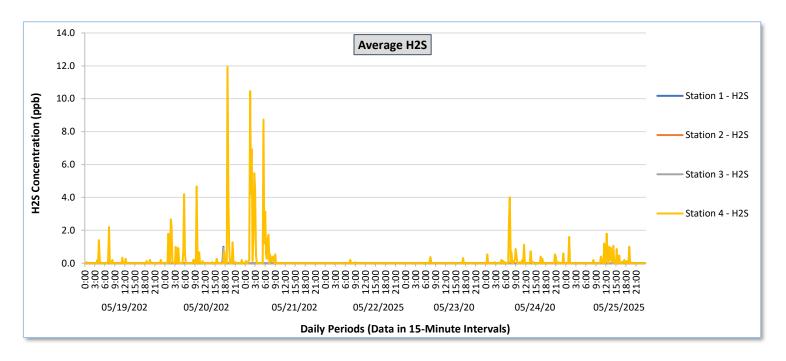

### **Perimeter Air Monitoring Weekly Report**

Real-Time Multigas Monitoring Bristol Landfill Air Investigation May 19 - May 25, 2025

|              | 1                | Station 1 Station 2                           |                                                          |                                               |                                                          |                                      |                                                          |                                               |                                                          |                                      |                                                          | Station 3                            |                                                          |                                            |                                                          |                                            | Station 4                                                |                                            |                                                          |                                            |                                                          |                                            |                                                          |                                            |                                                          |
|--------------|------------------|-----------------------------------------------|----------------------------------------------------------|-----------------------------------------------|----------------------------------------------------------|--------------------------------------|----------------------------------------------------------|-----------------------------------------------|----------------------------------------------------------|--------------------------------------|----------------------------------------------------------|--------------------------------------|----------------------------------------------------------|--------------------------------------------|----------------------------------------------------------|--------------------------------------------|----------------------------------------------------------|--------------------------------------------|----------------------------------------------------------|--------------------------------------------|----------------------------------------------------------|--------------------------------------------|----------------------------------------------------------|--------------------------------------------|----------------------------------------------------------|
| Date         | Daily Statistics | TVOCs H2S Benzene                             |                                                          |                                               | rene                                                     | TVOCs H2S Benzene                    |                                                          |                                               |                                                          | TVOCs H2S Benzene                    |                                                          |                                      |                                                          | TVOCs H2S Benzene                          |                                                          |                                            |                                                          | zene                                       |                                                          |                                            |                                                          |                                            |                                                          |                                            |                                                          |
|              |                  | Average                                       |                                                          | Average                                       |                                                          | Average                              |                                                          | Average                                       |                                                          | Average                              |                                                          | Average                              |                                                          | Average                                    |                                                          | Average                                    |                                                          | Average                                    | 1                                                        | Average                                    |                                                          | Average                                    |                                                          | Average                                    |                                                          |
|              |                  | ppb<br>Values from<br>15-minute<br>intervals. | 1-minute<br>max within<br>each 15<br>minute<br>interval. | ppb<br>Values from<br>15-minute<br>intervals. | 1-minute<br>max within<br>each 15<br>minute<br>interval. | ppb Values from 15-minute intervals. | 1-minute<br>max within<br>each 15<br>minute<br>interval. | ppb<br>Values from<br>15-minute<br>intervals. | 1-minute<br>max within<br>each 15<br>minute<br>interval. | ppb Values from 15-minute intervals. | 1-minute<br>max within<br>each 15<br>minute<br>interval. | ppb Values from 15-minute intervals. | 1-minute<br>max within<br>each 15<br>minute<br>interval. | values<br>from 15-<br>minute<br>intervals. | 1-minute<br>max within<br>each 15<br>minute<br>interval. |
| May 19, 2025 | Minimum          | -                                             | -                                                        | 0.0                                           | 0.0                                                      |                                      | -                                                        | -                                             | -                                                        | 0.0                                  | 0.0                                                      | -                                    | -                                                        | -                                          | -                                                        | 0.0                                        | 0.0                                                      | -                                          | -                                                        | -                                          | -                                                        | 0.0                                        | 0.0                                                      | -                                          | -                                                        |
|              | Maximum          | •                                             | -                                                        | 0.0                                           | 0.0                                                      | -                                    | -                                                        | •                                             | -                                                        | 0.0                                  | 0.0                                                      | 1                                    | 1                                                        | •                                          |                                                          | 0.0                                        | 0.0                                                      | •                                          | -                                                        | ,                                          | •                                                        | 2.2                                        | 11.0                                                     | •                                          | -                                                        |
|              | Average          | -                                             | -                                                        | 0.0                                           | 0.0                                                      | -                                    | -                                                        | -                                             | -                                                        | 0.0                                  | 0.0                                                      | 1                                    | -                                                        | •                                          | -                                                        | 0.0                                        | 0.0                                                      |                                            | -                                                        | •                                          | -                                                        | 0.1                                        | 0.4                                                      |                                            | -                                                        |
| May 20, 2025 | Minimum          |                                               | -                                                        | 0.0                                           | 0.0                                                      |                                      |                                                          |                                               |                                                          | 0.0                                  | 0.0                                                      |                                      |                                                          | -                                          | -                                                        | 0.0                                        | 0.0                                                      | -                                          | -                                                        | -                                          |                                                          | 0.0                                        | 0.0                                                      | -                                          | -                                                        |
|              | Maximum          |                                               | -                                                        | 1.0                                           | 5.0                                                      | -                                    | -                                                        |                                               | -                                                        | 0.0                                  | 0.0                                                      | -                                    |                                                          | -                                          | -                                                        | 0.9                                        | 3.0                                                      |                                            | -                                                        | -                                          | -                                                        | 11.9                                       | 28.0                                                     |                                            | -                                                        |
|              | Average          |                                               | -                                                        | 0.0                                           | 0.1                                                      |                                      |                                                          |                                               |                                                          | 0.0                                  | 0.0                                                      |                                      |                                                          |                                            | -                                                        | 0.0                                        | 0.1                                                      |                                            | -                                                        | -                                          | -                                                        | 0.4                                        | 2.4                                                      | -                                          | -                                                        |
| May 21, 2025 | Minimum          |                                               |                                                          | 0.0                                           | 0.0                                                      |                                      |                                                          |                                               |                                                          | 0.0                                  | 0.0                                                      |                                      |                                                          |                                            |                                                          | 0.0                                        | 0.0                                                      |                                            |                                                          |                                            |                                                          | 0.0                                        | 0.0                                                      |                                            | _                                                        |
|              | Maximum          |                                               | _                                                        | 0.0                                           | 0.0                                                      | _                                    |                                                          |                                               |                                                          | 0.0                                  | 0.0                                                      |                                      |                                                          |                                            |                                                          | 0.0                                        | 0.0                                                      |                                            |                                                          |                                            |                                                          | 10.5                                       | 31.0                                                     |                                            | _                                                        |
|              | Average          |                                               | -                                                        | 0.0                                           | 0.0                                                      |                                      | -                                                        | -                                             |                                                          | 0.0                                  | 0.0                                                      | -                                    | -                                                        |                                            | -                                                        | 0.0                                        | 0.0                                                      |                                            | -                                                        |                                            | -                                                        | 0.6                                        | 2.6                                                      |                                            | -                                                        |
|              |                  |                                               |                                                          |                                               |                                                          |                                      |                                                          |                                               |                                                          |                                      |                                                          |                                      |                                                          |                                            |                                                          |                                            |                                                          |                                            | ļ                                                        |                                            |                                                          |                                            |                                                          |                                            |                                                          |
| May 22, 2025 | Minimum          | -                                             | -                                                        | 0.0                                           | 0.0                                                      |                                      | -                                                        | -                                             | -                                                        | 0.0                                  | 0.0                                                      | -                                    | -                                                        | •                                          | -                                                        | 0.0                                        | 0.0                                                      | -                                          | -                                                        | •                                          | -                                                        | 0.0                                        | 0.0                                                      | •                                          | -                                                        |
|              | Maximum          | -                                             | -                                                        | 0.0                                           | 0.0                                                      | -                                    | -                                                        | -                                             | -                                                        | 0.0                                  | 0.0                                                      | -                                    | -                                                        | -                                          | -                                                        | 0.0                                        | 0.0                                                      | -                                          | -                                                        | -                                          | -                                                        | 0.2                                        | 2.0                                                      | -                                          | -                                                        |
|              | Average          | -                                             | -                                                        | 0.0                                           | 0.0                                                      | -                                    | -                                                        | -                                             | -                                                        | 0.0                                  | 0.0                                                      | -                                    | -                                                        | •                                          | -                                                        | 0.0                                        | 0.0                                                      | •                                          | -                                                        | -                                          | -                                                        | 0.0                                        | 0.0                                                      | •                                          | -                                                        |
| May 23, 2025 | Minimum          | -                                             | -                                                        | 0.0                                           | 0.0                                                      | -                                    | -                                                        | -                                             | -                                                        | 0.0                                  | 0.0                                                      | -                                    | -                                                        | -                                          | -                                                        | 0.0                                        | 0.0                                                      | -                                          | -                                                        | -                                          | -                                                        | 0.0                                        | 0.0                                                      | -                                          | -                                                        |
|              | Maximum          | -                                             | -                                                        | 0.0                                           | 0.0                                                      | -                                    | -                                                        | -                                             | -                                                        | 0.0                                  | 0.0                                                      | -                                    | -                                                        | -                                          | -                                                        | 0.0                                        | 0.0                                                      | -                                          | -                                                        | -                                          | -                                                        | 0.4                                        | 3.0                                                      | -                                          | -                                                        |
|              | Average          | -                                             | -                                                        | 0.0                                           | 0.0                                                      | -                                    | -                                                        | -                                             | -                                                        | 0.0                                  | 0.0                                                      |                                      |                                                          | -                                          | -                                                        | 0.0                                        | 0.0                                                      | -                                          | -                                                        | -                                          | -                                                        | 0.0                                        | 0.1                                                      | -                                          | -                                                        |
| May 24, 2025 | Minimum          |                                               | -                                                        | 0.0                                           | 0.0                                                      | -                                    | -                                                        | -                                             | -                                                        | 0.0                                  | 0.0                                                      | -                                    | -                                                        | -                                          | -                                                        | 0.0                                        | 0.0                                                      | -                                          | -                                                        | -                                          | -                                                        | 0.0                                        | 0.0                                                      | -                                          | -                                                        |
|              | Maximum          | -                                             | -                                                        | 0.0                                           | 0.0                                                      | -                                    |                                                          | -                                             |                                                          | 0.0                                  | 0.0                                                      | -                                    | -                                                        | -                                          | -                                                        | 0.0                                        | 0.0                                                      | -                                          | -                                                        |                                            | -                                                        | 4.0                                        | 11.0                                                     | -                                          | -                                                        |
|              | Average          | -                                             | -                                                        | 0.0                                           | 0.0                                                      | -                                    | -                                                        | -                                             | -                                                        | 0.0                                  | 0.0                                                      | -                                    | -                                                        | -                                          | -                                                        | 0.0                                        | 0.0                                                      | -                                          | -                                                        | -                                          | -                                                        | 0.2                                        | 1.0                                                      | -                                          | -                                                        |
| May 25, 2025 | Minimum          | -                                             | -                                                        | 0.0                                           | 0.0                                                      |                                      |                                                          | -                                             |                                                          | 0.0                                  | 0.0                                                      | -                                    | -                                                        | -                                          | -                                                        | 0.0                                        | 0.0                                                      | -                                          | -                                                        | -                                          | -                                                        | 0.0                                        | 0.0                                                      | -                                          | -                                                        |
|              | Maximum          | -                                             | -                                                        | 0.1                                           | 1.0                                                      | -                                    |                                                          | -                                             |                                                          | 0.0                                  | 0.0                                                      | -                                    | -                                                        | -                                          | -                                                        | 0.0                                        | 0.0                                                      | -                                          | -                                                        | -                                          | -                                                        | 1.8                                        | 15.0                                                     | -                                          | -                                                        |
|              | Average          | -                                             | -                                                        | 0.0                                           | 0.0                                                      | -                                    | -                                                        | -                                             | -                                                        | 0.0                                  | 0.0                                                      | -                                    | -                                                        | -                                          | -                                                        | 0.0                                        | 0.0                                                      | -                                          | -                                                        | -                                          | -                                                        | 0.1                                        | 1.3                                                      | -                                          | -                                                        |
| Notes:       |                  |                                               |                                                          |                                               |                                                          |                                      |                                                          |                                               |                                                          |                                      |                                                          |                                      |                                                          |                                            |                                                          |                                            |                                                          |                                            |                                                          |                                            |                                                          |                                            |                                                          |                                            |                                                          |