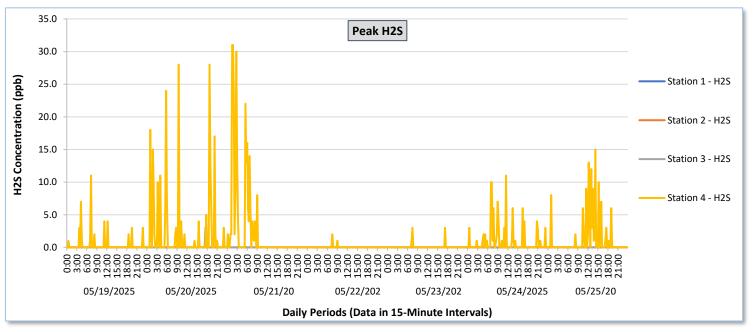

### **Perimeter Air Monitoring Weekly Report**

Real-Time Multigas Monitoring Bristol Landfill Air Investigation May 19 - May 25, 2025

|              | 1                | Station 1 Station 2                           |                                                          |                                               |                                                          |                                      |                                                          |                                               |                                                          |                                      |                                                          | Station 3                            |                                                          |                                            |                                                          |                                            | Station 4                                                |                                            |                                                          |                                            |                                                          |                                            |                                                          |                                            |                                                          |
|--------------|------------------|-----------------------------------------------|----------------------------------------------------------|-----------------------------------------------|----------------------------------------------------------|--------------------------------------|----------------------------------------------------------|-----------------------------------------------|----------------------------------------------------------|--------------------------------------|----------------------------------------------------------|--------------------------------------|----------------------------------------------------------|--------------------------------------------|----------------------------------------------------------|--------------------------------------------|----------------------------------------------------------|--------------------------------------------|----------------------------------------------------------|--------------------------------------------|----------------------------------------------------------|--------------------------------------------|----------------------------------------------------------|--------------------------------------------|----------------------------------------------------------|
| Date         | Daily Statistics | TVOCs H2S Benzene                             |                                                          |                                               | rene                                                     | TVOCs H2S Benzene                    |                                                          |                                               |                                                          | TVOCs H2S Benzene                    |                                                          |                                      |                                                          | TVOCs H2S Benzene                          |                                                          |                                            |                                                          | zene                                       |                                                          |                                            |                                                          |                                            |                                                          |                                            |                                                          |
|              |                  | Average                                       |                                                          | Average                                       |                                                          | Average                              |                                                          | Average                                       |                                                          | Average                              |                                                          | Average                              |                                                          | Average                                    |                                                          | Average                                    |                                                          | Average                                    | 1                                                        | Average                                    |                                                          | Average                                    |                                                          | Average                                    |                                                          |
|              |                  | ppb<br>Values from<br>15-minute<br>intervals. | 1-minute<br>max within<br>each 15<br>minute<br>interval. | ppb<br>Values from<br>15-minute<br>intervals. | 1-minute<br>max within<br>each 15<br>minute<br>interval. | ppb Values from 15-minute intervals. | 1-minute<br>max within<br>each 15<br>minute<br>interval. | ppb<br>Values from<br>15-minute<br>intervals. | 1-minute<br>max within<br>each 15<br>minute<br>interval. | ppb Values from 15-minute intervals. | 1-minute<br>max within<br>each 15<br>minute<br>interval. | ppb Values from 15-minute intervals. | 1-minute<br>max within<br>each 15<br>minute<br>interval. | values<br>from 15-<br>minute<br>intervals. | 1-minute<br>max within<br>each 15<br>minute<br>interval. |
| May 19, 2025 | Minimum          | -                                             | -                                                        | 0.0                                           | 0.0                                                      |                                      | -                                                        | -                                             | -                                                        | 0.0                                  | 0.0                                                      | -                                    | -                                                        | -                                          | -                                                        | 0.0                                        | 0.0                                                      | -                                          | -                                                        | -                                          | -                                                        | 0.0                                        | 0.0                                                      | -                                          | -                                                        |
|              | Maximum          | •                                             | -                                                        | 0.0                                           | 0.0                                                      | -                                    | -                                                        | •                                             | -                                                        | 0.0                                  | 0.0                                                      | 1                                    | 1                                                        | •                                          |                                                          | 0.0                                        | 0.0                                                      | •                                          | -                                                        | ,                                          | •                                                        | 2.2                                        | 11.0                                                     | •                                          | -                                                        |
|              | Average          | -                                             | -                                                        | 0.0                                           | 0.0                                                      | -                                    | -                                                        | -                                             | -                                                        | 0.0                                  | 0.0                                                      | 1                                    | -                                                        | •                                          | -                                                        | 0.0                                        | 0.0                                                      |                                            | -                                                        | •                                          | -                                                        | 0.1                                        | 0.4                                                      |                                            | -                                                        |
| May 20, 2025 | Minimum          |                                               | -                                                        | 0.0                                           | 0.0                                                      |                                      |                                                          |                                               |                                                          | 0.0                                  | 0.0                                                      |                                      |                                                          | -                                          | -                                                        | 0.0                                        | 0.0                                                      | -                                          | -                                                        | -                                          |                                                          | 0.0                                        | 0.0                                                      | -                                          | -                                                        |
|              | Maximum          |                                               | -                                                        | 1.0                                           | 5.0                                                      | -                                    | -                                                        |                                               | -                                                        | 0.0                                  | 0.0                                                      | -                                    |                                                          | -                                          | -                                                        | 0.9                                        | 3.0                                                      |                                            | -                                                        | -                                          | -                                                        | 11.9                                       | 28.0                                                     |                                            | -                                                        |
|              | Average          |                                               | -                                                        | 0.0                                           | 0.1                                                      |                                      |                                                          |                                               |                                                          | 0.0                                  | 0.0                                                      |                                      |                                                          |                                            | -                                                        | 0.0                                        | 0.1                                                      |                                            | -                                                        | -                                          | -                                                        | 0.4                                        | 2.4                                                      | -                                          | -                                                        |
| May 21, 2025 | Minimum          |                                               |                                                          | 0.0                                           | 0.0                                                      |                                      |                                                          |                                               |                                                          | 0.0                                  | 0.0                                                      |                                      |                                                          |                                            |                                                          | 0.0                                        | 0.0                                                      |                                            |                                                          |                                            |                                                          | 0.0                                        | 0.0                                                      |                                            | _                                                        |
|              | Maximum          |                                               | _                                                        | 0.0                                           | 0.0                                                      | _                                    |                                                          |                                               |                                                          | 0.0                                  | 0.0                                                      |                                      |                                                          |                                            |                                                          | 0.0                                        | 0.0                                                      |                                            |                                                          |                                            |                                                          | 10.5                                       | 31.0                                                     |                                            | _                                                        |
|              | Average          |                                               | -                                                        | 0.0                                           | 0.0                                                      |                                      | -                                                        | -                                             |                                                          | 0.0                                  | 0.0                                                      | -                                    | -                                                        |                                            | -                                                        | 0.0                                        | 0.0                                                      |                                            | -                                                        |                                            | -                                                        | 0.6                                        | 2.6                                                      |                                            | -                                                        |
|              |                  |                                               |                                                          |                                               |                                                          |                                      |                                                          |                                               |                                                          |                                      |                                                          |                                      |                                                          |                                            |                                                          |                                            |                                                          |                                            | ļ                                                        |                                            |                                                          |                                            |                                                          |                                            |                                                          |
| May 22, 2025 | Minimum          | -                                             | -                                                        | 0.0                                           | 0.0                                                      |                                      | -                                                        | -                                             | -                                                        | 0.0                                  | 0.0                                                      | -                                    | -                                                        | •                                          | -                                                        | 0.0                                        | 0.0                                                      | -                                          | -                                                        | •                                          | -                                                        | 0.0                                        | 0.0                                                      | •                                          | -                                                        |
|              | Maximum          | -                                             | -                                                        | 0.0                                           | 0.0                                                      | -                                    | -                                                        | -                                             | -                                                        | 0.0                                  | 0.0                                                      | -                                    | -                                                        | -                                          | -                                                        | 0.0                                        | 0.0                                                      | -                                          | -                                                        | -                                          | -                                                        | 0.2                                        | 2.0                                                      | -                                          | -                                                        |
|              | Average          | -                                             | -                                                        | 0.0                                           | 0.0                                                      | -                                    | -                                                        | -                                             | -                                                        | 0.0                                  | 0.0                                                      | -                                    | -                                                        | •                                          | -                                                        | 0.0                                        | 0.0                                                      | •                                          | -                                                        | -                                          | -                                                        | 0.0                                        | 0.0                                                      | •                                          | -                                                        |
| May 23, 2025 | Minimum          | -                                             | -                                                        | 0.0                                           | 0.0                                                      | -                                    | -                                                        | -                                             | -                                                        | 0.0                                  | 0.0                                                      | -                                    | -                                                        | -                                          | -                                                        | 0.0                                        | 0.0                                                      | -                                          | -                                                        | -                                          | -                                                        | 0.0                                        | 0.0                                                      | -                                          | -                                                        |
|              | Maximum          | -                                             | -                                                        | 0.0                                           | 0.0                                                      | -                                    | -                                                        | -                                             | -                                                        | 0.0                                  | 0.0                                                      | -                                    | -                                                        | -                                          | -                                                        | 0.0                                        | 0.0                                                      | -                                          | -                                                        | -                                          | -                                                        | 0.4                                        | 3.0                                                      | -                                          | -                                                        |
|              | Average          | -                                             | -                                                        | 0.0                                           | 0.0                                                      | -                                    | -                                                        | -                                             | -                                                        | 0.0                                  | 0.0                                                      |                                      |                                                          | -                                          | -                                                        | 0.0                                        | 0.0                                                      | -                                          | -                                                        | -                                          | -                                                        | 0.0                                        | 0.1                                                      | -                                          | -                                                        |
| May 24, 2025 | Minimum          |                                               | -                                                        | 0.0                                           | 0.0                                                      | -                                    | -                                                        | -                                             | -                                                        | 0.0                                  | 0.0                                                      | -                                    | -                                                        | -                                          | -                                                        | 0.0                                        | 0.0                                                      | -                                          | -                                                        | -                                          | -                                                        | 0.0                                        | 0.0                                                      | -                                          | -                                                        |
|              | Maximum          | -                                             | -                                                        | 0.0                                           | 0.0                                                      | -                                    |                                                          | -                                             |                                                          | 0.0                                  | 0.0                                                      | -                                    | -                                                        | -                                          | -                                                        | 0.0                                        | 0.0                                                      | -                                          | -                                                        |                                            | -                                                        | 4.0                                        | 11.0                                                     | -                                          | -                                                        |
|              | Average          | -                                             | -                                                        | 0.0                                           | 0.0                                                      | -                                    | -                                                        | -                                             | -                                                        | 0.0                                  | 0.0                                                      | -                                    | -                                                        | -                                          | -                                                        | 0.0                                        | 0.0                                                      | -                                          | -                                                        | -                                          | -                                                        | 0.2                                        | 1.0                                                      | -                                          | -                                                        |
| May 25, 2025 | Minimum          | -                                             | -                                                        | 0.0                                           | 0.0                                                      |                                      |                                                          | -                                             |                                                          | 0.0                                  | 0.0                                                      | -                                    | -                                                        | -                                          | -                                                        | 0.0                                        | 0.0                                                      | -                                          | -                                                        | -                                          | -                                                        | 0.0                                        | 0.0                                                      | -                                          | -                                                        |
|              | Maximum          | -                                             | -                                                        | 0.1                                           | 1.0                                                      | -                                    |                                                          | -                                             |                                                          | 0.0                                  | 0.0                                                      | -                                    | -                                                        | -                                          | -                                                        | 0.0                                        | 0.0                                                      | -                                          | -                                                        | -                                          | -                                                        | 1.8                                        | 15.0                                                     | -                                          | -                                                        |
|              | Average          | -                                             | -                                                        | 0.0                                           | 0.0                                                      | -                                    | -                                                        | -                                             | -                                                        | 0.0                                  | 0.0                                                      | -                                    | -                                                        | -                                          | -                                                        | 0.0                                        | 0.0                                                      | -                                          | -                                                        | -                                          | -                                                        | 0.1                                        | 1.3                                                      | -                                          | -                                                        |
| Notes:       |                  |                                               |                                                          |                                               |                                                          |                                      |                                                          |                                               |                                                          |                                      |                                                          |                                      |                                                          |                                            |                                                          |                                            |                                                          |                                            |                                                          |                                            |                                                          |                                            |                                                          |                                            |                                                          |