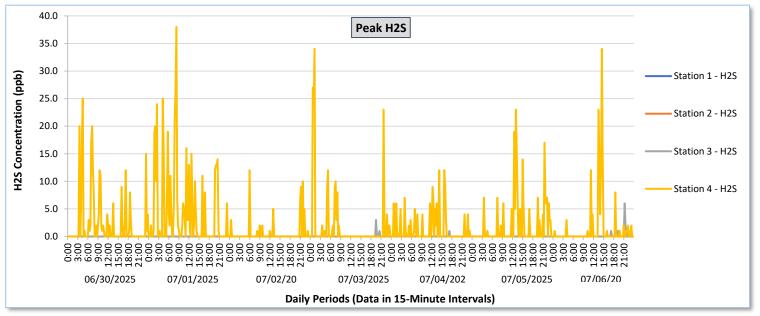

### **Perimeter Air Monitoring Weekly Report**

Real-Time Multigas Monitoring Bristol Landfill Air Investigation

| _             |                  | Station 1                              |                                                          |                                        |                                                          |                                        |                                                          |                                        | June 30 - July 6, 2025  Station 2                        |                                        |                                                          |                                        |                                                          | Station 3                                  |                                                          |                                            |                                                          |                                            | Station 4                                                |                                            |                                                          |                                            |                                                          |                                            |                                                          |
|---------------|------------------|----------------------------------------|----------------------------------------------------------|----------------------------------------|----------------------------------------------------------|----------------------------------------|----------------------------------------------------------|----------------------------------------|----------------------------------------------------------|----------------------------------------|----------------------------------------------------------|----------------------------------------|----------------------------------------------------------|--------------------------------------------|----------------------------------------------------------|--------------------------------------------|----------------------------------------------------------|--------------------------------------------|----------------------------------------------------------|--------------------------------------------|----------------------------------------------------------|--------------------------------------------|----------------------------------------------------------|--------------------------------------------|----------------------------------------------------------|
| Date          | Daily Statistics | Station 1  TVOCs H2S Benzene           |                                                          |                                        |                                                          |                                        | TVOCs H2S Benzene                                        |                                        |                                                          |                                        |                                                          | TVOCs H2S Benzene                      |                                                          |                                            |                                                          |                                            |                                                          |                                            |                                                          | Ben                                        | zene                                                     |                                            |                                                          |                                            |                                                          |
|               |                  | Average                                | Peak ppb                                                 | Average                                    | Peak ppb                                                 | Average                                    | Peak ppb                                                 | Average                                    | Peak ppb                                                 | Average                                    | Peak ppb                                                 | Average                                    | Peak ppb                                                 | Average                                    | Peak ppb                                                 |
|               |                  | Values from<br>15-minute<br>intervals. | 1-minute<br>max within<br>each 15<br>minute<br>interval. | Values<br>from 15-<br>minute<br>intervals. | 1-minute<br>max within<br>each 15<br>minute<br>interval. |
| June 30, 2025 | Minimum          | -                                      | -                                                        | 0.0                                    | 0.0                                                      | -                                      | -                                                        | -                                      | -                                                        | 0.0                                    | 0.0                                                      | -                                      | -                                                        | -                                          | -                                                        | 0.0                                        | 0.0                                                      | -                                          | -                                                        | -                                          | -                                                        | 0.0                                        | 0.0                                                      | -                                          | -                                                        |
|               | Maximum          | -                                      | -                                                        | 0.0                                    | 0.0                                                      | -                                      | -                                                        | -                                      | -                                                        | 0.0                                    | 0.0                                                      | -                                      | -                                                        | -                                          | -                                                        | 0.0                                        | 0.0                                                      | -                                          | -                                                        | -                                          | -                                                        | 9.6                                        | 25.0                                                     | -                                          | -                                                        |
|               | Average          | -                                      | -                                                        | 0.0                                    | 0.0                                                      | -                                      | -                                                        | -                                      | -                                                        | 0.0                                    | 0.0                                                      | -                                      | -                                                        | -                                          | -                                                        | 0.0                                        | 0.0                                                      | -                                          | -                                                        | -                                          | -                                                        | 0.4                                        | 2.5                                                      | -                                          | -                                                        |
| July 1, 2025  | Minimum          | -                                      | -                                                        | 0.0                                    | 0.0                                                      | -                                      | -                                                        | -                                      | -                                                        | 0.0                                    | 0.0                                                      | -                                      | -                                                        | -                                          | -                                                        | 0.0                                        | 0.0                                                      | -                                          | -                                                        | -                                          | -                                                        | 0.0                                        | 0.0                                                      | -                                          | -                                                        |
|               | Maximum          | -                                      | -                                                        | 0.0                                    | 0.0                                                      | -                                      | -                                                        | -                                      | -                                                        | 0.0                                    | 0.0                                                      | -                                      | -                                                        | -                                          | -                                                        | 0.0                                        | 0.0                                                      | -                                          | -                                                        | -                                          | -                                                        | 19.5                                       | 38.0                                                     | -                                          | -                                                        |
|               | Average          |                                        |                                                          | 0.0                                    | 0.0                                                      |                                        | -                                                        | -                                      | ,                                                        | 0.0                                    | 0.0                                                      | -                                      | -                                                        | -                                          | ,                                                        | 0.0                                        | 0.0                                                      |                                            |                                                          |                                            |                                                          | 1.0                                        | 4.5                                                      |                                            | -                                                        |
|               | Minimum          |                                        |                                                          | 0.0                                    | 0.0                                                      |                                        |                                                          |                                        |                                                          | 0.0                                    | 0.0                                                      |                                        |                                                          |                                            |                                                          | 0.0                                        | 0.0                                                      |                                            |                                                          |                                            |                                                          | 0.0                                        | 0.0                                                      |                                            |                                                          |
| July 2, 2025  |                  |                                        | -                                                        |                                        |                                                          |                                        |                                                          | -                                      |                                                          |                                        |                                                          | -                                      | -                                                        | -                                          |                                                          |                                            |                                                          |                                            | -                                                        | -                                          | -                                                        |                                            |                                                          | -                                          |                                                          |
|               | Maximum          | -                                      | -                                                        | 0.0                                    | 0.0                                                      | -                                      | -                                                        | -                                      | -                                                        | 0.0                                    | 0.0                                                      | -                                      | -                                                        | -                                          | -                                                        | 0.0                                        | 0.0                                                      | -                                          | -                                                        | -                                          | -                                                        | 2.0                                        | 12.0                                                     | -                                          | -                                                        |
|               | Average          | -                                      | -                                                        | 0.0                                    | 0.0                                                      | -                                      | -                                                        | -                                      | -                                                        | 0.0                                    | 0.0                                                      | -                                      | -                                                        | -                                          | -                                                        | 0.0                                        | 0.0                                                      | -                                          | -                                                        | -                                          | -                                                        | 0.1                                        | 0.6                                                      | •                                          | -                                                        |
| 225           | Minimum          | -                                      | -                                                        | 0.0                                    | 0.0                                                      | -                                      | -                                                        | -                                      | -                                                        | 0.0                                    | 0.0                                                      | -                                      | -                                                        | -                                          | -                                                        | 0.0                                        | 0.0                                                      | -                                          | -                                                        | -                                          | -                                                        | 0.0                                        | 0.0                                                      | -                                          | -                                                        |
| July 3, 2025  | Maximum          | -                                      | -                                                        | 0.0                                    | 0.0                                                      | -                                      | -                                                        | -                                      | -                                                        | 0.0                                    | 0.0                                                      | •                                      | -                                                        | -                                          | -                                                        | 0.2                                        | 3.0                                                      | -                                          | -                                                        | -                                          | -                                                        | 13.9                                       | 34.0                                                     | -                                          | -                                                        |
|               | Average          | -                                      | -                                                        | 0.0                                    | 0.0                                                      | -                                      | -                                                        | -                                      | -                                                        | 0.0                                    | 0.0                                                      | -                                      | -                                                        | •                                          | -                                                        | 0.0                                        | 0.0                                                      | -                                          | -                                                        |                                            | -                                                        | 0.5                                        | 1.8                                                      | •                                          | -                                                        |
| ĸ             | Minimum          | ,                                      |                                                          | 0.0                                    | 0.0                                                      |                                        | -                                                        | -                                      |                                                          | 0.0                                    | 0.0                                                      |                                        |                                                          | -                                          |                                                          | 0.0                                        | 0.0                                                      | -                                          |                                                          | -                                          | -                                                        | 0.0                                        | 0.0                                                      | -                                          | -                                                        |
| July 4, 2025  | Maximum          |                                        |                                                          | 0.8                                    | 6.0                                                      |                                        | -                                                        | -                                      |                                                          | 0.0                                    | 0.0                                                      | -                                      | -                                                        | -                                          | ,                                                        | 0.1                                        | 1.0                                                      | -                                          | ,                                                        | -                                          | -                                                        | 1.5                                        | 12.0                                                     | -                                          | -                                                        |
| nf            | Average          | -                                      | -                                                        | 0.0                                    | 0.1                                                      | -                                      | -                                                        | -                                      | -                                                        | 0.0                                    | 0.0                                                      | -                                      | -                                                        | -                                          | -                                                        | 0.0                                        | 0.0                                                      | -                                          | -                                                        | -                                          | -                                                        | 0.1                                        | 1.3                                                      | -                                          | -                                                        |
| July 5, 2025  | Minimum          | -                                      | -                                                        | 0.0                                    | 0.0                                                      |                                        | -                                                        | -                                      |                                                          | 0.0                                    | 0.0                                                      | -                                      | -                                                        | -                                          | -                                                        | 0.0                                        | 0.0                                                      | -                                          |                                                          | -                                          | -                                                        | 0.0                                        | 0.0                                                      |                                            | -                                                        |
|               | Maximum          | -                                      | -                                                        | 0.2                                    | 3.0                                                      | -                                      |                                                          | -                                      |                                                          | 0.0                                    | 0.0                                                      |                                        |                                                          |                                            |                                                          | 0.0                                        | 0.0                                                      | -                                          |                                                          | -                                          | -                                                        | 3.6                                        | 23.0                                                     |                                            | -                                                        |
|               | Average          |                                        | -                                                        | 0.0                                    | 0.1                                                      | -                                      | -                                                        |                                        | -                                                        | 0.0                                    | 0.0                                                      |                                        |                                                          | -                                          | -                                                        | 0.0                                        | 0.0                                                      | -                                          | -                                                        |                                            | -                                                        | 0.2                                        | 2.0                                                      | -                                          | -                                                        |
| $\overline{}$ |                  |                                        |                                                          |                                        |                                                          |                                        |                                                          |                                        |                                                          |                                        |                                                          |                                        |                                                          |                                            |                                                          |                                            |                                                          |                                            |                                                          |                                            |                                                          |                                            |                                                          |                                            |                                                          |
| July 6, 2025  | Minimum          | -                                      | -                                                        | 0.0                                    | 0.0                                                      | -                                      | -                                                        | -                                      | -                                                        | 0.0                                    | 0.0                                                      | -                                      | -                                                        | •                                          | •                                                        | 0.0                                        | 0.0                                                      | •                                          | -                                                        |                                            | -                                                        | 0.0                                        | 0.0                                                      | -                                          | -                                                        |
|               | Maximum          | -                                      | -                                                        | 0.3                                    | 2.0                                                      | -                                      | -                                                        | -                                      | -                                                        | 0.0                                    | 0.0                                                      | -                                      | -                                                        | •                                          | -                                                        | 0.4                                        | 6.0                                                      | -                                          | -                                                        | •                                          | -                                                        | 4.2                                        | 34.0                                                     | -                                          | -                                                        |
| Notes:        | Average          | •                                      | -                                                        | 0.0                                    | 0.1                                                      | •                                      | •                                                        | -                                      | -                                                        | 0.0                                    | 0.0                                                      | •                                      | -                                                        | -                                          | -                                                        | 0.0                                        | 0.1                                                      | -                                          | -                                                        | -                                          | -                                                        | 0.2                                        | 1.5                                                      | -                                          | -                                                        |