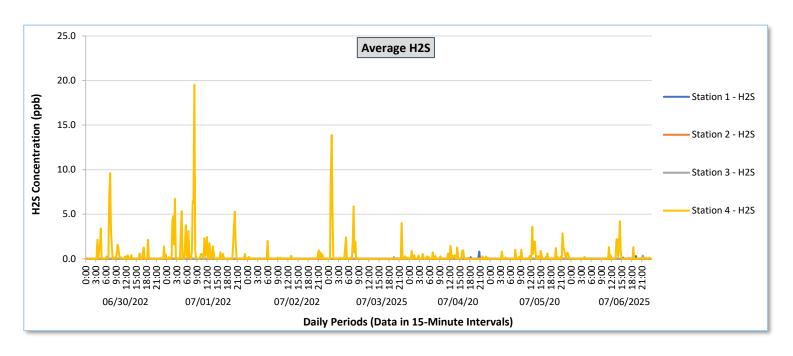

### **Perimeter Air Monitoring Weekly Report**

Real-Time Multigas Monitoring Bristol Landfill Air Investigation

| _             |                  | Station 1                              |                                                          |                                        |                                                          |                                        |                                                          |                                        | June 30 - July 6, 2025  Station 2                        |                                        |                                                          |                                        |                                                          | Station 3                                  |                                                          |                                            |                                                          |                                            | Station 4                                                |                                            |                                                          |                                            |                                                          |                                            |                                                          |
|---------------|------------------|----------------------------------------|----------------------------------------------------------|----------------------------------------|----------------------------------------------------------|----------------------------------------|----------------------------------------------------------|----------------------------------------|----------------------------------------------------------|----------------------------------------|----------------------------------------------------------|----------------------------------------|----------------------------------------------------------|--------------------------------------------|----------------------------------------------------------|--------------------------------------------|----------------------------------------------------------|--------------------------------------------|----------------------------------------------------------|--------------------------------------------|----------------------------------------------------------|--------------------------------------------|----------------------------------------------------------|--------------------------------------------|----------------------------------------------------------|
| Date          | Daily Statistics | Station 1  TVOCs H2S Benzene           |                                                          |                                        |                                                          |                                        | TVOCs H2S Benzene                                        |                                        |                                                          |                                        |                                                          | TVOCs H2S Benzene                      |                                                          |                                            |                                                          |                                            |                                                          |                                            |                                                          | Ben                                        | zene                                                     |                                            |                                                          |                                            |                                                          |
|               |                  | Average                                | Peak ppb                                                 | Average                                    | Peak ppb                                                 | Average                                    | Peak ppb                                                 | Average                                    | Peak ppb                                                 | Average                                    | Peak ppb                                                 | Average                                    | Peak ppb                                                 | Average                                    | Peak ppb                                                 |
|               |                  | Values from<br>15-minute<br>intervals. | 1-minute<br>max within<br>each 15<br>minute<br>interval. | Values<br>from 15-<br>minute<br>intervals. | 1-minute<br>max within<br>each 15<br>minute<br>interval. |
| June 30, 2025 | Minimum          | -                                      | -                                                        | 0.0                                    | 0.0                                                      | -                                      | -                                                        | -                                      | -                                                        | 0.0                                    | 0.0                                                      | -                                      | -                                                        | -                                          | -                                                        | 0.0                                        | 0.0                                                      | -                                          | -                                                        | -                                          | -                                                        | 0.0                                        | 0.0                                                      | -                                          | -                                                        |
|               | Maximum          | -                                      | -                                                        | 0.0                                    | 0.0                                                      | -                                      | -                                                        | -                                      | -                                                        | 0.0                                    | 0.0                                                      | -                                      | -                                                        | -                                          | -                                                        | 0.0                                        | 0.0                                                      | -                                          | -                                                        | -                                          | -                                                        | 9.6                                        | 25.0                                                     | -                                          | -                                                        |
|               | Average          | -                                      | -                                                        | 0.0                                    | 0.0                                                      | -                                      | -                                                        | -                                      | -                                                        | 0.0                                    | 0.0                                                      | -                                      | -                                                        | -                                          | -                                                        | 0.0                                        | 0.0                                                      | -                                          | -                                                        | -                                          | -                                                        | 0.4                                        | 2.5                                                      | -                                          | -                                                        |
| July 1, 2025  | Minimum          | -                                      | -                                                        | 0.0                                    | 0.0                                                      | -                                      | -                                                        | -                                      | -                                                        | 0.0                                    | 0.0                                                      | -                                      | -                                                        | -                                          | -                                                        | 0.0                                        | 0.0                                                      | -                                          | -                                                        | -                                          | -                                                        | 0.0                                        | 0.0                                                      | -                                          | -                                                        |
|               | Maximum          | -                                      | -                                                        | 0.0                                    | 0.0                                                      | -                                      | -                                                        | -                                      | -                                                        | 0.0                                    | 0.0                                                      | -                                      | -                                                        | -                                          | -                                                        | 0.0                                        | 0.0                                                      | -                                          | -                                                        | -                                          | -                                                        | 19.5                                       | 38.0                                                     | -                                          | -                                                        |
|               | Average          |                                        |                                                          | 0.0                                    | 0.0                                                      |                                        | -                                                        | -                                      | ,                                                        | 0.0                                    | 0.0                                                      | -                                      | -                                                        | -                                          | ,                                                        | 0.0                                        | 0.0                                                      |                                            |                                                          |                                            |                                                          | 1.0                                        | 4.5                                                      |                                            | -                                                        |
|               | Minimum          |                                        |                                                          | 0.0                                    | 0.0                                                      |                                        |                                                          |                                        |                                                          | 0.0                                    | 0.0                                                      |                                        |                                                          |                                            |                                                          | 0.0                                        | 0.0                                                      |                                            |                                                          |                                            |                                                          | 0.0                                        | 0.0                                                      |                                            |                                                          |
| July 2, 2025  |                  |                                        | -                                                        |                                        |                                                          |                                        |                                                          | -                                      |                                                          |                                        |                                                          | -                                      | -                                                        | -                                          |                                                          |                                            |                                                          |                                            | -                                                        | -                                          | -                                                        |                                            |                                                          | -                                          |                                                          |
|               | Maximum          | -                                      | -                                                        | 0.0                                    | 0.0                                                      | -                                      | -                                                        | -                                      | -                                                        | 0.0                                    | 0.0                                                      | -                                      | -                                                        | -                                          | -                                                        | 0.0                                        | 0.0                                                      | -                                          | -                                                        | -                                          | -                                                        | 2.0                                        | 12.0                                                     | -                                          | -                                                        |
|               | Average          | -                                      | -                                                        | 0.0                                    | 0.0                                                      | -                                      | -                                                        | -                                      | -                                                        | 0.0                                    | 0.0                                                      | -                                      | -                                                        | -                                          | -                                                        | 0.0                                        | 0.0                                                      | -                                          | -                                                        | -                                          | -                                                        | 0.1                                        | 0.6                                                      | •                                          | -                                                        |
| 225           | Minimum          | -                                      | -                                                        | 0.0                                    | 0.0                                                      | -                                      | -                                                        | -                                      | -                                                        | 0.0                                    | 0.0                                                      | -                                      | -                                                        | -                                          | -                                                        | 0.0                                        | 0.0                                                      | -                                          | -                                                        | -                                          | -                                                        | 0.0                                        | 0.0                                                      | -                                          | -                                                        |
| July 3, 2025  | Maximum          | -                                      | -                                                        | 0.0                                    | 0.0                                                      | -                                      | -                                                        | -                                      | -                                                        | 0.0                                    | 0.0                                                      | •                                      | -                                                        | -                                          | -                                                        | 0.2                                        | 3.0                                                      | -                                          | -                                                        | -                                          | -                                                        | 13.9                                       | 34.0                                                     | -                                          | -                                                        |
|               | Average          | -                                      | -                                                        | 0.0                                    | 0.0                                                      | -                                      | -                                                        | -                                      | -                                                        | 0.0                                    | 0.0                                                      | -                                      | -                                                        | •                                          | -                                                        | 0.0                                        | 0.0                                                      | -                                          | -                                                        |                                            | -                                                        | 0.5                                        | 1.8                                                      | •                                          | -                                                        |
| ĸ             | Minimum          | ,                                      |                                                          | 0.0                                    | 0.0                                                      |                                        | -                                                        | -                                      |                                                          | 0.0                                    | 0.0                                                      |                                        |                                                          | -                                          |                                                          | 0.0                                        | 0.0                                                      | -                                          |                                                          | -                                          | -                                                        | 0.0                                        | 0.0                                                      | -                                          | -                                                        |
| July 4, 2025  | Maximum          |                                        |                                                          | 0.8                                    | 6.0                                                      |                                        | -                                                        | -                                      |                                                          | 0.0                                    | 0.0                                                      | -                                      | -                                                        | -                                          | ,                                                        | 0.1                                        | 1.0                                                      | -                                          | ,                                                        | -                                          | -                                                        | 1.5                                        | 12.0                                                     | -                                          | -                                                        |
| nf            | Average          | -                                      | -                                                        | 0.0                                    | 0.1                                                      | -                                      | -                                                        | -                                      | -                                                        | 0.0                                    | 0.0                                                      | -                                      | -                                                        | -                                          | -                                                        | 0.0                                        | 0.0                                                      | -                                          | -                                                        | -                                          | -                                                        | 0.1                                        | 1.3                                                      | -                                          | -                                                        |
| July 5, 2025  | Minimum          | -                                      | -                                                        | 0.0                                    | 0.0                                                      |                                        | -                                                        | -                                      |                                                          | 0.0                                    | 0.0                                                      | -                                      | -                                                        | -                                          | -                                                        | 0.0                                        | 0.0                                                      | -                                          |                                                          | -                                          | -                                                        | 0.0                                        | 0.0                                                      |                                            | -                                                        |
|               | Maximum          | -                                      | -                                                        | 0.2                                    | 3.0                                                      | -                                      |                                                          | -                                      |                                                          | 0.0                                    | 0.0                                                      |                                        |                                                          |                                            |                                                          | 0.0                                        | 0.0                                                      | -                                          |                                                          | -                                          | -                                                        | 3.6                                        | 23.0                                                     |                                            | -                                                        |
|               | Average          |                                        | -                                                        | 0.0                                    | 0.1                                                      | -                                      | -                                                        |                                        | -                                                        | 0.0                                    | 0.0                                                      |                                        |                                                          | -                                          | -                                                        | 0.0                                        | 0.0                                                      | -                                          | -                                                        |                                            | -                                                        | 0.2                                        | 2.0                                                      | -                                          | -                                                        |
| $\overline{}$ |                  |                                        |                                                          |                                        |                                                          |                                        |                                                          |                                        |                                                          |                                        |                                                          |                                        |                                                          |                                            |                                                          |                                            |                                                          |                                            |                                                          |                                            |                                                          |                                            |                                                          |                                            |                                                          |
| July 6, 2025  | Minimum          | -                                      | -                                                        | 0.0                                    | 0.0                                                      | -                                      | -                                                        | -                                      | -                                                        | 0.0                                    | 0.0                                                      | -                                      | -                                                        | •                                          | •                                                        | 0.0                                        | 0.0                                                      | •                                          | -                                                        |                                            | -                                                        | 0.0                                        | 0.0                                                      | -                                          | -                                                        |
|               | Maximum          | -                                      | -                                                        | 0.3                                    | 2.0                                                      | -                                      | -                                                        | -                                      | -                                                        | 0.0                                    | 0.0                                                      | -                                      | -                                                        | •                                          | -                                                        | 0.4                                        | 6.0                                                      | -                                          | -                                                        | •                                          | -                                                        | 4.2                                        | 34.0                                                     | -                                          | -                                                        |
| Notes:        | Average          | •                                      | -                                                        | 0.0                                    | 0.1                                                      | •                                      | •                                                        | -                                      | -                                                        | 0.0                                    | 0.0                                                      | •                                      | -                                                        | -                                          | -                                                        | 0.0                                        | 0.1                                                      | -                                          | -                                                        | -                                          | -                                                        | 0.2                                        | 1.5                                                      | -                                          | -                                                        |