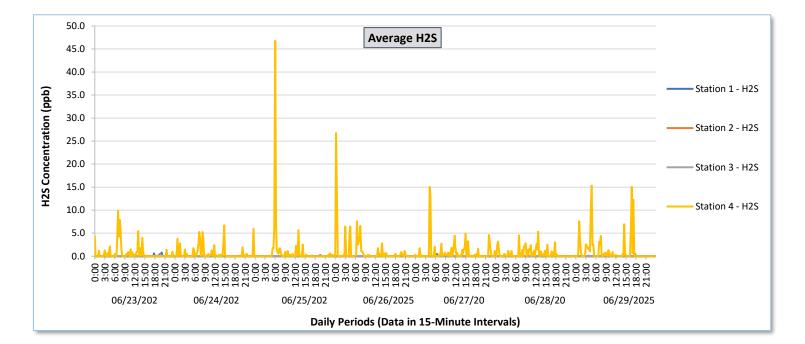

#### **Perimeter Air Monitoring Weekly Report**

Real-Time Multigas Monitoring Bristol Landfill Air Investigation June 23 - June 29, 2025

|               |                  | Charling 4                                    |                                                                      |                                               |                                                                      |                                               |                                                                      |                                               | June 23 - June 29, 2025                                              |                                               |                                                                      |                                               |                                                                      | factor a                                          |                                                                      |                                                   |                                                                      |                                                   |                                                                      |                                                   |                                                                      |                                                   |                                                                      |                                                   |                                                                      |
|---------------|------------------|-----------------------------------------------|----------------------------------------------------------------------|-----------------------------------------------|----------------------------------------------------------------------|-----------------------------------------------|----------------------------------------------------------------------|-----------------------------------------------|----------------------------------------------------------------------|-----------------------------------------------|----------------------------------------------------------------------|-----------------------------------------------|----------------------------------------------------------------------|---------------------------------------------------|----------------------------------------------------------------------|---------------------------------------------------|----------------------------------------------------------------------|---------------------------------------------------|----------------------------------------------------------------------|---------------------------------------------------|----------------------------------------------------------------------|---------------------------------------------------|----------------------------------------------------------------------|---------------------------------------------------|----------------------------------------------------------------------|
| Date          | Daily Statistics | Station 1 TVOCs H2S Benzene                   |                                                                      |                                               |                                                                      | Station 2 TVOCs H2S Benzene                   |                                                                      |                                               |                                                                      | Station 3 TVOCs H2S Benzene                   |                                                                      |                                               |                                                                      |                                                   |                                                                      | Station 4 TVOCs H2S                               |                                                                      |                                                   |                                                                      | Ben                                               | Benzene                                                              |                                                   |                                                                      |                                                   |                                                                      |
|               |                  | Average                                       |                                                                      | Average                                       |                                                                      | Average                                       |                                                                      | Average                                       |                                                                      | Average                                       | -                                                                    | Average                                       |                                                                      | Average                                           |                                                                      | Average                                           |                                                                      | Average                                           |                                                                      | Average                                           |                                                                      | Average                                           | -                                                                    | Average                                           | -                                                                    |
|               |                  | ppb<br>Values from<br>15-minute<br>intervals. | Peak ppb<br>1-minute<br>max within<br>each 15<br>minute<br>interval. | ppb<br>Values<br>from 15-<br>minute<br>intervals. | Peak ppb<br>1-minute<br>max within<br>each 15<br>minute<br>interval. |
| June 23, 2025 | Minimum          | -                                             | -                                                                    | 0.0                                           | 0.0                                                                  | -                                             |                                                                      | -                                             | -                                                                    | 0.0                                           | 0.0                                                                  | -                                             | -                                                                    | -                                                 | -                                                                    | 0.0                                               | 0.0                                                                  | -                                                 | -                                                                    | -                                                 | -                                                                    | 0.0                                               | 0.0                                                                  | -                                                 | -                                                                    |
|               | Maximum          | -                                             | -                                                                    | 0.8                                           | 10.0                                                                 | -                                             |                                                                      |                                               | -                                                                    | 0.0                                           | 0.0                                                                  | -                                             | -                                                                    | -                                                 | -                                                                    | 0.3                                               | 3.0                                                                  | -                                                 | -                                                                    | -                                                 | -                                                                    | 9.9                                               | 29.0                                                                 | -                                                 | -                                                                    |
|               | Average          | -                                             | -                                                                    | 0.0                                           | 0.2                                                                  | -                                             | -                                                                    | -                                             | -                                                                    | 0.0                                           | 0.0                                                                  | -                                             | -                                                                    | -                                                 | -                                                                    | 0.0                                               | 0.1                                                                  | -                                                 | -                                                                    | -                                                 | -                                                                    | 0.7                                               | 3.6                                                                  | -                                                 | -                                                                    |
| June 24, 2025 | Minimum          | -                                             | -                                                                    | 0.0                                           | 0.0                                                                  | -                                             | -                                                                    | -                                             | -                                                                    | 0.0                                           | 0.0                                                                  | -                                             | -                                                                    | -                                                 | -                                                                    | 0.0                                               | 0.0                                                                  |                                                   | -                                                                    | -                                                 | -                                                                    | 0.0                                               | 0.0                                                                  | -                                                 | -                                                                    |
|               | Maximum          | -                                             | -                                                                    | 0.1                                           | 1.0                                                                  | -                                             | -                                                                    | -                                             | -                                                                    | 0.0                                           | 0.0                                                                  | -                                             | -                                                                    | -                                                 | -                                                                    | 0.2                                               | 1.0                                                                  | -                                                 | -                                                                    | -                                                 | -                                                                    | 6.7                                               | 40.0                                                                 | -                                                 | -                                                                    |
|               | Average          | -                                             |                                                                      | 0.0                                           | 0.0                                                                  | -                                             |                                                                      |                                               |                                                                      | 0.0                                           | 0.0                                                                  | -                                             | -                                                                    | -                                                 |                                                                      | 0.0                                               | 0.0                                                                  |                                                   | -                                                                    |                                                   | -                                                                    | 0.6                                               | 3.9                                                                  |                                                   | -                                                                    |
| June 25, 2025 | Minimum          | -                                             | -                                                                    | 0.0                                           | 0.0                                                                  | -                                             | -                                                                    |                                               |                                                                      | 0.0                                           | 0.0                                                                  | -                                             | -                                                                    | -                                                 | -                                                                    | 0.0                                               | 0.0                                                                  | -                                                 | -                                                                    | -                                                 | -                                                                    | 0.0                                               | 0.0                                                                  | -                                                 | -                                                                    |
|               | Maximum          | -                                             | -                                                                    | 0.3                                           | 4.0                                                                  | -                                             | -                                                                    | -                                             | -                                                                    | 0.0                                           | 0.0                                                                  | -                                             | -                                                                    | -                                                 | -                                                                    | 0.1                                               | 2.0                                                                  | -                                                 | -                                                                    | -                                                 | -                                                                    | 46.8                                              | 86.0                                                                 | -                                                 | -                                                                    |
|               | Average          | -                                             | -                                                                    | 0.0                                           | 0.1                                                                  | -                                             | -                                                                    | -                                             | -                                                                    | 0.0                                           | 0.0                                                                  | -                                             | -                                                                    | -                                                 | -                                                                    | 0.0                                               | 0.1                                                                  | -                                                 | -                                                                    | -                                                 | -                                                                    | 0.9                                               | 3.5                                                                  | -                                                 | -                                                                    |
|               | Minimum          |                                               |                                                                      | 0.0                                           | 0.0                                                                  |                                               |                                                                      |                                               |                                                                      | 0.0                                           | 0.0                                                                  | -                                             | -                                                                    |                                                   |                                                                      | 0.0                                               | 0.0                                                                  |                                                   | -                                                                    |                                                   |                                                                      | 0.0                                               | 0.0                                                                  |                                                   |                                                                      |
| June 26, 2025 | Maximum          | -                                             |                                                                      | 0.0                                           | 0.0                                                                  |                                               | -                                                                    | -                                             |                                                                      | 0.0                                           | 0.0                                                                  | -                                             | -                                                                    |                                                   | -                                                                    | 0.7                                               | 6.0                                                                  |                                                   | -                                                                    |                                                   |                                                                      | 26.8                                              | 42.0                                                                 |                                                   | -                                                                    |
| June 2        | Average          |                                               |                                                                      | 0.0                                           | 0.0                                                                  |                                               |                                                                      |                                               |                                                                      | 0.0                                           | 0.0                                                                  |                                               |                                                                      |                                                   |                                                                      | 0.0                                               | 0.1                                                                  |                                                   |                                                                      |                                                   |                                                                      | 1.0                                               | 4.1                                                                  |                                                   |                                                                      |
|               |                  |                                               |                                                                      |                                               |                                                                      |                                               |                                                                      |                                               |                                                                      |                                               |                                                                      |                                               |                                                                      |                                                   |                                                                      |                                                   |                                                                      |                                                   |                                                                      |                                                   |                                                                      |                                                   |                                                                      |                                                   |                                                                      |
| , 2025        | Minimum          | -                                             | -                                                                    | 0.0                                           | 0.0                                                                  | -                                             | -                                                                    |                                               |                                                                      | 0.0                                           | 0.0                                                                  |                                               | -                                                                    | -                                                 | •                                                                    | 0.0                                               | 0.0                                                                  |                                                   | -                                                                    | -                                                 | -                                                                    | 0.0                                               | 0.0                                                                  | -                                                 | -                                                                    |
| June 27, 2025 | Maximum          | -                                             | -                                                                    | 0.5                                           | 0.0                                                                  |                                               | -                                                                    | •                                             | •                                                                    | 0.0                                           | 0.0                                                                  | -                                             | -                                                                    | -                                                 |                                                                      | 0.1                                               | 1.0                                                                  | -                                                 | -                                                                    | -                                                 | -                                                                    | 0.8                                               | 42.0                                                                 | -                                                 | -                                                                    |
|               | Average          | -                                             | -                                                                    | 0.0                                           | 0.0                                                                  | -                                             | -                                                                    | -                                             | -                                                                    | 0.0                                           | 0.0                                                                  | -                                             | -                                                                    |                                                   | -                                                                    | 0.0                                               | 0.0                                                                  | -                                                 | -                                                                    | -                                                 | -                                                                    | 0.8                                               | 4.1                                                                  | -                                                 | -                                                                    |
| June 28, 2025 | Minimum          | -                                             | -                                                                    | 0.0                                           | 0.0                                                                  | -                                             |                                                                      |                                               |                                                                      | 0.0                                           | 0.0                                                                  | -                                             | -                                                                    | -                                                 |                                                                      | 0.0                                               | 0.0                                                                  | -                                                 | -                                                                    | -                                                 | -                                                                    | 0.0                                               | 0.0                                                                  | -                                                 | -                                                                    |
|               | Maximum          | -                                             | -                                                                    | 0.0                                           | 0.0                                                                  | -                                             | -                                                                    | -                                             | -                                                                    | 0.0                                           | 0.0                                                                  | -                                             | -                                                                    | -                                                 |                                                                      | 0.0                                               | 0.0                                                                  | -                                                 | -                                                                    | -                                                 | -                                                                    | 5.3                                               | 27.0                                                                 | -                                                 | -                                                                    |
|               | Average          | -                                             | -                                                                    | 0.0                                           | 0.0                                                                  | -                                             | -                                                                    | -                                             |                                                                      | 0.0                                           | 0.0                                                                  | -                                             | -                                                                    | -                                                 | -                                                                    | 0.0                                               | 0.0                                                                  | -                                                 | -                                                                    | -                                                 | -                                                                    | 0.6                                               | 3.9                                                                  | -                                                 | -                                                                    |
| June 29, 2025 | Minimum          | -                                             | -                                                                    | 0.0                                           | 0.0                                                                  | -                                             | -                                                                    | -                                             | -                                                                    | 0.0                                           | 0.0                                                                  | -                                             | -                                                                    | -                                                 | -                                                                    | 0.0                                               | 0.0                                                                  |                                                   | -                                                                    |                                                   | -                                                                    | 0.0                                               | 0.0                                                                  | -                                                 | -                                                                    |
|               | Maximum          | -                                             | -                                                                    | 0.0                                           | 0.0                                                                  |                                               |                                                                      |                                               | -                                                                    | 0.0                                           | 0.0                                                                  | -                                             | -                                                                    | -                                                 |                                                                      | 0.6                                               | 6.0                                                                  | -                                                 | -                                                                    | -                                                 | -                                                                    | 15.3                                              | 54.0                                                                 | -                                                 | -                                                                    |
|               | Average          | -                                             | -                                                                    | 0.0                                           | 0.0                                                                  | -                                             | -                                                                    | -                                             | -                                                                    | 0.0                                           | 0.0                                                                  | -                                             | -                                                                    | -                                                 | -                                                                    | 0.0                                               | 0.1                                                                  | -                                                 | -                                                                    | -                                                 | -                                                                    | 1.2                                               | 6.3                                                                  | -                                                 | -                                                                    |
| Notes:        |                  |                                               |                                                                      |                                               |                                                                      |                                               |                                                                      |                                               |                                                                      |                                               |                                                                      |                                               |                                                                      |                                                   |                                                                      |                                                   |                                                                      |                                                   |                                                                      |                                                   |                                                                      |                                                   |                                                                      |                                                   |                                                                      |