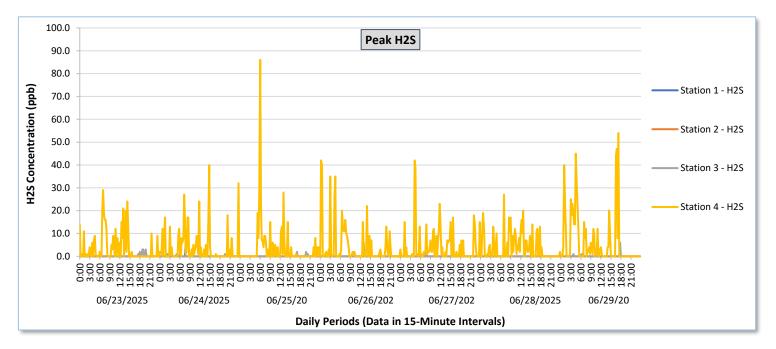

#### **Perimeter Air Monitoring Weekly Report**

Real-Time Multigas Monitoring Bristol Landfill Air Investigation June 23 - June 29, 2025

|               |                  | Charling 4                                    |                                                                      |                                               |                                                                      |                                               |                                                                      |                                               | June 23 - June 29, 2025                                              |                                               |                                                                      |                                               |                                                                      | factor a                                          |                                                                      |                                                   |                                                                      |                                                   |                                                                      |                                                   |                                                                      |                                                   |                                                                      |                                                   |                                                                      |
|---------------|------------------|-----------------------------------------------|----------------------------------------------------------------------|-----------------------------------------------|----------------------------------------------------------------------|-----------------------------------------------|----------------------------------------------------------------------|-----------------------------------------------|----------------------------------------------------------------------|-----------------------------------------------|----------------------------------------------------------------------|-----------------------------------------------|----------------------------------------------------------------------|---------------------------------------------------|----------------------------------------------------------------------|---------------------------------------------------|----------------------------------------------------------------------|---------------------------------------------------|----------------------------------------------------------------------|---------------------------------------------------|----------------------------------------------------------------------|---------------------------------------------------|----------------------------------------------------------------------|---------------------------------------------------|----------------------------------------------------------------------|
| Date          | Daily Statistics | Station 1 TVOCs H2S Benzene                   |                                                                      |                                               |                                                                      | Station 2 TVOCs H2S Benzene                   |                                                                      |                                               |                                                                      | Station 3 TVOCs H2S Benzene                   |                                                                      |                                               |                                                                      |                                                   |                                                                      | Station 4 TVOCs H2S                               |                                                                      |                                                   |                                                                      | Ben                                               | Benzene                                                              |                                                   |                                                                      |                                                   |                                                                      |
|               |                  | Average                                       |                                                                      | Average                                       |                                                                      | Average                                       |                                                                      | Average                                       |                                                                      | Average                                       | -                                                                    | Average                                       |                                                                      | Average                                           |                                                                      | Average                                           |                                                                      | Average                                           |                                                                      | Average                                           |                                                                      | Average                                           | -                                                                    | Average                                           | -                                                                    |
|               |                  | ppb<br>Values from<br>15-minute<br>intervals. | Peak ppb<br>1-minute<br>max within<br>each 15<br>minute<br>interval. | ppb<br>Values<br>from 15-<br>minute<br>intervals. | Peak ppb<br>1-minute<br>max within<br>each 15<br>minute<br>interval. |
| June 23, 2025 | Minimum          | -                                             | -                                                                    | 0.0                                           | 0.0                                                                  | -                                             |                                                                      | -                                             | -                                                                    | 0.0                                           | 0.0                                                                  | -                                             | -                                                                    | -                                                 | -                                                                    | 0.0                                               | 0.0                                                                  | -                                                 | -                                                                    | -                                                 | -                                                                    | 0.0                                               | 0.0                                                                  | -                                                 | -                                                                    |
|               | Maximum          | -                                             | -                                                                    | 0.8                                           | 10.0                                                                 | -                                             |                                                                      |                                               | -                                                                    | 0.0                                           | 0.0                                                                  | -                                             | -                                                                    | -                                                 | -                                                                    | 0.3                                               | 3.0                                                                  | -                                                 | -                                                                    | -                                                 | -                                                                    | 9.9                                               | 29.0                                                                 | -                                                 | -                                                                    |
|               | Average          | -                                             | -                                                                    | 0.0                                           | 0.2                                                                  | -                                             | -                                                                    | -                                             | -                                                                    | 0.0                                           | 0.0                                                                  | -                                             | -                                                                    | -                                                 | -                                                                    | 0.0                                               | 0.1                                                                  | -                                                 | -                                                                    | -                                                 | -                                                                    | 0.7                                               | 3.6                                                                  | -                                                 | -                                                                    |
| June 24, 2025 | Minimum          | -                                             | -                                                                    | 0.0                                           | 0.0                                                                  | -                                             | -                                                                    | -                                             | -                                                                    | 0.0                                           | 0.0                                                                  | -                                             | -                                                                    | -                                                 | -                                                                    | 0.0                                               | 0.0                                                                  |                                                   | -                                                                    | -                                                 | -                                                                    | 0.0                                               | 0.0                                                                  | -                                                 | -                                                                    |
|               | Maximum          | -                                             | -                                                                    | 0.1                                           | 1.0                                                                  | -                                             | -                                                                    | -                                             | -                                                                    | 0.0                                           | 0.0                                                                  | -                                             | -                                                                    | -                                                 | -                                                                    | 0.2                                               | 1.0                                                                  | -                                                 | -                                                                    | -                                                 | -                                                                    | 6.7                                               | 40.0                                                                 | -                                                 | -                                                                    |
|               | Average          | -                                             |                                                                      | 0.0                                           | 0.0                                                                  | -                                             |                                                                      |                                               |                                                                      | 0.0                                           | 0.0                                                                  | -                                             | -                                                                    | -                                                 |                                                                      | 0.0                                               | 0.0                                                                  |                                                   | -                                                                    |                                                   | -                                                                    | 0.6                                               | 3.9                                                                  |                                                   | -                                                                    |
| June 25, 2025 | Minimum          | -                                             | -                                                                    | 0.0                                           | 0.0                                                                  | -                                             | -                                                                    |                                               |                                                                      | 0.0                                           | 0.0                                                                  | -                                             | -                                                                    | -                                                 | -                                                                    | 0.0                                               | 0.0                                                                  | -                                                 | -                                                                    | -                                                 | -                                                                    | 0.0                                               | 0.0                                                                  | -                                                 | -                                                                    |
|               | Maximum          | -                                             | -                                                                    | 0.3                                           | 4.0                                                                  | -                                             | -                                                                    | -                                             | -                                                                    | 0.0                                           | 0.0                                                                  | -                                             | -                                                                    | -                                                 | -                                                                    | 0.1                                               | 2.0                                                                  | -                                                 | -                                                                    | -                                                 | -                                                                    | 46.8                                              | 86.0                                                                 | -                                                 | -                                                                    |
|               | Average          | -                                             | -                                                                    | 0.0                                           | 0.1                                                                  | -                                             | -                                                                    | -                                             | -                                                                    | 0.0                                           | 0.0                                                                  | -                                             | -                                                                    | -                                                 | -                                                                    | 0.0                                               | 0.1                                                                  | -                                                 | -                                                                    | -                                                 | -                                                                    | 0.9                                               | 3.5                                                                  | -                                                 | -                                                                    |
|               | Minimum          |                                               |                                                                      | 0.0                                           | 0.0                                                                  |                                               |                                                                      |                                               |                                                                      | 0.0                                           | 0.0                                                                  | -                                             | -                                                                    |                                                   |                                                                      | 0.0                                               | 0.0                                                                  |                                                   | -                                                                    |                                                   |                                                                      | 0.0                                               | 0.0                                                                  |                                                   |                                                                      |
| June 26, 2025 | Maximum          | -                                             |                                                                      | 0.0                                           | 0.0                                                                  |                                               | -                                                                    | -                                             |                                                                      | 0.0                                           | 0.0                                                                  | -                                             | -                                                                    |                                                   | -                                                                    | 0.7                                               | 6.0                                                                  |                                                   | -                                                                    |                                                   |                                                                      | 26.8                                              | 42.0                                                                 |                                                   | -                                                                    |
| June 2        | Average          |                                               |                                                                      | 0.0                                           | 0.0                                                                  |                                               |                                                                      |                                               |                                                                      | 0.0                                           | 0.0                                                                  |                                               |                                                                      |                                                   |                                                                      | 0.0                                               | 0.1                                                                  |                                                   |                                                                      |                                                   |                                                                      | 1.0                                               | 4.1                                                                  |                                                   |                                                                      |
|               |                  |                                               |                                                                      |                                               |                                                                      |                                               |                                                                      |                                               |                                                                      |                                               |                                                                      |                                               |                                                                      |                                                   |                                                                      |                                                   |                                                                      |                                                   |                                                                      |                                                   |                                                                      |                                                   |                                                                      |                                                   |                                                                      |
| , 2025        | Minimum          | -                                             | -                                                                    | 0.0                                           | 0.0                                                                  | -                                             | -                                                                    |                                               |                                                                      | 0.0                                           | 0.0                                                                  |                                               | -                                                                    | -                                                 | •                                                                    | 0.0                                               | 0.0                                                                  |                                                   | -                                                                    | -                                                 | -                                                                    | 0.0                                               | 0.0                                                                  | -                                                 | -                                                                    |
| June 27, 2025 | Maximum          | -                                             | -                                                                    | 0.5                                           | 0.0                                                                  |                                               | -                                                                    | •                                             | •                                                                    | 0.0                                           | 0.0                                                                  | -                                             | -                                                                    | -                                                 |                                                                      | 0.1                                               | 1.0                                                                  | -                                                 | -                                                                    | -                                                 | -                                                                    | 0.8                                               | 42.0                                                                 | -                                                 | -                                                                    |
|               | Average          | -                                             | -                                                                    | 0.0                                           | 0.0                                                                  | -                                             | -                                                                    | -                                             | -                                                                    | 0.0                                           | 0.0                                                                  | -                                             | -                                                                    |                                                   | -                                                                    | 0.0                                               | 0.0                                                                  | -                                                 | -                                                                    | -                                                 | -                                                                    | 0.8                                               | 4.1                                                                  | -                                                 | -                                                                    |
| June 28, 2025 | Minimum          | -                                             | -                                                                    | 0.0                                           | 0.0                                                                  | -                                             |                                                                      |                                               |                                                                      | 0.0                                           | 0.0                                                                  | -                                             | -                                                                    | -                                                 |                                                                      | 0.0                                               | 0.0                                                                  | -                                                 | -                                                                    | -                                                 | -                                                                    | 0.0                                               | 0.0                                                                  | -                                                 | -                                                                    |
|               | Maximum          | -                                             | -                                                                    | 0.0                                           | 0.0                                                                  | -                                             | -                                                                    | -                                             | -                                                                    | 0.0                                           | 0.0                                                                  | -                                             | -                                                                    | -                                                 |                                                                      | 0.0                                               | 0.0                                                                  | -                                                 | -                                                                    | -                                                 | -                                                                    | 5.3                                               | 27.0                                                                 | -                                                 | -                                                                    |
|               | Average          | -                                             | -                                                                    | 0.0                                           | 0.0                                                                  | -                                             | -                                                                    | -                                             |                                                                      | 0.0                                           | 0.0                                                                  | -                                             | -                                                                    | -                                                 | -                                                                    | 0.0                                               | 0.0                                                                  | -                                                 | -                                                                    | -                                                 | -                                                                    | 0.6                                               | 3.9                                                                  | -                                                 | -                                                                    |
| June 29, 2025 | Minimum          | -                                             | -                                                                    | 0.0                                           | 0.0                                                                  | -                                             | -                                                                    | -                                             | -                                                                    | 0.0                                           | 0.0                                                                  | -                                             | -                                                                    | -                                                 | -                                                                    | 0.0                                               | 0.0                                                                  |                                                   | -                                                                    |                                                   | -                                                                    | 0.0                                               | 0.0                                                                  | -                                                 | -                                                                    |
|               | Maximum          | -                                             | -                                                                    | 0.0                                           | 0.0                                                                  |                                               |                                                                      |                                               | -                                                                    | 0.0                                           | 0.0                                                                  | -                                             | -                                                                    | -                                                 |                                                                      | 0.6                                               | 6.0                                                                  | -                                                 | -                                                                    | -                                                 | -                                                                    | 15.3                                              | 54.0                                                                 | -                                                 | -                                                                    |
|               | Average          | -                                             | -                                                                    | 0.0                                           | 0.0                                                                  | -                                             | -                                                                    | -                                             | -                                                                    | 0.0                                           | 0.0                                                                  | -                                             | -                                                                    | -                                                 | -                                                                    | 0.0                                               | 0.1                                                                  | -                                                 | -                                                                    | -                                                 | -                                                                    | 1.2                                               | 6.3                                                                  | -                                                 | -                                                                    |
| Notes:        |                  |                                               |                                                                      |                                               |                                                                      |                                               |                                                                      |                                               |                                                                      |                                               |                                                                      |                                               |                                                                      |                                                   |                                                                      |                                                   |                                                                      |                                                   |                                                                      |                                                   |                                                                      |                                                   |                                                                      |                                                   |                                                                      |