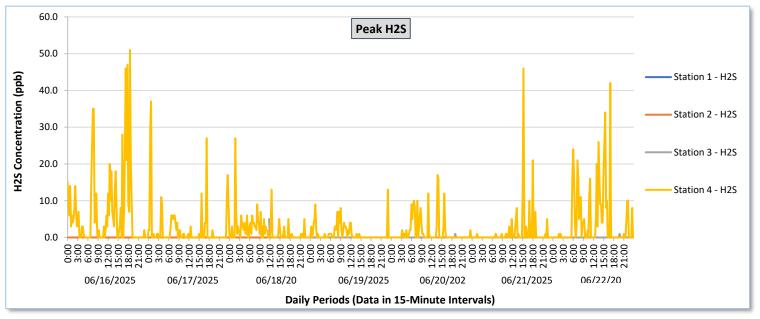

### **Perimeter Air Monitoring Weekly Report**

Real-Time Multigas Monitoring Bristol Landfill Air Investigation June 16 - June 22, 2025

| $\overline{}$ |                  | Station 1                              |                                                          |                                        |                                                          |                                        |                                                          | June 16 - June 22, 2025 Station 2      |                                                          |                                        |                                                          |                                        | ı                                                        | Station 3                                  |                                                          |                                            |                                                          | Station 4                                  |                                                          |                                            |                                                                      |                                            |                                                                      |                                            |                                                          |
|---------------|------------------|----------------------------------------|----------------------------------------------------------|----------------------------------------|----------------------------------------------------------|----------------------------------------|----------------------------------------------------------|----------------------------------------|----------------------------------------------------------|----------------------------------------|----------------------------------------------------------|----------------------------------------|----------------------------------------------------------|--------------------------------------------|----------------------------------------------------------|--------------------------------------------|----------------------------------------------------------|--------------------------------------------|----------------------------------------------------------|--------------------------------------------|----------------------------------------------------------------------|--------------------------------------------|----------------------------------------------------------------------|--------------------------------------------|----------------------------------------------------------|
| Date          | Daily Statistics | TVOCs H2S Benzene                      |                                                          |                                        |                                                          | TVOCs H2S Benzene                      |                                                          |                                        |                                                          | TVOCs H2S Benzene                      |                                                          |                                        |                                                          | TVOCs H2S Benzene                          |                                                          |                                            |                                                          |                                            |                                                          |                                            |                                                                      |                                            |                                                                      |                                            |                                                          |
|               |                  | Average                                |                                                          | Average                                |                                                          | Average                                |                                                          | Average                                |                                                          | Average                                |                                                          | Average                                |                                                          |                                            |                                                          | Average                                    |                                                          | Average                                    |                                                          | Average                                    |                                                                      | Average                                    |                                                                      | Average                                    | _                                                        |
|               |                  | Values from<br>15-minute<br>intervals. | 1-minute<br>max within<br>each 15<br>minute<br>interval. | Values<br>from 15-<br>minute<br>intervals. | Peak ppb<br>1-minute<br>max within<br>each 15<br>minute<br>interval. | Values<br>from 15-<br>minute<br>intervals. | Peak ppb<br>1-minute<br>max within<br>each 15<br>minute<br>interval. | Values<br>from 15-<br>minute<br>intervals. | 1-minute<br>max within<br>each 15<br>minute<br>interval. |
| June 16, 2025 | Minimum          | -                                      | -                                                        | 0.0                                    | 0.0                                                      | -                                      | -                                                        | -                                      | -                                                        | 0.0                                    | 0.0                                                      | -                                      | -                                                        | -                                          | -                                                        | -                                          | -                                                        | -                                          | -                                                        | -                                          | -                                                                    | 0.0                                        | 0.0                                                                  | -                                          | -                                                        |
|               | Maximum          |                                        |                                                          | 0.0                                    | 0.0                                                      | -                                      | -                                                        | -                                      | -                                                        | 0.0                                    | 0.0                                                      |                                        | -                                                        | •                                          |                                                          | -                                          | -                                                        | -                                          |                                                          |                                            | •                                                                    | 20.7                                       | 51.0                                                                 | -                                          | -                                                        |
|               | Average          | -                                      | -                                                        | 0.0                                    | 0.0                                                      | -                                      | -                                                        | -                                      | -                                                        | 0.0                                    | 0.0                                                      | -                                      | -                                                        | -                                          | -                                                        | -                                          | -                                                        | -                                          | -                                                        | -                                          | -                                                                    | 1.5                                        | 7.0                                                                  | -                                          | -                                                        |
| June 17, 2025 | Minimum          | -                                      | -                                                        | 0.0                                    | 0.0                                                      | -                                      |                                                          | -                                      | -                                                        | 0.0                                    | 0.0                                                      |                                        | -                                                        | -                                          | -                                                        | -                                          | -                                                        | -                                          | -                                                        | -                                          | -                                                                    | 0.0                                        | 0.0                                                                  | -                                          | -                                                        |
|               | Maximum          |                                        |                                                          | 0.1                                    | 1.0                                                      | -                                      | -                                                        |                                        |                                                          | 0.0                                    | 0.0                                                      |                                        | -                                                        | -                                          |                                                          | -                                          |                                                          |                                            |                                                          | -                                          | -                                                                    | 7.1                                        | 37.0                                                                 | -                                          | -                                                        |
|               | Average          | -                                      | -                                                        | 0.0                                    | 0.0                                                      | -                                      | -                                                        | -                                      | -                                                        | 0.0                                    | 0.0                                                      | -                                      | -                                                        | -                                          |                                                          | -                                          |                                                          |                                            |                                                          |                                            | -                                                                    | 0.4                                        | 2.4                                                                  |                                            | -                                                        |
|               | Minimum          |                                        | _                                                        | 0.0                                    | 0.0                                                      |                                        | _                                                        | _                                      |                                                          | 0.0                                    | 0.0                                                      |                                        | _                                                        | _                                          | _                                                        | 0.0                                        | 0.0                                                      | _                                          | _                                                        |                                            | _                                                                    | 0.0                                        | 0.0                                                                  |                                            | _                                                        |
| June 18, 2025 | Maximum          |                                        |                                                          | 0.0                                    | 0.0                                                      |                                        |                                                          |                                        |                                                          | 0.0                                    | 0.0                                                      |                                        |                                                          |                                            | _                                                        | 0.5                                        | 5.0                                                      |                                            |                                                          |                                            |                                                                      | 2.9                                        | 27.0                                                                 |                                            | _                                                        |
|               | Average          |                                        |                                                          | 0.0                                    | 0.0                                                      |                                        |                                                          |                                        |                                                          | 0.0                                    | 0.0                                                      |                                        |                                                          |                                            |                                                          | 0.0                                        | 0.1                                                      |                                            |                                                          |                                            |                                                                      | 0.3                                        | 1.9                                                                  |                                            | _                                                        |
| 屵             | Merage           |                                        |                                                          | 0.0                                    | 0.0                                                      |                                        |                                                          |                                        |                                                          | 0.0                                    | 0.0                                                      |                                        |                                                          |                                            |                                                          | 0.0                                        | 0.1                                                      |                                            |                                                          |                                            |                                                                      | 0.5                                        | 1.3                                                                  |                                            |                                                          |
| 025           | Minimum          | -                                      | -                                                        | 0.0                                    | 0.0                                                      | -                                      | -                                                        | -                                      | -                                                        | 0.0                                    | 0.0                                                      | -                                      | -                                                        | -                                          | -                                                        | 0.0                                        | 0.0                                                      | -                                          | -                                                        | -                                          | -                                                                    | 0.0                                        | 0.0                                                                  | -                                          | -                                                        |
| June 19, 2025 | Maximum          | -                                      | -                                                        | 0.0                                    | 0.0                                                      | -                                      | -                                                        | -                                      | -                                                        | 0.0                                    | 0.0                                                      | -                                      | -                                                        | -                                          | -                                                        | 0.0                                        | 0.0                                                      | -                                          | -                                                        | -                                          | -                                                                    | 2.1                                        | 13.0                                                                 | -                                          | -                                                        |
| Ξ.            | Average          | -                                      | -                                                        | 0.0                                    | 0.0                                                      | -                                      | -                                                        | -                                      | -                                                        | 0.0                                    | 0.0                                                      | -                                      | -                                                        | -                                          | -                                                        | 0.0                                        | 0.0                                                      | •                                          | -                                                        | -                                          | -                                                                    | 0.2                                        | 1.1                                                                  | ٠                                          | -                                                        |
| 25            | Minimum          | -                                      | -                                                        | 0.0                                    | 0.0                                                      | -                                      | -                                                        | -                                      | -                                                        | 0.0                                    | 0.0                                                      | -                                      | -                                                        | -                                          | -                                                        | 0.0                                        | 0.0                                                      | -                                          | -                                                        |                                            | -                                                                    | 0.0                                        | 0.0                                                                  | -                                          | -                                                        |
| June 20, 2025 | Maximum          |                                        |                                                          | 0.0                                    | 0.0                                                      | -                                      | -                                                        |                                        | -                                                        | 0.0                                    | 0.0                                                      |                                        | -                                                        | -                                          | -                                                        | 0.1                                        | 1.0                                                      |                                            | -                                                        |                                            | -                                                                    | 2.9                                        | 17.0                                                                 | -                                          | -                                                        |
| nnr           | Average          | -                                      |                                                          | 0.0                                    | 0.0                                                      | -                                      | -                                                        |                                        | -                                                        | 0.0                                    | 0.0                                                      |                                        | -                                                        |                                            |                                                          | 0.0                                        | 0.0                                                      |                                            |                                                          |                                            | -                                                                    | 0.2                                        | 1.6                                                                  |                                            | -                                                        |
| June 21, 2025 | Minimum          |                                        |                                                          | 0.0                                    | 0.0                                                      |                                        | -                                                        |                                        |                                                          | 0.0                                    | 0.0                                                      |                                        |                                                          |                                            |                                                          | 0.0                                        | 0.0                                                      |                                            |                                                          |                                            |                                                                      | 0.0                                        | 0.0                                                                  |                                            | -                                                        |
|               | Maximum          | -                                      | -                                                        | 0.0                                    | 0.0                                                      | -                                      |                                                          | -                                      |                                                          | 0.0                                    | 0.0                                                      |                                        | -                                                        |                                            | -                                                        | 0.0                                        | 0.0                                                      | -                                          | -                                                        |                                            | -                                                                    | 15.2                                       | 46.0                                                                 |                                            | -                                                        |
|               | Average          | -                                      | -                                                        | 0.0                                    | 0.0                                                      | -                                      | -                                                        | -                                      |                                                          | 0.0                                    | 0.0                                                      | -                                      |                                                          |                                            |                                                          | 0.0                                        | 0.0                                                      |                                            |                                                          | -                                          |                                                                      | 0.2                                        | 1.4                                                                  |                                            | -                                                        |
| 一             |                  |                                        |                                                          |                                        |                                                          |                                        |                                                          |                                        |                                                          |                                        |                                                          |                                        |                                                          |                                            |                                                          |                                            |                                                          |                                            |                                                          |                                            |                                                                      |                                            |                                                                      |                                            |                                                          |
| June 22, 2025 | Minimum          | -                                      | -                                                        | 0.0                                    | 0.0                                                      | -                                      | -                                                        | -                                      | -                                                        | 0.0                                    | 0.0                                                      | -                                      | -                                                        | -                                          | -                                                        | 0.0                                        | 0.0                                                      | -                                          | -                                                        | -                                          | -                                                                    | 0.0                                        | 0.0                                                                  | -                                          | -                                                        |
|               | Maximum          | -                                      | -                                                        | 0.0                                    | 0.0                                                      | -                                      | -                                                        | -                                      | -                                                        | 0.0                                    | 0.0                                                      | -                                      | -                                                        | -                                          | -                                                        | 0.1                                        | 1.0                                                      | -                                          | -                                                        | -                                          | -                                                                    | 8.5                                        | 42.0                                                                 | -                                          | -                                                        |
|               | Average          | -                                      | -                                                        | 0.0                                    | 0.0                                                      | -                                      | -                                                        | -                                      | -                                                        | 0.0                                    | 0.0                                                      |                                        | -                                                        | -                                          | -                                                        | 0.0                                        | 0.0                                                      | -                                          | -                                                        | -                                          | -                                                                    | 0.8                                        | 4.6                                                                  | -                                          | -                                                        |