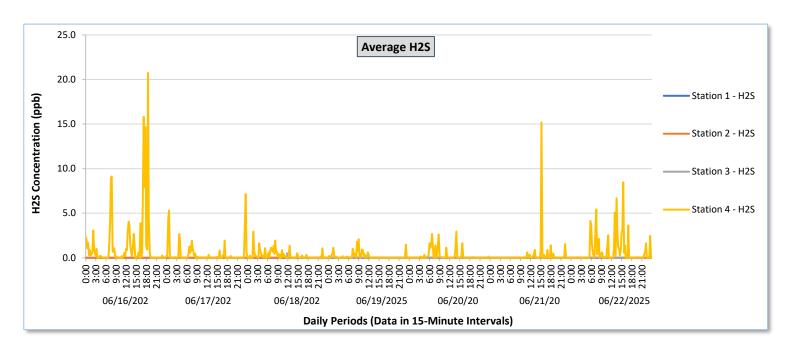

### **Perimeter Air Monitoring Weekly Report**

Real-Time Multigas Monitoring Bristol Landfill Air Investigation June 16 - June 22, 2025

| $\overline{}$ |                  | Station 1                              |                                                          |                                        |                                                          |                                        |                                                          | June 16 - June 22, 2025 Station 2      |                                                          |                                        |                                                          |                                        | ı                                                        | Station 3                                  |                                                          |                                            |                                                          | Station 4                                  |                                                          |                                            |                                                                      |                                            |                                                                      |                                            |                                                          |
|---------------|------------------|----------------------------------------|----------------------------------------------------------|----------------------------------------|----------------------------------------------------------|----------------------------------------|----------------------------------------------------------|----------------------------------------|----------------------------------------------------------|----------------------------------------|----------------------------------------------------------|----------------------------------------|----------------------------------------------------------|--------------------------------------------|----------------------------------------------------------|--------------------------------------------|----------------------------------------------------------|--------------------------------------------|----------------------------------------------------------|--------------------------------------------|----------------------------------------------------------------------|--------------------------------------------|----------------------------------------------------------------------|--------------------------------------------|----------------------------------------------------------|
| Date          | Daily Statistics | TVOCs H2S Benzene                      |                                                          |                                        |                                                          | TVOCs H2S Benzene                      |                                                          |                                        |                                                          | TVOCs H2S Benzene                      |                                                          |                                        |                                                          | TVOCs H2S Benzene                          |                                                          |                                            |                                                          |                                            |                                                          |                                            |                                                                      |                                            |                                                                      |                                            |                                                          |
|               |                  | Average                                |                                                          | Average                                |                                                          | Average                                |                                                          | Average                                |                                                          | Average                                |                                                          | Average                                |                                                          |                                            |                                                          | Average                                    |                                                          | Average                                    |                                                          | Average                                    |                                                                      | Average                                    |                                                                      | Average                                    | _                                                        |
|               |                  | Values from<br>15-minute<br>intervals. | 1-minute<br>max within<br>each 15<br>minute<br>interval. | Values<br>from 15-<br>minute<br>intervals. | Peak ppb<br>1-minute<br>max within<br>each 15<br>minute<br>interval. | Values<br>from 15-<br>minute<br>intervals. | Peak ppb<br>1-minute<br>max within<br>each 15<br>minute<br>interval. | Values<br>from 15-<br>minute<br>intervals. | 1-minute<br>max within<br>each 15<br>minute<br>interval. |
| June 16, 2025 | Minimum          | -                                      | -                                                        | 0.0                                    | 0.0                                                      | -                                      | -                                                        | -                                      | -                                                        | 0.0                                    | 0.0                                                      | -                                      | -                                                        | -                                          | -                                                        | -                                          | -                                                        | -                                          | -                                                        | -                                          | -                                                                    | 0.0                                        | 0.0                                                                  | -                                          | -                                                        |
|               | Maximum          |                                        |                                                          | 0.0                                    | 0.0                                                      | -                                      | -                                                        | -                                      | -                                                        | 0.0                                    | 0.0                                                      |                                        | -                                                        | •                                          |                                                          | -                                          | -                                                        | -                                          |                                                          |                                            | •                                                                    | 20.7                                       | 51.0                                                                 | -                                          | -                                                        |
|               | Average          | -                                      | -                                                        | 0.0                                    | 0.0                                                      | -                                      | -                                                        | -                                      | -                                                        | 0.0                                    | 0.0                                                      | -                                      | -                                                        | -                                          | -                                                        | -                                          | -                                                        | -                                          | -                                                        | -                                          | -                                                                    | 1.5                                        | 7.0                                                                  | -                                          | -                                                        |
| June 17, 2025 | Minimum          | -                                      | -                                                        | 0.0                                    | 0.0                                                      | -                                      |                                                          | -                                      | -                                                        | 0.0                                    | 0.0                                                      |                                        | -                                                        | -                                          | -                                                        | -                                          | -                                                        | -                                          | -                                                        | -                                          | -                                                                    | 0.0                                        | 0.0                                                                  | -                                          | -                                                        |
|               | Maximum          |                                        |                                                          | 0.1                                    | 1.0                                                      | -                                      | -                                                        |                                        |                                                          | 0.0                                    | 0.0                                                      |                                        | -                                                        | -                                          |                                                          | -                                          |                                                          |                                            |                                                          | -                                          | -                                                                    | 7.1                                        | 37.0                                                                 | -                                          | -                                                        |
|               | Average          | -                                      | -                                                        | 0.0                                    | 0.0                                                      | -                                      | -                                                        | -                                      | -                                                        | 0.0                                    | 0.0                                                      | -                                      | -                                                        | -                                          |                                                          | -                                          |                                                          |                                            |                                                          |                                            | -                                                                    | 0.4                                        | 2.4                                                                  |                                            | -                                                        |
|               | Minimum          |                                        | _                                                        | 0.0                                    | 0.0                                                      |                                        | _                                                        | _                                      |                                                          | 0.0                                    | 0.0                                                      |                                        | _                                                        | _                                          | _                                                        | 0.0                                        | 0.0                                                      | _                                          | _                                                        |                                            | _                                                                    | 0.0                                        | 0.0                                                                  |                                            | _                                                        |
| June 18, 2025 | Maximum          |                                        |                                                          | 0.0                                    | 0.0                                                      |                                        |                                                          |                                        |                                                          | 0.0                                    | 0.0                                                      |                                        |                                                          |                                            | _                                                        | 0.5                                        | 5.0                                                      |                                            |                                                          |                                            |                                                                      | 2.9                                        | 27.0                                                                 |                                            | _                                                        |
|               | Average          |                                        |                                                          | 0.0                                    | 0.0                                                      |                                        |                                                          |                                        |                                                          | 0.0                                    | 0.0                                                      |                                        |                                                          |                                            |                                                          | 0.0                                        | 0.1                                                      |                                            |                                                          |                                            |                                                                      | 0.3                                        | 1.9                                                                  |                                            | _                                                        |
| 屵             | Merage           |                                        |                                                          | 0.0                                    | 0.0                                                      |                                        |                                                          |                                        |                                                          | 0.0                                    | 0.0                                                      |                                        |                                                          |                                            |                                                          | 0.0                                        | 0.1                                                      |                                            |                                                          |                                            |                                                                      | 0.5                                        | 1.3                                                                  |                                            |                                                          |
| 025           | Minimum          | -                                      | -                                                        | 0.0                                    | 0.0                                                      | -                                      | -                                                        | -                                      | -                                                        | 0.0                                    | 0.0                                                      | -                                      | -                                                        | -                                          | -                                                        | 0.0                                        | 0.0                                                      | -                                          | -                                                        | -                                          | -                                                                    | 0.0                                        | 0.0                                                                  | -                                          | -                                                        |
| June 19, 2025 | Maximum          | -                                      | -                                                        | 0.0                                    | 0.0                                                      | -                                      | -                                                        | -                                      | -                                                        | 0.0                                    | 0.0                                                      | -                                      | -                                                        | -                                          | -                                                        | 0.0                                        | 0.0                                                      | -                                          | -                                                        | -                                          | -                                                                    | 2.1                                        | 13.0                                                                 | -                                          | -                                                        |
| Ξ.            | Average          | -                                      | -                                                        | 0.0                                    | 0.0                                                      | -                                      | -                                                        | -                                      | -                                                        | 0.0                                    | 0.0                                                      | -                                      | -                                                        | -                                          | -                                                        | 0.0                                        | 0.0                                                      | •                                          | -                                                        | -                                          | -                                                                    | 0.2                                        | 1.1                                                                  | ٠                                          | -                                                        |
| 25            | Minimum          | -                                      | -                                                        | 0.0                                    | 0.0                                                      | -                                      | -                                                        | -                                      | -                                                        | 0.0                                    | 0.0                                                      | -                                      | -                                                        | -                                          | -                                                        | 0.0                                        | 0.0                                                      | -                                          | -                                                        |                                            | -                                                                    | 0.0                                        | 0.0                                                                  | -                                          | -                                                        |
| June 20, 2025 | Maximum          |                                        |                                                          | 0.0                                    | 0.0                                                      | -                                      | -                                                        |                                        | -                                                        | 0.0                                    | 0.0                                                      |                                        | -                                                        | -                                          | -                                                        | 0.1                                        | 1.0                                                      |                                            | -                                                        |                                            | -                                                                    | 2.9                                        | 17.0                                                                 | -                                          | -                                                        |
| nnr           | Average          | -                                      |                                                          | 0.0                                    | 0.0                                                      | -                                      | -                                                        |                                        | -                                                        | 0.0                                    | 0.0                                                      |                                        | -                                                        |                                            |                                                          | 0.0                                        | 0.0                                                      |                                            |                                                          |                                            | -                                                                    | 0.2                                        | 1.6                                                                  |                                            | -                                                        |
| June 21, 2025 | Minimum          |                                        |                                                          | 0.0                                    | 0.0                                                      |                                        | -                                                        |                                        |                                                          | 0.0                                    | 0.0                                                      |                                        |                                                          |                                            |                                                          | 0.0                                        | 0.0                                                      |                                            |                                                          |                                            |                                                                      | 0.0                                        | 0.0                                                                  |                                            | -                                                        |
|               | Maximum          | -                                      | -                                                        | 0.0                                    | 0.0                                                      | -                                      |                                                          | -                                      |                                                          | 0.0                                    | 0.0                                                      |                                        | -                                                        |                                            | -                                                        | 0.0                                        | 0.0                                                      | -                                          | -                                                        |                                            | -                                                                    | 15.2                                       | 46.0                                                                 |                                            | -                                                        |
|               | Average          | -                                      | -                                                        | 0.0                                    | 0.0                                                      | -                                      | -                                                        | -                                      |                                                          | 0.0                                    | 0.0                                                      | -                                      |                                                          |                                            |                                                          | 0.0                                        | 0.0                                                      |                                            |                                                          | -                                          |                                                                      | 0.2                                        | 1.4                                                                  |                                            | -                                                        |
| 一             |                  |                                        |                                                          |                                        |                                                          |                                        |                                                          |                                        |                                                          |                                        |                                                          |                                        |                                                          |                                            |                                                          |                                            |                                                          |                                            |                                                          |                                            |                                                                      |                                            |                                                                      |                                            |                                                          |
| June 22, 2025 | Minimum          | -                                      | -                                                        | 0.0                                    | 0.0                                                      | -                                      | -                                                        | -                                      | -                                                        | 0.0                                    | 0.0                                                      | -                                      | -                                                        | -                                          | -                                                        | 0.0                                        | 0.0                                                      | -                                          | -                                                        | -                                          | -                                                                    | 0.0                                        | 0.0                                                                  | -                                          | -                                                        |
|               | Maximum          | -                                      | -                                                        | 0.0                                    | 0.0                                                      | -                                      | -                                                        | -                                      | -                                                        | 0.0                                    | 0.0                                                      | -                                      | -                                                        | -                                          | -                                                        | 0.1                                        | 1.0                                                      | -                                          | -                                                        | -                                          | -                                                                    | 8.5                                        | 42.0                                                                 | -                                          | -                                                        |
|               | Average          | -                                      | -                                                        | 0.0                                    | 0.0                                                      | -                                      | -                                                        | -                                      | -                                                        | 0.0                                    | 0.0                                                      |                                        | -                                                        | -                                          | -                                                        | 0.0                                        | 0.0                                                      | -                                          | -                                                        | -                                          | -                                                                    | 0.8                                        | 4.6                                                                  | -                                          | -                                                        |