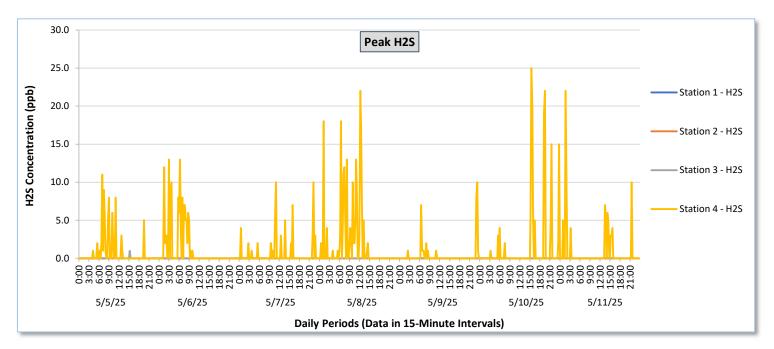

#### Perimeter Air Monitoring Weekly Report

Real-Time Multigas Monitoring Bristol Landfill Air Investigation May 5 - May 11, 2025

|              |                  | Station 1                                     |                                                                      |                                               |                                                                      |                                               |                                                                      |                                               | Station 2                                                            |                                               |                                                                      |                                               |                                                                      | Station 3                                         |                                                                      |                                                   |                                                                      |                                                   | Station 4                                                            |                                                   |                                                                      |                                                   |                                                                      |                                                   |                                                                      |
|--------------|------------------|-----------------------------------------------|----------------------------------------------------------------------|-----------------------------------------------|----------------------------------------------------------------------|-----------------------------------------------|----------------------------------------------------------------------|-----------------------------------------------|----------------------------------------------------------------------|-----------------------------------------------|----------------------------------------------------------------------|-----------------------------------------------|----------------------------------------------------------------------|---------------------------------------------------|----------------------------------------------------------------------|---------------------------------------------------|----------------------------------------------------------------------|---------------------------------------------------|----------------------------------------------------------------------|---------------------------------------------------|----------------------------------------------------------------------|---------------------------------------------------|----------------------------------------------------------------------|---------------------------------------------------|----------------------------------------------------------------------|
| Date         | Daily Statistics | TVOCs H2S Benzene                             |                                                                      |                                               | TVOCs H2S Benzene                                                    |                                               |                                                                      |                                               | TVOCs H2S Benzene                                                    |                                               |                                                                      |                                               | zene                                                                 | TVOCs H2S                                         |                                                                      |                                                   | Benzene                                                              |                                                   |                                                                      |                                                   |                                                                      |                                                   |                                                                      |                                                   |                                                                      |
|              |                  | Average                                       |                                                                      | Average                                       |                                                                      | Average                                       |                                                                      | Average                                       |                                                                      | Average                                       |                                                                      | Average                                       |                                                                      | Average                                           |                                                                      | Average                                           |                                                                      | Average                                           |                                                                      | Average                                           |                                                                      | Average                                           |                                                                      | Average                                           |                                                                      |
|              |                  | ppb<br>Values from<br>15-minute<br>intervals. | Peak ppb<br>1-minute<br>max within<br>each 15<br>minute<br>interval. | ppb<br>Values<br>from 15-<br>minute<br>intervals. | Peak ppb<br>1-minute<br>max within<br>each 15<br>minute<br>interval. |
| May 5, 2025  | Minimum          | -                                             | -                                                                    | 0.0                                           | 0.0                                                                  | -                                             | -                                                                    | -                                             | -                                                                    | 0.0                                           | 0.0                                                                  | -                                             | -                                                                    | -                                                 | -                                                                    | 0.0                                               | 0.0                                                                  |                                                   | -                                                                    | -                                                 | -                                                                    | 0.0                                               | 0.0                                                                  |                                                   | -                                                                    |
|              | Maximum          |                                               | -                                                                    | 0.0                                           | 0.0                                                                  | -                                             | -                                                                    | -                                             |                                                                      | 0.0                                           | 0.0                                                                  | -                                             | -                                                                    |                                                   |                                                                      | 0.1                                               | 1.0                                                                  |                                                   | -                                                                    |                                                   | -                                                                    | 2.7                                               | 11.0                                                                 | -                                                 |                                                                      |
|              | Average          | -                                             | -                                                                    | 0.0                                           | 0.0                                                                  | -                                             | -                                                                    | -                                             | -                                                                    | 0.0                                           | 0.0                                                                  | -                                             | -                                                                    | -                                                 | -                                                                    | 0.0                                               | 0.0                                                                  |                                                   | -                                                                    |                                                   | -                                                                    | 0.1                                               | 0.8                                                                  |                                                   | -                                                                    |
| May 6, 2025  | Minimum          | -                                             | -                                                                    | 0.0                                           | 0.0                                                                  | -                                             | -                                                                    | -                                             | -                                                                    | 0.0                                           | 0.0                                                                  | -                                             | -                                                                    | -                                                 | -                                                                    | 0.0                                               | 0.0                                                                  | -                                                 | -                                                                    | -                                                 | -                                                                    | 0.0                                               | 0.0                                                                  | -                                                 | -                                                                    |
|              | Maximum          | -                                             | -                                                                    | 0.0                                           | 0.0                                                                  | -                                             | -                                                                    | -                                             | -                                                                    | 0.0                                           | 0.0                                                                  | -                                             | -                                                                    | -                                                 | -                                                                    | 0.0                                               | 0.0                                                                  | -                                                 | -                                                                    | -                                                 | -                                                                    | 2.3                                               | 13.0                                                                 | -                                                 | -                                                                    |
|              | Average          |                                               |                                                                      | 0.0                                           | 0.0                                                                  |                                               |                                                                      |                                               |                                                                      | 0.0                                           | 0.0                                                                  |                                               | -                                                                    | -                                                 |                                                                      | 0.0                                               | 0.0                                                                  | -                                                 |                                                                      |                                                   | -                                                                    | 0.2                                               | 1.4                                                                  | -                                                 |                                                                      |
| May 7, 2025  | Minimum          |                                               |                                                                      | 0.0                                           | 0.0                                                                  |                                               |                                                                      |                                               |                                                                      | 0.0                                           | 0.0                                                                  |                                               | -                                                                    | -                                                 |                                                                      | 0.0                                               | 0.0                                                                  |                                                   |                                                                      |                                                   | -                                                                    | 0.0                                               | 0.0                                                                  | -                                                 |                                                                      |
|              | Maximum          |                                               |                                                                      | 0.0                                           | 0.0                                                                  |                                               |                                                                      |                                               |                                                                      | 0.0                                           | 0.0                                                                  |                                               |                                                                      |                                                   |                                                                      | 0.0                                               | 0.0                                                                  |                                                   |                                                                      |                                                   |                                                                      | 1.1                                               | 10.0                                                                 |                                                   |                                                                      |
|              | Average          |                                               | -                                                                    | 0.0                                           | 0.0                                                                  |                                               |                                                                      |                                               |                                                                      | 0.0                                           | 0.0                                                                  | -                                             | -                                                                    |                                                   |                                                                      | 0.0                                               | 0.0                                                                  |                                                   |                                                                      |                                                   |                                                                      | 0.1                                               | 0.6                                                                  | -                                                 |                                                                      |
|              | Minimum          |                                               |                                                                      | 0.0                                           | 0.0                                                                  |                                               |                                                                      |                                               |                                                                      | 0.0                                           | 0.0                                                                  | -                                             |                                                                      | -                                                 |                                                                      | 0.0                                               | 0.0                                                                  |                                                   | -                                                                    |                                                   |                                                                      | 0.0                                               | 0.0                                                                  |                                                   |                                                                      |
| May 8, 2025  | Maximum          |                                               |                                                                      | 0.0                                           | 0.0                                                                  | -                                             | -                                                                    | -                                             |                                                                      | 0.0                                           | 0.0                                                                  | -                                             |                                                                      |                                                   | -                                                                    | 0.0                                               | 0.0                                                                  |                                                   |                                                                      |                                                   |                                                                      | 4.4                                               | 22.0                                                                 |                                                   | -                                                                    |
| May          | Average          |                                               |                                                                      | 0.0                                           | 0.0                                                                  |                                               |                                                                      |                                               |                                                                      | 0.0                                           | 0.0                                                                  |                                               |                                                                      | -                                                 |                                                                      | 0.0                                               | 0.0                                                                  |                                                   |                                                                      |                                                   |                                                                      | 0.3                                               | 2.1                                                                  |                                                   |                                                                      |
|              | Minimum          |                                               |                                                                      | 0.0                                           | 0.0                                                                  |                                               |                                                                      |                                               |                                                                      | 0.0                                           | 0.0                                                                  |                                               |                                                                      |                                                   |                                                                      | 0.0                                               | 0.0                                                                  |                                                   |                                                                      |                                                   |                                                                      | 0.0                                               | 0.0                                                                  |                                                   |                                                                      |
| May 9, 2025  | Maximum          |                                               |                                                                      | 0.0                                           | 0.0                                                                  |                                               |                                                                      |                                               |                                                                      | 0.0                                           | 0.0                                                                  |                                               |                                                                      |                                                   |                                                                      | 0.0                                               | 0.0                                                                  |                                                   |                                                                      |                                                   |                                                                      | 1.7                                               | 10.0                                                                 |                                                   |                                                                      |
| Mayś         | Average          |                                               |                                                                      | 0.0                                           | 0.0                                                                  |                                               |                                                                      |                                               |                                                                      | 0.0                                           | 0.0                                                                  |                                               |                                                                      |                                                   |                                                                      | 0.0                                               | 0.0                                                                  |                                                   |                                                                      |                                                   |                                                                      | 0.0                                               | 0.4                                                                  |                                                   |                                                                      |
|              |                  |                                               |                                                                      |                                               |                                                                      |                                               |                                                                      |                                               |                                                                      |                                               |                                                                      |                                               |                                                                      |                                                   |                                                                      |                                                   |                                                                      |                                                   |                                                                      |                                                   |                                                                      |                                                   |                                                                      |                                                   |                                                                      |
| May 10, 2025 | Minimum          |                                               |                                                                      | 0.0                                           | 0.0                                                                  | •                                             |                                                                      |                                               |                                                                      | 0.0                                           | 0.0                                                                  |                                               | -                                                                    |                                                   | •                                                                    | 0.0                                               | 0.0                                                                  | •                                                 | •                                                                    | •                                                 | •                                                                    | 0.0                                               | 0.0                                                                  | •                                                 | •                                                                    |
|              | Maximum          | •                                             | •                                                                    | 0.0                                           | 0.0                                                                  | •                                             |                                                                      | •                                             | •                                                                    | 0.0                                           | 0.0                                                                  | •                                             | -                                                                    |                                                   | •                                                                    | 0.0                                               | 0.0                                                                  | •                                                 | •                                                                    | •                                                 | •                                                                    | 4.4                                               | 25.0                                                                 | •                                                 | •                                                                    |
|              | Average          | -                                             |                                                                      | 0.0                                           | 0.0                                                                  |                                               |                                                                      | -                                             |                                                                      | 0.0                                           | 0.0                                                                  | -                                             |                                                                      | -                                                 |                                                                      | 0.0                                               | 0.0                                                                  |                                                   |                                                                      |                                                   |                                                                      | 0.2                                               | 1.6                                                                  | -                                                 |                                                                      |
| May 11, 2025 | Minimum          |                                               |                                                                      | 0.0                                           | 0.0                                                                  | •                                             |                                                                      |                                               |                                                                      | 0.0                                           | 0.0                                                                  |                                               | -                                                                    | -                                                 |                                                                      | 0.0                                               | 0.0                                                                  |                                                   |                                                                      |                                                   |                                                                      | 0.0                                               | 0.0                                                                  | -                                                 | •                                                                    |
|              | Maximum          | •                                             |                                                                      | 0.0                                           | 0.0                                                                  | •                                             | •                                                                    |                                               |                                                                      | 0.0                                           | 0.0                                                                  | -                                             | -                                                                    | •                                                 | •                                                                    | 0.0                                               | 0.0                                                                  | -                                                 | •                                                                    | •                                                 | •                                                                    | 1.8                                               | 22.0                                                                 | -                                                 | •                                                                    |
| Notes:       | Average          | -                                             | -                                                                    | 0.0                                           | 0.0                                                                  |                                               | -                                                                    | -                                             | •                                                                    | 0.0                                           | 0.0                                                                  | -                                             | -                                                                    | -                                                 | -                                                                    | 0.0                                               | 0.0                                                                  | •                                                 | -                                                                    | -                                                 | -                                                                    | 0.1                                               | 0.9                                                                  | -                                                 | -                                                                    |