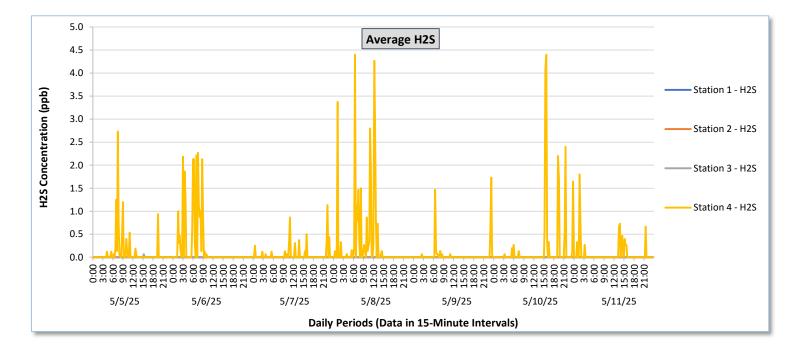

#### Perimeter Air Monitoring Weekly Report

Real-Time Multigas Monitoring Bristol Landfill Air Investigation May 5 - May 11, 2025

|              |                  | Station 1                                     |                                                                      |                                               |                                                                      |                                               |                                                                      |                                               | Station 2                                                            |                                               |                                                                      |                                               |                                                                      | Station 3                                         |                                                                      |                                                   |                                                                      |                                                   | Station 4                                                            |                                                   |                                                                      |                                                   |                                                                      |                                                   |                                                                      |
|--------------|------------------|-----------------------------------------------|----------------------------------------------------------------------|-----------------------------------------------|----------------------------------------------------------------------|-----------------------------------------------|----------------------------------------------------------------------|-----------------------------------------------|----------------------------------------------------------------------|-----------------------------------------------|----------------------------------------------------------------------|-----------------------------------------------|----------------------------------------------------------------------|---------------------------------------------------|----------------------------------------------------------------------|---------------------------------------------------|----------------------------------------------------------------------|---------------------------------------------------|----------------------------------------------------------------------|---------------------------------------------------|----------------------------------------------------------------------|---------------------------------------------------|----------------------------------------------------------------------|---------------------------------------------------|----------------------------------------------------------------------|
| Date         | Daily Statistics | TVOCs H2S Benzene                             |                                                                      |                                               | TVOCs H2S Benzene                                                    |                                               |                                                                      |                                               | TVOCs H2S Benzene                                                    |                                               |                                                                      |                                               | zene                                                                 | TVOCs H2S                                         |                                                                      |                                                   | Benzene                                                              |                                                   |                                                                      |                                                   |                                                                      |                                                   |                                                                      |                                                   |                                                                      |
|              |                  | Average                                       |                                                                      | Average                                       |                                                                      | Average                                       |                                                                      | Average                                       |                                                                      | Average                                       |                                                                      | Average                                       |                                                                      | Average                                           |                                                                      | Average                                           |                                                                      | Average                                           |                                                                      | Average                                           |                                                                      | Average                                           |                                                                      | Average                                           |                                                                      |
|              |                  | ppb<br>Values from<br>15-minute<br>intervals. | Peak ppb<br>1-minute<br>max within<br>each 15<br>minute<br>interval. | ppb<br>Values<br>from 15-<br>minute<br>intervals. | Peak ppb<br>1-minute<br>max within<br>each 15<br>minute<br>interval. |
| May 5, 2025  | Minimum          | -                                             | -                                                                    | 0.0                                           | 0.0                                                                  | -                                             | -                                                                    | -                                             | -                                                                    | 0.0                                           | 0.0                                                                  | -                                             | -                                                                    | -                                                 | -                                                                    | 0.0                                               | 0.0                                                                  |                                                   | -                                                                    | -                                                 | -                                                                    | 0.0                                               | 0.0                                                                  |                                                   | -                                                                    |
|              | Maximum          |                                               | -                                                                    | 0.0                                           | 0.0                                                                  | -                                             | -                                                                    | -                                             |                                                                      | 0.0                                           | 0.0                                                                  | -                                             | -                                                                    |                                                   |                                                                      | 0.1                                               | 1.0                                                                  |                                                   | -                                                                    |                                                   | -                                                                    | 2.7                                               | 11.0                                                                 | -                                                 |                                                                      |
|              | Average          | -                                             | -                                                                    | 0.0                                           | 0.0                                                                  | -                                             | -                                                                    | -                                             | -                                                                    | 0.0                                           | 0.0                                                                  | -                                             | -                                                                    | -                                                 | -                                                                    | 0.0                                               | 0.0                                                                  |                                                   | -                                                                    |                                                   | -                                                                    | 0.1                                               | 0.8                                                                  |                                                   | -                                                                    |
| May 6, 2025  | Minimum          | -                                             | -                                                                    | 0.0                                           | 0.0                                                                  | -                                             | -                                                                    | -                                             | -                                                                    | 0.0                                           | 0.0                                                                  | -                                             | -                                                                    | -                                                 | -                                                                    | 0.0                                               | 0.0                                                                  | -                                                 | -                                                                    | -                                                 | -                                                                    | 0.0                                               | 0.0                                                                  | -                                                 | -                                                                    |
|              | Maximum          | -                                             | -                                                                    | 0.0                                           | 0.0                                                                  | -                                             | -                                                                    | -                                             | -                                                                    | 0.0                                           | 0.0                                                                  | -                                             | -                                                                    | -                                                 | -                                                                    | 0.0                                               | 0.0                                                                  | -                                                 | -                                                                    | -                                                 | -                                                                    | 2.3                                               | 13.0                                                                 | -                                                 | -                                                                    |
|              | Average          |                                               |                                                                      | 0.0                                           | 0.0                                                                  |                                               |                                                                      |                                               |                                                                      | 0.0                                           | 0.0                                                                  |                                               | -                                                                    | -                                                 |                                                                      | 0.0                                               | 0.0                                                                  | -                                                 |                                                                      |                                                   | -                                                                    | 0.2                                               | 1.4                                                                  | -                                                 |                                                                      |
| May 7, 2025  | Minimum          |                                               |                                                                      | 0.0                                           | 0.0                                                                  |                                               |                                                                      |                                               |                                                                      | 0.0                                           | 0.0                                                                  |                                               | -                                                                    | -                                                 |                                                                      | 0.0                                               | 0.0                                                                  |                                                   |                                                                      |                                                   | -                                                                    | 0.0                                               | 0.0                                                                  | -                                                 |                                                                      |
|              | Maximum          |                                               |                                                                      | 0.0                                           | 0.0                                                                  |                                               |                                                                      |                                               |                                                                      | 0.0                                           | 0.0                                                                  |                                               |                                                                      |                                                   |                                                                      | 0.0                                               | 0.0                                                                  |                                                   |                                                                      |                                                   |                                                                      | 1.1                                               | 10.0                                                                 |                                                   |                                                                      |
|              | Average          |                                               | -                                                                    | 0.0                                           | 0.0                                                                  |                                               |                                                                      |                                               |                                                                      | 0.0                                           | 0.0                                                                  | -                                             | -                                                                    |                                                   |                                                                      | 0.0                                               | 0.0                                                                  |                                                   |                                                                      |                                                   |                                                                      | 0.1                                               | 0.6                                                                  | -                                                 |                                                                      |
|              | Minimum          |                                               |                                                                      | 0.0                                           | 0.0                                                                  |                                               |                                                                      |                                               |                                                                      | 0.0                                           | 0.0                                                                  | -                                             |                                                                      | -                                                 |                                                                      | 0.0                                               | 0.0                                                                  |                                                   | -                                                                    |                                                   |                                                                      | 0.0                                               | 0.0                                                                  |                                                   |                                                                      |
| May 8, 2025  | Maximum          |                                               |                                                                      | 0.0                                           | 0.0                                                                  | -                                             | -                                                                    | -                                             |                                                                      | 0.0                                           | 0.0                                                                  | -                                             |                                                                      |                                                   | -                                                                    | 0.0                                               | 0.0                                                                  |                                                   |                                                                      |                                                   |                                                                      | 4.4                                               | 22.0                                                                 |                                                   | -                                                                    |
| May          | Average          |                                               |                                                                      | 0.0                                           | 0.0                                                                  |                                               |                                                                      |                                               |                                                                      | 0.0                                           | 0.0                                                                  |                                               |                                                                      | -                                                 |                                                                      | 0.0                                               | 0.0                                                                  |                                                   |                                                                      |                                                   |                                                                      | 0.3                                               | 2.1                                                                  |                                                   |                                                                      |
|              | Minimum          |                                               |                                                                      | 0.0                                           | 0.0                                                                  |                                               |                                                                      |                                               |                                                                      | 0.0                                           | 0.0                                                                  |                                               |                                                                      |                                                   |                                                                      | 0.0                                               | 0.0                                                                  |                                                   |                                                                      |                                                   |                                                                      | 0.0                                               | 0.0                                                                  |                                                   |                                                                      |
| May 9, 2025  | Maximum          |                                               |                                                                      | 0.0                                           | 0.0                                                                  |                                               |                                                                      |                                               |                                                                      | 0.0                                           | 0.0                                                                  |                                               |                                                                      |                                                   |                                                                      | 0.0                                               | 0.0                                                                  |                                                   |                                                                      |                                                   |                                                                      | 1.7                                               | 10.0                                                                 |                                                   |                                                                      |
| Mayś         | Average          |                                               |                                                                      | 0.0                                           | 0.0                                                                  |                                               |                                                                      |                                               |                                                                      | 0.0                                           | 0.0                                                                  |                                               |                                                                      |                                                   |                                                                      | 0.0                                               | 0.0                                                                  |                                                   |                                                                      |                                                   |                                                                      | 0.0                                               | 0.4                                                                  |                                                   |                                                                      |
|              |                  |                                               |                                                                      |                                               |                                                                      |                                               |                                                                      |                                               |                                                                      |                                               |                                                                      |                                               |                                                                      |                                                   |                                                                      |                                                   |                                                                      |                                                   |                                                                      |                                                   |                                                                      |                                                   |                                                                      |                                                   |                                                                      |
| May 10, 2025 | Minimum          |                                               |                                                                      | 0.0                                           | 0.0                                                                  | •                                             |                                                                      |                                               |                                                                      | 0.0                                           | 0.0                                                                  |                                               | -                                                                    |                                                   | •                                                                    | 0.0                                               | 0.0                                                                  | •                                                 | •                                                                    | •                                                 | •                                                                    | 0.0                                               | 0.0                                                                  | •                                                 | •                                                                    |
|              | Maximum          | •                                             | •                                                                    | 0.0                                           | 0.0                                                                  | •                                             |                                                                      | •                                             | •                                                                    | 0.0                                           | 0.0                                                                  | •                                             | -                                                                    |                                                   | •                                                                    | 0.0                                               | 0.0                                                                  | •                                                 | •                                                                    | •                                                 | •                                                                    | 4.4                                               | 25.0                                                                 | •                                                 | •                                                                    |
|              | Average          | -                                             |                                                                      | 0.0                                           | 0.0                                                                  |                                               |                                                                      | -                                             |                                                                      | 0.0                                           | 0.0                                                                  | -                                             |                                                                      | -                                                 |                                                                      | 0.0                                               | 0.0                                                                  |                                                   |                                                                      |                                                   |                                                                      | 0.2                                               | 1.6                                                                  | -                                                 |                                                                      |
| May 11, 2025 | Minimum          |                                               |                                                                      | 0.0                                           | 0.0                                                                  | •                                             |                                                                      |                                               |                                                                      | 0.0                                           | 0.0                                                                  |                                               | -                                                                    | -                                                 |                                                                      | 0.0                                               | 0.0                                                                  |                                                   |                                                                      |                                                   |                                                                      | 0.0                                               | 0.0                                                                  | -                                                 | •                                                                    |
|              | Maximum          | •                                             |                                                                      | 0.0                                           | 0.0                                                                  | •                                             | •                                                                    |                                               |                                                                      | 0.0                                           | 0.0                                                                  | -                                             | -                                                                    | •                                                 | •                                                                    | 0.0                                               | 0.0                                                                  | -                                                 | •                                                                    | •                                                 | •                                                                    | 1.8                                               | 22.0                                                                 | -                                                 | •                                                                    |
| Notes:       | Average          | -                                             | -                                                                    | 0.0                                           | 0.0                                                                  |                                               | -                                                                    | -                                             | •                                                                    | 0.0                                           | 0.0                                                                  | -                                             | -                                                                    | -                                                 | -                                                                    | 0.0                                               | 0.0                                                                  | •                                                 | -                                                                    | -                                                 | -                                                                    | 0.1                                               | 0.9                                                                  | -                                                 | -                                                                    |