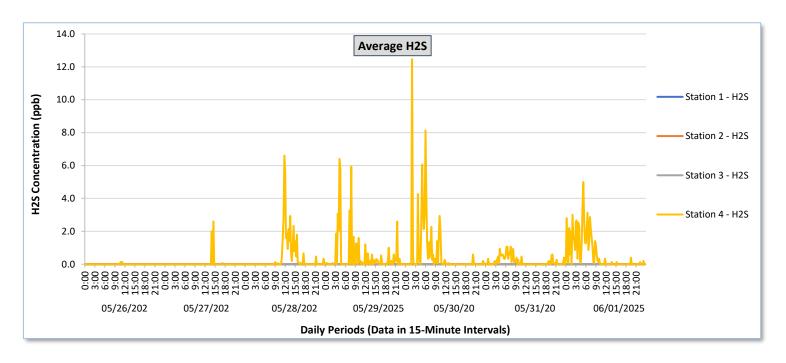

### **Perimeter Air Monitoring Weekly Report**

Real-Time Multigas Monitoring Bristol Landfill Air Investigation May 26 - June 1, 2025

|              |                  | Station 1                                     |                                                          |                                               |                                                          |                                      |                                                          |                                      | Station 2                                                |                                      |                                                          |                                      | Station 3                                                |                                            |                                                          |                                                   | Station 4                                                |                                            |                                                          |                                            |                                                          |                                                   |                                                          |                                            |                                                          |
|--------------|------------------|-----------------------------------------------|----------------------------------------------------------|-----------------------------------------------|----------------------------------------------------------|--------------------------------------|----------------------------------------------------------|--------------------------------------|----------------------------------------------------------|--------------------------------------|----------------------------------------------------------|--------------------------------------|----------------------------------------------------------|--------------------------------------------|----------------------------------------------------------|---------------------------------------------------|----------------------------------------------------------|--------------------------------------------|----------------------------------------------------------|--------------------------------------------|----------------------------------------------------------|---------------------------------------------------|----------------------------------------------------------|--------------------------------------------|----------------------------------------------------------|
| Date         | Daily Statistics | TVOCs H2S                                     |                                                          |                                               | Benzene                                                  |                                      | TVOCs H2S                                                |                                      | Benzene                                                  |                                      |                                                          |                                      |                                                          |                                            | Ben                                                      | tene TVOCs                                        |                                                          | OCs                                        | H2S                                                      |                                            | Benzene                                                  |                                                   |                                                          |                                            |                                                          |
|              |                  | Average                                       |                                                          | Average                                       |                                                          | Average                              |                                                          | Average                              |                                                          | Average                              |                                                          | Average                              |                                                          | Average                                    | _                                                        | Average                                           |                                                          | Average                                    |                                                          | Average                                    |                                                          | Average                                           |                                                          | Average                                    |                                                          |
|              |                  | ppb<br>Values from<br>15-minute<br>intervals. | 1-minute<br>max within<br>each 15<br>minute<br>interval. | ppb<br>Values from<br>15-minute<br>intervals. | 1-minute<br>max within<br>each 15<br>minute<br>interval. | ppb Values from 15-minute intervals. | 1-minute<br>max within<br>each 15<br>minute<br>interval. | ppb Values from 15-minute intervals. | 1-minute<br>max within<br>each 15<br>minute<br>interval. | ppb Values from 15-minute intervals. | 1-minute<br>max within<br>each 15<br>minute<br>interval. | ppb Values from 15-minute intervals. | 1-minute<br>max within<br>each 15<br>minute<br>interval. | values<br>from 15-<br>minute<br>intervals. | 1-minute<br>max within<br>each 15<br>minute<br>interval. | ppb<br>Values<br>from 15-<br>minute<br>intervals. | 1-minute<br>max within<br>each 15<br>minute<br>interval. | values<br>from 15-<br>minute<br>intervals. | 1-minute<br>max within<br>each 15<br>minute<br>interval. | values<br>from 15-<br>minute<br>intervals. | 1-minute<br>max within<br>each 15<br>minute<br>interval. | ppb<br>Values<br>from 15-<br>minute<br>intervals. | 1-minute<br>max within<br>each 15<br>minute<br>interval. | values<br>from 15-<br>minute<br>intervals. | 1-minute<br>max within<br>each 15<br>minute<br>interval. |
| May 26, 2025 | Minimum          | -                                             | -                                                        | 0.0                                           | 0.0                                                      | -                                    | -                                                        | -                                    | -                                                        | 0.0                                  | 0.0                                                      | -                                    | -                                                        | -                                          | -                                                        | 0.0                                               | 0.0                                                      | -                                          | -                                                        | -                                          | -                                                        | 0.0                                               | 0.0                                                      | -                                          | -                                                        |
|              | Maximum          | -                                             | -                                                        | 0.0                                           | 0.0                                                      | -                                    | -                                                        | -                                    | -                                                        | 0.0                                  | 0.0                                                      | -                                    | -                                                        | -                                          | -                                                        | 0.0                                               | 0.0                                                      | -                                          | -                                                        | -                                          | -                                                        | 0.1                                               | 2.0                                                      | -                                          | -                                                        |
|              | Average          | -                                             | -                                                        | 0.0                                           | 0.0                                                      | -                                    | -                                                        | -                                    | -                                                        | 0.0                                  | 0.0                                                      | -                                    | -                                                        | -                                          | -                                                        | 0.0                                               | 0.0                                                      |                                            | -                                                        | -                                          | -                                                        | 0.0                                               | 0.0                                                      | -                                          | -                                                        |
| May 27, 2025 | Minimum          | -                                             |                                                          | 0.0                                           | 0.0                                                      | -                                    |                                                          | -                                    |                                                          | 0.0                                  | 0.0                                                      | -                                    | -                                                        | -                                          | -                                                        | 0.0                                               | 0.0                                                      | -                                          | -                                                        | -                                          | -                                                        | 0.0                                               | 0.0                                                      | -                                          | -                                                        |
|              | Maximum          | -                                             |                                                          | 0.0                                           | 0.0                                                      | -                                    | -                                                        | -                                    | -                                                        | 0.0                                  | 0.0                                                      | -                                    | -                                                        | -                                          | -                                                        | 0.1                                               | 1.0                                                      | -                                          |                                                          | -                                          | -                                                        | 2.6                                               | 22.0                                                     | -                                          | -                                                        |
|              | Average          |                                               |                                                          | 0.0                                           | 0.0                                                      | -                                    |                                                          | -                                    |                                                          | 0.0                                  | 0.0                                                      |                                      | -                                                        | -                                          | -                                                        | 0.0                                               | 0.0                                                      | -                                          | -                                                        | -                                          | -                                                        | 0.0                                               | 0.4                                                      | -                                          | -                                                        |
| May 28, 2025 | Minimum          | -                                             | -                                                        | 0.0                                           | 0.0                                                      |                                      | -                                                        | -                                    | -                                                        | 0.0                                  | 0.0                                                      |                                      |                                                          | -                                          | -                                                        | 0.0                                               | 0.0                                                      |                                            |                                                          | -                                          | -                                                        | 0.0                                               | 0.0                                                      |                                            | -                                                        |
|              | Maximum          | -                                             |                                                          | 0.0                                           | 0.0                                                      | -                                    |                                                          |                                      |                                                          | 0.0                                  | 0.0                                                      |                                      |                                                          |                                            |                                                          | 0.0                                               | 0.0                                                      |                                            |                                                          |                                            |                                                          | 6.6                                               | 21.0                                                     |                                            | -                                                        |
|              | Average          |                                               | -                                                        | 0.0                                           | 0.0                                                      | -                                    | -                                                        | -                                    | -                                                        | 0.0                                  | 0.0                                                      | -                                    | -                                                        |                                            | -                                                        | 0.0                                               | 0.0                                                      |                                            | -                                                        |                                            | -                                                        | 0.4                                               | 2.2                                                      |                                            | -                                                        |
|              |                  |                                               |                                                          |                                               |                                                          |                                      |                                                          |                                      |                                                          |                                      |                                                          |                                      |                                                          |                                            |                                                          |                                                   |                                                          |                                            |                                                          |                                            |                                                          |                                                   |                                                          |                                            |                                                          |
| May 29, 2025 | Minimum          |                                               | -                                                        | 0.0                                           | 0.0                                                      |                                      | -                                                        |                                      | -                                                        | 0.0                                  | 0.0                                                      |                                      | -                                                        | -                                          | -                                                        | 0.0                                               | 0.0                                                      |                                            |                                                          |                                            | -                                                        | 0.0                                               | 0.0                                                      | •                                          | -                                                        |
|              | Maximum          |                                               | -                                                        | 0.0                                           | 0.0                                                      |                                      | -                                                        |                                      | -                                                        | 0.0                                  | 0.0                                                      | -                                    | -                                                        | -                                          | -                                                        |                                                   | 1.0                                                      | -                                          | -                                                        |                                            | -                                                        | 6.4                                               | 35.0                                                     | -                                          | -                                                        |
|              | Average          | •                                             | •                                                        | 0.0                                           | 0.0                                                      | -                                    | -                                                        | -                                    | •                                                        | 0.0                                  | 0.0                                                      | -                                    | -                                                        |                                            | -                                                        | 0.0                                               | 0.0                                                      | •                                          | -                                                        |                                            | -                                                        | 0.5                                               | 2.7                                                      | -                                          |                                                          |
| 1025         | Minimum          | -                                             | -                                                        | 0.0                                           | 0.0                                                      | -                                    | -                                                        | -                                    | -                                                        | 0.0                                  | 0.0                                                      | -                                    | -                                                        | -                                          | -                                                        | 0.0                                               | 0.0                                                      | -                                          | -                                                        | -                                          | -                                                        | 0.0                                               | 0.0                                                      | -                                          | -                                                        |
| May 30, 2025 | Maximum          | -                                             | -                                                        | 0.0                                           | 0.0                                                      | -                                    | -                                                        | -                                    | -                                                        | 0.0                                  | 0.0                                                      | -                                    | -                                                        | -                                          | -                                                        | 0.0                                               | 0.0                                                      | -                                          |                                                          | -                                          | -                                                        | 12.5                                              | 34.0                                                     |                                            | -                                                        |
|              | Average          | -                                             | -                                                        | 0.0                                           | 0.0                                                      | -                                    | -                                                        | -                                    | -                                                        | 0.0                                  | 0.0                                                      | -                                    | -                                                        | -                                          | -                                                        | 0.0                                               | 0.0                                                      | -                                          |                                                          | -                                          | -                                                        | 0.7                                               | 3.4                                                      | -                                          | -                                                        |
| May 31, 2025 | Minimum          |                                               |                                                          | 0.0                                           | 0.0                                                      | -                                    | -                                                        | -                                    | -                                                        | 0.0                                  | 0.0                                                      | -                                    | -                                                        | -                                          | -                                                        | 0.0                                               | 0.0                                                      | -                                          | -                                                        | -                                          | -                                                        | 0.0                                               | 0.0                                                      | -                                          | -                                                        |
|              | Maximum          | -                                             |                                                          | 0.0                                           | 0.0                                                      | -                                    |                                                          | -                                    |                                                          | 0.0                                  | 0.0                                                      | -                                    | -                                                        | -                                          | -                                                        | 0.0                                               | 0.0                                                      | -                                          | -                                                        | -                                          | -                                                        | 1.1                                               | 12.0                                                     | -                                          | -                                                        |
|              | Average          | -                                             | -                                                        | 0.0                                           | 0.0                                                      |                                      | -                                                        | -                                    | -                                                        | 0.0                                  | 0.0                                                      | -                                    | -                                                        | -                                          | -                                                        | 0.0                                               | 0.0                                                      | -                                          | -                                                        |                                            | -                                                        | 0.2                                               | 1.6                                                      | -                                          | -                                                        |
| June 1, 2025 | Minimum          | -                                             |                                                          | 0.0                                           | 0.0                                                      | -                                    |                                                          | -                                    |                                                          | 0.0                                  | 0.0                                                      | -                                    | -                                                        | -                                          | -                                                        | 0.0                                               | 0.0                                                      | -                                          | -                                                        | -                                          | -                                                        | 0.0                                               | 0.0                                                      | -                                          | -                                                        |
|              | Maximum          | -                                             |                                                          | 0.0                                           | 0.0                                                      | -                                    |                                                          | -                                    |                                                          | 0.0                                  | 0.0                                                      | -                                    | -                                                        | -                                          | -                                                        | 0.0                                               | 0.0                                                      | -                                          | -                                                        | -                                          | -                                                        | 5.0                                               | 32.0                                                     | -                                          | -                                                        |
|              | Average          | -                                             | -                                                        | 0.0                                           | 0.0                                                      | -                                    | -                                                        | -                                    | -                                                        | 0.0                                  | 0.0                                                      | -                                    | -                                                        | -                                          | -                                                        | 0.0                                               | 0.0                                                      | -                                          | -                                                        | -                                          | -                                                        | 0.6                                               | 3.8                                                      | -                                          | -                                                        |
| Notes:       |                  |                                               |                                                          |                                               |                                                          |                                      |                                                          |                                      |                                                          |                                      |                                                          |                                      |                                                          |                                            |                                                          |                                                   |                                                          |                                            |                                                          |                                            |                                                          |                                                   |                                                          |                                            |                                                          |