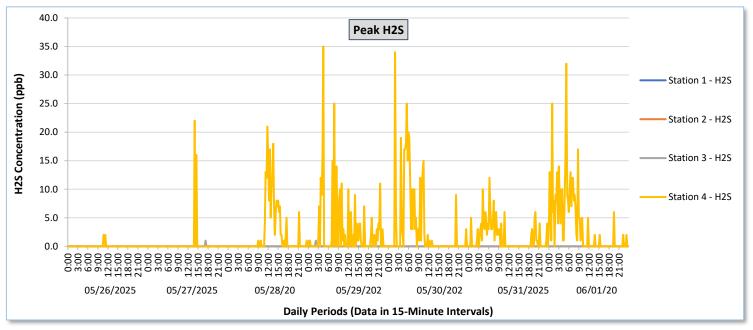

### **Perimeter Air Monitoring Weekly Report**

Real-Time Multigas Monitoring Bristol Landfill Air Investigation May 26 - June 1, 2025

|              |                  | Station 1                                     |                                                          |                                               |                                                          |                                      |                                                          |                                      | Station 2                                                |                                      |                                                          |                                      | Station 3                                                |                                            |                                                          |                                                   | Station 4                                                |                                            |                                                          |                                            |                                                          |                                                   |                                                          |                                            |                                                          |
|--------------|------------------|-----------------------------------------------|----------------------------------------------------------|-----------------------------------------------|----------------------------------------------------------|--------------------------------------|----------------------------------------------------------|--------------------------------------|----------------------------------------------------------|--------------------------------------|----------------------------------------------------------|--------------------------------------|----------------------------------------------------------|--------------------------------------------|----------------------------------------------------------|---------------------------------------------------|----------------------------------------------------------|--------------------------------------------|----------------------------------------------------------|--------------------------------------------|----------------------------------------------------------|---------------------------------------------------|----------------------------------------------------------|--------------------------------------------|----------------------------------------------------------|
| Date         | Daily Statistics | TVOCs H2S                                     |                                                          |                                               | Benzene                                                  |                                      | TVOCs H2S                                                |                                      | Benzene                                                  |                                      |                                                          |                                      |                                                          |                                            | Ben                                                      | tene TVOCs                                        |                                                          | OCs                                        | H2S                                                      |                                            | Benzene                                                  |                                                   |                                                          |                                            |                                                          |
|              |                  | Average                                       |                                                          | Average                                       |                                                          | Average                              |                                                          | Average                              |                                                          | Average                              |                                                          | Average                              |                                                          | Average                                    | _                                                        | Average                                           |                                                          | Average                                    |                                                          | Average                                    |                                                          | Average                                           |                                                          | Average                                    |                                                          |
|              |                  | ppb<br>Values from<br>15-minute<br>intervals. | 1-minute<br>max within<br>each 15<br>minute<br>interval. | ppb<br>Values from<br>15-minute<br>intervals. | 1-minute<br>max within<br>each 15<br>minute<br>interval. | ppb Values from 15-minute intervals. | 1-minute<br>max within<br>each 15<br>minute<br>interval. | ppb Values from 15-minute intervals. | 1-minute<br>max within<br>each 15<br>minute<br>interval. | ppb Values from 15-minute intervals. | 1-minute<br>max within<br>each 15<br>minute<br>interval. | ppb Values from 15-minute intervals. | 1-minute<br>max within<br>each 15<br>minute<br>interval. | values<br>from 15-<br>minute<br>intervals. | 1-minute<br>max within<br>each 15<br>minute<br>interval. | ppb<br>Values<br>from 15-<br>minute<br>intervals. | 1-minute<br>max within<br>each 15<br>minute<br>interval. | values<br>from 15-<br>minute<br>intervals. | 1-minute<br>max within<br>each 15<br>minute<br>interval. | values<br>from 15-<br>minute<br>intervals. | 1-minute<br>max within<br>each 15<br>minute<br>interval. | ppb<br>Values<br>from 15-<br>minute<br>intervals. | 1-minute<br>max within<br>each 15<br>minute<br>interval. | values<br>from 15-<br>minute<br>intervals. | 1-minute<br>max within<br>each 15<br>minute<br>interval. |
| May 26, 2025 | Minimum          | -                                             | -                                                        | 0.0                                           | 0.0                                                      | -                                    | -                                                        | -                                    | -                                                        | 0.0                                  | 0.0                                                      | -                                    | -                                                        | -                                          | -                                                        | 0.0                                               | 0.0                                                      | -                                          | -                                                        | -                                          | -                                                        | 0.0                                               | 0.0                                                      | -                                          | -                                                        |
|              | Maximum          | -                                             | -                                                        | 0.0                                           | 0.0                                                      | -                                    | -                                                        | -                                    | -                                                        | 0.0                                  | 0.0                                                      | -                                    | -                                                        | -                                          | -                                                        | 0.0                                               | 0.0                                                      | -                                          | -                                                        | -                                          | -                                                        | 0.1                                               | 2.0                                                      | -                                          | -                                                        |
|              | Average          | -                                             | -                                                        | 0.0                                           | 0.0                                                      | -                                    | -                                                        | -                                    | -                                                        | 0.0                                  | 0.0                                                      | -                                    | -                                                        | -                                          | -                                                        | 0.0                                               | 0.0                                                      |                                            | -                                                        | -                                          | -                                                        | 0.0                                               | 0.0                                                      | -                                          | -                                                        |
| May 27, 2025 | Minimum          | -                                             |                                                          | 0.0                                           | 0.0                                                      | -                                    |                                                          | -                                    |                                                          | 0.0                                  | 0.0                                                      | -                                    | -                                                        | -                                          | -                                                        | 0.0                                               | 0.0                                                      | -                                          | -                                                        | -                                          | -                                                        | 0.0                                               | 0.0                                                      | -                                          | -                                                        |
|              | Maximum          | -                                             |                                                          | 0.0                                           | 0.0                                                      | -                                    | -                                                        | -                                    | -                                                        | 0.0                                  | 0.0                                                      | -                                    | -                                                        | -                                          | -                                                        | 0.1                                               | 1.0                                                      | -                                          |                                                          | -                                          | -                                                        | 2.6                                               | 22.0                                                     | -                                          | -                                                        |
|              | Average          |                                               |                                                          | 0.0                                           | 0.0                                                      | -                                    |                                                          | -                                    |                                                          | 0.0                                  | 0.0                                                      |                                      | -                                                        | -                                          | -                                                        | 0.0                                               | 0.0                                                      | -                                          | -                                                        | -                                          | -                                                        | 0.0                                               | 0.4                                                      | -                                          | -                                                        |
| May 28, 2025 | Minimum          | -                                             | -                                                        | 0.0                                           | 0.0                                                      |                                      | -                                                        | -                                    | -                                                        | 0.0                                  | 0.0                                                      |                                      |                                                          | -                                          | -                                                        | 0.0                                               | 0.0                                                      |                                            |                                                          | -                                          | -                                                        | 0.0                                               | 0.0                                                      |                                            | -                                                        |
|              | Maximum          | -                                             |                                                          | 0.0                                           | 0.0                                                      | -                                    |                                                          |                                      |                                                          | 0.0                                  | 0.0                                                      |                                      |                                                          |                                            |                                                          | 0.0                                               | 0.0                                                      |                                            |                                                          |                                            |                                                          | 6.6                                               | 21.0                                                     |                                            | -                                                        |
|              | Average          |                                               | -                                                        | 0.0                                           | 0.0                                                      | -                                    | -                                                        | -                                    | -                                                        | 0.0                                  | 0.0                                                      | -                                    | -                                                        |                                            | -                                                        | 0.0                                               | 0.0                                                      |                                            | -                                                        |                                            | -                                                        | 0.4                                               | 2.2                                                      |                                            | -                                                        |
|              |                  |                                               |                                                          |                                               |                                                          |                                      |                                                          |                                      |                                                          |                                      |                                                          |                                      |                                                          |                                            |                                                          |                                                   |                                                          |                                            |                                                          |                                            |                                                          |                                                   |                                                          |                                            |                                                          |
| May 29, 2025 | Minimum          |                                               | -                                                        | 0.0                                           | 0.0                                                      |                                      | -                                                        |                                      | -                                                        | 0.0                                  | 0.0                                                      |                                      | -                                                        | -                                          | -                                                        | 0.0                                               | 0.0                                                      |                                            |                                                          |                                            | -                                                        | 0.0                                               | 0.0                                                      | •                                          | -                                                        |
|              | Maximum          |                                               | -                                                        | 0.0                                           | 0.0                                                      |                                      | -                                                        |                                      | -                                                        | 0.0                                  | 0.0                                                      | -                                    | -                                                        | -                                          | -                                                        |                                                   | 1.0                                                      | -                                          | -                                                        |                                            | -                                                        | 6.4                                               | 35.0                                                     | -                                          | -                                                        |
|              | Average          | •                                             | •                                                        | 0.0                                           | 0.0                                                      | -                                    | -                                                        | -                                    | •                                                        | 0.0                                  | 0.0                                                      | -                                    | -                                                        |                                            | -                                                        | 0.0                                               | 0.0                                                      | •                                          | -                                                        |                                            | -                                                        | 0.5                                               | 2.7                                                      | -                                          |                                                          |
| 1025         | Minimum          | -                                             | -                                                        | 0.0                                           | 0.0                                                      | -                                    | -                                                        | -                                    | -                                                        | 0.0                                  | 0.0                                                      | -                                    | -                                                        | -                                          | -                                                        | 0.0                                               | 0.0                                                      | -                                          | -                                                        | -                                          | -                                                        | 0.0                                               | 0.0                                                      | -                                          | -                                                        |
| May 30, 2025 | Maximum          | -                                             | -                                                        | 0.0                                           | 0.0                                                      | -                                    | -                                                        | -                                    | -                                                        | 0.0                                  | 0.0                                                      | -                                    | -                                                        | -                                          | -                                                        | 0.0                                               | 0.0                                                      | -                                          |                                                          | -                                          | -                                                        | 12.5                                              | 34.0                                                     |                                            | -                                                        |
|              | Average          | -                                             | -                                                        | 0.0                                           | 0.0                                                      | -                                    | -                                                        | -                                    | -                                                        | 0.0                                  | 0.0                                                      | -                                    | -                                                        | -                                          | -                                                        | 0.0                                               | 0.0                                                      | -                                          |                                                          | -                                          | -                                                        | 0.7                                               | 3.4                                                      | -                                          | -                                                        |
| May 31, 2025 | Minimum          |                                               |                                                          | 0.0                                           | 0.0                                                      | -                                    | -                                                        | -                                    | -                                                        | 0.0                                  | 0.0                                                      | -                                    | -                                                        | -                                          | -                                                        | 0.0                                               | 0.0                                                      | -                                          | -                                                        | -                                          | -                                                        | 0.0                                               | 0.0                                                      | -                                          | -                                                        |
|              | Maximum          | -                                             |                                                          | 0.0                                           | 0.0                                                      | -                                    |                                                          | -                                    |                                                          | 0.0                                  | 0.0                                                      | -                                    | -                                                        | -                                          | -                                                        | 0.0                                               | 0.0                                                      | -                                          | -                                                        | -                                          | -                                                        | 1.1                                               | 12.0                                                     | -                                          | -                                                        |
|              | Average          | -                                             | -                                                        | 0.0                                           | 0.0                                                      |                                      | -                                                        | -                                    | -                                                        | 0.0                                  | 0.0                                                      | -                                    | -                                                        | -                                          | -                                                        | 0.0                                               | 0.0                                                      | -                                          | -                                                        |                                            | -                                                        | 0.2                                               | 1.6                                                      | -                                          | -                                                        |
| June 1, 2025 | Minimum          | -                                             |                                                          | 0.0                                           | 0.0                                                      | -                                    |                                                          | -                                    |                                                          | 0.0                                  | 0.0                                                      | -                                    | -                                                        | -                                          | -                                                        | 0.0                                               | 0.0                                                      | -                                          | -                                                        | -                                          | -                                                        | 0.0                                               | 0.0                                                      | -                                          | -                                                        |
|              | Maximum          | -                                             |                                                          | 0.0                                           | 0.0                                                      | -                                    |                                                          | -                                    |                                                          | 0.0                                  | 0.0                                                      | -                                    | -                                                        | -                                          | -                                                        | 0.0                                               | 0.0                                                      | -                                          | -                                                        | -                                          | -                                                        | 5.0                                               | 32.0                                                     | -                                          | -                                                        |
|              | Average          | -                                             | -                                                        | 0.0                                           | 0.0                                                      | -                                    | -                                                        | -                                    | -                                                        | 0.0                                  | 0.0                                                      | -                                    | -                                                        | -                                          | -                                                        | 0.0                                               | 0.0                                                      | -                                          | -                                                        | -                                          | -                                                        | 0.6                                               | 3.8                                                      | -                                          | -                                                        |
| Notes:       |                  |                                               |                                                          |                                               |                                                          |                                      |                                                          |                                      |                                                          |                                      |                                                          |                                      |                                                          |                                            |                                                          |                                                   |                                                          |                                            |                                                          |                                            |                                                          |                                                   |                                                          |                                            |                                                          |