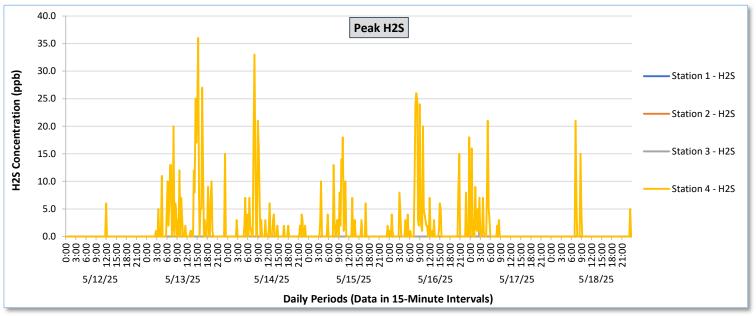

### **Perimeter Air Monitoring Weekly Report**

Real-Time Multigas Monitoring Bristol Landfill Air Investigation May 12 - May 18, 2025

|              |                    | Station 1                              |                                                          |                                        |                                                          |                                      |                                                          |                                        | Station 2                                                |                                        |                                                          |                                      |                                                        | Station 3                                  |                                                        |                                            |                                                          | Station 4                                  |                                                          |                                            |                                                                      |                                            |                                                                      |                                            |                                                        |
|--------------|--------------------|----------------------------------------|----------------------------------------------------------|----------------------------------------|----------------------------------------------------------|--------------------------------------|----------------------------------------------------------|----------------------------------------|----------------------------------------------------------|----------------------------------------|----------------------------------------------------------|--------------------------------------|--------------------------------------------------------|--------------------------------------------|--------------------------------------------------------|--------------------------------------------|----------------------------------------------------------|--------------------------------------------|----------------------------------------------------------|--------------------------------------------|----------------------------------------------------------------------|--------------------------------------------|----------------------------------------------------------------------|--------------------------------------------|--------------------------------------------------------|
| Date         | Daily Statistics . | TVOCs H2S Benzene                      |                                                          |                                        |                                                          | TVOCs H2S Benzene                    |                                                          |                                        |                                                          | TVOCs H2S Benzene                      |                                                          |                                      |                                                        | TVOCs H2S Benzene                          |                                                        |                                            |                                                          |                                            |                                                          |                                            |                                                                      |                                            |                                                                      |                                            |                                                        |
|              |                    | Average                                |                                                          | Average                                |                                                          | Average                              |                                                          | Average                                |                                                          | Average                                |                                                          | Average                              |                                                        |                                            |                                                        | Average                                    |                                                          | Average                                    |                                                          | Average                                    | _                                                                    | Average                                    | _                                                                    | Average                                    |                                                        |
|              |                    | values from<br>15-minute<br>intervals. | 1-minute<br>max within<br>each 15<br>minute<br>interval. | values from<br>15-minute<br>intervals. | 1-minute<br>max within<br>each 15<br>minute<br>interval. | ppb Values from 15-minute intervals. | 1-minute<br>max within<br>each 15<br>minute<br>interval. | values from<br>15-minute<br>intervals. | 1-minute<br>max within<br>each 15<br>minute<br>interval. | values from<br>15-minute<br>intervals. | 1-minute<br>max within<br>each 15<br>minute<br>interval. | ppb Values from 15-minute intervals. | Peak ppb  1-minute max within each 15 minute interval. | values<br>from 15-<br>minute<br>intervals. | Peak ppb  1-minute max within each 15 minute interval. | values<br>from 15-<br>minute<br>intervals. | 1-minute<br>max within<br>each 15<br>minute<br>interval. | values<br>from 15-<br>minute<br>intervals. | 1-minute<br>max within<br>each 15<br>minute<br>interval. | values<br>from 15-<br>minute<br>intervals. | Peak ppb<br>1-minute<br>max within<br>each 15<br>minute<br>interval. | values<br>from 15-<br>minute<br>intervals. | Peak ppb<br>1-minute<br>max within<br>each 15<br>minute<br>interval. | values<br>from 15-<br>minute<br>intervals. | Peak ppb  1-minute max within each 15 minute interval. |
| May 12, 2025 | Minimum            | -                                      | -                                                        | 0.0                                    | 0.0                                                      |                                      | -                                                        | -                                      |                                                          | 0.0                                    | 0.0                                                      | -                                    | -                                                      | -                                          | -                                                      | 0.0                                        | 0.0                                                      | -                                          | -                                                        | -                                          | -                                                                    | 0.0                                        | 0.0                                                                  | -                                          | -                                                      |
|              | Maximum            | -                                      | -                                                        | 0.0                                    | 0.0                                                      | -                                    | -                                                        | -                                      | -                                                        | 0.0                                    | 0.0                                                      | -                                    | -                                                      | -                                          | -                                                      | 0.0                                        | 0.0                                                      | -                                          |                                                          | -                                          | -                                                                    | 0.4                                        | 6.0                                                                  | -                                          | -                                                      |
|              | Average            | -                                      | -                                                        | 0.0                                    | 0.0                                                      | -                                    | -                                                        | -                                      | -                                                        | 0.0                                    | 0.0                                                      | -                                    | -                                                      | -                                          | -                                                      | 0.0                                        | 0.0                                                      | -                                          | -                                                        | -                                          | -                                                                    | 0.0                                        | 0.1                                                                  | -                                          | -                                                      |
| May 13, 2025 | Minimum            | -                                      | -                                                        | 0.0                                    | 0.0                                                      | -                                    | -                                                        |                                        | -                                                        | 0.0                                    | 0.0                                                      | -                                    | -                                                      | -                                          | -                                                      | 0.0                                        | 0.0                                                      | -                                          | -                                                        | -                                          | -                                                                    | 0.0                                        | 0.0                                                                  | -                                          | -                                                      |
|              | Maximum            | -                                      | •                                                        | 0.0                                    | 0.0                                                      | -                                    | -                                                        | •                                      | -                                                        | 0.0                                    | 0.0                                                      | -                                    | -                                                      | -                                          | -                                                      | 0.0                                        | 0.0                                                      | -                                          |                                                          |                                            | -                                                                    | 8.8                                        | 36.0                                                                 |                                            | -                                                      |
|              | Average            | -                                      | -                                                        | 0.0                                    | 0.0                                                      | -                                    | -                                                        | -                                      | -                                                        | 0.0                                    | 0.0                                                      | -                                    | -                                                      | -                                          | -                                                      | 0.0                                        | 0.0                                                      | -                                          |                                                          | -                                          | -                                                                    | 0.7                                        | 3.7                                                                  | -                                          | -                                                      |
| May 14, 2025 | Minimum            | -                                      | -                                                        | 0.0                                    | 0.0                                                      |                                      |                                                          | -                                      | -                                                        | 0.0                                    | 0.0                                                      | -                                    | -                                                      |                                            | -                                                      | 0.0                                        | 0.0                                                      |                                            |                                                          |                                            |                                                                      | 0.0                                        | 0.0                                                                  |                                            | -                                                      |
|              | Maximum            | -                                      | -                                                        | 0.0                                    | 0.0                                                      | -                                    | -                                                        | -                                      | -                                                        | 0.0                                    | 0.0                                                      | -                                    | -                                                      | -                                          | -                                                      | 0.0                                        | 0.0                                                      |                                            |                                                          |                                            |                                                                      | 13.0                                       | 33.0                                                                 |                                            | -                                                      |
|              | Average            | -                                      | -                                                        | 0.0                                    | 0.0                                                      | -                                    |                                                          |                                        | -                                                        | 0.0                                    | 0.0                                                      |                                      | -                                                      |                                            | -                                                      | 0.0                                        | 0.0                                                      |                                            |                                                          |                                            |                                                                      | 0.3                                        | 1.8                                                                  |                                            | -                                                      |
|              |                    |                                        |                                                          |                                        |                                                          |                                      |                                                          |                                        |                                                          |                                        |                                                          |                                      |                                                        | <br>                                       |                                                        | <br>                                       |                                                          |                                            |                                                          |                                            |                                                                      |                                            |                                                                      |                                            |                                                        |
| May 15, 2025 | Minimum            | -                                      | -                                                        | 0.0                                    | 0.0                                                      | -                                    | -                                                        | -                                      | -                                                        | 0.0                                    | 0.0                                                      | -                                    | -                                                      | -                                          | -                                                      | 0.0                                        | 0.0                                                      | -                                          | -                                                        | -                                          | -                                                                    | 0.0                                        | 0.0                                                                  | -                                          | -                                                      |
|              | Maximum            | -                                      | -                                                        | 0.0                                    | 0.0                                                      | -                                    | •                                                        | -                                      | •                                                        | 0.0                                    | 0.0                                                      | -                                    | -                                                      | -                                          | -                                                      | 0.0                                        | 0.0                                                      | -                                          | •                                                        | -                                          | -                                                                    | 2.5                                        | 18.0                                                                 | -                                          | -                                                      |
|              | Average            | -                                      | -                                                        | 0.0                                    | 0.0                                                      | -                                    | -                                                        | -                                      | -                                                        | 0.0                                    | 0.0                                                      | -                                    | -                                                      | -                                          | -                                                      | 0.0                                        | 0.0                                                      | -                                          | •                                                        | •                                          | -                                                                    | 0.1                                        | 1.3                                                                  | •                                          | -                                                      |
| May 16, 2025 | Minimum            | -                                      | -                                                        | 0.0                                    | 0.0                                                      | -                                    |                                                          | -                                      | -                                                        | 0.0                                    | 0.0                                                      | -                                    | -                                                      | -                                          | -                                                      | 0.0                                        | 0.0                                                      | -                                          | -                                                        |                                            | -                                                                    | 0.0                                        | 0.0                                                                  | -                                          | -                                                      |
|              | Maximum            | -                                      | -                                                        | 0.0                                    | 0.0                                                      | -                                    | -                                                        | -                                      | -                                                        | 0.0                                    | 0.0                                                      | -                                    | -                                                      | -                                          | -                                                      | 0.0                                        | 0.0                                                      | -                                          | -                                                        | -                                          | -                                                                    | 9.0                                        | 26.0                                                                 | -                                          | -                                                      |
|              | Average            | -                                      | -                                                        | 0.0                                    | 0.0                                                      | -                                    | -                                                        | -                                      | -                                                        | 0.0                                    | 0.0                                                      | -                                    | -                                                      | -                                          | -                                                      | 0.0                                        | 0.0                                                      | -                                          | -                                                        | -                                          | -                                                                    | 0.5                                        | 2.7                                                                  | -                                          | -                                                      |
| May 17, 2025 | Minimum            | -                                      | -                                                        | 0.0                                    | 0.0                                                      | -                                    |                                                          | -                                      |                                                          | 0.0                                    | 0.0                                                      |                                      | -                                                      | -                                          | -                                                      | 0.0                                        | 0.0                                                      |                                            |                                                          | -                                          |                                                                      | 0.0                                        | 0.0                                                                  | -                                          | -                                                      |
|              | Maximum            | -                                      | -                                                        | 0.0                                    | 0.0                                                      | -                                    |                                                          | -                                      |                                                          | 0.0                                    | 0.0                                                      |                                      | -                                                      | -                                          | -                                                      | 0.1                                        | 1.0                                                      | -                                          |                                                          | -                                          | -                                                                    | 3.0                                        | 21.0                                                                 | -                                          | -                                                      |
|              | Average            |                                        | -                                                        | 0.0                                    | 0.0                                                      |                                      |                                                          | -                                      | -                                                        | 0.0                                    | 0.0                                                      | -                                    | -                                                      | -                                          | -                                                      | 0.0                                        | 0.0                                                      | •                                          |                                                          | -                                          | -                                                                    | 0.1                                        | 1.0                                                                  | -                                          | -                                                      |
| May 18, 2025 | Minimum            | -                                      | -                                                        | 0.0                                    | 0.0                                                      | -                                    |                                                          | -                                      |                                                          | 0.0                                    | 0.0                                                      |                                      | -                                                      | -                                          | -                                                      | 0.0                                        | 0.0                                                      | -                                          | -                                                        | -                                          | -                                                                    | 0.0                                        | 0.0                                                                  | -                                          | -                                                      |
|              | Maximum            |                                        | -                                                        | 0.0                                    | 0.0                                                      | -                                    | -                                                        |                                        |                                                          | 0.0                                    | 0.0                                                      |                                      | -                                                      | -                                          | -                                                      | 0.0                                        | 0.0                                                      |                                            |                                                          | -                                          |                                                                      | 6.1                                        | 21.0                                                                 |                                            | -                                                      |
|              | Average            | -                                      | -                                                        | 0.0                                    | 0.0                                                      | -                                    |                                                          | -                                      | -                                                        | 0.0                                    | 0.0                                                      | -                                    | -                                                      | -                                          | -                                                      | 0.0                                        | 0.0                                                      |                                            |                                                          | -                                          | -                                                                    | 0.1                                        | 0.6                                                                  | -                                          | -                                                      |
| Notes:       |                    |                                        |                                                          |                                        |                                                          |                                      |                                                          |                                        |                                                          |                                        |                                                          |                                      |                                                        |                                            |                                                        |                                            |                                                          |                                            |                                                          |                                            |                                                                      |                                            |                                                                      |                                            |                                                        |