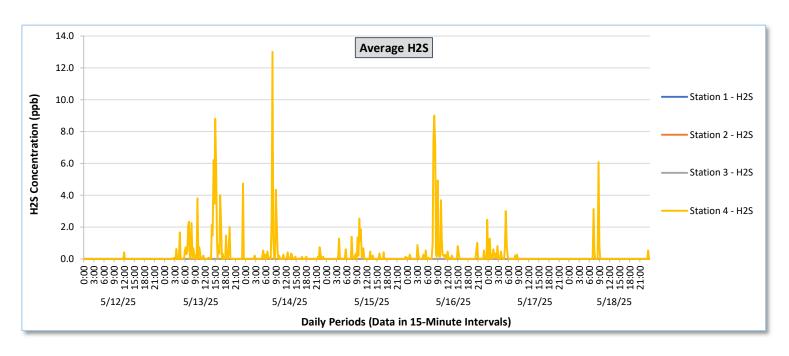

### **Perimeter Air Monitoring Weekly Report**

Real-Time Multigas Monitoring Bristol Landfill Air Investigation May 12 - May 18, 2025

|              |                    | Station 1                              |                                                          |                                        |                                                          |                                      |                                                          |                                        | Station 2                                                |                                        |                                                          |                                      |                                                        | Station 3                                  |                                                        |                                            |                                                          | Station 4                                  |                                                          |                                            |                                                                      |                                            |                                                                      |                                            |                                                        |
|--------------|--------------------|----------------------------------------|----------------------------------------------------------|----------------------------------------|----------------------------------------------------------|--------------------------------------|----------------------------------------------------------|----------------------------------------|----------------------------------------------------------|----------------------------------------|----------------------------------------------------------|--------------------------------------|--------------------------------------------------------|--------------------------------------------|--------------------------------------------------------|--------------------------------------------|----------------------------------------------------------|--------------------------------------------|----------------------------------------------------------|--------------------------------------------|----------------------------------------------------------------------|--------------------------------------------|----------------------------------------------------------------------|--------------------------------------------|--------------------------------------------------------|
| Date         | Daily Statistics . | TVOCs H2S Benzene                      |                                                          |                                        |                                                          | TVOCs H2S Benzene                    |                                                          |                                        |                                                          | TVOCs H2S Benzene                      |                                                          |                                      |                                                        | TVOCs H2S Benzene                          |                                                        |                                            |                                                          |                                            |                                                          |                                            |                                                                      |                                            |                                                                      |                                            |                                                        |
|              |                    | Average                                |                                                          | Average                                |                                                          | Average                              |                                                          | Average                                |                                                          | Average                                |                                                          | Average                              |                                                        |                                            |                                                        | Average                                    |                                                          | Average                                    |                                                          | Average                                    | _                                                                    | Average                                    | _                                                                    | Average                                    |                                                        |
|              |                    | values from<br>15-minute<br>intervals. | 1-minute<br>max within<br>each 15<br>minute<br>interval. | values from<br>15-minute<br>intervals. | 1-minute<br>max within<br>each 15<br>minute<br>interval. | ppb Values from 15-minute intervals. | 1-minute<br>max within<br>each 15<br>minute<br>interval. | values from<br>15-minute<br>intervals. | 1-minute<br>max within<br>each 15<br>minute<br>interval. | values from<br>15-minute<br>intervals. | 1-minute<br>max within<br>each 15<br>minute<br>interval. | ppb Values from 15-minute intervals. | Peak ppb  1-minute max within each 15 minute interval. | values<br>from 15-<br>minute<br>intervals. | Peak ppb  1-minute max within each 15 minute interval. | values<br>from 15-<br>minute<br>intervals. | 1-minute<br>max within<br>each 15<br>minute<br>interval. | values<br>from 15-<br>minute<br>intervals. | 1-minute<br>max within<br>each 15<br>minute<br>interval. | values<br>from 15-<br>minute<br>intervals. | Peak ppb<br>1-minute<br>max within<br>each 15<br>minute<br>interval. | values<br>from 15-<br>minute<br>intervals. | Peak ppb<br>1-minute<br>max within<br>each 15<br>minute<br>interval. | values<br>from 15-<br>minute<br>intervals. | Peak ppb  1-minute max within each 15 minute interval. |
| May 12, 2025 | Minimum            | -                                      | -                                                        | 0.0                                    | 0.0                                                      |                                      | -                                                        | -                                      |                                                          | 0.0                                    | 0.0                                                      | -                                    | -                                                      | -                                          | -                                                      | 0.0                                        | 0.0                                                      | -                                          | -                                                        | -                                          | -                                                                    | 0.0                                        | 0.0                                                                  | -                                          | -                                                      |
|              | Maximum            | -                                      | -                                                        | 0.0                                    | 0.0                                                      | -                                    | -                                                        | -                                      | -                                                        | 0.0                                    | 0.0                                                      | -                                    | -                                                      | -                                          | -                                                      | 0.0                                        | 0.0                                                      | -                                          |                                                          | -                                          | -                                                                    | 0.4                                        | 6.0                                                                  | -                                          | -                                                      |
|              | Average            | -                                      | -                                                        | 0.0                                    | 0.0                                                      | -                                    | -                                                        | -                                      | -                                                        | 0.0                                    | 0.0                                                      | -                                    | -                                                      | -                                          | -                                                      | 0.0                                        | 0.0                                                      | -                                          | -                                                        | -                                          | -                                                                    | 0.0                                        | 0.1                                                                  | -                                          | -                                                      |
| May 13, 2025 | Minimum            | -                                      | -                                                        | 0.0                                    | 0.0                                                      | -                                    | -                                                        |                                        | -                                                        | 0.0                                    | 0.0                                                      | -                                    | -                                                      | -                                          | -                                                      | 0.0                                        | 0.0                                                      | -                                          | -                                                        | -                                          | -                                                                    | 0.0                                        | 0.0                                                                  | -                                          | -                                                      |
|              | Maximum            | -                                      | •                                                        | 0.0                                    | 0.0                                                      | -                                    | -                                                        | •                                      | -                                                        | 0.0                                    | 0.0                                                      | -                                    | -                                                      | -                                          | -                                                      | 0.0                                        | 0.0                                                      | -                                          |                                                          |                                            | -                                                                    | 8.8                                        | 36.0                                                                 |                                            | -                                                      |
|              | Average            | -                                      | -                                                        | 0.0                                    | 0.0                                                      | -                                    | -                                                        | -                                      | -                                                        | 0.0                                    | 0.0                                                      | -                                    | -                                                      | -                                          | -                                                      | 0.0                                        | 0.0                                                      | -                                          |                                                          | -                                          | -                                                                    | 0.7                                        | 3.7                                                                  | -                                          | -                                                      |
| May 14, 2025 | Minimum            | -                                      | -                                                        | 0.0                                    | 0.0                                                      |                                      |                                                          | -                                      | -                                                        | 0.0                                    | 0.0                                                      | -                                    | -                                                      |                                            | -                                                      | 0.0                                        | 0.0                                                      |                                            |                                                          |                                            |                                                                      | 0.0                                        | 0.0                                                                  |                                            | -                                                      |
|              | Maximum            | -                                      | -                                                        | 0.0                                    | 0.0                                                      | -                                    | -                                                        | -                                      | -                                                        | 0.0                                    | 0.0                                                      | -                                    | -                                                      | -                                          | -                                                      | 0.0                                        | 0.0                                                      |                                            |                                                          |                                            |                                                                      | 13.0                                       | 33.0                                                                 |                                            | -                                                      |
|              | Average            | -                                      | -                                                        | 0.0                                    | 0.0                                                      | -                                    |                                                          |                                        | -                                                        | 0.0                                    | 0.0                                                      |                                      | -                                                      |                                            | -                                                      | 0.0                                        | 0.0                                                      |                                            |                                                          |                                            |                                                                      | 0.3                                        | 1.8                                                                  |                                            | -                                                      |
|              |                    |                                        |                                                          |                                        |                                                          |                                      |                                                          |                                        |                                                          |                                        |                                                          |                                      |                                                        | <br>                                       |                                                        | <br>                                       |                                                          |                                            |                                                          |                                            |                                                                      |                                            |                                                                      |                                            |                                                        |
| May 15, 2025 | Minimum            | -                                      | -                                                        | 0.0                                    | 0.0                                                      | -                                    | -                                                        | -                                      | -                                                        | 0.0                                    | 0.0                                                      | -                                    | -                                                      | -                                          | -                                                      | 0.0                                        | 0.0                                                      | -                                          | -                                                        | -                                          | -                                                                    | 0.0                                        | 0.0                                                                  | -                                          | -                                                      |
|              | Maximum            | -                                      | -                                                        | 0.0                                    | 0.0                                                      | -                                    | •                                                        | -                                      | •                                                        | 0.0                                    | 0.0                                                      | -                                    | -                                                      | -                                          | -                                                      | 0.0                                        | 0.0                                                      | -                                          | •                                                        | -                                          | -                                                                    | 2.5                                        | 18.0                                                                 | -                                          | -                                                      |
|              | Average            | -                                      | -                                                        | 0.0                                    | 0.0                                                      | -                                    | -                                                        | -                                      | -                                                        | 0.0                                    | 0.0                                                      | -                                    | -                                                      | -                                          | -                                                      | 0.0                                        | 0.0                                                      | -                                          | •                                                        | •                                          | -                                                                    | 0.1                                        | 1.3                                                                  | •                                          | -                                                      |
| May 16, 2025 | Minimum            | -                                      | -                                                        | 0.0                                    | 0.0                                                      | -                                    |                                                          | -                                      | -                                                        | 0.0                                    | 0.0                                                      | -                                    | -                                                      | -                                          | -                                                      | 0.0                                        | 0.0                                                      | -                                          | -                                                        |                                            | -                                                                    | 0.0                                        | 0.0                                                                  | -                                          | -                                                      |
|              | Maximum            | -                                      | -                                                        | 0.0                                    | 0.0                                                      | -                                    | -                                                        | -                                      | -                                                        | 0.0                                    | 0.0                                                      | -                                    | -                                                      | -                                          | -                                                      | 0.0                                        | 0.0                                                      | -                                          | -                                                        | -                                          | -                                                                    | 9.0                                        | 26.0                                                                 | -                                          | -                                                      |
|              | Average            | -                                      | -                                                        | 0.0                                    | 0.0                                                      | -                                    | -                                                        | -                                      | -                                                        | 0.0                                    | 0.0                                                      | -                                    | -                                                      | -                                          | -                                                      | 0.0                                        | 0.0                                                      | -                                          | -                                                        | -                                          | -                                                                    | 0.5                                        | 2.7                                                                  | -                                          | -                                                      |
| May 17, 2025 | Minimum            | -                                      | -                                                        | 0.0                                    | 0.0                                                      | -                                    |                                                          | -                                      |                                                          | 0.0                                    | 0.0                                                      |                                      | -                                                      | -                                          | -                                                      | 0.0                                        | 0.0                                                      |                                            |                                                          | -                                          |                                                                      | 0.0                                        | 0.0                                                                  | -                                          | -                                                      |
|              | Maximum            | -                                      | -                                                        | 0.0                                    | 0.0                                                      | -                                    |                                                          | -                                      |                                                          | 0.0                                    | 0.0                                                      |                                      | -                                                      | -                                          | -                                                      | 0.1                                        | 1.0                                                      | -                                          |                                                          | -                                          | -                                                                    | 3.0                                        | 21.0                                                                 | -                                          | -                                                      |
|              | Average            |                                        | -                                                        | 0.0                                    | 0.0                                                      |                                      |                                                          | -                                      | -                                                        | 0.0                                    | 0.0                                                      | -                                    | -                                                      | -                                          | -                                                      | 0.0                                        | 0.0                                                      | •                                          |                                                          | -                                          | -                                                                    | 0.1                                        | 1.0                                                                  | -                                          | -                                                      |
| May 18, 2025 | Minimum            | -                                      | -                                                        | 0.0                                    | 0.0                                                      | -                                    |                                                          | -                                      |                                                          | 0.0                                    | 0.0                                                      |                                      | -                                                      | -                                          | -                                                      | 0.0                                        | 0.0                                                      | -                                          | -                                                        | -                                          | -                                                                    | 0.0                                        | 0.0                                                                  | -                                          | -                                                      |
|              | Maximum            |                                        | -                                                        | 0.0                                    | 0.0                                                      | -                                    | -                                                        |                                        |                                                          | 0.0                                    | 0.0                                                      |                                      | -                                                      | -                                          | -                                                      | 0.0                                        | 0.0                                                      |                                            |                                                          | -                                          |                                                                      | 6.1                                        | 21.0                                                                 |                                            | -                                                      |
|              | Average            | -                                      | -                                                        | 0.0                                    | 0.0                                                      | -                                    |                                                          | -                                      | -                                                        | 0.0                                    | 0.0                                                      | -                                    | -                                                      | -                                          | -                                                      | 0.0                                        | 0.0                                                      |                                            |                                                          | -                                          | -                                                                    | 0.1                                        | 0.6                                                                  | -                                          | -                                                      |
| Notes:       |                    |                                        |                                                          |                                        |                                                          |                                      |                                                          |                                        |                                                          |                                        |                                                          |                                      |                                                        |                                            |                                                        |                                            |                                                          |                                            |                                                          |                                            |                                                                      |                                            |                                                                      |                                            |                                                        |