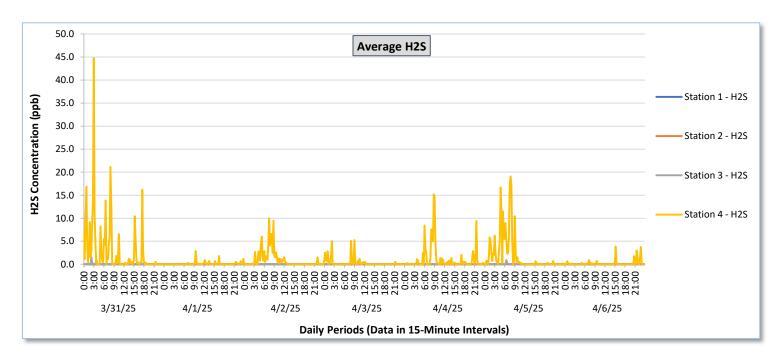

### **Perimeter Air Monitoring Weekly Report**

Real-Time Multigas Monitoring Bristol Landfill Air Investigation March 31 - April 6, 2025

|                |         |                                       |                                                          | · · ·                                 |                                                          |                                       |                                                          | March 31 - April 6, 2025              |                                                          |                                       |                                                          | Station 3 Station 4                   |                                                          |                                       |                                                          |                                       |                                                          |                                       |                                                          |                                       |                                                          |                                       |                                                          |                                       |                                                          |
|----------------|---------|---------------------------------------|----------------------------------------------------------|---------------------------------------|----------------------------------------------------------|---------------------------------------|----------------------------------------------------------|---------------------------------------|----------------------------------------------------------|---------------------------------------|----------------------------------------------------------|---------------------------------------|----------------------------------------------------------|---------------------------------------|----------------------------------------------------------|---------------------------------------|----------------------------------------------------------|---------------------------------------|----------------------------------------------------------|---------------------------------------|----------------------------------------------------------|---------------------------------------|----------------------------------------------------------|---------------------------------------|----------------------------------------------------------|
| Date           |         | Station 1  TVOCs H2S Benzene          |                                                          |                                       |                                                          |                                       | Station 2  TVOCs H2S Benzene                             |                                       |                                                          |                                       | 71                                                       | 00.                                   |                                                          |                                       | P                                                        |                                       | 71                                                       | 00:                                   |                                                          |                                       | l                                                        |                                       |                                                          |                                       |                                                          |
|                |         | Average                               |                                                          | Average                               | 25                                                       | Average                               |                                                          | Average                               | _                                                        | Average                               | zs                                                       | Average                               | zene                                                     | Average                               | OCs                                                      | Average                               | 25                                                       | Average                               | zene                                                     | Average                               | OCs                                                      | Average                               | 25                                                       | Average                               | zene                                                     |
|                |         | ppb  Values from 15-minute intervals. | 1-minute<br>max within<br>each 15<br>minute<br>interval. | ppb  Values from 15-minute intervals. | 1-minute<br>max within<br>each 15<br>minute<br>interval. | ppb  Values from 15-minute intervals. | 1-minute<br>max within<br>each 15<br>minute<br>interval. | ppb  Values from 15-minute intervals. | 1-minute<br>max within<br>each 15<br>minute<br>interval. | ppb  Values from 15-minute intervals. | 1-minute<br>max within<br>each 15<br>minute<br>interval. | ppb  Values from 15-minute intervals. | 1-minute<br>max within<br>each 15<br>minute<br>interval. | ppb Values from 15- minute intervals. | 1-minute<br>max within<br>each 15<br>minute<br>interval. | ppb Values from 15- minute intervals. | 1-minute<br>max within<br>each 15<br>minute<br>interval. | ppb Values from 15- minute intervals. | 1-minute<br>max within<br>each 15<br>minute<br>interval. | ppb Values from 15- minute intervals. | 1-minute<br>max within<br>each 15<br>minute<br>interval. | ppb Values from 15- minute intervals. | 1-minute<br>max within<br>each 15<br>minute<br>interval. | ppb Values from 15- minute intervals. | 1-minute<br>max within<br>each 15<br>minute<br>interval. |
| March 31, 2025 | Minimum | -                                     | -                                                        | 0.0                                   | 0.0                                                      | -                                     | -                                                        | -                                     | -                                                        | 0.0                                   | 0.0                                                      | -                                     | -                                                        | -                                     | -                                                        | 0.0                                   | 0.0                                                      | -                                     | -                                                        | -                                     | -                                                        | 0.0                                   | 0.0                                                      | -                                     | -                                                        |
|                | Maximum | -                                     |                                                          | 0.0                                   | 0.0                                                      |                                       |                                                          | ,                                     |                                                          | 0.0                                   | 0.0                                                      | ,                                     | -                                                        | -                                     | -                                                        | 1.6                                   | 8.0                                                      | -                                     | ,                                                        | -                                     | -                                                        | 44.8                                  | 97.0                                                     | •                                     | -                                                        |
|                | Average |                                       | -                                                        | 0.0                                   | 0.0                                                      | -                                     |                                                          |                                       | -                                                        | 0.0                                   | 0.0                                                      | -                                     | -                                                        | -                                     | -                                                        | 0.0                                   | 0.1                                                      | -                                     | -                                                        | -                                     | -                                                        | 2.9                                   | 13.0                                                     | -                                     | -                                                        |
| April 1, 2025  | Minimum |                                       |                                                          | 0.0                                   | 0.0                                                      |                                       |                                                          |                                       |                                                          | 0.0                                   | 0.0                                                      |                                       | -                                                        | -                                     | -                                                        | 0.0                                   | 0.0                                                      | -                                     |                                                          | -                                     | -                                                        | 0.0                                   | 0.0                                                      | -                                     |                                                          |
|                | Maximum | -                                     | -                                                        | 0.0                                   | 0.0                                                      |                                       |                                                          |                                       | -                                                        | 0.0                                   | 0.0                                                      |                                       | -                                                        | -                                     | -                                                        | 0.0                                   | 0.0                                                      | -                                     |                                                          |                                       | -                                                        | 2.9                                   | 16.0                                                     | -                                     | -                                                        |
|                | Average | -                                     | -                                                        | 0.0                                   | 0.0                                                      | -                                     | -                                                        | -                                     | -                                                        | 0.0                                   | 0.0                                                      | -                                     | -                                                        | -                                     | -                                                        | 0.0                                   | 0.0                                                      | -                                     | -                                                        | -                                     | -                                                        | 0.1                                   | 1.3                                                      |                                       | -                                                        |
| April 2, 2025  | Minimum |                                       | -                                                        | 0.0                                   | 0.0                                                      |                                       |                                                          | -                                     | -                                                        | 0.0                                   | 0.0                                                      | -                                     | -                                                        | -                                     | -                                                        | 0.0                                   | 0.0                                                      | -                                     | -                                                        | -                                     | -                                                        | 0.0                                   | 0.0                                                      | -                                     | -                                                        |
|                | Maximum | -                                     | ,                                                        | 0.0                                   | 0.0                                                      |                                       | ,                                                        | -                                     | -                                                        | 0.0                                   | 0.0                                                      |                                       | -                                                        | -                                     |                                                          | 0.0                                   | 0.0                                                      |                                       | ,                                                        | •                                     | -                                                        | 10.0                                  | 32.0                                                     | •                                     | -                                                        |
|                | Average | -                                     | -                                                        | 0.0                                   | 0.0                                                      | -                                     | -                                                        | -                                     | -                                                        | 0.0                                   | 0.0                                                      | -                                     | -                                                        | -                                     | -                                                        | 0.0                                   | 0.0                                                      | -                                     | -                                                        | -                                     | -                                                        | 0.9                                   | 4.7                                                      | -                                     | -                                                        |
| April 3, 2025  | Minimum | -                                     | -                                                        | 0.0                                   | 0.0                                                      | -                                     | -                                                        | -                                     | -                                                        | 0.0                                   | 0.0                                                      | -                                     | -                                                        | -                                     | -                                                        | 0.0                                   | 0.0                                                      | -                                     | -                                                        | -                                     | -                                                        | 0.0                                   | 0.0                                                      | -                                     | -                                                        |
|                | Maximum |                                       | ,                                                        | 0.0                                   | 0.0                                                      | ,                                     | ,                                                        |                                       |                                                          | 0.0                                   | 0.0                                                      |                                       | -                                                        | •                                     |                                                          | 0.0                                   | 0.0                                                      | •                                     | ,                                                        | •                                     |                                                          | 5.3                                   | 23.0                                                     | •                                     | -                                                        |
|                | Average | -                                     | -                                                        | 0.0                                   | 0.0                                                      | -                                     | -                                                        |                                       |                                                          | 0.0                                   | 0.0                                                      |                                       | -                                                        | -                                     | -                                                        | 0.0                                   | 0.0                                                      | -                                     | -                                                        | -                                     | -                                                        | 0.3                                   | 2.2                                                      | -                                     | -                                                        |
| April 4, 2025  | Minimum | -                                     | -                                                        | 0.0                                   | 0.0                                                      | -                                     | -                                                        | -                                     | -                                                        | 0.0                                   | 0.0                                                      | -                                     | -                                                        | -                                     | -                                                        | 0.0                                   | 0.0                                                      | -                                     | -                                                        | -                                     | -                                                        | 0.0                                   | 0.0                                                      | -                                     | -                                                        |
|                | Maximum | -                                     | -                                                        | 0.0                                   | 0.0                                                      | -                                     |                                                          |                                       | -                                                        | 0.1                                   | 1.0                                                      | -                                     | -                                                        | -                                     | -                                                        | 0.1                                   | 1.0                                                      | -                                     | -                                                        | -                                     | -                                                        | 15.2                                  | 45.0                                                     | -                                     | -                                                        |
|                | Average | -                                     | -                                                        | 0.0                                   | 0.0                                                      | -                                     |                                                          | -                                     | -                                                        | 0.0                                   | 0.0                                                      | -                                     | -                                                        | -                                     | -                                                        | 0.0                                   | 0.0                                                      | -                                     | -                                                        | -                                     | -                                                        | 1.1                                   | 5.8                                                      | -                                     | -                                                        |
| April 5, 2025  | Minimum | -                                     | -                                                        | 0.0                                   | 0.0                                                      | -                                     | -                                                        | -                                     | -                                                        | 0.0                                   | 0.0                                                      | -                                     | -                                                        | -                                     | -                                                        | 0.0                                   | 0.0                                                      | -                                     |                                                          | -                                     | -                                                        | 0.0                                   | 0.0                                                      | -                                     | -                                                        |
|                | Maximum | -                                     |                                                          | 0.0                                   | 0.0                                                      |                                       |                                                          |                                       | -                                                        | 0.3                                   | 2.0                                                      |                                       | -                                                        | -                                     | -                                                        | 0.9                                   | 5.0                                                      | -                                     |                                                          | -                                     | -                                                        | 19.1                                  | 48.0                                                     | -                                     | -                                                        |
|                | Average | -                                     | -                                                        | 0.0                                   | 0.0                                                      | -                                     |                                                          | -                                     | -                                                        | 0.0                                   | 0.0                                                      | -                                     | -                                                        | -                                     | -                                                        | 0.0                                   | 0.1                                                      | -                                     | -                                                        | -                                     | -                                                        | 2.0                                   | 7.4                                                      | -                                     | -                                                        |
| April 6, 2025  | Minimum | -                                     | -                                                        | 0.0                                   | 0.0                                                      | -                                     | -                                                        | -                                     | -                                                        | 0.0                                   | 0.0                                                      | -                                     | -                                                        | -                                     | -                                                        | 0.0                                   | 0.0                                                      | -                                     | -                                                        | -                                     | -                                                        | 0.0                                   | 0.0                                                      | -                                     | -                                                        |
|                | Maximum | -                                     | -                                                        | 0.0                                   | 0.0                                                      | -                                     | -                                                        | -                                     | -                                                        | 0.0                                   | 0.0                                                      | -                                     | -                                                        | -                                     | -                                                        | 0.0                                   | 0.0                                                      | -                                     | -                                                        | -                                     | -                                                        | 3.9                                   | 28.0                                                     | -                                     | -                                                        |
|                | Average | -                                     | -                                                        | 0.0                                   | 0.0                                                      | -                                     | -                                                        | -                                     | -                                                        | 0.0                                   | 0.0                                                      | -                                     | -                                                        | -                                     | -                                                        | 0.0                                   | 0.0                                                      | -                                     | -                                                        | -                                     | -                                                        | 0.2                                   | 1.8                                                      | -                                     | -                                                        |