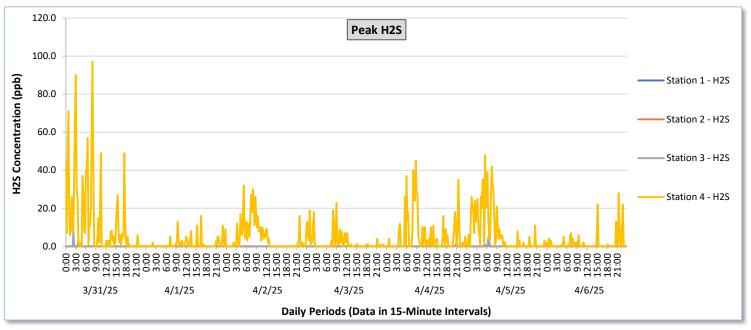

### **Perimeter Air Monitoring Weekly Report**

Real-Time Multigas Monitoring Bristol Landfill Air Investigation March 31 - April 6, 2025

|                |         |                                       |                                                          | · · ·                                 |                                                          |                                       |                                                          | March 31 - April 6, 2025              |                                                          |                                       |                                                          | Station 3 Station 4                   |                                                          |                                       |                                                          |                                       |                                                          |                                       |                                                          |                                       |                                                          |                                       |                                                          |                                       |                                                          |
|----------------|---------|---------------------------------------|----------------------------------------------------------|---------------------------------------|----------------------------------------------------------|---------------------------------------|----------------------------------------------------------|---------------------------------------|----------------------------------------------------------|---------------------------------------|----------------------------------------------------------|---------------------------------------|----------------------------------------------------------|---------------------------------------|----------------------------------------------------------|---------------------------------------|----------------------------------------------------------|---------------------------------------|----------------------------------------------------------|---------------------------------------|----------------------------------------------------------|---------------------------------------|----------------------------------------------------------|---------------------------------------|----------------------------------------------------------|
| Date           |         | Station 1  TVOCs H2S Benzene          |                                                          |                                       |                                                          |                                       | Station 2  TVOCs H2S Benzene                             |                                       |                                                          |                                       | 71                                                       | 00.                                   |                                                          |                                       | P                                                        |                                       | 71                                                       | 00:                                   |                                                          |                                       | l                                                        |                                       |                                                          |                                       |                                                          |
|                |         | Average                               |                                                          | Average                               | 25                                                       | Average                               |                                                          | Average                               | _                                                        | Average                               | zs                                                       | Average                               | zene                                                     | Average                               | OCs                                                      | Average                               | 25                                                       | Average                               | zene                                                     | Average                               | OCs                                                      | Average                               | 25                                                       | Average                               | zene                                                     |
|                |         | ppb  Values from 15-minute intervals. | 1-minute<br>max within<br>each 15<br>minute<br>interval. | ppb  Values from 15-minute intervals. | 1-minute<br>max within<br>each 15<br>minute<br>interval. | ppb  Values from 15-minute intervals. | 1-minute<br>max within<br>each 15<br>minute<br>interval. | ppb  Values from 15-minute intervals. | 1-minute<br>max within<br>each 15<br>minute<br>interval. | ppb  Values from 15-minute intervals. | 1-minute<br>max within<br>each 15<br>minute<br>interval. | ppb  Values from 15-minute intervals. | 1-minute<br>max within<br>each 15<br>minute<br>interval. | ppb Values from 15- minute intervals. | 1-minute<br>max within<br>each 15<br>minute<br>interval. | ppb Values from 15- minute intervals. | 1-minute<br>max within<br>each 15<br>minute<br>interval. | ppb Values from 15- minute intervals. | 1-minute<br>max within<br>each 15<br>minute<br>interval. | ppb Values from 15- minute intervals. | 1-minute<br>max within<br>each 15<br>minute<br>interval. | ppb Values from 15- minute intervals. | 1-minute<br>max within<br>each 15<br>minute<br>interval. | ppb Values from 15- minute intervals. | 1-minute<br>max within<br>each 15<br>minute<br>interval. |
| March 31, 2025 | Minimum | -                                     | -                                                        | 0.0                                   | 0.0                                                      | -                                     | -                                                        | -                                     | -                                                        | 0.0                                   | 0.0                                                      | -                                     | -                                                        | -                                     | -                                                        | 0.0                                   | 0.0                                                      | -                                     | -                                                        | -                                     | -                                                        | 0.0                                   | 0.0                                                      | -                                     | -                                                        |
|                | Maximum | -                                     |                                                          | 0.0                                   | 0.0                                                      |                                       |                                                          | ,                                     |                                                          | 0.0                                   | 0.0                                                      | ,                                     | -                                                        | -                                     | -                                                        | 1.6                                   | 8.0                                                      | -                                     | ,                                                        | -                                     | -                                                        | 44.8                                  | 97.0                                                     | •                                     | -                                                        |
|                | Average |                                       | -                                                        | 0.0                                   | 0.0                                                      | -                                     |                                                          |                                       | -                                                        | 0.0                                   | 0.0                                                      | -                                     | -                                                        | -                                     | -                                                        | 0.0                                   | 0.1                                                      | -                                     | -                                                        | -                                     | -                                                        | 2.9                                   | 13.0                                                     | -                                     | -                                                        |
| April 1, 2025  | Minimum |                                       |                                                          | 0.0                                   | 0.0                                                      |                                       |                                                          |                                       |                                                          | 0.0                                   | 0.0                                                      |                                       | -                                                        | -                                     | -                                                        | 0.0                                   | 0.0                                                      | -                                     |                                                          | -                                     | -                                                        | 0.0                                   | 0.0                                                      | -                                     |                                                          |
|                | Maximum | -                                     | -                                                        | 0.0                                   | 0.0                                                      |                                       |                                                          |                                       | -                                                        | 0.0                                   | 0.0                                                      |                                       | -                                                        | -                                     | -                                                        | 0.0                                   | 0.0                                                      | -                                     |                                                          |                                       | -                                                        | 2.9                                   | 16.0                                                     | -                                     | -                                                        |
|                | Average | -                                     | -                                                        | 0.0                                   | 0.0                                                      | -                                     | -                                                        | -                                     | -                                                        | 0.0                                   | 0.0                                                      | -                                     | -                                                        | -                                     | -                                                        | 0.0                                   | 0.0                                                      | -                                     | -                                                        | -                                     | -                                                        | 0.1                                   | 1.3                                                      |                                       | -                                                        |
| April 2, 2025  | Minimum |                                       | -                                                        | 0.0                                   | 0.0                                                      |                                       |                                                          | -                                     | -                                                        | 0.0                                   | 0.0                                                      | -                                     | -                                                        | -                                     | -                                                        | 0.0                                   | 0.0                                                      | -                                     | -                                                        | -                                     | -                                                        | 0.0                                   | 0.0                                                      | -                                     | -                                                        |
|                | Maximum | -                                     | ,                                                        | 0.0                                   | 0.0                                                      |                                       | ,                                                        | -                                     | -                                                        | 0.0                                   | 0.0                                                      |                                       | -                                                        | -                                     |                                                          | 0.0                                   | 0.0                                                      |                                       | ,                                                        | •                                     | -                                                        | 10.0                                  | 32.0                                                     | •                                     | -                                                        |
|                | Average | -                                     | -                                                        | 0.0                                   | 0.0                                                      | -                                     | -                                                        | -                                     | -                                                        | 0.0                                   | 0.0                                                      | -                                     | -                                                        | -                                     | -                                                        | 0.0                                   | 0.0                                                      | -                                     | -                                                        | -                                     | -                                                        | 0.9                                   | 4.7                                                      | -                                     | -                                                        |
| April 3, 2025  | Minimum | -                                     | -                                                        | 0.0                                   | 0.0                                                      | -                                     | -                                                        | -                                     | -                                                        | 0.0                                   | 0.0                                                      | -                                     | -                                                        | -                                     | -                                                        | 0.0                                   | 0.0                                                      | -                                     | -                                                        | -                                     | -                                                        | 0.0                                   | 0.0                                                      | -                                     | -                                                        |
|                | Maximum |                                       | ,                                                        | 0.0                                   | 0.0                                                      | ,                                     | ,                                                        |                                       |                                                          | 0.0                                   | 0.0                                                      |                                       | -                                                        | •                                     |                                                          | 0.0                                   | 0.0                                                      | •                                     | ,                                                        | •                                     |                                                          | 5.3                                   | 23.0                                                     | •                                     | -                                                        |
|                | Average | -                                     | -                                                        | 0.0                                   | 0.0                                                      | -                                     | -                                                        |                                       |                                                          | 0.0                                   | 0.0                                                      |                                       | -                                                        | -                                     | -                                                        | 0.0                                   | 0.0                                                      | -                                     | -                                                        | -                                     | -                                                        | 0.3                                   | 2.2                                                      | -                                     | -                                                        |
| April 4, 2025  | Minimum | -                                     | -                                                        | 0.0                                   | 0.0                                                      | -                                     | -                                                        | -                                     | -                                                        | 0.0                                   | 0.0                                                      | -                                     | -                                                        | -                                     | -                                                        | 0.0                                   | 0.0                                                      | -                                     | -                                                        | -                                     | -                                                        | 0.0                                   | 0.0                                                      | -                                     | -                                                        |
|                | Maximum | -                                     | -                                                        | 0.0                                   | 0.0                                                      | -                                     |                                                          |                                       | -                                                        | 0.1                                   | 1.0                                                      | -                                     | -                                                        | -                                     | -                                                        | 0.1                                   | 1.0                                                      | -                                     | -                                                        | -                                     | -                                                        | 15.2                                  | 45.0                                                     | -                                     | -                                                        |
|                | Average | -                                     | -                                                        | 0.0                                   | 0.0                                                      | -                                     |                                                          | -                                     | -                                                        | 0.0                                   | 0.0                                                      | -                                     | -                                                        | -                                     | -                                                        | 0.0                                   | 0.0                                                      | -                                     | -                                                        | -                                     | -                                                        | 1.1                                   | 5.8                                                      | -                                     | -                                                        |
| April 5, 2025  | Minimum | -                                     | -                                                        | 0.0                                   | 0.0                                                      | -                                     | -                                                        | -                                     | -                                                        | 0.0                                   | 0.0                                                      | -                                     | -                                                        | -                                     | -                                                        | 0.0                                   | 0.0                                                      | -                                     |                                                          | -                                     | -                                                        | 0.0                                   | 0.0                                                      | -                                     | -                                                        |
|                | Maximum | -                                     |                                                          | 0.0                                   | 0.0                                                      |                                       |                                                          |                                       | -                                                        | 0.3                                   | 2.0                                                      |                                       | -                                                        | -                                     | -                                                        | 0.9                                   | 5.0                                                      | -                                     |                                                          | -                                     | -                                                        | 19.1                                  | 48.0                                                     | -                                     | -                                                        |
|                | Average | -                                     | -                                                        | 0.0                                   | 0.0                                                      | -                                     |                                                          | -                                     | -                                                        | 0.0                                   | 0.0                                                      | -                                     | -                                                        | -                                     | -                                                        | 0.0                                   | 0.1                                                      | -                                     | -                                                        | -                                     | -                                                        | 2.0                                   | 7.4                                                      | -                                     | -                                                        |
| April 6, 2025  | Minimum | -                                     | -                                                        | 0.0                                   | 0.0                                                      | -                                     | -                                                        | -                                     | -                                                        | 0.0                                   | 0.0                                                      | -                                     | -                                                        | -                                     | -                                                        | 0.0                                   | 0.0                                                      | -                                     | -                                                        | -                                     | -                                                        | 0.0                                   | 0.0                                                      | -                                     | -                                                        |
|                | Maximum | -                                     | -                                                        | 0.0                                   | 0.0                                                      | -                                     | -                                                        | -                                     | -                                                        | 0.0                                   | 0.0                                                      | -                                     | -                                                        | -                                     | -                                                        | 0.0                                   | 0.0                                                      | -                                     | -                                                        | -                                     | -                                                        | 3.9                                   | 28.0                                                     | -                                     | -                                                        |
|                | Average | -                                     | -                                                        | 0.0                                   | 0.0                                                      | -                                     | -                                                        | -                                     | -                                                        | 0.0                                   | 0.0                                                      | -                                     | -                                                        | -                                     | -                                                        | 0.0                                   | 0.0                                                      | -                                     | -                                                        | -                                     | -                                                        | 0.2                                   | 1.8                                                      | -                                     | -                                                        |