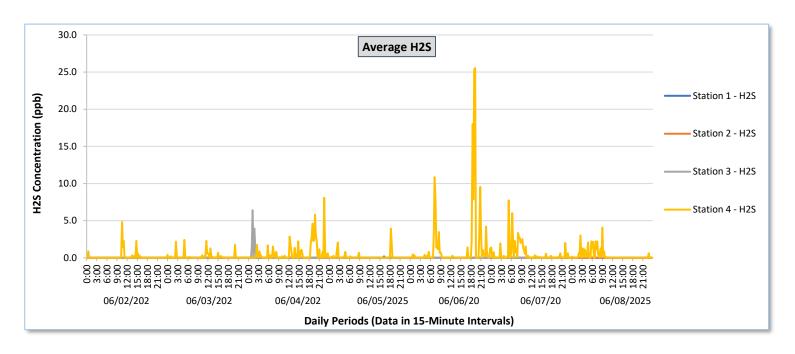

### **Perimeter Air Monitoring Weekly Report**

Real-Time Multigas Monitoring Bristol Landfill Air Investigation June 2 - June 8, 2025

| $\overline{}$ |                  | Station 1                              |                                                          |                                        |                                                          |                                        |                                                          | Station 2                              |                                                          |                                        |                                                          |                                        |                                                          | Station 3                                  |                                                          |                                            |                                                          | Station 4                                  |                                                          |                                            |                                                                      |                                            |                                                                      |                                            |                                                          |
|---------------|------------------|----------------------------------------|----------------------------------------------------------|----------------------------------------|----------------------------------------------------------|----------------------------------------|----------------------------------------------------------|----------------------------------------|----------------------------------------------------------|----------------------------------------|----------------------------------------------------------|----------------------------------------|----------------------------------------------------------|--------------------------------------------|----------------------------------------------------------|--------------------------------------------|----------------------------------------------------------|--------------------------------------------|----------------------------------------------------------|--------------------------------------------|----------------------------------------------------------------------|--------------------------------------------|----------------------------------------------------------------------|--------------------------------------------|----------------------------------------------------------|
| Date          | Daily Statistics | TVOCs H2S Benzene                      |                                                          |                                        |                                                          | TVOCs H2S Benzene                      |                                                          |                                        |                                                          | TVOCs H2S Benzene                      |                                                          |                                        |                                                          | TVOCs H2S Benzene                          |                                                          |                                            |                                                          |                                            |                                                          |                                            |                                                                      |                                            |                                                                      |                                            |                                                          |
|               |                  | Average                                |                                                          | Average                                |                                                          | Average                                |                                                          | Average                                |                                                          | Average                                |                                                          | Average                                |                                                          | Average                                    |                                                          | Average                                    |                                                          | Average                                    |                                                          | Average                                    |                                                                      | Average                                    |                                                                      | Average                                    | _                                                        |
|               |                  | Values from<br>15-minute<br>intervals. | 1-minute<br>max within<br>each 15<br>minute<br>interval. | Values<br>from 15-<br>minute<br>intervals. | Peak ppb<br>1-minute<br>max within<br>each 15<br>minute<br>interval. | Values<br>from 15-<br>minute<br>intervals. | Peak ppb<br>1-minute<br>max within<br>each 15<br>minute<br>interval. | Values<br>from 15-<br>minute<br>intervals. | 1-minute<br>max within<br>each 15<br>minute<br>interval. |
| June 2, 2025  | Minimum          | -                                      | -                                                        | 0.0                                    | 0.0                                                      | -                                      | -                                                        | -                                      | -                                                        | 0.0                                    | 0.0                                                      | -                                      | -                                                        | -                                          | -                                                        | 0.0                                        | 0.0                                                      | -                                          | -                                                        | -                                          | -                                                                    | 0.0                                        | 0.0                                                                  | -                                          | -                                                        |
|               | Maximum          | -                                      | -                                                        | 0.0                                    | 0.0                                                      | -                                      |                                                          | -                                      | -                                                        | 0.0                                    | 0.0                                                      | -                                      | -                                                        | -                                          | -                                                        | 0.0                                        | 0.0                                                      | -                                          | -                                                        | -                                          | -                                                                    | 4.8                                        | 26.0                                                                 | -                                          | -                                                        |
|               | Average          | -                                      | -                                                        | 0.0                                    | 0.0                                                      | -                                      | -                                                        | -                                      | -                                                        | 0.0                                    | 0.0                                                      | -                                      | -                                                        | -                                          | -                                                        | 0.0                                        | 0.0                                                      | -                                          | -                                                        | -                                          | -                                                                    | 0.1                                        | 1.1                                                                  | -                                          | -                                                        |
| June 3, 2025  | Minimum          | -                                      | -                                                        | 0.0                                    | 0.0                                                      | -                                      |                                                          | -                                      |                                                          | 0.0                                    | 0.0                                                      | -                                      | -                                                        | -                                          | -                                                        | 0.0                                        | 0.0                                                      | -                                          | -                                                        | -                                          | -                                                                    | 0.0                                        | 0.0                                                                  | -                                          | -                                                        |
|               | Maximum          |                                        |                                                          | 0.0                                    | 0.0                                                      | -                                      | -                                                        |                                        |                                                          | 0.0                                    | 0.0                                                      | -                                      | -                                                        | -                                          |                                                          | 0.0                                        | 0.0                                                      | -                                          |                                                          | -                                          | -                                                                    | 2.4                                        | 18.0                                                                 | -                                          | -                                                        |
|               | Average          | -                                      | -                                                        | 0.0                                    | 0.0                                                      | -                                      | -                                                        | -                                      | -                                                        | 0.0                                    | 0.0                                                      | -                                      | -                                                        | -                                          |                                                          | 0.0                                        | 0.0                                                      |                                            |                                                          |                                            | -                                                                    | 0.1                                        | 1.3                                                                  | -                                          | -                                                        |
|               | Minimum          |                                        | _                                                        | 0.0                                    | 0.0                                                      | _                                      | _                                                        | _                                      |                                                          | 0.0                                    | 0.0                                                      | _                                      | _                                                        | _                                          | _                                                        | 0.0                                        | 0.0                                                      | _                                          | _                                                        |                                            | _                                                                    | 0.0                                        | 0.0                                                                  | _                                          | _                                                        |
| June 4, 2025  | Maximum          |                                        |                                                          | 0.0                                    | 0.0                                                      | _                                      |                                                          |                                        |                                                          | 0.0                                    | 0.0                                                      |                                        |                                                          |                                            | _                                                        | 6.4                                        | 22.0                                                     |                                            |                                                          |                                            |                                                                      | 8.1                                        | 33.0                                                                 |                                            | _                                                        |
|               | Average          |                                        |                                                          | 0.0                                    | 0.0                                                      |                                        |                                                          |                                        |                                                          | 0.0                                    | 0.0                                                      |                                        |                                                          |                                            |                                                          | 0.1                                        | 0.6                                                      |                                            |                                                          |                                            |                                                                      | 0.6                                        | 4.0                                                                  |                                            |                                                          |
| 屵             | Merage           |                                        |                                                          | 0.0                                    | 0.0                                                      |                                        |                                                          |                                        |                                                          | 0.0                                    | 0.0                                                      |                                        |                                                          |                                            |                                                          | 0.1                                        | 0.0                                                      |                                            |                                                          |                                            |                                                                      | 0.0                                        | 4.0                                                                  |                                            |                                                          |
| 025           | Minimum          | -                                      | -                                                        | 0.0                                    | 0.0                                                      | -                                      | -                                                        | -                                      | -                                                        | 0.0                                    | 0.0                                                      | -                                      | -                                                        | -                                          | -                                                        | 0.0                                        | 0.0                                                      | -                                          | -                                                        | -                                          | -                                                                    | 0.0                                        | 0.0                                                                  | -                                          | -                                                        |
| June 5, 2025  | Maximum          | -                                      | -                                                        | 0.2                                    | 3.0                                                      | -                                      | -                                                        | -                                      | -                                                        | 0.0                                    | 0.0                                                      | -                                      | -                                                        | -                                          | -                                                        | 0.0                                        | 0.0                                                      | -                                          | -                                                        | -                                          | -                                                                    | 3.9                                        | 16.0                                                                 | -                                          | -                                                        |
|               | Average          | -                                      | -                                                        | 0.0                                    | 0.0                                                      | -                                      | -                                                        | -                                      | -                                                        | 0.0                                    | 0.0                                                      | -                                      | -                                                        | -                                          | -                                                        | 0.0                                        | 0.0                                                      | •                                          | -                                                        | -                                          | -                                                                    | 0.1                                        | 0.9                                                                  | -                                          | -                                                        |
| ιn            | Minimum          | -                                      | -                                                        | 0.0                                    | 0.0                                                      | -                                      | -                                                        | -                                      | -                                                        | 0.0                                    | 0.0                                                      | -                                      | -                                                        | -                                          | -                                                        | 0.0                                        | 0.0                                                      | -                                          | -                                                        |                                            | -                                                                    | 0.0                                        | 0.0                                                                  | -                                          | -                                                        |
| June 6, 2025  | Maximum          | -                                      | -                                                        | 0.0                                    | 0.0                                                      | -                                      | -                                                        | -                                      | -                                                        | 0.0                                    | 0.0                                                      | -                                      | -                                                        | -                                          | -                                                        | 0.1                                        | 1.0                                                      | -                                          | -                                                        | -                                          | -                                                                    | 25.5                                       | 52.0                                                                 | -                                          | -                                                        |
| nnr           | Average          | -                                      | -                                                        | 0.0                                    | 0.0                                                      | -                                      | -                                                        |                                        | -                                                        | 0.0                                    | 0.0                                                      | -                                      | -                                                        |                                            |                                                          | 0.0                                        | 0.0                                                      | -                                          |                                                          | -                                          | -                                                                    | 1.5                                        | 4.9                                                                  | -                                          | -                                                        |
|               | Minimum          | -                                      | -                                                        | 0.0                                    | 0.0                                                      | -                                      | -                                                        | -                                      |                                                          | 0.0                                    | 0.0                                                      | -                                      | -                                                        |                                            |                                                          | 0.0                                        | 0.0                                                      | -                                          |                                                          |                                            | -                                                                    | 0.0                                        | 0.0                                                                  | -                                          | -                                                        |
| June 7, 2025  | Maximum          |                                        |                                                          | 0.0                                    | 0.0                                                      | -                                      |                                                          |                                        |                                                          | 0.0                                    | 0.0                                                      |                                        |                                                          |                                            |                                                          | 0.0                                        | 0.0                                                      |                                            |                                                          |                                            |                                                                      | 7.7                                        | 35.0                                                                 |                                            | -                                                        |
|               | Average          | -                                      | -                                                        | 0.0                                    | 0.0                                                      | -                                      | -                                                        | -                                      |                                                          | 0.0                                    | 0.0                                                      | -                                      |                                                          |                                            |                                                          | 0.0                                        | 0.0                                                      |                                            |                                                          |                                            | -                                                                    | 0.5                                        | 3.0                                                                  | -                                          | -                                                        |
| $\vdash$      |                  |                                        |                                                          |                                        |                                                          |                                        |                                                          |                                        |                                                          |                                        |                                                          |                                        |                                                          |                                            |                                                          |                                            |                                                          |                                            |                                                          |                                            |                                                                      |                                            | <br>                                                                 |                                            |                                                          |
| June 8, 2025  | Minimum          | -                                      | -                                                        | 0.0                                    | 0.0                                                      | -                                      | -                                                        | -                                      | -                                                        | 0.0                                    | 0.0                                                      | -                                      | -                                                        | -                                          | -                                                        | -                                          | -                                                        | -                                          | -                                                        | -                                          | -                                                                    | 0.0                                        | 0.0                                                                  | -                                          | -                                                        |
|               | Maximum          | -                                      | -                                                        | 0.0                                    | 0.0                                                      | -                                      | -                                                        | -                                      | -                                                        | 0.0                                    | 0.0                                                      | -                                      | -                                                        | -                                          | -                                                        | -                                          | -                                                        | -                                          | -                                                        | -                                          | -                                                                    | 4.1                                        | 25.0                                                                 | -                                          | -                                                        |
| Notes:        | Average          | -                                      | -                                                        | 0.0                                    | 0.0                                                      | -                                      | -                                                        | -                                      | -                                                        | 0.0                                    | 0.0                                                      | -                                      | -                                                        | -                                          | -                                                        | -                                          | -                                                        | -                                          | -                                                        | -                                          | -                                                                    | 0.3                                        | 2.4                                                                  | -                                          | -                                                        |

#### Notes

- TVOC monitoring is suspended at each station due to operational uncertainty. Monitoring and reporting will resume upon completion of the evaluation process and verification of data accuracy.
- Benzene sampling, which is triggered based on the TVOC readings, is suspended during this evaluation period.
- $Calibration\ readings\ and\ data\ produced\ during\ periods\ of\ sensor\ down time\ and/or\ maintenance\ are\ excluded\ from\ the\ report.$
- The CTair monitoring systems at each station are programmed to initiate benzene sampling when a TVOC reading of  $\geq$  160 ppb is measured. It has been observed that there are occurrences of TVOC readings  $\geq$  160 ppb where the benzene sampling was not initiated. The affected stations and periods are detailed in the monitoring systems daily reports. The equipment supplier has been notified of this issue and a corrective action will be implemented when provided.
- As discussed with the manufacturer of the H2S sensor, there is high likelihood that the H2S sensor has cross sensitivity with other sulfur compounds, including, but are not limited to, carbonyl sulfide, dimethyl sulfide, dimethyl disulfide, and methyl mercaptan. The potential for cross sensitivity with other reduced sulfur compounds must be considered when interpreting H2S levels recorded by the sensors.
- Station 3 shut down on 6/7/2025 22:00 and stayed offline for the remainder of the reporting period.