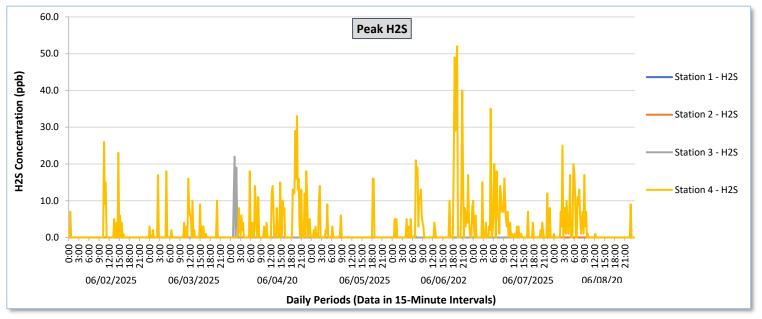

### **Perimeter Air Monitoring Weekly Report**

Real-Time Multigas Monitoring Bristol Landfill Air Investigation June 2 - June 8, 2025

| $\overline{}$ |                  | Station 1                              |                                                          |                                        |                                                          |                                        |                                                          | Station 2                              |                                                          |                                        |                                                          |                                        |                                                          | Station 3                                  |                                                          |                                            |                                                          | Station 4                                  |                                                          |                                            |                                                                      |                                            |                                                                      |                                            |                                                          |
|---------------|------------------|----------------------------------------|----------------------------------------------------------|----------------------------------------|----------------------------------------------------------|----------------------------------------|----------------------------------------------------------|----------------------------------------|----------------------------------------------------------|----------------------------------------|----------------------------------------------------------|----------------------------------------|----------------------------------------------------------|--------------------------------------------|----------------------------------------------------------|--------------------------------------------|----------------------------------------------------------|--------------------------------------------|----------------------------------------------------------|--------------------------------------------|----------------------------------------------------------------------|--------------------------------------------|----------------------------------------------------------------------|--------------------------------------------|----------------------------------------------------------|
| Date          | Daily Statistics | TVOCs H2S Benzene                      |                                                          |                                        |                                                          | TVOCs H2S Benzene                      |                                                          |                                        |                                                          | TVOCs H2S Benzene                      |                                                          |                                        |                                                          | TVOCs H2S Benzene                          |                                                          |                                            |                                                          |                                            |                                                          |                                            |                                                                      |                                            |                                                                      |                                            |                                                          |
|               |                  | Average                                |                                                          | Average                                |                                                          | Average                                |                                                          | Average                                |                                                          | Average                                |                                                          | Average                                |                                                          | Average                                    |                                                          | Average                                    |                                                          | Average                                    |                                                          | Average                                    |                                                                      | Average                                    |                                                                      | Average                                    | _                                                        |
|               |                  | Values from<br>15-minute<br>intervals. | 1-minute<br>max within<br>each 15<br>minute<br>interval. | Values<br>from 15-<br>minute<br>intervals. | Peak ppb<br>1-minute<br>max within<br>each 15<br>minute<br>interval. | Values<br>from 15-<br>minute<br>intervals. | Peak ppb<br>1-minute<br>max within<br>each 15<br>minute<br>interval. | Values<br>from 15-<br>minute<br>intervals. | 1-minute<br>max within<br>each 15<br>minute<br>interval. |
| June 2, 2025  | Minimum          | -                                      | -                                                        | 0.0                                    | 0.0                                                      | -                                      | -                                                        | -                                      | -                                                        | 0.0                                    | 0.0                                                      | -                                      | -                                                        | -                                          | -                                                        | 0.0                                        | 0.0                                                      | -                                          | -                                                        | -                                          | -                                                                    | 0.0                                        | 0.0                                                                  | -                                          | -                                                        |
|               | Maximum          | -                                      | -                                                        | 0.0                                    | 0.0                                                      | -                                      |                                                          | -                                      | -                                                        | 0.0                                    | 0.0                                                      | -                                      | -                                                        | -                                          | -                                                        | 0.0                                        | 0.0                                                      | -                                          | -                                                        | -                                          | -                                                                    | 4.8                                        | 26.0                                                                 | -                                          | -                                                        |
|               | Average          | -                                      | -                                                        | 0.0                                    | 0.0                                                      | -                                      | -                                                        | -                                      | -                                                        | 0.0                                    | 0.0                                                      | -                                      | -                                                        | -                                          | -                                                        | 0.0                                        | 0.0                                                      | -                                          | -                                                        | -                                          | -                                                                    | 0.1                                        | 1.1                                                                  | -                                          | -                                                        |
| June 3, 2025  | Minimum          | -                                      | -                                                        | 0.0                                    | 0.0                                                      | -                                      |                                                          | -                                      |                                                          | 0.0                                    | 0.0                                                      | -                                      | -                                                        | -                                          | -                                                        | 0.0                                        | 0.0                                                      | -                                          | -                                                        | -                                          | -                                                                    | 0.0                                        | 0.0                                                                  | -                                          | -                                                        |
|               | Maximum          |                                        |                                                          | 0.0                                    | 0.0                                                      | -                                      | -                                                        |                                        |                                                          | 0.0                                    | 0.0                                                      | -                                      | -                                                        | -                                          |                                                          | 0.0                                        | 0.0                                                      | -                                          |                                                          | -                                          | -                                                                    | 2.4                                        | 18.0                                                                 | -                                          | -                                                        |
|               | Average          | -                                      | -                                                        | 0.0                                    | 0.0                                                      | -                                      | -                                                        | -                                      | -                                                        | 0.0                                    | 0.0                                                      | -                                      | -                                                        | -                                          |                                                          | 0.0                                        | 0.0                                                      |                                            |                                                          |                                            | -                                                                    | 0.1                                        | 1.3                                                                  | -                                          | -                                                        |
|               | Minimum          |                                        | _                                                        | 0.0                                    | 0.0                                                      | _                                      | _                                                        | _                                      |                                                          | 0.0                                    | 0.0                                                      | _                                      | _                                                        | _                                          | _                                                        | 0.0                                        | 0.0                                                      | _                                          | _                                                        |                                            | _                                                                    | 0.0                                        | 0.0                                                                  | _                                          | _                                                        |
| June 4, 2025  | Maximum          |                                        |                                                          | 0.0                                    | 0.0                                                      | _                                      |                                                          |                                        |                                                          | 0.0                                    | 0.0                                                      |                                        |                                                          |                                            | _                                                        | 6.4                                        | 22.0                                                     |                                            |                                                          |                                            |                                                                      | 8.1                                        | 33.0                                                                 |                                            | _                                                        |
|               | Average          |                                        |                                                          | 0.0                                    | 0.0                                                      |                                        |                                                          |                                        |                                                          | 0.0                                    | 0.0                                                      |                                        |                                                          |                                            |                                                          | 0.1                                        | 0.6                                                      |                                            |                                                          |                                            |                                                                      | 0.6                                        | 4.0                                                                  |                                            |                                                          |
| 屵             | Merage           |                                        |                                                          | 0.0                                    | 0.0                                                      |                                        |                                                          |                                        |                                                          | 0.0                                    | 0.0                                                      |                                        |                                                          |                                            |                                                          | 0.1                                        | 0.0                                                      |                                            |                                                          |                                            |                                                                      | 0.0                                        | 4.0                                                                  |                                            |                                                          |
| 025           | Minimum          | -                                      | -                                                        | 0.0                                    | 0.0                                                      | -                                      | -                                                        | -                                      | -                                                        | 0.0                                    | 0.0                                                      | -                                      | -                                                        | -                                          | -                                                        | 0.0                                        | 0.0                                                      | -                                          | -                                                        | -                                          | -                                                                    | 0.0                                        | 0.0                                                                  | -                                          | -                                                        |
| June 5, 2025  | Maximum          | -                                      | -                                                        | 0.2                                    | 3.0                                                      | -                                      | -                                                        | -                                      | -                                                        | 0.0                                    | 0.0                                                      | -                                      | -                                                        | -                                          | -                                                        | 0.0                                        | 0.0                                                      | -                                          | -                                                        | -                                          | -                                                                    | 3.9                                        | 16.0                                                                 | -                                          | -                                                        |
|               | Average          | -                                      | -                                                        | 0.0                                    | 0.0                                                      | -                                      | -                                                        | -                                      | -                                                        | 0.0                                    | 0.0                                                      | -                                      | -                                                        | -                                          | -                                                        | 0.0                                        | 0.0                                                      | •                                          | -                                                        | -                                          | -                                                                    | 0.1                                        | 0.9                                                                  | -                                          | -                                                        |
| ιn            | Minimum          | -                                      | -                                                        | 0.0                                    | 0.0                                                      | -                                      | -                                                        | -                                      | -                                                        | 0.0                                    | 0.0                                                      | -                                      | -                                                        | -                                          | -                                                        | 0.0                                        | 0.0                                                      | -                                          | -                                                        |                                            | -                                                                    | 0.0                                        | 0.0                                                                  | -                                          | -                                                        |
| June 6, 2025  | Maximum          | -                                      | -                                                        | 0.0                                    | 0.0                                                      | -                                      | -                                                        | -                                      | -                                                        | 0.0                                    | 0.0                                                      | -                                      | -                                                        | -                                          | -                                                        | 0.1                                        | 1.0                                                      | -                                          | -                                                        | -                                          | -                                                                    | 25.5                                       | 52.0                                                                 | -                                          | -                                                        |
| nnr           | Average          | -                                      | -                                                        | 0.0                                    | 0.0                                                      | -                                      | -                                                        |                                        | -                                                        | 0.0                                    | 0.0                                                      | -                                      | -                                                        |                                            |                                                          | 0.0                                        | 0.0                                                      | -                                          |                                                          | -                                          | -                                                                    | 1.5                                        | 4.9                                                                  | -                                          | -                                                        |
|               | Minimum          | -                                      | -                                                        | 0.0                                    | 0.0                                                      | -                                      | -                                                        | -                                      |                                                          | 0.0                                    | 0.0                                                      | -                                      | -                                                        |                                            |                                                          | 0.0                                        | 0.0                                                      | -                                          |                                                          |                                            | -                                                                    | 0.0                                        | 0.0                                                                  | -                                          | -                                                        |
| June 7, 2025  | Maximum          |                                        |                                                          | 0.0                                    | 0.0                                                      | -                                      |                                                          |                                        |                                                          | 0.0                                    | 0.0                                                      |                                        |                                                          |                                            |                                                          | 0.0                                        | 0.0                                                      |                                            |                                                          |                                            |                                                                      | 7.7                                        | 35.0                                                                 |                                            | -                                                        |
|               | Average          | -                                      | -                                                        | 0.0                                    | 0.0                                                      | -                                      | -                                                        | -                                      |                                                          | 0.0                                    | 0.0                                                      | -                                      |                                                          |                                            |                                                          | 0.0                                        | 0.0                                                      |                                            |                                                          |                                            | -                                                                    | 0.5                                        | 3.0                                                                  | -                                          | -                                                        |
| $\vdash$      |                  |                                        |                                                          |                                        |                                                          |                                        |                                                          |                                        |                                                          |                                        |                                                          |                                        |                                                          |                                            |                                                          |                                            |                                                          |                                            |                                                          |                                            |                                                                      |                                            | <br>                                                                 |                                            |                                                          |
| June 8, 2025  | Minimum          | -                                      | -                                                        | 0.0                                    | 0.0                                                      | -                                      | -                                                        | -                                      | -                                                        | 0.0                                    | 0.0                                                      | -                                      | -                                                        | -                                          | -                                                        | -                                          | -                                                        | -                                          | -                                                        | -                                          | -                                                                    | 0.0                                        | 0.0                                                                  | -                                          | -                                                        |
|               | Maximum          | -                                      | -                                                        | 0.0                                    | 0.0                                                      | -                                      | -                                                        | -                                      | -                                                        | 0.0                                    | 0.0                                                      | -                                      | -                                                        | -                                          | -                                                        | -                                          | -                                                        | -                                          | -                                                        | -                                          | -                                                                    | 4.1                                        | 25.0                                                                 | -                                          | -                                                        |
| Notes:        | Average          | -                                      | -                                                        | 0.0                                    | 0.0                                                      | -                                      | -                                                        | -                                      | -                                                        | 0.0                                    | 0.0                                                      | -                                      | -                                                        | -                                          | -                                                        | -                                          | -                                                        | -                                          | -                                                        | -                                          | -                                                                    | 0.3                                        | 2.4                                                                  | -                                          | -                                                        |

#### Notes

- TVOC monitoring is suspended at each station due to operational uncertainty. Monitoring and reporting will resume upon completion of the evaluation process and verification of data accuracy.
- Benzene sampling, which is triggered based on the TVOC readings, is suspended during this evaluation period.
- $Calibration\ readings\ and\ data\ produced\ during\ periods\ of\ sensor\ down time\ and/or\ maintenance\ are\ excluded\ from\ the\ report.$
- The CTair monitoring systems at each station are programmed to initiate benzene sampling when a TVOC reading of  $\geq$  160 ppb is measured. It has been observed that there are occurrences of TVOC readings  $\geq$  160 ppb where the benzene sampling was not initiated. The affected stations and periods are detailed in the monitoring systems daily reports. The equipment supplier has been notified of this issue and a corrective action will be implemented when provided.
- As discussed with the manufacturer of the H2S sensor, there is high likelihood that the H2S sensor has cross sensitivity with other sulfur compounds, including, but are not limited to, carbonyl sulfide, dimethyl sulfide, dimethyl disulfide, and methyl mercaptan. The potential for cross sensitivity with other reduced sulfur compounds must be considered when interpreting H2S levels recorded by the sensors.
- Station 3 shut down on 6/7/2025 22:00 and stayed offline for the remainder of the reporting period.