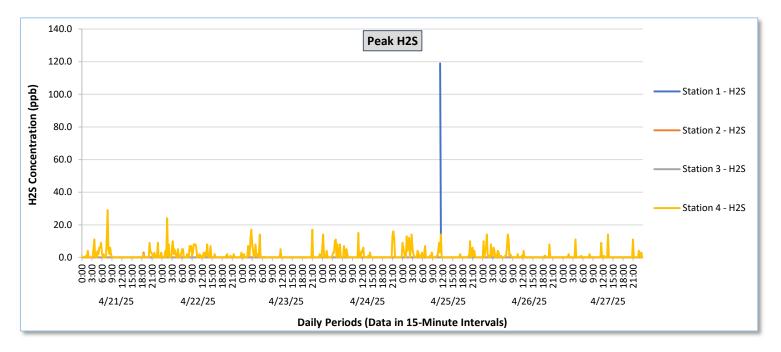

#### Perimeter Air Monitoring Weekly Report

Real-Time Multigas Monitoring Bristol Landfill Air Investigation April 21 - April 27, 2025

| <u> </u>       |                  |                                               |                                                                      | <i></i>                                       |                                                                      |                                               |                                                                      |                                               |                                                                      | <b>.</b>                                      |                                                                      | - April 27                                    | ,                                                                    | -                                                 |                                                                      | <i>c</i> · ·                                      |                                                                      |                                                   |                                                                      |                                                   |                                                                      |                                                   |                                                                      |                                                   |                                                                      |
|----------------|------------------|-----------------------------------------------|----------------------------------------------------------------------|-----------------------------------------------|----------------------------------------------------------------------|-----------------------------------------------|----------------------------------------------------------------------|-----------------------------------------------|----------------------------------------------------------------------|-----------------------------------------------|----------------------------------------------------------------------|-----------------------------------------------|----------------------------------------------------------------------|---------------------------------------------------|----------------------------------------------------------------------|---------------------------------------------------|----------------------------------------------------------------------|---------------------------------------------------|----------------------------------------------------------------------|---------------------------------------------------|----------------------------------------------------------------------|---------------------------------------------------|----------------------------------------------------------------------|---------------------------------------------------|----------------------------------------------------------------------|
| Date           | Daily Statistics | Station 1 TVOCs H2S Benzene                   |                                                                      |                                               |                                                                      | Station 2 TVOCs H2S Benzene                   |                                                                      |                                               |                                                                      |                                               | Station 3 TVOCs H2S Benzene                                          |                                               |                                                                      |                                                   |                                                                      | 7000                                              | Station 4 TVOCs H2S                                                  |                                                   |                                                                      |                                                   | Por                                                                  | Benzene                                           |                                                                      |                                                   |                                                                      |
|                |                  | Average                                       |                                                                      | Average                                       |                                                                      | Average                                       |                                                                      | Average                                       |                                                                      | Average                                       |                                                                      | Average                                       |                                                                      | Average                                           | -                                                                    | Average                                           |                                                                      |
|                |                  | ppb<br>Values from<br>15-minute<br>intervals. | Peak ppb<br>1-minute<br>max within<br>each 15<br>minute<br>interval. | ppb<br>Values<br>from 15-<br>minute<br>intervals. | Peak ppb<br>1-minute<br>max within<br>each 15<br>minute<br>interval. |
| April 21, 2025 | Minimum          | -                                             | -                                                                    | 0.0                                           | 0.0                                                                  | -                                             | -                                                                    | -                                             | -                                                                    | 0.0                                           | 0.0                                                                  | -                                             | -                                                                    | -                                                 |                                                                      | 0.0                                               | 0.0                                                                  | -                                                 | -                                                                    | -                                                 | -                                                                    | 0.0                                               | 0.0                                                                  | -                                                 | -                                                                    |
|                | Maximum          | -                                             | -                                                                    | 0.0                                           | 0.0                                                                  |                                               | -                                                                    |                                               |                                                                      | 0.2                                           | 3.0                                                                  | -                                             |                                                                      | -                                                 | -                                                                    | 0.0                                               | 0.0                                                                  | -                                                 |                                                                      | -                                                 |                                                                      | 9.7                                               | 29.0                                                                 | -                                                 | -                                                                    |
|                | Average          | -                                             | -                                                                    | 0.0                                           | 0.0                                                                  | -                                             | -                                                                    | -                                             | -                                                                    | 0.0                                           | 0.0                                                                  | -                                             | -                                                                    | -                                                 | -                                                                    | 0.0                                               | 0.0                                                                  | -                                                 | -                                                                    | -                                                 | -                                                                    | 0.3                                               | 1.6                                                                  | -                                                 | -                                                                    |
| April 22, 2025 | Minimum          | -                                             | -                                                                    | 0.0                                           | 0.0                                                                  | -                                             | -                                                                    | -                                             | -                                                                    | 0.0                                           | 0.0                                                                  | -                                             | -                                                                    | -                                                 | -                                                                    | 0.0                                               | 0.0                                                                  |                                                   | -                                                                    | -                                                 | -                                                                    | 0.0                                               | 0.0                                                                  | •                                                 | -                                                                    |
|                | Maximum          | -                                             | -                                                                    | 0.0                                           | 0.0                                                                  |                                               | -                                                                    | -                                             | -                                                                    | 0.0                                           | 0.0                                                                  | -                                             |                                                                      | -                                                 | -                                                                    | 0.0                                               | 0.0                                                                  |                                                   | -                                                                    | -                                                 |                                                                      | 5.1                                               | 24.0                                                                 | -                                                 |                                                                      |
|                | Average          | -                                             | -                                                                    | 0.0                                           | 0.0                                                                  | -                                             |                                                                      |                                               |                                                                      | 0.0                                           | 0.0                                                                  | -                                             | -                                                                    | -                                                 |                                                                      | 0.0                                               | 0.0                                                                  |                                                   |                                                                      | -                                                 |                                                                      | 0.3                                               | 1.8                                                                  | -                                                 |                                                                      |
| April 23, 2025 | Minimum          |                                               |                                                                      | 0.0                                           | 0.0                                                                  | -                                             |                                                                      |                                               |                                                                      | 0.0                                           | 0.0                                                                  |                                               |                                                                      | -                                                 | -                                                                    | 0.0                                               | 0.0                                                                  | -                                                 | -                                                                    | -                                                 | -                                                                    | 0.0                                               | 0.0                                                                  | -                                                 |                                                                      |
|                | Maximum          |                                               | -                                                                    | 0.0                                           | 0.0                                                                  | -                                             | -                                                                    | -                                             | -                                                                    | 0.0                                           | 0.0                                                                  |                                               | -                                                                    |                                                   |                                                                      | 0.0                                               | 0.0                                                                  |                                                   |                                                                      |                                                   |                                                                      | 5.5                                               | 17.0                                                                 |                                                   | -                                                                    |
|                | Average          | -                                             | -                                                                    | 0.0                                           | 0.0                                                                  | -                                             |                                                                      |                                               | -                                                                    | 0.0                                           | 0.0                                                                  | -                                             |                                                                      | -                                                 |                                                                      | 0.0                                               | 0.0                                                                  | -                                                 |                                                                      | -                                                 |                                                                      | 0.2                                               | 1.1                                                                  | -                                                 |                                                                      |
|                | Minimum          |                                               |                                                                      | 0.0                                           | 0.0                                                                  | -                                             |                                                                      |                                               |                                                                      | 0.0                                           | 0.0                                                                  |                                               |                                                                      | -                                                 |                                                                      | 0.0                                               | 0.0                                                                  |                                                   |                                                                      |                                                   |                                                                      | 0.0                                               | 0.0                                                                  |                                                   |                                                                      |
| 24, 2025       | Maximum          | -                                             | -                                                                    | 0.0                                           | 0.0                                                                  |                                               | -                                                                    | -                                             | -                                                                    | 0.0                                           | 0.0                                                                  | -                                             | -                                                                    |                                                   |                                                                      | 0.0                                               | 0.0                                                                  |                                                   |                                                                      |                                                   |                                                                      | 1.5                                               | 16.0                                                                 |                                                   |                                                                      |
| April 24,      | Average          |                                               |                                                                      | 0.0                                           | 0.0                                                                  |                                               |                                                                      |                                               |                                                                      | 0.0                                           | 0.0                                                                  |                                               |                                                                      |                                                   |                                                                      | 0.0                                               | 0.0                                                                  |                                                   |                                                                      | -                                                 |                                                                      | 0.2                                               | 1.7                                                                  |                                                   |                                                                      |
|                |                  |                                               |                                                                      | 0.0                                           | 0.0                                                                  |                                               |                                                                      |                                               |                                                                      | 0.0                                           | 0.0                                                                  |                                               |                                                                      |                                                   |                                                                      |                                                   |                                                                      |                                                   |                                                                      |                                                   |                                                                      |                                                   | 0.0                                                                  |                                                   | <u> </u>                                                             |
| , 2025         | Minimum          | -                                             | -                                                                    |                                               |                                                                      | -                                             | -                                                                    | -                                             | -                                                                    |                                               |                                                                      | -                                             |                                                                      |                                                   |                                                                      | 0.0                                               | 0.0                                                                  | -                                                 | -                                                                    |                                                   |                                                                      | 0.0                                               |                                                                      | -                                                 | -                                                                    |
| April 25, 2025 | Maximum          | -                                             | -                                                                    | 46.4                                          | 201.0                                                                |                                               | -                                                                    | -                                             |                                                                      | 0.0                                           | 0.0                                                                  | -                                             | •                                                                    | -                                                 | -                                                                    | 0.0                                               | 0.0                                                                  | •                                                 | -                                                                    | •                                                 |                                                                      | 5.3                                               | 14.0                                                                 | -                                                 | -                                                                    |
|                | Average          | -                                             | -                                                                    | 0.5                                           | 2.3                                                                  | -                                             | -                                                                    | -                                             | -                                                                    | 0.0                                           | 0.0                                                                  | -                                             | -                                                                    | -                                                 | -                                                                    | 0.0                                               | 0.0                                                                  | •                                                 | -                                                                    | -                                                 | -                                                                    | 0.3                                               | 1.7                                                                  | -                                                 | -                                                                    |
| April 26, 2025 | Minimum          |                                               |                                                                      | 0.0                                           | 0.0                                                                  | -                                             |                                                                      | -                                             |                                                                      | 0.0                                           | 0.0                                                                  |                                               |                                                                      |                                                   |                                                                      | 0.0                                               | 0.0                                                                  |                                                   |                                                                      |                                                   |                                                                      | 0.0                                               | 0.0                                                                  |                                                   |                                                                      |
|                | Maximum          |                                               |                                                                      | 0.0                                           | 0.0                                                                  | -                                             |                                                                      | -                                             |                                                                      | 0.0                                           | 0.0                                                                  |                                               |                                                                      |                                                   |                                                                      | 0.0                                               | 0.0                                                                  |                                                   |                                                                      |                                                   |                                                                      | 3.2                                               | 14.0                                                                 | -                                                 |                                                                      |
|                | Average          | -                                             | -                                                                    | 0.0                                           | 0.0                                                                  |                                               |                                                                      | -                                             | -                                                                    | 0.0                                           | 0.0                                                                  | -                                             |                                                                      |                                                   |                                                                      | 0.0                                               | 0.0                                                                  | -                                                 |                                                                      |                                                   |                                                                      | 0.2                                               | 1.2                                                                  | -                                                 |                                                                      |
| April 27, 2025 | Minimum          |                                               |                                                                      | 0.0                                           | 0.0                                                                  |                                               |                                                                      |                                               |                                                                      | 0.0                                           | 0.0                                                                  | -                                             |                                                                      | -                                                 |                                                                      | 0.0                                               | 0.0                                                                  |                                                   | -                                                                    | -                                                 |                                                                      | 0.0                                               | 0.0                                                                  | -                                                 |                                                                      |
|                | Maximum          |                                               |                                                                      | 0.0                                           | 0.0                                                                  | -                                             |                                                                      |                                               | -                                                                    | 0.0                                           | 0.0                                                                  |                                               | -                                                                    | •                                                 | -                                                                    | 0.0                                               | 0.0                                                                  |                                                   | -                                                                    | -                                                 | -                                                                    | 1.7                                               | 14.0                                                                 | -                                                 | -                                                                    |
|                | Average          | -                                             | -                                                                    | 0.0                                           | 0.0                                                                  | -                                             | -                                                                    | -                                             | -                                                                    | 0.0                                           | 0.0                                                                  | -                                             | -                                                                    | -                                                 |                                                                      | 0.0                                               | 0.0                                                                  |                                                   | -                                                                    |                                                   |                                                                      | 0.1                                               | 0.6                                                                  |                                                   | •                                                                    |