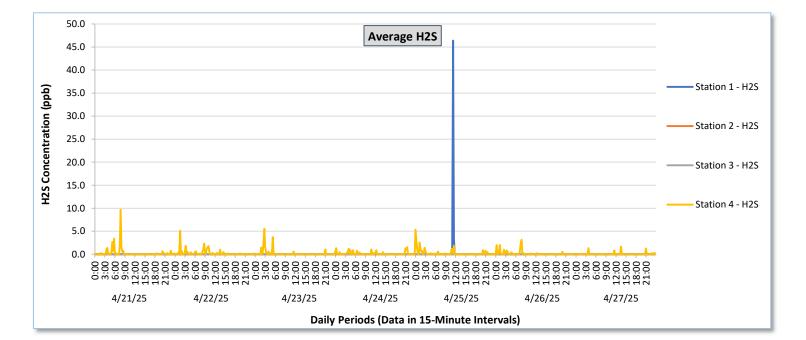

#### Perimeter Air Monitoring Weekly Report

Real-Time Multigas Monitoring Bristol Landfill Air Investigation April 21 - April 27, 2025

| <u> </u>       |                  |                                               |                                                                      | <i></i>                                       |                                                                      |                                               |                                                                      |                                               |                                                                      | <b>.</b>                                      |                                                                      | - April 27                                    | ,                                                                    | -                                                 |                                                                      | <i>c</i> · ·                                      |                                                                      |                                                   |                                                                      |                                                   |                                                                      |                                                   |                                                                      |                                                   |                                                                      |
|----------------|------------------|-----------------------------------------------|----------------------------------------------------------------------|-----------------------------------------------|----------------------------------------------------------------------|-----------------------------------------------|----------------------------------------------------------------------|-----------------------------------------------|----------------------------------------------------------------------|-----------------------------------------------|----------------------------------------------------------------------|-----------------------------------------------|----------------------------------------------------------------------|---------------------------------------------------|----------------------------------------------------------------------|---------------------------------------------------|----------------------------------------------------------------------|---------------------------------------------------|----------------------------------------------------------------------|---------------------------------------------------|----------------------------------------------------------------------|---------------------------------------------------|----------------------------------------------------------------------|---------------------------------------------------|----------------------------------------------------------------------|
| Date           | Daily Statistics | Station 1 TVOCs H2S Benzene                   |                                                                      |                                               |                                                                      | Station 2 TVOCs H2S Benzene                   |                                                                      |                                               |                                                                      |                                               | Station 3 TVOCs H2S Benzene                                          |                                               |                                                                      |                                                   |                                                                      | 7000                                              | Station 4 TVOCs H2S                                                  |                                                   |                                                                      |                                                   | Por                                                                  | Benzene                                           |                                                                      |                                                   |                                                                      |
|                |                  | Average                                       |                                                                      | Average                                       |                                                                      | Average                                       |                                                                      | Average                                       |                                                                      | Average                                       |                                                                      | Average                                       |                                                                      | Average                                           | -                                                                    | Average                                           |                                                                      |
|                |                  | ppb<br>Values from<br>15-minute<br>intervals. | Peak ppb<br>1-minute<br>max within<br>each 15<br>minute<br>interval. | ppb<br>Values<br>from 15-<br>minute<br>intervals. | Peak ppb<br>1-minute<br>max within<br>each 15<br>minute<br>interval. |
| April 21, 2025 | Minimum          | -                                             | -                                                                    | 0.0                                           | 0.0                                                                  | -                                             | -                                                                    | -                                             | -                                                                    | 0.0                                           | 0.0                                                                  | -                                             | -                                                                    | -                                                 |                                                                      | 0.0                                               | 0.0                                                                  | -                                                 | -                                                                    | -                                                 | -                                                                    | 0.0                                               | 0.0                                                                  | -                                                 | -                                                                    |
|                | Maximum          | -                                             | -                                                                    | 0.0                                           | 0.0                                                                  |                                               | -                                                                    |                                               |                                                                      | 0.2                                           | 3.0                                                                  | -                                             |                                                                      | -                                                 | -                                                                    | 0.0                                               | 0.0                                                                  | -                                                 |                                                                      | -                                                 |                                                                      | 9.7                                               | 29.0                                                                 | -                                                 | -                                                                    |
|                | Average          | -                                             | -                                                                    | 0.0                                           | 0.0                                                                  | -                                             | -                                                                    | -                                             | -                                                                    | 0.0                                           | 0.0                                                                  | -                                             | -                                                                    | -                                                 | -                                                                    | 0.0                                               | 0.0                                                                  | -                                                 | -                                                                    | -                                                 | -                                                                    | 0.3                                               | 1.6                                                                  | -                                                 | -                                                                    |
| April 22, 2025 | Minimum          | -                                             | -                                                                    | 0.0                                           | 0.0                                                                  | -                                             | -                                                                    | -                                             | -                                                                    | 0.0                                           | 0.0                                                                  | -                                             | -                                                                    | -                                                 | -                                                                    | 0.0                                               | 0.0                                                                  |                                                   | -                                                                    | -                                                 | -                                                                    | 0.0                                               | 0.0                                                                  | •                                                 | -                                                                    |
|                | Maximum          | -                                             | -                                                                    | 0.0                                           | 0.0                                                                  |                                               | -                                                                    | -                                             | -                                                                    | 0.0                                           | 0.0                                                                  | -                                             |                                                                      | -                                                 | -                                                                    | 0.0                                               | 0.0                                                                  |                                                   | -                                                                    | -                                                 |                                                                      | 5.1                                               | 24.0                                                                 | -                                                 |                                                                      |
|                | Average          | -                                             | -                                                                    | 0.0                                           | 0.0                                                                  | -                                             |                                                                      |                                               |                                                                      | 0.0                                           | 0.0                                                                  | -                                             | -                                                                    | -                                                 |                                                                      | 0.0                                               | 0.0                                                                  |                                                   |                                                                      | -                                                 |                                                                      | 0.3                                               | 1.8                                                                  | -                                                 |                                                                      |
| April 23, 2025 | Minimum          |                                               |                                                                      | 0.0                                           | 0.0                                                                  | -                                             |                                                                      |                                               |                                                                      | 0.0                                           | 0.0                                                                  |                                               |                                                                      | -                                                 | -                                                                    | 0.0                                               | 0.0                                                                  | -                                                 | -                                                                    | -                                                 | -                                                                    | 0.0                                               | 0.0                                                                  | -                                                 |                                                                      |
|                | Maximum          |                                               | -                                                                    | 0.0                                           | 0.0                                                                  | -                                             | -                                                                    | -                                             | -                                                                    | 0.0                                           | 0.0                                                                  |                                               | -                                                                    |                                                   |                                                                      | 0.0                                               | 0.0                                                                  |                                                   |                                                                      |                                                   |                                                                      | 5.5                                               | 17.0                                                                 |                                                   | -                                                                    |
|                | Average          | -                                             | -                                                                    | 0.0                                           | 0.0                                                                  | -                                             |                                                                      |                                               | -                                                                    | 0.0                                           | 0.0                                                                  | -                                             |                                                                      | -                                                 |                                                                      | 0.0                                               | 0.0                                                                  | -                                                 |                                                                      | -                                                 |                                                                      | 0.2                                               | 1.1                                                                  | -                                                 |                                                                      |
|                | Minimum          |                                               |                                                                      | 0.0                                           | 0.0                                                                  | -                                             |                                                                      |                                               |                                                                      | 0.0                                           | 0.0                                                                  |                                               |                                                                      | -                                                 |                                                                      | 0.0                                               | 0.0                                                                  |                                                   |                                                                      |                                                   |                                                                      | 0.0                                               | 0.0                                                                  |                                                   |                                                                      |
| 24, 2025       | Maximum          | -                                             | -                                                                    | 0.0                                           | 0.0                                                                  |                                               | -                                                                    | -                                             | -                                                                    | 0.0                                           | 0.0                                                                  | -                                             | -                                                                    |                                                   |                                                                      | 0.0                                               | 0.0                                                                  |                                                   |                                                                      |                                                   |                                                                      | 1.5                                               | 16.0                                                                 |                                                   |                                                                      |
| April 24,      | Average          |                                               |                                                                      | 0.0                                           | 0.0                                                                  |                                               |                                                                      |                                               |                                                                      | 0.0                                           | 0.0                                                                  |                                               |                                                                      |                                                   |                                                                      | 0.0                                               | 0.0                                                                  |                                                   |                                                                      | -                                                 |                                                                      | 0.2                                               | 1.7                                                                  |                                                   |                                                                      |
|                |                  |                                               |                                                                      | 0.0                                           | 0.0                                                                  |                                               |                                                                      |                                               |                                                                      | 0.0                                           | 0.0                                                                  |                                               |                                                                      |                                                   |                                                                      |                                                   |                                                                      |                                                   |                                                                      |                                                   |                                                                      |                                                   | 0.0                                                                  |                                                   | <u> </u>                                                             |
| , 2025         | Minimum          | -                                             | -                                                                    |                                               |                                                                      | -                                             | -                                                                    | -                                             | -                                                                    |                                               |                                                                      | -                                             |                                                                      |                                                   |                                                                      | 0.0                                               | 0.0                                                                  | -                                                 | -                                                                    |                                                   |                                                                      | 0.0                                               |                                                                      | -                                                 | -                                                                    |
| April 25, 2025 | Maximum          | -                                             | -                                                                    | 46.4                                          | 201.0                                                                |                                               | -                                                                    | -                                             |                                                                      | 0.0                                           | 0.0                                                                  | -                                             | •                                                                    | -                                                 | -                                                                    | 0.0                                               | 0.0                                                                  | •                                                 | -                                                                    | •                                                 |                                                                      | 5.3                                               | 14.0                                                                 | -                                                 | -                                                                    |
|                | Average          | -                                             | -                                                                    | 0.5                                           | 2.3                                                                  | -                                             | -                                                                    | -                                             | -                                                                    | 0.0                                           | 0.0                                                                  | -                                             | -                                                                    | -                                                 | -                                                                    | 0.0                                               | 0.0                                                                  | •                                                 | -                                                                    | -                                                 | -                                                                    | 0.3                                               | 1.7                                                                  | -                                                 | -                                                                    |
| April 26, 2025 | Minimum          |                                               |                                                                      | 0.0                                           | 0.0                                                                  | -                                             |                                                                      | -                                             |                                                                      | 0.0                                           | 0.0                                                                  |                                               |                                                                      |                                                   |                                                                      | 0.0                                               | 0.0                                                                  |                                                   |                                                                      |                                                   |                                                                      | 0.0                                               | 0.0                                                                  |                                                   |                                                                      |
|                | Maximum          |                                               |                                                                      | 0.0                                           | 0.0                                                                  | -                                             |                                                                      | -                                             |                                                                      | 0.0                                           | 0.0                                                                  |                                               |                                                                      |                                                   |                                                                      | 0.0                                               | 0.0                                                                  |                                                   |                                                                      |                                                   |                                                                      | 3.2                                               | 14.0                                                                 | -                                                 |                                                                      |
|                | Average          | -                                             | -                                                                    | 0.0                                           | 0.0                                                                  |                                               |                                                                      | -                                             | -                                                                    | 0.0                                           | 0.0                                                                  | -                                             |                                                                      |                                                   |                                                                      | 0.0                                               | 0.0                                                                  | -                                                 |                                                                      |                                                   |                                                                      | 0.2                                               | 1.2                                                                  | -                                                 |                                                                      |
| April 27, 2025 | Minimum          |                                               |                                                                      | 0.0                                           | 0.0                                                                  |                                               |                                                                      |                                               |                                                                      | 0.0                                           | 0.0                                                                  | -                                             |                                                                      | -                                                 |                                                                      | 0.0                                               | 0.0                                                                  |                                                   | -                                                                    | -                                                 |                                                                      | 0.0                                               | 0.0                                                                  | -                                                 |                                                                      |
|                | Maximum          |                                               |                                                                      | 0.0                                           | 0.0                                                                  | -                                             |                                                                      |                                               | -                                                                    | 0.0                                           | 0.0                                                                  |                                               | -                                                                    | •                                                 | -                                                                    | 0.0                                               | 0.0                                                                  |                                                   | -                                                                    | -                                                 | -                                                                    | 1.7                                               | 14.0                                                                 | -                                                 | -                                                                    |
|                | Average          | -                                             | -                                                                    | 0.0                                           | 0.0                                                                  | -                                             | -                                                                    | -                                             | -                                                                    | 0.0                                           | 0.0                                                                  | -                                             | -                                                                    | -                                                 |                                                                      | 0.0                                               | 0.0                                                                  |                                                   | -                                                                    |                                                   |                                                                      | 0.1                                               | 0.6                                                                  |                                                   | •                                                                    |