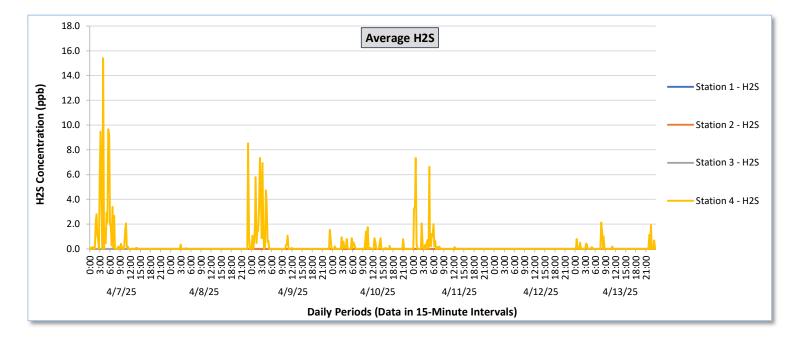

#### Perimeter Air Monitoring Weekly Report

Real-Time Multigas Monitoring Bristol Landfill Air Investigation April 7 - April 13, 2025

| Date           |                  | Station 1                              |                                                          |                                        |                                                          |                                        | Station 2                                                |                                        |                                                          |                                        | Station 3                                                |                                        |                                                          |                                            |                                                          | Station 4                                  |                                                          |                                            |                                                          |                                            |                                                          |                                            |                                                          |                                            |                                                          |
|----------------|------------------|----------------------------------------|----------------------------------------------------------|----------------------------------------|----------------------------------------------------------|----------------------------------------|----------------------------------------------------------|----------------------------------------|----------------------------------------------------------|----------------------------------------|----------------------------------------------------------|----------------------------------------|----------------------------------------------------------|--------------------------------------------|----------------------------------------------------------|--------------------------------------------|----------------------------------------------------------|--------------------------------------------|----------------------------------------------------------|--------------------------------------------|----------------------------------------------------------|--------------------------------------------|----------------------------------------------------------|--------------------------------------------|----------------------------------------------------------|
|                |                  | TVOCs                                  |                                                          | H2S                                    |                                                          | Benzene                                |                                                          | TVOCs                                  |                                                          | H2S                                    |                                                          |                                        | Benzene                                                  |                                            | TVOCs                                                    |                                            | H2S                                                      |                                            | Benzene                                                  |                                            | TVOCs                                                    |                                            | H2S                                                      |                                            | Benzene                                                  |
|                | Daily Statistics | Average<br>ppb                         | Peak ppb                                                 | Average<br>ppb                             | Peak ppb                                                 | Average<br>ppb                             | Peak ppb                                                 | Average<br>ppb                             | Peak ppb                                                 | Average<br>ppb                             | Peak ppb                                                 | Average<br>ppb                             | Peak ppb                                                 | Average<br>ppb                             | Peak ppb                                                 |
|                |                  | Values from<br>15-minute<br>intervals. | 1-minute<br>max within<br>each 15<br>minute<br>interval. | Values<br>from 15-<br>minute<br>intervals. | 1-minute<br>max within<br>each 15<br>minute<br>interval. |
| April 7, 2025  | Minimum          | -                                      | -                                                        | 0.0                                    | 0.0                                                      | -                                      | -                                                        | -                                      | -                                                        | 0.0                                    | 0.0                                                      | -                                      | -                                                        | -                                          | -                                                        | 0.0                                        | 0.0                                                      | -                                          | -                                                        | -                                          | -                                                        | 0.0                                        | 0.0                                                      |                                            |                                                          |
|                | Maximum          | -                                      | -                                                        | 0.0                                    | 0.0                                                      | -                                      | -                                                        | -                                      | -                                                        | 0.0                                    | 0.0                                                      | -                                      | -                                                        | •                                          | -                                                        | 0.0                                        | 0.0                                                      | -                                          |                                                          | -                                          | -                                                        | 15.4                                       | 62.0                                                     | -                                          |                                                          |
|                | Average          | -                                      | -                                                        | 0.0                                    | 0.0                                                      | -                                      | -                                                        | -                                      | -                                                        | 0.0                                    | 0.0                                                      |                                        | -                                                        |                                            | -                                                        | 0.0                                        | 0.0                                                      | -                                          | -                                                        | -                                          | -                                                        | 0.9                                        | 4.1                                                      | -                                          | -                                                        |
| April 8, 2025  | Minimum          | -                                      | -                                                        | 0.0                                    | 0.0                                                      |                                        | -                                                        | -                                      | -                                                        | 0.0                                    | 0.0                                                      | -                                      | -                                                        |                                            | -                                                        | 0.0                                        | 0.0                                                      |                                            |                                                          |                                            |                                                          | 0.0                                        | 0.0                                                      |                                            |                                                          |
|                | Maximum          | -                                      | -                                                        | 0.0                                    | 0.0                                                      | -                                      | -                                                        | -                                      | -                                                        | 0.0                                    | 0.0                                                      | -                                      | -                                                        | -                                          | -                                                        | 0.0                                        | 0.0                                                      | -                                          | -                                                        | -                                          | -                                                        | 8.5                                        | 56.0                                                     | -                                          |                                                          |
|                | Average          | -                                      |                                                          | 0.0                                    | 0.0                                                      | -                                      |                                                          | -                                      | -                                                        | 0.0                                    | 0.0                                                      | -                                      | -                                                        | -                                          | -                                                        | 0.0                                        | 0.0                                                      | -                                          | -                                                        | -                                          |                                                          | 0.1                                        | 0.8                                                      |                                            | -                                                        |
| April 9, 2025  | Minimum          | -                                      |                                                          | 0.0                                    | 0.0                                                      |                                        |                                                          |                                        |                                                          | 0.0                                    | 0.0                                                      |                                        | -                                                        |                                            |                                                          | 0.0                                        | 0.0                                                      |                                            |                                                          |                                            |                                                          | 0.0                                        | 0.0                                                      |                                            | -                                                        |
|                | Maximum          | -                                      | -                                                        | 0.0                                    | 0.0                                                      |                                        | -                                                        | -                                      |                                                          | 0.0                                    | 0.0                                                      | -                                      | -                                                        |                                            | -                                                        | 0.0                                        | 0.0                                                      |                                            |                                                          |                                            |                                                          | 7.3                                        | 59.0                                                     |                                            |                                                          |
|                | Average          | -                                      | -                                                        | 0.0                                    | 0.0                                                      | -                                      |                                                          | -                                      |                                                          | 0.0                                    | 0.0                                                      | -                                      | -                                                        |                                            |                                                          |                                            |                                                          |                                            |                                                          |                                            |                                                          | 0.5                                        | 3.5                                                      |                                            |                                                          |
|                |                  |                                        |                                                          |                                        |                                                          |                                        |                                                          |                                        |                                                          |                                        |                                                          |                                        |                                                          |                                            |                                                          |                                            |                                                          |                                            |                                                          |                                            |                                                          |                                            |                                                          |                                            |                                                          |
| , 2025         | Minimum          | -                                      |                                                          | 0.0                                    | 0.0                                                      |                                        | -                                                        |                                        |                                                          | 0.0                                    | 0.0                                                      | •                                      | •                                                        | -                                          | -                                                        | 0.0                                        | 0.0                                                      | -                                          |                                                          | -                                          |                                                          | 0.0                                        | 0.0                                                      |                                            | -                                                        |
| April 10, 2025 | Maximum          | -                                      | •                                                        | 0.0                                    | 0.0                                                      | -                                      | -                                                        | -                                      |                                                          | 0.0                                    | 0.0                                                      |                                        | -                                                        | •                                          | •                                                        | 0.0                                        | 0.0                                                      | -                                          | •                                                        | •                                          | •                                                        | 1.8                                        | 26.0                                                     | -                                          | -                                                        |
|                | Average          | -                                      | -                                                        | 0.0                                    | 0.0                                                      | -                                      | -                                                        | -                                      | -                                                        | 0.0                                    | 0.0                                                      | •                                      | -                                                        | •                                          | -                                                        | •                                          |                                                          | -                                          |                                                          | •                                          |                                                          | 0.1                                        | 1.3                                                      | •                                          |                                                          |
| 025            | Minimum          | -                                      |                                                          | 0.0                                    | 0.0                                                      | -                                      | -                                                        | -                                      | -                                                        | 0.0                                    | 0.0                                                      |                                        | -                                                        | •                                          | -                                                        | 0.0                                        | 0.0                                                      | -                                          |                                                          | -                                          |                                                          | 0.0                                        | 0.0                                                      | -                                          |                                                          |
| April 11, 2025 | Maximum          | -                                      | -                                                        | 0.0                                    | 0.0                                                      | -                                      | -                                                        | -                                      | -                                                        | 0.0                                    | 0.0                                                      | -                                      | -                                                        |                                            | -                                                        | 0.0                                        | 0.0                                                      | -                                          |                                                          | -                                          | -                                                        | 7.3                                        | 24.0                                                     | -                                          | -                                                        |
| ٩              | Average          | -                                      | -                                                        | 0.0                                    | 0.0                                                      | •                                      |                                                          |                                        |                                                          | 0.0                                    | 0.0                                                      | •                                      | -                                                        |                                            |                                                          | 0.0                                        | 0.0                                                      | -                                          |                                                          |                                            | •                                                        | 0.3                                        | 1.6                                                      | -                                          | -                                                        |
| April 12, 2025 | Minimum          | -                                      | -                                                        | 0.0                                    | 0.0                                                      |                                        | -                                                        | -                                      | -                                                        | 0.0                                    | 0.0                                                      | -                                      | -                                                        | -                                          | -                                                        | 0.0                                        | 0.0                                                      | -                                          |                                                          | -                                          |                                                          | 0.0                                        | 0.0                                                      | -                                          |                                                          |
|                | Maximum          | -                                      |                                                          | 0.0                                    | 0.0                                                      |                                        | -                                                        | -                                      |                                                          | 0.0                                    | 0.0                                                      |                                        | -                                                        | -                                          | -                                                        | 0.0                                        | 0.0                                                      | -                                          |                                                          | -                                          |                                                          | 0.0                                        | 0.0                                                      | -                                          | -                                                        |
|                | Average          | -                                      | -                                                        | 0.0                                    | 0.0                                                      | -                                      | -                                                        |                                        | -                                                        | 0.0                                    | 0.0                                                      |                                        | -                                                        | -                                          | -                                                        | 0.0                                        | 0.0                                                      | -                                          |                                                          | -                                          |                                                          | 0.0                                        | 0.0                                                      |                                            | -                                                        |
| April 13, 2025 | Minimum          | -                                      | -                                                        | 0.0                                    | 0.0                                                      |                                        |                                                          |                                        |                                                          | 0.0                                    | 0.0                                                      |                                        | -                                                        | -                                          |                                                          | 0.0                                        | 0.0                                                      |                                            |                                                          |                                            |                                                          | 0.0                                        | 0.0                                                      |                                            |                                                          |
|                | Maximum          |                                        | -                                                        | 0.0                                    | 0.0                                                      |                                        |                                                          |                                        |                                                          | 0.0                                    | 0.0                                                      |                                        |                                                          |                                            |                                                          | 0.0                                        | 0.0                                                      |                                            |                                                          |                                            |                                                          | 2.1                                        | 13.0                                                     |                                            |                                                          |
|                | Average          | -                                      | -                                                        | 0.0                                    | 0.0                                                      | -                                      |                                                          | -                                      |                                                          | 0.0                                    | 0.0                                                      | -                                      | -                                                        |                                            |                                                          | 0.0                                        | 0.0                                                      |                                            |                                                          |                                            |                                                          | 0.1                                        | 0.8                                                      |                                            |                                                          |
| Notes:         |                  |                                        |                                                          |                                        |                                                          |                                        |                                                          |                                        |                                                          |                                        |                                                          |                                        |                                                          |                                            |                                                          |                                            |                                                          |                                            |                                                          |                                            |                                                          |                                            |                                                          |                                            |                                                          |