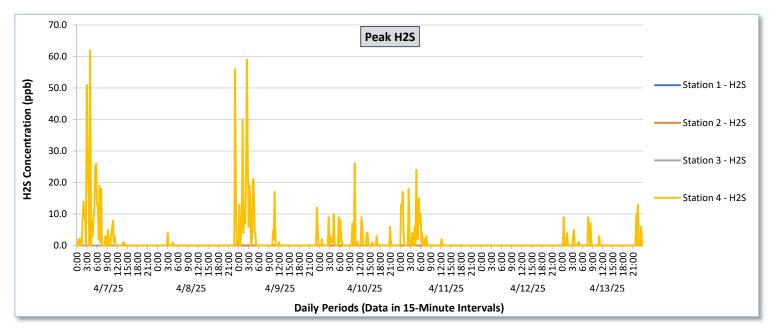

#### Perimeter Air Monitoring Weekly Report

Real-Time Multigas Monitoring Bristol Landfill Air Investigation April 7 - April 13, 2025

| Date           |                  | Station 1                              |                                                          |                                        |                                                          |                                        | Station 2                                                |                                        |                                                          |                                        | Station 3                                                |                                        |                                                          |                                            |                                                          | Station 4                                  |                                                          |                                            |                                                          |                                            |                                                          |                                            |                                                          |                                            |                                                          |
|----------------|------------------|----------------------------------------|----------------------------------------------------------|----------------------------------------|----------------------------------------------------------|----------------------------------------|----------------------------------------------------------|----------------------------------------|----------------------------------------------------------|----------------------------------------|----------------------------------------------------------|----------------------------------------|----------------------------------------------------------|--------------------------------------------|----------------------------------------------------------|--------------------------------------------|----------------------------------------------------------|--------------------------------------------|----------------------------------------------------------|--------------------------------------------|----------------------------------------------------------|--------------------------------------------|----------------------------------------------------------|--------------------------------------------|----------------------------------------------------------|
|                |                  | TVOCs                                  |                                                          | H2S                                    |                                                          | Benzene                                |                                                          | TVOCs                                  |                                                          | H2S                                    |                                                          |                                        | Benzene                                                  |                                            | TVOCs                                                    |                                            | H2S                                                      |                                            | Benzene                                                  |                                            | TVOCs                                                    |                                            | H2S                                                      |                                            | Benzene                                                  |
|                | Daily Statistics | Average<br>ppb                         | Peak ppb                                                 | Average<br>ppb                             | Peak ppb                                                 | Average<br>ppb                             | Peak ppb                                                 | Average<br>ppb                             | Peak ppb                                                 | Average<br>ppb                             | Peak ppb                                                 | Average<br>ppb                             | Peak ppb                                                 | Average<br>ppb                             | Peak ppb                                                 |
|                |                  | Values from<br>15-minute<br>intervals. | 1-minute<br>max within<br>each 15<br>minute<br>interval. | Values<br>from 15-<br>minute<br>intervals. | 1-minute<br>max within<br>each 15<br>minute<br>interval. |
| April 7, 2025  | Minimum          | -                                      | -                                                        | 0.0                                    | 0.0                                                      | -                                      | -                                                        | -                                      | -                                                        | 0.0                                    | 0.0                                                      | -                                      | -                                                        | -                                          | -                                                        | 0.0                                        | 0.0                                                      | -                                          | -                                                        | -                                          | -                                                        | 0.0                                        | 0.0                                                      |                                            |                                                          |
|                | Maximum          | -                                      | -                                                        | 0.0                                    | 0.0                                                      | -                                      | -                                                        | -                                      | -                                                        | 0.0                                    | 0.0                                                      | -                                      | -                                                        | •                                          | -                                                        | 0.0                                        | 0.0                                                      | -                                          |                                                          | -                                          | -                                                        | 15.4                                       | 62.0                                                     | -                                          |                                                          |
|                | Average          | -                                      | -                                                        | 0.0                                    | 0.0                                                      | -                                      | -                                                        | -                                      | -                                                        | 0.0                                    | 0.0                                                      |                                        | -                                                        |                                            | -                                                        | 0.0                                        | 0.0                                                      | -                                          | -                                                        | -                                          | -                                                        | 0.9                                        | 4.1                                                      | -                                          | -                                                        |
| April 8, 2025  | Minimum          | -                                      | -                                                        | 0.0                                    | 0.0                                                      |                                        | -                                                        | -                                      | -                                                        | 0.0                                    | 0.0                                                      | -                                      | -                                                        |                                            | -                                                        | 0.0                                        | 0.0                                                      |                                            |                                                          |                                            |                                                          | 0.0                                        | 0.0                                                      |                                            |                                                          |
|                | Maximum          | -                                      | -                                                        | 0.0                                    | 0.0                                                      | -                                      | -                                                        | -                                      | -                                                        | 0.0                                    | 0.0                                                      | -                                      | -                                                        | -                                          | -                                                        | 0.0                                        | 0.0                                                      | -                                          | -                                                        | -                                          | -                                                        | 8.5                                        | 56.0                                                     | -                                          |                                                          |
|                | Average          | -                                      |                                                          | 0.0                                    | 0.0                                                      | -                                      |                                                          | -                                      | -                                                        | 0.0                                    | 0.0                                                      | -                                      | -                                                        | -                                          | -                                                        | 0.0                                        | 0.0                                                      | -                                          | -                                                        | -                                          |                                                          | 0.1                                        | 0.8                                                      |                                            | -                                                        |
| April 9, 2025  | Minimum          | -                                      |                                                          | 0.0                                    | 0.0                                                      |                                        |                                                          |                                        |                                                          | 0.0                                    | 0.0                                                      |                                        | -                                                        |                                            |                                                          | 0.0                                        | 0.0                                                      |                                            |                                                          |                                            |                                                          | 0.0                                        | 0.0                                                      |                                            | -                                                        |
|                | Maximum          | -                                      | -                                                        | 0.0                                    | 0.0                                                      |                                        | -                                                        | -                                      |                                                          | 0.0                                    | 0.0                                                      | -                                      | -                                                        |                                            | -                                                        | 0.0                                        | 0.0                                                      |                                            |                                                          |                                            |                                                          | 7.3                                        | 59.0                                                     |                                            |                                                          |
|                | Average          | -                                      | -                                                        | 0.0                                    | 0.0                                                      | -                                      |                                                          | -                                      |                                                          | 0.0                                    | 0.0                                                      | -                                      | -                                                        |                                            |                                                          |                                            |                                                          |                                            |                                                          |                                            |                                                          | 0.5                                        | 3.5                                                      |                                            |                                                          |
|                |                  |                                        |                                                          |                                        |                                                          |                                        |                                                          |                                        |                                                          |                                        |                                                          |                                        |                                                          |                                            |                                                          |                                            |                                                          |                                            |                                                          |                                            |                                                          |                                            |                                                          |                                            |                                                          |
| , 2025         | Minimum          | -                                      |                                                          | 0.0                                    | 0.0                                                      |                                        | -                                                        |                                        |                                                          | 0.0                                    | 0.0                                                      | •                                      | •                                                        | -                                          | -                                                        | 0.0                                        | 0.0                                                      | -                                          |                                                          | -                                          |                                                          | 0.0                                        | 0.0                                                      |                                            | -                                                        |
| April 10, 2025 | Maximum          | -                                      | •                                                        | 0.0                                    | 0.0                                                      | -                                      | -                                                        | -                                      |                                                          | 0.0                                    | 0.0                                                      |                                        | -                                                        | •                                          | •                                                        | 0.0                                        | 0.0                                                      | -                                          | •                                                        | •                                          | •                                                        | 1.8                                        | 26.0                                                     | -                                          | -                                                        |
|                | Average          | -                                      | -                                                        | 0.0                                    | 0.0                                                      | -                                      | -                                                        | -                                      | -                                                        | 0.0                                    | 0.0                                                      | •                                      | -                                                        | •                                          | -                                                        | •                                          |                                                          | -                                          |                                                          | •                                          |                                                          | 0.1                                        | 1.3                                                      | •                                          |                                                          |
| 025            | Minimum          | -                                      |                                                          | 0.0                                    | 0.0                                                      | -                                      | -                                                        | -                                      | -                                                        | 0.0                                    | 0.0                                                      |                                        | -                                                        | •                                          | -                                                        | 0.0                                        | 0.0                                                      | -                                          |                                                          | -                                          |                                                          | 0.0                                        | 0.0                                                      | -                                          |                                                          |
| April 11, 2025 | Maximum          | -                                      | -                                                        | 0.0                                    | 0.0                                                      | -                                      | -                                                        | -                                      | -                                                        | 0.0                                    | 0.0                                                      | -                                      | -                                                        |                                            | -                                                        | 0.0                                        | 0.0                                                      | -                                          |                                                          | -                                          | -                                                        | 7.3                                        | 24.0                                                     | -                                          | -                                                        |
| ٩              | Average          | -                                      | -                                                        | 0.0                                    | 0.0                                                      | •                                      |                                                          |                                        |                                                          | 0.0                                    | 0.0                                                      | •                                      | -                                                        |                                            |                                                          | 0.0                                        | 0.0                                                      | -                                          |                                                          |                                            | •                                                        | 0.3                                        | 1.6                                                      | -                                          | -                                                        |
| April 12, 2025 | Minimum          | -                                      | -                                                        | 0.0                                    | 0.0                                                      |                                        | -                                                        | -                                      | -                                                        | 0.0                                    | 0.0                                                      | -                                      | -                                                        | -                                          | -                                                        | 0.0                                        | 0.0                                                      | -                                          |                                                          | -                                          |                                                          | 0.0                                        | 0.0                                                      | -                                          |                                                          |
|                | Maximum          | -                                      |                                                          | 0.0                                    | 0.0                                                      |                                        | -                                                        | -                                      |                                                          | 0.0                                    | 0.0                                                      |                                        | -                                                        | -                                          | -                                                        | 0.0                                        | 0.0                                                      | -                                          |                                                          | -                                          |                                                          | 0.0                                        | 0.0                                                      | -                                          | -                                                        |
|                | Average          | -                                      | -                                                        | 0.0                                    | 0.0                                                      | -                                      | -                                                        |                                        | -                                                        | 0.0                                    | 0.0                                                      |                                        | -                                                        | -                                          | -                                                        | 0.0                                        | 0.0                                                      | -                                          |                                                          | -                                          |                                                          | 0.0                                        | 0.0                                                      |                                            | -                                                        |
| April 13, 2025 | Minimum          | -                                      | -                                                        | 0.0                                    | 0.0                                                      |                                        |                                                          |                                        |                                                          | 0.0                                    | 0.0                                                      |                                        | -                                                        | -                                          |                                                          | 0.0                                        | 0.0                                                      |                                            |                                                          |                                            |                                                          | 0.0                                        | 0.0                                                      |                                            |                                                          |
|                | Maximum          |                                        | -                                                        | 0.0                                    | 0.0                                                      |                                        |                                                          |                                        |                                                          | 0.0                                    | 0.0                                                      |                                        |                                                          |                                            |                                                          | 0.0                                        | 0.0                                                      |                                            |                                                          |                                            |                                                          | 2.1                                        | 13.0                                                     |                                            |                                                          |
|                | Average          | -                                      | -                                                        | 0.0                                    | 0.0                                                      | -                                      |                                                          | -                                      |                                                          | 0.0                                    | 0.0                                                      | -                                      | -                                                        |                                            |                                                          | 0.0                                        | 0.0                                                      |                                            |                                                          |                                            |                                                          | 0.1                                        | 0.8                                                      |                                            |                                                          |
| Notes:         |                  |                                        |                                                          |                                        |                                                          |                                        |                                                          |                                        |                                                          |                                        |                                                          |                                        |                                                          |                                            |                                                          |                                            |                                                          |                                            |                                                          |                                            |                                                          |                                            |                                                          |                                            |                                                          |