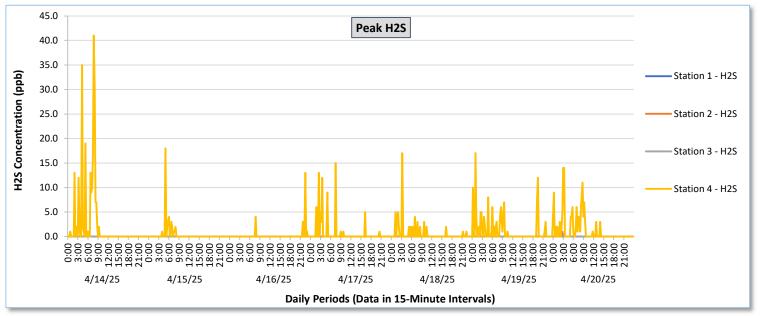

### **Perimeter Air Monitoring Weekly Report**

Real-Time Multigas Monitoring Bristol Landfill Air Investigation April 14 - April 20, 2025

|                |         |                                       |                                             |                                       |                                             |                                       |                                             |                                       | April 14 - April 20, 2025                   |                                       |                                             |                                       |                                             |                                     |                                             |                                        |                                             |                                        |                                             | 1                                      |                                             |                              |                                             |                                        |                                                         |
|----------------|---------|---------------------------------------|---------------------------------------------|---------------------------------------|---------------------------------------------|---------------------------------------|---------------------------------------------|---------------------------------------|---------------------------------------------|---------------------------------------|---------------------------------------------|---------------------------------------|---------------------------------------------|-------------------------------------|---------------------------------------------|----------------------------------------|---------------------------------------------|----------------------------------------|---------------------------------------------|----------------------------------------|---------------------------------------------|------------------------------|---------------------------------------------|----------------------------------------|---------------------------------------------------------|
| Date           |         | Station 1  TVOCs H2S Benzene          |                                             |                                       |                                             |                                       |                                             | Station 2  TVOCs H2S Benzene          |                                             |                                       |                                             |                                       | Station 3  TVOCs H2S Benzene                |                                     |                                             |                                        |                                             | Station 4  TVOCs H2S Benzene           |                                             |                                        |                                             |                              |                                             |                                        |                                                         |
|                |         | Average                               |                                             | Average                               |                                             | Average                               |                                             | Average                               |                                             | Average                               |                                             | Average                               | ı                                           | Augraga                             |                                             | Average                                |                                             | Ben:<br>Average                        |                                             | Average                                |                                             | Average                      |                                             | Average                                | zene                                                    |
|                |         | ppb  Values from 15-minute intervals. | 1-minute<br>max within<br>each 15<br>minute | ppb  Values from 15-minute intervals. | 1-minute<br>max within<br>each 15<br>minute | ppb  Values from 15-minute intervals. | 1-minute<br>max within<br>each 15<br>minute | ppb  Values from 15-minute intervals. | 1-minute<br>max within<br>each 15<br>minute | ppb  Values from 15-minute intervals. | 1-minute<br>max within<br>each 15<br>minute | ppb  Values from 15-minute intervals. | 1-minute<br>max within<br>each 15<br>minute | ppb<br>Values<br>from 15-<br>minute | 1-minute<br>max within<br>each 15<br>minute | ppb  Values from 15- minute intervals. | 1-minute<br>max within<br>each 15<br>minute | ppb  Values from 15- minute intervals. | 1-minute<br>max within<br>each 15<br>minute | ppb  Values from 15- minute intervals. | 1-minute<br>max within<br>each 15<br>minute | values<br>from 15-<br>minute | 1-minute<br>max within<br>each 15<br>minute | ppb  Values from 15- minute intervals. | Peak ppb<br>1-minute<br>max within<br>each 15<br>minute |
|                |         |                                       | interval.                                   | intervals.                          | interval.                                   | intervals.                             | interval.                                   | intervals.                             | interval.                                   | intervals.                             | interval.                                   | intervals.                   | interval.                                   | intervals.                             | interval.                                               |
| April 14, 2025 | Minimum | -                                     | -                                           | 0.0                                   | 0.0                                         | -                                     | -                                           | -                                     | -                                           | 0.0                                   | 0.0                                         | -                                     | -                                           | -                                   | •                                           | 0.0                                    | 0.0                                         | •                                      |                                             | -                                      | -                                           | 0.0                          | 0.0                                         | •                                      | -                                                       |
|                | Maximum | •                                     | -                                           | 0.0                                   | 0.0                                         | -                                     | -                                           | -                                     | -                                           | 0.0                                   | 0.0                                         | -                                     | -                                           | -                                   | •                                           | 0.0                                    | 0.0                                         | •                                      | •                                           | -                                      | -                                           | 7.7                          | 41.0                                        | -                                      | -                                                       |
|                | Average | -                                     | -                                           | 0.0                                   | 0.0                                         | -                                     | •                                           | -                                     | -                                           | 0.0                                   | 0.0                                         | •                                     | -                                           | -                                   | -                                           | 0.0                                    | 0.0                                         | -                                      | -                                           | -                                      | •                                           | 0.4                          | 2.4                                         | •                                      | -                                                       |
| April 15, 2025 | Minimum |                                       | -                                           | 0.0                                   | 0.0                                         | -                                     | -                                           | -                                     | -                                           | 0.0                                   | 0.0                                         | -                                     | -                                           | -                                   | -                                           | 0.0                                    | 0.0                                         | -                                      | -                                           | -                                      | -                                           | 0.0                          | 0.0                                         | -                                      | -                                                       |
|                | Maximum | -                                     | -                                           | 0.0                                   | 0.0                                         | -                                     | -                                           | -                                     | -                                           | 0.0                                   | 0.0                                         | -                                     | -                                           | -                                   | -                                           | 0.0                                    | 0.0                                         | -                                      | -                                           | -                                      | -                                           | 2.3                          | 18.0                                        | -                                      | -                                                       |
|                | Average | -                                     | -                                           | 0.0                                   | 0.0                                         | -                                     |                                             | -                                     | -                                           | 0.0                                   | 0.0                                         | -                                     | -                                           | -                                   | -                                           | 0.0                                    | 0.0                                         | -                                      | -                                           | -                                      | -                                           | 0.0                          | 0.4                                         | -                                      | -                                                       |
| April 16, 2025 | Minimum | -                                     |                                             | 0.0                                   | 0.0                                         |                                       | -                                           | -                                     | -                                           | 0.0                                   | 0.0                                         |                                       | -                                           | -                                   |                                             | 0.0                                    | 0.0                                         |                                        |                                             |                                        | -                                           | 0.0                          | 0.0                                         |                                        | -                                                       |
|                | Maximum | -                                     | -                                           | 0.0                                   | 0.0                                         | -                                     | -                                           | -                                     | -                                           | 0.0                                   | 0.0                                         | -                                     | -                                           | -                                   | -                                           | 0.0                                    | 0.0                                         |                                        |                                             |                                        |                                             | 2.3                          | 13.0                                        | -                                      | -                                                       |
|                | Average | -                                     |                                             | 0.0                                   | 0.0                                         |                                       | -                                           | -                                     |                                             | 0.0                                   | 0.0                                         |                                       | -                                           | -                                   | -                                           | 0.0                                    | 0.0                                         |                                        | -                                           |                                        | -                                           | 0.0                          | 0.2                                         | -                                      | -                                                       |
| =              |         |                                       |                                             |                                       |                                             |                                       |                                             |                                       |                                             |                                       |                                             |                                       |                                             | <br>                                |                                             |                                        |                                             |                                        |                                             |                                        |                                             |                              |                                             |                                        | =                                                       |
| 5025           | Minimum | -                                     | -                                           | 0.0                                   | 0.0                                         | -                                     | -                                           | -                                     | -                                           | 0.0                                   | 0.0                                         | -                                     | -                                           | -                                   | -                                           | 0.0                                    | 0.0                                         | -                                      | -                                           | -                                      | -                                           | 0.0                          | 0.0                                         | -                                      | -                                                       |
| April 17, 2025 | Maximum | -                                     | -                                           | 0.9                                   | 13.0                                        | -                                     | -                                           | -                                     | -                                           | 0.0                                   | 0.0                                         | -                                     | -                                           | -                                   | -                                           | 0.0                                    | 0.0                                         | -                                      | -                                           | -                                      | -                                           | 1.4                          | 15.0                                        | -                                      | -                                                       |
|                | Average | -                                     | -                                           | 0.0                                   | 0.2                                         | -                                     | -                                           | -                                     | -                                           | 0.0                                   | 0.0                                         | -                                     | -                                           | -                                   | -                                           | 0.0                                    | 0.0                                         | •                                      | -                                           | -                                      | -                                           | 0.1                          | 0.7                                         | -                                      | -                                                       |
| 325            | Minimum | -                                     | -                                           | 0.0                                   | 0.0                                         | -                                     | -                                           | -                                     | -                                           | 0.0                                   | 0.0                                         | -                                     | -                                           | -                                   | -                                           | 0.0                                    | 0.0                                         | -                                      | -                                           | -                                      | -                                           | 0.0                          | 0.0                                         | -                                      | -                                                       |
| April 18, 2025 | Maximum | -                                     | -                                           | 0.0                                   | 0.0                                         | -                                     | -                                           | •                                     | •                                           | 0.0                                   | 0.0                                         | -                                     | -                                           | -                                   | 1                                           | 0.0                                    | 0.0                                         | ,                                      | -                                           | •                                      | -                                           | 4.1                          | 17.0                                        | -                                      | -                                                       |
| Αp             | Average | -                                     | -                                           | 0.0                                   | 0.0                                         |                                       | -                                           | 1                                     | ,                                           | 0.0                                   | 0.0                                         |                                       | -                                           | -                                   |                                             | 0.0                                    | 0.0                                         |                                        | -                                           |                                        | -                                           | 0.1                          | 0.6                                         | -                                      | -                                                       |
| April 19, 2025 | Minimum |                                       | -                                           | 0.0                                   | 0.0                                         |                                       | -                                           |                                       |                                             | 0.0                                   | 0.0                                         |                                       |                                             | -                                   |                                             | 0.0                                    | 0.0                                         |                                        |                                             | -                                      |                                             | 0.0                          | 0.0                                         |                                        | -                                                       |
|                | Maximum | -                                     | -                                           | 0.0                                   | 0.0                                         | -                                     |                                             | -                                     | -                                           | 0.0                                   | 0.0                                         |                                       | -                                           |                                     |                                             | 0.0                                    | 0.0                                         |                                        |                                             | -                                      |                                             | 1.6                          | 17.0                                        |                                        | -                                                       |
|                | Average | -                                     | -                                           | 0.0                                   | 0.0                                         |                                       | -                                           | -                                     | -                                           | 0.0                                   | 0.0                                         |                                       | -                                           |                                     | -                                           | 0.0                                    | 0.0                                         |                                        |                                             | -                                      |                                             | 0.1                          | 1.3                                         |                                        | -                                                       |
| Notes:         |         |                                       |                                             |                                       |                                             |                                       |                                             |                                       |                                             |                                       |                                             |                                       |                                             |                                     |                                             |                                        |                                             |                                        |                                             |                                        |                                             |                              |                                             |                                        | =                                                       |
|                | Minimum | -                                     | -                                           | 0.0                                   | 0.0                                         | -                                     | -                                           | -                                     | -                                           | 0.0                                   | 0.0                                         | -                                     | -                                           | -                                   | -                                           | 0.0                                    | 0.0                                         | -                                      | -                                           | -                                      | -                                           | 0.0                          | 0.0                                         | -                                      | -                                                       |
|                | Maximum | -                                     | -                                           | 0.4                                   | 6.0                                         | -                                     | -                                           | -                                     | -                                           | 0.1                                   | 1.0                                         | -                                     | -                                           | -                                   | •                                           | 0.0                                    | 0.0                                         | •                                      | •                                           | -                                      | -                                           | 3.2                          | 14.0                                        | -                                      | -                                                       |
|                | Average | •                                     | -                                           | 0.0                                   | 0.2                                         | -                                     | •                                           | -                                     | -                                           | 0.0                                   | 0.0                                         | -                                     | -                                           | -                                   | -                                           | 0.0                                    | 0.0                                         | -                                      | -                                           | -                                      | -                                           | 0.2                          | 1.4                                         | -                                      | -                                                       |

   As discussed with the manufacturer of the H2S sensor, there is high likelihood that the H2S sensor has cross sensitivity with other sulfur compounds, including, but are not limited to, carbonyl sulfide, dimethyl disulfide, and methyl mercaptan. The potential for cross sensitivity with other reduced sulfur compounds must be considered when interpreting H2S levels recorded by the sensors.