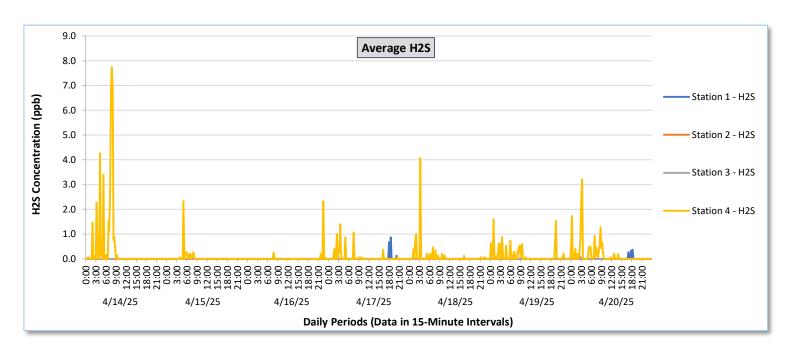

### **Perimeter Air Monitoring Weekly Report**

Real-Time Multigas Monitoring Bristol Landfill Air Investigation April 14 - April 20, 2025

|                |         |                                       |                                             |                                       |                                             |                                       |                                             |                                       | April 14 - April 20, 2025                   |                                       |                                             |                                       |                                             |                                     |                                             |                                        |                                             |                                        |                                             | 1                                      |                                             |                              |                                             |                                        |                                                         |
|----------------|---------|---------------------------------------|---------------------------------------------|---------------------------------------|---------------------------------------------|---------------------------------------|---------------------------------------------|---------------------------------------|---------------------------------------------|---------------------------------------|---------------------------------------------|---------------------------------------|---------------------------------------------|-------------------------------------|---------------------------------------------|----------------------------------------|---------------------------------------------|----------------------------------------|---------------------------------------------|----------------------------------------|---------------------------------------------|------------------------------|---------------------------------------------|----------------------------------------|---------------------------------------------------------|
| Date           |         | Station 1  TVOCs H2S Benzene          |                                             |                                       |                                             |                                       |                                             | Station 2  TVOCs H2S Benzene          |                                             |                                       |                                             |                                       | Station 3  TVOCs H2S Benzene                |                                     |                                             |                                        |                                             | Station 4  TVOCs H2S Benzene           |                                             |                                        |                                             |                              |                                             |                                        |                                                         |
|                |         | Average                               |                                             | Average                               |                                             | Average                               |                                             | Average                               |                                             | Average                               |                                             | Average                               | ı                                           | Augraga                             |                                             | Average                                |                                             | Ben:<br>Average                        |                                             | Average                                |                                             | Average                      |                                             | Average                                | zene                                                    |
|                |         | ppb  Values from 15-minute intervals. | 1-minute<br>max within<br>each 15<br>minute | ppb  Values from 15-minute intervals. | 1-minute<br>max within<br>each 15<br>minute | ppb  Values from 15-minute intervals. | 1-minute<br>max within<br>each 15<br>minute | ppb  Values from 15-minute intervals. | 1-minute<br>max within<br>each 15<br>minute | ppb  Values from 15-minute intervals. | 1-minute<br>max within<br>each 15<br>minute | ppb  Values from 15-minute intervals. | 1-minute<br>max within<br>each 15<br>minute | ppb<br>Values<br>from 15-<br>minute | 1-minute<br>max within<br>each 15<br>minute | ppb  Values from 15- minute intervals. | 1-minute<br>max within<br>each 15<br>minute | ppb  Values from 15- minute intervals. | 1-minute<br>max within<br>each 15<br>minute | ppb  Values from 15- minute intervals. | 1-minute<br>max within<br>each 15<br>minute | values<br>from 15-<br>minute | 1-minute<br>max within<br>each 15<br>minute | ppb  Values from 15- minute intervals. | Peak ppb<br>1-minute<br>max within<br>each 15<br>minute |
|                |         |                                       | interval.                                   | intervals.                          | interval.                                   | intervals.                             | interval.                                   | intervals.                             | interval.                                   | intervals.                             | interval.                                   | intervals.                   | interval.                                   | intervals.                             | interval.                                               |
| April 14, 2025 | Minimum | -                                     | -                                           | 0.0                                   | 0.0                                         | -                                     | -                                           | -                                     | -                                           | 0.0                                   | 0.0                                         | -                                     | -                                           | -                                   | •                                           | 0.0                                    | 0.0                                         | •                                      |                                             | -                                      | -                                           | 0.0                          | 0.0                                         | •                                      | -                                                       |
|                | Maximum | •                                     | -                                           | 0.0                                   | 0.0                                         | -                                     | -                                           | -                                     | -                                           | 0.0                                   | 0.0                                         | -                                     | -                                           | -                                   | •                                           | 0.0                                    | 0.0                                         | •                                      | •                                           | -                                      | -                                           | 7.7                          | 41.0                                        | -                                      | -                                                       |
|                | Average | -                                     | -                                           | 0.0                                   | 0.0                                         | -                                     | •                                           | -                                     | -                                           | 0.0                                   | 0.0                                         | •                                     | -                                           | -                                   | -                                           | 0.0                                    | 0.0                                         | -                                      | -                                           | -                                      | •                                           | 0.4                          | 2.4                                         | •                                      | -                                                       |
| April 15, 2025 | Minimum |                                       | -                                           | 0.0                                   | 0.0                                         | -                                     | -                                           | -                                     | -                                           | 0.0                                   | 0.0                                         | -                                     | -                                           | -                                   | -                                           | 0.0                                    | 0.0                                         | -                                      | -                                           | -                                      | -                                           | 0.0                          | 0.0                                         | -                                      | -                                                       |
|                | Maximum | -                                     | -                                           | 0.0                                   | 0.0                                         | -                                     | -                                           | -                                     | -                                           | 0.0                                   | 0.0                                         | -                                     | -                                           | -                                   | -                                           | 0.0                                    | 0.0                                         | -                                      | -                                           | -                                      | -                                           | 2.3                          | 18.0                                        | -                                      | -                                                       |
|                | Average | -                                     | -                                           | 0.0                                   | 0.0                                         | -                                     |                                             | -                                     | -                                           | 0.0                                   | 0.0                                         | -                                     | -                                           | -                                   | -                                           | 0.0                                    | 0.0                                         | -                                      | -                                           | -                                      | -                                           | 0.0                          | 0.4                                         | -                                      | -                                                       |
| April 16, 2025 | Minimum | -                                     |                                             | 0.0                                   | 0.0                                         |                                       | -                                           | -                                     | -                                           | 0.0                                   | 0.0                                         |                                       | -                                           | -                                   |                                             | 0.0                                    | 0.0                                         |                                        |                                             |                                        | -                                           | 0.0                          | 0.0                                         |                                        | -                                                       |
|                | Maximum | -                                     | -                                           | 0.0                                   | 0.0                                         | -                                     | -                                           | -                                     | -                                           | 0.0                                   | 0.0                                         | -                                     | -                                           | -                                   | -                                           | 0.0                                    | 0.0                                         |                                        |                                             |                                        |                                             | 2.3                          | 13.0                                        | -                                      | -                                                       |
|                | Average | -                                     |                                             | 0.0                                   | 0.0                                         |                                       | -                                           | -                                     |                                             | 0.0                                   | 0.0                                         |                                       | -                                           | -                                   | -                                           | 0.0                                    | 0.0                                         |                                        | -                                           |                                        | -                                           | 0.0                          | 0.2                                         | -                                      | -                                                       |
| =              |         |                                       |                                             |                                       |                                             |                                       |                                             |                                       |                                             |                                       |                                             |                                       |                                             | <br>                                |                                             |                                        |                                             |                                        |                                             |                                        |                                             |                              |                                             |                                        | =                                                       |
| 5025           | Minimum | -                                     | -                                           | 0.0                                   | 0.0                                         | -                                     | -                                           | -                                     | -                                           | 0.0                                   | 0.0                                         | -                                     | -                                           | -                                   | -                                           | 0.0                                    | 0.0                                         | -                                      | -                                           | -                                      | -                                           | 0.0                          | 0.0                                         | -                                      | -                                                       |
| April 17, 2025 | Maximum | -                                     | -                                           | 0.9                                   | 13.0                                        | -                                     | -                                           | -                                     | -                                           | 0.0                                   | 0.0                                         | -                                     | -                                           | -                                   | -                                           | 0.0                                    | 0.0                                         | -                                      | -                                           | -                                      | -                                           | 1.4                          | 15.0                                        | -                                      | -                                                       |
|                | Average | -                                     | -                                           | 0.0                                   | 0.2                                         | -                                     | -                                           | -                                     | -                                           | 0.0                                   | 0.0                                         | -                                     | -                                           | -                                   | -                                           | 0.0                                    | 0.0                                         | •                                      | -                                           | -                                      | -                                           | 0.1                          | 0.7                                         | -                                      | -                                                       |
| 325            | Minimum | -                                     | -                                           | 0.0                                   | 0.0                                         | -                                     | -                                           | -                                     | -                                           | 0.0                                   | 0.0                                         | -                                     | -                                           | -                                   | -                                           | 0.0                                    | 0.0                                         | -                                      | -                                           | -                                      | -                                           | 0.0                          | 0.0                                         | -                                      | -                                                       |
| April 18, 2025 | Maximum | -                                     | -                                           | 0.0                                   | 0.0                                         | -                                     | -                                           | •                                     | •                                           | 0.0                                   | 0.0                                         | -                                     | -                                           | -                                   | 1                                           | 0.0                                    | 0.0                                         | ,                                      | -                                           | •                                      | -                                           | 4.1                          | 17.0                                        | -                                      | -                                                       |
| Αp             | Average | -                                     | -                                           | 0.0                                   | 0.0                                         |                                       | -                                           | 1                                     | ,                                           | 0.0                                   | 0.0                                         |                                       | -                                           | -                                   |                                             | 0.0                                    | 0.0                                         |                                        | -                                           |                                        | -                                           | 0.1                          | 0.6                                         | -                                      | -                                                       |
| April 19, 2025 | Minimum |                                       | -                                           | 0.0                                   | 0.0                                         |                                       | -                                           |                                       |                                             | 0.0                                   | 0.0                                         |                                       |                                             | -                                   |                                             | 0.0                                    | 0.0                                         |                                        |                                             | -                                      |                                             | 0.0                          | 0.0                                         |                                        | -                                                       |
|                | Maximum | -                                     | -                                           | 0.0                                   | 0.0                                         | -                                     |                                             | -                                     | -                                           | 0.0                                   | 0.0                                         |                                       | -                                           |                                     |                                             | 0.0                                    | 0.0                                         |                                        |                                             | -                                      |                                             | 1.6                          | 17.0                                        |                                        | -                                                       |
|                | Average | -                                     | -                                           | 0.0                                   | 0.0                                         |                                       | -                                           | -                                     | -                                           | 0.0                                   | 0.0                                         |                                       | -                                           |                                     | -                                           | 0.0                                    | 0.0                                         |                                        |                                             | -                                      |                                             | 0.1                          | 1.3                                         |                                        | -                                                       |
| Notes:         |         |                                       |                                             |                                       |                                             |                                       |                                             |                                       |                                             |                                       |                                             |                                       |                                             |                                     |                                             |                                        |                                             |                                        |                                             |                                        |                                             |                              |                                             |                                        | =                                                       |
|                | Minimum | -                                     | -                                           | 0.0                                   | 0.0                                         | -                                     | -                                           | -                                     | -                                           | 0.0                                   | 0.0                                         | -                                     | -                                           | -                                   | -                                           | 0.0                                    | 0.0                                         | -                                      | -                                           | -                                      | -                                           | 0.0                          | 0.0                                         | -                                      | -                                                       |
|                | Maximum | -                                     | -                                           | 0.4                                   | 6.0                                         | -                                     | -                                           | -                                     | -                                           | 0.1                                   | 1.0                                         | -                                     | -                                           | -                                   | •                                           | 0.0                                    | 0.0                                         | •                                      | •                                           | -                                      | -                                           | 3.2                          | 14.0                                        | -                                      | -                                                       |
|                | Average | •                                     | -                                           | 0.0                                   | 0.2                                         | -                                     | •                                           | -                                     | -                                           | 0.0                                   | 0.0                                         | -                                     | -                                           | -                                   | -                                           | 0.0                                    | 0.0                                         | -                                      | -                                           | -                                      | -                                           | 0.2                          | 1.4                                         | -                                      | -                                                       |

   As discussed with the manufacturer of the H2S sensor, there is high likelihood that the H2S sensor has cross sensitivity with other sulfur compounds, including, but are not limited to, carbonyl sulfide, dimethyl disulfide, and methyl mercaptan. The potential for cross sensitivity with other reduced sulfur compounds must be considered when interpreting H2S levels recorded by the sensors.