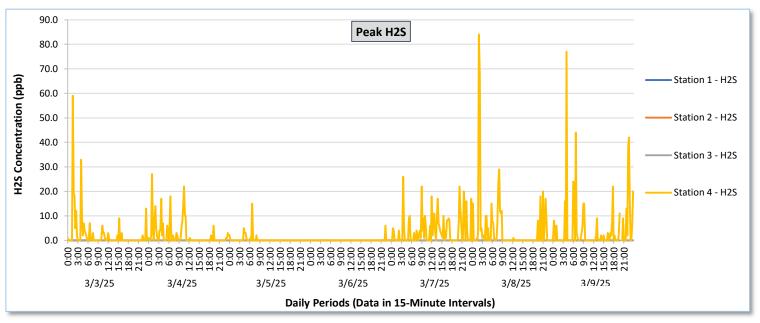

Real-Time Multigas Monitoring Bristol Landfill Air Investigation March 3 - March 9, 2025

|               |                  | Station 1                              |                                                          |                                        |                                                          |                                        |                                                          |                                        | Station 2                                                |                                        |                                                          |                                        |                                                          | Station 3                                  |                                                          |                                            |                                                          |                                            | Station 4                                                |                                            |                                                                      |                                            |                                                          |                                            |                                                          |
|---------------|------------------|----------------------------------------|----------------------------------------------------------|----------------------------------------|----------------------------------------------------------|----------------------------------------|----------------------------------------------------------|----------------------------------------|----------------------------------------------------------|----------------------------------------|----------------------------------------------------------|----------------------------------------|----------------------------------------------------------|--------------------------------------------|----------------------------------------------------------|--------------------------------------------|----------------------------------------------------------|--------------------------------------------|----------------------------------------------------------|--------------------------------------------|----------------------------------------------------------------------|--------------------------------------------|----------------------------------------------------------|--------------------------------------------|----------------------------------------------------------|
| Date          | Daily Statistics | TVOCs H2S Benzene                      |                                                          |                                        |                                                          | TVOCs H2S Benzene                      |                                                          |                                        |                                                          | TVOCs H2S Benzene                      |                                                          |                                        |                                                          |                                            | 7000                                                     |                                            |                                                          |                                            | Ron                                                      | zene                                       |                                                                      |                                            |                                                          |                                            |                                                          |
|               |                  | Average                                |                                                          | Average                                |                                                          | Average                                |                                                          | Average                                |                                                          | Average                                | _                                                        | Average                                |                                                          | Average                                    | 1                                                        | Average                                    | _                                                        | Average                                    |                                                          | Average                                    |                                                                      | Average                                    |                                                          | Average                                    |                                                          |
|               |                  | Values from<br>15-minute<br>intervals. | 1-minute<br>max within<br>each 15<br>minute<br>interval. | Values<br>from 15-<br>minute<br>intervals. | Peak ppb<br>1-minute<br>max within<br>each 15<br>minute<br>interval. | Values<br>from 15-<br>minute<br>intervals. | 1-minute<br>max within<br>each 15<br>minute<br>interval. | Values<br>from 15-<br>minute<br>intervals. | 1-minute<br>max within<br>each 15<br>minute<br>interval. |
| March 3, 2025 | Minimum          | 0.0                                    | 0.0                                                      | 0.0                                    | 0.0                                                      | -                                      | -                                                        | 0.0                                    | 0.0                                                      | 0.0                                    | 0.0                                                      | 0.0                                    | 0.0                                                      | 0.0                                        | 0.0                                                      | 0.0                                        | 0.0                                                      | 0.0                                        | 0.0                                                      | 0.0                                        | 0.0                                                                  | 0.0                                        | 0.0                                                      | 0.0                                        | 0.0                                                      |
|               | Maximum          | 0.0                                    | 0.0                                                      | 0.0                                    | 0.0                                                      | -                                      |                                                          | 415.9                                  | 471.0                                                    | 0.0                                    | 0.0                                                      | 0.0                                    | 0.0                                                      | 120.6                                      | 179.0                                                    | 0.0                                        | 0.0                                                      | 0.0                                        | 0.0                                                      | 488.8                                      | 1,825.0                                                              | 15.9                                       | 59.0                                                     | 0.5                                        | 5.0                                                      |
|               | Average          | 0.0                                    | 0.0                                                      | 0.0                                    | 0.0                                                      | -                                      | -                                                        | 121.3                                  | 126.2                                                    | 0.0                                    | 0.0                                                      | 0.0                                    | 0.0                                                      | 21.5                                       | 47.6                                                     | 0.0                                        | 0.0                                                      | 0.0                                        | 0.0                                                      | 108.6                                      | 256.8                                                                | 0.4                                        | 2.4                                                      | 0.0                                        | 0.1                                                      |
| March 4, 2025 | Minimum          | 0.0                                    | 0.0                                                      | 0.0                                    | 0.0                                                      |                                        |                                                          | 306.7                                  | 307.0                                                    | 0.0                                    | 0.0                                                      | 0.0                                    | 0.0                                                      | 0.0                                        | 0.0                                                      | 0.0                                        | 0.0                                                      | 0.0                                        | 0.0                                                      | 0.0                                        | 0.0                                                                  | 0.0                                        | 0.0                                                      | 0.0                                        | 0.0                                                      |
|               | Maximum          | 0.0                                    | 0.0                                                      | 0.0                                    | 0.0                                                      | -                                      | -                                                        | 422.8                                  | 433.0                                                    | 0.0                                    | 0.0                                                      | 0.0                                    | 0.0                                                      | 143.9                                      | 168.0                                                    | 0.0                                        | 0.0                                                      | 0.0                                        | 0.0                                                      | 496.4                                      | 1,312.0                                                              | 4.3                                        | 27.0                                                     | 0.3                                        | 5.0                                                      |
|               | Average          | 0.0                                    | 0.0                                                      | 0.0                                    | 0.0                                                      | -                                      | -                                                        | 361.2                                  | 365.0                                                    | 0.0                                    | 0.0                                                      | 0.0                                    | 0.0                                                      | 28.9                                       | 36.4                                                     | 0.0                                        | 0.0                                                      | 0.0                                        | 0.0                                                      | 71.0                                       | 204.5                                                                | 0.3                                        | 2.3                                                      | 0.0                                        | 0.1                                                      |
| March 5, 2025 | Minimum          | 0.0                                    | 0.0                                                      | 0.0                                    | 0.0                                                      | -                                      |                                                          | 112.4                                  | 113.0                                                    | 0.0                                    | 0.0                                                      | 0.0                                    | 0.0                                                      | 0.0                                        | 0.0                                                      | 0.0                                        | 0.0                                                      | 0.0                                        | 0.0                                                      | 0.0                                        | 0.0                                                                  | 0.0                                        | 0.0                                                      | 0.0                                        | 0.0                                                      |
|               | Maximum          | 0.0                                    | 0.0                                                      | 0.0                                    | 0.0                                                      |                                        |                                                          | 312.5                                  | 314.0                                                    | 0.0                                    | 0.0                                                      | 0.0                                    | 0.0                                                      | 73,644.8                                   | 76,166.0                                                 | 0.0                                        | 0.0                                                      | 0.0                                        | 0.0                                                      | 44.5                                       | 172.0                                                                | 3.1                                        | 15.0                                                     | 0.0                                        | 0.0                                                      |
|               | Average          | 0.0                                    | 0.0                                                      | 0.0                                    | 0.0                                                      | -                                      |                                                          | 206.9                                  | 212.1                                                    | 0.0                                    | 0.0                                                      | 0.0                                    | 0.0                                                      | 4,763.6                                    | 6,371.4                                                  | 0.0                                        | 0.0                                                      | 0.0                                        | 0.0                                                      | 7.7                                        | 35.3                                                                 | 0.0                                        | 0.3                                                      | 0.0                                        | 0.0                                                      |
| March 6, 2025 | Minimum          | 0.0                                    | 0.0                                                      | 0.0                                    | 0.0                                                      |                                        |                                                          | 82.0                                   | 87.0                                                     | 0.0                                    | 0.0                                                      | 0.0                                    | 0.0                                                      | 0.0                                        | 0.0                                                      | 0.0                                        | 0.0                                                      |                                            |                                                          | 0.0                                        | 0.0                                                                  | 0.0                                        | 0.0                                                      | 0.0                                        | 0.0                                                      |
|               |                  | 0.0                                    |                                                          |                                        | 0.0                                                      |                                        |                                                          |                                        |                                                          |                                        |                                                          | 0.0                                    |                                                          |                                            |                                                          |                                            | 0.0                                                      |                                            | -                                                        | 108.1                                      |                                                                      |                                            |                                                          |                                            | 0.0                                                      |
|               | Maximum          |                                        | 0.0                                                      | 0.0                                    |                                                          |                                        |                                                          | 175.3                                  | 186.0                                                    | 0.0                                    | 0.0                                                      |                                        | 0.0                                                      | 0.0                                        | 0.0                                                      | 0.0                                        |                                                          |                                            | -                                                        |                                            | 506.0                                                                | 0.6                                        | 6.0                                                      | 0.0                                        |                                                          |
|               | Average          | 0.0                                    | 0.0                                                      | 0.0                                    | 0.0                                                      | •                                      | -                                                        | 128.4                                  | 133.9                                                    | 0.0                                    | 0.0                                                      | 0.0                                    | 0.0                                                      | 0.0                                        | 0.0                                                      | 0.0                                        | 0.0                                                      |                                            | -                                                        | 53.7                                       | 117.9                                                                | 0.0                                        | 0.1                                                      | 0.0                                        | 0.0                                                      |
| March 7, 2025 | Minimum          | 0.0                                    | 0.0                                                      | 0.0                                    | 0.0                                                      | -                                      | -                                                        | 89.8                                   | 95.0                                                     | 0.0                                    | 0.0                                                      | 0.0                                    | 0.0                                                      | 0.0                                        | 0.0                                                      | 0.0                                        | 0.0                                                      | -                                          | -                                                        | 0.0                                        | 0.0                                                                  | 0.0                                        | 0.0                                                      | 0.0                                        | 0.0                                                      |
|               | Maximum          | 0.0                                    | 0.0                                                      | 0.0                                    | 0.0                                                      | -                                      | •                                                        | 269.4                                  | 289.0                                                    | 0.0                                    | 0.0                                                      | 0.0                                    | 0.0                                                      | 1.9                                        | 30.0                                                     | 0.0                                        | 0.0                                                      | -                                          | -                                                        | 628.4                                      | 1,416.0                                                              | 4.9                                        | 26.0                                                     | 0.0                                        | 0.0                                                      |
|               | Average          | 0.0                                    | 0.0                                                      | 0.0                                    | 0.0                                                      |                                        | -                                                        | 177.6                                  | 185.5                                                    | 0.0                                    | 0.0                                                      | 0.0                                    | 0.0                                                      | 0.1                                        | 1.0                                                      | 0.0                                        | 0.0                                                      | -                                          | -                                                        | 140.0                                      | 358.6                                                                | 0.6                                        | 4.2                                                      | 0.0                                        | 0.0                                                      |
| March 8, 2025 | Minimum          | 0.0                                    | 0.0                                                      | 0.0                                    | 0.0                                                      | -                                      |                                                          | 152.8                                  | 164.0                                                    | 0.0                                    | 0.0                                                      | 0.0                                    | 0.0                                                      | 0.0                                        | 0.0                                                      | 0.0                                        | 0.0                                                      | -                                          |                                                          | 35.1                                       | 60.0                                                                 | 0.0                                        | 0.0                                                      | 0.0                                        | 0.0                                                      |
|               | Maximum          | 0.0                                    | 0.0                                                      | 0.0                                    | 0.0                                                      | -                                      | -                                                        | 336.9                                  | 399.0                                                    | 0.0                                    | 0.0                                                      | 0.0                                    | 0.0                                                      | 2.1                                        | 32.0                                                     | 0.1                                        | 1.0                                                      | -                                          | -                                                        | 913.3                                      | 3,191.0                                                              | 21.0                                       | 84.0                                                     | 3.3                                        | 29.0                                                     |
|               | Average          | 0.0                                    | 0.0                                                      | 0.0                                    | 0.0                                                      | -                                      | -                                                        | 245.5                                  | 255.2                                                    | 0.0                                    | 0.0                                                      | 0.0                                    | 0.0                                                      | 0.1                                        | 0.7                                                      | 0.0                                        | 0.0                                                      | -                                          | -                                                        | 152.5                                      | 342.9                                                                | 0.8                                        | 4.3                                                      | 0.1                                        | 0.6                                                      |
| March 9, 2025 | Minimum          | 0.0                                    | 0.0                                                      | 0.0                                    | 0.0                                                      |                                        |                                                          | 258.7                                  | 261.0                                                    | 0.0                                    | 0.0                                                      | 0.0                                    | 0.0                                                      | 0.0                                        | 0.0                                                      | 0.0                                        | 0.0                                                      | -                                          | -                                                        | 32.7                                       | 39.0                                                                 | 0.0                                        | 0.0                                                      | 0.0                                        | 0.0                                                      |
|               | Maximum          | 0.0                                    | 0.0                                                      | 0.0                                    | 0.0                                                      | -                                      | -                                                        | 400.6                                  | 422.0                                                    | 0.0                                    | 0.0                                                      | 0.0                                    | 0.0                                                      | 10.3                                       | 50.0                                                     | 0.0                                        | 0.0                                                      |                                            | -                                                        | 519.6                                      | 3,801.0                                                              | 8.3                                        | 77.0                                                     | 1.1                                        | 17.0                                                     |
|               | Average          | 0.0                                    | 0.0                                                      | 0.0                                    | 0.0                                                      | -                                      | -                                                        | 314.9                                  | 321.1                                                    | 0.0                                    | 0.0                                                      | 0.0                                    | 0.0                                                      | 0.5                                        | 3.6                                                      | 0.0                                        | 0.0                                                      |                                            | -                                                        | 158.5                                      | 457.5                                                                | 0.6                                        | 5.1                                                      | 0.0                                        | 0.2                                                      |
| Notes:        |                  |                                        |                                                          |                                        |                                                          |                                        |                                                          |                                        |                                                          |                                        |                                                          |                                        |                                                          |                                            |                                                          |                                            |                                                          |                                            |                                                          |                                            |                                                                      |                                            |                                                          |                                            |                                                          |