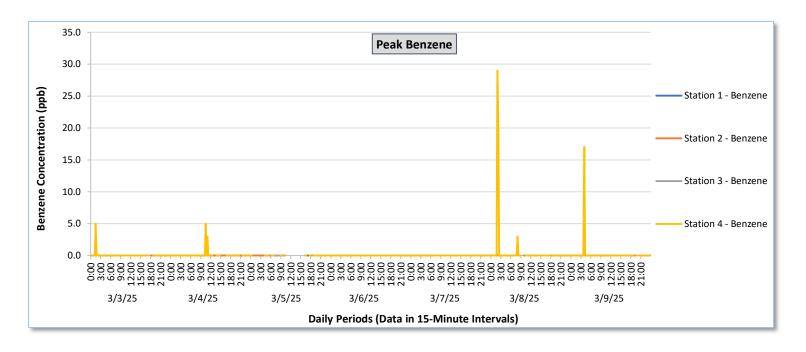

Real-Time Multigas Monitoring Bristol Landfill Air Investigation March 3 - March 9, 2025

|               |                  | Station 1                              |                                                          |                                        |                                                          |                                        |                                                          |                                        | Station 2                                                |                                        |                                                          |                                        |                                                          | Station 3                                  |                                                          |                                            |                                                          |                                            | Station 4                                                |                                            |                                                                      |                                            |                                                          |                                            |                                                          |
|---------------|------------------|----------------------------------------|----------------------------------------------------------|----------------------------------------|----------------------------------------------------------|----------------------------------------|----------------------------------------------------------|----------------------------------------|----------------------------------------------------------|----------------------------------------|----------------------------------------------------------|----------------------------------------|----------------------------------------------------------|--------------------------------------------|----------------------------------------------------------|--------------------------------------------|----------------------------------------------------------|--------------------------------------------|----------------------------------------------------------|--------------------------------------------|----------------------------------------------------------------------|--------------------------------------------|----------------------------------------------------------|--------------------------------------------|----------------------------------------------------------|
| Date          | Daily Statistics | TVOCs H2S Benzene                      |                                                          |                                        |                                                          | TVOCs H2S Benzene                      |                                                          |                                        |                                                          | TVOCs H2S Benzene                      |                                                          |                                        |                                                          |                                            | 7000                                                     |                                            |                                                          |                                            | Ron                                                      | zene                                       |                                                                      |                                            |                                                          |                                            |                                                          |
|               |                  | Average                                |                                                          | Average                                |                                                          | Average                                |                                                          | Average                                |                                                          | Average                                | _                                                        | Average                                |                                                          | Average                                    | 1                                                        | Average                                    | _                                                        | Average                                    |                                                          | Average                                    |                                                                      | Average                                    |                                                          | Average                                    |                                                          |
|               |                  | Values from<br>15-minute<br>intervals. | 1-minute<br>max within<br>each 15<br>minute<br>interval. | Values<br>from 15-<br>minute<br>intervals. | Peak ppb<br>1-minute<br>max within<br>each 15<br>minute<br>interval. | Values<br>from 15-<br>minute<br>intervals. | 1-minute<br>max within<br>each 15<br>minute<br>interval. | Values<br>from 15-<br>minute<br>intervals. | 1-minute<br>max within<br>each 15<br>minute<br>interval. |
| March 3, 2025 | Minimum          | 0.0                                    | 0.0                                                      | 0.0                                    | 0.0                                                      | -                                      | -                                                        | 0.0                                    | 0.0                                                      | 0.0                                    | 0.0                                                      | 0.0                                    | 0.0                                                      | 0.0                                        | 0.0                                                      | 0.0                                        | 0.0                                                      | 0.0                                        | 0.0                                                      | 0.0                                        | 0.0                                                                  | 0.0                                        | 0.0                                                      | 0.0                                        | 0.0                                                      |
|               | Maximum          | 0.0                                    | 0.0                                                      | 0.0                                    | 0.0                                                      | -                                      |                                                          | 415.9                                  | 471.0                                                    | 0.0                                    | 0.0                                                      | 0.0                                    | 0.0                                                      | 120.6                                      | 179.0                                                    | 0.0                                        | 0.0                                                      | 0.0                                        | 0.0                                                      | 488.8                                      | 1,825.0                                                              | 15.9                                       | 59.0                                                     | 0.5                                        | 5.0                                                      |
|               | Average          | 0.0                                    | 0.0                                                      | 0.0                                    | 0.0                                                      | -                                      | -                                                        | 121.3                                  | 126.2                                                    | 0.0                                    | 0.0                                                      | 0.0                                    | 0.0                                                      | 21.5                                       | 47.6                                                     | 0.0                                        | 0.0                                                      | 0.0                                        | 0.0                                                      | 108.6                                      | 256.8                                                                | 0.4                                        | 2.4                                                      | 0.0                                        | 0.1                                                      |
| March 4, 2025 | Minimum          | 0.0                                    | 0.0                                                      | 0.0                                    | 0.0                                                      |                                        |                                                          | 306.7                                  | 307.0                                                    | 0.0                                    | 0.0                                                      | 0.0                                    | 0.0                                                      | 0.0                                        | 0.0                                                      | 0.0                                        | 0.0                                                      | 0.0                                        | 0.0                                                      | 0.0                                        | 0.0                                                                  | 0.0                                        | 0.0                                                      | 0.0                                        | 0.0                                                      |
|               | Maximum          | 0.0                                    | 0.0                                                      | 0.0                                    | 0.0                                                      | -                                      | -                                                        | 422.8                                  | 433.0                                                    | 0.0                                    | 0.0                                                      | 0.0                                    | 0.0                                                      | 143.9                                      | 168.0                                                    | 0.0                                        | 0.0                                                      | 0.0                                        | 0.0                                                      | 496.4                                      | 1,312.0                                                              | 4.3                                        | 27.0                                                     | 0.3                                        | 5.0                                                      |
|               | Average          | 0.0                                    | 0.0                                                      | 0.0                                    | 0.0                                                      | -                                      | -                                                        | 361.2                                  | 365.0                                                    | 0.0                                    | 0.0                                                      | 0.0                                    | 0.0                                                      | 28.9                                       | 36.4                                                     | 0.0                                        | 0.0                                                      | 0.0                                        | 0.0                                                      | 71.0                                       | 204.5                                                                | 0.3                                        | 2.3                                                      | 0.0                                        | 0.1                                                      |
| March 5, 2025 | Minimum          | 0.0                                    | 0.0                                                      | 0.0                                    | 0.0                                                      | -                                      |                                                          | 112.4                                  | 113.0                                                    | 0.0                                    | 0.0                                                      | 0.0                                    | 0.0                                                      | 0.0                                        | 0.0                                                      | 0.0                                        | 0.0                                                      | 0.0                                        | 0.0                                                      | 0.0                                        | 0.0                                                                  | 0.0                                        | 0.0                                                      | 0.0                                        | 0.0                                                      |
|               | Maximum          | 0.0                                    | 0.0                                                      | 0.0                                    | 0.0                                                      |                                        |                                                          | 312.5                                  | 314.0                                                    | 0.0                                    | 0.0                                                      | 0.0                                    | 0.0                                                      | 73,644.8                                   | 76,166.0                                                 | 0.0                                        | 0.0                                                      | 0.0                                        | 0.0                                                      | 44.5                                       | 172.0                                                                | 3.1                                        | 15.0                                                     | 0.0                                        | 0.0                                                      |
|               | Average          | 0.0                                    | 0.0                                                      | 0.0                                    | 0.0                                                      | -                                      |                                                          | 206.9                                  | 212.1                                                    | 0.0                                    | 0.0                                                      | 0.0                                    | 0.0                                                      | 4,763.6                                    | 6,371.4                                                  | 0.0                                        | 0.0                                                      | 0.0                                        | 0.0                                                      | 7.7                                        | 35.3                                                                 | 0.0                                        | 0.3                                                      | 0.0                                        | 0.0                                                      |
| March 6, 2025 | Minimum          | 0.0                                    | 0.0                                                      | 0.0                                    | 0.0                                                      |                                        |                                                          | 82.0                                   | 87.0                                                     | 0.0                                    | 0.0                                                      | 0.0                                    | 0.0                                                      | 0.0                                        | 0.0                                                      | 0.0                                        | 0.0                                                      |                                            |                                                          | 0.0                                        | 0.0                                                                  | 0.0                                        | 0.0                                                      | 0.0                                        | 0.0                                                      |
|               |                  | 0.0                                    |                                                          |                                        | 0.0                                                      |                                        |                                                          |                                        |                                                          |                                        |                                                          | 0.0                                    |                                                          |                                            |                                                          |                                            | 0.0                                                      |                                            | -                                                        | 108.1                                      |                                                                      |                                            |                                                          |                                            | 0.0                                                      |
|               | Maximum          |                                        | 0.0                                                      | 0.0                                    |                                                          |                                        |                                                          | 175.3                                  | 186.0                                                    | 0.0                                    | 0.0                                                      |                                        | 0.0                                                      | 0.0                                        | 0.0                                                      | 0.0                                        |                                                          |                                            | -                                                        |                                            | 506.0                                                                | 0.6                                        | 6.0                                                      | 0.0                                        |                                                          |
|               | Average          | 0.0                                    | 0.0                                                      | 0.0                                    | 0.0                                                      | •                                      | -                                                        | 128.4                                  | 133.9                                                    | 0.0                                    | 0.0                                                      | 0.0                                    | 0.0                                                      | 0.0                                        | 0.0                                                      | 0.0                                        | 0.0                                                      |                                            | -                                                        | 53.7                                       | 117.9                                                                | 0.0                                        | 0.1                                                      | 0.0                                        | 0.0                                                      |
| March 7, 2025 | Minimum          | 0.0                                    | 0.0                                                      | 0.0                                    | 0.0                                                      | -                                      | -                                                        | 89.8                                   | 95.0                                                     | 0.0                                    | 0.0                                                      | 0.0                                    | 0.0                                                      | 0.0                                        | 0.0                                                      | 0.0                                        | 0.0                                                      | -                                          | -                                                        | 0.0                                        | 0.0                                                                  | 0.0                                        | 0.0                                                      | 0.0                                        | 0.0                                                      |
|               | Maximum          | 0.0                                    | 0.0                                                      | 0.0                                    | 0.0                                                      | -                                      | •                                                        | 269.4                                  | 289.0                                                    | 0.0                                    | 0.0                                                      | 0.0                                    | 0.0                                                      | 1.9                                        | 30.0                                                     | 0.0                                        | 0.0                                                      | -                                          | -                                                        | 628.4                                      | 1,416.0                                                              | 4.9                                        | 26.0                                                     | 0.0                                        | 0.0                                                      |
|               | Average          | 0.0                                    | 0.0                                                      | 0.0                                    | 0.0                                                      |                                        | -                                                        | 177.6                                  | 185.5                                                    | 0.0                                    | 0.0                                                      | 0.0                                    | 0.0                                                      | 0.1                                        | 1.0                                                      | 0.0                                        | 0.0                                                      | -                                          | -                                                        | 140.0                                      | 358.6                                                                | 0.6                                        | 4.2                                                      | 0.0                                        | 0.0                                                      |
| March 8, 2025 | Minimum          | 0.0                                    | 0.0                                                      | 0.0                                    | 0.0                                                      | -                                      |                                                          | 152.8                                  | 164.0                                                    | 0.0                                    | 0.0                                                      | 0.0                                    | 0.0                                                      | 0.0                                        | 0.0                                                      | 0.0                                        | 0.0                                                      | -                                          |                                                          | 35.1                                       | 60.0                                                                 | 0.0                                        | 0.0                                                      | 0.0                                        | 0.0                                                      |
|               | Maximum          | 0.0                                    | 0.0                                                      | 0.0                                    | 0.0                                                      | -                                      | -                                                        | 336.9                                  | 399.0                                                    | 0.0                                    | 0.0                                                      | 0.0                                    | 0.0                                                      | 2.1                                        | 32.0                                                     | 0.1                                        | 1.0                                                      | -                                          | -                                                        | 913.3                                      | 3,191.0                                                              | 21.0                                       | 84.0                                                     | 3.3                                        | 29.0                                                     |
|               | Average          | 0.0                                    | 0.0                                                      | 0.0                                    | 0.0                                                      | -                                      | -                                                        | 245.5                                  | 255.2                                                    | 0.0                                    | 0.0                                                      | 0.0                                    | 0.0                                                      | 0.1                                        | 0.7                                                      | 0.0                                        | 0.0                                                      | -                                          | -                                                        | 152.5                                      | 342.9                                                                | 0.8                                        | 4.3                                                      | 0.1                                        | 0.6                                                      |
| March 9, 2025 | Minimum          | 0.0                                    | 0.0                                                      | 0.0                                    | 0.0                                                      |                                        |                                                          | 258.7                                  | 261.0                                                    | 0.0                                    | 0.0                                                      | 0.0                                    | 0.0                                                      | 0.0                                        | 0.0                                                      | 0.0                                        | 0.0                                                      | -                                          | -                                                        | 32.7                                       | 39.0                                                                 | 0.0                                        | 0.0                                                      | 0.0                                        | 0.0                                                      |
|               | Maximum          | 0.0                                    | 0.0                                                      | 0.0                                    | 0.0                                                      | -                                      | -                                                        | 400.6                                  | 422.0                                                    | 0.0                                    | 0.0                                                      | 0.0                                    | 0.0                                                      | 10.3                                       | 50.0                                                     | 0.0                                        | 0.0                                                      |                                            | -                                                        | 519.6                                      | 3,801.0                                                              | 8.3                                        | 77.0                                                     | 1.1                                        | 17.0                                                     |
|               | Average          | 0.0                                    | 0.0                                                      | 0.0                                    | 0.0                                                      | -                                      | -                                                        | 314.9                                  | 321.1                                                    | 0.0                                    | 0.0                                                      | 0.0                                    | 0.0                                                      | 0.5                                        | 3.6                                                      | 0.0                                        | 0.0                                                      |                                            | -                                                        | 158.5                                      | 457.5                                                                | 0.6                                        | 5.1                                                      | 0.0                                        | 0.2                                                      |
| Notes:        |                  |                                        |                                                          |                                        |                                                          |                                        |                                                          |                                        |                                                          |                                        |                                                          |                                        |                                                          |                                            |                                                          |                                            |                                                          |                                            |                                                          |                                            |                                                                      |                                            |                                                          |                                            |                                                          |