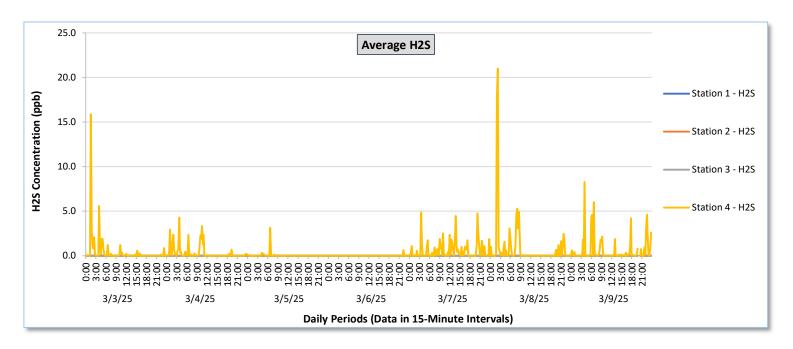

Real-Time Multigas Monitoring Bristol Landfill Air Investigation March 3 - March 9, 2025

|               |                  | Station 1                              |                                                          |                                        |                                                          |                                        |                                                          |                                        | Station 2                                                |                                        |                                                          |                                        |                                                          | Station 3                                  |                                                          |                                            |                                                          |                                            | Station 4                                                |                                            |                                                                      |                                            |                                                          |                                            |                                                          |
|---------------|------------------|----------------------------------------|----------------------------------------------------------|----------------------------------------|----------------------------------------------------------|----------------------------------------|----------------------------------------------------------|----------------------------------------|----------------------------------------------------------|----------------------------------------|----------------------------------------------------------|----------------------------------------|----------------------------------------------------------|--------------------------------------------|----------------------------------------------------------|--------------------------------------------|----------------------------------------------------------|--------------------------------------------|----------------------------------------------------------|--------------------------------------------|----------------------------------------------------------------------|--------------------------------------------|----------------------------------------------------------|--------------------------------------------|----------------------------------------------------------|
| Date          | Daily Statistics | TVOCs H2S Benzene                      |                                                          |                                        |                                                          | TVOCs H2S Benzene                      |                                                          |                                        |                                                          | TVOCs H2S Benzene                      |                                                          |                                        |                                                          |                                            | 7000                                                     |                                            |                                                          |                                            | Ron                                                      | zene                                       |                                                                      |                                            |                                                          |                                            |                                                          |
|               |                  | Average                                |                                                          | Average                                |                                                          | Average                                |                                                          | Average                                |                                                          | Average                                | _                                                        | Average                                |                                                          | Average                                    | 1                                                        | Average                                    | _                                                        | Average                                    |                                                          | Average                                    |                                                                      | Average                                    |                                                          | Average                                    |                                                          |
|               |                  | Values from<br>15-minute<br>intervals. | 1-minute<br>max within<br>each 15<br>minute<br>interval. | Values<br>from 15-<br>minute<br>intervals. | Peak ppb<br>1-minute<br>max within<br>each 15<br>minute<br>interval. | Values<br>from 15-<br>minute<br>intervals. | 1-minute<br>max within<br>each 15<br>minute<br>interval. | Values<br>from 15-<br>minute<br>intervals. | 1-minute<br>max within<br>each 15<br>minute<br>interval. |
| March 3, 2025 | Minimum          | 0.0                                    | 0.0                                                      | 0.0                                    | 0.0                                                      | -                                      | -                                                        | 0.0                                    | 0.0                                                      | 0.0                                    | 0.0                                                      | 0.0                                    | 0.0                                                      | 0.0                                        | 0.0                                                      | 0.0                                        | 0.0                                                      | 0.0                                        | 0.0                                                      | 0.0                                        | 0.0                                                                  | 0.0                                        | 0.0                                                      | 0.0                                        | 0.0                                                      |
|               | Maximum          | 0.0                                    | 0.0                                                      | 0.0                                    | 0.0                                                      | -                                      |                                                          | 415.9                                  | 471.0                                                    | 0.0                                    | 0.0                                                      | 0.0                                    | 0.0                                                      | 120.6                                      | 179.0                                                    | 0.0                                        | 0.0                                                      | 0.0                                        | 0.0                                                      | 488.8                                      | 1,825.0                                                              | 15.9                                       | 59.0                                                     | 0.5                                        | 5.0                                                      |
|               | Average          | 0.0                                    | 0.0                                                      | 0.0                                    | 0.0                                                      | -                                      | -                                                        | 121.3                                  | 126.2                                                    | 0.0                                    | 0.0                                                      | 0.0                                    | 0.0                                                      | 21.5                                       | 47.6                                                     | 0.0                                        | 0.0                                                      | 0.0                                        | 0.0                                                      | 108.6                                      | 256.8                                                                | 0.4                                        | 2.4                                                      | 0.0                                        | 0.1                                                      |
| March 4, 2025 | Minimum          | 0.0                                    | 0.0                                                      | 0.0                                    | 0.0                                                      |                                        |                                                          | 306.7                                  | 307.0                                                    | 0.0                                    | 0.0                                                      | 0.0                                    | 0.0                                                      | 0.0                                        | 0.0                                                      | 0.0                                        | 0.0                                                      | 0.0                                        | 0.0                                                      | 0.0                                        | 0.0                                                                  | 0.0                                        | 0.0                                                      | 0.0                                        | 0.0                                                      |
|               | Maximum          | 0.0                                    | 0.0                                                      | 0.0                                    | 0.0                                                      | -                                      | -                                                        | 422.8                                  | 433.0                                                    | 0.0                                    | 0.0                                                      | 0.0                                    | 0.0                                                      | 143.9                                      | 168.0                                                    | 0.0                                        | 0.0                                                      | 0.0                                        | 0.0                                                      | 496.4                                      | 1,312.0                                                              | 4.3                                        | 27.0                                                     | 0.3                                        | 5.0                                                      |
|               | Average          | 0.0                                    | 0.0                                                      | 0.0                                    | 0.0                                                      | -                                      | -                                                        | 361.2                                  | 365.0                                                    | 0.0                                    | 0.0                                                      | 0.0                                    | 0.0                                                      | 28.9                                       | 36.4                                                     | 0.0                                        | 0.0                                                      | 0.0                                        | 0.0                                                      | 71.0                                       | 204.5                                                                | 0.3                                        | 2.3                                                      | 0.0                                        | 0.1                                                      |
| March 5, 2025 | Minimum          | 0.0                                    | 0.0                                                      | 0.0                                    | 0.0                                                      | -                                      |                                                          | 112.4                                  | 113.0                                                    | 0.0                                    | 0.0                                                      | 0.0                                    | 0.0                                                      | 0.0                                        | 0.0                                                      | 0.0                                        | 0.0                                                      | 0.0                                        | 0.0                                                      | 0.0                                        | 0.0                                                                  | 0.0                                        | 0.0                                                      | 0.0                                        | 0.0                                                      |
|               | Maximum          | 0.0                                    | 0.0                                                      | 0.0                                    | 0.0                                                      |                                        |                                                          | 312.5                                  | 314.0                                                    | 0.0                                    | 0.0                                                      | 0.0                                    | 0.0                                                      | 73,644.8                                   | 76,166.0                                                 | 0.0                                        | 0.0                                                      | 0.0                                        | 0.0                                                      | 44.5                                       | 172.0                                                                | 3.1                                        | 15.0                                                     | 0.0                                        | 0.0                                                      |
|               | Average          | 0.0                                    | 0.0                                                      | 0.0                                    | 0.0                                                      | -                                      |                                                          | 206.9                                  | 212.1                                                    | 0.0                                    | 0.0                                                      | 0.0                                    | 0.0                                                      | 4,763.6                                    | 6,371.4                                                  | 0.0                                        | 0.0                                                      | 0.0                                        | 0.0                                                      | 7.7                                        | 35.3                                                                 | 0.0                                        | 0.3                                                      | 0.0                                        | 0.0                                                      |
| March 6, 2025 | Minimum          | 0.0                                    | 0.0                                                      | 0.0                                    | 0.0                                                      |                                        |                                                          | 82.0                                   | 87.0                                                     | 0.0                                    | 0.0                                                      | 0.0                                    | 0.0                                                      | 0.0                                        | 0.0                                                      | 0.0                                        | 0.0                                                      |                                            |                                                          | 0.0                                        | 0.0                                                                  | 0.0                                        | 0.0                                                      | 0.0                                        | 0.0                                                      |
|               |                  | 0.0                                    |                                                          |                                        | 0.0                                                      |                                        |                                                          |                                        |                                                          |                                        |                                                          | 0.0                                    |                                                          |                                            |                                                          |                                            | 0.0                                                      |                                            | -                                                        | 108.1                                      |                                                                      |                                            |                                                          |                                            | 0.0                                                      |
|               | Maximum          |                                        | 0.0                                                      | 0.0                                    |                                                          |                                        |                                                          | 175.3                                  | 186.0                                                    | 0.0                                    | 0.0                                                      |                                        | 0.0                                                      | 0.0                                        | 0.0                                                      | 0.0                                        |                                                          |                                            | -                                                        |                                            | 506.0                                                                | 0.6                                        | 6.0                                                      | 0.0                                        |                                                          |
|               | Average          | 0.0                                    | 0.0                                                      | 0.0                                    | 0.0                                                      | •                                      | -                                                        | 128.4                                  | 133.9                                                    | 0.0                                    | 0.0                                                      | 0.0                                    | 0.0                                                      | 0.0                                        | 0.0                                                      | 0.0                                        | 0.0                                                      |                                            | -                                                        | 53.7                                       | 117.9                                                                | 0.0                                        | 0.1                                                      | 0.0                                        | 0.0                                                      |
| March 7, 2025 | Minimum          | 0.0                                    | 0.0                                                      | 0.0                                    | 0.0                                                      | -                                      | -                                                        | 89.8                                   | 95.0                                                     | 0.0                                    | 0.0                                                      | 0.0                                    | 0.0                                                      | 0.0                                        | 0.0                                                      | 0.0                                        | 0.0                                                      | -                                          | -                                                        | 0.0                                        | 0.0                                                                  | 0.0                                        | 0.0                                                      | 0.0                                        | 0.0                                                      |
|               | Maximum          | 0.0                                    | 0.0                                                      | 0.0                                    | 0.0                                                      | -                                      | •                                                        | 269.4                                  | 289.0                                                    | 0.0                                    | 0.0                                                      | 0.0                                    | 0.0                                                      | 1.9                                        | 30.0                                                     | 0.0                                        | 0.0                                                      | -                                          | -                                                        | 628.4                                      | 1,416.0                                                              | 4.9                                        | 26.0                                                     | 0.0                                        | 0.0                                                      |
|               | Average          | 0.0                                    | 0.0                                                      | 0.0                                    | 0.0                                                      |                                        | -                                                        | 177.6                                  | 185.5                                                    | 0.0                                    | 0.0                                                      | 0.0                                    | 0.0                                                      | 0.1                                        | 1.0                                                      | 0.0                                        | 0.0                                                      | -                                          | -                                                        | 140.0                                      | 358.6                                                                | 0.6                                        | 4.2                                                      | 0.0                                        | 0.0                                                      |
| March 8, 2025 | Minimum          | 0.0                                    | 0.0                                                      | 0.0                                    | 0.0                                                      | -                                      |                                                          | 152.8                                  | 164.0                                                    | 0.0                                    | 0.0                                                      | 0.0                                    | 0.0                                                      | 0.0                                        | 0.0                                                      | 0.0                                        | 0.0                                                      | -                                          |                                                          | 35.1                                       | 60.0                                                                 | 0.0                                        | 0.0                                                      | 0.0                                        | 0.0                                                      |
|               | Maximum          | 0.0                                    | 0.0                                                      | 0.0                                    | 0.0                                                      | -                                      | -                                                        | 336.9                                  | 399.0                                                    | 0.0                                    | 0.0                                                      | 0.0                                    | 0.0                                                      | 2.1                                        | 32.0                                                     | 0.1                                        | 1.0                                                      | -                                          | -                                                        | 913.3                                      | 3,191.0                                                              | 21.0                                       | 84.0                                                     | 3.3                                        | 29.0                                                     |
|               | Average          | 0.0                                    | 0.0                                                      | 0.0                                    | 0.0                                                      | -                                      | -                                                        | 245.5                                  | 255.2                                                    | 0.0                                    | 0.0                                                      | 0.0                                    | 0.0                                                      | 0.1                                        | 0.7                                                      | 0.0                                        | 0.0                                                      | -                                          | -                                                        | 152.5                                      | 342.9                                                                | 0.8                                        | 4.3                                                      | 0.1                                        | 0.6                                                      |
| March 9, 2025 | Minimum          | 0.0                                    | 0.0                                                      | 0.0                                    | 0.0                                                      |                                        |                                                          | 258.7                                  | 261.0                                                    | 0.0                                    | 0.0                                                      | 0.0                                    | 0.0                                                      | 0.0                                        | 0.0                                                      | 0.0                                        | 0.0                                                      | -                                          | -                                                        | 32.7                                       | 39.0                                                                 | 0.0                                        | 0.0                                                      | 0.0                                        | 0.0                                                      |
|               | Maximum          | 0.0                                    | 0.0                                                      | 0.0                                    | 0.0                                                      | -                                      | -                                                        | 400.6                                  | 422.0                                                    | 0.0                                    | 0.0                                                      | 0.0                                    | 0.0                                                      | 10.3                                       | 50.0                                                     | 0.0                                        | 0.0                                                      |                                            | -                                                        | 519.6                                      | 3,801.0                                                              | 8.3                                        | 77.0                                                     | 1.1                                        | 17.0                                                     |
|               | Average          | 0.0                                    | 0.0                                                      | 0.0                                    | 0.0                                                      | -                                      | -                                                        | 314.9                                  | 321.1                                                    | 0.0                                    | 0.0                                                      | 0.0                                    | 0.0                                                      | 0.5                                        | 3.6                                                      | 0.0                                        | 0.0                                                      |                                            | -                                                        | 158.5                                      | 457.5                                                                | 0.6                                        | 5.1                                                      | 0.0                                        | 0.2                                                      |
| Notes:        |                  |                                        |                                                          |                                        |                                                          |                                        |                                                          |                                        |                                                          |                                        |                                                          |                                        |                                                          |                                            |                                                          |                                            |                                                          |                                            |                                                          |                                            |                                                                      |                                            |                                                          |                                            |                                                          |