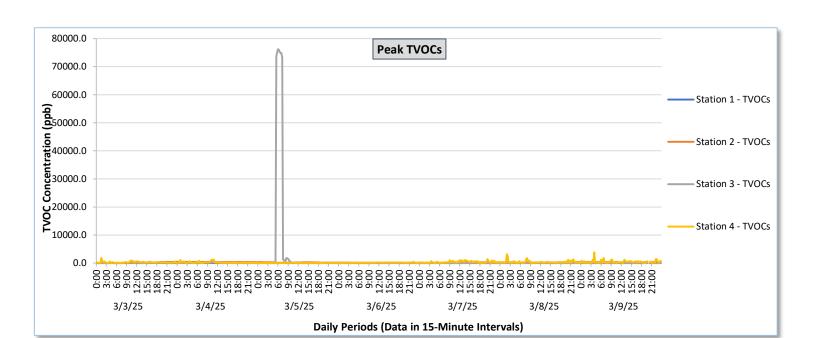

Real-Time Multigas Monitoring Bristol Landfill Air Investigation March 3 - March 9, 2025

|               |                  | Station 1                              |                                                          |                                        |                                                          |                                        |                                                          |                                        | Station 2                                                |                                        |                                                          |                                        |                                                          | Station 3                                  |                                                          |                                            |                                                          |                                            | Station 4                                                |                                            |                                                                      |                                            |                                                          |                                            |                                                          |
|---------------|------------------|----------------------------------------|----------------------------------------------------------|----------------------------------------|----------------------------------------------------------|----------------------------------------|----------------------------------------------------------|----------------------------------------|----------------------------------------------------------|----------------------------------------|----------------------------------------------------------|----------------------------------------|----------------------------------------------------------|--------------------------------------------|----------------------------------------------------------|--------------------------------------------|----------------------------------------------------------|--------------------------------------------|----------------------------------------------------------|--------------------------------------------|----------------------------------------------------------------------|--------------------------------------------|----------------------------------------------------------|--------------------------------------------|----------------------------------------------------------|
| Date          | Daily Statistics | TVOCs H2S Benzene                      |                                                          |                                        |                                                          | TVOCs H2S Benzene                      |                                                          |                                        |                                                          | TVOCs H2S Benzene                      |                                                          |                                        |                                                          |                                            | 7000                                                     |                                            |                                                          |                                            | Ron                                                      | zene                                       |                                                                      |                                            |                                                          |                                            |                                                          |
|               |                  | Average                                |                                                          | Average                                |                                                          | Average                                |                                                          | Average                                |                                                          | Average                                | _                                                        | Average                                |                                                          | Average                                    | 1                                                        | Average                                    | _                                                        | Average                                    |                                                          | Average                                    |                                                                      | Average                                    |                                                          | Average                                    |                                                          |
|               |                  | Values from<br>15-minute<br>intervals. | 1-minute<br>max within<br>each 15<br>minute<br>interval. | Values<br>from 15-<br>minute<br>intervals. | Peak ppb<br>1-minute<br>max within<br>each 15<br>minute<br>interval. | Values<br>from 15-<br>minute<br>intervals. | 1-minute<br>max within<br>each 15<br>minute<br>interval. | Values<br>from 15-<br>minute<br>intervals. | 1-minute<br>max within<br>each 15<br>minute<br>interval. |
| March 3, 2025 | Minimum          | 0.0                                    | 0.0                                                      | 0.0                                    | 0.0                                                      | -                                      | -                                                        | 0.0                                    | 0.0                                                      | 0.0                                    | 0.0                                                      | 0.0                                    | 0.0                                                      | 0.0                                        | 0.0                                                      | 0.0                                        | 0.0                                                      | 0.0                                        | 0.0                                                      | 0.0                                        | 0.0                                                                  | 0.0                                        | 0.0                                                      | 0.0                                        | 0.0                                                      |
|               | Maximum          | 0.0                                    | 0.0                                                      | 0.0                                    | 0.0                                                      | -                                      |                                                          | 415.9                                  | 471.0                                                    | 0.0                                    | 0.0                                                      | 0.0                                    | 0.0                                                      | 120.6                                      | 179.0                                                    | 0.0                                        | 0.0                                                      | 0.0                                        | 0.0                                                      | 488.8                                      | 1,825.0                                                              | 15.9                                       | 59.0                                                     | 0.5                                        | 5.0                                                      |
|               | Average          | 0.0                                    | 0.0                                                      | 0.0                                    | 0.0                                                      | -                                      | -                                                        | 121.3                                  | 126.2                                                    | 0.0                                    | 0.0                                                      | 0.0                                    | 0.0                                                      | 21.5                                       | 47.6                                                     | 0.0                                        | 0.0                                                      | 0.0                                        | 0.0                                                      | 108.6                                      | 256.8                                                                | 0.4                                        | 2.4                                                      | 0.0                                        | 0.1                                                      |
| March 4, 2025 | Minimum          | 0.0                                    | 0.0                                                      | 0.0                                    | 0.0                                                      |                                        |                                                          | 306.7                                  | 307.0                                                    | 0.0                                    | 0.0                                                      | 0.0                                    | 0.0                                                      | 0.0                                        | 0.0                                                      | 0.0                                        | 0.0                                                      | 0.0                                        | 0.0                                                      | 0.0                                        | 0.0                                                                  | 0.0                                        | 0.0                                                      | 0.0                                        | 0.0                                                      |
|               | Maximum          | 0.0                                    | 0.0                                                      | 0.0                                    | 0.0                                                      | -                                      | -                                                        | 422.8                                  | 433.0                                                    | 0.0                                    | 0.0                                                      | 0.0                                    | 0.0                                                      | 143.9                                      | 168.0                                                    | 0.0                                        | 0.0                                                      | 0.0                                        | 0.0                                                      | 496.4                                      | 1,312.0                                                              | 4.3                                        | 27.0                                                     | 0.3                                        | 5.0                                                      |
|               | Average          | 0.0                                    | 0.0                                                      | 0.0                                    | 0.0                                                      | -                                      | -                                                        | 361.2                                  | 365.0                                                    | 0.0                                    | 0.0                                                      | 0.0                                    | 0.0                                                      | 28.9                                       | 36.4                                                     | 0.0                                        | 0.0                                                      | 0.0                                        | 0.0                                                      | 71.0                                       | 204.5                                                                | 0.3                                        | 2.3                                                      | 0.0                                        | 0.1                                                      |
| March 5, 2025 | Minimum          | 0.0                                    | 0.0                                                      | 0.0                                    | 0.0                                                      | -                                      |                                                          | 112.4                                  | 113.0                                                    | 0.0                                    | 0.0                                                      | 0.0                                    | 0.0                                                      | 0.0                                        | 0.0                                                      | 0.0                                        | 0.0                                                      | 0.0                                        | 0.0                                                      | 0.0                                        | 0.0                                                                  | 0.0                                        | 0.0                                                      | 0.0                                        | 0.0                                                      |
|               | Maximum          | 0.0                                    | 0.0                                                      | 0.0                                    | 0.0                                                      |                                        |                                                          | 312.5                                  | 314.0                                                    | 0.0                                    | 0.0                                                      | 0.0                                    | 0.0                                                      | 73,644.8                                   | 76,166.0                                                 | 0.0                                        | 0.0                                                      | 0.0                                        | 0.0                                                      | 44.5                                       | 172.0                                                                | 3.1                                        | 15.0                                                     | 0.0                                        | 0.0                                                      |
|               | Average          | 0.0                                    | 0.0                                                      | 0.0                                    | 0.0                                                      | -                                      |                                                          | 206.9                                  | 212.1                                                    | 0.0                                    | 0.0                                                      | 0.0                                    | 0.0                                                      | 4,763.6                                    | 6,371.4                                                  | 0.0                                        | 0.0                                                      | 0.0                                        | 0.0                                                      | 7.7                                        | 35.3                                                                 | 0.0                                        | 0.3                                                      | 0.0                                        | 0.0                                                      |
| March 6, 2025 | Minimum          | 0.0                                    | 0.0                                                      | 0.0                                    | 0.0                                                      |                                        |                                                          | 82.0                                   | 87.0                                                     | 0.0                                    | 0.0                                                      | 0.0                                    | 0.0                                                      | 0.0                                        | 0.0                                                      | 0.0                                        | 0.0                                                      |                                            |                                                          | 0.0                                        | 0.0                                                                  | 0.0                                        | 0.0                                                      | 0.0                                        | 0.0                                                      |
|               |                  | 0.0                                    |                                                          |                                        | 0.0                                                      |                                        |                                                          |                                        |                                                          |                                        |                                                          | 0.0                                    |                                                          |                                            |                                                          |                                            | 0.0                                                      |                                            | -                                                        | 108.1                                      |                                                                      |                                            |                                                          |                                            | 0.0                                                      |
|               | Maximum          |                                        | 0.0                                                      | 0.0                                    |                                                          |                                        |                                                          | 175.3                                  | 186.0                                                    | 0.0                                    | 0.0                                                      |                                        | 0.0                                                      | 0.0                                        | 0.0                                                      | 0.0                                        |                                                          |                                            | -                                                        |                                            | 506.0                                                                | 0.6                                        | 6.0                                                      | 0.0                                        |                                                          |
|               | Average          | 0.0                                    | 0.0                                                      | 0.0                                    | 0.0                                                      | •                                      | -                                                        | 128.4                                  | 133.9                                                    | 0.0                                    | 0.0                                                      | 0.0                                    | 0.0                                                      | 0.0                                        | 0.0                                                      | 0.0                                        | 0.0                                                      |                                            | -                                                        | 53.7                                       | 117.9                                                                | 0.0                                        | 0.1                                                      | 0.0                                        | 0.0                                                      |
| March 7, 2025 | Minimum          | 0.0                                    | 0.0                                                      | 0.0                                    | 0.0                                                      | -                                      | -                                                        | 89.8                                   | 95.0                                                     | 0.0                                    | 0.0                                                      | 0.0                                    | 0.0                                                      | 0.0                                        | 0.0                                                      | 0.0                                        | 0.0                                                      | -                                          | -                                                        | 0.0                                        | 0.0                                                                  | 0.0                                        | 0.0                                                      | 0.0                                        | 0.0                                                      |
|               | Maximum          | 0.0                                    | 0.0                                                      | 0.0                                    | 0.0                                                      | -                                      | •                                                        | 269.4                                  | 289.0                                                    | 0.0                                    | 0.0                                                      | 0.0                                    | 0.0                                                      | 1.9                                        | 30.0                                                     | 0.0                                        | 0.0                                                      | -                                          | -                                                        | 628.4                                      | 1,416.0                                                              | 4.9                                        | 26.0                                                     | 0.0                                        | 0.0                                                      |
|               | Average          | 0.0                                    | 0.0                                                      | 0.0                                    | 0.0                                                      |                                        | -                                                        | 177.6                                  | 185.5                                                    | 0.0                                    | 0.0                                                      | 0.0                                    | 0.0                                                      | 0.1                                        | 1.0                                                      | 0.0                                        | 0.0                                                      | -                                          | -                                                        | 140.0                                      | 358.6                                                                | 0.6                                        | 4.2                                                      | 0.0                                        | 0.0                                                      |
| March 8, 2025 | Minimum          | 0.0                                    | 0.0                                                      | 0.0                                    | 0.0                                                      | -                                      |                                                          | 152.8                                  | 164.0                                                    | 0.0                                    | 0.0                                                      | 0.0                                    | 0.0                                                      | 0.0                                        | 0.0                                                      | 0.0                                        | 0.0                                                      | -                                          |                                                          | 35.1                                       | 60.0                                                                 | 0.0                                        | 0.0                                                      | 0.0                                        | 0.0                                                      |
|               | Maximum          | 0.0                                    | 0.0                                                      | 0.0                                    | 0.0                                                      | -                                      | -                                                        | 336.9                                  | 399.0                                                    | 0.0                                    | 0.0                                                      | 0.0                                    | 0.0                                                      | 2.1                                        | 32.0                                                     | 0.1                                        | 1.0                                                      | -                                          | -                                                        | 913.3                                      | 3,191.0                                                              | 21.0                                       | 84.0                                                     | 3.3                                        | 29.0                                                     |
|               | Average          | 0.0                                    | 0.0                                                      | 0.0                                    | 0.0                                                      | -                                      | -                                                        | 245.5                                  | 255.2                                                    | 0.0                                    | 0.0                                                      | 0.0                                    | 0.0                                                      | 0.1                                        | 0.7                                                      | 0.0                                        | 0.0                                                      | -                                          | -                                                        | 152.5                                      | 342.9                                                                | 0.8                                        | 4.3                                                      | 0.1                                        | 0.6                                                      |
| March 9, 2025 | Minimum          | 0.0                                    | 0.0                                                      | 0.0                                    | 0.0                                                      |                                        |                                                          | 258.7                                  | 261.0                                                    | 0.0                                    | 0.0                                                      | 0.0                                    | 0.0                                                      | 0.0                                        | 0.0                                                      | 0.0                                        | 0.0                                                      | -                                          | -                                                        | 32.7                                       | 39.0                                                                 | 0.0                                        | 0.0                                                      | 0.0                                        | 0.0                                                      |
|               | Maximum          | 0.0                                    | 0.0                                                      | 0.0                                    | 0.0                                                      | -                                      | -                                                        | 400.6                                  | 422.0                                                    | 0.0                                    | 0.0                                                      | 0.0                                    | 0.0                                                      | 10.3                                       | 50.0                                                     | 0.0                                        | 0.0                                                      |                                            | -                                                        | 519.6                                      | 3,801.0                                                              | 8.3                                        | 77.0                                                     | 1.1                                        | 17.0                                                     |
|               | Average          | 0.0                                    | 0.0                                                      | 0.0                                    | 0.0                                                      | -                                      | -                                                        | 314.9                                  | 321.1                                                    | 0.0                                    | 0.0                                                      | 0.0                                    | 0.0                                                      | 0.5                                        | 3.6                                                      | 0.0                                        | 0.0                                                      |                                            | -                                                        | 158.5                                      | 457.5                                                                | 0.6                                        | 5.1                                                      | 0.0                                        | 0.2                                                      |
| Notes:        |                  |                                        |                                                          |                                        |                                                          |                                        |                                                          |                                        |                                                          |                                        |                                                          |                                        |                                                          |                                            |                                                          |                                            |                                                          |                                            |                                                          |                                            |                                                                      |                                            |                                                          |                                            |                                                          |