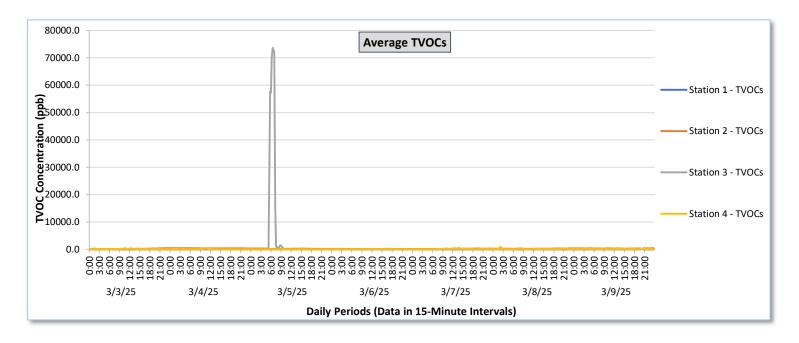

Real-Time Multigas Monitoring Bristol Landfill Air Investigation March 3 - March 9, 2025

|               |                  | Station 1                              |                                                          |                                        |                                                          |                                        |                                                          |                                        | Station 2                                                |                                        |                                                          |                                        |                                                          | Station 3                                  |                                                          |                                            |                                                          |                                            | Station 4                                                |                                            |                                                                      |                                            |                                                          |                                            |                                                          |
|---------------|------------------|----------------------------------------|----------------------------------------------------------|----------------------------------------|----------------------------------------------------------|----------------------------------------|----------------------------------------------------------|----------------------------------------|----------------------------------------------------------|----------------------------------------|----------------------------------------------------------|----------------------------------------|----------------------------------------------------------|--------------------------------------------|----------------------------------------------------------|--------------------------------------------|----------------------------------------------------------|--------------------------------------------|----------------------------------------------------------|--------------------------------------------|----------------------------------------------------------------------|--------------------------------------------|----------------------------------------------------------|--------------------------------------------|----------------------------------------------------------|
| Date          | Daily Statistics | TVOCs H2S Benzene                      |                                                          |                                        |                                                          | TVOCs H2S Benzene                      |                                                          |                                        |                                                          | TVOCs H2S Benzene                      |                                                          |                                        |                                                          |                                            | 7000                                                     |                                            |                                                          |                                            | Ron                                                      | zene                                       |                                                                      |                                            |                                                          |                                            |                                                          |
|               |                  | Average                                |                                                          | Average                                |                                                          | Average                                |                                                          | Average                                |                                                          | Average                                | _                                                        | Average                                |                                                          | Average                                    | 1                                                        | Average                                    | _                                                        | Average                                    |                                                          | Average                                    |                                                                      | Average                                    |                                                          | Average                                    |                                                          |
|               |                  | Values from<br>15-minute<br>intervals. | 1-minute<br>max within<br>each 15<br>minute<br>interval. | Values<br>from 15-<br>minute<br>intervals. | Peak ppb<br>1-minute<br>max within<br>each 15<br>minute<br>interval. | Values<br>from 15-<br>minute<br>intervals. | 1-minute<br>max within<br>each 15<br>minute<br>interval. | Values<br>from 15-<br>minute<br>intervals. | 1-minute<br>max within<br>each 15<br>minute<br>interval. |
| March 3, 2025 | Minimum          | 0.0                                    | 0.0                                                      | 0.0                                    | 0.0                                                      | -                                      | -                                                        | 0.0                                    | 0.0                                                      | 0.0                                    | 0.0                                                      | 0.0                                    | 0.0                                                      | 0.0                                        | 0.0                                                      | 0.0                                        | 0.0                                                      | 0.0                                        | 0.0                                                      | 0.0                                        | 0.0                                                                  | 0.0                                        | 0.0                                                      | 0.0                                        | 0.0                                                      |
|               | Maximum          | 0.0                                    | 0.0                                                      | 0.0                                    | 0.0                                                      | -                                      |                                                          | 415.9                                  | 471.0                                                    | 0.0                                    | 0.0                                                      | 0.0                                    | 0.0                                                      | 120.6                                      | 179.0                                                    | 0.0                                        | 0.0                                                      | 0.0                                        | 0.0                                                      | 488.8                                      | 1,825.0                                                              | 15.9                                       | 59.0                                                     | 0.5                                        | 5.0                                                      |
|               | Average          | 0.0                                    | 0.0                                                      | 0.0                                    | 0.0                                                      | -                                      | -                                                        | 121.3                                  | 126.2                                                    | 0.0                                    | 0.0                                                      | 0.0                                    | 0.0                                                      | 21.5                                       | 47.6                                                     | 0.0                                        | 0.0                                                      | 0.0                                        | 0.0                                                      | 108.6                                      | 256.8                                                                | 0.4                                        | 2.4                                                      | 0.0                                        | 0.1                                                      |
| March 4, 2025 | Minimum          | 0.0                                    | 0.0                                                      | 0.0                                    | 0.0                                                      |                                        |                                                          | 306.7                                  | 307.0                                                    | 0.0                                    | 0.0                                                      | 0.0                                    | 0.0                                                      | 0.0                                        | 0.0                                                      | 0.0                                        | 0.0                                                      | 0.0                                        | 0.0                                                      | 0.0                                        | 0.0                                                                  | 0.0                                        | 0.0                                                      | 0.0                                        | 0.0                                                      |
|               | Maximum          | 0.0                                    | 0.0                                                      | 0.0                                    | 0.0                                                      | -                                      | -                                                        | 422.8                                  | 433.0                                                    | 0.0                                    | 0.0                                                      | 0.0                                    | 0.0                                                      | 143.9                                      | 168.0                                                    | 0.0                                        | 0.0                                                      | 0.0                                        | 0.0                                                      | 496.4                                      | 1,312.0                                                              | 4.3                                        | 27.0                                                     | 0.3                                        | 5.0                                                      |
|               | Average          | 0.0                                    | 0.0                                                      | 0.0                                    | 0.0                                                      | -                                      | -                                                        | 361.2                                  | 365.0                                                    | 0.0                                    | 0.0                                                      | 0.0                                    | 0.0                                                      | 28.9                                       | 36.4                                                     | 0.0                                        | 0.0                                                      | 0.0                                        | 0.0                                                      | 71.0                                       | 204.5                                                                | 0.3                                        | 2.3                                                      | 0.0                                        | 0.1                                                      |
| March 5, 2025 | Minimum          | 0.0                                    | 0.0                                                      | 0.0                                    | 0.0                                                      | -                                      |                                                          | 112.4                                  | 113.0                                                    | 0.0                                    | 0.0                                                      | 0.0                                    | 0.0                                                      | 0.0                                        | 0.0                                                      | 0.0                                        | 0.0                                                      | 0.0                                        | 0.0                                                      | 0.0                                        | 0.0                                                                  | 0.0                                        | 0.0                                                      | 0.0                                        | 0.0                                                      |
|               | Maximum          | 0.0                                    | 0.0                                                      | 0.0                                    | 0.0                                                      |                                        |                                                          | 312.5                                  | 314.0                                                    | 0.0                                    | 0.0                                                      | 0.0                                    | 0.0                                                      | 73,644.8                                   | 76,166.0                                                 | 0.0                                        | 0.0                                                      | 0.0                                        | 0.0                                                      | 44.5                                       | 172.0                                                                | 3.1                                        | 15.0                                                     | 0.0                                        | 0.0                                                      |
|               | Average          | 0.0                                    | 0.0                                                      | 0.0                                    | 0.0                                                      | -                                      |                                                          | 206.9                                  | 212.1                                                    | 0.0                                    | 0.0                                                      | 0.0                                    | 0.0                                                      | 4,763.6                                    | 6,371.4                                                  | 0.0                                        | 0.0                                                      | 0.0                                        | 0.0                                                      | 7.7                                        | 35.3                                                                 | 0.0                                        | 0.3                                                      | 0.0                                        | 0.0                                                      |
| March 6, 2025 | Minimum          | 0.0                                    | 0.0                                                      | 0.0                                    | 0.0                                                      |                                        |                                                          | 82.0                                   | 87.0                                                     | 0.0                                    | 0.0                                                      | 0.0                                    | 0.0                                                      | 0.0                                        | 0.0                                                      | 0.0                                        | 0.0                                                      |                                            |                                                          | 0.0                                        | 0.0                                                                  | 0.0                                        | 0.0                                                      | 0.0                                        | 0.0                                                      |
|               |                  | 0.0                                    |                                                          |                                        | 0.0                                                      |                                        |                                                          |                                        |                                                          |                                        |                                                          | 0.0                                    |                                                          |                                            |                                                          |                                            | 0.0                                                      |                                            | -                                                        | 108.1                                      |                                                                      |                                            |                                                          |                                            | 0.0                                                      |
|               | Maximum          |                                        | 0.0                                                      | 0.0                                    |                                                          |                                        |                                                          | 175.3                                  | 186.0                                                    | 0.0                                    | 0.0                                                      |                                        | 0.0                                                      | 0.0                                        | 0.0                                                      | 0.0                                        |                                                          |                                            | -                                                        |                                            | 506.0                                                                | 0.6                                        | 6.0                                                      | 0.0                                        |                                                          |
|               | Average          | 0.0                                    | 0.0                                                      | 0.0                                    | 0.0                                                      | •                                      | -                                                        | 128.4                                  | 133.9                                                    | 0.0                                    | 0.0                                                      | 0.0                                    | 0.0                                                      | 0.0                                        | 0.0                                                      | 0.0                                        | 0.0                                                      |                                            | -                                                        | 53.7                                       | 117.9                                                                | 0.0                                        | 0.1                                                      | 0.0                                        | 0.0                                                      |
| March 7, 2025 | Minimum          | 0.0                                    | 0.0                                                      | 0.0                                    | 0.0                                                      | -                                      | -                                                        | 89.8                                   | 95.0                                                     | 0.0                                    | 0.0                                                      | 0.0                                    | 0.0                                                      | 0.0                                        | 0.0                                                      | 0.0                                        | 0.0                                                      | -                                          | -                                                        | 0.0                                        | 0.0                                                                  | 0.0                                        | 0.0                                                      | 0.0                                        | 0.0                                                      |
|               | Maximum          | 0.0                                    | 0.0                                                      | 0.0                                    | 0.0                                                      | -                                      | •                                                        | 269.4                                  | 289.0                                                    | 0.0                                    | 0.0                                                      | 0.0                                    | 0.0                                                      | 1.9                                        | 30.0                                                     | 0.0                                        | 0.0                                                      | -                                          | -                                                        | 628.4                                      | 1,416.0                                                              | 4.9                                        | 26.0                                                     | 0.0                                        | 0.0                                                      |
|               | Average          | 0.0                                    | 0.0                                                      | 0.0                                    | 0.0                                                      |                                        | -                                                        | 177.6                                  | 185.5                                                    | 0.0                                    | 0.0                                                      | 0.0                                    | 0.0                                                      | 0.1                                        | 1.0                                                      | 0.0                                        | 0.0                                                      | -                                          | -                                                        | 140.0                                      | 358.6                                                                | 0.6                                        | 4.2                                                      | 0.0                                        | 0.0                                                      |
| March 8, 2025 | Minimum          | 0.0                                    | 0.0                                                      | 0.0                                    | 0.0                                                      | -                                      |                                                          | 152.8                                  | 164.0                                                    | 0.0                                    | 0.0                                                      | 0.0                                    | 0.0                                                      | 0.0                                        | 0.0                                                      | 0.0                                        | 0.0                                                      | -                                          |                                                          | 35.1                                       | 60.0                                                                 | 0.0                                        | 0.0                                                      | 0.0                                        | 0.0                                                      |
|               | Maximum          | 0.0                                    | 0.0                                                      | 0.0                                    | 0.0                                                      | -                                      | -                                                        | 336.9                                  | 399.0                                                    | 0.0                                    | 0.0                                                      | 0.0                                    | 0.0                                                      | 2.1                                        | 32.0                                                     | 0.1                                        | 1.0                                                      | -                                          | -                                                        | 913.3                                      | 3,191.0                                                              | 21.0                                       | 84.0                                                     | 3.3                                        | 29.0                                                     |
|               | Average          | 0.0                                    | 0.0                                                      | 0.0                                    | 0.0                                                      | -                                      | -                                                        | 245.5                                  | 255.2                                                    | 0.0                                    | 0.0                                                      | 0.0                                    | 0.0                                                      | 0.1                                        | 0.7                                                      | 0.0                                        | 0.0                                                      | -                                          | -                                                        | 152.5                                      | 342.9                                                                | 0.8                                        | 4.3                                                      | 0.1                                        | 0.6                                                      |
| March 9, 2025 | Minimum          | 0.0                                    | 0.0                                                      | 0.0                                    | 0.0                                                      |                                        |                                                          | 258.7                                  | 261.0                                                    | 0.0                                    | 0.0                                                      | 0.0                                    | 0.0                                                      | 0.0                                        | 0.0                                                      | 0.0                                        | 0.0                                                      | -                                          | -                                                        | 32.7                                       | 39.0                                                                 | 0.0                                        | 0.0                                                      | 0.0                                        | 0.0                                                      |
|               | Maximum          | 0.0                                    | 0.0                                                      | 0.0                                    | 0.0                                                      | -                                      | -                                                        | 400.6                                  | 422.0                                                    | 0.0                                    | 0.0                                                      | 0.0                                    | 0.0                                                      | 10.3                                       | 50.0                                                     | 0.0                                        | 0.0                                                      |                                            | -                                                        | 519.6                                      | 3,801.0                                                              | 8.3                                        | 77.0                                                     | 1.1                                        | 17.0                                                     |
|               | Average          | 0.0                                    | 0.0                                                      | 0.0                                    | 0.0                                                      | -                                      | -                                                        | 314.9                                  | 321.1                                                    | 0.0                                    | 0.0                                                      | 0.0                                    | 0.0                                                      | 0.5                                        | 3.6                                                      | 0.0                                        | 0.0                                                      |                                            | -                                                        | 158.5                                      | 457.5                                                                | 0.6                                        | 5.1                                                      | 0.0                                        | 0.2                                                      |
| Notes:        |                  |                                        |                                                          |                                        |                                                          |                                        |                                                          |                                        |                                                          |                                        |                                                          |                                        |                                                          |                                            |                                                          |                                            |                                                          |                                            |                                                          |                                            |                                                                      |                                            |                                                          |                                            |                                                          |