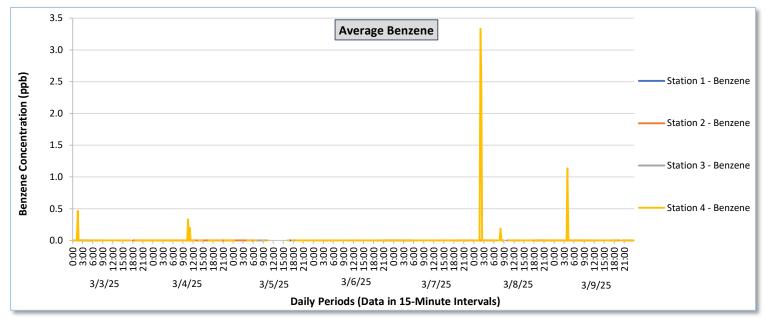

Real-Time Multigas Monitoring Bristol Landfill Air Investigation March 3 - March 9, 2025

|               |                  | Station 1                              |                                                          |                                        |                                                          |                                        |                                                          |                                        | Station 2                                                |                                        |                                                          |                                        |                                                          | Station 3                                  |                                                          |                                            |                                                          |                                            | Station 4                                                |                                            |                                                                      |                                            |                                                          |                                            |                                                          |
|---------------|------------------|----------------------------------------|----------------------------------------------------------|----------------------------------------|----------------------------------------------------------|----------------------------------------|----------------------------------------------------------|----------------------------------------|----------------------------------------------------------|----------------------------------------|----------------------------------------------------------|----------------------------------------|----------------------------------------------------------|--------------------------------------------|----------------------------------------------------------|--------------------------------------------|----------------------------------------------------------|--------------------------------------------|----------------------------------------------------------|--------------------------------------------|----------------------------------------------------------------------|--------------------------------------------|----------------------------------------------------------|--------------------------------------------|----------------------------------------------------------|
| Date          | Daily Statistics | TVOCs H2S Benzene                      |                                                          |                                        |                                                          | TVOCs H2S Benzene                      |                                                          |                                        |                                                          | TVOCs H2S Benzene                      |                                                          |                                        |                                                          |                                            | 7000                                                     |                                            |                                                          |                                            | Ron                                                      | zene                                       |                                                                      |                                            |                                                          |                                            |                                                          |
|               |                  | Average                                |                                                          | Average                                |                                                          | Average                                |                                                          | Average                                |                                                          | Average                                | _                                                        | Average                                |                                                          | Average                                    | 1                                                        | Average                                    | _                                                        | Average                                    |                                                          | Average                                    |                                                                      | Average                                    |                                                          | Average                                    |                                                          |
|               |                  | Values from<br>15-minute<br>intervals. | 1-minute<br>max within<br>each 15<br>minute<br>interval. | Values<br>from 15-<br>minute<br>intervals. | Peak ppb<br>1-minute<br>max within<br>each 15<br>minute<br>interval. | Values<br>from 15-<br>minute<br>intervals. | 1-minute<br>max within<br>each 15<br>minute<br>interval. | Values<br>from 15-<br>minute<br>intervals. | 1-minute<br>max within<br>each 15<br>minute<br>interval. |
| March 3, 2025 | Minimum          | 0.0                                    | 0.0                                                      | 0.0                                    | 0.0                                                      | -                                      | -                                                        | 0.0                                    | 0.0                                                      | 0.0                                    | 0.0                                                      | 0.0                                    | 0.0                                                      | 0.0                                        | 0.0                                                      | 0.0                                        | 0.0                                                      | 0.0                                        | 0.0                                                      | 0.0                                        | 0.0                                                                  | 0.0                                        | 0.0                                                      | 0.0                                        | 0.0                                                      |
|               | Maximum          | 0.0                                    | 0.0                                                      | 0.0                                    | 0.0                                                      | -                                      |                                                          | 415.9                                  | 471.0                                                    | 0.0                                    | 0.0                                                      | 0.0                                    | 0.0                                                      | 120.6                                      | 179.0                                                    | 0.0                                        | 0.0                                                      | 0.0                                        | 0.0                                                      | 488.8                                      | 1,825.0                                                              | 15.9                                       | 59.0                                                     | 0.5                                        | 5.0                                                      |
|               | Average          | 0.0                                    | 0.0                                                      | 0.0                                    | 0.0                                                      | -                                      | -                                                        | 121.3                                  | 126.2                                                    | 0.0                                    | 0.0                                                      | 0.0                                    | 0.0                                                      | 21.5                                       | 47.6                                                     | 0.0                                        | 0.0                                                      | 0.0                                        | 0.0                                                      | 108.6                                      | 256.8                                                                | 0.4                                        | 2.4                                                      | 0.0                                        | 0.1                                                      |
| March 4, 2025 | Minimum          | 0.0                                    | 0.0                                                      | 0.0                                    | 0.0                                                      |                                        |                                                          | 306.7                                  | 307.0                                                    | 0.0                                    | 0.0                                                      | 0.0                                    | 0.0                                                      | 0.0                                        | 0.0                                                      | 0.0                                        | 0.0                                                      | 0.0                                        | 0.0                                                      | 0.0                                        | 0.0                                                                  | 0.0                                        | 0.0                                                      | 0.0                                        | 0.0                                                      |
|               | Maximum          | 0.0                                    | 0.0                                                      | 0.0                                    | 0.0                                                      | -                                      | -                                                        | 422.8                                  | 433.0                                                    | 0.0                                    | 0.0                                                      | 0.0                                    | 0.0                                                      | 143.9                                      | 168.0                                                    | 0.0                                        | 0.0                                                      | 0.0                                        | 0.0                                                      | 496.4                                      | 1,312.0                                                              | 4.3                                        | 27.0                                                     | 0.3                                        | 5.0                                                      |
|               | Average          | 0.0                                    | 0.0                                                      | 0.0                                    | 0.0                                                      | -                                      | -                                                        | 361.2                                  | 365.0                                                    | 0.0                                    | 0.0                                                      | 0.0                                    | 0.0                                                      | 28.9                                       | 36.4                                                     | 0.0                                        | 0.0                                                      | 0.0                                        | 0.0                                                      | 71.0                                       | 204.5                                                                | 0.3                                        | 2.3                                                      | 0.0                                        | 0.1                                                      |
| March 5, 2025 | Minimum          | 0.0                                    | 0.0                                                      | 0.0                                    | 0.0                                                      | -                                      |                                                          | 112.4                                  | 113.0                                                    | 0.0                                    | 0.0                                                      | 0.0                                    | 0.0                                                      | 0.0                                        | 0.0                                                      | 0.0                                        | 0.0                                                      | 0.0                                        | 0.0                                                      | 0.0                                        | 0.0                                                                  | 0.0                                        | 0.0                                                      | 0.0                                        | 0.0                                                      |
|               | Maximum          | 0.0                                    | 0.0                                                      | 0.0                                    | 0.0                                                      |                                        |                                                          | 312.5                                  | 314.0                                                    | 0.0                                    | 0.0                                                      | 0.0                                    | 0.0                                                      | 73,644.8                                   | 76,166.0                                                 | 0.0                                        | 0.0                                                      | 0.0                                        | 0.0                                                      | 44.5                                       | 172.0                                                                | 3.1                                        | 15.0                                                     | 0.0                                        | 0.0                                                      |
|               | Average          | 0.0                                    | 0.0                                                      | 0.0                                    | 0.0                                                      | -                                      |                                                          | 206.9                                  | 212.1                                                    | 0.0                                    | 0.0                                                      | 0.0                                    | 0.0                                                      | 4,763.6                                    | 6,371.4                                                  | 0.0                                        | 0.0                                                      | 0.0                                        | 0.0                                                      | 7.7                                        | 35.3                                                                 | 0.0                                        | 0.3                                                      | 0.0                                        | 0.0                                                      |
| March 6, 2025 | Minimum          | 0.0                                    | 0.0                                                      | 0.0                                    | 0.0                                                      |                                        |                                                          | 82.0                                   | 87.0                                                     | 0.0                                    | 0.0                                                      | 0.0                                    | 0.0                                                      | 0.0                                        | 0.0                                                      | 0.0                                        | 0.0                                                      |                                            |                                                          | 0.0                                        | 0.0                                                                  | 0.0                                        | 0.0                                                      | 0.0                                        | 0.0                                                      |
|               |                  | 0.0                                    |                                                          |                                        | 0.0                                                      |                                        |                                                          |                                        |                                                          |                                        |                                                          | 0.0                                    |                                                          |                                            |                                                          |                                            | 0.0                                                      |                                            | -                                                        | 108.1                                      |                                                                      |                                            |                                                          |                                            | 0.0                                                      |
|               | Maximum          |                                        | 0.0                                                      | 0.0                                    |                                                          |                                        |                                                          | 175.3                                  | 186.0                                                    | 0.0                                    | 0.0                                                      |                                        | 0.0                                                      | 0.0                                        | 0.0                                                      | 0.0                                        |                                                          |                                            | -                                                        |                                            | 506.0                                                                | 0.6                                        | 6.0                                                      | 0.0                                        |                                                          |
|               | Average          | 0.0                                    | 0.0                                                      | 0.0                                    | 0.0                                                      | •                                      | -                                                        | 128.4                                  | 133.9                                                    | 0.0                                    | 0.0                                                      | 0.0                                    | 0.0                                                      | 0.0                                        | 0.0                                                      | 0.0                                        | 0.0                                                      |                                            | -                                                        | 53.7                                       | 117.9                                                                | 0.0                                        | 0.1                                                      | 0.0                                        | 0.0                                                      |
| March 7, 2025 | Minimum          | 0.0                                    | 0.0                                                      | 0.0                                    | 0.0                                                      | -                                      | -                                                        | 89.8                                   | 95.0                                                     | 0.0                                    | 0.0                                                      | 0.0                                    | 0.0                                                      | 0.0                                        | 0.0                                                      | 0.0                                        | 0.0                                                      | -                                          | -                                                        | 0.0                                        | 0.0                                                                  | 0.0                                        | 0.0                                                      | 0.0                                        | 0.0                                                      |
|               | Maximum          | 0.0                                    | 0.0                                                      | 0.0                                    | 0.0                                                      | -                                      | •                                                        | 269.4                                  | 289.0                                                    | 0.0                                    | 0.0                                                      | 0.0                                    | 0.0                                                      | 1.9                                        | 30.0                                                     | 0.0                                        | 0.0                                                      | -                                          | -                                                        | 628.4                                      | 1,416.0                                                              | 4.9                                        | 26.0                                                     | 0.0                                        | 0.0                                                      |
|               | Average          | 0.0                                    | 0.0                                                      | 0.0                                    | 0.0                                                      |                                        | -                                                        | 177.6                                  | 185.5                                                    | 0.0                                    | 0.0                                                      | 0.0                                    | 0.0                                                      | 0.1                                        | 1.0                                                      | 0.0                                        | 0.0                                                      | -                                          | -                                                        | 140.0                                      | 358.6                                                                | 0.6                                        | 4.2                                                      | 0.0                                        | 0.0                                                      |
| March 8, 2025 | Minimum          | 0.0                                    | 0.0                                                      | 0.0                                    | 0.0                                                      | -                                      |                                                          | 152.8                                  | 164.0                                                    | 0.0                                    | 0.0                                                      | 0.0                                    | 0.0                                                      | 0.0                                        | 0.0                                                      | 0.0                                        | 0.0                                                      | -                                          |                                                          | 35.1                                       | 60.0                                                                 | 0.0                                        | 0.0                                                      | 0.0                                        | 0.0                                                      |
|               | Maximum          | 0.0                                    | 0.0                                                      | 0.0                                    | 0.0                                                      | -                                      | -                                                        | 336.9                                  | 399.0                                                    | 0.0                                    | 0.0                                                      | 0.0                                    | 0.0                                                      | 2.1                                        | 32.0                                                     | 0.1                                        | 1.0                                                      | -                                          | -                                                        | 913.3                                      | 3,191.0                                                              | 21.0                                       | 84.0                                                     | 3.3                                        | 29.0                                                     |
|               | Average          | 0.0                                    | 0.0                                                      | 0.0                                    | 0.0                                                      | -                                      | -                                                        | 245.5                                  | 255.2                                                    | 0.0                                    | 0.0                                                      | 0.0                                    | 0.0                                                      | 0.1                                        | 0.7                                                      | 0.0                                        | 0.0                                                      | -                                          | -                                                        | 152.5                                      | 342.9                                                                | 0.8                                        | 4.3                                                      | 0.1                                        | 0.6                                                      |
| March 9, 2025 | Minimum          | 0.0                                    | 0.0                                                      | 0.0                                    | 0.0                                                      |                                        |                                                          | 258.7                                  | 261.0                                                    | 0.0                                    | 0.0                                                      | 0.0                                    | 0.0                                                      | 0.0                                        | 0.0                                                      | 0.0                                        | 0.0                                                      | -                                          | -                                                        | 32.7                                       | 39.0                                                                 | 0.0                                        | 0.0                                                      | 0.0                                        | 0.0                                                      |
|               | Maximum          | 0.0                                    | 0.0                                                      | 0.0                                    | 0.0                                                      | -                                      | -                                                        | 400.6                                  | 422.0                                                    | 0.0                                    | 0.0                                                      | 0.0                                    | 0.0                                                      | 10.3                                       | 50.0                                                     | 0.0                                        | 0.0                                                      |                                            | -                                                        | 519.6                                      | 3,801.0                                                              | 8.3                                        | 77.0                                                     | 1.1                                        | 17.0                                                     |
|               | Average          | 0.0                                    | 0.0                                                      | 0.0                                    | 0.0                                                      | -                                      | -                                                        | 314.9                                  | 321.1                                                    | 0.0                                    | 0.0                                                      | 0.0                                    | 0.0                                                      | 0.5                                        | 3.6                                                      | 0.0                                        | 0.0                                                      |                                            | -                                                        | 158.5                                      | 457.5                                                                | 0.6                                        | 5.1                                                      | 0.0                                        | 0.2                                                      |
| Notes:        |                  |                                        |                                                          |                                        |                                                          |                                        |                                                          |                                        |                                                          |                                        |                                                          |                                        |                                                          |                                            |                                                          |                                            |                                                          |                                            |                                                          |                                            |                                                                      |                                            |                                                          |                                            |                                                          |