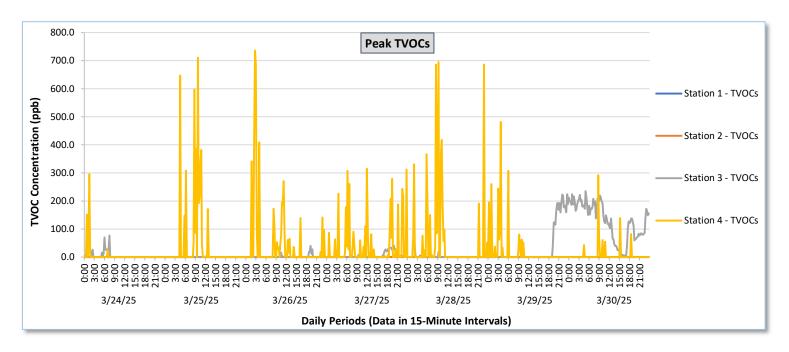

Real-Time Multigas Monitoring Bristol Landfill Air Investigation March 24 - March 30, 2025

|                |                  |                                        |                                                          | Stati                                  | on 1                                                     |                                        |                                                          | Station 2                              |                                                          |                                        |                                                          |                                        |                                                          | Station 3                                  |                                                                      |                                            |                                                                      | Station 4                                  |                                                          |                                            |                                                          |                                            |                                                          |                                            |                                                          |
|----------------|------------------|----------------------------------------|----------------------------------------------------------|----------------------------------------|----------------------------------------------------------|----------------------------------------|----------------------------------------------------------|----------------------------------------|----------------------------------------------------------|----------------------------------------|----------------------------------------------------------|----------------------------------------|----------------------------------------------------------|--------------------------------------------|----------------------------------------------------------------------|--------------------------------------------|----------------------------------------------------------------------|--------------------------------------------|----------------------------------------------------------|--------------------------------------------|----------------------------------------------------------|--------------------------------------------|----------------------------------------------------------|--------------------------------------------|----------------------------------------------------------|
| Date           | Daily Statistics | Station 1  TVOCs H2S Benzene           |                                                          |                                        | TVOCs H2S Benzene                                        |                                        |                                                          |                                        | TVOCs H2S Benzene                                        |                                        |                                                          |                                        | zene                                                     | TVOCs H2S Benzene                          |                                                                      |                                            |                                                                      |                                            |                                                          |                                            |                                                          |                                            |                                                          |                                            |                                                          |
|                |                  | Average                                |                                                          | Average                                |                                                          | Average                                |                                                          | Average                                |                                                          | Average                                |                                                          | Average                                |                                                          | Average                                    |                                                                      | Average                                    | _                                                                    | Average                                    |                                                          | Average                                    |                                                          | Average                                    |                                                          | Average                                    |                                                          |
|                |                  | Values from<br>15-minute<br>intervals. | 1-minute<br>max within<br>each 15<br>minute<br>interval. | Values<br>from 15-<br>minute<br>intervals. | Peak ppb<br>1-minute<br>max within<br>each 15<br>minute<br>interval. | Values<br>from 15-<br>minute<br>intervals. | Peak ppb<br>1-minute<br>max within<br>each 15<br>minute<br>interval. | Values<br>from 15-<br>minute<br>intervals. | 1-minute<br>max within<br>each 15<br>minute<br>interval. |
| March 24, 2025 | Minimum          | 0.0                                    | 0.0                                                      | 0.0                                    | 0.0                                                      | -                                      | -                                                        | 0.0                                    | 0.0                                                      | 0.0                                    | 0.0                                                      | -                                      | -                                                        | 0.0                                        | 0.0                                                                  | 0.0                                        | 0.0                                                                  | -                                          | -                                                        | 0.0                                        | 0.0                                                      | 0.0                                        | 0.0                                                      | 0.0                                        | 0.0                                                      |
|                | Maximum          | 0.0                                    | 0.0                                                      | 0.0                                    | 0.0                                                      | -                                      | -                                                        | 0.0                                    | 0.0                                                      | 0.0                                    | 0.0                                                      | -                                      | -                                                        | 11.5                                       | 77.0                                                                 | 0.1                                        | 1.0                                                                  |                                            | -                                                        | 24.4                                       | 295.0                                                    | 3.7                                        | 16.0                                                     | 0.0                                        | 0.0                                                      |
|                | Average          | 0.0                                    | 0.0                                                      | 0.0                                    | 0.0                                                      | -                                      | -                                                        | 0.0                                    | 0.0                                                      | 0.0                                    | 0.0                                                      | -                                      | -                                                        | 0.6                                        | 3.7                                                                  | 0.0                                        | 0.0                                                                  |                                            | -                                                        | 0.4                                        | 5.2                                                      | 0.3                                        | 1.8                                                      | -                                          | -                                                        |
| March 25, 2025 | Minimum          | 0.0                                    | 0.0                                                      | 0.0                                    | 0.0                                                      |                                        |                                                          | 0.0                                    | 0.0                                                      | 0.0                                    | 0.0                                                      |                                        | -                                                        | 0.0                                        | 0.0                                                                  | 0.0                                        | 0.0                                                                  | -                                          |                                                          | 0.0                                        | 0.0                                                      | 0.0                                        | 0.0                                                      | 0.0                                        | 0.0                                                      |
|                | Maximum          | 0.0                                    | 0.0                                                      | 0.0                                    | 0.0                                                      | -                                      |                                                          | 0.0                                    | 0.0                                                      | 0.0                                    | 0.0                                                      |                                        | -                                                        | 0.0                                        | 0.0                                                                  | 0.0                                        | 0.0                                                                  |                                            |                                                          | 381.3                                      | 711.0                                                    | 7.9                                        | 26.0                                                     | 0.0                                        | 0.0                                                      |
|                | Average          | 0.0                                    | 0.0                                                      | 0.0                                    | 0.0                                                      | -                                      | -                                                        | 0.0                                    | 0.0                                                      | 0.0                                    | 0.0                                                      | -                                      | -                                                        | 0.0                                        | 0.0                                                                  | 0.0                                        | 0.0                                                                  | -                                          |                                                          | 8.1                                        | 44.6                                                     | 0.5                                        | 2.4                                                      | 0.0                                        | 0.0                                                      |
| March 26, 2025 | Minimum          | 0.0                                    | 0.0                                                      | 0.0                                    | 0.0                                                      |                                        |                                                          | 0.0                                    | 0.0                                                      | 0.0                                    | 0.0                                                      | -                                      |                                                          | 0.0                                        | 0.0                                                                  | 0.0                                        | 0.0                                                                  |                                            |                                                          | 0.0                                        | 0.0                                                      | 0.0                                        | 0.0                                                      | 0.0                                        | 0.0                                                      |
|                | Maximum          | 0.0                                    | 0.0                                                      | 0.0                                    | 0.0                                                      | -                                      | -                                                        | 0.0                                    | 0.0                                                      | 0.0                                    | 0.0                                                      | -                                      | -                                                        | 5.4                                        | 40.0                                                                 | 0.0                                        | 0.0                                                                  |                                            |                                                          | 104.5                                      | 736.0                                                    | 5.9                                        | 39.0                                                     | 0.0                                        | 0.0                                                      |
|                | Average          | 0.0                                    | 0.0                                                      | 0.0                                    | 0.0                                                      | -                                      | -                                                        | 0.0                                    | 0.0                                                      | 0.0                                    | 0.0                                                      | -                                      | -                                                        | 0.2                                        | 1.4                                                                  | 0.0                                        | 0.0                                                                  |                                            | -                                                        | 5.5                                        | 47.6                                                     | 0.2                                        | 1.8                                                      | 0.0                                        | 0.0                                                      |
|                | Minimum          | 0.0                                    | 0.0                                                      | 0.0                                    | 0.0                                                      |                                        | -                                                        | 0.0                                    | 0.0                                                      | 0.0                                    | 0.0                                                      | -                                      |                                                          | 0.0                                        | 0.0                                                                  | 0.0                                        | 0.0                                                                  |                                            |                                                          | 0.0                                        | 0.0                                                      | 0.0                                        | 0.0                                                      | 0.0                                        | 0.0                                                      |
| March 27, 2025 | Maximum          | 0.0                                    | 0.0                                                      | 0.0                                    | 0.0                                                      |                                        |                                                          | 0.0                                    | 0.0                                                      | 0.0                                    | 0.0                                                      |                                        |                                                          | 24.1                                       | 42.0                                                                 | 0.0                                        | 0.0                                                                  |                                            |                                                          | 48.1                                       | 315.0                                                    | 5.5                                        | 21.0                                                     | 0.0                                        | 0.0                                                      |
|                | Average          | 0.0                                    | 0.0                                                      | 0.0                                    | 0.0                                                      |                                        |                                                          | 0.0                                    | 0.0                                                      | 0.0                                    | 0.0                                                      |                                        |                                                          | 2.4                                        | 5.6                                                                  | 0.0                                        | 0.0                                                                  |                                            |                                                          | 4.6                                        | 39.0                                                     | 0.6                                        | 3.6                                                      | 0.0                                        | 0.0                                                      |
| _              |                  |                                        |                                                          |                                        |                                                          |                                        |                                                          |                                        |                                                          |                                        |                                                          |                                        |                                                          |                                            |                                                                      |                                            |                                                                      |                                            |                                                          |                                            |                                                          |                                            |                                                          |                                            |                                                          |
| 3, 202 5       | Minimum          | 0.0                                    | 0.0                                                      | 0.0                                    | 0.0                                                      | •                                      | •                                                        | 0.0                                    | 0.0                                                      | 0.0                                    | 0.0                                                      | -                                      | -                                                        | 0.0                                        | 0.0                                                                  | 0.0                                        | 0.0                                                                  | •                                          | •                                                        | 0.0                                        | 0.0                                                      | 0.0                                        | 0.0                                                      | 0.0                                        | 0.0                                                      |
| March 28, 2025 | Maximum          | 0.0                                    | 0.0                                                      | 0.1                                    | 1.0                                                      | •                                      | -                                                        | 0.0                                    | 0.0                                                      | 0.1                                    | 2.0                                                      | -                                      | -                                                        | 37.2                                       | 98.0                                                                 | 0.4                                        | 3.0                                                                  | •                                          | •                                                        | 214.6                                      | 695.0                                                    | 11.6                                       | 50.0                                                     | 0.0                                        | 0.0                                                      |
|                | Average          | 0.0                                    | 0.0                                                      | 0.0                                    | 0.0                                                      | -                                      | -                                                        | 0.0                                    | 0.0                                                      | 0.0                                    | 0.0                                                      | -                                      | -                                                        | 0.5                                        | 2.2                                                                  | 0.0                                        | 0.1                                                                  | •                                          | -                                                        | 9.1                                        | 53.6                                                     | 1.0                                        | 5.8                                                      | 0.0                                        | 0.0                                                      |
| March 29, 2025 | Minimum          | 0.0                                    | 0.0                                                      | 0.0                                    | 0.0                                                      | -                                      | -                                                        | 0.0                                    | 0.0                                                      | 0.0                                    | 0.0                                                      | -                                      | -                                                        | 0.0                                        | 0.0                                                                  | 0.0                                        | 0.0                                                                  | 0.0                                        | 0.0                                                      | 0.0                                        | 0.0                                                      | 0.0                                        | 0.0                                                      | 0.0                                        | 0.0                                                      |
|                | Maximum          | 0.0                                    | 0.0                                                      | 0.1                                    | 1.0                                                      | -                                      |                                                          | 0.0                                    | 0.0                                                      | 0.2                                    | 3.0                                                      | -                                      | -                                                        | 169.3                                      | 224.0                                                                | 1.5                                        | 9.0                                                                  | 0.3                                        | 3.0                                                      | 80.9                                       | 482.0                                                    | 22.4                                       | 67.0                                                     | 0.0                                        | 0.0                                                      |
|                | Average          | 0.0                                    | 0.0                                                      | 0.0                                    | 0.0                                                      |                                        | -                                                        | 0.0                                    | 0.0                                                      | 0.0                                    | 0.1                                                      | -                                      | -                                                        | 24.7                                       | 34.5                                                                 | 0.0                                        | 0.1                                                                  | 0.0                                        | 0.2                                                      | 2.4                                        | 20.6                                                     | 2.3                                        | 10.4                                                     | -                                          | -                                                        |
| March 30, 2025 | Minimum          | 0.0                                    | 0.0                                                      | 0.0                                    | 0.0                                                      | -                                      | -                                                        | 0.0                                    | 0.0                                                      | 0.0                                    | 0.0                                                      | -                                      | -                                                        | 0.1                                        | 1.0                                                                  | 0.0                                        | 0.0                                                                  | 0.0                                        | 0.0                                                      | 0.0                                        | 0.0                                                      | 0.0                                        | 0.0                                                      | 0.0                                        | 0.0                                                      |
|                | Maximum          | 0.0                                    | 0.0                                                      | 0.0                                    | 0.0                                                      | -                                      | -                                                        | 0.0                                    | 0.0                                                      | 0.0                                    | 0.0                                                      | -                                      | -                                                        | 195.5                                      | 235.0                                                                | 0.1                                        | 2.0                                                                  | 1.9                                        | 21.0                                                     | 25.5                                       | 292.0                                                    | 12.2                                       | 52.0                                                     | 0.0                                        | 0.0                                                      |
|                | Average          | 0.0                                    | 0.0                                                      | 0.0                                    | 0.0                                                      | -                                      | -                                                        | 0.0                                    | 0.0                                                      | 0.0                                    | 0.0                                                      | -                                      | -                                                        | 103.0                                      | 129.6                                                                | 0.0                                        | 0.0                                                                  | 0.1                                        | 1.2                                                      | 0.6                                        | 7.8                                                      | 1.2                                        | 7.4                                                      | -                                          | -                                                        |

- Notes:
   Data records with a dash indicate no data is available for that interval.
- Calibration readings and data produced during periods of sensor downtime and/or maintenance are excluded from the report.
- The CTair monitoring systems at each station are programmed to initiate benzene sampling when a TVOC reading of ≥ 160 ppb is measured. It has been observed that there are occurrences of TVOC readings ≥ 160 ppb where the benzene
- sampling was not initiated. The affected stations and periods are detailed in the monitoring systems daily reports. The equipment supplier has been notified of this issue and a corrective action will be implemented when provided. - As discussed with the manufacturer of the H2S sensor, there is high likelihood that the H2S sensor has cross sensitivity with other sulfur compounds, including, but are not limited to, carbonyl sulfide, dimethyl sulfide, dimethyl disulfide, and methyl mercaptan. The potential for cross sensitivity with other reduced sulfur compounds must be considered when interpreting H2S levels recorded by the sensors.