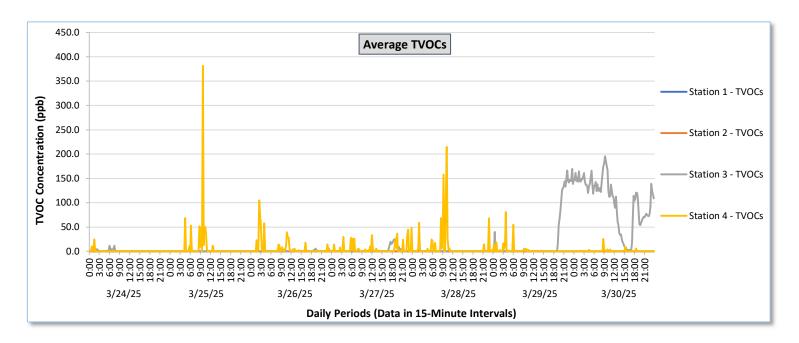

Real-Time Multigas Monitoring Bristol Landfill Air Investigation March 24 - March 30, 2025

|                |                  |                                        |                                                          | Stati                                  | on 1                                                     |                                        |                                                          | Station 2                              |                                                          |                                        |                                                          |                                        |                                                          | Station 3                                  |                                                                      |                                            |                                                                      | Station 4                                  |                                                          |                                            |                                                          |                                            |                                                          |                                            |                                                          |
|----------------|------------------|----------------------------------------|----------------------------------------------------------|----------------------------------------|----------------------------------------------------------|----------------------------------------|----------------------------------------------------------|----------------------------------------|----------------------------------------------------------|----------------------------------------|----------------------------------------------------------|----------------------------------------|----------------------------------------------------------|--------------------------------------------|----------------------------------------------------------------------|--------------------------------------------|----------------------------------------------------------------------|--------------------------------------------|----------------------------------------------------------|--------------------------------------------|----------------------------------------------------------|--------------------------------------------|----------------------------------------------------------|--------------------------------------------|----------------------------------------------------------|
| Date           | Daily Statistics | Station 1  TVOCs H2S Benzene           |                                                          |                                        | TVOCs H2S Benzene                                        |                                        |                                                          |                                        | TVOCs H2S Benzene                                        |                                        |                                                          |                                        | zene                                                     | TVOCs H2S Benzene                          |                                                                      |                                            |                                                                      |                                            |                                                          |                                            |                                                          |                                            |                                                          |                                            |                                                          |
|                |                  | Average                                |                                                          | Average                                |                                                          | Average                                |                                                          | Average                                |                                                          | Average                                |                                                          | Average                                |                                                          | Average                                    |                                                                      | Average                                    | _                                                                    | Average                                    |                                                          | Average                                    |                                                          | Average                                    |                                                          | Average                                    |                                                          |
|                |                  | Values from<br>15-minute<br>intervals. | 1-minute<br>max within<br>each 15<br>minute<br>interval. | Values<br>from 15-<br>minute<br>intervals. | Peak ppb<br>1-minute<br>max within<br>each 15<br>minute<br>interval. | Values<br>from 15-<br>minute<br>intervals. | Peak ppb<br>1-minute<br>max within<br>each 15<br>minute<br>interval. | Values<br>from 15-<br>minute<br>intervals. | 1-minute<br>max within<br>each 15<br>minute<br>interval. |
| March 24, 2025 | Minimum          | 0.0                                    | 0.0                                                      | 0.0                                    | 0.0                                                      | -                                      | -                                                        | 0.0                                    | 0.0                                                      | 0.0                                    | 0.0                                                      | -                                      | -                                                        | 0.0                                        | 0.0                                                                  | 0.0                                        | 0.0                                                                  | -                                          | -                                                        | 0.0                                        | 0.0                                                      | 0.0                                        | 0.0                                                      | 0.0                                        | 0.0                                                      |
|                | Maximum          | 0.0                                    | 0.0                                                      | 0.0                                    | 0.0                                                      | -                                      | -                                                        | 0.0                                    | 0.0                                                      | 0.0                                    | 0.0                                                      | -                                      | -                                                        | 11.5                                       | 77.0                                                                 | 0.1                                        | 1.0                                                                  |                                            | -                                                        | 24.4                                       | 295.0                                                    | 3.7                                        | 16.0                                                     | 0.0                                        | 0.0                                                      |
|                | Average          | 0.0                                    | 0.0                                                      | 0.0                                    | 0.0                                                      | -                                      | -                                                        | 0.0                                    | 0.0                                                      | 0.0                                    | 0.0                                                      | -                                      | -                                                        | 0.6                                        | 3.7                                                                  | 0.0                                        | 0.0                                                                  |                                            | -                                                        | 0.4                                        | 5.2                                                      | 0.3                                        | 1.8                                                      | -                                          | -                                                        |
| March 25, 2025 | Minimum          | 0.0                                    | 0.0                                                      | 0.0                                    | 0.0                                                      |                                        |                                                          | 0.0                                    | 0.0                                                      | 0.0                                    | 0.0                                                      |                                        | -                                                        | 0.0                                        | 0.0                                                                  | 0.0                                        | 0.0                                                                  | -                                          |                                                          | 0.0                                        | 0.0                                                      | 0.0                                        | 0.0                                                      | 0.0                                        | 0.0                                                      |
|                | Maximum          | 0.0                                    | 0.0                                                      | 0.0                                    | 0.0                                                      | -                                      |                                                          | 0.0                                    | 0.0                                                      | 0.0                                    | 0.0                                                      |                                        | -                                                        | 0.0                                        | 0.0                                                                  | 0.0                                        | 0.0                                                                  |                                            |                                                          | 381.3                                      | 711.0                                                    | 7.9                                        | 26.0                                                     | 0.0                                        | 0.0                                                      |
|                | Average          | 0.0                                    | 0.0                                                      | 0.0                                    | 0.0                                                      | -                                      | -                                                        | 0.0                                    | 0.0                                                      | 0.0                                    | 0.0                                                      | -                                      | -                                                        | 0.0                                        | 0.0                                                                  | 0.0                                        | 0.0                                                                  | -                                          |                                                          | 8.1                                        | 44.6                                                     | 0.5                                        | 2.4                                                      | 0.0                                        | 0.0                                                      |
| March 26, 2025 | Minimum          | 0.0                                    | 0.0                                                      | 0.0                                    | 0.0                                                      |                                        |                                                          | 0.0                                    | 0.0                                                      | 0.0                                    | 0.0                                                      | -                                      |                                                          | 0.0                                        | 0.0                                                                  | 0.0                                        | 0.0                                                                  |                                            |                                                          | 0.0                                        | 0.0                                                      | 0.0                                        | 0.0                                                      | 0.0                                        | 0.0                                                      |
|                | Maximum          | 0.0                                    | 0.0                                                      | 0.0                                    | 0.0                                                      | -                                      | -                                                        | 0.0                                    | 0.0                                                      | 0.0                                    | 0.0                                                      | -                                      | -                                                        | 5.4                                        | 40.0                                                                 | 0.0                                        | 0.0                                                                  |                                            |                                                          | 104.5                                      | 736.0                                                    | 5.9                                        | 39.0                                                     | 0.0                                        | 0.0                                                      |
|                | Average          | 0.0                                    | 0.0                                                      | 0.0                                    | 0.0                                                      | -                                      | -                                                        | 0.0                                    | 0.0                                                      | 0.0                                    | 0.0                                                      | -                                      | -                                                        | 0.2                                        | 1.4                                                                  | 0.0                                        | 0.0                                                                  |                                            | -                                                        | 5.5                                        | 47.6                                                     | 0.2                                        | 1.8                                                      | 0.0                                        | 0.0                                                      |
|                | Minimum          | 0.0                                    | 0.0                                                      | 0.0                                    | 0.0                                                      |                                        | -                                                        | 0.0                                    | 0.0                                                      | 0.0                                    | 0.0                                                      | -                                      |                                                          | 0.0                                        | 0.0                                                                  | 0.0                                        | 0.0                                                                  |                                            |                                                          | 0.0                                        | 0.0                                                      | 0.0                                        | 0.0                                                      | 0.0                                        | 0.0                                                      |
| March 27, 2025 | Maximum          | 0.0                                    | 0.0                                                      | 0.0                                    | 0.0                                                      |                                        |                                                          | 0.0                                    | 0.0                                                      | 0.0                                    | 0.0                                                      |                                        |                                                          | 24.1                                       | 42.0                                                                 | 0.0                                        | 0.0                                                                  |                                            |                                                          | 48.1                                       | 315.0                                                    | 5.5                                        | 21.0                                                     | 0.0                                        | 0.0                                                      |
|                | Average          | 0.0                                    | 0.0                                                      | 0.0                                    | 0.0                                                      |                                        |                                                          | 0.0                                    | 0.0                                                      | 0.0                                    | 0.0                                                      |                                        |                                                          | 2.4                                        | 5.6                                                                  | 0.0                                        | 0.0                                                                  |                                            |                                                          | 4.6                                        | 39.0                                                     | 0.6                                        | 3.6                                                      | 0.0                                        | 0.0                                                      |
| _              |                  |                                        |                                                          |                                        |                                                          |                                        |                                                          |                                        |                                                          |                                        |                                                          |                                        |                                                          |                                            |                                                                      |                                            |                                                                      |                                            |                                                          |                                            |                                                          |                                            |                                                          |                                            |                                                          |
| 3, 202 5       | Minimum          | 0.0                                    | 0.0                                                      | 0.0                                    | 0.0                                                      | •                                      | •                                                        | 0.0                                    | 0.0                                                      | 0.0                                    | 0.0                                                      | -                                      | -                                                        | 0.0                                        | 0.0                                                                  | 0.0                                        | 0.0                                                                  | •                                          | •                                                        | 0.0                                        | 0.0                                                      | 0.0                                        | 0.0                                                      | 0.0                                        | 0.0                                                      |
| March 28, 2025 | Maximum          | 0.0                                    | 0.0                                                      | 0.1                                    | 1.0                                                      | •                                      | -                                                        | 0.0                                    | 0.0                                                      | 0.1                                    | 2.0                                                      | -                                      | -                                                        | 37.2                                       | 98.0                                                                 | 0.4                                        | 3.0                                                                  | •                                          | •                                                        | 214.6                                      | 695.0                                                    | 11.6                                       | 50.0                                                     | 0.0                                        | 0.0                                                      |
|                | Average          | 0.0                                    | 0.0                                                      | 0.0                                    | 0.0                                                      | -                                      | -                                                        | 0.0                                    | 0.0                                                      | 0.0                                    | 0.0                                                      | -                                      | -                                                        | 0.5                                        | 2.2                                                                  | 0.0                                        | 0.1                                                                  | •                                          | -                                                        | 9.1                                        | 53.6                                                     | 1.0                                        | 5.8                                                      | 0.0                                        | 0.0                                                      |
| March 29, 2025 | Minimum          | 0.0                                    | 0.0                                                      | 0.0                                    | 0.0                                                      | -                                      | -                                                        | 0.0                                    | 0.0                                                      | 0.0                                    | 0.0                                                      | -                                      | -                                                        | 0.0                                        | 0.0                                                                  | 0.0                                        | 0.0                                                                  | 0.0                                        | 0.0                                                      | 0.0                                        | 0.0                                                      | 0.0                                        | 0.0                                                      | 0.0                                        | 0.0                                                      |
|                | Maximum          | 0.0                                    | 0.0                                                      | 0.1                                    | 1.0                                                      | -                                      |                                                          | 0.0                                    | 0.0                                                      | 0.2                                    | 3.0                                                      | -                                      | -                                                        | 169.3                                      | 224.0                                                                | 1.5                                        | 9.0                                                                  | 0.3                                        | 3.0                                                      | 80.9                                       | 482.0                                                    | 22.4                                       | 67.0                                                     | 0.0                                        | 0.0                                                      |
|                | Average          | 0.0                                    | 0.0                                                      | 0.0                                    | 0.0                                                      |                                        | -                                                        | 0.0                                    | 0.0                                                      | 0.0                                    | 0.1                                                      | -                                      | -                                                        | 24.7                                       | 34.5                                                                 | 0.0                                        | 0.1                                                                  | 0.0                                        | 0.2                                                      | 2.4                                        | 20.6                                                     | 2.3                                        | 10.4                                                     | -                                          | -                                                        |
| March 30, 2025 | Minimum          | 0.0                                    | 0.0                                                      | 0.0                                    | 0.0                                                      | -                                      | -                                                        | 0.0                                    | 0.0                                                      | 0.0                                    | 0.0                                                      | -                                      | -                                                        | 0.1                                        | 1.0                                                                  | 0.0                                        | 0.0                                                                  | 0.0                                        | 0.0                                                      | 0.0                                        | 0.0                                                      | 0.0                                        | 0.0                                                      | 0.0                                        | 0.0                                                      |
|                | Maximum          | 0.0                                    | 0.0                                                      | 0.0                                    | 0.0                                                      | -                                      | -                                                        | 0.0                                    | 0.0                                                      | 0.0                                    | 0.0                                                      | -                                      | -                                                        | 195.5                                      | 235.0                                                                | 0.1                                        | 2.0                                                                  | 1.9                                        | 21.0                                                     | 25.5                                       | 292.0                                                    | 12.2                                       | 52.0                                                     | 0.0                                        | 0.0                                                      |
|                | Average          | 0.0                                    | 0.0                                                      | 0.0                                    | 0.0                                                      | -                                      | -                                                        | 0.0                                    | 0.0                                                      | 0.0                                    | 0.0                                                      | -                                      | -                                                        | 103.0                                      | 129.6                                                                | 0.0                                        | 0.0                                                                  | 0.1                                        | 1.2                                                      | 0.6                                        | 7.8                                                      | 1.2                                        | 7.4                                                      | -                                          | -                                                        |

- Notes:
   Data records with a dash indicate no data is available for that interval.
- Calibration readings and data produced during periods of sensor downtime and/or maintenance are excluded from the report.
- The CTair monitoring systems at each station are programmed to initiate benzene sampling when a TVOC reading of ≥ 160 ppb is measured. It has been observed that there are occurrences of TVOC readings ≥ 160 ppb where the benzene
- sampling was not initiated. The affected stations and periods are detailed in the monitoring systems daily reports. The equipment supplier has been notified of this issue and a corrective action will be implemented when provided. - As discussed with the manufacturer of the H2S sensor, there is high likelihood that the H2S sensor has cross sensitivity with other sulfur compounds, including, but are not limited to, carbonyl sulfide, dimethyl sulfide, dimethyl disulfide, and methyl mercaptan. The potential for cross sensitivity with other reduced sulfur compounds must be considered when interpreting H2S levels recorded by the sensors.