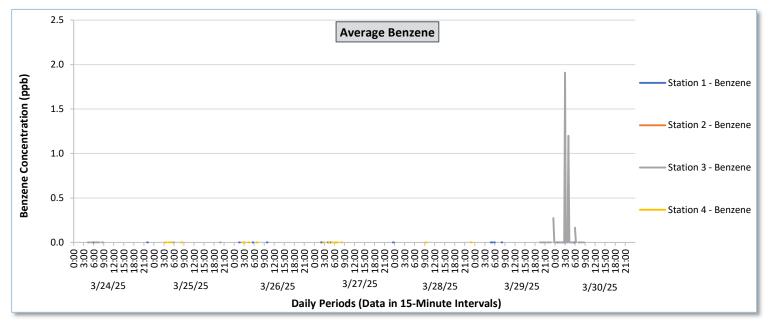

Real-Time Multigas Monitoring Bristol Landfill Air Investigation March 24 - March 30, 2025

|                |                  |                                        |                                                          | Stati                                  | on 1                                                     |                                        |                                                          | Station 2                              |                                                          |                                        |                                                          |                                        |                                                          | Station 3                                  |                                                                      |                                            |                                                                      | Station 4                                  |                                                          |                                            |                                                          |                                            |                                                          |                                            |                                                          |
|----------------|------------------|----------------------------------------|----------------------------------------------------------|----------------------------------------|----------------------------------------------------------|----------------------------------------|----------------------------------------------------------|----------------------------------------|----------------------------------------------------------|----------------------------------------|----------------------------------------------------------|----------------------------------------|----------------------------------------------------------|--------------------------------------------|----------------------------------------------------------------------|--------------------------------------------|----------------------------------------------------------------------|--------------------------------------------|----------------------------------------------------------|--------------------------------------------|----------------------------------------------------------|--------------------------------------------|----------------------------------------------------------|--------------------------------------------|----------------------------------------------------------|
| Date           | Daily Statistics | Station 1  TVOCs H2S Benzene           |                                                          |                                        | TVOCs H2S Benzene                                        |                                        |                                                          |                                        | TVOCs H2S Benzene                                        |                                        |                                                          |                                        | zene                                                     | TVOCs H2S Benzene                          |                                                                      |                                            |                                                                      |                                            |                                                          |                                            |                                                          |                                            |                                                          |                                            |                                                          |
|                |                  | Average                                |                                                          | Average                                |                                                          | Average                                |                                                          | Average                                |                                                          | Average                                |                                                          | Average                                |                                                          | Average                                    |                                                                      | Average                                    | _                                                                    | Average                                    |                                                          | Average                                    |                                                          | Average                                    |                                                          | Average                                    |                                                          |
|                |                  | Values from<br>15-minute<br>intervals. | 1-minute<br>max within<br>each 15<br>minute<br>interval. | Values<br>from 15-<br>minute<br>intervals. | Peak ppb<br>1-minute<br>max within<br>each 15<br>minute<br>interval. | Values<br>from 15-<br>minute<br>intervals. | Peak ppb<br>1-minute<br>max within<br>each 15<br>minute<br>interval. | Values<br>from 15-<br>minute<br>intervals. | 1-minute<br>max within<br>each 15<br>minute<br>interval. |
| March 24, 2025 | Minimum          | 0.0                                    | 0.0                                                      | 0.0                                    | 0.0                                                      | -                                      | -                                                        | 0.0                                    | 0.0                                                      | 0.0                                    | 0.0                                                      | -                                      | -                                                        | 0.0                                        | 0.0                                                                  | 0.0                                        | 0.0                                                                  | -                                          | -                                                        | 0.0                                        | 0.0                                                      | 0.0                                        | 0.0                                                      | 0.0                                        | 0.0                                                      |
|                | Maximum          | 0.0                                    | 0.0                                                      | 0.0                                    | 0.0                                                      | -                                      | -                                                        | 0.0                                    | 0.0                                                      | 0.0                                    | 0.0                                                      | -                                      | -                                                        | 11.5                                       | 77.0                                                                 | 0.1                                        | 1.0                                                                  |                                            | -                                                        | 24.4                                       | 295.0                                                    | 3.7                                        | 16.0                                                     | 0.0                                        | 0.0                                                      |
|                | Average          | 0.0                                    | 0.0                                                      | 0.0                                    | 0.0                                                      | -                                      | -                                                        | 0.0                                    | 0.0                                                      | 0.0                                    | 0.0                                                      | -                                      | -                                                        | 0.6                                        | 3.7                                                                  | 0.0                                        | 0.0                                                                  |                                            | -                                                        | 0.4                                        | 5.2                                                      | 0.3                                        | 1.8                                                      | -                                          | -                                                        |
| March 25, 2025 | Minimum          | 0.0                                    | 0.0                                                      | 0.0                                    | 0.0                                                      |                                        |                                                          | 0.0                                    | 0.0                                                      | 0.0                                    | 0.0                                                      |                                        | -                                                        | 0.0                                        | 0.0                                                                  | 0.0                                        | 0.0                                                                  | -                                          |                                                          | 0.0                                        | 0.0                                                      | 0.0                                        | 0.0                                                      | 0.0                                        | 0.0                                                      |
|                | Maximum          | 0.0                                    | 0.0                                                      | 0.0                                    | 0.0                                                      | -                                      |                                                          | 0.0                                    | 0.0                                                      | 0.0                                    | 0.0                                                      |                                        | -                                                        | 0.0                                        | 0.0                                                                  | 0.0                                        | 0.0                                                                  |                                            |                                                          | 381.3                                      | 711.0                                                    | 7.9                                        | 26.0                                                     | 0.0                                        | 0.0                                                      |
|                | Average          | 0.0                                    | 0.0                                                      | 0.0                                    | 0.0                                                      | -                                      | -                                                        | 0.0                                    | 0.0                                                      | 0.0                                    | 0.0                                                      | -                                      | -                                                        | 0.0                                        | 0.0                                                                  | 0.0                                        | 0.0                                                                  | -                                          |                                                          | 8.1                                        | 44.6                                                     | 0.5                                        | 2.4                                                      | 0.0                                        | 0.0                                                      |
| March 26, 2025 | Minimum          | 0.0                                    | 0.0                                                      | 0.0                                    | 0.0                                                      |                                        |                                                          | 0.0                                    | 0.0                                                      | 0.0                                    | 0.0                                                      | -                                      |                                                          | 0.0                                        | 0.0                                                                  | 0.0                                        | 0.0                                                                  |                                            |                                                          | 0.0                                        | 0.0                                                      | 0.0                                        | 0.0                                                      | 0.0                                        | 0.0                                                      |
|                | Maximum          | 0.0                                    | 0.0                                                      | 0.0                                    | 0.0                                                      | -                                      | -                                                        | 0.0                                    | 0.0                                                      | 0.0                                    | 0.0                                                      | -                                      | -                                                        | 5.4                                        | 40.0                                                                 | 0.0                                        | 0.0                                                                  |                                            |                                                          | 104.5                                      | 736.0                                                    | 5.9                                        | 39.0                                                     | 0.0                                        | 0.0                                                      |
|                | Average          | 0.0                                    | 0.0                                                      | 0.0                                    | 0.0                                                      | -                                      | -                                                        | 0.0                                    | 0.0                                                      | 0.0                                    | 0.0                                                      | -                                      | -                                                        | 0.2                                        | 1.4                                                                  | 0.0                                        | 0.0                                                                  |                                            | -                                                        | 5.5                                        | 47.6                                                     | 0.2                                        | 1.8                                                      | 0.0                                        | 0.0                                                      |
|                | Minimum          | 0.0                                    | 0.0                                                      | 0.0                                    | 0.0                                                      |                                        | -                                                        | 0.0                                    | 0.0                                                      | 0.0                                    | 0.0                                                      | -                                      |                                                          | 0.0                                        | 0.0                                                                  | 0.0                                        | 0.0                                                                  |                                            |                                                          | 0.0                                        | 0.0                                                      | 0.0                                        | 0.0                                                      | 0.0                                        | 0.0                                                      |
| March 27, 2025 | Maximum          | 0.0                                    | 0.0                                                      | 0.0                                    | 0.0                                                      |                                        |                                                          | 0.0                                    | 0.0                                                      | 0.0                                    | 0.0                                                      |                                        |                                                          | 24.1                                       | 42.0                                                                 | 0.0                                        | 0.0                                                                  |                                            |                                                          | 48.1                                       | 315.0                                                    | 5.5                                        | 21.0                                                     | 0.0                                        | 0.0                                                      |
|                | Average          | 0.0                                    | 0.0                                                      | 0.0                                    | 0.0                                                      |                                        |                                                          | 0.0                                    | 0.0                                                      | 0.0                                    | 0.0                                                      |                                        |                                                          | 2.4                                        | 5.6                                                                  | 0.0                                        | 0.0                                                                  |                                            |                                                          | 4.6                                        | 39.0                                                     | 0.6                                        | 3.6                                                      | 0.0                                        | 0.0                                                      |
| _              |                  |                                        |                                                          |                                        |                                                          |                                        |                                                          |                                        |                                                          |                                        |                                                          |                                        |                                                          |                                            |                                                                      |                                            |                                                                      |                                            |                                                          |                                            |                                                          |                                            |                                                          |                                            |                                                          |
| 3, 202 5       | Minimum          | 0.0                                    | 0.0                                                      | 0.0                                    | 0.0                                                      | •                                      | •                                                        | 0.0                                    | 0.0                                                      | 0.0                                    | 0.0                                                      | -                                      | -                                                        | 0.0                                        | 0.0                                                                  | 0.0                                        | 0.0                                                                  | •                                          | •                                                        | 0.0                                        | 0.0                                                      | 0.0                                        | 0.0                                                      | 0.0                                        | 0.0                                                      |
| March 28, 2025 | Maximum          | 0.0                                    | 0.0                                                      | 0.1                                    | 1.0                                                      | •                                      | -                                                        | 0.0                                    | 0.0                                                      | 0.1                                    | 2.0                                                      | -                                      | -                                                        | 37.2                                       | 98.0                                                                 | 0.4                                        | 3.0                                                                  | •                                          | •                                                        | 214.6                                      | 695.0                                                    | 11.6                                       | 50.0                                                     | 0.0                                        | 0.0                                                      |
|                | Average          | 0.0                                    | 0.0                                                      | 0.0                                    | 0.0                                                      | -                                      | -                                                        | 0.0                                    | 0.0                                                      | 0.0                                    | 0.0                                                      | -                                      | -                                                        | 0.5                                        | 2.2                                                                  | 0.0                                        | 0.1                                                                  | •                                          | -                                                        | 9.1                                        | 53.6                                                     | 1.0                                        | 5.8                                                      | 0.0                                        | 0.0                                                      |
| March 29, 2025 | Minimum          | 0.0                                    | 0.0                                                      | 0.0                                    | 0.0                                                      | -                                      | -                                                        | 0.0                                    | 0.0                                                      | 0.0                                    | 0.0                                                      | -                                      | -                                                        | 0.0                                        | 0.0                                                                  | 0.0                                        | 0.0                                                                  | 0.0                                        | 0.0                                                      | 0.0                                        | 0.0                                                      | 0.0                                        | 0.0                                                      | 0.0                                        | 0.0                                                      |
|                | Maximum          | 0.0                                    | 0.0                                                      | 0.1                                    | 1.0                                                      | -                                      |                                                          | 0.0                                    | 0.0                                                      | 0.2                                    | 3.0                                                      | -                                      | -                                                        | 169.3                                      | 224.0                                                                | 1.5                                        | 9.0                                                                  | 0.3                                        | 3.0                                                      | 80.9                                       | 482.0                                                    | 22.4                                       | 67.0                                                     | 0.0                                        | 0.0                                                      |
|                | Average          | 0.0                                    | 0.0                                                      | 0.0                                    | 0.0                                                      |                                        | -                                                        | 0.0                                    | 0.0                                                      | 0.0                                    | 0.1                                                      | -                                      | -                                                        | 24.7                                       | 34.5                                                                 | 0.0                                        | 0.1                                                                  | 0.0                                        | 0.2                                                      | 2.4                                        | 20.6                                                     | 2.3                                        | 10.4                                                     | -                                          | -                                                        |
| March 30, 2025 | Minimum          | 0.0                                    | 0.0                                                      | 0.0                                    | 0.0                                                      | -                                      | -                                                        | 0.0                                    | 0.0                                                      | 0.0                                    | 0.0                                                      | -                                      | -                                                        | 0.1                                        | 1.0                                                                  | 0.0                                        | 0.0                                                                  | 0.0                                        | 0.0                                                      | 0.0                                        | 0.0                                                      | 0.0                                        | 0.0                                                      | 0.0                                        | 0.0                                                      |
|                | Maximum          | 0.0                                    | 0.0                                                      | 0.0                                    | 0.0                                                      | -                                      | -                                                        | 0.0                                    | 0.0                                                      | 0.0                                    | 0.0                                                      | -                                      | -                                                        | 195.5                                      | 235.0                                                                | 0.1                                        | 2.0                                                                  | 1.9                                        | 21.0                                                     | 25.5                                       | 292.0                                                    | 12.2                                       | 52.0                                                     | 0.0                                        | 0.0                                                      |
|                | Average          | 0.0                                    | 0.0                                                      | 0.0                                    | 0.0                                                      | -                                      | -                                                        | 0.0                                    | 0.0                                                      | 0.0                                    | 0.0                                                      | -                                      | -                                                        | 103.0                                      | 129.6                                                                | 0.0                                        | 0.0                                                                  | 0.1                                        | 1.2                                                      | 0.6                                        | 7.8                                                      | 1.2                                        | 7.4                                                      | -                                          | -                                                        |

- Notes:
   Data records with a dash indicate no data is available for that interval.
- Calibration readings and data produced during periods of sensor downtime and/or maintenance are excluded from the report.
- The CTair monitoring systems at each station are programmed to initiate benzene sampling when a TVOC reading of ≥ 160 ppb is measured. It has been observed that there are occurrences of TVOC readings ≥ 160 ppb where the benzene
- sampling was not initiated. The affected stations and periods are detailed in the monitoring systems daily reports. The equipment supplier has been notified of this issue and a corrective action will be implemented when provided. - As discussed with the manufacturer of the H2S sensor, there is high likelihood that the H2S sensor has cross sensitivity with other sulfur compounds, including, but are not limited to, carbonyl sulfide, dimethyl sulfide, dimethyl disulfide, and methyl mercaptan. The potential for cross sensitivity with other reduced sulfur compounds must be considered when interpreting H2S levels recorded by the sensors.