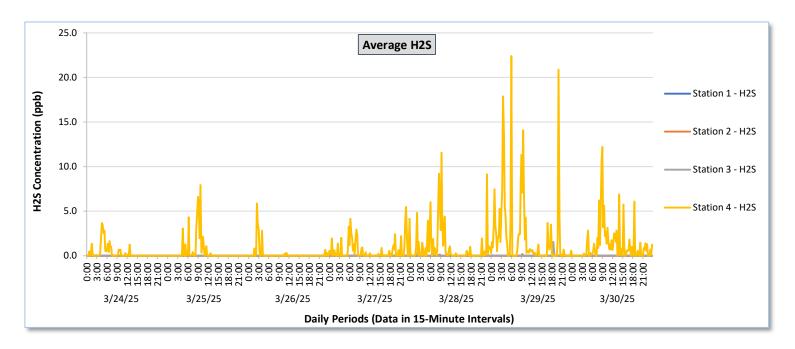

Real-Time Multigas Monitoring Bristol Landfill Air Investigation March 24 - March 30, 2025

|                |                  |                                        |                                                          | Stati                                  | on 1                                                     |                                        |                                                          | Station 2                              |                                                          |                                        |                                                          |                                        |                                                          | Station 3                                  |                                                                      |                                            |                                                                      | Station 4                                  |                                                          |                                            |                                                          |                                            |                                                          |                                            |                                                          |
|----------------|------------------|----------------------------------------|----------------------------------------------------------|----------------------------------------|----------------------------------------------------------|----------------------------------------|----------------------------------------------------------|----------------------------------------|----------------------------------------------------------|----------------------------------------|----------------------------------------------------------|----------------------------------------|----------------------------------------------------------|--------------------------------------------|----------------------------------------------------------------------|--------------------------------------------|----------------------------------------------------------------------|--------------------------------------------|----------------------------------------------------------|--------------------------------------------|----------------------------------------------------------|--------------------------------------------|----------------------------------------------------------|--------------------------------------------|----------------------------------------------------------|
| Date           | Daily Statistics | Station 1  TVOCs H2S Benzene           |                                                          |                                        | TVOCs H2S Benzene                                        |                                        |                                                          |                                        | TVOCs H2S Benzene                                        |                                        |                                                          |                                        | zene                                                     | TVOCs H2S Benzene                          |                                                                      |                                            |                                                                      |                                            |                                                          |                                            |                                                          |                                            |                                                          |                                            |                                                          |
|                |                  | Average                                |                                                          | Average                                |                                                          | Average                                |                                                          | Average                                |                                                          | Average                                |                                                          | Average                                |                                                          | Average                                    |                                                                      | Average                                    | _                                                                    | Average                                    |                                                          | Average                                    |                                                          | Average                                    |                                                          | Average                                    |                                                          |
|                |                  | Values from<br>15-minute<br>intervals. | 1-minute<br>max within<br>each 15<br>minute<br>interval. | Values<br>from 15-<br>minute<br>intervals. | Peak ppb<br>1-minute<br>max within<br>each 15<br>minute<br>interval. | Values<br>from 15-<br>minute<br>intervals. | Peak ppb<br>1-minute<br>max within<br>each 15<br>minute<br>interval. | Values<br>from 15-<br>minute<br>intervals. | 1-minute<br>max within<br>each 15<br>minute<br>interval. |
| March 24, 2025 | Minimum          | 0.0                                    | 0.0                                                      | 0.0                                    | 0.0                                                      | -                                      | -                                                        | 0.0                                    | 0.0                                                      | 0.0                                    | 0.0                                                      | -                                      | -                                                        | 0.0                                        | 0.0                                                                  | 0.0                                        | 0.0                                                                  | -                                          | -                                                        | 0.0                                        | 0.0                                                      | 0.0                                        | 0.0                                                      | 0.0                                        | 0.0                                                      |
|                | Maximum          | 0.0                                    | 0.0                                                      | 0.0                                    | 0.0                                                      | -                                      | -                                                        | 0.0                                    | 0.0                                                      | 0.0                                    | 0.0                                                      | -                                      | -                                                        | 11.5                                       | 77.0                                                                 | 0.1                                        | 1.0                                                                  |                                            | -                                                        | 24.4                                       | 295.0                                                    | 3.7                                        | 16.0                                                     | 0.0                                        | 0.0                                                      |
|                | Average          | 0.0                                    | 0.0                                                      | 0.0                                    | 0.0                                                      | -                                      | -                                                        | 0.0                                    | 0.0                                                      | 0.0                                    | 0.0                                                      | -                                      | -                                                        | 0.6                                        | 3.7                                                                  | 0.0                                        | 0.0                                                                  |                                            | -                                                        | 0.4                                        | 5.2                                                      | 0.3                                        | 1.8                                                      | -                                          | -                                                        |
| March 25, 2025 | Minimum          | 0.0                                    | 0.0                                                      | 0.0                                    | 0.0                                                      |                                        |                                                          | 0.0                                    | 0.0                                                      | 0.0                                    | 0.0                                                      |                                        | -                                                        | 0.0                                        | 0.0                                                                  | 0.0                                        | 0.0                                                                  | -                                          |                                                          | 0.0                                        | 0.0                                                      | 0.0                                        | 0.0                                                      | 0.0                                        | 0.0                                                      |
|                | Maximum          | 0.0                                    | 0.0                                                      | 0.0                                    | 0.0                                                      | -                                      |                                                          | 0.0                                    | 0.0                                                      | 0.0                                    | 0.0                                                      |                                        | -                                                        | 0.0                                        | 0.0                                                                  | 0.0                                        | 0.0                                                                  |                                            |                                                          | 381.3                                      | 711.0                                                    | 7.9                                        | 26.0                                                     | 0.0                                        | 0.0                                                      |
|                | Average          | 0.0                                    | 0.0                                                      | 0.0                                    | 0.0                                                      | -                                      | -                                                        | 0.0                                    | 0.0                                                      | 0.0                                    | 0.0                                                      | -                                      | -                                                        | 0.0                                        | 0.0                                                                  | 0.0                                        | 0.0                                                                  | -                                          |                                                          | 8.1                                        | 44.6                                                     | 0.5                                        | 2.4                                                      | 0.0                                        | 0.0                                                      |
| March 26, 2025 | Minimum          | 0.0                                    | 0.0                                                      | 0.0                                    | 0.0                                                      |                                        |                                                          | 0.0                                    | 0.0                                                      | 0.0                                    | 0.0                                                      | -                                      |                                                          | 0.0                                        | 0.0                                                                  | 0.0                                        | 0.0                                                                  |                                            |                                                          | 0.0                                        | 0.0                                                      | 0.0                                        | 0.0                                                      | 0.0                                        | 0.0                                                      |
|                | Maximum          | 0.0                                    | 0.0                                                      | 0.0                                    | 0.0                                                      | -                                      | -                                                        | 0.0                                    | 0.0                                                      | 0.0                                    | 0.0                                                      | -                                      | -                                                        | 5.4                                        | 40.0                                                                 | 0.0                                        | 0.0                                                                  |                                            |                                                          | 104.5                                      | 736.0                                                    | 5.9                                        | 39.0                                                     | 0.0                                        | 0.0                                                      |
|                | Average          | 0.0                                    | 0.0                                                      | 0.0                                    | 0.0                                                      | -                                      | -                                                        | 0.0                                    | 0.0                                                      | 0.0                                    | 0.0                                                      | -                                      | -                                                        | 0.2                                        | 1.4                                                                  | 0.0                                        | 0.0                                                                  |                                            | -                                                        | 5.5                                        | 47.6                                                     | 0.2                                        | 1.8                                                      | 0.0                                        | 0.0                                                      |
|                | Minimum          | 0.0                                    | 0.0                                                      | 0.0                                    | 0.0                                                      |                                        | -                                                        | 0.0                                    | 0.0                                                      | 0.0                                    | 0.0                                                      | -                                      |                                                          | 0.0                                        | 0.0                                                                  | 0.0                                        | 0.0                                                                  |                                            |                                                          | 0.0                                        | 0.0                                                      | 0.0                                        | 0.0                                                      | 0.0                                        | 0.0                                                      |
| March 27, 2025 | Maximum          | 0.0                                    | 0.0                                                      | 0.0                                    | 0.0                                                      |                                        |                                                          | 0.0                                    | 0.0                                                      | 0.0                                    | 0.0                                                      |                                        |                                                          | 24.1                                       | 42.0                                                                 | 0.0                                        | 0.0                                                                  |                                            |                                                          | 48.1                                       | 315.0                                                    | 5.5                                        | 21.0                                                     | 0.0                                        | 0.0                                                      |
|                | Average          | 0.0                                    | 0.0                                                      | 0.0                                    | 0.0                                                      |                                        |                                                          | 0.0                                    | 0.0                                                      | 0.0                                    | 0.0                                                      |                                        |                                                          | 2.4                                        | 5.6                                                                  | 0.0                                        | 0.0                                                                  |                                            |                                                          | 4.6                                        | 39.0                                                     | 0.6                                        | 3.6                                                      | 0.0                                        | 0.0                                                      |
| _              |                  |                                        |                                                          |                                        |                                                          |                                        |                                                          |                                        |                                                          |                                        |                                                          |                                        |                                                          |                                            |                                                                      |                                            |                                                                      |                                            |                                                          |                                            |                                                          |                                            |                                                          |                                            |                                                          |
| 3, 202 5       | Minimum          | 0.0                                    | 0.0                                                      | 0.0                                    | 0.0                                                      | •                                      | •                                                        | 0.0                                    | 0.0                                                      | 0.0                                    | 0.0                                                      | -                                      | -                                                        | 0.0                                        | 0.0                                                                  | 0.0                                        | 0.0                                                                  | •                                          | •                                                        | 0.0                                        | 0.0                                                      | 0.0                                        | 0.0                                                      | 0.0                                        | 0.0                                                      |
| March 28, 2025 | Maximum          | 0.0                                    | 0.0                                                      | 0.1                                    | 1.0                                                      | •                                      | -                                                        | 0.0                                    | 0.0                                                      | 0.1                                    | 2.0                                                      | -                                      | -                                                        | 37.2                                       | 98.0                                                                 | 0.4                                        | 3.0                                                                  | •                                          | •                                                        | 214.6                                      | 695.0                                                    | 11.6                                       | 50.0                                                     | 0.0                                        | 0.0                                                      |
|                | Average          | 0.0                                    | 0.0                                                      | 0.0                                    | 0.0                                                      | -                                      | -                                                        | 0.0                                    | 0.0                                                      | 0.0                                    | 0.0                                                      | -                                      | -                                                        | 0.5                                        | 2.2                                                                  | 0.0                                        | 0.1                                                                  | •                                          | -                                                        | 9.1                                        | 53.6                                                     | 1.0                                        | 5.8                                                      | 0.0                                        | 0.0                                                      |
| March 29, 2025 | Minimum          | 0.0                                    | 0.0                                                      | 0.0                                    | 0.0                                                      | -                                      | -                                                        | 0.0                                    | 0.0                                                      | 0.0                                    | 0.0                                                      | -                                      | -                                                        | 0.0                                        | 0.0                                                                  | 0.0                                        | 0.0                                                                  | 0.0                                        | 0.0                                                      | 0.0                                        | 0.0                                                      | 0.0                                        | 0.0                                                      | 0.0                                        | 0.0                                                      |
|                | Maximum          | 0.0                                    | 0.0                                                      | 0.1                                    | 1.0                                                      | -                                      |                                                          | 0.0                                    | 0.0                                                      | 0.2                                    | 3.0                                                      | -                                      | -                                                        | 169.3                                      | 224.0                                                                | 1.5                                        | 9.0                                                                  | 0.3                                        | 3.0                                                      | 80.9                                       | 482.0                                                    | 22.4                                       | 67.0                                                     | 0.0                                        | 0.0                                                      |
|                | Average          | 0.0                                    | 0.0                                                      | 0.0                                    | 0.0                                                      |                                        | -                                                        | 0.0                                    | 0.0                                                      | 0.0                                    | 0.1                                                      | -                                      | -                                                        | 24.7                                       | 34.5                                                                 | 0.0                                        | 0.1                                                                  | 0.0                                        | 0.2                                                      | 2.4                                        | 20.6                                                     | 2.3                                        | 10.4                                                     | -                                          | -                                                        |
| March 30, 2025 | Minimum          | 0.0                                    | 0.0                                                      | 0.0                                    | 0.0                                                      | -                                      | -                                                        | 0.0                                    | 0.0                                                      | 0.0                                    | 0.0                                                      | -                                      | -                                                        | 0.1                                        | 1.0                                                                  | 0.0                                        | 0.0                                                                  | 0.0                                        | 0.0                                                      | 0.0                                        | 0.0                                                      | 0.0                                        | 0.0                                                      | 0.0                                        | 0.0                                                      |
|                | Maximum          | 0.0                                    | 0.0                                                      | 0.0                                    | 0.0                                                      | -                                      | -                                                        | 0.0                                    | 0.0                                                      | 0.0                                    | 0.0                                                      | -                                      | -                                                        | 195.5                                      | 235.0                                                                | 0.1                                        | 2.0                                                                  | 1.9                                        | 21.0                                                     | 25.5                                       | 292.0                                                    | 12.2                                       | 52.0                                                     | 0.0                                        | 0.0                                                      |
|                | Average          | 0.0                                    | 0.0                                                      | 0.0                                    | 0.0                                                      | -                                      | -                                                        | 0.0                                    | 0.0                                                      | 0.0                                    | 0.0                                                      | -                                      | -                                                        | 103.0                                      | 129.6                                                                | 0.0                                        | 0.0                                                                  | 0.1                                        | 1.2                                                      | 0.6                                        | 7.8                                                      | 1.2                                        | 7.4                                                      | -                                          | -                                                        |

- Notes:
   Data records with a dash indicate no data is available for that interval.
- Calibration readings and data produced during periods of sensor downtime and/or maintenance are excluded from the report.
- The CTair monitoring systems at each station are programmed to initiate benzene sampling when a TVOC reading of ≥ 160 ppb is measured. It has been observed that there are occurrences of TVOC readings ≥ 160 ppb where the benzene
- sampling was not initiated. The affected stations and periods are detailed in the monitoring systems daily reports. The equipment supplier has been notified of this issue and a corrective action will be implemented when provided. - As discussed with the manufacturer of the H2S sensor, there is high likelihood that the H2S sensor has cross sensitivity with other sulfur compounds, including, but are not limited to, carbonyl sulfide, dimethyl sulfide, dimethyl disulfide, and methyl mercaptan. The potential for cross sensitivity with other reduced sulfur compounds must be considered when interpreting H2S levels recorded by the sensors.