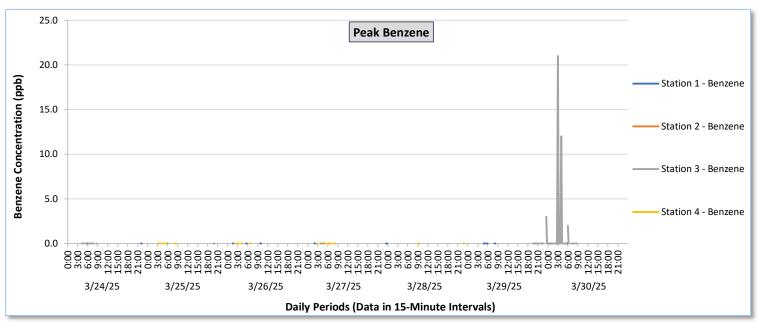

Real-Time Multigas Monitoring Bristol Landfill Air Investigation March 24 - March 30, 2025

|                |                  |                                        |                                                          | Stati                                  | on 1                                                     |                                        |                                                          | Station 2                              |                                                          |                                        |                                                          |                                        |                                                          | Station 3                                  |                                                                      |                                            |                                                                      | Station 4                                  |                                                          |                                            |                                                          |                                            |                                                          |                                            |                                                          |
|----------------|------------------|----------------------------------------|----------------------------------------------------------|----------------------------------------|----------------------------------------------------------|----------------------------------------|----------------------------------------------------------|----------------------------------------|----------------------------------------------------------|----------------------------------------|----------------------------------------------------------|----------------------------------------|----------------------------------------------------------|--------------------------------------------|----------------------------------------------------------------------|--------------------------------------------|----------------------------------------------------------------------|--------------------------------------------|----------------------------------------------------------|--------------------------------------------|----------------------------------------------------------|--------------------------------------------|----------------------------------------------------------|--------------------------------------------|----------------------------------------------------------|
| Date           | Daily Statistics | Station 1  TVOCs H2S Benzene           |                                                          |                                        | TVOCs H2S Benzene                                        |                                        |                                                          |                                        | TVOCs H2S Benzene                                        |                                        |                                                          |                                        | zene                                                     | TVOCs H2S Benzene                          |                                                                      |                                            |                                                                      |                                            |                                                          |                                            |                                                          |                                            |                                                          |                                            |                                                          |
|                |                  | Average                                |                                                          | Average                                |                                                          | Average                                |                                                          | Average                                |                                                          | Average                                |                                                          | Average                                |                                                          | Average                                    |                                                                      | Average                                    | _                                                                    | Average                                    |                                                          | Average                                    |                                                          | Average                                    |                                                          | Average                                    |                                                          |
|                |                  | Values from<br>15-minute<br>intervals. | 1-minute<br>max within<br>each 15<br>minute<br>interval. | Values<br>from 15-<br>minute<br>intervals. | Peak ppb<br>1-minute<br>max within<br>each 15<br>minute<br>interval. | Values<br>from 15-<br>minute<br>intervals. | Peak ppb<br>1-minute<br>max within<br>each 15<br>minute<br>interval. | Values<br>from 15-<br>minute<br>intervals. | 1-minute<br>max within<br>each 15<br>minute<br>interval. |
| March 24, 2025 | Minimum          | 0.0                                    | 0.0                                                      | 0.0                                    | 0.0                                                      | -                                      | -                                                        | 0.0                                    | 0.0                                                      | 0.0                                    | 0.0                                                      | -                                      | -                                                        | 0.0                                        | 0.0                                                                  | 0.0                                        | 0.0                                                                  | -                                          | -                                                        | 0.0                                        | 0.0                                                      | 0.0                                        | 0.0                                                      | 0.0                                        | 0.0                                                      |
|                | Maximum          | 0.0                                    | 0.0                                                      | 0.0                                    | 0.0                                                      | -                                      | -                                                        | 0.0                                    | 0.0                                                      | 0.0                                    | 0.0                                                      | -                                      | -                                                        | 11.5                                       | 77.0                                                                 | 0.1                                        | 1.0                                                                  |                                            | -                                                        | 24.4                                       | 295.0                                                    | 3.7                                        | 16.0                                                     | 0.0                                        | 0.0                                                      |
|                | Average          | 0.0                                    | 0.0                                                      | 0.0                                    | 0.0                                                      | -                                      | -                                                        | 0.0                                    | 0.0                                                      | 0.0                                    | 0.0                                                      | -                                      | -                                                        | 0.6                                        | 3.7                                                                  | 0.0                                        | 0.0                                                                  |                                            | -                                                        | 0.4                                        | 5.2                                                      | 0.3                                        | 1.8                                                      | -                                          | -                                                        |
| March 25, 2025 | Minimum          | 0.0                                    | 0.0                                                      | 0.0                                    | 0.0                                                      |                                        |                                                          | 0.0                                    | 0.0                                                      | 0.0                                    | 0.0                                                      |                                        | -                                                        | 0.0                                        | 0.0                                                                  | 0.0                                        | 0.0                                                                  | -                                          |                                                          | 0.0                                        | 0.0                                                      | 0.0                                        | 0.0                                                      | 0.0                                        | 0.0                                                      |
|                | Maximum          | 0.0                                    | 0.0                                                      | 0.0                                    | 0.0                                                      | -                                      |                                                          | 0.0                                    | 0.0                                                      | 0.0                                    | 0.0                                                      |                                        | -                                                        | 0.0                                        | 0.0                                                                  | 0.0                                        | 0.0                                                                  |                                            |                                                          | 381.3                                      | 711.0                                                    | 7.9                                        | 26.0                                                     | 0.0                                        | 0.0                                                      |
|                | Average          | 0.0                                    | 0.0                                                      | 0.0                                    | 0.0                                                      | -                                      | -                                                        | 0.0                                    | 0.0                                                      | 0.0                                    | 0.0                                                      | -                                      | -                                                        | 0.0                                        | 0.0                                                                  | 0.0                                        | 0.0                                                                  | -                                          |                                                          | 8.1                                        | 44.6                                                     | 0.5                                        | 2.4                                                      | 0.0                                        | 0.0                                                      |
| March 26, 2025 | Minimum          | 0.0                                    | 0.0                                                      | 0.0                                    | 0.0                                                      |                                        |                                                          | 0.0                                    | 0.0                                                      | 0.0                                    | 0.0                                                      | -                                      |                                                          | 0.0                                        | 0.0                                                                  | 0.0                                        | 0.0                                                                  |                                            |                                                          | 0.0                                        | 0.0                                                      | 0.0                                        | 0.0                                                      | 0.0                                        | 0.0                                                      |
|                | Maximum          | 0.0                                    | 0.0                                                      | 0.0                                    | 0.0                                                      | -                                      | -                                                        | 0.0                                    | 0.0                                                      | 0.0                                    | 0.0                                                      | -                                      | -                                                        | 5.4                                        | 40.0                                                                 | 0.0                                        | 0.0                                                                  |                                            |                                                          | 104.5                                      | 736.0                                                    | 5.9                                        | 39.0                                                     | 0.0                                        | 0.0                                                      |
|                | Average          | 0.0                                    | 0.0                                                      | 0.0                                    | 0.0                                                      | -                                      | -                                                        | 0.0                                    | 0.0                                                      | 0.0                                    | 0.0                                                      | -                                      | -                                                        | 0.2                                        | 1.4                                                                  | 0.0                                        | 0.0                                                                  |                                            | -                                                        | 5.5                                        | 47.6                                                     | 0.2                                        | 1.8                                                      | 0.0                                        | 0.0                                                      |
|                | Minimum          | 0.0                                    | 0.0                                                      | 0.0                                    | 0.0                                                      |                                        | -                                                        | 0.0                                    | 0.0                                                      | 0.0                                    | 0.0                                                      | -                                      |                                                          | 0.0                                        | 0.0                                                                  | 0.0                                        | 0.0                                                                  |                                            |                                                          | 0.0                                        | 0.0                                                      | 0.0                                        | 0.0                                                      | 0.0                                        | 0.0                                                      |
| March 27, 2025 | Maximum          | 0.0                                    | 0.0                                                      | 0.0                                    | 0.0                                                      |                                        |                                                          | 0.0                                    | 0.0                                                      | 0.0                                    | 0.0                                                      |                                        |                                                          | 24.1                                       | 42.0                                                                 | 0.0                                        | 0.0                                                                  |                                            |                                                          | 48.1                                       | 315.0                                                    | 5.5                                        | 21.0                                                     | 0.0                                        | 0.0                                                      |
|                | Average          | 0.0                                    | 0.0                                                      | 0.0                                    | 0.0                                                      |                                        |                                                          | 0.0                                    | 0.0                                                      | 0.0                                    | 0.0                                                      |                                        |                                                          | 2.4                                        | 5.6                                                                  | 0.0                                        | 0.0                                                                  |                                            |                                                          | 4.6                                        | 39.0                                                     | 0.6                                        | 3.6                                                      | 0.0                                        | 0.0                                                      |
| _              |                  |                                        |                                                          |                                        |                                                          |                                        |                                                          |                                        |                                                          |                                        |                                                          |                                        |                                                          |                                            |                                                                      |                                            |                                                                      |                                            |                                                          |                                            |                                                          |                                            |                                                          |                                            |                                                          |
| 3, 202 5       | Minimum          | 0.0                                    | 0.0                                                      | 0.0                                    | 0.0                                                      | •                                      | •                                                        | 0.0                                    | 0.0                                                      | 0.0                                    | 0.0                                                      | -                                      | -                                                        | 0.0                                        | 0.0                                                                  | 0.0                                        | 0.0                                                                  | •                                          | •                                                        | 0.0                                        | 0.0                                                      | 0.0                                        | 0.0                                                      | 0.0                                        | 0.0                                                      |
| March 28, 2025 | Maximum          | 0.0                                    | 0.0                                                      | 0.1                                    | 1.0                                                      | •                                      | -                                                        | 0.0                                    | 0.0                                                      | 0.1                                    | 2.0                                                      | -                                      | -                                                        | 37.2                                       | 98.0                                                                 | 0.4                                        | 3.0                                                                  | •                                          | •                                                        | 214.6                                      | 695.0                                                    | 11.6                                       | 50.0                                                     | 0.0                                        | 0.0                                                      |
|                | Average          | 0.0                                    | 0.0                                                      | 0.0                                    | 0.0                                                      | -                                      | -                                                        | 0.0                                    | 0.0                                                      | 0.0                                    | 0.0                                                      | -                                      | -                                                        | 0.5                                        | 2.2                                                                  | 0.0                                        | 0.1                                                                  | •                                          | -                                                        | 9.1                                        | 53.6                                                     | 1.0                                        | 5.8                                                      | 0.0                                        | 0.0                                                      |
| March 29, 2025 | Minimum          | 0.0                                    | 0.0                                                      | 0.0                                    | 0.0                                                      | -                                      | -                                                        | 0.0                                    | 0.0                                                      | 0.0                                    | 0.0                                                      | -                                      | -                                                        | 0.0                                        | 0.0                                                                  | 0.0                                        | 0.0                                                                  | 0.0                                        | 0.0                                                      | 0.0                                        | 0.0                                                      | 0.0                                        | 0.0                                                      | 0.0                                        | 0.0                                                      |
|                | Maximum          | 0.0                                    | 0.0                                                      | 0.1                                    | 1.0                                                      | -                                      |                                                          | 0.0                                    | 0.0                                                      | 0.2                                    | 3.0                                                      | -                                      | -                                                        | 169.3                                      | 224.0                                                                | 1.5                                        | 9.0                                                                  | 0.3                                        | 3.0                                                      | 80.9                                       | 482.0                                                    | 22.4                                       | 67.0                                                     | 0.0                                        | 0.0                                                      |
|                | Average          | 0.0                                    | 0.0                                                      | 0.0                                    | 0.0                                                      |                                        | -                                                        | 0.0                                    | 0.0                                                      | 0.0                                    | 0.1                                                      | -                                      | -                                                        | 24.7                                       | 34.5                                                                 | 0.0                                        | 0.1                                                                  | 0.0                                        | 0.2                                                      | 2.4                                        | 20.6                                                     | 2.3                                        | 10.4                                                     | -                                          | -                                                        |
| March 30, 2025 | Minimum          | 0.0                                    | 0.0                                                      | 0.0                                    | 0.0                                                      | -                                      | -                                                        | 0.0                                    | 0.0                                                      | 0.0                                    | 0.0                                                      | -                                      | -                                                        | 0.1                                        | 1.0                                                                  | 0.0                                        | 0.0                                                                  | 0.0                                        | 0.0                                                      | 0.0                                        | 0.0                                                      | 0.0                                        | 0.0                                                      | 0.0                                        | 0.0                                                      |
|                | Maximum          | 0.0                                    | 0.0                                                      | 0.0                                    | 0.0                                                      | -                                      | -                                                        | 0.0                                    | 0.0                                                      | 0.0                                    | 0.0                                                      | -                                      | -                                                        | 195.5                                      | 235.0                                                                | 0.1                                        | 2.0                                                                  | 1.9                                        | 21.0                                                     | 25.5                                       | 292.0                                                    | 12.2                                       | 52.0                                                     | 0.0                                        | 0.0                                                      |
|                | Average          | 0.0                                    | 0.0                                                      | 0.0                                    | 0.0                                                      | -                                      | -                                                        | 0.0                                    | 0.0                                                      | 0.0                                    | 0.0                                                      | -                                      | -                                                        | 103.0                                      | 129.6                                                                | 0.0                                        | 0.0                                                                  | 0.1                                        | 1.2                                                      | 0.6                                        | 7.8                                                      | 1.2                                        | 7.4                                                      | -                                          | -                                                        |

- Notes:
   Data records with a dash indicate no data is available for that interval.
- Calibration readings and data produced during periods of sensor downtime and/or maintenance are excluded from the report.
- The CTair monitoring systems at each station are programmed to initiate benzene sampling when a TVOC reading of ≥ 160 ppb is measured. It has been observed that there are occurrences of TVOC readings ≥ 160 ppb where the benzene
- sampling was not initiated. The affected stations and periods are detailed in the monitoring systems daily reports. The equipment supplier has been notified of this issue and a corrective action will be implemented when provided. - As discussed with the manufacturer of the H2S sensor, there is high likelihood that the H2S sensor has cross sensitivity with other sulfur compounds, including, but are not limited to, carbonyl sulfide, dimethyl sulfide, dimethyl disulfide, and methyl mercaptan. The potential for cross sensitivity with other reduced sulfur compounds must be considered when interpreting H2S levels recorded by the sensors.