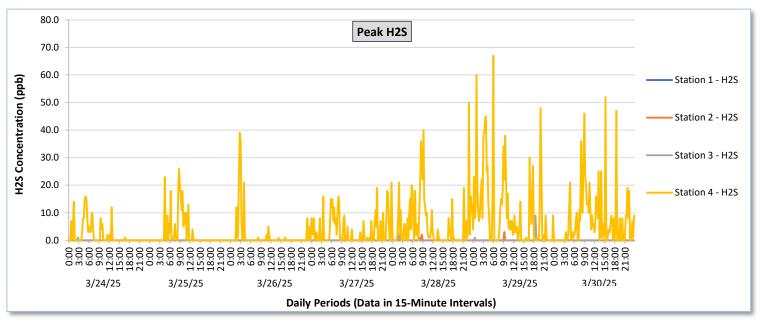

Real-Time Multigas Monitoring Bristol Landfill Air Investigation March 24 - March 30, 2025

|                |                  |                                        |                                                          | Stati                                  | on 1                                                     |                                        |                                                          | Station 2                              |                                                          |                                        |                                                          |                                        |                                                          | Station 3                                  |                                                                      |                                            |                                                                      | Station 4                                  |                                                          |                                            |                                                          |                                            |                                                          |                                            |                                                          |
|----------------|------------------|----------------------------------------|----------------------------------------------------------|----------------------------------------|----------------------------------------------------------|----------------------------------------|----------------------------------------------------------|----------------------------------------|----------------------------------------------------------|----------------------------------------|----------------------------------------------------------|----------------------------------------|----------------------------------------------------------|--------------------------------------------|----------------------------------------------------------------------|--------------------------------------------|----------------------------------------------------------------------|--------------------------------------------|----------------------------------------------------------|--------------------------------------------|----------------------------------------------------------|--------------------------------------------|----------------------------------------------------------|--------------------------------------------|----------------------------------------------------------|
| Date           | Daily Statistics | Station 1  TVOCs H2S Benzene           |                                                          |                                        | TVOCs H2S Benzene                                        |                                        |                                                          |                                        | TVOCs H2S Benzene                                        |                                        |                                                          |                                        | zene                                                     | TVOCs H2S Benzene                          |                                                                      |                                            |                                                                      |                                            |                                                          |                                            |                                                          |                                            |                                                          |                                            |                                                          |
|                |                  | Average                                |                                                          | Average                                |                                                          | Average                                |                                                          | Average                                |                                                          | Average                                |                                                          | Average                                |                                                          | Average                                    |                                                                      | Average                                    | _                                                                    | Average                                    |                                                          | Average                                    |                                                          | Average                                    |                                                          | Average                                    |                                                          |
|                |                  | Values from<br>15-minute<br>intervals. | 1-minute<br>max within<br>each 15<br>minute<br>interval. | Values<br>from 15-<br>minute<br>intervals. | Peak ppb<br>1-minute<br>max within<br>each 15<br>minute<br>interval. | Values<br>from 15-<br>minute<br>intervals. | Peak ppb<br>1-minute<br>max within<br>each 15<br>minute<br>interval. | Values<br>from 15-<br>minute<br>intervals. | 1-minute<br>max within<br>each 15<br>minute<br>interval. |
| March 24, 2025 | Minimum          | 0.0                                    | 0.0                                                      | 0.0                                    | 0.0                                                      | -                                      | -                                                        | 0.0                                    | 0.0                                                      | 0.0                                    | 0.0                                                      | -                                      | -                                                        | 0.0                                        | 0.0                                                                  | 0.0                                        | 0.0                                                                  | -                                          | -                                                        | 0.0                                        | 0.0                                                      | 0.0                                        | 0.0                                                      | 0.0                                        | 0.0                                                      |
|                | Maximum          | 0.0                                    | 0.0                                                      | 0.0                                    | 0.0                                                      | -                                      | -                                                        | 0.0                                    | 0.0                                                      | 0.0                                    | 0.0                                                      | -                                      | -                                                        | 11.5                                       | 77.0                                                                 | 0.1                                        | 1.0                                                                  |                                            | -                                                        | 24.4                                       | 295.0                                                    | 3.7                                        | 16.0                                                     | 0.0                                        | 0.0                                                      |
|                | Average          | 0.0                                    | 0.0                                                      | 0.0                                    | 0.0                                                      | -                                      | -                                                        | 0.0                                    | 0.0                                                      | 0.0                                    | 0.0                                                      | -                                      | -                                                        | 0.6                                        | 3.7                                                                  | 0.0                                        | 0.0                                                                  |                                            | -                                                        | 0.4                                        | 5.2                                                      | 0.3                                        | 1.8                                                      | -                                          | -                                                        |
| March 25, 2025 | Minimum          | 0.0                                    | 0.0                                                      | 0.0                                    | 0.0                                                      |                                        |                                                          | 0.0                                    | 0.0                                                      | 0.0                                    | 0.0                                                      |                                        | -                                                        | 0.0                                        | 0.0                                                                  | 0.0                                        | 0.0                                                                  | -                                          |                                                          | 0.0                                        | 0.0                                                      | 0.0                                        | 0.0                                                      | 0.0                                        | 0.0                                                      |
|                | Maximum          | 0.0                                    | 0.0                                                      | 0.0                                    | 0.0                                                      | -                                      |                                                          | 0.0                                    | 0.0                                                      | 0.0                                    | 0.0                                                      |                                        | -                                                        | 0.0                                        | 0.0                                                                  | 0.0                                        | 0.0                                                                  |                                            |                                                          | 381.3                                      | 711.0                                                    | 7.9                                        | 26.0                                                     | 0.0                                        | 0.0                                                      |
|                | Average          | 0.0                                    | 0.0                                                      | 0.0                                    | 0.0                                                      | -                                      | -                                                        | 0.0                                    | 0.0                                                      | 0.0                                    | 0.0                                                      | -                                      | -                                                        | 0.0                                        | 0.0                                                                  | 0.0                                        | 0.0                                                                  | -                                          |                                                          | 8.1                                        | 44.6                                                     | 0.5                                        | 2.4                                                      | 0.0                                        | 0.0                                                      |
| March 26, 2025 | Minimum          | 0.0                                    | 0.0                                                      | 0.0                                    | 0.0                                                      |                                        |                                                          | 0.0                                    | 0.0                                                      | 0.0                                    | 0.0                                                      | -                                      |                                                          | 0.0                                        | 0.0                                                                  | 0.0                                        | 0.0                                                                  |                                            |                                                          | 0.0                                        | 0.0                                                      | 0.0                                        | 0.0                                                      | 0.0                                        | 0.0                                                      |
|                | Maximum          | 0.0                                    | 0.0                                                      | 0.0                                    | 0.0                                                      | -                                      | -                                                        | 0.0                                    | 0.0                                                      | 0.0                                    | 0.0                                                      | -                                      | -                                                        | 5.4                                        | 40.0                                                                 | 0.0                                        | 0.0                                                                  |                                            |                                                          | 104.5                                      | 736.0                                                    | 5.9                                        | 39.0                                                     | 0.0                                        | 0.0                                                      |
|                | Average          | 0.0                                    | 0.0                                                      | 0.0                                    | 0.0                                                      | -                                      | -                                                        | 0.0                                    | 0.0                                                      | 0.0                                    | 0.0                                                      | -                                      | -                                                        | 0.2                                        | 1.4                                                                  | 0.0                                        | 0.0                                                                  |                                            | -                                                        | 5.5                                        | 47.6                                                     | 0.2                                        | 1.8                                                      | 0.0                                        | 0.0                                                      |
|                | Minimum          | 0.0                                    | 0.0                                                      | 0.0                                    | 0.0                                                      |                                        | -                                                        | 0.0                                    | 0.0                                                      | 0.0                                    | 0.0                                                      | -                                      |                                                          | 0.0                                        | 0.0                                                                  | 0.0                                        | 0.0                                                                  |                                            |                                                          | 0.0                                        | 0.0                                                      | 0.0                                        | 0.0                                                      | 0.0                                        | 0.0                                                      |
| March 27, 2025 | Maximum          | 0.0                                    | 0.0                                                      | 0.0                                    | 0.0                                                      |                                        |                                                          | 0.0                                    | 0.0                                                      | 0.0                                    | 0.0                                                      |                                        |                                                          | 24.1                                       | 42.0                                                                 | 0.0                                        | 0.0                                                                  |                                            |                                                          | 48.1                                       | 315.0                                                    | 5.5                                        | 21.0                                                     | 0.0                                        | 0.0                                                      |
|                | Average          | 0.0                                    | 0.0                                                      | 0.0                                    | 0.0                                                      |                                        |                                                          | 0.0                                    | 0.0                                                      | 0.0                                    | 0.0                                                      |                                        |                                                          | 2.4                                        | 5.6                                                                  | 0.0                                        | 0.0                                                                  |                                            |                                                          | 4.6                                        | 39.0                                                     | 0.6                                        | 3.6                                                      | 0.0                                        | 0.0                                                      |
| _              |                  |                                        |                                                          |                                        |                                                          |                                        |                                                          |                                        |                                                          |                                        |                                                          |                                        |                                                          |                                            |                                                                      |                                            |                                                                      |                                            |                                                          |                                            |                                                          |                                            |                                                          |                                            |                                                          |
| 3, 202 5       | Minimum          | 0.0                                    | 0.0                                                      | 0.0                                    | 0.0                                                      | •                                      | •                                                        | 0.0                                    | 0.0                                                      | 0.0                                    | 0.0                                                      | -                                      | -                                                        | 0.0                                        | 0.0                                                                  | 0.0                                        | 0.0                                                                  | •                                          | •                                                        | 0.0                                        | 0.0                                                      | 0.0                                        | 0.0                                                      | 0.0                                        | 0.0                                                      |
| March 28, 2025 | Maximum          | 0.0                                    | 0.0                                                      | 0.1                                    | 1.0                                                      | •                                      | -                                                        | 0.0                                    | 0.0                                                      | 0.1                                    | 2.0                                                      | -                                      | -                                                        | 37.2                                       | 98.0                                                                 | 0.4                                        | 3.0                                                                  | •                                          | •                                                        | 214.6                                      | 695.0                                                    | 11.6                                       | 50.0                                                     | 0.0                                        | 0.0                                                      |
|                | Average          | 0.0                                    | 0.0                                                      | 0.0                                    | 0.0                                                      | -                                      | -                                                        | 0.0                                    | 0.0                                                      | 0.0                                    | 0.0                                                      | -                                      | -                                                        | 0.5                                        | 2.2                                                                  | 0.0                                        | 0.1                                                                  | •                                          | -                                                        | 9.1                                        | 53.6                                                     | 1.0                                        | 5.8                                                      | 0.0                                        | 0.0                                                      |
| March 29, 2025 | Minimum          | 0.0                                    | 0.0                                                      | 0.0                                    | 0.0                                                      | -                                      | -                                                        | 0.0                                    | 0.0                                                      | 0.0                                    | 0.0                                                      | -                                      | -                                                        | 0.0                                        | 0.0                                                                  | 0.0                                        | 0.0                                                                  | 0.0                                        | 0.0                                                      | 0.0                                        | 0.0                                                      | 0.0                                        | 0.0                                                      | 0.0                                        | 0.0                                                      |
|                | Maximum          | 0.0                                    | 0.0                                                      | 0.1                                    | 1.0                                                      | -                                      |                                                          | 0.0                                    | 0.0                                                      | 0.2                                    | 3.0                                                      | -                                      | -                                                        | 169.3                                      | 224.0                                                                | 1.5                                        | 9.0                                                                  | 0.3                                        | 3.0                                                      | 80.9                                       | 482.0                                                    | 22.4                                       | 67.0                                                     | 0.0                                        | 0.0                                                      |
|                | Average          | 0.0                                    | 0.0                                                      | 0.0                                    | 0.0                                                      |                                        | -                                                        | 0.0                                    | 0.0                                                      | 0.0                                    | 0.1                                                      | -                                      | -                                                        | 24.7                                       | 34.5                                                                 | 0.0                                        | 0.1                                                                  | 0.0                                        | 0.2                                                      | 2.4                                        | 20.6                                                     | 2.3                                        | 10.4                                                     | -                                          | -                                                        |
| March 30, 2025 | Minimum          | 0.0                                    | 0.0                                                      | 0.0                                    | 0.0                                                      | -                                      | -                                                        | 0.0                                    | 0.0                                                      | 0.0                                    | 0.0                                                      | -                                      | -                                                        | 0.1                                        | 1.0                                                                  | 0.0                                        | 0.0                                                                  | 0.0                                        | 0.0                                                      | 0.0                                        | 0.0                                                      | 0.0                                        | 0.0                                                      | 0.0                                        | 0.0                                                      |
|                | Maximum          | 0.0                                    | 0.0                                                      | 0.0                                    | 0.0                                                      | -                                      | -                                                        | 0.0                                    | 0.0                                                      | 0.0                                    | 0.0                                                      | -                                      | -                                                        | 195.5                                      | 235.0                                                                | 0.1                                        | 2.0                                                                  | 1.9                                        | 21.0                                                     | 25.5                                       | 292.0                                                    | 12.2                                       | 52.0                                                     | 0.0                                        | 0.0                                                      |
|                | Average          | 0.0                                    | 0.0                                                      | 0.0                                    | 0.0                                                      | -                                      | -                                                        | 0.0                                    | 0.0                                                      | 0.0                                    | 0.0                                                      | -                                      | -                                                        | 103.0                                      | 129.6                                                                | 0.0                                        | 0.0                                                                  | 0.1                                        | 1.2                                                      | 0.6                                        | 7.8                                                      | 1.2                                        | 7.4                                                      | -                                          | -                                                        |

- Notes:
   Data records with a dash indicate no data is available for that interval.
- Calibration readings and data produced during periods of sensor downtime and/or maintenance are excluded from the report.
- The CTair monitoring systems at each station are programmed to initiate benzene sampling when a TVOC reading of ≥ 160 ppb is measured. It has been observed that there are occurrences of TVOC readings ≥ 160 ppb where the benzene
- sampling was not initiated. The affected stations and periods are detailed in the monitoring systems daily reports. The equipment supplier has been notified of this issue and a corrective action will be implemented when provided. - As discussed with the manufacturer of the H2S sensor, there is high likelihood that the H2S sensor has cross sensitivity with other sulfur compounds, including, but are not limited to, carbonyl sulfide, dimethyl sulfide, dimethyl disulfide, and methyl mercaptan. The potential for cross sensitivity with other reduced sulfur compounds must be considered when interpreting H2S levels recorded by the sensors.