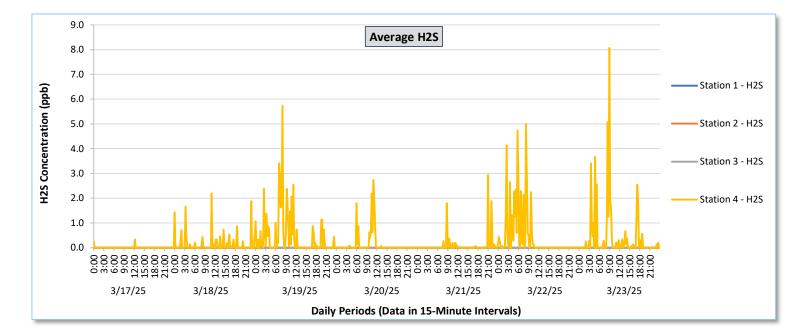

## Perimeter Air Monitoring Weekly Report

Real-Time Multigas Monitoring Bristol Landfill Air Investigation

March 17 - March 23, 2025

| Date           |                  | Station 1                              |                                                          |                                        |                                                          |                                        | Station 2                                                |                                        |                                                          |                                        | Station 3                                                |                                        |                                                          |                                            |                                                          | Station 4                                  |                                                          |                                            |                                                          |                                            |                                                          |                                            |                                                          |                                            |                                                          |
|----------------|------------------|----------------------------------------|----------------------------------------------------------|----------------------------------------|----------------------------------------------------------|----------------------------------------|----------------------------------------------------------|----------------------------------------|----------------------------------------------------------|----------------------------------------|----------------------------------------------------------|----------------------------------------|----------------------------------------------------------|--------------------------------------------|----------------------------------------------------------|--------------------------------------------|----------------------------------------------------------|--------------------------------------------|----------------------------------------------------------|--------------------------------------------|----------------------------------------------------------|--------------------------------------------|----------------------------------------------------------|--------------------------------------------|----------------------------------------------------------|
|                |                  | TVOCs                                  |                                                          | H2S                                    |                                                          | Benzene                                |                                                          | TVOCs                                  |                                                          | H2S                                    |                                                          | Benzene                                |                                                          | TVOCs                                      |                                                          | H2S                                        |                                                          | Benzene                                    |                                                          | TVOCs                                      |                                                          | H2S                                        |                                                          | Benzene                                    |                                                          |
|                | Daily Statistics | Average<br>ppb                         | Peak ppb                                                 | Average<br>ppb                         | Peak ppb                                                 | Average<br>ppb                         | Peak ppb                                                 | Average                                | Peak ppb                                                 | Average<br>ppb                         | Peak ppb                                                 | Average<br>ppb                         | Peak ppb                                                 | Average<br>ppb                             | Peak ppb                                                 | Average<br>ppb                             | Peak ppb                                                 | Average<br>ppb                             | Peak ppb                                                 | Average<br>ppb                             | Peak ppb                                                 | Average<br>ppb                             | Peak ppb                                                 | Average<br>ppb                             | Peak ppb                                                 |
|                |                  | Values from<br>15-minute<br>intervals. | 1-minute<br>max within<br>each 15<br>minute<br>interval. | Values<br>from 15-<br>minute<br>intervals. | 1-minute<br>max within<br>each 15<br>minute<br>interval. |
| March 17, 2025 | Minimum          | 0.0                                    | 0.0                                                      | 0.0                                    | 0.0                                                      | -                                      | -                                                        | 0.0                                    | 0.0                                                      | 0.0                                    | 0.0                                                      | -                                      | -                                                        | 0.0                                        | 0.0                                                      | 0.0                                        | 0.0                                                      | -                                          | -                                                        | 0.0                                        | 0.0                                                      | 0.0                                        | 0.0                                                      | -                                          | -                                                        |
|                | Maximum          | 0.0                                    | 0.0                                                      | 0.0                                    | 0.0                                                      | -                                      | -                                                        | 0.0                                    | 0.0                                                      | 0.0                                    | 0.0                                                      | -                                      | -                                                        | 0.0                                        | 0.0                                                      | 0.0                                        | 0.0                                                      | -                                          | -                                                        | 0.3                                        | 4.0                                                      | 0.3                                        | 4.0                                                      | -                                          | -                                                        |
|                | Average          | 0.0                                    | 0.0                                                      | 0.0                                    | 0.0                                                      | -                                      | -                                                        | 0.0                                    | 0.0                                                      | 0.0                                    | 0.0                                                      | -                                      | -                                                        | 0.0                                        | 0.0                                                      | 0.0                                        | 0.0                                                      | -                                          | -                                                        | 0.0                                        | 0.0                                                      | 0.0                                        | 0.1                                                      | -                                          | -                                                        |
| March 18, 2025 | Minimum          | 0.0                                    | 0.0                                                      | 0.0                                    | 0.0                                                      | -                                      | -                                                        | 0.0                                    | 0.0                                                      | 0.0                                    | 0.0                                                      | -                                      | -                                                        | 0.0                                        | 0.0                                                      | 0.0                                        | 0.0                                                      |                                            |                                                          | 0.0                                        | 0.0                                                      | 0.0                                        | 0.0                                                      | 0.0                                        | 0.0                                                      |
|                | Maximum          | 0.0                                    | 0.0                                                      | 0.0                                    | 0.0                                                      | -                                      | -                                                        | 0.0                                    | 0.0                                                      | 0.0                                    | 0.0                                                      | -                                      | -                                                        | 0.0                                        | 0.0                                                      | 0.0                                        | 0.0                                                      |                                            | -                                                        | 167.1                                      | 508.0                                                    | 2.2                                        | 18.0                                                     | 0.0                                        | 0.0                                                      |
|                | Average          | 0.0                                    | 0.0                                                      | 0.0                                    | 0.0                                                      | -                                      | -                                                        | 0.0                                    | 0.0                                                      | 0.0                                    | 0.0                                                      | -                                      | -                                                        | 0.0                                        | 0.0                                                      | 0.0                                        | 0.0                                                      |                                            |                                                          | 3.8                                        | 29.7                                                     | 0.2                                        | 1.4                                                      | 0.0                                        | 0.0                                                      |
| 5              | Minimum          | 0.0                                    | 0.0                                                      | 0.0                                    | 0.0                                                      | -                                      | -                                                        | 0.0                                    | 0.0                                                      | 0.0                                    | 0.0                                                      | -                                      | -                                                        | 0.0                                        | 0.0                                                      | 0.0                                        | 0.0                                                      |                                            |                                                          | 0.0                                        | 0.0                                                      | 0.0                                        | 0.0                                                      | 0.0                                        | 0.0                                                      |
| March 19, 2025 | Maximum          | 0.0                                    | 0.0                                                      | 0.0                                    | 0.0                                                      | -                                      | -                                                        | 0.0                                    | 0.0                                                      | 0.0                                    | 0.0                                                      | -                                      | -                                                        | 0.0                                        | 0.0                                                      | 0.0                                        | 0.0                                                      |                                            |                                                          | 85.3                                       | 1,080.0                                                  | 5.7                                        | 40.0                                                     | 0.0                                        | 0.0                                                      |
|                | Average          | 0.0                                    | 0.0                                                      | 0.0                                    | 0.0                                                      | -                                      | -                                                        | 0.0                                    | 0.0                                                      | 0.0                                    | 0.0                                                      | -                                      | -                                                        | 0.0                                        | 0.0                                                      | 0.0                                        | 0.0                                                      |                                            | -                                                        | 6.7                                        | 67.3                                                     | 0.5                                        | 4.0                                                      | 0.0                                        | 0.0                                                      |
|                |                  |                                        |                                                          |                                        |                                                          |                                        |                                                          |                                        |                                                          |                                        |                                                          |                                        |                                                          |                                            |                                                          |                                            |                                                          |                                            |                                                          |                                            |                                                          |                                            |                                                          |                                            |                                                          |
| 0, 2025        | Minimum          | 0.0                                    | 0.0                                                      | 0.0                                    | 0.0                                                      | -                                      |                                                          | 0.0                                    | 0.0                                                      | 0.0                                    | 0.0                                                      |                                        |                                                          | 0.0                                        | 0.0                                                      | 0.0                                        | 0.0                                                      |                                            | •                                                        | 0.0                                        | 0.0                                                      | 0.0                                        | 0.0                                                      |                                            | -                                                        |
| March 20, 2025 | Maximum          | 0.0                                    | 0.0                                                      | 0.0                                    | 0.0                                                      | -                                      | -                                                        | 0.0                                    | 0.0                                                      | 0.0                                    | 0.0                                                      |                                        | -                                                        | 29.0                                       | 92.0<br>1.0                                              | 0.0                                        | 0.0                                                      | •                                          | •                                                        | 0.2                                        | 2.8                                                      | 2.7                                        | 16.0<br>1.0                                              |                                            | -                                                        |
|                | Average          | 0.0                                    | 0.0                                                      | 0.0                                    | 0.0                                                      | -                                      | -                                                        | 0.0                                    | 0.0                                                      | 0.0                                    | 0.0                                                      | -                                      | -                                                        | 0.3                                        | 1.0                                                      | 0.0                                        | 0.0                                                      | -                                          | -                                                        | 0.2                                        | 2.8                                                      | 0.1                                        | 1.0                                                      | •                                          |                                                          |
| 2025           | Minimum          | 0.0                                    | 0.0                                                      | 0.0                                    | 0.0                                                      | -                                      | -                                                        | 0.0                                    | 0.0                                                      | 0.0                                    | 0.0                                                      | -                                      | -                                                        | 0.0                                        | 0.0                                                      | 0.0                                        | 0.0                                                      | •                                          | -                                                        | 0.0                                        | 0.0                                                      | 0.0                                        | 0.0                                                      | 0.0                                        | 0.0                                                      |
| March 21, 2025 | Maximum          | 0.0                                    | 0.0                                                      | 0.0                                    | 0.0                                                      | -                                      | -                                                        | 0.0                                    | 0.0                                                      | 0.0                                    | 0.0                                                      | -                                      | -                                                        | 0.2                                        | 3.0                                                      | 0.0                                        | 0.0                                                      | -                                          | -                                                        | 76.6                                       | 576.0                                                    | 2.9                                        | 24.0                                                     | 0.0                                        | 0.0                                                      |
| 2              | Average          | 0.0                                    | 0.0                                                      | 0.0                                    | 0.0                                                      | -                                      | -                                                        | 0.0                                    | 0.0                                                      | 0.0                                    | 0.0                                                      | -                                      | -                                                        | 0.0                                        | 0.0                                                      | 0.0                                        | 0.0                                                      |                                            | -                                                        | 3.8                                        | 31.6                                                     | 0.1                                        | 0.8                                                      | 0.0                                        | 0.0                                                      |
| 2025           | Minimum          | 0.0                                    | 0.0                                                      | 0.0                                    | 0.0                                                      | -                                      | -                                                        | 0.0                                    | 0.0                                                      | 0.0                                    | 0.0                                                      | -                                      | -                                                        | 0.0                                        | 0.0                                                      | 0.0                                        | 0.0                                                      | -                                          | -                                                        | 0.0                                        | 0.0                                                      | 0.0                                        | 0.0                                                      | 0.0                                        | 0.0                                                      |
| March 22, 2    | Maximum          | 0.0                                    | 0.0                                                      | 0.0                                    | 0.0                                                      | -                                      | -                                                        | 0.0                                    | 0.0                                                      | 0.0                                    | 0.0                                                      |                                        | -                                                        | 6.0                                        | 57.0                                                     | 0.0                                        | 0.0                                                      | -                                          |                                                          | 118.6                                      | 507.0                                                    | 5.0                                        | 23.0                                                     | 0.0                                        | 0.0                                                      |
|                | Average          | 0.0                                    | 0.0                                                      | 0.0                                    | 0.0                                                      | -                                      | -                                                        | 0.0                                    | 0.0                                                      | 0.0                                    | 0.0                                                      | -                                      | -                                                        | 0.6                                        | 5.2                                                      | 0.0                                        | 0.0                                                      | -                                          |                                                          | 4.1                                        | 31.7                                                     | 0.4                                        | 2.3                                                      | 0.0                                        | 0.0                                                      |
| March 23, 2025 | Minimum          | 0.0                                    | 0.0                                                      | 0.0                                    | 0.0                                                      | -                                      |                                                          | 0.0                                    | 0.0                                                      | 0.0                                    | 0.0                                                      |                                        | -                                                        | 0.0                                        | 0.0                                                      | 0.0                                        | 0.0                                                      |                                            |                                                          | 0.0                                        | 0.0                                                      | 0.0                                        | 0.0                                                      | 0.0                                        | 0.0                                                      |
|                | Maximum          | 0.0                                    | 0.0                                                      | 0.0                                    | 0.0                                                      |                                        |                                                          | 0.0                                    | 0.0                                                      | 0.0                                    | 0.0                                                      |                                        |                                                          | 9.5                                        | 50.0                                                     | 0.0                                        | 0.0                                                      |                                            |                                                          | 84.6                                       | 665.0                                                    | 8.1                                        | 31.0                                                     | 0.0                                        | 0.0                                                      |
|                | Average          | 0.0                                    | 0.0                                                      | 0.0                                    | 0.0                                                      |                                        | -                                                        | 0.0                                    | 0.0                                                      | 0.0                                    | 0.0                                                      | -                                      |                                                          | 0.1                                        | 1.1                                                      | 0.0                                        | 0.0                                                      | -                                          |                                                          | 3.5                                        | 31.7                                                     | 0.4                                        | 3.2                                                      | 0.0                                        | 0.0                                                      |
| Notes:         | 1                |                                        |                                                          |                                        |                                                          |                                        |                                                          |                                        |                                                          |                                        |                                                          |                                        |                                                          |                                            |                                                          |                                            |                                                          |                                            |                                                          |                                            |                                                          |                                            |                                                          |                                            |                                                          |