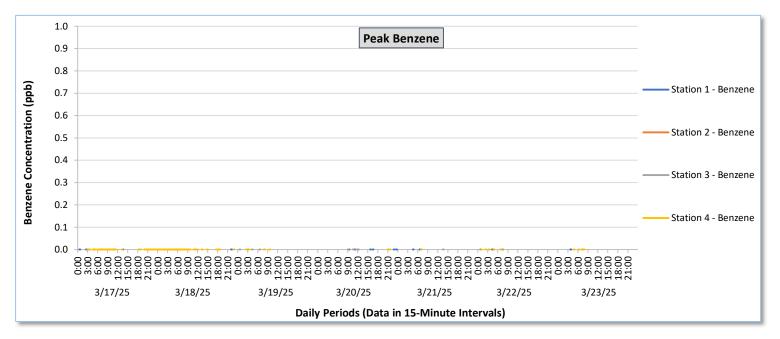

## Perimeter Air Monitoring Weekly Report

Real-Time Multigas Monitoring Bristol Landfill Air Investigation

March 17 - March 23, 2025

| Date           |                  | Station 1                              |                                                          |                                        |                                                          |                                        | Station 2                                                |                                        |                                                          |                                        | Station 3                                                |                                        |                                                          |                                            |                                                          | Station 4                                  |                                                          |                                            |                                                          |                                            |                                                          |                                            |                                                          |                                            |                                                          |
|----------------|------------------|----------------------------------------|----------------------------------------------------------|----------------------------------------|----------------------------------------------------------|----------------------------------------|----------------------------------------------------------|----------------------------------------|----------------------------------------------------------|----------------------------------------|----------------------------------------------------------|----------------------------------------|----------------------------------------------------------|--------------------------------------------|----------------------------------------------------------|--------------------------------------------|----------------------------------------------------------|--------------------------------------------|----------------------------------------------------------|--------------------------------------------|----------------------------------------------------------|--------------------------------------------|----------------------------------------------------------|--------------------------------------------|----------------------------------------------------------|
|                |                  | TVOCs                                  |                                                          | H2S                                    |                                                          | Benzene                                |                                                          | TVOCs                                  |                                                          | H2S                                    |                                                          | Benzene                                |                                                          | TVOCs                                      |                                                          | H2S                                        |                                                          | Benzene                                    |                                                          | TVOCs                                      |                                                          | H2S                                        |                                                          | Benzene                                    |                                                          |
|                | Daily Statistics | Average<br>ppb                         | Peak ppb                                                 | Average<br>ppb                         | Peak ppb                                                 | Average<br>ppb                         | Peak ppb                                                 | Average                                | Peak ppb                                                 | Average<br>ppb                         | Peak ppb                                                 | Average<br>ppb                         | Peak ppb                                                 | Average<br>ppb                             | Peak ppb                                                 | Average<br>ppb                             | Peak ppb                                                 | Average<br>ppb                             | Peak ppb                                                 | Average<br>ppb                             | Peak ppb                                                 | Average<br>ppb                             | Peak ppb                                                 | Average<br>ppb                             | Peak ppb                                                 |
|                |                  | Values from<br>15-minute<br>intervals. | 1-minute<br>max within<br>each 15<br>minute<br>interval. | Values<br>from 15-<br>minute<br>intervals. | 1-minute<br>max within<br>each 15<br>minute<br>interval. |
| March 17, 2025 | Minimum          | 0.0                                    | 0.0                                                      | 0.0                                    | 0.0                                                      | -                                      | -                                                        | 0.0                                    | 0.0                                                      | 0.0                                    | 0.0                                                      | -                                      | -                                                        | 0.0                                        | 0.0                                                      | 0.0                                        | 0.0                                                      | -                                          | -                                                        | 0.0                                        | 0.0                                                      | 0.0                                        | 0.0                                                      | -                                          | -                                                        |
|                | Maximum          | 0.0                                    | 0.0                                                      | 0.0                                    | 0.0                                                      | -                                      | -                                                        | 0.0                                    | 0.0                                                      | 0.0                                    | 0.0                                                      | -                                      | -                                                        | 0.0                                        | 0.0                                                      | 0.0                                        | 0.0                                                      | -                                          | -                                                        | 0.3                                        | 4.0                                                      | 0.3                                        | 4.0                                                      | -                                          | -                                                        |
|                | Average          | 0.0                                    | 0.0                                                      | 0.0                                    | 0.0                                                      | -                                      | -                                                        | 0.0                                    | 0.0                                                      | 0.0                                    | 0.0                                                      | -                                      | -                                                        | 0.0                                        | 0.0                                                      | 0.0                                        | 0.0                                                      | -                                          | -                                                        | 0.0                                        | 0.0                                                      | 0.0                                        | 0.1                                                      | -                                          | -                                                        |
| March 18, 2025 | Minimum          | 0.0                                    | 0.0                                                      | 0.0                                    | 0.0                                                      | -                                      | -                                                        | 0.0                                    | 0.0                                                      | 0.0                                    | 0.0                                                      | -                                      | -                                                        | 0.0                                        | 0.0                                                      | 0.0                                        | 0.0                                                      |                                            |                                                          | 0.0                                        | 0.0                                                      | 0.0                                        | 0.0                                                      | 0.0                                        | 0.0                                                      |
|                | Maximum          | 0.0                                    | 0.0                                                      | 0.0                                    | 0.0                                                      | -                                      | -                                                        | 0.0                                    | 0.0                                                      | 0.0                                    | 0.0                                                      | -                                      | -                                                        | 0.0                                        | 0.0                                                      | 0.0                                        | 0.0                                                      |                                            | -                                                        | 167.1                                      | 508.0                                                    | 2.2                                        | 18.0                                                     | 0.0                                        | 0.0                                                      |
|                | Average          | 0.0                                    | 0.0                                                      | 0.0                                    | 0.0                                                      | -                                      | -                                                        | 0.0                                    | 0.0                                                      | 0.0                                    | 0.0                                                      | -                                      | -                                                        | 0.0                                        | 0.0                                                      | 0.0                                        | 0.0                                                      |                                            |                                                          | 3.8                                        | 29.7                                                     | 0.2                                        | 1.4                                                      | 0.0                                        | 0.0                                                      |
| 5              | Minimum          | 0.0                                    | 0.0                                                      | 0.0                                    | 0.0                                                      | -                                      | -                                                        | 0.0                                    | 0.0                                                      | 0.0                                    | 0.0                                                      | -                                      | -                                                        | 0.0                                        | 0.0                                                      | 0.0                                        | 0.0                                                      |                                            |                                                          | 0.0                                        | 0.0                                                      | 0.0                                        | 0.0                                                      | 0.0                                        | 0.0                                                      |
| March 19, 2025 | Maximum          | 0.0                                    | 0.0                                                      | 0.0                                    | 0.0                                                      | -                                      | -                                                        | 0.0                                    | 0.0                                                      | 0.0                                    | 0.0                                                      | -                                      | -                                                        | 0.0                                        | 0.0                                                      | 0.0                                        | 0.0                                                      |                                            |                                                          | 85.3                                       | 1,080.0                                                  | 5.7                                        | 40.0                                                     | 0.0                                        | 0.0                                                      |
|                | Average          | 0.0                                    | 0.0                                                      | 0.0                                    | 0.0                                                      | -                                      | -                                                        | 0.0                                    | 0.0                                                      | 0.0                                    | 0.0                                                      | -                                      | -                                                        | 0.0                                        | 0.0                                                      | 0.0                                        | 0.0                                                      |                                            | -                                                        | 6.7                                        | 67.3                                                     | 0.5                                        | 4.0                                                      | 0.0                                        | 0.0                                                      |
|                |                  |                                        |                                                          |                                        |                                                          |                                        |                                                          |                                        |                                                          |                                        |                                                          |                                        |                                                          |                                            |                                                          |                                            |                                                          |                                            |                                                          |                                            |                                                          |                                            |                                                          |                                            |                                                          |
| 0, 2025        | Minimum          | 0.0                                    | 0.0                                                      | 0.0                                    | 0.0                                                      | -                                      |                                                          | 0.0                                    | 0.0                                                      | 0.0                                    | 0.0                                                      |                                        |                                                          | 0.0                                        | 0.0                                                      | 0.0                                        | 0.0                                                      |                                            | •                                                        | 0.0                                        | 0.0                                                      | 0.0                                        | 0.0                                                      |                                            | -                                                        |
| March 20, 2025 | Maximum          | 0.0                                    | 0.0                                                      | 0.0                                    | 0.0                                                      | -                                      | -                                                        | 0.0                                    | 0.0                                                      | 0.0                                    | 0.0                                                      |                                        | -                                                        | 29.0                                       | 92.0<br>1.0                                              | 0.0                                        | 0.0                                                      | •                                          | •                                                        | 0.2                                        | 2.8                                                      | 2.7                                        | 16.0<br>1.0                                              |                                            | -                                                        |
|                | Average          | 0.0                                    | 0.0                                                      | 0.0                                    | 0.0                                                      | -                                      | -                                                        | 0.0                                    | 0.0                                                      | 0.0                                    | 0.0                                                      | -                                      | -                                                        | 0.3                                        | 1.0                                                      | 0.0                                        | 0.0                                                      | -                                          | -                                                        | 0.2                                        | 2.8                                                      | 0.1                                        | 1.0                                                      | •                                          |                                                          |
| 2025           | Minimum          | 0.0                                    | 0.0                                                      | 0.0                                    | 0.0                                                      | -                                      | -                                                        | 0.0                                    | 0.0                                                      | 0.0                                    | 0.0                                                      | -                                      | -                                                        | 0.0                                        | 0.0                                                      | 0.0                                        | 0.0                                                      | •                                          | -                                                        | 0.0                                        | 0.0                                                      | 0.0                                        | 0.0                                                      | 0.0                                        | 0.0                                                      |
| March 21, 2025 | Maximum          | 0.0                                    | 0.0                                                      | 0.0                                    | 0.0                                                      | -                                      | -                                                        | 0.0                                    | 0.0                                                      | 0.0                                    | 0.0                                                      | -                                      | -                                                        | 0.2                                        | 3.0                                                      | 0.0                                        | 0.0                                                      | -                                          | -                                                        | 76.6                                       | 576.0                                                    | 2.9                                        | 24.0                                                     | 0.0                                        | 0.0                                                      |
| 2              | Average          | 0.0                                    | 0.0                                                      | 0.0                                    | 0.0                                                      | -                                      | -                                                        | 0.0                                    | 0.0                                                      | 0.0                                    | 0.0                                                      | -                                      | -                                                        | 0.0                                        | 0.0                                                      | 0.0                                        | 0.0                                                      |                                            | -                                                        | 3.8                                        | 31.6                                                     | 0.1                                        | 0.8                                                      | 0.0                                        | 0.0                                                      |
| 2025           | Minimum          | 0.0                                    | 0.0                                                      | 0.0                                    | 0.0                                                      | -                                      | -                                                        | 0.0                                    | 0.0                                                      | 0.0                                    | 0.0                                                      | -                                      | -                                                        | 0.0                                        | 0.0                                                      | 0.0                                        | 0.0                                                      | -                                          | -                                                        | 0.0                                        | 0.0                                                      | 0.0                                        | 0.0                                                      | 0.0                                        | 0.0                                                      |
| March 22, 2    | Maximum          | 0.0                                    | 0.0                                                      | 0.0                                    | 0.0                                                      | -                                      | -                                                        | 0.0                                    | 0.0                                                      | 0.0                                    | 0.0                                                      |                                        | -                                                        | 6.0                                        | 57.0                                                     | 0.0                                        | 0.0                                                      | -                                          |                                                          | 118.6                                      | 507.0                                                    | 5.0                                        | 23.0                                                     | 0.0                                        | 0.0                                                      |
|                | Average          | 0.0                                    | 0.0                                                      | 0.0                                    | 0.0                                                      | -                                      | -                                                        | 0.0                                    | 0.0                                                      | 0.0                                    | 0.0                                                      | -                                      | -                                                        | 0.6                                        | 5.2                                                      | 0.0                                        | 0.0                                                      | -                                          |                                                          | 4.1                                        | 31.7                                                     | 0.4                                        | 2.3                                                      | 0.0                                        | 0.0                                                      |
| March 23, 2025 | Minimum          | 0.0                                    | 0.0                                                      | 0.0                                    | 0.0                                                      | -                                      |                                                          | 0.0                                    | 0.0                                                      | 0.0                                    | 0.0                                                      |                                        | -                                                        | 0.0                                        | 0.0                                                      | 0.0                                        | 0.0                                                      |                                            |                                                          | 0.0                                        | 0.0                                                      | 0.0                                        | 0.0                                                      | 0.0                                        | 0.0                                                      |
|                | Maximum          | 0.0                                    | 0.0                                                      | 0.0                                    | 0.0                                                      |                                        |                                                          | 0.0                                    | 0.0                                                      | 0.0                                    | 0.0                                                      |                                        |                                                          | 9.5                                        | 50.0                                                     | 0.0                                        | 0.0                                                      |                                            |                                                          | 84.6                                       | 665.0                                                    | 8.1                                        | 31.0                                                     | 0.0                                        | 0.0                                                      |
|                | Average          | 0.0                                    | 0.0                                                      | 0.0                                    | 0.0                                                      |                                        | -                                                        | 0.0                                    | 0.0                                                      | 0.0                                    | 0.0                                                      | -                                      |                                                          | 0.1                                        | 1.1                                                      | 0.0                                        | 0.0                                                      | -                                          |                                                          | 3.5                                        | 31.7                                                     | 0.4                                        | 3.2                                                      | 0.0                                        | 0.0                                                      |
| Notes:         | 1                |                                        |                                                          |                                        |                                                          |                                        |                                                          |                                        |                                                          |                                        |                                                          |                                        |                                                          |                                            |                                                          |                                            |                                                          |                                            |                                                          |                                            |                                                          |                                            |                                                          |                                            |                                                          |

The CTair monitoring systems at each station are programmed to initiate benzene sampling when a TVOC reading of ≥ 160 ppb is measured. It has been observed that there are occurrences of TVOC readings ≥ 160 ppb where the benzene sampling was not initiated. The affected stations and periods are detailed in the monitoring systems daily reports. The equipment supplier has been notified of this issue and a corrective action will be implemented when provided.
As discussed with the manufacturer of the H2S sensor, there is high likelihood that the H2S sensor has cross sensitivity with other sulfur compounds, including, but are not limited to, carbonyl sulfide, dimethyl disulfide, and methyl mercaptan. The potential for cross sensitivity with other reduced sulfur compounds must be considered when interpreting H2S levels recorded by the sensors.