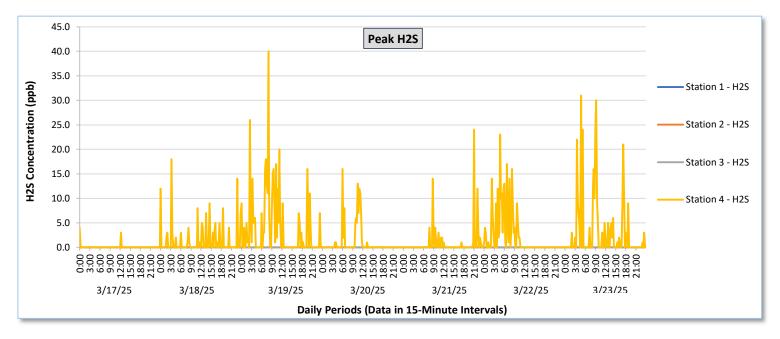

## Perimeter Air Monitoring Weekly Report

Real-Time Multigas Monitoring Bristol Landfill Air Investigation

March 17 - March 23, 2025

| Date           |                  | Station 1                              |                                                          |                                        |                                                          |                                        | Station 2                                                |                                        |                                                          |                                        | Station 3                                                |                                        |                                                          |                                            |                                                          | Station 4                                  |                                                          |                                            |                                                          |                                            |                                                          |                                            |                                                          |                                            |                                                          |
|----------------|------------------|----------------------------------------|----------------------------------------------------------|----------------------------------------|----------------------------------------------------------|----------------------------------------|----------------------------------------------------------|----------------------------------------|----------------------------------------------------------|----------------------------------------|----------------------------------------------------------|----------------------------------------|----------------------------------------------------------|--------------------------------------------|----------------------------------------------------------|--------------------------------------------|----------------------------------------------------------|--------------------------------------------|----------------------------------------------------------|--------------------------------------------|----------------------------------------------------------|--------------------------------------------|----------------------------------------------------------|--------------------------------------------|----------------------------------------------------------|
|                |                  | TVOCs                                  |                                                          | H2S                                    |                                                          | Benzene                                |                                                          | TVOCs                                  |                                                          | H2S                                    |                                                          | Benzene                                |                                                          | TVOCs                                      |                                                          | H2S                                        |                                                          | Benzene                                    |                                                          | TVOCs                                      |                                                          | H2S                                        |                                                          | Benzene                                    |                                                          |
|                | Daily Statistics | Average<br>ppb                         | Peak ppb                                                 | Average<br>ppb                         | Peak ppb                                                 | Average<br>ppb                         | Peak ppb                                                 | Average                                | Peak ppb                                                 | Average<br>ppb                         | Peak ppb                                                 | Average<br>ppb                         | Peak ppb                                                 | Average<br>ppb                             | Peak ppb                                                 | Average<br>ppb                             | Peak ppb                                                 | Average<br>ppb                             | Peak ppb                                                 | Average<br>ppb                             | Peak ppb                                                 | Average<br>ppb                             | Peak ppb                                                 | Average<br>ppb                             | Peak ppb                                                 |
|                |                  | Values from<br>15-minute<br>intervals. | 1-minute<br>max within<br>each 15<br>minute<br>interval. | Values<br>from 15-<br>minute<br>intervals. | 1-minute<br>max within<br>each 15<br>minute<br>interval. |
| March 17, 2025 | Minimum          | 0.0                                    | 0.0                                                      | 0.0                                    | 0.0                                                      | -                                      | -                                                        | 0.0                                    | 0.0                                                      | 0.0                                    | 0.0                                                      | -                                      | -                                                        | 0.0                                        | 0.0                                                      | 0.0                                        | 0.0                                                      | -                                          | -                                                        | 0.0                                        | 0.0                                                      | 0.0                                        | 0.0                                                      | -                                          | -                                                        |
|                | Maximum          | 0.0                                    | 0.0                                                      | 0.0                                    | 0.0                                                      | -                                      | -                                                        | 0.0                                    | 0.0                                                      | 0.0                                    | 0.0                                                      | -                                      | -                                                        | 0.0                                        | 0.0                                                      | 0.0                                        | 0.0                                                      | -                                          | -                                                        | 0.3                                        | 4.0                                                      | 0.3                                        | 4.0                                                      | -                                          | -                                                        |
|                | Average          | 0.0                                    | 0.0                                                      | 0.0                                    | 0.0                                                      | -                                      | -                                                        | 0.0                                    | 0.0                                                      | 0.0                                    | 0.0                                                      | -                                      | -                                                        | 0.0                                        | 0.0                                                      | 0.0                                        | 0.0                                                      | -                                          | -                                                        | 0.0                                        | 0.0                                                      | 0.0                                        | 0.1                                                      | -                                          | -                                                        |
| March 18, 2025 | Minimum          | 0.0                                    | 0.0                                                      | 0.0                                    | 0.0                                                      | -                                      | -                                                        | 0.0                                    | 0.0                                                      | 0.0                                    | 0.0                                                      | -                                      | -                                                        | 0.0                                        | 0.0                                                      | 0.0                                        | 0.0                                                      |                                            |                                                          | 0.0                                        | 0.0                                                      | 0.0                                        | 0.0                                                      | 0.0                                        | 0.0                                                      |
|                | Maximum          | 0.0                                    | 0.0                                                      | 0.0                                    | 0.0                                                      | -                                      | -                                                        | 0.0                                    | 0.0                                                      | 0.0                                    | 0.0                                                      | -                                      | -                                                        | 0.0                                        | 0.0                                                      | 0.0                                        | 0.0                                                      |                                            | -                                                        | 167.1                                      | 508.0                                                    | 2.2                                        | 18.0                                                     | 0.0                                        | 0.0                                                      |
|                | Average          | 0.0                                    | 0.0                                                      | 0.0                                    | 0.0                                                      | -                                      | -                                                        | 0.0                                    | 0.0                                                      | 0.0                                    | 0.0                                                      | -                                      | -                                                        | 0.0                                        | 0.0                                                      | 0.0                                        | 0.0                                                      |                                            |                                                          | 3.8                                        | 29.7                                                     | 0.2                                        | 1.4                                                      | 0.0                                        | 0.0                                                      |
| 5              | Minimum          | 0.0                                    | 0.0                                                      | 0.0                                    | 0.0                                                      | -                                      | -                                                        | 0.0                                    | 0.0                                                      | 0.0                                    | 0.0                                                      | -                                      | -                                                        | 0.0                                        | 0.0                                                      | 0.0                                        | 0.0                                                      |                                            |                                                          | 0.0                                        | 0.0                                                      | 0.0                                        | 0.0                                                      | 0.0                                        | 0.0                                                      |
| March 19, 2025 | Maximum          | 0.0                                    | 0.0                                                      | 0.0                                    | 0.0                                                      | -                                      | -                                                        | 0.0                                    | 0.0                                                      | 0.0                                    | 0.0                                                      | -                                      | -                                                        | 0.0                                        | 0.0                                                      | 0.0                                        | 0.0                                                      |                                            |                                                          | 85.3                                       | 1,080.0                                                  | 5.7                                        | 40.0                                                     | 0.0                                        | 0.0                                                      |
|                | Average          | 0.0                                    | 0.0                                                      | 0.0                                    | 0.0                                                      | -                                      | -                                                        | 0.0                                    | 0.0                                                      | 0.0                                    | 0.0                                                      | -                                      | -                                                        | 0.0                                        | 0.0                                                      | 0.0                                        | 0.0                                                      |                                            | -                                                        | 6.7                                        | 67.3                                                     | 0.5                                        | 4.0                                                      | 0.0                                        | 0.0                                                      |
|                |                  |                                        |                                                          |                                        |                                                          |                                        |                                                          |                                        |                                                          |                                        |                                                          |                                        |                                                          |                                            |                                                          |                                            |                                                          |                                            |                                                          |                                            |                                                          |                                            |                                                          |                                            |                                                          |
| 0, 2025        | Minimum          | 0.0                                    | 0.0                                                      | 0.0                                    | 0.0                                                      | -                                      |                                                          | 0.0                                    | 0.0                                                      | 0.0                                    | 0.0                                                      |                                        |                                                          | 0.0                                        | 0.0                                                      | 0.0                                        | 0.0                                                      |                                            | •                                                        | 0.0                                        | 0.0                                                      | 0.0                                        | 0.0                                                      |                                            | -                                                        |
| March 20, 2025 | Maximum          | 0.0                                    | 0.0                                                      | 0.0                                    | 0.0                                                      | -                                      | -                                                        | 0.0                                    | 0.0                                                      | 0.0                                    | 0.0                                                      |                                        | -                                                        | 29.0                                       | 92.0<br>1.0                                              | 0.0                                        | 0.0                                                      | •                                          | •                                                        | 0.2                                        | 2.8                                                      | 2.7                                        | 16.0<br>1.0                                              |                                            | -                                                        |
|                | Average          | 0.0                                    | 0.0                                                      | 0.0                                    | 0.0                                                      | -                                      | -                                                        | 0.0                                    | 0.0                                                      | 0.0                                    | 0.0                                                      | -                                      | -                                                        | 0.3                                        | 1.0                                                      | 0.0                                        | 0.0                                                      | -                                          | -                                                        | 0.2                                        | 2.8                                                      | 0.1                                        | 1.0                                                      | •                                          |                                                          |
| 2025           | Minimum          | 0.0                                    | 0.0                                                      | 0.0                                    | 0.0                                                      | -                                      | -                                                        | 0.0                                    | 0.0                                                      | 0.0                                    | 0.0                                                      | -                                      | -                                                        | 0.0                                        | 0.0                                                      | 0.0                                        | 0.0                                                      | •                                          | -                                                        | 0.0                                        | 0.0                                                      | 0.0                                        | 0.0                                                      | 0.0                                        | 0.0                                                      |
| March 21, 2025 | Maximum          | 0.0                                    | 0.0                                                      | 0.0                                    | 0.0                                                      | -                                      | -                                                        | 0.0                                    | 0.0                                                      | 0.0                                    | 0.0                                                      | -                                      | -                                                        | 0.2                                        | 3.0                                                      | 0.0                                        | 0.0                                                      | -                                          | -                                                        | 76.6                                       | 576.0                                                    | 2.9                                        | 24.0                                                     | 0.0                                        | 0.0                                                      |
| 2              | Average          | 0.0                                    | 0.0                                                      | 0.0                                    | 0.0                                                      | -                                      | -                                                        | 0.0                                    | 0.0                                                      | 0.0                                    | 0.0                                                      | -                                      | -                                                        | 0.0                                        | 0.0                                                      | 0.0                                        | 0.0                                                      |                                            | -                                                        | 3.8                                        | 31.6                                                     | 0.1                                        | 0.8                                                      | 0.0                                        | 0.0                                                      |
| 2025           | Minimum          | 0.0                                    | 0.0                                                      | 0.0                                    | 0.0                                                      | -                                      | -                                                        | 0.0                                    | 0.0                                                      | 0.0                                    | 0.0                                                      | -                                      | -                                                        | 0.0                                        | 0.0                                                      | 0.0                                        | 0.0                                                      | -                                          | -                                                        | 0.0                                        | 0.0                                                      | 0.0                                        | 0.0                                                      | 0.0                                        | 0.0                                                      |
| March 22, 2    | Maximum          | 0.0                                    | 0.0                                                      | 0.0                                    | 0.0                                                      | -                                      | -                                                        | 0.0                                    | 0.0                                                      | 0.0                                    | 0.0                                                      |                                        | -                                                        | 6.0                                        | 57.0                                                     | 0.0                                        | 0.0                                                      | -                                          |                                                          | 118.6                                      | 507.0                                                    | 5.0                                        | 23.0                                                     | 0.0                                        | 0.0                                                      |
|                | Average          | 0.0                                    | 0.0                                                      | 0.0                                    | 0.0                                                      | -                                      | -                                                        | 0.0                                    | 0.0                                                      | 0.0                                    | 0.0                                                      | -                                      | -                                                        | 0.6                                        | 5.2                                                      | 0.0                                        | 0.0                                                      | -                                          |                                                          | 4.1                                        | 31.7                                                     | 0.4                                        | 2.3                                                      | 0.0                                        | 0.0                                                      |
| March 23, 2025 | Minimum          | 0.0                                    | 0.0                                                      | 0.0                                    | 0.0                                                      | -                                      |                                                          | 0.0                                    | 0.0                                                      | 0.0                                    | 0.0                                                      |                                        | -                                                        | 0.0                                        | 0.0                                                      | 0.0                                        | 0.0                                                      |                                            |                                                          | 0.0                                        | 0.0                                                      | 0.0                                        | 0.0                                                      | 0.0                                        | 0.0                                                      |
|                | Maximum          | 0.0                                    | 0.0                                                      | 0.0                                    | 0.0                                                      |                                        |                                                          | 0.0                                    | 0.0                                                      | 0.0                                    | 0.0                                                      |                                        |                                                          | 9.5                                        | 50.0                                                     | 0.0                                        | 0.0                                                      |                                            |                                                          | 84.6                                       | 665.0                                                    | 8.1                                        | 31.0                                                     | 0.0                                        | 0.0                                                      |
|                | Average          | 0.0                                    | 0.0                                                      | 0.0                                    | 0.0                                                      |                                        | -                                                        | 0.0                                    | 0.0                                                      | 0.0                                    | 0.0                                                      | -                                      |                                                          | 0.1                                        | 1.1                                                      | 0.0                                        | 0.0                                                      | -                                          |                                                          | 3.5                                        | 31.7                                                     | 0.4                                        | 3.2                                                      | 0.0                                        | 0.0                                                      |
| Notes:         | 1                |                                        |                                                          |                                        |                                                          |                                        |                                                          |                                        |                                                          |                                        |                                                          |                                        |                                                          |                                            |                                                          |                                            |                                                          |                                            |                                                          |                                            |                                                          |                                            |                                                          |                                            |                                                          |