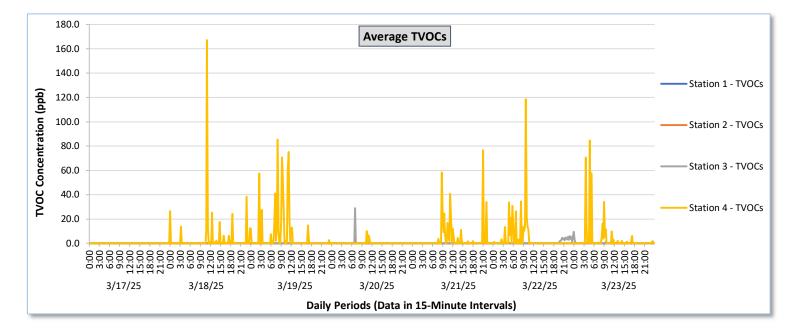

## Perimeter Air Monitoring Weekly Report

Real-Time Multigas Monitoring Bristol Landfill Air Investigation

March 17 - March 23, 2025

| Date           |                  | Station 1                              |                                                          |                                        |                                                          |                                        | Station 2                                                |                                        |                                                          |                                        | Station 3                                                |                                        |                                                          |                                            |                                                          | Station 4                                  |                                                          |                                            |                                                          |                                            |                                                          |                                            |                                                          |                                            |                                                          |
|----------------|------------------|----------------------------------------|----------------------------------------------------------|----------------------------------------|----------------------------------------------------------|----------------------------------------|----------------------------------------------------------|----------------------------------------|----------------------------------------------------------|----------------------------------------|----------------------------------------------------------|----------------------------------------|----------------------------------------------------------|--------------------------------------------|----------------------------------------------------------|--------------------------------------------|----------------------------------------------------------|--------------------------------------------|----------------------------------------------------------|--------------------------------------------|----------------------------------------------------------|--------------------------------------------|----------------------------------------------------------|--------------------------------------------|----------------------------------------------------------|
|                |                  | TVOCs                                  |                                                          | H2S                                    |                                                          | Benzene                                |                                                          | TVOCs                                  |                                                          | H2S                                    |                                                          | Benzene                                |                                                          | TVOCs                                      |                                                          | H2S                                        |                                                          | Benzene                                    |                                                          | TVOCs                                      |                                                          | H2S                                        |                                                          | Benzene                                    |                                                          |
|                | Daily Statistics | Average<br>ppb                         | Peak ppb                                                 | Average<br>ppb                         | Peak ppb                                                 | Average<br>ppb                         | Peak ppb                                                 | Average                                | Peak ppb                                                 | Average<br>ppb                         | Peak ppb                                                 | Average<br>ppb                         | Peak ppb                                                 | Average<br>ppb                             | Peak ppb                                                 | Average<br>ppb                             | Peak ppb                                                 | Average<br>ppb                             | Peak ppb                                                 | Average<br>ppb                             | Peak ppb                                                 | Average<br>ppb                             | Peak ppb                                                 | Average<br>ppb                             | Peak ppb                                                 |
|                |                  | Values from<br>15-minute<br>intervals. | 1-minute<br>max within<br>each 15<br>minute<br>interval. | Values<br>from 15-<br>minute<br>intervals. | 1-minute<br>max within<br>each 15<br>minute<br>interval. |
| March 17, 2025 | Minimum          | 0.0                                    | 0.0                                                      | 0.0                                    | 0.0                                                      | -                                      | -                                                        | 0.0                                    | 0.0                                                      | 0.0                                    | 0.0                                                      | -                                      | -                                                        | 0.0                                        | 0.0                                                      | 0.0                                        | 0.0                                                      | -                                          | -                                                        | 0.0                                        | 0.0                                                      | 0.0                                        | 0.0                                                      | -                                          | -                                                        |
|                | Maximum          | 0.0                                    | 0.0                                                      | 0.0                                    | 0.0                                                      | -                                      | -                                                        | 0.0                                    | 0.0                                                      | 0.0                                    | 0.0                                                      | -                                      | -                                                        | 0.0                                        | 0.0                                                      | 0.0                                        | 0.0                                                      | -                                          | -                                                        | 0.3                                        | 4.0                                                      | 0.3                                        | 4.0                                                      | -                                          | -                                                        |
|                | Average          | 0.0                                    | 0.0                                                      | 0.0                                    | 0.0                                                      | -                                      | -                                                        | 0.0                                    | 0.0                                                      | 0.0                                    | 0.0                                                      | -                                      | -                                                        | 0.0                                        | 0.0                                                      | 0.0                                        | 0.0                                                      | -                                          | -                                                        | 0.0                                        | 0.0                                                      | 0.0                                        | 0.1                                                      | -                                          | -                                                        |
| March 18, 2025 | Minimum          | 0.0                                    | 0.0                                                      | 0.0                                    | 0.0                                                      | -                                      | -                                                        | 0.0                                    | 0.0                                                      | 0.0                                    | 0.0                                                      | -                                      | -                                                        | 0.0                                        | 0.0                                                      | 0.0                                        | 0.0                                                      |                                            |                                                          | 0.0                                        | 0.0                                                      | 0.0                                        | 0.0                                                      | 0.0                                        | 0.0                                                      |
|                | Maximum          | 0.0                                    | 0.0                                                      | 0.0                                    | 0.0                                                      | -                                      | -                                                        | 0.0                                    | 0.0                                                      | 0.0                                    | 0.0                                                      | -                                      | -                                                        | 0.0                                        | 0.0                                                      | 0.0                                        | 0.0                                                      |                                            | -                                                        | 167.1                                      | 508.0                                                    | 2.2                                        | 18.0                                                     | 0.0                                        | 0.0                                                      |
|                | Average          | 0.0                                    | 0.0                                                      | 0.0                                    | 0.0                                                      | -                                      | -                                                        | 0.0                                    | 0.0                                                      | 0.0                                    | 0.0                                                      | -                                      | -                                                        | 0.0                                        | 0.0                                                      | 0.0                                        | 0.0                                                      |                                            |                                                          | 3.8                                        | 29.7                                                     | 0.2                                        | 1.4                                                      | 0.0                                        | 0.0                                                      |
| 5              | Minimum          | 0.0                                    | 0.0                                                      | 0.0                                    | 0.0                                                      | -                                      | -                                                        | 0.0                                    | 0.0                                                      | 0.0                                    | 0.0                                                      | -                                      | -                                                        | 0.0                                        | 0.0                                                      | 0.0                                        | 0.0                                                      |                                            |                                                          | 0.0                                        | 0.0                                                      | 0.0                                        | 0.0                                                      | 0.0                                        | 0.0                                                      |
| March 19, 2025 | Maximum          | 0.0                                    | 0.0                                                      | 0.0                                    | 0.0                                                      | -                                      | -                                                        | 0.0                                    | 0.0                                                      | 0.0                                    | 0.0                                                      | -                                      | -                                                        | 0.0                                        | 0.0                                                      | 0.0                                        | 0.0                                                      |                                            |                                                          | 85.3                                       | 1,080.0                                                  | 5.7                                        | 40.0                                                     | 0.0                                        | 0.0                                                      |
|                | Average          | 0.0                                    | 0.0                                                      | 0.0                                    | 0.0                                                      | -                                      | -                                                        | 0.0                                    | 0.0                                                      | 0.0                                    | 0.0                                                      | -                                      | -                                                        | 0.0                                        | 0.0                                                      | 0.0                                        | 0.0                                                      |                                            | -                                                        | 6.7                                        | 67.3                                                     | 0.5                                        | 4.0                                                      | 0.0                                        | 0.0                                                      |
|                |                  |                                        |                                                          |                                        |                                                          |                                        |                                                          |                                        |                                                          |                                        |                                                          |                                        |                                                          |                                            |                                                          |                                            |                                                          |                                            |                                                          |                                            |                                                          |                                            |                                                          |                                            |                                                          |
| 0, 2025        | Minimum          | 0.0                                    | 0.0                                                      | 0.0                                    | 0.0                                                      | -                                      |                                                          | 0.0                                    | 0.0                                                      | 0.0                                    | 0.0                                                      |                                        |                                                          | 0.0                                        | 0.0                                                      | 0.0                                        | 0.0                                                      |                                            | •                                                        | 0.0                                        | 0.0                                                      | 0.0                                        | 0.0                                                      |                                            | -                                                        |
| March 20, 2025 | Maximum          | 0.0                                    | 0.0                                                      | 0.0                                    | 0.0                                                      | -                                      | -                                                        | 0.0                                    | 0.0                                                      | 0.0                                    | 0.0                                                      |                                        | -                                                        | 29.0                                       | 92.0<br>1.0                                              | 0.0                                        | 0.0                                                      | •                                          | •                                                        | 0.2                                        | 2.8                                                      | 2.7                                        | 16.0<br>1.0                                              |                                            | -                                                        |
|                | Average          | 0.0                                    | 0.0                                                      | 0.0                                    | 0.0                                                      | -                                      | -                                                        | 0.0                                    | 0.0                                                      | 0.0                                    | 0.0                                                      | -                                      | -                                                        | 0.3                                        | 1.0                                                      | 0.0                                        | 0.0                                                      | -                                          | -                                                        | 0.2                                        | 2.8                                                      | 0.1                                        | 1.0                                                      | •                                          |                                                          |
| 2025           | Minimum          | 0.0                                    | 0.0                                                      | 0.0                                    | 0.0                                                      | -                                      | -                                                        | 0.0                                    | 0.0                                                      | 0.0                                    | 0.0                                                      | -                                      | -                                                        | 0.0                                        | 0.0                                                      | 0.0                                        | 0.0                                                      | •                                          | -                                                        | 0.0                                        | 0.0                                                      | 0.0                                        | 0.0                                                      | 0.0                                        | 0.0                                                      |
| March 21, 2025 | Maximum          | 0.0                                    | 0.0                                                      | 0.0                                    | 0.0                                                      | -                                      | -                                                        | 0.0                                    | 0.0                                                      | 0.0                                    | 0.0                                                      | -                                      | -                                                        | 0.2                                        | 3.0                                                      | 0.0                                        | 0.0                                                      | -                                          | -                                                        | 76.6                                       | 576.0                                                    | 2.9                                        | 24.0                                                     | 0.0                                        | 0.0                                                      |
| 2              | Average          | 0.0                                    | 0.0                                                      | 0.0                                    | 0.0                                                      | -                                      | -                                                        | 0.0                                    | 0.0                                                      | 0.0                                    | 0.0                                                      | -                                      | -                                                        | 0.0                                        | 0.0                                                      | 0.0                                        | 0.0                                                      |                                            | -                                                        | 3.8                                        | 31.6                                                     | 0.1                                        | 0.8                                                      | 0.0                                        | 0.0                                                      |
| 2025           | Minimum          | 0.0                                    | 0.0                                                      | 0.0                                    | 0.0                                                      | -                                      | -                                                        | 0.0                                    | 0.0                                                      | 0.0                                    | 0.0                                                      | -                                      | -                                                        | 0.0                                        | 0.0                                                      | 0.0                                        | 0.0                                                      | -                                          | -                                                        | 0.0                                        | 0.0                                                      | 0.0                                        | 0.0                                                      | 0.0                                        | 0.0                                                      |
| March 22, 2    | Maximum          | 0.0                                    | 0.0                                                      | 0.0                                    | 0.0                                                      | -                                      | -                                                        | 0.0                                    | 0.0                                                      | 0.0                                    | 0.0                                                      |                                        | -                                                        | 6.0                                        | 57.0                                                     | 0.0                                        | 0.0                                                      | -                                          |                                                          | 118.6                                      | 507.0                                                    | 5.0                                        | 23.0                                                     | 0.0                                        | 0.0                                                      |
|                | Average          | 0.0                                    | 0.0                                                      | 0.0                                    | 0.0                                                      | -                                      | -                                                        | 0.0                                    | 0.0                                                      | 0.0                                    | 0.0                                                      | -                                      | -                                                        | 0.6                                        | 5.2                                                      | 0.0                                        | 0.0                                                      | -                                          |                                                          | 4.1                                        | 31.7                                                     | 0.4                                        | 2.3                                                      | 0.0                                        | 0.0                                                      |
| March 23, 2025 | Minimum          | 0.0                                    | 0.0                                                      | 0.0                                    | 0.0                                                      | -                                      |                                                          | 0.0                                    | 0.0                                                      | 0.0                                    | 0.0                                                      |                                        | -                                                        | 0.0                                        | 0.0                                                      | 0.0                                        | 0.0                                                      |                                            |                                                          | 0.0                                        | 0.0                                                      | 0.0                                        | 0.0                                                      | 0.0                                        | 0.0                                                      |
|                | Maximum          | 0.0                                    | 0.0                                                      | 0.0                                    | 0.0                                                      |                                        |                                                          | 0.0                                    | 0.0                                                      | 0.0                                    | 0.0                                                      |                                        |                                                          | 9.5                                        | 50.0                                                     | 0.0                                        | 0.0                                                      |                                            |                                                          | 84.6                                       | 665.0                                                    | 8.1                                        | 31.0                                                     | 0.0                                        | 0.0                                                      |
|                | Average          | 0.0                                    | 0.0                                                      | 0.0                                    | 0.0                                                      |                                        | -                                                        | 0.0                                    | 0.0                                                      | 0.0                                    | 0.0                                                      | -                                      |                                                          | 0.1                                        | 1.1                                                      | 0.0                                        | 0.0                                                      | -                                          |                                                          | 3.5                                        | 31.7                                                     | 0.4                                        | 3.2                                                      | 0.0                                        | 0.0                                                      |
| Notes:         | 1                |                                        |                                                          |                                        |                                                          |                                        |                                                          |                                        |                                                          |                                        |                                                          |                                        |                                                          |                                            |                                                          |                                            |                                                          |                                            |                                                          |                                            |                                                          |                                            |                                                          |                                            |                                                          |

The CTair monitoring systems at each station are programmed to initiate benzene sampling when a TVOC reading of ≥ 160 ppb is measured. It has been observed that there are occurrences of TVOC readings ≥ 160 ppb where the benzene sampling was not initiated. The affected stations and periods are detailed in the monitoring systems daily reports. The equipment supplier has been notified of this issue and a corrective action will be implemented when provided.
As discussed with the manufacturer of the H2S sensor, there is high likelihood that the H2S sensor has cross sensitivity with other sulfur compounds, including, but are not limited to, carbonyl sulfide, dimethyl disulfide, and methyl mercaptan. The potential for cross sensitivity with other reduced sulfur compounds must be considered when interpreting H2S levels recorded by the sensors.