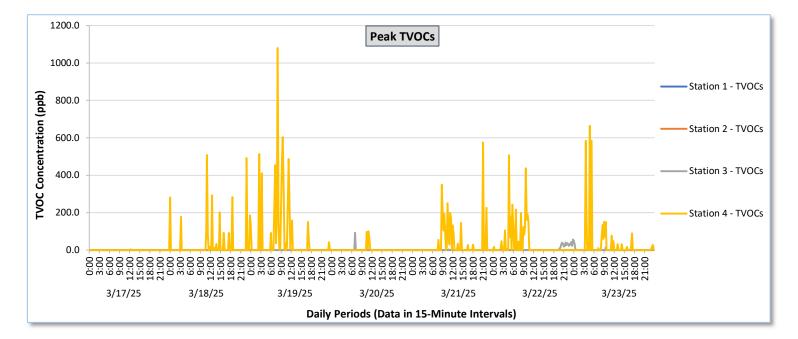

## Perimeter Air Monitoring Weekly Report

Real-Time Multigas Monitoring Bristol Landfill Air Investigation

March 17 - March 23, 2025

| Date           |                  | Station 1                              |                                                          |                                        |                                                          |                                        | Station 2                                                |                                        |                                                          |                                        | Station 3                                                |                                        |                                                          |                                            |                                                          | Station 4                                  |                                                          |                                            |                                                          |                                            |                                                          |                                            |                                                          |                                            |                                                          |
|----------------|------------------|----------------------------------------|----------------------------------------------------------|----------------------------------------|----------------------------------------------------------|----------------------------------------|----------------------------------------------------------|----------------------------------------|----------------------------------------------------------|----------------------------------------|----------------------------------------------------------|----------------------------------------|----------------------------------------------------------|--------------------------------------------|----------------------------------------------------------|--------------------------------------------|----------------------------------------------------------|--------------------------------------------|----------------------------------------------------------|--------------------------------------------|----------------------------------------------------------|--------------------------------------------|----------------------------------------------------------|--------------------------------------------|----------------------------------------------------------|
|                |                  | TVOCs                                  |                                                          | H2S                                    |                                                          | Benzene                                |                                                          | TVOCs                                  |                                                          | H2S                                    |                                                          | Benzene                                |                                                          | TVOCs                                      |                                                          | H2S                                        |                                                          | Benzene                                    |                                                          | TVOCs                                      |                                                          | H2S                                        |                                                          | Benzene                                    |                                                          |
|                | Daily Statistics | Average<br>ppb                         | Peak ppb                                                 | Average<br>ppb                         | Peak ppb                                                 | Average<br>ppb                         | Peak ppb                                                 | Average                                | Peak ppb                                                 | Average<br>ppb                         | Peak ppb                                                 | Average<br>ppb                         | Peak ppb                                                 | Average<br>ppb                             | Peak ppb                                                 | Average<br>ppb                             | Peak ppb                                                 | Average<br>ppb                             | Peak ppb                                                 | Average<br>ppb                             | Peak ppb                                                 | Average<br>ppb                             | Peak ppb                                                 | Average<br>ppb                             | Peak ppb                                                 |
|                |                  | Values from<br>15-minute<br>intervals. | 1-minute<br>max within<br>each 15<br>minute<br>interval. | Values<br>from 15-<br>minute<br>intervals. | 1-minute<br>max within<br>each 15<br>minute<br>interval. |
| March 17, 2025 | Minimum          | 0.0                                    | 0.0                                                      | 0.0                                    | 0.0                                                      | -                                      | -                                                        | 0.0                                    | 0.0                                                      | 0.0                                    | 0.0                                                      | -                                      | -                                                        | 0.0                                        | 0.0                                                      | 0.0                                        | 0.0                                                      | -                                          | -                                                        | 0.0                                        | 0.0                                                      | 0.0                                        | 0.0                                                      | -                                          | -                                                        |
|                | Maximum          | 0.0                                    | 0.0                                                      | 0.0                                    | 0.0                                                      | -                                      | -                                                        | 0.0                                    | 0.0                                                      | 0.0                                    | 0.0                                                      | -                                      | -                                                        | 0.0                                        | 0.0                                                      | 0.0                                        | 0.0                                                      | -                                          | -                                                        | 0.3                                        | 4.0                                                      | 0.3                                        | 4.0                                                      | -                                          | -                                                        |
|                | Average          | 0.0                                    | 0.0                                                      | 0.0                                    | 0.0                                                      | -                                      | -                                                        | 0.0                                    | 0.0                                                      | 0.0                                    | 0.0                                                      | -                                      | -                                                        | 0.0                                        | 0.0                                                      | 0.0                                        | 0.0                                                      | -                                          | -                                                        | 0.0                                        | 0.0                                                      | 0.0                                        | 0.1                                                      | -                                          | -                                                        |
| March 18, 2025 | Minimum          | 0.0                                    | 0.0                                                      | 0.0                                    | 0.0                                                      | -                                      | -                                                        | 0.0                                    | 0.0                                                      | 0.0                                    | 0.0                                                      | -                                      | -                                                        | 0.0                                        | 0.0                                                      | 0.0                                        | 0.0                                                      |                                            |                                                          | 0.0                                        | 0.0                                                      | 0.0                                        | 0.0                                                      | 0.0                                        | 0.0                                                      |
|                | Maximum          | 0.0                                    | 0.0                                                      | 0.0                                    | 0.0                                                      | -                                      | -                                                        | 0.0                                    | 0.0                                                      | 0.0                                    | 0.0                                                      | -                                      | -                                                        | 0.0                                        | 0.0                                                      | 0.0                                        | 0.0                                                      |                                            | -                                                        | 167.1                                      | 508.0                                                    | 2.2                                        | 18.0                                                     | 0.0                                        | 0.0                                                      |
|                | Average          | 0.0                                    | 0.0                                                      | 0.0                                    | 0.0                                                      | -                                      | -                                                        | 0.0                                    | 0.0                                                      | 0.0                                    | 0.0                                                      | -                                      | -                                                        | 0.0                                        | 0.0                                                      | 0.0                                        | 0.0                                                      |                                            |                                                          | 3.8                                        | 29.7                                                     | 0.2                                        | 1.4                                                      | 0.0                                        | 0.0                                                      |
| 5              | Minimum          | 0.0                                    | 0.0                                                      | 0.0                                    | 0.0                                                      | -                                      | -                                                        | 0.0                                    | 0.0                                                      | 0.0                                    | 0.0                                                      | -                                      | -                                                        | 0.0                                        | 0.0                                                      | 0.0                                        | 0.0                                                      |                                            |                                                          | 0.0                                        | 0.0                                                      | 0.0                                        | 0.0                                                      | 0.0                                        | 0.0                                                      |
| March 19, 2025 | Maximum          | 0.0                                    | 0.0                                                      | 0.0                                    | 0.0                                                      | -                                      | -                                                        | 0.0                                    | 0.0                                                      | 0.0                                    | 0.0                                                      | -                                      | -                                                        | 0.0                                        | 0.0                                                      | 0.0                                        | 0.0                                                      |                                            |                                                          | 85.3                                       | 1,080.0                                                  | 5.7                                        | 40.0                                                     | 0.0                                        | 0.0                                                      |
|                | Average          | 0.0                                    | 0.0                                                      | 0.0                                    | 0.0                                                      | -                                      | -                                                        | 0.0                                    | 0.0                                                      | 0.0                                    | 0.0                                                      | -                                      | -                                                        | 0.0                                        | 0.0                                                      | 0.0                                        | 0.0                                                      |                                            | -                                                        | 6.7                                        | 67.3                                                     | 0.5                                        | 4.0                                                      | 0.0                                        | 0.0                                                      |
|                |                  |                                        |                                                          |                                        |                                                          |                                        |                                                          |                                        |                                                          |                                        |                                                          |                                        |                                                          |                                            |                                                          |                                            |                                                          |                                            |                                                          |                                            |                                                          |                                            |                                                          |                                            |                                                          |
| 0, 2025        | Minimum          | 0.0                                    | 0.0                                                      | 0.0                                    | 0.0                                                      | -                                      |                                                          | 0.0                                    | 0.0                                                      | 0.0                                    | 0.0                                                      |                                        |                                                          | 0.0                                        | 0.0                                                      | 0.0                                        | 0.0                                                      |                                            | •                                                        | 0.0                                        | 0.0                                                      | 0.0                                        | 0.0                                                      |                                            | -                                                        |
| March 20, 2025 | Maximum          | 0.0                                    | 0.0                                                      | 0.0                                    | 0.0                                                      | -                                      | -                                                        | 0.0                                    | 0.0                                                      | 0.0                                    | 0.0                                                      |                                        | -                                                        | 29.0                                       | 92.0<br>1.0                                              | 0.0                                        | 0.0                                                      | •                                          | •                                                        | 0.2                                        | 2.8                                                      | 2.7                                        | 16.0<br>1.0                                              |                                            | -                                                        |
|                | Average          | 0.0                                    | 0.0                                                      | 0.0                                    | 0.0                                                      | -                                      | -                                                        | 0.0                                    | 0.0                                                      | 0.0                                    | 0.0                                                      | -                                      | -                                                        | 0.3                                        | 1.0                                                      | 0.0                                        | 0.0                                                      | -                                          | -                                                        | 0.2                                        | 2.8                                                      | 0.1                                        | 1.0                                                      | •                                          |                                                          |
| 2025           | Minimum          | 0.0                                    | 0.0                                                      | 0.0                                    | 0.0                                                      | -                                      | -                                                        | 0.0                                    | 0.0                                                      | 0.0                                    | 0.0                                                      | -                                      | -                                                        | 0.0                                        | 0.0                                                      | 0.0                                        | 0.0                                                      | •                                          | -                                                        | 0.0                                        | 0.0                                                      | 0.0                                        | 0.0                                                      | 0.0                                        | 0.0                                                      |
| March 21, 2025 | Maximum          | 0.0                                    | 0.0                                                      | 0.0                                    | 0.0                                                      | -                                      | -                                                        | 0.0                                    | 0.0                                                      | 0.0                                    | 0.0                                                      | -                                      | -                                                        | 0.2                                        | 3.0                                                      | 0.0                                        | 0.0                                                      | -                                          | -                                                        | 76.6                                       | 576.0                                                    | 2.9                                        | 24.0                                                     | 0.0                                        | 0.0                                                      |
| 2              | Average          | 0.0                                    | 0.0                                                      | 0.0                                    | 0.0                                                      | -                                      | -                                                        | 0.0                                    | 0.0                                                      | 0.0                                    | 0.0                                                      | -                                      | -                                                        | 0.0                                        | 0.0                                                      | 0.0                                        | 0.0                                                      |                                            | -                                                        | 3.8                                        | 31.6                                                     | 0.1                                        | 0.8                                                      | 0.0                                        | 0.0                                                      |
| 2025           | Minimum          | 0.0                                    | 0.0                                                      | 0.0                                    | 0.0                                                      | -                                      | -                                                        | 0.0                                    | 0.0                                                      | 0.0                                    | 0.0                                                      | -                                      | -                                                        | 0.0                                        | 0.0                                                      | 0.0                                        | 0.0                                                      | -                                          | -                                                        | 0.0                                        | 0.0                                                      | 0.0                                        | 0.0                                                      | 0.0                                        | 0.0                                                      |
| March 22, 2    | Maximum          | 0.0                                    | 0.0                                                      | 0.0                                    | 0.0                                                      | -                                      | -                                                        | 0.0                                    | 0.0                                                      | 0.0                                    | 0.0                                                      |                                        | -                                                        | 6.0                                        | 57.0                                                     | 0.0                                        | 0.0                                                      | -                                          |                                                          | 118.6                                      | 507.0                                                    | 5.0                                        | 23.0                                                     | 0.0                                        | 0.0                                                      |
|                | Average          | 0.0                                    | 0.0                                                      | 0.0                                    | 0.0                                                      | -                                      | -                                                        | 0.0                                    | 0.0                                                      | 0.0                                    | 0.0                                                      | -                                      | -                                                        | 0.6                                        | 5.2                                                      | 0.0                                        | 0.0                                                      | -                                          |                                                          | 4.1                                        | 31.7                                                     | 0.4                                        | 2.3                                                      | 0.0                                        | 0.0                                                      |
| March 23, 2025 | Minimum          | 0.0                                    | 0.0                                                      | 0.0                                    | 0.0                                                      | -                                      |                                                          | 0.0                                    | 0.0                                                      | 0.0                                    | 0.0                                                      |                                        | -                                                        | 0.0                                        | 0.0                                                      | 0.0                                        | 0.0                                                      |                                            |                                                          | 0.0                                        | 0.0                                                      | 0.0                                        | 0.0                                                      | 0.0                                        | 0.0                                                      |
|                | Maximum          | 0.0                                    | 0.0                                                      | 0.0                                    | 0.0                                                      |                                        |                                                          | 0.0                                    | 0.0                                                      | 0.0                                    | 0.0                                                      |                                        |                                                          | 9.5                                        | 50.0                                                     | 0.0                                        | 0.0                                                      |                                            |                                                          | 84.6                                       | 665.0                                                    | 8.1                                        | 31.0                                                     | 0.0                                        | 0.0                                                      |
|                | Average          | 0.0                                    | 0.0                                                      | 0.0                                    | 0.0                                                      |                                        | -                                                        | 0.0                                    | 0.0                                                      | 0.0                                    | 0.0                                                      | -                                      |                                                          | 0.1                                        | 1.1                                                      | 0.0                                        | 0.0                                                      | -                                          |                                                          | 3.5                                        | 31.7                                                     | 0.4                                        | 3.2                                                      | 0.0                                        | 0.0                                                      |
| Notes:         | 1                |                                        |                                                          |                                        |                                                          |                                        |                                                          |                                        |                                                          |                                        |                                                          |                                        |                                                          |                                            |                                                          |                                            |                                                          |                                            |                                                          |                                            |                                                          |                                            |                                                          |                                            |                                                          |

The CTair monitoring systems at each station are programmed to initiate benzene sampling when a TVOC reading of ≥ 160 ppb is measured. It has been observed that there are occurrences of TVOC readings ≥ 160 ppb where the benzene sampling was not initiated. The affected stations and periods are detailed in the monitoring systems daily reports. The equipment supplier has been notified of this issue and a corrective action will be implemented when provided.
As discussed with the manufacturer of the H2S sensor, there is high likelihood that the H2S sensor has cross sensitivity with other sulfur compounds, including, but are not limited to, carbonyl sulfide, dimethyl disulfide, and methyl mercaptan. The potential for cross sensitivity with other reduced sulfur compounds must be considered when interpreting H2S levels recorded by the sensors.