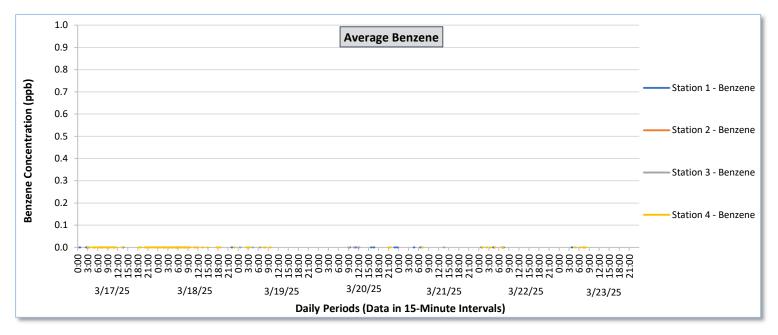

## Perimeter Air Monitoring Weekly Report

Real-Time Multigas Monitoring Bristol Landfill Air Investigation

March 17 - March 23, 2025

| Date           |                  | Station 1                              |                                                          |                                        |                                                          |                                        | Station 2                                                |                                        |                                                          |                                        | Station 3                                                |                                        |                                                          |                                            |                                                          | Station 4                                  |                                                          |                                            |                                                          |                                            |                                                          |                                            |                                                          |                                            |                                                          |
|----------------|------------------|----------------------------------------|----------------------------------------------------------|----------------------------------------|----------------------------------------------------------|----------------------------------------|----------------------------------------------------------|----------------------------------------|----------------------------------------------------------|----------------------------------------|----------------------------------------------------------|----------------------------------------|----------------------------------------------------------|--------------------------------------------|----------------------------------------------------------|--------------------------------------------|----------------------------------------------------------|--------------------------------------------|----------------------------------------------------------|--------------------------------------------|----------------------------------------------------------|--------------------------------------------|----------------------------------------------------------|--------------------------------------------|----------------------------------------------------------|
|                |                  | TVOCs                                  |                                                          | H2S                                    |                                                          | Benzene                                |                                                          | TVOCs                                  |                                                          | H2S                                    |                                                          | Benzene                                |                                                          | TVOCs                                      |                                                          | H2S                                        |                                                          | Benzene                                    |                                                          | TVOCs                                      |                                                          | H2S                                        |                                                          | Benzene                                    |                                                          |
|                | Daily Statistics | Average<br>ppb                         | Peak ppb                                                 | Average<br>ppb                         | Peak ppb                                                 | Average<br>ppb                         | Peak ppb                                                 | Average                                | Peak ppb                                                 | Average<br>ppb                         | Peak ppb                                                 | Average<br>ppb                         | Peak ppb                                                 | Average<br>ppb                             | Peak ppb                                                 | Average<br>ppb                             | Peak ppb                                                 | Average<br>ppb                             | Peak ppb                                                 | Average<br>ppb                             | Peak ppb                                                 | Average<br>ppb                             | Peak ppb                                                 | Average<br>ppb                             | Peak ppb                                                 |
|                |                  | Values from<br>15-minute<br>intervals. | 1-minute<br>max within<br>each 15<br>minute<br>interval. | Values<br>from 15-<br>minute<br>intervals. | 1-minute<br>max within<br>each 15<br>minute<br>interval. |
| March 17, 2025 | Minimum          | 0.0                                    | 0.0                                                      | 0.0                                    | 0.0                                                      | -                                      | -                                                        | 0.0                                    | 0.0                                                      | 0.0                                    | 0.0                                                      | -                                      | -                                                        | 0.0                                        | 0.0                                                      | 0.0                                        | 0.0                                                      | -                                          | -                                                        | 0.0                                        | 0.0                                                      | 0.0                                        | 0.0                                                      | -                                          | -                                                        |
|                | Maximum          | 0.0                                    | 0.0                                                      | 0.0                                    | 0.0                                                      | -                                      | -                                                        | 0.0                                    | 0.0                                                      | 0.0                                    | 0.0                                                      | -                                      | -                                                        | 0.0                                        | 0.0                                                      | 0.0                                        | 0.0                                                      | -                                          | -                                                        | 0.3                                        | 4.0                                                      | 0.3                                        | 4.0                                                      | -                                          | -                                                        |
|                | Average          | 0.0                                    | 0.0                                                      | 0.0                                    | 0.0                                                      | -                                      | -                                                        | 0.0                                    | 0.0                                                      | 0.0                                    | 0.0                                                      | -                                      | -                                                        | 0.0                                        | 0.0                                                      | 0.0                                        | 0.0                                                      | -                                          | -                                                        | 0.0                                        | 0.0                                                      | 0.0                                        | 0.1                                                      | -                                          | -                                                        |
| March 18, 2025 | Minimum          | 0.0                                    | 0.0                                                      | 0.0                                    | 0.0                                                      | -                                      | -                                                        | 0.0                                    | 0.0                                                      | 0.0                                    | 0.0                                                      | -                                      | -                                                        | 0.0                                        | 0.0                                                      | 0.0                                        | 0.0                                                      |                                            |                                                          | 0.0                                        | 0.0                                                      | 0.0                                        | 0.0                                                      | 0.0                                        | 0.0                                                      |
|                | Maximum          | 0.0                                    | 0.0                                                      | 0.0                                    | 0.0                                                      | -                                      | -                                                        | 0.0                                    | 0.0                                                      | 0.0                                    | 0.0                                                      | -                                      | -                                                        | 0.0                                        | 0.0                                                      | 0.0                                        | 0.0                                                      |                                            | -                                                        | 167.1                                      | 508.0                                                    | 2.2                                        | 18.0                                                     | 0.0                                        | 0.0                                                      |
|                | Average          | 0.0                                    | 0.0                                                      | 0.0                                    | 0.0                                                      | -                                      | -                                                        | 0.0                                    | 0.0                                                      | 0.0                                    | 0.0                                                      | -                                      | -                                                        | 0.0                                        | 0.0                                                      | 0.0                                        | 0.0                                                      |                                            |                                                          | 3.8                                        | 29.7                                                     | 0.2                                        | 1.4                                                      | 0.0                                        | 0.0                                                      |
| 5              | Minimum          | 0.0                                    | 0.0                                                      | 0.0                                    | 0.0                                                      | -                                      | -                                                        | 0.0                                    | 0.0                                                      | 0.0                                    | 0.0                                                      | -                                      | -                                                        | 0.0                                        | 0.0                                                      | 0.0                                        | 0.0                                                      |                                            |                                                          | 0.0                                        | 0.0                                                      | 0.0                                        | 0.0                                                      | 0.0                                        | 0.0                                                      |
| March 19, 2025 | Maximum          | 0.0                                    | 0.0                                                      | 0.0                                    | 0.0                                                      | -                                      | -                                                        | 0.0                                    | 0.0                                                      | 0.0                                    | 0.0                                                      | -                                      | -                                                        | 0.0                                        | 0.0                                                      | 0.0                                        | 0.0                                                      |                                            |                                                          | 85.3                                       | 1,080.0                                                  | 5.7                                        | 40.0                                                     | 0.0                                        | 0.0                                                      |
|                | Average          | 0.0                                    | 0.0                                                      | 0.0                                    | 0.0                                                      | -                                      | -                                                        | 0.0                                    | 0.0                                                      | 0.0                                    | 0.0                                                      | -                                      | -                                                        | 0.0                                        | 0.0                                                      | 0.0                                        | 0.0                                                      |                                            | -                                                        | 6.7                                        | 67.3                                                     | 0.5                                        | 4.0                                                      | 0.0                                        | 0.0                                                      |
|                |                  |                                        |                                                          |                                        |                                                          |                                        |                                                          |                                        |                                                          |                                        |                                                          |                                        |                                                          |                                            |                                                          |                                            |                                                          |                                            |                                                          |                                            |                                                          |                                            |                                                          |                                            |                                                          |
| 0, 2025        | Minimum          | 0.0                                    | 0.0                                                      | 0.0                                    | 0.0                                                      | -                                      |                                                          | 0.0                                    | 0.0                                                      | 0.0                                    | 0.0                                                      |                                        |                                                          | 0.0                                        | 0.0                                                      | 0.0                                        | 0.0                                                      |                                            | •                                                        | 0.0                                        | 0.0                                                      | 0.0                                        | 0.0                                                      |                                            | -                                                        |
| March 20, 2025 | Maximum          | 0.0                                    | 0.0                                                      | 0.0                                    | 0.0                                                      | -                                      | -                                                        | 0.0                                    | 0.0                                                      | 0.0                                    | 0.0                                                      |                                        | -                                                        | 29.0                                       | 92.0<br>1.0                                              | 0.0                                        | 0.0                                                      | •                                          | •                                                        | 0.2                                        | 2.8                                                      | 2.7                                        | 16.0<br>1.0                                              |                                            | -                                                        |
|                | Average          | 0.0                                    | 0.0                                                      | 0.0                                    | 0.0                                                      | -                                      | -                                                        | 0.0                                    | 0.0                                                      | 0.0                                    | 0.0                                                      | -                                      | -                                                        | 0.3                                        | 1.0                                                      | 0.0                                        | 0.0                                                      | -                                          | -                                                        | 0.2                                        | 2.8                                                      | 0.1                                        | 1.0                                                      | •                                          |                                                          |
| 2025           | Minimum          | 0.0                                    | 0.0                                                      | 0.0                                    | 0.0                                                      | -                                      | -                                                        | 0.0                                    | 0.0                                                      | 0.0                                    | 0.0                                                      | -                                      | -                                                        | 0.0                                        | 0.0                                                      | 0.0                                        | 0.0                                                      | •                                          | -                                                        | 0.0                                        | 0.0                                                      | 0.0                                        | 0.0                                                      | 0.0                                        | 0.0                                                      |
| March 21, 2025 | Maximum          | 0.0                                    | 0.0                                                      | 0.0                                    | 0.0                                                      | -                                      | -                                                        | 0.0                                    | 0.0                                                      | 0.0                                    | 0.0                                                      | -                                      | -                                                        | 0.2                                        | 3.0                                                      | 0.0                                        | 0.0                                                      | -                                          | -                                                        | 76.6                                       | 576.0                                                    | 2.9                                        | 24.0                                                     | 0.0                                        | 0.0                                                      |
| 2              | Average          | 0.0                                    | 0.0                                                      | 0.0                                    | 0.0                                                      | -                                      | -                                                        | 0.0                                    | 0.0                                                      | 0.0                                    | 0.0                                                      | -                                      | -                                                        | 0.0                                        | 0.0                                                      | 0.0                                        | 0.0                                                      |                                            | -                                                        | 3.8                                        | 31.6                                                     | 0.1                                        | 0.8                                                      | 0.0                                        | 0.0                                                      |
| 2025           | Minimum          | 0.0                                    | 0.0                                                      | 0.0                                    | 0.0                                                      | -                                      | -                                                        | 0.0                                    | 0.0                                                      | 0.0                                    | 0.0                                                      | -                                      | -                                                        | 0.0                                        | 0.0                                                      | 0.0                                        | 0.0                                                      | -                                          | -                                                        | 0.0                                        | 0.0                                                      | 0.0                                        | 0.0                                                      | 0.0                                        | 0.0                                                      |
| March 22, 2    | Maximum          | 0.0                                    | 0.0                                                      | 0.0                                    | 0.0                                                      | -                                      | -                                                        | 0.0                                    | 0.0                                                      | 0.0                                    | 0.0                                                      |                                        | -                                                        | 6.0                                        | 57.0                                                     | 0.0                                        | 0.0                                                      | -                                          |                                                          | 118.6                                      | 507.0                                                    | 5.0                                        | 23.0                                                     | 0.0                                        | 0.0                                                      |
|                | Average          | 0.0                                    | 0.0                                                      | 0.0                                    | 0.0                                                      | -                                      | -                                                        | 0.0                                    | 0.0                                                      | 0.0                                    | 0.0                                                      | -                                      | -                                                        | 0.6                                        | 5.2                                                      | 0.0                                        | 0.0                                                      | -                                          |                                                          | 4.1                                        | 31.7                                                     | 0.4                                        | 2.3                                                      | 0.0                                        | 0.0                                                      |
| March 23, 2025 | Minimum          | 0.0                                    | 0.0                                                      | 0.0                                    | 0.0                                                      | -                                      |                                                          | 0.0                                    | 0.0                                                      | 0.0                                    | 0.0                                                      |                                        | -                                                        | 0.0                                        | 0.0                                                      | 0.0                                        | 0.0                                                      |                                            |                                                          | 0.0                                        | 0.0                                                      | 0.0                                        | 0.0                                                      | 0.0                                        | 0.0                                                      |
|                | Maximum          | 0.0                                    | 0.0                                                      | 0.0                                    | 0.0                                                      |                                        |                                                          | 0.0                                    | 0.0                                                      | 0.0                                    | 0.0                                                      |                                        |                                                          | 9.5                                        | 50.0                                                     | 0.0                                        | 0.0                                                      |                                            |                                                          | 84.6                                       | 665.0                                                    | 8.1                                        | 31.0                                                     | 0.0                                        | 0.0                                                      |
|                | Average          | 0.0                                    | 0.0                                                      | 0.0                                    | 0.0                                                      |                                        | -                                                        | 0.0                                    | 0.0                                                      | 0.0                                    | 0.0                                                      | -                                      |                                                          | 0.1                                        | 1.1                                                      | 0.0                                        | 0.0                                                      | -                                          |                                                          | 3.5                                        | 31.7                                                     | 0.4                                        | 3.2                                                      | 0.0                                        | 0.0                                                      |
| Notes:         | 1                |                                        |                                                          |                                        |                                                          |                                        |                                                          |                                        |                                                          |                                        |                                                          |                                        |                                                          |                                            |                                                          |                                            |                                                          |                                            |                                                          |                                            |                                                          |                                            |                                                          |                                            |                                                          |

The CTair monitoring systems at each station are programmed to initiate benzene sampling when a TVOC reading of ≥ 160 ppb is measured. It has been observed that there are occurrences of TVOC readings ≥ 160 ppb where the benzene sampling was not initiated. The affected stations and periods are detailed in the monitoring systems daily reports. The equipment supplier has been notified of this issue and a corrective action will be implemented when provided.
As discussed with the manufacturer of the H2S sensor, there is high likelihood that the H2S sensor has cross sensitivity with other sulfur compounds, including, but are not limited to, carbonyl sulfide, dimethyl disulfide, and methyl mercaptan. The potential for cross sensitivity with other reduced sulfur compounds must be considered when interpreting H2S levels recorded by the sensors.