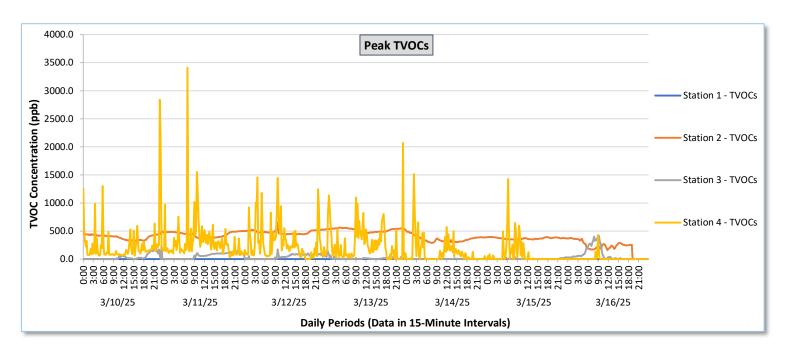

Real-Time Multigas Monitoring Bristol Landfill Air Investigation March 10 - March 16, 2025

| _              |                  |                                        |                                                          | <b>C</b>                               | ion 1                                                    |                                        | -                                                        |                                        |                                                          |                                        |                                                          | - iviarch 1                            |                                                          |                                            |                                                          |                                            | ion 3                                                    |                                            | 1                                                        |                                            |                                                          | C4                                         | on 4                                                     |                                            |                                                          |
|----------------|------------------|----------------------------------------|----------------------------------------------------------|----------------------------------------|----------------------------------------------------------|----------------------------------------|----------------------------------------------------------|----------------------------------------|----------------------------------------------------------|----------------------------------------|----------------------------------------------------------|----------------------------------------|----------------------------------------------------------|--------------------------------------------|----------------------------------------------------------|--------------------------------------------|----------------------------------------------------------|--------------------------------------------|----------------------------------------------------------|--------------------------------------------|----------------------------------------------------------|--------------------------------------------|----------------------------------------------------------|--------------------------------------------|----------------------------------------------------------|
| Date           | Daily Statistics | Station 1  TVOCs H2S Benzene           |                                                          |                                        |                                                          |                                        | Station 2  TVOCs H2S Benzene                             |                                        |                                                          |                                        | Station 3  TVOCs H2S Benzene                             |                                        |                                                          |                                            |                                                          | Station 4 TVOCs H2S                        |                                                          |                                            | Pon                                                      | zene                                       |                                                          |                                            |                                                          |                                            |                                                          |
|                |                  | Average                                | · · ·                                                    | Average                                |                                                          | Average                                    |                                                          | Average                                    | _                                                        | Average                                    |                                                          | Average                                    |                                                          | Average                                    |                                                          | Average                                    |                                                          |
|                |                  | Values from<br>15-minute<br>intervals. | 1-minute<br>max within<br>each 15<br>minute<br>interval. | Values<br>from 15-<br>minute<br>intervals. | 1-minute<br>max within<br>each 15<br>minute<br>interval. |
| March 10, 2025 | Minimum          | 0.0                                    | 0.0                                                      | 0.0                                    | 0.0                                                      |                                        | -                                                        | 320.3                                  | 322.0                                                    | 0.0                                    | 0.0                                                      | 0.0                                    | 0.0                                                      | 0.0                                        | 0.0                                                      | 0.0                                        | 0.0                                                      | 0.0                                        | 0.0                                                      | 31.6                                       | 56.0                                                     | 0.0                                        | 0.0                                                      | 0.0                                        | 0.0                                                      |
|                | Maximum          | 0.0                                    | 0.0                                                      | 0.0                                    | 0.0                                                      |                                        |                                                          | 478.6                                  | 512.0                                                    | 0.0                                    | 0.0                                                      | 0.0                                    | 0.0                                                      | 108.1                                      | 240.0                                                    | 0.0                                        | 0.0                                                      | 0.0                                        | 0.0                                                      | 458.9                                      | 2,839.0                                                  | 6.1                                        | 57.0                                                     | 0.6                                        | 9.0                                                      |
|                | Average          | 0.0                                    | 0.0                                                      | 0.0                                    | 0.0                                                      |                                        | -                                                        | 390.1                                  | 396.5                                                    | 0.0                                    | 0.0                                                      | 0.0                                    | 0.0                                                      | 15.9                                       | 33.3                                                     | 0.0                                        | 0.0                                                      | 0.0                                        | 0.0                                                      | 106.9                                      | 255.9                                                    | 0.3                                        | 2.6                                                      | 0.0                                        | 0.2                                                      |
| March 11, 2025 | Minimum          | 0.0                                    | 0.0                                                      | 0.0                                    | 0.0                                                      |                                        | -                                                        | 352.9                                  | 354.0                                                    | 0.0                                    | 0.0                                                      | 0.0                                    | 0.0                                                      | 0.0                                        | 0.0                                                      | 0.0                                        | 0.0                                                      | -                                          | -                                                        | 20.9                                       | 30.0                                                     | 0.0                                        | 0.0                                                      | 0.0                                        | 0.0                                                      |
|                | Maximum          | 0.0                                    | 0.0                                                      | 0.0                                    | 0.0                                                      |                                        |                                                          | 498.5                                  | 501.0                                                    | 0.0                                    | 0.0                                                      | 0.0                                    | 0.0                                                      | 107.1                                      | 157.0                                                    | 0.0                                        | 0.0                                                      | -                                          | -                                                        | 757.6                                      | 3,406.0                                                  | 18.4                                       | 82.0                                                     | 0.5                                        | 7.0                                                      |
|                | Average          | 0.0                                    | 0.0                                                      | 0.0                                    | 0.0                                                      |                                        | -                                                        | 433.6                                  | 437.0                                                    | 0.0                                    | 0.0                                                      | 0.0                                    | 0.0                                                      | 45.1                                       | 57.5                                                     | 0.0                                        | 0.0                                                      |                                            | -                                                        | 128.8                                      | 320.3                                                    | 0.5                                        | 2.8                                                      | 0.0                                        | 0.1                                                      |
| =              |                  |                                        |                                                          |                                        |                                                          |                                        |                                                          |                                        |                                                          |                                        |                                                          |                                        |                                                          |                                            |                                                          |                                            |                                                          |                                            |                                                          |                                            |                                                          |                                            |                                                          |                                            |                                                          |
| March 12, 2025 | Minimum          | 0.0                                    | 0.0                                                      | 0.0                                    | 0.0                                                      | -                                      | -                                                        | 439.1                                  | 441.0                                                    | 0.0                                    | 0.0                                                      | 0.0                                    | 0.0                                                      | 0.0                                        | 0.0                                                      | 0.0                                        | 0.0                                                      | 0.0                                        | 0.0                                                      | 0.0                                        | 0.0                                                      | 0.0                                        | 0.0                                                      | 0.0                                        | 0.0                                                      |
|                | Maximum          | 0.0                                    | 0.0                                                      | 0.0                                    | 0.0                                                      | •                                      | •                                                        | 562.1                                  | 672.0                                                    | 0.0                                    | 0.0                                                      | 0.0                                    | 0.0                                                      | 86.7                                       | 175.0                                                    | 0.0                                        | 0.0                                                      | 0.0                                        | 0.0                                                      | 689.1                                      | 1,456.0                                                  | 14.4                                       | 79.0                                                     | 0.0                                        | 0.0                                                      |
|                | Average          | 0.0                                    | 0.0                                                      | 0.0                                    | 0.0                                                      | -                                      | -                                                        | 476.5                                  | 482.0                                                    | 0.0                                    | 0.0                                                      | 0.0                                    | 0.0                                                      | 33.8                                       | 43.7                                                     | 0.0                                        | 0.0                                                      | -                                          | -                                                        | 109.0                                      | 294.9                                                    | 1.2                                        | 6.1                                                      | 0.0                                        | 0.0                                                      |
| March 13, 2025 | Minimum          | 0.0                                    | 0.0                                                      | 0.0                                    | 0.0                                                      | -                                      |                                                          | 458.0                                  | 460.0                                                    | 0.0                                    | 0.0                                                      | 0.0                                    | 0.0                                                      | 0.0                                        | 0.0                                                      | 0.0                                        | 0.0                                                      | 0.0                                        | 0.0                                                      | 0.0                                        | 0.0                                                      | 0.0                                        | 0.0                                                      | 0.0                                        | 0.0                                                      |
|                | Maximum          | 0.0                                    | 0.0                                                      | 0.0                                    | 0.0                                                      | -                                      | -                                                        | 552.8                                  | 561.0                                                    | 0.0                                    | 0.0                                                      | 0.0                                    | 0.0                                                      | 47.9                                       | 163.0                                                    | 0.0                                        | 0.0                                                      | 0.0                                        | 0.0                                                      | 465.3                                      | 2,070.0                                                  | 15.5                                       | 62.0                                                     | 0.2                                        | 2.0                                                      |
|                | Average          | 0.0                                    | 0.0                                                      | 0.0                                    | 0.0                                                      |                                        | -                                                        | 515.1                                  | 519.3                                                    | 0.0                                    | 0.0                                                      | 0.0                                    | 0.0                                                      | 4.5                                        | 13.9                                                     | 0.0                                        | 0.0                                                      |                                            |                                                          | 86.5                                       | 269.9                                                    | 1.5                                        | 9.1                                                      | 0.0                                        | 0.0                                                      |
| March 14, 2025 | Minimum          | 0.0                                    | 0.0                                                      | 0.0                                    | 0.0                                                      |                                        |                                                          | 84.1                                   | 288.0                                                    | 0.0                                    | 0.0                                                      | 0.0                                    | 0.0                                                      | 0.0                                        | 0.0                                                      | 0.0                                        | 0.0                                                      | -                                          |                                                          | 0.0                                        | 0.0                                                      | 0.0                                        | 0.0                                                      | 0.0                                        | 0.0                                                      |
|                | Maximum          | 0.0                                    | 0.0                                                      | 0.0                                    | 0.0                                                      |                                        | -                                                        | 489.4                                  | 504.0                                                    | 0.0                                    | 0.0                                                      | 0.0                                    | 0.0                                                      | 6.3                                        | 12.0                                                     | 0.0                                        | 0.0                                                      |                                            | -                                                        | 154.6                                      | 1,513.0                                                  | 6.2                                        | 50.0                                                     | 0.0                                        | 0.0                                                      |
|                | Average          | 0.0                                    | 0.0                                                      | 0.0                                    | 0.0                                                      |                                        | -                                                        | 348.5                                  | 355.2                                                    | 0.0                                    | 0.0                                                      | 0.0                                    | 0.0                                                      | 0.2                                        | 0.4                                                      | 0.0                                        | 0.0                                                      |                                            |                                                          | 20.3                                       | 120.9                                                    | 0.5                                        | 4.0                                                      | 0.0                                        | 0.0                                                      |
| March 15, 2025 | Minimum          | 0.0                                    | 0.0                                                      | 0.0                                    | 0.0                                                      |                                        |                                                          | 342.1                                  | 347.0                                                    | 0.0                                    | 0.0                                                      | 0.0                                    | 0.0                                                      | 0.0                                        | 0.0                                                      | 0.0                                        | 0.0                                                      |                                            |                                                          | 0.0                                        | 0.0                                                      | 0.0                                        | 0.0                                                      | 0.0                                        | 0.0                                                      |
|                | Maximum          | 0.0                                    | 0.0                                                      | 0.0                                    | 0.0                                                      |                                        |                                                          | 392.3                                  | 393.0                                                    | 0.0                                    | 0.0                                                      | 0.0                                    | 0.0                                                      | 24.3                                       | 34.0                                                     | 0.0                                        | 0.0                                                      |                                            |                                                          | 239.1                                      | 1,426.0                                                  | 16.3                                       | 67.0                                                     | 0.0                                        | 0.0                                                      |
|                | Average          | 0.0                                    | 0.0                                                      | 0.0                                    | 0.0                                                      |                                        |                                                          | 365.9                                  | 368.6                                                    | 0.0                                    | 0.0                                                      | 0.0                                    | 0.0                                                      | 1.7                                        | 3.3                                                      | 0.0                                        | 0.0                                                      |                                            |                                                          | 11.1                                       | 82.6                                                     | 1.7                                        | 9.1                                                      | 0.0                                        | 0.0                                                      |
| =              |                  |                                        |                                                          |                                        |                                                          |                                        |                                                          |                                        |                                                          |                                        |                                                          |                                        |                                                          |                                            |                                                          |                                            |                                                          |                                            |                                                          |                                            |                                                          |                                            |                                                          |                                            |                                                          |
| March 16, 2025 | Minimum          | 0.0                                    | 0.0                                                      | 0.0                                    | 0.0                                                      | -                                      |                                                          | 0.0                                    | 0.0                                                      | 0.0                                    | 0.0                                                      | 0.0                                    | 0.0                                                      | 0.0                                        | 0.0                                                      | 0.0                                        | 0.0                                                      | 0.0                                        | 0.0                                                      | 0.0                                        | 0.0                                                      | 0.0                                        | 0.0                                                      | 0.0                                        | 0.0                                                      |
|                | Maximum          | 0.0                                    | 0.0                                                      | 0.0                                    | 0.0                                                      | -                                      |                                                          | 373.7                                  | 375.0                                                    | 0.0                                    | 0.0                                                      | 0.0                                    | 0.0                                                      | 367.3                                      | 424.0                                                    | 0.0                                        | 0.0                                                      | 0.0                                        | 0.0                                                      | 51.2                                       | 427.0                                                    | 16.3                                       | 38.0                                                     | 0.0                                        | 0.0                                                      |
|                | Average          | 0.0                                    | 0.0                                                      | 0.0                                    | 0.0                                                      | -                                      | -                                                        | 203.0                                  | 211.3                                                    | 0.0                                    | 0.0                                                      | 0.0                                    | 0.0                                                      | 62.9                                       | 76.8                                                     | 0.0                                        | 0.0                                                      | 0.0                                        | 0.0                                                      | 0.8                                        | 7.7                                                      | 0.6                                        | 2.7                                                      | 0.0                                        | 0.0                                                      |
| Notes:         |                  |                                        |                                                          |                                        |                                                          |                                        |                                                          |                                        |                                                          |                                        |                                                          |                                        |                                                          |                                            |                                                          |                                            |                                                          |                                            |                                                          |                                            |                                                          |                                            |                                                          |                                            |                                                          |