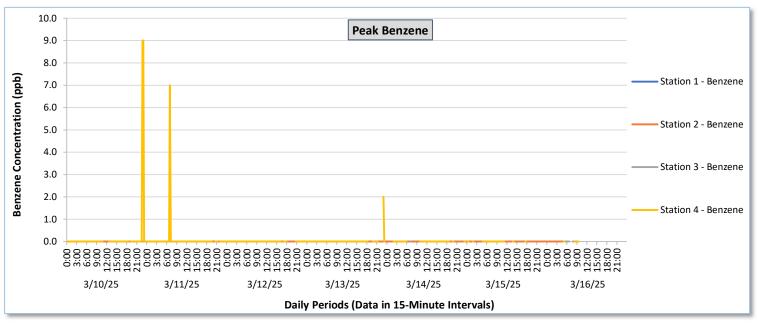

Real-Time Multigas Monitoring Bristol Landfill Air Investigation March 10 - March 16, 2025

| _              |                  |                                        |                                                          | <b>C</b>                               | ion 1                                                    |                                        | -                                                        |                                        |                                                          |                                        |                                                          | - iviarch 1                            |                                                          |                                            |                                                          |                                            | ion 3                                                    |                                            | 1                                                        |                                            |                                                          | C4                                         | on 4                                                     |                                            |                                                          |
|----------------|------------------|----------------------------------------|----------------------------------------------------------|----------------------------------------|----------------------------------------------------------|----------------------------------------|----------------------------------------------------------|----------------------------------------|----------------------------------------------------------|----------------------------------------|----------------------------------------------------------|----------------------------------------|----------------------------------------------------------|--------------------------------------------|----------------------------------------------------------|--------------------------------------------|----------------------------------------------------------|--------------------------------------------|----------------------------------------------------------|--------------------------------------------|----------------------------------------------------------|--------------------------------------------|----------------------------------------------------------|--------------------------------------------|----------------------------------------------------------|
| Date           | Daily Statistics | Station 1  TVOCs H2S Benzene           |                                                          |                                        |                                                          |                                        | Station 2  TVOCs H2S Benzene                             |                                        |                                                          |                                        | Station 3  TVOCs H2S Benzene                             |                                        |                                                          |                                            |                                                          | Station 4 TVOCs H2S                        |                                                          |                                            | Pon                                                      | zene                                       |                                                          |                                            |                                                          |                                            |                                                          |
|                |                  | Average                                | · · ·                                                    | Average                                |                                                          | Average                                    |                                                          | Average                                    | _                                                        | Average                                    |                                                          | Average                                    |                                                          | Average                                    |                                                          | Average                                    |                                                          |
|                |                  | Values from<br>15-minute<br>intervals. | 1-minute<br>max within<br>each 15<br>minute<br>interval. | Values<br>from 15-<br>minute<br>intervals. | 1-minute<br>max within<br>each 15<br>minute<br>interval. |
| March 10, 2025 | Minimum          | 0.0                                    | 0.0                                                      | 0.0                                    | 0.0                                                      |                                        | -                                                        | 320.3                                  | 322.0                                                    | 0.0                                    | 0.0                                                      | 0.0                                    | 0.0                                                      | 0.0                                        | 0.0                                                      | 0.0                                        | 0.0                                                      | 0.0                                        | 0.0                                                      | 31.6                                       | 56.0                                                     | 0.0                                        | 0.0                                                      | 0.0                                        | 0.0                                                      |
|                | Maximum          | 0.0                                    | 0.0                                                      | 0.0                                    | 0.0                                                      |                                        |                                                          | 478.6                                  | 512.0                                                    | 0.0                                    | 0.0                                                      | 0.0                                    | 0.0                                                      | 108.1                                      | 240.0                                                    | 0.0                                        | 0.0                                                      | 0.0                                        | 0.0                                                      | 458.9                                      | 2,839.0                                                  | 6.1                                        | 57.0                                                     | 0.6                                        | 9.0                                                      |
|                | Average          | 0.0                                    | 0.0                                                      | 0.0                                    | 0.0                                                      |                                        | -                                                        | 390.1                                  | 396.5                                                    | 0.0                                    | 0.0                                                      | 0.0                                    | 0.0                                                      | 15.9                                       | 33.3                                                     | 0.0                                        | 0.0                                                      | 0.0                                        | 0.0                                                      | 106.9                                      | 255.9                                                    | 0.3                                        | 2.6                                                      | 0.0                                        | 0.2                                                      |
| March 11, 2025 | Minimum          | 0.0                                    | 0.0                                                      | 0.0                                    | 0.0                                                      |                                        | -                                                        | 352.9                                  | 354.0                                                    | 0.0                                    | 0.0                                                      | 0.0                                    | 0.0                                                      | 0.0                                        | 0.0                                                      | 0.0                                        | 0.0                                                      | -                                          | -                                                        | 20.9                                       | 30.0                                                     | 0.0                                        | 0.0                                                      | 0.0                                        | 0.0                                                      |
|                | Maximum          | 0.0                                    | 0.0                                                      | 0.0                                    | 0.0                                                      |                                        |                                                          | 498.5                                  | 501.0                                                    | 0.0                                    | 0.0                                                      | 0.0                                    | 0.0                                                      | 107.1                                      | 157.0                                                    | 0.0                                        | 0.0                                                      | -                                          | -                                                        | 757.6                                      | 3,406.0                                                  | 18.4                                       | 82.0                                                     | 0.5                                        | 7.0                                                      |
|                | Average          | 0.0                                    | 0.0                                                      | 0.0                                    | 0.0                                                      |                                        | -                                                        | 433.6                                  | 437.0                                                    | 0.0                                    | 0.0                                                      | 0.0                                    | 0.0                                                      | 45.1                                       | 57.5                                                     | 0.0                                        | 0.0                                                      |                                            | -                                                        | 128.8                                      | 320.3                                                    | 0.5                                        | 2.8                                                      | 0.0                                        | 0.1                                                      |
| =              |                  |                                        |                                                          |                                        |                                                          |                                        |                                                          |                                        |                                                          |                                        |                                                          |                                        |                                                          |                                            |                                                          |                                            |                                                          |                                            |                                                          |                                            |                                                          |                                            |                                                          |                                            |                                                          |
| March 12, 2025 | Minimum          | 0.0                                    | 0.0                                                      | 0.0                                    | 0.0                                                      | -                                      | -                                                        | 439.1                                  | 441.0                                                    | 0.0                                    | 0.0                                                      | 0.0                                    | 0.0                                                      | 0.0                                        | 0.0                                                      | 0.0                                        | 0.0                                                      | 0.0                                        | 0.0                                                      | 0.0                                        | 0.0                                                      | 0.0                                        | 0.0                                                      | 0.0                                        | 0.0                                                      |
|                | Maximum          | 0.0                                    | 0.0                                                      | 0.0                                    | 0.0                                                      | •                                      | •                                                        | 562.1                                  | 672.0                                                    | 0.0                                    | 0.0                                                      | 0.0                                    | 0.0                                                      | 86.7                                       | 175.0                                                    | 0.0                                        | 0.0                                                      | 0.0                                        | 0.0                                                      | 689.1                                      | 1,456.0                                                  | 14.4                                       | 79.0                                                     | 0.0                                        | 0.0                                                      |
|                | Average          | 0.0                                    | 0.0                                                      | 0.0                                    | 0.0                                                      | -                                      | -                                                        | 476.5                                  | 482.0                                                    | 0.0                                    | 0.0                                                      | 0.0                                    | 0.0                                                      | 33.8                                       | 43.7                                                     | 0.0                                        | 0.0                                                      | -                                          | -                                                        | 109.0                                      | 294.9                                                    | 1.2                                        | 6.1                                                      | 0.0                                        | 0.0                                                      |
| March 13, 2025 | Minimum          | 0.0                                    | 0.0                                                      | 0.0                                    | 0.0                                                      | -                                      |                                                          | 458.0                                  | 460.0                                                    | 0.0                                    | 0.0                                                      | 0.0                                    | 0.0                                                      | 0.0                                        | 0.0                                                      | 0.0                                        | 0.0                                                      | 0.0                                        | 0.0                                                      | 0.0                                        | 0.0                                                      | 0.0                                        | 0.0                                                      | 0.0                                        | 0.0                                                      |
|                | Maximum          | 0.0                                    | 0.0                                                      | 0.0                                    | 0.0                                                      | -                                      | -                                                        | 552.8                                  | 561.0                                                    | 0.0                                    | 0.0                                                      | 0.0                                    | 0.0                                                      | 47.9                                       | 163.0                                                    | 0.0                                        | 0.0                                                      | 0.0                                        | 0.0                                                      | 465.3                                      | 2,070.0                                                  | 15.5                                       | 62.0                                                     | 0.2                                        | 2.0                                                      |
|                | Average          | 0.0                                    | 0.0                                                      | 0.0                                    | 0.0                                                      |                                        | -                                                        | 515.1                                  | 519.3                                                    | 0.0                                    | 0.0                                                      | 0.0                                    | 0.0                                                      | 4.5                                        | 13.9                                                     | 0.0                                        | 0.0                                                      |                                            |                                                          | 86.5                                       | 269.9                                                    | 1.5                                        | 9.1                                                      | 0.0                                        | 0.0                                                      |
| March 14, 2025 | Minimum          | 0.0                                    | 0.0                                                      | 0.0                                    | 0.0                                                      |                                        |                                                          | 84.1                                   | 288.0                                                    | 0.0                                    | 0.0                                                      | 0.0                                    | 0.0                                                      | 0.0                                        | 0.0                                                      | 0.0                                        | 0.0                                                      | -                                          |                                                          | 0.0                                        | 0.0                                                      | 0.0                                        | 0.0                                                      | 0.0                                        | 0.0                                                      |
|                | Maximum          | 0.0                                    | 0.0                                                      | 0.0                                    | 0.0                                                      |                                        | -                                                        | 489.4                                  | 504.0                                                    | 0.0                                    | 0.0                                                      | 0.0                                    | 0.0                                                      | 6.3                                        | 12.0                                                     | 0.0                                        | 0.0                                                      |                                            | -                                                        | 154.6                                      | 1,513.0                                                  | 6.2                                        | 50.0                                                     | 0.0                                        | 0.0                                                      |
|                | Average          | 0.0                                    | 0.0                                                      | 0.0                                    | 0.0                                                      |                                        | -                                                        | 348.5                                  | 355.2                                                    | 0.0                                    | 0.0                                                      | 0.0                                    | 0.0                                                      | 0.2                                        | 0.4                                                      | 0.0                                        | 0.0                                                      |                                            |                                                          | 20.3                                       | 120.9                                                    | 0.5                                        | 4.0                                                      | 0.0                                        | 0.0                                                      |
| March 15, 2025 | Minimum          | 0.0                                    | 0.0                                                      | 0.0                                    | 0.0                                                      |                                        |                                                          | 342.1                                  | 347.0                                                    | 0.0                                    | 0.0                                                      | 0.0                                    | 0.0                                                      | 0.0                                        | 0.0                                                      | 0.0                                        | 0.0                                                      |                                            |                                                          | 0.0                                        | 0.0                                                      | 0.0                                        | 0.0                                                      | 0.0                                        | 0.0                                                      |
|                | Maximum          | 0.0                                    | 0.0                                                      | 0.0                                    | 0.0                                                      |                                        |                                                          | 392.3                                  | 393.0                                                    | 0.0                                    | 0.0                                                      | 0.0                                    | 0.0                                                      | 24.3                                       | 34.0                                                     | 0.0                                        | 0.0                                                      |                                            |                                                          | 239.1                                      | 1,426.0                                                  | 16.3                                       | 67.0                                                     | 0.0                                        | 0.0                                                      |
|                | Average          | 0.0                                    | 0.0                                                      | 0.0                                    | 0.0                                                      |                                        |                                                          | 365.9                                  | 368.6                                                    | 0.0                                    | 0.0                                                      | 0.0                                    | 0.0                                                      | 1.7                                        | 3.3                                                      | 0.0                                        | 0.0                                                      |                                            |                                                          | 11.1                                       | 82.6                                                     | 1.7                                        | 9.1                                                      | 0.0                                        | 0.0                                                      |
| =              |                  |                                        |                                                          |                                        |                                                          |                                        |                                                          |                                        |                                                          |                                        |                                                          |                                        |                                                          |                                            |                                                          |                                            |                                                          |                                            |                                                          |                                            |                                                          |                                            |                                                          |                                            |                                                          |
| March 16, 2025 | Minimum          | 0.0                                    | 0.0                                                      | 0.0                                    | 0.0                                                      | -                                      |                                                          | 0.0                                    | 0.0                                                      | 0.0                                    | 0.0                                                      | 0.0                                    | 0.0                                                      | 0.0                                        | 0.0                                                      | 0.0                                        | 0.0                                                      | 0.0                                        | 0.0                                                      | 0.0                                        | 0.0                                                      | 0.0                                        | 0.0                                                      | 0.0                                        | 0.0                                                      |
|                | Maximum          | 0.0                                    | 0.0                                                      | 0.0                                    | 0.0                                                      | -                                      |                                                          | 373.7                                  | 375.0                                                    | 0.0                                    | 0.0                                                      | 0.0                                    | 0.0                                                      | 367.3                                      | 424.0                                                    | 0.0                                        | 0.0                                                      | 0.0                                        | 0.0                                                      | 51.2                                       | 427.0                                                    | 16.3                                       | 38.0                                                     | 0.0                                        | 0.0                                                      |
|                | Average          | 0.0                                    | 0.0                                                      | 0.0                                    | 0.0                                                      | -                                      | -                                                        | 203.0                                  | 211.3                                                    | 0.0                                    | 0.0                                                      | 0.0                                    | 0.0                                                      | 62.9                                       | 76.8                                                     | 0.0                                        | 0.0                                                      | 0.0                                        | 0.0                                                      | 0.8                                        | 7.7                                                      | 0.6                                        | 2.7                                                      | 0.0                                        | 0.0                                                      |
| Notes:         |                  |                                        |                                                          |                                        |                                                          |                                        |                                                          |                                        |                                                          |                                        |                                                          |                                        |                                                          |                                            |                                                          |                                            |                                                          |                                            |                                                          |                                            |                                                          |                                            |                                                          |                                            |                                                          |