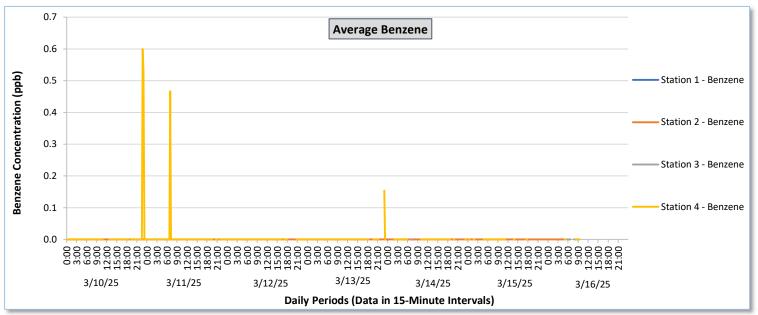

Real-Time Multigas Monitoring Bristol Landfill Air Investigation March 10 - March 16, 2025

| _              |                  |                                        |                                                          | <b>C</b>                               | ion 1                                                    |                                        | -                                                        |                                        |                                                          |                                        |                                                          | - iviarch 1                            |                                                          |                                            |                                                          |                                            | ion 3                                                    |                                            | 1                                                        |                                            |                                                          | C4                                         | on 4                                                     |                                            |                                                          |
|----------------|------------------|----------------------------------------|----------------------------------------------------------|----------------------------------------|----------------------------------------------------------|----------------------------------------|----------------------------------------------------------|----------------------------------------|----------------------------------------------------------|----------------------------------------|----------------------------------------------------------|----------------------------------------|----------------------------------------------------------|--------------------------------------------|----------------------------------------------------------|--------------------------------------------|----------------------------------------------------------|--------------------------------------------|----------------------------------------------------------|--------------------------------------------|----------------------------------------------------------|--------------------------------------------|----------------------------------------------------------|--------------------------------------------|----------------------------------------------------------|
| Date           | Daily Statistics | Station 1  TVOCs H2S Benzene           |                                                          |                                        |                                                          |                                        | Station 2  TVOCs H2S Benzene                             |                                        |                                                          |                                        | Station 3  TVOCs H2S Benzene                             |                                        |                                                          |                                            |                                                          | Station 4 TVOCs H2S                        |                                                          |                                            | Pon                                                      | zene                                       |                                                          |                                            |                                                          |                                            |                                                          |
|                |                  | Average                                | · · ·                                                    | Average                                |                                                          | Average                                    |                                                          | Average                                    | _                                                        | Average                                    |                                                          | Average                                    |                                                          | Average                                    |                                                          | Average                                    |                                                          |
|                |                  | Values from<br>15-minute<br>intervals. | 1-minute<br>max within<br>each 15<br>minute<br>interval. | Values<br>from 15-<br>minute<br>intervals. | 1-minute<br>max within<br>each 15<br>minute<br>interval. |
| March 10, 2025 | Minimum          | 0.0                                    | 0.0                                                      | 0.0                                    | 0.0                                                      |                                        | -                                                        | 320.3                                  | 322.0                                                    | 0.0                                    | 0.0                                                      | 0.0                                    | 0.0                                                      | 0.0                                        | 0.0                                                      | 0.0                                        | 0.0                                                      | 0.0                                        | 0.0                                                      | 31.6                                       | 56.0                                                     | 0.0                                        | 0.0                                                      | 0.0                                        | 0.0                                                      |
|                | Maximum          | 0.0                                    | 0.0                                                      | 0.0                                    | 0.0                                                      |                                        |                                                          | 478.6                                  | 512.0                                                    | 0.0                                    | 0.0                                                      | 0.0                                    | 0.0                                                      | 108.1                                      | 240.0                                                    | 0.0                                        | 0.0                                                      | 0.0                                        | 0.0                                                      | 458.9                                      | 2,839.0                                                  | 6.1                                        | 57.0                                                     | 0.6                                        | 9.0                                                      |
|                | Average          | 0.0                                    | 0.0                                                      | 0.0                                    | 0.0                                                      |                                        | -                                                        | 390.1                                  | 396.5                                                    | 0.0                                    | 0.0                                                      | 0.0                                    | 0.0                                                      | 15.9                                       | 33.3                                                     | 0.0                                        | 0.0                                                      | 0.0                                        | 0.0                                                      | 106.9                                      | 255.9                                                    | 0.3                                        | 2.6                                                      | 0.0                                        | 0.2                                                      |
| March 11, 2025 | Minimum          | 0.0                                    | 0.0                                                      | 0.0                                    | 0.0                                                      |                                        | -                                                        | 352.9                                  | 354.0                                                    | 0.0                                    | 0.0                                                      | 0.0                                    | 0.0                                                      | 0.0                                        | 0.0                                                      | 0.0                                        | 0.0                                                      | -                                          | -                                                        | 20.9                                       | 30.0                                                     | 0.0                                        | 0.0                                                      | 0.0                                        | 0.0                                                      |
|                | Maximum          | 0.0                                    | 0.0                                                      | 0.0                                    | 0.0                                                      |                                        |                                                          | 498.5                                  | 501.0                                                    | 0.0                                    | 0.0                                                      | 0.0                                    | 0.0                                                      | 107.1                                      | 157.0                                                    | 0.0                                        | 0.0                                                      | -                                          | -                                                        | 757.6                                      | 3,406.0                                                  | 18.4                                       | 82.0                                                     | 0.5                                        | 7.0                                                      |
|                | Average          | 0.0                                    | 0.0                                                      | 0.0                                    | 0.0                                                      |                                        | -                                                        | 433.6                                  | 437.0                                                    | 0.0                                    | 0.0                                                      | 0.0                                    | 0.0                                                      | 45.1                                       | 57.5                                                     | 0.0                                        | 0.0                                                      |                                            | -                                                        | 128.8                                      | 320.3                                                    | 0.5                                        | 2.8                                                      | 0.0                                        | 0.1                                                      |
| =              |                  |                                        |                                                          |                                        |                                                          |                                        |                                                          |                                        |                                                          |                                        |                                                          |                                        |                                                          |                                            |                                                          |                                            |                                                          |                                            |                                                          |                                            |                                                          |                                            |                                                          |                                            |                                                          |
| March 12, 2025 | Minimum          | 0.0                                    | 0.0                                                      | 0.0                                    | 0.0                                                      | -                                      | -                                                        | 439.1                                  | 441.0                                                    | 0.0                                    | 0.0                                                      | 0.0                                    | 0.0                                                      | 0.0                                        | 0.0                                                      | 0.0                                        | 0.0                                                      | 0.0                                        | 0.0                                                      | 0.0                                        | 0.0                                                      | 0.0                                        | 0.0                                                      | 0.0                                        | 0.0                                                      |
|                | Maximum          | 0.0                                    | 0.0                                                      | 0.0                                    | 0.0                                                      | •                                      | •                                                        | 562.1                                  | 672.0                                                    | 0.0                                    | 0.0                                                      | 0.0                                    | 0.0                                                      | 86.7                                       | 175.0                                                    | 0.0                                        | 0.0                                                      | 0.0                                        | 0.0                                                      | 689.1                                      | 1,456.0                                                  | 14.4                                       | 79.0                                                     | 0.0                                        | 0.0                                                      |
|                | Average          | 0.0                                    | 0.0                                                      | 0.0                                    | 0.0                                                      | -                                      | -                                                        | 476.5                                  | 482.0                                                    | 0.0                                    | 0.0                                                      | 0.0                                    | 0.0                                                      | 33.8                                       | 43.7                                                     | 0.0                                        | 0.0                                                      | -                                          | -                                                        | 109.0                                      | 294.9                                                    | 1.2                                        | 6.1                                                      | 0.0                                        | 0.0                                                      |
| March 13, 2025 | Minimum          | 0.0                                    | 0.0                                                      | 0.0                                    | 0.0                                                      | -                                      |                                                          | 458.0                                  | 460.0                                                    | 0.0                                    | 0.0                                                      | 0.0                                    | 0.0                                                      | 0.0                                        | 0.0                                                      | 0.0                                        | 0.0                                                      | 0.0                                        | 0.0                                                      | 0.0                                        | 0.0                                                      | 0.0                                        | 0.0                                                      | 0.0                                        | 0.0                                                      |
|                | Maximum          | 0.0                                    | 0.0                                                      | 0.0                                    | 0.0                                                      | -                                      | -                                                        | 552.8                                  | 561.0                                                    | 0.0                                    | 0.0                                                      | 0.0                                    | 0.0                                                      | 47.9                                       | 163.0                                                    | 0.0                                        | 0.0                                                      | 0.0                                        | 0.0                                                      | 465.3                                      | 2,070.0                                                  | 15.5                                       | 62.0                                                     | 0.2                                        | 2.0                                                      |
|                | Average          | 0.0                                    | 0.0                                                      | 0.0                                    | 0.0                                                      |                                        | -                                                        | 515.1                                  | 519.3                                                    | 0.0                                    | 0.0                                                      | 0.0                                    | 0.0                                                      | 4.5                                        | 13.9                                                     | 0.0                                        | 0.0                                                      |                                            |                                                          | 86.5                                       | 269.9                                                    | 1.5                                        | 9.1                                                      | 0.0                                        | 0.0                                                      |
| March 14, 2025 | Minimum          | 0.0                                    | 0.0                                                      | 0.0                                    | 0.0                                                      |                                        |                                                          | 84.1                                   | 288.0                                                    | 0.0                                    | 0.0                                                      | 0.0                                    | 0.0                                                      | 0.0                                        | 0.0                                                      | 0.0                                        | 0.0                                                      | -                                          |                                                          | 0.0                                        | 0.0                                                      | 0.0                                        | 0.0                                                      | 0.0                                        | 0.0                                                      |
|                | Maximum          | 0.0                                    | 0.0                                                      | 0.0                                    | 0.0                                                      |                                        | -                                                        | 489.4                                  | 504.0                                                    | 0.0                                    | 0.0                                                      | 0.0                                    | 0.0                                                      | 6.3                                        | 12.0                                                     | 0.0                                        | 0.0                                                      |                                            | -                                                        | 154.6                                      | 1,513.0                                                  | 6.2                                        | 50.0                                                     | 0.0                                        | 0.0                                                      |
|                | Average          | 0.0                                    | 0.0                                                      | 0.0                                    | 0.0                                                      |                                        | -                                                        | 348.5                                  | 355.2                                                    | 0.0                                    | 0.0                                                      | 0.0                                    | 0.0                                                      | 0.2                                        | 0.4                                                      | 0.0                                        | 0.0                                                      |                                            |                                                          | 20.3                                       | 120.9                                                    | 0.5                                        | 4.0                                                      | 0.0                                        | 0.0                                                      |
| March 15, 2025 | Minimum          | 0.0                                    | 0.0                                                      | 0.0                                    | 0.0                                                      |                                        |                                                          | 342.1                                  | 347.0                                                    | 0.0                                    | 0.0                                                      | 0.0                                    | 0.0                                                      | 0.0                                        | 0.0                                                      | 0.0                                        | 0.0                                                      |                                            |                                                          | 0.0                                        | 0.0                                                      | 0.0                                        | 0.0                                                      | 0.0                                        | 0.0                                                      |
|                | Maximum          | 0.0                                    | 0.0                                                      | 0.0                                    | 0.0                                                      |                                        |                                                          | 392.3                                  | 393.0                                                    | 0.0                                    | 0.0                                                      | 0.0                                    | 0.0                                                      | 24.3                                       | 34.0                                                     | 0.0                                        | 0.0                                                      |                                            |                                                          | 239.1                                      | 1,426.0                                                  | 16.3                                       | 67.0                                                     | 0.0                                        | 0.0                                                      |
|                | Average          | 0.0                                    | 0.0                                                      | 0.0                                    | 0.0                                                      |                                        |                                                          | 365.9                                  | 368.6                                                    | 0.0                                    | 0.0                                                      | 0.0                                    | 0.0                                                      | 1.7                                        | 3.3                                                      | 0.0                                        | 0.0                                                      |                                            |                                                          | 11.1                                       | 82.6                                                     | 1.7                                        | 9.1                                                      | 0.0                                        | 0.0                                                      |
| =              |                  |                                        |                                                          |                                        |                                                          |                                        |                                                          |                                        |                                                          |                                        |                                                          |                                        |                                                          |                                            |                                                          |                                            |                                                          |                                            |                                                          |                                            |                                                          |                                            |                                                          |                                            |                                                          |
| March 16, 2025 | Minimum          | 0.0                                    | 0.0                                                      | 0.0                                    | 0.0                                                      | -                                      |                                                          | 0.0                                    | 0.0                                                      | 0.0                                    | 0.0                                                      | 0.0                                    | 0.0                                                      | 0.0                                        | 0.0                                                      | 0.0                                        | 0.0                                                      | 0.0                                        | 0.0                                                      | 0.0                                        | 0.0                                                      | 0.0                                        | 0.0                                                      | 0.0                                        | 0.0                                                      |
|                | Maximum          | 0.0                                    | 0.0                                                      | 0.0                                    | 0.0                                                      | -                                      |                                                          | 373.7                                  | 375.0                                                    | 0.0                                    | 0.0                                                      | 0.0                                    | 0.0                                                      | 367.3                                      | 424.0                                                    | 0.0                                        | 0.0                                                      | 0.0                                        | 0.0                                                      | 51.2                                       | 427.0                                                    | 16.3                                       | 38.0                                                     | 0.0                                        | 0.0                                                      |
|                | Average          | 0.0                                    | 0.0                                                      | 0.0                                    | 0.0                                                      | -                                      | -                                                        | 203.0                                  | 211.3                                                    | 0.0                                    | 0.0                                                      | 0.0                                    | 0.0                                                      | 62.9                                       | 76.8                                                     | 0.0                                        | 0.0                                                      | 0.0                                        | 0.0                                                      | 0.8                                        | 7.7                                                      | 0.6                                        | 2.7                                                      | 0.0                                        | 0.0                                                      |
| Notes:         |                  |                                        |                                                          |                                        |                                                          |                                        |                                                          |                                        |                                                          |                                        |                                                          |                                        |                                                          |                                            |                                                          |                                            |                                                          |                                            |                                                          |                                            |                                                          |                                            |                                                          |                                            |                                                          |