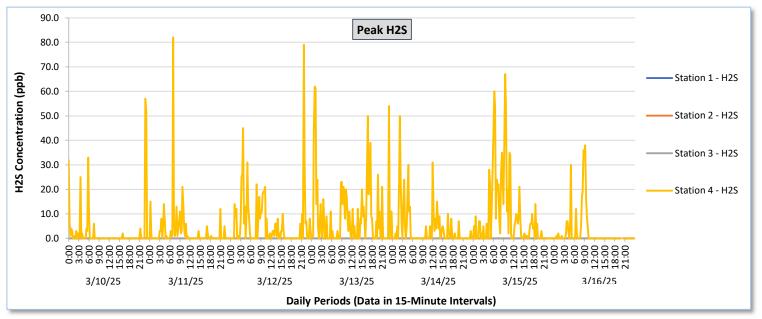

Real-Time Multigas Monitoring Bristol Landfill Air Investigation March 10 - March 16, 2025

| _              |                  |                                        |                                                          | <b>C</b>                               | ion 1                                                    |                                        | -                                                        |                                        |                                                          |                                        |                                                          | - iviarch 1                            |                                                          |                                            |                                                          |                                            | ion 3                                                    |                                            | 1                                                        |                                            |                                                          | C4                                         | on 4                                                     |                                            |                                                          |
|----------------|------------------|----------------------------------------|----------------------------------------------------------|----------------------------------------|----------------------------------------------------------|----------------------------------------|----------------------------------------------------------|----------------------------------------|----------------------------------------------------------|----------------------------------------|----------------------------------------------------------|----------------------------------------|----------------------------------------------------------|--------------------------------------------|----------------------------------------------------------|--------------------------------------------|----------------------------------------------------------|--------------------------------------------|----------------------------------------------------------|--------------------------------------------|----------------------------------------------------------|--------------------------------------------|----------------------------------------------------------|--------------------------------------------|----------------------------------------------------------|
| Date           | Daily Statistics | Station 1  TVOCs H2S Benzene           |                                                          |                                        |                                                          |                                        | Station 2  TVOCs H2S Benzene                             |                                        |                                                          |                                        | Station 3  TVOCs H2S Benzene                             |                                        |                                                          |                                            |                                                          | Station 4 TVOCs H2S                        |                                                          |                                            | Pon                                                      | zene                                       |                                                          |                                            |                                                          |                                            |                                                          |
|                |                  | Average                                | · · ·                                                    | Average                                |                                                          | Average                                    |                                                          | Average                                    | _                                                        | Average                                    |                                                          | Average                                    |                                                          | Average                                    |                                                          | Average                                    |                                                          |
|                |                  | Values from<br>15-minute<br>intervals. | 1-minute<br>max within<br>each 15<br>minute<br>interval. | Values<br>from 15-<br>minute<br>intervals. | 1-minute<br>max within<br>each 15<br>minute<br>interval. |
| March 10, 2025 | Minimum          | 0.0                                    | 0.0                                                      | 0.0                                    | 0.0                                                      |                                        | -                                                        | 320.3                                  | 322.0                                                    | 0.0                                    | 0.0                                                      | 0.0                                    | 0.0                                                      | 0.0                                        | 0.0                                                      | 0.0                                        | 0.0                                                      | 0.0                                        | 0.0                                                      | 31.6                                       | 56.0                                                     | 0.0                                        | 0.0                                                      | 0.0                                        | 0.0                                                      |
|                | Maximum          | 0.0                                    | 0.0                                                      | 0.0                                    | 0.0                                                      |                                        |                                                          | 478.6                                  | 512.0                                                    | 0.0                                    | 0.0                                                      | 0.0                                    | 0.0                                                      | 108.1                                      | 240.0                                                    | 0.0                                        | 0.0                                                      | 0.0                                        | 0.0                                                      | 458.9                                      | 2,839.0                                                  | 6.1                                        | 57.0                                                     | 0.6                                        | 9.0                                                      |
|                | Average          | 0.0                                    | 0.0                                                      | 0.0                                    | 0.0                                                      |                                        | -                                                        | 390.1                                  | 396.5                                                    | 0.0                                    | 0.0                                                      | 0.0                                    | 0.0                                                      | 15.9                                       | 33.3                                                     | 0.0                                        | 0.0                                                      | 0.0                                        | 0.0                                                      | 106.9                                      | 255.9                                                    | 0.3                                        | 2.6                                                      | 0.0                                        | 0.2                                                      |
| March 11, 2025 | Minimum          | 0.0                                    | 0.0                                                      | 0.0                                    | 0.0                                                      |                                        | -                                                        | 352.9                                  | 354.0                                                    | 0.0                                    | 0.0                                                      | 0.0                                    | 0.0                                                      | 0.0                                        | 0.0                                                      | 0.0                                        | 0.0                                                      | -                                          | -                                                        | 20.9                                       | 30.0                                                     | 0.0                                        | 0.0                                                      | 0.0                                        | 0.0                                                      |
|                | Maximum          | 0.0                                    | 0.0                                                      | 0.0                                    | 0.0                                                      |                                        |                                                          | 498.5                                  | 501.0                                                    | 0.0                                    | 0.0                                                      | 0.0                                    | 0.0                                                      | 107.1                                      | 157.0                                                    | 0.0                                        | 0.0                                                      | -                                          | -                                                        | 757.6                                      | 3,406.0                                                  | 18.4                                       | 82.0                                                     | 0.5                                        | 7.0                                                      |
|                | Average          | 0.0                                    | 0.0                                                      | 0.0                                    | 0.0                                                      |                                        | -                                                        | 433.6                                  | 437.0                                                    | 0.0                                    | 0.0                                                      | 0.0                                    | 0.0                                                      | 45.1                                       | 57.5                                                     | 0.0                                        | 0.0                                                      |                                            | -                                                        | 128.8                                      | 320.3                                                    | 0.5                                        | 2.8                                                      | 0.0                                        | 0.1                                                      |
| =              |                  |                                        |                                                          |                                        |                                                          |                                        |                                                          |                                        |                                                          |                                        |                                                          |                                        |                                                          |                                            |                                                          |                                            |                                                          |                                            |                                                          |                                            |                                                          |                                            |                                                          |                                            |                                                          |
| March 12, 2025 | Minimum          | 0.0                                    | 0.0                                                      | 0.0                                    | 0.0                                                      | -                                      | -                                                        | 439.1                                  | 441.0                                                    | 0.0                                    | 0.0                                                      | 0.0                                    | 0.0                                                      | 0.0                                        | 0.0                                                      | 0.0                                        | 0.0                                                      | 0.0                                        | 0.0                                                      | 0.0                                        | 0.0                                                      | 0.0                                        | 0.0                                                      | 0.0                                        | 0.0                                                      |
|                | Maximum          | 0.0                                    | 0.0                                                      | 0.0                                    | 0.0                                                      | •                                      | •                                                        | 562.1                                  | 672.0                                                    | 0.0                                    | 0.0                                                      | 0.0                                    | 0.0                                                      | 86.7                                       | 175.0                                                    | 0.0                                        | 0.0                                                      | 0.0                                        | 0.0                                                      | 689.1                                      | 1,456.0                                                  | 14.4                                       | 79.0                                                     | 0.0                                        | 0.0                                                      |
|                | Average          | 0.0                                    | 0.0                                                      | 0.0                                    | 0.0                                                      | -                                      | -                                                        | 476.5                                  | 482.0                                                    | 0.0                                    | 0.0                                                      | 0.0                                    | 0.0                                                      | 33.8                                       | 43.7                                                     | 0.0                                        | 0.0                                                      | -                                          | -                                                        | 109.0                                      | 294.9                                                    | 1.2                                        | 6.1                                                      | 0.0                                        | 0.0                                                      |
| March 13, 2025 | Minimum          | 0.0                                    | 0.0                                                      | 0.0                                    | 0.0                                                      | -                                      |                                                          | 458.0                                  | 460.0                                                    | 0.0                                    | 0.0                                                      | 0.0                                    | 0.0                                                      | 0.0                                        | 0.0                                                      | 0.0                                        | 0.0                                                      | 0.0                                        | 0.0                                                      | 0.0                                        | 0.0                                                      | 0.0                                        | 0.0                                                      | 0.0                                        | 0.0                                                      |
|                | Maximum          | 0.0                                    | 0.0                                                      | 0.0                                    | 0.0                                                      | -                                      | -                                                        | 552.8                                  | 561.0                                                    | 0.0                                    | 0.0                                                      | 0.0                                    | 0.0                                                      | 47.9                                       | 163.0                                                    | 0.0                                        | 0.0                                                      | 0.0                                        | 0.0                                                      | 465.3                                      | 2,070.0                                                  | 15.5                                       | 62.0                                                     | 0.2                                        | 2.0                                                      |
|                | Average          | 0.0                                    | 0.0                                                      | 0.0                                    | 0.0                                                      |                                        | -                                                        | 515.1                                  | 519.3                                                    | 0.0                                    | 0.0                                                      | 0.0                                    | 0.0                                                      | 4.5                                        | 13.9                                                     | 0.0                                        | 0.0                                                      |                                            |                                                          | 86.5                                       | 269.9                                                    | 1.5                                        | 9.1                                                      | 0.0                                        | 0.0                                                      |
| March 14, 2025 | Minimum          | 0.0                                    | 0.0                                                      | 0.0                                    | 0.0                                                      |                                        |                                                          | 84.1                                   | 288.0                                                    | 0.0                                    | 0.0                                                      | 0.0                                    | 0.0                                                      | 0.0                                        | 0.0                                                      | 0.0                                        | 0.0                                                      | -                                          |                                                          | 0.0                                        | 0.0                                                      | 0.0                                        | 0.0                                                      | 0.0                                        | 0.0                                                      |
|                | Maximum          | 0.0                                    | 0.0                                                      | 0.0                                    | 0.0                                                      |                                        | -                                                        | 489.4                                  | 504.0                                                    | 0.0                                    | 0.0                                                      | 0.0                                    | 0.0                                                      | 6.3                                        | 12.0                                                     | 0.0                                        | 0.0                                                      |                                            | -                                                        | 154.6                                      | 1,513.0                                                  | 6.2                                        | 50.0                                                     | 0.0                                        | 0.0                                                      |
|                | Average          | 0.0                                    | 0.0                                                      | 0.0                                    | 0.0                                                      |                                        | -                                                        | 348.5                                  | 355.2                                                    | 0.0                                    | 0.0                                                      | 0.0                                    | 0.0                                                      | 0.2                                        | 0.4                                                      | 0.0                                        | 0.0                                                      |                                            |                                                          | 20.3                                       | 120.9                                                    | 0.5                                        | 4.0                                                      | 0.0                                        | 0.0                                                      |
| March 15, 2025 | Minimum          | 0.0                                    | 0.0                                                      | 0.0                                    | 0.0                                                      |                                        |                                                          | 342.1                                  | 347.0                                                    | 0.0                                    | 0.0                                                      | 0.0                                    | 0.0                                                      | 0.0                                        | 0.0                                                      | 0.0                                        | 0.0                                                      |                                            |                                                          | 0.0                                        | 0.0                                                      | 0.0                                        | 0.0                                                      | 0.0                                        | 0.0                                                      |
|                | Maximum          | 0.0                                    | 0.0                                                      | 0.0                                    | 0.0                                                      |                                        |                                                          | 392.3                                  | 393.0                                                    | 0.0                                    | 0.0                                                      | 0.0                                    | 0.0                                                      | 24.3                                       | 34.0                                                     | 0.0                                        | 0.0                                                      |                                            |                                                          | 239.1                                      | 1,426.0                                                  | 16.3                                       | 67.0                                                     | 0.0                                        | 0.0                                                      |
|                | Average          | 0.0                                    | 0.0                                                      | 0.0                                    | 0.0                                                      |                                        |                                                          | 365.9                                  | 368.6                                                    | 0.0                                    | 0.0                                                      | 0.0                                    | 0.0                                                      | 1.7                                        | 3.3                                                      | 0.0                                        | 0.0                                                      |                                            |                                                          | 11.1                                       | 82.6                                                     | 1.7                                        | 9.1                                                      | 0.0                                        | 0.0                                                      |
| =              |                  |                                        |                                                          |                                        |                                                          |                                        |                                                          |                                        |                                                          |                                        |                                                          |                                        |                                                          |                                            |                                                          |                                            |                                                          |                                            |                                                          |                                            |                                                          |                                            |                                                          |                                            |                                                          |
| March 16, 2025 | Minimum          | 0.0                                    | 0.0                                                      | 0.0                                    | 0.0                                                      | -                                      |                                                          | 0.0                                    | 0.0                                                      | 0.0                                    | 0.0                                                      | 0.0                                    | 0.0                                                      | 0.0                                        | 0.0                                                      | 0.0                                        | 0.0                                                      | 0.0                                        | 0.0                                                      | 0.0                                        | 0.0                                                      | 0.0                                        | 0.0                                                      | 0.0                                        | 0.0                                                      |
|                | Maximum          | 0.0                                    | 0.0                                                      | 0.0                                    | 0.0                                                      | -                                      |                                                          | 373.7                                  | 375.0                                                    | 0.0                                    | 0.0                                                      | 0.0                                    | 0.0                                                      | 367.3                                      | 424.0                                                    | 0.0                                        | 0.0                                                      | 0.0                                        | 0.0                                                      | 51.2                                       | 427.0                                                    | 16.3                                       | 38.0                                                     | 0.0                                        | 0.0                                                      |
|                | Average          | 0.0                                    | 0.0                                                      | 0.0                                    | 0.0                                                      | -                                      | -                                                        | 203.0                                  | 211.3                                                    | 0.0                                    | 0.0                                                      | 0.0                                    | 0.0                                                      | 62.9                                       | 76.8                                                     | 0.0                                        | 0.0                                                      | 0.0                                        | 0.0                                                      | 0.8                                        | 7.7                                                      | 0.6                                        | 2.7                                                      | 0.0                                        | 0.0                                                      |
| Notes:         |                  |                                        |                                                          |                                        |                                                          |                                        |                                                          |                                        |                                                          |                                        |                                                          |                                        |                                                          |                                            |                                                          |                                            |                                                          |                                            |                                                          |                                            |                                                          |                                            |                                                          |                                            |                                                          |

- Notes:
   Data records with a dash indicate no data is available for that interval.
- Calibration readings and data produced during periods of sensor downtime and/or maintenance are excluded from the report.
- The CTair monitoring systems at each station are programmed to initiate benzene sampling when a TVOC reading of ≥ 160 ppb is measured. It has been observed that there are occurrences of TVOC readings ≥ 160 ppb where the benzene sampling was not initiated. The affected stations and periods are detailed in the monitoring systems daily reports. The equipment supplier has been notified of this issue and a corrective action will be implemented when provided.
- As discussed with the manufacturer of the H2S sensor, there is high likelihood that the H2S sensor has cross sensitivity with other sulfur compounds, including, but are not limited to, carbonyl sulfide, dimethyl sulfide, dimethyl disulfide, and methyl mercaptan. The potential for cross sensitivity with other reduced sulfur compounds must be considered when interpreting H2S levels recorded by the sensors.