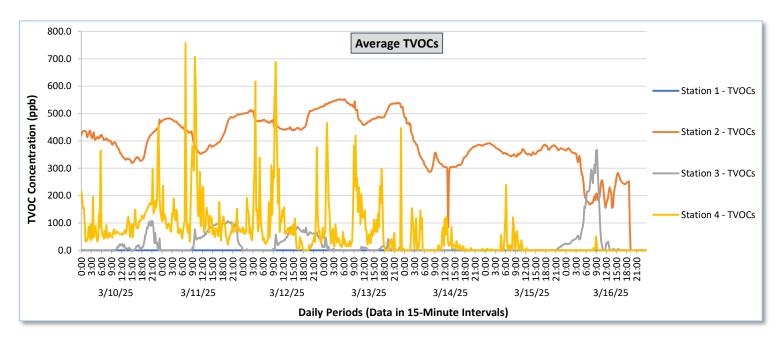

Real-Time Multigas Monitoring Bristol Landfill Air Investigation March 10 - March 16, 2025

| _              |                  |                                        |                                                          | <b>C</b>                               | ion 1                                                    |                                        | -                                                        |                                        |                                                          |                                        |                                                          | - iviarch 1                            |                                                          |                                            |                                                          |                                            | ion 3                                                    |                                            | 1                                                        |                                            |                                                          | C4                                         | on 4                                                     |                                            |                                                          |
|----------------|------------------|----------------------------------------|----------------------------------------------------------|----------------------------------------|----------------------------------------------------------|----------------------------------------|----------------------------------------------------------|----------------------------------------|----------------------------------------------------------|----------------------------------------|----------------------------------------------------------|----------------------------------------|----------------------------------------------------------|--------------------------------------------|----------------------------------------------------------|--------------------------------------------|----------------------------------------------------------|--------------------------------------------|----------------------------------------------------------|--------------------------------------------|----------------------------------------------------------|--------------------------------------------|----------------------------------------------------------|--------------------------------------------|----------------------------------------------------------|
| Date           | Daily Statistics | Station 1  TVOCs H2S Benzene           |                                                          |                                        |                                                          |                                        | Station 2  TVOCs H2S Benzene                             |                                        |                                                          |                                        | Station 3  TVOCs H2S Benzene                             |                                        |                                                          |                                            |                                                          | Station 4 TVOCs H2S                        |                                                          |                                            | Pon                                                      | zene                                       |                                                          |                                            |                                                          |                                            |                                                          |
|                |                  | Average                                | · · ·                                                    | Average                                |                                                          | Average                                    |                                                          | Average                                    | _                                                        | Average                                    |                                                          | Average                                    |                                                          | Average                                    |                                                          | Average                                    |                                                          |
|                |                  | Values from<br>15-minute<br>intervals. | 1-minute<br>max within<br>each 15<br>minute<br>interval. | Values<br>from 15-<br>minute<br>intervals. | 1-minute<br>max within<br>each 15<br>minute<br>interval. |
| March 10, 2025 | Minimum          | 0.0                                    | 0.0                                                      | 0.0                                    | 0.0                                                      |                                        | -                                                        | 320.3                                  | 322.0                                                    | 0.0                                    | 0.0                                                      | 0.0                                    | 0.0                                                      | 0.0                                        | 0.0                                                      | 0.0                                        | 0.0                                                      | 0.0                                        | 0.0                                                      | 31.6                                       | 56.0                                                     | 0.0                                        | 0.0                                                      | 0.0                                        | 0.0                                                      |
|                | Maximum          | 0.0                                    | 0.0                                                      | 0.0                                    | 0.0                                                      |                                        |                                                          | 478.6                                  | 512.0                                                    | 0.0                                    | 0.0                                                      | 0.0                                    | 0.0                                                      | 108.1                                      | 240.0                                                    | 0.0                                        | 0.0                                                      | 0.0                                        | 0.0                                                      | 458.9                                      | 2,839.0                                                  | 6.1                                        | 57.0                                                     | 0.6                                        | 9.0                                                      |
|                | Average          | 0.0                                    | 0.0                                                      | 0.0                                    | 0.0                                                      |                                        | -                                                        | 390.1                                  | 396.5                                                    | 0.0                                    | 0.0                                                      | 0.0                                    | 0.0                                                      | 15.9                                       | 33.3                                                     | 0.0                                        | 0.0                                                      | 0.0                                        | 0.0                                                      | 106.9                                      | 255.9                                                    | 0.3                                        | 2.6                                                      | 0.0                                        | 0.2                                                      |
| March 11, 2025 | Minimum          | 0.0                                    | 0.0                                                      | 0.0                                    | 0.0                                                      |                                        | -                                                        | 352.9                                  | 354.0                                                    | 0.0                                    | 0.0                                                      | 0.0                                    | 0.0                                                      | 0.0                                        | 0.0                                                      | 0.0                                        | 0.0                                                      | -                                          | -                                                        | 20.9                                       | 30.0                                                     | 0.0                                        | 0.0                                                      | 0.0                                        | 0.0                                                      |
|                | Maximum          | 0.0                                    | 0.0                                                      | 0.0                                    | 0.0                                                      |                                        |                                                          | 498.5                                  | 501.0                                                    | 0.0                                    | 0.0                                                      | 0.0                                    | 0.0                                                      | 107.1                                      | 157.0                                                    | 0.0                                        | 0.0                                                      | -                                          | -                                                        | 757.6                                      | 3,406.0                                                  | 18.4                                       | 82.0                                                     | 0.5                                        | 7.0                                                      |
|                | Average          | 0.0                                    | 0.0                                                      | 0.0                                    | 0.0                                                      |                                        | -                                                        | 433.6                                  | 437.0                                                    | 0.0                                    | 0.0                                                      | 0.0                                    | 0.0                                                      | 45.1                                       | 57.5                                                     | 0.0                                        | 0.0                                                      |                                            | -                                                        | 128.8                                      | 320.3                                                    | 0.5                                        | 2.8                                                      | 0.0                                        | 0.1                                                      |
| =              |                  |                                        |                                                          |                                        |                                                          |                                        |                                                          |                                        |                                                          |                                        |                                                          |                                        |                                                          |                                            |                                                          |                                            |                                                          |                                            |                                                          |                                            |                                                          |                                            |                                                          |                                            |                                                          |
| March 12, 2025 | Minimum          | 0.0                                    | 0.0                                                      | 0.0                                    | 0.0                                                      | -                                      | -                                                        | 439.1                                  | 441.0                                                    | 0.0                                    | 0.0                                                      | 0.0                                    | 0.0                                                      | 0.0                                        | 0.0                                                      | 0.0                                        | 0.0                                                      | 0.0                                        | 0.0                                                      | 0.0                                        | 0.0                                                      | 0.0                                        | 0.0                                                      | 0.0                                        | 0.0                                                      |
|                | Maximum          | 0.0                                    | 0.0                                                      | 0.0                                    | 0.0                                                      | •                                      | •                                                        | 562.1                                  | 672.0                                                    | 0.0                                    | 0.0                                                      | 0.0                                    | 0.0                                                      | 86.7                                       | 175.0                                                    | 0.0                                        | 0.0                                                      | 0.0                                        | 0.0                                                      | 689.1                                      | 1,456.0                                                  | 14.4                                       | 79.0                                                     | 0.0                                        | 0.0                                                      |
|                | Average          | 0.0                                    | 0.0                                                      | 0.0                                    | 0.0                                                      | -                                      | -                                                        | 476.5                                  | 482.0                                                    | 0.0                                    | 0.0                                                      | 0.0                                    | 0.0                                                      | 33.8                                       | 43.7                                                     | 0.0                                        | 0.0                                                      | -                                          | -                                                        | 109.0                                      | 294.9                                                    | 1.2                                        | 6.1                                                      | 0.0                                        | 0.0                                                      |
| March 13, 2025 | Minimum          | 0.0                                    | 0.0                                                      | 0.0                                    | 0.0                                                      | -                                      |                                                          | 458.0                                  | 460.0                                                    | 0.0                                    | 0.0                                                      | 0.0                                    | 0.0                                                      | 0.0                                        | 0.0                                                      | 0.0                                        | 0.0                                                      | 0.0                                        | 0.0                                                      | 0.0                                        | 0.0                                                      | 0.0                                        | 0.0                                                      | 0.0                                        | 0.0                                                      |
|                | Maximum          | 0.0                                    | 0.0                                                      | 0.0                                    | 0.0                                                      | -                                      | -                                                        | 552.8                                  | 561.0                                                    | 0.0                                    | 0.0                                                      | 0.0                                    | 0.0                                                      | 47.9                                       | 163.0                                                    | 0.0                                        | 0.0                                                      | 0.0                                        | 0.0                                                      | 465.3                                      | 2,070.0                                                  | 15.5                                       | 62.0                                                     | 0.2                                        | 2.0                                                      |
|                | Average          | 0.0                                    | 0.0                                                      | 0.0                                    | 0.0                                                      |                                        | -                                                        | 515.1                                  | 519.3                                                    | 0.0                                    | 0.0                                                      | 0.0                                    | 0.0                                                      | 4.5                                        | 13.9                                                     | 0.0                                        | 0.0                                                      |                                            |                                                          | 86.5                                       | 269.9                                                    | 1.5                                        | 9.1                                                      | 0.0                                        | 0.0                                                      |
| March 14, 2025 | Minimum          | 0.0                                    | 0.0                                                      | 0.0                                    | 0.0                                                      |                                        |                                                          | 84.1                                   | 288.0                                                    | 0.0                                    | 0.0                                                      | 0.0                                    | 0.0                                                      | 0.0                                        | 0.0                                                      | 0.0                                        | 0.0                                                      | -                                          |                                                          | 0.0                                        | 0.0                                                      | 0.0                                        | 0.0                                                      | 0.0                                        | 0.0                                                      |
|                | Maximum          | 0.0                                    | 0.0                                                      | 0.0                                    | 0.0                                                      |                                        | -                                                        | 489.4                                  | 504.0                                                    | 0.0                                    | 0.0                                                      | 0.0                                    | 0.0                                                      | 6.3                                        | 12.0                                                     | 0.0                                        | 0.0                                                      |                                            | -                                                        | 154.6                                      | 1,513.0                                                  | 6.2                                        | 50.0                                                     | 0.0                                        | 0.0                                                      |
|                | Average          | 0.0                                    | 0.0                                                      | 0.0                                    | 0.0                                                      |                                        | -                                                        | 348.5                                  | 355.2                                                    | 0.0                                    | 0.0                                                      | 0.0                                    | 0.0                                                      | 0.2                                        | 0.4                                                      | 0.0                                        | 0.0                                                      |                                            |                                                          | 20.3                                       | 120.9                                                    | 0.5                                        | 4.0                                                      | 0.0                                        | 0.0                                                      |
| March 15, 2025 | Minimum          | 0.0                                    | 0.0                                                      | 0.0                                    | 0.0                                                      |                                        |                                                          | 342.1                                  | 347.0                                                    | 0.0                                    | 0.0                                                      | 0.0                                    | 0.0                                                      | 0.0                                        | 0.0                                                      | 0.0                                        | 0.0                                                      |                                            |                                                          | 0.0                                        | 0.0                                                      | 0.0                                        | 0.0                                                      | 0.0                                        | 0.0                                                      |
|                | Maximum          | 0.0                                    | 0.0                                                      | 0.0                                    | 0.0                                                      |                                        |                                                          | 392.3                                  | 393.0                                                    | 0.0                                    | 0.0                                                      | 0.0                                    | 0.0                                                      | 24.3                                       | 34.0                                                     | 0.0                                        | 0.0                                                      |                                            |                                                          | 239.1                                      | 1,426.0                                                  | 16.3                                       | 67.0                                                     | 0.0                                        | 0.0                                                      |
|                | Average          | 0.0                                    | 0.0                                                      | 0.0                                    | 0.0                                                      |                                        |                                                          | 365.9                                  | 368.6                                                    | 0.0                                    | 0.0                                                      | 0.0                                    | 0.0                                                      | 1.7                                        | 3.3                                                      | 0.0                                        | 0.0                                                      |                                            |                                                          | 11.1                                       | 82.6                                                     | 1.7                                        | 9.1                                                      | 0.0                                        | 0.0                                                      |
| =              |                  |                                        |                                                          |                                        |                                                          |                                        |                                                          |                                        |                                                          |                                        |                                                          |                                        |                                                          |                                            |                                                          |                                            |                                                          |                                            |                                                          |                                            |                                                          |                                            |                                                          |                                            |                                                          |
| March 16, 2025 | Minimum          | 0.0                                    | 0.0                                                      | 0.0                                    | 0.0                                                      | -                                      |                                                          | 0.0                                    | 0.0                                                      | 0.0                                    | 0.0                                                      | 0.0                                    | 0.0                                                      | 0.0                                        | 0.0                                                      | 0.0                                        | 0.0                                                      | 0.0                                        | 0.0                                                      | 0.0                                        | 0.0                                                      | 0.0                                        | 0.0                                                      | 0.0                                        | 0.0                                                      |
|                | Maximum          | 0.0                                    | 0.0                                                      | 0.0                                    | 0.0                                                      | -                                      |                                                          | 373.7                                  | 375.0                                                    | 0.0                                    | 0.0                                                      | 0.0                                    | 0.0                                                      | 367.3                                      | 424.0                                                    | 0.0                                        | 0.0                                                      | 0.0                                        | 0.0                                                      | 51.2                                       | 427.0                                                    | 16.3                                       | 38.0                                                     | 0.0                                        | 0.0                                                      |
|                | Average          | 0.0                                    | 0.0                                                      | 0.0                                    | 0.0                                                      | -                                      | -                                                        | 203.0                                  | 211.3                                                    | 0.0                                    | 0.0                                                      | 0.0                                    | 0.0                                                      | 62.9                                       | 76.8                                                     | 0.0                                        | 0.0                                                      | 0.0                                        | 0.0                                                      | 0.8                                        | 7.7                                                      | 0.6                                        | 2.7                                                      | 0.0                                        | 0.0                                                      |
| Notes:         |                  |                                        |                                                          |                                        |                                                          |                                        |                                                          |                                        |                                                          |                                        |                                                          |                                        |                                                          |                                            |                                                          |                                            |                                                          |                                            |                                                          |                                            |                                                          |                                            |                                                          |                                            |                                                          |