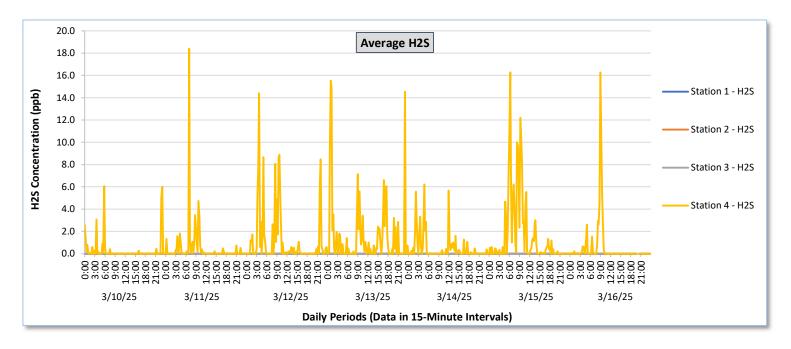

Real-Time Multigas Monitoring Bristol Landfill Air Investigation March 10 - March 16, 2025

| _              |                  |                                        |                                                          | <b>C</b>                               | ion 1                                                    |                                        | -                                                        |                                        |                                                          |                                        |                                                          | - iviarch 1                            |                                                          |                                            |                                                          |                                            | ion 3                                                    |                                            | 1                                                        |                                            |                                                          | C4                                         | on 4                                                     |                                            |                                                          |
|----------------|------------------|----------------------------------------|----------------------------------------------------------|----------------------------------------|----------------------------------------------------------|----------------------------------------|----------------------------------------------------------|----------------------------------------|----------------------------------------------------------|----------------------------------------|----------------------------------------------------------|----------------------------------------|----------------------------------------------------------|--------------------------------------------|----------------------------------------------------------|--------------------------------------------|----------------------------------------------------------|--------------------------------------------|----------------------------------------------------------|--------------------------------------------|----------------------------------------------------------|--------------------------------------------|----------------------------------------------------------|--------------------------------------------|----------------------------------------------------------|
| Date           | Daily Statistics | Station 1  TVOCs H2S Benzene           |                                                          |                                        |                                                          |                                        | Station 2  TVOCs H2S Benzene                             |                                        |                                                          |                                        | Station 3  TVOCs H2S Benzene                             |                                        |                                                          |                                            |                                                          | Station 4 TVOCs H2S                        |                                                          |                                            | Pon                                                      | zene                                       |                                                          |                                            |                                                          |                                            |                                                          |
|                |                  | Average                                | · · ·                                                    | Average                                |                                                          | Average                                    |                                                          | Average                                    | _                                                        | Average                                    |                                                          | Average                                    |                                                          | Average                                    |                                                          | Average                                    |                                                          |
|                |                  | Values from<br>15-minute<br>intervals. | 1-minute<br>max within<br>each 15<br>minute<br>interval. | Values<br>from 15-<br>minute<br>intervals. | 1-minute<br>max within<br>each 15<br>minute<br>interval. |
| March 10, 2025 | Minimum          | 0.0                                    | 0.0                                                      | 0.0                                    | 0.0                                                      |                                        | -                                                        | 320.3                                  | 322.0                                                    | 0.0                                    | 0.0                                                      | 0.0                                    | 0.0                                                      | 0.0                                        | 0.0                                                      | 0.0                                        | 0.0                                                      | 0.0                                        | 0.0                                                      | 31.6                                       | 56.0                                                     | 0.0                                        | 0.0                                                      | 0.0                                        | 0.0                                                      |
|                | Maximum          | 0.0                                    | 0.0                                                      | 0.0                                    | 0.0                                                      |                                        |                                                          | 478.6                                  | 512.0                                                    | 0.0                                    | 0.0                                                      | 0.0                                    | 0.0                                                      | 108.1                                      | 240.0                                                    | 0.0                                        | 0.0                                                      | 0.0                                        | 0.0                                                      | 458.9                                      | 2,839.0                                                  | 6.1                                        | 57.0                                                     | 0.6                                        | 9.0                                                      |
|                | Average          | 0.0                                    | 0.0                                                      | 0.0                                    | 0.0                                                      |                                        | -                                                        | 390.1                                  | 396.5                                                    | 0.0                                    | 0.0                                                      | 0.0                                    | 0.0                                                      | 15.9                                       | 33.3                                                     | 0.0                                        | 0.0                                                      | 0.0                                        | 0.0                                                      | 106.9                                      | 255.9                                                    | 0.3                                        | 2.6                                                      | 0.0                                        | 0.2                                                      |
| March 11, 2025 | Minimum          | 0.0                                    | 0.0                                                      | 0.0                                    | 0.0                                                      |                                        | -                                                        | 352.9                                  | 354.0                                                    | 0.0                                    | 0.0                                                      | 0.0                                    | 0.0                                                      | 0.0                                        | 0.0                                                      | 0.0                                        | 0.0                                                      | -                                          | -                                                        | 20.9                                       | 30.0                                                     | 0.0                                        | 0.0                                                      | 0.0                                        | 0.0                                                      |
|                | Maximum          | 0.0                                    | 0.0                                                      | 0.0                                    | 0.0                                                      |                                        |                                                          | 498.5                                  | 501.0                                                    | 0.0                                    | 0.0                                                      | 0.0                                    | 0.0                                                      | 107.1                                      | 157.0                                                    | 0.0                                        | 0.0                                                      | -                                          | -                                                        | 757.6                                      | 3,406.0                                                  | 18.4                                       | 82.0                                                     | 0.5                                        | 7.0                                                      |
|                | Average          | 0.0                                    | 0.0                                                      | 0.0                                    | 0.0                                                      |                                        | -                                                        | 433.6                                  | 437.0                                                    | 0.0                                    | 0.0                                                      | 0.0                                    | 0.0                                                      | 45.1                                       | 57.5                                                     | 0.0                                        | 0.0                                                      |                                            | -                                                        | 128.8                                      | 320.3                                                    | 0.5                                        | 2.8                                                      | 0.0                                        | 0.1                                                      |
| =              |                  |                                        |                                                          |                                        |                                                          |                                        |                                                          |                                        |                                                          |                                        |                                                          |                                        |                                                          |                                            |                                                          |                                            |                                                          |                                            |                                                          |                                            |                                                          |                                            |                                                          |                                            |                                                          |
| March 12, 2025 | Minimum          | 0.0                                    | 0.0                                                      | 0.0                                    | 0.0                                                      | -                                      | -                                                        | 439.1                                  | 441.0                                                    | 0.0                                    | 0.0                                                      | 0.0                                    | 0.0                                                      | 0.0                                        | 0.0                                                      | 0.0                                        | 0.0                                                      | 0.0                                        | 0.0                                                      | 0.0                                        | 0.0                                                      | 0.0                                        | 0.0                                                      | 0.0                                        | 0.0                                                      |
|                | Maximum          | 0.0                                    | 0.0                                                      | 0.0                                    | 0.0                                                      | •                                      | •                                                        | 562.1                                  | 672.0                                                    | 0.0                                    | 0.0                                                      | 0.0                                    | 0.0                                                      | 86.7                                       | 175.0                                                    | 0.0                                        | 0.0                                                      | 0.0                                        | 0.0                                                      | 689.1                                      | 1,456.0                                                  | 14.4                                       | 79.0                                                     | 0.0                                        | 0.0                                                      |
|                | Average          | 0.0                                    | 0.0                                                      | 0.0                                    | 0.0                                                      | -                                      | -                                                        | 476.5                                  | 482.0                                                    | 0.0                                    | 0.0                                                      | 0.0                                    | 0.0                                                      | 33.8                                       | 43.7                                                     | 0.0                                        | 0.0                                                      | -                                          | -                                                        | 109.0                                      | 294.9                                                    | 1.2                                        | 6.1                                                      | 0.0                                        | 0.0                                                      |
| March 13, 2025 | Minimum          | 0.0                                    | 0.0                                                      | 0.0                                    | 0.0                                                      | -                                      |                                                          | 458.0                                  | 460.0                                                    | 0.0                                    | 0.0                                                      | 0.0                                    | 0.0                                                      | 0.0                                        | 0.0                                                      | 0.0                                        | 0.0                                                      | 0.0                                        | 0.0                                                      | 0.0                                        | 0.0                                                      | 0.0                                        | 0.0                                                      | 0.0                                        | 0.0                                                      |
|                | Maximum          | 0.0                                    | 0.0                                                      | 0.0                                    | 0.0                                                      | -                                      | -                                                        | 552.8                                  | 561.0                                                    | 0.0                                    | 0.0                                                      | 0.0                                    | 0.0                                                      | 47.9                                       | 163.0                                                    | 0.0                                        | 0.0                                                      | 0.0                                        | 0.0                                                      | 465.3                                      | 2,070.0                                                  | 15.5                                       | 62.0                                                     | 0.2                                        | 2.0                                                      |
|                | Average          | 0.0                                    | 0.0                                                      | 0.0                                    | 0.0                                                      |                                        | -                                                        | 515.1                                  | 519.3                                                    | 0.0                                    | 0.0                                                      | 0.0                                    | 0.0                                                      | 4.5                                        | 13.9                                                     | 0.0                                        | 0.0                                                      |                                            |                                                          | 86.5                                       | 269.9                                                    | 1.5                                        | 9.1                                                      | 0.0                                        | 0.0                                                      |
| March 14, 2025 | Minimum          | 0.0                                    | 0.0                                                      | 0.0                                    | 0.0                                                      |                                        |                                                          | 84.1                                   | 288.0                                                    | 0.0                                    | 0.0                                                      | 0.0                                    | 0.0                                                      | 0.0                                        | 0.0                                                      | 0.0                                        | 0.0                                                      | -                                          |                                                          | 0.0                                        | 0.0                                                      | 0.0                                        | 0.0                                                      | 0.0                                        | 0.0                                                      |
|                | Maximum          | 0.0                                    | 0.0                                                      | 0.0                                    | 0.0                                                      |                                        | -                                                        | 489.4                                  | 504.0                                                    | 0.0                                    | 0.0                                                      | 0.0                                    | 0.0                                                      | 6.3                                        | 12.0                                                     | 0.0                                        | 0.0                                                      |                                            | -                                                        | 154.6                                      | 1,513.0                                                  | 6.2                                        | 50.0                                                     | 0.0                                        | 0.0                                                      |
|                | Average          | 0.0                                    | 0.0                                                      | 0.0                                    | 0.0                                                      |                                        | -                                                        | 348.5                                  | 355.2                                                    | 0.0                                    | 0.0                                                      | 0.0                                    | 0.0                                                      | 0.2                                        | 0.4                                                      | 0.0                                        | 0.0                                                      |                                            |                                                          | 20.3                                       | 120.9                                                    | 0.5                                        | 4.0                                                      | 0.0                                        | 0.0                                                      |
| March 15, 2025 | Minimum          | 0.0                                    | 0.0                                                      | 0.0                                    | 0.0                                                      |                                        |                                                          | 342.1                                  | 347.0                                                    | 0.0                                    | 0.0                                                      | 0.0                                    | 0.0                                                      | 0.0                                        | 0.0                                                      | 0.0                                        | 0.0                                                      |                                            |                                                          | 0.0                                        | 0.0                                                      | 0.0                                        | 0.0                                                      | 0.0                                        | 0.0                                                      |
|                | Maximum          | 0.0                                    | 0.0                                                      | 0.0                                    | 0.0                                                      |                                        |                                                          | 392.3                                  | 393.0                                                    | 0.0                                    | 0.0                                                      | 0.0                                    | 0.0                                                      | 24.3                                       | 34.0                                                     | 0.0                                        | 0.0                                                      |                                            |                                                          | 239.1                                      | 1,426.0                                                  | 16.3                                       | 67.0                                                     | 0.0                                        | 0.0                                                      |
|                | Average          | 0.0                                    | 0.0                                                      | 0.0                                    | 0.0                                                      |                                        |                                                          | 365.9                                  | 368.6                                                    | 0.0                                    | 0.0                                                      | 0.0                                    | 0.0                                                      | 1.7                                        | 3.3                                                      | 0.0                                        | 0.0                                                      |                                            |                                                          | 11.1                                       | 82.6                                                     | 1.7                                        | 9.1                                                      | 0.0                                        | 0.0                                                      |
| =              |                  |                                        |                                                          |                                        |                                                          |                                        |                                                          |                                        |                                                          |                                        |                                                          |                                        |                                                          |                                            |                                                          |                                            |                                                          |                                            |                                                          |                                            |                                                          |                                            |                                                          |                                            |                                                          |
| March 16, 2025 | Minimum          | 0.0                                    | 0.0                                                      | 0.0                                    | 0.0                                                      | -                                      |                                                          | 0.0                                    | 0.0                                                      | 0.0                                    | 0.0                                                      | 0.0                                    | 0.0                                                      | 0.0                                        | 0.0                                                      | 0.0                                        | 0.0                                                      | 0.0                                        | 0.0                                                      | 0.0                                        | 0.0                                                      | 0.0                                        | 0.0                                                      | 0.0                                        | 0.0                                                      |
|                | Maximum          | 0.0                                    | 0.0                                                      | 0.0                                    | 0.0                                                      | -                                      |                                                          | 373.7                                  | 375.0                                                    | 0.0                                    | 0.0                                                      | 0.0                                    | 0.0                                                      | 367.3                                      | 424.0                                                    | 0.0                                        | 0.0                                                      | 0.0                                        | 0.0                                                      | 51.2                                       | 427.0                                                    | 16.3                                       | 38.0                                                     | 0.0                                        | 0.0                                                      |
|                | Average          | 0.0                                    | 0.0                                                      | 0.0                                    | 0.0                                                      | -                                      | -                                                        | 203.0                                  | 211.3                                                    | 0.0                                    | 0.0                                                      | 0.0                                    | 0.0                                                      | 62.9                                       | 76.8                                                     | 0.0                                        | 0.0                                                      | 0.0                                        | 0.0                                                      | 0.8                                        | 7.7                                                      | 0.6                                        | 2.7                                                      | 0.0                                        | 0.0                                                      |
| Notes:         |                  |                                        |                                                          |                                        |                                                          |                                        |                                                          |                                        |                                                          |                                        |                                                          |                                        |                                                          |                                            |                                                          |                                            |                                                          |                                            |                                                          |                                            |                                                          |                                            |                                                          |                                            |                                                          |

- Notes:
   Data records with a dash indicate no data is available for that interval.
- Calibration readings and data produced during periods of sensor downtime and/or maintenance are excluded from the report.
- The CTair monitoring systems at each station are programmed to initiate benzene sampling when a TVOC reading of ≥ 160 ppb is measured. It has been observed that there are occurrences of TVOC readings ≥ 160 ppb where the benzene sampling was not initiated. The affected stations and periods are detailed in the monitoring systems daily reports. The equipment supplier has been notified of this issue and a corrective action will be implemented when provided.
- As discussed with the manufacturer of the H2S sensor, there is high likelihood that the H2S sensor has cross sensitivity with other sulfur compounds, including, but are not limited to, carbonyl sulfide, dimethyl sulfide, dimethyl disulfide, and methyl mercaptan. The potential for cross sensitivity with other reduced sulfur compounds must be considered when interpreting H2S levels recorded by the sensors.