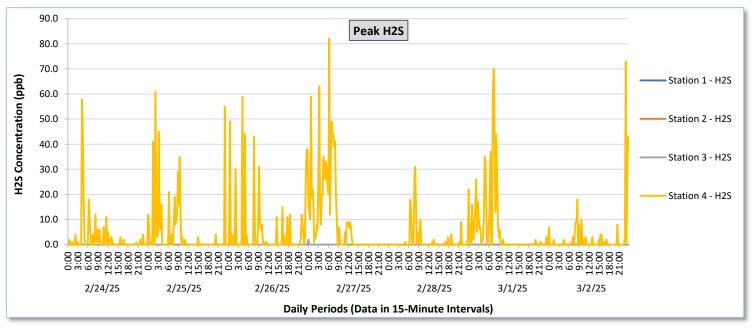

|                   |                  | rebruary 24 - March 2, 2025           |                                                          |                                       |                                                          |                                       |                                                          |                                       |                                                          |                                       |                                                          |                                       |                                                          |                                        |                                                          |                                        |                                                          |                                        |                                                          |                                        |                                                          |                                                   |                                                          |                                        |                                                          |
|-------------------|------------------|---------------------------------------|----------------------------------------------------------|---------------------------------------|----------------------------------------------------------|---------------------------------------|----------------------------------------------------------|---------------------------------------|----------------------------------------------------------|---------------------------------------|----------------------------------------------------------|---------------------------------------|----------------------------------------------------------|----------------------------------------|----------------------------------------------------------|----------------------------------------|----------------------------------------------------------|----------------------------------------|----------------------------------------------------------|----------------------------------------|----------------------------------------------------------|---------------------------------------------------|----------------------------------------------------------|----------------------------------------|----------------------------------------------------------|
| Date              | Daily Statistics | Station 1  TVOCs H2S Benzene          |                                                          |                                       |                                                          |                                       | Station 2  TVOCs H2S Benzene                             |                                       |                                                          |                                       | Station 3  TVOCs H2S Benzene                             |                                       |                                                          |                                        |                                                          | Station 4  TVOCs H2S                   |                                                          |                                        | D                                                        | zene                                   |                                                          |                                                   |                                                          |                                        |                                                          |
|                   |                  | Average                               |                                                          | Average                               |                                                          | Average                               |                                                          | Average                               |                                                          | Average                               |                                                          | Average                               |                                                          | Average                                |                                                          | Average                                |                                                          | Average                                |                                                          | Average                                | _                                                        | Average                                           |                                                          | Average                                |                                                          |
|                   |                  | ppb  Values from 15-minute intervals. | 1-minute<br>max within<br>each 15<br>minute<br>interval. | ppb  Values from 15-minute intervals. | 1-minute<br>max within<br>each 15<br>minute<br>interval. | ppb  Values from 15-minute intervals. | 1-minute<br>max within<br>each 15<br>minute<br>interval. | ppb  Values from 15-minute intervals. | 1-minute<br>max within<br>each 15<br>minute<br>interval. | ppb  Values from 15-minute intervals. | 1-minute<br>max within<br>each 15<br>minute<br>interval. | ppb  Values from 15-minute intervals. | 1-minute<br>max within<br>each 15<br>minute<br>interval. | ppb  Values from 15- minute intervals. | 1-minute<br>max within<br>each 15<br>minute<br>interval. | ppb  Values from 15- minute intervals. | 1-minute<br>max within<br>each 15<br>minute<br>interval. | ppb  Values from 15- minute intervals. | 1-minute<br>max within<br>each 15<br>minute<br>interval. | ppb  Values from 15- minute intervals. | 1-minute<br>max within<br>each 15<br>minute<br>interval. | ppb<br>Values<br>from 15-<br>minute<br>intervals. | 1-minute<br>max within<br>each 15<br>minute<br>interval. | ppb  Values from 15- minute intervals. | 1-minute<br>max within<br>each 15<br>minute<br>interval. |
| February 24, 2025 | Minimum          | 0.0                                   | 0.0                                                      | 0.0                                   | 0.0                                                      | -                                     | -                                                        | -                                     | -                                                        | -                                     | -                                                        | -                                     | -                                                        | 0.0                                    | 0.0                                                      | 0.0                                    | 0.0                                                      | -                                      | -                                                        | 0.0                                    | 0.0                                                      | 0.0                                               | 0.0                                                      | 0.0                                    | 0.0                                                      |
|                   | Maximum          | 0.0                                   | 0.0                                                      | 0.0                                   | 0.0                                                      | -                                     | -                                                        | -                                     | -                                                        | -                                     | -                                                        | -                                     | -                                                        | 79.9                                   | 122.0                                                    | 0.0                                    | 0.0                                                      | -                                      | -                                                        | 456.9                                  | 1,732.0                                                  | 11.3                                              | 58.0                                                     | 2.9                                    | 19.0                                                     |
|                   | Average          | 0.0                                   | 0.0                                                      | 0.0                                   | 0.0                                                      | -                                     | -                                                        | -                                     | -                                                        | -                                     | -                                                        | -                                     | -                                                        | 14.7                                   | 31.6                                                     | 0.0                                    | 0.0                                                      | -                                      | -                                                        | 139.2                                  | 315.9                                                    | 0.4                                               | 2.4                                                      | 0.1                                    | 1.0                                                      |
| February 25, 2025 | Minimum          | 0.0                                   | 0.0                                                      | 0.0                                   | 0.0                                                      |                                       |                                                          |                                       |                                                          | -                                     | -                                                        |                                       | -                                                        | 0.0                                    | 0.0                                                      | 0.0                                    | 0.0                                                      | -                                      | -                                                        | 38.5                                   | 99.0                                                     | 0.0                                               | 0.0                                                      | 0.0                                    | 0.0                                                      |
|                   | Maximum          | 0.0                                   | 0.0                                                      | 0.0                                   | 0.0                                                      | -                                     | -                                                        | -                                     | -                                                        | -                                     | -                                                        | -                                     | -                                                        | 66.5                                   | 91.0                                                     | 0.5                                    | 2.0                                                      | -                                      | -                                                        | 663.5                                  | 2,396.0                                                  | 12.9                                              | 61.0                                                     | 4.9                                    | 33.0                                                     |
|                   | Average          | 0.0                                   | 0.0                                                      | 0.0                                   | 0.0                                                      | -                                     | -                                                        | -                                     | -                                                        | -                                     | -                                                        | -                                     | -                                                        | 13.8                                   | 22.8                                                     | 0.0                                    | 0.1                                                      | -                                      |                                                          | 179.0                                  | 409.3                                                    | 0.8                                               | 4.9                                                      | 0.2                                    | 1.7                                                      |
| February 26, 2025 | Minimum          | 0.0                                   | 0.0                                                      | 0.0                                   | 0.0                                                      |                                       |                                                          |                                       |                                                          |                                       |                                                          |                                       |                                                          | 0.0                                    | 0.0                                                      | 0.0                                    | 0.0                                                      |                                        |                                                          | 44.1                                   | 83.0                                                     | 0.0                                               | 0.0                                                      | 0.0                                    | 0.0                                                      |
|                   | Maximum          | 0.0                                   | 0.0                                                      | 0.0                                   | 0.0                                                      |                                       | _                                                        |                                       |                                                          | -                                     |                                                          | -                                     | -                                                        | 33.8                                   | 57.0                                                     | 0.0                                    | 0.0                                                      |                                        |                                                          | 848.2                                  | 1,962.0                                                  | 10.5                                              | 59.0                                                     | 10.9                                   | 37.0                                                     |
|                   | Average          | 0.0                                   | 0.0                                                      | 0.0                                   | 0.0                                                      |                                       | _                                                        |                                       |                                                          |                                       |                                                          |                                       |                                                          | 3.0                                    | 6.1                                                      | 0.0                                    | 0.0                                                      |                                        |                                                          | 171.1                                  | 407.4                                                    | 0.8                                               | 5.2                                                      | 0.4                                    | 2.6                                                      |
| <u> </u>          |                  |                                       |                                                          |                                       |                                                          |                                       |                                                          |                                       |                                                          |                                       |                                                          |                                       |                                                          |                                        |                                                          |                                        |                                                          |                                        |                                                          | <br>                                   |                                                          |                                                   |                                                          |                                        |                                                          |
| February 27, 2025 | Minimum          | 0.0                                   | 0.0                                                      | 0.0                                   | 0.0                                                      | -                                     | •                                                        | 212.4                                 | 227.0                                                    | 0.0                                   | 0.0                                                      | 0.0                                   | 0.0                                                      | 0.0                                    | 0.0                                                      | 0.0                                    | 0.0                                                      | •                                      | -                                                        | 0.0                                    | 0.0                                                      | 0.0                                               | 0.0                                                      | 0.0                                    | 0.0                                                      |
|                   | Maximum          | 0.0                                   | 0.0                                                      | 0.0                                   | 0.0                                                      | -                                     | •                                                        | 308.3                                 | 310.0                                                    | 0.0                                   | 0.0                                                      | 0.0                                   | 0.0                                                      | 48.3                                   | 130.0                                                    | 0.6                                    | 2.0                                                      | •                                      | -                                                        | 671.5                                  | 2,811.0                                                  | 16.9                                              | 82.0                                                     | 6.7                                    | 37.0                                                     |
| <u>a</u>          | Average          | 0.0                                   | 0.0                                                      | 0.0                                   | 0.0                                                      | -                                     | -                                                        | 278.3                                 | 281.6                                                    | 0.0                                   | 0.0                                                      | 0.0                                   | 0.0                                                      | 1.1                                    | 4.5                                                      | 0.0                                    | 0.0                                                      | •                                      | -                                                        | 241.8                                  | 488.6                                                    | 2.5                                               | 10.2                                                     | 0.3                                    | 2.4                                                      |
| February 28, 2025 | Minimum          | 0.0                                   | 0.0                                                      | 0.0                                   | 0.0                                                      | -                                     | -                                                        | 223.4                                 | 227.0                                                    | 0.0                                   | 0.0                                                      | 0.0                                   | 0.0                                                      | 0.0                                    | 0.0                                                      | 0.0                                    | 0.0                                                      | -                                      |                                                          | 168.6                                  | 204.0                                                    | 0.0                                               | 0.0                                                      | 0.0                                    | 0.0                                                      |
|                   | Maximum          | 0.0                                   | 0.0                                                      | 0.0                                   | 0.0                                                      |                                       | -                                                        | 330.7                                 | 333.0                                                    | 0.0                                   | 0.0                                                      | 0.0                                   | 0.0                                                      | 60.9                                   | 112.0                                                    | 0.0                                    | 0.0                                                      | •                                      | -                                                        | 655.7                                  | 1,670.0                                                  | 6.3                                               | 31.0                                                     | 3.9                                    | 20.0                                                     |
|                   | Average          | 0.0                                   | 0.0                                                      | 0.0                                   | 0.0                                                      | -                                     |                                                          | 280.8                                 | 283.5                                                    | 0.0                                   | 0.0                                                      | 0.0                                   | 0.0                                                      | 17.6                                   | 33.3                                                     | 0.0                                    | 0.0                                                      | -                                      |                                                          | 248.8                                  | 406.6                                                    | 0.2                                               | 1.6                                                      | 0.1                                    | 0.5                                                      |
| March 1, 2025     | Minimum          | 0.0                                   | 0.0                                                      | 0.0                                   | 0.0                                                      |                                       |                                                          | 241.2                                 | 266.0                                                    | 0.0                                   | 0.0                                                      | 0.0                                   | 0.0                                                      | 0.0                                    | 0.0                                                      | 0.0                                    | 0.0                                                      | -                                      | -                                                        | 120.8                                  | 162.0                                                    | 0.0                                               | 0.0                                                      | 0.0                                    | 0.0                                                      |
|                   | Maximum          | 0.0                                   | 0.0                                                      | 0.0                                   | 0.0                                                      | -                                     | -                                                        | 348.3                                 | 353.0                                                    | 0.0                                   | 0.0                                                      | 0.0                                   | 0.0                                                      | 101.2                                  | 151.0                                                    | 0.0                                    | 0.0                                                      | -                                      |                                                          | 826.7                                  | 2,629.0                                                  | 15.9                                              | 70.0                                                     | 3.0                                    | 33.0                                                     |
|                   | Average          | 0.0                                   | 0.0                                                      | 0.0                                   | -                                                        |                                       | -                                                        | 310.1                                 | 314.6                                                    | 0.0                                   | 0.0                                                      | 0.0                                   | 0.0                                                      | 25.8                                   | 38.7                                                     | 0.0                                    | 0.0                                                      | -                                      | -                                                        | 253.1                                  | 466.9                                                    | 1.2                                               | 6.1                                                      | 0.2                                    | 1.4                                                      |
| March 2, 2025     | Minimum          | 0.0                                   | 0.0                                                      | 0.0                                   | 0.0                                                      |                                       |                                                          | 0.0                                   | 0.0                                                      | 0.0                                   | 0.0                                                      | 0.0                                   | 0.0                                                      | 0.0                                    | 0.0                                                      | 0.0                                    | 0.0                                                      |                                        |                                                          | 0.0                                    | 0.0                                                      | 0.0                                               | 0.0                                                      | 0.0                                    | 0.0                                                      |
|                   | Maximum          | 0.0                                   | 0.0                                                      | 0.0                                   | 0.0                                                      |                                       |                                                          | 336.4                                 | 346.0                                                    | 0.0                                   | 0.0                                                      | 0.0                                   | 0.0                                                      | 78.1                                   | 149.0                                                    | 0.0                                    | 0.0                                                      |                                        |                                                          | 903.1                                  | 2,682.0                                                  | 17.8                                              | 73.0                                                     | 2.6                                    | 22.0                                                     |
|                   | Average          | 0.0                                   | 0.0                                                      | 0.0                                   |                                                          |                                       |                                                          | 116.7                                 | 122.5                                                    | 0.0                                   | 0.0                                                      | 0.0                                   | 0.0                                                      | 9.7                                    | 28.1                                                     | 0.0                                    | 0.0                                                      |                                        |                                                          | 182.6                                  | 396.1                                                    | 0.6                                               | 2.7                                                      | 0.0                                    | 0.4                                                      |
| Notes:            |                  |                                       |                                                          |                                       |                                                          |                                       |                                                          |                                       |                                                          |                                       |                                                          |                                       |                                                          |                                        |                                                          |                                        |                                                          |                                        |                                                          |                                        |                                                          |                                                   |                                                          |                                        |                                                          |