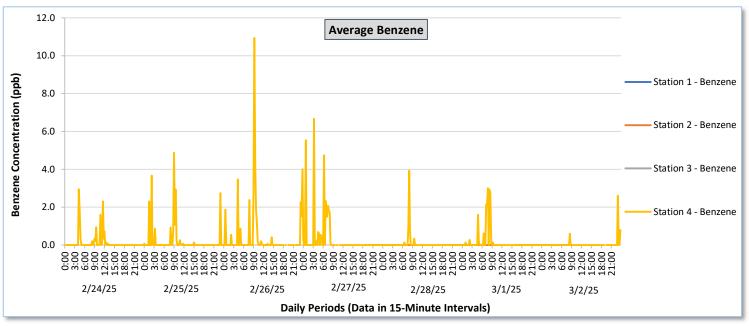

|                   |                  | rebruary 24 - March 2, 2025           |                                                          |                                       |                                                          |                                       |                                                          |                                       |                                                          |                                       |                                                          |                                       |                                                          |                                        |                                                          |                                        |                                                          |                                        |                                                          |                                        |                                                          |                                                   |                                                          |                                        |                                                          |
|-------------------|------------------|---------------------------------------|----------------------------------------------------------|---------------------------------------|----------------------------------------------------------|---------------------------------------|----------------------------------------------------------|---------------------------------------|----------------------------------------------------------|---------------------------------------|----------------------------------------------------------|---------------------------------------|----------------------------------------------------------|----------------------------------------|----------------------------------------------------------|----------------------------------------|----------------------------------------------------------|----------------------------------------|----------------------------------------------------------|----------------------------------------|----------------------------------------------------------|---------------------------------------------------|----------------------------------------------------------|----------------------------------------|----------------------------------------------------------|
| Date              | Daily Statistics | Station 1  TVOCs H2S Benzene          |                                                          |                                       |                                                          |                                       | Station 2  TVOCs H2S Benzene                             |                                       |                                                          |                                       | Station 3  TVOCs H2S Benzene                             |                                       |                                                          |                                        |                                                          | Station 4  TVOCs H2S                   |                                                          |                                        | D                                                        | zene                                   |                                                          |                                                   |                                                          |                                        |                                                          |
|                   |                  | Average                               |                                                          | Average                               |                                                          | Average                               |                                                          | Average                               |                                                          | Average                               |                                                          | Average                               |                                                          | Average                                |                                                          | Average                                |                                                          | Average                                |                                                          | Average                                | _                                                        | Average                                           |                                                          | Average                                |                                                          |
|                   |                  | ppb  Values from 15-minute intervals. | 1-minute<br>max within<br>each 15<br>minute<br>interval. | ppb  Values from 15-minute intervals. | 1-minute<br>max within<br>each 15<br>minute<br>interval. | ppb  Values from 15-minute intervals. | 1-minute<br>max within<br>each 15<br>minute<br>interval. | ppb  Values from 15-minute intervals. | 1-minute<br>max within<br>each 15<br>minute<br>interval. | ppb  Values from 15-minute intervals. | 1-minute<br>max within<br>each 15<br>minute<br>interval. | ppb  Values from 15-minute intervals. | 1-minute<br>max within<br>each 15<br>minute<br>interval. | ppb  Values from 15- minute intervals. | 1-minute<br>max within<br>each 15<br>minute<br>interval. | ppb  Values from 15- minute intervals. | 1-minute<br>max within<br>each 15<br>minute<br>interval. | ppb  Values from 15- minute intervals. | 1-minute<br>max within<br>each 15<br>minute<br>interval. | ppb  Values from 15- minute intervals. | 1-minute<br>max within<br>each 15<br>minute<br>interval. | ppb<br>Values<br>from 15-<br>minute<br>intervals. | 1-minute<br>max within<br>each 15<br>minute<br>interval. | ppb  Values from 15- minute intervals. | 1-minute<br>max within<br>each 15<br>minute<br>interval. |
| February 24, 2025 | Minimum          | 0.0                                   | 0.0                                                      | 0.0                                   | 0.0                                                      | -                                     | -                                                        | -                                     | -                                                        | -                                     | -                                                        | -                                     | -                                                        | 0.0                                    | 0.0                                                      | 0.0                                    | 0.0                                                      | -                                      | -                                                        | 0.0                                    | 0.0                                                      | 0.0                                               | 0.0                                                      | 0.0                                    | 0.0                                                      |
|                   | Maximum          | 0.0                                   | 0.0                                                      | 0.0                                   | 0.0                                                      | -                                     | -                                                        | -                                     | -                                                        | -                                     | -                                                        | -                                     | -                                                        | 79.9                                   | 122.0                                                    | 0.0                                    | 0.0                                                      | -                                      | -                                                        | 456.9                                  | 1,732.0                                                  | 11.3                                              | 58.0                                                     | 2.9                                    | 19.0                                                     |
|                   | Average          | 0.0                                   | 0.0                                                      | 0.0                                   | 0.0                                                      | -                                     | -                                                        | -                                     | -                                                        | -                                     | -                                                        | -                                     | -                                                        | 14.7                                   | 31.6                                                     | 0.0                                    | 0.0                                                      | -                                      | -                                                        | 139.2                                  | 315.9                                                    | 0.4                                               | 2.4                                                      | 0.1                                    | 1.0                                                      |
| February 25, 2025 | Minimum          | 0.0                                   | 0.0                                                      | 0.0                                   | 0.0                                                      |                                       |                                                          |                                       |                                                          | -                                     | -                                                        |                                       | -                                                        | 0.0                                    | 0.0                                                      | 0.0                                    | 0.0                                                      | -                                      | -                                                        | 38.5                                   | 99.0                                                     | 0.0                                               | 0.0                                                      | 0.0                                    | 0.0                                                      |
|                   | Maximum          | 0.0                                   | 0.0                                                      | 0.0                                   | 0.0                                                      | -                                     | -                                                        | -                                     | -                                                        | -                                     | -                                                        | -                                     | -                                                        | 66.5                                   | 91.0                                                     | 0.5                                    | 2.0                                                      | -                                      | -                                                        | 663.5                                  | 2,396.0                                                  | 12.9                                              | 61.0                                                     | 4.9                                    | 33.0                                                     |
|                   | Average          | 0.0                                   | 0.0                                                      | 0.0                                   | 0.0                                                      | -                                     | -                                                        | -                                     | -                                                        | -                                     | -                                                        | -                                     | -                                                        | 13.8                                   | 22.8                                                     | 0.0                                    | 0.1                                                      | -                                      |                                                          | 179.0                                  | 409.3                                                    | 0.8                                               | 4.9                                                      | 0.2                                    | 1.7                                                      |
| February 26, 2025 | Minimum          | 0.0                                   | 0.0                                                      | 0.0                                   | 0.0                                                      |                                       |                                                          |                                       |                                                          |                                       |                                                          |                                       |                                                          | 0.0                                    | 0.0                                                      | 0.0                                    | 0.0                                                      |                                        |                                                          | 44.1                                   | 83.0                                                     | 0.0                                               | 0.0                                                      | 0.0                                    | 0.0                                                      |
|                   | Maximum          | 0.0                                   | 0.0                                                      | 0.0                                   | 0.0                                                      |                                       | _                                                        |                                       |                                                          | -                                     |                                                          | -                                     | -                                                        | 33.8                                   | 57.0                                                     | 0.0                                    | 0.0                                                      |                                        |                                                          | 848.2                                  | 1,962.0                                                  | 10.5                                              | 59.0                                                     | 10.9                                   | 37.0                                                     |
|                   | Average          | 0.0                                   | 0.0                                                      | 0.0                                   | 0.0                                                      |                                       | _                                                        |                                       |                                                          |                                       |                                                          |                                       |                                                          | 3.0                                    | 6.1                                                      | 0.0                                    | 0.0                                                      |                                        |                                                          | 171.1                                  | 407.4                                                    | 0.8                                               | 5.2                                                      | 0.4                                    | 2.6                                                      |
| <u> </u>          |                  |                                       |                                                          |                                       |                                                          |                                       |                                                          |                                       |                                                          |                                       |                                                          |                                       |                                                          |                                        |                                                          |                                        |                                                          |                                        |                                                          | <br>                                   |                                                          |                                                   |                                                          |                                        |                                                          |
| February 27, 2025 | Minimum          | 0.0                                   | 0.0                                                      | 0.0                                   | 0.0                                                      | -                                     | •                                                        | 212.4                                 | 227.0                                                    | 0.0                                   | 0.0                                                      | 0.0                                   | 0.0                                                      | 0.0                                    | 0.0                                                      | 0.0                                    | 0.0                                                      | •                                      | -                                                        | 0.0                                    | 0.0                                                      | 0.0                                               | 0.0                                                      | 0.0                                    | 0.0                                                      |
|                   | Maximum          | 0.0                                   | 0.0                                                      | 0.0                                   | 0.0                                                      | -                                     | •                                                        | 308.3                                 | 310.0                                                    | 0.0                                   | 0.0                                                      | 0.0                                   | 0.0                                                      | 48.3                                   | 130.0                                                    | 0.6                                    | 2.0                                                      | •                                      | -                                                        | 671.5                                  | 2,811.0                                                  | 16.9                                              | 82.0                                                     | 6.7                                    | 37.0                                                     |
| <u>a</u>          | Average          | 0.0                                   | 0.0                                                      | 0.0                                   | 0.0                                                      | -                                     | -                                                        | 278.3                                 | 281.6                                                    | 0.0                                   | 0.0                                                      | 0.0                                   | 0.0                                                      | 1.1                                    | 4.5                                                      | 0.0                                    | 0.0                                                      | •                                      | -                                                        | 241.8                                  | 488.6                                                    | 2.5                                               | 10.2                                                     | 0.3                                    | 2.4                                                      |
| February 28, 2025 | Minimum          | 0.0                                   | 0.0                                                      | 0.0                                   | 0.0                                                      | -                                     | -                                                        | 223.4                                 | 227.0                                                    | 0.0                                   | 0.0                                                      | 0.0                                   | 0.0                                                      | 0.0                                    | 0.0                                                      | 0.0                                    | 0.0                                                      | -                                      |                                                          | 168.6                                  | 204.0                                                    | 0.0                                               | 0.0                                                      | 0.0                                    | 0.0                                                      |
|                   | Maximum          | 0.0                                   | 0.0                                                      | 0.0                                   | 0.0                                                      |                                       | -                                                        | 330.7                                 | 333.0                                                    | 0.0                                   | 0.0                                                      | 0.0                                   | 0.0                                                      | 60.9                                   | 112.0                                                    | 0.0                                    | 0.0                                                      | •                                      | -                                                        | 655.7                                  | 1,670.0                                                  | 6.3                                               | 31.0                                                     | 3.9                                    | 20.0                                                     |
|                   | Average          | 0.0                                   | 0.0                                                      | 0.0                                   | 0.0                                                      | -                                     |                                                          | 280.8                                 | 283.5                                                    | 0.0                                   | 0.0                                                      | 0.0                                   | 0.0                                                      | 17.6                                   | 33.3                                                     | 0.0                                    | 0.0                                                      | -                                      |                                                          | 248.8                                  | 406.6                                                    | 0.2                                               | 1.6                                                      | 0.1                                    | 0.5                                                      |
| March 1, 2025     | Minimum          | 0.0                                   | 0.0                                                      | 0.0                                   | 0.0                                                      |                                       |                                                          | 241.2                                 | 266.0                                                    | 0.0                                   | 0.0                                                      | 0.0                                   | 0.0                                                      | 0.0                                    | 0.0                                                      | 0.0                                    | 0.0                                                      | -                                      | -                                                        | 120.8                                  | 162.0                                                    | 0.0                                               | 0.0                                                      | 0.0                                    | 0.0                                                      |
|                   | Maximum          | 0.0                                   | 0.0                                                      | 0.0                                   | 0.0                                                      | -                                     | -                                                        | 348.3                                 | 353.0                                                    | 0.0                                   | 0.0                                                      | 0.0                                   | 0.0                                                      | 101.2                                  | 151.0                                                    | 0.0                                    | 0.0                                                      | -                                      |                                                          | 826.7                                  | 2,629.0                                                  | 15.9                                              | 70.0                                                     | 3.0                                    | 33.0                                                     |
|                   | Average          | 0.0                                   | 0.0                                                      | 0.0                                   | -                                                        |                                       | -                                                        | 310.1                                 | 314.6                                                    | 0.0                                   | 0.0                                                      | 0.0                                   | 0.0                                                      | 25.8                                   | 38.7                                                     | 0.0                                    | 0.0                                                      | -                                      | -                                                        | 253.1                                  | 466.9                                                    | 1.2                                               | 6.1                                                      | 0.2                                    | 1.4                                                      |
| March 2, 2025     | Minimum          | 0.0                                   | 0.0                                                      | 0.0                                   | 0.0                                                      |                                       |                                                          | 0.0                                   | 0.0                                                      | 0.0                                   | 0.0                                                      | 0.0                                   | 0.0                                                      | 0.0                                    | 0.0                                                      | 0.0                                    | 0.0                                                      |                                        |                                                          | 0.0                                    | 0.0                                                      | 0.0                                               | 0.0                                                      | 0.0                                    | 0.0                                                      |
|                   | Maximum          | 0.0                                   | 0.0                                                      | 0.0                                   | 0.0                                                      |                                       |                                                          | 336.4                                 | 346.0                                                    | 0.0                                   | 0.0                                                      | 0.0                                   | 0.0                                                      | 78.1                                   | 149.0                                                    | 0.0                                    | 0.0                                                      |                                        |                                                          | 903.1                                  | 2,682.0                                                  | 17.8                                              | 73.0                                                     | 2.6                                    | 22.0                                                     |
|                   | Average          | 0.0                                   | 0.0                                                      | 0.0                                   |                                                          |                                       |                                                          | 116.7                                 | 122.5                                                    | 0.0                                   | 0.0                                                      | 0.0                                   | 0.0                                                      | 9.7                                    | 28.1                                                     | 0.0                                    | 0.0                                                      |                                        |                                                          | 182.6                                  | 396.1                                                    | 0.6                                               | 2.7                                                      | 0.0                                    | 0.4                                                      |
| Notes:            |                  |                                       |                                                          |                                       |                                                          |                                       |                                                          |                                       |                                                          |                                       |                                                          |                                       |                                                          |                                        |                                                          |                                        |                                                          |                                        |                                                          |                                        |                                                          |                                                   |                                                          |                                        |                                                          |