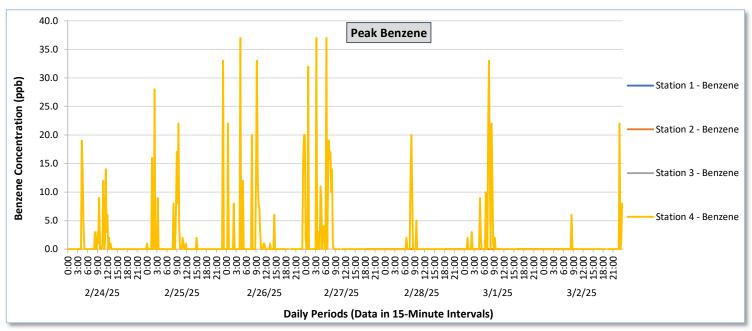

|                   |                  | rebruary 24 - March 2, 2025           |                                                          |                                       |                                                          |                                       |                                                          |                                       |                                                          |                                       |                                                          |                                       |                                                          |                                        |                                                          |                                        |                                                          |                                        |                                                          |                                        |                                                          |                                                   |                                                          |                                        |                                                          |
|-------------------|------------------|---------------------------------------|----------------------------------------------------------|---------------------------------------|----------------------------------------------------------|---------------------------------------|----------------------------------------------------------|---------------------------------------|----------------------------------------------------------|---------------------------------------|----------------------------------------------------------|---------------------------------------|----------------------------------------------------------|----------------------------------------|----------------------------------------------------------|----------------------------------------|----------------------------------------------------------|----------------------------------------|----------------------------------------------------------|----------------------------------------|----------------------------------------------------------|---------------------------------------------------|----------------------------------------------------------|----------------------------------------|----------------------------------------------------------|
| Date              | Daily Statistics | Station 1  TVOCs H2S Benzene          |                                                          |                                       |                                                          |                                       | Station 2  TVOCs H2S Benzene                             |                                       |                                                          |                                       | Station 3  TVOCs H2S Benzene                             |                                       |                                                          |                                        |                                                          | Station 4  TVOCs H2S                   |                                                          |                                        | D                                                        | zene                                   |                                                          |                                                   |                                                          |                                        |                                                          |
|                   |                  | Average                               |                                                          | Average                               |                                                          | Average                               |                                                          | Average                               |                                                          | Average                               |                                                          | Average                               |                                                          | Average                                |                                                          | Average                                |                                                          | Average                                |                                                          | Average                                | _                                                        | Average                                           |                                                          | Average                                |                                                          |
|                   |                  | ppb  Values from 15-minute intervals. | 1-minute<br>max within<br>each 15<br>minute<br>interval. | ppb  Values from 15-minute intervals. | 1-minute<br>max within<br>each 15<br>minute<br>interval. | ppb  Values from 15-minute intervals. | 1-minute<br>max within<br>each 15<br>minute<br>interval. | ppb  Values from 15-minute intervals. | 1-minute<br>max within<br>each 15<br>minute<br>interval. | ppb  Values from 15-minute intervals. | 1-minute<br>max within<br>each 15<br>minute<br>interval. | ppb  Values from 15-minute intervals. | 1-minute<br>max within<br>each 15<br>minute<br>interval. | ppb  Values from 15- minute intervals. | 1-minute<br>max within<br>each 15<br>minute<br>interval. | ppb  Values from 15- minute intervals. | 1-minute<br>max within<br>each 15<br>minute<br>interval. | ppb  Values from 15- minute intervals. | 1-minute<br>max within<br>each 15<br>minute<br>interval. | ppb  Values from 15- minute intervals. | 1-minute<br>max within<br>each 15<br>minute<br>interval. | ppb<br>Values<br>from 15-<br>minute<br>intervals. | 1-minute<br>max within<br>each 15<br>minute<br>interval. | ppb  Values from 15- minute intervals. | 1-minute<br>max within<br>each 15<br>minute<br>interval. |
| February 24, 2025 | Minimum          | 0.0                                   | 0.0                                                      | 0.0                                   | 0.0                                                      | -                                     | -                                                        | -                                     | -                                                        | -                                     | -                                                        | -                                     | -                                                        | 0.0                                    | 0.0                                                      | 0.0                                    | 0.0                                                      | -                                      | -                                                        | 0.0                                    | 0.0                                                      | 0.0                                               | 0.0                                                      | 0.0                                    | 0.0                                                      |
|                   | Maximum          | 0.0                                   | 0.0                                                      | 0.0                                   | 0.0                                                      | -                                     | -                                                        | -                                     | -                                                        | -                                     | -                                                        | -                                     | -                                                        | 79.9                                   | 122.0                                                    | 0.0                                    | 0.0                                                      | -                                      | -                                                        | 456.9                                  | 1,732.0                                                  | 11.3                                              | 58.0                                                     | 2.9                                    | 19.0                                                     |
|                   | Average          | 0.0                                   | 0.0                                                      | 0.0                                   | 0.0                                                      | -                                     | -                                                        | -                                     | -                                                        | -                                     | -                                                        | -                                     | -                                                        | 14.7                                   | 31.6                                                     | 0.0                                    | 0.0                                                      | -                                      | -                                                        | 139.2                                  | 315.9                                                    | 0.4                                               | 2.4                                                      | 0.1                                    | 1.0                                                      |
| February 25, 2025 | Minimum          | 0.0                                   | 0.0                                                      | 0.0                                   | 0.0                                                      |                                       |                                                          |                                       |                                                          | -                                     | -                                                        |                                       | -                                                        | 0.0                                    | 0.0                                                      | 0.0                                    | 0.0                                                      | -                                      | -                                                        | 38.5                                   | 99.0                                                     | 0.0                                               | 0.0                                                      | 0.0                                    | 0.0                                                      |
|                   | Maximum          | 0.0                                   | 0.0                                                      | 0.0                                   | 0.0                                                      | -                                     | -                                                        | -                                     | -                                                        | -                                     | -                                                        | -                                     | -                                                        | 66.5                                   | 91.0                                                     | 0.5                                    | 2.0                                                      | -                                      | -                                                        | 663.5                                  | 2,396.0                                                  | 12.9                                              | 61.0                                                     | 4.9                                    | 33.0                                                     |
|                   | Average          | 0.0                                   | 0.0                                                      | 0.0                                   | 0.0                                                      | -                                     | -                                                        | -                                     | -                                                        | -                                     | -                                                        | -                                     | -                                                        | 13.8                                   | 22.8                                                     | 0.0                                    | 0.1                                                      | -                                      |                                                          | 179.0                                  | 409.3                                                    | 0.8                                               | 4.9                                                      | 0.2                                    | 1.7                                                      |
| February 26, 2025 | Minimum          | 0.0                                   | 0.0                                                      | 0.0                                   | 0.0                                                      |                                       |                                                          |                                       |                                                          |                                       |                                                          |                                       |                                                          | 0.0                                    | 0.0                                                      | 0.0                                    | 0.0                                                      |                                        |                                                          | 44.1                                   | 83.0                                                     | 0.0                                               | 0.0                                                      | 0.0                                    | 0.0                                                      |
|                   | Maximum          | 0.0                                   | 0.0                                                      | 0.0                                   | 0.0                                                      |                                       | _                                                        |                                       |                                                          | -                                     |                                                          | -                                     | -                                                        | 33.8                                   | 57.0                                                     | 0.0                                    | 0.0                                                      |                                        |                                                          | 848.2                                  | 1,962.0                                                  | 10.5                                              | 59.0                                                     | 10.9                                   | 37.0                                                     |
|                   | Average          | 0.0                                   | 0.0                                                      | 0.0                                   | 0.0                                                      |                                       | _                                                        |                                       |                                                          |                                       |                                                          |                                       |                                                          | 3.0                                    | 6.1                                                      | 0.0                                    | 0.0                                                      |                                        |                                                          | 171.1                                  | 407.4                                                    | 0.8                                               | 5.2                                                      | 0.4                                    | 2.6                                                      |
| <u> </u>          |                  |                                       |                                                          |                                       |                                                          |                                       |                                                          |                                       |                                                          |                                       |                                                          |                                       |                                                          |                                        |                                                          |                                        |                                                          |                                        |                                                          | <br>                                   |                                                          |                                                   |                                                          |                                        |                                                          |
| February 27, 2025 | Minimum          | 0.0                                   | 0.0                                                      | 0.0                                   | 0.0                                                      | -                                     | •                                                        | 212.4                                 | 227.0                                                    | 0.0                                   | 0.0                                                      | 0.0                                   | 0.0                                                      | 0.0                                    | 0.0                                                      | 0.0                                    | 0.0                                                      | •                                      | -                                                        | 0.0                                    | 0.0                                                      | 0.0                                               | 0.0                                                      | 0.0                                    | 0.0                                                      |
|                   | Maximum          | 0.0                                   | 0.0                                                      | 0.0                                   | 0.0                                                      | -                                     | •                                                        | 308.3                                 | 310.0                                                    | 0.0                                   | 0.0                                                      | 0.0                                   | 0.0                                                      | 48.3                                   | 130.0                                                    | 0.6                                    | 2.0                                                      | •                                      | -                                                        | 671.5                                  | 2,811.0                                                  | 16.9                                              | 82.0                                                     | 6.7                                    | 37.0                                                     |
| <u>a</u>          | Average          | 0.0                                   | 0.0                                                      | 0.0                                   | 0.0                                                      | -                                     | -                                                        | 278.3                                 | 281.6                                                    | 0.0                                   | 0.0                                                      | 0.0                                   | 0.0                                                      | 1.1                                    | 4.5                                                      | 0.0                                    | 0.0                                                      | •                                      | -                                                        | 241.8                                  | 488.6                                                    | 2.5                                               | 10.2                                                     | 0.3                                    | 2.4                                                      |
| February 28, 2025 | Minimum          | 0.0                                   | 0.0                                                      | 0.0                                   | 0.0                                                      | -                                     | -                                                        | 223.4                                 | 227.0                                                    | 0.0                                   | 0.0                                                      | 0.0                                   | 0.0                                                      | 0.0                                    | 0.0                                                      | 0.0                                    | 0.0                                                      | -                                      |                                                          | 168.6                                  | 204.0                                                    | 0.0                                               | 0.0                                                      | 0.0                                    | 0.0                                                      |
|                   | Maximum          | 0.0                                   | 0.0                                                      | 0.0                                   | 0.0                                                      |                                       | -                                                        | 330.7                                 | 333.0                                                    | 0.0                                   | 0.0                                                      | 0.0                                   | 0.0                                                      | 60.9                                   | 112.0                                                    | 0.0                                    | 0.0                                                      | •                                      | -                                                        | 655.7                                  | 1,670.0                                                  | 6.3                                               | 31.0                                                     | 3.9                                    | 20.0                                                     |
|                   | Average          | 0.0                                   | 0.0                                                      | 0.0                                   | 0.0                                                      | -                                     |                                                          | 280.8                                 | 283.5                                                    | 0.0                                   | 0.0                                                      | 0.0                                   | 0.0                                                      | 17.6                                   | 33.3                                                     | 0.0                                    | 0.0                                                      | -                                      |                                                          | 248.8                                  | 406.6                                                    | 0.2                                               | 1.6                                                      | 0.1                                    | 0.5                                                      |
| March 1, 2025     | Minimum          | 0.0                                   | 0.0                                                      | 0.0                                   | 0.0                                                      |                                       |                                                          | 241.2                                 | 266.0                                                    | 0.0                                   | 0.0                                                      | 0.0                                   | 0.0                                                      | 0.0                                    | 0.0                                                      | 0.0                                    | 0.0                                                      | -                                      | -                                                        | 120.8                                  | 162.0                                                    | 0.0                                               | 0.0                                                      | 0.0                                    | 0.0                                                      |
|                   | Maximum          | 0.0                                   | 0.0                                                      | 0.0                                   | 0.0                                                      | -                                     | -                                                        | 348.3                                 | 353.0                                                    | 0.0                                   | 0.0                                                      | 0.0                                   | 0.0                                                      | 101.2                                  | 151.0                                                    | 0.0                                    | 0.0                                                      | -                                      |                                                          | 826.7                                  | 2,629.0                                                  | 15.9                                              | 70.0                                                     | 3.0                                    | 33.0                                                     |
|                   | Average          | 0.0                                   | 0.0                                                      | 0.0                                   | -                                                        |                                       | -                                                        | 310.1                                 | 314.6                                                    | 0.0                                   | 0.0                                                      | 0.0                                   | 0.0                                                      | 25.8                                   | 38.7                                                     | 0.0                                    | 0.0                                                      | -                                      | -                                                        | 253.1                                  | 466.9                                                    | 1.2                                               | 6.1                                                      | 0.2                                    | 1.4                                                      |
| March 2, 2025     | Minimum          | 0.0                                   | 0.0                                                      | 0.0                                   | 0.0                                                      |                                       |                                                          | 0.0                                   | 0.0                                                      | 0.0                                   | 0.0                                                      | 0.0                                   | 0.0                                                      | 0.0                                    | 0.0                                                      | 0.0                                    | 0.0                                                      |                                        |                                                          | 0.0                                    | 0.0                                                      | 0.0                                               | 0.0                                                      | 0.0                                    | 0.0                                                      |
|                   | Maximum          | 0.0                                   | 0.0                                                      | 0.0                                   | 0.0                                                      |                                       |                                                          | 336.4                                 | 346.0                                                    | 0.0                                   | 0.0                                                      | 0.0                                   | 0.0                                                      | 78.1                                   | 149.0                                                    | 0.0                                    | 0.0                                                      |                                        |                                                          | 903.1                                  | 2,682.0                                                  | 17.8                                              | 73.0                                                     | 2.6                                    | 22.0                                                     |
|                   | Average          | 0.0                                   | 0.0                                                      | 0.0                                   |                                                          |                                       |                                                          | 116.7                                 | 122.5                                                    | 0.0                                   | 0.0                                                      | 0.0                                   | 0.0                                                      | 9.7                                    | 28.1                                                     | 0.0                                    | 0.0                                                      |                                        |                                                          | 182.6                                  | 396.1                                                    | 0.6                                               | 2.7                                                      | 0.0                                    | 0.4                                                      |
| Notes:            |                  |                                       |                                                          |                                       |                                                          |                                       |                                                          |                                       |                                                          |                                       |                                                          |                                       |                                                          |                                        |                                                          |                                        |                                                          |                                        |                                                          |                                        |                                                          |                                                   |                                                          |                                        |                                                          |