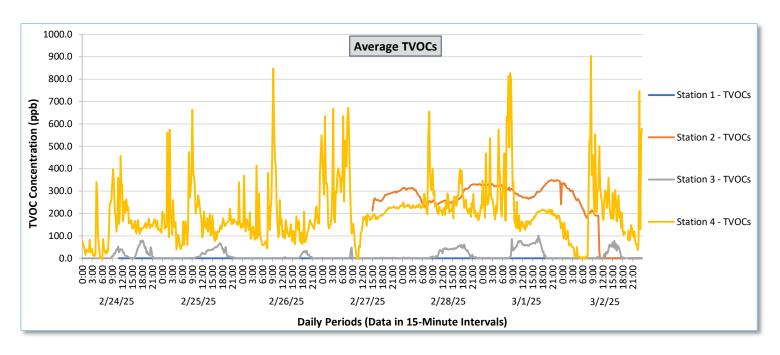

|                   |                  | rebruary 24 - March 2, 2025           |                                                          |                                       |                                                          |                                       |                                                          |                                       |                                                          |                                       |                                                          |                                       |                                                          |                                        |                                                          |                                        |                                                          |                                        |                                                          |                                        |                                                          |                                                   |                                                          |                                        |                                                          |
|-------------------|------------------|---------------------------------------|----------------------------------------------------------|---------------------------------------|----------------------------------------------------------|---------------------------------------|----------------------------------------------------------|---------------------------------------|----------------------------------------------------------|---------------------------------------|----------------------------------------------------------|---------------------------------------|----------------------------------------------------------|----------------------------------------|----------------------------------------------------------|----------------------------------------|----------------------------------------------------------|----------------------------------------|----------------------------------------------------------|----------------------------------------|----------------------------------------------------------|---------------------------------------------------|----------------------------------------------------------|----------------------------------------|----------------------------------------------------------|
| Date              | Daily Statistics | Station 1  TVOCs H2S Benzene          |                                                          |                                       |                                                          |                                       | Station 2  TVOCs H2S Benzene                             |                                       |                                                          |                                       | Station 3  TVOCs H2S Benzene                             |                                       |                                                          |                                        |                                                          | Station 4  TVOCs H2S                   |                                                          |                                        | D                                                        | zene                                   |                                                          |                                                   |                                                          |                                        |                                                          |
|                   |                  | Average                               |                                                          | Average                               |                                                          | Average                               |                                                          | Average                               |                                                          | Average                               |                                                          | Average                               |                                                          | Average                                |                                                          | Average                                |                                                          | Average                                |                                                          | Average                                | _                                                        | Average                                           |                                                          | Average                                |                                                          |
|                   |                  | ppb  Values from 15-minute intervals. | 1-minute<br>max within<br>each 15<br>minute<br>interval. | ppb  Values from 15-minute intervals. | 1-minute<br>max within<br>each 15<br>minute<br>interval. | ppb  Values from 15-minute intervals. | 1-minute<br>max within<br>each 15<br>minute<br>interval. | ppb  Values from 15-minute intervals. | 1-minute<br>max within<br>each 15<br>minute<br>interval. | ppb  Values from 15-minute intervals. | 1-minute<br>max within<br>each 15<br>minute<br>interval. | ppb  Values from 15-minute intervals. | 1-minute<br>max within<br>each 15<br>minute<br>interval. | ppb  Values from 15- minute intervals. | 1-minute<br>max within<br>each 15<br>minute<br>interval. | ppb  Values from 15- minute intervals. | 1-minute<br>max within<br>each 15<br>minute<br>interval. | ppb  Values from 15- minute intervals. | 1-minute<br>max within<br>each 15<br>minute<br>interval. | ppb  Values from 15- minute intervals. | 1-minute<br>max within<br>each 15<br>minute<br>interval. | ppb<br>Values<br>from 15-<br>minute<br>intervals. | 1-minute<br>max within<br>each 15<br>minute<br>interval. | ppb  Values from 15- minute intervals. | 1-minute<br>max within<br>each 15<br>minute<br>interval. |
| February 24, 2025 | Minimum          | 0.0                                   | 0.0                                                      | 0.0                                   | 0.0                                                      | -                                     | -                                                        | -                                     | -                                                        | -                                     | -                                                        | -                                     | -                                                        | 0.0                                    | 0.0                                                      | 0.0                                    | 0.0                                                      | -                                      | -                                                        | 0.0                                    | 0.0                                                      | 0.0                                               | 0.0                                                      | 0.0                                    | 0.0                                                      |
|                   | Maximum          | 0.0                                   | 0.0                                                      | 0.0                                   | 0.0                                                      | -                                     | -                                                        | -                                     | -                                                        | -                                     | -                                                        | -                                     | -                                                        | 79.9                                   | 122.0                                                    | 0.0                                    | 0.0                                                      | -                                      | -                                                        | 456.9                                  | 1,732.0                                                  | 11.3                                              | 58.0                                                     | 2.9                                    | 19.0                                                     |
|                   | Average          | 0.0                                   | 0.0                                                      | 0.0                                   | 0.0                                                      | -                                     | -                                                        | -                                     | -                                                        | -                                     | -                                                        | -                                     | -                                                        | 14.7                                   | 31.6                                                     | 0.0                                    | 0.0                                                      | -                                      | -                                                        | 139.2                                  | 315.9                                                    | 0.4                                               | 2.4                                                      | 0.1                                    | 1.0                                                      |
| February 25, 2025 | Minimum          | 0.0                                   | 0.0                                                      | 0.0                                   | 0.0                                                      |                                       |                                                          |                                       |                                                          | -                                     | -                                                        |                                       | -                                                        | 0.0                                    | 0.0                                                      | 0.0                                    | 0.0                                                      | -                                      | -                                                        | 38.5                                   | 99.0                                                     | 0.0                                               | 0.0                                                      | 0.0                                    | 0.0                                                      |
|                   | Maximum          | 0.0                                   | 0.0                                                      | 0.0                                   | 0.0                                                      | -                                     | -                                                        | -                                     | -                                                        | -                                     | -                                                        | -                                     | -                                                        | 66.5                                   | 91.0                                                     | 0.5                                    | 2.0                                                      | -                                      | -                                                        | 663.5                                  | 2,396.0                                                  | 12.9                                              | 61.0                                                     | 4.9                                    | 33.0                                                     |
|                   | Average          | 0.0                                   | 0.0                                                      | 0.0                                   | 0.0                                                      | -                                     | -                                                        | -                                     | -                                                        | -                                     | -                                                        | -                                     | -                                                        | 13.8                                   | 22.8                                                     | 0.0                                    | 0.1                                                      | -                                      |                                                          | 179.0                                  | 409.3                                                    | 0.8                                               | 4.9                                                      | 0.2                                    | 1.7                                                      |
| February 26, 2025 | Minimum          | 0.0                                   | 0.0                                                      | 0.0                                   | 0.0                                                      |                                       |                                                          |                                       |                                                          |                                       |                                                          |                                       |                                                          | 0.0                                    | 0.0                                                      | 0.0                                    | 0.0                                                      |                                        |                                                          | 44.1                                   | 83.0                                                     | 0.0                                               | 0.0                                                      | 0.0                                    | 0.0                                                      |
|                   | Maximum          | 0.0                                   | 0.0                                                      | 0.0                                   | 0.0                                                      |                                       | _                                                        |                                       |                                                          | -                                     |                                                          | -                                     | -                                                        | 33.8                                   | 57.0                                                     | 0.0                                    | 0.0                                                      |                                        |                                                          | 848.2                                  | 1,962.0                                                  | 10.5                                              | 59.0                                                     | 10.9                                   | 37.0                                                     |
|                   | Average          | 0.0                                   | 0.0                                                      | 0.0                                   | 0.0                                                      |                                       | _                                                        |                                       |                                                          |                                       |                                                          |                                       |                                                          | 3.0                                    | 6.1                                                      | 0.0                                    | 0.0                                                      |                                        |                                                          | 171.1                                  | 407.4                                                    | 0.8                                               | 5.2                                                      | 0.4                                    | 2.6                                                      |
| <u> </u>          |                  |                                       |                                                          |                                       |                                                          |                                       |                                                          |                                       |                                                          |                                       |                                                          |                                       |                                                          |                                        |                                                          |                                        |                                                          |                                        |                                                          | <br>                                   |                                                          |                                                   |                                                          |                                        |                                                          |
| February 27, 2025 | Minimum          | 0.0                                   | 0.0                                                      | 0.0                                   | 0.0                                                      | -                                     | •                                                        | 212.4                                 | 227.0                                                    | 0.0                                   | 0.0                                                      | 0.0                                   | 0.0                                                      | 0.0                                    | 0.0                                                      | 0.0                                    | 0.0                                                      | •                                      | -                                                        | 0.0                                    | 0.0                                                      | 0.0                                               | 0.0                                                      | 0.0                                    | 0.0                                                      |
|                   | Maximum          | 0.0                                   | 0.0                                                      | 0.0                                   | 0.0                                                      | -                                     | •                                                        | 308.3                                 | 310.0                                                    | 0.0                                   | 0.0                                                      | 0.0                                   | 0.0                                                      | 48.3                                   | 130.0                                                    | 0.6                                    | 2.0                                                      | •                                      | -                                                        | 671.5                                  | 2,811.0                                                  | 16.9                                              | 82.0                                                     | 6.7                                    | 37.0                                                     |
| <u>a</u>          | Average          | 0.0                                   | 0.0                                                      | 0.0                                   | 0.0                                                      | -                                     | -                                                        | 278.3                                 | 281.6                                                    | 0.0                                   | 0.0                                                      | 0.0                                   | 0.0                                                      | 1.1                                    | 4.5                                                      | 0.0                                    | 0.0                                                      | •                                      | -                                                        | 241.8                                  | 488.6                                                    | 2.5                                               | 10.2                                                     | 0.3                                    | 2.4                                                      |
| February 28, 2025 | Minimum          | 0.0                                   | 0.0                                                      | 0.0                                   | 0.0                                                      | -                                     | -                                                        | 223.4                                 | 227.0                                                    | 0.0                                   | 0.0                                                      | 0.0                                   | 0.0                                                      | 0.0                                    | 0.0                                                      | 0.0                                    | 0.0                                                      | -                                      |                                                          | 168.6                                  | 204.0                                                    | 0.0                                               | 0.0                                                      | 0.0                                    | 0.0                                                      |
|                   | Maximum          | 0.0                                   | 0.0                                                      | 0.0                                   | 0.0                                                      |                                       | -                                                        | 330.7                                 | 333.0                                                    | 0.0                                   | 0.0                                                      | 0.0                                   | 0.0                                                      | 60.9                                   | 112.0                                                    | 0.0                                    | 0.0                                                      | •                                      | -                                                        | 655.7                                  | 1,670.0                                                  | 6.3                                               | 31.0                                                     | 3.9                                    | 20.0                                                     |
|                   | Average          | 0.0                                   | 0.0                                                      | 0.0                                   | 0.0                                                      | -                                     |                                                          | 280.8                                 | 283.5                                                    | 0.0                                   | 0.0                                                      | 0.0                                   | 0.0                                                      | 17.6                                   | 33.3                                                     | 0.0                                    | 0.0                                                      | -                                      |                                                          | 248.8                                  | 406.6                                                    | 0.2                                               | 1.6                                                      | 0.1                                    | 0.5                                                      |
| March 1, 2025     | Minimum          | 0.0                                   | 0.0                                                      | 0.0                                   | 0.0                                                      |                                       |                                                          | 241.2                                 | 266.0                                                    | 0.0                                   | 0.0                                                      | 0.0                                   | 0.0                                                      | 0.0                                    | 0.0                                                      | 0.0                                    | 0.0                                                      | -                                      | -                                                        | 120.8                                  | 162.0                                                    | 0.0                                               | 0.0                                                      | 0.0                                    | 0.0                                                      |
|                   | Maximum          | 0.0                                   | 0.0                                                      | 0.0                                   | 0.0                                                      | -                                     | -                                                        | 348.3                                 | 353.0                                                    | 0.0                                   | 0.0                                                      | 0.0                                   | 0.0                                                      | 101.2                                  | 151.0                                                    | 0.0                                    | 0.0                                                      | -                                      |                                                          | 826.7                                  | 2,629.0                                                  | 15.9                                              | 70.0                                                     | 3.0                                    | 33.0                                                     |
|                   | Average          | 0.0                                   | 0.0                                                      | 0.0                                   | -                                                        |                                       | -                                                        | 310.1                                 | 314.6                                                    | 0.0                                   | 0.0                                                      | 0.0                                   | 0.0                                                      | 25.8                                   | 38.7                                                     | 0.0                                    | 0.0                                                      | -                                      | -                                                        | 253.1                                  | 466.9                                                    | 1.2                                               | 6.1                                                      | 0.2                                    | 1.4                                                      |
| March 2, 2025     | Minimum          | 0.0                                   | 0.0                                                      | 0.0                                   | 0.0                                                      |                                       |                                                          | 0.0                                   | 0.0                                                      | 0.0                                   | 0.0                                                      | 0.0                                   | 0.0                                                      | 0.0                                    | 0.0                                                      | 0.0                                    | 0.0                                                      |                                        |                                                          | 0.0                                    | 0.0                                                      | 0.0                                               | 0.0                                                      | 0.0                                    | 0.0                                                      |
|                   | Maximum          | 0.0                                   | 0.0                                                      | 0.0                                   | 0.0                                                      |                                       |                                                          | 336.4                                 | 346.0                                                    | 0.0                                   | 0.0                                                      | 0.0                                   | 0.0                                                      | 78.1                                   | 149.0                                                    | 0.0                                    | 0.0                                                      |                                        |                                                          | 903.1                                  | 2,682.0                                                  | 17.8                                              | 73.0                                                     | 2.6                                    | 22.0                                                     |
|                   | Average          | 0.0                                   | 0.0                                                      | 0.0                                   |                                                          |                                       |                                                          | 116.7                                 | 122.5                                                    | 0.0                                   | 0.0                                                      | 0.0                                   | 0.0                                                      | 9.7                                    | 28.1                                                     | 0.0                                    | 0.0                                                      |                                        |                                                          | 182.6                                  | 396.1                                                    | 0.6                                               | 2.7                                                      | 0.0                                    | 0.4                                                      |
| Notes:            |                  |                                       |                                                          |                                       |                                                          |                                       |                                                          |                                       |                                                          |                                       |                                                          |                                       |                                                          |                                        |                                                          |                                        |                                                          |                                        |                                                          |                                        |                                                          |                                                   |                                                          |                                        |                                                          |