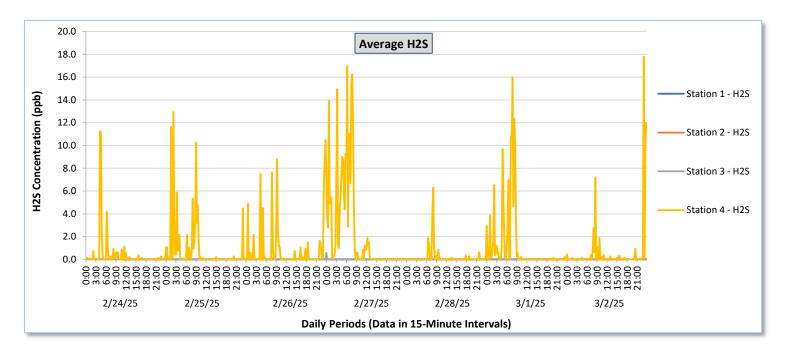

|                   |                  | rebruary 24 - March 2, 2025           |                                                          |                                       |                                                          |                                       |                                                          |                                       |                                                          |                                       |                                                          |                                       |                                                          |                                        |                                                          |                                        |                                                          |                                        |                                                          |                                        |                                                          |                                                   |                                                          |                                        |                                                          |
|-------------------|------------------|---------------------------------------|----------------------------------------------------------|---------------------------------------|----------------------------------------------------------|---------------------------------------|----------------------------------------------------------|---------------------------------------|----------------------------------------------------------|---------------------------------------|----------------------------------------------------------|---------------------------------------|----------------------------------------------------------|----------------------------------------|----------------------------------------------------------|----------------------------------------|----------------------------------------------------------|----------------------------------------|----------------------------------------------------------|----------------------------------------|----------------------------------------------------------|---------------------------------------------------|----------------------------------------------------------|----------------------------------------|----------------------------------------------------------|
| Date              | Daily Statistics | Station 1  TVOCs H2S Benzene          |                                                          |                                       |                                                          |                                       | Station 2  TVOCs H2S Benzene                             |                                       |                                                          |                                       | Station 3  TVOCs H2S Benzene                             |                                       |                                                          |                                        |                                                          | Station 4  TVOCs H2S                   |                                                          |                                        | D                                                        | zene                                   |                                                          |                                                   |                                                          |                                        |                                                          |
|                   |                  | Average                               |                                                          | Average                               |                                                          | Average                               |                                                          | Average                               |                                                          | Average                               |                                                          | Average                               |                                                          | Average                                |                                                          | Average                                |                                                          | Average                                |                                                          | Average                                | _                                                        | Average                                           |                                                          | Average                                |                                                          |
|                   |                  | ppb  Values from 15-minute intervals. | 1-minute<br>max within<br>each 15<br>minute<br>interval. | ppb  Values from 15-minute intervals. | 1-minute<br>max within<br>each 15<br>minute<br>interval. | ppb  Values from 15-minute intervals. | 1-minute<br>max within<br>each 15<br>minute<br>interval. | ppb  Values from 15-minute intervals. | 1-minute<br>max within<br>each 15<br>minute<br>interval. | ppb  Values from 15-minute intervals. | 1-minute<br>max within<br>each 15<br>minute<br>interval. | ppb  Values from 15-minute intervals. | 1-minute<br>max within<br>each 15<br>minute<br>interval. | ppb  Values from 15- minute intervals. | 1-minute<br>max within<br>each 15<br>minute<br>interval. | ppb  Values from 15- minute intervals. | 1-minute<br>max within<br>each 15<br>minute<br>interval. | ppb  Values from 15- minute intervals. | 1-minute<br>max within<br>each 15<br>minute<br>interval. | ppb  Values from 15- minute intervals. | 1-minute<br>max within<br>each 15<br>minute<br>interval. | ppb<br>Values<br>from 15-<br>minute<br>intervals. | 1-minute<br>max within<br>each 15<br>minute<br>interval. | ppb  Values from 15- minute intervals. | 1-minute<br>max within<br>each 15<br>minute<br>interval. |
| February 24, 2025 | Minimum          | 0.0                                   | 0.0                                                      | 0.0                                   | 0.0                                                      | -                                     | -                                                        | -                                     | -                                                        | -                                     | -                                                        | -                                     | -                                                        | 0.0                                    | 0.0                                                      | 0.0                                    | 0.0                                                      | -                                      | -                                                        | 0.0                                    | 0.0                                                      | 0.0                                               | 0.0                                                      | 0.0                                    | 0.0                                                      |
|                   | Maximum          | 0.0                                   | 0.0                                                      | 0.0                                   | 0.0                                                      | -                                     | -                                                        | -                                     | -                                                        | -                                     | -                                                        | -                                     | -                                                        | 79.9                                   | 122.0                                                    | 0.0                                    | 0.0                                                      | -                                      | -                                                        | 456.9                                  | 1,732.0                                                  | 11.3                                              | 58.0                                                     | 2.9                                    | 19.0                                                     |
|                   | Average          | 0.0                                   | 0.0                                                      | 0.0                                   | 0.0                                                      | -                                     | -                                                        | -                                     | -                                                        | -                                     | -                                                        | -                                     | -                                                        | 14.7                                   | 31.6                                                     | 0.0                                    | 0.0                                                      | -                                      | -                                                        | 139.2                                  | 315.9                                                    | 0.4                                               | 2.4                                                      | 0.1                                    | 1.0                                                      |
| February 25, 2025 | Minimum          | 0.0                                   | 0.0                                                      | 0.0                                   | 0.0                                                      |                                       |                                                          |                                       |                                                          | -                                     | -                                                        |                                       | -                                                        | 0.0                                    | 0.0                                                      | 0.0                                    | 0.0                                                      | -                                      | -                                                        | 38.5                                   | 99.0                                                     | 0.0                                               | 0.0                                                      | 0.0                                    | 0.0                                                      |
|                   | Maximum          | 0.0                                   | 0.0                                                      | 0.0                                   | 0.0                                                      | -                                     | -                                                        | -                                     | -                                                        | -                                     | -                                                        | -                                     | -                                                        | 66.5                                   | 91.0                                                     | 0.5                                    | 2.0                                                      | -                                      | -                                                        | 663.5                                  | 2,396.0                                                  | 12.9                                              | 61.0                                                     | 4.9                                    | 33.0                                                     |
|                   | Average          | 0.0                                   | 0.0                                                      | 0.0                                   | 0.0                                                      | -                                     | -                                                        | -                                     | -                                                        | -                                     | -                                                        | -                                     | -                                                        | 13.8                                   | 22.8                                                     | 0.0                                    | 0.1                                                      | -                                      |                                                          | 179.0                                  | 409.3                                                    | 0.8                                               | 4.9                                                      | 0.2                                    | 1.7                                                      |
| February 26, 2025 | Minimum          | 0.0                                   | 0.0                                                      | 0.0                                   | 0.0                                                      |                                       |                                                          |                                       |                                                          |                                       |                                                          |                                       |                                                          | 0.0                                    | 0.0                                                      | 0.0                                    | 0.0                                                      |                                        |                                                          | 44.1                                   | 83.0                                                     | 0.0                                               | 0.0                                                      | 0.0                                    | 0.0                                                      |
|                   | Maximum          | 0.0                                   | 0.0                                                      | 0.0                                   | 0.0                                                      |                                       | _                                                        |                                       |                                                          | -                                     |                                                          | -                                     | -                                                        | 33.8                                   | 57.0                                                     | 0.0                                    | 0.0                                                      |                                        |                                                          | 848.2                                  | 1,962.0                                                  | 10.5                                              | 59.0                                                     | 10.9                                   | 37.0                                                     |
|                   | Average          | 0.0                                   | 0.0                                                      | 0.0                                   | 0.0                                                      |                                       | _                                                        |                                       |                                                          |                                       |                                                          |                                       |                                                          | 3.0                                    | 6.1                                                      | 0.0                                    | 0.0                                                      |                                        |                                                          | 171.1                                  | 407.4                                                    | 0.8                                               | 5.2                                                      | 0.4                                    | 2.6                                                      |
| <u> </u>          |                  |                                       |                                                          |                                       |                                                          |                                       |                                                          |                                       |                                                          |                                       |                                                          |                                       |                                                          |                                        |                                                          |                                        |                                                          |                                        |                                                          | <br>                                   |                                                          |                                                   |                                                          |                                        |                                                          |
| February 27, 2025 | Minimum          | 0.0                                   | 0.0                                                      | 0.0                                   | 0.0                                                      | -                                     | •                                                        | 212.4                                 | 227.0                                                    | 0.0                                   | 0.0                                                      | 0.0                                   | 0.0                                                      | 0.0                                    | 0.0                                                      | 0.0                                    | 0.0                                                      | •                                      | -                                                        | 0.0                                    | 0.0                                                      | 0.0                                               | 0.0                                                      | 0.0                                    | 0.0                                                      |
|                   | Maximum          | 0.0                                   | 0.0                                                      | 0.0                                   | 0.0                                                      | -                                     | •                                                        | 308.3                                 | 310.0                                                    | 0.0                                   | 0.0                                                      | 0.0                                   | 0.0                                                      | 48.3                                   | 130.0                                                    | 0.6                                    | 2.0                                                      | •                                      | -                                                        | 671.5                                  | 2,811.0                                                  | 16.9                                              | 82.0                                                     | 6.7                                    | 37.0                                                     |
| <u>a</u>          | Average          | 0.0                                   | 0.0                                                      | 0.0                                   | 0.0                                                      | -                                     | -                                                        | 278.3                                 | 281.6                                                    | 0.0                                   | 0.0                                                      | 0.0                                   | 0.0                                                      | 1.1                                    | 4.5                                                      | 0.0                                    | 0.0                                                      | •                                      | -                                                        | 241.8                                  | 488.6                                                    | 2.5                                               | 10.2                                                     | 0.3                                    | 2.4                                                      |
| February 28, 2025 | Minimum          | 0.0                                   | 0.0                                                      | 0.0                                   | 0.0                                                      | -                                     | -                                                        | 223.4                                 | 227.0                                                    | 0.0                                   | 0.0                                                      | 0.0                                   | 0.0                                                      | 0.0                                    | 0.0                                                      | 0.0                                    | 0.0                                                      | -                                      |                                                          | 168.6                                  | 204.0                                                    | 0.0                                               | 0.0                                                      | 0.0                                    | 0.0                                                      |
|                   | Maximum          | 0.0                                   | 0.0                                                      | 0.0                                   | 0.0                                                      |                                       | -                                                        | 330.7                                 | 333.0                                                    | 0.0                                   | 0.0                                                      | 0.0                                   | 0.0                                                      | 60.9                                   | 112.0                                                    | 0.0                                    | 0.0                                                      | •                                      | -                                                        | 655.7                                  | 1,670.0                                                  | 6.3                                               | 31.0                                                     | 3.9                                    | 20.0                                                     |
|                   | Average          | 0.0                                   | 0.0                                                      | 0.0                                   | 0.0                                                      | -                                     |                                                          | 280.8                                 | 283.5                                                    | 0.0                                   | 0.0                                                      | 0.0                                   | 0.0                                                      | 17.6                                   | 33.3                                                     | 0.0                                    | 0.0                                                      | -                                      |                                                          | 248.8                                  | 406.6                                                    | 0.2                                               | 1.6                                                      | 0.1                                    | 0.5                                                      |
| March 1, 2025     | Minimum          | 0.0                                   | 0.0                                                      | 0.0                                   | 0.0                                                      |                                       |                                                          | 241.2                                 | 266.0                                                    | 0.0                                   | 0.0                                                      | 0.0                                   | 0.0                                                      | 0.0                                    | 0.0                                                      | 0.0                                    | 0.0                                                      | -                                      | -                                                        | 120.8                                  | 162.0                                                    | 0.0                                               | 0.0                                                      | 0.0                                    | 0.0                                                      |
|                   | Maximum          | 0.0                                   | 0.0                                                      | 0.0                                   | 0.0                                                      | -                                     | -                                                        | 348.3                                 | 353.0                                                    | 0.0                                   | 0.0                                                      | 0.0                                   | 0.0                                                      | 101.2                                  | 151.0                                                    | 0.0                                    | 0.0                                                      | -                                      |                                                          | 826.7                                  | 2,629.0                                                  | 15.9                                              | 70.0                                                     | 3.0                                    | 33.0                                                     |
|                   | Average          | 0.0                                   | 0.0                                                      | 0.0                                   | -                                                        |                                       | -                                                        | 310.1                                 | 314.6                                                    | 0.0                                   | 0.0                                                      | 0.0                                   | 0.0                                                      | 25.8                                   | 38.7                                                     | 0.0                                    | 0.0                                                      | -                                      | -                                                        | 253.1                                  | 466.9                                                    | 1.2                                               | 6.1                                                      | 0.2                                    | 1.4                                                      |
| March 2, 2025     | Minimum          | 0.0                                   | 0.0                                                      | 0.0                                   | 0.0                                                      |                                       |                                                          | 0.0                                   | 0.0                                                      | 0.0                                   | 0.0                                                      | 0.0                                   | 0.0                                                      | 0.0                                    | 0.0                                                      | 0.0                                    | 0.0                                                      |                                        |                                                          | 0.0                                    | 0.0                                                      | 0.0                                               | 0.0                                                      | 0.0                                    | 0.0                                                      |
|                   | Maximum          | 0.0                                   | 0.0                                                      | 0.0                                   | 0.0                                                      |                                       |                                                          | 336.4                                 | 346.0                                                    | 0.0                                   | 0.0                                                      | 0.0                                   | 0.0                                                      | 78.1                                   | 149.0                                                    | 0.0                                    | 0.0                                                      |                                        |                                                          | 903.1                                  | 2,682.0                                                  | 17.8                                              | 73.0                                                     | 2.6                                    | 22.0                                                     |
|                   | Average          | 0.0                                   | 0.0                                                      | 0.0                                   |                                                          |                                       |                                                          | 116.7                                 | 122.5                                                    | 0.0                                   | 0.0                                                      | 0.0                                   | 0.0                                                      | 9.7                                    | 28.1                                                     | 0.0                                    | 0.0                                                      |                                        |                                                          | 182.6                                  | 396.1                                                    | 0.6                                               | 2.7                                                      | 0.0                                    | 0.4                                                      |
| Notes:            |                  |                                       |                                                          |                                       |                                                          |                                       |                                                          |                                       |                                                          |                                       |                                                          |                                       |                                                          |                                        |                                                          |                                        |                                                          |                                        |                                                          |                                        |                                                          |                                                   |                                                          |                                        |                                                          |