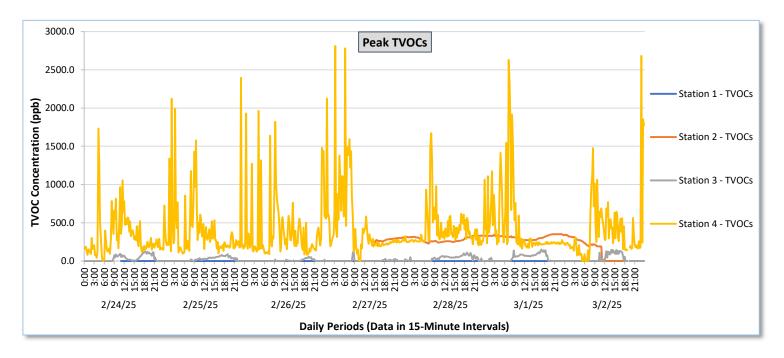

|                   |                  | rebruary 24 - March 2, 2025           |                                                          |                                       |                                                          |                                       |                                                          |                                       |                                                          |                                       |                                                          |                                       |                                                          |                                        |                                                          |                                        |                                                          |                                        |                                                          |                                        |                                                          |                                                   |                                                          |                                        |                                                          |
|-------------------|------------------|---------------------------------------|----------------------------------------------------------|---------------------------------------|----------------------------------------------------------|---------------------------------------|----------------------------------------------------------|---------------------------------------|----------------------------------------------------------|---------------------------------------|----------------------------------------------------------|---------------------------------------|----------------------------------------------------------|----------------------------------------|----------------------------------------------------------|----------------------------------------|----------------------------------------------------------|----------------------------------------|----------------------------------------------------------|----------------------------------------|----------------------------------------------------------|---------------------------------------------------|----------------------------------------------------------|----------------------------------------|----------------------------------------------------------|
| Date              | Daily Statistics | Station 1  TVOCs H2S Benzene          |                                                          |                                       |                                                          |                                       | Station 2  TVOCs H2S Benzene                             |                                       |                                                          |                                       | Station 3  TVOCs H2S Benzene                             |                                       |                                                          |                                        |                                                          | Station 4  TVOCs H2S                   |                                                          |                                        | D                                                        | zene                                   |                                                          |                                                   |                                                          |                                        |                                                          |
|                   |                  | Average                               |                                                          | Average                               |                                                          | Average                               |                                                          | Average                               |                                                          | Average                               |                                                          | Average                               |                                                          | Average                                |                                                          | Average                                |                                                          | Average                                |                                                          | Average                                | _                                                        | Average                                           |                                                          | Average                                |                                                          |
|                   |                  | ppb  Values from 15-minute intervals. | 1-minute<br>max within<br>each 15<br>minute<br>interval. | ppb  Values from 15-minute intervals. | 1-minute<br>max within<br>each 15<br>minute<br>interval. | ppb  Values from 15-minute intervals. | 1-minute<br>max within<br>each 15<br>minute<br>interval. | ppb  Values from 15-minute intervals. | 1-minute<br>max within<br>each 15<br>minute<br>interval. | ppb  Values from 15-minute intervals. | 1-minute<br>max within<br>each 15<br>minute<br>interval. | ppb  Values from 15-minute intervals. | 1-minute<br>max within<br>each 15<br>minute<br>interval. | ppb  Values from 15- minute intervals. | 1-minute<br>max within<br>each 15<br>minute<br>interval. | ppb  Values from 15- minute intervals. | 1-minute<br>max within<br>each 15<br>minute<br>interval. | ppb  Values from 15- minute intervals. | 1-minute<br>max within<br>each 15<br>minute<br>interval. | ppb  Values from 15- minute intervals. | 1-minute<br>max within<br>each 15<br>minute<br>interval. | ppb<br>Values<br>from 15-<br>minute<br>intervals. | 1-minute<br>max within<br>each 15<br>minute<br>interval. | ppb  Values from 15- minute intervals. | 1-minute<br>max within<br>each 15<br>minute<br>interval. |
| February 24, 2025 | Minimum          | 0.0                                   | 0.0                                                      | 0.0                                   | 0.0                                                      | -                                     | -                                                        | -                                     | -                                                        | -                                     | -                                                        | -                                     | -                                                        | 0.0                                    | 0.0                                                      | 0.0                                    | 0.0                                                      | -                                      | -                                                        | 0.0                                    | 0.0                                                      | 0.0                                               | 0.0                                                      | 0.0                                    | 0.0                                                      |
|                   | Maximum          | 0.0                                   | 0.0                                                      | 0.0                                   | 0.0                                                      | -                                     | -                                                        | -                                     | -                                                        | -                                     | -                                                        | -                                     | -                                                        | 79.9                                   | 122.0                                                    | 0.0                                    | 0.0                                                      | -                                      | -                                                        | 456.9                                  | 1,732.0                                                  | 11.3                                              | 58.0                                                     | 2.9                                    | 19.0                                                     |
|                   | Average          | 0.0                                   | 0.0                                                      | 0.0                                   | 0.0                                                      | -                                     | -                                                        | -                                     | -                                                        | -                                     | -                                                        | -                                     | -                                                        | 14.7                                   | 31.6                                                     | 0.0                                    | 0.0                                                      | -                                      | -                                                        | 139.2                                  | 315.9                                                    | 0.4                                               | 2.4                                                      | 0.1                                    | 1.0                                                      |
| February 25, 2025 | Minimum          | 0.0                                   | 0.0                                                      | 0.0                                   | 0.0                                                      |                                       |                                                          |                                       |                                                          | -                                     | -                                                        |                                       | -                                                        | 0.0                                    | 0.0                                                      | 0.0                                    | 0.0                                                      | -                                      | -                                                        | 38.5                                   | 99.0                                                     | 0.0                                               | 0.0                                                      | 0.0                                    | 0.0                                                      |
|                   | Maximum          | 0.0                                   | 0.0                                                      | 0.0                                   | 0.0                                                      | -                                     | -                                                        | -                                     | -                                                        | -                                     | -                                                        | -                                     | -                                                        | 66.5                                   | 91.0                                                     | 0.5                                    | 2.0                                                      | -                                      | -                                                        | 663.5                                  | 2,396.0                                                  | 12.9                                              | 61.0                                                     | 4.9                                    | 33.0                                                     |
|                   | Average          | 0.0                                   | 0.0                                                      | 0.0                                   | 0.0                                                      | -                                     | -                                                        | -                                     | -                                                        | -                                     | -                                                        | -                                     | -                                                        | 13.8                                   | 22.8                                                     | 0.0                                    | 0.1                                                      | -                                      |                                                          | 179.0                                  | 409.3                                                    | 0.8                                               | 4.9                                                      | 0.2                                    | 1.7                                                      |
| February 26, 2025 | Minimum          | 0.0                                   | 0.0                                                      | 0.0                                   | 0.0                                                      |                                       |                                                          |                                       |                                                          |                                       |                                                          |                                       |                                                          | 0.0                                    | 0.0                                                      | 0.0                                    | 0.0                                                      |                                        |                                                          | 44.1                                   | 83.0                                                     | 0.0                                               | 0.0                                                      | 0.0                                    | 0.0                                                      |
|                   | Maximum          | 0.0                                   | 0.0                                                      | 0.0                                   | 0.0                                                      |                                       | _                                                        |                                       |                                                          | -                                     |                                                          | -                                     | -                                                        | 33.8                                   | 57.0                                                     | 0.0                                    | 0.0                                                      |                                        |                                                          | 848.2                                  | 1,962.0                                                  | 10.5                                              | 59.0                                                     | 10.9                                   | 37.0                                                     |
|                   | Average          | 0.0                                   | 0.0                                                      | 0.0                                   | 0.0                                                      |                                       | _                                                        |                                       |                                                          |                                       |                                                          |                                       |                                                          | 3.0                                    | 6.1                                                      | 0.0                                    | 0.0                                                      |                                        |                                                          | 171.1                                  | 407.4                                                    | 0.8                                               | 5.2                                                      | 0.4                                    | 2.6                                                      |
| <u> </u>          |                  |                                       |                                                          |                                       |                                                          |                                       |                                                          |                                       |                                                          |                                       |                                                          |                                       |                                                          |                                        |                                                          |                                        |                                                          |                                        |                                                          | <br>                                   |                                                          |                                                   |                                                          |                                        |                                                          |
| February 27, 2025 | Minimum          | 0.0                                   | 0.0                                                      | 0.0                                   | 0.0                                                      | -                                     | •                                                        | 212.4                                 | 227.0                                                    | 0.0                                   | 0.0                                                      | 0.0                                   | 0.0                                                      | 0.0                                    | 0.0                                                      | 0.0                                    | 0.0                                                      | •                                      | -                                                        | 0.0                                    | 0.0                                                      | 0.0                                               | 0.0                                                      | 0.0                                    | 0.0                                                      |
|                   | Maximum          | 0.0                                   | 0.0                                                      | 0.0                                   | 0.0                                                      | -                                     | •                                                        | 308.3                                 | 310.0                                                    | 0.0                                   | 0.0                                                      | 0.0                                   | 0.0                                                      | 48.3                                   | 130.0                                                    | 0.6                                    | 2.0                                                      | •                                      | -                                                        | 671.5                                  | 2,811.0                                                  | 16.9                                              | 82.0                                                     | 6.7                                    | 37.0                                                     |
| <u>a</u>          | Average          | 0.0                                   | 0.0                                                      | 0.0                                   | 0.0                                                      | -                                     | -                                                        | 278.3                                 | 281.6                                                    | 0.0                                   | 0.0                                                      | 0.0                                   | 0.0                                                      | 1.1                                    | 4.5                                                      | 0.0                                    | 0.0                                                      | •                                      | -                                                        | 241.8                                  | 488.6                                                    | 2.5                                               | 10.2                                                     | 0.3                                    | 2.4                                                      |
| February 28, 2025 | Minimum          | 0.0                                   | 0.0                                                      | 0.0                                   | 0.0                                                      | -                                     | -                                                        | 223.4                                 | 227.0                                                    | 0.0                                   | 0.0                                                      | 0.0                                   | 0.0                                                      | 0.0                                    | 0.0                                                      | 0.0                                    | 0.0                                                      | -                                      |                                                          | 168.6                                  | 204.0                                                    | 0.0                                               | 0.0                                                      | 0.0                                    | 0.0                                                      |
|                   | Maximum          | 0.0                                   | 0.0                                                      | 0.0                                   | 0.0                                                      |                                       | -                                                        | 330.7                                 | 333.0                                                    | 0.0                                   | 0.0                                                      | 0.0                                   | 0.0                                                      | 60.9                                   | 112.0                                                    | 0.0                                    | 0.0                                                      | •                                      | -                                                        | 655.7                                  | 1,670.0                                                  | 6.3                                               | 31.0                                                     | 3.9                                    | 20.0                                                     |
|                   | Average          | 0.0                                   | 0.0                                                      | 0.0                                   | 0.0                                                      | -                                     |                                                          | 280.8                                 | 283.5                                                    | 0.0                                   | 0.0                                                      | 0.0                                   | 0.0                                                      | 17.6                                   | 33.3                                                     | 0.0                                    | 0.0                                                      | -                                      |                                                          | 248.8                                  | 406.6                                                    | 0.2                                               | 1.6                                                      | 0.1                                    | 0.5                                                      |
| March 1, 2025     | Minimum          | 0.0                                   | 0.0                                                      | 0.0                                   | 0.0                                                      |                                       |                                                          | 241.2                                 | 266.0                                                    | 0.0                                   | 0.0                                                      | 0.0                                   | 0.0                                                      | 0.0                                    | 0.0                                                      | 0.0                                    | 0.0                                                      | -                                      | -                                                        | 120.8                                  | 162.0                                                    | 0.0                                               | 0.0                                                      | 0.0                                    | 0.0                                                      |
|                   | Maximum          | 0.0                                   | 0.0                                                      | 0.0                                   | 0.0                                                      | -                                     | -                                                        | 348.3                                 | 353.0                                                    | 0.0                                   | 0.0                                                      | 0.0                                   | 0.0                                                      | 101.2                                  | 151.0                                                    | 0.0                                    | 0.0                                                      | -                                      |                                                          | 826.7                                  | 2,629.0                                                  | 15.9                                              | 70.0                                                     | 3.0                                    | 33.0                                                     |
|                   | Average          | 0.0                                   | 0.0                                                      | 0.0                                   | -                                                        |                                       | -                                                        | 310.1                                 | 314.6                                                    | 0.0                                   | 0.0                                                      | 0.0                                   | 0.0                                                      | 25.8                                   | 38.7                                                     | 0.0                                    | 0.0                                                      | -                                      | -                                                        | 253.1                                  | 466.9                                                    | 1.2                                               | 6.1                                                      | 0.2                                    | 1.4                                                      |
| March 2, 2025     | Minimum          | 0.0                                   | 0.0                                                      | 0.0                                   | 0.0                                                      |                                       |                                                          | 0.0                                   | 0.0                                                      | 0.0                                   | 0.0                                                      | 0.0                                   | 0.0                                                      | 0.0                                    | 0.0                                                      | 0.0                                    | 0.0                                                      |                                        |                                                          | 0.0                                    | 0.0                                                      | 0.0                                               | 0.0                                                      | 0.0                                    | 0.0                                                      |
|                   | Maximum          | 0.0                                   | 0.0                                                      | 0.0                                   | 0.0                                                      |                                       |                                                          | 336.4                                 | 346.0                                                    | 0.0                                   | 0.0                                                      | 0.0                                   | 0.0                                                      | 78.1                                   | 149.0                                                    | 0.0                                    | 0.0                                                      |                                        |                                                          | 903.1                                  | 2,682.0                                                  | 17.8                                              | 73.0                                                     | 2.6                                    | 22.0                                                     |
|                   | Average          | 0.0                                   | 0.0                                                      | 0.0                                   |                                                          |                                       |                                                          | 116.7                                 | 122.5                                                    | 0.0                                   | 0.0                                                      | 0.0                                   | 0.0                                                      | 9.7                                    | 28.1                                                     | 0.0                                    | 0.0                                                      |                                        |                                                          | 182.6                                  | 396.1                                                    | 0.6                                               | 2.7                                                      | 0.0                                    | 0.4                                                      |
| Notes:            |                  |                                       |                                                          |                                       |                                                          |                                       |                                                          |                                       |                                                          |                                       |                                                          |                                       |                                                          |                                        |                                                          |                                        |                                                          |                                        |                                                          |                                        |                                                          |                                                   |                                                          |                                        |                                                          |