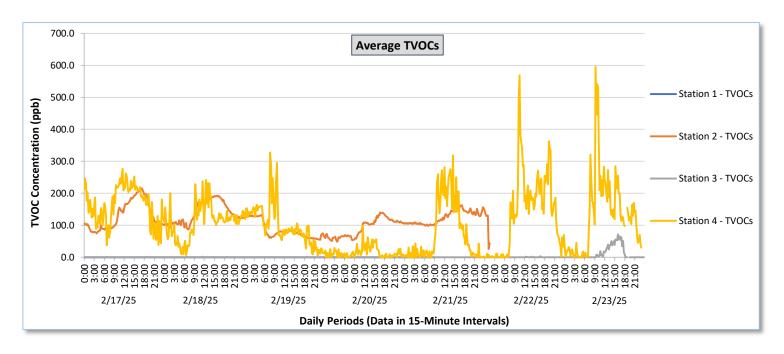

#### **Perimeter Air Monitoring Weekly Report**

|                   |                  | Station 1                              |                                                          |                                        |                                                          |                                        |                                                          | Station 2                              |                                                          |                                        |                                                          | Station 3                              |                                                          |                                            |                                                          | Station 4                                  |                                                          |                                            |                                                          |                                            |                                                          |                                            |                                                          |                                            |                                                          |
|-------------------|------------------|----------------------------------------|----------------------------------------------------------|----------------------------------------|----------------------------------------------------------|----------------------------------------|----------------------------------------------------------|----------------------------------------|----------------------------------------------------------|----------------------------------------|----------------------------------------------------------|----------------------------------------|----------------------------------------------------------|--------------------------------------------|----------------------------------------------------------|--------------------------------------------|----------------------------------------------------------|--------------------------------------------|----------------------------------------------------------|--------------------------------------------|----------------------------------------------------------|--------------------------------------------|----------------------------------------------------------|--------------------------------------------|----------------------------------------------------------|
| Date              | Daily Statistics | TVOCs H2S                              |                                                          | 25                                     | Benzene                                                  |                                        | TVOCs H2S                                                |                                        | 25                                                       | Benzene                                |                                                          |                                        |                                                          | _                                          | H2S Benzene                                              |                                            | zene                                                     | TVOCs                                      |                                                          | H2S                                        |                                                          | Benzene                                    |                                                          |                                            |                                                          |
|                   |                  | Average                                | Peak ppb                                                 | Average                                    | Peak ppb                                                 | Average                                    | Peak ppb                                                 | Average                                    | Peak ppb                                                 | Average                                    | Peak ppb                                                 | Average                                    | Peak ppb                                                 | Average                                    | Peak ppb                                                 |
|                   |                  | Values from<br>15-minute<br>intervals. | 1-minute<br>max within<br>each 15<br>minute<br>interval. | Values<br>from 15-<br>minute<br>intervals. | 1-minute<br>max within<br>each 15<br>minute<br>interval. |
| February 17, 2025 | Minimum          | 0.0                                    | 0.0                                                      | 0.0                                    | 0.0                                                      | -                                      | -                                                        | 74.6                                   | 78.0                                                     | 0.0                                    | 0.0                                                      | 0.0                                    | 0.0                                                      | 0.0                                        | 0.0                                                      | 0.0                                        | 0.0                                                      | -                                          | -                                                        | 37.5                                       | 179.0                                                    | 0.0                                        | 0.0                                                      | 0.0                                        | 0.0                                                      |
|                   | Maximum          | 0.0                                    | 0.0                                                      | 0.0                                    | 0.0                                                      | -                                      | -                                                        | 215.6                                  | 219.0                                                    | 0.0                                    | 0.0                                                      | 0.0                                    | 0.0                                                      | 0.0                                        | 0.0                                                      | 0.0                                        | 0.0                                                      |                                            | -                                                        | 276.6                                      | 545.0                                                    | 0.3                                        | 4.0                                                      | 2.4                                        | 15.0                                                     |
|                   | Average          | 0.0                                    | 0.0                                                      | 0.0                                    | 0.0                                                      | -                                      | -                                                        | 130.5                                  | 136.5                                                    | 0.0                                    | 0.0                                                      | 0.0                                    | 0.0                                                      | 0.0                                        | 0.0                                                      | 0.0                                        | 0.0                                                      | -                                          | -                                                        | 164.6                                      | 271.2                                                    | 0.0                                        | 0.0                                                      | 0.5                                        | 3.7                                                      |
| February 18, 2025 | Minimum          | 0.0                                    | 0.0                                                      | 0.0                                    | 0.0                                                      | -                                      | -                                                        | 86.5                                   | 93.0                                                     | 0.0                                    | 0.0                                                      | 0.0                                    | 0.0                                                      | 0.0                                        | 0.0                                                      | 0.0                                        | 0.0                                                      | -                                          |                                                          | 7.3                                        | 63.0                                                     | 0.0                                        | 0.0                                                      | 0.0                                        | 0.0                                                      |
|                   | Maximum          | 0.0                                    | 0.0                                                      | 0.0                                    | 0.0                                                      | -                                      | -                                                        | 192.3                                  | 196.0                                                    | 0.0                                    | 0.0                                                      | 0.0                                    | 0.0                                                      | 1.7                                        | 26.0                                                     | 0.0                                        | 0.0                                                      |                                            | -                                                        | 241.4                                      | 682.0                                                    | 1.5                                        | 14.0                                                     | 12.0                                       | 12.0                                                     |
|                   | Average          | 0.0                                    | 0.0                                                      | 0.0                                    | 0.0                                                      | -                                      |                                                          | 139.3                                  | 144.9                                                    | 0.0                                    | 0.0                                                      | 0.0                                    | 0.0                                                      | 0.0                                        | 0.4                                                      | 0.0                                        | 0.0                                                      |                                            |                                                          | 111.5                                      | 217.0                                                    | 0.1                                        | 0.6                                                      | 0.6                                        | 2.2                                                      |
| February 19, 2025 | Minimum          | 0.0                                    | 0.0                                                      | 0.0                                    | 0.0                                                      |                                        |                                                          | 54.5                                   | 60.0                                                     | 0.0                                    | 0.0                                                      |                                        |                                                          | 0.0                                        | 0.0                                                      | 0.0                                        | 0.0                                                      | -                                          |                                                          | 5.7                                        | 68.0                                                     | 0.0                                        | 0.0                                                      | 0.0                                        | 0.0                                                      |
|                   | Maximum          | 0.0                                    | 0.0                                                      | 0.0                                    | 0.0                                                      |                                        |                                                          | 131.7                                  | 138.0                                                    | 0.0                                    | 0.0                                                      |                                        |                                                          | 0.0                                        | 0.0                                                      | 0.0                                        | 0.0                                                      |                                            |                                                          | 327.7                                      | 803.0                                                    | 5.3                                        | 18.0                                                     | 16.0                                       | 19.0                                                     |
|                   | Average          | 0.0                                    | 0.0                                                      | 0.0                                    | 0.0                                                      | -                                      | -                                                        | 85.2                                   | 89.1                                                     | 0.0                                    | 0.0                                                      | -                                      | -                                                        | 0.0                                        | 0.0                                                      | 0.0                                        | 0.0                                                      |                                            |                                                          | 100.4                                      | 202.1                                                    | 0.3                                        | 2.0                                                      | 1.5                                        | 6.6                                                      |
|                   |                  |                                        |                                                          |                                        |                                                          |                                        |                                                          |                                        |                                                          |                                        |                                                          |                                        |                                                          |                                            |                                                          | l                                          |                                                          |                                            |                                                          |                                            |                                                          |                                            |                                                          |                                            |                                                          |
| February 20, 2025 | Minimum          | 0.0                                    | 0.0                                                      | 0.0                                    | 0.0                                                      | -                                      | -                                                        | 48.3                                   | 52.0                                                     | 0.0                                    | 0.0                                                      | -                                      | -                                                        | 0.0                                        | 0.0                                                      | 0.0                                        | 0.0                                                      | -                                          | -                                                        | 0.0                                        | 0.0                                                      | 0.0                                        | 0.0                                                      | 0.0                                        | 0.0                                                      |
|                   | Maximum          | 0.0                                    | 0.0                                                      | 0.0                                    | 0.0                                                      | -                                      | -                                                        | 139.8                                  | 158.0                                                    | 0.0                                    | 0.0                                                      | -                                      | -                                                        | 0.0                                        | 0.0                                                      | 0.0                                        | 0.0                                                      | •                                          | •                                                        | 98.6                                       | 302.0                                                    | 0.3                                        | 5.0                                                      | 0.6                                        | 7.0                                                      |
| 귤                 | Average          | 0.0                                    | 0.0                                                      | 0.0                                    | 0.0                                                      | -                                      | -                                                        | 91.1                                   | 100.7                                                    | 0.0                                    | 0.0                                                      | -                                      | -                                                        | 0.0                                        | 0.0                                                      | 0.0                                        | 0.0                                                      | •                                          | -                                                        | 15.3                                       | 98.9                                                     | 0.0                                        | 0.1                                                      | 0.1                                        | 0.5                                                      |
| February 21, 2025 | Minimum          | 0.0                                    | 0.0                                                      | 0.0                                    | 0.0                                                      | -                                      |                                                          | 97.2                                   | 108.0                                                    | 0.0                                    | 0.0                                                      | 0.0                                    | 0.0                                                      | 0.0                                        | 0.0                                                      | 0.0                                        | 0.0                                                      | -                                          |                                                          | 0.0                                        | 0.0                                                      | 0.0                                        | 0.0                                                      | 0.0                                        | 0.0                                                      |
|                   | Maximum          | 0.0                                    | 0.0                                                      | 0.0                                    | 0.0                                                      | -                                      | -                                                        | 162.9                                  | 171.0                                                    | 0.0                                    | 0.0                                                      | 0.0                                    | 0.0                                                      | 0.0                                        | 0.0                                                      | 0.0                                        | 0.0                                                      | -                                          | -                                                        | 318.1                                      | 774.0                                                    | 2.9                                        | 23.0                                                     | 3.4                                        | 14.0                                                     |
| Febr              | Average          | 0.0                                    | 0.0                                                      | 0.0                                    | 0.0                                                      | -                                      | -                                                        | 124.5                                  | 135.4                                                    | 0.0                                    | 0.0                                                      | 0.0                                    | 0.0                                                      | 0.0                                        | 0.0                                                      | 0.0                                        | 0.0                                                      | -                                          |                                                          | 76.6                                       | 224.3                                                    | 0.2                                        | 1.9                                                      | 0.2                                        | 1.6                                                      |
| February 22, 2025 | Minimum          |                                        | -                                                        | -                                      |                                                          | -                                      |                                                          | 26.0                                   | 26.0                                                     | 0.0                                    | 0.0                                                      | 0.0                                    | 0.0                                                      | 0.0                                        | 0.0                                                      | 0.0                                        | 0.0                                                      | -                                          |                                                          | 0.0                                        | 0.0                                                      | 0.0                                        | 0.0                                                      | 0.0                                        | 0.0                                                      |
|                   | Maximum          | -                                      |                                                          | -                                      | -                                                        |                                        |                                                          | 145.1                                  | 166.0                                                    | 0.0                                    | 0.0                                                      | 0.0                                    | 0.0                                                      | 3.3                                        | 50.0                                                     | 0.0                                        | 0.0                                                      | -                                          |                                                          | 568.9                                      | 1,386.0                                                  | 2.3                                        | 17.0                                                     | 9.7                                        | 27.0                                                     |
|                   | Average          | -                                      |                                                          | -                                      | -                                                        | -                                      |                                                          | 105.8                                  | 116.6                                                    | 0.0                                    | 0.0                                                      | 0.0                                    | 0.0                                                      | 0.1                                        | 1.3                                                      | 0.0                                        | 0.0                                                      | -                                          | -                                                        | 132.8                                      | 254.9                                                    | 0.1                                        | 0.8                                                      | 0.6                                        | 2.3                                                      |
| February 23, 2025 | Minimum          | -                                      |                                                          | -                                      | -                                                        | -                                      | -                                                        | -                                      | -                                                        |                                        |                                                          | -                                      |                                                          | 0.0                                        | 0.0                                                      | 0.0                                        | 0.0                                                      | -                                          |                                                          | 0.0                                        | 0.0                                                      | 0.0                                        | 0.0                                                      | 0.0                                        | 0.0                                                      |
|                   | Maximum          |                                        |                                                          |                                        |                                                          |                                        |                                                          |                                        |                                                          |                                        |                                                          |                                        |                                                          | 71.4                                       | 114.0                                                    | 1.7                                        | 5.0                                                      |                                            |                                                          | 595.2                                      | 1,261.0                                                  | 4.1                                        | 25.0                                                     | 7.1                                        | 20.0                                                     |
|                   | Average          |                                        | -                                                        |                                        | -                                                        |                                        |                                                          | -                                      |                                                          | -                                      | -                                                        | -                                      | -                                                        | 11.8                                       | 26.8                                                     | 0.0                                        | 0.1                                                      | -                                          |                                                          | 131.1                                      | 294.3                                                    | 0.3                                        | 1.8                                                      | 0.3                                        | 1.4                                                      |
| Notes:            |                  |                                        |                                                          |                                        |                                                          |                                        |                                                          |                                        |                                                          |                                        |                                                          |                                        |                                                          |                                            |                                                          |                                            |                                                          |                                            |                                                          |                                            |                                                          |                                            |                                                          |                                            |                                                          |

- Notes:
   Data records with a dash indicate no data is available for that interval.
- Calibration readings and data produced during periods of sensor downtime and/or maintenance are excluded from the report.
- The CTair monitoring systems at each station are programmed to initiate benzene sampling when a TVOC reading of ≥ 160 ppb is measured. It has been observed that there are occurrences of TVOC readings ≥ 160 ppb where the benzene sampling was not initiated. The affected stations and periods are detailed in the monitoring systems daily reports. The equipment supplier has been notified of this issue and a corrective action will be implemented when provided.
- As discussed with the manufacturer of the H2S sensor, there is high likelihood that the H2S sensor has cross sensitivity with other sulfur compounds, including, but are not limited to, carbonyl sulfide, dimethyl sulfide, dimethyl disulfide,
- and methyl mercaptan. The potential for cross sensitivity with other reduced sulfur compounds must be considered when interpreting H2S levels recorded by the sensors.
- Station 1 shut down on 2/21/2025 and is scheduled for repair.
- Station 2 shut down on 2/22/2025 and is scheduled for repair.