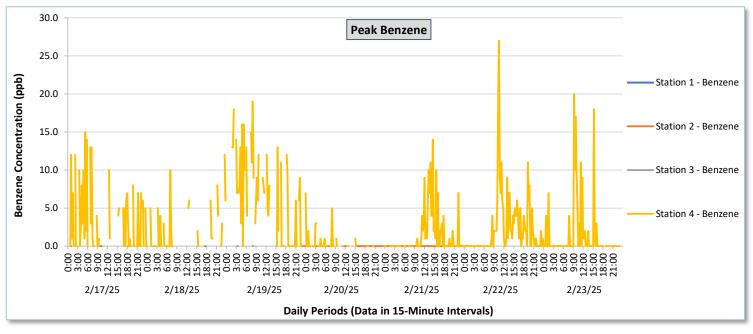

#### **Perimeter Air Monitoring Weekly Report**

|                   |                  | Station 1                              |                                                          |                                        |                                                          |                                        |                                                          | Station 2                              |                                                          |                                        |                                                          | Station 3                              |                                                          |                                            |                                                          | Station 4                                  |                                                          |                                            |                                                          |                                            |                                                          |                                            |                                                          |                                            |                                                          |
|-------------------|------------------|----------------------------------------|----------------------------------------------------------|----------------------------------------|----------------------------------------------------------|----------------------------------------|----------------------------------------------------------|----------------------------------------|----------------------------------------------------------|----------------------------------------|----------------------------------------------------------|----------------------------------------|----------------------------------------------------------|--------------------------------------------|----------------------------------------------------------|--------------------------------------------|----------------------------------------------------------|--------------------------------------------|----------------------------------------------------------|--------------------------------------------|----------------------------------------------------------|--------------------------------------------|----------------------------------------------------------|--------------------------------------------|----------------------------------------------------------|
| Date              | Daily Statistics | TVOCs H2S                              |                                                          | 25                                     | Benzene                                                  |                                        | TVOCs H2S                                                |                                        | 25                                                       | Benzene                                |                                                          |                                        |                                                          | _                                          | H2S Benzene                                              |                                            | zene                                                     | TVOCs                                      |                                                          | H2S                                        |                                                          | Benzene                                    |                                                          |                                            |                                                          |
|                   |                  | Average                                | Peak ppb                                                 | Average                                    | Peak ppb                                                 | Average                                    | Peak ppb                                                 | Average                                    | Peak ppb                                                 | Average                                    | Peak ppb                                                 | Average                                    | Peak ppb                                                 | Average                                    | Peak ppb                                                 |
|                   |                  | Values from<br>15-minute<br>intervals. | 1-minute<br>max within<br>each 15<br>minute<br>interval. | Values<br>from 15-<br>minute<br>intervals. | 1-minute<br>max within<br>each 15<br>minute<br>interval. |
| February 17, 2025 | Minimum          | 0.0                                    | 0.0                                                      | 0.0                                    | 0.0                                                      | -                                      | -                                                        | 74.6                                   | 78.0                                                     | 0.0                                    | 0.0                                                      | 0.0                                    | 0.0                                                      | 0.0                                        | 0.0                                                      | 0.0                                        | 0.0                                                      | -                                          | -                                                        | 37.5                                       | 179.0                                                    | 0.0                                        | 0.0                                                      | 0.0                                        | 0.0                                                      |
|                   | Maximum          | 0.0                                    | 0.0                                                      | 0.0                                    | 0.0                                                      | -                                      | -                                                        | 215.6                                  | 219.0                                                    | 0.0                                    | 0.0                                                      | 0.0                                    | 0.0                                                      | 0.0                                        | 0.0                                                      | 0.0                                        | 0.0                                                      |                                            | -                                                        | 276.6                                      | 545.0                                                    | 0.3                                        | 4.0                                                      | 2.4                                        | 15.0                                                     |
|                   | Average          | 0.0                                    | 0.0                                                      | 0.0                                    | 0.0                                                      | -                                      | -                                                        | 130.5                                  | 136.5                                                    | 0.0                                    | 0.0                                                      | 0.0                                    | 0.0                                                      | 0.0                                        | 0.0                                                      | 0.0                                        | 0.0                                                      | -                                          | -                                                        | 164.6                                      | 271.2                                                    | 0.0                                        | 0.0                                                      | 0.5                                        | 3.7                                                      |
| February 18, 2025 | Minimum          | 0.0                                    | 0.0                                                      | 0.0                                    | 0.0                                                      | -                                      | -                                                        | 86.5                                   | 93.0                                                     | 0.0                                    | 0.0                                                      | 0.0                                    | 0.0                                                      | 0.0                                        | 0.0                                                      | 0.0                                        | 0.0                                                      | -                                          |                                                          | 7.3                                        | 63.0                                                     | 0.0                                        | 0.0                                                      | 0.0                                        | 0.0                                                      |
|                   | Maximum          | 0.0                                    | 0.0                                                      | 0.0                                    | 0.0                                                      | -                                      | -                                                        | 192.3                                  | 196.0                                                    | 0.0                                    | 0.0                                                      | 0.0                                    | 0.0                                                      | 1.7                                        | 26.0                                                     | 0.0                                        | 0.0                                                      |                                            | -                                                        | 241.4                                      | 682.0                                                    | 1.5                                        | 14.0                                                     | 12.0                                       | 12.0                                                     |
|                   | Average          | 0.0                                    | 0.0                                                      | 0.0                                    | 0.0                                                      | -                                      |                                                          | 139.3                                  | 144.9                                                    | 0.0                                    | 0.0                                                      | 0.0                                    | 0.0                                                      | 0.0                                        | 0.4                                                      | 0.0                                        | 0.0                                                      |                                            |                                                          | 111.5                                      | 217.0                                                    | 0.1                                        | 0.6                                                      | 0.6                                        | 2.2                                                      |
| February 19, 2025 | Minimum          | 0.0                                    | 0.0                                                      | 0.0                                    | 0.0                                                      |                                        |                                                          | 54.5                                   | 60.0                                                     | 0.0                                    | 0.0                                                      |                                        |                                                          | 0.0                                        | 0.0                                                      | 0.0                                        | 0.0                                                      | -                                          |                                                          | 5.7                                        | 68.0                                                     | 0.0                                        | 0.0                                                      | 0.0                                        | 0.0                                                      |
|                   | Maximum          | 0.0                                    | 0.0                                                      | 0.0                                    | 0.0                                                      |                                        |                                                          | 131.7                                  | 138.0                                                    | 0.0                                    | 0.0                                                      |                                        |                                                          | 0.0                                        | 0.0                                                      | 0.0                                        | 0.0                                                      |                                            |                                                          | 327.7                                      | 803.0                                                    | 5.3                                        | 18.0                                                     | 16.0                                       | 19.0                                                     |
|                   | Average          | 0.0                                    | 0.0                                                      | 0.0                                    | 0.0                                                      | -                                      | -                                                        | 85.2                                   | 89.1                                                     | 0.0                                    | 0.0                                                      | -                                      | -                                                        | 0.0                                        | 0.0                                                      | 0.0                                        | 0.0                                                      |                                            |                                                          | 100.4                                      | 202.1                                                    | 0.3                                        | 2.0                                                      | 1.5                                        | 6.6                                                      |
|                   |                  |                                        |                                                          |                                        |                                                          |                                        |                                                          |                                        |                                                          |                                        |                                                          |                                        |                                                          |                                            |                                                          | l                                          |                                                          |                                            |                                                          |                                            |                                                          |                                            |                                                          |                                            |                                                          |
| February 20, 2025 | Minimum          | 0.0                                    | 0.0                                                      | 0.0                                    | 0.0                                                      | -                                      | -                                                        | 48.3                                   | 52.0                                                     | 0.0                                    | 0.0                                                      | -                                      | -                                                        | 0.0                                        | 0.0                                                      | 0.0                                        | 0.0                                                      | -                                          | -                                                        | 0.0                                        | 0.0                                                      | 0.0                                        | 0.0                                                      | 0.0                                        | 0.0                                                      |
|                   | Maximum          | 0.0                                    | 0.0                                                      | 0.0                                    | 0.0                                                      | -                                      | -                                                        | 139.8                                  | 158.0                                                    | 0.0                                    | 0.0                                                      | -                                      | -                                                        | 0.0                                        | 0.0                                                      | 0.0                                        | 0.0                                                      | •                                          | •                                                        | 98.6                                       | 302.0                                                    | 0.3                                        | 5.0                                                      | 0.6                                        | 7.0                                                      |
| 귤                 | Average          | 0.0                                    | 0.0                                                      | 0.0                                    | 0.0                                                      | -                                      | -                                                        | 91.1                                   | 100.7                                                    | 0.0                                    | 0.0                                                      | -                                      | -                                                        | 0.0                                        | 0.0                                                      | 0.0                                        | 0.0                                                      | •                                          | -                                                        | 15.3                                       | 98.9                                                     | 0.0                                        | 0.1                                                      | 0.1                                        | 0.5                                                      |
| February 21, 2025 | Minimum          | 0.0                                    | 0.0                                                      | 0.0                                    | 0.0                                                      | -                                      |                                                          | 97.2                                   | 108.0                                                    | 0.0                                    | 0.0                                                      | 0.0                                    | 0.0                                                      | 0.0                                        | 0.0                                                      | 0.0                                        | 0.0                                                      | -                                          |                                                          | 0.0                                        | 0.0                                                      | 0.0                                        | 0.0                                                      | 0.0                                        | 0.0                                                      |
|                   | Maximum          | 0.0                                    | 0.0                                                      | 0.0                                    | 0.0                                                      | -                                      | -                                                        | 162.9                                  | 171.0                                                    | 0.0                                    | 0.0                                                      | 0.0                                    | 0.0                                                      | 0.0                                        | 0.0                                                      | 0.0                                        | 0.0                                                      | -                                          | -                                                        | 318.1                                      | 774.0                                                    | 2.9                                        | 23.0                                                     | 3.4                                        | 14.0                                                     |
| Febr              | Average          | 0.0                                    | 0.0                                                      | 0.0                                    | 0.0                                                      | -                                      | -                                                        | 124.5                                  | 135.4                                                    | 0.0                                    | 0.0                                                      | 0.0                                    | 0.0                                                      | 0.0                                        | 0.0                                                      | 0.0                                        | 0.0                                                      | -                                          |                                                          | 76.6                                       | 224.3                                                    | 0.2                                        | 1.9                                                      | 0.2                                        | 1.6                                                      |
| February 22, 2025 | Minimum          |                                        | -                                                        | -                                      |                                                          | -                                      |                                                          | 26.0                                   | 26.0                                                     | 0.0                                    | 0.0                                                      | 0.0                                    | 0.0                                                      | 0.0                                        | 0.0                                                      | 0.0                                        | 0.0                                                      | -                                          |                                                          | 0.0                                        | 0.0                                                      | 0.0                                        | 0.0                                                      | 0.0                                        | 0.0                                                      |
|                   | Maximum          | -                                      |                                                          | -                                      | -                                                        |                                        |                                                          | 145.1                                  | 166.0                                                    | 0.0                                    | 0.0                                                      | 0.0                                    | 0.0                                                      | 3.3                                        | 50.0                                                     | 0.0                                        | 0.0                                                      | -                                          |                                                          | 568.9                                      | 1,386.0                                                  | 2.3                                        | 17.0                                                     | 9.7                                        | 27.0                                                     |
|                   | Average          | -                                      |                                                          | -                                      | -                                                        | -                                      |                                                          | 105.8                                  | 116.6                                                    | 0.0                                    | 0.0                                                      | 0.0                                    | 0.0                                                      | 0.1                                        | 1.3                                                      | 0.0                                        | 0.0                                                      | -                                          | -                                                        | 132.8                                      | 254.9                                                    | 0.1                                        | 0.8                                                      | 0.6                                        | 2.3                                                      |
| February 23, 2025 | Minimum          | -                                      |                                                          | -                                      | -                                                        | -                                      | -                                                        | -                                      | -                                                        |                                        |                                                          | -                                      |                                                          | 0.0                                        | 0.0                                                      | 0.0                                        | 0.0                                                      | -                                          |                                                          | 0.0                                        | 0.0                                                      | 0.0                                        | 0.0                                                      | 0.0                                        | 0.0                                                      |
|                   | Maximum          |                                        |                                                          |                                        |                                                          |                                        |                                                          |                                        |                                                          |                                        |                                                          |                                        |                                                          | 71.4                                       | 114.0                                                    | 1.7                                        | 5.0                                                      |                                            |                                                          | 595.2                                      | 1,261.0                                                  | 4.1                                        | 25.0                                                     | 7.1                                        | 20.0                                                     |
|                   | Average          |                                        | -                                                        |                                        | -                                                        |                                        |                                                          | -                                      |                                                          | -                                      | -                                                        | -                                      | -                                                        | 11.8                                       | 26.8                                                     | 0.0                                        | 0.1                                                      | -                                          |                                                          | 131.1                                      | 294.3                                                    | 0.3                                        | 1.8                                                      | 0.3                                        | 1.4                                                      |
| Notes:            |                  |                                        |                                                          |                                        |                                                          |                                        |                                                          |                                        |                                                          |                                        |                                                          |                                        |                                                          |                                            |                                                          |                                            |                                                          |                                            |                                                          |                                            |                                                          |                                            |                                                          |                                            |                                                          |

- Notes:
   Data records with a dash indicate no data is available for that interval.
- Calibration readings and data produced during periods of sensor downtime and/or maintenance are excluded from the report.
- The CTair monitoring systems at each station are programmed to initiate benzene sampling when a TVOC reading of ≥ 160 ppb is measured. It has been observed that there are occurrences of TVOC readings ≥ 160 ppb where the benzene sampling was not initiated. The affected stations and periods are detailed in the monitoring systems daily reports. The equipment supplier has been notified of this issue and a corrective action will be implemented when provided.
- As discussed with the manufacturer of the H2S sensor, there is high likelihood that the H2S sensor has cross sensitivity with other sulfur compounds, including, but are not limited to, carbonyl sulfide, dimethyl sulfide, dimethyl disulfide,
- and methyl mercaptan. The potential for cross sensitivity with other reduced sulfur compounds must be considered when interpreting H2S levels recorded by the sensors.
- Station 1 shut down on 2/21/2025 and is scheduled for repair.
- Station 2 shut down on 2/22/2025 and is scheduled for repair.