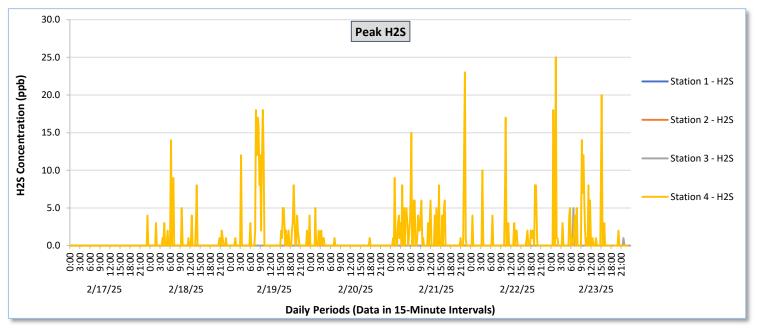

#### **Perimeter Air Monitoring Weekly Report**

|                   |                  | Station 1                              |                                                          |                                        |                                                          |                                        |                                                          | Station 2                              |                                                          |                                        |                                                          | Station 3                              |                                                          |                                            |                                                          | Station 4                                  |                                                          |                                            |                                                          |                                            |                                                          |                                            |                                                          |                                            |                                                          |
|-------------------|------------------|----------------------------------------|----------------------------------------------------------|----------------------------------------|----------------------------------------------------------|----------------------------------------|----------------------------------------------------------|----------------------------------------|----------------------------------------------------------|----------------------------------------|----------------------------------------------------------|----------------------------------------|----------------------------------------------------------|--------------------------------------------|----------------------------------------------------------|--------------------------------------------|----------------------------------------------------------|--------------------------------------------|----------------------------------------------------------|--------------------------------------------|----------------------------------------------------------|--------------------------------------------|----------------------------------------------------------|--------------------------------------------|----------------------------------------------------------|
| Date              | Daily Statistics | TVOCs H2S                              |                                                          | 25                                     | Benzene                                                  |                                        | TVOCs H2S                                                |                                        | 25                                                       | Benzene                                |                                                          |                                        |                                                          | _                                          | H2S Benzene                                              |                                            | zene                                                     | TVOCs                                      |                                                          | H2S                                        |                                                          | Benzene                                    |                                                          |                                            |                                                          |
|                   |                  | Average                                | Peak ppb                                                 | Average                                    | Peak ppb                                                 | Average                                    | Peak ppb                                                 | Average                                    | Peak ppb                                                 | Average                                    | Peak ppb                                                 | Average                                    | Peak ppb                                                 | Average                                    | Peak ppb                                                 |
|                   |                  | Values from<br>15-minute<br>intervals. | 1-minute<br>max within<br>each 15<br>minute<br>interval. | Values<br>from 15-<br>minute<br>intervals. | 1-minute<br>max within<br>each 15<br>minute<br>interval. |
| February 17, 2025 | Minimum          | 0.0                                    | 0.0                                                      | 0.0                                    | 0.0                                                      | -                                      | -                                                        | 74.6                                   | 78.0                                                     | 0.0                                    | 0.0                                                      | 0.0                                    | 0.0                                                      | 0.0                                        | 0.0                                                      | 0.0                                        | 0.0                                                      | -                                          | -                                                        | 37.5                                       | 179.0                                                    | 0.0                                        | 0.0                                                      | 0.0                                        | 0.0                                                      |
|                   | Maximum          | 0.0                                    | 0.0                                                      | 0.0                                    | 0.0                                                      | -                                      | -                                                        | 215.6                                  | 219.0                                                    | 0.0                                    | 0.0                                                      | 0.0                                    | 0.0                                                      | 0.0                                        | 0.0                                                      | 0.0                                        | 0.0                                                      |                                            | -                                                        | 276.6                                      | 545.0                                                    | 0.3                                        | 4.0                                                      | 2.4                                        | 15.0                                                     |
|                   | Average          | 0.0                                    | 0.0                                                      | 0.0                                    | 0.0                                                      | -                                      | -                                                        | 130.5                                  | 136.5                                                    | 0.0                                    | 0.0                                                      | 0.0                                    | 0.0                                                      | 0.0                                        | 0.0                                                      | 0.0                                        | 0.0                                                      | -                                          | -                                                        | 164.6                                      | 271.2                                                    | 0.0                                        | 0.0                                                      | 0.5                                        | 3.7                                                      |
| February 18, 2025 | Minimum          | 0.0                                    | 0.0                                                      | 0.0                                    | 0.0                                                      | -                                      | -                                                        | 86.5                                   | 93.0                                                     | 0.0                                    | 0.0                                                      | 0.0                                    | 0.0                                                      | 0.0                                        | 0.0                                                      | 0.0                                        | 0.0                                                      | -                                          |                                                          | 7.3                                        | 63.0                                                     | 0.0                                        | 0.0                                                      | 0.0                                        | 0.0                                                      |
|                   | Maximum          | 0.0                                    | 0.0                                                      | 0.0                                    | 0.0                                                      | -                                      | -                                                        | 192.3                                  | 196.0                                                    | 0.0                                    | 0.0                                                      | 0.0                                    | 0.0                                                      | 1.7                                        | 26.0                                                     | 0.0                                        | 0.0                                                      |                                            | -                                                        | 241.4                                      | 682.0                                                    | 1.5                                        | 14.0                                                     | 12.0                                       | 12.0                                                     |
|                   | Average          | 0.0                                    | 0.0                                                      | 0.0                                    | 0.0                                                      | -                                      |                                                          | 139.3                                  | 144.9                                                    | 0.0                                    | 0.0                                                      | 0.0                                    | 0.0                                                      | 0.0                                        | 0.4                                                      | 0.0                                        | 0.0                                                      |                                            |                                                          | 111.5                                      | 217.0                                                    | 0.1                                        | 0.6                                                      | 0.6                                        | 2.2                                                      |
| February 19, 2025 | Minimum          | 0.0                                    | 0.0                                                      | 0.0                                    | 0.0                                                      |                                        |                                                          | 54.5                                   | 60.0                                                     | 0.0                                    | 0.0                                                      |                                        |                                                          | 0.0                                        | 0.0                                                      | 0.0                                        | 0.0                                                      | -                                          |                                                          | 5.7                                        | 68.0                                                     | 0.0                                        | 0.0                                                      | 0.0                                        | 0.0                                                      |
|                   | Maximum          | 0.0                                    | 0.0                                                      | 0.0                                    | 0.0                                                      |                                        |                                                          | 131.7                                  | 138.0                                                    | 0.0                                    | 0.0                                                      |                                        |                                                          | 0.0                                        | 0.0                                                      | 0.0                                        | 0.0                                                      |                                            |                                                          | 327.7                                      | 803.0                                                    | 5.3                                        | 18.0                                                     | 16.0                                       | 19.0                                                     |
|                   | Average          | 0.0                                    | 0.0                                                      | 0.0                                    | 0.0                                                      | -                                      | -                                                        | 85.2                                   | 89.1                                                     | 0.0                                    | 0.0                                                      | -                                      | -                                                        | 0.0                                        | 0.0                                                      | 0.0                                        | 0.0                                                      |                                            |                                                          | 100.4                                      | 202.1                                                    | 0.3                                        | 2.0                                                      | 1.5                                        | 6.6                                                      |
|                   |                  |                                        |                                                          |                                        |                                                          |                                        |                                                          |                                        |                                                          |                                        |                                                          |                                        |                                                          |                                            |                                                          | l                                          |                                                          |                                            |                                                          |                                            |                                                          |                                            |                                                          |                                            |                                                          |
| February 20, 2025 | Minimum          | 0.0                                    | 0.0                                                      | 0.0                                    | 0.0                                                      | -                                      | -                                                        | 48.3                                   | 52.0                                                     | 0.0                                    | 0.0                                                      | -                                      | -                                                        | 0.0                                        | 0.0                                                      | 0.0                                        | 0.0                                                      | -                                          | -                                                        | 0.0                                        | 0.0                                                      | 0.0                                        | 0.0                                                      | 0.0                                        | 0.0                                                      |
|                   | Maximum          | 0.0                                    | 0.0                                                      | 0.0                                    | 0.0                                                      | -                                      | -                                                        | 139.8                                  | 158.0                                                    | 0.0                                    | 0.0                                                      | -                                      | -                                                        | 0.0                                        | 0.0                                                      | 0.0                                        | 0.0                                                      | •                                          | •                                                        | 98.6                                       | 302.0                                                    | 0.3                                        | 5.0                                                      | 0.6                                        | 7.0                                                      |
| 귤                 | Average          | 0.0                                    | 0.0                                                      | 0.0                                    | 0.0                                                      | -                                      | -                                                        | 91.1                                   | 100.7                                                    | 0.0                                    | 0.0                                                      | -                                      | -                                                        | 0.0                                        | 0.0                                                      | 0.0                                        | 0.0                                                      | •                                          | -                                                        | 15.3                                       | 98.9                                                     | 0.0                                        | 0.1                                                      | 0.1                                        | 0.5                                                      |
| February 21, 2025 | Minimum          | 0.0                                    | 0.0                                                      | 0.0                                    | 0.0                                                      | -                                      |                                                          | 97.2                                   | 108.0                                                    | 0.0                                    | 0.0                                                      | 0.0                                    | 0.0                                                      | 0.0                                        | 0.0                                                      | 0.0                                        | 0.0                                                      | -                                          |                                                          | 0.0                                        | 0.0                                                      | 0.0                                        | 0.0                                                      | 0.0                                        | 0.0                                                      |
|                   | Maximum          | 0.0                                    | 0.0                                                      | 0.0                                    | 0.0                                                      | -                                      | -                                                        | 162.9                                  | 171.0                                                    | 0.0                                    | 0.0                                                      | 0.0                                    | 0.0                                                      | 0.0                                        | 0.0                                                      | 0.0                                        | 0.0                                                      | -                                          | -                                                        | 318.1                                      | 774.0                                                    | 2.9                                        | 23.0                                                     | 3.4                                        | 14.0                                                     |
| Febr              | Average          | 0.0                                    | 0.0                                                      | 0.0                                    | 0.0                                                      | -                                      | -                                                        | 124.5                                  | 135.4                                                    | 0.0                                    | 0.0                                                      | 0.0                                    | 0.0                                                      | 0.0                                        | 0.0                                                      | 0.0                                        | 0.0                                                      | -                                          |                                                          | 76.6                                       | 224.3                                                    | 0.2                                        | 1.9                                                      | 0.2                                        | 1.6                                                      |
| February 22, 2025 | Minimum          |                                        | -                                                        | -                                      |                                                          | -                                      |                                                          | 26.0                                   | 26.0                                                     | 0.0                                    | 0.0                                                      | 0.0                                    | 0.0                                                      | 0.0                                        | 0.0                                                      | 0.0                                        | 0.0                                                      | -                                          |                                                          | 0.0                                        | 0.0                                                      | 0.0                                        | 0.0                                                      | 0.0                                        | 0.0                                                      |
|                   | Maximum          | -                                      |                                                          | -                                      | -                                                        |                                        |                                                          | 145.1                                  | 166.0                                                    | 0.0                                    | 0.0                                                      | 0.0                                    | 0.0                                                      | 3.3                                        | 50.0                                                     | 0.0                                        | 0.0                                                      | -                                          |                                                          | 568.9                                      | 1,386.0                                                  | 2.3                                        | 17.0                                                     | 9.7                                        | 27.0                                                     |
|                   | Average          | -                                      |                                                          | -                                      | -                                                        | -                                      |                                                          | 105.8                                  | 116.6                                                    | 0.0                                    | 0.0                                                      | 0.0                                    | 0.0                                                      | 0.1                                        | 1.3                                                      | 0.0                                        | 0.0                                                      | -                                          | -                                                        | 132.8                                      | 254.9                                                    | 0.1                                        | 0.8                                                      | 0.6                                        | 2.3                                                      |
| February 23, 2025 | Minimum          | -                                      |                                                          | -                                      | -                                                        | -                                      | -                                                        | -                                      | -                                                        |                                        |                                                          | -                                      |                                                          | 0.0                                        | 0.0                                                      | 0.0                                        | 0.0                                                      | -                                          |                                                          | 0.0                                        | 0.0                                                      | 0.0                                        | 0.0                                                      | 0.0                                        | 0.0                                                      |
|                   | Maximum          |                                        |                                                          |                                        |                                                          |                                        |                                                          |                                        |                                                          |                                        |                                                          |                                        |                                                          | 71.4                                       | 114.0                                                    | 1.7                                        | 5.0                                                      |                                            |                                                          | 595.2                                      | 1,261.0                                                  | 4.1                                        | 25.0                                                     | 7.1                                        | 20.0                                                     |
|                   | Average          |                                        | -                                                        |                                        | -                                                        |                                        |                                                          | -                                      |                                                          | -                                      | -                                                        | -                                      | -                                                        | 11.8                                       | 26.8                                                     | 0.0                                        | 0.1                                                      | -                                          |                                                          | 131.1                                      | 294.3                                                    | 0.3                                        | 1.8                                                      | 0.3                                        | 1.4                                                      |
| Notes:            |                  |                                        |                                                          |                                        |                                                          |                                        |                                                          |                                        |                                                          |                                        |                                                          |                                        |                                                          |                                            |                                                          |                                            |                                                          |                                            |                                                          |                                            |                                                          |                                            |                                                          |                                            |                                                          |