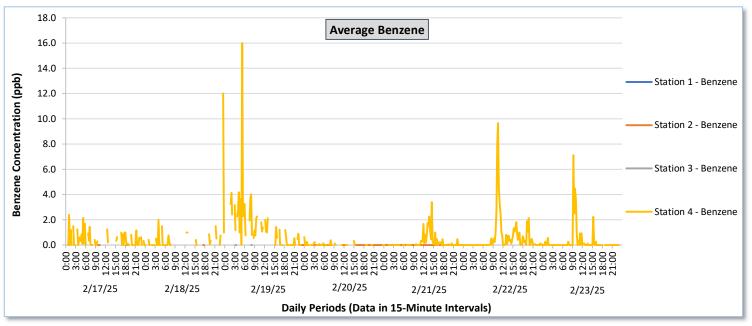

#### **Perimeter Air Monitoring Weekly Report**

|                   |                  | Station 1                              |                                                          |                                        |                                                          |                                        |                                                          | Station 2                              |                                                          |                                        |                                                          | Station 3                              |                                                          |                                            |                                                          | Station 4                                  |                                                          |                                            |                                                          |                                            |                                                          |                                            |                                                          |                                            |                                                          |
|-------------------|------------------|----------------------------------------|----------------------------------------------------------|----------------------------------------|----------------------------------------------------------|----------------------------------------|----------------------------------------------------------|----------------------------------------|----------------------------------------------------------|----------------------------------------|----------------------------------------------------------|----------------------------------------|----------------------------------------------------------|--------------------------------------------|----------------------------------------------------------|--------------------------------------------|----------------------------------------------------------|--------------------------------------------|----------------------------------------------------------|--------------------------------------------|----------------------------------------------------------|--------------------------------------------|----------------------------------------------------------|--------------------------------------------|----------------------------------------------------------|
| Date              | Daily Statistics | TVOCs H2S                              |                                                          | 25                                     | Benzene                                                  |                                        | TVOCs H2S                                                |                                        | 25                                                       | Benzene                                |                                                          |                                        |                                                          | _                                          | H2S Benzene                                              |                                            | zene                                                     | TVOCs                                      |                                                          | H2S                                        |                                                          | Benzene                                    |                                                          |                                            |                                                          |
|                   |                  | Average                                | Peak ppb                                                 | Average                                    | Peak ppb                                                 | Average                                    | Peak ppb                                                 | Average                                    | Peak ppb                                                 | Average                                    | Peak ppb                                                 | Average                                    | Peak ppb                                                 | Average                                    | Peak ppb                                                 |
|                   |                  | Values from<br>15-minute<br>intervals. | 1-minute<br>max within<br>each 15<br>minute<br>interval. | Values<br>from 15-<br>minute<br>intervals. | 1-minute<br>max within<br>each 15<br>minute<br>interval. |
| February 17, 2025 | Minimum          | 0.0                                    | 0.0                                                      | 0.0                                    | 0.0                                                      | -                                      | -                                                        | 74.6                                   | 78.0                                                     | 0.0                                    | 0.0                                                      | 0.0                                    | 0.0                                                      | 0.0                                        | 0.0                                                      | 0.0                                        | 0.0                                                      | -                                          | -                                                        | 37.5                                       | 179.0                                                    | 0.0                                        | 0.0                                                      | 0.0                                        | 0.0                                                      |
|                   | Maximum          | 0.0                                    | 0.0                                                      | 0.0                                    | 0.0                                                      | -                                      | -                                                        | 215.6                                  | 219.0                                                    | 0.0                                    | 0.0                                                      | 0.0                                    | 0.0                                                      | 0.0                                        | 0.0                                                      | 0.0                                        | 0.0                                                      |                                            | -                                                        | 276.6                                      | 545.0                                                    | 0.3                                        | 4.0                                                      | 2.4                                        | 15.0                                                     |
|                   | Average          | 0.0                                    | 0.0                                                      | 0.0                                    | 0.0                                                      | -                                      | -                                                        | 130.5                                  | 136.5                                                    | 0.0                                    | 0.0                                                      | 0.0                                    | 0.0                                                      | 0.0                                        | 0.0                                                      | 0.0                                        | 0.0                                                      | -                                          | -                                                        | 164.6                                      | 271.2                                                    | 0.0                                        | 0.0                                                      | 0.5                                        | 3.7                                                      |
| February 18, 2025 | Minimum          | 0.0                                    | 0.0                                                      | 0.0                                    | 0.0                                                      | -                                      | -                                                        | 86.5                                   | 93.0                                                     | 0.0                                    | 0.0                                                      | 0.0                                    | 0.0                                                      | 0.0                                        | 0.0                                                      | 0.0                                        | 0.0                                                      | -                                          |                                                          | 7.3                                        | 63.0                                                     | 0.0                                        | 0.0                                                      | 0.0                                        | 0.0                                                      |
|                   | Maximum          | 0.0                                    | 0.0                                                      | 0.0                                    | 0.0                                                      | -                                      | -                                                        | 192.3                                  | 196.0                                                    | 0.0                                    | 0.0                                                      | 0.0                                    | 0.0                                                      | 1.7                                        | 26.0                                                     | 0.0                                        | 0.0                                                      |                                            | -                                                        | 241.4                                      | 682.0                                                    | 1.5                                        | 14.0                                                     | 12.0                                       | 12.0                                                     |
|                   | Average          | 0.0                                    | 0.0                                                      | 0.0                                    | 0.0                                                      | -                                      |                                                          | 139.3                                  | 144.9                                                    | 0.0                                    | 0.0                                                      | 0.0                                    | 0.0                                                      | 0.0                                        | 0.4                                                      | 0.0                                        | 0.0                                                      |                                            |                                                          | 111.5                                      | 217.0                                                    | 0.1                                        | 0.6                                                      | 0.6                                        | 2.2                                                      |
| February 19, 2025 | Minimum          | 0.0                                    | 0.0                                                      | 0.0                                    | 0.0                                                      |                                        |                                                          | 54.5                                   | 60.0                                                     | 0.0                                    | 0.0                                                      |                                        |                                                          | 0.0                                        | 0.0                                                      | 0.0                                        | 0.0                                                      | -                                          |                                                          | 5.7                                        | 68.0                                                     | 0.0                                        | 0.0                                                      | 0.0                                        | 0.0                                                      |
|                   | Maximum          | 0.0                                    | 0.0                                                      | 0.0                                    | 0.0                                                      |                                        |                                                          | 131.7                                  | 138.0                                                    | 0.0                                    | 0.0                                                      |                                        |                                                          | 0.0                                        | 0.0                                                      | 0.0                                        | 0.0                                                      |                                            |                                                          | 327.7                                      | 803.0                                                    | 5.3                                        | 18.0                                                     | 16.0                                       | 19.0                                                     |
|                   | Average          | 0.0                                    | 0.0                                                      | 0.0                                    | 0.0                                                      | -                                      | -                                                        | 85.2                                   | 89.1                                                     | 0.0                                    | 0.0                                                      | -                                      | -                                                        | 0.0                                        | 0.0                                                      | 0.0                                        | 0.0                                                      |                                            |                                                          | 100.4                                      | 202.1                                                    | 0.3                                        | 2.0                                                      | 1.5                                        | 6.6                                                      |
|                   |                  |                                        |                                                          |                                        |                                                          |                                        |                                                          |                                        |                                                          |                                        |                                                          |                                        |                                                          |                                            |                                                          | l                                          |                                                          |                                            |                                                          |                                            |                                                          |                                            |                                                          |                                            |                                                          |
| February 20, 2025 | Minimum          | 0.0                                    | 0.0                                                      | 0.0                                    | 0.0                                                      | -                                      | -                                                        | 48.3                                   | 52.0                                                     | 0.0                                    | 0.0                                                      | -                                      | -                                                        | 0.0                                        | 0.0                                                      | 0.0                                        | 0.0                                                      | -                                          | -                                                        | 0.0                                        | 0.0                                                      | 0.0                                        | 0.0                                                      | 0.0                                        | 0.0                                                      |
|                   | Maximum          | 0.0                                    | 0.0                                                      | 0.0                                    | 0.0                                                      | -                                      | -                                                        | 139.8                                  | 158.0                                                    | 0.0                                    | 0.0                                                      | -                                      | -                                                        | 0.0                                        | 0.0                                                      | 0.0                                        | 0.0                                                      | •                                          | •                                                        | 98.6                                       | 302.0                                                    | 0.3                                        | 5.0                                                      | 0.6                                        | 7.0                                                      |
| 귤                 | Average          | 0.0                                    | 0.0                                                      | 0.0                                    | 0.0                                                      | -                                      | -                                                        | 91.1                                   | 100.7                                                    | 0.0                                    | 0.0                                                      | -                                      | -                                                        | 0.0                                        | 0.0                                                      | 0.0                                        | 0.0                                                      | •                                          | -                                                        | 15.3                                       | 98.9                                                     | 0.0                                        | 0.1                                                      | 0.1                                        | 0.5                                                      |
| February 21, 2025 | Minimum          | 0.0                                    | 0.0                                                      | 0.0                                    | 0.0                                                      | -                                      |                                                          | 97.2                                   | 108.0                                                    | 0.0                                    | 0.0                                                      | 0.0                                    | 0.0                                                      | 0.0                                        | 0.0                                                      | 0.0                                        | 0.0                                                      | -                                          |                                                          | 0.0                                        | 0.0                                                      | 0.0                                        | 0.0                                                      | 0.0                                        | 0.0                                                      |
|                   | Maximum          | 0.0                                    | 0.0                                                      | 0.0                                    | 0.0                                                      | -                                      | -                                                        | 162.9                                  | 171.0                                                    | 0.0                                    | 0.0                                                      | 0.0                                    | 0.0                                                      | 0.0                                        | 0.0                                                      | 0.0                                        | 0.0                                                      | -                                          | -                                                        | 318.1                                      | 774.0                                                    | 2.9                                        | 23.0                                                     | 3.4                                        | 14.0                                                     |
| Febr              | Average          | 0.0                                    | 0.0                                                      | 0.0                                    | 0.0                                                      | -                                      | -                                                        | 124.5                                  | 135.4                                                    | 0.0                                    | 0.0                                                      | 0.0                                    | 0.0                                                      | 0.0                                        | 0.0                                                      | 0.0                                        | 0.0                                                      | -                                          |                                                          | 76.6                                       | 224.3                                                    | 0.2                                        | 1.9                                                      | 0.2                                        | 1.6                                                      |
| February 22, 2025 | Minimum          |                                        | -                                                        | -                                      |                                                          | -                                      |                                                          | 26.0                                   | 26.0                                                     | 0.0                                    | 0.0                                                      | 0.0                                    | 0.0                                                      | 0.0                                        | 0.0                                                      | 0.0                                        | 0.0                                                      | -                                          |                                                          | 0.0                                        | 0.0                                                      | 0.0                                        | 0.0                                                      | 0.0                                        | 0.0                                                      |
|                   | Maximum          | -                                      |                                                          | -                                      | -                                                        |                                        |                                                          | 145.1                                  | 166.0                                                    | 0.0                                    | 0.0                                                      | 0.0                                    | 0.0                                                      | 3.3                                        | 50.0                                                     | 0.0                                        | 0.0                                                      | -                                          |                                                          | 568.9                                      | 1,386.0                                                  | 2.3                                        | 17.0                                                     | 9.7                                        | 27.0                                                     |
|                   | Average          | -                                      |                                                          | -                                      | -                                                        | -                                      |                                                          | 105.8                                  | 116.6                                                    | 0.0                                    | 0.0                                                      | 0.0                                    | 0.0                                                      | 0.1                                        | 1.3                                                      | 0.0                                        | 0.0                                                      | -                                          | -                                                        | 132.8                                      | 254.9                                                    | 0.1                                        | 0.8                                                      | 0.6                                        | 2.3                                                      |
| February 23, 2025 | Minimum          | -                                      |                                                          | -                                      | -                                                        | -                                      | -                                                        | -                                      | -                                                        |                                        |                                                          | -                                      |                                                          | 0.0                                        | 0.0                                                      | 0.0                                        | 0.0                                                      | -                                          |                                                          | 0.0                                        | 0.0                                                      | 0.0                                        | 0.0                                                      | 0.0                                        | 0.0                                                      |
|                   | Maximum          |                                        |                                                          |                                        |                                                          |                                        |                                                          |                                        |                                                          |                                        |                                                          |                                        |                                                          | 71.4                                       | 114.0                                                    | 1.7                                        | 5.0                                                      |                                            |                                                          | 595.2                                      | 1,261.0                                                  | 4.1                                        | 25.0                                                     | 7.1                                        | 20.0                                                     |
|                   | Average          |                                        | -                                                        |                                        | -                                                        |                                        |                                                          | -                                      |                                                          | -                                      | -                                                        | -                                      | -                                                        | 11.8                                       | 26.8                                                     | 0.0                                        | 0.1                                                      | -                                          |                                                          | 131.1                                      | 294.3                                                    | 0.3                                        | 1.8                                                      | 0.3                                        | 1.4                                                      |
| Notes:            |                  |                                        |                                                          |                                        |                                                          |                                        |                                                          |                                        |                                                          |                                        |                                                          |                                        |                                                          |                                            |                                                          |                                            |                                                          |                                            |                                                          |                                            |                                                          |                                            |                                                          |                                            |                                                          |

- Notes:
   Data records with a dash indicate no data is available for that interval.
- Calibration readings and data produced during periods of sensor downtime and/or maintenance are excluded from the report.
- The CTair monitoring systems at each station are programmed to initiate benzene sampling when a TVOC reading of ≥ 160 ppb is measured. It has been observed that there are occurrences of TVOC readings ≥ 160 ppb where the benzene sampling was not initiated. The affected stations and periods are detailed in the monitoring systems daily reports. The equipment supplier has been notified of this issue and a corrective action will be implemented when provided.
- As discussed with the manufacturer of the H2S sensor, there is high likelihood that the H2S sensor has cross sensitivity with other sulfur compounds, including, but are not limited to, carbonyl sulfide, dimethyl sulfide, dimethyl disulfide,
- and methyl mercaptan. The potential for cross sensitivity with other reduced sulfur compounds must be considered when interpreting H2S levels recorded by the sensors.
- Station 1 shut down on 2/21/2025 and is scheduled for repair.
- Station 2 shut down on 2/22/2025 and is scheduled for repair.