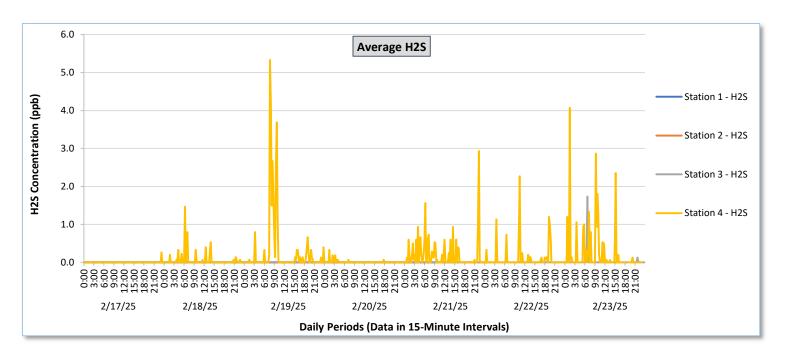

#### **Perimeter Air Monitoring Weekly Report**

|                   |                  | Station 1                              |                                                          |                                        |                                                          |                                        |                                                          | Station 2                              |                                                          |                                        |                                                          | Station 3                              |                                                          |                                            |                                                          | Station 4                                  |                                                          |                                            |                                                          |                                            |                                                          |                                            |                                                          |                                            |                                                          |
|-------------------|------------------|----------------------------------------|----------------------------------------------------------|----------------------------------------|----------------------------------------------------------|----------------------------------------|----------------------------------------------------------|----------------------------------------|----------------------------------------------------------|----------------------------------------|----------------------------------------------------------|----------------------------------------|----------------------------------------------------------|--------------------------------------------|----------------------------------------------------------|--------------------------------------------|----------------------------------------------------------|--------------------------------------------|----------------------------------------------------------|--------------------------------------------|----------------------------------------------------------|--------------------------------------------|----------------------------------------------------------|--------------------------------------------|----------------------------------------------------------|
| Date              | Daily Statistics | TVOCs H2S                              |                                                          | 25                                     | Benzene                                                  |                                        | TVOCs H2S                                                |                                        | 25                                                       | Benzene                                |                                                          |                                        |                                                          | _                                          | H2S Benzene                                              |                                            | zene                                                     | TVOCs                                      |                                                          | H2S                                        |                                                          | Benzene                                    |                                                          |                                            |                                                          |
|                   |                  | Average                                | Peak ppb                                                 | Average                                    | Peak ppb                                                 | Average                                    | Peak ppb                                                 | Average                                    | Peak ppb                                                 | Average                                    | Peak ppb                                                 | Average                                    | Peak ppb                                                 | Average                                    | Peak ppb                                                 |
|                   |                  | Values from<br>15-minute<br>intervals. | 1-minute<br>max within<br>each 15<br>minute<br>interval. | Values<br>from 15-<br>minute<br>intervals. | 1-minute<br>max within<br>each 15<br>minute<br>interval. |
| February 17, 2025 | Minimum          | 0.0                                    | 0.0                                                      | 0.0                                    | 0.0                                                      | -                                      | -                                                        | 74.6                                   | 78.0                                                     | 0.0                                    | 0.0                                                      | 0.0                                    | 0.0                                                      | 0.0                                        | 0.0                                                      | 0.0                                        | 0.0                                                      | -                                          | -                                                        | 37.5                                       | 179.0                                                    | 0.0                                        | 0.0                                                      | 0.0                                        | 0.0                                                      |
|                   | Maximum          | 0.0                                    | 0.0                                                      | 0.0                                    | 0.0                                                      | -                                      | -                                                        | 215.6                                  | 219.0                                                    | 0.0                                    | 0.0                                                      | 0.0                                    | 0.0                                                      | 0.0                                        | 0.0                                                      | 0.0                                        | 0.0                                                      |                                            | -                                                        | 276.6                                      | 545.0                                                    | 0.3                                        | 4.0                                                      | 2.4                                        | 15.0                                                     |
|                   | Average          | 0.0                                    | 0.0                                                      | 0.0                                    | 0.0                                                      | -                                      | -                                                        | 130.5                                  | 136.5                                                    | 0.0                                    | 0.0                                                      | 0.0                                    | 0.0                                                      | 0.0                                        | 0.0                                                      | 0.0                                        | 0.0                                                      | -                                          | -                                                        | 164.6                                      | 271.2                                                    | 0.0                                        | 0.0                                                      | 0.5                                        | 3.7                                                      |
| February 18, 2025 | Minimum          | 0.0                                    | 0.0                                                      | 0.0                                    | 0.0                                                      | -                                      | -                                                        | 86.5                                   | 93.0                                                     | 0.0                                    | 0.0                                                      | 0.0                                    | 0.0                                                      | 0.0                                        | 0.0                                                      | 0.0                                        | 0.0                                                      | -                                          |                                                          | 7.3                                        | 63.0                                                     | 0.0                                        | 0.0                                                      | 0.0                                        | 0.0                                                      |
|                   | Maximum          | 0.0                                    | 0.0                                                      | 0.0                                    | 0.0                                                      | -                                      | -                                                        | 192.3                                  | 196.0                                                    | 0.0                                    | 0.0                                                      | 0.0                                    | 0.0                                                      | 1.7                                        | 26.0                                                     | 0.0                                        | 0.0                                                      |                                            | -                                                        | 241.4                                      | 682.0                                                    | 1.5                                        | 14.0                                                     | 12.0                                       | 12.0                                                     |
|                   | Average          | 0.0                                    | 0.0                                                      | 0.0                                    | 0.0                                                      | -                                      |                                                          | 139.3                                  | 144.9                                                    | 0.0                                    | 0.0                                                      | 0.0                                    | 0.0                                                      | 0.0                                        | 0.4                                                      | 0.0                                        | 0.0                                                      |                                            |                                                          | 111.5                                      | 217.0                                                    | 0.1                                        | 0.6                                                      | 0.6                                        | 2.2                                                      |
| February 19, 2025 | Minimum          | 0.0                                    | 0.0                                                      | 0.0                                    | 0.0                                                      |                                        |                                                          | 54.5                                   | 60.0                                                     | 0.0                                    | 0.0                                                      |                                        |                                                          | 0.0                                        | 0.0                                                      | 0.0                                        | 0.0                                                      | -                                          |                                                          | 5.7                                        | 68.0                                                     | 0.0                                        | 0.0                                                      | 0.0                                        | 0.0                                                      |
|                   | Maximum          | 0.0                                    | 0.0                                                      | 0.0                                    | 0.0                                                      |                                        |                                                          | 131.7                                  | 138.0                                                    | 0.0                                    | 0.0                                                      |                                        |                                                          | 0.0                                        | 0.0                                                      | 0.0                                        | 0.0                                                      |                                            |                                                          | 327.7                                      | 803.0                                                    | 5.3                                        | 18.0                                                     | 16.0                                       | 19.0                                                     |
|                   | Average          | 0.0                                    | 0.0                                                      | 0.0                                    | 0.0                                                      | -                                      | -                                                        | 85.2                                   | 89.1                                                     | 0.0                                    | 0.0                                                      | -                                      | -                                                        | 0.0                                        | 0.0                                                      | 0.0                                        | 0.0                                                      |                                            |                                                          | 100.4                                      | 202.1                                                    | 0.3                                        | 2.0                                                      | 1.5                                        | 6.6                                                      |
|                   |                  |                                        |                                                          |                                        |                                                          |                                        |                                                          |                                        |                                                          |                                        |                                                          |                                        |                                                          |                                            |                                                          | l                                          |                                                          |                                            |                                                          |                                            |                                                          |                                            |                                                          |                                            |                                                          |
| February 20, 2025 | Minimum          | 0.0                                    | 0.0                                                      | 0.0                                    | 0.0                                                      | -                                      | -                                                        | 48.3                                   | 52.0                                                     | 0.0                                    | 0.0                                                      | -                                      | -                                                        | 0.0                                        | 0.0                                                      | 0.0                                        | 0.0                                                      | -                                          | -                                                        | 0.0                                        | 0.0                                                      | 0.0                                        | 0.0                                                      | 0.0                                        | 0.0                                                      |
|                   | Maximum          | 0.0                                    | 0.0                                                      | 0.0                                    | 0.0                                                      | -                                      | -                                                        | 139.8                                  | 158.0                                                    | 0.0                                    | 0.0                                                      | -                                      | -                                                        | 0.0                                        | 0.0                                                      | 0.0                                        | 0.0                                                      | •                                          | •                                                        | 98.6                                       | 302.0                                                    | 0.3                                        | 5.0                                                      | 0.6                                        | 7.0                                                      |
| 귤                 | Average          | 0.0                                    | 0.0                                                      | 0.0                                    | 0.0                                                      | -                                      | -                                                        | 91.1                                   | 100.7                                                    | 0.0                                    | 0.0                                                      | -                                      | -                                                        | 0.0                                        | 0.0                                                      | 0.0                                        | 0.0                                                      | •                                          | -                                                        | 15.3                                       | 98.9                                                     | 0.0                                        | 0.1                                                      | 0.1                                        | 0.5                                                      |
| February 21, 2025 | Minimum          | 0.0                                    | 0.0                                                      | 0.0                                    | 0.0                                                      | -                                      |                                                          | 97.2                                   | 108.0                                                    | 0.0                                    | 0.0                                                      | 0.0                                    | 0.0                                                      | 0.0                                        | 0.0                                                      | 0.0                                        | 0.0                                                      | -                                          |                                                          | 0.0                                        | 0.0                                                      | 0.0                                        | 0.0                                                      | 0.0                                        | 0.0                                                      |
|                   | Maximum          | 0.0                                    | 0.0                                                      | 0.0                                    | 0.0                                                      | -                                      | -                                                        | 162.9                                  | 171.0                                                    | 0.0                                    | 0.0                                                      | 0.0                                    | 0.0                                                      | 0.0                                        | 0.0                                                      | 0.0                                        | 0.0                                                      | -                                          | -                                                        | 318.1                                      | 774.0                                                    | 2.9                                        | 23.0                                                     | 3.4                                        | 14.0                                                     |
| Febr              | Average          | 0.0                                    | 0.0                                                      | 0.0                                    | 0.0                                                      | -                                      | -                                                        | 124.5                                  | 135.4                                                    | 0.0                                    | 0.0                                                      | 0.0                                    | 0.0                                                      | 0.0                                        | 0.0                                                      | 0.0                                        | 0.0                                                      | -                                          |                                                          | 76.6                                       | 224.3                                                    | 0.2                                        | 1.9                                                      | 0.2                                        | 1.6                                                      |
| February 22, 2025 | Minimum          |                                        | -                                                        | -                                      |                                                          | -                                      |                                                          | 26.0                                   | 26.0                                                     | 0.0                                    | 0.0                                                      | 0.0                                    | 0.0                                                      | 0.0                                        | 0.0                                                      | 0.0                                        | 0.0                                                      | -                                          |                                                          | 0.0                                        | 0.0                                                      | 0.0                                        | 0.0                                                      | 0.0                                        | 0.0                                                      |
|                   | Maximum          | -                                      |                                                          | -                                      | -                                                        |                                        |                                                          | 145.1                                  | 166.0                                                    | 0.0                                    | 0.0                                                      | 0.0                                    | 0.0                                                      | 3.3                                        | 50.0                                                     | 0.0                                        | 0.0                                                      | -                                          |                                                          | 568.9                                      | 1,386.0                                                  | 2.3                                        | 17.0                                                     | 9.7                                        | 27.0                                                     |
|                   | Average          | -                                      |                                                          | -                                      | -                                                        | -                                      |                                                          | 105.8                                  | 116.6                                                    | 0.0                                    | 0.0                                                      | 0.0                                    | 0.0                                                      | 0.1                                        | 1.3                                                      | 0.0                                        | 0.0                                                      | -                                          | -                                                        | 132.8                                      | 254.9                                                    | 0.1                                        | 0.8                                                      | 0.6                                        | 2.3                                                      |
| February 23, 2025 | Minimum          | -                                      |                                                          | -                                      | -                                                        | -                                      | -                                                        | -                                      | -                                                        |                                        |                                                          | -                                      |                                                          | 0.0                                        | 0.0                                                      | 0.0                                        | 0.0                                                      | -                                          |                                                          | 0.0                                        | 0.0                                                      | 0.0                                        | 0.0                                                      | 0.0                                        | 0.0                                                      |
|                   | Maximum          |                                        |                                                          |                                        |                                                          |                                        |                                                          |                                        |                                                          |                                        |                                                          |                                        |                                                          | 71.4                                       | 114.0                                                    | 1.7                                        | 5.0                                                      |                                            |                                                          | 595.2                                      | 1,261.0                                                  | 4.1                                        | 25.0                                                     | 7.1                                        | 20.0                                                     |
|                   | Average          |                                        | -                                                        |                                        | -                                                        |                                        |                                                          | -                                      |                                                          | -                                      | -                                                        | -                                      | -                                                        | 11.8                                       | 26.8                                                     | 0.0                                        | 0.1                                                      | -                                          |                                                          | 131.1                                      | 294.3                                                    | 0.3                                        | 1.8                                                      | 0.3                                        | 1.4                                                      |
| Notes:            |                  |                                        |                                                          |                                        |                                                          |                                        |                                                          |                                        |                                                          |                                        |                                                          |                                        |                                                          |                                            |                                                          |                                            |                                                          |                                            |                                                          |                                            |                                                          |                                            |                                                          |                                            |                                                          |