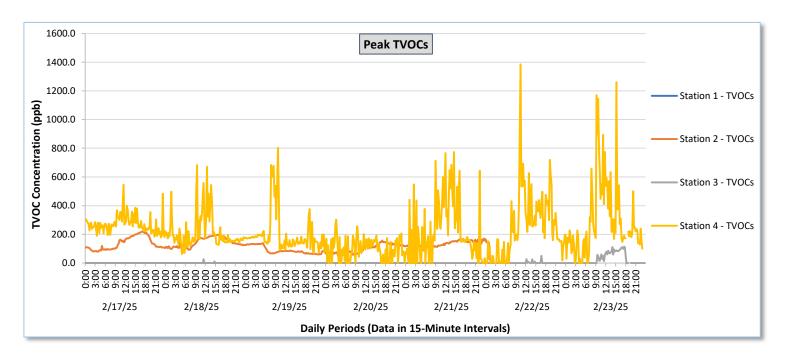

#### **Perimeter Air Monitoring Weekly Report**

|                   |                  | Station 1                              |                                                          |                                        |                                                          |                                        |                                                          | Station 2                              |                                                          |                                        |                                                          | Station 3                              |                                                          |                                            |                                                          | Station 4                                  |                                                          |                                            |                                                          |                                            |                                                          |                                            |                                                          |                                            |                                                          |
|-------------------|------------------|----------------------------------------|----------------------------------------------------------|----------------------------------------|----------------------------------------------------------|----------------------------------------|----------------------------------------------------------|----------------------------------------|----------------------------------------------------------|----------------------------------------|----------------------------------------------------------|----------------------------------------|----------------------------------------------------------|--------------------------------------------|----------------------------------------------------------|--------------------------------------------|----------------------------------------------------------|--------------------------------------------|----------------------------------------------------------|--------------------------------------------|----------------------------------------------------------|--------------------------------------------|----------------------------------------------------------|--------------------------------------------|----------------------------------------------------------|
| Date              | Daily Statistics | TVOCs H2S                              |                                                          | 25                                     | Benzene                                                  |                                        | TVOCs H2S                                                |                                        | 25                                                       | Benzene                                |                                                          |                                        |                                                          | _                                          | H2S Benzene                                              |                                            | zene                                                     | TVOCs                                      |                                                          | H2S                                        |                                                          | Benzene                                    |                                                          |                                            |                                                          |
|                   |                  | Average                                | Peak ppb                                                 | Average                                    | Peak ppb                                                 | Average                                    | Peak ppb                                                 | Average                                    | Peak ppb                                                 | Average                                    | Peak ppb                                                 | Average                                    | Peak ppb                                                 | Average                                    | Peak ppb                                                 |
|                   |                  | Values from<br>15-minute<br>intervals. | 1-minute<br>max within<br>each 15<br>minute<br>interval. | Values<br>from 15-<br>minute<br>intervals. | 1-minute<br>max within<br>each 15<br>minute<br>interval. |
| February 17, 2025 | Minimum          | 0.0                                    | 0.0                                                      | 0.0                                    | 0.0                                                      | -                                      | -                                                        | 74.6                                   | 78.0                                                     | 0.0                                    | 0.0                                                      | 0.0                                    | 0.0                                                      | 0.0                                        | 0.0                                                      | 0.0                                        | 0.0                                                      | -                                          | -                                                        | 37.5                                       | 179.0                                                    | 0.0                                        | 0.0                                                      | 0.0                                        | 0.0                                                      |
|                   | Maximum          | 0.0                                    | 0.0                                                      | 0.0                                    | 0.0                                                      | -                                      | -                                                        | 215.6                                  | 219.0                                                    | 0.0                                    | 0.0                                                      | 0.0                                    | 0.0                                                      | 0.0                                        | 0.0                                                      | 0.0                                        | 0.0                                                      |                                            | -                                                        | 276.6                                      | 545.0                                                    | 0.3                                        | 4.0                                                      | 2.4                                        | 15.0                                                     |
|                   | Average          | 0.0                                    | 0.0                                                      | 0.0                                    | 0.0                                                      | -                                      | -                                                        | 130.5                                  | 136.5                                                    | 0.0                                    | 0.0                                                      | 0.0                                    | 0.0                                                      | 0.0                                        | 0.0                                                      | 0.0                                        | 0.0                                                      | -                                          | -                                                        | 164.6                                      | 271.2                                                    | 0.0                                        | 0.0                                                      | 0.5                                        | 3.7                                                      |
| February 18, 2025 | Minimum          | 0.0                                    | 0.0                                                      | 0.0                                    | 0.0                                                      | -                                      | -                                                        | 86.5                                   | 93.0                                                     | 0.0                                    | 0.0                                                      | 0.0                                    | 0.0                                                      | 0.0                                        | 0.0                                                      | 0.0                                        | 0.0                                                      | -                                          |                                                          | 7.3                                        | 63.0                                                     | 0.0                                        | 0.0                                                      | 0.0                                        | 0.0                                                      |
|                   | Maximum          | 0.0                                    | 0.0                                                      | 0.0                                    | 0.0                                                      | -                                      | -                                                        | 192.3                                  | 196.0                                                    | 0.0                                    | 0.0                                                      | 0.0                                    | 0.0                                                      | 1.7                                        | 26.0                                                     | 0.0                                        | 0.0                                                      |                                            | -                                                        | 241.4                                      | 682.0                                                    | 1.5                                        | 14.0                                                     | 12.0                                       | 12.0                                                     |
|                   | Average          | 0.0                                    | 0.0                                                      | 0.0                                    | 0.0                                                      | -                                      |                                                          | 139.3                                  | 144.9                                                    | 0.0                                    | 0.0                                                      | 0.0                                    | 0.0                                                      | 0.0                                        | 0.4                                                      | 0.0                                        | 0.0                                                      |                                            |                                                          | 111.5                                      | 217.0                                                    | 0.1                                        | 0.6                                                      | 0.6                                        | 2.2                                                      |
| February 19, 2025 | Minimum          | 0.0                                    | 0.0                                                      | 0.0                                    | 0.0                                                      |                                        |                                                          | 54.5                                   | 60.0                                                     | 0.0                                    | 0.0                                                      |                                        |                                                          | 0.0                                        | 0.0                                                      | 0.0                                        | 0.0                                                      | -                                          |                                                          | 5.7                                        | 68.0                                                     | 0.0                                        | 0.0                                                      | 0.0                                        | 0.0                                                      |
|                   | Maximum          | 0.0                                    | 0.0                                                      | 0.0                                    | 0.0                                                      |                                        |                                                          | 131.7                                  | 138.0                                                    | 0.0                                    | 0.0                                                      |                                        |                                                          | 0.0                                        | 0.0                                                      | 0.0                                        | 0.0                                                      |                                            |                                                          | 327.7                                      | 803.0                                                    | 5.3                                        | 18.0                                                     | 16.0                                       | 19.0                                                     |
|                   | Average          | 0.0                                    | 0.0                                                      | 0.0                                    | 0.0                                                      | -                                      | -                                                        | 85.2                                   | 89.1                                                     | 0.0                                    | 0.0                                                      | -                                      | -                                                        | 0.0                                        | 0.0                                                      | 0.0                                        | 0.0                                                      |                                            |                                                          | 100.4                                      | 202.1                                                    | 0.3                                        | 2.0                                                      | 1.5                                        | 6.6                                                      |
|                   |                  |                                        |                                                          |                                        |                                                          |                                        |                                                          |                                        |                                                          |                                        |                                                          |                                        |                                                          |                                            |                                                          | l                                          |                                                          |                                            |                                                          |                                            |                                                          |                                            |                                                          |                                            |                                                          |
| February 20, 2025 | Minimum          | 0.0                                    | 0.0                                                      | 0.0                                    | 0.0                                                      | -                                      | -                                                        | 48.3                                   | 52.0                                                     | 0.0                                    | 0.0                                                      | -                                      | -                                                        | 0.0                                        | 0.0                                                      | 0.0                                        | 0.0                                                      | -                                          | -                                                        | 0.0                                        | 0.0                                                      | 0.0                                        | 0.0                                                      | 0.0                                        | 0.0                                                      |
|                   | Maximum          | 0.0                                    | 0.0                                                      | 0.0                                    | 0.0                                                      | -                                      | -                                                        | 139.8                                  | 158.0                                                    | 0.0                                    | 0.0                                                      | -                                      | -                                                        | 0.0                                        | 0.0                                                      | 0.0                                        | 0.0                                                      | •                                          | •                                                        | 98.6                                       | 302.0                                                    | 0.3                                        | 5.0                                                      | 0.6                                        | 7.0                                                      |
| 귤                 | Average          | 0.0                                    | 0.0                                                      | 0.0                                    | 0.0                                                      | -                                      | -                                                        | 91.1                                   | 100.7                                                    | 0.0                                    | 0.0                                                      | -                                      | -                                                        | 0.0                                        | 0.0                                                      | 0.0                                        | 0.0                                                      | •                                          | -                                                        | 15.3                                       | 98.9                                                     | 0.0                                        | 0.1                                                      | 0.1                                        | 0.5                                                      |
| February 21, 2025 | Minimum          | 0.0                                    | 0.0                                                      | 0.0                                    | 0.0                                                      | -                                      |                                                          | 97.2                                   | 108.0                                                    | 0.0                                    | 0.0                                                      | 0.0                                    | 0.0                                                      | 0.0                                        | 0.0                                                      | 0.0                                        | 0.0                                                      | -                                          |                                                          | 0.0                                        | 0.0                                                      | 0.0                                        | 0.0                                                      | 0.0                                        | 0.0                                                      |
|                   | Maximum          | 0.0                                    | 0.0                                                      | 0.0                                    | 0.0                                                      | -                                      | -                                                        | 162.9                                  | 171.0                                                    | 0.0                                    | 0.0                                                      | 0.0                                    | 0.0                                                      | 0.0                                        | 0.0                                                      | 0.0                                        | 0.0                                                      | -                                          | -                                                        | 318.1                                      | 774.0                                                    | 2.9                                        | 23.0                                                     | 3.4                                        | 14.0                                                     |
| Febr              | Average          | 0.0                                    | 0.0                                                      | 0.0                                    | 0.0                                                      | -                                      | -                                                        | 124.5                                  | 135.4                                                    | 0.0                                    | 0.0                                                      | 0.0                                    | 0.0                                                      | 0.0                                        | 0.0                                                      | 0.0                                        | 0.0                                                      | -                                          |                                                          | 76.6                                       | 224.3                                                    | 0.2                                        | 1.9                                                      | 0.2                                        | 1.6                                                      |
| February 22, 2025 | Minimum          |                                        | -                                                        | -                                      |                                                          | -                                      |                                                          | 26.0                                   | 26.0                                                     | 0.0                                    | 0.0                                                      | 0.0                                    | 0.0                                                      | 0.0                                        | 0.0                                                      | 0.0                                        | 0.0                                                      | -                                          |                                                          | 0.0                                        | 0.0                                                      | 0.0                                        | 0.0                                                      | 0.0                                        | 0.0                                                      |
|                   | Maximum          | -                                      |                                                          | -                                      | -                                                        |                                        |                                                          | 145.1                                  | 166.0                                                    | 0.0                                    | 0.0                                                      | 0.0                                    | 0.0                                                      | 3.3                                        | 50.0                                                     | 0.0                                        | 0.0                                                      | -                                          |                                                          | 568.9                                      | 1,386.0                                                  | 2.3                                        | 17.0                                                     | 9.7                                        | 27.0                                                     |
|                   | Average          | -                                      |                                                          | -                                      | -                                                        | -                                      |                                                          | 105.8                                  | 116.6                                                    | 0.0                                    | 0.0                                                      | 0.0                                    | 0.0                                                      | 0.1                                        | 1.3                                                      | 0.0                                        | 0.0                                                      | -                                          | -                                                        | 132.8                                      | 254.9                                                    | 0.1                                        | 0.8                                                      | 0.6                                        | 2.3                                                      |
| February 23, 2025 | Minimum          | -                                      |                                                          | -                                      | -                                                        | -                                      | -                                                        | -                                      | -                                                        |                                        |                                                          | -                                      |                                                          | 0.0                                        | 0.0                                                      | 0.0                                        | 0.0                                                      | -                                          |                                                          | 0.0                                        | 0.0                                                      | 0.0                                        | 0.0                                                      | 0.0                                        | 0.0                                                      |
|                   | Maximum          |                                        |                                                          |                                        |                                                          |                                        |                                                          |                                        |                                                          |                                        |                                                          |                                        |                                                          | 71.4                                       | 114.0                                                    | 1.7                                        | 5.0                                                      |                                            |                                                          | 595.2                                      | 1,261.0                                                  | 4.1                                        | 25.0                                                     | 7.1                                        | 20.0                                                     |
|                   | Average          |                                        | -                                                        |                                        | -                                                        |                                        |                                                          | -                                      |                                                          | -                                      | -                                                        | -                                      | -                                                        | 11.8                                       | 26.8                                                     | 0.0                                        | 0.1                                                      | -                                          |                                                          | 131.1                                      | 294.3                                                    | 0.3                                        | 1.8                                                      | 0.3                                        | 1.4                                                      |
| Notes:            |                  |                                        |                                                          |                                        |                                                          |                                        |                                                          |                                        |                                                          |                                        |                                                          |                                        |                                                          |                                            |                                                          |                                            |                                                          |                                            |                                                          |                                            |                                                          |                                            |                                                          |                                            |                                                          |

- Notes:
   Data records with a dash indicate no data is available for that interval.
- Calibration readings and data produced during periods of sensor downtime and/or maintenance are excluded from the report.
- The CTair monitoring systems at each station are programmed to initiate benzene sampling when a TVOC reading of ≥ 160 ppb is measured. It has been observed that there are occurrences of TVOC readings ≥ 160 ppb where the benzene sampling was not initiated. The affected stations and periods are detailed in the monitoring systems daily reports. The equipment supplier has been notified of this issue and a corrective action will be implemented when provided.
- As discussed with the manufacturer of the H2S sensor, there is high likelihood that the H2S sensor has cross sensitivity with other sulfur compounds, including, but are not limited to, carbonyl sulfide, dimethyl sulfide, dimethyl disulfide,
- and methyl mercaptan. The potential for cross sensitivity with other reduced sulfur compounds must be considered when interpreting H2S levels recorded by the sensors.
- Station 1 shut down on 2/21/2025 and is scheduled for repair.
- Station 2 shut down on 2/22/2025 and is scheduled for repair.