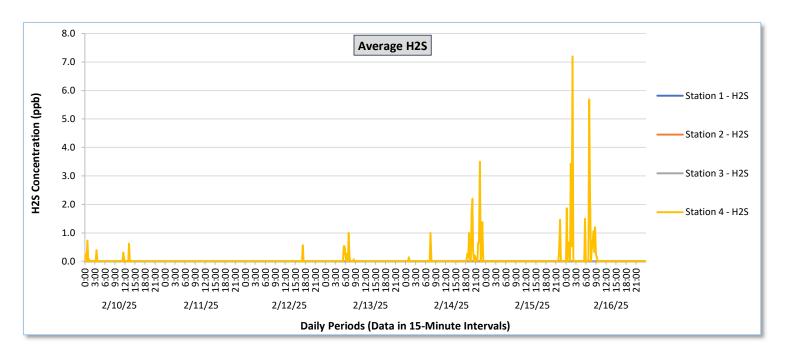

#### **Perimeter Air Monitoring Weekly Report**

|                   |                  | rebruary 10 - rebruary 10, 2023       |                                                          |                                       |                                                          |                                       |                                                          |                                       |                                                          |                                       |                                                          |                                       |                                                          |                                        |                                                          |                                        |                                                          |                                        |                                                          |                                        |                                                          |                                        |                                                          |                                        |                                                          |
|-------------------|------------------|---------------------------------------|----------------------------------------------------------|---------------------------------------|----------------------------------------------------------|---------------------------------------|----------------------------------------------------------|---------------------------------------|----------------------------------------------------------|---------------------------------------|----------------------------------------------------------|---------------------------------------|----------------------------------------------------------|----------------------------------------|----------------------------------------------------------|----------------------------------------|----------------------------------------------------------|----------------------------------------|----------------------------------------------------------|----------------------------------------|----------------------------------------------------------|----------------------------------------|----------------------------------------------------------|----------------------------------------|----------------------------------------------------------|
| Date              | Daily Statistics | Station 1  TVOCs H2S Benzene          |                                                          |                                       |                                                          |                                       | Station 2  TVOCs H2S Benzene                             |                                       |                                                          |                                       | Station 3  TVOCs H2S Benzene                             |                                       |                                                          |                                        |                                                          | ****                                   | Station 4  TVOCs H2S Benzer                              |                                        |                                                          | 2000                                   |                                                          |                                        |                                                          |                                        |                                                          |
|                   |                  | Average                               |                                                          | Average                               |                                                          | Average                               |                                                          | Average                               |                                                          | Average                               |                                                          | Average                               |                                                          | Average                                |                                                          | Average                                |                                                          | Average                                |                                                          | Average                                | _                                                        | Average                                |                                                          | Average                                |                                                          |
|                   |                  | ppb  Values from 15-minute intervals. | 1-minute<br>max within<br>each 15<br>minute<br>interval. | ppb  Values from 15-minute intervals. | 1-minute<br>max within<br>each 15<br>minute<br>interval. | ppb  Values from 15-minute intervals. | 1-minute<br>max within<br>each 15<br>minute<br>interval. | ppb  Values from 15-minute intervals. | 1-minute<br>max within<br>each 15<br>minute<br>interval. | ppb  Values from 15-minute intervals. | 1-minute<br>max within<br>each 15<br>minute<br>interval. | ppb  Values from 15-minute intervals. | 1-minute<br>max within<br>each 15<br>minute<br>interval. | ppb  Values from 15- minute intervals. | 1-minute<br>max within<br>each 15<br>minute<br>interval. | ppb  Values from 15- minute intervals. | 1-minute<br>max within<br>each 15<br>minute<br>interval. | ppb  Values from 15- minute intervals. | 1-minute<br>max within<br>each 15<br>minute<br>interval. | ppb  Values from 15- minute intervals. | 1-minute<br>max within<br>each 15<br>minute<br>interval. | ppb  Values from 15- minute intervals. | 1-minute<br>max within<br>each 15<br>minute<br>interval. | ppb  Values from 15- minute intervals. | 1-minute<br>max within<br>each 15<br>minute<br>interval. |
| February 10, 2025 | Minimum          | 0.0                                   | 0.0                                                      | 0.0                                   | 0.0                                                      | -                                     | -                                                        | -                                     | -                                                        | -                                     | -                                                        | -                                     | -                                                        | 0.0                                    | 0.0                                                      | 0.0                                    | 0.0                                                      | -                                      | -                                                        | 186.8                                  | 212.0                                                    | 0.0                                    | 0.0                                                      | 1.3                                    | 2.0                                                      |
|                   | Maximum          | 0.0                                   | 0.0                                                      | 0.0                                   | 0.0                                                      | -                                     | -                                                        | -                                     | -                                                        |                                       |                                                          |                                       |                                                          | 0.0                                    | 0.0                                                      | 0.0                                    | 0.0                                                      |                                        |                                                          | 345.9                                  | 737.0                                                    | 0.7                                    | 10.0                                                     | 8.8                                    | 16.0                                                     |
|                   | Average          | 0.0                                   | 0.0                                                      | 0.0                                   | 0.0                                                      | -                                     | -                                                        |                                       | -                                                        | -                                     | -                                                        | -                                     | -                                                        | 0.0                                    | 0.0                                                      | 0.0                                    | 0.0                                                      | -                                      | -                                                        | 246.5                                  | 333.3                                                    | 0.0                                    | 0.4                                                      | 4.5                                    | 10.6                                                     |
| February 11, 2025 | Minimum          | 0.0                                   | 0.0                                                      | 0.0                                   | 0.0                                                      |                                       |                                                          |                                       |                                                          | -                                     | -                                                        |                                       | -                                                        | 0.0                                    | 0.0                                                      | 0.0                                    | 0.0                                                      | 0.0                                    | 0.0                                                      | 84.7                                   | 115.0                                                    | 0.0                                    | 0.0                                                      | 1.0                                    | 5.0                                                      |
|                   | Maximum          | 0.0                                   | 0.0                                                      | 0.0                                   | 0.0                                                      | -                                     | -                                                        |                                       | -                                                        | -                                     | -                                                        | -                                     | -                                                        | 165.5                                  | 1,606.0                                                  | 0.0                                    | 0.0                                                      | 0.0                                    | 0.0                                                      | 200.7                                  | 220.0                                                    | 0.0                                    | 0.0                                                      | 6.5                                    | 14.0                                                     |
|                   | Average          | 0.0                                   | 0.0                                                      | 0.0                                   | 0.0                                                      |                                       |                                                          |                                       |                                                          |                                       |                                                          |                                       |                                                          | 1.8                                    | 18.0                                                     | 0.0                                    | 0.0                                                      | 0.0                                    | 0.0                                                      | 120.4                                  | 149.0                                                    | 0.0                                    | 0.0                                                      | 2.8                                    | 9.1                                                      |
| February 12, 2025 | Minimum          | 0.0                                   | 0.0                                                      | 0.0                                   | 0.0                                                      |                                       |                                                          |                                       |                                                          |                                       |                                                          |                                       |                                                          | 0.0                                    | 0.0                                                      | 0.0                                    | 0.0                                                      |                                        |                                                          | 61.1                                   | 87.0                                                     | 0.0                                    | 0.0                                                      | 3.3                                    | 11.0                                                     |
|                   | Maximum          | 0.0                                   | 0.0                                                      | 0.0                                   | 0.0                                                      |                                       |                                                          |                                       |                                                          |                                       |                                                          |                                       |                                                          | 0.0                                    | 0.0                                                      | 0.0                                    | 0.0                                                      |                                        |                                                          | 137.3                                  | 282.0                                                    | 0.6                                    | 9.0                                                      | 8.1                                    | 14.0                                                     |
|                   | Average          | 0.0                                   | 0.0                                                      | 0.0                                   | 0.0                                                      |                                       |                                                          |                                       |                                                          |                                       |                                                          |                                       |                                                          | 0.0                                    | 0.0                                                      | 0.0                                    | 0.0                                                      |                                        |                                                          | 97.7                                   | 126.1                                                    | 0.0                                    | 0.1                                                      | 6.1                                    | 12.7                                                     |
| <u> </u>          |                  |                                       |                                                          |                                       |                                                          |                                       |                                                          |                                       |                                                          |                                       |                                                          |                                       |                                                          |                                        |                                                          |                                        |                                                          |                                        |                                                          | ****                                   |                                                          |                                        |                                                          |                                        |                                                          |
| February 13, 2025 | Minimum          | 0.0                                   | 0.0                                                      | 0.0                                   | 0.0                                                      | -                                     | -                                                        | -                                     | -                                                        | -                                     | -                                                        | -                                     | -                                                        | 0.0                                    | 0.0                                                      | 0.0                                    | 0.0                                                      |                                        | -                                                        | 68.5                                   | 82.0                                                     | 0.0                                    | 0.0                                                      | 1.1                                    | 4.0                                                      |
|                   | Maximum          | 0.0                                   | 0.0                                                      | 0.0                                   | 0.0                                                      | -                                     | -                                                        | -                                     | -                                                        | -                                     | -                                                        | -                                     | -                                                        | 0.0                                    | 0.0                                                      | 0.0                                    | 0.0                                                      | -                                      | -                                                        | 294.3                                  | 589.0                                                    | 1.0                                    | 10.0                                                     | 13.0                                   | 15.0                                                     |
| Fet               | Average          | 0.0                                   | 0.0                                                      | 0.0                                   | 0.0                                                      | -                                     | -                                                        | •                                     | -                                                        | -                                     | -                                                        | -                                     | -                                                        | 0.0                                    | 0.0                                                      | 0.0                                    | 0.0                                                      | -                                      | -                                                        | 181.9                                  | 237.7                                                    | 0.0                                    | 0.3                                                      | 3.0                                    | 9.2                                                      |
| February 14, 2025 | Minimum          | 0.0                                   | 0.0                                                      | 0.0                                   | 0.0                                                      | -                                     | -                                                        | 211.6                                 | 213.0                                                    | 0.0                                   | 0.0                                                      | 0.0                                   | 0.0                                                      | 0.0                                    | 0.0                                                      | 0.0                                    | 0.0                                                      | -                                      |                                                          | 0.0                                    | 0.0                                                      | 0.0                                    | 0.0                                                      | 0.0                                    | 0.0                                                      |
|                   | Maximum          | 0.0                                   | 0.0                                                      | 0.0                                   | 0.0                                                      |                                       |                                                          | 339.6                                 | 344.0                                                    | 0.0                                   | 0.0                                                      | 0.0                                   | 0.0                                                      | 0.0                                    | 0.0                                                      | 0.0                                    | 0.0                                                      |                                        |                                                          | 390.7                                  | 1,001.0                                                  | 3.5                                    | 21.0                                                     | 6.0                                    | 15.0                                                     |
|                   | Average          | 0.0                                   | 0.0                                                      | 0.0                                   | 0.0                                                      | -                                     | -                                                        | 266.9                                 | 273.5                                                    | 0.0                                   | 0.0                                                      | 0.0                                   | 0.0                                                      | 0.0                                    | 0.0                                                      | 0.0                                    | 0.0                                                      |                                        | -                                                        | 164.2                                  | 285.1                                                    | 0.1                                    | 1.1                                                      | 1.2                                    | 4.9                                                      |
| February 15, 2025 | Minimum          | 0.0                                   | 0.0                                                      | 0.0                                   | 0.0                                                      | -                                     |                                                          | 64.8                                  | 70.0                                                     | 0.0                                   | 0.0                                                      | 0.0                                   | 0.0                                                      | 0.0                                    | 0.0                                                      | 0.0                                    | 0.0                                                      | 0.0                                    | 0.0                                                      | 53.3                                   | 76.0                                                     | 0.0                                    | 0.0                                                      | 1.6                                    | 4.0                                                      |
|                   | Maximum          | 0.0                                   | 0.0                                                      | 0.0                                   | 0.0                                                      | -                                     |                                                          | 384.3                                 | 389.0                                                    | 0.0                                   | 0.0                                                      | 0.0                                   | 0.0                                                      | 49,114.5                               | 68,552.0                                                 | 0.0                                    | 0.0                                                      | 0.0                                    | 0.0                                                      | 177.7                                  | 680.0                                                    | 1.5                                    | 16.0                                                     | 7.5                                    | 12.0                                                     |
|                   | Average          | 0.0                                   | 0.0                                                      | 0.0                                   | 0.0                                                      | -                                     | -                                                        | 173.3                                 | 177.2                                                    | 0.0                                   | 0.0                                                      | 0.0                                   | 0.0                                                      | 1,829.8                                | 4,269.4                                                  | 0.0                                    | 0.0                                                      | 0.0                                    | 0.0                                                      | 104.1                                  | 140.3                                                    | 0.0                                    | 0.2                                                      | 4.6                                    | 8.6                                                      |
| February 16, 2025 | Minimum          | 0.0                                   | 0.0                                                      | 0.0                                   | 0.0                                                      |                                       |                                                          | 79.4                                  | 84.0                                                     | 0.0                                   | 0.0                                                      | 0.0                                   | 0.0                                                      | 0.0                                    | 0.0                                                      | 0.0                                    | 0.0                                                      | 0.0                                    | 0.0                                                      | 41.3                                   | 68.0                                                     | 0.0                                    | 0.0                                                      | 0.0                                    | 0.0                                                      |
|                   | Maximum          | 0.0                                   | 0.0                                                      | 0.0                                   | 0.0                                                      |                                       |                                                          | 157.5                                 | 162.0                                                    | 0.0                                   | 0.0                                                      | 0.0                                   | 0.0                                                      | 70,859.3                               | 73,830.0                                                 | 0.0                                    | 0.0                                                      | 0.0                                    | 0.0                                                      | 280.6                                  | 1,050.0                                                  | 7.2                                    | 38.0                                                     | 10.8                                   | 28.0                                                     |
|                   | Average          | 0.0                                   | 0.0                                                      | 0.0                                   | 0.0                                                      |                                       |                                                          | 124.1                                 | 128.0                                                    | 0.0                                   | 0.0                                                      | -                                     | 0.0                                                      | 1,967.7                                | 2,494.5                                                  | 0.0                                    | 0.0                                                      | 0.0                                    | 0.0                                                      | 183.7                                  | 266.8                                                    | 0.3                                    | 2.5                                                      | 3.4                                    | 9.4                                                      |
| Notes:            | Aveiage          | 0.0                                   | 0.0                                                      | 0.0                                   | 0.0                                                      |                                       |                                                          | 124.1                                 | 120.0                                                    | 0.0                                   | 0.0                                                      |                                       |                                                          | 1,507.7                                | 2,434.3                                                  | 0.0                                    | 0.0                                                      | 0.0                                    | 0.0                                                      | 103.7                                  | 200.0                                                    | 0.5                                    | 2.3                                                      | 3.4                                    | 3.4                                                      |