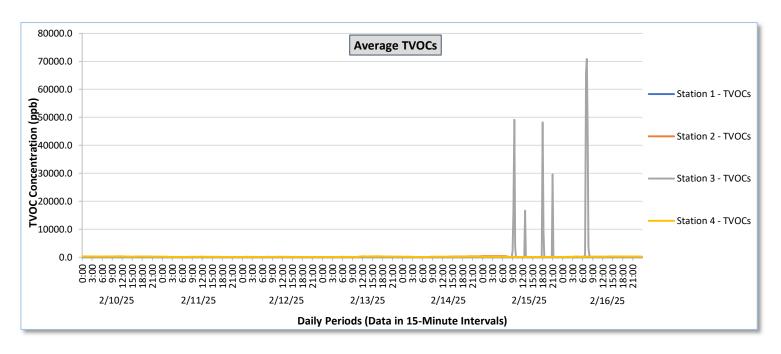

#### **Perimeter Air Monitoring Weekly Report**

|                   |                  | rebruary 10 - rebruary 10, 2023       |                                                          |                                       |                                                          |                                       |                                                          |                                       |                                                          |                                       |                                                          |                                       |                                                          |                                        |                                                          |                                        |                                                          |                                        |                                                          |                                        |                                                          |                                        |                                                          |                                        |                                                          |
|-------------------|------------------|---------------------------------------|----------------------------------------------------------|---------------------------------------|----------------------------------------------------------|---------------------------------------|----------------------------------------------------------|---------------------------------------|----------------------------------------------------------|---------------------------------------|----------------------------------------------------------|---------------------------------------|----------------------------------------------------------|----------------------------------------|----------------------------------------------------------|----------------------------------------|----------------------------------------------------------|----------------------------------------|----------------------------------------------------------|----------------------------------------|----------------------------------------------------------|----------------------------------------|----------------------------------------------------------|----------------------------------------|----------------------------------------------------------|
| Date              | Daily Statistics | Station 1  TVOCs H2S Benzene          |                                                          |                                       |                                                          |                                       | Station 2  TVOCs H2S Benzene                             |                                       |                                                          |                                       | Station 3  TVOCs H2S Benzene                             |                                       |                                                          |                                        |                                                          | ****                                   | Station 4  TVOCs H2S Benzer                              |                                        |                                                          | 2000                                   |                                                          |                                        |                                                          |                                        |                                                          |
|                   |                  | Average                               |                                                          | Average                               |                                                          | Average                               |                                                          | Average                               |                                                          | Average                               |                                                          | Average                               |                                                          | Average                                |                                                          | Average                                |                                                          | Average                                |                                                          | Average                                | _                                                        | Average                                |                                                          | Average                                |                                                          |
|                   |                  | ppb  Values from 15-minute intervals. | 1-minute<br>max within<br>each 15<br>minute<br>interval. | ppb  Values from 15-minute intervals. | 1-minute<br>max within<br>each 15<br>minute<br>interval. | ppb  Values from 15-minute intervals. | 1-minute<br>max within<br>each 15<br>minute<br>interval. | ppb  Values from 15-minute intervals. | 1-minute<br>max within<br>each 15<br>minute<br>interval. | ppb  Values from 15-minute intervals. | 1-minute<br>max within<br>each 15<br>minute<br>interval. | ppb  Values from 15-minute intervals. | 1-minute<br>max within<br>each 15<br>minute<br>interval. | ppb  Values from 15- minute intervals. | 1-minute<br>max within<br>each 15<br>minute<br>interval. | ppb  Values from 15- minute intervals. | 1-minute<br>max within<br>each 15<br>minute<br>interval. | ppb  Values from 15- minute intervals. | 1-minute<br>max within<br>each 15<br>minute<br>interval. | ppb  Values from 15- minute intervals. | 1-minute<br>max within<br>each 15<br>minute<br>interval. | ppb  Values from 15- minute intervals. | 1-minute<br>max within<br>each 15<br>minute<br>interval. | ppb  Values from 15- minute intervals. | 1-minute<br>max within<br>each 15<br>minute<br>interval. |
| February 10, 2025 | Minimum          | 0.0                                   | 0.0                                                      | 0.0                                   | 0.0                                                      | -                                     | -                                                        | -                                     | -                                                        | -                                     | -                                                        | -                                     | -                                                        | 0.0                                    | 0.0                                                      | 0.0                                    | 0.0                                                      | -                                      | -                                                        | 186.8                                  | 212.0                                                    | 0.0                                    | 0.0                                                      | 1.3                                    | 2.0                                                      |
|                   | Maximum          | 0.0                                   | 0.0                                                      | 0.0                                   | 0.0                                                      | -                                     | -                                                        | -                                     | -                                                        |                                       |                                                          |                                       |                                                          | 0.0                                    | 0.0                                                      | 0.0                                    | 0.0                                                      |                                        |                                                          | 345.9                                  | 737.0                                                    | 0.7                                    | 10.0                                                     | 8.8                                    | 16.0                                                     |
|                   | Average          | 0.0                                   | 0.0                                                      | 0.0                                   | 0.0                                                      | -                                     | -                                                        |                                       | -                                                        | -                                     | -                                                        | -                                     | -                                                        | 0.0                                    | 0.0                                                      | 0.0                                    | 0.0                                                      | -                                      | -                                                        | 246.5                                  | 333.3                                                    | 0.0                                    | 0.4                                                      | 4.5                                    | 10.6                                                     |
| February 11, 2025 | Minimum          | 0.0                                   | 0.0                                                      | 0.0                                   | 0.0                                                      |                                       |                                                          |                                       |                                                          | -                                     | -                                                        |                                       | -                                                        | 0.0                                    | 0.0                                                      | 0.0                                    | 0.0                                                      | 0.0                                    | 0.0                                                      | 84.7                                   | 115.0                                                    | 0.0                                    | 0.0                                                      | 1.0                                    | 5.0                                                      |
|                   | Maximum          | 0.0                                   | 0.0                                                      | 0.0                                   | 0.0                                                      | -                                     | -                                                        |                                       | -                                                        | -                                     | -                                                        | -                                     | -                                                        | 165.5                                  | 1,606.0                                                  | 0.0                                    | 0.0                                                      | 0.0                                    | 0.0                                                      | 200.7                                  | 220.0                                                    | 0.0                                    | 0.0                                                      | 6.5                                    | 14.0                                                     |
|                   | Average          | 0.0                                   | 0.0                                                      | 0.0                                   | 0.0                                                      |                                       |                                                          |                                       |                                                          |                                       |                                                          |                                       |                                                          | 1.8                                    | 18.0                                                     | 0.0                                    | 0.0                                                      | 0.0                                    | 0.0                                                      | 120.4                                  | 149.0                                                    | 0.0                                    | 0.0                                                      | 2.8                                    | 9.1                                                      |
| February 12, 2025 | Minimum          | 0.0                                   | 0.0                                                      | 0.0                                   | 0.0                                                      |                                       |                                                          |                                       |                                                          |                                       |                                                          |                                       |                                                          | 0.0                                    | 0.0                                                      | 0.0                                    | 0.0                                                      |                                        |                                                          | 61.1                                   | 87.0                                                     | 0.0                                    | 0.0                                                      | 3.3                                    | 11.0                                                     |
|                   | Maximum          | 0.0                                   | 0.0                                                      | 0.0                                   | 0.0                                                      |                                       |                                                          |                                       |                                                          |                                       |                                                          |                                       |                                                          | 0.0                                    | 0.0                                                      | 0.0                                    | 0.0                                                      |                                        |                                                          | 137.3                                  | 282.0                                                    | 0.6                                    | 9.0                                                      | 8.1                                    | 14.0                                                     |
|                   | Average          | 0.0                                   | 0.0                                                      | 0.0                                   | 0.0                                                      |                                       |                                                          |                                       |                                                          |                                       |                                                          |                                       |                                                          | 0.0                                    | 0.0                                                      | 0.0                                    | 0.0                                                      |                                        |                                                          | 97.7                                   | 126.1                                                    | 0.0                                    | 0.1                                                      | 6.1                                    | 12.7                                                     |
| <u> </u>          |                  |                                       |                                                          |                                       |                                                          |                                       |                                                          |                                       |                                                          |                                       |                                                          |                                       |                                                          |                                        |                                                          |                                        |                                                          |                                        |                                                          | ****                                   |                                                          |                                        |                                                          |                                        |                                                          |
| February 13, 2025 | Minimum          | 0.0                                   | 0.0                                                      | 0.0                                   | 0.0                                                      | -                                     | -                                                        | -                                     | -                                                        | -                                     | -                                                        | -                                     | -                                                        | 0.0                                    | 0.0                                                      | 0.0                                    | 0.0                                                      |                                        | -                                                        | 68.5                                   | 82.0                                                     | 0.0                                    | 0.0                                                      | 1.1                                    | 4.0                                                      |
|                   | Maximum          | 0.0                                   | 0.0                                                      | 0.0                                   | 0.0                                                      | -                                     | -                                                        | -                                     | -                                                        | -                                     | -                                                        | -                                     | -                                                        | 0.0                                    | 0.0                                                      | 0.0                                    | 0.0                                                      | -                                      | -                                                        | 294.3                                  | 589.0                                                    | 1.0                                    | 10.0                                                     | 13.0                                   | 15.0                                                     |
| Fet               | Average          | 0.0                                   | 0.0                                                      | 0.0                                   | 0.0                                                      | -                                     | -                                                        | •                                     | -                                                        | -                                     | -                                                        | -                                     | -                                                        | 0.0                                    | 0.0                                                      | 0.0                                    | 0.0                                                      | -                                      | -                                                        | 181.9                                  | 237.7                                                    | 0.0                                    | 0.3                                                      | 3.0                                    | 9.2                                                      |
| February 14, 2025 | Minimum          | 0.0                                   | 0.0                                                      | 0.0                                   | 0.0                                                      | -                                     | -                                                        | 211.6                                 | 213.0                                                    | 0.0                                   | 0.0                                                      | 0.0                                   | 0.0                                                      | 0.0                                    | 0.0                                                      | 0.0                                    | 0.0                                                      | -                                      |                                                          | 0.0                                    | 0.0                                                      | 0.0                                    | 0.0                                                      | 0.0                                    | 0.0                                                      |
|                   | Maximum          | 0.0                                   | 0.0                                                      | 0.0                                   | 0.0                                                      |                                       |                                                          | 339.6                                 | 344.0                                                    | 0.0                                   | 0.0                                                      | 0.0                                   | 0.0                                                      | 0.0                                    | 0.0                                                      | 0.0                                    | 0.0                                                      |                                        |                                                          | 390.7                                  | 1,001.0                                                  | 3.5                                    | 21.0                                                     | 6.0                                    | 15.0                                                     |
|                   | Average          | 0.0                                   | 0.0                                                      | 0.0                                   | 0.0                                                      | -                                     | -                                                        | 266.9                                 | 273.5                                                    | 0.0                                   | 0.0                                                      | 0.0                                   | 0.0                                                      | 0.0                                    | 0.0                                                      | 0.0                                    | 0.0                                                      |                                        | -                                                        | 164.2                                  | 285.1                                                    | 0.1                                    | 1.1                                                      | 1.2                                    | 4.9                                                      |
| February 15, 2025 | Minimum          | 0.0                                   | 0.0                                                      | 0.0                                   | 0.0                                                      | -                                     |                                                          | 64.8                                  | 70.0                                                     | 0.0                                   | 0.0                                                      | 0.0                                   | 0.0                                                      | 0.0                                    | 0.0                                                      | 0.0                                    | 0.0                                                      | 0.0                                    | 0.0                                                      | 53.3                                   | 76.0                                                     | 0.0                                    | 0.0                                                      | 1.6                                    | 4.0                                                      |
|                   | Maximum          | 0.0                                   | 0.0                                                      | 0.0                                   | 0.0                                                      | -                                     |                                                          | 384.3                                 | 389.0                                                    | 0.0                                   | 0.0                                                      | 0.0                                   | 0.0                                                      | 49,114.5                               | 68,552.0                                                 | 0.0                                    | 0.0                                                      | 0.0                                    | 0.0                                                      | 177.7                                  | 680.0                                                    | 1.5                                    | 16.0                                                     | 7.5                                    | 12.0                                                     |
|                   | Average          | 0.0                                   | 0.0                                                      | 0.0                                   | 0.0                                                      | -                                     | -                                                        | 173.3                                 | 177.2                                                    | 0.0                                   | 0.0                                                      | 0.0                                   | 0.0                                                      | 1,829.8                                | 4,269.4                                                  | 0.0                                    | 0.0                                                      | 0.0                                    | 0.0                                                      | 104.1                                  | 140.3                                                    | 0.0                                    | 0.2                                                      | 4.6                                    | 8.6                                                      |
| February 16, 2025 | Minimum          | 0.0                                   | 0.0                                                      | 0.0                                   | 0.0                                                      |                                       |                                                          | 79.4                                  | 84.0                                                     | 0.0                                   | 0.0                                                      | 0.0                                   | 0.0                                                      | 0.0                                    | 0.0                                                      | 0.0                                    | 0.0                                                      | 0.0                                    | 0.0                                                      | 41.3                                   | 68.0                                                     | 0.0                                    | 0.0                                                      | 0.0                                    | 0.0                                                      |
|                   | Maximum          | 0.0                                   | 0.0                                                      | 0.0                                   | 0.0                                                      |                                       |                                                          | 157.5                                 | 162.0                                                    | 0.0                                   | 0.0                                                      | 0.0                                   | 0.0                                                      | 70,859.3                               | 73,830.0                                                 | 0.0                                    | 0.0                                                      | 0.0                                    | 0.0                                                      | 280.6                                  | 1,050.0                                                  | 7.2                                    | 38.0                                                     | 10.8                                   | 28.0                                                     |
|                   | Average          | 0.0                                   | 0.0                                                      | 0.0                                   | 0.0                                                      |                                       |                                                          | 124.1                                 | 128.0                                                    | 0.0                                   | 0.0                                                      | -                                     | 0.0                                                      | 1,967.7                                | 2,494.5                                                  | 0.0                                    | 0.0                                                      | 0.0                                    | 0.0                                                      | 183.7                                  | 266.8                                                    | 0.3                                    | 2.5                                                      | 3.4                                    | 9.4                                                      |
| Notes:            | Aveiage          | 0.0                                   | 0.0                                                      | 0.0                                   | 0.0                                                      |                                       |                                                          | 124.1                                 | 120.0                                                    | 0.0                                   | 0.0                                                      |                                       |                                                          | 1,507.7                                | 2,434.3                                                  | 0.0                                    | 0.0                                                      | 0.0                                    | 0.0                                                      | 103.7                                  | 200.0                                                    | 0.5                                    | 2.3                                                      | 3.4                                    | 3.4                                                      |