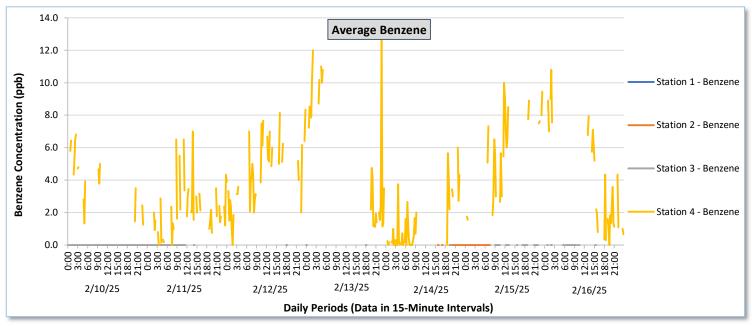

#### **Perimeter Air Monitoring Weekly Report**

|                   |                  | rebruary 10 - rebruary 10, 2023       |                                                          |                                       |                                                          |                                       |                                                          |                                       |                                                          |                                       |                                                          |                                       |                                                          |                                        |                                                          |                                        |                                                          |                                        |                                                          |                                        |                                                          |                                        |                                                          |                                        |                                                          |
|-------------------|------------------|---------------------------------------|----------------------------------------------------------|---------------------------------------|----------------------------------------------------------|---------------------------------------|----------------------------------------------------------|---------------------------------------|----------------------------------------------------------|---------------------------------------|----------------------------------------------------------|---------------------------------------|----------------------------------------------------------|----------------------------------------|----------------------------------------------------------|----------------------------------------|----------------------------------------------------------|----------------------------------------|----------------------------------------------------------|----------------------------------------|----------------------------------------------------------|----------------------------------------|----------------------------------------------------------|----------------------------------------|----------------------------------------------------------|
| Date              | Daily Statistics | Station 1  TVOCs H2S Benzene          |                                                          |                                       |                                                          |                                       | Station 2  TVOCs H2S Benzene                             |                                       |                                                          |                                       | Station 3  TVOCs H2S Benzene                             |                                       |                                                          |                                        |                                                          | ****                                   | Station 4  TVOCs H2S Benzer                              |                                        |                                                          | 2000                                   |                                                          |                                        |                                                          |                                        |                                                          |
|                   |                  | Average                               |                                                          | Average                               |                                                          | Average                               |                                                          | Average                               |                                                          | Average                               |                                                          | Average                               |                                                          | Average                                |                                                          | Average                                |                                                          | Average                                |                                                          | Average                                | _                                                        | Average                                |                                                          | Average                                |                                                          |
|                   |                  | ppb  Values from 15-minute intervals. | 1-minute<br>max within<br>each 15<br>minute<br>interval. | ppb  Values from 15-minute intervals. | 1-minute<br>max within<br>each 15<br>minute<br>interval. | ppb  Values from 15-minute intervals. | 1-minute<br>max within<br>each 15<br>minute<br>interval. | ppb  Values from 15-minute intervals. | 1-minute<br>max within<br>each 15<br>minute<br>interval. | ppb  Values from 15-minute intervals. | 1-minute<br>max within<br>each 15<br>minute<br>interval. | ppb  Values from 15-minute intervals. | 1-minute<br>max within<br>each 15<br>minute<br>interval. | ppb  Values from 15- minute intervals. | 1-minute<br>max within<br>each 15<br>minute<br>interval. | ppb  Values from 15- minute intervals. | 1-minute<br>max within<br>each 15<br>minute<br>interval. | ppb  Values from 15- minute intervals. | 1-minute<br>max within<br>each 15<br>minute<br>interval. | ppb  Values from 15- minute intervals. | 1-minute<br>max within<br>each 15<br>minute<br>interval. | ppb  Values from 15- minute intervals. | 1-minute<br>max within<br>each 15<br>minute<br>interval. | ppb  Values from 15- minute intervals. | 1-minute<br>max within<br>each 15<br>minute<br>interval. |
| February 10, 2025 | Minimum          | 0.0                                   | 0.0                                                      | 0.0                                   | 0.0                                                      | -                                     | -                                                        | -                                     | -                                                        | -                                     | -                                                        | -                                     | -                                                        | 0.0                                    | 0.0                                                      | 0.0                                    | 0.0                                                      | -                                      | -                                                        | 186.8                                  | 212.0                                                    | 0.0                                    | 0.0                                                      | 1.3                                    | 2.0                                                      |
|                   | Maximum          | 0.0                                   | 0.0                                                      | 0.0                                   | 0.0                                                      | -                                     | -                                                        | -                                     | -                                                        |                                       |                                                          |                                       |                                                          | 0.0                                    | 0.0                                                      | 0.0                                    | 0.0                                                      |                                        |                                                          | 345.9                                  | 737.0                                                    | 0.7                                    | 10.0                                                     | 8.8                                    | 16.0                                                     |
|                   | Average          | 0.0                                   | 0.0                                                      | 0.0                                   | 0.0                                                      | -                                     | -                                                        |                                       | -                                                        | -                                     | -                                                        | -                                     | -                                                        | 0.0                                    | 0.0                                                      | 0.0                                    | 0.0                                                      | -                                      | -                                                        | 246.5                                  | 333.3                                                    | 0.0                                    | 0.4                                                      | 4.5                                    | 10.6                                                     |
| February 11, 2025 | Minimum          | 0.0                                   | 0.0                                                      | 0.0                                   | 0.0                                                      |                                       |                                                          |                                       |                                                          | -                                     | -                                                        |                                       | -                                                        | 0.0                                    | 0.0                                                      | 0.0                                    | 0.0                                                      | 0.0                                    | 0.0                                                      | 84.7                                   | 115.0                                                    | 0.0                                    | 0.0                                                      | 1.0                                    | 5.0                                                      |
|                   | Maximum          | 0.0                                   | 0.0                                                      | 0.0                                   | 0.0                                                      | -                                     | -                                                        |                                       | -                                                        | -                                     | -                                                        | -                                     | -                                                        | 165.5                                  | 1,606.0                                                  | 0.0                                    | 0.0                                                      | 0.0                                    | 0.0                                                      | 200.7                                  | 220.0                                                    | 0.0                                    | 0.0                                                      | 6.5                                    | 14.0                                                     |
|                   | Average          | 0.0                                   | 0.0                                                      | 0.0                                   | 0.0                                                      |                                       |                                                          |                                       |                                                          |                                       |                                                          |                                       |                                                          | 1.8                                    | 18.0                                                     | 0.0                                    | 0.0                                                      | 0.0                                    | 0.0                                                      | 120.4                                  | 149.0                                                    | 0.0                                    | 0.0                                                      | 2.8                                    | 9.1                                                      |
| February 12, 2025 | Minimum          | 0.0                                   | 0.0                                                      | 0.0                                   | 0.0                                                      |                                       |                                                          |                                       |                                                          |                                       |                                                          |                                       |                                                          | 0.0                                    | 0.0                                                      | 0.0                                    | 0.0                                                      |                                        |                                                          | 61.1                                   | 87.0                                                     | 0.0                                    | 0.0                                                      | 3.3                                    | 11.0                                                     |
|                   | Maximum          | 0.0                                   | 0.0                                                      | 0.0                                   | 0.0                                                      |                                       |                                                          |                                       |                                                          |                                       |                                                          |                                       |                                                          | 0.0                                    | 0.0                                                      | 0.0                                    | 0.0                                                      |                                        |                                                          | 137.3                                  | 282.0                                                    | 0.6                                    | 9.0                                                      | 8.1                                    | 14.0                                                     |
|                   | Average          | 0.0                                   | 0.0                                                      | 0.0                                   | 0.0                                                      |                                       |                                                          |                                       |                                                          |                                       |                                                          |                                       |                                                          | 0.0                                    | 0.0                                                      | 0.0                                    | 0.0                                                      |                                        |                                                          | 97.7                                   | 126.1                                                    | 0.0                                    | 0.1                                                      | 6.1                                    | 12.7                                                     |
| <u> </u>          |                  |                                       |                                                          |                                       |                                                          |                                       |                                                          |                                       |                                                          |                                       |                                                          |                                       |                                                          |                                        |                                                          |                                        |                                                          |                                        |                                                          | ****                                   |                                                          |                                        |                                                          |                                        |                                                          |
| February 13, 2025 | Minimum          | 0.0                                   | 0.0                                                      | 0.0                                   | 0.0                                                      | -                                     | -                                                        | -                                     | -                                                        | -                                     | -                                                        | -                                     | -                                                        | 0.0                                    | 0.0                                                      | 0.0                                    | 0.0                                                      |                                        | -                                                        | 68.5                                   | 82.0                                                     | 0.0                                    | 0.0                                                      | 1.1                                    | 4.0                                                      |
|                   | Maximum          | 0.0                                   | 0.0                                                      | 0.0                                   | 0.0                                                      | -                                     | -                                                        | -                                     | -                                                        | -                                     | -                                                        | -                                     | -                                                        | 0.0                                    | 0.0                                                      | 0.0                                    | 0.0                                                      | -                                      | -                                                        | 294.3                                  | 589.0                                                    | 1.0                                    | 10.0                                                     | 13.0                                   | 15.0                                                     |
| Fet               | Average          | 0.0                                   | 0.0                                                      | 0.0                                   | 0.0                                                      | -                                     | -                                                        | •                                     | -                                                        | -                                     | -                                                        | -                                     | -                                                        | 0.0                                    | 0.0                                                      | 0.0                                    | 0.0                                                      | -                                      | -                                                        | 181.9                                  | 237.7                                                    | 0.0                                    | 0.3                                                      | 3.0                                    | 9.2                                                      |
| February 14, 2025 | Minimum          | 0.0                                   | 0.0                                                      | 0.0                                   | 0.0                                                      | -                                     | -                                                        | 211.6                                 | 213.0                                                    | 0.0                                   | 0.0                                                      | 0.0                                   | 0.0                                                      | 0.0                                    | 0.0                                                      | 0.0                                    | 0.0                                                      | -                                      |                                                          | 0.0                                    | 0.0                                                      | 0.0                                    | 0.0                                                      | 0.0                                    | 0.0                                                      |
|                   | Maximum          | 0.0                                   | 0.0                                                      | 0.0                                   | 0.0                                                      |                                       |                                                          | 339.6                                 | 344.0                                                    | 0.0                                   | 0.0                                                      | 0.0                                   | 0.0                                                      | 0.0                                    | 0.0                                                      | 0.0                                    | 0.0                                                      |                                        |                                                          | 390.7                                  | 1,001.0                                                  | 3.5                                    | 21.0                                                     | 6.0                                    | 15.0                                                     |
|                   | Average          | 0.0                                   | 0.0                                                      | 0.0                                   | 0.0                                                      | -                                     | -                                                        | 266.9                                 | 273.5                                                    | 0.0                                   | 0.0                                                      | 0.0                                   | 0.0                                                      | 0.0                                    | 0.0                                                      | 0.0                                    | 0.0                                                      |                                        | -                                                        | 164.2                                  | 285.1                                                    | 0.1                                    | 1.1                                                      | 1.2                                    | 4.9                                                      |
| February 15, 2025 | Minimum          | 0.0                                   | 0.0                                                      | 0.0                                   | 0.0                                                      | -                                     |                                                          | 64.8                                  | 70.0                                                     | 0.0                                   | 0.0                                                      | 0.0                                   | 0.0                                                      | 0.0                                    | 0.0                                                      | 0.0                                    | 0.0                                                      | 0.0                                    | 0.0                                                      | 53.3                                   | 76.0                                                     | 0.0                                    | 0.0                                                      | 1.6                                    | 4.0                                                      |
|                   | Maximum          | 0.0                                   | 0.0                                                      | 0.0                                   | 0.0                                                      | -                                     |                                                          | 384.3                                 | 389.0                                                    | 0.0                                   | 0.0                                                      | 0.0                                   | 0.0                                                      | 49,114.5                               | 68,552.0                                                 | 0.0                                    | 0.0                                                      | 0.0                                    | 0.0                                                      | 177.7                                  | 680.0                                                    | 1.5                                    | 16.0                                                     | 7.5                                    | 12.0                                                     |
|                   | Average          | 0.0                                   | 0.0                                                      | 0.0                                   | 0.0                                                      | -                                     | -                                                        | 173.3                                 | 177.2                                                    | 0.0                                   | 0.0                                                      | 0.0                                   | 0.0                                                      | 1,829.8                                | 4,269.4                                                  | 0.0                                    | 0.0                                                      | 0.0                                    | 0.0                                                      | 104.1                                  | 140.3                                                    | 0.0                                    | 0.2                                                      | 4.6                                    | 8.6                                                      |
| February 16, 2025 | Minimum          | 0.0                                   | 0.0                                                      | 0.0                                   | 0.0                                                      |                                       |                                                          | 79.4                                  | 84.0                                                     | 0.0                                   | 0.0                                                      | 0.0                                   | 0.0                                                      | 0.0                                    | 0.0                                                      | 0.0                                    | 0.0                                                      | 0.0                                    | 0.0                                                      | 41.3                                   | 68.0                                                     | 0.0                                    | 0.0                                                      | 0.0                                    | 0.0                                                      |
|                   | Maximum          | 0.0                                   | 0.0                                                      | 0.0                                   | 0.0                                                      |                                       |                                                          | 157.5                                 | 162.0                                                    | 0.0                                   | 0.0                                                      | 0.0                                   | 0.0                                                      | 70,859.3                               | 73,830.0                                                 | 0.0                                    | 0.0                                                      | 0.0                                    | 0.0                                                      | 280.6                                  | 1,050.0                                                  | 7.2                                    | 38.0                                                     | 10.8                                   | 28.0                                                     |
|                   | Average          | 0.0                                   | 0.0                                                      | 0.0                                   | 0.0                                                      |                                       |                                                          | 124.1                                 | 128.0                                                    | 0.0                                   | 0.0                                                      | -                                     | 0.0                                                      | 1,967.7                                | 2,494.5                                                  | 0.0                                    | 0.0                                                      | 0.0                                    | 0.0                                                      | 183.7                                  | 266.8                                                    | 0.3                                    | 2.5                                                      | 3.4                                    | 9.4                                                      |
| Notes:            | Aveiage          | 0.0                                   | 0.0                                                      | 0.0                                   | 0.0                                                      |                                       |                                                          | 124.1                                 | 120.0                                                    | 0.0                                   | 0.0                                                      |                                       |                                                          | 1,507.7                                | 2,434.3                                                  | 0.0                                    | 0.0                                                      | 0.0                                    | 0.0                                                      | 103.7                                  | 200.0                                                    | 0.5                                    | 2.3                                                      | 3.4                                    | 3.4                                                      |