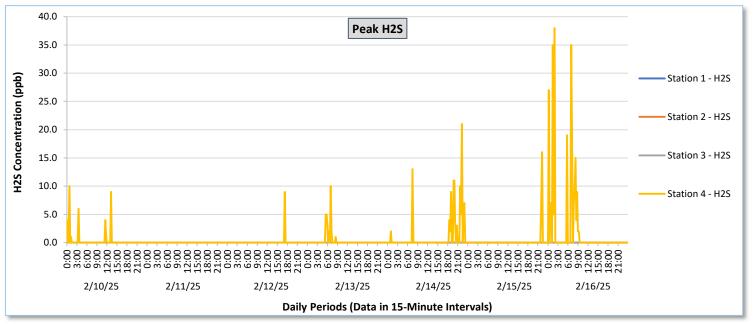

#### **Perimeter Air Monitoring Weekly Report**

|                   |                  | rebruary 10 - rebruary 10, 2023       |                                                          |                                       |                                                          |                                       |                                                          |                                       |                                                          |                                       |                                                          |                                       |                                                          |                                        |                                                          |                                        |                                                          |                                        |                                                          |                                        |                                                          |                                        |                                                          |                                        |                                                          |
|-------------------|------------------|---------------------------------------|----------------------------------------------------------|---------------------------------------|----------------------------------------------------------|---------------------------------------|----------------------------------------------------------|---------------------------------------|----------------------------------------------------------|---------------------------------------|----------------------------------------------------------|---------------------------------------|----------------------------------------------------------|----------------------------------------|----------------------------------------------------------|----------------------------------------|----------------------------------------------------------|----------------------------------------|----------------------------------------------------------|----------------------------------------|----------------------------------------------------------|----------------------------------------|----------------------------------------------------------|----------------------------------------|----------------------------------------------------------|
| Date              | Daily Statistics | Station 1  TVOCs H2S Benzene          |                                                          |                                       |                                                          |                                       | Station 2  TVOCs H2S Benzene                             |                                       |                                                          |                                       | Station 3  TVOCs H2S Benzene                             |                                       |                                                          |                                        |                                                          | ****                                   | Station 4  TVOCs H2S Benzer                              |                                        |                                                          | 2000                                   |                                                          |                                        |                                                          |                                        |                                                          |
|                   |                  | Average                               |                                                          | Average                               |                                                          | Average                               |                                                          | Average                               |                                                          | Average                               |                                                          | Average                               |                                                          | Average                                |                                                          | Average                                |                                                          | Average                                |                                                          | Average                                | _                                                        | Average                                |                                                          | Average                                |                                                          |
|                   |                  | ppb  Values from 15-minute intervals. | 1-minute<br>max within<br>each 15<br>minute<br>interval. | ppb  Values from 15-minute intervals. | 1-minute<br>max within<br>each 15<br>minute<br>interval. | ppb  Values from 15-minute intervals. | 1-minute<br>max within<br>each 15<br>minute<br>interval. | ppb  Values from 15-minute intervals. | 1-minute<br>max within<br>each 15<br>minute<br>interval. | ppb  Values from 15-minute intervals. | 1-minute<br>max within<br>each 15<br>minute<br>interval. | ppb  Values from 15-minute intervals. | 1-minute<br>max within<br>each 15<br>minute<br>interval. | ppb  Values from 15- minute intervals. | 1-minute<br>max within<br>each 15<br>minute<br>interval. | ppb  Values from 15- minute intervals. | 1-minute<br>max within<br>each 15<br>minute<br>interval. | ppb  Values from 15- minute intervals. | 1-minute<br>max within<br>each 15<br>minute<br>interval. | ppb  Values from 15- minute intervals. | 1-minute<br>max within<br>each 15<br>minute<br>interval. | ppb  Values from 15- minute intervals. | 1-minute<br>max within<br>each 15<br>minute<br>interval. | ppb  Values from 15- minute intervals. | 1-minute<br>max within<br>each 15<br>minute<br>interval. |
| February 10, 2025 | Minimum          | 0.0                                   | 0.0                                                      | 0.0                                   | 0.0                                                      | -                                     | -                                                        | -                                     | -                                                        | -                                     | -                                                        | -                                     | -                                                        | 0.0                                    | 0.0                                                      | 0.0                                    | 0.0                                                      | -                                      | -                                                        | 186.8                                  | 212.0                                                    | 0.0                                    | 0.0                                                      | 1.3                                    | 2.0                                                      |
|                   | Maximum          | 0.0                                   | 0.0                                                      | 0.0                                   | 0.0                                                      | -                                     | -                                                        | -                                     | -                                                        |                                       |                                                          |                                       |                                                          | 0.0                                    | 0.0                                                      | 0.0                                    | 0.0                                                      |                                        |                                                          | 345.9                                  | 737.0                                                    | 0.7                                    | 10.0                                                     | 8.8                                    | 16.0                                                     |
|                   | Average          | 0.0                                   | 0.0                                                      | 0.0                                   | 0.0                                                      | -                                     | -                                                        |                                       | -                                                        | -                                     | -                                                        | -                                     | -                                                        | 0.0                                    | 0.0                                                      | 0.0                                    | 0.0                                                      | -                                      | -                                                        | 246.5                                  | 333.3                                                    | 0.0                                    | 0.4                                                      | 4.5                                    | 10.6                                                     |
| February 11, 2025 | Minimum          | 0.0                                   | 0.0                                                      | 0.0                                   | 0.0                                                      |                                       |                                                          |                                       |                                                          | -                                     | -                                                        |                                       | -                                                        | 0.0                                    | 0.0                                                      | 0.0                                    | 0.0                                                      | 0.0                                    | 0.0                                                      | 84.7                                   | 115.0                                                    | 0.0                                    | 0.0                                                      | 1.0                                    | 5.0                                                      |
|                   | Maximum          | 0.0                                   | 0.0                                                      | 0.0                                   | 0.0                                                      | -                                     | -                                                        |                                       | -                                                        | -                                     | -                                                        | -                                     | -                                                        | 165.5                                  | 1,606.0                                                  | 0.0                                    | 0.0                                                      | 0.0                                    | 0.0                                                      | 200.7                                  | 220.0                                                    | 0.0                                    | 0.0                                                      | 6.5                                    | 14.0                                                     |
|                   | Average          | 0.0                                   | 0.0                                                      | 0.0                                   | 0.0                                                      |                                       |                                                          |                                       |                                                          |                                       |                                                          |                                       |                                                          | 1.8                                    | 18.0                                                     | 0.0                                    | 0.0                                                      | 0.0                                    | 0.0                                                      | 120.4                                  | 149.0                                                    | 0.0                                    | 0.0                                                      | 2.8                                    | 9.1                                                      |
| February 12, 2025 | Minimum          | 0.0                                   | 0.0                                                      | 0.0                                   | 0.0                                                      |                                       |                                                          |                                       |                                                          |                                       |                                                          |                                       |                                                          | 0.0                                    | 0.0                                                      | 0.0                                    | 0.0                                                      |                                        |                                                          | 61.1                                   | 87.0                                                     | 0.0                                    | 0.0                                                      | 3.3                                    | 11.0                                                     |
|                   | Maximum          | 0.0                                   | 0.0                                                      | 0.0                                   | 0.0                                                      |                                       |                                                          |                                       |                                                          |                                       |                                                          |                                       |                                                          | 0.0                                    | 0.0                                                      | 0.0                                    | 0.0                                                      |                                        |                                                          | 137.3                                  | 282.0                                                    | 0.6                                    | 9.0                                                      | 8.1                                    | 14.0                                                     |
|                   | Average          | 0.0                                   | 0.0                                                      | 0.0                                   | 0.0                                                      |                                       |                                                          |                                       |                                                          |                                       |                                                          |                                       |                                                          | 0.0                                    | 0.0                                                      | 0.0                                    | 0.0                                                      |                                        |                                                          | 97.7                                   | 126.1                                                    | 0.0                                    | 0.1                                                      | 6.1                                    | 12.7                                                     |
| <u> </u>          |                  |                                       |                                                          |                                       |                                                          |                                       |                                                          |                                       |                                                          |                                       |                                                          |                                       |                                                          |                                        |                                                          |                                        |                                                          |                                        |                                                          | ****                                   |                                                          |                                        |                                                          |                                        |                                                          |
| February 13, 2025 | Minimum          | 0.0                                   | 0.0                                                      | 0.0                                   | 0.0                                                      | -                                     | -                                                        | -                                     | -                                                        | -                                     | -                                                        | -                                     | -                                                        | 0.0                                    | 0.0                                                      | 0.0                                    | 0.0                                                      |                                        | -                                                        | 68.5                                   | 82.0                                                     | 0.0                                    | 0.0                                                      | 1.1                                    | 4.0                                                      |
|                   | Maximum          | 0.0                                   | 0.0                                                      | 0.0                                   | 0.0                                                      | -                                     | -                                                        | -                                     | -                                                        | -                                     | -                                                        | -                                     | -                                                        | 0.0                                    | 0.0                                                      | 0.0                                    | 0.0                                                      | -                                      | -                                                        | 294.3                                  | 589.0                                                    | 1.0                                    | 10.0                                                     | 13.0                                   | 15.0                                                     |
| Fet               | Average          | 0.0                                   | 0.0                                                      | 0.0                                   | 0.0                                                      | -                                     | -                                                        | •                                     | -                                                        | -                                     | -                                                        | -                                     | -                                                        | 0.0                                    | 0.0                                                      | 0.0                                    | 0.0                                                      | -                                      | -                                                        | 181.9                                  | 237.7                                                    | 0.0                                    | 0.3                                                      | 3.0                                    | 9.2                                                      |
| February 14, 2025 | Minimum          | 0.0                                   | 0.0                                                      | 0.0                                   | 0.0                                                      | -                                     | -                                                        | 211.6                                 | 213.0                                                    | 0.0                                   | 0.0                                                      | 0.0                                   | 0.0                                                      | 0.0                                    | 0.0                                                      | 0.0                                    | 0.0                                                      | -                                      |                                                          | 0.0                                    | 0.0                                                      | 0.0                                    | 0.0                                                      | 0.0                                    | 0.0                                                      |
|                   | Maximum          | 0.0                                   | 0.0                                                      | 0.0                                   | 0.0                                                      |                                       |                                                          | 339.6                                 | 344.0                                                    | 0.0                                   | 0.0                                                      | 0.0                                   | 0.0                                                      | 0.0                                    | 0.0                                                      | 0.0                                    | 0.0                                                      |                                        |                                                          | 390.7                                  | 1,001.0                                                  | 3.5                                    | 21.0                                                     | 6.0                                    | 15.0                                                     |
|                   | Average          | 0.0                                   | 0.0                                                      | 0.0                                   | 0.0                                                      | -                                     | -                                                        | 266.9                                 | 273.5                                                    | 0.0                                   | 0.0                                                      | 0.0                                   | 0.0                                                      | 0.0                                    | 0.0                                                      | 0.0                                    | 0.0                                                      |                                        | -                                                        | 164.2                                  | 285.1                                                    | 0.1                                    | 1.1                                                      | 1.2                                    | 4.9                                                      |
| February 15, 2025 | Minimum          | 0.0                                   | 0.0                                                      | 0.0                                   | 0.0                                                      | -                                     |                                                          | 64.8                                  | 70.0                                                     | 0.0                                   | 0.0                                                      | 0.0                                   | 0.0                                                      | 0.0                                    | 0.0                                                      | 0.0                                    | 0.0                                                      | 0.0                                    | 0.0                                                      | 53.3                                   | 76.0                                                     | 0.0                                    | 0.0                                                      | 1.6                                    | 4.0                                                      |
|                   | Maximum          | 0.0                                   | 0.0                                                      | 0.0                                   | 0.0                                                      | -                                     |                                                          | 384.3                                 | 389.0                                                    | 0.0                                   | 0.0                                                      | 0.0                                   | 0.0                                                      | 49,114.5                               | 68,552.0                                                 | 0.0                                    | 0.0                                                      | 0.0                                    | 0.0                                                      | 177.7                                  | 680.0                                                    | 1.5                                    | 16.0                                                     | 7.5                                    | 12.0                                                     |
|                   | Average          | 0.0                                   | 0.0                                                      | 0.0                                   | 0.0                                                      | -                                     | -                                                        | 173.3                                 | 177.2                                                    | 0.0                                   | 0.0                                                      | 0.0                                   | 0.0                                                      | 1,829.8                                | 4,269.4                                                  | 0.0                                    | 0.0                                                      | 0.0                                    | 0.0                                                      | 104.1                                  | 140.3                                                    | 0.0                                    | 0.2                                                      | 4.6                                    | 8.6                                                      |
| February 16, 2025 | Minimum          | 0.0                                   | 0.0                                                      | 0.0                                   | 0.0                                                      |                                       |                                                          | 79.4                                  | 84.0                                                     | 0.0                                   | 0.0                                                      | 0.0                                   | 0.0                                                      | 0.0                                    | 0.0                                                      | 0.0                                    | 0.0                                                      | 0.0                                    | 0.0                                                      | 41.3                                   | 68.0                                                     | 0.0                                    | 0.0                                                      | 0.0                                    | 0.0                                                      |
|                   | Maximum          | 0.0                                   | 0.0                                                      | 0.0                                   | 0.0                                                      |                                       |                                                          | 157.5                                 | 162.0                                                    | 0.0                                   | 0.0                                                      | 0.0                                   | 0.0                                                      | 70,859.3                               | 73,830.0                                                 | 0.0                                    | 0.0                                                      | 0.0                                    | 0.0                                                      | 280.6                                  | 1,050.0                                                  | 7.2                                    | 38.0                                                     | 10.8                                   | 28.0                                                     |
|                   | Average          | 0.0                                   | 0.0                                                      | 0.0                                   | 0.0                                                      |                                       |                                                          | 124.1                                 | 128.0                                                    | 0.0                                   | 0.0                                                      | -                                     | 0.0                                                      | 1,967.7                                | 2,494.5                                                  | 0.0                                    | 0.0                                                      | 0.0                                    | 0.0                                                      | 183.7                                  | 266.8                                                    | 0.3                                    | 2.5                                                      | 3.4                                    | 9.4                                                      |
| Notes:            | Aveiage          | 0.0                                   | 0.0                                                      | 0.0                                   | 0.0                                                      |                                       |                                                          | 124.1                                 | 120.0                                                    | 0.0                                   | 0.0                                                      |                                       |                                                          | 1,507.7                                | 2,434.3                                                  | 0.0                                    | 0.0                                                      | 0.0                                    | 0.0                                                      | 103.7                                  | 200.0                                                    | 0.5                                    | 2.3                                                      | 3.4                                    | 3.4                                                      |