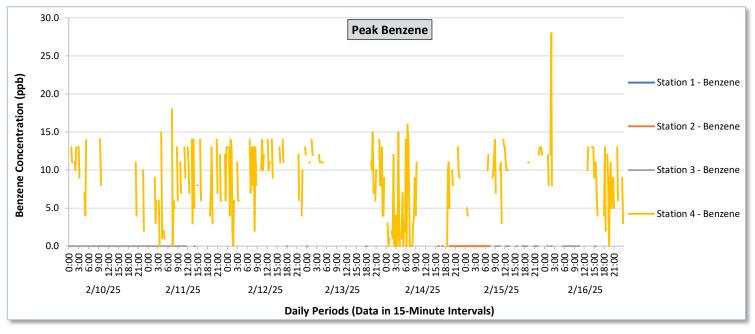

#### **Perimeter Air Monitoring Weekly Report**

|                   |                  | rebruary 10 - rebruary 10, 2023       |                                                          |                                       |                                                          |                                       |                                                          |                                       |                                                          |                                       |                                                          |                                       |                                                          |                                        |                                                          |                                        |                                                          |                                        |                                                          |                                        |                                                          |                                        |                                                          |                                        |                                                          |
|-------------------|------------------|---------------------------------------|----------------------------------------------------------|---------------------------------------|----------------------------------------------------------|---------------------------------------|----------------------------------------------------------|---------------------------------------|----------------------------------------------------------|---------------------------------------|----------------------------------------------------------|---------------------------------------|----------------------------------------------------------|----------------------------------------|----------------------------------------------------------|----------------------------------------|----------------------------------------------------------|----------------------------------------|----------------------------------------------------------|----------------------------------------|----------------------------------------------------------|----------------------------------------|----------------------------------------------------------|----------------------------------------|----------------------------------------------------------|
| Date              | Daily Statistics | Station 1  TVOCs H2S Benzene          |                                                          |                                       |                                                          |                                       | Station 2  TVOCs H2S Benzene                             |                                       |                                                          |                                       | Station 3  TVOCs H2S Benzene                             |                                       |                                                          |                                        |                                                          | ****                                   | Station 4  TVOCs H2S Benzer                              |                                        |                                                          | 2000                                   |                                                          |                                        |                                                          |                                        |                                                          |
|                   |                  | Average                               |                                                          | Average                               |                                                          | Average                               |                                                          | Average                               |                                                          | Average                               |                                                          | Average                               |                                                          | Average                                |                                                          | Average                                |                                                          | Average                                |                                                          | Average                                | _                                                        | Average                                |                                                          | Average                                |                                                          |
|                   |                  | ppb  Values from 15-minute intervals. | 1-minute<br>max within<br>each 15<br>minute<br>interval. | ppb  Values from 15-minute intervals. | 1-minute<br>max within<br>each 15<br>minute<br>interval. | ppb  Values from 15-minute intervals. | 1-minute<br>max within<br>each 15<br>minute<br>interval. | ppb  Values from 15-minute intervals. | 1-minute<br>max within<br>each 15<br>minute<br>interval. | ppb  Values from 15-minute intervals. | 1-minute<br>max within<br>each 15<br>minute<br>interval. | ppb  Values from 15-minute intervals. | 1-minute<br>max within<br>each 15<br>minute<br>interval. | ppb  Values from 15- minute intervals. | 1-minute<br>max within<br>each 15<br>minute<br>interval. | ppb  Values from 15- minute intervals. | 1-minute<br>max within<br>each 15<br>minute<br>interval. | ppb  Values from 15- minute intervals. | 1-minute<br>max within<br>each 15<br>minute<br>interval. | ppb  Values from 15- minute intervals. | 1-minute<br>max within<br>each 15<br>minute<br>interval. | ppb  Values from 15- minute intervals. | 1-minute<br>max within<br>each 15<br>minute<br>interval. | ppb  Values from 15- minute intervals. | 1-minute<br>max within<br>each 15<br>minute<br>interval. |
| February 10, 2025 | Minimum          | 0.0                                   | 0.0                                                      | 0.0                                   | 0.0                                                      | -                                     | -                                                        | -                                     | -                                                        | -                                     | -                                                        | -                                     | -                                                        | 0.0                                    | 0.0                                                      | 0.0                                    | 0.0                                                      | -                                      | -                                                        | 186.8                                  | 212.0                                                    | 0.0                                    | 0.0                                                      | 1.3                                    | 2.0                                                      |
|                   | Maximum          | 0.0                                   | 0.0                                                      | 0.0                                   | 0.0                                                      | -                                     | -                                                        | -                                     | -                                                        |                                       |                                                          |                                       |                                                          | 0.0                                    | 0.0                                                      | 0.0                                    | 0.0                                                      |                                        |                                                          | 345.9                                  | 737.0                                                    | 0.7                                    | 10.0                                                     | 8.8                                    | 16.0                                                     |
|                   | Average          | 0.0                                   | 0.0                                                      | 0.0                                   | 0.0                                                      | -                                     | -                                                        |                                       | -                                                        | -                                     | -                                                        | -                                     | -                                                        | 0.0                                    | 0.0                                                      | 0.0                                    | 0.0                                                      | -                                      | -                                                        | 246.5                                  | 333.3                                                    | 0.0                                    | 0.4                                                      | 4.5                                    | 10.6                                                     |
| February 11, 2025 | Minimum          | 0.0                                   | 0.0                                                      | 0.0                                   | 0.0                                                      |                                       |                                                          |                                       |                                                          | -                                     | -                                                        |                                       | -                                                        | 0.0                                    | 0.0                                                      | 0.0                                    | 0.0                                                      | 0.0                                    | 0.0                                                      | 84.7                                   | 115.0                                                    | 0.0                                    | 0.0                                                      | 1.0                                    | 5.0                                                      |
|                   | Maximum          | 0.0                                   | 0.0                                                      | 0.0                                   | 0.0                                                      | -                                     | -                                                        |                                       | -                                                        | -                                     | -                                                        | -                                     | -                                                        | 165.5                                  | 1,606.0                                                  | 0.0                                    | 0.0                                                      | 0.0                                    | 0.0                                                      | 200.7                                  | 220.0                                                    | 0.0                                    | 0.0                                                      | 6.5                                    | 14.0                                                     |
|                   | Average          | 0.0                                   | 0.0                                                      | 0.0                                   | 0.0                                                      |                                       |                                                          |                                       |                                                          |                                       |                                                          |                                       |                                                          | 1.8                                    | 18.0                                                     | 0.0                                    | 0.0                                                      | 0.0                                    | 0.0                                                      | 120.4                                  | 149.0                                                    | 0.0                                    | 0.0                                                      | 2.8                                    | 9.1                                                      |
| February 12, 2025 | Minimum          | 0.0                                   | 0.0                                                      | 0.0                                   | 0.0                                                      |                                       |                                                          |                                       |                                                          |                                       |                                                          |                                       |                                                          | 0.0                                    | 0.0                                                      | 0.0                                    | 0.0                                                      |                                        |                                                          | 61.1                                   | 87.0                                                     | 0.0                                    | 0.0                                                      | 3.3                                    | 11.0                                                     |
|                   | Maximum          | 0.0                                   | 0.0                                                      | 0.0                                   | 0.0                                                      |                                       |                                                          |                                       |                                                          |                                       |                                                          |                                       |                                                          | 0.0                                    | 0.0                                                      | 0.0                                    | 0.0                                                      |                                        |                                                          | 137.3                                  | 282.0                                                    | 0.6                                    | 9.0                                                      | 8.1                                    | 14.0                                                     |
|                   | Average          | 0.0                                   | 0.0                                                      | 0.0                                   | 0.0                                                      |                                       |                                                          |                                       |                                                          |                                       |                                                          |                                       |                                                          | 0.0                                    | 0.0                                                      | 0.0                                    | 0.0                                                      |                                        |                                                          | 97.7                                   | 126.1                                                    | 0.0                                    | 0.1                                                      | 6.1                                    | 12.7                                                     |
| <u> </u>          |                  |                                       |                                                          |                                       |                                                          |                                       |                                                          |                                       |                                                          |                                       |                                                          |                                       |                                                          |                                        |                                                          |                                        |                                                          |                                        |                                                          | ****                                   |                                                          |                                        |                                                          |                                        |                                                          |
| February 13, 2025 | Minimum          | 0.0                                   | 0.0                                                      | 0.0                                   | 0.0                                                      | -                                     | -                                                        | -                                     | -                                                        | -                                     | -                                                        | -                                     | -                                                        | 0.0                                    | 0.0                                                      | 0.0                                    | 0.0                                                      |                                        | -                                                        | 68.5                                   | 82.0                                                     | 0.0                                    | 0.0                                                      | 1.1                                    | 4.0                                                      |
|                   | Maximum          | 0.0                                   | 0.0                                                      | 0.0                                   | 0.0                                                      | -                                     | -                                                        | -                                     | -                                                        | -                                     | -                                                        | -                                     | -                                                        | 0.0                                    | 0.0                                                      | 0.0                                    | 0.0                                                      | -                                      | -                                                        | 294.3                                  | 589.0                                                    | 1.0                                    | 10.0                                                     | 13.0                                   | 15.0                                                     |
| Fet               | Average          | 0.0                                   | 0.0                                                      | 0.0                                   | 0.0                                                      | -                                     | -                                                        | •                                     | -                                                        | -                                     | -                                                        | -                                     | -                                                        | 0.0                                    | 0.0                                                      | 0.0                                    | 0.0                                                      | -                                      | -                                                        | 181.9                                  | 237.7                                                    | 0.0                                    | 0.3                                                      | 3.0                                    | 9.2                                                      |
| February 14, 2025 | Minimum          | 0.0                                   | 0.0                                                      | 0.0                                   | 0.0                                                      | -                                     | -                                                        | 211.6                                 | 213.0                                                    | 0.0                                   | 0.0                                                      | 0.0                                   | 0.0                                                      | 0.0                                    | 0.0                                                      | 0.0                                    | 0.0                                                      | -                                      |                                                          | 0.0                                    | 0.0                                                      | 0.0                                    | 0.0                                                      | 0.0                                    | 0.0                                                      |
|                   | Maximum          | 0.0                                   | 0.0                                                      | 0.0                                   | 0.0                                                      |                                       |                                                          | 339.6                                 | 344.0                                                    | 0.0                                   | 0.0                                                      | 0.0                                   | 0.0                                                      | 0.0                                    | 0.0                                                      | 0.0                                    | 0.0                                                      |                                        |                                                          | 390.7                                  | 1,001.0                                                  | 3.5                                    | 21.0                                                     | 6.0                                    | 15.0                                                     |
|                   | Average          | 0.0                                   | 0.0                                                      | 0.0                                   | 0.0                                                      | -                                     | -                                                        | 266.9                                 | 273.5                                                    | 0.0                                   | 0.0                                                      | 0.0                                   | 0.0                                                      | 0.0                                    | 0.0                                                      | 0.0                                    | 0.0                                                      |                                        | -                                                        | 164.2                                  | 285.1                                                    | 0.1                                    | 1.1                                                      | 1.2                                    | 4.9                                                      |
| February 15, 2025 | Minimum          | 0.0                                   | 0.0                                                      | 0.0                                   | 0.0                                                      | -                                     |                                                          | 64.8                                  | 70.0                                                     | 0.0                                   | 0.0                                                      | 0.0                                   | 0.0                                                      | 0.0                                    | 0.0                                                      | 0.0                                    | 0.0                                                      | 0.0                                    | 0.0                                                      | 53.3                                   | 76.0                                                     | 0.0                                    | 0.0                                                      | 1.6                                    | 4.0                                                      |
|                   | Maximum          | 0.0                                   | 0.0                                                      | 0.0                                   | 0.0                                                      | -                                     |                                                          | 384.3                                 | 389.0                                                    | 0.0                                   | 0.0                                                      | 0.0                                   | 0.0                                                      | 49,114.5                               | 68,552.0                                                 | 0.0                                    | 0.0                                                      | 0.0                                    | 0.0                                                      | 177.7                                  | 680.0                                                    | 1.5                                    | 16.0                                                     | 7.5                                    | 12.0                                                     |
|                   | Average          | 0.0                                   | 0.0                                                      | 0.0                                   | 0.0                                                      | -                                     | -                                                        | 173.3                                 | 177.2                                                    | 0.0                                   | 0.0                                                      | 0.0                                   | 0.0                                                      | 1,829.8                                | 4,269.4                                                  | 0.0                                    | 0.0                                                      | 0.0                                    | 0.0                                                      | 104.1                                  | 140.3                                                    | 0.0                                    | 0.2                                                      | 4.6                                    | 8.6                                                      |
| February 16, 2025 | Minimum          | 0.0                                   | 0.0                                                      | 0.0                                   | 0.0                                                      |                                       |                                                          | 79.4                                  | 84.0                                                     | 0.0                                   | 0.0                                                      | 0.0                                   | 0.0                                                      | 0.0                                    | 0.0                                                      | 0.0                                    | 0.0                                                      | 0.0                                    | 0.0                                                      | 41.3                                   | 68.0                                                     | 0.0                                    | 0.0                                                      | 0.0                                    | 0.0                                                      |
|                   | Maximum          | 0.0                                   | 0.0                                                      | 0.0                                   | 0.0                                                      |                                       |                                                          | 157.5                                 | 162.0                                                    | 0.0                                   | 0.0                                                      | 0.0                                   | 0.0                                                      | 70,859.3                               | 73,830.0                                                 | 0.0                                    | 0.0                                                      | 0.0                                    | 0.0                                                      | 280.6                                  | 1,050.0                                                  | 7.2                                    | 38.0                                                     | 10.8                                   | 28.0                                                     |
|                   | Average          | 0.0                                   | 0.0                                                      | 0.0                                   | 0.0                                                      |                                       |                                                          | 124.1                                 | 128.0                                                    | 0.0                                   | 0.0                                                      | -                                     | 0.0                                                      | 1,967.7                                | 2,494.5                                                  | 0.0                                    | 0.0                                                      | 0.0                                    | 0.0                                                      | 183.7                                  | 266.8                                                    | 0.3                                    | 2.5                                                      | 3.4                                    | 9.4                                                      |
| Notes:            | Aveiage          | 0.0                                   | 0.0                                                      | 0.0                                   | 0.0                                                      |                                       |                                                          | 124.1                                 | 120.0                                                    | 0.0                                   | 0.0                                                      |                                       |                                                          | 1,507.7                                | 2,434.3                                                  | 0.0                                    | 0.0                                                      | 0.0                                    | 0.0                                                      | 103.7                                  | 200.0                                                    | 0.5                                    | 2.3                                                      | 3.4                                    | 3.4                                                      |