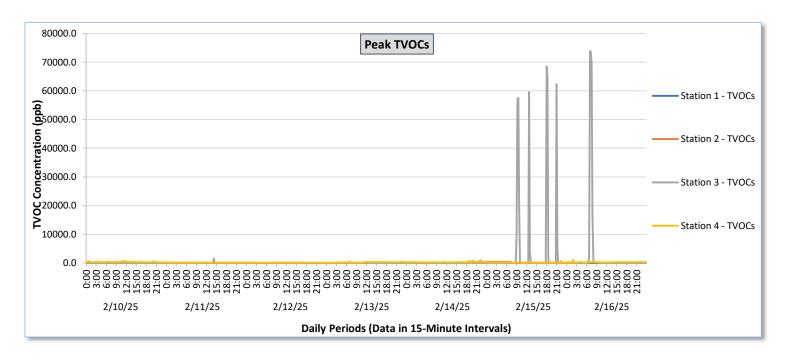

#### **Perimeter Air Monitoring Weekly Report**

|                   |                  | rebruary 10 - rebruary 10, 2023       |                                                          |                                       |                                                          |                                       |                                                          |                                       |                                                          |                                       |                                                          |                                       |                                                          |                                        |                                                          |                                        |                                                          |                                        |                                                          |                                        |                                                          |                                        |                                                          |                                        |                                                          |
|-------------------|------------------|---------------------------------------|----------------------------------------------------------|---------------------------------------|----------------------------------------------------------|---------------------------------------|----------------------------------------------------------|---------------------------------------|----------------------------------------------------------|---------------------------------------|----------------------------------------------------------|---------------------------------------|----------------------------------------------------------|----------------------------------------|----------------------------------------------------------|----------------------------------------|----------------------------------------------------------|----------------------------------------|----------------------------------------------------------|----------------------------------------|----------------------------------------------------------|----------------------------------------|----------------------------------------------------------|----------------------------------------|----------------------------------------------------------|
| Date              | Daily Statistics | Station 1  TVOCs H2S Benzene          |                                                          |                                       |                                                          |                                       | Station 2  TVOCs H2S Benzene                             |                                       |                                                          |                                       | Station 3  TVOCs H2S Benzene                             |                                       |                                                          |                                        |                                                          | ****                                   | Station 4  TVOCs H2S Benzer                              |                                        |                                                          | 2000                                   |                                                          |                                        |                                                          |                                        |                                                          |
|                   |                  | Average                               |                                                          | Average                               |                                                          | Average                               |                                                          | Average                               |                                                          | Average                               |                                                          | Average                               |                                                          | Average                                |                                                          | Average                                |                                                          | Average                                |                                                          | Average                                | _                                                        | Average                                |                                                          | Average                                |                                                          |
|                   |                  | ppb  Values from 15-minute intervals. | 1-minute<br>max within<br>each 15<br>minute<br>interval. | ppb  Values from 15-minute intervals. | 1-minute<br>max within<br>each 15<br>minute<br>interval. | ppb  Values from 15-minute intervals. | 1-minute<br>max within<br>each 15<br>minute<br>interval. | ppb  Values from 15-minute intervals. | 1-minute<br>max within<br>each 15<br>minute<br>interval. | ppb  Values from 15-minute intervals. | 1-minute<br>max within<br>each 15<br>minute<br>interval. | ppb  Values from 15-minute intervals. | 1-minute<br>max within<br>each 15<br>minute<br>interval. | ppb  Values from 15- minute intervals. | 1-minute<br>max within<br>each 15<br>minute<br>interval. | ppb  Values from 15- minute intervals. | 1-minute<br>max within<br>each 15<br>minute<br>interval. | ppb  Values from 15- minute intervals. | 1-minute<br>max within<br>each 15<br>minute<br>interval. | ppb  Values from 15- minute intervals. | 1-minute<br>max within<br>each 15<br>minute<br>interval. | ppb  Values from 15- minute intervals. | 1-minute<br>max within<br>each 15<br>minute<br>interval. | ppb  Values from 15- minute intervals. | 1-minute<br>max within<br>each 15<br>minute<br>interval. |
| February 10, 2025 | Minimum          | 0.0                                   | 0.0                                                      | 0.0                                   | 0.0                                                      | -                                     | -                                                        | -                                     | -                                                        | -                                     | -                                                        | -                                     | -                                                        | 0.0                                    | 0.0                                                      | 0.0                                    | 0.0                                                      | -                                      | -                                                        | 186.8                                  | 212.0                                                    | 0.0                                    | 0.0                                                      | 1.3                                    | 2.0                                                      |
|                   | Maximum          | 0.0                                   | 0.0                                                      | 0.0                                   | 0.0                                                      | -                                     | -                                                        | -                                     | -                                                        |                                       |                                                          |                                       |                                                          | 0.0                                    | 0.0                                                      | 0.0                                    | 0.0                                                      |                                        |                                                          | 345.9                                  | 737.0                                                    | 0.7                                    | 10.0                                                     | 8.8                                    | 16.0                                                     |
|                   | Average          | 0.0                                   | 0.0                                                      | 0.0                                   | 0.0                                                      | -                                     | -                                                        |                                       | -                                                        | -                                     | -                                                        | -                                     | -                                                        | 0.0                                    | 0.0                                                      | 0.0                                    | 0.0                                                      | -                                      | -                                                        | 246.5                                  | 333.3                                                    | 0.0                                    | 0.4                                                      | 4.5                                    | 10.6                                                     |
| February 11, 2025 | Minimum          | 0.0                                   | 0.0                                                      | 0.0                                   | 0.0                                                      |                                       |                                                          |                                       |                                                          | -                                     | -                                                        |                                       | -                                                        | 0.0                                    | 0.0                                                      | 0.0                                    | 0.0                                                      | 0.0                                    | 0.0                                                      | 84.7                                   | 115.0                                                    | 0.0                                    | 0.0                                                      | 1.0                                    | 5.0                                                      |
|                   | Maximum          | 0.0                                   | 0.0                                                      | 0.0                                   | 0.0                                                      | -                                     | -                                                        |                                       | -                                                        | -                                     | -                                                        | -                                     | -                                                        | 165.5                                  | 1,606.0                                                  | 0.0                                    | 0.0                                                      | 0.0                                    | 0.0                                                      | 200.7                                  | 220.0                                                    | 0.0                                    | 0.0                                                      | 6.5                                    | 14.0                                                     |
|                   | Average          | 0.0                                   | 0.0                                                      | 0.0                                   | 0.0                                                      |                                       |                                                          |                                       |                                                          |                                       |                                                          |                                       |                                                          | 1.8                                    | 18.0                                                     | 0.0                                    | 0.0                                                      | 0.0                                    | 0.0                                                      | 120.4                                  | 149.0                                                    | 0.0                                    | 0.0                                                      | 2.8                                    | 9.1                                                      |
| February 12, 2025 | Minimum          | 0.0                                   | 0.0                                                      | 0.0                                   | 0.0                                                      |                                       |                                                          |                                       |                                                          |                                       |                                                          |                                       |                                                          | 0.0                                    | 0.0                                                      | 0.0                                    | 0.0                                                      |                                        |                                                          | 61.1                                   | 87.0                                                     | 0.0                                    | 0.0                                                      | 3.3                                    | 11.0                                                     |
|                   | Maximum          | 0.0                                   | 0.0                                                      | 0.0                                   | 0.0                                                      |                                       |                                                          |                                       |                                                          |                                       |                                                          |                                       |                                                          | 0.0                                    | 0.0                                                      | 0.0                                    | 0.0                                                      |                                        |                                                          | 137.3                                  | 282.0                                                    | 0.6                                    | 9.0                                                      | 8.1                                    | 14.0                                                     |
|                   | Average          | 0.0                                   | 0.0                                                      | 0.0                                   | 0.0                                                      |                                       |                                                          |                                       |                                                          |                                       |                                                          |                                       |                                                          | 0.0                                    | 0.0                                                      | 0.0                                    | 0.0                                                      |                                        |                                                          | 97.7                                   | 126.1                                                    | 0.0                                    | 0.1                                                      | 6.1                                    | 12.7                                                     |
| <u> </u>          |                  |                                       |                                                          |                                       |                                                          |                                       |                                                          |                                       |                                                          |                                       |                                                          |                                       |                                                          |                                        |                                                          |                                        |                                                          |                                        |                                                          | ****                                   |                                                          |                                        |                                                          |                                        |                                                          |
| February 13, 2025 | Minimum          | 0.0                                   | 0.0                                                      | 0.0                                   | 0.0                                                      | -                                     | -                                                        | -                                     | -                                                        | -                                     | -                                                        | -                                     | -                                                        | 0.0                                    | 0.0                                                      | 0.0                                    | 0.0                                                      |                                        | -                                                        | 68.5                                   | 82.0                                                     | 0.0                                    | 0.0                                                      | 1.1                                    | 4.0                                                      |
|                   | Maximum          | 0.0                                   | 0.0                                                      | 0.0                                   | 0.0                                                      | -                                     | -                                                        | -                                     | -                                                        | -                                     | -                                                        | -                                     | -                                                        | 0.0                                    | 0.0                                                      | 0.0                                    | 0.0                                                      | -                                      | -                                                        | 294.3                                  | 589.0                                                    | 1.0                                    | 10.0                                                     | 13.0                                   | 15.0                                                     |
| Fet               | Average          | 0.0                                   | 0.0                                                      | 0.0                                   | 0.0                                                      | -                                     | -                                                        | •                                     | -                                                        | -                                     | -                                                        | -                                     | -                                                        | 0.0                                    | 0.0                                                      | 0.0                                    | 0.0                                                      | -                                      | -                                                        | 181.9                                  | 237.7                                                    | 0.0                                    | 0.3                                                      | 3.0                                    | 9.2                                                      |
| February 14, 2025 | Minimum          | 0.0                                   | 0.0                                                      | 0.0                                   | 0.0                                                      | -                                     | -                                                        | 211.6                                 | 213.0                                                    | 0.0                                   | 0.0                                                      | 0.0                                   | 0.0                                                      | 0.0                                    | 0.0                                                      | 0.0                                    | 0.0                                                      | -                                      |                                                          | 0.0                                    | 0.0                                                      | 0.0                                    | 0.0                                                      | 0.0                                    | 0.0                                                      |
|                   | Maximum          | 0.0                                   | 0.0                                                      | 0.0                                   | 0.0                                                      |                                       |                                                          | 339.6                                 | 344.0                                                    | 0.0                                   | 0.0                                                      | 0.0                                   | 0.0                                                      | 0.0                                    | 0.0                                                      | 0.0                                    | 0.0                                                      |                                        |                                                          | 390.7                                  | 1,001.0                                                  | 3.5                                    | 21.0                                                     | 6.0                                    | 15.0                                                     |
|                   | Average          | 0.0                                   | 0.0                                                      | 0.0                                   | 0.0                                                      | -                                     | -                                                        | 266.9                                 | 273.5                                                    | 0.0                                   | 0.0                                                      | 0.0                                   | 0.0                                                      | 0.0                                    | 0.0                                                      | 0.0                                    | 0.0                                                      |                                        | -                                                        | 164.2                                  | 285.1                                                    | 0.1                                    | 1.1                                                      | 1.2                                    | 4.9                                                      |
| February 15, 2025 | Minimum          | 0.0                                   | 0.0                                                      | 0.0                                   | 0.0                                                      | -                                     |                                                          | 64.8                                  | 70.0                                                     | 0.0                                   | 0.0                                                      | 0.0                                   | 0.0                                                      | 0.0                                    | 0.0                                                      | 0.0                                    | 0.0                                                      | 0.0                                    | 0.0                                                      | 53.3                                   | 76.0                                                     | 0.0                                    | 0.0                                                      | 1.6                                    | 4.0                                                      |
|                   | Maximum          | 0.0                                   | 0.0                                                      | 0.0                                   | 0.0                                                      | -                                     |                                                          | 384.3                                 | 389.0                                                    | 0.0                                   | 0.0                                                      | 0.0                                   | 0.0                                                      | 49,114.5                               | 68,552.0                                                 | 0.0                                    | 0.0                                                      | 0.0                                    | 0.0                                                      | 177.7                                  | 680.0                                                    | 1.5                                    | 16.0                                                     | 7.5                                    | 12.0                                                     |
|                   | Average          | 0.0                                   | 0.0                                                      | 0.0                                   | 0.0                                                      | -                                     | -                                                        | 173.3                                 | 177.2                                                    | 0.0                                   | 0.0                                                      | 0.0                                   | 0.0                                                      | 1,829.8                                | 4,269.4                                                  | 0.0                                    | 0.0                                                      | 0.0                                    | 0.0                                                      | 104.1                                  | 140.3                                                    | 0.0                                    | 0.2                                                      | 4.6                                    | 8.6                                                      |
| February 16, 2025 | Minimum          | 0.0                                   | 0.0                                                      | 0.0                                   | 0.0                                                      |                                       |                                                          | 79.4                                  | 84.0                                                     | 0.0                                   | 0.0                                                      | 0.0                                   | 0.0                                                      | 0.0                                    | 0.0                                                      | 0.0                                    | 0.0                                                      | 0.0                                    | 0.0                                                      | 41.3                                   | 68.0                                                     | 0.0                                    | 0.0                                                      | 0.0                                    | 0.0                                                      |
|                   | Maximum          | 0.0                                   | 0.0                                                      | 0.0                                   | 0.0                                                      |                                       |                                                          | 157.5                                 | 162.0                                                    | 0.0                                   | 0.0                                                      | 0.0                                   | 0.0                                                      | 70,859.3                               | 73,830.0                                                 | 0.0                                    | 0.0                                                      | 0.0                                    | 0.0                                                      | 280.6                                  | 1,050.0                                                  | 7.2                                    | 38.0                                                     | 10.8                                   | 28.0                                                     |
|                   | Average          | 0.0                                   | 0.0                                                      | 0.0                                   | 0.0                                                      |                                       |                                                          | 124.1                                 | 128.0                                                    | 0.0                                   | 0.0                                                      | -                                     | 0.0                                                      | 1,967.7                                | 2,494.5                                                  | 0.0                                    | 0.0                                                      | 0.0                                    | 0.0                                                      | 183.7                                  | 266.8                                                    | 0.3                                    | 2.5                                                      | 3.4                                    | 9.4                                                      |
| Notes:            | Aveiage          | 0.0                                   | 0.0                                                      | 0.0                                   | 0.0                                                      |                                       |                                                          | 124.1                                 | 120.0                                                    | 0.0                                   | 0.0                                                      |                                       |                                                          | 1,507.7                                | 2,434.3                                                  | 0.0                                    | 0.0                                                      | 0.0                                    | 0.0                                                      | 103.7                                  | 200.0                                                    | 0.5                                    | 2.3                                                      | 3.4                                    | 3.4                                                      |