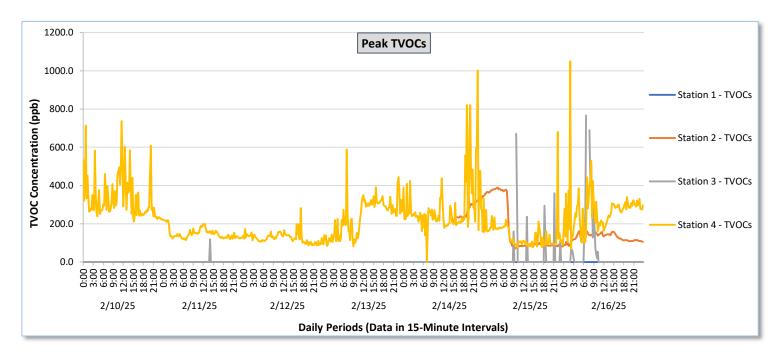

|                   |         |                                                          | February 10 - February 16, 2025                          |                                                          |                                                          |                                                          |                                                          |                                                          |                                                          |                                                          |                                                          |                                                          |                                                          |                                                              |                                                          |                                            |                                                          |                                                              |                                                          |                                                              |                                                          |                                                              |                                                          |                                                              |                                                          |
|-------------------|---------|----------------------------------------------------------|----------------------------------------------------------|----------------------------------------------------------|----------------------------------------------------------|----------------------------------------------------------|----------------------------------------------------------|----------------------------------------------------------|----------------------------------------------------------|----------------------------------------------------------|----------------------------------------------------------|----------------------------------------------------------|----------------------------------------------------------|--------------------------------------------------------------|----------------------------------------------------------|--------------------------------------------|----------------------------------------------------------|--------------------------------------------------------------|----------------------------------------------------------|--------------------------------------------------------------|----------------------------------------------------------|--------------------------------------------------------------|----------------------------------------------------------|--------------------------------------------------------------|----------------------------------------------------------|
| Date              |         | Station 1                                                |                                                          |                                                          |                                                          |                                                          | Station 2                                                |                                                          |                                                          |                                                          |                                                          | Station 3                                                |                                                          |                                                              |                                                          |                                            |                                                          | Station 4                                                    |                                                          |                                                              |                                                          |                                                              |                                                          |                                                              |                                                          |
|                   |         | TVOCs                                                    |                                                          | H2S                                                      |                                                          | Benzene                                                  |                                                          |                                                          |                                                          |                                                          | 12S Benzene                                              |                                                          | zene                                                     | TVOCs H2S                                                    |                                                          | 25                                         | Benzene                                                  |                                                              | TVOCs                                                    |                                                              | H2S                                                      |                                                              | Benzene                                                  |                                                              |                                                          |
|                   |         | Average<br>ppb<br>Values from<br>15-minute<br>intervals. | 1-minute<br>max within<br>each 15<br>minute<br>interval. | Average<br>ppb<br>Values<br>from 15-<br>minute<br>intervals. | 1-minute<br>max within<br>each 15<br>minute<br>interval. | values<br>from 15-<br>minute<br>intervals. | 1-minute<br>max within<br>each 15<br>minute<br>interval. | Average<br>ppb<br>Values<br>from 15-<br>minute<br>intervals. | 1-minute<br>max within<br>each 15<br>minute<br>interval. |
| February 10, 2025 | Minimum | 0.0                                                      | 0.0                                                      | 0.0                                                      | 0.0                                                      | -                                                        |                                                          |                                                          |                                                          |                                                          |                                                          |                                                          |                                                          | 0.0                                                          | 0.0                                                      | 0.0                                        | 0.0                                                      | -                                                            |                                                          | 186.8                                                        | 212.0                                                    | 0.0                                                          | 0.0                                                      | 1.3                                                          | 2.0                                                      |
|                   | Maximum | 0.0                                                      | 0.0                                                      | 0.0                                                      | 0.0                                                      | -                                                        | -                                                        | ,                                                        | -                                                        | ,                                                        | -                                                        |                                                          | ·                                                        | 0.0                                                          | 0.0                                                      | 0.0                                        | 0.0                                                      | -                                                            | -                                                        | 345.9                                                        | 737.0                                                    | 0.7                                                          | 10.0                                                     | 8.8                                                          | 16.0                                                     |
|                   | Average | 0.0                                                      | 0.0                                                      | 0.0                                                      | 0.0                                                      | -                                                        | -                                                        |                                                          | -                                                        | -                                                        | -                                                        | -                                                        | -                                                        | 0.0                                                          | 0.0                                                      | 0.0                                        | 0.0                                                      | -                                                            |                                                          | 246.5                                                        | 333.3                                                    | 0.0                                                          | 0.4                                                      | 4.5                                                          | 10.6                                                     |
| February 11, 2025 | Minimum | 0.0                                                      | 0.0                                                      | 0.0                                                      | 0.0                                                      |                                                          | -                                                        | -                                                        |                                                          | -                                                        | -                                                        | -                                                        |                                                          | 0.0                                                          | 0.0                                                      | 0.0                                        | 0.0                                                      | -                                                            | -                                                        | 84.7                                                         | 115.0                                                    | 0.0                                                          | 0.0                                                      | 1.0                                                          | 5.0                                                      |
|                   | Maximum | 0.0                                                      | 0.0                                                      | 0.0                                                      | 0.0                                                      | -                                                        | -                                                        | ,                                                        | -                                                        | -                                                        |                                                          | -                                                        | -                                                        | 7.9                                                          | 119.0                                                    | 0.0                                        | 0.0                                                      |                                                              |                                                          | 200.7                                                        | 220.0                                                    | 0.0                                                          | 0.0                                                      | 6.5                                                          | 14.0                                                     |
|                   | Average | 0.0                                                      | 0.0                                                      | 0.0                                                      | 0.0                                                      | -                                                        |                                                          |                                                          | -                                                        | -                                                        | -                                                        | -                                                        | -                                                        | 0.1                                                          | 1.2                                                      | 0.0                                        | 0.0                                                      | -                                                            |                                                          | 120.4                                                        | 149.0                                                    | 0.0                                                          | 0.0                                                      | 2.8                                                          | 9.1                                                      |
| February 12, 2025 | Minimum | 0.0                                                      | 0.0                                                      | 0.0                                                      | 0.0                                                      |                                                          |                                                          |                                                          |                                                          |                                                          |                                                          |                                                          |                                                          | 0.0                                                          | 0.0                                                      | 0.0                                        | 0.0                                                      |                                                              |                                                          | 61.1                                                         | 87.0                                                     | 0.0                                                          | 0.0                                                      | 3.3                                                          | 11.0                                                     |
|                   | Maximum | 0.0                                                      | 0.0                                                      | 0.0                                                      | 0.0                                                      |                                                          |                                                          |                                                          |                                                          |                                                          |                                                          |                                                          |                                                          | 0.0                                                          | 0.0                                                      | 0.0                                        | 0.0                                                      |                                                              |                                                          | 137.3                                                        | 282.0                                                    | 0.6                                                          | 9.0                                                      | 8.1                                                          | 14.0                                                     |
|                   | Average | 0.0                                                      | 0.0                                                      | 0.0                                                      | 0.0                                                      | -                                                        |                                                          | -                                                        |                                                          | -                                                        | -                                                        |                                                          |                                                          | 0.0                                                          | 0.0                                                      | 0.0                                        | 0.0                                                      |                                                              |                                                          | 97.7                                                         | 126.1                                                    | 0.0                                                          | 0.1                                                      | 6.1                                                          | 12.7                                                     |
|                   | Minimum | 0.0                                                      | 0.0                                                      | 0.0                                                      | 0.0                                                      |                                                          |                                                          |                                                          |                                                          |                                                          |                                                          |                                                          |                                                          | 0.0                                                          | 0.0                                                      | 0.0                                        | 0.0                                                      |                                                              |                                                          | 68.5                                                         | 82.0                                                     | 0.0                                                          | 0.0                                                      | 1.1                                                          | 4.0                                                      |
| February 13, 2025 |         |                                                          |                                                          |                                                          |                                                          | -                                                        |                                                          | -                                                        |                                                          | -                                                        | -                                                        | -                                                        |                                                          |                                                              |                                                          |                                            |                                                          |                                                              |                                                          |                                                              |                                                          |                                                              |                                                          |                                                              |                                                          |
|                   | Maximum | 0.0                                                      | 0.0                                                      | 0.0                                                      | 0.0                                                      | -                                                        | -                                                        | -                                                        | -                                                        | -                                                        |                                                          | -                                                        | -                                                        | 0.0                                                          | 0.0                                                      | 0.0                                        | 0.0                                                      | -                                                            |                                                          | 294.3                                                        | 589.0                                                    | 1.0                                                          | 10.0                                                     | 13.0                                                         | 15.0                                                     |
|                   | Average | 0.0                                                      | 0.0                                                      | 0.0                                                      | 0.0                                                      | •                                                        | •                                                        | •                                                        | -                                                        | •                                                        |                                                          | _                                                        | •                                                        | 0.0                                                          | 0.0                                                      | 0.0                                        | 0.0                                                      |                                                              | •                                                        | 181.9                                                        | 237.7                                                    | 0.0                                                          | 0.3                                                      | 3.0                                                          | 9.2                                                      |
| February 14, 2025 | Minimum | 0.0                                                      | 0.0                                                      | 0.0                                                      | 0.0                                                      | -                                                        | -                                                        | 211.6                                                    | 213.0                                                    | 0.0                                                      | 0.0                                                      | 0.0                                                      | 0.0                                                      | 0.0                                                          | 0.0                                                      | 0.0                                        | 0.0                                                      | •                                                            |                                                          | 0.0                                                          | 0.0                                                      | 0.0                                                          | 0.0                                                      | 0.0                                                          | 0.0                                                      |
|                   | Maximum | 0.0                                                      | 0.0                                                      | 0.0                                                      | 0.0                                                      | -                                                        |                                                          | 339.6                                                    | 344.0                                                    | 0.0                                                      | 0.0                                                      | 0.0                                                      | 0.0                                                      | 0.0                                                          | 0.0                                                      | 0.0                                        | 0.0                                                      | -                                                            | -                                                        | 390.7                                                        | 1,001.0                                                  | 3.5                                                          | 21.0                                                     | 6.0                                                          | 16.0                                                     |
| Ā                 | Average | 0.0                                                      | 0.0                                                      | 0.0                                                      | 0.0                                                      |                                                          | •                                                        | 266.9                                                    | 273.5                                                    | 0.0                                                      | 0.0                                                      | 0.0                                                      | 0.0                                                      | 0.0                                                          | 0.0                                                      | 0.0                                        | 0.0                                                      | -                                                            | -                                                        | 164.2                                                        | 285.1                                                    | 0.1                                                          | 1.1                                                      | 1.2                                                          | 5.0                                                      |
| February 15, 2025 | Minimum | 0.0                                                      | 0.0                                                      | 0.0                                                      | 0.0                                                      | -                                                        |                                                          | 64.8                                                     | 70.0                                                     | 0.0                                                      | 0.0                                                      | 0.0                                                      | 0.0                                                      | 0.0                                                          | 0.0                                                      | 0.0                                        | 0.0                                                      | 0.0                                                          | 0.0                                                      | 53.3                                                         | 76.0                                                     | 0.0                                                          | 0.0                                                      | 1.6                                                          | 3.0                                                      |
|                   | Maximum | 0.0                                                      | 0.0                                                      | 0.0                                                      | 0.0                                                      | -                                                        |                                                          | 384.3                                                    | 389.0                                                    | 0.0                                                      | 0.0                                                      | 0.0                                                      | 0.0                                                      | 524.2                                                        | 670.0                                                    | 0.0                                        | 0.0                                                      | 0.0                                                          | 0.0                                                      | 177.7                                                        | 680.0                                                    | 1.5                                                          | 16.0                                                     | 10.0                                                         | 14.0                                                     |
|                   | Average | 0.0                                                      | 0.0                                                      | 0.0                                                      | 0.0                                                      |                                                          |                                                          | 173.3                                                    | 177.2                                                    | 0.0                                                      | 0.0                                                      | 0.0                                                      | 0.0                                                      | 7.4                                                          | 24.4                                                     | 0.0                                        | 0.0                                                      | 0.0                                                          | 0.0                                                      | 104.1                                                        | 140.3                                                    | 0.0                                                          | 0.2                                                      | 6.2                                                          | 10.5                                                     |
| February 16, 2025 | Minimum | 0.0                                                      | 0.0                                                      | 0.0                                                      | 0.0                                                      | -                                                        |                                                          | 79.4                                                     | 84.0                                                     | 0.0                                                      | 0.0                                                      | 0.0                                                      | 0.0                                                      | 0.0                                                          | 0.0                                                      | 0.0                                        | 0.0                                                      | 0.0                                                          | 0.0                                                      | 41.3                                                         | 68.0                                                     | 0.0                                                          | 0.0                                                      | 0.0                                                          | 0.0                                                      |
|                   | Maximum | 0.0                                                      | 0.0                                                      | 0.0                                                      | 0.0                                                      | -                                                        |                                                          | 157.5                                                    | 162.0                                                    | 0.0                                                      | 0.0                                                      | 0.0                                                      | 0.0                                                      | 707.3                                                        | 766.0                                                    | 0.0                                        | 0.0                                                      | 0.0                                                          | 0.0                                                      | 280.6                                                        | 1,050.0                                                  | 7.2                                                          | 38.0                                                     | 10.8                                                         | 28.0                                                     |
|                   | Average | 0.0                                                      | 0.0                                                      | 0.0                                                      | 0.0                                                      | -                                                        | -                                                        | 124.1                                                    | 128.0                                                    | 0.0                                                      | 0.0                                                      | -                                                        | -                                                        | 25.5                                                         | 44.0                                                     | 0.0                                        | 0.0                                                      | 0.0                                                          | 0.0                                                      | 183.7                                                        | 266.8                                                    | 0.3                                                          | 2.5                                                      | 3.7                                                          | 9.4                                                      |
| Notes:            |         |                                                          |                                                          |                                                          |                                                          |                                                          |                                                          |                                                          |                                                          |                                                          |                                                          |                                                          |                                                          |                                                              |                                                          |                                            |                                                          | _                                                            |                                                          |                                                              |                                                          |                                                              |                                                          |                                                              |                                                          |

Notes:
- Data records with a dash indicate no data is available for that interval.

- Calibration readings and data produced during periods of sensor downtime and/or maintenance are excluded from the report.
- Station 2 shut down 7/30/2024 and returned online 2/14/2025.
- The CTair monitoring systems at each station are programmed to initiate benzene sampling when a TVOC reading of ≥ 160 ppb is measured. It has been observed that there are occurrences of TVOC readings ≥ 160 ppb where the benzene sampling was not initiated. The affected stations and periods are detailed in the monitoring systems daily reports. The equipment supplier has been notified of this issue and a corrective action will be implemented when provided.
- As discussed with the manufacturer of the H2S sensor, there is high likelihood that the H2S sensor has cross sensitivity with other sulfur compounds, including, but are not limited to, carbonyl sulfide, dimethyl sulfide, dimethyl disulfide, and methyl mercaptan. The potential for cross sensitivity with other reduced sulfur compounds must be considered when interpreting H2S levels recorded by the sensors.
- Station 3 recorded a TVOC event with a measured TVOC value of approximately 71,000 parts per billion (ppb) beginning on 2/15/2025 through 2/16/2025. This value affected the scaling of the TVOC graphs which resulted in no resolution for the TVOC data recorded at the Stations 1, 3, and 4 for the balance of this reporting period. As a result, the Station 3 TVOC event data has been excluded from this report to display meaningful data for Stations 1, 3, and 4. The complete Station 3 TVOC data for the period ending 2/16/2025 is presented separately.