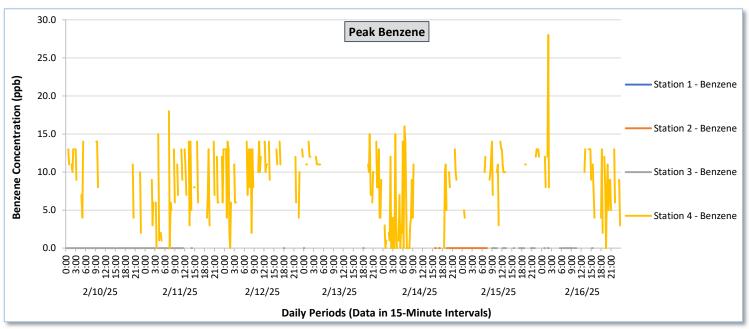

|                   |         |                                                          | February 10 - February 16, 2025                          |                                                          |                                                          |                                                          |                                                          |                                                          |                                                          |                                                          |                                                          |                                                          |                                                          |                                                              |                                                          |                                            |                                                          |                                                              |                                                          |                                                              |                                                          |                                                              |                                                          |                                                              |                                                          |
|-------------------|---------|----------------------------------------------------------|----------------------------------------------------------|----------------------------------------------------------|----------------------------------------------------------|----------------------------------------------------------|----------------------------------------------------------|----------------------------------------------------------|----------------------------------------------------------|----------------------------------------------------------|----------------------------------------------------------|----------------------------------------------------------|----------------------------------------------------------|--------------------------------------------------------------|----------------------------------------------------------|--------------------------------------------|----------------------------------------------------------|--------------------------------------------------------------|----------------------------------------------------------|--------------------------------------------------------------|----------------------------------------------------------|--------------------------------------------------------------|----------------------------------------------------------|--------------------------------------------------------------|----------------------------------------------------------|
| Date              |         | Station 1                                                |                                                          |                                                          |                                                          |                                                          | Station 2                                                |                                                          |                                                          |                                                          |                                                          | Station 3                                                |                                                          |                                                              |                                                          |                                            |                                                          | Station 4                                                    |                                                          |                                                              |                                                          |                                                              |                                                          |                                                              |                                                          |
|                   |         | TVOCs                                                    |                                                          | H2S                                                      |                                                          | Benzene                                                  |                                                          |                                                          |                                                          |                                                          | 12S Benzene                                              |                                                          | zene                                                     | TVOCs H2S                                                    |                                                          | 25                                         | Benzene                                                  |                                                              | TVOCs                                                    |                                                              | H2S                                                      |                                                              | Benzene                                                  |                                                              |                                                          |
|                   |         | Average<br>ppb<br>Values from<br>15-minute<br>intervals. | 1-minute<br>max within<br>each 15<br>minute<br>interval. | Average<br>ppb<br>Values<br>from 15-<br>minute<br>intervals. | 1-minute<br>max within<br>each 15<br>minute<br>interval. | values<br>from 15-<br>minute<br>intervals. | 1-minute<br>max within<br>each 15<br>minute<br>interval. | Average<br>ppb<br>Values<br>from 15-<br>minute<br>intervals. | 1-minute<br>max within<br>each 15<br>minute<br>interval. |
| February 10, 2025 | Minimum | 0.0                                                      | 0.0                                                      | 0.0                                                      | 0.0                                                      | -                                                        |                                                          |                                                          |                                                          |                                                          |                                                          |                                                          |                                                          | 0.0                                                          | 0.0                                                      | 0.0                                        | 0.0                                                      | -                                                            |                                                          | 186.8                                                        | 212.0                                                    | 0.0                                                          | 0.0                                                      | 1.3                                                          | 2.0                                                      |
|                   | Maximum | 0.0                                                      | 0.0                                                      | 0.0                                                      | 0.0                                                      | -                                                        | -                                                        | ,                                                        | -                                                        | ,                                                        | -                                                        |                                                          | ·                                                        | 0.0                                                          | 0.0                                                      | 0.0                                        | 0.0                                                      | -                                                            | -                                                        | 345.9                                                        | 737.0                                                    | 0.7                                                          | 10.0                                                     | 8.8                                                          | 16.0                                                     |
|                   | Average | 0.0                                                      | 0.0                                                      | 0.0                                                      | 0.0                                                      | -                                                        | -                                                        |                                                          | -                                                        | -                                                        | -                                                        | -                                                        | -                                                        | 0.0                                                          | 0.0                                                      | 0.0                                        | 0.0                                                      | -                                                            |                                                          | 246.5                                                        | 333.3                                                    | 0.0                                                          | 0.4                                                      | 4.5                                                          | 10.6                                                     |
| February 11, 2025 | Minimum | 0.0                                                      | 0.0                                                      | 0.0                                                      | 0.0                                                      |                                                          | -                                                        | -                                                        |                                                          | -                                                        | -                                                        | -                                                        |                                                          | 0.0                                                          | 0.0                                                      | 0.0                                        | 0.0                                                      | -                                                            | -                                                        | 84.7                                                         | 115.0                                                    | 0.0                                                          | 0.0                                                      | 1.0                                                          | 5.0                                                      |
|                   | Maximum | 0.0                                                      | 0.0                                                      | 0.0                                                      | 0.0                                                      | -                                                        | -                                                        | ,                                                        | -                                                        | -                                                        |                                                          | -                                                        | -                                                        | 7.9                                                          | 119.0                                                    | 0.0                                        | 0.0                                                      |                                                              |                                                          | 200.7                                                        | 220.0                                                    | 0.0                                                          | 0.0                                                      | 6.5                                                          | 14.0                                                     |
|                   | Average | 0.0                                                      | 0.0                                                      | 0.0                                                      | 0.0                                                      | -                                                        |                                                          |                                                          | -                                                        | -                                                        | -                                                        | -                                                        | -                                                        | 0.1                                                          | 1.2                                                      | 0.0                                        | 0.0                                                      | -                                                            |                                                          | 120.4                                                        | 149.0                                                    | 0.0                                                          | 0.0                                                      | 2.8                                                          | 9.1                                                      |
| February 12, 2025 | Minimum | 0.0                                                      | 0.0                                                      | 0.0                                                      | 0.0                                                      |                                                          |                                                          |                                                          |                                                          |                                                          |                                                          |                                                          |                                                          | 0.0                                                          | 0.0                                                      | 0.0                                        | 0.0                                                      |                                                              |                                                          | 61.1                                                         | 87.0                                                     | 0.0                                                          | 0.0                                                      | 3.3                                                          | 11.0                                                     |
|                   | Maximum | 0.0                                                      | 0.0                                                      | 0.0                                                      | 0.0                                                      |                                                          |                                                          |                                                          |                                                          |                                                          |                                                          |                                                          |                                                          | 0.0                                                          | 0.0                                                      | 0.0                                        | 0.0                                                      |                                                              |                                                          | 137.3                                                        | 282.0                                                    | 0.6                                                          | 9.0                                                      | 8.1                                                          | 14.0                                                     |
|                   | Average | 0.0                                                      | 0.0                                                      | 0.0                                                      | 0.0                                                      | -                                                        |                                                          | -                                                        |                                                          | -                                                        | -                                                        |                                                          |                                                          | 0.0                                                          | 0.0                                                      | 0.0                                        | 0.0                                                      |                                                              |                                                          | 97.7                                                         | 126.1                                                    | 0.0                                                          | 0.1                                                      | 6.1                                                          | 12.7                                                     |
|                   | Minimum | 0.0                                                      | 0.0                                                      | 0.0                                                      | 0.0                                                      |                                                          |                                                          |                                                          |                                                          |                                                          |                                                          |                                                          |                                                          | 0.0                                                          | 0.0                                                      | 0.0                                        | 0.0                                                      |                                                              |                                                          | 68.5                                                         | 82.0                                                     | 0.0                                                          | 0.0                                                      | 1.1                                                          | 4.0                                                      |
| February 13, 2025 |         |                                                          |                                                          |                                                          |                                                          | -                                                        |                                                          | -                                                        |                                                          | -                                                        | -                                                        | -                                                        |                                                          |                                                              |                                                          |                                            |                                                          |                                                              |                                                          |                                                              |                                                          |                                                              |                                                          |                                                              |                                                          |
|                   | Maximum | 0.0                                                      | 0.0                                                      | 0.0                                                      | 0.0                                                      | -                                                        | -                                                        | -                                                        | -                                                        | -                                                        |                                                          | -                                                        | -                                                        | 0.0                                                          | 0.0                                                      | 0.0                                        | 0.0                                                      | -                                                            |                                                          | 294.3                                                        | 589.0                                                    | 1.0                                                          | 10.0                                                     | 13.0                                                         | 15.0                                                     |
|                   | Average | 0.0                                                      | 0.0                                                      | 0.0                                                      | 0.0                                                      | •                                                        | •                                                        | •                                                        | -                                                        | •                                                        |                                                          | _                                                        | •                                                        | 0.0                                                          | 0.0                                                      | 0.0                                        | 0.0                                                      |                                                              | •                                                        | 181.9                                                        | 237.7                                                    | 0.0                                                          | 0.3                                                      | 3.0                                                          | 9.2                                                      |
| February 14, 2025 | Minimum | 0.0                                                      | 0.0                                                      | 0.0                                                      | 0.0                                                      | -                                                        | -                                                        | 211.6                                                    | 213.0                                                    | 0.0                                                      | 0.0                                                      | 0.0                                                      | 0.0                                                      | 0.0                                                          | 0.0                                                      | 0.0                                        | 0.0                                                      | •                                                            |                                                          | 0.0                                                          | 0.0                                                      | 0.0                                                          | 0.0                                                      | 0.0                                                          | 0.0                                                      |
|                   | Maximum | 0.0                                                      | 0.0                                                      | 0.0                                                      | 0.0                                                      | -                                                        |                                                          | 339.6                                                    | 344.0                                                    | 0.0                                                      | 0.0                                                      | 0.0                                                      | 0.0                                                      | 0.0                                                          | 0.0                                                      | 0.0                                        | 0.0                                                      | -                                                            | -                                                        | 390.7                                                        | 1,001.0                                                  | 3.5                                                          | 21.0                                                     | 6.0                                                          | 16.0                                                     |
| Ā                 | Average | 0.0                                                      | 0.0                                                      | 0.0                                                      | 0.0                                                      |                                                          | •                                                        | 266.9                                                    | 273.5                                                    | 0.0                                                      | 0.0                                                      | 0.0                                                      | 0.0                                                      | 0.0                                                          | 0.0                                                      | 0.0                                        | 0.0                                                      | -                                                            | -                                                        | 164.2                                                        | 285.1                                                    | 0.1                                                          | 1.1                                                      | 1.2                                                          | 5.0                                                      |
| February 15, 2025 | Minimum | 0.0                                                      | 0.0                                                      | 0.0                                                      | 0.0                                                      | -                                                        |                                                          | 64.8                                                     | 70.0                                                     | 0.0                                                      | 0.0                                                      | 0.0                                                      | 0.0                                                      | 0.0                                                          | 0.0                                                      | 0.0                                        | 0.0                                                      | 0.0                                                          | 0.0                                                      | 53.3                                                         | 76.0                                                     | 0.0                                                          | 0.0                                                      | 1.6                                                          | 3.0                                                      |
|                   | Maximum | 0.0                                                      | 0.0                                                      | 0.0                                                      | 0.0                                                      | -                                                        |                                                          | 384.3                                                    | 389.0                                                    | 0.0                                                      | 0.0                                                      | 0.0                                                      | 0.0                                                      | 524.2                                                        | 670.0                                                    | 0.0                                        | 0.0                                                      | 0.0                                                          | 0.0                                                      | 177.7                                                        | 680.0                                                    | 1.5                                                          | 16.0                                                     | 10.0                                                         | 14.0                                                     |
|                   | Average | 0.0                                                      | 0.0                                                      | 0.0                                                      | 0.0                                                      |                                                          |                                                          | 173.3                                                    | 177.2                                                    | 0.0                                                      | 0.0                                                      | 0.0                                                      | 0.0                                                      | 7.4                                                          | 24.4                                                     | 0.0                                        | 0.0                                                      | 0.0                                                          | 0.0                                                      | 104.1                                                        | 140.3                                                    | 0.0                                                          | 0.2                                                      | 6.2                                                          | 10.5                                                     |
| February 16, 2025 | Minimum | 0.0                                                      | 0.0                                                      | 0.0                                                      | 0.0                                                      | -                                                        |                                                          | 79.4                                                     | 84.0                                                     | 0.0                                                      | 0.0                                                      | 0.0                                                      | 0.0                                                      | 0.0                                                          | 0.0                                                      | 0.0                                        | 0.0                                                      | 0.0                                                          | 0.0                                                      | 41.3                                                         | 68.0                                                     | 0.0                                                          | 0.0                                                      | 0.0                                                          | 0.0                                                      |
|                   | Maximum | 0.0                                                      | 0.0                                                      | 0.0                                                      | 0.0                                                      | -                                                        |                                                          | 157.5                                                    | 162.0                                                    | 0.0                                                      | 0.0                                                      | 0.0                                                      | 0.0                                                      | 707.3                                                        | 766.0                                                    | 0.0                                        | 0.0                                                      | 0.0                                                          | 0.0                                                      | 280.6                                                        | 1,050.0                                                  | 7.2                                                          | 38.0                                                     | 10.8                                                         | 28.0                                                     |
|                   | Average | 0.0                                                      | 0.0                                                      | 0.0                                                      | 0.0                                                      | -                                                        | -                                                        | 124.1                                                    | 128.0                                                    | 0.0                                                      | 0.0                                                      | -                                                        | -                                                        | 25.5                                                         | 44.0                                                     | 0.0                                        | 0.0                                                      | 0.0                                                          | 0.0                                                      | 183.7                                                        | 266.8                                                    | 0.3                                                          | 2.5                                                      | 3.7                                                          | 9.4                                                      |
| Notes:            |         |                                                          |                                                          |                                                          |                                                          |                                                          |                                                          |                                                          |                                                          |                                                          |                                                          |                                                          |                                                          |                                                              |                                                          |                                            |                                                          | _                                                            |                                                          |                                                              |                                                          |                                                              |                                                          |                                                              |                                                          |

Notes:
- Data records with a dash indicate no data is available for that interval.

- Calibration readings and data produced during periods of sensor downtime and/or maintenance are excluded from the report.
- Station 2 shut down 7/30/2024 and returned online 2/14/2025.
- The CTair monitoring systems at each station are programmed to initiate benzene sampling when a TVOC reading of ≥ 160 ppb is measured. It has been observed that there are occurrences of TVOC readings ≥ 160 ppb where the benzene sampling was not initiated. The affected stations and periods are detailed in the monitoring systems daily reports. The equipment supplier has been notified of this issue and a corrective action will be implemented when provided.
- As discussed with the manufacturer of the H2S sensor, there is high likelihood that the H2S sensor has cross sensitivity with other sulfur compounds, including, but are not limited to, carbonyl sulfide, dimethyl sulfide, dimethyl disulfide, and methyl mercaptan. The potential for cross sensitivity with other reduced sulfur compounds must be considered when interpreting H2S levels recorded by the sensors.
- Station 3 recorded a TVOC event with a measured TVOC value of approximately 71,000 parts per billion (ppb) beginning on 2/15/2025 through 2/16/2025. This value affected the scaling of the TVOC graphs which resulted in no resolution for the TVOC data recorded at the Stations 1, 3, and 4 for the balance of this reporting period. As a result, the Station 3 TVOC event data has been excluded from this report to display meaningful data for Stations 1, 3, and 4. The complete Station 3 TVOC data for the period ending 2/16/2025 is presented separately.