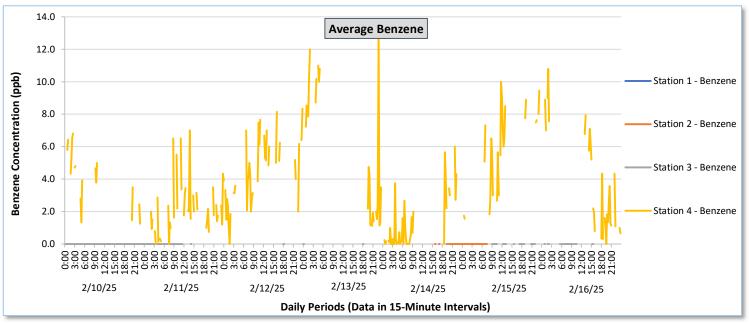

|                   |         |                                                          | February 10 - February 16, 2025                          |                                                          |                                                          |                                                          |                                                          |                                                          |                                                          |                                                          |                                                          |                                                          |                                                          |                                                              |                                                          |                                            |                                                          |                                                              |                                                          |                                                              |                                                          |                                                              |                                                          |                                                              |                                                          |
|-------------------|---------|----------------------------------------------------------|----------------------------------------------------------|----------------------------------------------------------|----------------------------------------------------------|----------------------------------------------------------|----------------------------------------------------------|----------------------------------------------------------|----------------------------------------------------------|----------------------------------------------------------|----------------------------------------------------------|----------------------------------------------------------|----------------------------------------------------------|--------------------------------------------------------------|----------------------------------------------------------|--------------------------------------------|----------------------------------------------------------|--------------------------------------------------------------|----------------------------------------------------------|--------------------------------------------------------------|----------------------------------------------------------|--------------------------------------------------------------|----------------------------------------------------------|--------------------------------------------------------------|----------------------------------------------------------|
| Date              |         | Station 1                                                |                                                          |                                                          |                                                          |                                                          | Station 2                                                |                                                          |                                                          |                                                          |                                                          | Station 3                                                |                                                          |                                                              |                                                          |                                            |                                                          | Station 4                                                    |                                                          |                                                              |                                                          |                                                              |                                                          |                                                              |                                                          |
|                   |         | TVOCs                                                    |                                                          | H2S                                                      |                                                          | Benzene                                                  |                                                          |                                                          |                                                          |                                                          | 12S Benzene                                              |                                                          | zene                                                     | TVOCs H2S                                                    |                                                          | 25                                         | Benzene                                                  |                                                              | TVOCs                                                    |                                                              | H2S                                                      |                                                              | Benzene                                                  |                                                              |                                                          |
|                   |         | Average<br>ppb<br>Values from<br>15-minute<br>intervals. | 1-minute<br>max within<br>each 15<br>minute<br>interval. | Average<br>ppb<br>Values<br>from 15-<br>minute<br>intervals. | 1-minute<br>max within<br>each 15<br>minute<br>interval. | values<br>from 15-<br>minute<br>intervals. | 1-minute<br>max within<br>each 15<br>minute<br>interval. | Average<br>ppb<br>Values<br>from 15-<br>minute<br>intervals. | 1-minute<br>max within<br>each 15<br>minute<br>interval. |
| February 10, 2025 | Minimum | 0.0                                                      | 0.0                                                      | 0.0                                                      | 0.0                                                      | -                                                        |                                                          |                                                          |                                                          |                                                          |                                                          |                                                          |                                                          | 0.0                                                          | 0.0                                                      | 0.0                                        | 0.0                                                      | -                                                            |                                                          | 186.8                                                        | 212.0                                                    | 0.0                                                          | 0.0                                                      | 1.3                                                          | 2.0                                                      |
|                   | Maximum | 0.0                                                      | 0.0                                                      | 0.0                                                      | 0.0                                                      | -                                                        | -                                                        | ,                                                        | -                                                        | ,                                                        | -                                                        |                                                          | ·                                                        | 0.0                                                          | 0.0                                                      | 0.0                                        | 0.0                                                      | -                                                            | -                                                        | 345.9                                                        | 737.0                                                    | 0.7                                                          | 10.0                                                     | 8.8                                                          | 16.0                                                     |
|                   | Average | 0.0                                                      | 0.0                                                      | 0.0                                                      | 0.0                                                      | -                                                        | -                                                        |                                                          | -                                                        | -                                                        | -                                                        | -                                                        | -                                                        | 0.0                                                          | 0.0                                                      | 0.0                                        | 0.0                                                      | -                                                            |                                                          | 246.5                                                        | 333.3                                                    | 0.0                                                          | 0.4                                                      | 4.5                                                          | 10.6                                                     |
| February 11, 2025 | Minimum | 0.0                                                      | 0.0                                                      | 0.0                                                      | 0.0                                                      |                                                          | -                                                        | -                                                        |                                                          | -                                                        | -                                                        | -                                                        |                                                          | 0.0                                                          | 0.0                                                      | 0.0                                        | 0.0                                                      | -                                                            | -                                                        | 84.7                                                         | 115.0                                                    | 0.0                                                          | 0.0                                                      | 1.0                                                          | 5.0                                                      |
|                   | Maximum | 0.0                                                      | 0.0                                                      | 0.0                                                      | 0.0                                                      | -                                                        | -                                                        | ,                                                        | -                                                        | -                                                        |                                                          | -                                                        | -                                                        | 7.9                                                          | 119.0                                                    | 0.0                                        | 0.0                                                      |                                                              |                                                          | 200.7                                                        | 220.0                                                    | 0.0                                                          | 0.0                                                      | 6.5                                                          | 14.0                                                     |
|                   | Average | 0.0                                                      | 0.0                                                      | 0.0                                                      | 0.0                                                      | -                                                        |                                                          |                                                          | -                                                        | -                                                        | -                                                        | -                                                        | -                                                        | 0.1                                                          | 1.2                                                      | 0.0                                        | 0.0                                                      | -                                                            |                                                          | 120.4                                                        | 149.0                                                    | 0.0                                                          | 0.0                                                      | 2.8                                                          | 9.1                                                      |
| February 12, 2025 | Minimum | 0.0                                                      | 0.0                                                      | 0.0                                                      | 0.0                                                      |                                                          |                                                          |                                                          |                                                          |                                                          |                                                          |                                                          |                                                          | 0.0                                                          | 0.0                                                      | 0.0                                        | 0.0                                                      |                                                              |                                                          | 61.1                                                         | 87.0                                                     | 0.0                                                          | 0.0                                                      | 3.3                                                          | 11.0                                                     |
|                   | Maximum | 0.0                                                      | 0.0                                                      | 0.0                                                      | 0.0                                                      |                                                          |                                                          |                                                          |                                                          |                                                          |                                                          |                                                          |                                                          | 0.0                                                          | 0.0                                                      | 0.0                                        | 0.0                                                      |                                                              |                                                          | 137.3                                                        | 282.0                                                    | 0.6                                                          | 9.0                                                      | 8.1                                                          | 14.0                                                     |
|                   | Average | 0.0                                                      | 0.0                                                      | 0.0                                                      | 0.0                                                      | -                                                        |                                                          | -                                                        |                                                          | -                                                        | -                                                        |                                                          |                                                          | 0.0                                                          | 0.0                                                      | 0.0                                        | 0.0                                                      |                                                              |                                                          | 97.7                                                         | 126.1                                                    | 0.0                                                          | 0.1                                                      | 6.1                                                          | 12.7                                                     |
|                   | Minimum | 0.0                                                      | 0.0                                                      | 0.0                                                      | 0.0                                                      |                                                          |                                                          |                                                          |                                                          |                                                          |                                                          |                                                          |                                                          | 0.0                                                          | 0.0                                                      | 0.0                                        | 0.0                                                      |                                                              |                                                          | 68.5                                                         | 82.0                                                     | 0.0                                                          | 0.0                                                      | 1.1                                                          | 4.0                                                      |
| February 13, 2025 |         |                                                          |                                                          |                                                          |                                                          | -                                                        |                                                          | -                                                        |                                                          | -                                                        | -                                                        | -                                                        |                                                          |                                                              |                                                          |                                            |                                                          |                                                              |                                                          |                                                              |                                                          |                                                              |                                                          |                                                              |                                                          |
|                   | Maximum | 0.0                                                      | 0.0                                                      | 0.0                                                      | 0.0                                                      | -                                                        | -                                                        | -                                                        | -                                                        | -                                                        |                                                          | -                                                        | -                                                        | 0.0                                                          | 0.0                                                      | 0.0                                        | 0.0                                                      | -                                                            |                                                          | 294.3                                                        | 589.0                                                    | 1.0                                                          | 10.0                                                     | 13.0                                                         | 15.0                                                     |
|                   | Average | 0.0                                                      | 0.0                                                      | 0.0                                                      | 0.0                                                      | •                                                        | •                                                        | •                                                        | -                                                        | •                                                        |                                                          | _                                                        | •                                                        | 0.0                                                          | 0.0                                                      | 0.0                                        | 0.0                                                      |                                                              | •                                                        | 181.9                                                        | 237.7                                                    | 0.0                                                          | 0.3                                                      | 3.0                                                          | 9.2                                                      |
| February 14, 2025 | Minimum | 0.0                                                      | 0.0                                                      | 0.0                                                      | 0.0                                                      | -                                                        | -                                                        | 211.6                                                    | 213.0                                                    | 0.0                                                      | 0.0                                                      | 0.0                                                      | 0.0                                                      | 0.0                                                          | 0.0                                                      | 0.0                                        | 0.0                                                      | •                                                            |                                                          | 0.0                                                          | 0.0                                                      | 0.0                                                          | 0.0                                                      | 0.0                                                          | 0.0                                                      |
|                   | Maximum | 0.0                                                      | 0.0                                                      | 0.0                                                      | 0.0                                                      | -                                                        |                                                          | 339.6                                                    | 344.0                                                    | 0.0                                                      | 0.0                                                      | 0.0                                                      | 0.0                                                      | 0.0                                                          | 0.0                                                      | 0.0                                        | 0.0                                                      | -                                                            | -                                                        | 390.7                                                        | 1,001.0                                                  | 3.5                                                          | 21.0                                                     | 6.0                                                          | 16.0                                                     |
| Ā                 | Average | 0.0                                                      | 0.0                                                      | 0.0                                                      | 0.0                                                      |                                                          | •                                                        | 266.9                                                    | 273.5                                                    | 0.0                                                      | 0.0                                                      | 0.0                                                      | 0.0                                                      | 0.0                                                          | 0.0                                                      | 0.0                                        | 0.0                                                      | -                                                            | -                                                        | 164.2                                                        | 285.1                                                    | 0.1                                                          | 1.1                                                      | 1.2                                                          | 5.0                                                      |
| February 15, 2025 | Minimum | 0.0                                                      | 0.0                                                      | 0.0                                                      | 0.0                                                      | -                                                        |                                                          | 64.8                                                     | 70.0                                                     | 0.0                                                      | 0.0                                                      | 0.0                                                      | 0.0                                                      | 0.0                                                          | 0.0                                                      | 0.0                                        | 0.0                                                      | 0.0                                                          | 0.0                                                      | 53.3                                                         | 76.0                                                     | 0.0                                                          | 0.0                                                      | 1.6                                                          | 3.0                                                      |
|                   | Maximum | 0.0                                                      | 0.0                                                      | 0.0                                                      | 0.0                                                      | -                                                        |                                                          | 384.3                                                    | 389.0                                                    | 0.0                                                      | 0.0                                                      | 0.0                                                      | 0.0                                                      | 524.2                                                        | 670.0                                                    | 0.0                                        | 0.0                                                      | 0.0                                                          | 0.0                                                      | 177.7                                                        | 680.0                                                    | 1.5                                                          | 16.0                                                     | 10.0                                                         | 14.0                                                     |
|                   | Average | 0.0                                                      | 0.0                                                      | 0.0                                                      | 0.0                                                      |                                                          |                                                          | 173.3                                                    | 177.2                                                    | 0.0                                                      | 0.0                                                      | 0.0                                                      | 0.0                                                      | 7.4                                                          | 24.4                                                     | 0.0                                        | 0.0                                                      | 0.0                                                          | 0.0                                                      | 104.1                                                        | 140.3                                                    | 0.0                                                          | 0.2                                                      | 6.2                                                          | 10.5                                                     |
| February 16, 2025 | Minimum | 0.0                                                      | 0.0                                                      | 0.0                                                      | 0.0                                                      | -                                                        |                                                          | 79.4                                                     | 84.0                                                     | 0.0                                                      | 0.0                                                      | 0.0                                                      | 0.0                                                      | 0.0                                                          | 0.0                                                      | 0.0                                        | 0.0                                                      | 0.0                                                          | 0.0                                                      | 41.3                                                         | 68.0                                                     | 0.0                                                          | 0.0                                                      | 0.0                                                          | 0.0                                                      |
|                   | Maximum | 0.0                                                      | 0.0                                                      | 0.0                                                      | 0.0                                                      | -                                                        |                                                          | 157.5                                                    | 162.0                                                    | 0.0                                                      | 0.0                                                      | 0.0                                                      | 0.0                                                      | 707.3                                                        | 766.0                                                    | 0.0                                        | 0.0                                                      | 0.0                                                          | 0.0                                                      | 280.6                                                        | 1,050.0                                                  | 7.2                                                          | 38.0                                                     | 10.8                                                         | 28.0                                                     |
|                   | Average | 0.0                                                      | 0.0                                                      | 0.0                                                      | 0.0                                                      | -                                                        | -                                                        | 124.1                                                    | 128.0                                                    | 0.0                                                      | 0.0                                                      | -                                                        | -                                                        | 25.5                                                         | 44.0                                                     | 0.0                                        | 0.0                                                      | 0.0                                                          | 0.0                                                      | 183.7                                                        | 266.8                                                    | 0.3                                                          | 2.5                                                      | 3.7                                                          | 9.4                                                      |
| Notes:            |         |                                                          |                                                          |                                                          |                                                          |                                                          |                                                          |                                                          |                                                          |                                                          |                                                          |                                                          |                                                          |                                                              |                                                          |                                            |                                                          | _                                                            |                                                          |                                                              |                                                          |                                                              |                                                          |                                                              |                                                          |

Notes:
- Data records with a dash indicate no data is available for that interval.

- Calibration readings and data produced during periods of sensor downtime and/or maintenance are excluded from the report.
- Station 2 shut down 7/30/2024 and returned online 2/14/2025.
- The CTair monitoring systems at each station are programmed to initiate benzene sampling when a TVOC reading of ≥ 160 ppb is measured. It has been observed that there are occurrences of TVOC readings ≥ 160 ppb where the benzene sampling was not initiated. The affected stations and periods are detailed in the monitoring systems daily reports. The equipment supplier has been notified of this issue and a corrective action will be implemented when provided.
- As discussed with the manufacturer of the H2S sensor, there is high likelihood that the H2S sensor has cross sensitivity with other sulfur compounds, including, but are not limited to, carbonyl sulfide, dimethyl sulfide, dimethyl disulfide, and methyl mercaptan. The potential for cross sensitivity with other reduced sulfur compounds must be considered when interpreting H2S levels recorded by the sensors.
- Station 3 recorded a TVOC event with a measured TVOC value of approximately 71,000 parts per billion (ppb) beginning on 2/15/2025 through 2/16/2025. This value affected the scaling of the TVOC graphs which resulted in no resolution for the TVOC data recorded at the Stations 1, 3, and 4 for the balance of this reporting period. As a result, the Station 3 TVOC event data has been excluded from this report to display meaningful data for Stations 1, 3, and 4. The complete Station 3 TVOC data for the period ending 2/16/2025 is presented separately.