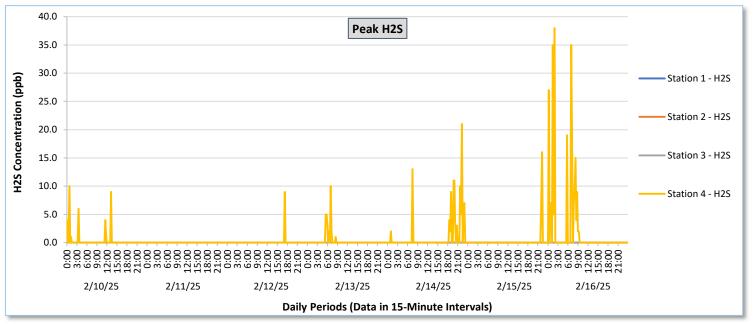

|                   |         |                                                          | February 10 - February 16, 2025                          |                                                          |                                                          |                                                          |                                                          |                                                          |                                                          |                                                          |                                                          |                                                          |                                                          |                                                              |                                                          |                                            |                                                          |                                                              |                                                          |                                                              |                                                          |                                                              |                                                          |                                                              |                                                          |
|-------------------|---------|----------------------------------------------------------|----------------------------------------------------------|----------------------------------------------------------|----------------------------------------------------------|----------------------------------------------------------|----------------------------------------------------------|----------------------------------------------------------|----------------------------------------------------------|----------------------------------------------------------|----------------------------------------------------------|----------------------------------------------------------|----------------------------------------------------------|--------------------------------------------------------------|----------------------------------------------------------|--------------------------------------------|----------------------------------------------------------|--------------------------------------------------------------|----------------------------------------------------------|--------------------------------------------------------------|----------------------------------------------------------|--------------------------------------------------------------|----------------------------------------------------------|--------------------------------------------------------------|----------------------------------------------------------|
| Date              |         | Station 1                                                |                                                          |                                                          |                                                          |                                                          | Station 2                                                |                                                          |                                                          |                                                          |                                                          | Station 3                                                |                                                          |                                                              |                                                          |                                            |                                                          | Station 4                                                    |                                                          |                                                              |                                                          |                                                              |                                                          |                                                              |                                                          |
|                   |         | TVOCs                                                    |                                                          | H2S                                                      |                                                          | Benzene                                                  |                                                          |                                                          |                                                          |                                                          | 12S Benzene                                              |                                                          | zene                                                     | TVOCs H2S                                                    |                                                          | 25                                         | Benzene                                                  |                                                              | TVOCs                                                    |                                                              | H2S                                                      |                                                              | Benzene                                                  |                                                              |                                                          |
|                   |         | Average<br>ppb<br>Values from<br>15-minute<br>intervals. | 1-minute<br>max within<br>each 15<br>minute<br>interval. | Average<br>ppb<br>Values<br>from 15-<br>minute<br>intervals. | 1-minute<br>max within<br>each 15<br>minute<br>interval. | values<br>from 15-<br>minute<br>intervals. | 1-minute<br>max within<br>each 15<br>minute<br>interval. | Average<br>ppb<br>Values<br>from 15-<br>minute<br>intervals. | 1-minute<br>max within<br>each 15<br>minute<br>interval. |
| February 10, 2025 | Minimum | 0.0                                                      | 0.0                                                      | 0.0                                                      | 0.0                                                      | -                                                        |                                                          |                                                          |                                                          |                                                          |                                                          |                                                          |                                                          | 0.0                                                          | 0.0                                                      | 0.0                                        | 0.0                                                      | -                                                            |                                                          | 186.8                                                        | 212.0                                                    | 0.0                                                          | 0.0                                                      | 1.3                                                          | 2.0                                                      |
|                   | Maximum | 0.0                                                      | 0.0                                                      | 0.0                                                      | 0.0                                                      | -                                                        | -                                                        | ,                                                        | -                                                        | ,                                                        | -                                                        |                                                          | ·                                                        | 0.0                                                          | 0.0                                                      | 0.0                                        | 0.0                                                      | -                                                            | -                                                        | 345.9                                                        | 737.0                                                    | 0.7                                                          | 10.0                                                     | 8.8                                                          | 16.0                                                     |
|                   | Average | 0.0                                                      | 0.0                                                      | 0.0                                                      | 0.0                                                      | -                                                        | -                                                        |                                                          | -                                                        | -                                                        | -                                                        | -                                                        | -                                                        | 0.0                                                          | 0.0                                                      | 0.0                                        | 0.0                                                      | -                                                            |                                                          | 246.5                                                        | 333.3                                                    | 0.0                                                          | 0.4                                                      | 4.5                                                          | 10.6                                                     |
| February 11, 2025 | Minimum | 0.0                                                      | 0.0                                                      | 0.0                                                      | 0.0                                                      |                                                          | -                                                        | -                                                        |                                                          | -                                                        | -                                                        | -                                                        |                                                          | 0.0                                                          | 0.0                                                      | 0.0                                        | 0.0                                                      | -                                                            | -                                                        | 84.7                                                         | 115.0                                                    | 0.0                                                          | 0.0                                                      | 1.0                                                          | 5.0                                                      |
|                   | Maximum | 0.0                                                      | 0.0                                                      | 0.0                                                      | 0.0                                                      | -                                                        | -                                                        | ,                                                        | -                                                        | -                                                        |                                                          | -                                                        | -                                                        | 7.9                                                          | 119.0                                                    | 0.0                                        | 0.0                                                      |                                                              |                                                          | 200.7                                                        | 220.0                                                    | 0.0                                                          | 0.0                                                      | 6.5                                                          | 14.0                                                     |
|                   | Average | 0.0                                                      | 0.0                                                      | 0.0                                                      | 0.0                                                      | -                                                        |                                                          |                                                          | -                                                        | -                                                        | -                                                        | -                                                        | -                                                        | 0.1                                                          | 1.2                                                      | 0.0                                        | 0.0                                                      | -                                                            |                                                          | 120.4                                                        | 149.0                                                    | 0.0                                                          | 0.0                                                      | 2.8                                                          | 9.1                                                      |
| February 12, 2025 | Minimum | 0.0                                                      | 0.0                                                      | 0.0                                                      | 0.0                                                      |                                                          |                                                          |                                                          |                                                          |                                                          |                                                          |                                                          |                                                          | 0.0                                                          | 0.0                                                      | 0.0                                        | 0.0                                                      |                                                              |                                                          | 61.1                                                         | 87.0                                                     | 0.0                                                          | 0.0                                                      | 3.3                                                          | 11.0                                                     |
|                   | Maximum | 0.0                                                      | 0.0                                                      | 0.0                                                      | 0.0                                                      |                                                          |                                                          |                                                          |                                                          |                                                          |                                                          |                                                          |                                                          | 0.0                                                          | 0.0                                                      | 0.0                                        | 0.0                                                      |                                                              |                                                          | 137.3                                                        | 282.0                                                    | 0.6                                                          | 9.0                                                      | 8.1                                                          | 14.0                                                     |
|                   | Average | 0.0                                                      | 0.0                                                      | 0.0                                                      | 0.0                                                      | -                                                        |                                                          | -                                                        |                                                          | -                                                        | -                                                        |                                                          |                                                          | 0.0                                                          | 0.0                                                      | 0.0                                        | 0.0                                                      |                                                              |                                                          | 97.7                                                         | 126.1                                                    | 0.0                                                          | 0.1                                                      | 6.1                                                          | 12.7                                                     |
|                   | Minimum | 0.0                                                      | 0.0                                                      | 0.0                                                      | 0.0                                                      |                                                          |                                                          |                                                          |                                                          |                                                          |                                                          |                                                          |                                                          | 0.0                                                          | 0.0                                                      | 0.0                                        | 0.0                                                      |                                                              |                                                          | 68.5                                                         | 82.0                                                     | 0.0                                                          | 0.0                                                      | 1.1                                                          | 4.0                                                      |
| February 13, 2025 |         |                                                          |                                                          |                                                          |                                                          | -                                                        |                                                          | -                                                        |                                                          | -                                                        | -                                                        | -                                                        |                                                          |                                                              |                                                          |                                            |                                                          |                                                              |                                                          |                                                              |                                                          |                                                              |                                                          |                                                              |                                                          |
|                   | Maximum | 0.0                                                      | 0.0                                                      | 0.0                                                      | 0.0                                                      | -                                                        | -                                                        | -                                                        | -                                                        | -                                                        |                                                          | -                                                        | -                                                        | 0.0                                                          | 0.0                                                      | 0.0                                        | 0.0                                                      | -                                                            |                                                          | 294.3                                                        | 589.0                                                    | 1.0                                                          | 10.0                                                     | 13.0                                                         | 15.0                                                     |
|                   | Average | 0.0                                                      | 0.0                                                      | 0.0                                                      | 0.0                                                      | •                                                        | •                                                        | •                                                        | -                                                        | •                                                        |                                                          | _                                                        | •                                                        | 0.0                                                          | 0.0                                                      | 0.0                                        | 0.0                                                      |                                                              | •                                                        | 181.9                                                        | 237.7                                                    | 0.0                                                          | 0.3                                                      | 3.0                                                          | 9.2                                                      |
| February 14, 2025 | Minimum | 0.0                                                      | 0.0                                                      | 0.0                                                      | 0.0                                                      | -                                                        | -                                                        | 211.6                                                    | 213.0                                                    | 0.0                                                      | 0.0                                                      | 0.0                                                      | 0.0                                                      | 0.0                                                          | 0.0                                                      | 0.0                                        | 0.0                                                      | •                                                            |                                                          | 0.0                                                          | 0.0                                                      | 0.0                                                          | 0.0                                                      | 0.0                                                          | 0.0                                                      |
|                   | Maximum | 0.0                                                      | 0.0                                                      | 0.0                                                      | 0.0                                                      | -                                                        |                                                          | 339.6                                                    | 344.0                                                    | 0.0                                                      | 0.0                                                      | 0.0                                                      | 0.0                                                      | 0.0                                                          | 0.0                                                      | 0.0                                        | 0.0                                                      | -                                                            | -                                                        | 390.7                                                        | 1,001.0                                                  | 3.5                                                          | 21.0                                                     | 6.0                                                          | 16.0                                                     |
| Ā                 | Average | 0.0                                                      | 0.0                                                      | 0.0                                                      | 0.0                                                      |                                                          | •                                                        | 266.9                                                    | 273.5                                                    | 0.0                                                      | 0.0                                                      | 0.0                                                      | 0.0                                                      | 0.0                                                          | 0.0                                                      | 0.0                                        | 0.0                                                      | -                                                            | -                                                        | 164.2                                                        | 285.1                                                    | 0.1                                                          | 1.1                                                      | 1.2                                                          | 5.0                                                      |
| February 15, 2025 | Minimum | 0.0                                                      | 0.0                                                      | 0.0                                                      | 0.0                                                      | -                                                        |                                                          | 64.8                                                     | 70.0                                                     | 0.0                                                      | 0.0                                                      | 0.0                                                      | 0.0                                                      | 0.0                                                          | 0.0                                                      | 0.0                                        | 0.0                                                      | 0.0                                                          | 0.0                                                      | 53.3                                                         | 76.0                                                     | 0.0                                                          | 0.0                                                      | 1.6                                                          | 3.0                                                      |
|                   | Maximum | 0.0                                                      | 0.0                                                      | 0.0                                                      | 0.0                                                      | -                                                        |                                                          | 384.3                                                    | 389.0                                                    | 0.0                                                      | 0.0                                                      | 0.0                                                      | 0.0                                                      | 524.2                                                        | 670.0                                                    | 0.0                                        | 0.0                                                      | 0.0                                                          | 0.0                                                      | 177.7                                                        | 680.0                                                    | 1.5                                                          | 16.0                                                     | 10.0                                                         | 14.0                                                     |
|                   | Average | 0.0                                                      | 0.0                                                      | 0.0                                                      | 0.0                                                      |                                                          |                                                          | 173.3                                                    | 177.2                                                    | 0.0                                                      | 0.0                                                      | 0.0                                                      | 0.0                                                      | 7.4                                                          | 24.4                                                     | 0.0                                        | 0.0                                                      | 0.0                                                          | 0.0                                                      | 104.1                                                        | 140.3                                                    | 0.0                                                          | 0.2                                                      | 6.2                                                          | 10.5                                                     |
| February 16, 2025 | Minimum | 0.0                                                      | 0.0                                                      | 0.0                                                      | 0.0                                                      | -                                                        |                                                          | 79.4                                                     | 84.0                                                     | 0.0                                                      | 0.0                                                      | 0.0                                                      | 0.0                                                      | 0.0                                                          | 0.0                                                      | 0.0                                        | 0.0                                                      | 0.0                                                          | 0.0                                                      | 41.3                                                         | 68.0                                                     | 0.0                                                          | 0.0                                                      | 0.0                                                          | 0.0                                                      |
|                   | Maximum | 0.0                                                      | 0.0                                                      | 0.0                                                      | 0.0                                                      | -                                                        |                                                          | 157.5                                                    | 162.0                                                    | 0.0                                                      | 0.0                                                      | 0.0                                                      | 0.0                                                      | 707.3                                                        | 766.0                                                    | 0.0                                        | 0.0                                                      | 0.0                                                          | 0.0                                                      | 280.6                                                        | 1,050.0                                                  | 7.2                                                          | 38.0                                                     | 10.8                                                         | 28.0                                                     |
|                   | Average | 0.0                                                      | 0.0                                                      | 0.0                                                      | 0.0                                                      | -                                                        | -                                                        | 124.1                                                    | 128.0                                                    | 0.0                                                      | 0.0                                                      | -                                                        | -                                                        | 25.5                                                         | 44.0                                                     | 0.0                                        | 0.0                                                      | 0.0                                                          | 0.0                                                      | 183.7                                                        | 266.8                                                    | 0.3                                                          | 2.5                                                      | 3.7                                                          | 9.4                                                      |
| Notes:            |         |                                                          |                                                          |                                                          |                                                          |                                                          |                                                          |                                                          |                                                          |                                                          |                                                          |                                                          |                                                          |                                                              |                                                          |                                            |                                                          | _                                                            |                                                          |                                                              |                                                          |                                                              |                                                          |                                                              |                                                          |