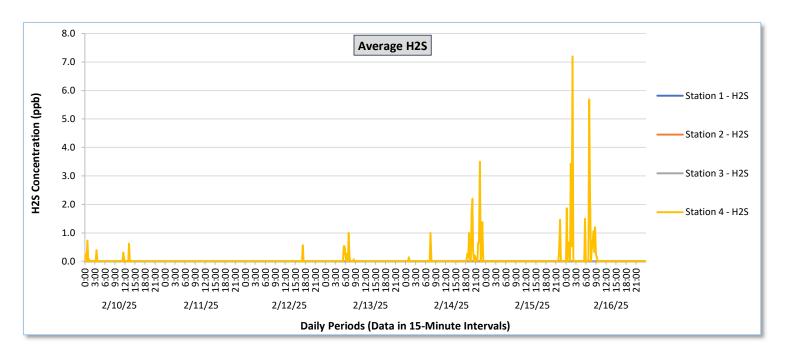

|                   |         |                                                          | February 10 - February 16, 2025                          |                                                          |                                                          |                                                          |                                                          |                                                          |                                                          |                                                          |                                                          |                                                          |                                                          |                                                              |                                                          |                                            |                                                          |                                                              |                                                          |                                                              |                                                          |                                                              |                                                          |                                                              |                                                          |
|-------------------|---------|----------------------------------------------------------|----------------------------------------------------------|----------------------------------------------------------|----------------------------------------------------------|----------------------------------------------------------|----------------------------------------------------------|----------------------------------------------------------|----------------------------------------------------------|----------------------------------------------------------|----------------------------------------------------------|----------------------------------------------------------|----------------------------------------------------------|--------------------------------------------------------------|----------------------------------------------------------|--------------------------------------------|----------------------------------------------------------|--------------------------------------------------------------|----------------------------------------------------------|--------------------------------------------------------------|----------------------------------------------------------|--------------------------------------------------------------|----------------------------------------------------------|--------------------------------------------------------------|----------------------------------------------------------|
| Date              |         | Station 1                                                |                                                          |                                                          |                                                          |                                                          | Station 2                                                |                                                          |                                                          |                                                          |                                                          | Station 3                                                |                                                          |                                                              |                                                          |                                            |                                                          | Station 4                                                    |                                                          |                                                              |                                                          |                                                              |                                                          |                                                              |                                                          |
|                   |         | TVOCs                                                    |                                                          | H2S                                                      |                                                          | Benzene                                                  |                                                          |                                                          |                                                          |                                                          | 12S Benzene                                              |                                                          | zene                                                     | TVOCs H2S                                                    |                                                          | 25                                         | Benzene                                                  |                                                              | TVOCs                                                    |                                                              | H2S                                                      |                                                              | Benzene                                                  |                                                              |                                                          |
|                   |         | Average<br>ppb<br>Values from<br>15-minute<br>intervals. | 1-minute<br>max within<br>each 15<br>minute<br>interval. | Average<br>ppb<br>Values<br>from 15-<br>minute<br>intervals. | 1-minute<br>max within<br>each 15<br>minute<br>interval. | values<br>from 15-<br>minute<br>intervals. | 1-minute<br>max within<br>each 15<br>minute<br>interval. | Average<br>ppb<br>Values<br>from 15-<br>minute<br>intervals. | 1-minute<br>max within<br>each 15<br>minute<br>interval. |
| February 10, 2025 | Minimum | 0.0                                                      | 0.0                                                      | 0.0                                                      | 0.0                                                      | -                                                        |                                                          |                                                          |                                                          |                                                          |                                                          |                                                          |                                                          | 0.0                                                          | 0.0                                                      | 0.0                                        | 0.0                                                      | -                                                            |                                                          | 186.8                                                        | 212.0                                                    | 0.0                                                          | 0.0                                                      | 1.3                                                          | 2.0                                                      |
|                   | Maximum | 0.0                                                      | 0.0                                                      | 0.0                                                      | 0.0                                                      | -                                                        | -                                                        | ,                                                        | -                                                        | ,                                                        | -                                                        |                                                          | ·                                                        | 0.0                                                          | 0.0                                                      | 0.0                                        | 0.0                                                      | -                                                            | -                                                        | 345.9                                                        | 737.0                                                    | 0.7                                                          | 10.0                                                     | 8.8                                                          | 16.0                                                     |
|                   | Average | 0.0                                                      | 0.0                                                      | 0.0                                                      | 0.0                                                      | -                                                        | -                                                        |                                                          | -                                                        | -                                                        | -                                                        | -                                                        | -                                                        | 0.0                                                          | 0.0                                                      | 0.0                                        | 0.0                                                      | -                                                            |                                                          | 246.5                                                        | 333.3                                                    | 0.0                                                          | 0.4                                                      | 4.5                                                          | 10.6                                                     |
| February 11, 2025 | Minimum | 0.0                                                      | 0.0                                                      | 0.0                                                      | 0.0                                                      |                                                          | -                                                        | -                                                        |                                                          | -                                                        | -                                                        | -                                                        |                                                          | 0.0                                                          | 0.0                                                      | 0.0                                        | 0.0                                                      | -                                                            | -                                                        | 84.7                                                         | 115.0                                                    | 0.0                                                          | 0.0                                                      | 1.0                                                          | 5.0                                                      |
|                   | Maximum | 0.0                                                      | 0.0                                                      | 0.0                                                      | 0.0                                                      | -                                                        | -                                                        | ,                                                        | -                                                        | -                                                        |                                                          | -                                                        | -                                                        | 7.9                                                          | 119.0                                                    | 0.0                                        | 0.0                                                      |                                                              |                                                          | 200.7                                                        | 220.0                                                    | 0.0                                                          | 0.0                                                      | 6.5                                                          | 14.0                                                     |
|                   | Average | 0.0                                                      | 0.0                                                      | 0.0                                                      | 0.0                                                      | -                                                        |                                                          |                                                          | -                                                        | -                                                        | -                                                        | -                                                        | -                                                        | 0.1                                                          | 1.2                                                      | 0.0                                        | 0.0                                                      | -                                                            |                                                          | 120.4                                                        | 149.0                                                    | 0.0                                                          | 0.0                                                      | 2.8                                                          | 9.1                                                      |
| February 12, 2025 | Minimum | 0.0                                                      | 0.0                                                      | 0.0                                                      | 0.0                                                      |                                                          |                                                          |                                                          |                                                          |                                                          |                                                          |                                                          |                                                          | 0.0                                                          | 0.0                                                      | 0.0                                        | 0.0                                                      |                                                              |                                                          | 61.1                                                         | 87.0                                                     | 0.0                                                          | 0.0                                                      | 3.3                                                          | 11.0                                                     |
|                   | Maximum | 0.0                                                      | 0.0                                                      | 0.0                                                      | 0.0                                                      |                                                          |                                                          |                                                          |                                                          |                                                          |                                                          |                                                          |                                                          | 0.0                                                          | 0.0                                                      | 0.0                                        | 0.0                                                      |                                                              |                                                          | 137.3                                                        | 282.0                                                    | 0.6                                                          | 9.0                                                      | 8.1                                                          | 14.0                                                     |
|                   | Average | 0.0                                                      | 0.0                                                      | 0.0                                                      | 0.0                                                      | -                                                        |                                                          | -                                                        |                                                          | -                                                        | -                                                        |                                                          |                                                          | 0.0                                                          | 0.0                                                      | 0.0                                        | 0.0                                                      |                                                              |                                                          | 97.7                                                         | 126.1                                                    | 0.0                                                          | 0.1                                                      | 6.1                                                          | 12.7                                                     |
|                   | Minimum | 0.0                                                      | 0.0                                                      | 0.0                                                      | 0.0                                                      |                                                          |                                                          |                                                          |                                                          |                                                          |                                                          |                                                          |                                                          | 0.0                                                          | 0.0                                                      | 0.0                                        | 0.0                                                      |                                                              |                                                          | 68.5                                                         | 82.0                                                     | 0.0                                                          | 0.0                                                      | 1.1                                                          | 4.0                                                      |
| February 13, 2025 |         |                                                          |                                                          |                                                          |                                                          | -                                                        |                                                          | -                                                        |                                                          | -                                                        | -                                                        | -                                                        |                                                          |                                                              |                                                          |                                            |                                                          |                                                              |                                                          |                                                              |                                                          |                                                              |                                                          |                                                              |                                                          |
|                   | Maximum | 0.0                                                      | 0.0                                                      | 0.0                                                      | 0.0                                                      | -                                                        | -                                                        | -                                                        | -                                                        | -                                                        |                                                          | -                                                        | -                                                        | 0.0                                                          | 0.0                                                      | 0.0                                        | 0.0                                                      | -                                                            |                                                          | 294.3                                                        | 589.0                                                    | 1.0                                                          | 10.0                                                     | 13.0                                                         | 15.0                                                     |
|                   | Average | 0.0                                                      | 0.0                                                      | 0.0                                                      | 0.0                                                      | •                                                        | •                                                        | •                                                        | -                                                        | •                                                        |                                                          | _                                                        | •                                                        | 0.0                                                          | 0.0                                                      | 0.0                                        | 0.0                                                      |                                                              | •                                                        | 181.9                                                        | 237.7                                                    | 0.0                                                          | 0.3                                                      | 3.0                                                          | 9.2                                                      |
| February 14, 2025 | Minimum | 0.0                                                      | 0.0                                                      | 0.0                                                      | 0.0                                                      | -                                                        | -                                                        | 211.6                                                    | 213.0                                                    | 0.0                                                      | 0.0                                                      | 0.0                                                      | 0.0                                                      | 0.0                                                          | 0.0                                                      | 0.0                                        | 0.0                                                      | •                                                            |                                                          | 0.0                                                          | 0.0                                                      | 0.0                                                          | 0.0                                                      | 0.0                                                          | 0.0                                                      |
|                   | Maximum | 0.0                                                      | 0.0                                                      | 0.0                                                      | 0.0                                                      | -                                                        |                                                          | 339.6                                                    | 344.0                                                    | 0.0                                                      | 0.0                                                      | 0.0                                                      | 0.0                                                      | 0.0                                                          | 0.0                                                      | 0.0                                        | 0.0                                                      | -                                                            | -                                                        | 390.7                                                        | 1,001.0                                                  | 3.5                                                          | 21.0                                                     | 6.0                                                          | 16.0                                                     |
| Ā                 | Average | 0.0                                                      | 0.0                                                      | 0.0                                                      | 0.0                                                      |                                                          | •                                                        | 266.9                                                    | 273.5                                                    | 0.0                                                      | 0.0                                                      | 0.0                                                      | 0.0                                                      | 0.0                                                          | 0.0                                                      | 0.0                                        | 0.0                                                      | -                                                            | -                                                        | 164.2                                                        | 285.1                                                    | 0.1                                                          | 1.1                                                      | 1.2                                                          | 5.0                                                      |
| February 15, 2025 | Minimum | 0.0                                                      | 0.0                                                      | 0.0                                                      | 0.0                                                      | -                                                        |                                                          | 64.8                                                     | 70.0                                                     | 0.0                                                      | 0.0                                                      | 0.0                                                      | 0.0                                                      | 0.0                                                          | 0.0                                                      | 0.0                                        | 0.0                                                      | 0.0                                                          | 0.0                                                      | 53.3                                                         | 76.0                                                     | 0.0                                                          | 0.0                                                      | 1.6                                                          | 3.0                                                      |
|                   | Maximum | 0.0                                                      | 0.0                                                      | 0.0                                                      | 0.0                                                      | -                                                        |                                                          | 384.3                                                    | 389.0                                                    | 0.0                                                      | 0.0                                                      | 0.0                                                      | 0.0                                                      | 524.2                                                        | 670.0                                                    | 0.0                                        | 0.0                                                      | 0.0                                                          | 0.0                                                      | 177.7                                                        | 680.0                                                    | 1.5                                                          | 16.0                                                     | 10.0                                                         | 14.0                                                     |
|                   | Average | 0.0                                                      | 0.0                                                      | 0.0                                                      | 0.0                                                      |                                                          |                                                          | 173.3                                                    | 177.2                                                    | 0.0                                                      | 0.0                                                      | 0.0                                                      | 0.0                                                      | 7.4                                                          | 24.4                                                     | 0.0                                        | 0.0                                                      | 0.0                                                          | 0.0                                                      | 104.1                                                        | 140.3                                                    | 0.0                                                          | 0.2                                                      | 6.2                                                          | 10.5                                                     |
| February 16, 2025 | Minimum | 0.0                                                      | 0.0                                                      | 0.0                                                      | 0.0                                                      | -                                                        |                                                          | 79.4                                                     | 84.0                                                     | 0.0                                                      | 0.0                                                      | 0.0                                                      | 0.0                                                      | 0.0                                                          | 0.0                                                      | 0.0                                        | 0.0                                                      | 0.0                                                          | 0.0                                                      | 41.3                                                         | 68.0                                                     | 0.0                                                          | 0.0                                                      | 0.0                                                          | 0.0                                                      |
|                   | Maximum | 0.0                                                      | 0.0                                                      | 0.0                                                      | 0.0                                                      | -                                                        |                                                          | 157.5                                                    | 162.0                                                    | 0.0                                                      | 0.0                                                      | 0.0                                                      | 0.0                                                      | 707.3                                                        | 766.0                                                    | 0.0                                        | 0.0                                                      | 0.0                                                          | 0.0                                                      | 280.6                                                        | 1,050.0                                                  | 7.2                                                          | 38.0                                                     | 10.8                                                         | 28.0                                                     |
|                   | Average | 0.0                                                      | 0.0                                                      | 0.0                                                      | 0.0                                                      | -                                                        | -                                                        | 124.1                                                    | 128.0                                                    | 0.0                                                      | 0.0                                                      | -                                                        | -                                                        | 25.5                                                         | 44.0                                                     | 0.0                                        | 0.0                                                      | 0.0                                                          | 0.0                                                      | 183.7                                                        | 266.8                                                    | 0.3                                                          | 2.5                                                      | 3.7                                                          | 9.4                                                      |
| Notes:            |         |                                                          |                                                          |                                                          |                                                          |                                                          |                                                          |                                                          |                                                          |                                                          |                                                          |                                                          |                                                          |                                                              |                                                          |                                            |                                                          | _                                                            |                                                          |                                                              |                                                          |                                                              |                                                          |                                                              |                                                          |