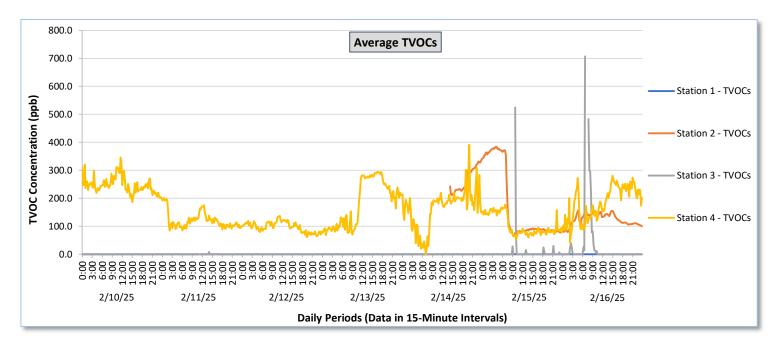

|                   |         |                                                          | February 10 - February 16, 2025                          |                                                          |                                                          |                                                          |                                                          |                                                          |                                                          |                                                          |                                                          |                                                          |                                                          |                                                              |                                                          |                                            |                                                          |                                                              |                                                          |                                                              |                                                          |                                                              |                                                          |                                                              |                                                          |
|-------------------|---------|----------------------------------------------------------|----------------------------------------------------------|----------------------------------------------------------|----------------------------------------------------------|----------------------------------------------------------|----------------------------------------------------------|----------------------------------------------------------|----------------------------------------------------------|----------------------------------------------------------|----------------------------------------------------------|----------------------------------------------------------|----------------------------------------------------------|--------------------------------------------------------------|----------------------------------------------------------|--------------------------------------------|----------------------------------------------------------|--------------------------------------------------------------|----------------------------------------------------------|--------------------------------------------------------------|----------------------------------------------------------|--------------------------------------------------------------|----------------------------------------------------------|--------------------------------------------------------------|----------------------------------------------------------|
| Date              |         | Station 1                                                |                                                          |                                                          |                                                          |                                                          | Station 2                                                |                                                          |                                                          |                                                          |                                                          | Station 3                                                |                                                          |                                                              |                                                          |                                            |                                                          | Station 4                                                    |                                                          |                                                              |                                                          |                                                              |                                                          |                                                              |                                                          |
|                   |         | TVOCs                                                    |                                                          | H2S                                                      |                                                          | Benzene                                                  |                                                          |                                                          |                                                          |                                                          | 12S Benzene                                              |                                                          | zene                                                     | TVOCs H2S                                                    |                                                          | 25                                         | Benzene                                                  |                                                              | TVOCs                                                    |                                                              | H2S                                                      |                                                              | Benzene                                                  |                                                              |                                                          |
|                   |         | Average<br>ppb<br>Values from<br>15-minute<br>intervals. | 1-minute<br>max within<br>each 15<br>minute<br>interval. | Average<br>ppb<br>Values<br>from 15-<br>minute<br>intervals. | 1-minute<br>max within<br>each 15<br>minute<br>interval. | values<br>from 15-<br>minute<br>intervals. | 1-minute<br>max within<br>each 15<br>minute<br>interval. | Average<br>ppb<br>Values<br>from 15-<br>minute<br>intervals. | 1-minute<br>max within<br>each 15<br>minute<br>interval. |
| February 10, 2025 | Minimum | 0.0                                                      | 0.0                                                      | 0.0                                                      | 0.0                                                      | -                                                        |                                                          |                                                          |                                                          |                                                          |                                                          |                                                          |                                                          | 0.0                                                          | 0.0                                                      | 0.0                                        | 0.0                                                      | -                                                            |                                                          | 186.8                                                        | 212.0                                                    | 0.0                                                          | 0.0                                                      | 1.3                                                          | 2.0                                                      |
|                   | Maximum | 0.0                                                      | 0.0                                                      | 0.0                                                      | 0.0                                                      | -                                                        | -                                                        | ,                                                        | -                                                        | ,                                                        | -                                                        |                                                          | ·                                                        | 0.0                                                          | 0.0                                                      | 0.0                                        | 0.0                                                      | -                                                            | -                                                        | 345.9                                                        | 737.0                                                    | 0.7                                                          | 10.0                                                     | 8.8                                                          | 16.0                                                     |
|                   | Average | 0.0                                                      | 0.0                                                      | 0.0                                                      | 0.0                                                      | -                                                        | -                                                        |                                                          | -                                                        | -                                                        | -                                                        | -                                                        | -                                                        | 0.0                                                          | 0.0                                                      | 0.0                                        | 0.0                                                      | -                                                            |                                                          | 246.5                                                        | 333.3                                                    | 0.0                                                          | 0.4                                                      | 4.5                                                          | 10.6                                                     |
| February 11, 2025 | Minimum | 0.0                                                      | 0.0                                                      | 0.0                                                      | 0.0                                                      |                                                          | -                                                        | -                                                        |                                                          | -                                                        | -                                                        | -                                                        |                                                          | 0.0                                                          | 0.0                                                      | 0.0                                        | 0.0                                                      | -                                                            | -                                                        | 84.7                                                         | 115.0                                                    | 0.0                                                          | 0.0                                                      | 1.0                                                          | 5.0                                                      |
|                   | Maximum | 0.0                                                      | 0.0                                                      | 0.0                                                      | 0.0                                                      | -                                                        | -                                                        | ,                                                        | -                                                        | -                                                        |                                                          | -                                                        | -                                                        | 7.9                                                          | 119.0                                                    | 0.0                                        | 0.0                                                      |                                                              |                                                          | 200.7                                                        | 220.0                                                    | 0.0                                                          | 0.0                                                      | 6.5                                                          | 14.0                                                     |
|                   | Average | 0.0                                                      | 0.0                                                      | 0.0                                                      | 0.0                                                      | -                                                        |                                                          |                                                          | -                                                        | -                                                        | -                                                        | -                                                        | -                                                        | 0.1                                                          | 1.2                                                      | 0.0                                        | 0.0                                                      | -                                                            |                                                          | 120.4                                                        | 149.0                                                    | 0.0                                                          | 0.0                                                      | 2.8                                                          | 9.1                                                      |
| February 12, 2025 | Minimum | 0.0                                                      | 0.0                                                      | 0.0                                                      | 0.0                                                      |                                                          |                                                          |                                                          |                                                          |                                                          |                                                          |                                                          |                                                          | 0.0                                                          | 0.0                                                      | 0.0                                        | 0.0                                                      |                                                              |                                                          | 61.1                                                         | 87.0                                                     | 0.0                                                          | 0.0                                                      | 3.3                                                          | 11.0                                                     |
|                   | Maximum | 0.0                                                      | 0.0                                                      | 0.0                                                      | 0.0                                                      |                                                          |                                                          |                                                          |                                                          |                                                          |                                                          |                                                          |                                                          | 0.0                                                          | 0.0                                                      | 0.0                                        | 0.0                                                      |                                                              |                                                          | 137.3                                                        | 282.0                                                    | 0.6                                                          | 9.0                                                      | 8.1                                                          | 14.0                                                     |
|                   | Average | 0.0                                                      | 0.0                                                      | 0.0                                                      | 0.0                                                      | -                                                        |                                                          | -                                                        |                                                          | -                                                        | -                                                        |                                                          |                                                          | 0.0                                                          | 0.0                                                      | 0.0                                        | 0.0                                                      |                                                              |                                                          | 97.7                                                         | 126.1                                                    | 0.0                                                          | 0.1                                                      | 6.1                                                          | 12.7                                                     |
|                   | Minimum | 0.0                                                      | 0.0                                                      | 0.0                                                      | 0.0                                                      |                                                          |                                                          |                                                          |                                                          |                                                          |                                                          |                                                          |                                                          | 0.0                                                          | 0.0                                                      | 0.0                                        | 0.0                                                      |                                                              |                                                          | 68.5                                                         | 82.0                                                     | 0.0                                                          | 0.0                                                      | 1.1                                                          | 4.0                                                      |
| February 13, 2025 |         |                                                          |                                                          |                                                          |                                                          | -                                                        |                                                          | -                                                        |                                                          | -                                                        | -                                                        | -                                                        |                                                          |                                                              |                                                          |                                            |                                                          |                                                              |                                                          |                                                              |                                                          |                                                              |                                                          |                                                              |                                                          |
|                   | Maximum | 0.0                                                      | 0.0                                                      | 0.0                                                      | 0.0                                                      | -                                                        | -                                                        | -                                                        | -                                                        | -                                                        |                                                          | -                                                        | -                                                        | 0.0                                                          | 0.0                                                      | 0.0                                        | 0.0                                                      | -                                                            |                                                          | 294.3                                                        | 589.0                                                    | 1.0                                                          | 10.0                                                     | 13.0                                                         | 15.0                                                     |
|                   | Average | 0.0                                                      | 0.0                                                      | 0.0                                                      | 0.0                                                      | •                                                        | •                                                        | •                                                        | -                                                        | •                                                        |                                                          | _                                                        | •                                                        | 0.0                                                          | 0.0                                                      | 0.0                                        | 0.0                                                      |                                                              | •                                                        | 181.9                                                        | 237.7                                                    | 0.0                                                          | 0.3                                                      | 3.0                                                          | 9.2                                                      |
| February 14, 2025 | Minimum | 0.0                                                      | 0.0                                                      | 0.0                                                      | 0.0                                                      | -                                                        | -                                                        | 211.6                                                    | 213.0                                                    | 0.0                                                      | 0.0                                                      | 0.0                                                      | 0.0                                                      | 0.0                                                          | 0.0                                                      | 0.0                                        | 0.0                                                      | •                                                            |                                                          | 0.0                                                          | 0.0                                                      | 0.0                                                          | 0.0                                                      | 0.0                                                          | 0.0                                                      |
|                   | Maximum | 0.0                                                      | 0.0                                                      | 0.0                                                      | 0.0                                                      | -                                                        |                                                          | 339.6                                                    | 344.0                                                    | 0.0                                                      | 0.0                                                      | 0.0                                                      | 0.0                                                      | 0.0                                                          | 0.0                                                      | 0.0                                        | 0.0                                                      | -                                                            | -                                                        | 390.7                                                        | 1,001.0                                                  | 3.5                                                          | 21.0                                                     | 6.0                                                          | 16.0                                                     |
| Ā                 | Average | 0.0                                                      | 0.0                                                      | 0.0                                                      | 0.0                                                      |                                                          | •                                                        | 266.9                                                    | 273.5                                                    | 0.0                                                      | 0.0                                                      | 0.0                                                      | 0.0                                                      | 0.0                                                          | 0.0                                                      | 0.0                                        | 0.0                                                      | -                                                            | -                                                        | 164.2                                                        | 285.1                                                    | 0.1                                                          | 1.1                                                      | 1.2                                                          | 5.0                                                      |
| February 15, 2025 | Minimum | 0.0                                                      | 0.0                                                      | 0.0                                                      | 0.0                                                      | -                                                        |                                                          | 64.8                                                     | 70.0                                                     | 0.0                                                      | 0.0                                                      | 0.0                                                      | 0.0                                                      | 0.0                                                          | 0.0                                                      | 0.0                                        | 0.0                                                      | 0.0                                                          | 0.0                                                      | 53.3                                                         | 76.0                                                     | 0.0                                                          | 0.0                                                      | 1.6                                                          | 3.0                                                      |
|                   | Maximum | 0.0                                                      | 0.0                                                      | 0.0                                                      | 0.0                                                      | -                                                        |                                                          | 384.3                                                    | 389.0                                                    | 0.0                                                      | 0.0                                                      | 0.0                                                      | 0.0                                                      | 524.2                                                        | 670.0                                                    | 0.0                                        | 0.0                                                      | 0.0                                                          | 0.0                                                      | 177.7                                                        | 680.0                                                    | 1.5                                                          | 16.0                                                     | 10.0                                                         | 14.0                                                     |
|                   | Average | 0.0                                                      | 0.0                                                      | 0.0                                                      | 0.0                                                      |                                                          |                                                          | 173.3                                                    | 177.2                                                    | 0.0                                                      | 0.0                                                      | 0.0                                                      | 0.0                                                      | 7.4                                                          | 24.4                                                     | 0.0                                        | 0.0                                                      | 0.0                                                          | 0.0                                                      | 104.1                                                        | 140.3                                                    | 0.0                                                          | 0.2                                                      | 6.2                                                          | 10.5                                                     |
| February 16, 2025 | Minimum | 0.0                                                      | 0.0                                                      | 0.0                                                      | 0.0                                                      | -                                                        |                                                          | 79.4                                                     | 84.0                                                     | 0.0                                                      | 0.0                                                      | 0.0                                                      | 0.0                                                      | 0.0                                                          | 0.0                                                      | 0.0                                        | 0.0                                                      | 0.0                                                          | 0.0                                                      | 41.3                                                         | 68.0                                                     | 0.0                                                          | 0.0                                                      | 0.0                                                          | 0.0                                                      |
|                   | Maximum | 0.0                                                      | 0.0                                                      | 0.0                                                      | 0.0                                                      | -                                                        |                                                          | 157.5                                                    | 162.0                                                    | 0.0                                                      | 0.0                                                      | 0.0                                                      | 0.0                                                      | 707.3                                                        | 766.0                                                    | 0.0                                        | 0.0                                                      | 0.0                                                          | 0.0                                                      | 280.6                                                        | 1,050.0                                                  | 7.2                                                          | 38.0                                                     | 10.8                                                         | 28.0                                                     |
|                   | Average | 0.0                                                      | 0.0                                                      | 0.0                                                      | 0.0                                                      | -                                                        | -                                                        | 124.1                                                    | 128.0                                                    | 0.0                                                      | 0.0                                                      | -                                                        | -                                                        | 25.5                                                         | 44.0                                                     | 0.0                                        | 0.0                                                      | 0.0                                                          | 0.0                                                      | 183.7                                                        | 266.8                                                    | 0.3                                                          | 2.5                                                      | 3.7                                                          | 9.4                                                      |
| Notes:            |         |                                                          |                                                          |                                                          |                                                          |                                                          |                                                          |                                                          |                                                          |                                                          |                                                          |                                                          |                                                          |                                                              |                                                          |                                            |                                                          | _                                                            |                                                          |                                                              |                                                          |                                                              |                                                          |                                                              |                                                          |

Notes:
- Data records with a dash indicate no data is available for that interval.

- Calibration readings and data produced during periods of sensor downtime and/or maintenance are excluded from the report.
- Station 2 shut down 7/30/2024 and returned online 2/14/2025.
- The CTair monitoring systems at each station are programmed to initiate benzene sampling when a TVOC reading of ≥ 160 ppb is measured. It has been observed that there are occurrences of TVOC readings ≥ 160 ppb where the benzene sampling was not initiated. The affected stations and periods are detailed in the monitoring systems daily reports. The equipment supplier has been notified of this issue and a corrective action will be implemented when provided.
- As discussed with the manufacturer of the H2S sensor, there is high likelihood that the H2S sensor has cross sensitivity with other sulfur compounds, including, but are not limited to, carbonyl sulfide, dimethyl sulfide, dimethyl disulfide, and methyl mercaptan. The potential for cross sensitivity with other reduced sulfur compounds must be considered when interpreting H2S levels recorded by the sensors.
- Station 3 recorded a TVOC event with a measured TVOC value of approximately 71,000 parts per billion (ppb) beginning on 2/15/2025 through 2/16/2025. This value affected the scaling of the TVOC graphs which resulted in no resolution for the TVOC data recorded at the Stations 1, 3, and 4 for the balance of this reporting period. As a result, the Station 3 TVOC event data has been excluded from this report to display meaningful data for Stations 1, 3, and 4. The complete Station 3 TVOC data for the period ending 2/16/2025 is presented separately.