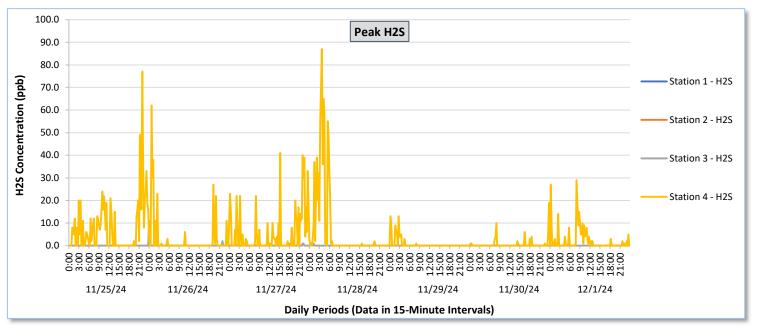

|                   |                  |                                       |                                                          | 64                                    | 1                                                        |                                       |                                                          |                                       |                                                          |                                       |                                                          |                                       | ber 1, 20.                                               |                                       |                                                          | 60.                                   | 1 2                                                      |                                       |                                                          |                                        |                                                          | 64 -                                  | 4                                                        |                                       |                                                        |
|-------------------|------------------|---------------------------------------|----------------------------------------------------------|---------------------------------------|----------------------------------------------------------|---------------------------------------|----------------------------------------------------------|---------------------------------------|----------------------------------------------------------|---------------------------------------|----------------------------------------------------------|---------------------------------------|----------------------------------------------------------|---------------------------------------|----------------------------------------------------------|---------------------------------------|----------------------------------------------------------|---------------------------------------|----------------------------------------------------------|----------------------------------------|----------------------------------------------------------|---------------------------------------|----------------------------------------------------------|---------------------------------------|--------------------------------------------------------|
| Date              | Daily Statistics | Station 1  TVOCs H2S Benzene          |                                                          |                                       |                                                          |                                       | Station 2  TVOCs H2S Benzene                             |                                       |                                                          |                                       | Station 3  TVOCs H2S Benzene                             |                                       |                                                          |                                       |                                                          |                                       | Station 4  TVOCs H2S Benzene                             |                                       |                                                          |                                        |                                                          |                                       |                                                          |                                       |                                                        |
|                   |                  | Average                               | JCs                                                      | Average                               | 25                                                       | Average                               | ene                                                      | Average                               | UCS                                                      | Average                               | 25                                                       | Average                               | rene                                                     | Average                               |                                                          | Average                               | 25                                                       | Average                               | zene                                                     | Average                                | _                                                        | Average                               | 25                                                       | Ben<br>Average                        | zene                                                   |
|                   |                  | ppb  Values from 15-minute intervals. | 1-minute<br>max within<br>each 15<br>minute<br>interval. | ppb  Values from 15-minute intervals. | 1-minute<br>max within<br>each 15<br>minute<br>interval. | ppb  Values from 15-minute intervals. | 1-minute<br>max within<br>each 15<br>minute<br>interval. | ppb  Values from 15-minute intervals. | 1-minute<br>max within<br>each 15<br>minute<br>interval. | ppb  Values from 15-minute intervals. | 1-minute<br>max within<br>each 15<br>minute<br>interval. | ppb  Values from 15-minute intervals. | 1-minute<br>max within<br>each 15<br>minute<br>interval. | ppb Values from 15- minute intervals. | 1-minute<br>max within<br>each 15<br>minute<br>interval. | ppb Values from 15- minute intervals. | 1-minute<br>max within<br>each 15<br>minute<br>interval. | ppb Values from 15- minute intervals. | 1-minute<br>max within<br>each 15<br>minute<br>interval. | ppb  Values from 15- minute intervals. | 1-minute<br>max within<br>each 15<br>minute<br>interval. | ppb Values from 15- minute intervals. | 1-minute<br>max within<br>each 15<br>minute<br>interval. | ppb Values from 15- minute intervals. | Peak ppb  1-minute max within each 15 minute interval. |
| November 25, 2024 | Minimum          | 0.0                                   | 0.0                                                      | 0.0                                   | 0.0                                                      | -                                     | -                                                        | -                                     | -                                                        | -                                     | -                                                        | -                                     | -                                                        | 0.0                                   | 0.0                                                      | 0.0                                   | 0.0                                                      |                                       | -                                                        | 173.2                                  | 242.0                                                    | 0.0                                   | 0.0                                                      | 0.0                                   | 0.0                                                    |
|                   | Maximum          | 0.0                                   | 0.0                                                      | 0.0                                   | 0.0                                                      | -                                     | -                                                        |                                       |                                                          |                                       |                                                          | -                                     | -                                                        | 0.0                                   | 0.0                                                      | 0.0                                   | 0.0                                                      | -                                     |                                                          | 679.0                                  | 2,236.0                                                  | 14.0                                  | 77.0                                                     | 19.7                                  | 23.0                                                   |
|                   | Average          | 0.0                                   | 0.0                                                      | 0.0                                   | 0.0                                                      | -                                     | -                                                        |                                       | -                                                        | 1                                     |                                                          |                                       | -                                                        | 0.0                                   | 0.0                                                      | 0.0                                   | 0.0                                                      |                                       | -                                                        | 382.7                                  | 640.2                                                    | 1.3                                   | 7.8                                                      | 3.5                                   | 4.4                                                    |
| November 26, 2024 | Minimum          | 0.0                                   | 0.0                                                      | 0.0                                   | 0.0                                                      | -                                     |                                                          |                                       | -                                                        |                                       |                                                          |                                       |                                                          | 0.0                                   | 0.0                                                      | 0.0                                   | 0.0                                                      | -                                     |                                                          | 130.9                                  | 140.0                                                    | 0.0                                   | 0.0                                                      | 0.0                                   | 0.0                                                    |
|                   | Maximum          | 0.0                                   | 0.0                                                      | 0.0                                   | 0.0                                                      | -                                     |                                                          |                                       |                                                          | -                                     |                                                          |                                       |                                                          | 16.9                                  | 131.0                                                    | 2.8                                   | 11.0                                                     |                                       |                                                          | 745.2                                  | 2,011.0                                                  | 9.1                                   | 62.0                                                     | 17.0                                  | 17.0                                                   |
|                   | Average          | 0.0                                   | 0.0                                                      | 0.0                                   | 0.0                                                      |                                       |                                                          |                                       |                                                          |                                       |                                                          |                                       |                                                          | 0.2                                   | 1.5                                                      | 0.0                                   | 0.1                                                      |                                       |                                                          | 398.6                                  | 515.6                                                    | 0.4                                   | 2.6                                                      | 7.0                                   | 8.3                                                    |
| _                 |                  |                                       |                                                          |                                       |                                                          |                                       |                                                          |                                       |                                                          |                                       |                                                          |                                       |                                                          |                                       |                                                          |                                       |                                                          |                                       |                                                          |                                        |                                                          |                                       |                                                          |                                       |                                                        |
| November 27, 2024 | Minimum          | 0.0                                   | 0.0                                                      | 0.0                                   | 0.0                                                      | -                                     | •                                                        | -                                     | -                                                        | -                                     | -                                                        | -                                     | -                                                        | 0.0                                   | 0.0                                                      | 0.0                                   | 0.0                                                      | -                                     | -                                                        | 243.7                                  | 264.0                                                    | 0.0                                   | 0.0                                                      | 0.0                                   | 0.0                                                    |
|                   | Maximum          | 0.0                                   | 0.0                                                      | 0.0                                   | 0.0                                                      | -                                     | -                                                        | -                                     | -                                                        | -                                     | -                                                        | -                                     | -                                                        | 2.8                                   | 44.0                                                     | 0.1                                   | 1.0                                                      | •                                     | -                                                        | 741.1                                  | 1,345.0                                                  | 10.1                                  | 41.0                                                     | 11.0                                  | 12.0                                                   |
| ž                 | Average          | 0.0                                   | 0.0                                                      | 0.0                                   | 0.0                                                      | -                                     | •                                                        | -                                     | •                                                        | -                                     | -                                                        | -                                     | -                                                        | 0.0                                   | 0.5                                                      | 0.0                                   | 0.0                                                      | •                                     | •                                                        | 385.1                                  | 561.0                                                    | 0.9                                   | 5.6                                                      | 3.4                                   | 4.2                                                    |
| 3, 2024           | Minimum          | 0.0                                   | 0.0                                                      | 0.0                                   | 0.0                                                      | -                                     | -                                                        | -                                     |                                                          | -                                     | -                                                        | -                                     | -                                                        | 0.0                                   | 0.0                                                      | 0.0                                   | 0.0                                                      | -                                     |                                                          | 95.9                                   | 115.0                                                    | 0.0                                   | 0.0                                                      | 0.0                                   | 0.0                                                    |
| November 28,      | Maximum          | 0.0                                   | 0.0                                                      | 0.0                                   | 0.0                                                      | -                                     |                                                          | -                                     | -                                                        | -                                     | -                                                        | -                                     | -                                                        | 0.0                                   | 0.0                                                      | 0.3                                   | 1.0                                                      | -                                     | -                                                        | 522.1                                  | 1,452.0                                                  | 23.7                                  | 87.0                                                     | 16.5                                  | 18.0                                                   |
| Nove              | Average          | 0.0                                   | 0.0                                                      | 0.0                                   | 0.0                                                      | -                                     |                                                          | -                                     | -                                                        | -                                     | -                                                        | -                                     | -                                                        | 0.0                                   | 0.0                                                      | 0.0                                   | 0.0                                                      | -                                     | -                                                        | 275.0                                  | 419.6                                                    | 1.7                                   | 7.5                                                      | 7.4                                   | 8.6                                                    |
| November 29, 2024 | Minimum          | 0.0                                   | 0.0                                                      | 0.0                                   | 0.0                                                      |                                       | -                                                        | -                                     |                                                          |                                       |                                                          | -                                     | -                                                        | 0.0                                   | 0.0                                                      | 0.0                                   | 0.0                                                      | -                                     | -                                                        | 158.4                                  | 223.0                                                    | 0.0                                   | 0.0                                                      | 0.0                                   | 0.0                                                    |
|                   | Maximum          | 0.0                                   | 0.0                                                      | 0.0                                   | 0.0                                                      | -                                     | -                                                        |                                       |                                                          | ,                                     | •                                                        |                                       |                                                          | 0.0                                   | 0.0                                                      | 0.0                                   | 0.0                                                      |                                       |                                                          | 436.4                                  | 713.0                                                    | 2.5                                   | 13.0                                                     | 0.0                                   | 0.0                                                    |
| Nover             | Average          | 0.0                                   | 0.0                                                      | 0.0                                   | 0.0                                                      | -                                     |                                                          |                                       |                                                          |                                       |                                                          |                                       | -                                                        | 0.0                                   | 0.0                                                      | 0.0                                   | 0.0                                                      | -                                     | -                                                        | 313.8                                  | 414.5                                                    | 0.1                                   | 0.8                                                      | 0.0                                   | 0.0                                                    |
| November 30, 2024 | Minimum          | 0.0                                   | 0.0                                                      | 0.0                                   | 0.0                                                      | -                                     |                                                          |                                       |                                                          | -                                     | -                                                        |                                       | -                                                        | 0.0                                   | 0.0                                                      | 0.0                                   | 0.0                                                      | -                                     | -                                                        | 59.1                                   | 184.0                                                    | 0.0                                   | 0.0                                                      | 0.0                                   | 0.0                                                    |
|                   | Maximum          | 0.0                                   | 0.0                                                      | 0.0                                   | 0.0                                                      |                                       | -                                                        | -                                     | -                                                        | -                                     |                                                          | -                                     | -                                                        | 0.0                                   | 0.0                                                      | 0.0                                   | 0.0                                                      |                                       | -                                                        | 607.0                                  | 1,386.0                                                  | 3.6                                   | 19.0                                                     | 0.0                                   | 0.0                                                    |
|                   | Average          | 0.0                                   | 0.0                                                      | 0.0                                   | 0.0                                                      |                                       | -                                                        | -                                     | -                                                        | -                                     |                                                          | -                                     | -                                                        | 0.0                                   | 0.0                                                      | 0.0                                   | 0.0                                                      | -                                     | -                                                        | 319.2                                  | 490.2                                                    | 0.1                                   | 0.6                                                      | 0.0                                   | 0.0                                                    |
| December 1, 2024  | Minimum          | 0.0                                   | 0.0                                                      | 0.0                                   | 0.0                                                      |                                       | -                                                        | -                                     | -                                                        |                                       |                                                          | -                                     |                                                          | 0.0                                   | 0.0                                                      | 0.0                                   | 0.0                                                      |                                       |                                                          | 186.5                                  | 236.0                                                    | 0.0                                   | 0.0                                                      | 0.0                                   | 0.0                                                    |
|                   | Maximum          | 0.0                                   | 0.0                                                      | 0.0                                   | 0.0                                                      | -                                     |                                                          | -                                     | -                                                        | -                                     | -                                                        | -                                     | -                                                        | 0.0                                   | 0.0                                                      | 0.0                                   | 0.0                                                      |                                       |                                                          | 957.9                                  | 1,959.0                                                  | 12.1                                  | 29.0                                                     | 3.5                                   | 7.0                                                    |
|                   | Average          | 0.0                                   | 0.0                                                      | 0.0                                   | 0.0                                                      | -                                     | -                                                        | -                                     |                                                          |                                       |                                                          | -                                     | -                                                        | 0.0                                   | 0.0                                                      | 0.0                                   | 0.0                                                      |                                       |                                                          | 359.6                                  | 533.2                                                    | 0.5                                   | 2.3                                                      | 0.2                                   | 0.6                                                    |
| Notes:            |                  |                                       |                                                          |                                       |                                                          |                                       |                                                          |                                       |                                                          |                                       |                                                          |                                       |                                                          |                                       |                                                          |                                       |                                                          |                                       |                                                          |                                        |                                                          |                                       |                                                          |                                       |                                                        |