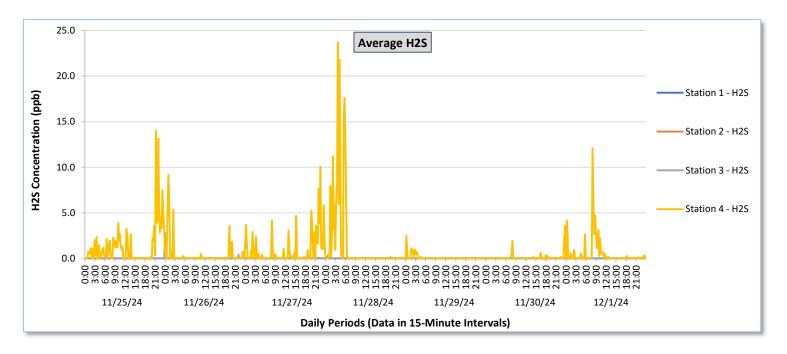

|                   |                  |                                       |                                                          | 64                                    | 1                                                        |                                       |                                                          |                                       |                                                          |                                       |                                                          |                                       | ber 1, 20.                                               |                                       |                                                          | 60.                                   | 1 2                                                      |                                       |                                                          |                                        |                                                          | 64 -                                  | 4                                                        |                                       |                                                        |
|-------------------|------------------|---------------------------------------|----------------------------------------------------------|---------------------------------------|----------------------------------------------------------|---------------------------------------|----------------------------------------------------------|---------------------------------------|----------------------------------------------------------|---------------------------------------|----------------------------------------------------------|---------------------------------------|----------------------------------------------------------|---------------------------------------|----------------------------------------------------------|---------------------------------------|----------------------------------------------------------|---------------------------------------|----------------------------------------------------------|----------------------------------------|----------------------------------------------------------|---------------------------------------|----------------------------------------------------------|---------------------------------------|--------------------------------------------------------|
| Date              | Daily Statistics | Station 1  TVOCs H2S Benzene          |                                                          |                                       |                                                          |                                       | Station 2  TVOCs H2S Benzene                             |                                       |                                                          |                                       | Station 3  TVOCs H2S Benzene                             |                                       |                                                          |                                       |                                                          |                                       | Station 4  TVOCs H2S Benzene                             |                                       |                                                          |                                        |                                                          |                                       |                                                          |                                       |                                                        |
|                   |                  | Average                               | JCs                                                      | Average                               | 25                                                       | Average                               | ene                                                      | Average                               | UCS                                                      | Average                               | 25                                                       | Average                               | rene                                                     | Average                               |                                                          | Average                               | 25                                                       | Average                               | zene                                                     | Average                                | _                                                        | Average                               | 25                                                       | Ben<br>Average                        | zene                                                   |
|                   |                  | ppb  Values from 15-minute intervals. | 1-minute<br>max within<br>each 15<br>minute<br>interval. | ppb  Values from 15-minute intervals. | 1-minute<br>max within<br>each 15<br>minute<br>interval. | ppb  Values from 15-minute intervals. | 1-minute<br>max within<br>each 15<br>minute<br>interval. | ppb  Values from 15-minute intervals. | 1-minute<br>max within<br>each 15<br>minute<br>interval. | ppb  Values from 15-minute intervals. | 1-minute<br>max within<br>each 15<br>minute<br>interval. | ppb  Values from 15-minute intervals. | 1-minute<br>max within<br>each 15<br>minute<br>interval. | ppb Values from 15- minute intervals. | 1-minute<br>max within<br>each 15<br>minute<br>interval. | ppb Values from 15- minute intervals. | 1-minute<br>max within<br>each 15<br>minute<br>interval. | ppb Values from 15- minute intervals. | 1-minute<br>max within<br>each 15<br>minute<br>interval. | ppb  Values from 15- minute intervals. | 1-minute<br>max within<br>each 15<br>minute<br>interval. | ppb Values from 15- minute intervals. | 1-minute<br>max within<br>each 15<br>minute<br>interval. | ppb Values from 15- minute intervals. | Peak ppb  1-minute max within each 15 minute interval. |
| November 25, 2024 | Minimum          | 0.0                                   | 0.0                                                      | 0.0                                   | 0.0                                                      | -                                     | -                                                        | -                                     | -                                                        | -                                     | -                                                        | -                                     | -                                                        | 0.0                                   | 0.0                                                      | 0.0                                   | 0.0                                                      |                                       | -                                                        | 173.2                                  | 242.0                                                    | 0.0                                   | 0.0                                                      | 0.0                                   | 0.0                                                    |
|                   | Maximum          | 0.0                                   | 0.0                                                      | 0.0                                   | 0.0                                                      | -                                     | -                                                        |                                       |                                                          |                                       |                                                          | -                                     | -                                                        | 0.0                                   | 0.0                                                      | 0.0                                   | 0.0                                                      | -                                     |                                                          | 679.0                                  | 2,236.0                                                  | 14.0                                  | 77.0                                                     | 19.7                                  | 23.0                                                   |
|                   | Average          | 0.0                                   | 0.0                                                      | 0.0                                   | 0.0                                                      | -                                     | -                                                        |                                       | -                                                        | 1                                     |                                                          |                                       | -                                                        | 0.0                                   | 0.0                                                      | 0.0                                   | 0.0                                                      |                                       | -                                                        | 382.7                                  | 640.2                                                    | 1.3                                   | 7.8                                                      | 3.5                                   | 4.4                                                    |
| November 26, 2024 | Minimum          | 0.0                                   | 0.0                                                      | 0.0                                   | 0.0                                                      | -                                     |                                                          |                                       | -                                                        |                                       |                                                          |                                       |                                                          | 0.0                                   | 0.0                                                      | 0.0                                   | 0.0                                                      | -                                     |                                                          | 130.9                                  | 140.0                                                    | 0.0                                   | 0.0                                                      | 0.0                                   | 0.0                                                    |
|                   | Maximum          | 0.0                                   | 0.0                                                      | 0.0                                   | 0.0                                                      | -                                     |                                                          |                                       |                                                          | -                                     |                                                          |                                       |                                                          | 16.9                                  | 131.0                                                    | 2.8                                   | 11.0                                                     |                                       |                                                          | 745.2                                  | 2,011.0                                                  | 9.1                                   | 62.0                                                     | 17.0                                  | 17.0                                                   |
|                   | Average          | 0.0                                   | 0.0                                                      | 0.0                                   | 0.0                                                      |                                       |                                                          |                                       |                                                          |                                       |                                                          |                                       |                                                          | 0.2                                   | 1.5                                                      | 0.0                                   | 0.1                                                      |                                       |                                                          | 398.6                                  | 515.6                                                    | 0.4                                   | 2.6                                                      | 7.0                                   | 8.3                                                    |
| _                 |                  |                                       |                                                          |                                       |                                                          |                                       |                                                          |                                       |                                                          |                                       |                                                          |                                       |                                                          |                                       |                                                          |                                       |                                                          |                                       |                                                          |                                        |                                                          |                                       |                                                          |                                       |                                                        |
| November 27, 2024 | Minimum          | 0.0                                   | 0.0                                                      | 0.0                                   | 0.0                                                      | -                                     | •                                                        | -                                     | -                                                        | -                                     | -                                                        | -                                     | -                                                        | 0.0                                   | 0.0                                                      | 0.0                                   | 0.0                                                      | -                                     | -                                                        | 243.7                                  | 264.0                                                    | 0.0                                   | 0.0                                                      | 0.0                                   | 0.0                                                    |
|                   | Maximum          | 0.0                                   | 0.0                                                      | 0.0                                   | 0.0                                                      | -                                     | -                                                        | -                                     | -                                                        | -                                     | -                                                        | -                                     | -                                                        | 2.8                                   | 44.0                                                     | 0.1                                   | 1.0                                                      | •                                     | -                                                        | 741.1                                  | 1,345.0                                                  | 10.1                                  | 41.0                                                     | 11.0                                  | 12.0                                                   |
| ž                 | Average          | 0.0                                   | 0.0                                                      | 0.0                                   | 0.0                                                      | -                                     | •                                                        | -                                     | •                                                        | -                                     | -                                                        | -                                     | -                                                        | 0.0                                   | 0.5                                                      | 0.0                                   | 0.0                                                      | •                                     | •                                                        | 385.1                                  | 561.0                                                    | 0.9                                   | 5.6                                                      | 3.4                                   | 4.2                                                    |
| 3, 2024           | Minimum          | 0.0                                   | 0.0                                                      | 0.0                                   | 0.0                                                      | -                                     | -                                                        | -                                     |                                                          | -                                     | -                                                        | -                                     | -                                                        | 0.0                                   | 0.0                                                      | 0.0                                   | 0.0                                                      | -                                     |                                                          | 95.9                                   | 115.0                                                    | 0.0                                   | 0.0                                                      | 0.0                                   | 0.0                                                    |
| November 28,      | Maximum          | 0.0                                   | 0.0                                                      | 0.0                                   | 0.0                                                      | -                                     |                                                          | -                                     | -                                                        | -                                     | -                                                        | -                                     | -                                                        | 0.0                                   | 0.0                                                      | 0.3                                   | 1.0                                                      | -                                     | -                                                        | 522.1                                  | 1,452.0                                                  | 23.7                                  | 87.0                                                     | 16.5                                  | 18.0                                                   |
| Nove              | Average          | 0.0                                   | 0.0                                                      | 0.0                                   | 0.0                                                      | -                                     |                                                          | -                                     | -                                                        | -                                     | -                                                        | -                                     | -                                                        | 0.0                                   | 0.0                                                      | 0.0                                   | 0.0                                                      | -                                     | -                                                        | 275.0                                  | 419.6                                                    | 1.7                                   | 7.5                                                      | 7.4                                   | 8.6                                                    |
| November 29, 2024 | Minimum          | 0.0                                   | 0.0                                                      | 0.0                                   | 0.0                                                      |                                       | -                                                        | -                                     |                                                          |                                       |                                                          | -                                     | -                                                        | 0.0                                   | 0.0                                                      | 0.0                                   | 0.0                                                      | -                                     | -                                                        | 158.4                                  | 223.0                                                    | 0.0                                   | 0.0                                                      | 0.0                                   | 0.0                                                    |
|                   | Maximum          | 0.0                                   | 0.0                                                      | 0.0                                   | 0.0                                                      | -                                     | -                                                        |                                       |                                                          | ,                                     | •                                                        |                                       |                                                          | 0.0                                   | 0.0                                                      | 0.0                                   | 0.0                                                      |                                       |                                                          | 436.4                                  | 713.0                                                    | 2.5                                   | 13.0                                                     | 0.0                                   | 0.0                                                    |
| Nover             | Average          | 0.0                                   | 0.0                                                      | 0.0                                   | 0.0                                                      | -                                     |                                                          |                                       |                                                          |                                       |                                                          |                                       | -                                                        | 0.0                                   | 0.0                                                      | 0.0                                   | 0.0                                                      | -                                     | -                                                        | 313.8                                  | 414.5                                                    | 0.1                                   | 0.8                                                      | 0.0                                   | 0.0                                                    |
| November 30, 2024 | Minimum          | 0.0                                   | 0.0                                                      | 0.0                                   | 0.0                                                      | -                                     |                                                          |                                       |                                                          | -                                     | -                                                        |                                       | -                                                        | 0.0                                   | 0.0                                                      | 0.0                                   | 0.0                                                      | -                                     | -                                                        | 59.1                                   | 184.0                                                    | 0.0                                   | 0.0                                                      | 0.0                                   | 0.0                                                    |
|                   | Maximum          | 0.0                                   | 0.0                                                      | 0.0                                   | 0.0                                                      |                                       | -                                                        | -                                     | -                                                        | -                                     |                                                          | -                                     | -                                                        | 0.0                                   | 0.0                                                      | 0.0                                   | 0.0                                                      |                                       | -                                                        | 607.0                                  | 1,386.0                                                  | 3.6                                   | 19.0                                                     | 0.0                                   | 0.0                                                    |
|                   | Average          | 0.0                                   | 0.0                                                      | 0.0                                   | 0.0                                                      |                                       | -                                                        | -                                     | -                                                        | -                                     |                                                          | -                                     | -                                                        | 0.0                                   | 0.0                                                      | 0.0                                   | 0.0                                                      | -                                     | -                                                        | 319.2                                  | 490.2                                                    | 0.1                                   | 0.6                                                      | 0.0                                   | 0.0                                                    |
| December 1, 2024  | Minimum          | 0.0                                   | 0.0                                                      | 0.0                                   | 0.0                                                      |                                       | -                                                        | -                                     | -                                                        |                                       |                                                          | -                                     |                                                          | 0.0                                   | 0.0                                                      | 0.0                                   | 0.0                                                      |                                       |                                                          | 186.5                                  | 236.0                                                    | 0.0                                   | 0.0                                                      | 0.0                                   | 0.0                                                    |
|                   | Maximum          | 0.0                                   | 0.0                                                      | 0.0                                   | 0.0                                                      | -                                     |                                                          | -                                     | -                                                        | -                                     | -                                                        | -                                     | -                                                        | 0.0                                   | 0.0                                                      | 0.0                                   | 0.0                                                      |                                       |                                                          | 957.9                                  | 1,959.0                                                  | 12.1                                  | 29.0                                                     | 3.5                                   | 7.0                                                    |
|                   | Average          | 0.0                                   | 0.0                                                      | 0.0                                   | 0.0                                                      | -                                     | -                                                        | -                                     |                                                          |                                       |                                                          | -                                     | -                                                        | 0.0                                   | 0.0                                                      | 0.0                                   | 0.0                                                      |                                       |                                                          | 359.6                                  | 533.2                                                    | 0.5                                   | 2.3                                                      | 0.2                                   | 0.6                                                    |
| Notes:            |                  |                                       |                                                          |                                       |                                                          |                                       |                                                          |                                       |                                                          |                                       |                                                          |                                       |                                                          |                                       |                                                          |                                       |                                                          |                                       |                                                          |                                        |                                                          |                                       |                                                          |                                       |                                                        |