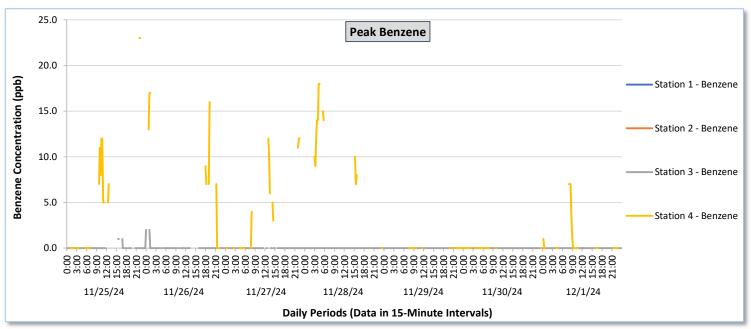

|                   |                  |                                       |                                                          | 64                                    | 1                                                        |                                       |                                                          |                                       |                                                          |                                       |                                                          |                                       | ber 1, 20.                                               |                                       |                                                          | 60.                                   | 1 2                                                      |                                       |                                                          |                                        |                                                          | 64 -                                  | 4                                                        |                                       |                                                        |
|-------------------|------------------|---------------------------------------|----------------------------------------------------------|---------------------------------------|----------------------------------------------------------|---------------------------------------|----------------------------------------------------------|---------------------------------------|----------------------------------------------------------|---------------------------------------|----------------------------------------------------------|---------------------------------------|----------------------------------------------------------|---------------------------------------|----------------------------------------------------------|---------------------------------------|----------------------------------------------------------|---------------------------------------|----------------------------------------------------------|----------------------------------------|----------------------------------------------------------|---------------------------------------|----------------------------------------------------------|---------------------------------------|--------------------------------------------------------|
| Date              | Daily Statistics | Station 1  TVOCs H2S Benzene          |                                                          |                                       |                                                          |                                       | Station 2  TVOCs H2S Benzene                             |                                       |                                                          |                                       | Station 3  TVOCs H2S Benzene                             |                                       |                                                          |                                       |                                                          |                                       | Station 4  TVOCs H2S Benzene                             |                                       |                                                          |                                        |                                                          |                                       |                                                          |                                       |                                                        |
|                   |                  | Average                               | JCs                                                      | Average                               | 25                                                       | Average                               | ene                                                      | Average                               | UCS                                                      | Average                               | 25                                                       | Average                               | rene                                                     | Average                               |                                                          | Average                               | 25                                                       | Average                               | zene                                                     | Average                                | _                                                        | Average                               | 25                                                       | Ben<br>Average                        | zene                                                   |
|                   |                  | ppb  Values from 15-minute intervals. | 1-minute<br>max within<br>each 15<br>minute<br>interval. | ppb  Values from 15-minute intervals. | 1-minute<br>max within<br>each 15<br>minute<br>interval. | ppb  Values from 15-minute intervals. | 1-minute<br>max within<br>each 15<br>minute<br>interval. | ppb  Values from 15-minute intervals. | 1-minute<br>max within<br>each 15<br>minute<br>interval. | ppb  Values from 15-minute intervals. | 1-minute<br>max within<br>each 15<br>minute<br>interval. | ppb  Values from 15-minute intervals. | 1-minute<br>max within<br>each 15<br>minute<br>interval. | ppb Values from 15- minute intervals. | 1-minute<br>max within<br>each 15<br>minute<br>interval. | ppb Values from 15- minute intervals. | 1-minute<br>max within<br>each 15<br>minute<br>interval. | ppb Values from 15- minute intervals. | 1-minute<br>max within<br>each 15<br>minute<br>interval. | ppb  Values from 15- minute intervals. | 1-minute<br>max within<br>each 15<br>minute<br>interval. | ppb Values from 15- minute intervals. | 1-minute<br>max within<br>each 15<br>minute<br>interval. | ppb Values from 15- minute intervals. | Peak ppb  1-minute max within each 15 minute interval. |
| November 25, 2024 | Minimum          | 0.0                                   | 0.0                                                      | 0.0                                   | 0.0                                                      | -                                     | -                                                        | -                                     | -                                                        | -                                     | -                                                        | -                                     | -                                                        | 0.0                                   | 0.0                                                      | 0.0                                   | 0.0                                                      |                                       | -                                                        | 173.2                                  | 242.0                                                    | 0.0                                   | 0.0                                                      | 0.0                                   | 0.0                                                    |
|                   | Maximum          | 0.0                                   | 0.0                                                      | 0.0                                   | 0.0                                                      | -                                     | -                                                        |                                       |                                                          |                                       |                                                          | -                                     | -                                                        | 0.0                                   | 0.0                                                      | 0.0                                   | 0.0                                                      | -                                     |                                                          | 679.0                                  | 2,236.0                                                  | 14.0                                  | 77.0                                                     | 19.7                                  | 23.0                                                   |
|                   | Average          | 0.0                                   | 0.0                                                      | 0.0                                   | 0.0                                                      | -                                     | -                                                        |                                       | -                                                        | 1                                     |                                                          |                                       | -                                                        | 0.0                                   | 0.0                                                      | 0.0                                   | 0.0                                                      |                                       | -                                                        | 382.7                                  | 640.2                                                    | 1.3                                   | 7.8                                                      | 3.5                                   | 4.4                                                    |
| November 26, 2024 | Minimum          | 0.0                                   | 0.0                                                      | 0.0                                   | 0.0                                                      | -                                     |                                                          |                                       | -                                                        |                                       |                                                          |                                       |                                                          | 0.0                                   | 0.0                                                      | 0.0                                   | 0.0                                                      | -                                     |                                                          | 130.9                                  | 140.0                                                    | 0.0                                   | 0.0                                                      | 0.0                                   | 0.0                                                    |
|                   | Maximum          | 0.0                                   | 0.0                                                      | 0.0                                   | 0.0                                                      | -                                     |                                                          |                                       |                                                          | -                                     |                                                          |                                       |                                                          | 16.9                                  | 131.0                                                    | 2.8                                   | 11.0                                                     |                                       |                                                          | 745.2                                  | 2,011.0                                                  | 9.1                                   | 62.0                                                     | 17.0                                  | 17.0                                                   |
|                   | Average          | 0.0                                   | 0.0                                                      | 0.0                                   | 0.0                                                      |                                       |                                                          |                                       |                                                          |                                       |                                                          |                                       |                                                          | 0.2                                   | 1.5                                                      | 0.0                                   | 0.1                                                      |                                       |                                                          | 398.6                                  | 515.6                                                    | 0.4                                   | 2.6                                                      | 7.0                                   | 8.3                                                    |
| _                 |                  |                                       |                                                          |                                       |                                                          |                                       |                                                          |                                       |                                                          |                                       |                                                          |                                       |                                                          |                                       |                                                          |                                       |                                                          |                                       |                                                          |                                        |                                                          |                                       |                                                          |                                       |                                                        |
| November 27, 2024 | Minimum          | 0.0                                   | 0.0                                                      | 0.0                                   | 0.0                                                      | -                                     | •                                                        | -                                     | -                                                        | -                                     | -                                                        | -                                     | -                                                        | 0.0                                   | 0.0                                                      | 0.0                                   | 0.0                                                      | -                                     | -                                                        | 243.7                                  | 264.0                                                    | 0.0                                   | 0.0                                                      | 0.0                                   | 0.0                                                    |
|                   | Maximum          | 0.0                                   | 0.0                                                      | 0.0                                   | 0.0                                                      | -                                     | -                                                        | -                                     | -                                                        | -                                     | -                                                        | -                                     | -                                                        | 2.8                                   | 44.0                                                     | 0.1                                   | 1.0                                                      | •                                     | -                                                        | 741.1                                  | 1,345.0                                                  | 10.1                                  | 41.0                                                     | 11.0                                  | 12.0                                                   |
| ž                 | Average          | 0.0                                   | 0.0                                                      | 0.0                                   | 0.0                                                      | -                                     | •                                                        | -                                     | •                                                        | -                                     | -                                                        | -                                     | -                                                        | 0.0                                   | 0.5                                                      | 0.0                                   | 0.0                                                      | •                                     | •                                                        | 385.1                                  | 561.0                                                    | 0.9                                   | 5.6                                                      | 3.4                                   | 4.2                                                    |
| 3, 2024           | Minimum          | 0.0                                   | 0.0                                                      | 0.0                                   | 0.0                                                      | -                                     | -                                                        | -                                     |                                                          | -                                     | -                                                        | -                                     | -                                                        | 0.0                                   | 0.0                                                      | 0.0                                   | 0.0                                                      | -                                     |                                                          | 95.9                                   | 115.0                                                    | 0.0                                   | 0.0                                                      | 0.0                                   | 0.0                                                    |
| November 28,      | Maximum          | 0.0                                   | 0.0                                                      | 0.0                                   | 0.0                                                      | -                                     |                                                          | -                                     | -                                                        | -                                     | -                                                        | -                                     | -                                                        | 0.0                                   | 0.0                                                      | 0.3                                   | 1.0                                                      | -                                     | -                                                        | 522.1                                  | 1,452.0                                                  | 23.7                                  | 87.0                                                     | 16.5                                  | 18.0                                                   |
| Nove              | Average          | 0.0                                   | 0.0                                                      | 0.0                                   | 0.0                                                      | -                                     |                                                          | -                                     | -                                                        | -                                     | -                                                        | -                                     | -                                                        | 0.0                                   | 0.0                                                      | 0.0                                   | 0.0                                                      | -                                     | -                                                        | 275.0                                  | 419.6                                                    | 1.7                                   | 7.5                                                      | 7.4                                   | 8.6                                                    |
| November 29, 2024 | Minimum          | 0.0                                   | 0.0                                                      | 0.0                                   | 0.0                                                      |                                       | -                                                        | -                                     |                                                          |                                       |                                                          | -                                     | -                                                        | 0.0                                   | 0.0                                                      | 0.0                                   | 0.0                                                      | -                                     | -                                                        | 158.4                                  | 223.0                                                    | 0.0                                   | 0.0                                                      | 0.0                                   | 0.0                                                    |
|                   | Maximum          | 0.0                                   | 0.0                                                      | 0.0                                   | 0.0                                                      | -                                     | -                                                        |                                       |                                                          | ,                                     | •                                                        |                                       |                                                          | 0.0                                   | 0.0                                                      | 0.0                                   | 0.0                                                      |                                       |                                                          | 436.4                                  | 713.0                                                    | 2.5                                   | 13.0                                                     | 0.0                                   | 0.0                                                    |
| Nover             | Average          | 0.0                                   | 0.0                                                      | 0.0                                   | 0.0                                                      | -                                     |                                                          |                                       |                                                          |                                       |                                                          |                                       | -                                                        | 0.0                                   | 0.0                                                      | 0.0                                   | 0.0                                                      | -                                     | -                                                        | 313.8                                  | 414.5                                                    | 0.1                                   | 0.8                                                      | 0.0                                   | 0.0                                                    |
| November 30, 2024 | Minimum          | 0.0                                   | 0.0                                                      | 0.0                                   | 0.0                                                      | -                                     |                                                          |                                       |                                                          | -                                     | -                                                        |                                       | -                                                        | 0.0                                   | 0.0                                                      | 0.0                                   | 0.0                                                      | -                                     | -                                                        | 59.1                                   | 184.0                                                    | 0.0                                   | 0.0                                                      | 0.0                                   | 0.0                                                    |
|                   | Maximum          | 0.0                                   | 0.0                                                      | 0.0                                   | 0.0                                                      |                                       | -                                                        | -                                     | -                                                        | -                                     |                                                          | -                                     | -                                                        | 0.0                                   | 0.0                                                      | 0.0                                   | 0.0                                                      |                                       | -                                                        | 607.0                                  | 1,386.0                                                  | 3.6                                   | 19.0                                                     | 0.0                                   | 0.0                                                    |
|                   | Average          | 0.0                                   | 0.0                                                      | 0.0                                   | 0.0                                                      |                                       | -                                                        | -                                     | -                                                        | -                                     |                                                          | -                                     | -                                                        | 0.0                                   | 0.0                                                      | 0.0                                   | 0.0                                                      | -                                     | -                                                        | 319.2                                  | 490.2                                                    | 0.1                                   | 0.6                                                      | 0.0                                   | 0.0                                                    |
| December 1, 2024  | Minimum          | 0.0                                   | 0.0                                                      | 0.0                                   | 0.0                                                      |                                       | -                                                        | -                                     | -                                                        |                                       |                                                          | -                                     |                                                          | 0.0                                   | 0.0                                                      | 0.0                                   | 0.0                                                      |                                       |                                                          | 186.5                                  | 236.0                                                    | 0.0                                   | 0.0                                                      | 0.0                                   | 0.0                                                    |
|                   | Maximum          | 0.0                                   | 0.0                                                      | 0.0                                   | 0.0                                                      | -                                     |                                                          | -                                     | -                                                        | -                                     | -                                                        | -                                     | -                                                        | 0.0                                   | 0.0                                                      | 0.0                                   | 0.0                                                      |                                       |                                                          | 957.9                                  | 1,959.0                                                  | 12.1                                  | 29.0                                                     | 3.5                                   | 7.0                                                    |
|                   | Average          | 0.0                                   | 0.0                                                      | 0.0                                   | 0.0                                                      | -                                     | -                                                        | -                                     |                                                          |                                       |                                                          | -                                     | -                                                        | 0.0                                   | 0.0                                                      | 0.0                                   | 0.0                                                      |                                       |                                                          | 359.6                                  | 533.2                                                    | 0.5                                   | 2.3                                                      | 0.2                                   | 0.6                                                    |
| Notes:            |                  |                                       |                                                          |                                       |                                                          |                                       |                                                          |                                       |                                                          |                                       |                                                          |                                       |                                                          |                                       |                                                          |                                       |                                                          |                                       |                                                          |                                        |                                                          |                                       |                                                          |                                       |                                                        |