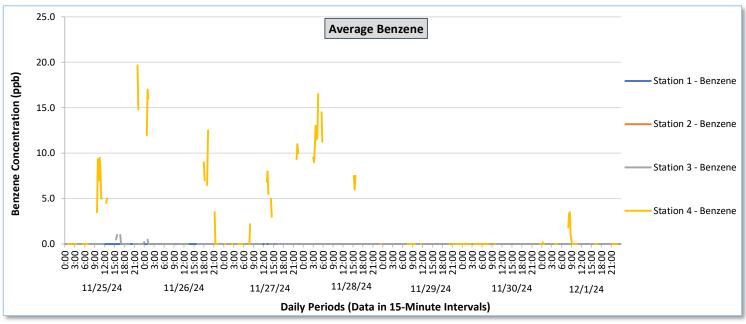

|                   |                  |                                       |                                                          | 64                                    | 1                                                        |                                       |                                                          |                                       |                                                          |                                       |                                                          |                                       | ber 1, 20.                                               |                                       |                                                          | 60.                                   | 1 2                                                      |                                       |                                                          |                                        |                                                          | 64 -                                  | 4                                                        |                                       |                                                        |
|-------------------|------------------|---------------------------------------|----------------------------------------------------------|---------------------------------------|----------------------------------------------------------|---------------------------------------|----------------------------------------------------------|---------------------------------------|----------------------------------------------------------|---------------------------------------|----------------------------------------------------------|---------------------------------------|----------------------------------------------------------|---------------------------------------|----------------------------------------------------------|---------------------------------------|----------------------------------------------------------|---------------------------------------|----------------------------------------------------------|----------------------------------------|----------------------------------------------------------|---------------------------------------|----------------------------------------------------------|---------------------------------------|--------------------------------------------------------|
| Date              | Daily Statistics | Station 1  TVOCs H2S Benzene          |                                                          |                                       |                                                          |                                       | Station 2  TVOCs H2S Benzene                             |                                       |                                                          |                                       | Station 3  TVOCs H2S Benzene                             |                                       |                                                          |                                       |                                                          |                                       | Station 4  TVOCs H2S Benzene                             |                                       |                                                          |                                        |                                                          |                                       |                                                          |                                       |                                                        |
|                   |                  | Average                               | JCs                                                      | Average                               | 25                                                       | Average                               | ene                                                      | Average                               | UCS                                                      | Average                               | 25                                                       | Average                               | rene                                                     | Average                               |                                                          | Average                               | 25                                                       | Average                               | zene                                                     | Average                                | _                                                        | Average                               | 25                                                       | Ben<br>Average                        | zene                                                   |
|                   |                  | ppb  Values from 15-minute intervals. | 1-minute<br>max within<br>each 15<br>minute<br>interval. | ppb  Values from 15-minute intervals. | 1-minute<br>max within<br>each 15<br>minute<br>interval. | ppb  Values from 15-minute intervals. | 1-minute<br>max within<br>each 15<br>minute<br>interval. | ppb  Values from 15-minute intervals. | 1-minute<br>max within<br>each 15<br>minute<br>interval. | ppb  Values from 15-minute intervals. | 1-minute<br>max within<br>each 15<br>minute<br>interval. | ppb  Values from 15-minute intervals. | 1-minute<br>max within<br>each 15<br>minute<br>interval. | ppb Values from 15- minute intervals. | 1-minute<br>max within<br>each 15<br>minute<br>interval. | ppb Values from 15- minute intervals. | 1-minute<br>max within<br>each 15<br>minute<br>interval. | ppb Values from 15- minute intervals. | 1-minute<br>max within<br>each 15<br>minute<br>interval. | ppb  Values from 15- minute intervals. | 1-minute<br>max within<br>each 15<br>minute<br>interval. | ppb Values from 15- minute intervals. | 1-minute<br>max within<br>each 15<br>minute<br>interval. | ppb Values from 15- minute intervals. | Peak ppb  1-minute max within each 15 minute interval. |
| November 25, 2024 | Minimum          | 0.0                                   | 0.0                                                      | 0.0                                   | 0.0                                                      | -                                     | -                                                        | -                                     | -                                                        | -                                     | -                                                        | -                                     | -                                                        | 0.0                                   | 0.0                                                      | 0.0                                   | 0.0                                                      |                                       | -                                                        | 173.2                                  | 242.0                                                    | 0.0                                   | 0.0                                                      | 0.0                                   | 0.0                                                    |
|                   | Maximum          | 0.0                                   | 0.0                                                      | 0.0                                   | 0.0                                                      | -                                     | -                                                        |                                       |                                                          |                                       |                                                          | -                                     | -                                                        | 0.0                                   | 0.0                                                      | 0.0                                   | 0.0                                                      | -                                     |                                                          | 679.0                                  | 2,236.0                                                  | 14.0                                  | 77.0                                                     | 19.7                                  | 23.0                                                   |
|                   | Average          | 0.0                                   | 0.0                                                      | 0.0                                   | 0.0                                                      | -                                     | -                                                        |                                       | -                                                        | 1                                     |                                                          |                                       | -                                                        | 0.0                                   | 0.0                                                      | 0.0                                   | 0.0                                                      |                                       | -                                                        | 382.7                                  | 640.2                                                    | 1.3                                   | 7.8                                                      | 3.5                                   | 4.4                                                    |
| November 26, 2024 | Minimum          | 0.0                                   | 0.0                                                      | 0.0                                   | 0.0                                                      | -                                     |                                                          |                                       | -                                                        |                                       |                                                          |                                       |                                                          | 0.0                                   | 0.0                                                      | 0.0                                   | 0.0                                                      | -                                     |                                                          | 130.9                                  | 140.0                                                    | 0.0                                   | 0.0                                                      | 0.0                                   | 0.0                                                    |
|                   | Maximum          | 0.0                                   | 0.0                                                      | 0.0                                   | 0.0                                                      | -                                     |                                                          |                                       |                                                          | -                                     |                                                          |                                       |                                                          | 16.9                                  | 131.0                                                    | 2.8                                   | 11.0                                                     |                                       |                                                          | 745.2                                  | 2,011.0                                                  | 9.1                                   | 62.0                                                     | 17.0                                  | 17.0                                                   |
|                   | Average          | 0.0                                   | 0.0                                                      | 0.0                                   | 0.0                                                      |                                       |                                                          |                                       |                                                          |                                       |                                                          |                                       |                                                          | 0.2                                   | 1.5                                                      | 0.0                                   | 0.1                                                      |                                       |                                                          | 398.6                                  | 515.6                                                    | 0.4                                   | 2.6                                                      | 7.0                                   | 8.3                                                    |
| _                 |                  |                                       |                                                          |                                       |                                                          |                                       |                                                          |                                       |                                                          |                                       |                                                          |                                       |                                                          |                                       |                                                          |                                       |                                                          |                                       |                                                          |                                        |                                                          |                                       |                                                          |                                       |                                                        |
| November 27, 2024 | Minimum          | 0.0                                   | 0.0                                                      | 0.0                                   | 0.0                                                      | -                                     | •                                                        | -                                     | -                                                        | -                                     | -                                                        | -                                     | -                                                        | 0.0                                   | 0.0                                                      | 0.0                                   | 0.0                                                      | -                                     | -                                                        | 243.7                                  | 264.0                                                    | 0.0                                   | 0.0                                                      | 0.0                                   | 0.0                                                    |
|                   | Maximum          | 0.0                                   | 0.0                                                      | 0.0                                   | 0.0                                                      | -                                     | -                                                        | -                                     | -                                                        | -                                     | -                                                        | -                                     | -                                                        | 2.8                                   | 44.0                                                     | 0.1                                   | 1.0                                                      | •                                     | -                                                        | 741.1                                  | 1,345.0                                                  | 10.1                                  | 41.0                                                     | 11.0                                  | 12.0                                                   |
| ž                 | Average          | 0.0                                   | 0.0                                                      | 0.0                                   | 0.0                                                      | -                                     | •                                                        | -                                     | •                                                        | -                                     | -                                                        | -                                     | -                                                        | 0.0                                   | 0.5                                                      | 0.0                                   | 0.0                                                      | •                                     | •                                                        | 385.1                                  | 561.0                                                    | 0.9                                   | 5.6                                                      | 3.4                                   | 4.2                                                    |
| 3, 2024           | Minimum          | 0.0                                   | 0.0                                                      | 0.0                                   | 0.0                                                      | -                                     | -                                                        | -                                     |                                                          | -                                     | -                                                        | -                                     | -                                                        | 0.0                                   | 0.0                                                      | 0.0                                   | 0.0                                                      | -                                     |                                                          | 95.9                                   | 115.0                                                    | 0.0                                   | 0.0                                                      | 0.0                                   | 0.0                                                    |
| November 28,      | Maximum          | 0.0                                   | 0.0                                                      | 0.0                                   | 0.0                                                      | -                                     |                                                          | -                                     | -                                                        | -                                     | -                                                        | -                                     | -                                                        | 0.0                                   | 0.0                                                      | 0.3                                   | 1.0                                                      | -                                     | -                                                        | 522.1                                  | 1,452.0                                                  | 23.7                                  | 87.0                                                     | 16.5                                  | 18.0                                                   |
| Nove              | Average          | 0.0                                   | 0.0                                                      | 0.0                                   | 0.0                                                      | -                                     |                                                          | -                                     | -                                                        | -                                     | -                                                        | -                                     | -                                                        | 0.0                                   | 0.0                                                      | 0.0                                   | 0.0                                                      | -                                     | -                                                        | 275.0                                  | 419.6                                                    | 1.7                                   | 7.5                                                      | 7.4                                   | 8.6                                                    |
| November 29, 2024 | Minimum          | 0.0                                   | 0.0                                                      | 0.0                                   | 0.0                                                      |                                       | -                                                        | -                                     |                                                          |                                       |                                                          | -                                     | -                                                        | 0.0                                   | 0.0                                                      | 0.0                                   | 0.0                                                      | -                                     | -                                                        | 158.4                                  | 223.0                                                    | 0.0                                   | 0.0                                                      | 0.0                                   | 0.0                                                    |
|                   | Maximum          | 0.0                                   | 0.0                                                      | 0.0                                   | 0.0                                                      | -                                     | -                                                        |                                       |                                                          | ,                                     | •                                                        |                                       |                                                          | 0.0                                   | 0.0                                                      | 0.0                                   | 0.0                                                      |                                       |                                                          | 436.4                                  | 713.0                                                    | 2.5                                   | 13.0                                                     | 0.0                                   | 0.0                                                    |
| Nover             | Average          | 0.0                                   | 0.0                                                      | 0.0                                   | 0.0                                                      | -                                     |                                                          |                                       |                                                          |                                       |                                                          |                                       | -                                                        | 0.0                                   | 0.0                                                      | 0.0                                   | 0.0                                                      | -                                     | -                                                        | 313.8                                  | 414.5                                                    | 0.1                                   | 0.8                                                      | 0.0                                   | 0.0                                                    |
| November 30, 2024 | Minimum          | 0.0                                   | 0.0                                                      | 0.0                                   | 0.0                                                      | -                                     |                                                          |                                       |                                                          | -                                     | -                                                        |                                       | -                                                        | 0.0                                   | 0.0                                                      | 0.0                                   | 0.0                                                      | -                                     | -                                                        | 59.1                                   | 184.0                                                    | 0.0                                   | 0.0                                                      | 0.0                                   | 0.0                                                    |
|                   | Maximum          | 0.0                                   | 0.0                                                      | 0.0                                   | 0.0                                                      |                                       | -                                                        | -                                     | -                                                        | -                                     |                                                          | -                                     | -                                                        | 0.0                                   | 0.0                                                      | 0.0                                   | 0.0                                                      |                                       | -                                                        | 607.0                                  | 1,386.0                                                  | 3.6                                   | 19.0                                                     | 0.0                                   | 0.0                                                    |
|                   | Average          | 0.0                                   | 0.0                                                      | 0.0                                   | 0.0                                                      |                                       | -                                                        | -                                     | -                                                        | -                                     |                                                          | -                                     | -                                                        | 0.0                                   | 0.0                                                      | 0.0                                   | 0.0                                                      | -                                     | -                                                        | 319.2                                  | 490.2                                                    | 0.1                                   | 0.6                                                      | 0.0                                   | 0.0                                                    |
| December 1, 2024  | Minimum          | 0.0                                   | 0.0                                                      | 0.0                                   | 0.0                                                      |                                       | -                                                        | -                                     | -                                                        |                                       |                                                          | -                                     |                                                          | 0.0                                   | 0.0                                                      | 0.0                                   | 0.0                                                      |                                       |                                                          | 186.5                                  | 236.0                                                    | 0.0                                   | 0.0                                                      | 0.0                                   | 0.0                                                    |
|                   | Maximum          | 0.0                                   | 0.0                                                      | 0.0                                   | 0.0                                                      | -                                     |                                                          | -                                     | -                                                        | -                                     | -                                                        | -                                     | -                                                        | 0.0                                   | 0.0                                                      | 0.0                                   | 0.0                                                      |                                       |                                                          | 957.9                                  | 1,959.0                                                  | 12.1                                  | 29.0                                                     | 3.5                                   | 7.0                                                    |
|                   | Average          | 0.0                                   | 0.0                                                      | 0.0                                   | 0.0                                                      | -                                     | -                                                        | -                                     |                                                          |                                       |                                                          | -                                     | -                                                        | 0.0                                   | 0.0                                                      | 0.0                                   | 0.0                                                      |                                       |                                                          | 359.6                                  | 533.2                                                    | 0.5                                   | 2.3                                                      | 0.2                                   | 0.6                                                    |
| Notes:            |                  |                                       |                                                          |                                       |                                                          |                                       |                                                          |                                       |                                                          |                                       |                                                          |                                       |                                                          |                                       |                                                          |                                       |                                                          |                                       |                                                          |                                        |                                                          |                                       |                                                          |                                       |                                                        |