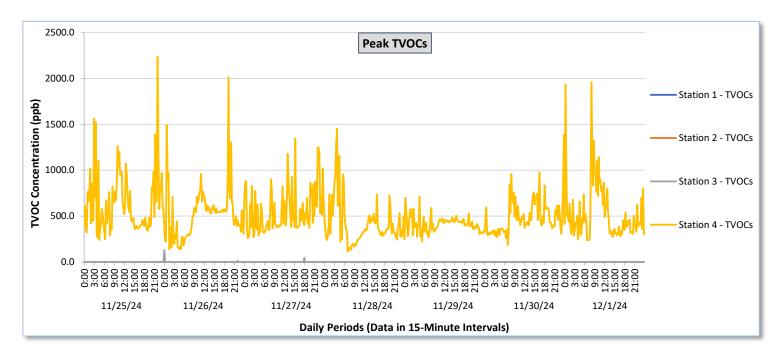

|                   |                  |                                       |                                                          | 64                                    | 1                                                        |                                       |                                                          |                                       |                                                          |                                       |                                                          |                                       | ber 1, 20.                                               |                                       |                                                          | 60.                                   | 1 2                                                      |                                       |                                                          |                                        |                                                          | 64 -                                  | 4                                                        |                                       |                                                        |
|-------------------|------------------|---------------------------------------|----------------------------------------------------------|---------------------------------------|----------------------------------------------------------|---------------------------------------|----------------------------------------------------------|---------------------------------------|----------------------------------------------------------|---------------------------------------|----------------------------------------------------------|---------------------------------------|----------------------------------------------------------|---------------------------------------|----------------------------------------------------------|---------------------------------------|----------------------------------------------------------|---------------------------------------|----------------------------------------------------------|----------------------------------------|----------------------------------------------------------|---------------------------------------|----------------------------------------------------------|---------------------------------------|--------------------------------------------------------|
| Date              | Daily Statistics | Station 1  TVOCs H2S Benzene          |                                                          |                                       |                                                          |                                       | Station 2  TVOCs H2S Benzene                             |                                       |                                                          |                                       | Station 3  TVOCs H2S Benzene                             |                                       |                                                          |                                       |                                                          |                                       | Station 4  TVOCs H2S Benzene                             |                                       |                                                          |                                        |                                                          |                                       |                                                          |                                       |                                                        |
|                   |                  | Average                               | JCs                                                      | Average                               | 25                                                       | Average                               | ene                                                      | Average                               | UCS                                                      | Average                               | 25                                                       | Average                               | rene                                                     | Average                               |                                                          | Average                               | 25                                                       | Average                               | zene                                                     | Average                                | _                                                        | Average                               | 25                                                       | Ben<br>Average                        | zene                                                   |
|                   |                  | ppb  Values from 15-minute intervals. | 1-minute<br>max within<br>each 15<br>minute<br>interval. | ppb  Values from 15-minute intervals. | 1-minute<br>max within<br>each 15<br>minute<br>interval. | ppb  Values from 15-minute intervals. | 1-minute<br>max within<br>each 15<br>minute<br>interval. | ppb  Values from 15-minute intervals. | 1-minute<br>max within<br>each 15<br>minute<br>interval. | ppb  Values from 15-minute intervals. | 1-minute<br>max within<br>each 15<br>minute<br>interval. | ppb  Values from 15-minute intervals. | 1-minute<br>max within<br>each 15<br>minute<br>interval. | ppb Values from 15- minute intervals. | 1-minute<br>max within<br>each 15<br>minute<br>interval. | ppb Values from 15- minute intervals. | 1-minute<br>max within<br>each 15<br>minute<br>interval. | ppb Values from 15- minute intervals. | 1-minute<br>max within<br>each 15<br>minute<br>interval. | ppb  Values from 15- minute intervals. | 1-minute<br>max within<br>each 15<br>minute<br>interval. | ppb Values from 15- minute intervals. | 1-minute<br>max within<br>each 15<br>minute<br>interval. | ppb Values from 15- minute intervals. | Peak ppb  1-minute max within each 15 minute interval. |
| November 25, 2024 | Minimum          | 0.0                                   | 0.0                                                      | 0.0                                   | 0.0                                                      | -                                     | -                                                        | -                                     | -                                                        | -                                     | -                                                        | -                                     | -                                                        | 0.0                                   | 0.0                                                      | 0.0                                   | 0.0                                                      |                                       | -                                                        | 173.2                                  | 242.0                                                    | 0.0                                   | 0.0                                                      | 0.0                                   | 0.0                                                    |
|                   | Maximum          | 0.0                                   | 0.0                                                      | 0.0                                   | 0.0                                                      | -                                     | -                                                        |                                       |                                                          |                                       |                                                          | -                                     | -                                                        | 0.0                                   | 0.0                                                      | 0.0                                   | 0.0                                                      | -                                     |                                                          | 679.0                                  | 2,236.0                                                  | 14.0                                  | 77.0                                                     | 19.7                                  | 23.0                                                   |
|                   | Average          | 0.0                                   | 0.0                                                      | 0.0                                   | 0.0                                                      | -                                     | -                                                        |                                       | -                                                        | 1                                     |                                                          |                                       | -                                                        | 0.0                                   | 0.0                                                      | 0.0                                   | 0.0                                                      |                                       | -                                                        | 382.7                                  | 640.2                                                    | 1.3                                   | 7.8                                                      | 3.5                                   | 4.4                                                    |
| November 26, 2024 | Minimum          | 0.0                                   | 0.0                                                      | 0.0                                   | 0.0                                                      | -                                     |                                                          |                                       | -                                                        |                                       |                                                          |                                       |                                                          | 0.0                                   | 0.0                                                      | 0.0                                   | 0.0                                                      | -                                     |                                                          | 130.9                                  | 140.0                                                    | 0.0                                   | 0.0                                                      | 0.0                                   | 0.0                                                    |
|                   | Maximum          | 0.0                                   | 0.0                                                      | 0.0                                   | 0.0                                                      | -                                     |                                                          |                                       |                                                          | -                                     |                                                          |                                       |                                                          | 16.9                                  | 131.0                                                    | 2.8                                   | 11.0                                                     |                                       |                                                          | 745.2                                  | 2,011.0                                                  | 9.1                                   | 62.0                                                     | 17.0                                  | 17.0                                                   |
|                   | Average          | 0.0                                   | 0.0                                                      | 0.0                                   | 0.0                                                      |                                       |                                                          |                                       |                                                          |                                       |                                                          |                                       |                                                          | 0.2                                   | 1.5                                                      | 0.0                                   | 0.1                                                      |                                       |                                                          | 398.6                                  | 515.6                                                    | 0.4                                   | 2.6                                                      | 7.0                                   | 8.3                                                    |
| _                 |                  |                                       |                                                          |                                       |                                                          |                                       |                                                          |                                       |                                                          |                                       |                                                          |                                       |                                                          |                                       |                                                          |                                       |                                                          |                                       |                                                          |                                        |                                                          |                                       |                                                          |                                       |                                                        |
| November 27, 2024 | Minimum          | 0.0                                   | 0.0                                                      | 0.0                                   | 0.0                                                      | -                                     | •                                                        | -                                     | -                                                        | -                                     | -                                                        | -                                     | -                                                        | 0.0                                   | 0.0                                                      | 0.0                                   | 0.0                                                      | -                                     | -                                                        | 243.7                                  | 264.0                                                    | 0.0                                   | 0.0                                                      | 0.0                                   | 0.0                                                    |
|                   | Maximum          | 0.0                                   | 0.0                                                      | 0.0                                   | 0.0                                                      | -                                     | -                                                        | -                                     | -                                                        | -                                     | -                                                        | -                                     | -                                                        | 2.8                                   | 44.0                                                     | 0.1                                   | 1.0                                                      | •                                     | -                                                        | 741.1                                  | 1,345.0                                                  | 10.1                                  | 41.0                                                     | 11.0                                  | 12.0                                                   |
| ž                 | Average          | 0.0                                   | 0.0                                                      | 0.0                                   | 0.0                                                      | -                                     | •                                                        | -                                     | •                                                        | -                                     | -                                                        | -                                     | -                                                        | 0.0                                   | 0.5                                                      | 0.0                                   | 0.0                                                      | •                                     | •                                                        | 385.1                                  | 561.0                                                    | 0.9                                   | 5.6                                                      | 3.4                                   | 4.2                                                    |
| 3, 2024           | Minimum          | 0.0                                   | 0.0                                                      | 0.0                                   | 0.0                                                      | -                                     | -                                                        | -                                     |                                                          | -                                     | -                                                        | -                                     | -                                                        | 0.0                                   | 0.0                                                      | 0.0                                   | 0.0                                                      | -                                     |                                                          | 95.9                                   | 115.0                                                    | 0.0                                   | 0.0                                                      | 0.0                                   | 0.0                                                    |
| November 28,      | Maximum          | 0.0                                   | 0.0                                                      | 0.0                                   | 0.0                                                      | -                                     |                                                          | -                                     | -                                                        | -                                     | -                                                        | -                                     | -                                                        | 0.0                                   | 0.0                                                      | 0.3                                   | 1.0                                                      | -                                     | -                                                        | 522.1                                  | 1,452.0                                                  | 23.7                                  | 87.0                                                     | 16.5                                  | 18.0                                                   |
| Nove              | Average          | 0.0                                   | 0.0                                                      | 0.0                                   | 0.0                                                      | -                                     |                                                          | -                                     | -                                                        | -                                     | -                                                        | -                                     | -                                                        | 0.0                                   | 0.0                                                      | 0.0                                   | 0.0                                                      | -                                     | -                                                        | 275.0                                  | 419.6                                                    | 1.7                                   | 7.5                                                      | 7.4                                   | 8.6                                                    |
| November 29, 2024 | Minimum          | 0.0                                   | 0.0                                                      | 0.0                                   | 0.0                                                      |                                       | -                                                        | -                                     |                                                          |                                       |                                                          | -                                     | -                                                        | 0.0                                   | 0.0                                                      | 0.0                                   | 0.0                                                      | -                                     | -                                                        | 158.4                                  | 223.0                                                    | 0.0                                   | 0.0                                                      | 0.0                                   | 0.0                                                    |
|                   | Maximum          | 0.0                                   | 0.0                                                      | 0.0                                   | 0.0                                                      | -                                     | -                                                        |                                       |                                                          | ,                                     | •                                                        |                                       |                                                          | 0.0                                   | 0.0                                                      | 0.0                                   | 0.0                                                      |                                       |                                                          | 436.4                                  | 713.0                                                    | 2.5                                   | 13.0                                                     | 0.0                                   | 0.0                                                    |
| Nover             | Average          | 0.0                                   | 0.0                                                      | 0.0                                   | 0.0                                                      | -                                     |                                                          |                                       |                                                          |                                       |                                                          |                                       | -                                                        | 0.0                                   | 0.0                                                      | 0.0                                   | 0.0                                                      | -                                     | -                                                        | 313.8                                  | 414.5                                                    | 0.1                                   | 0.8                                                      | 0.0                                   | 0.0                                                    |
| November 30, 2024 | Minimum          | 0.0                                   | 0.0                                                      | 0.0                                   | 0.0                                                      | -                                     |                                                          |                                       |                                                          | -                                     | -                                                        |                                       | -                                                        | 0.0                                   | 0.0                                                      | 0.0                                   | 0.0                                                      | -                                     | -                                                        | 59.1                                   | 184.0                                                    | 0.0                                   | 0.0                                                      | 0.0                                   | 0.0                                                    |
|                   | Maximum          | 0.0                                   | 0.0                                                      | 0.0                                   | 0.0                                                      |                                       | -                                                        | -                                     | -                                                        | -                                     |                                                          | -                                     | -                                                        | 0.0                                   | 0.0                                                      | 0.0                                   | 0.0                                                      |                                       | -                                                        | 607.0                                  | 1,386.0                                                  | 3.6                                   | 19.0                                                     | 0.0                                   | 0.0                                                    |
|                   | Average          | 0.0                                   | 0.0                                                      | 0.0                                   | 0.0                                                      |                                       | -                                                        | -                                     | -                                                        | -                                     |                                                          | -                                     | -                                                        | 0.0                                   | 0.0                                                      | 0.0                                   | 0.0                                                      | -                                     | -                                                        | 319.2                                  | 490.2                                                    | 0.1                                   | 0.6                                                      | 0.0                                   | 0.0                                                    |
| December 1, 2024  | Minimum          | 0.0                                   | 0.0                                                      | 0.0                                   | 0.0                                                      |                                       | -                                                        | -                                     | -                                                        |                                       |                                                          | -                                     |                                                          | 0.0                                   | 0.0                                                      | 0.0                                   | 0.0                                                      |                                       |                                                          | 186.5                                  | 236.0                                                    | 0.0                                   | 0.0                                                      | 0.0                                   | 0.0                                                    |
|                   | Maximum          | 0.0                                   | 0.0                                                      | 0.0                                   | 0.0                                                      | -                                     |                                                          | -                                     | -                                                        | -                                     | -                                                        | -                                     | -                                                        | 0.0                                   | 0.0                                                      | 0.0                                   | 0.0                                                      |                                       |                                                          | 957.9                                  | 1,959.0                                                  | 12.1                                  | 29.0                                                     | 3.5                                   | 7.0                                                    |
|                   | Average          | 0.0                                   | 0.0                                                      | 0.0                                   | 0.0                                                      | -                                     | -                                                        | -                                     |                                                          |                                       |                                                          | -                                     | -                                                        | 0.0                                   | 0.0                                                      | 0.0                                   | 0.0                                                      |                                       |                                                          | 359.6                                  | 533.2                                                    | 0.5                                   | 2.3                                                      | 0.2                                   | 0.6                                                    |
| Notes:            |                  |                                       |                                                          |                                       |                                                          |                                       |                                                          |                                       |                                                          |                                       |                                                          |                                       |                                                          |                                       |                                                          |                                       |                                                          |                                       |                                                          |                                        |                                                          |                                       |                                                          |                                       |                                                        |