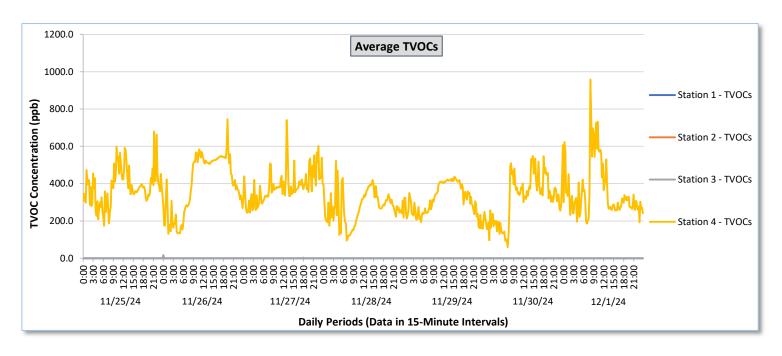

|                   |                  |                                       |                                                          | 64                                    | 1                                                        |                                       |                                                          |                                       |                                                          |                                       |                                                          |                                       | ber 1, 20.                                               |                                       |                                                          | 60.                                   | 1 2                                                      |                                       |                                                          |                                        |                                                          | 64 -                                  | 4                                                        |                                       |                                                        |
|-------------------|------------------|---------------------------------------|----------------------------------------------------------|---------------------------------------|----------------------------------------------------------|---------------------------------------|----------------------------------------------------------|---------------------------------------|----------------------------------------------------------|---------------------------------------|----------------------------------------------------------|---------------------------------------|----------------------------------------------------------|---------------------------------------|----------------------------------------------------------|---------------------------------------|----------------------------------------------------------|---------------------------------------|----------------------------------------------------------|----------------------------------------|----------------------------------------------------------|---------------------------------------|----------------------------------------------------------|---------------------------------------|--------------------------------------------------------|
| Date              | Daily Statistics | Station 1  TVOCs H2S Benzene          |                                                          |                                       |                                                          |                                       | Station 2  TVOCs H2S Benzene                             |                                       |                                                          |                                       | Station 3  TVOCs H2S Benzene                             |                                       |                                                          |                                       |                                                          |                                       | Station 4  TVOCs H2S Benzene                             |                                       |                                                          |                                        |                                                          |                                       |                                                          |                                       |                                                        |
|                   |                  | Average                               | JCs                                                      | Average                               | 25                                                       | Average                               | ene                                                      | Average                               | UCS                                                      | Average                               | 25                                                       | Average                               | rene                                                     | Average                               |                                                          | Average                               | 25                                                       | Average                               | zene                                                     | Average                                | _                                                        | Average                               | 25                                                       | Ben<br>Average                        | zene                                                   |
|                   |                  | ppb  Values from 15-minute intervals. | 1-minute<br>max within<br>each 15<br>minute<br>interval. | ppb  Values from 15-minute intervals. | 1-minute<br>max within<br>each 15<br>minute<br>interval. | ppb  Values from 15-minute intervals. | 1-minute<br>max within<br>each 15<br>minute<br>interval. | ppb  Values from 15-minute intervals. | 1-minute<br>max within<br>each 15<br>minute<br>interval. | ppb  Values from 15-minute intervals. | 1-minute<br>max within<br>each 15<br>minute<br>interval. | ppb  Values from 15-minute intervals. | 1-minute<br>max within<br>each 15<br>minute<br>interval. | ppb Values from 15- minute intervals. | 1-minute<br>max within<br>each 15<br>minute<br>interval. | ppb Values from 15- minute intervals. | 1-minute<br>max within<br>each 15<br>minute<br>interval. | ppb Values from 15- minute intervals. | 1-minute<br>max within<br>each 15<br>minute<br>interval. | ppb  Values from 15- minute intervals. | 1-minute<br>max within<br>each 15<br>minute<br>interval. | ppb Values from 15- minute intervals. | 1-minute<br>max within<br>each 15<br>minute<br>interval. | ppb Values from 15- minute intervals. | Peak ppb  1-minute max within each 15 minute interval. |
| November 25, 2024 | Minimum          | 0.0                                   | 0.0                                                      | 0.0                                   | 0.0                                                      | -                                     | -                                                        | -                                     | -                                                        | -                                     | -                                                        | -                                     | -                                                        | 0.0                                   | 0.0                                                      | 0.0                                   | 0.0                                                      |                                       | -                                                        | 173.2                                  | 242.0                                                    | 0.0                                   | 0.0                                                      | 0.0                                   | 0.0                                                    |
|                   | Maximum          | 0.0                                   | 0.0                                                      | 0.0                                   | 0.0                                                      | -                                     | -                                                        |                                       |                                                          |                                       |                                                          | -                                     | -                                                        | 0.0                                   | 0.0                                                      | 0.0                                   | 0.0                                                      | -                                     |                                                          | 679.0                                  | 2,236.0                                                  | 14.0                                  | 77.0                                                     | 19.7                                  | 23.0                                                   |
|                   | Average          | 0.0                                   | 0.0                                                      | 0.0                                   | 0.0                                                      | -                                     | -                                                        |                                       | -                                                        | 1                                     |                                                          |                                       | -                                                        | 0.0                                   | 0.0                                                      | 0.0                                   | 0.0                                                      |                                       | -                                                        | 382.7                                  | 640.2                                                    | 1.3                                   | 7.8                                                      | 3.5                                   | 4.4                                                    |
| November 26, 2024 | Minimum          | 0.0                                   | 0.0                                                      | 0.0                                   | 0.0                                                      | -                                     |                                                          |                                       | -                                                        |                                       |                                                          |                                       |                                                          | 0.0                                   | 0.0                                                      | 0.0                                   | 0.0                                                      | -                                     |                                                          | 130.9                                  | 140.0                                                    | 0.0                                   | 0.0                                                      | 0.0                                   | 0.0                                                    |
|                   | Maximum          | 0.0                                   | 0.0                                                      | 0.0                                   | 0.0                                                      | -                                     |                                                          |                                       |                                                          | -                                     |                                                          |                                       |                                                          | 16.9                                  | 131.0                                                    | 2.8                                   | 11.0                                                     |                                       |                                                          | 745.2                                  | 2,011.0                                                  | 9.1                                   | 62.0                                                     | 17.0                                  | 17.0                                                   |
|                   | Average          | 0.0                                   | 0.0                                                      | 0.0                                   | 0.0                                                      |                                       |                                                          |                                       |                                                          |                                       |                                                          |                                       |                                                          | 0.2                                   | 1.5                                                      | 0.0                                   | 0.1                                                      |                                       |                                                          | 398.6                                  | 515.6                                                    | 0.4                                   | 2.6                                                      | 7.0                                   | 8.3                                                    |
| _                 |                  |                                       |                                                          |                                       |                                                          |                                       |                                                          |                                       |                                                          |                                       |                                                          |                                       |                                                          |                                       |                                                          |                                       |                                                          |                                       |                                                          |                                        |                                                          |                                       |                                                          |                                       |                                                        |
| November 27, 2024 | Minimum          | 0.0                                   | 0.0                                                      | 0.0                                   | 0.0                                                      | -                                     | •                                                        | -                                     | -                                                        | -                                     | -                                                        | -                                     | -                                                        | 0.0                                   | 0.0                                                      | 0.0                                   | 0.0                                                      | -                                     | -                                                        | 243.7                                  | 264.0                                                    | 0.0                                   | 0.0                                                      | 0.0                                   | 0.0                                                    |
|                   | Maximum          | 0.0                                   | 0.0                                                      | 0.0                                   | 0.0                                                      | -                                     | -                                                        | -                                     | -                                                        | -                                     | -                                                        | -                                     | -                                                        | 2.8                                   | 44.0                                                     | 0.1                                   | 1.0                                                      | •                                     | -                                                        | 741.1                                  | 1,345.0                                                  | 10.1                                  | 41.0                                                     | 11.0                                  | 12.0                                                   |
| ž                 | Average          | 0.0                                   | 0.0                                                      | 0.0                                   | 0.0                                                      | -                                     | •                                                        | -                                     | •                                                        | -                                     | -                                                        | -                                     | -                                                        | 0.0                                   | 0.5                                                      | 0.0                                   | 0.0                                                      | •                                     | •                                                        | 385.1                                  | 561.0                                                    | 0.9                                   | 5.6                                                      | 3.4                                   | 4.2                                                    |
| 3, 2024           | Minimum          | 0.0                                   | 0.0                                                      | 0.0                                   | 0.0                                                      | -                                     | -                                                        | -                                     |                                                          | -                                     | -                                                        | -                                     | -                                                        | 0.0                                   | 0.0                                                      | 0.0                                   | 0.0                                                      | -                                     |                                                          | 95.9                                   | 115.0                                                    | 0.0                                   | 0.0                                                      | 0.0                                   | 0.0                                                    |
| November 28,      | Maximum          | 0.0                                   | 0.0                                                      | 0.0                                   | 0.0                                                      | -                                     |                                                          | -                                     | -                                                        | -                                     | -                                                        | -                                     | -                                                        | 0.0                                   | 0.0                                                      | 0.3                                   | 1.0                                                      | -                                     | -                                                        | 522.1                                  | 1,452.0                                                  | 23.7                                  | 87.0                                                     | 16.5                                  | 18.0                                                   |
| Nove              | Average          | 0.0                                   | 0.0                                                      | 0.0                                   | 0.0                                                      | -                                     |                                                          | -                                     | -                                                        | -                                     | -                                                        | -                                     | -                                                        | 0.0                                   | 0.0                                                      | 0.0                                   | 0.0                                                      | -                                     | -                                                        | 275.0                                  | 419.6                                                    | 1.7                                   | 7.5                                                      | 7.4                                   | 8.6                                                    |
| November 29, 2024 | Minimum          | 0.0                                   | 0.0                                                      | 0.0                                   | 0.0                                                      |                                       | -                                                        | -                                     |                                                          |                                       |                                                          | -                                     | -                                                        | 0.0                                   | 0.0                                                      | 0.0                                   | 0.0                                                      | -                                     | -                                                        | 158.4                                  | 223.0                                                    | 0.0                                   | 0.0                                                      | 0.0                                   | 0.0                                                    |
|                   | Maximum          | 0.0                                   | 0.0                                                      | 0.0                                   | 0.0                                                      | -                                     | -                                                        |                                       |                                                          | ,                                     | •                                                        |                                       |                                                          | 0.0                                   | 0.0                                                      | 0.0                                   | 0.0                                                      |                                       |                                                          | 436.4                                  | 713.0                                                    | 2.5                                   | 13.0                                                     | 0.0                                   | 0.0                                                    |
| Nover             | Average          | 0.0                                   | 0.0                                                      | 0.0                                   | 0.0                                                      | -                                     |                                                          |                                       |                                                          |                                       |                                                          |                                       | -                                                        | 0.0                                   | 0.0                                                      | 0.0                                   | 0.0                                                      | -                                     | -                                                        | 313.8                                  | 414.5                                                    | 0.1                                   | 0.8                                                      | 0.0                                   | 0.0                                                    |
| November 30, 2024 | Minimum          | 0.0                                   | 0.0                                                      | 0.0                                   | 0.0                                                      | -                                     |                                                          |                                       |                                                          | -                                     | -                                                        |                                       | -                                                        | 0.0                                   | 0.0                                                      | 0.0                                   | 0.0                                                      | -                                     | -                                                        | 59.1                                   | 184.0                                                    | 0.0                                   | 0.0                                                      | 0.0                                   | 0.0                                                    |
|                   | Maximum          | 0.0                                   | 0.0                                                      | 0.0                                   | 0.0                                                      |                                       | -                                                        | -                                     | -                                                        | -                                     |                                                          | -                                     | -                                                        | 0.0                                   | 0.0                                                      | 0.0                                   | 0.0                                                      |                                       | -                                                        | 607.0                                  | 1,386.0                                                  | 3.6                                   | 19.0                                                     | 0.0                                   | 0.0                                                    |
|                   | Average          | 0.0                                   | 0.0                                                      | 0.0                                   | 0.0                                                      |                                       | -                                                        | -                                     | -                                                        | -                                     |                                                          | -                                     | -                                                        | 0.0                                   | 0.0                                                      | 0.0                                   | 0.0                                                      | -                                     | -                                                        | 319.2                                  | 490.2                                                    | 0.1                                   | 0.6                                                      | 0.0                                   | 0.0                                                    |
| December 1, 2024  | Minimum          | 0.0                                   | 0.0                                                      | 0.0                                   | 0.0                                                      |                                       | -                                                        | -                                     | -                                                        |                                       |                                                          | -                                     |                                                          | 0.0                                   | 0.0                                                      | 0.0                                   | 0.0                                                      |                                       |                                                          | 186.5                                  | 236.0                                                    | 0.0                                   | 0.0                                                      | 0.0                                   | 0.0                                                    |
|                   | Maximum          | 0.0                                   | 0.0                                                      | 0.0                                   | 0.0                                                      | -                                     |                                                          | -                                     | -                                                        | -                                     | -                                                        | -                                     | -                                                        | 0.0                                   | 0.0                                                      | 0.0                                   | 0.0                                                      |                                       |                                                          | 957.9                                  | 1,959.0                                                  | 12.1                                  | 29.0                                                     | 3.5                                   | 7.0                                                    |
|                   | Average          | 0.0                                   | 0.0                                                      | 0.0                                   | 0.0                                                      | -                                     | -                                                        | -                                     |                                                          |                                       |                                                          | -                                     | -                                                        | 0.0                                   | 0.0                                                      | 0.0                                   | 0.0                                                      |                                       |                                                          | 359.6                                  | 533.2                                                    | 0.5                                   | 2.3                                                      | 0.2                                   | 0.6                                                    |
| Notes:            |                  |                                       |                                                          |                                       |                                                          |                                       |                                                          |                                       |                                                          |                                       |                                                          |                                       |                                                          |                                       |                                                          |                                       |                                                          |                                       |                                                          |                                        |                                                          |                                       |                                                          |                                       |                                                        |