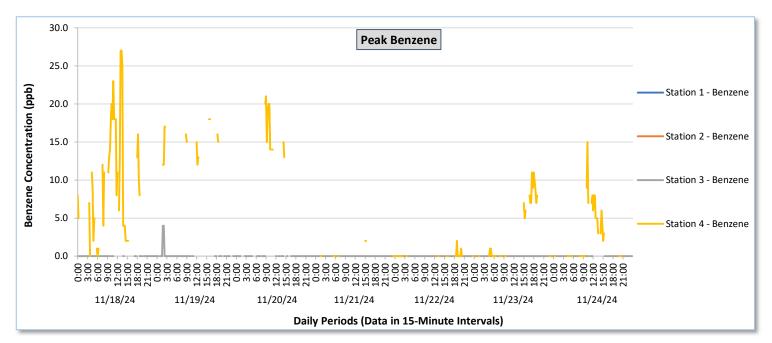

Real-Time Multigas Monitoring Bristol Landfill Air Investigation November 18 - November 24, 2024

|                   | Daily Statistics | Station 1                              |                                                          |                                        |                                                          |                                        | Station 2                                                |                                        |                                                          |                                        | Station 3                                                |                                        |                                                          |                                            | Station 4                                                |                                            |                                                          |                                            |                                                          |                                            |                                                          |                                            |                                                          |                                            |                                                          |
|-------------------|------------------|----------------------------------------|----------------------------------------------------------|----------------------------------------|----------------------------------------------------------|----------------------------------------|----------------------------------------------------------|----------------------------------------|----------------------------------------------------------|----------------------------------------|----------------------------------------------------------|----------------------------------------|----------------------------------------------------------|--------------------------------------------|----------------------------------------------------------|--------------------------------------------|----------------------------------------------------------|--------------------------------------------|----------------------------------------------------------|--------------------------------------------|----------------------------------------------------------|--------------------------------------------|----------------------------------------------------------|--------------------------------------------|----------------------------------------------------------|
|                   |                  | TVOCs                                  |                                                          |                                        | H2S                                                      |                                        | Benzene                                                  |                                        | DCs                                                      |                                        | 25                                                       | Benzene                                |                                                          | TVOCs                                      |                                                          | H2S                                        |                                                          | Benzene                                    |                                                          | TVOCs                                      |                                                          | H2S                                        |                                                          | Benzene                                    |                                                          |
|                   |                  | Average<br>ppb                         | Peak ppb                                                 | Average<br>ppb                             | Peak ppb                                                 | Average<br>ppb                             | Peak ppb                                                 | Average<br>ppb                             | Peak ppb                                                 | Average<br>ppb                             | Peak ppb                                                 | Average<br>ppb                             | Peak ppb                                                 | Average<br>ppb                             | Peak ppb                                                 |
|                   |                  | Values from<br>15-minute<br>intervals. | 1-minute<br>max within<br>each 15<br>minute<br>interval. | Values<br>from 15-<br>minute<br>intervals. | 1-minute<br>max within<br>each 15<br>minute<br>interval. |
| November 18, 2024 | Minimum          | 0.0                                    | 0.0                                                      | 0.0                                    | 0.0                                                      | -                                      | -                                                        | -                                      | -                                                        | -                                      | -                                                        | -                                      |                                                          | 0.0                                        | 0.0                                                      | 0.0                                        | 0.0                                                      | -                                          | -                                                        | 164.4                                      | 185.0                                                    | 0.0                                        | 0.0                                                      | 0.0                                        | 0.0                                                      |
|                   | Maximum          | 0.0                                    | 0.0                                                      | 0.0                                    | 0.0                                                      | -                                      | -                                                        | -                                      |                                                          | -                                      | -                                                        | -                                      | -                                                        | 0.0                                        | 0.0                                                      | 0.0                                        | 0.0                                                      | -                                          |                                                          | 907.8                                      | 2,043.0                                                  | 17.8                                       | 56.0                                                     | 26.5                                       | 27.0                                                     |
|                   | Average          | 0.0                                    | 0.0                                                      | 0.0                                    | 0.0                                                      | -                                      | -                                                        | -                                      | -                                                        | -                                      | -                                                        | -                                      | -                                                        | 0.0                                        | 0.0                                                      | 0.0                                        | 0.0                                                      | -                                          | -                                                        | 362.9                                      | 621.4                                                    | 2.3                                        | 9.9                                                      | 7.4                                        | 10.2                                                     |
| November 19, 2024 | Minimum          | 0.0                                    | 0.0                                                      | 0.0                                    | 0.0                                                      |                                        | -                                                        |                                        |                                                          |                                        | -                                                        |                                        |                                                          | 0.0                                        | 0.0                                                      | 0.0                                        | 0.0                                                      | 0.0                                        | 0.0                                                      | 153.9                                      | 168.0                                                    | 0.0                                        | 0.0                                                      | 10.0                                       | 12.0                                                     |
|                   | Maximum          | 0.0                                    | 0.0                                                      | 0.0                                    | 0.0                                                      | -                                      | -                                                        | -                                      | -                                                        | -                                      | -                                                        | -                                      |                                                          | 0.0                                        | 0.0                                                      | 0.5                                        | 2.0                                                      | 1.0                                        | 4.0                                                      | 688.4                                      | 2,011.0                                                  | 28.7                                       | 43.0                                                     | 17.0                                       | 18.0                                                     |
|                   | Average          | 0.0                                    | 0.0                                                      | 0.0                                    | 0.0                                                      | -                                      | -                                                        | -                                      |                                                          |                                        | -                                                        | -                                      | -                                                        | 0.0                                        | 0.0                                                      | 0.0                                        | 0.0                                                      | 0.0                                        | 0.1                                                      | 305.6                                      | 536.2                                                    | 1.8                                        | 9.1                                                      | 13.9                                       | 15.0                                                     |
| November 20, 2024 | Minimum          | 0.0                                    | 0.0                                                      | 0.0                                    | 0.0                                                      |                                        | -                                                        | -                                      |                                                          |                                        | -                                                        |                                        |                                                          | 0.0                                        | 0.0                                                      | 0.0                                        | 0.0                                                      |                                            |                                                          | 154.4                                      | 159.0                                                    | 0.0                                        | 0.0                                                      | 0.0                                        | 0.0                                                      |
|                   | Maximum          | 0.0                                    | 0.0                                                      | 0.0                                    | 0.0                                                      | -                                      | -                                                        | -                                      |                                                          | -                                      | -                                                        | -                                      | -                                                        | 0.0                                        | 0.0                                                      | 0.0                                        | 0.0                                                      |                                            |                                                          | 637.1                                      | 1,275.0                                                  | 26.5                                       | 63.0                                                     | 19.5                                       | 21.0                                                     |
|                   | Average          | 0.0                                    | 0.0                                                      | 0.0                                    | 0.0                                                      | -                                      | -                                                        | -                                      |                                                          |                                        | -                                                        |                                        | -                                                        | 0.0                                        | 0.0                                                      | 0.0                                        | 0.0                                                      |                                            |                                                          | 291.6                                      | 478.9                                                    | 1.5                                        | 6.7                                                      | 13.6                                       | 15.2                                                     |
|                   |                  |                                        |                                                          |                                        |                                                          |                                        |                                                          |                                        |                                                          |                                        |                                                          |                                        |                                                          |                                            |                                                          |                                            |                                                          |                                            |                                                          |                                            |                                                          |                                            |                                                          |                                            |                                                          |
| 21, 2024          | Minimum          | 0.0                                    | 0.0                                                      | 0.0                                    | 0.0                                                      | -                                      | -                                                        | -                                      | -                                                        |                                        | -                                                        | -                                      | -                                                        | 0.0                                        | 0.0                                                      | 0.0                                        | 0.0                                                      | -                                          | -                                                        | 129.7                                      | 155.0                                                    | 0.0                                        | 0.0                                                      | 0.0                                        | 0.0                                                      |
| November 21,      | Maximum          | 0.0                                    | 0.0                                                      | 0.0                                    | 0.0                                                      | -                                      | -                                                        | -                                      |                                                          | -                                      | -                                                        | •                                      | •                                                        | 0.0                                        | 0.0                                                      | 0.0                                        | 0.0                                                      | -                                          |                                                          | 494.8                                      | 1,140.0                                                  | 4.2                                        | 51.0                                                     | 8.7                                        | 11.0                                                     |
| ž                 | Average          | 0.0                                    | 0.0                                                      | 0.0                                    | 0.0                                                      | -                                      | -                                                        | -                                      |                                                          | -                                      | -                                                        | -                                      | -                                                        | 0.0                                        | 0.0                                                      | 0.0                                        | 0.0                                                      | •                                          | •                                                        | 315.7                                      | 432.2                                                    | 0.2                                        | 1.7                                                      | 1.5                                        | 2.1                                                      |
| 2, 2024           | Minimum          | 0.0                                    | 0.0                                                      | 0.0                                    | 0.0                                                      |                                        | -                                                        | -                                      |                                                          | -                                      | -                                                        |                                        |                                                          | 0.0                                        | 0.0                                                      | 0.0                                        | 0.0                                                      | -                                          |                                                          | 162.8                                      | 211.0                                                    | 0.0                                        | 0.0                                                      | 0.0                                        | 0.0                                                      |
| November 22, 2024 | Maximum          | 0.0                                    | 0.0                                                      | 0.0                                    | 0.0                                                      |                                        | -                                                        | -                                      |                                                          | -                                      | -                                                        | -                                      |                                                          | 0.0                                        | 0.0                                                      | 0.0                                        | 0.0                                                      | -                                          | -                                                        | 681.1                                      | 1,353.0                                                  | 7.0                                        | 19.0                                                     | 1.0                                        | 2.0                                                      |
| Nov               | Average          | 0.0                                    | 0.0                                                      | 0.0                                    | 0.0                                                      |                                        | -                                                        | -                                      |                                                          |                                        | -                                                        | •                                      | -                                                        | 0.0                                        | 0.0                                                      | 0.0                                        | 0.0                                                      | -                                          |                                                          | 313.3                                      | 495.5                                                    | 0.4                                        | 1.9                                                      | 0.0                                        | 0.1                                                      |
| 2024              | Minimum          | 0.0                                    | 0.0                                                      | 0.0                                    | 0.0                                                      |                                        | -                                                        | -                                      |                                                          | -                                      | -                                                        |                                        |                                                          | 0.0                                        | 0.0                                                      | 0.0                                        | 0.0                                                      | -                                          | -                                                        | 189.8                                      | 218.0                                                    | 0.0                                        | 0.0                                                      | 0.0                                        | 0.0                                                      |
| November 23, 2024 | Maximum          | 0.0                                    | 0.0                                                      | 0.0                                    | 0.0                                                      |                                        | -                                                        | -                                      |                                                          |                                        | -                                                        | -                                      | -                                                        | 0.0                                        | 0.0                                                      | 0.0                                        | 0.0                                                      | -                                          |                                                          | 785.3                                      | 1,588.0                                                  | 5.0                                        | 22.0                                                     | 7.4                                        | 11.0                                                     |
| Noven             | Average          | 0.0                                    | 0.0                                                      | 0.0                                    | 0.0                                                      |                                        | -                                                        | -                                      | -                                                        | -                                      | -                                                        |                                        |                                                          | 0.0                                        | 0.0                                                      | 0.0                                        | 0.0                                                      | -                                          | -                                                        | 344.3                                      | 594.3                                                    | 0.6                                        | 3.7                                                      | 2.3                                        | 3.4                                                      |
| November 24, 2024 | Minimum          | 0.0                                    | 0.0                                                      | 0.0                                    | 0.0                                                      |                                        | -                                                        | -                                      |                                                          |                                        | -                                                        | -                                      |                                                          | 0.0                                        | 0.0                                                      | 0.0                                        | 0.0                                                      |                                            |                                                          | 128.6                                      | 180.0                                                    | 0.0                                        | 0.0                                                      | 0.0                                        | 0.0                                                      |
|                   | Maximum          | 0.0                                    | 0.0                                                      | 0.0                                    | 0.0                                                      |                                        |                                                          |                                        |                                                          |                                        |                                                          |                                        |                                                          | 0.0                                        | 0.0                                                      | 0.1                                        | 1.0                                                      |                                            |                                                          | 763.7                                      | 1,495.0                                                  | 5.1                                        | 20.0                                                     | 9.7                                        | 15.0                                                     |
|                   | Average          | 0.0                                    | 0.0                                                      | 0.0                                    | 0.0                                                      |                                        |                                                          |                                        |                                                          |                                        | -                                                        |                                        |                                                          | 0.0                                        | 0.0                                                      | 0.0                                        | 0.0                                                      |                                            |                                                          | 393.0                                      | 583.2                                                    | 0.5                                        | 2.7                                                      | 1.6                                        | 2.2                                                      |
| Notes:            | Ĵ                |                                        |                                                          |                                        |                                                          |                                        |                                                          |                                        |                                                          |                                        |                                                          |                                        |                                                          |                                            |                                                          |                                            |                                                          |                                            |                                                          |                                            |                                                          |                                            |                                                          |                                            |                                                          |