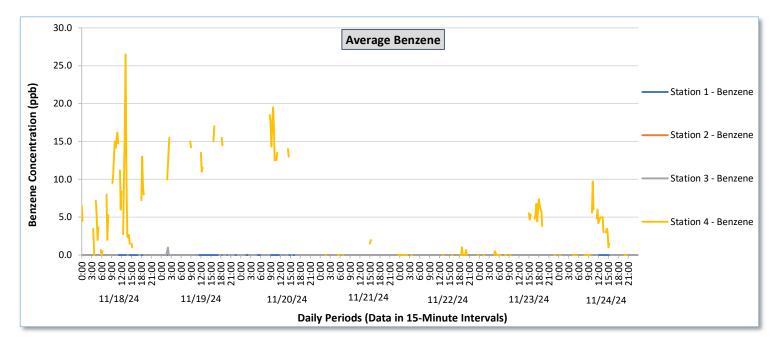

Real-Time Multigas Monitoring Bristol Landfill Air Investigation November 18 - November 24, 2024

|                   | Daily Statistics | Station 1                              |                                                          |                                        |                                                          |                                        | Station 2                                                |                                        |                                                          |                                        | Station 3                                                |                                        |                                                          |                                            | Station 4                                                |                                            |                                                          |                                            |                                                          |                                            |                                                          |                                            |                                                          |                                            |                                                          |
|-------------------|------------------|----------------------------------------|----------------------------------------------------------|----------------------------------------|----------------------------------------------------------|----------------------------------------|----------------------------------------------------------|----------------------------------------|----------------------------------------------------------|----------------------------------------|----------------------------------------------------------|----------------------------------------|----------------------------------------------------------|--------------------------------------------|----------------------------------------------------------|--------------------------------------------|----------------------------------------------------------|--------------------------------------------|----------------------------------------------------------|--------------------------------------------|----------------------------------------------------------|--------------------------------------------|----------------------------------------------------------|--------------------------------------------|----------------------------------------------------------|
|                   |                  | TVOCs                                  |                                                          |                                        | H2S                                                      |                                        | Benzene                                                  |                                        | DCs                                                      |                                        | 25                                                       | Benzene                                |                                                          | TVOCs                                      |                                                          | H2S                                        |                                                          | Benzene                                    |                                                          | TVOCs                                      |                                                          | H2S                                        |                                                          | Benzene                                    |                                                          |
|                   |                  | Average<br>ppb                         | Peak ppb                                                 | Average<br>ppb                             | Peak ppb                                                 | Average<br>ppb                             | Peak ppb                                                 | Average<br>ppb                             | Peak ppb                                                 | Average<br>ppb                             | Peak ppb                                                 | Average<br>ppb                             | Peak ppb                                                 | Average<br>ppb                             | Peak ppb                                                 |
|                   |                  | Values from<br>15-minute<br>intervals. | 1-minute<br>max within<br>each 15<br>minute<br>interval. | Values<br>from 15-<br>minute<br>intervals. | 1-minute<br>max within<br>each 15<br>minute<br>interval. |
| November 18, 2024 | Minimum          | 0.0                                    | 0.0                                                      | 0.0                                    | 0.0                                                      | -                                      | -                                                        | -                                      | -                                                        | -                                      | -                                                        | -                                      |                                                          | 0.0                                        | 0.0                                                      | 0.0                                        | 0.0                                                      | -                                          | -                                                        | 164.4                                      | 185.0                                                    | 0.0                                        | 0.0                                                      | 0.0                                        | 0.0                                                      |
|                   | Maximum          | 0.0                                    | 0.0                                                      | 0.0                                    | 0.0                                                      | -                                      | -                                                        | -                                      |                                                          | -                                      | -                                                        | -                                      | -                                                        | 0.0                                        | 0.0                                                      | 0.0                                        | 0.0                                                      | -                                          |                                                          | 907.8                                      | 2,043.0                                                  | 17.8                                       | 56.0                                                     | 26.5                                       | 27.0                                                     |
|                   | Average          | 0.0                                    | 0.0                                                      | 0.0                                    | 0.0                                                      | -                                      | -                                                        | -                                      | -                                                        | -                                      | -                                                        | -                                      | -                                                        | 0.0                                        | 0.0                                                      | 0.0                                        | 0.0                                                      | -                                          | -                                                        | 362.9                                      | 621.4                                                    | 2.3                                        | 9.9                                                      | 7.4                                        | 10.2                                                     |
| November 19, 2024 | Minimum          | 0.0                                    | 0.0                                                      | 0.0                                    | 0.0                                                      |                                        | -                                                        |                                        |                                                          |                                        | -                                                        |                                        |                                                          | 0.0                                        | 0.0                                                      | 0.0                                        | 0.0                                                      | 0.0                                        | 0.0                                                      | 153.9                                      | 168.0                                                    | 0.0                                        | 0.0                                                      | 10.0                                       | 12.0                                                     |
|                   | Maximum          | 0.0                                    | 0.0                                                      | 0.0                                    | 0.0                                                      | -                                      | -                                                        | -                                      | -                                                        | -                                      | -                                                        | -                                      |                                                          | 0.0                                        | 0.0                                                      | 0.5                                        | 2.0                                                      | 1.0                                        | 4.0                                                      | 688.4                                      | 2,011.0                                                  | 28.7                                       | 43.0                                                     | 17.0                                       | 18.0                                                     |
|                   | Average          | 0.0                                    | 0.0                                                      | 0.0                                    | 0.0                                                      | -                                      | -                                                        | -                                      |                                                          |                                        | -                                                        | -                                      | -                                                        | 0.0                                        | 0.0                                                      | 0.0                                        | 0.0                                                      | 0.0                                        | 0.1                                                      | 305.6                                      | 536.2                                                    | 1.8                                        | 9.1                                                      | 13.9                                       | 15.0                                                     |
| November 20, 2024 | Minimum          | 0.0                                    | 0.0                                                      | 0.0                                    | 0.0                                                      |                                        | -                                                        | -                                      |                                                          |                                        | -                                                        |                                        |                                                          | 0.0                                        | 0.0                                                      | 0.0                                        | 0.0                                                      |                                            |                                                          | 154.4                                      | 159.0                                                    | 0.0                                        | 0.0                                                      | 0.0                                        | 0.0                                                      |
|                   | Maximum          | 0.0                                    | 0.0                                                      | 0.0                                    | 0.0                                                      | -                                      | -                                                        | -                                      |                                                          | -                                      | -                                                        | -                                      | -                                                        | 0.0                                        | 0.0                                                      | 0.0                                        | 0.0                                                      |                                            |                                                          | 637.1                                      | 1,275.0                                                  | 26.5                                       | 63.0                                                     | 19.5                                       | 21.0                                                     |
|                   | Average          | 0.0                                    | 0.0                                                      | 0.0                                    | 0.0                                                      | -                                      | -                                                        | -                                      |                                                          |                                        | -                                                        |                                        | -                                                        | 0.0                                        | 0.0                                                      | 0.0                                        | 0.0                                                      |                                            |                                                          | 291.6                                      | 478.9                                                    | 1.5                                        | 6.7                                                      | 13.6                                       | 15.2                                                     |
|                   |                  |                                        |                                                          |                                        |                                                          |                                        |                                                          |                                        |                                                          |                                        |                                                          |                                        |                                                          |                                            |                                                          |                                            |                                                          |                                            |                                                          |                                            |                                                          |                                            |                                                          |                                            |                                                          |
| 21, 2024          | Minimum          | 0.0                                    | 0.0                                                      | 0.0                                    | 0.0                                                      | -                                      | -                                                        | -                                      | -                                                        |                                        | -                                                        | -                                      | -                                                        | 0.0                                        | 0.0                                                      | 0.0                                        | 0.0                                                      | -                                          | -                                                        | 129.7                                      | 155.0                                                    | 0.0                                        | 0.0                                                      | 0.0                                        | 0.0                                                      |
| November 21,      | Maximum          | 0.0                                    | 0.0                                                      | 0.0                                    | 0.0                                                      | -                                      | -                                                        | -                                      |                                                          | -                                      | -                                                        | •                                      | •                                                        | 0.0                                        | 0.0                                                      | 0.0                                        | 0.0                                                      | -                                          |                                                          | 494.8                                      | 1,140.0                                                  | 4.2                                        | 51.0                                                     | 8.7                                        | 11.0                                                     |
| ž                 | Average          | 0.0                                    | 0.0                                                      | 0.0                                    | 0.0                                                      | -                                      | -                                                        | -                                      |                                                          | -                                      | -                                                        | -                                      | -                                                        | 0.0                                        | 0.0                                                      | 0.0                                        | 0.0                                                      | •                                          | •                                                        | 315.7                                      | 432.2                                                    | 0.2                                        | 1.7                                                      | 1.5                                        | 2.1                                                      |
| 2, 2024           | Minimum          | 0.0                                    | 0.0                                                      | 0.0                                    | 0.0                                                      |                                        | -                                                        | -                                      |                                                          | -                                      | -                                                        |                                        |                                                          | 0.0                                        | 0.0                                                      | 0.0                                        | 0.0                                                      | -                                          |                                                          | 162.8                                      | 211.0                                                    | 0.0                                        | 0.0                                                      | 0.0                                        | 0.0                                                      |
| November 22, 2024 | Maximum          | 0.0                                    | 0.0                                                      | 0.0                                    | 0.0                                                      |                                        | -                                                        | -                                      |                                                          | -                                      | -                                                        | -                                      |                                                          | 0.0                                        | 0.0                                                      | 0.0                                        | 0.0                                                      | -                                          | -                                                        | 681.1                                      | 1,353.0                                                  | 7.0                                        | 19.0                                                     | 1.0                                        | 2.0                                                      |
| Nov               | Average          | 0.0                                    | 0.0                                                      | 0.0                                    | 0.0                                                      |                                        | -                                                        | -                                      |                                                          |                                        | -                                                        | •                                      | -                                                        | 0.0                                        | 0.0                                                      | 0.0                                        | 0.0                                                      | -                                          |                                                          | 313.3                                      | 495.5                                                    | 0.4                                        | 1.9                                                      | 0.0                                        | 0.1                                                      |
| 2024              | Minimum          | 0.0                                    | 0.0                                                      | 0.0                                    | 0.0                                                      |                                        | -                                                        | -                                      |                                                          | -                                      | -                                                        |                                        |                                                          | 0.0                                        | 0.0                                                      | 0.0                                        | 0.0                                                      | -                                          | -                                                        | 189.8                                      | 218.0                                                    | 0.0                                        | 0.0                                                      | 0.0                                        | 0.0                                                      |
| November 23, 2024 | Maximum          | 0.0                                    | 0.0                                                      | 0.0                                    | 0.0                                                      |                                        | -                                                        | -                                      |                                                          |                                        | -                                                        | -                                      | -                                                        | 0.0                                        | 0.0                                                      | 0.0                                        | 0.0                                                      | -                                          |                                                          | 785.3                                      | 1,588.0                                                  | 5.0                                        | 22.0                                                     | 7.4                                        | 11.0                                                     |
| Noven             | Average          | 0.0                                    | 0.0                                                      | 0.0                                    | 0.0                                                      |                                        | -                                                        | -                                      | -                                                        | -                                      | -                                                        |                                        |                                                          | 0.0                                        | 0.0                                                      | 0.0                                        | 0.0                                                      | -                                          | -                                                        | 344.3                                      | 594.3                                                    | 0.6                                        | 3.7                                                      | 2.3                                        | 3.4                                                      |
| November 24, 2024 | Minimum          | 0.0                                    | 0.0                                                      | 0.0                                    | 0.0                                                      |                                        | -                                                        | -                                      |                                                          |                                        | -                                                        | -                                      |                                                          | 0.0                                        | 0.0                                                      | 0.0                                        | 0.0                                                      |                                            |                                                          | 128.6                                      | 180.0                                                    | 0.0                                        | 0.0                                                      | 0.0                                        | 0.0                                                      |
|                   | Maximum          | 0.0                                    | 0.0                                                      | 0.0                                    | 0.0                                                      |                                        |                                                          |                                        |                                                          |                                        |                                                          |                                        |                                                          | 0.0                                        | 0.0                                                      | 0.1                                        | 1.0                                                      |                                            |                                                          | 763.7                                      | 1,495.0                                                  | 5.1                                        | 20.0                                                     | 9.7                                        | 15.0                                                     |
|                   | Average          | 0.0                                    | 0.0                                                      | 0.0                                    | 0.0                                                      |                                        |                                                          |                                        |                                                          |                                        | -                                                        |                                        |                                                          | 0.0                                        | 0.0                                                      | 0.0                                        | 0.0                                                      |                                            |                                                          | 393.0                                      | 583.2                                                    | 0.5                                        | 2.7                                                      | 1.6                                        | 2.2                                                      |
| Notes:            | Ĵ                |                                        |                                                          |                                        |                                                          |                                        |                                                          |                                        |                                                          |                                        |                                                          |                                        |                                                          |                                            |                                                          |                                            |                                                          |                                            |                                                          |                                            |                                                          |                                            |                                                          |                                            |                                                          |