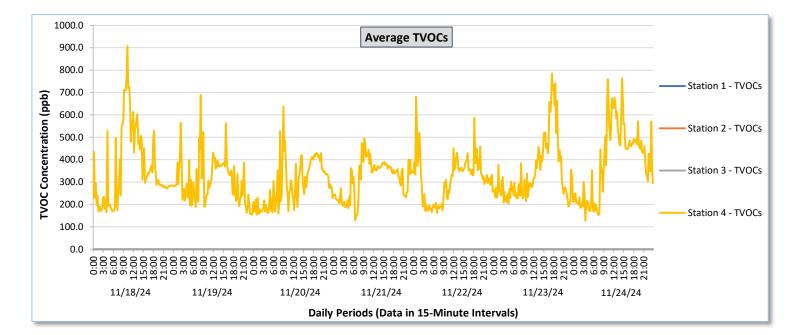

Real-Time Multigas Monitoring Bristol Landfill Air Investigation November 18 - November 24, 2024

|                   | Daily Statistics | Station 1                              |                                                          |                                        |                                                          |                                        | Station 2                                                |                                        |                                                          |                                        | Station 3                                                |                                        |                                                          |                                            | Station 4                                                |                                            |                                                          |                                            |                                                          |                                            |                                                          |                                            |                                                          |                                            |                                                          |
|-------------------|------------------|----------------------------------------|----------------------------------------------------------|----------------------------------------|----------------------------------------------------------|----------------------------------------|----------------------------------------------------------|----------------------------------------|----------------------------------------------------------|----------------------------------------|----------------------------------------------------------|----------------------------------------|----------------------------------------------------------|--------------------------------------------|----------------------------------------------------------|--------------------------------------------|----------------------------------------------------------|--------------------------------------------|----------------------------------------------------------|--------------------------------------------|----------------------------------------------------------|--------------------------------------------|----------------------------------------------------------|--------------------------------------------|----------------------------------------------------------|
|                   |                  | TVOCs                                  |                                                          |                                        | H2S                                                      |                                        | Benzene                                                  |                                        | DCs                                                      |                                        | 25                                                       | Benzene                                |                                                          | TVOCs                                      |                                                          | H2S                                        |                                                          | Benzene                                    |                                                          | TVOCs                                      |                                                          | H2S                                        |                                                          | Benzene                                    |                                                          |
|                   |                  | Average<br>ppb                         | Peak ppb                                                 | Average<br>ppb                             | Peak ppb                                                 | Average<br>ppb                             | Peak ppb                                                 | Average<br>ppb                             | Peak ppb                                                 | Average<br>ppb                             | Peak ppb                                                 | Average<br>ppb                             | Peak ppb                                                 | Average<br>ppb                             | Peak ppb                                                 |
|                   |                  | Values from<br>15-minute<br>intervals. | 1-minute<br>max within<br>each 15<br>minute<br>interval. | Values<br>from 15-<br>minute<br>intervals. | 1-minute<br>max within<br>each 15<br>minute<br>interval. |
| November 18, 2024 | Minimum          | 0.0                                    | 0.0                                                      | 0.0                                    | 0.0                                                      | -                                      | -                                                        | -                                      | -                                                        | -                                      | -                                                        | -                                      |                                                          | 0.0                                        | 0.0                                                      | 0.0                                        | 0.0                                                      | -                                          | -                                                        | 164.4                                      | 185.0                                                    | 0.0                                        | 0.0                                                      | 0.0                                        | 0.0                                                      |
|                   | Maximum          | 0.0                                    | 0.0                                                      | 0.0                                    | 0.0                                                      | -                                      | -                                                        | -                                      |                                                          | -                                      | -                                                        | -                                      | -                                                        | 0.0                                        | 0.0                                                      | 0.0                                        | 0.0                                                      | -                                          |                                                          | 907.8                                      | 2,043.0                                                  | 17.8                                       | 56.0                                                     | 26.5                                       | 27.0                                                     |
|                   | Average          | 0.0                                    | 0.0                                                      | 0.0                                    | 0.0                                                      | -                                      | -                                                        | -                                      | -                                                        | -                                      | -                                                        | -                                      | -                                                        | 0.0                                        | 0.0                                                      | 0.0                                        | 0.0                                                      | -                                          | -                                                        | 362.9                                      | 621.4                                                    | 2.3                                        | 9.9                                                      | 7.4                                        | 10.2                                                     |
| November 19, 2024 | Minimum          | 0.0                                    | 0.0                                                      | 0.0                                    | 0.0                                                      |                                        | -                                                        |                                        |                                                          |                                        | -                                                        |                                        |                                                          | 0.0                                        | 0.0                                                      | 0.0                                        | 0.0                                                      | 0.0                                        | 0.0                                                      | 153.9                                      | 168.0                                                    | 0.0                                        | 0.0                                                      | 10.0                                       | 12.0                                                     |
|                   | Maximum          | 0.0                                    | 0.0                                                      | 0.0                                    | 0.0                                                      | -                                      | -                                                        | -                                      | -                                                        | -                                      | -                                                        | -                                      |                                                          | 0.0                                        | 0.0                                                      | 0.5                                        | 2.0                                                      | 1.0                                        | 4.0                                                      | 688.4                                      | 2,011.0                                                  | 28.7                                       | 43.0                                                     | 17.0                                       | 18.0                                                     |
|                   | Average          | 0.0                                    | 0.0                                                      | 0.0                                    | 0.0                                                      | -                                      | -                                                        | -                                      |                                                          |                                        | -                                                        | -                                      | -                                                        | 0.0                                        | 0.0                                                      | 0.0                                        | 0.0                                                      | 0.0                                        | 0.1                                                      | 305.6                                      | 536.2                                                    | 1.8                                        | 9.1                                                      | 13.9                                       | 15.0                                                     |
| November 20, 2024 | Minimum          | 0.0                                    | 0.0                                                      | 0.0                                    | 0.0                                                      |                                        | -                                                        | -                                      |                                                          |                                        | -                                                        |                                        |                                                          | 0.0                                        | 0.0                                                      | 0.0                                        | 0.0                                                      |                                            |                                                          | 154.4                                      | 159.0                                                    | 0.0                                        | 0.0                                                      | 0.0                                        | 0.0                                                      |
|                   | Maximum          | 0.0                                    | 0.0                                                      | 0.0                                    | 0.0                                                      | -                                      | -                                                        | -                                      |                                                          | -                                      | -                                                        | -                                      | -                                                        | 0.0                                        | 0.0                                                      | 0.0                                        | 0.0                                                      |                                            |                                                          | 637.1                                      | 1,275.0                                                  | 26.5                                       | 63.0                                                     | 19.5                                       | 21.0                                                     |
|                   | Average          | 0.0                                    | 0.0                                                      | 0.0                                    | 0.0                                                      | -                                      | -                                                        | -                                      |                                                          |                                        | -                                                        |                                        | -                                                        | 0.0                                        | 0.0                                                      | 0.0                                        | 0.0                                                      |                                            |                                                          | 291.6                                      | 478.9                                                    | 1.5                                        | 6.7                                                      | 13.6                                       | 15.2                                                     |
|                   |                  |                                        |                                                          |                                        |                                                          |                                        |                                                          |                                        |                                                          |                                        |                                                          |                                        |                                                          |                                            |                                                          |                                            |                                                          |                                            |                                                          |                                            |                                                          |                                            |                                                          |                                            |                                                          |
| 21, 2024          | Minimum          | 0.0                                    | 0.0                                                      | 0.0                                    | 0.0                                                      | -                                      | -                                                        | -                                      | -                                                        |                                        | -                                                        | -                                      | -                                                        | 0.0                                        | 0.0                                                      | 0.0                                        | 0.0                                                      | -                                          | -                                                        | 129.7                                      | 155.0                                                    | 0.0                                        | 0.0                                                      | 0.0                                        | 0.0                                                      |
| November 21,      | Maximum          | 0.0                                    | 0.0                                                      | 0.0                                    | 0.0                                                      | -                                      | -                                                        | -                                      |                                                          | -                                      | -                                                        | •                                      | •                                                        | 0.0                                        | 0.0                                                      | 0.0                                        | 0.0                                                      | -                                          |                                                          | 494.8                                      | 1,140.0                                                  | 4.2                                        | 51.0                                                     | 8.7                                        | 11.0                                                     |
| ž                 | Average          | 0.0                                    | 0.0                                                      | 0.0                                    | 0.0                                                      | -                                      | -                                                        | -                                      |                                                          | -                                      | -                                                        | -                                      | -                                                        | 0.0                                        | 0.0                                                      | 0.0                                        | 0.0                                                      | •                                          | •                                                        | 315.7                                      | 432.2                                                    | 0.2                                        | 1.7                                                      | 1.5                                        | 2.1                                                      |
| 2, 2024           | Minimum          | 0.0                                    | 0.0                                                      | 0.0                                    | 0.0                                                      |                                        | -                                                        | -                                      |                                                          | -                                      | -                                                        |                                        |                                                          | 0.0                                        | 0.0                                                      | 0.0                                        | 0.0                                                      | -                                          |                                                          | 162.8                                      | 211.0                                                    | 0.0                                        | 0.0                                                      | 0.0                                        | 0.0                                                      |
| November 22, 2024 | Maximum          | 0.0                                    | 0.0                                                      | 0.0                                    | 0.0                                                      |                                        | -                                                        | -                                      |                                                          | -                                      | -                                                        | -                                      |                                                          | 0.0                                        | 0.0                                                      | 0.0                                        | 0.0                                                      | -                                          | -                                                        | 681.1                                      | 1,353.0                                                  | 7.0                                        | 19.0                                                     | 1.0                                        | 2.0                                                      |
| Nov               | Average          | 0.0                                    | 0.0                                                      | 0.0                                    | 0.0                                                      |                                        | -                                                        | -                                      |                                                          |                                        | -                                                        | •                                      | -                                                        | 0.0                                        | 0.0                                                      | 0.0                                        | 0.0                                                      | -                                          |                                                          | 313.3                                      | 495.5                                                    | 0.4                                        | 1.9                                                      | 0.0                                        | 0.1                                                      |
| 2024              | Minimum          | 0.0                                    | 0.0                                                      | 0.0                                    | 0.0                                                      |                                        | -                                                        | -                                      |                                                          | -                                      | -                                                        |                                        |                                                          | 0.0                                        | 0.0                                                      | 0.0                                        | 0.0                                                      | -                                          | -                                                        | 189.8                                      | 218.0                                                    | 0.0                                        | 0.0                                                      | 0.0                                        | 0.0                                                      |
| November 23, 2024 | Maximum          | 0.0                                    | 0.0                                                      | 0.0                                    | 0.0                                                      |                                        | -                                                        | -                                      |                                                          |                                        | -                                                        | -                                      | -                                                        | 0.0                                        | 0.0                                                      | 0.0                                        | 0.0                                                      | -                                          |                                                          | 785.3                                      | 1,588.0                                                  | 5.0                                        | 22.0                                                     | 7.4                                        | 11.0                                                     |
| Noven             | Average          | 0.0                                    | 0.0                                                      | 0.0                                    | 0.0                                                      |                                        | -                                                        | -                                      | -                                                        | -                                      | -                                                        |                                        |                                                          | 0.0                                        | 0.0                                                      | 0.0                                        | 0.0                                                      | -                                          | -                                                        | 344.3                                      | 594.3                                                    | 0.6                                        | 3.7                                                      | 2.3                                        | 3.4                                                      |
| November 24, 2024 | Minimum          | 0.0                                    | 0.0                                                      | 0.0                                    | 0.0                                                      |                                        | -                                                        | -                                      |                                                          |                                        | -                                                        | -                                      |                                                          | 0.0                                        | 0.0                                                      | 0.0                                        | 0.0                                                      |                                            |                                                          | 128.6                                      | 180.0                                                    | 0.0                                        | 0.0                                                      | 0.0                                        | 0.0                                                      |
|                   | Maximum          | 0.0                                    | 0.0                                                      | 0.0                                    | 0.0                                                      |                                        |                                                          |                                        |                                                          |                                        |                                                          |                                        |                                                          | 0.0                                        | 0.0                                                      | 0.1                                        | 1.0                                                      |                                            |                                                          | 763.7                                      | 1,495.0                                                  | 5.1                                        | 20.0                                                     | 9.7                                        | 15.0                                                     |
|                   | Average          | 0.0                                    | 0.0                                                      | 0.0                                    | 0.0                                                      |                                        |                                                          |                                        |                                                          |                                        | -                                                        |                                        |                                                          | 0.0                                        | 0.0                                                      | 0.0                                        | 0.0                                                      |                                            |                                                          | 393.0                                      | 583.2                                                    | 0.5                                        | 2.7                                                      | 1.6                                        | 2.2                                                      |
| Notes:            | Ĵ                |                                        |                                                          |                                        |                                                          |                                        |                                                          |                                        |                                                          |                                        |                                                          |                                        |                                                          |                                            |                                                          |                                            |                                                          |                                            |                                                          |                                            |                                                          |                                            |                                                          |                                            |                                                          |