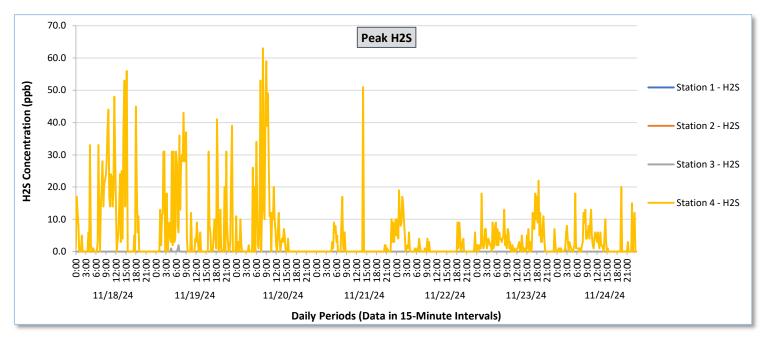

Real-Time Multigas Monitoring Bristol Landfill Air Investigation November 18 - November 24, 2024

|                   | Daily Statistics | Station 1                              |                                                          |                                        |                                                          |                                        | Station 2                                                |                                        |                                                          |                                        | Station 3                                                |                                        |                                                          |                                            | Station 4                                                |                                            |                                                          |                                            |                                                          |                                            |                                                          |                                            |                                                          |                                            |                                                          |
|-------------------|------------------|----------------------------------------|----------------------------------------------------------|----------------------------------------|----------------------------------------------------------|----------------------------------------|----------------------------------------------------------|----------------------------------------|----------------------------------------------------------|----------------------------------------|----------------------------------------------------------|----------------------------------------|----------------------------------------------------------|--------------------------------------------|----------------------------------------------------------|--------------------------------------------|----------------------------------------------------------|--------------------------------------------|----------------------------------------------------------|--------------------------------------------|----------------------------------------------------------|--------------------------------------------|----------------------------------------------------------|--------------------------------------------|----------------------------------------------------------|
|                   |                  | TVOCs                                  |                                                          |                                        | H2S                                                      |                                        | Benzene                                                  |                                        | DCs                                                      |                                        | 25                                                       | Benzene                                |                                                          | TVOCs                                      |                                                          | H2S                                        |                                                          | Benzene                                    |                                                          | TVOCs                                      |                                                          | H2S                                        |                                                          | Benzene                                    |                                                          |
|                   |                  | Average<br>ppb                         | Peak ppb                                                 | Average<br>ppb                             | Peak ppb                                                 | Average<br>ppb                             | Peak ppb                                                 | Average<br>ppb                             | Peak ppb                                                 | Average<br>ppb                             | Peak ppb                                                 | Average<br>ppb                             | Peak ppb                                                 | Average<br>ppb                             | Peak ppb                                                 |
|                   |                  | Values from<br>15-minute<br>intervals. | 1-minute<br>max within<br>each 15<br>minute<br>interval. | Values<br>from 15-<br>minute<br>intervals. | 1-minute<br>max within<br>each 15<br>minute<br>interval. |
| November 18, 2024 | Minimum          | 0.0                                    | 0.0                                                      | 0.0                                    | 0.0                                                      | -                                      | -                                                        | -                                      | -                                                        | -                                      | -                                                        | -                                      |                                                          | 0.0                                        | 0.0                                                      | 0.0                                        | 0.0                                                      | -                                          | -                                                        | 164.4                                      | 185.0                                                    | 0.0                                        | 0.0                                                      | 0.0                                        | 0.0                                                      |
|                   | Maximum          | 0.0                                    | 0.0                                                      | 0.0                                    | 0.0                                                      | -                                      | -                                                        | -                                      |                                                          | -                                      | -                                                        | -                                      | -                                                        | 0.0                                        | 0.0                                                      | 0.0                                        | 0.0                                                      | -                                          |                                                          | 907.8                                      | 2,043.0                                                  | 17.8                                       | 56.0                                                     | 26.5                                       | 27.0                                                     |
|                   | Average          | 0.0                                    | 0.0                                                      | 0.0                                    | 0.0                                                      | -                                      | -                                                        | -                                      | -                                                        | -                                      | -                                                        | -                                      | -                                                        | 0.0                                        | 0.0                                                      | 0.0                                        | 0.0                                                      | -                                          | -                                                        | 362.9                                      | 621.4                                                    | 2.3                                        | 9.9                                                      | 7.4                                        | 10.2                                                     |
| November 19, 2024 | Minimum          | 0.0                                    | 0.0                                                      | 0.0                                    | 0.0                                                      |                                        | -                                                        |                                        |                                                          |                                        | -                                                        |                                        |                                                          | 0.0                                        | 0.0                                                      | 0.0                                        | 0.0                                                      | 0.0                                        | 0.0                                                      | 153.9                                      | 168.0                                                    | 0.0                                        | 0.0                                                      | 10.0                                       | 12.0                                                     |
|                   | Maximum          | 0.0                                    | 0.0                                                      | 0.0                                    | 0.0                                                      | -                                      | -                                                        | -                                      | -                                                        | -                                      | -                                                        | -                                      |                                                          | 0.0                                        | 0.0                                                      | 0.5                                        | 2.0                                                      | 1.0                                        | 4.0                                                      | 688.4                                      | 2,011.0                                                  | 28.7                                       | 43.0                                                     | 17.0                                       | 18.0                                                     |
|                   | Average          | 0.0                                    | 0.0                                                      | 0.0                                    | 0.0                                                      | -                                      | -                                                        | -                                      |                                                          |                                        | -                                                        | -                                      | -                                                        | 0.0                                        | 0.0                                                      | 0.0                                        | 0.0                                                      | 0.0                                        | 0.1                                                      | 305.6                                      | 536.2                                                    | 1.8                                        | 9.1                                                      | 13.9                                       | 15.0                                                     |
| November 20, 2024 | Minimum          | 0.0                                    | 0.0                                                      | 0.0                                    | 0.0                                                      |                                        | -                                                        | -                                      |                                                          |                                        | -                                                        |                                        |                                                          | 0.0                                        | 0.0                                                      | 0.0                                        | 0.0                                                      |                                            |                                                          | 154.4                                      | 159.0                                                    | 0.0                                        | 0.0                                                      | 0.0                                        | 0.0                                                      |
|                   | Maximum          | 0.0                                    | 0.0                                                      | 0.0                                    | 0.0                                                      | -                                      | -                                                        | -                                      |                                                          | -                                      | -                                                        | -                                      | -                                                        | 0.0                                        | 0.0                                                      | 0.0                                        | 0.0                                                      |                                            |                                                          | 637.1                                      | 1,275.0                                                  | 26.5                                       | 63.0                                                     | 19.5                                       | 21.0                                                     |
|                   | Average          | 0.0                                    | 0.0                                                      | 0.0                                    | 0.0                                                      | -                                      | -                                                        | -                                      |                                                          |                                        | -                                                        |                                        | -                                                        | 0.0                                        | 0.0                                                      | 0.0                                        | 0.0                                                      |                                            |                                                          | 291.6                                      | 478.9                                                    | 1.5                                        | 6.7                                                      | 13.6                                       | 15.2                                                     |
|                   |                  |                                        |                                                          |                                        |                                                          |                                        |                                                          |                                        |                                                          |                                        |                                                          |                                        |                                                          |                                            |                                                          |                                            |                                                          |                                            |                                                          |                                            |                                                          |                                            |                                                          |                                            |                                                          |
| 21, 2024          | Minimum          | 0.0                                    | 0.0                                                      | 0.0                                    | 0.0                                                      | -                                      | -                                                        | -                                      | -                                                        |                                        | -                                                        | -                                      | -                                                        | 0.0                                        | 0.0                                                      | 0.0                                        | 0.0                                                      | -                                          | -                                                        | 129.7                                      | 155.0                                                    | 0.0                                        | 0.0                                                      | 0.0                                        | 0.0                                                      |
| November 21,      | Maximum          | 0.0                                    | 0.0                                                      | 0.0                                    | 0.0                                                      | -                                      | -                                                        | -                                      |                                                          | -                                      | -                                                        | •                                      | •                                                        | 0.0                                        | 0.0                                                      | 0.0                                        | 0.0                                                      | -                                          |                                                          | 494.8                                      | 1,140.0                                                  | 4.2                                        | 51.0                                                     | 8.7                                        | 11.0                                                     |
| ž                 | Average          | 0.0                                    | 0.0                                                      | 0.0                                    | 0.0                                                      | -                                      | -                                                        | -                                      |                                                          | -                                      | -                                                        | -                                      | -                                                        | 0.0                                        | 0.0                                                      | 0.0                                        | 0.0                                                      | •                                          | •                                                        | 315.7                                      | 432.2                                                    | 0.2                                        | 1.7                                                      | 1.5                                        | 2.1                                                      |
| 2, 2024           | Minimum          | 0.0                                    | 0.0                                                      | 0.0                                    | 0.0                                                      |                                        | -                                                        | -                                      |                                                          | -                                      | -                                                        |                                        |                                                          | 0.0                                        | 0.0                                                      | 0.0                                        | 0.0                                                      | -                                          |                                                          | 162.8                                      | 211.0                                                    | 0.0                                        | 0.0                                                      | 0.0                                        | 0.0                                                      |
| November 22, 2024 | Maximum          | 0.0                                    | 0.0                                                      | 0.0                                    | 0.0                                                      |                                        | -                                                        | -                                      |                                                          | -                                      | -                                                        | -                                      |                                                          | 0.0                                        | 0.0                                                      | 0.0                                        | 0.0                                                      | -                                          | -                                                        | 681.1                                      | 1,353.0                                                  | 7.0                                        | 19.0                                                     | 1.0                                        | 2.0                                                      |
| Nov               | Average          | 0.0                                    | 0.0                                                      | 0.0                                    | 0.0                                                      |                                        | -                                                        | -                                      |                                                          |                                        | -                                                        | •                                      | -                                                        | 0.0                                        | 0.0                                                      | 0.0                                        | 0.0                                                      | -                                          |                                                          | 313.3                                      | 495.5                                                    | 0.4                                        | 1.9                                                      | 0.0                                        | 0.1                                                      |
| 2024              | Minimum          | 0.0                                    | 0.0                                                      | 0.0                                    | 0.0                                                      |                                        | -                                                        | -                                      |                                                          | -                                      | -                                                        |                                        |                                                          | 0.0                                        | 0.0                                                      | 0.0                                        | 0.0                                                      | -                                          | -                                                        | 189.8                                      | 218.0                                                    | 0.0                                        | 0.0                                                      | 0.0                                        | 0.0                                                      |
| November 23, 2024 | Maximum          | 0.0                                    | 0.0                                                      | 0.0                                    | 0.0                                                      |                                        | -                                                        | -                                      |                                                          |                                        | -                                                        | -                                      | -                                                        | 0.0                                        | 0.0                                                      | 0.0                                        | 0.0                                                      | -                                          |                                                          | 785.3                                      | 1,588.0                                                  | 5.0                                        | 22.0                                                     | 7.4                                        | 11.0                                                     |
| Noven             | Average          | 0.0                                    | 0.0                                                      | 0.0                                    | 0.0                                                      |                                        | -                                                        | -                                      | -                                                        | -                                      | -                                                        |                                        |                                                          | 0.0                                        | 0.0                                                      | 0.0                                        | 0.0                                                      | -                                          | -                                                        | 344.3                                      | 594.3                                                    | 0.6                                        | 3.7                                                      | 2.3                                        | 3.4                                                      |
| November 24, 2024 | Minimum          | 0.0                                    | 0.0                                                      | 0.0                                    | 0.0                                                      |                                        | -                                                        | -                                      |                                                          |                                        | -                                                        | -                                      |                                                          | 0.0                                        | 0.0                                                      | 0.0                                        | 0.0                                                      |                                            |                                                          | 128.6                                      | 180.0                                                    | 0.0                                        | 0.0                                                      | 0.0                                        | 0.0                                                      |
|                   | Maximum          | 0.0                                    | 0.0                                                      | 0.0                                    | 0.0                                                      |                                        |                                                          |                                        |                                                          |                                        |                                                          |                                        |                                                          | 0.0                                        | 0.0                                                      | 0.1                                        | 1.0                                                      |                                            |                                                          | 763.7                                      | 1,495.0                                                  | 5.1                                        | 20.0                                                     | 9.7                                        | 15.0                                                     |
|                   | Average          | 0.0                                    | 0.0                                                      | 0.0                                    | 0.0                                                      |                                        |                                                          |                                        |                                                          |                                        | -                                                        |                                        |                                                          | 0.0                                        | 0.0                                                      | 0.0                                        | 0.0                                                      |                                            |                                                          | 393.0                                      | 583.2                                                    | 0.5                                        | 2.7                                                      | 1.6                                        | 2.2                                                      |
| Notes:            | Ĵ                |                                        |                                                          |                                        |                                                          |                                        |                                                          |                                        |                                                          |                                        |                                                          |                                        |                                                          |                                            |                                                          |                                            |                                                          |                                            |                                                          |                                            |                                                          |                                            |                                                          |                                            |                                                          |