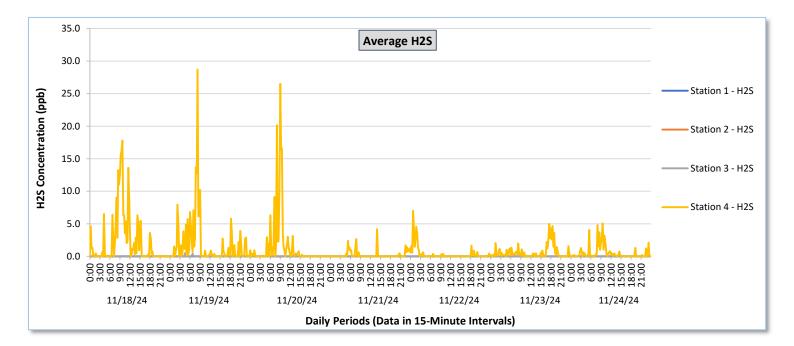

Real-Time Multigas Monitoring Bristol Landfill Air Investigation November 18 - November 24, 2024

|                   | Daily Statistics | Station 1                              |                                                          |                                        |                                                          |                                        | Station 2                                                |                                        |                                                          |                                        | Station 3                                                |                                        |                                                          |                                            | Station 4                                                |                                            |                                                          |                                            |                                                          |                                            |                                                          |                                            |                                                          |                                            |                                                          |
|-------------------|------------------|----------------------------------------|----------------------------------------------------------|----------------------------------------|----------------------------------------------------------|----------------------------------------|----------------------------------------------------------|----------------------------------------|----------------------------------------------------------|----------------------------------------|----------------------------------------------------------|----------------------------------------|----------------------------------------------------------|--------------------------------------------|----------------------------------------------------------|--------------------------------------------|----------------------------------------------------------|--------------------------------------------|----------------------------------------------------------|--------------------------------------------|----------------------------------------------------------|--------------------------------------------|----------------------------------------------------------|--------------------------------------------|----------------------------------------------------------|
|                   |                  | TVOCs                                  |                                                          |                                        | H2S                                                      |                                        | Benzene                                                  |                                        | DCs                                                      |                                        | 25                                                       | Benzene                                |                                                          | TVOCs                                      |                                                          | H2S                                        |                                                          | Benzene                                    |                                                          | TVOCs                                      |                                                          | H2S                                        |                                                          | Benzene                                    |                                                          |
|                   |                  | Average<br>ppb                         | Peak ppb                                                 | Average<br>ppb                             | Peak ppb                                                 | Average<br>ppb                             | Peak ppb                                                 | Average<br>ppb                             | Peak ppb                                                 | Average<br>ppb                             | Peak ppb                                                 | Average<br>ppb                             | Peak ppb                                                 | Average<br>ppb                             | Peak ppb                                                 |
|                   |                  | Values from<br>15-minute<br>intervals. | 1-minute<br>max within<br>each 15<br>minute<br>interval. | Values<br>from 15-<br>minute<br>intervals. | 1-minute<br>max within<br>each 15<br>minute<br>interval. |
| November 18, 2024 | Minimum          | 0.0                                    | 0.0                                                      | 0.0                                    | 0.0                                                      | -                                      | -                                                        | -                                      | -                                                        | -                                      | -                                                        | -                                      |                                                          | 0.0                                        | 0.0                                                      | 0.0                                        | 0.0                                                      | -                                          | -                                                        | 164.4                                      | 185.0                                                    | 0.0                                        | 0.0                                                      | 0.0                                        | 0.0                                                      |
|                   | Maximum          | 0.0                                    | 0.0                                                      | 0.0                                    | 0.0                                                      | -                                      | -                                                        | -                                      |                                                          | -                                      | -                                                        | -                                      | -                                                        | 0.0                                        | 0.0                                                      | 0.0                                        | 0.0                                                      | -                                          |                                                          | 907.8                                      | 2,043.0                                                  | 17.8                                       | 56.0                                                     | 26.5                                       | 27.0                                                     |
|                   | Average          | 0.0                                    | 0.0                                                      | 0.0                                    | 0.0                                                      | -                                      | -                                                        | -                                      | -                                                        | -                                      | -                                                        | -                                      | -                                                        | 0.0                                        | 0.0                                                      | 0.0                                        | 0.0                                                      | -                                          | -                                                        | 362.9                                      | 621.4                                                    | 2.3                                        | 9.9                                                      | 7.4                                        | 10.2                                                     |
| November 19, 2024 | Minimum          | 0.0                                    | 0.0                                                      | 0.0                                    | 0.0                                                      |                                        | -                                                        |                                        |                                                          |                                        | -                                                        |                                        |                                                          | 0.0                                        | 0.0                                                      | 0.0                                        | 0.0                                                      | 0.0                                        | 0.0                                                      | 153.9                                      | 168.0                                                    | 0.0                                        | 0.0                                                      | 10.0                                       | 12.0                                                     |
|                   | Maximum          | 0.0                                    | 0.0                                                      | 0.0                                    | 0.0                                                      | -                                      | -                                                        | -                                      | -                                                        | -                                      | -                                                        | -                                      |                                                          | 0.0                                        | 0.0                                                      | 0.5                                        | 2.0                                                      | 1.0                                        | 4.0                                                      | 688.4                                      | 2,011.0                                                  | 28.7                                       | 43.0                                                     | 17.0                                       | 18.0                                                     |
|                   | Average          | 0.0                                    | 0.0                                                      | 0.0                                    | 0.0                                                      | -                                      | -                                                        | -                                      |                                                          |                                        | -                                                        | -                                      | -                                                        | 0.0                                        | 0.0                                                      | 0.0                                        | 0.0                                                      | 0.0                                        | 0.1                                                      | 305.6                                      | 536.2                                                    | 1.8                                        | 9.1                                                      | 13.9                                       | 15.0                                                     |
| November 20, 2024 | Minimum          | 0.0                                    | 0.0                                                      | 0.0                                    | 0.0                                                      |                                        | -                                                        | -                                      |                                                          |                                        | -                                                        |                                        |                                                          | 0.0                                        | 0.0                                                      | 0.0                                        | 0.0                                                      |                                            |                                                          | 154.4                                      | 159.0                                                    | 0.0                                        | 0.0                                                      | 0.0                                        | 0.0                                                      |
|                   | Maximum          | 0.0                                    | 0.0                                                      | 0.0                                    | 0.0                                                      | -                                      | -                                                        | -                                      |                                                          | -                                      | -                                                        | -                                      | -                                                        | 0.0                                        | 0.0                                                      | 0.0                                        | 0.0                                                      |                                            |                                                          | 637.1                                      | 1,275.0                                                  | 26.5                                       | 63.0                                                     | 19.5                                       | 21.0                                                     |
|                   | Average          | 0.0                                    | 0.0                                                      | 0.0                                    | 0.0                                                      | -                                      | -                                                        | -                                      |                                                          |                                        | -                                                        |                                        | -                                                        | 0.0                                        | 0.0                                                      | 0.0                                        | 0.0                                                      |                                            |                                                          | 291.6                                      | 478.9                                                    | 1.5                                        | 6.7                                                      | 13.6                                       | 15.2                                                     |
|                   |                  |                                        |                                                          |                                        |                                                          |                                        |                                                          |                                        |                                                          |                                        |                                                          |                                        |                                                          |                                            |                                                          |                                            |                                                          |                                            |                                                          |                                            |                                                          |                                            |                                                          |                                            |                                                          |
| 21, 2024          | Minimum          | 0.0                                    | 0.0                                                      | 0.0                                    | 0.0                                                      | -                                      | -                                                        | -                                      | -                                                        |                                        | -                                                        | -                                      | -                                                        | 0.0                                        | 0.0                                                      | 0.0                                        | 0.0                                                      | -                                          | -                                                        | 129.7                                      | 155.0                                                    | 0.0                                        | 0.0                                                      | 0.0                                        | 0.0                                                      |
| November 21,      | Maximum          | 0.0                                    | 0.0                                                      | 0.0                                    | 0.0                                                      | -                                      | -                                                        | -                                      |                                                          | -                                      | -                                                        | •                                      | •                                                        | 0.0                                        | 0.0                                                      | 0.0                                        | 0.0                                                      | -                                          |                                                          | 494.8                                      | 1,140.0                                                  | 4.2                                        | 51.0                                                     | 8.7                                        | 11.0                                                     |
| ž                 | Average          | 0.0                                    | 0.0                                                      | 0.0                                    | 0.0                                                      | -                                      | -                                                        | -                                      |                                                          | -                                      | -                                                        | -                                      | -                                                        | 0.0                                        | 0.0                                                      | 0.0                                        | 0.0                                                      | •                                          | •                                                        | 315.7                                      | 432.2                                                    | 0.2                                        | 1.7                                                      | 1.5                                        | 2.1                                                      |
| 2, 2024           | Minimum          | 0.0                                    | 0.0                                                      | 0.0                                    | 0.0                                                      |                                        | -                                                        | -                                      |                                                          | -                                      | -                                                        |                                        |                                                          | 0.0                                        | 0.0                                                      | 0.0                                        | 0.0                                                      | -                                          |                                                          | 162.8                                      | 211.0                                                    | 0.0                                        | 0.0                                                      | 0.0                                        | 0.0                                                      |
| November 22, 2024 | Maximum          | 0.0                                    | 0.0                                                      | 0.0                                    | 0.0                                                      |                                        | -                                                        | -                                      |                                                          | -                                      | -                                                        | -                                      |                                                          | 0.0                                        | 0.0                                                      | 0.0                                        | 0.0                                                      | -                                          | -                                                        | 681.1                                      | 1,353.0                                                  | 7.0                                        | 19.0                                                     | 1.0                                        | 2.0                                                      |
| Nov               | Average          | 0.0                                    | 0.0                                                      | 0.0                                    | 0.0                                                      |                                        | -                                                        | -                                      |                                                          |                                        | -                                                        | •                                      | -                                                        | 0.0                                        | 0.0                                                      | 0.0                                        | 0.0                                                      | -                                          |                                                          | 313.3                                      | 495.5                                                    | 0.4                                        | 1.9                                                      | 0.0                                        | 0.1                                                      |
| 2024              | Minimum          | 0.0                                    | 0.0                                                      | 0.0                                    | 0.0                                                      |                                        | -                                                        | -                                      |                                                          | -                                      | -                                                        |                                        |                                                          | 0.0                                        | 0.0                                                      | 0.0                                        | 0.0                                                      | -                                          | -                                                        | 189.8                                      | 218.0                                                    | 0.0                                        | 0.0                                                      | 0.0                                        | 0.0                                                      |
| November 23, 2024 | Maximum          | 0.0                                    | 0.0                                                      | 0.0                                    | 0.0                                                      |                                        | -                                                        | -                                      |                                                          |                                        | -                                                        | -                                      | -                                                        | 0.0                                        | 0.0                                                      | 0.0                                        | 0.0                                                      | -                                          |                                                          | 785.3                                      | 1,588.0                                                  | 5.0                                        | 22.0                                                     | 7.4                                        | 11.0                                                     |
| Noven             | Average          | 0.0                                    | 0.0                                                      | 0.0                                    | 0.0                                                      |                                        | -                                                        | -                                      | -                                                        | -                                      | -                                                        |                                        |                                                          | 0.0                                        | 0.0                                                      | 0.0                                        | 0.0                                                      | -                                          | -                                                        | 344.3                                      | 594.3                                                    | 0.6                                        | 3.7                                                      | 2.3                                        | 3.4                                                      |
| November 24, 2024 | Minimum          | 0.0                                    | 0.0                                                      | 0.0                                    | 0.0                                                      |                                        | -                                                        | -                                      |                                                          |                                        | -                                                        | -                                      |                                                          | 0.0                                        | 0.0                                                      | 0.0                                        | 0.0                                                      |                                            |                                                          | 128.6                                      | 180.0                                                    | 0.0                                        | 0.0                                                      | 0.0                                        | 0.0                                                      |
|                   | Maximum          | 0.0                                    | 0.0                                                      | 0.0                                    | 0.0                                                      |                                        |                                                          |                                        |                                                          |                                        |                                                          |                                        |                                                          | 0.0                                        | 0.0                                                      | 0.1                                        | 1.0                                                      |                                            |                                                          | 763.7                                      | 1,495.0                                                  | 5.1                                        | 20.0                                                     | 9.7                                        | 15.0                                                     |
|                   | Average          | 0.0                                    | 0.0                                                      | 0.0                                    | 0.0                                                      |                                        |                                                          |                                        |                                                          |                                        | -                                                        |                                        |                                                          | 0.0                                        | 0.0                                                      | 0.0                                        | 0.0                                                      |                                            |                                                          | 393.0                                      | 583.2                                                    | 0.5                                        | 2.7                                                      | 1.6                                        | 2.2                                                      |
| Notes:            | Ĵ                |                                        |                                                          |                                        |                                                          |                                        |                                                          |                                        |                                                          |                                        |                                                          |                                        |                                                          |                                            |                                                          |                                            |                                                          |                                            |                                                          |                                            |                                                          |                                            |                                                          |                                            |                                                          |