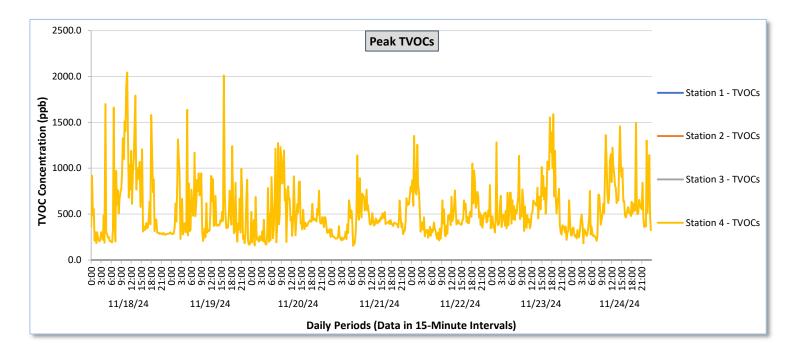

Real-Time Multigas Monitoring Bristol Landfill Air Investigation November 18 - November 24, 2024

|                   | Daily Statistics | Station 1                              |                                                          |                                        |                                                          |                                        | Station 2                                                |                                        |                                                          |                                        | Station 3                                                |                                        |                                                          |                                            | Station 4                                                |                                            |                                                          |                                            |                                                          |                                            |                                                          |                                            |                                                          |                                            |                                                          |
|-------------------|------------------|----------------------------------------|----------------------------------------------------------|----------------------------------------|----------------------------------------------------------|----------------------------------------|----------------------------------------------------------|----------------------------------------|----------------------------------------------------------|----------------------------------------|----------------------------------------------------------|----------------------------------------|----------------------------------------------------------|--------------------------------------------|----------------------------------------------------------|--------------------------------------------|----------------------------------------------------------|--------------------------------------------|----------------------------------------------------------|--------------------------------------------|----------------------------------------------------------|--------------------------------------------|----------------------------------------------------------|--------------------------------------------|----------------------------------------------------------|
|                   |                  | TVOCs                                  |                                                          |                                        | H2S                                                      |                                        | Benzene                                                  |                                        | DCs                                                      |                                        | 25                                                       | Benzene                                |                                                          | TVOCs                                      |                                                          | H2S                                        |                                                          | Benzene                                    |                                                          | TVOCs                                      |                                                          | H2S                                        |                                                          | Benzene                                    |                                                          |
|                   |                  | Average<br>ppb                         | Peak ppb                                                 | Average<br>ppb                             | Peak ppb                                                 | Average<br>ppb                             | Peak ppb                                                 | Average<br>ppb                             | Peak ppb                                                 | Average<br>ppb                             | Peak ppb                                                 | Average<br>ppb                             | Peak ppb                                                 | Average<br>ppb                             | Peak ppb                                                 |
|                   |                  | Values from<br>15-minute<br>intervals. | 1-minute<br>max within<br>each 15<br>minute<br>interval. | Values<br>from 15-<br>minute<br>intervals. | 1-minute<br>max within<br>each 15<br>minute<br>interval. |
| November 18, 2024 | Minimum          | 0.0                                    | 0.0                                                      | 0.0                                    | 0.0                                                      | -                                      | -                                                        | -                                      | -                                                        | -                                      | -                                                        | -                                      |                                                          | 0.0                                        | 0.0                                                      | 0.0                                        | 0.0                                                      | -                                          | -                                                        | 164.4                                      | 185.0                                                    | 0.0                                        | 0.0                                                      | 0.0                                        | 0.0                                                      |
|                   | Maximum          | 0.0                                    | 0.0                                                      | 0.0                                    | 0.0                                                      | -                                      | -                                                        | -                                      |                                                          | -                                      | -                                                        | -                                      | -                                                        | 0.0                                        | 0.0                                                      | 0.0                                        | 0.0                                                      | -                                          |                                                          | 907.8                                      | 2,043.0                                                  | 17.8                                       | 56.0                                                     | 26.5                                       | 27.0                                                     |
|                   | Average          | 0.0                                    | 0.0                                                      | 0.0                                    | 0.0                                                      | -                                      | -                                                        | -                                      | -                                                        | -                                      | -                                                        | -                                      | -                                                        | 0.0                                        | 0.0                                                      | 0.0                                        | 0.0                                                      | -                                          | -                                                        | 362.9                                      | 621.4                                                    | 2.3                                        | 9.9                                                      | 7.4                                        | 10.2                                                     |
| November 19, 2024 | Minimum          | 0.0                                    | 0.0                                                      | 0.0                                    | 0.0                                                      |                                        | -                                                        |                                        |                                                          |                                        | -                                                        |                                        |                                                          | 0.0                                        | 0.0                                                      | 0.0                                        | 0.0                                                      | 0.0                                        | 0.0                                                      | 153.9                                      | 168.0                                                    | 0.0                                        | 0.0                                                      | 10.0                                       | 12.0                                                     |
|                   | Maximum          | 0.0                                    | 0.0                                                      | 0.0                                    | 0.0                                                      | -                                      | -                                                        | -                                      | -                                                        | -                                      | -                                                        | -                                      |                                                          | 0.0                                        | 0.0                                                      | 0.5                                        | 2.0                                                      | 1.0                                        | 4.0                                                      | 688.4                                      | 2,011.0                                                  | 28.7                                       | 43.0                                                     | 17.0                                       | 18.0                                                     |
|                   | Average          | 0.0                                    | 0.0                                                      | 0.0                                    | 0.0                                                      | -                                      | -                                                        | -                                      |                                                          |                                        | -                                                        | -                                      | -                                                        | 0.0                                        | 0.0                                                      | 0.0                                        | 0.0                                                      | 0.0                                        | 0.1                                                      | 305.6                                      | 536.2                                                    | 1.8                                        | 9.1                                                      | 13.9                                       | 15.0                                                     |
| November 20, 2024 | Minimum          | 0.0                                    | 0.0                                                      | 0.0                                    | 0.0                                                      |                                        | -                                                        | -                                      |                                                          |                                        | -                                                        |                                        |                                                          | 0.0                                        | 0.0                                                      | 0.0                                        | 0.0                                                      |                                            |                                                          | 154.4                                      | 159.0                                                    | 0.0                                        | 0.0                                                      | 0.0                                        | 0.0                                                      |
|                   | Maximum          | 0.0                                    | 0.0                                                      | 0.0                                    | 0.0                                                      | -                                      | -                                                        | -                                      |                                                          | -                                      | -                                                        | -                                      | -                                                        | 0.0                                        | 0.0                                                      | 0.0                                        | 0.0                                                      |                                            |                                                          | 637.1                                      | 1,275.0                                                  | 26.5                                       | 63.0                                                     | 19.5                                       | 21.0                                                     |
|                   | Average          | 0.0                                    | 0.0                                                      | 0.0                                    | 0.0                                                      | -                                      | -                                                        | -                                      |                                                          |                                        | -                                                        |                                        | -                                                        | 0.0                                        | 0.0                                                      | 0.0                                        | 0.0                                                      |                                            |                                                          | 291.6                                      | 478.9                                                    | 1.5                                        | 6.7                                                      | 13.6                                       | 15.2                                                     |
|                   |                  |                                        |                                                          |                                        |                                                          |                                        |                                                          |                                        |                                                          |                                        |                                                          |                                        |                                                          |                                            |                                                          |                                            |                                                          |                                            |                                                          |                                            |                                                          |                                            |                                                          |                                            |                                                          |
| 21, 2024          | Minimum          | 0.0                                    | 0.0                                                      | 0.0                                    | 0.0                                                      | -                                      | -                                                        | -                                      | -                                                        |                                        | -                                                        | -                                      | -                                                        | 0.0                                        | 0.0                                                      | 0.0                                        | 0.0                                                      | -                                          | -                                                        | 129.7                                      | 155.0                                                    | 0.0                                        | 0.0                                                      | 0.0                                        | 0.0                                                      |
| November 21,      | Maximum          | 0.0                                    | 0.0                                                      | 0.0                                    | 0.0                                                      | -                                      | -                                                        | -                                      |                                                          | -                                      | -                                                        | •                                      | •                                                        | 0.0                                        | 0.0                                                      | 0.0                                        | 0.0                                                      | -                                          |                                                          | 494.8                                      | 1,140.0                                                  | 4.2                                        | 51.0                                                     | 8.7                                        | 11.0                                                     |
| ž                 | Average          | 0.0                                    | 0.0                                                      | 0.0                                    | 0.0                                                      | -                                      | -                                                        | -                                      |                                                          | -                                      | -                                                        | -                                      | -                                                        | 0.0                                        | 0.0                                                      | 0.0                                        | 0.0                                                      | •                                          | •                                                        | 315.7                                      | 432.2                                                    | 0.2                                        | 1.7                                                      | 1.5                                        | 2.1                                                      |
| 2, 2024           | Minimum          | 0.0                                    | 0.0                                                      | 0.0                                    | 0.0                                                      |                                        | -                                                        | -                                      |                                                          | -                                      | -                                                        |                                        |                                                          | 0.0                                        | 0.0                                                      | 0.0                                        | 0.0                                                      | -                                          |                                                          | 162.8                                      | 211.0                                                    | 0.0                                        | 0.0                                                      | 0.0                                        | 0.0                                                      |
| November 22, 2024 | Maximum          | 0.0                                    | 0.0                                                      | 0.0                                    | 0.0                                                      |                                        | -                                                        | -                                      |                                                          | -                                      | -                                                        | -                                      |                                                          | 0.0                                        | 0.0                                                      | 0.0                                        | 0.0                                                      | -                                          | -                                                        | 681.1                                      | 1,353.0                                                  | 7.0                                        | 19.0                                                     | 1.0                                        | 2.0                                                      |
| Nov               | Average          | 0.0                                    | 0.0                                                      | 0.0                                    | 0.0                                                      |                                        | -                                                        | -                                      |                                                          |                                        | -                                                        | •                                      | -                                                        | 0.0                                        | 0.0                                                      | 0.0                                        | 0.0                                                      | -                                          |                                                          | 313.3                                      | 495.5                                                    | 0.4                                        | 1.9                                                      | 0.0                                        | 0.1                                                      |
| 2024              | Minimum          | 0.0                                    | 0.0                                                      | 0.0                                    | 0.0                                                      |                                        | -                                                        | -                                      |                                                          | -                                      | -                                                        |                                        |                                                          | 0.0                                        | 0.0                                                      | 0.0                                        | 0.0                                                      | -                                          | -                                                        | 189.8                                      | 218.0                                                    | 0.0                                        | 0.0                                                      | 0.0                                        | 0.0                                                      |
| November 23, 2024 | Maximum          | 0.0                                    | 0.0                                                      | 0.0                                    | 0.0                                                      |                                        | -                                                        | -                                      |                                                          |                                        | -                                                        | -                                      | -                                                        | 0.0                                        | 0.0                                                      | 0.0                                        | 0.0                                                      | -                                          |                                                          | 785.3                                      | 1,588.0                                                  | 5.0                                        | 22.0                                                     | 7.4                                        | 11.0                                                     |
| Noven             | Average          | 0.0                                    | 0.0                                                      | 0.0                                    | 0.0                                                      |                                        | -                                                        | -                                      | -                                                        | -                                      | -                                                        |                                        |                                                          | 0.0                                        | 0.0                                                      | 0.0                                        | 0.0                                                      | -                                          | -                                                        | 344.3                                      | 594.3                                                    | 0.6                                        | 3.7                                                      | 2.3                                        | 3.4                                                      |
| November 24, 2024 | Minimum          | 0.0                                    | 0.0                                                      | 0.0                                    | 0.0                                                      |                                        | -                                                        | -                                      |                                                          |                                        | -                                                        | -                                      |                                                          | 0.0                                        | 0.0                                                      | 0.0                                        | 0.0                                                      |                                            |                                                          | 128.6                                      | 180.0                                                    | 0.0                                        | 0.0                                                      | 0.0                                        | 0.0                                                      |
|                   | Maximum          | 0.0                                    | 0.0                                                      | 0.0                                    | 0.0                                                      |                                        |                                                          |                                        |                                                          |                                        |                                                          |                                        |                                                          | 0.0                                        | 0.0                                                      | 0.1                                        | 1.0                                                      |                                            |                                                          | 763.7                                      | 1,495.0                                                  | 5.1                                        | 20.0                                                     | 9.7                                        | 15.0                                                     |
|                   | Average          | 0.0                                    | 0.0                                                      | 0.0                                    | 0.0                                                      |                                        |                                                          |                                        |                                                          |                                        | -                                                        |                                        |                                                          | 0.0                                        | 0.0                                                      | 0.0                                        | 0.0                                                      |                                            |                                                          | 393.0                                      | 583.2                                                    | 0.5                                        | 2.7                                                      | 1.6                                        | 2.2                                                      |
| Notes:            | Ĵ                |                                        |                                                          |                                        |                                                          |                                        |                                                          |                                        |                                                          |                                        |                                                          |                                        |                                                          |                                            |                                                          |                                            |                                                          |                                            |                                                          |                                            |                                                          |                                            |                                                          |                                            |                                                          |