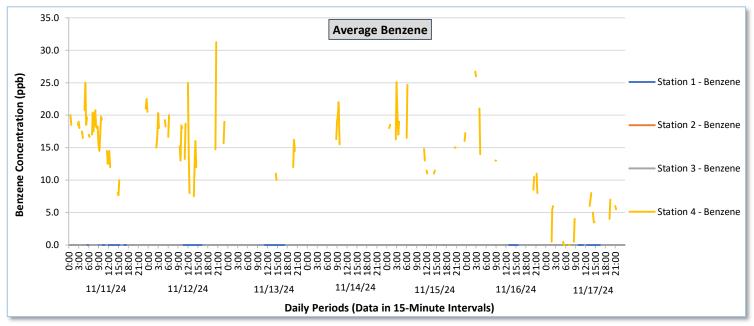

#### **Perimeter Air Monitoring Weekly Report**

Real-Time Multigas Monitoring Bristol Landfill Air Investigation November 11 - November 17, 2024

|                   |         | Station 1                              |                                                          |                                        |                                                          |                                        | Station 2                                                |                                        |                                                          |                                        |                                                          | Station 3                              |                                                          |                                            |                                                          |                                            | Station 4                                                |                                            |                                                          |                                            |                                                          |                                            |                                                          |                                            |                                                          |
|-------------------|---------|----------------------------------------|----------------------------------------------------------|----------------------------------------|----------------------------------------------------------|----------------------------------------|----------------------------------------------------------|----------------------------------------|----------------------------------------------------------|----------------------------------------|----------------------------------------------------------|----------------------------------------|----------------------------------------------------------|--------------------------------------------|----------------------------------------------------------|--------------------------------------------|----------------------------------------------------------|--------------------------------------------|----------------------------------------------------------|--------------------------------------------|----------------------------------------------------------|--------------------------------------------|----------------------------------------------------------|--------------------------------------------|----------------------------------------------------------|
| Date              |         | TVOCs                                  |                                                          | H2S                                    |                                                          | Benzene                                |                                                          | TV                                     | OCs                                                      | н                                      | 25                                                       | S Benzene                              |                                                          | TVOCs H2S                                  |                                                          |                                            | Benzene                                                  |                                            | TVOCs                                                    |                                            | H2S                                                      |                                            | Benzene                                                  |                                            |                                                          |
|                   |         | Average                                | Peak ppb                                                 | Average                                    | Peak ppb                                                 | Average                                    | Peak ppb                                                 | Average                                    | Peak ppb                                                 | Average                                    | Peak ppb                                                 | Average                                    | Peak ppb                                                 | Average                                    | Peak ppb                                                 |
|                   |         | values from<br>15-minute<br>intervals. | 1-minute<br>max within<br>each 15<br>minute<br>interval. | Values<br>from 15-<br>minute<br>intervals. | 1-minute<br>max within<br>each 15<br>minute<br>interval. |
| November 11, 2024 | Minimum | 0.0                                    | 0.0                                                      | 0.0                                    | 0.0                                                      | -                                      | -                                                        | -                                      | -                                                        | -                                      | -                                                        | -                                      | -                                                        | 0.0                                        | 0.0                                                      | 0.0                                        | 0.0                                                      | -                                          | -                                                        | 160.9                                      | 190.0                                                    | 0.0                                        | 0.0                                                      | 7.0                                        | 7.0                                                      |
|                   | Maximum | 0.0                                    | 0.0                                                      | 0.0                                    | 0.0                                                      | -                                      | -                                                        | -                                      | -                                                        | -                                      | -                                                        | -                                      | -                                                        | 0.0                                        | 0.0                                                      | 0.0                                        | 0.0                                                      | -                                          | -                                                        | 764.6                                      | 4,210.0                                                  | 14.1                                       | 87.0                                                     | 25.0                                       | 31.0                                                     |
|                   | Average | 0.0                                    | 0.0                                                      | 0.0                                    | 0.0                                                      | -                                      | -                                                        | -                                      | -                                                        | -                                      | -                                                        | -                                      | -                                                        | 0.0                                        | 0.0                                                      | 0.0                                        | 0.0                                                      | -                                          | -                                                        | 337.7                                      | 728.9                                                    | 2.5                                        | 10.6                                                     | 16.6                                       | 18.7                                                     |
| November 12, 2024 | Minimum | 0.0                                    | 0.0                                                      | 0.0                                    | 0.0                                                      |                                        |                                                          |                                        |                                                          |                                        |                                                          |                                        |                                                          | 0.0                                        | 0.0                                                      | 0.0                                        | 0.0                                                      |                                            |                                                          | 212.3                                      | 228.0                                                    | 0.0                                        | 0.0                                                      | 7.0                                        | 8.0                                                      |
|                   | Maximum | 0.0                                    | 0.0                                                      | 0.0                                    | 0.0                                                      |                                        | -                                                        | -                                      | -                                                        | -                                      |                                                          | -                                      | -                                                        | 0.0                                        | 0.0                                                      | 0.0                                        | 0.0                                                      |                                            | -                                                        | 865.3                                      | 2,955.0                                                  | 7.8                                        | 43.0                                                     | 31.3                                       | 44.0                                                     |
|                   | Average | 0.0                                    | 0.0                                                      | 0.0                                    | 0.0                                                      |                                        | -                                                        | -                                      | -                                                        |                                        | -                                                        | -                                      | -                                                        | 0.0                                        | 0.0                                                      | 0.0                                        | 0.0                                                      | -                                          | -                                                        | 372.2                                      | 733.2                                                    | 0.7                                        | 5.4                                                      | 16.2                                       | 19.4                                                     |
| November 13, 2024 | Minimum | 0.0                                    | 0.0                                                      | 0.0                                    | 0.0                                                      | -                                      |                                                          |                                        |                                                          |                                        |                                                          |                                        |                                                          | 0.0                                        | 0.0                                                      | 0.0                                        | 0.0                                                      |                                            |                                                          | 262.0                                      | 289.0                                                    | 0.0                                        | 0.0                                                      | 9.3                                        | 10.0                                                     |
|                   | Maximum | 0.0                                    | 0.0                                                      | 0.0                                    | 0.0                                                      |                                        |                                                          | -                                      |                                                          |                                        | -                                                        | -                                      |                                                          | 0.0                                        | 0.0                                                      | 0.0                                        | 0.0                                                      |                                            |                                                          | 582.9                                      | 1,243.0                                                  | 3.9                                        | 27.0                                                     | 18.0                                       | 19.0                                                     |
|                   | Average | 0.0                                    | 0.0                                                      | 0.0                                    | 0.0                                                      |                                        | -                                                        | -                                      |                                                          |                                        | -                                                        | -                                      | -                                                        | 0.0                                        | 0.0                                                      | 0.0                                        | 0.0                                                      |                                            |                                                          | 336.8                                      | 437.5                                                    | 0.1                                        | 1.0                                                      | 12.9                                       | 14.0                                                     |
| _                 |         |                                        |                                                          |                                        |                                                          |                                        |                                                          |                                        |                                                          |                                        |                                                          |                                        |                                                          |                                            |                                                          |                                            |                                                          |                                            |                                                          |                                            |                                                          |                                            |                                                          |                                            | =                                                        |
| November 14, 2024 | Minimum | 0.0                                    | 0.0                                                      | 0.0                                    | 0.0                                                      | -                                      | -                                                        | -                                      | -                                                        | -                                      | -                                                        | -                                      | -                                                        | 0.0                                        | 0.0                                                      | 0.0                                        | 0.0                                                      | -                                          | -                                                        | 121.0                                      | 134.0                                                    | 0.0                                        | 0.0                                                      | 9.0                                        | 9.0                                                      |
|                   | Maximum | 0.0                                    | 0.0                                                      | 0.0                                    | 0.0                                                      | -                                      | -                                                        | -                                      | -                                                        | -                                      | -                                                        | -                                      | -                                                        | 0.0                                        | 0.0                                                      | 0.0                                        | 0.0                                                      | -                                          | -                                                        | 562.3                                      | 1,708.0                                                  | 7.4                                        | 30.0                                                     | 22.0                                       | 29.0                                                     |
| Š                 | Average | 0.0                                    | 0.0                                                      | 0.0                                    | 0.0                                                      | -                                      | -                                                        | -                                      | -                                                        | •                                      | -                                                        | -                                      | -                                                        | 0.0                                        | 0.0                                                      | 0.0                                        | 0.0                                                      | •                                          | -                                                        | 222.9                                      | 350.3                                                    | 0.4                                        | 2.4                                                      | 14.5                                       | 17.1                                                     |
| November 15, 2024 | Minimum | 0.0                                    | 0.0                                                      | 0.0                                    | 0.0                                                      | -                                      |                                                          | -                                      |                                                          | -                                      |                                                          | -                                      |                                                          | 0.0                                        | 0.0                                                      | 0.0                                        | 0.0                                                      |                                            |                                                          | 127.9                                      | 188.0                                                    | 0.0                                        | 0.0                                                      | 11.0                                       | 11.0                                                     |
|                   | Maximum | 0.0                                    | 0.0                                                      | 0.0                                    | 0.0                                                      | -                                      | -                                                        | -                                      | -                                                        | -                                      | -                                                        | -                                      | -                                                        | 0.0                                        | 0.0                                                      | 0.0                                        | 0.0                                                      | -                                          | -                                                        | 919.1                                      | 2,267.0                                                  | 16.5                                       | 41.0                                                     | 25.5                                       | 37.0                                                     |
| Nove              | Average | 0.0                                    | 0.0                                                      | 0.0                                    | 0.0                                                      | -                                      | -                                                        | -                                      | -                                                        |                                        | -                                                        | -                                      | -                                                        | 0.0                                        | 0.0                                                      | 0.0                                        | 0.0                                                      |                                            | -                                                        | 317.7                                      | 606.5                                                    | 2.0                                        | 8.1                                                      | 16.6                                       | 18.9                                                     |
| November 16, 2024 | Minimum | 0.0                                    | 0.0                                                      | 0.0                                    | 0.0                                                      | -                                      |                                                          | -                                      |                                                          |                                        | -                                                        | -                                      |                                                          | 0.0                                        | 0.0                                                      | 0.0                                        | 0.0                                                      | -                                          | -                                                        | 216.3                                      | 227.0                                                    | 0.0                                        | 0.0                                                      | 0.0                                        | 0.0                                                      |
|                   | Maximum | 0.0                                    | 0.0                                                      | 0.0                                    | 0.0                                                      |                                        |                                                          |                                        | -                                                        |                                        | -                                                        |                                        | -                                                        | 0.0                                        | 0.0                                                      | 0.0                                        | 0.0                                                      |                                            |                                                          | 899.9                                      | 2,530.0                                                  | 10.7                                       | 44.0                                                     | 26.7                                       | 40.0                                                     |
|                   | Average | 0.0                                    | 0.0                                                      | 0.0                                    | 0.0                                                      | -                                      | -                                                        | -                                      |                                                          |                                        | -                                                        | -                                      | -                                                        | 0.0                                        | 0.0                                                      | 0.0                                        | 0.0                                                      | -                                          | -                                                        | 340.6                                      | 533.6                                                    | 0.3                                        | 2.6                                                      | 12.4                                       | 14.6                                                     |
| November 17, 2024 | Minimum | 0.0                                    | 0.0                                                      | 0.0                                    | 0.0                                                      |                                        |                                                          |                                        |                                                          |                                        |                                                          |                                        |                                                          | 0.0                                        | 0.0                                                      | 0.0                                        | 0.0                                                      |                                            |                                                          | 134.9                                      | 154.0                                                    | 0.0                                        | 0.0                                                      | 0.0                                        | 0.0                                                      |
|                   | Maximum | 0.0                                    | 0.0                                                      | 0.0                                    | 0.0                                                      |                                        |                                                          |                                        |                                                          |                                        |                                                          |                                        |                                                          | 0.0                                        | 0.0                                                      | 0.0                                        | 0.0                                                      |                                            |                                                          | 643.4                                      | 1,541.0                                                  | 8.5                                        | 28.0                                                     | 8.5                                        | 11.0                                                     |
|                   | Average | 0.0                                    | 0.0                                                      | 0.0                                    | 0.0                                                      |                                        |                                                          |                                        | -                                                        |                                        | -                                                        | -                                      | -                                                        | 0.0                                        | 0.0                                                      | 0.0                                        | 0.0                                                      | -                                          |                                                          | 337.8                                      | 552.6                                                    | 1.3                                        | 6.4                                                      | 3.7                                        | 4.6                                                      |
| Notes:            |         |                                        |                                                          |                                        |                                                          |                                        |                                                          |                                        |                                                          |                                        |                                                          |                                        |                                                          |                                            |                                                          |                                            |                                                          |                                            |                                                          |                                            |                                                          |                                            |                                                          |                                            |                                                          |