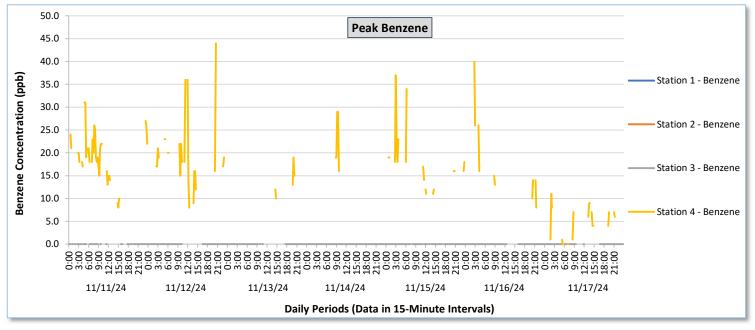

#### **Perimeter Air Monitoring Weekly Report**

Real-Time Multigas Monitoring Bristol Landfill Air Investigation November 11 - November 17, 2024

|                   |         | Station 1                              |                                                          |                                        |                                                          |                                        | Station 2                                                |                                        |                                                          |                                        |                                                          | Station 3                              |                                                          |                                            |                                                          |                                            | Station 4                                                |                                            |                                                          |                                            |                                                          |                                            |                                                          |                                            |                                                          |
|-------------------|---------|----------------------------------------|----------------------------------------------------------|----------------------------------------|----------------------------------------------------------|----------------------------------------|----------------------------------------------------------|----------------------------------------|----------------------------------------------------------|----------------------------------------|----------------------------------------------------------|----------------------------------------|----------------------------------------------------------|--------------------------------------------|----------------------------------------------------------|--------------------------------------------|----------------------------------------------------------|--------------------------------------------|----------------------------------------------------------|--------------------------------------------|----------------------------------------------------------|--------------------------------------------|----------------------------------------------------------|--------------------------------------------|----------------------------------------------------------|
| Date              |         | TVOCs                                  |                                                          | H2S                                    |                                                          | Benzene                                |                                                          | TV                                     | OCs                                                      | н                                      | 25                                                       | S Benzene                              |                                                          | TVOCs H2S                                  |                                                          |                                            | Benzene                                                  |                                            | TVOCs                                                    |                                            | H2S                                                      |                                            | Benzene                                                  |                                            |                                                          |
|                   |         | Average                                | Peak ppb                                                 | Average                                    | Peak ppb                                                 | Average                                    | Peak ppb                                                 | Average                                    | Peak ppb                                                 | Average                                    | Peak ppb                                                 | Average                                    | Peak ppb                                                 | Average                                    | Peak ppb                                                 |
|                   |         | values from<br>15-minute<br>intervals. | 1-minute<br>max within<br>each 15<br>minute<br>interval. | Values<br>from 15-<br>minute<br>intervals. | 1-minute<br>max within<br>each 15<br>minute<br>interval. |
| November 11, 2024 | Minimum | 0.0                                    | 0.0                                                      | 0.0                                    | 0.0                                                      | -                                      | -                                                        | -                                      | -                                                        | -                                      | -                                                        | -                                      | -                                                        | 0.0                                        | 0.0                                                      | 0.0                                        | 0.0                                                      | -                                          | -                                                        | 160.9                                      | 190.0                                                    | 0.0                                        | 0.0                                                      | 7.0                                        | 7.0                                                      |
|                   | Maximum | 0.0                                    | 0.0                                                      | 0.0                                    | 0.0                                                      | -                                      | -                                                        | -                                      | -                                                        | -                                      | -                                                        | -                                      | -                                                        | 0.0                                        | 0.0                                                      | 0.0                                        | 0.0                                                      | -                                          | -                                                        | 764.6                                      | 4,210.0                                                  | 14.1                                       | 87.0                                                     | 25.0                                       | 31.0                                                     |
|                   | Average | 0.0                                    | 0.0                                                      | 0.0                                    | 0.0                                                      | -                                      | -                                                        | -                                      | -                                                        | -                                      | -                                                        | -                                      | -                                                        | 0.0                                        | 0.0                                                      | 0.0                                        | 0.0                                                      | -                                          | -                                                        | 337.7                                      | 728.9                                                    | 2.5                                        | 10.6                                                     | 16.6                                       | 18.7                                                     |
| November 12, 2024 | Minimum | 0.0                                    | 0.0                                                      | 0.0                                    | 0.0                                                      |                                        |                                                          |                                        |                                                          |                                        |                                                          |                                        |                                                          | 0.0                                        | 0.0                                                      | 0.0                                        | 0.0                                                      |                                            |                                                          | 212.3                                      | 228.0                                                    | 0.0                                        | 0.0                                                      | 7.0                                        | 8.0                                                      |
|                   | Maximum | 0.0                                    | 0.0                                                      | 0.0                                    | 0.0                                                      |                                        | -                                                        | -                                      | -                                                        | -                                      |                                                          | -                                      | -                                                        | 0.0                                        | 0.0                                                      | 0.0                                        | 0.0                                                      |                                            | -                                                        | 865.3                                      | 2,955.0                                                  | 7.8                                        | 43.0                                                     | 31.3                                       | 44.0                                                     |
|                   | Average | 0.0                                    | 0.0                                                      | 0.0                                    | 0.0                                                      |                                        | -                                                        | -                                      | -                                                        |                                        | -                                                        | -                                      | -                                                        | 0.0                                        | 0.0                                                      | 0.0                                        | 0.0                                                      | -                                          | -                                                        | 372.2                                      | 733.2                                                    | 0.7                                        | 5.4                                                      | 16.2                                       | 19.4                                                     |
| November 13, 2024 | Minimum | 0.0                                    | 0.0                                                      | 0.0                                    | 0.0                                                      | -                                      |                                                          |                                        |                                                          |                                        |                                                          |                                        |                                                          | 0.0                                        | 0.0                                                      | 0.0                                        | 0.0                                                      |                                            |                                                          | 262.0                                      | 289.0                                                    | 0.0                                        | 0.0                                                      | 9.3                                        | 10.0                                                     |
|                   | Maximum | 0.0                                    | 0.0                                                      | 0.0                                    | 0.0                                                      |                                        |                                                          | -                                      |                                                          |                                        | -                                                        | -                                      |                                                          | 0.0                                        | 0.0                                                      | 0.0                                        | 0.0                                                      |                                            |                                                          | 582.9                                      | 1,243.0                                                  | 3.9                                        | 27.0                                                     | 18.0                                       | 19.0                                                     |
|                   | Average | 0.0                                    | 0.0                                                      | 0.0                                    | 0.0                                                      |                                        | -                                                        | -                                      |                                                          |                                        | -                                                        | -                                      | -                                                        | 0.0                                        | 0.0                                                      | 0.0                                        | 0.0                                                      |                                            |                                                          | 336.8                                      | 437.5                                                    | 0.1                                        | 1.0                                                      | 12.9                                       | 14.0                                                     |
| _                 |         |                                        |                                                          |                                        |                                                          |                                        |                                                          |                                        |                                                          |                                        |                                                          |                                        |                                                          |                                            |                                                          |                                            |                                                          |                                            |                                                          |                                            |                                                          |                                            |                                                          |                                            | =                                                        |
| November 14, 2024 | Minimum | 0.0                                    | 0.0                                                      | 0.0                                    | 0.0                                                      | -                                      | -                                                        | -                                      | -                                                        | -                                      | -                                                        | -                                      | -                                                        | 0.0                                        | 0.0                                                      | 0.0                                        | 0.0                                                      | -                                          | -                                                        | 121.0                                      | 134.0                                                    | 0.0                                        | 0.0                                                      | 9.0                                        | 9.0                                                      |
|                   | Maximum | 0.0                                    | 0.0                                                      | 0.0                                    | 0.0                                                      | -                                      | -                                                        | -                                      | -                                                        | -                                      | -                                                        | -                                      | -                                                        | 0.0                                        | 0.0                                                      | 0.0                                        | 0.0                                                      | -                                          | -                                                        | 562.3                                      | 1,708.0                                                  | 7.4                                        | 30.0                                                     | 22.0                                       | 29.0                                                     |
| Š                 | Average | 0.0                                    | 0.0                                                      | 0.0                                    | 0.0                                                      | -                                      | -                                                        | -                                      | -                                                        | •                                      | -                                                        | -                                      | -                                                        | 0.0                                        | 0.0                                                      | 0.0                                        | 0.0                                                      | •                                          | -                                                        | 222.9                                      | 350.3                                                    | 0.4                                        | 2.4                                                      | 14.5                                       | 17.1                                                     |
| November 15, 2024 | Minimum | 0.0                                    | 0.0                                                      | 0.0                                    | 0.0                                                      | -                                      |                                                          | -                                      |                                                          | -                                      |                                                          | -                                      |                                                          | 0.0                                        | 0.0                                                      | 0.0                                        | 0.0                                                      |                                            |                                                          | 127.9                                      | 188.0                                                    | 0.0                                        | 0.0                                                      | 11.0                                       | 11.0                                                     |
|                   | Maximum | 0.0                                    | 0.0                                                      | 0.0                                    | 0.0                                                      | -                                      | -                                                        | -                                      | -                                                        | -                                      | -                                                        | -                                      | -                                                        | 0.0                                        | 0.0                                                      | 0.0                                        | 0.0                                                      | -                                          | -                                                        | 919.1                                      | 2,267.0                                                  | 16.5                                       | 41.0                                                     | 25.5                                       | 37.0                                                     |
| Nove              | Average | 0.0                                    | 0.0                                                      | 0.0                                    | 0.0                                                      | -                                      | -                                                        | -                                      | -                                                        |                                        | -                                                        | -                                      | -                                                        | 0.0                                        | 0.0                                                      | 0.0                                        | 0.0                                                      |                                            | -                                                        | 317.7                                      | 606.5                                                    | 2.0                                        | 8.1                                                      | 16.6                                       | 18.9                                                     |
| November 16, 2024 | Minimum | 0.0                                    | 0.0                                                      | 0.0                                    | 0.0                                                      | -                                      |                                                          | -                                      |                                                          |                                        | -                                                        | -                                      |                                                          | 0.0                                        | 0.0                                                      | 0.0                                        | 0.0                                                      | -                                          | -                                                        | 216.3                                      | 227.0                                                    | 0.0                                        | 0.0                                                      | 0.0                                        | 0.0                                                      |
|                   | Maximum | 0.0                                    | 0.0                                                      | 0.0                                    | 0.0                                                      |                                        |                                                          |                                        | -                                                        |                                        | -                                                        |                                        | -                                                        | 0.0                                        | 0.0                                                      | 0.0                                        | 0.0                                                      |                                            |                                                          | 899.9                                      | 2,530.0                                                  | 10.7                                       | 44.0                                                     | 26.7                                       | 40.0                                                     |
|                   | Average | 0.0                                    | 0.0                                                      | 0.0                                    | 0.0                                                      | -                                      | -                                                        | -                                      |                                                          |                                        | -                                                        | -                                      | -                                                        | 0.0                                        | 0.0                                                      | 0.0                                        | 0.0                                                      | -                                          | -                                                        | 340.6                                      | 533.6                                                    | 0.3                                        | 2.6                                                      | 12.4                                       | 14.6                                                     |
| November 17, 2024 | Minimum | 0.0                                    | 0.0                                                      | 0.0                                    | 0.0                                                      |                                        |                                                          |                                        |                                                          |                                        |                                                          |                                        |                                                          | 0.0                                        | 0.0                                                      | 0.0                                        | 0.0                                                      |                                            |                                                          | 134.9                                      | 154.0                                                    | 0.0                                        | 0.0                                                      | 0.0                                        | 0.0                                                      |
|                   | Maximum | 0.0                                    | 0.0                                                      | 0.0                                    | 0.0                                                      |                                        |                                                          |                                        |                                                          |                                        |                                                          |                                        |                                                          | 0.0                                        | 0.0                                                      | 0.0                                        | 0.0                                                      |                                            |                                                          | 643.4                                      | 1,541.0                                                  | 8.5                                        | 28.0                                                     | 8.5                                        | 11.0                                                     |
|                   | Average | 0.0                                    | 0.0                                                      | 0.0                                    | 0.0                                                      |                                        |                                                          |                                        | -                                                        |                                        | -                                                        | -                                      | -                                                        | 0.0                                        | 0.0                                                      | 0.0                                        | 0.0                                                      | -                                          |                                                          | 337.8                                      | 552.6                                                    | 1.3                                        | 6.4                                                      | 3.7                                        | 4.6                                                      |
| Notes:            |         |                                        |                                                          |                                        |                                                          |                                        |                                                          |                                        |                                                          |                                        |                                                          |                                        |                                                          |                                            |                                                          |                                            |                                                          |                                            |                                                          |                                            |                                                          |                                            |                                                          |                                            |                                                          |