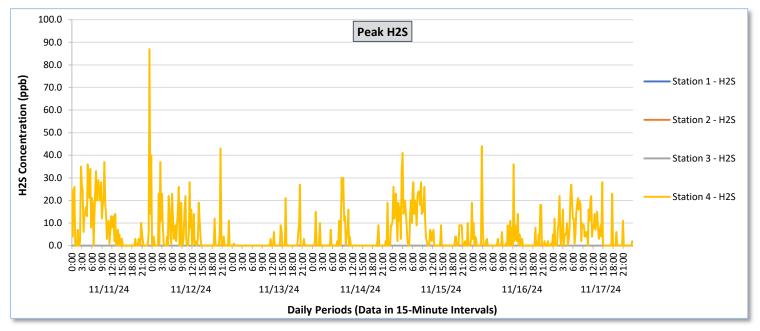

#### **Perimeter Air Monitoring Weekly Report**

Real-Time Multigas Monitoring Bristol Landfill Air Investigation November 11 - November 17, 2024

|                   |         | Station 1                              |                                                          |                                        |                                                          |                                        | Station 2                                                |                                        |                                                          |                                        |                                                          | Station 3                              |                                                          |                                            |                                                          |                                            | Station 4                                                |                                            |                                                          |                                            |                                                          |                                            |                                                          |                                            |                                                          |
|-------------------|---------|----------------------------------------|----------------------------------------------------------|----------------------------------------|----------------------------------------------------------|----------------------------------------|----------------------------------------------------------|----------------------------------------|----------------------------------------------------------|----------------------------------------|----------------------------------------------------------|----------------------------------------|----------------------------------------------------------|--------------------------------------------|----------------------------------------------------------|--------------------------------------------|----------------------------------------------------------|--------------------------------------------|----------------------------------------------------------|--------------------------------------------|----------------------------------------------------------|--------------------------------------------|----------------------------------------------------------|--------------------------------------------|----------------------------------------------------------|
| Date              |         | TVOCs                                  |                                                          | H2S                                    |                                                          | Benzene                                |                                                          | TV                                     | OCs                                                      | н                                      | 25                                                       | S Benzene                              |                                                          | TVOCs H2S                                  |                                                          |                                            | Benzene                                                  |                                            | TVOCs                                                    |                                            | H2S                                                      |                                            | Benzene                                                  |                                            |                                                          |
|                   |         | Average                                | Peak ppb                                                 | Average                                    | Peak ppb                                                 | Average                                    | Peak ppb                                                 | Average                                    | Peak ppb                                                 | Average                                    | Peak ppb                                                 | Average                                    | Peak ppb                                                 | Average                                    | Peak ppb                                                 |
|                   |         | values from<br>15-minute<br>intervals. | 1-minute<br>max within<br>each 15<br>minute<br>interval. | Values<br>from 15-<br>minute<br>intervals. | 1-minute<br>max within<br>each 15<br>minute<br>interval. |
| November 11, 2024 | Minimum | 0.0                                    | 0.0                                                      | 0.0                                    | 0.0                                                      | -                                      | -                                                        | -                                      | -                                                        | -                                      | -                                                        | -                                      | -                                                        | 0.0                                        | 0.0                                                      | 0.0                                        | 0.0                                                      | -                                          | -                                                        | 160.9                                      | 190.0                                                    | 0.0                                        | 0.0                                                      | 7.0                                        | 7.0                                                      |
|                   | Maximum | 0.0                                    | 0.0                                                      | 0.0                                    | 0.0                                                      | -                                      | -                                                        | -                                      | -                                                        | -                                      | -                                                        | -                                      | -                                                        | 0.0                                        | 0.0                                                      | 0.0                                        | 0.0                                                      | -                                          | -                                                        | 764.6                                      | 4,210.0                                                  | 14.1                                       | 87.0                                                     | 25.0                                       | 31.0                                                     |
|                   | Average | 0.0                                    | 0.0                                                      | 0.0                                    | 0.0                                                      | -                                      | -                                                        | -                                      | -                                                        | -                                      | -                                                        | -                                      | -                                                        | 0.0                                        | 0.0                                                      | 0.0                                        | 0.0                                                      | -                                          | -                                                        | 337.7                                      | 728.9                                                    | 2.5                                        | 10.6                                                     | 16.6                                       | 18.7                                                     |
| November 12, 2024 | Minimum | 0.0                                    | 0.0                                                      | 0.0                                    | 0.0                                                      |                                        |                                                          |                                        |                                                          |                                        |                                                          |                                        |                                                          | 0.0                                        | 0.0                                                      | 0.0                                        | 0.0                                                      |                                            |                                                          | 212.3                                      | 228.0                                                    | 0.0                                        | 0.0                                                      | 7.0                                        | 8.0                                                      |
|                   | Maximum | 0.0                                    | 0.0                                                      | 0.0                                    | 0.0                                                      |                                        | -                                                        | -                                      | -                                                        | -                                      |                                                          | -                                      | -                                                        | 0.0                                        | 0.0                                                      | 0.0                                        | 0.0                                                      |                                            | -                                                        | 865.3                                      | 2,955.0                                                  | 7.8                                        | 43.0                                                     | 31.3                                       | 44.0                                                     |
|                   | Average | 0.0                                    | 0.0                                                      | 0.0                                    | 0.0                                                      |                                        | -                                                        | -                                      | -                                                        |                                        | -                                                        | -                                      | -                                                        | 0.0                                        | 0.0                                                      | 0.0                                        | 0.0                                                      | -                                          | -                                                        | 372.2                                      | 733.2                                                    | 0.7                                        | 5.4                                                      | 16.2                                       | 19.4                                                     |
| November 13, 2024 | Minimum | 0.0                                    | 0.0                                                      | 0.0                                    | 0.0                                                      | -                                      |                                                          |                                        |                                                          |                                        |                                                          |                                        |                                                          | 0.0                                        | 0.0                                                      | 0.0                                        | 0.0                                                      |                                            |                                                          | 262.0                                      | 289.0                                                    | 0.0                                        | 0.0                                                      | 9.3                                        | 10.0                                                     |
|                   | Maximum | 0.0                                    | 0.0                                                      | 0.0                                    | 0.0                                                      |                                        |                                                          | -                                      |                                                          |                                        | -                                                        | -                                      |                                                          | 0.0                                        | 0.0                                                      | 0.0                                        | 0.0                                                      |                                            |                                                          | 582.9                                      | 1,243.0                                                  | 3.9                                        | 27.0                                                     | 18.0                                       | 19.0                                                     |
|                   | Average | 0.0                                    | 0.0                                                      | 0.0                                    | 0.0                                                      |                                        | -                                                        | -                                      |                                                          |                                        | -                                                        | -                                      | -                                                        | 0.0                                        | 0.0                                                      | 0.0                                        | 0.0                                                      |                                            |                                                          | 336.8                                      | 437.5                                                    | 0.1                                        | 1.0                                                      | 12.9                                       | 14.0                                                     |
| _                 |         |                                        |                                                          |                                        |                                                          |                                        |                                                          |                                        |                                                          |                                        |                                                          |                                        |                                                          |                                            |                                                          |                                            |                                                          |                                            |                                                          |                                            |                                                          |                                            |                                                          |                                            | =                                                        |
| November 14, 2024 | Minimum | 0.0                                    | 0.0                                                      | 0.0                                    | 0.0                                                      | -                                      | -                                                        | -                                      | -                                                        | -                                      | -                                                        | -                                      | -                                                        | 0.0                                        | 0.0                                                      | 0.0                                        | 0.0                                                      | -                                          | -                                                        | 121.0                                      | 134.0                                                    | 0.0                                        | 0.0                                                      | 9.0                                        | 9.0                                                      |
|                   | Maximum | 0.0                                    | 0.0                                                      | 0.0                                    | 0.0                                                      | -                                      | -                                                        | -                                      | -                                                        | -                                      | -                                                        | -                                      | -                                                        | 0.0                                        | 0.0                                                      | 0.0                                        | 0.0                                                      | -                                          | -                                                        | 562.3                                      | 1,708.0                                                  | 7.4                                        | 30.0                                                     | 22.0                                       | 29.0                                                     |
| Š                 | Average | 0.0                                    | 0.0                                                      | 0.0                                    | 0.0                                                      | -                                      | -                                                        | -                                      | -                                                        | •                                      | -                                                        | -                                      | -                                                        | 0.0                                        | 0.0                                                      | 0.0                                        | 0.0                                                      | •                                          | -                                                        | 222.9                                      | 350.3                                                    | 0.4                                        | 2.4                                                      | 14.5                                       | 17.1                                                     |
| November 15, 2024 | Minimum | 0.0                                    | 0.0                                                      | 0.0                                    | 0.0                                                      | -                                      |                                                          | -                                      |                                                          | -                                      |                                                          | -                                      |                                                          | 0.0                                        | 0.0                                                      | 0.0                                        | 0.0                                                      |                                            |                                                          | 127.9                                      | 188.0                                                    | 0.0                                        | 0.0                                                      | 11.0                                       | 11.0                                                     |
|                   | Maximum | 0.0                                    | 0.0                                                      | 0.0                                    | 0.0                                                      | -                                      | -                                                        | -                                      | -                                                        | -                                      | -                                                        | -                                      | -                                                        | 0.0                                        | 0.0                                                      | 0.0                                        | 0.0                                                      | -                                          | -                                                        | 919.1                                      | 2,267.0                                                  | 16.5                                       | 41.0                                                     | 25.5                                       | 37.0                                                     |
| Nove              | Average | 0.0                                    | 0.0                                                      | 0.0                                    | 0.0                                                      | -                                      | -                                                        | -                                      | -                                                        |                                        | -                                                        | -                                      | -                                                        | 0.0                                        | 0.0                                                      | 0.0                                        | 0.0                                                      |                                            | -                                                        | 317.7                                      | 606.5                                                    | 2.0                                        | 8.1                                                      | 16.6                                       | 18.9                                                     |
| November 16, 2024 | Minimum | 0.0                                    | 0.0                                                      | 0.0                                    | 0.0                                                      | -                                      |                                                          | -                                      |                                                          |                                        | -                                                        | -                                      |                                                          | 0.0                                        | 0.0                                                      | 0.0                                        | 0.0                                                      | -                                          | -                                                        | 216.3                                      | 227.0                                                    | 0.0                                        | 0.0                                                      | 0.0                                        | 0.0                                                      |
|                   | Maximum | 0.0                                    | 0.0                                                      | 0.0                                    | 0.0                                                      |                                        |                                                          |                                        | -                                                        |                                        | -                                                        |                                        | -                                                        | 0.0                                        | 0.0                                                      | 0.0                                        | 0.0                                                      |                                            |                                                          | 899.9                                      | 2,530.0                                                  | 10.7                                       | 44.0                                                     | 26.7                                       | 40.0                                                     |
|                   | Average | 0.0                                    | 0.0                                                      | 0.0                                    | 0.0                                                      | -                                      | -                                                        | -                                      |                                                          |                                        | -                                                        | -                                      | -                                                        | 0.0                                        | 0.0                                                      | 0.0                                        | 0.0                                                      | -                                          | -                                                        | 340.6                                      | 533.6                                                    | 0.3                                        | 2.6                                                      | 12.4                                       | 14.6                                                     |
| November 17, 2024 | Minimum | 0.0                                    | 0.0                                                      | 0.0                                    | 0.0                                                      |                                        |                                                          |                                        |                                                          |                                        |                                                          |                                        |                                                          | 0.0                                        | 0.0                                                      | 0.0                                        | 0.0                                                      |                                            |                                                          | 134.9                                      | 154.0                                                    | 0.0                                        | 0.0                                                      | 0.0                                        | 0.0                                                      |
|                   | Maximum | 0.0                                    | 0.0                                                      | 0.0                                    | 0.0                                                      |                                        |                                                          |                                        |                                                          |                                        |                                                          |                                        |                                                          | 0.0                                        | 0.0                                                      | 0.0                                        | 0.0                                                      |                                            |                                                          | 643.4                                      | 1,541.0                                                  | 8.5                                        | 28.0                                                     | 8.5                                        | 11.0                                                     |
|                   | Average | 0.0                                    | 0.0                                                      | 0.0                                    | 0.0                                                      |                                        |                                                          |                                        | -                                                        |                                        | -                                                        | -                                      | -                                                        | 0.0                                        | 0.0                                                      | 0.0                                        | 0.0                                                      | -                                          |                                                          | 337.8                                      | 552.6                                                    | 1.3                                        | 6.4                                                      | 3.7                                        | 4.6                                                      |
| Notes:            |         |                                        |                                                          |                                        |                                                          |                                        |                                                          |                                        |                                                          |                                        |                                                          |                                        |                                                          |                                            |                                                          |                                            |                                                          |                                            |                                                          |                                            |                                                          |                                            |                                                          |                                            |                                                          |