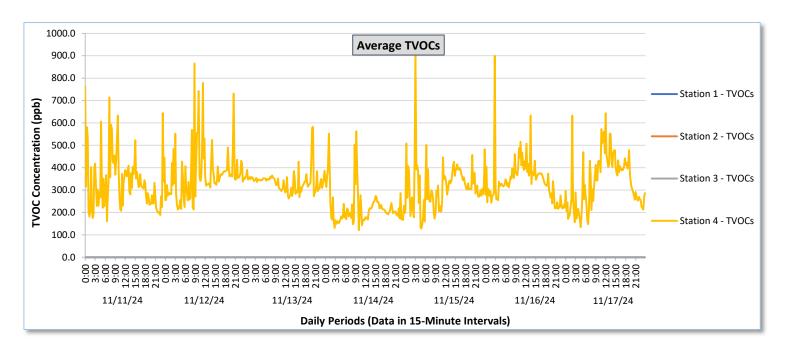

#### **Perimeter Air Monitoring Weekly Report**

Real-Time Multigas Monitoring Bristol Landfill Air Investigation November 11 - November 17, 2024

|                   |         | Station 1                              |                                                          |                                        |                                                          |                                        | Station 2                                                |                                        |                                                          |                                        |                                                          | Station 3                              |                                                          |                                            |                                                          |                                            | Station 4                                                |                                            |                                                          |                                            |                                                          |                                            |                                                          |                                            |                                                          |
|-------------------|---------|----------------------------------------|----------------------------------------------------------|----------------------------------------|----------------------------------------------------------|----------------------------------------|----------------------------------------------------------|----------------------------------------|----------------------------------------------------------|----------------------------------------|----------------------------------------------------------|----------------------------------------|----------------------------------------------------------|--------------------------------------------|----------------------------------------------------------|--------------------------------------------|----------------------------------------------------------|--------------------------------------------|----------------------------------------------------------|--------------------------------------------|----------------------------------------------------------|--------------------------------------------|----------------------------------------------------------|--------------------------------------------|----------------------------------------------------------|
| Date              |         | TVOCs                                  |                                                          | H2S                                    |                                                          | Benzene                                |                                                          | TV                                     | OCs                                                      | н                                      | 25                                                       | S Benzene                              |                                                          | TVOCs H2S                                  |                                                          |                                            | Benzene                                                  |                                            | TVOCs                                                    |                                            | H2S                                                      |                                            | Benzene                                                  |                                            |                                                          |
|                   |         | Average                                | Peak ppb                                                 | Average                                    | Peak ppb                                                 | Average                                    | Peak ppb                                                 | Average                                    | Peak ppb                                                 | Average                                    | Peak ppb                                                 | Average                                    | Peak ppb                                                 | Average                                    | Peak ppb                                                 |
|                   |         | values from<br>15-minute<br>intervals. | 1-minute<br>max within<br>each 15<br>minute<br>interval. | Values<br>from 15-<br>minute<br>intervals. | 1-minute<br>max within<br>each 15<br>minute<br>interval. |
| November 11, 2024 | Minimum | 0.0                                    | 0.0                                                      | 0.0                                    | 0.0                                                      | -                                      | -                                                        | -                                      | -                                                        | -                                      | -                                                        | -                                      | -                                                        | 0.0                                        | 0.0                                                      | 0.0                                        | 0.0                                                      | -                                          | -                                                        | 160.9                                      | 190.0                                                    | 0.0                                        | 0.0                                                      | 7.0                                        | 7.0                                                      |
|                   | Maximum | 0.0                                    | 0.0                                                      | 0.0                                    | 0.0                                                      | -                                      | -                                                        | -                                      | -                                                        | -                                      | -                                                        | -                                      | -                                                        | 0.0                                        | 0.0                                                      | 0.0                                        | 0.0                                                      | -                                          | -                                                        | 764.6                                      | 4,210.0                                                  | 14.1                                       | 87.0                                                     | 25.0                                       | 31.0                                                     |
|                   | Average | 0.0                                    | 0.0                                                      | 0.0                                    | 0.0                                                      | -                                      | -                                                        | -                                      | -                                                        | -                                      | -                                                        | -                                      | -                                                        | 0.0                                        | 0.0                                                      | 0.0                                        | 0.0                                                      | -                                          | -                                                        | 337.7                                      | 728.9                                                    | 2.5                                        | 10.6                                                     | 16.6                                       | 18.7                                                     |
| November 12, 2024 | Minimum | 0.0                                    | 0.0                                                      | 0.0                                    | 0.0                                                      |                                        |                                                          |                                        |                                                          |                                        |                                                          |                                        |                                                          | 0.0                                        | 0.0                                                      | 0.0                                        | 0.0                                                      |                                            |                                                          | 212.3                                      | 228.0                                                    | 0.0                                        | 0.0                                                      | 7.0                                        | 8.0                                                      |
|                   | Maximum | 0.0                                    | 0.0                                                      | 0.0                                    | 0.0                                                      |                                        | -                                                        | -                                      | -                                                        | -                                      |                                                          | -                                      | -                                                        | 0.0                                        | 0.0                                                      | 0.0                                        | 0.0                                                      |                                            | -                                                        | 865.3                                      | 2,955.0                                                  | 7.8                                        | 43.0                                                     | 31.3                                       | 44.0                                                     |
|                   | Average | 0.0                                    | 0.0                                                      | 0.0                                    | 0.0                                                      |                                        | -                                                        | -                                      | -                                                        |                                        | -                                                        | -                                      | -                                                        | 0.0                                        | 0.0                                                      | 0.0                                        | 0.0                                                      | -                                          | -                                                        | 372.2                                      | 733.2                                                    | 0.7                                        | 5.4                                                      | 16.2                                       | 19.4                                                     |
| November 13, 2024 | Minimum | 0.0                                    | 0.0                                                      | 0.0                                    | 0.0                                                      | -                                      |                                                          |                                        |                                                          |                                        |                                                          |                                        |                                                          | 0.0                                        | 0.0                                                      | 0.0                                        | 0.0                                                      |                                            |                                                          | 262.0                                      | 289.0                                                    | 0.0                                        | 0.0                                                      | 9.3                                        | 10.0                                                     |
|                   | Maximum | 0.0                                    | 0.0                                                      | 0.0                                    | 0.0                                                      |                                        |                                                          | -                                      |                                                          |                                        | -                                                        | -                                      |                                                          | 0.0                                        | 0.0                                                      | 0.0                                        | 0.0                                                      |                                            |                                                          | 582.9                                      | 1,243.0                                                  | 3.9                                        | 27.0                                                     | 18.0                                       | 19.0                                                     |
|                   | Average | 0.0                                    | 0.0                                                      | 0.0                                    | 0.0                                                      |                                        | -                                                        | -                                      |                                                          |                                        | -                                                        | -                                      | -                                                        | 0.0                                        | 0.0                                                      | 0.0                                        | 0.0                                                      |                                            |                                                          | 336.8                                      | 437.5                                                    | 0.1                                        | 1.0                                                      | 12.9                                       | 14.0                                                     |
| _                 |         |                                        |                                                          |                                        |                                                          |                                        |                                                          |                                        |                                                          |                                        |                                                          |                                        |                                                          |                                            |                                                          |                                            |                                                          |                                            |                                                          |                                            |                                                          |                                            |                                                          |                                            | =                                                        |
| November 14, 2024 | Minimum | 0.0                                    | 0.0                                                      | 0.0                                    | 0.0                                                      | -                                      | -                                                        | -                                      | -                                                        | -                                      | -                                                        | -                                      | -                                                        | 0.0                                        | 0.0                                                      | 0.0                                        | 0.0                                                      | -                                          | -                                                        | 121.0                                      | 134.0                                                    | 0.0                                        | 0.0                                                      | 9.0                                        | 9.0                                                      |
|                   | Maximum | 0.0                                    | 0.0                                                      | 0.0                                    | 0.0                                                      | -                                      | -                                                        | -                                      | -                                                        | -                                      | -                                                        | -                                      | -                                                        | 0.0                                        | 0.0                                                      | 0.0                                        | 0.0                                                      | -                                          | -                                                        | 562.3                                      | 1,708.0                                                  | 7.4                                        | 30.0                                                     | 22.0                                       | 29.0                                                     |
| Š                 | Average | 0.0                                    | 0.0                                                      | 0.0                                    | 0.0                                                      | -                                      | -                                                        | -                                      | -                                                        | •                                      | -                                                        | -                                      | -                                                        | 0.0                                        | 0.0                                                      | 0.0                                        | 0.0                                                      | •                                          | -                                                        | 222.9                                      | 350.3                                                    | 0.4                                        | 2.4                                                      | 14.5                                       | 17.1                                                     |
| November 15, 2024 | Minimum | 0.0                                    | 0.0                                                      | 0.0                                    | 0.0                                                      | -                                      |                                                          | -                                      |                                                          | -                                      |                                                          | -                                      |                                                          | 0.0                                        | 0.0                                                      | 0.0                                        | 0.0                                                      |                                            |                                                          | 127.9                                      | 188.0                                                    | 0.0                                        | 0.0                                                      | 11.0                                       | 11.0                                                     |
|                   | Maximum | 0.0                                    | 0.0                                                      | 0.0                                    | 0.0                                                      | -                                      | -                                                        | -                                      | -                                                        | -                                      | -                                                        | -                                      | -                                                        | 0.0                                        | 0.0                                                      | 0.0                                        | 0.0                                                      | -                                          | -                                                        | 919.1                                      | 2,267.0                                                  | 16.5                                       | 41.0                                                     | 25.5                                       | 37.0                                                     |
| Nove              | Average | 0.0                                    | 0.0                                                      | 0.0                                    | 0.0                                                      | -                                      | -                                                        | -                                      | -                                                        |                                        | -                                                        | -                                      | -                                                        | 0.0                                        | 0.0                                                      | 0.0                                        | 0.0                                                      |                                            | -                                                        | 317.7                                      | 606.5                                                    | 2.0                                        | 8.1                                                      | 16.6                                       | 18.9                                                     |
| November 16, 2024 | Minimum | 0.0                                    | 0.0                                                      | 0.0                                    | 0.0                                                      | -                                      |                                                          | -                                      |                                                          |                                        | -                                                        | -                                      |                                                          | 0.0                                        | 0.0                                                      | 0.0                                        | 0.0                                                      | -                                          | -                                                        | 216.3                                      | 227.0                                                    | 0.0                                        | 0.0                                                      | 0.0                                        | 0.0                                                      |
|                   | Maximum | 0.0                                    | 0.0                                                      | 0.0                                    | 0.0                                                      |                                        |                                                          |                                        | -                                                        |                                        | -                                                        |                                        | -                                                        | 0.0                                        | 0.0                                                      | 0.0                                        | 0.0                                                      |                                            |                                                          | 899.9                                      | 2,530.0                                                  | 10.7                                       | 44.0                                                     | 26.7                                       | 40.0                                                     |
|                   | Average | 0.0                                    | 0.0                                                      | 0.0                                    | 0.0                                                      | -                                      | -                                                        | -                                      |                                                          |                                        | -                                                        | -                                      | -                                                        | 0.0                                        | 0.0                                                      | 0.0                                        | 0.0                                                      | -                                          | -                                                        | 340.6                                      | 533.6                                                    | 0.3                                        | 2.6                                                      | 12.4                                       | 14.6                                                     |
| November 17, 2024 | Minimum | 0.0                                    | 0.0                                                      | 0.0                                    | 0.0                                                      |                                        |                                                          |                                        |                                                          |                                        |                                                          |                                        |                                                          | 0.0                                        | 0.0                                                      | 0.0                                        | 0.0                                                      |                                            |                                                          | 134.9                                      | 154.0                                                    | 0.0                                        | 0.0                                                      | 0.0                                        | 0.0                                                      |
|                   | Maximum | 0.0                                    | 0.0                                                      | 0.0                                    | 0.0                                                      |                                        |                                                          |                                        |                                                          |                                        |                                                          |                                        |                                                          | 0.0                                        | 0.0                                                      | 0.0                                        | 0.0                                                      |                                            |                                                          | 643.4                                      | 1,541.0                                                  | 8.5                                        | 28.0                                                     | 8.5                                        | 11.0                                                     |
|                   | Average | 0.0                                    | 0.0                                                      | 0.0                                    | 0.0                                                      |                                        |                                                          |                                        | -                                                        |                                        | -                                                        | -                                      | -                                                        | 0.0                                        | 0.0                                                      | 0.0                                        | 0.0                                                      | -                                          |                                                          | 337.8                                      | 552.6                                                    | 1.3                                        | 6.4                                                      | 3.7                                        | 4.6                                                      |
| Notes:            |         |                                        |                                                          |                                        |                                                          |                                        |                                                          |                                        |                                                          |                                        |                                                          |                                        |                                                          |                                            |                                                          |                                            |                                                          |                                            |                                                          |                                            |                                                          |                                            |                                                          |                                            |                                                          |