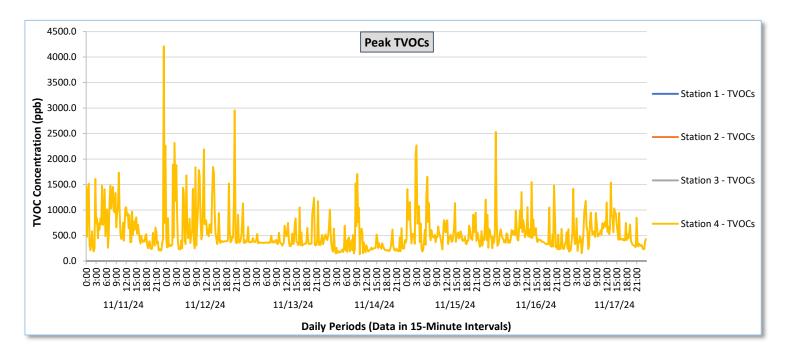

#### **Perimeter Air Monitoring Weekly Report**

Real-Time Multigas Monitoring Bristol Landfill Air Investigation November 11 - November 17, 2024

|                   |         | Station 1                              |                                                          |                                        |                                                          |                                        | Station 2                                                |                                        |                                                          |                                        |                                                          | Station 3                              |                                                          |                                            |                                                          |                                            | Station 4                                                |                                            |                                                          |                                            |                                                          |                                            |                                                          |                                            |                                                          |
|-------------------|---------|----------------------------------------|----------------------------------------------------------|----------------------------------------|----------------------------------------------------------|----------------------------------------|----------------------------------------------------------|----------------------------------------|----------------------------------------------------------|----------------------------------------|----------------------------------------------------------|----------------------------------------|----------------------------------------------------------|--------------------------------------------|----------------------------------------------------------|--------------------------------------------|----------------------------------------------------------|--------------------------------------------|----------------------------------------------------------|--------------------------------------------|----------------------------------------------------------|--------------------------------------------|----------------------------------------------------------|--------------------------------------------|----------------------------------------------------------|
| Date              |         | TVOCs                                  |                                                          | H2S                                    |                                                          | Benzene                                |                                                          | TV                                     | OCs                                                      | н                                      | 25                                                       | S Benzene                              |                                                          | TVOCs H2S                                  |                                                          |                                            | Benzene                                                  |                                            | TVOCs                                                    |                                            | H2S                                                      |                                            | Benzene                                                  |                                            |                                                          |
|                   |         | Average                                | Peak ppb                                                 | Average                                    | Peak ppb                                                 | Average                                    | Peak ppb                                                 | Average                                    | Peak ppb                                                 | Average                                    | Peak ppb                                                 | Average                                    | Peak ppb                                                 | Average                                    | Peak ppb                                                 |
|                   |         | values from<br>15-minute<br>intervals. | 1-minute<br>max within<br>each 15<br>minute<br>interval. | Values<br>from 15-<br>minute<br>intervals. | 1-minute<br>max within<br>each 15<br>minute<br>interval. |
| November 11, 2024 | Minimum | 0.0                                    | 0.0                                                      | 0.0                                    | 0.0                                                      | -                                      | -                                                        | -                                      | -                                                        | -                                      | -                                                        | -                                      | -                                                        | 0.0                                        | 0.0                                                      | 0.0                                        | 0.0                                                      | -                                          | -                                                        | 160.9                                      | 190.0                                                    | 0.0                                        | 0.0                                                      | 7.0                                        | 7.0                                                      |
|                   | Maximum | 0.0                                    | 0.0                                                      | 0.0                                    | 0.0                                                      | -                                      | -                                                        | -                                      | -                                                        | -                                      | -                                                        | -                                      | -                                                        | 0.0                                        | 0.0                                                      | 0.0                                        | 0.0                                                      | -                                          | -                                                        | 764.6                                      | 4,210.0                                                  | 14.1                                       | 87.0                                                     | 25.0                                       | 31.0                                                     |
|                   | Average | 0.0                                    | 0.0                                                      | 0.0                                    | 0.0                                                      | -                                      | -                                                        | -                                      | -                                                        | -                                      | -                                                        | -                                      | -                                                        | 0.0                                        | 0.0                                                      | 0.0                                        | 0.0                                                      | -                                          | -                                                        | 337.7                                      | 728.9                                                    | 2.5                                        | 10.6                                                     | 16.6                                       | 18.7                                                     |
| November 12, 2024 | Minimum | 0.0                                    | 0.0                                                      | 0.0                                    | 0.0                                                      |                                        |                                                          |                                        |                                                          |                                        |                                                          |                                        |                                                          | 0.0                                        | 0.0                                                      | 0.0                                        | 0.0                                                      |                                            |                                                          | 212.3                                      | 228.0                                                    | 0.0                                        | 0.0                                                      | 7.0                                        | 8.0                                                      |
|                   | Maximum | 0.0                                    | 0.0                                                      | 0.0                                    | 0.0                                                      |                                        | -                                                        | -                                      | -                                                        | -                                      |                                                          | -                                      | -                                                        | 0.0                                        | 0.0                                                      | 0.0                                        | 0.0                                                      |                                            | -                                                        | 865.3                                      | 2,955.0                                                  | 7.8                                        | 43.0                                                     | 31.3                                       | 44.0                                                     |
|                   | Average | 0.0                                    | 0.0                                                      | 0.0                                    | 0.0                                                      |                                        | -                                                        | -                                      | -                                                        |                                        | -                                                        | -                                      | -                                                        | 0.0                                        | 0.0                                                      | 0.0                                        | 0.0                                                      | -                                          | -                                                        | 372.2                                      | 733.2                                                    | 0.7                                        | 5.4                                                      | 16.2                                       | 19.4                                                     |
| November 13, 2024 | Minimum | 0.0                                    | 0.0                                                      | 0.0                                    | 0.0                                                      | -                                      |                                                          |                                        |                                                          |                                        |                                                          |                                        |                                                          | 0.0                                        | 0.0                                                      | 0.0                                        | 0.0                                                      |                                            |                                                          | 262.0                                      | 289.0                                                    | 0.0                                        | 0.0                                                      | 9.3                                        | 10.0                                                     |
|                   | Maximum | 0.0                                    | 0.0                                                      | 0.0                                    | 0.0                                                      |                                        |                                                          | -                                      |                                                          |                                        | -                                                        | -                                      |                                                          | 0.0                                        | 0.0                                                      | 0.0                                        | 0.0                                                      |                                            |                                                          | 582.9                                      | 1,243.0                                                  | 3.9                                        | 27.0                                                     | 18.0                                       | 19.0                                                     |
|                   | Average | 0.0                                    | 0.0                                                      | 0.0                                    | 0.0                                                      |                                        | -                                                        | -                                      |                                                          |                                        | -                                                        | -                                      | -                                                        | 0.0                                        | 0.0                                                      | 0.0                                        | 0.0                                                      |                                            |                                                          | 336.8                                      | 437.5                                                    | 0.1                                        | 1.0                                                      | 12.9                                       | 14.0                                                     |
| _                 |         |                                        |                                                          |                                        |                                                          |                                        |                                                          |                                        |                                                          |                                        |                                                          |                                        |                                                          |                                            |                                                          |                                            |                                                          |                                            |                                                          |                                            |                                                          |                                            |                                                          |                                            | =                                                        |
| November 14, 2024 | Minimum | 0.0                                    | 0.0                                                      | 0.0                                    | 0.0                                                      | -                                      | -                                                        | -                                      | -                                                        | -                                      | -                                                        | -                                      | -                                                        | 0.0                                        | 0.0                                                      | 0.0                                        | 0.0                                                      | -                                          | -                                                        | 121.0                                      | 134.0                                                    | 0.0                                        | 0.0                                                      | 9.0                                        | 9.0                                                      |
|                   | Maximum | 0.0                                    | 0.0                                                      | 0.0                                    | 0.0                                                      | -                                      | -                                                        | -                                      | -                                                        | -                                      | -                                                        | -                                      | -                                                        | 0.0                                        | 0.0                                                      | 0.0                                        | 0.0                                                      | -                                          | -                                                        | 562.3                                      | 1,708.0                                                  | 7.4                                        | 30.0                                                     | 22.0                                       | 29.0                                                     |
| Š                 | Average | 0.0                                    | 0.0                                                      | 0.0                                    | 0.0                                                      | -                                      | -                                                        | -                                      | -                                                        | •                                      | -                                                        | -                                      | -                                                        | 0.0                                        | 0.0                                                      | 0.0                                        | 0.0                                                      | •                                          | -                                                        | 222.9                                      | 350.3                                                    | 0.4                                        | 2.4                                                      | 14.5                                       | 17.1                                                     |
| November 15, 2024 | Minimum | 0.0                                    | 0.0                                                      | 0.0                                    | 0.0                                                      | -                                      |                                                          | -                                      |                                                          | -                                      |                                                          | -                                      |                                                          | 0.0                                        | 0.0                                                      | 0.0                                        | 0.0                                                      |                                            |                                                          | 127.9                                      | 188.0                                                    | 0.0                                        | 0.0                                                      | 11.0                                       | 11.0                                                     |
|                   | Maximum | 0.0                                    | 0.0                                                      | 0.0                                    | 0.0                                                      | -                                      | -                                                        | -                                      | -                                                        | -                                      | -                                                        | -                                      | -                                                        | 0.0                                        | 0.0                                                      | 0.0                                        | 0.0                                                      | -                                          | -                                                        | 919.1                                      | 2,267.0                                                  | 16.5                                       | 41.0                                                     | 25.5                                       | 37.0                                                     |
| Nove              | Average | 0.0                                    | 0.0                                                      | 0.0                                    | 0.0                                                      | -                                      | -                                                        | -                                      | -                                                        |                                        | -                                                        | -                                      | -                                                        | 0.0                                        | 0.0                                                      | 0.0                                        | 0.0                                                      |                                            | -                                                        | 317.7                                      | 606.5                                                    | 2.0                                        | 8.1                                                      | 16.6                                       | 18.9                                                     |
| November 16, 2024 | Minimum | 0.0                                    | 0.0                                                      | 0.0                                    | 0.0                                                      | -                                      |                                                          | -                                      |                                                          |                                        | -                                                        | -                                      |                                                          | 0.0                                        | 0.0                                                      | 0.0                                        | 0.0                                                      | -                                          | -                                                        | 216.3                                      | 227.0                                                    | 0.0                                        | 0.0                                                      | 0.0                                        | 0.0                                                      |
|                   | Maximum | 0.0                                    | 0.0                                                      | 0.0                                    | 0.0                                                      |                                        |                                                          |                                        | -                                                        |                                        | -                                                        |                                        | -                                                        | 0.0                                        | 0.0                                                      | 0.0                                        | 0.0                                                      |                                            |                                                          | 899.9                                      | 2,530.0                                                  | 10.7                                       | 44.0                                                     | 26.7                                       | 40.0                                                     |
|                   | Average | 0.0                                    | 0.0                                                      | 0.0                                    | 0.0                                                      | -                                      | -                                                        | -                                      |                                                          |                                        | -                                                        | -                                      | -                                                        | 0.0                                        | 0.0                                                      | 0.0                                        | 0.0                                                      | -                                          | -                                                        | 340.6                                      | 533.6                                                    | 0.3                                        | 2.6                                                      | 12.4                                       | 14.6                                                     |
| November 17, 2024 | Minimum | 0.0                                    | 0.0                                                      | 0.0                                    | 0.0                                                      |                                        |                                                          |                                        |                                                          |                                        |                                                          |                                        |                                                          | 0.0                                        | 0.0                                                      | 0.0                                        | 0.0                                                      |                                            |                                                          | 134.9                                      | 154.0                                                    | 0.0                                        | 0.0                                                      | 0.0                                        | 0.0                                                      |
|                   | Maximum | 0.0                                    | 0.0                                                      | 0.0                                    | 0.0                                                      |                                        |                                                          |                                        |                                                          |                                        |                                                          |                                        |                                                          | 0.0                                        | 0.0                                                      | 0.0                                        | 0.0                                                      |                                            |                                                          | 643.4                                      | 1,541.0                                                  | 8.5                                        | 28.0                                                     | 8.5                                        | 11.0                                                     |
|                   | Average | 0.0                                    | 0.0                                                      | 0.0                                    | 0.0                                                      |                                        |                                                          |                                        | -                                                        |                                        | -                                                        | -                                      | -                                                        | 0.0                                        | 0.0                                                      | 0.0                                        | 0.0                                                      | -                                          |                                                          | 337.8                                      | 552.6                                                    | 1.3                                        | 6.4                                                      | 3.7                                        | 4.6                                                      |
| Notes:            |         |                                        |                                                          |                                        |                                                          |                                        |                                                          |                                        |                                                          |                                        |                                                          |                                        |                                                          |                                            |                                                          |                                            |                                                          |                                            |                                                          |                                            |                                                          |                                            |                                                          |                                            |                                                          |