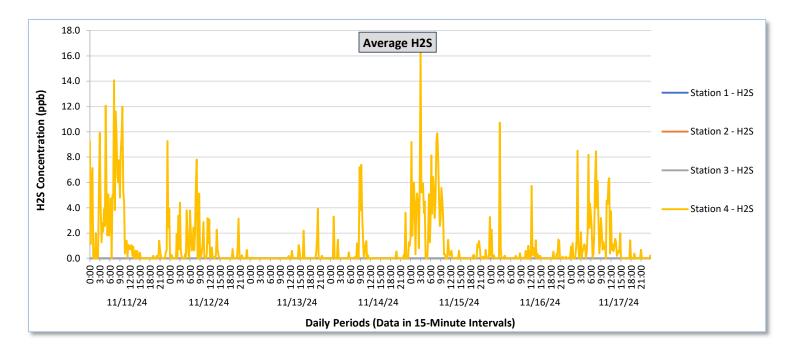

#### **Perimeter Air Monitoring Weekly Report**

Real-Time Multigas Monitoring Bristol Landfill Air Investigation November 11 - November 17, 2024

|                   |         | Station 1                              |                                                          |                                        |                                                          |                                        | Station 2                                                |                                        |                                                          |                                        |                                                          | Station 3                              |                                                          |                                            |                                                          |                                            | Station 4                                                |                                            |                                                          |                                            |                                                          |                                            |                                                          |                                            |                                                          |
|-------------------|---------|----------------------------------------|----------------------------------------------------------|----------------------------------------|----------------------------------------------------------|----------------------------------------|----------------------------------------------------------|----------------------------------------|----------------------------------------------------------|----------------------------------------|----------------------------------------------------------|----------------------------------------|----------------------------------------------------------|--------------------------------------------|----------------------------------------------------------|--------------------------------------------|----------------------------------------------------------|--------------------------------------------|----------------------------------------------------------|--------------------------------------------|----------------------------------------------------------|--------------------------------------------|----------------------------------------------------------|--------------------------------------------|----------------------------------------------------------|
| Date              |         | TVOCs                                  |                                                          | H2S                                    |                                                          | Benzene                                |                                                          | TV                                     | OCs                                                      | н                                      | 25                                                       | S Benzene                              |                                                          | TVOCs H2S                                  |                                                          |                                            | Benzene                                                  |                                            | TVOCs                                                    |                                            | H2S                                                      |                                            | Benzene                                                  |                                            |                                                          |
|                   |         | Average                                | Peak ppb                                                 | Average                                    | Peak ppb                                                 | Average                                    | Peak ppb                                                 | Average                                    | Peak ppb                                                 | Average                                    | Peak ppb                                                 | Average                                    | Peak ppb                                                 | Average                                    | Peak ppb                                                 |
|                   |         | values from<br>15-minute<br>intervals. | 1-minute<br>max within<br>each 15<br>minute<br>interval. | Values<br>from 15-<br>minute<br>intervals. | 1-minute<br>max within<br>each 15<br>minute<br>interval. |
| November 11, 2024 | Minimum | 0.0                                    | 0.0                                                      | 0.0                                    | 0.0                                                      | -                                      | -                                                        | -                                      | -                                                        | -                                      | -                                                        | -                                      | -                                                        | 0.0                                        | 0.0                                                      | 0.0                                        | 0.0                                                      | -                                          | -                                                        | 160.9                                      | 190.0                                                    | 0.0                                        | 0.0                                                      | 7.0                                        | 7.0                                                      |
|                   | Maximum | 0.0                                    | 0.0                                                      | 0.0                                    | 0.0                                                      | -                                      | -                                                        | -                                      | -                                                        | -                                      | -                                                        | -                                      | -                                                        | 0.0                                        | 0.0                                                      | 0.0                                        | 0.0                                                      | -                                          | -                                                        | 764.6                                      | 4,210.0                                                  | 14.1                                       | 87.0                                                     | 25.0                                       | 31.0                                                     |
|                   | Average | 0.0                                    | 0.0                                                      | 0.0                                    | 0.0                                                      | -                                      | -                                                        | -                                      | -                                                        | -                                      | -                                                        | -                                      | -                                                        | 0.0                                        | 0.0                                                      | 0.0                                        | 0.0                                                      | -                                          | -                                                        | 337.7                                      | 728.9                                                    | 2.5                                        | 10.6                                                     | 16.6                                       | 18.7                                                     |
| November 12, 2024 | Minimum | 0.0                                    | 0.0                                                      | 0.0                                    | 0.0                                                      |                                        |                                                          |                                        |                                                          |                                        |                                                          |                                        |                                                          | 0.0                                        | 0.0                                                      | 0.0                                        | 0.0                                                      |                                            |                                                          | 212.3                                      | 228.0                                                    | 0.0                                        | 0.0                                                      | 7.0                                        | 8.0                                                      |
|                   | Maximum | 0.0                                    | 0.0                                                      | 0.0                                    | 0.0                                                      |                                        | -                                                        | -                                      | -                                                        | -                                      |                                                          | -                                      | -                                                        | 0.0                                        | 0.0                                                      | 0.0                                        | 0.0                                                      |                                            | -                                                        | 865.3                                      | 2,955.0                                                  | 7.8                                        | 43.0                                                     | 31.3                                       | 44.0                                                     |
|                   | Average | 0.0                                    | 0.0                                                      | 0.0                                    | 0.0                                                      |                                        | -                                                        | -                                      | -                                                        |                                        | -                                                        | -                                      | -                                                        | 0.0                                        | 0.0                                                      | 0.0                                        | 0.0                                                      | -                                          | -                                                        | 372.2                                      | 733.2                                                    | 0.7                                        | 5.4                                                      | 16.2                                       | 19.4                                                     |
| November 13, 2024 | Minimum | 0.0                                    | 0.0                                                      | 0.0                                    | 0.0                                                      | -                                      |                                                          |                                        |                                                          |                                        |                                                          |                                        |                                                          | 0.0                                        | 0.0                                                      | 0.0                                        | 0.0                                                      |                                            |                                                          | 262.0                                      | 289.0                                                    | 0.0                                        | 0.0                                                      | 9.3                                        | 10.0                                                     |
|                   | Maximum | 0.0                                    | 0.0                                                      | 0.0                                    | 0.0                                                      |                                        |                                                          | -                                      |                                                          |                                        | -                                                        | -                                      |                                                          | 0.0                                        | 0.0                                                      | 0.0                                        | 0.0                                                      |                                            |                                                          | 582.9                                      | 1,243.0                                                  | 3.9                                        | 27.0                                                     | 18.0                                       | 19.0                                                     |
|                   | Average | 0.0                                    | 0.0                                                      | 0.0                                    | 0.0                                                      |                                        | -                                                        | -                                      |                                                          |                                        | -                                                        | -                                      | -                                                        | 0.0                                        | 0.0                                                      | 0.0                                        | 0.0                                                      |                                            |                                                          | 336.8                                      | 437.5                                                    | 0.1                                        | 1.0                                                      | 12.9                                       | 14.0                                                     |
| _                 |         |                                        |                                                          |                                        |                                                          |                                        |                                                          |                                        |                                                          |                                        |                                                          |                                        |                                                          |                                            |                                                          |                                            |                                                          |                                            |                                                          |                                            |                                                          |                                            |                                                          |                                            | =                                                        |
| November 14, 2024 | Minimum | 0.0                                    | 0.0                                                      | 0.0                                    | 0.0                                                      | -                                      | -                                                        | -                                      | -                                                        | -                                      | -                                                        | -                                      | -                                                        | 0.0                                        | 0.0                                                      | 0.0                                        | 0.0                                                      | -                                          | -                                                        | 121.0                                      | 134.0                                                    | 0.0                                        | 0.0                                                      | 9.0                                        | 9.0                                                      |
|                   | Maximum | 0.0                                    | 0.0                                                      | 0.0                                    | 0.0                                                      | -                                      | -                                                        | -                                      | -                                                        | -                                      | -                                                        | -                                      | -                                                        | 0.0                                        | 0.0                                                      | 0.0                                        | 0.0                                                      | -                                          | -                                                        | 562.3                                      | 1,708.0                                                  | 7.4                                        | 30.0                                                     | 22.0                                       | 29.0                                                     |
| Š                 | Average | 0.0                                    | 0.0                                                      | 0.0                                    | 0.0                                                      | -                                      | -                                                        | -                                      | -                                                        | •                                      | -                                                        | -                                      | -                                                        | 0.0                                        | 0.0                                                      | 0.0                                        | 0.0                                                      | •                                          | -                                                        | 222.9                                      | 350.3                                                    | 0.4                                        | 2.4                                                      | 14.5                                       | 17.1                                                     |
| November 15, 2024 | Minimum | 0.0                                    | 0.0                                                      | 0.0                                    | 0.0                                                      | -                                      |                                                          | -                                      |                                                          | -                                      |                                                          | -                                      |                                                          | 0.0                                        | 0.0                                                      | 0.0                                        | 0.0                                                      |                                            |                                                          | 127.9                                      | 188.0                                                    | 0.0                                        | 0.0                                                      | 11.0                                       | 11.0                                                     |
|                   | Maximum | 0.0                                    | 0.0                                                      | 0.0                                    | 0.0                                                      | -                                      | -                                                        | -                                      | -                                                        | -                                      | -                                                        | -                                      | -                                                        | 0.0                                        | 0.0                                                      | 0.0                                        | 0.0                                                      | -                                          | -                                                        | 919.1                                      | 2,267.0                                                  | 16.5                                       | 41.0                                                     | 25.5                                       | 37.0                                                     |
| Nove              | Average | 0.0                                    | 0.0                                                      | 0.0                                    | 0.0                                                      | -                                      | -                                                        | -                                      | -                                                        |                                        | -                                                        | -                                      | -                                                        | 0.0                                        | 0.0                                                      | 0.0                                        | 0.0                                                      |                                            | -                                                        | 317.7                                      | 606.5                                                    | 2.0                                        | 8.1                                                      | 16.6                                       | 18.9                                                     |
| November 16, 2024 | Minimum | 0.0                                    | 0.0                                                      | 0.0                                    | 0.0                                                      | -                                      |                                                          | -                                      |                                                          |                                        | -                                                        | -                                      |                                                          | 0.0                                        | 0.0                                                      | 0.0                                        | 0.0                                                      | -                                          | -                                                        | 216.3                                      | 227.0                                                    | 0.0                                        | 0.0                                                      | 0.0                                        | 0.0                                                      |
|                   | Maximum | 0.0                                    | 0.0                                                      | 0.0                                    | 0.0                                                      |                                        |                                                          |                                        | -                                                        |                                        | -                                                        |                                        | -                                                        | 0.0                                        | 0.0                                                      | 0.0                                        | 0.0                                                      |                                            |                                                          | 899.9                                      | 2,530.0                                                  | 10.7                                       | 44.0                                                     | 26.7                                       | 40.0                                                     |
|                   | Average | 0.0                                    | 0.0                                                      | 0.0                                    | 0.0                                                      | -                                      | -                                                        | -                                      |                                                          |                                        | -                                                        | -                                      | -                                                        | 0.0                                        | 0.0                                                      | 0.0                                        | 0.0                                                      | -                                          | -                                                        | 340.6                                      | 533.6                                                    | 0.3                                        | 2.6                                                      | 12.4                                       | 14.6                                                     |
| November 17, 2024 | Minimum | 0.0                                    | 0.0                                                      | 0.0                                    | 0.0                                                      |                                        |                                                          |                                        |                                                          |                                        |                                                          |                                        |                                                          | 0.0                                        | 0.0                                                      | 0.0                                        | 0.0                                                      |                                            |                                                          | 134.9                                      | 154.0                                                    | 0.0                                        | 0.0                                                      | 0.0                                        | 0.0                                                      |
|                   | Maximum | 0.0                                    | 0.0                                                      | 0.0                                    | 0.0                                                      |                                        |                                                          |                                        |                                                          |                                        |                                                          |                                        |                                                          | 0.0                                        | 0.0                                                      | 0.0                                        | 0.0                                                      |                                            |                                                          | 643.4                                      | 1,541.0                                                  | 8.5                                        | 28.0                                                     | 8.5                                        | 11.0                                                     |
|                   | Average | 0.0                                    | 0.0                                                      | 0.0                                    | 0.0                                                      |                                        |                                                          |                                        | -                                                        |                                        | -                                                        | -                                      | -                                                        | 0.0                                        | 0.0                                                      | 0.0                                        | 0.0                                                      | -                                          |                                                          | 337.8                                      | 552.6                                                    | 1.3                                        | 6.4                                                      | 3.7                                        | 4.6                                                      |
| Notes:            |         |                                        |                                                          |                                        |                                                          |                                        |                                                          |                                        |                                                          |                                        |                                                          |                                        |                                                          |                                            |                                                          |                                            |                                                          |                                            |                                                          |                                            |                                                          |                                            |                                                          |                                            |                                                          |