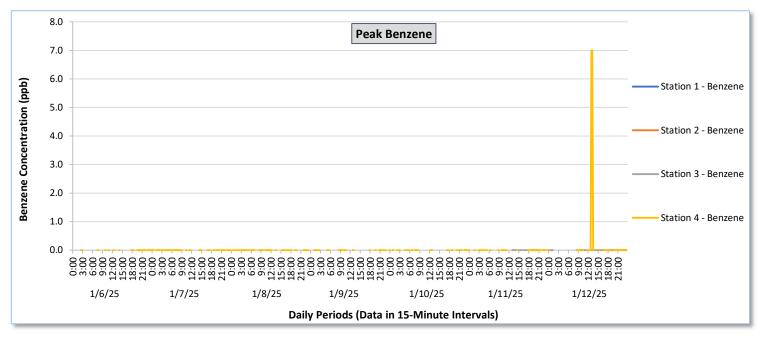

|                  |         | Station 1                              |                                                          |                                      |                                                          |                                        |                                                          |                                        | Station 2                                                |                                        |                                                          |                                        |                                                          | Station 3                                      |                                                          |                                            |                                                          |                                            | Station 4                                                |                                            |                                                          |                                            |                                                          |                                            |                                                          |
|------------------|---------|----------------------------------------|----------------------------------------------------------|--------------------------------------|----------------------------------------------------------|----------------------------------------|----------------------------------------------------------|----------------------------------------|----------------------------------------------------------|----------------------------------------|----------------------------------------------------------|----------------------------------------|----------------------------------------------------------|------------------------------------------------|----------------------------------------------------------|--------------------------------------------|----------------------------------------------------------|--------------------------------------------|----------------------------------------------------------|--------------------------------------------|----------------------------------------------------------|--------------------------------------------|----------------------------------------------------------|--------------------------------------------|----------------------------------------------------------|
| Date             |         | TVOCs H2S Benzene                      |                                                          |                                      |                                                          | TVOCs H2S Benzene                      |                                                          |                                        |                                                          | TVOCs H2S Benzene                      |                                                          |                                        |                                                          |                                                | TVOCs H2S Benzene                                        |                                            |                                                          |                                            |                                                          |                                            |                                                          |                                            |                                                          |                                            |                                                          |
|                  |         | Average                                |                                                          | Average                              |                                                          | Average                                |                                                          | Average                                |                                                          | Average                                |                                                          | Average                                |                                                          | Average                                        | Т                                                        | Average                                    |                                                          |
|                  |         | Values from<br>15-minute<br>intervals. | 1-minute<br>max within<br>each 15<br>minute<br>interval. | ppb Values from 15-minute intervals. | 1-minute<br>max within<br>each 15<br>minute<br>interval. | values from<br>15-minute<br>intervals. | 1-minute<br>max within<br>each 15<br>minute<br>interval. | Values<br>from 15-<br>minute<br>intervals.     | 1-minute<br>max within<br>each 15<br>minute<br>interval. | Values<br>from 15-<br>minute<br>intervals. | 1-minute<br>max within<br>each 15<br>minute<br>interval. | Values<br>from 15-<br>minute<br>intervals. | 1-minute<br>max within<br>each 15<br>minute<br>interval. | Values<br>from 15-<br>minute<br>intervals. | 1-minute<br>max within<br>each 15<br>minute<br>interval. | Values<br>from 15-<br>minute<br>intervals. | 1-minute<br>max within<br>each 15<br>minute<br>interval. | values<br>from 15-<br>minute<br>intervals. | 1-minute<br>max within<br>each 15<br>minute<br>interval. |
| January 6, 2025  | Minimum | 0.0                                    | 0.0                                                      | 0.0                                  | 0.0                                                      | -                                      | -                                                        | -                                      | -                                                        | -                                      | -                                                        | -                                      | -                                                        | -                                              | -                                                        | -                                          | -                                                        | -                                          | -                                                        | 65.1                                       | 99.0                                                     | 0.0                                        | 0.0                                                      | 0.0                                        | 0.0                                                      |
|                  | Maximum | 0.0                                    | 0.0                                                      | 0.0                                  | 0.0                                                      | -                                      | -                                                        | -                                      | -                                                        | -                                      | -                                                        | -                                      | -                                                        | -                                              | -                                                        | -                                          | -                                                        |                                            | -                                                        | 317.6                                      | 645.0                                                    | 2.5                                        | 14.0                                                     | 0.0                                        | 0.0                                                      |
|                  | Average | 0.0                                    | 0.0                                                      | 0.0                                  | 0.0                                                      | -                                      | -                                                        | -                                      | -                                                        | -                                      | -                                                        | -                                      | -                                                        |                                                | -                                                        | -                                          | -                                                        | -                                          | -                                                        | 145.6                                      | 227.6                                                    | 0.0                                        | 0.3                                                      | 0.0                                        | 0.0                                                      |
| January 7, 2025  | Minimum | 0.0                                    | 0.0                                                      | 0.0                                  | 0.0                                                      |                                        |                                                          |                                        | -                                                        | -                                      | -                                                        | -                                      | -                                                        | -                                              | -                                                        | -                                          | -                                                        | -                                          | -                                                        | 29.4                                       | 184.0                                                    | 0.0                                        | 0.0                                                      | 0.0                                        | 0.0                                                      |
|                  | Maximum | 0.0                                    | 0.0                                                      | 0.0                                  | 0.0                                                      | -                                      | -                                                        | -                                      | -                                                        | -                                      | -                                                        | -                                      | -                                                        |                                                | -                                                        | -                                          | -                                                        |                                            | -                                                        | 445.3                                      | 981.0                                                    | 0.5                                        | 7.0                                                      | 0.0                                        | 0.0                                                      |
|                  | Average | 0.0                                    | 0.0                                                      | 0.0                                  | 0.0                                                      |                                        | -                                                        |                                        |                                                          |                                        | -                                                        | -                                      | -                                                        | -                                              | -                                                        | -                                          | -                                                        | -                                          | -                                                        | 190.2                                      | 375.7                                                    | 0.0                                        | 0.2                                                      | 0.0                                        | 0.0                                                      |
| January 8, 2025  | Minimum | 0.0                                    | 0.0                                                      | 0.0                                  | 0.0                                                      | -                                      |                                                          |                                        |                                                          |                                        |                                                          |                                        |                                                          |                                                |                                                          |                                            |                                                          |                                            |                                                          | 0.0                                        | 0.0                                                      | 0.0                                        | 0.0                                                      | 0.0                                        | 0.0                                                      |
|                  | Maximum | 0.0                                    | 0.0                                                      | 0.0                                  | 0.0                                                      |                                        | _                                                        |                                        | -                                                        |                                        |                                                          | -                                      |                                                          |                                                |                                                          |                                            |                                                          |                                            |                                                          | 485.1                                      | 972.0                                                    | 0.9                                        | 7.0                                                      | 0.0                                        | 0.0                                                      |
|                  | Average | 0.0                                    | 0.0                                                      | 0.0                                  | 0.0                                                      |                                        | _                                                        |                                        | _                                                        |                                        |                                                          | _                                      | _                                                        |                                                |                                                          | _                                          | -                                                        |                                            |                                                          | 131.1                                      | 334.3                                                    | 0.0                                        | 0.4                                                      | 0.0                                        | 0.0                                                      |
|                  |         |                                        |                                                          |                                      |                                                          |                                        |                                                          |                                        |                                                          |                                        |                                                          |                                        |                                                          | <u>                                       </u> |                                                          | <u> </u>                                   |                                                          |                                            |                                                          |                                            |                                                          |                                            |                                                          |                                            |                                                          |
| January 9, 2025  | Minimum | 0.0                                    | 0.0                                                      | 0.0                                  | 0.0                                                      | -                                      | -                                                        | -                                      | -                                                        | -                                      | -                                                        | -                                      | -                                                        |                                                | -                                                        | -                                          | -                                                        | •                                          | -                                                        | 0.0                                        | 0.0                                                      | 0.0                                        | 0.0                                                      | 0.0                                        | 0.0                                                      |
|                  | Maximum | 0.0                                    | 0.0                                                      | 0.0                                  | 0.0                                                      | -                                      | -                                                        | -                                      | -                                                        | -                                      | -                                                        | -                                      | -                                                        |                                                | -                                                        | -                                          | -                                                        | •                                          | -                                                        | 497.6                                      | 953.0                                                    | 1.4                                        | 11.0                                                     | 0.0                                        | 0.0                                                      |
| -                | Average | 0.0                                    | 0.0                                                      | 0.0                                  | 0.0                                                      | -                                      | -                                                        | -                                      | -                                                        | -                                      | -                                                        | -                                      | •                                                        | •                                              | -                                                        | -                                          | -                                                        | •                                          | -                                                        | 132.3                                      | 325.5                                                    | 0.1                                        | 0.8                                                      | 0.0                                        | 0.0                                                      |
| January 10, 2025 | Minimum | 0.0                                    | 0.0                                                      | 0.0                                  | 0.0                                                      | -                                      |                                                          |                                        | -                                                        |                                        | -                                                        | -                                      | -                                                        | -                                              | -                                                        | -                                          |                                                          |                                            |                                                          | 0.0                                        | 0.0                                                      | 0.0                                        | 0.0                                                      | 0.0                                        | 0.0                                                      |
|                  | Maximum | 0.0                                    | 0.0                                                      | 0.0                                  | 0.0                                                      | -                                      | -                                                        | -                                      | -                                                        | -                                      | -                                                        | -                                      | -                                                        | -                                              | -                                                        | -                                          | -                                                        | -                                          | -                                                        | 494.1                                      | 1,107.0                                                  | 7.7                                        | 22.0                                                     | 0.0                                        | 0.0                                                      |
|                  | Average | 0.0                                    | 0.0                                                      | 0.0                                  | 0.0                                                      | -                                      | -                                                        | -                                      | -                                                        | -                                      | -                                                        | -                                      | -                                                        | -                                              | -                                                        | -                                          | -                                                        | -                                          | -                                                        | 124.4                                      | 278.4                                                    | 0.3                                        | 1.4                                                      | 0.0                                        | 0.0                                                      |
| January 11, 2025 | Minimum | 0.0                                    | 0.0                                                      | 0.0                                  | 0.0                                                      | -                                      |                                                          | -                                      |                                                          |                                        | -                                                        | -                                      | -                                                        | 0.0                                            | 0.0                                                      | 0.0                                        | 0.0                                                      | -                                          | -                                                        | 0.0                                        | 0.0                                                      | 0.0                                        | 0.0                                                      | 0.0                                        | 0.0                                                      |
|                  | Maximum | 0.0                                    | 0.0                                                      | 0.0                                  | 0.0                                                      |                                        | -                                                        | -                                      |                                                          |                                        |                                                          |                                        |                                                          | 0.0                                            | 0.0                                                      | 3.1                                        | 4.0                                                      | -                                          | -                                                        | 340.3                                      | 975.0                                                    | 4.9                                        | 26.0                                                     | 0.0                                        | 0.0                                                      |
|                  | Average | 0.0                                    | 0.0                                                      | 0.0                                  | 0.0                                                      | -                                      |                                                          |                                        |                                                          |                                        | -                                                        | -                                      |                                                          | 0.0                                            | 0.0                                                      | 0.1                                        | 0.2                                                      | -                                          | -                                                        | 173.0                                      | 326.5                                                    | 0.4                                        | 2.1                                                      | 0.0                                        | 0.0                                                      |
| January 12, 2025 | Minimum | 0.0                                    | 0.0                                                      | 0.0                                  | 0.0                                                      |                                        |                                                          |                                        |                                                          |                                        |                                                          |                                        |                                                          | 0.0                                            | 0.0                                                      | 0.0                                        | 0.0                                                      |                                            |                                                          | 0.0                                        | 0.0                                                      | 0.0                                        | 0.0                                                      | 0.0                                        | 0.0                                                      |
|                  | Maximum | 0.0                                    | 0.0                                                      | 0.0                                  | 0.0                                                      |                                        |                                                          |                                        |                                                          |                                        |                                                          |                                        |                                                          | 0.0                                            | 0.0                                                      | 3.7                                        | 5.0                                                      |                                            |                                                          | 589.9                                      | 1,306.0                                                  | 2.4                                        | 36.0                                                     | 2.3                                        | 7.0                                                      |
|                  | Average | 0.0                                    | 0.0                                                      | 0.0                                  | 0.0                                                      | -                                      |                                                          |                                        |                                                          |                                        |                                                          |                                        |                                                          | 0.0                                            | 0.0                                                      | 0.4                                        | 0.7                                                      |                                            |                                                          | 155.8                                      | 293.0                                                    | 0.1                                        | 1.0                                                      | 0.1                                        | 0.3                                                      |
| Notes:           |         |                                        |                                                          |                                      |                                                          |                                        |                                                          |                                        |                                                          |                                        |                                                          |                                        |                                                          |                                                |                                                          |                                            |                                                          |                                            |                                                          |                                            |                                                          |                                            |                                                          |                                            |                                                          |