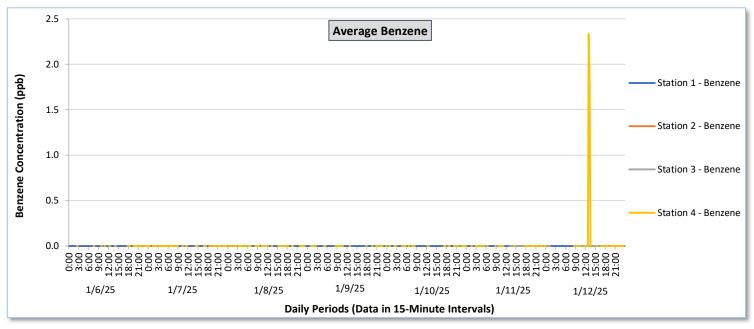

|                  |         | Station 1                              |                                                          |                                      |                                                          |                                        |                                                          |                                        | Station 2                                                |                                        |                                                          |                                        |                                                          | Station 3                                      |                                                          |                                            |                                                          |                                            | Station 4                                                |                                            |                                                          |                                            |                                                          |                                            |                                                          |
|------------------|---------|----------------------------------------|----------------------------------------------------------|--------------------------------------|----------------------------------------------------------|----------------------------------------|----------------------------------------------------------|----------------------------------------|----------------------------------------------------------|----------------------------------------|----------------------------------------------------------|----------------------------------------|----------------------------------------------------------|------------------------------------------------|----------------------------------------------------------|--------------------------------------------|----------------------------------------------------------|--------------------------------------------|----------------------------------------------------------|--------------------------------------------|----------------------------------------------------------|--------------------------------------------|----------------------------------------------------------|--------------------------------------------|----------------------------------------------------------|
| Date             |         | TVOCs H2S Benzene                      |                                                          |                                      |                                                          | TVOCs H2S Benzene                      |                                                          |                                        |                                                          | TVOCs H2S Benzene                      |                                                          |                                        |                                                          |                                                | TVOCs H2S Benzene                                        |                                            |                                                          |                                            |                                                          |                                            |                                                          |                                            |                                                          |                                            |                                                          |
|                  |         | Average                                |                                                          | Average                              |                                                          | Average                                |                                                          | Average                                |                                                          | Average                                |                                                          | Average                                |                                                          | Average                                        | Т                                                        | Average                                    |                                                          |
|                  |         | Values from<br>15-minute<br>intervals. | 1-minute<br>max within<br>each 15<br>minute<br>interval. | ppb Values from 15-minute intervals. | 1-minute<br>max within<br>each 15<br>minute<br>interval. | values from<br>15-minute<br>intervals. | 1-minute<br>max within<br>each 15<br>minute<br>interval. | Values<br>from 15-<br>minute<br>intervals.     | 1-minute<br>max within<br>each 15<br>minute<br>interval. | Values<br>from 15-<br>minute<br>intervals. | 1-minute<br>max within<br>each 15<br>minute<br>interval. | Values<br>from 15-<br>minute<br>intervals. | 1-minute<br>max within<br>each 15<br>minute<br>interval. | Values<br>from 15-<br>minute<br>intervals. | 1-minute<br>max within<br>each 15<br>minute<br>interval. | Values<br>from 15-<br>minute<br>intervals. | 1-minute<br>max within<br>each 15<br>minute<br>interval. | values<br>from 15-<br>minute<br>intervals. | 1-minute<br>max within<br>each 15<br>minute<br>interval. |
| January 6, 2025  | Minimum | 0.0                                    | 0.0                                                      | 0.0                                  | 0.0                                                      | -                                      | -                                                        | -                                      | -                                                        | -                                      | -                                                        | -                                      | -                                                        | -                                              | -                                                        | -                                          | -                                                        | -                                          | -                                                        | 65.1                                       | 99.0                                                     | 0.0                                        | 0.0                                                      | 0.0                                        | 0.0                                                      |
|                  | Maximum | 0.0                                    | 0.0                                                      | 0.0                                  | 0.0                                                      | -                                      | -                                                        | -                                      | -                                                        | -                                      | -                                                        | -                                      | -                                                        | -                                              | -                                                        | -                                          | -                                                        |                                            | -                                                        | 317.6                                      | 645.0                                                    | 2.5                                        | 14.0                                                     | 0.0                                        | 0.0                                                      |
|                  | Average | 0.0                                    | 0.0                                                      | 0.0                                  | 0.0                                                      | -                                      | -                                                        | -                                      | -                                                        | -                                      | -                                                        | -                                      | -                                                        |                                                | -                                                        | -                                          | -                                                        | -                                          | -                                                        | 145.6                                      | 227.6                                                    | 0.0                                        | 0.3                                                      | 0.0                                        | 0.0                                                      |
| January 7, 2025  | Minimum | 0.0                                    | 0.0                                                      | 0.0                                  | 0.0                                                      |                                        |                                                          |                                        | -                                                        | -                                      | -                                                        | -                                      | -                                                        | -                                              | -                                                        | -                                          | -                                                        | -                                          | -                                                        | 29.4                                       | 184.0                                                    | 0.0                                        | 0.0                                                      | 0.0                                        | 0.0                                                      |
|                  | Maximum | 0.0                                    | 0.0                                                      | 0.0                                  | 0.0                                                      | -                                      | -                                                        | -                                      | -                                                        | -                                      | -                                                        | -                                      | -                                                        |                                                | -                                                        | -                                          | -                                                        |                                            | -                                                        | 445.3                                      | 981.0                                                    | 0.5                                        | 7.0                                                      | 0.0                                        | 0.0                                                      |
|                  | Average | 0.0                                    | 0.0                                                      | 0.0                                  | 0.0                                                      |                                        | -                                                        |                                        |                                                          |                                        | -                                                        | -                                      | -                                                        | -                                              | -                                                        | -                                          | -                                                        | -                                          | -                                                        | 190.2                                      | 375.7                                                    | 0.0                                        | 0.2                                                      | 0.0                                        | 0.0                                                      |
| January 8, 2025  | Minimum | 0.0                                    | 0.0                                                      | 0.0                                  | 0.0                                                      | -                                      |                                                          |                                        |                                                          |                                        |                                                          |                                        |                                                          |                                                |                                                          |                                            |                                                          |                                            |                                                          | 0.0                                        | 0.0                                                      | 0.0                                        | 0.0                                                      | 0.0                                        | 0.0                                                      |
|                  | Maximum | 0.0                                    | 0.0                                                      | 0.0                                  | 0.0                                                      |                                        | _                                                        |                                        | -                                                        |                                        |                                                          | -                                      |                                                          |                                                |                                                          |                                            |                                                          |                                            |                                                          | 485.1                                      | 972.0                                                    | 0.9                                        | 7.0                                                      | 0.0                                        | 0.0                                                      |
|                  | Average | 0.0                                    | 0.0                                                      | 0.0                                  | 0.0                                                      |                                        | _                                                        |                                        | _                                                        |                                        |                                                          | _                                      | _                                                        |                                                |                                                          | _                                          | -                                                        |                                            |                                                          | 131.1                                      | 334.3                                                    | 0.0                                        | 0.4                                                      | 0.0                                        | 0.0                                                      |
|                  |         |                                        |                                                          |                                      |                                                          |                                        |                                                          |                                        |                                                          |                                        |                                                          |                                        |                                                          | <u>                                       </u> |                                                          | <u> </u>                                   |                                                          |                                            |                                                          |                                            |                                                          |                                            |                                                          |                                            |                                                          |
| January 9, 2025  | Minimum | 0.0                                    | 0.0                                                      | 0.0                                  | 0.0                                                      | -                                      | -                                                        | -                                      | -                                                        | -                                      | -                                                        | -                                      | -                                                        |                                                | -                                                        | -                                          | -                                                        | •                                          | -                                                        | 0.0                                        | 0.0                                                      | 0.0                                        | 0.0                                                      | 0.0                                        | 0.0                                                      |
|                  | Maximum | 0.0                                    | 0.0                                                      | 0.0                                  | 0.0                                                      | -                                      | -                                                        | -                                      | -                                                        | -                                      | -                                                        | -                                      | -                                                        |                                                | -                                                        | -                                          | -                                                        | •                                          | -                                                        | 497.6                                      | 953.0                                                    | 1.4                                        | 11.0                                                     | 0.0                                        | 0.0                                                      |
| -                | Average | 0.0                                    | 0.0                                                      | 0.0                                  | 0.0                                                      | -                                      | -                                                        | -                                      | -                                                        | -                                      | -                                                        | -                                      | •                                                        | •                                              | -                                                        | -                                          | -                                                        | •                                          | -                                                        | 132.3                                      | 325.5                                                    | 0.1                                        | 0.8                                                      | 0.0                                        | 0.0                                                      |
| January 10, 2025 | Minimum | 0.0                                    | 0.0                                                      | 0.0                                  | 0.0                                                      | -                                      |                                                          |                                        | -                                                        |                                        | -                                                        | -                                      | -                                                        | -                                              | -                                                        | -                                          |                                                          |                                            |                                                          | 0.0                                        | 0.0                                                      | 0.0                                        | 0.0                                                      | 0.0                                        | 0.0                                                      |
|                  | Maximum | 0.0                                    | 0.0                                                      | 0.0                                  | 0.0                                                      | -                                      | -                                                        | -                                      | -                                                        | -                                      | -                                                        | -                                      | -                                                        | -                                              | -                                                        | -                                          | -                                                        | -                                          | -                                                        | 494.1                                      | 1,107.0                                                  | 7.7                                        | 22.0                                                     | 0.0                                        | 0.0                                                      |
|                  | Average | 0.0                                    | 0.0                                                      | 0.0                                  | 0.0                                                      | -                                      | -                                                        | -                                      | -                                                        | -                                      | -                                                        | -                                      | -                                                        | -                                              | -                                                        | -                                          | -                                                        | -                                          | -                                                        | 124.4                                      | 278.4                                                    | 0.3                                        | 1.4                                                      | 0.0                                        | 0.0                                                      |
| January 11, 2025 | Minimum | 0.0                                    | 0.0                                                      | 0.0                                  | 0.0                                                      | -                                      |                                                          | -                                      |                                                          |                                        | -                                                        | -                                      | -                                                        | 0.0                                            | 0.0                                                      | 0.0                                        | 0.0                                                      | -                                          | -                                                        | 0.0                                        | 0.0                                                      | 0.0                                        | 0.0                                                      | 0.0                                        | 0.0                                                      |
|                  | Maximum | 0.0                                    | 0.0                                                      | 0.0                                  | 0.0                                                      |                                        | -                                                        | -                                      |                                                          |                                        |                                                          |                                        |                                                          | 0.0                                            | 0.0                                                      | 3.1                                        | 4.0                                                      | -                                          | -                                                        | 340.3                                      | 975.0                                                    | 4.9                                        | 26.0                                                     | 0.0                                        | 0.0                                                      |
|                  | Average | 0.0                                    | 0.0                                                      | 0.0                                  | 0.0                                                      | -                                      |                                                          |                                        |                                                          |                                        | -                                                        | -                                      |                                                          | 0.0                                            | 0.0                                                      | 0.1                                        | 0.2                                                      | -                                          | -                                                        | 173.0                                      | 326.5                                                    | 0.4                                        | 2.1                                                      | 0.0                                        | 0.0                                                      |
| January 12, 2025 | Minimum | 0.0                                    | 0.0                                                      | 0.0                                  | 0.0                                                      |                                        |                                                          |                                        |                                                          |                                        |                                                          |                                        |                                                          | 0.0                                            | 0.0                                                      | 0.0                                        | 0.0                                                      |                                            |                                                          | 0.0                                        | 0.0                                                      | 0.0                                        | 0.0                                                      | 0.0                                        | 0.0                                                      |
|                  | Maximum | 0.0                                    | 0.0                                                      | 0.0                                  | 0.0                                                      |                                        |                                                          |                                        |                                                          |                                        |                                                          |                                        |                                                          | 0.0                                            | 0.0                                                      | 3.7                                        | 5.0                                                      |                                            |                                                          | 589.9                                      | 1,306.0                                                  | 2.4                                        | 36.0                                                     | 2.3                                        | 7.0                                                      |
|                  | Average | 0.0                                    | 0.0                                                      | 0.0                                  | 0.0                                                      | -                                      |                                                          |                                        |                                                          |                                        |                                                          |                                        |                                                          | 0.0                                            | 0.0                                                      | 0.4                                        | 0.7                                                      |                                            |                                                          | 155.8                                      | 293.0                                                    | 0.1                                        | 1.0                                                      | 0.1                                        | 0.3                                                      |
| Notes:           |         |                                        |                                                          |                                      |                                                          |                                        |                                                          |                                        |                                                          |                                        |                                                          |                                        |                                                          |                                                |                                                          |                                            |                                                          |                                            |                                                          |                                            |                                                          |                                            |                                                          |                                            |                                                          |