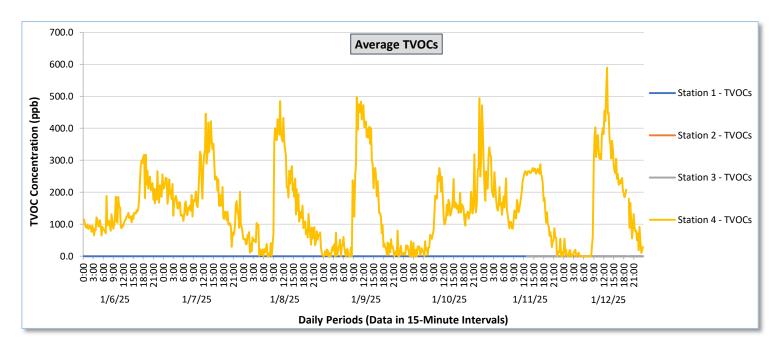

|                  |         | Station 1                              |                                                          |                                      |                                                          |                                        |                                                          |                                        | Station 2                                                |                                        |                                                          |                                        |                                                          | Station 3                                      |                                                          |                                            |                                                          |                                            | Station 4                                                |                                            |                                                          |                                            |                                                          |                                            |                                                          |
|------------------|---------|----------------------------------------|----------------------------------------------------------|--------------------------------------|----------------------------------------------------------|----------------------------------------|----------------------------------------------------------|----------------------------------------|----------------------------------------------------------|----------------------------------------|----------------------------------------------------------|----------------------------------------|----------------------------------------------------------|------------------------------------------------|----------------------------------------------------------|--------------------------------------------|----------------------------------------------------------|--------------------------------------------|----------------------------------------------------------|--------------------------------------------|----------------------------------------------------------|--------------------------------------------|----------------------------------------------------------|--------------------------------------------|----------------------------------------------------------|
| Date             |         | TVOCs H2S Benzene                      |                                                          |                                      |                                                          | TVOCs H2S Benzene                      |                                                          |                                        |                                                          | TVOCs H2S Benzene                      |                                                          |                                        |                                                          |                                                | TVOCs H2S Benzene                                        |                                            |                                                          |                                            |                                                          |                                            |                                                          |                                            |                                                          |                                            |                                                          |
|                  |         | Average                                |                                                          | Average                              |                                                          | Average                                |                                                          | Average                                |                                                          | Average                                |                                                          | Average                                |                                                          | Average                                        | Т                                                        | Average                                    |                                                          |
|                  |         | Values from<br>15-minute<br>intervals. | 1-minute<br>max within<br>each 15<br>minute<br>interval. | ppb Values from 15-minute intervals. | 1-minute<br>max within<br>each 15<br>minute<br>interval. | values from<br>15-minute<br>intervals. | 1-minute<br>max within<br>each 15<br>minute<br>interval. | Values<br>from 15-<br>minute<br>intervals.     | 1-minute<br>max within<br>each 15<br>minute<br>interval. | Values<br>from 15-<br>minute<br>intervals. | 1-minute<br>max within<br>each 15<br>minute<br>interval. | Values<br>from 15-<br>minute<br>intervals. | 1-minute<br>max within<br>each 15<br>minute<br>interval. | Values<br>from 15-<br>minute<br>intervals. | 1-minute<br>max within<br>each 15<br>minute<br>interval. | Values<br>from 15-<br>minute<br>intervals. | 1-minute<br>max within<br>each 15<br>minute<br>interval. | values<br>from 15-<br>minute<br>intervals. | 1-minute<br>max within<br>each 15<br>minute<br>interval. |
| January 6, 2025  | Minimum | 0.0                                    | 0.0                                                      | 0.0                                  | 0.0                                                      | -                                      | -                                                        | -                                      | -                                                        | -                                      | -                                                        | -                                      | -                                                        | -                                              | -                                                        | -                                          | -                                                        | -                                          | -                                                        | 65.1                                       | 99.0                                                     | 0.0                                        | 0.0                                                      | 0.0                                        | 0.0                                                      |
|                  | Maximum | 0.0                                    | 0.0                                                      | 0.0                                  | 0.0                                                      | -                                      | -                                                        | -                                      | -                                                        | -                                      | -                                                        | -                                      | -                                                        | -                                              | -                                                        | -                                          | -                                                        |                                            | -                                                        | 317.6                                      | 645.0                                                    | 2.5                                        | 14.0                                                     | 0.0                                        | 0.0                                                      |
|                  | Average | 0.0                                    | 0.0                                                      | 0.0                                  | 0.0                                                      | -                                      | -                                                        | -                                      | -                                                        | -                                      | -                                                        | -                                      | -                                                        |                                                | -                                                        | -                                          | -                                                        | -                                          | -                                                        | 145.6                                      | 227.6                                                    | 0.0                                        | 0.3                                                      | 0.0                                        | 0.0                                                      |
| January 7, 2025  | Minimum | 0.0                                    | 0.0                                                      | 0.0                                  | 0.0                                                      |                                        |                                                          |                                        | -                                                        | -                                      | -                                                        | -                                      | -                                                        | -                                              | -                                                        | -                                          | -                                                        | -                                          | -                                                        | 29.4                                       | 184.0                                                    | 0.0                                        | 0.0                                                      | 0.0                                        | 0.0                                                      |
|                  | Maximum | 0.0                                    | 0.0                                                      | 0.0                                  | 0.0                                                      | -                                      | -                                                        | -                                      | -                                                        | -                                      | -                                                        | -                                      | -                                                        |                                                | -                                                        | -                                          | -                                                        |                                            | -                                                        | 445.3                                      | 981.0                                                    | 0.5                                        | 7.0                                                      | 0.0                                        | 0.0                                                      |
|                  | Average | 0.0                                    | 0.0                                                      | 0.0                                  | 0.0                                                      |                                        | -                                                        |                                        |                                                          |                                        | -                                                        | -                                      | -                                                        | -                                              | -                                                        | -                                          | -                                                        | -                                          | -                                                        | 190.2                                      | 375.7                                                    | 0.0                                        | 0.2                                                      | 0.0                                        | 0.0                                                      |
| January 8, 2025  | Minimum | 0.0                                    | 0.0                                                      | 0.0                                  | 0.0                                                      | -                                      |                                                          |                                        |                                                          |                                        |                                                          |                                        |                                                          |                                                |                                                          |                                            |                                                          |                                            |                                                          | 0.0                                        | 0.0                                                      | 0.0                                        | 0.0                                                      | 0.0                                        | 0.0                                                      |
|                  | Maximum | 0.0                                    | 0.0                                                      | 0.0                                  | 0.0                                                      |                                        | _                                                        |                                        | -                                                        |                                        |                                                          | -                                      |                                                          |                                                |                                                          |                                            |                                                          |                                            |                                                          | 485.1                                      | 972.0                                                    | 0.9                                        | 7.0                                                      | 0.0                                        | 0.0                                                      |
|                  | Average | 0.0                                    | 0.0                                                      | 0.0                                  | 0.0                                                      |                                        | _                                                        |                                        | _                                                        |                                        |                                                          | _                                      | _                                                        |                                                |                                                          | _                                          | -                                                        |                                            |                                                          | 131.1                                      | 334.3                                                    | 0.0                                        | 0.4                                                      | 0.0                                        | 0.0                                                      |
|                  |         |                                        |                                                          |                                      |                                                          |                                        |                                                          |                                        |                                                          |                                        |                                                          |                                        |                                                          | <u>                                       </u> |                                                          | <u> </u>                                   |                                                          |                                            |                                                          |                                            |                                                          |                                            |                                                          |                                            |                                                          |
| January 9, 2025  | Minimum | 0.0                                    | 0.0                                                      | 0.0                                  | 0.0                                                      | -                                      | -                                                        | -                                      | -                                                        | -                                      | -                                                        | -                                      | -                                                        |                                                | -                                                        | -                                          | -                                                        | •                                          | -                                                        | 0.0                                        | 0.0                                                      | 0.0                                        | 0.0                                                      | 0.0                                        | 0.0                                                      |
|                  | Maximum | 0.0                                    | 0.0                                                      | 0.0                                  | 0.0                                                      | -                                      | -                                                        | -                                      | -                                                        | -                                      | -                                                        | -                                      | -                                                        |                                                | -                                                        | -                                          | -                                                        | •                                          | -                                                        | 497.6                                      | 953.0                                                    | 1.4                                        | 11.0                                                     | 0.0                                        | 0.0                                                      |
| -                | Average | 0.0                                    | 0.0                                                      | 0.0                                  | 0.0                                                      | -                                      | -                                                        | -                                      | -                                                        | -                                      | -                                                        | -                                      | •                                                        | •                                              | -                                                        | -                                          | -                                                        | •                                          | -                                                        | 132.3                                      | 325.5                                                    | 0.1                                        | 0.8                                                      | 0.0                                        | 0.0                                                      |
| January 10, 2025 | Minimum | 0.0                                    | 0.0                                                      | 0.0                                  | 0.0                                                      | -                                      |                                                          |                                        | -                                                        |                                        | -                                                        | -                                      | -                                                        | -                                              | -                                                        | -                                          |                                                          |                                            |                                                          | 0.0                                        | 0.0                                                      | 0.0                                        | 0.0                                                      | 0.0                                        | 0.0                                                      |
|                  | Maximum | 0.0                                    | 0.0                                                      | 0.0                                  | 0.0                                                      | -                                      | -                                                        | -                                      | -                                                        | -                                      | -                                                        | -                                      | -                                                        | -                                              | -                                                        | -                                          | -                                                        | -                                          | -                                                        | 494.1                                      | 1,107.0                                                  | 7.7                                        | 22.0                                                     | 0.0                                        | 0.0                                                      |
|                  | Average | 0.0                                    | 0.0                                                      | 0.0                                  | 0.0                                                      | -                                      | -                                                        | -                                      | -                                                        | -                                      | -                                                        | -                                      | -                                                        | -                                              | -                                                        | -                                          | -                                                        | -                                          | -                                                        | 124.4                                      | 278.4                                                    | 0.3                                        | 1.4                                                      | 0.0                                        | 0.0                                                      |
| January 11, 2025 | Minimum | 0.0                                    | 0.0                                                      | 0.0                                  | 0.0                                                      | -                                      |                                                          | -                                      |                                                          |                                        | -                                                        | -                                      | -                                                        | 0.0                                            | 0.0                                                      | 0.0                                        | 0.0                                                      | -                                          | -                                                        | 0.0                                        | 0.0                                                      | 0.0                                        | 0.0                                                      | 0.0                                        | 0.0                                                      |
|                  | Maximum | 0.0                                    | 0.0                                                      | 0.0                                  | 0.0                                                      |                                        | -                                                        | -                                      |                                                          |                                        |                                                          |                                        |                                                          | 0.0                                            | 0.0                                                      | 3.1                                        | 4.0                                                      | -                                          | -                                                        | 340.3                                      | 975.0                                                    | 4.9                                        | 26.0                                                     | 0.0                                        | 0.0                                                      |
|                  | Average | 0.0                                    | 0.0                                                      | 0.0                                  | 0.0                                                      | -                                      |                                                          |                                        |                                                          |                                        | -                                                        | -                                      |                                                          | 0.0                                            | 0.0                                                      | 0.1                                        | 0.2                                                      | -                                          | -                                                        | 173.0                                      | 326.5                                                    | 0.4                                        | 2.1                                                      | 0.0                                        | 0.0                                                      |
| January 12, 2025 | Minimum | 0.0                                    | 0.0                                                      | 0.0                                  | 0.0                                                      |                                        |                                                          |                                        |                                                          |                                        |                                                          |                                        |                                                          | 0.0                                            | 0.0                                                      | 0.0                                        | 0.0                                                      |                                            |                                                          | 0.0                                        | 0.0                                                      | 0.0                                        | 0.0                                                      | 0.0                                        | 0.0                                                      |
|                  | Maximum | 0.0                                    | 0.0                                                      | 0.0                                  | 0.0                                                      |                                        |                                                          |                                        |                                                          |                                        |                                                          |                                        |                                                          | 0.0                                            | 0.0                                                      | 3.7                                        | 5.0                                                      |                                            |                                                          | 589.9                                      | 1,306.0                                                  | 2.4                                        | 36.0                                                     | 2.3                                        | 7.0                                                      |
|                  | Average | 0.0                                    | 0.0                                                      | 0.0                                  | 0.0                                                      | -                                      |                                                          |                                        |                                                          |                                        |                                                          |                                        |                                                          | 0.0                                            | 0.0                                                      | 0.4                                        | 0.7                                                      |                                            |                                                          | 155.8                                      | 293.0                                                    | 0.1                                        | 1.0                                                      | 0.1                                        | 0.3                                                      |
| Notes:           |         |                                        |                                                          |                                      |                                                          |                                        |                                                          |                                        |                                                          |                                        |                                                          |                                        |                                                          |                                                |                                                          |                                            |                                                          |                                            |                                                          |                                            |                                                          |                                            |                                                          |                                            |                                                          |