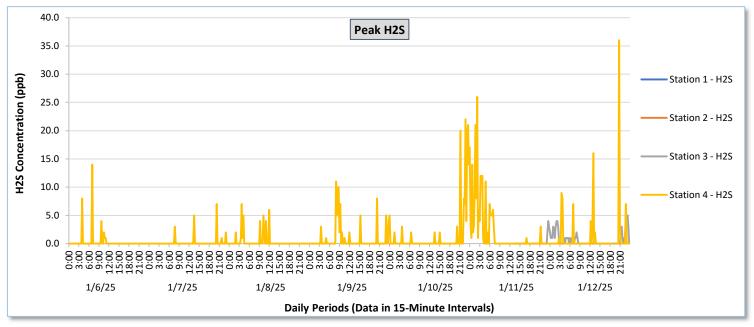

|                  |         | Station 1                              |                                                          |                                      |                                                          |                                        |                                                          |                                        | Station 2                                                |                                        |                                                          |                                        |                                                          | Station 3                                      |                                                          |                                            |                                                          |                                            | Station 4                                                |                                            |                                                          |                                            |                                                          |                                            |                                                          |
|------------------|---------|----------------------------------------|----------------------------------------------------------|--------------------------------------|----------------------------------------------------------|----------------------------------------|----------------------------------------------------------|----------------------------------------|----------------------------------------------------------|----------------------------------------|----------------------------------------------------------|----------------------------------------|----------------------------------------------------------|------------------------------------------------|----------------------------------------------------------|--------------------------------------------|----------------------------------------------------------|--------------------------------------------|----------------------------------------------------------|--------------------------------------------|----------------------------------------------------------|--------------------------------------------|----------------------------------------------------------|--------------------------------------------|----------------------------------------------------------|
| Date             |         | TVOCs H2S Benzene                      |                                                          |                                      |                                                          | TVOCs H2S Benzene                      |                                                          |                                        |                                                          | TVOCs H2S Benzene                      |                                                          |                                        |                                                          |                                                | TVOCs H2S Benzene                                        |                                            |                                                          |                                            |                                                          |                                            |                                                          |                                            |                                                          |                                            |                                                          |
|                  |         | Average                                |                                                          | Average                              |                                                          | Average                                |                                                          | Average                                |                                                          | Average                                |                                                          | Average                                |                                                          | Average                                        | Т                                                        | Average                                    |                                                          |
|                  |         | Values from<br>15-minute<br>intervals. | 1-minute<br>max within<br>each 15<br>minute<br>interval. | ppb Values from 15-minute intervals. | 1-minute<br>max within<br>each 15<br>minute<br>interval. | values from<br>15-minute<br>intervals. | 1-minute<br>max within<br>each 15<br>minute<br>interval. | Values<br>from 15-<br>minute<br>intervals.     | 1-minute<br>max within<br>each 15<br>minute<br>interval. | Values<br>from 15-<br>minute<br>intervals. | 1-minute<br>max within<br>each 15<br>minute<br>interval. | Values<br>from 15-<br>minute<br>intervals. | 1-minute<br>max within<br>each 15<br>minute<br>interval. | Values<br>from 15-<br>minute<br>intervals. | 1-minute<br>max within<br>each 15<br>minute<br>interval. | Values<br>from 15-<br>minute<br>intervals. | 1-minute<br>max within<br>each 15<br>minute<br>interval. | values<br>from 15-<br>minute<br>intervals. | 1-minute<br>max within<br>each 15<br>minute<br>interval. |
| January 6, 2025  | Minimum | 0.0                                    | 0.0                                                      | 0.0                                  | 0.0                                                      | -                                      | -                                                        | -                                      | -                                                        | -                                      | -                                                        | -                                      | -                                                        | -                                              | -                                                        | -                                          | -                                                        | -                                          | -                                                        | 65.1                                       | 99.0                                                     | 0.0                                        | 0.0                                                      | 0.0                                        | 0.0                                                      |
|                  | Maximum | 0.0                                    | 0.0                                                      | 0.0                                  | 0.0                                                      | -                                      | -                                                        | -                                      | -                                                        | -                                      | -                                                        | -                                      | -                                                        | -                                              | -                                                        | -                                          | -                                                        |                                            | -                                                        | 317.6                                      | 645.0                                                    | 2.5                                        | 14.0                                                     | 0.0                                        | 0.0                                                      |
|                  | Average | 0.0                                    | 0.0                                                      | 0.0                                  | 0.0                                                      | -                                      | -                                                        | -                                      | -                                                        | -                                      | -                                                        | -                                      | -                                                        |                                                | -                                                        | -                                          | -                                                        | -                                          | -                                                        | 145.6                                      | 227.6                                                    | 0.0                                        | 0.3                                                      | 0.0                                        | 0.0                                                      |
| January 7, 2025  | Minimum | 0.0                                    | 0.0                                                      | 0.0                                  | 0.0                                                      |                                        |                                                          |                                        | -                                                        | -                                      | -                                                        | -                                      | -                                                        | -                                              | -                                                        | -                                          | -                                                        | -                                          | -                                                        | 29.4                                       | 184.0                                                    | 0.0                                        | 0.0                                                      | 0.0                                        | 0.0                                                      |
|                  | Maximum | 0.0                                    | 0.0                                                      | 0.0                                  | 0.0                                                      | -                                      | -                                                        | -                                      | -                                                        | -                                      | -                                                        | -                                      | -                                                        |                                                | -                                                        | -                                          | -                                                        |                                            | -                                                        | 445.3                                      | 981.0                                                    | 0.5                                        | 7.0                                                      | 0.0                                        | 0.0                                                      |
|                  | Average | 0.0                                    | 0.0                                                      | 0.0                                  | 0.0                                                      |                                        | -                                                        |                                        |                                                          |                                        | -                                                        | -                                      | -                                                        | -                                              | -                                                        | -                                          | -                                                        | -                                          | -                                                        | 190.2                                      | 375.7                                                    | 0.0                                        | 0.2                                                      | 0.0                                        | 0.0                                                      |
| January 8, 2025  | Minimum | 0.0                                    | 0.0                                                      | 0.0                                  | 0.0                                                      | -                                      |                                                          |                                        |                                                          |                                        |                                                          |                                        |                                                          |                                                |                                                          |                                            |                                                          |                                            |                                                          | 0.0                                        | 0.0                                                      | 0.0                                        | 0.0                                                      | 0.0                                        | 0.0                                                      |
|                  | Maximum | 0.0                                    | 0.0                                                      | 0.0                                  | 0.0                                                      |                                        | _                                                        |                                        | -                                                        |                                        |                                                          | -                                      |                                                          |                                                |                                                          |                                            |                                                          |                                            |                                                          | 485.1                                      | 972.0                                                    | 0.9                                        | 7.0                                                      | 0.0                                        | 0.0                                                      |
|                  | Average | 0.0                                    | 0.0                                                      | 0.0                                  | 0.0                                                      |                                        | _                                                        |                                        | _                                                        |                                        |                                                          | _                                      | _                                                        |                                                |                                                          | _                                          | -                                                        |                                            |                                                          | 131.1                                      | 334.3                                                    | 0.0                                        | 0.4                                                      | 0.0                                        | 0.0                                                      |
|                  |         |                                        |                                                          |                                      |                                                          |                                        |                                                          |                                        |                                                          |                                        |                                                          |                                        |                                                          | <u>                                       </u> |                                                          | <u> </u>                                   |                                                          |                                            |                                                          |                                            |                                                          |                                            |                                                          |                                            |                                                          |
| January 9, 2025  | Minimum | 0.0                                    | 0.0                                                      | 0.0                                  | 0.0                                                      | -                                      | -                                                        | -                                      | -                                                        | -                                      | -                                                        | -                                      | -                                                        |                                                | -                                                        | -                                          | -                                                        | •                                          | -                                                        | 0.0                                        | 0.0                                                      | 0.0                                        | 0.0                                                      | 0.0                                        | 0.0                                                      |
|                  | Maximum | 0.0                                    | 0.0                                                      | 0.0                                  | 0.0                                                      | -                                      | -                                                        | -                                      | -                                                        | -                                      | -                                                        | -                                      | -                                                        |                                                | -                                                        | -                                          | -                                                        | •                                          | -                                                        | 497.6                                      | 953.0                                                    | 1.4                                        | 11.0                                                     | 0.0                                        | 0.0                                                      |
| -                | Average | 0.0                                    | 0.0                                                      | 0.0                                  | 0.0                                                      | -                                      | -                                                        | -                                      | -                                                        | -                                      | -                                                        | -                                      | •                                                        | •                                              | -                                                        | -                                          | -                                                        | •                                          | -                                                        | 132.3                                      | 325.5                                                    | 0.1                                        | 0.8                                                      | 0.0                                        | 0.0                                                      |
| January 10, 2025 | Minimum | 0.0                                    | 0.0                                                      | 0.0                                  | 0.0                                                      | -                                      |                                                          |                                        | -                                                        |                                        | -                                                        | -                                      | -                                                        | -                                              | -                                                        | -                                          |                                                          |                                            |                                                          | 0.0                                        | 0.0                                                      | 0.0                                        | 0.0                                                      | 0.0                                        | 0.0                                                      |
|                  | Maximum | 0.0                                    | 0.0                                                      | 0.0                                  | 0.0                                                      | -                                      | -                                                        | -                                      | -                                                        | -                                      | -                                                        | -                                      | -                                                        | -                                              | -                                                        | -                                          | -                                                        | -                                          | -                                                        | 494.1                                      | 1,107.0                                                  | 7.7                                        | 22.0                                                     | 0.0                                        | 0.0                                                      |
|                  | Average | 0.0                                    | 0.0                                                      | 0.0                                  | 0.0                                                      | -                                      | -                                                        | -                                      | -                                                        | -                                      | -                                                        | -                                      | -                                                        | -                                              | -                                                        | -                                          | -                                                        | -                                          | -                                                        | 124.4                                      | 278.4                                                    | 0.3                                        | 1.4                                                      | 0.0                                        | 0.0                                                      |
| January 11, 2025 | Minimum | 0.0                                    | 0.0                                                      | 0.0                                  | 0.0                                                      | -                                      |                                                          | -                                      |                                                          |                                        | -                                                        | -                                      | -                                                        | 0.0                                            | 0.0                                                      | 0.0                                        | 0.0                                                      | -                                          | -                                                        | 0.0                                        | 0.0                                                      | 0.0                                        | 0.0                                                      | 0.0                                        | 0.0                                                      |
|                  | Maximum | 0.0                                    | 0.0                                                      | 0.0                                  | 0.0                                                      |                                        | -                                                        | -                                      |                                                          |                                        |                                                          |                                        |                                                          | 0.0                                            | 0.0                                                      | 3.1                                        | 4.0                                                      | -                                          | -                                                        | 340.3                                      | 975.0                                                    | 4.9                                        | 26.0                                                     | 0.0                                        | 0.0                                                      |
|                  | Average | 0.0                                    | 0.0                                                      | 0.0                                  | 0.0                                                      | -                                      |                                                          |                                        |                                                          |                                        | -                                                        | -                                      |                                                          | 0.0                                            | 0.0                                                      | 0.1                                        | 0.2                                                      | -                                          | -                                                        | 173.0                                      | 326.5                                                    | 0.4                                        | 2.1                                                      | 0.0                                        | 0.0                                                      |
| January 12, 2025 | Minimum | 0.0                                    | 0.0                                                      | 0.0                                  | 0.0                                                      |                                        |                                                          |                                        |                                                          |                                        |                                                          |                                        |                                                          | 0.0                                            | 0.0                                                      | 0.0                                        | 0.0                                                      |                                            |                                                          | 0.0                                        | 0.0                                                      | 0.0                                        | 0.0                                                      | 0.0                                        | 0.0                                                      |
|                  | Maximum | 0.0                                    | 0.0                                                      | 0.0                                  | 0.0                                                      |                                        |                                                          |                                        |                                                          |                                        |                                                          |                                        |                                                          | 0.0                                            | 0.0                                                      | 3.7                                        | 5.0                                                      |                                            |                                                          | 589.9                                      | 1,306.0                                                  | 2.4                                        | 36.0                                                     | 2.3                                        | 7.0                                                      |
|                  | Average | 0.0                                    | 0.0                                                      | 0.0                                  | 0.0                                                      | -                                      |                                                          |                                        |                                                          |                                        |                                                          |                                        |                                                          | 0.0                                            | 0.0                                                      | 0.4                                        | 0.7                                                      |                                            |                                                          | 155.8                                      | 293.0                                                    | 0.1                                        | 1.0                                                      | 0.1                                        | 0.3                                                      |
| Notes:           |         |                                        |                                                          |                                      |                                                          |                                        |                                                          |                                        |                                                          |                                        |                                                          |                                        |                                                          |                                                |                                                          |                                            |                                                          |                                            |                                                          |                                            |                                                          |                                            |                                                          |                                            |                                                          |

- Notes:
   Data records with a dash indicate no data is available for that interval.
- Calibration readings and data produced during periods of sensor downtime and/or maintenance are excluded from the report.
- Station 2 shut down 7/30/2024 and is undergoing maintenance.
- The CTair monitoring systems at each station are programmed to initiate benzene sampling when a TVOC reading of ≥ 160 ppb is measured. It has been observed that there are occurrences of TVOC readings ≥ 160 ppb where the benzene sampling was not initiated. The affected stations and periods are detailed in the monitoring systems daily reports. The equipment supplier has been notified of this issue and a corrective action will be implemented when provided.
- As discussed with the manufacturer of the H2S sensor, there is high likelihood that the H2S sensor has cross sensitivity with other sulfur compounds, including, but are not limited to, carbonyl sulfide, dimethyl sulfide, dimethyl disulfide, and methyl mercaptan. The potential for cross sensitivity with other reduced sulfur compounds must be considered when interpreting H2S levels recorded by the sensors.
- Station 3 went offline 12/20/2024 and returned online 1/11/2025.