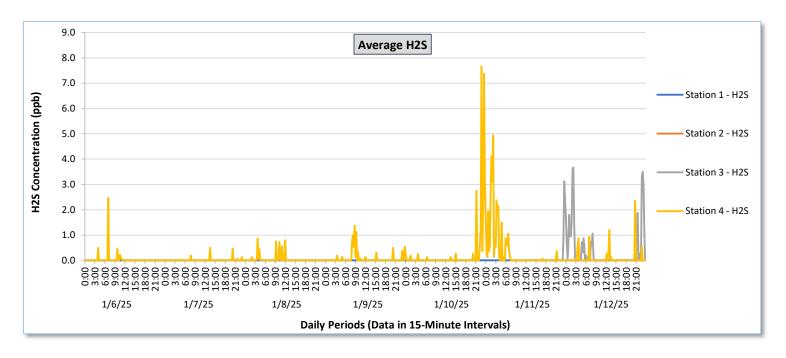

|                  |         | Station 1                              |                                                          |                                      |                                                          |                                        |                                                          |                                        | Station 2                                                |                                        |                                                          |                                        |                                                          | Station 3                                      |                                                          |                                            |                                                          |                                            | Station 4                                                |                                            |                                                          |                                            |                                                          |                                            |                                                          |
|------------------|---------|----------------------------------------|----------------------------------------------------------|--------------------------------------|----------------------------------------------------------|----------------------------------------|----------------------------------------------------------|----------------------------------------|----------------------------------------------------------|----------------------------------------|----------------------------------------------------------|----------------------------------------|----------------------------------------------------------|------------------------------------------------|----------------------------------------------------------|--------------------------------------------|----------------------------------------------------------|--------------------------------------------|----------------------------------------------------------|--------------------------------------------|----------------------------------------------------------|--------------------------------------------|----------------------------------------------------------|--------------------------------------------|----------------------------------------------------------|
| Date             |         | TVOCs H2S Benzene                      |                                                          |                                      |                                                          | TVOCs H2S Benzene                      |                                                          |                                        |                                                          | TVOCs H2S Benzene                      |                                                          |                                        |                                                          |                                                | TVOCs H2S Benzene                                        |                                            |                                                          |                                            |                                                          |                                            |                                                          |                                            |                                                          |                                            |                                                          |
|                  |         | Average                                |                                                          | Average                              |                                                          | Average                                |                                                          | Average                                |                                                          | Average                                |                                                          | Average                                |                                                          | Average                                        | Т                                                        | Average                                    |                                                          |
|                  |         | Values from<br>15-minute<br>intervals. | 1-minute<br>max within<br>each 15<br>minute<br>interval. | ppb Values from 15-minute intervals. | 1-minute<br>max within<br>each 15<br>minute<br>interval. | values from<br>15-minute<br>intervals. | 1-minute<br>max within<br>each 15<br>minute<br>interval. | Values<br>from 15-<br>minute<br>intervals.     | 1-minute<br>max within<br>each 15<br>minute<br>interval. | Values<br>from 15-<br>minute<br>intervals. | 1-minute<br>max within<br>each 15<br>minute<br>interval. | Values<br>from 15-<br>minute<br>intervals. | 1-minute<br>max within<br>each 15<br>minute<br>interval. | Values<br>from 15-<br>minute<br>intervals. | 1-minute<br>max within<br>each 15<br>minute<br>interval. | Values<br>from 15-<br>minute<br>intervals. | 1-minute<br>max within<br>each 15<br>minute<br>interval. | values<br>from 15-<br>minute<br>intervals. | 1-minute<br>max within<br>each 15<br>minute<br>interval. |
| January 6, 2025  | Minimum | 0.0                                    | 0.0                                                      | 0.0                                  | 0.0                                                      | -                                      | -                                                        | -                                      | -                                                        | -                                      | -                                                        | -                                      | -                                                        | -                                              | -                                                        | -                                          | -                                                        | -                                          | -                                                        | 65.1                                       | 99.0                                                     | 0.0                                        | 0.0                                                      | 0.0                                        | 0.0                                                      |
|                  | Maximum | 0.0                                    | 0.0                                                      | 0.0                                  | 0.0                                                      | -                                      | -                                                        | -                                      | -                                                        | -                                      | -                                                        | -                                      | -                                                        | -                                              | -                                                        | -                                          | -                                                        |                                            | -                                                        | 317.6                                      | 645.0                                                    | 2.5                                        | 14.0                                                     | 0.0                                        | 0.0                                                      |
|                  | Average | 0.0                                    | 0.0                                                      | 0.0                                  | 0.0                                                      | -                                      | -                                                        | -                                      | -                                                        | -                                      | -                                                        | -                                      | -                                                        |                                                | -                                                        | -                                          | -                                                        | -                                          | -                                                        | 145.6                                      | 227.6                                                    | 0.0                                        | 0.3                                                      | 0.0                                        | 0.0                                                      |
| January 7, 2025  | Minimum | 0.0                                    | 0.0                                                      | 0.0                                  | 0.0                                                      |                                        |                                                          |                                        | -                                                        | -                                      | -                                                        | -                                      | -                                                        | -                                              | -                                                        | -                                          | -                                                        | -                                          | -                                                        | 29.4                                       | 184.0                                                    | 0.0                                        | 0.0                                                      | 0.0                                        | 0.0                                                      |
|                  | Maximum | 0.0                                    | 0.0                                                      | 0.0                                  | 0.0                                                      | -                                      | -                                                        | -                                      | -                                                        | -                                      | -                                                        | -                                      | -                                                        |                                                | -                                                        | -                                          | -                                                        |                                            | -                                                        | 445.3                                      | 981.0                                                    | 0.5                                        | 7.0                                                      | 0.0                                        | 0.0                                                      |
|                  | Average | 0.0                                    | 0.0                                                      | 0.0                                  | 0.0                                                      |                                        | -                                                        |                                        |                                                          |                                        | -                                                        | -                                      | -                                                        | -                                              | -                                                        | -                                          | -                                                        | -                                          | -                                                        | 190.2                                      | 375.7                                                    | 0.0                                        | 0.2                                                      | 0.0                                        | 0.0                                                      |
| January 8, 2025  | Minimum | 0.0                                    | 0.0                                                      | 0.0                                  | 0.0                                                      | -                                      |                                                          |                                        |                                                          |                                        |                                                          |                                        |                                                          |                                                |                                                          |                                            |                                                          |                                            |                                                          | 0.0                                        | 0.0                                                      | 0.0                                        | 0.0                                                      | 0.0                                        | 0.0                                                      |
|                  | Maximum | 0.0                                    | 0.0                                                      | 0.0                                  | 0.0                                                      |                                        | _                                                        |                                        | -                                                        |                                        |                                                          | -                                      |                                                          |                                                |                                                          |                                            |                                                          |                                            |                                                          | 485.1                                      | 972.0                                                    | 0.9                                        | 7.0                                                      | 0.0                                        | 0.0                                                      |
|                  | Average | 0.0                                    | 0.0                                                      | 0.0                                  | 0.0                                                      |                                        | _                                                        |                                        | _                                                        |                                        |                                                          | _                                      | _                                                        |                                                |                                                          | _                                          | -                                                        |                                            |                                                          | 131.1                                      | 334.3                                                    | 0.0                                        | 0.4                                                      | 0.0                                        | 0.0                                                      |
|                  |         |                                        |                                                          |                                      |                                                          |                                        |                                                          |                                        |                                                          |                                        |                                                          |                                        |                                                          | <u>                                       </u> |                                                          | <u> </u>                                   |                                                          |                                            |                                                          |                                            |                                                          |                                            |                                                          |                                            |                                                          |
| January 9, 2025  | Minimum | 0.0                                    | 0.0                                                      | 0.0                                  | 0.0                                                      | -                                      | -                                                        | -                                      | -                                                        | -                                      | -                                                        | -                                      | -                                                        |                                                | -                                                        | -                                          | -                                                        | •                                          | -                                                        | 0.0                                        | 0.0                                                      | 0.0                                        | 0.0                                                      | 0.0                                        | 0.0                                                      |
|                  | Maximum | 0.0                                    | 0.0                                                      | 0.0                                  | 0.0                                                      | -                                      | -                                                        | -                                      | -                                                        | -                                      | -                                                        | -                                      | -                                                        |                                                | -                                                        | -                                          | -                                                        | •                                          | -                                                        | 497.6                                      | 953.0                                                    | 1.4                                        | 11.0                                                     | 0.0                                        | 0.0                                                      |
| -                | Average | 0.0                                    | 0.0                                                      | 0.0                                  | 0.0                                                      | -                                      | -                                                        | -                                      | -                                                        | -                                      | -                                                        | -                                      | •                                                        | •                                              | -                                                        | -                                          | -                                                        | •                                          | -                                                        | 132.3                                      | 325.5                                                    | 0.1                                        | 0.8                                                      | 0.0                                        | 0.0                                                      |
| January 10, 2025 | Minimum | 0.0                                    | 0.0                                                      | 0.0                                  | 0.0                                                      | -                                      |                                                          |                                        | -                                                        |                                        | -                                                        | -                                      | -                                                        | -                                              | -                                                        | -                                          |                                                          |                                            |                                                          | 0.0                                        | 0.0                                                      | 0.0                                        | 0.0                                                      | 0.0                                        | 0.0                                                      |
|                  | Maximum | 0.0                                    | 0.0                                                      | 0.0                                  | 0.0                                                      | -                                      | -                                                        | -                                      | -                                                        | -                                      | -                                                        | -                                      | -                                                        | -                                              | -                                                        | -                                          | -                                                        | -                                          | -                                                        | 494.1                                      | 1,107.0                                                  | 7.7                                        | 22.0                                                     | 0.0                                        | 0.0                                                      |
|                  | Average | 0.0                                    | 0.0                                                      | 0.0                                  | 0.0                                                      | -                                      | -                                                        | -                                      | -                                                        | -                                      | -                                                        | -                                      | -                                                        | -                                              | -                                                        | -                                          | -                                                        | -                                          | -                                                        | 124.4                                      | 278.4                                                    | 0.3                                        | 1.4                                                      | 0.0                                        | 0.0                                                      |
| January 11, 2025 | Minimum | 0.0                                    | 0.0                                                      | 0.0                                  | 0.0                                                      | -                                      |                                                          | -                                      |                                                          |                                        | -                                                        | -                                      | -                                                        | 0.0                                            | 0.0                                                      | 0.0                                        | 0.0                                                      | -                                          | -                                                        | 0.0                                        | 0.0                                                      | 0.0                                        | 0.0                                                      | 0.0                                        | 0.0                                                      |
|                  | Maximum | 0.0                                    | 0.0                                                      | 0.0                                  | 0.0                                                      |                                        | -                                                        | -                                      |                                                          |                                        |                                                          |                                        |                                                          | 0.0                                            | 0.0                                                      | 3.1                                        | 4.0                                                      | -                                          | -                                                        | 340.3                                      | 975.0                                                    | 4.9                                        | 26.0                                                     | 0.0                                        | 0.0                                                      |
|                  | Average | 0.0                                    | 0.0                                                      | 0.0                                  | 0.0                                                      | -                                      |                                                          |                                        |                                                          |                                        | -                                                        | -                                      |                                                          | 0.0                                            | 0.0                                                      | 0.1                                        | 0.2                                                      | -                                          | -                                                        | 173.0                                      | 326.5                                                    | 0.4                                        | 2.1                                                      | 0.0                                        | 0.0                                                      |
| January 12, 2025 | Minimum | 0.0                                    | 0.0                                                      | 0.0                                  | 0.0                                                      |                                        |                                                          |                                        |                                                          |                                        |                                                          |                                        |                                                          | 0.0                                            | 0.0                                                      | 0.0                                        | 0.0                                                      |                                            |                                                          | 0.0                                        | 0.0                                                      | 0.0                                        | 0.0                                                      | 0.0                                        | 0.0                                                      |
|                  | Maximum | 0.0                                    | 0.0                                                      | 0.0                                  | 0.0                                                      |                                        |                                                          |                                        |                                                          |                                        |                                                          |                                        |                                                          | 0.0                                            | 0.0                                                      | 3.7                                        | 5.0                                                      |                                            |                                                          | 589.9                                      | 1,306.0                                                  | 2.4                                        | 36.0                                                     | 2.3                                        | 7.0                                                      |
|                  | Average | 0.0                                    | 0.0                                                      | 0.0                                  | 0.0                                                      | -                                      |                                                          |                                        |                                                          |                                        |                                                          |                                        |                                                          | 0.0                                            | 0.0                                                      | 0.4                                        | 0.7                                                      |                                            |                                                          | 155.8                                      | 293.0                                                    | 0.1                                        | 1.0                                                      | 0.1                                        | 0.3                                                      |
| Notes:           |         |                                        |                                                          |                                      |                                                          |                                        |                                                          |                                        |                                                          |                                        |                                                          |                                        |                                                          |                                                |                                                          |                                            |                                                          |                                            |                                                          |                                            |                                                          |                                            |                                                          |                                            |                                                          |

- Notes:
   Data records with a dash indicate no data is available for that interval.
- Calibration readings and data produced during periods of sensor downtime and/or maintenance are excluded from the report.
- Station 2 shut down 7/30/2024 and is undergoing maintenance.
- The CTair monitoring systems at each station are programmed to initiate benzene sampling when a TVOC reading of ≥ 160 ppb is measured. It has been observed that there are occurrences of TVOC readings ≥ 160 ppb where the benzene sampling was not initiated. The affected stations and periods are detailed in the monitoring systems daily reports. The equipment supplier has been notified of this issue and a corrective action will be implemented when provided.
- As discussed with the manufacturer of the H2S sensor, there is high likelihood that the H2S sensor has cross sensitivity with other sulfur compounds, including, but are not limited to, carbonyl sulfide, dimethyl sulfide, dimethyl disulfide, and methyl mercaptan. The potential for cross sensitivity with other reduced sulfur compounds must be considered when interpreting H2S levels recorded by the sensors.
- Station 3 went offline 12/20/2024 and returned online 1/11/2025.