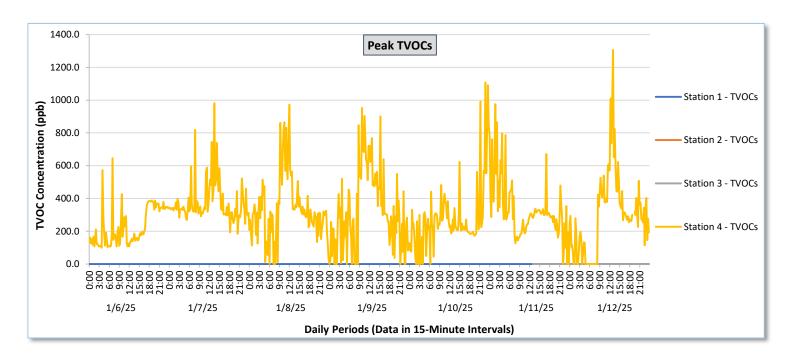

|                  |         | Station 1                              |                                                          |                                      |                                                          |                                        |                                                          |                                        | Station 2                                                |                                        |                                                          |                                        |                                                          | Station 3                                      |                                                          |                                            |                                                          |                                            | Station 4                                                |                                            |                                                          |                                            |                                                          |                                            |                                                          |
|------------------|---------|----------------------------------------|----------------------------------------------------------|--------------------------------------|----------------------------------------------------------|----------------------------------------|----------------------------------------------------------|----------------------------------------|----------------------------------------------------------|----------------------------------------|----------------------------------------------------------|----------------------------------------|----------------------------------------------------------|------------------------------------------------|----------------------------------------------------------|--------------------------------------------|----------------------------------------------------------|--------------------------------------------|----------------------------------------------------------|--------------------------------------------|----------------------------------------------------------|--------------------------------------------|----------------------------------------------------------|--------------------------------------------|----------------------------------------------------------|
| Date             |         | TVOCs H2S Benzene                      |                                                          |                                      |                                                          | TVOCs H2S Benzene                      |                                                          |                                        |                                                          | TVOCs H2S Benzene                      |                                                          |                                        |                                                          |                                                | TVOCs H2S Benzene                                        |                                            |                                                          |                                            |                                                          |                                            |                                                          |                                            |                                                          |                                            |                                                          |
|                  |         | Average                                |                                                          | Average                              |                                                          | Average                                |                                                          | Average                                |                                                          | Average                                |                                                          | Average                                |                                                          | Average                                        | Т                                                        | Average                                    |                                                          |
|                  |         | Values from<br>15-minute<br>intervals. | 1-minute<br>max within<br>each 15<br>minute<br>interval. | ppb Values from 15-minute intervals. | 1-minute<br>max within<br>each 15<br>minute<br>interval. | values from<br>15-minute<br>intervals. | 1-minute<br>max within<br>each 15<br>minute<br>interval. | Values<br>from 15-<br>minute<br>intervals.     | 1-minute<br>max within<br>each 15<br>minute<br>interval. | Values<br>from 15-<br>minute<br>intervals. | 1-minute<br>max within<br>each 15<br>minute<br>interval. | Values<br>from 15-<br>minute<br>intervals. | 1-minute<br>max within<br>each 15<br>minute<br>interval. | Values<br>from 15-<br>minute<br>intervals. | 1-minute<br>max within<br>each 15<br>minute<br>interval. | Values<br>from 15-<br>minute<br>intervals. | 1-minute<br>max within<br>each 15<br>minute<br>interval. | values<br>from 15-<br>minute<br>intervals. | 1-minute<br>max within<br>each 15<br>minute<br>interval. |
| January 6, 2025  | Minimum | 0.0                                    | 0.0                                                      | 0.0                                  | 0.0                                                      | -                                      | -                                                        | -                                      | -                                                        | -                                      | -                                                        | -                                      | -                                                        | -                                              | -                                                        | -                                          | -                                                        | -                                          | -                                                        | 65.1                                       | 99.0                                                     | 0.0                                        | 0.0                                                      | 0.0                                        | 0.0                                                      |
|                  | Maximum | 0.0                                    | 0.0                                                      | 0.0                                  | 0.0                                                      | -                                      | -                                                        | -                                      | -                                                        | -                                      | -                                                        | -                                      | -                                                        | -                                              | -                                                        | -                                          | -                                                        |                                            | -                                                        | 317.6                                      | 645.0                                                    | 2.5                                        | 14.0                                                     | 0.0                                        | 0.0                                                      |
|                  | Average | 0.0                                    | 0.0                                                      | 0.0                                  | 0.0                                                      | -                                      | -                                                        | -                                      | -                                                        | -                                      | -                                                        | -                                      | -                                                        |                                                | -                                                        | -                                          | -                                                        | -                                          | -                                                        | 145.6                                      | 227.6                                                    | 0.0                                        | 0.3                                                      | 0.0                                        | 0.0                                                      |
| January 7, 2025  | Minimum | 0.0                                    | 0.0                                                      | 0.0                                  | 0.0                                                      |                                        |                                                          |                                        | -                                                        | -                                      | -                                                        | -                                      | -                                                        | -                                              | -                                                        | -                                          | -                                                        | -                                          | -                                                        | 29.4                                       | 184.0                                                    | 0.0                                        | 0.0                                                      | 0.0                                        | 0.0                                                      |
|                  | Maximum | 0.0                                    | 0.0                                                      | 0.0                                  | 0.0                                                      | -                                      | -                                                        | -                                      | -                                                        | -                                      | -                                                        | -                                      | -                                                        |                                                | -                                                        | -                                          | -                                                        |                                            | -                                                        | 445.3                                      | 981.0                                                    | 0.5                                        | 7.0                                                      | 0.0                                        | 0.0                                                      |
|                  | Average | 0.0                                    | 0.0                                                      | 0.0                                  | 0.0                                                      |                                        | -                                                        |                                        |                                                          |                                        | -                                                        | -                                      | -                                                        | -                                              | -                                                        | -                                          | -                                                        | -                                          | -                                                        | 190.2                                      | 375.7                                                    | 0.0                                        | 0.2                                                      | 0.0                                        | 0.0                                                      |
| January 8, 2025  | Minimum | 0.0                                    | 0.0                                                      | 0.0                                  | 0.0                                                      | -                                      |                                                          |                                        |                                                          |                                        |                                                          |                                        |                                                          |                                                |                                                          |                                            |                                                          |                                            |                                                          | 0.0                                        | 0.0                                                      | 0.0                                        | 0.0                                                      | 0.0                                        | 0.0                                                      |
|                  | Maximum | 0.0                                    | 0.0                                                      | 0.0                                  | 0.0                                                      |                                        | _                                                        |                                        | -                                                        |                                        |                                                          | -                                      |                                                          |                                                |                                                          |                                            |                                                          |                                            |                                                          | 485.1                                      | 972.0                                                    | 0.9                                        | 7.0                                                      | 0.0                                        | 0.0                                                      |
|                  | Average | 0.0                                    | 0.0                                                      | 0.0                                  | 0.0                                                      |                                        | _                                                        |                                        | _                                                        |                                        |                                                          | _                                      | _                                                        |                                                |                                                          | _                                          | -                                                        |                                            |                                                          | 131.1                                      | 334.3                                                    | 0.0                                        | 0.4                                                      | 0.0                                        | 0.0                                                      |
|                  |         |                                        |                                                          |                                      |                                                          |                                        |                                                          |                                        |                                                          |                                        |                                                          |                                        |                                                          | <u>                                       </u> |                                                          | <u> </u>                                   |                                                          |                                            |                                                          |                                            |                                                          |                                            |                                                          |                                            |                                                          |
| January 9, 2025  | Minimum | 0.0                                    | 0.0                                                      | 0.0                                  | 0.0                                                      | -                                      | -                                                        | -                                      | -                                                        | -                                      | -                                                        | -                                      | -                                                        |                                                | -                                                        | -                                          | -                                                        | •                                          | -                                                        | 0.0                                        | 0.0                                                      | 0.0                                        | 0.0                                                      | 0.0                                        | 0.0                                                      |
|                  | Maximum | 0.0                                    | 0.0                                                      | 0.0                                  | 0.0                                                      | -                                      | -                                                        | -                                      | -                                                        | -                                      | -                                                        | -                                      | -                                                        |                                                | -                                                        | -                                          | -                                                        | •                                          | -                                                        | 497.6                                      | 953.0                                                    | 1.4                                        | 11.0                                                     | 0.0                                        | 0.0                                                      |
| -                | Average | 0.0                                    | 0.0                                                      | 0.0                                  | 0.0                                                      | -                                      | -                                                        | -                                      | -                                                        | -                                      | -                                                        | -                                      | •                                                        | •                                              | -                                                        | -                                          | -                                                        | •                                          | -                                                        | 132.3                                      | 325.5                                                    | 0.1                                        | 0.8                                                      | 0.0                                        | 0.0                                                      |
| January 10, 2025 | Minimum | 0.0                                    | 0.0                                                      | 0.0                                  | 0.0                                                      | -                                      |                                                          |                                        | -                                                        |                                        | -                                                        | -                                      | -                                                        | -                                              | -                                                        | -                                          |                                                          |                                            |                                                          | 0.0                                        | 0.0                                                      | 0.0                                        | 0.0                                                      | 0.0                                        | 0.0                                                      |
|                  | Maximum | 0.0                                    | 0.0                                                      | 0.0                                  | 0.0                                                      | -                                      | -                                                        | -                                      | -                                                        | -                                      | -                                                        | -                                      | -                                                        | -                                              | -                                                        | -                                          | -                                                        | -                                          | -                                                        | 494.1                                      | 1,107.0                                                  | 7.7                                        | 22.0                                                     | 0.0                                        | 0.0                                                      |
|                  | Average | 0.0                                    | 0.0                                                      | 0.0                                  | 0.0                                                      | -                                      | -                                                        | -                                      | -                                                        | -                                      | -                                                        | -                                      | -                                                        | -                                              | -                                                        | -                                          | -                                                        | -                                          | -                                                        | 124.4                                      | 278.4                                                    | 0.3                                        | 1.4                                                      | 0.0                                        | 0.0                                                      |
| January 11, 2025 | Minimum | 0.0                                    | 0.0                                                      | 0.0                                  | 0.0                                                      | -                                      |                                                          | -                                      |                                                          |                                        | -                                                        | -                                      | -                                                        | 0.0                                            | 0.0                                                      | 0.0                                        | 0.0                                                      | -                                          | -                                                        | 0.0                                        | 0.0                                                      | 0.0                                        | 0.0                                                      | 0.0                                        | 0.0                                                      |
|                  | Maximum | 0.0                                    | 0.0                                                      | 0.0                                  | 0.0                                                      |                                        | -                                                        | -                                      |                                                          |                                        |                                                          |                                        |                                                          | 0.0                                            | 0.0                                                      | 3.1                                        | 4.0                                                      | -                                          | -                                                        | 340.3                                      | 975.0                                                    | 4.9                                        | 26.0                                                     | 0.0                                        | 0.0                                                      |
|                  | Average | 0.0                                    | 0.0                                                      | 0.0                                  | 0.0                                                      | -                                      |                                                          |                                        |                                                          |                                        | -                                                        | -                                      |                                                          | 0.0                                            | 0.0                                                      | 0.1                                        | 0.2                                                      | -                                          | -                                                        | 173.0                                      | 326.5                                                    | 0.4                                        | 2.1                                                      | 0.0                                        | 0.0                                                      |
| January 12, 2025 | Minimum | 0.0                                    | 0.0                                                      | 0.0                                  | 0.0                                                      |                                        |                                                          |                                        |                                                          |                                        |                                                          |                                        |                                                          | 0.0                                            | 0.0                                                      | 0.0                                        | 0.0                                                      |                                            |                                                          | 0.0                                        | 0.0                                                      | 0.0                                        | 0.0                                                      | 0.0                                        | 0.0                                                      |
|                  | Maximum | 0.0                                    | 0.0                                                      | 0.0                                  | 0.0                                                      |                                        |                                                          |                                        |                                                          |                                        |                                                          |                                        |                                                          | 0.0                                            | 0.0                                                      | 3.7                                        | 5.0                                                      |                                            |                                                          | 589.9                                      | 1,306.0                                                  | 2.4                                        | 36.0                                                     | 2.3                                        | 7.0                                                      |
|                  | Average | 0.0                                    | 0.0                                                      | 0.0                                  | 0.0                                                      | -                                      |                                                          |                                        |                                                          |                                        |                                                          |                                        |                                                          | 0.0                                            | 0.0                                                      | 0.4                                        | 0.7                                                      |                                            |                                                          | 155.8                                      | 293.0                                                    | 0.1                                        | 1.0                                                      | 0.1                                        | 0.3                                                      |
| Notes:           |         |                                        |                                                          |                                      |                                                          |                                        |                                                          |                                        |                                                          |                                        |                                                          |                                        |                                                          |                                                |                                                          |                                            |                                                          |                                            |                                                          |                                            |                                                          |                                            |                                                          |                                            |                                                          |