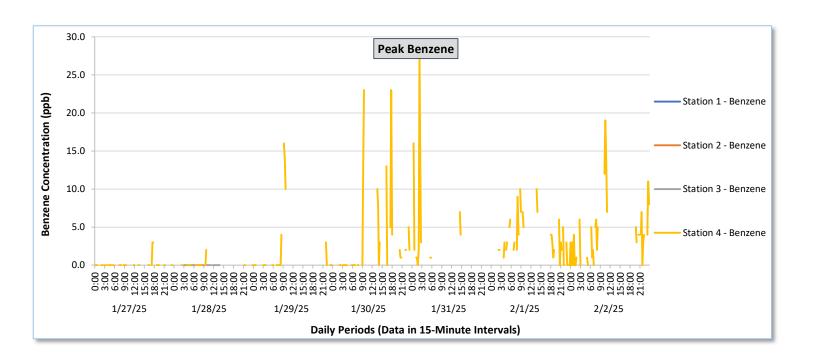

|                  |                  |                                       |                                                          | 64                                    | 4                                                        |                                       |                                                          |                                       |                                                          |                                       |                                                          | - rebruar                             | , ,                                                      |                                        |                                                          |                                        | 1 2                                                      |                                        |                                                          |                                        |                                                          | 64 -                                              | 4                                                        |                                        |                                                          |
|------------------|------------------|---------------------------------------|----------------------------------------------------------|---------------------------------------|----------------------------------------------------------|---------------------------------------|----------------------------------------------------------|---------------------------------------|----------------------------------------------------------|---------------------------------------|----------------------------------------------------------|---------------------------------------|----------------------------------------------------------|----------------------------------------|----------------------------------------------------------|----------------------------------------|----------------------------------------------------------|----------------------------------------|----------------------------------------------------------|----------------------------------------|----------------------------------------------------------|---------------------------------------------------|----------------------------------------------------------|----------------------------------------|----------------------------------------------------------|
| Date             | Daily Statistics | Station 1  TVOCS H2S Benzene          |                                                          |                                       |                                                          |                                       | Station 2  TVOCs H2S Benzene                             |                                       |                                                          |                                       |                                                          | Station 3  TVOCs H2S Benzene          |                                                          |                                        |                                                          |                                        |                                                          | Station 4  TVOCs H2S Benzene           |                                                          |                                        |                                                          |                                                   |                                                          |                                        |                                                          |
|                  |                  | Average                               | · · ·                                                    | Average                               |                                                          | Average                                |                                                          | Average                                | <u> </u>                                                 | Average                                | $\overline{}$                                            | Average                                |                                                          | Average                                           |                                                          | Average                                |                                                          |
|                  |                  | ppb  Values from 15-minute intervals. | 1-minute<br>max within<br>each 15<br>minute<br>interval. | ppb  Values from 15-minute intervals. | 1-minute<br>max within<br>each 15<br>minute<br>interval. | ppb  Values from 15-minute intervals. | 1-minute<br>max within<br>each 15<br>minute<br>interval. | ppb  Values from 15-minute intervals. | 1-minute<br>max within<br>each 15<br>minute<br>interval. | ppb  Values from 15-minute intervals. | 1-minute<br>max within<br>each 15<br>minute<br>interval. | ppb  Values from 15-minute intervals. | 1-minute<br>max within<br>each 15<br>minute<br>interval. | ppb  Values from 15- minute intervals. | 1-minute<br>max within<br>each 15<br>minute<br>interval. | ppb  Values from 15- minute intervals. | 1-minute<br>max within<br>each 15<br>minute<br>interval. | ppb  Values from 15- minute intervals. | 1-minute<br>max within<br>each 15<br>minute<br>interval. | ppb  Values from 15- minute intervals. | 1-minute<br>max within<br>each 15<br>minute<br>interval. | ppb<br>Values<br>from 15-<br>minute<br>intervals. | 1-minute<br>max within<br>each 15<br>minute<br>interval. | ppb  Values from 15- minute intervals. | 1-minute<br>max within<br>each 15<br>minute<br>interval. |
| January 27, 2025 | Minimum          | 0.0                                   | 0.0                                                      | 0.0                                   | 0.0                                                      | -                                     | -                                                        | -                                     | -                                                        | -                                     | -                                                        | -                                     | -                                                        | -                                      | -                                                        | -                                      | -                                                        | -                                      | -                                                        | 39.6                                   | 73.0                                                     | 0.0                                               | 0.0                                                      | 0.0                                    | 0.0                                                      |
|                  | Maximum          | 0.0                                   | 0.0                                                      | 0.0                                   | 0.0                                                      | -                                     |                                                          |                                       |                                                          | -                                     |                                                          |                                       | -                                                        | -                                      | -                                                        | -                                      | -                                                        | -                                      | -                                                        | 656.4                                  | 1,673.0                                                  | 8.0                                               | 39.0                                                     | 1.5                                    | 3.0                                                      |
|                  | Average          | 0.0                                   | 0.0                                                      | 0.0                                   | 0.0                                                      | -                                     | -                                                        | -                                     | -                                                        | -                                     | -                                                        | -                                     | -                                                        | -                                      | -                                                        | -                                      | -                                                        | -                                      | -                                                        | 223.1                                  | 551.8                                                    | 1.2                                               | 7.6                                                      | 0.1                                    | 0.2                                                      |
| January 28, 2025 | Minimum          | 0.0                                   | 0.0                                                      | 0.0                                   | 0.0                                                      |                                       |                                                          |                                       |                                                          | -                                     | -                                                        | -                                     |                                                          | 0.0                                    | 0.0                                                      | 0.0                                    | 0.0                                                      | -                                      | -                                                        | 29.1                                   | 87.0                                                     | 0.0                                               | 0.0                                                      | 0.0                                    | 0.0                                                      |
|                  | Maximum          | 0.0                                   | 0.0                                                      | 0.0                                   | 0.0                                                      | -                                     | -                                                        | -                                     |                                                          |                                       | -                                                        | -                                     | -                                                        | 0.0                                    | 0.0                                                      | 0.0                                    | 0.0                                                      |                                        |                                                          | 504.8                                  | 1,133.0                                                  | 2.5                                               | 11.0                                                     | 1.0                                    | 2.0                                                      |
|                  | Average          | 0.0                                   | 0.0                                                      | 0.0                                   | 0.0                                                      | -                                     |                                                          |                                       |                                                          | -                                     | -                                                        |                                       | -                                                        | 0.0                                    | 0.0                                                      | 0.0                                    | 0.0                                                      | -                                      | -                                                        | 244.8                                  | 402.0                                                    | 0.1                                               | 0.9                                                      | 0.1                                    | 0.1                                                      |
| January 29, 2025 | Minimum          | 0.0                                   | 0.0                                                      | 0.0                                   | 0.0                                                      | -                                     |                                                          |                                       |                                                          |                                       |                                                          |                                       |                                                          | -                                      | -                                                        | -                                      | -                                                        | -                                      |                                                          | 107.8                                  | 142.0                                                    | 0.0                                               | 0.0                                                      | 0.0                                    | 0.0                                                      |
|                  | Maximum          | 0.0                                   | 0.0                                                      | 0.0                                   | 0.0                                                      | -                                     | -                                                        |                                       | -                                                        | -                                     | -                                                        | -                                     | -                                                        |                                        |                                                          |                                        |                                                          |                                        |                                                          | 604.7                                  | 1,211.0                                                  | 3.5                                               | 17.0                                                     | 12.4                                   | 16.0                                                     |
|                  | Average          | 0.0                                   | 0.0                                                      | 0.0                                   | 0.0                                                      | -                                     | -                                                        | -                                     |                                                          |                                       |                                                          | -                                     |                                                          |                                        | -                                                        | -                                      |                                                          |                                        |                                                          | 289.1                                  | 428.4                                                    | 0.1                                               | 1.1                                                      | 1.3                                    | 2.0                                                      |
|                  |                  |                                       |                                                          |                                       |                                                          |                                       |                                                          |                                       |                                                          |                                       |                                                          |                                       |                                                          |                                        |                                                          | I                                      |                                                          |                                        |                                                          |                                        |                                                          |                                                   |                                                          |                                        |                                                          |
| January 30, 2025 | Minimum          | 0.0                                   | 0.0                                                      | 0.0                                   | 0.0                                                      | -                                     | -                                                        | -                                     | -                                                        | -                                     |                                                          | -                                     | -                                                        | -                                      |                                                          | -                                      | -                                                        | -                                      | -                                                        | 98.6                                   | 112.0                                                    | 0.0                                               | 0.0                                                      | 0.0                                    | 0.0                                                      |
|                  | Maximum          | 0.0                                   | 0.0                                                      | 0.0                                   | 0.0                                                      | -                                     | -                                                        | -                                     | -                                                        | -                                     | -                                                        | -                                     | -                                                        | •                                      | -                                                        | •                                      | -                                                        | •                                      | -                                                        | 840.1                                  | 1,600.0                                                  | 7.8                                               | 40.0                                                     | 14.6                                   | 23.0                                                     |
|                  | Average          | 0.0                                   | 0.0                                                      | 0.0                                   | 0.0                                                      | -                                     | -                                                        | •                                     | -                                                        | -                                     | -                                                        | -                                     | -                                                        | •                                      | •                                                        | •                                      | -                                                        | ·                                      | -                                                        | 243.0                                  | 414.9                                                    | 0.5                                               | 3.0                                                      | 1.7                                    | 3.4                                                      |
| January 31, 2025 | Minimum          | 0.0                                   | 0.0                                                      | 0.0                                   | 0.0                                                      | -                                     | -                                                        |                                       | -                                                        | -                                     | -                                                        | -                                     | -                                                        | -                                      | -                                                        | -                                      | -                                                        | -                                      | -                                                        | 62.1                                   | 75.0                                                     | 0.0                                               | 0.0                                                      | 0.0                                    | 0.0                                                      |
|                  | Maximum          | 0.0                                   | 0.0                                                      | 0.0                                   | 0.0                                                      | -                                     | -                                                        | -                                     | -                                                        | -                                     | -                                                        | -                                     | -                                                        |                                        | -                                                        | -                                      | -                                                        |                                        | -                                                        | 385.4                                  | 1,501.0                                                  | 8.5                                               | 48.0                                                     | 4.9                                    | 28.0                                                     |
|                  | Average          | 0.0                                   | 0.0                                                      | 0.0                                   | 0.0                                                      | -                                     |                                                          |                                       | -                                                        | -                                     | -                                                        | -                                     | -                                                        | -                                      | -                                                        | -                                      | -                                                        | -                                      | -                                                        | 153.6                                  | 271.4                                                    | 0.3                                               | 2.3                                                      | 1.6                                    | 6.2                                                      |
| February 1, 2025 | Minimum          | 0.0                                   | 0.0                                                      | 0.0                                   | 0.0                                                      | -                                     |                                                          |                                       |                                                          |                                       | -                                                        | -                                     |                                                          | -                                      | -                                                        | -                                      | -                                                        | -                                      | -                                                        | 97.6                                   | 123.0                                                    | 0.0                                               | 0.0                                                      | 0.0                                    | 0.0                                                      |
|                  | Maximum          | 0.0                                   | 0.0                                                      | 0.0                                   | 0.0                                                      | -                                     |                                                          |                                       | -                                                        | -                                     | -                                                        |                                       |                                                          |                                        |                                                          | -                                      | -                                                        |                                        |                                                          | 613.8                                  | 948.0                                                    | 2.2                                               | 15.0                                                     | 5.0                                    | 10.0                                                     |
|                  | Average          | 0.0                                   | 0.0                                                      | 0.0                                   | 0.0                                                      |                                       |                                                          |                                       |                                                          | -                                     | -                                                        |                                       |                                                          | -                                      | -                                                        | -                                      | -                                                        |                                        | -                                                        | 254.4                                  | 348.5                                                    | 0.1                                               | 0.8                                                      | 1.4                                    | 3.7                                                      |
| February 2, 2025 | Minimum          | 0.0                                   | 0.0                                                      | 0.0                                   | 0.0                                                      |                                       |                                                          |                                       | -                                                        |                                       | -                                                        | -                                     |                                                          |                                        | -                                                        | -                                      | -                                                        | -                                      | -                                                        | 271.6                                  | 303.0                                                    | 0.0                                               | 0.0                                                      | 0.0                                    | 0.0                                                      |
|                  | Maximum          | 0.0                                   | 0.0                                                      | 0.0                                   | 0.0                                                      | -                                     | -                                                        |                                       |                                                          | -                                     |                                                          | -                                     | -                                                        |                                        | -                                                        | -                                      | -                                                        |                                        | -                                                        | 778.5                                  | 1,245.0                                                  | 3.8                                               | 20.0                                                     | 9.0                                    | 19.0                                                     |
|                  | Average          | 0.0                                   | 0.0                                                      | 0.0                                   | 0.0                                                      | -                                     | -                                                        | -                                     | -                                                        |                                       |                                                          | -                                     | -                                                        |                                        | -                                                        | -                                      | -                                                        |                                        |                                                          | 382.1                                  | 468.9                                                    | 0.2                                               | 1.9                                                      | 1.8                                    | 4.3                                                      |
|                  |                  |                                       |                                                          |                                       |                                                          |                                       |                                                          |                                       |                                                          |                                       |                                                          |                                       |                                                          |                                        |                                                          |                                        |                                                          |                                        |                                                          |                                        |                                                          |                                                   |                                                          |                                        |                                                          |

Notes:
- Data records with a dash indicate no data is available for that interval.

- Calibration readings and data produced during periods of sensor downtime and/or maintenance are excluded from the report.
- Station 2 shut down 7/30/2024 and is undergoing maintenance.
- The CTair monitoring systems at each station are programmed to initiate benzene sampling when a TVOC reading of ≥ 160 ppb is measured. It has been observed that there are occurrences of TVOC readings ≥ 160 ppb where the benzene
- sampling was not initiated. The affected stations and periods are detailed in the monitoring systems daily reports. The equipment supplier has been notified of this issue and a corrective action will be implemented when provided.