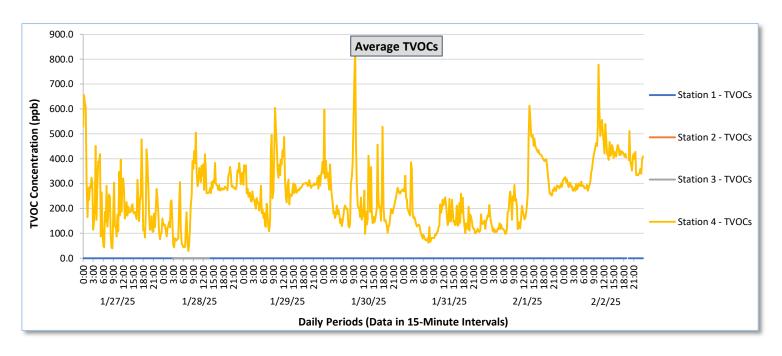

Real-Time Multigas Monitoring Bristol Landfill Air Investigation January 27 - February 2, 2025

1800.0

1600.0 1400.0

1200.0 1000.0

800.0

600.0 400.0

0.0

1/27/25

1/28/25

1/29/25

TVOC Concentration (ppb)

Real-Time Multigas Monitoring Bristol Landfill Air Investigation January 27 - February 2, 2025

1/31/25

2/1/25

2/2/25

Station 4 - TVOCs

1/30/25

Daily Periods (Data in 15-Minute Intervals)

|                  |                  |                                       |                                                          | 64                                    | 4                                                        |                                       |                                                          |                                       |                                                          |                                       |                                                          | - rebruar                             | , ,                                                      |                                        |                                                          |                                        | 1 2                                                      |                                        |                                                          |                                        |                                                          | 64 -                                              | 4                                                        |                                        |                                                          |
|------------------|------------------|---------------------------------------|----------------------------------------------------------|---------------------------------------|----------------------------------------------------------|---------------------------------------|----------------------------------------------------------|---------------------------------------|----------------------------------------------------------|---------------------------------------|----------------------------------------------------------|---------------------------------------|----------------------------------------------------------|----------------------------------------|----------------------------------------------------------|----------------------------------------|----------------------------------------------------------|----------------------------------------|----------------------------------------------------------|----------------------------------------|----------------------------------------------------------|---------------------------------------------------|----------------------------------------------------------|----------------------------------------|----------------------------------------------------------|
| Date             | Daily Statistics | Station 1  TVOCS H2S Benzene          |                                                          |                                       |                                                          |                                       | Station 2  TVOCs H2S Benzene                             |                                       |                                                          |                                       |                                                          | Station 3  TVOCs H2S Benzene          |                                                          |                                        |                                                          |                                        |                                                          | Station 4  TVOCs H2S Benzene           |                                                          |                                        |                                                          |                                                   |                                                          |                                        |                                                          |
|                  |                  | Average                               | · · ·                                                    | Average                               |                                                          | Average                                |                                                          | Average                                | <u> </u>                                                 | Average                                | $\overline{}$                                            | Average                                |                                                          | Average                                           |                                                          | Average                                |                                                          |
|                  |                  | ppb  Values from 15-minute intervals. | 1-minute<br>max within<br>each 15<br>minute<br>interval. | ppb  Values from 15-minute intervals. | 1-minute<br>max within<br>each 15<br>minute<br>interval. | ppb  Values from 15-minute intervals. | 1-minute<br>max within<br>each 15<br>minute<br>interval. | ppb  Values from 15-minute intervals. | 1-minute<br>max within<br>each 15<br>minute<br>interval. | ppb  Values from 15-minute intervals. | 1-minute<br>max within<br>each 15<br>minute<br>interval. | ppb  Values from 15-minute intervals. | 1-minute<br>max within<br>each 15<br>minute<br>interval. | ppb  Values from 15- minute intervals. | 1-minute<br>max within<br>each 15<br>minute<br>interval. | ppb  Values from 15- minute intervals. | 1-minute<br>max within<br>each 15<br>minute<br>interval. | ppb  Values from 15- minute intervals. | 1-minute<br>max within<br>each 15<br>minute<br>interval. | ppb  Values from 15- minute intervals. | 1-minute<br>max within<br>each 15<br>minute<br>interval. | ppb<br>Values<br>from 15-<br>minute<br>intervals. | 1-minute<br>max within<br>each 15<br>minute<br>interval. | ppb  Values from 15- minute intervals. | 1-minute<br>max within<br>each 15<br>minute<br>interval. |
| January 27, 2025 | Minimum          | 0.0                                   | 0.0                                                      | 0.0                                   | 0.0                                                      | -                                     | -                                                        | -                                     | -                                                        | -                                     | -                                                        | -                                     | -                                                        | -                                      | -                                                        | -                                      | -                                                        | -                                      | -                                                        | 39.6                                   | 73.0                                                     | 0.0                                               | 0.0                                                      | 0.0                                    | 0.0                                                      |
|                  | Maximum          | 0.0                                   | 0.0                                                      | 0.0                                   | 0.0                                                      | -                                     |                                                          |                                       |                                                          | -                                     |                                                          |                                       | -                                                        | -                                      | -                                                        | -                                      | -                                                        | -                                      | -                                                        | 656.4                                  | 1,673.0                                                  | 8.0                                               | 39.0                                                     | 1.5                                    | 3.0                                                      |
|                  | Average          | 0.0                                   | 0.0                                                      | 0.0                                   | 0.0                                                      | -                                     | -                                                        | -                                     | -                                                        | -                                     | -                                                        | -                                     | -                                                        | -                                      | -                                                        | -                                      | -                                                        | -                                      | -                                                        | 223.1                                  | 551.8                                                    | 1.2                                               | 7.6                                                      | 0.1                                    | 0.2                                                      |
| January 28, 2025 | Minimum          | 0.0                                   | 0.0                                                      | 0.0                                   | 0.0                                                      |                                       |                                                          |                                       |                                                          | -                                     | -                                                        | -                                     |                                                          | 0.0                                    | 0.0                                                      | 0.0                                    | 0.0                                                      | -                                      | -                                                        | 29.1                                   | 87.0                                                     | 0.0                                               | 0.0                                                      | 0.0                                    | 0.0                                                      |
|                  | Maximum          | 0.0                                   | 0.0                                                      | 0.0                                   | 0.0                                                      | -                                     | -                                                        | -                                     |                                                          |                                       | -                                                        | -                                     | -                                                        | 0.0                                    | 0.0                                                      | 0.0                                    | 0.0                                                      |                                        |                                                          | 504.8                                  | 1,133.0                                                  | 2.5                                               | 11.0                                                     | 1.0                                    | 2.0                                                      |
|                  | Average          | 0.0                                   | 0.0                                                      | 0.0                                   | 0.0                                                      | -                                     |                                                          |                                       |                                                          | -                                     | -                                                        |                                       | -                                                        | 0.0                                    | 0.0                                                      | 0.0                                    | 0.0                                                      | -                                      | -                                                        | 244.8                                  | 402.0                                                    | 0.1                                               | 0.9                                                      | 0.1                                    | 0.1                                                      |
| January 29, 2025 | Minimum          | 0.0                                   | 0.0                                                      | 0.0                                   | 0.0                                                      | -                                     |                                                          |                                       |                                                          |                                       |                                                          |                                       |                                                          | -                                      | -                                                        | -                                      | -                                                        | -                                      |                                                          | 107.8                                  | 142.0                                                    | 0.0                                               | 0.0                                                      | 0.0                                    | 0.0                                                      |
|                  | Maximum          | 0.0                                   | 0.0                                                      | 0.0                                   | 0.0                                                      | -                                     | -                                                        |                                       | -                                                        | -                                     | -                                                        | -                                     | -                                                        |                                        |                                                          |                                        |                                                          |                                        |                                                          | 604.7                                  | 1,211.0                                                  | 3.5                                               | 17.0                                                     | 12.4                                   | 16.0                                                     |
|                  | Average          | 0.0                                   | 0.0                                                      | 0.0                                   | 0.0                                                      | -                                     | -                                                        | -                                     |                                                          |                                       |                                                          | -                                     |                                                          |                                        | -                                                        | -                                      |                                                          |                                        |                                                          | 289.1                                  | 428.4                                                    | 0.1                                               | 1.1                                                      | 1.3                                    | 2.0                                                      |
|                  |                  |                                       |                                                          |                                       |                                                          |                                       |                                                          |                                       |                                                          |                                       |                                                          |                                       |                                                          |                                        |                                                          | I                                      |                                                          |                                        |                                                          |                                        |                                                          |                                                   |                                                          |                                        |                                                          |
| January 30, 2025 | Minimum          | 0.0                                   | 0.0                                                      | 0.0                                   | 0.0                                                      | -                                     | -                                                        | -                                     | -                                                        | -                                     |                                                          | -                                     | -                                                        | -                                      |                                                          | -                                      | -                                                        | -                                      | -                                                        | 98.6                                   | 112.0                                                    | 0.0                                               | 0.0                                                      | 0.0                                    | 0.0                                                      |
|                  | Maximum          | 0.0                                   | 0.0                                                      | 0.0                                   | 0.0                                                      | -                                     | -                                                        | -                                     | -                                                        | -                                     | -                                                        | -                                     | -                                                        | •                                      | -                                                        | •                                      | -                                                        | •                                      | -                                                        | 840.1                                  | 1,600.0                                                  | 7.8                                               | 40.0                                                     | 14.6                                   | 23.0                                                     |
|                  | Average          | 0.0                                   | 0.0                                                      | 0.0                                   | 0.0                                                      | -                                     | -                                                        | •                                     | -                                                        | -                                     | -                                                        | -                                     | -                                                        | •                                      | •                                                        | •                                      | -                                                        | ·                                      | -                                                        | 243.0                                  | 414.9                                                    | 0.5                                               | 3.0                                                      | 1.7                                    | 3.4                                                      |
| January 31, 2025 | Minimum          | 0.0                                   | 0.0                                                      | 0.0                                   | 0.0                                                      | -                                     | -                                                        |                                       | -                                                        | -                                     | -                                                        | -                                     | -                                                        | -                                      | -                                                        | -                                      | -                                                        | -                                      | -                                                        | 62.1                                   | 75.0                                                     | 0.0                                               | 0.0                                                      | 0.0                                    | 0.0                                                      |
|                  | Maximum          | 0.0                                   | 0.0                                                      | 0.0                                   | 0.0                                                      | -                                     | -                                                        | -                                     | -                                                        | -                                     | -                                                        | -                                     | -                                                        |                                        | -                                                        | -                                      | -                                                        |                                        | -                                                        | 385.4                                  | 1,501.0                                                  | 8.5                                               | 48.0                                                     | 4.9                                    | 28.0                                                     |
|                  | Average          | 0.0                                   | 0.0                                                      | 0.0                                   | 0.0                                                      | -                                     |                                                          |                                       | -                                                        | -                                     | -                                                        | -                                     | -                                                        | -                                      | -                                                        | -                                      | -                                                        | -                                      | -                                                        | 153.6                                  | 271.4                                                    | 0.3                                               | 2.3                                                      | 1.6                                    | 6.2                                                      |
| February 1, 2025 | Minimum          | 0.0                                   | 0.0                                                      | 0.0                                   | 0.0                                                      | -                                     |                                                          |                                       |                                                          |                                       | -                                                        | -                                     |                                                          | -                                      | -                                                        | -                                      | -                                                        | -                                      | -                                                        | 97.6                                   | 123.0                                                    | 0.0                                               | 0.0                                                      | 0.0                                    | 0.0                                                      |
|                  | Maximum          | 0.0                                   | 0.0                                                      | 0.0                                   | 0.0                                                      | -                                     |                                                          |                                       | -                                                        | -                                     | -                                                        |                                       |                                                          |                                        |                                                          | -                                      | -                                                        |                                        |                                                          | 613.8                                  | 948.0                                                    | 2.2                                               | 15.0                                                     | 5.0                                    | 10.0                                                     |
|                  | Average          | 0.0                                   | 0.0                                                      | 0.0                                   | 0.0                                                      |                                       |                                                          |                                       |                                                          | -                                     | -                                                        |                                       |                                                          | -                                      | -                                                        | -                                      | -                                                        |                                        | -                                                        | 254.4                                  | 348.5                                                    | 0.1                                               | 0.8                                                      | 1.4                                    | 3.7                                                      |
| February 2, 2025 | Minimum          | 0.0                                   | 0.0                                                      | 0.0                                   | 0.0                                                      |                                       |                                                          |                                       | -                                                        |                                       | -                                                        | -                                     |                                                          |                                        | -                                                        | -                                      | -                                                        | -                                      | -                                                        | 271.6                                  | 303.0                                                    | 0.0                                               | 0.0                                                      | 0.0                                    | 0.0                                                      |
|                  | Maximum          | 0.0                                   | 0.0                                                      | 0.0                                   | 0.0                                                      | -                                     | -                                                        |                                       |                                                          | -                                     |                                                          | -                                     | -                                                        |                                        | -                                                        | -                                      | -                                                        |                                        | -                                                        | 778.5                                  | 1,245.0                                                  | 3.8                                               | 20.0                                                     | 9.0                                    | 19.0                                                     |
|                  | Average          | 0.0                                   | 0.0                                                      | 0.0                                   | 0.0                                                      | -                                     | -                                                        | -                                     | -                                                        |                                       |                                                          | -                                     | -                                                        |                                        | -                                                        | -                                      | -                                                        |                                        |                                                          | 382.1                                  | 468.9                                                    | 0.2                                               | 1.9                                                      | 1.8                                    | 4.3                                                      |
|                  |                  |                                       |                                                          |                                       |                                                          |                                       |                                                          |                                       |                                                          |                                       |                                                          |                                       |                                                          |                                        |                                                          |                                        |                                                          |                                        |                                                          |                                        |                                                          |                                                   |                                                          |                                        |                                                          |