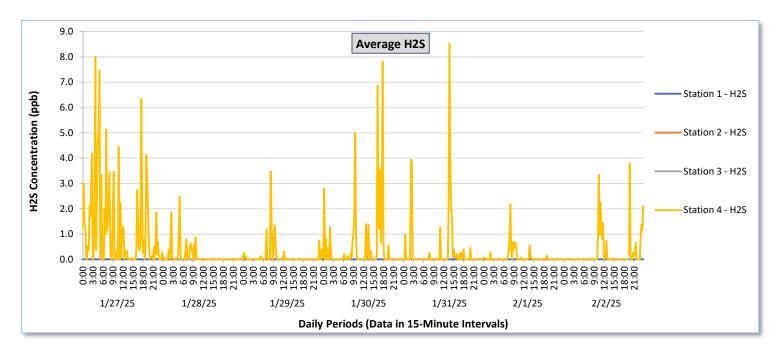

|                  |                  |                                       |                                                          | 64                                    | 4                                                        |                                       |                                                          |                                       |                                                          |                                       |                                                          | - rebruar                             | , ,                                                      |                                        |                                                          |                                        | 1 2                                                      |                                        |                                                          |                                        |                                                          | 64 -                                              | 4                                                        |                                        |                                                          |
|------------------|------------------|---------------------------------------|----------------------------------------------------------|---------------------------------------|----------------------------------------------------------|---------------------------------------|----------------------------------------------------------|---------------------------------------|----------------------------------------------------------|---------------------------------------|----------------------------------------------------------|---------------------------------------|----------------------------------------------------------|----------------------------------------|----------------------------------------------------------|----------------------------------------|----------------------------------------------------------|----------------------------------------|----------------------------------------------------------|----------------------------------------|----------------------------------------------------------|---------------------------------------------------|----------------------------------------------------------|----------------------------------------|----------------------------------------------------------|
| Date             | Daily Statistics | Station 1  TVOCS H2S Benzene          |                                                          |                                       |                                                          |                                       | Station 2  TVOCs H2S Benzene                             |                                       |                                                          |                                       |                                                          | Station 3  TVOCs H2S Benzene          |                                                          |                                        |                                                          |                                        |                                                          | Station 4  TVOCs H2S Benzene           |                                                          |                                        |                                                          |                                                   |                                                          |                                        |                                                          |
|                  |                  | Average                               | · · ·                                                    | Average                               |                                                          | Average                                |                                                          | Average                                | <u> </u>                                                 | Average                                | $\overline{}$                                            | Average                                |                                                          | Average                                           |                                                          | Average                                |                                                          |
|                  |                  | ppb  Values from 15-minute intervals. | 1-minute<br>max within<br>each 15<br>minute<br>interval. | ppb  Values from 15-minute intervals. | 1-minute<br>max within<br>each 15<br>minute<br>interval. | ppb  Values from 15-minute intervals. | 1-minute<br>max within<br>each 15<br>minute<br>interval. | ppb  Values from 15-minute intervals. | 1-minute<br>max within<br>each 15<br>minute<br>interval. | ppb  Values from 15-minute intervals. | 1-minute<br>max within<br>each 15<br>minute<br>interval. | ppb  Values from 15-minute intervals. | 1-minute<br>max within<br>each 15<br>minute<br>interval. | ppb  Values from 15- minute intervals. | 1-minute<br>max within<br>each 15<br>minute<br>interval. | ppb  Values from 15- minute intervals. | 1-minute<br>max within<br>each 15<br>minute<br>interval. | ppb  Values from 15- minute intervals. | 1-minute<br>max within<br>each 15<br>minute<br>interval. | ppb  Values from 15- minute intervals. | 1-minute<br>max within<br>each 15<br>minute<br>interval. | ppb<br>Values<br>from 15-<br>minute<br>intervals. | 1-minute<br>max within<br>each 15<br>minute<br>interval. | ppb  Values from 15- minute intervals. | 1-minute<br>max within<br>each 15<br>minute<br>interval. |
| January 27, 2025 | Minimum          | 0.0                                   | 0.0                                                      | 0.0                                   | 0.0                                                      | -                                     | -                                                        | -                                     | -                                                        | -                                     | -                                                        | -                                     | -                                                        | -                                      | -                                                        | -                                      | -                                                        | -                                      | -                                                        | 39.6                                   | 73.0                                                     | 0.0                                               | 0.0                                                      | 0.0                                    | 0.0                                                      |
|                  | Maximum          | 0.0                                   | 0.0                                                      | 0.0                                   | 0.0                                                      | -                                     |                                                          |                                       |                                                          | -                                     |                                                          |                                       | -                                                        | -                                      | -                                                        | -                                      | -                                                        | -                                      | -                                                        | 656.4                                  | 1,673.0                                                  | 8.0                                               | 39.0                                                     | 1.5                                    | 3.0                                                      |
|                  | Average          | 0.0                                   | 0.0                                                      | 0.0                                   | 0.0                                                      | -                                     | -                                                        | -                                     | -                                                        | -                                     | -                                                        | -                                     | -                                                        | -                                      | -                                                        | -                                      | -                                                        | -                                      | -                                                        | 223.1                                  | 551.8                                                    | 1.2                                               | 7.6                                                      | 0.1                                    | 0.2                                                      |
| January 28, 2025 | Minimum          | 0.0                                   | 0.0                                                      | 0.0                                   | 0.0                                                      |                                       |                                                          |                                       |                                                          | -                                     | -                                                        | -                                     |                                                          | 0.0                                    | 0.0                                                      | 0.0                                    | 0.0                                                      | -                                      | -                                                        | 29.1                                   | 87.0                                                     | 0.0                                               | 0.0                                                      | 0.0                                    | 0.0                                                      |
|                  | Maximum          | 0.0                                   | 0.0                                                      | 0.0                                   | 0.0                                                      | -                                     | -                                                        | -                                     |                                                          |                                       | -                                                        | -                                     | -                                                        | 0.0                                    | 0.0                                                      | 0.0                                    | 0.0                                                      |                                        |                                                          | 504.8                                  | 1,133.0                                                  | 2.5                                               | 11.0                                                     | 1.0                                    | 2.0                                                      |
|                  | Average          | 0.0                                   | 0.0                                                      | 0.0                                   | 0.0                                                      | -                                     |                                                          |                                       |                                                          | -                                     | -                                                        |                                       | -                                                        | 0.0                                    | 0.0                                                      | 0.0                                    | 0.0                                                      | -                                      | -                                                        | 244.8                                  | 402.0                                                    | 0.1                                               | 0.9                                                      | 0.1                                    | 0.1                                                      |
| January 29, 2025 | Minimum          | 0.0                                   | 0.0                                                      | 0.0                                   | 0.0                                                      | -                                     |                                                          |                                       |                                                          |                                       |                                                          |                                       |                                                          | -                                      | -                                                        | -                                      | -                                                        | -                                      |                                                          | 107.8                                  | 142.0                                                    | 0.0                                               | 0.0                                                      | 0.0                                    | 0.0                                                      |
|                  | Maximum          | 0.0                                   | 0.0                                                      | 0.0                                   | 0.0                                                      | -                                     | -                                                        |                                       | -                                                        | -                                     | -                                                        | -                                     | -                                                        |                                        |                                                          |                                        |                                                          |                                        |                                                          | 604.7                                  | 1,211.0                                                  | 3.5                                               | 17.0                                                     | 12.4                                   | 16.0                                                     |
|                  | Average          | 0.0                                   | 0.0                                                      | 0.0                                   | 0.0                                                      | -                                     | -                                                        | -                                     |                                                          |                                       |                                                          | -                                     |                                                          |                                        | -                                                        | -                                      |                                                          |                                        |                                                          | 289.1                                  | 428.4                                                    | 0.1                                               | 1.1                                                      | 1.3                                    | 2.0                                                      |
|                  |                  |                                       |                                                          |                                       |                                                          |                                       |                                                          |                                       |                                                          |                                       |                                                          |                                       |                                                          |                                        |                                                          | I                                      |                                                          |                                        |                                                          |                                        |                                                          |                                                   |                                                          |                                        |                                                          |
| January 30, 2025 | Minimum          | 0.0                                   | 0.0                                                      | 0.0                                   | 0.0                                                      | -                                     | -                                                        | -                                     | -                                                        | -                                     |                                                          | -                                     | -                                                        | -                                      |                                                          | -                                      | -                                                        | -                                      | -                                                        | 98.6                                   | 112.0                                                    | 0.0                                               | 0.0                                                      | 0.0                                    | 0.0                                                      |
|                  | Maximum          | 0.0                                   | 0.0                                                      | 0.0                                   | 0.0                                                      | -                                     | -                                                        | -                                     | -                                                        | -                                     | -                                                        | -                                     | -                                                        | •                                      | -                                                        | •                                      | -                                                        | •                                      | -                                                        | 840.1                                  | 1,600.0                                                  | 7.8                                               | 40.0                                                     | 14.6                                   | 23.0                                                     |
|                  | Average          | 0.0                                   | 0.0                                                      | 0.0                                   | 0.0                                                      | -                                     | -                                                        | •                                     | -                                                        | -                                     | -                                                        | -                                     | -                                                        | •                                      | •                                                        | •                                      | -                                                        | ·                                      | -                                                        | 243.0                                  | 414.9                                                    | 0.5                                               | 3.0                                                      | 1.7                                    | 3.4                                                      |
| January 31, 2025 | Minimum          | 0.0                                   | 0.0                                                      | 0.0                                   | 0.0                                                      | -                                     | -                                                        |                                       | -                                                        | -                                     | -                                                        | -                                     | -                                                        | -                                      | -                                                        | -                                      | -                                                        | -                                      | -                                                        | 62.1                                   | 75.0                                                     | 0.0                                               | 0.0                                                      | 0.0                                    | 0.0                                                      |
|                  | Maximum          | 0.0                                   | 0.0                                                      | 0.0                                   | 0.0                                                      | -                                     | -                                                        | -                                     | -                                                        | -                                     | -                                                        | -                                     | -                                                        |                                        | -                                                        | -                                      | -                                                        |                                        | -                                                        | 385.4                                  | 1,501.0                                                  | 8.5                                               | 48.0                                                     | 4.9                                    | 28.0                                                     |
|                  | Average          | 0.0                                   | 0.0                                                      | 0.0                                   | 0.0                                                      | -                                     |                                                          |                                       | -                                                        | -                                     | -                                                        | -                                     | -                                                        | -                                      | -                                                        | -                                      | -                                                        | -                                      | -                                                        | 153.6                                  | 271.4                                                    | 0.3                                               | 2.3                                                      | 1.6                                    | 6.2                                                      |
| February 1, 2025 | Minimum          | 0.0                                   | 0.0                                                      | 0.0                                   | 0.0                                                      | -                                     |                                                          |                                       |                                                          |                                       | -                                                        | -                                     |                                                          | -                                      | -                                                        | -                                      | -                                                        | -                                      | -                                                        | 97.6                                   | 123.0                                                    | 0.0                                               | 0.0                                                      | 0.0                                    | 0.0                                                      |
|                  | Maximum          | 0.0                                   | 0.0                                                      | 0.0                                   | 0.0                                                      | -                                     |                                                          |                                       | -                                                        | -                                     | -                                                        |                                       |                                                          |                                        |                                                          | -                                      | -                                                        |                                        |                                                          | 613.8                                  | 948.0                                                    | 2.2                                               | 15.0                                                     | 5.0                                    | 10.0                                                     |
|                  | Average          | 0.0                                   | 0.0                                                      | 0.0                                   | 0.0                                                      |                                       |                                                          |                                       |                                                          | -                                     | -                                                        |                                       |                                                          | -                                      | -                                                        | -                                      | -                                                        |                                        | -                                                        | 254.4                                  | 348.5                                                    | 0.1                                               | 0.8                                                      | 1.4                                    | 3.7                                                      |
| February 2, 2025 | Minimum          | 0.0                                   | 0.0                                                      | 0.0                                   | 0.0                                                      |                                       |                                                          |                                       | -                                                        |                                       | -                                                        | -                                     |                                                          |                                        | -                                                        | -                                      | -                                                        | -                                      | -                                                        | 271.6                                  | 303.0                                                    | 0.0                                               | 0.0                                                      | 0.0                                    | 0.0                                                      |
|                  | Maximum          | 0.0                                   | 0.0                                                      | 0.0                                   | 0.0                                                      | -                                     | -                                                        |                                       |                                                          | -                                     |                                                          | -                                     | -                                                        |                                        | -                                                        | -                                      | -                                                        |                                        | -                                                        | 778.5                                  | 1,245.0                                                  | 3.8                                               | 20.0                                                     | 9.0                                    | 19.0                                                     |
|                  | Average          | 0.0                                   | 0.0                                                      | 0.0                                   | 0.0                                                      | -                                     | -                                                        | -                                     | -                                                        |                                       |                                                          | -                                     | -                                                        |                                        | -                                                        | -                                      | -                                                        |                                        |                                                          | 382.1                                  | 468.9                                                    | 0.2                                               | 1.9                                                      | 1.8                                    | 4.3                                                      |
|                  |                  |                                       |                                                          |                                       |                                                          |                                       |                                                          |                                       |                                                          |                                       |                                                          |                                       |                                                          |                                        |                                                          |                                        |                                                          |                                        |                                                          |                                        |                                                          |                                                   |                                                          |                                        |                                                          |

   As discussed with the manufacturer of the H2S sensor, there is high likelihood that the H2S sensor has cross sensitivity with other sulfur compounds, including, but are not limited to, carbonyl sulfide, dimethyl sulfide, dimethyl disulfide, and methyl mercaptan. The potential for cross sensitivity with other reduced sulfur compounds must be considered when interpreting H2S levels recorded by the sensors.
- Station 3 went off line 1/21/2025 at 1315. Station 3 was on-line 1/28/2025 from 0300 to 1359. However, the station was off line for the remainder of this reporting period.due to equipment software updates.