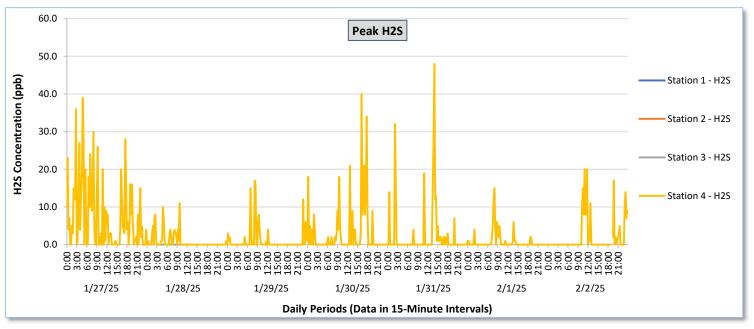

|                  |                  |                                       |                                                          | 64                                    | 4                                                        |                                       |                                                          |                                       |                                                          |                                       |                                                          | - rebruar                             | , ,                                                      |                                        |                                                          |                                        | 1 2                                                      |                                        |                                                          |                                        |                                                          | 64 -                                              | 4                                                        |                                        |                                                          |
|------------------|------------------|---------------------------------------|----------------------------------------------------------|---------------------------------------|----------------------------------------------------------|---------------------------------------|----------------------------------------------------------|---------------------------------------|----------------------------------------------------------|---------------------------------------|----------------------------------------------------------|---------------------------------------|----------------------------------------------------------|----------------------------------------|----------------------------------------------------------|----------------------------------------|----------------------------------------------------------|----------------------------------------|----------------------------------------------------------|----------------------------------------|----------------------------------------------------------|---------------------------------------------------|----------------------------------------------------------|----------------------------------------|----------------------------------------------------------|
| Date             | Daily Statistics | Station 1  TVOCS H2S Benzene          |                                                          |                                       |                                                          |                                       | Station 2  TVOCs H2S Benzene                             |                                       |                                                          |                                       |                                                          | Station 3  TVOCs H2S Benzene          |                                                          |                                        |                                                          |                                        |                                                          | Station 4  TVOCs H2S Benzene           |                                                          |                                        |                                                          |                                                   |                                                          |                                        |                                                          |
|                  |                  | Average                               | · · ·                                                    | Average                               |                                                          | Average                                |                                                          | Average                                | <u> </u>                                                 | Average                                | $\overline{}$                                            | Average                                |                                                          | Average                                           |                                                          | Average                                |                                                          |
|                  |                  | ppb  Values from 15-minute intervals. | 1-minute<br>max within<br>each 15<br>minute<br>interval. | ppb  Values from 15-minute intervals. | 1-minute<br>max within<br>each 15<br>minute<br>interval. | ppb  Values from 15-minute intervals. | 1-minute<br>max within<br>each 15<br>minute<br>interval. | ppb  Values from 15-minute intervals. | 1-minute<br>max within<br>each 15<br>minute<br>interval. | ppb  Values from 15-minute intervals. | 1-minute<br>max within<br>each 15<br>minute<br>interval. | ppb  Values from 15-minute intervals. | 1-minute<br>max within<br>each 15<br>minute<br>interval. | ppb  Values from 15- minute intervals. | 1-minute<br>max within<br>each 15<br>minute<br>interval. | ppb  Values from 15- minute intervals. | 1-minute<br>max within<br>each 15<br>minute<br>interval. | ppb  Values from 15- minute intervals. | 1-minute<br>max within<br>each 15<br>minute<br>interval. | ppb  Values from 15- minute intervals. | 1-minute<br>max within<br>each 15<br>minute<br>interval. | ppb<br>Values<br>from 15-<br>minute<br>intervals. | 1-minute<br>max within<br>each 15<br>minute<br>interval. | ppb  Values from 15- minute intervals. | 1-minute<br>max within<br>each 15<br>minute<br>interval. |
| January 27, 2025 | Minimum          | 0.0                                   | 0.0                                                      | 0.0                                   | 0.0                                                      | -                                     | -                                                        | -                                     | -                                                        | -                                     | -                                                        | -                                     | -                                                        | -                                      | -                                                        | -                                      | -                                                        | -                                      | -                                                        | 39.6                                   | 73.0                                                     | 0.0                                               | 0.0                                                      | 0.0                                    | 0.0                                                      |
|                  | Maximum          | 0.0                                   | 0.0                                                      | 0.0                                   | 0.0                                                      | -                                     |                                                          |                                       |                                                          | -                                     |                                                          |                                       | -                                                        | -                                      | -                                                        | -                                      | -                                                        | -                                      | -                                                        | 656.4                                  | 1,673.0                                                  | 8.0                                               | 39.0                                                     | 1.5                                    | 3.0                                                      |
|                  | Average          | 0.0                                   | 0.0                                                      | 0.0                                   | 0.0                                                      | -                                     | -                                                        | -                                     | -                                                        | -                                     | -                                                        | -                                     | -                                                        | -                                      | -                                                        | -                                      | -                                                        | -                                      | -                                                        | 223.1                                  | 551.8                                                    | 1.2                                               | 7.6                                                      | 0.1                                    | 0.2                                                      |
| January 28, 2025 | Minimum          | 0.0                                   | 0.0                                                      | 0.0                                   | 0.0                                                      |                                       |                                                          |                                       |                                                          | -                                     | -                                                        | -                                     |                                                          | 0.0                                    | 0.0                                                      | 0.0                                    | 0.0                                                      | -                                      | -                                                        | 29.1                                   | 87.0                                                     | 0.0                                               | 0.0                                                      | 0.0                                    | 0.0                                                      |
|                  | Maximum          | 0.0                                   | 0.0                                                      | 0.0                                   | 0.0                                                      | -                                     | -                                                        | -                                     |                                                          |                                       | -                                                        | -                                     | -                                                        | 0.0                                    | 0.0                                                      | 0.0                                    | 0.0                                                      |                                        |                                                          | 504.8                                  | 1,133.0                                                  | 2.5                                               | 11.0                                                     | 1.0                                    | 2.0                                                      |
|                  | Average          | 0.0                                   | 0.0                                                      | 0.0                                   | 0.0                                                      | -                                     |                                                          |                                       |                                                          | -                                     | -                                                        |                                       | -                                                        | 0.0                                    | 0.0                                                      | 0.0                                    | 0.0                                                      | -                                      | -                                                        | 244.8                                  | 402.0                                                    | 0.1                                               | 0.9                                                      | 0.1                                    | 0.1                                                      |
| January 29, 2025 | Minimum          | 0.0                                   | 0.0                                                      | 0.0                                   | 0.0                                                      | -                                     |                                                          |                                       |                                                          |                                       |                                                          |                                       |                                                          | -                                      | -                                                        | -                                      | -                                                        | -                                      |                                                          | 107.8                                  | 142.0                                                    | 0.0                                               | 0.0                                                      | 0.0                                    | 0.0                                                      |
|                  | Maximum          | 0.0                                   | 0.0                                                      | 0.0                                   | 0.0                                                      | -                                     | -                                                        |                                       | -                                                        | -                                     | -                                                        | -                                     | -                                                        |                                        |                                                          |                                        |                                                          |                                        |                                                          | 604.7                                  | 1,211.0                                                  | 3.5                                               | 17.0                                                     | 12.4                                   | 16.0                                                     |
|                  | Average          | 0.0                                   | 0.0                                                      | 0.0                                   | 0.0                                                      | -                                     | -                                                        | -                                     |                                                          |                                       |                                                          | -                                     |                                                          |                                        | -                                                        | -                                      |                                                          |                                        |                                                          | 289.1                                  | 428.4                                                    | 0.1                                               | 1.1                                                      | 1.3                                    | 2.0                                                      |
|                  |                  |                                       |                                                          |                                       |                                                          |                                       |                                                          |                                       |                                                          |                                       |                                                          |                                       |                                                          |                                        |                                                          | I                                      |                                                          |                                        |                                                          |                                        |                                                          |                                                   |                                                          |                                        |                                                          |
| January 30, 2025 | Minimum          | 0.0                                   | 0.0                                                      | 0.0                                   | 0.0                                                      | -                                     | -                                                        | -                                     | -                                                        | -                                     |                                                          | -                                     | -                                                        | -                                      |                                                          | -                                      | -                                                        | -                                      | -                                                        | 98.6                                   | 112.0                                                    | 0.0                                               | 0.0                                                      | 0.0                                    | 0.0                                                      |
|                  | Maximum          | 0.0                                   | 0.0                                                      | 0.0                                   | 0.0                                                      | -                                     | -                                                        | -                                     | -                                                        | -                                     | -                                                        | -                                     | -                                                        | •                                      | -                                                        | •                                      | -                                                        | •                                      | -                                                        | 840.1                                  | 1,600.0                                                  | 7.8                                               | 40.0                                                     | 14.6                                   | 23.0                                                     |
|                  | Average          | 0.0                                   | 0.0                                                      | 0.0                                   | 0.0                                                      | -                                     | -                                                        | •                                     | -                                                        | -                                     | -                                                        | -                                     | -                                                        | •                                      | •                                                        | •                                      | -                                                        | ·                                      | -                                                        | 243.0                                  | 414.9                                                    | 0.5                                               | 3.0                                                      | 1.7                                    | 3.4                                                      |
| January 31, 2025 | Minimum          | 0.0                                   | 0.0                                                      | 0.0                                   | 0.0                                                      | -                                     | -                                                        |                                       | -                                                        | -                                     | -                                                        | -                                     | -                                                        | -                                      | -                                                        | -                                      | -                                                        | -                                      | -                                                        | 62.1                                   | 75.0                                                     | 0.0                                               | 0.0                                                      | 0.0                                    | 0.0                                                      |
|                  | Maximum          | 0.0                                   | 0.0                                                      | 0.0                                   | 0.0                                                      | -                                     | -                                                        | -                                     | -                                                        | -                                     | -                                                        | -                                     | -                                                        |                                        | -                                                        | -                                      | -                                                        |                                        | -                                                        | 385.4                                  | 1,501.0                                                  | 8.5                                               | 48.0                                                     | 4.9                                    | 28.0                                                     |
|                  | Average          | 0.0                                   | 0.0                                                      | 0.0                                   | 0.0                                                      | -                                     |                                                          |                                       | -                                                        | -                                     | -                                                        | -                                     | -                                                        | -                                      | -                                                        | -                                      | -                                                        | -                                      | -                                                        | 153.6                                  | 271.4                                                    | 0.3                                               | 2.3                                                      | 1.6                                    | 6.2                                                      |
| February 1, 2025 | Minimum          | 0.0                                   | 0.0                                                      | 0.0                                   | 0.0                                                      | -                                     |                                                          |                                       |                                                          |                                       | -                                                        | -                                     |                                                          | -                                      | -                                                        | -                                      | -                                                        | -                                      | -                                                        | 97.6                                   | 123.0                                                    | 0.0                                               | 0.0                                                      | 0.0                                    | 0.0                                                      |
|                  | Maximum          | 0.0                                   | 0.0                                                      | 0.0                                   | 0.0                                                      | -                                     |                                                          |                                       | -                                                        | -                                     | -                                                        |                                       |                                                          |                                        |                                                          | -                                      | -                                                        |                                        |                                                          | 613.8                                  | 948.0                                                    | 2.2                                               | 15.0                                                     | 5.0                                    | 10.0                                                     |
|                  | Average          | 0.0                                   | 0.0                                                      | 0.0                                   | 0.0                                                      |                                       |                                                          |                                       |                                                          | -                                     | -                                                        |                                       |                                                          | -                                      | -                                                        | -                                      | -                                                        |                                        | -                                                        | 254.4                                  | 348.5                                                    | 0.1                                               | 0.8                                                      | 1.4                                    | 3.7                                                      |
| February 2, 2025 | Minimum          | 0.0                                   | 0.0                                                      | 0.0                                   | 0.0                                                      |                                       |                                                          |                                       | -                                                        |                                       | -                                                        | -                                     |                                                          |                                        | -                                                        | -                                      | -                                                        | -                                      | -                                                        | 271.6                                  | 303.0                                                    | 0.0                                               | 0.0                                                      | 0.0                                    | 0.0                                                      |
|                  | Maximum          | 0.0                                   | 0.0                                                      | 0.0                                   | 0.0                                                      | -                                     | -                                                        |                                       |                                                          | -                                     |                                                          | -                                     | -                                                        |                                        | -                                                        | -                                      | -                                                        |                                        | -                                                        | 778.5                                  | 1,245.0                                                  | 3.8                                               | 20.0                                                     | 9.0                                    | 19.0                                                     |
|                  | Average          | 0.0                                   | 0.0                                                      | 0.0                                   | 0.0                                                      | -                                     | -                                                        | -                                     | -                                                        |                                       |                                                          | -                                     | -                                                        |                                        | -                                                        | -                                      | -                                                        |                                        |                                                          | 382.1                                  | 468.9                                                    | 0.2                                               | 1.9                                                      | 1.8                                    | 4.3                                                      |
|                  |                  |                                       |                                                          |                                       |                                                          |                                       |                                                          |                                       |                                                          |                                       |                                                          |                                       |                                                          |                                        |                                                          |                                        |                                                          |                                        |                                                          |                                        |                                                          |                                                   |                                                          |                                        |                                                          |

   As discussed with the manufacturer of the H2S sensor, there is high likelihood that the H2S sensor has cross sensitivity with other sulfur compounds, including, but are not limited to, carbonyl sulfide, dimethyl sulfide, dimethyl disulfide, and methyl mercaptan. The potential for cross sensitivity with other reduced sulfur compounds must be considered when interpreting H2S levels recorded by the sensors.
- Station 3 went off line 1/21/2025 at 1315. Station 3 was on-line 1/28/2025 from 0300 to 1359. However, the station was off line for the remainder of this reporting period.due to equipment software updates.