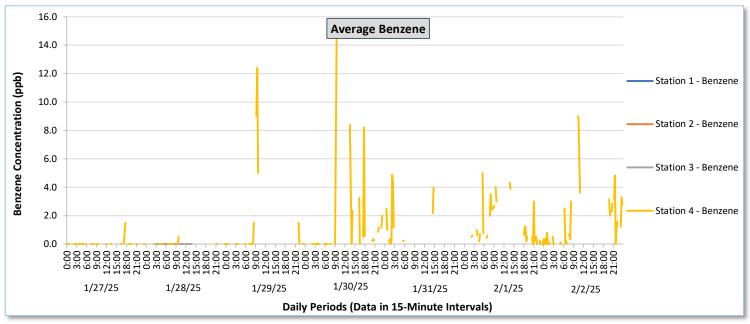

|                  |                  |                                       |                                                          | 64                                    | 4                                                        |                                       |                                                          |                                       |                                                          |                                       |                                                          | - rebruar                             | , ,                                                      |                                        |                                                          |                                        | 1 2                                                      |                                        |                                                          |                                        |                                                          | 64 -                                              | 4                                                        |                                        |                                                          |
|------------------|------------------|---------------------------------------|----------------------------------------------------------|---------------------------------------|----------------------------------------------------------|---------------------------------------|----------------------------------------------------------|---------------------------------------|----------------------------------------------------------|---------------------------------------|----------------------------------------------------------|---------------------------------------|----------------------------------------------------------|----------------------------------------|----------------------------------------------------------|----------------------------------------|----------------------------------------------------------|----------------------------------------|----------------------------------------------------------|----------------------------------------|----------------------------------------------------------|---------------------------------------------------|----------------------------------------------------------|----------------------------------------|----------------------------------------------------------|
| Date             | Daily Statistics | Station 1  TVOCS H2S Benzene          |                                                          |                                       |                                                          |                                       | Station 2  TVOCs H2S Benzene                             |                                       |                                                          |                                       |                                                          | Station 3  TVOCs H2S Benzene          |                                                          |                                        |                                                          |                                        |                                                          | Station 4  TVOCs H2S Benzene           |                                                          |                                        |                                                          |                                                   |                                                          |                                        |                                                          |
|                  |                  | Average                               | · · ·                                                    | Average                               |                                                          | Average                                |                                                          | Average                                | <u> </u>                                                 | Average                                | $\overline{}$                                            | Average                                |                                                          | Average                                           |                                                          | Average                                |                                                          |
|                  |                  | ppb  Values from 15-minute intervals. | 1-minute<br>max within<br>each 15<br>minute<br>interval. | ppb  Values from 15-minute intervals. | 1-minute<br>max within<br>each 15<br>minute<br>interval. | ppb  Values from 15-minute intervals. | 1-minute<br>max within<br>each 15<br>minute<br>interval. | ppb  Values from 15-minute intervals. | 1-minute<br>max within<br>each 15<br>minute<br>interval. | ppb  Values from 15-minute intervals. | 1-minute<br>max within<br>each 15<br>minute<br>interval. | ppb  Values from 15-minute intervals. | 1-minute<br>max within<br>each 15<br>minute<br>interval. | ppb  Values from 15- minute intervals. | 1-minute<br>max within<br>each 15<br>minute<br>interval. | ppb  Values from 15- minute intervals. | 1-minute<br>max within<br>each 15<br>minute<br>interval. | ppb  Values from 15- minute intervals. | 1-minute<br>max within<br>each 15<br>minute<br>interval. | ppb  Values from 15- minute intervals. | 1-minute<br>max within<br>each 15<br>minute<br>interval. | ppb<br>Values<br>from 15-<br>minute<br>intervals. | 1-minute<br>max within<br>each 15<br>minute<br>interval. | ppb  Values from 15- minute intervals. | 1-minute<br>max within<br>each 15<br>minute<br>interval. |
| January 27, 2025 | Minimum          | 0.0                                   | 0.0                                                      | 0.0                                   | 0.0                                                      | -                                     | -                                                        | -                                     | -                                                        | -                                     | -                                                        | -                                     | -                                                        | -                                      | -                                                        | -                                      | -                                                        | -                                      | -                                                        | 39.6                                   | 73.0                                                     | 0.0                                               | 0.0                                                      | 0.0                                    | 0.0                                                      |
|                  | Maximum          | 0.0                                   | 0.0                                                      | 0.0                                   | 0.0                                                      | -                                     |                                                          |                                       |                                                          | -                                     |                                                          |                                       | -                                                        | -                                      | -                                                        | -                                      | -                                                        | -                                      | -                                                        | 656.4                                  | 1,673.0                                                  | 8.0                                               | 39.0                                                     | 1.5                                    | 3.0                                                      |
|                  | Average          | 0.0                                   | 0.0                                                      | 0.0                                   | 0.0                                                      | -                                     | -                                                        | -                                     | -                                                        | -                                     | -                                                        | -                                     | -                                                        | -                                      | -                                                        | -                                      | -                                                        | -                                      | -                                                        | 223.1                                  | 551.8                                                    | 1.2                                               | 7.6                                                      | 0.1                                    | 0.2                                                      |
| January 28, 2025 | Minimum          | 0.0                                   | 0.0                                                      | 0.0                                   | 0.0                                                      |                                       |                                                          |                                       |                                                          | -                                     | -                                                        | -                                     |                                                          | 0.0                                    | 0.0                                                      | 0.0                                    | 0.0                                                      | -                                      | -                                                        | 29.1                                   | 87.0                                                     | 0.0                                               | 0.0                                                      | 0.0                                    | 0.0                                                      |
|                  | Maximum          | 0.0                                   | 0.0                                                      | 0.0                                   | 0.0                                                      | -                                     | -                                                        | -                                     |                                                          |                                       | -                                                        | -                                     | -                                                        | 0.0                                    | 0.0                                                      | 0.0                                    | 0.0                                                      |                                        |                                                          | 504.8                                  | 1,133.0                                                  | 2.5                                               | 11.0                                                     | 1.0                                    | 2.0                                                      |
|                  | Average          | 0.0                                   | 0.0                                                      | 0.0                                   | 0.0                                                      | -                                     |                                                          |                                       |                                                          | -                                     | -                                                        |                                       | -                                                        | 0.0                                    | 0.0                                                      | 0.0                                    | 0.0                                                      | -                                      | -                                                        | 244.8                                  | 402.0                                                    | 0.1                                               | 0.9                                                      | 0.1                                    | 0.1                                                      |
| January 29, 2025 | Minimum          | 0.0                                   | 0.0                                                      | 0.0                                   | 0.0                                                      | -                                     |                                                          |                                       |                                                          |                                       |                                                          |                                       |                                                          | -                                      | -                                                        | -                                      | -                                                        | -                                      |                                                          | 107.8                                  | 142.0                                                    | 0.0                                               | 0.0                                                      | 0.0                                    | 0.0                                                      |
|                  | Maximum          | 0.0                                   | 0.0                                                      | 0.0                                   | 0.0                                                      | -                                     | -                                                        |                                       | -                                                        | -                                     | -                                                        | -                                     | -                                                        |                                        |                                                          |                                        |                                                          |                                        |                                                          | 604.7                                  | 1,211.0                                                  | 3.5                                               | 17.0                                                     | 12.4                                   | 16.0                                                     |
|                  | Average          | 0.0                                   | 0.0                                                      | 0.0                                   | 0.0                                                      | -                                     | -                                                        | -                                     |                                                          |                                       |                                                          | -                                     |                                                          |                                        | -                                                        | -                                      |                                                          |                                        |                                                          | 289.1                                  | 428.4                                                    | 0.1                                               | 1.1                                                      | 1.3                                    | 2.0                                                      |
|                  |                  |                                       |                                                          |                                       |                                                          |                                       |                                                          |                                       |                                                          |                                       |                                                          |                                       |                                                          |                                        |                                                          | I                                      |                                                          |                                        |                                                          |                                        |                                                          |                                                   |                                                          |                                        |                                                          |
| January 30, 2025 | Minimum          | 0.0                                   | 0.0                                                      | 0.0                                   | 0.0                                                      | -                                     | -                                                        | -                                     | -                                                        | -                                     |                                                          | -                                     | -                                                        | -                                      |                                                          | -                                      | -                                                        | -                                      | -                                                        | 98.6                                   | 112.0                                                    | 0.0                                               | 0.0                                                      | 0.0                                    | 0.0                                                      |
|                  | Maximum          | 0.0                                   | 0.0                                                      | 0.0                                   | 0.0                                                      | -                                     | -                                                        | -                                     | -                                                        | -                                     | -                                                        | -                                     | -                                                        | •                                      | -                                                        | •                                      | -                                                        | •                                      | -                                                        | 840.1                                  | 1,600.0                                                  | 7.8                                               | 40.0                                                     | 14.6                                   | 23.0                                                     |
|                  | Average          | 0.0                                   | 0.0                                                      | 0.0                                   | 0.0                                                      | -                                     | -                                                        | •                                     | -                                                        | -                                     | -                                                        | -                                     | -                                                        | •                                      | •                                                        | •                                      | -                                                        | ·                                      | -                                                        | 243.0                                  | 414.9                                                    | 0.5                                               | 3.0                                                      | 1.7                                    | 3.4                                                      |
| January 31, 2025 | Minimum          | 0.0                                   | 0.0                                                      | 0.0                                   | 0.0                                                      | -                                     | -                                                        |                                       | -                                                        | -                                     | -                                                        | -                                     | -                                                        | -                                      | -                                                        | -                                      | -                                                        | -                                      | -                                                        | 62.1                                   | 75.0                                                     | 0.0                                               | 0.0                                                      | 0.0                                    | 0.0                                                      |
|                  | Maximum          | 0.0                                   | 0.0                                                      | 0.0                                   | 0.0                                                      | -                                     | -                                                        | -                                     | -                                                        | -                                     | -                                                        | -                                     | -                                                        |                                        | -                                                        | -                                      | -                                                        |                                        | -                                                        | 385.4                                  | 1,501.0                                                  | 8.5                                               | 48.0                                                     | 4.9                                    | 28.0                                                     |
|                  | Average          | 0.0                                   | 0.0                                                      | 0.0                                   | 0.0                                                      | -                                     |                                                          |                                       | -                                                        | -                                     | -                                                        | -                                     | -                                                        | -                                      | -                                                        | -                                      | -                                                        | -                                      | -                                                        | 153.6                                  | 271.4                                                    | 0.3                                               | 2.3                                                      | 1.6                                    | 6.2                                                      |
| February 1, 2025 | Minimum          | 0.0                                   | 0.0                                                      | 0.0                                   | 0.0                                                      | -                                     |                                                          |                                       |                                                          |                                       | -                                                        | -                                     |                                                          | -                                      | -                                                        | -                                      | -                                                        | -                                      | -                                                        | 97.6                                   | 123.0                                                    | 0.0                                               | 0.0                                                      | 0.0                                    | 0.0                                                      |
|                  | Maximum          | 0.0                                   | 0.0                                                      | 0.0                                   | 0.0                                                      | -                                     |                                                          |                                       | -                                                        | -                                     | -                                                        |                                       |                                                          |                                        |                                                          | -                                      | -                                                        |                                        |                                                          | 613.8                                  | 948.0                                                    | 2.2                                               | 15.0                                                     | 5.0                                    | 10.0                                                     |
|                  | Average          | 0.0                                   | 0.0                                                      | 0.0                                   | 0.0                                                      |                                       |                                                          |                                       |                                                          | -                                     | -                                                        |                                       |                                                          | -                                      | -                                                        | -                                      | -                                                        |                                        | -                                                        | 254.4                                  | 348.5                                                    | 0.1                                               | 0.8                                                      | 1.4                                    | 3.7                                                      |
| February 2, 2025 | Minimum          | 0.0                                   | 0.0                                                      | 0.0                                   | 0.0                                                      |                                       |                                                          |                                       | -                                                        |                                       | -                                                        | -                                     |                                                          |                                        | -                                                        | -                                      | -                                                        | -                                      | -                                                        | 271.6                                  | 303.0                                                    | 0.0                                               | 0.0                                                      | 0.0                                    | 0.0                                                      |
|                  | Maximum          | 0.0                                   | 0.0                                                      | 0.0                                   | 0.0                                                      | -                                     | -                                                        |                                       |                                                          | -                                     |                                                          | -                                     | -                                                        |                                        | -                                                        | -                                      | -                                                        |                                        | -                                                        | 778.5                                  | 1,245.0                                                  | 3.8                                               | 20.0                                                     | 9.0                                    | 19.0                                                     |
|                  | Average          | 0.0                                   | 0.0                                                      | 0.0                                   | 0.0                                                      | -                                     | -                                                        | -                                     | -                                                        |                                       |                                                          | -                                     | -                                                        |                                        | -                                                        | -                                      | -                                                        |                                        |                                                          | 382.1                                  | 468.9                                                    | 0.2                                               | 1.9                                                      | 1.8                                    | 4.3                                                      |
|                  |                  |                                       |                                                          |                                       |                                                          |                                       |                                                          |                                       |                                                          |                                       |                                                          |                                       |                                                          |                                        |                                                          |                                        |                                                          |                                        |                                                          |                                        |                                                          |                                                   |                                                          |                                        |                                                          |

Notes:
- Data records with a dash indicate no data is available for that interval.

- Calibration readings and data produced during periods of sensor downtime and/or maintenance are excluded from the report.
- Station 2 shut down 7/30/2024 and is undergoing maintenance.
- The CTair monitoring systems at each station are programmed to initiate benzene sampling when a TVOC reading of ≥ 160 ppb is measured. It has been observed that there are occurrences of TVOC readings ≥ 160 ppb where the benzene
- sampling was not initiated. The affected stations and periods are detailed in the monitoring systems daily reports. The equipment supplier has been notified of this issue and a corrective action will be implemented when provided.