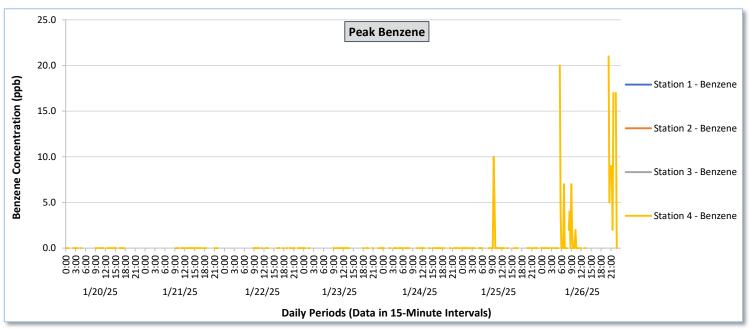

|                  | 1                |                                      |                                                          | Stati                                | ion 1                                                    |                                      |                                                          |                                      |                                                          |                                      | ion 2                                                    |                                      |                                                          |                                        |                                                          | Ç+n+                                   | ion 2                                                    |                                       |                                                          |                                            |                                                          | Stat                                       | ion 4                                                    |                                       |                                                          |
|------------------|------------------|--------------------------------------|----------------------------------------------------------|--------------------------------------|----------------------------------------------------------|--------------------------------------|----------------------------------------------------------|--------------------------------------|----------------------------------------------------------|--------------------------------------|----------------------------------------------------------|--------------------------------------|----------------------------------------------------------|----------------------------------------|----------------------------------------------------------|----------------------------------------|----------------------------------------------------------|---------------------------------------|----------------------------------------------------------|--------------------------------------------|----------------------------------------------------------|--------------------------------------------|----------------------------------------------------------|---------------------------------------|----------------------------------------------------------|
| Date             | Daily Statistics | Station 1  TVOCs H2S Benzene         |                                                          |                                      |                                                          | Station 2  TVOCs H2S Benzene         |                                                          |                                      |                                                          | Station 3  TVOCs H2S Benzene         |                                                          |                                      |                                                          |                                        | Station 4  TVOCs H2S Benzene                             |                                        |                                                          |                                       |                                                          |                                            |                                                          |                                            |                                                          |                                       |                                                          |
|                  |                  | Average                              |                                                          | Average                              |                                                          | Average                              |                                                          | Average                              |                                                          | Average                              |                                                          | Average                              |                                                          | Average                                |                                                          | Average                                |                                                          | Average                               |                                                          | Average                                    |                                                          | Average                                    |                                                          | Average                               |                                                          |
|                  |                  | ppb Values from 15-minute intervals. | 1-minute<br>max within<br>each 15<br>minute<br>interval. | ppb Values from 15-minute intervals. | 1-minute<br>max within<br>each 15<br>minute<br>interval. | ppb Values from 15-minute intervals. | 1-minute<br>max within<br>each 15<br>minute<br>interval. | ppb Values from 15-minute intervals. | 1-minute<br>max within<br>each 15<br>minute<br>interval. | ppb Values from 15-minute intervals. | 1-minute<br>max within<br>each 15<br>minute<br>interval. | ppb Values from 15-minute intervals. | 1-minute<br>max within<br>each 15<br>minute<br>interval. | ppb  Values from 15- minute intervals. | 1-minute<br>max within<br>each 15<br>minute<br>interval. | ppb  Values from 15- minute intervals. | 1-minute<br>max within<br>each 15<br>minute<br>interval. | ppb Values from 15- minute intervals. | 1-minute<br>max within<br>each 15<br>minute<br>interval. | values<br>from 15-<br>minute<br>intervals. | 1-minute<br>max within<br>each 15<br>minute<br>interval. | values<br>from 15-<br>minute<br>intervals. | 1-minute<br>max within<br>each 15<br>minute<br>interval. | ppb Values from 15- minute intervals. | 1-minute<br>max within<br>each 15<br>minute<br>interval. |
| January 20, 2025 | Minimum          | 0.0                                  | 0.0                                                      | 0.0                                  | 0.0                                                      | -                                    | -                                                        | -                                    | -                                                        | -                                    | -                                                        | -                                    | -                                                        | 0.0                                    | 0.0                                                      | 0.0                                    | 0.0                                                      | -                                     | -                                                        | 0.0                                        | 0.0                                                      | 0.0                                        | 0.0                                                      | 0.0                                   | 0.0                                                      |
|                  | Maximum          | 0.0                                  | 0.0                                                      | 0.0                                  | 0.0                                                      | -                                    | -                                                        | -                                    | -                                                        | -                                    | -                                                        | -                                    | -                                                        | 0.0                                    | 0.0                                                      | 0.0                                    | 0.0                                                      |                                       | -                                                        | 510.1                                      | 939.0                                                    | 0.9                                        | 10.0                                                     | 0.0                                   | 0.0                                                      |
|                  | Average          | 0.0                                  | 0.0                                                      | 0.0                                  | 0.0                                                      | -                                    | -                                                        | -                                    | -                                                        | -                                    | -                                                        | -                                    | -                                                        | 0.0                                    | 0.0                                                      | 0.0                                    | 0.0                                                      | -                                     | -                                                        | 102.4                                      | 274.3                                                    | 0.0                                        | 0.5                                                      | 0.0                                   | 0.0                                                      |
| January 21, 2025 | Minimum          | 0.0                                  | 0.0                                                      | 0.0                                  | 0.0                                                      |                                      |                                                          |                                      |                                                          |                                      |                                                          | -                                    | -                                                        | 0.0                                    | 0.0                                                      | 0.0                                    | 0.0                                                      | -                                     |                                                          | 0.0                                        | 0.0                                                      | 0.0                                        | 0.0                                                      | 0.0                                   | 0.0                                                      |
|                  | Maximum          | 0.0                                  | 0.0                                                      | 0.0                                  | 0.0                                                      | -                                    | -                                                        | -                                    | -                                                        | -                                    | -                                                        | -                                    | -                                                        | 0.0                                    | 0.0                                                      | 0.0                                    | 0.0                                                      | -                                     | -                                                        | 401.1                                      | 1,183.0                                                  | 1.8                                        | 10.0                                                     | 0.0                                   | 0.0                                                      |
|                  | Average          | 0.0                                  | 0.0                                                      | 0.0                                  | 0.0                                                      | -                                    | -                                                        | -                                    | -                                                        |                                      | -                                                        | -                                    | -                                                        | 0.0                                    | 0.0                                                      | 0.0                                    | 0.0                                                      | -                                     |                                                          | 73.3                                       | 268.2                                                    | 0.1                                        | 1.1                                                      | 0.0                                   | 0.0                                                      |
| January 22, 2025 | Minimum          | 0.0                                  | 0.0                                                      | 0.0                                  | 0.0                                                      |                                      |                                                          |                                      |                                                          |                                      |                                                          |                                      |                                                          |                                        |                                                          |                                        |                                                          |                                       |                                                          | 0.0                                        | 0.0                                                      | 0.0                                        | 0.0                                                      | 0.0                                   | 0.0                                                      |
|                  | Maximum          | 0.0                                  | 0.0                                                      | 0.0                                  | 0.0                                                      |                                      | _                                                        |                                      | -                                                        |                                      |                                                          | -                                    |                                                          |                                        |                                                          |                                        |                                                          |                                       |                                                          | 530.3                                      | 1,112.0                                                  | 5.9                                        | 41.0                                                     | 0.0                                   | 0.0                                                      |
|                  | Average          | 0.0                                  | 0.0                                                      | 0.0                                  | 0.0                                                      |                                      | _                                                        |                                      |                                                          |                                      |                                                          | _                                    | _                                                        |                                        |                                                          | _                                      | -                                                        |                                       |                                                          | 122.9                                      | 301.1                                                    | 0.2                                        | 1.4                                                      | 0.0                                   | 0.0                                                      |
|                  |                  |                                      |                                                          |                                      |                                                          |                                      |                                                          |                                      |                                                          |                                      |                                                          |                                      |                                                          | <br>                                   |                                                          | <u> </u>                               |                                                          |                                       |                                                          |                                            |                                                          |                                            |                                                          |                                       |                                                          |
| January 23, 2025 | Minimum          | 0.0                                  | 0.0                                                      | 0.0                                  | 0.0                                                      | -                                    | -                                                        | -                                    | -                                                        | -                                    | -                                                        | -                                    | -                                                        | •                                      | -                                                        | -                                      | -                                                        | •                                     | -                                                        | 0.0                                        | 0.0                                                      | 0.0                                        | 0.0                                                      | 0.0                                   | 0.0                                                      |
|                  | Maximum          | 0.0                                  | 0.0                                                      | 0.0                                  | 0.0                                                      | -                                    | -                                                        | -                                    | -                                                        | -                                    | -                                                        | -                                    | •                                                        | -                                      | -                                                        | -                                      | -                                                        | •                                     | -                                                        | 823.3                                      | 2,213.0                                                  | 5.1                                        | 39.0                                                     | 0.0                                   | 0.0                                                      |
|                  | Average          | 0.0                                  | 0.0                                                      | 0.0                                  | 0.0                                                      | -                                    | -                                                        | -                                    | -                                                        | -                                    | -                                                        | -                                    | •                                                        | •                                      | -                                                        | -                                      | -                                                        | •                                     | -                                                        | 226.9                                      | 379.4                                                    | 0.3                                        | 2.2                                                      | 0.0                                   | 0.0                                                      |
| January 24, 2025 | Minimum          | 0.0                                  | 0.0                                                      | 0.0                                  | 0.0                                                      | -                                    |                                                          |                                      |                                                          |                                      | -                                                        | -                                    | -                                                        | -                                      | -                                                        | -                                      |                                                          | -                                     |                                                          | 3.4                                        | 47.0                                                     | 0.0                                        | 0.0                                                      | 0.0                                   | 0.0                                                      |
|                  | Maximum          | 0.0                                  | 0.0                                                      | 0.0                                  | 0.0                                                      | -                                    | -                                                        | -                                    | -                                                        | -                                    | -                                                        | -                                    | -                                                        | -                                      | -                                                        | -                                      | -                                                        | -                                     | -                                                        | 584.7                                      | 1,019.0                                                  | 1.6                                        | 17.0                                                     | 0.0                                   | 0.0                                                      |
|                  | Average          | 0.0                                  | 0.0                                                      | 0.0                                  | 0.0                                                      | -                                    |                                                          | -                                    | -                                                        |                                      | -                                                        | -                                    | -                                                        | -                                      |                                                          | -                                      | -                                                        | -                                     | -                                                        | 192.5                                      | 403.0                                                    | 0.1                                        | 1.1                                                      | 0.0                                   | 0.0                                                      |
| January 25, 2025 | Minimum          | 0.0                                  | 0.0                                                      | 0.0                                  | 0.0                                                      | -                                    |                                                          |                                      | -                                                        |                                      | -                                                        | -                                    |                                                          | -                                      |                                                          | -                                      | -                                                        | -                                     | -                                                        | 0.0                                        | 0.0                                                      | 0.0                                        | 0.0                                                      | 0.0                                   | 0.0                                                      |
|                  | Maximum          | 0.0                                  | 0.0                                                      | 0.0                                  | 0.0                                                      |                                      | -                                                        | -                                    | -                                                        |                                      |                                                          |                                      |                                                          | -                                      | -                                                        | -                                      |                                                          |                                       | -                                                        | 830.1                                      | 1,610.0                                                  | 15.1                                       | 37.0                                                     | 3.8                                   | 10.0                                                     |
|                  | Average          | 0.0                                  | 0.0                                                      | 0.0                                  | 0.0                                                      | -                                    |                                                          |                                      |                                                          | -                                    | -                                                        | -                                    |                                                          | -                                      | -                                                        | -                                      | -                                                        | -                                     | -                                                        | 246.5                                      | 463.7                                                    | 0.4                                        | 2.0                                                      | 0.1                                   | 0.2                                                      |
| January 26, 2025 | Minimum          | 0.0                                  | 0.0                                                      | 0.0                                  | 0.0                                                      |                                      |                                                          |                                      |                                                          |                                      |                                                          |                                      |                                                          |                                        |                                                          |                                        |                                                          |                                       |                                                          | 67.5                                       | 201.0                                                    | 0.0                                        | 0.0                                                      | 0.0                                   | 0.0                                                      |
|                  | Maximum          | 0.0                                  | 0.0                                                      | 0.0                                  | 0.0                                                      |                                      |                                                          |                                      |                                                          |                                      |                                                          |                                      |                                                          |                                        | -                                                        |                                        |                                                          |                                       |                                                          | 894.6                                      | 2,719.0                                                  | 24.5                                       | 99.0                                                     | 9.0                                   | 21.0                                                     |
|                  | Average          | 0.0                                  | 0.0                                                      | 0.0                                  | 0.0                                                      | -                                    |                                                          |                                      |                                                          |                                      |                                                          |                                      |                                                          | -                                      |                                                          |                                        |                                                          |                                       |                                                          | 354.6                                      | 755.5                                                    | 2.7                                        | 11.6                                                     | 0.8                                   | 2.3                                                      |
| Notes:           |                  |                                      |                                                          |                                      |                                                          |                                      |                                                          |                                      |                                                          |                                      |                                                          |                                      |                                                          |                                        |                                                          |                                        |                                                          |                                       |                                                          |                                            |                                                          |                                            |                                                          |                                       |                                                          |

- Notes:
   Data records with a dash indicate no data is available for that interval.
- Calibration readings and data produced during periods of sensor downtime and/or maintenance are excluded from the report.
- Station 2 shut down 7/30/2024 and is undergoing maintenance.
- The CTair monitoring systems at each station are programmed to initiate benzene sampling when a TVOC reading of ≥ 160 ppb is measured. It has been observed that there are occurrences of TVOC readings ≥ 160 ppb where the benzene sampling was not initiated. The affected stations and periods are detailed in the monitoring systems daily reports. The equipment supplier has been notified of this issue and a corrective action will be implemented when provided.
- As discussed with the manufacturer of the H2S sensor, there is high likelihood that the H2S sensor has cross sensitivity with other sulfur compounds, including, but are not limited to, carbonyl sulfide, dimethyl sulfide, dimethyl disulfide, and methyl mercaptan. The potential for cross sensitivity with other reduced sulfur compounds must be considered when interpreting H2S levels recorded by the sensors.
- Station 3 went offline 1/21/2024 14:00 and remained offline though the end of this report period.