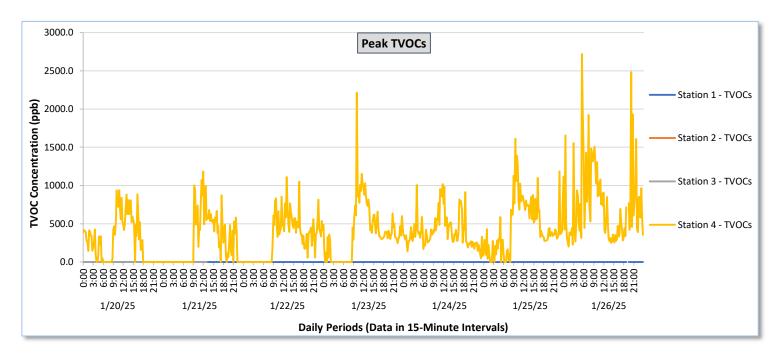

|                  | 1                |                                      |                                                          | Stati                                | ion 1                                                    |                                      |                                                          |                                      |                                                          |                                      | ion 2                                                    |                                      |                                                          |                                        |                                                          | Ç+n+                                   | ion 2                                                    |                                       |                                                          |                                            |                                                          | Stat                                       | ion 4                                                    |                                       |                                                          |
|------------------|------------------|--------------------------------------|----------------------------------------------------------|--------------------------------------|----------------------------------------------------------|--------------------------------------|----------------------------------------------------------|--------------------------------------|----------------------------------------------------------|--------------------------------------|----------------------------------------------------------|--------------------------------------|----------------------------------------------------------|----------------------------------------|----------------------------------------------------------|----------------------------------------|----------------------------------------------------------|---------------------------------------|----------------------------------------------------------|--------------------------------------------|----------------------------------------------------------|--------------------------------------------|----------------------------------------------------------|---------------------------------------|----------------------------------------------------------|
| Date             | Daily Statistics | Station 1  TVOCs H2S Benzene         |                                                          |                                      |                                                          | Station 2  TVOCs H2S Benzene         |                                                          |                                      |                                                          | Station 3  TVOCs H2S Benzene         |                                                          |                                      |                                                          |                                        | Station 4  TVOCs H2S Benzene                             |                                        |                                                          |                                       |                                                          |                                            |                                                          |                                            |                                                          |                                       |                                                          |
|                  |                  | Average                              |                                                          | Average                              |                                                          | Average                              |                                                          | Average                              |                                                          | Average                              |                                                          | Average                              |                                                          | Average                                |                                                          | Average                                |                                                          | Average                               |                                                          | Average                                    |                                                          | Average                                    |                                                          | Average                               |                                                          |
|                  |                  | ppb Values from 15-minute intervals. | 1-minute<br>max within<br>each 15<br>minute<br>interval. | ppb Values from 15-minute intervals. | 1-minute<br>max within<br>each 15<br>minute<br>interval. | ppb Values from 15-minute intervals. | 1-minute<br>max within<br>each 15<br>minute<br>interval. | ppb Values from 15-minute intervals. | 1-minute<br>max within<br>each 15<br>minute<br>interval. | ppb Values from 15-minute intervals. | 1-minute<br>max within<br>each 15<br>minute<br>interval. | ppb Values from 15-minute intervals. | 1-minute<br>max within<br>each 15<br>minute<br>interval. | ppb  Values from 15- minute intervals. | 1-minute<br>max within<br>each 15<br>minute<br>interval. | ppb  Values from 15- minute intervals. | 1-minute<br>max within<br>each 15<br>minute<br>interval. | ppb Values from 15- minute intervals. | 1-minute<br>max within<br>each 15<br>minute<br>interval. | values<br>from 15-<br>minute<br>intervals. | 1-minute<br>max within<br>each 15<br>minute<br>interval. | values<br>from 15-<br>minute<br>intervals. | 1-minute<br>max within<br>each 15<br>minute<br>interval. | ppb Values from 15- minute intervals. | 1-minute<br>max within<br>each 15<br>minute<br>interval. |
| January 20, 2025 | Minimum          | 0.0                                  | 0.0                                                      | 0.0                                  | 0.0                                                      | -                                    | -                                                        | -                                    | -                                                        | -                                    | -                                                        | -                                    | -                                                        | 0.0                                    | 0.0                                                      | 0.0                                    | 0.0                                                      | -                                     | -                                                        | 0.0                                        | 0.0                                                      | 0.0                                        | 0.0                                                      | 0.0                                   | 0.0                                                      |
|                  | Maximum          | 0.0                                  | 0.0                                                      | 0.0                                  | 0.0                                                      | -                                    | -                                                        | -                                    | -                                                        | -                                    | -                                                        | -                                    | -                                                        | 0.0                                    | 0.0                                                      | 0.0                                    | 0.0                                                      |                                       | -                                                        | 510.1                                      | 939.0                                                    | 0.9                                        | 10.0                                                     | 0.0                                   | 0.0                                                      |
|                  | Average          | 0.0                                  | 0.0                                                      | 0.0                                  | 0.0                                                      | -                                    | -                                                        | -                                    | -                                                        | -                                    | -                                                        | -                                    | -                                                        | 0.0                                    | 0.0                                                      | 0.0                                    | 0.0                                                      | -                                     | -                                                        | 102.4                                      | 274.3                                                    | 0.0                                        | 0.5                                                      | 0.0                                   | 0.0                                                      |
| January 21, 2025 | Minimum          | 0.0                                  | 0.0                                                      | 0.0                                  | 0.0                                                      |                                      |                                                          |                                      |                                                          |                                      |                                                          | -                                    | -                                                        | 0.0                                    | 0.0                                                      | 0.0                                    | 0.0                                                      | -                                     |                                                          | 0.0                                        | 0.0                                                      | 0.0                                        | 0.0                                                      | 0.0                                   | 0.0                                                      |
|                  | Maximum          | 0.0                                  | 0.0                                                      | 0.0                                  | 0.0                                                      | -                                    | -                                                        | -                                    | -                                                        | -                                    | -                                                        | -                                    | -                                                        | 0.0                                    | 0.0                                                      | 0.0                                    | 0.0                                                      | -                                     | -                                                        | 401.1                                      | 1,183.0                                                  | 1.8                                        | 10.0                                                     | 0.0                                   | 0.0                                                      |
|                  | Average          | 0.0                                  | 0.0                                                      | 0.0                                  | 0.0                                                      | -                                    | -                                                        | -                                    | -                                                        |                                      | -                                                        | -                                    | -                                                        | 0.0                                    | 0.0                                                      | 0.0                                    | 0.0                                                      | -                                     |                                                          | 73.3                                       | 268.2                                                    | 0.1                                        | 1.1                                                      | 0.0                                   | 0.0                                                      |
| January 22, 2025 | Minimum          | 0.0                                  | 0.0                                                      | 0.0                                  | 0.0                                                      |                                      |                                                          |                                      |                                                          |                                      |                                                          |                                      |                                                          |                                        |                                                          |                                        |                                                          |                                       |                                                          | 0.0                                        | 0.0                                                      | 0.0                                        | 0.0                                                      | 0.0                                   | 0.0                                                      |
|                  | Maximum          | 0.0                                  | 0.0                                                      | 0.0                                  | 0.0                                                      |                                      | _                                                        |                                      | -                                                        |                                      |                                                          | -                                    |                                                          |                                        |                                                          |                                        |                                                          |                                       |                                                          | 530.3                                      | 1,112.0                                                  | 5.9                                        | 41.0                                                     | 0.0                                   | 0.0                                                      |
|                  | Average          | 0.0                                  | 0.0                                                      | 0.0                                  | 0.0                                                      |                                      | _                                                        |                                      |                                                          |                                      |                                                          | _                                    | _                                                        |                                        |                                                          | _                                      | -                                                        |                                       |                                                          | 122.9                                      | 301.1                                                    | 0.2                                        | 1.4                                                      | 0.0                                   | 0.0                                                      |
|                  |                  |                                      |                                                          |                                      |                                                          |                                      |                                                          |                                      |                                                          |                                      |                                                          |                                      |                                                          | <br>                                   |                                                          | <u> </u>                               |                                                          |                                       |                                                          |                                            |                                                          |                                            |                                                          |                                       |                                                          |
| January 23, 2025 | Minimum          | 0.0                                  | 0.0                                                      | 0.0                                  | 0.0                                                      | -                                    | -                                                        | -                                    | -                                                        | -                                    | -                                                        | -                                    | -                                                        | •                                      | -                                                        | -                                      | -                                                        | •                                     | -                                                        | 0.0                                        | 0.0                                                      | 0.0                                        | 0.0                                                      | 0.0                                   | 0.0                                                      |
|                  | Maximum          | 0.0                                  | 0.0                                                      | 0.0                                  | 0.0                                                      | -                                    | -                                                        | -                                    | -                                                        | -                                    | -                                                        | -                                    | •                                                        | -                                      | -                                                        | -                                      | -                                                        | •                                     | -                                                        | 823.3                                      | 2,213.0                                                  | 5.1                                        | 39.0                                                     | 0.0                                   | 0.0                                                      |
|                  | Average          | 0.0                                  | 0.0                                                      | 0.0                                  | 0.0                                                      | -                                    | -                                                        | -                                    | -                                                        | -                                    | -                                                        | -                                    | •                                                        | •                                      | -                                                        | -                                      | -                                                        | •                                     | -                                                        | 226.9                                      | 379.4                                                    | 0.3                                        | 2.2                                                      | 0.0                                   | 0.0                                                      |
| January 24, 2025 | Minimum          | 0.0                                  | 0.0                                                      | 0.0                                  | 0.0                                                      | -                                    |                                                          |                                      |                                                          |                                      | -                                                        | -                                    | -                                                        | -                                      | -                                                        | -                                      |                                                          | -                                     |                                                          | 3.4                                        | 47.0                                                     | 0.0                                        | 0.0                                                      | 0.0                                   | 0.0                                                      |
|                  | Maximum          | 0.0                                  | 0.0                                                      | 0.0                                  | 0.0                                                      | -                                    | -                                                        | -                                    | -                                                        | -                                    | -                                                        | -                                    | -                                                        | -                                      | -                                                        | -                                      | -                                                        | -                                     | -                                                        | 584.7                                      | 1,019.0                                                  | 1.6                                        | 17.0                                                     | 0.0                                   | 0.0                                                      |
|                  | Average          | 0.0                                  | 0.0                                                      | 0.0                                  | 0.0                                                      | -                                    |                                                          | -                                    | -                                                        |                                      | -                                                        | -                                    | -                                                        | -                                      |                                                          | -                                      | -                                                        | -                                     | -                                                        | 192.5                                      | 403.0                                                    | 0.1                                        | 1.1                                                      | 0.0                                   | 0.0                                                      |
| January 25, 2025 | Minimum          | 0.0                                  | 0.0                                                      | 0.0                                  | 0.0                                                      | -                                    |                                                          |                                      | -                                                        |                                      | -                                                        | -                                    |                                                          | -                                      |                                                          | -                                      | -                                                        | -                                     | -                                                        | 0.0                                        | 0.0                                                      | 0.0                                        | 0.0                                                      | 0.0                                   | 0.0                                                      |
|                  | Maximum          | 0.0                                  | 0.0                                                      | 0.0                                  | 0.0                                                      |                                      | -                                                        | -                                    | -                                                        |                                      |                                                          |                                      |                                                          | -                                      | -                                                        | -                                      |                                                          |                                       | -                                                        | 830.1                                      | 1,610.0                                                  | 15.1                                       | 37.0                                                     | 3.8                                   | 10.0                                                     |
|                  | Average          | 0.0                                  | 0.0                                                      | 0.0                                  | 0.0                                                      | -                                    |                                                          |                                      |                                                          | -                                    | -                                                        | -                                    |                                                          | -                                      | -                                                        | -                                      | -                                                        | -                                     | -                                                        | 246.5                                      | 463.7                                                    | 0.4                                        | 2.0                                                      | 0.1                                   | 0.2                                                      |
| January 26, 2025 | Minimum          | 0.0                                  | 0.0                                                      | 0.0                                  | 0.0                                                      |                                      |                                                          |                                      |                                                          |                                      |                                                          |                                      |                                                          |                                        |                                                          |                                        |                                                          |                                       |                                                          | 67.5                                       | 201.0                                                    | 0.0                                        | 0.0                                                      | 0.0                                   | 0.0                                                      |
|                  | Maximum          | 0.0                                  | 0.0                                                      | 0.0                                  | 0.0                                                      |                                      |                                                          |                                      |                                                          |                                      |                                                          |                                      |                                                          |                                        | -                                                        |                                        |                                                          |                                       |                                                          | 894.6                                      | 2,719.0                                                  | 24.5                                       | 99.0                                                     | 9.0                                   | 21.0                                                     |
|                  | Average          | 0.0                                  | 0.0                                                      | 0.0                                  | 0.0                                                      | -                                    |                                                          |                                      |                                                          |                                      |                                                          |                                      |                                                          | -                                      |                                                          |                                        |                                                          |                                       |                                                          | 354.6                                      | 755.5                                                    | 2.7                                        | 11.6                                                     | 0.8                                   | 2.3                                                      |
| Notes:           |                  |                                      |                                                          |                                      |                                                          |                                      |                                                          |                                      |                                                          |                                      |                                                          |                                      |                                                          |                                        |                                                          |                                        |                                                          |                                       |                                                          |                                            |                                                          |                                            |                                                          |                                       |                                                          |

- Notes:
   Data records with a dash indicate no data is available for that interval.
- Calibration readings and data produced during periods of sensor downtime and/or maintenance are excluded from the report.
- Station 2 shut down 7/30/2024 and is undergoing maintenance.
- The CTair monitoring systems at each station are programmed to initiate benzene sampling when a TVOC reading of ≥ 160 ppb is measured. It has been observed that there are occurrences of TVOC readings ≥ 160 ppb where the benzene sampling was not initiated. The affected stations and periods are detailed in the monitoring systems daily reports. The equipment supplier has been notified of this issue and a corrective action will be implemented when provided.
- As discussed with the manufacturer of the H2S sensor, there is high likelihood that the H2S sensor has cross sensitivity with other sulfur compounds, including, but are not limited to, carbonyl sulfide, dimethyl sulfide, dimethyl disulfide, and methyl mercaptan. The potential for cross sensitivity with other reduced sulfur compounds must be considered when interpreting H2S levels recorded by the sensors.
- Station 3 went offline 1/21/2024 14:00 and remained offline though the end of this report period.