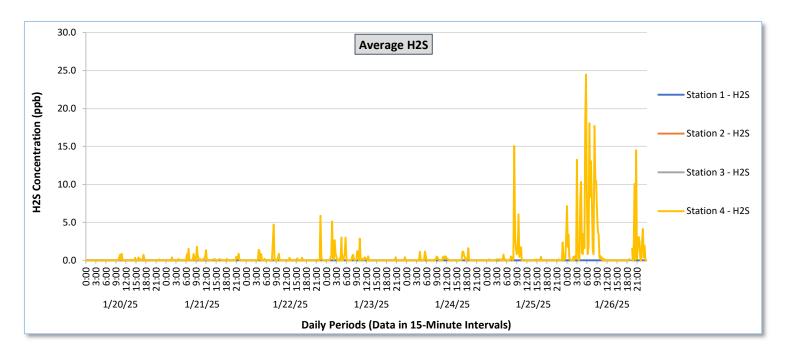

|                  | 1                |                                      |                                                          | Stati                                | ion 1                                                    |                                      |                                                          |                                      |                                                          |                                      | ion 2                                                    |                                      |                                                          |                                        |                                                          | Ç+n+                                   | ion 2                                                    |                                       |                                                          |                                            |                                                          | Stat                                       | ion 4                                                    |                                       |                                                          |
|------------------|------------------|--------------------------------------|----------------------------------------------------------|--------------------------------------|----------------------------------------------------------|--------------------------------------|----------------------------------------------------------|--------------------------------------|----------------------------------------------------------|--------------------------------------|----------------------------------------------------------|--------------------------------------|----------------------------------------------------------|----------------------------------------|----------------------------------------------------------|----------------------------------------|----------------------------------------------------------|---------------------------------------|----------------------------------------------------------|--------------------------------------------|----------------------------------------------------------|--------------------------------------------|----------------------------------------------------------|---------------------------------------|----------------------------------------------------------|
| Date             | Daily Statistics | Station 1  TVOCs H2S Benzene         |                                                          |                                      |                                                          | Station 2  TVOCs H2S Benzene         |                                                          |                                      |                                                          | Station 3  TVOCs H2S Benzene         |                                                          |                                      |                                                          |                                        | Station 4  TVOCs H2S Benzene                             |                                        |                                                          |                                       |                                                          |                                            |                                                          |                                            |                                                          |                                       |                                                          |
|                  |                  | Average                              |                                                          | Average                              |                                                          | Average                              |                                                          | Average                              |                                                          | Average                              |                                                          | Average                              |                                                          | Average                                |                                                          | Average                                |                                                          | Average                               |                                                          | Average                                    |                                                          | Average                                    |                                                          | Average                               |                                                          |
|                  |                  | ppb Values from 15-minute intervals. | 1-minute<br>max within<br>each 15<br>minute<br>interval. | ppb Values from 15-minute intervals. | 1-minute<br>max within<br>each 15<br>minute<br>interval. | ppb Values from 15-minute intervals. | 1-minute<br>max within<br>each 15<br>minute<br>interval. | ppb Values from 15-minute intervals. | 1-minute<br>max within<br>each 15<br>minute<br>interval. | ppb Values from 15-minute intervals. | 1-minute<br>max within<br>each 15<br>minute<br>interval. | ppb Values from 15-minute intervals. | 1-minute<br>max within<br>each 15<br>minute<br>interval. | ppb  Values from 15- minute intervals. | 1-minute<br>max within<br>each 15<br>minute<br>interval. | ppb  Values from 15- minute intervals. | 1-minute<br>max within<br>each 15<br>minute<br>interval. | ppb Values from 15- minute intervals. | 1-minute<br>max within<br>each 15<br>minute<br>interval. | values<br>from 15-<br>minute<br>intervals. | 1-minute<br>max within<br>each 15<br>minute<br>interval. | values<br>from 15-<br>minute<br>intervals. | 1-minute<br>max within<br>each 15<br>minute<br>interval. | ppb Values from 15- minute intervals. | 1-minute<br>max within<br>each 15<br>minute<br>interval. |
| January 20, 2025 | Minimum          | 0.0                                  | 0.0                                                      | 0.0                                  | 0.0                                                      | -                                    | -                                                        | -                                    | -                                                        | -                                    | -                                                        | -                                    | -                                                        | 0.0                                    | 0.0                                                      | 0.0                                    | 0.0                                                      | -                                     | -                                                        | 0.0                                        | 0.0                                                      | 0.0                                        | 0.0                                                      | 0.0                                   | 0.0                                                      |
|                  | Maximum          | 0.0                                  | 0.0                                                      | 0.0                                  | 0.0                                                      | -                                    | -                                                        | -                                    | -                                                        | -                                    | -                                                        | -                                    | -                                                        | 0.0                                    | 0.0                                                      | 0.0                                    | 0.0                                                      |                                       | -                                                        | 510.1                                      | 939.0                                                    | 0.9                                        | 10.0                                                     | 0.0                                   | 0.0                                                      |
|                  | Average          | 0.0                                  | 0.0                                                      | 0.0                                  | 0.0                                                      | -                                    | -                                                        | -                                    | -                                                        | -                                    | -                                                        | -                                    | -                                                        | 0.0                                    | 0.0                                                      | 0.0                                    | 0.0                                                      | -                                     | -                                                        | 102.4                                      | 274.3                                                    | 0.0                                        | 0.5                                                      | 0.0                                   | 0.0                                                      |
| January 21, 2025 | Minimum          | 0.0                                  | 0.0                                                      | 0.0                                  | 0.0                                                      |                                      |                                                          |                                      |                                                          |                                      |                                                          | -                                    | -                                                        | 0.0                                    | 0.0                                                      | 0.0                                    | 0.0                                                      | -                                     |                                                          | 0.0                                        | 0.0                                                      | 0.0                                        | 0.0                                                      | 0.0                                   | 0.0                                                      |
|                  | Maximum          | 0.0                                  | 0.0                                                      | 0.0                                  | 0.0                                                      | -                                    | -                                                        | -                                    | -                                                        | -                                    | -                                                        | -                                    | -                                                        | 0.0                                    | 0.0                                                      | 0.0                                    | 0.0                                                      | -                                     | -                                                        | 401.1                                      | 1,183.0                                                  | 1.8                                        | 10.0                                                     | 0.0                                   | 0.0                                                      |
|                  | Average          | 0.0                                  | 0.0                                                      | 0.0                                  | 0.0                                                      | -                                    | -                                                        | -                                    | -                                                        |                                      | -                                                        | -                                    | -                                                        | 0.0                                    | 0.0                                                      | 0.0                                    | 0.0                                                      | -                                     |                                                          | 73.3                                       | 268.2                                                    | 0.1                                        | 1.1                                                      | 0.0                                   | 0.0                                                      |
| January 22, 2025 | Minimum          | 0.0                                  | 0.0                                                      | 0.0                                  | 0.0                                                      |                                      |                                                          |                                      |                                                          |                                      |                                                          |                                      |                                                          |                                        |                                                          |                                        |                                                          |                                       |                                                          | 0.0                                        | 0.0                                                      | 0.0                                        | 0.0                                                      | 0.0                                   | 0.0                                                      |
|                  | Maximum          | 0.0                                  | 0.0                                                      | 0.0                                  | 0.0                                                      |                                      | _                                                        |                                      | -                                                        |                                      |                                                          | -                                    |                                                          |                                        |                                                          |                                        |                                                          |                                       |                                                          | 530.3                                      | 1,112.0                                                  | 5.9                                        | 41.0                                                     | 0.0                                   | 0.0                                                      |
|                  | Average          | 0.0                                  | 0.0                                                      | 0.0                                  | 0.0                                                      |                                      | _                                                        |                                      |                                                          |                                      |                                                          | _                                    | _                                                        |                                        |                                                          | _                                      | -                                                        |                                       |                                                          | 122.9                                      | 301.1                                                    | 0.2                                        | 1.4                                                      | 0.0                                   | 0.0                                                      |
|                  |                  |                                      |                                                          |                                      |                                                          |                                      |                                                          |                                      |                                                          |                                      |                                                          |                                      |                                                          | <br>                                   |                                                          | <u> </u>                               |                                                          |                                       |                                                          |                                            |                                                          |                                            |                                                          |                                       |                                                          |
| January 23, 2025 | Minimum          | 0.0                                  | 0.0                                                      | 0.0                                  | 0.0                                                      | -                                    | -                                                        | -                                    | -                                                        | -                                    | -                                                        | -                                    | -                                                        | •                                      | -                                                        | -                                      | -                                                        | •                                     | -                                                        | 0.0                                        | 0.0                                                      | 0.0                                        | 0.0                                                      | 0.0                                   | 0.0                                                      |
|                  | Maximum          | 0.0                                  | 0.0                                                      | 0.0                                  | 0.0                                                      | -                                    | -                                                        | -                                    | -                                                        | -                                    | -                                                        | -                                    | •                                                        | -                                      | -                                                        | -                                      | -                                                        | •                                     | -                                                        | 823.3                                      | 2,213.0                                                  | 5.1                                        | 39.0                                                     | 0.0                                   | 0.0                                                      |
|                  | Average          | 0.0                                  | 0.0                                                      | 0.0                                  | 0.0                                                      | -                                    | -                                                        | -                                    | -                                                        | -                                    | -                                                        | -                                    | •                                                        | •                                      | -                                                        | -                                      | -                                                        | •                                     | -                                                        | 226.9                                      | 379.4                                                    | 0.3                                        | 2.2                                                      | 0.0                                   | 0.0                                                      |
| January 24, 2025 | Minimum          | 0.0                                  | 0.0                                                      | 0.0                                  | 0.0                                                      | -                                    |                                                          |                                      |                                                          |                                      | -                                                        | -                                    | -                                                        | -                                      | -                                                        | -                                      |                                                          | -                                     |                                                          | 3.4                                        | 47.0                                                     | 0.0                                        | 0.0                                                      | 0.0                                   | 0.0                                                      |
|                  | Maximum          | 0.0                                  | 0.0                                                      | 0.0                                  | 0.0                                                      | -                                    | -                                                        | -                                    | -                                                        | -                                    | -                                                        | -                                    | -                                                        | -                                      | -                                                        | -                                      | -                                                        | -                                     | -                                                        | 584.7                                      | 1,019.0                                                  | 1.6                                        | 17.0                                                     | 0.0                                   | 0.0                                                      |
|                  | Average          | 0.0                                  | 0.0                                                      | 0.0                                  | 0.0                                                      | -                                    |                                                          | -                                    | -                                                        |                                      | -                                                        | -                                    | -                                                        | -                                      |                                                          | -                                      | -                                                        | -                                     | -                                                        | 192.5                                      | 403.0                                                    | 0.1                                        | 1.1                                                      | 0.0                                   | 0.0                                                      |
| January 25, 2025 | Minimum          | 0.0                                  | 0.0                                                      | 0.0                                  | 0.0                                                      | -                                    |                                                          |                                      | -                                                        |                                      | -                                                        | -                                    |                                                          | -                                      |                                                          | -                                      | -                                                        | -                                     | -                                                        | 0.0                                        | 0.0                                                      | 0.0                                        | 0.0                                                      | 0.0                                   | 0.0                                                      |
|                  | Maximum          | 0.0                                  | 0.0                                                      | 0.0                                  | 0.0                                                      |                                      | -                                                        | -                                    | -                                                        |                                      |                                                          |                                      |                                                          | -                                      | -                                                        | -                                      |                                                          |                                       | -                                                        | 830.1                                      | 1,610.0                                                  | 15.1                                       | 37.0                                                     | 3.8                                   | 10.0                                                     |
|                  | Average          | 0.0                                  | 0.0                                                      | 0.0                                  | 0.0                                                      | -                                    |                                                          |                                      |                                                          | -                                    | -                                                        | -                                    |                                                          | -                                      | -                                                        | -                                      | -                                                        | -                                     | -                                                        | 246.5                                      | 463.7                                                    | 0.4                                        | 2.0                                                      | 0.1                                   | 0.2                                                      |
| January 26, 2025 | Minimum          | 0.0                                  | 0.0                                                      | 0.0                                  | 0.0                                                      |                                      |                                                          |                                      |                                                          |                                      |                                                          |                                      |                                                          |                                        |                                                          |                                        |                                                          |                                       |                                                          | 67.5                                       | 201.0                                                    | 0.0                                        | 0.0                                                      | 0.0                                   | 0.0                                                      |
|                  | Maximum          | 0.0                                  | 0.0                                                      | 0.0                                  | 0.0                                                      |                                      |                                                          |                                      |                                                          |                                      |                                                          |                                      |                                                          |                                        | -                                                        |                                        |                                                          |                                       |                                                          | 894.6                                      | 2,719.0                                                  | 24.5                                       | 99.0                                                     | 9.0                                   | 21.0                                                     |
|                  | Average          | 0.0                                  | 0.0                                                      | 0.0                                  | 0.0                                                      | -                                    |                                                          |                                      |                                                          |                                      |                                                          |                                      |                                                          | -                                      |                                                          |                                        |                                                          |                                       |                                                          | 354.6                                      | 755.5                                                    | 2.7                                        | 11.6                                                     | 0.8                                   | 2.3                                                      |
| Notes:           |                  |                                      |                                                          |                                      |                                                          |                                      |                                                          |                                      |                                                          |                                      |                                                          |                                      |                                                          |                                        |                                                          |                                        |                                                          |                                       |                                                          |                                            |                                                          |                                            |                                                          |                                       |                                                          |