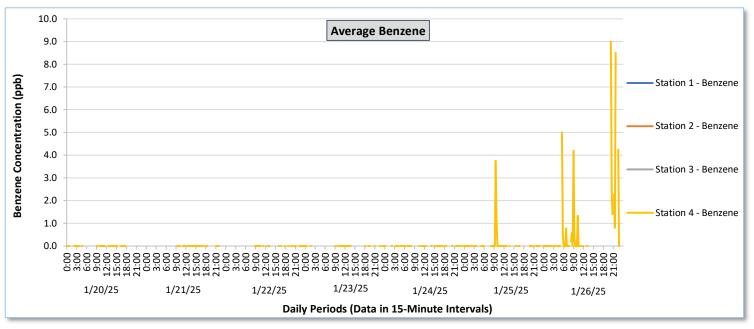

|                  | 1                |                                      |                                                          | Stati                                | ion 1                                                    |                                      |                                                          |                                      |                                                          |                                      | ion 2                                                    |                                      |                                                          |                                        |                                                          | Ç+n+                                   | ion 2                                                    |                                       |                                                          |                                            |                                                          | Stat                                       | ion 4                                                    |                                       |                                                          |
|------------------|------------------|--------------------------------------|----------------------------------------------------------|--------------------------------------|----------------------------------------------------------|--------------------------------------|----------------------------------------------------------|--------------------------------------|----------------------------------------------------------|--------------------------------------|----------------------------------------------------------|--------------------------------------|----------------------------------------------------------|----------------------------------------|----------------------------------------------------------|----------------------------------------|----------------------------------------------------------|---------------------------------------|----------------------------------------------------------|--------------------------------------------|----------------------------------------------------------|--------------------------------------------|----------------------------------------------------------|---------------------------------------|----------------------------------------------------------|
| Date             | Daily Statistics | Station 1  TVOCs H2S Benzene         |                                                          |                                      |                                                          | Station 2  TVOCs H2S Benzene         |                                                          |                                      |                                                          | Station 3  TVOCs H2S Benzene         |                                                          |                                      |                                                          |                                        | Station 4  TVOCs H2S Benzene                             |                                        |                                                          |                                       |                                                          |                                            |                                                          |                                            |                                                          |                                       |                                                          |
|                  |                  | Average                              |                                                          | Average                              |                                                          | Average                              |                                                          | Average                              |                                                          | Average                              |                                                          | Average                              |                                                          | Average                                |                                                          | Average                                |                                                          | Average                               |                                                          | Average                                    |                                                          | Average                                    |                                                          | Average                               |                                                          |
|                  |                  | ppb Values from 15-minute intervals. | 1-minute<br>max within<br>each 15<br>minute<br>interval. | ppb Values from 15-minute intervals. | 1-minute<br>max within<br>each 15<br>minute<br>interval. | ppb Values from 15-minute intervals. | 1-minute<br>max within<br>each 15<br>minute<br>interval. | ppb Values from 15-minute intervals. | 1-minute<br>max within<br>each 15<br>minute<br>interval. | ppb Values from 15-minute intervals. | 1-minute<br>max within<br>each 15<br>minute<br>interval. | ppb Values from 15-minute intervals. | 1-minute<br>max within<br>each 15<br>minute<br>interval. | ppb  Values from 15- minute intervals. | 1-minute<br>max within<br>each 15<br>minute<br>interval. | ppb  Values from 15- minute intervals. | 1-minute<br>max within<br>each 15<br>minute<br>interval. | ppb Values from 15- minute intervals. | 1-minute<br>max within<br>each 15<br>minute<br>interval. | values<br>from 15-<br>minute<br>intervals. | 1-minute<br>max within<br>each 15<br>minute<br>interval. | values<br>from 15-<br>minute<br>intervals. | 1-minute<br>max within<br>each 15<br>minute<br>interval. | ppb Values from 15- minute intervals. | 1-minute<br>max within<br>each 15<br>minute<br>interval. |
| January 20, 2025 | Minimum          | 0.0                                  | 0.0                                                      | 0.0                                  | 0.0                                                      | -                                    | -                                                        | -                                    | -                                                        | -                                    | -                                                        | -                                    | -                                                        | 0.0                                    | 0.0                                                      | 0.0                                    | 0.0                                                      | -                                     | -                                                        | 0.0                                        | 0.0                                                      | 0.0                                        | 0.0                                                      | 0.0                                   | 0.0                                                      |
|                  | Maximum          | 0.0                                  | 0.0                                                      | 0.0                                  | 0.0                                                      | -                                    | -                                                        | -                                    | -                                                        | -                                    | -                                                        | -                                    | -                                                        | 0.0                                    | 0.0                                                      | 0.0                                    | 0.0                                                      |                                       | -                                                        | 510.1                                      | 939.0                                                    | 0.9                                        | 10.0                                                     | 0.0                                   | 0.0                                                      |
|                  | Average          | 0.0                                  | 0.0                                                      | 0.0                                  | 0.0                                                      | -                                    | -                                                        | -                                    | -                                                        | -                                    | -                                                        | -                                    | -                                                        | 0.0                                    | 0.0                                                      | 0.0                                    | 0.0                                                      | -                                     | -                                                        | 102.4                                      | 274.3                                                    | 0.0                                        | 0.5                                                      | 0.0                                   | 0.0                                                      |
| January 21, 2025 | Minimum          | 0.0                                  | 0.0                                                      | 0.0                                  | 0.0                                                      |                                      |                                                          |                                      |                                                          |                                      |                                                          | -                                    | -                                                        | 0.0                                    | 0.0                                                      | 0.0                                    | 0.0                                                      | -                                     |                                                          | 0.0                                        | 0.0                                                      | 0.0                                        | 0.0                                                      | 0.0                                   | 0.0                                                      |
|                  | Maximum          | 0.0                                  | 0.0                                                      | 0.0                                  | 0.0                                                      | -                                    | -                                                        | -                                    | -                                                        | -                                    | -                                                        | -                                    | -                                                        | 0.0                                    | 0.0                                                      | 0.0                                    | 0.0                                                      | -                                     | -                                                        | 401.1                                      | 1,183.0                                                  | 1.8                                        | 10.0                                                     | 0.0                                   | 0.0                                                      |
|                  | Average          | 0.0                                  | 0.0                                                      | 0.0                                  | 0.0                                                      | -                                    | -                                                        | -                                    | -                                                        |                                      | -                                                        | -                                    | -                                                        | 0.0                                    | 0.0                                                      | 0.0                                    | 0.0                                                      | -                                     |                                                          | 73.3                                       | 268.2                                                    | 0.1                                        | 1.1                                                      | 0.0                                   | 0.0                                                      |
| January 22, 2025 | Minimum          | 0.0                                  | 0.0                                                      | 0.0                                  | 0.0                                                      |                                      |                                                          |                                      |                                                          |                                      |                                                          |                                      |                                                          |                                        |                                                          |                                        |                                                          |                                       |                                                          | 0.0                                        | 0.0                                                      | 0.0                                        | 0.0                                                      | 0.0                                   | 0.0                                                      |
|                  | Maximum          | 0.0                                  | 0.0                                                      | 0.0                                  | 0.0                                                      |                                      | _                                                        |                                      | -                                                        |                                      |                                                          | -                                    |                                                          |                                        |                                                          |                                        |                                                          |                                       |                                                          | 530.3                                      | 1,112.0                                                  | 5.9                                        | 41.0                                                     | 0.0                                   | 0.0                                                      |
|                  | Average          | 0.0                                  | 0.0                                                      | 0.0                                  | 0.0                                                      |                                      | _                                                        |                                      |                                                          |                                      |                                                          | _                                    | _                                                        |                                        |                                                          | _                                      | -                                                        |                                       |                                                          | 122.9                                      | 301.1                                                    | 0.2                                        | 1.4                                                      | 0.0                                   | 0.0                                                      |
|                  |                  |                                      |                                                          |                                      |                                                          |                                      |                                                          |                                      |                                                          |                                      |                                                          |                                      |                                                          | <br>                                   |                                                          | <u> </u>                               |                                                          |                                       |                                                          |                                            |                                                          |                                            |                                                          |                                       |                                                          |
| January 23, 2025 | Minimum          | 0.0                                  | 0.0                                                      | 0.0                                  | 0.0                                                      | -                                    | -                                                        | -                                    | -                                                        | -                                    | -                                                        | -                                    | -                                                        | •                                      | -                                                        | -                                      | -                                                        | •                                     | -                                                        | 0.0                                        | 0.0                                                      | 0.0                                        | 0.0                                                      | 0.0                                   | 0.0                                                      |
|                  | Maximum          | 0.0                                  | 0.0                                                      | 0.0                                  | 0.0                                                      | -                                    | -                                                        | -                                    | -                                                        | -                                    | -                                                        | -                                    | •                                                        | -                                      | -                                                        | -                                      | -                                                        | •                                     | -                                                        | 823.3                                      | 2,213.0                                                  | 5.1                                        | 39.0                                                     | 0.0                                   | 0.0                                                      |
|                  | Average          | 0.0                                  | 0.0                                                      | 0.0                                  | 0.0                                                      | -                                    | -                                                        | -                                    | -                                                        | -                                    | -                                                        | -                                    | •                                                        | •                                      | -                                                        | -                                      | -                                                        | •                                     | -                                                        | 226.9                                      | 379.4                                                    | 0.3                                        | 2.2                                                      | 0.0                                   | 0.0                                                      |
| January 24, 2025 | Minimum          | 0.0                                  | 0.0                                                      | 0.0                                  | 0.0                                                      | -                                    |                                                          |                                      |                                                          |                                      | -                                                        | -                                    | -                                                        | -                                      | -                                                        | -                                      |                                                          | -                                     |                                                          | 3.4                                        | 47.0                                                     | 0.0                                        | 0.0                                                      | 0.0                                   | 0.0                                                      |
|                  | Maximum          | 0.0                                  | 0.0                                                      | 0.0                                  | 0.0                                                      | -                                    | -                                                        | -                                    | -                                                        | -                                    | -                                                        | -                                    | -                                                        | -                                      | -                                                        | -                                      | -                                                        | -                                     | -                                                        | 584.7                                      | 1,019.0                                                  | 1.6                                        | 17.0                                                     | 0.0                                   | 0.0                                                      |
|                  | Average          | 0.0                                  | 0.0                                                      | 0.0                                  | 0.0                                                      | -                                    |                                                          | -                                    | -                                                        |                                      | -                                                        | -                                    | -                                                        | -                                      |                                                          | -                                      | -                                                        | -                                     | -                                                        | 192.5                                      | 403.0                                                    | 0.1                                        | 1.1                                                      | 0.0                                   | 0.0                                                      |
| January 25, 2025 | Minimum          | 0.0                                  | 0.0                                                      | 0.0                                  | 0.0                                                      | -                                    |                                                          |                                      | -                                                        |                                      | -                                                        | -                                    |                                                          | -                                      |                                                          | -                                      | -                                                        | -                                     | -                                                        | 0.0                                        | 0.0                                                      | 0.0                                        | 0.0                                                      | 0.0                                   | 0.0                                                      |
|                  | Maximum          | 0.0                                  | 0.0                                                      | 0.0                                  | 0.0                                                      |                                      | -                                                        | -                                    | -                                                        |                                      |                                                          |                                      |                                                          | -                                      | -                                                        | -                                      |                                                          |                                       | -                                                        | 830.1                                      | 1,610.0                                                  | 15.1                                       | 37.0                                                     | 3.8                                   | 10.0                                                     |
|                  | Average          | 0.0                                  | 0.0                                                      | 0.0                                  | 0.0                                                      | -                                    |                                                          |                                      |                                                          | -                                    | -                                                        | -                                    |                                                          | -                                      | -                                                        | -                                      | -                                                        | -                                     | -                                                        | 246.5                                      | 463.7                                                    | 0.4                                        | 2.0                                                      | 0.1                                   | 0.2                                                      |
| January 26, 2025 | Minimum          | 0.0                                  | 0.0                                                      | 0.0                                  | 0.0                                                      |                                      |                                                          |                                      |                                                          |                                      |                                                          |                                      |                                                          |                                        |                                                          |                                        |                                                          |                                       |                                                          | 67.5                                       | 201.0                                                    | 0.0                                        | 0.0                                                      | 0.0                                   | 0.0                                                      |
|                  | Maximum          | 0.0                                  | 0.0                                                      | 0.0                                  | 0.0                                                      |                                      |                                                          |                                      |                                                          |                                      |                                                          |                                      |                                                          |                                        | -                                                        |                                        |                                                          |                                       |                                                          | 894.6                                      | 2,719.0                                                  | 24.5                                       | 99.0                                                     | 9.0                                   | 21.0                                                     |
|                  | Average          | 0.0                                  | 0.0                                                      | 0.0                                  | 0.0                                                      | -                                    |                                                          |                                      |                                                          |                                      |                                                          |                                      |                                                          | -                                      |                                                          |                                        |                                                          |                                       |                                                          | 354.6                                      | 755.5                                                    | 2.7                                        | 11.6                                                     | 0.8                                   | 2.3                                                      |
| Notes:           |                  |                                      |                                                          |                                      |                                                          |                                      |                                                          |                                      |                                                          |                                      |                                                          |                                      |                                                          |                                        |                                                          |                                        |                                                          |                                       |                                                          |                                            |                                                          |                                            |                                                          |                                       |                                                          |

- Notes:
   Data records with a dash indicate no data is available for that interval.
- Calibration readings and data produced during periods of sensor downtime and/or maintenance are excluded from the report.
- Station 2 shut down 7/30/2024 and is undergoing maintenance.
- The CTair monitoring systems at each station are programmed to initiate benzene sampling when a TVOC reading of ≥ 160 ppb is measured. It has been observed that there are occurrences of TVOC readings ≥ 160 ppb where the benzene sampling was not initiated. The affected stations and periods are detailed in the monitoring systems daily reports. The equipment supplier has been notified of this issue and a corrective action will be implemented when provided.
- As discussed with the manufacturer of the H2S sensor, there is high likelihood that the H2S sensor has cross sensitivity with other sulfur compounds, including, but are not limited to, carbonyl sulfide, dimethyl sulfide, dimethyl disulfide, and methyl mercaptan. The potential for cross sensitivity with other reduced sulfur compounds must be considered when interpreting H2S levels recorded by the sensors.
- Station 3 went offline 1/21/2024 14:00 and remained offline though the end of this report period.