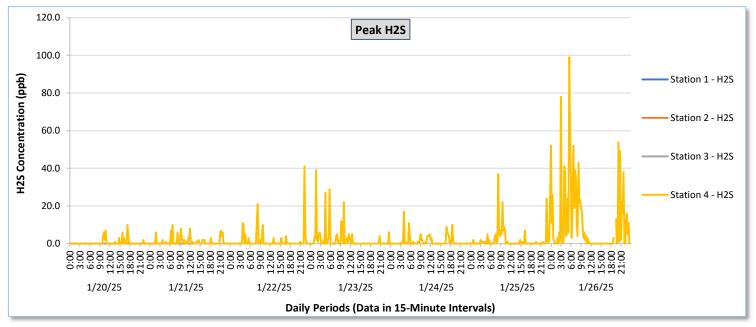

|                  | 1                |                                      |                                                          | Stati                                | ion 1                                                    |                                      |                                                          |                                      |                                                          |                                      | ion 2                                                    |                                      |                                                          |                                        |                                                          | Ç+n+                                   | ion 2                                                    |                                       |                                                          |                                            |                                                          | Stat                                       | ion 4                                                    |                                       |                                                          |
|------------------|------------------|--------------------------------------|----------------------------------------------------------|--------------------------------------|----------------------------------------------------------|--------------------------------------|----------------------------------------------------------|--------------------------------------|----------------------------------------------------------|--------------------------------------|----------------------------------------------------------|--------------------------------------|----------------------------------------------------------|----------------------------------------|----------------------------------------------------------|----------------------------------------|----------------------------------------------------------|---------------------------------------|----------------------------------------------------------|--------------------------------------------|----------------------------------------------------------|--------------------------------------------|----------------------------------------------------------|---------------------------------------|----------------------------------------------------------|
| Date             | Daily Statistics | Station 1  TVOCs H2S Benzene         |                                                          |                                      |                                                          | Station 2  TVOCs H2S Benzene         |                                                          |                                      |                                                          | Station 3  TVOCs H2S Benzene         |                                                          |                                      |                                                          |                                        | Station 4  TVOCs H2S Benzene                             |                                        |                                                          |                                       |                                                          |                                            |                                                          |                                            |                                                          |                                       |                                                          |
|                  |                  | Average                              |                                                          | Average                              |                                                          | Average                              |                                                          | Average                              |                                                          | Average                              |                                                          | Average                              |                                                          | Average                                |                                                          | Average                                |                                                          | Average                               |                                                          | Average                                    |                                                          | Average                                    |                                                          | Average                               |                                                          |
|                  |                  | ppb Values from 15-minute intervals. | 1-minute<br>max within<br>each 15<br>minute<br>interval. | ppb Values from 15-minute intervals. | 1-minute<br>max within<br>each 15<br>minute<br>interval. | ppb Values from 15-minute intervals. | 1-minute<br>max within<br>each 15<br>minute<br>interval. | ppb Values from 15-minute intervals. | 1-minute<br>max within<br>each 15<br>minute<br>interval. | ppb Values from 15-minute intervals. | 1-minute<br>max within<br>each 15<br>minute<br>interval. | ppb Values from 15-minute intervals. | 1-minute<br>max within<br>each 15<br>minute<br>interval. | ppb  Values from 15- minute intervals. | 1-minute<br>max within<br>each 15<br>minute<br>interval. | ppb  Values from 15- minute intervals. | 1-minute<br>max within<br>each 15<br>minute<br>interval. | ppb Values from 15- minute intervals. | 1-minute<br>max within<br>each 15<br>minute<br>interval. | values<br>from 15-<br>minute<br>intervals. | 1-minute<br>max within<br>each 15<br>minute<br>interval. | values<br>from 15-<br>minute<br>intervals. | 1-minute<br>max within<br>each 15<br>minute<br>interval. | ppb Values from 15- minute intervals. | 1-minute<br>max within<br>each 15<br>minute<br>interval. |
| January 20, 2025 | Minimum          | 0.0                                  | 0.0                                                      | 0.0                                  | 0.0                                                      | -                                    | -                                                        | -                                    | -                                                        | -                                    | -                                                        | -                                    | -                                                        | 0.0                                    | 0.0                                                      | 0.0                                    | 0.0                                                      | -                                     | -                                                        | 0.0                                        | 0.0                                                      | 0.0                                        | 0.0                                                      | 0.0                                   | 0.0                                                      |
|                  | Maximum          | 0.0                                  | 0.0                                                      | 0.0                                  | 0.0                                                      | -                                    | -                                                        | -                                    | -                                                        | -                                    | -                                                        | -                                    | -                                                        | 0.0                                    | 0.0                                                      | 0.0                                    | 0.0                                                      |                                       | -                                                        | 510.1                                      | 939.0                                                    | 0.9                                        | 10.0                                                     | 0.0                                   | 0.0                                                      |
|                  | Average          | 0.0                                  | 0.0                                                      | 0.0                                  | 0.0                                                      | -                                    | -                                                        | -                                    | -                                                        | -                                    | -                                                        | -                                    | -                                                        | 0.0                                    | 0.0                                                      | 0.0                                    | 0.0                                                      | -                                     | -                                                        | 102.4                                      | 274.3                                                    | 0.0                                        | 0.5                                                      | 0.0                                   | 0.0                                                      |
| January 21, 2025 | Minimum          | 0.0                                  | 0.0                                                      | 0.0                                  | 0.0                                                      |                                      |                                                          |                                      |                                                          |                                      |                                                          | -                                    | -                                                        | 0.0                                    | 0.0                                                      | 0.0                                    | 0.0                                                      | -                                     |                                                          | 0.0                                        | 0.0                                                      | 0.0                                        | 0.0                                                      | 0.0                                   | 0.0                                                      |
|                  | Maximum          | 0.0                                  | 0.0                                                      | 0.0                                  | 0.0                                                      | -                                    | -                                                        | -                                    | -                                                        | -                                    | -                                                        | -                                    | -                                                        | 0.0                                    | 0.0                                                      | 0.0                                    | 0.0                                                      | -                                     | -                                                        | 401.1                                      | 1,183.0                                                  | 1.8                                        | 10.0                                                     | 0.0                                   | 0.0                                                      |
|                  | Average          | 0.0                                  | 0.0                                                      | 0.0                                  | 0.0                                                      | -                                    | -                                                        | -                                    | -                                                        |                                      | -                                                        | -                                    | -                                                        | 0.0                                    | 0.0                                                      | 0.0                                    | 0.0                                                      | -                                     |                                                          | 73.3                                       | 268.2                                                    | 0.1                                        | 1.1                                                      | 0.0                                   | 0.0                                                      |
| January 22, 2025 | Minimum          | 0.0                                  | 0.0                                                      | 0.0                                  | 0.0                                                      |                                      |                                                          |                                      |                                                          |                                      |                                                          |                                      |                                                          |                                        |                                                          |                                        |                                                          |                                       |                                                          | 0.0                                        | 0.0                                                      | 0.0                                        | 0.0                                                      | 0.0                                   | 0.0                                                      |
|                  | Maximum          | 0.0                                  | 0.0                                                      | 0.0                                  | 0.0                                                      |                                      | _                                                        |                                      | -                                                        |                                      |                                                          | -                                    |                                                          |                                        |                                                          |                                        |                                                          |                                       |                                                          | 530.3                                      | 1,112.0                                                  | 5.9                                        | 41.0                                                     | 0.0                                   | 0.0                                                      |
|                  | Average          | 0.0                                  | 0.0                                                      | 0.0                                  | 0.0                                                      |                                      | _                                                        |                                      |                                                          |                                      |                                                          | _                                    | _                                                        |                                        |                                                          | _                                      | -                                                        |                                       |                                                          | 122.9                                      | 301.1                                                    | 0.2                                        | 1.4                                                      | 0.0                                   | 0.0                                                      |
|                  |                  |                                      |                                                          |                                      |                                                          |                                      |                                                          |                                      |                                                          |                                      |                                                          |                                      |                                                          | <br>                                   |                                                          | <u> </u>                               |                                                          |                                       |                                                          |                                            |                                                          |                                            |                                                          |                                       |                                                          |
| January 23, 2025 | Minimum          | 0.0                                  | 0.0                                                      | 0.0                                  | 0.0                                                      | -                                    | -                                                        | -                                    | -                                                        | -                                    | -                                                        | -                                    | -                                                        | •                                      | -                                                        | -                                      | -                                                        | •                                     | -                                                        | 0.0                                        | 0.0                                                      | 0.0                                        | 0.0                                                      | 0.0                                   | 0.0                                                      |
|                  | Maximum          | 0.0                                  | 0.0                                                      | 0.0                                  | 0.0                                                      | -                                    | -                                                        | -                                    | -                                                        | -                                    | -                                                        | -                                    | •                                                        | -                                      | -                                                        | -                                      | -                                                        | •                                     | -                                                        | 823.3                                      | 2,213.0                                                  | 5.1                                        | 39.0                                                     | 0.0                                   | 0.0                                                      |
|                  | Average          | 0.0                                  | 0.0                                                      | 0.0                                  | 0.0                                                      | -                                    | -                                                        | -                                    | -                                                        | -                                    | -                                                        | -                                    | •                                                        | •                                      | -                                                        | -                                      | -                                                        | •                                     | -                                                        | 226.9                                      | 379.4                                                    | 0.3                                        | 2.2                                                      | 0.0                                   | 0.0                                                      |
| January 24, 2025 | Minimum          | 0.0                                  | 0.0                                                      | 0.0                                  | 0.0                                                      | -                                    |                                                          |                                      |                                                          |                                      | -                                                        | -                                    | -                                                        | -                                      | -                                                        | -                                      |                                                          | -                                     |                                                          | 3.4                                        | 47.0                                                     | 0.0                                        | 0.0                                                      | 0.0                                   | 0.0                                                      |
|                  | Maximum          | 0.0                                  | 0.0                                                      | 0.0                                  | 0.0                                                      | -                                    | -                                                        | -                                    | -                                                        | -                                    | -                                                        | -                                    | -                                                        | -                                      | -                                                        | -                                      | -                                                        | -                                     | -                                                        | 584.7                                      | 1,019.0                                                  | 1.6                                        | 17.0                                                     | 0.0                                   | 0.0                                                      |
|                  | Average          | 0.0                                  | 0.0                                                      | 0.0                                  | 0.0                                                      | -                                    |                                                          | -                                    | -                                                        |                                      | -                                                        | -                                    | -                                                        | -                                      |                                                          | -                                      | -                                                        | -                                     | -                                                        | 192.5                                      | 403.0                                                    | 0.1                                        | 1.1                                                      | 0.0                                   | 0.0                                                      |
| January 25, 2025 | Minimum          | 0.0                                  | 0.0                                                      | 0.0                                  | 0.0                                                      | -                                    |                                                          |                                      | -                                                        |                                      | -                                                        | -                                    |                                                          | -                                      |                                                          | -                                      | -                                                        | -                                     | -                                                        | 0.0                                        | 0.0                                                      | 0.0                                        | 0.0                                                      | 0.0                                   | 0.0                                                      |
|                  | Maximum          | 0.0                                  | 0.0                                                      | 0.0                                  | 0.0                                                      |                                      | -                                                        | -                                    | -                                                        |                                      |                                                          |                                      |                                                          | -                                      | -                                                        | -                                      |                                                          |                                       | -                                                        | 830.1                                      | 1,610.0                                                  | 15.1                                       | 37.0                                                     | 3.8                                   | 10.0                                                     |
|                  | Average          | 0.0                                  | 0.0                                                      | 0.0                                  | 0.0                                                      | -                                    |                                                          |                                      |                                                          | -                                    | -                                                        | -                                    |                                                          | -                                      | -                                                        | -                                      | -                                                        | -                                     | -                                                        | 246.5                                      | 463.7                                                    | 0.4                                        | 2.0                                                      | 0.1                                   | 0.2                                                      |
| January 26, 2025 | Minimum          | 0.0                                  | 0.0                                                      | 0.0                                  | 0.0                                                      |                                      |                                                          |                                      |                                                          |                                      |                                                          |                                      |                                                          |                                        |                                                          |                                        |                                                          |                                       |                                                          | 67.5                                       | 201.0                                                    | 0.0                                        | 0.0                                                      | 0.0                                   | 0.0                                                      |
|                  | Maximum          | 0.0                                  | 0.0                                                      | 0.0                                  | 0.0                                                      |                                      |                                                          |                                      |                                                          |                                      |                                                          |                                      |                                                          |                                        | -                                                        |                                        |                                                          |                                       |                                                          | 894.6                                      | 2,719.0                                                  | 24.5                                       | 99.0                                                     | 9.0                                   | 21.0                                                     |
|                  | Average          | 0.0                                  | 0.0                                                      | 0.0                                  | 0.0                                                      | -                                    |                                                          |                                      |                                                          |                                      |                                                          |                                      |                                                          | -                                      |                                                          |                                        |                                                          |                                       |                                                          | 354.6                                      | 755.5                                                    | 2.7                                        | 11.6                                                     | 0.8                                   | 2.3                                                      |
| Notes:           |                  |                                      |                                                          |                                      |                                                          |                                      |                                                          |                                      |                                                          |                                      |                                                          |                                      |                                                          |                                        |                                                          |                                        |                                                          |                                       |                                                          |                                            |                                                          |                                            |                                                          |                                       |                                                          |