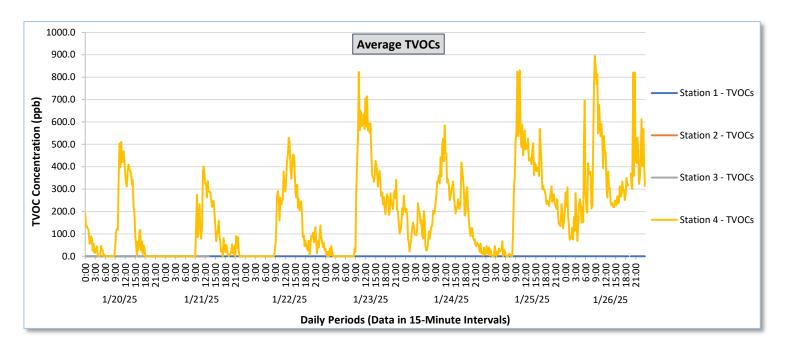

|                  | 1                |                                      |                                                          | Stati                                | ion 1                                                    |                                      |                                                          |                                      |                                                          |                                      | ion 2                                                    |                                      |                                                          |                                        |                                                          | Ç+n+                                   | ion 2                                                    |                                       |                                                          |                                            |                                                          | Stat                                       | ion 4                                                    |                                       |                                                          |
|------------------|------------------|--------------------------------------|----------------------------------------------------------|--------------------------------------|----------------------------------------------------------|--------------------------------------|----------------------------------------------------------|--------------------------------------|----------------------------------------------------------|--------------------------------------|----------------------------------------------------------|--------------------------------------|----------------------------------------------------------|----------------------------------------|----------------------------------------------------------|----------------------------------------|----------------------------------------------------------|---------------------------------------|----------------------------------------------------------|--------------------------------------------|----------------------------------------------------------|--------------------------------------------|----------------------------------------------------------|---------------------------------------|----------------------------------------------------------|
| Date             | Daily Statistics | Station 1  TVOCs H2S Benzene         |                                                          |                                      |                                                          | Station 2  TVOCs H2S Benzene         |                                                          |                                      |                                                          | Station 3  TVOCs H2S Benzene         |                                                          |                                      |                                                          |                                        | Station 4  TVOCs H2S Benzene                             |                                        |                                                          |                                       |                                                          |                                            |                                                          |                                            |                                                          |                                       |                                                          |
|                  |                  | Average                              |                                                          | Average                              |                                                          | Average                              |                                                          | Average                              |                                                          | Average                              |                                                          | Average                              |                                                          | Average                                |                                                          | Average                                |                                                          | Average                               |                                                          | Average                                    |                                                          | Average                                    |                                                          | Average                               |                                                          |
|                  |                  | ppb Values from 15-minute intervals. | 1-minute<br>max within<br>each 15<br>minute<br>interval. | ppb Values from 15-minute intervals. | 1-minute<br>max within<br>each 15<br>minute<br>interval. | ppb Values from 15-minute intervals. | 1-minute<br>max within<br>each 15<br>minute<br>interval. | ppb Values from 15-minute intervals. | 1-minute<br>max within<br>each 15<br>minute<br>interval. | ppb Values from 15-minute intervals. | 1-minute<br>max within<br>each 15<br>minute<br>interval. | ppb Values from 15-minute intervals. | 1-minute<br>max within<br>each 15<br>minute<br>interval. | ppb  Values from 15- minute intervals. | 1-minute<br>max within<br>each 15<br>minute<br>interval. | ppb  Values from 15- minute intervals. | 1-minute<br>max within<br>each 15<br>minute<br>interval. | ppb Values from 15- minute intervals. | 1-minute<br>max within<br>each 15<br>minute<br>interval. | values<br>from 15-<br>minute<br>intervals. | 1-minute<br>max within<br>each 15<br>minute<br>interval. | values<br>from 15-<br>minute<br>intervals. | 1-minute<br>max within<br>each 15<br>minute<br>interval. | ppb Values from 15- minute intervals. | 1-minute<br>max within<br>each 15<br>minute<br>interval. |
| January 20, 2025 | Minimum          | 0.0                                  | 0.0                                                      | 0.0                                  | 0.0                                                      | -                                    | -                                                        | -                                    | -                                                        | -                                    | -                                                        | -                                    | -                                                        | 0.0                                    | 0.0                                                      | 0.0                                    | 0.0                                                      | -                                     | -                                                        | 0.0                                        | 0.0                                                      | 0.0                                        | 0.0                                                      | 0.0                                   | 0.0                                                      |
|                  | Maximum          | 0.0                                  | 0.0                                                      | 0.0                                  | 0.0                                                      | -                                    | -                                                        | -                                    | -                                                        | -                                    | -                                                        | -                                    | -                                                        | 0.0                                    | 0.0                                                      | 0.0                                    | 0.0                                                      |                                       | -                                                        | 510.1                                      | 939.0                                                    | 0.9                                        | 10.0                                                     | 0.0                                   | 0.0                                                      |
|                  | Average          | 0.0                                  | 0.0                                                      | 0.0                                  | 0.0                                                      | -                                    | -                                                        | -                                    | -                                                        | -                                    | -                                                        | -                                    | -                                                        | 0.0                                    | 0.0                                                      | 0.0                                    | 0.0                                                      | -                                     | -                                                        | 102.4                                      | 274.3                                                    | 0.0                                        | 0.5                                                      | 0.0                                   | 0.0                                                      |
| January 21, 2025 | Minimum          | 0.0                                  | 0.0                                                      | 0.0                                  | 0.0                                                      |                                      |                                                          |                                      |                                                          |                                      |                                                          | -                                    | -                                                        | 0.0                                    | 0.0                                                      | 0.0                                    | 0.0                                                      | -                                     |                                                          | 0.0                                        | 0.0                                                      | 0.0                                        | 0.0                                                      | 0.0                                   | 0.0                                                      |
|                  | Maximum          | 0.0                                  | 0.0                                                      | 0.0                                  | 0.0                                                      | -                                    | -                                                        | -                                    | -                                                        | -                                    | -                                                        | -                                    | -                                                        | 0.0                                    | 0.0                                                      | 0.0                                    | 0.0                                                      | -                                     | -                                                        | 401.1                                      | 1,183.0                                                  | 1.8                                        | 10.0                                                     | 0.0                                   | 0.0                                                      |
|                  | Average          | 0.0                                  | 0.0                                                      | 0.0                                  | 0.0                                                      | -                                    | -                                                        | -                                    | -                                                        |                                      | -                                                        | -                                    | -                                                        | 0.0                                    | 0.0                                                      | 0.0                                    | 0.0                                                      | -                                     |                                                          | 73.3                                       | 268.2                                                    | 0.1                                        | 1.1                                                      | 0.0                                   | 0.0                                                      |
| January 22, 2025 | Minimum          | 0.0                                  | 0.0                                                      | 0.0                                  | 0.0                                                      |                                      |                                                          |                                      |                                                          |                                      |                                                          |                                      |                                                          |                                        |                                                          |                                        |                                                          |                                       |                                                          | 0.0                                        | 0.0                                                      | 0.0                                        | 0.0                                                      | 0.0                                   | 0.0                                                      |
|                  | Maximum          | 0.0                                  | 0.0                                                      | 0.0                                  | 0.0                                                      |                                      | _                                                        |                                      | -                                                        |                                      |                                                          | -                                    |                                                          |                                        |                                                          |                                        |                                                          |                                       |                                                          | 530.3                                      | 1,112.0                                                  | 5.9                                        | 41.0                                                     | 0.0                                   | 0.0                                                      |
|                  | Average          | 0.0                                  | 0.0                                                      | 0.0                                  | 0.0                                                      |                                      | _                                                        |                                      |                                                          |                                      |                                                          | _                                    | _                                                        |                                        |                                                          | _                                      | -                                                        |                                       |                                                          | 122.9                                      | 301.1                                                    | 0.2                                        | 1.4                                                      | 0.0                                   | 0.0                                                      |
|                  |                  |                                      |                                                          |                                      |                                                          |                                      |                                                          |                                      |                                                          |                                      |                                                          |                                      |                                                          | <br>                                   |                                                          | <u> </u>                               |                                                          |                                       |                                                          |                                            |                                                          |                                            |                                                          |                                       |                                                          |
| January 23, 2025 | Minimum          | 0.0                                  | 0.0                                                      | 0.0                                  | 0.0                                                      | -                                    | -                                                        | -                                    | -                                                        | -                                    | -                                                        | -                                    | -                                                        | •                                      | -                                                        | -                                      | -                                                        | •                                     | -                                                        | 0.0                                        | 0.0                                                      | 0.0                                        | 0.0                                                      | 0.0                                   | 0.0                                                      |
|                  | Maximum          | 0.0                                  | 0.0                                                      | 0.0                                  | 0.0                                                      | -                                    | -                                                        | -                                    | -                                                        | -                                    | -                                                        | -                                    | •                                                        | -                                      | -                                                        | -                                      | -                                                        | •                                     | -                                                        | 823.3                                      | 2,213.0                                                  | 5.1                                        | 39.0                                                     | 0.0                                   | 0.0                                                      |
|                  | Average          | 0.0                                  | 0.0                                                      | 0.0                                  | 0.0                                                      | -                                    | -                                                        | -                                    | -                                                        | -                                    | -                                                        | -                                    | •                                                        | •                                      | -                                                        | -                                      | -                                                        | •                                     | -                                                        | 226.9                                      | 379.4                                                    | 0.3                                        | 2.2                                                      | 0.0                                   | 0.0                                                      |
| January 24, 2025 | Minimum          | 0.0                                  | 0.0                                                      | 0.0                                  | 0.0                                                      | -                                    |                                                          |                                      |                                                          |                                      | -                                                        | -                                    | -                                                        | -                                      | -                                                        | -                                      |                                                          | -                                     |                                                          | 3.4                                        | 47.0                                                     | 0.0                                        | 0.0                                                      | 0.0                                   | 0.0                                                      |
|                  | Maximum          | 0.0                                  | 0.0                                                      | 0.0                                  | 0.0                                                      | -                                    | -                                                        | -                                    | -                                                        | -                                    | -                                                        | -                                    | -                                                        | -                                      | -                                                        | -                                      | -                                                        | -                                     | -                                                        | 584.7                                      | 1,019.0                                                  | 1.6                                        | 17.0                                                     | 0.0                                   | 0.0                                                      |
|                  | Average          | 0.0                                  | 0.0                                                      | 0.0                                  | 0.0                                                      | -                                    |                                                          | -                                    | -                                                        |                                      | -                                                        | -                                    | -                                                        | -                                      |                                                          | -                                      | -                                                        | -                                     | -                                                        | 192.5                                      | 403.0                                                    | 0.1                                        | 1.1                                                      | 0.0                                   | 0.0                                                      |
| January 25, 2025 | Minimum          | 0.0                                  | 0.0                                                      | 0.0                                  | 0.0                                                      | -                                    |                                                          |                                      | -                                                        |                                      | -                                                        | -                                    |                                                          | -                                      |                                                          | -                                      | -                                                        | -                                     | -                                                        | 0.0                                        | 0.0                                                      | 0.0                                        | 0.0                                                      | 0.0                                   | 0.0                                                      |
|                  | Maximum          | 0.0                                  | 0.0                                                      | 0.0                                  | 0.0                                                      |                                      | -                                                        | -                                    | -                                                        |                                      |                                                          |                                      |                                                          | -                                      | -                                                        | -                                      |                                                          |                                       | -                                                        | 830.1                                      | 1,610.0                                                  | 15.1                                       | 37.0                                                     | 3.8                                   | 10.0                                                     |
|                  | Average          | 0.0                                  | 0.0                                                      | 0.0                                  | 0.0                                                      | -                                    |                                                          |                                      |                                                          | -                                    | -                                                        | -                                    |                                                          | -                                      | -                                                        | -                                      | -                                                        | -                                     | -                                                        | 246.5                                      | 463.7                                                    | 0.4                                        | 2.0                                                      | 0.1                                   | 0.2                                                      |
| January 26, 2025 | Minimum          | 0.0                                  | 0.0                                                      | 0.0                                  | 0.0                                                      |                                      |                                                          |                                      |                                                          |                                      |                                                          |                                      |                                                          |                                        |                                                          |                                        |                                                          |                                       |                                                          | 67.5                                       | 201.0                                                    | 0.0                                        | 0.0                                                      | 0.0                                   | 0.0                                                      |
|                  | Maximum          | 0.0                                  | 0.0                                                      | 0.0                                  | 0.0                                                      |                                      |                                                          |                                      |                                                          |                                      |                                                          |                                      |                                                          |                                        | -                                                        |                                        |                                                          |                                       |                                                          | 894.6                                      | 2,719.0                                                  | 24.5                                       | 99.0                                                     | 9.0                                   | 21.0                                                     |
|                  | Average          | 0.0                                  | 0.0                                                      | 0.0                                  | 0.0                                                      | -                                    |                                                          |                                      |                                                          |                                      |                                                          |                                      |                                                          | -                                      |                                                          |                                        |                                                          |                                       |                                                          | 354.6                                      | 755.5                                                    | 2.7                                        | 11.6                                                     | 0.8                                   | 2.3                                                      |
| Notes:           |                  |                                      |                                                          |                                      |                                                          |                                      |                                                          |                                      |                                                          |                                      |                                                          |                                      |                                                          |                                        |                                                          |                                        |                                                          |                                       |                                                          |                                            |                                                          |                                            |                                                          |                                       |                                                          |

- Notes:
   Data records with a dash indicate no data is available for that interval.
- Calibration readings and data produced during periods of sensor downtime and/or maintenance are excluded from the report.
- Station 2 shut down 7/30/2024 and is undergoing maintenance.
- The CTair monitoring systems at each station are programmed to initiate benzene sampling when a TVOC reading of ≥ 160 ppb is measured. It has been observed that there are occurrences of TVOC readings ≥ 160 ppb where the benzene sampling was not initiated. The affected stations and periods are detailed in the monitoring systems daily reports. The equipment supplier has been notified of this issue and a corrective action will be implemented when provided.
- As discussed with the manufacturer of the H2S sensor, there is high likelihood that the H2S sensor has cross sensitivity with other sulfur compounds, including, but are not limited to, carbonyl sulfide, dimethyl sulfide, dimethyl disulfide, and methyl mercaptan. The potential for cross sensitivity with other reduced sulfur compounds must be considered when interpreting H2S levels recorded by the sensors.
- Station 3 went offline 1/21/2024 14:00 and remained offline though the end of this report period.