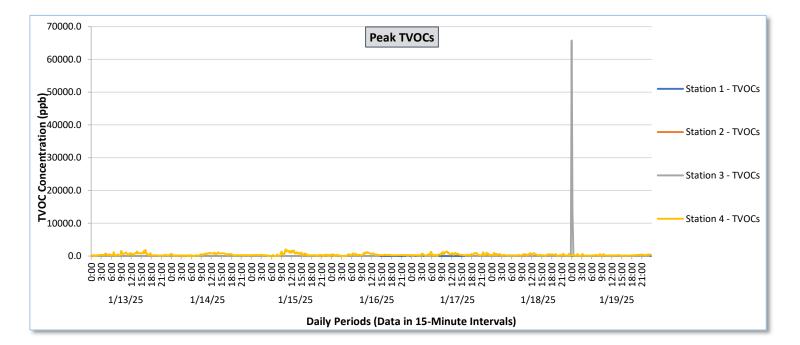

Real-Time Multigas Monitoring Bristol Landfill Air Investigation

January 13 - January 19, 2025

|                  |                  | Station 1                              |                                                          |                                        |                                                          | Station 2                              |                                                          |                                        |                                                          |                                        | Station 3                                                |                                        |                                                          |                                            | Station 4                                                |                                            |                                                          |                                            |                                                          |                                            |                                                          |                                            |                                                          |                                            |                                                          |  |
|------------------|------------------|----------------------------------------|----------------------------------------------------------|----------------------------------------|----------------------------------------------------------|----------------------------------------|----------------------------------------------------------|----------------------------------------|----------------------------------------------------------|----------------------------------------|----------------------------------------------------------|----------------------------------------|----------------------------------------------------------|--------------------------------------------|----------------------------------------------------------|--------------------------------------------|----------------------------------------------------------|--------------------------------------------|----------------------------------------------------------|--------------------------------------------|----------------------------------------------------------|--------------------------------------------|----------------------------------------------------------|--------------------------------------------|----------------------------------------------------------|--|
| Date             |                  | TVOCs                                  |                                                          | H                                      | H2S                                                      |                                        | Benzene                                                  |                                        | TVOCs                                                    |                                        | H2S                                                      |                                        | Benzene                                                  |                                            | TVOCs                                                    |                                            | H2S                                                      |                                            | Benzene                                                  |                                            | TVOCs                                                    |                                            | H2S                                                      |                                            | Benzene                                                  |  |
|                  | Daily Statistics | Average<br>ppb                         | Peak ppb                                                 | Average<br>ppb                             | Peak ppb                                                 | Average<br>ppb                             | Peak ppb                                                 | Average<br>ppb                             | Peak ppb                                                 | Average<br>ppb                             | Peak ppb                                                 | Average<br>ppb                             | Peak ppb                                                 | Average<br>ppb                             | Peak ppb                                                 |  |
|                  |                  | Values from<br>15-minute<br>intervals. | 1-minute<br>max within<br>each 15<br>minute<br>interval. | Values<br>from 15-<br>minute<br>intervals. | 1-minute<br>max within<br>each 15<br>minute<br>interval. |  |
| January 13, 2025 | Minimum          | 0.0                                    | 0.0                                                      | 0.0                                    | 0.0                                                      |                                        | -                                                        | -                                      | -                                                        | -                                      | -                                                        | -                                      |                                                          | 0.0                                        | 0.0                                                      | 0.0                                        | 0.0                                                      | •                                          | -                                                        | 0.0                                        | 0.0                                                      | 0.0                                        | 0.0                                                      | 0.0                                        | 0.0                                                      |  |
|                  | Maximum          | 0.0                                    | 0.0                                                      | 0.0                                    | 0.0                                                      | -                                      | -                                                        | -                                      | -                                                        | -                                      | -                                                        | -                                      | -                                                        | 0.0                                        | 0.0                                                      | 3.3                                        | 7.0                                                      |                                            | -                                                        | 723.5                                      | 1,910.0                                                  | 9.0                                        | 48.0                                                     | 4.8                                        | 19.0                                                     |  |
|                  | Average          | 0.0                                    | 0.0                                                      | 0.0                                    | 0.0                                                      |                                        | -                                                        | -                                      | -                                                        | -                                      | -                                                        | -                                      | -                                                        | 0.0                                        | 0.0                                                      | 0.3                                        | 0.8                                                      | •                                          | -                                                        | 215.2                                      | 459.6                                                    | 0.8                                        | 4.7                                                      | 0.2                                        | 0.8                                                      |  |
| 325              | Minimum          | 0.0                                    | 0.0                                                      | 0.0                                    | 0.0                                                      |                                        | -                                                        | -                                      | -                                                        |                                        | -                                                        | -                                      | -                                                        | 0.0                                        | 0.0                                                      | 0.0                                        | 0.0                                                      |                                            | -                                                        | 0.0                                        | 0.0                                                      | 0.0                                        | 0.0                                                      | 0.0                                        | 0.0                                                      |  |
| January 14, 2025 | Maximum          | 0.0                                    | 0.0                                                      | 0.0                                    | 0.0                                                      |                                        |                                                          |                                        |                                                          | -                                      | -                                                        | -                                      |                                                          | 0.0                                        | 0.0                                                      | 0.0                                        | 0.0                                                      |                                            |                                                          | 583.9                                      | 1,101.0                                                  | 1.1                                        | 17.0                                                     | 2.0                                        | 4.0                                                      |  |
|                  | Average          | 0.0                                    | 0.0                                                      | 0.0                                    | 0.0                                                      | -                                      | -                                                        | -                                      | -                                                        | -                                      | -                                                        | -                                      | -                                                        | 0.0                                        | 0.0                                                      | 0.0                                        | 0.0                                                      |                                            |                                                          | 217.9                                      | 384.9                                                    | 0.0                                        | 0.4                                                      | 0.1                                        | 0.2                                                      |  |
|                  | Minimum          | 0.0                                    | 0.0                                                      | 0.0                                    | 0.0                                                      |                                        |                                                          | -                                      |                                                          |                                        | -                                                        |                                        | -                                                        | 0.0                                        | 0.0                                                      | 0.0                                        | 0.0                                                      |                                            |                                                          | 0.0                                        | 0.0                                                      | 0.0                                        | 0.0                                                      | 0.0                                        | 0.0                                                      |  |
| January 15, 2025 | Maximum          | 0.0                                    | 0.0                                                      | 0.0                                    | 0.0                                                      |                                        | -                                                        | -                                      |                                                          |                                        | -                                                        |                                        | -                                                        | 0.0                                        | 0.0                                                      | 0.1                                        | 1.0                                                      |                                            |                                                          | 1,068.5                                    | 2,026.0                                                  | 6.3                                        | 22.0                                                     | 6.4                                        | 18.0                                                     |  |
| January          | Average          | 0.0                                    | 0.0                                                      | 0.0                                    | 0.0                                                      |                                        | -                                                        |                                        |                                                          |                                        | -                                                        |                                        | -                                                        | 0.0                                        | 0.0                                                      | 0.0                                        | 0.0                                                      |                                            |                                                          | 212.4                                      | 456.9                                                    | 0.4                                        | 2.5                                                      | 0.5                                        | 1.7                                                      |  |
|                  |                  |                                        |                                                          |                                        |                                                          |                                        |                                                          |                                        |                                                          |                                        |                                                          |                                        |                                                          |                                            |                                                          |                                            |                                                          |                                            |                                                          |                                            |                                                          |                                            |                                                          |                                            |                                                          |  |
| 5, 2025          | Minimum          | 0.0                                    | 0.0                                                      | 0.0                                    | 0.0                                                      | •                                      | -                                                        | -                                      | -                                                        | •                                      | -                                                        | -                                      | •                                                        | 0.0                                        | 0.0                                                      | 0.0                                        | 0.0                                                      | •                                          |                                                          | 0.0                                        | 0.0                                                      | 0.0                                        | 0.0                                                      | 0.0                                        | 0.0                                                      |  |
| January 16, 2025 | Maximum          | 0.0                                    | 0.0                                                      | 0.0                                    | 0.0                                                      | •                                      | -                                                        |                                        |                                                          | -                                      | -                                                        | -                                      | •                                                        | 0.0                                        | 0.0                                                      | 5.9                                        | 9.0                                                      |                                            | •                                                        | 644.5                                      | 1,140.0                                                  | 9.9                                        | 47.0                                                     | 0.0                                        | 0.0                                                      |  |
| eſ               | Average          | 0.0                                    | 0.0                                                      | 0.0                                    | 0.0                                                      | -                                      | -                                                        | -                                      | -                                                        | -                                      | -                                                        | -                                      | -                                                        | 0.0                                        | 0.0                                                      | 1.6                                        | 2.5                                                      | •                                          | -                                                        | 196.7                                      | 354.3                                                    | 0.5                                        | 3.1                                                      | 0.0                                        | 0.0                                                      |  |
| 2025             | Minimum          | 0.0                                    | 0.0                                                      | 0.0                                    | 0.0                                                      |                                        | -                                                        | -                                      | -                                                        |                                        | -                                                        | -                                      | -                                                        | 0.0                                        | 0.0                                                      | 0.0                                        | 0.0                                                      | -                                          |                                                          | 3.8                                        | 37.0                                                     | 0.0                                        | 0.0                                                      | 0.0                                        | 0.0                                                      |  |
| January 17,      | Maximum          | 0.0                                    | 0.0                                                      | 0.0                                    | 0.0                                                      |                                        | -                                                        | -                                      | -                                                        | -                                      | -                                                        | -                                      | -                                                        | 0.0                                        | 0.0                                                      | 1.8                                        | 4.0                                                      |                                            | -                                                        | 862.4                                      | 1,319.0                                                  | 5.0                                        | 40.0                                                     | 12.3                                       | 17.0                                                     |  |
| Janı             | Average          | 0.0                                    | 0.0                                                      | 0.0                                    | 0.0                                                      |                                        | -                                                        | -                                      | -                                                        |                                        | -                                                        |                                        | -                                                        | 0.0                                        | 0.0                                                      | 0.0                                        | 0.1                                                      |                                            | -                                                        | 264.7                                      | 486.1                                                    | 0.6                                        | 3.5                                                      | 1.2                                        | 2.0                                                      |  |
| 2025             | Minimum          | 0.0                                    | 0.0                                                      | 0.0                                    | 0.0                                                      |                                        | -                                                        | -                                      |                                                          |                                        | -                                                        | -                                      |                                                          | 0.0                                        | 0.0                                                      | 0.0                                        | 0.0                                                      |                                            |                                                          | 42.0                                       | 59.0                                                     | 0.0                                        | 0.0                                                      | 0.0                                        | 0.0                                                      |  |
| January 18, 20   | Maximum          | 0.0                                    | 0.0                                                      | 0.0                                    | 0.0                                                      |                                        | -                                                        |                                        |                                                          |                                        | -                                                        |                                        |                                                          | 4.0                                        | 27.0                                                     | 1.1                                        | 5.0                                                      |                                            |                                                          | 422.2                                      | 936.0                                                    | 4.9                                        | 25.0                                                     | 5.8                                        | 11.0                                                     |  |
| Janua            | Average          | 0.0                                    | 0.0                                                      | 0.0                                    | 0.0                                                      |                                        | -                                                        | -                                      |                                                          |                                        | -                                                        | -                                      | -                                                        | 0.0                                        | 0.3                                                      | 0.0                                        | 0.1                                                      |                                            |                                                          | 164.0                                      | 317.8                                                    | 0.4                                        | 3.4                                                      | 0.5                                        | 0.9                                                      |  |
|                  | Minimum          | 0.0                                    | 0.0                                                      | 0.0                                    | 0.0                                                      |                                        |                                                          |                                        |                                                          |                                        |                                                          |                                        |                                                          | 0.0                                        | 0.0                                                      | 0.0                                        | 0.0                                                      | 0.0                                        | 0.0                                                      | 57.3                                       | 79.0                                                     | 0.0                                        | 0.0                                                      | 0.0                                        | 0.0                                                      |  |
| 19, 2025         | Maximum          | 0.0                                    | 0.0                                                      | 0.0                                    | 0.0                                                      |                                        |                                                          |                                        |                                                          |                                        |                                                          |                                        |                                                          | 26,144.5                                   | 65,745.0                                                 | 0.0                                        | 3.0                                                      | 0.0                                        | 0.0                                                      | 220.2                                      | 681.0                                                    | 2.9                                        | 0.0                                                      | 0.0                                        | 0.0                                                      |  |
| January 19,      | Average          | 0.0                                    | 0.0                                                      | 0.0                                    | 0.0                                                      |                                        |                                                          |                                        |                                                          |                                        |                                                          |                                        |                                                          | 287.7                                      | 842.4                                                    | 0.7                                        | 0.0                                                      | 0.0                                        | 0.0                                                      | 113.0                                      | 220.8                                                    | 0.1                                        | 0.5                                                      | 0.0                                        | 0.0                                                      |  |
| Notes:           | ÷                | 0.0                                    | 0.0                                                      | 0.0                                    | 0.0                                                      |                                        |                                                          |                                        |                                                          |                                        |                                                          |                                        |                                                          | 207.7                                      | 042.4                                                    | 0.0                                        | 0.0                                                      | 0.0                                        | 0.0                                                      | 115.0                                      | 220.0                                                    | 0.1                                        | 0.5                                                      | 0.0                                        | 0.0                                                      |  |