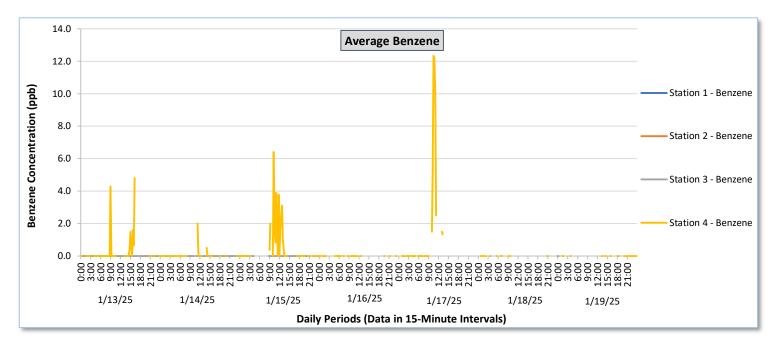

Real-Time Multigas Monitoring Bristol Landfill Air Investigation

January 13 - January 19, 2025

|                  |                  | Station 1                              |                                                          |                                        |                                                          | Station 2                              |                                                          |                                        |                                                          |                                        | Station 3                                                |                                        |                                                          |                                            | Station 4                                                |                                            |                                                          |                                            |                                                          |                                            |                                                          |                                            |                                                          |                                            |                                                          |  |
|------------------|------------------|----------------------------------------|----------------------------------------------------------|----------------------------------------|----------------------------------------------------------|----------------------------------------|----------------------------------------------------------|----------------------------------------|----------------------------------------------------------|----------------------------------------|----------------------------------------------------------|----------------------------------------|----------------------------------------------------------|--------------------------------------------|----------------------------------------------------------|--------------------------------------------|----------------------------------------------------------|--------------------------------------------|----------------------------------------------------------|--------------------------------------------|----------------------------------------------------------|--------------------------------------------|----------------------------------------------------------|--------------------------------------------|----------------------------------------------------------|--|
| Date             |                  | TVOCs                                  |                                                          | H                                      | H2S                                                      |                                        | Benzene                                                  |                                        | TVOCs                                                    |                                        | H2S                                                      |                                        | Benzene                                                  |                                            | TVOCs                                                    |                                            | H2S                                                      |                                            | Benzene                                                  |                                            | TVOCs                                                    |                                            | H2S                                                      |                                            | Benzene                                                  |  |
|                  | Daily Statistics | Average<br>ppb                         | Peak ppb                                                 | Average<br>ppb                             | Peak ppb                                                 | Average<br>ppb                             | Peak ppb                                                 | Average<br>ppb                             | Peak ppb                                                 | Average<br>ppb                             | Peak ppb                                                 | Average<br>ppb                             | Peak ppb                                                 | Average<br>ppb                             | Peak ppb                                                 |  |
|                  |                  | Values from<br>15-minute<br>intervals. | 1-minute<br>max within<br>each 15<br>minute<br>interval. | Values<br>from 15-<br>minute<br>intervals. | 1-minute<br>max within<br>each 15<br>minute<br>interval. |  |
| January 13, 2025 | Minimum          | 0.0                                    | 0.0                                                      | 0.0                                    | 0.0                                                      |                                        | -                                                        | -                                      | -                                                        | -                                      | -                                                        | -                                      |                                                          | 0.0                                        | 0.0                                                      | 0.0                                        | 0.0                                                      | •                                          | -                                                        | 0.0                                        | 0.0                                                      | 0.0                                        | 0.0                                                      | 0.0                                        | 0.0                                                      |  |
|                  | Maximum          | 0.0                                    | 0.0                                                      | 0.0                                    | 0.0                                                      | -                                      | -                                                        | -                                      | -                                                        | -                                      | -                                                        | -                                      | -                                                        | 0.0                                        | 0.0                                                      | 3.3                                        | 7.0                                                      |                                            | -                                                        | 723.5                                      | 1,910.0                                                  | 9.0                                        | 48.0                                                     | 4.8                                        | 19.0                                                     |  |
|                  | Average          | 0.0                                    | 0.0                                                      | 0.0                                    | 0.0                                                      |                                        | -                                                        | -                                      | -                                                        | -                                      | -                                                        | -                                      | -                                                        | 0.0                                        | 0.0                                                      | 0.3                                        | 0.8                                                      | •                                          | -                                                        | 215.2                                      | 459.6                                                    | 0.8                                        | 4.7                                                      | 0.2                                        | 0.8                                                      |  |
| 325              | Minimum          | 0.0                                    | 0.0                                                      | 0.0                                    | 0.0                                                      |                                        | -                                                        | -                                      | -                                                        |                                        | -                                                        | -                                      | -                                                        | 0.0                                        | 0.0                                                      | 0.0                                        | 0.0                                                      |                                            | -                                                        | 0.0                                        | 0.0                                                      | 0.0                                        | 0.0                                                      | 0.0                                        | 0.0                                                      |  |
| January 14, 2025 | Maximum          | 0.0                                    | 0.0                                                      | 0.0                                    | 0.0                                                      |                                        |                                                          |                                        |                                                          | -                                      | -                                                        | -                                      |                                                          | 0.0                                        | 0.0                                                      | 0.0                                        | 0.0                                                      |                                            |                                                          | 583.9                                      | 1,101.0                                                  | 1.1                                        | 17.0                                                     | 2.0                                        | 4.0                                                      |  |
|                  | Average          | 0.0                                    | 0.0                                                      | 0.0                                    | 0.0                                                      | -                                      | -                                                        | -                                      | -                                                        | -                                      | -                                                        | -                                      | -                                                        | 0.0                                        | 0.0                                                      | 0.0                                        | 0.0                                                      |                                            |                                                          | 217.9                                      | 384.9                                                    | 0.0                                        | 0.4                                                      | 0.1                                        | 0.2                                                      |  |
|                  | Minimum          | 0.0                                    | 0.0                                                      | 0.0                                    | 0.0                                                      |                                        |                                                          | -                                      |                                                          |                                        | -                                                        |                                        | -                                                        | 0.0                                        | 0.0                                                      | 0.0                                        | 0.0                                                      |                                            |                                                          | 0.0                                        | 0.0                                                      | 0.0                                        | 0.0                                                      | 0.0                                        | 0.0                                                      |  |
| January 15, 2025 | Maximum          | 0.0                                    | 0.0                                                      | 0.0                                    | 0.0                                                      |                                        | -                                                        | -                                      |                                                          |                                        | -                                                        |                                        | -                                                        | 0.0                                        | 0.0                                                      | 0.1                                        | 1.0                                                      |                                            |                                                          | 1,068.5                                    | 2,026.0                                                  | 6.3                                        | 22.0                                                     | 6.4                                        | 18.0                                                     |  |
| January          | Average          | 0.0                                    | 0.0                                                      | 0.0                                    | 0.0                                                      |                                        | -                                                        |                                        |                                                          |                                        | -                                                        |                                        | -                                                        | 0.0                                        | 0.0                                                      | 0.0                                        | 0.0                                                      |                                            |                                                          | 212.4                                      | 456.9                                                    | 0.4                                        | 2.5                                                      | 0.5                                        | 1.7                                                      |  |
|                  |                  |                                        |                                                          |                                        |                                                          |                                        |                                                          |                                        |                                                          |                                        |                                                          |                                        |                                                          |                                            |                                                          |                                            |                                                          |                                            |                                                          |                                            |                                                          |                                            |                                                          |                                            |                                                          |  |
| 5, 2025          | Minimum          | 0.0                                    | 0.0                                                      | 0.0                                    | 0.0                                                      | •                                      | -                                                        | -                                      | -                                                        | •                                      | -                                                        | -                                      | •                                                        | 0.0                                        | 0.0                                                      | 0.0                                        | 0.0                                                      | •                                          |                                                          | 0.0                                        | 0.0                                                      | 0.0                                        | 0.0                                                      | 0.0                                        | 0.0                                                      |  |
| January 16, 2025 | Maximum          | 0.0                                    | 0.0                                                      | 0.0                                    | 0.0                                                      | •                                      | -                                                        |                                        |                                                          | -                                      | -                                                        | -                                      | •                                                        | 0.0                                        | 0.0                                                      | 5.9                                        | 9.0                                                      |                                            | •                                                        | 644.5                                      | 1,140.0                                                  | 9.9                                        | 47.0                                                     | 0.0                                        | 0.0                                                      |  |
| eſ               | Average          | 0.0                                    | 0.0                                                      | 0.0                                    | 0.0                                                      | -                                      | -                                                        | -                                      | -                                                        | -                                      | -                                                        | -                                      | -                                                        | 0.0                                        | 0.0                                                      | 1.6                                        | 2.5                                                      | •                                          | -                                                        | 196.7                                      | 354.3                                                    | 0.5                                        | 3.1                                                      | 0.0                                        | 0.0                                                      |  |
| 2025             | Minimum          | 0.0                                    | 0.0                                                      | 0.0                                    | 0.0                                                      |                                        | -                                                        | -                                      | -                                                        |                                        | -                                                        | -                                      | -                                                        | 0.0                                        | 0.0                                                      | 0.0                                        | 0.0                                                      | -                                          |                                                          | 3.8                                        | 37.0                                                     | 0.0                                        | 0.0                                                      | 0.0                                        | 0.0                                                      |  |
| January 17,      | Maximum          | 0.0                                    | 0.0                                                      | 0.0                                    | 0.0                                                      |                                        | -                                                        | -                                      | -                                                        | -                                      | -                                                        | -                                      | -                                                        | 0.0                                        | 0.0                                                      | 1.8                                        | 4.0                                                      |                                            | -                                                        | 862.4                                      | 1,319.0                                                  | 5.0                                        | 40.0                                                     | 12.3                                       | 17.0                                                     |  |
| Janı             | Average          | 0.0                                    | 0.0                                                      | 0.0                                    | 0.0                                                      |                                        | -                                                        | -                                      | -                                                        |                                        | -                                                        |                                        | -                                                        | 0.0                                        | 0.0                                                      | 0.0                                        | 0.1                                                      |                                            | -                                                        | 264.7                                      | 486.1                                                    | 0.6                                        | 3.5                                                      | 1.2                                        | 2.0                                                      |  |
| 2025             | Minimum          | 0.0                                    | 0.0                                                      | 0.0                                    | 0.0                                                      |                                        | -                                                        | -                                      |                                                          |                                        | -                                                        | -                                      |                                                          | 0.0                                        | 0.0                                                      | 0.0                                        | 0.0                                                      |                                            |                                                          | 42.0                                       | 59.0                                                     | 0.0                                        | 0.0                                                      | 0.0                                        | 0.0                                                      |  |
| January 18, 20   | Maximum          | 0.0                                    | 0.0                                                      | 0.0                                    | 0.0                                                      |                                        | -                                                        |                                        |                                                          |                                        | -                                                        |                                        |                                                          | 4.0                                        | 27.0                                                     | 1.1                                        | 5.0                                                      |                                            |                                                          | 422.2                                      | 936.0                                                    | 4.9                                        | 25.0                                                     | 5.8                                        | 11.0                                                     |  |
| Janua            | Average          | 0.0                                    | 0.0                                                      | 0.0                                    | 0.0                                                      |                                        | -                                                        | -                                      |                                                          |                                        | -                                                        | -                                      | -                                                        | 0.0                                        | 0.3                                                      | 0.0                                        | 0.1                                                      |                                            |                                                          | 164.0                                      | 317.8                                                    | 0.4                                        | 3.4                                                      | 0.5                                        | 0.9                                                      |  |
|                  | Minimum          | 0.0                                    | 0.0                                                      | 0.0                                    | 0.0                                                      |                                        |                                                          |                                        |                                                          |                                        |                                                          |                                        |                                                          | 0.0                                        | 0.0                                                      | 0.0                                        | 0.0                                                      | 0.0                                        | 0.0                                                      | 57.3                                       | 79.0                                                     | 0.0                                        | 0.0                                                      | 0.0                                        | 0.0                                                      |  |
| 19, 2025         | Maximum          | 0.0                                    | 0.0                                                      | 0.0                                    | 0.0                                                      |                                        |                                                          |                                        |                                                          |                                        |                                                          |                                        |                                                          | 26,144.5                                   | 65,745.0                                                 | 0.0                                        | 3.0                                                      | 0.0                                        | 0.0                                                      | 220.2                                      | 681.0                                                    | 2.9                                        | 0.0                                                      | 0.0                                        | 0.0                                                      |  |
| January 19,      | Average          | 0.0                                    | 0.0                                                      | 0.0                                    | 0.0                                                      |                                        |                                                          |                                        |                                                          |                                        |                                                          |                                        |                                                          | 287.7                                      | 842.4                                                    | 0.7                                        | 0.0                                                      | 0.0                                        | 0.0                                                      | 113.0                                      | 220.8                                                    | 0.1                                        | 0.5                                                      | 0.0                                        | 0.0                                                      |  |
| Notes:           | ÷                | 0.0                                    | 0.0                                                      | 0.0                                    | 0.0                                                      |                                        |                                                          |                                        |                                                          |                                        |                                                          |                                        |                                                          | 207.7                                      | 042.4                                                    | 0.0                                        | 0.0                                                      | 0.0                                        | 0.0                                                      | 115.0                                      | 220.0                                                    | 0.1                                        | 0.5                                                      | 0.0                                        | 0.0                                                      |  |