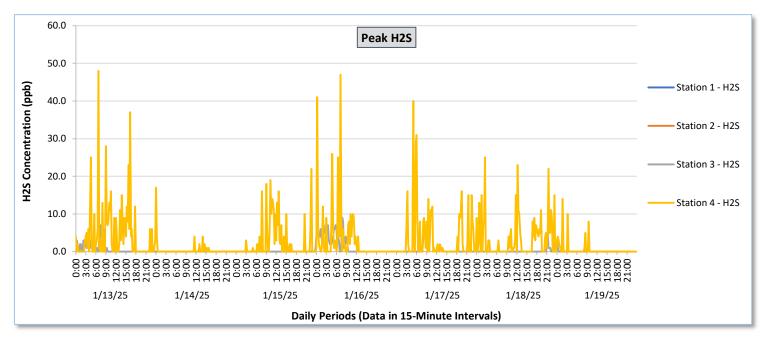

Real-Time Multigas Monitoring Bristol Landfill Air Investigation

January 13 - January 19, 2025

|                  |                  | Station 1                              |                                                          |                                        |                                                          | Station 2                              |                                                          |                                        |                                                          |                                        | Station 3                                                |                                        |                                                          |                                            | Station 4                                                |                                            |                                                          |                                            |                                                          |                                            |                                                          |                                            |                                                          |                                            |                                                          |  |
|------------------|------------------|----------------------------------------|----------------------------------------------------------|----------------------------------------|----------------------------------------------------------|----------------------------------------|----------------------------------------------------------|----------------------------------------|----------------------------------------------------------|----------------------------------------|----------------------------------------------------------|----------------------------------------|----------------------------------------------------------|--------------------------------------------|----------------------------------------------------------|--------------------------------------------|----------------------------------------------------------|--------------------------------------------|----------------------------------------------------------|--------------------------------------------|----------------------------------------------------------|--------------------------------------------|----------------------------------------------------------|--------------------------------------------|----------------------------------------------------------|--|
| Date             |                  | TVOCs                                  |                                                          | H                                      | H2S                                                      |                                        | Benzene                                                  |                                        | TVOCs                                                    |                                        | H2S                                                      |                                        | Benzene                                                  |                                            | TVOCs                                                    |                                            | H2S                                                      |                                            | Benzene                                                  |                                            | TVOCs                                                    |                                            | H2S                                                      |                                            | Benzene                                                  |  |
|                  | Daily Statistics | Average<br>ppb                         | Peak ppb                                                 | Average<br>ppb                             | Peak ppb                                                 | Average<br>ppb                             | Peak ppb                                                 | Average<br>ppb                             | Peak ppb                                                 | Average<br>ppb                             | Peak ppb                                                 | Average<br>ppb                             | Peak ppb                                                 | Average<br>ppb                             | Peak ppb                                                 |  |
|                  |                  | Values from<br>15-minute<br>intervals. | 1-minute<br>max within<br>each 15<br>minute<br>interval. | Values<br>from 15-<br>minute<br>intervals. | 1-minute<br>max within<br>each 15<br>minute<br>interval. |  |
| January 13, 2025 | Minimum          | 0.0                                    | 0.0                                                      | 0.0                                    | 0.0                                                      |                                        | -                                                        | -                                      | -                                                        | -                                      | -                                                        | -                                      |                                                          | 0.0                                        | 0.0                                                      | 0.0                                        | 0.0                                                      | •                                          | -                                                        | 0.0                                        | 0.0                                                      | 0.0                                        | 0.0                                                      | 0.0                                        | 0.0                                                      |  |
|                  | Maximum          | 0.0                                    | 0.0                                                      | 0.0                                    | 0.0                                                      | -                                      | -                                                        | -                                      | -                                                        | -                                      | -                                                        | -                                      | -                                                        | 0.0                                        | 0.0                                                      | 3.3                                        | 7.0                                                      |                                            | -                                                        | 723.5                                      | 1,910.0                                                  | 9.0                                        | 48.0                                                     | 4.8                                        | 19.0                                                     |  |
|                  | Average          | 0.0                                    | 0.0                                                      | 0.0                                    | 0.0                                                      |                                        | -                                                        | -                                      | -                                                        | -                                      | -                                                        | -                                      | -                                                        | 0.0                                        | 0.0                                                      | 0.3                                        | 0.8                                                      | •                                          | -                                                        | 215.2                                      | 459.6                                                    | 0.8                                        | 4.7                                                      | 0.2                                        | 0.8                                                      |  |
| 325              | Minimum          | 0.0                                    | 0.0                                                      | 0.0                                    | 0.0                                                      |                                        | -                                                        | -                                      | -                                                        |                                        | -                                                        | -                                      | -                                                        | 0.0                                        | 0.0                                                      | 0.0                                        | 0.0                                                      |                                            | -                                                        | 0.0                                        | 0.0                                                      | 0.0                                        | 0.0                                                      | 0.0                                        | 0.0                                                      |  |
| January 14, 2025 | Maximum          | 0.0                                    | 0.0                                                      | 0.0                                    | 0.0                                                      |                                        |                                                          |                                        |                                                          | -                                      | -                                                        | -                                      |                                                          | 0.0                                        | 0.0                                                      | 0.0                                        | 0.0                                                      |                                            |                                                          | 583.9                                      | 1,101.0                                                  | 1.1                                        | 17.0                                                     | 2.0                                        | 4.0                                                      |  |
|                  | Average          | 0.0                                    | 0.0                                                      | 0.0                                    | 0.0                                                      | -                                      | -                                                        | -                                      | -                                                        | -                                      | -                                                        | -                                      | -                                                        | 0.0                                        | 0.0                                                      | 0.0                                        | 0.0                                                      |                                            |                                                          | 217.9                                      | 384.9                                                    | 0.0                                        | 0.4                                                      | 0.1                                        | 0.2                                                      |  |
|                  | Minimum          | 0.0                                    | 0.0                                                      | 0.0                                    | 0.0                                                      |                                        |                                                          | -                                      |                                                          |                                        | -                                                        |                                        | -                                                        | 0.0                                        | 0.0                                                      | 0.0                                        | 0.0                                                      |                                            |                                                          | 0.0                                        | 0.0                                                      | 0.0                                        | 0.0                                                      | 0.0                                        | 0.0                                                      |  |
| January 15, 2025 | Maximum          | 0.0                                    | 0.0                                                      | 0.0                                    | 0.0                                                      |                                        | -                                                        | -                                      |                                                          |                                        | -                                                        |                                        | -                                                        | 0.0                                        | 0.0                                                      | 0.1                                        | 1.0                                                      |                                            |                                                          | 1,068.5                                    | 2,026.0                                                  | 6.3                                        | 22.0                                                     | 6.4                                        | 18.0                                                     |  |
| January          | Average          | 0.0                                    | 0.0                                                      | 0.0                                    | 0.0                                                      |                                        | -                                                        |                                        |                                                          |                                        | -                                                        |                                        | -                                                        | 0.0                                        | 0.0                                                      | 0.0                                        | 0.0                                                      |                                            |                                                          | 212.4                                      | 456.9                                                    | 0.4                                        | 2.5                                                      | 0.5                                        | 1.7                                                      |  |
|                  |                  |                                        |                                                          |                                        |                                                          |                                        |                                                          |                                        |                                                          |                                        |                                                          |                                        |                                                          |                                            |                                                          |                                            |                                                          |                                            |                                                          |                                            |                                                          |                                            |                                                          |                                            |                                                          |  |
| 5, 2025          | Minimum          | 0.0                                    | 0.0                                                      | 0.0                                    | 0.0                                                      | •                                      | -                                                        | -                                      | -                                                        | •                                      | -                                                        | -                                      | •                                                        | 0.0                                        | 0.0                                                      | 0.0                                        | 0.0                                                      | •                                          |                                                          | 0.0                                        | 0.0                                                      | 0.0                                        | 0.0                                                      | 0.0                                        | 0.0                                                      |  |
| January 16, 2025 | Maximum          | 0.0                                    | 0.0                                                      | 0.0                                    | 0.0                                                      | •                                      | -                                                        |                                        |                                                          | -                                      | -                                                        | -                                      | •                                                        | 0.0                                        | 0.0                                                      | 5.9                                        | 9.0                                                      |                                            | •                                                        | 644.5                                      | 1,140.0                                                  | 9.9                                        | 47.0                                                     | 0.0                                        | 0.0                                                      |  |
| eſ               | Average          | 0.0                                    | 0.0                                                      | 0.0                                    | 0.0                                                      | -                                      | -                                                        | -                                      | -                                                        | -                                      | -                                                        | -                                      | -                                                        | 0.0                                        | 0.0                                                      | 1.6                                        | 2.5                                                      | •                                          | -                                                        | 196.7                                      | 354.3                                                    | 0.5                                        | 3.1                                                      | 0.0                                        | 0.0                                                      |  |
| 2025             | Minimum          | 0.0                                    | 0.0                                                      | 0.0                                    | 0.0                                                      |                                        | -                                                        | -                                      | -                                                        |                                        | -                                                        | -                                      | -                                                        | 0.0                                        | 0.0                                                      | 0.0                                        | 0.0                                                      | -                                          |                                                          | 3.8                                        | 37.0                                                     | 0.0                                        | 0.0                                                      | 0.0                                        | 0.0                                                      |  |
| January 17,      | Maximum          | 0.0                                    | 0.0                                                      | 0.0                                    | 0.0                                                      |                                        | -                                                        | -                                      | -                                                        | -                                      | -                                                        | -                                      | -                                                        | 0.0                                        | 0.0                                                      | 1.8                                        | 4.0                                                      |                                            | -                                                        | 862.4                                      | 1,319.0                                                  | 5.0                                        | 40.0                                                     | 12.3                                       | 17.0                                                     |  |
| Janı             | Average          | 0.0                                    | 0.0                                                      | 0.0                                    | 0.0                                                      |                                        | -                                                        | -                                      | -                                                        |                                        | -                                                        |                                        | -                                                        | 0.0                                        | 0.0                                                      | 0.0                                        | 0.1                                                      |                                            | -                                                        | 264.7                                      | 486.1                                                    | 0.6                                        | 3.5                                                      | 1.2                                        | 2.0                                                      |  |
| 2025             | Minimum          | 0.0                                    | 0.0                                                      | 0.0                                    | 0.0                                                      |                                        | -                                                        | -                                      |                                                          |                                        | -                                                        | -                                      |                                                          | 0.0                                        | 0.0                                                      | 0.0                                        | 0.0                                                      |                                            |                                                          | 42.0                                       | 59.0                                                     | 0.0                                        | 0.0                                                      | 0.0                                        | 0.0                                                      |  |
| January 18, 20   | Maximum          | 0.0                                    | 0.0                                                      | 0.0                                    | 0.0                                                      |                                        | -                                                        |                                        |                                                          |                                        | -                                                        |                                        |                                                          | 4.0                                        | 27.0                                                     | 1.1                                        | 5.0                                                      |                                            |                                                          | 422.2                                      | 936.0                                                    | 4.9                                        | 25.0                                                     | 5.8                                        | 11.0                                                     |  |
| Janua            | Average          | 0.0                                    | 0.0                                                      | 0.0                                    | 0.0                                                      |                                        | -                                                        | -                                      |                                                          |                                        | -                                                        | -                                      | -                                                        | 0.0                                        | 0.3                                                      | 0.0                                        | 0.1                                                      |                                            |                                                          | 164.0                                      | 317.8                                                    | 0.4                                        | 3.4                                                      | 0.5                                        | 0.9                                                      |  |
|                  | Minimum          | 0.0                                    | 0.0                                                      | 0.0                                    | 0.0                                                      |                                        |                                                          |                                        |                                                          |                                        |                                                          |                                        |                                                          | 0.0                                        | 0.0                                                      | 0.0                                        | 0.0                                                      | 0.0                                        | 0.0                                                      | 57.3                                       | 79.0                                                     | 0.0                                        | 0.0                                                      | 0.0                                        | 0.0                                                      |  |
| 19, 2025         | Maximum          | 0.0                                    | 0.0                                                      | 0.0                                    | 0.0                                                      |                                        |                                                          |                                        |                                                          |                                        |                                                          |                                        |                                                          | 26,144.5                                   | 65,745.0                                                 | 0.0                                        | 3.0                                                      | 0.0                                        | 0.0                                                      | 220.2                                      | 681.0                                                    | 2.9                                        | 0.0                                                      | 0.0                                        | 0.0                                                      |  |
| January 19,      | Average          | 0.0                                    | 0.0                                                      | 0.0                                    | 0.0                                                      |                                        |                                                          |                                        |                                                          |                                        |                                                          |                                        |                                                          | 287.7                                      | 842.4                                                    | 0.7                                        | 0.0                                                      | 0.0                                        | 0.0                                                      | 113.0                                      | 220.8                                                    | 0.1                                        | 0.5                                                      | 0.0                                        | 0.0                                                      |  |
| Notes:           | ÷                | 0.0                                    | 0.0                                                      | 0.0                                    | 0.0                                                      |                                        |                                                          |                                        |                                                          |                                        |                                                          |                                        |                                                          | 207.7                                      | 042.4                                                    | 0.0                                        | 0.0                                                      | 0.0                                        | 0.0                                                      | 115.0                                      | 220.0                                                    | 0.1                                        | 0.5                                                      | 0.0                                        | 0.0                                                      |  |