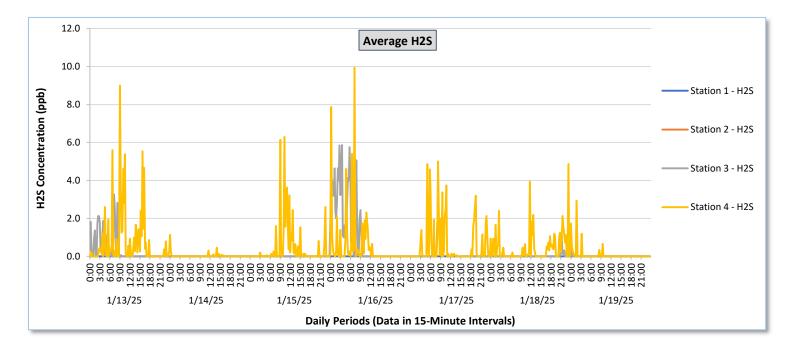

Real-Time Multigas Monitoring Bristol Landfill Air Investigation

January 13 - January 19, 2025

|                  |                  | Station 1                              |                                                          |                                        |                                                          | Station 2                              |                                                          |                                        |                                                          |                                        | Station 3                                                |                                        |                                                          |                                            | Station 4                                                |                                            |                                                          |                                            |                                                          |                                            |                                                          |                                            |                                                          |                                            |                                                          |  |
|------------------|------------------|----------------------------------------|----------------------------------------------------------|----------------------------------------|----------------------------------------------------------|----------------------------------------|----------------------------------------------------------|----------------------------------------|----------------------------------------------------------|----------------------------------------|----------------------------------------------------------|----------------------------------------|----------------------------------------------------------|--------------------------------------------|----------------------------------------------------------|--------------------------------------------|----------------------------------------------------------|--------------------------------------------|----------------------------------------------------------|--------------------------------------------|----------------------------------------------------------|--------------------------------------------|----------------------------------------------------------|--------------------------------------------|----------------------------------------------------------|--|
| Date             |                  | TVOCs                                  |                                                          | H                                      | H2S                                                      |                                        | Benzene                                                  |                                        | TVOCs                                                    |                                        | H2S                                                      |                                        | Benzene                                                  |                                            | TVOCs                                                    |                                            | H2S                                                      |                                            | Benzene                                                  |                                            | TVOCs                                                    |                                            | H2S                                                      |                                            | Benzene                                                  |  |
|                  | Daily Statistics | Average<br>ppb                         | Peak ppb                                                 | Average<br>ppb                             | Peak ppb                                                 | Average<br>ppb                             | Peak ppb                                                 | Average<br>ppb                             | Peak ppb                                                 | Average<br>ppb                             | Peak ppb                                                 | Average<br>ppb                             | Peak ppb                                                 | Average<br>ppb                             | Peak ppb                                                 |  |
|                  |                  | Values from<br>15-minute<br>intervals. | 1-minute<br>max within<br>each 15<br>minute<br>interval. | Values<br>from 15-<br>minute<br>intervals. | 1-minute<br>max within<br>each 15<br>minute<br>interval. |  |
| January 13, 2025 | Minimum          | 0.0                                    | 0.0                                                      | 0.0                                    | 0.0                                                      |                                        | -                                                        | -                                      | -                                                        | -                                      | -                                                        | -                                      |                                                          | 0.0                                        | 0.0                                                      | 0.0                                        | 0.0                                                      | •                                          | -                                                        | 0.0                                        | 0.0                                                      | 0.0                                        | 0.0                                                      | 0.0                                        | 0.0                                                      |  |
|                  | Maximum          | 0.0                                    | 0.0                                                      | 0.0                                    | 0.0                                                      | -                                      | -                                                        | -                                      | -                                                        | -                                      | -                                                        | -                                      | -                                                        | 0.0                                        | 0.0                                                      | 3.3                                        | 7.0                                                      |                                            | -                                                        | 723.5                                      | 1,910.0                                                  | 9.0                                        | 48.0                                                     | 4.8                                        | 19.0                                                     |  |
|                  | Average          | 0.0                                    | 0.0                                                      | 0.0                                    | 0.0                                                      |                                        | -                                                        | -                                      | -                                                        | -                                      | -                                                        | -                                      | -                                                        | 0.0                                        | 0.0                                                      | 0.3                                        | 0.8                                                      | •                                          | -                                                        | 215.2                                      | 459.6                                                    | 0.8                                        | 4.7                                                      | 0.2                                        | 0.8                                                      |  |
| 325              | Minimum          | 0.0                                    | 0.0                                                      | 0.0                                    | 0.0                                                      |                                        | -                                                        | -                                      | -                                                        |                                        | -                                                        | -                                      | -                                                        | 0.0                                        | 0.0                                                      | 0.0                                        | 0.0                                                      |                                            | -                                                        | 0.0                                        | 0.0                                                      | 0.0                                        | 0.0                                                      | 0.0                                        | 0.0                                                      |  |
| January 14, 2025 | Maximum          | 0.0                                    | 0.0                                                      | 0.0                                    | 0.0                                                      |                                        |                                                          |                                        |                                                          | -                                      | -                                                        | -                                      |                                                          | 0.0                                        | 0.0                                                      | 0.0                                        | 0.0                                                      |                                            |                                                          | 583.9                                      | 1,101.0                                                  | 1.1                                        | 17.0                                                     | 2.0                                        | 4.0                                                      |  |
|                  | Average          | 0.0                                    | 0.0                                                      | 0.0                                    | 0.0                                                      | -                                      | -                                                        | -                                      | -                                                        | -                                      | -                                                        | -                                      | -                                                        | 0.0                                        | 0.0                                                      | 0.0                                        | 0.0                                                      |                                            |                                                          | 217.9                                      | 384.9                                                    | 0.0                                        | 0.4                                                      | 0.1                                        | 0.2                                                      |  |
|                  | Minimum          | 0.0                                    | 0.0                                                      | 0.0                                    | 0.0                                                      |                                        |                                                          | -                                      |                                                          |                                        | -                                                        |                                        | -                                                        | 0.0                                        | 0.0                                                      | 0.0                                        | 0.0                                                      |                                            |                                                          | 0.0                                        | 0.0                                                      | 0.0                                        | 0.0                                                      | 0.0                                        | 0.0                                                      |  |
| January 15, 2025 | Maximum          | 0.0                                    | 0.0                                                      | 0.0                                    | 0.0                                                      |                                        | -                                                        | -                                      |                                                          |                                        | -                                                        |                                        | -                                                        | 0.0                                        | 0.0                                                      | 0.1                                        | 1.0                                                      |                                            |                                                          | 1,068.5                                    | 2,026.0                                                  | 6.3                                        | 22.0                                                     | 6.4                                        | 18.0                                                     |  |
| January          | Average          | 0.0                                    | 0.0                                                      | 0.0                                    | 0.0                                                      |                                        | -                                                        |                                        |                                                          |                                        | -                                                        |                                        | -                                                        | 0.0                                        | 0.0                                                      | 0.0                                        | 0.0                                                      |                                            |                                                          | 212.4                                      | 456.9                                                    | 0.4                                        | 2.5                                                      | 0.5                                        | 1.7                                                      |  |
|                  |                  |                                        |                                                          |                                        |                                                          |                                        |                                                          |                                        |                                                          |                                        |                                                          |                                        |                                                          |                                            |                                                          |                                            |                                                          |                                            |                                                          |                                            |                                                          |                                            |                                                          |                                            |                                                          |  |
| 5, 2025          | Minimum          | 0.0                                    | 0.0                                                      | 0.0                                    | 0.0                                                      | •                                      | -                                                        | -                                      | -                                                        | •                                      | -                                                        | -                                      | •                                                        | 0.0                                        | 0.0                                                      | 0.0                                        | 0.0                                                      | •                                          |                                                          | 0.0                                        | 0.0                                                      | 0.0                                        | 0.0                                                      | 0.0                                        | 0.0                                                      |  |
| January 16, 2025 | Maximum          | 0.0                                    | 0.0                                                      | 0.0                                    | 0.0                                                      | •                                      | -                                                        |                                        |                                                          | -                                      | -                                                        | -                                      | •                                                        | 0.0                                        | 0.0                                                      | 5.9                                        | 9.0                                                      |                                            | •                                                        | 644.5                                      | 1,140.0                                                  | 9.9                                        | 47.0                                                     | 0.0                                        | 0.0                                                      |  |
| eſ               | Average          | 0.0                                    | 0.0                                                      | 0.0                                    | 0.0                                                      | -                                      | -                                                        | -                                      | -                                                        | -                                      | -                                                        | -                                      | -                                                        | 0.0                                        | 0.0                                                      | 1.6                                        | 2.5                                                      | •                                          | -                                                        | 196.7                                      | 354.3                                                    | 0.5                                        | 3.1                                                      | 0.0                                        | 0.0                                                      |  |
| 2025             | Minimum          | 0.0                                    | 0.0                                                      | 0.0                                    | 0.0                                                      |                                        | -                                                        | -                                      | -                                                        |                                        | -                                                        | -                                      | -                                                        | 0.0                                        | 0.0                                                      | 0.0                                        | 0.0                                                      | -                                          |                                                          | 3.8                                        | 37.0                                                     | 0.0                                        | 0.0                                                      | 0.0                                        | 0.0                                                      |  |
| January 17,      | Maximum          | 0.0                                    | 0.0                                                      | 0.0                                    | 0.0                                                      |                                        | -                                                        | -                                      | -                                                        | -                                      | -                                                        | -                                      | -                                                        | 0.0                                        | 0.0                                                      | 1.8                                        | 4.0                                                      |                                            | -                                                        | 862.4                                      | 1,319.0                                                  | 5.0                                        | 40.0                                                     | 12.3                                       | 17.0                                                     |  |
| Janı             | Average          | 0.0                                    | 0.0                                                      | 0.0                                    | 0.0                                                      |                                        | -                                                        | -                                      | -                                                        |                                        | -                                                        |                                        | -                                                        | 0.0                                        | 0.0                                                      | 0.0                                        | 0.1                                                      |                                            | -                                                        | 264.7                                      | 486.1                                                    | 0.6                                        | 3.5                                                      | 1.2                                        | 2.0                                                      |  |
| 2025             | Minimum          | 0.0                                    | 0.0                                                      | 0.0                                    | 0.0                                                      |                                        | -                                                        | -                                      |                                                          |                                        | -                                                        | -                                      |                                                          | 0.0                                        | 0.0                                                      | 0.0                                        | 0.0                                                      |                                            |                                                          | 42.0                                       | 59.0                                                     | 0.0                                        | 0.0                                                      | 0.0                                        | 0.0                                                      |  |
| January 18, 20   | Maximum          | 0.0                                    | 0.0                                                      | 0.0                                    | 0.0                                                      |                                        | -                                                        |                                        |                                                          |                                        | -                                                        |                                        |                                                          | 4.0                                        | 27.0                                                     | 1.1                                        | 5.0                                                      |                                            |                                                          | 422.2                                      | 936.0                                                    | 4.9                                        | 25.0                                                     | 5.8                                        | 11.0                                                     |  |
| Janua            | Average          | 0.0                                    | 0.0                                                      | 0.0                                    | 0.0                                                      |                                        | -                                                        | -                                      |                                                          |                                        | -                                                        | -                                      | -                                                        | 0.0                                        | 0.3                                                      | 0.0                                        | 0.1                                                      |                                            |                                                          | 164.0                                      | 317.8                                                    | 0.4                                        | 3.4                                                      | 0.5                                        | 0.9                                                      |  |
|                  | Minimum          | 0.0                                    | 0.0                                                      | 0.0                                    | 0.0                                                      |                                        |                                                          |                                        |                                                          |                                        |                                                          |                                        |                                                          | 0.0                                        | 0.0                                                      | 0.0                                        | 0.0                                                      | 0.0                                        | 0.0                                                      | 57.3                                       | 79.0                                                     | 0.0                                        | 0.0                                                      | 0.0                                        | 0.0                                                      |  |
| 19, 2025         | Maximum          | 0.0                                    | 0.0                                                      | 0.0                                    | 0.0                                                      |                                        |                                                          |                                        |                                                          |                                        |                                                          |                                        |                                                          | 26,144.5                                   | 65,745.0                                                 | 0.0                                        | 3.0                                                      | 0.0                                        | 0.0                                                      | 220.2                                      | 681.0                                                    | 2.9                                        | 0.0                                                      | 0.0                                        | 0.0                                                      |  |
| January 19,      | Average          | 0.0                                    | 0.0                                                      | 0.0                                    | 0.0                                                      |                                        |                                                          |                                        |                                                          |                                        |                                                          |                                        |                                                          | 287.7                                      | 842.4                                                    | 0.7                                        | 0.0                                                      | 0.0                                        | 0.0                                                      | 113.0                                      | 220.8                                                    | 0.1                                        | 0.5                                                      | 0.0                                        | 0.0                                                      |  |
| Notes:           | ÷                | 0.0                                    | 0.0                                                      | 0.0                                    | 0.0                                                      |                                        |                                                          |                                        |                                                          |                                        |                                                          |                                        |                                                          | 207.7                                      | 042.4                                                    | 0.0                                        | 0.0                                                      | 0.0                                        | 0.0                                                      | 115.0                                      | 220.0                                                    | 0.1                                        | 0.5                                                      | 0.0                                        | 0.0                                                      |  |