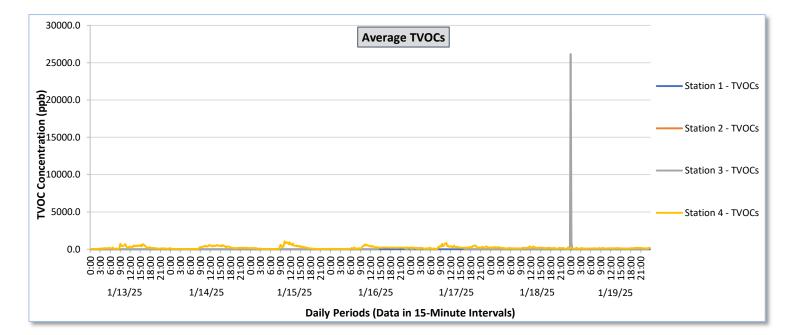

Real-Time Multigas Monitoring Bristol Landfill Air Investigation

January 13 - January 19, 2025

|                  |                  | Station 1                              |                                                          |                                        |                                                          | Station 2                              |                                                          |                                        |                                                          |                                        | Station 3                                                |                                        |                                                          |                                            | Station 4                                                |                                            |                                                          |                                            |                                                          |                                            |                                                          |                                            |                                                          |                                            |                                                          |  |
|------------------|------------------|----------------------------------------|----------------------------------------------------------|----------------------------------------|----------------------------------------------------------|----------------------------------------|----------------------------------------------------------|----------------------------------------|----------------------------------------------------------|----------------------------------------|----------------------------------------------------------|----------------------------------------|----------------------------------------------------------|--------------------------------------------|----------------------------------------------------------|--------------------------------------------|----------------------------------------------------------|--------------------------------------------|----------------------------------------------------------|--------------------------------------------|----------------------------------------------------------|--------------------------------------------|----------------------------------------------------------|--------------------------------------------|----------------------------------------------------------|--|
| Date             |                  | TVOCs                                  |                                                          | H                                      | H2S                                                      |                                        | Benzene                                                  |                                        | TVOCs                                                    |                                        | H2S                                                      |                                        | Benzene                                                  |                                            | TVOCs                                                    |                                            | H2S                                                      |                                            | Benzene                                                  |                                            | TVOCs                                                    |                                            | H2S                                                      |                                            | Benzene                                                  |  |
|                  | Daily Statistics | Average<br>ppb                         | Peak ppb                                                 | Average<br>ppb                             | Peak ppb                                                 | Average<br>ppb                             | Peak ppb                                                 | Average<br>ppb                             | Peak ppb                                                 | Average<br>ppb                             | Peak ppb                                                 | Average<br>ppb                             | Peak ppb                                                 | Average<br>ppb                             | Peak ppb                                                 |  |
|                  |                  | Values from<br>15-minute<br>intervals. | 1-minute<br>max within<br>each 15<br>minute<br>interval. | Values<br>from 15-<br>minute<br>intervals. | 1-minute<br>max within<br>each 15<br>minute<br>interval. |  |
| January 13, 2025 | Minimum          | 0.0                                    | 0.0                                                      | 0.0                                    | 0.0                                                      |                                        | -                                                        | -                                      | -                                                        | -                                      | -                                                        | -                                      |                                                          | 0.0                                        | 0.0                                                      | 0.0                                        | 0.0                                                      | •                                          | -                                                        | 0.0                                        | 0.0                                                      | 0.0                                        | 0.0                                                      | 0.0                                        | 0.0                                                      |  |
|                  | Maximum          | 0.0                                    | 0.0                                                      | 0.0                                    | 0.0                                                      | -                                      | -                                                        | -                                      | -                                                        | -                                      | -                                                        | -                                      | -                                                        | 0.0                                        | 0.0                                                      | 3.3                                        | 7.0                                                      |                                            | -                                                        | 723.5                                      | 1,910.0                                                  | 9.0                                        | 48.0                                                     | 4.8                                        | 19.0                                                     |  |
|                  | Average          | 0.0                                    | 0.0                                                      | 0.0                                    | 0.0                                                      |                                        | -                                                        | -                                      | -                                                        | -                                      | -                                                        | -                                      | -                                                        | 0.0                                        | 0.0                                                      | 0.3                                        | 0.8                                                      | •                                          | -                                                        | 215.2                                      | 459.6                                                    | 0.8                                        | 4.7                                                      | 0.2                                        | 0.8                                                      |  |
| 325              | Minimum          | 0.0                                    | 0.0                                                      | 0.0                                    | 0.0                                                      |                                        | -                                                        | -                                      | -                                                        |                                        | -                                                        | -                                      | -                                                        | 0.0                                        | 0.0                                                      | 0.0                                        | 0.0                                                      |                                            | -                                                        | 0.0                                        | 0.0                                                      | 0.0                                        | 0.0                                                      | 0.0                                        | 0.0                                                      |  |
| January 14, 2025 | Maximum          | 0.0                                    | 0.0                                                      | 0.0                                    | 0.0                                                      |                                        |                                                          |                                        |                                                          | -                                      | -                                                        | -                                      |                                                          | 0.0                                        | 0.0                                                      | 0.0                                        | 0.0                                                      |                                            |                                                          | 583.9                                      | 1,101.0                                                  | 1.1                                        | 17.0                                                     | 2.0                                        | 4.0                                                      |  |
|                  | Average          | 0.0                                    | 0.0                                                      | 0.0                                    | 0.0                                                      | -                                      | -                                                        | -                                      | -                                                        | -                                      | -                                                        | -                                      | -                                                        | 0.0                                        | 0.0                                                      | 0.0                                        | 0.0                                                      |                                            |                                                          | 217.9                                      | 384.9                                                    | 0.0                                        | 0.4                                                      | 0.1                                        | 0.2                                                      |  |
|                  | Minimum          | 0.0                                    | 0.0                                                      | 0.0                                    | 0.0                                                      |                                        |                                                          | -                                      |                                                          |                                        | -                                                        |                                        | -                                                        | 0.0                                        | 0.0                                                      | 0.0                                        | 0.0                                                      |                                            |                                                          | 0.0                                        | 0.0                                                      | 0.0                                        | 0.0                                                      | 0.0                                        | 0.0                                                      |  |
| January 15, 2025 | Maximum          | 0.0                                    | 0.0                                                      | 0.0                                    | 0.0                                                      |                                        | -                                                        | -                                      |                                                          |                                        | -                                                        |                                        | -                                                        | 0.0                                        | 0.0                                                      | 0.1                                        | 1.0                                                      |                                            |                                                          | 1,068.5                                    | 2,026.0                                                  | 6.3                                        | 22.0                                                     | 6.4                                        | 18.0                                                     |  |
| January          | Average          | 0.0                                    | 0.0                                                      | 0.0                                    | 0.0                                                      |                                        | -                                                        |                                        |                                                          |                                        | -                                                        |                                        | -                                                        | 0.0                                        | 0.0                                                      | 0.0                                        | 0.0                                                      |                                            |                                                          | 212.4                                      | 456.9                                                    | 0.4                                        | 2.5                                                      | 0.5                                        | 1.7                                                      |  |
|                  |                  |                                        |                                                          |                                        |                                                          |                                        |                                                          |                                        |                                                          |                                        |                                                          |                                        |                                                          |                                            |                                                          |                                            |                                                          |                                            |                                                          |                                            |                                                          |                                            |                                                          |                                            |                                                          |  |
| 5, 2025          | Minimum          | 0.0                                    | 0.0                                                      | 0.0                                    | 0.0                                                      | •                                      | -                                                        | -                                      | -                                                        | •                                      | -                                                        | -                                      | •                                                        | 0.0                                        | 0.0                                                      | 0.0                                        | 0.0                                                      | •                                          |                                                          | 0.0                                        | 0.0                                                      | 0.0                                        | 0.0                                                      | 0.0                                        | 0.0                                                      |  |
| January 16, 2025 | Maximum          | 0.0                                    | 0.0                                                      | 0.0                                    | 0.0                                                      | •                                      | -                                                        |                                        |                                                          | -                                      | -                                                        | -                                      | •                                                        | 0.0                                        | 0.0                                                      | 5.9                                        | 9.0                                                      |                                            | •                                                        | 644.5                                      | 1,140.0                                                  | 9.9                                        | 47.0                                                     | 0.0                                        | 0.0                                                      |  |
| eſ               | Average          | 0.0                                    | 0.0                                                      | 0.0                                    | 0.0                                                      | -                                      | -                                                        | -                                      | -                                                        | -                                      | -                                                        | -                                      | -                                                        | 0.0                                        | 0.0                                                      | 1.6                                        | 2.5                                                      | •                                          | -                                                        | 196.7                                      | 354.3                                                    | 0.5                                        | 3.1                                                      | 0.0                                        | 0.0                                                      |  |
| 2025             | Minimum          | 0.0                                    | 0.0                                                      | 0.0                                    | 0.0                                                      |                                        | -                                                        | -                                      | -                                                        |                                        | -                                                        | -                                      | -                                                        | 0.0                                        | 0.0                                                      | 0.0                                        | 0.0                                                      | -                                          |                                                          | 3.8                                        | 37.0                                                     | 0.0                                        | 0.0                                                      | 0.0                                        | 0.0                                                      |  |
| January 17,      | Maximum          | 0.0                                    | 0.0                                                      | 0.0                                    | 0.0                                                      |                                        | -                                                        | -                                      | -                                                        | -                                      | -                                                        | -                                      | -                                                        | 0.0                                        | 0.0                                                      | 1.8                                        | 4.0                                                      |                                            | -                                                        | 862.4                                      | 1,319.0                                                  | 5.0                                        | 40.0                                                     | 12.3                                       | 17.0                                                     |  |
| Janı             | Average          | 0.0                                    | 0.0                                                      | 0.0                                    | 0.0                                                      |                                        | -                                                        | -                                      | -                                                        |                                        | -                                                        |                                        | -                                                        | 0.0                                        | 0.0                                                      | 0.0                                        | 0.1                                                      |                                            | -                                                        | 264.7                                      | 486.1                                                    | 0.6                                        | 3.5                                                      | 1.2                                        | 2.0                                                      |  |
| 2025             | Minimum          | 0.0                                    | 0.0                                                      | 0.0                                    | 0.0                                                      |                                        | -                                                        | -                                      |                                                          |                                        | -                                                        | -                                      |                                                          | 0.0                                        | 0.0                                                      | 0.0                                        | 0.0                                                      |                                            |                                                          | 42.0                                       | 59.0                                                     | 0.0                                        | 0.0                                                      | 0.0                                        | 0.0                                                      |  |
| January 18, 20   | Maximum          | 0.0                                    | 0.0                                                      | 0.0                                    | 0.0                                                      |                                        | -                                                        |                                        |                                                          |                                        | -                                                        |                                        |                                                          | 4.0                                        | 27.0                                                     | 1.1                                        | 5.0                                                      |                                            |                                                          | 422.2                                      | 936.0                                                    | 4.9                                        | 25.0                                                     | 5.8                                        | 11.0                                                     |  |
| Janua            | Average          | 0.0                                    | 0.0                                                      | 0.0                                    | 0.0                                                      |                                        | -                                                        | -                                      |                                                          |                                        | -                                                        | -                                      | -                                                        | 0.0                                        | 0.3                                                      | 0.0                                        | 0.1                                                      |                                            |                                                          | 164.0                                      | 317.8                                                    | 0.4                                        | 3.4                                                      | 0.5                                        | 0.9                                                      |  |
|                  | Minimum          | 0.0                                    | 0.0                                                      | 0.0                                    | 0.0                                                      |                                        |                                                          |                                        |                                                          |                                        |                                                          |                                        |                                                          | 0.0                                        | 0.0                                                      | 0.0                                        | 0.0                                                      | 0.0                                        | 0.0                                                      | 57.3                                       | 79.0                                                     | 0.0                                        | 0.0                                                      | 0.0                                        | 0.0                                                      |  |
| 19, 2025         | Maximum          | 0.0                                    | 0.0                                                      | 0.0                                    | 0.0                                                      |                                        |                                                          |                                        |                                                          |                                        |                                                          |                                        |                                                          | 26,144.5                                   | 65,745.0                                                 | 0.0                                        | 3.0                                                      | 0.0                                        | 0.0                                                      | 220.2                                      | 681.0                                                    | 2.9                                        | 0.0                                                      | 0.0                                        | 0.0                                                      |  |
| January 19,      | Average          | 0.0                                    | 0.0                                                      | 0.0                                    | 0.0                                                      |                                        |                                                          |                                        |                                                          |                                        |                                                          |                                        |                                                          | 287.7                                      | 842.4                                                    | 0.7                                        | 0.0                                                      | 0.0                                        | 0.0                                                      | 113.0                                      | 220.8                                                    | 0.1                                        | 0.5                                                      | 0.0                                        | 0.0                                                      |  |
| Notes:           | ÷                | 0.0                                    | 0.0                                                      | 0.0                                    | 0.0                                                      |                                        |                                                          |                                        |                                                          |                                        |                                                          |                                        |                                                          | 207.7                                      | 042.4                                                    | 0.0                                        | 0.0                                                      | 0.0                                        | 0.0                                                      | 115.0                                      | 220.0                                                    | 0.1                                        | 0.5                                                      | 0.0                                        | 0.0                                                      |  |