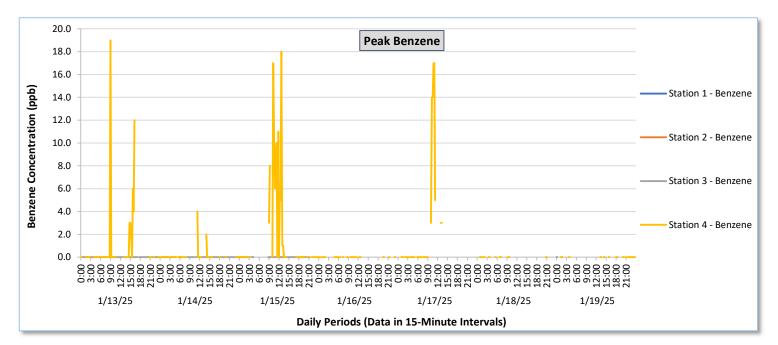

Real-Time Multigas Monitoring Bristol Landfill Air Investigation

January 13 - January 19, 2025

|                  |                  | Station 1                              |                                                          |                                        |                                                          | Station 2                              |                                                          |                                        |                                                          |                                        | Station 3                                                |                                        |                                                          |                                            | Station 4                                                |                                            |                                                          |                                            |                                                          |                                            |                                                          |                                            |                                                          |                                            |                                                          |  |
|------------------|------------------|----------------------------------------|----------------------------------------------------------|----------------------------------------|----------------------------------------------------------|----------------------------------------|----------------------------------------------------------|----------------------------------------|----------------------------------------------------------|----------------------------------------|----------------------------------------------------------|----------------------------------------|----------------------------------------------------------|--------------------------------------------|----------------------------------------------------------|--------------------------------------------|----------------------------------------------------------|--------------------------------------------|----------------------------------------------------------|--------------------------------------------|----------------------------------------------------------|--------------------------------------------|----------------------------------------------------------|--------------------------------------------|----------------------------------------------------------|--|
| Date             |                  | TVOCs                                  |                                                          | H                                      | H2S                                                      |                                        | Benzene                                                  |                                        | TVOCs                                                    |                                        | H2S                                                      |                                        | Benzene                                                  |                                            | TVOCs                                                    |                                            | H2S                                                      |                                            | Benzene                                                  |                                            | TVOCs                                                    |                                            | H2S                                                      |                                            | Benzene                                                  |  |
|                  | Daily Statistics | Average<br>ppb                         | Peak ppb                                                 | Average<br>ppb                             | Peak ppb                                                 | Average<br>ppb                             | Peak ppb                                                 | Average<br>ppb                             | Peak ppb                                                 | Average<br>ppb                             | Peak ppb                                                 | Average<br>ppb                             | Peak ppb                                                 | Average<br>ppb                             | Peak ppb                                                 |  |
|                  |                  | Values from<br>15-minute<br>intervals. | 1-minute<br>max within<br>each 15<br>minute<br>interval. | Values<br>from 15-<br>minute<br>intervals. | 1-minute<br>max within<br>each 15<br>minute<br>interval. |  |
| January 13, 2025 | Minimum          | 0.0                                    | 0.0                                                      | 0.0                                    | 0.0                                                      |                                        | -                                                        | -                                      | -                                                        | -                                      | -                                                        | -                                      |                                                          | 0.0                                        | 0.0                                                      | 0.0                                        | 0.0                                                      | •                                          | -                                                        | 0.0                                        | 0.0                                                      | 0.0                                        | 0.0                                                      | 0.0                                        | 0.0                                                      |  |
|                  | Maximum          | 0.0                                    | 0.0                                                      | 0.0                                    | 0.0                                                      | -                                      | -                                                        | -                                      | -                                                        | -                                      | -                                                        | -                                      | -                                                        | 0.0                                        | 0.0                                                      | 3.3                                        | 7.0                                                      |                                            | -                                                        | 723.5                                      | 1,910.0                                                  | 9.0                                        | 48.0                                                     | 4.8                                        | 19.0                                                     |  |
|                  | Average          | 0.0                                    | 0.0                                                      | 0.0                                    | 0.0                                                      |                                        | -                                                        | -                                      | -                                                        | -                                      | -                                                        | -                                      | -                                                        | 0.0                                        | 0.0                                                      | 0.3                                        | 0.8                                                      | •                                          | -                                                        | 215.2                                      | 459.6                                                    | 0.8                                        | 4.7                                                      | 0.2                                        | 0.8                                                      |  |
| 325              | Minimum          | 0.0                                    | 0.0                                                      | 0.0                                    | 0.0                                                      |                                        | -                                                        | -                                      | -                                                        |                                        | -                                                        | -                                      | -                                                        | 0.0                                        | 0.0                                                      | 0.0                                        | 0.0                                                      |                                            | -                                                        | 0.0                                        | 0.0                                                      | 0.0                                        | 0.0                                                      | 0.0                                        | 0.0                                                      |  |
| January 14, 2025 | Maximum          | 0.0                                    | 0.0                                                      | 0.0                                    | 0.0                                                      |                                        |                                                          |                                        |                                                          | -                                      | -                                                        | -                                      |                                                          | 0.0                                        | 0.0                                                      | 0.0                                        | 0.0                                                      |                                            |                                                          | 583.9                                      | 1,101.0                                                  | 1.1                                        | 17.0                                                     | 2.0                                        | 4.0                                                      |  |
|                  | Average          | 0.0                                    | 0.0                                                      | 0.0                                    | 0.0                                                      | -                                      | -                                                        | -                                      | -                                                        | -                                      | -                                                        | -                                      | -                                                        | 0.0                                        | 0.0                                                      | 0.0                                        | 0.0                                                      |                                            |                                                          | 217.9                                      | 384.9                                                    | 0.0                                        | 0.4                                                      | 0.1                                        | 0.2                                                      |  |
|                  | Minimum          | 0.0                                    | 0.0                                                      | 0.0                                    | 0.0                                                      |                                        |                                                          | -                                      |                                                          |                                        | -                                                        |                                        | -                                                        | 0.0                                        | 0.0                                                      | 0.0                                        | 0.0                                                      |                                            |                                                          | 0.0                                        | 0.0                                                      | 0.0                                        | 0.0                                                      | 0.0                                        | 0.0                                                      |  |
| January 15, 2025 | Maximum          | 0.0                                    | 0.0                                                      | 0.0                                    | 0.0                                                      |                                        | -                                                        | -                                      |                                                          |                                        | -                                                        |                                        | -                                                        | 0.0                                        | 0.0                                                      | 0.1                                        | 1.0                                                      |                                            |                                                          | 1,068.5                                    | 2,026.0                                                  | 6.3                                        | 22.0                                                     | 6.4                                        | 18.0                                                     |  |
| January          | Average          | 0.0                                    | 0.0                                                      | 0.0                                    | 0.0                                                      |                                        | -                                                        |                                        |                                                          |                                        | -                                                        |                                        | -                                                        | 0.0                                        | 0.0                                                      | 0.0                                        | 0.0                                                      |                                            |                                                          | 212.4                                      | 456.9                                                    | 0.4                                        | 2.5                                                      | 0.5                                        | 1.7                                                      |  |
|                  |                  |                                        |                                                          |                                        |                                                          |                                        |                                                          |                                        |                                                          |                                        |                                                          |                                        |                                                          |                                            |                                                          |                                            |                                                          |                                            |                                                          |                                            |                                                          |                                            |                                                          |                                            |                                                          |  |
| 5, 2025          | Minimum          | 0.0                                    | 0.0                                                      | 0.0                                    | 0.0                                                      | •                                      | -                                                        | -                                      | -                                                        | •                                      | -                                                        | -                                      | •                                                        | 0.0                                        | 0.0                                                      | 0.0                                        | 0.0                                                      | •                                          |                                                          | 0.0                                        | 0.0                                                      | 0.0                                        | 0.0                                                      | 0.0                                        | 0.0                                                      |  |
| January 16, 2025 | Maximum          | 0.0                                    | 0.0                                                      | 0.0                                    | 0.0                                                      | •                                      | -                                                        |                                        |                                                          | -                                      | -                                                        | -                                      | •                                                        | 0.0                                        | 0.0                                                      | 5.9                                        | 9.0                                                      |                                            | •                                                        | 644.5                                      | 1,140.0                                                  | 9.9                                        | 47.0                                                     | 0.0                                        | 0.0                                                      |  |
| eſ               | Average          | 0.0                                    | 0.0                                                      | 0.0                                    | 0.0                                                      | -                                      | -                                                        | -                                      | -                                                        | -                                      | -                                                        | -                                      | -                                                        | 0.0                                        | 0.0                                                      | 1.6                                        | 2.5                                                      | •                                          | -                                                        | 196.7                                      | 354.3                                                    | 0.5                                        | 3.1                                                      | 0.0                                        | 0.0                                                      |  |
| 2025             | Minimum          | 0.0                                    | 0.0                                                      | 0.0                                    | 0.0                                                      |                                        | -                                                        | -                                      | -                                                        |                                        | -                                                        | -                                      | -                                                        | 0.0                                        | 0.0                                                      | 0.0                                        | 0.0                                                      | -                                          |                                                          | 3.8                                        | 37.0                                                     | 0.0                                        | 0.0                                                      | 0.0                                        | 0.0                                                      |  |
| January 17,      | Maximum          | 0.0                                    | 0.0                                                      | 0.0                                    | 0.0                                                      |                                        | -                                                        | -                                      | -                                                        | -                                      | -                                                        | -                                      | -                                                        | 0.0                                        | 0.0                                                      | 1.8                                        | 4.0                                                      |                                            | -                                                        | 862.4                                      | 1,319.0                                                  | 5.0                                        | 40.0                                                     | 12.3                                       | 17.0                                                     |  |
| Janı             | Average          | 0.0                                    | 0.0                                                      | 0.0                                    | 0.0                                                      |                                        | -                                                        | -                                      | -                                                        |                                        | -                                                        |                                        | -                                                        | 0.0                                        | 0.0                                                      | 0.0                                        | 0.1                                                      |                                            | -                                                        | 264.7                                      | 486.1                                                    | 0.6                                        | 3.5                                                      | 1.2                                        | 2.0                                                      |  |
| 2025             | Minimum          | 0.0                                    | 0.0                                                      | 0.0                                    | 0.0                                                      |                                        | -                                                        | -                                      |                                                          |                                        | -                                                        | -                                      |                                                          | 0.0                                        | 0.0                                                      | 0.0                                        | 0.0                                                      |                                            |                                                          | 42.0                                       | 59.0                                                     | 0.0                                        | 0.0                                                      | 0.0                                        | 0.0                                                      |  |
| January 18, 20   | Maximum          | 0.0                                    | 0.0                                                      | 0.0                                    | 0.0                                                      |                                        | -                                                        |                                        |                                                          |                                        | -                                                        |                                        |                                                          | 4.0                                        | 27.0                                                     | 1.1                                        | 5.0                                                      |                                            |                                                          | 422.2                                      | 936.0                                                    | 4.9                                        | 25.0                                                     | 5.8                                        | 11.0                                                     |  |
| Janua            | Average          | 0.0                                    | 0.0                                                      | 0.0                                    | 0.0                                                      |                                        | -                                                        | -                                      |                                                          |                                        | -                                                        | -                                      | -                                                        | 0.0                                        | 0.3                                                      | 0.0                                        | 0.1                                                      |                                            |                                                          | 164.0                                      | 317.8                                                    | 0.4                                        | 3.4                                                      | 0.5                                        | 0.9                                                      |  |
|                  | Minimum          | 0.0                                    | 0.0                                                      | 0.0                                    | 0.0                                                      |                                        |                                                          |                                        |                                                          |                                        |                                                          |                                        |                                                          | 0.0                                        | 0.0                                                      | 0.0                                        | 0.0                                                      | 0.0                                        | 0.0                                                      | 57.3                                       | 79.0                                                     | 0.0                                        | 0.0                                                      | 0.0                                        | 0.0                                                      |  |
| 19, 2025         | Maximum          | 0.0                                    | 0.0                                                      | 0.0                                    | 0.0                                                      |                                        |                                                          |                                        |                                                          |                                        |                                                          |                                        |                                                          | 26,144.5                                   | 65,745.0                                                 | 0.0                                        | 3.0                                                      | 0.0                                        | 0.0                                                      | 220.2                                      | 681.0                                                    | 2.9                                        | 0.0                                                      | 0.0                                        | 0.0                                                      |  |
| January 19,      | Average          | 0.0                                    | 0.0                                                      | 0.0                                    | 0.0                                                      |                                        |                                                          |                                        |                                                          |                                        |                                                          |                                        |                                                          | 287.7                                      | 842.4                                                    | 0.7                                        | 0.0                                                      | 0.0                                        | 0.0                                                      | 113.0                                      | 220.8                                                    | 0.1                                        | 0.5                                                      | 0.0                                        | 0.0                                                      |  |
| Notes:           | ÷                | 0.0                                    | 0.0                                                      | 0.0                                    | 0.0                                                      |                                        |                                                          |                                        |                                                          |                                        |                                                          |                                        |                                                          | 207.7                                      | 042.4                                                    | 0.0                                        | 0.0                                                      | 0.0                                        | 0.0                                                      | 115.0                                      | 220.0                                                    | 0.1                                        | 0.5                                                      | 0.0                                        | 0.0                                                      |  |