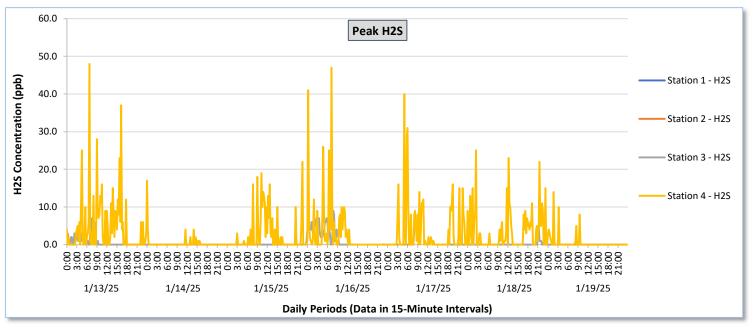

Real-Time Multigas Monitoring Bristol Landfill Air Investigation January 13 - January 19, 2025

|                  |                  | Station 1                              |                                                          |                                        |                                                          |                                        |                                                          | Station 2                              |                                                          |                                        |                                                          | Station 3                              |                                                          |                                            |                                                          | Station 4                                  |                                                          |                                            |                                                          |                                            |                                                          |                                            |                                                          |                                            |                                                          |
|------------------|------------------|----------------------------------------|----------------------------------------------------------|----------------------------------------|----------------------------------------------------------|----------------------------------------|----------------------------------------------------------|----------------------------------------|----------------------------------------------------------|----------------------------------------|----------------------------------------------------------|----------------------------------------|----------------------------------------------------------|--------------------------------------------|----------------------------------------------------------|--------------------------------------------|----------------------------------------------------------|--------------------------------------------|----------------------------------------------------------|--------------------------------------------|----------------------------------------------------------|--------------------------------------------|----------------------------------------------------------|--------------------------------------------|----------------------------------------------------------|
| Date             | Daily Statistics | TVOCs H2S                              |                                                          |                                        | Benzene                                                  |                                        | TVOCs H2S                                                |                                        | 25                                                       | Benzene                                |                                                          | TVOCs H2S                              |                                                          |                                            | Ben                                                      | Benzene TVO                                |                                                          | OCs H2S                                    |                                                          | Benzene                                    |                                                          |                                            |                                                          |                                            |                                                          |
|                  |                  | Average                                | Peak ppb                                                 | Average                                    | Peak ppb                                                 | Average                                    | Peak ppb                                                 | Average                                    | Peak ppb                                                 | Average                                    | Peak ppb                                                 | Average                                    | Peak ppb                                                 | Average                                    | Peak ppb                                                 |
|                  |                  | Values from<br>15-minute<br>intervals. | 1-minute<br>max within<br>each 15<br>minute<br>interval. | Values<br>from 15-<br>minute<br>intervals. | 1-minute<br>max within<br>each 15<br>minute<br>interval. |
| January 13, 2025 | Minimum          | 0.0                                    | 0.0                                                      | 0.0                                    | 0.0                                                      | -                                      | -                                                        | -                                      | -                                                        | -                                      | -                                                        | -                                      | -                                                        | 0.0                                        | 0.0                                                      | 0.0                                        | 0.0                                                      | -                                          | -                                                        | 0.0                                        | 0.0                                                      | 0.0                                        | 0.0                                                      | 0.0                                        | 0.0                                                      |
|                  | Maximum          | 0.0                                    | 0.0                                                      | 0.0                                    | 0.0                                                      | -                                      | -                                                        | -                                      | -                                                        | -                                      | -                                                        | -                                      | -                                                        | 0.0                                        | 0.0                                                      | 3.3                                        | 7.0                                                      |                                            | -                                                        | 723.5                                      | 1,910.0                                                  | 9.0                                        | 48.0                                                     | 4.8                                        | 19.0                                                     |
|                  | Average          | 0.0                                    | 0.0                                                      | 0.0                                    | 0.0                                                      | -                                      | -                                                        | -                                      | -                                                        | -                                      | -                                                        | -                                      | -                                                        | 0.0                                        | 0.0                                                      | 0.3                                        | 0.8                                                      | -                                          | -                                                        | 215.2                                      | 459.6                                                    | 0.8                                        | 4.7                                                      | 0.2                                        | 0.8                                                      |
| January 14, 2025 | Minimum          | 0.0                                    | 0.0                                                      | 0.0                                    | 0.0                                                      |                                        |                                                          |                                        |                                                          |                                        | -                                                        |                                        |                                                          | 0.0                                        | 0.0                                                      | 0.0                                        | 0.0                                                      | -                                          |                                                          | 0.0                                        | 0.0                                                      | 0.0                                        | 0.0                                                      | 0.0                                        | 0.0                                                      |
|                  | Maximum          | 0.0                                    | 0.0                                                      | 0.0                                    | 0.0                                                      | -                                      | -                                                        | -                                      | -                                                        | -                                      | -                                                        | -                                      | -                                                        | 0.0                                        | 0.0                                                      | 0.0                                        | 0.0                                                      |                                            | -                                                        | 583.9                                      | 1,101.0                                                  | 1.1                                        | 17.0                                                     | 2.0                                        | 4.0                                                      |
|                  | Average          | 0.0                                    | 0.0                                                      | 0.0                                    | 0.0                                                      | -                                      |                                                          | -                                      | -                                                        | -                                      | -                                                        | -                                      | -                                                        | 0.0                                        | 0.0                                                      | 0.0                                        | 0.0                                                      | -                                          | -                                                        | 217.9                                      | 384.9                                                    | 0.0                                        | 0.4                                                      | 0.1                                        | 0.2                                                      |
| January 15, 2025 | Minimum          | 0.0                                    | 0.0                                                      | 0.0                                    | 0.0                                                      |                                        |                                                          |                                        |                                                          |                                        |                                                          |                                        |                                                          | 0.0                                        | 0.0                                                      | 0.0                                        | 0.0                                                      |                                            |                                                          | 0.0                                        | 0.0                                                      | 0.0                                        | 0.0                                                      | 0.0                                        | 0.0                                                      |
|                  | Maximum          | 0.0                                    | 0.0                                                      | 0.0                                    | 0.0                                                      | -                                      | _                                                        |                                        |                                                          | -                                      | -                                                        | -                                      | -                                                        | 0.0                                        | 0.0                                                      | 0.1                                        | 1.0                                                      |                                            |                                                          | 1,068.5                                    | 2,026.0                                                  | 6.3                                        | 22.0                                                     | 6.4                                        | 18.0                                                     |
|                  | Average          | 0.0                                    | 0.0                                                      | 0.0                                    | 0.0                                                      | -                                      | _                                                        |                                        |                                                          |                                        | -                                                        |                                        |                                                          | 0.0                                        | 0.0                                                      | 0.0                                        | 0.0                                                      |                                            |                                                          | 212.4                                      | 456.9                                                    | 0.4                                        | 2.5                                                      | 0.5                                        | 1.7                                                      |
|                  |                  |                                        |                                                          |                                        |                                                          |                                        |                                                          |                                        |                                                          |                                        |                                                          |                                        |                                                          |                                            |                                                          |                                            |                                                          |                                            |                                                          |                                            |                                                          |                                            |                                                          |                                            |                                                          |
| January 16, 2025 | Minimum          | 0.0                                    | 0.0                                                      | 0.0                                    | 0.0                                                      |                                        | •                                                        | -                                      | -                                                        | -                                      | -                                                        | -                                      | -                                                        | 0.0                                        | 0.0                                                      | 0.0                                        | 0.0                                                      | -                                          | -                                                        | 0.0                                        | 0.0                                                      | 0.0                                        | 0.0                                                      | 0.0                                        | 0.0                                                      |
|                  | Maximum          | 0.0                                    | 0.0                                                      | 0.0                                    | 0.0                                                      | -                                      | -                                                        | -                                      | -                                                        | -                                      | -                                                        | -                                      | -                                                        | 0.0                                        | 0.0                                                      | 5.9                                        | 9.0                                                      | -                                          | -                                                        | 644.5                                      | 1,140.0                                                  | 9.9                                        | 47.0                                                     | 0.0                                        | 0.0                                                      |
|                  | Average          | 0.0                                    | 0.0                                                      | 0.0                                    | 0.0                                                      | -                                      | -                                                        | -                                      | -                                                        | -                                      | -                                                        | -                                      | -                                                        | 0.0                                        | 0.0                                                      | 1.6                                        | 2.5                                                      | •                                          | -                                                        | 196.7                                      | 354.3                                                    | 0.5                                        | 3.1                                                      | 0.0                                        | 0.0                                                      |
| 2025             | Minimum          | 0.0                                    | 0.0                                                      | 0.0                                    | 0.0                                                      | -                                      | -                                                        |                                        | -                                                        | -                                      | -                                                        | -                                      | -                                                        | 0.0                                        | 0.0                                                      | 0.0                                        | 0.0                                                      | -                                          | -                                                        | 3.8                                        | 37.0                                                     | 0.0                                        | 0.0                                                      | 0.0                                        | 0.0                                                      |
| January 17, 2025 | Maximum          | 0.0                                    | 0.0                                                      | 0.0                                    | 0.0                                                      | -                                      | -                                                        |                                        | -                                                        | ,                                      | -                                                        |                                        |                                                          | 0.0                                        | 0.0                                                      | 1.8                                        | 4.0                                                      |                                            | -                                                        | 862.4                                      | 1,319.0                                                  | 5.0                                        | 40.0                                                     | 12.3                                       | 17.0                                                     |
|                  | Average          | 0.0                                    | 0.0                                                      | 0.0                                    | 0.0                                                      | -                                      | -                                                        | -                                      | -                                                        | -                                      | -                                                        | -                                      | -                                                        | 0.0                                        | 0.0                                                      | 0.0                                        | 0.1                                                      | -                                          | -                                                        | 264.7                                      | 486.1                                                    | 0.6                                        | 3.5                                                      | 1.2                                        | 2.0                                                      |
| January 18, 2025 | Minimum          | 0.0                                    | 0.0                                                      | 0.0                                    | 0.0                                                      |                                        |                                                          | -                                      |                                                          | -                                      | -                                                        | -                                      | -                                                        | 0.0                                        | 0.0                                                      | 0.0                                        | 0.0                                                      |                                            |                                                          | 42.0                                       | 59.0                                                     | 0.0                                        | 0.0                                                      | 0.0                                        | 0.0                                                      |
|                  | Maximum          | 0.0                                    | 0.0                                                      | 0.0                                    | 0.0                                                      |                                        |                                                          | -                                      |                                                          |                                        | -                                                        |                                        |                                                          | 4.0                                        | 27.0                                                     | 1.1                                        | 5.0                                                      |                                            |                                                          | 422.2                                      | 936.0                                                    | 4.9                                        | 25.0                                                     | 5.8                                        | 11.0                                                     |
|                  | Average          | 0.0                                    | 0.0                                                      | 0.0                                    | 0.0                                                      |                                        |                                                          | -                                      |                                                          | -                                      | -                                                        | -                                      |                                                          | 0.0                                        | 0.3                                                      | 0.0                                        | 0.1                                                      |                                            | -                                                        | 164.0                                      | 317.8                                                    | 0.4                                        | 3.4                                                      | 0.5                                        | 0.9                                                      |
| January 19, 2025 | Minimum          | 0.0                                    | 0.0                                                      | 0.0                                    | 0.0                                                      |                                        |                                                          |                                        |                                                          |                                        |                                                          |                                        |                                                          | 0.0                                        | 0.0                                                      | 0.0                                        | 0.0                                                      |                                            |                                                          | 57.3                                       | 79.0                                                     | 0.0                                        | 0.0                                                      | 0.0                                        | 0.0                                                      |
|                  | Maximum          | 0.0                                    | 0.0                                                      | 0.0                                    | 0.0                                                      |                                        |                                                          |                                        |                                                          |                                        |                                                          |                                        |                                                          | 0.0                                        | 0.0                                                      | 0.0                                        | 0.0                                                      |                                            |                                                          | 220.2                                      | 681.0                                                    | 2.9                                        | 14.0                                                     | 0.0                                        | 0.0                                                      |
|                  | Average          | 0.0                                    | 0.0                                                      | 0.0                                    | 0.0                                                      |                                        |                                                          |                                        |                                                          |                                        |                                                          |                                        |                                                          | 0.0                                        | 0.0                                                      | 0.0                                        | 0.0                                                      |                                            |                                                          | 113.0                                      | 220.8                                                    | 0.1                                        | 0.5                                                      | 0.0                                        | 0.0                                                      |
| Notes:           |                  | 0.0                                    | 0.0                                                      | 0.0                                    | 0.0                                                      |                                        |                                                          |                                        |                                                          |                                        |                                                          |                                        |                                                          | 0.0                                        | 0.0                                                      | 0.0                                        | 0.0                                                      |                                            |                                                          | 113.0                                      | 220.0                                                    | 0.1                                        | 0.5                                                      | 0.0                                        | 0.0                                                      |

Notes:
- Data records with a dash indicate no data is available for that interval.

- Calibration readings and data produced during periods of sensor downtime and/or maintenance are excluded from the report.
- Station 2 shut down 7/30/2024 and is undergoing maintenance.
- The CTair monitoring systems at each station are programmed to initiate benzene sampling when a TVOC reading of ≥ 160 ppb is measured. It has been observed that there are occurrences of TVOC readings ≥ 160 ppb where the benzene sampling was not initiated. The affected stations and periods are detailed in the monitoring systems daily reports. The equipment supplier has been notified of this issue and a corrective action will be implemented when provided.
- As discussed with the manufacturer of the H2S sensor, there is high likelihood that the H2S sensor has cross sensitivity with other sulfur compounds, including, but are not limited to, carbonyl sulfide, dimethyl sulfide, dimethyl disulfide, and methyl mercaptan. The potential for cross sensitivity with other reduced sulfur compounds must be considered when interpreting H2S levels recorded by the sensors.
- Station 3 recorded a TVOC event with a measured TVOC value of approximately 65,000 parts per billion (ppb) beginning at 0030 on 1/19/2025 through 0100 on 1/19/2025. This value affected the scaling of the TVOC graphs which resulted in no resolution for the TVOC data for corded at the Stations 1, 3, and 4 for the balance of this reporting period. As a result, the Station 3 TVOC event data has been excluded from this report to display meaningful data for Stations 1, 3, and 4. The complete Station 3 TVOC data for the period ending 1/19/2025 is presented separately.