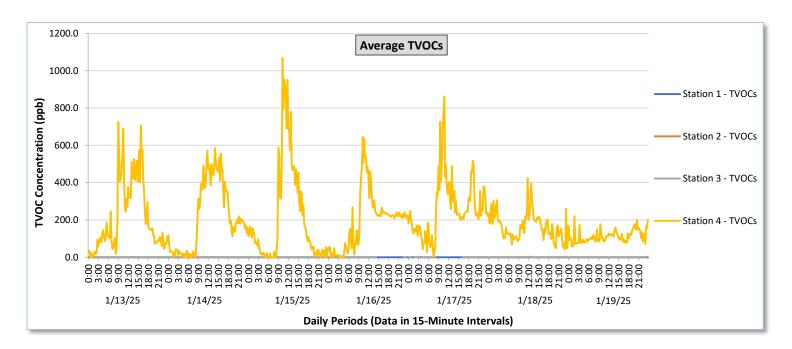

Real-Time Multigas Monitoring Bristol Landfill Air Investigation January 13 - January 19, 2025

|                  |                  | Station 1                              |                                                          |                                        |                                                          |                                        |                                                          | Station 2                              |                                                          |                                        |                                                          | Station 3                              |                                                          |                                            |                                                          | Station 4                                  |                                                          |                                            |                                                          |                                            |                                                          |                                            |                                                          |                                            |                                                          |
|------------------|------------------|----------------------------------------|----------------------------------------------------------|----------------------------------------|----------------------------------------------------------|----------------------------------------|----------------------------------------------------------|----------------------------------------|----------------------------------------------------------|----------------------------------------|----------------------------------------------------------|----------------------------------------|----------------------------------------------------------|--------------------------------------------|----------------------------------------------------------|--------------------------------------------|----------------------------------------------------------|--------------------------------------------|----------------------------------------------------------|--------------------------------------------|----------------------------------------------------------|--------------------------------------------|----------------------------------------------------------|--------------------------------------------|----------------------------------------------------------|
| Date             | Daily Statistics | TVOCs H2S                              |                                                          |                                        | Benzene                                                  |                                        | TVOCs H2S                                                |                                        | 25                                                       | Benzene                                |                                                          | TVOCs H2S                              |                                                          |                                            | Ben                                                      | Benzene TVO                                |                                                          | OCs H2S                                    |                                                          | Benzene                                    |                                                          |                                            |                                                          |                                            |                                                          |
|                  |                  | Average                                | Peak ppb                                                 | Average                                    | Peak ppb                                                 | Average                                    | Peak ppb                                                 | Average                                    | Peak ppb                                                 | Average                                    | Peak ppb                                                 | Average                                    | Peak ppb                                                 | Average                                    | Peak ppb                                                 |
|                  |                  | Values from<br>15-minute<br>intervals. | 1-minute<br>max within<br>each 15<br>minute<br>interval. | Values<br>from 15-<br>minute<br>intervals. | 1-minute<br>max within<br>each 15<br>minute<br>interval. |
| January 13, 2025 | Minimum          | 0.0                                    | 0.0                                                      | 0.0                                    | 0.0                                                      | -                                      | -                                                        | -                                      | -                                                        | -                                      | -                                                        | -                                      | -                                                        | 0.0                                        | 0.0                                                      | 0.0                                        | 0.0                                                      | -                                          | -                                                        | 0.0                                        | 0.0                                                      | 0.0                                        | 0.0                                                      | 0.0                                        | 0.0                                                      |
|                  | Maximum          | 0.0                                    | 0.0                                                      | 0.0                                    | 0.0                                                      | -                                      | -                                                        | -                                      | -                                                        | -                                      | -                                                        | -                                      | -                                                        | 0.0                                        | 0.0                                                      | 3.3                                        | 7.0                                                      |                                            | -                                                        | 723.5                                      | 1,910.0                                                  | 9.0                                        | 48.0                                                     | 4.8                                        | 19.0                                                     |
|                  | Average          | 0.0                                    | 0.0                                                      | 0.0                                    | 0.0                                                      | -                                      | -                                                        | -                                      | -                                                        | -                                      | -                                                        | -                                      | -                                                        | 0.0                                        | 0.0                                                      | 0.3                                        | 0.8                                                      | -                                          | -                                                        | 215.2                                      | 459.6                                                    | 0.8                                        | 4.7                                                      | 0.2                                        | 0.8                                                      |
| January 14, 2025 | Minimum          | 0.0                                    | 0.0                                                      | 0.0                                    | 0.0                                                      |                                        |                                                          |                                        |                                                          |                                        | -                                                        |                                        |                                                          | 0.0                                        | 0.0                                                      | 0.0                                        | 0.0                                                      | -                                          |                                                          | 0.0                                        | 0.0                                                      | 0.0                                        | 0.0                                                      | 0.0                                        | 0.0                                                      |
|                  | Maximum          | 0.0                                    | 0.0                                                      | 0.0                                    | 0.0                                                      | -                                      | -                                                        | -                                      | -                                                        | -                                      | -                                                        | -                                      | -                                                        | 0.0                                        | 0.0                                                      | 0.0                                        | 0.0                                                      |                                            | -                                                        | 583.9                                      | 1,101.0                                                  | 1.1                                        | 17.0                                                     | 2.0                                        | 4.0                                                      |
|                  | Average          | 0.0                                    | 0.0                                                      | 0.0                                    | 0.0                                                      | -                                      |                                                          | -                                      | -                                                        | -                                      | -                                                        | -                                      | -                                                        | 0.0                                        | 0.0                                                      | 0.0                                        | 0.0                                                      | -                                          | -                                                        | 217.9                                      | 384.9                                                    | 0.0                                        | 0.4                                                      | 0.1                                        | 0.2                                                      |
| January 15, 2025 | Minimum          | 0.0                                    | 0.0                                                      | 0.0                                    | 0.0                                                      |                                        |                                                          |                                        |                                                          |                                        |                                                          |                                        |                                                          | 0.0                                        | 0.0                                                      | 0.0                                        | 0.0                                                      |                                            |                                                          | 0.0                                        | 0.0                                                      | 0.0                                        | 0.0                                                      | 0.0                                        | 0.0                                                      |
|                  | Maximum          | 0.0                                    | 0.0                                                      | 0.0                                    | 0.0                                                      | -                                      | _                                                        |                                        |                                                          | -                                      | -                                                        | -                                      | -                                                        | 0.0                                        | 0.0                                                      | 0.1                                        | 1.0                                                      |                                            |                                                          | 1,068.5                                    | 2,026.0                                                  | 6.3                                        | 22.0                                                     | 6.4                                        | 18.0                                                     |
|                  | Average          | 0.0                                    | 0.0                                                      | 0.0                                    | 0.0                                                      | -                                      | _                                                        |                                        |                                                          |                                        | -                                                        |                                        |                                                          | 0.0                                        | 0.0                                                      | 0.0                                        | 0.0                                                      |                                            |                                                          | 212.4                                      | 456.9                                                    | 0.4                                        | 2.5                                                      | 0.5                                        | 1.7                                                      |
|                  |                  |                                        |                                                          |                                        |                                                          |                                        |                                                          |                                        |                                                          |                                        |                                                          |                                        |                                                          |                                            |                                                          |                                            |                                                          |                                            |                                                          |                                            |                                                          |                                            |                                                          |                                            |                                                          |
| January 16, 2025 | Minimum          | 0.0                                    | 0.0                                                      | 0.0                                    | 0.0                                                      |                                        | •                                                        | -                                      | -                                                        | -                                      | -                                                        | -                                      | -                                                        | 0.0                                        | 0.0                                                      | 0.0                                        | 0.0                                                      | -                                          | -                                                        | 0.0                                        | 0.0                                                      | 0.0                                        | 0.0                                                      | 0.0                                        | 0.0                                                      |
|                  | Maximum          | 0.0                                    | 0.0                                                      | 0.0                                    | 0.0                                                      | -                                      | -                                                        | -                                      | -                                                        | -                                      | -                                                        | -                                      | -                                                        | 0.0                                        | 0.0                                                      | 5.9                                        | 9.0                                                      | -                                          | -                                                        | 644.5                                      | 1,140.0                                                  | 9.9                                        | 47.0                                                     | 0.0                                        | 0.0                                                      |
|                  | Average          | 0.0                                    | 0.0                                                      | 0.0                                    | 0.0                                                      | -                                      | -                                                        | -                                      | -                                                        | -                                      | -                                                        | -                                      | -                                                        | 0.0                                        | 0.0                                                      | 1.6                                        | 2.5                                                      | •                                          | -                                                        | 196.7                                      | 354.3                                                    | 0.5                                        | 3.1                                                      | 0.0                                        | 0.0                                                      |
| 2025             | Minimum          | 0.0                                    | 0.0                                                      | 0.0                                    | 0.0                                                      | -                                      | -                                                        |                                        | -                                                        | -                                      | -                                                        | -                                      | -                                                        | 0.0                                        | 0.0                                                      | 0.0                                        | 0.0                                                      | -                                          | -                                                        | 3.8                                        | 37.0                                                     | 0.0                                        | 0.0                                                      | 0.0                                        | 0.0                                                      |
| January 17, 2025 | Maximum          | 0.0                                    | 0.0                                                      | 0.0                                    | 0.0                                                      | -                                      | -                                                        |                                        | -                                                        | ,                                      | -                                                        |                                        |                                                          | 0.0                                        | 0.0                                                      | 1.8                                        | 4.0                                                      |                                            | -                                                        | 862.4                                      | 1,319.0                                                  | 5.0                                        | 40.0                                                     | 12.3                                       | 17.0                                                     |
|                  | Average          | 0.0                                    | 0.0                                                      | 0.0                                    | 0.0                                                      | -                                      | -                                                        | -                                      | -                                                        | -                                      | -                                                        | -                                      | -                                                        | 0.0                                        | 0.0                                                      | 0.0                                        | 0.1                                                      | -                                          | -                                                        | 264.7                                      | 486.1                                                    | 0.6                                        | 3.5                                                      | 1.2                                        | 2.0                                                      |
| January 18, 2025 | Minimum          | 0.0                                    | 0.0                                                      | 0.0                                    | 0.0                                                      |                                        |                                                          | -                                      |                                                          | -                                      | -                                                        | -                                      | -                                                        | 0.0                                        | 0.0                                                      | 0.0                                        | 0.0                                                      |                                            |                                                          | 42.0                                       | 59.0                                                     | 0.0                                        | 0.0                                                      | 0.0                                        | 0.0                                                      |
|                  | Maximum          | 0.0                                    | 0.0                                                      | 0.0                                    | 0.0                                                      |                                        |                                                          | -                                      |                                                          |                                        | -                                                        |                                        |                                                          | 4.0                                        | 27.0                                                     | 1.1                                        | 5.0                                                      |                                            |                                                          | 422.2                                      | 936.0                                                    | 4.9                                        | 25.0                                                     | 5.8                                        | 11.0                                                     |
|                  | Average          | 0.0                                    | 0.0                                                      | 0.0                                    | 0.0                                                      |                                        |                                                          | -                                      |                                                          | -                                      | -                                                        | -                                      |                                                          | 0.0                                        | 0.3                                                      | 0.0                                        | 0.1                                                      |                                            | -                                                        | 164.0                                      | 317.8                                                    | 0.4                                        | 3.4                                                      | 0.5                                        | 0.9                                                      |
| January 19, 2025 | Minimum          | 0.0                                    | 0.0                                                      | 0.0                                    | 0.0                                                      |                                        |                                                          |                                        |                                                          |                                        |                                                          |                                        |                                                          | 0.0                                        | 0.0                                                      | 0.0                                        | 0.0                                                      |                                            |                                                          | 57.3                                       | 79.0                                                     | 0.0                                        | 0.0                                                      | 0.0                                        | 0.0                                                      |
|                  | Maximum          | 0.0                                    | 0.0                                                      | 0.0                                    | 0.0                                                      |                                        |                                                          |                                        |                                                          |                                        |                                                          |                                        |                                                          | 0.0                                        | 0.0                                                      | 0.0                                        | 0.0                                                      |                                            |                                                          | 220.2                                      | 681.0                                                    | 2.9                                        | 14.0                                                     | 0.0                                        | 0.0                                                      |
|                  | Average          | 0.0                                    | 0.0                                                      | 0.0                                    | 0.0                                                      |                                        |                                                          |                                        |                                                          |                                        |                                                          |                                        |                                                          | 0.0                                        | 0.0                                                      | 0.0                                        | 0.0                                                      |                                            |                                                          | 113.0                                      | 220.8                                                    | 0.1                                        | 0.5                                                      | 0.0                                        | 0.0                                                      |
| Notes:           |                  | 0.0                                    | 0.0                                                      | 0.0                                    | 0.0                                                      |                                        |                                                          |                                        |                                                          |                                        |                                                          |                                        |                                                          | 0.0                                        | 0.0                                                      | 0.0                                        | 0.0                                                      |                                            |                                                          | 113.0                                      | 220.0                                                    | 0.1                                        | 0.5                                                      | 0.0                                        | 0.0                                                      |

Notes:
- Data records with a dash indicate no data is available for that interval.

- Calibration readings and data produced during periods of sensor downtime and/or maintenance are excluded from the report.
- Station 2 shut down 7/30/2024 and is undergoing maintenance.
- The CTair monitoring systems at each station are programmed to initiate benzene sampling when a TVOC reading of ≥ 160 ppb is measured. It has been observed that there are occurrences of TVOC readings ≥ 160 ppb where the benzene sampling was not initiated. The affected stations and periods are detailed in the monitoring systems daily reports. The equipment supplier has been notified of this issue and a corrective action will be implemented when provided.
- As discussed with the manufacturer of the H2S sensor, there is high likelihood that the H2S sensor has cross sensitivity with other sulfur compounds, including, but are not limited to, carbonyl sulfide, dimethyl sulfide, dimethyl disulfide, and methyl mercaptan. The potential for cross sensitivity with other reduced sulfur compounds must be considered when interpreting H2S levels recorded by the sensors.
- Station 3 recorded a TVOC event with a measured TVOC value of approximately 65,000 parts per billion (ppb) beginning at 0030 on 1/19/2025 through 0100 on 1/19/2025. This value affected the scaling of the TVOC graphs which resulted in no resolution for the TVOC data for corded at the Stations 1, 3, and 4 for the balance of this reporting period. As a result, the Station 3 TVOC event data has been excluded from this report to display meaningful data for Stations 1, 3, and 4. The complete Station 3 TVOC data for the period ending 1/19/2025 is presented separately.