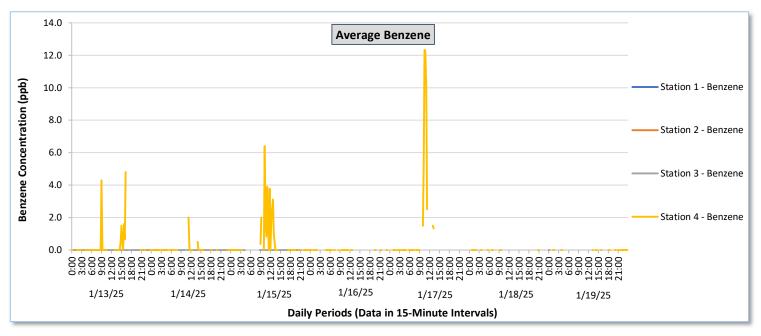

Real-Time Multigas Monitoring Bristol Landfill Air Investigation January 13 - January 19, 2025

|                  |                  | Station 1                              |                                                          |                                        |                                                          |                                        |                                                          | Station 2                              |                                                          |                                        |                                                          | Station 3                              |                                                          |                                            |                                                          | Station 4                                  |                                                          |                                            |                                                          |                                            |                                                          |                                            |                                                          |                                            |                                                          |
|------------------|------------------|----------------------------------------|----------------------------------------------------------|----------------------------------------|----------------------------------------------------------|----------------------------------------|----------------------------------------------------------|----------------------------------------|----------------------------------------------------------|----------------------------------------|----------------------------------------------------------|----------------------------------------|----------------------------------------------------------|--------------------------------------------|----------------------------------------------------------|--------------------------------------------|----------------------------------------------------------|--------------------------------------------|----------------------------------------------------------|--------------------------------------------|----------------------------------------------------------|--------------------------------------------|----------------------------------------------------------|--------------------------------------------|----------------------------------------------------------|
| Date             | Daily Statistics | TVOCs H2S                              |                                                          |                                        | Benzene                                                  |                                        | TVOCs H2S                                                |                                        | 25                                                       | Benzene                                |                                                          | TVOCs H2S                              |                                                          |                                            | Ben                                                      | Benzene TVO                                |                                                          | OCs H2S                                    |                                                          | Benzene                                    |                                                          |                                            |                                                          |                                            |                                                          |
|                  |                  | Average                                | Peak ppb                                                 | Average                                    | Peak ppb                                                 | Average                                    | Peak ppb                                                 | Average                                    | Peak ppb                                                 | Average                                    | Peak ppb                                                 | Average                                    | Peak ppb                                                 | Average                                    | Peak ppb                                                 |
|                  |                  | Values from<br>15-minute<br>intervals. | 1-minute<br>max within<br>each 15<br>minute<br>interval. | Values<br>from 15-<br>minute<br>intervals. | 1-minute<br>max within<br>each 15<br>minute<br>interval. |
| January 13, 2025 | Minimum          | 0.0                                    | 0.0                                                      | 0.0                                    | 0.0                                                      | -                                      | -                                                        | -                                      | -                                                        | -                                      | -                                                        | -                                      | -                                                        | 0.0                                        | 0.0                                                      | 0.0                                        | 0.0                                                      | -                                          | -                                                        | 0.0                                        | 0.0                                                      | 0.0                                        | 0.0                                                      | 0.0                                        | 0.0                                                      |
|                  | Maximum          | 0.0                                    | 0.0                                                      | 0.0                                    | 0.0                                                      | -                                      | -                                                        | -                                      | -                                                        | -                                      | -                                                        | -                                      | -                                                        | 0.0                                        | 0.0                                                      | 3.3                                        | 7.0                                                      |                                            | -                                                        | 723.5                                      | 1,910.0                                                  | 9.0                                        | 48.0                                                     | 4.8                                        | 19.0                                                     |
|                  | Average          | 0.0                                    | 0.0                                                      | 0.0                                    | 0.0                                                      | -                                      | -                                                        | -                                      | -                                                        | -                                      | -                                                        | -                                      | -                                                        | 0.0                                        | 0.0                                                      | 0.3                                        | 0.8                                                      | -                                          | -                                                        | 215.2                                      | 459.6                                                    | 0.8                                        | 4.7                                                      | 0.2                                        | 0.8                                                      |
| January 14, 2025 | Minimum          | 0.0                                    | 0.0                                                      | 0.0                                    | 0.0                                                      |                                        |                                                          |                                        |                                                          |                                        | -                                                        |                                        |                                                          | 0.0                                        | 0.0                                                      | 0.0                                        | 0.0                                                      | -                                          |                                                          | 0.0                                        | 0.0                                                      | 0.0                                        | 0.0                                                      | 0.0                                        | 0.0                                                      |
|                  | Maximum          | 0.0                                    | 0.0                                                      | 0.0                                    | 0.0                                                      | -                                      | -                                                        | -                                      | -                                                        | -                                      | -                                                        | -                                      | -                                                        | 0.0                                        | 0.0                                                      | 0.0                                        | 0.0                                                      |                                            | -                                                        | 583.9                                      | 1,101.0                                                  | 1.1                                        | 17.0                                                     | 2.0                                        | 4.0                                                      |
|                  | Average          | 0.0                                    | 0.0                                                      | 0.0                                    | 0.0                                                      | -                                      |                                                          | -                                      | -                                                        | -                                      | -                                                        | -                                      | -                                                        | 0.0                                        | 0.0                                                      | 0.0                                        | 0.0                                                      | -                                          | -                                                        | 217.9                                      | 384.9                                                    | 0.0                                        | 0.4                                                      | 0.1                                        | 0.2                                                      |
| January 15, 2025 | Minimum          | 0.0                                    | 0.0                                                      | 0.0                                    | 0.0                                                      |                                        |                                                          |                                        |                                                          |                                        |                                                          |                                        |                                                          | 0.0                                        | 0.0                                                      | 0.0                                        | 0.0                                                      |                                            |                                                          | 0.0                                        | 0.0                                                      | 0.0                                        | 0.0                                                      | 0.0                                        | 0.0                                                      |
|                  | Maximum          | 0.0                                    | 0.0                                                      | 0.0                                    | 0.0                                                      | -                                      | _                                                        |                                        |                                                          | -                                      | -                                                        | -                                      | -                                                        | 0.0                                        | 0.0                                                      | 0.1                                        | 1.0                                                      |                                            |                                                          | 1,068.5                                    | 2,026.0                                                  | 6.3                                        | 22.0                                                     | 6.4                                        | 18.0                                                     |
|                  | Average          | 0.0                                    | 0.0                                                      | 0.0                                    | 0.0                                                      | -                                      | _                                                        |                                        |                                                          |                                        | -                                                        |                                        |                                                          | 0.0                                        | 0.0                                                      | 0.0                                        | 0.0                                                      |                                            |                                                          | 212.4                                      | 456.9                                                    | 0.4                                        | 2.5                                                      | 0.5                                        | 1.7                                                      |
|                  |                  |                                        |                                                          |                                        |                                                          |                                        |                                                          |                                        |                                                          |                                        |                                                          |                                        |                                                          |                                            |                                                          |                                            |                                                          |                                            |                                                          |                                            |                                                          |                                            |                                                          |                                            |                                                          |
| January 16, 2025 | Minimum          | 0.0                                    | 0.0                                                      | 0.0                                    | 0.0                                                      |                                        | •                                                        | -                                      | -                                                        | -                                      | -                                                        | -                                      | -                                                        | 0.0                                        | 0.0                                                      | 0.0                                        | 0.0                                                      | -                                          | -                                                        | 0.0                                        | 0.0                                                      | 0.0                                        | 0.0                                                      | 0.0                                        | 0.0                                                      |
|                  | Maximum          | 0.0                                    | 0.0                                                      | 0.0                                    | 0.0                                                      | -                                      | -                                                        | -                                      | -                                                        | -                                      | -                                                        | -                                      | -                                                        | 0.0                                        | 0.0                                                      | 5.9                                        | 9.0                                                      | -                                          | -                                                        | 644.5                                      | 1,140.0                                                  | 9.9                                        | 47.0                                                     | 0.0                                        | 0.0                                                      |
|                  | Average          | 0.0                                    | 0.0                                                      | 0.0                                    | 0.0                                                      | -                                      | -                                                        | -                                      | -                                                        | -                                      | -                                                        | -                                      | -                                                        | 0.0                                        | 0.0                                                      | 1.6                                        | 2.5                                                      | •                                          | -                                                        | 196.7                                      | 354.3                                                    | 0.5                                        | 3.1                                                      | 0.0                                        | 0.0                                                      |
| 2025             | Minimum          | 0.0                                    | 0.0                                                      | 0.0                                    | 0.0                                                      | -                                      | -                                                        |                                        | -                                                        | -                                      | -                                                        | -                                      | -                                                        | 0.0                                        | 0.0                                                      | 0.0                                        | 0.0                                                      | -                                          | -                                                        | 3.8                                        | 37.0                                                     | 0.0                                        | 0.0                                                      | 0.0                                        | 0.0                                                      |
| January 17, 2025 | Maximum          | 0.0                                    | 0.0                                                      | 0.0                                    | 0.0                                                      | -                                      | -                                                        |                                        | -                                                        | ,                                      | -                                                        |                                        |                                                          | 0.0                                        | 0.0                                                      | 1.8                                        | 4.0                                                      |                                            | -                                                        | 862.4                                      | 1,319.0                                                  | 5.0                                        | 40.0                                                     | 12.3                                       | 17.0                                                     |
|                  | Average          | 0.0                                    | 0.0                                                      | 0.0                                    | 0.0                                                      | -                                      | -                                                        | -                                      | -                                                        | -                                      | -                                                        | -                                      | -                                                        | 0.0                                        | 0.0                                                      | 0.0                                        | 0.1                                                      | -                                          | -                                                        | 264.7                                      | 486.1                                                    | 0.6                                        | 3.5                                                      | 1.2                                        | 2.0                                                      |
| January 18, 2025 | Minimum          | 0.0                                    | 0.0                                                      | 0.0                                    | 0.0                                                      |                                        |                                                          | -                                      |                                                          | -                                      | -                                                        | -                                      | -                                                        | 0.0                                        | 0.0                                                      | 0.0                                        | 0.0                                                      |                                            |                                                          | 42.0                                       | 59.0                                                     | 0.0                                        | 0.0                                                      | 0.0                                        | 0.0                                                      |
|                  | Maximum          | 0.0                                    | 0.0                                                      | 0.0                                    | 0.0                                                      |                                        |                                                          | -                                      |                                                          |                                        | -                                                        |                                        |                                                          | 4.0                                        | 27.0                                                     | 1.1                                        | 5.0                                                      |                                            |                                                          | 422.2                                      | 936.0                                                    | 4.9                                        | 25.0                                                     | 5.8                                        | 11.0                                                     |
|                  | Average          | 0.0                                    | 0.0                                                      | 0.0                                    | 0.0                                                      |                                        |                                                          | -                                      |                                                          | -                                      | -                                                        | -                                      |                                                          | 0.0                                        | 0.3                                                      | 0.0                                        | 0.1                                                      |                                            | -                                                        | 164.0                                      | 317.8                                                    | 0.4                                        | 3.4                                                      | 0.5                                        | 0.9                                                      |
| January 19, 2025 | Minimum          | 0.0                                    | 0.0                                                      | 0.0                                    | 0.0                                                      |                                        |                                                          |                                        |                                                          |                                        |                                                          |                                        |                                                          | 0.0                                        | 0.0                                                      | 0.0                                        | 0.0                                                      |                                            |                                                          | 57.3                                       | 79.0                                                     | 0.0                                        | 0.0                                                      | 0.0                                        | 0.0                                                      |
|                  | Maximum          | 0.0                                    | 0.0                                                      | 0.0                                    | 0.0                                                      |                                        |                                                          |                                        |                                                          |                                        |                                                          |                                        |                                                          | 0.0                                        | 0.0                                                      | 0.0                                        | 0.0                                                      |                                            |                                                          | 220.2                                      | 681.0                                                    | 2.9                                        | 14.0                                                     | 0.0                                        | 0.0                                                      |
|                  | Average          | 0.0                                    | 0.0                                                      | 0.0                                    | 0.0                                                      |                                        |                                                          |                                        |                                                          |                                        |                                                          |                                        |                                                          | 0.0                                        | 0.0                                                      | 0.0                                        | 0.0                                                      |                                            |                                                          | 113.0                                      | 220.8                                                    | 0.1                                        | 0.5                                                      | 0.0                                        | 0.0                                                      |
| Notes:           |                  | 0.0                                    | 0.0                                                      | 0.0                                    | 0.0                                                      |                                        |                                                          |                                        |                                                          |                                        |                                                          |                                        |                                                          | 0.0                                        | 0.0                                                      | 0.0                                        | 0.0                                                      |                                            |                                                          | 113.0                                      | 220.0                                                    | 0.1                                        | 0.5                                                      | 0.0                                        | 0.0                                                      |

Notes:
- Data records with a dash indicate no data is available for that interval.

- Calibration readings and data produced during periods of sensor downtime and/or maintenance are excluded from the report.
- Station 2 shut down 7/30/2024 and is undergoing maintenance.
- The CTair monitoring systems at each station are programmed to initiate benzene sampling when a TVOC reading of ≥ 160 ppb is measured. It has been observed that there are occurrences of TVOC readings ≥ 160 ppb where the benzene sampling was not initiated. The affected stations and periods are detailed in the monitoring systems daily reports. The equipment supplier has been notified of this issue and a corrective action will be implemented when provided.
- As discussed with the manufacturer of the H2S sensor, there is high likelihood that the H2S sensor has cross sensitivity with other sulfur compounds, including, but are not limited to, carbonyl sulfide, dimethyl sulfide, dimethyl disulfide, and methyl mercaptan. The potential for cross sensitivity with other reduced sulfur compounds must be considered when interpreting H2S levels recorded by the sensors.
- Station 3 recorded a TVOC event with a measured TVOC value of approximately 65,000 parts per billion (ppb) beginning at 0030 on 1/19/2025 through 0100 on 1/19/2025. This value affected the scaling of the TVOC graphs which resulted in no resolution for the TVOC data for corded at the Stations 1, 3, and 4 for the balance of this reporting period. As a result, the Station 3 TVOC event data has been excluded from this report to display meaningful data for Stations 1, 3, and 4. The complete Station 3 TVOC data for the period ending 1/19/2025 is presented separately.