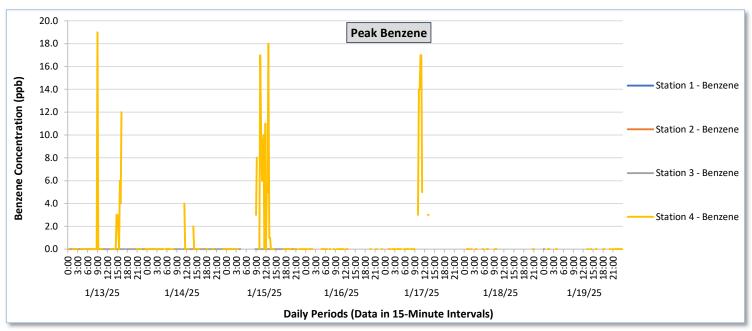

Real-Time Multigas Monitoring Bristol Landfill Air Investigation January 13 - January 19, 2025

|                  |                  | Station 1                              |                                                          |                                        |                                                          |                                        |                                                          | Station 2                              |                                                          |                                        |                                                          | Station 3                              |                                                          |                                            |                                                          | Station 4                                  |                                                          |                                            |                                                          |                                            |                                                          |                                            |                                                          |                                            |                                                          |
|------------------|------------------|----------------------------------------|----------------------------------------------------------|----------------------------------------|----------------------------------------------------------|----------------------------------------|----------------------------------------------------------|----------------------------------------|----------------------------------------------------------|----------------------------------------|----------------------------------------------------------|----------------------------------------|----------------------------------------------------------|--------------------------------------------|----------------------------------------------------------|--------------------------------------------|----------------------------------------------------------|--------------------------------------------|----------------------------------------------------------|--------------------------------------------|----------------------------------------------------------|--------------------------------------------|----------------------------------------------------------|--------------------------------------------|----------------------------------------------------------|
| Date             | Daily Statistics | TVOCs H2S                              |                                                          |                                        | Benzene                                                  |                                        | TVOCs H2S                                                |                                        | 25                                                       | Benzene                                |                                                          | TVOCs H2S                              |                                                          |                                            | Ben                                                      | Benzene TVO                                |                                                          | OCs H2S                                    |                                                          | Benzene                                    |                                                          |                                            |                                                          |                                            |                                                          |
|                  |                  | Average                                | Peak ppb                                                 | Average                                    | Peak ppb                                                 | Average                                    | Peak ppb                                                 | Average                                    | Peak ppb                                                 | Average                                    | Peak ppb                                                 | Average                                    | Peak ppb                                                 | Average                                    | Peak ppb                                                 |
|                  |                  | Values from<br>15-minute<br>intervals. | 1-minute<br>max within<br>each 15<br>minute<br>interval. | Values<br>from 15-<br>minute<br>intervals. | 1-minute<br>max within<br>each 15<br>minute<br>interval. |
| January 13, 2025 | Minimum          | 0.0                                    | 0.0                                                      | 0.0                                    | 0.0                                                      | -                                      | -                                                        | -                                      | -                                                        | -                                      | -                                                        | -                                      | -                                                        | 0.0                                        | 0.0                                                      | 0.0                                        | 0.0                                                      | -                                          | -                                                        | 0.0                                        | 0.0                                                      | 0.0                                        | 0.0                                                      | 0.0                                        | 0.0                                                      |
|                  | Maximum          | 0.0                                    | 0.0                                                      | 0.0                                    | 0.0                                                      | -                                      | -                                                        | -                                      | -                                                        | -                                      | -                                                        | -                                      | -                                                        | 0.0                                        | 0.0                                                      | 3.3                                        | 7.0                                                      |                                            | -                                                        | 723.5                                      | 1,910.0                                                  | 9.0                                        | 48.0                                                     | 4.8                                        | 19.0                                                     |
|                  | Average          | 0.0                                    | 0.0                                                      | 0.0                                    | 0.0                                                      | -                                      | -                                                        | -                                      | -                                                        | -                                      | -                                                        | -                                      | -                                                        | 0.0                                        | 0.0                                                      | 0.3                                        | 0.8                                                      | -                                          | -                                                        | 215.2                                      | 459.6                                                    | 0.8                                        | 4.7                                                      | 0.2                                        | 0.8                                                      |
| January 14, 2025 | Minimum          | 0.0                                    | 0.0                                                      | 0.0                                    | 0.0                                                      |                                        |                                                          |                                        |                                                          |                                        | -                                                        |                                        |                                                          | 0.0                                        | 0.0                                                      | 0.0                                        | 0.0                                                      | -                                          |                                                          | 0.0                                        | 0.0                                                      | 0.0                                        | 0.0                                                      | 0.0                                        | 0.0                                                      |
|                  | Maximum          | 0.0                                    | 0.0                                                      | 0.0                                    | 0.0                                                      | -                                      | -                                                        | -                                      | -                                                        | -                                      | -                                                        | -                                      | -                                                        | 0.0                                        | 0.0                                                      | 0.0                                        | 0.0                                                      |                                            | -                                                        | 583.9                                      | 1,101.0                                                  | 1.1                                        | 17.0                                                     | 2.0                                        | 4.0                                                      |
|                  | Average          | 0.0                                    | 0.0                                                      | 0.0                                    | 0.0                                                      | -                                      |                                                          | -                                      | -                                                        | -                                      | -                                                        | -                                      | -                                                        | 0.0                                        | 0.0                                                      | 0.0                                        | 0.0                                                      | -                                          | -                                                        | 217.9                                      | 384.9                                                    | 0.0                                        | 0.4                                                      | 0.1                                        | 0.2                                                      |
| January 15, 2025 | Minimum          | 0.0                                    | 0.0                                                      | 0.0                                    | 0.0                                                      |                                        |                                                          |                                        |                                                          |                                        |                                                          |                                        |                                                          | 0.0                                        | 0.0                                                      | 0.0                                        | 0.0                                                      |                                            |                                                          | 0.0                                        | 0.0                                                      | 0.0                                        | 0.0                                                      | 0.0                                        | 0.0                                                      |
|                  | Maximum          | 0.0                                    | 0.0                                                      | 0.0                                    | 0.0                                                      | -                                      | _                                                        |                                        |                                                          | -                                      | -                                                        | -                                      | -                                                        | 0.0                                        | 0.0                                                      | 0.1                                        | 1.0                                                      |                                            |                                                          | 1,068.5                                    | 2,026.0                                                  | 6.3                                        | 22.0                                                     | 6.4                                        | 18.0                                                     |
|                  | Average          | 0.0                                    | 0.0                                                      | 0.0                                    | 0.0                                                      | -                                      | _                                                        |                                        |                                                          |                                        | -                                                        |                                        |                                                          | 0.0                                        | 0.0                                                      | 0.0                                        | 0.0                                                      |                                            |                                                          | 212.4                                      | 456.9                                                    | 0.4                                        | 2.5                                                      | 0.5                                        | 1.7                                                      |
|                  |                  |                                        |                                                          |                                        |                                                          |                                        |                                                          |                                        |                                                          |                                        |                                                          |                                        |                                                          |                                            |                                                          |                                            |                                                          |                                            |                                                          |                                            |                                                          |                                            |                                                          |                                            |                                                          |
| January 16, 2025 | Minimum          | 0.0                                    | 0.0                                                      | 0.0                                    | 0.0                                                      |                                        | •                                                        | -                                      | -                                                        | -                                      | -                                                        | -                                      | -                                                        | 0.0                                        | 0.0                                                      | 0.0                                        | 0.0                                                      | -                                          | -                                                        | 0.0                                        | 0.0                                                      | 0.0                                        | 0.0                                                      | 0.0                                        | 0.0                                                      |
|                  | Maximum          | 0.0                                    | 0.0                                                      | 0.0                                    | 0.0                                                      | -                                      | -                                                        | -                                      | -                                                        | -                                      | -                                                        | -                                      | -                                                        | 0.0                                        | 0.0                                                      | 5.9                                        | 9.0                                                      | -                                          | -                                                        | 644.5                                      | 1,140.0                                                  | 9.9                                        | 47.0                                                     | 0.0                                        | 0.0                                                      |
|                  | Average          | 0.0                                    | 0.0                                                      | 0.0                                    | 0.0                                                      | -                                      | -                                                        | -                                      | -                                                        | -                                      | -                                                        | -                                      | -                                                        | 0.0                                        | 0.0                                                      | 1.6                                        | 2.5                                                      | •                                          | -                                                        | 196.7                                      | 354.3                                                    | 0.5                                        | 3.1                                                      | 0.0                                        | 0.0                                                      |
| 2025             | Minimum          | 0.0                                    | 0.0                                                      | 0.0                                    | 0.0                                                      | -                                      | -                                                        |                                        | -                                                        | -                                      | -                                                        | -                                      | -                                                        | 0.0                                        | 0.0                                                      | 0.0                                        | 0.0                                                      | -                                          | -                                                        | 3.8                                        | 37.0                                                     | 0.0                                        | 0.0                                                      | 0.0                                        | 0.0                                                      |
| January 17, 2025 | Maximum          | 0.0                                    | 0.0                                                      | 0.0                                    | 0.0                                                      | -                                      | -                                                        |                                        | -                                                        | ,                                      | -                                                        |                                        |                                                          | 0.0                                        | 0.0                                                      | 1.8                                        | 4.0                                                      |                                            | -                                                        | 862.4                                      | 1,319.0                                                  | 5.0                                        | 40.0                                                     | 12.3                                       | 17.0                                                     |
|                  | Average          | 0.0                                    | 0.0                                                      | 0.0                                    | 0.0                                                      | -                                      | -                                                        | -                                      | -                                                        | -                                      | -                                                        | -                                      | -                                                        | 0.0                                        | 0.0                                                      | 0.0                                        | 0.1                                                      | -                                          | -                                                        | 264.7                                      | 486.1                                                    | 0.6                                        | 3.5                                                      | 1.2                                        | 2.0                                                      |
| January 18, 2025 | Minimum          | 0.0                                    | 0.0                                                      | 0.0                                    | 0.0                                                      |                                        |                                                          | -                                      |                                                          | -                                      | -                                                        | -                                      | -                                                        | 0.0                                        | 0.0                                                      | 0.0                                        | 0.0                                                      |                                            |                                                          | 42.0                                       | 59.0                                                     | 0.0                                        | 0.0                                                      | 0.0                                        | 0.0                                                      |
|                  | Maximum          | 0.0                                    | 0.0                                                      | 0.0                                    | 0.0                                                      |                                        |                                                          | -                                      |                                                          |                                        | -                                                        |                                        |                                                          | 4.0                                        | 27.0                                                     | 1.1                                        | 5.0                                                      |                                            |                                                          | 422.2                                      | 936.0                                                    | 4.9                                        | 25.0                                                     | 5.8                                        | 11.0                                                     |
|                  | Average          | 0.0                                    | 0.0                                                      | 0.0                                    | 0.0                                                      |                                        |                                                          | -                                      |                                                          | -                                      | -                                                        | -                                      |                                                          | 0.0                                        | 0.3                                                      | 0.0                                        | 0.1                                                      |                                            | -                                                        | 164.0                                      | 317.8                                                    | 0.4                                        | 3.4                                                      | 0.5                                        | 0.9                                                      |
| January 19, 2025 | Minimum          | 0.0                                    | 0.0                                                      | 0.0                                    | 0.0                                                      |                                        |                                                          |                                        |                                                          |                                        |                                                          |                                        |                                                          | 0.0                                        | 0.0                                                      | 0.0                                        | 0.0                                                      |                                            |                                                          | 57.3                                       | 79.0                                                     | 0.0                                        | 0.0                                                      | 0.0                                        | 0.0                                                      |
|                  | Maximum          | 0.0                                    | 0.0                                                      | 0.0                                    | 0.0                                                      |                                        |                                                          |                                        |                                                          |                                        |                                                          |                                        |                                                          | 0.0                                        | 0.0                                                      | 0.0                                        | 0.0                                                      |                                            |                                                          | 220.2                                      | 681.0                                                    | 2.9                                        | 14.0                                                     | 0.0                                        | 0.0                                                      |
|                  | Average          | 0.0                                    | 0.0                                                      | 0.0                                    | 0.0                                                      |                                        |                                                          |                                        |                                                          |                                        |                                                          |                                        |                                                          | 0.0                                        | 0.0                                                      | 0.0                                        | 0.0                                                      |                                            |                                                          | 113.0                                      | 220.8                                                    | 0.1                                        | 0.5                                                      | 0.0                                        | 0.0                                                      |
| Notes:           |                  | 0.0                                    | 0.0                                                      | 0.0                                    | 0.0                                                      |                                        |                                                          |                                        |                                                          |                                        |                                                          |                                        |                                                          | 0.0                                        | 0.0                                                      | 0.0                                        | 0.0                                                      |                                            |                                                          | 113.0                                      | 220.0                                                    | 0.1                                        | 0.5                                                      | 0.0                                        | 0.0                                                      |

Notes:
- Data records with a dash indicate no data is available for that interval.

- Calibration readings and data produced during periods of sensor downtime and/or maintenance are excluded from the report.
- Station 2 shut down 7/30/2024 and is undergoing maintenance.
- The CTair monitoring systems at each station are programmed to initiate benzene sampling when a TVOC reading of ≥ 160 ppb is measured. It has been observed that there are occurrences of TVOC readings ≥ 160 ppb where the benzene sampling was not initiated. The affected stations and periods are detailed in the monitoring systems daily reports. The equipment supplier has been notified of this issue and a corrective action will be implemented when provided.
- As discussed with the manufacturer of the H2S sensor, there is high likelihood that the H2S sensor has cross sensitivity with other sulfur compounds, including, but are not limited to, carbonyl sulfide, dimethyl sulfide, dimethyl disulfide, and methyl mercaptan. The potential for cross sensitivity with other reduced sulfur compounds must be considered when interpreting H2S levels recorded by the sensors.
- Station 3 recorded a TVOC event with a measured TVOC value of approximately 65,000 parts per billion (ppb) beginning at 0030 on 1/19/2025 through 0100 on 1/19/2025. This value affected the scaling of the TVOC graphs which resulted in no resolution for the TVOC data for corded at the Stations 1, 3, and 4 for the balance of this reporting period. As a result, the Station 3 TVOC event data has been excluded from this report to display meaningful data for Stations 1, 3, and 4. The complete Station 3 TVOC data for the period ending 1/19/2025 is presented separately.