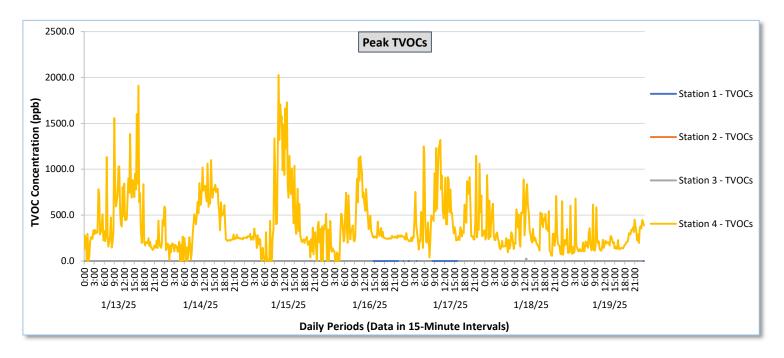

Real-Time Multigas Monitoring Bristol Landfill Air Investigation January 13 - January 19, 2025

|                  |                  | Station 1                              |                                                          |                                        |                                                          |                                        |                                                          | Station 2                              |                                                          |                                        |                                                          | Station 3                              |                                                          |                                            |                                                          | Station 4                                  |                                                          |                                            |                                                          |                                            |                                                          |                                            |                                                          |                                            |                                                          |
|------------------|------------------|----------------------------------------|----------------------------------------------------------|----------------------------------------|----------------------------------------------------------|----------------------------------------|----------------------------------------------------------|----------------------------------------|----------------------------------------------------------|----------------------------------------|----------------------------------------------------------|----------------------------------------|----------------------------------------------------------|--------------------------------------------|----------------------------------------------------------|--------------------------------------------|----------------------------------------------------------|--------------------------------------------|----------------------------------------------------------|--------------------------------------------|----------------------------------------------------------|--------------------------------------------|----------------------------------------------------------|--------------------------------------------|----------------------------------------------------------|
| Date             | Daily Statistics | TVOCs H2S                              |                                                          |                                        | Benzene                                                  |                                        | TVOCs H2S                                                |                                        | 25                                                       | Benzene                                |                                                          | TVOCs H2S                              |                                                          |                                            | Ben                                                      | Benzene TVO                                |                                                          | OCs H2S                                    |                                                          | Benzene                                    |                                                          |                                            |                                                          |                                            |                                                          |
|                  |                  | Average                                | Peak ppb                                                 | Average                                    | Peak ppb                                                 | Average                                    | Peak ppb                                                 | Average                                    | Peak ppb                                                 | Average                                    | Peak ppb                                                 | Average                                    | Peak ppb                                                 | Average                                    | Peak ppb                                                 |
|                  |                  | Values from<br>15-minute<br>intervals. | 1-minute<br>max within<br>each 15<br>minute<br>interval. | Values<br>from 15-<br>minute<br>intervals. | 1-minute<br>max within<br>each 15<br>minute<br>interval. |
| January 13, 2025 | Minimum          | 0.0                                    | 0.0                                                      | 0.0                                    | 0.0                                                      | -                                      | -                                                        | -                                      | -                                                        | -                                      | -                                                        | -                                      | -                                                        | 0.0                                        | 0.0                                                      | 0.0                                        | 0.0                                                      | -                                          | -                                                        | 0.0                                        | 0.0                                                      | 0.0                                        | 0.0                                                      | 0.0                                        | 0.0                                                      |
|                  | Maximum          | 0.0                                    | 0.0                                                      | 0.0                                    | 0.0                                                      | -                                      | -                                                        | -                                      | -                                                        | -                                      | -                                                        | -                                      | -                                                        | 0.0                                        | 0.0                                                      | 3.3                                        | 7.0                                                      |                                            | -                                                        | 723.5                                      | 1,910.0                                                  | 9.0                                        | 48.0                                                     | 4.8                                        | 19.0                                                     |
|                  | Average          | 0.0                                    | 0.0                                                      | 0.0                                    | 0.0                                                      | -                                      | -                                                        | -                                      | -                                                        | -                                      | -                                                        | -                                      | -                                                        | 0.0                                        | 0.0                                                      | 0.3                                        | 0.8                                                      | -                                          | -                                                        | 215.2                                      | 459.6                                                    | 0.8                                        | 4.7                                                      | 0.2                                        | 0.8                                                      |
| January 14, 2025 | Minimum          | 0.0                                    | 0.0                                                      | 0.0                                    | 0.0                                                      |                                        |                                                          |                                        |                                                          |                                        | -                                                        |                                        |                                                          | 0.0                                        | 0.0                                                      | 0.0                                        | 0.0                                                      | -                                          |                                                          | 0.0                                        | 0.0                                                      | 0.0                                        | 0.0                                                      | 0.0                                        | 0.0                                                      |
|                  | Maximum          | 0.0                                    | 0.0                                                      | 0.0                                    | 0.0                                                      | -                                      | -                                                        | -                                      | -                                                        | -                                      | -                                                        | -                                      | -                                                        | 0.0                                        | 0.0                                                      | 0.0                                        | 0.0                                                      |                                            | -                                                        | 583.9                                      | 1,101.0                                                  | 1.1                                        | 17.0                                                     | 2.0                                        | 4.0                                                      |
|                  | Average          | 0.0                                    | 0.0                                                      | 0.0                                    | 0.0                                                      | -                                      |                                                          | -                                      | -                                                        | -                                      | -                                                        | -                                      | -                                                        | 0.0                                        | 0.0                                                      | 0.0                                        | 0.0                                                      | -                                          | -                                                        | 217.9                                      | 384.9                                                    | 0.0                                        | 0.4                                                      | 0.1                                        | 0.2                                                      |
| January 15, 2025 | Minimum          | 0.0                                    | 0.0                                                      | 0.0                                    | 0.0                                                      |                                        |                                                          |                                        |                                                          |                                        |                                                          |                                        |                                                          | 0.0                                        | 0.0                                                      | 0.0                                        | 0.0                                                      |                                            |                                                          | 0.0                                        | 0.0                                                      | 0.0                                        | 0.0                                                      | 0.0                                        | 0.0                                                      |
|                  | Maximum          | 0.0                                    | 0.0                                                      | 0.0                                    | 0.0                                                      | -                                      | _                                                        |                                        |                                                          | -                                      | -                                                        | -                                      | -                                                        | 0.0                                        | 0.0                                                      | 0.1                                        | 1.0                                                      |                                            |                                                          | 1,068.5                                    | 2,026.0                                                  | 6.3                                        | 22.0                                                     | 6.4                                        | 18.0                                                     |
|                  | Average          | 0.0                                    | 0.0                                                      | 0.0                                    | 0.0                                                      | -                                      | _                                                        |                                        |                                                          |                                        | -                                                        |                                        |                                                          | 0.0                                        | 0.0                                                      | 0.0                                        | 0.0                                                      |                                            |                                                          | 212.4                                      | 456.9                                                    | 0.4                                        | 2.5                                                      | 0.5                                        | 1.7                                                      |
|                  |                  |                                        |                                                          |                                        |                                                          |                                        |                                                          |                                        |                                                          |                                        |                                                          |                                        |                                                          |                                            |                                                          |                                            |                                                          |                                            |                                                          |                                            |                                                          |                                            |                                                          |                                            |                                                          |
| January 16, 2025 | Minimum          | 0.0                                    | 0.0                                                      | 0.0                                    | 0.0                                                      |                                        | •                                                        | -                                      | -                                                        | -                                      | -                                                        | -                                      | -                                                        | 0.0                                        | 0.0                                                      | 0.0                                        | 0.0                                                      | -                                          | -                                                        | 0.0                                        | 0.0                                                      | 0.0                                        | 0.0                                                      | 0.0                                        | 0.0                                                      |
|                  | Maximum          | 0.0                                    | 0.0                                                      | 0.0                                    | 0.0                                                      | -                                      | -                                                        | -                                      | -                                                        | -                                      | -                                                        | -                                      | -                                                        | 0.0                                        | 0.0                                                      | 5.9                                        | 9.0                                                      | -                                          | -                                                        | 644.5                                      | 1,140.0                                                  | 9.9                                        | 47.0                                                     | 0.0                                        | 0.0                                                      |
|                  | Average          | 0.0                                    | 0.0                                                      | 0.0                                    | 0.0                                                      | -                                      | -                                                        | -                                      | -                                                        | -                                      | -                                                        | -                                      | -                                                        | 0.0                                        | 0.0                                                      | 1.6                                        | 2.5                                                      | •                                          | -                                                        | 196.7                                      | 354.3                                                    | 0.5                                        | 3.1                                                      | 0.0                                        | 0.0                                                      |
| 2025             | Minimum          | 0.0                                    | 0.0                                                      | 0.0                                    | 0.0                                                      | -                                      | -                                                        |                                        | -                                                        | -                                      | -                                                        | -                                      | -                                                        | 0.0                                        | 0.0                                                      | 0.0                                        | 0.0                                                      | -                                          | -                                                        | 3.8                                        | 37.0                                                     | 0.0                                        | 0.0                                                      | 0.0                                        | 0.0                                                      |
| January 17, 2025 | Maximum          | 0.0                                    | 0.0                                                      | 0.0                                    | 0.0                                                      | -                                      | -                                                        |                                        | -                                                        | ,                                      | -                                                        |                                        |                                                          | 0.0                                        | 0.0                                                      | 1.8                                        | 4.0                                                      |                                            | -                                                        | 862.4                                      | 1,319.0                                                  | 5.0                                        | 40.0                                                     | 12.3                                       | 17.0                                                     |
|                  | Average          | 0.0                                    | 0.0                                                      | 0.0                                    | 0.0                                                      | -                                      | -                                                        | -                                      | -                                                        | -                                      | -                                                        | -                                      | -                                                        | 0.0                                        | 0.0                                                      | 0.0                                        | 0.1                                                      | -                                          | -                                                        | 264.7                                      | 486.1                                                    | 0.6                                        | 3.5                                                      | 1.2                                        | 2.0                                                      |
| January 18, 2025 | Minimum          | 0.0                                    | 0.0                                                      | 0.0                                    | 0.0                                                      |                                        |                                                          | -                                      |                                                          | -                                      | -                                                        | -                                      | -                                                        | 0.0                                        | 0.0                                                      | 0.0                                        | 0.0                                                      |                                            |                                                          | 42.0                                       | 59.0                                                     | 0.0                                        | 0.0                                                      | 0.0                                        | 0.0                                                      |
|                  | Maximum          | 0.0                                    | 0.0                                                      | 0.0                                    | 0.0                                                      |                                        |                                                          | -                                      |                                                          |                                        | -                                                        |                                        |                                                          | 4.0                                        | 27.0                                                     | 1.1                                        | 5.0                                                      |                                            |                                                          | 422.2                                      | 936.0                                                    | 4.9                                        | 25.0                                                     | 5.8                                        | 11.0                                                     |
|                  | Average          | 0.0                                    | 0.0                                                      | 0.0                                    | 0.0                                                      |                                        |                                                          | -                                      |                                                          | -                                      | -                                                        | -                                      |                                                          | 0.0                                        | 0.3                                                      | 0.0                                        | 0.1                                                      |                                            | -                                                        | 164.0                                      | 317.8                                                    | 0.4                                        | 3.4                                                      | 0.5                                        | 0.9                                                      |
| January 19, 2025 | Minimum          | 0.0                                    | 0.0                                                      | 0.0                                    | 0.0                                                      |                                        |                                                          |                                        |                                                          |                                        |                                                          |                                        |                                                          | 0.0                                        | 0.0                                                      | 0.0                                        | 0.0                                                      |                                            |                                                          | 57.3                                       | 79.0                                                     | 0.0                                        | 0.0                                                      | 0.0                                        | 0.0                                                      |
|                  | Maximum          | 0.0                                    | 0.0                                                      | 0.0                                    | 0.0                                                      |                                        |                                                          |                                        |                                                          |                                        |                                                          |                                        |                                                          | 0.0                                        | 0.0                                                      | 0.0                                        | 0.0                                                      |                                            |                                                          | 220.2                                      | 681.0                                                    | 2.9                                        | 14.0                                                     | 0.0                                        | 0.0                                                      |
|                  | Average          | 0.0                                    | 0.0                                                      | 0.0                                    | 0.0                                                      |                                        |                                                          |                                        |                                                          |                                        |                                                          |                                        |                                                          | 0.0                                        | 0.0                                                      | 0.0                                        | 0.0                                                      |                                            |                                                          | 113.0                                      | 220.8                                                    | 0.1                                        | 0.5                                                      | 0.0                                        | 0.0                                                      |
| Notes:           |                  | 0.0                                    | 0.0                                                      | 0.0                                    | 0.0                                                      |                                        |                                                          |                                        |                                                          |                                        |                                                          |                                        |                                                          | 0.0                                        | 0.0                                                      | 0.0                                        | 0.0                                                      |                                            |                                                          | 113.0                                      | 220.0                                                    | 0.1                                        | 0.5                                                      | 0.0                                        | 0.0                                                      |

Notes:
- Data records with a dash indicate no data is available for that interval.

- Calibration readings and data produced during periods of sensor downtime and/or maintenance are excluded from the report.
- Station 2 shut down 7/30/2024 and is undergoing maintenance.
- The CTair monitoring systems at each station are programmed to initiate benzene sampling when a TVOC reading of ≥ 160 ppb is measured. It has been observed that there are occurrences of TVOC readings ≥ 160 ppb where the benzene sampling was not initiated. The affected stations and periods are detailed in the monitoring systems daily reports. The equipment supplier has been notified of this issue and a corrective action will be implemented when provided.
- As discussed with the manufacturer of the H2S sensor, there is high likelihood that the H2S sensor has cross sensitivity with other sulfur compounds, including, but are not limited to, carbonyl sulfide, dimethyl sulfide, dimethyl disulfide, and methyl mercaptan. The potential for cross sensitivity with other reduced sulfur compounds must be considered when interpreting H2S levels recorded by the sensors.
- Station 3 recorded a TVOC event with a measured TVOC value of approximately 65,000 parts per billion (ppb) beginning at 0030 on 1/19/2025 through 0100 on 1/19/2025. This value affected the scaling of the TVOC graphs which resulted in no resolution for the TVOC data for corded at the Stations 1, 3, and 4 for the balance of this reporting period. As a result, the Station 3 TVOC event data has been excluded from this report to display meaningful data for Stations 1, 3, and 4. The complete Station 3 TVOC data for the period ending 1/19/2025 is presented separately.