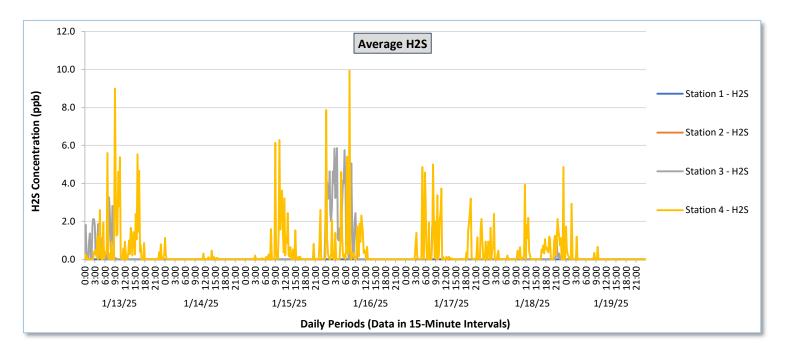

Real-Time Multigas Monitoring Bristol Landfill Air Investigation January 13 - January 19, 2025

|                  |                  | Station 1                              |                                                          |                                        |                                                          |                                        |                                                          | Station 2                              |                                                          |                                        |                                                          | Station 3                              |                                                          |                                            |                                                          | Station 4                                  |                                                          |                                            |                                                          |                                            |                                                          |                                            |                                                          |                                            |                                                          |
|------------------|------------------|----------------------------------------|----------------------------------------------------------|----------------------------------------|----------------------------------------------------------|----------------------------------------|----------------------------------------------------------|----------------------------------------|----------------------------------------------------------|----------------------------------------|----------------------------------------------------------|----------------------------------------|----------------------------------------------------------|--------------------------------------------|----------------------------------------------------------|--------------------------------------------|----------------------------------------------------------|--------------------------------------------|----------------------------------------------------------|--------------------------------------------|----------------------------------------------------------|--------------------------------------------|----------------------------------------------------------|--------------------------------------------|----------------------------------------------------------|
| Date             | Daily Statistics | TVOCs H2S                              |                                                          |                                        | Benzene                                                  |                                        | TVOCs H2S                                                |                                        | 25                                                       | Benzene                                |                                                          | TVOCs H2S                              |                                                          |                                            | Ben                                                      | Benzene TVO                                |                                                          | OCs H2S                                    |                                                          | Benzene                                    |                                                          |                                            |                                                          |                                            |                                                          |
|                  |                  | Average                                | Peak ppb                                                 | Average                                    | Peak ppb                                                 | Average                                    | Peak ppb                                                 | Average                                    | Peak ppb                                                 | Average                                    | Peak ppb                                                 | Average                                    | Peak ppb                                                 | Average                                    | Peak ppb                                                 |
|                  |                  | Values from<br>15-minute<br>intervals. | 1-minute<br>max within<br>each 15<br>minute<br>interval. | Values<br>from 15-<br>minute<br>intervals. | 1-minute<br>max within<br>each 15<br>minute<br>interval. |
| January 13, 2025 | Minimum          | 0.0                                    | 0.0                                                      | 0.0                                    | 0.0                                                      | -                                      | -                                                        | -                                      | -                                                        | -                                      | -                                                        | -                                      | -                                                        | 0.0                                        | 0.0                                                      | 0.0                                        | 0.0                                                      | -                                          | -                                                        | 0.0                                        | 0.0                                                      | 0.0                                        | 0.0                                                      | 0.0                                        | 0.0                                                      |
|                  | Maximum          | 0.0                                    | 0.0                                                      | 0.0                                    | 0.0                                                      | -                                      | -                                                        | -                                      | -                                                        | -                                      | -                                                        | -                                      | -                                                        | 0.0                                        | 0.0                                                      | 3.3                                        | 7.0                                                      |                                            | -                                                        | 723.5                                      | 1,910.0                                                  | 9.0                                        | 48.0                                                     | 4.8                                        | 19.0                                                     |
|                  | Average          | 0.0                                    | 0.0                                                      | 0.0                                    | 0.0                                                      | -                                      | -                                                        | -                                      | -                                                        | -                                      | -                                                        | -                                      | -                                                        | 0.0                                        | 0.0                                                      | 0.3                                        | 0.8                                                      | -                                          | -                                                        | 215.2                                      | 459.6                                                    | 0.8                                        | 4.7                                                      | 0.2                                        | 0.8                                                      |
| January 14, 2025 | Minimum          | 0.0                                    | 0.0                                                      | 0.0                                    | 0.0                                                      |                                        |                                                          |                                        |                                                          |                                        | -                                                        |                                        |                                                          | 0.0                                        | 0.0                                                      | 0.0                                        | 0.0                                                      | -                                          |                                                          | 0.0                                        | 0.0                                                      | 0.0                                        | 0.0                                                      | 0.0                                        | 0.0                                                      |
|                  | Maximum          | 0.0                                    | 0.0                                                      | 0.0                                    | 0.0                                                      | -                                      | -                                                        | -                                      | -                                                        | -                                      | -                                                        | -                                      | -                                                        | 0.0                                        | 0.0                                                      | 0.0                                        | 0.0                                                      |                                            | -                                                        | 583.9                                      | 1,101.0                                                  | 1.1                                        | 17.0                                                     | 2.0                                        | 4.0                                                      |
|                  | Average          | 0.0                                    | 0.0                                                      | 0.0                                    | 0.0                                                      | -                                      |                                                          | -                                      | -                                                        | -                                      | -                                                        | -                                      | -                                                        | 0.0                                        | 0.0                                                      | 0.0                                        | 0.0                                                      | -                                          | -                                                        | 217.9                                      | 384.9                                                    | 0.0                                        | 0.4                                                      | 0.1                                        | 0.2                                                      |
| January 15, 2025 | Minimum          | 0.0                                    | 0.0                                                      | 0.0                                    | 0.0                                                      |                                        |                                                          |                                        |                                                          |                                        |                                                          |                                        |                                                          | 0.0                                        | 0.0                                                      | 0.0                                        | 0.0                                                      |                                            |                                                          | 0.0                                        | 0.0                                                      | 0.0                                        | 0.0                                                      | 0.0                                        | 0.0                                                      |
|                  | Maximum          | 0.0                                    | 0.0                                                      | 0.0                                    | 0.0                                                      | -                                      | _                                                        |                                        |                                                          | -                                      | -                                                        | -                                      | -                                                        | 0.0                                        | 0.0                                                      | 0.1                                        | 1.0                                                      |                                            |                                                          | 1,068.5                                    | 2,026.0                                                  | 6.3                                        | 22.0                                                     | 6.4                                        | 18.0                                                     |
|                  | Average          | 0.0                                    | 0.0                                                      | 0.0                                    | 0.0                                                      | -                                      | _                                                        |                                        |                                                          |                                        | -                                                        |                                        |                                                          | 0.0                                        | 0.0                                                      | 0.0                                        | 0.0                                                      |                                            |                                                          | 212.4                                      | 456.9                                                    | 0.4                                        | 2.5                                                      | 0.5                                        | 1.7                                                      |
|                  |                  |                                        |                                                          |                                        |                                                          |                                        |                                                          |                                        |                                                          |                                        |                                                          |                                        |                                                          |                                            |                                                          |                                            |                                                          |                                            |                                                          |                                            |                                                          |                                            |                                                          |                                            |                                                          |
| January 16, 2025 | Minimum          | 0.0                                    | 0.0                                                      | 0.0                                    | 0.0                                                      |                                        | •                                                        | -                                      | -                                                        | -                                      | -                                                        | -                                      | -                                                        | 0.0                                        | 0.0                                                      | 0.0                                        | 0.0                                                      | -                                          | -                                                        | 0.0                                        | 0.0                                                      | 0.0                                        | 0.0                                                      | 0.0                                        | 0.0                                                      |
|                  | Maximum          | 0.0                                    | 0.0                                                      | 0.0                                    | 0.0                                                      | -                                      | -                                                        | -                                      | -                                                        | -                                      | -                                                        | -                                      | -                                                        | 0.0                                        | 0.0                                                      | 5.9                                        | 9.0                                                      | -                                          | -                                                        | 644.5                                      | 1,140.0                                                  | 9.9                                        | 47.0                                                     | 0.0                                        | 0.0                                                      |
|                  | Average          | 0.0                                    | 0.0                                                      | 0.0                                    | 0.0                                                      | -                                      | -                                                        | -                                      | -                                                        | -                                      | -                                                        | -                                      | -                                                        | 0.0                                        | 0.0                                                      | 1.6                                        | 2.5                                                      | •                                          | -                                                        | 196.7                                      | 354.3                                                    | 0.5                                        | 3.1                                                      | 0.0                                        | 0.0                                                      |
| 2025             | Minimum          | 0.0                                    | 0.0                                                      | 0.0                                    | 0.0                                                      | -                                      | -                                                        |                                        | -                                                        | -                                      | -                                                        | -                                      | -                                                        | 0.0                                        | 0.0                                                      | 0.0                                        | 0.0                                                      | -                                          | -                                                        | 3.8                                        | 37.0                                                     | 0.0                                        | 0.0                                                      | 0.0                                        | 0.0                                                      |
| January 17, 2025 | Maximum          | 0.0                                    | 0.0                                                      | 0.0                                    | 0.0                                                      | -                                      | -                                                        |                                        | -                                                        | ,                                      | -                                                        |                                        |                                                          | 0.0                                        | 0.0                                                      | 1.8                                        | 4.0                                                      |                                            | -                                                        | 862.4                                      | 1,319.0                                                  | 5.0                                        | 40.0                                                     | 12.3                                       | 17.0                                                     |
|                  | Average          | 0.0                                    | 0.0                                                      | 0.0                                    | 0.0                                                      | -                                      | -                                                        | -                                      | -                                                        | -                                      | -                                                        | -                                      | -                                                        | 0.0                                        | 0.0                                                      | 0.0                                        | 0.1                                                      | -                                          | -                                                        | 264.7                                      | 486.1                                                    | 0.6                                        | 3.5                                                      | 1.2                                        | 2.0                                                      |
| January 18, 2025 | Minimum          | 0.0                                    | 0.0                                                      | 0.0                                    | 0.0                                                      |                                        |                                                          | -                                      |                                                          | -                                      | -                                                        | -                                      | -                                                        | 0.0                                        | 0.0                                                      | 0.0                                        | 0.0                                                      |                                            |                                                          | 42.0                                       | 59.0                                                     | 0.0                                        | 0.0                                                      | 0.0                                        | 0.0                                                      |
|                  | Maximum          | 0.0                                    | 0.0                                                      | 0.0                                    | 0.0                                                      |                                        |                                                          | -                                      |                                                          |                                        | -                                                        |                                        |                                                          | 4.0                                        | 27.0                                                     | 1.1                                        | 5.0                                                      |                                            |                                                          | 422.2                                      | 936.0                                                    | 4.9                                        | 25.0                                                     | 5.8                                        | 11.0                                                     |
|                  | Average          | 0.0                                    | 0.0                                                      | 0.0                                    | 0.0                                                      |                                        |                                                          | -                                      |                                                          | -                                      | -                                                        | -                                      |                                                          | 0.0                                        | 0.3                                                      | 0.0                                        | 0.1                                                      |                                            | -                                                        | 164.0                                      | 317.8                                                    | 0.4                                        | 3.4                                                      | 0.5                                        | 0.9                                                      |
| January 19, 2025 | Minimum          | 0.0                                    | 0.0                                                      | 0.0                                    | 0.0                                                      |                                        |                                                          |                                        |                                                          |                                        |                                                          |                                        |                                                          | 0.0                                        | 0.0                                                      | 0.0                                        | 0.0                                                      |                                            |                                                          | 57.3                                       | 79.0                                                     | 0.0                                        | 0.0                                                      | 0.0                                        | 0.0                                                      |
|                  | Maximum          | 0.0                                    | 0.0                                                      | 0.0                                    | 0.0                                                      |                                        |                                                          |                                        |                                                          |                                        |                                                          |                                        |                                                          | 0.0                                        | 0.0                                                      | 0.0                                        | 0.0                                                      |                                            |                                                          | 220.2                                      | 681.0                                                    | 2.9                                        | 14.0                                                     | 0.0                                        | 0.0                                                      |
|                  | Average          | 0.0                                    | 0.0                                                      | 0.0                                    | 0.0                                                      |                                        |                                                          |                                        |                                                          |                                        |                                                          |                                        |                                                          | 0.0                                        | 0.0                                                      | 0.0                                        | 0.0                                                      |                                            |                                                          | 113.0                                      | 220.8                                                    | 0.1                                        | 0.5                                                      | 0.0                                        | 0.0                                                      |
| Notes:           |                  | 0.0                                    | 0.0                                                      | 0.0                                    | 0.0                                                      |                                        |                                                          |                                        |                                                          |                                        |                                                          |                                        |                                                          | 0.0                                        | 0.0                                                      | 0.0                                        | 0.0                                                      |                                            |                                                          | 113.0                                      | 220.0                                                    | 0.1                                        | 0.5                                                      | 0.0                                        | 0.0                                                      |

Notes:
- Data records with a dash indicate no data is available for that interval.

- Calibration readings and data produced during periods of sensor downtime and/or maintenance are excluded from the report.
- Station 2 shut down 7/30/2024 and is undergoing maintenance.
- The CTair monitoring systems at each station are programmed to initiate benzene sampling when a TVOC reading of ≥ 160 ppb is measured. It has been observed that there are occurrences of TVOC readings ≥ 160 ppb where the benzene sampling was not initiated. The affected stations and periods are detailed in the monitoring systems daily reports. The equipment supplier has been notified of this issue and a corrective action will be implemented when provided.
- As discussed with the manufacturer of the H2S sensor, there is high likelihood that the H2S sensor has cross sensitivity with other sulfur compounds, including, but are not limited to, carbonyl sulfide, dimethyl sulfide, dimethyl disulfide, and methyl mercaptan. The potential for cross sensitivity with other reduced sulfur compounds must be considered when interpreting H2S levels recorded by the sensors.
- Station 3 recorded a TVOC event with a measured TVOC value of approximately 65,000 parts per billion (ppb) beginning at 0030 on 1/19/2025 through 0100 on 1/19/2025. This value affected the scaling of the TVOC graphs which resulted in no resolution for the TVOC data for corded at the Stations 1, 3, and 4 for the balance of this reporting period. As a result, the Station 3 TVOC event data has been excluded from this report to display meaningful data for Stations 1, 3, and 4. The complete Station 3 TVOC data for the period ending 1/19/2025 is presented separately.