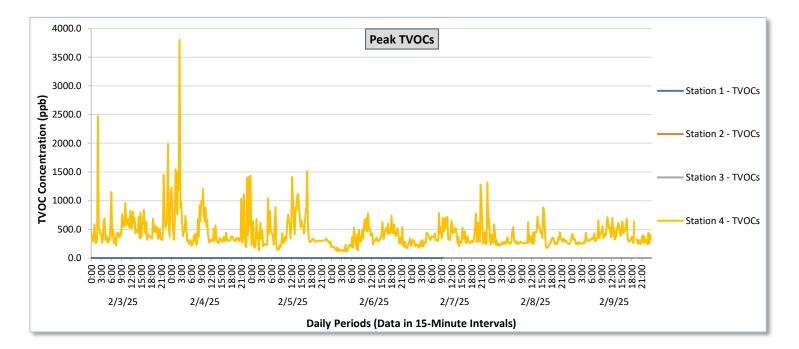

Real-Time Multigas Monitoring Bristol Landfill Air Investigation February 3 - February 9, 2025

|                  |         |                                        |                                                                      |                                        |                                                                      |                                        |                                                                      |                                        |                                                                      |                                        |                                                                      | - Februar                              |                                                                      |                                            |                                                                      |                                            |                                                                      |                                            |                                                                      |                                            |                                                                      |                                            | A                                                                    |                                            |                                                                      |
|------------------|---------|----------------------------------------|----------------------------------------------------------------------|----------------------------------------|----------------------------------------------------------------------|----------------------------------------|----------------------------------------------------------------------|----------------------------------------|----------------------------------------------------------------------|----------------------------------------|----------------------------------------------------------------------|----------------------------------------|----------------------------------------------------------------------|--------------------------------------------|----------------------------------------------------------------------|--------------------------------------------|----------------------------------------------------------------------|--------------------------------------------|----------------------------------------------------------------------|--------------------------------------------|----------------------------------------------------------------------|--------------------------------------------|----------------------------------------------------------------------|--------------------------------------------|----------------------------------------------------------------------|
| Date             |         | Station 1 TVOCs H2S Benzene            |                                                                      |                                        | Station 2 TVOCs H2S Benzene                                          |                                        |                                                                      |                                        | Station 3 TVOCs H2S Benzene                                          |                                        |                                                                      |                                        | Station 4                                                            |                                            |                                                                      | Benzene                                    |                                                                      |                                            |                                                                      |                                            |                                                                      |                                            |                                                                      |                                            |                                                                      |
|                  |         | Average                                |                                                                      | H.<br>Average                          |                                                                      | Average                                |                                                                      | Average                                |                                                                      | H<br>Average                           | -                                                                    | Average                                |                                                                      | Average                                    |                                                                      | H.<br>Average                              | -                                                                    | Average                                    |                                                                      | Average                                    |                                                                      | H<br>Average                               |                                                                      | Average                                    |                                                                      |
|                  |         | Values from<br>15-minute<br>intervals. | Peak ppb<br>1-minute<br>max within<br>each 15<br>minute<br>interval. | Values<br>from 15-<br>minute<br>intervals. | Peak ppb<br>1-minute<br>max within<br>each 15<br>minute<br>interval. |
| February 3, 2025 | Minimum | 0.0                                    | 0.0                                                                  | 0.0                                    | 0.0                                                                  | -                                      | -                                                                    | -                                      | -                                                                    | -                                      | -                                                                    | -                                      | -                                                                    | -                                          | -                                                                    | -                                          | -                                                                    | -                                          | -                                                                    | 161.9                                      | 217.0                                                                | 0.0                                        | 0.0                                                                  | 0.0                                        | 0.0                                                                  |
|                  | Maximum | 0.0                                    | 0.0                                                                  | 0.0                                    | 0.0                                                                  |                                        | -                                                                    | -                                      | -                                                                    |                                        | -                                                                    | -                                      | -                                                                    |                                            |                                                                      |                                            |                                                                      | -                                          | -                                                                    | 655.0                                      | 2,472.0                                                              | 12.6                                       | 74.0                                                                 | 9.5                                        | 33.0                                                                 |
|                  | Average | 0.0                                    | 0.0                                                                  | 0.0                                    | 0.0                                                                  | -                                      | -                                                                    | -                                      | -                                                                    | -                                      | -                                                                    | -                                      |                                                                      |                                            | -                                                                    |                                            | -                                                                    | -                                          | -                                                                    | 338.1                                      | 539.8                                                                | 1.8                                        | 8.6                                                                  | 1.9                                        | 6.5                                                                  |
| February 4, 2025 | Minimum | 0.0                                    | 0.0                                                                  | 0.0                                    | 0.0                                                                  |                                        | -                                                                    | -                                      | -                                                                    | -                                      | -                                                                    | -                                      | -                                                                    | -                                          |                                                                      | -                                          | -                                                                    | -                                          | -                                                                    | 179.3                                      | 191.0                                                                | 0.0                                        | 0.0                                                                  | 1.0                                        | 3.0                                                                  |
|                  | Maximum | 0.0                                    | 0.0                                                                  | 0.0                                    | 0.0                                                                  | -                                      | -                                                                    | -                                      | -                                                                    | -                                      | -                                                                    | -                                      | -                                                                    |                                            | -                                                                    | -                                          | -                                                                    |                                            | -                                                                    | 877.4                                      | 3,801.0                                                              | 20.4                                       | 111.0                                                                | 16.5                                       | 84.0                                                                 |
|                  | Average | 0.0                                    | 0.0                                                                  | 0.0                                    | 0.0                                                                  | -                                      | -                                                                    | -                                      | -                                                                    |                                        |                                                                      | -                                      |                                                                      |                                            | -                                                                    |                                            |                                                                      | -                                          |                                                                      | 329.2                                      | 563.4                                                                | 1.5                                        | 7.6                                                                  | 6.0                                        | 15.4                                                                 |
| February 5, 2025 | Minimum | 0.0                                    | 0.0                                                                  | 0.0                                    | 0.0                                                                  |                                        |                                                                      |                                        |                                                                      |                                        |                                                                      |                                        |                                                                      |                                            |                                                                      |                                            |                                                                      |                                            |                                                                      | 109.7                                      | 131.0                                                                | 0.0                                        | 0.0                                                                  | 1.4                                        | 2.0                                                                  |
|                  | Maximum | 0.0                                    | 0.0                                                                  | 0.0                                    | 0.0                                                                  |                                        | -                                                                    | -                                      | -                                                                    | -                                      |                                                                      | -                                      |                                                                      |                                            | -                                                                    |                                            |                                                                      |                                            |                                                                      | 678.3                                      | 1,517.0                                                              | 17.6                                       | 52.0                                                                 | 11.7                                       | 29.0                                                                 |
|                  | Average | 0.0                                    | 0.0                                                                  | 0.0                                    | 0.0                                                                  | -                                      | -                                                                    | -                                      |                                                                      | -                                      | -                                                                    | -                                      |                                                                      |                                            |                                                                      |                                            |                                                                      | -                                          |                                                                      | 283.6                                      | 453.5                                                                | 1.7                                        | 8.3                                                                  | 6.7                                        | 13.2                                                                 |
| _                |         |                                        |                                                                      |                                        |                                                                      |                                        |                                                                      |                                        |                                                                      |                                        |                                                                      |                                        |                                                                      |                                            |                                                                      |                                            |                                                                      |                                            |                                                                      |                                            |                                                                      |                                            |                                                                      |                                            |                                                                      |
| 5, 2025          | Minimum | 0.0                                    | 0.0                                                                  | 0.0                                    | 0.0                                                                  | •                                      | -                                                                    | -                                      | -                                                                    | -                                      | -                                                                    | -                                      | -                                                                    | •                                          | •                                                                    | -                                          | -                                                                    | -                                          | •                                                                    | 94.8                                       | 108.0                                                                | 0.0                                        | 0.0                                                                  | 4.5                                        | 6.0                                                                  |
| February 6, 2025 | Maximum | 0.0                                    | 0.0                                                                  | 0.0                                    | 0.0                                                                  | -                                      | -                                                                    | -                                      | -                                                                    | -                                      |                                                                      | -                                      |                                                                      |                                            | •                                                                    | •                                          | •                                                                    | -                                          | •                                                                    | 407.5                                      | 780.0                                                                | 10.3                                       | 50.0                                                                 | 8.4                                        | 13.0                                                                 |
| <u> </u>         | Average | 0.0                                    | 0.0                                                                  | 0.0                                    | 0.0                                                                  | -                                      | -                                                                    | -                                      | -                                                                    |                                        | -                                                                    | -                                      | -                                                                    |                                            | -                                                                    |                                            |                                                                      | -                                          | -                                                                    | 213.7                                      | 332.6                                                                | 1.1                                        | 5.9                                                                  | 6.1                                        | 8.3                                                                  |
| February 7, 2025 | Minimum | 0.0                                    | 0.0                                                                  | 0.0                                    | 0.0                                                                  | -                                      | -                                                                    | -                                      |                                                                      |                                        |                                                                      | -                                      | -                                                                    | 0.0                                        | 0.0                                                                  | 0.0                                        | 0.0                                                                  | -                                          | -                                                                    | 173.2                                      | 182.0                                                                | 0.0                                        | 0.0                                                                  | 3.8                                        | 6.0                                                                  |
|                  | Maximum | 0.0                                    | 0.0                                                                  | 0.0                                    | 0.0                                                                  |                                        | -                                                                    | -                                      | -                                                                    |                                        | -                                                                    | -                                      | -                                                                    | 0.0                                        | 0.0                                                                  | 0.0                                        | 0.0                                                                  | -                                          | -                                                                    | 448.2                                      | 1,318.0                                                              | 3.1                                        | 30.0                                                                 | 12.0                                       | 17.0                                                                 |
|                  | Average | 0.0                                    | 0.0                                                                  | 0.0                                    | 0.0                                                                  |                                        | -                                                                    |                                        |                                                                      |                                        |                                                                      | -                                      |                                                                      | 0.0                                        | 0.0                                                                  | 0.0                                        | 0.0                                                                  | -                                          |                                                                      | 270.2                                      | 398.5                                                                | 0.2                                        | 1.9                                                                  | 7.4                                        | 11.3                                                                 |
| February 8, 2025 | Minimum | 0.0                                    | 0.0                                                                  | 0.0                                    | 0.0                                                                  | -                                      |                                                                      |                                        |                                                                      |                                        |                                                                      |                                        |                                                                      | 0.0                                        | 0.0                                                                  | 0.0                                        | 0.0                                                                  |                                            |                                                                      | 162.2                                      | 177.0                                                                | 0.0                                        | 0.0                                                                  | 5.0                                        | 6.0                                                                  |
|                  | Maximum | 0.0                                    | 0.0                                                                  | 0.0                                    | 0.0                                                                  |                                        | -                                                                    |                                        |                                                                      |                                        |                                                                      | -                                      |                                                                      | 0.0                                        | 0.0                                                                  | 0.0                                        | 0.0                                                                  |                                            |                                                                      | 388.8                                      | 880.0                                                                | 15.2                                       | 46.0                                                                 | 18.0                                       | 19.0                                                                 |
|                  | Average | 0.0                                    | 0.0                                                                  | 0.0                                    | 0.0                                                                  |                                        | -                                                                    | -                                      |                                                                      |                                        |                                                                      |                                        |                                                                      | 0.0                                        | 0.0                                                                  | 0.0                                        | 0.0                                                                  | -                                          |                                                                      | 242.8                                      | 328.9                                                                | 0.7                                        | 3.9                                                                  | 10.3                                       | 13.1                                                                 |
| February 9, 2025 | Minimum | 0.0                                    | 0.0                                                                  | 0.0                                    | 0.0                                                                  |                                        |                                                                      | -                                      |                                                                      | -                                      |                                                                      | -                                      |                                                                      | 0.0                                        | 0.0                                                                  | 0.0                                        | 0.0                                                                  | -                                          |                                                                      | 209.4                                      | 236.0                                                                | 0.0                                        | 0.0                                                                  | 6.9                                        | 12.0                                                                 |
|                  | Maximum | 0.0                                    | 0.0                                                                  | 0.0                                    | 0.0                                                                  |                                        |                                                                      |                                        |                                                                      |                                        |                                                                      |                                        |                                                                      | 0.0                                        | 0.0                                                                  | 0.0                                        | 0.0                                                                  |                                            |                                                                      | 472.8                                      | 714.0                                                                | 1.7                                        | 15.0                                                                 | 13.1                                       | 14.0                                                                 |
|                  | Average | 0.0                                    | 0.0                                                                  | 0.0                                    | 0.0                                                                  |                                        | -                                                                    |                                        |                                                                      |                                        |                                                                      | -                                      |                                                                      | 0.0                                        | 0.0                                                                  | 0.0                                        | 0.0                                                                  | -                                          |                                                                      | 286.3                                      | 381.3                                                                | 0.1                                        | 0.8                                                                  | 9.9                                        | 13.0                                                                 |
|                  | I       |                                        |                                                                      |                                        |                                                                      |                                        |                                                                      |                                        |                                                                      |                                        |                                                                      |                                        |                                                                      |                                            |                                                                      |                                            |                                                                      |                                            |                                                                      |                                            |                                                                      |                                            |                                                                      |                                            |                                                                      |