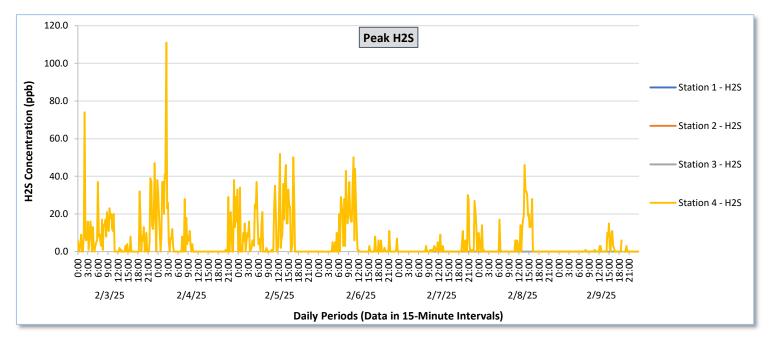

Real-Time Multigas Monitoring Bristol Landfill Air Investigation February 3 - February 9, 2025

|                  |         |                                        |                                                                      |                                        |                                                                      |                                        |                                                                      |                                        |                                                                      |                                        |                                                                      | - Februar                              |                                                                      |                                            |                                                                      |                                            |                                                                      |                                            |                                                                      |                                            |                                                                      |                                            | A                                                                    |                                            |                                                                      |
|------------------|---------|----------------------------------------|----------------------------------------------------------------------|----------------------------------------|----------------------------------------------------------------------|----------------------------------------|----------------------------------------------------------------------|----------------------------------------|----------------------------------------------------------------------|----------------------------------------|----------------------------------------------------------------------|----------------------------------------|----------------------------------------------------------------------|--------------------------------------------|----------------------------------------------------------------------|--------------------------------------------|----------------------------------------------------------------------|--------------------------------------------|----------------------------------------------------------------------|--------------------------------------------|----------------------------------------------------------------------|--------------------------------------------|----------------------------------------------------------------------|--------------------------------------------|----------------------------------------------------------------------|
| Date             |         | Station 1 TVOCs H2S Benzene            |                                                                      |                                        | Station 2 TVOCs H2S Benzene                                          |                                        |                                                                      |                                        | Station 3 TVOCs H2S Benzene                                          |                                        |                                                                      |                                        | Station 4                                                            |                                            |                                                                      | Benzene                                    |                                                                      |                                            |                                                                      |                                            |                                                                      |                                            |                                                                      |                                            |                                                                      |
|                  |         | Average                                |                                                                      | H.<br>Average                          |                                                                      | Average                                |                                                                      | Average                                |                                                                      | H<br>Average                           | -                                                                    | Average                                |                                                                      | Average                                    |                                                                      | H.<br>Average                              | -                                                                    | Average                                    |                                                                      | Average                                    |                                                                      | H<br>Average                               |                                                                      | Average                                    |                                                                      |
|                  |         | Values from<br>15-minute<br>intervals. | Peak ppb<br>1-minute<br>max within<br>each 15<br>minute<br>interval. | Values<br>from 15-<br>minute<br>intervals. | Peak ppb<br>1-minute<br>max within<br>each 15<br>minute<br>interval. |
| February 3, 2025 | Minimum | 0.0                                    | 0.0                                                                  | 0.0                                    | 0.0                                                                  | -                                      | -                                                                    | -                                      | -                                                                    | -                                      | -                                                                    | -                                      | -                                                                    | -                                          | -                                                                    | -                                          | -                                                                    | -                                          | -                                                                    | 161.9                                      | 217.0                                                                | 0.0                                        | 0.0                                                                  | 0.0                                        | 0.0                                                                  |
|                  | Maximum | 0.0                                    | 0.0                                                                  | 0.0                                    | 0.0                                                                  |                                        | -                                                                    | -                                      | -                                                                    |                                        | -                                                                    | -                                      | -                                                                    |                                            |                                                                      |                                            |                                                                      | -                                          | -                                                                    | 655.0                                      | 2,472.0                                                              | 12.6                                       | 74.0                                                                 | 9.5                                        | 33.0                                                                 |
|                  | Average | 0.0                                    | 0.0                                                                  | 0.0                                    | 0.0                                                                  | -                                      | -                                                                    | -                                      | -                                                                    | -                                      | -                                                                    | -                                      |                                                                      |                                            | -                                                                    |                                            | -                                                                    | -                                          | -                                                                    | 338.1                                      | 539.8                                                                | 1.8                                        | 8.6                                                                  | 1.9                                        | 6.5                                                                  |
| February 4, 2025 | Minimum | 0.0                                    | 0.0                                                                  | 0.0                                    | 0.0                                                                  |                                        | -                                                                    | -                                      | -                                                                    | -                                      | -                                                                    | -                                      | -                                                                    | -                                          |                                                                      | -                                          | -                                                                    | -                                          | -                                                                    | 179.3                                      | 191.0                                                                | 0.0                                        | 0.0                                                                  | 1.0                                        | 3.0                                                                  |
|                  | Maximum | 0.0                                    | 0.0                                                                  | 0.0                                    | 0.0                                                                  | -                                      | -                                                                    | -                                      | -                                                                    | -                                      | -                                                                    | -                                      | -                                                                    |                                            | -                                                                    | -                                          | -                                                                    |                                            | -                                                                    | 877.4                                      | 3,801.0                                                              | 20.4                                       | 111.0                                                                | 16.5                                       | 84.0                                                                 |
|                  | Average | 0.0                                    | 0.0                                                                  | 0.0                                    | 0.0                                                                  | -                                      | -                                                                    | -                                      | -                                                                    |                                        |                                                                      | -                                      |                                                                      |                                            | -                                                                    |                                            |                                                                      | -                                          |                                                                      | 329.2                                      | 563.4                                                                | 1.5                                        | 7.6                                                                  | 6.0                                        | 15.4                                                                 |
| February 5, 2025 | Minimum | 0.0                                    | 0.0                                                                  | 0.0                                    | 0.0                                                                  |                                        |                                                                      |                                        |                                                                      |                                        |                                                                      |                                        |                                                                      |                                            |                                                                      |                                            |                                                                      |                                            |                                                                      | 109.7                                      | 131.0                                                                | 0.0                                        | 0.0                                                                  | 1.4                                        | 2.0                                                                  |
|                  | Maximum | 0.0                                    | 0.0                                                                  | 0.0                                    | 0.0                                                                  |                                        | -                                                                    | -                                      | -                                                                    | -                                      |                                                                      | -                                      |                                                                      |                                            | -                                                                    |                                            |                                                                      |                                            |                                                                      | 678.3                                      | 1,517.0                                                              | 17.6                                       | 52.0                                                                 | 11.7                                       | 29.0                                                                 |
|                  | Average | 0.0                                    | 0.0                                                                  | 0.0                                    | 0.0                                                                  | -                                      | -                                                                    | -                                      |                                                                      | -                                      | -                                                                    | -                                      |                                                                      |                                            |                                                                      |                                            |                                                                      | -                                          |                                                                      | 283.6                                      | 453.5                                                                | 1.7                                        | 8.3                                                                  | 6.7                                        | 13.2                                                                 |
| _                |         |                                        |                                                                      |                                        |                                                                      |                                        |                                                                      |                                        |                                                                      |                                        |                                                                      |                                        |                                                                      |                                            |                                                                      |                                            |                                                                      |                                            |                                                                      |                                            |                                                                      |                                            |                                                                      |                                            |                                                                      |
| 5, 2025          | Minimum | 0.0                                    | 0.0                                                                  | 0.0                                    | 0.0                                                                  | •                                      | -                                                                    | -                                      | -                                                                    | -                                      | -                                                                    | -                                      | -                                                                    | •                                          | •                                                                    | -                                          | -                                                                    | -                                          | •                                                                    | 94.8                                       | 108.0                                                                | 0.0                                        | 0.0                                                                  | 4.5                                        | 6.0                                                                  |
| February 6, 2025 | Maximum | 0.0                                    | 0.0                                                                  | 0.0                                    | 0.0                                                                  | -                                      | -                                                                    | -                                      | -                                                                    | -                                      |                                                                      | -                                      |                                                                      |                                            | •                                                                    | •                                          | •                                                                    | -                                          | •                                                                    | 407.5                                      | 780.0                                                                | 10.3                                       | 50.0                                                                 | 8.4                                        | 13.0                                                                 |
| <u> </u>         | Average | 0.0                                    | 0.0                                                                  | 0.0                                    | 0.0                                                                  | -                                      | -                                                                    | -                                      | -                                                                    |                                        | -                                                                    | -                                      | -                                                                    |                                            | -                                                                    |                                            |                                                                      | -                                          | -                                                                    | 213.7                                      | 332.6                                                                | 1.1                                        | 5.9                                                                  | 6.1                                        | 8.3                                                                  |
| February 7, 2025 | Minimum | 0.0                                    | 0.0                                                                  | 0.0                                    | 0.0                                                                  | -                                      | -                                                                    | -                                      |                                                                      |                                        |                                                                      | -                                      | -                                                                    | 0.0                                        | 0.0                                                                  | 0.0                                        | 0.0                                                                  | -                                          | -                                                                    | 173.2                                      | 182.0                                                                | 0.0                                        | 0.0                                                                  | 3.8                                        | 6.0                                                                  |
|                  | Maximum | 0.0                                    | 0.0                                                                  | 0.0                                    | 0.0                                                                  |                                        | -                                                                    | -                                      | -                                                                    |                                        | -                                                                    | -                                      | -                                                                    | 0.0                                        | 0.0                                                                  | 0.0                                        | 0.0                                                                  | -                                          | -                                                                    | 448.2                                      | 1,318.0                                                              | 3.1                                        | 30.0                                                                 | 12.0                                       | 17.0                                                                 |
|                  | Average | 0.0                                    | 0.0                                                                  | 0.0                                    | 0.0                                                                  |                                        | -                                                                    |                                        |                                                                      |                                        |                                                                      | -                                      |                                                                      | 0.0                                        | 0.0                                                                  | 0.0                                        | 0.0                                                                  | -                                          |                                                                      | 270.2                                      | 398.5                                                                | 0.2                                        | 1.9                                                                  | 7.4                                        | 11.3                                                                 |
| February 8, 2025 | Minimum | 0.0                                    | 0.0                                                                  | 0.0                                    | 0.0                                                                  | -                                      |                                                                      |                                        |                                                                      |                                        |                                                                      |                                        |                                                                      | 0.0                                        | 0.0                                                                  | 0.0                                        | 0.0                                                                  |                                            |                                                                      | 162.2                                      | 177.0                                                                | 0.0                                        | 0.0                                                                  | 5.0                                        | 6.0                                                                  |
|                  | Maximum | 0.0                                    | 0.0                                                                  | 0.0                                    | 0.0                                                                  |                                        | -                                                                    |                                        |                                                                      |                                        |                                                                      | -                                      |                                                                      | 0.0                                        | 0.0                                                                  | 0.0                                        | 0.0                                                                  |                                            |                                                                      | 388.8                                      | 880.0                                                                | 15.2                                       | 46.0                                                                 | 18.0                                       | 19.0                                                                 |
|                  | Average | 0.0                                    | 0.0                                                                  | 0.0                                    | 0.0                                                                  |                                        | -                                                                    | -                                      |                                                                      |                                        |                                                                      |                                        |                                                                      | 0.0                                        | 0.0                                                                  | 0.0                                        | 0.0                                                                  | -                                          |                                                                      | 242.8                                      | 328.9                                                                | 0.7                                        | 3.9                                                                  | 10.3                                       | 13.1                                                                 |
| February 9, 2025 | Minimum | 0.0                                    | 0.0                                                                  | 0.0                                    | 0.0                                                                  |                                        |                                                                      | -                                      |                                                                      | -                                      |                                                                      | -                                      |                                                                      | 0.0                                        | 0.0                                                                  | 0.0                                        | 0.0                                                                  | -                                          |                                                                      | 209.4                                      | 236.0                                                                | 0.0                                        | 0.0                                                                  | 6.9                                        | 12.0                                                                 |
|                  | Maximum | 0.0                                    | 0.0                                                                  | 0.0                                    | 0.0                                                                  |                                        |                                                                      |                                        |                                                                      |                                        |                                                                      |                                        |                                                                      | 0.0                                        | 0.0                                                                  | 0.0                                        | 0.0                                                                  |                                            |                                                                      | 472.8                                      | 714.0                                                                | 1.7                                        | 15.0                                                                 | 13.1                                       | 14.0                                                                 |
|                  | Average | 0.0                                    | 0.0                                                                  | 0.0                                    | 0.0                                                                  |                                        | -                                                                    |                                        |                                                                      |                                        |                                                                      | -                                      |                                                                      | 0.0                                        | 0.0                                                                  | 0.0                                        | 0.0                                                                  | -                                          |                                                                      | 286.3                                      | 381.3                                                                | 0.1                                        | 0.8                                                                  | 9.9                                        | 13.0                                                                 |
|                  | I       |                                        |                                                                      |                                        |                                                                      |                                        |                                                                      |                                        |                                                                      |                                        |                                                                      |                                        |                                                                      |                                            |                                                                      |                                            |                                                                      |                                            |                                                                      |                                            |                                                                      |                                            |                                                                      |                                            |                                                                      |

- As discussed with the manufacturer of the H2S sensor, there is high likelihood that the H2S sensor has cross sensitivity with other sulfur compounds, including, but are not limited to, carbonyl sulfide, dimethyl sulfide, dimethyl disulfide,

and methyl mercaptan. The potential for cross sensitivity with other reduced sulfur compounds must be considered when interpreting H2S levels recorded by the sensors.

- Station 3 went off line 1/28/2025 at 1400 through 2/7/2025 at 0944. Station 3 on-line 2/7/2025 at 0945 and on-line for the remainder of the period.