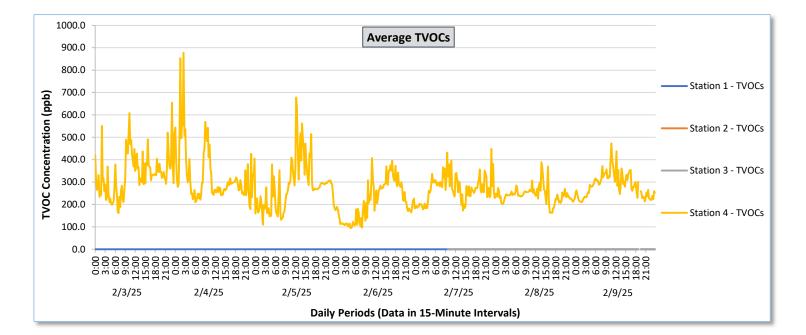

Real-Time Multigas Monitoring Bristol Landfill Air Investigation February 3 - February 9, 2025

|                  |         |                                        |                                                                      |                                        |                                                                      |                                        |                                                                      |                                        |                                                                      |                                        |                                                                      | - Februar                              |                                                                      |                                            |                                                                      |                                            |                                                                      |                                            |                                                                      |                                            |                                                                      |                                            | A                                                                    |                                            |                                                                      |
|------------------|---------|----------------------------------------|----------------------------------------------------------------------|----------------------------------------|----------------------------------------------------------------------|----------------------------------------|----------------------------------------------------------------------|----------------------------------------|----------------------------------------------------------------------|----------------------------------------|----------------------------------------------------------------------|----------------------------------------|----------------------------------------------------------------------|--------------------------------------------|----------------------------------------------------------------------|--------------------------------------------|----------------------------------------------------------------------|--------------------------------------------|----------------------------------------------------------------------|--------------------------------------------|----------------------------------------------------------------------|--------------------------------------------|----------------------------------------------------------------------|--------------------------------------------|----------------------------------------------------------------------|
| Date             |         | Station 1 TVOCs H2S Benzene            |                                                                      |                                        | Station 2 TVOCs H2S Benzene                                          |                                        |                                                                      |                                        | Station 3 TVOCs H2S Benzene                                          |                                        |                                                                      |                                        | Station 4                                                            |                                            |                                                                      | Benzene                                    |                                                                      |                                            |                                                                      |                                            |                                                                      |                                            |                                                                      |                                            |                                                                      |
|                  |         | Average                                |                                                                      | H.<br>Average                          |                                                                      | Average                                |                                                                      | Average                                |                                                                      | H<br>Average                           | -                                                                    | Average                                |                                                                      | Average                                    |                                                                      | H.<br>Average                              | -                                                                    | Average                                    |                                                                      | Average                                    |                                                                      | H<br>Average                               |                                                                      | Average                                    |                                                                      |
|                  |         | Values from<br>15-minute<br>intervals. | Peak ppb<br>1-minute<br>max within<br>each 15<br>minute<br>interval. | Values<br>from 15-<br>minute<br>intervals. | Peak ppb<br>1-minute<br>max within<br>each 15<br>minute<br>interval. |
| February 3, 2025 | Minimum | 0.0                                    | 0.0                                                                  | 0.0                                    | 0.0                                                                  | -                                      | -                                                                    | -                                      | -                                                                    | -                                      | -                                                                    | -                                      | -                                                                    | -                                          | -                                                                    | -                                          | -                                                                    | -                                          | -                                                                    | 161.9                                      | 217.0                                                                | 0.0                                        | 0.0                                                                  | 0.0                                        | 0.0                                                                  |
|                  | Maximum | 0.0                                    | 0.0                                                                  | 0.0                                    | 0.0                                                                  |                                        | -                                                                    | -                                      | -                                                                    |                                        | -                                                                    | -                                      | -                                                                    |                                            |                                                                      |                                            |                                                                      | -                                          | -                                                                    | 655.0                                      | 2,472.0                                                              | 12.6                                       | 74.0                                                                 | 9.5                                        | 33.0                                                                 |
|                  | Average | 0.0                                    | 0.0                                                                  | 0.0                                    | 0.0                                                                  | -                                      | -                                                                    | -                                      | -                                                                    | -                                      | -                                                                    | -                                      |                                                                      |                                            | -                                                                    |                                            | -                                                                    | -                                          | -                                                                    | 338.1                                      | 539.8                                                                | 1.8                                        | 8.6                                                                  | 1.9                                        | 6.5                                                                  |
| February 4, 2025 | Minimum | 0.0                                    | 0.0                                                                  | 0.0                                    | 0.0                                                                  |                                        | -                                                                    | -                                      | -                                                                    | -                                      | -                                                                    | -                                      | -                                                                    | -                                          |                                                                      | -                                          | -                                                                    | -                                          | -                                                                    | 179.3                                      | 191.0                                                                | 0.0                                        | 0.0                                                                  | 1.0                                        | 3.0                                                                  |
|                  | Maximum | 0.0                                    | 0.0                                                                  | 0.0                                    | 0.0                                                                  | -                                      | -                                                                    | -                                      | -                                                                    | -                                      | -                                                                    | -                                      | -                                                                    |                                            | -                                                                    | -                                          | -                                                                    |                                            | -                                                                    | 877.4                                      | 3,801.0                                                              | 20.4                                       | 111.0                                                                | 16.5                                       | 84.0                                                                 |
|                  | Average | 0.0                                    | 0.0                                                                  | 0.0                                    | 0.0                                                                  | -                                      | -                                                                    | -                                      | -                                                                    |                                        |                                                                      | -                                      |                                                                      |                                            | -                                                                    |                                            |                                                                      | -                                          |                                                                      | 329.2                                      | 563.4                                                                | 1.5                                        | 7.6                                                                  | 6.0                                        | 15.4                                                                 |
| February 5, 2025 | Minimum | 0.0                                    | 0.0                                                                  | 0.0                                    | 0.0                                                                  |                                        |                                                                      |                                        |                                                                      |                                        |                                                                      |                                        |                                                                      |                                            |                                                                      |                                            |                                                                      |                                            |                                                                      | 109.7                                      | 131.0                                                                | 0.0                                        | 0.0                                                                  | 1.4                                        | 2.0                                                                  |
|                  | Maximum | 0.0                                    | 0.0                                                                  | 0.0                                    | 0.0                                                                  |                                        | -                                                                    | -                                      | -                                                                    | -                                      |                                                                      | -                                      |                                                                      |                                            | -                                                                    |                                            |                                                                      |                                            |                                                                      | 678.3                                      | 1,517.0                                                              | 17.6                                       | 52.0                                                                 | 11.7                                       | 29.0                                                                 |
|                  | Average | 0.0                                    | 0.0                                                                  | 0.0                                    | 0.0                                                                  | -                                      | -                                                                    | -                                      |                                                                      | -                                      | -                                                                    | -                                      |                                                                      |                                            |                                                                      |                                            |                                                                      | -                                          |                                                                      | 283.6                                      | 453.5                                                                | 1.7                                        | 8.3                                                                  | 6.7                                        | 13.2                                                                 |
| _                |         |                                        |                                                                      |                                        |                                                                      |                                        |                                                                      |                                        |                                                                      |                                        |                                                                      |                                        |                                                                      |                                            |                                                                      |                                            |                                                                      |                                            |                                                                      |                                            |                                                                      |                                            |                                                                      |                                            |                                                                      |
| 5, 2025          | Minimum | 0.0                                    | 0.0                                                                  | 0.0                                    | 0.0                                                                  | •                                      | -                                                                    | -                                      | -                                                                    | -                                      | -                                                                    | -                                      | -                                                                    | •                                          | •                                                                    | -                                          | -                                                                    | -                                          | •                                                                    | 94.8                                       | 108.0                                                                | 0.0                                        | 0.0                                                                  | 4.5                                        | 6.0                                                                  |
| February 6, 2025 | Maximum | 0.0                                    | 0.0                                                                  | 0.0                                    | 0.0                                                                  | -                                      | -                                                                    | -                                      | -                                                                    | -                                      |                                                                      | -                                      |                                                                      |                                            | •                                                                    | •                                          | •                                                                    | -                                          | •                                                                    | 407.5                                      | 780.0                                                                | 10.3                                       | 50.0                                                                 | 8.4                                        | 13.0                                                                 |
| <u> </u>         | Average | 0.0                                    | 0.0                                                                  | 0.0                                    | 0.0                                                                  | -                                      | -                                                                    | -                                      | -                                                                    |                                        | -                                                                    | -                                      | -                                                                    |                                            | -                                                                    |                                            |                                                                      | -                                          | -                                                                    | 213.7                                      | 332.6                                                                | 1.1                                        | 5.9                                                                  | 6.1                                        | 8.3                                                                  |
| February 7, 2025 | Minimum | 0.0                                    | 0.0                                                                  | 0.0                                    | 0.0                                                                  | -                                      | -                                                                    | -                                      |                                                                      |                                        |                                                                      | -                                      | -                                                                    | 0.0                                        | 0.0                                                                  | 0.0                                        | 0.0                                                                  | -                                          | -                                                                    | 173.2                                      | 182.0                                                                | 0.0                                        | 0.0                                                                  | 3.8                                        | 6.0                                                                  |
|                  | Maximum | 0.0                                    | 0.0                                                                  | 0.0                                    | 0.0                                                                  |                                        | -                                                                    | -                                      | -                                                                    |                                        | -                                                                    | -                                      | -                                                                    | 0.0                                        | 0.0                                                                  | 0.0                                        | 0.0                                                                  | -                                          | -                                                                    | 448.2                                      | 1,318.0                                                              | 3.1                                        | 30.0                                                                 | 12.0                                       | 17.0                                                                 |
|                  | Average | 0.0                                    | 0.0                                                                  | 0.0                                    | 0.0                                                                  |                                        | -                                                                    |                                        |                                                                      |                                        |                                                                      | -                                      |                                                                      | 0.0                                        | 0.0                                                                  | 0.0                                        | 0.0                                                                  | -                                          |                                                                      | 270.2                                      | 398.5                                                                | 0.2                                        | 1.9                                                                  | 7.4                                        | 11.3                                                                 |
| February 8, 2025 | Minimum | 0.0                                    | 0.0                                                                  | 0.0                                    | 0.0                                                                  | -                                      |                                                                      |                                        |                                                                      |                                        |                                                                      |                                        |                                                                      | 0.0                                        | 0.0                                                                  | 0.0                                        | 0.0                                                                  |                                            |                                                                      | 162.2                                      | 177.0                                                                | 0.0                                        | 0.0                                                                  | 5.0                                        | 6.0                                                                  |
|                  | Maximum | 0.0                                    | 0.0                                                                  | 0.0                                    | 0.0                                                                  |                                        | -                                                                    |                                        |                                                                      |                                        |                                                                      | -                                      |                                                                      | 0.0                                        | 0.0                                                                  | 0.0                                        | 0.0                                                                  |                                            |                                                                      | 388.8                                      | 880.0                                                                | 15.2                                       | 46.0                                                                 | 18.0                                       | 19.0                                                                 |
|                  | Average | 0.0                                    | 0.0                                                                  | 0.0                                    | 0.0                                                                  |                                        | -                                                                    | -                                      |                                                                      |                                        |                                                                      |                                        |                                                                      | 0.0                                        | 0.0                                                                  | 0.0                                        | 0.0                                                                  | -                                          |                                                                      | 242.8                                      | 328.9                                                                | 0.7                                        | 3.9                                                                  | 10.3                                       | 13.1                                                                 |
| February 9, 2025 | Minimum | 0.0                                    | 0.0                                                                  | 0.0                                    | 0.0                                                                  |                                        |                                                                      | -                                      |                                                                      | -                                      |                                                                      | -                                      |                                                                      | 0.0                                        | 0.0                                                                  | 0.0                                        | 0.0                                                                  | -                                          |                                                                      | 209.4                                      | 236.0                                                                | 0.0                                        | 0.0                                                                  | 6.9                                        | 12.0                                                                 |
|                  | Maximum | 0.0                                    | 0.0                                                                  | 0.0                                    | 0.0                                                                  |                                        |                                                                      |                                        |                                                                      |                                        |                                                                      |                                        |                                                                      | 0.0                                        | 0.0                                                                  | 0.0                                        | 0.0                                                                  |                                            |                                                                      | 472.8                                      | 714.0                                                                | 1.7                                        | 15.0                                                                 | 13.1                                       | 14.0                                                                 |
|                  | Average | 0.0                                    | 0.0                                                                  | 0.0                                    | 0.0                                                                  |                                        | -                                                                    |                                        |                                                                      |                                        |                                                                      | -                                      |                                                                      | 0.0                                        | 0.0                                                                  | 0.0                                        | 0.0                                                                  | -                                          |                                                                      | 286.3                                      | 381.3                                                                | 0.1                                        | 0.8                                                                  | 9.9                                        | 13.0                                                                 |
|                  | I       |                                        |                                                                      |                                        |                                                                      |                                        |                                                                      |                                        |                                                                      |                                        |                                                                      |                                        |                                                                      |                                            |                                                                      |                                            |                                                                      |                                            |                                                                      |                                            |                                                                      |                                            |                                                                      |                                            |                                                                      |