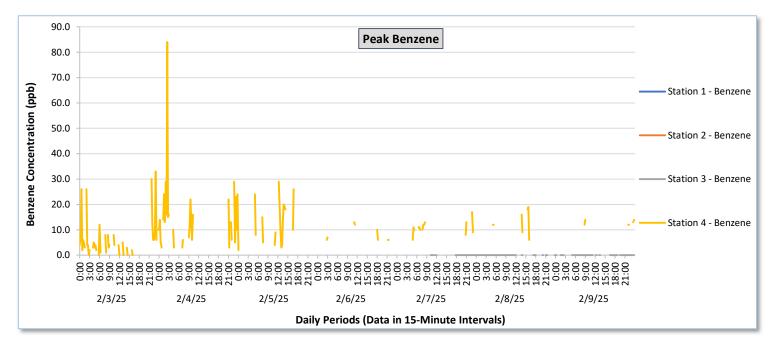

Real-Time Multigas Monitoring Bristol Landfill Air Investigation February 3 - February 9, 2025

|                  |         |                                        |                                                                      |                                        |                                                                      |                                        |                                                                      |                                        |                                                                      |                                        |                                                                      | - Februar                              |                                                                      |                                            |                                                                      |                                            |                                                                      |                                            |                                                                      |                                            |                                                                      |                                            | A                                                                    |                                            |                                                                      |
|------------------|---------|----------------------------------------|----------------------------------------------------------------------|----------------------------------------|----------------------------------------------------------------------|----------------------------------------|----------------------------------------------------------------------|----------------------------------------|----------------------------------------------------------------------|----------------------------------------|----------------------------------------------------------------------|----------------------------------------|----------------------------------------------------------------------|--------------------------------------------|----------------------------------------------------------------------|--------------------------------------------|----------------------------------------------------------------------|--------------------------------------------|----------------------------------------------------------------------|--------------------------------------------|----------------------------------------------------------------------|--------------------------------------------|----------------------------------------------------------------------|--------------------------------------------|----------------------------------------------------------------------|
| Date             |         | Station 1 TVOCs H2S Benzene            |                                                                      |                                        | Station 2 TVOCs H2S Benzene                                          |                                        |                                                                      |                                        | Station 3 TVOCs H2S Benzene                                          |                                        |                                                                      |                                        | Station 4                                                            |                                            |                                                                      | Benzene                                    |                                                                      |                                            |                                                                      |                                            |                                                                      |                                            |                                                                      |                                            |                                                                      |
|                  |         | Average                                |                                                                      | H.<br>Average                          |                                                                      | Average                                |                                                                      | Average                                |                                                                      | H<br>Average                           | -                                                                    | Average                                |                                                                      | Average                                    |                                                                      | H.<br>Average                              | -                                                                    | Average                                    |                                                                      | Average                                    |                                                                      | H<br>Average                               |                                                                      | Average                                    |                                                                      |
|                  |         | Values from<br>15-minute<br>intervals. | Peak ppb<br>1-minute<br>max within<br>each 15<br>minute<br>interval. | Values<br>from 15-<br>minute<br>intervals. | Peak ppb<br>1-minute<br>max within<br>each 15<br>minute<br>interval. |
| February 3, 2025 | Minimum | 0.0                                    | 0.0                                                                  | 0.0                                    | 0.0                                                                  | -                                      | -                                                                    | -                                      | -                                                                    | -                                      | -                                                                    | -                                      | -                                                                    | -                                          | -                                                                    | -                                          | -                                                                    | -                                          | -                                                                    | 161.9                                      | 217.0                                                                | 0.0                                        | 0.0                                                                  | 0.0                                        | 0.0                                                                  |
|                  | Maximum | 0.0                                    | 0.0                                                                  | 0.0                                    | 0.0                                                                  |                                        | -                                                                    | -                                      | -                                                                    |                                        | -                                                                    | -                                      | -                                                                    |                                            |                                                                      |                                            |                                                                      | -                                          | -                                                                    | 655.0                                      | 2,472.0                                                              | 12.6                                       | 74.0                                                                 | 9.5                                        | 33.0                                                                 |
|                  | Average | 0.0                                    | 0.0                                                                  | 0.0                                    | 0.0                                                                  | -                                      | -                                                                    | -                                      | -                                                                    | -                                      | -                                                                    | -                                      |                                                                      |                                            | -                                                                    |                                            | -                                                                    | -                                          | -                                                                    | 338.1                                      | 539.8                                                                | 1.8                                        | 8.6                                                                  | 1.9                                        | 6.5                                                                  |
| February 4, 2025 | Minimum | 0.0                                    | 0.0                                                                  | 0.0                                    | 0.0                                                                  |                                        | -                                                                    | -                                      | -                                                                    | -                                      | -                                                                    | -                                      | -                                                                    | -                                          |                                                                      | -                                          | -                                                                    | -                                          | -                                                                    | 179.3                                      | 191.0                                                                | 0.0                                        | 0.0                                                                  | 1.0                                        | 3.0                                                                  |
|                  | Maximum | 0.0                                    | 0.0                                                                  | 0.0                                    | 0.0                                                                  | -                                      | -                                                                    | -                                      | -                                                                    | -                                      | -                                                                    | -                                      | -                                                                    |                                            | -                                                                    | -                                          | -                                                                    |                                            | -                                                                    | 877.4                                      | 3,801.0                                                              | 20.4                                       | 111.0                                                                | 16.5                                       | 84.0                                                                 |
|                  | Average | 0.0                                    | 0.0                                                                  | 0.0                                    | 0.0                                                                  | -                                      | -                                                                    | -                                      | -                                                                    |                                        |                                                                      | -                                      |                                                                      |                                            | -                                                                    |                                            |                                                                      | -                                          |                                                                      | 329.2                                      | 563.4                                                                | 1.5                                        | 7.6                                                                  | 6.0                                        | 15.4                                                                 |
| February 5, 2025 | Minimum | 0.0                                    | 0.0                                                                  | 0.0                                    | 0.0                                                                  |                                        |                                                                      |                                        |                                                                      |                                        |                                                                      |                                        |                                                                      |                                            |                                                                      |                                            |                                                                      |                                            |                                                                      | 109.7                                      | 131.0                                                                | 0.0                                        | 0.0                                                                  | 1.4                                        | 2.0                                                                  |
|                  | Maximum | 0.0                                    | 0.0                                                                  | 0.0                                    | 0.0                                                                  |                                        | -                                                                    | -                                      | -                                                                    | -                                      |                                                                      | -                                      |                                                                      |                                            | -                                                                    |                                            |                                                                      |                                            |                                                                      | 678.3                                      | 1,517.0                                                              | 17.6                                       | 52.0                                                                 | 11.7                                       | 29.0                                                                 |
|                  | Average | 0.0                                    | 0.0                                                                  | 0.0                                    | 0.0                                                                  | -                                      | -                                                                    | -                                      |                                                                      | -                                      | -                                                                    | -                                      |                                                                      |                                            |                                                                      |                                            |                                                                      | -                                          |                                                                      | 283.6                                      | 453.5                                                                | 1.7                                        | 8.3                                                                  | 6.7                                        | 13.2                                                                 |
| _                |         |                                        |                                                                      |                                        |                                                                      |                                        |                                                                      |                                        |                                                                      |                                        |                                                                      |                                        |                                                                      |                                            |                                                                      |                                            |                                                                      |                                            |                                                                      |                                            |                                                                      |                                            |                                                                      |                                            |                                                                      |
| 5, 2025          | Minimum | 0.0                                    | 0.0                                                                  | 0.0                                    | 0.0                                                                  | •                                      | -                                                                    | -                                      | -                                                                    | -                                      | -                                                                    | -                                      | -                                                                    | •                                          | •                                                                    | -                                          | -                                                                    | -                                          | •                                                                    | 94.8                                       | 108.0                                                                | 0.0                                        | 0.0                                                                  | 4.5                                        | 6.0                                                                  |
| February 6, 2025 | Maximum | 0.0                                    | 0.0                                                                  | 0.0                                    | 0.0                                                                  | -                                      | -                                                                    | -                                      | -                                                                    | -                                      |                                                                      | -                                      |                                                                      |                                            | •                                                                    | •                                          | •                                                                    | -                                          | •                                                                    | 407.5                                      | 780.0                                                                | 10.3                                       | 50.0                                                                 | 8.4                                        | 13.0                                                                 |
| <u> </u>         | Average | 0.0                                    | 0.0                                                                  | 0.0                                    | 0.0                                                                  | -                                      | -                                                                    | -                                      | -                                                                    |                                        | -                                                                    | -                                      | -                                                                    |                                            | -                                                                    |                                            |                                                                      | -                                          | -                                                                    | 213.7                                      | 332.6                                                                | 1.1                                        | 5.9                                                                  | 6.1                                        | 8.3                                                                  |
| February 7, 2025 | Minimum | 0.0                                    | 0.0                                                                  | 0.0                                    | 0.0                                                                  | -                                      | -                                                                    | -                                      |                                                                      |                                        |                                                                      | -                                      | -                                                                    | 0.0                                        | 0.0                                                                  | 0.0                                        | 0.0                                                                  | -                                          | -                                                                    | 173.2                                      | 182.0                                                                | 0.0                                        | 0.0                                                                  | 3.8                                        | 6.0                                                                  |
|                  | Maximum | 0.0                                    | 0.0                                                                  | 0.0                                    | 0.0                                                                  |                                        | -                                                                    | -                                      | -                                                                    |                                        | -                                                                    | -                                      | -                                                                    | 0.0                                        | 0.0                                                                  | 0.0                                        | 0.0                                                                  | -                                          | -                                                                    | 448.2                                      | 1,318.0                                                              | 3.1                                        | 30.0                                                                 | 12.0                                       | 17.0                                                                 |
|                  | Average | 0.0                                    | 0.0                                                                  | 0.0                                    | 0.0                                                                  |                                        | -                                                                    |                                        |                                                                      |                                        |                                                                      | -                                      |                                                                      | 0.0                                        | 0.0                                                                  | 0.0                                        | 0.0                                                                  | -                                          |                                                                      | 270.2                                      | 398.5                                                                | 0.2                                        | 1.9                                                                  | 7.4                                        | 11.3                                                                 |
| February 8, 2025 | Minimum | 0.0                                    | 0.0                                                                  | 0.0                                    | 0.0                                                                  | -                                      |                                                                      |                                        |                                                                      |                                        |                                                                      |                                        |                                                                      | 0.0                                        | 0.0                                                                  | 0.0                                        | 0.0                                                                  |                                            |                                                                      | 162.2                                      | 177.0                                                                | 0.0                                        | 0.0                                                                  | 5.0                                        | 6.0                                                                  |
|                  | Maximum | 0.0                                    | 0.0                                                                  | 0.0                                    | 0.0                                                                  |                                        | -                                                                    |                                        |                                                                      |                                        |                                                                      | -                                      |                                                                      | 0.0                                        | 0.0                                                                  | 0.0                                        | 0.0                                                                  |                                            |                                                                      | 388.8                                      | 880.0                                                                | 15.2                                       | 46.0                                                                 | 18.0                                       | 19.0                                                                 |
|                  | Average | 0.0                                    | 0.0                                                                  | 0.0                                    | 0.0                                                                  |                                        | -                                                                    | -                                      |                                                                      |                                        |                                                                      |                                        |                                                                      | 0.0                                        | 0.0                                                                  | 0.0                                        | 0.0                                                                  | -                                          |                                                                      | 242.8                                      | 328.9                                                                | 0.7                                        | 3.9                                                                  | 10.3                                       | 13.1                                                                 |
| February 9, 2025 | Minimum | 0.0                                    | 0.0                                                                  | 0.0                                    | 0.0                                                                  |                                        |                                                                      | -                                      |                                                                      | -                                      |                                                                      | -                                      |                                                                      | 0.0                                        | 0.0                                                                  | 0.0                                        | 0.0                                                                  | -                                          |                                                                      | 209.4                                      | 236.0                                                                | 0.0                                        | 0.0                                                                  | 6.9                                        | 12.0                                                                 |
|                  | Maximum | 0.0                                    | 0.0                                                                  | 0.0                                    | 0.0                                                                  |                                        |                                                                      |                                        |                                                                      |                                        |                                                                      |                                        |                                                                      | 0.0                                        | 0.0                                                                  | 0.0                                        | 0.0                                                                  |                                            |                                                                      | 472.8                                      | 714.0                                                                | 1.7                                        | 15.0                                                                 | 13.1                                       | 14.0                                                                 |
|                  | Average | 0.0                                    | 0.0                                                                  | 0.0                                    | 0.0                                                                  |                                        | -                                                                    |                                        |                                                                      |                                        |                                                                      | -                                      |                                                                      | 0.0                                        | 0.0                                                                  | 0.0                                        | 0.0                                                                  | -                                          |                                                                      | 286.3                                      | 381.3                                                                | 0.1                                        | 0.8                                                                  | 9.9                                        | 13.0                                                                 |
|                  | I       |                                        |                                                                      |                                        |                                                                      |                                        |                                                                      |                                        |                                                                      |                                        |                                                                      |                                        |                                                                      |                                            |                                                                      |                                            |                                                                      |                                            |                                                                      |                                            |                                                                      |                                            |                                                                      |                                            |                                                                      |