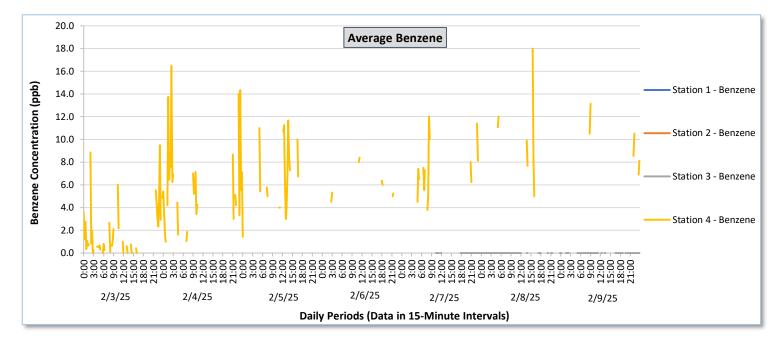

Real-Time Multigas Monitoring Bristol Landfill Air Investigation February 3 - February 9, 2025

|                  |         |                                        |                                                                      |                                        |                                                                      |                                        |                                                                      |                                        |                                                                      |                                        |                                                                      | - Februar                              |                                                                      |                                            |                                                                      |                                            |                                                                      |                                            |                                                                      |                                            |                                                                      |                                            | A                                                                    |                                            |                                                                      |
|------------------|---------|----------------------------------------|----------------------------------------------------------------------|----------------------------------------|----------------------------------------------------------------------|----------------------------------------|----------------------------------------------------------------------|----------------------------------------|----------------------------------------------------------------------|----------------------------------------|----------------------------------------------------------------------|----------------------------------------|----------------------------------------------------------------------|--------------------------------------------|----------------------------------------------------------------------|--------------------------------------------|----------------------------------------------------------------------|--------------------------------------------|----------------------------------------------------------------------|--------------------------------------------|----------------------------------------------------------------------|--------------------------------------------|----------------------------------------------------------------------|--------------------------------------------|----------------------------------------------------------------------|
| Date             |         | Station 1 TVOCs H2S Benzene            |                                                                      |                                        | Station 2 TVOCs H2S Benzene                                          |                                        |                                                                      |                                        | Station 3 TVOCs H2S Benzene                                          |                                        |                                                                      |                                        | Station 4                                                            |                                            |                                                                      | Benzene                                    |                                                                      |                                            |                                                                      |                                            |                                                                      |                                            |                                                                      |                                            |                                                                      |
|                  |         | Average                                |                                                                      | H.<br>Average                          |                                                                      | Average                                |                                                                      | Average                                |                                                                      | H<br>Average                           | -                                                                    | Average                                |                                                                      | Average                                    |                                                                      | H.<br>Average                              | -                                                                    | Average                                    |                                                                      | Average                                    |                                                                      | H<br>Average                               |                                                                      | Average                                    |                                                                      |
|                  |         | Values from<br>15-minute<br>intervals. | Peak ppb<br>1-minute<br>max within<br>each 15<br>minute<br>interval. | Values<br>from 15-<br>minute<br>intervals. | Peak ppb<br>1-minute<br>max within<br>each 15<br>minute<br>interval. |
| February 3, 2025 | Minimum | 0.0                                    | 0.0                                                                  | 0.0                                    | 0.0                                                                  | -                                      | -                                                                    | -                                      | -                                                                    | -                                      | -                                                                    | -                                      | -                                                                    | -                                          | -                                                                    | -                                          | -                                                                    | -                                          | -                                                                    | 161.9                                      | 217.0                                                                | 0.0                                        | 0.0                                                                  | 0.0                                        | 0.0                                                                  |
|                  | Maximum | 0.0                                    | 0.0                                                                  | 0.0                                    | 0.0                                                                  |                                        | -                                                                    | -                                      | -                                                                    |                                        | -                                                                    | -                                      | -                                                                    |                                            |                                                                      |                                            |                                                                      | -                                          | -                                                                    | 655.0                                      | 2,472.0                                                              | 12.6                                       | 74.0                                                                 | 9.5                                        | 33.0                                                                 |
|                  | Average | 0.0                                    | 0.0                                                                  | 0.0                                    | 0.0                                                                  | -                                      | -                                                                    | -                                      | -                                                                    | -                                      | -                                                                    | -                                      |                                                                      |                                            | -                                                                    |                                            | -                                                                    | -                                          | -                                                                    | 338.1                                      | 539.8                                                                | 1.8                                        | 8.6                                                                  | 1.9                                        | 6.5                                                                  |
| February 4, 2025 | Minimum | 0.0                                    | 0.0                                                                  | 0.0                                    | 0.0                                                                  |                                        | -                                                                    | -                                      | -                                                                    | -                                      | -                                                                    | -                                      | -                                                                    | -                                          |                                                                      | -                                          | -                                                                    | -                                          | -                                                                    | 179.3                                      | 191.0                                                                | 0.0                                        | 0.0                                                                  | 1.0                                        | 3.0                                                                  |
|                  | Maximum | 0.0                                    | 0.0                                                                  | 0.0                                    | 0.0                                                                  | -                                      | -                                                                    | -                                      | -                                                                    | -                                      | -                                                                    | -                                      | -                                                                    |                                            | -                                                                    | -                                          | -                                                                    |                                            | -                                                                    | 877.4                                      | 3,801.0                                                              | 20.4                                       | 111.0                                                                | 16.5                                       | 84.0                                                                 |
|                  | Average | 0.0                                    | 0.0                                                                  | 0.0                                    | 0.0                                                                  | -                                      | -                                                                    | -                                      | -                                                                    |                                        |                                                                      | -                                      |                                                                      |                                            | -                                                                    |                                            |                                                                      | -                                          |                                                                      | 329.2                                      | 563.4                                                                | 1.5                                        | 7.6                                                                  | 6.0                                        | 15.4                                                                 |
| February 5, 2025 | Minimum | 0.0                                    | 0.0                                                                  | 0.0                                    | 0.0                                                                  |                                        |                                                                      |                                        |                                                                      |                                        |                                                                      |                                        |                                                                      |                                            |                                                                      |                                            |                                                                      |                                            |                                                                      | 109.7                                      | 131.0                                                                | 0.0                                        | 0.0                                                                  | 1.4                                        | 2.0                                                                  |
|                  | Maximum | 0.0                                    | 0.0                                                                  | 0.0                                    | 0.0                                                                  |                                        | -                                                                    | -                                      | -                                                                    | -                                      |                                                                      | -                                      |                                                                      |                                            | -                                                                    |                                            |                                                                      |                                            |                                                                      | 678.3                                      | 1,517.0                                                              | 17.6                                       | 52.0                                                                 | 11.7                                       | 29.0                                                                 |
|                  | Average | 0.0                                    | 0.0                                                                  | 0.0                                    | 0.0                                                                  | -                                      | -                                                                    | -                                      |                                                                      | -                                      | -                                                                    | -                                      |                                                                      |                                            |                                                                      |                                            |                                                                      | -                                          |                                                                      | 283.6                                      | 453.5                                                                | 1.7                                        | 8.3                                                                  | 6.7                                        | 13.2                                                                 |
| _                |         |                                        |                                                                      |                                        |                                                                      |                                        |                                                                      |                                        |                                                                      |                                        |                                                                      |                                        |                                                                      |                                            |                                                                      |                                            |                                                                      |                                            |                                                                      |                                            |                                                                      |                                            |                                                                      |                                            |                                                                      |
| 5, 2025          | Minimum | 0.0                                    | 0.0                                                                  | 0.0                                    | 0.0                                                                  | •                                      | -                                                                    | -                                      | -                                                                    | -                                      | -                                                                    | -                                      | -                                                                    | •                                          | •                                                                    | -                                          | -                                                                    | -                                          | •                                                                    | 94.8                                       | 108.0                                                                | 0.0                                        | 0.0                                                                  | 4.5                                        | 6.0                                                                  |
| February 6, 2025 | Maximum | 0.0                                    | 0.0                                                                  | 0.0                                    | 0.0                                                                  | -                                      | -                                                                    | -                                      | -                                                                    | -                                      |                                                                      | -                                      |                                                                      |                                            | •                                                                    | •                                          | •                                                                    | -                                          | •                                                                    | 407.5                                      | 780.0                                                                | 10.3                                       | 50.0                                                                 | 8.4                                        | 13.0                                                                 |
| <u> </u>         | Average | 0.0                                    | 0.0                                                                  | 0.0                                    | 0.0                                                                  | -                                      | -                                                                    | -                                      | -                                                                    |                                        | -                                                                    | -                                      | -                                                                    |                                            | -                                                                    |                                            |                                                                      | -                                          | -                                                                    | 213.7                                      | 332.6                                                                | 1.1                                        | 5.9                                                                  | 6.1                                        | 8.3                                                                  |
| February 7, 2025 | Minimum | 0.0                                    | 0.0                                                                  | 0.0                                    | 0.0                                                                  | -                                      | -                                                                    | -                                      |                                                                      |                                        |                                                                      | -                                      | -                                                                    | 0.0                                        | 0.0                                                                  | 0.0                                        | 0.0                                                                  | -                                          | -                                                                    | 173.2                                      | 182.0                                                                | 0.0                                        | 0.0                                                                  | 3.8                                        | 6.0                                                                  |
|                  | Maximum | 0.0                                    | 0.0                                                                  | 0.0                                    | 0.0                                                                  |                                        | -                                                                    | -                                      | -                                                                    |                                        | -                                                                    | -                                      | -                                                                    | 0.0                                        | 0.0                                                                  | 0.0                                        | 0.0                                                                  | -                                          | -                                                                    | 448.2                                      | 1,318.0                                                              | 3.1                                        | 30.0                                                                 | 12.0                                       | 17.0                                                                 |
|                  | Average | 0.0                                    | 0.0                                                                  | 0.0                                    | 0.0                                                                  |                                        | -                                                                    |                                        |                                                                      |                                        |                                                                      | -                                      |                                                                      | 0.0                                        | 0.0                                                                  | 0.0                                        | 0.0                                                                  | -                                          |                                                                      | 270.2                                      | 398.5                                                                | 0.2                                        | 1.9                                                                  | 7.4                                        | 11.3                                                                 |
| February 8, 2025 | Minimum | 0.0                                    | 0.0                                                                  | 0.0                                    | 0.0                                                                  | -                                      |                                                                      |                                        |                                                                      |                                        |                                                                      |                                        |                                                                      | 0.0                                        | 0.0                                                                  | 0.0                                        | 0.0                                                                  |                                            |                                                                      | 162.2                                      | 177.0                                                                | 0.0                                        | 0.0                                                                  | 5.0                                        | 6.0                                                                  |
|                  | Maximum | 0.0                                    | 0.0                                                                  | 0.0                                    | 0.0                                                                  |                                        | -                                                                    |                                        |                                                                      |                                        |                                                                      | -                                      |                                                                      | 0.0                                        | 0.0                                                                  | 0.0                                        | 0.0                                                                  |                                            |                                                                      | 388.8                                      | 880.0                                                                | 15.2                                       | 46.0                                                                 | 18.0                                       | 19.0                                                                 |
|                  | Average | 0.0                                    | 0.0                                                                  | 0.0                                    | 0.0                                                                  |                                        | -                                                                    | -                                      |                                                                      |                                        |                                                                      |                                        |                                                                      | 0.0                                        | 0.0                                                                  | 0.0                                        | 0.0                                                                  | -                                          |                                                                      | 242.8                                      | 328.9                                                                | 0.7                                        | 3.9                                                                  | 10.3                                       | 13.1                                                                 |
| February 9, 2025 | Minimum | 0.0                                    | 0.0                                                                  | 0.0                                    | 0.0                                                                  |                                        |                                                                      | -                                      |                                                                      | -                                      |                                                                      | -                                      |                                                                      | 0.0                                        | 0.0                                                                  | 0.0                                        | 0.0                                                                  | -                                          |                                                                      | 209.4                                      | 236.0                                                                | 0.0                                        | 0.0                                                                  | 6.9                                        | 12.0                                                                 |
|                  | Maximum | 0.0                                    | 0.0                                                                  | 0.0                                    | 0.0                                                                  |                                        |                                                                      |                                        |                                                                      |                                        |                                                                      |                                        |                                                                      | 0.0                                        | 0.0                                                                  | 0.0                                        | 0.0                                                                  |                                            |                                                                      | 472.8                                      | 714.0                                                                | 1.7                                        | 15.0                                                                 | 13.1                                       | 14.0                                                                 |
|                  | Average | 0.0                                    | 0.0                                                                  | 0.0                                    | 0.0                                                                  |                                        | -                                                                    |                                        |                                                                      |                                        |                                                                      | -                                      |                                                                      | 0.0                                        | 0.0                                                                  | 0.0                                        | 0.0                                                                  | -                                          |                                                                      | 286.3                                      | 381.3                                                                | 0.1                                        | 0.8                                                                  | 9.9                                        | 13.0                                                                 |
|                  | I       |                                        |                                                                      |                                        |                                                                      |                                        |                                                                      |                                        |                                                                      |                                        |                                                                      |                                        |                                                                      |                                            |                                                                      |                                            |                                                                      |                                            |                                                                      |                                            |                                                                      |                                            |                                                                      |                                            |                                                                      |