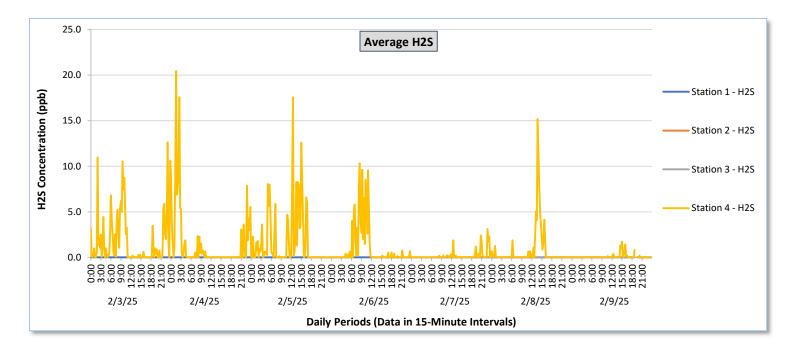

Real-Time Multigas Monitoring Bristol Landfill Air Investigation February 3 - February 9, 2025

|                  |         |                                        |                                                                      |                                        |                                                                      |                                        |                                                                      |                                        |                                                                      |                                        |                                                                      | - Februar                              |                                                                      |                                            |                                                                      |                                            |                                                                      |                                            |                                                                      |                                            |                                                                      |                                            | A                                                                    |                                            |                                                                      |
|------------------|---------|----------------------------------------|----------------------------------------------------------------------|----------------------------------------|----------------------------------------------------------------------|----------------------------------------|----------------------------------------------------------------------|----------------------------------------|----------------------------------------------------------------------|----------------------------------------|----------------------------------------------------------------------|----------------------------------------|----------------------------------------------------------------------|--------------------------------------------|----------------------------------------------------------------------|--------------------------------------------|----------------------------------------------------------------------|--------------------------------------------|----------------------------------------------------------------------|--------------------------------------------|----------------------------------------------------------------------|--------------------------------------------|----------------------------------------------------------------------|--------------------------------------------|----------------------------------------------------------------------|
| Date             |         | Station 1 TVOCs H2S Benzene            |                                                                      |                                        | Station 2 TVOCs H2S Benzene                                          |                                        |                                                                      |                                        | Station 3 TVOCs H2S Benzene                                          |                                        |                                                                      |                                        | Station 4                                                            |                                            |                                                                      | Benzene                                    |                                                                      |                                            |                                                                      |                                            |                                                                      |                                            |                                                                      |                                            |                                                                      |
|                  |         | Average                                |                                                                      | H.<br>Average                          |                                                                      | Average                                |                                                                      | Average                                |                                                                      | H<br>Average                           | -                                                                    | Average                                |                                                                      | Average                                    |                                                                      | H.<br>Average                              | -                                                                    | Average                                    |                                                                      | Average                                    |                                                                      | H<br>Average                               |                                                                      | Average                                    |                                                                      |
|                  |         | Values from<br>15-minute<br>intervals. | Peak ppb<br>1-minute<br>max within<br>each 15<br>minute<br>interval. | Values<br>from 15-<br>minute<br>intervals. | Peak ppb<br>1-minute<br>max within<br>each 15<br>minute<br>interval. |
| February 3, 2025 | Minimum | 0.0                                    | 0.0                                                                  | 0.0                                    | 0.0                                                                  | -                                      | -                                                                    | -                                      | -                                                                    | -                                      | -                                                                    | -                                      | -                                                                    | -                                          | -                                                                    | -                                          | -                                                                    | -                                          | -                                                                    | 161.9                                      | 217.0                                                                | 0.0                                        | 0.0                                                                  | 0.0                                        | 0.0                                                                  |
|                  | Maximum | 0.0                                    | 0.0                                                                  | 0.0                                    | 0.0                                                                  |                                        | -                                                                    | -                                      | -                                                                    |                                        | -                                                                    | -                                      | -                                                                    |                                            |                                                                      |                                            |                                                                      | -                                          | -                                                                    | 655.0                                      | 2,472.0                                                              | 12.6                                       | 74.0                                                                 | 9.5                                        | 33.0                                                                 |
|                  | Average | 0.0                                    | 0.0                                                                  | 0.0                                    | 0.0                                                                  | -                                      | -                                                                    | -                                      | -                                                                    | -                                      | -                                                                    | -                                      |                                                                      |                                            | -                                                                    |                                            | -                                                                    | -                                          | -                                                                    | 338.1                                      | 539.8                                                                | 1.8                                        | 8.6                                                                  | 1.9                                        | 6.5                                                                  |
| February 4, 2025 | Minimum | 0.0                                    | 0.0                                                                  | 0.0                                    | 0.0                                                                  |                                        | -                                                                    | -                                      | -                                                                    | -                                      | -                                                                    | -                                      | -                                                                    | -                                          |                                                                      | -                                          | -                                                                    | -                                          | -                                                                    | 179.3                                      | 191.0                                                                | 0.0                                        | 0.0                                                                  | 1.0                                        | 3.0                                                                  |
|                  | Maximum | 0.0                                    | 0.0                                                                  | 0.0                                    | 0.0                                                                  | -                                      | -                                                                    | -                                      | -                                                                    | -                                      | -                                                                    | -                                      | -                                                                    |                                            | -                                                                    | -                                          | -                                                                    |                                            | -                                                                    | 877.4                                      | 3,801.0                                                              | 20.4                                       | 111.0                                                                | 16.5                                       | 84.0                                                                 |
|                  | Average | 0.0                                    | 0.0                                                                  | 0.0                                    | 0.0                                                                  | -                                      | -                                                                    | -                                      | -                                                                    |                                        |                                                                      | -                                      |                                                                      |                                            | -                                                                    |                                            |                                                                      | -                                          |                                                                      | 329.2                                      | 563.4                                                                | 1.5                                        | 7.6                                                                  | 6.0                                        | 15.4                                                                 |
| February 5, 2025 | Minimum | 0.0                                    | 0.0                                                                  | 0.0                                    | 0.0                                                                  |                                        |                                                                      |                                        |                                                                      |                                        |                                                                      |                                        |                                                                      |                                            |                                                                      |                                            |                                                                      |                                            |                                                                      | 109.7                                      | 131.0                                                                | 0.0                                        | 0.0                                                                  | 1.4                                        | 2.0                                                                  |
|                  | Maximum | 0.0                                    | 0.0                                                                  | 0.0                                    | 0.0                                                                  |                                        | -                                                                    | -                                      | -                                                                    | -                                      |                                                                      | -                                      |                                                                      |                                            | -                                                                    |                                            |                                                                      |                                            |                                                                      | 678.3                                      | 1,517.0                                                              | 17.6                                       | 52.0                                                                 | 11.7                                       | 29.0                                                                 |
|                  | Average | 0.0                                    | 0.0                                                                  | 0.0                                    | 0.0                                                                  | -                                      | -                                                                    | -                                      |                                                                      | -                                      | -                                                                    | -                                      |                                                                      |                                            |                                                                      |                                            |                                                                      | -                                          |                                                                      | 283.6                                      | 453.5                                                                | 1.7                                        | 8.3                                                                  | 6.7                                        | 13.2                                                                 |
| _                |         |                                        |                                                                      |                                        |                                                                      |                                        |                                                                      |                                        |                                                                      |                                        |                                                                      |                                        |                                                                      |                                            |                                                                      |                                            |                                                                      |                                            |                                                                      |                                            |                                                                      |                                            |                                                                      |                                            |                                                                      |
| 5, 2025          | Minimum | 0.0                                    | 0.0                                                                  | 0.0                                    | 0.0                                                                  | •                                      | -                                                                    | -                                      | -                                                                    | -                                      | -                                                                    | -                                      | -                                                                    | •                                          | •                                                                    | -                                          | -                                                                    | -                                          | •                                                                    | 94.8                                       | 108.0                                                                | 0.0                                        | 0.0                                                                  | 4.5                                        | 6.0                                                                  |
| February 6, 2025 | Maximum | 0.0                                    | 0.0                                                                  | 0.0                                    | 0.0                                                                  | -                                      | -                                                                    | -                                      | -                                                                    | -                                      |                                                                      | -                                      |                                                                      |                                            | •                                                                    | •                                          | •                                                                    | -                                          | •                                                                    | 407.5                                      | 780.0                                                                | 10.3                                       | 50.0                                                                 | 8.4                                        | 13.0                                                                 |
| <u> </u>         | Average | 0.0                                    | 0.0                                                                  | 0.0                                    | 0.0                                                                  | -                                      | -                                                                    | -                                      | -                                                                    |                                        | -                                                                    | -                                      | -                                                                    |                                            | -                                                                    |                                            |                                                                      | -                                          | -                                                                    | 213.7                                      | 332.6                                                                | 1.1                                        | 5.9                                                                  | 6.1                                        | 8.3                                                                  |
| February 7, 2025 | Minimum | 0.0                                    | 0.0                                                                  | 0.0                                    | 0.0                                                                  | -                                      | -                                                                    | -                                      |                                                                      |                                        |                                                                      | -                                      | -                                                                    | 0.0                                        | 0.0                                                                  | 0.0                                        | 0.0                                                                  | -                                          | -                                                                    | 173.2                                      | 182.0                                                                | 0.0                                        | 0.0                                                                  | 3.8                                        | 6.0                                                                  |
|                  | Maximum | 0.0                                    | 0.0                                                                  | 0.0                                    | 0.0                                                                  |                                        | -                                                                    | -                                      | -                                                                    |                                        | -                                                                    | -                                      | -                                                                    | 0.0                                        | 0.0                                                                  | 0.0                                        | 0.0                                                                  | -                                          | -                                                                    | 448.2                                      | 1,318.0                                                              | 3.1                                        | 30.0                                                                 | 12.0                                       | 17.0                                                                 |
|                  | Average | 0.0                                    | 0.0                                                                  | 0.0                                    | 0.0                                                                  |                                        | -                                                                    |                                        |                                                                      |                                        |                                                                      | -                                      |                                                                      | 0.0                                        | 0.0                                                                  | 0.0                                        | 0.0                                                                  | -                                          |                                                                      | 270.2                                      | 398.5                                                                | 0.2                                        | 1.9                                                                  | 7.4                                        | 11.3                                                                 |
| February 8, 2025 | Minimum | 0.0                                    | 0.0                                                                  | 0.0                                    | 0.0                                                                  | -                                      |                                                                      |                                        |                                                                      |                                        |                                                                      |                                        |                                                                      | 0.0                                        | 0.0                                                                  | 0.0                                        | 0.0                                                                  |                                            |                                                                      | 162.2                                      | 177.0                                                                | 0.0                                        | 0.0                                                                  | 5.0                                        | 6.0                                                                  |
|                  | Maximum | 0.0                                    | 0.0                                                                  | 0.0                                    | 0.0                                                                  |                                        | -                                                                    |                                        |                                                                      |                                        |                                                                      | -                                      |                                                                      | 0.0                                        | 0.0                                                                  | 0.0                                        | 0.0                                                                  |                                            |                                                                      | 388.8                                      | 880.0                                                                | 15.2                                       | 46.0                                                                 | 18.0                                       | 19.0                                                                 |
|                  | Average | 0.0                                    | 0.0                                                                  | 0.0                                    | 0.0                                                                  |                                        | -                                                                    | -                                      |                                                                      |                                        |                                                                      |                                        |                                                                      | 0.0                                        | 0.0                                                                  | 0.0                                        | 0.0                                                                  | -                                          |                                                                      | 242.8                                      | 328.9                                                                | 0.7                                        | 3.9                                                                  | 10.3                                       | 13.1                                                                 |
| February 9, 2025 | Minimum | 0.0                                    | 0.0                                                                  | 0.0                                    | 0.0                                                                  |                                        |                                                                      | -                                      |                                                                      | -                                      |                                                                      | -                                      |                                                                      | 0.0                                        | 0.0                                                                  | 0.0                                        | 0.0                                                                  | -                                          |                                                                      | 209.4                                      | 236.0                                                                | 0.0                                        | 0.0                                                                  | 6.9                                        | 12.0                                                                 |
|                  | Maximum | 0.0                                    | 0.0                                                                  | 0.0                                    | 0.0                                                                  |                                        |                                                                      |                                        |                                                                      |                                        |                                                                      |                                        |                                                                      | 0.0                                        | 0.0                                                                  | 0.0                                        | 0.0                                                                  |                                            |                                                                      | 472.8                                      | 714.0                                                                | 1.7                                        | 15.0                                                                 | 13.1                                       | 14.0                                                                 |
|                  | Average | 0.0                                    | 0.0                                                                  | 0.0                                    | 0.0                                                                  |                                        | -                                                                    |                                        |                                                                      |                                        |                                                                      | -                                      |                                                                      | 0.0                                        | 0.0                                                                  | 0.0                                        | 0.0                                                                  | -                                          |                                                                      | 286.3                                      | 381.3                                                                | 0.1                                        | 0.8                                                                  | 9.9                                        | 13.0                                                                 |
|                  | I       |                                        |                                                                      |                                        |                                                                      |                                        |                                                                      |                                        |                                                                      |                                        |                                                                      |                                        |                                                                      |                                            |                                                                      |                                            |                                                                      |                                            |                                                                      |                                            |                                                                      |                                            |                                                                      |                                            |                                                                      |

- As discussed with the manufacturer of the H2S sensor, there is high likelihood that the H2S sensor has cross sensitivity with other sulfur compounds, including, but are not limited to, carbonyl sulfide, dimethyl sulfide, dimethyl disulfide,

and methyl mercaptan. The potential for cross sensitivity with other reduced sulfur compounds must be considered when interpreting H2S levels recorded by the sensors.

- Station 3 went off line 1/28/2025 at 1400 through 2/7/2025 at 0944. Station 3 on-line 2/7/2025 at 0945 and on-line for the remainder of the period.