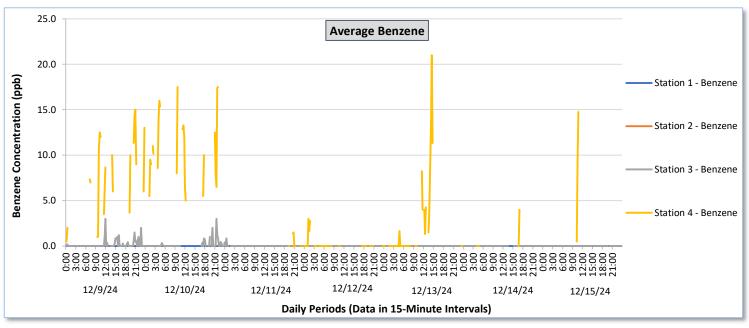

|                   |                  |                                       |                                                          | 64                                    | 4                                                        |                                       |                                                          |                                       |                                                          |                                       |                                                          | Decemb                                |                                                          |                                        |                                                          |                                        | 1 2                                                      |                                        |                                                          |                                        |                                                          | 64 -                                              | 4                                                        |                                        |                                                          |
|-------------------|------------------|---------------------------------------|----------------------------------------------------------|---------------------------------------|----------------------------------------------------------|---------------------------------------|----------------------------------------------------------|---------------------------------------|----------------------------------------------------------|---------------------------------------|----------------------------------------------------------|---------------------------------------|----------------------------------------------------------|----------------------------------------|----------------------------------------------------------|----------------------------------------|----------------------------------------------------------|----------------------------------------|----------------------------------------------------------|----------------------------------------|----------------------------------------------------------|---------------------------------------------------|----------------------------------------------------------|----------------------------------------|----------------------------------------------------------|
| Date              | Daily Statistics | Station 1  TVOCs H2S Benzene          |                                                          |                                       |                                                          |                                       | Station 2  TVOCs H2S Benzene                             |                                       |                                                          |                                       | Station 3  TVOCs H2S Benzene                             |                                       |                                                          |                                        |                                                          | ****                                   | Station 4 TVOCs H2S                                      |                                        |                                                          | D                                      | zene                                                     |                                                   |                                                          |                                        |                                                          |
|                   |                  | Average                               |                                                          | Average                               |                                                          | Average                               |                                                          | Average                               |                                                          | Average                               |                                                          | Average                               |                                                          | Average                                | _                                                        | Average                                |                                                          | Average                                |                                                          | Average                                | _                                                        | Average                                           |                                                          | Average                                |                                                          |
|                   |                  | ppb  Values from 15-minute intervals. | 1-minute<br>max within<br>each 15<br>minute<br>interval. | ppb  Values from 15-minute intervals. | 1-minute<br>max within<br>each 15<br>minute<br>interval. | ppb  Values from 15-minute intervals. | 1-minute<br>max within<br>each 15<br>minute<br>interval. | ppb  Values from 15-minute intervals. | 1-minute<br>max within<br>each 15<br>minute<br>interval. | ppb  Values from 15-minute intervals. | 1-minute<br>max within<br>each 15<br>minute<br>interval. | ppb  Values from 15-minute intervals. | 1-minute<br>max within<br>each 15<br>minute<br>interval. | ppb  Values from 15- minute intervals. | 1-minute<br>max within<br>each 15<br>minute<br>interval. | ppb  Values from 15- minute intervals. | 1-minute<br>max within<br>each 15<br>minute<br>interval. | ppb  Values from 15- minute intervals. | 1-minute<br>max within<br>each 15<br>minute<br>interval. | ppb  Values from 15- minute intervals. | 1-minute<br>max within<br>each 15<br>minute<br>interval. | ppb<br>Values<br>from 15-<br>minute<br>intervals. | 1-minute<br>max within<br>each 15<br>minute<br>interval. | ppb  Values from 15- minute intervals. | 1-minute<br>max within<br>each 15<br>minute<br>interval. |
| December 9, 2024  | Minimum          | 0.0                                   | 0.0                                                      | 0.0                                   | 0.0                                                      |                                       | -                                                        | -                                     | -                                                        | -                                     | -                                                        | -                                     | -                                                        | 0.0                                    | 0.0                                                      | 0.0                                    | 0.0                                                      | -                                      | -                                                        | 68.3                                   | 73.0                                                     | 0.0                                               | 0.0                                                      | 0.5                                    | 1.0                                                      |
|                   | Maximum          | 0.0                                   | 0.0                                                      | 0.0                                   | 0.0                                                      | -                                     | -                                                        | -                                     | -                                                        | -                                     | -                                                        | -                                     | -                                                        | 0.4                                    | 6.0                                                      | 0.3                                    | 1.0                                                      | -                                      | -                                                        | 521.9                                  | 1,542.0                                                  | 11.6                                              | 54.0                                                     | 15.0                                   | 18.0                                                     |
|                   | Average          | 0.0                                   | 0.0                                                      | 0.0                                   | 0.0                                                      | -                                     | -                                                        | -                                     | -                                                        | -                                     | -                                                        | -                                     | -                                                        | 0.0                                    | 0.1                                                      | 0.0                                    | 0.0                                                      | -                                      | -                                                        | 252.6                                  | 583.6                                                    | 2.2                                               | 10.5                                                     | 7.0                                    | 8.9                                                      |
| December 10, 2024 | Minimum          | 0.0                                   | 0.0                                                      | 0.0                                   | 0.0                                                      |                                       |                                                          | -                                     |                                                          |                                       | -                                                        | -                                     | -                                                        | 0.0                                    | 0.0                                                      | 0.0                                    | 0.0                                                      | -                                      | -                                                        | 131.3                                  | 147.0                                                    | 0.0                                               | 0.0                                                      | 4.5                                    | 5.0                                                      |
|                   | Maximum          | 0.0                                   | 0.0                                                      | 0.0                                   | 0.0                                                      | -                                     | -                                                        | ,                                     | -                                                        | -                                     |                                                          | -                                     | -                                                        | 0.0                                    | 0.0                                                      | 0.0                                    | 0.0                                                      |                                        | -                                                        | 742.5                                  | 2,435.0                                                  | 14.3                                              | 86.0                                                     | 18.0                                   | 25.0                                                     |
|                   | Average          | 0.0                                   | 0.0                                                      | 0.0                                   | 0.0                                                      | -                                     | -                                                        | -                                     | -                                                        | -                                     | -                                                        | -                                     | -                                                        | 0.0                                    | 0.0                                                      | 0.0                                    | 0.0                                                      | -                                      | -                                                        | 311.0                                  | 633.1                                                    | 2.5                                               | 12.6                                                     | 11.0                                   | 13.7                                                     |
| December 11, 2024 | Minimum          | 0.0                                   | 0.0                                                      | 0.0                                   | 0.0                                                      |                                       |                                                          |                                       |                                                          |                                       |                                                          |                                       |                                                          | 0.0                                    | 0.0                                                      | 0.0                                    | 0.0                                                      |                                        |                                                          | 173.1                                  | 183.0                                                    | 0.0                                               | 0.0                                                      | 0.0                                    | 0.0                                                      |
|                   | Maximum          | 0.0                                   | 0.0                                                      | 0.0                                   | 0.0                                                      |                                       |                                                          |                                       |                                                          |                                       |                                                          |                                       |                                                          | 0.0                                    | 0.0                                                      | 0.0                                    | 0.0                                                      |                                        |                                                          | 470.2                                  | 1,387.0                                                  | 4.3                                               | 24.0                                                     | 15.5                                   | 26.0                                                     |
|                   | Average          | 0.0                                   | 0.0                                                      | 0.0                                   | 0.0                                                      | -                                     |                                                          | -                                     | -                                                        | -                                     | -                                                        | -                                     | -                                                        | 0.0                                    | 0.0                                                      | 0.0                                    | 0.0                                                      |                                        |                                                          | 264.3                                  | 398.3                                                    | 0.2                                               | 1.6                                                      | 2.9                                    | 4.4                                                      |
|                   |                  |                                       |                                                          |                                       |                                                          |                                       |                                                          |                                       |                                                          |                                       |                                                          |                                       |                                                          |                                        |                                                          | l                                      |                                                          |                                        |                                                          |                                        |                                                          |                                                   |                                                          |                                        |                                                          |
| December 12, 2024 | Minimum          | 0.0                                   | 0.0                                                      | 0.0                                   | 0.0                                                      | •                                     | •                                                        | -                                     | -                                                        |                                       | -                                                        | -                                     | -                                                        | 0.0                                    | 0.0                                                      | 0.0                                    | 0.0                                                      | •                                      | -                                                        | 166.8                                  | 281.0                                                    | 0.0                                               | 0.0                                                      | 0.0                                    | 0.0                                                      |
|                   | Maximum          | 0.0                                   | 0.0                                                      | 0.0                                   | 0.0                                                      | •                                     | •                                                        | -                                     | •                                                        | -                                     | -                                                        | -                                     | -                                                        | 0.0                                    | 0.0                                                      | 0.0                                    | 0.0                                                      | •                                      | -                                                        | 626.4                                  | 1,249.0                                                  | 2.9                                               | 16.0                                                     | 3.0                                    | 9.0                                                      |
| å                 | Average          | 0.0                                   | 0.0                                                      | 0.0                                   | 0.0                                                      | -                                     | -                                                        | -                                     | -                                                        | -                                     | -                                                        | -                                     | -                                                        | 0.0                                    | 0.0                                                      | 0.0                                    | 0.0                                                      | •                                      | -                                                        | 374.8                                  | 561.1                                                    | 0.2                                               | 1.3                                                      | 0.2                                    | 0.4                                                      |
| December 13, 2024 | Minimum          | 0.0                                   | 0.0                                                      | 0.0                                   | 0.0                                                      | -                                     |                                                          | -                                     | -                                                        |                                       | -                                                        | -                                     | -                                                        | 0.0                                    | 0.0                                                      | 0.0                                    | 0.0                                                      | -                                      | -                                                        | 70.3                                   | 192.0                                                    | 0.0                                               | 0.0                                                      | 0.0                                    | 0.0                                                      |
|                   | Maximum          | 0.0                                   | 0.0                                                      | 0.0                                   | 0.0                                                      | -                                     | -                                                        | -                                     | -                                                        | -                                     | -                                                        | -                                     | -                                                        | 0.0                                    | 0.0                                                      | 0.0                                    | 0.0                                                      | -                                      | -                                                        | 915.8                                  | 1,899.0                                                  | 3.9                                               | 21.0                                                     | 21.0                                   | 31.0                                                     |
|                   | Average          | 0.0                                   | 0.0                                                      | 0.0                                   | 0.0                                                      | -                                     |                                                          | -                                     | -                                                        | -                                     | -                                                        | -                                     | -                                                        | 0.0                                    | 0.0                                                      | 0.0                                    | 0.0                                                      | -                                      | -                                                        | 343.1                                  | 566.4                                                    | 0.4                                               | 2.6                                                      | 1.9                                    | 3.0                                                      |
| December 14, 2024 | Minimum          | 0.0                                   | 0.0                                                      | 0.0                                   | 0.0                                                      | -                                     |                                                          | -                                     |                                                          |                                       | -                                                        | -                                     |                                                          | 0.0                                    | 0.0                                                      | 0.0                                    | 0.0                                                      | -                                      | -                                                        | 312.4                                  | 320.0                                                    | 0.0                                               | 0.0                                                      | 0.0                                    | 0.0                                                      |
|                   | Maximum          | 0.0                                   | 0.0                                                      | 0.0                                   | 0.0                                                      |                                       |                                                          |                                       | -                                                        | -                                     |                                                          |                                       |                                                          | 0.0                                    | 0.0                                                      | 0.0                                    | 0.0                                                      |                                        |                                                          | 423.9                                  | 908.0                                                    | 0.5                                               | 8.0                                                      | 5.0                                    | 6.0                                                      |
|                   | Average          | 0.0                                   | 0.0                                                      | 0.0                                   | 0.0                                                      |                                       |                                                          |                                       |                                                          |                                       |                                                          |                                       |                                                          | 0.0                                    | 0.0                                                      | 0.0                                    | 0.0                                                      | -                                      | -                                                        | 353.5                                  | 405.2                                                    | 0.0                                               | 0.1                                                      | 0.8                                    | 0.8                                                      |
| December 15, 2024 | Minimum          | 0.0                                   | 0.0                                                      | 0.0                                   | 0.0                                                      | -                                     |                                                          |                                       |                                                          |                                       | -                                                        | -                                     | -                                                        | 0.0                                    | 0.0                                                      | 0.0                                    | 0.0                                                      | -                                      | -                                                        | 122.9                                  | 129.0                                                    | 0.0                                               | 0.0                                                      | 0.0                                    | 0.0                                                      |
|                   | Maximum          | 0.0                                   | 0.0                                                      | 0.0                                   | 0.0                                                      |                                       |                                                          |                                       |                                                          |                                       |                                                          |                                       |                                                          | 0.0                                    | 0.0                                                      | 0.0                                    | 0.0                                                      |                                        |                                                          | 660.0                                  | 2,034.0                                                  | 7.0                                               | 34.0                                                     | 14.8                                   | 16.0                                                     |
|                   | Average          | 0.0                                   | 0.0                                                      | 0.0                                   | 0.0                                                      | -                                     |                                                          |                                       |                                                          | -                                     |                                                          |                                       |                                                          | 0.0                                    | 0.0                                                      | 0.0                                    | 0.0                                                      |                                        |                                                          | 238.7                                  | 320.6                                                    | 0.2                                               | 1.1                                                      | 4.1                                    | 5.9                                                      |
| Notes:            |                  |                                       |                                                          |                                       |                                                          |                                       |                                                          |                                       |                                                          |                                       |                                                          |                                       |                                                          |                                        |                                                          |                                        |                                                          |                                        |                                                          |                                        |                                                          |                                                   |                                                          |                                        |                                                          |