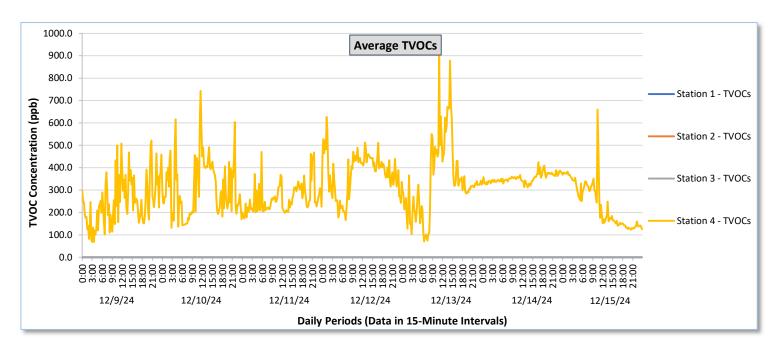

|                   |                  |                                       |                                                          | 64                                    | 4                                                        |                                       |                                                          |                                       |                                                          |                                       |                                                          | Decemb                                |                                                          |                                        |                                                          |                                        | 1 2                                                      |                                        |                                                          |                                        |                                                          | 64 -                                              | 4                                                        |                                        |                                                          |
|-------------------|------------------|---------------------------------------|----------------------------------------------------------|---------------------------------------|----------------------------------------------------------|---------------------------------------|----------------------------------------------------------|---------------------------------------|----------------------------------------------------------|---------------------------------------|----------------------------------------------------------|---------------------------------------|----------------------------------------------------------|----------------------------------------|----------------------------------------------------------|----------------------------------------|----------------------------------------------------------|----------------------------------------|----------------------------------------------------------|----------------------------------------|----------------------------------------------------------|---------------------------------------------------|----------------------------------------------------------|----------------------------------------|----------------------------------------------------------|
| Date              | Daily Statistics | Station 1  TVOCs H2S Benzene          |                                                          |                                       |                                                          |                                       | Station 2  TVOCs H2S Benzene                             |                                       |                                                          |                                       | Station 3  TVOCs H2S Benzene                             |                                       |                                                          |                                        |                                                          | ****                                   | Station 4 TVOCs H2S                                      |                                        |                                                          | D                                      | zene                                                     |                                                   |                                                          |                                        |                                                          |
|                   |                  | Average                               |                                                          | Average                               |                                                          | Average                               |                                                          | Average                               |                                                          | Average                               |                                                          | Average                               |                                                          | Average                                | _                                                        | Average                                |                                                          | Average                                |                                                          | Average                                | _                                                        | Average                                           |                                                          | Average                                |                                                          |
|                   |                  | ppb  Values from 15-minute intervals. | 1-minute<br>max within<br>each 15<br>minute<br>interval. | ppb  Values from 15-minute intervals. | 1-minute<br>max within<br>each 15<br>minute<br>interval. | ppb  Values from 15-minute intervals. | 1-minute<br>max within<br>each 15<br>minute<br>interval. | ppb  Values from 15-minute intervals. | 1-minute<br>max within<br>each 15<br>minute<br>interval. | ppb  Values from 15-minute intervals. | 1-minute<br>max within<br>each 15<br>minute<br>interval. | ppb  Values from 15-minute intervals. | 1-minute<br>max within<br>each 15<br>minute<br>interval. | ppb  Values from 15- minute intervals. | 1-minute<br>max within<br>each 15<br>minute<br>interval. | ppb  Values from 15- minute intervals. | 1-minute<br>max within<br>each 15<br>minute<br>interval. | ppb  Values from 15- minute intervals. | 1-minute<br>max within<br>each 15<br>minute<br>interval. | ppb  Values from 15- minute intervals. | 1-minute<br>max within<br>each 15<br>minute<br>interval. | ppb<br>Values<br>from 15-<br>minute<br>intervals. | 1-minute<br>max within<br>each 15<br>minute<br>interval. | ppb  Values from 15- minute intervals. | 1-minute<br>max within<br>each 15<br>minute<br>interval. |
| December 9, 2024  | Minimum          | 0.0                                   | 0.0                                                      | 0.0                                   | 0.0                                                      |                                       | -                                                        | -                                     | -                                                        | -                                     | -                                                        | -                                     | -                                                        | 0.0                                    | 0.0                                                      | 0.0                                    | 0.0                                                      | -                                      | -                                                        | 68.3                                   | 73.0                                                     | 0.0                                               | 0.0                                                      | 0.5                                    | 1.0                                                      |
|                   | Maximum          | 0.0                                   | 0.0                                                      | 0.0                                   | 0.0                                                      | -                                     | -                                                        | -                                     | -                                                        | -                                     | -                                                        | -                                     | -                                                        | 0.4                                    | 6.0                                                      | 0.3                                    | 1.0                                                      | -                                      | -                                                        | 521.9                                  | 1,542.0                                                  | 11.6                                              | 54.0                                                     | 15.0                                   | 18.0                                                     |
|                   | Average          | 0.0                                   | 0.0                                                      | 0.0                                   | 0.0                                                      | -                                     | -                                                        | -                                     | -                                                        | -                                     | -                                                        | -                                     | -                                                        | 0.0                                    | 0.1                                                      | 0.0                                    | 0.0                                                      | -                                      | -                                                        | 252.6                                  | 583.6                                                    | 2.2                                               | 10.5                                                     | 7.0                                    | 8.9                                                      |
| December 10, 2024 | Minimum          | 0.0                                   | 0.0                                                      | 0.0                                   | 0.0                                                      |                                       |                                                          | -                                     |                                                          |                                       | -                                                        | -                                     | -                                                        | 0.0                                    | 0.0                                                      | 0.0                                    | 0.0                                                      | -                                      | -                                                        | 131.3                                  | 147.0                                                    | 0.0                                               | 0.0                                                      | 4.5                                    | 5.0                                                      |
|                   | Maximum          | 0.0                                   | 0.0                                                      | 0.0                                   | 0.0                                                      | -                                     | -                                                        | ,                                     | -                                                        | -                                     |                                                          | -                                     | -                                                        | 0.0                                    | 0.0                                                      | 0.0                                    | 0.0                                                      |                                        | -                                                        | 742.5                                  | 2,435.0                                                  | 14.3                                              | 86.0                                                     | 18.0                                   | 25.0                                                     |
|                   | Average          | 0.0                                   | 0.0                                                      | 0.0                                   | 0.0                                                      | -                                     | -                                                        | -                                     | -                                                        | -                                     | -                                                        | -                                     | -                                                        | 0.0                                    | 0.0                                                      | 0.0                                    | 0.0                                                      | -                                      | -                                                        | 311.0                                  | 633.1                                                    | 2.5                                               | 12.6                                                     | 11.0                                   | 13.7                                                     |
| December 11, 2024 | Minimum          | 0.0                                   | 0.0                                                      | 0.0                                   | 0.0                                                      |                                       |                                                          |                                       |                                                          |                                       |                                                          |                                       |                                                          | 0.0                                    | 0.0                                                      | 0.0                                    | 0.0                                                      |                                        |                                                          | 173.1                                  | 183.0                                                    | 0.0                                               | 0.0                                                      | 0.0                                    | 0.0                                                      |
|                   | Maximum          | 0.0                                   | 0.0                                                      | 0.0                                   | 0.0                                                      |                                       |                                                          |                                       |                                                          |                                       |                                                          |                                       |                                                          | 0.0                                    | 0.0                                                      | 0.0                                    | 0.0                                                      |                                        |                                                          | 470.2                                  | 1,387.0                                                  | 4.3                                               | 24.0                                                     | 15.5                                   | 26.0                                                     |
|                   | Average          | 0.0                                   | 0.0                                                      | 0.0                                   | 0.0                                                      | -                                     |                                                          | -                                     | -                                                        | -                                     | -                                                        | -                                     | -                                                        | 0.0                                    | 0.0                                                      | 0.0                                    | 0.0                                                      |                                        |                                                          | 264.3                                  | 398.3                                                    | 0.2                                               | 1.6                                                      | 2.9                                    | 4.4                                                      |
|                   |                  |                                       |                                                          |                                       |                                                          |                                       |                                                          |                                       |                                                          |                                       |                                                          |                                       |                                                          |                                        |                                                          | l                                      |                                                          |                                        |                                                          |                                        |                                                          |                                                   |                                                          |                                        |                                                          |
| December 12, 2024 | Minimum          | 0.0                                   | 0.0                                                      | 0.0                                   | 0.0                                                      | •                                     | •                                                        | -                                     | -                                                        |                                       | -                                                        | -                                     | -                                                        | 0.0                                    | 0.0                                                      | 0.0                                    | 0.0                                                      | •                                      | -                                                        | 166.8                                  | 281.0                                                    | 0.0                                               | 0.0                                                      | 0.0                                    | 0.0                                                      |
|                   | Maximum          | 0.0                                   | 0.0                                                      | 0.0                                   | 0.0                                                      | •                                     | •                                                        | -                                     | •                                                        | -                                     | -                                                        | -                                     | -                                                        | 0.0                                    | 0.0                                                      | 0.0                                    | 0.0                                                      | •                                      | -                                                        | 626.4                                  | 1,249.0                                                  | 2.9                                               | 16.0                                                     | 3.0                                    | 9.0                                                      |
| å                 | Average          | 0.0                                   | 0.0                                                      | 0.0                                   | 0.0                                                      | -                                     | -                                                        | -                                     | -                                                        | -                                     | -                                                        | -                                     | -                                                        | 0.0                                    | 0.0                                                      | 0.0                                    | 0.0                                                      | •                                      | -                                                        | 374.8                                  | 561.1                                                    | 0.2                                               | 1.3                                                      | 0.2                                    | 0.4                                                      |
| December 13, 2024 | Minimum          | 0.0                                   | 0.0                                                      | 0.0                                   | 0.0                                                      | -                                     |                                                          | -                                     | -                                                        |                                       | -                                                        | -                                     | -                                                        | 0.0                                    | 0.0                                                      | 0.0                                    | 0.0                                                      | -                                      | -                                                        | 70.3                                   | 192.0                                                    | 0.0                                               | 0.0                                                      | 0.0                                    | 0.0                                                      |
|                   | Maximum          | 0.0                                   | 0.0                                                      | 0.0                                   | 0.0                                                      | -                                     | -                                                        | -                                     | -                                                        | -                                     | -                                                        | -                                     | -                                                        | 0.0                                    | 0.0                                                      | 0.0                                    | 0.0                                                      | -                                      | -                                                        | 915.8                                  | 1,899.0                                                  | 3.9                                               | 21.0                                                     | 21.0                                   | 31.0                                                     |
|                   | Average          | 0.0                                   | 0.0                                                      | 0.0                                   | 0.0                                                      | -                                     |                                                          | -                                     | -                                                        | -                                     | -                                                        | -                                     | -                                                        | 0.0                                    | 0.0                                                      | 0.0                                    | 0.0                                                      | -                                      | -                                                        | 343.1                                  | 566.4                                                    | 0.4                                               | 2.6                                                      | 1.9                                    | 3.0                                                      |
| December 14, 2024 | Minimum          | 0.0                                   | 0.0                                                      | 0.0                                   | 0.0                                                      | -                                     |                                                          | -                                     |                                                          |                                       | -                                                        | -                                     |                                                          | 0.0                                    | 0.0                                                      | 0.0                                    | 0.0                                                      | -                                      | -                                                        | 312.4                                  | 320.0                                                    | 0.0                                               | 0.0                                                      | 0.0                                    | 0.0                                                      |
|                   | Maximum          | 0.0                                   | 0.0                                                      | 0.0                                   | 0.0                                                      |                                       |                                                          |                                       | -                                                        | -                                     |                                                          |                                       |                                                          | 0.0                                    | 0.0                                                      | 0.0                                    | 0.0                                                      |                                        |                                                          | 423.9                                  | 908.0                                                    | 0.5                                               | 8.0                                                      | 5.0                                    | 6.0                                                      |
|                   | Average          | 0.0                                   | 0.0                                                      | 0.0                                   | 0.0                                                      |                                       |                                                          |                                       |                                                          |                                       |                                                          |                                       |                                                          | 0.0                                    | 0.0                                                      | 0.0                                    | 0.0                                                      | -                                      | -                                                        | 353.5                                  | 405.2                                                    | 0.0                                               | 0.1                                                      | 0.8                                    | 0.8                                                      |
| December 15, 2024 | Minimum          | 0.0                                   | 0.0                                                      | 0.0                                   | 0.0                                                      | -                                     |                                                          |                                       |                                                          |                                       | -                                                        | -                                     | -                                                        | 0.0                                    | 0.0                                                      | 0.0                                    | 0.0                                                      | -                                      | -                                                        | 122.9                                  | 129.0                                                    | 0.0                                               | 0.0                                                      | 0.0                                    | 0.0                                                      |
|                   | Maximum          | 0.0                                   | 0.0                                                      | 0.0                                   | 0.0                                                      |                                       |                                                          |                                       |                                                          |                                       |                                                          |                                       |                                                          | 0.0                                    | 0.0                                                      | 0.0                                    | 0.0                                                      |                                        |                                                          | 660.0                                  | 2,034.0                                                  | 7.0                                               | 34.0                                                     | 14.8                                   | 16.0                                                     |
|                   | Average          | 0.0                                   | 0.0                                                      | 0.0                                   | 0.0                                                      | -                                     |                                                          |                                       |                                                          | -                                     |                                                          |                                       |                                                          | 0.0                                    | 0.0                                                      | 0.0                                    | 0.0                                                      |                                        |                                                          | 238.7                                  | 320.6                                                    | 0.2                                               | 1.1                                                      | 4.1                                    | 5.9                                                      |
| Notes:            |                  |                                       |                                                          |                                       |                                                          |                                       |                                                          |                                       |                                                          |                                       |                                                          |                                       |                                                          |                                        |                                                          |                                        |                                                          |                                        |                                                          |                                        |                                                          |                                                   |                                                          |                                        |                                                          |