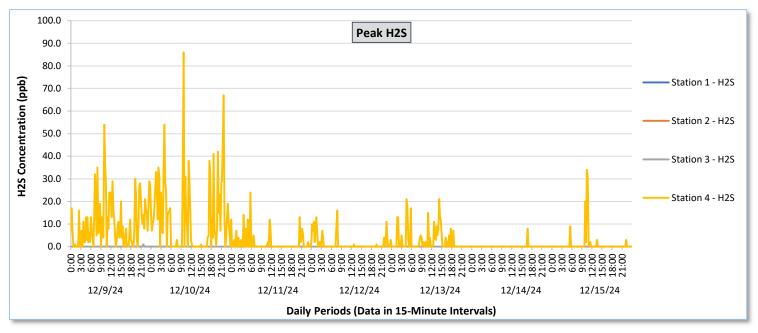

|                   |                  |                                       |                                                          | 64                                    | 4                                                        |                                       |                                                          |                                       |                                                          |                                       |                                                          | Decemb                                |                                                          |                                        |                                                          |                                        | 1 2                                                      |                                        |                                                          |                                        |                                                          | 64 -                                              | 4                                                        |                                        |                                                          |
|-------------------|------------------|---------------------------------------|----------------------------------------------------------|---------------------------------------|----------------------------------------------------------|---------------------------------------|----------------------------------------------------------|---------------------------------------|----------------------------------------------------------|---------------------------------------|----------------------------------------------------------|---------------------------------------|----------------------------------------------------------|----------------------------------------|----------------------------------------------------------|----------------------------------------|----------------------------------------------------------|----------------------------------------|----------------------------------------------------------|----------------------------------------|----------------------------------------------------------|---------------------------------------------------|----------------------------------------------------------|----------------------------------------|----------------------------------------------------------|
| Date              | Daily Statistics | Station 1  TVOCs H2S Benzene          |                                                          |                                       |                                                          |                                       | Station 2  TVOCs H2S Benzene                             |                                       |                                                          |                                       | Station 3  TVOCs H2S Benzene                             |                                       |                                                          |                                        |                                                          | ****                                   | Station 4 TVOCs H2S                                      |                                        |                                                          | D                                      | zene                                                     |                                                   |                                                          |                                        |                                                          |
|                   |                  | Average                               |                                                          | Average                               |                                                          | Average                               |                                                          | Average                               |                                                          | Average                               |                                                          | Average                               |                                                          | Average                                | _                                                        | Average                                |                                                          | Average                                |                                                          | Average                                | _                                                        | Average                                           |                                                          | Average                                |                                                          |
|                   |                  | ppb  Values from 15-minute intervals. | 1-minute<br>max within<br>each 15<br>minute<br>interval. | ppb  Values from 15-minute intervals. | 1-minute<br>max within<br>each 15<br>minute<br>interval. | ppb  Values from 15-minute intervals. | 1-minute<br>max within<br>each 15<br>minute<br>interval. | ppb  Values from 15-minute intervals. | 1-minute<br>max within<br>each 15<br>minute<br>interval. | ppb  Values from 15-minute intervals. | 1-minute<br>max within<br>each 15<br>minute<br>interval. | ppb  Values from 15-minute intervals. | 1-minute<br>max within<br>each 15<br>minute<br>interval. | ppb  Values from 15- minute intervals. | 1-minute<br>max within<br>each 15<br>minute<br>interval. | ppb  Values from 15- minute intervals. | 1-minute<br>max within<br>each 15<br>minute<br>interval. | ppb  Values from 15- minute intervals. | 1-minute<br>max within<br>each 15<br>minute<br>interval. | ppb  Values from 15- minute intervals. | 1-minute<br>max within<br>each 15<br>minute<br>interval. | ppb<br>Values<br>from 15-<br>minute<br>intervals. | 1-minute<br>max within<br>each 15<br>minute<br>interval. | ppb  Values from 15- minute intervals. | 1-minute<br>max within<br>each 15<br>minute<br>interval. |
| December 9, 2024  | Minimum          | 0.0                                   | 0.0                                                      | 0.0                                   | 0.0                                                      |                                       | -                                                        | -                                     | -                                                        | -                                     | -                                                        | -                                     | -                                                        | 0.0                                    | 0.0                                                      | 0.0                                    | 0.0                                                      | -                                      | -                                                        | 68.3                                   | 73.0                                                     | 0.0                                               | 0.0                                                      | 0.5                                    | 1.0                                                      |
|                   | Maximum          | 0.0                                   | 0.0                                                      | 0.0                                   | 0.0                                                      | -                                     | -                                                        | -                                     | -                                                        | -                                     | -                                                        | -                                     | -                                                        | 0.4                                    | 6.0                                                      | 0.3                                    | 1.0                                                      | -                                      | -                                                        | 521.9                                  | 1,542.0                                                  | 11.6                                              | 54.0                                                     | 15.0                                   | 18.0                                                     |
|                   | Average          | 0.0                                   | 0.0                                                      | 0.0                                   | 0.0                                                      | -                                     | -                                                        | -                                     | -                                                        | -                                     | -                                                        | -                                     | -                                                        | 0.0                                    | 0.1                                                      | 0.0                                    | 0.0                                                      | -                                      | -                                                        | 252.6                                  | 583.6                                                    | 2.2                                               | 10.5                                                     | 7.0                                    | 8.9                                                      |
| December 10, 2024 | Minimum          | 0.0                                   | 0.0                                                      | 0.0                                   | 0.0                                                      |                                       |                                                          | -                                     |                                                          |                                       | -                                                        | -                                     | -                                                        | 0.0                                    | 0.0                                                      | 0.0                                    | 0.0                                                      | -                                      | -                                                        | 131.3                                  | 147.0                                                    | 0.0                                               | 0.0                                                      | 4.5                                    | 5.0                                                      |
|                   | Maximum          | 0.0                                   | 0.0                                                      | 0.0                                   | 0.0                                                      | -                                     | -                                                        | ,                                     | -                                                        | -                                     |                                                          | -                                     | -                                                        | 0.0                                    | 0.0                                                      | 0.0                                    | 0.0                                                      |                                        | -                                                        | 742.5                                  | 2,435.0                                                  | 14.3                                              | 86.0                                                     | 18.0                                   | 25.0                                                     |
|                   | Average          | 0.0                                   | 0.0                                                      | 0.0                                   | 0.0                                                      | -                                     | -                                                        | -                                     | -                                                        | -                                     | -                                                        | -                                     | -                                                        | 0.0                                    | 0.0                                                      | 0.0                                    | 0.0                                                      | -                                      | -                                                        | 311.0                                  | 633.1                                                    | 2.5                                               | 12.6                                                     | 11.0                                   | 13.7                                                     |
| December 11, 2024 | Minimum          | 0.0                                   | 0.0                                                      | 0.0                                   | 0.0                                                      |                                       |                                                          |                                       |                                                          |                                       |                                                          |                                       |                                                          | 0.0                                    | 0.0                                                      | 0.0                                    | 0.0                                                      |                                        |                                                          | 173.1                                  | 183.0                                                    | 0.0                                               | 0.0                                                      | 0.0                                    | 0.0                                                      |
|                   | Maximum          | 0.0                                   | 0.0                                                      | 0.0                                   | 0.0                                                      |                                       |                                                          |                                       |                                                          |                                       |                                                          |                                       |                                                          | 0.0                                    | 0.0                                                      | 0.0                                    | 0.0                                                      |                                        |                                                          | 470.2                                  | 1,387.0                                                  | 4.3                                               | 24.0                                                     | 15.5                                   | 26.0                                                     |
|                   | Average          | 0.0                                   | 0.0                                                      | 0.0                                   | 0.0                                                      | -                                     |                                                          | -                                     | -                                                        | -                                     | -                                                        | -                                     | -                                                        | 0.0                                    | 0.0                                                      | 0.0                                    | 0.0                                                      |                                        |                                                          | 264.3                                  | 398.3                                                    | 0.2                                               | 1.6                                                      | 2.9                                    | 4.4                                                      |
|                   |                  |                                       |                                                          |                                       |                                                          |                                       |                                                          |                                       |                                                          |                                       |                                                          |                                       |                                                          |                                        |                                                          | l                                      |                                                          |                                        |                                                          |                                        |                                                          |                                                   |                                                          |                                        |                                                          |
| December 12, 2024 | Minimum          | 0.0                                   | 0.0                                                      | 0.0                                   | 0.0                                                      | •                                     | •                                                        | -                                     | -                                                        |                                       | -                                                        | -                                     | -                                                        | 0.0                                    | 0.0                                                      | 0.0                                    | 0.0                                                      | •                                      | -                                                        | 166.8                                  | 281.0                                                    | 0.0                                               | 0.0                                                      | 0.0                                    | 0.0                                                      |
|                   | Maximum          | 0.0                                   | 0.0                                                      | 0.0                                   | 0.0                                                      | •                                     | •                                                        | -                                     | •                                                        | -                                     | -                                                        | -                                     | -                                                        | 0.0                                    | 0.0                                                      | 0.0                                    | 0.0                                                      | •                                      | -                                                        | 626.4                                  | 1,249.0                                                  | 2.9                                               | 16.0                                                     | 3.0                                    | 9.0                                                      |
| å                 | Average          | 0.0                                   | 0.0                                                      | 0.0                                   | 0.0                                                      | -                                     | -                                                        | -                                     | -                                                        | -                                     | -                                                        | -                                     | -                                                        | 0.0                                    | 0.0                                                      | 0.0                                    | 0.0                                                      | •                                      | -                                                        | 374.8                                  | 561.1                                                    | 0.2                                               | 1.3                                                      | 0.2                                    | 0.4                                                      |
| December 13, 2024 | Minimum          | 0.0                                   | 0.0                                                      | 0.0                                   | 0.0                                                      | -                                     |                                                          | -                                     | -                                                        |                                       | -                                                        | -                                     | -                                                        | 0.0                                    | 0.0                                                      | 0.0                                    | 0.0                                                      | -                                      | -                                                        | 70.3                                   | 192.0                                                    | 0.0                                               | 0.0                                                      | 0.0                                    | 0.0                                                      |
|                   | Maximum          | 0.0                                   | 0.0                                                      | 0.0                                   | 0.0                                                      | -                                     | -                                                        | -                                     | -                                                        | -                                     | -                                                        | -                                     | -                                                        | 0.0                                    | 0.0                                                      | 0.0                                    | 0.0                                                      | -                                      | -                                                        | 915.8                                  | 1,899.0                                                  | 3.9                                               | 21.0                                                     | 21.0                                   | 31.0                                                     |
|                   | Average          | 0.0                                   | 0.0                                                      | 0.0                                   | 0.0                                                      | -                                     |                                                          | -                                     | -                                                        | -                                     | -                                                        | -                                     | -                                                        | 0.0                                    | 0.0                                                      | 0.0                                    | 0.0                                                      | -                                      | -                                                        | 343.1                                  | 566.4                                                    | 0.4                                               | 2.6                                                      | 1.9                                    | 3.0                                                      |
| December 14, 2024 | Minimum          | 0.0                                   | 0.0                                                      | 0.0                                   | 0.0                                                      | -                                     |                                                          | -                                     |                                                          |                                       | -                                                        | -                                     |                                                          | 0.0                                    | 0.0                                                      | 0.0                                    | 0.0                                                      | -                                      | -                                                        | 312.4                                  | 320.0                                                    | 0.0                                               | 0.0                                                      | 0.0                                    | 0.0                                                      |
|                   | Maximum          | 0.0                                   | 0.0                                                      | 0.0                                   | 0.0                                                      |                                       |                                                          |                                       | -                                                        | -                                     |                                                          |                                       |                                                          | 0.0                                    | 0.0                                                      | 0.0                                    | 0.0                                                      |                                        |                                                          | 423.9                                  | 908.0                                                    | 0.5                                               | 8.0                                                      | 5.0                                    | 6.0                                                      |
|                   | Average          | 0.0                                   | 0.0                                                      | 0.0                                   | 0.0                                                      |                                       |                                                          |                                       |                                                          |                                       |                                                          |                                       |                                                          | 0.0                                    | 0.0                                                      | 0.0                                    | 0.0                                                      | -                                      | -                                                        | 353.5                                  | 405.2                                                    | 0.0                                               | 0.1                                                      | 0.8                                    | 0.8                                                      |
| December 15, 2024 | Minimum          | 0.0                                   | 0.0                                                      | 0.0                                   | 0.0                                                      | -                                     |                                                          |                                       |                                                          |                                       | -                                                        | -                                     | -                                                        | 0.0                                    | 0.0                                                      | 0.0                                    | 0.0                                                      | -                                      | -                                                        | 122.9                                  | 129.0                                                    | 0.0                                               | 0.0                                                      | 0.0                                    | 0.0                                                      |
|                   | Maximum          | 0.0                                   | 0.0                                                      | 0.0                                   | 0.0                                                      |                                       |                                                          |                                       |                                                          |                                       |                                                          |                                       |                                                          | 0.0                                    | 0.0                                                      | 0.0                                    | 0.0                                                      |                                        |                                                          | 660.0                                  | 2,034.0                                                  | 7.0                                               | 34.0                                                     | 14.8                                   | 16.0                                                     |
|                   | Average          | 0.0                                   | 0.0                                                      | 0.0                                   | 0.0                                                      | -                                     |                                                          |                                       |                                                          | -                                     |                                                          |                                       |                                                          | 0.0                                    | 0.0                                                      | 0.0                                    | 0.0                                                      |                                        |                                                          | 238.7                                  | 320.6                                                    | 0.2                                               | 1.1                                                      | 4.1                                    | 5.9                                                      |
| Notes:            |                  |                                       |                                                          |                                       |                                                          |                                       |                                                          |                                       |                                                          |                                       |                                                          |                                       |                                                          |                                        |                                                          |                                        |                                                          |                                        |                                                          |                                        |                                                          |                                                   |                                                          |                                        |                                                          |