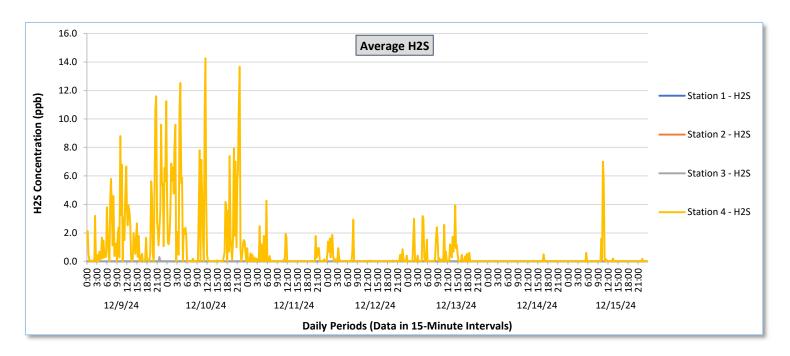

|                   |                  |                                       |                                                          | 64                                    | 4                                                        |                                       |                                                          |                                       |                                                          |                                       |                                                          | Decemb                                |                                                          |                                        |                                                          |                                        | 1 2                                                      |                                        |                                                          |                                        |                                                          | 64 -                                              | 4                                                        |                                        |                                                          |
|-------------------|------------------|---------------------------------------|----------------------------------------------------------|---------------------------------------|----------------------------------------------------------|---------------------------------------|----------------------------------------------------------|---------------------------------------|----------------------------------------------------------|---------------------------------------|----------------------------------------------------------|---------------------------------------|----------------------------------------------------------|----------------------------------------|----------------------------------------------------------|----------------------------------------|----------------------------------------------------------|----------------------------------------|----------------------------------------------------------|----------------------------------------|----------------------------------------------------------|---------------------------------------------------|----------------------------------------------------------|----------------------------------------|----------------------------------------------------------|
| Date              | Daily Statistics | Station 1  TVOCs H2S Benzene          |                                                          |                                       |                                                          |                                       | Station 2  TVOCs H2S Benzene                             |                                       |                                                          |                                       | Station 3  TVOCs H2S Benzene                             |                                       |                                                          |                                        |                                                          | ****                                   | Station 4 TVOCs H2S                                      |                                        |                                                          | D                                      | zene                                                     |                                                   |                                                          |                                        |                                                          |
|                   |                  | Average                               |                                                          | Average                               |                                                          | Average                               |                                                          | Average                               |                                                          | Average                               |                                                          | Average                               |                                                          | Average                                | _                                                        | Average                                |                                                          | Average                                |                                                          | Average                                | _                                                        | Average                                           |                                                          | Average                                |                                                          |
|                   |                  | ppb  Values from 15-minute intervals. | 1-minute<br>max within<br>each 15<br>minute<br>interval. | ppb  Values from 15-minute intervals. | 1-minute<br>max within<br>each 15<br>minute<br>interval. | ppb  Values from 15-minute intervals. | 1-minute<br>max within<br>each 15<br>minute<br>interval. | ppb  Values from 15-minute intervals. | 1-minute<br>max within<br>each 15<br>minute<br>interval. | ppb  Values from 15-minute intervals. | 1-minute<br>max within<br>each 15<br>minute<br>interval. | ppb  Values from 15-minute intervals. | 1-minute<br>max within<br>each 15<br>minute<br>interval. | ppb  Values from 15- minute intervals. | 1-minute<br>max within<br>each 15<br>minute<br>interval. | ppb  Values from 15- minute intervals. | 1-minute<br>max within<br>each 15<br>minute<br>interval. | ppb  Values from 15- minute intervals. | 1-minute<br>max within<br>each 15<br>minute<br>interval. | ppb  Values from 15- minute intervals. | 1-minute<br>max within<br>each 15<br>minute<br>interval. | ppb<br>Values<br>from 15-<br>minute<br>intervals. | 1-minute<br>max within<br>each 15<br>minute<br>interval. | ppb  Values from 15- minute intervals. | 1-minute<br>max within<br>each 15<br>minute<br>interval. |
| December 9, 2024  | Minimum          | 0.0                                   | 0.0                                                      | 0.0                                   | 0.0                                                      |                                       | -                                                        | -                                     | -                                                        | -                                     | -                                                        | -                                     | -                                                        | 0.0                                    | 0.0                                                      | 0.0                                    | 0.0                                                      | -                                      | -                                                        | 68.3                                   | 73.0                                                     | 0.0                                               | 0.0                                                      | 0.5                                    | 1.0                                                      |
|                   | Maximum          | 0.0                                   | 0.0                                                      | 0.0                                   | 0.0                                                      | -                                     | -                                                        | -                                     | -                                                        | -                                     | -                                                        | -                                     | -                                                        | 0.4                                    | 6.0                                                      | 0.3                                    | 1.0                                                      | -                                      | -                                                        | 521.9                                  | 1,542.0                                                  | 11.6                                              | 54.0                                                     | 15.0                                   | 18.0                                                     |
|                   | Average          | 0.0                                   | 0.0                                                      | 0.0                                   | 0.0                                                      | -                                     | -                                                        | -                                     | -                                                        | -                                     | -                                                        | -                                     | -                                                        | 0.0                                    | 0.1                                                      | 0.0                                    | 0.0                                                      | -                                      | -                                                        | 252.6                                  | 583.6                                                    | 2.2                                               | 10.5                                                     | 7.0                                    | 8.9                                                      |
| December 10, 2024 | Minimum          | 0.0                                   | 0.0                                                      | 0.0                                   | 0.0                                                      |                                       |                                                          | -                                     |                                                          |                                       | -                                                        | -                                     | -                                                        | 0.0                                    | 0.0                                                      | 0.0                                    | 0.0                                                      | -                                      | -                                                        | 131.3                                  | 147.0                                                    | 0.0                                               | 0.0                                                      | 4.5                                    | 5.0                                                      |
|                   | Maximum          | 0.0                                   | 0.0                                                      | 0.0                                   | 0.0                                                      | -                                     | -                                                        | ,                                     | -                                                        | -                                     |                                                          | -                                     | -                                                        | 0.0                                    | 0.0                                                      | 0.0                                    | 0.0                                                      |                                        | -                                                        | 742.5                                  | 2,435.0                                                  | 14.3                                              | 86.0                                                     | 18.0                                   | 25.0                                                     |
|                   | Average          | 0.0                                   | 0.0                                                      | 0.0                                   | 0.0                                                      | -                                     | -                                                        | -                                     | -                                                        | -                                     | -                                                        | -                                     | -                                                        | 0.0                                    | 0.0                                                      | 0.0                                    | 0.0                                                      | -                                      | -                                                        | 311.0                                  | 633.1                                                    | 2.5                                               | 12.6                                                     | 11.0                                   | 13.7                                                     |
| December 11, 2024 | Minimum          | 0.0                                   | 0.0                                                      | 0.0                                   | 0.0                                                      |                                       |                                                          |                                       |                                                          |                                       |                                                          |                                       |                                                          | 0.0                                    | 0.0                                                      | 0.0                                    | 0.0                                                      |                                        |                                                          | 173.1                                  | 183.0                                                    | 0.0                                               | 0.0                                                      | 0.0                                    | 0.0                                                      |
|                   | Maximum          | 0.0                                   | 0.0                                                      | 0.0                                   | 0.0                                                      |                                       |                                                          |                                       |                                                          |                                       |                                                          |                                       |                                                          | 0.0                                    | 0.0                                                      | 0.0                                    | 0.0                                                      |                                        |                                                          | 470.2                                  | 1,387.0                                                  | 4.3                                               | 24.0                                                     | 15.5                                   | 26.0                                                     |
|                   | Average          | 0.0                                   | 0.0                                                      | 0.0                                   | 0.0                                                      | -                                     |                                                          | -                                     | -                                                        | -                                     | -                                                        | -                                     | -                                                        | 0.0                                    | 0.0                                                      | 0.0                                    | 0.0                                                      |                                        |                                                          | 264.3                                  | 398.3                                                    | 0.2                                               | 1.6                                                      | 2.9                                    | 4.4                                                      |
|                   |                  |                                       |                                                          |                                       |                                                          |                                       |                                                          |                                       |                                                          |                                       |                                                          |                                       |                                                          |                                        |                                                          | l                                      |                                                          |                                        |                                                          |                                        |                                                          |                                                   |                                                          |                                        |                                                          |
| December 12, 2024 | Minimum          | 0.0                                   | 0.0                                                      | 0.0                                   | 0.0                                                      | •                                     | •                                                        | -                                     | -                                                        |                                       | -                                                        | -                                     | -                                                        | 0.0                                    | 0.0                                                      | 0.0                                    | 0.0                                                      | •                                      | -                                                        | 166.8                                  | 281.0                                                    | 0.0                                               | 0.0                                                      | 0.0                                    | 0.0                                                      |
|                   | Maximum          | 0.0                                   | 0.0                                                      | 0.0                                   | 0.0                                                      | •                                     | •                                                        | -                                     | •                                                        | -                                     | -                                                        | -                                     | -                                                        | 0.0                                    | 0.0                                                      | 0.0                                    | 0.0                                                      | •                                      | -                                                        | 626.4                                  | 1,249.0                                                  | 2.9                                               | 16.0                                                     | 3.0                                    | 9.0                                                      |
| å                 | Average          | 0.0                                   | 0.0                                                      | 0.0                                   | 0.0                                                      | -                                     | -                                                        | -                                     | -                                                        | -                                     | -                                                        | -                                     | -                                                        | 0.0                                    | 0.0                                                      | 0.0                                    | 0.0                                                      | •                                      | -                                                        | 374.8                                  | 561.1                                                    | 0.2                                               | 1.3                                                      | 0.2                                    | 0.4                                                      |
| December 13, 2024 | Minimum          | 0.0                                   | 0.0                                                      | 0.0                                   | 0.0                                                      | -                                     |                                                          | -                                     | -                                                        |                                       | -                                                        | -                                     | -                                                        | 0.0                                    | 0.0                                                      | 0.0                                    | 0.0                                                      | -                                      | -                                                        | 70.3                                   | 192.0                                                    | 0.0                                               | 0.0                                                      | 0.0                                    | 0.0                                                      |
|                   | Maximum          | 0.0                                   | 0.0                                                      | 0.0                                   | 0.0                                                      | -                                     | -                                                        | -                                     | -                                                        | -                                     | -                                                        | -                                     | -                                                        | 0.0                                    | 0.0                                                      | 0.0                                    | 0.0                                                      | -                                      | -                                                        | 915.8                                  | 1,899.0                                                  | 3.9                                               | 21.0                                                     | 21.0                                   | 31.0                                                     |
|                   | Average          | 0.0                                   | 0.0                                                      | 0.0                                   | 0.0                                                      | -                                     |                                                          | -                                     | -                                                        | -                                     | -                                                        | -                                     | -                                                        | 0.0                                    | 0.0                                                      | 0.0                                    | 0.0                                                      | -                                      | -                                                        | 343.1                                  | 566.4                                                    | 0.4                                               | 2.6                                                      | 1.9                                    | 3.0                                                      |
| December 14, 2024 | Minimum          | 0.0                                   | 0.0                                                      | 0.0                                   | 0.0                                                      | -                                     |                                                          | -                                     |                                                          |                                       | -                                                        | -                                     |                                                          | 0.0                                    | 0.0                                                      | 0.0                                    | 0.0                                                      | -                                      | -                                                        | 312.4                                  | 320.0                                                    | 0.0                                               | 0.0                                                      | 0.0                                    | 0.0                                                      |
|                   | Maximum          | 0.0                                   | 0.0                                                      | 0.0                                   | 0.0                                                      |                                       |                                                          |                                       | -                                                        | -                                     |                                                          |                                       |                                                          | 0.0                                    | 0.0                                                      | 0.0                                    | 0.0                                                      |                                        |                                                          | 423.9                                  | 908.0                                                    | 0.5                                               | 8.0                                                      | 5.0                                    | 6.0                                                      |
|                   | Average          | 0.0                                   | 0.0                                                      | 0.0                                   | 0.0                                                      |                                       |                                                          |                                       |                                                          |                                       |                                                          |                                       |                                                          | 0.0                                    | 0.0                                                      | 0.0                                    | 0.0                                                      | -                                      | -                                                        | 353.5                                  | 405.2                                                    | 0.0                                               | 0.1                                                      | 0.8                                    | 0.8                                                      |
| December 15, 2024 | Minimum          | 0.0                                   | 0.0                                                      | 0.0                                   | 0.0                                                      | -                                     |                                                          |                                       |                                                          |                                       | -                                                        | -                                     | -                                                        | 0.0                                    | 0.0                                                      | 0.0                                    | 0.0                                                      | -                                      | -                                                        | 122.9                                  | 129.0                                                    | 0.0                                               | 0.0                                                      | 0.0                                    | 0.0                                                      |
|                   | Maximum          | 0.0                                   | 0.0                                                      | 0.0                                   | 0.0                                                      |                                       |                                                          |                                       |                                                          |                                       |                                                          |                                       |                                                          | 0.0                                    | 0.0                                                      | 0.0                                    | 0.0                                                      |                                        |                                                          | 660.0                                  | 2,034.0                                                  | 7.0                                               | 34.0                                                     | 14.8                                   | 16.0                                                     |
|                   | Average          | 0.0                                   | 0.0                                                      | 0.0                                   | 0.0                                                      | -                                     |                                                          |                                       |                                                          | -                                     |                                                          |                                       |                                                          | 0.0                                    | 0.0                                                      | 0.0                                    | 0.0                                                      |                                        |                                                          | 238.7                                  | 320.6                                                    | 0.2                                               | 1.1                                                      | 4.1                                    | 5.9                                                      |
| Notes:            |                  |                                       |                                                          |                                       |                                                          |                                       |                                                          |                                       |                                                          |                                       |                                                          |                                       |                                                          |                                        |                                                          |                                        |                                                          |                                        |                                                          |                                        |                                                          |                                                   |                                                          |                                        |                                                          |