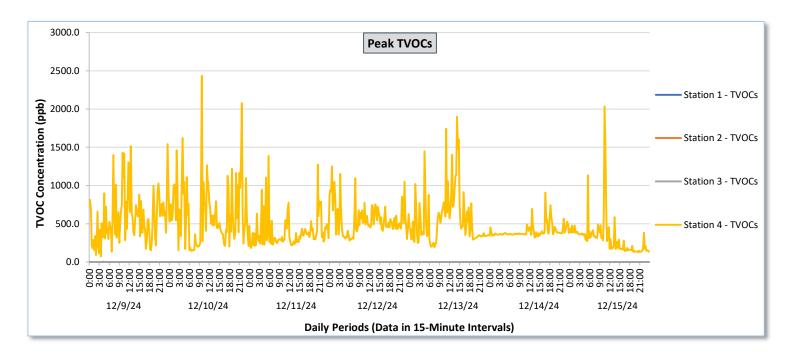

|                   |                  |                                       |                                                          | 64                                    | 4                                                        |                                       |                                                          |                                       |                                                          |                                       |                                                          | Decemb                                |                                                          |                                        |                                                          |                                        | 1 2                                                      |                                        |                                                          |                                        |                                                          | 64 -                                              | 4                                                        |                                        |                                                          |
|-------------------|------------------|---------------------------------------|----------------------------------------------------------|---------------------------------------|----------------------------------------------------------|---------------------------------------|----------------------------------------------------------|---------------------------------------|----------------------------------------------------------|---------------------------------------|----------------------------------------------------------|---------------------------------------|----------------------------------------------------------|----------------------------------------|----------------------------------------------------------|----------------------------------------|----------------------------------------------------------|----------------------------------------|----------------------------------------------------------|----------------------------------------|----------------------------------------------------------|---------------------------------------------------|----------------------------------------------------------|----------------------------------------|----------------------------------------------------------|
| Date              | Daily Statistics | Station 1  TVOCs H2S Benzene          |                                                          |                                       |                                                          |                                       | Station 2  TVOCs H2S Benzene                             |                                       |                                                          |                                       | Station 3  TVOCs H2S Benzene                             |                                       |                                                          |                                        |                                                          | ****                                   | Station 4 TVOCs H2S                                      |                                        |                                                          | D                                      | zene                                                     |                                                   |                                                          |                                        |                                                          |
|                   |                  | Average                               |                                                          | Average                               |                                                          | Average                               |                                                          | Average                               |                                                          | Average                               |                                                          | Average                               |                                                          | Average                                | _                                                        | Average                                |                                                          | Average                                |                                                          | Average                                | _                                                        | Average                                           |                                                          | Average                                |                                                          |
|                   |                  | ppb  Values from 15-minute intervals. | 1-minute<br>max within<br>each 15<br>minute<br>interval. | ppb  Values from 15-minute intervals. | 1-minute<br>max within<br>each 15<br>minute<br>interval. | ppb  Values from 15-minute intervals. | 1-minute<br>max within<br>each 15<br>minute<br>interval. | ppb  Values from 15-minute intervals. | 1-minute<br>max within<br>each 15<br>minute<br>interval. | ppb  Values from 15-minute intervals. | 1-minute<br>max within<br>each 15<br>minute<br>interval. | ppb  Values from 15-minute intervals. | 1-minute<br>max within<br>each 15<br>minute<br>interval. | ppb  Values from 15- minute intervals. | 1-minute<br>max within<br>each 15<br>minute<br>interval. | ppb  Values from 15- minute intervals. | 1-minute<br>max within<br>each 15<br>minute<br>interval. | ppb  Values from 15- minute intervals. | 1-minute<br>max within<br>each 15<br>minute<br>interval. | ppb  Values from 15- minute intervals. | 1-minute<br>max within<br>each 15<br>minute<br>interval. | ppb<br>Values<br>from 15-<br>minute<br>intervals. | 1-minute<br>max within<br>each 15<br>minute<br>interval. | ppb  Values from 15- minute intervals. | 1-minute<br>max within<br>each 15<br>minute<br>interval. |
| December 9, 2024  | Minimum          | 0.0                                   | 0.0                                                      | 0.0                                   | 0.0                                                      |                                       | -                                                        | -                                     | -                                                        | -                                     | -                                                        | -                                     | -                                                        | 0.0                                    | 0.0                                                      | 0.0                                    | 0.0                                                      | -                                      | -                                                        | 68.3                                   | 73.0                                                     | 0.0                                               | 0.0                                                      | 0.5                                    | 1.0                                                      |
|                   | Maximum          | 0.0                                   | 0.0                                                      | 0.0                                   | 0.0                                                      | -                                     | -                                                        | -                                     | -                                                        | -                                     | -                                                        | -                                     | -                                                        | 0.4                                    | 6.0                                                      | 0.3                                    | 1.0                                                      | -                                      | -                                                        | 521.9                                  | 1,542.0                                                  | 11.6                                              | 54.0                                                     | 15.0                                   | 18.0                                                     |
|                   | Average          | 0.0                                   | 0.0                                                      | 0.0                                   | 0.0                                                      | -                                     | -                                                        | -                                     | -                                                        | -                                     | -                                                        | -                                     | -                                                        | 0.0                                    | 0.1                                                      | 0.0                                    | 0.0                                                      | -                                      | -                                                        | 252.6                                  | 583.6                                                    | 2.2                                               | 10.5                                                     | 7.0                                    | 8.9                                                      |
| December 10, 2024 | Minimum          | 0.0                                   | 0.0                                                      | 0.0                                   | 0.0                                                      |                                       |                                                          | -                                     |                                                          |                                       | -                                                        | -                                     | -                                                        | 0.0                                    | 0.0                                                      | 0.0                                    | 0.0                                                      | -                                      | -                                                        | 131.3                                  | 147.0                                                    | 0.0                                               | 0.0                                                      | 4.5                                    | 5.0                                                      |
|                   | Maximum          | 0.0                                   | 0.0                                                      | 0.0                                   | 0.0                                                      | -                                     | -                                                        | ,                                     | -                                                        | -                                     |                                                          | -                                     | -                                                        | 0.0                                    | 0.0                                                      | 0.0                                    | 0.0                                                      |                                        | -                                                        | 742.5                                  | 2,435.0                                                  | 14.3                                              | 86.0                                                     | 18.0                                   | 25.0                                                     |
|                   | Average          | 0.0                                   | 0.0                                                      | 0.0                                   | 0.0                                                      | -                                     | -                                                        | -                                     | -                                                        | -                                     | -                                                        | -                                     | -                                                        | 0.0                                    | 0.0                                                      | 0.0                                    | 0.0                                                      | -                                      | -                                                        | 311.0                                  | 633.1                                                    | 2.5                                               | 12.6                                                     | 11.0                                   | 13.7                                                     |
| December 11, 2024 | Minimum          | 0.0                                   | 0.0                                                      | 0.0                                   | 0.0                                                      |                                       |                                                          |                                       |                                                          |                                       |                                                          |                                       |                                                          | 0.0                                    | 0.0                                                      | 0.0                                    | 0.0                                                      |                                        |                                                          | 173.1                                  | 183.0                                                    | 0.0                                               | 0.0                                                      | 0.0                                    | 0.0                                                      |
|                   | Maximum          | 0.0                                   | 0.0                                                      | 0.0                                   | 0.0                                                      |                                       |                                                          |                                       |                                                          |                                       |                                                          |                                       |                                                          | 0.0                                    | 0.0                                                      | 0.0                                    | 0.0                                                      |                                        |                                                          | 470.2                                  | 1,387.0                                                  | 4.3                                               | 24.0                                                     | 15.5                                   | 26.0                                                     |
|                   | Average          | 0.0                                   | 0.0                                                      | 0.0                                   | 0.0                                                      | -                                     |                                                          | -                                     | -                                                        | -                                     | -                                                        | -                                     | -                                                        | 0.0                                    | 0.0                                                      | 0.0                                    | 0.0                                                      |                                        |                                                          | 264.3                                  | 398.3                                                    | 0.2                                               | 1.6                                                      | 2.9                                    | 4.4                                                      |
|                   |                  |                                       |                                                          |                                       |                                                          |                                       |                                                          |                                       |                                                          |                                       |                                                          |                                       |                                                          |                                        |                                                          | l                                      |                                                          |                                        |                                                          |                                        |                                                          |                                                   |                                                          |                                        |                                                          |
| December 12, 2024 | Minimum          | 0.0                                   | 0.0                                                      | 0.0                                   | 0.0                                                      | •                                     | •                                                        | -                                     | -                                                        |                                       | -                                                        | -                                     | -                                                        | 0.0                                    | 0.0                                                      | 0.0                                    | 0.0                                                      | •                                      | -                                                        | 166.8                                  | 281.0                                                    | 0.0                                               | 0.0                                                      | 0.0                                    | 0.0                                                      |
|                   | Maximum          | 0.0                                   | 0.0                                                      | 0.0                                   | 0.0                                                      | •                                     | •                                                        | -                                     | •                                                        | -                                     | -                                                        | -                                     | -                                                        | 0.0                                    | 0.0                                                      | 0.0                                    | 0.0                                                      | •                                      | -                                                        | 626.4                                  | 1,249.0                                                  | 2.9                                               | 16.0                                                     | 3.0                                    | 9.0                                                      |
| å                 | Average          | 0.0                                   | 0.0                                                      | 0.0                                   | 0.0                                                      | -                                     | -                                                        | -                                     | -                                                        | -                                     | -                                                        | -                                     | -                                                        | 0.0                                    | 0.0                                                      | 0.0                                    | 0.0                                                      | •                                      | -                                                        | 374.8                                  | 561.1                                                    | 0.2                                               | 1.3                                                      | 0.2                                    | 0.4                                                      |
| December 13, 2024 | Minimum          | 0.0                                   | 0.0                                                      | 0.0                                   | 0.0                                                      | -                                     |                                                          | -                                     | -                                                        |                                       | -                                                        | -                                     | -                                                        | 0.0                                    | 0.0                                                      | 0.0                                    | 0.0                                                      | -                                      | -                                                        | 70.3                                   | 192.0                                                    | 0.0                                               | 0.0                                                      | 0.0                                    | 0.0                                                      |
|                   | Maximum          | 0.0                                   | 0.0                                                      | 0.0                                   | 0.0                                                      | -                                     | -                                                        | -                                     | -                                                        | -                                     | -                                                        | -                                     | -                                                        | 0.0                                    | 0.0                                                      | 0.0                                    | 0.0                                                      | -                                      | -                                                        | 915.8                                  | 1,899.0                                                  | 3.9                                               | 21.0                                                     | 21.0                                   | 31.0                                                     |
|                   | Average          | 0.0                                   | 0.0                                                      | 0.0                                   | 0.0                                                      | -                                     |                                                          | -                                     | -                                                        | -                                     | -                                                        | -                                     | -                                                        | 0.0                                    | 0.0                                                      | 0.0                                    | 0.0                                                      | -                                      | -                                                        | 343.1                                  | 566.4                                                    | 0.4                                               | 2.6                                                      | 1.9                                    | 3.0                                                      |
| December 14, 2024 | Minimum          | 0.0                                   | 0.0                                                      | 0.0                                   | 0.0                                                      | -                                     |                                                          | -                                     |                                                          |                                       | -                                                        | -                                     |                                                          | 0.0                                    | 0.0                                                      | 0.0                                    | 0.0                                                      | -                                      | -                                                        | 312.4                                  | 320.0                                                    | 0.0                                               | 0.0                                                      | 0.0                                    | 0.0                                                      |
|                   | Maximum          | 0.0                                   | 0.0                                                      | 0.0                                   | 0.0                                                      |                                       |                                                          |                                       | -                                                        | -                                     |                                                          |                                       |                                                          | 0.0                                    | 0.0                                                      | 0.0                                    | 0.0                                                      |                                        |                                                          | 423.9                                  | 908.0                                                    | 0.5                                               | 8.0                                                      | 5.0                                    | 6.0                                                      |
|                   | Average          | 0.0                                   | 0.0                                                      | 0.0                                   | 0.0                                                      |                                       |                                                          |                                       |                                                          |                                       |                                                          |                                       |                                                          | 0.0                                    | 0.0                                                      | 0.0                                    | 0.0                                                      | -                                      | -                                                        | 353.5                                  | 405.2                                                    | 0.0                                               | 0.1                                                      | 0.8                                    | 0.8                                                      |
| December 15, 2024 | Minimum          | 0.0                                   | 0.0                                                      | 0.0                                   | 0.0                                                      | -                                     |                                                          |                                       |                                                          |                                       | -                                                        | -                                     | -                                                        | 0.0                                    | 0.0                                                      | 0.0                                    | 0.0                                                      | -                                      | -                                                        | 122.9                                  | 129.0                                                    | 0.0                                               | 0.0                                                      | 0.0                                    | 0.0                                                      |
|                   | Maximum          | 0.0                                   | 0.0                                                      | 0.0                                   | 0.0                                                      |                                       |                                                          |                                       |                                                          |                                       |                                                          |                                       |                                                          | 0.0                                    | 0.0                                                      | 0.0                                    | 0.0                                                      |                                        |                                                          | 660.0                                  | 2,034.0                                                  | 7.0                                               | 34.0                                                     | 14.8                                   | 16.0                                                     |
|                   | Average          | 0.0                                   | 0.0                                                      | 0.0                                   | 0.0                                                      | -                                     |                                                          |                                       |                                                          | -                                     |                                                          |                                       |                                                          | 0.0                                    | 0.0                                                      | 0.0                                    | 0.0                                                      |                                        |                                                          | 238.7                                  | 320.6                                                    | 0.2                                               | 1.1                                                      | 4.1                                    | 5.9                                                      |
| Notes:            |                  |                                       |                                                          |                                       |                                                          |                                       |                                                          |                                       |                                                          |                                       |                                                          |                                       |                                                          |                                        |                                                          |                                        |                                                          |                                        |                                                          |                                        |                                                          |                                                   |                                                          |                                        |                                                          |