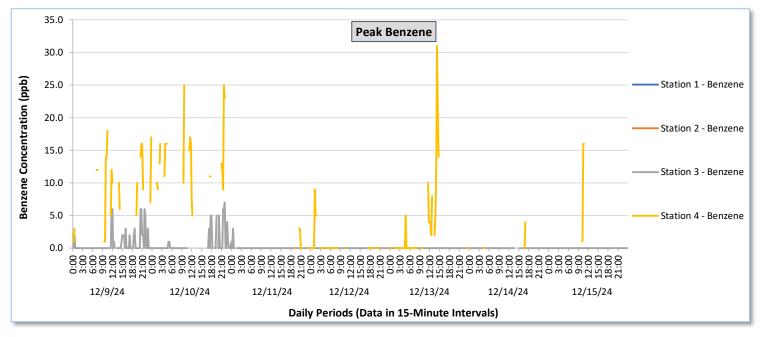

|                   |                  |                                       |                                                          | 64                                    | 4                                                        |                                       |                                                          |                                       |                                                          |                                       |                                                          | Decemb                                |                                                          |                                        |                                                          |                                        | 1 2                                                      |                                        |                                                          |                                        |                                                          | 64 -                                              | 4                                                        |                                        |                                                          |
|-------------------|------------------|---------------------------------------|----------------------------------------------------------|---------------------------------------|----------------------------------------------------------|---------------------------------------|----------------------------------------------------------|---------------------------------------|----------------------------------------------------------|---------------------------------------|----------------------------------------------------------|---------------------------------------|----------------------------------------------------------|----------------------------------------|----------------------------------------------------------|----------------------------------------|----------------------------------------------------------|----------------------------------------|----------------------------------------------------------|----------------------------------------|----------------------------------------------------------|---------------------------------------------------|----------------------------------------------------------|----------------------------------------|----------------------------------------------------------|
| Date              | Daily Statistics | Station 1  TVOCs H2S Benzene          |                                                          |                                       |                                                          |                                       | Station 2  TVOCs H2S Benzene                             |                                       |                                                          |                                       | Station 3  TVOCs H2S Benzene                             |                                       |                                                          |                                        |                                                          | ****                                   | Station 4 TVOCs H2S                                      |                                        |                                                          | D                                      | zene                                                     |                                                   |                                                          |                                        |                                                          |
|                   |                  | Average                               |                                                          | Average                               |                                                          | Average                               |                                                          | Average                               |                                                          | Average                               |                                                          | Average                               |                                                          | Average                                | _                                                        | Average                                |                                                          | Average                                |                                                          | Average                                | _                                                        | Average                                           |                                                          | Average                                |                                                          |
|                   |                  | ppb  Values from 15-minute intervals. | 1-minute<br>max within<br>each 15<br>minute<br>interval. | ppb  Values from 15-minute intervals. | 1-minute<br>max within<br>each 15<br>minute<br>interval. | ppb  Values from 15-minute intervals. | 1-minute<br>max within<br>each 15<br>minute<br>interval. | ppb  Values from 15-minute intervals. | 1-minute<br>max within<br>each 15<br>minute<br>interval. | ppb  Values from 15-minute intervals. | 1-minute<br>max within<br>each 15<br>minute<br>interval. | ppb  Values from 15-minute intervals. | 1-minute<br>max within<br>each 15<br>minute<br>interval. | ppb  Values from 15- minute intervals. | 1-minute<br>max within<br>each 15<br>minute<br>interval. | ppb  Values from 15- minute intervals. | 1-minute<br>max within<br>each 15<br>minute<br>interval. | ppb  Values from 15- minute intervals. | 1-minute<br>max within<br>each 15<br>minute<br>interval. | ppb  Values from 15- minute intervals. | 1-minute<br>max within<br>each 15<br>minute<br>interval. | ppb<br>Values<br>from 15-<br>minute<br>intervals. | 1-minute<br>max within<br>each 15<br>minute<br>interval. | ppb  Values from 15- minute intervals. | 1-minute<br>max within<br>each 15<br>minute<br>interval. |
| December 9, 2024  | Minimum          | 0.0                                   | 0.0                                                      | 0.0                                   | 0.0                                                      |                                       | -                                                        | -                                     | -                                                        | -                                     | -                                                        | -                                     | -                                                        | 0.0                                    | 0.0                                                      | 0.0                                    | 0.0                                                      | -                                      | -                                                        | 68.3                                   | 73.0                                                     | 0.0                                               | 0.0                                                      | 0.5                                    | 1.0                                                      |
|                   | Maximum          | 0.0                                   | 0.0                                                      | 0.0                                   | 0.0                                                      | -                                     | -                                                        | -                                     | -                                                        | -                                     | -                                                        | -                                     | -                                                        | 0.4                                    | 6.0                                                      | 0.3                                    | 1.0                                                      | -                                      | -                                                        | 521.9                                  | 1,542.0                                                  | 11.6                                              | 54.0                                                     | 15.0                                   | 18.0                                                     |
|                   | Average          | 0.0                                   | 0.0                                                      | 0.0                                   | 0.0                                                      | -                                     | -                                                        | -                                     | -                                                        | -                                     | -                                                        | -                                     | -                                                        | 0.0                                    | 0.1                                                      | 0.0                                    | 0.0                                                      | -                                      | -                                                        | 252.6                                  | 583.6                                                    | 2.2                                               | 10.5                                                     | 7.0                                    | 8.9                                                      |
| December 10, 2024 | Minimum          | 0.0                                   | 0.0                                                      | 0.0                                   | 0.0                                                      |                                       |                                                          | -                                     |                                                          |                                       | -                                                        | -                                     | -                                                        | 0.0                                    | 0.0                                                      | 0.0                                    | 0.0                                                      | -                                      | -                                                        | 131.3                                  | 147.0                                                    | 0.0                                               | 0.0                                                      | 4.5                                    | 5.0                                                      |
|                   | Maximum          | 0.0                                   | 0.0                                                      | 0.0                                   | 0.0                                                      | -                                     | -                                                        | ,                                     | -                                                        | -                                     |                                                          | -                                     | -                                                        | 0.0                                    | 0.0                                                      | 0.0                                    | 0.0                                                      |                                        | -                                                        | 742.5                                  | 2,435.0                                                  | 14.3                                              | 86.0                                                     | 18.0                                   | 25.0                                                     |
|                   | Average          | 0.0                                   | 0.0                                                      | 0.0                                   | 0.0                                                      | -                                     | -                                                        | -                                     | -                                                        | -                                     | -                                                        | -                                     | -                                                        | 0.0                                    | 0.0                                                      | 0.0                                    | 0.0                                                      | -                                      | -                                                        | 311.0                                  | 633.1                                                    | 2.5                                               | 12.6                                                     | 11.0                                   | 13.7                                                     |
| December 11, 2024 | Minimum          | 0.0                                   | 0.0                                                      | 0.0                                   | 0.0                                                      |                                       |                                                          |                                       |                                                          |                                       |                                                          |                                       |                                                          | 0.0                                    | 0.0                                                      | 0.0                                    | 0.0                                                      |                                        |                                                          | 173.1                                  | 183.0                                                    | 0.0                                               | 0.0                                                      | 0.0                                    | 0.0                                                      |
|                   | Maximum          | 0.0                                   | 0.0                                                      | 0.0                                   | 0.0                                                      |                                       |                                                          |                                       |                                                          |                                       |                                                          |                                       |                                                          | 0.0                                    | 0.0                                                      | 0.0                                    | 0.0                                                      |                                        |                                                          | 470.2                                  | 1,387.0                                                  | 4.3                                               | 24.0                                                     | 15.5                                   | 26.0                                                     |
|                   | Average          | 0.0                                   | 0.0                                                      | 0.0                                   | 0.0                                                      | -                                     |                                                          | -                                     | -                                                        | -                                     | -                                                        | -                                     | -                                                        | 0.0                                    | 0.0                                                      | 0.0                                    | 0.0                                                      |                                        |                                                          | 264.3                                  | 398.3                                                    | 0.2                                               | 1.6                                                      | 2.9                                    | 4.4                                                      |
|                   |                  |                                       |                                                          |                                       |                                                          |                                       |                                                          |                                       |                                                          |                                       |                                                          |                                       |                                                          |                                        |                                                          | l                                      |                                                          |                                        |                                                          |                                        |                                                          |                                                   |                                                          |                                        |                                                          |
| December 12, 2024 | Minimum          | 0.0                                   | 0.0                                                      | 0.0                                   | 0.0                                                      | •                                     | •                                                        | -                                     | -                                                        |                                       | -                                                        | -                                     | -                                                        | 0.0                                    | 0.0                                                      | 0.0                                    | 0.0                                                      | •                                      | -                                                        | 166.8                                  | 281.0                                                    | 0.0                                               | 0.0                                                      | 0.0                                    | 0.0                                                      |
|                   | Maximum          | 0.0                                   | 0.0                                                      | 0.0                                   | 0.0                                                      | •                                     | •                                                        | -                                     | •                                                        | -                                     | -                                                        | -                                     | -                                                        | 0.0                                    | 0.0                                                      | 0.0                                    | 0.0                                                      | •                                      | -                                                        | 626.4                                  | 1,249.0                                                  | 2.9                                               | 16.0                                                     | 3.0                                    | 9.0                                                      |
| å                 | Average          | 0.0                                   | 0.0                                                      | 0.0                                   | 0.0                                                      | -                                     | -                                                        | -                                     | -                                                        | -                                     | -                                                        | -                                     | -                                                        | 0.0                                    | 0.0                                                      | 0.0                                    | 0.0                                                      | •                                      | -                                                        | 374.8                                  | 561.1                                                    | 0.2                                               | 1.3                                                      | 0.2                                    | 0.4                                                      |
| December 13, 2024 | Minimum          | 0.0                                   | 0.0                                                      | 0.0                                   | 0.0                                                      | -                                     |                                                          | -                                     | -                                                        |                                       | -                                                        | -                                     | -                                                        | 0.0                                    | 0.0                                                      | 0.0                                    | 0.0                                                      | -                                      | -                                                        | 70.3                                   | 192.0                                                    | 0.0                                               | 0.0                                                      | 0.0                                    | 0.0                                                      |
|                   | Maximum          | 0.0                                   | 0.0                                                      | 0.0                                   | 0.0                                                      | -                                     | -                                                        | -                                     | -                                                        | -                                     | -                                                        | -                                     | -                                                        | 0.0                                    | 0.0                                                      | 0.0                                    | 0.0                                                      | -                                      | -                                                        | 915.8                                  | 1,899.0                                                  | 3.9                                               | 21.0                                                     | 21.0                                   | 31.0                                                     |
|                   | Average          | 0.0                                   | 0.0                                                      | 0.0                                   | 0.0                                                      | -                                     |                                                          | -                                     | -                                                        | -                                     | -                                                        | -                                     | -                                                        | 0.0                                    | 0.0                                                      | 0.0                                    | 0.0                                                      | -                                      | -                                                        | 343.1                                  | 566.4                                                    | 0.4                                               | 2.6                                                      | 1.9                                    | 3.0                                                      |
| December 14, 2024 | Minimum          | 0.0                                   | 0.0                                                      | 0.0                                   | 0.0                                                      | -                                     |                                                          | -                                     |                                                          |                                       | -                                                        | -                                     |                                                          | 0.0                                    | 0.0                                                      | 0.0                                    | 0.0                                                      | -                                      | -                                                        | 312.4                                  | 320.0                                                    | 0.0                                               | 0.0                                                      | 0.0                                    | 0.0                                                      |
|                   | Maximum          | 0.0                                   | 0.0                                                      | 0.0                                   | 0.0                                                      |                                       |                                                          |                                       | -                                                        | -                                     |                                                          |                                       |                                                          | 0.0                                    | 0.0                                                      | 0.0                                    | 0.0                                                      |                                        |                                                          | 423.9                                  | 908.0                                                    | 0.5                                               | 8.0                                                      | 5.0                                    | 6.0                                                      |
|                   | Average          | 0.0                                   | 0.0                                                      | 0.0                                   | 0.0                                                      |                                       |                                                          |                                       |                                                          |                                       |                                                          |                                       |                                                          | 0.0                                    | 0.0                                                      | 0.0                                    | 0.0                                                      | -                                      | -                                                        | 353.5                                  | 405.2                                                    | 0.0                                               | 0.1                                                      | 0.8                                    | 0.8                                                      |
| December 15, 2024 | Minimum          | 0.0                                   | 0.0                                                      | 0.0                                   | 0.0                                                      | -                                     |                                                          |                                       |                                                          |                                       | -                                                        | -                                     | -                                                        | 0.0                                    | 0.0                                                      | 0.0                                    | 0.0                                                      | -                                      | -                                                        | 122.9                                  | 129.0                                                    | 0.0                                               | 0.0                                                      | 0.0                                    | 0.0                                                      |
|                   | Maximum          | 0.0                                   | 0.0                                                      | 0.0                                   | 0.0                                                      |                                       |                                                          |                                       |                                                          |                                       |                                                          |                                       |                                                          | 0.0                                    | 0.0                                                      | 0.0                                    | 0.0                                                      |                                        |                                                          | 660.0                                  | 2,034.0                                                  | 7.0                                               | 34.0                                                     | 14.8                                   | 16.0                                                     |
|                   | Average          | 0.0                                   | 0.0                                                      | 0.0                                   | 0.0                                                      | -                                     |                                                          |                                       |                                                          | -                                     |                                                          |                                       |                                                          | 0.0                                    | 0.0                                                      | 0.0                                    | 0.0                                                      |                                        |                                                          | 238.7                                  | 320.6                                                    | 0.2                                               | 1.1                                                      | 4.1                                    | 5.9                                                      |
| Notes:            |                  |                                       |                                                          |                                       |                                                          |                                       |                                                          |                                       |                                                          |                                       |                                                          |                                       |                                                          |                                        |                                                          |                                        |                                                          |                                        |                                                          |                                        |                                                          |                                                   |                                                          |                                        |                                                          |