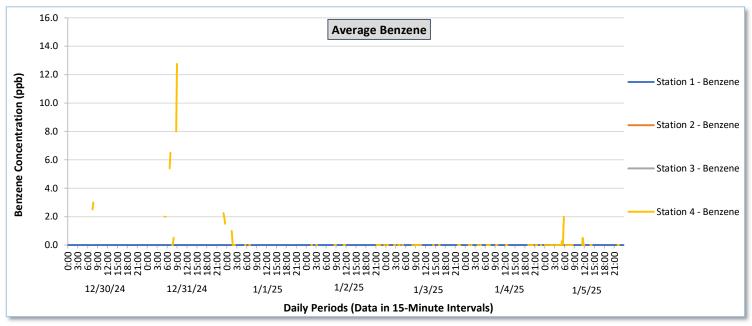

## **Perimeter Air Monitoring Weekly Report**

|                   |                  |                                       |                                                          | 64                                    | 4                                                        |                                       |                                                          |                                       |                                                          |                                       |                                                          | u - Janua                             | •                                                        |                                            |                                                        |                                            | 1 2                                                      |                                            |                                                          |                                            |                                                          | 64 -                                  | 4                                                        |                                        |                                                        |
|-------------------|------------------|---------------------------------------|----------------------------------------------------------|---------------------------------------|----------------------------------------------------------|---------------------------------------|----------------------------------------------------------|---------------------------------------|----------------------------------------------------------|---------------------------------------|----------------------------------------------------------|---------------------------------------|----------------------------------------------------------|--------------------------------------------|--------------------------------------------------------|--------------------------------------------|----------------------------------------------------------|--------------------------------------------|----------------------------------------------------------|--------------------------------------------|----------------------------------------------------------|---------------------------------------|----------------------------------------------------------|----------------------------------------|--------------------------------------------------------|
| Date              | Daily Statistics | Station 1  TVOCs H2S Benzene          |                                                          |                                       |                                                          | Station 2  TVOCs H2S Benzene          |                                                          |                                       |                                                          | Station 3  TVOCs H2S Benzene          |                                                          |                                       |                                                          |                                            |                                                        | Station 4  TVOCs H2S Benzene               |                                                          |                                            |                                                          |                                            |                                                          |                                       |                                                          |                                        |                                                        |
|                   |                  | Average                               | UCS                                                      | Average                               | 25                                                       | Average                               | ene                                                      | Average                               | UCS                                                      | Average                               | 25                                                       | Average                               | zene                                                     | Average                                    |                                                        | Average                                    | 25                                                       | Ben<br>Average                             | zene                                                     | Average                                    | _                                                        | Average                               | 25                                                       | Ben<br>Average                         | zene                                                   |
|                   |                  | ppb  Values from 15-minute intervals. | 1-minute<br>max within<br>each 15<br>minute<br>interval. | ppb  Values from 15-minute intervals. | 1-minute<br>max within<br>each 15<br>minute<br>interval. | ppb  Values from 15-minute intervals. | 1-minute<br>max within<br>each 15<br>minute<br>interval. | ppb  Values from 15-minute intervals. | 1-minute<br>max within<br>each 15<br>minute<br>interval. | ppb  Values from 15-minute intervals. | 1-minute<br>max within<br>each 15<br>minute<br>interval. | ppb  Values from 15-minute intervals. | 1-minute<br>max within<br>each 15<br>minute<br>interval. | values<br>from 15-<br>minute<br>intervals. | Peak ppb  1-minute max within each 15 minute interval. | values<br>from 15-<br>minute<br>intervals. | 1-minute<br>max within<br>each 15<br>minute<br>interval. | values<br>from 15-<br>minute<br>intervals. | 1-minute<br>max within<br>each 15<br>minute<br>interval. | values<br>from 15-<br>minute<br>intervals. | 1-minute<br>max within<br>each 15<br>minute<br>interval. | ppb Values from 15- minute intervals. | 1-minute<br>max within<br>each 15<br>minute<br>interval. | ppb  Values from 15- minute intervals. | Peak ppb  1-minute max within each 15 minute interval. |
| December 30, 2024 | Minimum          | 0.0                                   | 0.0                                                      | 0.0                                   | 0.0                                                      | -                                     | -                                                        | -                                     | -                                                        |                                       | -                                                        | -                                     | -                                                        | -                                          | -                                                      | -                                          | -                                                        |                                            | -                                                        | 134.3                                      | 155.0                                                    | 0.0                                   | 0.0                                                      | 0.0                                    | 0.0                                                    |
|                   | Maximum          | 0.0                                   | 0.0                                                      | 0.0                                   | 0.0                                                      | -                                     | -                                                        | -                                     | -                                                        | -                                     | -                                                        | -                                     | -                                                        | -                                          | -                                                      | -                                          | -                                                        |                                            | -                                                        | 471.4                                      | 1,484.0                                                  | 5.6                                   | 29.0                                                     | 15.0                                   | 18.0                                                   |
|                   | Average          | 0.0                                   | 0.0                                                      | 0.0                                   | 0.0                                                      | -                                     | -                                                        |                                       | -                                                        | ٠                                     |                                                          |                                       | -                                                        | -                                          | -                                                      | -                                          | -                                                        |                                            |                                                          | 239.2                                      | 377.0                                                    | 0.2                                   | 1.4                                                      | 5.4                                    | 6.8                                                    |
| December 31, 2024 | Minimum          | 0.0                                   | 0.0                                                      | 0.0                                   | 0.0                                                      |                                       |                                                          |                                       |                                                          |                                       |                                                          |                                       | -                                                        | -                                          | -                                                      | -                                          | -                                                        | -                                          |                                                          | 182.6                                      | 209.0                                                    | 0.0                                   | 0.0                                                      | 0.0                                    | 0.0                                                    |
|                   | Maximum          | 0.0                                   | 0.0                                                      | 0.0                                   | 0.0                                                      | -                                     |                                                          |                                       | -                                                        |                                       | -                                                        | -                                     | -                                                        | -                                          | -                                                      | -                                          | -                                                        | -                                          |                                                          | 628.2                                      | 1,617.0                                                  | 13.4                                  | 39.0                                                     | 12.8                                   | 18.0                                                   |
|                   | Average          | 0.0                                   | 0.0                                                      | 0.0                                   | 0.0                                                      | -                                     |                                                          |                                       |                                                          |                                       |                                                          |                                       |                                                          |                                            | -                                                      |                                            | -                                                        |                                            |                                                          | 318.5                                      | 442.4                                                    | 0.6                                   | 2.7                                                      | 2.9                                    | 5.3                                                    |
|                   | Minimum          | 0.0                                   | 0.0                                                      | 0.0                                   | 0.0                                                      |                                       |                                                          |                                       |                                                          |                                       |                                                          |                                       |                                                          |                                            | _                                                      |                                            | -                                                        |                                            |                                                          | 187.9                                      | 215.0                                                    | 0.0                                   | 0.0                                                      | 0.0                                    | 0.0                                                    |
| January 1, 2025   | Maximum          | 0.0                                   | 0.0                                                      | 0.0                                   | 0.0                                                      |                                       |                                                          |                                       |                                                          |                                       |                                                          |                                       | -                                                        | -                                          | -                                                      | -                                          | -                                                        |                                            |                                                          | 368.5                                      | 590.0                                                    | 0.0                                   | 0.0                                                      | 1.0                                    | 2.0                                                    |
| Januai            | Average          | 0.0                                   | 0.0                                                      | 0.0                                   | 0.0                                                      |                                       |                                                          |                                       |                                                          |                                       |                                                          |                                       |                                                          |                                            |                                                        |                                            |                                                          |                                            |                                                          | 293.6                                      | 352.3                                                    | 0.0                                   | 0.0                                                      | 0.2                                    | 0.3                                                    |
|                   | l                |                                       |                                                          |                                       |                                                          |                                       |                                                          |                                       |                                                          |                                       |                                                          |                                       |                                                          | <u> </u>                                   |                                                        |                                            |                                                          |                                            |                                                          |                                            |                                                          |                                       |                                                          |                                        |                                                        |
| , 2025            | Minimum          | 0.0                                   | 0.0                                                      | 0.0                                   | 0.0                                                      | -                                     | -                                                        | -                                     | -                                                        | -                                     | -                                                        | -                                     | -                                                        | •                                          | -                                                      | •                                          | -                                                        | •                                          | -                                                        | 161.7                                      | 242.0                                                    | 0.0                                   | 0.0                                                      | 0.0                                    | 0.0                                                    |
| January 2, 2025   | Maximum          | 0.0                                   | 0.0                                                      | 0.0                                   | 0.0                                                      | -                                     | •                                                        | -                                     | -                                                        | -                                     | -                                                        | -                                     | -                                                        | •                                          | -                                                      | -                                          | -                                                        | -                                          | -                                                        | 480.9                                      | 1,132.0                                                  | 3.7                                   | 19.0                                                     | 0.0                                    | 0.0                                                    |
|                   | Average          | 0.0                                   | 0.0                                                      | 0.0                                   | 0.0                                                      | -                                     | •                                                        | -                                     | -                                                        | -                                     | -                                                        | -                                     | -                                                        | -                                          | •                                                      | -                                          | -                                                        | •                                          | •                                                        | 288.1                                      | 438.7                                                    | 0.1                                   | 0.6                                                      | 0.0                                    | 0.0                                                    |
| 2025              | Minimum          | 0.0                                   | 0.0                                                      | 0.0                                   | 0.0                                                      | -                                     | -                                                        |                                       |                                                          |                                       |                                                          | -                                     | -                                                        | -                                          | -                                                      | -                                          | -                                                        | •                                          |                                                          | 102.1                                      | 139.0                                                    | 0.0                                   | 0.0                                                      | 0.0                                    | 0.0                                                    |
| January 3, 2025   | Maximum          | 0.0                                   | 0.0                                                      | 0.0                                   | 0.0                                                      | -                                     | -                                                        |                                       | -                                                        | -                                     | -                                                        | -                                     | -                                                        | -                                          | -                                                      | -                                          | -                                                        | -                                          | -                                                        | 472.3                                      | 1,185.0                                                  | 3.1                                   | 16.0                                                     | 0.0                                    | 0.0                                                    |
| Jar               | Average          | 0.0                                   | 0.0                                                      | 0.0                                   | 0.0                                                      | -                                     |                                                          | •                                     | -                                                        | -                                     | -                                                        | -                                     | -                                                        | -                                          | -                                                      | -                                          | -                                                        | -                                          | -                                                        | 200.9                                      | 339.1                                                    | 0.2                                   | 1.7                                                      | 0.0                                    | 0.0                                                    |
| January 4, 2025   | Minimum          | 0.0                                   | 0.0                                                      | 0.0                                   | 0.0                                                      | -                                     |                                                          | -                                     | -                                                        | -                                     | -                                                        | -                                     | -                                                        | -                                          | -                                                      | -                                          | -                                                        | -                                          | -                                                        | 11.2                                       | 107.0                                                    | 0.0                                   | 0.0                                                      | 0.0                                    | 0.0                                                    |
|                   | Maximum          | 0.0                                   | 0.0                                                      | 0.0                                   | 0.0                                                      | -                                     | -                                                        |                                       | -                                                        | -                                     |                                                          |                                       | -                                                        | -                                          | -                                                      | -                                          | -                                                        | -                                          | -                                                        | 376.0                                      | 673.0                                                    | 0.7                                   | 4.0                                                      | 0.0                                    | 0.0                                                    |
|                   | Average          | 0.0                                   | 0.0                                                      | 0.0                                   | 0.0                                                      | -                                     |                                                          |                                       | -                                                        |                                       | -                                                        | -                                     | -                                                        | -                                          | -                                                      | -                                          | -                                                        |                                            | -                                                        | 149.9                                      | 294.0                                                    | 0.0                                   | 0.1                                                      | 0.0                                    | 0.0                                                    |
| January 5, 2025   | Minimum          | 0.0                                   | 0.0                                                      | 0.0                                   | 0.0                                                      | -                                     |                                                          |                                       | -                                                        |                                       | -                                                        | -                                     |                                                          |                                            |                                                        |                                            | -                                                        | -                                          | -                                                        | 4.3                                        | 25.0                                                     | 0.0                                   | 0.0                                                      | 0.0                                    | 0.0                                                    |
|                   | Maximum          | 0.0                                   | 0.0                                                      | 0.0                                   | 0.0                                                      | -                                     |                                                          |                                       | -                                                        |                                       |                                                          |                                       |                                                          | -                                          | -                                                      | -                                          | -                                                        | -                                          | -                                                        | 524.6                                      | 1,525.0                                                  | 8.1                                   | 34.0                                                     | 2.0                                    | 12.0                                                   |
|                   | Average          | 0.0                                   | 0.0                                                      | 0.0                                   | 0.0                                                      | -                                     |                                                          |                                       | -                                                        |                                       |                                                          |                                       |                                                          |                                            | -                                                      | -                                          | -                                                        |                                            |                                                          | 153.8                                      | 331.1                                                    | 0.5                                   | 3.1                                                      | 0.1                                    | 0.3                                                    |
| Notes:            |                  |                                       |                                                          |                                       |                                                          |                                       |                                                          |                                       |                                                          |                                       |                                                          |                                       |                                                          |                                            |                                                        |                                            |                                                          | _                                          |                                                          |                                            |                                                          |                                       |                                                          |                                        |                                                        |