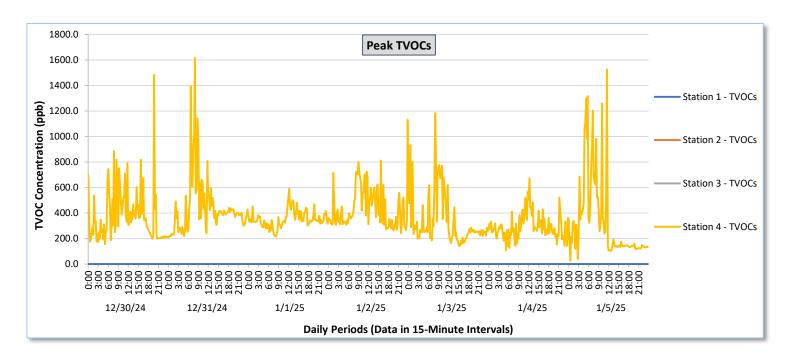

## **Perimeter Air Monitoring Weekly Report**

|                   |                  |                                       |                                                          | 64                                    | 4                                                        |                                       |                                                          |                                       |                                                          |                                       |                                                          | u - Janua                             | •                                                        |                                            |                                                        |                                            | 1 2                                                      |                                            |                                                          |                                            |                                                          | 64 -                                  | 4                                                        |                                        |                                                        |
|-------------------|------------------|---------------------------------------|----------------------------------------------------------|---------------------------------------|----------------------------------------------------------|---------------------------------------|----------------------------------------------------------|---------------------------------------|----------------------------------------------------------|---------------------------------------|----------------------------------------------------------|---------------------------------------|----------------------------------------------------------|--------------------------------------------|--------------------------------------------------------|--------------------------------------------|----------------------------------------------------------|--------------------------------------------|----------------------------------------------------------|--------------------------------------------|----------------------------------------------------------|---------------------------------------|----------------------------------------------------------|----------------------------------------|--------------------------------------------------------|
| Date              | Daily Statistics | Station 1  TVOCs H2S Benzene          |                                                          |                                       |                                                          | Station 2  TVOCs H2S Benzene          |                                                          |                                       |                                                          | Station 3  TVOCs H2S Benzene          |                                                          |                                       |                                                          |                                            |                                                        | Station 4  TVOCs H2S Benzene               |                                                          |                                            |                                                          |                                            |                                                          |                                       |                                                          |                                        |                                                        |
|                   |                  | Average                               | UCS                                                      | Average                               | 25                                                       | Average                               | ene                                                      | Average                               | UCS                                                      | Average                               | 25                                                       | Average                               | zene                                                     | Average                                    |                                                        | Average                                    | 25                                                       | Ben<br>Average                             | zene                                                     | Average                                    | _                                                        | Average                               | 25                                                       | Ben<br>Average                         | zene                                                   |
|                   |                  | ppb  Values from 15-minute intervals. | 1-minute<br>max within<br>each 15<br>minute<br>interval. | ppb  Values from 15-minute intervals. | 1-minute<br>max within<br>each 15<br>minute<br>interval. | ppb  Values from 15-minute intervals. | 1-minute<br>max within<br>each 15<br>minute<br>interval. | ppb  Values from 15-minute intervals. | 1-minute<br>max within<br>each 15<br>minute<br>interval. | ppb  Values from 15-minute intervals. | 1-minute<br>max within<br>each 15<br>minute<br>interval. | ppb  Values from 15-minute intervals. | 1-minute<br>max within<br>each 15<br>minute<br>interval. | values<br>from 15-<br>minute<br>intervals. | Peak ppb  1-minute max within each 15 minute interval. | values<br>from 15-<br>minute<br>intervals. | 1-minute<br>max within<br>each 15<br>minute<br>interval. | values<br>from 15-<br>minute<br>intervals. | 1-minute<br>max within<br>each 15<br>minute<br>interval. | values<br>from 15-<br>minute<br>intervals. | 1-minute<br>max within<br>each 15<br>minute<br>interval. | ppb Values from 15- minute intervals. | 1-minute<br>max within<br>each 15<br>minute<br>interval. | ppb  Values from 15- minute intervals. | Peak ppb  1-minute max within each 15 minute interval. |
| December 30, 2024 | Minimum          | 0.0                                   | 0.0                                                      | 0.0                                   | 0.0                                                      | -                                     | -                                                        | -                                     | -                                                        |                                       | -                                                        | -                                     | -                                                        | -                                          | -                                                      | -                                          | -                                                        |                                            | -                                                        | 134.3                                      | 155.0                                                    | 0.0                                   | 0.0                                                      | 0.0                                    | 0.0                                                    |
|                   | Maximum          | 0.0                                   | 0.0                                                      | 0.0                                   | 0.0                                                      | -                                     | -                                                        | -                                     | -                                                        | -                                     | -                                                        | -                                     | -                                                        | -                                          | -                                                      | -                                          | -                                                        |                                            | -                                                        | 471.4                                      | 1,484.0                                                  | 5.6                                   | 29.0                                                     | 15.0                                   | 18.0                                                   |
|                   | Average          | 0.0                                   | 0.0                                                      | 0.0                                   | 0.0                                                      | -                                     | -                                                        |                                       | -                                                        | ٠                                     |                                                          |                                       | -                                                        | -                                          | -                                                      | -                                          | -                                                        |                                            |                                                          | 239.2                                      | 377.0                                                    | 0.2                                   | 1.4                                                      | 5.4                                    | 6.8                                                    |
| December 31, 2024 | Minimum          | 0.0                                   | 0.0                                                      | 0.0                                   | 0.0                                                      |                                       |                                                          |                                       |                                                          |                                       |                                                          |                                       | -                                                        | -                                          | -                                                      | -                                          | -                                                        | -                                          |                                                          | 182.6                                      | 209.0                                                    | 0.0                                   | 0.0                                                      | 0.0                                    | 0.0                                                    |
|                   | Maximum          | 0.0                                   | 0.0                                                      | 0.0                                   | 0.0                                                      | -                                     |                                                          |                                       | -                                                        |                                       | -                                                        | -                                     | -                                                        | -                                          | -                                                      | -                                          | -                                                        | -                                          |                                                          | 628.2                                      | 1,617.0                                                  | 13.4                                  | 39.0                                                     | 12.8                                   | 18.0                                                   |
|                   | Average          | 0.0                                   | 0.0                                                      | 0.0                                   | 0.0                                                      | -                                     |                                                          |                                       |                                                          |                                       |                                                          |                                       |                                                          |                                            | -                                                      |                                            | -                                                        |                                            |                                                          | 318.5                                      | 442.4                                                    | 0.6                                   | 2.7                                                      | 2.9                                    | 5.3                                                    |
|                   | Minimum          | 0.0                                   | 0.0                                                      | 0.0                                   | 0.0                                                      |                                       |                                                          |                                       |                                                          |                                       |                                                          |                                       |                                                          |                                            | _                                                      |                                            | -                                                        |                                            |                                                          | 187.9                                      | 215.0                                                    | 0.0                                   | 0.0                                                      | 0.0                                    | 0.0                                                    |
| January 1, 2025   | Maximum          | 0.0                                   | 0.0                                                      | 0.0                                   | 0.0                                                      |                                       |                                                          |                                       |                                                          |                                       |                                                          |                                       | -                                                        | -                                          | -                                                      | -                                          | -                                                        |                                            |                                                          | 368.5                                      | 590.0                                                    | 0.0                                   | 0.0                                                      | 1.0                                    | 2.0                                                    |
| Januai            | Average          | 0.0                                   | 0.0                                                      | 0.0                                   | 0.0                                                      |                                       |                                                          |                                       |                                                          |                                       |                                                          |                                       |                                                          |                                            |                                                        |                                            |                                                          |                                            |                                                          | 293.6                                      | 352.3                                                    | 0.0                                   | 0.0                                                      | 0.2                                    | 0.3                                                    |
|                   | l                |                                       |                                                          |                                       |                                                          |                                       |                                                          |                                       |                                                          |                                       |                                                          |                                       |                                                          | <u> </u>                                   |                                                        |                                            |                                                          |                                            |                                                          |                                            |                                                          |                                       |                                                          |                                        |                                                        |
| , 2025            | Minimum          | 0.0                                   | 0.0                                                      | 0.0                                   | 0.0                                                      | -                                     | -                                                        | -                                     | -                                                        | -                                     | -                                                        | -                                     | -                                                        | •                                          | -                                                      | •                                          | -                                                        | •                                          | -                                                        | 161.7                                      | 242.0                                                    | 0.0                                   | 0.0                                                      | 0.0                                    | 0.0                                                    |
| January 2, 2025   | Maximum          | 0.0                                   | 0.0                                                      | 0.0                                   | 0.0                                                      | -                                     | •                                                        | -                                     | -                                                        | -                                     | -                                                        | -                                     | -                                                        | •                                          | -                                                      | -                                          | -                                                        | -                                          | -                                                        | 480.9                                      | 1,132.0                                                  | 3.7                                   | 19.0                                                     | 0.0                                    | 0.0                                                    |
|                   | Average          | 0.0                                   | 0.0                                                      | 0.0                                   | 0.0                                                      | -                                     | •                                                        | -                                     | -                                                        | -                                     | -                                                        | -                                     | -                                                        | -                                          | •                                                      | -                                          | -                                                        | •                                          | •                                                        | 288.1                                      | 438.7                                                    | 0.1                                   | 0.6                                                      | 0.0                                    | 0.0                                                    |
| 2025              | Minimum          | 0.0                                   | 0.0                                                      | 0.0                                   | 0.0                                                      | -                                     | -                                                        |                                       |                                                          |                                       |                                                          | -                                     | -                                                        | -                                          | -                                                      | -                                          | -                                                        | •                                          |                                                          | 102.1                                      | 139.0                                                    | 0.0                                   | 0.0                                                      | 0.0                                    | 0.0                                                    |
| January 3, 2025   | Maximum          | 0.0                                   | 0.0                                                      | 0.0                                   | 0.0                                                      | -                                     | -                                                        |                                       | -                                                        | -                                     | -                                                        | -                                     | -                                                        | -                                          | -                                                      | -                                          | -                                                        | -                                          | -                                                        | 472.3                                      | 1,185.0                                                  | 3.1                                   | 16.0                                                     | 0.0                                    | 0.0                                                    |
| Jar               | Average          | 0.0                                   | 0.0                                                      | 0.0                                   | 0.0                                                      | -                                     |                                                          | •                                     | -                                                        | -                                     | -                                                        | -                                     | -                                                        | -                                          | -                                                      | -                                          | -                                                        | -                                          | -                                                        | 200.9                                      | 339.1                                                    | 0.2                                   | 1.7                                                      | 0.0                                    | 0.0                                                    |
| January 4, 2025   | Minimum          | 0.0                                   | 0.0                                                      | 0.0                                   | 0.0                                                      | -                                     |                                                          | -                                     | -                                                        | -                                     | -                                                        | -                                     | -                                                        | -                                          | -                                                      | -                                          | -                                                        | -                                          | -                                                        | 11.2                                       | 107.0                                                    | 0.0                                   | 0.0                                                      | 0.0                                    | 0.0                                                    |
|                   | Maximum          | 0.0                                   | 0.0                                                      | 0.0                                   | 0.0                                                      | -                                     | -                                                        |                                       | -                                                        | -                                     |                                                          |                                       | -                                                        | -                                          | -                                                      | -                                          | -                                                        | -                                          | -                                                        | 376.0                                      | 673.0                                                    | 0.7                                   | 4.0                                                      | 0.0                                    | 0.0                                                    |
|                   | Average          | 0.0                                   | 0.0                                                      | 0.0                                   | 0.0                                                      | -                                     |                                                          |                                       | -                                                        |                                       | -                                                        | -                                     | -                                                        | -                                          | -                                                      | -                                          | -                                                        |                                            | -                                                        | 149.9                                      | 294.0                                                    | 0.0                                   | 0.1                                                      | 0.0                                    | 0.0                                                    |
| January 5, 2025   | Minimum          | 0.0                                   | 0.0                                                      | 0.0                                   | 0.0                                                      | -                                     |                                                          |                                       | -                                                        |                                       | -                                                        | -                                     |                                                          |                                            |                                                        |                                            | -                                                        | -                                          | -                                                        | 4.3                                        | 25.0                                                     | 0.0                                   | 0.0                                                      | 0.0                                    | 0.0                                                    |
|                   | Maximum          | 0.0                                   | 0.0                                                      | 0.0                                   | 0.0                                                      | -                                     |                                                          |                                       | -                                                        |                                       |                                                          |                                       |                                                          | -                                          | -                                                      | -                                          | -                                                        | -                                          | -                                                        | 524.6                                      | 1,525.0                                                  | 8.1                                   | 34.0                                                     | 2.0                                    | 12.0                                                   |
|                   | Average          | 0.0                                   | 0.0                                                      | 0.0                                   | 0.0                                                      | -                                     |                                                          |                                       | -                                                        |                                       |                                                          |                                       |                                                          |                                            | -                                                      | -                                          | -                                                        |                                            |                                                          | 153.8                                      | 331.1                                                    | 0.5                                   | 3.1                                                      | 0.1                                    | 0.3                                                    |
| Notes:            |                  |                                       |                                                          |                                       |                                                          |                                       |                                                          |                                       |                                                          |                                       |                                                          |                                       |                                                          |                                            |                                                        |                                            |                                                          | _                                          |                                                          |                                            |                                                          |                                       |                                                          |                                        |                                                        |