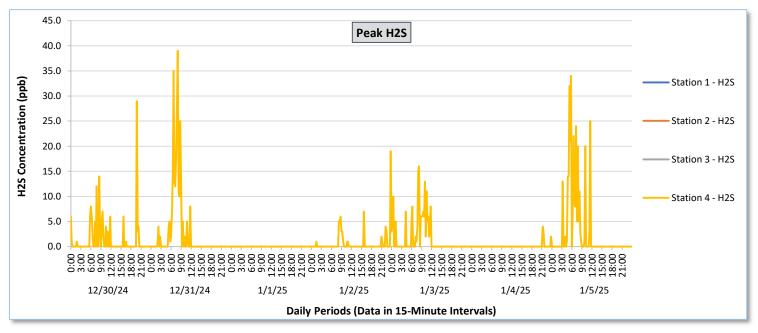

## **Perimeter Air Monitoring Weekly Report**

|                   |                  |                                       |                                                          | 64                                    | 4                                                        |                                       |                                                          |                                       |                                                          |                                       |                                                          | u - Janua                             | •                                                        |                                            |                                                        |                                            | 1 2                                                      |                                            |                                                          |                                            |                                                          | 64 -                                  | 4                                                        |                                        |                                                        |
|-------------------|------------------|---------------------------------------|----------------------------------------------------------|---------------------------------------|----------------------------------------------------------|---------------------------------------|----------------------------------------------------------|---------------------------------------|----------------------------------------------------------|---------------------------------------|----------------------------------------------------------|---------------------------------------|----------------------------------------------------------|--------------------------------------------|--------------------------------------------------------|--------------------------------------------|----------------------------------------------------------|--------------------------------------------|----------------------------------------------------------|--------------------------------------------|----------------------------------------------------------|---------------------------------------|----------------------------------------------------------|----------------------------------------|--------------------------------------------------------|
| Date              | Daily Statistics | Station 1  TVOCs H2S Benzene          |                                                          |                                       |                                                          | Station 2  TVOCs H2S Benzene          |                                                          |                                       |                                                          | Station 3  TVOCs H2S Benzene          |                                                          |                                       |                                                          |                                            |                                                        | Station 4  TVOCs H2S Benzene               |                                                          |                                            |                                                          |                                            |                                                          |                                       |                                                          |                                        |                                                        |
|                   |                  | Average                               | UCS                                                      | Average                               | 25                                                       | Average                               | ene                                                      | Average                               | UCS                                                      | Average                               | 25                                                       | Average                               | zene                                                     | Average                                    |                                                        | Average                                    | 25                                                       | Ben<br>Average                             | zene                                                     | Average                                    | _                                                        | Average                               | 25                                                       | Ben<br>Average                         | zene                                                   |
|                   |                  | ppb  Values from 15-minute intervals. | 1-minute<br>max within<br>each 15<br>minute<br>interval. | ppb  Values from 15-minute intervals. | 1-minute<br>max within<br>each 15<br>minute<br>interval. | ppb  Values from 15-minute intervals. | 1-minute<br>max within<br>each 15<br>minute<br>interval. | ppb  Values from 15-minute intervals. | 1-minute<br>max within<br>each 15<br>minute<br>interval. | ppb  Values from 15-minute intervals. | 1-minute<br>max within<br>each 15<br>minute<br>interval. | ppb  Values from 15-minute intervals. | 1-minute<br>max within<br>each 15<br>minute<br>interval. | values<br>from 15-<br>minute<br>intervals. | Peak ppb  1-minute max within each 15 minute interval. | values<br>from 15-<br>minute<br>intervals. | 1-minute<br>max within<br>each 15<br>minute<br>interval. | values<br>from 15-<br>minute<br>intervals. | 1-minute<br>max within<br>each 15<br>minute<br>interval. | values<br>from 15-<br>minute<br>intervals. | 1-minute<br>max within<br>each 15<br>minute<br>interval. | ppb Values from 15- minute intervals. | 1-minute<br>max within<br>each 15<br>minute<br>interval. | ppb  Values from 15- minute intervals. | Peak ppb  1-minute max within each 15 minute interval. |
| December 30, 2024 | Minimum          | 0.0                                   | 0.0                                                      | 0.0                                   | 0.0                                                      | -                                     | -                                                        | -                                     | -                                                        |                                       | -                                                        | -                                     | -                                                        | -                                          | -                                                      | -                                          | -                                                        |                                            | -                                                        | 134.3                                      | 155.0                                                    | 0.0                                   | 0.0                                                      | 0.0                                    | 0.0                                                    |
|                   | Maximum          | 0.0                                   | 0.0                                                      | 0.0                                   | 0.0                                                      | -                                     | -                                                        | -                                     | -                                                        | -                                     | -                                                        | -                                     | -                                                        | -                                          | -                                                      | -                                          | -                                                        |                                            | -                                                        | 471.4                                      | 1,484.0                                                  | 5.6                                   | 29.0                                                     | 15.0                                   | 18.0                                                   |
|                   | Average          | 0.0                                   | 0.0                                                      | 0.0                                   | 0.0                                                      | -                                     | -                                                        |                                       | -                                                        | ٠                                     |                                                          |                                       | -                                                        | -                                          | -                                                      | -                                          | -                                                        |                                            |                                                          | 239.2                                      | 377.0                                                    | 0.2                                   | 1.4                                                      | 5.4                                    | 6.8                                                    |
| December 31, 2024 | Minimum          | 0.0                                   | 0.0                                                      | 0.0                                   | 0.0                                                      |                                       |                                                          |                                       |                                                          |                                       |                                                          |                                       | -                                                        | -                                          | -                                                      | -                                          | -                                                        | -                                          |                                                          | 182.6                                      | 209.0                                                    | 0.0                                   | 0.0                                                      | 0.0                                    | 0.0                                                    |
|                   | Maximum          | 0.0                                   | 0.0                                                      | 0.0                                   | 0.0                                                      | -                                     |                                                          |                                       | -                                                        |                                       | -                                                        | -                                     | -                                                        | -                                          | -                                                      | -                                          | -                                                        | -                                          |                                                          | 628.2                                      | 1,617.0                                                  | 13.4                                  | 39.0                                                     | 12.8                                   | 18.0                                                   |
|                   | Average          | 0.0                                   | 0.0                                                      | 0.0                                   | 0.0                                                      | -                                     |                                                          |                                       |                                                          |                                       |                                                          |                                       |                                                          |                                            | -                                                      |                                            | -                                                        |                                            |                                                          | 318.5                                      | 442.4                                                    | 0.6                                   | 2.7                                                      | 2.9                                    | 5.3                                                    |
|                   | Minimum          | 0.0                                   | 0.0                                                      | 0.0                                   | 0.0                                                      |                                       |                                                          |                                       |                                                          |                                       |                                                          |                                       |                                                          |                                            | _                                                      |                                            | -                                                        |                                            |                                                          | 187.9                                      | 215.0                                                    | 0.0                                   | 0.0                                                      | 0.0                                    | 0.0                                                    |
| January 1, 2025   | Maximum          | 0.0                                   | 0.0                                                      | 0.0                                   | 0.0                                                      |                                       |                                                          |                                       |                                                          |                                       |                                                          |                                       | -                                                        | -                                          | -                                                      | -                                          | -                                                        |                                            |                                                          | 368.5                                      | 590.0                                                    | 0.0                                   | 0.0                                                      | 1.0                                    | 2.0                                                    |
| Januai            | Average          | 0.0                                   | 0.0                                                      | 0.0                                   | 0.0                                                      |                                       |                                                          |                                       |                                                          |                                       |                                                          |                                       |                                                          |                                            |                                                        |                                            |                                                          |                                            |                                                          | 293.6                                      | 352.3                                                    | 0.0                                   | 0.0                                                      | 0.2                                    | 0.3                                                    |
|                   | l                |                                       |                                                          |                                       |                                                          |                                       |                                                          |                                       |                                                          |                                       |                                                          |                                       |                                                          | <u> </u>                                   |                                                        |                                            |                                                          |                                            |                                                          |                                            |                                                          |                                       |                                                          |                                        |                                                        |
| , 2025            | Minimum          | 0.0                                   | 0.0                                                      | 0.0                                   | 0.0                                                      | -                                     | -                                                        | -                                     | -                                                        | -                                     | -                                                        | -                                     | -                                                        | •                                          | -                                                      | •                                          | -                                                        | •                                          | -                                                        | 161.7                                      | 242.0                                                    | 0.0                                   | 0.0                                                      | 0.0                                    | 0.0                                                    |
| January 2, 2025   | Maximum          | 0.0                                   | 0.0                                                      | 0.0                                   | 0.0                                                      | -                                     | •                                                        | -                                     | -                                                        | -                                     | -                                                        | -                                     | -                                                        | •                                          | -                                                      | -                                          | -                                                        | -                                          | -                                                        | 480.9                                      | 1,132.0                                                  | 3.7                                   | 19.0                                                     | 0.0                                    | 0.0                                                    |
|                   | Average          | 0.0                                   | 0.0                                                      | 0.0                                   | 0.0                                                      | -                                     | •                                                        | -                                     | -                                                        | -                                     | -                                                        | -                                     | -                                                        | -                                          | •                                                      | -                                          | -                                                        | •                                          | •                                                        | 288.1                                      | 438.7                                                    | 0.1                                   | 0.6                                                      | 0.0                                    | 0.0                                                    |
| 2025              | Minimum          | 0.0                                   | 0.0                                                      | 0.0                                   | 0.0                                                      | -                                     | -                                                        |                                       |                                                          |                                       |                                                          | -                                     | -                                                        | -                                          | -                                                      | -                                          | -                                                        | •                                          |                                                          | 102.1                                      | 139.0                                                    | 0.0                                   | 0.0                                                      | 0.0                                    | 0.0                                                    |
| January 3, 2025   | Maximum          | 0.0                                   | 0.0                                                      | 0.0                                   | 0.0                                                      | -                                     | -                                                        |                                       | -                                                        | -                                     | -                                                        | -                                     | -                                                        | -                                          | -                                                      | -                                          | -                                                        | -                                          | -                                                        | 472.3                                      | 1,185.0                                                  | 3.1                                   | 16.0                                                     | 0.0                                    | 0.0                                                    |
| Jar               | Average          | 0.0                                   | 0.0                                                      | 0.0                                   | 0.0                                                      | -                                     |                                                          | •                                     | -                                                        | -                                     | -                                                        | -                                     | -                                                        | -                                          | -                                                      | -                                          | -                                                        | -                                          | -                                                        | 200.9                                      | 339.1                                                    | 0.2                                   | 1.7                                                      | 0.0                                    | 0.0                                                    |
| January 4, 2025   | Minimum          | 0.0                                   | 0.0                                                      | 0.0                                   | 0.0                                                      | -                                     |                                                          | -                                     | -                                                        | -                                     | -                                                        | -                                     | -                                                        | -                                          | -                                                      | -                                          | -                                                        | -                                          | -                                                        | 11.2                                       | 107.0                                                    | 0.0                                   | 0.0                                                      | 0.0                                    | 0.0                                                    |
|                   | Maximum          | 0.0                                   | 0.0                                                      | 0.0                                   | 0.0                                                      | -                                     | -                                                        |                                       | -                                                        | -                                     |                                                          |                                       | -                                                        | -                                          | -                                                      | -                                          | -                                                        | -                                          | -                                                        | 376.0                                      | 673.0                                                    | 0.7                                   | 4.0                                                      | 0.0                                    | 0.0                                                    |
|                   | Average          | 0.0                                   | 0.0                                                      | 0.0                                   | 0.0                                                      | -                                     |                                                          |                                       | -                                                        |                                       | -                                                        | -                                     | -                                                        | -                                          | -                                                      | -                                          | -                                                        |                                            | -                                                        | 149.9                                      | 294.0                                                    | 0.0                                   | 0.1                                                      | 0.0                                    | 0.0                                                    |
| January 5, 2025   | Minimum          | 0.0                                   | 0.0                                                      | 0.0                                   | 0.0                                                      | -                                     |                                                          |                                       | -                                                        |                                       | -                                                        | -                                     |                                                          |                                            |                                                        |                                            | -                                                        | -                                          | -                                                        | 4.3                                        | 25.0                                                     | 0.0                                   | 0.0                                                      | 0.0                                    | 0.0                                                    |
|                   | Maximum          | 0.0                                   | 0.0                                                      | 0.0                                   | 0.0                                                      | -                                     |                                                          |                                       | -                                                        |                                       |                                                          |                                       |                                                          | -                                          | -                                                      | -                                          | -                                                        | -                                          | -                                                        | 524.6                                      | 1,525.0                                                  | 8.1                                   | 34.0                                                     | 2.0                                    | 12.0                                                   |
|                   | Average          | 0.0                                   | 0.0                                                      | 0.0                                   | 0.0                                                      | -                                     |                                                          |                                       | -                                                        |                                       |                                                          |                                       |                                                          |                                            | -                                                      | -                                          | -                                                        |                                            |                                                          | 153.8                                      | 331.1                                                    | 0.5                                   | 3.1                                                      | 0.1                                    | 0.3                                                    |
| Notes:            |                  |                                       |                                                          |                                       |                                                          |                                       |                                                          |                                       |                                                          |                                       |                                                          |                                       |                                                          |                                            |                                                        |                                            |                                                          | _                                          |                                                          |                                            |                                                          |                                       |                                                          |                                        |                                                        |

- Notes:
   Data records with a dash indicate no data is available for that interval.
- Calibration readings and data produced during periods of sensor downtime and/or maintenance are excluded from the report.
- Station 2 shut down 7/30/2024 and is undergoing maintenance.
- The CTair monitoring systems at each station are programmed to initiate benzene sampling when a TVOC reading of ≥ 160 ppb is measured. It has been observed that there are occurrences of TVOC readings ≥ 160 ppb where the benzene sampling was not initiated. The affected stations and periods are detailed in the monitoring systems daily reports. The equipment supplier has been notified of this issue and a corrective action will be implemented when provided.
- As discussed with the manufacturer of the H2S sensor, there is high likelihood that the H2S sensor has cross sensitivity with other sulfur compounds, including, but are not limited to, carbonyl sulfide, dimethyl sulfide, dimethyl disulfide, and methyl mercaptan. The potential for cross sensitivity with other reduced sulfur compounds must be considered when interpreting H2S levels recorded by the sensors.
- Station 3 went offline 12/20/2024 and remained offline though the end of this report period.