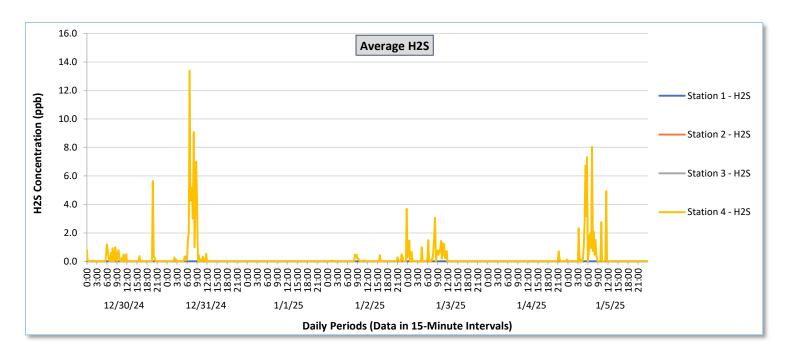

## **Perimeter Air Monitoring Weekly Report**

|                   |                  |                                       |                                                          | 64                                    | 4                                                        |                                       |                                                          |                                       |                                                          |                                       |                                                          | u - Janua                             | •                                                        |                                            |                                                        |                                            | 1 2                                                      |                                            |                                                          |                                            |                                                          | 64 -                                  | 4                                                        |                                        |                                                        |
|-------------------|------------------|---------------------------------------|----------------------------------------------------------|---------------------------------------|----------------------------------------------------------|---------------------------------------|----------------------------------------------------------|---------------------------------------|----------------------------------------------------------|---------------------------------------|----------------------------------------------------------|---------------------------------------|----------------------------------------------------------|--------------------------------------------|--------------------------------------------------------|--------------------------------------------|----------------------------------------------------------|--------------------------------------------|----------------------------------------------------------|--------------------------------------------|----------------------------------------------------------|---------------------------------------|----------------------------------------------------------|----------------------------------------|--------------------------------------------------------|
| Date              | Daily Statistics | Station 1  TVOCs H2S Benzene          |                                                          |                                       |                                                          | Station 2  TVOCs H2S Benzene          |                                                          |                                       |                                                          | Station 3  TVOCs H2S Benzene          |                                                          |                                       |                                                          |                                            |                                                        | Station 4  TVOCs H2S Benzene               |                                                          |                                            |                                                          |                                            |                                                          |                                       |                                                          |                                        |                                                        |
|                   |                  | Average                               | UCS                                                      | Average                               | 25                                                       | Average                               | ene                                                      | Average                               | UCS                                                      | Average                               | 25                                                       | Average                               | zene                                                     | Average                                    |                                                        | Average                                    | 25                                                       | Ben<br>Average                             | zene                                                     | Average                                    | _                                                        | Average                               | 25                                                       | Ben<br>Average                         | zene                                                   |
|                   |                  | ppb  Values from 15-minute intervals. | 1-minute<br>max within<br>each 15<br>minute<br>interval. | ppb  Values from 15-minute intervals. | 1-minute<br>max within<br>each 15<br>minute<br>interval. | ppb  Values from 15-minute intervals. | 1-minute<br>max within<br>each 15<br>minute<br>interval. | ppb  Values from 15-minute intervals. | 1-minute<br>max within<br>each 15<br>minute<br>interval. | ppb  Values from 15-minute intervals. | 1-minute<br>max within<br>each 15<br>minute<br>interval. | ppb  Values from 15-minute intervals. | 1-minute<br>max within<br>each 15<br>minute<br>interval. | values<br>from 15-<br>minute<br>intervals. | Peak ppb  1-minute max within each 15 minute interval. | values<br>from 15-<br>minute<br>intervals. | 1-minute<br>max within<br>each 15<br>minute<br>interval. | values<br>from 15-<br>minute<br>intervals. | 1-minute<br>max within<br>each 15<br>minute<br>interval. | values<br>from 15-<br>minute<br>intervals. | 1-minute<br>max within<br>each 15<br>minute<br>interval. | ppb Values from 15- minute intervals. | 1-minute<br>max within<br>each 15<br>minute<br>interval. | ppb  Values from 15- minute intervals. | Peak ppb  1-minute max within each 15 minute interval. |
| December 30, 2024 | Minimum          | 0.0                                   | 0.0                                                      | 0.0                                   | 0.0                                                      | -                                     | -                                                        | -                                     | -                                                        |                                       | -                                                        | -                                     | -                                                        | -                                          | -                                                      | -                                          | -                                                        |                                            | -                                                        | 134.3                                      | 155.0                                                    | 0.0                                   | 0.0                                                      | 0.0                                    | 0.0                                                    |
|                   | Maximum          | 0.0                                   | 0.0                                                      | 0.0                                   | 0.0                                                      | -                                     | -                                                        | -                                     | -                                                        | -                                     | -                                                        | -                                     | -                                                        | -                                          | -                                                      | -                                          | -                                                        |                                            | -                                                        | 471.4                                      | 1,484.0                                                  | 5.6                                   | 29.0                                                     | 15.0                                   | 18.0                                                   |
|                   | Average          | 0.0                                   | 0.0                                                      | 0.0                                   | 0.0                                                      | -                                     | -                                                        |                                       | -                                                        | ٠                                     |                                                          |                                       | -                                                        | -                                          | -                                                      | -                                          | -                                                        |                                            |                                                          | 239.2                                      | 377.0                                                    | 0.2                                   | 1.4                                                      | 5.4                                    | 6.8                                                    |
| December 31, 2024 | Minimum          | 0.0                                   | 0.0                                                      | 0.0                                   | 0.0                                                      |                                       |                                                          |                                       |                                                          |                                       |                                                          |                                       | -                                                        | -                                          | -                                                      | -                                          | -                                                        | -                                          |                                                          | 182.6                                      | 209.0                                                    | 0.0                                   | 0.0                                                      | 0.0                                    | 0.0                                                    |
|                   | Maximum          | 0.0                                   | 0.0                                                      | 0.0                                   | 0.0                                                      | -                                     |                                                          |                                       | -                                                        |                                       | -                                                        | -                                     | -                                                        | -                                          | -                                                      | -                                          | -                                                        | -                                          |                                                          | 628.2                                      | 1,617.0                                                  | 13.4                                  | 39.0                                                     | 12.8                                   | 18.0                                                   |
|                   | Average          | 0.0                                   | 0.0                                                      | 0.0                                   | 0.0                                                      | -                                     |                                                          |                                       |                                                          |                                       |                                                          |                                       |                                                          |                                            | -                                                      |                                            | -                                                        |                                            |                                                          | 318.5                                      | 442.4                                                    | 0.6                                   | 2.7                                                      | 2.9                                    | 5.3                                                    |
|                   | Minimum          | 0.0                                   | 0.0                                                      | 0.0                                   | 0.0                                                      |                                       |                                                          |                                       |                                                          |                                       |                                                          |                                       |                                                          |                                            | _                                                      |                                            | -                                                        |                                            |                                                          | 187.9                                      | 215.0                                                    | 0.0                                   | 0.0                                                      | 0.0                                    | 0.0                                                    |
| January 1, 2025   | Maximum          | 0.0                                   | 0.0                                                      | 0.0                                   | 0.0                                                      |                                       |                                                          |                                       |                                                          |                                       |                                                          |                                       | -                                                        | -                                          | -                                                      | -                                          | -                                                        |                                            |                                                          | 368.5                                      | 590.0                                                    | 0.0                                   | 0.0                                                      | 1.0                                    | 2.0                                                    |
| Januai            | Average          | 0.0                                   | 0.0                                                      | 0.0                                   | 0.0                                                      |                                       |                                                          |                                       |                                                          |                                       |                                                          |                                       |                                                          |                                            |                                                        |                                            |                                                          |                                            |                                                          | 293.6                                      | 352.3                                                    | 0.0                                   | 0.0                                                      | 0.2                                    | 0.3                                                    |
|                   | l                |                                       |                                                          |                                       |                                                          |                                       |                                                          |                                       |                                                          |                                       |                                                          |                                       |                                                          | <u> </u>                                   |                                                        |                                            |                                                          |                                            |                                                          |                                            |                                                          |                                       |                                                          |                                        |                                                        |
| , 2025            | Minimum          | 0.0                                   | 0.0                                                      | 0.0                                   | 0.0                                                      | -                                     | -                                                        | -                                     | -                                                        | -                                     | -                                                        | -                                     | -                                                        | •                                          | -                                                      | •                                          | -                                                        | •                                          | -                                                        | 161.7                                      | 242.0                                                    | 0.0                                   | 0.0                                                      | 0.0                                    | 0.0                                                    |
| January 2, 2025   | Maximum          | 0.0                                   | 0.0                                                      | 0.0                                   | 0.0                                                      | -                                     | •                                                        | -                                     | -                                                        | -                                     | -                                                        | -                                     | -                                                        | •                                          | -                                                      | -                                          | -                                                        | -                                          | -                                                        | 480.9                                      | 1,132.0                                                  | 3.7                                   | 19.0                                                     | 0.0                                    | 0.0                                                    |
|                   | Average          | 0.0                                   | 0.0                                                      | 0.0                                   | 0.0                                                      | -                                     | •                                                        | -                                     | -                                                        | -                                     | -                                                        | -                                     | -                                                        | -                                          | •                                                      | -                                          | -                                                        | •                                          | •                                                        | 288.1                                      | 438.7                                                    | 0.1                                   | 0.6                                                      | 0.0                                    | 0.0                                                    |
| 2025              | Minimum          | 0.0                                   | 0.0                                                      | 0.0                                   | 0.0                                                      | -                                     | -                                                        |                                       |                                                          |                                       |                                                          | -                                     | -                                                        | -                                          | -                                                      | -                                          | -                                                        | •                                          |                                                          | 102.1                                      | 139.0                                                    | 0.0                                   | 0.0                                                      | 0.0                                    | 0.0                                                    |
| January 3, 2025   | Maximum          | 0.0                                   | 0.0                                                      | 0.0                                   | 0.0                                                      | -                                     | -                                                        |                                       | -                                                        | -                                     | -                                                        | -                                     | -                                                        | -                                          | -                                                      | -                                          | -                                                        | -                                          | -                                                        | 472.3                                      | 1,185.0                                                  | 3.1                                   | 16.0                                                     | 0.0                                    | 0.0                                                    |
| Jar               | Average          | 0.0                                   | 0.0                                                      | 0.0                                   | 0.0                                                      | -                                     |                                                          | •                                     | -                                                        | -                                     | -                                                        | -                                     | -                                                        | -                                          | -                                                      | -                                          | -                                                        | -                                          | -                                                        | 200.9                                      | 339.1                                                    | 0.2                                   | 1.7                                                      | 0.0                                    | 0.0                                                    |
| January 4, 2025   | Minimum          | 0.0                                   | 0.0                                                      | 0.0                                   | 0.0                                                      | -                                     |                                                          | -                                     | -                                                        | -                                     | -                                                        | -                                     | -                                                        | -                                          | -                                                      | -                                          | -                                                        | -                                          | -                                                        | 11.2                                       | 107.0                                                    | 0.0                                   | 0.0                                                      | 0.0                                    | 0.0                                                    |
|                   | Maximum          | 0.0                                   | 0.0                                                      | 0.0                                   | 0.0                                                      | -                                     | -                                                        |                                       | -                                                        | -                                     |                                                          |                                       | -                                                        | -                                          | -                                                      | -                                          | -                                                        | -                                          | -                                                        | 376.0                                      | 673.0                                                    | 0.7                                   | 4.0                                                      | 0.0                                    | 0.0                                                    |
|                   | Average          | 0.0                                   | 0.0                                                      | 0.0                                   | 0.0                                                      | -                                     |                                                          |                                       | -                                                        |                                       | -                                                        | -                                     | -                                                        | -                                          | -                                                      | -                                          | -                                                        |                                            | -                                                        | 149.9                                      | 294.0                                                    | 0.0                                   | 0.1                                                      | 0.0                                    | 0.0                                                    |
| January 5, 2025   | Minimum          | 0.0                                   | 0.0                                                      | 0.0                                   | 0.0                                                      | -                                     |                                                          |                                       | -                                                        |                                       | -                                                        | -                                     |                                                          |                                            |                                                        |                                            | -                                                        | -                                          | -                                                        | 4.3                                        | 25.0                                                     | 0.0                                   | 0.0                                                      | 0.0                                    | 0.0                                                    |
|                   | Maximum          | 0.0                                   | 0.0                                                      | 0.0                                   | 0.0                                                      | -                                     |                                                          |                                       | -                                                        |                                       |                                                          |                                       |                                                          | -                                          | -                                                      | -                                          | -                                                        | -                                          | -                                                        | 524.6                                      | 1,525.0                                                  | 8.1                                   | 34.0                                                     | 2.0                                    | 12.0                                                   |
|                   | Average          | 0.0                                   | 0.0                                                      | 0.0                                   | 0.0                                                      | -                                     |                                                          |                                       | -                                                        |                                       |                                                          |                                       |                                                          |                                            | -                                                      | -                                          | -                                                        |                                            |                                                          | 153.8                                      | 331.1                                                    | 0.5                                   | 3.1                                                      | 0.1                                    | 0.3                                                    |
| Notes:            |                  |                                       |                                                          |                                       |                                                          |                                       |                                                          |                                       |                                                          |                                       |                                                          |                                       |                                                          |                                            |                                                        |                                            |                                                          | _                                          |                                                          |                                            |                                                          |                                       |                                                          |                                        |                                                        |

- Notes:
   Data records with a dash indicate no data is available for that interval.
- Calibration readings and data produced during periods of sensor downtime and/or maintenance are excluded from the report.
- Station 2 shut down 7/30/2024 and is undergoing maintenance.
- The CTair monitoring systems at each station are programmed to initiate benzene sampling when a TVOC reading of ≥ 160 ppb is measured. It has been observed that there are occurrences of TVOC readings ≥ 160 ppb where the benzene sampling was not initiated. The affected stations and periods are detailed in the monitoring systems daily reports. The equipment supplier has been notified of this issue and a corrective action will be implemented when provided.
- As discussed with the manufacturer of the H2S sensor, there is high likelihood that the H2S sensor has cross sensitivity with other sulfur compounds, including, but are not limited to, carbonyl sulfide, dimethyl sulfide, dimethyl disulfide, and methyl mercaptan. The potential for cross sensitivity with other reduced sulfur compounds must be considered when interpreting H2S levels recorded by the sensors.
- Station 3 went offline 12/20/2024 and remained offline though the end of this report period.