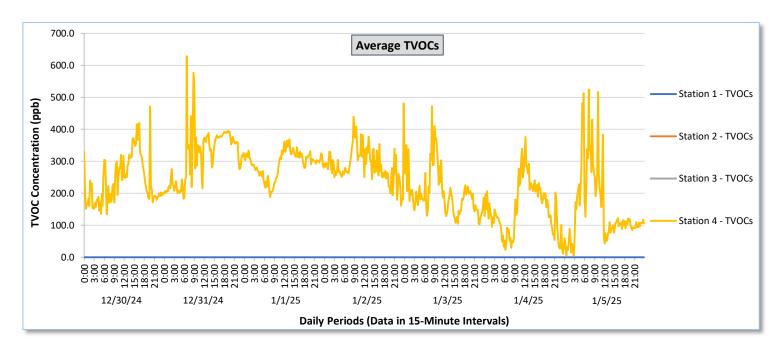

## **Perimeter Air Monitoring Weekly Report**

|                   |                  |                                       |                                                          | 64                                    | 4                                                        |                                       |                                                          |                                       |                                                          |                                       |                                                          | u - Janua                             | •                                                        |                                            |                                                        |                                            | 1 2                                                      |                                            |                                                          |                                            |                                                          | 64 -                                  | 4                                                        |                                        |                                                        |
|-------------------|------------------|---------------------------------------|----------------------------------------------------------|---------------------------------------|----------------------------------------------------------|---------------------------------------|----------------------------------------------------------|---------------------------------------|----------------------------------------------------------|---------------------------------------|----------------------------------------------------------|---------------------------------------|----------------------------------------------------------|--------------------------------------------|--------------------------------------------------------|--------------------------------------------|----------------------------------------------------------|--------------------------------------------|----------------------------------------------------------|--------------------------------------------|----------------------------------------------------------|---------------------------------------|----------------------------------------------------------|----------------------------------------|--------------------------------------------------------|
| Date              | Daily Statistics | Station 1  TVOCs H2S Benzene          |                                                          |                                       |                                                          | Station 2  TVOCs H2S Benzene          |                                                          |                                       |                                                          | Station 3  TVOCs H2S Benzene          |                                                          |                                       |                                                          |                                            |                                                        | Station 4  TVOCs H2S Benzene               |                                                          |                                            |                                                          |                                            |                                                          |                                       |                                                          |                                        |                                                        |
|                   |                  | Average                               | UCS                                                      | Average                               | 25                                                       | Average                               | ene                                                      | Average                               | UCS                                                      | Average                               | 25                                                       | Average                               | zene                                                     | Average                                    |                                                        | Average                                    | 25                                                       | Ben<br>Average                             | zene                                                     | Average                                    | _                                                        | Average                               | 25                                                       | Ben<br>Average                         | zene                                                   |
|                   |                  | ppb  Values from 15-minute intervals. | 1-minute<br>max within<br>each 15<br>minute<br>interval. | ppb  Values from 15-minute intervals. | 1-minute<br>max within<br>each 15<br>minute<br>interval. | ppb  Values from 15-minute intervals. | 1-minute<br>max within<br>each 15<br>minute<br>interval. | ppb  Values from 15-minute intervals. | 1-minute<br>max within<br>each 15<br>minute<br>interval. | ppb  Values from 15-minute intervals. | 1-minute<br>max within<br>each 15<br>minute<br>interval. | ppb  Values from 15-minute intervals. | 1-minute<br>max within<br>each 15<br>minute<br>interval. | values<br>from 15-<br>minute<br>intervals. | Peak ppb  1-minute max within each 15 minute interval. | values<br>from 15-<br>minute<br>intervals. | 1-minute<br>max within<br>each 15<br>minute<br>interval. | values<br>from 15-<br>minute<br>intervals. | 1-minute<br>max within<br>each 15<br>minute<br>interval. | values<br>from 15-<br>minute<br>intervals. | 1-minute<br>max within<br>each 15<br>minute<br>interval. | ppb Values from 15- minute intervals. | 1-minute<br>max within<br>each 15<br>minute<br>interval. | ppb  Values from 15- minute intervals. | Peak ppb  1-minute max within each 15 minute interval. |
| December 30, 2024 | Minimum          | 0.0                                   | 0.0                                                      | 0.0                                   | 0.0                                                      | -                                     | -                                                        | -                                     | -                                                        |                                       | -                                                        | -                                     | -                                                        | -                                          | -                                                      | -                                          | -                                                        |                                            | -                                                        | 134.3                                      | 155.0                                                    | 0.0                                   | 0.0                                                      | 0.0                                    | 0.0                                                    |
|                   | Maximum          | 0.0                                   | 0.0                                                      | 0.0                                   | 0.0                                                      | -                                     | -                                                        | -                                     | -                                                        | -                                     | -                                                        | -                                     | -                                                        | -                                          | -                                                      | -                                          | -                                                        |                                            | -                                                        | 471.4                                      | 1,484.0                                                  | 5.6                                   | 29.0                                                     | 15.0                                   | 18.0                                                   |
|                   | Average          | 0.0                                   | 0.0                                                      | 0.0                                   | 0.0                                                      | -                                     | -                                                        |                                       | -                                                        | ٠                                     |                                                          |                                       | -                                                        | -                                          | -                                                      | -                                          | -                                                        |                                            |                                                          | 239.2                                      | 377.0                                                    | 0.2                                   | 1.4                                                      | 5.4                                    | 6.8                                                    |
| December 31, 2024 | Minimum          | 0.0                                   | 0.0                                                      | 0.0                                   | 0.0                                                      |                                       |                                                          |                                       |                                                          |                                       |                                                          |                                       | -                                                        | -                                          | -                                                      | -                                          | -                                                        | -                                          |                                                          | 182.6                                      | 209.0                                                    | 0.0                                   | 0.0                                                      | 0.0                                    | 0.0                                                    |
|                   | Maximum          | 0.0                                   | 0.0                                                      | 0.0                                   | 0.0                                                      | -                                     |                                                          |                                       | -                                                        |                                       | -                                                        | -                                     | -                                                        | -                                          | -                                                      | -                                          | -                                                        | -                                          |                                                          | 628.2                                      | 1,617.0                                                  | 13.4                                  | 39.0                                                     | 12.8                                   | 18.0                                                   |
|                   | Average          | 0.0                                   | 0.0                                                      | 0.0                                   | 0.0                                                      | -                                     |                                                          |                                       |                                                          |                                       |                                                          |                                       |                                                          |                                            | -                                                      |                                            | -                                                        |                                            |                                                          | 318.5                                      | 442.4                                                    | 0.6                                   | 2.7                                                      | 2.9                                    | 5.3                                                    |
|                   | Minimum          | 0.0                                   | 0.0                                                      | 0.0                                   | 0.0                                                      |                                       |                                                          |                                       |                                                          |                                       |                                                          |                                       |                                                          |                                            | _                                                      |                                            | -                                                        |                                            |                                                          | 187.9                                      | 215.0                                                    | 0.0                                   | 0.0                                                      | 0.0                                    | 0.0                                                    |
| January 1, 2025   | Maximum          | 0.0                                   | 0.0                                                      | 0.0                                   | 0.0                                                      |                                       |                                                          |                                       |                                                          |                                       |                                                          |                                       | -                                                        | -                                          | -                                                      | -                                          | -                                                        |                                            |                                                          | 368.5                                      | 590.0                                                    | 0.0                                   | 0.0                                                      | 1.0                                    | 2.0                                                    |
| Januai            | Average          | 0.0                                   | 0.0                                                      | 0.0                                   | 0.0                                                      |                                       |                                                          |                                       |                                                          |                                       |                                                          |                                       |                                                          |                                            |                                                        |                                            |                                                          |                                            |                                                          | 293.6                                      | 352.3                                                    | 0.0                                   | 0.0                                                      | 0.2                                    | 0.3                                                    |
|                   | l                |                                       |                                                          |                                       |                                                          |                                       |                                                          |                                       |                                                          |                                       |                                                          |                                       |                                                          | <u> </u>                                   |                                                        |                                            |                                                          |                                            |                                                          |                                            |                                                          |                                       |                                                          |                                        |                                                        |
| , 2025            | Minimum          | 0.0                                   | 0.0                                                      | 0.0                                   | 0.0                                                      | -                                     | -                                                        | -                                     | -                                                        | -                                     | -                                                        | -                                     | -                                                        | •                                          | -                                                      | •                                          | -                                                        | •                                          | -                                                        | 161.7                                      | 242.0                                                    | 0.0                                   | 0.0                                                      | 0.0                                    | 0.0                                                    |
| January 2, 2025   | Maximum          | 0.0                                   | 0.0                                                      | 0.0                                   | 0.0                                                      | -                                     | •                                                        | -                                     | -                                                        | -                                     | -                                                        | -                                     | -                                                        | •                                          | -                                                      | -                                          | -                                                        | -                                          | -                                                        | 480.9                                      | 1,132.0                                                  | 3.7                                   | 19.0                                                     | 0.0                                    | 0.0                                                    |
|                   | Average          | 0.0                                   | 0.0                                                      | 0.0                                   | 0.0                                                      | -                                     | •                                                        | -                                     | -                                                        | -                                     | -                                                        | -                                     | -                                                        | -                                          | •                                                      | -                                          | -                                                        | •                                          | •                                                        | 288.1                                      | 438.7                                                    | 0.1                                   | 0.6                                                      | 0.0                                    | 0.0                                                    |
| 2025              | Minimum          | 0.0                                   | 0.0                                                      | 0.0                                   | 0.0                                                      | -                                     | -                                                        |                                       |                                                          |                                       |                                                          | -                                     | -                                                        | -                                          | -                                                      | -                                          | -                                                        | •                                          |                                                          | 102.1                                      | 139.0                                                    | 0.0                                   | 0.0                                                      | 0.0                                    | 0.0                                                    |
| January 3, 2025   | Maximum          | 0.0                                   | 0.0                                                      | 0.0                                   | 0.0                                                      | -                                     | -                                                        |                                       | -                                                        | -                                     | -                                                        | -                                     | -                                                        | -                                          | -                                                      | -                                          | -                                                        | -                                          | -                                                        | 472.3                                      | 1,185.0                                                  | 3.1                                   | 16.0                                                     | 0.0                                    | 0.0                                                    |
| Jar               | Average          | 0.0                                   | 0.0                                                      | 0.0                                   | 0.0                                                      | -                                     |                                                          | •                                     | -                                                        | -                                     | -                                                        | -                                     | -                                                        | -                                          | -                                                      | -                                          | -                                                        | -                                          | -                                                        | 200.9                                      | 339.1                                                    | 0.2                                   | 1.7                                                      | 0.0                                    | 0.0                                                    |
| January 4, 2025   | Minimum          | 0.0                                   | 0.0                                                      | 0.0                                   | 0.0                                                      | -                                     |                                                          | -                                     | -                                                        | -                                     | -                                                        | -                                     | -                                                        | -                                          | -                                                      | -                                          | -                                                        | -                                          | -                                                        | 11.2                                       | 107.0                                                    | 0.0                                   | 0.0                                                      | 0.0                                    | 0.0                                                    |
|                   | Maximum          | 0.0                                   | 0.0                                                      | 0.0                                   | 0.0                                                      | -                                     | -                                                        |                                       | -                                                        | -                                     |                                                          |                                       | -                                                        | -                                          | -                                                      | -                                          | -                                                        | -                                          | -                                                        | 376.0                                      | 673.0                                                    | 0.7                                   | 4.0                                                      | 0.0                                    | 0.0                                                    |
|                   | Average          | 0.0                                   | 0.0                                                      | 0.0                                   | 0.0                                                      | -                                     |                                                          |                                       | -                                                        |                                       | -                                                        | -                                     | -                                                        | -                                          | -                                                      | -                                          | -                                                        |                                            | -                                                        | 149.9                                      | 294.0                                                    | 0.0                                   | 0.1                                                      | 0.0                                    | 0.0                                                    |
| January 5, 2025   | Minimum          | 0.0                                   | 0.0                                                      | 0.0                                   | 0.0                                                      | -                                     |                                                          |                                       | -                                                        |                                       | -                                                        | -                                     |                                                          |                                            |                                                        |                                            | -                                                        | -                                          | -                                                        | 4.3                                        | 25.0                                                     | 0.0                                   | 0.0                                                      | 0.0                                    | 0.0                                                    |
|                   | Maximum          | 0.0                                   | 0.0                                                      | 0.0                                   | 0.0                                                      | -                                     |                                                          |                                       | -                                                        |                                       |                                                          |                                       |                                                          | -                                          | -                                                      | -                                          | -                                                        | -                                          | -                                                        | 524.6                                      | 1,525.0                                                  | 8.1                                   | 34.0                                                     | 2.0                                    | 12.0                                                   |
|                   | Average          | 0.0                                   | 0.0                                                      | 0.0                                   | 0.0                                                      | -                                     |                                                          |                                       | -                                                        |                                       |                                                          |                                       |                                                          |                                            | -                                                      | -                                          | -                                                        |                                            |                                                          | 153.8                                      | 331.1                                                    | 0.5                                   | 3.1                                                      | 0.1                                    | 0.3                                                    |
| Notes:            |                  |                                       |                                                          |                                       |                                                          |                                       |                                                          |                                       |                                                          |                                       |                                                          |                                       |                                                          |                                            |                                                        |                                            |                                                          | _                                          |                                                          |                                            |                                                          |                                       |                                                          |                                        |                                                        |