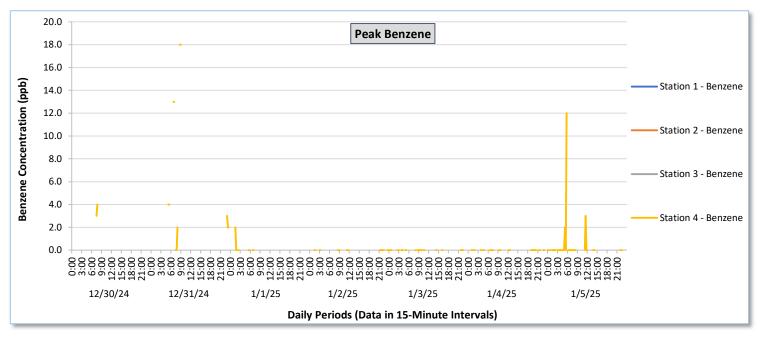

## **Perimeter Air Monitoring Weekly Report**

|                   |                  |                                       |                                                          | 64                                    | 4                                                        |                                       |                                                          |                                       |                                                          |                                       |                                                          | u - Janua                             | •                                                        |                                            |                                                        |                                            | 1 2                                                      |                                            |                                                          |                                            |                                                          | 64 -                                  | 4                                                        |                                        |                                                        |
|-------------------|------------------|---------------------------------------|----------------------------------------------------------|---------------------------------------|----------------------------------------------------------|---------------------------------------|----------------------------------------------------------|---------------------------------------|----------------------------------------------------------|---------------------------------------|----------------------------------------------------------|---------------------------------------|----------------------------------------------------------|--------------------------------------------|--------------------------------------------------------|--------------------------------------------|----------------------------------------------------------|--------------------------------------------|----------------------------------------------------------|--------------------------------------------|----------------------------------------------------------|---------------------------------------|----------------------------------------------------------|----------------------------------------|--------------------------------------------------------|
| Date              | Daily Statistics | Station 1  TVOCs H2S Benzene          |                                                          |                                       |                                                          | Station 2  TVOCs H2S Benzene          |                                                          |                                       |                                                          | Station 3  TVOCs H2S Benzene          |                                                          |                                       |                                                          |                                            |                                                        | Station 4  TVOCs H2S Benzene               |                                                          |                                            |                                                          |                                            |                                                          |                                       |                                                          |                                        |                                                        |
|                   |                  | Average                               | UCS                                                      | Average                               | 25                                                       | Average                               | ene                                                      | Average                               | UCS                                                      | Average                               | 25                                                       | Average                               | zene                                                     | Average                                    |                                                        | Average                                    | 25                                                       | Ben<br>Average                             | zene                                                     | Average                                    | _                                                        | Average                               | 25                                                       | Ben<br>Average                         | zene                                                   |
|                   |                  | ppb  Values from 15-minute intervals. | 1-minute<br>max within<br>each 15<br>minute<br>interval. | ppb  Values from 15-minute intervals. | 1-minute<br>max within<br>each 15<br>minute<br>interval. | ppb  Values from 15-minute intervals. | 1-minute<br>max within<br>each 15<br>minute<br>interval. | ppb  Values from 15-minute intervals. | 1-minute<br>max within<br>each 15<br>minute<br>interval. | ppb  Values from 15-minute intervals. | 1-minute<br>max within<br>each 15<br>minute<br>interval. | ppb  Values from 15-minute intervals. | 1-minute<br>max within<br>each 15<br>minute<br>interval. | values<br>from 15-<br>minute<br>intervals. | Peak ppb  1-minute max within each 15 minute interval. | values<br>from 15-<br>minute<br>intervals. | 1-minute<br>max within<br>each 15<br>minute<br>interval. | values<br>from 15-<br>minute<br>intervals. | 1-minute<br>max within<br>each 15<br>minute<br>interval. | values<br>from 15-<br>minute<br>intervals. | 1-minute<br>max within<br>each 15<br>minute<br>interval. | ppb Values from 15- minute intervals. | 1-minute<br>max within<br>each 15<br>minute<br>interval. | ppb  Values from 15- minute intervals. | Peak ppb  1-minute max within each 15 minute interval. |
| December 30, 2024 | Minimum          | 0.0                                   | 0.0                                                      | 0.0                                   | 0.0                                                      | -                                     | -                                                        | -                                     | -                                                        |                                       | -                                                        | -                                     | -                                                        | -                                          | -                                                      | -                                          | -                                                        |                                            | -                                                        | 134.3                                      | 155.0                                                    | 0.0                                   | 0.0                                                      | 0.0                                    | 0.0                                                    |
|                   | Maximum          | 0.0                                   | 0.0                                                      | 0.0                                   | 0.0                                                      | -                                     | -                                                        | -                                     | -                                                        | -                                     | -                                                        | -                                     | -                                                        | -                                          | -                                                      | -                                          | -                                                        |                                            | -                                                        | 471.4                                      | 1,484.0                                                  | 5.6                                   | 29.0                                                     | 15.0                                   | 18.0                                                   |
|                   | Average          | 0.0                                   | 0.0                                                      | 0.0                                   | 0.0                                                      | -                                     | -                                                        |                                       | -                                                        | ٠                                     |                                                          |                                       | -                                                        | -                                          | -                                                      | -                                          | -                                                        |                                            |                                                          | 239.2                                      | 377.0                                                    | 0.2                                   | 1.4                                                      | 5.4                                    | 6.8                                                    |
| December 31, 2024 | Minimum          | 0.0                                   | 0.0                                                      | 0.0                                   | 0.0                                                      |                                       |                                                          |                                       |                                                          |                                       |                                                          |                                       | -                                                        | -                                          | -                                                      | -                                          | -                                                        | -                                          |                                                          | 182.6                                      | 209.0                                                    | 0.0                                   | 0.0                                                      | 0.0                                    | 0.0                                                    |
|                   | Maximum          | 0.0                                   | 0.0                                                      | 0.0                                   | 0.0                                                      | -                                     |                                                          |                                       | -                                                        |                                       | -                                                        | -                                     | -                                                        | -                                          | -                                                      | -                                          | -                                                        | -                                          |                                                          | 628.2                                      | 1,617.0                                                  | 13.4                                  | 39.0                                                     | 12.8                                   | 18.0                                                   |
|                   | Average          | 0.0                                   | 0.0                                                      | 0.0                                   | 0.0                                                      | -                                     |                                                          |                                       |                                                          |                                       |                                                          |                                       |                                                          |                                            | -                                                      |                                            | -                                                        |                                            |                                                          | 318.5                                      | 442.4                                                    | 0.6                                   | 2.7                                                      | 2.9                                    | 5.3                                                    |
|                   | Minimum          | 0.0                                   | 0.0                                                      | 0.0                                   | 0.0                                                      |                                       |                                                          |                                       |                                                          |                                       |                                                          |                                       |                                                          |                                            | _                                                      |                                            | -                                                        |                                            |                                                          | 187.9                                      | 215.0                                                    | 0.0                                   | 0.0                                                      | 0.0                                    | 0.0                                                    |
| January 1, 2025   | Maximum          | 0.0                                   | 0.0                                                      | 0.0                                   | 0.0                                                      |                                       |                                                          |                                       |                                                          |                                       |                                                          |                                       | -                                                        | -                                          | -                                                      | -                                          | -                                                        |                                            |                                                          | 368.5                                      | 590.0                                                    | 0.0                                   | 0.0                                                      | 1.0                                    | 2.0                                                    |
| Januai            | Average          | 0.0                                   | 0.0                                                      | 0.0                                   | 0.0                                                      |                                       |                                                          |                                       |                                                          |                                       |                                                          |                                       |                                                          |                                            |                                                        |                                            |                                                          |                                            |                                                          | 293.6                                      | 352.3                                                    | 0.0                                   | 0.0                                                      | 0.2                                    | 0.3                                                    |
|                   | l                |                                       |                                                          |                                       |                                                          |                                       |                                                          |                                       |                                                          |                                       |                                                          |                                       |                                                          | <u> </u>                                   |                                                        |                                            |                                                          |                                            |                                                          |                                            |                                                          |                                       |                                                          |                                        |                                                        |
| , 2025            | Minimum          | 0.0                                   | 0.0                                                      | 0.0                                   | 0.0                                                      | -                                     | -                                                        | -                                     | -                                                        | -                                     | -                                                        | -                                     | -                                                        | •                                          | -                                                      | •                                          | -                                                        | •                                          | -                                                        | 161.7                                      | 242.0                                                    | 0.0                                   | 0.0                                                      | 0.0                                    | 0.0                                                    |
| January 2, 2025   | Maximum          | 0.0                                   | 0.0                                                      | 0.0                                   | 0.0                                                      | -                                     | •                                                        | -                                     | -                                                        | -                                     | -                                                        | -                                     | -                                                        | •                                          | -                                                      | -                                          | -                                                        | -                                          | -                                                        | 480.9                                      | 1,132.0                                                  | 3.7                                   | 19.0                                                     | 0.0                                    | 0.0                                                    |
|                   | Average          | 0.0                                   | 0.0                                                      | 0.0                                   | 0.0                                                      | -                                     | •                                                        | -                                     | -                                                        | -                                     | -                                                        | -                                     | -                                                        | -                                          | •                                                      | -                                          | -                                                        | •                                          | •                                                        | 288.1                                      | 438.7                                                    | 0.1                                   | 0.6                                                      | 0.0                                    | 0.0                                                    |
| 2025              | Minimum          | 0.0                                   | 0.0                                                      | 0.0                                   | 0.0                                                      | -                                     | -                                                        |                                       |                                                          |                                       |                                                          | -                                     | -                                                        | -                                          | -                                                      | -                                          | -                                                        | •                                          |                                                          | 102.1                                      | 139.0                                                    | 0.0                                   | 0.0                                                      | 0.0                                    | 0.0                                                    |
| January 3, 2025   | Maximum          | 0.0                                   | 0.0                                                      | 0.0                                   | 0.0                                                      | -                                     | -                                                        |                                       | -                                                        | -                                     | -                                                        | -                                     | -                                                        | -                                          | -                                                      | -                                          | -                                                        | -                                          | -                                                        | 472.3                                      | 1,185.0                                                  | 3.1                                   | 16.0                                                     | 0.0                                    | 0.0                                                    |
| Jar               | Average          | 0.0                                   | 0.0                                                      | 0.0                                   | 0.0                                                      | -                                     |                                                          | •                                     | -                                                        | -                                     | -                                                        | -                                     | -                                                        | -                                          | -                                                      | -                                          | -                                                        | -                                          | -                                                        | 200.9                                      | 339.1                                                    | 0.2                                   | 1.7                                                      | 0.0                                    | 0.0                                                    |
| January 4, 2025   | Minimum          | 0.0                                   | 0.0                                                      | 0.0                                   | 0.0                                                      | -                                     |                                                          | -                                     | -                                                        | -                                     | -                                                        | -                                     | -                                                        | -                                          | -                                                      | -                                          | -                                                        | -                                          | -                                                        | 11.2                                       | 107.0                                                    | 0.0                                   | 0.0                                                      | 0.0                                    | 0.0                                                    |
|                   | Maximum          | 0.0                                   | 0.0                                                      | 0.0                                   | 0.0                                                      | -                                     | -                                                        |                                       | -                                                        | -                                     |                                                          |                                       | -                                                        | -                                          | -                                                      | -                                          | -                                                        | -                                          | -                                                        | 376.0                                      | 673.0                                                    | 0.7                                   | 4.0                                                      | 0.0                                    | 0.0                                                    |
|                   | Average          | 0.0                                   | 0.0                                                      | 0.0                                   | 0.0                                                      | -                                     |                                                          |                                       | -                                                        |                                       | -                                                        | -                                     | -                                                        | -                                          | -                                                      | -                                          | -                                                        |                                            | -                                                        | 149.9                                      | 294.0                                                    | 0.0                                   | 0.1                                                      | 0.0                                    | 0.0                                                    |
| January 5, 2025   | Minimum          | 0.0                                   | 0.0                                                      | 0.0                                   | 0.0                                                      | -                                     |                                                          |                                       | -                                                        |                                       | -                                                        | -                                     |                                                          |                                            |                                                        |                                            | -                                                        | -                                          | -                                                        | 4.3                                        | 25.0                                                     | 0.0                                   | 0.0                                                      | 0.0                                    | 0.0                                                    |
|                   | Maximum          | 0.0                                   | 0.0                                                      | 0.0                                   | 0.0                                                      | -                                     |                                                          |                                       | -                                                        |                                       |                                                          |                                       |                                                          | -                                          | -                                                      | -                                          | -                                                        | -                                          | -                                                        | 524.6                                      | 1,525.0                                                  | 8.1                                   | 34.0                                                     | 2.0                                    | 12.0                                                   |
|                   | Average          | 0.0                                   | 0.0                                                      | 0.0                                   | 0.0                                                      | -                                     |                                                          |                                       | -                                                        |                                       |                                                          |                                       |                                                          |                                            | -                                                      | -                                          | -                                                        |                                            |                                                          | 153.8                                      | 331.1                                                    | 0.5                                   | 3.1                                                      | 0.1                                    | 0.3                                                    |
| Notes:            |                  |                                       |                                                          |                                       |                                                          |                                       |                                                          |                                       |                                                          |                                       |                                                          |                                       |                                                          |                                            |                                                        |                                            |                                                          | _                                          |                                                          |                                            |                                                          |                                       |                                                          |                                        |                                                        |