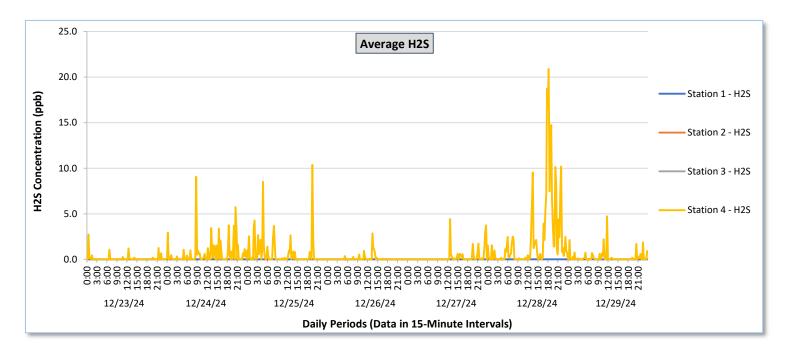

|                   |         | Station 1                              |                                                          |                                        |                                                          |                                        | Station 2                                                |                                        |                                                          |                                        |                                                          | Station 3                              |                                                          |                                            |                                                          |                                            | Station 4                                                |                                            |                                                          |                                            |                                                          |                                            |                                                          |                                            |                                                          |
|-------------------|---------|----------------------------------------|----------------------------------------------------------|----------------------------------------|----------------------------------------------------------|----------------------------------------|----------------------------------------------------------|----------------------------------------|----------------------------------------------------------|----------------------------------------|----------------------------------------------------------|----------------------------------------|----------------------------------------------------------|--------------------------------------------|----------------------------------------------------------|--------------------------------------------|----------------------------------------------------------|--------------------------------------------|----------------------------------------------------------|--------------------------------------------|----------------------------------------------------------|--------------------------------------------|----------------------------------------------------------|--------------------------------------------|----------------------------------------------------------|
| Date              |         | TVOCs                                  |                                                          | H2S                                    |                                                          | Benzene                                |                                                          | TVOCs                                  |                                                          |                                        | H2S Benzene                                              |                                        | zene                                                     | TVOCs                                      |                                                          | H2S                                        |                                                          | Benzene                                    |                                                          | TVOCs                                      |                                                          | H2S                                        |                                                          | Benzene                                    |                                                          |
|                   |         | Average ppb                            | Peak ppb                                                 | Average ppb                                | Peak ppb                                                 | Average ppb                                | Peak ppb                                                 | Average ppb                                | Peak ppb                                                 | Average ppb                                | Peak ppb                                                 | Average ppb                                | Peak ppb                                                 | Average ppb                                | Peak ppb                                                 |
|                   |         | Values from<br>15-minute<br>intervals. | 1-minute<br>max within<br>each 15<br>minute<br>interval. | Values<br>from 15-<br>minute<br>intervals. | 1-minute<br>max within<br>each 15<br>minute<br>interval. |
| December 23, 2024 | Minimum | 0.0                                    | 0.0                                                      | 0.0                                    | 0.0                                                      | -                                      | -                                                        | -                                      | -                                                        | -                                      | -                                                        | -                                      | -                                                        | -                                          | -                                                        | -                                          | -                                                        |                                            | -                                                        | 80.4                                       | 175.0                                                    | 0.0                                        | 0.0                                                      | 0.0                                        | 0.0                                                      |
|                   | Maximum | 0.0                                    | 0.0                                                      | 0.0                                    | 0.0                                                      |                                        |                                                          | -                                      | -                                                        | -                                      | -                                                        | -                                      | -                                                        |                                            | -                                                        | -                                          | -                                                        | -                                          | -                                                        | 582.2                                      | 1,416.0                                                  | 2.7                                        | 31.0                                                     | 9.5                                        | 15.0                                                     |
|                   | Average | 0.0                                    | 0.0                                                      | 0.0                                    | 0.0                                                      | -                                      | -                                                        | -                                      | -                                                        | -                                      | -                                                        | -                                      | -                                                        | -                                          | -                                                        | -                                          | -                                                        | -                                          | -                                                        | 239.3                                      | 386.4                                                    | 0.1                                        | 0.8                                                      | 0.6                                        | 0.9                                                      |
| December 24, 2024 | Minimum | 0.0                                    | 0.0                                                      | 0.0                                    | 0.0                                                      |                                        |                                                          |                                        |                                                          |                                        | -                                                        | -                                      |                                                          |                                            |                                                          |                                            | -                                                        | -                                          |                                                          | 82.8                                       | 158.0                                                    | 0.0                                        | 0.0                                                      | 0.0                                        | 0.0                                                      |
|                   | Maximum | 0.0                                    | 0.0                                                      | 0.0                                    | 0.0                                                      | -                                      |                                                          | -                                      | -                                                        |                                        | -                                                        | -                                      | -                                                        |                                            |                                                          |                                            |                                                          |                                            |                                                          | 842.5                                      | 2,630.0                                                  | 9.1                                        | 44.0                                                     | 22.0                                       | 22.0                                                     |
|                   | Average | 0.0                                    | 0.0                                                      | 0.0                                    | 0.0                                                      | -                                      | -                                                        | -                                      | -                                                        |                                        | -                                                        | -                                      | -                                                        |                                            | -                                                        |                                            | -                                                        |                                            | -                                                        | 291.0                                      | 614.9                                                    | 0.6                                        | 4.8                                                      | 2.4                                        | 4.1                                                      |
|                   |         |                                        |                                                          |                                        |                                                          |                                        |                                                          |                                        |                                                          |                                        |                                                          |                                        |                                                          | !<br>                                      |                                                          | I                                          |                                                          |                                            |                                                          |                                            |                                                          |                                            |                                                          |                                            |                                                          |
| December 25, 2024 | Minimum | 0.0                                    | 0.0                                                      | 0.0                                    | 0.0                                                      | •                                      | •                                                        | -                                      | -                                                        | -                                      | -                                                        | -                                      | -                                                        |                                            | -                                                        | -                                          | -                                                        | -                                          | -                                                        | 64.1                                       | 80.0                                                     | 0.0                                        | 0.0                                                      | 0.0                                        | 0.0                                                      |
|                   | Maximum | 0.0                                    | 0.0                                                      | 0.0                                    | 0.0                                                      | •                                      | •                                                        | -                                      | -                                                        | -                                      | -                                                        | -                                      | -                                                        | -                                          |                                                          | •                                          | -                                                        | •                                          | -                                                        | 660.4                                      | 3,425.0                                                  | 10.4                                       | 71.0                                                     | 18.0                                       | 27.0                                                     |
|                   | Average | 0.0                                    | 0.0                                                      | 0.0                                    | 0.0                                                      | -                                      | -                                                        | -                                      | -                                                        | -                                      | -                                                        | -                                      | -                                                        | •                                          | -                                                        | -                                          | -                                                        | •                                          | -                                                        | 220.8                                      | 481.8                                                    | 0.6                                        | 4.5                                                      | 3.4                                        | 5.5                                                      |
| , 2024            | Minimum | 0.0                                    | 0.0                                                      | 0.0                                    | 0.0                                                      | -                                      | -                                                        | -                                      | -                                                        | -                                      | -                                                        | -                                      | -                                                        | -                                          | -                                                        |                                            | -                                                        | -                                          | -                                                        | 172.1                                      | 186.0                                                    | 0.0                                        | 0.0                                                      | 0.0                                        | 0.0                                                      |
| December 26, 2024 | Maximum | 0.0                                    | 0.0                                                      | 0.0                                    | 0.0                                                      | -                                      | -                                                        | -                                      | -                                                        | -                                      | -                                                        | -                                      | -                                                        | -                                          | -                                                        | -                                          | -                                                        | -                                          | -                                                        | 376.7                                      | 1,236.0                                                  | 2.9                                        | 21.0                                                     | 10.0                                       | 13.0                                                     |
| Dece              | Average | 0.0                                    | 0.0                                                      | 0.0                                    | 0.0                                                      | -                                      | -                                                        | -                                      | -                                                        | -                                      | -                                                        | -                                      | -                                                        | -                                          | -                                                        | -                                          | -                                                        | -                                          | -                                                        | 223.1                                      | 303.8                                                    | 0.1                                        | 0.9                                                      | 1.6                                        | 2.8                                                      |
| December 27, 2024 | Minimum | 0.0                                    | 0.0                                                      | 0.0                                    | 0.0                                                      | -                                      |                                                          |                                        |                                                          |                                        |                                                          |                                        |                                                          | -                                          | -                                                        | -                                          | -                                                        |                                            |                                                          | 83.3                                       | 97.0                                                     | 0.0                                        | 0.0                                                      | 0.0                                        | 0.0                                                      |
|                   | Maximum | 0.0                                    | 0.0                                                      | 0.0                                    | 0.0                                                      |                                        |                                                          | -                                      | -                                                        | -                                      | -                                                        | -                                      | -                                                        | -                                          | -                                                        | -                                          | -                                                        |                                            | -                                                        | 561.1                                      | 2,050.0                                                  | 4.4                                        | 28.0                                                     | 13.2                                       | 22.0                                                     |
| Decem             | Average | 0.0                                    | 0.0                                                      | 0.0                                    | 0.0                                                      | -                                      |                                                          |                                        |                                                          |                                        |                                                          | -                                      |                                                          |                                            |                                                          |                                            |                                                          |                                            |                                                          | 220.0                                      | 315.5                                                    | 0.2                                        | 1.9                                                      | 5.2                                        | 6.8                                                      |
| December 28, 2024 | Minimum | 0.0                                    | 0.0                                                      | 0.0                                    | 0.0                                                      |                                        |                                                          |                                        | -                                                        |                                        |                                                          |                                        |                                                          |                                            |                                                          |                                            |                                                          |                                            |                                                          | 104.5                                      | 109.0                                                    | 0.0                                        | 0.0                                                      | 6.0                                        | 6.0                                                      |
|                   | Maximum | 0.0                                    | 0.0                                                      | 0.0                                    | 0.0                                                      |                                        |                                                          |                                        |                                                          |                                        |                                                          |                                        |                                                          |                                            |                                                          |                                            |                                                          |                                            |                                                          | 892.0                                      | 2,257.0                                                  | 20.9                                       | 57.0                                                     | 33.4                                       | 39.0                                                     |
|                   | Average | 0.0                                    | 0.0                                                      | 0.0                                    | 0.0                                                      | -                                      |                                                          |                                        |                                                          |                                        |                                                          |                                        |                                                          |                                            |                                                          |                                            |                                                          |                                            |                                                          | 270.7                                      | 554.0                                                    | 2.3                                        | 11.0                                                     | 14.0                                       | 17.5                                                     |
| =                 |         |                                        |                                                          |                                        |                                                          |                                        |                                                          |                                        |                                                          |                                        |                                                          |                                        |                                                          |                                            |                                                          |                                            |                                                          |                                            |                                                          |                                            |                                                          |                                            |                                                          |                                            |                                                          |
| December 29, 2024 | Minimum | 0.0                                    | 0.0                                                      | 0.0                                    | 0.0                                                      | -                                      |                                                          |                                        | -                                                        | -                                      | -                                                        |                                        |                                                          | -                                          | -                                                        | -                                          | -                                                        | -                                          |                                                          | 153.8                                      | 162.0                                                    | 0.0                                        | 0.0                                                      | 10.2                                       | 14.0                                                     |
|                   | Maximum | 0.0                                    | 0.0                                                      | 0.0                                    | 0.0                                                      | -                                      | -                                                        | -                                      | -                                                        | -                                      | -                                                        | -                                      | -                                                        | -                                          | -                                                        | -                                          | -                                                        | -                                          | -                                                        | 489.1                                      | 908.0                                                    | 4.7                                        | 33.0                                                     | 14.0                                       | 15.0                                                     |
|                   | Average | 0.0                                    | 0.0                                                      | 0.0                                    | 0.0                                                      | -                                      |                                                          | -                                      |                                                          |                                        |                                                          | -                                      |                                                          | -                                          |                                                          | -                                          | -                                                        |                                            |                                                          | 272.9                                      | 417.7                                                    | 0.2                                        | 2.0                                                      | 12.7                                       | 14.3                                                     |
| Notes:            |         |                                        |                                                          |                                        |                                                          |                                        |                                                          |                                        |                                                          |                                        |                                                          |                                        |                                                          |                                            |                                                          |                                            |                                                          |                                            |                                                          |                                            |                                                          |                                            |                                                          |                                            |                                                          |