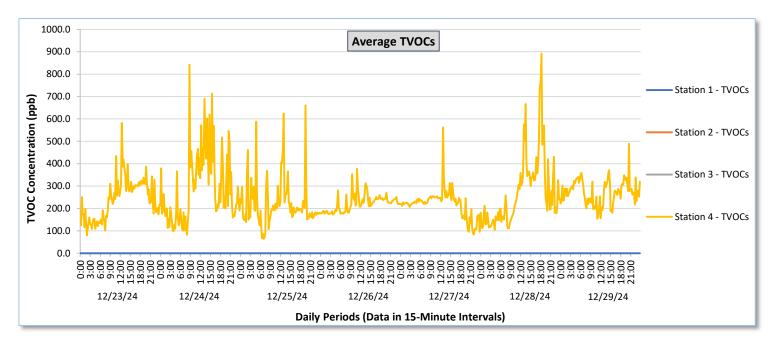

|                   |         | Station 1                              |                                                          |                                        |                                                          |                                        | Station 2                                                |                                        |                                                          |                                        |                                                          | Station 3                              |                                                          |                                            |                                                          |                                            | Station 4                                                |                                            |                                                          |                                            |                                                          |                                            |                                                          |                                            |                                                          |
|-------------------|---------|----------------------------------------|----------------------------------------------------------|----------------------------------------|----------------------------------------------------------|----------------------------------------|----------------------------------------------------------|----------------------------------------|----------------------------------------------------------|----------------------------------------|----------------------------------------------------------|----------------------------------------|----------------------------------------------------------|--------------------------------------------|----------------------------------------------------------|--------------------------------------------|----------------------------------------------------------|--------------------------------------------|----------------------------------------------------------|--------------------------------------------|----------------------------------------------------------|--------------------------------------------|----------------------------------------------------------|--------------------------------------------|----------------------------------------------------------|
| Date              |         | TVOCs                                  |                                                          | H2S                                    |                                                          | Benzene                                |                                                          | TVOCs                                  |                                                          |                                        | H2S Benzene                                              |                                        | zene                                                     | TVOCs                                      |                                                          | H2S                                        |                                                          | Benzene                                    |                                                          | TVOCs                                      |                                                          | H2S                                        |                                                          | Benzene                                    |                                                          |
|                   |         | Average ppb                            | Peak ppb                                                 | Average ppb                                | Peak ppb                                                 | Average ppb                                | Peak ppb                                                 | Average ppb                                | Peak ppb                                                 | Average ppb                                | Peak ppb                                                 | Average ppb                                | Peak ppb                                                 | Average ppb                                | Peak ppb                                                 |
|                   |         | Values from<br>15-minute<br>intervals. | 1-minute<br>max within<br>each 15<br>minute<br>interval. | Values<br>from 15-<br>minute<br>intervals. | 1-minute<br>max within<br>each 15<br>minute<br>interval. |
| December 23, 2024 | Minimum | 0.0                                    | 0.0                                                      | 0.0                                    | 0.0                                                      | -                                      | -                                                        | -                                      | -                                                        | -                                      | -                                                        | -                                      | -                                                        | -                                          | -                                                        | -                                          | -                                                        |                                            | -                                                        | 80.4                                       | 175.0                                                    | 0.0                                        | 0.0                                                      | 0.0                                        | 0.0                                                      |
|                   | Maximum | 0.0                                    | 0.0                                                      | 0.0                                    | 0.0                                                      |                                        |                                                          | -                                      | -                                                        | -                                      | -                                                        | -                                      | -                                                        |                                            | -                                                        | -                                          | -                                                        | -                                          | -                                                        | 582.2                                      | 1,416.0                                                  | 2.7                                        | 31.0                                                     | 9.5                                        | 15.0                                                     |
|                   | Average | 0.0                                    | 0.0                                                      | 0.0                                    | 0.0                                                      | -                                      | -                                                        | -                                      | -                                                        | -                                      | -                                                        | -                                      | -                                                        | -                                          | -                                                        | -                                          | -                                                        | -                                          | -                                                        | 239.3                                      | 386.4                                                    | 0.1                                        | 0.8                                                      | 0.6                                        | 0.9                                                      |
| December 24, 2024 | Minimum | 0.0                                    | 0.0                                                      | 0.0                                    | 0.0                                                      |                                        |                                                          |                                        |                                                          |                                        | -                                                        | -                                      |                                                          |                                            |                                                          |                                            | -                                                        | -                                          |                                                          | 82.8                                       | 158.0                                                    | 0.0                                        | 0.0                                                      | 0.0                                        | 0.0                                                      |
|                   | Maximum | 0.0                                    | 0.0                                                      | 0.0                                    | 0.0                                                      | -                                      |                                                          | -                                      | -                                                        |                                        | -                                                        | -                                      | -                                                        |                                            |                                                          |                                            |                                                          |                                            |                                                          | 842.5                                      | 2,630.0                                                  | 9.1                                        | 44.0                                                     | 22.0                                       | 22.0                                                     |
|                   | Average | 0.0                                    | 0.0                                                      | 0.0                                    | 0.0                                                      | -                                      | -                                                        | -                                      | -                                                        |                                        | -                                                        | -                                      | -                                                        |                                            | -                                                        |                                            | -                                                        |                                            | -                                                        | 291.0                                      | 614.9                                                    | 0.6                                        | 4.8                                                      | 2.4                                        | 4.1                                                      |
|                   |         |                                        |                                                          |                                        |                                                          |                                        |                                                          |                                        |                                                          |                                        |                                                          |                                        |                                                          | !<br>                                      |                                                          | I                                          |                                                          |                                            |                                                          |                                            |                                                          |                                            |                                                          |                                            |                                                          |
| December 25, 2024 | Minimum | 0.0                                    | 0.0                                                      | 0.0                                    | 0.0                                                      | •                                      | •                                                        | -                                      | -                                                        | -                                      | -                                                        | -                                      | -                                                        |                                            | -                                                        | -                                          | -                                                        | -                                          | -                                                        | 64.1                                       | 80.0                                                     | 0.0                                        | 0.0                                                      | 0.0                                        | 0.0                                                      |
|                   | Maximum | 0.0                                    | 0.0                                                      | 0.0                                    | 0.0                                                      | •                                      | •                                                        | -                                      | -                                                        | -                                      | -                                                        | -                                      | -                                                        | -                                          |                                                          | •                                          | -                                                        | •                                          | -                                                        | 660.4                                      | 3,425.0                                                  | 10.4                                       | 71.0                                                     | 18.0                                       | 27.0                                                     |
|                   | Average | 0.0                                    | 0.0                                                      | 0.0                                    | 0.0                                                      | -                                      | -                                                        | -                                      | -                                                        | -                                      | -                                                        | -                                      | -                                                        | •                                          | -                                                        | -                                          | -                                                        | •                                          | -                                                        | 220.8                                      | 481.8                                                    | 0.6                                        | 4.5                                                      | 3.4                                        | 5.5                                                      |
| , 2024            | Minimum | 0.0                                    | 0.0                                                      | 0.0                                    | 0.0                                                      | -                                      | -                                                        | -                                      | -                                                        | -                                      | -                                                        | -                                      | -                                                        | -                                          | -                                                        |                                            | -                                                        | -                                          | -                                                        | 172.1                                      | 186.0                                                    | 0.0                                        | 0.0                                                      | 0.0                                        | 0.0                                                      |
| December 26, 2024 | Maximum | 0.0                                    | 0.0                                                      | 0.0                                    | 0.0                                                      | -                                      | -                                                        | -                                      | -                                                        | -                                      | -                                                        | -                                      | -                                                        | -                                          | -                                                        | -                                          | -                                                        | -                                          | -                                                        | 376.7                                      | 1,236.0                                                  | 2.9                                        | 21.0                                                     | 10.0                                       | 13.0                                                     |
| Dece              | Average | 0.0                                    | 0.0                                                      | 0.0                                    | 0.0                                                      | -                                      | -                                                        | -                                      | -                                                        | -                                      | -                                                        | -                                      | -                                                        | -                                          | -                                                        | -                                          | -                                                        | -                                          | -                                                        | 223.1                                      | 303.8                                                    | 0.1                                        | 0.9                                                      | 1.6                                        | 2.8                                                      |
| December 27, 2024 | Minimum | 0.0                                    | 0.0                                                      | 0.0                                    | 0.0                                                      | -                                      |                                                          |                                        |                                                          |                                        |                                                          |                                        |                                                          | -                                          | -                                                        | -                                          | -                                                        |                                            |                                                          | 83.3                                       | 97.0                                                     | 0.0                                        | 0.0                                                      | 0.0                                        | 0.0                                                      |
|                   | Maximum | 0.0                                    | 0.0                                                      | 0.0                                    | 0.0                                                      |                                        |                                                          | -                                      | -                                                        | -                                      | -                                                        | -                                      | -                                                        | -                                          | -                                                        | -                                          | -                                                        |                                            | -                                                        | 561.1                                      | 2,050.0                                                  | 4.4                                        | 28.0                                                     | 13.2                                       | 22.0                                                     |
| Decem             | Average | 0.0                                    | 0.0                                                      | 0.0                                    | 0.0                                                      | -                                      |                                                          |                                        |                                                          |                                        |                                                          | -                                      |                                                          |                                            |                                                          |                                            |                                                          |                                            |                                                          | 220.0                                      | 315.5                                                    | 0.2                                        | 1.9                                                      | 5.2                                        | 6.8                                                      |
| December 28, 2024 | Minimum | 0.0                                    | 0.0                                                      | 0.0                                    | 0.0                                                      |                                        |                                                          |                                        | -                                                        |                                        |                                                          |                                        |                                                          |                                            |                                                          |                                            |                                                          |                                            |                                                          | 104.5                                      | 109.0                                                    | 0.0                                        | 0.0                                                      | 6.0                                        | 6.0                                                      |
|                   | Maximum | 0.0                                    | 0.0                                                      | 0.0                                    | 0.0                                                      |                                        |                                                          |                                        |                                                          |                                        |                                                          |                                        |                                                          |                                            |                                                          |                                            |                                                          |                                            |                                                          | 892.0                                      | 2,257.0                                                  | 20.9                                       | 57.0                                                     | 33.4                                       | 39.0                                                     |
|                   | Average | 0.0                                    | 0.0                                                      | 0.0                                    | 0.0                                                      | -                                      |                                                          |                                        |                                                          |                                        |                                                          |                                        |                                                          |                                            |                                                          |                                            |                                                          |                                            |                                                          | 270.7                                      | 554.0                                                    | 2.3                                        | 11.0                                                     | 14.0                                       | 17.5                                                     |
| =                 |         |                                        |                                                          |                                        |                                                          |                                        |                                                          |                                        |                                                          |                                        |                                                          |                                        |                                                          |                                            |                                                          |                                            |                                                          |                                            |                                                          |                                            |                                                          |                                            |                                                          |                                            |                                                          |
| December 29, 2024 | Minimum | 0.0                                    | 0.0                                                      | 0.0                                    | 0.0                                                      | -                                      |                                                          |                                        | -                                                        | -                                      | -                                                        |                                        |                                                          | -                                          | -                                                        | -                                          | -                                                        | -                                          |                                                          | 153.8                                      | 162.0                                                    | 0.0                                        | 0.0                                                      | 10.2                                       | 14.0                                                     |
|                   | Maximum | 0.0                                    | 0.0                                                      | 0.0                                    | 0.0                                                      | -                                      | -                                                        | -                                      | -                                                        | -                                      | -                                                        | -                                      | -                                                        | -                                          | -                                                        | -                                          | -                                                        | -                                          | -                                                        | 489.1                                      | 908.0                                                    | 4.7                                        | 33.0                                                     | 14.0                                       | 15.0                                                     |
|                   | Average | 0.0                                    | 0.0                                                      | 0.0                                    | 0.0                                                      | -                                      |                                                          | -                                      |                                                          |                                        |                                                          | -                                      |                                                          | -                                          |                                                          | -                                          | -                                                        |                                            |                                                          | 272.9                                      | 417.7                                                    | 0.2                                        | 2.0                                                      | 12.7                                       | 14.3                                                     |
| Notes:            |         |                                        |                                                          |                                        |                                                          |                                        |                                                          |                                        |                                                          |                                        |                                                          |                                        |                                                          |                                            |                                                          |                                            |                                                          |                                            |                                                          |                                            |                                                          |                                            |                                                          |                                            |                                                          |