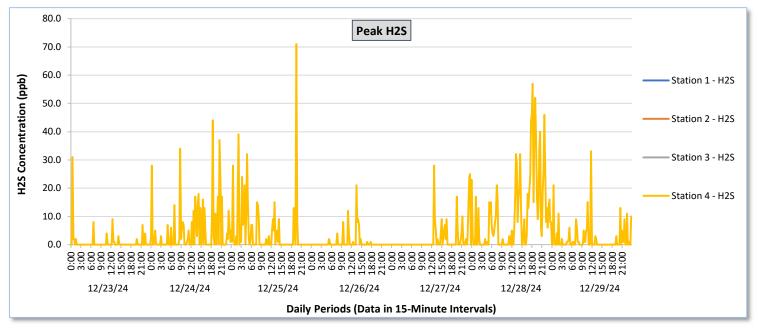

|                   |         | Station 1                              |                                                          |                                        |                                                          |                                        | Station 2                                                |                                        |                                                          |                                        |                                                          | Station 3                              |                                                          |                                            |                                                          |                                            | Station 4                                                |                                            |                                                          |                                            |                                                          |                                            |                                                          |                                            |                                                          |
|-------------------|---------|----------------------------------------|----------------------------------------------------------|----------------------------------------|----------------------------------------------------------|----------------------------------------|----------------------------------------------------------|----------------------------------------|----------------------------------------------------------|----------------------------------------|----------------------------------------------------------|----------------------------------------|----------------------------------------------------------|--------------------------------------------|----------------------------------------------------------|--------------------------------------------|----------------------------------------------------------|--------------------------------------------|----------------------------------------------------------|--------------------------------------------|----------------------------------------------------------|--------------------------------------------|----------------------------------------------------------|--------------------------------------------|----------------------------------------------------------|
| Date              |         | TVOCs                                  |                                                          | H2S                                    |                                                          | Benzene                                |                                                          | TVOCs                                  |                                                          |                                        | H2S Benzene                                              |                                        | zene                                                     | TVOCs                                      |                                                          | H2S                                        |                                                          | Benzene                                    |                                                          | TVOCs                                      |                                                          | H2S                                        |                                                          | Benzene                                    |                                                          |
|                   |         | Average ppb                            | Peak ppb                                                 | Average ppb                                | Peak ppb                                                 | Average ppb                                | Peak ppb                                                 | Average ppb                                | Peak ppb                                                 | Average ppb                                | Peak ppb                                                 | Average ppb                                | Peak ppb                                                 | Average ppb                                | Peak ppb                                                 |
|                   |         | Values from<br>15-minute<br>intervals. | 1-minute<br>max within<br>each 15<br>minute<br>interval. | Values<br>from 15-<br>minute<br>intervals. | 1-minute<br>max within<br>each 15<br>minute<br>interval. |
| December 23, 2024 | Minimum | 0.0                                    | 0.0                                                      | 0.0                                    | 0.0                                                      | -                                      | -                                                        | -                                      | -                                                        | -                                      | -                                                        | -                                      | -                                                        | -                                          | -                                                        | -                                          | -                                                        |                                            | -                                                        | 80.4                                       | 175.0                                                    | 0.0                                        | 0.0                                                      | 0.0                                        | 0.0                                                      |
|                   | Maximum | 0.0                                    | 0.0                                                      | 0.0                                    | 0.0                                                      |                                        |                                                          | -                                      | -                                                        | -                                      | -                                                        | -                                      | -                                                        |                                            | -                                                        | -                                          | -                                                        | -                                          | -                                                        | 582.2                                      | 1,416.0                                                  | 2.7                                        | 31.0                                                     | 9.5                                        | 15.0                                                     |
|                   | Average | 0.0                                    | 0.0                                                      | 0.0                                    | 0.0                                                      | -                                      | -                                                        | -                                      | -                                                        | -                                      | -                                                        | -                                      | -                                                        | -                                          | -                                                        | -                                          | -                                                        | -                                          | -                                                        | 239.3                                      | 386.4                                                    | 0.1                                        | 0.8                                                      | 0.6                                        | 0.9                                                      |
| December 24, 2024 | Minimum | 0.0                                    | 0.0                                                      | 0.0                                    | 0.0                                                      |                                        |                                                          |                                        |                                                          |                                        | -                                                        | -                                      |                                                          |                                            |                                                          |                                            | -                                                        | -                                          |                                                          | 82.8                                       | 158.0                                                    | 0.0                                        | 0.0                                                      | 0.0                                        | 0.0                                                      |
|                   | Maximum | 0.0                                    | 0.0                                                      | 0.0                                    | 0.0                                                      | -                                      |                                                          | -                                      | -                                                        |                                        | -                                                        | -                                      | -                                                        |                                            |                                                          |                                            |                                                          |                                            |                                                          | 842.5                                      | 2,630.0                                                  | 9.1                                        | 44.0                                                     | 22.0                                       | 22.0                                                     |
|                   | Average | 0.0                                    | 0.0                                                      | 0.0                                    | 0.0                                                      | -                                      | -                                                        | -                                      | -                                                        |                                        | -                                                        | -                                      | -                                                        |                                            | -                                                        |                                            | -                                                        |                                            | -                                                        | 291.0                                      | 614.9                                                    | 0.6                                        | 4.8                                                      | 2.4                                        | 4.1                                                      |
|                   |         |                                        |                                                          |                                        |                                                          |                                        |                                                          |                                        |                                                          |                                        |                                                          |                                        |                                                          | !<br>                                      |                                                          | I                                          |                                                          |                                            |                                                          |                                            |                                                          |                                            |                                                          |                                            |                                                          |
| December 25, 2024 | Minimum | 0.0                                    | 0.0                                                      | 0.0                                    | 0.0                                                      | •                                      | •                                                        | -                                      | -                                                        | -                                      | -                                                        | -                                      | -                                                        |                                            | -                                                        | -                                          | -                                                        | -                                          | -                                                        | 64.1                                       | 80.0                                                     | 0.0                                        | 0.0                                                      | 0.0                                        | 0.0                                                      |
|                   | Maximum | 0.0                                    | 0.0                                                      | 0.0                                    | 0.0                                                      | •                                      | •                                                        | -                                      | -                                                        | -                                      | -                                                        | -                                      | -                                                        | -                                          |                                                          | •                                          | -                                                        | •                                          | -                                                        | 660.4                                      | 3,425.0                                                  | 10.4                                       | 71.0                                                     | 18.0                                       | 27.0                                                     |
|                   | Average | 0.0                                    | 0.0                                                      | 0.0                                    | 0.0                                                      | -                                      | -                                                        | -                                      | -                                                        | -                                      | -                                                        | -                                      | -                                                        | •                                          | -                                                        | -                                          | -                                                        | •                                          | -                                                        | 220.8                                      | 481.8                                                    | 0.6                                        | 4.5                                                      | 3.4                                        | 5.5                                                      |
| , 2024            | Minimum | 0.0                                    | 0.0                                                      | 0.0                                    | 0.0                                                      | -                                      | -                                                        | -                                      | -                                                        | -                                      | -                                                        | -                                      | -                                                        | -                                          | -                                                        |                                            | -                                                        | -                                          | -                                                        | 172.1                                      | 186.0                                                    | 0.0                                        | 0.0                                                      | 0.0                                        | 0.0                                                      |
| December 26, 2024 | Maximum | 0.0                                    | 0.0                                                      | 0.0                                    | 0.0                                                      | -                                      | -                                                        | -                                      | -                                                        | -                                      | -                                                        | -                                      | -                                                        | -                                          | -                                                        | -                                          | -                                                        | -                                          | -                                                        | 376.7                                      | 1,236.0                                                  | 2.9                                        | 21.0                                                     | 10.0                                       | 13.0                                                     |
| Dece              | Average | 0.0                                    | 0.0                                                      | 0.0                                    | 0.0                                                      | -                                      | -                                                        | -                                      | -                                                        | -                                      | -                                                        | -                                      | -                                                        | -                                          | -                                                        | -                                          | -                                                        | -                                          | -                                                        | 223.1                                      | 303.8                                                    | 0.1                                        | 0.9                                                      | 1.6                                        | 2.8                                                      |
| December 27, 2024 | Minimum | 0.0                                    | 0.0                                                      | 0.0                                    | 0.0                                                      | -                                      |                                                          |                                        |                                                          |                                        |                                                          |                                        |                                                          | -                                          | -                                                        | -                                          | -                                                        |                                            |                                                          | 83.3                                       | 97.0                                                     | 0.0                                        | 0.0                                                      | 0.0                                        | 0.0                                                      |
|                   | Maximum | 0.0                                    | 0.0                                                      | 0.0                                    | 0.0                                                      |                                        |                                                          | -                                      | -                                                        | -                                      | -                                                        | -                                      | -                                                        | -                                          | -                                                        | -                                          | -                                                        |                                            | -                                                        | 561.1                                      | 2,050.0                                                  | 4.4                                        | 28.0                                                     | 13.2                                       | 22.0                                                     |
| Decem             | Average | 0.0                                    | 0.0                                                      | 0.0                                    | 0.0                                                      | -                                      |                                                          |                                        |                                                          |                                        |                                                          | -                                      |                                                          |                                            |                                                          |                                            |                                                          |                                            |                                                          | 220.0                                      | 315.5                                                    | 0.2                                        | 1.9                                                      | 5.2                                        | 6.8                                                      |
| December 28, 2024 | Minimum | 0.0                                    | 0.0                                                      | 0.0                                    | 0.0                                                      |                                        |                                                          |                                        | -                                                        |                                        |                                                          |                                        |                                                          |                                            |                                                          |                                            |                                                          |                                            |                                                          | 104.5                                      | 109.0                                                    | 0.0                                        | 0.0                                                      | 6.0                                        | 6.0                                                      |
|                   | Maximum | 0.0                                    | 0.0                                                      | 0.0                                    | 0.0                                                      |                                        |                                                          |                                        |                                                          |                                        |                                                          |                                        |                                                          |                                            |                                                          |                                            |                                                          |                                            |                                                          | 892.0                                      | 2,257.0                                                  | 20.9                                       | 57.0                                                     | 33.4                                       | 39.0                                                     |
|                   | Average | 0.0                                    | 0.0                                                      | 0.0                                    | 0.0                                                      | -                                      |                                                          |                                        |                                                          |                                        |                                                          |                                        |                                                          |                                            |                                                          |                                            |                                                          |                                            |                                                          | 270.7                                      | 554.0                                                    | 2.3                                        | 11.0                                                     | 14.0                                       | 17.5                                                     |
| =                 |         |                                        |                                                          |                                        |                                                          |                                        |                                                          |                                        |                                                          |                                        |                                                          |                                        |                                                          |                                            |                                                          |                                            |                                                          |                                            |                                                          |                                            |                                                          |                                            |                                                          |                                            |                                                          |
| December 29, 2024 | Minimum | 0.0                                    | 0.0                                                      | 0.0                                    | 0.0                                                      | -                                      |                                                          |                                        | -                                                        | -                                      | -                                                        |                                        |                                                          | -                                          | -                                                        | -                                          | -                                                        | -                                          |                                                          | 153.8                                      | 162.0                                                    | 0.0                                        | 0.0                                                      | 10.2                                       | 14.0                                                     |
|                   | Maximum | 0.0                                    | 0.0                                                      | 0.0                                    | 0.0                                                      | -                                      | -                                                        | -                                      | -                                                        | -                                      | -                                                        | -                                      | -                                                        | -                                          | -                                                        | -                                          | -                                                        | -                                          | -                                                        | 489.1                                      | 908.0                                                    | 4.7                                        | 33.0                                                     | 14.0                                       | 15.0                                                     |
|                   | Average | 0.0                                    | 0.0                                                      | 0.0                                    | 0.0                                                      | -                                      |                                                          | -                                      |                                                          |                                        |                                                          | -                                      |                                                          | -                                          |                                                          | -                                          | -                                                        |                                            |                                                          | 272.9                                      | 417.7                                                    | 0.2                                        | 2.0                                                      | 12.7                                       | 14.3                                                     |
| Notes:            |         |                                        |                                                          |                                        |                                                          |                                        |                                                          |                                        |                                                          |                                        |                                                          |                                        |                                                          |                                            |                                                          |                                            |                                                          |                                            |                                                          |                                            |                                                          |                                            |                                                          |                                            |                                                          |