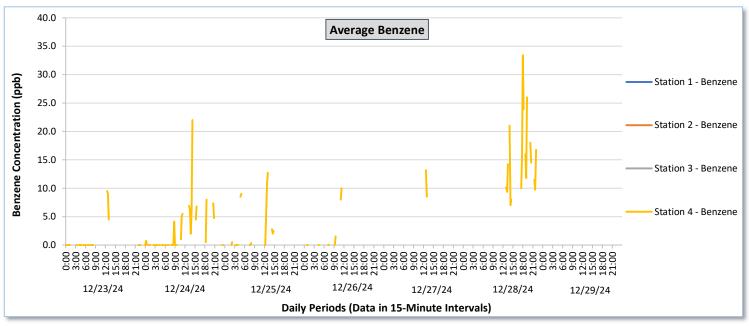

|                   |         | Station 1                              |                                                          |                                        |                                                          |                                        | Station 2                                                |                                        |                                                          |                                        |                                                          | Station 3                              |                                                          |                                            |                                                          |                                            | Station 4                                                |                                            |                                                          |                                            |                                                          |                                            |                                                          |                                            |                                                          |
|-------------------|---------|----------------------------------------|----------------------------------------------------------|----------------------------------------|----------------------------------------------------------|----------------------------------------|----------------------------------------------------------|----------------------------------------|----------------------------------------------------------|----------------------------------------|----------------------------------------------------------|----------------------------------------|----------------------------------------------------------|--------------------------------------------|----------------------------------------------------------|--------------------------------------------|----------------------------------------------------------|--------------------------------------------|----------------------------------------------------------|--------------------------------------------|----------------------------------------------------------|--------------------------------------------|----------------------------------------------------------|--------------------------------------------|----------------------------------------------------------|
| Date              |         | TVOCs                                  |                                                          | H2S                                    |                                                          | Benzene                                |                                                          | TVOCs                                  |                                                          |                                        | H2S Benzene                                              |                                        | zene                                                     | TVOCs                                      |                                                          | H2S                                        |                                                          | Benzene                                    |                                                          | TVOCs                                      |                                                          | H2S                                        |                                                          | Benzene                                    |                                                          |
|                   |         | Average ppb                            | Peak ppb                                                 | Average ppb                                | Peak ppb                                                 | Average ppb                                | Peak ppb                                                 | Average ppb                                | Peak ppb                                                 | Average ppb                                | Peak ppb                                                 | Average ppb                                | Peak ppb                                                 | Average ppb                                | Peak ppb                                                 |
|                   |         | Values from<br>15-minute<br>intervals. | 1-minute<br>max within<br>each 15<br>minute<br>interval. | Values<br>from 15-<br>minute<br>intervals. | 1-minute<br>max within<br>each 15<br>minute<br>interval. |
| December 23, 2024 | Minimum | 0.0                                    | 0.0                                                      | 0.0                                    | 0.0                                                      | -                                      | -                                                        | -                                      | -                                                        | -                                      | -                                                        | -                                      | -                                                        | -                                          | -                                                        | -                                          | -                                                        |                                            | -                                                        | 80.4                                       | 175.0                                                    | 0.0                                        | 0.0                                                      | 0.0                                        | 0.0                                                      |
|                   | Maximum | 0.0                                    | 0.0                                                      | 0.0                                    | 0.0                                                      |                                        |                                                          | -                                      | -                                                        | -                                      | -                                                        | -                                      | -                                                        |                                            | -                                                        | -                                          | -                                                        | -                                          | -                                                        | 582.2                                      | 1,416.0                                                  | 2.7                                        | 31.0                                                     | 9.5                                        | 15.0                                                     |
|                   | Average | 0.0                                    | 0.0                                                      | 0.0                                    | 0.0                                                      | -                                      | -                                                        | -                                      | -                                                        | -                                      | -                                                        | -                                      | -                                                        | -                                          | -                                                        | -                                          | -                                                        | -                                          | -                                                        | 239.3                                      | 386.4                                                    | 0.1                                        | 0.8                                                      | 0.6                                        | 0.9                                                      |
| December 24, 2024 | Minimum | 0.0                                    | 0.0                                                      | 0.0                                    | 0.0                                                      |                                        |                                                          |                                        |                                                          |                                        | -                                                        | -                                      |                                                          |                                            |                                                          |                                            | -                                                        | -                                          |                                                          | 82.8                                       | 158.0                                                    | 0.0                                        | 0.0                                                      | 0.0                                        | 0.0                                                      |
|                   | Maximum | 0.0                                    | 0.0                                                      | 0.0                                    | 0.0                                                      | -                                      |                                                          | -                                      | -                                                        |                                        | -                                                        | -                                      | -                                                        |                                            |                                                          |                                            |                                                          |                                            |                                                          | 842.5                                      | 2,630.0                                                  | 9.1                                        | 44.0                                                     | 22.0                                       | 22.0                                                     |
|                   | Average | 0.0                                    | 0.0                                                      | 0.0                                    | 0.0                                                      | -                                      | -                                                        | -                                      | -                                                        |                                        | -                                                        | -                                      | -                                                        |                                            | -                                                        |                                            | -                                                        |                                            | -                                                        | 291.0                                      | 614.9                                                    | 0.6                                        | 4.8                                                      | 2.4                                        | 4.1                                                      |
|                   |         |                                        |                                                          |                                        |                                                          |                                        |                                                          |                                        |                                                          |                                        |                                                          |                                        |                                                          | !<br>                                      |                                                          | I                                          |                                                          |                                            |                                                          |                                            |                                                          |                                            |                                                          |                                            |                                                          |
| December 25, 2024 | Minimum | 0.0                                    | 0.0                                                      | 0.0                                    | 0.0                                                      | •                                      | •                                                        | -                                      | -                                                        | -                                      | -                                                        | -                                      | -                                                        |                                            | -                                                        | -                                          | -                                                        | -                                          | -                                                        | 64.1                                       | 80.0                                                     | 0.0                                        | 0.0                                                      | 0.0                                        | 0.0                                                      |
|                   | Maximum | 0.0                                    | 0.0                                                      | 0.0                                    | 0.0                                                      | •                                      | •                                                        | -                                      | -                                                        | -                                      | -                                                        | -                                      | -                                                        | -                                          |                                                          | •                                          | -                                                        | •                                          | -                                                        | 660.4                                      | 3,425.0                                                  | 10.4                                       | 71.0                                                     | 18.0                                       | 27.0                                                     |
|                   | Average | 0.0                                    | 0.0                                                      | 0.0                                    | 0.0                                                      | -                                      | -                                                        | -                                      | -                                                        | -                                      | -                                                        | -                                      | -                                                        | •                                          | -                                                        | -                                          | -                                                        | •                                          | -                                                        | 220.8                                      | 481.8                                                    | 0.6                                        | 4.5                                                      | 3.4                                        | 5.5                                                      |
| , 2024            | Minimum | 0.0                                    | 0.0                                                      | 0.0                                    | 0.0                                                      | -                                      | -                                                        | -                                      | -                                                        | -                                      | -                                                        | -                                      | -                                                        | -                                          | -                                                        |                                            | -                                                        | -                                          | -                                                        | 172.1                                      | 186.0                                                    | 0.0                                        | 0.0                                                      | 0.0                                        | 0.0                                                      |
| December 26, 2024 | Maximum | 0.0                                    | 0.0                                                      | 0.0                                    | 0.0                                                      | -                                      | -                                                        | -                                      | -                                                        | -                                      | -                                                        | -                                      | -                                                        | -                                          | -                                                        | -                                          | -                                                        | -                                          | -                                                        | 376.7                                      | 1,236.0                                                  | 2.9                                        | 21.0                                                     | 10.0                                       | 13.0                                                     |
| Dece              | Average | 0.0                                    | 0.0                                                      | 0.0                                    | 0.0                                                      | -                                      | -                                                        | -                                      | -                                                        | -                                      | -                                                        | -                                      | -                                                        | -                                          | -                                                        | -                                          | -                                                        | -                                          | -                                                        | 223.1                                      | 303.8                                                    | 0.1                                        | 0.9                                                      | 1.6                                        | 2.8                                                      |
| December 27, 2024 | Minimum | 0.0                                    | 0.0                                                      | 0.0                                    | 0.0                                                      | -                                      |                                                          |                                        |                                                          |                                        |                                                          |                                        |                                                          | -                                          | -                                                        | -                                          | -                                                        |                                            |                                                          | 83.3                                       | 97.0                                                     | 0.0                                        | 0.0                                                      | 0.0                                        | 0.0                                                      |
|                   | Maximum | 0.0                                    | 0.0                                                      | 0.0                                    | 0.0                                                      |                                        |                                                          | -                                      | -                                                        | -                                      | -                                                        | -                                      | -                                                        | -                                          | -                                                        | -                                          | -                                                        |                                            | -                                                        | 561.1                                      | 2,050.0                                                  | 4.4                                        | 28.0                                                     | 13.2                                       | 22.0                                                     |
| Decem             | Average | 0.0                                    | 0.0                                                      | 0.0                                    | 0.0                                                      | -                                      |                                                          |                                        |                                                          |                                        |                                                          | -                                      |                                                          |                                            |                                                          |                                            |                                                          |                                            |                                                          | 220.0                                      | 315.5                                                    | 0.2                                        | 1.9                                                      | 5.2                                        | 6.8                                                      |
| December 28, 2024 | Minimum | 0.0                                    | 0.0                                                      | 0.0                                    | 0.0                                                      |                                        |                                                          |                                        | -                                                        |                                        |                                                          |                                        |                                                          |                                            |                                                          |                                            |                                                          |                                            |                                                          | 104.5                                      | 109.0                                                    | 0.0                                        | 0.0                                                      | 6.0                                        | 6.0                                                      |
|                   | Maximum | 0.0                                    | 0.0                                                      | 0.0                                    | 0.0                                                      |                                        |                                                          |                                        |                                                          |                                        |                                                          |                                        |                                                          |                                            |                                                          |                                            |                                                          |                                            |                                                          | 892.0                                      | 2,257.0                                                  | 20.9                                       | 57.0                                                     | 33.4                                       | 39.0                                                     |
|                   | Average | 0.0                                    | 0.0                                                      | 0.0                                    | 0.0                                                      | -                                      |                                                          |                                        |                                                          |                                        |                                                          |                                        |                                                          |                                            |                                                          |                                            |                                                          |                                            |                                                          | 270.7                                      | 554.0                                                    | 2.3                                        | 11.0                                                     | 14.0                                       | 17.5                                                     |
| =                 |         |                                        |                                                          |                                        |                                                          |                                        |                                                          |                                        |                                                          |                                        |                                                          |                                        |                                                          |                                            |                                                          |                                            |                                                          |                                            |                                                          |                                            |                                                          |                                            |                                                          |                                            |                                                          |
| December 29, 2024 | Minimum | 0.0                                    | 0.0                                                      | 0.0                                    | 0.0                                                      | -                                      |                                                          |                                        | -                                                        | -                                      | -                                                        |                                        |                                                          | -                                          | -                                                        | -                                          | -                                                        | -                                          |                                                          | 153.8                                      | 162.0                                                    | 0.0                                        | 0.0                                                      | 10.2                                       | 14.0                                                     |
|                   | Maximum | 0.0                                    | 0.0                                                      | 0.0                                    | 0.0                                                      | -                                      | -                                                        | -                                      | -                                                        | -                                      | -                                                        | -                                      | -                                                        | -                                          | -                                                        | -                                          | -                                                        | -                                          | -                                                        | 489.1                                      | 908.0                                                    | 4.7                                        | 33.0                                                     | 14.0                                       | 15.0                                                     |
|                   | Average | 0.0                                    | 0.0                                                      | 0.0                                    | 0.0                                                      | -                                      |                                                          | -                                      |                                                          |                                        |                                                          | -                                      |                                                          | -                                          |                                                          | -                                          | -                                                        |                                            |                                                          | 272.9                                      | 417.7                                                    | 0.2                                        | 2.0                                                      | 12.7                                       | 14.3                                                     |
| Notes:            |         |                                        |                                                          |                                        |                                                          |                                        |                                                          |                                        |                                                          |                                        |                                                          |                                        |                                                          |                                            |                                                          |                                            |                                                          |                                            |                                                          |                                            |                                                          |                                            |                                                          |                                            |                                                          |