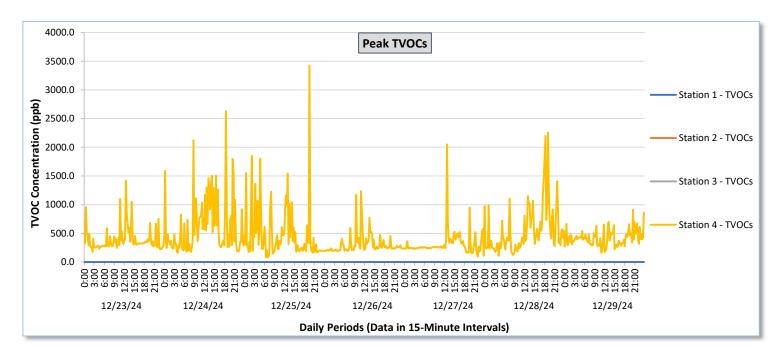

|                   |         | Station 1                              |                                                          |                                        |                                                          |                                        | Station 2                                                |                                        |                                                          |                                        |                                                          | Station 3                              |                                                          |                                            |                                                          |                                            | Station 4                                                |                                            |                                                          |                                            |                                                          |                                            |                                                          |                                            |                                                          |
|-------------------|---------|----------------------------------------|----------------------------------------------------------|----------------------------------------|----------------------------------------------------------|----------------------------------------|----------------------------------------------------------|----------------------------------------|----------------------------------------------------------|----------------------------------------|----------------------------------------------------------|----------------------------------------|----------------------------------------------------------|--------------------------------------------|----------------------------------------------------------|--------------------------------------------|----------------------------------------------------------|--------------------------------------------|----------------------------------------------------------|--------------------------------------------|----------------------------------------------------------|--------------------------------------------|----------------------------------------------------------|--------------------------------------------|----------------------------------------------------------|
| Date              |         | TVOCs                                  |                                                          | H2S                                    |                                                          | Benzene                                |                                                          | TVOCs                                  |                                                          |                                        | H2S Benzene                                              |                                        | zene                                                     | TVOCs                                      |                                                          | H2S                                        |                                                          | Benzene                                    |                                                          | TVOCs                                      |                                                          | H2S                                        |                                                          | Benzene                                    |                                                          |
|                   |         | Average ppb                            | Peak ppb                                                 | Average ppb                                | Peak ppb                                                 | Average ppb                                | Peak ppb                                                 | Average ppb                                | Peak ppb                                                 | Average ppb                                | Peak ppb                                                 | Average ppb                                | Peak ppb                                                 | Average ppb                                | Peak ppb                                                 |
|                   |         | Values from<br>15-minute<br>intervals. | 1-minute<br>max within<br>each 15<br>minute<br>interval. | Values<br>from 15-<br>minute<br>intervals. | 1-minute<br>max within<br>each 15<br>minute<br>interval. |
| December 23, 2024 | Minimum | 0.0                                    | 0.0                                                      | 0.0                                    | 0.0                                                      | -                                      | -                                                        | -                                      | -                                                        | -                                      | -                                                        | -                                      | -                                                        | -                                          | -                                                        | -                                          | -                                                        |                                            | -                                                        | 80.4                                       | 175.0                                                    | 0.0                                        | 0.0                                                      | 0.0                                        | 0.0                                                      |
|                   | Maximum | 0.0                                    | 0.0                                                      | 0.0                                    | 0.0                                                      |                                        |                                                          | -                                      | -                                                        | -                                      | -                                                        | -                                      | -                                                        |                                            | -                                                        | -                                          | -                                                        | -                                          | -                                                        | 582.2                                      | 1,416.0                                                  | 2.7                                        | 31.0                                                     | 9.5                                        | 15.0                                                     |
|                   | Average | 0.0                                    | 0.0                                                      | 0.0                                    | 0.0                                                      | -                                      | -                                                        | -                                      | -                                                        | -                                      | -                                                        | -                                      | -                                                        | -                                          | -                                                        | -                                          | -                                                        | -                                          | -                                                        | 239.3                                      | 386.4                                                    | 0.1                                        | 0.8                                                      | 0.6                                        | 0.9                                                      |
| December 24, 2024 | Minimum | 0.0                                    | 0.0                                                      | 0.0                                    | 0.0                                                      |                                        |                                                          |                                        |                                                          |                                        | -                                                        | -                                      |                                                          |                                            |                                                          |                                            | -                                                        | -                                          |                                                          | 82.8                                       | 158.0                                                    | 0.0                                        | 0.0                                                      | 0.0                                        | 0.0                                                      |
|                   | Maximum | 0.0                                    | 0.0                                                      | 0.0                                    | 0.0                                                      | -                                      |                                                          | -                                      | -                                                        |                                        | -                                                        | -                                      | -                                                        |                                            |                                                          |                                            |                                                          |                                            |                                                          | 842.5                                      | 2,630.0                                                  | 9.1                                        | 44.0                                                     | 22.0                                       | 22.0                                                     |
|                   | Average | 0.0                                    | 0.0                                                      | 0.0                                    | 0.0                                                      | -                                      | -                                                        | -                                      | -                                                        |                                        | -                                                        | -                                      | -                                                        |                                            | -                                                        |                                            | -                                                        |                                            | -                                                        | 291.0                                      | 614.9                                                    | 0.6                                        | 4.8                                                      | 2.4                                        | 4.1                                                      |
|                   |         |                                        |                                                          |                                        |                                                          |                                        |                                                          |                                        |                                                          |                                        |                                                          |                                        |                                                          | !<br>                                      |                                                          | I                                          |                                                          |                                            |                                                          |                                            |                                                          |                                            |                                                          |                                            |                                                          |
| December 25, 2024 | Minimum | 0.0                                    | 0.0                                                      | 0.0                                    | 0.0                                                      | •                                      | •                                                        | -                                      | -                                                        | -                                      | -                                                        | -                                      | -                                                        |                                            | -                                                        | -                                          | -                                                        | -                                          | -                                                        | 64.1                                       | 80.0                                                     | 0.0                                        | 0.0                                                      | 0.0                                        | 0.0                                                      |
|                   | Maximum | 0.0                                    | 0.0                                                      | 0.0                                    | 0.0                                                      | •                                      | •                                                        | -                                      | -                                                        | -                                      | -                                                        | -                                      | -                                                        | -                                          |                                                          | •                                          | -                                                        | •                                          | -                                                        | 660.4                                      | 3,425.0                                                  | 10.4                                       | 71.0                                                     | 18.0                                       | 27.0                                                     |
|                   | Average | 0.0                                    | 0.0                                                      | 0.0                                    | 0.0                                                      | -                                      | -                                                        | -                                      | -                                                        | -                                      | -                                                        | -                                      | -                                                        | •                                          | -                                                        | -                                          | -                                                        | •                                          | -                                                        | 220.8                                      | 481.8                                                    | 0.6                                        | 4.5                                                      | 3.4                                        | 5.5                                                      |
| , 2024            | Minimum | 0.0                                    | 0.0                                                      | 0.0                                    | 0.0                                                      | -                                      | -                                                        | -                                      | -                                                        | -                                      | -                                                        | -                                      | -                                                        | -                                          | -                                                        |                                            | -                                                        | -                                          | -                                                        | 172.1                                      | 186.0                                                    | 0.0                                        | 0.0                                                      | 0.0                                        | 0.0                                                      |
| December 26, 2024 | Maximum | 0.0                                    | 0.0                                                      | 0.0                                    | 0.0                                                      | -                                      | -                                                        | -                                      | -                                                        | -                                      | -                                                        | -                                      | -                                                        | -                                          | -                                                        | -                                          | -                                                        | -                                          | -                                                        | 376.7                                      | 1,236.0                                                  | 2.9                                        | 21.0                                                     | 10.0                                       | 13.0                                                     |
| Dece              | Average | 0.0                                    | 0.0                                                      | 0.0                                    | 0.0                                                      | -                                      | -                                                        | -                                      | -                                                        | -                                      | -                                                        | -                                      | -                                                        | -                                          | -                                                        | -                                          | -                                                        | -                                          | -                                                        | 223.1                                      | 303.8                                                    | 0.1                                        | 0.9                                                      | 1.6                                        | 2.8                                                      |
| December 27, 2024 | Minimum | 0.0                                    | 0.0                                                      | 0.0                                    | 0.0                                                      | -                                      |                                                          |                                        |                                                          |                                        |                                                          |                                        |                                                          | -                                          | -                                                        | -                                          | -                                                        |                                            |                                                          | 83.3                                       | 97.0                                                     | 0.0                                        | 0.0                                                      | 0.0                                        | 0.0                                                      |
|                   | Maximum | 0.0                                    | 0.0                                                      | 0.0                                    | 0.0                                                      |                                        |                                                          | -                                      | -                                                        | -                                      | -                                                        | -                                      | -                                                        | -                                          | -                                                        | -                                          | -                                                        |                                            | -                                                        | 561.1                                      | 2,050.0                                                  | 4.4                                        | 28.0                                                     | 13.2                                       | 22.0                                                     |
| Decem             | Average | 0.0                                    | 0.0                                                      | 0.0                                    | 0.0                                                      | -                                      |                                                          |                                        |                                                          |                                        |                                                          | -                                      |                                                          |                                            |                                                          |                                            |                                                          |                                            |                                                          | 220.0                                      | 315.5                                                    | 0.2                                        | 1.9                                                      | 5.2                                        | 6.8                                                      |
| December 28, 2024 | Minimum | 0.0                                    | 0.0                                                      | 0.0                                    | 0.0                                                      |                                        |                                                          |                                        | -                                                        |                                        |                                                          |                                        |                                                          |                                            |                                                          |                                            |                                                          |                                            |                                                          | 104.5                                      | 109.0                                                    | 0.0                                        | 0.0                                                      | 6.0                                        | 6.0                                                      |
|                   | Maximum | 0.0                                    | 0.0                                                      | 0.0                                    | 0.0                                                      |                                        |                                                          |                                        |                                                          |                                        |                                                          |                                        |                                                          |                                            |                                                          |                                            |                                                          |                                            |                                                          | 892.0                                      | 2,257.0                                                  | 20.9                                       | 57.0                                                     | 33.4                                       | 39.0                                                     |
|                   | Average | 0.0                                    | 0.0                                                      | 0.0                                    | 0.0                                                      | -                                      |                                                          |                                        |                                                          |                                        |                                                          |                                        |                                                          |                                            |                                                          |                                            |                                                          |                                            |                                                          | 270.7                                      | 554.0                                                    | 2.3                                        | 11.0                                                     | 14.0                                       | 17.5                                                     |
| =                 |         |                                        |                                                          |                                        |                                                          |                                        |                                                          |                                        |                                                          |                                        |                                                          |                                        |                                                          |                                            |                                                          |                                            |                                                          |                                            |                                                          |                                            |                                                          |                                            |                                                          |                                            |                                                          |
| December 29, 2024 | Minimum | 0.0                                    | 0.0                                                      | 0.0                                    | 0.0                                                      | -                                      |                                                          |                                        | -                                                        | -                                      | -                                                        |                                        |                                                          | -                                          | -                                                        | -                                          | -                                                        | -                                          |                                                          | 153.8                                      | 162.0                                                    | 0.0                                        | 0.0                                                      | 10.2                                       | 14.0                                                     |
|                   | Maximum | 0.0                                    | 0.0                                                      | 0.0                                    | 0.0                                                      | -                                      | -                                                        | -                                      | -                                                        | -                                      | -                                                        | -                                      | -                                                        | -                                          | -                                                        | -                                          | -                                                        | -                                          | -                                                        | 489.1                                      | 908.0                                                    | 4.7                                        | 33.0                                                     | 14.0                                       | 15.0                                                     |
|                   | Average | 0.0                                    | 0.0                                                      | 0.0                                    | 0.0                                                      | -                                      |                                                          | -                                      |                                                          |                                        |                                                          | -                                      |                                                          | -                                          |                                                          | -                                          | -                                                        |                                            |                                                          | 272.9                                      | 417.7                                                    | 0.2                                        | 2.0                                                      | 12.7                                       | 14.3                                                     |
| Notes:            |         |                                        |                                                          |                                        |                                                          |                                        |                                                          |                                        |                                                          |                                        |                                                          |                                        |                                                          |                                            |                                                          |                                            |                                                          |                                            |                                                          |                                            |                                                          |                                            |                                                          |                                            |                                                          |