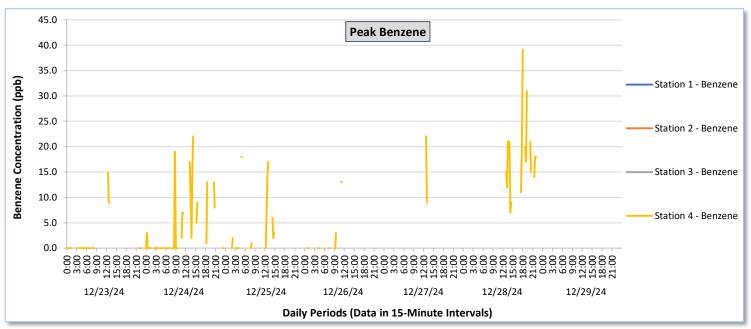

|                   |         | Station 1                              |                                                          |                                        |                                                          |                                        | Station 2                                                |                                        |                                                          |                                        |                                                          | Station 3                              |                                                          |                                            |                                                          |                                            | Station 4                                                |                                            |                                                          |                                            |                                                          |                                            |                                                          |                                            |                                                          |
|-------------------|---------|----------------------------------------|----------------------------------------------------------|----------------------------------------|----------------------------------------------------------|----------------------------------------|----------------------------------------------------------|----------------------------------------|----------------------------------------------------------|----------------------------------------|----------------------------------------------------------|----------------------------------------|----------------------------------------------------------|--------------------------------------------|----------------------------------------------------------|--------------------------------------------|----------------------------------------------------------|--------------------------------------------|----------------------------------------------------------|--------------------------------------------|----------------------------------------------------------|--------------------------------------------|----------------------------------------------------------|--------------------------------------------|----------------------------------------------------------|
| Date              |         | TVOCs                                  |                                                          | H2S                                    |                                                          | Benzene                                |                                                          | TVOCs                                  |                                                          |                                        | H2S Benzene                                              |                                        | zene                                                     | TVOCs                                      |                                                          | H2S                                        |                                                          | Benzene                                    |                                                          | TVOCs                                      |                                                          | H2S                                        |                                                          | Benzene                                    |                                                          |
|                   |         | Average ppb                            | Peak ppb                                                 | Average ppb                                | Peak ppb                                                 | Average ppb                                | Peak ppb                                                 | Average ppb                                | Peak ppb                                                 | Average ppb                                | Peak ppb                                                 | Average ppb                                | Peak ppb                                                 | Average ppb                                | Peak ppb                                                 |
|                   |         | Values from<br>15-minute<br>intervals. | 1-minute<br>max within<br>each 15<br>minute<br>interval. | Values<br>from 15-<br>minute<br>intervals. | 1-minute<br>max within<br>each 15<br>minute<br>interval. |
| December 23, 2024 | Minimum | 0.0                                    | 0.0                                                      | 0.0                                    | 0.0                                                      | -                                      | -                                                        | -                                      | -                                                        | -                                      | -                                                        | -                                      | -                                                        | -                                          | -                                                        | -                                          | -                                                        |                                            | -                                                        | 80.4                                       | 175.0                                                    | 0.0                                        | 0.0                                                      | 0.0                                        | 0.0                                                      |
|                   | Maximum | 0.0                                    | 0.0                                                      | 0.0                                    | 0.0                                                      |                                        |                                                          | -                                      | -                                                        | -                                      | -                                                        | -                                      | -                                                        |                                            | -                                                        | -                                          | -                                                        | -                                          | -                                                        | 582.2                                      | 1,416.0                                                  | 2.7                                        | 31.0                                                     | 9.5                                        | 15.0                                                     |
|                   | Average | 0.0                                    | 0.0                                                      | 0.0                                    | 0.0                                                      | -                                      | -                                                        | -                                      | -                                                        | -                                      | -                                                        | -                                      | -                                                        | -                                          | -                                                        | -                                          | -                                                        | -                                          | -                                                        | 239.3                                      | 386.4                                                    | 0.1                                        | 0.8                                                      | 0.6                                        | 0.9                                                      |
| December 24, 2024 | Minimum | 0.0                                    | 0.0                                                      | 0.0                                    | 0.0                                                      |                                        |                                                          |                                        |                                                          |                                        | -                                                        | -                                      |                                                          |                                            |                                                          |                                            | -                                                        | -                                          |                                                          | 82.8                                       | 158.0                                                    | 0.0                                        | 0.0                                                      | 0.0                                        | 0.0                                                      |
|                   | Maximum | 0.0                                    | 0.0                                                      | 0.0                                    | 0.0                                                      | -                                      |                                                          | -                                      | -                                                        |                                        | -                                                        | -                                      | -                                                        |                                            |                                                          |                                            |                                                          |                                            |                                                          | 842.5                                      | 2,630.0                                                  | 9.1                                        | 44.0                                                     | 22.0                                       | 22.0                                                     |
|                   | Average | 0.0                                    | 0.0                                                      | 0.0                                    | 0.0                                                      | -                                      | -                                                        | -                                      | -                                                        |                                        | -                                                        | -                                      | -                                                        |                                            | -                                                        |                                            | -                                                        |                                            | -                                                        | 291.0                                      | 614.9                                                    | 0.6                                        | 4.8                                                      | 2.4                                        | 4.1                                                      |
|                   |         |                                        |                                                          |                                        |                                                          |                                        |                                                          |                                        |                                                          |                                        |                                                          |                                        |                                                          | !<br>                                      |                                                          | I                                          |                                                          |                                            |                                                          |                                            |                                                          |                                            |                                                          |                                            |                                                          |
| December 25, 2024 | Minimum | 0.0                                    | 0.0                                                      | 0.0                                    | 0.0                                                      | •                                      | •                                                        | -                                      | -                                                        | -                                      | -                                                        | -                                      | -                                                        |                                            | -                                                        | -                                          | -                                                        | -                                          | -                                                        | 64.1                                       | 80.0                                                     | 0.0                                        | 0.0                                                      | 0.0                                        | 0.0                                                      |
|                   | Maximum | 0.0                                    | 0.0                                                      | 0.0                                    | 0.0                                                      | •                                      | •                                                        | -                                      | -                                                        | -                                      | -                                                        | -                                      | -                                                        | -                                          |                                                          | •                                          | -                                                        | •                                          | -                                                        | 660.4                                      | 3,425.0                                                  | 10.4                                       | 71.0                                                     | 18.0                                       | 27.0                                                     |
|                   | Average | 0.0                                    | 0.0                                                      | 0.0                                    | 0.0                                                      | -                                      | -                                                        | -                                      | -                                                        | -                                      | -                                                        | -                                      | -                                                        | •                                          | -                                                        | -                                          | -                                                        | •                                          | -                                                        | 220.8                                      | 481.8                                                    | 0.6                                        | 4.5                                                      | 3.4                                        | 5.5                                                      |
| , 2024            | Minimum | 0.0                                    | 0.0                                                      | 0.0                                    | 0.0                                                      | -                                      | -                                                        | -                                      | -                                                        | -                                      | -                                                        | -                                      | -                                                        | -                                          | -                                                        |                                            | -                                                        | -                                          | -                                                        | 172.1                                      | 186.0                                                    | 0.0                                        | 0.0                                                      | 0.0                                        | 0.0                                                      |
| December 26, 2024 | Maximum | 0.0                                    | 0.0                                                      | 0.0                                    | 0.0                                                      | -                                      | -                                                        | -                                      | -                                                        | -                                      | -                                                        | -                                      | -                                                        | -                                          | -                                                        | -                                          | -                                                        | -                                          | -                                                        | 376.7                                      | 1,236.0                                                  | 2.9                                        | 21.0                                                     | 10.0                                       | 13.0                                                     |
| Dece              | Average | 0.0                                    | 0.0                                                      | 0.0                                    | 0.0                                                      | -                                      | -                                                        | -                                      | -                                                        | -                                      | -                                                        | -                                      | -                                                        | -                                          | -                                                        | -                                          | -                                                        | -                                          | -                                                        | 223.1                                      | 303.8                                                    | 0.1                                        | 0.9                                                      | 1.6                                        | 2.8                                                      |
| December 27, 2024 | Minimum | 0.0                                    | 0.0                                                      | 0.0                                    | 0.0                                                      | -                                      |                                                          |                                        |                                                          |                                        |                                                          |                                        |                                                          | -                                          | -                                                        | -                                          | -                                                        |                                            |                                                          | 83.3                                       | 97.0                                                     | 0.0                                        | 0.0                                                      | 0.0                                        | 0.0                                                      |
|                   | Maximum | 0.0                                    | 0.0                                                      | 0.0                                    | 0.0                                                      |                                        |                                                          | -                                      | -                                                        | -                                      | -                                                        | -                                      | -                                                        | -                                          | -                                                        | -                                          | -                                                        |                                            | -                                                        | 561.1                                      | 2,050.0                                                  | 4.4                                        | 28.0                                                     | 13.2                                       | 22.0                                                     |
| Decem             | Average | 0.0                                    | 0.0                                                      | 0.0                                    | 0.0                                                      | -                                      |                                                          |                                        |                                                          |                                        |                                                          | -                                      |                                                          |                                            |                                                          |                                            |                                                          |                                            |                                                          | 220.0                                      | 315.5                                                    | 0.2                                        | 1.9                                                      | 5.2                                        | 6.8                                                      |
| December 28, 2024 | Minimum | 0.0                                    | 0.0                                                      | 0.0                                    | 0.0                                                      |                                        |                                                          |                                        | -                                                        |                                        |                                                          |                                        |                                                          |                                            |                                                          |                                            |                                                          |                                            |                                                          | 104.5                                      | 109.0                                                    | 0.0                                        | 0.0                                                      | 6.0                                        | 6.0                                                      |
|                   | Maximum | 0.0                                    | 0.0                                                      | 0.0                                    | 0.0                                                      |                                        |                                                          |                                        |                                                          |                                        |                                                          |                                        |                                                          |                                            |                                                          |                                            |                                                          |                                            |                                                          | 892.0                                      | 2,257.0                                                  | 20.9                                       | 57.0                                                     | 33.4                                       | 39.0                                                     |
|                   | Average | 0.0                                    | 0.0                                                      | 0.0                                    | 0.0                                                      | -                                      |                                                          |                                        |                                                          |                                        |                                                          |                                        |                                                          |                                            |                                                          |                                            |                                                          |                                            |                                                          | 270.7                                      | 554.0                                                    | 2.3                                        | 11.0                                                     | 14.0                                       | 17.5                                                     |
| =                 |         |                                        |                                                          |                                        |                                                          |                                        |                                                          |                                        |                                                          |                                        |                                                          |                                        |                                                          |                                            |                                                          |                                            |                                                          |                                            |                                                          |                                            |                                                          |                                            |                                                          |                                            |                                                          |
| December 29, 2024 | Minimum | 0.0                                    | 0.0                                                      | 0.0                                    | 0.0                                                      | -                                      |                                                          |                                        | -                                                        | -                                      | -                                                        |                                        |                                                          | -                                          | -                                                        | -                                          | -                                                        | -                                          |                                                          | 153.8                                      | 162.0                                                    | 0.0                                        | 0.0                                                      | 10.2                                       | 14.0                                                     |
|                   | Maximum | 0.0                                    | 0.0                                                      | 0.0                                    | 0.0                                                      | -                                      | -                                                        | -                                      | -                                                        | -                                      | -                                                        | -                                      | -                                                        | -                                          | -                                                        | -                                          | -                                                        | -                                          | -                                                        | 489.1                                      | 908.0                                                    | 4.7                                        | 33.0                                                     | 14.0                                       | 15.0                                                     |
|                   | Average | 0.0                                    | 0.0                                                      | 0.0                                    | 0.0                                                      | -                                      |                                                          | -                                      |                                                          |                                        |                                                          | -                                      |                                                          | -                                          |                                                          | -                                          | -                                                        |                                            |                                                          | 272.9                                      | 417.7                                                    | 0.2                                        | 2.0                                                      | 12.7                                       | 14.3                                                     |
| Notes:            |         |                                        |                                                          |                                        |                                                          |                                        |                                                          |                                        |                                                          |                                        |                                                          |                                        |                                                          |                                            |                                                          |                                            |                                                          |                                            |                                                          |                                            |                                                          |                                            |                                                          |                                            |                                                          |