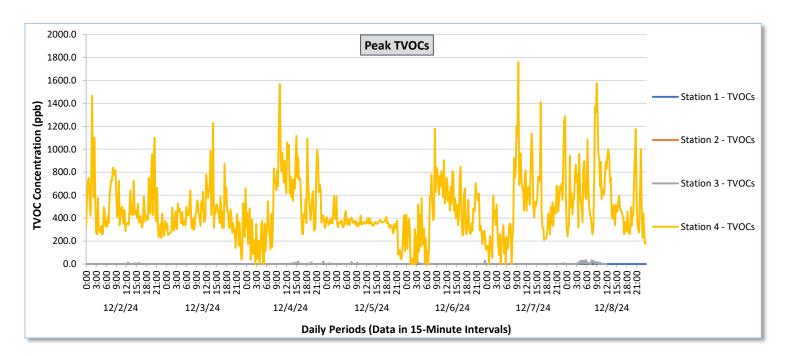

|                  |         | Station 1                              |                                                          |                                        |                                                          |                                        | Station 2                                                |                                        |                                                          |                                        | Station 3                                                |                                        |                                                          |                                            | Station 4                                                |                                            |                                                          |                                            |                                                          |                                            |                                                          |                                            |                                                          |                                            |                                                          |
|------------------|---------|----------------------------------------|----------------------------------------------------------|----------------------------------------|----------------------------------------------------------|----------------------------------------|----------------------------------------------------------|----------------------------------------|----------------------------------------------------------|----------------------------------------|----------------------------------------------------------|----------------------------------------|----------------------------------------------------------|--------------------------------------------|----------------------------------------------------------|--------------------------------------------|----------------------------------------------------------|--------------------------------------------|----------------------------------------------------------|--------------------------------------------|----------------------------------------------------------|--------------------------------------------|----------------------------------------------------------|--------------------------------------------|----------------------------------------------------------|
| Date             |         | TVOCs                                  |                                                          | H2S                                    |                                                          | Benzene                                |                                                          | TVOCs H2S                              |                                                          | 25                                     | Benzene                                                  |                                        | TVOCs H2S                                                |                                            |                                                          | Benzene                                    |                                                          | TVOCs                                      |                                                          | H2S                                        |                                                          | Benzene                                    |                                                          |                                            |                                                          |
|                  |         | Average                                | Peak ppb                                                 | Average                                    | Peak ppb                                                 | Average                                    | Peak ppb                                                 | Average                                    | Peak ppb                                                 | Average                                    | Peak ppb                                                 | Average                                    | Peak ppb                                                 | Average                                    | Peak ppb                                                 |
|                  |         | values from<br>15-minute<br>intervals. | 1-minute<br>max within<br>each 15<br>minute<br>interval. | Values<br>from 15-<br>minute<br>intervals. | 1-minute<br>max within<br>each 15<br>minute<br>interval. |
| December 2, 2024 | Minimum | 0.0                                    | 0.0                                                      | 0.0                                    | 0.0                                                      | -                                      | -                                                        | -                                      | -                                                        | -                                      | -                                                        | -                                      | -                                                        | 0.0                                        | 0.0                                                      | 0.0                                        | 0.0                                                      | -                                          | -                                                        | 132.7                                      | 228.0                                                    | 0.0                                        | 0.0                                                      | 0.0                                        | 0.0                                                      |
|                  | Maximum | 0.0                                    | 0.0                                                      | 0.0                                    | 0.0                                                      | -                                      | -                                                        | -                                      | -                                                        | -                                      | -                                                        | -                                      | -                                                        | 0.9                                        | 14.0                                                     | 0.0                                        | 0.0                                                      |                                            | -                                                        | 870.9                                      | 1,467.0                                                  | 10.4                                       | 20.0                                                     | 0.6                                        | 5.0                                                      |
|                  | Average | 0.0                                    | 0.0                                                      | 0.0                                    | 0.0                                                      | -                                      | -                                                        | -                                      | -                                                        | -                                      | -                                                        | -                                      | -                                                        | 0.0                                        | 0.3                                                      | 0.0                                        | 0.0                                                      | -                                          | -                                                        | 312.8                                      | 497.5                                                    | 0.5                                        | 2.0                                                      | 0.0                                        | 0.1                                                      |
| December 3, 2024 | Minimum | 0.0                                    | 0.0                                                      | 0.0                                    | 0.0                                                      |                                        |                                                          |                                        |                                                          |                                        |                                                          |                                        |                                                          | 0.0                                        | 0.0                                                      | 0.0                                        | 0.0                                                      |                                            |                                                          | 2.4                                        | 36.0                                                     | 0.0                                        | 0.0                                                      | 0.0                                        | 0.0                                                      |
|                  | Maximum | 0.0                                    | 0.0                                                      | 0.0                                    | 0.0                                                      | -                                      | -                                                        | -                                      | -                                                        | -                                      | -                                                        | -                                      | -                                                        | 0.0                                        | 0.0                                                      | 0.0                                        | 0.0                                                      |                                            | -                                                        | 504.1                                      | 1,230.0                                                  | 1.1                                        | 10.0                                                     | 0.0                                        | 0.0                                                      |
|                  | Average | 0.0                                    | 0.0                                                      | 0.0                                    | 0.0                                                      | -                                      | -                                                        | -                                      | -                                                        | -                                      | -                                                        | -                                      | -                                                        | 0.0                                        | 0.0                                                      | 0.0                                        | 0.0                                                      | -                                          | -                                                        | 239.8                                      | 428.1                                                    | 0.1                                        | 0.4                                                      | 0.0                                        | 0.0                                                      |
| December 4, 2024 | Minimum | 0.0                                    | 0.0                                                      | 0.0                                    | 0.0                                                      |                                        |                                                          |                                        |                                                          |                                        |                                                          |                                        |                                                          | 0.0                                        | 0.0                                                      | 0.0                                        | 0.0                                                      |                                            |                                                          | 0.0                                        | 0.0                                                      | 0.0                                        | 0.0                                                      | 0.0                                        | 0.0                                                      |
|                  | Maximum | 0.0                                    | 0.0                                                      | 0.0                                    | 0.0                                                      |                                        |                                                          |                                        |                                                          |                                        | -                                                        | -                                      |                                                          | 1.5                                        | 22.0                                                     | 0.0                                        | 0.0                                                      |                                            |                                                          | 690.6                                      | 1,569.0                                                  | 6.3                                        | 32.0                                                     | 0.0                                        | 0.0                                                      |
|                  | Average | 0.0                                    | 0.0                                                      | 0.0                                    | 0.0                                                      | -                                      | -                                                        |                                        |                                                          |                                        | -                                                        | -                                      | -                                                        | 0.1                                        | 1.1                                                      | 0.0                                        | 0.0                                                      |                                            |                                                          | 288.8                                      | 530.0                                                    | 0.8                                        | 4.2                                                      | 0.0                                        | 0.0                                                      |
|                  |         |                                        |                                                          |                                        |                                                          |                                        |                                                          |                                        |                                                          |                                        |                                                          |                                        |                                                          |                                            |                                                          |                                            |                                                          |                                            |                                                          |                                            |                                                          |                                            |                                                          |                                            | =                                                        |
| December 5, 2024 | Minimum | 0.0                                    | 0.0                                                      | 0.0                                    | 0.0                                                      | -                                      | -                                                        | -                                      | -                                                        | -                                      | -                                                        | -                                      | -                                                        | 0.0                                        | 0.0                                                      | 0.0                                        | 0.0                                                      | -                                          | -                                                        | 4.0                                        | 40.0                                                     | 0.0                                        | 0.0                                                      | 0.0                                        | 0.0                                                      |
|                  | Maximum | 0.0                                    | 0.0                                                      | 0.0                                    | 0.0                                                      | -                                      | -                                                        | •                                      | -                                                        | -                                      | -                                                        | -                                      | -                                                        | 1.1                                        | 17.0                                                     | 0.0                                        | 0.0                                                      | -                                          | -                                                        | 356.3                                      | 592.0                                                    | 0.5                                        | 5.0                                                      | 0.0                                        | 0.0                                                      |
| ă                | Average | 0.0                                    | 0.0                                                      | 0.0                                    | 0.0                                                      | -                                      | -                                                        | •                                      | -                                                        | -                                      | -                                                        | -                                      | -                                                        | 0.0                                        | 0.4                                                      | 0.0                                        | 0.0                                                      | •                                          | -                                                        | 266.0                                      | 347.4                                                    | 0.0                                        | 0.1                                                      | 0.0                                        | 0.0                                                      |
| 2024             | Minimum | 0.0                                    | 0.0                                                      | 0.0                                    | 0.0                                                      | -                                      | -                                                        |                                        |                                                          | -                                      | -                                                        |                                        |                                                          | 0.0                                        | 0.0                                                      | 0.0                                        | 0.0                                                      |                                            |                                                          | 0.0                                        | 0.0                                                      | 0.0                                        | 0.0                                                      | 0.0                                        | 0.0                                                      |
| December 6, 2024 | Maximum | 0.0                                    | 0.0                                                      | 0.0                                    | 0.0                                                      | -                                      | -                                                        | -                                      | -                                                        | -                                      | -                                                        | -                                      | -                                                        | 1.9                                        | 28.0                                                     | 0.0                                        | 0.0                                                      | -                                          | -                                                        | 586.8                                      | 1,179.0                                                  | 4.4                                        | 11.0                                                     | 0.0                                        | 0.0                                                      |
| Deci             | Average | 0.0                                    | 0.0                                                      | 0.0                                    | 0.0                                                      | -                                      | -                                                        | -                                      | -                                                        | -                                      | -                                                        | -                                      | -                                                        | 0.1                                        | 1.1                                                      | 0.0                                        | 0.0                                                      |                                            | -                                                        | 189.8                                      | 429.7                                                    | 0.4                                        | 1.9                                                      | 0.0                                        | 0.0                                                      |
| December 7, 2024 | Minimum | 0.0                                    | 0.0                                                      | 0.0                                    | 0.0                                                      |                                        |                                                          |                                        |                                                          | -                                      | -                                                        | -                                      | -                                                        | 0.0                                        | 0.0                                                      | 0.0                                        | 0.0                                                      | -                                          | -                                                        | 0.0                                        | 0.0                                                      | 0.0                                        | 0.0                                                      | 0.0                                        | 0.0                                                      |
|                  | Maximum | 0.0                                    | 0.0                                                      | 0.0                                    | 0.0                                                      | -                                      |                                                          |                                        |                                                          |                                        | -                                                        |                                        |                                                          | 0.5                                        | 8.0                                                      | 0.0                                        | 0.0                                                      | -                                          |                                                          | 997.7                                      | 1,761.0                                                  | 8.1                                        | 25.0                                                     | 0.7                                        | 8.0                                                      |
|                  | Average | 0.0                                    | 0.0                                                      | 0.0                                    | 0.0                                                      | -                                      |                                                          | -                                      | -                                                        | -                                      | -                                                        | -                                      | -                                                        | 0.0                                        | 0.1                                                      | 0.0                                        | 0.0                                                      | -                                          | -                                                        | 268.9                                      | 506.1                                                    | 0.7                                        | 3.6                                                      | 0.0                                        | 0.2                                                      |
| December 8, 2024 | Minimum | 0.0                                    | 0.0                                                      | 0.0                                    | 0.0                                                      |                                        |                                                          |                                        |                                                          |                                        | -                                                        | -                                      | -                                                        | 0.0                                        | 0.0                                                      | 0.0                                        | 0.0                                                      | -                                          | -                                                        | 157.1                                      | 175.0                                                    | 0.0                                        | 0.0                                                      | 0.0                                        | 0.0                                                      |
|                  | Maximum | 0.0                                    | 0.0                                                      | 0.0                                    | 0.0                                                      |                                        |                                                          |                                        |                                                          |                                        | -                                                        |                                        |                                                          | 4.7                                        | 36.0                                                     | 0.0                                        | 0.0                                                      |                                            |                                                          | 875.6                                      | 1,578.0                                                  | 7.3                                        | 39.0                                                     | 4.5                                        | 13.0                                                     |
|                  | Average | 0.0                                    | 0.0                                                      | 0.0                                    | 0.0                                                      |                                        |                                                          |                                        |                                                          |                                        | -                                                        | -                                      | -                                                        | 0.6                                        | 6.0                                                      | 0.0                                        | 0.0                                                      | -                                          |                                                          | 340.8                                      | 592.5                                                    | 0.8                                        | 4.3                                                      | 0.9                                        | 1.8                                                      |
| Notes:           |         |                                        |                                                          |                                        |                                                          |                                        |                                                          |                                        |                                                          |                                        |                                                          |                                        |                                                          |                                            |                                                          |                                            |                                                          |                                            |                                                          |                                            |                                                          |                                            |                                                          |                                            |                                                          |