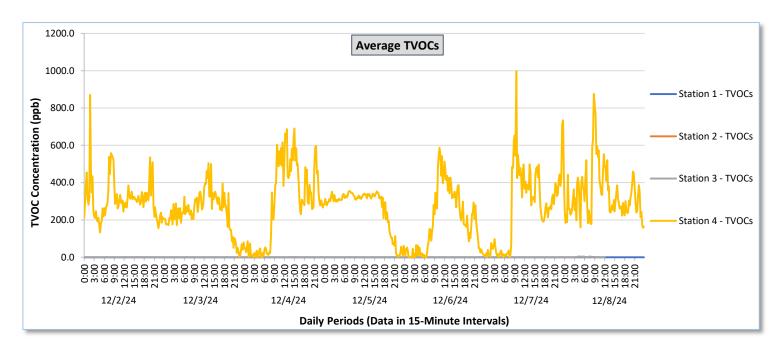

|                  |         | Station 1                              |                                                          |                                        |                                                          |                                        | Station 2                                                |                                        |                                                          |                                        | Station 3                                                |                                        |                                                          |                                            | Station 4                                                |                                            |                                                          |                                            |                                                          |                                            |                                                          |                                            |                                                          |                                            |                                                          |
|------------------|---------|----------------------------------------|----------------------------------------------------------|----------------------------------------|----------------------------------------------------------|----------------------------------------|----------------------------------------------------------|----------------------------------------|----------------------------------------------------------|----------------------------------------|----------------------------------------------------------|----------------------------------------|----------------------------------------------------------|--------------------------------------------|----------------------------------------------------------|--------------------------------------------|----------------------------------------------------------|--------------------------------------------|----------------------------------------------------------|--------------------------------------------|----------------------------------------------------------|--------------------------------------------|----------------------------------------------------------|--------------------------------------------|----------------------------------------------------------|
| Date             |         | TVOCs                                  |                                                          | H2S                                    |                                                          | Benzene                                |                                                          | TVOCs H2S                              |                                                          | 25                                     | Benzene                                                  |                                        | TVOCs H2S                                                |                                            |                                                          | Benzene                                    |                                                          | TVOCs                                      |                                                          | H2S                                        |                                                          | Benzene                                    |                                                          |                                            |                                                          |
|                  |         | Average                                | Peak ppb                                                 | Average                                    | Peak ppb                                                 | Average                                    | Peak ppb                                                 | Average                                    | Peak ppb                                                 | Average                                    | Peak ppb                                                 | Average                                    | Peak ppb                                                 | Average                                    | Peak ppb                                                 |
|                  |         | values from<br>15-minute<br>intervals. | 1-minute<br>max within<br>each 15<br>minute<br>interval. | Values<br>from 15-<br>minute<br>intervals. | 1-minute<br>max within<br>each 15<br>minute<br>interval. |
| December 2, 2024 | Minimum | 0.0                                    | 0.0                                                      | 0.0                                    | 0.0                                                      | -                                      | -                                                        | -                                      | -                                                        | -                                      | -                                                        | -                                      | -                                                        | 0.0                                        | 0.0                                                      | 0.0                                        | 0.0                                                      | -                                          | -                                                        | 132.7                                      | 228.0                                                    | 0.0                                        | 0.0                                                      | 0.0                                        | 0.0                                                      |
|                  | Maximum | 0.0                                    | 0.0                                                      | 0.0                                    | 0.0                                                      | -                                      | -                                                        | -                                      | -                                                        | -                                      | -                                                        | -                                      | -                                                        | 0.9                                        | 14.0                                                     | 0.0                                        | 0.0                                                      |                                            | -                                                        | 870.9                                      | 1,467.0                                                  | 10.4                                       | 20.0                                                     | 0.6                                        | 5.0                                                      |
|                  | Average | 0.0                                    | 0.0                                                      | 0.0                                    | 0.0                                                      | -                                      | -                                                        | -                                      | -                                                        | -                                      | -                                                        | -                                      | -                                                        | 0.0                                        | 0.3                                                      | 0.0                                        | 0.0                                                      | -                                          | -                                                        | 312.8                                      | 497.5                                                    | 0.5                                        | 2.0                                                      | 0.0                                        | 0.1                                                      |
| December 3, 2024 | Minimum | 0.0                                    | 0.0                                                      | 0.0                                    | 0.0                                                      |                                        |                                                          |                                        |                                                          |                                        |                                                          |                                        |                                                          | 0.0                                        | 0.0                                                      | 0.0                                        | 0.0                                                      |                                            |                                                          | 2.4                                        | 36.0                                                     | 0.0                                        | 0.0                                                      | 0.0                                        | 0.0                                                      |
|                  | Maximum | 0.0                                    | 0.0                                                      | 0.0                                    | 0.0                                                      | -                                      | -                                                        | -                                      | -                                                        | -                                      | -                                                        | -                                      | -                                                        | 0.0                                        | 0.0                                                      | 0.0                                        | 0.0                                                      |                                            | -                                                        | 504.1                                      | 1,230.0                                                  | 1.1                                        | 10.0                                                     | 0.0                                        | 0.0                                                      |
|                  | Average | 0.0                                    | 0.0                                                      | 0.0                                    | 0.0                                                      | -                                      | -                                                        | -                                      | -                                                        | -                                      | -                                                        | -                                      | -                                                        | 0.0                                        | 0.0                                                      | 0.0                                        | 0.0                                                      | -                                          | -                                                        | 239.8                                      | 428.1                                                    | 0.1                                        | 0.4                                                      | 0.0                                        | 0.0                                                      |
| December 4, 2024 | Minimum | 0.0                                    | 0.0                                                      | 0.0                                    | 0.0                                                      |                                        |                                                          |                                        |                                                          |                                        |                                                          |                                        |                                                          | 0.0                                        | 0.0                                                      | 0.0                                        | 0.0                                                      |                                            |                                                          | 0.0                                        | 0.0                                                      | 0.0                                        | 0.0                                                      | 0.0                                        | 0.0                                                      |
|                  | Maximum | 0.0                                    | 0.0                                                      | 0.0                                    | 0.0                                                      |                                        |                                                          |                                        |                                                          |                                        | -                                                        | -                                      |                                                          | 1.5                                        | 22.0                                                     | 0.0                                        | 0.0                                                      |                                            |                                                          | 690.6                                      | 1,569.0                                                  | 6.3                                        | 32.0                                                     | 0.0                                        | 0.0                                                      |
|                  | Average | 0.0                                    | 0.0                                                      | 0.0                                    | 0.0                                                      | -                                      | -                                                        |                                        |                                                          |                                        | -                                                        | -                                      | -                                                        | 0.1                                        | 1.1                                                      | 0.0                                        | 0.0                                                      |                                            |                                                          | 288.8                                      | 530.0                                                    | 0.8                                        | 4.2                                                      | 0.0                                        | 0.0                                                      |
|                  |         |                                        |                                                          |                                        |                                                          |                                        |                                                          |                                        |                                                          |                                        |                                                          |                                        |                                                          |                                            |                                                          |                                            |                                                          |                                            |                                                          |                                            |                                                          |                                            |                                                          |                                            | =                                                        |
| December 5, 2024 | Minimum | 0.0                                    | 0.0                                                      | 0.0                                    | 0.0                                                      | -                                      | -                                                        | -                                      | -                                                        | -                                      | -                                                        | -                                      | -                                                        | 0.0                                        | 0.0                                                      | 0.0                                        | 0.0                                                      | -                                          | -                                                        | 4.0                                        | 40.0                                                     | 0.0                                        | 0.0                                                      | 0.0                                        | 0.0                                                      |
|                  | Maximum | 0.0                                    | 0.0                                                      | 0.0                                    | 0.0                                                      | -                                      | -                                                        | •                                      | -                                                        | -                                      | -                                                        | -                                      | -                                                        | 1.1                                        | 17.0                                                     | 0.0                                        | 0.0                                                      | -                                          | -                                                        | 356.3                                      | 592.0                                                    | 0.5                                        | 5.0                                                      | 0.0                                        | 0.0                                                      |
| ă                | Average | 0.0                                    | 0.0                                                      | 0.0                                    | 0.0                                                      | -                                      | -                                                        | •                                      | -                                                        | -                                      | -                                                        | -                                      | -                                                        | 0.0                                        | 0.4                                                      | 0.0                                        | 0.0                                                      | •                                          | -                                                        | 266.0                                      | 347.4                                                    | 0.0                                        | 0.1                                                      | 0.0                                        | 0.0                                                      |
| 2024             | Minimum | 0.0                                    | 0.0                                                      | 0.0                                    | 0.0                                                      | -                                      | -                                                        |                                        |                                                          | -                                      | -                                                        |                                        |                                                          | 0.0                                        | 0.0                                                      | 0.0                                        | 0.0                                                      |                                            |                                                          | 0.0                                        | 0.0                                                      | 0.0                                        | 0.0                                                      | 0.0                                        | 0.0                                                      |
| December 6, 2024 | Maximum | 0.0                                    | 0.0                                                      | 0.0                                    | 0.0                                                      | -                                      | -                                                        | -                                      | -                                                        | -                                      | -                                                        | -                                      | -                                                        | 1.9                                        | 28.0                                                     | 0.0                                        | 0.0                                                      | -                                          | -                                                        | 586.8                                      | 1,179.0                                                  | 4.4                                        | 11.0                                                     | 0.0                                        | 0.0                                                      |
| Deci             | Average | 0.0                                    | 0.0                                                      | 0.0                                    | 0.0                                                      | -                                      | -                                                        | -                                      | -                                                        | -                                      | -                                                        | -                                      | -                                                        | 0.1                                        | 1.1                                                      | 0.0                                        | 0.0                                                      |                                            | -                                                        | 189.8                                      | 429.7                                                    | 0.4                                        | 1.9                                                      | 0.0                                        | 0.0                                                      |
| December 7, 2024 | Minimum | 0.0                                    | 0.0                                                      | 0.0                                    | 0.0                                                      |                                        |                                                          |                                        |                                                          | -                                      | -                                                        | -                                      | -                                                        | 0.0                                        | 0.0                                                      | 0.0                                        | 0.0                                                      | -                                          | -                                                        | 0.0                                        | 0.0                                                      | 0.0                                        | 0.0                                                      | 0.0                                        | 0.0                                                      |
|                  | Maximum | 0.0                                    | 0.0                                                      | 0.0                                    | 0.0                                                      | -                                      |                                                          |                                        |                                                          |                                        | -                                                        |                                        |                                                          | 0.5                                        | 8.0                                                      | 0.0                                        | 0.0                                                      | -                                          |                                                          | 997.7                                      | 1,761.0                                                  | 8.1                                        | 25.0                                                     | 0.7                                        | 8.0                                                      |
|                  | Average | 0.0                                    | 0.0                                                      | 0.0                                    | 0.0                                                      | -                                      |                                                          | -                                      | -                                                        | -                                      | -                                                        | -                                      | -                                                        | 0.0                                        | 0.1                                                      | 0.0                                        | 0.0                                                      | -                                          | -                                                        | 268.9                                      | 506.1                                                    | 0.7                                        | 3.6                                                      | 0.0                                        | 0.2                                                      |
| December 8, 2024 | Minimum | 0.0                                    | 0.0                                                      | 0.0                                    | 0.0                                                      |                                        |                                                          |                                        |                                                          |                                        | -                                                        | -                                      | -                                                        | 0.0                                        | 0.0                                                      | 0.0                                        | 0.0                                                      | -                                          | -                                                        | 157.1                                      | 175.0                                                    | 0.0                                        | 0.0                                                      | 0.0                                        | 0.0                                                      |
|                  | Maximum | 0.0                                    | 0.0                                                      | 0.0                                    | 0.0                                                      |                                        |                                                          |                                        |                                                          |                                        | -                                                        |                                        |                                                          | 4.7                                        | 36.0                                                     | 0.0                                        | 0.0                                                      |                                            |                                                          | 875.6                                      | 1,578.0                                                  | 7.3                                        | 39.0                                                     | 4.5                                        | 13.0                                                     |
|                  | Average | 0.0                                    | 0.0                                                      | 0.0                                    | 0.0                                                      |                                        |                                                          |                                        |                                                          |                                        | -                                                        | -                                      | -                                                        | 0.6                                        | 6.0                                                      | 0.0                                        | 0.0                                                      | -                                          |                                                          | 340.8                                      | 592.5                                                    | 0.8                                        | 4.3                                                      | 0.9                                        | 1.8                                                      |
| Notes:           |         |                                        |                                                          |                                        |                                                          |                                        |                                                          |                                        |                                                          |                                        |                                                          |                                        |                                                          |                                            |                                                          |                                            |                                                          |                                            |                                                          |                                            |                                                          |                                            |                                                          |                                            |                                                          |