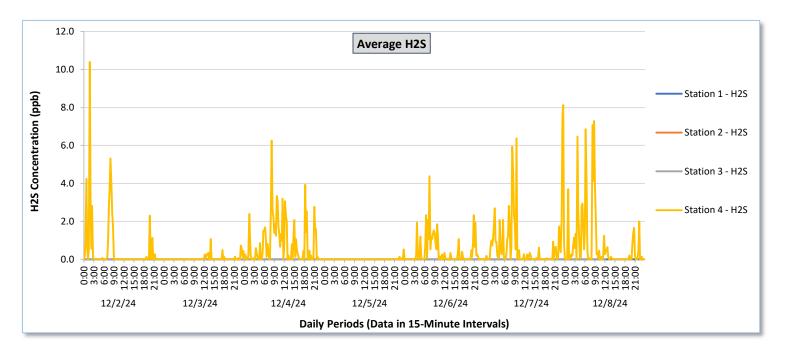

|                  |         | Station 1                              |                                                          |                                        |                                                          |                                        | Station 2                                                |                                        |                                                          |                                        | Station 3                                                |                                        |                                                          |                                            | Station 4                                                |                                            |                                                          |                                            |                                                          |                                            |                                                          |                                            |                                                          |                                            |                                                          |
|------------------|---------|----------------------------------------|----------------------------------------------------------|----------------------------------------|----------------------------------------------------------|----------------------------------------|----------------------------------------------------------|----------------------------------------|----------------------------------------------------------|----------------------------------------|----------------------------------------------------------|----------------------------------------|----------------------------------------------------------|--------------------------------------------|----------------------------------------------------------|--------------------------------------------|----------------------------------------------------------|--------------------------------------------|----------------------------------------------------------|--------------------------------------------|----------------------------------------------------------|--------------------------------------------|----------------------------------------------------------|--------------------------------------------|----------------------------------------------------------|
| Date             |         | TVOCs                                  |                                                          | H2S                                    |                                                          | Benzene                                |                                                          | TVOCs H2S                              |                                                          | 25                                     | Benzene                                                  |                                        | TVOCs H2S                                                |                                            |                                                          | Benzene                                    |                                                          | TVOCs                                      |                                                          | H2S                                        |                                                          | Benzene                                    |                                                          |                                            |                                                          |
|                  |         | Average                                | Peak ppb                                                 | Average                                    | Peak ppb                                                 | Average                                    | Peak ppb                                                 | Average                                    | Peak ppb                                                 | Average                                    | Peak ppb                                                 | Average                                    | Peak ppb                                                 | Average                                    | Peak ppb                                                 |
|                  |         | values from<br>15-minute<br>intervals. | 1-minute<br>max within<br>each 15<br>minute<br>interval. | Values<br>from 15-<br>minute<br>intervals. | 1-minute<br>max within<br>each 15<br>minute<br>interval. |
| December 2, 2024 | Minimum | 0.0                                    | 0.0                                                      | 0.0                                    | 0.0                                                      | -                                      | -                                                        | -                                      | -                                                        | -                                      | -                                                        | -                                      | -                                                        | 0.0                                        | 0.0                                                      | 0.0                                        | 0.0                                                      | -                                          | -                                                        | 132.7                                      | 228.0                                                    | 0.0                                        | 0.0                                                      | 0.0                                        | 0.0                                                      |
|                  | Maximum | 0.0                                    | 0.0                                                      | 0.0                                    | 0.0                                                      | -                                      | -                                                        | -                                      | -                                                        | -                                      | -                                                        | -                                      | -                                                        | 0.9                                        | 14.0                                                     | 0.0                                        | 0.0                                                      |                                            | -                                                        | 870.9                                      | 1,467.0                                                  | 10.4                                       | 20.0                                                     | 0.6                                        | 5.0                                                      |
|                  | Average | 0.0                                    | 0.0                                                      | 0.0                                    | 0.0                                                      | -                                      | -                                                        | -                                      | -                                                        | -                                      | -                                                        | -                                      | -                                                        | 0.0                                        | 0.3                                                      | 0.0                                        | 0.0                                                      | -                                          | -                                                        | 312.8                                      | 497.5                                                    | 0.5                                        | 2.0                                                      | 0.0                                        | 0.1                                                      |
| December 3, 2024 | Minimum | 0.0                                    | 0.0                                                      | 0.0                                    | 0.0                                                      |                                        |                                                          |                                        |                                                          |                                        |                                                          |                                        |                                                          | 0.0                                        | 0.0                                                      | 0.0                                        | 0.0                                                      |                                            |                                                          | 2.4                                        | 36.0                                                     | 0.0                                        | 0.0                                                      | 0.0                                        | 0.0                                                      |
|                  | Maximum | 0.0                                    | 0.0                                                      | 0.0                                    | 0.0                                                      | -                                      | -                                                        | -                                      | -                                                        | -                                      | -                                                        | -                                      | -                                                        | 0.0                                        | 0.0                                                      | 0.0                                        | 0.0                                                      |                                            | -                                                        | 504.1                                      | 1,230.0                                                  | 1.1                                        | 10.0                                                     | 0.0                                        | 0.0                                                      |
|                  | Average | 0.0                                    | 0.0                                                      | 0.0                                    | 0.0                                                      | -                                      | -                                                        | -                                      | -                                                        | -                                      | -                                                        | -                                      | -                                                        | 0.0                                        | 0.0                                                      | 0.0                                        | 0.0                                                      | -                                          | -                                                        | 239.8                                      | 428.1                                                    | 0.1                                        | 0.4                                                      | 0.0                                        | 0.0                                                      |
| December 4, 2024 | Minimum | 0.0                                    | 0.0                                                      | 0.0                                    | 0.0                                                      |                                        |                                                          |                                        |                                                          |                                        |                                                          |                                        |                                                          | 0.0                                        | 0.0                                                      | 0.0                                        | 0.0                                                      |                                            |                                                          | 0.0                                        | 0.0                                                      | 0.0                                        | 0.0                                                      | 0.0                                        | 0.0                                                      |
|                  | Maximum | 0.0                                    | 0.0                                                      | 0.0                                    | 0.0                                                      |                                        |                                                          |                                        |                                                          |                                        | -                                                        | -                                      |                                                          | 1.5                                        | 22.0                                                     | 0.0                                        | 0.0                                                      |                                            |                                                          | 690.6                                      | 1,569.0                                                  | 6.3                                        | 32.0                                                     | 0.0                                        | 0.0                                                      |
|                  | Average | 0.0                                    | 0.0                                                      | 0.0                                    | 0.0                                                      | -                                      | -                                                        |                                        |                                                          |                                        | -                                                        | -                                      | -                                                        | 0.1                                        | 1.1                                                      | 0.0                                        | 0.0                                                      |                                            |                                                          | 288.8                                      | 530.0                                                    | 0.8                                        | 4.2                                                      | 0.0                                        | 0.0                                                      |
|                  |         |                                        |                                                          |                                        |                                                          |                                        |                                                          |                                        |                                                          |                                        |                                                          |                                        |                                                          |                                            |                                                          |                                            |                                                          |                                            |                                                          |                                            |                                                          |                                            |                                                          |                                            | =                                                        |
| December 5, 2024 | Minimum | 0.0                                    | 0.0                                                      | 0.0                                    | 0.0                                                      | -                                      | -                                                        | -                                      | -                                                        | -                                      | -                                                        | -                                      | -                                                        | 0.0                                        | 0.0                                                      | 0.0                                        | 0.0                                                      | -                                          | -                                                        | 4.0                                        | 40.0                                                     | 0.0                                        | 0.0                                                      | 0.0                                        | 0.0                                                      |
|                  | Maximum | 0.0                                    | 0.0                                                      | 0.0                                    | 0.0                                                      | -                                      | -                                                        | •                                      | -                                                        | -                                      | -                                                        | -                                      | -                                                        | 1.1                                        | 17.0                                                     | 0.0                                        | 0.0                                                      | -                                          | -                                                        | 356.3                                      | 592.0                                                    | 0.5                                        | 5.0                                                      | 0.0                                        | 0.0                                                      |
| ă                | Average | 0.0                                    | 0.0                                                      | 0.0                                    | 0.0                                                      | -                                      | -                                                        | •                                      | -                                                        | -                                      | -                                                        | -                                      | -                                                        | 0.0                                        | 0.4                                                      | 0.0                                        | 0.0                                                      | •                                          | -                                                        | 266.0                                      | 347.4                                                    | 0.0                                        | 0.1                                                      | 0.0                                        | 0.0                                                      |
| 2024             | Minimum | 0.0                                    | 0.0                                                      | 0.0                                    | 0.0                                                      | -                                      | -                                                        |                                        |                                                          | -                                      | -                                                        |                                        |                                                          | 0.0                                        | 0.0                                                      | 0.0                                        | 0.0                                                      |                                            |                                                          | 0.0                                        | 0.0                                                      | 0.0                                        | 0.0                                                      | 0.0                                        | 0.0                                                      |
| December 6, 2024 | Maximum | 0.0                                    | 0.0                                                      | 0.0                                    | 0.0                                                      | -                                      | -                                                        | -                                      | -                                                        | -                                      | -                                                        | -                                      | -                                                        | 1.9                                        | 28.0                                                     | 0.0                                        | 0.0                                                      | -                                          | -                                                        | 586.8                                      | 1,179.0                                                  | 4.4                                        | 11.0                                                     | 0.0                                        | 0.0                                                      |
| Deci             | Average | 0.0                                    | 0.0                                                      | 0.0                                    | 0.0                                                      | -                                      | -                                                        | -                                      | -                                                        | -                                      | -                                                        | -                                      | -                                                        | 0.1                                        | 1.1                                                      | 0.0                                        | 0.0                                                      |                                            | -                                                        | 189.8                                      | 429.7                                                    | 0.4                                        | 1.9                                                      | 0.0                                        | 0.0                                                      |
| December 7, 2024 | Minimum | 0.0                                    | 0.0                                                      | 0.0                                    | 0.0                                                      |                                        |                                                          |                                        |                                                          | -                                      | -                                                        | -                                      | -                                                        | 0.0                                        | 0.0                                                      | 0.0                                        | 0.0                                                      | -                                          | -                                                        | 0.0                                        | 0.0                                                      | 0.0                                        | 0.0                                                      | 0.0                                        | 0.0                                                      |
|                  | Maximum | 0.0                                    | 0.0                                                      | 0.0                                    | 0.0                                                      | -                                      |                                                          |                                        |                                                          |                                        | -                                                        |                                        |                                                          | 0.5                                        | 8.0                                                      | 0.0                                        | 0.0                                                      | -                                          |                                                          | 997.7                                      | 1,761.0                                                  | 8.1                                        | 25.0                                                     | 0.7                                        | 8.0                                                      |
|                  | Average | 0.0                                    | 0.0                                                      | 0.0                                    | 0.0                                                      | -                                      |                                                          | -                                      | -                                                        | -                                      | -                                                        | -                                      | -                                                        | 0.0                                        | 0.1                                                      | 0.0                                        | 0.0                                                      | -                                          | -                                                        | 268.9                                      | 506.1                                                    | 0.7                                        | 3.6                                                      | 0.0                                        | 0.2                                                      |
| December 8, 2024 | Minimum | 0.0                                    | 0.0                                                      | 0.0                                    | 0.0                                                      |                                        |                                                          |                                        |                                                          |                                        | -                                                        | -                                      | -                                                        | 0.0                                        | 0.0                                                      | 0.0                                        | 0.0                                                      | -                                          | -                                                        | 157.1                                      | 175.0                                                    | 0.0                                        | 0.0                                                      | 0.0                                        | 0.0                                                      |
|                  | Maximum | 0.0                                    | 0.0                                                      | 0.0                                    | 0.0                                                      |                                        |                                                          |                                        |                                                          |                                        | -                                                        |                                        |                                                          | 4.7                                        | 36.0                                                     | 0.0                                        | 0.0                                                      |                                            |                                                          | 875.6                                      | 1,578.0                                                  | 7.3                                        | 39.0                                                     | 4.5                                        | 13.0                                                     |
|                  | Average | 0.0                                    | 0.0                                                      | 0.0                                    | 0.0                                                      |                                        |                                                          |                                        |                                                          |                                        | -                                                        | -                                      | -                                                        | 0.6                                        | 6.0                                                      | 0.0                                        | 0.0                                                      | -                                          |                                                          | 340.8                                      | 592.5                                                    | 0.8                                        | 4.3                                                      | 0.9                                        | 1.8                                                      |
| Notes:           |         |                                        |                                                          |                                        |                                                          |                                        |                                                          |                                        |                                                          |                                        |                                                          |                                        |                                                          |                                            |                                                          |                                            |                                                          |                                            |                                                          |                                            |                                                          |                                            |                                                          |                                            |                                                          |