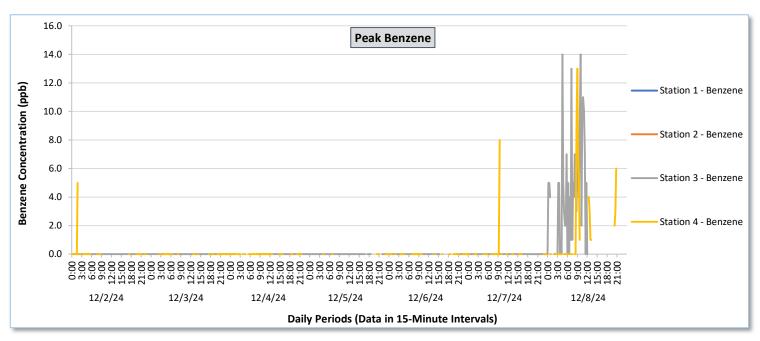

|                  |         | Station 1                              |                                                          |                                        |                                                          |                                        | Station 2                                                |                                        |                                                          |                                        | Station 3                                                |                                        |                                                          |                                            | Station 4                                                |                                            |                                                          |                                            |                                                          |                                            |                                                          |                                            |                                                          |                                            |                                                          |
|------------------|---------|----------------------------------------|----------------------------------------------------------|----------------------------------------|----------------------------------------------------------|----------------------------------------|----------------------------------------------------------|----------------------------------------|----------------------------------------------------------|----------------------------------------|----------------------------------------------------------|----------------------------------------|----------------------------------------------------------|--------------------------------------------|----------------------------------------------------------|--------------------------------------------|----------------------------------------------------------|--------------------------------------------|----------------------------------------------------------|--------------------------------------------|----------------------------------------------------------|--------------------------------------------|----------------------------------------------------------|--------------------------------------------|----------------------------------------------------------|
| Date             |         | TVOCs                                  |                                                          | H2S                                    |                                                          | Benzene                                |                                                          | TVOCs H2S                              |                                                          | 25                                     | Benzene                                                  |                                        | TVOCs H2S                                                |                                            |                                                          | Benzene                                    |                                                          | TVOCs                                      |                                                          | H2S                                        |                                                          | Benzene                                    |                                                          |                                            |                                                          |
|                  |         | Average                                | Peak ppb                                                 | Average                                    | Peak ppb                                                 | Average                                    | Peak ppb                                                 | Average                                    | Peak ppb                                                 | Average                                    | Peak ppb                                                 | Average                                    | Peak ppb                                                 | Average                                    | Peak ppb                                                 |
|                  |         | values from<br>15-minute<br>intervals. | 1-minute<br>max within<br>each 15<br>minute<br>interval. | Values<br>from 15-<br>minute<br>intervals. | 1-minute<br>max within<br>each 15<br>minute<br>interval. |
| December 2, 2024 | Minimum | 0.0                                    | 0.0                                                      | 0.0                                    | 0.0                                                      | -                                      | -                                                        | -                                      | -                                                        | -                                      | -                                                        | -                                      | -                                                        | 0.0                                        | 0.0                                                      | 0.0                                        | 0.0                                                      | -                                          | -                                                        | 132.7                                      | 228.0                                                    | 0.0                                        | 0.0                                                      | 0.0                                        | 0.0                                                      |
|                  | Maximum | 0.0                                    | 0.0                                                      | 0.0                                    | 0.0                                                      | -                                      | -                                                        | -                                      | -                                                        | -                                      | -                                                        | -                                      | -                                                        | 0.9                                        | 14.0                                                     | 0.0                                        | 0.0                                                      |                                            | -                                                        | 870.9                                      | 1,467.0                                                  | 10.4                                       | 20.0                                                     | 0.6                                        | 5.0                                                      |
|                  | Average | 0.0                                    | 0.0                                                      | 0.0                                    | 0.0                                                      | -                                      | -                                                        | -                                      | -                                                        | -                                      | -                                                        | -                                      | -                                                        | 0.0                                        | 0.3                                                      | 0.0                                        | 0.0                                                      | -                                          | -                                                        | 312.8                                      | 497.5                                                    | 0.5                                        | 2.0                                                      | 0.0                                        | 0.1                                                      |
| December 3, 2024 | Minimum | 0.0                                    | 0.0                                                      | 0.0                                    | 0.0                                                      |                                        |                                                          |                                        |                                                          |                                        |                                                          |                                        |                                                          | 0.0                                        | 0.0                                                      | 0.0                                        | 0.0                                                      |                                            |                                                          | 2.4                                        | 36.0                                                     | 0.0                                        | 0.0                                                      | 0.0                                        | 0.0                                                      |
|                  | Maximum | 0.0                                    | 0.0                                                      | 0.0                                    | 0.0                                                      | -                                      | -                                                        | -                                      | -                                                        | -                                      | -                                                        | -                                      | -                                                        | 0.0                                        | 0.0                                                      | 0.0                                        | 0.0                                                      |                                            | -                                                        | 504.1                                      | 1,230.0                                                  | 1.1                                        | 10.0                                                     | 0.0                                        | 0.0                                                      |
|                  | Average | 0.0                                    | 0.0                                                      | 0.0                                    | 0.0                                                      | -                                      | -                                                        | -                                      | -                                                        | -                                      | -                                                        | -                                      | -                                                        | 0.0                                        | 0.0                                                      | 0.0                                        | 0.0                                                      | -                                          | -                                                        | 239.8                                      | 428.1                                                    | 0.1                                        | 0.4                                                      | 0.0                                        | 0.0                                                      |
| December 4, 2024 | Minimum | 0.0                                    | 0.0                                                      | 0.0                                    | 0.0                                                      |                                        |                                                          |                                        |                                                          |                                        |                                                          |                                        |                                                          | 0.0                                        | 0.0                                                      | 0.0                                        | 0.0                                                      |                                            |                                                          | 0.0                                        | 0.0                                                      | 0.0                                        | 0.0                                                      | 0.0                                        | 0.0                                                      |
|                  | Maximum | 0.0                                    | 0.0                                                      | 0.0                                    | 0.0                                                      |                                        |                                                          |                                        |                                                          |                                        | -                                                        | -                                      |                                                          | 1.5                                        | 22.0                                                     | 0.0                                        | 0.0                                                      |                                            |                                                          | 690.6                                      | 1,569.0                                                  | 6.3                                        | 32.0                                                     | 0.0                                        | 0.0                                                      |
|                  | Average | 0.0                                    | 0.0                                                      | 0.0                                    | 0.0                                                      | -                                      | -                                                        |                                        |                                                          |                                        | -                                                        | -                                      | -                                                        | 0.1                                        | 1.1                                                      | 0.0                                        | 0.0                                                      |                                            |                                                          | 288.8                                      | 530.0                                                    | 0.8                                        | 4.2                                                      | 0.0                                        | 0.0                                                      |
|                  |         |                                        |                                                          |                                        |                                                          |                                        |                                                          |                                        |                                                          |                                        |                                                          |                                        |                                                          |                                            |                                                          |                                            |                                                          |                                            |                                                          |                                            |                                                          |                                            |                                                          |                                            | =                                                        |
| December 5, 2024 | Minimum | 0.0                                    | 0.0                                                      | 0.0                                    | 0.0                                                      | -                                      | -                                                        | -                                      | -                                                        | -                                      | -                                                        | -                                      | -                                                        | 0.0                                        | 0.0                                                      | 0.0                                        | 0.0                                                      | -                                          | -                                                        | 4.0                                        | 40.0                                                     | 0.0                                        | 0.0                                                      | 0.0                                        | 0.0                                                      |
|                  | Maximum | 0.0                                    | 0.0                                                      | 0.0                                    | 0.0                                                      | -                                      | -                                                        | •                                      | -                                                        | -                                      | -                                                        | -                                      | -                                                        | 1.1                                        | 17.0                                                     | 0.0                                        | 0.0                                                      | -                                          | -                                                        | 356.3                                      | 592.0                                                    | 0.5                                        | 5.0                                                      | 0.0                                        | 0.0                                                      |
| ă                | Average | 0.0                                    | 0.0                                                      | 0.0                                    | 0.0                                                      | -                                      | -                                                        | •                                      | -                                                        | -                                      | -                                                        | -                                      | -                                                        | 0.0                                        | 0.4                                                      | 0.0                                        | 0.0                                                      | •                                          | -                                                        | 266.0                                      | 347.4                                                    | 0.0                                        | 0.1                                                      | 0.0                                        | 0.0                                                      |
| 2024             | Minimum | 0.0                                    | 0.0                                                      | 0.0                                    | 0.0                                                      | -                                      | -                                                        |                                        |                                                          | -                                      | -                                                        |                                        |                                                          | 0.0                                        | 0.0                                                      | 0.0                                        | 0.0                                                      |                                            |                                                          | 0.0                                        | 0.0                                                      | 0.0                                        | 0.0                                                      | 0.0                                        | 0.0                                                      |
| December 6, 2024 | Maximum | 0.0                                    | 0.0                                                      | 0.0                                    | 0.0                                                      | -                                      | -                                                        | -                                      | -                                                        | -                                      | -                                                        | -                                      | -                                                        | 1.9                                        | 28.0                                                     | 0.0                                        | 0.0                                                      | -                                          | -                                                        | 586.8                                      | 1,179.0                                                  | 4.4                                        | 11.0                                                     | 0.0                                        | 0.0                                                      |
| Deci             | Average | 0.0                                    | 0.0                                                      | 0.0                                    | 0.0                                                      | -                                      | -                                                        | -                                      | -                                                        | -                                      | -                                                        | -                                      | -                                                        | 0.1                                        | 1.1                                                      | 0.0                                        | 0.0                                                      |                                            | -                                                        | 189.8                                      | 429.7                                                    | 0.4                                        | 1.9                                                      | 0.0                                        | 0.0                                                      |
| December 7, 2024 | Minimum | 0.0                                    | 0.0                                                      | 0.0                                    | 0.0                                                      |                                        |                                                          |                                        |                                                          | -                                      | -                                                        | -                                      | -                                                        | 0.0                                        | 0.0                                                      | 0.0                                        | 0.0                                                      | -                                          | -                                                        | 0.0                                        | 0.0                                                      | 0.0                                        | 0.0                                                      | 0.0                                        | 0.0                                                      |
|                  | Maximum | 0.0                                    | 0.0                                                      | 0.0                                    | 0.0                                                      | -                                      |                                                          |                                        |                                                          |                                        | -                                                        |                                        |                                                          | 0.5                                        | 8.0                                                      | 0.0                                        | 0.0                                                      | -                                          |                                                          | 997.7                                      | 1,761.0                                                  | 8.1                                        | 25.0                                                     | 0.7                                        | 8.0                                                      |
|                  | Average | 0.0                                    | 0.0                                                      | 0.0                                    | 0.0                                                      | -                                      |                                                          | -                                      | -                                                        | -                                      | -                                                        | -                                      | -                                                        | 0.0                                        | 0.1                                                      | 0.0                                        | 0.0                                                      | -                                          | -                                                        | 268.9                                      | 506.1                                                    | 0.7                                        | 3.6                                                      | 0.0                                        | 0.2                                                      |
| December 8, 2024 | Minimum | 0.0                                    | 0.0                                                      | 0.0                                    | 0.0                                                      |                                        |                                                          |                                        |                                                          |                                        | -                                                        | -                                      | -                                                        | 0.0                                        | 0.0                                                      | 0.0                                        | 0.0                                                      | -                                          | -                                                        | 157.1                                      | 175.0                                                    | 0.0                                        | 0.0                                                      | 0.0                                        | 0.0                                                      |
|                  | Maximum | 0.0                                    | 0.0                                                      | 0.0                                    | 0.0                                                      |                                        |                                                          |                                        |                                                          |                                        | -                                                        |                                        |                                                          | 4.7                                        | 36.0                                                     | 0.0                                        | 0.0                                                      |                                            |                                                          | 875.6                                      | 1,578.0                                                  | 7.3                                        | 39.0                                                     | 4.5                                        | 13.0                                                     |
|                  | Average | 0.0                                    | 0.0                                                      | 0.0                                    | 0.0                                                      |                                        |                                                          |                                        |                                                          |                                        | -                                                        | -                                      | -                                                        | 0.6                                        | 6.0                                                      | 0.0                                        | 0.0                                                      | -                                          |                                                          | 340.8                                      | 592.5                                                    | 0.8                                        | 4.3                                                      | 0.9                                        | 1.8                                                      |
| Notes:           |         |                                        |                                                          |                                        |                                                          |                                        |                                                          |                                        |                                                          |                                        |                                                          |                                        |                                                          |                                            |                                                          |                                            |                                                          |                                            |                                                          |                                            |                                                          |                                            |                                                          |                                            |                                                          |

Notes:
- Data records with a dash indicate no data is available for that interval.

- $Calibration\ readings\ and\ data\ produced\ during\ periods\ of\ sensor\ downtime\ and/or\ maintenance\ are\ excluded\ from\ the\ report.$
- Station 2 shut down 7/30/2024 and is undergoing maintenance.
- The CTair monitoring systems at each station are programmed to initiate benzene sampling when a TVOC reading of ≥ 160 ppb is measured. It has been observed that there are occurrences of TVOC readings ≥ 160 ppb where the benzene sampling was not initiated. The affected stations and periods are detailed in the monitoring systems daily reports. The equipment supplier has been notified of this issue and a corrective action will be implemented when provided.
- As discussed with the manufacturer of the H2S sensor, there is high likelihood that the H2S sensor has cross sensitivity with other sulfur compounds, including, but are not limited to, carbonyl sulfide, dimethyl disulfide, and methyl mercaptan. The potential for cross sensitivity with other reduced sulfur compounds must be considered when interpreting H2S levels recorded by the sensors.
- Station 3 experienced outages sporadically on 12/5/24 and 12/6/24.