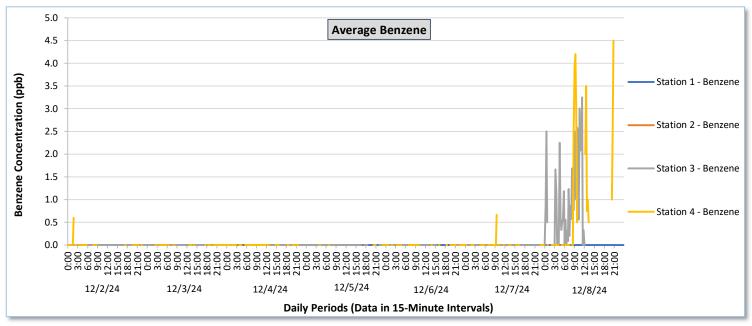

|                  |         | Station 1                              |                                                          |                                        |                                                          |                                        | Station 2                                                |                                        |                                                          |                                        | Station 3                                                |                                        |                                                          |                                            | Station 4                                                |                                            |                                                          |                                            |                                                          |                                            |                                                          |                                            |                                                          |                                            |                                                          |
|------------------|---------|----------------------------------------|----------------------------------------------------------|----------------------------------------|----------------------------------------------------------|----------------------------------------|----------------------------------------------------------|----------------------------------------|----------------------------------------------------------|----------------------------------------|----------------------------------------------------------|----------------------------------------|----------------------------------------------------------|--------------------------------------------|----------------------------------------------------------|--------------------------------------------|----------------------------------------------------------|--------------------------------------------|----------------------------------------------------------|--------------------------------------------|----------------------------------------------------------|--------------------------------------------|----------------------------------------------------------|--------------------------------------------|----------------------------------------------------------|
| Date             |         | TVOCs                                  |                                                          | H2S                                    |                                                          | Benzene                                |                                                          | TVOCs H2S                              |                                                          | 25                                     | Benzene                                                  |                                        | TVOCs H2S                                                |                                            |                                                          | Benzene                                    |                                                          | TVOCs                                      |                                                          | H2S                                        |                                                          | Benzene                                    |                                                          |                                            |                                                          |
|                  |         | Average                                | Peak ppb                                                 | Average                                    | Peak ppb                                                 | Average                                    | Peak ppb                                                 | Average                                    | Peak ppb                                                 | Average                                    | Peak ppb                                                 | Average                                    | Peak ppb                                                 | Average                                    | Peak ppb                                                 |
|                  |         | values from<br>15-minute<br>intervals. | 1-minute<br>max within<br>each 15<br>minute<br>interval. | Values<br>from 15-<br>minute<br>intervals. | 1-minute<br>max within<br>each 15<br>minute<br>interval. |
| December 2, 2024 | Minimum | 0.0                                    | 0.0                                                      | 0.0                                    | 0.0                                                      | -                                      | -                                                        | -                                      | -                                                        | -                                      | -                                                        | -                                      | -                                                        | 0.0                                        | 0.0                                                      | 0.0                                        | 0.0                                                      | -                                          | -                                                        | 132.7                                      | 228.0                                                    | 0.0                                        | 0.0                                                      | 0.0                                        | 0.0                                                      |
|                  | Maximum | 0.0                                    | 0.0                                                      | 0.0                                    | 0.0                                                      | -                                      | -                                                        | -                                      | -                                                        | -                                      | -                                                        | -                                      | -                                                        | 0.9                                        | 14.0                                                     | 0.0                                        | 0.0                                                      |                                            | -                                                        | 870.9                                      | 1,467.0                                                  | 10.4                                       | 20.0                                                     | 0.6                                        | 5.0                                                      |
|                  | Average | 0.0                                    | 0.0                                                      | 0.0                                    | 0.0                                                      | -                                      | -                                                        | -                                      | -                                                        | -                                      | -                                                        | -                                      | -                                                        | 0.0                                        | 0.3                                                      | 0.0                                        | 0.0                                                      | -                                          | -                                                        | 312.8                                      | 497.5                                                    | 0.5                                        | 2.0                                                      | 0.0                                        | 0.1                                                      |
| December 3, 2024 | Minimum | 0.0                                    | 0.0                                                      | 0.0                                    | 0.0                                                      |                                        |                                                          |                                        |                                                          |                                        |                                                          |                                        |                                                          | 0.0                                        | 0.0                                                      | 0.0                                        | 0.0                                                      |                                            |                                                          | 2.4                                        | 36.0                                                     | 0.0                                        | 0.0                                                      | 0.0                                        | 0.0                                                      |
|                  | Maximum | 0.0                                    | 0.0                                                      | 0.0                                    | 0.0                                                      | -                                      | -                                                        | -                                      | -                                                        | -                                      | -                                                        | -                                      | -                                                        | 0.0                                        | 0.0                                                      | 0.0                                        | 0.0                                                      |                                            | -                                                        | 504.1                                      | 1,230.0                                                  | 1.1                                        | 10.0                                                     | 0.0                                        | 0.0                                                      |
|                  | Average | 0.0                                    | 0.0                                                      | 0.0                                    | 0.0                                                      | -                                      | -                                                        | -                                      | -                                                        | -                                      | -                                                        | -                                      | -                                                        | 0.0                                        | 0.0                                                      | 0.0                                        | 0.0                                                      | -                                          | -                                                        | 239.8                                      | 428.1                                                    | 0.1                                        | 0.4                                                      | 0.0                                        | 0.0                                                      |
| December 4, 2024 | Minimum | 0.0                                    | 0.0                                                      | 0.0                                    | 0.0                                                      |                                        |                                                          |                                        |                                                          |                                        |                                                          |                                        |                                                          | 0.0                                        | 0.0                                                      | 0.0                                        | 0.0                                                      |                                            |                                                          | 0.0                                        | 0.0                                                      | 0.0                                        | 0.0                                                      | 0.0                                        | 0.0                                                      |
|                  | Maximum | 0.0                                    | 0.0                                                      | 0.0                                    | 0.0                                                      |                                        |                                                          |                                        |                                                          |                                        | -                                                        | -                                      |                                                          | 1.5                                        | 22.0                                                     | 0.0                                        | 0.0                                                      |                                            |                                                          | 690.6                                      | 1,569.0                                                  | 6.3                                        | 32.0                                                     | 0.0                                        | 0.0                                                      |
|                  | Average | 0.0                                    | 0.0                                                      | 0.0                                    | 0.0                                                      | -                                      | -                                                        |                                        |                                                          |                                        | -                                                        | -                                      | -                                                        | 0.1                                        | 1.1                                                      | 0.0                                        | 0.0                                                      |                                            |                                                          | 288.8                                      | 530.0                                                    | 0.8                                        | 4.2                                                      | 0.0                                        | 0.0                                                      |
|                  |         |                                        |                                                          |                                        |                                                          |                                        |                                                          |                                        |                                                          |                                        |                                                          |                                        |                                                          |                                            |                                                          |                                            |                                                          |                                            |                                                          |                                            |                                                          |                                            |                                                          |                                            | =                                                        |
| December 5, 2024 | Minimum | 0.0                                    | 0.0                                                      | 0.0                                    | 0.0                                                      | -                                      | -                                                        | -                                      | -                                                        | -                                      | -                                                        | -                                      | -                                                        | 0.0                                        | 0.0                                                      | 0.0                                        | 0.0                                                      | -                                          | -                                                        | 4.0                                        | 40.0                                                     | 0.0                                        | 0.0                                                      | 0.0                                        | 0.0                                                      |
|                  | Maximum | 0.0                                    | 0.0                                                      | 0.0                                    | 0.0                                                      | -                                      | -                                                        | •                                      | -                                                        | -                                      | -                                                        | -                                      | -                                                        | 1.1                                        | 17.0                                                     | 0.0                                        | 0.0                                                      | -                                          | -                                                        | 356.3                                      | 592.0                                                    | 0.5                                        | 5.0                                                      | 0.0                                        | 0.0                                                      |
| ă                | Average | 0.0                                    | 0.0                                                      | 0.0                                    | 0.0                                                      | -                                      | -                                                        | •                                      | -                                                        | -                                      | -                                                        | -                                      | -                                                        | 0.0                                        | 0.4                                                      | 0.0                                        | 0.0                                                      | •                                          | -                                                        | 266.0                                      | 347.4                                                    | 0.0                                        | 0.1                                                      | 0.0                                        | 0.0                                                      |
| 2024             | Minimum | 0.0                                    | 0.0                                                      | 0.0                                    | 0.0                                                      | -                                      | -                                                        |                                        |                                                          | -                                      | -                                                        |                                        |                                                          | 0.0                                        | 0.0                                                      | 0.0                                        | 0.0                                                      |                                            |                                                          | 0.0                                        | 0.0                                                      | 0.0                                        | 0.0                                                      | 0.0                                        | 0.0                                                      |
| December 6, 2024 | Maximum | 0.0                                    | 0.0                                                      | 0.0                                    | 0.0                                                      | -                                      | -                                                        | -                                      | -                                                        | -                                      | -                                                        | -                                      | -                                                        | 1.9                                        | 28.0                                                     | 0.0                                        | 0.0                                                      | -                                          | -                                                        | 586.8                                      | 1,179.0                                                  | 4.4                                        | 11.0                                                     | 0.0                                        | 0.0                                                      |
| Deci             | Average | 0.0                                    | 0.0                                                      | 0.0                                    | 0.0                                                      | -                                      | -                                                        | -                                      | -                                                        | -                                      | -                                                        | -                                      | -                                                        | 0.1                                        | 1.1                                                      | 0.0                                        | 0.0                                                      |                                            | -                                                        | 189.8                                      | 429.7                                                    | 0.4                                        | 1.9                                                      | 0.0                                        | 0.0                                                      |
| December 7, 2024 | Minimum | 0.0                                    | 0.0                                                      | 0.0                                    | 0.0                                                      |                                        |                                                          |                                        |                                                          | -                                      | -                                                        | -                                      | -                                                        | 0.0                                        | 0.0                                                      | 0.0                                        | 0.0                                                      | -                                          | -                                                        | 0.0                                        | 0.0                                                      | 0.0                                        | 0.0                                                      | 0.0                                        | 0.0                                                      |
|                  | Maximum | 0.0                                    | 0.0                                                      | 0.0                                    | 0.0                                                      | -                                      |                                                          |                                        |                                                          |                                        | -                                                        |                                        |                                                          | 0.5                                        | 8.0                                                      | 0.0                                        | 0.0                                                      | -                                          |                                                          | 997.7                                      | 1,761.0                                                  | 8.1                                        | 25.0                                                     | 0.7                                        | 8.0                                                      |
|                  | Average | 0.0                                    | 0.0                                                      | 0.0                                    | 0.0                                                      | -                                      |                                                          | -                                      | -                                                        | -                                      | -                                                        | -                                      | -                                                        | 0.0                                        | 0.1                                                      | 0.0                                        | 0.0                                                      | -                                          | -                                                        | 268.9                                      | 506.1                                                    | 0.7                                        | 3.6                                                      | 0.0                                        | 0.2                                                      |
| December 8, 2024 | Minimum | 0.0                                    | 0.0                                                      | 0.0                                    | 0.0                                                      |                                        |                                                          |                                        |                                                          |                                        | -                                                        | -                                      | -                                                        | 0.0                                        | 0.0                                                      | 0.0                                        | 0.0                                                      | -                                          | -                                                        | 157.1                                      | 175.0                                                    | 0.0                                        | 0.0                                                      | 0.0                                        | 0.0                                                      |
|                  | Maximum | 0.0                                    | 0.0                                                      | 0.0                                    | 0.0                                                      |                                        |                                                          |                                        |                                                          |                                        | -                                                        |                                        |                                                          | 4.7                                        | 36.0                                                     | 0.0                                        | 0.0                                                      |                                            |                                                          | 875.6                                      | 1,578.0                                                  | 7.3                                        | 39.0                                                     | 4.5                                        | 13.0                                                     |
|                  | Average | 0.0                                    | 0.0                                                      | 0.0                                    | 0.0                                                      |                                        |                                                          |                                        |                                                          |                                        | -                                                        | -                                      | -                                                        | 0.6                                        | 6.0                                                      | 0.0                                        | 0.0                                                      | -                                          |                                                          | 340.8                                      | 592.5                                                    | 0.8                                        | 4.3                                                      | 0.9                                        | 1.8                                                      |
| Notes:           |         |                                        |                                                          |                                        |                                                          |                                        |                                                          |                                        |                                                          |                                        |                                                          |                                        |                                                          |                                            |                                                          |                                            |                                                          |                                            |                                                          |                                            |                                                          |                                            |                                                          |                                            |                                                          |

Notes:
- Data records with a dash indicate no data is available for that interval.

- $Calibration\ readings\ and\ data\ produced\ during\ periods\ of\ sensor\ downtime\ and/or\ maintenance\ are\ excluded\ from\ the\ report.$
- Station 2 shut down 7/30/2024 and is undergoing maintenance.
- The CTair monitoring systems at each station are programmed to initiate benzene sampling when a TVOC reading of ≥ 160 ppb is measured. It has been observed that there are occurrences of TVOC readings ≥ 160 ppb where the benzene sampling was not initiated. The affected stations and periods are detailed in the monitoring systems daily reports. The equipment supplier has been notified of this issue and a corrective action will be implemented when provided.
- As discussed with the manufacturer of the H2S sensor, there is high likelihood that the H2S sensor has cross sensitivity with other sulfur compounds, including, but are not limited to, carbonyl sulfide, dimethyl disulfide, and methyl mercaptan. The potential for cross sensitivity with other reduced sulfur compounds must be considered when interpreting H2S levels recorded by the sensors.
- Station 3 experienced outages sporadically on 12/5/24 and 12/6/24.