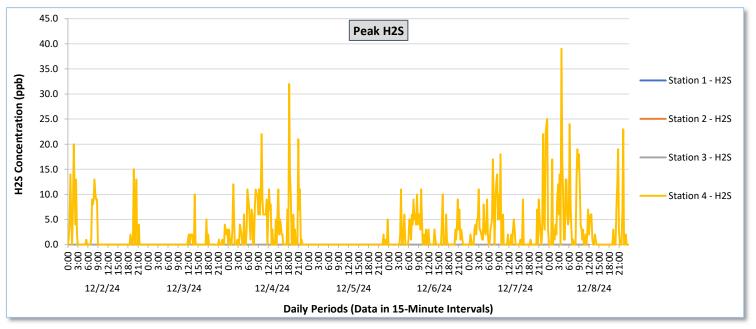

|                  |         | Station 1                              |                                                          |                                        |                                                          |                                        | Station 2                                                |                                        |                                                          |                                        | Station 3                                                |                                        |                                                          |                                            | Station 4                                                |                                            |                                                          |                                            |                                                          |                                            |                                                          |                                            |                                                          |                                            |                                                          |
|------------------|---------|----------------------------------------|----------------------------------------------------------|----------------------------------------|----------------------------------------------------------|----------------------------------------|----------------------------------------------------------|----------------------------------------|----------------------------------------------------------|----------------------------------------|----------------------------------------------------------|----------------------------------------|----------------------------------------------------------|--------------------------------------------|----------------------------------------------------------|--------------------------------------------|----------------------------------------------------------|--------------------------------------------|----------------------------------------------------------|--------------------------------------------|----------------------------------------------------------|--------------------------------------------|----------------------------------------------------------|--------------------------------------------|----------------------------------------------------------|
| Date             |         | TVOCs                                  |                                                          | H2S                                    |                                                          | Benzene                                |                                                          | TVOCs H2S                              |                                                          | 25                                     | Benzene                                                  |                                        | TVOCs H2S                                                |                                            |                                                          | Benzene                                    |                                                          | TVOCs                                      |                                                          | H2S                                        |                                                          | Benzene                                    |                                                          |                                            |                                                          |
|                  |         | Average                                | Peak ppb                                                 | Average                                    | Peak ppb                                                 | Average                                    | Peak ppb                                                 | Average                                    | Peak ppb                                                 | Average                                    | Peak ppb                                                 | Average                                    | Peak ppb                                                 | Average                                    | Peak ppb                                                 |
|                  |         | values from<br>15-minute<br>intervals. | 1-minute<br>max within<br>each 15<br>minute<br>interval. | Values<br>from 15-<br>minute<br>intervals. | 1-minute<br>max within<br>each 15<br>minute<br>interval. |
| December 2, 2024 | Minimum | 0.0                                    | 0.0                                                      | 0.0                                    | 0.0                                                      | -                                      | -                                                        | -                                      | -                                                        | -                                      | -                                                        | -                                      | -                                                        | 0.0                                        | 0.0                                                      | 0.0                                        | 0.0                                                      | -                                          | -                                                        | 132.7                                      | 228.0                                                    | 0.0                                        | 0.0                                                      | 0.0                                        | 0.0                                                      |
|                  | Maximum | 0.0                                    | 0.0                                                      | 0.0                                    | 0.0                                                      | -                                      | -                                                        | -                                      | -                                                        | -                                      | -                                                        | -                                      | -                                                        | 0.9                                        | 14.0                                                     | 0.0                                        | 0.0                                                      |                                            | -                                                        | 870.9                                      | 1,467.0                                                  | 10.4                                       | 20.0                                                     | 0.6                                        | 5.0                                                      |
|                  | Average | 0.0                                    | 0.0                                                      | 0.0                                    | 0.0                                                      | -                                      | -                                                        | -                                      | -                                                        | -                                      | -                                                        | -                                      | -                                                        | 0.0                                        | 0.3                                                      | 0.0                                        | 0.0                                                      | -                                          | -                                                        | 312.8                                      | 497.5                                                    | 0.5                                        | 2.0                                                      | 0.0                                        | 0.1                                                      |
| December 3, 2024 | Minimum | 0.0                                    | 0.0                                                      | 0.0                                    | 0.0                                                      |                                        |                                                          |                                        |                                                          |                                        |                                                          |                                        |                                                          | 0.0                                        | 0.0                                                      | 0.0                                        | 0.0                                                      |                                            |                                                          | 2.4                                        | 36.0                                                     | 0.0                                        | 0.0                                                      | 0.0                                        | 0.0                                                      |
|                  | Maximum | 0.0                                    | 0.0                                                      | 0.0                                    | 0.0                                                      | -                                      | -                                                        | -                                      | -                                                        | -                                      | -                                                        | -                                      | -                                                        | 0.0                                        | 0.0                                                      | 0.0                                        | 0.0                                                      |                                            | -                                                        | 504.1                                      | 1,230.0                                                  | 1.1                                        | 10.0                                                     | 0.0                                        | 0.0                                                      |
|                  | Average | 0.0                                    | 0.0                                                      | 0.0                                    | 0.0                                                      | -                                      | -                                                        | -                                      | -                                                        | -                                      | -                                                        | -                                      | -                                                        | 0.0                                        | 0.0                                                      | 0.0                                        | 0.0                                                      | -                                          | -                                                        | 239.8                                      | 428.1                                                    | 0.1                                        | 0.4                                                      | 0.0                                        | 0.0                                                      |
| December 4, 2024 | Minimum | 0.0                                    | 0.0                                                      | 0.0                                    | 0.0                                                      |                                        |                                                          |                                        |                                                          |                                        |                                                          |                                        |                                                          | 0.0                                        | 0.0                                                      | 0.0                                        | 0.0                                                      |                                            |                                                          | 0.0                                        | 0.0                                                      | 0.0                                        | 0.0                                                      | 0.0                                        | 0.0                                                      |
|                  | Maximum | 0.0                                    | 0.0                                                      | 0.0                                    | 0.0                                                      |                                        |                                                          |                                        |                                                          |                                        | -                                                        | -                                      |                                                          | 1.5                                        | 22.0                                                     | 0.0                                        | 0.0                                                      |                                            |                                                          | 690.6                                      | 1,569.0                                                  | 6.3                                        | 32.0                                                     | 0.0                                        | 0.0                                                      |
|                  | Average | 0.0                                    | 0.0                                                      | 0.0                                    | 0.0                                                      | -                                      | -                                                        |                                        |                                                          |                                        | -                                                        | -                                      | -                                                        | 0.1                                        | 1.1                                                      | 0.0                                        | 0.0                                                      |                                            |                                                          | 288.8                                      | 530.0                                                    | 0.8                                        | 4.2                                                      | 0.0                                        | 0.0                                                      |
|                  |         |                                        |                                                          |                                        |                                                          |                                        |                                                          |                                        |                                                          |                                        |                                                          |                                        |                                                          |                                            |                                                          |                                            |                                                          |                                            |                                                          |                                            |                                                          |                                            |                                                          |                                            | =                                                        |
| December 5, 2024 | Minimum | 0.0                                    | 0.0                                                      | 0.0                                    | 0.0                                                      | -                                      | -                                                        | -                                      | -                                                        | -                                      | -                                                        | -                                      | -                                                        | 0.0                                        | 0.0                                                      | 0.0                                        | 0.0                                                      | -                                          | -                                                        | 4.0                                        | 40.0                                                     | 0.0                                        | 0.0                                                      | 0.0                                        | 0.0                                                      |
|                  | Maximum | 0.0                                    | 0.0                                                      | 0.0                                    | 0.0                                                      | -                                      | -                                                        | •                                      | -                                                        | -                                      | -                                                        | -                                      | -                                                        | 1.1                                        | 17.0                                                     | 0.0                                        | 0.0                                                      | -                                          | -                                                        | 356.3                                      | 592.0                                                    | 0.5                                        | 5.0                                                      | 0.0                                        | 0.0                                                      |
| ă                | Average | 0.0                                    | 0.0                                                      | 0.0                                    | 0.0                                                      | -                                      | -                                                        | •                                      | -                                                        | -                                      | -                                                        | -                                      | -                                                        | 0.0                                        | 0.4                                                      | 0.0                                        | 0.0                                                      | •                                          | -                                                        | 266.0                                      | 347.4                                                    | 0.0                                        | 0.1                                                      | 0.0                                        | 0.0                                                      |
| 2024             | Minimum | 0.0                                    | 0.0                                                      | 0.0                                    | 0.0                                                      | -                                      | -                                                        |                                        |                                                          | -                                      | -                                                        |                                        |                                                          | 0.0                                        | 0.0                                                      | 0.0                                        | 0.0                                                      |                                            |                                                          | 0.0                                        | 0.0                                                      | 0.0                                        | 0.0                                                      | 0.0                                        | 0.0                                                      |
| December 6, 2024 | Maximum | 0.0                                    | 0.0                                                      | 0.0                                    | 0.0                                                      | -                                      | -                                                        | -                                      | -                                                        | -                                      | -                                                        | -                                      | -                                                        | 1.9                                        | 28.0                                                     | 0.0                                        | 0.0                                                      | -                                          | -                                                        | 586.8                                      | 1,179.0                                                  | 4.4                                        | 11.0                                                     | 0.0                                        | 0.0                                                      |
| Deci             | Average | 0.0                                    | 0.0                                                      | 0.0                                    | 0.0                                                      | -                                      | -                                                        | -                                      | -                                                        | -                                      | -                                                        | -                                      | -                                                        | 0.1                                        | 1.1                                                      | 0.0                                        | 0.0                                                      |                                            | -                                                        | 189.8                                      | 429.7                                                    | 0.4                                        | 1.9                                                      | 0.0                                        | 0.0                                                      |
| December 7, 2024 | Minimum | 0.0                                    | 0.0                                                      | 0.0                                    | 0.0                                                      |                                        |                                                          |                                        |                                                          | -                                      | -                                                        | -                                      | -                                                        | 0.0                                        | 0.0                                                      | 0.0                                        | 0.0                                                      | -                                          | -                                                        | 0.0                                        | 0.0                                                      | 0.0                                        | 0.0                                                      | 0.0                                        | 0.0                                                      |
|                  | Maximum | 0.0                                    | 0.0                                                      | 0.0                                    | 0.0                                                      | -                                      |                                                          |                                        |                                                          |                                        | -                                                        |                                        |                                                          | 0.5                                        | 8.0                                                      | 0.0                                        | 0.0                                                      | -                                          |                                                          | 997.7                                      | 1,761.0                                                  | 8.1                                        | 25.0                                                     | 0.7                                        | 8.0                                                      |
|                  | Average | 0.0                                    | 0.0                                                      | 0.0                                    | 0.0                                                      | -                                      |                                                          | -                                      | -                                                        | -                                      | -                                                        | -                                      | -                                                        | 0.0                                        | 0.1                                                      | 0.0                                        | 0.0                                                      | -                                          | -                                                        | 268.9                                      | 506.1                                                    | 0.7                                        | 3.6                                                      | 0.0                                        | 0.2                                                      |
| December 8, 2024 | Minimum | 0.0                                    | 0.0                                                      | 0.0                                    | 0.0                                                      |                                        |                                                          |                                        |                                                          |                                        | -                                                        | -                                      | -                                                        | 0.0                                        | 0.0                                                      | 0.0                                        | 0.0                                                      | -                                          | -                                                        | 157.1                                      | 175.0                                                    | 0.0                                        | 0.0                                                      | 0.0                                        | 0.0                                                      |
|                  | Maximum | 0.0                                    | 0.0                                                      | 0.0                                    | 0.0                                                      |                                        |                                                          |                                        |                                                          |                                        | -                                                        |                                        |                                                          | 4.7                                        | 36.0                                                     | 0.0                                        | 0.0                                                      |                                            |                                                          | 875.6                                      | 1,578.0                                                  | 7.3                                        | 39.0                                                     | 4.5                                        | 13.0                                                     |
|                  | Average | 0.0                                    | 0.0                                                      | 0.0                                    | 0.0                                                      |                                        |                                                          |                                        |                                                          |                                        | -                                                        | -                                      | -                                                        | 0.6                                        | 6.0                                                      | 0.0                                        | 0.0                                                      | -                                          |                                                          | 340.8                                      | 592.5                                                    | 0.8                                        | 4.3                                                      | 0.9                                        | 1.8                                                      |
| Notes:           |         |                                        |                                                          |                                        |                                                          |                                        |                                                          |                                        |                                                          |                                        |                                                          |                                        |                                                          |                                            |                                                          |                                            |                                                          |                                            |                                                          |                                            |                                                          |                                            |                                                          |                                            |                                                          |