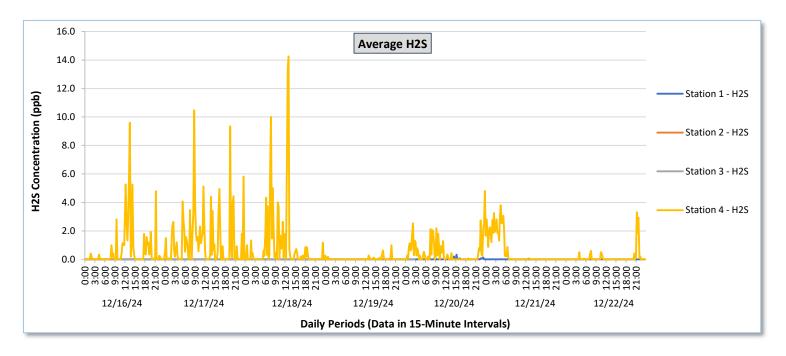

|                   |         | Station 1                              |                                                          |                                        |                                                          |                                        | Station 2                                                |                                        |                                                          |                                        | Station 3                                                |                                        |                                                          |                                            | Station 4                                                |                                            |                                                          |                                            |                                                          |                                            |                                                          |                                            |                                                          |                                            |                                                          |
|-------------------|---------|----------------------------------------|----------------------------------------------------------|----------------------------------------|----------------------------------------------------------|----------------------------------------|----------------------------------------------------------|----------------------------------------|----------------------------------------------------------|----------------------------------------|----------------------------------------------------------|----------------------------------------|----------------------------------------------------------|--------------------------------------------|----------------------------------------------------------|--------------------------------------------|----------------------------------------------------------|--------------------------------------------|----------------------------------------------------------|--------------------------------------------|----------------------------------------------------------|--------------------------------------------|----------------------------------------------------------|--------------------------------------------|----------------------------------------------------------|
| Date              |         | TVOCs                                  |                                                          | H2S                                    |                                                          | Benzene                                |                                                          | TVOCs H2S                              |                                                          | 25                                     | Benzene                                                  |                                        | TVOCs                                                    |                                            |                                                          |                                            | Ben                                                      | enzene                                     |                                                          | TVOCs                                      |                                                          | H2S                                        |                                                          | Benzene                                    |                                                          |
|                   |         | Average                                | Peak ppb                                                 | Average                                    | Peak ppb                                                 | Average                                    | Peak ppb                                                 | Average                                    | Peak ppb                                                 | Average                                    | Peak ppb                                                 | Average                                    | Peak ppb                                                 | Average                                    | Peak ppb                                                 |
|                   |         | values from<br>15-minute<br>intervals. | 1-minute<br>max within<br>each 15<br>minute<br>interval. | Values<br>from 15-<br>minute<br>intervals. | 1-minute<br>max within<br>each 15<br>minute<br>interval. |
| December 16, 2024 | Minimum | 0.0                                    | 0.0                                                      | 0.0                                    | 0.0                                                      | -                                      | -                                                        | -                                      | -                                                        | -                                      | -                                                        | -                                      | -                                                        | 0.0                                        | 0.0                                                      | 0.0                                        | 0.0                                                      | -                                          | -                                                        | 131.6                                      | 141.0                                                    | 0.0                                        | 0.0                                                      | 0.0                                        | 0.0                                                      |
|                   | Maximum | 0.0                                    | 0.0                                                      | 0.0                                    | 0.0                                                      | -                                      | -                                                        | -                                      | -                                                        | -                                      | -                                                        | -                                      | -                                                        | 0.0                                        | 0.0                                                      | 0.0                                        | 0.0                                                      |                                            | -                                                        | 549.3                                      | 1,561.0                                                  | 9.6                                        | 31.0                                                     | 11.0                                       | 13.0                                                     |
|                   | Average | 0.0                                    | 0.0                                                      | 0.0                                    | 0.0                                                      | -                                      | -                                                        | -                                      | -                                                        | -                                      | -                                                        | -                                      | -                                                        | 0.0                                        | 0.0                                                      | 0.0                                        | 0.0                                                      | -                                          | -                                                        | 237.0                                      | 392.3                                                    | 0.6                                        | 3.8                                                      | 5.5                                        | 6.7                                                      |
| December 17, 2024 | Minimum | 0.0                                    | 0.0                                                      | 0.0                                    | 0.0                                                      |                                        |                                                          |                                        |                                                          |                                        |                                                          |                                        |                                                          | 0.0                                        | 0.0                                                      | 0.0                                        | 0.0                                                      | -                                          |                                                          | 133.0                                      | 149.0                                                    | 0.0                                        | 0.0                                                      | 7.5                                        | 8.0                                                      |
|                   | Maximum | 0.0                                    | 0.0                                                      | 0.0                                    | 0.0                                                      | -                                      | -                                                        | -                                      | -                                                        | -                                      |                                                          | -                                      | -                                                        | 0.0                                        | 0.0                                                      | 0.0                                        | 0.0                                                      |                                            | -                                                        | 653.3                                      | 1,503.0                                                  | 10.5                                       | 30.0                                                     | 16.0                                       | 22.0                                                     |
|                   | Average | 0.0                                    | 0.0                                                      | 0.0                                    | 0.0                                                      | -                                      | -                                                        | -                                      | -                                                        | -                                      | -                                                        | -                                      | -                                                        | 0.0                                        | 0.0                                                      | 0.0                                        | 0.0                                                      | -                                          | -                                                        | 245.7                                      | 476.7                                                    | 1.3                                        | 6.1                                                      | 11.5                                       | 14.3                                                     |
| December 18, 2024 | Minimum | 0.0                                    | 0.0                                                      | 0.0                                    | 0.0                                                      |                                        |                                                          |                                        |                                                          |                                        |                                                          |                                        |                                                          | 0.0                                        | 0.0                                                      | 0.0                                        | 0.0                                                      |                                            | _                                                        | 145.1                                      | 160.0                                                    | 0.0                                        | 0.0                                                      | 3.0                                        | 3.0                                                      |
|                   | Maximum | 0.0                                    | 0.0                                                      | 0.0                                    | 0.0                                                      |                                        |                                                          |                                        |                                                          |                                        |                                                          |                                        |                                                          | 0.0                                        | 0.0                                                      | 0.0                                        | 0.0                                                      |                                            |                                                          | 506.4                                      | 1,344.0                                                  | 14.3                                       | 31.0                                                     | 14.5                                       | 21.0                                                     |
|                   | Average | 0.0                                    | 0.0                                                      | 0.0                                    | 0.0                                                      |                                        |                                                          |                                        |                                                          |                                        |                                                          |                                        |                                                          | 0.0                                        | 0.0                                                      | 0.0                                        | 0.0                                                      |                                            |                                                          | 236.1                                      | 408.1                                                    | 1.0                                        | 4.6                                                      | 8.0                                        | 10.0                                                     |
|                   |         |                                        |                                                          |                                        |                                                          |                                        |                                                          |                                        |                                                          |                                        |                                                          |                                        |                                                          |                                            |                                                          |                                            |                                                          |                                            |                                                          |                                            |                                                          |                                            |                                                          |                                            |                                                          |
| December 19, 2024 | Minimum | 0.0                                    | 0.0                                                      | 0.0                                    | 0.0                                                      | -                                      | -                                                        | -                                      | -                                                        | -                                      | -                                                        | -                                      | -                                                        | 0.0                                        | 0.0                                                      | 0.0                                        | 0.0                                                      | -                                          | -                                                        | 167.9                                      | 220.0                                                    | 0.0                                        | 0.0                                                      | 0.0                                        | 0.0                                                      |
|                   | Maximum | 0.0                                    | 0.0                                                      | 0.0                                    | 0.0                                                      | -                                      | -                                                        | -                                      | -                                                        | -                                      | -                                                        | -                                      | -                                                        | 0.0                                        | 0.0                                                      | 0.0                                        | 0.0                                                      |                                            | -                                                        | 585.5                                      | 904.0                                                    | 1.0                                        | 8.0                                                      | 5.0                                        | 8.0                                                      |
| Dec               | Average | 0.0                                    | 0.0                                                      | 0.0                                    | 0.0                                                      | -                                      | -                                                        | -                                      | -                                                        | -                                      | -                                                        | -                                      | -                                                        | 0.0                                        | 0.0                                                      | 0.0                                        | 0.0                                                      | -                                          | -                                                        | 328.5                                      | 416.2                                                    | 0.0                                        | 0.3                                                      | 1.0                                        | 1.4                                                      |
| December 20, 2024 | Minimum | 0.0                                    | 0.0                                                      | 0.0                                    | 0.0                                                      | -                                      | -                                                        |                                        |                                                          |                                        | -                                                        | -                                      |                                                          | 0.0                                        | 0.0                                                      | 0.0                                        | 0.0                                                      | -                                          |                                                          | 143.2                                      | 164.0                                                    | 0.0                                        | 0.0                                                      | 0.0                                        | 0.0                                                      |
|                   | Maximum | 0.0                                    | 0.0                                                      | 0.3                                    | 0.0                                                      |                                        | -                                                        |                                        |                                                          | -                                      |                                                          | -                                      |                                                          | 0.0                                        | 0.0                                                      | 0.0                                        | 0.0                                                      |                                            |                                                          | 537.6                                      | 1,046.0                                                  | 4.8                                        | 16.0                                                     | 3.7                                        | 9.0                                                      |
|                   | Average | 0.0                                    | 0.0                                                      | 0.0                                    | 0.0                                                      | -                                      | -                                                        | -                                      | -                                                        | ,                                      | 1                                                        | -                                      | -                                                        | 0.0                                        | 0.0                                                      | 0.0                                        | 0.0                                                      |                                            | -                                                        | 296.2                                      | 477.5                                                    | 0.5                                        | 2.7                                                      | 0.8                                        | 1.7                                                      |
| December 21, 2024 | Minimum | 0.0                                    | 0.0                                                      | 0.0                                    | 0.0                                                      | -                                      | -                                                        | -                                      | -                                                        | -                                      | -                                                        | -                                      | -                                                        | -                                          | -                                                        | -                                          | -                                                        | -                                          | -                                                        | 163.4                                      | 198.0                                                    | 0.0                                        | 0.0                                                      | 0.0                                        | 0.0                                                      |
|                   | Maximum | 0.0                                    | 0.0                                                      | 0.0                                    | 0.0                                                      |                                        |                                                          |                                        |                                                          | -                                      |                                                          |                                        |                                                          |                                            |                                                          | -                                          | -                                                        |                                            |                                                          | 529.6                                      | 963.0                                                    | 3.8                                        | 16.0                                                     | 1.0                                        | 2.0                                                      |
|                   | Average | 0.0                                    | 0.0                                                      | 0.0                                    | 0.0                                                      |                                        | -                                                        | -                                      |                                                          |                                        |                                                          |                                        | -                                                        | -                                          | -                                                        | -                                          | -                                                        | -                                          | -                                                        | 342.6                                      | 506.1                                                    | 0.6                                        | 2.4                                                      | 0.0                                        | 0.1                                                      |
| December 22, 2024 | Minimum | 0.0                                    | 0.0                                                      | 0.0                                    | 0.0                                                      |                                        |                                                          |                                        |                                                          |                                        |                                                          |                                        |                                                          |                                            |                                                          |                                            |                                                          |                                            |                                                          | 8.4                                        | 126.0                                                    | 0.0                                        | 0.0                                                      | 0.0                                        | 0.0                                                      |
|                   | Maximum | 0.0                                    | 0.0                                                      | 0.0                                    | 0.0                                                      |                                        |                                                          |                                        |                                                          |                                        |                                                          |                                        |                                                          |                                            |                                                          |                                            |                                                          |                                            |                                                          | 727.8                                      | 1,417.0                                                  | 3.3                                        | 17.0                                                     | 2.0                                        | 8.0                                                      |
|                   |         | 0.0                                    |                                                          | 0.0                                    |                                                          |                                        |                                                          |                                        |                                                          |                                        |                                                          |                                        |                                                          |                                            |                                                          |                                            |                                                          |                                            |                                                          | 267.7                                      | 474.2                                                    | 0.1                                        | 0.7                                                      |                                            | 0.3                                                      |
| Notes:            | Average | 0.0                                    | 0.0                                                      | 0.0                                    | 0.0                                                      | •                                      |                                                          | •                                      | ·                                                        |                                        |                                                          |                                        |                                                          |                                            |                                                          |                                            |                                                          |                                            |                                                          | 207./                                      | 4/4.2                                                    | 0.1                                        | 0.7                                                      | 0.1                                        | 0.3                                                      |