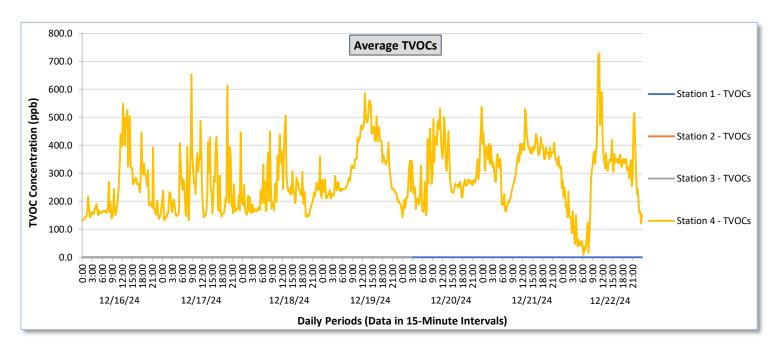

|                   |         | Station 1                              |                                                          |                                        |                                                          |                                        | Station 2                                                |                                        |                                                          |                                        | Station 3                                                |                                        |                                                          |                                            | Station 4                                                |                                            |                                                          |                                            |                                                          |                                            |                                                          |                                            |                                                          |                                            |                                                          |
|-------------------|---------|----------------------------------------|----------------------------------------------------------|----------------------------------------|----------------------------------------------------------|----------------------------------------|----------------------------------------------------------|----------------------------------------|----------------------------------------------------------|----------------------------------------|----------------------------------------------------------|----------------------------------------|----------------------------------------------------------|--------------------------------------------|----------------------------------------------------------|--------------------------------------------|----------------------------------------------------------|--------------------------------------------|----------------------------------------------------------|--------------------------------------------|----------------------------------------------------------|--------------------------------------------|----------------------------------------------------------|--------------------------------------------|----------------------------------------------------------|
| Date              |         | TVOCs                                  |                                                          | H2S                                    |                                                          | Benzene                                |                                                          | TVOCs H2S                              |                                                          | 25                                     | Benzene                                                  |                                        | TVOCs                                                    |                                            |                                                          |                                            | Ben                                                      | enzene                                     |                                                          | TVOCs                                      |                                                          | H2S                                        |                                                          | Benzene                                    |                                                          |
|                   |         | Average                                | Peak ppb                                                 | Average                                    | Peak ppb                                                 | Average                                    | Peak ppb                                                 | Average                                    | Peak ppb                                                 | Average                                    | Peak ppb                                                 | Average                                    | Peak ppb                                                 | Average                                    | Peak ppb                                                 |
|                   |         | values from<br>15-minute<br>intervals. | 1-minute<br>max within<br>each 15<br>minute<br>interval. | Values<br>from 15-<br>minute<br>intervals. | 1-minute<br>max within<br>each 15<br>minute<br>interval. |
| December 16, 2024 | Minimum | 0.0                                    | 0.0                                                      | 0.0                                    | 0.0                                                      | -                                      | -                                                        | -                                      | -                                                        | -                                      | -                                                        | -                                      | -                                                        | 0.0                                        | 0.0                                                      | 0.0                                        | 0.0                                                      | -                                          | -                                                        | 131.6                                      | 141.0                                                    | 0.0                                        | 0.0                                                      | 0.0                                        | 0.0                                                      |
|                   | Maximum | 0.0                                    | 0.0                                                      | 0.0                                    | 0.0                                                      | -                                      | -                                                        | -                                      | -                                                        | -                                      | -                                                        | -                                      | -                                                        | 0.0                                        | 0.0                                                      | 0.0                                        | 0.0                                                      |                                            | -                                                        | 549.3                                      | 1,561.0                                                  | 9.6                                        | 31.0                                                     | 11.0                                       | 13.0                                                     |
|                   | Average | 0.0                                    | 0.0                                                      | 0.0                                    | 0.0                                                      | -                                      | -                                                        | -                                      | -                                                        | -                                      | -                                                        | -                                      | -                                                        | 0.0                                        | 0.0                                                      | 0.0                                        | 0.0                                                      | -                                          | -                                                        | 237.0                                      | 392.3                                                    | 0.6                                        | 3.8                                                      | 5.5                                        | 6.7                                                      |
| December 17, 2024 | Minimum | 0.0                                    | 0.0                                                      | 0.0                                    | 0.0                                                      |                                        |                                                          |                                        |                                                          |                                        |                                                          |                                        |                                                          | 0.0                                        | 0.0                                                      | 0.0                                        | 0.0                                                      | -                                          |                                                          | 133.0                                      | 149.0                                                    | 0.0                                        | 0.0                                                      | 7.5                                        | 8.0                                                      |
|                   | Maximum | 0.0                                    | 0.0                                                      | 0.0                                    | 0.0                                                      | -                                      | -                                                        | -                                      | -                                                        | -                                      |                                                          | -                                      | -                                                        | 0.0                                        | 0.0                                                      | 0.0                                        | 0.0                                                      |                                            | -                                                        | 653.3                                      | 1,503.0                                                  | 10.5                                       | 30.0                                                     | 16.0                                       | 22.0                                                     |
|                   | Average | 0.0                                    | 0.0                                                      | 0.0                                    | 0.0                                                      | -                                      | -                                                        | -                                      | -                                                        | -                                      | -                                                        | -                                      | -                                                        | 0.0                                        | 0.0                                                      | 0.0                                        | 0.0                                                      | -                                          | -                                                        | 245.7                                      | 476.7                                                    | 1.3                                        | 6.1                                                      | 11.5                                       | 14.3                                                     |
| December 18, 2024 | Minimum | 0.0                                    | 0.0                                                      | 0.0                                    | 0.0                                                      |                                        |                                                          |                                        |                                                          |                                        |                                                          |                                        |                                                          | 0.0                                        | 0.0                                                      | 0.0                                        | 0.0                                                      |                                            | _                                                        | 145.1                                      | 160.0                                                    | 0.0                                        | 0.0                                                      | 3.0                                        | 3.0                                                      |
|                   | Maximum | 0.0                                    | 0.0                                                      | 0.0                                    | 0.0                                                      |                                        |                                                          |                                        |                                                          |                                        |                                                          |                                        |                                                          | 0.0                                        | 0.0                                                      | 0.0                                        | 0.0                                                      |                                            |                                                          | 506.4                                      | 1,344.0                                                  | 14.3                                       | 31.0                                                     | 14.5                                       | 21.0                                                     |
|                   | Average | 0.0                                    | 0.0                                                      | 0.0                                    | 0.0                                                      |                                        |                                                          |                                        |                                                          |                                        |                                                          |                                        |                                                          | 0.0                                        | 0.0                                                      | 0.0                                        | 0.0                                                      |                                            |                                                          | 236.1                                      | 408.1                                                    | 1.0                                        | 4.6                                                      | 8.0                                        | 10.0                                                     |
|                   |         |                                        |                                                          |                                        |                                                          |                                        |                                                          |                                        |                                                          |                                        |                                                          |                                        |                                                          |                                            |                                                          |                                            |                                                          |                                            |                                                          |                                            |                                                          |                                            |                                                          |                                            |                                                          |
| December 19, 2024 | Minimum | 0.0                                    | 0.0                                                      | 0.0                                    | 0.0                                                      | -                                      | -                                                        | -                                      | -                                                        | -                                      | -                                                        | -                                      | -                                                        | 0.0                                        | 0.0                                                      | 0.0                                        | 0.0                                                      | -                                          | -                                                        | 167.9                                      | 220.0                                                    | 0.0                                        | 0.0                                                      | 0.0                                        | 0.0                                                      |
|                   | Maximum | 0.0                                    | 0.0                                                      | 0.0                                    | 0.0                                                      | -                                      | -                                                        | -                                      | -                                                        | -                                      | -                                                        | -                                      | -                                                        | 0.0                                        | 0.0                                                      | 0.0                                        | 0.0                                                      |                                            | -                                                        | 585.5                                      | 904.0                                                    | 1.0                                        | 8.0                                                      | 5.0                                        | 8.0                                                      |
| Dec               | Average | 0.0                                    | 0.0                                                      | 0.0                                    | 0.0                                                      | -                                      | -                                                        | -                                      | -                                                        | -                                      | -                                                        | -                                      | -                                                        | 0.0                                        | 0.0                                                      | 0.0                                        | 0.0                                                      | -                                          | -                                                        | 328.5                                      | 416.2                                                    | 0.0                                        | 0.3                                                      | 1.0                                        | 1.4                                                      |
| December 20, 2024 | Minimum | 0.0                                    | 0.0                                                      | 0.0                                    | 0.0                                                      | -                                      | -                                                        |                                        |                                                          |                                        | -                                                        | -                                      |                                                          | 0.0                                        | 0.0                                                      | 0.0                                        | 0.0                                                      | -                                          |                                                          | 143.2                                      | 164.0                                                    | 0.0                                        | 0.0                                                      | 0.0                                        | 0.0                                                      |
|                   | Maximum | 0.0                                    | 0.0                                                      | 0.3                                    | 0.0                                                      |                                        | -                                                        |                                        |                                                          | -                                      |                                                          | -                                      |                                                          | 0.0                                        | 0.0                                                      | 0.0                                        | 0.0                                                      |                                            |                                                          | 537.6                                      | 1,046.0                                                  | 4.8                                        | 16.0                                                     | 3.7                                        | 9.0                                                      |
|                   | Average | 0.0                                    | 0.0                                                      | 0.0                                    | 0.0                                                      | -                                      | -                                                        | -                                      | -                                                        | ,                                      | 1                                                        | -                                      | -                                                        | 0.0                                        | 0.0                                                      | 0.0                                        | 0.0                                                      |                                            | -                                                        | 296.2                                      | 477.5                                                    | 0.5                                        | 2.7                                                      | 0.8                                        | 1.7                                                      |
| December 21, 2024 | Minimum | 0.0                                    | 0.0                                                      | 0.0                                    | 0.0                                                      | -                                      | -                                                        | -                                      | -                                                        | -                                      | -                                                        | -                                      | -                                                        | -                                          | -                                                        | -                                          | -                                                        | -                                          | -                                                        | 163.4                                      | 198.0                                                    | 0.0                                        | 0.0                                                      | 0.0                                        | 0.0                                                      |
|                   | Maximum | 0.0                                    | 0.0                                                      | 0.0                                    | 0.0                                                      |                                        |                                                          |                                        |                                                          | -                                      |                                                          |                                        |                                                          |                                            |                                                          | -                                          | -                                                        |                                            |                                                          | 529.6                                      | 963.0                                                    | 3.8                                        | 16.0                                                     | 1.0                                        | 2.0                                                      |
|                   | Average | 0.0                                    | 0.0                                                      | 0.0                                    | 0.0                                                      |                                        | -                                                        | -                                      |                                                          |                                        |                                                          |                                        | -                                                        | -                                          | -                                                        | -                                          | -                                                        | -                                          | -                                                        | 342.6                                      | 506.1                                                    | 0.6                                        | 2.4                                                      | 0.0                                        | 0.1                                                      |
| December 22, 2024 | Minimum | 0.0                                    | 0.0                                                      | 0.0                                    | 0.0                                                      |                                        |                                                          |                                        |                                                          |                                        |                                                          |                                        |                                                          |                                            |                                                          |                                            |                                                          |                                            |                                                          | 8.4                                        | 126.0                                                    | 0.0                                        | 0.0                                                      | 0.0                                        | 0.0                                                      |
|                   | Maximum | 0.0                                    | 0.0                                                      | 0.0                                    | 0.0                                                      |                                        |                                                          |                                        |                                                          |                                        |                                                          |                                        |                                                          |                                            |                                                          |                                            |                                                          |                                            |                                                          | 727.8                                      | 1,417.0                                                  | 3.3                                        | 17.0                                                     | 2.0                                        | 8.0                                                      |
|                   |         | 0.0                                    |                                                          | 0.0                                    |                                                          |                                        |                                                          |                                        |                                                          |                                        |                                                          |                                        |                                                          |                                            |                                                          |                                            |                                                          |                                            |                                                          | 267.7                                      | 474.2                                                    | 0.1                                        | 0.7                                                      |                                            | 0.3                                                      |
| Notes:            | Average | 0.0                                    | 0.0                                                      | 0.0                                    | 0.0                                                      | •                                      |                                                          | •                                      | ·                                                        |                                        |                                                          |                                        |                                                          |                                            |                                                          |                                            |                                                          |                                            |                                                          | 207./                                      | 4/4.2                                                    | 0.1                                        | 0.7                                                      | 0.1                                        | 0.3                                                      |