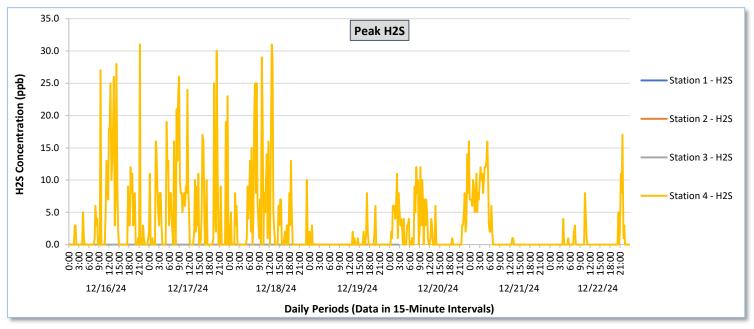

|                   |         | Station 1                              |                                                          |                                        |                                                          |                                        | Station 2                                                |                                        |                                                          |                                        | Station 3                                                |                                        |                                                          |                                            | Station 4                                                |                                            |                                                          |                                            |                                                          |                                            |                                                          |                                            |                                                          |                                            |                                                          |
|-------------------|---------|----------------------------------------|----------------------------------------------------------|----------------------------------------|----------------------------------------------------------|----------------------------------------|----------------------------------------------------------|----------------------------------------|----------------------------------------------------------|----------------------------------------|----------------------------------------------------------|----------------------------------------|----------------------------------------------------------|--------------------------------------------|----------------------------------------------------------|--------------------------------------------|----------------------------------------------------------|--------------------------------------------|----------------------------------------------------------|--------------------------------------------|----------------------------------------------------------|--------------------------------------------|----------------------------------------------------------|--------------------------------------------|----------------------------------------------------------|
| Date              |         | TVOCs                                  |                                                          | H2S                                    |                                                          | Benzene                                |                                                          | TVOCs H2S                              |                                                          | 25                                     | Benzene                                                  |                                        | TVOCs                                                    |                                            |                                                          |                                            | Ben                                                      | enzene                                     |                                                          | TVOCs                                      |                                                          | H2S                                        |                                                          | Benzene                                    |                                                          |
|                   |         | Average                                | Peak ppb                                                 | Average                                    | Peak ppb                                                 | Average                                    | Peak ppb                                                 | Average                                    | Peak ppb                                                 | Average                                    | Peak ppb                                                 | Average                                    | Peak ppb                                                 | Average                                    | Peak ppb                                                 |
|                   |         | values from<br>15-minute<br>intervals. | 1-minute<br>max within<br>each 15<br>minute<br>interval. | Values<br>from 15-<br>minute<br>intervals. | 1-minute<br>max within<br>each 15<br>minute<br>interval. |
| December 16, 2024 | Minimum | 0.0                                    | 0.0                                                      | 0.0                                    | 0.0                                                      | -                                      | -                                                        | -                                      | -                                                        | -                                      | -                                                        | -                                      | -                                                        | 0.0                                        | 0.0                                                      | 0.0                                        | 0.0                                                      | -                                          | -                                                        | 131.6                                      | 141.0                                                    | 0.0                                        | 0.0                                                      | 0.0                                        | 0.0                                                      |
|                   | Maximum | 0.0                                    | 0.0                                                      | 0.0                                    | 0.0                                                      | -                                      | -                                                        | -                                      | -                                                        | -                                      | -                                                        | -                                      | -                                                        | 0.0                                        | 0.0                                                      | 0.0                                        | 0.0                                                      |                                            | -                                                        | 549.3                                      | 1,561.0                                                  | 9.6                                        | 31.0                                                     | 11.0                                       | 13.0                                                     |
|                   | Average | 0.0                                    | 0.0                                                      | 0.0                                    | 0.0                                                      | -                                      | -                                                        | -                                      | -                                                        | -                                      | -                                                        | -                                      | -                                                        | 0.0                                        | 0.0                                                      | 0.0                                        | 0.0                                                      | -                                          | -                                                        | 237.0                                      | 392.3                                                    | 0.6                                        | 3.8                                                      | 5.5                                        | 6.7                                                      |
| December 17, 2024 | Minimum | 0.0                                    | 0.0                                                      | 0.0                                    | 0.0                                                      |                                        |                                                          |                                        |                                                          |                                        |                                                          |                                        |                                                          | 0.0                                        | 0.0                                                      | 0.0                                        | 0.0                                                      | -                                          |                                                          | 133.0                                      | 149.0                                                    | 0.0                                        | 0.0                                                      | 7.5                                        | 8.0                                                      |
|                   | Maximum | 0.0                                    | 0.0                                                      | 0.0                                    | 0.0                                                      | -                                      | -                                                        | -                                      | -                                                        | -                                      |                                                          | -                                      | -                                                        | 0.0                                        | 0.0                                                      | 0.0                                        | 0.0                                                      |                                            | -                                                        | 653.3                                      | 1,503.0                                                  | 10.5                                       | 30.0                                                     | 16.0                                       | 22.0                                                     |
|                   | Average | 0.0                                    | 0.0                                                      | 0.0                                    | 0.0                                                      | -                                      | -                                                        | -                                      | -                                                        | -                                      | -                                                        | -                                      | -                                                        | 0.0                                        | 0.0                                                      | 0.0                                        | 0.0                                                      | -                                          | -                                                        | 245.7                                      | 476.7                                                    | 1.3                                        | 6.1                                                      | 11.5                                       | 14.3                                                     |
| December 18, 2024 | Minimum | 0.0                                    | 0.0                                                      | 0.0                                    | 0.0                                                      |                                        |                                                          |                                        |                                                          |                                        |                                                          |                                        |                                                          | 0.0                                        | 0.0                                                      | 0.0                                        | 0.0                                                      |                                            | _                                                        | 145.1                                      | 160.0                                                    | 0.0                                        | 0.0                                                      | 3.0                                        | 3.0                                                      |
|                   | Maximum | 0.0                                    | 0.0                                                      | 0.0                                    | 0.0                                                      |                                        |                                                          |                                        |                                                          |                                        |                                                          |                                        |                                                          | 0.0                                        | 0.0                                                      | 0.0                                        | 0.0                                                      |                                            |                                                          | 506.4                                      | 1,344.0                                                  | 14.3                                       | 31.0                                                     | 14.5                                       | 21.0                                                     |
|                   | Average | 0.0                                    | 0.0                                                      | 0.0                                    | 0.0                                                      |                                        |                                                          |                                        |                                                          |                                        |                                                          |                                        |                                                          | 0.0                                        | 0.0                                                      | 0.0                                        | 0.0                                                      |                                            |                                                          | 236.1                                      | 408.1                                                    | 1.0                                        | 4.6                                                      | 8.0                                        | 10.0                                                     |
|                   |         |                                        |                                                          |                                        |                                                          |                                        |                                                          |                                        |                                                          |                                        |                                                          |                                        |                                                          |                                            |                                                          |                                            |                                                          |                                            |                                                          |                                            |                                                          |                                            |                                                          |                                            |                                                          |
| December 19, 2024 | Minimum | 0.0                                    | 0.0                                                      | 0.0                                    | 0.0                                                      | -                                      | -                                                        | -                                      | -                                                        | -                                      | -                                                        | -                                      | -                                                        | 0.0                                        | 0.0                                                      | 0.0                                        | 0.0                                                      | -                                          | -                                                        | 167.9                                      | 220.0                                                    | 0.0                                        | 0.0                                                      | 0.0                                        | 0.0                                                      |
|                   | Maximum | 0.0                                    | 0.0                                                      | 0.0                                    | 0.0                                                      | -                                      | -                                                        | -                                      | -                                                        | -                                      | -                                                        | -                                      | -                                                        | 0.0                                        | 0.0                                                      | 0.0                                        | 0.0                                                      |                                            | -                                                        | 585.5                                      | 904.0                                                    | 1.0                                        | 8.0                                                      | 5.0                                        | 8.0                                                      |
| Dec               | Average | 0.0                                    | 0.0                                                      | 0.0                                    | 0.0                                                      | -                                      | -                                                        | -                                      | -                                                        | -                                      | -                                                        | -                                      | -                                                        | 0.0                                        | 0.0                                                      | 0.0                                        | 0.0                                                      | -                                          | -                                                        | 328.5                                      | 416.2                                                    | 0.0                                        | 0.3                                                      | 1.0                                        | 1.4                                                      |
| December 20, 2024 | Minimum | 0.0                                    | 0.0                                                      | 0.0                                    | 0.0                                                      | -                                      | -                                                        |                                        |                                                          |                                        | -                                                        | -                                      |                                                          | 0.0                                        | 0.0                                                      | 0.0                                        | 0.0                                                      | -                                          |                                                          | 143.2                                      | 164.0                                                    | 0.0                                        | 0.0                                                      | 0.0                                        | 0.0                                                      |
|                   | Maximum | 0.0                                    | 0.0                                                      | 0.3                                    | 0.0                                                      |                                        | -                                                        |                                        |                                                          | -                                      |                                                          | -                                      |                                                          | 0.0                                        | 0.0                                                      | 0.0                                        | 0.0                                                      |                                            |                                                          | 537.6                                      | 1,046.0                                                  | 4.8                                        | 16.0                                                     | 3.7                                        | 9.0                                                      |
|                   | Average | 0.0                                    | 0.0                                                      | 0.0                                    | 0.0                                                      | -                                      | -                                                        | -                                      | -                                                        | ,                                      | 1                                                        | -                                      | -                                                        | 0.0                                        | 0.0                                                      | 0.0                                        | 0.0                                                      |                                            | -                                                        | 296.2                                      | 477.5                                                    | 0.5                                        | 2.7                                                      | 0.8                                        | 1.7                                                      |
| December 21, 2024 | Minimum | 0.0                                    | 0.0                                                      | 0.0                                    | 0.0                                                      | -                                      | -                                                        | -                                      | -                                                        | -                                      | -                                                        | -                                      | -                                                        | -                                          | -                                                        | -                                          | -                                                        | -                                          | -                                                        | 163.4                                      | 198.0                                                    | 0.0                                        | 0.0                                                      | 0.0                                        | 0.0                                                      |
|                   | Maximum | 0.0                                    | 0.0                                                      | 0.0                                    | 0.0                                                      |                                        |                                                          |                                        |                                                          | -                                      |                                                          |                                        |                                                          |                                            |                                                          | -                                          | -                                                        |                                            |                                                          | 529.6                                      | 963.0                                                    | 3.8                                        | 16.0                                                     | 1.0                                        | 2.0                                                      |
|                   | Average | 0.0                                    | 0.0                                                      | 0.0                                    | 0.0                                                      |                                        | -                                                        | -                                      |                                                          |                                        |                                                          |                                        | -                                                        | -                                          | -                                                        | -                                          | -                                                        | -                                          | -                                                        | 342.6                                      | 506.1                                                    | 0.6                                        | 2.4                                                      | 0.0                                        | 0.1                                                      |
| December 22, 2024 | Minimum | 0.0                                    | 0.0                                                      | 0.0                                    | 0.0                                                      |                                        |                                                          |                                        |                                                          |                                        |                                                          |                                        |                                                          |                                            |                                                          |                                            |                                                          |                                            |                                                          | 8.4                                        | 126.0                                                    | 0.0                                        | 0.0                                                      | 0.0                                        | 0.0                                                      |
|                   | Maximum | 0.0                                    | 0.0                                                      | 0.0                                    | 0.0                                                      |                                        |                                                          |                                        |                                                          |                                        |                                                          |                                        |                                                          |                                            |                                                          |                                            |                                                          |                                            |                                                          | 727.8                                      | 1,417.0                                                  | 3.3                                        | 17.0                                                     | 2.0                                        | 8.0                                                      |
|                   |         | 0.0                                    |                                                          | 0.0                                    |                                                          |                                        |                                                          |                                        |                                                          |                                        |                                                          |                                        |                                                          |                                            |                                                          |                                            |                                                          |                                            |                                                          | 267.7                                      | 474.2                                                    | 0.1                                        | 0.7                                                      |                                            | 0.3                                                      |
| Notes:            | Average | 0.0                                    | 0.0                                                      | 0.0                                    | 0.0                                                      | •                                      |                                                          | •                                      | ·                                                        |                                        |                                                          |                                        |                                                          |                                            |                                                          |                                            |                                                          |                                            |                                                          | 207./                                      | 4/4.2                                                    | 0.1                                        | 0.7                                                      | 0.1                                        | 0.3                                                      |