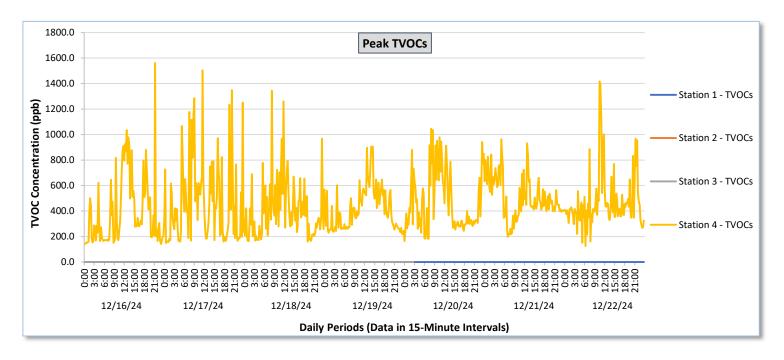

|                   |         | Station 1                              |                                                          |                                        |                                                          |                                        | Station 2                                                |                                        |                                                          |                                        | Station 3                                                |                                        |                                                          |                                            | Station 4                                                |                                            |                                                          |                                            |                                                          |                                            |                                                          |                                            |                                                          |                                            |                                                          |
|-------------------|---------|----------------------------------------|----------------------------------------------------------|----------------------------------------|----------------------------------------------------------|----------------------------------------|----------------------------------------------------------|----------------------------------------|----------------------------------------------------------|----------------------------------------|----------------------------------------------------------|----------------------------------------|----------------------------------------------------------|--------------------------------------------|----------------------------------------------------------|--------------------------------------------|----------------------------------------------------------|--------------------------------------------|----------------------------------------------------------|--------------------------------------------|----------------------------------------------------------|--------------------------------------------|----------------------------------------------------------|--------------------------------------------|----------------------------------------------------------|
| Date              |         | TVOCs                                  |                                                          | H2S                                    |                                                          | Benzene                                |                                                          | TVOCs H2S                              |                                                          | 25                                     | Benzene                                                  |                                        | TVOCs                                                    |                                            |                                                          |                                            | Ben                                                      | enzene                                     |                                                          | TVOCs                                      |                                                          | H2S                                        |                                                          | Benzene                                    |                                                          |
|                   |         | Average                                | Peak ppb                                                 | Average                                    | Peak ppb                                                 | Average                                    | Peak ppb                                                 | Average                                    | Peak ppb                                                 | Average                                    | Peak ppb                                                 | Average                                    | Peak ppb                                                 | Average                                    | Peak ppb                                                 |
|                   |         | values from<br>15-minute<br>intervals. | 1-minute<br>max within<br>each 15<br>minute<br>interval. | Values<br>from 15-<br>minute<br>intervals. | 1-minute<br>max within<br>each 15<br>minute<br>interval. |
| December 16, 2024 | Minimum | 0.0                                    | 0.0                                                      | 0.0                                    | 0.0                                                      | -                                      | -                                                        | -                                      | -                                                        | -                                      | -                                                        | -                                      | -                                                        | 0.0                                        | 0.0                                                      | 0.0                                        | 0.0                                                      | -                                          | -                                                        | 131.6                                      | 141.0                                                    | 0.0                                        | 0.0                                                      | 0.0                                        | 0.0                                                      |
|                   | Maximum | 0.0                                    | 0.0                                                      | 0.0                                    | 0.0                                                      | -                                      | -                                                        | -                                      | -                                                        | -                                      | -                                                        | -                                      | -                                                        | 0.0                                        | 0.0                                                      | 0.0                                        | 0.0                                                      |                                            | -                                                        | 549.3                                      | 1,561.0                                                  | 9.6                                        | 31.0                                                     | 11.0                                       | 13.0                                                     |
|                   | Average | 0.0                                    | 0.0                                                      | 0.0                                    | 0.0                                                      | -                                      | -                                                        | -                                      | -                                                        | -                                      | -                                                        | -                                      | -                                                        | 0.0                                        | 0.0                                                      | 0.0                                        | 0.0                                                      | -                                          | -                                                        | 237.0                                      | 392.3                                                    | 0.6                                        | 3.8                                                      | 5.5                                        | 6.7                                                      |
| December 17, 2024 | Minimum | 0.0                                    | 0.0                                                      | 0.0                                    | 0.0                                                      |                                        |                                                          |                                        |                                                          |                                        |                                                          |                                        |                                                          | 0.0                                        | 0.0                                                      | 0.0                                        | 0.0                                                      | -                                          |                                                          | 133.0                                      | 149.0                                                    | 0.0                                        | 0.0                                                      | 7.5                                        | 8.0                                                      |
|                   | Maximum | 0.0                                    | 0.0                                                      | 0.0                                    | 0.0                                                      | -                                      | -                                                        | -                                      | -                                                        | -                                      |                                                          | -                                      | -                                                        | 0.0                                        | 0.0                                                      | 0.0                                        | 0.0                                                      |                                            | -                                                        | 653.3                                      | 1,503.0                                                  | 10.5                                       | 30.0                                                     | 16.0                                       | 22.0                                                     |
|                   | Average | 0.0                                    | 0.0                                                      | 0.0                                    | 0.0                                                      | -                                      | -                                                        | -                                      | -                                                        | -                                      | -                                                        | -                                      | -                                                        | 0.0                                        | 0.0                                                      | 0.0                                        | 0.0                                                      | -                                          | -                                                        | 245.7                                      | 476.7                                                    | 1.3                                        | 6.1                                                      | 11.5                                       | 14.3                                                     |
| December 18, 2024 | Minimum | 0.0                                    | 0.0                                                      | 0.0                                    | 0.0                                                      |                                        |                                                          |                                        |                                                          |                                        |                                                          |                                        |                                                          | 0.0                                        | 0.0                                                      | 0.0                                        | 0.0                                                      |                                            | _                                                        | 145.1                                      | 160.0                                                    | 0.0                                        | 0.0                                                      | 3.0                                        | 3.0                                                      |
|                   | Maximum | 0.0                                    | 0.0                                                      | 0.0                                    | 0.0                                                      |                                        |                                                          |                                        |                                                          |                                        |                                                          |                                        |                                                          | 0.0                                        | 0.0                                                      | 0.0                                        | 0.0                                                      |                                            |                                                          | 506.4                                      | 1,344.0                                                  | 14.3                                       | 31.0                                                     | 14.5                                       | 21.0                                                     |
|                   | Average | 0.0                                    | 0.0                                                      | 0.0                                    | 0.0                                                      |                                        |                                                          |                                        |                                                          |                                        |                                                          |                                        |                                                          | 0.0                                        | 0.0                                                      | 0.0                                        | 0.0                                                      |                                            |                                                          | 236.1                                      | 408.1                                                    | 1.0                                        | 4.6                                                      | 8.0                                        | 10.0                                                     |
|                   |         |                                        |                                                          |                                        |                                                          |                                        |                                                          |                                        |                                                          |                                        |                                                          |                                        |                                                          |                                            |                                                          |                                            |                                                          |                                            |                                                          |                                            |                                                          |                                            |                                                          |                                            |                                                          |
| December 19, 2024 | Minimum | 0.0                                    | 0.0                                                      | 0.0                                    | 0.0                                                      | -                                      | -                                                        | -                                      | -                                                        | -                                      | -                                                        | -                                      | -                                                        | 0.0                                        | 0.0                                                      | 0.0                                        | 0.0                                                      | -                                          | -                                                        | 167.9                                      | 220.0                                                    | 0.0                                        | 0.0                                                      | 0.0                                        | 0.0                                                      |
|                   | Maximum | 0.0                                    | 0.0                                                      | 0.0                                    | 0.0                                                      | -                                      | -                                                        | -                                      | -                                                        | -                                      | -                                                        | -                                      | -                                                        | 0.0                                        | 0.0                                                      | 0.0                                        | 0.0                                                      |                                            | -                                                        | 585.5                                      | 904.0                                                    | 1.0                                        | 8.0                                                      | 5.0                                        | 8.0                                                      |
| Dec               | Average | 0.0                                    | 0.0                                                      | 0.0                                    | 0.0                                                      | -                                      | -                                                        | -                                      | -                                                        | -                                      | -                                                        | -                                      | -                                                        | 0.0                                        | 0.0                                                      | 0.0                                        | 0.0                                                      | -                                          | -                                                        | 328.5                                      | 416.2                                                    | 0.0                                        | 0.3                                                      | 1.0                                        | 1.4                                                      |
| December 20, 2024 | Minimum | 0.0                                    | 0.0                                                      | 0.0                                    | 0.0                                                      | -                                      | -                                                        |                                        |                                                          |                                        | -                                                        | -                                      |                                                          | 0.0                                        | 0.0                                                      | 0.0                                        | 0.0                                                      | -                                          |                                                          | 143.2                                      | 164.0                                                    | 0.0                                        | 0.0                                                      | 0.0                                        | 0.0                                                      |
|                   | Maximum | 0.0                                    | 0.0                                                      | 0.3                                    | 0.0                                                      |                                        | -                                                        |                                        |                                                          | -                                      |                                                          | -                                      |                                                          | 0.0                                        | 0.0                                                      | 0.0                                        | 0.0                                                      |                                            |                                                          | 537.6                                      | 1,046.0                                                  | 4.8                                        | 16.0                                                     | 3.7                                        | 9.0                                                      |
|                   | Average | 0.0                                    | 0.0                                                      | 0.0                                    | 0.0                                                      | -                                      | -                                                        | -                                      | -                                                        | ,                                      | 1                                                        | -                                      | -                                                        | 0.0                                        | 0.0                                                      | 0.0                                        | 0.0                                                      |                                            | -                                                        | 296.2                                      | 477.5                                                    | 0.5                                        | 2.7                                                      | 0.8                                        | 1.7                                                      |
| December 21, 2024 | Minimum | 0.0                                    | 0.0                                                      | 0.0                                    | 0.0                                                      | -                                      | -                                                        | -                                      | -                                                        | -                                      | -                                                        | -                                      | -                                                        | -                                          | -                                                        | -                                          | -                                                        | -                                          | -                                                        | 163.4                                      | 198.0                                                    | 0.0                                        | 0.0                                                      | 0.0                                        | 0.0                                                      |
|                   | Maximum | 0.0                                    | 0.0                                                      | 0.0                                    | 0.0                                                      |                                        |                                                          |                                        |                                                          | -                                      |                                                          |                                        |                                                          |                                            |                                                          | -                                          | -                                                        |                                            |                                                          | 529.6                                      | 963.0                                                    | 3.8                                        | 16.0                                                     | 1.0                                        | 2.0                                                      |
|                   | Average | 0.0                                    | 0.0                                                      | 0.0                                    | 0.0                                                      |                                        | -                                                        | -                                      |                                                          |                                        |                                                          |                                        | -                                                        | -                                          | -                                                        | -                                          | -                                                        | -                                          | -                                                        | 342.6                                      | 506.1                                                    | 0.6                                        | 2.4                                                      | 0.0                                        | 0.1                                                      |
| December 22, 2024 | Minimum | 0.0                                    | 0.0                                                      | 0.0                                    | 0.0                                                      |                                        |                                                          |                                        |                                                          |                                        |                                                          |                                        |                                                          |                                            |                                                          |                                            |                                                          |                                            |                                                          | 8.4                                        | 126.0                                                    | 0.0                                        | 0.0                                                      | 0.0                                        | 0.0                                                      |
|                   | Maximum | 0.0                                    | 0.0                                                      | 0.0                                    | 0.0                                                      |                                        |                                                          |                                        |                                                          |                                        |                                                          |                                        |                                                          |                                            |                                                          |                                            |                                                          |                                            |                                                          | 727.8                                      | 1,417.0                                                  | 3.3                                        | 17.0                                                     | 2.0                                        | 8.0                                                      |
|                   |         | 0.0                                    |                                                          | 0.0                                    |                                                          |                                        |                                                          |                                        |                                                          |                                        |                                                          |                                        |                                                          |                                            |                                                          |                                            |                                                          |                                            |                                                          | 267.7                                      | 474.2                                                    | 0.1                                        | 0.7                                                      |                                            | 0.3                                                      |
| Notes:            | Average | 0.0                                    | 0.0                                                      | 0.0                                    | 0.0                                                      | •                                      |                                                          | •                                      | ·                                                        |                                        |                                                          |                                        |                                                          |                                            |                                                          |                                            |                                                          |                                            |                                                          | 207./                                      | 4/4.2                                                    | 0.1                                        | 0.7                                                      | 0.1                                        | 0.3                                                      |