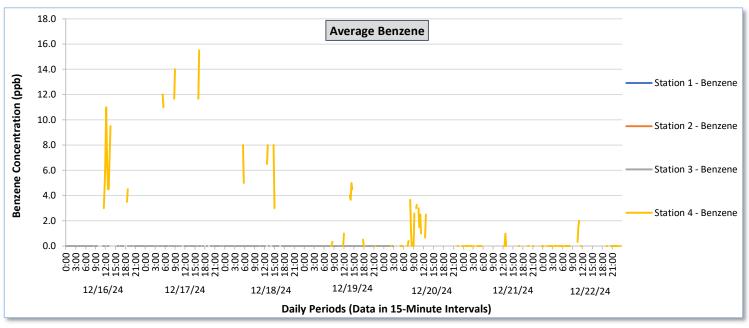

|                   |         | Station 1                              |                                                          |                                        |                                                          |                                        | Station 2                                                |                                        |                                                          |                                        | Station 3                                                |                                        |                                                          |                                            | Station 4                                                |                                            |                                                          |                                            |                                                          |                                            |                                                          |                                            |                                                          |                                            |                                                          |
|-------------------|---------|----------------------------------------|----------------------------------------------------------|----------------------------------------|----------------------------------------------------------|----------------------------------------|----------------------------------------------------------|----------------------------------------|----------------------------------------------------------|----------------------------------------|----------------------------------------------------------|----------------------------------------|----------------------------------------------------------|--------------------------------------------|----------------------------------------------------------|--------------------------------------------|----------------------------------------------------------|--------------------------------------------|----------------------------------------------------------|--------------------------------------------|----------------------------------------------------------|--------------------------------------------|----------------------------------------------------------|--------------------------------------------|----------------------------------------------------------|
| Date              |         | TVOCs                                  |                                                          | H2S                                    |                                                          | Benzene                                |                                                          | TVOCs H2S                              |                                                          | 25                                     | Benzene                                                  |                                        | TVOCs                                                    |                                            |                                                          |                                            | Ben                                                      | enzene                                     |                                                          | TVOCs                                      |                                                          | H2S                                        |                                                          | Benzene                                    |                                                          |
|                   |         | Average                                | Peak ppb                                                 | Average                                    | Peak ppb                                                 | Average                                    | Peak ppb                                                 | Average                                    | Peak ppb                                                 | Average                                    | Peak ppb                                                 | Average                                    | Peak ppb                                                 | Average                                    | Peak ppb                                                 |
|                   |         | values from<br>15-minute<br>intervals. | 1-minute<br>max within<br>each 15<br>minute<br>interval. | Values<br>from 15-<br>minute<br>intervals. | 1-minute<br>max within<br>each 15<br>minute<br>interval. |
| December 16, 2024 | Minimum | 0.0                                    | 0.0                                                      | 0.0                                    | 0.0                                                      | -                                      | -                                                        | -                                      | -                                                        | -                                      | -                                                        | -                                      | -                                                        | 0.0                                        | 0.0                                                      | 0.0                                        | 0.0                                                      | -                                          | -                                                        | 131.6                                      | 141.0                                                    | 0.0                                        | 0.0                                                      | 0.0                                        | 0.0                                                      |
|                   | Maximum | 0.0                                    | 0.0                                                      | 0.0                                    | 0.0                                                      | -                                      | -                                                        | -                                      | -                                                        | -                                      | -                                                        | -                                      | -                                                        | 0.0                                        | 0.0                                                      | 0.0                                        | 0.0                                                      |                                            | -                                                        | 549.3                                      | 1,561.0                                                  | 9.6                                        | 31.0                                                     | 11.0                                       | 13.0                                                     |
|                   | Average | 0.0                                    | 0.0                                                      | 0.0                                    | 0.0                                                      | -                                      | -                                                        | -                                      | -                                                        | -                                      | -                                                        | -                                      | -                                                        | 0.0                                        | 0.0                                                      | 0.0                                        | 0.0                                                      | -                                          | -                                                        | 237.0                                      | 392.3                                                    | 0.6                                        | 3.8                                                      | 5.5                                        | 6.7                                                      |
| December 17, 2024 | Minimum | 0.0                                    | 0.0                                                      | 0.0                                    | 0.0                                                      |                                        |                                                          |                                        |                                                          |                                        |                                                          |                                        |                                                          | 0.0                                        | 0.0                                                      | 0.0                                        | 0.0                                                      | -                                          |                                                          | 133.0                                      | 149.0                                                    | 0.0                                        | 0.0                                                      | 7.5                                        | 8.0                                                      |
|                   | Maximum | 0.0                                    | 0.0                                                      | 0.0                                    | 0.0                                                      | -                                      | -                                                        | -                                      | -                                                        | -                                      |                                                          | -                                      | -                                                        | 0.0                                        | 0.0                                                      | 0.0                                        | 0.0                                                      |                                            | -                                                        | 653.3                                      | 1,503.0                                                  | 10.5                                       | 30.0                                                     | 16.0                                       | 22.0                                                     |
|                   | Average | 0.0                                    | 0.0                                                      | 0.0                                    | 0.0                                                      | -                                      | -                                                        | -                                      | -                                                        | -                                      | -                                                        | -                                      | -                                                        | 0.0                                        | 0.0                                                      | 0.0                                        | 0.0                                                      | -                                          | -                                                        | 245.7                                      | 476.7                                                    | 1.3                                        | 6.1                                                      | 11.5                                       | 14.3                                                     |
| December 18, 2024 | Minimum | 0.0                                    | 0.0                                                      | 0.0                                    | 0.0                                                      |                                        |                                                          |                                        |                                                          |                                        |                                                          |                                        |                                                          | 0.0                                        | 0.0                                                      | 0.0                                        | 0.0                                                      |                                            | _                                                        | 145.1                                      | 160.0                                                    | 0.0                                        | 0.0                                                      | 3.0                                        | 3.0                                                      |
|                   | Maximum | 0.0                                    | 0.0                                                      | 0.0                                    | 0.0                                                      |                                        |                                                          |                                        |                                                          |                                        |                                                          |                                        |                                                          | 0.0                                        | 0.0                                                      | 0.0                                        | 0.0                                                      |                                            |                                                          | 506.4                                      | 1,344.0                                                  | 14.3                                       | 31.0                                                     | 14.5                                       | 21.0                                                     |
|                   | Average | 0.0                                    | 0.0                                                      | 0.0                                    | 0.0                                                      |                                        |                                                          |                                        |                                                          |                                        |                                                          |                                        |                                                          | 0.0                                        | 0.0                                                      | 0.0                                        | 0.0                                                      |                                            |                                                          | 236.1                                      | 408.1                                                    | 1.0                                        | 4.6                                                      | 8.0                                        | 10.0                                                     |
|                   |         |                                        |                                                          |                                        |                                                          |                                        |                                                          |                                        |                                                          |                                        |                                                          |                                        |                                                          |                                            |                                                          |                                            |                                                          |                                            |                                                          |                                            |                                                          |                                            |                                                          |                                            |                                                          |
| December 19, 2024 | Minimum | 0.0                                    | 0.0                                                      | 0.0                                    | 0.0                                                      | -                                      | -                                                        | -                                      | -                                                        | -                                      | -                                                        | -                                      | -                                                        | 0.0                                        | 0.0                                                      | 0.0                                        | 0.0                                                      | -                                          | -                                                        | 167.9                                      | 220.0                                                    | 0.0                                        | 0.0                                                      | 0.0                                        | 0.0                                                      |
|                   | Maximum | 0.0                                    | 0.0                                                      | 0.0                                    | 0.0                                                      | -                                      | -                                                        | -                                      | -                                                        | -                                      | -                                                        | -                                      | -                                                        | 0.0                                        | 0.0                                                      | 0.0                                        | 0.0                                                      |                                            | -                                                        | 585.5                                      | 904.0                                                    | 1.0                                        | 8.0                                                      | 5.0                                        | 8.0                                                      |
| Dec               | Average | 0.0                                    | 0.0                                                      | 0.0                                    | 0.0                                                      | -                                      | -                                                        | -                                      | -                                                        | -                                      | -                                                        | -                                      | -                                                        | 0.0                                        | 0.0                                                      | 0.0                                        | 0.0                                                      | -                                          | -                                                        | 328.5                                      | 416.2                                                    | 0.0                                        | 0.3                                                      | 1.0                                        | 1.4                                                      |
| December 20, 2024 | Minimum | 0.0                                    | 0.0                                                      | 0.0                                    | 0.0                                                      | -                                      | -                                                        |                                        |                                                          |                                        | -                                                        | -                                      |                                                          | 0.0                                        | 0.0                                                      | 0.0                                        | 0.0                                                      | -                                          |                                                          | 143.2                                      | 164.0                                                    | 0.0                                        | 0.0                                                      | 0.0                                        | 0.0                                                      |
|                   | Maximum | 0.0                                    | 0.0                                                      | 0.3                                    | 0.0                                                      |                                        | -                                                        |                                        |                                                          | -                                      |                                                          | -                                      |                                                          | 0.0                                        | 0.0                                                      | 0.0                                        | 0.0                                                      |                                            |                                                          | 537.6                                      | 1,046.0                                                  | 4.8                                        | 16.0                                                     | 3.7                                        | 9.0                                                      |
|                   | Average | 0.0                                    | 0.0                                                      | 0.0                                    | 0.0                                                      | -                                      | -                                                        | -                                      | -                                                        | ,                                      | 1                                                        | -                                      | -                                                        | 0.0                                        | 0.0                                                      | 0.0                                        | 0.0                                                      |                                            | -                                                        | 296.2                                      | 477.5                                                    | 0.5                                        | 2.7                                                      | 0.8                                        | 1.7                                                      |
| December 21, 2024 | Minimum | 0.0                                    | 0.0                                                      | 0.0                                    | 0.0                                                      | -                                      | -                                                        | -                                      | -                                                        | -                                      | -                                                        | -                                      | -                                                        | -                                          | -                                                        | -                                          | -                                                        | -                                          | -                                                        | 163.4                                      | 198.0                                                    | 0.0                                        | 0.0                                                      | 0.0                                        | 0.0                                                      |
|                   | Maximum | 0.0                                    | 0.0                                                      | 0.0                                    | 0.0                                                      |                                        |                                                          |                                        |                                                          | -                                      |                                                          |                                        |                                                          |                                            |                                                          | -                                          | -                                                        |                                            |                                                          | 529.6                                      | 963.0                                                    | 3.8                                        | 16.0                                                     | 1.0                                        | 2.0                                                      |
|                   | Average | 0.0                                    | 0.0                                                      | 0.0                                    | 0.0                                                      |                                        | -                                                        | -                                      |                                                          |                                        |                                                          |                                        | -                                                        | -                                          | -                                                        | -                                          | -                                                        | -                                          | -                                                        | 342.6                                      | 506.1                                                    | 0.6                                        | 2.4                                                      | 0.0                                        | 0.1                                                      |
| December 22, 2024 | Minimum | 0.0                                    | 0.0                                                      | 0.0                                    | 0.0                                                      |                                        |                                                          |                                        |                                                          |                                        |                                                          |                                        |                                                          |                                            |                                                          |                                            |                                                          |                                            |                                                          | 8.4                                        | 126.0                                                    | 0.0                                        | 0.0                                                      | 0.0                                        | 0.0                                                      |
|                   | Maximum | 0.0                                    | 0.0                                                      | 0.0                                    | 0.0                                                      |                                        |                                                          |                                        |                                                          |                                        |                                                          |                                        |                                                          |                                            |                                                          |                                            |                                                          |                                            |                                                          | 727.8                                      | 1,417.0                                                  | 3.3                                        | 17.0                                                     | 2.0                                        | 8.0                                                      |
|                   |         | 0.0                                    |                                                          | 0.0                                    |                                                          |                                        |                                                          |                                        |                                                          |                                        |                                                          |                                        |                                                          |                                            |                                                          |                                            |                                                          |                                            |                                                          | 267.7                                      | 474.2                                                    | 0.1                                        | 0.7                                                      |                                            | 0.3                                                      |
| Notes:            | Average | 0.0                                    | 0.0                                                      | 0.0                                    | 0.0                                                      | •                                      |                                                          | •                                      | ·                                                        |                                        |                                                          |                                        |                                                          |                                            |                                                          |                                            |                                                          |                                            |                                                          | 207./                                      | 4/4.2                                                    | 0.1                                        | 0.7                                                      | 0.1                                        | 0.3                                                      |