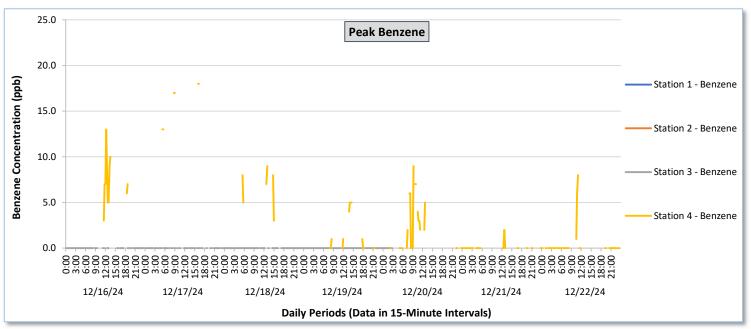

|                   |         | Station 1                              |                                                          |                                        |                                                          |                                        | Station 2                                                |                                        |                                                          |                                        | Station 3                                                |                                        |                                                          |                                            | Station 4                                                |                                            |                                                          |                                            |                                                          |                                            |                                                          |                                            |                                                          |                                            |                                                          |
|-------------------|---------|----------------------------------------|----------------------------------------------------------|----------------------------------------|----------------------------------------------------------|----------------------------------------|----------------------------------------------------------|----------------------------------------|----------------------------------------------------------|----------------------------------------|----------------------------------------------------------|----------------------------------------|----------------------------------------------------------|--------------------------------------------|----------------------------------------------------------|--------------------------------------------|----------------------------------------------------------|--------------------------------------------|----------------------------------------------------------|--------------------------------------------|----------------------------------------------------------|--------------------------------------------|----------------------------------------------------------|--------------------------------------------|----------------------------------------------------------|
| Date              |         | TVOCs                                  |                                                          | H2S                                    |                                                          | Benzene                                |                                                          | TVOCs H2S                              |                                                          | 25                                     | Benzene                                                  |                                        | TVOCs                                                    |                                            |                                                          |                                            | Ben                                                      | enzene                                     |                                                          | TVOCs                                      |                                                          | H2S                                        |                                                          | Benzene                                    |                                                          |
|                   |         | Average                                | Peak ppb                                                 | Average                                    | Peak ppb                                                 | Average                                    | Peak ppb                                                 | Average                                    | Peak ppb                                                 | Average                                    | Peak ppb                                                 | Average                                    | Peak ppb                                                 | Average                                    | Peak ppb                                                 |
|                   |         | values from<br>15-minute<br>intervals. | 1-minute<br>max within<br>each 15<br>minute<br>interval. | Values<br>from 15-<br>minute<br>intervals. | 1-minute<br>max within<br>each 15<br>minute<br>interval. |
| December 16, 2024 | Minimum | 0.0                                    | 0.0                                                      | 0.0                                    | 0.0                                                      | -                                      | -                                                        | -                                      | -                                                        | -                                      | -                                                        | -                                      | -                                                        | 0.0                                        | 0.0                                                      | 0.0                                        | 0.0                                                      | -                                          | -                                                        | 131.6                                      | 141.0                                                    | 0.0                                        | 0.0                                                      | 0.0                                        | 0.0                                                      |
|                   | Maximum | 0.0                                    | 0.0                                                      | 0.0                                    | 0.0                                                      | -                                      | -                                                        | -                                      | -                                                        | -                                      | -                                                        | -                                      | -                                                        | 0.0                                        | 0.0                                                      | 0.0                                        | 0.0                                                      |                                            | -                                                        | 549.3                                      | 1,561.0                                                  | 9.6                                        | 31.0                                                     | 11.0                                       | 13.0                                                     |
|                   | Average | 0.0                                    | 0.0                                                      | 0.0                                    | 0.0                                                      | -                                      | -                                                        | -                                      | -                                                        | -                                      | -                                                        | -                                      | -                                                        | 0.0                                        | 0.0                                                      | 0.0                                        | 0.0                                                      | -                                          | -                                                        | 237.0                                      | 392.3                                                    | 0.6                                        | 3.8                                                      | 5.5                                        | 6.7                                                      |
| December 17, 2024 | Minimum | 0.0                                    | 0.0                                                      | 0.0                                    | 0.0                                                      |                                        |                                                          |                                        |                                                          |                                        |                                                          |                                        |                                                          | 0.0                                        | 0.0                                                      | 0.0                                        | 0.0                                                      | -                                          |                                                          | 133.0                                      | 149.0                                                    | 0.0                                        | 0.0                                                      | 7.5                                        | 8.0                                                      |
|                   | Maximum | 0.0                                    | 0.0                                                      | 0.0                                    | 0.0                                                      | -                                      | -                                                        | -                                      | -                                                        | -                                      |                                                          | -                                      | -                                                        | 0.0                                        | 0.0                                                      | 0.0                                        | 0.0                                                      |                                            | -                                                        | 653.3                                      | 1,503.0                                                  | 10.5                                       | 30.0                                                     | 16.0                                       | 22.0                                                     |
|                   | Average | 0.0                                    | 0.0                                                      | 0.0                                    | 0.0                                                      | -                                      | -                                                        | -                                      | -                                                        | -                                      | -                                                        | -                                      | -                                                        | 0.0                                        | 0.0                                                      | 0.0                                        | 0.0                                                      | -                                          | -                                                        | 245.7                                      | 476.7                                                    | 1.3                                        | 6.1                                                      | 11.5                                       | 14.3                                                     |
| December 18, 2024 | Minimum | 0.0                                    | 0.0                                                      | 0.0                                    | 0.0                                                      |                                        |                                                          |                                        |                                                          |                                        |                                                          |                                        |                                                          | 0.0                                        | 0.0                                                      | 0.0                                        | 0.0                                                      |                                            | _                                                        | 145.1                                      | 160.0                                                    | 0.0                                        | 0.0                                                      | 3.0                                        | 3.0                                                      |
|                   | Maximum | 0.0                                    | 0.0                                                      | 0.0                                    | 0.0                                                      |                                        |                                                          |                                        |                                                          |                                        |                                                          |                                        |                                                          | 0.0                                        | 0.0                                                      | 0.0                                        | 0.0                                                      |                                            |                                                          | 506.4                                      | 1,344.0                                                  | 14.3                                       | 31.0                                                     | 14.5                                       | 21.0                                                     |
|                   | Average | 0.0                                    | 0.0                                                      | 0.0                                    | 0.0                                                      |                                        |                                                          |                                        |                                                          |                                        |                                                          |                                        |                                                          | 0.0                                        | 0.0                                                      | 0.0                                        | 0.0                                                      |                                            |                                                          | 236.1                                      | 408.1                                                    | 1.0                                        | 4.6                                                      | 8.0                                        | 10.0                                                     |
|                   |         |                                        |                                                          |                                        |                                                          |                                        |                                                          |                                        |                                                          |                                        |                                                          |                                        |                                                          |                                            |                                                          |                                            |                                                          |                                            |                                                          |                                            |                                                          |                                            |                                                          |                                            |                                                          |
| December 19, 2024 | Minimum | 0.0                                    | 0.0                                                      | 0.0                                    | 0.0                                                      | -                                      | -                                                        | -                                      | -                                                        | -                                      | -                                                        | -                                      | -                                                        | 0.0                                        | 0.0                                                      | 0.0                                        | 0.0                                                      | -                                          | -                                                        | 167.9                                      | 220.0                                                    | 0.0                                        | 0.0                                                      | 0.0                                        | 0.0                                                      |
|                   | Maximum | 0.0                                    | 0.0                                                      | 0.0                                    | 0.0                                                      | -                                      | -                                                        | -                                      | -                                                        | -                                      | -                                                        | -                                      | -                                                        | 0.0                                        | 0.0                                                      | 0.0                                        | 0.0                                                      |                                            | -                                                        | 585.5                                      | 904.0                                                    | 1.0                                        | 8.0                                                      | 5.0                                        | 8.0                                                      |
| Dec               | Average | 0.0                                    | 0.0                                                      | 0.0                                    | 0.0                                                      | -                                      | -                                                        | -                                      | -                                                        | -                                      | -                                                        | -                                      | -                                                        | 0.0                                        | 0.0                                                      | 0.0                                        | 0.0                                                      | -                                          | -                                                        | 328.5                                      | 416.2                                                    | 0.0                                        | 0.3                                                      | 1.0                                        | 1.4                                                      |
| December 20, 2024 | Minimum | 0.0                                    | 0.0                                                      | 0.0                                    | 0.0                                                      | -                                      | -                                                        |                                        |                                                          |                                        | -                                                        | -                                      |                                                          | 0.0                                        | 0.0                                                      | 0.0                                        | 0.0                                                      | -                                          |                                                          | 143.2                                      | 164.0                                                    | 0.0                                        | 0.0                                                      | 0.0                                        | 0.0                                                      |
|                   | Maximum | 0.0                                    | 0.0                                                      | 0.3                                    | 0.0                                                      |                                        | -                                                        |                                        |                                                          | -                                      |                                                          | -                                      |                                                          | 0.0                                        | 0.0                                                      | 0.0                                        | 0.0                                                      |                                            |                                                          | 537.6                                      | 1,046.0                                                  | 4.8                                        | 16.0                                                     | 3.7                                        | 9.0                                                      |
|                   | Average | 0.0                                    | 0.0                                                      | 0.0                                    | 0.0                                                      | -                                      | -                                                        | -                                      | -                                                        | ,                                      | 1                                                        | -                                      | -                                                        | 0.0                                        | 0.0                                                      | 0.0                                        | 0.0                                                      |                                            | -                                                        | 296.2                                      | 477.5                                                    | 0.5                                        | 2.7                                                      | 0.8                                        | 1.7                                                      |
| December 21, 2024 | Minimum | 0.0                                    | 0.0                                                      | 0.0                                    | 0.0                                                      | -                                      | -                                                        | -                                      | -                                                        | -                                      | -                                                        | -                                      | -                                                        | -                                          | -                                                        | -                                          | -                                                        | -                                          | -                                                        | 163.4                                      | 198.0                                                    | 0.0                                        | 0.0                                                      | 0.0                                        | 0.0                                                      |
|                   | Maximum | 0.0                                    | 0.0                                                      | 0.0                                    | 0.0                                                      |                                        |                                                          |                                        |                                                          | -                                      |                                                          |                                        |                                                          |                                            |                                                          | -                                          | -                                                        |                                            |                                                          | 529.6                                      | 963.0                                                    | 3.8                                        | 16.0                                                     | 1.0                                        | 2.0                                                      |
|                   | Average | 0.0                                    | 0.0                                                      | 0.0                                    | 0.0                                                      |                                        | -                                                        | -                                      |                                                          |                                        |                                                          |                                        | -                                                        | -                                          | -                                                        | -                                          | -                                                        | -                                          | -                                                        | 342.6                                      | 506.1                                                    | 0.6                                        | 2.4                                                      | 0.0                                        | 0.1                                                      |
| December 22, 2024 | Minimum | 0.0                                    | 0.0                                                      | 0.0                                    | 0.0                                                      |                                        |                                                          |                                        |                                                          |                                        |                                                          |                                        |                                                          |                                            |                                                          |                                            |                                                          |                                            |                                                          | 8.4                                        | 126.0                                                    | 0.0                                        | 0.0                                                      | 0.0                                        | 0.0                                                      |
|                   | Maximum | 0.0                                    | 0.0                                                      | 0.0                                    | 0.0                                                      |                                        |                                                          |                                        |                                                          |                                        |                                                          |                                        |                                                          |                                            |                                                          |                                            |                                                          |                                            |                                                          | 727.8                                      | 1,417.0                                                  | 3.3                                        | 17.0                                                     | 2.0                                        | 8.0                                                      |
|                   |         | 0.0                                    |                                                          | 0.0                                    |                                                          |                                        |                                                          |                                        |                                                          |                                        |                                                          |                                        |                                                          |                                            |                                                          |                                            |                                                          |                                            |                                                          | 267.7                                      | 474.2                                                    | 0.1                                        | 0.7                                                      |                                            | 0.3                                                      |
| Notes:            | Average | 0.0                                    | 0.0                                                      | 0.0                                    | 0.0                                                      | •                                      |                                                          | •                                      | ·                                                        |                                        |                                                          |                                        |                                                          |                                            |                                                          |                                            |                                                          |                                            |                                                          | 207./                                      | 4/4.2                                                    | 0.1                                        | 0.7                                                      | 0.1                                        | 0.3                                                      |