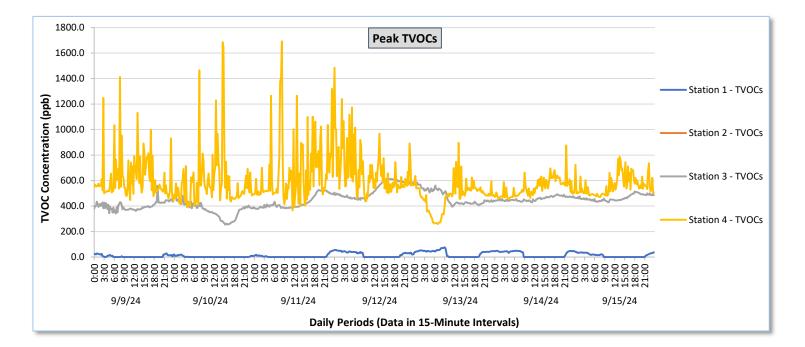

Real-Time Multigas Monitoring Bristol Landfill Air Investigation September 9 - September 15, 2024

|                    | Daily Statistics | Station 1                                     |                                                          |                                               |                                                          | Station 2                                     |                                                          |                                               |                                                          |                                               | Station 3                                                |                                               |                                                          |                                            | Station 4                                                |                                            |                                                          |                                                   |                                                          |                                                   |                                                          |                                            |                                                          |                                                   |                                                          |
|--------------------|------------------|-----------------------------------------------|----------------------------------------------------------|-----------------------------------------------|----------------------------------------------------------|-----------------------------------------------|----------------------------------------------------------|-----------------------------------------------|----------------------------------------------------------|-----------------------------------------------|----------------------------------------------------------|-----------------------------------------------|----------------------------------------------------------|--------------------------------------------|----------------------------------------------------------|--------------------------------------------|----------------------------------------------------------|---------------------------------------------------|----------------------------------------------------------|---------------------------------------------------|----------------------------------------------------------|--------------------------------------------|----------------------------------------------------------|---------------------------------------------------|----------------------------------------------------------|
| Date               |                  | TVOCs                                         |                                                          | H2S                                           |                                                          | Benz                                          | tene                                                     | TVOCs                                         |                                                          | н                                             | H2S Benze                                                |                                               | zene                                                     | TVOCs                                      |                                                          | H2S                                        |                                                          | Benzene                                           |                                                          | TVOCs                                             |                                                          | H2S                                        |                                                          | Benzene                                           |                                                          |
|                    |                  | Average                                       | Peak ppb                                                 | Average<br>ppb                             | Peak ppb                                                 | Average                                    | Peak ppb                                                 | Average                                           | Peak ppb                                                 | Average                                           | Peak ppb                                                 | Average                                    | Peak ppb                                                 | Average                                           | Peak ppb                                                 |
|                    |                  | ppb<br>Values from<br>15-minute<br>intervals. | 1-minute<br>max within<br>each 15<br>minute<br>interval. | Values<br>from 15-<br>minute<br>intervals. | 1-minute<br>max within<br>each 15<br>minute<br>interval. | values<br>from 15-<br>minute<br>intervals. | 1-minute<br>max within<br>each 15<br>minute<br>interval. | ppb<br>Values<br>from 15-<br>minute<br>intervals. | 1-minute<br>max within<br>each 15<br>minute<br>interval. | ppb<br>Values<br>from 15-<br>minute<br>intervals. | 1-minute<br>max within<br>each 15<br>minute<br>interval. | values<br>from 15-<br>minute<br>intervals. | 1-minute<br>max within<br>each 15<br>minute<br>interval. | ppb<br>Values<br>from 15-<br>minute<br>intervals. | 1-minute<br>max within<br>each 15<br>minute<br>interval. |
| September 9, 2024  | Minimum          | 0.0                                           | 0.0                                                      | 0.0                                           | 0.0                                                      | -                                             | -                                                        | -                                             | -                                                        | -                                             | -                                                        | -                                             | -                                                        | 280.7                                      | 343.0                                                    | 0.0                                        | 0.0                                                      | 0.0                                               | 0.0                                                      | 361.3                                             | 438.0                                                    | 0.0                                        | 0.0                                                      | 9.5                                               | 10.0                                                     |
|                    | Maximum          | 24.6                                          | 27.0                                                     | 0.3                                           | 2.0                                                      | -                                             | -                                                        | -                                             | -                                                        | -                                             | -                                                        | -                                             | -                                                        | 475.0                                      | 559.0                                                    | 0.0                                        | 0.0                                                      | 0.0                                               | 0.0                                                      | 644.4                                             | 1,412.0                                                  | 9.8                                        | 28.0                                                     | 40.0                                              | 42.0                                                     |
|                    | Average          | 3.7                                           | 5.7                                                      | 0.0                                           | 0.0                                                      | -                                             | -                                                        | -                                             | -                                                        | -                                             | -                                                        | -                                             | -                                                        | 368.5                                      | 400.8                                                    | 0.0                                        | 0.0                                                      | 0.0                                               | 0.0                                                      | 485.1                                             | 622.2                                                    | 0.6                                        | 4.0                                                      | 22.2                                              | 24.8                                                     |
| September 10, 2024 | Minimum          | 0.0                                           | 0.0                                                      | 0.0                                           | 0.0                                                      | -                                             | -                                                        | -                                             | -                                                        |                                               | -                                                        | -                                             | -                                                        | 243.9                                      | 254.0                                                    | 0.0                                        | 0.0                                                      | 0.0                                               | 0.0                                                      | 324.8                                             | 391.0                                                    | 0.0                                        | 0.0                                                      | 10.0                                              | 10.0                                                     |
|                    | Maximum          | 14.3                                          | 20.0                                                     | 0.0                                           | 0.0                                                      | -                                             | -                                                        | -                                             | -                                                        | -                                             | -                                                        | -                                             | -                                                        | 420.5                                      | 481.0                                                    | 0.2                                        | 3.0                                                      | 0.0                                               | 0.0                                                      | 936.6                                             | 1,686.0                                                  | 31.3                                       | 79.0                                                     | 28.5                                              | 34.0                                                     |
|                    | Average          | 1.3                                           | 2.2                                                      | 0.0                                           | 0.0                                                      | -                                             | -                                                        | -                                             | -                                                        | -                                             | -                                                        | -                                             | -                                                        | 339.3                                      | 366.6                                                    | 0.0                                        | 0.1                                                      | 0.0                                               | 0.0                                                      | 448.0                                             | 588.0                                                    | 1.0                                        | 5.7                                                      | 15.2                                              | 18.1                                                     |
| ber 11, 2024       | Minimum          | 0.0                                           | 0.0                                                      | 0.0                                           | 0.0                                                      |                                               |                                                          |                                               |                                                          |                                               |                                                          |                                               |                                                          | 354.1                                      | 376.0                                                    | 0.0                                        | 0.0                                                      | 0.0                                               | 0.0                                                      | 310.3                                             | 366.0                                                    | 0.0                                        | 0.0                                                      | 16.0                                              | 17.0                                                     |
|                    | Maximum          | 50.1                                          | 52.0                                                     | 0.0                                           | 0.0                                                      |                                               | -                                                        |                                               | -                                                        | -                                             | -                                                        | -                                             |                                                          | 520.5                                      | 525.0                                                    | 0.0                                        | 0.0                                                      | 0.0                                               | 0.0                                                      | 760.8                                             | 1,692.0                                                  | 8.9                                        | 52.0                                                     | 43.0                                              | 45.0                                                     |
| September 11,      | Average          | 4.0                                           | 4.8                                                      | 0.0                                           | 0.0                                                      |                                               | -                                                        | -                                             |                                                          | -                                             | -                                                        |                                               | -                                                        | 414.9                                      | 428.7                                                    | 0.0                                        | 0.0                                                      | 0.0                                               | 0.0                                                      | 474.7                                             | 672.9                                                    | 1.1                                        | 8.2                                                      | 26.9                                              | 29.0                                                     |
|                    |                  |                                               |                                                          |                                               |                                                          |                                               |                                                          |                                               |                                                          |                                               |                                                          |                                               |                                                          |                                            |                                                          |                                            |                                                          |                                                   |                                                          |                                                   |                                                          |                                            |                                                          |                                                   |                                                          |
| 12, 2024           | Minimum          | 0.0                                           | 0.0                                                      | 0.0                                           | 0.0                                                      | -                                             | -                                                        | -                                             | -                                                        | -                                             | -                                                        | -                                             | -                                                        | 428.9                                      | 448.0                                                    | 0.0                                        | 0.0                                                      | 0.0                                               | 0.0                                                      | 424.9                                             | 438.0                                                    | 0.0                                        | 0.0                                                      | 7.0                                               | 14.0                                                     |
| September 1        | Maximum          | 53.7                                          | 55.0                                                     | 0.0                                           | 0.0                                                      | -                                             | -                                                        | -                                             | -                                                        | -                                             | •                                                        | -                                             | -                                                        | 611.7                                      | 615.0                                                    | 0.0                                        | 0.0                                                      | 0.0                                               | 0.0                                                      | 668.1                                             | 1,484.0                                                  | 11.5                                       | 52.0                                                     | 37.0                                              | 38.0                                                     |
| Sep                | Average          | 17.8                                          | 19.7                                                     | 0.0                                           | 0.0                                                      | -                                             | -                                                        | -                                             | -                                                        | -                                             | -                                                        | -                                             |                                                          | 521.8                                      | 530.4                                                    | 0.0                                        | 0.0                                                      | 0.0                                               | 0.0                                                      | 510.5                                             | 672.7                                                    | 0.9                                        | 6.2                                                      | 28.3                                              | 29.5                                                     |
| September 13, 2024 | Minimum          | 0.0                                           | 0.0                                                      | 0.0                                           | 0.0                                                      | -                                             |                                                          | -                                             |                                                          | -                                             |                                                          | -                                             | -                                                        | 391.9                                      | 395.0                                                    | 0.0                                        | 0.0                                                      | 0.0                                               | 0.0                                                      | 252.0                                             | 258.0                                                    | 0.0                                        | 0.0                                                      | 21.5                                              | 26.0                                                     |
|                    | Maximum          | 70.2                                          | 76.0                                                     | 0.0                                           | 0.0                                                      | -                                             | -                                                        | -                                             | -                                                        | -                                             | -                                                        | -                                             | -                                                        | 567.7                                      | 584.0                                                    | 0.0                                        | 0.0                                                      | 0.0                                               | 0.0                                                      | 554.9                                             | 895.0                                                    | 0.2                                        | 3.0                                                      | 29.0                                              | 32.0                                                     |
| Septe              | Average          | 26.5                                          | 28.6                                                     | 0.0                                           | 0.0                                                      | -                                             | -                                                        | -                                             | -                                                        | -                                             | -                                                        | -                                             | -                                                        | 461.1                                      | 470.0                                                    | 0.0                                        | 0.0                                                      | 0.0                                               | 0.0                                                      | 442.7                                             | 475.6                                                    | 0.0                                        | 0.0                                                      | 25.3                                              | 29.0                                                     |
| 2024               | Minimum          | 0.0                                           | 0.0                                                      | 0.0                                           | 0.0                                                      |                                               | -                                                        |                                               |                                                          |                                               |                                                          |                                               |                                                          | 425.6                                      | 429.0                                                    | 0.0                                        | 0.0                                                      | 0.0                                               | 0.0                                                      | 449.1                                             | 453.0                                                    | 0.0                                        | 0.0                                                      | 21.5                                              | 26.0                                                     |
| September 14,      | Maximum          | 48.7                                          | 49.0                                                     | 0.0                                           | 0.0                                                      | -                                             | -                                                        | -                                             | -                                                        | -                                             | -                                                        | -                                             | -                                                        | 484.8                                      | 493.0                                                    | 0.0                                        | 0.0                                                      | 0.0                                               | 0.0                                                      | 589.5                                             | 876.0                                                    | 0.3                                        | 5.0                                                      | 21.5                                              | 26.0                                                     |
|                    | Average          | 19.9                                          | 21.0                                                     | 0.0                                           | 0.0                                                      | -                                             | -                                                        |                                               |                                                          | -                                             |                                                          |                                               | -                                                        | 451.6                                      | 457.1                                                    | 0.0                                        | 0.0                                                      | 0.0                                               | 0.0                                                      | 508.5                                             | 542.9                                                    | 0.0                                        | 0.1                                                      | 21.5                                              | 26.0                                                     |
| September 15, 2024 | Minimum          | 0.0                                           | 0.0                                                      | 0.0                                           | 0.0                                                      |                                               |                                                          |                                               |                                                          | -                                             |                                                          | -                                             | -                                                        | 424.1                                      | 429.0                                                    | 0.0                                        | 0.0                                                      | 0.0                                               | 0.0                                                      | 468.6                                             | 471.0                                                    | 0.0                                        | 0.0                                                      | 9.5                                               | 18.0                                                     |
|                    | Maximum          | 42.4                                          | 44.0                                                     | 0.0                                           | 0.0                                                      |                                               |                                                          |                                               |                                                          | -                                             |                                                          |                                               | -                                                        | 505.6                                      | 514.0                                                    | 0.0                                        | 0.0                                                      | 0.0                                               | 0.0                                                      | 572.8                                             | 788.0                                                    | 0.0                                        | 0.0                                                      | 31.0                                              | 36.0                                                     |
|                    | Average          | 11.3                                          | 12.2                                                     | 0.0                                           | 0.0                                                      |                                               | -                                                        | -                                             |                                                          |                                               |                                                          |                                               | -                                                        | 457.3                                      | 464.4                                                    | 0.0                                        | 0.0                                                      | 0.0                                               | 0.0                                                      | 506.3                                             | 561.6                                                    | 0.0                                        | 0.0                                                      | 19.8                                              | 22.3                                                     |
| Notes:             | -8-              |                                               |                                                          |                                               |                                                          |                                               |                                                          |                                               |                                                          |                                               |                                                          |                                               |                                                          |                                            |                                                          |                                            |                                                          |                                                   |                                                          |                                                   |                                                          |                                            |                                                          |                                                   |                                                          |