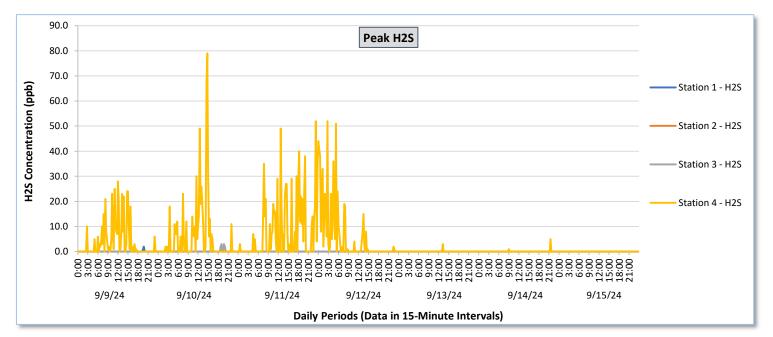

Real-Time Multigas Monitoring Bristol Landfill Air Investigation September 9 - September 15, 2024

|                    | Daily Statistics | Station 1                                     |                                                          |                                               |                                                          | Station 2                                     |                                                          |                                               |                                                          |                                               | Station 3                                                |                                               |                                                          |                                            | Station 4                                                |                                            |                                                          |                                                   |                                                          |                                                   |                                                          |                                            |                                                          |                                                   |                                                          |
|--------------------|------------------|-----------------------------------------------|----------------------------------------------------------|-----------------------------------------------|----------------------------------------------------------|-----------------------------------------------|----------------------------------------------------------|-----------------------------------------------|----------------------------------------------------------|-----------------------------------------------|----------------------------------------------------------|-----------------------------------------------|----------------------------------------------------------|--------------------------------------------|----------------------------------------------------------|--------------------------------------------|----------------------------------------------------------|---------------------------------------------------|----------------------------------------------------------|---------------------------------------------------|----------------------------------------------------------|--------------------------------------------|----------------------------------------------------------|---------------------------------------------------|----------------------------------------------------------|
| Date               |                  | TVOCs                                         |                                                          | H2S                                           |                                                          | Benz                                          | tene                                                     | TVOCs                                         |                                                          | н                                             | H2S Benze                                                |                                               | zene                                                     | TVOCs                                      |                                                          | H2S                                        |                                                          | Benzene                                           |                                                          | TVOCs                                             |                                                          | H2S                                        |                                                          | Benzene                                           |                                                          |
|                    |                  | Average                                       | Peak ppb                                                 | Average<br>ppb                             | Peak ppb                                                 | Average                                    | Peak ppb                                                 | Average                                           | Peak ppb                                                 | Average                                           | Peak ppb                                                 | Average                                    | Peak ppb                                                 | Average                                           | Peak ppb                                                 |
|                    |                  | ppb<br>Values from<br>15-minute<br>intervals. | 1-minute<br>max within<br>each 15<br>minute<br>interval. | Values<br>from 15-<br>minute<br>intervals. | 1-minute<br>max within<br>each 15<br>minute<br>interval. | values<br>from 15-<br>minute<br>intervals. | 1-minute<br>max within<br>each 15<br>minute<br>interval. | ppb<br>Values<br>from 15-<br>minute<br>intervals. | 1-minute<br>max within<br>each 15<br>minute<br>interval. | ppb<br>Values<br>from 15-<br>minute<br>intervals. | 1-minute<br>max within<br>each 15<br>minute<br>interval. | values<br>from 15-<br>minute<br>intervals. | 1-minute<br>max within<br>each 15<br>minute<br>interval. | ppb<br>Values<br>from 15-<br>minute<br>intervals. | 1-minute<br>max within<br>each 15<br>minute<br>interval. |
| September 9, 2024  | Minimum          | 0.0                                           | 0.0                                                      | 0.0                                           | 0.0                                                      | -                                             | -                                                        | -                                             | -                                                        | -                                             | -                                                        | -                                             | -                                                        | 280.7                                      | 343.0                                                    | 0.0                                        | 0.0                                                      | 0.0                                               | 0.0                                                      | 361.3                                             | 438.0                                                    | 0.0                                        | 0.0                                                      | 9.5                                               | 10.0                                                     |
|                    | Maximum          | 24.6                                          | 27.0                                                     | 0.3                                           | 2.0                                                      | -                                             | -                                                        | -                                             | -                                                        | -                                             | -                                                        | -                                             | -                                                        | 475.0                                      | 559.0                                                    | 0.0                                        | 0.0                                                      | 0.0                                               | 0.0                                                      | 644.4                                             | 1,412.0                                                  | 9.8                                        | 28.0                                                     | 40.0                                              | 42.0                                                     |
|                    | Average          | 3.7                                           | 5.7                                                      | 0.0                                           | 0.0                                                      | -                                             | -                                                        | -                                             | -                                                        | -                                             | -                                                        | -                                             | -                                                        | 368.5                                      | 400.8                                                    | 0.0                                        | 0.0                                                      | 0.0                                               | 0.0                                                      | 485.1                                             | 622.2                                                    | 0.6                                        | 4.0                                                      | 22.2                                              | 24.8                                                     |
| September 10, 2024 | Minimum          | 0.0                                           | 0.0                                                      | 0.0                                           | 0.0                                                      | -                                             | -                                                        | -                                             | -                                                        |                                               | -                                                        | -                                             | -                                                        | 243.9                                      | 254.0                                                    | 0.0                                        | 0.0                                                      | 0.0                                               | 0.0                                                      | 324.8                                             | 391.0                                                    | 0.0                                        | 0.0                                                      | 10.0                                              | 10.0                                                     |
|                    | Maximum          | 14.3                                          | 20.0                                                     | 0.0                                           | 0.0                                                      | -                                             | -                                                        | -                                             | -                                                        | -                                             | -                                                        | -                                             | -                                                        | 420.5                                      | 481.0                                                    | 0.2                                        | 3.0                                                      | 0.0                                               | 0.0                                                      | 936.6                                             | 1,686.0                                                  | 31.3                                       | 79.0                                                     | 28.5                                              | 34.0                                                     |
|                    | Average          | 1.3                                           | 2.2                                                      | 0.0                                           | 0.0                                                      | -                                             | -                                                        | -                                             | -                                                        | -                                             | -                                                        | -                                             | -                                                        | 339.3                                      | 366.6                                                    | 0.0                                        | 0.1                                                      | 0.0                                               | 0.0                                                      | 448.0                                             | 588.0                                                    | 1.0                                        | 5.7                                                      | 15.2                                              | 18.1                                                     |
| ber 11, 2024       | Minimum          | 0.0                                           | 0.0                                                      | 0.0                                           | 0.0                                                      |                                               |                                                          |                                               |                                                          |                                               |                                                          |                                               |                                                          | 354.1                                      | 376.0                                                    | 0.0                                        | 0.0                                                      | 0.0                                               | 0.0                                                      | 310.3                                             | 366.0                                                    | 0.0                                        | 0.0                                                      | 16.0                                              | 17.0                                                     |
|                    | Maximum          | 50.1                                          | 52.0                                                     | 0.0                                           | 0.0                                                      |                                               | -                                                        |                                               | -                                                        | -                                             | -                                                        | -                                             |                                                          | 520.5                                      | 525.0                                                    | 0.0                                        | 0.0                                                      | 0.0                                               | 0.0                                                      | 760.8                                             | 1,692.0                                                  | 8.9                                        | 52.0                                                     | 43.0                                              | 45.0                                                     |
| September 11,      | Average          | 4.0                                           | 4.8                                                      | 0.0                                           | 0.0                                                      |                                               | -                                                        | -                                             |                                                          | -                                             | -                                                        |                                               | -                                                        | 414.9                                      | 428.7                                                    | 0.0                                        | 0.0                                                      | 0.0                                               | 0.0                                                      | 474.7                                             | 672.9                                                    | 1.1                                        | 8.2                                                      | 26.9                                              | 29.0                                                     |
|                    |                  |                                               |                                                          |                                               |                                                          |                                               |                                                          |                                               |                                                          |                                               |                                                          |                                               |                                                          |                                            |                                                          |                                            |                                                          |                                                   |                                                          |                                                   |                                                          |                                            |                                                          |                                                   |                                                          |
| 12, 2024           | Minimum          | 0.0                                           | 0.0                                                      | 0.0                                           | 0.0                                                      | -                                             | -                                                        | -                                             | -                                                        | -                                             | -                                                        | -                                             | -                                                        | 428.9                                      | 448.0                                                    | 0.0                                        | 0.0                                                      | 0.0                                               | 0.0                                                      | 424.9                                             | 438.0                                                    | 0.0                                        | 0.0                                                      | 7.0                                               | 14.0                                                     |
| September 1        | Maximum          | 53.7                                          | 55.0                                                     | 0.0                                           | 0.0                                                      | -                                             | -                                                        | -                                             | -                                                        | -                                             | •                                                        | -                                             | -                                                        | 611.7                                      | 615.0                                                    | 0.0                                        | 0.0                                                      | 0.0                                               | 0.0                                                      | 668.1                                             | 1,484.0                                                  | 11.5                                       | 52.0                                                     | 37.0                                              | 38.0                                                     |
| Sep                | Average          | 17.8                                          | 19.7                                                     | 0.0                                           | 0.0                                                      | -                                             | -                                                        | -                                             | -                                                        | -                                             | -                                                        | -                                             |                                                          | 521.8                                      | 530.4                                                    | 0.0                                        | 0.0                                                      | 0.0                                               | 0.0                                                      | 510.5                                             | 672.7                                                    | 0.9                                        | 6.2                                                      | 28.3                                              | 29.5                                                     |
| September 13, 2024 | Minimum          | 0.0                                           | 0.0                                                      | 0.0                                           | 0.0                                                      | -                                             |                                                          | -                                             |                                                          | -                                             |                                                          | -                                             | -                                                        | 391.9                                      | 395.0                                                    | 0.0                                        | 0.0                                                      | 0.0                                               | 0.0                                                      | 252.0                                             | 258.0                                                    | 0.0                                        | 0.0                                                      | 21.5                                              | 26.0                                                     |
|                    | Maximum          | 70.2                                          | 76.0                                                     | 0.0                                           | 0.0                                                      | -                                             | -                                                        | -                                             | -                                                        | -                                             | -                                                        | -                                             | -                                                        | 567.7                                      | 584.0                                                    | 0.0                                        | 0.0                                                      | 0.0                                               | 0.0                                                      | 554.9                                             | 895.0                                                    | 0.2                                        | 3.0                                                      | 29.0                                              | 32.0                                                     |
| Septe              | Average          | 26.5                                          | 28.6                                                     | 0.0                                           | 0.0                                                      | -                                             | -                                                        | -                                             | -                                                        | -                                             | -                                                        | -                                             | -                                                        | 461.1                                      | 470.0                                                    | 0.0                                        | 0.0                                                      | 0.0                                               | 0.0                                                      | 442.7                                             | 475.6                                                    | 0.0                                        | 0.0                                                      | 25.3                                              | 29.0                                                     |
| 2024               | Minimum          | 0.0                                           | 0.0                                                      | 0.0                                           | 0.0                                                      |                                               | -                                                        |                                               |                                                          |                                               |                                                          |                                               |                                                          | 425.6                                      | 429.0                                                    | 0.0                                        | 0.0                                                      | 0.0                                               | 0.0                                                      | 449.1                                             | 453.0                                                    | 0.0                                        | 0.0                                                      | 21.5                                              | 26.0                                                     |
| September 14,      | Maximum          | 48.7                                          | 49.0                                                     | 0.0                                           | 0.0                                                      | -                                             | -                                                        | -                                             | -                                                        | -                                             | -                                                        | -                                             | -                                                        | 484.8                                      | 493.0                                                    | 0.0                                        | 0.0                                                      | 0.0                                               | 0.0                                                      | 589.5                                             | 876.0                                                    | 0.3                                        | 5.0                                                      | 21.5                                              | 26.0                                                     |
|                    | Average          | 19.9                                          | 21.0                                                     | 0.0                                           | 0.0                                                      | -                                             | -                                                        |                                               |                                                          | -                                             |                                                          |                                               | -                                                        | 451.6                                      | 457.1                                                    | 0.0                                        | 0.0                                                      | 0.0                                               | 0.0                                                      | 508.5                                             | 542.9                                                    | 0.0                                        | 0.1                                                      | 21.5                                              | 26.0                                                     |
| September 15, 2024 | Minimum          | 0.0                                           | 0.0                                                      | 0.0                                           | 0.0                                                      |                                               |                                                          |                                               |                                                          | -                                             |                                                          | -                                             | -                                                        | 424.1                                      | 429.0                                                    | 0.0                                        | 0.0                                                      | 0.0                                               | 0.0                                                      | 468.6                                             | 471.0                                                    | 0.0                                        | 0.0                                                      | 9.5                                               | 18.0                                                     |
|                    | Maximum          | 42.4                                          | 44.0                                                     | 0.0                                           | 0.0                                                      |                                               |                                                          |                                               |                                                          | -                                             |                                                          |                                               | -                                                        | 505.6                                      | 514.0                                                    | 0.0                                        | 0.0                                                      | 0.0                                               | 0.0                                                      | 572.8                                             | 788.0                                                    | 0.0                                        | 0.0                                                      | 31.0                                              | 36.0                                                     |
|                    | Average          | 11.3                                          | 12.2                                                     | 0.0                                           | 0.0                                                      |                                               | -                                                        | -                                             |                                                          |                                               |                                                          |                                               | -                                                        | 457.3                                      | 464.4                                                    | 0.0                                        | 0.0                                                      | 0.0                                               | 0.0                                                      | 506.3                                             | 561.6                                                    | 0.0                                        | 0.0                                                      | 19.8                                              | 22.3                                                     |
| Notes:             | -8-              |                                               |                                                          |                                               |                                                          |                                               |                                                          |                                               |                                                          |                                               |                                                          |                                               |                                                          |                                            |                                                          |                                            |                                                          |                                                   |                                                          |                                                   |                                                          |                                            |                                                          |                                                   |                                                          |