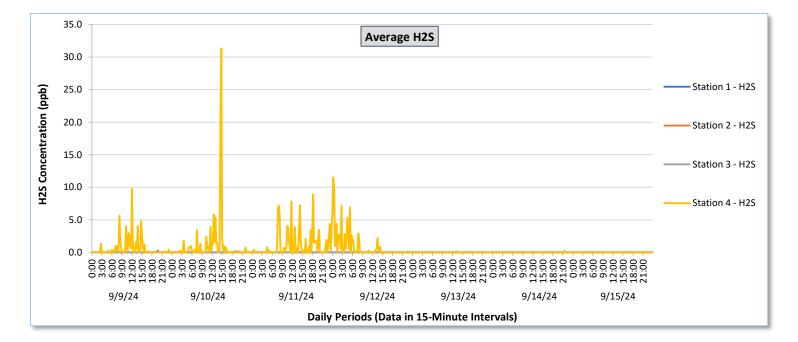

Real-Time Multigas Monitoring Bristol Landfill Air Investigation September 9 - September 15, 2024

|                    | Daily Statistics | Station 1                                     |                                                          |                                               |                                                          | Station 2                                     |                                                          |                                               |                                                          |                                               | Station 3                                                |                                               |                                                          |                                            | Station 4                                                |                                            |                                                          |                                                   |                                                          |                                                   |                                                          |                                            |                                                          |                                                   |                                                          |
|--------------------|------------------|-----------------------------------------------|----------------------------------------------------------|-----------------------------------------------|----------------------------------------------------------|-----------------------------------------------|----------------------------------------------------------|-----------------------------------------------|----------------------------------------------------------|-----------------------------------------------|----------------------------------------------------------|-----------------------------------------------|----------------------------------------------------------|--------------------------------------------|----------------------------------------------------------|--------------------------------------------|----------------------------------------------------------|---------------------------------------------------|----------------------------------------------------------|---------------------------------------------------|----------------------------------------------------------|--------------------------------------------|----------------------------------------------------------|---------------------------------------------------|----------------------------------------------------------|
| Date               |                  | TVOCs                                         |                                                          | H2S                                           |                                                          | Benz                                          | tene                                                     | TVOCs                                         |                                                          | н                                             | H2S Benze                                                |                                               | zene                                                     | TVOCs                                      |                                                          | H2S                                        |                                                          | Benzene                                           |                                                          | TVOCs                                             |                                                          | H2S                                        |                                                          | Benzene                                           |                                                          |
|                    |                  | Average                                       | Peak ppb                                                 | Average<br>ppb                             | Peak ppb                                                 | Average                                    | Peak ppb                                                 | Average                                           | Peak ppb                                                 | Average                                           | Peak ppb                                                 | Average                                    | Peak ppb                                                 | Average                                           | Peak ppb                                                 |
|                    |                  | ppb<br>Values from<br>15-minute<br>intervals. | 1-minute<br>max within<br>each 15<br>minute<br>interval. | Values<br>from 15-<br>minute<br>intervals. | 1-minute<br>max within<br>each 15<br>minute<br>interval. | values<br>from 15-<br>minute<br>intervals. | 1-minute<br>max within<br>each 15<br>minute<br>interval. | ppb<br>Values<br>from 15-<br>minute<br>intervals. | 1-minute<br>max within<br>each 15<br>minute<br>interval. | ppb<br>Values<br>from 15-<br>minute<br>intervals. | 1-minute<br>max within<br>each 15<br>minute<br>interval. | values<br>from 15-<br>minute<br>intervals. | 1-minute<br>max within<br>each 15<br>minute<br>interval. | ppb<br>Values<br>from 15-<br>minute<br>intervals. | 1-minute<br>max within<br>each 15<br>minute<br>interval. |
| September 9, 2024  | Minimum          | 0.0                                           | 0.0                                                      | 0.0                                           | 0.0                                                      | -                                             | -                                                        | -                                             | -                                                        | -                                             | -                                                        | -                                             | -                                                        | 280.7                                      | 343.0                                                    | 0.0                                        | 0.0                                                      | 0.0                                               | 0.0                                                      | 361.3                                             | 438.0                                                    | 0.0                                        | 0.0                                                      | 9.5                                               | 10.0                                                     |
|                    | Maximum          | 24.6                                          | 27.0                                                     | 0.3                                           | 2.0                                                      | -                                             | -                                                        | -                                             | -                                                        | -                                             | -                                                        | -                                             | -                                                        | 475.0                                      | 559.0                                                    | 0.0                                        | 0.0                                                      | 0.0                                               | 0.0                                                      | 644.4                                             | 1,412.0                                                  | 9.8                                        | 28.0                                                     | 40.0                                              | 42.0                                                     |
|                    | Average          | 3.7                                           | 5.7                                                      | 0.0                                           | 0.0                                                      | -                                             | -                                                        | -                                             | -                                                        | -                                             | -                                                        | -                                             | -                                                        | 368.5                                      | 400.8                                                    | 0.0                                        | 0.0                                                      | 0.0                                               | 0.0                                                      | 485.1                                             | 622.2                                                    | 0.6                                        | 4.0                                                      | 22.2                                              | 24.8                                                     |
| September 10, 2024 | Minimum          | 0.0                                           | 0.0                                                      | 0.0                                           | 0.0                                                      | -                                             | -                                                        | -                                             | -                                                        |                                               | -                                                        | -                                             | -                                                        | 243.9                                      | 254.0                                                    | 0.0                                        | 0.0                                                      | 0.0                                               | 0.0                                                      | 324.8                                             | 391.0                                                    | 0.0                                        | 0.0                                                      | 10.0                                              | 10.0                                                     |
|                    | Maximum          | 14.3                                          | 20.0                                                     | 0.0                                           | 0.0                                                      | -                                             | -                                                        | -                                             | -                                                        | -                                             | -                                                        | -                                             | -                                                        | 420.5                                      | 481.0                                                    | 0.2                                        | 3.0                                                      | 0.0                                               | 0.0                                                      | 936.6                                             | 1,686.0                                                  | 31.3                                       | 79.0                                                     | 28.5                                              | 34.0                                                     |
|                    | Average          | 1.3                                           | 2.2                                                      | 0.0                                           | 0.0                                                      | -                                             | -                                                        | -                                             | -                                                        | -                                             | -                                                        | -                                             | -                                                        | 339.3                                      | 366.6                                                    | 0.0                                        | 0.1                                                      | 0.0                                               | 0.0                                                      | 448.0                                             | 588.0                                                    | 1.0                                        | 5.7                                                      | 15.2                                              | 18.1                                                     |
| ber 11, 2024       | Minimum          | 0.0                                           | 0.0                                                      | 0.0                                           | 0.0                                                      |                                               |                                                          |                                               |                                                          |                                               |                                                          |                                               |                                                          | 354.1                                      | 376.0                                                    | 0.0                                        | 0.0                                                      | 0.0                                               | 0.0                                                      | 310.3                                             | 366.0                                                    | 0.0                                        | 0.0                                                      | 16.0                                              | 17.0                                                     |
|                    | Maximum          | 50.1                                          | 52.0                                                     | 0.0                                           | 0.0                                                      |                                               | -                                                        |                                               | -                                                        | -                                             | -                                                        | -                                             |                                                          | 520.5                                      | 525.0                                                    | 0.0                                        | 0.0                                                      | 0.0                                               | 0.0                                                      | 760.8                                             | 1,692.0                                                  | 8.9                                        | 52.0                                                     | 43.0                                              | 45.0                                                     |
| September 11,      | Average          | 4.0                                           | 4.8                                                      | 0.0                                           | 0.0                                                      |                                               | -                                                        | -                                             |                                                          | -                                             | -                                                        |                                               | -                                                        | 414.9                                      | 428.7                                                    | 0.0                                        | 0.0                                                      | 0.0                                               | 0.0                                                      | 474.7                                             | 672.9                                                    | 1.1                                        | 8.2                                                      | 26.9                                              | 29.0                                                     |
|                    |                  |                                               |                                                          |                                               |                                                          |                                               |                                                          |                                               |                                                          |                                               |                                                          |                                               |                                                          |                                            |                                                          |                                            |                                                          |                                                   |                                                          |                                                   |                                                          |                                            |                                                          |                                                   |                                                          |
| 12, 2024           | Minimum          | 0.0                                           | 0.0                                                      | 0.0                                           | 0.0                                                      | -                                             | -                                                        | -                                             | -                                                        | -                                             | -                                                        | -                                             | -                                                        | 428.9                                      | 448.0                                                    | 0.0                                        | 0.0                                                      | 0.0                                               | 0.0                                                      | 424.9                                             | 438.0                                                    | 0.0                                        | 0.0                                                      | 7.0                                               | 14.0                                                     |
| September 1        | Maximum          | 53.7                                          | 55.0                                                     | 0.0                                           | 0.0                                                      | -                                             | -                                                        | -                                             | -                                                        | -                                             | •                                                        | -                                             | -                                                        | 611.7                                      | 615.0                                                    | 0.0                                        | 0.0                                                      | 0.0                                               | 0.0                                                      | 668.1                                             | 1,484.0                                                  | 11.5                                       | 52.0                                                     | 37.0                                              | 38.0                                                     |
| Sep                | Average          | 17.8                                          | 19.7                                                     | 0.0                                           | 0.0                                                      | -                                             | -                                                        | -                                             | -                                                        | -                                             | -                                                        | -                                             |                                                          | 521.8                                      | 530.4                                                    | 0.0                                        | 0.0                                                      | 0.0                                               | 0.0                                                      | 510.5                                             | 672.7                                                    | 0.9                                        | 6.2                                                      | 28.3                                              | 29.5                                                     |
| September 13, 2024 | Minimum          | 0.0                                           | 0.0                                                      | 0.0                                           | 0.0                                                      | -                                             |                                                          | -                                             |                                                          | -                                             |                                                          | -                                             | -                                                        | 391.9                                      | 395.0                                                    | 0.0                                        | 0.0                                                      | 0.0                                               | 0.0                                                      | 252.0                                             | 258.0                                                    | 0.0                                        | 0.0                                                      | 21.5                                              | 26.0                                                     |
|                    | Maximum          | 70.2                                          | 76.0                                                     | 0.0                                           | 0.0                                                      | -                                             | -                                                        | -                                             | -                                                        | -                                             | -                                                        | -                                             | -                                                        | 567.7                                      | 584.0                                                    | 0.0                                        | 0.0                                                      | 0.0                                               | 0.0                                                      | 554.9                                             | 895.0                                                    | 0.2                                        | 3.0                                                      | 29.0                                              | 32.0                                                     |
| Septe              | Average          | 26.5                                          | 28.6                                                     | 0.0                                           | 0.0                                                      | -                                             | -                                                        | -                                             | -                                                        | -                                             | -                                                        | -                                             | -                                                        | 461.1                                      | 470.0                                                    | 0.0                                        | 0.0                                                      | 0.0                                               | 0.0                                                      | 442.7                                             | 475.6                                                    | 0.0                                        | 0.0                                                      | 25.3                                              | 29.0                                                     |
| 2024               | Minimum          | 0.0                                           | 0.0                                                      | 0.0                                           | 0.0                                                      |                                               | -                                                        |                                               |                                                          |                                               |                                                          |                                               |                                                          | 425.6                                      | 429.0                                                    | 0.0                                        | 0.0                                                      | 0.0                                               | 0.0                                                      | 449.1                                             | 453.0                                                    | 0.0                                        | 0.0                                                      | 21.5                                              | 26.0                                                     |
| September 14,      | Maximum          | 48.7                                          | 49.0                                                     | 0.0                                           | 0.0                                                      | -                                             | -                                                        | -                                             | -                                                        | -                                             | -                                                        | -                                             | -                                                        | 484.8                                      | 493.0                                                    | 0.0                                        | 0.0                                                      | 0.0                                               | 0.0                                                      | 589.5                                             | 876.0                                                    | 0.3                                        | 5.0                                                      | 21.5                                              | 26.0                                                     |
|                    | Average          | 19.9                                          | 21.0                                                     | 0.0                                           | 0.0                                                      | -                                             | -                                                        |                                               |                                                          | -                                             |                                                          |                                               | -                                                        | 451.6                                      | 457.1                                                    | 0.0                                        | 0.0                                                      | 0.0                                               | 0.0                                                      | 508.5                                             | 542.9                                                    | 0.0                                        | 0.1                                                      | 21.5                                              | 26.0                                                     |
| September 15, 2024 | Minimum          | 0.0                                           | 0.0                                                      | 0.0                                           | 0.0                                                      |                                               |                                                          |                                               |                                                          | -                                             |                                                          | -                                             | -                                                        | 424.1                                      | 429.0                                                    | 0.0                                        | 0.0                                                      | 0.0                                               | 0.0                                                      | 468.6                                             | 471.0                                                    | 0.0                                        | 0.0                                                      | 9.5                                               | 18.0                                                     |
|                    | Maximum          | 42.4                                          | 44.0                                                     | 0.0                                           | 0.0                                                      |                                               |                                                          |                                               |                                                          | -                                             |                                                          |                                               | -                                                        | 505.6                                      | 514.0                                                    | 0.0                                        | 0.0                                                      | 0.0                                               | 0.0                                                      | 572.8                                             | 788.0                                                    | 0.0                                        | 0.0                                                      | 31.0                                              | 36.0                                                     |
|                    | Average          | 11.3                                          | 12.2                                                     | 0.0                                           | 0.0                                                      |                                               | -                                                        | -                                             |                                                          |                                               |                                                          |                                               | -                                                        | 457.3                                      | 464.4                                                    | 0.0                                        | 0.0                                                      | 0.0                                               | 0.0                                                      | 506.3                                             | 561.6                                                    | 0.0                                        | 0.0                                                      | 19.8                                              | 22.3                                                     |
| Notes:             | -8-              |                                               |                                                          |                                               |                                                          |                                               |                                                          |                                               |                                                          |                                               |                                                          |                                               |                                                          |                                            |                                                          |                                            |                                                          |                                                   |                                                          |                                                   |                                                          |                                            |                                                          |                                                   |                                                          |