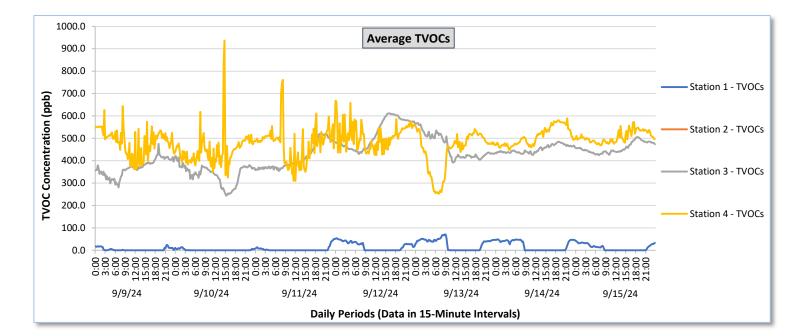

Real-Time Multigas Monitoring Bristol Landfill Air Investigation September 9 - September 15, 2024

|                    | Daily Statistics | Station 1                                     |                                                          |                                               |                                                          | Station 2                                     |                                                          |                                               |                                                          |                                               | Station 3                                                |                                               |                                                          |                                            | Station 4                                                |                                            |                                                          |                                                   |                                                          |                                                   |                                                          |                                            |                                                          |                                                   |                                                          |
|--------------------|------------------|-----------------------------------------------|----------------------------------------------------------|-----------------------------------------------|----------------------------------------------------------|-----------------------------------------------|----------------------------------------------------------|-----------------------------------------------|----------------------------------------------------------|-----------------------------------------------|----------------------------------------------------------|-----------------------------------------------|----------------------------------------------------------|--------------------------------------------|----------------------------------------------------------|--------------------------------------------|----------------------------------------------------------|---------------------------------------------------|----------------------------------------------------------|---------------------------------------------------|----------------------------------------------------------|--------------------------------------------|----------------------------------------------------------|---------------------------------------------------|----------------------------------------------------------|
| Date               |                  | TVOCs                                         |                                                          | H2S                                           |                                                          | Benz                                          | tene                                                     | TVOCs                                         |                                                          | н                                             | H2S Benze                                                |                                               | zene                                                     | TVOCs                                      |                                                          | H2S                                        |                                                          | Benzene                                           |                                                          | TVOCs                                             |                                                          | H2S                                        |                                                          | Benzene                                           |                                                          |
|                    |                  | Average                                       | Peak ppb                                                 | Average<br>ppb                             | Peak ppb                                                 | Average                                    | Peak ppb                                                 | Average                                           | Peak ppb                                                 | Average                                           | Peak ppb                                                 | Average                                    | Peak ppb                                                 | Average                                           | Peak ppb                                                 |
|                    |                  | ppb<br>Values from<br>15-minute<br>intervals. | 1-minute<br>max within<br>each 15<br>minute<br>interval. | Values<br>from 15-<br>minute<br>intervals. | 1-minute<br>max within<br>each 15<br>minute<br>interval. | values<br>from 15-<br>minute<br>intervals. | 1-minute<br>max within<br>each 15<br>minute<br>interval. | ppb<br>Values<br>from 15-<br>minute<br>intervals. | 1-minute<br>max within<br>each 15<br>minute<br>interval. | ppb<br>Values<br>from 15-<br>minute<br>intervals. | 1-minute<br>max within<br>each 15<br>minute<br>interval. | values<br>from 15-<br>minute<br>intervals. | 1-minute<br>max within<br>each 15<br>minute<br>interval. | ppb<br>Values<br>from 15-<br>minute<br>intervals. | 1-minute<br>max within<br>each 15<br>minute<br>interval. |
| September 9, 2024  | Minimum          | 0.0                                           | 0.0                                                      | 0.0                                           | 0.0                                                      | -                                             | -                                                        | -                                             | -                                                        | -                                             | -                                                        | -                                             | -                                                        | 280.7                                      | 343.0                                                    | 0.0                                        | 0.0                                                      | 0.0                                               | 0.0                                                      | 361.3                                             | 438.0                                                    | 0.0                                        | 0.0                                                      | 9.5                                               | 10.0                                                     |
|                    | Maximum          | 24.6                                          | 27.0                                                     | 0.3                                           | 2.0                                                      | -                                             | -                                                        | -                                             | -                                                        | -                                             | -                                                        | -                                             | -                                                        | 475.0                                      | 559.0                                                    | 0.0                                        | 0.0                                                      | 0.0                                               | 0.0                                                      | 644.4                                             | 1,412.0                                                  | 9.8                                        | 28.0                                                     | 40.0                                              | 42.0                                                     |
|                    | Average          | 3.7                                           | 5.7                                                      | 0.0                                           | 0.0                                                      | -                                             | -                                                        | -                                             | -                                                        | -                                             | -                                                        | -                                             | -                                                        | 368.5                                      | 400.8                                                    | 0.0                                        | 0.0                                                      | 0.0                                               | 0.0                                                      | 485.1                                             | 622.2                                                    | 0.6                                        | 4.0                                                      | 22.2                                              | 24.8                                                     |
| September 10, 2024 | Minimum          | 0.0                                           | 0.0                                                      | 0.0                                           | 0.0                                                      | -                                             | -                                                        | -                                             | -                                                        |                                               | -                                                        | -                                             | -                                                        | 243.9                                      | 254.0                                                    | 0.0                                        | 0.0                                                      | 0.0                                               | 0.0                                                      | 324.8                                             | 391.0                                                    | 0.0                                        | 0.0                                                      | 10.0                                              | 10.0                                                     |
|                    | Maximum          | 14.3                                          | 20.0                                                     | 0.0                                           | 0.0                                                      | -                                             | -                                                        | -                                             | -                                                        | -                                             | -                                                        | -                                             | -                                                        | 420.5                                      | 481.0                                                    | 0.2                                        | 3.0                                                      | 0.0                                               | 0.0                                                      | 936.6                                             | 1,686.0                                                  | 31.3                                       | 79.0                                                     | 28.5                                              | 34.0                                                     |
|                    | Average          | 1.3                                           | 2.2                                                      | 0.0                                           | 0.0                                                      | -                                             | -                                                        | -                                             | -                                                        | -                                             | -                                                        | -                                             | -                                                        | 339.3                                      | 366.6                                                    | 0.0                                        | 0.1                                                      | 0.0                                               | 0.0                                                      | 448.0                                             | 588.0                                                    | 1.0                                        | 5.7                                                      | 15.2                                              | 18.1                                                     |
| ber 11, 2024       | Minimum          | 0.0                                           | 0.0                                                      | 0.0                                           | 0.0                                                      |                                               |                                                          |                                               |                                                          |                                               |                                                          |                                               |                                                          | 354.1                                      | 376.0                                                    | 0.0                                        | 0.0                                                      | 0.0                                               | 0.0                                                      | 310.3                                             | 366.0                                                    | 0.0                                        | 0.0                                                      | 16.0                                              | 17.0                                                     |
|                    | Maximum          | 50.1                                          | 52.0                                                     | 0.0                                           | 0.0                                                      |                                               | -                                                        |                                               | -                                                        | -                                             | -                                                        | -                                             |                                                          | 520.5                                      | 525.0                                                    | 0.0                                        | 0.0                                                      | 0.0                                               | 0.0                                                      | 760.8                                             | 1,692.0                                                  | 8.9                                        | 52.0                                                     | 43.0                                              | 45.0                                                     |
| September 11,      | Average          | 4.0                                           | 4.8                                                      | 0.0                                           | 0.0                                                      |                                               | -                                                        | -                                             |                                                          | -                                             | -                                                        |                                               | -                                                        | 414.9                                      | 428.7                                                    | 0.0                                        | 0.0                                                      | 0.0                                               | 0.0                                                      | 474.7                                             | 672.9                                                    | 1.1                                        | 8.2                                                      | 26.9                                              | 29.0                                                     |
|                    |                  |                                               |                                                          |                                               |                                                          |                                               |                                                          |                                               |                                                          |                                               |                                                          |                                               |                                                          |                                            |                                                          |                                            |                                                          |                                                   |                                                          |                                                   |                                                          |                                            |                                                          |                                                   |                                                          |
| 12, 2024           | Minimum          | 0.0                                           | 0.0                                                      | 0.0                                           | 0.0                                                      | -                                             | -                                                        | -                                             | -                                                        | -                                             | -                                                        | -                                             | -                                                        | 428.9                                      | 448.0                                                    | 0.0                                        | 0.0                                                      | 0.0                                               | 0.0                                                      | 424.9                                             | 438.0                                                    | 0.0                                        | 0.0                                                      | 7.0                                               | 14.0                                                     |
| September 1        | Maximum          | 53.7                                          | 55.0                                                     | 0.0                                           | 0.0                                                      | -                                             | -                                                        | -                                             | -                                                        | -                                             | •                                                        | -                                             | -                                                        | 611.7                                      | 615.0                                                    | 0.0                                        | 0.0                                                      | 0.0                                               | 0.0                                                      | 668.1                                             | 1,484.0                                                  | 11.5                                       | 52.0                                                     | 37.0                                              | 38.0                                                     |
| Sep                | Average          | 17.8                                          | 19.7                                                     | 0.0                                           | 0.0                                                      | -                                             | -                                                        | -                                             | -                                                        | -                                             | -                                                        | -                                             |                                                          | 521.8                                      | 530.4                                                    | 0.0                                        | 0.0                                                      | 0.0                                               | 0.0                                                      | 510.5                                             | 672.7                                                    | 0.9                                        | 6.2                                                      | 28.3                                              | 29.5                                                     |
| September 13, 2024 | Minimum          | 0.0                                           | 0.0                                                      | 0.0                                           | 0.0                                                      | -                                             |                                                          | -                                             |                                                          | -                                             |                                                          | -                                             | -                                                        | 391.9                                      | 395.0                                                    | 0.0                                        | 0.0                                                      | 0.0                                               | 0.0                                                      | 252.0                                             | 258.0                                                    | 0.0                                        | 0.0                                                      | 21.5                                              | 26.0                                                     |
|                    | Maximum          | 70.2                                          | 76.0                                                     | 0.0                                           | 0.0                                                      | -                                             | -                                                        | -                                             | -                                                        | -                                             | -                                                        | -                                             | -                                                        | 567.7                                      | 584.0                                                    | 0.0                                        | 0.0                                                      | 0.0                                               | 0.0                                                      | 554.9                                             | 895.0                                                    | 0.2                                        | 3.0                                                      | 29.0                                              | 32.0                                                     |
| Septe              | Average          | 26.5                                          | 28.6                                                     | 0.0                                           | 0.0                                                      | -                                             | -                                                        | -                                             | -                                                        | -                                             | -                                                        | -                                             | -                                                        | 461.1                                      | 470.0                                                    | 0.0                                        | 0.0                                                      | 0.0                                               | 0.0                                                      | 442.7                                             | 475.6                                                    | 0.0                                        | 0.0                                                      | 25.3                                              | 29.0                                                     |
| 2024               | Minimum          | 0.0                                           | 0.0                                                      | 0.0                                           | 0.0                                                      |                                               | -                                                        |                                               |                                                          |                                               |                                                          |                                               |                                                          | 425.6                                      | 429.0                                                    | 0.0                                        | 0.0                                                      | 0.0                                               | 0.0                                                      | 449.1                                             | 453.0                                                    | 0.0                                        | 0.0                                                      | 21.5                                              | 26.0                                                     |
| September 14,      | Maximum          | 48.7                                          | 49.0                                                     | 0.0                                           | 0.0                                                      | -                                             | -                                                        | -                                             | -                                                        | -                                             | -                                                        | -                                             | -                                                        | 484.8                                      | 493.0                                                    | 0.0                                        | 0.0                                                      | 0.0                                               | 0.0                                                      | 589.5                                             | 876.0                                                    | 0.3                                        | 5.0                                                      | 21.5                                              | 26.0                                                     |
|                    | Average          | 19.9                                          | 21.0                                                     | 0.0                                           | 0.0                                                      | -                                             | -                                                        |                                               |                                                          | -                                             |                                                          |                                               | -                                                        | 451.6                                      | 457.1                                                    | 0.0                                        | 0.0                                                      | 0.0                                               | 0.0                                                      | 508.5                                             | 542.9                                                    | 0.0                                        | 0.1                                                      | 21.5                                              | 26.0                                                     |
| September 15, 2024 | Minimum          | 0.0                                           | 0.0                                                      | 0.0                                           | 0.0                                                      |                                               |                                                          |                                               |                                                          | -                                             |                                                          | -                                             | -                                                        | 424.1                                      | 429.0                                                    | 0.0                                        | 0.0                                                      | 0.0                                               | 0.0                                                      | 468.6                                             | 471.0                                                    | 0.0                                        | 0.0                                                      | 9.5                                               | 18.0                                                     |
|                    | Maximum          | 42.4                                          | 44.0                                                     | 0.0                                           | 0.0                                                      |                                               |                                                          |                                               |                                                          | -                                             |                                                          |                                               | -                                                        | 505.6                                      | 514.0                                                    | 0.0                                        | 0.0                                                      | 0.0                                               | 0.0                                                      | 572.8                                             | 788.0                                                    | 0.0                                        | 0.0                                                      | 31.0                                              | 36.0                                                     |
|                    | Average          | 11.3                                          | 12.2                                                     | 0.0                                           | 0.0                                                      |                                               | -                                                        | -                                             |                                                          |                                               |                                                          |                                               | -                                                        | 457.3                                      | 464.4                                                    | 0.0                                        | 0.0                                                      | 0.0                                               | 0.0                                                      | 506.3                                             | 561.6                                                    | 0.0                                        | 0.0                                                      | 19.8                                              | 22.3                                                     |
| Notes:             | -8-              |                                               |                                                          |                                               |                                                          |                                               |                                                          |                                               |                                                          |                                               |                                                          |                                               |                                                          |                                            |                                                          |                                            |                                                          |                                                   |                                                          |                                                   |                                                          |                                            |                                                          |                                                   |                                                          |