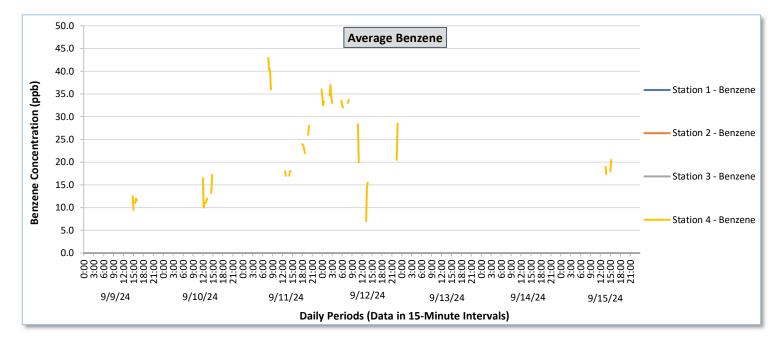

Real-Time Multigas Monitoring Bristol Landfill Air Investigation September 9 - September 15, 2024

|                    | Daily Statistics | Station 1                                     |                                                          |                                               |                                                          | Station 2                                     |                                                          |                                               |                                                          |                                               | Station 3                                                |                                               |                                                          |                                            | Station 4                                                |                                            |                                                          |                                                   |                                                          |                                                   |                                                          |                                            |                                                          |                                                   |                                                          |
|--------------------|------------------|-----------------------------------------------|----------------------------------------------------------|-----------------------------------------------|----------------------------------------------------------|-----------------------------------------------|----------------------------------------------------------|-----------------------------------------------|----------------------------------------------------------|-----------------------------------------------|----------------------------------------------------------|-----------------------------------------------|----------------------------------------------------------|--------------------------------------------|----------------------------------------------------------|--------------------------------------------|----------------------------------------------------------|---------------------------------------------------|----------------------------------------------------------|---------------------------------------------------|----------------------------------------------------------|--------------------------------------------|----------------------------------------------------------|---------------------------------------------------|----------------------------------------------------------|
| Date               |                  | TVOCs                                         |                                                          | H2S                                           |                                                          | Benz                                          | tene                                                     | TVOCs                                         |                                                          | н                                             | H2S Benze                                                |                                               | zene                                                     | TVOCs                                      |                                                          | H2S                                        |                                                          | Benzene                                           |                                                          | TVOCs                                             |                                                          | H2S                                        |                                                          | Benzene                                           |                                                          |
|                    |                  | Average                                       | Peak ppb                                                 | Average<br>ppb                             | Peak ppb                                                 | Average                                    | Peak ppb                                                 | Average                                           | Peak ppb                                                 | Average                                           | Peak ppb                                                 | Average                                    | Peak ppb                                                 | Average                                           | Peak ppb                                                 |
|                    |                  | ppb<br>Values from<br>15-minute<br>intervals. | 1-minute<br>max within<br>each 15<br>minute<br>interval. | Values<br>from 15-<br>minute<br>intervals. | 1-minute<br>max within<br>each 15<br>minute<br>interval. | values<br>from 15-<br>minute<br>intervals. | 1-minute<br>max within<br>each 15<br>minute<br>interval. | ppb<br>Values<br>from 15-<br>minute<br>intervals. | 1-minute<br>max within<br>each 15<br>minute<br>interval. | ppb<br>Values<br>from 15-<br>minute<br>intervals. | 1-minute<br>max within<br>each 15<br>minute<br>interval. | values<br>from 15-<br>minute<br>intervals. | 1-minute<br>max within<br>each 15<br>minute<br>interval. | ppb<br>Values<br>from 15-<br>minute<br>intervals. | 1-minute<br>max within<br>each 15<br>minute<br>interval. |
| September 9, 2024  | Minimum          | 0.0                                           | 0.0                                                      | 0.0                                           | 0.0                                                      | -                                             | -                                                        | -                                             | -                                                        | -                                             | -                                                        | -                                             | -                                                        | 280.7                                      | 343.0                                                    | 0.0                                        | 0.0                                                      | 0.0                                               | 0.0                                                      | 361.3                                             | 438.0                                                    | 0.0                                        | 0.0                                                      | 9.5                                               | 10.0                                                     |
|                    | Maximum          | 24.6                                          | 27.0                                                     | 0.3                                           | 2.0                                                      | -                                             | -                                                        | -                                             | -                                                        | -                                             | -                                                        | -                                             | -                                                        | 475.0                                      | 559.0                                                    | 0.0                                        | 0.0                                                      | 0.0                                               | 0.0                                                      | 644.4                                             | 1,412.0                                                  | 9.8                                        | 28.0                                                     | 40.0                                              | 42.0                                                     |
|                    | Average          | 3.7                                           | 5.7                                                      | 0.0                                           | 0.0                                                      | -                                             | -                                                        | -                                             | -                                                        | -                                             | -                                                        | -                                             | -                                                        | 368.5                                      | 400.8                                                    | 0.0                                        | 0.0                                                      | 0.0                                               | 0.0                                                      | 485.1                                             | 622.2                                                    | 0.6                                        | 4.0                                                      | 22.2                                              | 24.8                                                     |
| September 10, 2024 | Minimum          | 0.0                                           | 0.0                                                      | 0.0                                           | 0.0                                                      | -                                             | -                                                        | -                                             | -                                                        |                                               | -                                                        | -                                             | -                                                        | 243.9                                      | 254.0                                                    | 0.0                                        | 0.0                                                      | 0.0                                               | 0.0                                                      | 324.8                                             | 391.0                                                    | 0.0                                        | 0.0                                                      | 10.0                                              | 10.0                                                     |
|                    | Maximum          | 14.3                                          | 20.0                                                     | 0.0                                           | 0.0                                                      | -                                             | -                                                        | -                                             | -                                                        | -                                             | -                                                        | -                                             | -                                                        | 420.5                                      | 481.0                                                    | 0.2                                        | 3.0                                                      | 0.0                                               | 0.0                                                      | 936.6                                             | 1,686.0                                                  | 31.3                                       | 79.0                                                     | 28.5                                              | 34.0                                                     |
|                    | Average          | 1.3                                           | 2.2                                                      | 0.0                                           | 0.0                                                      | -                                             | -                                                        | -                                             | -                                                        | -                                             | -                                                        | -                                             | -                                                        | 339.3                                      | 366.6                                                    | 0.0                                        | 0.1                                                      | 0.0                                               | 0.0                                                      | 448.0                                             | 588.0                                                    | 1.0                                        | 5.7                                                      | 15.2                                              | 18.1                                                     |
| ber 11, 2024       | Minimum          | 0.0                                           | 0.0                                                      | 0.0                                           | 0.0                                                      |                                               |                                                          |                                               |                                                          |                                               |                                                          |                                               |                                                          | 354.1                                      | 376.0                                                    | 0.0                                        | 0.0                                                      | 0.0                                               | 0.0                                                      | 310.3                                             | 366.0                                                    | 0.0                                        | 0.0                                                      | 16.0                                              | 17.0                                                     |
|                    | Maximum          | 50.1                                          | 52.0                                                     | 0.0                                           | 0.0                                                      |                                               | -                                                        |                                               | -                                                        | -                                             | -                                                        | -                                             |                                                          | 520.5                                      | 525.0                                                    | 0.0                                        | 0.0                                                      | 0.0                                               | 0.0                                                      | 760.8                                             | 1,692.0                                                  | 8.9                                        | 52.0                                                     | 43.0                                              | 45.0                                                     |
| September 11,      | Average          | 4.0                                           | 4.8                                                      | 0.0                                           | 0.0                                                      |                                               | -                                                        | -                                             |                                                          | -                                             | -                                                        |                                               | -                                                        | 414.9                                      | 428.7                                                    | 0.0                                        | 0.0                                                      | 0.0                                               | 0.0                                                      | 474.7                                             | 672.9                                                    | 1.1                                        | 8.2                                                      | 26.9                                              | 29.0                                                     |
|                    |                  |                                               |                                                          |                                               |                                                          |                                               |                                                          |                                               |                                                          |                                               |                                                          |                                               |                                                          |                                            |                                                          |                                            |                                                          |                                                   |                                                          |                                                   |                                                          |                                            |                                                          |                                                   |                                                          |
| 12, 2024           | Minimum          | 0.0                                           | 0.0                                                      | 0.0                                           | 0.0                                                      | -                                             | -                                                        | -                                             | -                                                        | -                                             | -                                                        | -                                             | -                                                        | 428.9                                      | 448.0                                                    | 0.0                                        | 0.0                                                      | 0.0                                               | 0.0                                                      | 424.9                                             | 438.0                                                    | 0.0                                        | 0.0                                                      | 7.0                                               | 14.0                                                     |
| September 1        | Maximum          | 53.7                                          | 55.0                                                     | 0.0                                           | 0.0                                                      | -                                             | -                                                        | -                                             | -                                                        | -                                             | •                                                        | -                                             | -                                                        | 611.7                                      | 615.0                                                    | 0.0                                        | 0.0                                                      | 0.0                                               | 0.0                                                      | 668.1                                             | 1,484.0                                                  | 11.5                                       | 52.0                                                     | 37.0                                              | 38.0                                                     |
| Sep                | Average          | 17.8                                          | 19.7                                                     | 0.0                                           | 0.0                                                      | -                                             | -                                                        | -                                             | -                                                        | -                                             | -                                                        | -                                             |                                                          | 521.8                                      | 530.4                                                    | 0.0                                        | 0.0                                                      | 0.0                                               | 0.0                                                      | 510.5                                             | 672.7                                                    | 0.9                                        | 6.2                                                      | 28.3                                              | 29.5                                                     |
| September 13, 2024 | Minimum          | 0.0                                           | 0.0                                                      | 0.0                                           | 0.0                                                      | -                                             |                                                          | -                                             |                                                          | -                                             |                                                          | -                                             | -                                                        | 391.9                                      | 395.0                                                    | 0.0                                        | 0.0                                                      | 0.0                                               | 0.0                                                      | 252.0                                             | 258.0                                                    | 0.0                                        | 0.0                                                      | 21.5                                              | 26.0                                                     |
|                    | Maximum          | 70.2                                          | 76.0                                                     | 0.0                                           | 0.0                                                      | -                                             | -                                                        | -                                             | -                                                        | -                                             | -                                                        | -                                             | -                                                        | 567.7                                      | 584.0                                                    | 0.0                                        | 0.0                                                      | 0.0                                               | 0.0                                                      | 554.9                                             | 895.0                                                    | 0.2                                        | 3.0                                                      | 29.0                                              | 32.0                                                     |
| Septe              | Average          | 26.5                                          | 28.6                                                     | 0.0                                           | 0.0                                                      | -                                             | -                                                        | -                                             | -                                                        | -                                             | -                                                        | -                                             | -                                                        | 461.1                                      | 470.0                                                    | 0.0                                        | 0.0                                                      | 0.0                                               | 0.0                                                      | 442.7                                             | 475.6                                                    | 0.0                                        | 0.0                                                      | 25.3                                              | 29.0                                                     |
| 2024               | Minimum          | 0.0                                           | 0.0                                                      | 0.0                                           | 0.0                                                      |                                               | -                                                        |                                               |                                                          |                                               |                                                          |                                               |                                                          | 425.6                                      | 429.0                                                    | 0.0                                        | 0.0                                                      | 0.0                                               | 0.0                                                      | 449.1                                             | 453.0                                                    | 0.0                                        | 0.0                                                      | 21.5                                              | 26.0                                                     |
| September 14,      | Maximum          | 48.7                                          | 49.0                                                     | 0.0                                           | 0.0                                                      | -                                             | -                                                        | -                                             | -                                                        | -                                             | -                                                        | -                                             | -                                                        | 484.8                                      | 493.0                                                    | 0.0                                        | 0.0                                                      | 0.0                                               | 0.0                                                      | 589.5                                             | 876.0                                                    | 0.3                                        | 5.0                                                      | 21.5                                              | 26.0                                                     |
|                    | Average          | 19.9                                          | 21.0                                                     | 0.0                                           | 0.0                                                      | -                                             | -                                                        |                                               |                                                          | -                                             |                                                          |                                               | -                                                        | 451.6                                      | 457.1                                                    | 0.0                                        | 0.0                                                      | 0.0                                               | 0.0                                                      | 508.5                                             | 542.9                                                    | 0.0                                        | 0.1                                                      | 21.5                                              | 26.0                                                     |
| September 15, 2024 | Minimum          | 0.0                                           | 0.0                                                      | 0.0                                           | 0.0                                                      |                                               |                                                          |                                               |                                                          | -                                             |                                                          | -                                             | -                                                        | 424.1                                      | 429.0                                                    | 0.0                                        | 0.0                                                      | 0.0                                               | 0.0                                                      | 468.6                                             | 471.0                                                    | 0.0                                        | 0.0                                                      | 9.5                                               | 18.0                                                     |
|                    | Maximum          | 42.4                                          | 44.0                                                     | 0.0                                           | 0.0                                                      |                                               |                                                          |                                               |                                                          | -                                             |                                                          |                                               | -                                                        | 505.6                                      | 514.0                                                    | 0.0                                        | 0.0                                                      | 0.0                                               | 0.0                                                      | 572.8                                             | 788.0                                                    | 0.0                                        | 0.0                                                      | 31.0                                              | 36.0                                                     |
|                    | Average          | 11.3                                          | 12.2                                                     | 0.0                                           | 0.0                                                      |                                               | -                                                        | -                                             |                                                          |                                               |                                                          |                                               | -                                                        | 457.3                                      | 464.4                                                    | 0.0                                        | 0.0                                                      | 0.0                                               | 0.0                                                      | 506.3                                             | 561.6                                                    | 0.0                                        | 0.0                                                      | 19.8                                              | 22.3                                                     |
| Notes:             | -8-              |                                               |                                                          |                                               |                                                          |                                               |                                                          |                                               |                                                          |                                               |                                                          |                                               |                                                          |                                            |                                                          |                                            |                                                          |                                                   |                                                          |                                                   |                                                          |                                            |                                                          |                                                   |                                                          |