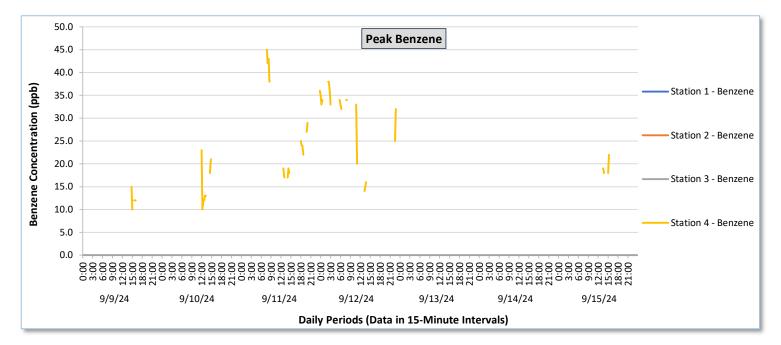

Real-Time Multigas Monitoring Bristol Landfill Air Investigation September 9 - September 15, 2024

|                    | Daily Statistics | Station 1                                     |                                                          |                                               |                                                          | Station 2                                     |                                                          |                                               |                                                          |                                               | Station 3                                                |                                               |                                                          |                                            | Station 4                                                |                                            |                                                          |                                                   |                                                          |                                                   |                                                          |                                            |                                                          |                                                   |                                                          |
|--------------------|------------------|-----------------------------------------------|----------------------------------------------------------|-----------------------------------------------|----------------------------------------------------------|-----------------------------------------------|----------------------------------------------------------|-----------------------------------------------|----------------------------------------------------------|-----------------------------------------------|----------------------------------------------------------|-----------------------------------------------|----------------------------------------------------------|--------------------------------------------|----------------------------------------------------------|--------------------------------------------|----------------------------------------------------------|---------------------------------------------------|----------------------------------------------------------|---------------------------------------------------|----------------------------------------------------------|--------------------------------------------|----------------------------------------------------------|---------------------------------------------------|----------------------------------------------------------|
| Date               |                  | TVOCs                                         |                                                          | H2S                                           |                                                          | Benz                                          | tene                                                     | TVOCs                                         |                                                          | н                                             | H2S Benze                                                |                                               | zene                                                     | TVOCs                                      |                                                          | H2S                                        |                                                          | Benzene                                           |                                                          | TVOCs                                             |                                                          | H2S                                        |                                                          | Benzene                                           |                                                          |
|                    |                  | Average                                       | Peak ppb                                                 | Average<br>ppb                             | Peak ppb                                                 | Average                                    | Peak ppb                                                 | Average                                           | Peak ppb                                                 | Average                                           | Peak ppb                                                 | Average                                    | Peak ppb                                                 | Average                                           | Peak ppb                                                 |
|                    |                  | ppb<br>Values from<br>15-minute<br>intervals. | 1-minute<br>max within<br>each 15<br>minute<br>interval. | Values<br>from 15-<br>minute<br>intervals. | 1-minute<br>max within<br>each 15<br>minute<br>interval. | values<br>from 15-<br>minute<br>intervals. | 1-minute<br>max within<br>each 15<br>minute<br>interval. | ppb<br>Values<br>from 15-<br>minute<br>intervals. | 1-minute<br>max within<br>each 15<br>minute<br>interval. | ppb<br>Values<br>from 15-<br>minute<br>intervals. | 1-minute<br>max within<br>each 15<br>minute<br>interval. | values<br>from 15-<br>minute<br>intervals. | 1-minute<br>max within<br>each 15<br>minute<br>interval. | ppb<br>Values<br>from 15-<br>minute<br>intervals. | 1-minute<br>max within<br>each 15<br>minute<br>interval. |
| September 9, 2024  | Minimum          | 0.0                                           | 0.0                                                      | 0.0                                           | 0.0                                                      | -                                             | -                                                        | -                                             | -                                                        | -                                             | -                                                        | -                                             | -                                                        | 280.7                                      | 343.0                                                    | 0.0                                        | 0.0                                                      | 0.0                                               | 0.0                                                      | 361.3                                             | 438.0                                                    | 0.0                                        | 0.0                                                      | 9.5                                               | 10.0                                                     |
|                    | Maximum          | 24.6                                          | 27.0                                                     | 0.3                                           | 2.0                                                      | -                                             | -                                                        | -                                             | -                                                        | -                                             | -                                                        | -                                             | -                                                        | 475.0                                      | 559.0                                                    | 0.0                                        | 0.0                                                      | 0.0                                               | 0.0                                                      | 644.4                                             | 1,412.0                                                  | 9.8                                        | 28.0                                                     | 40.0                                              | 42.0                                                     |
|                    | Average          | 3.7                                           | 5.7                                                      | 0.0                                           | 0.0                                                      | -                                             | -                                                        | -                                             | -                                                        | -                                             | -                                                        | -                                             | -                                                        | 368.5                                      | 400.8                                                    | 0.0                                        | 0.0                                                      | 0.0                                               | 0.0                                                      | 485.1                                             | 622.2                                                    | 0.6                                        | 4.0                                                      | 22.2                                              | 24.8                                                     |
| September 10, 2024 | Minimum          | 0.0                                           | 0.0                                                      | 0.0                                           | 0.0                                                      | -                                             | -                                                        | -                                             | -                                                        |                                               | -                                                        | -                                             | -                                                        | 243.9                                      | 254.0                                                    | 0.0                                        | 0.0                                                      | 0.0                                               | 0.0                                                      | 324.8                                             | 391.0                                                    | 0.0                                        | 0.0                                                      | 10.0                                              | 10.0                                                     |
|                    | Maximum          | 14.3                                          | 20.0                                                     | 0.0                                           | 0.0                                                      | -                                             | -                                                        | -                                             | -                                                        | -                                             | -                                                        | -                                             | -                                                        | 420.5                                      | 481.0                                                    | 0.2                                        | 3.0                                                      | 0.0                                               | 0.0                                                      | 936.6                                             | 1,686.0                                                  | 31.3                                       | 79.0                                                     | 28.5                                              | 34.0                                                     |
|                    | Average          | 1.3                                           | 2.2                                                      | 0.0                                           | 0.0                                                      | -                                             | -                                                        | -                                             | -                                                        | -                                             | -                                                        | -                                             | -                                                        | 339.3                                      | 366.6                                                    | 0.0                                        | 0.1                                                      | 0.0                                               | 0.0                                                      | 448.0                                             | 588.0                                                    | 1.0                                        | 5.7                                                      | 15.2                                              | 18.1                                                     |
| ber 11, 2024       | Minimum          | 0.0                                           | 0.0                                                      | 0.0                                           | 0.0                                                      |                                               |                                                          |                                               |                                                          |                                               |                                                          |                                               |                                                          | 354.1                                      | 376.0                                                    | 0.0                                        | 0.0                                                      | 0.0                                               | 0.0                                                      | 310.3                                             | 366.0                                                    | 0.0                                        | 0.0                                                      | 16.0                                              | 17.0                                                     |
|                    | Maximum          | 50.1                                          | 52.0                                                     | 0.0                                           | 0.0                                                      |                                               | -                                                        |                                               | -                                                        | -                                             | -                                                        | -                                             |                                                          | 520.5                                      | 525.0                                                    | 0.0                                        | 0.0                                                      | 0.0                                               | 0.0                                                      | 760.8                                             | 1,692.0                                                  | 8.9                                        | 52.0                                                     | 43.0                                              | 45.0                                                     |
| September 11,      | Average          | 4.0                                           | 4.8                                                      | 0.0                                           | 0.0                                                      |                                               | -                                                        | -                                             |                                                          | -                                             | -                                                        |                                               | -                                                        | 414.9                                      | 428.7                                                    | 0.0                                        | 0.0                                                      | 0.0                                               | 0.0                                                      | 474.7                                             | 672.9                                                    | 1.1                                        | 8.2                                                      | 26.9                                              | 29.0                                                     |
|                    |                  |                                               |                                                          |                                               |                                                          |                                               |                                                          |                                               |                                                          |                                               |                                                          |                                               |                                                          |                                            |                                                          |                                            |                                                          |                                                   |                                                          |                                                   |                                                          |                                            |                                                          |                                                   |                                                          |
| 12, 2024           | Minimum          | 0.0                                           | 0.0                                                      | 0.0                                           | 0.0                                                      | -                                             | -                                                        | -                                             | -                                                        | -                                             | -                                                        | -                                             | -                                                        | 428.9                                      | 448.0                                                    | 0.0                                        | 0.0                                                      | 0.0                                               | 0.0                                                      | 424.9                                             | 438.0                                                    | 0.0                                        | 0.0                                                      | 7.0                                               | 14.0                                                     |
| September 1        | Maximum          | 53.7                                          | 55.0                                                     | 0.0                                           | 0.0                                                      | -                                             | -                                                        | -                                             | -                                                        | -                                             | •                                                        | -                                             | -                                                        | 611.7                                      | 615.0                                                    | 0.0                                        | 0.0                                                      | 0.0                                               | 0.0                                                      | 668.1                                             | 1,484.0                                                  | 11.5                                       | 52.0                                                     | 37.0                                              | 38.0                                                     |
| Sep                | Average          | 17.8                                          | 19.7                                                     | 0.0                                           | 0.0                                                      | -                                             | -                                                        | -                                             | -                                                        | -                                             | -                                                        | -                                             |                                                          | 521.8                                      | 530.4                                                    | 0.0                                        | 0.0                                                      | 0.0                                               | 0.0                                                      | 510.5                                             | 672.7                                                    | 0.9                                        | 6.2                                                      | 28.3                                              | 29.5                                                     |
| September 13, 2024 | Minimum          | 0.0                                           | 0.0                                                      | 0.0                                           | 0.0                                                      | -                                             |                                                          | -                                             |                                                          | -                                             |                                                          | -                                             | -                                                        | 391.9                                      | 395.0                                                    | 0.0                                        | 0.0                                                      | 0.0                                               | 0.0                                                      | 252.0                                             | 258.0                                                    | 0.0                                        | 0.0                                                      | 21.5                                              | 26.0                                                     |
|                    | Maximum          | 70.2                                          | 76.0                                                     | 0.0                                           | 0.0                                                      | -                                             | -                                                        | -                                             | -                                                        | -                                             | -                                                        | -                                             | -                                                        | 567.7                                      | 584.0                                                    | 0.0                                        | 0.0                                                      | 0.0                                               | 0.0                                                      | 554.9                                             | 895.0                                                    | 0.2                                        | 3.0                                                      | 29.0                                              | 32.0                                                     |
| Septe              | Average          | 26.5                                          | 28.6                                                     | 0.0                                           | 0.0                                                      | -                                             | -                                                        | -                                             | -                                                        | -                                             | -                                                        | -                                             | -                                                        | 461.1                                      | 470.0                                                    | 0.0                                        | 0.0                                                      | 0.0                                               | 0.0                                                      | 442.7                                             | 475.6                                                    | 0.0                                        | 0.0                                                      | 25.3                                              | 29.0                                                     |
| 2024               | Minimum          | 0.0                                           | 0.0                                                      | 0.0                                           | 0.0                                                      |                                               | -                                                        |                                               |                                                          |                                               |                                                          |                                               |                                                          | 425.6                                      | 429.0                                                    | 0.0                                        | 0.0                                                      | 0.0                                               | 0.0                                                      | 449.1                                             | 453.0                                                    | 0.0                                        | 0.0                                                      | 21.5                                              | 26.0                                                     |
| September 14,      | Maximum          | 48.7                                          | 49.0                                                     | 0.0                                           | 0.0                                                      | -                                             | -                                                        | -                                             | -                                                        | -                                             | -                                                        | -                                             | -                                                        | 484.8                                      | 493.0                                                    | 0.0                                        | 0.0                                                      | 0.0                                               | 0.0                                                      | 589.5                                             | 876.0                                                    | 0.3                                        | 5.0                                                      | 21.5                                              | 26.0                                                     |
|                    | Average          | 19.9                                          | 21.0                                                     | 0.0                                           | 0.0                                                      | -                                             | -                                                        |                                               |                                                          | -                                             |                                                          |                                               | -                                                        | 451.6                                      | 457.1                                                    | 0.0                                        | 0.0                                                      | 0.0                                               | 0.0                                                      | 508.5                                             | 542.9                                                    | 0.0                                        | 0.1                                                      | 21.5                                              | 26.0                                                     |
| September 15, 2024 | Minimum          | 0.0                                           | 0.0                                                      | 0.0                                           | 0.0                                                      |                                               |                                                          |                                               |                                                          | -                                             |                                                          | -                                             | -                                                        | 424.1                                      | 429.0                                                    | 0.0                                        | 0.0                                                      | 0.0                                               | 0.0                                                      | 468.6                                             | 471.0                                                    | 0.0                                        | 0.0                                                      | 9.5                                               | 18.0                                                     |
|                    | Maximum          | 42.4                                          | 44.0                                                     | 0.0                                           | 0.0                                                      |                                               |                                                          |                                               |                                                          | -                                             |                                                          |                                               | -                                                        | 505.6                                      | 514.0                                                    | 0.0                                        | 0.0                                                      | 0.0                                               | 0.0                                                      | 572.8                                             | 788.0                                                    | 0.0                                        | 0.0                                                      | 31.0                                              | 36.0                                                     |
|                    | Average          | 11.3                                          | 12.2                                                     | 0.0                                           | 0.0                                                      |                                               | -                                                        | -                                             |                                                          |                                               |                                                          |                                               | -                                                        | 457.3                                      | 464.4                                                    | 0.0                                        | 0.0                                                      | 0.0                                               | 0.0                                                      | 506.3                                             | 561.6                                                    | 0.0                                        | 0.0                                                      | 19.8                                              | 22.3                                                     |
| Notes:             | -8-              |                                               |                                                          |                                               |                                                          |                                               |                                                          |                                               |                                                          |                                               |                                                          |                                               |                                                          |                                            |                                                          |                                            |                                                          |                                                   |                                                          |                                                   |                                                          |                                            |                                                          |                                                   |                                                          |