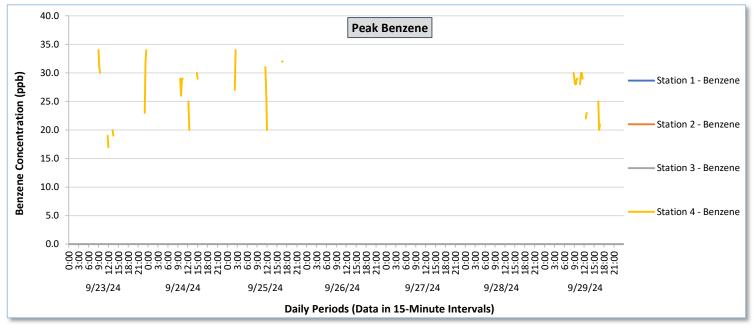

|                    | Daily Statistics | Station 1                              |                                                          |                                        |                                                          |                                        | Station 2                                                |                                        |                                                          |                                        | Station 3                                                |                                        |                                                          |                                            | Station 4                                                |                                            |                                                          |                                            |                                                          |                                            |                                                          |                                            |                                                          |                                            |                                                          |
|--------------------|------------------|----------------------------------------|----------------------------------------------------------|----------------------------------------|----------------------------------------------------------|----------------------------------------|----------------------------------------------------------|----------------------------------------|----------------------------------------------------------|----------------------------------------|----------------------------------------------------------|----------------------------------------|----------------------------------------------------------|--------------------------------------------|----------------------------------------------------------|--------------------------------------------|----------------------------------------------------------|--------------------------------------------|----------------------------------------------------------|--------------------------------------------|----------------------------------------------------------|--------------------------------------------|----------------------------------------------------------|--------------------------------------------|----------------------------------------------------------|
| Date               |                  | TVOCs                                  |                                                          | H2S                                    |                                                          | Benzene                                |                                                          | TVOCs                                  |                                                          | H2S                                    |                                                          | Benzene                                |                                                          | TVOCs                                      |                                                          | H2S                                        |                                                          | Benzene                                    |                                                          | TVOCs                                      |                                                          | H2S                                        |                                                          | Benzene                                    |                                                          |
|                    |                  | Average                                | Peak ppb                                                 | Average                                    | Peak ppb                                                 | Average                                    | Peak ppb                                                 | Average                                    | Peak ppb                                                 | Average                                    | Peak ppb                                                 | Average                                    | Peak ppb                                                 | Average                                    | Peak ppb                                                 |
|                    |                  | Values from<br>15-minute<br>intervals. | 1-minute<br>max within<br>each 15<br>minute<br>interval. | Values<br>from 15-<br>minute<br>intervals. | 1-minute<br>max within<br>each 15<br>minute<br>interval. |
| September 23, 2024 | Minimum          | 0.0                                    | 0.0                                                      | 0.0                                    | 0.0                                                      | -                                      | -                                                        | -                                      | -                                                        | -                                      | -                                                        | -                                      | -                                                        | 419.6                                      | 425.0                                                    | 0.0                                        | 0.0                                                      | 0.0                                        | 0.0                                                      | 299.7                                      | 326.0                                                    | 0.0                                        | 0.0                                                      | 10.5                                       | 11.0                                                     |
|                    | Maximum          | 19.8                                   | 22.0                                                     | 0.0                                    | 0.0                                                      | -                                      | -                                                        | -                                      | -                                                        | -                                      |                                                          | -                                      | -                                                        | 559.6                                      | 566.0                                                    | 0.0                                        | 0.0                                                      | 0.0                                        | 0.0                                                      | 737.3                                      | 1,453.0                                                  | 21.7                                       | 88.0                                                     | 34.5                                       | 35.0                                                     |
|                    | Average          | 2.3                                    | 3.3                                                      | 0.0                                    | 0.0                                                      | -                                      | -                                                        | -                                      | -                                                        | -                                      | -                                                        | -                                      | -                                                        | 481.2                                      | 489.0                                                    | 0.0                                        | 0.0                                                      | 0.0                                        | 0.0                                                      | 413.4                                      | 593.4                                                    | 1.6                                        | 8.9                                                      | 24.8                                       | 26.9                                                     |
| September 24, 2024 | Minimum          | 0.0                                    | 0.0                                                      | 0.0                                    | 0.0                                                      | -                                      | -                                                        | -                                      | -                                                        |                                        | -                                                        | -                                      |                                                          | 387.9                                      | 405.0                                                    | 0.0                                        | 0.0                                                      | 0.0                                        | 0.0                                                      | 273.6                                      | 283.0                                                    | 0.0                                        | 0.0                                                      | 17.8                                       | 20.0                                                     |
|                    | Maximum          | 49.2                                   | 51.0                                                     | 0.2                                    | 3.0                                                      | -                                      | -                                                        | -                                      |                                                          | -                                      |                                                          | -                                      |                                                          | 623.0                                      | 634.0                                                    | 0.0                                        | 0.0                                                      | 0.0                                        | 0.0                                                      | 574.0                                      | 1,077.0                                                  | 19.4                                       | 69.0                                                     | 32.5                                       | 34.0                                                     |
|                    | Average          | 8.6                                    | 11.1                                                     | 0.0                                    | 0.0                                                      | -                                      | -                                                        | -                                      | -                                                        | -                                      |                                                          | -                                      | -                                                        | 461.6                                      | 471.7                                                    | 0.0                                        | 0.0                                                      | 0.0                                        | 0.0                                                      | 374.2                                      | 534.1                                                    | 2.0                                        | 11.0                                                     | 27.1                                       | 28.2                                                     |
| September 25, 2024 | Minimum          | 0.0                                    | 0.0                                                      | 0.0                                    | 0.0                                                      | -                                      |                                                          |                                        | -                                                        | -                                      | -                                                        | -                                      | -                                                        | 323.9                                      | 346.0                                                    | 0.0                                        | 0.0                                                      | 0.0                                        | 0.0                                                      | 283.5                                      | 288.0                                                    | 0.0                                        | 0.0                                                      | 20.0                                       | 20.0                                                     |
|                    | Maximum          | 17.1                                   | 22.0                                                     | 0.0                                    | 0.0                                                      |                                        |                                                          |                                        |                                                          | -                                      |                                                          |                                        |                                                          | 783.4                                      | 808.0                                                    | 0.0                                        | 0.0                                                      | 0.0                                        | 0.0                                                      | 549.9                                      | 981.0                                                    | 10.9                                       | 49.0                                                     | 32.5                                       | 34.0                                                     |
|                    | Average          | 1.0                                    | 1.9                                                      | 0.0                                    | 0.0                                                      | -                                      | -                                                        | -                                      |                                                          |                                        |                                                          |                                        | -                                                        | 493.4                                      | 507.6                                                    | 0.0                                        | 0.0                                                      | 0.0                                        | 0.0                                                      | 362.8                                      | 469.7                                                    | 0.6                                        | 4.3                                                      | 26.5                                       | 27.9                                                     |
|                    |                  |                                        |                                                          |                                        |                                                          |                                        |                                                          |                                        |                                                          |                                        |                                                          |                                        |                                                          |                                            |                                                          |                                            |                                                          |                                            |                                                          | =                                          |                                                          |                                            |                                                          |                                            |                                                          |
| 6, 2024            | Minimum          | 0.1                                    | 1.0                                                      | 0.0                                    | 0.0                                                      | -                                      | -                                                        | -                                      | -                                                        | -                                      | -                                                        | -                                      | -                                                        | 442.1                                      | 456.0                                                    | 0.0                                        | 0.0                                                      | 0.0                                        | 0.0                                                      | 279.0                                      | 282.0                                                    | 0.0                                        | 0.0                                                      | 0.0                                        | 0.0                                                      |
| September 26,      | Maximum          | 46.3                                   | 49.0                                                     | 0.0                                    | 0.0                                                      | -                                      | -                                                        | -                                      | -                                                        | -                                      | -                                                        | -                                      | -                                                        | 573.2                                      | 586.0                                                    | 0.0                                        | 0.0                                                      | 0.0                                        | 0.0                                                      | 334.5                                      | 404.0                                                    | 0.0                                        | 0.0                                                      | 0.0                                        | 0.0                                                      |
| Sept               | Average          | 22.1                                   | 25.0                                                     | 0.0                                    | 0.0                                                      | -                                      | -                                                        | -                                      | -                                                        | -                                      | -                                                        | -                                      | -                                                        | 492.1                                      | 504.9                                                    | 0.0                                        | 0.0                                                      | 0.0                                        | 0.0                                                      | 305.4                                      | 311.4                                                    | 0.0                                        | 0.0                                                      | -                                          | -                                                        |
| September 27, 2024 | Minimum          | 0.0                                    | 0.0                                                      | 0.0                                    | 0.0                                                      | -                                      | -                                                        | -                                      | -                                                        | -                                      | -                                                        | -                                      | -                                                        | 238.1                                      | 240.0                                                    | 0.0                                        | 0.0                                                      | 0.0                                        | 0.0                                                      | 257.4                                      | 267.0                                                    | 0.0                                        | 0.0                                                      | 13.0                                       | 26.0                                                     |
|                    | Maximum          | 98.7                                   | 107.0                                                    | 0.0                                    | 0.0                                                      | 1                                      | -                                                        |                                        | 1                                                        | 1                                      | •                                                        | 1                                      | 1                                                        | 708.8                                      | 717.0                                                    | 0.0                                        | 0.0                                                      | 0.0                                        | 0.0                                                      | 616.7                                      | 988.0                                                    | 4.7                                        | 28.0                                                     | 30.0                                       | 35.0                                                     |
|                    | Average          | 25.4                                   | 28.1                                                     | 0.0                                    | 0.0                                                      |                                        | -                                                        | -                                      | -                                                        | -                                      |                                                          |                                        | -                                                        | 408.0                                      | 417.6                                                    | 0.0                                        | 0.0                                                      | 0.0                                        | 0.0                                                      | 440.3                                      | 492.8                                                    | 0.1                                        | 0.6                                                      | 21.5                                       | 30.5                                                     |
| September 28, 2024 | Minimum          | 0.0                                    | 0.0                                                      | 0.0                                    | 0.0                                                      | -                                      |                                                          |                                        | -                                                        | -                                      |                                                          | -                                      | -                                                        | 250.6                                      | 255.0                                                    | 0.0                                        | 0.0                                                      | 0.0                                        | 0.0                                                      | 386.8                                      | 398.0                                                    | 0.0                                        | 0.0                                                      | 26.0                                       | 30.0                                                     |
|                    | Maximum          | 0.0                                    | 0.0                                                      | 0.0                                    | 0.0                                                      | -                                      |                                                          | -                                      | -                                                        | -                                      | -                                                        | -                                      | -                                                        | 370.6                                      | 381.0                                                    | 1.3                                        | 3.0                                                      | 0.0                                        | 0.0                                                      | 591.9                                      | 872.0                                                    | 4.6                                        | 26.0                                                     | 31.8                                       | 35.0                                                     |
|                    | Average          | 0.0                                    | 0.0                                                      | 0.0                                    | 0.0                                                      | -                                      |                                                          |                                        |                                                          | -                                      |                                                          |                                        |                                                          | 305.0                                      | 311.6                                                    | 0.0                                        | 0.1                                                      | 0.0                                        | 0.0                                                      | 490.9                                      | 566.4                                                    | 0.5                                        | 3.6                                                      | 28.9                                       | 32.5                                                     |
| September 29, 2024 | Minimum          | 0.0                                    | 0.0                                                      | 0.0                                    | 0.0                                                      | -                                      |                                                          | -                                      | -                                                        |                                        |                                                          |                                        | -                                                        | 278.6                                      | 281.0                                                    | 0.0                                        | 0.0                                                      | 0.0                                        | 0.0                                                      | 291.1                                      | 315.0                                                    | 0.0                                        | 0.0                                                      | 19.5                                       | 20.0                                                     |
|                    | Maximum          | 15.9                                   | 20.0                                                     | 0.0                                    | 0.0                                                      |                                        |                                                          | -                                      |                                                          |                                        |                                                          | -                                      |                                                          | 345.8                                      | 361.0                                                    | 0.1                                        | 1.0                                                      | 0.0                                        | 0.0                                                      | 755.1                                      | 1,547.0                                                  | 13.8                                       | 47.0                                                     | 29.5                                       | 30.0                                                     |
|                    | Average          | 0.8                                    | 1.3                                                      | 0.0                                    | 0.0                                                      |                                        |                                                          |                                        |                                                          |                                        |                                                          |                                        |                                                          | 315.2                                      | 323.0                                                    | 0.0                                        | 0.0                                                      | 0.0                                        | 0.0                                                      | 441.9                                      | 607.6                                                    | 1.8                                        | 8.8                                                      | 24.7                                       | 26.5                                                     |
|                    |                  |                                        |                                                          |                                        |                                                          |                                        |                                                          |                                        |                                                          |                                        |                                                          |                                        |                                                          |                                            |                                                          |                                            |                                                          |                                            |                                                          |                                            |                                                          |                                            |                                                          |                                            |                                                          |