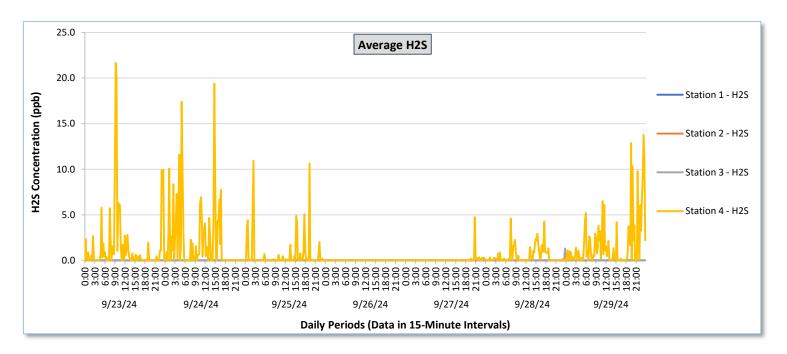

|                    | Daily Statistics | Station 1                              |                                                          |                                        |                                                          |                                        | Station 2                                                |                                        |                                                          |                                        | Station 3                                                |                                        |                                                          |                                            | Station 4                                                |                                            |                                                          |                                            |                                                          |                                            |                                                          |                                            |                                                          |                                            |                                                          |
|--------------------|------------------|----------------------------------------|----------------------------------------------------------|----------------------------------------|----------------------------------------------------------|----------------------------------------|----------------------------------------------------------|----------------------------------------|----------------------------------------------------------|----------------------------------------|----------------------------------------------------------|----------------------------------------|----------------------------------------------------------|--------------------------------------------|----------------------------------------------------------|--------------------------------------------|----------------------------------------------------------|--------------------------------------------|----------------------------------------------------------|--------------------------------------------|----------------------------------------------------------|--------------------------------------------|----------------------------------------------------------|--------------------------------------------|----------------------------------------------------------|
| Date               |                  | TVOCs                                  |                                                          | H2S                                    |                                                          | Benzene                                |                                                          | TVOCs                                  |                                                          | H2S                                    |                                                          | Benzene                                |                                                          | TVOCs                                      |                                                          | H2S                                        |                                                          | Benzene                                    |                                                          | TVOCs                                      |                                                          | H2S                                        |                                                          | Benzene                                    |                                                          |
|                    |                  | Average                                | Peak ppb                                                 | Average                                    | Peak ppb                                                 | Average                                    | Peak ppb                                                 | Average                                    | Peak ppb                                                 | Average                                    | Peak ppb                                                 | Average                                    | Peak ppb                                                 | Average                                    | Peak ppb                                                 |
|                    |                  | Values from<br>15-minute<br>intervals. | 1-minute<br>max within<br>each 15<br>minute<br>interval. | Values<br>from 15-<br>minute<br>intervals. | 1-minute<br>max within<br>each 15<br>minute<br>interval. |
| September 23, 2024 | Minimum          | 0.0                                    | 0.0                                                      | 0.0                                    | 0.0                                                      | -                                      | -                                                        | -                                      | -                                                        | -                                      | -                                                        | -                                      | -                                                        | 419.6                                      | 425.0                                                    | 0.0                                        | 0.0                                                      | 0.0                                        | 0.0                                                      | 299.7                                      | 326.0                                                    | 0.0                                        | 0.0                                                      | 10.5                                       | 11.0                                                     |
|                    | Maximum          | 19.8                                   | 22.0                                                     | 0.0                                    | 0.0                                                      | -                                      | -                                                        | -                                      | -                                                        | -                                      |                                                          | -                                      | -                                                        | 559.6                                      | 566.0                                                    | 0.0                                        | 0.0                                                      | 0.0                                        | 0.0                                                      | 737.3                                      | 1,453.0                                                  | 21.7                                       | 88.0                                                     | 34.5                                       | 35.0                                                     |
|                    | Average          | 2.3                                    | 3.3                                                      | 0.0                                    | 0.0                                                      | -                                      | -                                                        | -                                      | -                                                        | -                                      | -                                                        | -                                      | -                                                        | 481.2                                      | 489.0                                                    | 0.0                                        | 0.0                                                      | 0.0                                        | 0.0                                                      | 413.4                                      | 593.4                                                    | 1.6                                        | 8.9                                                      | 24.8                                       | 26.9                                                     |
| September 24, 2024 | Minimum          | 0.0                                    | 0.0                                                      | 0.0                                    | 0.0                                                      | -                                      | -                                                        | -                                      | -                                                        |                                        | -                                                        | -                                      |                                                          | 387.9                                      | 405.0                                                    | 0.0                                        | 0.0                                                      | 0.0                                        | 0.0                                                      | 273.6                                      | 283.0                                                    | 0.0                                        | 0.0                                                      | 17.8                                       | 20.0                                                     |
|                    | Maximum          | 49.2                                   | 51.0                                                     | 0.2                                    | 3.0                                                      | -                                      | -                                                        | -                                      |                                                          | -                                      |                                                          | -                                      |                                                          | 623.0                                      | 634.0                                                    | 0.0                                        | 0.0                                                      | 0.0                                        | 0.0                                                      | 574.0                                      | 1,077.0                                                  | 19.4                                       | 69.0                                                     | 32.5                                       | 34.0                                                     |
|                    | Average          | 8.6                                    | 11.1                                                     | 0.0                                    | 0.0                                                      | -                                      | -                                                        | -                                      | -                                                        | -                                      |                                                          | -                                      | -                                                        | 461.6                                      | 471.7                                                    | 0.0                                        | 0.0                                                      | 0.0                                        | 0.0                                                      | 374.2                                      | 534.1                                                    | 2.0                                        | 11.0                                                     | 27.1                                       | 28.2                                                     |
| September 25, 2024 | Minimum          | 0.0                                    | 0.0                                                      | 0.0                                    | 0.0                                                      | -                                      |                                                          |                                        | -                                                        | -                                      | -                                                        | -                                      | -                                                        | 323.9                                      | 346.0                                                    | 0.0                                        | 0.0                                                      | 0.0                                        | 0.0                                                      | 283.5                                      | 288.0                                                    | 0.0                                        | 0.0                                                      | 20.0                                       | 20.0                                                     |
|                    | Maximum          | 17.1                                   | 22.0                                                     | 0.0                                    | 0.0                                                      |                                        |                                                          |                                        |                                                          | -                                      |                                                          |                                        |                                                          | 783.4                                      | 808.0                                                    | 0.0                                        | 0.0                                                      | 0.0                                        | 0.0                                                      | 549.9                                      | 981.0                                                    | 10.9                                       | 49.0                                                     | 32.5                                       | 34.0                                                     |
|                    | Average          | 1.0                                    | 1.9                                                      | 0.0                                    | 0.0                                                      | -                                      | -                                                        | -                                      |                                                          |                                        |                                                          |                                        | -                                                        | 493.4                                      | 507.6                                                    | 0.0                                        | 0.0                                                      | 0.0                                        | 0.0                                                      | 362.8                                      | 469.7                                                    | 0.6                                        | 4.3                                                      | 26.5                                       | 27.9                                                     |
|                    |                  |                                        |                                                          |                                        |                                                          |                                        |                                                          |                                        |                                                          |                                        |                                                          |                                        |                                                          |                                            |                                                          |                                            |                                                          |                                            |                                                          | =                                          |                                                          |                                            |                                                          |                                            |                                                          |
| 6, 2024            | Minimum          | 0.1                                    | 1.0                                                      | 0.0                                    | 0.0                                                      | -                                      | -                                                        | -                                      | -                                                        | -                                      | -                                                        | -                                      | -                                                        | 442.1                                      | 456.0                                                    | 0.0                                        | 0.0                                                      | 0.0                                        | 0.0                                                      | 279.0                                      | 282.0                                                    | 0.0                                        | 0.0                                                      | 0.0                                        | 0.0                                                      |
| September 26,      | Maximum          | 46.3                                   | 49.0                                                     | 0.0                                    | 0.0                                                      | -                                      | -                                                        | -                                      | -                                                        | -                                      | -                                                        | -                                      | -                                                        | 573.2                                      | 586.0                                                    | 0.0                                        | 0.0                                                      | 0.0                                        | 0.0                                                      | 334.5                                      | 404.0                                                    | 0.0                                        | 0.0                                                      | 0.0                                        | 0.0                                                      |
| Sept               | Average          | 22.1                                   | 25.0                                                     | 0.0                                    | 0.0                                                      | -                                      | -                                                        | -                                      | -                                                        | -                                      | -                                                        | -                                      | -                                                        | 492.1                                      | 504.9                                                    | 0.0                                        | 0.0                                                      | 0.0                                        | 0.0                                                      | 305.4                                      | 311.4                                                    | 0.0                                        | 0.0                                                      | -                                          | -                                                        |
| September 27, 2024 | Minimum          | 0.0                                    | 0.0                                                      | 0.0                                    | 0.0                                                      | -                                      | -                                                        | -                                      | -                                                        | -                                      | -                                                        | -                                      | -                                                        | 238.1                                      | 240.0                                                    | 0.0                                        | 0.0                                                      | 0.0                                        | 0.0                                                      | 257.4                                      | 267.0                                                    | 0.0                                        | 0.0                                                      | 13.0                                       | 26.0                                                     |
|                    | Maximum          | 98.7                                   | 107.0                                                    | 0.0                                    | 0.0                                                      | 1                                      | -                                                        |                                        | 1                                                        | 1                                      | •                                                        | 1                                      | 1                                                        | 708.8                                      | 717.0                                                    | 0.0                                        | 0.0                                                      | 0.0                                        | 0.0                                                      | 616.7                                      | 988.0                                                    | 4.7                                        | 28.0                                                     | 30.0                                       | 35.0                                                     |
|                    | Average          | 25.4                                   | 28.1                                                     | 0.0                                    | 0.0                                                      |                                        | -                                                        | -                                      | -                                                        | -                                      |                                                          |                                        | -                                                        | 408.0                                      | 417.6                                                    | 0.0                                        | 0.0                                                      | 0.0                                        | 0.0                                                      | 440.3                                      | 492.8                                                    | 0.1                                        | 0.6                                                      | 21.5                                       | 30.5                                                     |
| September 28, 2024 | Minimum          | 0.0                                    | 0.0                                                      | 0.0                                    | 0.0                                                      | -                                      |                                                          |                                        | -                                                        | -                                      |                                                          | -                                      | -                                                        | 250.6                                      | 255.0                                                    | 0.0                                        | 0.0                                                      | 0.0                                        | 0.0                                                      | 386.8                                      | 398.0                                                    | 0.0                                        | 0.0                                                      | 26.0                                       | 30.0                                                     |
|                    | Maximum          | 0.0                                    | 0.0                                                      | 0.0                                    | 0.0                                                      | -                                      |                                                          | -                                      | -                                                        | -                                      | -                                                        | -                                      | -                                                        | 370.6                                      | 381.0                                                    | 1.3                                        | 3.0                                                      | 0.0                                        | 0.0                                                      | 591.9                                      | 872.0                                                    | 4.6                                        | 26.0                                                     | 31.8                                       | 35.0                                                     |
|                    | Average          | 0.0                                    | 0.0                                                      | 0.0                                    | 0.0                                                      | -                                      |                                                          |                                        |                                                          | -                                      |                                                          |                                        |                                                          | 305.0                                      | 311.6                                                    | 0.0                                        | 0.1                                                      | 0.0                                        | 0.0                                                      | 490.9                                      | 566.4                                                    | 0.5                                        | 3.6                                                      | 28.9                                       | 32.5                                                     |
| September 29, 2024 | Minimum          | 0.0                                    | 0.0                                                      | 0.0                                    | 0.0                                                      | -                                      |                                                          | -                                      | -                                                        |                                        |                                                          |                                        | -                                                        | 278.6                                      | 281.0                                                    | 0.0                                        | 0.0                                                      | 0.0                                        | 0.0                                                      | 291.1                                      | 315.0                                                    | 0.0                                        | 0.0                                                      | 19.5                                       | 20.0                                                     |
|                    | Maximum          | 15.9                                   | 20.0                                                     | 0.0                                    | 0.0                                                      |                                        |                                                          | -                                      |                                                          |                                        |                                                          | -                                      |                                                          | 345.8                                      | 361.0                                                    | 0.1                                        | 1.0                                                      | 0.0                                        | 0.0                                                      | 755.1                                      | 1,547.0                                                  | 13.8                                       | 47.0                                                     | 29.5                                       | 30.0                                                     |
|                    | Average          | 0.8                                    | 1.3                                                      | 0.0                                    | 0.0                                                      |                                        |                                                          |                                        |                                                          |                                        |                                                          |                                        |                                                          | 315.2                                      | 323.0                                                    | 0.0                                        | 0.0                                                      | 0.0                                        | 0.0                                                      | 441.9                                      | 607.6                                                    | 1.8                                        | 8.8                                                      | 24.7                                       | 26.5                                                     |
|                    |                  |                                        |                                                          |                                        |                                                          |                                        |                                                          |                                        |                                                          |                                        |                                                          |                                        |                                                          |                                            |                                                          |                                            |                                                          |                                            |                                                          |                                            |                                                          |                                            |                                                          |                                            |                                                          |