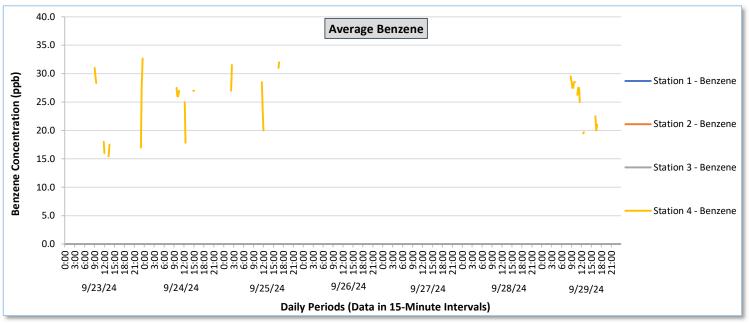

|                    | Daily Statistics | Station 1                              |                                                          |                                        |                                                          |                                        | Station 2                                                |                                        |                                                          |                                        | Station 3                                                |                                        |                                                          |                                            | Station 4                                                |                                            |                                                          |                                            |                                                          |                                            |                                                          |                                            |                                                          |                                            |                                                          |
|--------------------|------------------|----------------------------------------|----------------------------------------------------------|----------------------------------------|----------------------------------------------------------|----------------------------------------|----------------------------------------------------------|----------------------------------------|----------------------------------------------------------|----------------------------------------|----------------------------------------------------------|----------------------------------------|----------------------------------------------------------|--------------------------------------------|----------------------------------------------------------|--------------------------------------------|----------------------------------------------------------|--------------------------------------------|----------------------------------------------------------|--------------------------------------------|----------------------------------------------------------|--------------------------------------------|----------------------------------------------------------|--------------------------------------------|----------------------------------------------------------|
| Date               |                  | TVOCs                                  |                                                          | H2S                                    |                                                          | Benzene                                |                                                          | TVOCs                                  |                                                          | H2S                                    |                                                          | Benzene                                |                                                          | TVOCs                                      |                                                          | H2S                                        |                                                          | Benzene                                    |                                                          | TVOCs                                      |                                                          | H2S                                        |                                                          | Benzene                                    |                                                          |
|                    |                  | Average                                | Peak ppb                                                 | Average                                    | Peak ppb                                                 | Average                                    | Peak ppb                                                 | Average                                    | Peak ppb                                                 | Average                                    | Peak ppb                                                 | Average                                    | Peak ppb                                                 | Average                                    | Peak ppb                                                 |
|                    |                  | Values from<br>15-minute<br>intervals. | 1-minute<br>max within<br>each 15<br>minute<br>interval. | Values<br>from 15-<br>minute<br>intervals. | 1-minute<br>max within<br>each 15<br>minute<br>interval. |
| September 23, 2024 | Minimum          | 0.0                                    | 0.0                                                      | 0.0                                    | 0.0                                                      | -                                      | -                                                        | -                                      | -                                                        | -                                      | -                                                        | -                                      | -                                                        | 419.6                                      | 425.0                                                    | 0.0                                        | 0.0                                                      | 0.0                                        | 0.0                                                      | 299.7                                      | 326.0                                                    | 0.0                                        | 0.0                                                      | 10.5                                       | 11.0                                                     |
|                    | Maximum          | 19.8                                   | 22.0                                                     | 0.0                                    | 0.0                                                      | -                                      | -                                                        | -                                      | -                                                        | -                                      |                                                          | -                                      | -                                                        | 559.6                                      | 566.0                                                    | 0.0                                        | 0.0                                                      | 0.0                                        | 0.0                                                      | 737.3                                      | 1,453.0                                                  | 21.7                                       | 88.0                                                     | 34.5                                       | 35.0                                                     |
|                    | Average          | 2.3                                    | 3.3                                                      | 0.0                                    | 0.0                                                      | -                                      | -                                                        | -                                      | -                                                        | -                                      | -                                                        | -                                      | -                                                        | 481.2                                      | 489.0                                                    | 0.0                                        | 0.0                                                      | 0.0                                        | 0.0                                                      | 413.4                                      | 593.4                                                    | 1.6                                        | 8.9                                                      | 24.8                                       | 26.9                                                     |
| September 24, 2024 | Minimum          | 0.0                                    | 0.0                                                      | 0.0                                    | 0.0                                                      | -                                      | -                                                        | -                                      | -                                                        |                                        | -                                                        | -                                      |                                                          | 387.9                                      | 405.0                                                    | 0.0                                        | 0.0                                                      | 0.0                                        | 0.0                                                      | 273.6                                      | 283.0                                                    | 0.0                                        | 0.0                                                      | 17.8                                       | 20.0                                                     |
|                    | Maximum          | 49.2                                   | 51.0                                                     | 0.2                                    | 3.0                                                      | -                                      | -                                                        | -                                      |                                                          | -                                      |                                                          | -                                      |                                                          | 623.0                                      | 634.0                                                    | 0.0                                        | 0.0                                                      | 0.0                                        | 0.0                                                      | 574.0                                      | 1,077.0                                                  | 19.4                                       | 69.0                                                     | 32.5                                       | 34.0                                                     |
|                    | Average          | 8.6                                    | 11.1                                                     | 0.0                                    | 0.0                                                      | -                                      | -                                                        | -                                      | -                                                        | -                                      |                                                          | -                                      | -                                                        | 461.6                                      | 471.7                                                    | 0.0                                        | 0.0                                                      | 0.0                                        | 0.0                                                      | 374.2                                      | 534.1                                                    | 2.0                                        | 11.0                                                     | 27.1                                       | 28.2                                                     |
| September 25, 2024 | Minimum          | 0.0                                    | 0.0                                                      | 0.0                                    | 0.0                                                      | -                                      |                                                          |                                        | -                                                        | -                                      | -                                                        | -                                      | -                                                        | 323.9                                      | 346.0                                                    | 0.0                                        | 0.0                                                      | 0.0                                        | 0.0                                                      | 283.5                                      | 288.0                                                    | 0.0                                        | 0.0                                                      | 20.0                                       | 20.0                                                     |
|                    | Maximum          | 17.1                                   | 22.0                                                     | 0.0                                    | 0.0                                                      |                                        |                                                          |                                        |                                                          | -                                      |                                                          |                                        |                                                          | 783.4                                      | 808.0                                                    | 0.0                                        | 0.0                                                      | 0.0                                        | 0.0                                                      | 549.9                                      | 981.0                                                    | 10.9                                       | 49.0                                                     | 32.5                                       | 34.0                                                     |
|                    | Average          | 1.0                                    | 1.9                                                      | 0.0                                    | 0.0                                                      | -                                      | -                                                        | -                                      |                                                          |                                        |                                                          |                                        | -                                                        | 493.4                                      | 507.6                                                    | 0.0                                        | 0.0                                                      | 0.0                                        | 0.0                                                      | 362.8                                      | 469.7                                                    | 0.6                                        | 4.3                                                      | 26.5                                       | 27.9                                                     |
|                    |                  |                                        |                                                          |                                        |                                                          |                                        |                                                          |                                        |                                                          |                                        |                                                          |                                        |                                                          |                                            |                                                          |                                            |                                                          |                                            |                                                          | =                                          |                                                          |                                            |                                                          |                                            |                                                          |
| 6, 2024            | Minimum          | 0.1                                    | 1.0                                                      | 0.0                                    | 0.0                                                      | -                                      | -                                                        | -                                      | -                                                        | -                                      | -                                                        | -                                      | -                                                        | 442.1                                      | 456.0                                                    | 0.0                                        | 0.0                                                      | 0.0                                        | 0.0                                                      | 279.0                                      | 282.0                                                    | 0.0                                        | 0.0                                                      | 0.0                                        | 0.0                                                      |
| September 26,      | Maximum          | 46.3                                   | 49.0                                                     | 0.0                                    | 0.0                                                      | -                                      | -                                                        | -                                      | -                                                        | -                                      | -                                                        | -                                      | -                                                        | 573.2                                      | 586.0                                                    | 0.0                                        | 0.0                                                      | 0.0                                        | 0.0                                                      | 334.5                                      | 404.0                                                    | 0.0                                        | 0.0                                                      | 0.0                                        | 0.0                                                      |
| Sept               | Average          | 22.1                                   | 25.0                                                     | 0.0                                    | 0.0                                                      | -                                      | -                                                        | -                                      | -                                                        | -                                      | -                                                        | -                                      | -                                                        | 492.1                                      | 504.9                                                    | 0.0                                        | 0.0                                                      | 0.0                                        | 0.0                                                      | 305.4                                      | 311.4                                                    | 0.0                                        | 0.0                                                      | -                                          | -                                                        |
| September 27, 2024 | Minimum          | 0.0                                    | 0.0                                                      | 0.0                                    | 0.0                                                      | -                                      | -                                                        | -                                      | -                                                        | -                                      | -                                                        | -                                      | -                                                        | 238.1                                      | 240.0                                                    | 0.0                                        | 0.0                                                      | 0.0                                        | 0.0                                                      | 257.4                                      | 267.0                                                    | 0.0                                        | 0.0                                                      | 13.0                                       | 26.0                                                     |
|                    | Maximum          | 98.7                                   | 107.0                                                    | 0.0                                    | 0.0                                                      | 1                                      | -                                                        |                                        | 1                                                        | 1                                      | •                                                        | 1                                      | 1                                                        | 708.8                                      | 717.0                                                    | 0.0                                        | 0.0                                                      | 0.0                                        | 0.0                                                      | 616.7                                      | 988.0                                                    | 4.7                                        | 28.0                                                     | 30.0                                       | 35.0                                                     |
|                    | Average          | 25.4                                   | 28.1                                                     | 0.0                                    | 0.0                                                      |                                        | -                                                        | -                                      | -                                                        | -                                      |                                                          |                                        | -                                                        | 408.0                                      | 417.6                                                    | 0.0                                        | 0.0                                                      | 0.0                                        | 0.0                                                      | 440.3                                      | 492.8                                                    | 0.1                                        | 0.6                                                      | 21.5                                       | 30.5                                                     |
| September 28, 2024 | Minimum          | 0.0                                    | 0.0                                                      | 0.0                                    | 0.0                                                      | -                                      |                                                          |                                        | -                                                        | -                                      |                                                          | -                                      | -                                                        | 250.6                                      | 255.0                                                    | 0.0                                        | 0.0                                                      | 0.0                                        | 0.0                                                      | 386.8                                      | 398.0                                                    | 0.0                                        | 0.0                                                      | 26.0                                       | 30.0                                                     |
|                    | Maximum          | 0.0                                    | 0.0                                                      | 0.0                                    | 0.0                                                      | -                                      |                                                          | -                                      | -                                                        | -                                      | -                                                        | -                                      | -                                                        | 370.6                                      | 381.0                                                    | 1.3                                        | 3.0                                                      | 0.0                                        | 0.0                                                      | 591.9                                      | 872.0                                                    | 4.6                                        | 26.0                                                     | 31.8                                       | 35.0                                                     |
|                    | Average          | 0.0                                    | 0.0                                                      | 0.0                                    | 0.0                                                      | -                                      |                                                          |                                        |                                                          | -                                      |                                                          |                                        |                                                          | 305.0                                      | 311.6                                                    | 0.0                                        | 0.1                                                      | 0.0                                        | 0.0                                                      | 490.9                                      | 566.4                                                    | 0.5                                        | 3.6                                                      | 28.9                                       | 32.5                                                     |
| September 29, 2024 | Minimum          | 0.0                                    | 0.0                                                      | 0.0                                    | 0.0                                                      | -                                      |                                                          | -                                      | -                                                        |                                        |                                                          |                                        | -                                                        | 278.6                                      | 281.0                                                    | 0.0                                        | 0.0                                                      | 0.0                                        | 0.0                                                      | 291.1                                      | 315.0                                                    | 0.0                                        | 0.0                                                      | 19.5                                       | 20.0                                                     |
|                    | Maximum          | 15.9                                   | 20.0                                                     | 0.0                                    | 0.0                                                      |                                        |                                                          | -                                      |                                                          |                                        |                                                          | -                                      |                                                          | 345.8                                      | 361.0                                                    | 0.1                                        | 1.0                                                      | 0.0                                        | 0.0                                                      | 755.1                                      | 1,547.0                                                  | 13.8                                       | 47.0                                                     | 29.5                                       | 30.0                                                     |
|                    | Average          | 0.8                                    | 1.3                                                      | 0.0                                    | 0.0                                                      |                                        |                                                          |                                        |                                                          |                                        |                                                          |                                        |                                                          | 315.2                                      | 323.0                                                    | 0.0                                        | 0.0                                                      | 0.0                                        | 0.0                                                      | 441.9                                      | 607.6                                                    | 1.8                                        | 8.8                                                      | 24.7                                       | 26.5                                                     |
|                    |                  |                                        |                                                          |                                        |                                                          |                                        |                                                          |                                        |                                                          |                                        |                                                          |                                        |                                                          |                                            |                                                          |                                            |                                                          |                                            |                                                          |                                            |                                                          |                                            |                                                          |                                            |                                                          |