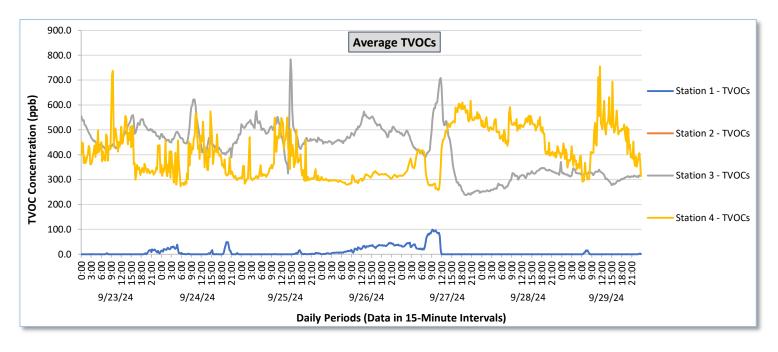

|                    | Daily Statistics | Station 1                              |                                                          |                                        |                                                          |                                        | Station 2                                                |                                        |                                                          |                                        | Station 3                                                |                                        |                                                          |                                            | Station 4                                                |                                            |                                                          |                                            |                                                          |                                            |                                                          |                                            |                                                          |                                            |                                                          |
|--------------------|------------------|----------------------------------------|----------------------------------------------------------|----------------------------------------|----------------------------------------------------------|----------------------------------------|----------------------------------------------------------|----------------------------------------|----------------------------------------------------------|----------------------------------------|----------------------------------------------------------|----------------------------------------|----------------------------------------------------------|--------------------------------------------|----------------------------------------------------------|--------------------------------------------|----------------------------------------------------------|--------------------------------------------|----------------------------------------------------------|--------------------------------------------|----------------------------------------------------------|--------------------------------------------|----------------------------------------------------------|--------------------------------------------|----------------------------------------------------------|
| Date               |                  | TVOCs                                  |                                                          | H2S                                    |                                                          | Benzene                                |                                                          | TVOCs                                  |                                                          | H2S                                    |                                                          | Benzene                                |                                                          | TVOCs                                      |                                                          | H2S                                        |                                                          | Benzene                                    |                                                          | TVOCs                                      |                                                          | H2S                                        |                                                          | Benzene                                    |                                                          |
|                    |                  | Average                                | Peak ppb                                                 | Average                                    | Peak ppb                                                 | Average                                    | Peak ppb                                                 | Average                                    | Peak ppb                                                 | Average                                    | Peak ppb                                                 | Average                                    | Peak ppb                                                 | Average                                    | Peak ppb                                                 |
|                    |                  | Values from<br>15-minute<br>intervals. | 1-minute<br>max within<br>each 15<br>minute<br>interval. | Values<br>from 15-<br>minute<br>intervals. | 1-minute<br>max within<br>each 15<br>minute<br>interval. |
| September 23, 2024 | Minimum          | 0.0                                    | 0.0                                                      | 0.0                                    | 0.0                                                      | -                                      | -                                                        | -                                      | -                                                        | -                                      | -                                                        | -                                      | -                                                        | 419.6                                      | 425.0                                                    | 0.0                                        | 0.0                                                      | 0.0                                        | 0.0                                                      | 299.7                                      | 326.0                                                    | 0.0                                        | 0.0                                                      | 10.5                                       | 11.0                                                     |
|                    | Maximum          | 19.8                                   | 22.0                                                     | 0.0                                    | 0.0                                                      | -                                      | -                                                        | -                                      | -                                                        | -                                      |                                                          | -                                      | -                                                        | 559.6                                      | 566.0                                                    | 0.0                                        | 0.0                                                      | 0.0                                        | 0.0                                                      | 737.3                                      | 1,453.0                                                  | 21.7                                       | 88.0                                                     | 34.5                                       | 35.0                                                     |
|                    | Average          | 2.3                                    | 3.3                                                      | 0.0                                    | 0.0                                                      | -                                      | -                                                        | -                                      | -                                                        | -                                      | -                                                        | -                                      | -                                                        | 481.2                                      | 489.0                                                    | 0.0                                        | 0.0                                                      | 0.0                                        | 0.0                                                      | 413.4                                      | 593.4                                                    | 1.6                                        | 8.9                                                      | 24.8                                       | 26.9                                                     |
| September 24, 2024 | Minimum          | 0.0                                    | 0.0                                                      | 0.0                                    | 0.0                                                      | -                                      | -                                                        | -                                      | -                                                        |                                        | -                                                        | -                                      |                                                          | 387.9                                      | 405.0                                                    | 0.0                                        | 0.0                                                      | 0.0                                        | 0.0                                                      | 273.6                                      | 283.0                                                    | 0.0                                        | 0.0                                                      | 17.8                                       | 20.0                                                     |
|                    | Maximum          | 49.2                                   | 51.0                                                     | 0.2                                    | 3.0                                                      | -                                      | -                                                        | -                                      |                                                          | -                                      |                                                          | -                                      |                                                          | 623.0                                      | 634.0                                                    | 0.0                                        | 0.0                                                      | 0.0                                        | 0.0                                                      | 574.0                                      | 1,077.0                                                  | 19.4                                       | 69.0                                                     | 32.5                                       | 34.0                                                     |
|                    | Average          | 8.6                                    | 11.1                                                     | 0.0                                    | 0.0                                                      | -                                      | -                                                        | -                                      | -                                                        | -                                      |                                                          | -                                      | -                                                        | 461.6                                      | 471.7                                                    | 0.0                                        | 0.0                                                      | 0.0                                        | 0.0                                                      | 374.2                                      | 534.1                                                    | 2.0                                        | 11.0                                                     | 27.1                                       | 28.2                                                     |
| September 25, 2024 | Minimum          | 0.0                                    | 0.0                                                      | 0.0                                    | 0.0                                                      | -                                      |                                                          |                                        | -                                                        | -                                      | -                                                        | -                                      | -                                                        | 323.9                                      | 346.0                                                    | 0.0                                        | 0.0                                                      | 0.0                                        | 0.0                                                      | 283.5                                      | 288.0                                                    | 0.0                                        | 0.0                                                      | 20.0                                       | 20.0                                                     |
|                    | Maximum          | 17.1                                   | 22.0                                                     | 0.0                                    | 0.0                                                      |                                        |                                                          |                                        |                                                          | -                                      |                                                          |                                        |                                                          | 783.4                                      | 808.0                                                    | 0.0                                        | 0.0                                                      | 0.0                                        | 0.0                                                      | 549.9                                      | 981.0                                                    | 10.9                                       | 49.0                                                     | 32.5                                       | 34.0                                                     |
|                    | Average          | 1.0                                    | 1.9                                                      | 0.0                                    | 0.0                                                      | -                                      | -                                                        | -                                      |                                                          |                                        |                                                          |                                        | -                                                        | 493.4                                      | 507.6                                                    | 0.0                                        | 0.0                                                      | 0.0                                        | 0.0                                                      | 362.8                                      | 469.7                                                    | 0.6                                        | 4.3                                                      | 26.5                                       | 27.9                                                     |
|                    |                  |                                        |                                                          |                                        |                                                          |                                        |                                                          |                                        |                                                          |                                        |                                                          |                                        |                                                          |                                            |                                                          |                                            |                                                          |                                            |                                                          | =                                          |                                                          |                                            |                                                          |                                            |                                                          |
| 6, 2024            | Minimum          | 0.1                                    | 1.0                                                      | 0.0                                    | 0.0                                                      | -                                      | -                                                        | -                                      | -                                                        | -                                      | -                                                        | -                                      | -                                                        | 442.1                                      | 456.0                                                    | 0.0                                        | 0.0                                                      | 0.0                                        | 0.0                                                      | 279.0                                      | 282.0                                                    | 0.0                                        | 0.0                                                      | 0.0                                        | 0.0                                                      |
| September 26,      | Maximum          | 46.3                                   | 49.0                                                     | 0.0                                    | 0.0                                                      | -                                      | -                                                        | -                                      | -                                                        | -                                      | -                                                        | -                                      | -                                                        | 573.2                                      | 586.0                                                    | 0.0                                        | 0.0                                                      | 0.0                                        | 0.0                                                      | 334.5                                      | 404.0                                                    | 0.0                                        | 0.0                                                      | 0.0                                        | 0.0                                                      |
| Sept               | Average          | 22.1                                   | 25.0                                                     | 0.0                                    | 0.0                                                      | -                                      | -                                                        | -                                      | -                                                        | -                                      | -                                                        | -                                      | -                                                        | 492.1                                      | 504.9                                                    | 0.0                                        | 0.0                                                      | 0.0                                        | 0.0                                                      | 305.4                                      | 311.4                                                    | 0.0                                        | 0.0                                                      | -                                          | -                                                        |
| September 27, 2024 | Minimum          | 0.0                                    | 0.0                                                      | 0.0                                    | 0.0                                                      | -                                      | -                                                        | -                                      | -                                                        | -                                      | -                                                        | -                                      | -                                                        | 238.1                                      | 240.0                                                    | 0.0                                        | 0.0                                                      | 0.0                                        | 0.0                                                      | 257.4                                      | 267.0                                                    | 0.0                                        | 0.0                                                      | 13.0                                       | 26.0                                                     |
|                    | Maximum          | 98.7                                   | 107.0                                                    | 0.0                                    | 0.0                                                      | 1                                      | -                                                        |                                        | 1                                                        | 1                                      | •                                                        | 1                                      | 1                                                        | 708.8                                      | 717.0                                                    | 0.0                                        | 0.0                                                      | 0.0                                        | 0.0                                                      | 616.7                                      | 988.0                                                    | 4.7                                        | 28.0                                                     | 30.0                                       | 35.0                                                     |
|                    | Average          | 25.4                                   | 28.1                                                     | 0.0                                    | 0.0                                                      |                                        | -                                                        | -                                      | -                                                        | -                                      |                                                          |                                        | -                                                        | 408.0                                      | 417.6                                                    | 0.0                                        | 0.0                                                      | 0.0                                        | 0.0                                                      | 440.3                                      | 492.8                                                    | 0.1                                        | 0.6                                                      | 21.5                                       | 30.5                                                     |
| September 28, 2024 | Minimum          | 0.0                                    | 0.0                                                      | 0.0                                    | 0.0                                                      | -                                      |                                                          |                                        | -                                                        | -                                      |                                                          | -                                      | -                                                        | 250.6                                      | 255.0                                                    | 0.0                                        | 0.0                                                      | 0.0                                        | 0.0                                                      | 386.8                                      | 398.0                                                    | 0.0                                        | 0.0                                                      | 26.0                                       | 30.0                                                     |
|                    | Maximum          | 0.0                                    | 0.0                                                      | 0.0                                    | 0.0                                                      | -                                      |                                                          | -                                      | -                                                        | -                                      | -                                                        | -                                      | -                                                        | 370.6                                      | 381.0                                                    | 1.3                                        | 3.0                                                      | 0.0                                        | 0.0                                                      | 591.9                                      | 872.0                                                    | 4.6                                        | 26.0                                                     | 31.8                                       | 35.0                                                     |
|                    | Average          | 0.0                                    | 0.0                                                      | 0.0                                    | 0.0                                                      | -                                      |                                                          |                                        |                                                          | -                                      |                                                          |                                        |                                                          | 305.0                                      | 311.6                                                    | 0.0                                        | 0.1                                                      | 0.0                                        | 0.0                                                      | 490.9                                      | 566.4                                                    | 0.5                                        | 3.6                                                      | 28.9                                       | 32.5                                                     |
| September 29, 2024 | Minimum          | 0.0                                    | 0.0                                                      | 0.0                                    | 0.0                                                      | -                                      |                                                          | -                                      | -                                                        |                                        |                                                          |                                        | -                                                        | 278.6                                      | 281.0                                                    | 0.0                                        | 0.0                                                      | 0.0                                        | 0.0                                                      | 291.1                                      | 315.0                                                    | 0.0                                        | 0.0                                                      | 19.5                                       | 20.0                                                     |
|                    | Maximum          | 15.9                                   | 20.0                                                     | 0.0                                    | 0.0                                                      |                                        |                                                          | -                                      |                                                          |                                        |                                                          | -                                      |                                                          | 345.8                                      | 361.0                                                    | 0.1                                        | 1.0                                                      | 0.0                                        | 0.0                                                      | 755.1                                      | 1,547.0                                                  | 13.8                                       | 47.0                                                     | 29.5                                       | 30.0                                                     |
|                    | Average          | 0.8                                    | 1.3                                                      | 0.0                                    | 0.0                                                      |                                        |                                                          |                                        |                                                          |                                        |                                                          |                                        |                                                          | 315.2                                      | 323.0                                                    | 0.0                                        | 0.0                                                      | 0.0                                        | 0.0                                                      | 441.9                                      | 607.6                                                    | 1.8                                        | 8.8                                                      | 24.7                                       | 26.5                                                     |
|                    |                  |                                        |                                                          |                                        |                                                          |                                        |                                                          |                                        |                                                          |                                        |                                                          |                                        |                                                          |                                            |                                                          |                                            |                                                          |                                            |                                                          |                                            |                                                          |                                            |                                                          |                                            |                                                          |