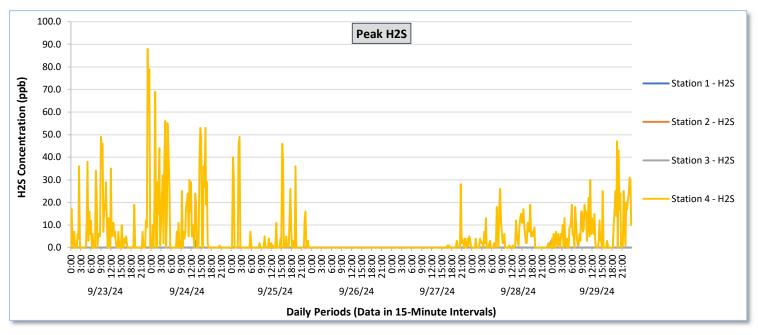

|                    | Daily Statistics | Station 1                              |                                                          |                                        |                                                          |                                        | Station 2                                                |                                        |                                                          |                                        | Station 3                                                |                                        |                                                          |                                            | Station 4                                                |                                            |                                                          |                                            |                                                          |                                            |                                                          |                                            |                                                          |                                            |                                                          |
|--------------------|------------------|----------------------------------------|----------------------------------------------------------|----------------------------------------|----------------------------------------------------------|----------------------------------------|----------------------------------------------------------|----------------------------------------|----------------------------------------------------------|----------------------------------------|----------------------------------------------------------|----------------------------------------|----------------------------------------------------------|--------------------------------------------|----------------------------------------------------------|--------------------------------------------|----------------------------------------------------------|--------------------------------------------|----------------------------------------------------------|--------------------------------------------|----------------------------------------------------------|--------------------------------------------|----------------------------------------------------------|--------------------------------------------|----------------------------------------------------------|
| Date               |                  | TVOCs                                  |                                                          | H2S                                    |                                                          | Benzene                                |                                                          | TVOCs                                  |                                                          | H2S                                    |                                                          | Benzene                                |                                                          | TVOCs                                      |                                                          | H2S                                        |                                                          | Benzene                                    |                                                          | TVOCs                                      |                                                          | H2S                                        |                                                          | Benzene                                    |                                                          |
|                    |                  | Average                                | Peak ppb                                                 | Average                                    | Peak ppb                                                 | Average                                    | Peak ppb                                                 | Average                                    | Peak ppb                                                 | Average                                    | Peak ppb                                                 | Average                                    | Peak ppb                                                 | Average                                    | Peak ppb                                                 |
|                    |                  | Values from<br>15-minute<br>intervals. | 1-minute<br>max within<br>each 15<br>minute<br>interval. | Values<br>from 15-<br>minute<br>intervals. | 1-minute<br>max within<br>each 15<br>minute<br>interval. |
| September 23, 2024 | Minimum          | 0.0                                    | 0.0                                                      | 0.0                                    | 0.0                                                      | -                                      | -                                                        | -                                      | -                                                        | -                                      | -                                                        | -                                      | -                                                        | 419.6                                      | 425.0                                                    | 0.0                                        | 0.0                                                      | 0.0                                        | 0.0                                                      | 299.7                                      | 326.0                                                    | 0.0                                        | 0.0                                                      | 10.5                                       | 11.0                                                     |
|                    | Maximum          | 19.8                                   | 22.0                                                     | 0.0                                    | 0.0                                                      | -                                      | -                                                        | -                                      | -                                                        | -                                      |                                                          | -                                      | -                                                        | 559.6                                      | 566.0                                                    | 0.0                                        | 0.0                                                      | 0.0                                        | 0.0                                                      | 737.3                                      | 1,453.0                                                  | 21.7                                       | 88.0                                                     | 34.5                                       | 35.0                                                     |
|                    | Average          | 2.3                                    | 3.3                                                      | 0.0                                    | 0.0                                                      | -                                      | -                                                        | -                                      | -                                                        | -                                      | -                                                        | -                                      | -                                                        | 481.2                                      | 489.0                                                    | 0.0                                        | 0.0                                                      | 0.0                                        | 0.0                                                      | 413.4                                      | 593.4                                                    | 1.6                                        | 8.9                                                      | 24.8                                       | 26.9                                                     |
| September 24, 2024 | Minimum          | 0.0                                    | 0.0                                                      | 0.0                                    | 0.0                                                      | -                                      | -                                                        | -                                      | -                                                        |                                        | -                                                        | -                                      |                                                          | 387.9                                      | 405.0                                                    | 0.0                                        | 0.0                                                      | 0.0                                        | 0.0                                                      | 273.6                                      | 283.0                                                    | 0.0                                        | 0.0                                                      | 17.8                                       | 20.0                                                     |
|                    | Maximum          | 49.2                                   | 51.0                                                     | 0.2                                    | 3.0                                                      | -                                      | -                                                        | -                                      |                                                          | -                                      |                                                          | -                                      |                                                          | 623.0                                      | 634.0                                                    | 0.0                                        | 0.0                                                      | 0.0                                        | 0.0                                                      | 574.0                                      | 1,077.0                                                  | 19.4                                       | 69.0                                                     | 32.5                                       | 34.0                                                     |
|                    | Average          | 8.6                                    | 11.1                                                     | 0.0                                    | 0.0                                                      | -                                      | -                                                        | -                                      | -                                                        | -                                      |                                                          | -                                      | -                                                        | 461.6                                      | 471.7                                                    | 0.0                                        | 0.0                                                      | 0.0                                        | 0.0                                                      | 374.2                                      | 534.1                                                    | 2.0                                        | 11.0                                                     | 27.1                                       | 28.2                                                     |
| September 25, 2024 | Minimum          | 0.0                                    | 0.0                                                      | 0.0                                    | 0.0                                                      | -                                      |                                                          |                                        | -                                                        | -                                      | -                                                        | -                                      | -                                                        | 323.9                                      | 346.0                                                    | 0.0                                        | 0.0                                                      | 0.0                                        | 0.0                                                      | 283.5                                      | 288.0                                                    | 0.0                                        | 0.0                                                      | 20.0                                       | 20.0                                                     |
|                    | Maximum          | 17.1                                   | 22.0                                                     | 0.0                                    | 0.0                                                      |                                        |                                                          |                                        |                                                          | -                                      |                                                          |                                        |                                                          | 783.4                                      | 808.0                                                    | 0.0                                        | 0.0                                                      | 0.0                                        | 0.0                                                      | 549.9                                      | 981.0                                                    | 10.9                                       | 49.0                                                     | 32.5                                       | 34.0                                                     |
|                    | Average          | 1.0                                    | 1.9                                                      | 0.0                                    | 0.0                                                      | -                                      | -                                                        | -                                      |                                                          |                                        |                                                          |                                        | -                                                        | 493.4                                      | 507.6                                                    | 0.0                                        | 0.0                                                      | 0.0                                        | 0.0                                                      | 362.8                                      | 469.7                                                    | 0.6                                        | 4.3                                                      | 26.5                                       | 27.9                                                     |
|                    |                  |                                        |                                                          |                                        |                                                          |                                        |                                                          |                                        |                                                          |                                        |                                                          |                                        |                                                          |                                            |                                                          |                                            |                                                          |                                            |                                                          | =                                          |                                                          |                                            |                                                          |                                            |                                                          |
| 6, 2024            | Minimum          | 0.1                                    | 1.0                                                      | 0.0                                    | 0.0                                                      | -                                      | -                                                        | -                                      | -                                                        | -                                      | -                                                        | -                                      | -                                                        | 442.1                                      | 456.0                                                    | 0.0                                        | 0.0                                                      | 0.0                                        | 0.0                                                      | 279.0                                      | 282.0                                                    | 0.0                                        | 0.0                                                      | 0.0                                        | 0.0                                                      |
| September 26,      | Maximum          | 46.3                                   | 49.0                                                     | 0.0                                    | 0.0                                                      | -                                      | -                                                        | -                                      | -                                                        | -                                      | -                                                        | -                                      | -                                                        | 573.2                                      | 586.0                                                    | 0.0                                        | 0.0                                                      | 0.0                                        | 0.0                                                      | 334.5                                      | 404.0                                                    | 0.0                                        | 0.0                                                      | 0.0                                        | 0.0                                                      |
| Sept               | Average          | 22.1                                   | 25.0                                                     | 0.0                                    | 0.0                                                      | -                                      | -                                                        | -                                      | -                                                        | -                                      | -                                                        | -                                      | -                                                        | 492.1                                      | 504.9                                                    | 0.0                                        | 0.0                                                      | 0.0                                        | 0.0                                                      | 305.4                                      | 311.4                                                    | 0.0                                        | 0.0                                                      | -                                          | -                                                        |
| September 27, 2024 | Minimum          | 0.0                                    | 0.0                                                      | 0.0                                    | 0.0                                                      | -                                      | -                                                        | -                                      | -                                                        | -                                      | -                                                        | -                                      | -                                                        | 238.1                                      | 240.0                                                    | 0.0                                        | 0.0                                                      | 0.0                                        | 0.0                                                      | 257.4                                      | 267.0                                                    | 0.0                                        | 0.0                                                      | 13.0                                       | 26.0                                                     |
|                    | Maximum          | 98.7                                   | 107.0                                                    | 0.0                                    | 0.0                                                      | 1                                      | -                                                        |                                        | 1                                                        | 1                                      | •                                                        | 1                                      | 1                                                        | 708.8                                      | 717.0                                                    | 0.0                                        | 0.0                                                      | 0.0                                        | 0.0                                                      | 616.7                                      | 988.0                                                    | 4.7                                        | 28.0                                                     | 30.0                                       | 35.0                                                     |
|                    | Average          | 25.4                                   | 28.1                                                     | 0.0                                    | 0.0                                                      |                                        | -                                                        | -                                      | -                                                        | -                                      |                                                          |                                        | -                                                        | 408.0                                      | 417.6                                                    | 0.0                                        | 0.0                                                      | 0.0                                        | 0.0                                                      | 440.3                                      | 492.8                                                    | 0.1                                        | 0.6                                                      | 21.5                                       | 30.5                                                     |
| September 28, 2024 | Minimum          | 0.0                                    | 0.0                                                      | 0.0                                    | 0.0                                                      | -                                      |                                                          |                                        | -                                                        | -                                      |                                                          | -                                      | -                                                        | 250.6                                      | 255.0                                                    | 0.0                                        | 0.0                                                      | 0.0                                        | 0.0                                                      | 386.8                                      | 398.0                                                    | 0.0                                        | 0.0                                                      | 26.0                                       | 30.0                                                     |
|                    | Maximum          | 0.0                                    | 0.0                                                      | 0.0                                    | 0.0                                                      | -                                      |                                                          | -                                      | -                                                        | -                                      | -                                                        | -                                      | -                                                        | 370.6                                      | 381.0                                                    | 1.3                                        | 3.0                                                      | 0.0                                        | 0.0                                                      | 591.9                                      | 872.0                                                    | 4.6                                        | 26.0                                                     | 31.8                                       | 35.0                                                     |
|                    | Average          | 0.0                                    | 0.0                                                      | 0.0                                    | 0.0                                                      | -                                      |                                                          |                                        |                                                          | -                                      |                                                          |                                        |                                                          | 305.0                                      | 311.6                                                    | 0.0                                        | 0.1                                                      | 0.0                                        | 0.0                                                      | 490.9                                      | 566.4                                                    | 0.5                                        | 3.6                                                      | 28.9                                       | 32.5                                                     |
| September 29, 2024 | Minimum          | 0.0                                    | 0.0                                                      | 0.0                                    | 0.0                                                      | -                                      |                                                          | -                                      | -                                                        |                                        |                                                          |                                        | -                                                        | 278.6                                      | 281.0                                                    | 0.0                                        | 0.0                                                      | 0.0                                        | 0.0                                                      | 291.1                                      | 315.0                                                    | 0.0                                        | 0.0                                                      | 19.5                                       | 20.0                                                     |
|                    | Maximum          | 15.9                                   | 20.0                                                     | 0.0                                    | 0.0                                                      |                                        |                                                          | -                                      |                                                          |                                        |                                                          | -                                      |                                                          | 345.8                                      | 361.0                                                    | 0.1                                        | 1.0                                                      | 0.0                                        | 0.0                                                      | 755.1                                      | 1,547.0                                                  | 13.8                                       | 47.0                                                     | 29.5                                       | 30.0                                                     |
|                    | Average          | 0.8                                    | 1.3                                                      | 0.0                                    | 0.0                                                      |                                        |                                                          |                                        |                                                          |                                        |                                                          |                                        |                                                          | 315.2                                      | 323.0                                                    | 0.0                                        | 0.0                                                      | 0.0                                        | 0.0                                                      | 441.9                                      | 607.6                                                    | 1.8                                        | 8.8                                                      | 24.7                                       | 26.5                                                     |
|                    |                  |                                        |                                                          |                                        |                                                          |                                        |                                                          |                                        |                                                          |                                        |                                                          |                                        |                                                          |                                            |                                                          |                                            |                                                          |                                            |                                                          |                                            |                                                          |                                            |                                                          |                                            |                                                          |