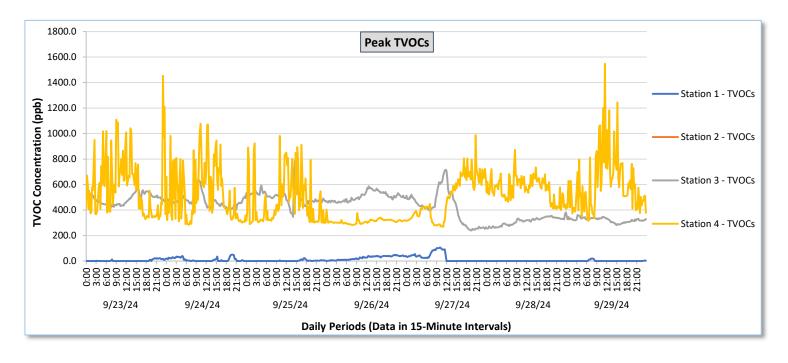

|                    | Daily Statistics | Station 1                              |                                                          |                                        |                                                          |                                        | Station 2                                                |                                        |                                                          |                                        | Station 3                                                |                                        |                                                          |                                            | Station 4                                                |                                            |                                                          |                                            |                                                          |                                            |                                                          |                                            |                                                          |                                            |                                                          |
|--------------------|------------------|----------------------------------------|----------------------------------------------------------|----------------------------------------|----------------------------------------------------------|----------------------------------------|----------------------------------------------------------|----------------------------------------|----------------------------------------------------------|----------------------------------------|----------------------------------------------------------|----------------------------------------|----------------------------------------------------------|--------------------------------------------|----------------------------------------------------------|--------------------------------------------|----------------------------------------------------------|--------------------------------------------|----------------------------------------------------------|--------------------------------------------|----------------------------------------------------------|--------------------------------------------|----------------------------------------------------------|--------------------------------------------|----------------------------------------------------------|
| Date               |                  | TVOCs                                  |                                                          | H2S                                    |                                                          | Benzene                                |                                                          | TVOCs                                  |                                                          | H2S                                    |                                                          | Benzene                                |                                                          | TVOCs                                      |                                                          | H2S                                        |                                                          | Benzene                                    |                                                          | TVOCs                                      |                                                          | H2S                                        |                                                          | Benzene                                    |                                                          |
|                    |                  | Average                                | Peak ppb                                                 | Average                                    | Peak ppb                                                 | Average                                    | Peak ppb                                                 | Average                                    | Peak ppb                                                 | Average                                    | Peak ppb                                                 | Average                                    | Peak ppb                                                 | Average                                    | Peak ppb                                                 |
|                    |                  | Values from<br>15-minute<br>intervals. | 1-minute<br>max within<br>each 15<br>minute<br>interval. | Values<br>from 15-<br>minute<br>intervals. | 1-minute<br>max within<br>each 15<br>minute<br>interval. |
| September 23, 2024 | Minimum          | 0.0                                    | 0.0                                                      | 0.0                                    | 0.0                                                      | -                                      | -                                                        | -                                      | -                                                        | -                                      | -                                                        | -                                      | -                                                        | 419.6                                      | 425.0                                                    | 0.0                                        | 0.0                                                      | 0.0                                        | 0.0                                                      | 299.7                                      | 326.0                                                    | 0.0                                        | 0.0                                                      | 10.5                                       | 11.0                                                     |
|                    | Maximum          | 19.8                                   | 22.0                                                     | 0.0                                    | 0.0                                                      | -                                      | -                                                        | -                                      | -                                                        | -                                      |                                                          | -                                      | -                                                        | 559.6                                      | 566.0                                                    | 0.0                                        | 0.0                                                      | 0.0                                        | 0.0                                                      | 737.3                                      | 1,453.0                                                  | 21.7                                       | 88.0                                                     | 34.5                                       | 35.0                                                     |
|                    | Average          | 2.3                                    | 3.3                                                      | 0.0                                    | 0.0                                                      | -                                      | -                                                        | -                                      | -                                                        | -                                      | -                                                        | -                                      | -                                                        | 481.2                                      | 489.0                                                    | 0.0                                        | 0.0                                                      | 0.0                                        | 0.0                                                      | 413.4                                      | 593.4                                                    | 1.6                                        | 8.9                                                      | 24.8                                       | 26.9                                                     |
| September 24, 2024 | Minimum          | 0.0                                    | 0.0                                                      | 0.0                                    | 0.0                                                      | -                                      | -                                                        | -                                      | -                                                        |                                        | -                                                        | -                                      |                                                          | 387.9                                      | 405.0                                                    | 0.0                                        | 0.0                                                      | 0.0                                        | 0.0                                                      | 273.6                                      | 283.0                                                    | 0.0                                        | 0.0                                                      | 17.8                                       | 20.0                                                     |
|                    | Maximum          | 49.2                                   | 51.0                                                     | 0.2                                    | 3.0                                                      | -                                      | -                                                        | -                                      |                                                          | -                                      |                                                          | -                                      |                                                          | 623.0                                      | 634.0                                                    | 0.0                                        | 0.0                                                      | 0.0                                        | 0.0                                                      | 574.0                                      | 1,077.0                                                  | 19.4                                       | 69.0                                                     | 32.5                                       | 34.0                                                     |
|                    | Average          | 8.6                                    | 11.1                                                     | 0.0                                    | 0.0                                                      | -                                      | -                                                        | -                                      | -                                                        | -                                      |                                                          | -                                      | -                                                        | 461.6                                      | 471.7                                                    | 0.0                                        | 0.0                                                      | 0.0                                        | 0.0                                                      | 374.2                                      | 534.1                                                    | 2.0                                        | 11.0                                                     | 27.1                                       | 28.2                                                     |
| September 25, 2024 | Minimum          | 0.0                                    | 0.0                                                      | 0.0                                    | 0.0                                                      | -                                      |                                                          |                                        | -                                                        | -                                      | -                                                        | -                                      | -                                                        | 323.9                                      | 346.0                                                    | 0.0                                        | 0.0                                                      | 0.0                                        | 0.0                                                      | 283.5                                      | 288.0                                                    | 0.0                                        | 0.0                                                      | 20.0                                       | 20.0                                                     |
|                    | Maximum          | 17.1                                   | 22.0                                                     | 0.0                                    | 0.0                                                      |                                        |                                                          |                                        |                                                          | -                                      |                                                          |                                        |                                                          | 783.4                                      | 808.0                                                    | 0.0                                        | 0.0                                                      | 0.0                                        | 0.0                                                      | 549.9                                      | 981.0                                                    | 10.9                                       | 49.0                                                     | 32.5                                       | 34.0                                                     |
|                    | Average          | 1.0                                    | 1.9                                                      | 0.0                                    | 0.0                                                      | -                                      | -                                                        | -                                      |                                                          |                                        |                                                          |                                        | -                                                        | 493.4                                      | 507.6                                                    | 0.0                                        | 0.0                                                      | 0.0                                        | 0.0                                                      | 362.8                                      | 469.7                                                    | 0.6                                        | 4.3                                                      | 26.5                                       | 27.9                                                     |
|                    |                  |                                        |                                                          |                                        |                                                          |                                        |                                                          |                                        |                                                          |                                        |                                                          |                                        |                                                          |                                            |                                                          |                                            |                                                          |                                            |                                                          | =                                          |                                                          |                                            |                                                          |                                            |                                                          |
| 6, 2024            | Minimum          | 0.1                                    | 1.0                                                      | 0.0                                    | 0.0                                                      | -                                      | -                                                        | -                                      | -                                                        | -                                      | -                                                        | -                                      | -                                                        | 442.1                                      | 456.0                                                    | 0.0                                        | 0.0                                                      | 0.0                                        | 0.0                                                      | 279.0                                      | 282.0                                                    | 0.0                                        | 0.0                                                      | 0.0                                        | 0.0                                                      |
| September 26,      | Maximum          | 46.3                                   | 49.0                                                     | 0.0                                    | 0.0                                                      | -                                      | -                                                        | -                                      | -                                                        | -                                      | -                                                        | -                                      | -                                                        | 573.2                                      | 586.0                                                    | 0.0                                        | 0.0                                                      | 0.0                                        | 0.0                                                      | 334.5                                      | 404.0                                                    | 0.0                                        | 0.0                                                      | 0.0                                        | 0.0                                                      |
| Sept               | Average          | 22.1                                   | 25.0                                                     | 0.0                                    | 0.0                                                      | -                                      | -                                                        | -                                      | -                                                        | -                                      | -                                                        | -                                      | -                                                        | 492.1                                      | 504.9                                                    | 0.0                                        | 0.0                                                      | 0.0                                        | 0.0                                                      | 305.4                                      | 311.4                                                    | 0.0                                        | 0.0                                                      | -                                          | -                                                        |
| September 27, 2024 | Minimum          | 0.0                                    | 0.0                                                      | 0.0                                    | 0.0                                                      | -                                      | -                                                        | -                                      | -                                                        | -                                      | -                                                        | -                                      | -                                                        | 238.1                                      | 240.0                                                    | 0.0                                        | 0.0                                                      | 0.0                                        | 0.0                                                      | 257.4                                      | 267.0                                                    | 0.0                                        | 0.0                                                      | 13.0                                       | 26.0                                                     |
|                    | Maximum          | 98.7                                   | 107.0                                                    | 0.0                                    | 0.0                                                      | 1                                      | -                                                        |                                        | 1                                                        | 1                                      | •                                                        | 1                                      | 1                                                        | 708.8                                      | 717.0                                                    | 0.0                                        | 0.0                                                      | 0.0                                        | 0.0                                                      | 616.7                                      | 988.0                                                    | 4.7                                        | 28.0                                                     | 30.0                                       | 35.0                                                     |
|                    | Average          | 25.4                                   | 28.1                                                     | 0.0                                    | 0.0                                                      |                                        | -                                                        | -                                      | -                                                        | -                                      |                                                          |                                        | -                                                        | 408.0                                      | 417.6                                                    | 0.0                                        | 0.0                                                      | 0.0                                        | 0.0                                                      | 440.3                                      | 492.8                                                    | 0.1                                        | 0.6                                                      | 21.5                                       | 30.5                                                     |
| September 28, 2024 | Minimum          | 0.0                                    | 0.0                                                      | 0.0                                    | 0.0                                                      | -                                      |                                                          |                                        | -                                                        | -                                      |                                                          | -                                      | -                                                        | 250.6                                      | 255.0                                                    | 0.0                                        | 0.0                                                      | 0.0                                        | 0.0                                                      | 386.8                                      | 398.0                                                    | 0.0                                        | 0.0                                                      | 26.0                                       | 30.0                                                     |
|                    | Maximum          | 0.0                                    | 0.0                                                      | 0.0                                    | 0.0                                                      | -                                      |                                                          | -                                      | -                                                        | -                                      | -                                                        | -                                      | -                                                        | 370.6                                      | 381.0                                                    | 1.3                                        | 3.0                                                      | 0.0                                        | 0.0                                                      | 591.9                                      | 872.0                                                    | 4.6                                        | 26.0                                                     | 31.8                                       | 35.0                                                     |
|                    | Average          | 0.0                                    | 0.0                                                      | 0.0                                    | 0.0                                                      | -                                      |                                                          |                                        |                                                          | -                                      |                                                          |                                        |                                                          | 305.0                                      | 311.6                                                    | 0.0                                        | 0.1                                                      | 0.0                                        | 0.0                                                      | 490.9                                      | 566.4                                                    | 0.5                                        | 3.6                                                      | 28.9                                       | 32.5                                                     |
| September 29, 2024 | Minimum          | 0.0                                    | 0.0                                                      | 0.0                                    | 0.0                                                      | -                                      |                                                          | -                                      | -                                                        |                                        |                                                          |                                        | -                                                        | 278.6                                      | 281.0                                                    | 0.0                                        | 0.0                                                      | 0.0                                        | 0.0                                                      | 291.1                                      | 315.0                                                    | 0.0                                        | 0.0                                                      | 19.5                                       | 20.0                                                     |
|                    | Maximum          | 15.9                                   | 20.0                                                     | 0.0                                    | 0.0                                                      |                                        |                                                          | -                                      |                                                          |                                        |                                                          | -                                      |                                                          | 345.8                                      | 361.0                                                    | 0.1                                        | 1.0                                                      | 0.0                                        | 0.0                                                      | 755.1                                      | 1,547.0                                                  | 13.8                                       | 47.0                                                     | 29.5                                       | 30.0                                                     |
|                    | Average          | 0.8                                    | 1.3                                                      | 0.0                                    | 0.0                                                      |                                        |                                                          |                                        |                                                          |                                        |                                                          |                                        |                                                          | 315.2                                      | 323.0                                                    | 0.0                                        | 0.0                                                      | 0.0                                        | 0.0                                                      | 441.9                                      | 607.6                                                    | 1.8                                        | 8.8                                                      | 24.7                                       | 26.5                                                     |
|                    |                  |                                        |                                                          |                                        |                                                          |                                        |                                                          |                                        |                                                          |                                        |                                                          |                                        |                                                          |                                            |                                                          |                                            |                                                          |                                            |                                                          |                                            |                                                          |                                            |                                                          |                                            |                                                          |