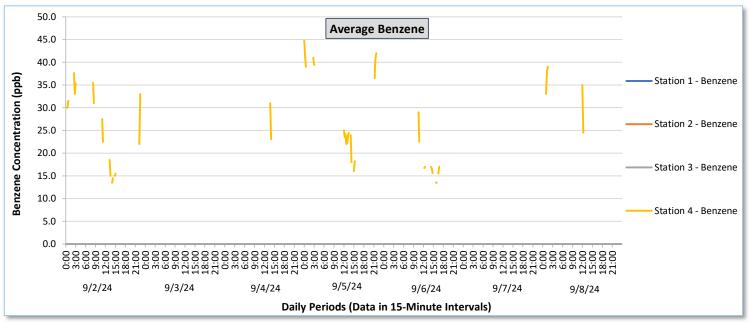

|                   |                  | Station 1                              |                                                          |                                        |                                                          |                                        | Station 2                                                |                                        |                                                          |                                        |                                                          | Station 3                              |                                                          |                                            |                                                          | Station 4                                  |                                                          |                                            |                                                          |                                            |                                                          |                                            |                                                          |                                            |                                                          |
|-------------------|------------------|----------------------------------------|----------------------------------------------------------|----------------------------------------|----------------------------------------------------------|----------------------------------------|----------------------------------------------------------|----------------------------------------|----------------------------------------------------------|----------------------------------------|----------------------------------------------------------|----------------------------------------|----------------------------------------------------------|--------------------------------------------|----------------------------------------------------------|--------------------------------------------|----------------------------------------------------------|--------------------------------------------|----------------------------------------------------------|--------------------------------------------|----------------------------------------------------------|--------------------------------------------|----------------------------------------------------------|--------------------------------------------|----------------------------------------------------------|
| Date              |                  | TVOCs                                  |                                                          | H2S                                    |                                                          | Benzene                                |                                                          | TVOCs                                  |                                                          | H2S                                    |                                                          | Benzene                                |                                                          | TVOCs                                      |                                                          | H2S                                        |                                                          | Benzene                                    |                                                          | TVOCs                                      |                                                          | H2S                                        |                                                          | Benzene                                    |                                                          |
|                   |                  | Average                                | Peak ppb                                                 | Average                                | Peak ppb                                                 | Average<br>ppb                         | Peak ppb                                                 | Average ppb                                | Peak ppb                                                 | Average ppb                                | Peak ppb                                                 | Average<br>ppb                             | Peak ppb                                                 | Average ppb                                | Peak ppb                                                 | Average ppb                                | Peak ppb                                                 | Average<br>ppb                             | Peak ppb                                                 |
|                   | Daily Statistics | Values from<br>15-minute<br>intervals. | 1-minute<br>max within<br>each 15<br>minute<br>interval. | Values<br>from 15-<br>minute<br>intervals. | 1-minute<br>max within<br>each 15<br>minute<br>interval. |
| September 2, 2024 | Minimum          | 0.0                                    | 0.0                                                      | 0.0                                    | 0.0                                                      | 0.0                                    | 0.0                                                      | -                                      | -                                                        | -                                      | -                                                        | -                                      | -                                                        | 330.4                                      | 342.0                                                    | 0.0                                        | 0.0                                                      | 0.0                                        | 0.0                                                      | 311.8                                      | 323.0                                                    | 0.0                                        | 0.0                                                      | 13.5                                       | 14.0                                                     |
|                   | Maximum          | 191.3                                  | 193.0                                                    | 0.0                                    | 0.0                                                      | 0.0                                    | 0.0                                                      | -                                      | -                                                        | -                                      | -                                                        | -                                      | -                                                        | 1,063.2                                    | 1,072.0                                                  | 0.0                                        | 0.0                                                      | 0.0                                        | 0.0                                                      | 907.9                                      | 1,969.0                                                  | 62.2                                       | 119.0                                                    | 37.7                                       | 40.0                                                     |
|                   | Average          | 85.8                                   | 91.4                                                     | 0.0                                    | 0.0                                                      | -                                      | -                                                        | -                                      | -                                                        | -                                      | -                                                        | -                                      | -                                                        | 629.0                                      | 642.9                                                    | 0.0                                        | 0.0                                                      | 0.0                                        | 0.0                                                      | 483.5                                      | 671.9                                                    | 1.9                                        | 8.3                                                      | 27.3                                       | 29.1                                                     |
| September 3, 2024 | Minimum          | 0.0                                    | 0.0                                                      | 0.0                                    | 0.0                                                      | -                                      | -                                                        | -                                      | -                                                        | -                                      | -                                                        | -                                      | -                                                        | 256.3                                      | 259.0                                                    | 0.0                                        | 0.0                                                      | 0.0                                        | 0.0                                                      | 469.1                                      | 479.0                                                    | 0.0                                        | 0.0                                                      | 19.0                                       | 19.0                                                     |
|                   | Maximum          | 94.3                                   | 97.0                                                     | 0.1                                    | 2.0                                                      | -                                      | -                                                        | -                                      | -                                                        | -                                      |                                                          | -                                      | -                                                        | 511.4                                      | 524.0                                                    | 0.0                                        | 0.0                                                      | 0.0                                        | 0.0                                                      | 607.3                                      | 1,176.0                                                  | 2.6                                        | 27.0                                                     | 36.5                                       | 38.0                                                     |
|                   | Average          | 37.6                                   | 39.8                                                     | 0.0                                    | 0.0                                                      | -                                      | -                                                        | -                                      | -                                                        | -                                      |                                                          | -                                      | -                                                        | 367.2                                      | 377.4                                                    | 0.0                                        | 0.0                                                      | 0.0                                        | 0.0                                                      | 518.4                                      | 566.3                                                    | 0.0                                        | 0.5                                                      | 25.6                                       | 28.2                                                     |
| September 4, 2024 | Minimum          | 0.0                                    | 0.0                                                      | 0.0                                    | 0.0                                                      |                                        |                                                          |                                        |                                                          |                                        |                                                          |                                        |                                                          | 239.0                                      | 244.0                                                    | 0.0                                        | 0.0                                                      | 0.0                                        | 0.0                                                      | 437.7                                      | 484.0                                                    | 0.0                                        | 0.0                                                      | 23.0                                       | 23.0                                                     |
|                   | Maximum          | 75.8                                   | 78.0                                                     | 0.0                                    | 0.0                                                      |                                        | _                                                        |                                        |                                                          |                                        |                                                          |                                        | _                                                        | 440.9                                      | 464.0                                                    | 0.0                                        | 0.0                                                      | 0.0                                        | 0.0                                                      | 806.6                                      | 3,367.0                                                  | 4.1                                        | 43.0                                                     | 46.7                                       | 49.0                                                     |
|                   | Average          | 27.6                                   | 30.2                                                     | 0.0                                    | 0.0                                                      |                                        | _                                                        |                                        |                                                          |                                        |                                                          |                                        | _                                                        | 345.0                                      | 359.3                                                    | 0.0                                        | 0.0                                                      | 0.0                                        | 0.0                                                      | 520.4                                      | 614.6                                                    | 0.1                                        | 0.7                                                      | 32.1                                       | 35.5                                                     |
|                   |                  |                                        |                                                          |                                        |                                                          |                                        |                                                          |                                        |                                                          |                                        |                                                          |                                        |                                                          |                                            |                                                          |                                            |                                                          |                                            |                                                          |                                            |                                                          |                                            |                                                          |                                            |                                                          |
| , 2024            | Minimum          | 0.0                                    | 0.0                                                      | 0.0                                    | 0.0                                                      | -                                      | -                                                        | -                                      | -                                                        | -                                      | -                                                        | -                                      | -                                                        | 301.1                                      | 306.0                                                    | 0.0                                        | 0.0                                                      | 0.0                                        | 0.0                                                      | 451.9                                      | 462.0                                                    | 0.0                                        | 0.0                                                      | 16.0                                       | 16.0                                                     |
| September 5,      | Maximum          | 67.7                                   | 69.0                                                     | 0.0                                    | 0.0                                                      | -                                      | -                                                        | -                                      | -                                                        | -                                      | -                                                        | -                                      | -                                                        | 508.0                                      | 531.0                                                    | 0.0                                        | 0.0                                                      | 0.0                                        | 0.0                                                      | 739.4                                      | 2,049.0                                                  | 23.4                                       | 81.0                                                     | 44.8                                       | 47.0                                                     |
| Sept              | Average          | 23.5                                   | 25.8                                                     | 0.0                                    | 0.0                                                      | -                                      | -                                                        | -                                      | -                                                        | -                                      | -                                                        | -                                      | -                                                        | 415.6                                      | 427.7                                                    | 0.0                                        | 0.0                                                      | 0.0                                        | 0.0                                                      | 528.5                                      | 690.1                                                    | 1.0                                        | 6.0                                                      | 30.1                                       | 32.5                                                     |
| 2024              | Minimum          | 0.0                                    | 0.0                                                      | 0.0                                    | 0.0                                                      | -                                      | -                                                        | -                                      | -                                                        | -                                      | -                                                        | -                                      | -                                                        | 262.2                                      | 269.0                                                    | 0.0                                        | 0.0                                                      | 0.0                                        | 0.0                                                      | 357.9                                      | 361.0                                                    | 0.0                                        | 0.0                                                      | 13.5                                       | 15.0                                                     |
| September 6, 2    | Maximum          | 71.5                                   | 75.0                                                     | 0.0                                    | 0.0                                                      |                                        | -                                                        |                                        | 1                                                        | -                                      |                                                          | -                                      | -                                                        | 569.1                                      | 612.0                                                    | 0.1                                        | 1.0                                                      | 0.0                                        | 0.0                                                      | 661.1                                      | 1,777.0                                                  | 16.1                                       | 98.0                                                     | 39.5                                       | 42.0                                                     |
|                   | Average          | 16.6                                   | 18.6                                                     | 0.0                                    | 0.0                                                      |                                        | -                                                        | -                                      | -                                                        | -                                      | -                                                        | -                                      | -                                                        | 436.6                                      | 451.5                                                    | 0.0                                        | 0.0                                                      | 0.0                                        | 0.0                                                      | 480.2                                      | 605.6                                                    | 1.2                                        | 7.0                                                      | 20.4                                       | 22.1                                                     |
| September 7, 2024 | Minimum          | 0.0                                    | 0.0                                                      | 0.0                                    | 0.0                                                      | -                                      |                                                          | -                                      |                                                          |                                        |                                                          | -                                      |                                                          | 290.4                                      | 295.0                                                    | 0.0                                        | 0.0                                                      | 0.0                                        | 0.0                                                      | 340.2                                      | 357.0                                                    | 0.0                                        | 0.0                                                      | 22.5                                       | 27.0                                                     |
|                   | Maximum          | 74.9                                   | 77.0                                                     | 0.0                                    | 0.0                                                      | -                                      |                                                          | -                                      | -                                                        | -                                      | -                                                        | -                                      |                                                          | 566.8                                      | 584.0                                                    | 0.0                                        | 0.0                                                      | 0.0                                        | 0.0                                                      | 685.5                                      | 1,431.0                                                  | 7.7                                        | 44.0                                                     | 33.5                                       | 36.0                                                     |
|                   | Average          | 24.1                                   | 26.7                                                     | 0.0                                    | 0.0                                                      |                                        |                                                          |                                        |                                                          |                                        |                                                          |                                        |                                                          | 415.6                                      | 431.9                                                    | 0.0                                        | 0.0                                                      | 0.0                                        | 0.0                                                      | 517.6                                      | 594.7                                                    | 0.1                                        | 1.1                                                      | 29.9                                       | 33.0                                                     |
| $\vdash$          |                  |                                        |                                                          |                                        |                                                          |                                        |                                                          |                                        |                                                          |                                        |                                                          |                                        |                                                          |                                            |                                                          |                                            |                                                          |                                            |                                                          |                                            |                                                          |                                            |                                                          |                                            |                                                          |
| September 8, 2024 | Minimum          | 0.0                                    | 0.0                                                      | 0.0                                    | 0.0                                                      | -                                      | •                                                        | -                                      | -                                                        | -                                      | •                                                        | -                                      | •                                                        | 155.8                                      | 255.0                                                    | 0.0                                        | 0.0                                                      | 0.0                                        | 0.0                                                      | 409.4                                      | 431.0                                                    | 0.0                                        | 0.0                                                      | 13.0                                       | 16.0                                                     |
|                   | Maximum          | 20.3                                   | 24.0                                                     | 0.0                                    | 0.0                                                      | -                                      | -                                                        | -                                      | -                                                        | -                                      |                                                          | -                                      | -                                                        | 400.4                                      | 445.0                                                    | 0.0                                        | 0.0                                                      | 0.0                                        | 0.0                                                      | 655.8                                      | 1,219.0                                                  | 4.6                                        | 29.0                                                     | 39.0                                       | 40.0                                                     |
|                   | Average          | 1.9                                    | 2.8                                                      | 0.0                                    | 0.0                                                      | -                                      | -                                                        | -                                      | -                                                        | -                                      |                                                          | -                                      | •                                                        | 302.1                                      | 344.0                                                    | 0.0                                        | 0.0                                                      | 0.0                                        | 0.0                                                      | 508.8                                      | 618.3                                                    | 0.3                                        | 2.1                                                      | 25.1                                       | 27.5                                                     |