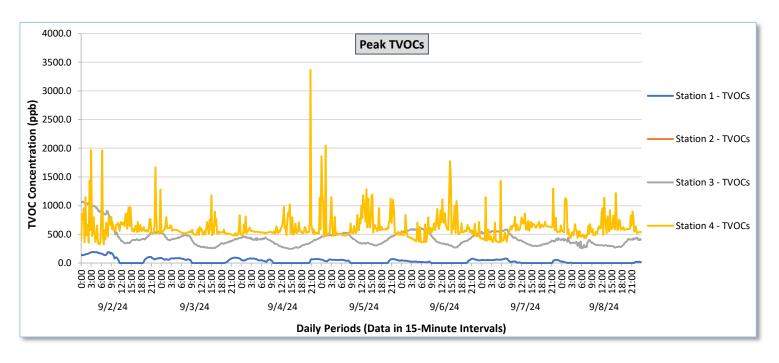

|                   |                  | Station 1                              |                                                          |                                        |                                                          |                                        | Station 2                                                |                                        |                                                          |                                        |                                                          | Station 3                              |                                                          |                                            |                                                          | Station 4                                  |                                                          |                                            |                                                          |                                            |                                                          |                                            |                                                          |                                            |                                                          |
|-------------------|------------------|----------------------------------------|----------------------------------------------------------|----------------------------------------|----------------------------------------------------------|----------------------------------------|----------------------------------------------------------|----------------------------------------|----------------------------------------------------------|----------------------------------------|----------------------------------------------------------|----------------------------------------|----------------------------------------------------------|--------------------------------------------|----------------------------------------------------------|--------------------------------------------|----------------------------------------------------------|--------------------------------------------|----------------------------------------------------------|--------------------------------------------|----------------------------------------------------------|--------------------------------------------|----------------------------------------------------------|--------------------------------------------|----------------------------------------------------------|
| Date              |                  | TVOCs                                  |                                                          | H2S                                    |                                                          | Benzene                                |                                                          | TVOCs                                  |                                                          | H2S                                    |                                                          | Benzene                                |                                                          | TVOCs                                      |                                                          | H2S                                        |                                                          | Benzene                                    |                                                          | TVOCs                                      |                                                          | H2S                                        |                                                          | Benzene                                    |                                                          |
|                   |                  | Average                                | Peak ppb                                                 | Average                                | Peak ppb                                                 | Average<br>ppb                         | Peak ppb                                                 | Average ppb                                | Peak ppb                                                 | Average ppb                                | Peak ppb                                                 | Average<br>ppb                             | Peak ppb                                                 | Average ppb                                | Peak ppb                                                 | Average ppb                                | Peak ppb                                                 | Average<br>ppb                             | Peak ppb                                                 |
|                   | Daily Statistics | Values from<br>15-minute<br>intervals. | 1-minute<br>max within<br>each 15<br>minute<br>interval. | Values<br>from 15-<br>minute<br>intervals. | 1-minute<br>max within<br>each 15<br>minute<br>interval. |
| September 2, 2024 | Minimum          | 0.0                                    | 0.0                                                      | 0.0                                    | 0.0                                                      | 0.0                                    | 0.0                                                      | -                                      | -                                                        | -                                      | -                                                        | -                                      | -                                                        | 330.4                                      | 342.0                                                    | 0.0                                        | 0.0                                                      | 0.0                                        | 0.0                                                      | 311.8                                      | 323.0                                                    | 0.0                                        | 0.0                                                      | 13.5                                       | 14.0                                                     |
|                   | Maximum          | 191.3                                  | 193.0                                                    | 0.0                                    | 0.0                                                      | 0.0                                    | 0.0                                                      | -                                      | -                                                        | -                                      | -                                                        | -                                      | -                                                        | 1,063.2                                    | 1,072.0                                                  | 0.0                                        | 0.0                                                      | 0.0                                        | 0.0                                                      | 907.9                                      | 1,969.0                                                  | 62.2                                       | 119.0                                                    | 37.7                                       | 40.0                                                     |
|                   | Average          | 85.8                                   | 91.4                                                     | 0.0                                    | 0.0                                                      | -                                      | -                                                        | -                                      | -                                                        | -                                      | -                                                        | -                                      | -                                                        | 629.0                                      | 642.9                                                    | 0.0                                        | 0.0                                                      | 0.0                                        | 0.0                                                      | 483.5                                      | 671.9                                                    | 1.9                                        | 8.3                                                      | 27.3                                       | 29.1                                                     |
| September 3, 2024 | Minimum          | 0.0                                    | 0.0                                                      | 0.0                                    | 0.0                                                      | -                                      | -                                                        | -                                      | -                                                        | -                                      | -                                                        | -                                      | -                                                        | 256.3                                      | 259.0                                                    | 0.0                                        | 0.0                                                      | 0.0                                        | 0.0                                                      | 469.1                                      | 479.0                                                    | 0.0                                        | 0.0                                                      | 19.0                                       | 19.0                                                     |
|                   | Maximum          | 94.3                                   | 97.0                                                     | 0.1                                    | 2.0                                                      | -                                      | -                                                        | -                                      | -                                                        | -                                      |                                                          | -                                      | -                                                        | 511.4                                      | 524.0                                                    | 0.0                                        | 0.0                                                      | 0.0                                        | 0.0                                                      | 607.3                                      | 1,176.0                                                  | 2.6                                        | 27.0                                                     | 36.5                                       | 38.0                                                     |
|                   | Average          | 37.6                                   | 39.8                                                     | 0.0                                    | 0.0                                                      | -                                      | -                                                        | -                                      | -                                                        | -                                      |                                                          | -                                      | -                                                        | 367.2                                      | 377.4                                                    | 0.0                                        | 0.0                                                      | 0.0                                        | 0.0                                                      | 518.4                                      | 566.3                                                    | 0.0                                        | 0.5                                                      | 25.6                                       | 28.2                                                     |
| September 4, 2024 | Minimum          | 0.0                                    | 0.0                                                      | 0.0                                    | 0.0                                                      |                                        |                                                          |                                        |                                                          |                                        |                                                          |                                        |                                                          | 239.0                                      | 244.0                                                    | 0.0                                        | 0.0                                                      | 0.0                                        | 0.0                                                      | 437.7                                      | 484.0                                                    | 0.0                                        | 0.0                                                      | 23.0                                       | 23.0                                                     |
|                   | Maximum          | 75.8                                   | 78.0                                                     | 0.0                                    | 0.0                                                      |                                        | _                                                        |                                        |                                                          |                                        |                                                          |                                        | _                                                        | 440.9                                      | 464.0                                                    | 0.0                                        | 0.0                                                      | 0.0                                        | 0.0                                                      | 806.6                                      | 3,367.0                                                  | 4.1                                        | 43.0                                                     | 46.7                                       | 49.0                                                     |
|                   | Average          | 27.6                                   | 30.2                                                     | 0.0                                    | 0.0                                                      |                                        | _                                                        |                                        |                                                          |                                        |                                                          |                                        | _                                                        | 345.0                                      | 359.3                                                    | 0.0                                        | 0.0                                                      | 0.0                                        | 0.0                                                      | 520.4                                      | 614.6                                                    | 0.1                                        | 0.7                                                      | 32.1                                       | 35.5                                                     |
|                   |                  |                                        |                                                          |                                        |                                                          |                                        |                                                          |                                        |                                                          |                                        |                                                          |                                        |                                                          |                                            |                                                          |                                            |                                                          |                                            |                                                          |                                            |                                                          |                                            |                                                          |                                            |                                                          |
| , 2024            | Minimum          | 0.0                                    | 0.0                                                      | 0.0                                    | 0.0                                                      | -                                      | -                                                        | -                                      | -                                                        | -                                      | -                                                        | -                                      | -                                                        | 301.1                                      | 306.0                                                    | 0.0                                        | 0.0                                                      | 0.0                                        | 0.0                                                      | 451.9                                      | 462.0                                                    | 0.0                                        | 0.0                                                      | 16.0                                       | 16.0                                                     |
| September 5,      | Maximum          | 67.7                                   | 69.0                                                     | 0.0                                    | 0.0                                                      | -                                      | -                                                        | -                                      | -                                                        | -                                      | -                                                        | -                                      | -                                                        | 508.0                                      | 531.0                                                    | 0.0                                        | 0.0                                                      | 0.0                                        | 0.0                                                      | 739.4                                      | 2,049.0                                                  | 23.4                                       | 81.0                                                     | 44.8                                       | 47.0                                                     |
| Sept              | Average          | 23.5                                   | 25.8                                                     | 0.0                                    | 0.0                                                      | -                                      | -                                                        | -                                      | -                                                        | -                                      | -                                                        | -                                      | -                                                        | 415.6                                      | 427.7                                                    | 0.0                                        | 0.0                                                      | 0.0                                        | 0.0                                                      | 528.5                                      | 690.1                                                    | 1.0                                        | 6.0                                                      | 30.1                                       | 32.5                                                     |
| 2024              | Minimum          | 0.0                                    | 0.0                                                      | 0.0                                    | 0.0                                                      | -                                      | -                                                        | -                                      | -                                                        | -                                      | -                                                        | -                                      | -                                                        | 262.2                                      | 269.0                                                    | 0.0                                        | 0.0                                                      | 0.0                                        | 0.0                                                      | 357.9                                      | 361.0                                                    | 0.0                                        | 0.0                                                      | 13.5                                       | 15.0                                                     |
| September 6, 2    | Maximum          | 71.5                                   | 75.0                                                     | 0.0                                    | 0.0                                                      |                                        | -                                                        |                                        | 1                                                        | -                                      |                                                          | -                                      | -                                                        | 569.1                                      | 612.0                                                    | 0.1                                        | 1.0                                                      | 0.0                                        | 0.0                                                      | 661.1                                      | 1,777.0                                                  | 16.1                                       | 98.0                                                     | 39.5                                       | 42.0                                                     |
|                   | Average          | 16.6                                   | 18.6                                                     | 0.0                                    | 0.0                                                      |                                        | -                                                        | -                                      | -                                                        | -                                      | -                                                        | -                                      | -                                                        | 436.6                                      | 451.5                                                    | 0.0                                        | 0.0                                                      | 0.0                                        | 0.0                                                      | 480.2                                      | 605.6                                                    | 1.2                                        | 7.0                                                      | 20.4                                       | 22.1                                                     |
| September 7, 2024 | Minimum          | 0.0                                    | 0.0                                                      | 0.0                                    | 0.0                                                      | -                                      |                                                          | -                                      |                                                          |                                        |                                                          | -                                      |                                                          | 290.4                                      | 295.0                                                    | 0.0                                        | 0.0                                                      | 0.0                                        | 0.0                                                      | 340.2                                      | 357.0                                                    | 0.0                                        | 0.0                                                      | 22.5                                       | 27.0                                                     |
|                   | Maximum          | 74.9                                   | 77.0                                                     | 0.0                                    | 0.0                                                      | -                                      |                                                          | -                                      | -                                                        | -                                      | -                                                        | -                                      |                                                          | 566.8                                      | 584.0                                                    | 0.0                                        | 0.0                                                      | 0.0                                        | 0.0                                                      | 685.5                                      | 1,431.0                                                  | 7.7                                        | 44.0                                                     | 33.5                                       | 36.0                                                     |
|                   | Average          | 24.1                                   | 26.7                                                     | 0.0                                    | 0.0                                                      |                                        |                                                          |                                        |                                                          |                                        |                                                          |                                        |                                                          | 415.6                                      | 431.9                                                    | 0.0                                        | 0.0                                                      | 0.0                                        | 0.0                                                      | 517.6                                      | 594.7                                                    | 0.1                                        | 1.1                                                      | 29.9                                       | 33.0                                                     |
| $\vdash$          |                  |                                        |                                                          |                                        |                                                          |                                        |                                                          |                                        |                                                          |                                        |                                                          |                                        |                                                          |                                            |                                                          |                                            |                                                          |                                            |                                                          |                                            |                                                          |                                            |                                                          |                                            |                                                          |
| September 8, 2024 | Minimum          | 0.0                                    | 0.0                                                      | 0.0                                    | 0.0                                                      | -                                      | •                                                        | -                                      | -                                                        | -                                      | •                                                        | -                                      | •                                                        | 155.8                                      | 255.0                                                    | 0.0                                        | 0.0                                                      | 0.0                                        | 0.0                                                      | 409.4                                      | 431.0                                                    | 0.0                                        | 0.0                                                      | 13.0                                       | 16.0                                                     |
|                   | Maximum          | 20.3                                   | 24.0                                                     | 0.0                                    | 0.0                                                      | -                                      | -                                                        | -                                      | -                                                        | -                                      |                                                          | -                                      | -                                                        | 400.4                                      | 445.0                                                    | 0.0                                        | 0.0                                                      | 0.0                                        | 0.0                                                      | 655.8                                      | 1,219.0                                                  | 4.6                                        | 29.0                                                     | 39.0                                       | 40.0                                                     |
|                   | Average          | 1.9                                    | 2.8                                                      | 0.0                                    | 0.0                                                      | -                                      | -                                                        | -                                      | -                                                        | -                                      |                                                          | -                                      | •                                                        | 302.1                                      | 344.0                                                    | 0.0                                        | 0.0                                                      | 0.0                                        | 0.0                                                      | 508.8                                      | 618.3                                                    | 0.3                                        | 2.1                                                      | 25.1                                       | 27.5                                                     |