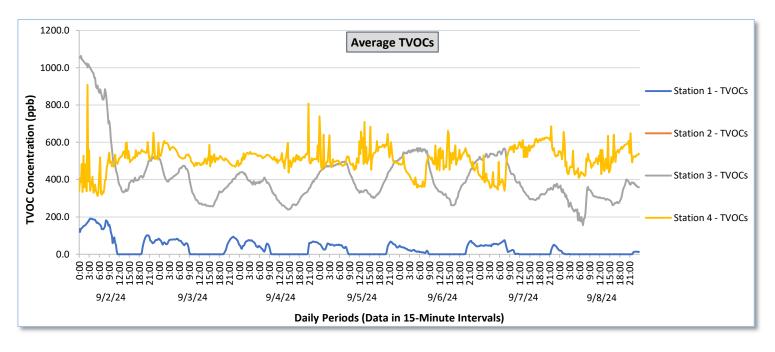

|                   |                  | Station 1                              |                                                          |                                        |                                                          |                                        | Station 2                                                |                                        |                                                          |                                        |                                                          | Station 3                              |                                                          |                                            |                                                          | Station 4                                  |                                                          |                                            |                                                          |                                            |                                                          |                                            |                                                          |                                            |                                                          |
|-------------------|------------------|----------------------------------------|----------------------------------------------------------|----------------------------------------|----------------------------------------------------------|----------------------------------------|----------------------------------------------------------|----------------------------------------|----------------------------------------------------------|----------------------------------------|----------------------------------------------------------|----------------------------------------|----------------------------------------------------------|--------------------------------------------|----------------------------------------------------------|--------------------------------------------|----------------------------------------------------------|--------------------------------------------|----------------------------------------------------------|--------------------------------------------|----------------------------------------------------------|--------------------------------------------|----------------------------------------------------------|--------------------------------------------|----------------------------------------------------------|
| Date              |                  | TVOCs                                  |                                                          | H2S                                    |                                                          | Benzene                                |                                                          | TVOCs                                  |                                                          | H2S                                    |                                                          | Benzene                                |                                                          | TVOCs                                      |                                                          | H2S                                        |                                                          | Benzene                                    |                                                          | TVOCs                                      |                                                          | H2S                                        |                                                          | Benzene                                    |                                                          |
|                   |                  | Average                                | Peak ppb                                                 | Average                                | Peak ppb                                                 | Average<br>ppb                         | Peak ppb                                                 | Average ppb                                | Peak ppb                                                 | Average ppb                                | Peak ppb                                                 | Average<br>ppb                             | Peak ppb                                                 | Average ppb                                | Peak ppb                                                 | Average ppb                                | Peak ppb                                                 | Average<br>ppb                             | Peak ppb                                                 |
|                   | Daily Statistics | Values from<br>15-minute<br>intervals. | 1-minute<br>max within<br>each 15<br>minute<br>interval. | Values<br>from 15-<br>minute<br>intervals. | 1-minute<br>max within<br>each 15<br>minute<br>interval. |
| September 2, 2024 | Minimum          | 0.0                                    | 0.0                                                      | 0.0                                    | 0.0                                                      | 0.0                                    | 0.0                                                      | -                                      | -                                                        | -                                      | -                                                        | -                                      | -                                                        | 330.4                                      | 342.0                                                    | 0.0                                        | 0.0                                                      | 0.0                                        | 0.0                                                      | 311.8                                      | 323.0                                                    | 0.0                                        | 0.0                                                      | 13.5                                       | 14.0                                                     |
|                   | Maximum          | 191.3                                  | 193.0                                                    | 0.0                                    | 0.0                                                      | 0.0                                    | 0.0                                                      | -                                      | -                                                        | -                                      | -                                                        | -                                      | -                                                        | 1,063.2                                    | 1,072.0                                                  | 0.0                                        | 0.0                                                      | 0.0                                        | 0.0                                                      | 907.9                                      | 1,969.0                                                  | 62.2                                       | 119.0                                                    | 37.7                                       | 40.0                                                     |
|                   | Average          | 85.8                                   | 91.4                                                     | 0.0                                    | 0.0                                                      | -                                      | -                                                        | -                                      | -                                                        | -                                      | -                                                        | -                                      | -                                                        | 629.0                                      | 642.9                                                    | 0.0                                        | 0.0                                                      | 0.0                                        | 0.0                                                      | 483.5                                      | 671.9                                                    | 1.9                                        | 8.3                                                      | 27.3                                       | 29.1                                                     |
| September 3, 2024 | Minimum          | 0.0                                    | 0.0                                                      | 0.0                                    | 0.0                                                      | -                                      | -                                                        | -                                      | -                                                        | -                                      | -                                                        | -                                      | -                                                        | 256.3                                      | 259.0                                                    | 0.0                                        | 0.0                                                      | 0.0                                        | 0.0                                                      | 469.1                                      | 479.0                                                    | 0.0                                        | 0.0                                                      | 19.0                                       | 19.0                                                     |
|                   | Maximum          | 94.3                                   | 97.0                                                     | 0.1                                    | 2.0                                                      | -                                      | -                                                        | -                                      | -                                                        | -                                      |                                                          | -                                      | -                                                        | 511.4                                      | 524.0                                                    | 0.0                                        | 0.0                                                      | 0.0                                        | 0.0                                                      | 607.3                                      | 1,176.0                                                  | 2.6                                        | 27.0                                                     | 36.5                                       | 38.0                                                     |
|                   | Average          | 37.6                                   | 39.8                                                     | 0.0                                    | 0.0                                                      | -                                      | -                                                        | -                                      | -                                                        | -                                      |                                                          | -                                      | -                                                        | 367.2                                      | 377.4                                                    | 0.0                                        | 0.0                                                      | 0.0                                        | 0.0                                                      | 518.4                                      | 566.3                                                    | 0.0                                        | 0.5                                                      | 25.6                                       | 28.2                                                     |
| September 4, 2024 | Minimum          | 0.0                                    | 0.0                                                      | 0.0                                    | 0.0                                                      |                                        |                                                          |                                        |                                                          |                                        |                                                          |                                        |                                                          | 239.0                                      | 244.0                                                    | 0.0                                        | 0.0                                                      | 0.0                                        | 0.0                                                      | 437.7                                      | 484.0                                                    | 0.0                                        | 0.0                                                      | 23.0                                       | 23.0                                                     |
|                   | Maximum          | 75.8                                   | 78.0                                                     | 0.0                                    | 0.0                                                      |                                        | _                                                        |                                        |                                                          |                                        |                                                          |                                        | _                                                        | 440.9                                      | 464.0                                                    | 0.0                                        | 0.0                                                      | 0.0                                        | 0.0                                                      | 806.6                                      | 3,367.0                                                  | 4.1                                        | 43.0                                                     | 46.7                                       | 49.0                                                     |
|                   | Average          | 27.6                                   | 30.2                                                     | 0.0                                    | 0.0                                                      |                                        | _                                                        |                                        |                                                          |                                        |                                                          |                                        | _                                                        | 345.0                                      | 359.3                                                    | 0.0                                        | 0.0                                                      | 0.0                                        | 0.0                                                      | 520.4                                      | 614.6                                                    | 0.1                                        | 0.7                                                      | 32.1                                       | 35.5                                                     |
|                   |                  |                                        |                                                          |                                        |                                                          |                                        |                                                          |                                        |                                                          |                                        |                                                          |                                        |                                                          |                                            |                                                          |                                            |                                                          |                                            |                                                          |                                            |                                                          |                                            |                                                          |                                            |                                                          |
| , 2024            | Minimum          | 0.0                                    | 0.0                                                      | 0.0                                    | 0.0                                                      | -                                      | -                                                        | -                                      | -                                                        | -                                      | -                                                        | -                                      | -                                                        | 301.1                                      | 306.0                                                    | 0.0                                        | 0.0                                                      | 0.0                                        | 0.0                                                      | 451.9                                      | 462.0                                                    | 0.0                                        | 0.0                                                      | 16.0                                       | 16.0                                                     |
| September 5,      | Maximum          | 67.7                                   | 69.0                                                     | 0.0                                    | 0.0                                                      | -                                      | -                                                        | -                                      | -                                                        | -                                      | -                                                        | -                                      | -                                                        | 508.0                                      | 531.0                                                    | 0.0                                        | 0.0                                                      | 0.0                                        | 0.0                                                      | 739.4                                      | 2,049.0                                                  | 23.4                                       | 81.0                                                     | 44.8                                       | 47.0                                                     |
| Sept              | Average          | 23.5                                   | 25.8                                                     | 0.0                                    | 0.0                                                      | -                                      | -                                                        | -                                      | -                                                        | -                                      | -                                                        | -                                      | -                                                        | 415.6                                      | 427.7                                                    | 0.0                                        | 0.0                                                      | 0.0                                        | 0.0                                                      | 528.5                                      | 690.1                                                    | 1.0                                        | 6.0                                                      | 30.1                                       | 32.5                                                     |
| 2024              | Minimum          | 0.0                                    | 0.0                                                      | 0.0                                    | 0.0                                                      | -                                      | -                                                        | -                                      | -                                                        | -                                      | -                                                        | -                                      | -                                                        | 262.2                                      | 269.0                                                    | 0.0                                        | 0.0                                                      | 0.0                                        | 0.0                                                      | 357.9                                      | 361.0                                                    | 0.0                                        | 0.0                                                      | 13.5                                       | 15.0                                                     |
| September 6, 2    | Maximum          | 71.5                                   | 75.0                                                     | 0.0                                    | 0.0                                                      |                                        | -                                                        |                                        | 1                                                        | -                                      |                                                          | -                                      | -                                                        | 569.1                                      | 612.0                                                    | 0.1                                        | 1.0                                                      | 0.0                                        | 0.0                                                      | 661.1                                      | 1,777.0                                                  | 16.1                                       | 98.0                                                     | 39.5                                       | 42.0                                                     |
|                   | Average          | 16.6                                   | 18.6                                                     | 0.0                                    | 0.0                                                      |                                        | -                                                        | -                                      | -                                                        | -                                      | -                                                        | -                                      | -                                                        | 436.6                                      | 451.5                                                    | 0.0                                        | 0.0                                                      | 0.0                                        | 0.0                                                      | 480.2                                      | 605.6                                                    | 1.2                                        | 7.0                                                      | 20.4                                       | 22.1                                                     |
| September 7, 2024 | Minimum          | 0.0                                    | 0.0                                                      | 0.0                                    | 0.0                                                      | -                                      |                                                          | -                                      |                                                          |                                        |                                                          | -                                      |                                                          | 290.4                                      | 295.0                                                    | 0.0                                        | 0.0                                                      | 0.0                                        | 0.0                                                      | 340.2                                      | 357.0                                                    | 0.0                                        | 0.0                                                      | 22.5                                       | 27.0                                                     |
|                   | Maximum          | 74.9                                   | 77.0                                                     | 0.0                                    | 0.0                                                      | -                                      |                                                          | -                                      | -                                                        | -                                      | -                                                        | -                                      |                                                          | 566.8                                      | 584.0                                                    | 0.0                                        | 0.0                                                      | 0.0                                        | 0.0                                                      | 685.5                                      | 1,431.0                                                  | 7.7                                        | 44.0                                                     | 33.5                                       | 36.0                                                     |
|                   | Average          | 24.1                                   | 26.7                                                     | 0.0                                    | 0.0                                                      |                                        |                                                          |                                        |                                                          |                                        |                                                          |                                        |                                                          | 415.6                                      | 431.9                                                    | 0.0                                        | 0.0                                                      | 0.0                                        | 0.0                                                      | 517.6                                      | 594.7                                                    | 0.1                                        | 1.1                                                      | 29.9                                       | 33.0                                                     |
| $\vdash$          |                  |                                        |                                                          |                                        |                                                          |                                        |                                                          |                                        |                                                          |                                        |                                                          |                                        |                                                          |                                            |                                                          |                                            |                                                          |                                            |                                                          |                                            |                                                          |                                            |                                                          |                                            |                                                          |
| September 8, 2024 | Minimum          | 0.0                                    | 0.0                                                      | 0.0                                    | 0.0                                                      | -                                      | •                                                        | -                                      | -                                                        | -                                      | •                                                        | -                                      | •                                                        | 155.8                                      | 255.0                                                    | 0.0                                        | 0.0                                                      | 0.0                                        | 0.0                                                      | 409.4                                      | 431.0                                                    | 0.0                                        | 0.0                                                      | 13.0                                       | 16.0                                                     |
|                   | Maximum          | 20.3                                   | 24.0                                                     | 0.0                                    | 0.0                                                      | -                                      | -                                                        | -                                      | -                                                        | -                                      |                                                          | -                                      | -                                                        | 400.4                                      | 445.0                                                    | 0.0                                        | 0.0                                                      | 0.0                                        | 0.0                                                      | 655.8                                      | 1,219.0                                                  | 4.6                                        | 29.0                                                     | 39.0                                       | 40.0                                                     |
|                   | Average          | 1.9                                    | 2.8                                                      | 0.0                                    | 0.0                                                      | -                                      | -                                                        | -                                      | -                                                        | -                                      |                                                          | -                                      | •                                                        | 302.1                                      | 344.0                                                    | 0.0                                        | 0.0                                                      | 0.0                                        | 0.0                                                      | 508.8                                      | 618.3                                                    | 0.3                                        | 2.1                                                      | 25.1                                       | 27.5                                                     |