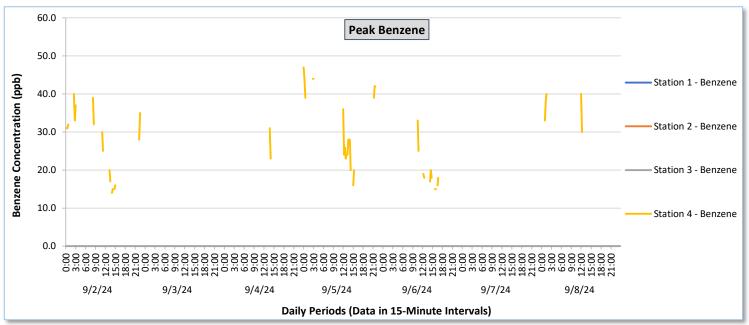

|                   |                  | Station 1                              |                                                          |                                        |                                                          |                                        | Station 2                                                |                                        |                                                          |                                        |                                                          | Station 3                              |                                                          |                                            |                                                          | Station 4                                  |                                                          |                                            |                                                          |                                            |                                                          |                                            |                                                          |                                            |                                                          |
|-------------------|------------------|----------------------------------------|----------------------------------------------------------|----------------------------------------|----------------------------------------------------------|----------------------------------------|----------------------------------------------------------|----------------------------------------|----------------------------------------------------------|----------------------------------------|----------------------------------------------------------|----------------------------------------|----------------------------------------------------------|--------------------------------------------|----------------------------------------------------------|--------------------------------------------|----------------------------------------------------------|--------------------------------------------|----------------------------------------------------------|--------------------------------------------|----------------------------------------------------------|--------------------------------------------|----------------------------------------------------------|--------------------------------------------|----------------------------------------------------------|
| Date              |                  | TVOCs                                  |                                                          | H2S                                    |                                                          | Benzene                                |                                                          | TVOCs                                  |                                                          | H2S                                    |                                                          | Benzene                                |                                                          | TVOCs                                      |                                                          | H2S                                        |                                                          | Benzene                                    |                                                          | TVOCs                                      |                                                          | H2S                                        |                                                          | Benzene                                    |                                                          |
|                   |                  | Average                                | Peak ppb                                                 | Average                                | Peak ppb                                                 | Average<br>ppb                         | Peak ppb                                                 | Average ppb                                | Peak ppb                                                 | Average ppb                                | Peak ppb                                                 | Average<br>ppb                             | Peak ppb                                                 | Average ppb                                | Peak ppb                                                 | Average ppb                                | Peak ppb                                                 | Average<br>ppb                             | Peak ppb                                                 |
|                   | Daily Statistics | Values from<br>15-minute<br>intervals. | 1-minute<br>max within<br>each 15<br>minute<br>interval. | Values<br>from 15-<br>minute<br>intervals. | 1-minute<br>max within<br>each 15<br>minute<br>interval. |
| September 2, 2024 | Minimum          | 0.0                                    | 0.0                                                      | 0.0                                    | 0.0                                                      | 0.0                                    | 0.0                                                      | -                                      | -                                                        | -                                      | -                                                        | -                                      | -                                                        | 330.4                                      | 342.0                                                    | 0.0                                        | 0.0                                                      | 0.0                                        | 0.0                                                      | 311.8                                      | 323.0                                                    | 0.0                                        | 0.0                                                      | 13.5                                       | 14.0                                                     |
|                   | Maximum          | 191.3                                  | 193.0                                                    | 0.0                                    | 0.0                                                      | 0.0                                    | 0.0                                                      | -                                      | -                                                        | -                                      | -                                                        | -                                      | -                                                        | 1,063.2                                    | 1,072.0                                                  | 0.0                                        | 0.0                                                      | 0.0                                        | 0.0                                                      | 907.9                                      | 1,969.0                                                  | 62.2                                       | 119.0                                                    | 37.7                                       | 40.0                                                     |
|                   | Average          | 85.8                                   | 91.4                                                     | 0.0                                    | 0.0                                                      | -                                      | -                                                        | -                                      | -                                                        | -                                      | -                                                        | -                                      | -                                                        | 629.0                                      | 642.9                                                    | 0.0                                        | 0.0                                                      | 0.0                                        | 0.0                                                      | 483.5                                      | 671.9                                                    | 1.9                                        | 8.3                                                      | 27.3                                       | 29.1                                                     |
| September 3, 2024 | Minimum          | 0.0                                    | 0.0                                                      | 0.0                                    | 0.0                                                      | -                                      | -                                                        | -                                      | -                                                        | -                                      | -                                                        | -                                      | -                                                        | 256.3                                      | 259.0                                                    | 0.0                                        | 0.0                                                      | 0.0                                        | 0.0                                                      | 469.1                                      | 479.0                                                    | 0.0                                        | 0.0                                                      | 19.0                                       | 19.0                                                     |
|                   | Maximum          | 94.3                                   | 97.0                                                     | 0.1                                    | 2.0                                                      | -                                      | -                                                        | -                                      | -                                                        | -                                      |                                                          | -                                      | -                                                        | 511.4                                      | 524.0                                                    | 0.0                                        | 0.0                                                      | 0.0                                        | 0.0                                                      | 607.3                                      | 1,176.0                                                  | 2.6                                        | 27.0                                                     | 36.5                                       | 38.0                                                     |
|                   | Average          | 37.6                                   | 39.8                                                     | 0.0                                    | 0.0                                                      | -                                      | -                                                        | -                                      | -                                                        | -                                      |                                                          | -                                      | -                                                        | 367.2                                      | 377.4                                                    | 0.0                                        | 0.0                                                      | 0.0                                        | 0.0                                                      | 518.4                                      | 566.3                                                    | 0.0                                        | 0.5                                                      | 25.6                                       | 28.2                                                     |
| September 4, 2024 | Minimum          | 0.0                                    | 0.0                                                      | 0.0                                    | 0.0                                                      |                                        |                                                          |                                        |                                                          |                                        |                                                          |                                        |                                                          | 239.0                                      | 244.0                                                    | 0.0                                        | 0.0                                                      | 0.0                                        | 0.0                                                      | 437.7                                      | 484.0                                                    | 0.0                                        | 0.0                                                      | 23.0                                       | 23.0                                                     |
|                   | Maximum          | 75.8                                   | 78.0                                                     | 0.0                                    | 0.0                                                      |                                        | _                                                        |                                        |                                                          |                                        |                                                          |                                        | _                                                        | 440.9                                      | 464.0                                                    | 0.0                                        | 0.0                                                      | 0.0                                        | 0.0                                                      | 806.6                                      | 3,367.0                                                  | 4.1                                        | 43.0                                                     | 46.7                                       | 49.0                                                     |
|                   | Average          | 27.6                                   | 30.2                                                     | 0.0                                    | 0.0                                                      |                                        | _                                                        |                                        |                                                          |                                        |                                                          |                                        | _                                                        | 345.0                                      | 359.3                                                    | 0.0                                        | 0.0                                                      | 0.0                                        | 0.0                                                      | 520.4                                      | 614.6                                                    | 0.1                                        | 0.7                                                      | 32.1                                       | 35.5                                                     |
|                   |                  |                                        |                                                          |                                        |                                                          |                                        |                                                          |                                        |                                                          |                                        |                                                          |                                        |                                                          |                                            |                                                          |                                            |                                                          |                                            |                                                          |                                            |                                                          |                                            |                                                          |                                            |                                                          |
| , 2024            | Minimum          | 0.0                                    | 0.0                                                      | 0.0                                    | 0.0                                                      | -                                      | -                                                        | -                                      | -                                                        | -                                      | -                                                        | -                                      | -                                                        | 301.1                                      | 306.0                                                    | 0.0                                        | 0.0                                                      | 0.0                                        | 0.0                                                      | 451.9                                      | 462.0                                                    | 0.0                                        | 0.0                                                      | 16.0                                       | 16.0                                                     |
| September 5,      | Maximum          | 67.7                                   | 69.0                                                     | 0.0                                    | 0.0                                                      | -                                      | -                                                        | -                                      | -                                                        | -                                      | -                                                        | -                                      | -                                                        | 508.0                                      | 531.0                                                    | 0.0                                        | 0.0                                                      | 0.0                                        | 0.0                                                      | 739.4                                      | 2,049.0                                                  | 23.4                                       | 81.0                                                     | 44.8                                       | 47.0                                                     |
| Sept              | Average          | 23.5                                   | 25.8                                                     | 0.0                                    | 0.0                                                      | -                                      | -                                                        | -                                      | -                                                        | -                                      | -                                                        | -                                      | -                                                        | 415.6                                      | 427.7                                                    | 0.0                                        | 0.0                                                      | 0.0                                        | 0.0                                                      | 528.5                                      | 690.1                                                    | 1.0                                        | 6.0                                                      | 30.1                                       | 32.5                                                     |
| 2024              | Minimum          | 0.0                                    | 0.0                                                      | 0.0                                    | 0.0                                                      | -                                      | -                                                        | -                                      | -                                                        | -                                      | -                                                        | -                                      | -                                                        | 262.2                                      | 269.0                                                    | 0.0                                        | 0.0                                                      | 0.0                                        | 0.0                                                      | 357.9                                      | 361.0                                                    | 0.0                                        | 0.0                                                      | 13.5                                       | 15.0                                                     |
| September 6, 2    | Maximum          | 71.5                                   | 75.0                                                     | 0.0                                    | 0.0                                                      |                                        | -                                                        |                                        | 1                                                        | -                                      |                                                          | -                                      | -                                                        | 569.1                                      | 612.0                                                    | 0.1                                        | 1.0                                                      | 0.0                                        | 0.0                                                      | 661.1                                      | 1,777.0                                                  | 16.1                                       | 98.0                                                     | 39.5                                       | 42.0                                                     |
|                   | Average          | 16.6                                   | 18.6                                                     | 0.0                                    | 0.0                                                      |                                        | -                                                        | -                                      | -                                                        | -                                      | -                                                        | -                                      | -                                                        | 436.6                                      | 451.5                                                    | 0.0                                        | 0.0                                                      | 0.0                                        | 0.0                                                      | 480.2                                      | 605.6                                                    | 1.2                                        | 7.0                                                      | 20.4                                       | 22.1                                                     |
| September 7, 2024 | Minimum          | 0.0                                    | 0.0                                                      | 0.0                                    | 0.0                                                      | -                                      |                                                          | -                                      |                                                          |                                        |                                                          | -                                      |                                                          | 290.4                                      | 295.0                                                    | 0.0                                        | 0.0                                                      | 0.0                                        | 0.0                                                      | 340.2                                      | 357.0                                                    | 0.0                                        | 0.0                                                      | 22.5                                       | 27.0                                                     |
|                   | Maximum          | 74.9                                   | 77.0                                                     | 0.0                                    | 0.0                                                      | -                                      |                                                          | -                                      | -                                                        | -                                      | -                                                        | -                                      |                                                          | 566.8                                      | 584.0                                                    | 0.0                                        | 0.0                                                      | 0.0                                        | 0.0                                                      | 685.5                                      | 1,431.0                                                  | 7.7                                        | 44.0                                                     | 33.5                                       | 36.0                                                     |
|                   | Average          | 24.1                                   | 26.7                                                     | 0.0                                    | 0.0                                                      |                                        |                                                          |                                        |                                                          |                                        |                                                          |                                        |                                                          | 415.6                                      | 431.9                                                    | 0.0                                        | 0.0                                                      | 0.0                                        | 0.0                                                      | 517.6                                      | 594.7                                                    | 0.1                                        | 1.1                                                      | 29.9                                       | 33.0                                                     |
| $\vdash$          |                  |                                        |                                                          |                                        |                                                          |                                        |                                                          |                                        |                                                          |                                        |                                                          |                                        |                                                          |                                            |                                                          |                                            |                                                          |                                            |                                                          |                                            |                                                          |                                            |                                                          |                                            |                                                          |
| September 8, 2024 | Minimum          | 0.0                                    | 0.0                                                      | 0.0                                    | 0.0                                                      | -                                      | •                                                        | -                                      | -                                                        | -                                      | •                                                        | -                                      | •                                                        | 155.8                                      | 255.0                                                    | 0.0                                        | 0.0                                                      | 0.0                                        | 0.0                                                      | 409.4                                      | 431.0                                                    | 0.0                                        | 0.0                                                      | 13.0                                       | 16.0                                                     |
|                   | Maximum          | 20.3                                   | 24.0                                                     | 0.0                                    | 0.0                                                      | -                                      | -                                                        | -                                      | -                                                        | -                                      |                                                          | -                                      | -                                                        | 400.4                                      | 445.0                                                    | 0.0                                        | 0.0                                                      | 0.0                                        | 0.0                                                      | 655.8                                      | 1,219.0                                                  | 4.6                                        | 29.0                                                     | 39.0                                       | 40.0                                                     |
|                   | Average          | 1.9                                    | 2.8                                                      | 0.0                                    | 0.0                                                      | -                                      | -                                                        | -                                      | -                                                        | -                                      |                                                          | -                                      | •                                                        | 302.1                                      | 344.0                                                    | 0.0                                        | 0.0                                                      | 0.0                                        | 0.0                                                      | 508.8                                      | 618.3                                                    | 0.3                                        | 2.1                                                      | 25.1                                       | 27.5                                                     |