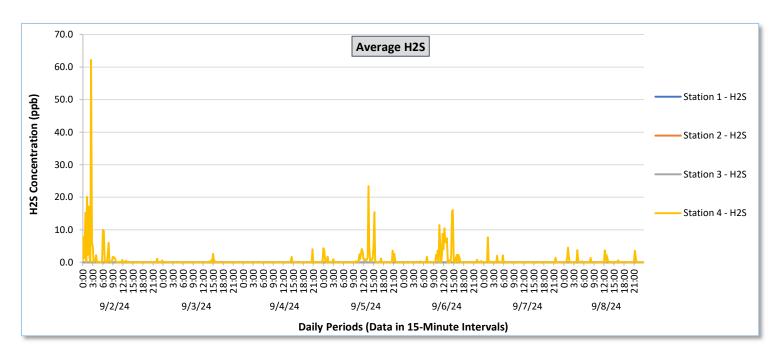

|                   |                  | Station 1                              |                                                          |                                        |                                                          |                                        | Station 2                                                |                                        |                                                          |                                        |                                                          | Station 3                              |                                                          |                                            |                                                          | Station 4                                  |                                                          |                                            |                                                          |                                            |                                                          |                                            |                                                          |                                            |                                                          |
|-------------------|------------------|----------------------------------------|----------------------------------------------------------|----------------------------------------|----------------------------------------------------------|----------------------------------------|----------------------------------------------------------|----------------------------------------|----------------------------------------------------------|----------------------------------------|----------------------------------------------------------|----------------------------------------|----------------------------------------------------------|--------------------------------------------|----------------------------------------------------------|--------------------------------------------|----------------------------------------------------------|--------------------------------------------|----------------------------------------------------------|--------------------------------------------|----------------------------------------------------------|--------------------------------------------|----------------------------------------------------------|--------------------------------------------|----------------------------------------------------------|
| Date              |                  | TVOCs                                  |                                                          | H2S                                    |                                                          | Benzene                                |                                                          | TVOCs                                  |                                                          | H2S                                    |                                                          | Benzene                                |                                                          | TVOCs                                      |                                                          | H2S                                        |                                                          | Benzene                                    |                                                          | TVOCs                                      |                                                          | H2S                                        |                                                          | Benzene                                    |                                                          |
|                   |                  | Average                                | Peak ppb                                                 | Average                                | Peak ppb                                                 | Average<br>ppb                         | Peak ppb                                                 | Average ppb                                | Peak ppb                                                 | Average ppb                                | Peak ppb                                                 | Average<br>ppb                             | Peak ppb                                                 | Average ppb                                | Peak ppb                                                 | Average ppb                                | Peak ppb                                                 | Average<br>ppb                             | Peak ppb                                                 |
|                   | Daily Statistics | Values from<br>15-minute<br>intervals. | 1-minute<br>max within<br>each 15<br>minute<br>interval. | Values<br>from 15-<br>minute<br>intervals. | 1-minute<br>max within<br>each 15<br>minute<br>interval. |
| September 2, 2024 | Minimum          | 0.0                                    | 0.0                                                      | 0.0                                    | 0.0                                                      | 0.0                                    | 0.0                                                      | -                                      | -                                                        | -                                      | -                                                        | -                                      | -                                                        | 330.4                                      | 342.0                                                    | 0.0                                        | 0.0                                                      | 0.0                                        | 0.0                                                      | 311.8                                      | 323.0                                                    | 0.0                                        | 0.0                                                      | 13.5                                       | 14.0                                                     |
|                   | Maximum          | 191.3                                  | 193.0                                                    | 0.0                                    | 0.0                                                      | 0.0                                    | 0.0                                                      | -                                      | -                                                        | -                                      | -                                                        | -                                      | -                                                        | 1,063.2                                    | 1,072.0                                                  | 0.0                                        | 0.0                                                      | 0.0                                        | 0.0                                                      | 907.9                                      | 1,969.0                                                  | 62.2                                       | 119.0                                                    | 37.7                                       | 40.0                                                     |
|                   | Average          | 85.8                                   | 91.4                                                     | 0.0                                    | 0.0                                                      | -                                      | -                                                        | -                                      | -                                                        | -                                      | -                                                        | -                                      | -                                                        | 629.0                                      | 642.9                                                    | 0.0                                        | 0.0                                                      | 0.0                                        | 0.0                                                      | 483.5                                      | 671.9                                                    | 1.9                                        | 8.3                                                      | 27.3                                       | 29.1                                                     |
| September 3, 2024 | Minimum          | 0.0                                    | 0.0                                                      | 0.0                                    | 0.0                                                      | -                                      | -                                                        | -                                      | -                                                        | -                                      | -                                                        | -                                      | -                                                        | 256.3                                      | 259.0                                                    | 0.0                                        | 0.0                                                      | 0.0                                        | 0.0                                                      | 469.1                                      | 479.0                                                    | 0.0                                        | 0.0                                                      | 19.0                                       | 19.0                                                     |
|                   | Maximum          | 94.3                                   | 97.0                                                     | 0.1                                    | 2.0                                                      | -                                      | -                                                        | -                                      | -                                                        | -                                      |                                                          | -                                      | -                                                        | 511.4                                      | 524.0                                                    | 0.0                                        | 0.0                                                      | 0.0                                        | 0.0                                                      | 607.3                                      | 1,176.0                                                  | 2.6                                        | 27.0                                                     | 36.5                                       | 38.0                                                     |
|                   | Average          | 37.6                                   | 39.8                                                     | 0.0                                    | 0.0                                                      | -                                      | -                                                        | -                                      | -                                                        | -                                      |                                                          | -                                      | -                                                        | 367.2                                      | 377.4                                                    | 0.0                                        | 0.0                                                      | 0.0                                        | 0.0                                                      | 518.4                                      | 566.3                                                    | 0.0                                        | 0.5                                                      | 25.6                                       | 28.2                                                     |
| September 4, 2024 | Minimum          | 0.0                                    | 0.0                                                      | 0.0                                    | 0.0                                                      |                                        |                                                          |                                        |                                                          |                                        |                                                          |                                        |                                                          | 239.0                                      | 244.0                                                    | 0.0                                        | 0.0                                                      | 0.0                                        | 0.0                                                      | 437.7                                      | 484.0                                                    | 0.0                                        | 0.0                                                      | 23.0                                       | 23.0                                                     |
|                   | Maximum          | 75.8                                   | 78.0                                                     | 0.0                                    | 0.0                                                      |                                        | _                                                        |                                        |                                                          |                                        |                                                          |                                        | _                                                        | 440.9                                      | 464.0                                                    | 0.0                                        | 0.0                                                      | 0.0                                        | 0.0                                                      | 806.6                                      | 3,367.0                                                  | 4.1                                        | 43.0                                                     | 46.7                                       | 49.0                                                     |
|                   | Average          | 27.6                                   | 30.2                                                     | 0.0                                    | 0.0                                                      |                                        | _                                                        |                                        |                                                          |                                        |                                                          |                                        | _                                                        | 345.0                                      | 359.3                                                    | 0.0                                        | 0.0                                                      | 0.0                                        | 0.0                                                      | 520.4                                      | 614.6                                                    | 0.1                                        | 0.7                                                      | 32.1                                       | 35.5                                                     |
|                   |                  |                                        |                                                          |                                        |                                                          |                                        |                                                          |                                        |                                                          |                                        |                                                          |                                        |                                                          |                                            |                                                          |                                            |                                                          |                                            |                                                          |                                            |                                                          |                                            |                                                          |                                            |                                                          |
| , 2024            | Minimum          | 0.0                                    | 0.0                                                      | 0.0                                    | 0.0                                                      | -                                      | -                                                        | -                                      | -                                                        | -                                      | -                                                        | -                                      | -                                                        | 301.1                                      | 306.0                                                    | 0.0                                        | 0.0                                                      | 0.0                                        | 0.0                                                      | 451.9                                      | 462.0                                                    | 0.0                                        | 0.0                                                      | 16.0                                       | 16.0                                                     |
| September 5,      | Maximum          | 67.7                                   | 69.0                                                     | 0.0                                    | 0.0                                                      | -                                      | -                                                        | -                                      | -                                                        | -                                      | -                                                        | -                                      | -                                                        | 508.0                                      | 531.0                                                    | 0.0                                        | 0.0                                                      | 0.0                                        | 0.0                                                      | 739.4                                      | 2,049.0                                                  | 23.4                                       | 81.0                                                     | 44.8                                       | 47.0                                                     |
| Sept              | Average          | 23.5                                   | 25.8                                                     | 0.0                                    | 0.0                                                      | -                                      | -                                                        | -                                      | -                                                        | -                                      | -                                                        | -                                      | -                                                        | 415.6                                      | 427.7                                                    | 0.0                                        | 0.0                                                      | 0.0                                        | 0.0                                                      | 528.5                                      | 690.1                                                    | 1.0                                        | 6.0                                                      | 30.1                                       | 32.5                                                     |
| 2024              | Minimum          | 0.0                                    | 0.0                                                      | 0.0                                    | 0.0                                                      | -                                      | -                                                        | -                                      | -                                                        | -                                      | -                                                        | -                                      | -                                                        | 262.2                                      | 269.0                                                    | 0.0                                        | 0.0                                                      | 0.0                                        | 0.0                                                      | 357.9                                      | 361.0                                                    | 0.0                                        | 0.0                                                      | 13.5                                       | 15.0                                                     |
| September 6, 2    | Maximum          | 71.5                                   | 75.0                                                     | 0.0                                    | 0.0                                                      |                                        | -                                                        |                                        | 1                                                        | -                                      |                                                          | -                                      | -                                                        | 569.1                                      | 612.0                                                    | 0.1                                        | 1.0                                                      | 0.0                                        | 0.0                                                      | 661.1                                      | 1,777.0                                                  | 16.1                                       | 98.0                                                     | 39.5                                       | 42.0                                                     |
|                   | Average          | 16.6                                   | 18.6                                                     | 0.0                                    | 0.0                                                      |                                        | -                                                        | -                                      | -                                                        | -                                      | -                                                        | -                                      | -                                                        | 436.6                                      | 451.5                                                    | 0.0                                        | 0.0                                                      | 0.0                                        | 0.0                                                      | 480.2                                      | 605.6                                                    | 1.2                                        | 7.0                                                      | 20.4                                       | 22.1                                                     |
| September 7, 2024 | Minimum          | 0.0                                    | 0.0                                                      | 0.0                                    | 0.0                                                      | -                                      |                                                          | -                                      |                                                          |                                        |                                                          | -                                      |                                                          | 290.4                                      | 295.0                                                    | 0.0                                        | 0.0                                                      | 0.0                                        | 0.0                                                      | 340.2                                      | 357.0                                                    | 0.0                                        | 0.0                                                      | 22.5                                       | 27.0                                                     |
|                   | Maximum          | 74.9                                   | 77.0                                                     | 0.0                                    | 0.0                                                      | -                                      |                                                          | -                                      | -                                                        | -                                      | -                                                        | -                                      |                                                          | 566.8                                      | 584.0                                                    | 0.0                                        | 0.0                                                      | 0.0                                        | 0.0                                                      | 685.5                                      | 1,431.0                                                  | 7.7                                        | 44.0                                                     | 33.5                                       | 36.0                                                     |
|                   | Average          | 24.1                                   | 26.7                                                     | 0.0                                    | 0.0                                                      |                                        |                                                          |                                        |                                                          |                                        |                                                          |                                        |                                                          | 415.6                                      | 431.9                                                    | 0.0                                        | 0.0                                                      | 0.0                                        | 0.0                                                      | 517.6                                      | 594.7                                                    | 0.1                                        | 1.1                                                      | 29.9                                       | 33.0                                                     |
| $\vdash$          |                  |                                        |                                                          |                                        |                                                          |                                        |                                                          |                                        |                                                          |                                        |                                                          |                                        |                                                          |                                            |                                                          |                                            |                                                          |                                            |                                                          |                                            |                                                          |                                            |                                                          |                                            |                                                          |
| September 8, 2024 | Minimum          | 0.0                                    | 0.0                                                      | 0.0                                    | 0.0                                                      | -                                      | •                                                        | -                                      | -                                                        | -                                      | •                                                        | -                                      | •                                                        | 155.8                                      | 255.0                                                    | 0.0                                        | 0.0                                                      | 0.0                                        | 0.0                                                      | 409.4                                      | 431.0                                                    | 0.0                                        | 0.0                                                      | 13.0                                       | 16.0                                                     |
|                   | Maximum          | 20.3                                   | 24.0                                                     | 0.0                                    | 0.0                                                      | -                                      | -                                                        | -                                      | -                                                        | -                                      |                                                          | -                                      | -                                                        | 400.4                                      | 445.0                                                    | 0.0                                        | 0.0                                                      | 0.0                                        | 0.0                                                      | 655.8                                      | 1,219.0                                                  | 4.6                                        | 29.0                                                     | 39.0                                       | 40.0                                                     |
|                   | Average          | 1.9                                    | 2.8                                                      | 0.0                                    | 0.0                                                      | -                                      | -                                                        | -                                      | -                                                        | -                                      |                                                          | -                                      | •                                                        | 302.1                                      | 344.0                                                    | 0.0                                        | 0.0                                                      | 0.0                                        | 0.0                                                      | 508.8                                      | 618.3                                                    | 0.3                                        | 2.1                                                      | 25.1                                       | 27.5                                                     |