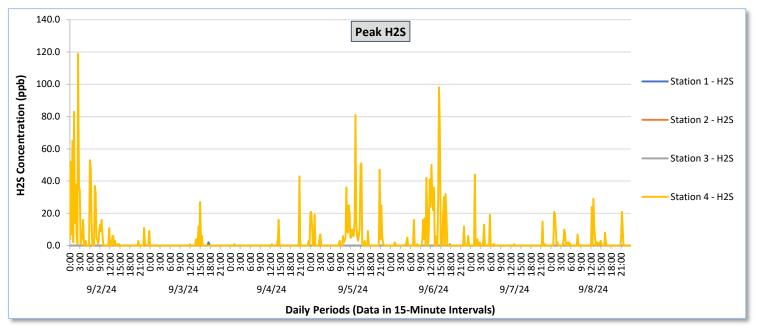

|                   |                  | Station 1                              |                                                          |                                        |                                                          |                                        | Station 2                                                |                                        |                                                          |                                        |                                                          | Station 3                              |                                                          |                                            |                                                          | Station 4                                  |                                                          |                                            |                                                          |                                            |                                                          |                                            |                                                          |                                            |                                                          |
|-------------------|------------------|----------------------------------------|----------------------------------------------------------|----------------------------------------|----------------------------------------------------------|----------------------------------------|----------------------------------------------------------|----------------------------------------|----------------------------------------------------------|----------------------------------------|----------------------------------------------------------|----------------------------------------|----------------------------------------------------------|--------------------------------------------|----------------------------------------------------------|--------------------------------------------|----------------------------------------------------------|--------------------------------------------|----------------------------------------------------------|--------------------------------------------|----------------------------------------------------------|--------------------------------------------|----------------------------------------------------------|--------------------------------------------|----------------------------------------------------------|
| Date              |                  | TVOCs                                  |                                                          | H2S                                    |                                                          | Benzene                                |                                                          | TVOCs                                  |                                                          | H2S                                    |                                                          | Benzene                                |                                                          | TVOCs                                      |                                                          | H2S                                        |                                                          | Benzene                                    |                                                          | TVOCs                                      |                                                          | H2S                                        |                                                          | Benzene                                    |                                                          |
|                   |                  | Average                                | Peak ppb                                                 | Average                                | Peak ppb                                                 | Average<br>ppb                         | Peak ppb                                                 | Average ppb                                | Peak ppb                                                 | Average ppb                                | Peak ppb                                                 | Average<br>ppb                             | Peak ppb                                                 | Average ppb                                | Peak ppb                                                 | Average ppb                                | Peak ppb                                                 | Average<br>ppb                             | Peak ppb                                                 |
|                   | Daily Statistics | Values from<br>15-minute<br>intervals. | 1-minute<br>max within<br>each 15<br>minute<br>interval. | Values<br>from 15-<br>minute<br>intervals. | 1-minute<br>max within<br>each 15<br>minute<br>interval. |
| September 2, 2024 | Minimum          | 0.0                                    | 0.0                                                      | 0.0                                    | 0.0                                                      | 0.0                                    | 0.0                                                      | -                                      | -                                                        | -                                      | -                                                        | -                                      | -                                                        | 330.4                                      | 342.0                                                    | 0.0                                        | 0.0                                                      | 0.0                                        | 0.0                                                      | 311.8                                      | 323.0                                                    | 0.0                                        | 0.0                                                      | 13.5                                       | 14.0                                                     |
|                   | Maximum          | 191.3                                  | 193.0                                                    | 0.0                                    | 0.0                                                      | 0.0                                    | 0.0                                                      | -                                      | -                                                        | -                                      | -                                                        | -                                      | -                                                        | 1,063.2                                    | 1,072.0                                                  | 0.0                                        | 0.0                                                      | 0.0                                        | 0.0                                                      | 907.9                                      | 1,969.0                                                  | 62.2                                       | 119.0                                                    | 37.7                                       | 40.0                                                     |
|                   | Average          | 85.8                                   | 91.4                                                     | 0.0                                    | 0.0                                                      | -                                      | -                                                        | -                                      | -                                                        | -                                      | -                                                        | -                                      | -                                                        | 629.0                                      | 642.9                                                    | 0.0                                        | 0.0                                                      | 0.0                                        | 0.0                                                      | 483.5                                      | 671.9                                                    | 1.9                                        | 8.3                                                      | 27.3                                       | 29.1                                                     |
| September 3, 2024 | Minimum          | 0.0                                    | 0.0                                                      | 0.0                                    | 0.0                                                      | -                                      | -                                                        | -                                      | -                                                        | -                                      | -                                                        | -                                      | -                                                        | 256.3                                      | 259.0                                                    | 0.0                                        | 0.0                                                      | 0.0                                        | 0.0                                                      | 469.1                                      | 479.0                                                    | 0.0                                        | 0.0                                                      | 19.0                                       | 19.0                                                     |
|                   | Maximum          | 94.3                                   | 97.0                                                     | 0.1                                    | 2.0                                                      | -                                      | -                                                        | -                                      | -                                                        | -                                      |                                                          | -                                      | -                                                        | 511.4                                      | 524.0                                                    | 0.0                                        | 0.0                                                      | 0.0                                        | 0.0                                                      | 607.3                                      | 1,176.0                                                  | 2.6                                        | 27.0                                                     | 36.5                                       | 38.0                                                     |
|                   | Average          | 37.6                                   | 39.8                                                     | 0.0                                    | 0.0                                                      | -                                      | -                                                        | -                                      | -                                                        | -                                      |                                                          | -                                      | -                                                        | 367.2                                      | 377.4                                                    | 0.0                                        | 0.0                                                      | 0.0                                        | 0.0                                                      | 518.4                                      | 566.3                                                    | 0.0                                        | 0.5                                                      | 25.6                                       | 28.2                                                     |
| September 4, 2024 | Minimum          | 0.0                                    | 0.0                                                      | 0.0                                    | 0.0                                                      |                                        |                                                          |                                        |                                                          |                                        |                                                          |                                        |                                                          | 239.0                                      | 244.0                                                    | 0.0                                        | 0.0                                                      | 0.0                                        | 0.0                                                      | 437.7                                      | 484.0                                                    | 0.0                                        | 0.0                                                      | 23.0                                       | 23.0                                                     |
|                   | Maximum          | 75.8                                   | 78.0                                                     | 0.0                                    | 0.0                                                      |                                        | _                                                        |                                        |                                                          |                                        |                                                          |                                        | _                                                        | 440.9                                      | 464.0                                                    | 0.0                                        | 0.0                                                      | 0.0                                        | 0.0                                                      | 806.6                                      | 3,367.0                                                  | 4.1                                        | 43.0                                                     | 46.7                                       | 49.0                                                     |
|                   | Average          | 27.6                                   | 30.2                                                     | 0.0                                    | 0.0                                                      |                                        | _                                                        |                                        |                                                          |                                        |                                                          |                                        | _                                                        | 345.0                                      | 359.3                                                    | 0.0                                        | 0.0                                                      | 0.0                                        | 0.0                                                      | 520.4                                      | 614.6                                                    | 0.1                                        | 0.7                                                      | 32.1                                       | 35.5                                                     |
|                   |                  |                                        |                                                          |                                        |                                                          |                                        |                                                          |                                        |                                                          |                                        |                                                          |                                        |                                                          |                                            |                                                          |                                            |                                                          |                                            |                                                          |                                            |                                                          |                                            |                                                          |                                            |                                                          |
| , 2024            | Minimum          | 0.0                                    | 0.0                                                      | 0.0                                    | 0.0                                                      | -                                      | -                                                        | -                                      | -                                                        | -                                      | -                                                        | -                                      | -                                                        | 301.1                                      | 306.0                                                    | 0.0                                        | 0.0                                                      | 0.0                                        | 0.0                                                      | 451.9                                      | 462.0                                                    | 0.0                                        | 0.0                                                      | 16.0                                       | 16.0                                                     |
| September 5,      | Maximum          | 67.7                                   | 69.0                                                     | 0.0                                    | 0.0                                                      | -                                      | -                                                        | -                                      | -                                                        | -                                      | -                                                        | -                                      | -                                                        | 508.0                                      | 531.0                                                    | 0.0                                        | 0.0                                                      | 0.0                                        | 0.0                                                      | 739.4                                      | 2,049.0                                                  | 23.4                                       | 81.0                                                     | 44.8                                       | 47.0                                                     |
| Sept              | Average          | 23.5                                   | 25.8                                                     | 0.0                                    | 0.0                                                      | -                                      | -                                                        | -                                      | -                                                        | -                                      | -                                                        | -                                      | -                                                        | 415.6                                      | 427.7                                                    | 0.0                                        | 0.0                                                      | 0.0                                        | 0.0                                                      | 528.5                                      | 690.1                                                    | 1.0                                        | 6.0                                                      | 30.1                                       | 32.5                                                     |
| 2024              | Minimum          | 0.0                                    | 0.0                                                      | 0.0                                    | 0.0                                                      | -                                      | -                                                        | -                                      | -                                                        | -                                      | -                                                        | -                                      | -                                                        | 262.2                                      | 269.0                                                    | 0.0                                        | 0.0                                                      | 0.0                                        | 0.0                                                      | 357.9                                      | 361.0                                                    | 0.0                                        | 0.0                                                      | 13.5                                       | 15.0                                                     |
| September 6, 2    | Maximum          | 71.5                                   | 75.0                                                     | 0.0                                    | 0.0                                                      |                                        | -                                                        |                                        | 1                                                        | -                                      |                                                          | -                                      | -                                                        | 569.1                                      | 612.0                                                    | 0.1                                        | 1.0                                                      | 0.0                                        | 0.0                                                      | 661.1                                      | 1,777.0                                                  | 16.1                                       | 98.0                                                     | 39.5                                       | 42.0                                                     |
|                   | Average          | 16.6                                   | 18.6                                                     | 0.0                                    | 0.0                                                      |                                        | -                                                        | -                                      | -                                                        | -                                      | -                                                        | -                                      | -                                                        | 436.6                                      | 451.5                                                    | 0.0                                        | 0.0                                                      | 0.0                                        | 0.0                                                      | 480.2                                      | 605.6                                                    | 1.2                                        | 7.0                                                      | 20.4                                       | 22.1                                                     |
| September 7, 2024 | Minimum          | 0.0                                    | 0.0                                                      | 0.0                                    | 0.0                                                      | -                                      |                                                          | -                                      |                                                          |                                        |                                                          | -                                      |                                                          | 290.4                                      | 295.0                                                    | 0.0                                        | 0.0                                                      | 0.0                                        | 0.0                                                      | 340.2                                      | 357.0                                                    | 0.0                                        | 0.0                                                      | 22.5                                       | 27.0                                                     |
|                   | Maximum          | 74.9                                   | 77.0                                                     | 0.0                                    | 0.0                                                      | -                                      |                                                          | -                                      | -                                                        | -                                      | -                                                        | -                                      |                                                          | 566.8                                      | 584.0                                                    | 0.0                                        | 0.0                                                      | 0.0                                        | 0.0                                                      | 685.5                                      | 1,431.0                                                  | 7.7                                        | 44.0                                                     | 33.5                                       | 36.0                                                     |
|                   | Average          | 24.1                                   | 26.7                                                     | 0.0                                    | 0.0                                                      |                                        |                                                          |                                        |                                                          |                                        |                                                          |                                        |                                                          | 415.6                                      | 431.9                                                    | 0.0                                        | 0.0                                                      | 0.0                                        | 0.0                                                      | 517.6                                      | 594.7                                                    | 0.1                                        | 1.1                                                      | 29.9                                       | 33.0                                                     |
| $\vdash$          |                  |                                        |                                                          |                                        |                                                          |                                        |                                                          |                                        |                                                          |                                        |                                                          |                                        |                                                          |                                            |                                                          |                                            |                                                          |                                            |                                                          |                                            |                                                          |                                            |                                                          |                                            |                                                          |
| September 8, 2024 | Minimum          | 0.0                                    | 0.0                                                      | 0.0                                    | 0.0                                                      | -                                      | •                                                        | -                                      | -                                                        | -                                      | •                                                        | -                                      | •                                                        | 155.8                                      | 255.0                                                    | 0.0                                        | 0.0                                                      | 0.0                                        | 0.0                                                      | 409.4                                      | 431.0                                                    | 0.0                                        | 0.0                                                      | 13.0                                       | 16.0                                                     |
|                   | Maximum          | 20.3                                   | 24.0                                                     | 0.0                                    | 0.0                                                      | -                                      | -                                                        | -                                      | -                                                        | -                                      |                                                          | -                                      | -                                                        | 400.4                                      | 445.0                                                    | 0.0                                        | 0.0                                                      | 0.0                                        | 0.0                                                      | 655.8                                      | 1,219.0                                                  | 4.6                                        | 29.0                                                     | 39.0                                       | 40.0                                                     |
|                   | Average          | 1.9                                    | 2.8                                                      | 0.0                                    | 0.0                                                      | -                                      | -                                                        | -                                      | -                                                        | -                                      |                                                          | -                                      | •                                                        | 302.1                                      | 344.0                                                    | 0.0                                        | 0.0                                                      | 0.0                                        | 0.0                                                      | 508.8                                      | 618.3                                                    | 0.3                                        | 2.1                                                      | 25.1                                       | 27.5                                                     |