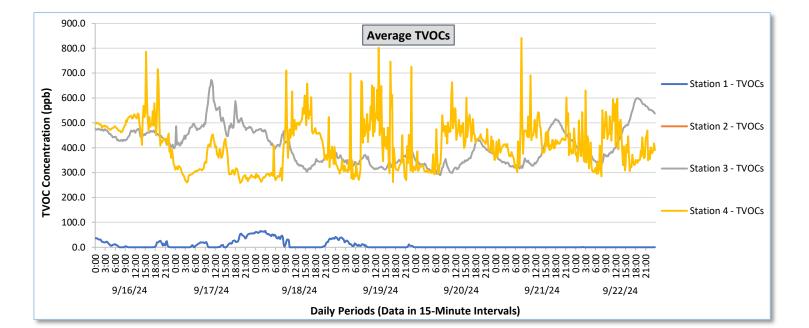

Real-Time Multigas Monitoring Bristol Landfill Air Investigation September 16 - September 22, 2024

|               | Daily Statistics | Station 1                              |                                                          |                                        |                                                          | Station 2                              |                                                          |                                        |                                                          | Station 3                              |                                                          |                                        |                                                          | Station 4                                  |                                                          |                                            |                                                          |                                            |                                                          |                                            |                                                          |                                            |                                                          |                                            |                                                          |
|---------------|------------------|----------------------------------------|----------------------------------------------------------|----------------------------------------|----------------------------------------------------------|----------------------------------------|----------------------------------------------------------|----------------------------------------|----------------------------------------------------------|----------------------------------------|----------------------------------------------------------|----------------------------------------|----------------------------------------------------------|--------------------------------------------|----------------------------------------------------------|--------------------------------------------|----------------------------------------------------------|--------------------------------------------|----------------------------------------------------------|--------------------------------------------|----------------------------------------------------------|--------------------------------------------|----------------------------------------------------------|--------------------------------------------|----------------------------------------------------------|
|               |                  | TVOCs                                  |                                                          | H2S Ben                                |                                                          | tene                                   | ne TVO                                                   |                                        | DCs H2S                                                  |                                        | Benzene                                                  |                                        | TVOCs                                                    |                                            | H2S                                                      |                                            | Benzene                                                  |                                            | TVOCs                                                    |                                            | H2S                                                      |                                            | Benzene                                                  |                                            |                                                          |
|               |                  | Average<br>ppb                         | Peak ppb                                                 | Average<br>ppb                             | Peak ppb                                                 | Average<br>ppb                             | Peak ppb                                                 | Average<br>ppb                             | Peak ppb                                                 | Average<br>ppb                             | Peak ppb                                                 | Average<br>ppb                             | Peak ppb                                                 | Average<br>ppb                             | Peak ppb                                                 |
| Date          |                  | Values from<br>15-minute<br>intervals. | 1-minute<br>max within<br>each 15<br>minute<br>interval. | Values<br>from 15-<br>minute<br>intervals. | 1-minute<br>max within<br>each 15<br>minute<br>interval. |
| , 2024        | Minimum          | 0.0                                    | 0.0                                                      | 0.0                                    | 0.0                                                      | -                                      | -                                                        | -                                      | -                                                        | -                                      | -                                                        | -                                      | -                                                        | 398.0                                      | 416.0                                                    | 0.0                                        | 0.0                                                      | 0.0                                        | 0.0                                                      | 327.5                                      | 351.0                                                    | 0.0                                        | 0.0                                                      | 28.0                                       | 28.0                                                     |
| mber 16,      | Maximum          | 36.4                                   | 39.0                                                     | 0.0                                    | 0.0                                                      | -                                      | -                                                        | -                                      | -                                                        | -                                      | -                                                        | -                                      | -                                                        | 477.3                                      | 492.0                                                    | 0.0                                        | 0.0                                                      | 0.0                                        | 0.0                                                      | 786.1                                      | 1,246.0                                                  | 13.7                                       | 44.0                                                     | 33.1                                       | 35.0                                                     |
| September     | Average          | 8.5                                    | 10.1                                                     | 0.0                                    | 0.0                                                      | -                                      | -                                                        | -                                      | -                                                        | -                                      | -                                                        | -                                      | -                                                        | 449.4                                      | 460.0                                                    | 0.0                                        | 0.0                                                      | 0.0                                        | 0.0                                                      | 487.8                                      | 571.2                                                    | 0.8                                        | 3.7                                                      | 29.9                                       | 30.9                                                     |
| 2024          | Minimum          | 0.0                                    | 0.0                                                      | 0.0                                    | 0.0                                                      |                                        | -                                                        | -                                      |                                                          |                                        | -                                                        |                                        | -                                                        | 408.8                                      | 425.0                                                    | 0.0                                        | 0.0                                                      | 0.0                                        | 0.0                                                      | 258.3                                      | 264.0                                                    | 0.0                                        | 0.0                                                      | 0.0                                        | 0.0                                                      |
| 11,           | Maximum          | 56.2                                   | 59.0                                                     | 0.0                                    | 0.0                                                      | -                                      | -                                                        | -                                      | -                                                        | -                                      | -                                                        | -                                      | -                                                        | 672.7                                      | 683.0                                                    | 0.0                                        | 0.0                                                      | 0.0                                        | 0.0                                                      | 453.5                                      | 475.0                                                    | 0.0                                        | 0.0                                                      | 0.0                                        | 0.0                                                      |
| September     | Average          | 15.9                                   | 18.0                                                     | 0.0                                    | 0.0                                                      | -                                      | -                                                        | -                                      | -                                                        | -                                      | -                                                        | -                                      | -                                                        | 498.5                                      | 515.1                                                    | 0.0                                        | 0.0                                                      | 0.0                                        | 0.0                                                      | 325.0                                      | 338.1                                                    | 0.0                                        | 0.0                                                      |                                            | -                                                        |
|               |                  |                                        |                                                          |                                        |                                                          |                                        |                                                          |                                        |                                                          |                                        |                                                          |                                        |                                                          |                                            |                                                          |                                            |                                                          |                                            |                                                          |                                            |                                                          |                                            |                                                          |                                            |                                                          |
| 8, 2024       | Minimum          | 0.0                                    | 0.0                                                      | 0.0                                    | 0.0                                                      | -                                      | -                                                        | -                                      | -                                                        | -                                      | -                                                        | -                                      | -                                                        | 303.3                                      | 308.0                                                    | 0.0                                        | 0.0                                                      | 0.0                                        | 0.0                                                      | 263.2                                      | 266.0                                                    | 0.0                                        | 0.0                                                      | 18.0                                       | 18.0                                                     |
| September 18, | Maximum          | 66.3                                   | 70.0                                                     | 0.0                                    | 0.0                                                      | -                                      | -                                                        | -                                      | -                                                        | -                                      | -                                                        | -                                      | -                                                        | 476.3                                      | 490.0                                                    | 0.0                                        | 0.0                                                      | 0.0                                        | 0.0                                                      | 710.6                                      | 1,571.0                                                  | 14.1                                       | 76.0                                                     | 32.0                                       | 34.0                                                     |
| Sept          | Average          | 23.4                                   | 26.1                                                     | 0.0                                    | 0.0                                                      | -                                      | -                                                        | -                                      | -                                                        | -                                      | -                                                        | -                                      | -                                                        | 386.6                                      | 396.6                                                    | 0.0                                        | 0.0                                                      | 0.0                                        | 0.0                                                      | 405.7                                      | 528.0                                                    | 0.6                                        | 4.1                                                      | 24.4                                       | 26.3                                                     |
| 2024          | Minimum          | 0.0                                    | 0.0                                                      | 0.0                                    | 0.0                                                      |                                        | -                                                        | -                                      | -                                                        | -                                      | -                                                        | -                                      | -                                                        | 312.5                                      | 315.0                                                    | 0.0                                        | 0.0                                                      | 0.0                                        | 0.0                                                      | 262.3                                      | 275.0                                                    | 0.0                                        | 0.0                                                      | 11.0                                       | 12.0                                                     |
| September 19, | Maximum          | 41.8                                   | 46.0                                                     | 0.1                                    | 1.0                                                      | -                                      | -                                                        | -                                      | -                                                        | -                                      | -                                                        | -                                      | -                                                        | 396.5                                      | 406.0                                                    | 0.1                                        | 1.0                                                      | 0.0                                        | 0.0                                                      | 801.8                                      | 2,241.0                                                  | 35.7                                       | 148.0                                                    | 39.0                                       | 42.0                                                     |
| Septer        | Average          | 8.0                                    | 9.8                                                      | 0.0                                    | 0.0                                                      | -                                      | -                                                        | -                                      | -                                                        | -                                      | -                                                        | -                                      | -                                                        | 344.9                                      | 353.6                                                    | 0.0                                        | 0.0                                                      | 0.0                                        | 0.0                                                      | 404.8                                      | 657.0                                                    | 5.1                                        | 20.8                                                     | 25.1                                       | 26.7                                                     |
| 2024          | Minimum          | 0.0                                    | 0.0                                                      | 0.0                                    | 0.0                                                      | -                                      |                                                          | -                                      | -                                                        |                                        |                                                          |                                        | -                                                        | 289.9                                      | 303.0                                                    | 0.0                                        | 0.0                                                      | 0.0                                        | 0.0                                                      | 293.0                                      | 301.0                                                    | 0.0                                        | 0.0                                                      | 10.5                                       | 11.0                                                     |
| ber 20, 1     | Maximum          | 0.5                                    | 3.0                                                      | 0.0                                    | 0.0                                                      | -                                      | -                                                        | -                                      | -                                                        | -                                      | -                                                        | -                                      | -                                                        | 434.1                                      | 437.0                                                    | 0.0                                        | 0.0                                                      | 0.0                                        | 0.0                                                      | 663.2                                      | 1,469.0                                                  | 15.7                                       | 49.0                                                     | 37.0                                       | 41.0                                                     |
| September 20, | Average          | 0.0                                    | 0.0                                                      | 0.0                                    | 0.0                                                      | -                                      | -                                                        | -                                      | -                                                        |                                        | -                                                        | -                                      | -                                                        | 347.1                                      | 355.9                                                    | 0.0                                        | 0.0                                                      | 0.0                                        | 0.0                                                      | 416.2                                      | 586.0                                                    | 1.4                                        | 7.7                                                      | 20.9                                       | 22.5                                                     |
|               |                  |                                        |                                                          |                                        |                                                          |                                        |                                                          |                                        |                                                          |                                        |                                                          |                                        |                                                          |                                            |                                                          |                                            |                                                          |                                            |                                                          |                                            |                                                          |                                            |                                                          |                                            |                                                          |
| 21, 2024      | Minimum          | 0.0                                    | 0.0                                                      | 0.0                                    | 0.0                                                      | -                                      | -                                                        | -                                      | -                                                        | -                                      | -                                                        | -                                      | -                                                        | 316.1                                      | 325.0                                                    | 0.0                                        | 0.0                                                      | 0.0                                        | 0.0                                                      | 301.3                                      | 330.0                                                    | 0.0                                        | 0.0                                                      | 9.0                                        | 10.0                                                     |
| September 21, | Maximum          | 0.0                                    | 0.0                                                      | 0.0                                    | 0.0                                                      | -                                      | -                                                        | -                                      | -                                                        | -                                      | -                                                        | -                                      | -                                                        | 515.9                                      | 521.0                                                    | 0.0                                        | 0.0                                                      | 0.0                                        | 0.0                                                      | 841.3                                      | 1,913.0                                                  | 23.6                                       | 69.0                                                     | 41.7                                       | 43.0                                                     |
| Sep           | Average          | 0.0                                    | 0.0                                                      | 0.0                                    | 0.0                                                      | -                                      | 1                                                        | -                                      |                                                          | -                                      | -                                                        | -                                      | -                                                        | 390.5                                      | 398.8                                                    | 0.0                                        | 0.0                                                      | 0.0                                        | 0.0                                                      | 430.9                                      | 636.9                                                    | 1.5                                        | 8.6                                                      | 25.9                                       | 28.3                                                     |
| 2, 2024       | Minimum          | 0.0                                    | 0.0                                                      | 0.0                                    | 0.0                                                      |                                        | -                                                        |                                        | -                                                        |                                        | -                                                        |                                        | -                                                        | 330.6                                      | 346.0                                                    | 0.0                                        | 0.0                                                      | 0.0                                        | 0.0                                                      | 284.9                                      | 298.0                                                    | 0.0                                        | 0.0                                                      | 9.0                                        | 11.0                                                     |
| ember 22,     | Maximum          | 0.7                                    | 5.0                                                      | 0.0                                    | 0.0                                                      | -                                      | -                                                        | -                                      | -                                                        | -                                      | -                                                        | -                                      | -                                                        | 600.4                                      | 605.0                                                    | 0.0                                        | 0.0                                                      | 0.0                                        | 0.0                                                      | 630.3                                      | 1,665.0                                                  | 16.8                                       | 82.0                                                     | 38.0                                       | 39.0                                                     |
| September     | Average          | 0.0                                    | 0.1                                                      | 0.0                                    | 0.0                                                      | -                                      | -                                                        |                                        | -                                                        | -                                      |                                                          |                                        | -                                                        | 450.4                                      | 458.0                                                    | 0.0                                        | 0.0                                                      | 0.0                                        | 0.0                                                      | 402.2                                      | 612.4                                                    | 1.5                                        | 8.2                                                      | 23.5                                       | 24.9                                                     |