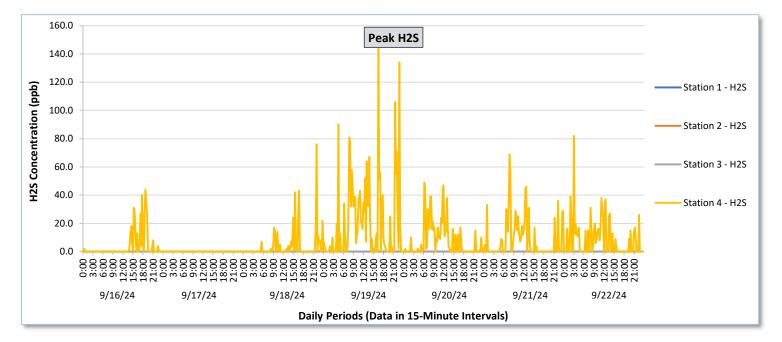

Real-Time Multigas Monitoring Bristol Landfill Air Investigation September 16 - September 22, 2024

|               | Daily Statistics | Station 1                              |                                                          |                                        |                                                          | Station 2                              |                                                          |                                        |                                                          | Station 3                              |                                                          |                                        |                                                          | Station 4                                  |                                                          |                                            |                                                          |                                            |                                                          |                                            |                                                          |                                            |                                                          |                                            |                                                          |
|---------------|------------------|----------------------------------------|----------------------------------------------------------|----------------------------------------|----------------------------------------------------------|----------------------------------------|----------------------------------------------------------|----------------------------------------|----------------------------------------------------------|----------------------------------------|----------------------------------------------------------|----------------------------------------|----------------------------------------------------------|--------------------------------------------|----------------------------------------------------------|--------------------------------------------|----------------------------------------------------------|--------------------------------------------|----------------------------------------------------------|--------------------------------------------|----------------------------------------------------------|--------------------------------------------|----------------------------------------------------------|--------------------------------------------|----------------------------------------------------------|
|               |                  | TVOCs                                  |                                                          | H2S Ben                                |                                                          | tene                                   | ne TVO                                                   |                                        | DCs H2S                                                  |                                        | Benzene                                                  |                                        | TVOCs                                                    |                                            | H2S                                                      |                                            | Benzene                                                  |                                            | TVOCs                                                    |                                            | H2S                                                      |                                            | Benzene                                                  |                                            |                                                          |
|               |                  | Average<br>ppb                         | Peak ppb                                                 | Average<br>ppb                             | Peak ppb                                                 | Average<br>ppb                             | Peak ppb                                                 | Average<br>ppb                             | Peak ppb                                                 | Average<br>ppb                             | Peak ppb                                                 | Average<br>ppb                             | Peak ppb                                                 | Average<br>ppb                             | Peak ppb                                                 |
| Date          |                  | Values from<br>15-minute<br>intervals. | 1-minute<br>max within<br>each 15<br>minute<br>interval. | Values<br>from 15-<br>minute<br>intervals. | 1-minute<br>max within<br>each 15<br>minute<br>interval. |
| , 2024        | Minimum          | 0.0                                    | 0.0                                                      | 0.0                                    | 0.0                                                      | -                                      | -                                                        | -                                      | -                                                        | -                                      | -                                                        | -                                      | -                                                        | 398.0                                      | 416.0                                                    | 0.0                                        | 0.0                                                      | 0.0                                        | 0.0                                                      | 327.5                                      | 351.0                                                    | 0.0                                        | 0.0                                                      | 28.0                                       | 28.0                                                     |
| mber 16,      | Maximum          | 36.4                                   | 39.0                                                     | 0.0                                    | 0.0                                                      | -                                      | -                                                        | -                                      | -                                                        | -                                      | -                                                        | -                                      | -                                                        | 477.3                                      | 492.0                                                    | 0.0                                        | 0.0                                                      | 0.0                                        | 0.0                                                      | 786.1                                      | 1,246.0                                                  | 13.7                                       | 44.0                                                     | 33.1                                       | 35.0                                                     |
| September     | Average          | 8.5                                    | 10.1                                                     | 0.0                                    | 0.0                                                      | -                                      | -                                                        | -                                      | -                                                        | -                                      | -                                                        | -                                      | -                                                        | 449.4                                      | 460.0                                                    | 0.0                                        | 0.0                                                      | 0.0                                        | 0.0                                                      | 487.8                                      | 571.2                                                    | 0.8                                        | 3.7                                                      | 29.9                                       | 30.9                                                     |
| 2024          | Minimum          | 0.0                                    | 0.0                                                      | 0.0                                    | 0.0                                                      |                                        | -                                                        | -                                      |                                                          |                                        | -                                                        |                                        | -                                                        | 408.8                                      | 425.0                                                    | 0.0                                        | 0.0                                                      | 0.0                                        | 0.0                                                      | 258.3                                      | 264.0                                                    | 0.0                                        | 0.0                                                      | 0.0                                        | 0.0                                                      |
| 11,           | Maximum          | 56.2                                   | 59.0                                                     | 0.0                                    | 0.0                                                      | -                                      | -                                                        | -                                      | -                                                        | -                                      | -                                                        | -                                      | -                                                        | 672.7                                      | 683.0                                                    | 0.0                                        | 0.0                                                      | 0.0                                        | 0.0                                                      | 453.5                                      | 475.0                                                    | 0.0                                        | 0.0                                                      | 0.0                                        | 0.0                                                      |
| September     | Average          | 15.9                                   | 18.0                                                     | 0.0                                    | 0.0                                                      | -                                      | -                                                        | -                                      | -                                                        | -                                      | -                                                        | -                                      | -                                                        | 498.5                                      | 515.1                                                    | 0.0                                        | 0.0                                                      | 0.0                                        | 0.0                                                      | 325.0                                      | 338.1                                                    | 0.0                                        | 0.0                                                      |                                            | -                                                        |
|               |                  |                                        |                                                          |                                        |                                                          |                                        |                                                          |                                        |                                                          |                                        |                                                          |                                        |                                                          |                                            |                                                          |                                            |                                                          |                                            |                                                          |                                            |                                                          |                                            |                                                          |                                            |                                                          |
| 8, 2024       | Minimum          | 0.0                                    | 0.0                                                      | 0.0                                    | 0.0                                                      | -                                      | -                                                        | -                                      | -                                                        | -                                      | -                                                        | -                                      | -                                                        | 303.3                                      | 308.0                                                    | 0.0                                        | 0.0                                                      | 0.0                                        | 0.0                                                      | 263.2                                      | 266.0                                                    | 0.0                                        | 0.0                                                      | 18.0                                       | 18.0                                                     |
| September 18, | Maximum          | 66.3                                   | 70.0                                                     | 0.0                                    | 0.0                                                      | -                                      | -                                                        | -                                      | -                                                        | -                                      | -                                                        | -                                      | -                                                        | 476.3                                      | 490.0                                                    | 0.0                                        | 0.0                                                      | 0.0                                        | 0.0                                                      | 710.6                                      | 1,571.0                                                  | 14.1                                       | 76.0                                                     | 32.0                                       | 34.0                                                     |
| Sept          | Average          | 23.4                                   | 26.1                                                     | 0.0                                    | 0.0                                                      | -                                      | -                                                        | -                                      | -                                                        | -                                      | -                                                        | -                                      | -                                                        | 386.6                                      | 396.6                                                    | 0.0                                        | 0.0                                                      | 0.0                                        | 0.0                                                      | 405.7                                      | 528.0                                                    | 0.6                                        | 4.1                                                      | 24.4                                       | 26.3                                                     |
| 2024          | Minimum          | 0.0                                    | 0.0                                                      | 0.0                                    | 0.0                                                      |                                        | -                                                        | -                                      | -                                                        | -                                      | -                                                        | -                                      | -                                                        | 312.5                                      | 315.0                                                    | 0.0                                        | 0.0                                                      | 0.0                                        | 0.0                                                      | 262.3                                      | 275.0                                                    | 0.0                                        | 0.0                                                      | 11.0                                       | 12.0                                                     |
| September 19, | Maximum          | 41.8                                   | 46.0                                                     | 0.1                                    | 1.0                                                      | -                                      | -                                                        | -                                      | -                                                        | -                                      | -                                                        | -                                      | -                                                        | 396.5                                      | 406.0                                                    | 0.1                                        | 1.0                                                      | 0.0                                        | 0.0                                                      | 801.8                                      | 2,241.0                                                  | 35.7                                       | 148.0                                                    | 39.0                                       | 42.0                                                     |
| Septer        | Average          | 8.0                                    | 9.8                                                      | 0.0                                    | 0.0                                                      | -                                      | -                                                        | -                                      | -                                                        | -                                      | -                                                        | -                                      | -                                                        | 344.9                                      | 353.6                                                    | 0.0                                        | 0.0                                                      | 0.0                                        | 0.0                                                      | 404.8                                      | 657.0                                                    | 5.1                                        | 20.8                                                     | 25.1                                       | 26.7                                                     |
| 2024          | Minimum          | 0.0                                    | 0.0                                                      | 0.0                                    | 0.0                                                      | -                                      |                                                          | -                                      | -                                                        |                                        |                                                          |                                        | -                                                        | 289.9                                      | 303.0                                                    | 0.0                                        | 0.0                                                      | 0.0                                        | 0.0                                                      | 293.0                                      | 301.0                                                    | 0.0                                        | 0.0                                                      | 10.5                                       | 11.0                                                     |
| ber 20, 1     | Maximum          | 0.5                                    | 3.0                                                      | 0.0                                    | 0.0                                                      | -                                      | -                                                        | -                                      | -                                                        | -                                      | -                                                        | -                                      | -                                                        | 434.1                                      | 437.0                                                    | 0.0                                        | 0.0                                                      | 0.0                                        | 0.0                                                      | 663.2                                      | 1,469.0                                                  | 15.7                                       | 49.0                                                     | 37.0                                       | 41.0                                                     |
| September 20, | Average          | 0.0                                    | 0.0                                                      | 0.0                                    | 0.0                                                      | -                                      | -                                                        | -                                      | -                                                        |                                        | -                                                        | -                                      | -                                                        | 347.1                                      | 355.9                                                    | 0.0                                        | 0.0                                                      | 0.0                                        | 0.0                                                      | 416.2                                      | 586.0                                                    | 1.4                                        | 7.7                                                      | 20.9                                       | 22.5                                                     |
|               |                  |                                        |                                                          |                                        |                                                          |                                        |                                                          |                                        |                                                          |                                        |                                                          |                                        |                                                          |                                            |                                                          |                                            |                                                          |                                            |                                                          |                                            |                                                          |                                            |                                                          |                                            |                                                          |
| 21, 2024      | Minimum          | 0.0                                    | 0.0                                                      | 0.0                                    | 0.0                                                      | -                                      | -                                                        | -                                      | -                                                        | -                                      | -                                                        | -                                      | -                                                        | 316.1                                      | 325.0                                                    | 0.0                                        | 0.0                                                      | 0.0                                        | 0.0                                                      | 301.3                                      | 330.0                                                    | 0.0                                        | 0.0                                                      | 9.0                                        | 10.0                                                     |
| September 21, | Maximum          | 0.0                                    | 0.0                                                      | 0.0                                    | 0.0                                                      | -                                      | -                                                        | -                                      | -                                                        | -                                      | -                                                        | -                                      | -                                                        | 515.9                                      | 521.0                                                    | 0.0                                        | 0.0                                                      | 0.0                                        | 0.0                                                      | 841.3                                      | 1,913.0                                                  | 23.6                                       | 69.0                                                     | 41.7                                       | 43.0                                                     |
| Sep           | Average          | 0.0                                    | 0.0                                                      | 0.0                                    | 0.0                                                      | -                                      | 1                                                        | -                                      |                                                          | -                                      | -                                                        | -                                      | -                                                        | 390.5                                      | 398.8                                                    | 0.0                                        | 0.0                                                      | 0.0                                        | 0.0                                                      | 430.9                                      | 636.9                                                    | 1.5                                        | 8.6                                                      | 25.9                                       | 28.3                                                     |
| 2, 2024       | Minimum          | 0.0                                    | 0.0                                                      | 0.0                                    | 0.0                                                      |                                        | -                                                        |                                        | -                                                        |                                        | -                                                        |                                        | -                                                        | 330.6                                      | 346.0                                                    | 0.0                                        | 0.0                                                      | 0.0                                        | 0.0                                                      | 284.9                                      | 298.0                                                    | 0.0                                        | 0.0                                                      | 9.0                                        | 11.0                                                     |
| ember 22,     | Maximum          | 0.7                                    | 5.0                                                      | 0.0                                    | 0.0                                                      | -                                      | -                                                        | -                                      | -                                                        | -                                      | -                                                        | -                                      | -                                                        | 600.4                                      | 605.0                                                    | 0.0                                        | 0.0                                                      | 0.0                                        | 0.0                                                      | 630.3                                      | 1,665.0                                                  | 16.8                                       | 82.0                                                     | 38.0                                       | 39.0                                                     |
| September     | Average          | 0.0                                    | 0.1                                                      | 0.0                                    | 0.0                                                      | -                                      | -                                                        |                                        | -                                                        | -                                      |                                                          |                                        | -                                                        | 450.4                                      | 458.0                                                    | 0.0                                        | 0.0                                                      | 0.0                                        | 0.0                                                      | 402.2                                      | 612.4                                                    | 1.5                                        | 8.2                                                      | 23.5                                       | 24.9                                                     |