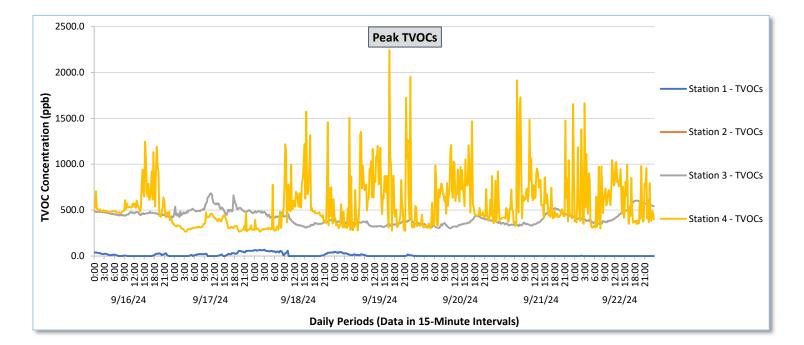

Real-Time Multigas Monitoring Bristol Landfill Air Investigation September 16 - September 22, 2024

|               | Daily Statistics | Station 1                              |                                                          |                                        |                                                          | Station 2                              |                                                          |                                        |                                                          | Station 3                              |                                                          |                                        |                                                          | Station 4                                  |                                                          |                                            |                                                          |                                            |                                                          |                                            |                                                          |                                            |                                                          |                                            |                                                          |
|---------------|------------------|----------------------------------------|----------------------------------------------------------|----------------------------------------|----------------------------------------------------------|----------------------------------------|----------------------------------------------------------|----------------------------------------|----------------------------------------------------------|----------------------------------------|----------------------------------------------------------|----------------------------------------|----------------------------------------------------------|--------------------------------------------|----------------------------------------------------------|--------------------------------------------|----------------------------------------------------------|--------------------------------------------|----------------------------------------------------------|--------------------------------------------|----------------------------------------------------------|--------------------------------------------|----------------------------------------------------------|--------------------------------------------|----------------------------------------------------------|
|               |                  | TVOCs                                  |                                                          | H2S Ben                                |                                                          | tene                                   | ne TVO                                                   |                                        | DCs H2S                                                  |                                        | Benzene                                                  |                                        | TVOCs                                                    |                                            | H2S                                                      |                                            | Benzene                                                  |                                            | TVOCs                                                    |                                            | H2S                                                      |                                            | Benzene                                                  |                                            |                                                          |
|               |                  | Average<br>ppb                         | Peak ppb                                                 | Average<br>ppb                             | Peak ppb                                                 | Average<br>ppb                             | Peak ppb                                                 | Average<br>ppb                             | Peak ppb                                                 | Average<br>ppb                             | Peak ppb                                                 | Average<br>ppb                             | Peak ppb                                                 | Average<br>ppb                             | Peak ppb                                                 |
| Date          |                  | Values from<br>15-minute<br>intervals. | 1-minute<br>max within<br>each 15<br>minute<br>interval. | Values<br>from 15-<br>minute<br>intervals. | 1-minute<br>max within<br>each 15<br>minute<br>interval. |
| , 2024        | Minimum          | 0.0                                    | 0.0                                                      | 0.0                                    | 0.0                                                      | -                                      | -                                                        | -                                      | -                                                        | -                                      | -                                                        | -                                      | -                                                        | 398.0                                      | 416.0                                                    | 0.0                                        | 0.0                                                      | 0.0                                        | 0.0                                                      | 327.5                                      | 351.0                                                    | 0.0                                        | 0.0                                                      | 28.0                                       | 28.0                                                     |
| mber 16,      | Maximum          | 36.4                                   | 39.0                                                     | 0.0                                    | 0.0                                                      | -                                      | -                                                        | -                                      | -                                                        | -                                      | -                                                        | -                                      | -                                                        | 477.3                                      | 492.0                                                    | 0.0                                        | 0.0                                                      | 0.0                                        | 0.0                                                      | 786.1                                      | 1,246.0                                                  | 13.7                                       | 44.0                                                     | 33.1                                       | 35.0                                                     |
| September     | Average          | 8.5                                    | 10.1                                                     | 0.0                                    | 0.0                                                      | -                                      | -                                                        | -                                      | -                                                        | -                                      | -                                                        | -                                      | -                                                        | 449.4                                      | 460.0                                                    | 0.0                                        | 0.0                                                      | 0.0                                        | 0.0                                                      | 487.8                                      | 571.2                                                    | 0.8                                        | 3.7                                                      | 29.9                                       | 30.9                                                     |
| 2024          | Minimum          | 0.0                                    | 0.0                                                      | 0.0                                    | 0.0                                                      |                                        | -                                                        | -                                      |                                                          |                                        | -                                                        |                                        | -                                                        | 408.8                                      | 425.0                                                    | 0.0                                        | 0.0                                                      | 0.0                                        | 0.0                                                      | 258.3                                      | 264.0                                                    | 0.0                                        | 0.0                                                      | 0.0                                        | 0.0                                                      |
| 11,           | Maximum          | 56.2                                   | 59.0                                                     | 0.0                                    | 0.0                                                      | -                                      | -                                                        | -                                      | -                                                        | -                                      | -                                                        | -                                      | -                                                        | 672.7                                      | 683.0                                                    | 0.0                                        | 0.0                                                      | 0.0                                        | 0.0                                                      | 453.5                                      | 475.0                                                    | 0.0                                        | 0.0                                                      | 0.0                                        | 0.0                                                      |
| September     | Average          | 15.9                                   | 18.0                                                     | 0.0                                    | 0.0                                                      | -                                      | -                                                        | -                                      | -                                                        | -                                      | -                                                        | -                                      | -                                                        | 498.5                                      | 515.1                                                    | 0.0                                        | 0.0                                                      | 0.0                                        | 0.0                                                      | 325.0                                      | 338.1                                                    | 0.0                                        | 0.0                                                      |                                            | -                                                        |
|               |                  |                                        |                                                          |                                        |                                                          |                                        |                                                          |                                        |                                                          |                                        |                                                          |                                        |                                                          |                                            |                                                          |                                            |                                                          |                                            |                                                          |                                            |                                                          |                                            |                                                          |                                            |                                                          |
| 8, 2024       | Minimum          | 0.0                                    | 0.0                                                      | 0.0                                    | 0.0                                                      | -                                      | -                                                        | -                                      | -                                                        | -                                      | -                                                        | -                                      | -                                                        | 303.3                                      | 308.0                                                    | 0.0                                        | 0.0                                                      | 0.0                                        | 0.0                                                      | 263.2                                      | 266.0                                                    | 0.0                                        | 0.0                                                      | 18.0                                       | 18.0                                                     |
| September 18, | Maximum          | 66.3                                   | 70.0                                                     | 0.0                                    | 0.0                                                      | -                                      | -                                                        | -                                      | -                                                        | -                                      | -                                                        | -                                      | -                                                        | 476.3                                      | 490.0                                                    | 0.0                                        | 0.0                                                      | 0.0                                        | 0.0                                                      | 710.6                                      | 1,571.0                                                  | 14.1                                       | 76.0                                                     | 32.0                                       | 34.0                                                     |
| Sept          | Average          | 23.4                                   | 26.1                                                     | 0.0                                    | 0.0                                                      | -                                      | -                                                        | -                                      | -                                                        | -                                      | -                                                        | -                                      | -                                                        | 386.6                                      | 396.6                                                    | 0.0                                        | 0.0                                                      | 0.0                                        | 0.0                                                      | 405.7                                      | 528.0                                                    | 0.6                                        | 4.1                                                      | 24.4                                       | 26.3                                                     |
| 2024          | Minimum          | 0.0                                    | 0.0                                                      | 0.0                                    | 0.0                                                      |                                        | -                                                        | -                                      | -                                                        | -                                      | -                                                        | -                                      | -                                                        | 312.5                                      | 315.0                                                    | 0.0                                        | 0.0                                                      | 0.0                                        | 0.0                                                      | 262.3                                      | 275.0                                                    | 0.0                                        | 0.0                                                      | 11.0                                       | 12.0                                                     |
| September 19, | Maximum          | 41.8                                   | 46.0                                                     | 0.1                                    | 1.0                                                      | -                                      | -                                                        | -                                      | -                                                        | -                                      | -                                                        | -                                      | -                                                        | 396.5                                      | 406.0                                                    | 0.1                                        | 1.0                                                      | 0.0                                        | 0.0                                                      | 801.8                                      | 2,241.0                                                  | 35.7                                       | 148.0                                                    | 39.0                                       | 42.0                                                     |
| Septer        | Average          | 8.0                                    | 9.8                                                      | 0.0                                    | 0.0                                                      | -                                      | -                                                        | -                                      | -                                                        | -                                      | -                                                        | -                                      | -                                                        | 344.9                                      | 353.6                                                    | 0.0                                        | 0.0                                                      | 0.0                                        | 0.0                                                      | 404.8                                      | 657.0                                                    | 5.1                                        | 20.8                                                     | 25.1                                       | 26.7                                                     |
| 2024          | Minimum          | 0.0                                    | 0.0                                                      | 0.0                                    | 0.0                                                      | -                                      |                                                          | -                                      | -                                                        |                                        |                                                          |                                        | -                                                        | 289.9                                      | 303.0                                                    | 0.0                                        | 0.0                                                      | 0.0                                        | 0.0                                                      | 293.0                                      | 301.0                                                    | 0.0                                        | 0.0                                                      | 10.5                                       | 11.0                                                     |
| ber 20, 1     | Maximum          | 0.5                                    | 3.0                                                      | 0.0                                    | 0.0                                                      | -                                      | -                                                        | -                                      | -                                                        | -                                      | -                                                        | -                                      | -                                                        | 434.1                                      | 437.0                                                    | 0.0                                        | 0.0                                                      | 0.0                                        | 0.0                                                      | 663.2                                      | 1,469.0                                                  | 15.7                                       | 49.0                                                     | 37.0                                       | 41.0                                                     |
| September 20, | Average          | 0.0                                    | 0.0                                                      | 0.0                                    | 0.0                                                      | -                                      | -                                                        | -                                      | -                                                        |                                        | -                                                        | -                                      | -                                                        | 347.1                                      | 355.9                                                    | 0.0                                        | 0.0                                                      | 0.0                                        | 0.0                                                      | 416.2                                      | 586.0                                                    | 1.4                                        | 7.7                                                      | 20.9                                       | 22.5                                                     |
|               |                  |                                        |                                                          |                                        |                                                          |                                        |                                                          |                                        |                                                          |                                        |                                                          |                                        |                                                          |                                            |                                                          |                                            |                                                          |                                            |                                                          |                                            |                                                          |                                            |                                                          |                                            |                                                          |
| 21, 2024      | Minimum          | 0.0                                    | 0.0                                                      | 0.0                                    | 0.0                                                      | -                                      | -                                                        | -                                      | -                                                        | -                                      | -                                                        | -                                      | -                                                        | 316.1                                      | 325.0                                                    | 0.0                                        | 0.0                                                      | 0.0                                        | 0.0                                                      | 301.3                                      | 330.0                                                    | 0.0                                        | 0.0                                                      | 9.0                                        | 10.0                                                     |
| September 21, | Maximum          | 0.0                                    | 0.0                                                      | 0.0                                    | 0.0                                                      | -                                      | -                                                        | -                                      | -                                                        | -                                      | -                                                        | -                                      | -                                                        | 515.9                                      | 521.0                                                    | 0.0                                        | 0.0                                                      | 0.0                                        | 0.0                                                      | 841.3                                      | 1,913.0                                                  | 23.6                                       | 69.0                                                     | 41.7                                       | 43.0                                                     |
| Sep           | Average          | 0.0                                    | 0.0                                                      | 0.0                                    | 0.0                                                      | -                                      | 1                                                        | -                                      |                                                          | -                                      | -                                                        | -                                      | -                                                        | 390.5                                      | 398.8                                                    | 0.0                                        | 0.0                                                      | 0.0                                        | 0.0                                                      | 430.9                                      | 636.9                                                    | 1.5                                        | 8.6                                                      | 25.9                                       | 28.3                                                     |
| 2, 2024       | Minimum          | 0.0                                    | 0.0                                                      | 0.0                                    | 0.0                                                      |                                        | -                                                        |                                        | -                                                        |                                        | -                                                        |                                        | -                                                        | 330.6                                      | 346.0                                                    | 0.0                                        | 0.0                                                      | 0.0                                        | 0.0                                                      | 284.9                                      | 298.0                                                    | 0.0                                        | 0.0                                                      | 9.0                                        | 11.0                                                     |
| ember 22,     | Maximum          | 0.7                                    | 5.0                                                      | 0.0                                    | 0.0                                                      | -                                      | -                                                        | -                                      | -                                                        | -                                      | -                                                        | -                                      | -                                                        | 600.4                                      | 605.0                                                    | 0.0                                        | 0.0                                                      | 0.0                                        | 0.0                                                      | 630.3                                      | 1,665.0                                                  | 16.8                                       | 82.0                                                     | 38.0                                       | 39.0                                                     |
| September     | Average          | 0.0                                    | 0.1                                                      | 0.0                                    | 0.0                                                      | -                                      | -                                                        |                                        | -                                                        | -                                      |                                                          |                                        | -                                                        | 450.4                                      | 458.0                                                    | 0.0                                        | 0.0                                                      | 0.0                                        | 0.0                                                      | 402.2                                      | 612.4                                                    | 1.5                                        | 8.2                                                      | 23.5                                       | 24.9                                                     |