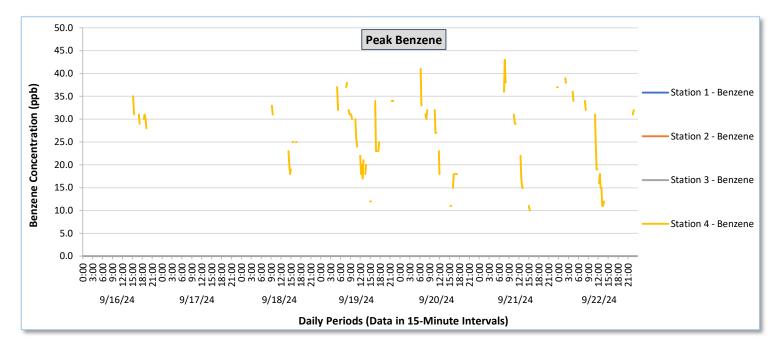

Real-Time Multigas Monitoring Bristol Landfill Air Investigation September 16 - September 22, 2024

|               | Daily Statistics | Station 1                              |                                                          |                                        |                                                          | Station 2                              |                                                          |                                        |                                                          | Station 3                              |                                                          |                                        |                                                          | Station 4                                  |                                                          |                                            |                                                          |                                            |                                                          |                                            |                                                          |                                            |                                                          |                                            |                                                          |
|---------------|------------------|----------------------------------------|----------------------------------------------------------|----------------------------------------|----------------------------------------------------------|----------------------------------------|----------------------------------------------------------|----------------------------------------|----------------------------------------------------------|----------------------------------------|----------------------------------------------------------|----------------------------------------|----------------------------------------------------------|--------------------------------------------|----------------------------------------------------------|--------------------------------------------|----------------------------------------------------------|--------------------------------------------|----------------------------------------------------------|--------------------------------------------|----------------------------------------------------------|--------------------------------------------|----------------------------------------------------------|--------------------------------------------|----------------------------------------------------------|
|               |                  | TVOCs                                  |                                                          | H2S Ben                                |                                                          | tene                                   | ne TVO                                                   |                                        | DCs H2S                                                  |                                        | Benzene                                                  |                                        | TVOCs                                                    |                                            | H2S                                                      |                                            | Benzene                                                  |                                            | TVOCs                                                    |                                            | H2S                                                      |                                            | Benzene                                                  |                                            |                                                          |
|               |                  | Average<br>ppb                         | Peak ppb                                                 | Average<br>ppb                             | Peak ppb                                                 | Average<br>ppb                             | Peak ppb                                                 | Average<br>ppb                             | Peak ppb                                                 | Average<br>ppb                             | Peak ppb                                                 | Average<br>ppb                             | Peak ppb                                                 | Average<br>ppb                             | Peak ppb                                                 |
| Date          |                  | Values from<br>15-minute<br>intervals. | 1-minute<br>max within<br>each 15<br>minute<br>interval. | Values<br>from 15-<br>minute<br>intervals. | 1-minute<br>max within<br>each 15<br>minute<br>interval. |
| , 2024        | Minimum          | 0.0                                    | 0.0                                                      | 0.0                                    | 0.0                                                      | -                                      | -                                                        | -                                      | -                                                        | -                                      | -                                                        | -                                      | -                                                        | 398.0                                      | 416.0                                                    | 0.0                                        | 0.0                                                      | 0.0                                        | 0.0                                                      | 327.5                                      | 351.0                                                    | 0.0                                        | 0.0                                                      | 28.0                                       | 28.0                                                     |
| mber 16,      | Maximum          | 36.4                                   | 39.0                                                     | 0.0                                    | 0.0                                                      | -                                      | -                                                        | -                                      | -                                                        | -                                      | -                                                        | -                                      | -                                                        | 477.3                                      | 492.0                                                    | 0.0                                        | 0.0                                                      | 0.0                                        | 0.0                                                      | 786.1                                      | 1,246.0                                                  | 13.7                                       | 44.0                                                     | 33.1                                       | 35.0                                                     |
| September     | Average          | 8.5                                    | 10.1                                                     | 0.0                                    | 0.0                                                      | -                                      | -                                                        | -                                      | -                                                        | -                                      | -                                                        | -                                      | -                                                        | 449.4                                      | 460.0                                                    | 0.0                                        | 0.0                                                      | 0.0                                        | 0.0                                                      | 487.8                                      | 571.2                                                    | 0.8                                        | 3.7                                                      | 29.9                                       | 30.9                                                     |
| 2024          | Minimum          | 0.0                                    | 0.0                                                      | 0.0                                    | 0.0                                                      |                                        | -                                                        | -                                      |                                                          |                                        | -                                                        |                                        | -                                                        | 408.8                                      | 425.0                                                    | 0.0                                        | 0.0                                                      | 0.0                                        | 0.0                                                      | 258.3                                      | 264.0                                                    | 0.0                                        | 0.0                                                      | 0.0                                        | 0.0                                                      |
| 11,           | Maximum          | 56.2                                   | 59.0                                                     | 0.0                                    | 0.0                                                      | -                                      | -                                                        | -                                      | -                                                        | -                                      | -                                                        | -                                      | -                                                        | 672.7                                      | 683.0                                                    | 0.0                                        | 0.0                                                      | 0.0                                        | 0.0                                                      | 453.5                                      | 475.0                                                    | 0.0                                        | 0.0                                                      | 0.0                                        | 0.0                                                      |
| September     | Average          | 15.9                                   | 18.0                                                     | 0.0                                    | 0.0                                                      | -                                      | -                                                        | -                                      | -                                                        | -                                      | -                                                        | -                                      | -                                                        | 498.5                                      | 515.1                                                    | 0.0                                        | 0.0                                                      | 0.0                                        | 0.0                                                      | 325.0                                      | 338.1                                                    | 0.0                                        | 0.0                                                      |                                            | -                                                        |
|               |                  |                                        |                                                          |                                        |                                                          |                                        |                                                          |                                        |                                                          |                                        |                                                          |                                        |                                                          |                                            |                                                          |                                            |                                                          |                                            |                                                          |                                            |                                                          |                                            |                                                          |                                            |                                                          |
| 8, 2024       | Minimum          | 0.0                                    | 0.0                                                      | 0.0                                    | 0.0                                                      | -                                      | -                                                        | -                                      | -                                                        | -                                      | -                                                        | -                                      | -                                                        | 303.3                                      | 308.0                                                    | 0.0                                        | 0.0                                                      | 0.0                                        | 0.0                                                      | 263.2                                      | 266.0                                                    | 0.0                                        | 0.0                                                      | 18.0                                       | 18.0                                                     |
| September 18, | Maximum          | 66.3                                   | 70.0                                                     | 0.0                                    | 0.0                                                      | -                                      | -                                                        | -                                      | -                                                        | -                                      | -                                                        | -                                      | -                                                        | 476.3                                      | 490.0                                                    | 0.0                                        | 0.0                                                      | 0.0                                        | 0.0                                                      | 710.6                                      | 1,571.0                                                  | 14.1                                       | 76.0                                                     | 32.0                                       | 34.0                                                     |
| Sept          | Average          | 23.4                                   | 26.1                                                     | 0.0                                    | 0.0                                                      | -                                      | -                                                        | -                                      | -                                                        | -                                      | -                                                        | -                                      | -                                                        | 386.6                                      | 396.6                                                    | 0.0                                        | 0.0                                                      | 0.0                                        | 0.0                                                      | 405.7                                      | 528.0                                                    | 0.6                                        | 4.1                                                      | 24.4                                       | 26.3                                                     |
| 2024          | Minimum          | 0.0                                    | 0.0                                                      | 0.0                                    | 0.0                                                      |                                        | -                                                        | -                                      | -                                                        | -                                      | -                                                        | -                                      | -                                                        | 312.5                                      | 315.0                                                    | 0.0                                        | 0.0                                                      | 0.0                                        | 0.0                                                      | 262.3                                      | 275.0                                                    | 0.0                                        | 0.0                                                      | 11.0                                       | 12.0                                                     |
| September 19, | Maximum          | 41.8                                   | 46.0                                                     | 0.1                                    | 1.0                                                      | -                                      | -                                                        | -                                      | -                                                        | -                                      | -                                                        | -                                      | -                                                        | 396.5                                      | 406.0                                                    | 0.1                                        | 1.0                                                      | 0.0                                        | 0.0                                                      | 801.8                                      | 2,241.0                                                  | 35.7                                       | 148.0                                                    | 39.0                                       | 42.0                                                     |
| Septer        | Average          | 8.0                                    | 9.8                                                      | 0.0                                    | 0.0                                                      | -                                      | -                                                        | -                                      | -                                                        | -                                      | -                                                        | -                                      | -                                                        | 344.9                                      | 353.6                                                    | 0.0                                        | 0.0                                                      | 0.0                                        | 0.0                                                      | 404.8                                      | 657.0                                                    | 5.1                                        | 20.8                                                     | 25.1                                       | 26.7                                                     |
| 2024          | Minimum          | 0.0                                    | 0.0                                                      | 0.0                                    | 0.0                                                      | -                                      |                                                          | -                                      | -                                                        |                                        |                                                          |                                        | -                                                        | 289.9                                      | 303.0                                                    | 0.0                                        | 0.0                                                      | 0.0                                        | 0.0                                                      | 293.0                                      | 301.0                                                    | 0.0                                        | 0.0                                                      | 10.5                                       | 11.0                                                     |
| ber 20, 1     | Maximum          | 0.5                                    | 3.0                                                      | 0.0                                    | 0.0                                                      | -                                      | -                                                        | -                                      | -                                                        | -                                      | -                                                        | -                                      | -                                                        | 434.1                                      | 437.0                                                    | 0.0                                        | 0.0                                                      | 0.0                                        | 0.0                                                      | 663.2                                      | 1,469.0                                                  | 15.7                                       | 49.0                                                     | 37.0                                       | 41.0                                                     |
| September 20, | Average          | 0.0                                    | 0.0                                                      | 0.0                                    | 0.0                                                      | -                                      | -                                                        | -                                      | -                                                        |                                        | -                                                        | -                                      | -                                                        | 347.1                                      | 355.9                                                    | 0.0                                        | 0.0                                                      | 0.0                                        | 0.0                                                      | 416.2                                      | 586.0                                                    | 1.4                                        | 7.7                                                      | 20.9                                       | 22.5                                                     |
|               |                  |                                        |                                                          |                                        |                                                          |                                        |                                                          |                                        |                                                          |                                        |                                                          |                                        |                                                          |                                            |                                                          |                                            |                                                          |                                            |                                                          |                                            |                                                          |                                            |                                                          |                                            |                                                          |
| 21, 2024      | Minimum          | 0.0                                    | 0.0                                                      | 0.0                                    | 0.0                                                      | -                                      | -                                                        | -                                      | -                                                        | -                                      | -                                                        | -                                      | -                                                        | 316.1                                      | 325.0                                                    | 0.0                                        | 0.0                                                      | 0.0                                        | 0.0                                                      | 301.3                                      | 330.0                                                    | 0.0                                        | 0.0                                                      | 9.0                                        | 10.0                                                     |
| September 21, | Maximum          | 0.0                                    | 0.0                                                      | 0.0                                    | 0.0                                                      | -                                      | -                                                        | -                                      | -                                                        | -                                      | -                                                        | -                                      | -                                                        | 515.9                                      | 521.0                                                    | 0.0                                        | 0.0                                                      | 0.0                                        | 0.0                                                      | 841.3                                      | 1,913.0                                                  | 23.6                                       | 69.0                                                     | 41.7                                       | 43.0                                                     |
| Sep           | Average          | 0.0                                    | 0.0                                                      | 0.0                                    | 0.0                                                      | -                                      | 1                                                        | -                                      |                                                          | -                                      | -                                                        | -                                      | -                                                        | 390.5                                      | 398.8                                                    | 0.0                                        | 0.0                                                      | 0.0                                        | 0.0                                                      | 430.9                                      | 636.9                                                    | 1.5                                        | 8.6                                                      | 25.9                                       | 28.3                                                     |
| 2, 2024       | Minimum          | 0.0                                    | 0.0                                                      | 0.0                                    | 0.0                                                      |                                        | -                                                        |                                        | -                                                        |                                        | -                                                        |                                        | -                                                        | 330.6                                      | 346.0                                                    | 0.0                                        | 0.0                                                      | 0.0                                        | 0.0                                                      | 284.9                                      | 298.0                                                    | 0.0                                        | 0.0                                                      | 9.0                                        | 11.0                                                     |
| ember 22,     | Maximum          | 0.7                                    | 5.0                                                      | 0.0                                    | 0.0                                                      | -                                      | -                                                        | -                                      | -                                                        | -                                      | -                                                        | -                                      | -                                                        | 600.4                                      | 605.0                                                    | 0.0                                        | 0.0                                                      | 0.0                                        | 0.0                                                      | 630.3                                      | 1,665.0                                                  | 16.8                                       | 82.0                                                     | 38.0                                       | 39.0                                                     |
| September     | Average          | 0.0                                    | 0.1                                                      | 0.0                                    | 0.0                                                      | -                                      | -                                                        |                                        | -                                                        | -                                      |                                                          |                                        | -                                                        | 450.4                                      | 458.0                                                    | 0.0                                        | 0.0                                                      | 0.0                                        | 0.0                                                      | 402.2                                      | 612.4                                                    | 1.5                                        | 8.2                                                      | 23.5                                       | 24.9                                                     |