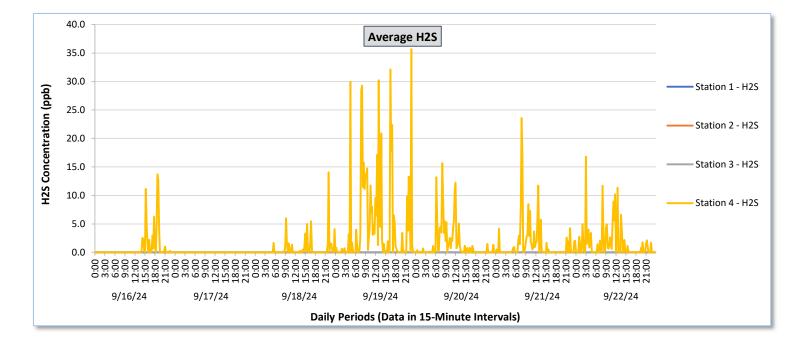

Real-Time Multigas Monitoring Bristol Landfill Air Investigation September 16 - September 22, 2024

|               | Daily Statistics | Station 1                              |                                                          |                                        |                                                          | Station 2                              |                                                          |                                        |                                                          | Station 3                              |                                                          |                                        |                                                          | Station 4                                  |                                                          |                                            |                                                          |                                            |                                                          |                                            |                                                          |                                            |                                                          |                                            |                                                          |
|---------------|------------------|----------------------------------------|----------------------------------------------------------|----------------------------------------|----------------------------------------------------------|----------------------------------------|----------------------------------------------------------|----------------------------------------|----------------------------------------------------------|----------------------------------------|----------------------------------------------------------|----------------------------------------|----------------------------------------------------------|--------------------------------------------|----------------------------------------------------------|--------------------------------------------|----------------------------------------------------------|--------------------------------------------|----------------------------------------------------------|--------------------------------------------|----------------------------------------------------------|--------------------------------------------|----------------------------------------------------------|--------------------------------------------|----------------------------------------------------------|
|               |                  | TVOCs                                  |                                                          | H2S Ben                                |                                                          | tene                                   | ne TVO                                                   |                                        | DCs H2S                                                  |                                        | Benzene                                                  |                                        | TVOCs                                                    |                                            | H2S                                                      |                                            | Benzene                                                  |                                            | TVOCs                                                    |                                            | H2S                                                      |                                            | Benzene                                                  |                                            |                                                          |
|               |                  | Average<br>ppb                         | Peak ppb                                                 | Average<br>ppb                             | Peak ppb                                                 | Average<br>ppb                             | Peak ppb                                                 | Average<br>ppb                             | Peak ppb                                                 | Average<br>ppb                             | Peak ppb                                                 | Average<br>ppb                             | Peak ppb                                                 | Average<br>ppb                             | Peak ppb                                                 |
| Date          |                  | Values from<br>15-minute<br>intervals. | 1-minute<br>max within<br>each 15<br>minute<br>interval. | Values<br>from 15-<br>minute<br>intervals. | 1-minute<br>max within<br>each 15<br>minute<br>interval. |
| , 2024        | Minimum          | 0.0                                    | 0.0                                                      | 0.0                                    | 0.0                                                      | -                                      | -                                                        | -                                      | -                                                        | -                                      | -                                                        | -                                      | -                                                        | 398.0                                      | 416.0                                                    | 0.0                                        | 0.0                                                      | 0.0                                        | 0.0                                                      | 327.5                                      | 351.0                                                    | 0.0                                        | 0.0                                                      | 28.0                                       | 28.0                                                     |
| mber 16,      | Maximum          | 36.4                                   | 39.0                                                     | 0.0                                    | 0.0                                                      | -                                      | -                                                        | -                                      | -                                                        | -                                      | -                                                        | -                                      | -                                                        | 477.3                                      | 492.0                                                    | 0.0                                        | 0.0                                                      | 0.0                                        | 0.0                                                      | 786.1                                      | 1,246.0                                                  | 13.7                                       | 44.0                                                     | 33.1                                       | 35.0                                                     |
| September     | Average          | 8.5                                    | 10.1                                                     | 0.0                                    | 0.0                                                      | -                                      | -                                                        | -                                      | -                                                        | -                                      | -                                                        | -                                      | -                                                        | 449.4                                      | 460.0                                                    | 0.0                                        | 0.0                                                      | 0.0                                        | 0.0                                                      | 487.8                                      | 571.2                                                    | 0.8                                        | 3.7                                                      | 29.9                                       | 30.9                                                     |
| 2024          | Minimum          | 0.0                                    | 0.0                                                      | 0.0                                    | 0.0                                                      |                                        | -                                                        | -                                      |                                                          |                                        | -                                                        |                                        | -                                                        | 408.8                                      | 425.0                                                    | 0.0                                        | 0.0                                                      | 0.0                                        | 0.0                                                      | 258.3                                      | 264.0                                                    | 0.0                                        | 0.0                                                      | 0.0                                        | 0.0                                                      |
| 11,           | Maximum          | 56.2                                   | 59.0                                                     | 0.0                                    | 0.0                                                      | -                                      | -                                                        | -                                      | -                                                        | -                                      | -                                                        | -                                      | -                                                        | 672.7                                      | 683.0                                                    | 0.0                                        | 0.0                                                      | 0.0                                        | 0.0                                                      | 453.5                                      | 475.0                                                    | 0.0                                        | 0.0                                                      | 0.0                                        | 0.0                                                      |
| September     | Average          | 15.9                                   | 18.0                                                     | 0.0                                    | 0.0                                                      | -                                      | -                                                        | -                                      | -                                                        | -                                      | -                                                        | -                                      | -                                                        | 498.5                                      | 515.1                                                    | 0.0                                        | 0.0                                                      | 0.0                                        | 0.0                                                      | 325.0                                      | 338.1                                                    | 0.0                                        | 0.0                                                      |                                            | -                                                        |
|               |                  |                                        |                                                          |                                        |                                                          |                                        |                                                          |                                        |                                                          |                                        |                                                          |                                        |                                                          |                                            |                                                          |                                            |                                                          |                                            |                                                          |                                            |                                                          |                                            |                                                          |                                            |                                                          |
| 8, 2024       | Minimum          | 0.0                                    | 0.0                                                      | 0.0                                    | 0.0                                                      | -                                      | -                                                        | -                                      | -                                                        | -                                      | -                                                        | -                                      | -                                                        | 303.3                                      | 308.0                                                    | 0.0                                        | 0.0                                                      | 0.0                                        | 0.0                                                      | 263.2                                      | 266.0                                                    | 0.0                                        | 0.0                                                      | 18.0                                       | 18.0                                                     |
| September 18, | Maximum          | 66.3                                   | 70.0                                                     | 0.0                                    | 0.0                                                      | -                                      | -                                                        | -                                      | -                                                        | -                                      | -                                                        | -                                      | -                                                        | 476.3                                      | 490.0                                                    | 0.0                                        | 0.0                                                      | 0.0                                        | 0.0                                                      | 710.6                                      | 1,571.0                                                  | 14.1                                       | 76.0                                                     | 32.0                                       | 34.0                                                     |
| Sept          | Average          | 23.4                                   | 26.1                                                     | 0.0                                    | 0.0                                                      | -                                      | -                                                        | -                                      | -                                                        | -                                      | -                                                        | -                                      | -                                                        | 386.6                                      | 396.6                                                    | 0.0                                        | 0.0                                                      | 0.0                                        | 0.0                                                      | 405.7                                      | 528.0                                                    | 0.6                                        | 4.1                                                      | 24.4                                       | 26.3                                                     |
| 2024          | Minimum          | 0.0                                    | 0.0                                                      | 0.0                                    | 0.0                                                      |                                        | -                                                        | -                                      | -                                                        | -                                      | -                                                        | -                                      | -                                                        | 312.5                                      | 315.0                                                    | 0.0                                        | 0.0                                                      | 0.0                                        | 0.0                                                      | 262.3                                      | 275.0                                                    | 0.0                                        | 0.0                                                      | 11.0                                       | 12.0                                                     |
| September 19, | Maximum          | 41.8                                   | 46.0                                                     | 0.1                                    | 1.0                                                      | -                                      | -                                                        | -                                      | -                                                        | -                                      | -                                                        | -                                      | -                                                        | 396.5                                      | 406.0                                                    | 0.1                                        | 1.0                                                      | 0.0                                        | 0.0                                                      | 801.8                                      | 2,241.0                                                  | 35.7                                       | 148.0                                                    | 39.0                                       | 42.0                                                     |
| Septer        | Average          | 8.0                                    | 9.8                                                      | 0.0                                    | 0.0                                                      | -                                      | -                                                        | -                                      | -                                                        | -                                      | -                                                        | -                                      | -                                                        | 344.9                                      | 353.6                                                    | 0.0                                        | 0.0                                                      | 0.0                                        | 0.0                                                      | 404.8                                      | 657.0                                                    | 5.1                                        | 20.8                                                     | 25.1                                       | 26.7                                                     |
| 2024          | Minimum          | 0.0                                    | 0.0                                                      | 0.0                                    | 0.0                                                      | -                                      |                                                          | -                                      | -                                                        |                                        |                                                          |                                        | -                                                        | 289.9                                      | 303.0                                                    | 0.0                                        | 0.0                                                      | 0.0                                        | 0.0                                                      | 293.0                                      | 301.0                                                    | 0.0                                        | 0.0                                                      | 10.5                                       | 11.0                                                     |
| ber 20, 1     | Maximum          | 0.5                                    | 3.0                                                      | 0.0                                    | 0.0                                                      | -                                      | -                                                        | -                                      | -                                                        | -                                      | -                                                        | -                                      | -                                                        | 434.1                                      | 437.0                                                    | 0.0                                        | 0.0                                                      | 0.0                                        | 0.0                                                      | 663.2                                      | 1,469.0                                                  | 15.7                                       | 49.0                                                     | 37.0                                       | 41.0                                                     |
| September 20, | Average          | 0.0                                    | 0.0                                                      | 0.0                                    | 0.0                                                      | -                                      | -                                                        | -                                      | -                                                        |                                        | -                                                        | -                                      | -                                                        | 347.1                                      | 355.9                                                    | 0.0                                        | 0.0                                                      | 0.0                                        | 0.0                                                      | 416.2                                      | 586.0                                                    | 1.4                                        | 7.7                                                      | 20.9                                       | 22.5                                                     |
|               |                  |                                        |                                                          |                                        |                                                          |                                        |                                                          |                                        |                                                          |                                        |                                                          |                                        |                                                          |                                            |                                                          |                                            |                                                          |                                            |                                                          |                                            |                                                          |                                            |                                                          |                                            |                                                          |
| 21, 2024      | Minimum          | 0.0                                    | 0.0                                                      | 0.0                                    | 0.0                                                      | -                                      | -                                                        | -                                      | -                                                        | -                                      | -                                                        | -                                      | -                                                        | 316.1                                      | 325.0                                                    | 0.0                                        | 0.0                                                      | 0.0                                        | 0.0                                                      | 301.3                                      | 330.0                                                    | 0.0                                        | 0.0                                                      | 9.0                                        | 10.0                                                     |
| September 21, | Maximum          | 0.0                                    | 0.0                                                      | 0.0                                    | 0.0                                                      | -                                      | -                                                        | -                                      | -                                                        | -                                      | -                                                        | -                                      | -                                                        | 515.9                                      | 521.0                                                    | 0.0                                        | 0.0                                                      | 0.0                                        | 0.0                                                      | 841.3                                      | 1,913.0                                                  | 23.6                                       | 69.0                                                     | 41.7                                       | 43.0                                                     |
| Sep           | Average          | 0.0                                    | 0.0                                                      | 0.0                                    | 0.0                                                      | -                                      | 1                                                        | -                                      |                                                          | -                                      | -                                                        | -                                      | -                                                        | 390.5                                      | 398.8                                                    | 0.0                                        | 0.0                                                      | 0.0                                        | 0.0                                                      | 430.9                                      | 636.9                                                    | 1.5                                        | 8.6                                                      | 25.9                                       | 28.3                                                     |
| 2, 2024       | Minimum          | 0.0                                    | 0.0                                                      | 0.0                                    | 0.0                                                      |                                        | -                                                        |                                        | -                                                        |                                        | -                                                        |                                        | -                                                        | 330.6                                      | 346.0                                                    | 0.0                                        | 0.0                                                      | 0.0                                        | 0.0                                                      | 284.9                                      | 298.0                                                    | 0.0                                        | 0.0                                                      | 9.0                                        | 11.0                                                     |
| ember 22,     | Maximum          | 0.7                                    | 5.0                                                      | 0.0                                    | 0.0                                                      | -                                      | -                                                        | -                                      | -                                                        | -                                      | -                                                        | -                                      | -                                                        | 600.4                                      | 605.0                                                    | 0.0                                        | 0.0                                                      | 0.0                                        | 0.0                                                      | 630.3                                      | 1,665.0                                                  | 16.8                                       | 82.0                                                     | 38.0                                       | 39.0                                                     |
| September     | Average          | 0.0                                    | 0.1                                                      | 0.0                                    | 0.0                                                      | -                                      | -                                                        |                                        | -                                                        | -                                      |                                                          |                                        | -                                                        | 450.4                                      | 458.0                                                    | 0.0                                        | 0.0                                                      | 0.0                                        | 0.0                                                      | 402.2                                      | 612.4                                                    | 1.5                                        | 8.2                                                      | 23.5                                       | 24.9                                                     |