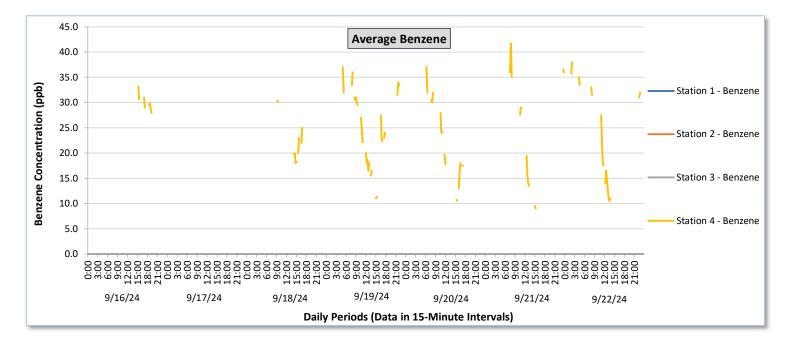

Real-Time Multigas Monitoring Bristol Landfill Air Investigation September 16 - September 22, 2024

|               | Daily Statistics | Station 1                              |                                                          |                                        |                                                          | Station 2                              |                                                          |                                        |                                                          | Station 3                              |                                                          |                                        |                                                          | Station 4                                  |                                                          |                                            |                                                          |                                            |                                                          |                                            |                                                          |                                            |                                                          |                                            |                                                          |
|---------------|------------------|----------------------------------------|----------------------------------------------------------|----------------------------------------|----------------------------------------------------------|----------------------------------------|----------------------------------------------------------|----------------------------------------|----------------------------------------------------------|----------------------------------------|----------------------------------------------------------|----------------------------------------|----------------------------------------------------------|--------------------------------------------|----------------------------------------------------------|--------------------------------------------|----------------------------------------------------------|--------------------------------------------|----------------------------------------------------------|--------------------------------------------|----------------------------------------------------------|--------------------------------------------|----------------------------------------------------------|--------------------------------------------|----------------------------------------------------------|
|               |                  | TVOCs                                  |                                                          | H2S Ben                                |                                                          | tene                                   | ne TVO                                                   |                                        | DCs H2S                                                  |                                        | Benzene                                                  |                                        | TVOCs                                                    |                                            | H2S                                                      |                                            | Benzene                                                  |                                            | TVOCs                                                    |                                            | H2S                                                      |                                            | Benzene                                                  |                                            |                                                          |
|               |                  | Average<br>ppb                         | Peak ppb                                                 | Average<br>ppb                             | Peak ppb                                                 | Average<br>ppb                             | Peak ppb                                                 | Average<br>ppb                             | Peak ppb                                                 | Average<br>ppb                             | Peak ppb                                                 | Average<br>ppb                             | Peak ppb                                                 | Average<br>ppb                             | Peak ppb                                                 |
| Date          |                  | Values from<br>15-minute<br>intervals. | 1-minute<br>max within<br>each 15<br>minute<br>interval. | Values<br>from 15-<br>minute<br>intervals. | 1-minute<br>max within<br>each 15<br>minute<br>interval. |
| , 2024        | Minimum          | 0.0                                    | 0.0                                                      | 0.0                                    | 0.0                                                      | -                                      | -                                                        | -                                      | -                                                        | -                                      | -                                                        | -                                      | -                                                        | 398.0                                      | 416.0                                                    | 0.0                                        | 0.0                                                      | 0.0                                        | 0.0                                                      | 327.5                                      | 351.0                                                    | 0.0                                        | 0.0                                                      | 28.0                                       | 28.0                                                     |
| mber 16,      | Maximum          | 36.4                                   | 39.0                                                     | 0.0                                    | 0.0                                                      | -                                      | -                                                        | -                                      | -                                                        | -                                      | -                                                        | -                                      | -                                                        | 477.3                                      | 492.0                                                    | 0.0                                        | 0.0                                                      | 0.0                                        | 0.0                                                      | 786.1                                      | 1,246.0                                                  | 13.7                                       | 44.0                                                     | 33.1                                       | 35.0                                                     |
| September     | Average          | 8.5                                    | 10.1                                                     | 0.0                                    | 0.0                                                      | -                                      | -                                                        | -                                      | -                                                        | -                                      | -                                                        | -                                      | -                                                        | 449.4                                      | 460.0                                                    | 0.0                                        | 0.0                                                      | 0.0                                        | 0.0                                                      | 487.8                                      | 571.2                                                    | 0.8                                        | 3.7                                                      | 29.9                                       | 30.9                                                     |
| 2024          | Minimum          | 0.0                                    | 0.0                                                      | 0.0                                    | 0.0                                                      |                                        | -                                                        | -                                      |                                                          |                                        | -                                                        |                                        | -                                                        | 408.8                                      | 425.0                                                    | 0.0                                        | 0.0                                                      | 0.0                                        | 0.0                                                      | 258.3                                      | 264.0                                                    | 0.0                                        | 0.0                                                      | 0.0                                        | 0.0                                                      |
| 11,           | Maximum          | 56.2                                   | 59.0                                                     | 0.0                                    | 0.0                                                      | -                                      | -                                                        | -                                      | -                                                        | -                                      | -                                                        | -                                      | -                                                        | 672.7                                      | 683.0                                                    | 0.0                                        | 0.0                                                      | 0.0                                        | 0.0                                                      | 453.5                                      | 475.0                                                    | 0.0                                        | 0.0                                                      | 0.0                                        | 0.0                                                      |
| September     | Average          | 15.9                                   | 18.0                                                     | 0.0                                    | 0.0                                                      | -                                      | -                                                        | -                                      | -                                                        | -                                      | -                                                        | -                                      | -                                                        | 498.5                                      | 515.1                                                    | 0.0                                        | 0.0                                                      | 0.0                                        | 0.0                                                      | 325.0                                      | 338.1                                                    | 0.0                                        | 0.0                                                      |                                            | -                                                        |
|               |                  |                                        |                                                          |                                        |                                                          |                                        |                                                          |                                        |                                                          |                                        |                                                          |                                        |                                                          |                                            |                                                          |                                            |                                                          |                                            |                                                          |                                            |                                                          |                                            |                                                          |                                            |                                                          |
| 8, 2024       | Minimum          | 0.0                                    | 0.0                                                      | 0.0                                    | 0.0                                                      | -                                      | -                                                        | -                                      | -                                                        | -                                      | -                                                        | -                                      | -                                                        | 303.3                                      | 308.0                                                    | 0.0                                        | 0.0                                                      | 0.0                                        | 0.0                                                      | 263.2                                      | 266.0                                                    | 0.0                                        | 0.0                                                      | 18.0                                       | 18.0                                                     |
| September 18, | Maximum          | 66.3                                   | 70.0                                                     | 0.0                                    | 0.0                                                      | -                                      | -                                                        | -                                      | -                                                        | -                                      | -                                                        | -                                      | -                                                        | 476.3                                      | 490.0                                                    | 0.0                                        | 0.0                                                      | 0.0                                        | 0.0                                                      | 710.6                                      | 1,571.0                                                  | 14.1                                       | 76.0                                                     | 32.0                                       | 34.0                                                     |
| Sept          | Average          | 23.4                                   | 26.1                                                     | 0.0                                    | 0.0                                                      | -                                      | -                                                        | -                                      | -                                                        | -                                      | -                                                        | -                                      | -                                                        | 386.6                                      | 396.6                                                    | 0.0                                        | 0.0                                                      | 0.0                                        | 0.0                                                      | 405.7                                      | 528.0                                                    | 0.6                                        | 4.1                                                      | 24.4                                       | 26.3                                                     |
| 2024          | Minimum          | 0.0                                    | 0.0                                                      | 0.0                                    | 0.0                                                      |                                        | -                                                        | -                                      | -                                                        | -                                      | -                                                        | -                                      | -                                                        | 312.5                                      | 315.0                                                    | 0.0                                        | 0.0                                                      | 0.0                                        | 0.0                                                      | 262.3                                      | 275.0                                                    | 0.0                                        | 0.0                                                      | 11.0                                       | 12.0                                                     |
| September 19, | Maximum          | 41.8                                   | 46.0                                                     | 0.1                                    | 1.0                                                      | -                                      | -                                                        | -                                      | -                                                        | -                                      | -                                                        | -                                      | -                                                        | 396.5                                      | 406.0                                                    | 0.1                                        | 1.0                                                      | 0.0                                        | 0.0                                                      | 801.8                                      | 2,241.0                                                  | 35.7                                       | 148.0                                                    | 39.0                                       | 42.0                                                     |
| Septer        | Average          | 8.0                                    | 9.8                                                      | 0.0                                    | 0.0                                                      | -                                      | -                                                        | -                                      | -                                                        | -                                      | -                                                        | -                                      | -                                                        | 344.9                                      | 353.6                                                    | 0.0                                        | 0.0                                                      | 0.0                                        | 0.0                                                      | 404.8                                      | 657.0                                                    | 5.1                                        | 20.8                                                     | 25.1                                       | 26.7                                                     |
| 2024          | Minimum          | 0.0                                    | 0.0                                                      | 0.0                                    | 0.0                                                      | -                                      |                                                          | -                                      | -                                                        |                                        |                                                          |                                        | -                                                        | 289.9                                      | 303.0                                                    | 0.0                                        | 0.0                                                      | 0.0                                        | 0.0                                                      | 293.0                                      | 301.0                                                    | 0.0                                        | 0.0                                                      | 10.5                                       | 11.0                                                     |
| ber 20, 1     | Maximum          | 0.5                                    | 3.0                                                      | 0.0                                    | 0.0                                                      | -                                      | -                                                        | -                                      | -                                                        | -                                      | -                                                        | -                                      | -                                                        | 434.1                                      | 437.0                                                    | 0.0                                        | 0.0                                                      | 0.0                                        | 0.0                                                      | 663.2                                      | 1,469.0                                                  | 15.7                                       | 49.0                                                     | 37.0                                       | 41.0                                                     |
| September 20, | Average          | 0.0                                    | 0.0                                                      | 0.0                                    | 0.0                                                      | -                                      | -                                                        | -                                      | -                                                        |                                        | -                                                        | -                                      | -                                                        | 347.1                                      | 355.9                                                    | 0.0                                        | 0.0                                                      | 0.0                                        | 0.0                                                      | 416.2                                      | 586.0                                                    | 1.4                                        | 7.7                                                      | 20.9                                       | 22.5                                                     |
|               |                  |                                        |                                                          |                                        |                                                          |                                        |                                                          |                                        |                                                          |                                        |                                                          |                                        |                                                          |                                            |                                                          |                                            |                                                          |                                            |                                                          |                                            |                                                          |                                            |                                                          |                                            |                                                          |
| 21, 2024      | Minimum          | 0.0                                    | 0.0                                                      | 0.0                                    | 0.0                                                      | -                                      | -                                                        | -                                      | -                                                        | -                                      | -                                                        | -                                      | -                                                        | 316.1                                      | 325.0                                                    | 0.0                                        | 0.0                                                      | 0.0                                        | 0.0                                                      | 301.3                                      | 330.0                                                    | 0.0                                        | 0.0                                                      | 9.0                                        | 10.0                                                     |
| September 21, | Maximum          | 0.0                                    | 0.0                                                      | 0.0                                    | 0.0                                                      | -                                      | -                                                        | -                                      | -                                                        | -                                      | -                                                        | -                                      | -                                                        | 515.9                                      | 521.0                                                    | 0.0                                        | 0.0                                                      | 0.0                                        | 0.0                                                      | 841.3                                      | 1,913.0                                                  | 23.6                                       | 69.0                                                     | 41.7                                       | 43.0                                                     |
| Sep           | Average          | 0.0                                    | 0.0                                                      | 0.0                                    | 0.0                                                      | -                                      | 1                                                        | -                                      |                                                          | -                                      | -                                                        | -                                      | -                                                        | 390.5                                      | 398.8                                                    | 0.0                                        | 0.0                                                      | 0.0                                        | 0.0                                                      | 430.9                                      | 636.9                                                    | 1.5                                        | 8.6                                                      | 25.9                                       | 28.3                                                     |
| 2, 2024       | Minimum          | 0.0                                    | 0.0                                                      | 0.0                                    | 0.0                                                      |                                        | -                                                        |                                        | -                                                        |                                        | -                                                        |                                        | -                                                        | 330.6                                      | 346.0                                                    | 0.0                                        | 0.0                                                      | 0.0                                        | 0.0                                                      | 284.9                                      | 298.0                                                    | 0.0                                        | 0.0                                                      | 9.0                                        | 11.0                                                     |
| ember 22,     | Maximum          | 0.7                                    | 5.0                                                      | 0.0                                    | 0.0                                                      | -                                      | -                                                        | -                                      | -                                                        | -                                      | -                                                        | -                                      | -                                                        | 600.4                                      | 605.0                                                    | 0.0                                        | 0.0                                                      | 0.0                                        | 0.0                                                      | 630.3                                      | 1,665.0                                                  | 16.8                                       | 82.0                                                     | 38.0                                       | 39.0                                                     |
| September     | Average          | 0.0                                    | 0.1                                                      | 0.0                                    | 0.0                                                      | -                                      | -                                                        |                                        | -                                                        | -                                      |                                                          |                                        | -                                                        | 450.4                                      | 458.0                                                    | 0.0                                        | 0.0                                                      | 0.0                                        | 0.0                                                      | 402.2                                      | 612.4                                                    | 1.5                                        | 8.2                                                      | 23.5                                       | 24.9                                                     |