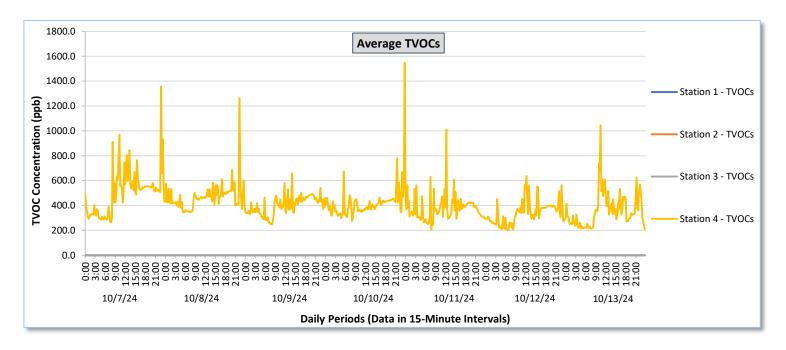

|                  |                  |                                       |                                                          |                                       | on 1                                                     |                                       |                                                          |                                       |                                                          |                                       | toper 7 -                                                |                                       |                                                          |                                        |                                                          | ٠                                      | lon 3                                                    |                                        |                                                          |                                        |                                                          | £4                                                | ion 4                                                    |                                        |                                                          |
|------------------|------------------|---------------------------------------|----------------------------------------------------------|---------------------------------------|----------------------------------------------------------|---------------------------------------|----------------------------------------------------------|---------------------------------------|----------------------------------------------------------|---------------------------------------|----------------------------------------------------------|---------------------------------------|----------------------------------------------------------|----------------------------------------|----------------------------------------------------------|----------------------------------------|----------------------------------------------------------|----------------------------------------|----------------------------------------------------------|----------------------------------------|----------------------------------------------------------|---------------------------------------------------|----------------------------------------------------------|----------------------------------------|----------------------------------------------------------|
| Date             | Daily Statistics | Station 1  TVOCs H2S Benzene          |                                                          |                                       |                                                          |                                       | Station 2  TVOCs H2S Benzene                             |                                       |                                                          |                                       | Station 3  TVOCs H2S Benzene                             |                                       |                                                          |                                        |                                                          | ****                                   | Station 4  TVOCs H2S Benze                               |                                        |                                                          |                                        |                                                          |                                                   |                                                          |                                        |                                                          |
|                  |                  | Average                               |                                                          | Average                               |                                                          | Average                               |                                                          | Average                               |                                                          | Average                               |                                                          | Average                               |                                                          | Average                                |                                                          | Average                                |                                                          | Average                                |                                                          | Average                                | _                                                        | Average                                           |                                                          | Average                                |                                                          |
|                  |                  | ppb  Values from 15-minute intervals. | 1-minute<br>max within<br>each 15<br>minute<br>interval. | ppb  Values from 15-minute intervals. | 1-minute<br>max within<br>each 15<br>minute<br>interval. | ppb  Values from 15-minute intervals. | 1-minute<br>max within<br>each 15<br>minute<br>interval. | ppb  Values from 15-minute intervals. | 1-minute<br>max within<br>each 15<br>minute<br>interval. | ppb  Values from 15-minute intervals. | 1-minute<br>max within<br>each 15<br>minute<br>interval. | ppb  Values from 15-minute intervals. | 1-minute<br>max within<br>each 15<br>minute<br>interval. | ppb  Values from 15- minute intervals. | 1-minute<br>max within<br>each 15<br>minute<br>interval. | ppb  Values from 15- minute intervals. | 1-minute<br>max within<br>each 15<br>minute<br>interval. | ppb  Values from 15- minute intervals. | 1-minute<br>max within<br>each 15<br>minute<br>interval. | ppb  Values from 15- minute intervals. | 1-minute<br>max within<br>each 15<br>minute<br>interval. | ppb<br>Values<br>from 15-<br>minute<br>intervals. | 1-minute<br>max within<br>each 15<br>minute<br>interval. | ppb  Values from 15- minute intervals. | 1-minute<br>max within<br>each 15<br>minute<br>interval. |
| October 7, 2024  | Minimum          | 0.0                                   | 0.0                                                      | 0.0                                   | 0.0                                                      |                                       | -                                                        | -                                     | -                                                        | -                                     | -                                                        | -                                     | -                                                        | 0.0                                    | 0.0                                                      | 0.0                                    | 0.0                                                      | -                                      | -                                                        | 263.9                                  | 277.0                                                    | 0.0                                               | 0.0                                                      | 8.5                                    | 9.0                                                      |
|                  | Maximum          | 0.0                                   | 0.0                                                      | 0.0                                   | 0.0                                                      | -                                     | -                                                        | -                                     | -                                                        | -                                     | -                                                        | -                                     | -                                                        | 0.0                                    | 0.0                                                      | 0.0                                    | 0.0                                                      | -                                      | -                                                        | 1,358.7                                | 4,638.0                                                  | 19.6                                              | 105.0                                                    | 41.3                                   | 65.0                                                     |
|                  | Average          | 0.0                                   | 0.0                                                      | 0.0                                   | 0.0                                                      | -                                     | -                                                        | -                                     | -                                                        | -                                     | -                                                        | -                                     | -                                                        | 0.0                                    | 0.0                                                      | 0.0                                    | 0.0                                                      | -                                      | -                                                        | 503.8                                  | 775.9                                                    | 1.1                                               | 5.9                                                      | 20.8                                   | 23.9                                                     |
| October 8, 2024  | Minimum          | 0.0                                   | 0.0                                                      | 0.0                                   | 0.0                                                      |                                       |                                                          |                                       |                                                          | -                                     | -                                                        |                                       | -                                                        | 0.0                                    | 0.0                                                      | 0.0                                    | 0.0                                                      | -                                      | -                                                        | 344.6                                  | 351.0                                                    | 0.0                                               | 0.0                                                      | 16.1                                   | 18.0                                                     |
|                  | Maximum          | 0.0                                   | 0.0                                                      | 0.0                                   | 0.0                                                      | -                                     | -                                                        | -                                     | -                                                        | -                                     |                                                          | -                                     | -                                                        | 0.0                                    | 0.0                                                      | 0.0                                    | 0.0                                                      |                                        | -                                                        | 1,261.9                                | 3,849.0                                                  | 18.1                                              | 79.0                                                     | 44.8                                   | 53.0                                                     |
|                  | Average          | 0.0                                   | 0.0                                                      | 0.0                                   | 0.0                                                      | -                                     | -                                                        | -                                     | -                                                        | -                                     | -                                                        | -                                     | -                                                        | 0.0                                    | 0.0                                                      | 0.0                                    | 0.0                                                      |                                        | -                                                        | 466.7                                  | 668.6                                                    | 0.5                                               | 3.2                                                      | 30.2                                   | 33.1                                                     |
| October 9, 2024  | Minimum          | 0.0                                   | 0.0                                                      | 0.0                                   | 0.0                                                      |                                       |                                                          |                                       |                                                          |                                       |                                                          |                                       |                                                          | 0.0                                    | 0.0                                                      | 0.0                                    | 0.0                                                      |                                        |                                                          | 247.9                                  | 266.0                                                    | 0.0                                               | 0.0                                                      | 0.0                                    | 0.0                                                      |
|                  | Maximum          | 0.0                                   | 0.0                                                      | 0.0                                   | 0.0                                                      | -                                     | _                                                        |                                       |                                                          | -                                     |                                                          |                                       |                                                          | 0.0                                    | 0.0                                                      | 0.0                                    | 0.0                                                      |                                        |                                                          | 659.1                                  | 1,235.0                                                  | 3.1                                               | 14.0                                                     | 35.5                                   | 38.0                                                     |
|                  | Average          | 0.0                                   | 0.0                                                      | 0.0                                   | 0.0                                                      |                                       | _                                                        |                                       |                                                          |                                       |                                                          |                                       |                                                          | 0.0                                    | 0.0                                                      | 0.0                                    | 0.0                                                      |                                        |                                                          | 400.5                                  | 545.3                                                    | 0.1                                               | 1.2                                                      | 20.4                                   | 22.2                                                     |
| _                |                  |                                       |                                                          |                                       |                                                          |                                       |                                                          |                                       |                                                          |                                       |                                                          |                                       |                                                          |                                        |                                                          |                                        |                                                          |                                        |                                                          |                                        |                                                          |                                                   |                                                          |                                        |                                                          |
| , 2024           | Minimum          | 0.0                                   | 0.0                                                      | 0.0                                   | 0.0                                                      | -                                     | -                                                        | -                                     | -                                                        | -                                     | -                                                        | -                                     | -                                                        | 0.0                                    | 0.0                                                      | 0.0                                    | 0.0                                                      | -                                      | -                                                        | 276.6                                  | 300.0                                                    | 0.0                                               | 0.0                                                      | 20.0                                   | 20.0                                                     |
| October 10, 2024 | Maximum          | 0.0                                   | 0.0                                                      | 0.0                                   | 0.0                                                      | -                                     | -                                                        | -                                     | -                                                        | -                                     | -                                                        | -                                     | -                                                        | 0.0                                    | 0.0                                                      | 0.0                                    | 0.0                                                      |                                        | -                                                        | 1,547.9                                | 2,746.0                                                  | 26.6                                              | 55.0                                                     | 44.7                                   | 57.0                                                     |
| ŏ                | Average          | 0.0                                   | 0.0                                                      | 0.0                                   | 0.0                                                      | -                                     | -                                                        | -                                     | -                                                        | -                                     | -                                                        | -                                     | -                                                        | 0.0                                    | 0.0                                                      | 0.0                                    | 0.0                                                      | -                                      | -                                                        | 420.0                                  | 651.7                                                    | 0.7                                               | 4.2                                                      | 31.0                                   | 33.5                                                     |
| 024              | Minimum          | 0.0                                   | 0.0                                                      | 0.0                                   | 0.0                                                      | -                                     | -                                                        | -                                     | -                                                        | -                                     | -                                                        | -                                     | -                                                        | 0.0                                    | 0.0                                                      | 0.0                                    | 0.0                                                      | -                                      | -                                                        | 206.5                                  | 261.0                                                    | 0.0                                               | 0.0                                                      | 10.5                                   | 11.0                                                     |
| October 11, 2024 | Maximum          | 0.0                                   | 0.0                                                      | 0.0                                   | 0.0                                                      | -                                     |                                                          | -                                     |                                                          | -                                     |                                                          | -                                     |                                                          | 0.0                                    | 0.0                                                      | 0.0                                    | 0.0                                                      |                                        |                                                          | 1,008.7                                | 1,925.0                                                  | 9.1                                               | 33.0                                                     | 38.0                                   | 42.0                                                     |
| Octol            | Average          | 0.0                                   | 0.0                                                      | 0.0                                   | 0.0                                                      | -                                     | -                                                        |                                       | -                                                        | -                                     | -                                                        |                                       | -                                                        | 0.0                                    | 0.0                                                      | 0.0                                    | 0.0                                                      | -                                      | -                                                        | 377.3                                  | 611.4                                                    | 0.6                                               | 3.7                                                      | 24.5                                   | 27.5                                                     |
| October 12, 2024 | Minimum          | 0.0                                   | 0.0                                                      | 0.0                                   | 0.0                                                      | -                                     |                                                          |                                       | -                                                        |                                       | -                                                        |                                       | -                                                        | 0.0                                    | 0.0                                                      | 0.0                                    | 0.0                                                      | -                                      | -                                                        | 202.0                                  | 216.0                                                    | 0.0                                               | 0.0                                                      | 11.0                                   | 12.0                                                     |
|                  | Maximum          | 0.0                                   | 0.0                                                      | 0.0                                   | 0.0                                                      |                                       | -                                                        | -                                     |                                                          | -                                     |                                                          | -                                     | -                                                        | 0.0                                    | 0.0                                                      | 0.0                                    | 0.0                                                      |                                        |                                                          | 635.6                                  | 2,166.0                                                  | 4.1                                               | 37.0                                                     | 24.5                                   | 26.0                                                     |
|                  | Average          | 0.0                                   | 0.0                                                      | 0.0                                   | 0.0                                                      |                                       |                                                          |                                       |                                                          |                                       |                                                          |                                       |                                                          | 0.0                                    | 0.0                                                      | 0.0                                    | 0.0                                                      |                                        |                                                          | 339.5                                  | 498.6                                                    | 0.3                                               | 2.2                                                      | 17.9                                   | 20.0                                                     |
| $\vdash$         |                  |                                       |                                                          |                                       |                                                          |                                       |                                                          |                                       |                                                          |                                       |                                                          |                                       |                                                          |                                        |                                                          |                                        |                                                          |                                        |                                                          |                                        |                                                          |                                                   |                                                          |                                        | =                                                        |
| October 13, 2024 | Minimum          | 0.0                                   | 0.0                                                      | 0.0                                   | 0.0                                                      | -                                     | •                                                        |                                       | -                                                        | -                                     | •                                                        | •                                     | -                                                        | 0.0                                    | 0.0                                                      | 0.0                                    | 0.0                                                      | -                                      | -                                                        | 207.6                                  | 223.0                                                    | 0.0                                               | 0.0                                                      | 10.0                                   | 11.0                                                     |
|                  | Maximum          | 0.0                                   | 0.0                                                      | 0.0                                   | 0.0                                                      | -                                     | •                                                        |                                       | -                                                        | -                                     | -                                                        |                                       | -                                                        | 0.0                                    | 0.0                                                      | 0.0                                    | 0.0                                                      | •                                      | •                                                        | 1,044.3                                | 1,876.0                                                  | 12.3                                              | 33.0                                                     | 30.5                                   | 34.0                                                     |
| Notes:           | Average          | 0.0                                   | 0.0                                                      | 0.0                                   | 0.0                                                      | •                                     | •                                                        | -                                     | -                                                        | -                                     | -                                                        | -                                     | -                                                        | 0.0                                    | 0.0                                                      | 0.0                                    | 0.0                                                      | -                                      | -                                                        | 356.4                                  | 619.3                                                    | 0.6                                               | 3.9                                                      | 19.7                                   | 21.6                                                     |