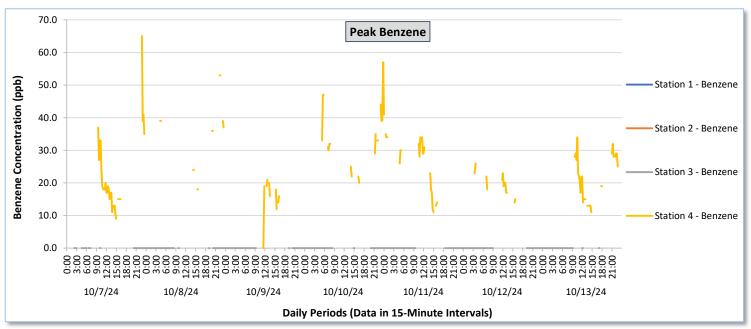

|                  |                  |                                       |                                                          |                                       | on 1                                                     |                                       |                                                          |                                       |                                                          |                                       | toper 7 -                                                |                                       |                                                          |                                        |                                                          | ٠                                      | lon 3                                                    |                                        |                                                          |                                        |                                                          | £4                                                | ion 4                                                    |                                        |                                                          |
|------------------|------------------|---------------------------------------|----------------------------------------------------------|---------------------------------------|----------------------------------------------------------|---------------------------------------|----------------------------------------------------------|---------------------------------------|----------------------------------------------------------|---------------------------------------|----------------------------------------------------------|---------------------------------------|----------------------------------------------------------|----------------------------------------|----------------------------------------------------------|----------------------------------------|----------------------------------------------------------|----------------------------------------|----------------------------------------------------------|----------------------------------------|----------------------------------------------------------|---------------------------------------------------|----------------------------------------------------------|----------------------------------------|----------------------------------------------------------|
| Date             | Daily Statistics | Station 1  TVOCs H2S Benzene          |                                                          |                                       |                                                          |                                       | Station 2  TVOCs H2S Benzene                             |                                       |                                                          |                                       | Station 3  TVOCs H2S Benzene                             |                                       |                                                          |                                        |                                                          | ****                                   | Station 4  TVOCs H2S Benze                               |                                        |                                                          |                                        |                                                          |                                                   |                                                          |                                        |                                                          |
|                  |                  | Average                               |                                                          | Average                               |                                                          | Average                               |                                                          | Average                               |                                                          | Average                               |                                                          | Average                               |                                                          | Average                                |                                                          | Average                                |                                                          | Average                                |                                                          | Average                                | _                                                        | Average                                           |                                                          | Average                                |                                                          |
|                  |                  | ppb  Values from 15-minute intervals. | 1-minute<br>max within<br>each 15<br>minute<br>interval. | ppb  Values from 15-minute intervals. | 1-minute<br>max within<br>each 15<br>minute<br>interval. | ppb  Values from 15-minute intervals. | 1-minute<br>max within<br>each 15<br>minute<br>interval. | ppb  Values from 15-minute intervals. | 1-minute<br>max within<br>each 15<br>minute<br>interval. | ppb  Values from 15-minute intervals. | 1-minute<br>max within<br>each 15<br>minute<br>interval. | ppb  Values from 15-minute intervals. | 1-minute<br>max within<br>each 15<br>minute<br>interval. | ppb  Values from 15- minute intervals. | 1-minute<br>max within<br>each 15<br>minute<br>interval. | ppb  Values from 15- minute intervals. | 1-minute<br>max within<br>each 15<br>minute<br>interval. | ppb  Values from 15- minute intervals. | 1-minute<br>max within<br>each 15<br>minute<br>interval. | ppb  Values from 15- minute intervals. | 1-minute<br>max within<br>each 15<br>minute<br>interval. | ppb<br>Values<br>from 15-<br>minute<br>intervals. | 1-minute<br>max within<br>each 15<br>minute<br>interval. | ppb  Values from 15- minute intervals. | 1-minute<br>max within<br>each 15<br>minute<br>interval. |
| October 7, 2024  | Minimum          | 0.0                                   | 0.0                                                      | 0.0                                   | 0.0                                                      |                                       | -                                                        | -                                     | -                                                        | -                                     | -                                                        | -                                     | -                                                        | 0.0                                    | 0.0                                                      | 0.0                                    | 0.0                                                      | -                                      | -                                                        | 263.9                                  | 277.0                                                    | 0.0                                               | 0.0                                                      | 8.5                                    | 9.0                                                      |
|                  | Maximum          | 0.0                                   | 0.0                                                      | 0.0                                   | 0.0                                                      | -                                     | -                                                        | -                                     | -                                                        | -                                     | -                                                        | -                                     | -                                                        | 0.0                                    | 0.0                                                      | 0.0                                    | 0.0                                                      | -                                      | -                                                        | 1,358.7                                | 4,638.0                                                  | 19.6                                              | 105.0                                                    | 41.3                                   | 65.0                                                     |
|                  | Average          | 0.0                                   | 0.0                                                      | 0.0                                   | 0.0                                                      | -                                     | -                                                        | -                                     | -                                                        | -                                     | -                                                        | -                                     | -                                                        | 0.0                                    | 0.0                                                      | 0.0                                    | 0.0                                                      | -                                      | -                                                        | 503.8                                  | 775.9                                                    | 1.1                                               | 5.9                                                      | 20.8                                   | 23.9                                                     |
| October 8, 2024  | Minimum          | 0.0                                   | 0.0                                                      | 0.0                                   | 0.0                                                      |                                       |                                                          |                                       |                                                          | -                                     | -                                                        |                                       | -                                                        | 0.0                                    | 0.0                                                      | 0.0                                    | 0.0                                                      | -                                      | -                                                        | 344.6                                  | 351.0                                                    | 0.0                                               | 0.0                                                      | 16.1                                   | 18.0                                                     |
|                  | Maximum          | 0.0                                   | 0.0                                                      | 0.0                                   | 0.0                                                      | -                                     | -                                                        | -                                     | -                                                        | -                                     |                                                          | -                                     | -                                                        | 0.0                                    | 0.0                                                      | 0.0                                    | 0.0                                                      |                                        | -                                                        | 1,261.9                                | 3,849.0                                                  | 18.1                                              | 79.0                                                     | 44.8                                   | 53.0                                                     |
|                  | Average          | 0.0                                   | 0.0                                                      | 0.0                                   | 0.0                                                      | -                                     | -                                                        | -                                     | -                                                        | -                                     | -                                                        | -                                     | -                                                        | 0.0                                    | 0.0                                                      | 0.0                                    | 0.0                                                      |                                        | -                                                        | 466.7                                  | 668.6                                                    | 0.5                                               | 3.2                                                      | 30.2                                   | 33.1                                                     |
| October 9, 2024  | Minimum          | 0.0                                   | 0.0                                                      | 0.0                                   | 0.0                                                      |                                       |                                                          |                                       |                                                          |                                       |                                                          |                                       |                                                          | 0.0                                    | 0.0                                                      | 0.0                                    | 0.0                                                      |                                        |                                                          | 247.9                                  | 266.0                                                    | 0.0                                               | 0.0                                                      | 0.0                                    | 0.0                                                      |
|                  | Maximum          | 0.0                                   | 0.0                                                      | 0.0                                   | 0.0                                                      | -                                     | _                                                        |                                       |                                                          | -                                     |                                                          |                                       |                                                          | 0.0                                    | 0.0                                                      | 0.0                                    | 0.0                                                      |                                        |                                                          | 659.1                                  | 1,235.0                                                  | 3.1                                               | 14.0                                                     | 35.5                                   | 38.0                                                     |
|                  | Average          | 0.0                                   | 0.0                                                      | 0.0                                   | 0.0                                                      |                                       | _                                                        |                                       |                                                          |                                       |                                                          |                                       |                                                          | 0.0                                    | 0.0                                                      | 0.0                                    | 0.0                                                      |                                        |                                                          | 400.5                                  | 545.3                                                    | 0.1                                               | 1.2                                                      | 20.4                                   | 22.2                                                     |
| _                |                  |                                       |                                                          |                                       |                                                          |                                       |                                                          |                                       |                                                          |                                       |                                                          |                                       |                                                          |                                        |                                                          |                                        |                                                          |                                        |                                                          |                                        |                                                          |                                                   |                                                          |                                        |                                                          |
| , 2024           | Minimum          | 0.0                                   | 0.0                                                      | 0.0                                   | 0.0                                                      | -                                     | -                                                        | -                                     | -                                                        | -                                     | -                                                        | -                                     | -                                                        | 0.0                                    | 0.0                                                      | 0.0                                    | 0.0                                                      | -                                      | -                                                        | 276.6                                  | 300.0                                                    | 0.0                                               | 0.0                                                      | 20.0                                   | 20.0                                                     |
| October 10, 2024 | Maximum          | 0.0                                   | 0.0                                                      | 0.0                                   | 0.0                                                      | -                                     | -                                                        | -                                     | -                                                        | -                                     | -                                                        | -                                     | -                                                        | 0.0                                    | 0.0                                                      | 0.0                                    | 0.0                                                      |                                        | -                                                        | 1,547.9                                | 2,746.0                                                  | 26.6                                              | 55.0                                                     | 44.7                                   | 57.0                                                     |
| ŏ                | Average          | 0.0                                   | 0.0                                                      | 0.0                                   | 0.0                                                      | -                                     | -                                                        | -                                     | -                                                        | -                                     | -                                                        | -                                     | -                                                        | 0.0                                    | 0.0                                                      | 0.0                                    | 0.0                                                      | -                                      | -                                                        | 420.0                                  | 651.7                                                    | 0.7                                               | 4.2                                                      | 31.0                                   | 33.5                                                     |
| 024              | Minimum          | 0.0                                   | 0.0                                                      | 0.0                                   | 0.0                                                      | -                                     | -                                                        | -                                     | -                                                        | -                                     | -                                                        | -                                     | -                                                        | 0.0                                    | 0.0                                                      | 0.0                                    | 0.0                                                      | -                                      | -                                                        | 206.5                                  | 261.0                                                    | 0.0                                               | 0.0                                                      | 10.5                                   | 11.0                                                     |
| October 11, 2024 | Maximum          | 0.0                                   | 0.0                                                      | 0.0                                   | 0.0                                                      | -                                     |                                                          | -                                     |                                                          | -                                     |                                                          | -                                     |                                                          | 0.0                                    | 0.0                                                      | 0.0                                    | 0.0                                                      |                                        |                                                          | 1,008.7                                | 1,925.0                                                  | 9.1                                               | 33.0                                                     | 38.0                                   | 42.0                                                     |
| Octol            | Average          | 0.0                                   | 0.0                                                      | 0.0                                   | 0.0                                                      | -                                     | -                                                        |                                       | -                                                        | -                                     | -                                                        |                                       | -                                                        | 0.0                                    | 0.0                                                      | 0.0                                    | 0.0                                                      | -                                      | -                                                        | 377.3                                  | 611.4                                                    | 0.6                                               | 3.7                                                      | 24.5                                   | 27.5                                                     |
| October 12, 2024 | Minimum          | 0.0                                   | 0.0                                                      | 0.0                                   | 0.0                                                      | -                                     |                                                          |                                       | -                                                        |                                       | -                                                        |                                       | -                                                        | 0.0                                    | 0.0                                                      | 0.0                                    | 0.0                                                      | -                                      | -                                                        | 202.0                                  | 216.0                                                    | 0.0                                               | 0.0                                                      | 11.0                                   | 12.0                                                     |
|                  | Maximum          | 0.0                                   | 0.0                                                      | 0.0                                   | 0.0                                                      |                                       | -                                                        | -                                     |                                                          | -                                     |                                                          | -                                     | -                                                        | 0.0                                    | 0.0                                                      | 0.0                                    | 0.0                                                      |                                        |                                                          | 635.6                                  | 2,166.0                                                  | 4.1                                               | 37.0                                                     | 24.5                                   | 26.0                                                     |
|                  | Average          | 0.0                                   | 0.0                                                      | 0.0                                   | 0.0                                                      |                                       |                                                          |                                       |                                                          |                                       |                                                          |                                       |                                                          | 0.0                                    | 0.0                                                      | 0.0                                    | 0.0                                                      |                                        |                                                          | 339.5                                  | 498.6                                                    | 0.3                                               | 2.2                                                      | 17.9                                   | 20.0                                                     |
| $\vdash$         |                  |                                       |                                                          |                                       |                                                          |                                       |                                                          |                                       |                                                          |                                       |                                                          |                                       |                                                          |                                        |                                                          |                                        |                                                          |                                        |                                                          |                                        |                                                          |                                                   |                                                          |                                        | =                                                        |
| October 13, 2024 | Minimum          | 0.0                                   | 0.0                                                      | 0.0                                   | 0.0                                                      | -                                     | •                                                        |                                       | -                                                        | -                                     | •                                                        | •                                     | -                                                        | 0.0                                    | 0.0                                                      | 0.0                                    | 0.0                                                      | -                                      | -                                                        | 207.6                                  | 223.0                                                    | 0.0                                               | 0.0                                                      | 10.0                                   | 11.0                                                     |
|                  | Maximum          | 0.0                                   | 0.0                                                      | 0.0                                   | 0.0                                                      | -                                     | •                                                        |                                       | -                                                        | -                                     | -                                                        |                                       | -                                                        | 0.0                                    | 0.0                                                      | 0.0                                    | 0.0                                                      | •                                      | •                                                        | 1,044.3                                | 1,876.0                                                  | 12.3                                              | 33.0                                                     | 30.5                                   | 34.0                                                     |
| Notes:           | Average          | 0.0                                   | 0.0                                                      | 0.0                                   | 0.0                                                      | •                                     | •                                                        | -                                     | -                                                        | -                                     | -                                                        | -                                     | -                                                        | 0.0                                    | 0.0                                                      | 0.0                                    | 0.0                                                      | -                                      | -                                                        | 356.4                                  | 619.3                                                    | 0.6                                               | 3.9                                                      | 19.7                                   | 21.6                                                     |