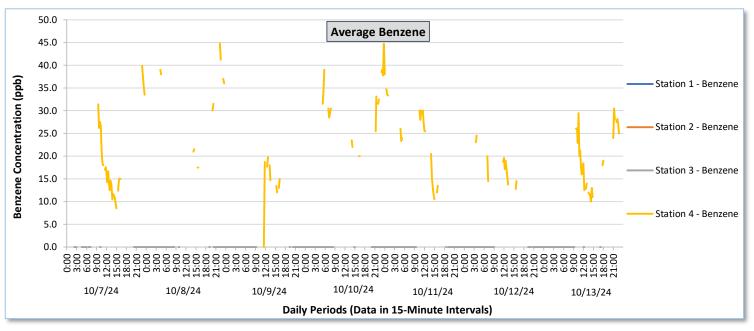

|                  |                  |                                       |                                                          |                                       | on 1                                                     |                                       |                                                          |                                       |                                                          |                                       | toper 7 -                                                |                                       |                                                          |                                        |                                                          | ٠                                      | lon 3                                                    |                                        |                                                          |                                        |                                                          | £4                                                | ion 4                                                    |                                        |                                                          |
|------------------|------------------|---------------------------------------|----------------------------------------------------------|---------------------------------------|----------------------------------------------------------|---------------------------------------|----------------------------------------------------------|---------------------------------------|----------------------------------------------------------|---------------------------------------|----------------------------------------------------------|---------------------------------------|----------------------------------------------------------|----------------------------------------|----------------------------------------------------------|----------------------------------------|----------------------------------------------------------|----------------------------------------|----------------------------------------------------------|----------------------------------------|----------------------------------------------------------|---------------------------------------------------|----------------------------------------------------------|----------------------------------------|----------------------------------------------------------|
| Date             | Daily Statistics | Station 1  TVOCs H2S Benzene          |                                                          |                                       |                                                          |                                       | Station 2  TVOCs H2S Benzene                             |                                       |                                                          |                                       | Station 3  TVOCs H2S Benzene                             |                                       |                                                          |                                        |                                                          | ****                                   | Station 4  TVOCs H2S Benze                               |                                        |                                                          |                                        |                                                          |                                                   |                                                          |                                        |                                                          |
|                  |                  | Average                               |                                                          | Average                               |                                                          | Average                               |                                                          | Average                               |                                                          | Average                               |                                                          | Average                               |                                                          | Average                                |                                                          | Average                                |                                                          | Average                                |                                                          | Average                                | _                                                        | Average                                           |                                                          | Average                                |                                                          |
|                  |                  | ppb  Values from 15-minute intervals. | 1-minute<br>max within<br>each 15<br>minute<br>interval. | ppb  Values from 15-minute intervals. | 1-minute<br>max within<br>each 15<br>minute<br>interval. | ppb  Values from 15-minute intervals. | 1-minute<br>max within<br>each 15<br>minute<br>interval. | ppb  Values from 15-minute intervals. | 1-minute<br>max within<br>each 15<br>minute<br>interval. | ppb  Values from 15-minute intervals. | 1-minute<br>max within<br>each 15<br>minute<br>interval. | ppb  Values from 15-minute intervals. | 1-minute<br>max within<br>each 15<br>minute<br>interval. | ppb  Values from 15- minute intervals. | 1-minute<br>max within<br>each 15<br>minute<br>interval. | ppb  Values from 15- minute intervals. | 1-minute<br>max within<br>each 15<br>minute<br>interval. | ppb  Values from 15- minute intervals. | 1-minute<br>max within<br>each 15<br>minute<br>interval. | ppb  Values from 15- minute intervals. | 1-minute<br>max within<br>each 15<br>minute<br>interval. | ppb<br>Values<br>from 15-<br>minute<br>intervals. | 1-minute<br>max within<br>each 15<br>minute<br>interval. | ppb  Values from 15- minute intervals. | 1-minute<br>max within<br>each 15<br>minute<br>interval. |
| October 7, 2024  | Minimum          | 0.0                                   | 0.0                                                      | 0.0                                   | 0.0                                                      |                                       | -                                                        | -                                     | -                                                        | -                                     | -                                                        | -                                     | -                                                        | 0.0                                    | 0.0                                                      | 0.0                                    | 0.0                                                      | -                                      | -                                                        | 263.9                                  | 277.0                                                    | 0.0                                               | 0.0                                                      | 8.5                                    | 9.0                                                      |
|                  | Maximum          | 0.0                                   | 0.0                                                      | 0.0                                   | 0.0                                                      | -                                     | -                                                        | -                                     | -                                                        | -                                     | -                                                        | -                                     | -                                                        | 0.0                                    | 0.0                                                      | 0.0                                    | 0.0                                                      | -                                      | -                                                        | 1,358.7                                | 4,638.0                                                  | 19.6                                              | 105.0                                                    | 41.3                                   | 65.0                                                     |
|                  | Average          | 0.0                                   | 0.0                                                      | 0.0                                   | 0.0                                                      | -                                     | -                                                        | -                                     | -                                                        | -                                     | -                                                        | -                                     | -                                                        | 0.0                                    | 0.0                                                      | 0.0                                    | 0.0                                                      | -                                      | -                                                        | 503.8                                  | 775.9                                                    | 1.1                                               | 5.9                                                      | 20.8                                   | 23.9                                                     |
| October 8, 2024  | Minimum          | 0.0                                   | 0.0                                                      | 0.0                                   | 0.0                                                      |                                       |                                                          |                                       |                                                          | -                                     | -                                                        |                                       | -                                                        | 0.0                                    | 0.0                                                      | 0.0                                    | 0.0                                                      | -                                      | -                                                        | 344.6                                  | 351.0                                                    | 0.0                                               | 0.0                                                      | 16.1                                   | 18.0                                                     |
|                  | Maximum          | 0.0                                   | 0.0                                                      | 0.0                                   | 0.0                                                      | -                                     | -                                                        | -                                     | -                                                        | -                                     |                                                          | -                                     | -                                                        | 0.0                                    | 0.0                                                      | 0.0                                    | 0.0                                                      |                                        | -                                                        | 1,261.9                                | 3,849.0                                                  | 18.1                                              | 79.0                                                     | 44.8                                   | 53.0                                                     |
|                  | Average          | 0.0                                   | 0.0                                                      | 0.0                                   | 0.0                                                      | -                                     | -                                                        | -                                     | -                                                        | -                                     | -                                                        | -                                     | -                                                        | 0.0                                    | 0.0                                                      | 0.0                                    | 0.0                                                      |                                        | -                                                        | 466.7                                  | 668.6                                                    | 0.5                                               | 3.2                                                      | 30.2                                   | 33.1                                                     |
| October 9, 2024  | Minimum          | 0.0                                   | 0.0                                                      | 0.0                                   | 0.0                                                      |                                       |                                                          |                                       |                                                          |                                       |                                                          |                                       |                                                          | 0.0                                    | 0.0                                                      | 0.0                                    | 0.0                                                      |                                        |                                                          | 247.9                                  | 266.0                                                    | 0.0                                               | 0.0                                                      | 0.0                                    | 0.0                                                      |
|                  | Maximum          | 0.0                                   | 0.0                                                      | 0.0                                   | 0.0                                                      | -                                     | _                                                        |                                       |                                                          | -                                     |                                                          |                                       |                                                          | 0.0                                    | 0.0                                                      | 0.0                                    | 0.0                                                      |                                        |                                                          | 659.1                                  | 1,235.0                                                  | 3.1                                               | 14.0                                                     | 35.5                                   | 38.0                                                     |
|                  | Average          | 0.0                                   | 0.0                                                      | 0.0                                   | 0.0                                                      |                                       | _                                                        |                                       |                                                          |                                       |                                                          |                                       |                                                          | 0.0                                    | 0.0                                                      | 0.0                                    | 0.0                                                      |                                        |                                                          | 400.5                                  | 545.3                                                    | 0.1                                               | 1.2                                                      | 20.4                                   | 22.2                                                     |
| _                |                  |                                       |                                                          |                                       |                                                          |                                       |                                                          |                                       |                                                          |                                       |                                                          |                                       |                                                          |                                        |                                                          |                                        |                                                          |                                        |                                                          |                                        |                                                          |                                                   |                                                          |                                        |                                                          |
| , 2024           | Minimum          | 0.0                                   | 0.0                                                      | 0.0                                   | 0.0                                                      | -                                     | -                                                        | -                                     | -                                                        | -                                     | -                                                        | -                                     | -                                                        | 0.0                                    | 0.0                                                      | 0.0                                    | 0.0                                                      | -                                      | -                                                        | 276.6                                  | 300.0                                                    | 0.0                                               | 0.0                                                      | 20.0                                   | 20.0                                                     |
| October 10, 2024 | Maximum          | 0.0                                   | 0.0                                                      | 0.0                                   | 0.0                                                      | -                                     | -                                                        | -                                     | -                                                        | -                                     | -                                                        | -                                     | -                                                        | 0.0                                    | 0.0                                                      | 0.0                                    | 0.0                                                      |                                        | -                                                        | 1,547.9                                | 2,746.0                                                  | 26.6                                              | 55.0                                                     | 44.7                                   | 57.0                                                     |
| ŏ                | Average          | 0.0                                   | 0.0                                                      | 0.0                                   | 0.0                                                      | -                                     | -                                                        | -                                     | -                                                        | -                                     | -                                                        | -                                     | -                                                        | 0.0                                    | 0.0                                                      | 0.0                                    | 0.0                                                      | -                                      | -                                                        | 420.0                                  | 651.7                                                    | 0.7                                               | 4.2                                                      | 31.0                                   | 33.5                                                     |
| 024              | Minimum          | 0.0                                   | 0.0                                                      | 0.0                                   | 0.0                                                      | -                                     | -                                                        | -                                     | -                                                        | -                                     | -                                                        | -                                     | -                                                        | 0.0                                    | 0.0                                                      | 0.0                                    | 0.0                                                      | -                                      | -                                                        | 206.5                                  | 261.0                                                    | 0.0                                               | 0.0                                                      | 10.5                                   | 11.0                                                     |
| October 11, 2024 | Maximum          | 0.0                                   | 0.0                                                      | 0.0                                   | 0.0                                                      | -                                     |                                                          | -                                     |                                                          | -                                     |                                                          | -                                     |                                                          | 0.0                                    | 0.0                                                      | 0.0                                    | 0.0                                                      |                                        |                                                          | 1,008.7                                | 1,925.0                                                  | 9.1                                               | 33.0                                                     | 38.0                                   | 42.0                                                     |
| Octol            | Average          | 0.0                                   | 0.0                                                      | 0.0                                   | 0.0                                                      | -                                     | -                                                        |                                       | -                                                        | -                                     | -                                                        |                                       | -                                                        | 0.0                                    | 0.0                                                      | 0.0                                    | 0.0                                                      | -                                      | -                                                        | 377.3                                  | 611.4                                                    | 0.6                                               | 3.7                                                      | 24.5                                   | 27.5                                                     |
| October 12, 2024 | Minimum          | 0.0                                   | 0.0                                                      | 0.0                                   | 0.0                                                      | -                                     |                                                          |                                       | -                                                        |                                       | -                                                        |                                       | -                                                        | 0.0                                    | 0.0                                                      | 0.0                                    | 0.0                                                      | -                                      | -                                                        | 202.0                                  | 216.0                                                    | 0.0                                               | 0.0                                                      | 11.0                                   | 12.0                                                     |
|                  | Maximum          | 0.0                                   | 0.0                                                      | 0.0                                   | 0.0                                                      |                                       | -                                                        | -                                     |                                                          | -                                     |                                                          | -                                     | -                                                        | 0.0                                    | 0.0                                                      | 0.0                                    | 0.0                                                      |                                        |                                                          | 635.6                                  | 2,166.0                                                  | 4.1                                               | 37.0                                                     | 24.5                                   | 26.0                                                     |
|                  | Average          | 0.0                                   | 0.0                                                      | 0.0                                   | 0.0                                                      |                                       |                                                          |                                       |                                                          |                                       |                                                          |                                       |                                                          | 0.0                                    | 0.0                                                      | 0.0                                    | 0.0                                                      |                                        |                                                          | 339.5                                  | 498.6                                                    | 0.3                                               | 2.2                                                      | 17.9                                   | 20.0                                                     |
| $\vdash$         |                  |                                       |                                                          |                                       |                                                          |                                       |                                                          |                                       |                                                          |                                       |                                                          |                                       |                                                          |                                        |                                                          |                                        |                                                          |                                        |                                                          |                                        |                                                          |                                                   |                                                          |                                        | =                                                        |
| October 13, 2024 | Minimum          | 0.0                                   | 0.0                                                      | 0.0                                   | 0.0                                                      | -                                     | •                                                        |                                       | -                                                        | -                                     | •                                                        | •                                     | -                                                        | 0.0                                    | 0.0                                                      | 0.0                                    | 0.0                                                      | -                                      | -                                                        | 207.6                                  | 223.0                                                    | 0.0                                               | 0.0                                                      | 10.0                                   | 11.0                                                     |
|                  | Maximum          | 0.0                                   | 0.0                                                      | 0.0                                   | 0.0                                                      | -                                     | •                                                        |                                       | -                                                        | -                                     | -                                                        |                                       | -                                                        | 0.0                                    | 0.0                                                      | 0.0                                    | 0.0                                                      | •                                      | •                                                        | 1,044.3                                | 1,876.0                                                  | 12.3                                              | 33.0                                                     | 30.5                                   | 34.0                                                     |
| Notes:           | Average          | 0.0                                   | 0.0                                                      | 0.0                                   | 0.0                                                      | •                                     | •                                                        | -                                     | -                                                        | -                                     | -                                                        | -                                     | -                                                        | 0.0                                    | 0.0                                                      | 0.0                                    | 0.0                                                      | -                                      | -                                                        | 356.4                                  | 619.3                                                    | 0.6                                               | 3.9                                                      | 19.7                                   | 21.6                                                     |