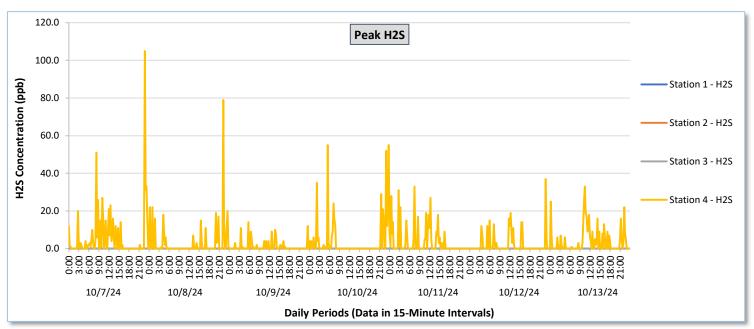

|                  |                  |                                       |                                                          |                                       | on 1                                                     |                                       |                                                          |                                       |                                                          |                                       | toper 7 -                                                |                                       |                                                          |                                        |                                                          | ٠                                      | lon 3                                                    |                                        |                                                          |                                        |                                                          | £4                                                | ion 4                                                    |                                        |                                                          |
|------------------|------------------|---------------------------------------|----------------------------------------------------------|---------------------------------------|----------------------------------------------------------|---------------------------------------|----------------------------------------------------------|---------------------------------------|----------------------------------------------------------|---------------------------------------|----------------------------------------------------------|---------------------------------------|----------------------------------------------------------|----------------------------------------|----------------------------------------------------------|----------------------------------------|----------------------------------------------------------|----------------------------------------|----------------------------------------------------------|----------------------------------------|----------------------------------------------------------|---------------------------------------------------|----------------------------------------------------------|----------------------------------------|----------------------------------------------------------|
| Date             | Daily Statistics | Station 1  TVOCs H2S Benzene          |                                                          |                                       |                                                          |                                       | Station 2  TVOCs H2S Benzene                             |                                       |                                                          |                                       | Station 3  TVOCs H2S Benzene                             |                                       |                                                          |                                        |                                                          | ****                                   | Station 4  TVOCs H2S Benze                               |                                        |                                                          |                                        |                                                          |                                                   |                                                          |                                        |                                                          |
|                  |                  | Average                               |                                                          | Average                               |                                                          | Average                               |                                                          | Average                               |                                                          | Average                               |                                                          | Average                               |                                                          | Average                                |                                                          | Average                                |                                                          | Average                                |                                                          | Average                                | _                                                        | Average                                           |                                                          | Average                                |                                                          |
|                  |                  | ppb  Values from 15-minute intervals. | 1-minute<br>max within<br>each 15<br>minute<br>interval. | ppb  Values from 15-minute intervals. | 1-minute<br>max within<br>each 15<br>minute<br>interval. | ppb  Values from 15-minute intervals. | 1-minute<br>max within<br>each 15<br>minute<br>interval. | ppb  Values from 15-minute intervals. | 1-minute<br>max within<br>each 15<br>minute<br>interval. | ppb  Values from 15-minute intervals. | 1-minute<br>max within<br>each 15<br>minute<br>interval. | ppb  Values from 15-minute intervals. | 1-minute<br>max within<br>each 15<br>minute<br>interval. | ppb  Values from 15- minute intervals. | 1-minute<br>max within<br>each 15<br>minute<br>interval. | ppb  Values from 15- minute intervals. | 1-minute<br>max within<br>each 15<br>minute<br>interval. | ppb  Values from 15- minute intervals. | 1-minute<br>max within<br>each 15<br>minute<br>interval. | ppb  Values from 15- minute intervals. | 1-minute<br>max within<br>each 15<br>minute<br>interval. | ppb<br>Values<br>from 15-<br>minute<br>intervals. | 1-minute<br>max within<br>each 15<br>minute<br>interval. | ppb  Values from 15- minute intervals. | 1-minute<br>max within<br>each 15<br>minute<br>interval. |
| October 7, 2024  | Minimum          | 0.0                                   | 0.0                                                      | 0.0                                   | 0.0                                                      |                                       | -                                                        | -                                     | -                                                        | -                                     | -                                                        | -                                     | -                                                        | 0.0                                    | 0.0                                                      | 0.0                                    | 0.0                                                      | -                                      | -                                                        | 263.9                                  | 277.0                                                    | 0.0                                               | 0.0                                                      | 8.5                                    | 9.0                                                      |
|                  | Maximum          | 0.0                                   | 0.0                                                      | 0.0                                   | 0.0                                                      | -                                     | -                                                        | -                                     | -                                                        | -                                     | -                                                        | -                                     | -                                                        | 0.0                                    | 0.0                                                      | 0.0                                    | 0.0                                                      | -                                      | -                                                        | 1,358.7                                | 4,638.0                                                  | 19.6                                              | 105.0                                                    | 41.3                                   | 65.0                                                     |
|                  | Average          | 0.0                                   | 0.0                                                      | 0.0                                   | 0.0                                                      | -                                     | -                                                        | -                                     | -                                                        | -                                     | -                                                        | -                                     | -                                                        | 0.0                                    | 0.0                                                      | 0.0                                    | 0.0                                                      | -                                      | -                                                        | 503.8                                  | 775.9                                                    | 1.1                                               | 5.9                                                      | 20.8                                   | 23.9                                                     |
| October 8, 2024  | Minimum          | 0.0                                   | 0.0                                                      | 0.0                                   | 0.0                                                      |                                       |                                                          |                                       |                                                          | -                                     | -                                                        |                                       | -                                                        | 0.0                                    | 0.0                                                      | 0.0                                    | 0.0                                                      | -                                      | -                                                        | 344.6                                  | 351.0                                                    | 0.0                                               | 0.0                                                      | 16.1                                   | 18.0                                                     |
|                  | Maximum          | 0.0                                   | 0.0                                                      | 0.0                                   | 0.0                                                      | -                                     | -                                                        | -                                     | -                                                        | -                                     |                                                          | -                                     | -                                                        | 0.0                                    | 0.0                                                      | 0.0                                    | 0.0                                                      |                                        | -                                                        | 1,261.9                                | 3,849.0                                                  | 18.1                                              | 79.0                                                     | 44.8                                   | 53.0                                                     |
|                  | Average          | 0.0                                   | 0.0                                                      | 0.0                                   | 0.0                                                      | -                                     | -                                                        | -                                     | -                                                        | -                                     | -                                                        | -                                     | -                                                        | 0.0                                    | 0.0                                                      | 0.0                                    | 0.0                                                      |                                        | -                                                        | 466.7                                  | 668.6                                                    | 0.5                                               | 3.2                                                      | 30.2                                   | 33.1                                                     |
| October 9, 2024  | Minimum          | 0.0                                   | 0.0                                                      | 0.0                                   | 0.0                                                      |                                       |                                                          |                                       |                                                          |                                       |                                                          |                                       |                                                          | 0.0                                    | 0.0                                                      | 0.0                                    | 0.0                                                      |                                        |                                                          | 247.9                                  | 266.0                                                    | 0.0                                               | 0.0                                                      | 0.0                                    | 0.0                                                      |
|                  | Maximum          | 0.0                                   | 0.0                                                      | 0.0                                   | 0.0                                                      | -                                     | _                                                        |                                       |                                                          | -                                     |                                                          |                                       |                                                          | 0.0                                    | 0.0                                                      | 0.0                                    | 0.0                                                      |                                        |                                                          | 659.1                                  | 1,235.0                                                  | 3.1                                               | 14.0                                                     | 35.5                                   | 38.0                                                     |
|                  | Average          | 0.0                                   | 0.0                                                      | 0.0                                   | 0.0                                                      |                                       | _                                                        |                                       |                                                          |                                       |                                                          |                                       |                                                          | 0.0                                    | 0.0                                                      | 0.0                                    | 0.0                                                      |                                        |                                                          | 400.5                                  | 545.3                                                    | 0.1                                               | 1.2                                                      | 20.4                                   | 22.2                                                     |
| _                |                  |                                       |                                                          |                                       |                                                          |                                       |                                                          |                                       |                                                          |                                       |                                                          |                                       |                                                          |                                        |                                                          |                                        |                                                          |                                        |                                                          |                                        |                                                          |                                                   |                                                          |                                        |                                                          |
| , 2024           | Minimum          | 0.0                                   | 0.0                                                      | 0.0                                   | 0.0                                                      | -                                     | -                                                        | -                                     | -                                                        | -                                     | -                                                        | -                                     | -                                                        | 0.0                                    | 0.0                                                      | 0.0                                    | 0.0                                                      | -                                      | -                                                        | 276.6                                  | 300.0                                                    | 0.0                                               | 0.0                                                      | 20.0                                   | 20.0                                                     |
| October 10, 2024 | Maximum          | 0.0                                   | 0.0                                                      | 0.0                                   | 0.0                                                      | -                                     | -                                                        | -                                     | -                                                        | -                                     | -                                                        | -                                     | -                                                        | 0.0                                    | 0.0                                                      | 0.0                                    | 0.0                                                      |                                        | -                                                        | 1,547.9                                | 2,746.0                                                  | 26.6                                              | 55.0                                                     | 44.7                                   | 57.0                                                     |
| ŏ                | Average          | 0.0                                   | 0.0                                                      | 0.0                                   | 0.0                                                      | -                                     | -                                                        | -                                     | -                                                        | -                                     | -                                                        | -                                     | -                                                        | 0.0                                    | 0.0                                                      | 0.0                                    | 0.0                                                      | -                                      | -                                                        | 420.0                                  | 651.7                                                    | 0.7                                               | 4.2                                                      | 31.0                                   | 33.5                                                     |
| 024              | Minimum          | 0.0                                   | 0.0                                                      | 0.0                                   | 0.0                                                      | -                                     | -                                                        | -                                     | -                                                        | -                                     | -                                                        | -                                     | -                                                        | 0.0                                    | 0.0                                                      | 0.0                                    | 0.0                                                      | -                                      | -                                                        | 206.5                                  | 261.0                                                    | 0.0                                               | 0.0                                                      | 10.5                                   | 11.0                                                     |
| October 11, 2024 | Maximum          | 0.0                                   | 0.0                                                      | 0.0                                   | 0.0                                                      | -                                     |                                                          | -                                     |                                                          | -                                     |                                                          | -                                     |                                                          | 0.0                                    | 0.0                                                      | 0.0                                    | 0.0                                                      |                                        |                                                          | 1,008.7                                | 1,925.0                                                  | 9.1                                               | 33.0                                                     | 38.0                                   | 42.0                                                     |
| Octol            | Average          | 0.0                                   | 0.0                                                      | 0.0                                   | 0.0                                                      | -                                     | -                                                        |                                       | -                                                        | -                                     | -                                                        |                                       | -                                                        | 0.0                                    | 0.0                                                      | 0.0                                    | 0.0                                                      | -                                      | -                                                        | 377.3                                  | 611.4                                                    | 0.6                                               | 3.7                                                      | 24.5                                   | 27.5                                                     |
| October 12, 2024 | Minimum          | 0.0                                   | 0.0                                                      | 0.0                                   | 0.0                                                      | -                                     |                                                          |                                       | -                                                        |                                       | -                                                        |                                       | -                                                        | 0.0                                    | 0.0                                                      | 0.0                                    | 0.0                                                      | -                                      | -                                                        | 202.0                                  | 216.0                                                    | 0.0                                               | 0.0                                                      | 11.0                                   | 12.0                                                     |
|                  | Maximum          | 0.0                                   | 0.0                                                      | 0.0                                   | 0.0                                                      |                                       | -                                                        | -                                     |                                                          | -                                     |                                                          | -                                     | -                                                        | 0.0                                    | 0.0                                                      | 0.0                                    | 0.0                                                      |                                        |                                                          | 635.6                                  | 2,166.0                                                  | 4.1                                               | 37.0                                                     | 24.5                                   | 26.0                                                     |
|                  | Average          | 0.0                                   | 0.0                                                      | 0.0                                   | 0.0                                                      |                                       |                                                          |                                       |                                                          |                                       |                                                          |                                       |                                                          | 0.0                                    | 0.0                                                      | 0.0                                    | 0.0                                                      |                                        |                                                          | 339.5                                  | 498.6                                                    | 0.3                                               | 2.2                                                      | 17.9                                   | 20.0                                                     |
| $\vdash$         |                  |                                       |                                                          |                                       |                                                          |                                       |                                                          |                                       |                                                          |                                       |                                                          |                                       |                                                          |                                        |                                                          |                                        |                                                          |                                        |                                                          |                                        |                                                          |                                                   |                                                          |                                        | =                                                        |
| October 13, 2024 | Minimum          | 0.0                                   | 0.0                                                      | 0.0                                   | 0.0                                                      | -                                     | •                                                        |                                       | -                                                        | -                                     | •                                                        | •                                     | -                                                        | 0.0                                    | 0.0                                                      | 0.0                                    | 0.0                                                      | -                                      | -                                                        | 207.6                                  | 223.0                                                    | 0.0                                               | 0.0                                                      | 10.0                                   | 11.0                                                     |
|                  | Maximum          | 0.0                                   | 0.0                                                      | 0.0                                   | 0.0                                                      | -                                     | •                                                        |                                       | -                                                        | -                                     | -                                                        |                                       | -                                                        | 0.0                                    | 0.0                                                      | 0.0                                    | 0.0                                                      | •                                      | •                                                        | 1,044.3                                | 1,876.0                                                  | 12.3                                              | 33.0                                                     | 30.5                                   | 34.0                                                     |
| Notes:           | Average          | 0.0                                   | 0.0                                                      | 0.0                                   | 0.0                                                      | •                                     | •                                                        | -                                     | -                                                        | -                                     | -                                                        | -                                     | -                                                        | 0.0                                    | 0.0                                                      | 0.0                                    | 0.0                                                      | -                                      | -                                                        | 356.4                                  | 619.3                                                    | 0.6                                               | 3.9                                                      | 19.7                                   | 21.6                                                     |