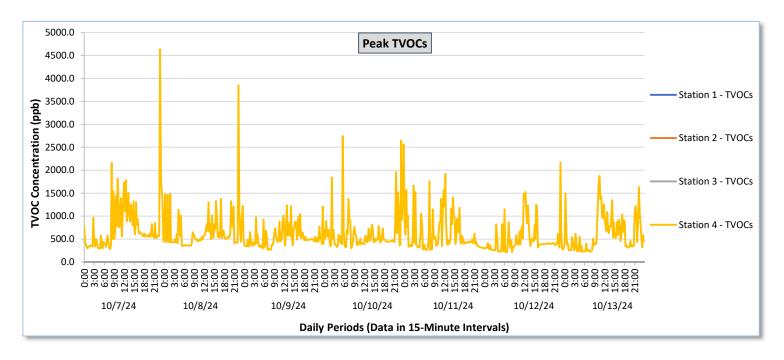

|                  |                  |                                       |                                                          |                                       | on 1                                                     |                                       |                                                          |                                       |                                                          |                                       | toper 7 -                                                |                                       |                                                          |                                        |                                                          | ٠                                      | lon 3                                                    |                                        |                                                          |                                        |                                                          | £4                                                | ion 4                                                    |                                        |                                                          |
|------------------|------------------|---------------------------------------|----------------------------------------------------------|---------------------------------------|----------------------------------------------------------|---------------------------------------|----------------------------------------------------------|---------------------------------------|----------------------------------------------------------|---------------------------------------|----------------------------------------------------------|---------------------------------------|----------------------------------------------------------|----------------------------------------|----------------------------------------------------------|----------------------------------------|----------------------------------------------------------|----------------------------------------|----------------------------------------------------------|----------------------------------------|----------------------------------------------------------|---------------------------------------------------|----------------------------------------------------------|----------------------------------------|----------------------------------------------------------|
| Date             | Daily Statistics | Station 1  TVOCs H2S Benzene          |                                                          |                                       |                                                          |                                       | Station 2  TVOCs H2S Benzene                             |                                       |                                                          |                                       | Station 3  TVOCs H2S Benzene                             |                                       |                                                          |                                        |                                                          | ****                                   | Station 4  TVOCs H2S Benze                               |                                        |                                                          |                                        |                                                          |                                                   |                                                          |                                        |                                                          |
|                  |                  | Average                               |                                                          | Average                               |                                                          | Average                               |                                                          | Average                               |                                                          | Average                               |                                                          | Average                               |                                                          | Average                                |                                                          | Average                                |                                                          | Average                                |                                                          | Average                                | _                                                        | Average                                           |                                                          | Average                                |                                                          |
|                  |                  | ppb  Values from 15-minute intervals. | 1-minute<br>max within<br>each 15<br>minute<br>interval. | ppb  Values from 15-minute intervals. | 1-minute<br>max within<br>each 15<br>minute<br>interval. | ppb  Values from 15-minute intervals. | 1-minute<br>max within<br>each 15<br>minute<br>interval. | ppb  Values from 15-minute intervals. | 1-minute<br>max within<br>each 15<br>minute<br>interval. | ppb  Values from 15-minute intervals. | 1-minute<br>max within<br>each 15<br>minute<br>interval. | ppb  Values from 15-minute intervals. | 1-minute<br>max within<br>each 15<br>minute<br>interval. | ppb  Values from 15- minute intervals. | 1-minute<br>max within<br>each 15<br>minute<br>interval. | ppb  Values from 15- minute intervals. | 1-minute<br>max within<br>each 15<br>minute<br>interval. | ppb  Values from 15- minute intervals. | 1-minute<br>max within<br>each 15<br>minute<br>interval. | ppb  Values from 15- minute intervals. | 1-minute<br>max within<br>each 15<br>minute<br>interval. | ppb<br>Values<br>from 15-<br>minute<br>intervals. | 1-minute<br>max within<br>each 15<br>minute<br>interval. | ppb  Values from 15- minute intervals. | 1-minute<br>max within<br>each 15<br>minute<br>interval. |
| October 7, 2024  | Minimum          | 0.0                                   | 0.0                                                      | 0.0                                   | 0.0                                                      |                                       | -                                                        | -                                     | -                                                        | -                                     | -                                                        | -                                     | -                                                        | 0.0                                    | 0.0                                                      | 0.0                                    | 0.0                                                      | -                                      | -                                                        | 263.9                                  | 277.0                                                    | 0.0                                               | 0.0                                                      | 8.5                                    | 9.0                                                      |
|                  | Maximum          | 0.0                                   | 0.0                                                      | 0.0                                   | 0.0                                                      | -                                     | -                                                        | -                                     | -                                                        | -                                     | -                                                        | -                                     | -                                                        | 0.0                                    | 0.0                                                      | 0.0                                    | 0.0                                                      | -                                      | -                                                        | 1,358.7                                | 4,638.0                                                  | 19.6                                              | 105.0                                                    | 41.3                                   | 65.0                                                     |
|                  | Average          | 0.0                                   | 0.0                                                      | 0.0                                   | 0.0                                                      | -                                     | -                                                        | -                                     | -                                                        | -                                     | -                                                        | -                                     | -                                                        | 0.0                                    | 0.0                                                      | 0.0                                    | 0.0                                                      | -                                      | -                                                        | 503.8                                  | 775.9                                                    | 1.1                                               | 5.9                                                      | 20.8                                   | 23.9                                                     |
| October 8, 2024  | Minimum          | 0.0                                   | 0.0                                                      | 0.0                                   | 0.0                                                      |                                       |                                                          |                                       |                                                          | -                                     | -                                                        |                                       | -                                                        | 0.0                                    | 0.0                                                      | 0.0                                    | 0.0                                                      | -                                      | -                                                        | 344.6                                  | 351.0                                                    | 0.0                                               | 0.0                                                      | 16.1                                   | 18.0                                                     |
|                  | Maximum          | 0.0                                   | 0.0                                                      | 0.0                                   | 0.0                                                      | -                                     | -                                                        | -                                     | -                                                        | -                                     |                                                          | -                                     | -                                                        | 0.0                                    | 0.0                                                      | 0.0                                    | 0.0                                                      |                                        | -                                                        | 1,261.9                                | 3,849.0                                                  | 18.1                                              | 79.0                                                     | 44.8                                   | 53.0                                                     |
|                  | Average          | 0.0                                   | 0.0                                                      | 0.0                                   | 0.0                                                      | -                                     | -                                                        | -                                     | -                                                        | -                                     | -                                                        | -                                     | -                                                        | 0.0                                    | 0.0                                                      | 0.0                                    | 0.0                                                      |                                        | -                                                        | 466.7                                  | 668.6                                                    | 0.5                                               | 3.2                                                      | 30.2                                   | 33.1                                                     |
| October 9, 2024  | Minimum          | 0.0                                   | 0.0                                                      | 0.0                                   | 0.0                                                      |                                       |                                                          |                                       |                                                          |                                       |                                                          |                                       |                                                          | 0.0                                    | 0.0                                                      | 0.0                                    | 0.0                                                      |                                        |                                                          | 247.9                                  | 266.0                                                    | 0.0                                               | 0.0                                                      | 0.0                                    | 0.0                                                      |
|                  | Maximum          | 0.0                                   | 0.0                                                      | 0.0                                   | 0.0                                                      | -                                     | _                                                        |                                       |                                                          | -                                     |                                                          |                                       |                                                          | 0.0                                    | 0.0                                                      | 0.0                                    | 0.0                                                      |                                        |                                                          | 659.1                                  | 1,235.0                                                  | 3.1                                               | 14.0                                                     | 35.5                                   | 38.0                                                     |
|                  | Average          | 0.0                                   | 0.0                                                      | 0.0                                   | 0.0                                                      |                                       | _                                                        |                                       |                                                          |                                       |                                                          |                                       |                                                          | 0.0                                    | 0.0                                                      | 0.0                                    | 0.0                                                      |                                        |                                                          | 400.5                                  | 545.3                                                    | 0.1                                               | 1.2                                                      | 20.4                                   | 22.2                                                     |
| _                |                  |                                       |                                                          |                                       |                                                          |                                       |                                                          |                                       |                                                          |                                       |                                                          |                                       |                                                          |                                        |                                                          |                                        |                                                          |                                        |                                                          |                                        |                                                          |                                                   |                                                          |                                        |                                                          |
| , 2024           | Minimum          | 0.0                                   | 0.0                                                      | 0.0                                   | 0.0                                                      | -                                     | -                                                        | -                                     | -                                                        | -                                     | -                                                        | -                                     | -                                                        | 0.0                                    | 0.0                                                      | 0.0                                    | 0.0                                                      | -                                      | -                                                        | 276.6                                  | 300.0                                                    | 0.0                                               | 0.0                                                      | 20.0                                   | 20.0                                                     |
| October 10, 2024 | Maximum          | 0.0                                   | 0.0                                                      | 0.0                                   | 0.0                                                      | -                                     | -                                                        | -                                     | -                                                        | -                                     | -                                                        | -                                     | -                                                        | 0.0                                    | 0.0                                                      | 0.0                                    | 0.0                                                      |                                        | -                                                        | 1,547.9                                | 2,746.0                                                  | 26.6                                              | 55.0                                                     | 44.7                                   | 57.0                                                     |
| ŏ                | Average          | 0.0                                   | 0.0                                                      | 0.0                                   | 0.0                                                      | -                                     | -                                                        | -                                     | -                                                        | -                                     | -                                                        | -                                     | -                                                        | 0.0                                    | 0.0                                                      | 0.0                                    | 0.0                                                      | -                                      | -                                                        | 420.0                                  | 651.7                                                    | 0.7                                               | 4.2                                                      | 31.0                                   | 33.5                                                     |
| 024              | Minimum          | 0.0                                   | 0.0                                                      | 0.0                                   | 0.0                                                      | -                                     | -                                                        | -                                     | -                                                        | -                                     | -                                                        | -                                     | -                                                        | 0.0                                    | 0.0                                                      | 0.0                                    | 0.0                                                      | -                                      | -                                                        | 206.5                                  | 261.0                                                    | 0.0                                               | 0.0                                                      | 10.5                                   | 11.0                                                     |
| October 11, 2024 | Maximum          | 0.0                                   | 0.0                                                      | 0.0                                   | 0.0                                                      | -                                     |                                                          | -                                     |                                                          | -                                     |                                                          | -                                     |                                                          | 0.0                                    | 0.0                                                      | 0.0                                    | 0.0                                                      |                                        |                                                          | 1,008.7                                | 1,925.0                                                  | 9.1                                               | 33.0                                                     | 38.0                                   | 42.0                                                     |
| Octol            | Average          | 0.0                                   | 0.0                                                      | 0.0                                   | 0.0                                                      | -                                     | -                                                        |                                       | -                                                        | -                                     | -                                                        |                                       | -                                                        | 0.0                                    | 0.0                                                      | 0.0                                    | 0.0                                                      | -                                      | -                                                        | 377.3                                  | 611.4                                                    | 0.6                                               | 3.7                                                      | 24.5                                   | 27.5                                                     |
| October 12, 2024 | Minimum          | 0.0                                   | 0.0                                                      | 0.0                                   | 0.0                                                      | -                                     |                                                          |                                       | -                                                        |                                       | -                                                        |                                       | -                                                        | 0.0                                    | 0.0                                                      | 0.0                                    | 0.0                                                      | -                                      | -                                                        | 202.0                                  | 216.0                                                    | 0.0                                               | 0.0                                                      | 11.0                                   | 12.0                                                     |
|                  | Maximum          | 0.0                                   | 0.0                                                      | 0.0                                   | 0.0                                                      |                                       | -                                                        | -                                     |                                                          | -                                     |                                                          | -                                     | -                                                        | 0.0                                    | 0.0                                                      | 0.0                                    | 0.0                                                      |                                        |                                                          | 635.6                                  | 2,166.0                                                  | 4.1                                               | 37.0                                                     | 24.5                                   | 26.0                                                     |
|                  | Average          | 0.0                                   | 0.0                                                      | 0.0                                   | 0.0                                                      |                                       |                                                          |                                       |                                                          |                                       |                                                          |                                       |                                                          | 0.0                                    | 0.0                                                      | 0.0                                    | 0.0                                                      |                                        |                                                          | 339.5                                  | 498.6                                                    | 0.3                                               | 2.2                                                      | 17.9                                   | 20.0                                                     |
| $\vdash$         |                  |                                       |                                                          |                                       |                                                          |                                       |                                                          |                                       |                                                          |                                       |                                                          |                                       |                                                          |                                        |                                                          |                                        |                                                          |                                        |                                                          |                                        |                                                          |                                                   |                                                          |                                        | =                                                        |
| October 13, 2024 | Minimum          | 0.0                                   | 0.0                                                      | 0.0                                   | 0.0                                                      | -                                     | •                                                        |                                       | -                                                        | -                                     | •                                                        | •                                     | -                                                        | 0.0                                    | 0.0                                                      | 0.0                                    | 0.0                                                      | -                                      | -                                                        | 207.6                                  | 223.0                                                    | 0.0                                               | 0.0                                                      | 10.0                                   | 11.0                                                     |
|                  | Maximum          | 0.0                                   | 0.0                                                      | 0.0                                   | 0.0                                                      | -                                     | •                                                        |                                       | -                                                        | -                                     | -                                                        |                                       | -                                                        | 0.0                                    | 0.0                                                      | 0.0                                    | 0.0                                                      | •                                      | •                                                        | 1,044.3                                | 1,876.0                                                  | 12.3                                              | 33.0                                                     | 30.5                                   | 34.0                                                     |
| Notes:           | Average          | 0.0                                   | 0.0                                                      | 0.0                                   | 0.0                                                      | •                                     | •                                                        | -                                     | -                                                        | -                                     | -                                                        | -                                     | -                                                        | 0.0                                    | 0.0                                                      | 0.0                                    | 0.0                                                      | -                                      | -                                                        | 356.4                                  | 619.3                                                    | 0.6                                               | 3.9                                                      | 19.7                                   | 21.6                                                     |