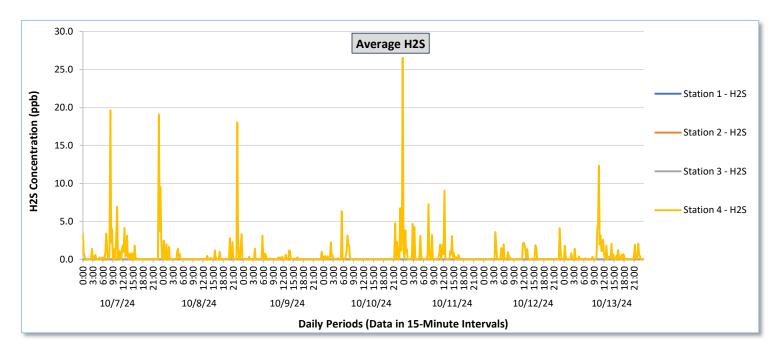

|                  |                  |                                       |                                                          |                                       | on 1                                                     |                                       |                                                          |                                       |                                                          |                                       | toper 7 -                                                |                                       |                                                          |                                        |                                                          | ٠                                      | lon 3                                                    |                                        |                                                          |                                        |                                                          | £4                                                | ion 4                                                    |                                        |                                                          |
|------------------|------------------|---------------------------------------|----------------------------------------------------------|---------------------------------------|----------------------------------------------------------|---------------------------------------|----------------------------------------------------------|---------------------------------------|----------------------------------------------------------|---------------------------------------|----------------------------------------------------------|---------------------------------------|----------------------------------------------------------|----------------------------------------|----------------------------------------------------------|----------------------------------------|----------------------------------------------------------|----------------------------------------|----------------------------------------------------------|----------------------------------------|----------------------------------------------------------|---------------------------------------------------|----------------------------------------------------------|----------------------------------------|----------------------------------------------------------|
| Date             | Daily Statistics | Station 1  TVOCs H2S Benzene          |                                                          |                                       |                                                          |                                       | Station 2  TVOCs H2S Benzene                             |                                       |                                                          |                                       | Station 3  TVOCs H2S Benzene                             |                                       |                                                          |                                        |                                                          | ****                                   | Station 4  TVOCs H2S Benze                               |                                        |                                                          |                                        |                                                          |                                                   |                                                          |                                        |                                                          |
|                  |                  | Average                               |                                                          | Average                               |                                                          | Average                               |                                                          | Average                               |                                                          | Average                               |                                                          | Average                               |                                                          | Average                                |                                                          | Average                                |                                                          | Average                                |                                                          | Average                                | _                                                        | Average                                           |                                                          | Average                                |                                                          |
|                  |                  | ppb  Values from 15-minute intervals. | 1-minute<br>max within<br>each 15<br>minute<br>interval. | ppb  Values from 15-minute intervals. | 1-minute<br>max within<br>each 15<br>minute<br>interval. | ppb  Values from 15-minute intervals. | 1-minute<br>max within<br>each 15<br>minute<br>interval. | ppb  Values from 15-minute intervals. | 1-minute<br>max within<br>each 15<br>minute<br>interval. | ppb  Values from 15-minute intervals. | 1-minute<br>max within<br>each 15<br>minute<br>interval. | ppb  Values from 15-minute intervals. | 1-minute<br>max within<br>each 15<br>minute<br>interval. | ppb  Values from 15- minute intervals. | 1-minute<br>max within<br>each 15<br>minute<br>interval. | ppb  Values from 15- minute intervals. | 1-minute<br>max within<br>each 15<br>minute<br>interval. | ppb  Values from 15- minute intervals. | 1-minute<br>max within<br>each 15<br>minute<br>interval. | ppb  Values from 15- minute intervals. | 1-minute<br>max within<br>each 15<br>minute<br>interval. | ppb<br>Values<br>from 15-<br>minute<br>intervals. | 1-minute<br>max within<br>each 15<br>minute<br>interval. | ppb  Values from 15- minute intervals. | 1-minute<br>max within<br>each 15<br>minute<br>interval. |
| October 7, 2024  | Minimum          | 0.0                                   | 0.0                                                      | 0.0                                   | 0.0                                                      |                                       | -                                                        | -                                     | -                                                        | -                                     | -                                                        | -                                     | -                                                        | 0.0                                    | 0.0                                                      | 0.0                                    | 0.0                                                      | -                                      | -                                                        | 263.9                                  | 277.0                                                    | 0.0                                               | 0.0                                                      | 8.5                                    | 9.0                                                      |
|                  | Maximum          | 0.0                                   | 0.0                                                      | 0.0                                   | 0.0                                                      | -                                     | -                                                        | -                                     | -                                                        | -                                     | -                                                        | -                                     | -                                                        | 0.0                                    | 0.0                                                      | 0.0                                    | 0.0                                                      | -                                      | -                                                        | 1,358.7                                | 4,638.0                                                  | 19.6                                              | 105.0                                                    | 41.3                                   | 65.0                                                     |
|                  | Average          | 0.0                                   | 0.0                                                      | 0.0                                   | 0.0                                                      | -                                     | -                                                        | -                                     | -                                                        | -                                     | -                                                        | -                                     | -                                                        | 0.0                                    | 0.0                                                      | 0.0                                    | 0.0                                                      | -                                      | -                                                        | 503.8                                  | 775.9                                                    | 1.1                                               | 5.9                                                      | 20.8                                   | 23.9                                                     |
| October 8, 2024  | Minimum          | 0.0                                   | 0.0                                                      | 0.0                                   | 0.0                                                      |                                       |                                                          |                                       |                                                          | -                                     | -                                                        |                                       | -                                                        | 0.0                                    | 0.0                                                      | 0.0                                    | 0.0                                                      | -                                      | -                                                        | 344.6                                  | 351.0                                                    | 0.0                                               | 0.0                                                      | 16.1                                   | 18.0                                                     |
|                  | Maximum          | 0.0                                   | 0.0                                                      | 0.0                                   | 0.0                                                      | -                                     | -                                                        | -                                     | -                                                        | -                                     |                                                          | -                                     | -                                                        | 0.0                                    | 0.0                                                      | 0.0                                    | 0.0                                                      |                                        | -                                                        | 1,261.9                                | 3,849.0                                                  | 18.1                                              | 79.0                                                     | 44.8                                   | 53.0                                                     |
|                  | Average          | 0.0                                   | 0.0                                                      | 0.0                                   | 0.0                                                      | -                                     | -                                                        | -                                     | -                                                        | -                                     | -                                                        | -                                     | -                                                        | 0.0                                    | 0.0                                                      | 0.0                                    | 0.0                                                      |                                        | -                                                        | 466.7                                  | 668.6                                                    | 0.5                                               | 3.2                                                      | 30.2                                   | 33.1                                                     |
| October 9, 2024  | Minimum          | 0.0                                   | 0.0                                                      | 0.0                                   | 0.0                                                      |                                       |                                                          |                                       |                                                          |                                       |                                                          |                                       |                                                          | 0.0                                    | 0.0                                                      | 0.0                                    | 0.0                                                      |                                        |                                                          | 247.9                                  | 266.0                                                    | 0.0                                               | 0.0                                                      | 0.0                                    | 0.0                                                      |
|                  | Maximum          | 0.0                                   | 0.0                                                      | 0.0                                   | 0.0                                                      | -                                     | _                                                        |                                       |                                                          | -                                     |                                                          |                                       |                                                          | 0.0                                    | 0.0                                                      | 0.0                                    | 0.0                                                      |                                        |                                                          | 659.1                                  | 1,235.0                                                  | 3.1                                               | 14.0                                                     | 35.5                                   | 38.0                                                     |
|                  | Average          | 0.0                                   | 0.0                                                      | 0.0                                   | 0.0                                                      |                                       | _                                                        |                                       |                                                          |                                       |                                                          |                                       |                                                          | 0.0                                    | 0.0                                                      | 0.0                                    | 0.0                                                      |                                        |                                                          | 400.5                                  | 545.3                                                    | 0.1                                               | 1.2                                                      | 20.4                                   | 22.2                                                     |
| _                |                  |                                       |                                                          |                                       |                                                          |                                       |                                                          |                                       |                                                          |                                       |                                                          |                                       |                                                          |                                        |                                                          |                                        |                                                          |                                        |                                                          |                                        |                                                          |                                                   |                                                          |                                        |                                                          |
| , 2024           | Minimum          | 0.0                                   | 0.0                                                      | 0.0                                   | 0.0                                                      | -                                     | -                                                        | -                                     | -                                                        | -                                     | -                                                        | -                                     | -                                                        | 0.0                                    | 0.0                                                      | 0.0                                    | 0.0                                                      | -                                      | -                                                        | 276.6                                  | 300.0                                                    | 0.0                                               | 0.0                                                      | 20.0                                   | 20.0                                                     |
| October 10, 2024 | Maximum          | 0.0                                   | 0.0                                                      | 0.0                                   | 0.0                                                      | -                                     | -                                                        | -                                     | -                                                        | -                                     | -                                                        | -                                     | -                                                        | 0.0                                    | 0.0                                                      | 0.0                                    | 0.0                                                      |                                        | -                                                        | 1,547.9                                | 2,746.0                                                  | 26.6                                              | 55.0                                                     | 44.7                                   | 57.0                                                     |
| ŏ                | Average          | 0.0                                   | 0.0                                                      | 0.0                                   | 0.0                                                      | -                                     | -                                                        | -                                     | -                                                        | -                                     | -                                                        | -                                     | -                                                        | 0.0                                    | 0.0                                                      | 0.0                                    | 0.0                                                      | -                                      | -                                                        | 420.0                                  | 651.7                                                    | 0.7                                               | 4.2                                                      | 31.0                                   | 33.5                                                     |
| 024              | Minimum          | 0.0                                   | 0.0                                                      | 0.0                                   | 0.0                                                      | -                                     | -                                                        | -                                     | -                                                        | -                                     | -                                                        | -                                     | -                                                        | 0.0                                    | 0.0                                                      | 0.0                                    | 0.0                                                      | -                                      | -                                                        | 206.5                                  | 261.0                                                    | 0.0                                               | 0.0                                                      | 10.5                                   | 11.0                                                     |
| October 11, 2024 | Maximum          | 0.0                                   | 0.0                                                      | 0.0                                   | 0.0                                                      | -                                     |                                                          | -                                     |                                                          | -                                     |                                                          | -                                     |                                                          | 0.0                                    | 0.0                                                      | 0.0                                    | 0.0                                                      |                                        |                                                          | 1,008.7                                | 1,925.0                                                  | 9.1                                               | 33.0                                                     | 38.0                                   | 42.0                                                     |
| Octol            | Average          | 0.0                                   | 0.0                                                      | 0.0                                   | 0.0                                                      | -                                     | -                                                        |                                       | -                                                        | -                                     | -                                                        |                                       | -                                                        | 0.0                                    | 0.0                                                      | 0.0                                    | 0.0                                                      | -                                      | -                                                        | 377.3                                  | 611.4                                                    | 0.6                                               | 3.7                                                      | 24.5                                   | 27.5                                                     |
| October 12, 2024 | Minimum          | 0.0                                   | 0.0                                                      | 0.0                                   | 0.0                                                      | -                                     |                                                          |                                       | -                                                        |                                       | -                                                        |                                       | -                                                        | 0.0                                    | 0.0                                                      | 0.0                                    | 0.0                                                      | -                                      | -                                                        | 202.0                                  | 216.0                                                    | 0.0                                               | 0.0                                                      | 11.0                                   | 12.0                                                     |
|                  | Maximum          | 0.0                                   | 0.0                                                      | 0.0                                   | 0.0                                                      |                                       | -                                                        | -                                     |                                                          | -                                     |                                                          | -                                     | -                                                        | 0.0                                    | 0.0                                                      | 0.0                                    | 0.0                                                      |                                        |                                                          | 635.6                                  | 2,166.0                                                  | 4.1                                               | 37.0                                                     | 24.5                                   | 26.0                                                     |
|                  | Average          | 0.0                                   | 0.0                                                      | 0.0                                   | 0.0                                                      |                                       |                                                          |                                       |                                                          |                                       |                                                          |                                       |                                                          | 0.0                                    | 0.0                                                      | 0.0                                    | 0.0                                                      |                                        |                                                          | 339.5                                  | 498.6                                                    | 0.3                                               | 2.2                                                      | 17.9                                   | 20.0                                                     |
| $\vdash$         |                  |                                       |                                                          |                                       |                                                          |                                       |                                                          |                                       |                                                          |                                       |                                                          |                                       |                                                          |                                        |                                                          |                                        |                                                          |                                        |                                                          |                                        |                                                          |                                                   |                                                          |                                        | =                                                        |
| October 13, 2024 | Minimum          | 0.0                                   | 0.0                                                      | 0.0                                   | 0.0                                                      | -                                     | •                                                        |                                       | -                                                        | -                                     | •                                                        | •                                     | -                                                        | 0.0                                    | 0.0                                                      | 0.0                                    | 0.0                                                      | -                                      | -                                                        | 207.6                                  | 223.0                                                    | 0.0                                               | 0.0                                                      | 10.0                                   | 11.0                                                     |
|                  | Maximum          | 0.0                                   | 0.0                                                      | 0.0                                   | 0.0                                                      | -                                     | •                                                        |                                       | -                                                        | -                                     | -                                                        |                                       | -                                                        | 0.0                                    | 0.0                                                      | 0.0                                    | 0.0                                                      | •                                      | •                                                        | 1,044.3                                | 1,876.0                                                  | 12.3                                              | 33.0                                                     | 30.5                                   | 34.0                                                     |
| Notes:           | Average          | 0.0                                   | 0.0                                                      | 0.0                                   | 0.0                                                      | •                                     | •                                                        | -                                     | -                                                        | -                                     | -                                                        | -                                     | -                                                        | 0.0                                    | 0.0                                                      | 0.0                                    | 0.0                                                      | -                                      | -                                                        | 356.4                                  | 619.3                                                    | 0.6                                               | 3.9                                                      | 19.7                                   | 21.6                                                     |