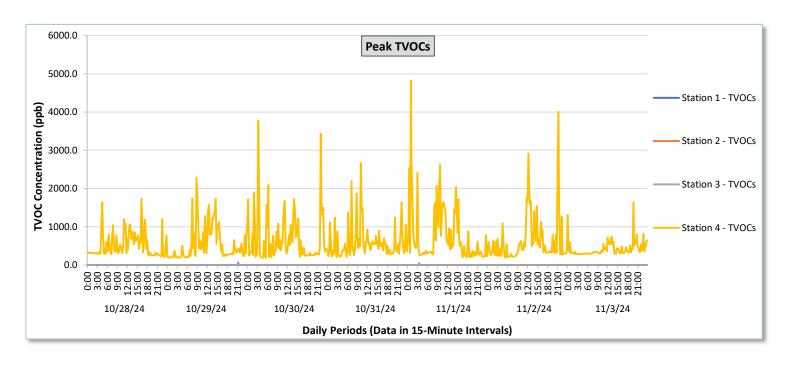

#### **Perimeter Air Monitoring Weekly Report**

Real-Time Multigas Monitoring Bristol Landfill Air Investigation October 28 - November 3, 2024

|                  |                  |                                       |                                                          | Cr-+1                                 | on 1                                                     |                                       |                                                          |                                       |                                                          |                                       | oper 28 -                                                |                                       | -                                                        |                                                   |                                                          | £4-4                                       | lon 2                                                    |                                                   |                                                          |                                                   |                                                          | Cr-+                                              | on 4                                                     |                                            |                                                          |
|------------------|------------------|---------------------------------------|----------------------------------------------------------|---------------------------------------|----------------------------------------------------------|---------------------------------------|----------------------------------------------------------|---------------------------------------|----------------------------------------------------------|---------------------------------------|----------------------------------------------------------|---------------------------------------|----------------------------------------------------------|---------------------------------------------------|----------------------------------------------------------|--------------------------------------------|----------------------------------------------------------|---------------------------------------------------|----------------------------------------------------------|---------------------------------------------------|----------------------------------------------------------|---------------------------------------------------|----------------------------------------------------------|--------------------------------------------|----------------------------------------------------------|
| Date             | Daily Statistics | Station 1  TVOCs H2S Benzene          |                                                          |                                       |                                                          | Station 2  TVOCs H2S Benzene          |                                                          |                                       |                                                          | Station 3  TVOCs H2S Benzene          |                                                          |                                       |                                                          |                                                   | Station 4 TVOCs H2S                                      |                                            |                                                          | Pon                                               | Benzene                                                  |                                                   |                                                          |                                                   |                                                          |                                            |                                                          |
|                  |                  | Average                               |                                                          | Average                               |                                                          | Average                               |                                                          | Average                               |                                                          | Average                               |                                                          | Average                               |                                                          | Average                                           |                                                          | Average                                    |                                                          | Average                                           |                                                          | Average                                           | _                                                        | Average                                           |                                                          | Average                                    |                                                          |
|                  |                  | ppb  Values from 15-minute intervals. | 1-minute<br>max within<br>each 15<br>minute<br>interval. | ppb  Values from 15-minute intervals. | 1-minute<br>max within<br>each 15<br>minute<br>interval. | ppb  Values from 15-minute intervals. | 1-minute<br>max within<br>each 15<br>minute<br>interval. | ppb  Values from 15-minute intervals. | 1-minute<br>max within<br>each 15<br>minute<br>interval. | ppb  Values from 15-minute intervals. | 1-minute<br>max within<br>each 15<br>minute<br>interval. | ppb  Values from 15-minute intervals. | 1-minute<br>max within<br>each 15<br>minute<br>interval. | ppb<br>Values<br>from 15-<br>minute<br>intervals. | 1-minute<br>max within<br>each 15<br>minute<br>interval. | Values<br>from 15-<br>minute<br>intervals. | 1-minute<br>max within<br>each 15<br>minute<br>interval. | ppb<br>Values<br>from 15-<br>minute<br>intervals. | 1-minute<br>max within<br>each 15<br>minute<br>interval. | ppb<br>Values<br>from 15-<br>minute<br>intervals. | 1-minute<br>max within<br>each 15<br>minute<br>interval. | ppb<br>Values<br>from 15-<br>minute<br>intervals. | 1-minute<br>max within<br>each 15<br>minute<br>interval. | Values<br>from 15-<br>minute<br>intervals. | 1-minute<br>max within<br>each 15<br>minute<br>interval. |
| October 28, 2024 | Minimum          | 0.0                                   | 0.0                                                      | 0.0                                   | 0.0                                                      | -                                     | -                                                        | -                                     | -                                                        | -                                     | -                                                        | -                                     | -                                                        | 0.0                                               | 0.0                                                      | 0.0                                        | 0.0                                                      | -                                                 | -                                                        | 206.7                                             | 213.0                                                    | 0.0                                               | 0.0                                                      | 7.0                                        | 7.0                                                      |
|                  | Maximum          | 0.0                                   | 0.0                                                      | 0.0                                   | 0.0                                                      | -                                     | -                                                        | 1                                     |                                                          | ,                                     | i                                                        | 1                                     | -                                                        | 0.0                                               | 0.0                                                      | 0.0                                        | 0.0                                                      |                                                   | -                                                        | 471.5                                             | 1,725.0                                                  | 1.9                                               | 19.0                                                     | 23.7                                       | 27.0                                                     |
|                  | Average          | 0.0                                   | 0.0                                                      | 0.0                                   | 0.0                                                      | -                                     | -                                                        | -                                     | -                                                        | -                                     | -                                                        | -                                     | -                                                        | 0.0                                               | 0.0                                                      | 0.0                                        | 0.0                                                      | -                                                 | -                                                        | 307.5                                             | 525.3                                                    | 0.2                                               | 1.8                                                      | 14.9                                       | 16.4                                                     |
| October 29, 2024 | Minimum          | 0.0                                   | 0.0                                                      | 0.0                                   | 0.0                                                      | -                                     |                                                          |                                       |                                                          |                                       |                                                          |                                       |                                                          | 0.0                                               | 0.0                                                      | 0.0                                        | 0.0                                                      | -                                                 |                                                          | 131.9                                             | 189.0                                                    | 0.0                                               | 0.0                                                      | 6.0                                        | 6.0                                                      |
|                  | Maximum          | 0.0                                   | 0.0                                                      | 0.0                                   | 0.0                                                      | -                                     | -                                                        | -                                     | -                                                        | -                                     | -                                                        | -                                     | -                                                        | 23.9                                              | 73.0                                                     | 0.2                                        | 2.0                                                      |                                                   |                                                          | 874.1                                             | 2,290.0                                                  | 10.3                                              | 42.0                                                     | 32.0                                       | 37.0                                                     |
|                  | Average          | 0.0                                   | 0.0                                                      | 0.0                                   | 0.0                                                      |                                       |                                                          |                                       | -                                                        |                                       | -                                                        |                                       | -                                                        | 0.3                                               | 1.0                                                      | 0.0                                        | 0.0                                                      |                                                   | -                                                        | 290.2                                             | 540.5                                                    | 0.6                                               | 3.5                                                      | 16.3                                       | 19.5                                                     |
| October 30, 2024 |                  |                                       |                                                          |                                       |                                                          |                                       |                                                          |                                       |                                                          |                                       |                                                          |                                       |                                                          |                                                   |                                                          |                                            |                                                          |                                                   |                                                          |                                                   |                                                          |                                                   |                                                          |                                            |                                                          |
|                  | Minimum          | 0.0                                   | 0.0                                                      | 0.0                                   | 0.0                                                      | -                                     | -                                                        | -                                     | -                                                        | -                                     | -                                                        | -                                     | -                                                        | 0.0                                               | 0.0                                                      | 0.0                                        | 0.0                                                      |                                                   | -                                                        | 173.9                                             | 182.0                                                    | 0.0                                               | 0.0                                                      | 4.5                                        | 5.0                                                      |
|                  | Maximum          | 0.0                                   | 0.0                                                      | 0.0                                   | 0.0                                                      | -                                     | -                                                        | ,                                     | -                                                        | -                                     |                                                          | -                                     | -                                                        | 0.0                                               | 0.0                                                      | 0.0                                        | 0.0                                                      |                                                   | -                                                        | 1,024.7                                           | 3,780.0                                                  | 16.1                                              | 75.0                                                     | 40.8                                       | 52.0                                                     |
|                  | Average          | 0.0                                   | 0.0                                                      | 0.0                                   | 0.0                                                      | -                                     | -                                                        | -                                     | -                                                        | •                                     | -                                                        | -                                     | -                                                        | 0.0                                               | 0.0                                                      | 0.0                                        | 0.0                                                      | •                                                 | -                                                        | 312.7                                             | 686.4                                                    | 0.9                                               | 6.6                                                      | 20.1                                       | 23.2                                                     |
| 2024             | Minimum          | 0.0                                   | 0.0                                                      | 0.0                                   | 0.0                                                      | -                                     | -                                                        | -                                     | -                                                        | -                                     | -                                                        | -                                     | -                                                        | 0.0                                               | 0.0                                                      | 0.0                                        | 0.0                                                      |                                                   | -                                                        | 187.1                                             | 206.0                                                    | 0.0                                               | 0.0                                                      | 5.0                                        | 5.0                                                      |
| October 31, 2024 | Maximum          | 0.0                                   | 0.0                                                      | 0.0                                   | 0.0                                                      | -                                     | -                                                        | -                                     | -                                                        | -                                     | -                                                        | -                                     | -                                                        | 0.0                                               | 0.0                                                      | 0.0                                        | 0.0                                                      | -                                                 | -                                                        | 991.5                                             | 2,672.0                                                  | 11.0                                              | 47.0                                                     | 29.3                                       | 40.0                                                     |
| Oct              | Average          | 0.0                                   | 0.0                                                      | 0.0                                   | 0.0                                                      | -                                     | -                                                        | -                                     | -                                                        | -                                     | -                                                        | -                                     | -                                                        | 0.0                                               | 0.0                                                      | 0.0                                        | 0.0                                                      | -                                                 | -                                                        | 309.2                                             | 587.3                                                    | 0.6                                               | 4.2                                                      | 17.2                                       | 19.8                                                     |
| November 1, 2024 | Minimum          | 0.0                                   | 0.0                                                      | 0.0                                   | 0.0                                                      | -                                     |                                                          |                                       | -                                                        | -                                     | -                                                        |                                       |                                                          | 0.0                                               | 0.0                                                      | 0.0                                        | 0.0                                                      | -                                                 |                                                          | 169.1                                             | 198.0                                                    | 0.0                                               | 0.0                                                      | 17.3                                       | 18.0                                                     |
|                  | Maximum          | 0.0                                   | 0.0                                                      | 0.0                                   | 0.0                                                      | -                                     | -                                                        |                                       | -                                                        | -                                     |                                                          |                                       | -                                                        | 15.5                                              | 54.0                                                     | 0.1                                        | 1.0                                                      |                                                   | -                                                        | 1,175.4                                           | 4,824.0                                                  | 19.6                                              | 100.0                                                    | 44.2                                       | 63.0                                                     |
|                  | Average          | 0.0                                   | 0.0                                                      | 0.0                                   | 0.0                                                      | -                                     | -                                                        | ,                                     |                                                          |                                       |                                                          | ,                                     |                                                          | 0.2                                               | 0.6                                                      | 0.0                                        | 0.0                                                      |                                                   |                                                          | 359.7                                             | 762.3                                                    | 2.3                                               | 11.0                                                     | 24.8                                       | 29.3                                                     |
| November 2, 2024 | Minimum          | 0.0                                   | 0.0                                                      | 0.0                                   | 0.0                                                      | -                                     |                                                          |                                       |                                                          |                                       | -                                                        |                                       |                                                          | 0.0                                               | 0.0                                                      | 0.0                                        | 0.0                                                      |                                                   |                                                          | 184.9                                             | 194.0                                                    | 0.0                                               | 0.0                                                      | 7.5                                        | 8.0                                                      |
|                  | Maximum          | 0.0                                   | 0.0                                                      | 0.0                                   | 0.0                                                      | -                                     |                                                          |                                       |                                                          |                                       |                                                          |                                       |                                                          | 0.0                                               | 0.0                                                      | 0.0                                        | 0.0                                                      |                                                   |                                                          | 1,214.7                                           | 4,008.0                                                  | 16.5                                              | 84.0                                                     | 41.7                                       | 58.0                                                     |
|                  | Average          | 0.0                                   | 0.0                                                      | 0.0                                   | 0.0                                                      | -                                     |                                                          |                                       |                                                          |                                       |                                                          |                                       |                                                          | 0.0                                               | 0.0                                                      | 0.0                                        | 0.0                                                      |                                                   |                                                          | 353.3                                             | 628.3                                                    | 0.8                                               | 4.5                                                      | 19.5                                       | 23.8                                                     |
| _                |                  |                                       |                                                          |                                       |                                                          |                                       |                                                          |                                       |                                                          |                                       |                                                          |                                       |                                                          |                                                   |                                                          |                                            |                                                          |                                                   |                                                          |                                                   |                                                          |                                                   |                                                          |                                            |                                                          |
| November 3, 2024 | Minimum          | 0.0                                   | 0.0                                                      | 0.0                                   | 0.0                                                      | -                                     | •                                                        | -                                     | -                                                        | -                                     | -                                                        | -                                     | -                                                        | 0.0                                               | 0.0                                                      | 0.0                                        | 0.0                                                      | -                                                 | -                                                        | 232.9                                             | 280.0                                                    | 0.0                                               | 0.0                                                      | 11.5                                       | 13.0                                                     |
|                  | Maximum          | 0.0                                   | 0.0                                                      | 0.0                                   | 0.0                                                      | -                                     | -                                                        | -                                     | -                                                        | -                                     | -                                                        | -                                     | -                                                        | 0.0                                               | 0.0                                                      | 0.0                                        | 0.0                                                      |                                                   | -                                                        | 512.1                                             | 1,636.0                                                  | 2.3                                               | 20.0                                                     | 26.0                                       | 27.0                                                     |
| Notes:           | Average          | 0.0                                   | 0.0                                                      | 0.0                                   | 0.0                                                      | •                                     | •                                                        | -                                     | -                                                        |                                       | •                                                        | -                                     | -                                                        | 0.0                                               | 0.0                                                      | 0.0                                        | 0.0                                                      | -                                                 | -                                                        | 314.0                                             | 422.3                                                    | 0.0                                               | 0.6                                                      | 18.6                                       | 21.0                                                     |