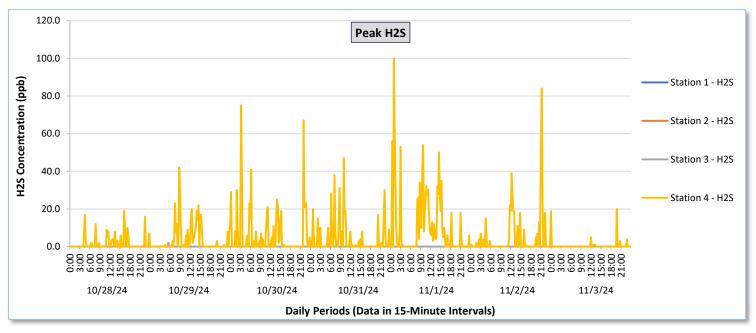

#### **Perimeter Air Monitoring Weekly Report**

Real-Time Multigas Monitoring Bristol Landfill Air Investigation October 28 - November 3, 2024

|                  |                  |                                       |                                                          | Cr-+1                                 | on 1                                                     |                                       |                                                          |                                       |                                                          |                                       | oper 28 -                                                |                                       | -                                                        |                                                   |                                                          | £4-4                                       | lon 2                                                    |                                                   |                                                          |                                                   |                                                          | Cr-+                                              | on 4                                                     |                                            |                                                          |
|------------------|------------------|---------------------------------------|----------------------------------------------------------|---------------------------------------|----------------------------------------------------------|---------------------------------------|----------------------------------------------------------|---------------------------------------|----------------------------------------------------------|---------------------------------------|----------------------------------------------------------|---------------------------------------|----------------------------------------------------------|---------------------------------------------------|----------------------------------------------------------|--------------------------------------------|----------------------------------------------------------|---------------------------------------------------|----------------------------------------------------------|---------------------------------------------------|----------------------------------------------------------|---------------------------------------------------|----------------------------------------------------------|--------------------------------------------|----------------------------------------------------------|
| Date             | Daily Statistics | Station 1  TVOCs H2S Benzene          |                                                          |                                       |                                                          | Station 2  TVOCs H2S Benzene          |                                                          |                                       |                                                          | Station 3  TVOCs H2S Benzene          |                                                          |                                       |                                                          |                                                   | Station 4 TVOCs H2S                                      |                                            |                                                          | Pon                                               | Benzene                                                  |                                                   |                                                          |                                                   |                                                          |                                            |                                                          |
|                  |                  | Average                               |                                                          | Average                               |                                                          | Average                               |                                                          | Average                               |                                                          | Average                               |                                                          | Average                               |                                                          | Average                                           |                                                          | Average                                    |                                                          | Average                                           |                                                          | Average                                           | _                                                        | Average                                           |                                                          | Average                                    |                                                          |
|                  |                  | ppb  Values from 15-minute intervals. | 1-minute<br>max within<br>each 15<br>minute<br>interval. | ppb  Values from 15-minute intervals. | 1-minute<br>max within<br>each 15<br>minute<br>interval. | ppb  Values from 15-minute intervals. | 1-minute<br>max within<br>each 15<br>minute<br>interval. | ppb  Values from 15-minute intervals. | 1-minute<br>max within<br>each 15<br>minute<br>interval. | ppb  Values from 15-minute intervals. | 1-minute<br>max within<br>each 15<br>minute<br>interval. | ppb  Values from 15-minute intervals. | 1-minute<br>max within<br>each 15<br>minute<br>interval. | ppb<br>Values<br>from 15-<br>minute<br>intervals. | 1-minute<br>max within<br>each 15<br>minute<br>interval. | Values<br>from 15-<br>minute<br>intervals. | 1-minute<br>max within<br>each 15<br>minute<br>interval. | ppb<br>Values<br>from 15-<br>minute<br>intervals. | 1-minute<br>max within<br>each 15<br>minute<br>interval. | ppb<br>Values<br>from 15-<br>minute<br>intervals. | 1-minute<br>max within<br>each 15<br>minute<br>interval. | ppb<br>Values<br>from 15-<br>minute<br>intervals. | 1-minute<br>max within<br>each 15<br>minute<br>interval. | Values<br>from 15-<br>minute<br>intervals. | 1-minute<br>max within<br>each 15<br>minute<br>interval. |
| October 28, 2024 | Minimum          | 0.0                                   | 0.0                                                      | 0.0                                   | 0.0                                                      | -                                     | -                                                        | -                                     | -                                                        | -                                     | -                                                        | -                                     | -                                                        | 0.0                                               | 0.0                                                      | 0.0                                        | 0.0                                                      | -                                                 | -                                                        | 206.7                                             | 213.0                                                    | 0.0                                               | 0.0                                                      | 7.0                                        | 7.0                                                      |
|                  | Maximum          | 0.0                                   | 0.0                                                      | 0.0                                   | 0.0                                                      | -                                     | -                                                        | 1                                     |                                                          | ,                                     | i                                                        | 1                                     | -                                                        | 0.0                                               | 0.0                                                      | 0.0                                        | 0.0                                                      |                                                   | -                                                        | 471.5                                             | 1,725.0                                                  | 1.9                                               | 19.0                                                     | 23.7                                       | 27.0                                                     |
|                  | Average          | 0.0                                   | 0.0                                                      | 0.0                                   | 0.0                                                      | -                                     | -                                                        | -                                     | -                                                        | -                                     | -                                                        | -                                     | -                                                        | 0.0                                               | 0.0                                                      | 0.0                                        | 0.0                                                      | -                                                 | -                                                        | 307.5                                             | 525.3                                                    | 0.2                                               | 1.8                                                      | 14.9                                       | 16.4                                                     |
| October 29, 2024 | Minimum          | 0.0                                   | 0.0                                                      | 0.0                                   | 0.0                                                      | -                                     |                                                          |                                       |                                                          |                                       |                                                          |                                       |                                                          | 0.0                                               | 0.0                                                      | 0.0                                        | 0.0                                                      | -                                                 |                                                          | 131.9                                             | 189.0                                                    | 0.0                                               | 0.0                                                      | 6.0                                        | 6.0                                                      |
|                  | Maximum          | 0.0                                   | 0.0                                                      | 0.0                                   | 0.0                                                      | -                                     | -                                                        | -                                     | -                                                        | -                                     | -                                                        | -                                     | -                                                        | 23.9                                              | 73.0                                                     | 0.2                                        | 2.0                                                      |                                                   |                                                          | 874.1                                             | 2,290.0                                                  | 10.3                                              | 42.0                                                     | 32.0                                       | 37.0                                                     |
|                  | Average          | 0.0                                   | 0.0                                                      | 0.0                                   | 0.0                                                      |                                       |                                                          |                                       | -                                                        |                                       | -                                                        |                                       | -                                                        | 0.3                                               | 1.0                                                      | 0.0                                        | 0.0                                                      |                                                   | -                                                        | 290.2                                             | 540.5                                                    | 0.6                                               | 3.5                                                      | 16.3                                       | 19.5                                                     |
| October 30, 2024 |                  |                                       |                                                          |                                       |                                                          |                                       |                                                          |                                       |                                                          |                                       |                                                          |                                       |                                                          |                                                   |                                                          |                                            |                                                          |                                                   |                                                          |                                                   |                                                          |                                                   |                                                          |                                            |                                                          |
|                  | Minimum          | 0.0                                   | 0.0                                                      | 0.0                                   | 0.0                                                      | -                                     | -                                                        | -                                     | -                                                        | -                                     | -                                                        | -                                     | -                                                        | 0.0                                               | 0.0                                                      | 0.0                                        | 0.0                                                      |                                                   | -                                                        | 173.9                                             | 182.0                                                    | 0.0                                               | 0.0                                                      | 4.5                                        | 5.0                                                      |
|                  | Maximum          | 0.0                                   | 0.0                                                      | 0.0                                   | 0.0                                                      | -                                     | -                                                        | ,                                     | -                                                        | -                                     |                                                          | -                                     | -                                                        | 0.0                                               | 0.0                                                      | 0.0                                        | 0.0                                                      |                                                   | -                                                        | 1,024.7                                           | 3,780.0                                                  | 16.1                                              | 75.0                                                     | 40.8                                       | 52.0                                                     |
|                  | Average          | 0.0                                   | 0.0                                                      | 0.0                                   | 0.0                                                      | -                                     | -                                                        | -                                     | -                                                        | •                                     | -                                                        | -                                     | -                                                        | 0.0                                               | 0.0                                                      | 0.0                                        | 0.0                                                      | •                                                 | -                                                        | 312.7                                             | 686.4                                                    | 0.9                                               | 6.6                                                      | 20.1                                       | 23.2                                                     |
| 2024             | Minimum          | 0.0                                   | 0.0                                                      | 0.0                                   | 0.0                                                      | -                                     | -                                                        | -                                     | -                                                        | -                                     | -                                                        | -                                     | -                                                        | 0.0                                               | 0.0                                                      | 0.0                                        | 0.0                                                      |                                                   | -                                                        | 187.1                                             | 206.0                                                    | 0.0                                               | 0.0                                                      | 5.0                                        | 5.0                                                      |
| October 31, 2024 | Maximum          | 0.0                                   | 0.0                                                      | 0.0                                   | 0.0                                                      | -                                     | -                                                        | -                                     | -                                                        | -                                     | -                                                        | -                                     | -                                                        | 0.0                                               | 0.0                                                      | 0.0                                        | 0.0                                                      | -                                                 | -                                                        | 991.5                                             | 2,672.0                                                  | 11.0                                              | 47.0                                                     | 29.3                                       | 40.0                                                     |
| Oct              | Average          | 0.0                                   | 0.0                                                      | 0.0                                   | 0.0                                                      | -                                     | -                                                        | -                                     | -                                                        | -                                     | -                                                        | -                                     | -                                                        | 0.0                                               | 0.0                                                      | 0.0                                        | 0.0                                                      | -                                                 | -                                                        | 309.2                                             | 587.3                                                    | 0.6                                               | 4.2                                                      | 17.2                                       | 19.8                                                     |
| November 1, 2024 | Minimum          | 0.0                                   | 0.0                                                      | 0.0                                   | 0.0                                                      | -                                     |                                                          |                                       | -                                                        | -                                     | -                                                        |                                       |                                                          | 0.0                                               | 0.0                                                      | 0.0                                        | 0.0                                                      | -                                                 |                                                          | 169.1                                             | 198.0                                                    | 0.0                                               | 0.0                                                      | 17.3                                       | 18.0                                                     |
|                  | Maximum          | 0.0                                   | 0.0                                                      | 0.0                                   | 0.0                                                      | -                                     | -                                                        |                                       | -                                                        | -                                     |                                                          |                                       | -                                                        | 15.5                                              | 54.0                                                     | 0.1                                        | 1.0                                                      |                                                   | -                                                        | 1,175.4                                           | 4,824.0                                                  | 19.6                                              | 100.0                                                    | 44.2                                       | 63.0                                                     |
|                  | Average          | 0.0                                   | 0.0                                                      | 0.0                                   | 0.0                                                      | -                                     | -                                                        | ,                                     |                                                          |                                       |                                                          | ,                                     |                                                          | 0.2                                               | 0.6                                                      | 0.0                                        | 0.0                                                      |                                                   |                                                          | 359.7                                             | 762.3                                                    | 2.3                                               | 11.0                                                     | 24.8                                       | 29.3                                                     |
| November 2, 2024 | Minimum          | 0.0                                   | 0.0                                                      | 0.0                                   | 0.0                                                      | -                                     |                                                          |                                       |                                                          |                                       | -                                                        |                                       |                                                          | 0.0                                               | 0.0                                                      | 0.0                                        | 0.0                                                      |                                                   |                                                          | 184.9                                             | 194.0                                                    | 0.0                                               | 0.0                                                      | 7.5                                        | 8.0                                                      |
|                  | Maximum          | 0.0                                   | 0.0                                                      | 0.0                                   | 0.0                                                      | -                                     |                                                          |                                       |                                                          |                                       |                                                          |                                       |                                                          | 0.0                                               | 0.0                                                      | 0.0                                        | 0.0                                                      |                                                   |                                                          | 1,214.7                                           | 4,008.0                                                  | 16.5                                              | 84.0                                                     | 41.7                                       | 58.0                                                     |
|                  | Average          | 0.0                                   | 0.0                                                      | 0.0                                   | 0.0                                                      | -                                     |                                                          |                                       |                                                          |                                       |                                                          |                                       |                                                          | 0.0                                               | 0.0                                                      | 0.0                                        | 0.0                                                      |                                                   |                                                          | 353.3                                             | 628.3                                                    | 0.8                                               | 4.5                                                      | 19.5                                       | 23.8                                                     |
| _                |                  |                                       |                                                          |                                       |                                                          |                                       |                                                          |                                       |                                                          |                                       |                                                          |                                       |                                                          |                                                   |                                                          |                                            |                                                          |                                                   |                                                          |                                                   |                                                          |                                                   |                                                          |                                            |                                                          |
| November 3, 2024 | Minimum          | 0.0                                   | 0.0                                                      | 0.0                                   | 0.0                                                      | -                                     | •                                                        | -                                     | -                                                        | -                                     | -                                                        | -                                     | -                                                        | 0.0                                               | 0.0                                                      | 0.0                                        | 0.0                                                      | -                                                 | -                                                        | 232.9                                             | 280.0                                                    | 0.0                                               | 0.0                                                      | 11.5                                       | 13.0                                                     |
|                  | Maximum          | 0.0                                   | 0.0                                                      | 0.0                                   | 0.0                                                      | -                                     | -                                                        | -                                     | -                                                        | -                                     | -                                                        | -                                     | -                                                        | 0.0                                               | 0.0                                                      | 0.0                                        | 0.0                                                      |                                                   | -                                                        | 512.1                                             | 1,636.0                                                  | 2.3                                               | 20.0                                                     | 26.0                                       | 27.0                                                     |
| Notes:           | Average          | 0.0                                   | 0.0                                                      | 0.0                                   | 0.0                                                      | •                                     | •                                                        | -                                     | -                                                        |                                       | •                                                        | -                                     | -                                                        | 0.0                                               | 0.0                                                      | 0.0                                        | 0.0                                                      | -                                                 | -                                                        | 314.0                                             | 422.3                                                    | 0.0                                               | 0.6                                                      | 18.6                                       | 21.0                                                     |