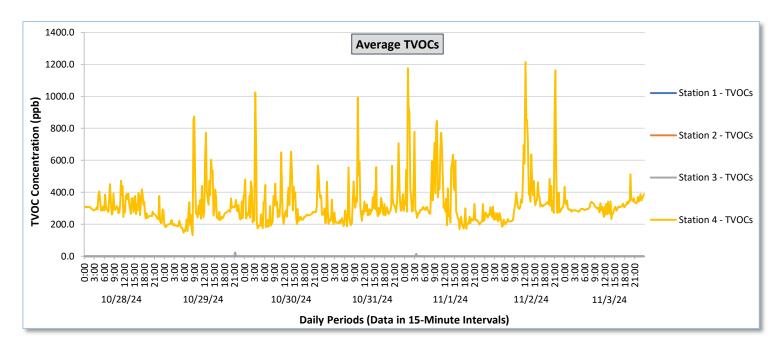

#### **Perimeter Air Monitoring Weekly Report**

Real-Time Multigas Monitoring Bristol Landfill Air Investigation October 28 - November 3, 2024

|                  |                  |                                       |                                                          | Cr-+1                                 | on 1                                                     |                                       |                                                          |                                       |                                                          |                                       | oper 28 -                                                |                                       | -                                                        |                                                   |                                                          | £4-4                                       | lon 2                                                    |                                                   |                                                          |                                                   |                                                          | Cr-+                                              | on 4                                                     |                                            |                                                          |
|------------------|------------------|---------------------------------------|----------------------------------------------------------|---------------------------------------|----------------------------------------------------------|---------------------------------------|----------------------------------------------------------|---------------------------------------|----------------------------------------------------------|---------------------------------------|----------------------------------------------------------|---------------------------------------|----------------------------------------------------------|---------------------------------------------------|----------------------------------------------------------|--------------------------------------------|----------------------------------------------------------|---------------------------------------------------|----------------------------------------------------------|---------------------------------------------------|----------------------------------------------------------|---------------------------------------------------|----------------------------------------------------------|--------------------------------------------|----------------------------------------------------------|
| Date             | Daily Statistics | Station 1  TVOCs H2S Benzene          |                                                          |                                       |                                                          | Station 2  TVOCs H2S Benzene          |                                                          |                                       |                                                          | Station 3  TVOCs H2S Benzene          |                                                          |                                       |                                                          |                                                   | Station 4 TVOCs H2S                                      |                                            |                                                          | Pon                                               | Benzene                                                  |                                                   |                                                          |                                                   |                                                          |                                            |                                                          |
|                  |                  | Average                               |                                                          | Average                               |                                                          | Average                               |                                                          | Average                               |                                                          | Average                               |                                                          | Average                               |                                                          | Average                                           |                                                          | Average                                    |                                                          | Average                                           |                                                          | Average                                           | _                                                        | Average                                           |                                                          | Average                                    |                                                          |
|                  |                  | ppb  Values from 15-minute intervals. | 1-minute<br>max within<br>each 15<br>minute<br>interval. | ppb  Values from 15-minute intervals. | 1-minute<br>max within<br>each 15<br>minute<br>interval. | ppb  Values from 15-minute intervals. | 1-minute<br>max within<br>each 15<br>minute<br>interval. | ppb  Values from 15-minute intervals. | 1-minute<br>max within<br>each 15<br>minute<br>interval. | ppb  Values from 15-minute intervals. | 1-minute<br>max within<br>each 15<br>minute<br>interval. | ppb  Values from 15-minute intervals. | 1-minute<br>max within<br>each 15<br>minute<br>interval. | ppb<br>Values<br>from 15-<br>minute<br>intervals. | 1-minute<br>max within<br>each 15<br>minute<br>interval. | Values<br>from 15-<br>minute<br>intervals. | 1-minute<br>max within<br>each 15<br>minute<br>interval. | ppb<br>Values<br>from 15-<br>minute<br>intervals. | 1-minute<br>max within<br>each 15<br>minute<br>interval. | ppb<br>Values<br>from 15-<br>minute<br>intervals. | 1-minute<br>max within<br>each 15<br>minute<br>interval. | ppb<br>Values<br>from 15-<br>minute<br>intervals. | 1-minute<br>max within<br>each 15<br>minute<br>interval. | Values<br>from 15-<br>minute<br>intervals. | 1-minute<br>max within<br>each 15<br>minute<br>interval. |
| October 28, 2024 | Minimum          | 0.0                                   | 0.0                                                      | 0.0                                   | 0.0                                                      | -                                     | -                                                        | -                                     | -                                                        | -                                     | -                                                        | -                                     | -                                                        | 0.0                                               | 0.0                                                      | 0.0                                        | 0.0                                                      | -                                                 | -                                                        | 206.7                                             | 213.0                                                    | 0.0                                               | 0.0                                                      | 7.0                                        | 7.0                                                      |
|                  | Maximum          | 0.0                                   | 0.0                                                      | 0.0                                   | 0.0                                                      | -                                     | -                                                        | 1                                     |                                                          | ,                                     | i                                                        | 1                                     | -                                                        | 0.0                                               | 0.0                                                      | 0.0                                        | 0.0                                                      |                                                   | -                                                        | 471.5                                             | 1,725.0                                                  | 1.9                                               | 19.0                                                     | 23.7                                       | 27.0                                                     |
|                  | Average          | 0.0                                   | 0.0                                                      | 0.0                                   | 0.0                                                      | -                                     | -                                                        | -                                     | -                                                        | -                                     | -                                                        | -                                     | -                                                        | 0.0                                               | 0.0                                                      | 0.0                                        | 0.0                                                      | -                                                 | -                                                        | 307.5                                             | 525.3                                                    | 0.2                                               | 1.8                                                      | 14.9                                       | 16.4                                                     |
| October 29, 2024 | Minimum          | 0.0                                   | 0.0                                                      | 0.0                                   | 0.0                                                      | -                                     |                                                          |                                       |                                                          |                                       |                                                          |                                       |                                                          | 0.0                                               | 0.0                                                      | 0.0                                        | 0.0                                                      | -                                                 |                                                          | 131.9                                             | 189.0                                                    | 0.0                                               | 0.0                                                      | 6.0                                        | 6.0                                                      |
|                  | Maximum          | 0.0                                   | 0.0                                                      | 0.0                                   | 0.0                                                      | -                                     | -                                                        | -                                     | -                                                        | -                                     | -                                                        | -                                     | -                                                        | 23.9                                              | 73.0                                                     | 0.2                                        | 2.0                                                      |                                                   |                                                          | 874.1                                             | 2,290.0                                                  | 10.3                                              | 42.0                                                     | 32.0                                       | 37.0                                                     |
|                  | Average          | 0.0                                   | 0.0                                                      | 0.0                                   | 0.0                                                      |                                       |                                                          |                                       | -                                                        |                                       | -                                                        |                                       | -                                                        | 0.3                                               | 1.0                                                      | 0.0                                        | 0.0                                                      |                                                   | -                                                        | 290.2                                             | 540.5                                                    | 0.6                                               | 3.5                                                      | 16.3                                       | 19.5                                                     |
| October 30, 2024 |                  |                                       |                                                          |                                       |                                                          |                                       |                                                          |                                       |                                                          |                                       |                                                          |                                       |                                                          |                                                   |                                                          |                                            |                                                          |                                                   |                                                          |                                                   |                                                          |                                                   |                                                          |                                            |                                                          |
|                  | Minimum          | 0.0                                   | 0.0                                                      | 0.0                                   | 0.0                                                      | -                                     | -                                                        | -                                     | -                                                        | -                                     | -                                                        | -                                     | -                                                        | 0.0                                               | 0.0                                                      | 0.0                                        | 0.0                                                      |                                                   | -                                                        | 173.9                                             | 182.0                                                    | 0.0                                               | 0.0                                                      | 4.5                                        | 5.0                                                      |
|                  | Maximum          | 0.0                                   | 0.0                                                      | 0.0                                   | 0.0                                                      | -                                     | -                                                        | ,                                     | -                                                        | -                                     |                                                          | -                                     | -                                                        | 0.0                                               | 0.0                                                      | 0.0                                        | 0.0                                                      |                                                   | -                                                        | 1,024.7                                           | 3,780.0                                                  | 16.1                                              | 75.0                                                     | 40.8                                       | 52.0                                                     |
|                  | Average          | 0.0                                   | 0.0                                                      | 0.0                                   | 0.0                                                      | -                                     | -                                                        | -                                     | -                                                        | •                                     | -                                                        | -                                     | -                                                        | 0.0                                               | 0.0                                                      | 0.0                                        | 0.0                                                      | •                                                 | -                                                        | 312.7                                             | 686.4                                                    | 0.9                                               | 6.6                                                      | 20.1                                       | 23.2                                                     |
| 2024             | Minimum          | 0.0                                   | 0.0                                                      | 0.0                                   | 0.0                                                      | -                                     | -                                                        | -                                     | -                                                        | -                                     | -                                                        | -                                     | -                                                        | 0.0                                               | 0.0                                                      | 0.0                                        | 0.0                                                      |                                                   | -                                                        | 187.1                                             | 206.0                                                    | 0.0                                               | 0.0                                                      | 5.0                                        | 5.0                                                      |
| October 31, 2024 | Maximum          | 0.0                                   | 0.0                                                      | 0.0                                   | 0.0                                                      | -                                     | -                                                        | -                                     | -                                                        | -                                     | -                                                        | -                                     | -                                                        | 0.0                                               | 0.0                                                      | 0.0                                        | 0.0                                                      | -                                                 | -                                                        | 991.5                                             | 2,672.0                                                  | 11.0                                              | 47.0                                                     | 29.3                                       | 40.0                                                     |
| Oct              | Average          | 0.0                                   | 0.0                                                      | 0.0                                   | 0.0                                                      | -                                     | -                                                        | -                                     | -                                                        | -                                     | -                                                        | -                                     | -                                                        | 0.0                                               | 0.0                                                      | 0.0                                        | 0.0                                                      | -                                                 | -                                                        | 309.2                                             | 587.3                                                    | 0.6                                               | 4.2                                                      | 17.2                                       | 19.8                                                     |
| November 1, 2024 | Minimum          | 0.0                                   | 0.0                                                      | 0.0                                   | 0.0                                                      | -                                     |                                                          |                                       | -                                                        | -                                     | -                                                        |                                       |                                                          | 0.0                                               | 0.0                                                      | 0.0                                        | 0.0                                                      | -                                                 |                                                          | 169.1                                             | 198.0                                                    | 0.0                                               | 0.0                                                      | 17.3                                       | 18.0                                                     |
|                  | Maximum          | 0.0                                   | 0.0                                                      | 0.0                                   | 0.0                                                      | -                                     | -                                                        |                                       | -                                                        | -                                     |                                                          |                                       | -                                                        | 15.5                                              | 54.0                                                     | 0.1                                        | 1.0                                                      |                                                   | -                                                        | 1,175.4                                           | 4,824.0                                                  | 19.6                                              | 100.0                                                    | 44.2                                       | 63.0                                                     |
|                  | Average          | 0.0                                   | 0.0                                                      | 0.0                                   | 0.0                                                      | -                                     | -                                                        | ,                                     |                                                          |                                       |                                                          | ,                                     |                                                          | 0.2                                               | 0.6                                                      | 0.0                                        | 0.0                                                      |                                                   |                                                          | 359.7                                             | 762.3                                                    | 2.3                                               | 11.0                                                     | 24.8                                       | 29.3                                                     |
| November 2, 2024 | Minimum          | 0.0                                   | 0.0                                                      | 0.0                                   | 0.0                                                      | -                                     |                                                          |                                       |                                                          |                                       | -                                                        |                                       |                                                          | 0.0                                               | 0.0                                                      | 0.0                                        | 0.0                                                      |                                                   |                                                          | 184.9                                             | 194.0                                                    | 0.0                                               | 0.0                                                      | 7.5                                        | 8.0                                                      |
|                  | Maximum          | 0.0                                   | 0.0                                                      | 0.0                                   | 0.0                                                      | -                                     |                                                          |                                       |                                                          |                                       |                                                          |                                       |                                                          | 0.0                                               | 0.0                                                      | 0.0                                        | 0.0                                                      |                                                   |                                                          | 1,214.7                                           | 4,008.0                                                  | 16.5                                              | 84.0                                                     | 41.7                                       | 58.0                                                     |
|                  | Average          | 0.0                                   | 0.0                                                      | 0.0                                   | 0.0                                                      | -                                     |                                                          |                                       |                                                          |                                       |                                                          |                                       |                                                          | 0.0                                               | 0.0                                                      | 0.0                                        | 0.0                                                      |                                                   |                                                          | 353.3                                             | 628.3                                                    | 0.8                                               | 4.5                                                      | 19.5                                       | 23.8                                                     |
| _                |                  |                                       |                                                          |                                       |                                                          |                                       |                                                          |                                       |                                                          |                                       |                                                          |                                       |                                                          |                                                   |                                                          |                                            |                                                          |                                                   |                                                          |                                                   |                                                          |                                                   |                                                          |                                            |                                                          |
| November 3, 2024 | Minimum          | 0.0                                   | 0.0                                                      | 0.0                                   | 0.0                                                      | -                                     | •                                                        | -                                     | -                                                        | -                                     | -                                                        | -                                     | -                                                        | 0.0                                               | 0.0                                                      | 0.0                                        | 0.0                                                      | -                                                 | -                                                        | 232.9                                             | 280.0                                                    | 0.0                                               | 0.0                                                      | 11.5                                       | 13.0                                                     |
|                  | Maximum          | 0.0                                   | 0.0                                                      | 0.0                                   | 0.0                                                      | -                                     | -                                                        | -                                     | -                                                        | -                                     | -                                                        | -                                     | -                                                        | 0.0                                               | 0.0                                                      | 0.0                                        | 0.0                                                      |                                                   | -                                                        | 512.1                                             | 1,636.0                                                  | 2.3                                               | 20.0                                                     | 26.0                                       | 27.0                                                     |
| Notes:           | Average          | 0.0                                   | 0.0                                                      | 0.0                                   | 0.0                                                      | •                                     | •                                                        | -                                     | -                                                        |                                       | •                                                        | -                                     | -                                                        | 0.0                                               | 0.0                                                      | 0.0                                        | 0.0                                                      | -                                                 | -                                                        | 314.0                                             | 422.3                                                    | 0.0                                               | 0.6                                                      | 18.6                                       | 21.0                                                     |