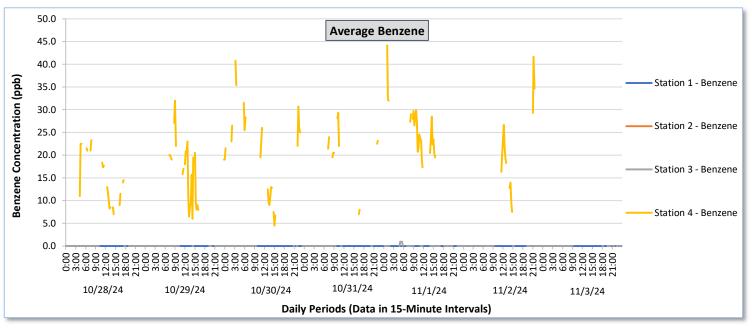

#### **Perimeter Air Monitoring Weekly Report**

Real-Time Multigas Monitoring Bristol Landfill Air Investigation October 28 - November 3, 2024

|                  |                  |                                       |                                                          | Cr-+1                                 | on 1                                                     |                                       |                                                          |                                       |                                                          |                                       | oper 28 -                                                |                                       | -                                                        |                                                   |                                                          | £4-4                                       | lon 2                                                    |                                                   |                                                          |                                                   |                                                          | Cr-+                                              | on 4                                                     |                                            |                                                          |
|------------------|------------------|---------------------------------------|----------------------------------------------------------|---------------------------------------|----------------------------------------------------------|---------------------------------------|----------------------------------------------------------|---------------------------------------|----------------------------------------------------------|---------------------------------------|----------------------------------------------------------|---------------------------------------|----------------------------------------------------------|---------------------------------------------------|----------------------------------------------------------|--------------------------------------------|----------------------------------------------------------|---------------------------------------------------|----------------------------------------------------------|---------------------------------------------------|----------------------------------------------------------|---------------------------------------------------|----------------------------------------------------------|--------------------------------------------|----------------------------------------------------------|
| Date             | Daily Statistics | Station 1  TVOCs H2S Benzene          |                                                          |                                       |                                                          | Station 2  TVOCs H2S Benzene          |                                                          |                                       |                                                          | Station 3  TVOCs H2S Benzene          |                                                          |                                       |                                                          |                                                   | Station 4 TVOCs H2S                                      |                                            |                                                          | Pon                                               | Benzene                                                  |                                                   |                                                          |                                                   |                                                          |                                            |                                                          |
|                  |                  | Average                               |                                                          | Average                               |                                                          | Average                               |                                                          | Average                               |                                                          | Average                               |                                                          | Average                               |                                                          | Average                                           |                                                          | Average                                    |                                                          | Average                                           |                                                          | Average                                           | _                                                        | Average                                           |                                                          | Average                                    |                                                          |
|                  |                  | ppb  Values from 15-minute intervals. | 1-minute<br>max within<br>each 15<br>minute<br>interval. | ppb  Values from 15-minute intervals. | 1-minute<br>max within<br>each 15<br>minute<br>interval. | ppb  Values from 15-minute intervals. | 1-minute<br>max within<br>each 15<br>minute<br>interval. | ppb  Values from 15-minute intervals. | 1-minute<br>max within<br>each 15<br>minute<br>interval. | ppb  Values from 15-minute intervals. | 1-minute<br>max within<br>each 15<br>minute<br>interval. | ppb  Values from 15-minute intervals. | 1-minute<br>max within<br>each 15<br>minute<br>interval. | ppb<br>Values<br>from 15-<br>minute<br>intervals. | 1-minute<br>max within<br>each 15<br>minute<br>interval. | Values<br>from 15-<br>minute<br>intervals. | 1-minute<br>max within<br>each 15<br>minute<br>interval. | ppb<br>Values<br>from 15-<br>minute<br>intervals. | 1-minute<br>max within<br>each 15<br>minute<br>interval. | ppb<br>Values<br>from 15-<br>minute<br>intervals. | 1-minute<br>max within<br>each 15<br>minute<br>interval. | ppb<br>Values<br>from 15-<br>minute<br>intervals. | 1-minute<br>max within<br>each 15<br>minute<br>interval. | Values<br>from 15-<br>minute<br>intervals. | 1-minute<br>max within<br>each 15<br>minute<br>interval. |
| October 28, 2024 | Minimum          | 0.0                                   | 0.0                                                      | 0.0                                   | 0.0                                                      | -                                     | -                                                        | -                                     | -                                                        | -                                     | -                                                        | -                                     | -                                                        | 0.0                                               | 0.0                                                      | 0.0                                        | 0.0                                                      | -                                                 | -                                                        | 206.7                                             | 213.0                                                    | 0.0                                               | 0.0                                                      | 7.0                                        | 7.0                                                      |
|                  | Maximum          | 0.0                                   | 0.0                                                      | 0.0                                   | 0.0                                                      | -                                     | -                                                        | 1                                     |                                                          | ,                                     | i                                                        | 1                                     | -                                                        | 0.0                                               | 0.0                                                      | 0.0                                        | 0.0                                                      |                                                   | -                                                        | 471.5                                             | 1,725.0                                                  | 1.9                                               | 19.0                                                     | 23.7                                       | 27.0                                                     |
|                  | Average          | 0.0                                   | 0.0                                                      | 0.0                                   | 0.0                                                      | -                                     | -                                                        | -                                     | -                                                        | -                                     | -                                                        | -                                     | -                                                        | 0.0                                               | 0.0                                                      | 0.0                                        | 0.0                                                      | -                                                 | -                                                        | 307.5                                             | 525.3                                                    | 0.2                                               | 1.8                                                      | 14.9                                       | 16.4                                                     |
| October 29, 2024 | Minimum          | 0.0                                   | 0.0                                                      | 0.0                                   | 0.0                                                      | -                                     |                                                          |                                       |                                                          |                                       |                                                          |                                       |                                                          | 0.0                                               | 0.0                                                      | 0.0                                        | 0.0                                                      | -                                                 |                                                          | 131.9                                             | 189.0                                                    | 0.0                                               | 0.0                                                      | 6.0                                        | 6.0                                                      |
|                  | Maximum          | 0.0                                   | 0.0                                                      | 0.0                                   | 0.0                                                      | -                                     | -                                                        | -                                     | -                                                        | -                                     | -                                                        | -                                     | -                                                        | 23.9                                              | 73.0                                                     | 0.2                                        | 2.0                                                      |                                                   |                                                          | 874.1                                             | 2,290.0                                                  | 10.3                                              | 42.0                                                     | 32.0                                       | 37.0                                                     |
|                  | Average          | 0.0                                   | 0.0                                                      | 0.0                                   | 0.0                                                      |                                       |                                                          |                                       | -                                                        |                                       | -                                                        |                                       | -                                                        | 0.3                                               | 1.0                                                      | 0.0                                        | 0.0                                                      |                                                   | -                                                        | 290.2                                             | 540.5                                                    | 0.6                                               | 3.5                                                      | 16.3                                       | 19.5                                                     |
| October 30, 2024 |                  |                                       |                                                          |                                       |                                                          |                                       |                                                          |                                       |                                                          |                                       |                                                          |                                       |                                                          |                                                   |                                                          |                                            |                                                          |                                                   |                                                          |                                                   |                                                          |                                                   |                                                          |                                            |                                                          |
|                  | Minimum          | 0.0                                   | 0.0                                                      | 0.0                                   | 0.0                                                      | -                                     | -                                                        | -                                     | -                                                        | -                                     | -                                                        | -                                     | -                                                        | 0.0                                               | 0.0                                                      | 0.0                                        | 0.0                                                      |                                                   | -                                                        | 173.9                                             | 182.0                                                    | 0.0                                               | 0.0                                                      | 4.5                                        | 5.0                                                      |
|                  | Maximum          | 0.0                                   | 0.0                                                      | 0.0                                   | 0.0                                                      | -                                     | -                                                        | ,                                     | -                                                        | -                                     |                                                          | -                                     | -                                                        | 0.0                                               | 0.0                                                      | 0.0                                        | 0.0                                                      |                                                   | -                                                        | 1,024.7                                           | 3,780.0                                                  | 16.1                                              | 75.0                                                     | 40.8                                       | 52.0                                                     |
|                  | Average          | 0.0                                   | 0.0                                                      | 0.0                                   | 0.0                                                      | -                                     | -                                                        | -                                     | -                                                        | •                                     | -                                                        | -                                     | -                                                        | 0.0                                               | 0.0                                                      | 0.0                                        | 0.0                                                      | •                                                 | -                                                        | 312.7                                             | 686.4                                                    | 0.9                                               | 6.6                                                      | 20.1                                       | 23.2                                                     |
| 2024             | Minimum          | 0.0                                   | 0.0                                                      | 0.0                                   | 0.0                                                      | -                                     | -                                                        | -                                     | -                                                        | -                                     | -                                                        | -                                     | -                                                        | 0.0                                               | 0.0                                                      | 0.0                                        | 0.0                                                      |                                                   | -                                                        | 187.1                                             | 206.0                                                    | 0.0                                               | 0.0                                                      | 5.0                                        | 5.0                                                      |
| October 31, 2024 | Maximum          | 0.0                                   | 0.0                                                      | 0.0                                   | 0.0                                                      | -                                     | -                                                        | -                                     | -                                                        | -                                     | -                                                        | -                                     | -                                                        | 0.0                                               | 0.0                                                      | 0.0                                        | 0.0                                                      | -                                                 | -                                                        | 991.5                                             | 2,672.0                                                  | 11.0                                              | 47.0                                                     | 29.3                                       | 40.0                                                     |
| Oct              | Average          | 0.0                                   | 0.0                                                      | 0.0                                   | 0.0                                                      | -                                     | -                                                        | -                                     | -                                                        | -                                     | -                                                        | -                                     | -                                                        | 0.0                                               | 0.0                                                      | 0.0                                        | 0.0                                                      | -                                                 | -                                                        | 309.2                                             | 587.3                                                    | 0.6                                               | 4.2                                                      | 17.2                                       | 19.8                                                     |
| November 1, 2024 | Minimum          | 0.0                                   | 0.0                                                      | 0.0                                   | 0.0                                                      | -                                     |                                                          |                                       | -                                                        | -                                     | -                                                        |                                       |                                                          | 0.0                                               | 0.0                                                      | 0.0                                        | 0.0                                                      | -                                                 |                                                          | 169.1                                             | 198.0                                                    | 0.0                                               | 0.0                                                      | 17.3                                       | 18.0                                                     |
|                  | Maximum          | 0.0                                   | 0.0                                                      | 0.0                                   | 0.0                                                      | -                                     | -                                                        |                                       | -                                                        | -                                     |                                                          |                                       | -                                                        | 15.5                                              | 54.0                                                     | 0.1                                        | 1.0                                                      |                                                   | -                                                        | 1,175.4                                           | 4,824.0                                                  | 19.6                                              | 100.0                                                    | 44.2                                       | 63.0                                                     |
|                  | Average          | 0.0                                   | 0.0                                                      | 0.0                                   | 0.0                                                      | -                                     | -                                                        | ,                                     |                                                          |                                       |                                                          | ,                                     |                                                          | 0.2                                               | 0.6                                                      | 0.0                                        | 0.0                                                      |                                                   |                                                          | 359.7                                             | 762.3                                                    | 2.3                                               | 11.0                                                     | 24.8                                       | 29.3                                                     |
| November 2, 2024 | Minimum          | 0.0                                   | 0.0                                                      | 0.0                                   | 0.0                                                      | -                                     |                                                          |                                       |                                                          |                                       | -                                                        |                                       |                                                          | 0.0                                               | 0.0                                                      | 0.0                                        | 0.0                                                      |                                                   |                                                          | 184.9                                             | 194.0                                                    | 0.0                                               | 0.0                                                      | 7.5                                        | 8.0                                                      |
|                  | Maximum          | 0.0                                   | 0.0                                                      | 0.0                                   | 0.0                                                      | -                                     |                                                          |                                       |                                                          |                                       |                                                          |                                       |                                                          | 0.0                                               | 0.0                                                      | 0.0                                        | 0.0                                                      |                                                   |                                                          | 1,214.7                                           | 4,008.0                                                  | 16.5                                              | 84.0                                                     | 41.7                                       | 58.0                                                     |
|                  | Average          | 0.0                                   | 0.0                                                      | 0.0                                   | 0.0                                                      | -                                     |                                                          |                                       |                                                          |                                       |                                                          |                                       |                                                          | 0.0                                               | 0.0                                                      | 0.0                                        | 0.0                                                      |                                                   |                                                          | 353.3                                             | 628.3                                                    | 0.8                                               | 4.5                                                      | 19.5                                       | 23.8                                                     |
| _                |                  |                                       |                                                          |                                       |                                                          |                                       |                                                          |                                       |                                                          |                                       |                                                          |                                       |                                                          |                                                   |                                                          |                                            |                                                          |                                                   |                                                          |                                                   |                                                          |                                                   |                                                          |                                            |                                                          |
| November 3, 2024 | Minimum          | 0.0                                   | 0.0                                                      | 0.0                                   | 0.0                                                      | -                                     | •                                                        | -                                     | -                                                        | -                                     | -                                                        | -                                     | -                                                        | 0.0                                               | 0.0                                                      | 0.0                                        | 0.0                                                      | -                                                 | -                                                        | 232.9                                             | 280.0                                                    | 0.0                                               | 0.0                                                      | 11.5                                       | 13.0                                                     |
|                  | Maximum          | 0.0                                   | 0.0                                                      | 0.0                                   | 0.0                                                      | -                                     | -                                                        | -                                     | -                                                        | -                                     | -                                                        | -                                     | -                                                        | 0.0                                               | 0.0                                                      | 0.0                                        | 0.0                                                      |                                                   | -                                                        | 512.1                                             | 1,636.0                                                  | 2.3                                               | 20.0                                                     | 26.0                                       | 27.0                                                     |
| Notes:           | Average          | 0.0                                   | 0.0                                                      | 0.0                                   | 0.0                                                      | •                                     | •                                                        | -                                     | -                                                        |                                       | •                                                        | -                                     | -                                                        | 0.0                                               | 0.0                                                      | 0.0                                        | 0.0                                                      | -                                                 | -                                                        | 314.0                                             | 422.3                                                    | 0.0                                               | 0.6                                                      | 18.6                                       | 21.0                                                     |