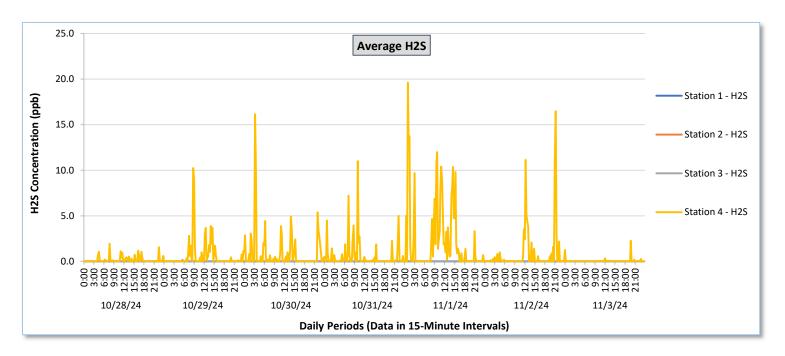

#### **Perimeter Air Monitoring Weekly Report**

Real-Time Multigas Monitoring Bristol Landfill Air Investigation October 28 - November 3, 2024

|                  |                  |                                       |                                                          | Cr-+1                                 | on 1                                                     |                                       |                                                          |                                       |                                                          |                                       | oper 28 -                                                |                                       | -                                                        |                                                   |                                                          | £4-4                                       | lon 2                                                    |                                                   |                                                          |                                                   |                                                          | Cr-+                                              | on 4                                                     |                                            |                                                          |
|------------------|------------------|---------------------------------------|----------------------------------------------------------|---------------------------------------|----------------------------------------------------------|---------------------------------------|----------------------------------------------------------|---------------------------------------|----------------------------------------------------------|---------------------------------------|----------------------------------------------------------|---------------------------------------|----------------------------------------------------------|---------------------------------------------------|----------------------------------------------------------|--------------------------------------------|----------------------------------------------------------|---------------------------------------------------|----------------------------------------------------------|---------------------------------------------------|----------------------------------------------------------|---------------------------------------------------|----------------------------------------------------------|--------------------------------------------|----------------------------------------------------------|
| Date             | Daily Statistics | Station 1  TVOCs H2S Benzene          |                                                          |                                       |                                                          | Station 2  TVOCs H2S Benzene          |                                                          |                                       |                                                          | Station 3  TVOCs H2S Benzene          |                                                          |                                       |                                                          |                                                   | Station 4 TVOCs H2S                                      |                                            |                                                          | Pon                                               | Benzene                                                  |                                                   |                                                          |                                                   |                                                          |                                            |                                                          |
|                  |                  | Average                               |                                                          | Average                               |                                                          | Average                               |                                                          | Average                               |                                                          | Average                               |                                                          | Average                               |                                                          | Average                                           |                                                          | Average                                    |                                                          | Average                                           |                                                          | Average                                           | _                                                        | Average                                           |                                                          | Average                                    |                                                          |
|                  |                  | ppb  Values from 15-minute intervals. | 1-minute<br>max within<br>each 15<br>minute<br>interval. | ppb  Values from 15-minute intervals. | 1-minute<br>max within<br>each 15<br>minute<br>interval. | ppb  Values from 15-minute intervals. | 1-minute<br>max within<br>each 15<br>minute<br>interval. | ppb  Values from 15-minute intervals. | 1-minute<br>max within<br>each 15<br>minute<br>interval. | ppb  Values from 15-minute intervals. | 1-minute<br>max within<br>each 15<br>minute<br>interval. | ppb  Values from 15-minute intervals. | 1-minute<br>max within<br>each 15<br>minute<br>interval. | ppb<br>Values<br>from 15-<br>minute<br>intervals. | 1-minute<br>max within<br>each 15<br>minute<br>interval. | Values<br>from 15-<br>minute<br>intervals. | 1-minute<br>max within<br>each 15<br>minute<br>interval. | ppb<br>Values<br>from 15-<br>minute<br>intervals. | 1-minute<br>max within<br>each 15<br>minute<br>interval. | ppb<br>Values<br>from 15-<br>minute<br>intervals. | 1-minute<br>max within<br>each 15<br>minute<br>interval. | ppb<br>Values<br>from 15-<br>minute<br>intervals. | 1-minute<br>max within<br>each 15<br>minute<br>interval. | Values<br>from 15-<br>minute<br>intervals. | 1-minute<br>max within<br>each 15<br>minute<br>interval. |
| October 28, 2024 | Minimum          | 0.0                                   | 0.0                                                      | 0.0                                   | 0.0                                                      | -                                     | -                                                        | -                                     | -                                                        | -                                     | -                                                        | -                                     | -                                                        | 0.0                                               | 0.0                                                      | 0.0                                        | 0.0                                                      | -                                                 | -                                                        | 206.7                                             | 213.0                                                    | 0.0                                               | 0.0                                                      | 7.0                                        | 7.0                                                      |
|                  | Maximum          | 0.0                                   | 0.0                                                      | 0.0                                   | 0.0                                                      | -                                     | -                                                        | 1                                     |                                                          | ,                                     | i                                                        | 1                                     | -                                                        | 0.0                                               | 0.0                                                      | 0.0                                        | 0.0                                                      |                                                   | -                                                        | 471.5                                             | 1,725.0                                                  | 1.9                                               | 19.0                                                     | 23.7                                       | 27.0                                                     |
|                  | Average          | 0.0                                   | 0.0                                                      | 0.0                                   | 0.0                                                      | -                                     | -                                                        | -                                     | -                                                        | -                                     | -                                                        | -                                     | -                                                        | 0.0                                               | 0.0                                                      | 0.0                                        | 0.0                                                      | -                                                 | -                                                        | 307.5                                             | 525.3                                                    | 0.2                                               | 1.8                                                      | 14.9                                       | 16.4                                                     |
| October 29, 2024 | Minimum          | 0.0                                   | 0.0                                                      | 0.0                                   | 0.0                                                      | -                                     |                                                          |                                       |                                                          |                                       |                                                          |                                       |                                                          | 0.0                                               | 0.0                                                      | 0.0                                        | 0.0                                                      | -                                                 |                                                          | 131.9                                             | 189.0                                                    | 0.0                                               | 0.0                                                      | 6.0                                        | 6.0                                                      |
|                  | Maximum          | 0.0                                   | 0.0                                                      | 0.0                                   | 0.0                                                      | -                                     | -                                                        | -                                     | -                                                        | -                                     | -                                                        | -                                     | -                                                        | 23.9                                              | 73.0                                                     | 0.2                                        | 2.0                                                      |                                                   |                                                          | 874.1                                             | 2,290.0                                                  | 10.3                                              | 42.0                                                     | 32.0                                       | 37.0                                                     |
|                  | Average          | 0.0                                   | 0.0                                                      | 0.0                                   | 0.0                                                      |                                       |                                                          |                                       | -                                                        |                                       | -                                                        |                                       | -                                                        | 0.3                                               | 1.0                                                      | 0.0                                        | 0.0                                                      |                                                   | -                                                        | 290.2                                             | 540.5                                                    | 0.6                                               | 3.5                                                      | 16.3                                       | 19.5                                                     |
| October 30, 2024 |                  |                                       |                                                          |                                       |                                                          |                                       |                                                          |                                       |                                                          |                                       |                                                          |                                       |                                                          |                                                   |                                                          |                                            |                                                          |                                                   |                                                          |                                                   |                                                          |                                                   |                                                          |                                            |                                                          |
|                  | Minimum          | 0.0                                   | 0.0                                                      | 0.0                                   | 0.0                                                      | -                                     | -                                                        | -                                     | -                                                        | -                                     | -                                                        | -                                     | -                                                        | 0.0                                               | 0.0                                                      | 0.0                                        | 0.0                                                      |                                                   | -                                                        | 173.9                                             | 182.0                                                    | 0.0                                               | 0.0                                                      | 4.5                                        | 5.0                                                      |
|                  | Maximum          | 0.0                                   | 0.0                                                      | 0.0                                   | 0.0                                                      | -                                     | -                                                        | ,                                     | -                                                        | -                                     |                                                          | -                                     | -                                                        | 0.0                                               | 0.0                                                      | 0.0                                        | 0.0                                                      |                                                   | -                                                        | 1,024.7                                           | 3,780.0                                                  | 16.1                                              | 75.0                                                     | 40.8                                       | 52.0                                                     |
|                  | Average          | 0.0                                   | 0.0                                                      | 0.0                                   | 0.0                                                      | -                                     | -                                                        | -                                     | -                                                        | •                                     | -                                                        | -                                     | -                                                        | 0.0                                               | 0.0                                                      | 0.0                                        | 0.0                                                      | •                                                 | -                                                        | 312.7                                             | 686.4                                                    | 0.9                                               | 6.6                                                      | 20.1                                       | 23.2                                                     |
| 2024             | Minimum          | 0.0                                   | 0.0                                                      | 0.0                                   | 0.0                                                      | -                                     | -                                                        | -                                     | -                                                        | -                                     | -                                                        | -                                     | -                                                        | 0.0                                               | 0.0                                                      | 0.0                                        | 0.0                                                      |                                                   | -                                                        | 187.1                                             | 206.0                                                    | 0.0                                               | 0.0                                                      | 5.0                                        | 5.0                                                      |
| October 31, 2024 | Maximum          | 0.0                                   | 0.0                                                      | 0.0                                   | 0.0                                                      | -                                     | -                                                        | -                                     | -                                                        | -                                     | -                                                        | -                                     | -                                                        | 0.0                                               | 0.0                                                      | 0.0                                        | 0.0                                                      | -                                                 | -                                                        | 991.5                                             | 2,672.0                                                  | 11.0                                              | 47.0                                                     | 29.3                                       | 40.0                                                     |
| Oct              | Average          | 0.0                                   | 0.0                                                      | 0.0                                   | 0.0                                                      | -                                     | -                                                        | -                                     | -                                                        | -                                     | -                                                        | -                                     | -                                                        | 0.0                                               | 0.0                                                      | 0.0                                        | 0.0                                                      | -                                                 | -                                                        | 309.2                                             | 587.3                                                    | 0.6                                               | 4.2                                                      | 17.2                                       | 19.8                                                     |
| November 1, 2024 | Minimum          | 0.0                                   | 0.0                                                      | 0.0                                   | 0.0                                                      | -                                     |                                                          |                                       | -                                                        | -                                     | -                                                        |                                       |                                                          | 0.0                                               | 0.0                                                      | 0.0                                        | 0.0                                                      | -                                                 |                                                          | 169.1                                             | 198.0                                                    | 0.0                                               | 0.0                                                      | 17.3                                       | 18.0                                                     |
|                  | Maximum          | 0.0                                   | 0.0                                                      | 0.0                                   | 0.0                                                      | -                                     | -                                                        |                                       | -                                                        | -                                     |                                                          |                                       | -                                                        | 15.5                                              | 54.0                                                     | 0.1                                        | 1.0                                                      |                                                   | -                                                        | 1,175.4                                           | 4,824.0                                                  | 19.6                                              | 100.0                                                    | 44.2                                       | 63.0                                                     |
|                  | Average          | 0.0                                   | 0.0                                                      | 0.0                                   | 0.0                                                      | -                                     | -                                                        | ,                                     |                                                          |                                       |                                                          | ,                                     |                                                          | 0.2                                               | 0.6                                                      | 0.0                                        | 0.0                                                      |                                                   |                                                          | 359.7                                             | 762.3                                                    | 2.3                                               | 11.0                                                     | 24.8                                       | 29.3                                                     |
| November 2, 2024 | Minimum          | 0.0                                   | 0.0                                                      | 0.0                                   | 0.0                                                      | -                                     |                                                          |                                       |                                                          |                                       | -                                                        |                                       |                                                          | 0.0                                               | 0.0                                                      | 0.0                                        | 0.0                                                      |                                                   |                                                          | 184.9                                             | 194.0                                                    | 0.0                                               | 0.0                                                      | 7.5                                        | 8.0                                                      |
|                  | Maximum          | 0.0                                   | 0.0                                                      | 0.0                                   | 0.0                                                      | -                                     |                                                          |                                       |                                                          |                                       |                                                          |                                       |                                                          | 0.0                                               | 0.0                                                      | 0.0                                        | 0.0                                                      |                                                   |                                                          | 1,214.7                                           | 4,008.0                                                  | 16.5                                              | 84.0                                                     | 41.7                                       | 58.0                                                     |
|                  | Average          | 0.0                                   | 0.0                                                      | 0.0                                   | 0.0                                                      | -                                     |                                                          |                                       |                                                          |                                       |                                                          |                                       |                                                          | 0.0                                               | 0.0                                                      | 0.0                                        | 0.0                                                      |                                                   |                                                          | 353.3                                             | 628.3                                                    | 0.8                                               | 4.5                                                      | 19.5                                       | 23.8                                                     |
| _                |                  |                                       |                                                          |                                       |                                                          |                                       |                                                          |                                       |                                                          |                                       |                                                          |                                       |                                                          |                                                   |                                                          |                                            |                                                          |                                                   |                                                          |                                                   |                                                          |                                                   |                                                          |                                            |                                                          |
| November 3, 2024 | Minimum          | 0.0                                   | 0.0                                                      | 0.0                                   | 0.0                                                      | -                                     | •                                                        | -                                     | -                                                        | -                                     | -                                                        | -                                     | -                                                        | 0.0                                               | 0.0                                                      | 0.0                                        | 0.0                                                      | -                                                 | -                                                        | 232.9                                             | 280.0                                                    | 0.0                                               | 0.0                                                      | 11.5                                       | 13.0                                                     |
|                  | Maximum          | 0.0                                   | 0.0                                                      | 0.0                                   | 0.0                                                      | -                                     | -                                                        | -                                     | -                                                        | -                                     | -                                                        | -                                     | -                                                        | 0.0                                               | 0.0                                                      | 0.0                                        | 0.0                                                      |                                                   | -                                                        | 512.1                                             | 1,636.0                                                  | 2.3                                               | 20.0                                                     | 26.0                                       | 27.0                                                     |
| Notes:           | Average          | 0.0                                   | 0.0                                                      | 0.0                                   | 0.0                                                      | •                                     | •                                                        | -                                     | -                                                        |                                       | •                                                        | -                                     | -                                                        | 0.0                                               | 0.0                                                      | 0.0                                        | 0.0                                                      | -                                                 | -                                                        | 314.0                                             | 422.3                                                    | 0.0                                               | 0.6                                                      | 18.6                                       | 21.0                                                     |