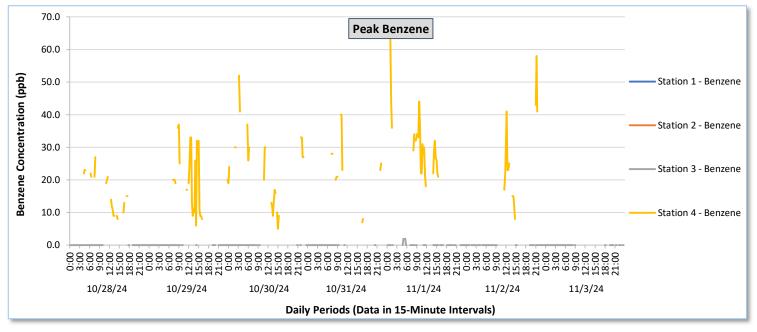

#### **Perimeter Air Monitoring Weekly Report**

Real-Time Multigas Monitoring Bristol Landfill Air Investigation October 28 - November 3, 2024

|                  |                  |                                       |                                                          | Cr-+1                                 | on 1                                                     |                                       |                                                          |                                       |                                                          |                                       | oper 28 -                                                |                                       | -                                                        |                                                   |                                                          | £4-4                                       | lon 2                                                    |                                                   |                                                          |                                                   |                                                          | Cr-+                                              | on 4                                                     |                                            |                                                          |
|------------------|------------------|---------------------------------------|----------------------------------------------------------|---------------------------------------|----------------------------------------------------------|---------------------------------------|----------------------------------------------------------|---------------------------------------|----------------------------------------------------------|---------------------------------------|----------------------------------------------------------|---------------------------------------|----------------------------------------------------------|---------------------------------------------------|----------------------------------------------------------|--------------------------------------------|----------------------------------------------------------|---------------------------------------------------|----------------------------------------------------------|---------------------------------------------------|----------------------------------------------------------|---------------------------------------------------|----------------------------------------------------------|--------------------------------------------|----------------------------------------------------------|
| Date             | Daily Statistics | Station 1  TVOCs H2S Benzene          |                                                          |                                       |                                                          | Station 2  TVOCs H2S Benzene          |                                                          |                                       |                                                          | Station 3  TVOCs H2S Benzene          |                                                          |                                       |                                                          |                                                   | Station 4 TVOCs H2S                                      |                                            |                                                          | Pon                                               | Benzene                                                  |                                                   |                                                          |                                                   |                                                          |                                            |                                                          |
|                  |                  | Average                               |                                                          | Average                               |                                                          | Average                               |                                                          | Average                               |                                                          | Average                               |                                                          | Average                               |                                                          | Average                                           |                                                          | Average                                    |                                                          | Average                                           |                                                          | Average                                           | _                                                        | Average                                           |                                                          | Average                                    |                                                          |
|                  |                  | ppb  Values from 15-minute intervals. | 1-minute<br>max within<br>each 15<br>minute<br>interval. | ppb  Values from 15-minute intervals. | 1-minute<br>max within<br>each 15<br>minute<br>interval. | ppb  Values from 15-minute intervals. | 1-minute<br>max within<br>each 15<br>minute<br>interval. | ppb  Values from 15-minute intervals. | 1-minute<br>max within<br>each 15<br>minute<br>interval. | ppb  Values from 15-minute intervals. | 1-minute<br>max within<br>each 15<br>minute<br>interval. | ppb  Values from 15-minute intervals. | 1-minute<br>max within<br>each 15<br>minute<br>interval. | ppb<br>Values<br>from 15-<br>minute<br>intervals. | 1-minute<br>max within<br>each 15<br>minute<br>interval. | Values<br>from 15-<br>minute<br>intervals. | 1-minute<br>max within<br>each 15<br>minute<br>interval. | ppb<br>Values<br>from 15-<br>minute<br>intervals. | 1-minute<br>max within<br>each 15<br>minute<br>interval. | ppb<br>Values<br>from 15-<br>minute<br>intervals. | 1-minute<br>max within<br>each 15<br>minute<br>interval. | ppb<br>Values<br>from 15-<br>minute<br>intervals. | 1-minute<br>max within<br>each 15<br>minute<br>interval. | Values<br>from 15-<br>minute<br>intervals. | 1-minute<br>max within<br>each 15<br>minute<br>interval. |
| October 28, 2024 | Minimum          | 0.0                                   | 0.0                                                      | 0.0                                   | 0.0                                                      | -                                     | -                                                        | -                                     | -                                                        | -                                     | -                                                        | -                                     | -                                                        | 0.0                                               | 0.0                                                      | 0.0                                        | 0.0                                                      | -                                                 | -                                                        | 206.7                                             | 213.0                                                    | 0.0                                               | 0.0                                                      | 7.0                                        | 7.0                                                      |
|                  | Maximum          | 0.0                                   | 0.0                                                      | 0.0                                   | 0.0                                                      | -                                     | -                                                        | 1                                     |                                                          | ,                                     | i                                                        | 1                                     | -                                                        | 0.0                                               | 0.0                                                      | 0.0                                        | 0.0                                                      |                                                   | -                                                        | 471.5                                             | 1,725.0                                                  | 1.9                                               | 19.0                                                     | 23.7                                       | 27.0                                                     |
|                  | Average          | 0.0                                   | 0.0                                                      | 0.0                                   | 0.0                                                      | -                                     | -                                                        | -                                     | -                                                        | -                                     | -                                                        | -                                     | -                                                        | 0.0                                               | 0.0                                                      | 0.0                                        | 0.0                                                      | -                                                 | -                                                        | 307.5                                             | 525.3                                                    | 0.2                                               | 1.8                                                      | 14.9                                       | 16.4                                                     |
| October 29, 2024 | Minimum          | 0.0                                   | 0.0                                                      | 0.0                                   | 0.0                                                      | -                                     |                                                          |                                       |                                                          |                                       |                                                          |                                       |                                                          | 0.0                                               | 0.0                                                      | 0.0                                        | 0.0                                                      | -                                                 |                                                          | 131.9                                             | 189.0                                                    | 0.0                                               | 0.0                                                      | 6.0                                        | 6.0                                                      |
|                  | Maximum          | 0.0                                   | 0.0                                                      | 0.0                                   | 0.0                                                      | -                                     | -                                                        | -                                     | -                                                        | -                                     | -                                                        | -                                     | -                                                        | 23.9                                              | 73.0                                                     | 0.2                                        | 2.0                                                      |                                                   |                                                          | 874.1                                             | 2,290.0                                                  | 10.3                                              | 42.0                                                     | 32.0                                       | 37.0                                                     |
|                  | Average          | 0.0                                   | 0.0                                                      | 0.0                                   | 0.0                                                      |                                       |                                                          |                                       | -                                                        |                                       | -                                                        |                                       | -                                                        | 0.3                                               | 1.0                                                      | 0.0                                        | 0.0                                                      |                                                   | -                                                        | 290.2                                             | 540.5                                                    | 0.6                                               | 3.5                                                      | 16.3                                       | 19.5                                                     |
| October 30, 2024 |                  |                                       |                                                          |                                       |                                                          |                                       |                                                          |                                       |                                                          |                                       |                                                          |                                       |                                                          |                                                   |                                                          |                                            |                                                          |                                                   |                                                          |                                                   |                                                          |                                                   |                                                          |                                            |                                                          |
|                  | Minimum          | 0.0                                   | 0.0                                                      | 0.0                                   | 0.0                                                      | -                                     | -                                                        | -                                     | -                                                        | -                                     | -                                                        | -                                     | -                                                        | 0.0                                               | 0.0                                                      | 0.0                                        | 0.0                                                      |                                                   | -                                                        | 173.9                                             | 182.0                                                    | 0.0                                               | 0.0                                                      | 4.5                                        | 5.0                                                      |
|                  | Maximum          | 0.0                                   | 0.0                                                      | 0.0                                   | 0.0                                                      | -                                     | -                                                        | ,                                     | -                                                        | -                                     |                                                          | -                                     | -                                                        | 0.0                                               | 0.0                                                      | 0.0                                        | 0.0                                                      |                                                   | -                                                        | 1,024.7                                           | 3,780.0                                                  | 16.1                                              | 75.0                                                     | 40.8                                       | 52.0                                                     |
|                  | Average          | 0.0                                   | 0.0                                                      | 0.0                                   | 0.0                                                      | -                                     | -                                                        | -                                     | -                                                        | •                                     | -                                                        | -                                     | -                                                        | 0.0                                               | 0.0                                                      | 0.0                                        | 0.0                                                      | •                                                 | -                                                        | 312.7                                             | 686.4                                                    | 0.9                                               | 6.6                                                      | 20.1                                       | 23.2                                                     |
| 2024             | Minimum          | 0.0                                   | 0.0                                                      | 0.0                                   | 0.0                                                      | -                                     | -                                                        | -                                     | -                                                        | -                                     | -                                                        | -                                     | -                                                        | 0.0                                               | 0.0                                                      | 0.0                                        | 0.0                                                      |                                                   | -                                                        | 187.1                                             | 206.0                                                    | 0.0                                               | 0.0                                                      | 5.0                                        | 5.0                                                      |
| October 31, 2024 | Maximum          | 0.0                                   | 0.0                                                      | 0.0                                   | 0.0                                                      | -                                     | -                                                        | -                                     | -                                                        | -                                     | -                                                        | -                                     | -                                                        | 0.0                                               | 0.0                                                      | 0.0                                        | 0.0                                                      | -                                                 | -                                                        | 991.5                                             | 2,672.0                                                  | 11.0                                              | 47.0                                                     | 29.3                                       | 40.0                                                     |
| Oct              | Average          | 0.0                                   | 0.0                                                      | 0.0                                   | 0.0                                                      | -                                     | -                                                        | -                                     | -                                                        | -                                     | -                                                        | -                                     | -                                                        | 0.0                                               | 0.0                                                      | 0.0                                        | 0.0                                                      | -                                                 | -                                                        | 309.2                                             | 587.3                                                    | 0.6                                               | 4.2                                                      | 17.2                                       | 19.8                                                     |
| November 1, 2024 | Minimum          | 0.0                                   | 0.0                                                      | 0.0                                   | 0.0                                                      | -                                     |                                                          |                                       | -                                                        | -                                     | -                                                        |                                       |                                                          | 0.0                                               | 0.0                                                      | 0.0                                        | 0.0                                                      | -                                                 |                                                          | 169.1                                             | 198.0                                                    | 0.0                                               | 0.0                                                      | 17.3                                       | 18.0                                                     |
|                  | Maximum          | 0.0                                   | 0.0                                                      | 0.0                                   | 0.0                                                      | -                                     | -                                                        |                                       | -                                                        | -                                     |                                                          |                                       | -                                                        | 15.5                                              | 54.0                                                     | 0.1                                        | 1.0                                                      |                                                   | -                                                        | 1,175.4                                           | 4,824.0                                                  | 19.6                                              | 100.0                                                    | 44.2                                       | 63.0                                                     |
|                  | Average          | 0.0                                   | 0.0                                                      | 0.0                                   | 0.0                                                      | -                                     | -                                                        | ,                                     |                                                          |                                       |                                                          | ,                                     |                                                          | 0.2                                               | 0.6                                                      | 0.0                                        | 0.0                                                      |                                                   |                                                          | 359.7                                             | 762.3                                                    | 2.3                                               | 11.0                                                     | 24.8                                       | 29.3                                                     |
| November 2, 2024 | Minimum          | 0.0                                   | 0.0                                                      | 0.0                                   | 0.0                                                      | -                                     |                                                          |                                       |                                                          |                                       | -                                                        |                                       |                                                          | 0.0                                               | 0.0                                                      | 0.0                                        | 0.0                                                      |                                                   |                                                          | 184.9                                             | 194.0                                                    | 0.0                                               | 0.0                                                      | 7.5                                        | 8.0                                                      |
|                  | Maximum          | 0.0                                   | 0.0                                                      | 0.0                                   | 0.0                                                      | -                                     |                                                          |                                       |                                                          |                                       |                                                          |                                       |                                                          | 0.0                                               | 0.0                                                      | 0.0                                        | 0.0                                                      |                                                   |                                                          | 1,214.7                                           | 4,008.0                                                  | 16.5                                              | 84.0                                                     | 41.7                                       | 58.0                                                     |
|                  | Average          | 0.0                                   | 0.0                                                      | 0.0                                   | 0.0                                                      | -                                     |                                                          |                                       |                                                          |                                       |                                                          |                                       |                                                          | 0.0                                               | 0.0                                                      | 0.0                                        | 0.0                                                      |                                                   |                                                          | 353.3                                             | 628.3                                                    | 0.8                                               | 4.5                                                      | 19.5                                       | 23.8                                                     |
| _                |                  |                                       |                                                          |                                       |                                                          |                                       |                                                          |                                       |                                                          |                                       |                                                          |                                       |                                                          |                                                   |                                                          |                                            |                                                          |                                                   |                                                          |                                                   |                                                          |                                                   |                                                          |                                            |                                                          |
| November 3, 2024 | Minimum          | 0.0                                   | 0.0                                                      | 0.0                                   | 0.0                                                      | -                                     | •                                                        | -                                     | -                                                        | -                                     | -                                                        | -                                     | -                                                        | 0.0                                               | 0.0                                                      | 0.0                                        | 0.0                                                      | -                                                 | -                                                        | 232.9                                             | 280.0                                                    | 0.0                                               | 0.0                                                      | 11.5                                       | 13.0                                                     |
|                  | Maximum          | 0.0                                   | 0.0                                                      | 0.0                                   | 0.0                                                      | -                                     | -                                                        | -                                     | -                                                        | -                                     | -                                                        | -                                     | -                                                        | 0.0                                               | 0.0                                                      | 0.0                                        | 0.0                                                      |                                                   | -                                                        | 512.1                                             | 1,636.0                                                  | 2.3                                               | 20.0                                                     | 26.0                                       | 27.0                                                     |
| Notes:           | Average          | 0.0                                   | 0.0                                                      | 0.0                                   | 0.0                                                      | •                                     | •                                                        | -                                     | -                                                        |                                       | •                                                        | -                                     | -                                                        | 0.0                                               | 0.0                                                      | 0.0                                        | 0.0                                                      | -                                                 | -                                                        | 314.0                                             | 422.3                                                    | 0.0                                               | 0.6                                                      | 18.6                                       | 21.0                                                     |