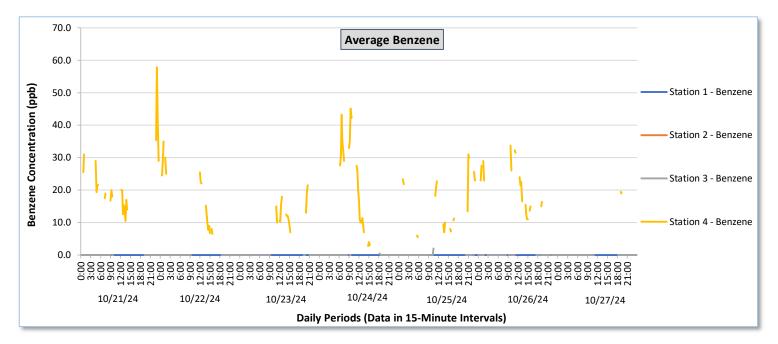

Real-Time Multigas Monitoring Bristol Landfill Air Investigation October 21 - October 27, 2024

|                  |                  | Station 1                                     |                                                          |                                               |                                                          |                                               |                                                          | Station 2                                     |                                                          |                                               |                                                          | Station 3                                     |                                                          |                                                   |                                                          |                                                   | Station 4                                                |                                                   |                                                          |                                            |                                                          |                                            |                                                          |                                                   |                                                          |
|------------------|------------------|-----------------------------------------------|----------------------------------------------------------|-----------------------------------------------|----------------------------------------------------------|-----------------------------------------------|----------------------------------------------------------|-----------------------------------------------|----------------------------------------------------------|-----------------------------------------------|----------------------------------------------------------|-----------------------------------------------|----------------------------------------------------------|---------------------------------------------------|----------------------------------------------------------|---------------------------------------------------|----------------------------------------------------------|---------------------------------------------------|----------------------------------------------------------|--------------------------------------------|----------------------------------------------------------|--------------------------------------------|----------------------------------------------------------|---------------------------------------------------|----------------------------------------------------------|
| Date             | Daily Statistics | TVOCs H2S                                     |                                                          |                                               | Benzene                                                  |                                               | TVOCs                                                    |                                               |                                                          |                                               | Benz                                                     | zene                                          | TV                                                       | OCs                                               | H2S                                                      |                                                   | Ben                                                      | Benzene                                           |                                                          | TVOCs                                      |                                                          | H2S                                        |                                                          | Benzene                                           |                                                          |
|                  |                  | Average                                       | Peak ppb                                                 | Average                                           | Peak ppb                                                 | Average                                           | Peak ppb                                                 | Average                                           | Peak ppb                                                 | Average                                    | Peak ppb                                                 | Average                                    | Peak ppb                                                 | Average                                           | Peak ppb                                                 |
|                  |                  | ppb<br>Values from<br>15-minute<br>intervals. | 1-minute<br>max within<br>each 15<br>minute<br>interval. | ppb<br>Values<br>from 15-<br>minute<br>intervals. | 1-minute<br>max within<br>each 15<br>minute<br>interval. | ppb<br>Values<br>from 15-<br>minute<br>intervals. | 1-minute<br>max within<br>each 15<br>minute<br>interval. | ppb<br>Values<br>from 15-<br>minute<br>intervals. | 1-minute<br>max within<br>each 15<br>minute<br>interval. | values<br>from 15-<br>minute<br>intervals. | 1-minute<br>max within<br>each 15<br>minute<br>interval. | values<br>from 15-<br>minute<br>intervals. | 1-minute<br>max within<br>each 15<br>minute<br>interval. | ppb<br>Values<br>from 15-<br>minute<br>intervals. | 1-minute<br>max within<br>each 15<br>minute<br>interval. |
| October 21, 2024 | Minimum          | 0.0                                           | 0.0                                                      | 0.0                                           | 0.0                                                      | -                                             | -                                                        | -                                             | -                                                        | -                                             | -                                                        | -                                             | -                                                        | 0.0                                               | 0.0                                                      | 0.0                                               | 0.0                                                      | -                                                 |                                                          | 189.0                                      | 208.0                                                    | 0.0                                        | 0.0                                                      | 10.5                                              | 13.0                                                     |
|                  | Maximum          | 0.0                                           | 0.0                                                      | 0.0                                           | 0.0                                                      | •                                             | -                                                        | -                                             |                                                          | -                                             | -                                                        | -                                             | -                                                        | 0.3                                               | 4.0                                                      | 0.9                                               | 4.0                                                      | -                                                 |                                                          | 1,238.1                                    | 5,268.0                                                  | 19.2                                       | 115.0                                                    | 57.8                                              | 75.0                                                     |
|                  | Average          | 0.0                                           | 0.0                                                      | 0.0                                           | -                                                        |                                               | -                                                        | -                                             | -                                                        | -                                             | -                                                        | -                                             | -                                                        | 0.0                                               | 0.1                                                      | 0.0                                               | 0.1                                                      | -                                                 | -                                                        | 334.3                                      | 653.5                                                    | 0.8                                        | 5.8                                                      | 23.2                                              | 27.0                                                     |
| October 22, 2024 | Minimum          | 0.0                                           | 0.0                                                      | 0.0                                           | 0.0                                                      |                                               | -                                                        | -                                             |                                                          |                                               | -                                                        | -                                             | -                                                        | 0.0                                               | 0.0                                                      | 0.0                                               | 0.0                                                      | -                                                 | -                                                        | 215.3                                      | 226.0                                                    | 0.0                                        | 0.0                                                      | 6.5                                               | 8.0                                                      |
|                  | Maximum          | 0.0                                           | 0.0                                                      | 0.0                                           | 0.0                                                      |                                               | -                                                        | -                                             |                                                          | -                                             | -                                                        | -                                             | -                                                        | 15.1                                              | 61.0                                                     | 0.0                                               | 0.0                                                      | -                                                 |                                                          | 671.9                                      | 3,840.0                                                  | 7.2                                        | 81.0                                                     | 35.0                                              | 40.0                                                     |
|                  | Average          | 0.0                                           | 0.0                                                      | 0.0                                           | -                                                        |                                               | -                                                        | -                                             |                                                          | -                                             | -                                                        | -                                             |                                                          | 0.3                                               | 2.1                                                      | 0.0                                               | 0.0                                                      |                                                   |                                                          | 332.5                                      | 625.9                                                    | 0.5                                        | 4.9                                                      | 20.0                                              | 22.7                                                     |
|                  |                  |                                               |                                                          |                                               |                                                          |                                               |                                                          |                                               |                                                          |                                               |                                                          |                                               |                                                          |                                                   |                                                          |                                                   |                                                          |                                                   |                                                          |                                            |                                                          |                                            |                                                          |                                                   |                                                          |
| October 23, 2024 | Minimum          | 0.0                                           | 0.0                                                      | 0.0                                           | 0.0                                                      | •                                             | -                                                        | -                                             |                                                          | -                                             | -                                                        | -                                             | -                                                        | 0.0                                               | 0.0                                                      | 0.0                                               | 0.0                                                      | -                                                 | •                                                        | 185.6                                      | 193.0                                                    | 0.0                                        | 0.0                                                      | 7.0                                               | 7.0                                                      |
|                  | Maximum          | 0.0                                           | 0.0                                                      | 0.0                                           | 0.0                                                      | •                                             | -                                                        | -                                             | -                                                        | -                                             | -                                                        | -                                             | •                                                        | 0.0                                               | 0.0                                                      | 0.0                                               | 0.0                                                      |                                                   |                                                          | 811.9                                      | 2,159.0                                                  | 10.8                                       | 42.0                                                     | 30.5                                              | 35.0                                                     |
| 0                | Average          | 0.0                                           | 0.0                                                      | 0.0                                           | -                                                        | 1                                             | -                                                        | -                                             | -                                                        | -                                             | -                                                        | -                                             | -                                                        | 0.0                                               | 0.0                                                      | 0.0                                               | 0.0                                                      | -                                                 | -                                                        | 300.8                                      | 561.8                                                    | 0.4                                        | 3.3                                                      | 16.9                                              | 18.1                                                     |
| 2024             | Minimum          | 0.0                                           | 0.0                                                      | 0.0                                           | 0.0                                                      |                                               | -                                                        | -                                             | -                                                        | -                                             | -                                                        | -                                             | -                                                        | 0.0                                               | 0.0                                                      | 0.0                                               | 0.0                                                      | -                                                 | -                                                        | 169.3                                      | 179.0                                                    | 0.0                                        | 0.0                                                      | 2.8                                               | 4.0                                                      |
| October 24, 2024 | Maximum          | 0.0                                           | 0.0                                                      | 0.0                                           | 0.0                                                      |                                               | -                                                        | -                                             | -                                                        | -                                             | -                                                        | -                                             | -                                                        | 10.4                                              | 63.0                                                     | 0.3                                               | 2.0                                                      | -                                                 | -                                                        | 2,059.3                                    | 3,823.0                                                  | 36.3                                       | 94.0                                                     | 45.1                                              | 60.0                                                     |
| Octo             | Average          | 0.0                                           | 0.0                                                      | 0.0                                           | -                                                        | -                                             | -                                                        | -                                             |                                                          | -                                             | -                                                        | -                                             | -                                                        | 0.1                                               | 0.7                                                      | 0.0                                               | 0.0                                                      | -                                                 | -                                                        | 393.9                                      | 823.3                                                    | 1.8                                        | 9.4                                                      | 21.7                                              | 24.9                                                     |
| October 25, 2024 | Minimum          | 0.0                                           | 0.0                                                      | 0.0                                           | 0.0                                                      |                                               | -                                                        |                                               |                                                          | -                                             | -                                                        |                                               |                                                          | 0.0                                               | 0.0                                                      | 0.0                                               | 0.0                                                      |                                                   |                                                          | 184.1                                      | 197.0                                                    | 0.0                                        | 0.0                                                      | 4.0                                               | 6.0                                                      |
|                  | Maximum          | 0.0                                           | 0.0                                                      | 0.0                                           | 0.0                                                      |                                               | -                                                        |                                               |                                                          |                                               |                                                          | -                                             |                                                          | 0.0                                               | 0.0                                                      | 0.0                                               | 0.0                                                      |                                                   |                                                          | 967.1                                      | 4,887.0                                                  | 13.3                                       | 126.0                                                    | 31.0                                              | 41.0                                                     |
| Octof            | Average          | 0.0                                           | 0.0                                                      | 0.0                                           | -                                                        |                                               | -                                                        | -                                             |                                                          |                                               | -                                                        | -                                             |                                                          | 0.0                                               | 0.0                                                      | 0.0                                               | 0.0                                                      | -                                                 | -                                                        | 315.2                                      | 621.6                                                    | 0.7                                        | 4.9                                                      | 15.7                                              | 19.8                                                     |
| 24               | Minimum          | 0.0                                           | 0.0                                                      | 0.0                                           | 0.0                                                      |                                               | -                                                        | -                                             |                                                          |                                               |                                                          |                                               |                                                          | 0.0                                               | 0.0                                                      | 0.0                                               | 0.0                                                      |                                                   |                                                          | 170.8                                      | 183.0                                                    | 0.0                                        | 0.0                                                      | 11.0                                              | 13.0                                                     |
| October 26, 2024 | Maximum          | 0.0                                           | 0.0                                                      | 0.0                                           | 0.0                                                      |                                               | -                                                        |                                               |                                                          |                                               |                                                          |                                               |                                                          | 0.0                                               | 0.0                                                      | 0.0                                               | 0.0                                                      |                                                   |                                                          | 866.3                                      | 3,410.0                                                  | 12.3                                       | 83.0                                                     | 36.0                                              | 52.0                                                     |
|                  | Average          | 0.0                                           | 0.0                                                      | 0.0                                           |                                                          |                                               |                                                          |                                               |                                                          |                                               |                                                          |                                               |                                                          | 0.0                                               | 0.0                                                      | 0.0                                               | 0.0                                                      |                                                   |                                                          | 296.5                                      | 606.5                                                    | 1.0                                        | 6.2                                                      | 21.5                                              | 24.4                                                     |
|                  | I                |                                               |                                                          |                                               |                                                          |                                               |                                                          |                                               |                                                          |                                               |                                                          |                                               |                                                          |                                                   |                                                          |                                                   |                                                          |                                                   |                                                          |                                            |                                                          |                                            |                                                          |                                                   |                                                          |
| October 27, 2024 | Minimum          | 0.0                                           | 0.0                                                      | 0.0                                           | 0.0                                                      |                                               | •                                                        | •                                             | •                                                        |                                               | •                                                        | -                                             |                                                          | 0.0                                               | 0.0                                                      | 0.0                                               | 0.0                                                      | -                                                 |                                                          | 269.3                                      | 288.0                                                    | 0.0                                        | 0.0                                                      | 18.5                                              | 19.0                                                     |
|                  | Maximum          | 0.0                                           | 0.0                                                      | 0.0                                           | 0.0                                                      |                                               | -                                                        |                                               |                                                          |                                               | -                                                        | -                                             | •                                                        | 0.0                                               | 0.0                                                      | 0.0                                               | 0.0                                                      |                                                   |                                                          | 440.9                                      | 1,797.0                                                  | 1.7                                        | 25.0                                                     | 25.0                                              | 27.0                                                     |
|                  | Average          | 0.0                                           | 0.0                                                      | 0.0                                           | 1                                                        | 1                                             |                                                          |                                               |                                                          | 1.1                                           |                                                          |                                               |                                                          | 0.0                                               | 0.0                                                      | 0.0                                               | 0.0                                                      | -                                                 |                                                          | 314.2                                      | 389.8                                                    | 0.1                                        | 0.8                                                      | 20.5                                              | 21.8                                                     |