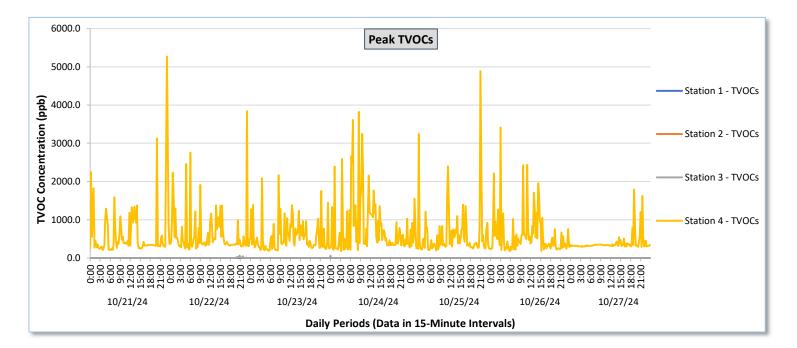

Real-Time Multigas Monitoring Bristol Landfill Air Investigation October 21 - October 27, 2024

|                  |                  | Station 1                                     |                                                          |                                               |                                                          |                                               |                                                          | Station 2                                     |                                                          |                                               |                                                          | Station 3                                     |                                                          |                                                   |                                                          |                                                   | Station 4                                                |                                                   |                                                          |                                            |                                                          |                                            |                                                          |                                                   |                                                          |
|------------------|------------------|-----------------------------------------------|----------------------------------------------------------|-----------------------------------------------|----------------------------------------------------------|-----------------------------------------------|----------------------------------------------------------|-----------------------------------------------|----------------------------------------------------------|-----------------------------------------------|----------------------------------------------------------|-----------------------------------------------|----------------------------------------------------------|---------------------------------------------------|----------------------------------------------------------|---------------------------------------------------|----------------------------------------------------------|---------------------------------------------------|----------------------------------------------------------|--------------------------------------------|----------------------------------------------------------|--------------------------------------------|----------------------------------------------------------|---------------------------------------------------|----------------------------------------------------------|
| Date             | Daily Statistics | TVOCs H2S                                     |                                                          |                                               | Benzene                                                  |                                               | TVOCs                                                    |                                               |                                                          |                                               | Benz                                                     | zene                                          | TV                                                       | OCs                                               | H2S                                                      |                                                   | Ben                                                      | Benzene                                           |                                                          | TVOCs                                      |                                                          | H2S                                        |                                                          | Benzene                                           |                                                          |
|                  |                  | Average                                       | Peak ppb                                                 | Average                                           | Peak ppb                                                 | Average                                           | Peak ppb                                                 | Average                                           | Peak ppb                                                 | Average                                    | Peak ppb                                                 | Average                                    | Peak ppb                                                 | Average                                           | Peak ppb                                                 |
|                  |                  | ppb<br>Values from<br>15-minute<br>intervals. | 1-minute<br>max within<br>each 15<br>minute<br>interval. | ppb<br>Values<br>from 15-<br>minute<br>intervals. | 1-minute<br>max within<br>each 15<br>minute<br>interval. | ppb<br>Values<br>from 15-<br>minute<br>intervals. | 1-minute<br>max within<br>each 15<br>minute<br>interval. | ppb<br>Values<br>from 15-<br>minute<br>intervals. | 1-minute<br>max within<br>each 15<br>minute<br>interval. | values<br>from 15-<br>minute<br>intervals. | 1-minute<br>max within<br>each 15<br>minute<br>interval. | values<br>from 15-<br>minute<br>intervals. | 1-minute<br>max within<br>each 15<br>minute<br>interval. | ppb<br>Values<br>from 15-<br>minute<br>intervals. | 1-minute<br>max within<br>each 15<br>minute<br>interval. |
| October 21, 2024 | Minimum          | 0.0                                           | 0.0                                                      | 0.0                                           | 0.0                                                      | -                                             | -                                                        | -                                             | -                                                        | -                                             | -                                                        | -                                             | -                                                        | 0.0                                               | 0.0                                                      | 0.0                                               | 0.0                                                      | -                                                 |                                                          | 189.0                                      | 208.0                                                    | 0.0                                        | 0.0                                                      | 10.5                                              | 13.0                                                     |
|                  | Maximum          | 0.0                                           | 0.0                                                      | 0.0                                           | 0.0                                                      | •                                             | -                                                        | -                                             |                                                          | -                                             | -                                                        | -                                             | -                                                        | 0.3                                               | 4.0                                                      | 0.9                                               | 4.0                                                      | -                                                 |                                                          | 1,238.1                                    | 5,268.0                                                  | 19.2                                       | 115.0                                                    | 57.8                                              | 75.0                                                     |
|                  | Average          | 0.0                                           | 0.0                                                      | 0.0                                           | -                                                        |                                               | -                                                        | -                                             | -                                                        | -                                             | -                                                        | -                                             | -                                                        | 0.0                                               | 0.1                                                      | 0.0                                               | 0.1                                                      | -                                                 | -                                                        | 334.3                                      | 653.5                                                    | 0.8                                        | 5.8                                                      | 23.2                                              | 27.0                                                     |
| October 22, 2024 | Minimum          | 0.0                                           | 0.0                                                      | 0.0                                           | 0.0                                                      |                                               | -                                                        | -                                             |                                                          |                                               | -                                                        | -                                             | -                                                        | 0.0                                               | 0.0                                                      | 0.0                                               | 0.0                                                      | -                                                 | -                                                        | 215.3                                      | 226.0                                                    | 0.0                                        | 0.0                                                      | 6.5                                               | 8.0                                                      |
|                  | Maximum          | 0.0                                           | 0.0                                                      | 0.0                                           | 0.0                                                      |                                               | -                                                        | -                                             |                                                          | -                                             | -                                                        | -                                             | -                                                        | 15.1                                              | 61.0                                                     | 0.0                                               | 0.0                                                      | -                                                 |                                                          | 671.9                                      | 3,840.0                                                  | 7.2                                        | 81.0                                                     | 35.0                                              | 40.0                                                     |
|                  | Average          | 0.0                                           | 0.0                                                      | 0.0                                           | -                                                        |                                               | -                                                        | -                                             |                                                          | -                                             | -                                                        | -                                             |                                                          | 0.3                                               | 2.1                                                      | 0.0                                               | 0.0                                                      |                                                   |                                                          | 332.5                                      | 625.9                                                    | 0.5                                        | 4.9                                                      | 20.0                                              | 22.7                                                     |
|                  |                  |                                               |                                                          |                                               |                                                          |                                               |                                                          |                                               |                                                          |                                               |                                                          |                                               |                                                          |                                                   |                                                          |                                                   |                                                          |                                                   |                                                          |                                            |                                                          |                                            |                                                          |                                                   |                                                          |
| October 23, 2024 | Minimum          | 0.0                                           | 0.0                                                      | 0.0                                           | 0.0                                                      | •                                             | -                                                        | -                                             |                                                          | -                                             | -                                                        | -                                             | -                                                        | 0.0                                               | 0.0                                                      | 0.0                                               | 0.0                                                      | -                                                 | •                                                        | 185.6                                      | 193.0                                                    | 0.0                                        | 0.0                                                      | 7.0                                               | 7.0                                                      |
|                  | Maximum          | 0.0                                           | 0.0                                                      | 0.0                                           | 0.0                                                      | •                                             | -                                                        | -                                             | -                                                        | -                                             | -                                                        | -                                             | •                                                        | 0.0                                               | 0.0                                                      | 0.0                                               | 0.0                                                      |                                                   |                                                          | 811.9                                      | 2,159.0                                                  | 10.8                                       | 42.0                                                     | 30.5                                              | 35.0                                                     |
| 0                | Average          | 0.0                                           | 0.0                                                      | 0.0                                           | -                                                        | 1                                             | -                                                        | -                                             | -                                                        | -                                             | -                                                        | -                                             | -                                                        | 0.0                                               | 0.0                                                      | 0.0                                               | 0.0                                                      | -                                                 | -                                                        | 300.8                                      | 561.8                                                    | 0.4                                        | 3.3                                                      | 16.9                                              | 18.1                                                     |
| 2024             | Minimum          | 0.0                                           | 0.0                                                      | 0.0                                           | 0.0                                                      |                                               | -                                                        | -                                             | -                                                        | -                                             | -                                                        | -                                             | -                                                        | 0.0                                               | 0.0                                                      | 0.0                                               | 0.0                                                      | -                                                 | -                                                        | 169.3                                      | 179.0                                                    | 0.0                                        | 0.0                                                      | 2.8                                               | 4.0                                                      |
| October 24, 2024 | Maximum          | 0.0                                           | 0.0                                                      | 0.0                                           | 0.0                                                      |                                               | -                                                        | -                                             | -                                                        | -                                             | -                                                        | -                                             | -                                                        | 10.4                                              | 63.0                                                     | 0.3                                               | 2.0                                                      | -                                                 | -                                                        | 2,059.3                                    | 3,823.0                                                  | 36.3                                       | 94.0                                                     | 45.1                                              | 60.0                                                     |
| Octo             | Average          | 0.0                                           | 0.0                                                      | 0.0                                           | -                                                        | -                                             | -                                                        | -                                             |                                                          | -                                             | -                                                        | -                                             | -                                                        | 0.1                                               | 0.7                                                      | 0.0                                               | 0.0                                                      | -                                                 | -                                                        | 393.9                                      | 823.3                                                    | 1.8                                        | 9.4                                                      | 21.7                                              | 24.9                                                     |
| October 25, 2024 | Minimum          | 0.0                                           | 0.0                                                      | 0.0                                           | 0.0                                                      |                                               | -                                                        |                                               |                                                          | -                                             | -                                                        |                                               |                                                          | 0.0                                               | 0.0                                                      | 0.0                                               | 0.0                                                      |                                                   |                                                          | 184.1                                      | 197.0                                                    | 0.0                                        | 0.0                                                      | 4.0                                               | 6.0                                                      |
|                  | Maximum          | 0.0                                           | 0.0                                                      | 0.0                                           | 0.0                                                      |                                               | -                                                        |                                               |                                                          |                                               |                                                          | -                                             |                                                          | 0.0                                               | 0.0                                                      | 0.0                                               | 0.0                                                      |                                                   |                                                          | 967.1                                      | 4,887.0                                                  | 13.3                                       | 126.0                                                    | 31.0                                              | 41.0                                                     |
| Octof            | Average          | 0.0                                           | 0.0                                                      | 0.0                                           | -                                                        |                                               | -                                                        | -                                             |                                                          |                                               | -                                                        | -                                             |                                                          | 0.0                                               | 0.0                                                      | 0.0                                               | 0.0                                                      | -                                                 | -                                                        | 315.2                                      | 621.6                                                    | 0.7                                        | 4.9                                                      | 15.7                                              | 19.8                                                     |
| 24               | Minimum          | 0.0                                           | 0.0                                                      | 0.0                                           | 0.0                                                      |                                               | -                                                        | -                                             |                                                          |                                               |                                                          |                                               |                                                          | 0.0                                               | 0.0                                                      | 0.0                                               | 0.0                                                      |                                                   |                                                          | 170.8                                      | 183.0                                                    | 0.0                                        | 0.0                                                      | 11.0                                              | 13.0                                                     |
| October 26, 2024 | Maximum          | 0.0                                           | 0.0                                                      | 0.0                                           | 0.0                                                      |                                               | -                                                        |                                               |                                                          |                                               |                                                          |                                               |                                                          | 0.0                                               | 0.0                                                      | 0.0                                               | 0.0                                                      |                                                   |                                                          | 866.3                                      | 3,410.0                                                  | 12.3                                       | 83.0                                                     | 36.0                                              | 52.0                                                     |
|                  | Average          | 0.0                                           | 0.0                                                      | 0.0                                           |                                                          |                                               |                                                          |                                               |                                                          |                                               |                                                          |                                               |                                                          | 0.0                                               | 0.0                                                      | 0.0                                               | 0.0                                                      |                                                   |                                                          | 296.5                                      | 606.5                                                    | 1.0                                        | 6.2                                                      | 21.5                                              | 24.4                                                     |
|                  | I                |                                               |                                                          |                                               |                                                          |                                               |                                                          |                                               |                                                          |                                               |                                                          |                                               |                                                          |                                                   |                                                          |                                                   |                                                          |                                                   |                                                          |                                            |                                                          |                                            |                                                          |                                                   |                                                          |
| October 27, 2024 | Minimum          | 0.0                                           | 0.0                                                      | 0.0                                           | 0.0                                                      |                                               | •                                                        | •                                             | •                                                        |                                               | •                                                        | -                                             |                                                          | 0.0                                               | 0.0                                                      | 0.0                                               | 0.0                                                      | -                                                 |                                                          | 269.3                                      | 288.0                                                    | 0.0                                        | 0.0                                                      | 18.5                                              | 19.0                                                     |
|                  | Maximum          | 0.0                                           | 0.0                                                      | 0.0                                           | 0.0                                                      |                                               | -                                                        |                                               |                                                          |                                               | -                                                        | -                                             | •                                                        | 0.0                                               | 0.0                                                      | 0.0                                               | 0.0                                                      |                                                   |                                                          | 440.9                                      | 1,797.0                                                  | 1.7                                        | 25.0                                                     | 25.0                                              | 27.0                                                     |
|                  | Average          | 0.0                                           | 0.0                                                      | 0.0                                           | 1                                                        | 1                                             |                                                          |                                               |                                                          | 1.1                                           |                                                          |                                               |                                                          | 0.0                                               | 0.0                                                      | 0.0                                               | 0.0                                                      | -                                                 |                                                          | 314.2                                      | 389.8                                                    | 0.1                                        | 0.8                                                      | 20.5                                              | 21.8                                                     |