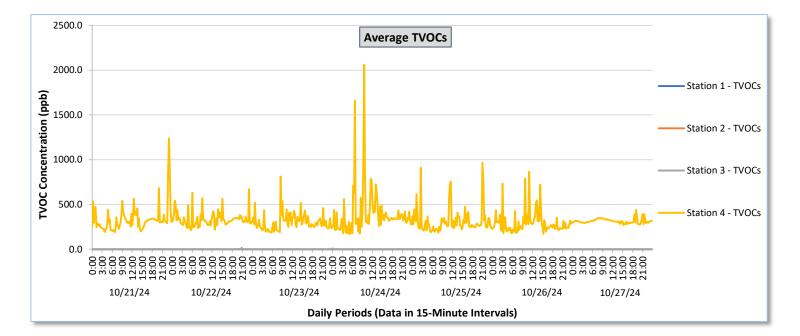

Real-Time Multigas Monitoring Bristol Landfill Air Investigation October 21 - October 27, 2024

|                  |                  | Station 1                                     |                                                          |                                               |                                                          |                                               |                                                          | Station 2                                     |                                                          |                                               |                                                          | Station 3                                     |                                                          |                                                   |                                                          |                                                   | Station 4                                                |                                                   |                                                          |                                            |                                                          |                                            |                                                          |                                                   |                                                          |
|------------------|------------------|-----------------------------------------------|----------------------------------------------------------|-----------------------------------------------|----------------------------------------------------------|-----------------------------------------------|----------------------------------------------------------|-----------------------------------------------|----------------------------------------------------------|-----------------------------------------------|----------------------------------------------------------|-----------------------------------------------|----------------------------------------------------------|---------------------------------------------------|----------------------------------------------------------|---------------------------------------------------|----------------------------------------------------------|---------------------------------------------------|----------------------------------------------------------|--------------------------------------------|----------------------------------------------------------|--------------------------------------------|----------------------------------------------------------|---------------------------------------------------|----------------------------------------------------------|
| Date             | Daily Statistics | TVOCs H2S                                     |                                                          |                                               | Benzene                                                  |                                               | TVOCs                                                    |                                               |                                                          |                                               | Benz                                                     | zene                                          | TV                                                       | OCs                                               | H2S                                                      |                                                   | Ben                                                      | Benzene                                           |                                                          | TVOCs                                      |                                                          | H2S                                        |                                                          | Benzene                                           |                                                          |
|                  |                  | Average                                       | Peak ppb                                                 | Average                                           | Peak ppb                                                 | Average                                           | Peak ppb                                                 | Average                                           | Peak ppb                                                 | Average                                    | Peak ppb                                                 | Average                                    | Peak ppb                                                 | Average                                           | Peak ppb                                                 |
|                  |                  | ppb<br>Values from<br>15-minute<br>intervals. | 1-minute<br>max within<br>each 15<br>minute<br>interval. | ppb<br>Values<br>from 15-<br>minute<br>intervals. | 1-minute<br>max within<br>each 15<br>minute<br>interval. | ppb<br>Values<br>from 15-<br>minute<br>intervals. | 1-minute<br>max within<br>each 15<br>minute<br>interval. | ppb<br>Values<br>from 15-<br>minute<br>intervals. | 1-minute<br>max within<br>each 15<br>minute<br>interval. | values<br>from 15-<br>minute<br>intervals. | 1-minute<br>max within<br>each 15<br>minute<br>interval. | values<br>from 15-<br>minute<br>intervals. | 1-minute<br>max within<br>each 15<br>minute<br>interval. | ppb<br>Values<br>from 15-<br>minute<br>intervals. | 1-minute<br>max within<br>each 15<br>minute<br>interval. |
| October 21, 2024 | Minimum          | 0.0                                           | 0.0                                                      | 0.0                                           | 0.0                                                      | -                                             | -                                                        | -                                             | -                                                        | -                                             | -                                                        | -                                             | -                                                        | 0.0                                               | 0.0                                                      | 0.0                                               | 0.0                                                      | -                                                 |                                                          | 189.0                                      | 208.0                                                    | 0.0                                        | 0.0                                                      | 10.5                                              | 13.0                                                     |
|                  | Maximum          | 0.0                                           | 0.0                                                      | 0.0                                           | 0.0                                                      | •                                             | -                                                        | -                                             |                                                          | -                                             | -                                                        | -                                             | -                                                        | 0.3                                               | 4.0                                                      | 0.9                                               | 4.0                                                      | -                                                 |                                                          | 1,238.1                                    | 5,268.0                                                  | 19.2                                       | 115.0                                                    | 57.8                                              | 75.0                                                     |
|                  | Average          | 0.0                                           | 0.0                                                      | 0.0                                           | -                                                        |                                               | -                                                        | -                                             | -                                                        | -                                             | -                                                        | -                                             | -                                                        | 0.0                                               | 0.1                                                      | 0.0                                               | 0.1                                                      | -                                                 | -                                                        | 334.3                                      | 653.5                                                    | 0.8                                        | 5.8                                                      | 23.2                                              | 27.0                                                     |
| October 22, 2024 | Minimum          | 0.0                                           | 0.0                                                      | 0.0                                           | 0.0                                                      |                                               | -                                                        | -                                             |                                                          |                                               | -                                                        | -                                             | -                                                        | 0.0                                               | 0.0                                                      | 0.0                                               | 0.0                                                      | -                                                 | -                                                        | 215.3                                      | 226.0                                                    | 0.0                                        | 0.0                                                      | 6.5                                               | 8.0                                                      |
|                  | Maximum          | 0.0                                           | 0.0                                                      | 0.0                                           | 0.0                                                      |                                               | -                                                        | -                                             |                                                          | -                                             | -                                                        | -                                             | -                                                        | 15.1                                              | 61.0                                                     | 0.0                                               | 0.0                                                      | -                                                 |                                                          | 671.9                                      | 3,840.0                                                  | 7.2                                        | 81.0                                                     | 35.0                                              | 40.0                                                     |
|                  | Average          | 0.0                                           | 0.0                                                      | 0.0                                           | -                                                        |                                               | -                                                        | -                                             |                                                          | -                                             | -                                                        | -                                             |                                                          | 0.3                                               | 2.1                                                      | 0.0                                               | 0.0                                                      |                                                   |                                                          | 332.5                                      | 625.9                                                    | 0.5                                        | 4.9                                                      | 20.0                                              | 22.7                                                     |
|                  |                  |                                               |                                                          |                                               |                                                          |                                               |                                                          |                                               |                                                          |                                               |                                                          |                                               |                                                          |                                                   |                                                          |                                                   |                                                          |                                                   |                                                          |                                            |                                                          |                                            |                                                          |                                                   |                                                          |
| October 23, 2024 | Minimum          | 0.0                                           | 0.0                                                      | 0.0                                           | 0.0                                                      | •                                             | -                                                        | -                                             |                                                          | -                                             | -                                                        | -                                             | -                                                        | 0.0                                               | 0.0                                                      | 0.0                                               | 0.0                                                      | -                                                 | •                                                        | 185.6                                      | 193.0                                                    | 0.0                                        | 0.0                                                      | 7.0                                               | 7.0                                                      |
|                  | Maximum          | 0.0                                           | 0.0                                                      | 0.0                                           | 0.0                                                      | •                                             | -                                                        | -                                             | -                                                        | -                                             | -                                                        | -                                             | •                                                        | 0.0                                               | 0.0                                                      | 0.0                                               | 0.0                                                      |                                                   |                                                          | 811.9                                      | 2,159.0                                                  | 10.8                                       | 42.0                                                     | 30.5                                              | 35.0                                                     |
| 0                | Average          | 0.0                                           | 0.0                                                      | 0.0                                           | -                                                        | 1                                             | -                                                        | -                                             | -                                                        | -                                             | -                                                        | -                                             | -                                                        | 0.0                                               | 0.0                                                      | 0.0                                               | 0.0                                                      | -                                                 | -                                                        | 300.8                                      | 561.8                                                    | 0.4                                        | 3.3                                                      | 16.9                                              | 18.1                                                     |
| 2024             | Minimum          | 0.0                                           | 0.0                                                      | 0.0                                           | 0.0                                                      |                                               | -                                                        | -                                             | -                                                        | -                                             | -                                                        | -                                             | -                                                        | 0.0                                               | 0.0                                                      | 0.0                                               | 0.0                                                      | -                                                 | -                                                        | 169.3                                      | 179.0                                                    | 0.0                                        | 0.0                                                      | 2.8                                               | 4.0                                                      |
| October 24, 2024 | Maximum          | 0.0                                           | 0.0                                                      | 0.0                                           | 0.0                                                      |                                               | -                                                        | -                                             | -                                                        | -                                             | -                                                        | -                                             | -                                                        | 10.4                                              | 63.0                                                     | 0.3                                               | 2.0                                                      | -                                                 | -                                                        | 2,059.3                                    | 3,823.0                                                  | 36.3                                       | 94.0                                                     | 45.1                                              | 60.0                                                     |
| Octo             | Average          | 0.0                                           | 0.0                                                      | 0.0                                           | -                                                        | -                                             | -                                                        | -                                             |                                                          | -                                             | -                                                        | -                                             | -                                                        | 0.1                                               | 0.7                                                      | 0.0                                               | 0.0                                                      | -                                                 | -                                                        | 393.9                                      | 823.3                                                    | 1.8                                        | 9.4                                                      | 21.7                                              | 24.9                                                     |
| October 25, 2024 | Minimum          | 0.0                                           | 0.0                                                      | 0.0                                           | 0.0                                                      |                                               | -                                                        |                                               |                                                          | -                                             | -                                                        |                                               |                                                          | 0.0                                               | 0.0                                                      | 0.0                                               | 0.0                                                      |                                                   |                                                          | 184.1                                      | 197.0                                                    | 0.0                                        | 0.0                                                      | 4.0                                               | 6.0                                                      |
|                  | Maximum          | 0.0                                           | 0.0                                                      | 0.0                                           | 0.0                                                      |                                               | -                                                        |                                               |                                                          |                                               |                                                          | -                                             |                                                          | 0.0                                               | 0.0                                                      | 0.0                                               | 0.0                                                      |                                                   |                                                          | 967.1                                      | 4,887.0                                                  | 13.3                                       | 126.0                                                    | 31.0                                              | 41.0                                                     |
| Octof            | Average          | 0.0                                           | 0.0                                                      | 0.0                                           | -                                                        |                                               | -                                                        | -                                             |                                                          |                                               | -                                                        | -                                             |                                                          | 0.0                                               | 0.0                                                      | 0.0                                               | 0.0                                                      | -                                                 | -                                                        | 315.2                                      | 621.6                                                    | 0.7                                        | 4.9                                                      | 15.7                                              | 19.8                                                     |
| 24               | Minimum          | 0.0                                           | 0.0                                                      | 0.0                                           | 0.0                                                      |                                               | -                                                        | -                                             |                                                          |                                               |                                                          |                                               |                                                          | 0.0                                               | 0.0                                                      | 0.0                                               | 0.0                                                      |                                                   |                                                          | 170.8                                      | 183.0                                                    | 0.0                                        | 0.0                                                      | 11.0                                              | 13.0                                                     |
| October 26, 2024 | Maximum          | 0.0                                           | 0.0                                                      | 0.0                                           | 0.0                                                      |                                               | -                                                        |                                               |                                                          |                                               |                                                          |                                               |                                                          | 0.0                                               | 0.0                                                      | 0.0                                               | 0.0                                                      |                                                   |                                                          | 866.3                                      | 3,410.0                                                  | 12.3                                       | 83.0                                                     | 36.0                                              | 52.0                                                     |
|                  | Average          | 0.0                                           | 0.0                                                      | 0.0                                           |                                                          |                                               |                                                          |                                               |                                                          |                                               |                                                          |                                               |                                                          | 0.0                                               | 0.0                                                      | 0.0                                               | 0.0                                                      |                                                   |                                                          | 296.5                                      | 606.5                                                    | 1.0                                        | 6.2                                                      | 21.5                                              | 24.4                                                     |
|                  | I                |                                               |                                                          |                                               |                                                          |                                               |                                                          |                                               |                                                          |                                               |                                                          |                                               |                                                          |                                                   |                                                          |                                                   |                                                          |                                                   |                                                          |                                            |                                                          |                                            |                                                          |                                                   |                                                          |
| October 27, 2024 | Minimum          | 0.0                                           | 0.0                                                      | 0.0                                           | 0.0                                                      |                                               | •                                                        | •                                             | •                                                        |                                               | •                                                        | -                                             |                                                          | 0.0                                               | 0.0                                                      | 0.0                                               | 0.0                                                      | -                                                 |                                                          | 269.3                                      | 288.0                                                    | 0.0                                        | 0.0                                                      | 18.5                                              | 19.0                                                     |
|                  | Maximum          | 0.0                                           | 0.0                                                      | 0.0                                           | 0.0                                                      |                                               | -                                                        |                                               |                                                          |                                               | -                                                        | -                                             | •                                                        | 0.0                                               | 0.0                                                      | 0.0                                               | 0.0                                                      |                                                   |                                                          | 440.9                                      | 1,797.0                                                  | 1.7                                        | 25.0                                                     | 25.0                                              | 27.0                                                     |
|                  | Average          | 0.0                                           | 0.0                                                      | 0.0                                           | 1                                                        | 1                                             |                                                          |                                               |                                                          | 1.1                                           |                                                          |                                               |                                                          | 0.0                                               | 0.0                                                      | 0.0                                               | 0.0                                                      | -                                                 |                                                          | 314.2                                      | 389.8                                                    | 0.1                                        | 0.8                                                      | 20.5                                              | 21.8                                                     |