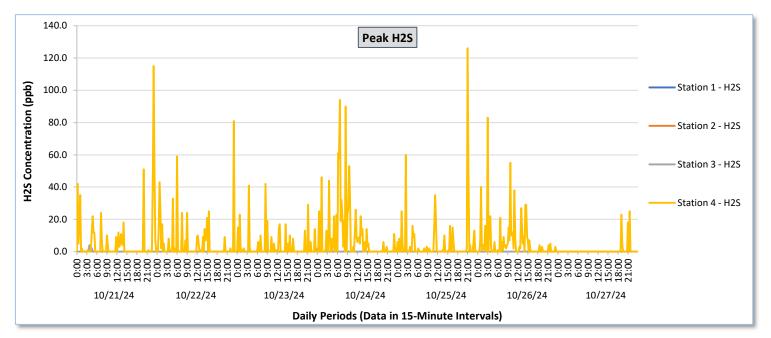

Real-Time Multigas Monitoring Bristol Landfill Air Investigation October 21 - October 27, 2024

|                  |                  | Station 1                                     |                                                          |                                               |                                                          |                                               |                                                          | Station 2                                     |                                                          |                                               |                                                          | Station 3                                     |                                                          |                                                   |                                                          |                                                   | Station 4                                                |                                                   |                                                          |                                            |                                                          |                                            |                                                          |                                                   |                                                          |
|------------------|------------------|-----------------------------------------------|----------------------------------------------------------|-----------------------------------------------|----------------------------------------------------------|-----------------------------------------------|----------------------------------------------------------|-----------------------------------------------|----------------------------------------------------------|-----------------------------------------------|----------------------------------------------------------|-----------------------------------------------|----------------------------------------------------------|---------------------------------------------------|----------------------------------------------------------|---------------------------------------------------|----------------------------------------------------------|---------------------------------------------------|----------------------------------------------------------|--------------------------------------------|----------------------------------------------------------|--------------------------------------------|----------------------------------------------------------|---------------------------------------------------|----------------------------------------------------------|
| Date             | Daily Statistics | TVOCs H2S                                     |                                                          |                                               | Benzene                                                  |                                               | TVOCs                                                    |                                               |                                                          |                                               | Benz                                                     | zene                                          | TV                                                       | OCs                                               | H2S                                                      |                                                   | Ben                                                      | Benzene                                           |                                                          | TVOCs                                      |                                                          | H2S                                        |                                                          | Benzene                                           |                                                          |
|                  |                  | Average                                       | Peak ppb                                                 | Average                                           | Peak ppb                                                 | Average                                           | Peak ppb                                                 | Average                                           | Peak ppb                                                 | Average                                    | Peak ppb                                                 | Average                                    | Peak ppb                                                 | Average                                           | Peak ppb                                                 |
|                  |                  | ppb<br>Values from<br>15-minute<br>intervals. | 1-minute<br>max within<br>each 15<br>minute<br>interval. | ppb<br>Values<br>from 15-<br>minute<br>intervals. | 1-minute<br>max within<br>each 15<br>minute<br>interval. | ppb<br>Values<br>from 15-<br>minute<br>intervals. | 1-minute<br>max within<br>each 15<br>minute<br>interval. | ppb<br>Values<br>from 15-<br>minute<br>intervals. | 1-minute<br>max within<br>each 15<br>minute<br>interval. | values<br>from 15-<br>minute<br>intervals. | 1-minute<br>max within<br>each 15<br>minute<br>interval. | values<br>from 15-<br>minute<br>intervals. | 1-minute<br>max within<br>each 15<br>minute<br>interval. | ppb<br>Values<br>from 15-<br>minute<br>intervals. | 1-minute<br>max within<br>each 15<br>minute<br>interval. |
| October 21, 2024 | Minimum          | 0.0                                           | 0.0                                                      | 0.0                                           | 0.0                                                      | -                                             | -                                                        | -                                             | -                                                        | -                                             | -                                                        | -                                             | -                                                        | 0.0                                               | 0.0                                                      | 0.0                                               | 0.0                                                      | -                                                 |                                                          | 189.0                                      | 208.0                                                    | 0.0                                        | 0.0                                                      | 10.5                                              | 13.0                                                     |
|                  | Maximum          | 0.0                                           | 0.0                                                      | 0.0                                           | 0.0                                                      | •                                             | -                                                        | -                                             |                                                          | -                                             | -                                                        | -                                             | -                                                        | 0.3                                               | 4.0                                                      | 0.9                                               | 4.0                                                      | -                                                 |                                                          | 1,238.1                                    | 5,268.0                                                  | 19.2                                       | 115.0                                                    | 57.8                                              | 75.0                                                     |
|                  | Average          | 0.0                                           | 0.0                                                      | 0.0                                           | -                                                        |                                               | -                                                        | -                                             | -                                                        | -                                             | -                                                        | -                                             | -                                                        | 0.0                                               | 0.1                                                      | 0.0                                               | 0.1                                                      | -                                                 | -                                                        | 334.3                                      | 653.5                                                    | 0.8                                        | 5.8                                                      | 23.2                                              | 27.0                                                     |
| October 22, 2024 | Minimum          | 0.0                                           | 0.0                                                      | 0.0                                           | 0.0                                                      |                                               | -                                                        | -                                             |                                                          |                                               | -                                                        | -                                             | -                                                        | 0.0                                               | 0.0                                                      | 0.0                                               | 0.0                                                      | -                                                 | -                                                        | 215.3                                      | 226.0                                                    | 0.0                                        | 0.0                                                      | 6.5                                               | 8.0                                                      |
|                  | Maximum          | 0.0                                           | 0.0                                                      | 0.0                                           | 0.0                                                      |                                               | -                                                        | -                                             |                                                          | -                                             | -                                                        | -                                             | -                                                        | 15.1                                              | 61.0                                                     | 0.0                                               | 0.0                                                      | -                                                 |                                                          | 671.9                                      | 3,840.0                                                  | 7.2                                        | 81.0                                                     | 35.0                                              | 40.0                                                     |
|                  | Average          | 0.0                                           | 0.0                                                      | 0.0                                           | -                                                        |                                               | -                                                        | -                                             |                                                          | -                                             | -                                                        | -                                             |                                                          | 0.3                                               | 2.1                                                      | 0.0                                               | 0.0                                                      |                                                   |                                                          | 332.5                                      | 625.9                                                    | 0.5                                        | 4.9                                                      | 20.0                                              | 22.7                                                     |
|                  |                  |                                               |                                                          |                                               |                                                          |                                               |                                                          |                                               |                                                          |                                               |                                                          |                                               |                                                          |                                                   |                                                          |                                                   |                                                          |                                                   |                                                          |                                            |                                                          |                                            |                                                          |                                                   |                                                          |
| October 23, 2024 | Minimum          | 0.0                                           | 0.0                                                      | 0.0                                           | 0.0                                                      | •                                             | -                                                        | -                                             |                                                          | -                                             | -                                                        | -                                             | -                                                        | 0.0                                               | 0.0                                                      | 0.0                                               | 0.0                                                      | -                                                 | •                                                        | 185.6                                      | 193.0                                                    | 0.0                                        | 0.0                                                      | 7.0                                               | 7.0                                                      |
|                  | Maximum          | 0.0                                           | 0.0                                                      | 0.0                                           | 0.0                                                      | •                                             | -                                                        | -                                             | -                                                        | -                                             | -                                                        | -                                             | •                                                        | 0.0                                               | 0.0                                                      | 0.0                                               | 0.0                                                      |                                                   |                                                          | 811.9                                      | 2,159.0                                                  | 10.8                                       | 42.0                                                     | 30.5                                              | 35.0                                                     |
| 0                | Average          | 0.0                                           | 0.0                                                      | 0.0                                           | -                                                        | 1                                             | -                                                        | -                                             | -                                                        | -                                             | -                                                        | -                                             | -                                                        | 0.0                                               | 0.0                                                      | 0.0                                               | 0.0                                                      | -                                                 | -                                                        | 300.8                                      | 561.8                                                    | 0.4                                        | 3.3                                                      | 16.9                                              | 18.1                                                     |
| 2024             | Minimum          | 0.0                                           | 0.0                                                      | 0.0                                           | 0.0                                                      |                                               | -                                                        | -                                             | -                                                        | -                                             | -                                                        | -                                             | -                                                        | 0.0                                               | 0.0                                                      | 0.0                                               | 0.0                                                      | -                                                 | -                                                        | 169.3                                      | 179.0                                                    | 0.0                                        | 0.0                                                      | 2.8                                               | 4.0                                                      |
| October 24, 2024 | Maximum          | 0.0                                           | 0.0                                                      | 0.0                                           | 0.0                                                      |                                               | -                                                        | -                                             | -                                                        | -                                             | -                                                        | -                                             | -                                                        | 10.4                                              | 63.0                                                     | 0.3                                               | 2.0                                                      | -                                                 | -                                                        | 2,059.3                                    | 3,823.0                                                  | 36.3                                       | 94.0                                                     | 45.1                                              | 60.0                                                     |
| Octo             | Average          | 0.0                                           | 0.0                                                      | 0.0                                           | -                                                        | -                                             | -                                                        | -                                             |                                                          | -                                             | -                                                        | -                                             | -                                                        | 0.1                                               | 0.7                                                      | 0.0                                               | 0.0                                                      | -                                                 | -                                                        | 393.9                                      | 823.3                                                    | 1.8                                        | 9.4                                                      | 21.7                                              | 24.9                                                     |
| October 25, 2024 | Minimum          | 0.0                                           | 0.0                                                      | 0.0                                           | 0.0                                                      |                                               | -                                                        |                                               |                                                          | -                                             | -                                                        |                                               |                                                          | 0.0                                               | 0.0                                                      | 0.0                                               | 0.0                                                      |                                                   |                                                          | 184.1                                      | 197.0                                                    | 0.0                                        | 0.0                                                      | 4.0                                               | 6.0                                                      |
|                  | Maximum          | 0.0                                           | 0.0                                                      | 0.0                                           | 0.0                                                      |                                               | -                                                        |                                               |                                                          |                                               |                                                          | -                                             |                                                          | 0.0                                               | 0.0                                                      | 0.0                                               | 0.0                                                      |                                                   |                                                          | 967.1                                      | 4,887.0                                                  | 13.3                                       | 126.0                                                    | 31.0                                              | 41.0                                                     |
| Octof            | Average          | 0.0                                           | 0.0                                                      | 0.0                                           | -                                                        |                                               | -                                                        | -                                             |                                                          |                                               | -                                                        | -                                             |                                                          | 0.0                                               | 0.0                                                      | 0.0                                               | 0.0                                                      | -                                                 | -                                                        | 315.2                                      | 621.6                                                    | 0.7                                        | 4.9                                                      | 15.7                                              | 19.8                                                     |
| 24               | Minimum          | 0.0                                           | 0.0                                                      | 0.0                                           | 0.0                                                      |                                               | -                                                        | -                                             |                                                          |                                               |                                                          |                                               |                                                          | 0.0                                               | 0.0                                                      | 0.0                                               | 0.0                                                      |                                                   |                                                          | 170.8                                      | 183.0                                                    | 0.0                                        | 0.0                                                      | 11.0                                              | 13.0                                                     |
| October 26, 2024 | Maximum          | 0.0                                           | 0.0                                                      | 0.0                                           | 0.0                                                      |                                               | -                                                        |                                               |                                                          |                                               |                                                          |                                               |                                                          | 0.0                                               | 0.0                                                      | 0.0                                               | 0.0                                                      |                                                   |                                                          | 866.3                                      | 3,410.0                                                  | 12.3                                       | 83.0                                                     | 36.0                                              | 52.0                                                     |
|                  | Average          | 0.0                                           | 0.0                                                      | 0.0                                           |                                                          |                                               |                                                          |                                               |                                                          |                                               |                                                          |                                               |                                                          | 0.0                                               | 0.0                                                      | 0.0                                               | 0.0                                                      |                                                   |                                                          | 296.5                                      | 606.5                                                    | 1.0                                        | 6.2                                                      | 21.5                                              | 24.4                                                     |
|                  | I                |                                               |                                                          |                                               |                                                          |                                               |                                                          |                                               |                                                          |                                               |                                                          |                                               |                                                          |                                                   |                                                          |                                                   |                                                          |                                                   |                                                          |                                            |                                                          |                                            |                                                          |                                                   |                                                          |
| October 27, 2024 | Minimum          | 0.0                                           | 0.0                                                      | 0.0                                           | 0.0                                                      |                                               | •                                                        | •                                             | •                                                        |                                               | •                                                        | -                                             |                                                          | 0.0                                               | 0.0                                                      | 0.0                                               | 0.0                                                      | -                                                 |                                                          | 269.3                                      | 288.0                                                    | 0.0                                        | 0.0                                                      | 18.5                                              | 19.0                                                     |
|                  | Maximum          | 0.0                                           | 0.0                                                      | 0.0                                           | 0.0                                                      |                                               | -                                                        |                                               |                                                          |                                               | -                                                        | -                                             | •                                                        | 0.0                                               | 0.0                                                      | 0.0                                               | 0.0                                                      |                                                   |                                                          | 440.9                                      | 1,797.0                                                  | 1.7                                        | 25.0                                                     | 25.0                                              | 27.0                                                     |
|                  | Average          | 0.0                                           | 0.0                                                      | 0.0                                           | 1                                                        | 1                                             |                                                          |                                               |                                                          | 1.1                                           |                                                          |                                               |                                                          | 0.0                                               | 0.0                                                      | 0.0                                               | 0.0                                                      | -                                                 |                                                          | 314.2                                      | 389.8                                                    | 0.1                                        | 0.8                                                      | 20.5                                              | 21.8                                                     |