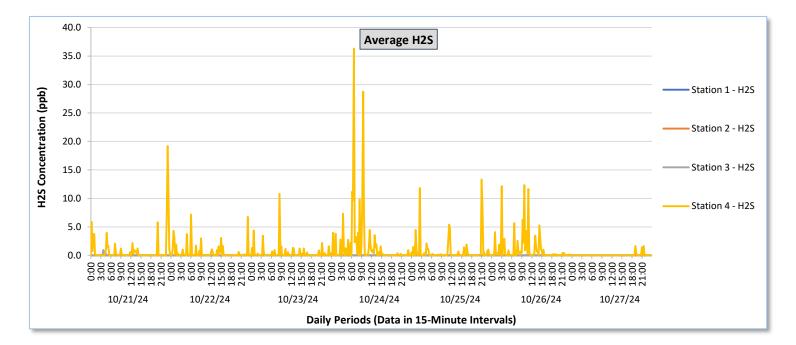

Real-Time Multigas Monitoring Bristol Landfill Air Investigation October 21 - October 27, 2024

|                  |                  | Station 1                                     |                                                          |                                               |                                                          |                                               |                                                          | Station 2                                     |                                                          |                                               |                                                          | Station 3                                     |                                                          |                                                   |                                                          |                                                   | Station 4                                                |                                                   |                                                          |                                            |                                                          |                                            |                                                          |                                                   |                                                          |
|------------------|------------------|-----------------------------------------------|----------------------------------------------------------|-----------------------------------------------|----------------------------------------------------------|-----------------------------------------------|----------------------------------------------------------|-----------------------------------------------|----------------------------------------------------------|-----------------------------------------------|----------------------------------------------------------|-----------------------------------------------|----------------------------------------------------------|---------------------------------------------------|----------------------------------------------------------|---------------------------------------------------|----------------------------------------------------------|---------------------------------------------------|----------------------------------------------------------|--------------------------------------------|----------------------------------------------------------|--------------------------------------------|----------------------------------------------------------|---------------------------------------------------|----------------------------------------------------------|
| Date             | Daily Statistics | TVOCs H2S                                     |                                                          |                                               | Benzene                                                  |                                               | TVOCs                                                    |                                               |                                                          |                                               | Benz                                                     | zene                                          | TV                                                       | OCs                                               | H2S                                                      |                                                   | Ben                                                      | Benzene                                           |                                                          | TVOCs                                      |                                                          | H2S                                        |                                                          | Benzene                                           |                                                          |
|                  |                  | Average                                       | Peak ppb                                                 | Average                                           | Peak ppb                                                 | Average                                           | Peak ppb                                                 | Average                                           | Peak ppb                                                 | Average                                    | Peak ppb                                                 | Average                                    | Peak ppb                                                 | Average                                           | Peak ppb                                                 |
|                  |                  | ppb<br>Values from<br>15-minute<br>intervals. | 1-minute<br>max within<br>each 15<br>minute<br>interval. | ppb<br>Values<br>from 15-<br>minute<br>intervals. | 1-minute<br>max within<br>each 15<br>minute<br>interval. | ppb<br>Values<br>from 15-<br>minute<br>intervals. | 1-minute<br>max within<br>each 15<br>minute<br>interval. | ppb<br>Values<br>from 15-<br>minute<br>intervals. | 1-minute<br>max within<br>each 15<br>minute<br>interval. | values<br>from 15-<br>minute<br>intervals. | 1-minute<br>max within<br>each 15<br>minute<br>interval. | values<br>from 15-<br>minute<br>intervals. | 1-minute<br>max within<br>each 15<br>minute<br>interval. | ppb<br>Values<br>from 15-<br>minute<br>intervals. | 1-minute<br>max within<br>each 15<br>minute<br>interval. |
| October 21, 2024 | Minimum          | 0.0                                           | 0.0                                                      | 0.0                                           | 0.0                                                      | -                                             | -                                                        | -                                             | -                                                        | -                                             | -                                                        | -                                             | -                                                        | 0.0                                               | 0.0                                                      | 0.0                                               | 0.0                                                      | -                                                 |                                                          | 189.0                                      | 208.0                                                    | 0.0                                        | 0.0                                                      | 10.5                                              | 13.0                                                     |
|                  | Maximum          | 0.0                                           | 0.0                                                      | 0.0                                           | 0.0                                                      | •                                             | -                                                        | -                                             |                                                          | -                                             | -                                                        | -                                             | -                                                        | 0.3                                               | 4.0                                                      | 0.9                                               | 4.0                                                      | -                                                 |                                                          | 1,238.1                                    | 5,268.0                                                  | 19.2                                       | 115.0                                                    | 57.8                                              | 75.0                                                     |
|                  | Average          | 0.0                                           | 0.0                                                      | 0.0                                           | -                                                        |                                               | -                                                        | -                                             | -                                                        | -                                             | -                                                        | -                                             | -                                                        | 0.0                                               | 0.1                                                      | 0.0                                               | 0.1                                                      | -                                                 | -                                                        | 334.3                                      | 653.5                                                    | 0.8                                        | 5.8                                                      | 23.2                                              | 27.0                                                     |
| October 22, 2024 | Minimum          | 0.0                                           | 0.0                                                      | 0.0                                           | 0.0                                                      |                                               | -                                                        | -                                             |                                                          |                                               | -                                                        | -                                             | -                                                        | 0.0                                               | 0.0                                                      | 0.0                                               | 0.0                                                      | -                                                 | -                                                        | 215.3                                      | 226.0                                                    | 0.0                                        | 0.0                                                      | 6.5                                               | 8.0                                                      |
|                  | Maximum          | 0.0                                           | 0.0                                                      | 0.0                                           | 0.0                                                      |                                               | -                                                        | -                                             |                                                          | -                                             | -                                                        | -                                             | -                                                        | 15.1                                              | 61.0                                                     | 0.0                                               | 0.0                                                      | -                                                 |                                                          | 671.9                                      | 3,840.0                                                  | 7.2                                        | 81.0                                                     | 35.0                                              | 40.0                                                     |
|                  | Average          | 0.0                                           | 0.0                                                      | 0.0                                           | -                                                        |                                               | -                                                        | -                                             |                                                          | -                                             | -                                                        | -                                             |                                                          | 0.3                                               | 2.1                                                      | 0.0                                               | 0.0                                                      |                                                   |                                                          | 332.5                                      | 625.9                                                    | 0.5                                        | 4.9                                                      | 20.0                                              | 22.7                                                     |
|                  |                  |                                               |                                                          |                                               |                                                          |                                               |                                                          |                                               |                                                          |                                               |                                                          |                                               |                                                          |                                                   |                                                          |                                                   |                                                          |                                                   |                                                          |                                            |                                                          |                                            |                                                          |                                                   |                                                          |
| October 23, 2024 | Minimum          | 0.0                                           | 0.0                                                      | 0.0                                           | 0.0                                                      | •                                             | -                                                        | -                                             |                                                          | -                                             | -                                                        | -                                             | -                                                        | 0.0                                               | 0.0                                                      | 0.0                                               | 0.0                                                      | -                                                 | •                                                        | 185.6                                      | 193.0                                                    | 0.0                                        | 0.0                                                      | 7.0                                               | 7.0                                                      |
|                  | Maximum          | 0.0                                           | 0.0                                                      | 0.0                                           | 0.0                                                      | •                                             | -                                                        | -                                             | -                                                        | -                                             | -                                                        | -                                             | •                                                        | 0.0                                               | 0.0                                                      | 0.0                                               | 0.0                                                      |                                                   |                                                          | 811.9                                      | 2,159.0                                                  | 10.8                                       | 42.0                                                     | 30.5                                              | 35.0                                                     |
| 0                | Average          | 0.0                                           | 0.0                                                      | 0.0                                           | -                                                        | 1                                             | -                                                        | -                                             | -                                                        | -                                             | -                                                        | -                                             | -                                                        | 0.0                                               | 0.0                                                      | 0.0                                               | 0.0                                                      | -                                                 | -                                                        | 300.8                                      | 561.8                                                    | 0.4                                        | 3.3                                                      | 16.9                                              | 18.1                                                     |
| 2024             | Minimum          | 0.0                                           | 0.0                                                      | 0.0                                           | 0.0                                                      |                                               | -                                                        | -                                             | -                                                        | -                                             | -                                                        | -                                             | -                                                        | 0.0                                               | 0.0                                                      | 0.0                                               | 0.0                                                      | -                                                 | -                                                        | 169.3                                      | 179.0                                                    | 0.0                                        | 0.0                                                      | 2.8                                               | 4.0                                                      |
| October 24, 2024 | Maximum          | 0.0                                           | 0.0                                                      | 0.0                                           | 0.0                                                      |                                               | -                                                        | -                                             | -                                                        | -                                             | -                                                        | -                                             | -                                                        | 10.4                                              | 63.0                                                     | 0.3                                               | 2.0                                                      | -                                                 | -                                                        | 2,059.3                                    | 3,823.0                                                  | 36.3                                       | 94.0                                                     | 45.1                                              | 60.0                                                     |
| Octo             | Average          | 0.0                                           | 0.0                                                      | 0.0                                           | -                                                        | -                                             | -                                                        | -                                             |                                                          | -                                             | -                                                        | -                                             | -                                                        | 0.1                                               | 0.7                                                      | 0.0                                               | 0.0                                                      | -                                                 | -                                                        | 393.9                                      | 823.3                                                    | 1.8                                        | 9.4                                                      | 21.7                                              | 24.9                                                     |
| October 25, 2024 | Minimum          | 0.0                                           | 0.0                                                      | 0.0                                           | 0.0                                                      |                                               | -                                                        |                                               |                                                          | -                                             | -                                                        |                                               |                                                          | 0.0                                               | 0.0                                                      | 0.0                                               | 0.0                                                      |                                                   |                                                          | 184.1                                      | 197.0                                                    | 0.0                                        | 0.0                                                      | 4.0                                               | 6.0                                                      |
|                  | Maximum          | 0.0                                           | 0.0                                                      | 0.0                                           | 0.0                                                      |                                               | -                                                        |                                               |                                                          |                                               |                                                          | -                                             |                                                          | 0.0                                               | 0.0                                                      | 0.0                                               | 0.0                                                      |                                                   |                                                          | 967.1                                      | 4,887.0                                                  | 13.3                                       | 126.0                                                    | 31.0                                              | 41.0                                                     |
| Octof            | Average          | 0.0                                           | 0.0                                                      | 0.0                                           | -                                                        |                                               | -                                                        | -                                             |                                                          |                                               | -                                                        | -                                             |                                                          | 0.0                                               | 0.0                                                      | 0.0                                               | 0.0                                                      | -                                                 | -                                                        | 315.2                                      | 621.6                                                    | 0.7                                        | 4.9                                                      | 15.7                                              | 19.8                                                     |
| 24               | Minimum          | 0.0                                           | 0.0                                                      | 0.0                                           | 0.0                                                      |                                               | -                                                        | -                                             |                                                          |                                               |                                                          |                                               |                                                          | 0.0                                               | 0.0                                                      | 0.0                                               | 0.0                                                      |                                                   |                                                          | 170.8                                      | 183.0                                                    | 0.0                                        | 0.0                                                      | 11.0                                              | 13.0                                                     |
| October 26, 2024 | Maximum          | 0.0                                           | 0.0                                                      | 0.0                                           | 0.0                                                      |                                               | -                                                        |                                               |                                                          |                                               |                                                          |                                               |                                                          | 0.0                                               | 0.0                                                      | 0.0                                               | 0.0                                                      |                                                   |                                                          | 866.3                                      | 3,410.0                                                  | 12.3                                       | 83.0                                                     | 36.0                                              | 52.0                                                     |
|                  | Average          | 0.0                                           | 0.0                                                      | 0.0                                           |                                                          |                                               |                                                          |                                               |                                                          |                                               |                                                          |                                               |                                                          | 0.0                                               | 0.0                                                      | 0.0                                               | 0.0                                                      |                                                   |                                                          | 296.5                                      | 606.5                                                    | 1.0                                        | 6.2                                                      | 21.5                                              | 24.4                                                     |
|                  | I                |                                               |                                                          |                                               |                                                          |                                               |                                                          |                                               |                                                          |                                               |                                                          |                                               |                                                          |                                                   |                                                          |                                                   |                                                          |                                                   |                                                          |                                            |                                                          |                                            |                                                          |                                                   |                                                          |
| October 27, 2024 | Minimum          | 0.0                                           | 0.0                                                      | 0.0                                           | 0.0                                                      |                                               | •                                                        | •                                             | •                                                        |                                               | •                                                        | -                                             |                                                          | 0.0                                               | 0.0                                                      | 0.0                                               | 0.0                                                      | -                                                 |                                                          | 269.3                                      | 288.0                                                    | 0.0                                        | 0.0                                                      | 18.5                                              | 19.0                                                     |
|                  | Maximum          | 0.0                                           | 0.0                                                      | 0.0                                           | 0.0                                                      |                                               | -                                                        |                                               |                                                          |                                               | -                                                        | -                                             | •                                                        | 0.0                                               | 0.0                                                      | 0.0                                               | 0.0                                                      |                                                   |                                                          | 440.9                                      | 1,797.0                                                  | 1.7                                        | 25.0                                                     | 25.0                                              | 27.0                                                     |
|                  | Average          | 0.0                                           | 0.0                                                      | 0.0                                           | 1                                                        | 1                                             |                                                          |                                               |                                                          | 1.1                                           |                                                          |                                               |                                                          | 0.0                                               | 0.0                                                      | 0.0                                               | 0.0                                                      | -                                                 |                                                          | 314.2                                      | 389.8                                                    | 0.1                                        | 0.8                                                      | 20.5                                              | 21.8                                                     |