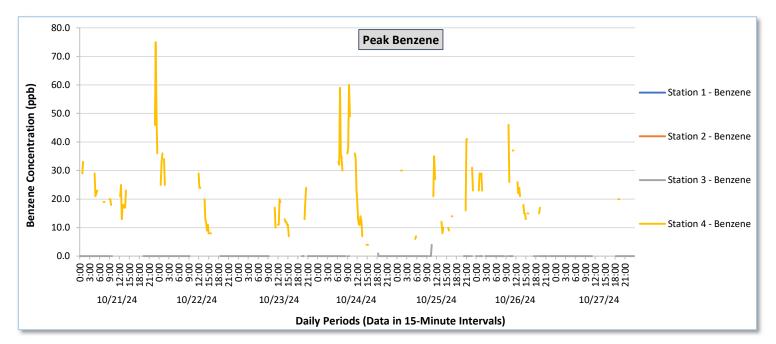

Real-Time Multigas Monitoring Bristol Landfill Air Investigation October 21 - October 27, 2024

|                  |                  | Station 1                                     |                                                          |                                               |                                                          |                                               |                                                          | Station 2                                     |                                                          |                                               |                                                          | Station 3                                     |                                                          |                                                   |                                                          |                                                   | Station 4                                                |                                                   |                                                          |                                            |                                                          |                                            |                                                          |                                                   |                                                          |
|------------------|------------------|-----------------------------------------------|----------------------------------------------------------|-----------------------------------------------|----------------------------------------------------------|-----------------------------------------------|----------------------------------------------------------|-----------------------------------------------|----------------------------------------------------------|-----------------------------------------------|----------------------------------------------------------|-----------------------------------------------|----------------------------------------------------------|---------------------------------------------------|----------------------------------------------------------|---------------------------------------------------|----------------------------------------------------------|---------------------------------------------------|----------------------------------------------------------|--------------------------------------------|----------------------------------------------------------|--------------------------------------------|----------------------------------------------------------|---------------------------------------------------|----------------------------------------------------------|
| Date             | Daily Statistics | TVOCs H2S                                     |                                                          |                                               | Benzene                                                  |                                               | TVOCs                                                    |                                               |                                                          |                                               | Benz                                                     | zene                                          | TV                                                       | OCs                                               | H2S                                                      |                                                   | Ben                                                      | Benzene                                           |                                                          | TVOCs                                      |                                                          | H2S                                        |                                                          | Benzene                                           |                                                          |
|                  |                  | Average                                       | Peak ppb                                                 | Average                                           | Peak ppb                                                 | Average                                           | Peak ppb                                                 | Average                                           | Peak ppb                                                 | Average                                    | Peak ppb                                                 | Average                                    | Peak ppb                                                 | Average                                           | Peak ppb                                                 |
|                  |                  | ppb<br>Values from<br>15-minute<br>intervals. | 1-minute<br>max within<br>each 15<br>minute<br>interval. | ppb<br>Values<br>from 15-<br>minute<br>intervals. | 1-minute<br>max within<br>each 15<br>minute<br>interval. | ppb<br>Values<br>from 15-<br>minute<br>intervals. | 1-minute<br>max within<br>each 15<br>minute<br>interval. | ppb<br>Values<br>from 15-<br>minute<br>intervals. | 1-minute<br>max within<br>each 15<br>minute<br>interval. | values<br>from 15-<br>minute<br>intervals. | 1-minute<br>max within<br>each 15<br>minute<br>interval. | values<br>from 15-<br>minute<br>intervals. | 1-minute<br>max within<br>each 15<br>minute<br>interval. | ppb<br>Values<br>from 15-<br>minute<br>intervals. | 1-minute<br>max within<br>each 15<br>minute<br>interval. |
| October 21, 2024 | Minimum          | 0.0                                           | 0.0                                                      | 0.0                                           | 0.0                                                      | -                                             | -                                                        | -                                             | -                                                        | -                                             | -                                                        | -                                             | -                                                        | 0.0                                               | 0.0                                                      | 0.0                                               | 0.0                                                      | -                                                 |                                                          | 189.0                                      | 208.0                                                    | 0.0                                        | 0.0                                                      | 10.5                                              | 13.0                                                     |
|                  | Maximum          | 0.0                                           | 0.0                                                      | 0.0                                           | 0.0                                                      | •                                             | -                                                        | -                                             |                                                          | -                                             | -                                                        | -                                             | -                                                        | 0.3                                               | 4.0                                                      | 0.9                                               | 4.0                                                      | -                                                 |                                                          | 1,238.1                                    | 5,268.0                                                  | 19.2                                       | 115.0                                                    | 57.8                                              | 75.0                                                     |
|                  | Average          | 0.0                                           | 0.0                                                      | 0.0                                           | -                                                        |                                               | -                                                        | -                                             | -                                                        | -                                             | -                                                        | -                                             | -                                                        | 0.0                                               | 0.1                                                      | 0.0                                               | 0.1                                                      | -                                                 | -                                                        | 334.3                                      | 653.5                                                    | 0.8                                        | 5.8                                                      | 23.2                                              | 27.0                                                     |
| October 22, 2024 | Minimum          | 0.0                                           | 0.0                                                      | 0.0                                           | 0.0                                                      |                                               | -                                                        | -                                             |                                                          |                                               | -                                                        | -                                             | -                                                        | 0.0                                               | 0.0                                                      | 0.0                                               | 0.0                                                      | -                                                 | -                                                        | 215.3                                      | 226.0                                                    | 0.0                                        | 0.0                                                      | 6.5                                               | 8.0                                                      |
|                  | Maximum          | 0.0                                           | 0.0                                                      | 0.0                                           | 0.0                                                      |                                               | -                                                        | -                                             |                                                          | -                                             | -                                                        | -                                             | -                                                        | 15.1                                              | 61.0                                                     | 0.0                                               | 0.0                                                      | -                                                 |                                                          | 671.9                                      | 3,840.0                                                  | 7.2                                        | 81.0                                                     | 35.0                                              | 40.0                                                     |
|                  | Average          | 0.0                                           | 0.0                                                      | 0.0                                           | -                                                        |                                               | -                                                        | -                                             |                                                          | -                                             | -                                                        | -                                             |                                                          | 0.3                                               | 2.1                                                      | 0.0                                               | 0.0                                                      |                                                   |                                                          | 332.5                                      | 625.9                                                    | 0.5                                        | 4.9                                                      | 20.0                                              | 22.7                                                     |
|                  |                  |                                               |                                                          |                                               |                                                          |                                               |                                                          |                                               |                                                          |                                               |                                                          |                                               |                                                          |                                                   |                                                          |                                                   |                                                          |                                                   |                                                          |                                            |                                                          |                                            |                                                          |                                                   |                                                          |
| October 23, 2024 | Minimum          | 0.0                                           | 0.0                                                      | 0.0                                           | 0.0                                                      | •                                             | -                                                        | -                                             |                                                          | -                                             | -                                                        | -                                             | -                                                        | 0.0                                               | 0.0                                                      | 0.0                                               | 0.0                                                      | -                                                 | •                                                        | 185.6                                      | 193.0                                                    | 0.0                                        | 0.0                                                      | 7.0                                               | 7.0                                                      |
|                  | Maximum          | 0.0                                           | 0.0                                                      | 0.0                                           | 0.0                                                      | •                                             | -                                                        | -                                             | -                                                        | -                                             | -                                                        | -                                             | •                                                        | 0.0                                               | 0.0                                                      | 0.0                                               | 0.0                                                      |                                                   |                                                          | 811.9                                      | 2,159.0                                                  | 10.8                                       | 42.0                                                     | 30.5                                              | 35.0                                                     |
| 0                | Average          | 0.0                                           | 0.0                                                      | 0.0                                           | -                                                        | 1                                             | -                                                        | -                                             | -                                                        | -                                             | -                                                        | -                                             | -                                                        | 0.0                                               | 0.0                                                      | 0.0                                               | 0.0                                                      | -                                                 | -                                                        | 300.8                                      | 561.8                                                    | 0.4                                        | 3.3                                                      | 16.9                                              | 18.1                                                     |
| 2024             | Minimum          | 0.0                                           | 0.0                                                      | 0.0                                           | 0.0                                                      |                                               | -                                                        | -                                             | -                                                        | -                                             | -                                                        | -                                             | -                                                        | 0.0                                               | 0.0                                                      | 0.0                                               | 0.0                                                      | -                                                 | -                                                        | 169.3                                      | 179.0                                                    | 0.0                                        | 0.0                                                      | 2.8                                               | 4.0                                                      |
| October 24, 2024 | Maximum          | 0.0                                           | 0.0                                                      | 0.0                                           | 0.0                                                      |                                               | -                                                        | -                                             | -                                                        | -                                             | -                                                        | -                                             | -                                                        | 10.4                                              | 63.0                                                     | 0.3                                               | 2.0                                                      | -                                                 | -                                                        | 2,059.3                                    | 3,823.0                                                  | 36.3                                       | 94.0                                                     | 45.1                                              | 60.0                                                     |
| Octo             | Average          | 0.0                                           | 0.0                                                      | 0.0                                           | -                                                        | -                                             | -                                                        | -                                             |                                                          | -                                             | -                                                        | -                                             | -                                                        | 0.1                                               | 0.7                                                      | 0.0                                               | 0.0                                                      | -                                                 | -                                                        | 393.9                                      | 823.3                                                    | 1.8                                        | 9.4                                                      | 21.7                                              | 24.9                                                     |
| October 25, 2024 | Minimum          | 0.0                                           | 0.0                                                      | 0.0                                           | 0.0                                                      |                                               | -                                                        |                                               |                                                          | -                                             | -                                                        |                                               |                                                          | 0.0                                               | 0.0                                                      | 0.0                                               | 0.0                                                      |                                                   |                                                          | 184.1                                      | 197.0                                                    | 0.0                                        | 0.0                                                      | 4.0                                               | 6.0                                                      |
|                  | Maximum          | 0.0                                           | 0.0                                                      | 0.0                                           | 0.0                                                      |                                               | -                                                        |                                               |                                                          |                                               |                                                          | -                                             |                                                          | 0.0                                               | 0.0                                                      | 0.0                                               | 0.0                                                      |                                                   |                                                          | 967.1                                      | 4,887.0                                                  | 13.3                                       | 126.0                                                    | 31.0                                              | 41.0                                                     |
| Octof            | Average          | 0.0                                           | 0.0                                                      | 0.0                                           | -                                                        |                                               | -                                                        | -                                             |                                                          |                                               | -                                                        | -                                             |                                                          | 0.0                                               | 0.0                                                      | 0.0                                               | 0.0                                                      | -                                                 | -                                                        | 315.2                                      | 621.6                                                    | 0.7                                        | 4.9                                                      | 15.7                                              | 19.8                                                     |
| 24               | Minimum          | 0.0                                           | 0.0                                                      | 0.0                                           | 0.0                                                      |                                               | -                                                        | -                                             |                                                          |                                               |                                                          |                                               |                                                          | 0.0                                               | 0.0                                                      | 0.0                                               | 0.0                                                      |                                                   |                                                          | 170.8                                      | 183.0                                                    | 0.0                                        | 0.0                                                      | 11.0                                              | 13.0                                                     |
| October 26, 2024 | Maximum          | 0.0                                           | 0.0                                                      | 0.0                                           | 0.0                                                      |                                               | -                                                        |                                               |                                                          |                                               |                                                          |                                               |                                                          | 0.0                                               | 0.0                                                      | 0.0                                               | 0.0                                                      |                                                   |                                                          | 866.3                                      | 3,410.0                                                  | 12.3                                       | 83.0                                                     | 36.0                                              | 52.0                                                     |
|                  | Average          | 0.0                                           | 0.0                                                      | 0.0                                           |                                                          |                                               |                                                          |                                               |                                                          |                                               |                                                          |                                               |                                                          | 0.0                                               | 0.0                                                      | 0.0                                               | 0.0                                                      |                                                   |                                                          | 296.5                                      | 606.5                                                    | 1.0                                        | 6.2                                                      | 21.5                                              | 24.4                                                     |
|                  | I                |                                               |                                                          |                                               |                                                          |                                               |                                                          |                                               |                                                          |                                               |                                                          |                                               |                                                          |                                                   |                                                          |                                                   |                                                          |                                                   |                                                          |                                            |                                                          |                                            |                                                          |                                                   |                                                          |
| October 27, 2024 | Minimum          | 0.0                                           | 0.0                                                      | 0.0                                           | 0.0                                                      |                                               | •                                                        | •                                             | •                                                        |                                               | •                                                        | -                                             |                                                          | 0.0                                               | 0.0                                                      | 0.0                                               | 0.0                                                      | -                                                 |                                                          | 269.3                                      | 288.0                                                    | 0.0                                        | 0.0                                                      | 18.5                                              | 19.0                                                     |
|                  | Maximum          | 0.0                                           | 0.0                                                      | 0.0                                           | 0.0                                                      |                                               | -                                                        |                                               |                                                          |                                               | -                                                        | -                                             | •                                                        | 0.0                                               | 0.0                                                      | 0.0                                               | 0.0                                                      |                                                   |                                                          | 440.9                                      | 1,797.0                                                  | 1.7                                        | 25.0                                                     | 25.0                                              | 27.0                                                     |
|                  | Average          | 0.0                                           | 0.0                                                      | 0.0                                           | 1                                                        | 1                                             |                                                          |                                               |                                                          | 1.1                                           |                                                          |                                               |                                                          | 0.0                                               | 0.0                                                      | 0.0                                               | 0.0                                                      | -                                                 |                                                          | 314.2                                      | 389.8                                                    | 0.1                                        | 0.8                                                      | 20.5                                              | 21.8                                                     |