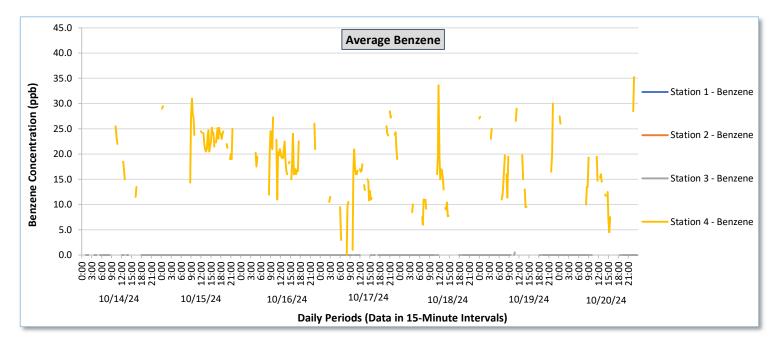

Real-Time Multigas Monitoring Bristol Landfill Air Investigation October 14 - October 20, 2024

|                  |                  | Station 1                                     |                                                          |                                               |                                                          |                                               | Station 2                                                |                                               |                                                          |                                               |                                                          | Station 3                                     |                                                          |                                            |                                                          | Station 4                                  |                                                          |                                            |                                                          |                                            |                                                          |                                            |                                                          |                                                   |                                                          |
|------------------|------------------|-----------------------------------------------|----------------------------------------------------------|-----------------------------------------------|----------------------------------------------------------|-----------------------------------------------|----------------------------------------------------------|-----------------------------------------------|----------------------------------------------------------|-----------------------------------------------|----------------------------------------------------------|-----------------------------------------------|----------------------------------------------------------|--------------------------------------------|----------------------------------------------------------|--------------------------------------------|----------------------------------------------------------|--------------------------------------------|----------------------------------------------------------|--------------------------------------------|----------------------------------------------------------|--------------------------------------------|----------------------------------------------------------|---------------------------------------------------|----------------------------------------------------------|
| Date             | Daily Statistics | TVOCs H2                                      |                                                          | 25                                            | Benzene                                                  |                                               | TVOCs                                                    |                                               | н                                                        | H2S Benzene                                   |                                                          | ene                                           | TVOCs H2S                                                |                                            |                                                          | Benzene                                    |                                                          | TVOCs                                      |                                                          | H2S                                        |                                                          | Benzene                                    |                                                          |                                                   |                                                          |
|                  |                  | Average                                       | Peak ppb                                                 | Average                                    | Peak ppb                                                 | Average                                    | Peak ppb                                                 | Average                                    | Peak ppb                                                 | Average                                    | Peak ppb                                                 | Average                                    | Peak ppb                                                 | Average                                           | Peak ppb                                                 |
|                  |                  | ppb<br>Values from<br>15-minute<br>intervals. | 1-minute<br>max within<br>each 15<br>minute<br>interval. | values<br>from 15-<br>minute<br>intervals. | 1-minute<br>max within<br>each 15<br>minute<br>interval. | ppb<br>Values<br>from 15-<br>minute<br>intervals. | 1-minute<br>max within<br>each 15<br>minute<br>interval. |
| October 14, 2024 | Minimum          | 0.0                                           | 0.0                                                      | 0.0                                           | 0.0                                                      |                                               | -                                                        | -                                             | -                                                        | -                                             | -                                                        | -                                             | -                                                        | 0.0                                        | 0.0                                                      | 0.0                                        | 0.0                                                      | -                                          | -                                                        | 195.7                                      | 205.0                                                    | 0.0                                        | 0.0                                                      | 11.5                                              | 12.0                                                     |
|                  | Maximum          | 0.0                                           | 0.0                                                      | 0.0                                           | 0.0                                                      | •                                             |                                                          | -                                             |                                                          | -                                             |                                                          | -                                             | •                                                        | 0.0                                        | 0.0                                                      | 0.0                                        | 0.0                                                      | -                                          |                                                          | 586.1                                      | 1,135.0                                                  | 0.9                                        | 7.0                                                      | 29.5                                              | 30.0                                                     |
|                  | Average          | 0.0                                           | 0.0                                                      | 0.0                                           | 0.0                                                      |                                               | -                                                        | -                                             | -                                                        | -                                             | -                                                        | -                                             | -                                                        | 0.0                                        | 0.0                                                      | 0.0                                        | 0.0                                                      | -                                          | -                                                        | 377.5                                      | 512.6                                                    | 0.0                                        | 0.5                                                      | 19.6                                              | 20.8                                                     |
| October 15, 2024 | Minimum          | 0.0                                           | 0.0                                                      | 0.0                                           | 0.0                                                      |                                               | -                                                        |                                               |                                                          | -                                             | -                                                        |                                               |                                                          | 0.0                                        | 0.0                                                      | 0.0                                        | 0.0                                                      | -                                          | -                                                        | 190.7                                      | 202.0                                                    | 0.0                                        | 0.0                                                      | 14.3                                              | 17.0                                                     |
|                  | Maximum          | 0.0                                           | 0.0                                                      | 0.0                                           | 0.0                                                      | -                                             | -                                                        | -                                             |                                                          | -                                             | -                                                        | -                                             | -                                                        | 0.3                                        | 5.0                                                      | 0.0                                        | 0.0                                                      | -                                          |                                                          | 1,022.8                                    | 2,408.0                                                  | 12.7                                       | 40.0                                                     | 33.0                                              | 40.0                                                     |
|                  | Average          | 0.0                                           | 0.0                                                      | 0.0                                           | 0.0                                                      |                                               | -                                                        | -                                             | -                                                        | -                                             | -                                                        | -                                             | -                                                        | 0.0                                        | 0.1                                                      | 0.0                                        | 0.0                                                      | -                                          | -                                                        | 366.0                                      | 703.8                                                    | 1.2                                        | 6.7                                                      | 23.7                                              | 26.4                                                     |
| October 16, 2024 | Minimum          | 0.0                                           | 0.0                                                      | 0.0                                           | 0.0                                                      |                                               |                                                          | -                                             |                                                          |                                               |                                                          |                                               |                                                          | 0.0                                        | 0.0                                                      | 0.0                                        | 0.0                                                      | -                                          |                                                          | 186.2                                      | 202.0                                                    | 0.0                                        | 0.0                                                      | 11.0                                              | 14.0                                                     |
|                  | Maximum          | 0.0                                           | 0.0                                                      | 0.0                                           | 0.0                                                      |                                               |                                                          |                                               |                                                          |                                               | -                                                        | -                                             |                                                          | 0.0                                        | 0.0                                                      | 0.0                                        | 0.0                                                      |                                            |                                                          | 863.7                                      | 2,732.0                                                  | 5.4                                        | 44.0                                                     | 27.3                                              | 35.0                                                     |
|                  | Average          | 0.0                                           | 0.0                                                      | 0.0                                           | 0.0                                                      |                                               | -                                                        | -                                             |                                                          |                                               | -                                                        |                                               |                                                          | 0.0                                        | 0.0                                                      | 0.0                                        | 0.0                                                      |                                            |                                                          | 406.6                                      | 719.3                                                    | 0.5                                        | 4.2                                                      | 19.5                                              | 22.2                                                     |
|                  |                  |                                               |                                                          |                                               |                                                          |                                               |                                                          |                                               |                                                          |                                               |                                                          |                                               |                                                          |                                            |                                                          |                                            |                                                          |                                            |                                                          |                                            |                                                          |                                            |                                                          |                                                   |                                                          |
| October 17, 2024 | Minimum          | 0.0                                           | 0.0                                                      | 0.0                                           | 0.0                                                      |                                               | -                                                        | -                                             | -                                                        | -                                             | -                                                        | •                                             |                                                          | 0.0                                        | 0.0                                                      | 0.0                                        | 0.0                                                      | •                                          |                                                          | 157.1                                      | 174.0                                                    | 0.0                                        | 0.0                                                      | 0.0                                               | 0.0                                                      |
|                  | Maximum          | 0.0                                           | 0.0                                                      | 0.0                                           | 0.0                                                      |                                               | -                                                        | -                                             |                                                          |                                               | -                                                        | -                                             |                                                          | 0.2                                        | 3.0                                                      | 0.0                                        | 0.0                                                      | •                                          |                                                          | 1,120.7                                    | 3,208.0                                                  | 13.1                                       | 67.0                                                     | 28.5                                              | 38.0                                                     |
|                  | Average          | 0.0                                           | 0.0                                                      | 0.0                                           | 0.0                                                      | •                                             | -                                                        | -                                             | -                                                        | -                                             | -                                                        | -                                             | -                                                        | 0.0                                        | 0.0                                                      | 0.0                                        | 0.0                                                      | -                                          | •                                                        | 401.7                                      | 727.7                                                    | 0.7                                        | 4.9                                                      | 15.9                                              | 18.5                                                     |
| 2024             | Minimum          | 0.0                                           | 0.0                                                      | 0.0                                           | 0.0                                                      |                                               |                                                          | -                                             |                                                          | -                                             |                                                          |                                               |                                                          | 0.0                                        | 0.0                                                      | 0.0                                        | 0.0                                                      | -                                          |                                                          | 164.3                                      | 188.0                                                    | 0.0                                        | 0.0                                                      | 6.0                                               | 6.0                                                      |
| October 18, 2024 | Maximum          | 0.0                                           | 0.0                                                      | 0.0                                           | 0.0                                                      |                                               | -                                                        | -                                             | -                                                        | -                                             | -                                                        |                                               |                                                          | 0.3                                        | 4.0                                                      | 0.1                                        | 1.0                                                      | -                                          | -                                                        | 1,789.3                                    | 5,212.0                                                  | 18.7                                       | 101.0                                                    | 41.8                                              | 58.0                                                     |
| õ                | Average          | 0.0                                           | 0.0                                                      | 0.0                                           | 0.0                                                      | -                                             | -                                                        | -                                             | -                                                        | -                                             | -                                                        | -                                             | -                                                        | 0.0                                        | 0.1                                                      | 0.0                                        | 0.0                                                      | -                                          |                                                          | 404.0                                      | 675.5                                                    | 1.0                                        | 5.1                                                      | 15.0                                              | 19.8                                                     |
| October 19, 2024 | Minimum          | 0.0                                           | 0.0                                                      | 0.0                                           | 0.0                                                      |                                               | -                                                        | -                                             |                                                          |                                               | -                                                        | -                                             |                                                          | 0.0                                        | 0.0                                                      | 0.0                                        | 0.0                                                      | -                                          | -                                                        | 200.5                                      | 233.0                                                    | 0.0                                        | 0.0                                                      | 9.5                                               | 11.0                                                     |
|                  | Maximum          | 0.0                                           | 0.0                                                      | 0.0                                           | 0.0                                                      |                                               | -                                                        | -                                             |                                                          |                                               | -                                                        | -                                             |                                                          | 0.0                                        | 0.0                                                      | 0.0                                        | 0.0                                                      |                                            |                                                          | 1,055.7                                    | 3,748.0                                                  | 13.6                                       | 63.0                                                     | 30.3                                              | 34.0                                                     |
|                  | Average          | 0.0                                           | 0.0                                                      | 0.0                                           | 0.0                                                      | -                                             | -                                                        | -                                             | -                                                        | -                                             | -                                                        | -                                             | -                                                        | 0.0                                        | 0.0                                                      | 0.0                                        | 0.0                                                      | -                                          | -                                                        | 377.0                                      | 718.7                                                    | 0.8                                        | 5.9                                                      | 19.6                                              | 23.1                                                     |
| October 20, 2024 | Minimum          | 0.0                                           | 0.0                                                      | 0.0                                           | 0.0                                                      |                                               |                                                          |                                               |                                                          |                                               |                                                          | -                                             |                                                          | 0.0                                        | 0.0                                                      | 0.0                                        | 0.0                                                      | -                                          |                                                          | 186.0                                      | 196.0                                                    | 0.0                                        | 0.0                                                      | 4.5                                               | 6.0                                                      |
|                  | Maximum          | 0.0                                           | 0.0                                                      | 0.0                                           | 0.0                                                      |                                               | -                                                        |                                               |                                                          |                                               | -                                                        |                                               |                                                          | 0.1                                        | 2.0                                                      | 0.0                                        | 0.0                                                      | -                                          |                                                          | 1,047.7                                    | 3,272.0                                                  | 15.2                                       | 67.0                                                     | 35.2                                              | 49.0                                                     |
|                  | Average          | 0.0                                           | 0.0                                                      | 0.0                                           | 0.0                                                      |                                               |                                                          |                                               |                                                          |                                               |                                                          |                                               |                                                          | 0.0                                        | 0.0                                                      | 0.0                                        | 0.0                                                      |                                            |                                                          | 328.0                                      | 547.5                                                    | 0.5                                        | 3.2                                                      | 17.3                                              | 19.9                                                     |
|                  |                  |                                               |                                                          |                                               |                                                          |                                               |                                                          |                                               |                                                          |                                               |                                                          |                                               |                                                          |                                            |                                                          |                                            |                                                          |                                            |                                                          |                                            |                                                          |                                            |                                                          |                                                   |                                                          |