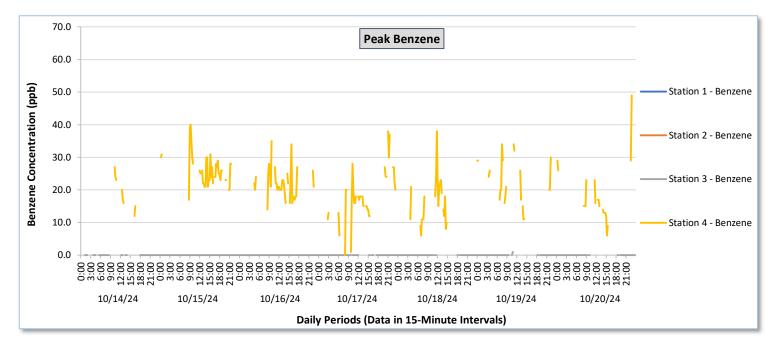

Real-Time Multigas Monitoring Bristol Landfill Air Investigation October 14 - October 20, 2024

|                  |                  | Station 1                                     |                                                          |                                               |                                                          |                                               | Station 2                                                |                                               |                                                          |                                               |                                                          | Station 3                                     |                                                          |                                            |                                                          | Station 4                                  |                                                          |                                            |                                                          |                                            |                                                          |                                            |                                                          |                                                   |                                                          |
|------------------|------------------|-----------------------------------------------|----------------------------------------------------------|-----------------------------------------------|----------------------------------------------------------|-----------------------------------------------|----------------------------------------------------------|-----------------------------------------------|----------------------------------------------------------|-----------------------------------------------|----------------------------------------------------------|-----------------------------------------------|----------------------------------------------------------|--------------------------------------------|----------------------------------------------------------|--------------------------------------------|----------------------------------------------------------|--------------------------------------------|----------------------------------------------------------|--------------------------------------------|----------------------------------------------------------|--------------------------------------------|----------------------------------------------------------|---------------------------------------------------|----------------------------------------------------------|
| Date             | Daily Statistics | TVOCs H2                                      |                                                          | 25                                            | Benzene                                                  |                                               | TVOCs                                                    |                                               | н                                                        | H2S Benzene                                   |                                                          | ene                                           | TVOCs H2S                                                |                                            |                                                          | Benzene                                    |                                                          | TVOCs                                      |                                                          | H2S                                        |                                                          | Benzene                                    |                                                          |                                                   |                                                          |
|                  |                  | Average                                       | Peak ppb                                                 | Average                                    | Peak ppb                                                 | Average                                    | Peak ppb                                                 | Average                                    | Peak ppb                                                 | Average                                    | Peak ppb                                                 | Average                                    | Peak ppb                                                 | Average                                           | Peak ppb                                                 |
|                  |                  | ppb<br>Values from<br>15-minute<br>intervals. | 1-minute<br>max within<br>each 15<br>minute<br>interval. | values<br>from 15-<br>minute<br>intervals. | 1-minute<br>max within<br>each 15<br>minute<br>interval. | ppb<br>Values<br>from 15-<br>minute<br>intervals. | 1-minute<br>max within<br>each 15<br>minute<br>interval. |
| October 14, 2024 | Minimum          | 0.0                                           | 0.0                                                      | 0.0                                           | 0.0                                                      |                                               | -                                                        | -                                             | -                                                        | -                                             | -                                                        | -                                             | -                                                        | 0.0                                        | 0.0                                                      | 0.0                                        | 0.0                                                      | -                                          | -                                                        | 195.7                                      | 205.0                                                    | 0.0                                        | 0.0                                                      | 11.5                                              | 12.0                                                     |
|                  | Maximum          | 0.0                                           | 0.0                                                      | 0.0                                           | 0.0                                                      | •                                             |                                                          | -                                             |                                                          | -                                             |                                                          | -                                             | •                                                        | 0.0                                        | 0.0                                                      | 0.0                                        | 0.0                                                      | -                                          |                                                          | 586.1                                      | 1,135.0                                                  | 0.9                                        | 7.0                                                      | 29.5                                              | 30.0                                                     |
|                  | Average          | 0.0                                           | 0.0                                                      | 0.0                                           | 0.0                                                      |                                               | -                                                        | -                                             | -                                                        | -                                             | -                                                        | -                                             | -                                                        | 0.0                                        | 0.0                                                      | 0.0                                        | 0.0                                                      | -                                          | -                                                        | 377.5                                      | 512.6                                                    | 0.0                                        | 0.5                                                      | 19.6                                              | 20.8                                                     |
| October 15, 2024 | Minimum          | 0.0                                           | 0.0                                                      | 0.0                                           | 0.0                                                      |                                               | -                                                        |                                               |                                                          | -                                             | -                                                        |                                               |                                                          | 0.0                                        | 0.0                                                      | 0.0                                        | 0.0                                                      | -                                          | -                                                        | 190.7                                      | 202.0                                                    | 0.0                                        | 0.0                                                      | 14.3                                              | 17.0                                                     |
|                  | Maximum          | 0.0                                           | 0.0                                                      | 0.0                                           | 0.0                                                      | -                                             | -                                                        | -                                             |                                                          | -                                             | -                                                        | -                                             | -                                                        | 0.3                                        | 5.0                                                      | 0.0                                        | 0.0                                                      | -                                          |                                                          | 1,022.8                                    | 2,408.0                                                  | 12.7                                       | 40.0                                                     | 33.0                                              | 40.0                                                     |
|                  | Average          | 0.0                                           | 0.0                                                      | 0.0                                           | 0.0                                                      |                                               | -                                                        | -                                             | -                                                        | -                                             | -                                                        | -                                             | -                                                        | 0.0                                        | 0.1                                                      | 0.0                                        | 0.0                                                      | -                                          | -                                                        | 366.0                                      | 703.8                                                    | 1.2                                        | 6.7                                                      | 23.7                                              | 26.4                                                     |
| October 16, 2024 | Minimum          | 0.0                                           | 0.0                                                      | 0.0                                           | 0.0                                                      |                                               |                                                          | -                                             |                                                          |                                               |                                                          |                                               |                                                          | 0.0                                        | 0.0                                                      | 0.0                                        | 0.0                                                      | -                                          |                                                          | 186.2                                      | 202.0                                                    | 0.0                                        | 0.0                                                      | 11.0                                              | 14.0                                                     |
|                  | Maximum          | 0.0                                           | 0.0                                                      | 0.0                                           | 0.0                                                      |                                               |                                                          |                                               |                                                          |                                               | -                                                        | -                                             |                                                          | 0.0                                        | 0.0                                                      | 0.0                                        | 0.0                                                      |                                            |                                                          | 863.7                                      | 2,732.0                                                  | 5.4                                        | 44.0                                                     | 27.3                                              | 35.0                                                     |
|                  | Average          | 0.0                                           | 0.0                                                      | 0.0                                           | 0.0                                                      |                                               | -                                                        | -                                             |                                                          |                                               | -                                                        |                                               |                                                          | 0.0                                        | 0.0                                                      | 0.0                                        | 0.0                                                      |                                            |                                                          | 406.6                                      | 719.3                                                    | 0.5                                        | 4.2                                                      | 19.5                                              | 22.2                                                     |
|                  |                  |                                               |                                                          |                                               |                                                          |                                               |                                                          |                                               |                                                          |                                               |                                                          |                                               |                                                          |                                            |                                                          |                                            |                                                          |                                            |                                                          |                                            |                                                          |                                            |                                                          |                                                   |                                                          |
| October 17, 2024 | Minimum          | 0.0                                           | 0.0                                                      | 0.0                                           | 0.0                                                      |                                               | -                                                        | -                                             | -                                                        | -                                             | -                                                        | •                                             |                                                          | 0.0                                        | 0.0                                                      | 0.0                                        | 0.0                                                      | •                                          |                                                          | 157.1                                      | 174.0                                                    | 0.0                                        | 0.0                                                      | 0.0                                               | 0.0                                                      |
|                  | Maximum          | 0.0                                           | 0.0                                                      | 0.0                                           | 0.0                                                      |                                               | -                                                        | -                                             |                                                          |                                               | -                                                        | -                                             |                                                          | 0.2                                        | 3.0                                                      | 0.0                                        | 0.0                                                      | •                                          |                                                          | 1,120.7                                    | 3,208.0                                                  | 13.1                                       | 67.0                                                     | 28.5                                              | 38.0                                                     |
|                  | Average          | 0.0                                           | 0.0                                                      | 0.0                                           | 0.0                                                      | •                                             | -                                                        | -                                             | -                                                        | -                                             | -                                                        | -                                             | -                                                        | 0.0                                        | 0.0                                                      | 0.0                                        | 0.0                                                      | -                                          | •                                                        | 401.7                                      | 727.7                                                    | 0.7                                        | 4.9                                                      | 15.9                                              | 18.5                                                     |
| 2024             | Minimum          | 0.0                                           | 0.0                                                      | 0.0                                           | 0.0                                                      |                                               |                                                          | -                                             |                                                          | -                                             |                                                          |                                               |                                                          | 0.0                                        | 0.0                                                      | 0.0                                        | 0.0                                                      | -                                          |                                                          | 164.3                                      | 188.0                                                    | 0.0                                        | 0.0                                                      | 6.0                                               | 6.0                                                      |
| October 18, 2024 | Maximum          | 0.0                                           | 0.0                                                      | 0.0                                           | 0.0                                                      |                                               | -                                                        | -                                             | -                                                        | -                                             | -                                                        |                                               |                                                          | 0.3                                        | 4.0                                                      | 0.1                                        | 1.0                                                      | -                                          | -                                                        | 1,789.3                                    | 5,212.0                                                  | 18.7                                       | 101.0                                                    | 41.8                                              | 58.0                                                     |
| õ                | Average          | 0.0                                           | 0.0                                                      | 0.0                                           | 0.0                                                      | -                                             | -                                                        | -                                             | -                                                        | -                                             | -                                                        | -                                             | -                                                        | 0.0                                        | 0.1                                                      | 0.0                                        | 0.0                                                      | -                                          |                                                          | 404.0                                      | 675.5                                                    | 1.0                                        | 5.1                                                      | 15.0                                              | 19.8                                                     |
| October 19, 2024 | Minimum          | 0.0                                           | 0.0                                                      | 0.0                                           | 0.0                                                      |                                               | -                                                        | -                                             |                                                          |                                               | -                                                        | -                                             |                                                          | 0.0                                        | 0.0                                                      | 0.0                                        | 0.0                                                      | -                                          | -                                                        | 200.5                                      | 233.0                                                    | 0.0                                        | 0.0                                                      | 9.5                                               | 11.0                                                     |
|                  | Maximum          | 0.0                                           | 0.0                                                      | 0.0                                           | 0.0                                                      |                                               | -                                                        | -                                             |                                                          |                                               | -                                                        | -                                             |                                                          | 0.0                                        | 0.0                                                      | 0.0                                        | 0.0                                                      |                                            |                                                          | 1,055.7                                    | 3,748.0                                                  | 13.6                                       | 63.0                                                     | 30.3                                              | 34.0                                                     |
|                  | Average          | 0.0                                           | 0.0                                                      | 0.0                                           | 0.0                                                      | -                                             | -                                                        | -                                             | -                                                        | -                                             | -                                                        | -                                             | -                                                        | 0.0                                        | 0.0                                                      | 0.0                                        | 0.0                                                      | -                                          | -                                                        | 377.0                                      | 718.7                                                    | 0.8                                        | 5.9                                                      | 19.6                                              | 23.1                                                     |
| October 20, 2024 | Minimum          | 0.0                                           | 0.0                                                      | 0.0                                           | 0.0                                                      |                                               |                                                          |                                               |                                                          |                                               |                                                          | -                                             |                                                          | 0.0                                        | 0.0                                                      | 0.0                                        | 0.0                                                      | -                                          |                                                          | 186.0                                      | 196.0                                                    | 0.0                                        | 0.0                                                      | 4.5                                               | 6.0                                                      |
|                  | Maximum          | 0.0                                           | 0.0                                                      | 0.0                                           | 0.0                                                      |                                               | -                                                        |                                               |                                                          |                                               | -                                                        |                                               |                                                          | 0.1                                        | 2.0                                                      | 0.0                                        | 0.0                                                      | -                                          |                                                          | 1,047.7                                    | 3,272.0                                                  | 15.2                                       | 67.0                                                     | 35.2                                              | 49.0                                                     |
|                  | Average          | 0.0                                           | 0.0                                                      | 0.0                                           | 0.0                                                      |                                               |                                                          |                                               |                                                          |                                               |                                                          |                                               |                                                          | 0.0                                        | 0.0                                                      | 0.0                                        | 0.0                                                      |                                            |                                                          | 328.0                                      | 547.5                                                    | 0.5                                        | 3.2                                                      | 17.3                                              | 19.9                                                     |
|                  |                  |                                               |                                                          |                                               |                                                          |                                               |                                                          |                                               |                                                          |                                               |                                                          |                                               |                                                          |                                            |                                                          |                                            |                                                          |                                            |                                                          |                                            |                                                          |                                            |                                                          |                                                   |                                                          |