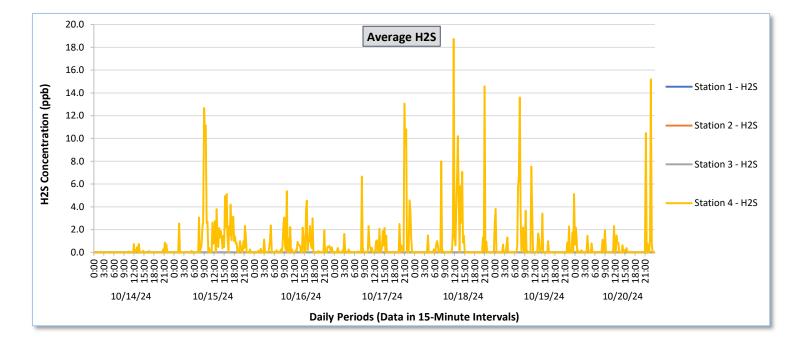

Real-Time Multigas Monitoring Bristol Landfill Air Investigation October 14 - October 20, 2024

|                  |                  | Station 1                                     |                                                          |                                               |                                                          |                                               | Station 2                                                |                                               |                                                          |                                               |                                                          | Station 3                                     |                                                          |                                            |                                                          | Station 4                                  |                                                          |                                            |                                                          |                                            |                                                          |                                            |                                                          |                                                   |                                                          |
|------------------|------------------|-----------------------------------------------|----------------------------------------------------------|-----------------------------------------------|----------------------------------------------------------|-----------------------------------------------|----------------------------------------------------------|-----------------------------------------------|----------------------------------------------------------|-----------------------------------------------|----------------------------------------------------------|-----------------------------------------------|----------------------------------------------------------|--------------------------------------------|----------------------------------------------------------|--------------------------------------------|----------------------------------------------------------|--------------------------------------------|----------------------------------------------------------|--------------------------------------------|----------------------------------------------------------|--------------------------------------------|----------------------------------------------------------|---------------------------------------------------|----------------------------------------------------------|
| Date             | Daily Statistics | TVOCs H2                                      |                                                          | 25                                            | Benzene                                                  |                                               | TVOCs                                                    |                                               | н                                                        | H2S Benzene                                   |                                                          | ene                                           | TVOCs H2S                                                |                                            |                                                          | Benzene                                    |                                                          | TVOCs                                      |                                                          | H2S                                        |                                                          | Benzene                                    |                                                          |                                                   |                                                          |
|                  |                  | Average                                       | Peak ppb                                                 | Average                                    | Peak ppb                                                 | Average                                    | Peak ppb                                                 | Average                                    | Peak ppb                                                 | Average                                    | Peak ppb                                                 | Average                                    | Peak ppb                                                 | Average                                           | Peak ppb                                                 |
|                  |                  | ppb<br>Values from<br>15-minute<br>intervals. | 1-minute<br>max within<br>each 15<br>minute<br>interval. | values<br>from 15-<br>minute<br>intervals. | 1-minute<br>max within<br>each 15<br>minute<br>interval. | ppb<br>Values<br>from 15-<br>minute<br>intervals. | 1-minute<br>max within<br>each 15<br>minute<br>interval. |
| October 14, 2024 | Minimum          | 0.0                                           | 0.0                                                      | 0.0                                           | 0.0                                                      |                                               | -                                                        | -                                             | -                                                        | -                                             | -                                                        | -                                             | -                                                        | 0.0                                        | 0.0                                                      | 0.0                                        | 0.0                                                      | -                                          | -                                                        | 195.7                                      | 205.0                                                    | 0.0                                        | 0.0                                                      | 11.5                                              | 12.0                                                     |
|                  | Maximum          | 0.0                                           | 0.0                                                      | 0.0                                           | 0.0                                                      | •                                             |                                                          | -                                             |                                                          | -                                             |                                                          | -                                             | •                                                        | 0.0                                        | 0.0                                                      | 0.0                                        | 0.0                                                      | -                                          |                                                          | 586.1                                      | 1,135.0                                                  | 0.9                                        | 7.0                                                      | 29.5                                              | 30.0                                                     |
|                  | Average          | 0.0                                           | 0.0                                                      | 0.0                                           | 0.0                                                      |                                               | -                                                        | -                                             | -                                                        | -                                             | -                                                        | -                                             | -                                                        | 0.0                                        | 0.0                                                      | 0.0                                        | 0.0                                                      | -                                          | -                                                        | 377.5                                      | 512.6                                                    | 0.0                                        | 0.5                                                      | 19.6                                              | 20.8                                                     |
| October 15, 2024 | Minimum          | 0.0                                           | 0.0                                                      | 0.0                                           | 0.0                                                      |                                               | -                                                        |                                               |                                                          | -                                             | -                                                        |                                               |                                                          | 0.0                                        | 0.0                                                      | 0.0                                        | 0.0                                                      | -                                          | -                                                        | 190.7                                      | 202.0                                                    | 0.0                                        | 0.0                                                      | 14.3                                              | 17.0                                                     |
|                  | Maximum          | 0.0                                           | 0.0                                                      | 0.0                                           | 0.0                                                      | -                                             | -                                                        | -                                             |                                                          | -                                             | -                                                        | -                                             | -                                                        | 0.3                                        | 5.0                                                      | 0.0                                        | 0.0                                                      | -                                          |                                                          | 1,022.8                                    | 2,408.0                                                  | 12.7                                       | 40.0                                                     | 33.0                                              | 40.0                                                     |
|                  | Average          | 0.0                                           | 0.0                                                      | 0.0                                           | 0.0                                                      |                                               | -                                                        | -                                             | -                                                        | -                                             | -                                                        | -                                             | -                                                        | 0.0                                        | 0.1                                                      | 0.0                                        | 0.0                                                      | -                                          | -                                                        | 366.0                                      | 703.8                                                    | 1.2                                        | 6.7                                                      | 23.7                                              | 26.4                                                     |
| October 16, 2024 | Minimum          | 0.0                                           | 0.0                                                      | 0.0                                           | 0.0                                                      |                                               |                                                          | -                                             |                                                          |                                               |                                                          |                                               |                                                          | 0.0                                        | 0.0                                                      | 0.0                                        | 0.0                                                      | -                                          |                                                          | 186.2                                      | 202.0                                                    | 0.0                                        | 0.0                                                      | 11.0                                              | 14.0                                                     |
|                  | Maximum          | 0.0                                           | 0.0                                                      | 0.0                                           | 0.0                                                      |                                               |                                                          |                                               |                                                          |                                               | -                                                        | -                                             |                                                          | 0.0                                        | 0.0                                                      | 0.0                                        | 0.0                                                      |                                            |                                                          | 863.7                                      | 2,732.0                                                  | 5.4                                        | 44.0                                                     | 27.3                                              | 35.0                                                     |
|                  | Average          | 0.0                                           | 0.0                                                      | 0.0                                           | 0.0                                                      |                                               | -                                                        | -                                             |                                                          |                                               | -                                                        |                                               |                                                          | 0.0                                        | 0.0                                                      | 0.0                                        | 0.0                                                      |                                            |                                                          | 406.6                                      | 719.3                                                    | 0.5                                        | 4.2                                                      | 19.5                                              | 22.2                                                     |
|                  |                  |                                               |                                                          |                                               |                                                          |                                               |                                                          |                                               |                                                          |                                               |                                                          |                                               |                                                          |                                            |                                                          |                                            |                                                          |                                            |                                                          |                                            |                                                          |                                            |                                                          |                                                   |                                                          |
| October 17, 2024 | Minimum          | 0.0                                           | 0.0                                                      | 0.0                                           | 0.0                                                      |                                               | -                                                        | -                                             | -                                                        | -                                             | -                                                        | •                                             |                                                          | 0.0                                        | 0.0                                                      | 0.0                                        | 0.0                                                      | •                                          |                                                          | 157.1                                      | 174.0                                                    | 0.0                                        | 0.0                                                      | 0.0                                               | 0.0                                                      |
|                  | Maximum          | 0.0                                           | 0.0                                                      | 0.0                                           | 0.0                                                      |                                               | -                                                        | -                                             |                                                          |                                               | -                                                        | -                                             |                                                          | 0.2                                        | 3.0                                                      | 0.0                                        | 0.0                                                      | •                                          |                                                          | 1,120.7                                    | 3,208.0                                                  | 13.1                                       | 67.0                                                     | 28.5                                              | 38.0                                                     |
|                  | Average          | 0.0                                           | 0.0                                                      | 0.0                                           | 0.0                                                      | •                                             | -                                                        | -                                             | -                                                        | -                                             | -                                                        | -                                             | -                                                        | 0.0                                        | 0.0                                                      | 0.0                                        | 0.0                                                      | -                                          | •                                                        | 401.7                                      | 727.7                                                    | 0.7                                        | 4.9                                                      | 15.9                                              | 18.5                                                     |
| 2024             | Minimum          | 0.0                                           | 0.0                                                      | 0.0                                           | 0.0                                                      |                                               |                                                          | -                                             |                                                          | -                                             |                                                          |                                               |                                                          | 0.0                                        | 0.0                                                      | 0.0                                        | 0.0                                                      | -                                          |                                                          | 164.3                                      | 188.0                                                    | 0.0                                        | 0.0                                                      | 6.0                                               | 6.0                                                      |
| October 18, 2024 | Maximum          | 0.0                                           | 0.0                                                      | 0.0                                           | 0.0                                                      |                                               | -                                                        | -                                             | -                                                        | -                                             | -                                                        |                                               |                                                          | 0.3                                        | 4.0                                                      | 0.1                                        | 1.0                                                      | -                                          | -                                                        | 1,789.3                                    | 5,212.0                                                  | 18.7                                       | 101.0                                                    | 41.8                                              | 58.0                                                     |
| õ                | Average          | 0.0                                           | 0.0                                                      | 0.0                                           | 0.0                                                      | -                                             | -                                                        | -                                             | -                                                        | -                                             | -                                                        | -                                             | -                                                        | 0.0                                        | 0.1                                                      | 0.0                                        | 0.0                                                      | -                                          |                                                          | 404.0                                      | 675.5                                                    | 1.0                                        | 5.1                                                      | 15.0                                              | 19.8                                                     |
| October 19, 2024 | Minimum          | 0.0                                           | 0.0                                                      | 0.0                                           | 0.0                                                      |                                               | -                                                        | -                                             |                                                          |                                               | -                                                        | -                                             |                                                          | 0.0                                        | 0.0                                                      | 0.0                                        | 0.0                                                      | -                                          | -                                                        | 200.5                                      | 233.0                                                    | 0.0                                        | 0.0                                                      | 9.5                                               | 11.0                                                     |
|                  | Maximum          | 0.0                                           | 0.0                                                      | 0.0                                           | 0.0                                                      |                                               | -                                                        | -                                             |                                                          |                                               | -                                                        | -                                             |                                                          | 0.0                                        | 0.0                                                      | 0.0                                        | 0.0                                                      |                                            |                                                          | 1,055.7                                    | 3,748.0                                                  | 13.6                                       | 63.0                                                     | 30.3                                              | 34.0                                                     |
|                  | Average          | 0.0                                           | 0.0                                                      | 0.0                                           | 0.0                                                      | -                                             | -                                                        | -                                             | -                                                        | -                                             | -                                                        | -                                             | -                                                        | 0.0                                        | 0.0                                                      | 0.0                                        | 0.0                                                      | -                                          | -                                                        | 377.0                                      | 718.7                                                    | 0.8                                        | 5.9                                                      | 19.6                                              | 23.1                                                     |
| October 20, 2024 | Minimum          | 0.0                                           | 0.0                                                      | 0.0                                           | 0.0                                                      |                                               |                                                          |                                               |                                                          |                                               |                                                          | -                                             |                                                          | 0.0                                        | 0.0                                                      | 0.0                                        | 0.0                                                      | -                                          |                                                          | 186.0                                      | 196.0                                                    | 0.0                                        | 0.0                                                      | 4.5                                               | 6.0                                                      |
|                  | Maximum          | 0.0                                           | 0.0                                                      | 0.0                                           | 0.0                                                      |                                               | -                                                        |                                               |                                                          |                                               | -                                                        |                                               |                                                          | 0.1                                        | 2.0                                                      | 0.0                                        | 0.0                                                      | -                                          |                                                          | 1,047.7                                    | 3,272.0                                                  | 15.2                                       | 67.0                                                     | 35.2                                              | 49.0                                                     |
|                  | Average          | 0.0                                           | 0.0                                                      | 0.0                                           | 0.0                                                      |                                               |                                                          |                                               |                                                          |                                               |                                                          |                                               |                                                          | 0.0                                        | 0.0                                                      | 0.0                                        | 0.0                                                      |                                            |                                                          | 328.0                                      | 547.5                                                    | 0.5                                        | 3.2                                                      | 17.3                                              | 19.9                                                     |
|                  |                  |                                               |                                                          |                                               |                                                          |                                               |                                                          |                                               |                                                          |                                               |                                                          |                                               |                                                          |                                            |                                                          |                                            |                                                          |                                            |                                                          |                                            |                                                          |                                            |                                                          |                                                   |                                                          |

Notes: - Data records with a dash indicate no data is available for that interval.

- Calibration readings and data produced during periods of sensor downtime and/or maintenance are excluded from the report.

- Station 2 shut down on 7/30/2024 due to technical problems and is scheduled for maintenance.

- The CTair monitoring systems at each station are programmed to initiate benzene sampling when a TVOC reading of > 160 ppb is measured. It has been observed that there are occurrences of TVOC readings > 160 ppb where the benzene sampling was not initiated. The affected stations and periods are detailed in the monitoring systems daily reports. The equipment supplier has been notified of this issue and a corrective action will be implemented when provided.