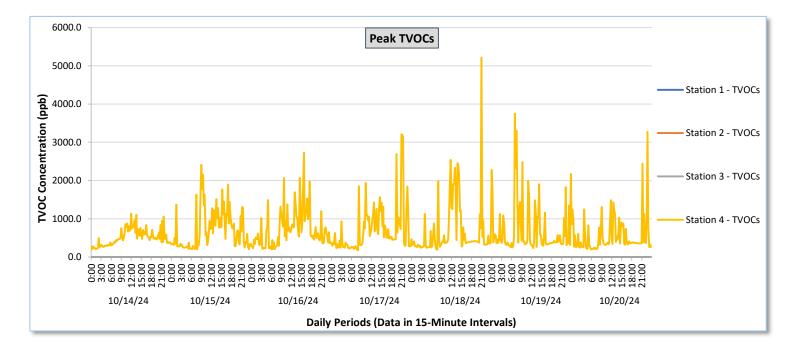

Real-Time Multigas Monitoring Bristol Landfill Air Investigation October 14 - October 20, 2024

|                  |                  | Station 1                                     |                                                          |                                               |                                                          |                                               | Station 2                                                |                                               |                                                          |                                               |                                                          | Station 3                                     |                                                          |                                            |                                                          | Station 4                                  |                                                          |                                            |                                                          |                                            |                                                          |                                            |                                                          |                                                   |                                                          |
|------------------|------------------|-----------------------------------------------|----------------------------------------------------------|-----------------------------------------------|----------------------------------------------------------|-----------------------------------------------|----------------------------------------------------------|-----------------------------------------------|----------------------------------------------------------|-----------------------------------------------|----------------------------------------------------------|-----------------------------------------------|----------------------------------------------------------|--------------------------------------------|----------------------------------------------------------|--------------------------------------------|----------------------------------------------------------|--------------------------------------------|----------------------------------------------------------|--------------------------------------------|----------------------------------------------------------|--------------------------------------------|----------------------------------------------------------|---------------------------------------------------|----------------------------------------------------------|
| Date             | Daily Statistics | TVOCs H2                                      |                                                          | 25                                            | Benzene                                                  |                                               | TVOCs                                                    |                                               | н                                                        | H2S Benzene                                   |                                                          | ene                                           | TVOCs H2S                                                |                                            |                                                          | Benzene                                    |                                                          | TVOCs                                      |                                                          | H2S                                        |                                                          | Benzene                                    |                                                          |                                                   |                                                          |
|                  |                  | Average                                       | Peak ppb                                                 | Average                                    | Peak ppb                                                 | Average                                    | Peak ppb                                                 | Average                                    | Peak ppb                                                 | Average                                    | Peak ppb                                                 | Average                                    | Peak ppb                                                 | Average                                           | Peak ppb                                                 |
|                  |                  | ppb<br>Values from<br>15-minute<br>intervals. | 1-minute<br>max within<br>each 15<br>minute<br>interval. | values<br>from 15-<br>minute<br>intervals. | 1-minute<br>max within<br>each 15<br>minute<br>interval. | ppb<br>Values<br>from 15-<br>minute<br>intervals. | 1-minute<br>max within<br>each 15<br>minute<br>interval. |
| October 14, 2024 | Minimum          | 0.0                                           | 0.0                                                      | 0.0                                           | 0.0                                                      |                                               | -                                                        | -                                             | -                                                        | -                                             | -                                                        | -                                             | -                                                        | 0.0                                        | 0.0                                                      | 0.0                                        | 0.0                                                      | -                                          | -                                                        | 195.7                                      | 205.0                                                    | 0.0                                        | 0.0                                                      | 11.5                                              | 12.0                                                     |
|                  | Maximum          | 0.0                                           | 0.0                                                      | 0.0                                           | 0.0                                                      | •                                             |                                                          | -                                             |                                                          | -                                             |                                                          | -                                             | •                                                        | 0.0                                        | 0.0                                                      | 0.0                                        | 0.0                                                      | -                                          |                                                          | 586.1                                      | 1,135.0                                                  | 0.9                                        | 7.0                                                      | 29.5                                              | 30.0                                                     |
|                  | Average          | 0.0                                           | 0.0                                                      | 0.0                                           | 0.0                                                      |                                               | -                                                        | -                                             | -                                                        | -                                             | -                                                        | -                                             | -                                                        | 0.0                                        | 0.0                                                      | 0.0                                        | 0.0                                                      | -                                          | -                                                        | 377.5                                      | 512.6                                                    | 0.0                                        | 0.5                                                      | 19.6                                              | 20.8                                                     |
| October 15, 2024 | Minimum          | 0.0                                           | 0.0                                                      | 0.0                                           | 0.0                                                      |                                               | -                                                        |                                               |                                                          | -                                             | -                                                        |                                               |                                                          | 0.0                                        | 0.0                                                      | 0.0                                        | 0.0                                                      | -                                          | -                                                        | 190.7                                      | 202.0                                                    | 0.0                                        | 0.0                                                      | 14.3                                              | 17.0                                                     |
|                  | Maximum          | 0.0                                           | 0.0                                                      | 0.0                                           | 0.0                                                      | -                                             | -                                                        | -                                             |                                                          | -                                             | -                                                        | -                                             | -                                                        | 0.3                                        | 5.0                                                      | 0.0                                        | 0.0                                                      | -                                          |                                                          | 1,022.8                                    | 2,408.0                                                  | 12.7                                       | 40.0                                                     | 33.0                                              | 40.0                                                     |
|                  | Average          | 0.0                                           | 0.0                                                      | 0.0                                           | 0.0                                                      |                                               | -                                                        | -                                             | -                                                        | -                                             | -                                                        | -                                             | -                                                        | 0.0                                        | 0.1                                                      | 0.0                                        | 0.0                                                      | -                                          | -                                                        | 366.0                                      | 703.8                                                    | 1.2                                        | 6.7                                                      | 23.7                                              | 26.4                                                     |
| October 16, 2024 | Minimum          | 0.0                                           | 0.0                                                      | 0.0                                           | 0.0                                                      |                                               |                                                          | -                                             |                                                          |                                               |                                                          |                                               |                                                          | 0.0                                        | 0.0                                                      | 0.0                                        | 0.0                                                      | -                                          |                                                          | 186.2                                      | 202.0                                                    | 0.0                                        | 0.0                                                      | 11.0                                              | 14.0                                                     |
|                  | Maximum          | 0.0                                           | 0.0                                                      | 0.0                                           | 0.0                                                      |                                               |                                                          |                                               |                                                          |                                               | -                                                        | -                                             |                                                          | 0.0                                        | 0.0                                                      | 0.0                                        | 0.0                                                      |                                            |                                                          | 863.7                                      | 2,732.0                                                  | 5.4                                        | 44.0                                                     | 27.3                                              | 35.0                                                     |
|                  | Average          | 0.0                                           | 0.0                                                      | 0.0                                           | 0.0                                                      |                                               | -                                                        | -                                             |                                                          |                                               | -                                                        |                                               |                                                          | 0.0                                        | 0.0                                                      | 0.0                                        | 0.0                                                      |                                            |                                                          | 406.6                                      | 719.3                                                    | 0.5                                        | 4.2                                                      | 19.5                                              | 22.2                                                     |
|                  |                  |                                               |                                                          |                                               |                                                          |                                               |                                                          |                                               |                                                          |                                               |                                                          |                                               |                                                          |                                            |                                                          |                                            |                                                          |                                            |                                                          |                                            |                                                          |                                            |                                                          |                                                   |                                                          |
| October 17, 2024 | Minimum          | 0.0                                           | 0.0                                                      | 0.0                                           | 0.0                                                      |                                               | -                                                        | -                                             | -                                                        | -                                             | -                                                        | •                                             |                                                          | 0.0                                        | 0.0                                                      | 0.0                                        | 0.0                                                      | •                                          |                                                          | 157.1                                      | 174.0                                                    | 0.0                                        | 0.0                                                      | 0.0                                               | 0.0                                                      |
|                  | Maximum          | 0.0                                           | 0.0                                                      | 0.0                                           | 0.0                                                      |                                               | -                                                        | -                                             |                                                          |                                               | -                                                        | -                                             |                                                          | 0.2                                        | 3.0                                                      | 0.0                                        | 0.0                                                      | •                                          |                                                          | 1,120.7                                    | 3,208.0                                                  | 13.1                                       | 67.0                                                     | 28.5                                              | 38.0                                                     |
|                  | Average          | 0.0                                           | 0.0                                                      | 0.0                                           | 0.0                                                      | •                                             | -                                                        | -                                             | -                                                        | -                                             | -                                                        | -                                             | -                                                        | 0.0                                        | 0.0                                                      | 0.0                                        | 0.0                                                      | -                                          | •                                                        | 401.7                                      | 727.7                                                    | 0.7                                        | 4.9                                                      | 15.9                                              | 18.5                                                     |
| 2024             | Minimum          | 0.0                                           | 0.0                                                      | 0.0                                           | 0.0                                                      |                                               |                                                          | -                                             |                                                          | -                                             |                                                          |                                               |                                                          | 0.0                                        | 0.0                                                      | 0.0                                        | 0.0                                                      | -                                          |                                                          | 164.3                                      | 188.0                                                    | 0.0                                        | 0.0                                                      | 6.0                                               | 6.0                                                      |
| October 18, 2024 | Maximum          | 0.0                                           | 0.0                                                      | 0.0                                           | 0.0                                                      |                                               | -                                                        | -                                             | -                                                        | -                                             | -                                                        |                                               |                                                          | 0.3                                        | 4.0                                                      | 0.1                                        | 1.0                                                      | -                                          | -                                                        | 1,789.3                                    | 5,212.0                                                  | 18.7                                       | 101.0                                                    | 41.8                                              | 58.0                                                     |
| õ                | Average          | 0.0                                           | 0.0                                                      | 0.0                                           | 0.0                                                      | -                                             | -                                                        | -                                             | -                                                        | -                                             | -                                                        | -                                             | -                                                        | 0.0                                        | 0.1                                                      | 0.0                                        | 0.0                                                      | -                                          |                                                          | 404.0                                      | 675.5                                                    | 1.0                                        | 5.1                                                      | 15.0                                              | 19.8                                                     |
| October 19, 2024 | Minimum          | 0.0                                           | 0.0                                                      | 0.0                                           | 0.0                                                      |                                               | -                                                        | -                                             |                                                          |                                               | -                                                        | -                                             |                                                          | 0.0                                        | 0.0                                                      | 0.0                                        | 0.0                                                      | -                                          | -                                                        | 200.5                                      | 233.0                                                    | 0.0                                        | 0.0                                                      | 9.5                                               | 11.0                                                     |
|                  | Maximum          | 0.0                                           | 0.0                                                      | 0.0                                           | 0.0                                                      |                                               | -                                                        | -                                             |                                                          |                                               | -                                                        | -                                             |                                                          | 0.0                                        | 0.0                                                      | 0.0                                        | 0.0                                                      |                                            |                                                          | 1,055.7                                    | 3,748.0                                                  | 13.6                                       | 63.0                                                     | 30.3                                              | 34.0                                                     |
|                  | Average          | 0.0                                           | 0.0                                                      | 0.0                                           | 0.0                                                      | -                                             | -                                                        | -                                             | -                                                        | -                                             | -                                                        | -                                             | -                                                        | 0.0                                        | 0.0                                                      | 0.0                                        | 0.0                                                      | -                                          | -                                                        | 377.0                                      | 718.7                                                    | 0.8                                        | 5.9                                                      | 19.6                                              | 23.1                                                     |
| October 20, 2024 | Minimum          | 0.0                                           | 0.0                                                      | 0.0                                           | 0.0                                                      |                                               |                                                          |                                               |                                                          |                                               |                                                          | -                                             |                                                          | 0.0                                        | 0.0                                                      | 0.0                                        | 0.0                                                      | -                                          |                                                          | 186.0                                      | 196.0                                                    | 0.0                                        | 0.0                                                      | 4.5                                               | 6.0                                                      |
|                  | Maximum          | 0.0                                           | 0.0                                                      | 0.0                                           | 0.0                                                      |                                               | -                                                        |                                               |                                                          |                                               | -                                                        |                                               |                                                          | 0.1                                        | 2.0                                                      | 0.0                                        | 0.0                                                      | -                                          |                                                          | 1,047.7                                    | 3,272.0                                                  | 15.2                                       | 67.0                                                     | 35.2                                              | 49.0                                                     |
|                  | Average          | 0.0                                           | 0.0                                                      | 0.0                                           | 0.0                                                      |                                               |                                                          |                                               |                                                          |                                               |                                                          |                                               |                                                          | 0.0                                        | 0.0                                                      | 0.0                                        | 0.0                                                      |                                            |                                                          | 328.0                                      | 547.5                                                    | 0.5                                        | 3.2                                                      | 17.3                                              | 19.9                                                     |
|                  |                  |                                               |                                                          |                                               |                                                          |                                               |                                                          |                                               |                                                          |                                               |                                                          |                                               |                                                          |                                            |                                                          |                                            |                                                          |                                            |                                                          |                                            |                                                          |                                            |                                                          |                                                   |                                                          |