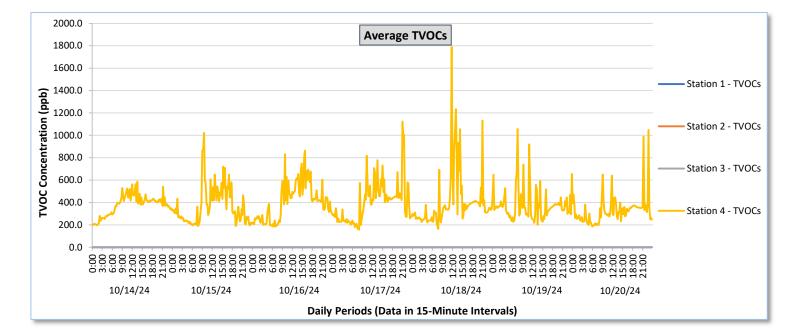

Real-Time Multigas Monitoring Bristol Landfill Air Investigation October 14 - October 20, 2024

|                  |                  | Station 1                                     |                                                          |                                               |                                                          |                                               | Station 2                                                |                                               |                                                          |                                               |                                                          | Station 3                                     |                                                          |                                            |                                                          | Station 4                                  |                                                          |                                            |                                                          |                                            |                                                          |                                            |                                                          |                                                   |                                                          |
|------------------|------------------|-----------------------------------------------|----------------------------------------------------------|-----------------------------------------------|----------------------------------------------------------|-----------------------------------------------|----------------------------------------------------------|-----------------------------------------------|----------------------------------------------------------|-----------------------------------------------|----------------------------------------------------------|-----------------------------------------------|----------------------------------------------------------|--------------------------------------------|----------------------------------------------------------|--------------------------------------------|----------------------------------------------------------|--------------------------------------------|----------------------------------------------------------|--------------------------------------------|----------------------------------------------------------|--------------------------------------------|----------------------------------------------------------|---------------------------------------------------|----------------------------------------------------------|
| Date             | Daily Statistics | TVOCs H2                                      |                                                          | 25                                            | Benzene                                                  |                                               | TVOCs                                                    |                                               | н                                                        | H2S Benzene                                   |                                                          | ene                                           | TVOCs H2S                                                |                                            |                                                          | Benzene                                    |                                                          | TVOCs                                      |                                                          | H2S                                        |                                                          | Benzene                                    |                                                          |                                                   |                                                          |
|                  |                  | Average                                       | Peak ppb                                                 | Average                                    | Peak ppb                                                 | Average                                    | Peak ppb                                                 | Average                                    | Peak ppb                                                 | Average                                    | Peak ppb                                                 | Average                                    | Peak ppb                                                 | Average                                           | Peak ppb                                                 |
|                  |                  | ppb<br>Values from<br>15-minute<br>intervals. | 1-minute<br>max within<br>each 15<br>minute<br>interval. | values<br>from 15-<br>minute<br>intervals. | 1-minute<br>max within<br>each 15<br>minute<br>interval. | ppb<br>Values<br>from 15-<br>minute<br>intervals. | 1-minute<br>max within<br>each 15<br>minute<br>interval. |
| October 14, 2024 | Minimum          | 0.0                                           | 0.0                                                      | 0.0                                           | 0.0                                                      |                                               | -                                                        | -                                             | -                                                        | -                                             | -                                                        | -                                             | -                                                        | 0.0                                        | 0.0                                                      | 0.0                                        | 0.0                                                      | -                                          | -                                                        | 195.7                                      | 205.0                                                    | 0.0                                        | 0.0                                                      | 11.5                                              | 12.0                                                     |
|                  | Maximum          | 0.0                                           | 0.0                                                      | 0.0                                           | 0.0                                                      | •                                             |                                                          | -                                             |                                                          | -                                             |                                                          | -                                             | •                                                        | 0.0                                        | 0.0                                                      | 0.0                                        | 0.0                                                      | -                                          |                                                          | 586.1                                      | 1,135.0                                                  | 0.9                                        | 7.0                                                      | 29.5                                              | 30.0                                                     |
|                  | Average          | 0.0                                           | 0.0                                                      | 0.0                                           | 0.0                                                      |                                               | -                                                        | -                                             | -                                                        | -                                             | -                                                        | -                                             | -                                                        | 0.0                                        | 0.0                                                      | 0.0                                        | 0.0                                                      | -                                          | -                                                        | 377.5                                      | 512.6                                                    | 0.0                                        | 0.5                                                      | 19.6                                              | 20.8                                                     |
| October 15, 2024 | Minimum          | 0.0                                           | 0.0                                                      | 0.0                                           | 0.0                                                      |                                               | -                                                        |                                               |                                                          | -                                             | -                                                        |                                               |                                                          | 0.0                                        | 0.0                                                      | 0.0                                        | 0.0                                                      | -                                          | -                                                        | 190.7                                      | 202.0                                                    | 0.0                                        | 0.0                                                      | 14.3                                              | 17.0                                                     |
|                  | Maximum          | 0.0                                           | 0.0                                                      | 0.0                                           | 0.0                                                      | -                                             | -                                                        | -                                             |                                                          | -                                             | -                                                        | -                                             | -                                                        | 0.3                                        | 5.0                                                      | 0.0                                        | 0.0                                                      | -                                          |                                                          | 1,022.8                                    | 2,408.0                                                  | 12.7                                       | 40.0                                                     | 33.0                                              | 40.0                                                     |
|                  | Average          | 0.0                                           | 0.0                                                      | 0.0                                           | 0.0                                                      |                                               | -                                                        | -                                             | -                                                        | -                                             | -                                                        | -                                             | -                                                        | 0.0                                        | 0.1                                                      | 0.0                                        | 0.0                                                      | -                                          | -                                                        | 366.0                                      | 703.8                                                    | 1.2                                        | 6.7                                                      | 23.7                                              | 26.4                                                     |
| October 16, 2024 | Minimum          | 0.0                                           | 0.0                                                      | 0.0                                           | 0.0                                                      |                                               |                                                          | -                                             |                                                          |                                               |                                                          |                                               |                                                          | 0.0                                        | 0.0                                                      | 0.0                                        | 0.0                                                      | -                                          |                                                          | 186.2                                      | 202.0                                                    | 0.0                                        | 0.0                                                      | 11.0                                              | 14.0                                                     |
|                  | Maximum          | 0.0                                           | 0.0                                                      | 0.0                                           | 0.0                                                      |                                               |                                                          |                                               |                                                          |                                               | -                                                        | -                                             |                                                          | 0.0                                        | 0.0                                                      | 0.0                                        | 0.0                                                      |                                            |                                                          | 863.7                                      | 2,732.0                                                  | 5.4                                        | 44.0                                                     | 27.3                                              | 35.0                                                     |
|                  | Average          | 0.0                                           | 0.0                                                      | 0.0                                           | 0.0                                                      |                                               | -                                                        | -                                             |                                                          |                                               | -                                                        |                                               |                                                          | 0.0                                        | 0.0                                                      | 0.0                                        | 0.0                                                      |                                            |                                                          | 406.6                                      | 719.3                                                    | 0.5                                        | 4.2                                                      | 19.5                                              | 22.2                                                     |
|                  |                  |                                               |                                                          |                                               |                                                          |                                               |                                                          |                                               |                                                          |                                               |                                                          |                                               |                                                          |                                            |                                                          |                                            |                                                          |                                            |                                                          |                                            |                                                          |                                            |                                                          |                                                   |                                                          |
| October 17, 2024 | Minimum          | 0.0                                           | 0.0                                                      | 0.0                                           | 0.0                                                      |                                               | -                                                        | -                                             | -                                                        | -                                             | -                                                        | •                                             |                                                          | 0.0                                        | 0.0                                                      | 0.0                                        | 0.0                                                      | •                                          |                                                          | 157.1                                      | 174.0                                                    | 0.0                                        | 0.0                                                      | 0.0                                               | 0.0                                                      |
|                  | Maximum          | 0.0                                           | 0.0                                                      | 0.0                                           | 0.0                                                      |                                               | -                                                        | -                                             |                                                          |                                               | -                                                        | -                                             |                                                          | 0.2                                        | 3.0                                                      | 0.0                                        | 0.0                                                      | •                                          |                                                          | 1,120.7                                    | 3,208.0                                                  | 13.1                                       | 67.0                                                     | 28.5                                              | 38.0                                                     |
|                  | Average          | 0.0                                           | 0.0                                                      | 0.0                                           | 0.0                                                      | •                                             | -                                                        | -                                             | -                                                        | -                                             | -                                                        | -                                             | -                                                        | 0.0                                        | 0.0                                                      | 0.0                                        | 0.0                                                      | -                                          | •                                                        | 401.7                                      | 727.7                                                    | 0.7                                        | 4.9                                                      | 15.9                                              | 18.5                                                     |
| 2024             | Minimum          | 0.0                                           | 0.0                                                      | 0.0                                           | 0.0                                                      |                                               |                                                          | -                                             |                                                          | -                                             |                                                          |                                               |                                                          | 0.0                                        | 0.0                                                      | 0.0                                        | 0.0                                                      | -                                          |                                                          | 164.3                                      | 188.0                                                    | 0.0                                        | 0.0                                                      | 6.0                                               | 6.0                                                      |
| October 18, 2024 | Maximum          | 0.0                                           | 0.0                                                      | 0.0                                           | 0.0                                                      |                                               | -                                                        | -                                             | -                                                        | -                                             | -                                                        |                                               |                                                          | 0.3                                        | 4.0                                                      | 0.1                                        | 1.0                                                      | -                                          | -                                                        | 1,789.3                                    | 5,212.0                                                  | 18.7                                       | 101.0                                                    | 41.8                                              | 58.0                                                     |
| õ                | Average          | 0.0                                           | 0.0                                                      | 0.0                                           | 0.0                                                      | -                                             | -                                                        | -                                             | -                                                        | -                                             | -                                                        | -                                             | -                                                        | 0.0                                        | 0.1                                                      | 0.0                                        | 0.0                                                      | -                                          |                                                          | 404.0                                      | 675.5                                                    | 1.0                                        | 5.1                                                      | 15.0                                              | 19.8                                                     |
| October 19, 2024 | Minimum          | 0.0                                           | 0.0                                                      | 0.0                                           | 0.0                                                      |                                               | -                                                        | -                                             |                                                          |                                               | -                                                        | -                                             |                                                          | 0.0                                        | 0.0                                                      | 0.0                                        | 0.0                                                      | -                                          | -                                                        | 200.5                                      | 233.0                                                    | 0.0                                        | 0.0                                                      | 9.5                                               | 11.0                                                     |
|                  | Maximum          | 0.0                                           | 0.0                                                      | 0.0                                           | 0.0                                                      |                                               | -                                                        | -                                             |                                                          |                                               | -                                                        | -                                             |                                                          | 0.0                                        | 0.0                                                      | 0.0                                        | 0.0                                                      |                                            |                                                          | 1,055.7                                    | 3,748.0                                                  | 13.6                                       | 63.0                                                     | 30.3                                              | 34.0                                                     |
|                  | Average          | 0.0                                           | 0.0                                                      | 0.0                                           | 0.0                                                      | -                                             | -                                                        | -                                             | -                                                        | -                                             | -                                                        | -                                             | -                                                        | 0.0                                        | 0.0                                                      | 0.0                                        | 0.0                                                      | -                                          | -                                                        | 377.0                                      | 718.7                                                    | 0.8                                        | 5.9                                                      | 19.6                                              | 23.1                                                     |
| October 20, 2024 | Minimum          | 0.0                                           | 0.0                                                      | 0.0                                           | 0.0                                                      |                                               |                                                          |                                               |                                                          |                                               |                                                          | -                                             |                                                          | 0.0                                        | 0.0                                                      | 0.0                                        | 0.0                                                      | -                                          |                                                          | 186.0                                      | 196.0                                                    | 0.0                                        | 0.0                                                      | 4.5                                               | 6.0                                                      |
|                  | Maximum          | 0.0                                           | 0.0                                                      | 0.0                                           | 0.0                                                      |                                               | -                                                        |                                               |                                                          |                                               | -                                                        |                                               |                                                          | 0.1                                        | 2.0                                                      | 0.0                                        | 0.0                                                      | -                                          |                                                          | 1,047.7                                    | 3,272.0                                                  | 15.2                                       | 67.0                                                     | 35.2                                              | 49.0                                                     |
|                  | Average          | 0.0                                           | 0.0                                                      | 0.0                                           | 0.0                                                      |                                               |                                                          |                                               |                                                          |                                               |                                                          |                                               |                                                          | 0.0                                        | 0.0                                                      | 0.0                                        | 0.0                                                      |                                            |                                                          | 328.0                                      | 547.5                                                    | 0.5                                        | 3.2                                                      | 17.3                                              | 19.9                                                     |
|                  |                  |                                               |                                                          |                                               |                                                          |                                               |                                                          |                                               |                                                          |                                               |                                                          |                                               |                                                          |                                            |                                                          |                                            |                                                          |                                            |                                                          |                                            |                                                          |                                            |                                                          |                                                   |                                                          |