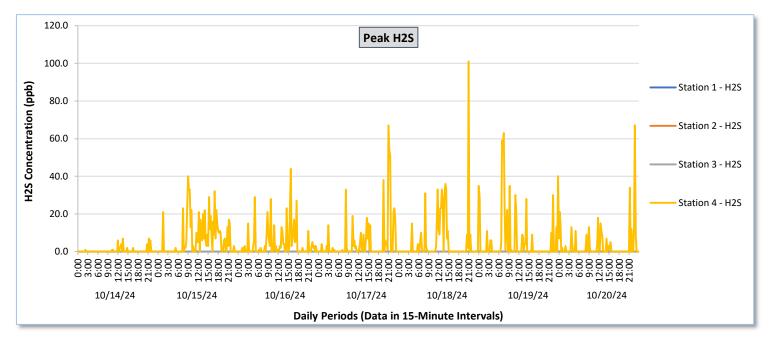

Real-Time Multigas Monitoring Bristol Landfill Air Investigation October 14 - October 20, 2024

|                  |                  | Station 1                                     |                                                          |                                               |                                                          |                                               | Station 2                                                |                                               |                                                          |                                               |                                                          | Station 3                                     |                                                          |                                            |                                                          | Station 4                                  |                                                          |                                            |                                                          |                                            |                                                          |                                            |                                                          |                                                   |                                                          |
|------------------|------------------|-----------------------------------------------|----------------------------------------------------------|-----------------------------------------------|----------------------------------------------------------|-----------------------------------------------|----------------------------------------------------------|-----------------------------------------------|----------------------------------------------------------|-----------------------------------------------|----------------------------------------------------------|-----------------------------------------------|----------------------------------------------------------|--------------------------------------------|----------------------------------------------------------|--------------------------------------------|----------------------------------------------------------|--------------------------------------------|----------------------------------------------------------|--------------------------------------------|----------------------------------------------------------|--------------------------------------------|----------------------------------------------------------|---------------------------------------------------|----------------------------------------------------------|
| Date             | Daily Statistics | TVOCs H2                                      |                                                          | 25                                            | Benzene                                                  |                                               | TVOCs                                                    |                                               | н                                                        | H2S Benzene                                   |                                                          | ene                                           | TVOCs H2S                                                |                                            |                                                          | Benzene                                    |                                                          | TVOCs                                      |                                                          | H2S                                        |                                                          | Benzene                                    |                                                          |                                                   |                                                          |
|                  |                  | Average                                       | Peak ppb                                                 | Average                                    | Peak ppb                                                 | Average                                    | Peak ppb                                                 | Average                                    | Peak ppb                                                 | Average                                    | Peak ppb                                                 | Average                                    | Peak ppb                                                 | Average                                           | Peak ppb                                                 |
|                  |                  | ppb<br>Values from<br>15-minute<br>intervals. | 1-minute<br>max within<br>each 15<br>minute<br>interval. | values<br>from 15-<br>minute<br>intervals. | 1-minute<br>max within<br>each 15<br>minute<br>interval. | ppb<br>Values<br>from 15-<br>minute<br>intervals. | 1-minute<br>max within<br>each 15<br>minute<br>interval. |
| October 14, 2024 | Minimum          | 0.0                                           | 0.0                                                      | 0.0                                           | 0.0                                                      |                                               | -                                                        | -                                             | -                                                        | -                                             | -                                                        | -                                             | -                                                        | 0.0                                        | 0.0                                                      | 0.0                                        | 0.0                                                      | -                                          | -                                                        | 195.7                                      | 205.0                                                    | 0.0                                        | 0.0                                                      | 11.5                                              | 12.0                                                     |
|                  | Maximum          | 0.0                                           | 0.0                                                      | 0.0                                           | 0.0                                                      | •                                             |                                                          | -                                             |                                                          | -                                             |                                                          | -                                             | •                                                        | 0.0                                        | 0.0                                                      | 0.0                                        | 0.0                                                      | -                                          |                                                          | 586.1                                      | 1,135.0                                                  | 0.9                                        | 7.0                                                      | 29.5                                              | 30.0                                                     |
|                  | Average          | 0.0                                           | 0.0                                                      | 0.0                                           | 0.0                                                      |                                               | -                                                        | -                                             | -                                                        | -                                             | -                                                        | -                                             | -                                                        | 0.0                                        | 0.0                                                      | 0.0                                        | 0.0                                                      | -                                          | -                                                        | 377.5                                      | 512.6                                                    | 0.0                                        | 0.5                                                      | 19.6                                              | 20.8                                                     |
| October 15, 2024 | Minimum          | 0.0                                           | 0.0                                                      | 0.0                                           | 0.0                                                      |                                               | -                                                        |                                               |                                                          | -                                             | -                                                        |                                               |                                                          | 0.0                                        | 0.0                                                      | 0.0                                        | 0.0                                                      | -                                          | -                                                        | 190.7                                      | 202.0                                                    | 0.0                                        | 0.0                                                      | 14.3                                              | 17.0                                                     |
|                  | Maximum          | 0.0                                           | 0.0                                                      | 0.0                                           | 0.0                                                      | -                                             | -                                                        | -                                             |                                                          | -                                             | -                                                        | -                                             | -                                                        | 0.3                                        | 5.0                                                      | 0.0                                        | 0.0                                                      | -                                          |                                                          | 1,022.8                                    | 2,408.0                                                  | 12.7                                       | 40.0                                                     | 33.0                                              | 40.0                                                     |
|                  | Average          | 0.0                                           | 0.0                                                      | 0.0                                           | 0.0                                                      |                                               | -                                                        | -                                             | -                                                        | -                                             | -                                                        | -                                             | -                                                        | 0.0                                        | 0.1                                                      | 0.0                                        | 0.0                                                      | -                                          | -                                                        | 366.0                                      | 703.8                                                    | 1.2                                        | 6.7                                                      | 23.7                                              | 26.4                                                     |
| October 16, 2024 | Minimum          | 0.0                                           | 0.0                                                      | 0.0                                           | 0.0                                                      |                                               |                                                          | -                                             |                                                          |                                               |                                                          |                                               |                                                          | 0.0                                        | 0.0                                                      | 0.0                                        | 0.0                                                      | -                                          |                                                          | 186.2                                      | 202.0                                                    | 0.0                                        | 0.0                                                      | 11.0                                              | 14.0                                                     |
|                  | Maximum          | 0.0                                           | 0.0                                                      | 0.0                                           | 0.0                                                      |                                               |                                                          |                                               |                                                          |                                               | -                                                        | -                                             |                                                          | 0.0                                        | 0.0                                                      | 0.0                                        | 0.0                                                      |                                            |                                                          | 863.7                                      | 2,732.0                                                  | 5.4                                        | 44.0                                                     | 27.3                                              | 35.0                                                     |
|                  | Average          | 0.0                                           | 0.0                                                      | 0.0                                           | 0.0                                                      |                                               | -                                                        | -                                             |                                                          |                                               | -                                                        |                                               |                                                          | 0.0                                        | 0.0                                                      | 0.0                                        | 0.0                                                      |                                            |                                                          | 406.6                                      | 719.3                                                    | 0.5                                        | 4.2                                                      | 19.5                                              | 22.2                                                     |
|                  |                  |                                               |                                                          |                                               |                                                          |                                               |                                                          |                                               |                                                          |                                               |                                                          |                                               |                                                          |                                            |                                                          |                                            |                                                          |                                            |                                                          |                                            |                                                          |                                            |                                                          |                                                   |                                                          |
| October 17, 2024 | Minimum          | 0.0                                           | 0.0                                                      | 0.0                                           | 0.0                                                      |                                               | -                                                        | -                                             | -                                                        | -                                             | -                                                        | •                                             |                                                          | 0.0                                        | 0.0                                                      | 0.0                                        | 0.0                                                      | •                                          |                                                          | 157.1                                      | 174.0                                                    | 0.0                                        | 0.0                                                      | 0.0                                               | 0.0                                                      |
|                  | Maximum          | 0.0                                           | 0.0                                                      | 0.0                                           | 0.0                                                      |                                               | -                                                        | -                                             |                                                          |                                               | -                                                        | -                                             |                                                          | 0.2                                        | 3.0                                                      | 0.0                                        | 0.0                                                      | •                                          |                                                          | 1,120.7                                    | 3,208.0                                                  | 13.1                                       | 67.0                                                     | 28.5                                              | 38.0                                                     |
|                  | Average          | 0.0                                           | 0.0                                                      | 0.0                                           | 0.0                                                      | •                                             | -                                                        | -                                             | -                                                        | -                                             | -                                                        | -                                             | -                                                        | 0.0                                        | 0.0                                                      | 0.0                                        | 0.0                                                      | -                                          | •                                                        | 401.7                                      | 727.7                                                    | 0.7                                        | 4.9                                                      | 15.9                                              | 18.5                                                     |
| 2024             | Minimum          | 0.0                                           | 0.0                                                      | 0.0                                           | 0.0                                                      |                                               |                                                          | -                                             |                                                          | -                                             |                                                          |                                               |                                                          | 0.0                                        | 0.0                                                      | 0.0                                        | 0.0                                                      | -                                          |                                                          | 164.3                                      | 188.0                                                    | 0.0                                        | 0.0                                                      | 6.0                                               | 6.0                                                      |
| October 18, 2024 | Maximum          | 0.0                                           | 0.0                                                      | 0.0                                           | 0.0                                                      |                                               | -                                                        | -                                             | -                                                        | -                                             | -                                                        |                                               |                                                          | 0.3                                        | 4.0                                                      | 0.1                                        | 1.0                                                      | -                                          | -                                                        | 1,789.3                                    | 5,212.0                                                  | 18.7                                       | 101.0                                                    | 41.8                                              | 58.0                                                     |
| õ                | Average          | 0.0                                           | 0.0                                                      | 0.0                                           | 0.0                                                      | -                                             | -                                                        | -                                             | -                                                        | -                                             | -                                                        | -                                             | -                                                        | 0.0                                        | 0.1                                                      | 0.0                                        | 0.0                                                      | -                                          |                                                          | 404.0                                      | 675.5                                                    | 1.0                                        | 5.1                                                      | 15.0                                              | 19.8                                                     |
| October 19, 2024 | Minimum          | 0.0                                           | 0.0                                                      | 0.0                                           | 0.0                                                      |                                               | -                                                        | -                                             |                                                          |                                               | -                                                        | -                                             |                                                          | 0.0                                        | 0.0                                                      | 0.0                                        | 0.0                                                      | -                                          | -                                                        | 200.5                                      | 233.0                                                    | 0.0                                        | 0.0                                                      | 9.5                                               | 11.0                                                     |
|                  | Maximum          | 0.0                                           | 0.0                                                      | 0.0                                           | 0.0                                                      |                                               | -                                                        | -                                             |                                                          |                                               | -                                                        | -                                             |                                                          | 0.0                                        | 0.0                                                      | 0.0                                        | 0.0                                                      |                                            |                                                          | 1,055.7                                    | 3,748.0                                                  | 13.6                                       | 63.0                                                     | 30.3                                              | 34.0                                                     |
|                  | Average          | 0.0                                           | 0.0                                                      | 0.0                                           | 0.0                                                      | -                                             | -                                                        | -                                             | -                                                        | -                                             | -                                                        | -                                             | -                                                        | 0.0                                        | 0.0                                                      | 0.0                                        | 0.0                                                      | -                                          | -                                                        | 377.0                                      | 718.7                                                    | 0.8                                        | 5.9                                                      | 19.6                                              | 23.1                                                     |
| October 20, 2024 | Minimum          | 0.0                                           | 0.0                                                      | 0.0                                           | 0.0                                                      |                                               |                                                          |                                               |                                                          |                                               |                                                          | -                                             |                                                          | 0.0                                        | 0.0                                                      | 0.0                                        | 0.0                                                      | -                                          |                                                          | 186.0                                      | 196.0                                                    | 0.0                                        | 0.0                                                      | 4.5                                               | 6.0                                                      |
|                  | Maximum          | 0.0                                           | 0.0                                                      | 0.0                                           | 0.0                                                      |                                               | -                                                        |                                               |                                                          |                                               | -                                                        |                                               |                                                          | 0.1                                        | 2.0                                                      | 0.0                                        | 0.0                                                      | -                                          |                                                          | 1,047.7                                    | 3,272.0                                                  | 15.2                                       | 67.0                                                     | 35.2                                              | 49.0                                                     |
|                  | Average          | 0.0                                           | 0.0                                                      | 0.0                                           | 0.0                                                      |                                               |                                                          |                                               |                                                          |                                               |                                                          |                                               |                                                          | 0.0                                        | 0.0                                                      | 0.0                                        | 0.0                                                      |                                            |                                                          | 328.0                                      | 547.5                                                    | 0.5                                        | 3.2                                                      | 17.3                                              | 19.9                                                     |
|                  |                  |                                               |                                                          |                                               |                                                          |                                               |                                                          |                                               |                                                          |                                               |                                                          |                                               |                                                          |                                            |                                                          |                                            |                                                          |                                            |                                                          |                                            |                                                          |                                            |                                                          |                                                   |                                                          |

Notes: - Data records with a dash indicate no data is available for that interval.

- Calibration readings and data produced during periods of sensor downtime and/or maintenance are excluded from the report.

- Station 2 shut down on 7/30/2024 due to technical problems and is scheduled for maintenance.

- The CTair monitoring systems at each station are programmed to initiate benzene sampling when a TVOC reading of > 160 ppb is measured. It has been observed that there are occurrences of TVOC readings > 160 ppb where the benzene sampling was not initiated. The affected stations and periods are detailed in the monitoring systems daily reports. The equipment supplier has been notified of this issue and a corrective action will be implemented when provided.