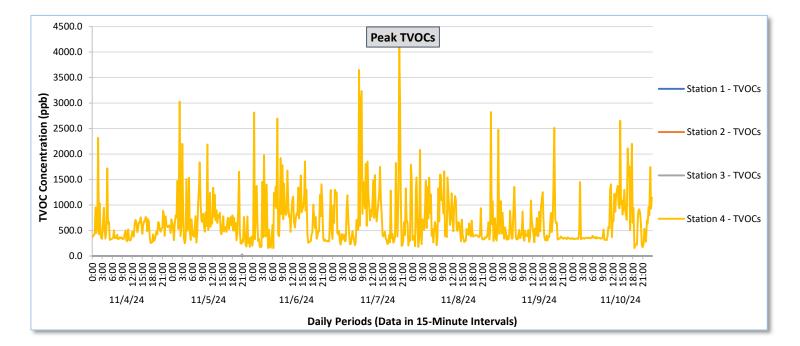

Real-Time Multigas Monitoring Bristol Landfill Air Investigation November 4 - November 10, 2024

|                   | Daily Statistics | Station 1                              |                                                          |                                        |                                                          |                                        | Station 2                                                |                                        |                                                          |                                        | Station 3                                                |                                        |                                                          |                                            |                                                          | Station 4                                  |                                                          |                                            |                                                          |                                            |                                                          |                                            |                                                          |                                            |                                                          |
|-------------------|------------------|----------------------------------------|----------------------------------------------------------|----------------------------------------|----------------------------------------------------------|----------------------------------------|----------------------------------------------------------|----------------------------------------|----------------------------------------------------------|----------------------------------------|----------------------------------------------------------|----------------------------------------|----------------------------------------------------------|--------------------------------------------|----------------------------------------------------------|--------------------------------------------|----------------------------------------------------------|--------------------------------------------|----------------------------------------------------------|--------------------------------------------|----------------------------------------------------------|--------------------------------------------|----------------------------------------------------------|--------------------------------------------|----------------------------------------------------------|
| Date              |                  | TVOCs                                  |                                                          | H2S                                    |                                                          | Benzene                                |                                                          | TVOCs                                  |                                                          | H2S                                    |                                                          | Benzene                                |                                                          | TVOCs                                      |                                                          | H2S                                        |                                                          | Benzene                                    |                                                          | TVOCs                                      |                                                          | H2S                                        |                                                          | Benzene                                    |                                                          |
|                   |                  | Average<br>ppb                         | Peak ppb                                                 | Average<br>ppb                             | Peak ppb                                                 | Average<br>ppb                             | Peak ppb                                                 | Average<br>ppb                             | Peak ppb                                                 | Average<br>ppb                             | Peak ppb                                                 | Average<br>ppb                             | Peak ppb                                                 | Average<br>ppb                             | Peak ppb                                                 |
|                   |                  | Values from<br>15-minute<br>intervals. | 1-minute<br>max within<br>each 15<br>minute<br>interval. | Values<br>from 15-<br>minute<br>intervals. | 1-minute<br>max within<br>each 15<br>minute<br>interval. |
| November 4, 2024  | Minimum          | 0.0                                    | 0.0                                                      | 0.0                                    | 0.0                                                      | -                                      | -                                                        | -                                      | -                                                        | -                                      | -                                                        | -                                      |                                                          | 0.0                                        | 0.0                                                      | 0.0                                        | 0.0                                                      | •                                          | •                                                        | 248.3                                      | 254.0                                                    | 0.0                                        | 0.0                                                      | 14.0                                       | 14.0                                                     |
|                   | Maximum          | 0.0                                    | 0.0                                                      | 0.0                                    | 0.0                                                      | -                                      | -                                                        | -                                      | -                                                        | -                                      | -                                                        | -                                      |                                                          | 0.0                                        | 0.0                                                      | 0.0                                        | 0.0                                                      |                                            | •                                                        | 991.9                                      | 2,320.0                                                  | 8.0                                        | 36.0                                                     | 27.9                                       | 31.0                                                     |
|                   | Average          | 0.0                                    | 0.0                                                      | 0.0                                    | 0.0                                                      | -                                      | -                                                        | -                                      | -                                                        | -                                      | -                                                        | -                                      | -                                                        | 0.0                                        | 0.0                                                      | 0.0                                        | 0.0                                                      | •                                          | •                                                        | 354.6                                      | 532.1                                                    | 0.3                                        | 2.2                                                      | 19.9                                       | 21.1                                                     |
| November 5, 2024  | Minimum          | 0.0                                    | 0.0                                                      | 0.0                                    | 0.0                                                      |                                        | -                                                        | -                                      |                                                          |                                        |                                                          | -                                      |                                                          | 0.0                                        | 0.0                                                      | 0.0                                        | 0.0                                                      |                                            |                                                          | 174.6                                      | 184.0                                                    | 0.0                                        | 0.0                                                      | 10.0                                       | 10.0                                                     |
|                   | Maximum          | 0.0                                    | 0.0                                                      | 0.0                                    | 0.0                                                      | -                                      | -                                                        | -                                      | -                                                        | -                                      | -                                                        | -                                      | -                                                        | 4.6                                        | 30.0                                                     | 0.4                                        | 2.0                                                      |                                            |                                                          | 839.9                                      | 3,029.0                                                  | 14.9                                       | 67.0                                                     | 32.5                                       | 43.0                                                     |
|                   | Average          | 0.0                                    | 0.0                                                      | 0.0                                    | 0.0                                                      |                                        | -                                                        | -                                      |                                                          | -                                      |                                                          | -                                      | -                                                        | 0.1                                        | 0.6                                                      | 0.0                                        | 0.0                                                      |                                            |                                                          | 352.8                                      | 715.2                                                    | 1.8                                        | 10.3                                                     | 17.5                                       | 19.9                                                     |
| November 6, 2024  | Minimum          | 0.0                                    | 0.0                                                      | 0.0                                    | 0.0                                                      | -                                      |                                                          |                                        |                                                          | -                                      |                                                          | -                                      |                                                          | 0.0                                        | 0.0                                                      | 0.0                                        | 0.0                                                      |                                            |                                                          | 139.4                                      | 155.0                                                    | 0.0                                        | 0.0                                                      | 2.5                                        | 5.0                                                      |
|                   | Maximum          | 0.0                                    | 0.0                                                      | 0.0                                    | 0.0                                                      | -                                      | -                                                        |                                        | -                                                        | -                                      |                                                          | -                                      | -                                                        | 0.0                                        | 0.0                                                      | 0.0                                        | 0.0                                                      |                                            |                                                          | 1,011.3                                    | 2,812.0                                                  | 17.2                                       | 57.0                                                     | 31.1                                       | 43.0                                                     |
|                   | Average          | 0.0                                    | 0.0                                                      | 0.0                                    | 0.0                                                      | -                                      | -                                                        |                                        | -                                                        | -                                      |                                                          | -                                      |                                                          | 0.0                                        | 0.0                                                      | 0.0                                        | 0.0                                                      |                                            |                                                          | 371.1                                      | 787.8                                                    | 1.9                                        | 10.5                                                     | 16.2                                       | 18.5                                                     |
|                   |                  |                                        |                                                          |                                        |                                                          |                                        |                                                          |                                        |                                                          |                                        |                                                          |                                        |                                                          | <br>                                       |                                                          |                                            |                                                          |                                            |                                                          |                                            |                                                          |                                            |                                                          |                                            | <u> </u>                                                 |
| 7, 2024           | Minimum          | 0.0                                    | 0.0                                                      | 0.0                                    | 0.0                                                      | -                                      | -                                                        |                                        | -                                                        | -                                      | -                                                        | -                                      | •                                                        | 0.0                                        | 0.0                                                      | 0.0                                        | 0.0                                                      | •                                          | •                                                        | 182.6                                      | 197.0                                                    | 0.0                                        | 0.0                                                      | 6.5                                        | 7.0                                                      |
| November 7, 2024  | Maximum          | 0.4                                    | 0.0                                                      | 0.0                                    | 0.0                                                      | -                                      | -                                                        | -                                      | -                                                        | -                                      | -                                                        | -                                      | •                                                        | 0.0                                        | 0.0                                                      | 0.6                                        | 3.0                                                      | •                                          | •                                                        | 1,352.5                                    | 4,149.0                                                  | 21.9                                       | 93.0                                                     | 40.1                                       | 55.0                                                     |
| ž                 | Average          | 0.0                                    | 0.0                                                      | 0.0                                    | 0.0                                                      | -                                      | -                                                        | -                                      | -                                                        | -                                      | -                                                        | -                                      | -                                                        | 0.0                                        | 0.0                                                      | 0.0                                        | 0.0                                                      | •                                          | •                                                        | 368.8                                      | 853.7                                                    | 2.5                                        | 13.0                                                     | 19.0                                       | 22.4                                                     |
| 1, 2024           | Minimum          | 0.0                                    | 0.0                                                      | 0.0                                    | 0.0                                                      |                                        | -                                                        | -                                      |                                                          | -                                      |                                                          | -                                      |                                                          | 0.0                                        | 0.0                                                      | 0.0                                        | 0.0                                                      | -                                          | •                                                        | 146.8                                      | 178.0                                                    | 0.0                                        | 0.0                                                      | 8.5                                        | 9.0                                                      |
| November 8, 2024  | Maximum          | 0.0                                    | 0.0                                                      | 0.0                                    | 0.0                                                      | -                                      | -                                                        |                                        | -                                                        | -                                      | -                                                        | •                                      |                                                          | 0.0                                        | 0.0                                                      | 0.8                                        | 2.0                                                      |                                            | •                                                        | 780.9                                      | 2,822.0                                                  | 13.9                                       | 55.0                                                     | 29.5                                       | 43.0                                                     |
| NON               | Average          | 0.0                                    | 0.0                                                      | 0.0                                    | 0.0                                                      |                                        | -                                                        | -                                      |                                                          | -                                      |                                                          | •                                      | -                                                        | 0.0                                        | 0.0                                                      | 0.0                                        | 0.0                                                      |                                            |                                                          | 369.6                                      | 682.6                                                    | 2.1                                        | 8.9                                                      | 18.8                                       | 21.7                                                     |
| 2024              | Minimum          | 0.0                                    | 0.0                                                      | 0.0                                    | 0.0                                                      |                                        | -                                                        | -                                      |                                                          | -                                      | -                                                        | -                                      | -                                                        | 0.0                                        | 0.0                                                      | 0.0                                        | 0.0                                                      |                                            |                                                          | 222.4                                      | 270.0                                                    | 0.0                                        | 0.0                                                      | 8.5                                        | 9.0                                                      |
| November 9, 2024  | Maximum          | 0.0                                    | 0.0                                                      | 0.0                                    | 0.0                                                      | -                                      | -                                                        |                                        | -                                                        | -                                      | -                                                        | -                                      |                                                          | 0.0                                        | 0.0                                                      | 0.0                                        | 0.0                                                      |                                            |                                                          | 855.4                                      | 2,513.0                                                  | 8.5                                        | 53.0                                                     | 30.7                                       | 43.0                                                     |
| Nover             | Average          | 0.0                                    | 0.0                                                      | 0.0                                    | 0.0                                                      |                                        | -                                                        | -                                      |                                                          |                                        |                                                          | -                                      | -                                                        | 0.0                                        | 0.0                                                      | 0.0                                        | 0.0                                                      | -                                          |                                                          | 352.1                                      | 563.5                                                    | 0.4                                        | 3.2                                                      | 16.2                                       | 18.0                                                     |
| 24                | Minimum          | 0.0                                    | 0.0                                                      | 0.0                                    | 0.0                                                      |                                        |                                                          |                                        |                                                          |                                        |                                                          |                                        |                                                          | 0.0                                        | 0.0                                                      | 0.0                                        | 0.0                                                      |                                            |                                                          | 143.1                                      | 157.0                                                    | 0.0                                        | 0.0                                                      | 12.3                                       | 14.0                                                     |
| November 10, 2024 | Maximum          | 0.0                                    | 0.0                                                      | 0.0                                    | 0.0                                                      |                                        |                                                          |                                        |                                                          |                                        |                                                          |                                        |                                                          | 0.0                                        | 0.0                                                      | 0.0                                        | 0.0                                                      |                                            |                                                          | 817.1                                      | 2,656.0                                                  | 20.1                                       | 53.0                                                     | 20.7                                       | 27.0                                                     |
|                   | Average          | 0.0                                    | 0.0                                                      | 0.0                                    | 0.0                                                      |                                        |                                                          |                                        |                                                          |                                        |                                                          |                                        |                                                          | 0.0                                        | 0.0                                                      | 0.0                                        | 0.0                                                      |                                            |                                                          | 382.5                                      | 672.5                                                    | 2.1                                        | 9.5                                                      | 17.0                                       | 19.7                                                     |
| Z<br>Notes:       |                  |                                        |                                                          |                                        |                                                          |                                        |                                                          |                                        |                                                          |                                        |                                                          |                                        |                                                          |                                            |                                                          |                                            |                                                          |                                            |                                                          |                                            |                                                          |                                            |                                                          |                                            |                                                          |