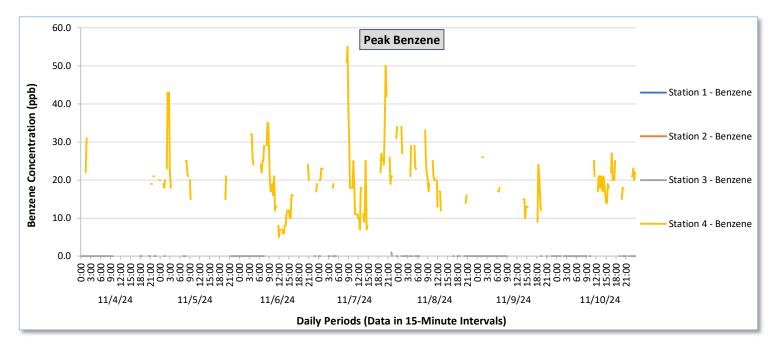

Real-Time Multigas Monitoring Bristol Landfill Air Investigation November 4 - November 10, 2024

|                   | Daily Statistics | Station 1                              |                                                          |                                        |                                                          |                                        | Station 2                                                |                                        |                                                          |                                        | Station 3                                                |                                        |                                                          |                                            |                                                          | Station 4                                  |                                                          |                                            |                                                          |                                            |                                                          |                                            |                                                          |                                            |                                                          |
|-------------------|------------------|----------------------------------------|----------------------------------------------------------|----------------------------------------|----------------------------------------------------------|----------------------------------------|----------------------------------------------------------|----------------------------------------|----------------------------------------------------------|----------------------------------------|----------------------------------------------------------|----------------------------------------|----------------------------------------------------------|--------------------------------------------|----------------------------------------------------------|--------------------------------------------|----------------------------------------------------------|--------------------------------------------|----------------------------------------------------------|--------------------------------------------|----------------------------------------------------------|--------------------------------------------|----------------------------------------------------------|--------------------------------------------|----------------------------------------------------------|
| Date              |                  | TVOCs                                  |                                                          | H2S                                    |                                                          | Benzene                                |                                                          | TVOCs                                  |                                                          | H2S                                    |                                                          | Benzene                                |                                                          | TVOCs                                      |                                                          | H2S                                        |                                                          | Benzene                                    |                                                          | TVOCs                                      |                                                          | H2S                                        |                                                          | Benzene                                    |                                                          |
|                   |                  | Average<br>ppb                         | Peak ppb                                                 | Average<br>ppb                             | Peak ppb                                                 | Average<br>ppb                             | Peak ppb                                                 | Average<br>ppb                             | Peak ppb                                                 | Average<br>ppb                             | Peak ppb                                                 | Average<br>ppb                             | Peak ppb                                                 | Average<br>ppb                             | Peak ppb                                                 |
|                   |                  | Values from<br>15-minute<br>intervals. | 1-minute<br>max within<br>each 15<br>minute<br>interval. | Values<br>from 15-<br>minute<br>intervals. | 1-minute<br>max within<br>each 15<br>minute<br>interval. |
| November 4, 2024  | Minimum          | 0.0                                    | 0.0                                                      | 0.0                                    | 0.0                                                      | -                                      | -                                                        | -                                      | -                                                        | -                                      | -                                                        | -                                      |                                                          | 0.0                                        | 0.0                                                      | 0.0                                        | 0.0                                                      | •                                          | •                                                        | 248.3                                      | 254.0                                                    | 0.0                                        | 0.0                                                      | 14.0                                       | 14.0                                                     |
|                   | Maximum          | 0.0                                    | 0.0                                                      | 0.0                                    | 0.0                                                      | -                                      | -                                                        | -                                      | -                                                        | -                                      | -                                                        | -                                      |                                                          | 0.0                                        | 0.0                                                      | 0.0                                        | 0.0                                                      |                                            | •                                                        | 991.9                                      | 2,320.0                                                  | 8.0                                        | 36.0                                                     | 27.9                                       | 31.0                                                     |
|                   | Average          | 0.0                                    | 0.0                                                      | 0.0                                    | 0.0                                                      | -                                      | -                                                        | -                                      | -                                                        | -                                      | -                                                        | -                                      | -                                                        | 0.0                                        | 0.0                                                      | 0.0                                        | 0.0                                                      | •                                          | •                                                        | 354.6                                      | 532.1                                                    | 0.3                                        | 2.2                                                      | 19.9                                       | 21.1                                                     |
| November 5, 2024  | Minimum          | 0.0                                    | 0.0                                                      | 0.0                                    | 0.0                                                      |                                        | -                                                        | -                                      |                                                          |                                        |                                                          | -                                      |                                                          | 0.0                                        | 0.0                                                      | 0.0                                        | 0.0                                                      |                                            |                                                          | 174.6                                      | 184.0                                                    | 0.0                                        | 0.0                                                      | 10.0                                       | 10.0                                                     |
|                   | Maximum          | 0.0                                    | 0.0                                                      | 0.0                                    | 0.0                                                      | -                                      | -                                                        | -                                      | -                                                        | -                                      | -                                                        | -                                      | -                                                        | 4.6                                        | 30.0                                                     | 0.4                                        | 2.0                                                      |                                            |                                                          | 839.9                                      | 3,029.0                                                  | 14.9                                       | 67.0                                                     | 32.5                                       | 43.0                                                     |
|                   | Average          | 0.0                                    | 0.0                                                      | 0.0                                    | 0.0                                                      |                                        | -                                                        | -                                      |                                                          | -                                      |                                                          | -                                      | -                                                        | 0.1                                        | 0.6                                                      | 0.0                                        | 0.0                                                      |                                            |                                                          | 352.8                                      | 715.2                                                    | 1.8                                        | 10.3                                                     | 17.5                                       | 19.9                                                     |
| November 6, 2024  | Minimum          | 0.0                                    | 0.0                                                      | 0.0                                    | 0.0                                                      | -                                      |                                                          |                                        |                                                          | -                                      |                                                          | -                                      |                                                          | 0.0                                        | 0.0                                                      | 0.0                                        | 0.0                                                      |                                            |                                                          | 139.4                                      | 155.0                                                    | 0.0                                        | 0.0                                                      | 2.5                                        | 5.0                                                      |
|                   | Maximum          | 0.0                                    | 0.0                                                      | 0.0                                    | 0.0                                                      | -                                      | -                                                        |                                        | -                                                        | -                                      |                                                          | -                                      | -                                                        | 0.0                                        | 0.0                                                      | 0.0                                        | 0.0                                                      |                                            |                                                          | 1,011.3                                    | 2,812.0                                                  | 17.2                                       | 57.0                                                     | 31.1                                       | 43.0                                                     |
|                   | Average          | 0.0                                    | 0.0                                                      | 0.0                                    | 0.0                                                      | -                                      | -                                                        |                                        | -                                                        | -                                      |                                                          | -                                      |                                                          | 0.0                                        | 0.0                                                      | 0.0                                        | 0.0                                                      |                                            |                                                          | 371.1                                      | 787.8                                                    | 1.9                                        | 10.5                                                     | 16.2                                       | 18.5                                                     |
|                   |                  |                                        |                                                          |                                        |                                                          |                                        |                                                          |                                        |                                                          |                                        |                                                          |                                        |                                                          | <br>                                       |                                                          |                                            |                                                          |                                            |                                                          |                                            |                                                          |                                            |                                                          |                                            | <u> </u>                                                 |
| 7, 2024           | Minimum          | 0.0                                    | 0.0                                                      | 0.0                                    | 0.0                                                      | -                                      | -                                                        |                                        | -                                                        | -                                      | -                                                        | -                                      | •                                                        | 0.0                                        | 0.0                                                      | 0.0                                        | 0.0                                                      | •                                          | •                                                        | 182.6                                      | 197.0                                                    | 0.0                                        | 0.0                                                      | 6.5                                        | 7.0                                                      |
| November 7, 2024  | Maximum          | 0.4                                    | 0.0                                                      | 0.0                                    | 0.0                                                      | -                                      | -                                                        | -                                      | -                                                        | -                                      | -                                                        | -                                      | •                                                        | 0.0                                        | 0.0                                                      | 0.6                                        | 3.0                                                      | •                                          | •                                                        | 1,352.5                                    | 4,149.0                                                  | 21.9                                       | 93.0                                                     | 40.1                                       | 55.0                                                     |
| ž                 | Average          | 0.0                                    | 0.0                                                      | 0.0                                    | 0.0                                                      | -                                      | -                                                        | -                                      | -                                                        | -                                      | -                                                        | -                                      | -                                                        | 0.0                                        | 0.0                                                      | 0.0                                        | 0.0                                                      | •                                          | •                                                        | 368.8                                      | 853.7                                                    | 2.5                                        | 13.0                                                     | 19.0                                       | 22.4                                                     |
| 1, 2024           | Minimum          | 0.0                                    | 0.0                                                      | 0.0                                    | 0.0                                                      |                                        | -                                                        | -                                      |                                                          | -                                      |                                                          | -                                      |                                                          | 0.0                                        | 0.0                                                      | 0.0                                        | 0.0                                                      | -                                          | •                                                        | 146.8                                      | 178.0                                                    | 0.0                                        | 0.0                                                      | 8.5                                        | 9.0                                                      |
| November 8, 2024  | Maximum          | 0.0                                    | 0.0                                                      | 0.0                                    | 0.0                                                      | -                                      | -                                                        |                                        | -                                                        | -                                      | -                                                        | •                                      |                                                          | 0.0                                        | 0.0                                                      | 0.8                                        | 2.0                                                      |                                            | •                                                        | 780.9                                      | 2,822.0                                                  | 13.9                                       | 55.0                                                     | 29.5                                       | 43.0                                                     |
| NON               | Average          | 0.0                                    | 0.0                                                      | 0.0                                    | 0.0                                                      |                                        | -                                                        | -                                      |                                                          | -                                      |                                                          | •                                      | -                                                        | 0.0                                        | 0.0                                                      | 0.0                                        | 0.0                                                      |                                            |                                                          | 369.6                                      | 682.6                                                    | 2.1                                        | 8.9                                                      | 18.8                                       | 21.7                                                     |
| 2024              | Minimum          | 0.0                                    | 0.0                                                      | 0.0                                    | 0.0                                                      |                                        | -                                                        | -                                      |                                                          | -                                      | -                                                        | -                                      | -                                                        | 0.0                                        | 0.0                                                      | 0.0                                        | 0.0                                                      |                                            |                                                          | 222.4                                      | 270.0                                                    | 0.0                                        | 0.0                                                      | 8.5                                        | 9.0                                                      |
| November 9, 2024  | Maximum          | 0.0                                    | 0.0                                                      | 0.0                                    | 0.0                                                      | -                                      | -                                                        |                                        | -                                                        | -                                      | -                                                        | -                                      |                                                          | 0.0                                        | 0.0                                                      | 0.0                                        | 0.0                                                      |                                            |                                                          | 855.4                                      | 2,513.0                                                  | 8.5                                        | 53.0                                                     | 30.7                                       | 43.0                                                     |
| Nover             | Average          | 0.0                                    | 0.0                                                      | 0.0                                    | 0.0                                                      |                                        | -                                                        | -                                      |                                                          |                                        |                                                          | -                                      | -                                                        | 0.0                                        | 0.0                                                      | 0.0                                        | 0.0                                                      | -                                          |                                                          | 352.1                                      | 563.5                                                    | 0.4                                        | 3.2                                                      | 16.2                                       | 18.0                                                     |
| 24                | Minimum          | 0.0                                    | 0.0                                                      | 0.0                                    | 0.0                                                      |                                        |                                                          |                                        |                                                          |                                        |                                                          |                                        |                                                          | 0.0                                        | 0.0                                                      | 0.0                                        | 0.0                                                      |                                            |                                                          | 143.1                                      | 157.0                                                    | 0.0                                        | 0.0                                                      | 12.3                                       | 14.0                                                     |
| November 10, 2024 | Maximum          | 0.0                                    | 0.0                                                      | 0.0                                    | 0.0                                                      |                                        |                                                          |                                        |                                                          |                                        |                                                          |                                        |                                                          | 0.0                                        | 0.0                                                      | 0.0                                        | 0.0                                                      |                                            |                                                          | 817.1                                      | 2,656.0                                                  | 20.1                                       | 53.0                                                     | 20.7                                       | 27.0                                                     |
|                   | Average          | 0.0                                    | 0.0                                                      | 0.0                                    | 0.0                                                      |                                        |                                                          |                                        |                                                          |                                        |                                                          |                                        |                                                          | 0.0                                        | 0.0                                                      | 0.0                                        | 0.0                                                      |                                            |                                                          | 382.5                                      | 672.5                                                    | 2.1                                        | 9.5                                                      | 17.0                                       | 19.7                                                     |
| Z<br>Notes:       |                  |                                        |                                                          |                                        |                                                          |                                        |                                                          |                                        |                                                          |                                        |                                                          |                                        |                                                          |                                            |                                                          |                                            |                                                          |                                            |                                                          |                                            |                                                          |                                            |                                                          |                                            |                                                          |