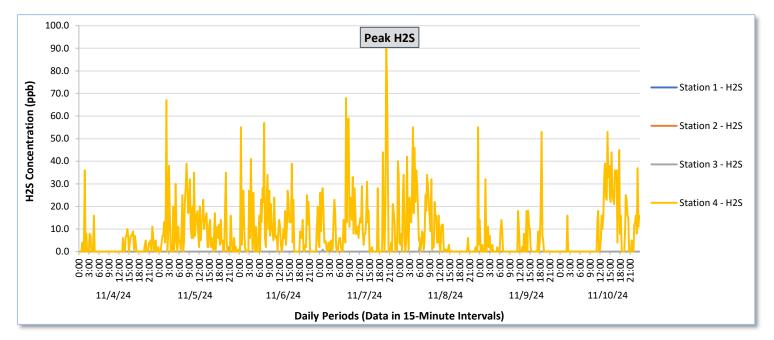

Real-Time Multigas Monitoring Bristol Landfill Air Investigation November 4 - November 10, 2024

|                   | Daily Statistics | Station 1                              |                                                          |                                        |                                                          |                                        | Station 2                                                |                                        |                                                          |                                        | Station 3                                                |                                        |                                                          |                                            |                                                          | Station 4                                  |                                                          |                                            |                                                          |                                            |                                                          |                                            |                                                          |                                            |                                                          |
|-------------------|------------------|----------------------------------------|----------------------------------------------------------|----------------------------------------|----------------------------------------------------------|----------------------------------------|----------------------------------------------------------|----------------------------------------|----------------------------------------------------------|----------------------------------------|----------------------------------------------------------|----------------------------------------|----------------------------------------------------------|--------------------------------------------|----------------------------------------------------------|--------------------------------------------|----------------------------------------------------------|--------------------------------------------|----------------------------------------------------------|--------------------------------------------|----------------------------------------------------------|--------------------------------------------|----------------------------------------------------------|--------------------------------------------|----------------------------------------------------------|
| Date              |                  | TVOCs                                  |                                                          | H2S                                    |                                                          | Benzene                                |                                                          | TVOCs                                  |                                                          | H2S                                    |                                                          | Benzene                                |                                                          | TVOCs                                      |                                                          | H2S                                        |                                                          | Benzene                                    |                                                          | TVOCs                                      |                                                          | H2S                                        |                                                          | Benzene                                    |                                                          |
|                   |                  | Average<br>ppb                         | Peak ppb                                                 | Average<br>ppb                             | Peak ppb                                                 | Average<br>ppb                             | Peak ppb                                                 | Average<br>ppb                             | Peak ppb                                                 | Average<br>ppb                             | Peak ppb                                                 | Average<br>ppb                             | Peak ppb                                                 | Average<br>ppb                             | Peak ppb                                                 |
|                   |                  | Values from<br>15-minute<br>intervals. | 1-minute<br>max within<br>each 15<br>minute<br>interval. | Values<br>from 15-<br>minute<br>intervals. | 1-minute<br>max within<br>each 15<br>minute<br>interval. |
| November 4, 2024  | Minimum          | 0.0                                    | 0.0                                                      | 0.0                                    | 0.0                                                      | -                                      | -                                                        | -                                      | -                                                        | -                                      | -                                                        | -                                      |                                                          | 0.0                                        | 0.0                                                      | 0.0                                        | 0.0                                                      | •                                          | •                                                        | 248.3                                      | 254.0                                                    | 0.0                                        | 0.0                                                      | 14.0                                       | 14.0                                                     |
|                   | Maximum          | 0.0                                    | 0.0                                                      | 0.0                                    | 0.0                                                      | -                                      | -                                                        | -                                      | -                                                        | -                                      | -                                                        | -                                      |                                                          | 0.0                                        | 0.0                                                      | 0.0                                        | 0.0                                                      |                                            | •                                                        | 991.9                                      | 2,320.0                                                  | 8.0                                        | 36.0                                                     | 27.9                                       | 31.0                                                     |
|                   | Average          | 0.0                                    | 0.0                                                      | 0.0                                    | 0.0                                                      | -                                      | -                                                        | -                                      | -                                                        | -                                      | -                                                        | -                                      | -                                                        | 0.0                                        | 0.0                                                      | 0.0                                        | 0.0                                                      | •                                          | •                                                        | 354.6                                      | 532.1                                                    | 0.3                                        | 2.2                                                      | 19.9                                       | 21.1                                                     |
| November 5, 2024  | Minimum          | 0.0                                    | 0.0                                                      | 0.0                                    | 0.0                                                      |                                        | -                                                        | -                                      |                                                          |                                        |                                                          | -                                      |                                                          | 0.0                                        | 0.0                                                      | 0.0                                        | 0.0                                                      |                                            |                                                          | 174.6                                      | 184.0                                                    | 0.0                                        | 0.0                                                      | 10.0                                       | 10.0                                                     |
|                   | Maximum          | 0.0                                    | 0.0                                                      | 0.0                                    | 0.0                                                      | -                                      | -                                                        | -                                      | -                                                        | -                                      | -                                                        | -                                      | -                                                        | 4.6                                        | 30.0                                                     | 0.4                                        | 2.0                                                      |                                            |                                                          | 839.9                                      | 3,029.0                                                  | 14.9                                       | 67.0                                                     | 32.5                                       | 43.0                                                     |
|                   | Average          | 0.0                                    | 0.0                                                      | 0.0                                    | 0.0                                                      |                                        | -                                                        | -                                      |                                                          | -                                      |                                                          | -                                      | -                                                        | 0.1                                        | 0.6                                                      | 0.0                                        | 0.0                                                      |                                            |                                                          | 352.8                                      | 715.2                                                    | 1.8                                        | 10.3                                                     | 17.5                                       | 19.9                                                     |
| November 6, 2024  | Minimum          | 0.0                                    | 0.0                                                      | 0.0                                    | 0.0                                                      | -                                      |                                                          |                                        |                                                          | -                                      |                                                          | -                                      |                                                          | 0.0                                        | 0.0                                                      | 0.0                                        | 0.0                                                      |                                            |                                                          | 139.4                                      | 155.0                                                    | 0.0                                        | 0.0                                                      | 2.5                                        | 5.0                                                      |
|                   | Maximum          | 0.0                                    | 0.0                                                      | 0.0                                    | 0.0                                                      | -                                      | -                                                        |                                        | -                                                        | -                                      |                                                          | -                                      | -                                                        | 0.0                                        | 0.0                                                      | 0.0                                        | 0.0                                                      |                                            |                                                          | 1,011.3                                    | 2,812.0                                                  | 17.2                                       | 57.0                                                     | 31.1                                       | 43.0                                                     |
|                   | Average          | 0.0                                    | 0.0                                                      | 0.0                                    | 0.0                                                      | -                                      | -                                                        |                                        | -                                                        | -                                      |                                                          | -                                      |                                                          | 0.0                                        | 0.0                                                      | 0.0                                        | 0.0                                                      |                                            |                                                          | 371.1                                      | 787.8                                                    | 1.9                                        | 10.5                                                     | 16.2                                       | 18.5                                                     |
|                   |                  |                                        |                                                          |                                        |                                                          |                                        |                                                          |                                        |                                                          |                                        |                                                          |                                        |                                                          | <br>                                       |                                                          |                                            |                                                          |                                            |                                                          |                                            |                                                          |                                            |                                                          |                                            | <u> </u>                                                 |
| 7, 2024           | Minimum          | 0.0                                    | 0.0                                                      | 0.0                                    | 0.0                                                      | -                                      | -                                                        |                                        | -                                                        | -                                      | -                                                        | -                                      | •                                                        | 0.0                                        | 0.0                                                      | 0.0                                        | 0.0                                                      | •                                          | •                                                        | 182.6                                      | 197.0                                                    | 0.0                                        | 0.0                                                      | 6.5                                        | 7.0                                                      |
| November 7, 2024  | Maximum          | 0.4                                    | 0.0                                                      | 0.0                                    | 0.0                                                      | -                                      | -                                                        | -                                      | -                                                        | -                                      | -                                                        | -                                      | •                                                        | 0.0                                        | 0.0                                                      | 0.6                                        | 3.0                                                      | •                                          | •                                                        | 1,352.5                                    | 4,149.0                                                  | 21.9                                       | 93.0                                                     | 40.1                                       | 55.0                                                     |
| ž                 | Average          | 0.0                                    | 0.0                                                      | 0.0                                    | 0.0                                                      | -                                      | -                                                        | -                                      | -                                                        | -                                      | -                                                        | -                                      | -                                                        | 0.0                                        | 0.0                                                      | 0.0                                        | 0.0                                                      | •                                          | •                                                        | 368.8                                      | 853.7                                                    | 2.5                                        | 13.0                                                     | 19.0                                       | 22.4                                                     |
| 1, 2024           | Minimum          | 0.0                                    | 0.0                                                      | 0.0                                    | 0.0                                                      |                                        | -                                                        | -                                      |                                                          | -                                      |                                                          | -                                      |                                                          | 0.0                                        | 0.0                                                      | 0.0                                        | 0.0                                                      | -                                          | •                                                        | 146.8                                      | 178.0                                                    | 0.0                                        | 0.0                                                      | 8.5                                        | 9.0                                                      |
| November 8, 2024  | Maximum          | 0.0                                    | 0.0                                                      | 0.0                                    | 0.0                                                      | -                                      | -                                                        |                                        | -                                                        | -                                      | -                                                        | •                                      |                                                          | 0.0                                        | 0.0                                                      | 0.8                                        | 2.0                                                      |                                            | •                                                        | 780.9                                      | 2,822.0                                                  | 13.9                                       | 55.0                                                     | 29.5                                       | 43.0                                                     |
| NON               | Average          | 0.0                                    | 0.0                                                      | 0.0                                    | 0.0                                                      |                                        | -                                                        | -                                      |                                                          | -                                      |                                                          | •                                      | -                                                        | 0.0                                        | 0.0                                                      | 0.0                                        | 0.0                                                      |                                            |                                                          | 369.6                                      | 682.6                                                    | 2.1                                        | 8.9                                                      | 18.8                                       | 21.7                                                     |
| 2024              | Minimum          | 0.0                                    | 0.0                                                      | 0.0                                    | 0.0                                                      |                                        | -                                                        | -                                      |                                                          | -                                      | -                                                        | -                                      | -                                                        | 0.0                                        | 0.0                                                      | 0.0                                        | 0.0                                                      |                                            |                                                          | 222.4                                      | 270.0                                                    | 0.0                                        | 0.0                                                      | 8.5                                        | 9.0                                                      |
| November 9, 2024  | Maximum          | 0.0                                    | 0.0                                                      | 0.0                                    | 0.0                                                      | -                                      | -                                                        |                                        | -                                                        | -                                      | -                                                        | -                                      |                                                          | 0.0                                        | 0.0                                                      | 0.0                                        | 0.0                                                      |                                            |                                                          | 855.4                                      | 2,513.0                                                  | 8.5                                        | 53.0                                                     | 30.7                                       | 43.0                                                     |
| Nover             | Average          | 0.0                                    | 0.0                                                      | 0.0                                    | 0.0                                                      |                                        | -                                                        | -                                      |                                                          |                                        |                                                          | -                                      | -                                                        | 0.0                                        | 0.0                                                      | 0.0                                        | 0.0                                                      | -                                          |                                                          | 352.1                                      | 563.5                                                    | 0.4                                        | 3.2                                                      | 16.2                                       | 18.0                                                     |
| 24                | Minimum          | 0.0                                    | 0.0                                                      | 0.0                                    | 0.0                                                      |                                        |                                                          |                                        |                                                          |                                        |                                                          |                                        |                                                          | 0.0                                        | 0.0                                                      | 0.0                                        | 0.0                                                      |                                            |                                                          | 143.1                                      | 157.0                                                    | 0.0                                        | 0.0                                                      | 12.3                                       | 14.0                                                     |
| November 10, 2024 | Maximum          | 0.0                                    | 0.0                                                      | 0.0                                    | 0.0                                                      |                                        |                                                          |                                        |                                                          |                                        |                                                          |                                        |                                                          | 0.0                                        | 0.0                                                      | 0.0                                        | 0.0                                                      |                                            |                                                          | 817.1                                      | 2,656.0                                                  | 20.1                                       | 53.0                                                     | 20.7                                       | 27.0                                                     |
|                   | Average          | 0.0                                    | 0.0                                                      | 0.0                                    | 0.0                                                      |                                        |                                                          |                                        |                                                          |                                        |                                                          |                                        |                                                          | 0.0                                        | 0.0                                                      | 0.0                                        | 0.0                                                      |                                            |                                                          | 382.5                                      | 672.5                                                    | 2.1                                        | 9.5                                                      | 17.0                                       | 19.7                                                     |
| Z<br>Notes:       |                  |                                        |                                                          |                                        |                                                          |                                        |                                                          |                                        |                                                          |                                        |                                                          |                                        |                                                          |                                            |                                                          |                                            |                                                          |                                            |                                                          |                                            |                                                          |                                            |                                                          |                                            |                                                          |