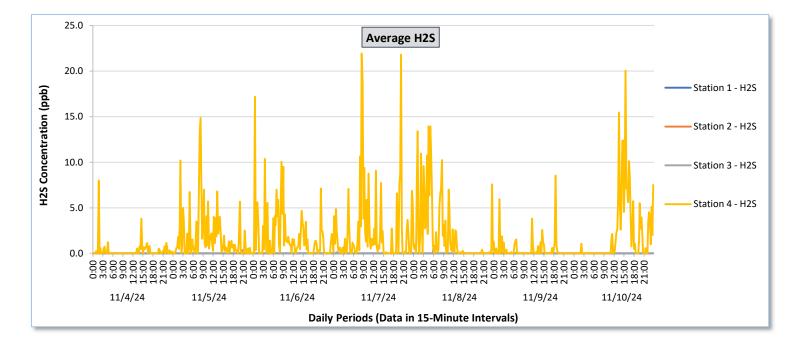

Real-Time Multigas Monitoring Bristol Landfill Air Investigation November 4 - November 10, 2024

|                   | Daily Statistics | Station 1                              |                                                          |                                        |                                                          |                                        | Station 2                                                |                                        |                                                          |                                        | Station 3                                                |                                        |                                                          |                                            |                                                          | Station 4                                  |                                                          |                                            |                                                          |                                            |                                                          |                                            |                                                          |                                            |                                                          |
|-------------------|------------------|----------------------------------------|----------------------------------------------------------|----------------------------------------|----------------------------------------------------------|----------------------------------------|----------------------------------------------------------|----------------------------------------|----------------------------------------------------------|----------------------------------------|----------------------------------------------------------|----------------------------------------|----------------------------------------------------------|--------------------------------------------|----------------------------------------------------------|--------------------------------------------|----------------------------------------------------------|--------------------------------------------|----------------------------------------------------------|--------------------------------------------|----------------------------------------------------------|--------------------------------------------|----------------------------------------------------------|--------------------------------------------|----------------------------------------------------------|
| Date              |                  | TVOCs                                  |                                                          | H2S                                    |                                                          | Benzene                                |                                                          | TVOCs                                  |                                                          | H2S                                    |                                                          | Benzene                                |                                                          | TVOCs                                      |                                                          | H2S                                        |                                                          | Benzene                                    |                                                          | TVOCs                                      |                                                          | H2S                                        |                                                          | Benzene                                    |                                                          |
|                   |                  | Average<br>ppb                         | Peak ppb                                                 | Average<br>ppb                             | Peak ppb                                                 | Average<br>ppb                             | Peak ppb                                                 | Average<br>ppb                             | Peak ppb                                                 | Average<br>ppb                             | Peak ppb                                                 | Average<br>ppb                             | Peak ppb                                                 | Average<br>ppb                             | Peak ppb                                                 |
|                   |                  | Values from<br>15-minute<br>intervals. | 1-minute<br>max within<br>each 15<br>minute<br>interval. | Values<br>from 15-<br>minute<br>intervals. | 1-minute<br>max within<br>each 15<br>minute<br>interval. |
| November 4, 2024  | Minimum          | 0.0                                    | 0.0                                                      | 0.0                                    | 0.0                                                      | -                                      | -                                                        | -                                      | -                                                        | -                                      | -                                                        | -                                      |                                                          | 0.0                                        | 0.0                                                      | 0.0                                        | 0.0                                                      | •                                          | •                                                        | 248.3                                      | 254.0                                                    | 0.0                                        | 0.0                                                      | 14.0                                       | 14.0                                                     |
|                   | Maximum          | 0.0                                    | 0.0                                                      | 0.0                                    | 0.0                                                      | -                                      | -                                                        | -                                      | -                                                        | -                                      | -                                                        | -                                      |                                                          | 0.0                                        | 0.0                                                      | 0.0                                        | 0.0                                                      |                                            | •                                                        | 991.9                                      | 2,320.0                                                  | 8.0                                        | 36.0                                                     | 27.9                                       | 31.0                                                     |
|                   | Average          | 0.0                                    | 0.0                                                      | 0.0                                    | 0.0                                                      | -                                      | -                                                        | -                                      | -                                                        | -                                      | -                                                        | -                                      | -                                                        | 0.0                                        | 0.0                                                      | 0.0                                        | 0.0                                                      | •                                          | •                                                        | 354.6                                      | 532.1                                                    | 0.3                                        | 2.2                                                      | 19.9                                       | 21.1                                                     |
| November 5, 2024  | Minimum          | 0.0                                    | 0.0                                                      | 0.0                                    | 0.0                                                      |                                        | -                                                        | -                                      |                                                          |                                        |                                                          | -                                      |                                                          | 0.0                                        | 0.0                                                      | 0.0                                        | 0.0                                                      |                                            |                                                          | 174.6                                      | 184.0                                                    | 0.0                                        | 0.0                                                      | 10.0                                       | 10.0                                                     |
|                   | Maximum          | 0.0                                    | 0.0                                                      | 0.0                                    | 0.0                                                      | -                                      | -                                                        | -                                      | -                                                        | -                                      | -                                                        | -                                      | -                                                        | 4.6                                        | 30.0                                                     | 0.4                                        | 2.0                                                      |                                            |                                                          | 839.9                                      | 3,029.0                                                  | 14.9                                       | 67.0                                                     | 32.5                                       | 43.0                                                     |
|                   | Average          | 0.0                                    | 0.0                                                      | 0.0                                    | 0.0                                                      |                                        | -                                                        | -                                      |                                                          | -                                      |                                                          | -                                      | -                                                        | 0.1                                        | 0.6                                                      | 0.0                                        | 0.0                                                      |                                            |                                                          | 352.8                                      | 715.2                                                    | 1.8                                        | 10.3                                                     | 17.5                                       | 19.9                                                     |
| November 6, 2024  | Minimum          | 0.0                                    | 0.0                                                      | 0.0                                    | 0.0                                                      | -                                      |                                                          |                                        |                                                          | -                                      |                                                          | -                                      |                                                          | 0.0                                        | 0.0                                                      | 0.0                                        | 0.0                                                      |                                            |                                                          | 139.4                                      | 155.0                                                    | 0.0                                        | 0.0                                                      | 2.5                                        | 5.0                                                      |
|                   | Maximum          | 0.0                                    | 0.0                                                      | 0.0                                    | 0.0                                                      | -                                      | -                                                        |                                        | -                                                        | -                                      |                                                          | -                                      | -                                                        | 0.0                                        | 0.0                                                      | 0.0                                        | 0.0                                                      |                                            |                                                          | 1,011.3                                    | 2,812.0                                                  | 17.2                                       | 57.0                                                     | 31.1                                       | 43.0                                                     |
|                   | Average          | 0.0                                    | 0.0                                                      | 0.0                                    | 0.0                                                      | -                                      | -                                                        |                                        | -                                                        | -                                      |                                                          | -                                      |                                                          | 0.0                                        | 0.0                                                      | 0.0                                        | 0.0                                                      |                                            |                                                          | 371.1                                      | 787.8                                                    | 1.9                                        | 10.5                                                     | 16.2                                       | 18.5                                                     |
|                   |                  |                                        |                                                          |                                        |                                                          |                                        |                                                          |                                        |                                                          |                                        |                                                          |                                        |                                                          | <br>                                       |                                                          |                                            |                                                          |                                            |                                                          |                                            |                                                          |                                            |                                                          |                                            | <u> </u>                                                 |
| 7, 2024           | Minimum          | 0.0                                    | 0.0                                                      | 0.0                                    | 0.0                                                      | -                                      | -                                                        |                                        | -                                                        | -                                      | -                                                        | -                                      | •                                                        | 0.0                                        | 0.0                                                      | 0.0                                        | 0.0                                                      | •                                          | •                                                        | 182.6                                      | 197.0                                                    | 0.0                                        | 0.0                                                      | 6.5                                        | 7.0                                                      |
| November 7, 2024  | Maximum          | 0.4                                    | 0.0                                                      | 0.0                                    | 0.0                                                      | -                                      | -                                                        | -                                      | -                                                        | -                                      | -                                                        | -                                      | •                                                        | 0.0                                        | 0.0                                                      | 0.6                                        | 3.0                                                      | •                                          | •                                                        | 1,352.5                                    | 4,149.0                                                  | 21.9                                       | 93.0                                                     | 40.1                                       | 55.0                                                     |
| ž                 | Average          | 0.0                                    | 0.0                                                      | 0.0                                    | 0.0                                                      | -                                      | -                                                        | -                                      | -                                                        | -                                      | -                                                        | -                                      | -                                                        | 0.0                                        | 0.0                                                      | 0.0                                        | 0.0                                                      | •                                          | •                                                        | 368.8                                      | 853.7                                                    | 2.5                                        | 13.0                                                     | 19.0                                       | 22.4                                                     |
| 1, 2024           | Minimum          | 0.0                                    | 0.0                                                      | 0.0                                    | 0.0                                                      |                                        | -                                                        | -                                      |                                                          | -                                      |                                                          | -                                      |                                                          | 0.0                                        | 0.0                                                      | 0.0                                        | 0.0                                                      | -                                          | •                                                        | 146.8                                      | 178.0                                                    | 0.0                                        | 0.0                                                      | 8.5                                        | 9.0                                                      |
| November 8, 2024  | Maximum          | 0.0                                    | 0.0                                                      | 0.0                                    | 0.0                                                      | -                                      | -                                                        |                                        | -                                                        | -                                      | -                                                        | •                                      |                                                          | 0.0                                        | 0.0                                                      | 0.8                                        | 2.0                                                      |                                            | •                                                        | 780.9                                      | 2,822.0                                                  | 13.9                                       | 55.0                                                     | 29.5                                       | 43.0                                                     |
| NON               | Average          | 0.0                                    | 0.0                                                      | 0.0                                    | 0.0                                                      |                                        | -                                                        | -                                      |                                                          | -                                      |                                                          | •                                      | -                                                        | 0.0                                        | 0.0                                                      | 0.0                                        | 0.0                                                      |                                            |                                                          | 369.6                                      | 682.6                                                    | 2.1                                        | 8.9                                                      | 18.8                                       | 21.7                                                     |
| 2024              | Minimum          | 0.0                                    | 0.0                                                      | 0.0                                    | 0.0                                                      |                                        | -                                                        | -                                      |                                                          | -                                      | -                                                        | -                                      | -                                                        | 0.0                                        | 0.0                                                      | 0.0                                        | 0.0                                                      |                                            |                                                          | 222.4                                      | 270.0                                                    | 0.0                                        | 0.0                                                      | 8.5                                        | 9.0                                                      |
| November 9, 2024  | Maximum          | 0.0                                    | 0.0                                                      | 0.0                                    | 0.0                                                      | -                                      | -                                                        |                                        | -                                                        | -                                      | -                                                        | -                                      |                                                          | 0.0                                        | 0.0                                                      | 0.0                                        | 0.0                                                      |                                            |                                                          | 855.4                                      | 2,513.0                                                  | 8.5                                        | 53.0                                                     | 30.7                                       | 43.0                                                     |
| Nover             | Average          | 0.0                                    | 0.0                                                      | 0.0                                    | 0.0                                                      |                                        | -                                                        | -                                      |                                                          |                                        |                                                          | -                                      | -                                                        | 0.0                                        | 0.0                                                      | 0.0                                        | 0.0                                                      | -                                          |                                                          | 352.1                                      | 563.5                                                    | 0.4                                        | 3.2                                                      | 16.2                                       | 18.0                                                     |
| 24                | Minimum          | 0.0                                    | 0.0                                                      | 0.0                                    | 0.0                                                      |                                        |                                                          |                                        |                                                          |                                        |                                                          |                                        |                                                          | 0.0                                        | 0.0                                                      | 0.0                                        | 0.0                                                      |                                            |                                                          | 143.1                                      | 157.0                                                    | 0.0                                        | 0.0                                                      | 12.3                                       | 14.0                                                     |
| November 10, 2024 | Maximum          | 0.0                                    | 0.0                                                      | 0.0                                    | 0.0                                                      |                                        |                                                          |                                        |                                                          |                                        |                                                          |                                        |                                                          | 0.0                                        | 0.0                                                      | 0.0                                        | 0.0                                                      |                                            |                                                          | 817.1                                      | 2,656.0                                                  | 20.1                                       | 53.0                                                     | 20.7                                       | 27.0                                                     |
|                   | Average          | 0.0                                    | 0.0                                                      | 0.0                                    | 0.0                                                      |                                        |                                                          |                                        |                                                          |                                        |                                                          |                                        |                                                          | 0.0                                        | 0.0                                                      | 0.0                                        | 0.0                                                      |                                            |                                                          | 382.5                                      | 672.5                                                    | 2.1                                        | 9.5                                                      | 17.0                                       | 19.7                                                     |
| Z<br>Notes:       |                  |                                        |                                                          |                                        |                                                          |                                        |                                                          |                                        |                                                          |                                        |                                                          |                                        |                                                          |                                            |                                                          |                                            |                                                          |                                            |                                                          |                                            |                                                          |                                            |                                                          |                                            |                                                          |