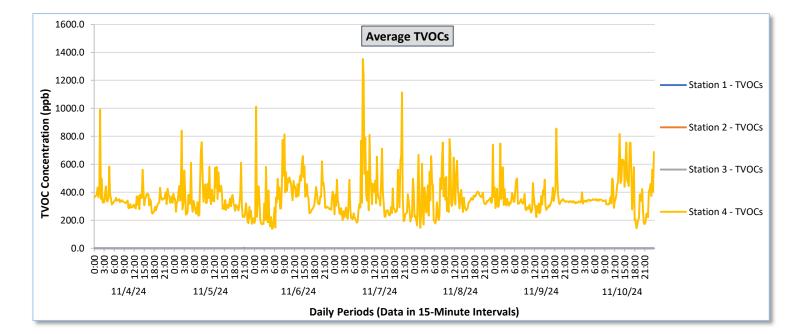

Real-Time Multigas Monitoring Bristol Landfill Air Investigation November 4 - November 10, 2024

|                   | Daily Statistics | Station 1                              |                                                          |                                        |                                                          |                                        | Station 2                                                |                                        |                                                          |                                        | Station 3                                                |                                        |                                                          |                                            |                                                          | Station 4                                  |                                                          |                                            |                                                          |                                            |                                                          |                                            |                                                          |                                            |                                                          |
|-------------------|------------------|----------------------------------------|----------------------------------------------------------|----------------------------------------|----------------------------------------------------------|----------------------------------------|----------------------------------------------------------|----------------------------------------|----------------------------------------------------------|----------------------------------------|----------------------------------------------------------|----------------------------------------|----------------------------------------------------------|--------------------------------------------|----------------------------------------------------------|--------------------------------------------|----------------------------------------------------------|--------------------------------------------|----------------------------------------------------------|--------------------------------------------|----------------------------------------------------------|--------------------------------------------|----------------------------------------------------------|--------------------------------------------|----------------------------------------------------------|
| Date              |                  | TVOCs                                  |                                                          | H2S                                    |                                                          | Benzene                                |                                                          | TVOCs                                  |                                                          | H2S                                    |                                                          | Benzene                                |                                                          | TVOCs                                      |                                                          | H2S                                        |                                                          | Benzene                                    |                                                          | TVOCs                                      |                                                          | H2S                                        |                                                          | Benzene                                    |                                                          |
|                   |                  | Average<br>ppb                         | Peak ppb                                                 | Average<br>ppb                             | Peak ppb                                                 | Average<br>ppb                             | Peak ppb                                                 | Average<br>ppb                             | Peak ppb                                                 | Average<br>ppb                             | Peak ppb                                                 | Average<br>ppb                             | Peak ppb                                                 | Average<br>ppb                             | Peak ppb                                                 |
|                   |                  | Values from<br>15-minute<br>intervals. | 1-minute<br>max within<br>each 15<br>minute<br>interval. | Values<br>from 15-<br>minute<br>intervals. | 1-minute<br>max within<br>each 15<br>minute<br>interval. |
| November 4, 2024  | Minimum          | 0.0                                    | 0.0                                                      | 0.0                                    | 0.0                                                      | -                                      | -                                                        | -                                      | -                                                        | -                                      | -                                                        | -                                      |                                                          | 0.0                                        | 0.0                                                      | 0.0                                        | 0.0                                                      | •                                          | •                                                        | 248.3                                      | 254.0                                                    | 0.0                                        | 0.0                                                      | 14.0                                       | 14.0                                                     |
|                   | Maximum          | 0.0                                    | 0.0                                                      | 0.0                                    | 0.0                                                      | -                                      | -                                                        | -                                      | -                                                        | -                                      | -                                                        | -                                      |                                                          | 0.0                                        | 0.0                                                      | 0.0                                        | 0.0                                                      |                                            | •                                                        | 991.9                                      | 2,320.0                                                  | 8.0                                        | 36.0                                                     | 27.9                                       | 31.0                                                     |
|                   | Average          | 0.0                                    | 0.0                                                      | 0.0                                    | 0.0                                                      | -                                      | -                                                        | -                                      | -                                                        | -                                      | -                                                        | -                                      | -                                                        | 0.0                                        | 0.0                                                      | 0.0                                        | 0.0                                                      | •                                          | •                                                        | 354.6                                      | 532.1                                                    | 0.3                                        | 2.2                                                      | 19.9                                       | 21.1                                                     |
| November 5, 2024  | Minimum          | 0.0                                    | 0.0                                                      | 0.0                                    | 0.0                                                      |                                        | -                                                        | -                                      |                                                          |                                        |                                                          | -                                      |                                                          | 0.0                                        | 0.0                                                      | 0.0                                        | 0.0                                                      |                                            |                                                          | 174.6                                      | 184.0                                                    | 0.0                                        | 0.0                                                      | 10.0                                       | 10.0                                                     |
|                   | Maximum          | 0.0                                    | 0.0                                                      | 0.0                                    | 0.0                                                      | -                                      | -                                                        | -                                      | -                                                        | -                                      | -                                                        | -                                      | -                                                        | 4.6                                        | 30.0                                                     | 0.4                                        | 2.0                                                      |                                            |                                                          | 839.9                                      | 3,029.0                                                  | 14.9                                       | 67.0                                                     | 32.5                                       | 43.0                                                     |
|                   | Average          | 0.0                                    | 0.0                                                      | 0.0                                    | 0.0                                                      |                                        | -                                                        | -                                      |                                                          | -                                      |                                                          | -                                      | -                                                        | 0.1                                        | 0.6                                                      | 0.0                                        | 0.0                                                      |                                            |                                                          | 352.8                                      | 715.2                                                    | 1.8                                        | 10.3                                                     | 17.5                                       | 19.9                                                     |
| November 6, 2024  | Minimum          | 0.0                                    | 0.0                                                      | 0.0                                    | 0.0                                                      | -                                      |                                                          |                                        |                                                          | -                                      |                                                          | -                                      |                                                          | 0.0                                        | 0.0                                                      | 0.0                                        | 0.0                                                      |                                            |                                                          | 139.4                                      | 155.0                                                    | 0.0                                        | 0.0                                                      | 2.5                                        | 5.0                                                      |
|                   | Maximum          | 0.0                                    | 0.0                                                      | 0.0                                    | 0.0                                                      | -                                      | -                                                        |                                        | -                                                        | -                                      |                                                          | -                                      | -                                                        | 0.0                                        | 0.0                                                      | 0.0                                        | 0.0                                                      |                                            |                                                          | 1,011.3                                    | 2,812.0                                                  | 17.2                                       | 57.0                                                     | 31.1                                       | 43.0                                                     |
|                   | Average          | 0.0                                    | 0.0                                                      | 0.0                                    | 0.0                                                      | -                                      | -                                                        |                                        | -                                                        | -                                      |                                                          | -                                      |                                                          | 0.0                                        | 0.0                                                      | 0.0                                        | 0.0                                                      |                                            |                                                          | 371.1                                      | 787.8                                                    | 1.9                                        | 10.5                                                     | 16.2                                       | 18.5                                                     |
|                   |                  |                                        |                                                          |                                        |                                                          |                                        |                                                          |                                        |                                                          |                                        |                                                          |                                        |                                                          | <br>                                       |                                                          |                                            |                                                          |                                            |                                                          |                                            |                                                          |                                            |                                                          |                                            | <u> </u>                                                 |
| 7, 2024           | Minimum          | 0.0                                    | 0.0                                                      | 0.0                                    | 0.0                                                      | -                                      | -                                                        |                                        | -                                                        | -                                      | -                                                        | -                                      | •                                                        | 0.0                                        | 0.0                                                      | 0.0                                        | 0.0                                                      | •                                          | •                                                        | 182.6                                      | 197.0                                                    | 0.0                                        | 0.0                                                      | 6.5                                        | 7.0                                                      |
| November 7, 2024  | Maximum          | 0.4                                    | 0.0                                                      | 0.0                                    | 0.0                                                      | -                                      | -                                                        | -                                      | -                                                        | -                                      | -                                                        | -                                      | •                                                        | 0.0                                        | 0.0                                                      | 0.6                                        | 3.0                                                      | •                                          | •                                                        | 1,352.5                                    | 4,149.0                                                  | 21.9                                       | 93.0                                                     | 40.1                                       | 55.0                                                     |
| ž                 | Average          | 0.0                                    | 0.0                                                      | 0.0                                    | 0.0                                                      | -                                      | -                                                        | -                                      | -                                                        | -                                      | -                                                        | -                                      | -                                                        | 0.0                                        | 0.0                                                      | 0.0                                        | 0.0                                                      | •                                          | •                                                        | 368.8                                      | 853.7                                                    | 2.5                                        | 13.0                                                     | 19.0                                       | 22.4                                                     |
| 1, 2024           | Minimum          | 0.0                                    | 0.0                                                      | 0.0                                    | 0.0                                                      |                                        | -                                                        | -                                      |                                                          | -                                      |                                                          | -                                      |                                                          | 0.0                                        | 0.0                                                      | 0.0                                        | 0.0                                                      | -                                          | •                                                        | 146.8                                      | 178.0                                                    | 0.0                                        | 0.0                                                      | 8.5                                        | 9.0                                                      |
| November 8, 2024  | Maximum          | 0.0                                    | 0.0                                                      | 0.0                                    | 0.0                                                      | -                                      | -                                                        |                                        | -                                                        | -                                      | -                                                        | •                                      |                                                          | 0.0                                        | 0.0                                                      | 0.8                                        | 2.0                                                      |                                            | •                                                        | 780.9                                      | 2,822.0                                                  | 13.9                                       | 55.0                                                     | 29.5                                       | 43.0                                                     |
| NON               | Average          | 0.0                                    | 0.0                                                      | 0.0                                    | 0.0                                                      |                                        | -                                                        | -                                      |                                                          | -                                      |                                                          | •                                      | -                                                        | 0.0                                        | 0.0                                                      | 0.0                                        | 0.0                                                      |                                            |                                                          | 369.6                                      | 682.6                                                    | 2.1                                        | 8.9                                                      | 18.8                                       | 21.7                                                     |
| 2024              | Minimum          | 0.0                                    | 0.0                                                      | 0.0                                    | 0.0                                                      |                                        | -                                                        | -                                      |                                                          | -                                      | -                                                        | -                                      | -                                                        | 0.0                                        | 0.0                                                      | 0.0                                        | 0.0                                                      |                                            |                                                          | 222.4                                      | 270.0                                                    | 0.0                                        | 0.0                                                      | 8.5                                        | 9.0                                                      |
| November 9, 2024  | Maximum          | 0.0                                    | 0.0                                                      | 0.0                                    | 0.0                                                      | -                                      | -                                                        |                                        | -                                                        | -                                      | -                                                        | -                                      |                                                          | 0.0                                        | 0.0                                                      | 0.0                                        | 0.0                                                      |                                            |                                                          | 855.4                                      | 2,513.0                                                  | 8.5                                        | 53.0                                                     | 30.7                                       | 43.0                                                     |
| Nover             | Average          | 0.0                                    | 0.0                                                      | 0.0                                    | 0.0                                                      |                                        | -                                                        | -                                      |                                                          |                                        |                                                          | -                                      | -                                                        | 0.0                                        | 0.0                                                      | 0.0                                        | 0.0                                                      | -                                          |                                                          | 352.1                                      | 563.5                                                    | 0.4                                        | 3.2                                                      | 16.2                                       | 18.0                                                     |
| 24                | Minimum          | 0.0                                    | 0.0                                                      | 0.0                                    | 0.0                                                      |                                        |                                                          |                                        |                                                          |                                        |                                                          |                                        |                                                          | 0.0                                        | 0.0                                                      | 0.0                                        | 0.0                                                      |                                            |                                                          | 143.1                                      | 157.0                                                    | 0.0                                        | 0.0                                                      | 12.3                                       | 14.0                                                     |
| November 10, 2024 | Maximum          | 0.0                                    | 0.0                                                      | 0.0                                    | 0.0                                                      |                                        |                                                          |                                        |                                                          |                                        |                                                          |                                        |                                                          | 0.0                                        | 0.0                                                      | 0.0                                        | 0.0                                                      |                                            |                                                          | 817.1                                      | 2,656.0                                                  | 20.1                                       | 53.0                                                     | 20.7                                       | 27.0                                                     |
|                   | Average          | 0.0                                    | 0.0                                                      | 0.0                                    | 0.0                                                      |                                        |                                                          |                                        |                                                          |                                        |                                                          |                                        |                                                          | 0.0                                        | 0.0                                                      | 0.0                                        | 0.0                                                      |                                            |                                                          | 382.5                                      | 672.5                                                    | 2.1                                        | 9.5                                                      | 17.0                                       | 19.7                                                     |
| Z<br>Notes:       |                  |                                        |                                                          |                                        |                                                          |                                        |                                                          |                                        |                                                          |                                        |                                                          |                                        |                                                          |                                            |                                                          |                                            |                                                          |                                            |                                                          |                                            |                                                          |                                            |                                                          |                                            |                                                          |