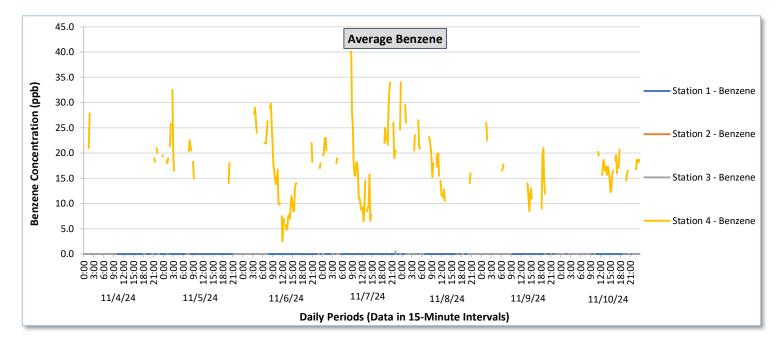

Real-Time Multigas Monitoring Bristol Landfill Air Investigation November 4 - November 10, 2024

|                   | Daily Statistics | Station 1                              |                                                          |                                        |                                                          |                                        | Station 2                                                |                                        |                                                          |                                        | Station 3                                                |                                        |                                                          |                                            |                                                          | Station 4                                  |                                                          |                                            |                                                          |                                            |                                                          |                                            |                                                          |                                            |                                                          |
|-------------------|------------------|----------------------------------------|----------------------------------------------------------|----------------------------------------|----------------------------------------------------------|----------------------------------------|----------------------------------------------------------|----------------------------------------|----------------------------------------------------------|----------------------------------------|----------------------------------------------------------|----------------------------------------|----------------------------------------------------------|--------------------------------------------|----------------------------------------------------------|--------------------------------------------|----------------------------------------------------------|--------------------------------------------|----------------------------------------------------------|--------------------------------------------|----------------------------------------------------------|--------------------------------------------|----------------------------------------------------------|--------------------------------------------|----------------------------------------------------------|
| Date              |                  | TVOCs                                  |                                                          | H2S                                    |                                                          | Benzene                                |                                                          | TVOCs                                  |                                                          | H2S                                    |                                                          | Benzene                                |                                                          | TVOCs                                      |                                                          | H2S                                        |                                                          | Benzene                                    |                                                          | TVOCs                                      |                                                          | H2S                                        |                                                          | Benzene                                    |                                                          |
|                   |                  | Average<br>ppb                         | Peak ppb                                                 | Average<br>ppb                             | Peak ppb                                                 | Average<br>ppb                             | Peak ppb                                                 | Average<br>ppb                             | Peak ppb                                                 | Average<br>ppb                             | Peak ppb                                                 | Average<br>ppb                             | Peak ppb                                                 | Average<br>ppb                             | Peak ppb                                                 |
|                   |                  | Values from<br>15-minute<br>intervals. | 1-minute<br>max within<br>each 15<br>minute<br>interval. | Values<br>from 15-<br>minute<br>intervals. | 1-minute<br>max within<br>each 15<br>minute<br>interval. |
| November 4, 2024  | Minimum          | 0.0                                    | 0.0                                                      | 0.0                                    | 0.0                                                      | -                                      | -                                                        | -                                      | -                                                        | -                                      | -                                                        | -                                      |                                                          | 0.0                                        | 0.0                                                      | 0.0                                        | 0.0                                                      | •                                          | •                                                        | 248.3                                      | 254.0                                                    | 0.0                                        | 0.0                                                      | 14.0                                       | 14.0                                                     |
|                   | Maximum          | 0.0                                    | 0.0                                                      | 0.0                                    | 0.0                                                      | -                                      | -                                                        | -                                      | -                                                        | -                                      | -                                                        | -                                      |                                                          | 0.0                                        | 0.0                                                      | 0.0                                        | 0.0                                                      |                                            | •                                                        | 991.9                                      | 2,320.0                                                  | 8.0                                        | 36.0                                                     | 27.9                                       | 31.0                                                     |
|                   | Average          | 0.0                                    | 0.0                                                      | 0.0                                    | 0.0                                                      | -                                      | -                                                        | -                                      | -                                                        | -                                      | -                                                        | -                                      | -                                                        | 0.0                                        | 0.0                                                      | 0.0                                        | 0.0                                                      | •                                          | •                                                        | 354.6                                      | 532.1                                                    | 0.3                                        | 2.2                                                      | 19.9                                       | 21.1                                                     |
| November 5, 2024  | Minimum          | 0.0                                    | 0.0                                                      | 0.0                                    | 0.0                                                      |                                        | -                                                        | -                                      |                                                          |                                        |                                                          | -                                      |                                                          | 0.0                                        | 0.0                                                      | 0.0                                        | 0.0                                                      |                                            |                                                          | 174.6                                      | 184.0                                                    | 0.0                                        | 0.0                                                      | 10.0                                       | 10.0                                                     |
|                   | Maximum          | 0.0                                    | 0.0                                                      | 0.0                                    | 0.0                                                      | -                                      | -                                                        | -                                      | -                                                        | -                                      | -                                                        | -                                      | -                                                        | 4.6                                        | 30.0                                                     | 0.4                                        | 2.0                                                      |                                            |                                                          | 839.9                                      | 3,029.0                                                  | 14.9                                       | 67.0                                                     | 32.5                                       | 43.0                                                     |
|                   | Average          | 0.0                                    | 0.0                                                      | 0.0                                    | 0.0                                                      |                                        | -                                                        | -                                      |                                                          | -                                      |                                                          | -                                      | -                                                        | 0.1                                        | 0.6                                                      | 0.0                                        | 0.0                                                      |                                            |                                                          | 352.8                                      | 715.2                                                    | 1.8                                        | 10.3                                                     | 17.5                                       | 19.9                                                     |
| November 6, 2024  | Minimum          | 0.0                                    | 0.0                                                      | 0.0                                    | 0.0                                                      | -                                      |                                                          |                                        |                                                          | -                                      |                                                          | -                                      |                                                          | 0.0                                        | 0.0                                                      | 0.0                                        | 0.0                                                      |                                            |                                                          | 139.4                                      | 155.0                                                    | 0.0                                        | 0.0                                                      | 2.5                                        | 5.0                                                      |
|                   | Maximum          | 0.0                                    | 0.0                                                      | 0.0                                    | 0.0                                                      | -                                      | -                                                        |                                        | -                                                        | -                                      |                                                          | -                                      | -                                                        | 0.0                                        | 0.0                                                      | 0.0                                        | 0.0                                                      |                                            |                                                          | 1,011.3                                    | 2,812.0                                                  | 17.2                                       | 57.0                                                     | 31.1                                       | 43.0                                                     |
|                   | Average          | 0.0                                    | 0.0                                                      | 0.0                                    | 0.0                                                      | -                                      | -                                                        |                                        | -                                                        | -                                      |                                                          | -                                      |                                                          | 0.0                                        | 0.0                                                      | 0.0                                        | 0.0                                                      |                                            |                                                          | 371.1                                      | 787.8                                                    | 1.9                                        | 10.5                                                     | 16.2                                       | 18.5                                                     |
|                   |                  |                                        |                                                          |                                        |                                                          |                                        |                                                          |                                        |                                                          |                                        |                                                          |                                        |                                                          | <br>                                       |                                                          |                                            |                                                          |                                            |                                                          |                                            |                                                          |                                            |                                                          |                                            | <u> </u>                                                 |
| 7, 2024           | Minimum          | 0.0                                    | 0.0                                                      | 0.0                                    | 0.0                                                      | -                                      | -                                                        |                                        | -                                                        | -                                      | -                                                        | -                                      | •                                                        | 0.0                                        | 0.0                                                      | 0.0                                        | 0.0                                                      | •                                          | •                                                        | 182.6                                      | 197.0                                                    | 0.0                                        | 0.0                                                      | 6.5                                        | 7.0                                                      |
| November 7, 2024  | Maximum          | 0.4                                    | 0.0                                                      | 0.0                                    | 0.0                                                      | -                                      | -                                                        | -                                      | -                                                        | -                                      | -                                                        | -                                      | •                                                        | 0.0                                        | 0.0                                                      | 0.6                                        | 3.0                                                      | •                                          | •                                                        | 1,352.5                                    | 4,149.0                                                  | 21.9                                       | 93.0                                                     | 40.1                                       | 55.0                                                     |
| ž                 | Average          | 0.0                                    | 0.0                                                      | 0.0                                    | 0.0                                                      | -                                      | -                                                        | -                                      | -                                                        | -                                      | -                                                        | -                                      | -                                                        | 0.0                                        | 0.0                                                      | 0.0                                        | 0.0                                                      | •                                          | •                                                        | 368.8                                      | 853.7                                                    | 2.5                                        | 13.0                                                     | 19.0                                       | 22.4                                                     |
| 1, 2024           | Minimum          | 0.0                                    | 0.0                                                      | 0.0                                    | 0.0                                                      |                                        | -                                                        | -                                      |                                                          | -                                      |                                                          | -                                      |                                                          | 0.0                                        | 0.0                                                      | 0.0                                        | 0.0                                                      | -                                          | •                                                        | 146.8                                      | 178.0                                                    | 0.0                                        | 0.0                                                      | 8.5                                        | 9.0                                                      |
| November 8, 2024  | Maximum          | 0.0                                    | 0.0                                                      | 0.0                                    | 0.0                                                      | -                                      | -                                                        |                                        | -                                                        | -                                      | -                                                        | •                                      |                                                          | 0.0                                        | 0.0                                                      | 0.8                                        | 2.0                                                      |                                            | •                                                        | 780.9                                      | 2,822.0                                                  | 13.9                                       | 55.0                                                     | 29.5                                       | 43.0                                                     |
| NON               | Average          | 0.0                                    | 0.0                                                      | 0.0                                    | 0.0                                                      |                                        | -                                                        | -                                      |                                                          | -                                      |                                                          | •                                      | -                                                        | 0.0                                        | 0.0                                                      | 0.0                                        | 0.0                                                      |                                            |                                                          | 369.6                                      | 682.6                                                    | 2.1                                        | 8.9                                                      | 18.8                                       | 21.7                                                     |
| 2024              | Minimum          | 0.0                                    | 0.0                                                      | 0.0                                    | 0.0                                                      |                                        | -                                                        | -                                      |                                                          | -                                      | -                                                        | -                                      | -                                                        | 0.0                                        | 0.0                                                      | 0.0                                        | 0.0                                                      |                                            |                                                          | 222.4                                      | 270.0                                                    | 0.0                                        | 0.0                                                      | 8.5                                        | 9.0                                                      |
| November 9, 2024  | Maximum          | 0.0                                    | 0.0                                                      | 0.0                                    | 0.0                                                      | -                                      | -                                                        |                                        | -                                                        | -                                      | -                                                        | -                                      |                                                          | 0.0                                        | 0.0                                                      | 0.0                                        | 0.0                                                      |                                            |                                                          | 855.4                                      | 2,513.0                                                  | 8.5                                        | 53.0                                                     | 30.7                                       | 43.0                                                     |
| Nover             | Average          | 0.0                                    | 0.0                                                      | 0.0                                    | 0.0                                                      |                                        | -                                                        | -                                      |                                                          |                                        |                                                          | -                                      | -                                                        | 0.0                                        | 0.0                                                      | 0.0                                        | 0.0                                                      | -                                          |                                                          | 352.1                                      | 563.5                                                    | 0.4                                        | 3.2                                                      | 16.2                                       | 18.0                                                     |
| 24                | Minimum          | 0.0                                    | 0.0                                                      | 0.0                                    | 0.0                                                      |                                        |                                                          |                                        |                                                          |                                        |                                                          |                                        |                                                          | 0.0                                        | 0.0                                                      | 0.0                                        | 0.0                                                      |                                            |                                                          | 143.1                                      | 157.0                                                    | 0.0                                        | 0.0                                                      | 12.3                                       | 14.0                                                     |
| November 10, 2024 | Maximum          | 0.0                                    | 0.0                                                      | 0.0                                    | 0.0                                                      |                                        |                                                          |                                        |                                                          |                                        |                                                          |                                        |                                                          | 0.0                                        | 0.0                                                      | 0.0                                        | 0.0                                                      |                                            |                                                          | 817.1                                      | 2,656.0                                                  | 20.1                                       | 53.0                                                     | 20.7                                       | 27.0                                                     |
|                   | Average          | 0.0                                    | 0.0                                                      | 0.0                                    | 0.0                                                      |                                        |                                                          |                                        |                                                          |                                        |                                                          |                                        |                                                          | 0.0                                        | 0.0                                                      | 0.0                                        | 0.0                                                      |                                            |                                                          | 382.5                                      | 672.5                                                    | 2.1                                        | 9.5                                                      | 17.0                                       | 19.7                                                     |
| Z<br>Notes:       |                  |                                        |                                                          |                                        |                                                          |                                        |                                                          |                                        |                                                          |                                        |                                                          |                                        |                                                          |                                            |                                                          |                                            |                                                          |                                            |                                                          |                                            |                                                          |                                            |                                                          |                                            |                                                          |