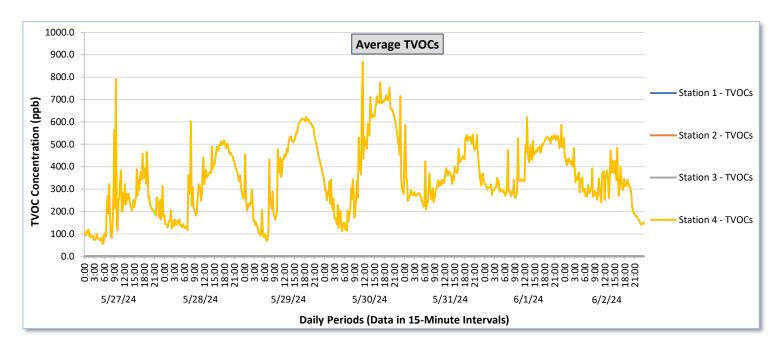

Real-Time Multigas Monitoring **Bristol Landfill Air Investigation** May 27 - June 2, 2024

|              |                  | May 27 - June 2, 2024                 |                                                          |                                       |                                                          |                                       |                                                          |                                       |                                                          |                                       |                                                          |                                       |                                                          |                                        |                                                          |                                        |                                                        |                                       |                                                          |                                       |                                                          |                                       |                                                          |                                       |                                                          |
|--------------|------------------|---------------------------------------|----------------------------------------------------------|---------------------------------------|----------------------------------------------------------|---------------------------------------|----------------------------------------------------------|---------------------------------------|----------------------------------------------------------|---------------------------------------|----------------------------------------------------------|---------------------------------------|----------------------------------------------------------|----------------------------------------|----------------------------------------------------------|----------------------------------------|--------------------------------------------------------|---------------------------------------|----------------------------------------------------------|---------------------------------------|----------------------------------------------------------|---------------------------------------|----------------------------------------------------------|---------------------------------------|----------------------------------------------------------|
| Date         | Daily Statistics | Station 1  TVOCs H2S Benzene          |                                                          |                                       |                                                          |                                       | Station 2  TVOCs H2S Benzene                             |                                       |                                                          |                                       |                                                          | Station 3                             |                                                          |                                        |                                                          |                                        |                                                        | Station 4  TVOCs H2S Benzene          |                                                          |                                       |                                                          |                                       |                                                          |                                       |                                                          |
|              |                  | Average                               | OCs                                                      | Average                               | zs                                                       | Average                               | tene                                                     | Average                               | OCs                                                      | Average                               | 25                                                       | Average                               | zene                                                     | Average                                | OCs<br>I                                                 | Average                                | 25                                                     | Average                               | zene                                                     | Average                               | OCs                                                      | Average                               | zs                                                       | Average                               | zene                                                     |
|              |                  | ppb  Values from 15-minute intervals. | 1-minute<br>max within<br>each 15<br>minute<br>interval. | ppb  Values from 15-minute intervals. | 1-minute<br>max within<br>each 15<br>minute<br>interval. | ppb  Values from 15-minute intervals. | 1-minute<br>max within<br>each 15<br>minute<br>interval. | ppb  Values from 15-minute intervals. | 1-minute<br>max within<br>each 15<br>minute<br>interval. | ppb  Values from 15-minute intervals. | 1-minute<br>max within<br>each 15<br>minute<br>interval. | ppb  Values from 15-minute intervals. | 1-minute<br>max within<br>each 15<br>minute<br>interval. | ppb  Values from 15- minute intervals. | 1-minute<br>max within<br>each 15<br>minute<br>interval. | ppb  Values from 15- minute intervals. | Peak ppb  1-minute max within each 15 minute interval. | ppb Values from 15- minute intervals. | 1-minute<br>max within<br>each 15<br>minute<br>interval. | ppb Values from 15- minute intervals. | 1-minute<br>max within<br>each 15<br>minute<br>interval. | ppb Values from 15- minute intervals. | 1-minute<br>max within<br>each 15<br>minute<br>interval. | ppb Values from 15- minute intervals. | 1-minute<br>max within<br>each 15<br>minute<br>interval. |
| May 27, 2024 | Minimum          | 0.0                                   | 0.0                                                      | 0.0                                   | 0.0                                                      | -                                     | -                                                        | 0.0                                   | 0.0                                                      | 0.0                                   | 0.0                                                      | -                                     | -                                                        | 0.0                                    | 0.0                                                      | 0.0                                    | 0.0                                                    | -                                     | -                                                        | 55.0                                  | 61.0                                                     | 0.0                                   | 0.0                                                      | 0.0                                   | 0.0                                                      |
|              | Maximum          | 0.0                                   | 0.0                                                      | 0.0                                   | 0.0                                                      | -                                     | -                                                        | 0.0                                   | 0.0                                                      | 0.0                                   | 0.0                                                      | -                                     | -                                                        | 0.0                                    | 0.0                                                      | 0.0                                    | 0.0                                                    | -                                     | -                                                        | 792.1                                 | 1,570.0                                                  | 3.0                                   | 10.0                                                     | 9.7                                   | 24.0                                                     |
|              | Average          | 0.0                                   | 0.0                                                      | 0.0                                   | 0.0                                                      | -                                     | -                                                        | 0.0                                   | 0.0                                                      | 0.0                                   | 0.0                                                      | -                                     | -                                                        | 0.0                                    | 0.0                                                      | 0.0                                    | 0.0                                                    | -                                     | -                                                        | 217.7                                 | 431.8                                                    | 0.1                                   | 0.3                                                      | 2.5                                   | 5.7                                                      |
| May 28, 2024 | Minimum          | 0.0                                   | 0.0                                                      | 0.0                                   | 0.0                                                      | -                                     | -                                                        | 0.0                                   | 0.0                                                      | 0.0                                   | 0.0                                                      | -                                     | -                                                        | 0.0                                    | 0.0                                                      | 0.0                                    | 0.0                                                    | -                                     | -                                                        | 115.6                                 | 130.0                                                    | 0.0                                   | 0.0                                                      | 0.0                                   | 0.0                                                      |
|              | Maximum          | 0.0                                   | 0.0                                                      | 0.0                                   | 0.0                                                      | -                                     | -                                                        | 0.0                                   | 0.0                                                      | 0.0                                   | 0.0                                                      | -                                     | -                                                        | 0.0                                    | 0.0                                                      | 0.0                                    | 0.0                                                    | -                                     | -                                                        | 603.1                                 | 1,748.0                                                  | 1.5                                   | 12.0                                                     | 13.9                                  | 26.0                                                     |
|              | Average          | 0.0                                   | 0.0                                                      | 0.0                                   | 0.0                                                      | -                                     | -                                                        | 0.0                                   | 0.0                                                      | 0.0                                   | 0.0                                                      | 1                                     | -                                                        | 0.0                                    | 0.0                                                      | 0.0                                    | 0.0                                                    | 1                                     | -                                                        | 312.5                                 | 440.3                                                    | 0.0                                   | 0.2                                                      | 4.0                                   | 5.7                                                      |
| May 29, 2024 | Minimum          | 0.0                                   | 0.0                                                      | 0.0                                   | 0.0                                                      | -                                     | -                                                        | 0.0                                   | 0.0                                                      | 0.0                                   | 0.0                                                      | -                                     | -                                                        | 0.0                                    | 0.0                                                      | 0.0                                    | 0.0                                                    | -                                     | -                                                        | 68.5                                  | 83.0                                                     | 0.0                                   | 0.0                                                      | 0.0                                   | 0.0                                                      |
|              | Maximum          | 0.0                                   | 0.0                                                      | 0.0                                   | 0.0                                                      | -                                     | -                                                        | 0.0                                   | 0.0                                                      | 0.0                                   | 0.0                                                      | -                                     | -                                                        | 0.0                                    | 0.0                                                      | 0.0                                    | 0.0                                                    | -                                     | -                                                        | 622.3                                 | 1,384.0                                                  | 0.9                                   | 4.0                                                      | 14.9                                  | 25.0                                                     |
|              | Average          | 0.0                                   | 0.0                                                      | 0.0                                   | 0.0                                                      | -                                     | -                                                        | 0.0                                   | 0.0                                                      | 0.0                                   | 0.0                                                      | -                                     | -                                                        | 0.0                                    | 0.0                                                      | 0.0                                    | 0.0                                                    | -                                     | -                                                        | 376.2                                 | 489.2                                                    | 0.0                                   | 0.2                                                      | 4.4                                   | 5.6                                                      |
|              | Minimum          | 0.0                                   | 0.0                                                      | 0.0                                   | 0.0                                                      |                                       | -                                                        | 0.0                                   | 0.0                                                      | 0.0                                   | 0.0                                                      | _                                     | _                                                        | 0.0                                    | 0.0                                                      | 0.0                                    | 0.0                                                    | -                                     | _                                                        | 111.7                                 | 120.0                                                    | 0.0                                   | 0.0                                                      | 0.0                                   | 0.0                                                      |
| May 30, 2024 | Maximum          | 0.0                                   | 0.0                                                      | 0.0                                   | 0.0                                                      |                                       | -                                                        | 0.0                                   | 0.0                                                      | 0.0                                   | 0.0                                                      | -                                     | -                                                        | 0.0                                    | 0.0                                                      | 0.0                                    | 0.0                                                    | -                                     | -                                                        | 868.3                                 | 2,409.0                                                  | 2.1                                   | 18.0                                                     | 15.9                                  | 34.0                                                     |
|              | Average          | 0.0                                   | 0.0                                                      | 0.0                                   | 0.0                                                      | -                                     | -                                                        | 0.0                                   | 0.0                                                      | 0.0                                   | 0.0                                                      | _                                     | -                                                        | 0.0                                    | 0.0                                                      | 0.0                                    | 0.0                                                    |                                       | _                                                        | 435.9                                 | 669.8                                                    | 0.1                                   | 0.5                                                      | 5.2                                   | 8.8                                                      |
|              |                  |                                       |                                                          |                                       |                                                          |                                       |                                                          |                                       |                                                          |                                       |                                                          |                                       |                                                          |                                        |                                                          |                                        |                                                        |                                       |                                                          |                                       |                                                          |                                       |                                                          |                                       |                                                          |
| 31, 2024     | Minimum          | 0.0                                   | 0.0                                                      | 0.0                                   | 0.0                                                      | -                                     | -                                                        | 0.0                                   | 0.0                                                      | 0.0                                   | 0.0                                                      | -                                     | -                                                        | 0.0                                    | 0.0                                                      | 0.0                                    | 0.0                                                    | -                                     | -                                                        | 208.6                                 | 214.0                                                    | 0.0                                   | 0.0                                                      | 0.0                                   | 0.0                                                      |
| May 31, 2    | Maximum          | 0.0                                   | 0.0                                                      | 0.0                                   | 0.0                                                      | -                                     | -                                                        | 0.0                                   | 0.0                                                      | 0.0                                   | 0.0                                                      | -                                     | -                                                        | 0.0                                    | 0.0                                                      | 0.1                                    | 1.0                                                    | -                                     | -                                                        | 587.6                                 | 1,418.0                                                  | 1.3                                   | 10.0                                                     | 18.8                                  | 25.0                                                     |
|              | Average          | 0.0                                   | 0.0                                                      | 0.0                                   | 0.0                                                      | -                                     | -                                                        | 0.0                                   | 0.0                                                      | 0.0                                   | 0.0                                                      | -                                     | -                                                        | 0.0                                    | 0.0                                                      | 0.0                                    | 0.0                                                    | -                                     | -                                                        | 362.0                                 | 467.1                                                    | 0.0                                   | 0.3                                                      | 4.5                                   | 6.1                                                      |
| June 1, 2024 | Minimum          | 0.0                                   | 0.0                                                      | 0.0                                   | 0.0                                                      | -                                     | -                                                        | 0.0                                   | 0.0                                                      | 0.0                                   | 0.0                                                      | -                                     | -                                                        | 0.0                                    | 0.0                                                      | 0.0                                    | 0.0                                                    | -                                     | -                                                        | 259.7                                 | 276.0                                                    | 0.0                                   | 0.0                                                      | 2.0                                   | 2.0                                                      |
|              | Maximum          | 0.0                                   | 0.0                                                      | 0.5                                   | 8.0                                                      | -                                     | -                                                        | 0.0                                   | 0.0                                                      | 0.0                                   | 0.0                                                      | -                                     | -                                                        | 0.0                                    | 0.0                                                      | 0.0                                    | 0.0                                                    | -                                     | -                                                        | 621.3                                 | 1,629.0                                                  | 0.4                                   | 6.0                                                      | 11.5                                  | 20.0                                                     |
|              | Average          | 0.0                                   | 0.0                                                      | 0.0                                   | 0.2                                                      | -                                     | -                                                        | 0.0                                   | 0.0                                                      | 0.0                                   | 0.0                                                      | -                                     | -                                                        | 0.0                                    | 0.0                                                      | 0.0                                    | 0.0                                                    | -                                     | -                                                        | 405.0                                 | 508.6                                                    | 0.0                                   | 0.1                                                      | 5.1                                   | 6.5                                                      |
| June 2, 2024 | Minimum          | 0.0                                   | 0.0                                                      | 0.0                                   | 0.0                                                      | -                                     | -                                                        | 0.0                                   | 0.0                                                      | 0.0                                   | 0.0                                                      | -                                     | -                                                        | 0.0                                    | 0.0                                                      | 0.0                                    | 0.0                                                    | -                                     | -                                                        | 140.5                                 | 146.0                                                    | 0.0                                   | 0.0                                                      | 4.0                                   | 5.0                                                      |
|              | Maximum          | 0.0                                   | 0.0                                                      | 0.5                                   | 6.0                                                      | -                                     | -                                                        | 0.0                                   | 0.0                                                      | 0.0                                   | 0.0                                                      | -                                     | -                                                        | 0.0                                    | 0.0                                                      | 0.1                                    | 1.0                                                    | -                                     | -                                                        | 483.9                                 | 1,893.0                                                  | 0.9                                   | 11.0                                                     | 13.5                                  | 15.0                                                     |
|              | Average          | 0.0                                   | 0.0                                                      | 0.0                                   | 0.3                                                      | -                                     | -                                                        | 0.0                                   | 0.0                                                      | 0.0                                   | 0.0                                                      | -                                     | -                                                        | 0.0                                    | 0.0                                                      | 0.0                                    | 0.0                                                    | -                                     | -                                                        | 316.4                                 | 486.7                                                    | 0.1                                   | 0.7                                                      | 9.1                                   | 10.7                                                     |
| Notes:       |                  |                                       |                                                          |                                       |                                                          |                                       |                                                          |                                       |                                                          |                                       |                                                          |                                       | _                                                        |                                        |                                                          | _                                      |                                                        |                                       |                                                          |                                       |                                                          |                                       |                                                          |                                       |                                                          |