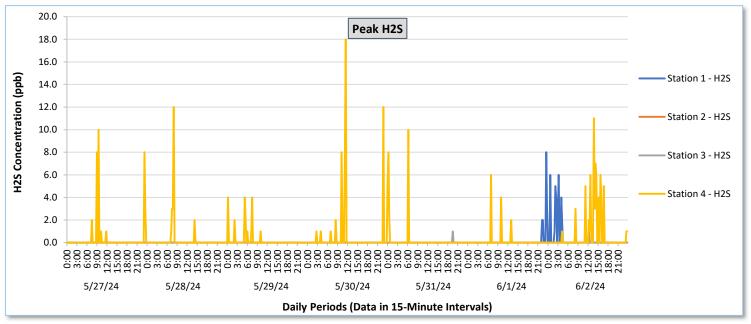

Real-Time Multigas Monitoring **Bristol Landfill Air Investigation** May 27 - June 2, 2024

|              |                  | May 27 - June 2, 2024                 |                                                          |                                       |                                                          |                                       |                                                          |                                       |                                                          |                                       |                                                          |                                       |                                                          |                                        |                                                          |                                        |                                                        |                                       |                                                          |                                       |                                                          |                                       |                                                          |                                       |                                                          |
|--------------|------------------|---------------------------------------|----------------------------------------------------------|---------------------------------------|----------------------------------------------------------|---------------------------------------|----------------------------------------------------------|---------------------------------------|----------------------------------------------------------|---------------------------------------|----------------------------------------------------------|---------------------------------------|----------------------------------------------------------|----------------------------------------|----------------------------------------------------------|----------------------------------------|--------------------------------------------------------|---------------------------------------|----------------------------------------------------------|---------------------------------------|----------------------------------------------------------|---------------------------------------|----------------------------------------------------------|---------------------------------------|----------------------------------------------------------|
| Date         | Daily Statistics | Station 1  TVOCs H2S Benzene          |                                                          |                                       |                                                          |                                       | Station 2  TVOCs H2S Benzene                             |                                       |                                                          |                                       |                                                          | Station 3                             |                                                          |                                        |                                                          |                                        |                                                        | Station 4  TVOCs H2S Benzene          |                                                          |                                       |                                                          |                                       |                                                          |                                       |                                                          |
|              |                  | Average                               | OCs                                                      | Average                               | zs                                                       | Average                               | tene                                                     | Average                               | OCs                                                      | Average                               | 25                                                       | Average                               | zene                                                     | Average                                | OCs<br>I                                                 | Average                                | 25                                                     | Average                               | zene                                                     | Average                               | OCs                                                      | Average                               | zs                                                       | Average                               | zene                                                     |
|              |                  | ppb  Values from 15-minute intervals. | 1-minute<br>max within<br>each 15<br>minute<br>interval. | ppb  Values from 15-minute intervals. | 1-minute<br>max within<br>each 15<br>minute<br>interval. | ppb  Values from 15-minute intervals. | 1-minute<br>max within<br>each 15<br>minute<br>interval. | ppb  Values from 15-minute intervals. | 1-minute<br>max within<br>each 15<br>minute<br>interval. | ppb  Values from 15-minute intervals. | 1-minute<br>max within<br>each 15<br>minute<br>interval. | ppb  Values from 15-minute intervals. | 1-minute<br>max within<br>each 15<br>minute<br>interval. | ppb  Values from 15- minute intervals. | 1-minute<br>max within<br>each 15<br>minute<br>interval. | ppb  Values from 15- minute intervals. | Peak ppb  1-minute max within each 15 minute interval. | ppb Values from 15- minute intervals. | 1-minute<br>max within<br>each 15<br>minute<br>interval. | ppb Values from 15- minute intervals. | 1-minute<br>max within<br>each 15<br>minute<br>interval. | ppb Values from 15- minute intervals. | 1-minute<br>max within<br>each 15<br>minute<br>interval. | ppb Values from 15- minute intervals. | 1-minute<br>max within<br>each 15<br>minute<br>interval. |
| May 27, 2024 | Minimum          | 0.0                                   | 0.0                                                      | 0.0                                   | 0.0                                                      | -                                     | -                                                        | 0.0                                   | 0.0                                                      | 0.0                                   | 0.0                                                      | -                                     | -                                                        | 0.0                                    | 0.0                                                      | 0.0                                    | 0.0                                                    | -                                     | -                                                        | 55.0                                  | 61.0                                                     | 0.0                                   | 0.0                                                      | 0.0                                   | 0.0                                                      |
|              | Maximum          | 0.0                                   | 0.0                                                      | 0.0                                   | 0.0                                                      | -                                     | -                                                        | 0.0                                   | 0.0                                                      | 0.0                                   | 0.0                                                      | -                                     | -                                                        | 0.0                                    | 0.0                                                      | 0.0                                    | 0.0                                                    | -                                     | -                                                        | 792.1                                 | 1,570.0                                                  | 3.0                                   | 10.0                                                     | 9.7                                   | 24.0                                                     |
|              | Average          | 0.0                                   | 0.0                                                      | 0.0                                   | 0.0                                                      | -                                     | -                                                        | 0.0                                   | 0.0                                                      | 0.0                                   | 0.0                                                      | -                                     | -                                                        | 0.0                                    | 0.0                                                      | 0.0                                    | 0.0                                                    | -                                     | -                                                        | 217.7                                 | 431.8                                                    | 0.1                                   | 0.3                                                      | 2.5                                   | 5.7                                                      |
| May 28, 2024 | Minimum          | 0.0                                   | 0.0                                                      | 0.0                                   | 0.0                                                      | -                                     | -                                                        | 0.0                                   | 0.0                                                      | 0.0                                   | 0.0                                                      | -                                     | -                                                        | 0.0                                    | 0.0                                                      | 0.0                                    | 0.0                                                    | -                                     | -                                                        | 115.6                                 | 130.0                                                    | 0.0                                   | 0.0                                                      | 0.0                                   | 0.0                                                      |
|              | Maximum          | 0.0                                   | 0.0                                                      | 0.0                                   | 0.0                                                      | -                                     | -                                                        | 0.0                                   | 0.0                                                      | 0.0                                   | 0.0                                                      | -                                     | -                                                        | 0.0                                    | 0.0                                                      | 0.0                                    | 0.0                                                    | -                                     | -                                                        | 603.1                                 | 1,748.0                                                  | 1.5                                   | 12.0                                                     | 13.9                                  | 26.0                                                     |
|              | Average          | 0.0                                   | 0.0                                                      | 0.0                                   | 0.0                                                      | -                                     | -                                                        | 0.0                                   | 0.0                                                      | 0.0                                   | 0.0                                                      | 1                                     | -                                                        | 0.0                                    | 0.0                                                      | 0.0                                    | 0.0                                                    | 1                                     | -                                                        | 312.5                                 | 440.3                                                    | 0.0                                   | 0.2                                                      | 4.0                                   | 5.7                                                      |
| May 29, 2024 | Minimum          | 0.0                                   | 0.0                                                      | 0.0                                   | 0.0                                                      | -                                     | -                                                        | 0.0                                   | 0.0                                                      | 0.0                                   | 0.0                                                      | -                                     | -                                                        | 0.0                                    | 0.0                                                      | 0.0                                    | 0.0                                                    | -                                     | -                                                        | 68.5                                  | 83.0                                                     | 0.0                                   | 0.0                                                      | 0.0                                   | 0.0                                                      |
|              | Maximum          | 0.0                                   | 0.0                                                      | 0.0                                   | 0.0                                                      | -                                     | -                                                        | 0.0                                   | 0.0                                                      | 0.0                                   | 0.0                                                      | -                                     | -                                                        | 0.0                                    | 0.0                                                      | 0.0                                    | 0.0                                                    | -                                     | -                                                        | 622.3                                 | 1,384.0                                                  | 0.9                                   | 4.0                                                      | 14.9                                  | 25.0                                                     |
|              | Average          | 0.0                                   | 0.0                                                      | 0.0                                   | 0.0                                                      | -                                     | -                                                        | 0.0                                   | 0.0                                                      | 0.0                                   | 0.0                                                      | -                                     | -                                                        | 0.0                                    | 0.0                                                      | 0.0                                    | 0.0                                                    | -                                     | -                                                        | 376.2                                 | 489.2                                                    | 0.0                                   | 0.2                                                      | 4.4                                   | 5.6                                                      |
|              | Minimum          | 0.0                                   | 0.0                                                      | 0.0                                   | 0.0                                                      |                                       | -                                                        | 0.0                                   | 0.0                                                      | 0.0                                   | 0.0                                                      | _                                     | _                                                        | 0.0                                    | 0.0                                                      | 0.0                                    | 0.0                                                    | -                                     | _                                                        | 111.7                                 | 120.0                                                    | 0.0                                   | 0.0                                                      | 0.0                                   | 0.0                                                      |
| May 30, 2024 | Maximum          | 0.0                                   | 0.0                                                      | 0.0                                   | 0.0                                                      |                                       | -                                                        | 0.0                                   | 0.0                                                      | 0.0                                   | 0.0                                                      | -                                     | -                                                        | 0.0                                    | 0.0                                                      | 0.0                                    | 0.0                                                    | -                                     | -                                                        | 868.3                                 | 2,409.0                                                  | 2.1                                   | 18.0                                                     | 15.9                                  | 34.0                                                     |
|              | Average          | 0.0                                   | 0.0                                                      | 0.0                                   | 0.0                                                      | -                                     | -                                                        | 0.0                                   | 0.0                                                      | 0.0                                   | 0.0                                                      | _                                     | -                                                        | 0.0                                    | 0.0                                                      | 0.0                                    | 0.0                                                    |                                       | _                                                        | 435.9                                 | 669.8                                                    | 0.1                                   | 0.5                                                      | 5.2                                   | 8.8                                                      |
|              |                  |                                       |                                                          |                                       |                                                          |                                       |                                                          |                                       |                                                          |                                       |                                                          |                                       |                                                          |                                        |                                                          |                                        |                                                        |                                       |                                                          |                                       |                                                          |                                       |                                                          |                                       |                                                          |
| 31, 2024     | Minimum          | 0.0                                   | 0.0                                                      | 0.0                                   | 0.0                                                      | -                                     | -                                                        | 0.0                                   | 0.0                                                      | 0.0                                   | 0.0                                                      | -                                     | -                                                        | 0.0                                    | 0.0                                                      | 0.0                                    | 0.0                                                    | -                                     | -                                                        | 208.6                                 | 214.0                                                    | 0.0                                   | 0.0                                                      | 0.0                                   | 0.0                                                      |
| May 31, 2    | Maximum          | 0.0                                   | 0.0                                                      | 0.0                                   | 0.0                                                      | -                                     | -                                                        | 0.0                                   | 0.0                                                      | 0.0                                   | 0.0                                                      | -                                     | -                                                        | 0.0                                    | 0.0                                                      | 0.1                                    | 1.0                                                    | -                                     | -                                                        | 587.6                                 | 1,418.0                                                  | 1.3                                   | 10.0                                                     | 18.8                                  | 25.0                                                     |
|              | Average          | 0.0                                   | 0.0                                                      | 0.0                                   | 0.0                                                      | -                                     | -                                                        | 0.0                                   | 0.0                                                      | 0.0                                   | 0.0                                                      | -                                     | -                                                        | 0.0                                    | 0.0                                                      | 0.0                                    | 0.0                                                    | -                                     | -                                                        | 362.0                                 | 467.1                                                    | 0.0                                   | 0.3                                                      | 4.5                                   | 6.1                                                      |
| June 1, 2024 | Minimum          | 0.0                                   | 0.0                                                      | 0.0                                   | 0.0                                                      | -                                     | -                                                        | 0.0                                   | 0.0                                                      | 0.0                                   | 0.0                                                      | -                                     | -                                                        | 0.0                                    | 0.0                                                      | 0.0                                    | 0.0                                                    | -                                     | -                                                        | 259.7                                 | 276.0                                                    | 0.0                                   | 0.0                                                      | 2.0                                   | 2.0                                                      |
|              | Maximum          | 0.0                                   | 0.0                                                      | 0.5                                   | 8.0                                                      | -                                     | -                                                        | 0.0                                   | 0.0                                                      | 0.0                                   | 0.0                                                      | -                                     | -                                                        | 0.0                                    | 0.0                                                      | 0.0                                    | 0.0                                                    | -                                     | -                                                        | 621.3                                 | 1,629.0                                                  | 0.4                                   | 6.0                                                      | 11.5                                  | 20.0                                                     |
|              | Average          | 0.0                                   | 0.0                                                      | 0.0                                   | 0.2                                                      | -                                     | -                                                        | 0.0                                   | 0.0                                                      | 0.0                                   | 0.0                                                      | -                                     | -                                                        | 0.0                                    | 0.0                                                      | 0.0                                    | 0.0                                                    | -                                     | -                                                        | 405.0                                 | 508.6                                                    | 0.0                                   | 0.1                                                      | 5.1                                   | 6.5                                                      |
| June 2, 2024 | Minimum          | 0.0                                   | 0.0                                                      | 0.0                                   | 0.0                                                      | -                                     | -                                                        | 0.0                                   | 0.0                                                      | 0.0                                   | 0.0                                                      | -                                     | -                                                        | 0.0                                    | 0.0                                                      | 0.0                                    | 0.0                                                    | -                                     | -                                                        | 140.5                                 | 146.0                                                    | 0.0                                   | 0.0                                                      | 4.0                                   | 5.0                                                      |
|              | Maximum          | 0.0                                   | 0.0                                                      | 0.5                                   | 6.0                                                      | -                                     | -                                                        | 0.0                                   | 0.0                                                      | 0.0                                   | 0.0                                                      | -                                     | -                                                        | 0.0                                    | 0.0                                                      | 0.1                                    | 1.0                                                    | -                                     | -                                                        | 483.9                                 | 1,893.0                                                  | 0.9                                   | 11.0                                                     | 13.5                                  | 15.0                                                     |
|              | Average          | 0.0                                   | 0.0                                                      | 0.0                                   | 0.3                                                      | -                                     | -                                                        | 0.0                                   | 0.0                                                      | 0.0                                   | 0.0                                                      | -                                     | -                                                        | 0.0                                    | 0.0                                                      | 0.0                                    | 0.0                                                    | -                                     | -                                                        | 316.4                                 | 486.7                                                    | 0.1                                   | 0.7                                                      | 9.1                                   | 10.7                                                     |
| Notes:       |                  |                                       |                                                          |                                       |                                                          |                                       |                                                          |                                       |                                                          |                                       |                                                          |                                       | _                                                        |                                        |                                                          | _                                      |                                                        |                                       |                                                          |                                       |                                                          |                                       |                                                          |                                       |                                                          |