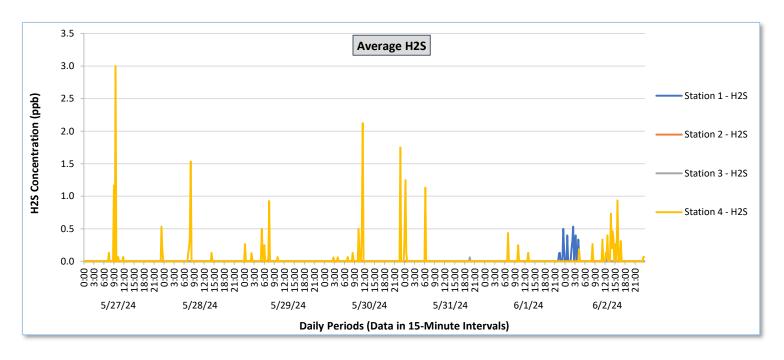

Real-Time Multigas Monitoring **Bristol Landfill Air Investigation** May 27 - June 2, 2024

|              |                  | May 27 - June 2, 2024                 |                                                          |                                       |                                                          |                                       |                                                          |                                       |                                                          |                                       |                                                          |                                       |                                                          |                                        |                                                          |                                        |                                                        |                                       |                                                          |                                       |                                                          |                                       |                                                          |                                       |                                                          |
|--------------|------------------|---------------------------------------|----------------------------------------------------------|---------------------------------------|----------------------------------------------------------|---------------------------------------|----------------------------------------------------------|---------------------------------------|----------------------------------------------------------|---------------------------------------|----------------------------------------------------------|---------------------------------------|----------------------------------------------------------|----------------------------------------|----------------------------------------------------------|----------------------------------------|--------------------------------------------------------|---------------------------------------|----------------------------------------------------------|---------------------------------------|----------------------------------------------------------|---------------------------------------|----------------------------------------------------------|---------------------------------------|----------------------------------------------------------|
| Date         | Daily Statistics | Station 1  TVOCs H2S Benzene          |                                                          |                                       |                                                          |                                       | Station 2  TVOCs H2S Benzene                             |                                       |                                                          |                                       |                                                          | Station 3                             |                                                          |                                        |                                                          |                                        |                                                        | Station 4  TVOCs H2S Benzene          |                                                          |                                       |                                                          |                                       |                                                          |                                       |                                                          |
|              |                  | Average                               | OCs                                                      | Average                               | zs                                                       | Average                               | tene                                                     | Average                               | OCs                                                      | Average                               | 25                                                       | Average                               | zene                                                     | Average                                | OCs<br>I                                                 | Average                                | 25                                                     | Average                               | zene                                                     | Average                               | OCs                                                      | Average                               | zs                                                       | Average                               | zene                                                     |
|              |                  | ppb  Values from 15-minute intervals. | 1-minute<br>max within<br>each 15<br>minute<br>interval. | ppb  Values from 15-minute intervals. | 1-minute<br>max within<br>each 15<br>minute<br>interval. | ppb  Values from 15-minute intervals. | 1-minute<br>max within<br>each 15<br>minute<br>interval. | ppb  Values from 15-minute intervals. | 1-minute<br>max within<br>each 15<br>minute<br>interval. | ppb  Values from 15-minute intervals. | 1-minute<br>max within<br>each 15<br>minute<br>interval. | ppb  Values from 15-minute intervals. | 1-minute<br>max within<br>each 15<br>minute<br>interval. | ppb  Values from 15- minute intervals. | 1-minute<br>max within<br>each 15<br>minute<br>interval. | ppb  Values from 15- minute intervals. | Peak ppb  1-minute max within each 15 minute interval. | ppb Values from 15- minute intervals. | 1-minute<br>max within<br>each 15<br>minute<br>interval. | ppb Values from 15- minute intervals. | 1-minute<br>max within<br>each 15<br>minute<br>interval. | ppb Values from 15- minute intervals. | 1-minute<br>max within<br>each 15<br>minute<br>interval. | ppb Values from 15- minute intervals. | 1-minute<br>max within<br>each 15<br>minute<br>interval. |
| May 27, 2024 | Minimum          | 0.0                                   | 0.0                                                      | 0.0                                   | 0.0                                                      | -                                     | -                                                        | 0.0                                   | 0.0                                                      | 0.0                                   | 0.0                                                      | -                                     | -                                                        | 0.0                                    | 0.0                                                      | 0.0                                    | 0.0                                                    | -                                     | -                                                        | 55.0                                  | 61.0                                                     | 0.0                                   | 0.0                                                      | 0.0                                   | 0.0                                                      |
|              | Maximum          | 0.0                                   | 0.0                                                      | 0.0                                   | 0.0                                                      | -                                     | -                                                        | 0.0                                   | 0.0                                                      | 0.0                                   | 0.0                                                      | -                                     | -                                                        | 0.0                                    | 0.0                                                      | 0.0                                    | 0.0                                                    | -                                     | -                                                        | 792.1                                 | 1,570.0                                                  | 3.0                                   | 10.0                                                     | 9.7                                   | 24.0                                                     |
|              | Average          | 0.0                                   | 0.0                                                      | 0.0                                   | 0.0                                                      | -                                     | -                                                        | 0.0                                   | 0.0                                                      | 0.0                                   | 0.0                                                      | -                                     | -                                                        | 0.0                                    | 0.0                                                      | 0.0                                    | 0.0                                                    | -                                     | -                                                        | 217.7                                 | 431.8                                                    | 0.1                                   | 0.3                                                      | 2.5                                   | 5.7                                                      |
| May 28, 2024 | Minimum          | 0.0                                   | 0.0                                                      | 0.0                                   | 0.0                                                      | -                                     | -                                                        | 0.0                                   | 0.0                                                      | 0.0                                   | 0.0                                                      | -                                     | -                                                        | 0.0                                    | 0.0                                                      | 0.0                                    | 0.0                                                    | -                                     | -                                                        | 115.6                                 | 130.0                                                    | 0.0                                   | 0.0                                                      | 0.0                                   | 0.0                                                      |
|              | Maximum          | 0.0                                   | 0.0                                                      | 0.0                                   | 0.0                                                      | -                                     | -                                                        | 0.0                                   | 0.0                                                      | 0.0                                   | 0.0                                                      | -                                     | -                                                        | 0.0                                    | 0.0                                                      | 0.0                                    | 0.0                                                    | -                                     | -                                                        | 603.1                                 | 1,748.0                                                  | 1.5                                   | 12.0                                                     | 13.9                                  | 26.0                                                     |
|              | Average          | 0.0                                   | 0.0                                                      | 0.0                                   | 0.0                                                      | -                                     | -                                                        | 0.0                                   | 0.0                                                      | 0.0                                   | 0.0                                                      | 1                                     | -                                                        | 0.0                                    | 0.0                                                      | 0.0                                    | 0.0                                                    | 1                                     | -                                                        | 312.5                                 | 440.3                                                    | 0.0                                   | 0.2                                                      | 4.0                                   | 5.7                                                      |
| May 29, 2024 | Minimum          | 0.0                                   | 0.0                                                      | 0.0                                   | 0.0                                                      | -                                     | -                                                        | 0.0                                   | 0.0                                                      | 0.0                                   | 0.0                                                      | -                                     | -                                                        | 0.0                                    | 0.0                                                      | 0.0                                    | 0.0                                                    | -                                     | -                                                        | 68.5                                  | 83.0                                                     | 0.0                                   | 0.0                                                      | 0.0                                   | 0.0                                                      |
|              | Maximum          | 0.0                                   | 0.0                                                      | 0.0                                   | 0.0                                                      | -                                     | -                                                        | 0.0                                   | 0.0                                                      | 0.0                                   | 0.0                                                      | -                                     | -                                                        | 0.0                                    | 0.0                                                      | 0.0                                    | 0.0                                                    | -                                     | -                                                        | 622.3                                 | 1,384.0                                                  | 0.9                                   | 4.0                                                      | 14.9                                  | 25.0                                                     |
|              | Average          | 0.0                                   | 0.0                                                      | 0.0                                   | 0.0                                                      | -                                     | -                                                        | 0.0                                   | 0.0                                                      | 0.0                                   | 0.0                                                      | -                                     | -                                                        | 0.0                                    | 0.0                                                      | 0.0                                    | 0.0                                                    | -                                     | -                                                        | 376.2                                 | 489.2                                                    | 0.0                                   | 0.2                                                      | 4.4                                   | 5.6                                                      |
|              | Minimum          | 0.0                                   | 0.0                                                      | 0.0                                   | 0.0                                                      |                                       | -                                                        | 0.0                                   | 0.0                                                      | 0.0                                   | 0.0                                                      | _                                     | _                                                        | 0.0                                    | 0.0                                                      | 0.0                                    | 0.0                                                    | -                                     | _                                                        | 111.7                                 | 120.0                                                    | 0.0                                   | 0.0                                                      | 0.0                                   | 0.0                                                      |
| May 30, 2024 | Maximum          | 0.0                                   | 0.0                                                      | 0.0                                   | 0.0                                                      |                                       | -                                                        | 0.0                                   | 0.0                                                      | 0.0                                   | 0.0                                                      | -                                     | -                                                        | 0.0                                    | 0.0                                                      | 0.0                                    | 0.0                                                    | -                                     | -                                                        | 868.3                                 | 2,409.0                                                  | 2.1                                   | 18.0                                                     | 15.9                                  | 34.0                                                     |
|              | Average          | 0.0                                   | 0.0                                                      | 0.0                                   | 0.0                                                      | -                                     | -                                                        | 0.0                                   | 0.0                                                      | 0.0                                   | 0.0                                                      | _                                     | -                                                        | 0.0                                    | 0.0                                                      | 0.0                                    | 0.0                                                    |                                       | _                                                        | 435.9                                 | 669.8                                                    | 0.1                                   | 0.5                                                      | 5.2                                   | 8.8                                                      |
|              |                  |                                       |                                                          |                                       |                                                          |                                       |                                                          |                                       |                                                          |                                       |                                                          |                                       |                                                          |                                        |                                                          |                                        |                                                        |                                       |                                                          |                                       |                                                          |                                       |                                                          |                                       |                                                          |
| 31, 2024     | Minimum          | 0.0                                   | 0.0                                                      | 0.0                                   | 0.0                                                      | -                                     | -                                                        | 0.0                                   | 0.0                                                      | 0.0                                   | 0.0                                                      | -                                     | -                                                        | 0.0                                    | 0.0                                                      | 0.0                                    | 0.0                                                    | -                                     | -                                                        | 208.6                                 | 214.0                                                    | 0.0                                   | 0.0                                                      | 0.0                                   | 0.0                                                      |
| May 31, 2    | Maximum          | 0.0                                   | 0.0                                                      | 0.0                                   | 0.0                                                      | -                                     | -                                                        | 0.0                                   | 0.0                                                      | 0.0                                   | 0.0                                                      | -                                     | -                                                        | 0.0                                    | 0.0                                                      | 0.1                                    | 1.0                                                    | -                                     | -                                                        | 587.6                                 | 1,418.0                                                  | 1.3                                   | 10.0                                                     | 18.8                                  | 25.0                                                     |
|              | Average          | 0.0                                   | 0.0                                                      | 0.0                                   | 0.0                                                      | -                                     | -                                                        | 0.0                                   | 0.0                                                      | 0.0                                   | 0.0                                                      | -                                     | -                                                        | 0.0                                    | 0.0                                                      | 0.0                                    | 0.0                                                    | -                                     | -                                                        | 362.0                                 | 467.1                                                    | 0.0                                   | 0.3                                                      | 4.5                                   | 6.1                                                      |
| June 1, 2024 | Minimum          | 0.0                                   | 0.0                                                      | 0.0                                   | 0.0                                                      | -                                     | -                                                        | 0.0                                   | 0.0                                                      | 0.0                                   | 0.0                                                      | -                                     | -                                                        | 0.0                                    | 0.0                                                      | 0.0                                    | 0.0                                                    | -                                     | -                                                        | 259.7                                 | 276.0                                                    | 0.0                                   | 0.0                                                      | 2.0                                   | 2.0                                                      |
|              | Maximum          | 0.0                                   | 0.0                                                      | 0.5                                   | 8.0                                                      | -                                     | -                                                        | 0.0                                   | 0.0                                                      | 0.0                                   | 0.0                                                      | -                                     | -                                                        | 0.0                                    | 0.0                                                      | 0.0                                    | 0.0                                                    | -                                     | -                                                        | 621.3                                 | 1,629.0                                                  | 0.4                                   | 6.0                                                      | 11.5                                  | 20.0                                                     |
|              | Average          | 0.0                                   | 0.0                                                      | 0.0                                   | 0.2                                                      | -                                     | -                                                        | 0.0                                   | 0.0                                                      | 0.0                                   | 0.0                                                      | -                                     | -                                                        | 0.0                                    | 0.0                                                      | 0.0                                    | 0.0                                                    | -                                     | -                                                        | 405.0                                 | 508.6                                                    | 0.0                                   | 0.1                                                      | 5.1                                   | 6.5                                                      |
| June 2, 2024 | Minimum          | 0.0                                   | 0.0                                                      | 0.0                                   | 0.0                                                      | -                                     | -                                                        | 0.0                                   | 0.0                                                      | 0.0                                   | 0.0                                                      | -                                     | -                                                        | 0.0                                    | 0.0                                                      | 0.0                                    | 0.0                                                    | -                                     | -                                                        | 140.5                                 | 146.0                                                    | 0.0                                   | 0.0                                                      | 4.0                                   | 5.0                                                      |
|              | Maximum          | 0.0                                   | 0.0                                                      | 0.5                                   | 6.0                                                      | -                                     | -                                                        | 0.0                                   | 0.0                                                      | 0.0                                   | 0.0                                                      | -                                     | -                                                        | 0.0                                    | 0.0                                                      | 0.1                                    | 1.0                                                    | -                                     | -                                                        | 483.9                                 | 1,893.0                                                  | 0.9                                   | 11.0                                                     | 13.5                                  | 15.0                                                     |
|              | Average          | 0.0                                   | 0.0                                                      | 0.0                                   | 0.3                                                      | -                                     | -                                                        | 0.0                                   | 0.0                                                      | 0.0                                   | 0.0                                                      | -                                     | -                                                        | 0.0                                    | 0.0                                                      | 0.0                                    | 0.0                                                    | -                                     | -                                                        | 316.4                                 | 486.7                                                    | 0.1                                   | 0.7                                                      | 9.1                                   | 10.7                                                     |
| Notes:       |                  |                                       |                                                          |                                       |                                                          |                                       |                                                          |                                       |                                                          |                                       |                                                          |                                       | _                                                        |                                        |                                                          | _                                      |                                                        |                                       |                                                          |                                       |                                                          |                                       |                                                          |                                       |                                                          |