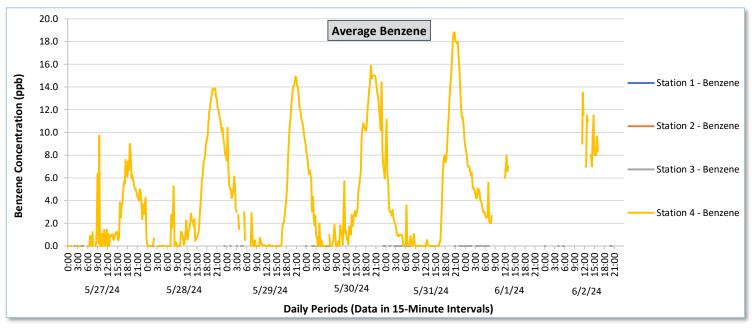

Real-Time Multigas Monitoring **Bristol Landfill Air Investigation** May 27 - June 2, 2024

|              |                  | May 27 - June 2, 2024                 |                                                          |                                       |                                                          |                                       |                                                          |                                       |                                                          |                                       |                                                          |                                       |                                                          |                                        |                                                          |                                        |                                                        |                                       |                                                          |                                       |                                                          |                                       |                                                          |                                       |                                                          |
|--------------|------------------|---------------------------------------|----------------------------------------------------------|---------------------------------------|----------------------------------------------------------|---------------------------------------|----------------------------------------------------------|---------------------------------------|----------------------------------------------------------|---------------------------------------|----------------------------------------------------------|---------------------------------------|----------------------------------------------------------|----------------------------------------|----------------------------------------------------------|----------------------------------------|--------------------------------------------------------|---------------------------------------|----------------------------------------------------------|---------------------------------------|----------------------------------------------------------|---------------------------------------|----------------------------------------------------------|---------------------------------------|----------------------------------------------------------|
| Date         | Daily Statistics | Station 1  TVOCs H2S Benzene          |                                                          |                                       |                                                          |                                       | Station 2  TVOCs H2S Benzene                             |                                       |                                                          |                                       |                                                          | Station 3                             |                                                          |                                        |                                                          |                                        |                                                        | Station 4  TVOCs H2S Benzene          |                                                          |                                       |                                                          |                                       |                                                          |                                       |                                                          |
|              |                  | Average                               | OCs                                                      | Average                               | zs                                                       | Average                               | tene                                                     | Average                               | OCs                                                      | Average                               | 25                                                       | Average                               | zene                                                     | Average                                | OCs<br>I                                                 | Average                                | 25                                                     | Average                               | zene                                                     | Average                               | OCs                                                      | Average                               | zs                                                       | Average                               | zene                                                     |
|              |                  | ppb  Values from 15-minute intervals. | 1-minute<br>max within<br>each 15<br>minute<br>interval. | ppb  Values from 15-minute intervals. | 1-minute<br>max within<br>each 15<br>minute<br>interval. | ppb  Values from 15-minute intervals. | 1-minute<br>max within<br>each 15<br>minute<br>interval. | ppb  Values from 15-minute intervals. | 1-minute<br>max within<br>each 15<br>minute<br>interval. | ppb  Values from 15-minute intervals. | 1-minute<br>max within<br>each 15<br>minute<br>interval. | ppb  Values from 15-minute intervals. | 1-minute<br>max within<br>each 15<br>minute<br>interval. | ppb  Values from 15- minute intervals. | 1-minute<br>max within<br>each 15<br>minute<br>interval. | ppb  Values from 15- minute intervals. | Peak ppb  1-minute max within each 15 minute interval. | ppb Values from 15- minute intervals. | 1-minute<br>max within<br>each 15<br>minute<br>interval. | ppb Values from 15- minute intervals. | 1-minute<br>max within<br>each 15<br>minute<br>interval. | ppb Values from 15- minute intervals. | 1-minute<br>max within<br>each 15<br>minute<br>interval. | ppb Values from 15- minute intervals. | 1-minute<br>max within<br>each 15<br>minute<br>interval. |
| May 27, 2024 | Minimum          | 0.0                                   | 0.0                                                      | 0.0                                   | 0.0                                                      | -                                     | -                                                        | 0.0                                   | 0.0                                                      | 0.0                                   | 0.0                                                      | -                                     | -                                                        | 0.0                                    | 0.0                                                      | 0.0                                    | 0.0                                                    | -                                     | -                                                        | 55.0                                  | 61.0                                                     | 0.0                                   | 0.0                                                      | 0.0                                   | 0.0                                                      |
|              | Maximum          | 0.0                                   | 0.0                                                      | 0.0                                   | 0.0                                                      | -                                     | -                                                        | 0.0                                   | 0.0                                                      | 0.0                                   | 0.0                                                      | -                                     | -                                                        | 0.0                                    | 0.0                                                      | 0.0                                    | 0.0                                                    | -                                     | -                                                        | 792.1                                 | 1,570.0                                                  | 3.0                                   | 10.0                                                     | 9.7                                   | 24.0                                                     |
|              | Average          | 0.0                                   | 0.0                                                      | 0.0                                   | 0.0                                                      | -                                     | -                                                        | 0.0                                   | 0.0                                                      | 0.0                                   | 0.0                                                      | -                                     | -                                                        | 0.0                                    | 0.0                                                      | 0.0                                    | 0.0                                                    | -                                     | -                                                        | 217.7                                 | 431.8                                                    | 0.1                                   | 0.3                                                      | 2.5                                   | 5.7                                                      |
| May 28, 2024 | Minimum          | 0.0                                   | 0.0                                                      | 0.0                                   | 0.0                                                      | -                                     | -                                                        | 0.0                                   | 0.0                                                      | 0.0                                   | 0.0                                                      | -                                     | -                                                        | 0.0                                    | 0.0                                                      | 0.0                                    | 0.0                                                    | -                                     | -                                                        | 115.6                                 | 130.0                                                    | 0.0                                   | 0.0                                                      | 0.0                                   | 0.0                                                      |
|              | Maximum          | 0.0                                   | 0.0                                                      | 0.0                                   | 0.0                                                      | -                                     | -                                                        | 0.0                                   | 0.0                                                      | 0.0                                   | 0.0                                                      | -                                     | -                                                        | 0.0                                    | 0.0                                                      | 0.0                                    | 0.0                                                    | -                                     | -                                                        | 603.1                                 | 1,748.0                                                  | 1.5                                   | 12.0                                                     | 13.9                                  | 26.0                                                     |
|              | Average          | 0.0                                   | 0.0                                                      | 0.0                                   | 0.0                                                      | -                                     | -                                                        | 0.0                                   | 0.0                                                      | 0.0                                   | 0.0                                                      | 1                                     | -                                                        | 0.0                                    | 0.0                                                      | 0.0                                    | 0.0                                                    | 1                                     | -                                                        | 312.5                                 | 440.3                                                    | 0.0                                   | 0.2                                                      | 4.0                                   | 5.7                                                      |
| May 29, 2024 | Minimum          | 0.0                                   | 0.0                                                      | 0.0                                   | 0.0                                                      | -                                     | -                                                        | 0.0                                   | 0.0                                                      | 0.0                                   | 0.0                                                      | -                                     | -                                                        | 0.0                                    | 0.0                                                      | 0.0                                    | 0.0                                                    | -                                     | -                                                        | 68.5                                  | 83.0                                                     | 0.0                                   | 0.0                                                      | 0.0                                   | 0.0                                                      |
|              | Maximum          | 0.0                                   | 0.0                                                      | 0.0                                   | 0.0                                                      | -                                     | -                                                        | 0.0                                   | 0.0                                                      | 0.0                                   | 0.0                                                      | -                                     | -                                                        | 0.0                                    | 0.0                                                      | 0.0                                    | 0.0                                                    | -                                     | -                                                        | 622.3                                 | 1,384.0                                                  | 0.9                                   | 4.0                                                      | 14.9                                  | 25.0                                                     |
|              | Average          | 0.0                                   | 0.0                                                      | 0.0                                   | 0.0                                                      | -                                     | -                                                        | 0.0                                   | 0.0                                                      | 0.0                                   | 0.0                                                      | -                                     | -                                                        | 0.0                                    | 0.0                                                      | 0.0                                    | 0.0                                                    | -                                     | -                                                        | 376.2                                 | 489.2                                                    | 0.0                                   | 0.2                                                      | 4.4                                   | 5.6                                                      |
|              | Minimum          | 0.0                                   | 0.0                                                      | 0.0                                   | 0.0                                                      |                                       | -                                                        | 0.0                                   | 0.0                                                      | 0.0                                   | 0.0                                                      | _                                     | _                                                        | 0.0                                    | 0.0                                                      | 0.0                                    | 0.0                                                    | -                                     | _                                                        | 111.7                                 | 120.0                                                    | 0.0                                   | 0.0                                                      | 0.0                                   | 0.0                                                      |
| May 30, 2024 | Maximum          | 0.0                                   | 0.0                                                      | 0.0                                   | 0.0                                                      |                                       | -                                                        | 0.0                                   | 0.0                                                      | 0.0                                   | 0.0                                                      | -                                     | -                                                        | 0.0                                    | 0.0                                                      | 0.0                                    | 0.0                                                    | -                                     | -                                                        | 868.3                                 | 2,409.0                                                  | 2.1                                   | 18.0                                                     | 15.9                                  | 34.0                                                     |
|              | Average          | 0.0                                   | 0.0                                                      | 0.0                                   | 0.0                                                      | -                                     | -                                                        | 0.0                                   | 0.0                                                      | 0.0                                   | 0.0                                                      | _                                     | -                                                        | 0.0                                    | 0.0                                                      | 0.0                                    | 0.0                                                    |                                       | _                                                        | 435.9                                 | 669.8                                                    | 0.1                                   | 0.5                                                      | 5.2                                   | 8.8                                                      |
|              |                  |                                       |                                                          |                                       |                                                          |                                       |                                                          |                                       |                                                          |                                       |                                                          |                                       |                                                          |                                        |                                                          |                                        |                                                        |                                       |                                                          |                                       |                                                          |                                       |                                                          |                                       |                                                          |
| 31, 2024     | Minimum          | 0.0                                   | 0.0                                                      | 0.0                                   | 0.0                                                      | -                                     | -                                                        | 0.0                                   | 0.0                                                      | 0.0                                   | 0.0                                                      | -                                     | -                                                        | 0.0                                    | 0.0                                                      | 0.0                                    | 0.0                                                    | -                                     | -                                                        | 208.6                                 | 214.0                                                    | 0.0                                   | 0.0                                                      | 0.0                                   | 0.0                                                      |
| May 31, 2    | Maximum          | 0.0                                   | 0.0                                                      | 0.0                                   | 0.0                                                      | -                                     | -                                                        | 0.0                                   | 0.0                                                      | 0.0                                   | 0.0                                                      | -                                     | -                                                        | 0.0                                    | 0.0                                                      | 0.1                                    | 1.0                                                    | -                                     | -                                                        | 587.6                                 | 1,418.0                                                  | 1.3                                   | 10.0                                                     | 18.8                                  | 25.0                                                     |
|              | Average          | 0.0                                   | 0.0                                                      | 0.0                                   | 0.0                                                      | -                                     | -                                                        | 0.0                                   | 0.0                                                      | 0.0                                   | 0.0                                                      | -                                     | -                                                        | 0.0                                    | 0.0                                                      | 0.0                                    | 0.0                                                    | -                                     | -                                                        | 362.0                                 | 467.1                                                    | 0.0                                   | 0.3                                                      | 4.5                                   | 6.1                                                      |
| June 1, 2024 | Minimum          | 0.0                                   | 0.0                                                      | 0.0                                   | 0.0                                                      | -                                     | -                                                        | 0.0                                   | 0.0                                                      | 0.0                                   | 0.0                                                      | -                                     | -                                                        | 0.0                                    | 0.0                                                      | 0.0                                    | 0.0                                                    | -                                     | -                                                        | 259.7                                 | 276.0                                                    | 0.0                                   | 0.0                                                      | 2.0                                   | 2.0                                                      |
|              | Maximum          | 0.0                                   | 0.0                                                      | 0.5                                   | 8.0                                                      | -                                     | -                                                        | 0.0                                   | 0.0                                                      | 0.0                                   | 0.0                                                      | -                                     | -                                                        | 0.0                                    | 0.0                                                      | 0.0                                    | 0.0                                                    | -                                     | -                                                        | 621.3                                 | 1,629.0                                                  | 0.4                                   | 6.0                                                      | 11.5                                  | 20.0                                                     |
|              | Average          | 0.0                                   | 0.0                                                      | 0.0                                   | 0.2                                                      | -                                     | -                                                        | 0.0                                   | 0.0                                                      | 0.0                                   | 0.0                                                      | -                                     | -                                                        | 0.0                                    | 0.0                                                      | 0.0                                    | 0.0                                                    | -                                     | -                                                        | 405.0                                 | 508.6                                                    | 0.0                                   | 0.1                                                      | 5.1                                   | 6.5                                                      |
| June 2, 2024 | Minimum          | 0.0                                   | 0.0                                                      | 0.0                                   | 0.0                                                      | -                                     | -                                                        | 0.0                                   | 0.0                                                      | 0.0                                   | 0.0                                                      | -                                     | -                                                        | 0.0                                    | 0.0                                                      | 0.0                                    | 0.0                                                    | -                                     | -                                                        | 140.5                                 | 146.0                                                    | 0.0                                   | 0.0                                                      | 4.0                                   | 5.0                                                      |
|              | Maximum          | 0.0                                   | 0.0                                                      | 0.5                                   | 6.0                                                      | -                                     | -                                                        | 0.0                                   | 0.0                                                      | 0.0                                   | 0.0                                                      | -                                     | -                                                        | 0.0                                    | 0.0                                                      | 0.1                                    | 1.0                                                    | -                                     | -                                                        | 483.9                                 | 1,893.0                                                  | 0.9                                   | 11.0                                                     | 13.5                                  | 15.0                                                     |
|              | Average          | 0.0                                   | 0.0                                                      | 0.0                                   | 0.3                                                      | -                                     | -                                                        | 0.0                                   | 0.0                                                      | 0.0                                   | 0.0                                                      | -                                     | -                                                        | 0.0                                    | 0.0                                                      | 0.0                                    | 0.0                                                    | -                                     | -                                                        | 316.4                                 | 486.7                                                    | 0.1                                   | 0.7                                                      | 9.1                                   | 10.7                                                     |
| Notes:       |                  |                                       |                                                          |                                       |                                                          |                                       |                                                          |                                       |                                                          |                                       |                                                          |                                       | _                                                        |                                        |                                                          | _                                      |                                                        |                                       |                                                          |                                       |                                                          |                                       |                                                          |                                       |                                                          |