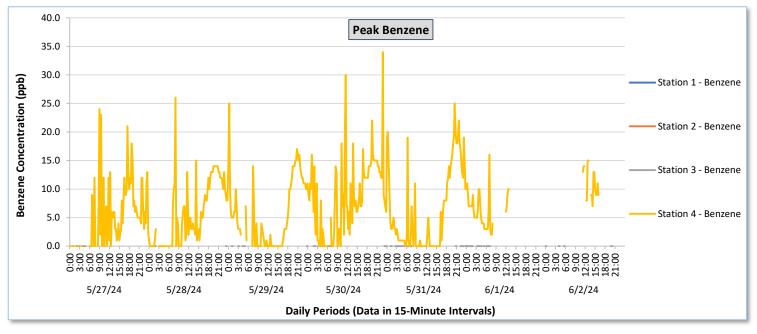

Real-Time Multigas Monitoring **Bristol Landfill Air Investigation** May 27 - June 2, 2024

|              |                  | May 27 - June 2, 2024                 |                                                          |                                       |                                                          |                                       |                                                          |                                       |                                                          |                                       |                                                          |                                       |                                                          |                                        |                                                          |                                        |                                                        |                                       |                                                          |                                       |                                                          |                                       |                                                          |                                       |                                                          |
|--------------|------------------|---------------------------------------|----------------------------------------------------------|---------------------------------------|----------------------------------------------------------|---------------------------------------|----------------------------------------------------------|---------------------------------------|----------------------------------------------------------|---------------------------------------|----------------------------------------------------------|---------------------------------------|----------------------------------------------------------|----------------------------------------|----------------------------------------------------------|----------------------------------------|--------------------------------------------------------|---------------------------------------|----------------------------------------------------------|---------------------------------------|----------------------------------------------------------|---------------------------------------|----------------------------------------------------------|---------------------------------------|----------------------------------------------------------|
| Date         | Daily Statistics | Station 1  TVOCs H2S Benzene          |                                                          |                                       |                                                          |                                       | Station 2  TVOCs H2S Benzene                             |                                       |                                                          |                                       |                                                          | Station 3                             |                                                          |                                        |                                                          |                                        |                                                        | Station 4  TVOCs H2S Benzene          |                                                          |                                       |                                                          |                                       |                                                          |                                       |                                                          |
|              |                  | Average                               | OCs                                                      | Average                               | zs                                                       | Average                               | tene                                                     | Average                               | OCs                                                      | Average                               | 25                                                       | Average                               | zene                                                     | Average                                | OCs<br>I                                                 | Average                                | 25                                                     | Average                               | zene                                                     | Average                               | OCs                                                      | Average                               | zs                                                       | Average                               | zene                                                     |
|              |                  | ppb  Values from 15-minute intervals. | 1-minute<br>max within<br>each 15<br>minute<br>interval. | ppb  Values from 15-minute intervals. | 1-minute<br>max within<br>each 15<br>minute<br>interval. | ppb  Values from 15-minute intervals. | 1-minute<br>max within<br>each 15<br>minute<br>interval. | ppb  Values from 15-minute intervals. | 1-minute<br>max within<br>each 15<br>minute<br>interval. | ppb  Values from 15-minute intervals. | 1-minute<br>max within<br>each 15<br>minute<br>interval. | ppb  Values from 15-minute intervals. | 1-minute<br>max within<br>each 15<br>minute<br>interval. | ppb  Values from 15- minute intervals. | 1-minute<br>max within<br>each 15<br>minute<br>interval. | ppb  Values from 15- minute intervals. | Peak ppb  1-minute max within each 15 minute interval. | ppb Values from 15- minute intervals. | 1-minute<br>max within<br>each 15<br>minute<br>interval. | ppb Values from 15- minute intervals. | 1-minute<br>max within<br>each 15<br>minute<br>interval. | ppb Values from 15- minute intervals. | 1-minute<br>max within<br>each 15<br>minute<br>interval. | ppb Values from 15- minute intervals. | 1-minute<br>max within<br>each 15<br>minute<br>interval. |
| May 27, 2024 | Minimum          | 0.0                                   | 0.0                                                      | 0.0                                   | 0.0                                                      | -                                     | -                                                        | 0.0                                   | 0.0                                                      | 0.0                                   | 0.0                                                      | -                                     | -                                                        | 0.0                                    | 0.0                                                      | 0.0                                    | 0.0                                                    | -                                     | -                                                        | 55.0                                  | 61.0                                                     | 0.0                                   | 0.0                                                      | 0.0                                   | 0.0                                                      |
|              | Maximum          | 0.0                                   | 0.0                                                      | 0.0                                   | 0.0                                                      | -                                     | -                                                        | 0.0                                   | 0.0                                                      | 0.0                                   | 0.0                                                      | -                                     | -                                                        | 0.0                                    | 0.0                                                      | 0.0                                    | 0.0                                                    | -                                     | -                                                        | 792.1                                 | 1,570.0                                                  | 3.0                                   | 10.0                                                     | 9.7                                   | 24.0                                                     |
|              | Average          | 0.0                                   | 0.0                                                      | 0.0                                   | 0.0                                                      | -                                     | -                                                        | 0.0                                   | 0.0                                                      | 0.0                                   | 0.0                                                      | -                                     | -                                                        | 0.0                                    | 0.0                                                      | 0.0                                    | 0.0                                                    | -                                     | -                                                        | 217.7                                 | 431.8                                                    | 0.1                                   | 0.3                                                      | 2.5                                   | 5.7                                                      |
| May 28, 2024 | Minimum          | 0.0                                   | 0.0                                                      | 0.0                                   | 0.0                                                      | -                                     | -                                                        | 0.0                                   | 0.0                                                      | 0.0                                   | 0.0                                                      | -                                     | -                                                        | 0.0                                    | 0.0                                                      | 0.0                                    | 0.0                                                    | -                                     | -                                                        | 115.6                                 | 130.0                                                    | 0.0                                   | 0.0                                                      | 0.0                                   | 0.0                                                      |
|              | Maximum          | 0.0                                   | 0.0                                                      | 0.0                                   | 0.0                                                      | -                                     | -                                                        | 0.0                                   | 0.0                                                      | 0.0                                   | 0.0                                                      | -                                     | -                                                        | 0.0                                    | 0.0                                                      | 0.0                                    | 0.0                                                    | -                                     | -                                                        | 603.1                                 | 1,748.0                                                  | 1.5                                   | 12.0                                                     | 13.9                                  | 26.0                                                     |
|              | Average          | 0.0                                   | 0.0                                                      | 0.0                                   | 0.0                                                      | -                                     | -                                                        | 0.0                                   | 0.0                                                      | 0.0                                   | 0.0                                                      | 1                                     | -                                                        | 0.0                                    | 0.0                                                      | 0.0                                    | 0.0                                                    | 1                                     | -                                                        | 312.5                                 | 440.3                                                    | 0.0                                   | 0.2                                                      | 4.0                                   | 5.7                                                      |
| May 29, 2024 | Minimum          | 0.0                                   | 0.0                                                      | 0.0                                   | 0.0                                                      | -                                     | -                                                        | 0.0                                   | 0.0                                                      | 0.0                                   | 0.0                                                      | -                                     | -                                                        | 0.0                                    | 0.0                                                      | 0.0                                    | 0.0                                                    | -                                     | -                                                        | 68.5                                  | 83.0                                                     | 0.0                                   | 0.0                                                      | 0.0                                   | 0.0                                                      |
|              | Maximum          | 0.0                                   | 0.0                                                      | 0.0                                   | 0.0                                                      | -                                     | -                                                        | 0.0                                   | 0.0                                                      | 0.0                                   | 0.0                                                      | -                                     | -                                                        | 0.0                                    | 0.0                                                      | 0.0                                    | 0.0                                                    | -                                     | -                                                        | 622.3                                 | 1,384.0                                                  | 0.9                                   | 4.0                                                      | 14.9                                  | 25.0                                                     |
|              | Average          | 0.0                                   | 0.0                                                      | 0.0                                   | 0.0                                                      | -                                     | -                                                        | 0.0                                   | 0.0                                                      | 0.0                                   | 0.0                                                      | -                                     | -                                                        | 0.0                                    | 0.0                                                      | 0.0                                    | 0.0                                                    | -                                     | -                                                        | 376.2                                 | 489.2                                                    | 0.0                                   | 0.2                                                      | 4.4                                   | 5.6                                                      |
|              | Minimum          | 0.0                                   | 0.0                                                      | 0.0                                   | 0.0                                                      |                                       | -                                                        | 0.0                                   | 0.0                                                      | 0.0                                   | 0.0                                                      | _                                     | _                                                        | 0.0                                    | 0.0                                                      | 0.0                                    | 0.0                                                    | -                                     | _                                                        | 111.7                                 | 120.0                                                    | 0.0                                   | 0.0                                                      | 0.0                                   | 0.0                                                      |
| May 30, 2024 | Maximum          | 0.0                                   | 0.0                                                      | 0.0                                   | 0.0                                                      |                                       | -                                                        | 0.0                                   | 0.0                                                      | 0.0                                   | 0.0                                                      | -                                     | -                                                        | 0.0                                    | 0.0                                                      | 0.0                                    | 0.0                                                    | -                                     | -                                                        | 868.3                                 | 2,409.0                                                  | 2.1                                   | 18.0                                                     | 15.9                                  | 34.0                                                     |
|              | Average          | 0.0                                   | 0.0                                                      | 0.0                                   | 0.0                                                      | -                                     | -                                                        | 0.0                                   | 0.0                                                      | 0.0                                   | 0.0                                                      | _                                     | -                                                        | 0.0                                    | 0.0                                                      | 0.0                                    | 0.0                                                    |                                       | _                                                        | 435.9                                 | 669.8                                                    | 0.1                                   | 0.5                                                      | 5.2                                   | 8.8                                                      |
|              |                  |                                       |                                                          |                                       |                                                          |                                       |                                                          |                                       |                                                          |                                       |                                                          |                                       |                                                          |                                        |                                                          |                                        |                                                        |                                       |                                                          |                                       |                                                          |                                       |                                                          |                                       |                                                          |
| 31, 2024     | Minimum          | 0.0                                   | 0.0                                                      | 0.0                                   | 0.0                                                      | -                                     | -                                                        | 0.0                                   | 0.0                                                      | 0.0                                   | 0.0                                                      | -                                     | -                                                        | 0.0                                    | 0.0                                                      | 0.0                                    | 0.0                                                    | -                                     | -                                                        | 208.6                                 | 214.0                                                    | 0.0                                   | 0.0                                                      | 0.0                                   | 0.0                                                      |
| May 31, 2    | Maximum          | 0.0                                   | 0.0                                                      | 0.0                                   | 0.0                                                      | -                                     | -                                                        | 0.0                                   | 0.0                                                      | 0.0                                   | 0.0                                                      | -                                     | -                                                        | 0.0                                    | 0.0                                                      | 0.1                                    | 1.0                                                    | -                                     | -                                                        | 587.6                                 | 1,418.0                                                  | 1.3                                   | 10.0                                                     | 18.8                                  | 25.0                                                     |
|              | Average          | 0.0                                   | 0.0                                                      | 0.0                                   | 0.0                                                      | -                                     | -                                                        | 0.0                                   | 0.0                                                      | 0.0                                   | 0.0                                                      | -                                     | -                                                        | 0.0                                    | 0.0                                                      | 0.0                                    | 0.0                                                    | -                                     | -                                                        | 362.0                                 | 467.1                                                    | 0.0                                   | 0.3                                                      | 4.5                                   | 6.1                                                      |
| June 1, 2024 | Minimum          | 0.0                                   | 0.0                                                      | 0.0                                   | 0.0                                                      | -                                     | -                                                        | 0.0                                   | 0.0                                                      | 0.0                                   | 0.0                                                      | -                                     | -                                                        | 0.0                                    | 0.0                                                      | 0.0                                    | 0.0                                                    | -                                     | -                                                        | 259.7                                 | 276.0                                                    | 0.0                                   | 0.0                                                      | 2.0                                   | 2.0                                                      |
|              | Maximum          | 0.0                                   | 0.0                                                      | 0.5                                   | 8.0                                                      | -                                     | -                                                        | 0.0                                   | 0.0                                                      | 0.0                                   | 0.0                                                      | -                                     | -                                                        | 0.0                                    | 0.0                                                      | 0.0                                    | 0.0                                                    | -                                     | -                                                        | 621.3                                 | 1,629.0                                                  | 0.4                                   | 6.0                                                      | 11.5                                  | 20.0                                                     |
|              | Average          | 0.0                                   | 0.0                                                      | 0.0                                   | 0.2                                                      | -                                     | -                                                        | 0.0                                   | 0.0                                                      | 0.0                                   | 0.0                                                      | -                                     | -                                                        | 0.0                                    | 0.0                                                      | 0.0                                    | 0.0                                                    | -                                     | -                                                        | 405.0                                 | 508.6                                                    | 0.0                                   | 0.1                                                      | 5.1                                   | 6.5                                                      |
| June 2, 2024 | Minimum          | 0.0                                   | 0.0                                                      | 0.0                                   | 0.0                                                      | -                                     | -                                                        | 0.0                                   | 0.0                                                      | 0.0                                   | 0.0                                                      | -                                     | -                                                        | 0.0                                    | 0.0                                                      | 0.0                                    | 0.0                                                    | -                                     | -                                                        | 140.5                                 | 146.0                                                    | 0.0                                   | 0.0                                                      | 4.0                                   | 5.0                                                      |
|              | Maximum          | 0.0                                   | 0.0                                                      | 0.5                                   | 6.0                                                      | -                                     | -                                                        | 0.0                                   | 0.0                                                      | 0.0                                   | 0.0                                                      | -                                     | -                                                        | 0.0                                    | 0.0                                                      | 0.1                                    | 1.0                                                    | -                                     | -                                                        | 483.9                                 | 1,893.0                                                  | 0.9                                   | 11.0                                                     | 13.5                                  | 15.0                                                     |
|              | Average          | 0.0                                   | 0.0                                                      | 0.0                                   | 0.3                                                      | -                                     | -                                                        | 0.0                                   | 0.0                                                      | 0.0                                   | 0.0                                                      | -                                     | -                                                        | 0.0                                    | 0.0                                                      | 0.0                                    | 0.0                                                    | -                                     | -                                                        | 316.4                                 | 486.7                                                    | 0.1                                   | 0.7                                                      | 9.1                                   | 10.7                                                     |
| Notes:       |                  |                                       |                                                          |                                       |                                                          |                                       |                                                          |                                       |                                                          |                                       |                                                          |                                       | _                                                        |                                        |                                                          | _                                      |                                                        |                                       |                                                          |                                       |                                                          |                                       |                                                          |                                       |                                                          |