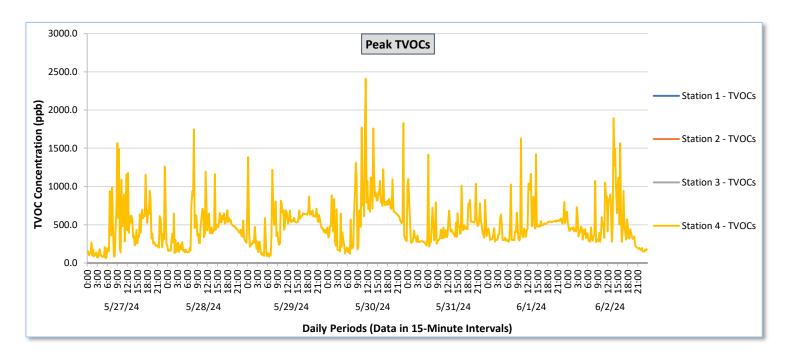

Real-Time Multigas Monitoring **Bristol Landfill Air Investigation** May 27 - June 2, 2024

|              |                  | May 27 - June 2, 2024                 |                                                          |                                       |                                                          |                                       |                                                          |                                       |                                                          |                                       |                                                          |                                       |                                                          |                                        |                                                          |                                        |                                                        |                                       |                                                          |                                       |                                                          |                                       |                                                          |                                       |                                                          |
|--------------|------------------|---------------------------------------|----------------------------------------------------------|---------------------------------------|----------------------------------------------------------|---------------------------------------|----------------------------------------------------------|---------------------------------------|----------------------------------------------------------|---------------------------------------|----------------------------------------------------------|---------------------------------------|----------------------------------------------------------|----------------------------------------|----------------------------------------------------------|----------------------------------------|--------------------------------------------------------|---------------------------------------|----------------------------------------------------------|---------------------------------------|----------------------------------------------------------|---------------------------------------|----------------------------------------------------------|---------------------------------------|----------------------------------------------------------|
| Date         | Daily Statistics | Station 1  TVOCs H2S Benzene          |                                                          |                                       |                                                          |                                       | Station 2  TVOCs H2S Benzene                             |                                       |                                                          |                                       |                                                          | Station 3                             |                                                          |                                        |                                                          |                                        |                                                        | Station 4  TVOCs H2S Benzene          |                                                          |                                       |                                                          |                                       |                                                          |                                       |                                                          |
|              |                  | Average                               | OCs                                                      | Average                               | zs                                                       | Average                               | tene                                                     | Average                               | OCs                                                      | Average                               | 25                                                       | Average                               | zene                                                     | Average                                | OCs<br>I                                                 | Average                                | 25                                                     | Average                               | zene                                                     | Average                               | OCs                                                      | Average                               | zs                                                       | Average                               | zene                                                     |
|              |                  | ppb  Values from 15-minute intervals. | 1-minute<br>max within<br>each 15<br>minute<br>interval. | ppb  Values from 15-minute intervals. | 1-minute<br>max within<br>each 15<br>minute<br>interval. | ppb  Values from 15-minute intervals. | 1-minute<br>max within<br>each 15<br>minute<br>interval. | ppb  Values from 15-minute intervals. | 1-minute<br>max within<br>each 15<br>minute<br>interval. | ppb  Values from 15-minute intervals. | 1-minute<br>max within<br>each 15<br>minute<br>interval. | ppb  Values from 15-minute intervals. | 1-minute<br>max within<br>each 15<br>minute<br>interval. | ppb  Values from 15- minute intervals. | 1-minute<br>max within<br>each 15<br>minute<br>interval. | ppb  Values from 15- minute intervals. | Peak ppb  1-minute max within each 15 minute interval. | ppb Values from 15- minute intervals. | 1-minute<br>max within<br>each 15<br>minute<br>interval. | ppb Values from 15- minute intervals. | 1-minute<br>max within<br>each 15<br>minute<br>interval. | ppb Values from 15- minute intervals. | 1-minute<br>max within<br>each 15<br>minute<br>interval. | ppb Values from 15- minute intervals. | 1-minute<br>max within<br>each 15<br>minute<br>interval. |
| May 27, 2024 | Minimum          | 0.0                                   | 0.0                                                      | 0.0                                   | 0.0                                                      | -                                     | -                                                        | 0.0                                   | 0.0                                                      | 0.0                                   | 0.0                                                      | -                                     | -                                                        | 0.0                                    | 0.0                                                      | 0.0                                    | 0.0                                                    | -                                     | -                                                        | 55.0                                  | 61.0                                                     | 0.0                                   | 0.0                                                      | 0.0                                   | 0.0                                                      |
|              | Maximum          | 0.0                                   | 0.0                                                      | 0.0                                   | 0.0                                                      | -                                     | -                                                        | 0.0                                   | 0.0                                                      | 0.0                                   | 0.0                                                      | -                                     | -                                                        | 0.0                                    | 0.0                                                      | 0.0                                    | 0.0                                                    | -                                     | -                                                        | 792.1                                 | 1,570.0                                                  | 3.0                                   | 10.0                                                     | 9.7                                   | 24.0                                                     |
|              | Average          | 0.0                                   | 0.0                                                      | 0.0                                   | 0.0                                                      | -                                     | -                                                        | 0.0                                   | 0.0                                                      | 0.0                                   | 0.0                                                      | -                                     | -                                                        | 0.0                                    | 0.0                                                      | 0.0                                    | 0.0                                                    | -                                     | -                                                        | 217.7                                 | 431.8                                                    | 0.1                                   | 0.3                                                      | 2.5                                   | 5.7                                                      |
| May 28, 2024 | Minimum          | 0.0                                   | 0.0                                                      | 0.0                                   | 0.0                                                      | -                                     | -                                                        | 0.0                                   | 0.0                                                      | 0.0                                   | 0.0                                                      | -                                     | -                                                        | 0.0                                    | 0.0                                                      | 0.0                                    | 0.0                                                    | -                                     | -                                                        | 115.6                                 | 130.0                                                    | 0.0                                   | 0.0                                                      | 0.0                                   | 0.0                                                      |
|              | Maximum          | 0.0                                   | 0.0                                                      | 0.0                                   | 0.0                                                      | -                                     | -                                                        | 0.0                                   | 0.0                                                      | 0.0                                   | 0.0                                                      | -                                     | -                                                        | 0.0                                    | 0.0                                                      | 0.0                                    | 0.0                                                    | -                                     | -                                                        | 603.1                                 | 1,748.0                                                  | 1.5                                   | 12.0                                                     | 13.9                                  | 26.0                                                     |
|              | Average          | 0.0                                   | 0.0                                                      | 0.0                                   | 0.0                                                      | -                                     | -                                                        | 0.0                                   | 0.0                                                      | 0.0                                   | 0.0                                                      | 1                                     | -                                                        | 0.0                                    | 0.0                                                      | 0.0                                    | 0.0                                                    | 1                                     | -                                                        | 312.5                                 | 440.3                                                    | 0.0                                   | 0.2                                                      | 4.0                                   | 5.7                                                      |
| May 29, 2024 | Minimum          | 0.0                                   | 0.0                                                      | 0.0                                   | 0.0                                                      | -                                     | -                                                        | 0.0                                   | 0.0                                                      | 0.0                                   | 0.0                                                      | -                                     | -                                                        | 0.0                                    | 0.0                                                      | 0.0                                    | 0.0                                                    | -                                     | -                                                        | 68.5                                  | 83.0                                                     | 0.0                                   | 0.0                                                      | 0.0                                   | 0.0                                                      |
|              | Maximum          | 0.0                                   | 0.0                                                      | 0.0                                   | 0.0                                                      | -                                     | -                                                        | 0.0                                   | 0.0                                                      | 0.0                                   | 0.0                                                      | -                                     | -                                                        | 0.0                                    | 0.0                                                      | 0.0                                    | 0.0                                                    | -                                     | -                                                        | 622.3                                 | 1,384.0                                                  | 0.9                                   | 4.0                                                      | 14.9                                  | 25.0                                                     |
|              | Average          | 0.0                                   | 0.0                                                      | 0.0                                   | 0.0                                                      | -                                     | -                                                        | 0.0                                   | 0.0                                                      | 0.0                                   | 0.0                                                      | -                                     | -                                                        | 0.0                                    | 0.0                                                      | 0.0                                    | 0.0                                                    | -                                     | -                                                        | 376.2                                 | 489.2                                                    | 0.0                                   | 0.2                                                      | 4.4                                   | 5.6                                                      |
|              | Minimum          | 0.0                                   | 0.0                                                      | 0.0                                   | 0.0                                                      |                                       | -                                                        | 0.0                                   | 0.0                                                      | 0.0                                   | 0.0                                                      | _                                     | _                                                        | 0.0                                    | 0.0                                                      | 0.0                                    | 0.0                                                    | -                                     | _                                                        | 111.7                                 | 120.0                                                    | 0.0                                   | 0.0                                                      | 0.0                                   | 0.0                                                      |
| May 30, 2024 | Maximum          | 0.0                                   | 0.0                                                      | 0.0                                   | 0.0                                                      |                                       | -                                                        | 0.0                                   | 0.0                                                      | 0.0                                   | 0.0                                                      | -                                     | -                                                        | 0.0                                    | 0.0                                                      | 0.0                                    | 0.0                                                    | -                                     | -                                                        | 868.3                                 | 2,409.0                                                  | 2.1                                   | 18.0                                                     | 15.9                                  | 34.0                                                     |
|              | Average          | 0.0                                   | 0.0                                                      | 0.0                                   | 0.0                                                      | -                                     | -                                                        | 0.0                                   | 0.0                                                      | 0.0                                   | 0.0                                                      | _                                     | -                                                        | 0.0                                    | 0.0                                                      | 0.0                                    | 0.0                                                    |                                       | _                                                        | 435.9                                 | 669.8                                                    | 0.1                                   | 0.5                                                      | 5.2                                   | 8.8                                                      |
|              |                  |                                       |                                                          |                                       |                                                          |                                       |                                                          |                                       |                                                          |                                       |                                                          |                                       |                                                          |                                        |                                                          |                                        |                                                        |                                       |                                                          |                                       |                                                          |                                       |                                                          |                                       |                                                          |
| 31, 2024     | Minimum          | 0.0                                   | 0.0                                                      | 0.0                                   | 0.0                                                      | -                                     | -                                                        | 0.0                                   | 0.0                                                      | 0.0                                   | 0.0                                                      | -                                     | -                                                        | 0.0                                    | 0.0                                                      | 0.0                                    | 0.0                                                    | -                                     | -                                                        | 208.6                                 | 214.0                                                    | 0.0                                   | 0.0                                                      | 0.0                                   | 0.0                                                      |
| May 31, 2    | Maximum          | 0.0                                   | 0.0                                                      | 0.0                                   | 0.0                                                      | -                                     | -                                                        | 0.0                                   | 0.0                                                      | 0.0                                   | 0.0                                                      | -                                     | -                                                        | 0.0                                    | 0.0                                                      | 0.1                                    | 1.0                                                    | -                                     | -                                                        | 587.6                                 | 1,418.0                                                  | 1.3                                   | 10.0                                                     | 18.8                                  | 25.0                                                     |
|              | Average          | 0.0                                   | 0.0                                                      | 0.0                                   | 0.0                                                      | -                                     | -                                                        | 0.0                                   | 0.0                                                      | 0.0                                   | 0.0                                                      | -                                     | -                                                        | 0.0                                    | 0.0                                                      | 0.0                                    | 0.0                                                    | -                                     | -                                                        | 362.0                                 | 467.1                                                    | 0.0                                   | 0.3                                                      | 4.5                                   | 6.1                                                      |
| June 1, 2024 | Minimum          | 0.0                                   | 0.0                                                      | 0.0                                   | 0.0                                                      | -                                     | -                                                        | 0.0                                   | 0.0                                                      | 0.0                                   | 0.0                                                      | -                                     | -                                                        | 0.0                                    | 0.0                                                      | 0.0                                    | 0.0                                                    | -                                     | -                                                        | 259.7                                 | 276.0                                                    | 0.0                                   | 0.0                                                      | 2.0                                   | 2.0                                                      |
|              | Maximum          | 0.0                                   | 0.0                                                      | 0.5                                   | 8.0                                                      | -                                     | -                                                        | 0.0                                   | 0.0                                                      | 0.0                                   | 0.0                                                      | -                                     | -                                                        | 0.0                                    | 0.0                                                      | 0.0                                    | 0.0                                                    | -                                     | -                                                        | 621.3                                 | 1,629.0                                                  | 0.4                                   | 6.0                                                      | 11.5                                  | 20.0                                                     |
|              | Average          | 0.0                                   | 0.0                                                      | 0.0                                   | 0.2                                                      | -                                     | -                                                        | 0.0                                   | 0.0                                                      | 0.0                                   | 0.0                                                      | -                                     | -                                                        | 0.0                                    | 0.0                                                      | 0.0                                    | 0.0                                                    | -                                     | -                                                        | 405.0                                 | 508.6                                                    | 0.0                                   | 0.1                                                      | 5.1                                   | 6.5                                                      |
| June 2, 2024 | Minimum          | 0.0                                   | 0.0                                                      | 0.0                                   | 0.0                                                      | -                                     | -                                                        | 0.0                                   | 0.0                                                      | 0.0                                   | 0.0                                                      | -                                     | -                                                        | 0.0                                    | 0.0                                                      | 0.0                                    | 0.0                                                    | -                                     | -                                                        | 140.5                                 | 146.0                                                    | 0.0                                   | 0.0                                                      | 4.0                                   | 5.0                                                      |
|              | Maximum          | 0.0                                   | 0.0                                                      | 0.5                                   | 6.0                                                      | -                                     | -                                                        | 0.0                                   | 0.0                                                      | 0.0                                   | 0.0                                                      | -                                     | -                                                        | 0.0                                    | 0.0                                                      | 0.1                                    | 1.0                                                    | -                                     | -                                                        | 483.9                                 | 1,893.0                                                  | 0.9                                   | 11.0                                                     | 13.5                                  | 15.0                                                     |
|              | Average          | 0.0                                   | 0.0                                                      | 0.0                                   | 0.3                                                      | -                                     | -                                                        | 0.0                                   | 0.0                                                      | 0.0                                   | 0.0                                                      | -                                     | -                                                        | 0.0                                    | 0.0                                                      | 0.0                                    | 0.0                                                    | -                                     | -                                                        | 316.4                                 | 486.7                                                    | 0.1                                   | 0.7                                                      | 9.1                                   | 10.7                                                     |
| Notes:       |                  |                                       |                                                          |                                       |                                                          |                                       |                                                          |                                       |                                                          |                                       |                                                          |                                       | _                                                        |                                        |                                                          | _                                      |                                                        |                                       |                                                          |                                       |                                                          |                                       |                                                          |                                       |                                                          |