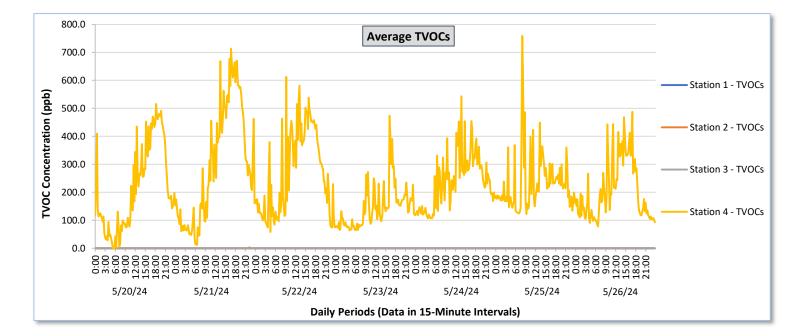

**Real-Time Multigas Monitoring Bristol Landfill Air Investigation** 

May 20 - May 26, 2024

|              | Daily Statistics | Station 1                              |                                                          |                                        |                                                          |                                        | Station 2                                                |                                        |                                                          |                                        |                                                          | Station 3                              |                                                          |                                            |                                                          | Station 4                                  |                                                          |                                            |                                                          |                                            |                                                          |                                            |                                                          |                                            |                                                          |
|--------------|------------------|----------------------------------------|----------------------------------------------------------|----------------------------------------|----------------------------------------------------------|----------------------------------------|----------------------------------------------------------|----------------------------------------|----------------------------------------------------------|----------------------------------------|----------------------------------------------------------|----------------------------------------|----------------------------------------------------------|--------------------------------------------|----------------------------------------------------------|--------------------------------------------|----------------------------------------------------------|--------------------------------------------|----------------------------------------------------------|--------------------------------------------|----------------------------------------------------------|--------------------------------------------|----------------------------------------------------------|--------------------------------------------|----------------------------------------------------------|
| Date         |                  | TVOCs                                  |                                                          | H2S                                    |                                                          | Benzene                                |                                                          | TVOCs                                  |                                                          | H2S                                    |                                                          | Benzene                                |                                                          | TVOCs                                      |                                                          | H2S                                        |                                                          | Benzene                                    |                                                          | TVOCs                                      |                                                          | H2S                                        |                                                          | Benzene                                    |                                                          |
|              |                  | Average<br>ppb                         | Peak ppb                                                 | Average<br>ppb                             | Peak ppb                                                 | Average<br>ppb                             | Peak ppb                                                 | Average<br>ppb                             | Peak ppb                                                 | Average<br>ppb                             | Peak ppb                                                 | Average<br>ppb                             | Peak ppb                                                 | Average<br>ppb                             | Peak ppb                                                 |
|              |                  | Values from<br>15-minute<br>intervals. | 1-minute<br>max within<br>each 15<br>minute<br>interval. | Values<br>from 15-<br>minute<br>intervals. | 1-minute<br>max within<br>each 15<br>minute<br>interval. |
| May 20, 2024 | Minimum          | 0.0                                    | 0.0                                                      | 0.0                                    | 0.0                                                      | -                                      | -                                                        | 0.0                                    | 0.0                                                      | 0.0                                    | 0.0                                                      | -                                      | -                                                        | 0.0                                        | 0.0                                                      | 0.0                                        | 0.0                                                      | -                                          | -                                                        | 0.0                                        | 0.0                                                      | 0.0                                        | 0.0                                                      | 0.0                                        | 0.0                                                      |
|              | Maximum          | 0.0                                    | 0.0                                                      | 0.0                                    | 0.0                                                      | -                                      | -                                                        | 0.0                                    | 0.0                                                      | 0.0                                    | 0.0                                                      | -                                      | -                                                        | 0.0                                        | 0.0                                                      | 0.0                                        | 0.0                                                      | -                                          | -                                                        | 516.1                                      | 1,365.0                                                  | 0.8                                        | 8.0                                                      | 1.5                                        | 16.0                                                     |
|              | Average          | 0.0                                    | 0.0                                                      | 0.0                                    | 0.0                                                      | -                                      | -                                                        | 0.0                                    | 0.0                                                      | 0.0                                    | 0.0                                                      | -                                      | -                                                        | 0.0                                        | 0.0                                                      | 0.0                                        | 0.0                                                      | -                                          | -                                                        | 215.6                                      | 349.4                                                    | 0.0                                        | 0.2                                                      | 0.0                                        | 0.3                                                      |
| May 21, 2024 | Minimum          | 0.0                                    | 0.0                                                      | 0.0                                    | 0.0                                                      | -                                      | -                                                        | 0.0                                    | 0.0                                                      | 0.0                                    | 0.0                                                      | -                                      | -                                                        | 0.0                                        | 0.0                                                      | 0.0                                        | 0.0                                                      | -                                          |                                                          | 12.5                                       | 16.0                                                     | 0.0                                        | 0.0                                                      | 0.0                                        | 0.0                                                      |
|              | Maximum          | 0.0                                    | 0.0                                                      | 0.0                                    | 0.0                                                      | -                                      | -                                                        | 3.2                                    | 32.0                                                     | 0.0                                    | 0.0                                                      | -                                      | -                                                        | 0.0                                        | 0.0                                                      | 0.0                                        | 0.0                                                      | -                                          |                                                          | 713.4                                      | 1,699.0                                                  | 0.6                                        | 5.0                                                      | 3.8                                        | 17.0                                                     |
|              | Average          | 0.0                                    | 0.0                                                      | 0.0                                    | 0.0                                                      | -                                      | -                                                        | 0.0                                    | 0.3                                                      | 0.0                                    | 0.0                                                      | -                                      | -                                                        | 0.0                                        | 0.0                                                      | 0.0                                        | 0.0                                                      |                                            | -                                                        | 300.4                                      | 522.1                                                    | 0.0                                        | 0.1                                                      | 0.1                                        | 0.8                                                      |
|              |                  |                                        |                                                          |                                        |                                                          |                                        |                                                          |                                        |                                                          |                                        |                                                          |                                        |                                                          |                                            |                                                          |                                            |                                                          |                                            |                                                          |                                            |                                                          |                                            |                                                          |                                            |                                                          |
| May 22, 2024 | Minimum          | 0.0                                    | 0.0                                                      | 0.0                                    | 0.0                                                      | -                                      | -                                                        | 0.0                                    | 0.0                                                      | 0.0                                    | 0.0                                                      | -                                      | -                                                        | 0.0                                        | 0.0                                                      | 0.0                                        | 0.0                                                      | -                                          | -                                                        | 58.2                                       | 77.0                                                     | 0.0                                        | 0.0                                                      | 0.0                                        | 0.0                                                      |
|              | Maximum          | 0.0                                    | 0.0                                                      | 0.2                                    | 3.0                                                      | -                                      | -                                                        | 0.0                                    | 0.0                                                      | 0.0                                    | 0.0                                                      | -                                      | -                                                        | 0.0                                        | 0.0                                                      | 0.0                                        | 0.0                                                      | -                                          | -                                                        | 612.4                                      | 1,903.0                                                  | 0.9                                        | 8.0                                                      | 3.5                                        | 23.0                                                     |
|              | Average          | 0.0                                    | 0.0                                                      | 0.0                                    | 0.0                                                      | -                                      | -                                                        | 0.0                                    | 0.0                                                      | 0.0                                    | 0.0                                                      | -                                      | -                                                        | 0.0                                        | 0.0                                                      | 0.0                                        | 0.0                                                      | -                                          | -                                                        | 270.9                                      | 494.4                                                    | 0.0                                        | 0.4                                                      | 0.3                                        | 1.7                                                      |
| 24           | Minimum          | 0.0                                    | 0.0                                                      | 0.0                                    | 0.0                                                      | -                                      | -                                                        | 0.0                                    | 0.0                                                      | 0.0                                    | 0.0                                                      | -                                      | -                                                        | 0.0                                        | 0.0                                                      | 0.0                                        | 0.0                                                      | -                                          | -                                                        | 63.9                                       | 69.0                                                     | 0.0                                        | 0.0                                                      | 0.0                                        | 0.0                                                      |
| May 23, 2024 | Maximum          | 0.0                                    | 0.0                                                      | 0.0                                    | 0.0                                                      | -                                      | -                                                        | 0.0                                    | 0.0                                                      | 0.0                                    | 0.0                                                      | -                                      | -                                                        | 0.0                                        | 0.0                                                      | 0.0                                        | 0.0                                                      | -                                          | -                                                        | 473.5                                      | 1,420.0                                                  | 0.1                                        | 2.0                                                      | 2.7                                        | 14.0                                                     |
| Ma           | Average          | 0.0                                    | 0.0                                                      | 0.0                                    | 0.0                                                      | -                                      | -                                                        | 0.0                                    | 0.0                                                      | 0.0                                    | 0.0                                                      | -                                      | -                                                        | 0.0                                        | 0.0                                                      | 0.0                                        | 0.0                                                      | -                                          | -                                                        | 146.3                                      | 276.2                                                    | 0.0                                        | 0.1                                                      | 0.2                                        | 1.2                                                      |
|              | Minimum          | 0.0                                    | 0.0                                                      | 0.0                                    | 0.0                                                      | -                                      |                                                          | 0.0                                    | 0.0                                                      | 0.0                                    | 0.0                                                      | -                                      | -                                                        | 0.0                                        | 0.0                                                      | 0.0                                        | 0.0                                                      | -                                          |                                                          | 106.7                                      | 109.0                                                    | 0.0                                        | 0.0                                                      | 0.0                                        | 0.0                                                      |
| May 24, 2024 | Maximum          | 0.0                                    | 0.0                                                      | 0.0                                    | 0.0                                                      | -                                      | -                                                        | 0.0                                    | 0.0                                                      | 0.0                                    | 0.0                                                      |                                        | -                                                        | 0.0                                        | 0.0                                                      | 0.0                                        | 0.0                                                      | -                                          |                                                          | 543.1                                      | 1,760.0                                                  | 2.0                                        | 12.0                                                     | 2.7                                        | 23.0                                                     |
|              | Average          | 0.0                                    | 0.0                                                      | 0.0                                    | 0.0                                                      | -                                      | -                                                        | 0.0                                    | 0.0                                                      | 0.0                                    | 0.0                                                      | -                                      | -                                                        | 0.0                                        | 0.0                                                      | 0.0                                        | 0.0                                                      | -                                          |                                                          | 239.9                                      | 461.7                                                    | 0.1                                        | 0.6                                                      | 0.5                                        | 3.0                                                      |
|              | -                |                                        |                                                          |                                        |                                                          |                                        |                                                          |                                        |                                                          |                                        |                                                          |                                        |                                                          |                                            |                                                          |                                            |                                                          |                                            |                                                          |                                            |                                                          |                                            |                                                          |                                            |                                                          |
| May 25, 2024 | Minimum          | 0.0                                    | 0.0                                                      | 0.0                                    | 0.0                                                      | -                                      | -                                                        | 0.0                                    | 0.0                                                      | 0.0                                    | 0.0                                                      | -                                      | -                                                        | 0.0                                        | 0.0                                                      | 0.0                                        | 0.0                                                      | -                                          | -                                                        | 122.6                                      | 127.0                                                    | 0.0                                        | 0.0                                                      | 0.0                                        | 0.0                                                      |
|              | Maximum          | 0.0                                    | 0.0                                                      | 0.0                                    | 0.0                                                      | -                                      | -                                                        | 0.0                                    | 0.0                                                      | 0.0                                    | 0.0                                                      | -                                      | -                                                        | 0.0                                        | 0.0                                                      | 0.0                                        | 0.0                                                      | -                                          | -                                                        | 758.7                                      | 2,011.0                                                  | 4.8                                        | 17.0                                                     | 8.6                                        | 30.0                                                     |
|              | Average          | 0.0                                    | 0.0                                                      | 0.0                                    | 0.0                                                      | -                                      | -                                                        | 0.0                                    | 0.0                                                      | 0.0                                    | 0.0                                                      | -                                      | -                                                        | 0.0                                        | 0.0                                                      | 0.0                                        | 0.0                                                      | -                                          | -                                                        | 233.2                                      | 431.9                                                    | 0.1                                        | 0.8                                                      | 1.6                                        | 4.8                                                      |
| May 26, 2024 | Minimum          | 0.0                                    | 0.0                                                      | 0.0                                    | 0.0                                                      | -                                      | -                                                        | 0.0                                    | 0.0                                                      | 0.0                                    | 0.0                                                      | -                                      | -                                                        | 0.0                                        | 0.0                                                      | 0.0                                        | 0.0                                                      | -                                          | -                                                        | 78.5                                       | 82.0                                                     | 0.0                                        | 0.0                                                      | 0.0                                        | 0.0                                                      |
|              | Maximum          | 0.0                                    | 0.0                                                      | 0.0                                    | 0.0                                                      | -                                      | -                                                        | 0.0                                    | 0.0                                                      | 0.0                                    | 0.0                                                      | -                                      |                                                          | 0.0                                        | 0.0                                                      | 0.0                                        | 0.0                                                      | -                                          |                                                          | 487.5                                      | 1,348.0                                                  | 0.9                                        | 7.0                                                      | 8.9                                        | 15.0                                                     |
|              | Average          | 0.0                                    | 0.0                                                      | 0.0                                    | 0.0                                                      | -                                      | -                                                        | 0.0                                    | 0.0                                                      | 0.0                                    | 0.0                                                      | -                                      | -                                                        | 0.0                                        | 0.0                                                      | 0.0                                        | 0.0                                                      | -                                          | -                                                        | 207.9                                      | 378.4                                                    | 0.0                                        | 0.3                                                      | 1.1                                        | 2.6                                                      |