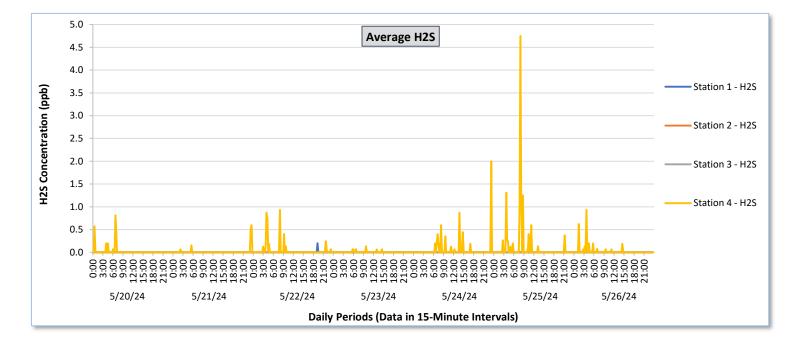

**Real-Time Multigas Monitoring Bristol Landfill Air Investigation** 

May 20 - May 26, 2024

|              | Daily Statistics | Station 1                              |                                                          |                                        |                                                          |                                        | Station 2                                                |                                        |                                                          |                                        |                                                          | Station 3                              |                                                          |                                            |                                                          | Station 4                                  |                                                          |                                            |                                                          |                                            |                                                          |                                            |                                                          |                                            |                                                          |
|--------------|------------------|----------------------------------------|----------------------------------------------------------|----------------------------------------|----------------------------------------------------------|----------------------------------------|----------------------------------------------------------|----------------------------------------|----------------------------------------------------------|----------------------------------------|----------------------------------------------------------|----------------------------------------|----------------------------------------------------------|--------------------------------------------|----------------------------------------------------------|--------------------------------------------|----------------------------------------------------------|--------------------------------------------|----------------------------------------------------------|--------------------------------------------|----------------------------------------------------------|--------------------------------------------|----------------------------------------------------------|--------------------------------------------|----------------------------------------------------------|
| Date         |                  | TVOCs                                  |                                                          | H2S                                    |                                                          | Benzene                                |                                                          | TVOCs                                  |                                                          | H2S                                    |                                                          | Benzene                                |                                                          | TVOCs                                      |                                                          | H2S                                        |                                                          | Benzene                                    |                                                          | TVOCs                                      |                                                          | H2S                                        |                                                          | Benzene                                    |                                                          |
|              |                  | Average<br>ppb                         | Peak ppb                                                 | Average<br>ppb                             | Peak ppb                                                 | Average<br>ppb                             | Peak ppb                                                 | Average<br>ppb                             | Peak ppb                                                 | Average<br>ppb                             | Peak ppb                                                 | Average<br>ppb                             | Peak ppb                                                 | Average<br>ppb                             | Peak ppb                                                 |
|              |                  | Values from<br>15-minute<br>intervals. | 1-minute<br>max within<br>each 15<br>minute<br>interval. | Values<br>from 15-<br>minute<br>intervals. | 1-minute<br>max within<br>each 15<br>minute<br>interval. |
| May 20, 2024 | Minimum          | 0.0                                    | 0.0                                                      | 0.0                                    | 0.0                                                      | -                                      | -                                                        | 0.0                                    | 0.0                                                      | 0.0                                    | 0.0                                                      | -                                      | -                                                        | 0.0                                        | 0.0                                                      | 0.0                                        | 0.0                                                      | -                                          | -                                                        | 0.0                                        | 0.0                                                      | 0.0                                        | 0.0                                                      | 0.0                                        | 0.0                                                      |
|              | Maximum          | 0.0                                    | 0.0                                                      | 0.0                                    | 0.0                                                      | -                                      | -                                                        | 0.0                                    | 0.0                                                      | 0.0                                    | 0.0                                                      | -                                      | -                                                        | 0.0                                        | 0.0                                                      | 0.0                                        | 0.0                                                      | -                                          | -                                                        | 516.1                                      | 1,365.0                                                  | 0.8                                        | 8.0                                                      | 1.5                                        | 16.0                                                     |
|              | Average          | 0.0                                    | 0.0                                                      | 0.0                                    | 0.0                                                      | -                                      | -                                                        | 0.0                                    | 0.0                                                      | 0.0                                    | 0.0                                                      | -                                      | -                                                        | 0.0                                        | 0.0                                                      | 0.0                                        | 0.0                                                      | -                                          | -                                                        | 215.6                                      | 349.4                                                    | 0.0                                        | 0.2                                                      | 0.0                                        | 0.3                                                      |
| May 21, 2024 | Minimum          | 0.0                                    | 0.0                                                      | 0.0                                    | 0.0                                                      | -                                      | -                                                        | 0.0                                    | 0.0                                                      | 0.0                                    | 0.0                                                      | -                                      | -                                                        | 0.0                                        | 0.0                                                      | 0.0                                        | 0.0                                                      | -                                          |                                                          | 12.5                                       | 16.0                                                     | 0.0                                        | 0.0                                                      | 0.0                                        | 0.0                                                      |
|              | Maximum          | 0.0                                    | 0.0                                                      | 0.0                                    | 0.0                                                      | -                                      | -                                                        | 3.2                                    | 32.0                                                     | 0.0                                    | 0.0                                                      | -                                      | -                                                        | 0.0                                        | 0.0                                                      | 0.0                                        | 0.0                                                      | -                                          |                                                          | 713.4                                      | 1,699.0                                                  | 0.6                                        | 5.0                                                      | 3.8                                        | 17.0                                                     |
|              | Average          | 0.0                                    | 0.0                                                      | 0.0                                    | 0.0                                                      | -                                      | -                                                        | 0.0                                    | 0.3                                                      | 0.0                                    | 0.0                                                      | -                                      | -                                                        | 0.0                                        | 0.0                                                      | 0.0                                        | 0.0                                                      |                                            | -                                                        | 300.4                                      | 522.1                                                    | 0.0                                        | 0.1                                                      | 0.1                                        | 0.8                                                      |
|              |                  |                                        |                                                          |                                        |                                                          |                                        |                                                          |                                        |                                                          |                                        |                                                          |                                        |                                                          |                                            |                                                          |                                            |                                                          |                                            |                                                          |                                            |                                                          |                                            |                                                          |                                            |                                                          |
| May 22, 2024 | Minimum          | 0.0                                    | 0.0                                                      | 0.0                                    | 0.0                                                      | -                                      | -                                                        | 0.0                                    | 0.0                                                      | 0.0                                    | 0.0                                                      | -                                      | -                                                        | 0.0                                        | 0.0                                                      | 0.0                                        | 0.0                                                      | -                                          | -                                                        | 58.2                                       | 77.0                                                     | 0.0                                        | 0.0                                                      | 0.0                                        | 0.0                                                      |
|              | Maximum          | 0.0                                    | 0.0                                                      | 0.2                                    | 3.0                                                      | -                                      | -                                                        | 0.0                                    | 0.0                                                      | 0.0                                    | 0.0                                                      | -                                      | -                                                        | 0.0                                        | 0.0                                                      | 0.0                                        | 0.0                                                      | -                                          | -                                                        | 612.4                                      | 1,903.0                                                  | 0.9                                        | 8.0                                                      | 3.5                                        | 23.0                                                     |
|              | Average          | 0.0                                    | 0.0                                                      | 0.0                                    | 0.0                                                      | -                                      | -                                                        | 0.0                                    | 0.0                                                      | 0.0                                    | 0.0                                                      | -                                      | -                                                        | 0.0                                        | 0.0                                                      | 0.0                                        | 0.0                                                      | -                                          | -                                                        | 270.9                                      | 494.4                                                    | 0.0                                        | 0.4                                                      | 0.3                                        | 1.7                                                      |
| 24           | Minimum          | 0.0                                    | 0.0                                                      | 0.0                                    | 0.0                                                      | -                                      | -                                                        | 0.0                                    | 0.0                                                      | 0.0                                    | 0.0                                                      | -                                      | -                                                        | 0.0                                        | 0.0                                                      | 0.0                                        | 0.0                                                      | -                                          | -                                                        | 63.9                                       | 69.0                                                     | 0.0                                        | 0.0                                                      | 0.0                                        | 0.0                                                      |
| May 23, 2024 | Maximum          | 0.0                                    | 0.0                                                      | 0.0                                    | 0.0                                                      | -                                      | -                                                        | 0.0                                    | 0.0                                                      | 0.0                                    | 0.0                                                      | -                                      | -                                                        | 0.0                                        | 0.0                                                      | 0.0                                        | 0.0                                                      | -                                          | -                                                        | 473.5                                      | 1,420.0                                                  | 0.1                                        | 2.0                                                      | 2.7                                        | 14.0                                                     |
| Ma           | Average          | 0.0                                    | 0.0                                                      | 0.0                                    | 0.0                                                      | -                                      | -                                                        | 0.0                                    | 0.0                                                      | 0.0                                    | 0.0                                                      | -                                      | -                                                        | 0.0                                        | 0.0                                                      | 0.0                                        | 0.0                                                      | -                                          | -                                                        | 146.3                                      | 276.2                                                    | 0.0                                        | 0.1                                                      | 0.2                                        | 1.2                                                      |
|              | Minimum          | 0.0                                    | 0.0                                                      | 0.0                                    | 0.0                                                      | -                                      |                                                          | 0.0                                    | 0.0                                                      | 0.0                                    | 0.0                                                      | -                                      | -                                                        | 0.0                                        | 0.0                                                      | 0.0                                        | 0.0                                                      | -                                          |                                                          | 106.7                                      | 109.0                                                    | 0.0                                        | 0.0                                                      | 0.0                                        | 0.0                                                      |
| May 24, 2024 | Maximum          | 0.0                                    | 0.0                                                      | 0.0                                    | 0.0                                                      | -                                      | -                                                        | 0.0                                    | 0.0                                                      | 0.0                                    | 0.0                                                      |                                        | -                                                        | 0.0                                        | 0.0                                                      | 0.0                                        | 0.0                                                      | -                                          |                                                          | 543.1                                      | 1,760.0                                                  | 2.0                                        | 12.0                                                     | 2.7                                        | 23.0                                                     |
|              | Average          | 0.0                                    | 0.0                                                      | 0.0                                    | 0.0                                                      | -                                      | -                                                        | 0.0                                    | 0.0                                                      | 0.0                                    | 0.0                                                      | -                                      | -                                                        | 0.0                                        | 0.0                                                      | 0.0                                        | 0.0                                                      | -                                          |                                                          | 239.9                                      | 461.7                                                    | 0.1                                        | 0.6                                                      | 0.5                                        | 3.0                                                      |
|              | -                |                                        |                                                          |                                        |                                                          |                                        |                                                          |                                        |                                                          |                                        |                                                          |                                        |                                                          |                                            |                                                          |                                            |                                                          |                                            |                                                          |                                            |                                                          |                                            |                                                          |                                            |                                                          |
| May 25, 2024 | Minimum          | 0.0                                    | 0.0                                                      | 0.0                                    | 0.0                                                      | -                                      | -                                                        | 0.0                                    | 0.0                                                      | 0.0                                    | 0.0                                                      | -                                      | -                                                        | 0.0                                        | 0.0                                                      | 0.0                                        | 0.0                                                      | -                                          | -                                                        | 122.6                                      | 127.0                                                    | 0.0                                        | 0.0                                                      | 0.0                                        | 0.0                                                      |
|              | Maximum          | 0.0                                    | 0.0                                                      | 0.0                                    | 0.0                                                      | -                                      | -                                                        | 0.0                                    | 0.0                                                      | 0.0                                    | 0.0                                                      | -                                      | -                                                        | 0.0                                        | 0.0                                                      | 0.0                                        | 0.0                                                      | -                                          | -                                                        | 758.7                                      | 2,011.0                                                  | 4.8                                        | 17.0                                                     | 8.6                                        | 30.0                                                     |
|              | Average          | 0.0                                    | 0.0                                                      | 0.0                                    | 0.0                                                      | -                                      | -                                                        | 0.0                                    | 0.0                                                      | 0.0                                    | 0.0                                                      | -                                      | -                                                        | 0.0                                        | 0.0                                                      | 0.0                                        | 0.0                                                      | -                                          | -                                                        | 233.2                                      | 431.9                                                    | 0.1                                        | 0.8                                                      | 1.6                                        | 4.8                                                      |
| May 26, 2024 | Minimum          | 0.0                                    | 0.0                                                      | 0.0                                    | 0.0                                                      | -                                      | -                                                        | 0.0                                    | 0.0                                                      | 0.0                                    | 0.0                                                      | -                                      | -                                                        | 0.0                                        | 0.0                                                      | 0.0                                        | 0.0                                                      | -                                          | -                                                        | 78.5                                       | 82.0                                                     | 0.0                                        | 0.0                                                      | 0.0                                        | 0.0                                                      |
|              | Maximum          | 0.0                                    | 0.0                                                      | 0.0                                    | 0.0                                                      | -                                      | -                                                        | 0.0                                    | 0.0                                                      | 0.0                                    | 0.0                                                      | -                                      |                                                          | 0.0                                        | 0.0                                                      | 0.0                                        | 0.0                                                      | -                                          |                                                          | 487.5                                      | 1,348.0                                                  | 0.9                                        | 7.0                                                      | 8.9                                        | 15.0                                                     |
|              | Average          | 0.0                                    | 0.0                                                      | 0.0                                    | 0.0                                                      | -                                      | -                                                        | 0.0                                    | 0.0                                                      | 0.0                                    | 0.0                                                      | -                                      | -                                                        | 0.0                                        | 0.0                                                      | 0.0                                        | 0.0                                                      | -                                          | -                                                        | 207.9                                      | 378.4                                                    | 0.0                                        | 0.3                                                      | 1.1                                        | 2.6                                                      |

- As discussed with the manufacturer of the H2S sensor, there is high likelihood that the H2S sensor has cross sensitivity with other sulfur compounds.

Other sulfur compounds include, but are not limited to, carbonyl sulfide, dimethyl sulfide, dimethyl disulfide, and methyl mercaptan.