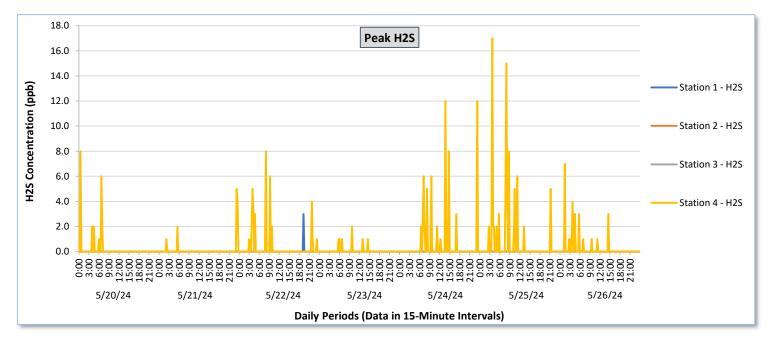

**Real-Time Multigas Monitoring Bristol Landfill Air Investigation** 

May 20 - May 26, 2024

|              | Daily Statistics | Station 1                              |                                                          |                                        |                                                          |                                        | Station 2                                                |                                        |                                                          |                                        |                                                          | Station 3                              |                                                          |                                            |                                                          | Station 4                                  |                                                          |                                            |                                                          |                                            |                                                          |                                            |                                                          |                                            |                                                          |
|--------------|------------------|----------------------------------------|----------------------------------------------------------|----------------------------------------|----------------------------------------------------------|----------------------------------------|----------------------------------------------------------|----------------------------------------|----------------------------------------------------------|----------------------------------------|----------------------------------------------------------|----------------------------------------|----------------------------------------------------------|--------------------------------------------|----------------------------------------------------------|--------------------------------------------|----------------------------------------------------------|--------------------------------------------|----------------------------------------------------------|--------------------------------------------|----------------------------------------------------------|--------------------------------------------|----------------------------------------------------------|--------------------------------------------|----------------------------------------------------------|
| Date         |                  | TVOCs                                  |                                                          | H2S                                    |                                                          | Benzene                                |                                                          | TVOCs                                  |                                                          | H2S                                    |                                                          | Benzene                                |                                                          | TVOCs                                      |                                                          | H2S                                        |                                                          | Benzene                                    |                                                          | TVOCs                                      |                                                          | H2S                                        |                                                          | Benzene                                    |                                                          |
|              |                  | Average<br>ppb                         | Peak ppb                                                 | Average<br>ppb                             | Peak ppb                                                 | Average<br>ppb                             | Peak ppb                                                 | Average<br>ppb                             | Peak ppb                                                 | Average<br>ppb                             | Peak ppb                                                 | Average<br>ppb                             | Peak ppb                                                 | Average<br>ppb                             | Peak ppb                                                 |
|              |                  | Values from<br>15-minute<br>intervals. | 1-minute<br>max within<br>each 15<br>minute<br>interval. | Values<br>from 15-<br>minute<br>intervals. | 1-minute<br>max within<br>each 15<br>minute<br>interval. |
| May 20, 2024 | Minimum          | 0.0                                    | 0.0                                                      | 0.0                                    | 0.0                                                      | -                                      | -                                                        | 0.0                                    | 0.0                                                      | 0.0                                    | 0.0                                                      | -                                      | -                                                        | 0.0                                        | 0.0                                                      | 0.0                                        | 0.0                                                      | -                                          | -                                                        | 0.0                                        | 0.0                                                      | 0.0                                        | 0.0                                                      | 0.0                                        | 0.0                                                      |
|              | Maximum          | 0.0                                    | 0.0                                                      | 0.0                                    | 0.0                                                      | -                                      | -                                                        | 0.0                                    | 0.0                                                      | 0.0                                    | 0.0                                                      | -                                      | -                                                        | 0.0                                        | 0.0                                                      | 0.0                                        | 0.0                                                      | -                                          | -                                                        | 516.1                                      | 1,365.0                                                  | 0.8                                        | 8.0                                                      | 1.5                                        | 16.0                                                     |
|              | Average          | 0.0                                    | 0.0                                                      | 0.0                                    | 0.0                                                      | -                                      | -                                                        | 0.0                                    | 0.0                                                      | 0.0                                    | 0.0                                                      | -                                      | -                                                        | 0.0                                        | 0.0                                                      | 0.0                                        | 0.0                                                      | -                                          | -                                                        | 215.6                                      | 349.4                                                    | 0.0                                        | 0.2                                                      | 0.0                                        | 0.3                                                      |
| May 21, 2024 | Minimum          | 0.0                                    | 0.0                                                      | 0.0                                    | 0.0                                                      | -                                      | -                                                        | 0.0                                    | 0.0                                                      | 0.0                                    | 0.0                                                      | -                                      | -                                                        | 0.0                                        | 0.0                                                      | 0.0                                        | 0.0                                                      | -                                          |                                                          | 12.5                                       | 16.0                                                     | 0.0                                        | 0.0                                                      | 0.0                                        | 0.0                                                      |
|              | Maximum          | 0.0                                    | 0.0                                                      | 0.0                                    | 0.0                                                      | -                                      | -                                                        | 3.2                                    | 32.0                                                     | 0.0                                    | 0.0                                                      | -                                      | -                                                        | 0.0                                        | 0.0                                                      | 0.0                                        | 0.0                                                      | -                                          |                                                          | 713.4                                      | 1,699.0                                                  | 0.6                                        | 5.0                                                      | 3.8                                        | 17.0                                                     |
|              | Average          | 0.0                                    | 0.0                                                      | 0.0                                    | 0.0                                                      | -                                      | -                                                        | 0.0                                    | 0.3                                                      | 0.0                                    | 0.0                                                      | -                                      | -                                                        | 0.0                                        | 0.0                                                      | 0.0                                        | 0.0                                                      |                                            | -                                                        | 300.4                                      | 522.1                                                    | 0.0                                        | 0.1                                                      | 0.1                                        | 0.8                                                      |
|              |                  |                                        |                                                          |                                        |                                                          |                                        |                                                          |                                        |                                                          |                                        |                                                          |                                        |                                                          |                                            |                                                          |                                            |                                                          |                                            |                                                          |                                            |                                                          |                                            |                                                          |                                            |                                                          |
| May 22, 2024 | Minimum          | 0.0                                    | 0.0                                                      | 0.0                                    | 0.0                                                      | -                                      | -                                                        | 0.0                                    | 0.0                                                      | 0.0                                    | 0.0                                                      | -                                      | -                                                        | 0.0                                        | 0.0                                                      | 0.0                                        | 0.0                                                      | -                                          | -                                                        | 58.2                                       | 77.0                                                     | 0.0                                        | 0.0                                                      | 0.0                                        | 0.0                                                      |
|              | Maximum          | 0.0                                    | 0.0                                                      | 0.2                                    | 3.0                                                      | -                                      | -                                                        | 0.0                                    | 0.0                                                      | 0.0                                    | 0.0                                                      | -                                      | -                                                        | 0.0                                        | 0.0                                                      | 0.0                                        | 0.0                                                      | -                                          | -                                                        | 612.4                                      | 1,903.0                                                  | 0.9                                        | 8.0                                                      | 3.5                                        | 23.0                                                     |
|              | Average          | 0.0                                    | 0.0                                                      | 0.0                                    | 0.0                                                      | -                                      | -                                                        | 0.0                                    | 0.0                                                      | 0.0                                    | 0.0                                                      | -                                      | -                                                        | 0.0                                        | 0.0                                                      | 0.0                                        | 0.0                                                      | -                                          | -                                                        | 270.9                                      | 494.4                                                    | 0.0                                        | 0.4                                                      | 0.3                                        | 1.7                                                      |
| 24           | Minimum          | 0.0                                    | 0.0                                                      | 0.0                                    | 0.0                                                      | -                                      | -                                                        | 0.0                                    | 0.0                                                      | 0.0                                    | 0.0                                                      | -                                      | -                                                        | 0.0                                        | 0.0                                                      | 0.0                                        | 0.0                                                      | -                                          | -                                                        | 63.9                                       | 69.0                                                     | 0.0                                        | 0.0                                                      | 0.0                                        | 0.0                                                      |
| May 23, 2024 | Maximum          | 0.0                                    | 0.0                                                      | 0.0                                    | 0.0                                                      | -                                      | -                                                        | 0.0                                    | 0.0                                                      | 0.0                                    | 0.0                                                      | -                                      | -                                                        | 0.0                                        | 0.0                                                      | 0.0                                        | 0.0                                                      | -                                          | -                                                        | 473.5                                      | 1,420.0                                                  | 0.1                                        | 2.0                                                      | 2.7                                        | 14.0                                                     |
| Ma           | Average          | 0.0                                    | 0.0                                                      | 0.0                                    | 0.0                                                      | -                                      | -                                                        | 0.0                                    | 0.0                                                      | 0.0                                    | 0.0                                                      | -                                      | -                                                        | 0.0                                        | 0.0                                                      | 0.0                                        | 0.0                                                      | -                                          | -                                                        | 146.3                                      | 276.2                                                    | 0.0                                        | 0.1                                                      | 0.2                                        | 1.2                                                      |
|              | Minimum          | 0.0                                    | 0.0                                                      | 0.0                                    | 0.0                                                      | -                                      |                                                          | 0.0                                    | 0.0                                                      | 0.0                                    | 0.0                                                      | -                                      | -                                                        | 0.0                                        | 0.0                                                      | 0.0                                        | 0.0                                                      | -                                          |                                                          | 106.7                                      | 109.0                                                    | 0.0                                        | 0.0                                                      | 0.0                                        | 0.0                                                      |
| May 24, 2024 | Maximum          | 0.0                                    | 0.0                                                      | 0.0                                    | 0.0                                                      | -                                      | -                                                        | 0.0                                    | 0.0                                                      | 0.0                                    | 0.0                                                      |                                        | -                                                        | 0.0                                        | 0.0                                                      | 0.0                                        | 0.0                                                      | -                                          |                                                          | 543.1                                      | 1,760.0                                                  | 2.0                                        | 12.0                                                     | 2.7                                        | 23.0                                                     |
|              | Average          | 0.0                                    | 0.0                                                      | 0.0                                    | 0.0                                                      | -                                      | -                                                        | 0.0                                    | 0.0                                                      | 0.0                                    | 0.0                                                      | -                                      | -                                                        | 0.0                                        | 0.0                                                      | 0.0                                        | 0.0                                                      | -                                          |                                                          | 239.9                                      | 461.7                                                    | 0.1                                        | 0.6                                                      | 0.5                                        | 3.0                                                      |
|              | -                |                                        |                                                          |                                        |                                                          |                                        |                                                          |                                        |                                                          |                                        |                                                          |                                        |                                                          |                                            |                                                          |                                            |                                                          |                                            |                                                          |                                            |                                                          |                                            |                                                          |                                            |                                                          |
| May 25, 2024 | Minimum          | 0.0                                    | 0.0                                                      | 0.0                                    | 0.0                                                      | -                                      | -                                                        | 0.0                                    | 0.0                                                      | 0.0                                    | 0.0                                                      | -                                      | -                                                        | 0.0                                        | 0.0                                                      | 0.0                                        | 0.0                                                      | -                                          | -                                                        | 122.6                                      | 127.0                                                    | 0.0                                        | 0.0                                                      | 0.0                                        | 0.0                                                      |
|              | Maximum          | 0.0                                    | 0.0                                                      | 0.0                                    | 0.0                                                      | -                                      | -                                                        | 0.0                                    | 0.0                                                      | 0.0                                    | 0.0                                                      | -                                      | -                                                        | 0.0                                        | 0.0                                                      | 0.0                                        | 0.0                                                      | -                                          | -                                                        | 758.7                                      | 2,011.0                                                  | 4.8                                        | 17.0                                                     | 8.6                                        | 30.0                                                     |
|              | Average          | 0.0                                    | 0.0                                                      | 0.0                                    | 0.0                                                      | -                                      | -                                                        | 0.0                                    | 0.0                                                      | 0.0                                    | 0.0                                                      | -                                      | -                                                        | 0.0                                        | 0.0                                                      | 0.0                                        | 0.0                                                      | -                                          | -                                                        | 233.2                                      | 431.9                                                    | 0.1                                        | 0.8                                                      | 1.6                                        | 4.8                                                      |
| May 26, 2024 | Minimum          | 0.0                                    | 0.0                                                      | 0.0                                    | 0.0                                                      | -                                      | -                                                        | 0.0                                    | 0.0                                                      | 0.0                                    | 0.0                                                      | -                                      | -                                                        | 0.0                                        | 0.0                                                      | 0.0                                        | 0.0                                                      | -                                          | -                                                        | 78.5                                       | 82.0                                                     | 0.0                                        | 0.0                                                      | 0.0                                        | 0.0                                                      |
|              | Maximum          | 0.0                                    | 0.0                                                      | 0.0                                    | 0.0                                                      | -                                      | -                                                        | 0.0                                    | 0.0                                                      | 0.0                                    | 0.0                                                      | -                                      |                                                          | 0.0                                        | 0.0                                                      | 0.0                                        | 0.0                                                      | -                                          |                                                          | 487.5                                      | 1,348.0                                                  | 0.9                                        | 7.0                                                      | 8.9                                        | 15.0                                                     |
|              | Average          | 0.0                                    | 0.0                                                      | 0.0                                    | 0.0                                                      | -                                      | -                                                        | 0.0                                    | 0.0                                                      | 0.0                                    | 0.0                                                      | -                                      | -                                                        | 0.0                                        | 0.0                                                      | 0.0                                        | 0.0                                                      | -                                          | -                                                        | 207.9                                      | 378.4                                                    | 0.0                                        | 0.3                                                      | 1.1                                        | 2.6                                                      |

- As discussed with the manufacturer of the H2S sensor, there is high likelihood that the H2S sensor has cross sensitivity with other sulfur compounds.

Other sulfur compounds include, but are not limited to, carbonyl sulfide, dimethyl sulfide, dimethyl disulfide, and methyl mercaptan.