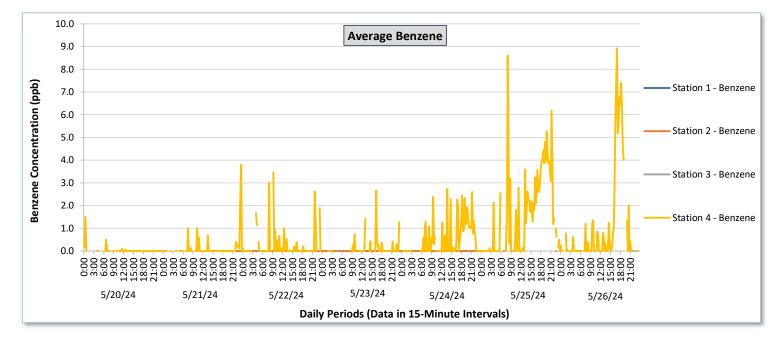

**Real-Time Multigas Monitoring Bristol Landfill Air Investigation** 

May 20 - May 26, 2024

|              | Daily Statistics | Station 1                              |                                                          |                                        |                                                          |                                        | Station 2                                                |                                        |                                                          |                                        |                                                          | Station 3                              |                                                          |                                            |                                                          | Station 4                                  |                                                          |                                            |                                                          |                                            |                                                          |                                            |                                                          |                                            |                                                          |
|--------------|------------------|----------------------------------------|----------------------------------------------------------|----------------------------------------|----------------------------------------------------------|----------------------------------------|----------------------------------------------------------|----------------------------------------|----------------------------------------------------------|----------------------------------------|----------------------------------------------------------|----------------------------------------|----------------------------------------------------------|--------------------------------------------|----------------------------------------------------------|--------------------------------------------|----------------------------------------------------------|--------------------------------------------|----------------------------------------------------------|--------------------------------------------|----------------------------------------------------------|--------------------------------------------|----------------------------------------------------------|--------------------------------------------|----------------------------------------------------------|
| Date         |                  | TVOCs                                  |                                                          | H2S                                    |                                                          | Benzene                                |                                                          | TVOCs                                  |                                                          | H2S                                    |                                                          | Benzene                                |                                                          | TVOCs                                      |                                                          | H2S                                        |                                                          | Benzene                                    |                                                          | TVOCs                                      |                                                          | H2S                                        |                                                          | Benzene                                    |                                                          |
|              |                  | Average<br>ppb                         | Peak ppb                                                 | Average<br>ppb                             | Peak ppb                                                 | Average<br>ppb                             | Peak ppb                                                 | Average<br>ppb                             | Peak ppb                                                 | Average<br>ppb                             | Peak ppb                                                 | Average<br>ppb                             | Peak ppb                                                 | Average<br>ppb                             | Peak ppb                                                 |
|              |                  | Values from<br>15-minute<br>intervals. | 1-minute<br>max within<br>each 15<br>minute<br>interval. | Values<br>from 15-<br>minute<br>intervals. | 1-minute<br>max within<br>each 15<br>minute<br>interval. |
| May 20, 2024 | Minimum          | 0.0                                    | 0.0                                                      | 0.0                                    | 0.0                                                      | -                                      | -                                                        | 0.0                                    | 0.0                                                      | 0.0                                    | 0.0                                                      | -                                      | -                                                        | 0.0                                        | 0.0                                                      | 0.0                                        | 0.0                                                      | -                                          | -                                                        | 0.0                                        | 0.0                                                      | 0.0                                        | 0.0                                                      | 0.0                                        | 0.0                                                      |
|              | Maximum          | 0.0                                    | 0.0                                                      | 0.0                                    | 0.0                                                      | -                                      | -                                                        | 0.0                                    | 0.0                                                      | 0.0                                    | 0.0                                                      | -                                      | -                                                        | 0.0                                        | 0.0                                                      | 0.0                                        | 0.0                                                      | -                                          | -                                                        | 516.1                                      | 1,365.0                                                  | 0.8                                        | 8.0                                                      | 1.5                                        | 16.0                                                     |
|              | Average          | 0.0                                    | 0.0                                                      | 0.0                                    | 0.0                                                      | -                                      | -                                                        | 0.0                                    | 0.0                                                      | 0.0                                    | 0.0                                                      | -                                      | -                                                        | 0.0                                        | 0.0                                                      | 0.0                                        | 0.0                                                      | -                                          | -                                                        | 215.6                                      | 349.4                                                    | 0.0                                        | 0.2                                                      | 0.0                                        | 0.3                                                      |
| May 21, 2024 | Minimum          | 0.0                                    | 0.0                                                      | 0.0                                    | 0.0                                                      | -                                      | -                                                        | 0.0                                    | 0.0                                                      | 0.0                                    | 0.0                                                      | -                                      | -                                                        | 0.0                                        | 0.0                                                      | 0.0                                        | 0.0                                                      | -                                          |                                                          | 12.5                                       | 16.0                                                     | 0.0                                        | 0.0                                                      | 0.0                                        | 0.0                                                      |
|              | Maximum          | 0.0                                    | 0.0                                                      | 0.0                                    | 0.0                                                      | -                                      | -                                                        | 3.2                                    | 32.0                                                     | 0.0                                    | 0.0                                                      | -                                      | -                                                        | 0.0                                        | 0.0                                                      | 0.0                                        | 0.0                                                      | -                                          |                                                          | 713.4                                      | 1,699.0                                                  | 0.6                                        | 5.0                                                      | 3.8                                        | 17.0                                                     |
|              | Average          | 0.0                                    | 0.0                                                      | 0.0                                    | 0.0                                                      | -                                      | -                                                        | 0.0                                    | 0.3                                                      | 0.0                                    | 0.0                                                      | -                                      | -                                                        | 0.0                                        | 0.0                                                      | 0.0                                        | 0.0                                                      |                                            | -                                                        | 300.4                                      | 522.1                                                    | 0.0                                        | 0.1                                                      | 0.1                                        | 0.8                                                      |
|              |                  |                                        |                                                          |                                        |                                                          |                                        |                                                          |                                        |                                                          |                                        |                                                          |                                        |                                                          |                                            |                                                          |                                            |                                                          |                                            |                                                          |                                            |                                                          |                                            |                                                          |                                            |                                                          |
| May 22, 2024 | Minimum          | 0.0                                    | 0.0                                                      | 0.0                                    | 0.0                                                      | -                                      | -                                                        | 0.0                                    | 0.0                                                      | 0.0                                    | 0.0                                                      | -                                      | -                                                        | 0.0                                        | 0.0                                                      | 0.0                                        | 0.0                                                      | -                                          | -                                                        | 58.2                                       | 77.0                                                     | 0.0                                        | 0.0                                                      | 0.0                                        | 0.0                                                      |
|              | Maximum          | 0.0                                    | 0.0                                                      | 0.2                                    | 3.0                                                      | -                                      | -                                                        | 0.0                                    | 0.0                                                      | 0.0                                    | 0.0                                                      | -                                      | -                                                        | 0.0                                        | 0.0                                                      | 0.0                                        | 0.0                                                      | -                                          | -                                                        | 612.4                                      | 1,903.0                                                  | 0.9                                        | 8.0                                                      | 3.5                                        | 23.0                                                     |
|              | Average          | 0.0                                    | 0.0                                                      | 0.0                                    | 0.0                                                      | -                                      | -                                                        | 0.0                                    | 0.0                                                      | 0.0                                    | 0.0                                                      | -                                      | -                                                        | 0.0                                        | 0.0                                                      | 0.0                                        | 0.0                                                      | -                                          | -                                                        | 270.9                                      | 494.4                                                    | 0.0                                        | 0.4                                                      | 0.3                                        | 1.7                                                      |
| 24           | Minimum          | 0.0                                    | 0.0                                                      | 0.0                                    | 0.0                                                      | -                                      | -                                                        | 0.0                                    | 0.0                                                      | 0.0                                    | 0.0                                                      | -                                      | -                                                        | 0.0                                        | 0.0                                                      | 0.0                                        | 0.0                                                      | -                                          | -                                                        | 63.9                                       | 69.0                                                     | 0.0                                        | 0.0                                                      | 0.0                                        | 0.0                                                      |
| May 23, 2024 | Maximum          | 0.0                                    | 0.0                                                      | 0.0                                    | 0.0                                                      | -                                      | -                                                        | 0.0                                    | 0.0                                                      | 0.0                                    | 0.0                                                      | -                                      | -                                                        | 0.0                                        | 0.0                                                      | 0.0                                        | 0.0                                                      | -                                          | -                                                        | 473.5                                      | 1,420.0                                                  | 0.1                                        | 2.0                                                      | 2.7                                        | 14.0                                                     |
| Ma           | Average          | 0.0                                    | 0.0                                                      | 0.0                                    | 0.0                                                      | -                                      | -                                                        | 0.0                                    | 0.0                                                      | 0.0                                    | 0.0                                                      | -                                      | -                                                        | 0.0                                        | 0.0                                                      | 0.0                                        | 0.0                                                      | -                                          | -                                                        | 146.3                                      | 276.2                                                    | 0.0                                        | 0.1                                                      | 0.2                                        | 1.2                                                      |
|              | Minimum          | 0.0                                    | 0.0                                                      | 0.0                                    | 0.0                                                      | -                                      |                                                          | 0.0                                    | 0.0                                                      | 0.0                                    | 0.0                                                      | -                                      | -                                                        | 0.0                                        | 0.0                                                      | 0.0                                        | 0.0                                                      | -                                          |                                                          | 106.7                                      | 109.0                                                    | 0.0                                        | 0.0                                                      | 0.0                                        | 0.0                                                      |
| May 24, 2024 | Maximum          | 0.0                                    | 0.0                                                      | 0.0                                    | 0.0                                                      | -                                      | -                                                        | 0.0                                    | 0.0                                                      | 0.0                                    | 0.0                                                      |                                        | -                                                        | 0.0                                        | 0.0                                                      | 0.0                                        | 0.0                                                      | -                                          |                                                          | 543.1                                      | 1,760.0                                                  | 2.0                                        | 12.0                                                     | 2.7                                        | 23.0                                                     |
|              | Average          | 0.0                                    | 0.0                                                      | 0.0                                    | 0.0                                                      | -                                      | -                                                        | 0.0                                    | 0.0                                                      | 0.0                                    | 0.0                                                      | -                                      | -                                                        | 0.0                                        | 0.0                                                      | 0.0                                        | 0.0                                                      | -                                          |                                                          | 239.9                                      | 461.7                                                    | 0.1                                        | 0.6                                                      | 0.5                                        | 3.0                                                      |
|              | -                |                                        |                                                          |                                        |                                                          |                                        |                                                          |                                        |                                                          |                                        |                                                          |                                        |                                                          |                                            |                                                          |                                            |                                                          |                                            |                                                          |                                            |                                                          |                                            |                                                          |                                            |                                                          |
| May 25, 2024 | Minimum          | 0.0                                    | 0.0                                                      | 0.0                                    | 0.0                                                      | -                                      | -                                                        | 0.0                                    | 0.0                                                      | 0.0                                    | 0.0                                                      | -                                      | -                                                        | 0.0                                        | 0.0                                                      | 0.0                                        | 0.0                                                      | -                                          | -                                                        | 122.6                                      | 127.0                                                    | 0.0                                        | 0.0                                                      | 0.0                                        | 0.0                                                      |
|              | Maximum          | 0.0                                    | 0.0                                                      | 0.0                                    | 0.0                                                      | -                                      | -                                                        | 0.0                                    | 0.0                                                      | 0.0                                    | 0.0                                                      | -                                      | -                                                        | 0.0                                        | 0.0                                                      | 0.0                                        | 0.0                                                      | -                                          | -                                                        | 758.7                                      | 2,011.0                                                  | 4.8                                        | 17.0                                                     | 8.6                                        | 30.0                                                     |
|              | Average          | 0.0                                    | 0.0                                                      | 0.0                                    | 0.0                                                      | -                                      | -                                                        | 0.0                                    | 0.0                                                      | 0.0                                    | 0.0                                                      | -                                      | -                                                        | 0.0                                        | 0.0                                                      | 0.0                                        | 0.0                                                      | -                                          | -                                                        | 233.2                                      | 431.9                                                    | 0.1                                        | 0.8                                                      | 1.6                                        | 4.8                                                      |
| May 26, 2024 | Minimum          | 0.0                                    | 0.0                                                      | 0.0                                    | 0.0                                                      | -                                      | -                                                        | 0.0                                    | 0.0                                                      | 0.0                                    | 0.0                                                      | -                                      | -                                                        | 0.0                                        | 0.0                                                      | 0.0                                        | 0.0                                                      | -                                          | -                                                        | 78.5                                       | 82.0                                                     | 0.0                                        | 0.0                                                      | 0.0                                        | 0.0                                                      |
|              | Maximum          | 0.0                                    | 0.0                                                      | 0.0                                    | 0.0                                                      | -                                      | -                                                        | 0.0                                    | 0.0                                                      | 0.0                                    | 0.0                                                      | -                                      |                                                          | 0.0                                        | 0.0                                                      | 0.0                                        | 0.0                                                      | -                                          |                                                          | 487.5                                      | 1,348.0                                                  | 0.9                                        | 7.0                                                      | 8.9                                        | 15.0                                                     |
|              | Average          | 0.0                                    | 0.0                                                      | 0.0                                    | 0.0                                                      | -                                      | -                                                        | 0.0                                    | 0.0                                                      | 0.0                                    | 0.0                                                      | -                                      | -                                                        | 0.0                                        | 0.0                                                      | 0.0                                        | 0.0                                                      | -                                          | -                                                        | 207.9                                      | 378.4                                                    | 0.0                                        | 0.3                                                      | 1.1                                        | 2.6                                                      |