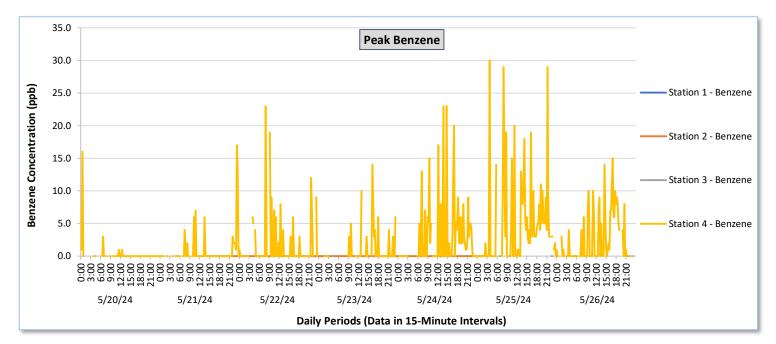

**Real-Time Multigas Monitoring Bristol Landfill Air Investigation** 

May 20 - May 26, 2024

|              | Daily Statistics | Station 1                              |                                                          |                                        |                                                          |                                        | Station 2                                                |                                        |                                                          |                                        |                                                          | Station 3                              |                                                          |                                            |                                                          | Station 4                                  |                                                          |                                            |                                                          |                                            |                                                          |                                            |                                                          |                                            |                                                          |
|--------------|------------------|----------------------------------------|----------------------------------------------------------|----------------------------------------|----------------------------------------------------------|----------------------------------------|----------------------------------------------------------|----------------------------------------|----------------------------------------------------------|----------------------------------------|----------------------------------------------------------|----------------------------------------|----------------------------------------------------------|--------------------------------------------|----------------------------------------------------------|--------------------------------------------|----------------------------------------------------------|--------------------------------------------|----------------------------------------------------------|--------------------------------------------|----------------------------------------------------------|--------------------------------------------|----------------------------------------------------------|--------------------------------------------|----------------------------------------------------------|
| Date         |                  | TVOCs                                  |                                                          | H2S                                    |                                                          | Benzene                                |                                                          | TVOCs                                  |                                                          | H2S                                    |                                                          | Benzene                                |                                                          | TVOCs                                      |                                                          | H2S                                        |                                                          | Benzene                                    |                                                          | TVOCs                                      |                                                          | H2S                                        |                                                          | Benzene                                    |                                                          |
|              |                  | Average<br>ppb                         | Peak ppb                                                 | Average<br>ppb                             | Peak ppb                                                 | Average<br>ppb                             | Peak ppb                                                 | Average<br>ppb                             | Peak ppb                                                 | Average<br>ppb                             | Peak ppb                                                 | Average<br>ppb                             | Peak ppb                                                 | Average<br>ppb                             | Peak ppb                                                 |
|              |                  | Values from<br>15-minute<br>intervals. | 1-minute<br>max within<br>each 15<br>minute<br>interval. | Values<br>from 15-<br>minute<br>intervals. | 1-minute<br>max within<br>each 15<br>minute<br>interval. |
| May 20, 2024 | Minimum          | 0.0                                    | 0.0                                                      | 0.0                                    | 0.0                                                      | -                                      | -                                                        | 0.0                                    | 0.0                                                      | 0.0                                    | 0.0                                                      | -                                      | -                                                        | 0.0                                        | 0.0                                                      | 0.0                                        | 0.0                                                      | -                                          | -                                                        | 0.0                                        | 0.0                                                      | 0.0                                        | 0.0                                                      | 0.0                                        | 0.0                                                      |
|              | Maximum          | 0.0                                    | 0.0                                                      | 0.0                                    | 0.0                                                      | -                                      | -                                                        | 0.0                                    | 0.0                                                      | 0.0                                    | 0.0                                                      | -                                      | -                                                        | 0.0                                        | 0.0                                                      | 0.0                                        | 0.0                                                      | -                                          | -                                                        | 516.1                                      | 1,365.0                                                  | 0.8                                        | 8.0                                                      | 1.5                                        | 16.0                                                     |
|              | Average          | 0.0                                    | 0.0                                                      | 0.0                                    | 0.0                                                      | -                                      | -                                                        | 0.0                                    | 0.0                                                      | 0.0                                    | 0.0                                                      | -                                      | -                                                        | 0.0                                        | 0.0                                                      | 0.0                                        | 0.0                                                      | -                                          | -                                                        | 215.6                                      | 349.4                                                    | 0.0                                        | 0.2                                                      | 0.0                                        | 0.3                                                      |
| May 21, 2024 | Minimum          | 0.0                                    | 0.0                                                      | 0.0                                    | 0.0                                                      | -                                      | -                                                        | 0.0                                    | 0.0                                                      | 0.0                                    | 0.0                                                      | -                                      | -                                                        | 0.0                                        | 0.0                                                      | 0.0                                        | 0.0                                                      | -                                          |                                                          | 12.5                                       | 16.0                                                     | 0.0                                        | 0.0                                                      | 0.0                                        | 0.0                                                      |
|              | Maximum          | 0.0                                    | 0.0                                                      | 0.0                                    | 0.0                                                      | -                                      | -                                                        | 3.2                                    | 32.0                                                     | 0.0                                    | 0.0                                                      | -                                      | -                                                        | 0.0                                        | 0.0                                                      | 0.0                                        | 0.0                                                      | -                                          |                                                          | 713.4                                      | 1,699.0                                                  | 0.6                                        | 5.0                                                      | 3.8                                        | 17.0                                                     |
|              | Average          | 0.0                                    | 0.0                                                      | 0.0                                    | 0.0                                                      | -                                      | -                                                        | 0.0                                    | 0.3                                                      | 0.0                                    | 0.0                                                      | -                                      | -                                                        | 0.0                                        | 0.0                                                      | 0.0                                        | 0.0                                                      |                                            | -                                                        | 300.4                                      | 522.1                                                    | 0.0                                        | 0.1                                                      | 0.1                                        | 0.8                                                      |
|              |                  |                                        |                                                          |                                        |                                                          |                                        |                                                          |                                        |                                                          |                                        |                                                          |                                        |                                                          |                                            |                                                          |                                            |                                                          |                                            |                                                          |                                            |                                                          |                                            |                                                          |                                            |                                                          |
| May 22, 2024 | Minimum          | 0.0                                    | 0.0                                                      | 0.0                                    | 0.0                                                      | -                                      | -                                                        | 0.0                                    | 0.0                                                      | 0.0                                    | 0.0                                                      | -                                      | -                                                        | 0.0                                        | 0.0                                                      | 0.0                                        | 0.0                                                      | -                                          | -                                                        | 58.2                                       | 77.0                                                     | 0.0                                        | 0.0                                                      | 0.0                                        | 0.0                                                      |
|              | Maximum          | 0.0                                    | 0.0                                                      | 0.2                                    | 3.0                                                      | -                                      | -                                                        | 0.0                                    | 0.0                                                      | 0.0                                    | 0.0                                                      | -                                      | -                                                        | 0.0                                        | 0.0                                                      | 0.0                                        | 0.0                                                      | -                                          | -                                                        | 612.4                                      | 1,903.0                                                  | 0.9                                        | 8.0                                                      | 3.5                                        | 23.0                                                     |
|              | Average          | 0.0                                    | 0.0                                                      | 0.0                                    | 0.0                                                      | -                                      | -                                                        | 0.0                                    | 0.0                                                      | 0.0                                    | 0.0                                                      | -                                      | -                                                        | 0.0                                        | 0.0                                                      | 0.0                                        | 0.0                                                      | -                                          | -                                                        | 270.9                                      | 494.4                                                    | 0.0                                        | 0.4                                                      | 0.3                                        | 1.7                                                      |
| 24           | Minimum          | 0.0                                    | 0.0                                                      | 0.0                                    | 0.0                                                      | -                                      | -                                                        | 0.0                                    | 0.0                                                      | 0.0                                    | 0.0                                                      | -                                      | -                                                        | 0.0                                        | 0.0                                                      | 0.0                                        | 0.0                                                      | -                                          | -                                                        | 63.9                                       | 69.0                                                     | 0.0                                        | 0.0                                                      | 0.0                                        | 0.0                                                      |
| May 23, 2024 | Maximum          | 0.0                                    | 0.0                                                      | 0.0                                    | 0.0                                                      | -                                      | -                                                        | 0.0                                    | 0.0                                                      | 0.0                                    | 0.0                                                      | -                                      | -                                                        | 0.0                                        | 0.0                                                      | 0.0                                        | 0.0                                                      | -                                          | -                                                        | 473.5                                      | 1,420.0                                                  | 0.1                                        | 2.0                                                      | 2.7                                        | 14.0                                                     |
| Ma           | Average          | 0.0                                    | 0.0                                                      | 0.0                                    | 0.0                                                      | -                                      | -                                                        | 0.0                                    | 0.0                                                      | 0.0                                    | 0.0                                                      | -                                      | -                                                        | 0.0                                        | 0.0                                                      | 0.0                                        | 0.0                                                      | -                                          | -                                                        | 146.3                                      | 276.2                                                    | 0.0                                        | 0.1                                                      | 0.2                                        | 1.2                                                      |
|              | Minimum          | 0.0                                    | 0.0                                                      | 0.0                                    | 0.0                                                      | -                                      |                                                          | 0.0                                    | 0.0                                                      | 0.0                                    | 0.0                                                      | -                                      | -                                                        | 0.0                                        | 0.0                                                      | 0.0                                        | 0.0                                                      | -                                          |                                                          | 106.7                                      | 109.0                                                    | 0.0                                        | 0.0                                                      | 0.0                                        | 0.0                                                      |
| May 24, 2024 | Maximum          | 0.0                                    | 0.0                                                      | 0.0                                    | 0.0                                                      | -                                      | -                                                        | 0.0                                    | 0.0                                                      | 0.0                                    | 0.0                                                      |                                        | -                                                        | 0.0                                        | 0.0                                                      | 0.0                                        | 0.0                                                      | -                                          |                                                          | 543.1                                      | 1,760.0                                                  | 2.0                                        | 12.0                                                     | 2.7                                        | 23.0                                                     |
|              | Average          | 0.0                                    | 0.0                                                      | 0.0                                    | 0.0                                                      | -                                      | -                                                        | 0.0                                    | 0.0                                                      | 0.0                                    | 0.0                                                      | -                                      | -                                                        | 0.0                                        | 0.0                                                      | 0.0                                        | 0.0                                                      | -                                          |                                                          | 239.9                                      | 461.7                                                    | 0.1                                        | 0.6                                                      | 0.5                                        | 3.0                                                      |
|              | -                |                                        |                                                          |                                        |                                                          |                                        |                                                          |                                        |                                                          |                                        |                                                          |                                        |                                                          |                                            |                                                          |                                            |                                                          |                                            |                                                          |                                            |                                                          |                                            |                                                          |                                            |                                                          |
| May 25, 2024 | Minimum          | 0.0                                    | 0.0                                                      | 0.0                                    | 0.0                                                      | -                                      | -                                                        | 0.0                                    | 0.0                                                      | 0.0                                    | 0.0                                                      | -                                      | -                                                        | 0.0                                        | 0.0                                                      | 0.0                                        | 0.0                                                      | -                                          | -                                                        | 122.6                                      | 127.0                                                    | 0.0                                        | 0.0                                                      | 0.0                                        | 0.0                                                      |
|              | Maximum          | 0.0                                    | 0.0                                                      | 0.0                                    | 0.0                                                      | -                                      | -                                                        | 0.0                                    | 0.0                                                      | 0.0                                    | 0.0                                                      | -                                      | -                                                        | 0.0                                        | 0.0                                                      | 0.0                                        | 0.0                                                      | -                                          | -                                                        | 758.7                                      | 2,011.0                                                  | 4.8                                        | 17.0                                                     | 8.6                                        | 30.0                                                     |
|              | Average          | 0.0                                    | 0.0                                                      | 0.0                                    | 0.0                                                      | -                                      | -                                                        | 0.0                                    | 0.0                                                      | 0.0                                    | 0.0                                                      | -                                      | -                                                        | 0.0                                        | 0.0                                                      | 0.0                                        | 0.0                                                      | -                                          | -                                                        | 233.2                                      | 431.9                                                    | 0.1                                        | 0.8                                                      | 1.6                                        | 4.8                                                      |
| May 26, 2024 | Minimum          | 0.0                                    | 0.0                                                      | 0.0                                    | 0.0                                                      | -                                      | -                                                        | 0.0                                    | 0.0                                                      | 0.0                                    | 0.0                                                      | -                                      | -                                                        | 0.0                                        | 0.0                                                      | 0.0                                        | 0.0                                                      | -                                          | -                                                        | 78.5                                       | 82.0                                                     | 0.0                                        | 0.0                                                      | 0.0                                        | 0.0                                                      |
|              | Maximum          | 0.0                                    | 0.0                                                      | 0.0                                    | 0.0                                                      | -                                      | -                                                        | 0.0                                    | 0.0                                                      | 0.0                                    | 0.0                                                      | -                                      |                                                          | 0.0                                        | 0.0                                                      | 0.0                                        | 0.0                                                      | -                                          |                                                          | 487.5                                      | 1,348.0                                                  | 0.9                                        | 7.0                                                      | 8.9                                        | 15.0                                                     |
|              | Average          | 0.0                                    | 0.0                                                      | 0.0                                    | 0.0                                                      | -                                      | -                                                        | 0.0                                    | 0.0                                                      | 0.0                                    | 0.0                                                      | -                                      | -                                                        | 0.0                                        | 0.0                                                      | 0.0                                        | 0.0                                                      | -                                          | -                                                        | 207.9                                      | 378.4                                                    | 0.0                                        | 0.3                                                      | 1.1                                        | 2.6                                                      |