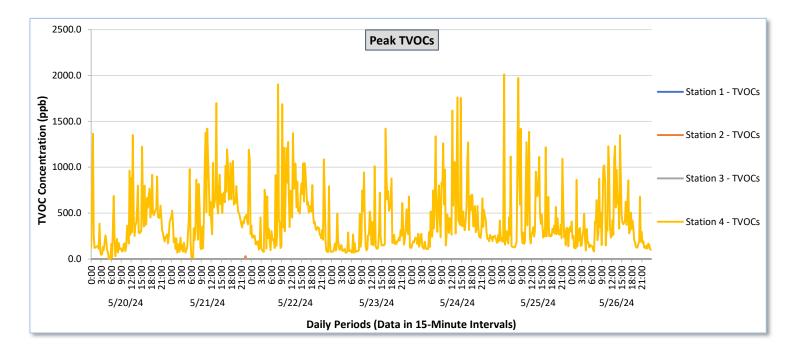

**Real-Time Multigas Monitoring Bristol Landfill Air Investigation** 

May 20 - May 26, 2024

|              | Daily Statistics | Station 1                              |                                                          |                                        |                                                          |                                        | Station 2                                                |                                        |                                                          |                                        |                                                          | Station 3                              |                                                          |                                            |                                                          | Station 4                                  |                                                          |                                            |                                                          |                                            |                                                          |                                            |                                                          |                                            |                                                          |
|--------------|------------------|----------------------------------------|----------------------------------------------------------|----------------------------------------|----------------------------------------------------------|----------------------------------------|----------------------------------------------------------|----------------------------------------|----------------------------------------------------------|----------------------------------------|----------------------------------------------------------|----------------------------------------|----------------------------------------------------------|--------------------------------------------|----------------------------------------------------------|--------------------------------------------|----------------------------------------------------------|--------------------------------------------|----------------------------------------------------------|--------------------------------------------|----------------------------------------------------------|--------------------------------------------|----------------------------------------------------------|--------------------------------------------|----------------------------------------------------------|
| Date         |                  | TVOCs                                  |                                                          | H2S                                    |                                                          | Benzene                                |                                                          | TVOCs                                  |                                                          | H2S                                    |                                                          | Benzene                                |                                                          | TVOCs                                      |                                                          | H2S                                        |                                                          | Benzene                                    |                                                          | TVOCs                                      |                                                          | H2S                                        |                                                          | Benzene                                    |                                                          |
|              |                  | Average<br>ppb                         | Peak ppb                                                 | Average<br>ppb                             | Peak ppb                                                 | Average<br>ppb                             | Peak ppb                                                 | Average<br>ppb                             | Peak ppb                                                 | Average<br>ppb                             | Peak ppb                                                 | Average<br>ppb                             | Peak ppb                                                 | Average<br>ppb                             | Peak ppb                                                 |
|              |                  | Values from<br>15-minute<br>intervals. | 1-minute<br>max within<br>each 15<br>minute<br>interval. | Values<br>from 15-<br>minute<br>intervals. | 1-minute<br>max within<br>each 15<br>minute<br>interval. |
| May 20, 2024 | Minimum          | 0.0                                    | 0.0                                                      | 0.0                                    | 0.0                                                      | -                                      | -                                                        | 0.0                                    | 0.0                                                      | 0.0                                    | 0.0                                                      | -                                      | -                                                        | 0.0                                        | 0.0                                                      | 0.0                                        | 0.0                                                      | -                                          | -                                                        | 0.0                                        | 0.0                                                      | 0.0                                        | 0.0                                                      | 0.0                                        | 0.0                                                      |
|              | Maximum          | 0.0                                    | 0.0                                                      | 0.0                                    | 0.0                                                      | -                                      | -                                                        | 0.0                                    | 0.0                                                      | 0.0                                    | 0.0                                                      | -                                      | -                                                        | 0.0                                        | 0.0                                                      | 0.0                                        | 0.0                                                      | -                                          | -                                                        | 516.1                                      | 1,365.0                                                  | 0.8                                        | 8.0                                                      | 1.5                                        | 16.0                                                     |
|              | Average          | 0.0                                    | 0.0                                                      | 0.0                                    | 0.0                                                      | -                                      | -                                                        | 0.0                                    | 0.0                                                      | 0.0                                    | 0.0                                                      | -                                      | -                                                        | 0.0                                        | 0.0                                                      | 0.0                                        | 0.0                                                      | -                                          | -                                                        | 215.6                                      | 349.4                                                    | 0.0                                        | 0.2                                                      | 0.0                                        | 0.3                                                      |
| May 21, 2024 | Minimum          | 0.0                                    | 0.0                                                      | 0.0                                    | 0.0                                                      | -                                      | -                                                        | 0.0                                    | 0.0                                                      | 0.0                                    | 0.0                                                      | -                                      | -                                                        | 0.0                                        | 0.0                                                      | 0.0                                        | 0.0                                                      | -                                          |                                                          | 12.5                                       | 16.0                                                     | 0.0                                        | 0.0                                                      | 0.0                                        | 0.0                                                      |
|              | Maximum          | 0.0                                    | 0.0                                                      | 0.0                                    | 0.0                                                      | -                                      | -                                                        | 3.2                                    | 32.0                                                     | 0.0                                    | 0.0                                                      | -                                      | -                                                        | 0.0                                        | 0.0                                                      | 0.0                                        | 0.0                                                      | -                                          |                                                          | 713.4                                      | 1,699.0                                                  | 0.6                                        | 5.0                                                      | 3.8                                        | 17.0                                                     |
|              | Average          | 0.0                                    | 0.0                                                      | 0.0                                    | 0.0                                                      | -                                      | -                                                        | 0.0                                    | 0.3                                                      | 0.0                                    | 0.0                                                      | -                                      | -                                                        | 0.0                                        | 0.0                                                      | 0.0                                        | 0.0                                                      |                                            | -                                                        | 300.4                                      | 522.1                                                    | 0.0                                        | 0.1                                                      | 0.1                                        | 0.8                                                      |
|              |                  |                                        |                                                          |                                        |                                                          |                                        |                                                          |                                        |                                                          |                                        |                                                          |                                        |                                                          |                                            |                                                          |                                            |                                                          |                                            |                                                          |                                            |                                                          |                                            |                                                          |                                            |                                                          |
| May 22, 2024 | Minimum          | 0.0                                    | 0.0                                                      | 0.0                                    | 0.0                                                      | -                                      | -                                                        | 0.0                                    | 0.0                                                      | 0.0                                    | 0.0                                                      | -                                      | -                                                        | 0.0                                        | 0.0                                                      | 0.0                                        | 0.0                                                      | -                                          | -                                                        | 58.2                                       | 77.0                                                     | 0.0                                        | 0.0                                                      | 0.0                                        | 0.0                                                      |
|              | Maximum          | 0.0                                    | 0.0                                                      | 0.2                                    | 3.0                                                      | -                                      | -                                                        | 0.0                                    | 0.0                                                      | 0.0                                    | 0.0                                                      | -                                      | -                                                        | 0.0                                        | 0.0                                                      | 0.0                                        | 0.0                                                      | -                                          | -                                                        | 612.4                                      | 1,903.0                                                  | 0.9                                        | 8.0                                                      | 3.5                                        | 23.0                                                     |
|              | Average          | 0.0                                    | 0.0                                                      | 0.0                                    | 0.0                                                      | -                                      | -                                                        | 0.0                                    | 0.0                                                      | 0.0                                    | 0.0                                                      | -                                      | -                                                        | 0.0                                        | 0.0                                                      | 0.0                                        | 0.0                                                      | -                                          | -                                                        | 270.9                                      | 494.4                                                    | 0.0                                        | 0.4                                                      | 0.3                                        | 1.7                                                      |
| 24           | Minimum          | 0.0                                    | 0.0                                                      | 0.0                                    | 0.0                                                      | -                                      | -                                                        | 0.0                                    | 0.0                                                      | 0.0                                    | 0.0                                                      | -                                      | -                                                        | 0.0                                        | 0.0                                                      | 0.0                                        | 0.0                                                      | -                                          | -                                                        | 63.9                                       | 69.0                                                     | 0.0                                        | 0.0                                                      | 0.0                                        | 0.0                                                      |
| May 23, 2024 | Maximum          | 0.0                                    | 0.0                                                      | 0.0                                    | 0.0                                                      | -                                      | -                                                        | 0.0                                    | 0.0                                                      | 0.0                                    | 0.0                                                      | -                                      | -                                                        | 0.0                                        | 0.0                                                      | 0.0                                        | 0.0                                                      | -                                          | -                                                        | 473.5                                      | 1,420.0                                                  | 0.1                                        | 2.0                                                      | 2.7                                        | 14.0                                                     |
| Ma           | Average          | 0.0                                    | 0.0                                                      | 0.0                                    | 0.0                                                      | -                                      | -                                                        | 0.0                                    | 0.0                                                      | 0.0                                    | 0.0                                                      | -                                      | -                                                        | 0.0                                        | 0.0                                                      | 0.0                                        | 0.0                                                      | -                                          | -                                                        | 146.3                                      | 276.2                                                    | 0.0                                        | 0.1                                                      | 0.2                                        | 1.2                                                      |
|              | Minimum          | 0.0                                    | 0.0                                                      | 0.0                                    | 0.0                                                      | -                                      |                                                          | 0.0                                    | 0.0                                                      | 0.0                                    | 0.0                                                      | -                                      | -                                                        | 0.0                                        | 0.0                                                      | 0.0                                        | 0.0                                                      | -                                          |                                                          | 106.7                                      | 109.0                                                    | 0.0                                        | 0.0                                                      | 0.0                                        | 0.0                                                      |
| May 24, 2024 | Maximum          | 0.0                                    | 0.0                                                      | 0.0                                    | 0.0                                                      | -                                      | -                                                        | 0.0                                    | 0.0                                                      | 0.0                                    | 0.0                                                      |                                        | -                                                        | 0.0                                        | 0.0                                                      | 0.0                                        | 0.0                                                      | -                                          |                                                          | 543.1                                      | 1,760.0                                                  | 2.0                                        | 12.0                                                     | 2.7                                        | 23.0                                                     |
|              | Average          | 0.0                                    | 0.0                                                      | 0.0                                    | 0.0                                                      | -                                      | -                                                        | 0.0                                    | 0.0                                                      | 0.0                                    | 0.0                                                      | -                                      | -                                                        | 0.0                                        | 0.0                                                      | 0.0                                        | 0.0                                                      | -                                          |                                                          | 239.9                                      | 461.7                                                    | 0.1                                        | 0.6                                                      | 0.5                                        | 3.0                                                      |
|              | -                |                                        |                                                          |                                        |                                                          |                                        |                                                          |                                        |                                                          |                                        |                                                          |                                        |                                                          |                                            |                                                          |                                            |                                                          |                                            |                                                          |                                            |                                                          |                                            |                                                          |                                            |                                                          |
| May 25, 2024 | Minimum          | 0.0                                    | 0.0                                                      | 0.0                                    | 0.0                                                      | -                                      | -                                                        | 0.0                                    | 0.0                                                      | 0.0                                    | 0.0                                                      | -                                      | -                                                        | 0.0                                        | 0.0                                                      | 0.0                                        | 0.0                                                      | -                                          | -                                                        | 122.6                                      | 127.0                                                    | 0.0                                        | 0.0                                                      | 0.0                                        | 0.0                                                      |
|              | Maximum          | 0.0                                    | 0.0                                                      | 0.0                                    | 0.0                                                      | -                                      | -                                                        | 0.0                                    | 0.0                                                      | 0.0                                    | 0.0                                                      | -                                      | -                                                        | 0.0                                        | 0.0                                                      | 0.0                                        | 0.0                                                      | -                                          | -                                                        | 758.7                                      | 2,011.0                                                  | 4.8                                        | 17.0                                                     | 8.6                                        | 30.0                                                     |
|              | Average          | 0.0                                    | 0.0                                                      | 0.0                                    | 0.0                                                      | -                                      | -                                                        | 0.0                                    | 0.0                                                      | 0.0                                    | 0.0                                                      | -                                      | -                                                        | 0.0                                        | 0.0                                                      | 0.0                                        | 0.0                                                      | -                                          | -                                                        | 233.2                                      | 431.9                                                    | 0.1                                        | 0.8                                                      | 1.6                                        | 4.8                                                      |
| May 26, 2024 | Minimum          | 0.0                                    | 0.0                                                      | 0.0                                    | 0.0                                                      | -                                      | -                                                        | 0.0                                    | 0.0                                                      | 0.0                                    | 0.0                                                      | -                                      | -                                                        | 0.0                                        | 0.0                                                      | 0.0                                        | 0.0                                                      | -                                          | -                                                        | 78.5                                       | 82.0                                                     | 0.0                                        | 0.0                                                      | 0.0                                        | 0.0                                                      |
|              | Maximum          | 0.0                                    | 0.0                                                      | 0.0                                    | 0.0                                                      | -                                      | -                                                        | 0.0                                    | 0.0                                                      | 0.0                                    | 0.0                                                      | -                                      |                                                          | 0.0                                        | 0.0                                                      | 0.0                                        | 0.0                                                      | -                                          |                                                          | 487.5                                      | 1,348.0                                                  | 0.9                                        | 7.0                                                      | 8.9                                        | 15.0                                                     |
|              | Average          | 0.0                                    | 0.0                                                      | 0.0                                    | 0.0                                                      | -                                      | -                                                        | 0.0                                    | 0.0                                                      | 0.0                                    | 0.0                                                      | -                                      | -                                                        | 0.0                                        | 0.0                                                      | 0.0                                        | 0.0                                                      | -                                          | -                                                        | 207.9                                      | 378.4                                                    | 0.0                                        | 0.3                                                      | 1.1                                        | 2.6                                                      |