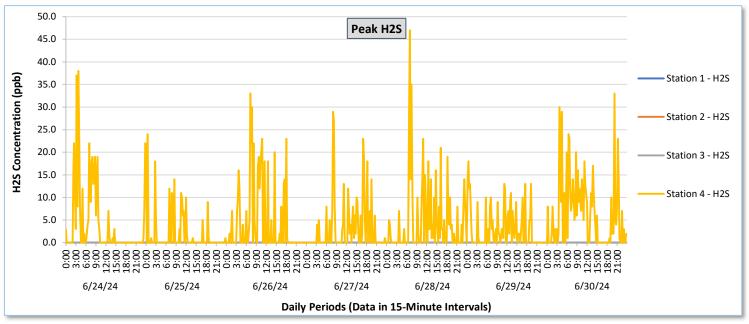

Real-Time Multigas Monitoring Bristol Landfill Air Investigation June 24 - June 30, 2024

Real-Time Multigas Monitoring Bristol Landfill Air Investigation June 24 - June 30, 2024

|               |                  | Station 1                              |                                                          |                                        |                                                          |                                        | Station 2                                                |                                        |                                                          |                                        |                                                          | Station 3                              |                                                          |                                            |                                                          | Station 4                                  |                                                          |                                            |                                                          |                                            |                                                          |                                            |                                                          |                                            |                                                          |
|---------------|------------------|----------------------------------------|----------------------------------------------------------|----------------------------------------|----------------------------------------------------------|----------------------------------------|----------------------------------------------------------|----------------------------------------|----------------------------------------------------------|----------------------------------------|----------------------------------------------------------|----------------------------------------|----------------------------------------------------------|--------------------------------------------|----------------------------------------------------------|--------------------------------------------|----------------------------------------------------------|--------------------------------------------|----------------------------------------------------------|--------------------------------------------|----------------------------------------------------------|--------------------------------------------|----------------------------------------------------------|--------------------------------------------|----------------------------------------------------------|
| Date          |                  | TVOCs                                  |                                                          | H2S                                    |                                                          | Benzene                                |                                                          | TVOCs                                  |                                                          | Н                                      | H2S Benzene                                              |                                        | zene                                                     | TVOCs                                      |                                                          | H2S                                        |                                                          | Benzene                                    |                                                          | TVOCs                                      |                                                          | H2S                                        |                                                          | Benzene                                    |                                                          |
|               |                  | Average                                | Peak ppb                                                 | Average                                    | Peak ppb                                                 | Average                                    | Peak ppb                                                 | Average                                    | Peak ppb                                                 | Average                                    | Peak ppb                                                 | Average                                    | Peak ppb                                                 | Average                                    | Peak ppb                                                 |
|               | Daily Statistics | Values from<br>15-minute<br>intervals. | 1-minute<br>max within<br>each 15<br>minute<br>interval. | Values<br>from 15-<br>minute<br>intervals. | 1-minute<br>max within<br>each 15<br>minute<br>interval. |
| June 24, 2024 | Minimum          | 0.0                                    | 0.0                                                      | 0.0                                    | 0.0                                                      | -                                      | -                                                        | -                                      | -                                                        | -                                      | -                                                        | -                                      | -                                                        | 0.0                                        | 0.0                                                      | 0.0                                        | 0.0                                                      | -                                          | -                                                        | 296.1                                      | 311.0                                                    | 0.0                                        | 0.0                                                      | 7.8                                        | 9.0                                                      |
|               | Maximum          | 0.0                                    | 0.0                                                      | 0.0                                    | 0.0                                                      | -                                      | -                                                        | -                                      | -                                                        | -                                      | -                                                        | -                                      | -                                                        | 0.0                                        | 0.0                                                      | 0.0                                        | 0.0                                                      | -                                          | -                                                        | 998.0                                      | 3,210.0                                                  | 11.0                                       | 38.0                                                     | 34.1                                       | 51.0                                                     |
|               | Average          | 0.0                                    | 0.0                                                      | 0.0                                    | 0.0                                                      | -                                      | -                                                        | -                                      | -                                                        | -                                      | -                                                        | -                                      | -                                                        | 0.0                                        | 0.0                                                      | 0.0                                        | 0.0                                                      | -                                          | -                                                        | 547.7                                      | 874.6                                                    | 0.7                                        | 4.3                                                      | 16.5                                       | 20.3                                                     |
| June 25, 2024 | Minimum          | 0.0                                    | 0.0                                                      | 0.0                                    | 0.0                                                      | -                                      | -                                                        | -                                      | -                                                        | -                                      | -                                                        | -                                      | -                                                        | 0.0                                        | 0.0                                                      | 0.0                                        | 0.0                                                      | -                                          | -                                                        | 290.7                                      | 304.0                                                    | 0.0                                        | 0.0                                                      | 3.0                                        | 3.0                                                      |
|               | Maximum          | 0.0                                    | 0.0                                                      | 0.0                                    | 0.0                                                      | -                                      | -                                                        | -                                      | -                                                        | -                                      | -                                                        | -                                      | -                                                        | 0.0                                        | 0.0                                                      | 0.0                                        | 0.0                                                      | -                                          | -                                                        | 955.9                                      | 2,077.0                                                  | 6.4                                        | 24.0                                                     | 27.7                                       | 34.0                                                     |
|               | Average          | 0.0                                    | 0.0                                                      | 0.0                                    | 0.0                                                      | -                                      | -                                                        | -                                      | -                                                        | -                                      | -                                                        | -                                      | -                                                        | 0.0                                        | 0.0                                                      | 0.0                                        | 0.0                                                      | -                                          | -                                                        | 577.7                                      | 807.5                                                    | 0.3                                        | 1.9                                                      | 16.4                                       | 19.7                                                     |
| June 26, 2024 | Minimum          | 0.0                                    | 0.0                                                      | 0.0                                    | 0.0                                                      | -                                      | -                                                        | -                                      | -                                                        |                                        | -                                                        | -                                      | -                                                        | 0.0                                        | 0.0                                                      | 0.0                                        | 0.0                                                      | -                                          | -                                                        | 299.9                                      | 335.0                                                    | 0.0                                        | 0.0                                                      | 12.0                                       | 14.0                                                     |
|               | Maximum          | 0.0                                    | 0.0                                                      | 0.0                                    | 0.0                                                      | -                                      | -                                                        | -                                      | -                                                        | -                                      | -                                                        | -                                      | -                                                        | 0.0                                        | 0.0                                                      | 0.0                                        | 0.0                                                      | -                                          | -                                                        | 1,259.8                                    | 2,544.0                                                  | 13.7                                       | 33.0                                                     | 38.0                                       | 51.0                                                     |
|               | Average          | 0.0                                    | 0.0                                                      | 0.0                                    | 0.0                                                      | -                                      | -                                                        |                                        | -                                                        | -                                      | -                                                        | -                                      | -                                                        | 0.0                                        | 0.0                                                      | 0.0                                        | 0.0                                                      | -                                          | -                                                        | 595.5                                      | 886.8                                                    | 0.8                                        | 4.4                                                      | 22.5                                       | 28.6                                                     |
|               |                  |                                        |                                                          |                                        |                                                          |                                        |                                                          |                                        |                                                          |                                        |                                                          |                                        |                                                          |                                            |                                                          |                                            |                                                          |                                            |                                                          |                                            |                                                          |                                            |                                                          |                                            | =                                                        |
| June 27, 2024 | Minimum          | 0.0                                    | 0.0                                                      | 0.0                                    | 0.0                                                      | -                                      | -                                                        | -                                      | -                                                        | -                                      | -                                                        | -                                      | -                                                        | 0.0                                        | 0.0                                                      | 0.0                                        | 0.0                                                      | -                                          | -                                                        | 249.5                                      | 281.0                                                    | 0.0                                        | 0.0                                                      | 7.5                                        | 8.0                                                      |
|               | Maximum          | 0.0                                    | 0.0                                                      | 0.0                                    | 0.0                                                      | -                                      | -                                                        | -                                      | -                                                        | -                                      | -                                                        | -                                      | -                                                        | 0.0                                        | 0.0                                                      | 0.0                                        | 0.0                                                      | -                                          | -                                                        | 731.9                                      | 2,299.0                                                  | 14.5                                       | 29.0                                                     | 25.0                                       | 39.0                                                     |
|               | Average          | 0.0                                    | 0.0                                                      | 0.0                                    | 0.0                                                      | -                                      | -                                                        | -                                      | -                                                        | -                                      | -                                                        | -                                      | -                                                        | 0.0                                        | 0.0                                                      | 0.0                                        | 0.0                                                      | -                                          | -                                                        | 395.5                                      | 631.1                                                    | 0.5                                        | 3.1                                                      | 16.5                                       | 20.4                                                     |
| June 28, 2024 | Minimum          | 0.0                                    | 0.0                                                      | 0.0                                    | 0.0                                                      | -                                      | -                                                        | -                                      | ,                                                        | -                                      | -                                                        | •                                      | -                                                        | 0.0                                        | 0.0                                                      | 0.0                                        | 0.0                                                      | -                                          | -                                                        | 250.9                                      | 255.0                                                    | 0.0                                        | 0.0                                                      | 10.7                                       | 11.0                                                     |
|               | Maximum          | 0.0                                    | 0.0                                                      | 0.0                                    | 0.0                                                      | -                                      | -                                                        |                                        | 1                                                        | -                                      | -                                                        | 1                                      | -                                                        | 0.0                                        | 0.0                                                      | 0.0                                        | 0.0                                                      | -                                          |                                                          | 700.5                                      | 3,336.0                                                  | 4.1                                        | 47.0                                                     | 34.0                                       | 39.0                                                     |
|               | Average          | 0.0                                    | 0.0                                                      | 0.0                                    | 0.0                                                      | -                                      | -                                                        | -                                      | -                                                        | -                                      | -                                                        | -                                      | -                                                        | 0.0                                        | 0.0                                                      | 0.0                                        | 0.0                                                      | -                                          | -                                                        | 437.3                                      | 623.6                                                    | 0.5                                        | 4.8                                                      | 19.6                                       | 24.3                                                     |
| June 29, 2024 | Minimum          | 0.0                                    | 0.0                                                      | 0.0                                    | 0.0                                                      | -                                      | -                                                        | -                                      | -                                                        | -                                      | -                                                        | -                                      | -                                                        | 0.0                                        | 0.0                                                      | 0.0                                        | 0.0                                                      | -                                          | -                                                        | 305.0                                      | 333.0                                                    | 0.0                                        | 0.0                                                      | 10.0                                       | 10.0                                                     |
|               | Maximum          | 0.0                                    | 0.0                                                      | 0.0                                    | 0.0                                                      | -                                      | -                                                        | -                                      | -                                                        | -                                      | -                                                        | -                                      | -                                                        | 3.5                                        | 14.0                                                     | 0.0                                        | 0.0                                                      | -                                          | -                                                        | 735.0                                      | 1,639.0                                                  | 2.4                                        | 18.0                                                     | 23.2                                       | 33.0                                                     |
|               | Average          | 0.0                                    | 0.0                                                      | 0.0                                    | 0.0                                                      | -                                      | -                                                        | -                                      | -                                                        | -                                      | -                                                        | -                                      | -                                                        | 0.1                                        | 0.3                                                      | 0.0                                        | 0.0                                                      | -                                          | -                                                        | 468.5                                      | 677.0                                                    | 0.3                                        | 3.0                                                      | 15.5                                       | 18.9                                                     |
| June 30, 2024 | Minimum          | 0.0                                    | 0.0                                                      | 0.0                                    | 0.0                                                      | -                                      | -                                                        | -                                      | -                                                        | -                                      | -                                                        | -                                      | -                                                        | 0.0                                        | 0.0                                                      | 0.0                                        | 0.0                                                      | -                                          | -                                                        | 309.8                                      | 334.0                                                    | 0.0                                        | 0.0                                                      | 7.5                                        | 8.0                                                      |
|               | Maximum          | 0.0                                    | 0.0                                                      | 0.0                                    | 0.0                                                      |                                        | -                                                        | -                                      | -                                                        | -                                      | -                                                        | -                                      | -                                                        | 0.0                                        | 0.0                                                      | 0.0                                        | 0.0                                                      | -                                          | -                                                        | 705.4                                      | 2,735.0                                                  | 11.5                                       | 33.0                                                     | 27.8                                       | 40.0                                                     |
|               | Average          | 0.0                                    | 0.0                                                      | 0.0                                    | 0.0                                                      | -                                      | -                                                        | -                                      | -                                                        | -                                      | -                                                        | -                                      | -                                                        | 0.0                                        | 0.0                                                      | 0.0                                        | 0.0                                                      | -                                          | -                                                        | 403.4                                      | 661.5                                                    | 1.1                                        | 6.5                                                      | 14.0                                       | 17.8                                                     |
|               | <u> </u>         |                                        |                                                          |                                        |                                                          |                                        |                                                          |                                        |                                                          |                                        |                                                          |                                        |                                                          |                                            |                                                          |                                            |                                                          |                                            |                                                          |                                            |                                                          |                                            |                                                          |                                            |                                                          |