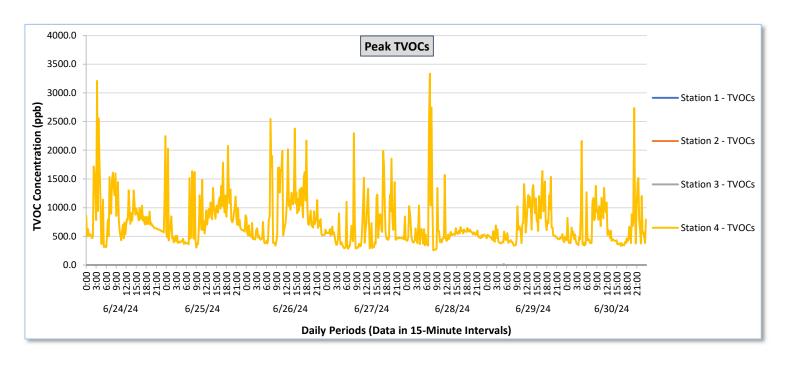

Real-Time Multigas Monitoring Bristol Landfill Air Investigation June 24 - June 30, 2024

Real-Time Multigas Monitoring Bristol Landfill Air Investigation June 24 - June 30, 2024

|               |                  | Station 1                              |                                                          |                                        |                                                          |                                        | Station 2                                                |                                        |                                                          |                                        |                                                          | Station 3                              |                                                          |                                            |                                                          | Station 4                                  |                                                          |                                            |                                                          |                                            |                                                          |                                            |                                                          |                                            |                                                          |
|---------------|------------------|----------------------------------------|----------------------------------------------------------|----------------------------------------|----------------------------------------------------------|----------------------------------------|----------------------------------------------------------|----------------------------------------|----------------------------------------------------------|----------------------------------------|----------------------------------------------------------|----------------------------------------|----------------------------------------------------------|--------------------------------------------|----------------------------------------------------------|--------------------------------------------|----------------------------------------------------------|--------------------------------------------|----------------------------------------------------------|--------------------------------------------|----------------------------------------------------------|--------------------------------------------|----------------------------------------------------------|--------------------------------------------|----------------------------------------------------------|
| Date          |                  | TVOCs                                  |                                                          | H2S                                    |                                                          | Benzene                                |                                                          | TVOCs                                  |                                                          | Н                                      | H2S Benzene                                              |                                        | zene                                                     | TVOCs                                      |                                                          | H2S                                        |                                                          | Benzene                                    |                                                          | TVOCs                                      |                                                          | H2S                                        |                                                          | Benzene                                    |                                                          |
|               |                  | Average                                | Peak ppb                                                 | Average                                    | Peak ppb                                                 | Average                                    | Peak ppb                                                 | Average                                    | Peak ppb                                                 | Average                                    | Peak ppb                                                 | Average                                    | Peak ppb                                                 | Average                                    | Peak ppb                                                 |
|               | Daily Statistics | Values from<br>15-minute<br>intervals. | 1-minute<br>max within<br>each 15<br>minute<br>interval. | Values<br>from 15-<br>minute<br>intervals. | 1-minute<br>max within<br>each 15<br>minute<br>interval. |
| June 24, 2024 | Minimum          | 0.0                                    | 0.0                                                      | 0.0                                    | 0.0                                                      | -                                      | -                                                        | -                                      | -                                                        | -                                      | -                                                        | -                                      | -                                                        | 0.0                                        | 0.0                                                      | 0.0                                        | 0.0                                                      | -                                          | -                                                        | 296.1                                      | 311.0                                                    | 0.0                                        | 0.0                                                      | 7.8                                        | 9.0                                                      |
|               | Maximum          | 0.0                                    | 0.0                                                      | 0.0                                    | 0.0                                                      | -                                      | -                                                        | -                                      | -                                                        | -                                      | -                                                        | -                                      | -                                                        | 0.0                                        | 0.0                                                      | 0.0                                        | 0.0                                                      | -                                          | -                                                        | 998.0                                      | 3,210.0                                                  | 11.0                                       | 38.0                                                     | 34.1                                       | 51.0                                                     |
|               | Average          | 0.0                                    | 0.0                                                      | 0.0                                    | 0.0                                                      | -                                      | -                                                        | -                                      | -                                                        | -                                      | -                                                        | -                                      | -                                                        | 0.0                                        | 0.0                                                      | 0.0                                        | 0.0                                                      | -                                          | -                                                        | 547.7                                      | 874.6                                                    | 0.7                                        | 4.3                                                      | 16.5                                       | 20.3                                                     |
| June 25, 2024 | Minimum          | 0.0                                    | 0.0                                                      | 0.0                                    | 0.0                                                      | -                                      | -                                                        | -                                      | -                                                        | -                                      | -                                                        | -                                      | -                                                        | 0.0                                        | 0.0                                                      | 0.0                                        | 0.0                                                      | -                                          | -                                                        | 290.7                                      | 304.0                                                    | 0.0                                        | 0.0                                                      | 3.0                                        | 3.0                                                      |
|               | Maximum          | 0.0                                    | 0.0                                                      | 0.0                                    | 0.0                                                      | -                                      | -                                                        | -                                      | -                                                        | -                                      | -                                                        | -                                      | -                                                        | 0.0                                        | 0.0                                                      | 0.0                                        | 0.0                                                      | -                                          | -                                                        | 955.9                                      | 2,077.0                                                  | 6.4                                        | 24.0                                                     | 27.7                                       | 34.0                                                     |
|               | Average          | 0.0                                    | 0.0                                                      | 0.0                                    | 0.0                                                      | -                                      | -                                                        | -                                      | -                                                        | -                                      | -                                                        | -                                      | -                                                        | 0.0                                        | 0.0                                                      | 0.0                                        | 0.0                                                      | -                                          | -                                                        | 577.7                                      | 807.5                                                    | 0.3                                        | 1.9                                                      | 16.4                                       | 19.7                                                     |
| June 26, 2024 | Minimum          | 0.0                                    | 0.0                                                      | 0.0                                    | 0.0                                                      | -                                      | -                                                        | -                                      | -                                                        |                                        | -                                                        | -                                      | -                                                        | 0.0                                        | 0.0                                                      | 0.0                                        | 0.0                                                      | -                                          | -                                                        | 299.9                                      | 335.0                                                    | 0.0                                        | 0.0                                                      | 12.0                                       | 14.0                                                     |
|               | Maximum          | 0.0                                    | 0.0                                                      | 0.0                                    | 0.0                                                      | -                                      | -                                                        | -                                      | -                                                        | -                                      | -                                                        | -                                      | -                                                        | 0.0                                        | 0.0                                                      | 0.0                                        | 0.0                                                      | -                                          | -                                                        | 1,259.8                                    | 2,544.0                                                  | 13.7                                       | 33.0                                                     | 38.0                                       | 51.0                                                     |
|               | Average          | 0.0                                    | 0.0                                                      | 0.0                                    | 0.0                                                      | -                                      | -                                                        |                                        | -                                                        | -                                      | -                                                        | -                                      | -                                                        | 0.0                                        | 0.0                                                      | 0.0                                        | 0.0                                                      | -                                          | -                                                        | 595.5                                      | 886.8                                                    | 0.8                                        | 4.4                                                      | 22.5                                       | 28.6                                                     |
|               |                  |                                        |                                                          |                                        |                                                          |                                        |                                                          |                                        |                                                          |                                        |                                                          |                                        |                                                          |                                            |                                                          |                                            |                                                          |                                            |                                                          |                                            |                                                          |                                            |                                                          |                                            | =                                                        |
| June 27, 2024 | Minimum          | 0.0                                    | 0.0                                                      | 0.0                                    | 0.0                                                      | -                                      | -                                                        | -                                      | -                                                        | -                                      | -                                                        | -                                      | -                                                        | 0.0                                        | 0.0                                                      | 0.0                                        | 0.0                                                      | -                                          | -                                                        | 249.5                                      | 281.0                                                    | 0.0                                        | 0.0                                                      | 7.5                                        | 8.0                                                      |
|               | Maximum          | 0.0                                    | 0.0                                                      | 0.0                                    | 0.0                                                      | -                                      | -                                                        | -                                      | -                                                        | -                                      | -                                                        | -                                      | -                                                        | 0.0                                        | 0.0                                                      | 0.0                                        | 0.0                                                      | -                                          | -                                                        | 731.9                                      | 2,299.0                                                  | 14.5                                       | 29.0                                                     | 25.0                                       | 39.0                                                     |
|               | Average          | 0.0                                    | 0.0                                                      | 0.0                                    | 0.0                                                      | -                                      | -                                                        | -                                      | -                                                        | -                                      | -                                                        | -                                      | -                                                        | 0.0                                        | 0.0                                                      | 0.0                                        | 0.0                                                      | -                                          | -                                                        | 395.5                                      | 631.1                                                    | 0.5                                        | 3.1                                                      | 16.5                                       | 20.4                                                     |
| June 28, 2024 | Minimum          | 0.0                                    | 0.0                                                      | 0.0                                    | 0.0                                                      | -                                      | -                                                        | -                                      | ,                                                        | -                                      | -                                                        | •                                      | -                                                        | 0.0                                        | 0.0                                                      | 0.0                                        | 0.0                                                      | -                                          | -                                                        | 250.9                                      | 255.0                                                    | 0.0                                        | 0.0                                                      | 10.7                                       | 11.0                                                     |
|               | Maximum          | 0.0                                    | 0.0                                                      | 0.0                                    | 0.0                                                      | -                                      | -                                                        |                                        | 1                                                        | -                                      | -                                                        | 1                                      | -                                                        | 0.0                                        | 0.0                                                      | 0.0                                        | 0.0                                                      | -                                          |                                                          | 700.5                                      | 3,336.0                                                  | 4.1                                        | 47.0                                                     | 34.0                                       | 39.0                                                     |
|               | Average          | 0.0                                    | 0.0                                                      | 0.0                                    | 0.0                                                      | -                                      | -                                                        | -                                      | -                                                        | -                                      | -                                                        | -                                      | -                                                        | 0.0                                        | 0.0                                                      | 0.0                                        | 0.0                                                      | -                                          | -                                                        | 437.3                                      | 623.6                                                    | 0.5                                        | 4.8                                                      | 19.6                                       | 24.3                                                     |
| June 29, 2024 | Minimum          | 0.0                                    | 0.0                                                      | 0.0                                    | 0.0                                                      | -                                      | -                                                        | -                                      | -                                                        | -                                      | -                                                        | -                                      | -                                                        | 0.0                                        | 0.0                                                      | 0.0                                        | 0.0                                                      | -                                          | -                                                        | 305.0                                      | 333.0                                                    | 0.0                                        | 0.0                                                      | 10.0                                       | 10.0                                                     |
|               | Maximum          | 0.0                                    | 0.0                                                      | 0.0                                    | 0.0                                                      | -                                      | -                                                        | -                                      | -                                                        | -                                      | -                                                        | -                                      | -                                                        | 3.5                                        | 14.0                                                     | 0.0                                        | 0.0                                                      | -                                          | -                                                        | 735.0                                      | 1,639.0                                                  | 2.4                                        | 18.0                                                     | 23.2                                       | 33.0                                                     |
|               | Average          | 0.0                                    | 0.0                                                      | 0.0                                    | 0.0                                                      | -                                      | -                                                        | -                                      | -                                                        | -                                      | -                                                        | -                                      | -                                                        | 0.1                                        | 0.3                                                      | 0.0                                        | 0.0                                                      | -                                          | -                                                        | 468.5                                      | 677.0                                                    | 0.3                                        | 3.0                                                      | 15.5                                       | 18.9                                                     |
| June 30, 2024 | Minimum          | 0.0                                    | 0.0                                                      | 0.0                                    | 0.0                                                      | -                                      | -                                                        | -                                      | -                                                        | -                                      | -                                                        | -                                      | -                                                        | 0.0                                        | 0.0                                                      | 0.0                                        | 0.0                                                      | -                                          | -                                                        | 309.8                                      | 334.0                                                    | 0.0                                        | 0.0                                                      | 7.5                                        | 8.0                                                      |
|               | Maximum          | 0.0                                    | 0.0                                                      | 0.0                                    | 0.0                                                      |                                        | -                                                        | -                                      | -                                                        | -                                      | -                                                        | -                                      | -                                                        | 0.0                                        | 0.0                                                      | 0.0                                        | 0.0                                                      | -                                          | -                                                        | 705.4                                      | 2,735.0                                                  | 11.5                                       | 33.0                                                     | 27.8                                       | 40.0                                                     |
|               | Average          | 0.0                                    | 0.0                                                      | 0.0                                    | 0.0                                                      | -                                      | -                                                        | -                                      | -                                                        | -                                      | -                                                        | -                                      | -                                                        | 0.0                                        | 0.0                                                      | 0.0                                        | 0.0                                                      | -                                          | -                                                        | 403.4                                      | 661.5                                                    | 1.1                                        | 6.5                                                      | 14.0                                       | 17.8                                                     |
|               | <u> </u>         |                                        |                                                          |                                        |                                                          |                                        |                                                          |                                        |                                                          |                                        |                                                          |                                        |                                                          |                                            |                                                          |                                            |                                                          |                                            |                                                          |                                            |                                                          |                                            |                                                          |                                            |                                                          |