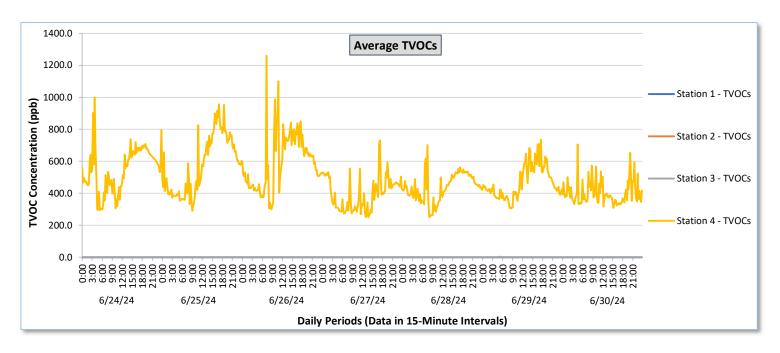

Real-Time Multigas Monitoring Bristol Landfill Air Investigation June 24 - June 30, 2024

Real-Time Multigas Monitoring Bristol Landfill Air Investigation June 24 - June 30, 2024

|               |                  | Station 1                              |                                                          |                                        |                                                          |                                        | Station 2                                                |                                        |                                                          |                                        |                                                          | Station 3                              |                                                          |                                            |                                                          | Station 4                                  |                                                          |                                            |                                                          |                                            |                                                          |                                            |                                                          |                                            |                                                          |
|---------------|------------------|----------------------------------------|----------------------------------------------------------|----------------------------------------|----------------------------------------------------------|----------------------------------------|----------------------------------------------------------|----------------------------------------|----------------------------------------------------------|----------------------------------------|----------------------------------------------------------|----------------------------------------|----------------------------------------------------------|--------------------------------------------|----------------------------------------------------------|--------------------------------------------|----------------------------------------------------------|--------------------------------------------|----------------------------------------------------------|--------------------------------------------|----------------------------------------------------------|--------------------------------------------|----------------------------------------------------------|--------------------------------------------|----------------------------------------------------------|
| Date          |                  | TVOCs                                  |                                                          | H2S                                    |                                                          | Benzene                                |                                                          | TVOCs                                  |                                                          | Н                                      | H2S Benzene                                              |                                        | zene                                                     | TVOCs                                      |                                                          | H2S                                        |                                                          | Benzene                                    |                                                          | TVOCs                                      |                                                          | H2S                                        |                                                          | Benzene                                    |                                                          |
|               |                  | Average                                | Peak ppb                                                 | Average                                    | Peak ppb                                                 | Average                                    | Peak ppb                                                 | Average                                    | Peak ppb                                                 | Average                                    | Peak ppb                                                 | Average                                    | Peak ppb                                                 | Average                                    | Peak ppb                                                 |
|               | Daily Statistics | Values from<br>15-minute<br>intervals. | 1-minute<br>max within<br>each 15<br>minute<br>interval. | Values<br>from 15-<br>minute<br>intervals. | 1-minute<br>max within<br>each 15<br>minute<br>interval. |
| June 24, 2024 | Minimum          | 0.0                                    | 0.0                                                      | 0.0                                    | 0.0                                                      | -                                      | -                                                        | -                                      | -                                                        | -                                      | -                                                        | -                                      | -                                                        | 0.0                                        | 0.0                                                      | 0.0                                        | 0.0                                                      | -                                          | -                                                        | 296.1                                      | 311.0                                                    | 0.0                                        | 0.0                                                      | 7.8                                        | 9.0                                                      |
|               | Maximum          | 0.0                                    | 0.0                                                      | 0.0                                    | 0.0                                                      | -                                      | -                                                        | -                                      | -                                                        | -                                      | -                                                        | -                                      | -                                                        | 0.0                                        | 0.0                                                      | 0.0                                        | 0.0                                                      | -                                          | -                                                        | 998.0                                      | 3,210.0                                                  | 11.0                                       | 38.0                                                     | 34.1                                       | 51.0                                                     |
|               | Average          | 0.0                                    | 0.0                                                      | 0.0                                    | 0.0                                                      | -                                      | -                                                        | -                                      | -                                                        | -                                      | -                                                        | -                                      | -                                                        | 0.0                                        | 0.0                                                      | 0.0                                        | 0.0                                                      | -                                          | -                                                        | 547.7                                      | 874.6                                                    | 0.7                                        | 4.3                                                      | 16.5                                       | 20.3                                                     |
| June 25, 2024 | Minimum          | 0.0                                    | 0.0                                                      | 0.0                                    | 0.0                                                      | -                                      | -                                                        | -                                      | -                                                        | -                                      | -                                                        | -                                      | -                                                        | 0.0                                        | 0.0                                                      | 0.0                                        | 0.0                                                      | -                                          | -                                                        | 290.7                                      | 304.0                                                    | 0.0                                        | 0.0                                                      | 3.0                                        | 3.0                                                      |
|               | Maximum          | 0.0                                    | 0.0                                                      | 0.0                                    | 0.0                                                      | -                                      | -                                                        | -                                      | -                                                        | -                                      | -                                                        | -                                      | -                                                        | 0.0                                        | 0.0                                                      | 0.0                                        | 0.0                                                      | -                                          | -                                                        | 955.9                                      | 2,077.0                                                  | 6.4                                        | 24.0                                                     | 27.7                                       | 34.0                                                     |
|               | Average          | 0.0                                    | 0.0                                                      | 0.0                                    | 0.0                                                      | -                                      | -                                                        | -                                      | -                                                        | -                                      | -                                                        | -                                      | -                                                        | 0.0                                        | 0.0                                                      | 0.0                                        | 0.0                                                      | -                                          | -                                                        | 577.7                                      | 807.5                                                    | 0.3                                        | 1.9                                                      | 16.4                                       | 19.7                                                     |
| June 26, 2024 | Minimum          | 0.0                                    | 0.0                                                      | 0.0                                    | 0.0                                                      | -                                      | -                                                        | -                                      | -                                                        |                                        | -                                                        | -                                      | -                                                        | 0.0                                        | 0.0                                                      | 0.0                                        | 0.0                                                      | -                                          | -                                                        | 299.9                                      | 335.0                                                    | 0.0                                        | 0.0                                                      | 12.0                                       | 14.0                                                     |
|               | Maximum          | 0.0                                    | 0.0                                                      | 0.0                                    | 0.0                                                      | -                                      | -                                                        | -                                      | -                                                        | -                                      | -                                                        | -                                      | -                                                        | 0.0                                        | 0.0                                                      | 0.0                                        | 0.0                                                      | -                                          | -                                                        | 1,259.8                                    | 2,544.0                                                  | 13.7                                       | 33.0                                                     | 38.0                                       | 51.0                                                     |
|               | Average          | 0.0                                    | 0.0                                                      | 0.0                                    | 0.0                                                      | -                                      | -                                                        |                                        | -                                                        | -                                      | -                                                        | -                                      | -                                                        | 0.0                                        | 0.0                                                      | 0.0                                        | 0.0                                                      | -                                          | -                                                        | 595.5                                      | 886.8                                                    | 0.8                                        | 4.4                                                      | 22.5                                       | 28.6                                                     |
|               |                  |                                        |                                                          |                                        |                                                          |                                        |                                                          |                                        |                                                          |                                        |                                                          |                                        |                                                          |                                            |                                                          |                                            |                                                          |                                            |                                                          |                                            |                                                          |                                            |                                                          |                                            | =                                                        |
| June 27, 2024 | Minimum          | 0.0                                    | 0.0                                                      | 0.0                                    | 0.0                                                      | -                                      | -                                                        | -                                      | -                                                        | -                                      | -                                                        | -                                      | -                                                        | 0.0                                        | 0.0                                                      | 0.0                                        | 0.0                                                      | -                                          | -                                                        | 249.5                                      | 281.0                                                    | 0.0                                        | 0.0                                                      | 7.5                                        | 8.0                                                      |
|               | Maximum          | 0.0                                    | 0.0                                                      | 0.0                                    | 0.0                                                      | -                                      | -                                                        | -                                      | -                                                        | -                                      | -                                                        | -                                      | -                                                        | 0.0                                        | 0.0                                                      | 0.0                                        | 0.0                                                      | -                                          | -                                                        | 731.9                                      | 2,299.0                                                  | 14.5                                       | 29.0                                                     | 25.0                                       | 39.0                                                     |
|               | Average          | 0.0                                    | 0.0                                                      | 0.0                                    | 0.0                                                      | -                                      | -                                                        | -                                      | -                                                        | -                                      | -                                                        | -                                      | -                                                        | 0.0                                        | 0.0                                                      | 0.0                                        | 0.0                                                      | -                                          | -                                                        | 395.5                                      | 631.1                                                    | 0.5                                        | 3.1                                                      | 16.5                                       | 20.4                                                     |
| June 28, 2024 | Minimum          | 0.0                                    | 0.0                                                      | 0.0                                    | 0.0                                                      | -                                      | -                                                        | -                                      | ,                                                        | -                                      | -                                                        | •                                      | -                                                        | 0.0                                        | 0.0                                                      | 0.0                                        | 0.0                                                      | -                                          | -                                                        | 250.9                                      | 255.0                                                    | 0.0                                        | 0.0                                                      | 10.7                                       | 11.0                                                     |
|               | Maximum          | 0.0                                    | 0.0                                                      | 0.0                                    | 0.0                                                      | -                                      | -                                                        |                                        | 1                                                        | -                                      | -                                                        | 1                                      | -                                                        | 0.0                                        | 0.0                                                      | 0.0                                        | 0.0                                                      | -                                          |                                                          | 700.5                                      | 3,336.0                                                  | 4.1                                        | 47.0                                                     | 34.0                                       | 39.0                                                     |
|               | Average          | 0.0                                    | 0.0                                                      | 0.0                                    | 0.0                                                      | -                                      | -                                                        | -                                      | -                                                        | -                                      | -                                                        | -                                      | -                                                        | 0.0                                        | 0.0                                                      | 0.0                                        | 0.0                                                      | -                                          | -                                                        | 437.3                                      | 623.6                                                    | 0.5                                        | 4.8                                                      | 19.6                                       | 24.3                                                     |
| June 29, 2024 | Minimum          | 0.0                                    | 0.0                                                      | 0.0                                    | 0.0                                                      | -                                      | -                                                        | -                                      | -                                                        | -                                      | -                                                        | -                                      | -                                                        | 0.0                                        | 0.0                                                      | 0.0                                        | 0.0                                                      | -                                          | -                                                        | 305.0                                      | 333.0                                                    | 0.0                                        | 0.0                                                      | 10.0                                       | 10.0                                                     |
|               | Maximum          | 0.0                                    | 0.0                                                      | 0.0                                    | 0.0                                                      | -                                      | -                                                        | -                                      | -                                                        | -                                      | -                                                        | -                                      | -                                                        | 3.5                                        | 14.0                                                     | 0.0                                        | 0.0                                                      | -                                          | -                                                        | 735.0                                      | 1,639.0                                                  | 2.4                                        | 18.0                                                     | 23.2                                       | 33.0                                                     |
|               | Average          | 0.0                                    | 0.0                                                      | 0.0                                    | 0.0                                                      | -                                      | -                                                        | -                                      | -                                                        | -                                      | -                                                        | -                                      | -                                                        | 0.1                                        | 0.3                                                      | 0.0                                        | 0.0                                                      | -                                          | -                                                        | 468.5                                      | 677.0                                                    | 0.3                                        | 3.0                                                      | 15.5                                       | 18.9                                                     |
| June 30, 2024 | Minimum          | 0.0                                    | 0.0                                                      | 0.0                                    | 0.0                                                      | -                                      | -                                                        | -                                      | -                                                        | -                                      | -                                                        | -                                      | -                                                        | 0.0                                        | 0.0                                                      | 0.0                                        | 0.0                                                      | -                                          | -                                                        | 309.8                                      | 334.0                                                    | 0.0                                        | 0.0                                                      | 7.5                                        | 8.0                                                      |
|               | Maximum          | 0.0                                    | 0.0                                                      | 0.0                                    | 0.0                                                      |                                        | -                                                        | -                                      | -                                                        | -                                      | -                                                        | -                                      | -                                                        | 0.0                                        | 0.0                                                      | 0.0                                        | 0.0                                                      | -                                          | -                                                        | 705.4                                      | 2,735.0                                                  | 11.5                                       | 33.0                                                     | 27.8                                       | 40.0                                                     |
|               | Average          | 0.0                                    | 0.0                                                      | 0.0                                    | 0.0                                                      | -                                      | -                                                        | -                                      | -                                                        | -                                      | -                                                        | -                                      | -                                                        | 0.0                                        | 0.0                                                      | 0.0                                        | 0.0                                                      | -                                          | -                                                        | 403.4                                      | 661.5                                                    | 1.1                                        | 6.5                                                      | 14.0                                       | 17.8                                                     |
|               | <u> </u>         |                                        |                                                          |                                        |                                                          |                                        |                                                          |                                        |                                                          |                                        |                                                          |                                        |                                                          |                                            |                                                          |                                            |                                                          |                                            |                                                          |                                            |                                                          |                                            |                                                          |                                            |                                                          |