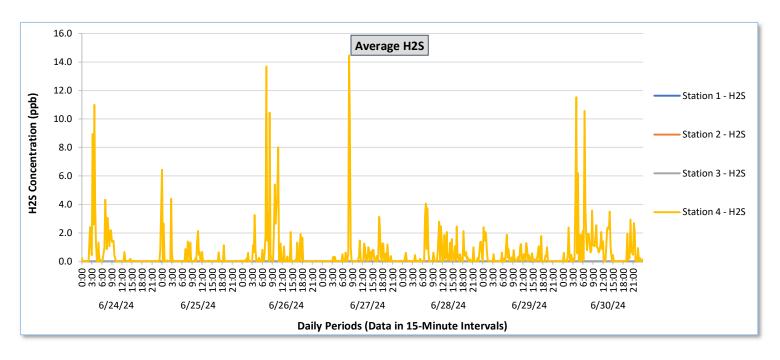

Real-Time Multigas Monitoring Bristol Landfill Air Investigation June 24 - June 30, 2024

Real-Time Multigas Monitoring Bristol Landfill Air Investigation June 24 - June 30, 2024

|               |                  | Station 1                              |                                                          |                                        |                                                          |                                        | Station 2                                                |                                        |                                                          |                                        |                                                          | Station 3                              |                                                          |                                            |                                                          | Station 4                                  |                                                          |                                            |                                                          |                                            |                                                          |                                            |                                                          |                                            |                                                          |
|---------------|------------------|----------------------------------------|----------------------------------------------------------|----------------------------------------|----------------------------------------------------------|----------------------------------------|----------------------------------------------------------|----------------------------------------|----------------------------------------------------------|----------------------------------------|----------------------------------------------------------|----------------------------------------|----------------------------------------------------------|--------------------------------------------|----------------------------------------------------------|--------------------------------------------|----------------------------------------------------------|--------------------------------------------|----------------------------------------------------------|--------------------------------------------|----------------------------------------------------------|--------------------------------------------|----------------------------------------------------------|--------------------------------------------|----------------------------------------------------------|
| Date          |                  | TVOCs                                  |                                                          | H2S                                    |                                                          | Benzene                                |                                                          | TVOCs                                  |                                                          | Н                                      | H2S Benzene                                              |                                        | zene                                                     | TVOCs                                      |                                                          | H2S                                        |                                                          | Benzene                                    |                                                          | TVOCs                                      |                                                          | H2S                                        |                                                          | Benzene                                    |                                                          |
|               |                  | Average                                | Peak ppb                                                 | Average                                    | Peak ppb                                                 | Average                                    | Peak ppb                                                 | Average                                    | Peak ppb                                                 | Average                                    | Peak ppb                                                 | Average                                    | Peak ppb                                                 | Average                                    | Peak ppb                                                 |
|               | Daily Statistics | Values from<br>15-minute<br>intervals. | 1-minute<br>max within<br>each 15<br>minute<br>interval. | Values<br>from 15-<br>minute<br>intervals. | 1-minute<br>max within<br>each 15<br>minute<br>interval. |
| June 24, 2024 | Minimum          | 0.0                                    | 0.0                                                      | 0.0                                    | 0.0                                                      | -                                      | -                                                        | -                                      | -                                                        | -                                      | -                                                        | -                                      | -                                                        | 0.0                                        | 0.0                                                      | 0.0                                        | 0.0                                                      | -                                          | -                                                        | 296.1                                      | 311.0                                                    | 0.0                                        | 0.0                                                      | 7.8                                        | 9.0                                                      |
|               | Maximum          | 0.0                                    | 0.0                                                      | 0.0                                    | 0.0                                                      | -                                      | -                                                        | -                                      | -                                                        | -                                      | -                                                        | -                                      | -                                                        | 0.0                                        | 0.0                                                      | 0.0                                        | 0.0                                                      | -                                          | -                                                        | 998.0                                      | 3,210.0                                                  | 11.0                                       | 38.0                                                     | 34.1                                       | 51.0                                                     |
|               | Average          | 0.0                                    | 0.0                                                      | 0.0                                    | 0.0                                                      | -                                      | -                                                        | -                                      | -                                                        | -                                      | -                                                        | -                                      | -                                                        | 0.0                                        | 0.0                                                      | 0.0                                        | 0.0                                                      | -                                          | -                                                        | 547.7                                      | 874.6                                                    | 0.7                                        | 4.3                                                      | 16.5                                       | 20.3                                                     |
| June 25, 2024 | Minimum          | 0.0                                    | 0.0                                                      | 0.0                                    | 0.0                                                      | -                                      | -                                                        | -                                      | -                                                        | -                                      | -                                                        | -                                      | -                                                        | 0.0                                        | 0.0                                                      | 0.0                                        | 0.0                                                      | -                                          | -                                                        | 290.7                                      | 304.0                                                    | 0.0                                        | 0.0                                                      | 3.0                                        | 3.0                                                      |
|               | Maximum          | 0.0                                    | 0.0                                                      | 0.0                                    | 0.0                                                      | -                                      | -                                                        | -                                      | -                                                        | -                                      | -                                                        | -                                      | -                                                        | 0.0                                        | 0.0                                                      | 0.0                                        | 0.0                                                      | -                                          | -                                                        | 955.9                                      | 2,077.0                                                  | 6.4                                        | 24.0                                                     | 27.7                                       | 34.0                                                     |
|               | Average          | 0.0                                    | 0.0                                                      | 0.0                                    | 0.0                                                      | -                                      | -                                                        | -                                      | -                                                        | -                                      | -                                                        | -                                      | -                                                        | 0.0                                        | 0.0                                                      | 0.0                                        | 0.0                                                      | -                                          | -                                                        | 577.7                                      | 807.5                                                    | 0.3                                        | 1.9                                                      | 16.4                                       | 19.7                                                     |
| June 26, 2024 | Minimum          | 0.0                                    | 0.0                                                      | 0.0                                    | 0.0                                                      | -                                      | -                                                        | -                                      | -                                                        |                                        | -                                                        | -                                      | -                                                        | 0.0                                        | 0.0                                                      | 0.0                                        | 0.0                                                      | -                                          | -                                                        | 299.9                                      | 335.0                                                    | 0.0                                        | 0.0                                                      | 12.0                                       | 14.0                                                     |
|               | Maximum          | 0.0                                    | 0.0                                                      | 0.0                                    | 0.0                                                      | -                                      | -                                                        | -                                      | -                                                        | -                                      | -                                                        | -                                      | -                                                        | 0.0                                        | 0.0                                                      | 0.0                                        | 0.0                                                      | -                                          | -                                                        | 1,259.8                                    | 2,544.0                                                  | 13.7                                       | 33.0                                                     | 38.0                                       | 51.0                                                     |
|               | Average          | 0.0                                    | 0.0                                                      | 0.0                                    | 0.0                                                      | -                                      | -                                                        |                                        | -                                                        | -                                      | -                                                        | -                                      | -                                                        | 0.0                                        | 0.0                                                      | 0.0                                        | 0.0                                                      | -                                          | -                                                        | 595.5                                      | 886.8                                                    | 0.8                                        | 4.4                                                      | 22.5                                       | 28.6                                                     |
|               |                  |                                        |                                                          |                                        |                                                          |                                        |                                                          |                                        |                                                          |                                        |                                                          |                                        |                                                          |                                            |                                                          |                                            |                                                          |                                            |                                                          |                                            |                                                          |                                            |                                                          |                                            | =                                                        |
| June 27, 2024 | Minimum          | 0.0                                    | 0.0                                                      | 0.0                                    | 0.0                                                      | -                                      | -                                                        | -                                      | -                                                        | -                                      | -                                                        | -                                      | -                                                        | 0.0                                        | 0.0                                                      | 0.0                                        | 0.0                                                      | -                                          | -                                                        | 249.5                                      | 281.0                                                    | 0.0                                        | 0.0                                                      | 7.5                                        | 8.0                                                      |
|               | Maximum          | 0.0                                    | 0.0                                                      | 0.0                                    | 0.0                                                      | -                                      | -                                                        | -                                      | -                                                        | -                                      | -                                                        | -                                      | -                                                        | 0.0                                        | 0.0                                                      | 0.0                                        | 0.0                                                      | -                                          | -                                                        | 731.9                                      | 2,299.0                                                  | 14.5                                       | 29.0                                                     | 25.0                                       | 39.0                                                     |
|               | Average          | 0.0                                    | 0.0                                                      | 0.0                                    | 0.0                                                      | -                                      | -                                                        | -                                      | -                                                        | -                                      | -                                                        | -                                      | -                                                        | 0.0                                        | 0.0                                                      | 0.0                                        | 0.0                                                      | -                                          | -                                                        | 395.5                                      | 631.1                                                    | 0.5                                        | 3.1                                                      | 16.5                                       | 20.4                                                     |
| June 28, 2024 | Minimum          | 0.0                                    | 0.0                                                      | 0.0                                    | 0.0                                                      | -                                      | -                                                        | -                                      | ,                                                        | -                                      | -                                                        | •                                      | -                                                        | 0.0                                        | 0.0                                                      | 0.0                                        | 0.0                                                      | -                                          | -                                                        | 250.9                                      | 255.0                                                    | 0.0                                        | 0.0                                                      | 10.7                                       | 11.0                                                     |
|               | Maximum          | 0.0                                    | 0.0                                                      | 0.0                                    | 0.0                                                      | -                                      | -                                                        |                                        | 1                                                        | -                                      | -                                                        | 1                                      | -                                                        | 0.0                                        | 0.0                                                      | 0.0                                        | 0.0                                                      | -                                          |                                                          | 700.5                                      | 3,336.0                                                  | 4.1                                        | 47.0                                                     | 34.0                                       | 39.0                                                     |
|               | Average          | 0.0                                    | 0.0                                                      | 0.0                                    | 0.0                                                      | -                                      | -                                                        | -                                      | -                                                        | -                                      | -                                                        | -                                      | -                                                        | 0.0                                        | 0.0                                                      | 0.0                                        | 0.0                                                      | -                                          | -                                                        | 437.3                                      | 623.6                                                    | 0.5                                        | 4.8                                                      | 19.6                                       | 24.3                                                     |
| June 29, 2024 | Minimum          | 0.0                                    | 0.0                                                      | 0.0                                    | 0.0                                                      | -                                      | -                                                        | -                                      | -                                                        | -                                      | -                                                        | -                                      | -                                                        | 0.0                                        | 0.0                                                      | 0.0                                        | 0.0                                                      | -                                          | -                                                        | 305.0                                      | 333.0                                                    | 0.0                                        | 0.0                                                      | 10.0                                       | 10.0                                                     |
|               | Maximum          | 0.0                                    | 0.0                                                      | 0.0                                    | 0.0                                                      | -                                      | -                                                        | -                                      | -                                                        | -                                      | -                                                        | -                                      | -                                                        | 3.5                                        | 14.0                                                     | 0.0                                        | 0.0                                                      | -                                          | -                                                        | 735.0                                      | 1,639.0                                                  | 2.4                                        | 18.0                                                     | 23.2                                       | 33.0                                                     |
|               | Average          | 0.0                                    | 0.0                                                      | 0.0                                    | 0.0                                                      | -                                      | -                                                        | -                                      | -                                                        | -                                      | -                                                        | -                                      | -                                                        | 0.1                                        | 0.3                                                      | 0.0                                        | 0.0                                                      | -                                          | -                                                        | 468.5                                      | 677.0                                                    | 0.3                                        | 3.0                                                      | 15.5                                       | 18.9                                                     |
| June 30, 2024 | Minimum          | 0.0                                    | 0.0                                                      | 0.0                                    | 0.0                                                      | -                                      | -                                                        | -                                      | -                                                        | -                                      | -                                                        | -                                      | -                                                        | 0.0                                        | 0.0                                                      | 0.0                                        | 0.0                                                      | -                                          | -                                                        | 309.8                                      | 334.0                                                    | 0.0                                        | 0.0                                                      | 7.5                                        | 8.0                                                      |
|               | Maximum          | 0.0                                    | 0.0                                                      | 0.0                                    | 0.0                                                      |                                        | -                                                        | -                                      | -                                                        | -                                      | -                                                        | -                                      | -                                                        | 0.0                                        | 0.0                                                      | 0.0                                        | 0.0                                                      | -                                          | -                                                        | 705.4                                      | 2,735.0                                                  | 11.5                                       | 33.0                                                     | 27.8                                       | 40.0                                                     |
|               | Average          | 0.0                                    | 0.0                                                      | 0.0                                    | 0.0                                                      | -                                      | -                                                        | -                                      | -                                                        | -                                      | -                                                        | -                                      | -                                                        | 0.0                                        | 0.0                                                      | 0.0                                        | 0.0                                                      | -                                          | -                                                        | 403.4                                      | 661.5                                                    | 1.1                                        | 6.5                                                      | 14.0                                       | 17.8                                                     |
|               | <u> </u>         |                                        |                                                          |                                        |                                                          |                                        |                                                          |                                        |                                                          |                                        |                                                          |                                        |                                                          |                                            |                                                          |                                            |                                                          |                                            |                                                          |                                            |                                                          |                                            |                                                          |                                            |                                                          |