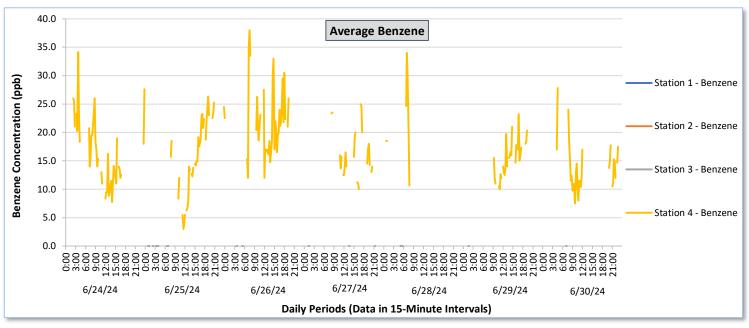

Real-Time Multigas Monitoring Bristol Landfill Air Investigation June 24 - June 30, 2024

Real-Time Multigas Monitoring Bristol Landfill Air Investigation June 24 - June 30, 2024

|               |                  | Station 1                              |                                                          |                                        |                                                          |                                        | Station 2                                                |                                        |                                                          |                                        |                                                          | Station 3                              |                                                          |                                            |                                                          | Station 4                                  |                                                          |                                            |                                                          |                                            |                                                          |                                            |                                                          |                                            |                                                          |
|---------------|------------------|----------------------------------------|----------------------------------------------------------|----------------------------------------|----------------------------------------------------------|----------------------------------------|----------------------------------------------------------|----------------------------------------|----------------------------------------------------------|----------------------------------------|----------------------------------------------------------|----------------------------------------|----------------------------------------------------------|--------------------------------------------|----------------------------------------------------------|--------------------------------------------|----------------------------------------------------------|--------------------------------------------|----------------------------------------------------------|--------------------------------------------|----------------------------------------------------------|--------------------------------------------|----------------------------------------------------------|--------------------------------------------|----------------------------------------------------------|
| Date          |                  | TVOCs                                  |                                                          | H2S                                    |                                                          | Benzene                                |                                                          | TVOCs                                  |                                                          | Н                                      | H2S Benzene                                              |                                        | zene                                                     | TVOCs                                      |                                                          | H2S                                        |                                                          | Benzene                                    |                                                          | TVOCs                                      |                                                          | H2S                                        |                                                          | Benzene                                    |                                                          |
|               |                  | Average                                | Peak ppb                                                 | Average                                    | Peak ppb                                                 | Average                                    | Peak ppb                                                 | Average                                    | Peak ppb                                                 | Average                                    | Peak ppb                                                 | Average                                    | Peak ppb                                                 | Average                                    | Peak ppb                                                 |
|               | Daily Statistics | Values from<br>15-minute<br>intervals. | 1-minute<br>max within<br>each 15<br>minute<br>interval. | Values<br>from 15-<br>minute<br>intervals. | 1-minute<br>max within<br>each 15<br>minute<br>interval. |
| June 24, 2024 | Minimum          | 0.0                                    | 0.0                                                      | 0.0                                    | 0.0                                                      | -                                      | -                                                        | -                                      | -                                                        | -                                      | -                                                        | -                                      | -                                                        | 0.0                                        | 0.0                                                      | 0.0                                        | 0.0                                                      | -                                          | -                                                        | 296.1                                      | 311.0                                                    | 0.0                                        | 0.0                                                      | 7.8                                        | 9.0                                                      |
|               | Maximum          | 0.0                                    | 0.0                                                      | 0.0                                    | 0.0                                                      | -                                      | -                                                        | -                                      | -                                                        | -                                      | -                                                        | -                                      | -                                                        | 0.0                                        | 0.0                                                      | 0.0                                        | 0.0                                                      | -                                          | -                                                        | 998.0                                      | 3,210.0                                                  | 11.0                                       | 38.0                                                     | 34.1                                       | 51.0                                                     |
|               | Average          | 0.0                                    | 0.0                                                      | 0.0                                    | 0.0                                                      | -                                      | -                                                        | -                                      | -                                                        | -                                      | -                                                        | -                                      | -                                                        | 0.0                                        | 0.0                                                      | 0.0                                        | 0.0                                                      | -                                          | -                                                        | 547.7                                      | 874.6                                                    | 0.7                                        | 4.3                                                      | 16.5                                       | 20.3                                                     |
| June 25, 2024 | Minimum          | 0.0                                    | 0.0                                                      | 0.0                                    | 0.0                                                      | -                                      | -                                                        | -                                      | -                                                        | -                                      | -                                                        | -                                      | -                                                        | 0.0                                        | 0.0                                                      | 0.0                                        | 0.0                                                      | -                                          | -                                                        | 290.7                                      | 304.0                                                    | 0.0                                        | 0.0                                                      | 3.0                                        | 3.0                                                      |
|               | Maximum          | 0.0                                    | 0.0                                                      | 0.0                                    | 0.0                                                      | -                                      | -                                                        | -                                      | -                                                        | -                                      | -                                                        | -                                      | -                                                        | 0.0                                        | 0.0                                                      | 0.0                                        | 0.0                                                      | -                                          | -                                                        | 955.9                                      | 2,077.0                                                  | 6.4                                        | 24.0                                                     | 27.7                                       | 34.0                                                     |
|               | Average          | 0.0                                    | 0.0                                                      | 0.0                                    | 0.0                                                      | -                                      | -                                                        | -                                      | -                                                        | -                                      | -                                                        | -                                      | -                                                        | 0.0                                        | 0.0                                                      | 0.0                                        | 0.0                                                      | -                                          | -                                                        | 577.7                                      | 807.5                                                    | 0.3                                        | 1.9                                                      | 16.4                                       | 19.7                                                     |
| June 26, 2024 | Minimum          | 0.0                                    | 0.0                                                      | 0.0                                    | 0.0                                                      | -                                      | -                                                        | -                                      | -                                                        |                                        | -                                                        | -                                      | -                                                        | 0.0                                        | 0.0                                                      | 0.0                                        | 0.0                                                      | -                                          | -                                                        | 299.9                                      | 335.0                                                    | 0.0                                        | 0.0                                                      | 12.0                                       | 14.0                                                     |
|               | Maximum          | 0.0                                    | 0.0                                                      | 0.0                                    | 0.0                                                      | -                                      | -                                                        | -                                      | -                                                        | -                                      | -                                                        | -                                      | -                                                        | 0.0                                        | 0.0                                                      | 0.0                                        | 0.0                                                      | -                                          | -                                                        | 1,259.8                                    | 2,544.0                                                  | 13.7                                       | 33.0                                                     | 38.0                                       | 51.0                                                     |
|               | Average          | 0.0                                    | 0.0                                                      | 0.0                                    | 0.0                                                      | -                                      | -                                                        |                                        | -                                                        | -                                      | -                                                        | -                                      | -                                                        | 0.0                                        | 0.0                                                      | 0.0                                        | 0.0                                                      | -                                          | -                                                        | 595.5                                      | 886.8                                                    | 0.8                                        | 4.4                                                      | 22.5                                       | 28.6                                                     |
|               |                  |                                        |                                                          |                                        |                                                          |                                        |                                                          |                                        |                                                          |                                        |                                                          |                                        |                                                          |                                            |                                                          |                                            |                                                          |                                            |                                                          |                                            |                                                          |                                            |                                                          |                                            | =                                                        |
| June 27, 2024 | Minimum          | 0.0                                    | 0.0                                                      | 0.0                                    | 0.0                                                      | -                                      | -                                                        | -                                      | -                                                        | -                                      | -                                                        | -                                      | -                                                        | 0.0                                        | 0.0                                                      | 0.0                                        | 0.0                                                      | -                                          | -                                                        | 249.5                                      | 281.0                                                    | 0.0                                        | 0.0                                                      | 7.5                                        | 8.0                                                      |
|               | Maximum          | 0.0                                    | 0.0                                                      | 0.0                                    | 0.0                                                      | -                                      | -                                                        | -                                      | -                                                        | -                                      | -                                                        | -                                      | -                                                        | 0.0                                        | 0.0                                                      | 0.0                                        | 0.0                                                      | -                                          | -                                                        | 731.9                                      | 2,299.0                                                  | 14.5                                       | 29.0                                                     | 25.0                                       | 39.0                                                     |
|               | Average          | 0.0                                    | 0.0                                                      | 0.0                                    | 0.0                                                      | -                                      | -                                                        | -                                      | -                                                        | -                                      | -                                                        | -                                      | -                                                        | 0.0                                        | 0.0                                                      | 0.0                                        | 0.0                                                      | -                                          | -                                                        | 395.5                                      | 631.1                                                    | 0.5                                        | 3.1                                                      | 16.5                                       | 20.4                                                     |
| June 28, 2024 | Minimum          | 0.0                                    | 0.0                                                      | 0.0                                    | 0.0                                                      | -                                      | -                                                        | -                                      | ,                                                        | -                                      | -                                                        | •                                      | -                                                        | 0.0                                        | 0.0                                                      | 0.0                                        | 0.0                                                      | -                                          | -                                                        | 250.9                                      | 255.0                                                    | 0.0                                        | 0.0                                                      | 10.7                                       | 11.0                                                     |
|               | Maximum          | 0.0                                    | 0.0                                                      | 0.0                                    | 0.0                                                      | -                                      | -                                                        |                                        | 1                                                        | -                                      | -                                                        | 1                                      | -                                                        | 0.0                                        | 0.0                                                      | 0.0                                        | 0.0                                                      | -                                          |                                                          | 700.5                                      | 3,336.0                                                  | 4.1                                        | 47.0                                                     | 34.0                                       | 39.0                                                     |
|               | Average          | 0.0                                    | 0.0                                                      | 0.0                                    | 0.0                                                      | -                                      | -                                                        | -                                      | -                                                        | -                                      | -                                                        | -                                      | -                                                        | 0.0                                        | 0.0                                                      | 0.0                                        | 0.0                                                      | -                                          | -                                                        | 437.3                                      | 623.6                                                    | 0.5                                        | 4.8                                                      | 19.6                                       | 24.3                                                     |
| June 29, 2024 | Minimum          | 0.0                                    | 0.0                                                      | 0.0                                    | 0.0                                                      | -                                      | -                                                        | -                                      | -                                                        | -                                      | -                                                        | -                                      | -                                                        | 0.0                                        | 0.0                                                      | 0.0                                        | 0.0                                                      | -                                          | -                                                        | 305.0                                      | 333.0                                                    | 0.0                                        | 0.0                                                      | 10.0                                       | 10.0                                                     |
|               | Maximum          | 0.0                                    | 0.0                                                      | 0.0                                    | 0.0                                                      | -                                      | -                                                        | -                                      | -                                                        | -                                      | -                                                        | -                                      | -                                                        | 3.5                                        | 14.0                                                     | 0.0                                        | 0.0                                                      | -                                          | -                                                        | 735.0                                      | 1,639.0                                                  | 2.4                                        | 18.0                                                     | 23.2                                       | 33.0                                                     |
|               | Average          | 0.0                                    | 0.0                                                      | 0.0                                    | 0.0                                                      | -                                      | -                                                        | -                                      | -                                                        | -                                      | -                                                        | -                                      | -                                                        | 0.1                                        | 0.3                                                      | 0.0                                        | 0.0                                                      | -                                          | -                                                        | 468.5                                      | 677.0                                                    | 0.3                                        | 3.0                                                      | 15.5                                       | 18.9                                                     |
| June 30, 2024 | Minimum          | 0.0                                    | 0.0                                                      | 0.0                                    | 0.0                                                      | -                                      | -                                                        | -                                      | -                                                        | -                                      | -                                                        | -                                      | -                                                        | 0.0                                        | 0.0                                                      | 0.0                                        | 0.0                                                      | -                                          | -                                                        | 309.8                                      | 334.0                                                    | 0.0                                        | 0.0                                                      | 7.5                                        | 8.0                                                      |
|               | Maximum          | 0.0                                    | 0.0                                                      | 0.0                                    | 0.0                                                      |                                        | -                                                        | -                                      | -                                                        | -                                      | -                                                        | -                                      | -                                                        | 0.0                                        | 0.0                                                      | 0.0                                        | 0.0                                                      | -                                          | -                                                        | 705.4                                      | 2,735.0                                                  | 11.5                                       | 33.0                                                     | 27.8                                       | 40.0                                                     |
|               | Average          | 0.0                                    | 0.0                                                      | 0.0                                    | 0.0                                                      | -                                      | -                                                        | -                                      | -                                                        | -                                      | -                                                        | -                                      | -                                                        | 0.0                                        | 0.0                                                      | 0.0                                        | 0.0                                                      | -                                          | -                                                        | 403.4                                      | 661.5                                                    | 1.1                                        | 6.5                                                      | 14.0                                       | 17.8                                                     |
|               | <u> </u>         |                                        |                                                          |                                        |                                                          |                                        |                                                          |                                        |                                                          |                                        |                                                          |                                        |                                                          |                                            |                                                          |                                            |                                                          |                                            |                                                          |                                            |                                                          |                                            |                                                          |                                            |                                                          |