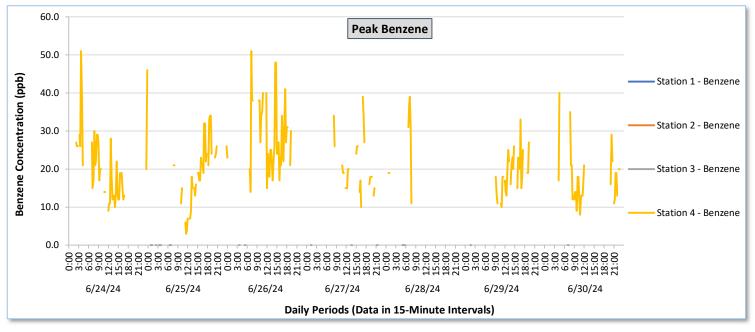

Real-Time Multigas Monitoring Bristol Landfill Air Investigation June 24 - June 30, 2024

Real-Time Multigas Monitoring Bristol Landfill Air Investigation June 24 - June 30, 2024

|               |                  | Station 1                              |                                                          |                                        |                                                          |                                        | Station 2                                                |                                        |                                                          |                                        |                                                          | Station 3                              |                                                          |                                            |                                                          | Station 4                                  |                                                          |                                            |                                                          |                                            |                                                          |                                            |                                                          |                                            |                                                          |
|---------------|------------------|----------------------------------------|----------------------------------------------------------|----------------------------------------|----------------------------------------------------------|----------------------------------------|----------------------------------------------------------|----------------------------------------|----------------------------------------------------------|----------------------------------------|----------------------------------------------------------|----------------------------------------|----------------------------------------------------------|--------------------------------------------|----------------------------------------------------------|--------------------------------------------|----------------------------------------------------------|--------------------------------------------|----------------------------------------------------------|--------------------------------------------|----------------------------------------------------------|--------------------------------------------|----------------------------------------------------------|--------------------------------------------|----------------------------------------------------------|
| Date          |                  | TVOCs                                  |                                                          | H2S                                    |                                                          | Benzene                                |                                                          | TVOCs                                  |                                                          | Н                                      | H2S Benzene                                              |                                        | zene                                                     | TVOCs                                      |                                                          | H2S                                        |                                                          | Benzene                                    |                                                          | TVOCs                                      |                                                          | H2S                                        |                                                          | Benzene                                    |                                                          |
|               |                  | Average                                | Peak ppb                                                 | Average                                    | Peak ppb                                                 | Average                                    | Peak ppb                                                 | Average                                    | Peak ppb                                                 | Average                                    | Peak ppb                                                 | Average                                    | Peak ppb                                                 | Average                                    | Peak ppb                                                 |
|               | Daily Statistics | Values from<br>15-minute<br>intervals. | 1-minute<br>max within<br>each 15<br>minute<br>interval. | Values<br>from 15-<br>minute<br>intervals. | 1-minute<br>max within<br>each 15<br>minute<br>interval. |
| June 24, 2024 | Minimum          | 0.0                                    | 0.0                                                      | 0.0                                    | 0.0                                                      | -                                      | -                                                        | -                                      | -                                                        | -                                      | -                                                        | -                                      | -                                                        | 0.0                                        | 0.0                                                      | 0.0                                        | 0.0                                                      | -                                          | -                                                        | 296.1                                      | 311.0                                                    | 0.0                                        | 0.0                                                      | 7.8                                        | 9.0                                                      |
|               | Maximum          | 0.0                                    | 0.0                                                      | 0.0                                    | 0.0                                                      | -                                      | -                                                        | -                                      | -                                                        | -                                      | -                                                        | -                                      | -                                                        | 0.0                                        | 0.0                                                      | 0.0                                        | 0.0                                                      | -                                          | -                                                        | 998.0                                      | 3,210.0                                                  | 11.0                                       | 38.0                                                     | 34.1                                       | 51.0                                                     |
|               | Average          | 0.0                                    | 0.0                                                      | 0.0                                    | 0.0                                                      | -                                      | -                                                        | -                                      | -                                                        | -                                      | -                                                        | -                                      | -                                                        | 0.0                                        | 0.0                                                      | 0.0                                        | 0.0                                                      | -                                          | -                                                        | 547.7                                      | 874.6                                                    | 0.7                                        | 4.3                                                      | 16.5                                       | 20.3                                                     |
| June 25, 2024 | Minimum          | 0.0                                    | 0.0                                                      | 0.0                                    | 0.0                                                      | -                                      | -                                                        | -                                      | -                                                        | -                                      | -                                                        | -                                      | -                                                        | 0.0                                        | 0.0                                                      | 0.0                                        | 0.0                                                      | -                                          | -                                                        | 290.7                                      | 304.0                                                    | 0.0                                        | 0.0                                                      | 3.0                                        | 3.0                                                      |
|               | Maximum          | 0.0                                    | 0.0                                                      | 0.0                                    | 0.0                                                      | -                                      | -                                                        | -                                      | -                                                        | -                                      | -                                                        | -                                      | -                                                        | 0.0                                        | 0.0                                                      | 0.0                                        | 0.0                                                      | -                                          | -                                                        | 955.9                                      | 2,077.0                                                  | 6.4                                        | 24.0                                                     | 27.7                                       | 34.0                                                     |
|               | Average          | 0.0                                    | 0.0                                                      | 0.0                                    | 0.0                                                      | -                                      | -                                                        | -                                      | -                                                        | -                                      | -                                                        | -                                      | -                                                        | 0.0                                        | 0.0                                                      | 0.0                                        | 0.0                                                      | -                                          | -                                                        | 577.7                                      | 807.5                                                    | 0.3                                        | 1.9                                                      | 16.4                                       | 19.7                                                     |
| June 26, 2024 | Minimum          | 0.0                                    | 0.0                                                      | 0.0                                    | 0.0                                                      | -                                      | -                                                        | -                                      | -                                                        |                                        | -                                                        | -                                      | -                                                        | 0.0                                        | 0.0                                                      | 0.0                                        | 0.0                                                      | -                                          | -                                                        | 299.9                                      | 335.0                                                    | 0.0                                        | 0.0                                                      | 12.0                                       | 14.0                                                     |
|               | Maximum          | 0.0                                    | 0.0                                                      | 0.0                                    | 0.0                                                      | -                                      | -                                                        | -                                      | -                                                        | -                                      | -                                                        | -                                      | -                                                        | 0.0                                        | 0.0                                                      | 0.0                                        | 0.0                                                      | -                                          | -                                                        | 1,259.8                                    | 2,544.0                                                  | 13.7                                       | 33.0                                                     | 38.0                                       | 51.0                                                     |
|               | Average          | 0.0                                    | 0.0                                                      | 0.0                                    | 0.0                                                      | -                                      | -                                                        |                                        | -                                                        | -                                      | -                                                        | -                                      | -                                                        | 0.0                                        | 0.0                                                      | 0.0                                        | 0.0                                                      | -                                          | -                                                        | 595.5                                      | 886.8                                                    | 0.8                                        | 4.4                                                      | 22.5                                       | 28.6                                                     |
|               |                  |                                        |                                                          |                                        |                                                          |                                        |                                                          |                                        |                                                          |                                        |                                                          |                                        |                                                          |                                            |                                                          |                                            |                                                          |                                            |                                                          |                                            |                                                          |                                            |                                                          |                                            | =                                                        |
| June 27, 2024 | Minimum          | 0.0                                    | 0.0                                                      | 0.0                                    | 0.0                                                      | -                                      | -                                                        | -                                      | -                                                        | -                                      | -                                                        | -                                      | -                                                        | 0.0                                        | 0.0                                                      | 0.0                                        | 0.0                                                      | -                                          | -                                                        | 249.5                                      | 281.0                                                    | 0.0                                        | 0.0                                                      | 7.5                                        | 8.0                                                      |
|               | Maximum          | 0.0                                    | 0.0                                                      | 0.0                                    | 0.0                                                      | -                                      | -                                                        | -                                      | -                                                        | -                                      | -                                                        | -                                      | -                                                        | 0.0                                        | 0.0                                                      | 0.0                                        | 0.0                                                      | -                                          | -                                                        | 731.9                                      | 2,299.0                                                  | 14.5                                       | 29.0                                                     | 25.0                                       | 39.0                                                     |
|               | Average          | 0.0                                    | 0.0                                                      | 0.0                                    | 0.0                                                      | -                                      | -                                                        | -                                      | -                                                        | -                                      | -                                                        | -                                      | -                                                        | 0.0                                        | 0.0                                                      | 0.0                                        | 0.0                                                      | -                                          | -                                                        | 395.5                                      | 631.1                                                    | 0.5                                        | 3.1                                                      | 16.5                                       | 20.4                                                     |
| June 28, 2024 | Minimum          | 0.0                                    | 0.0                                                      | 0.0                                    | 0.0                                                      | -                                      | -                                                        | -                                      | ,                                                        | -                                      | -                                                        | •                                      | -                                                        | 0.0                                        | 0.0                                                      | 0.0                                        | 0.0                                                      | -                                          | -                                                        | 250.9                                      | 255.0                                                    | 0.0                                        | 0.0                                                      | 10.7                                       | 11.0                                                     |
|               | Maximum          | 0.0                                    | 0.0                                                      | 0.0                                    | 0.0                                                      | -                                      | -                                                        |                                        | 1                                                        | -                                      | -                                                        | 1                                      | -                                                        | 0.0                                        | 0.0                                                      | 0.0                                        | 0.0                                                      | -                                          |                                                          | 700.5                                      | 3,336.0                                                  | 4.1                                        | 47.0                                                     | 34.0                                       | 39.0                                                     |
|               | Average          | 0.0                                    | 0.0                                                      | 0.0                                    | 0.0                                                      | -                                      | -                                                        | -                                      | -                                                        | -                                      | -                                                        | -                                      | -                                                        | 0.0                                        | 0.0                                                      | 0.0                                        | 0.0                                                      | -                                          | -                                                        | 437.3                                      | 623.6                                                    | 0.5                                        | 4.8                                                      | 19.6                                       | 24.3                                                     |
| June 29, 2024 | Minimum          | 0.0                                    | 0.0                                                      | 0.0                                    | 0.0                                                      | -                                      | -                                                        | -                                      | -                                                        | -                                      | -                                                        | -                                      | -                                                        | 0.0                                        | 0.0                                                      | 0.0                                        | 0.0                                                      | -                                          | -                                                        | 305.0                                      | 333.0                                                    | 0.0                                        | 0.0                                                      | 10.0                                       | 10.0                                                     |
|               | Maximum          | 0.0                                    | 0.0                                                      | 0.0                                    | 0.0                                                      | -                                      | -                                                        | -                                      | -                                                        | -                                      | -                                                        | -                                      | -                                                        | 3.5                                        | 14.0                                                     | 0.0                                        | 0.0                                                      | -                                          | -                                                        | 735.0                                      | 1,639.0                                                  | 2.4                                        | 18.0                                                     | 23.2                                       | 33.0                                                     |
|               | Average          | 0.0                                    | 0.0                                                      | 0.0                                    | 0.0                                                      | -                                      | -                                                        | -                                      | -                                                        | -                                      | -                                                        | -                                      | -                                                        | 0.1                                        | 0.3                                                      | 0.0                                        | 0.0                                                      | -                                          | -                                                        | 468.5                                      | 677.0                                                    | 0.3                                        | 3.0                                                      | 15.5                                       | 18.9                                                     |
| June 30, 2024 | Minimum          | 0.0                                    | 0.0                                                      | 0.0                                    | 0.0                                                      | -                                      | -                                                        | -                                      | -                                                        | -                                      | -                                                        | -                                      | -                                                        | 0.0                                        | 0.0                                                      | 0.0                                        | 0.0                                                      | -                                          | -                                                        | 309.8                                      | 334.0                                                    | 0.0                                        | 0.0                                                      | 7.5                                        | 8.0                                                      |
|               | Maximum          | 0.0                                    | 0.0                                                      | 0.0                                    | 0.0                                                      |                                        | -                                                        | -                                      | -                                                        | -                                      | -                                                        | -                                      | -                                                        | 0.0                                        | 0.0                                                      | 0.0                                        | 0.0                                                      | -                                          | -                                                        | 705.4                                      | 2,735.0                                                  | 11.5                                       | 33.0                                                     | 27.8                                       | 40.0                                                     |
|               | Average          | 0.0                                    | 0.0                                                      | 0.0                                    | 0.0                                                      | -                                      | -                                                        | -                                      | -                                                        | -                                      | -                                                        | -                                      | -                                                        | 0.0                                        | 0.0                                                      | 0.0                                        | 0.0                                                      | -                                          | -                                                        | 403.4                                      | 661.5                                                    | 1.1                                        | 6.5                                                      | 14.0                                       | 17.8                                                     |
|               | <u> </u>         |                                        |                                                          |                                        |                                                          |                                        |                                                          |                                        |                                                          |                                        |                                                          |                                        |                                                          |                                            |                                                          |                                            |                                                          |                                            |                                                          |                                            |                                                          |                                            |                                                          |                                            |                                                          |