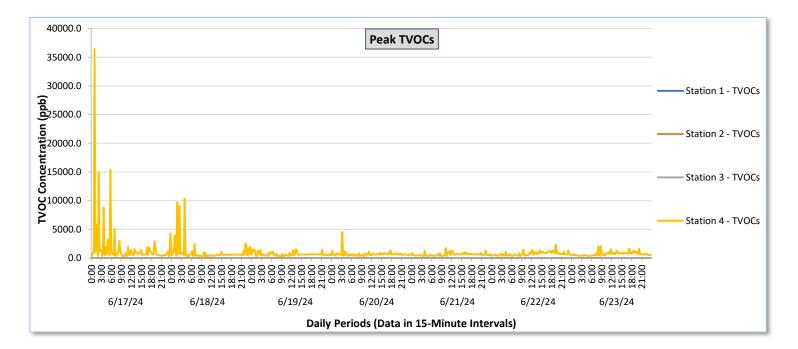

Real-Time Multigas Monitoring Bristol Landfill Air Investigation

June 17 - June 23, 2024

|               | Daily Statistics | Station 1                              |                                                          |                                        |                                                          |                                        | Station 2                                                |                                        |                                                          |                                        |                                                          | Station 3                              |                                                          |                                            |                                                          | Station 4                                  |                                                          |                                            |                                                          |                                            |                                                          |                                            |                                                          |                                            |                                                          |
|---------------|------------------|----------------------------------------|----------------------------------------------------------|----------------------------------------|----------------------------------------------------------|----------------------------------------|----------------------------------------------------------|----------------------------------------|----------------------------------------------------------|----------------------------------------|----------------------------------------------------------|----------------------------------------|----------------------------------------------------------|--------------------------------------------|----------------------------------------------------------|--------------------------------------------|----------------------------------------------------------|--------------------------------------------|----------------------------------------------------------|--------------------------------------------|----------------------------------------------------------|--------------------------------------------|----------------------------------------------------------|--------------------------------------------|----------------------------------------------------------|
| Date          |                  | TVOCs                                  |                                                          | H2S                                    |                                                          | Benzene                                |                                                          | TVOCs                                  |                                                          | H2S                                    |                                                          | Benzene                                |                                                          | TVOCs                                      |                                                          | H2S                                        |                                                          | Benzene                                    |                                                          | TVOCs                                      |                                                          | H2S                                        |                                                          | Benzene                                    |                                                          |
|               |                  | Average<br>ppb                         | Peak ppb                                                 | Average<br>ppb                             | Peak ppb                                                 | Average<br>ppb                             | Peak ppb                                                 | Average<br>ppb                             | Peak ppb                                                 | Average<br>ppb                             | Peak ppb                                                 | Average<br>ppb                             | Peak ppb                                                 | Average<br>ppb                             | Peak ppb                                                 |
|               |                  | Values from<br>15-minute<br>intervals. | 1-minute<br>max within<br>each 15<br>minute<br>interval. | Values<br>from 15-<br>minute<br>intervals. | 1-minute<br>max within<br>each 15<br>minute<br>interval. |
| June 17, 2024 | Minimum          | 0.0                                    | 0.0                                                      | 0.0                                    | 0.0                                                      | -                                      | -                                                        | 0.0                                    | 0.0                                                      | 0.0                                    | 0.0                                                      | -                                      | -                                                        | 0.0                                        | 0.0                                                      | 0.0                                        | 0.0                                                      | -                                          | -                                                        | 273.3                                      | 278.0                                                    | 0.0                                        | 0.0                                                      | 3.8                                        | 5.0                                                      |
|               | Maximum          | 0.0                                    | 0.0                                                      | 0.0                                    | 0.0                                                      | -                                      | -                                                        | 14.2                                   | 17.0                                                     | 0.0                                    | 0.0                                                      | -                                      | -                                                        | 0.0                                        | 0.0                                                      | 0.0                                        | 0.0                                                      | -                                          | -                                                        | 4,915.5                                    | 36,419.0                                                 | 106.9                                      | 921.0                                                    | 168.9                                      | 920.0                                                    |
|               | Average          | 0.0                                    | 0.0                                                      | 0.0                                    | 0.0                                                      | -                                      | -                                                        | 4.6                                    | 5.4                                                      | 0.0                                    | 0.0                                                      | -                                      | -                                                        | 0.0                                        | 0.0                                                      | 0.0                                        | 0.0                                                      | -                                          | -                                                        | 597.5                                      | 1,771.4                                                  | 4.3                                        | 37.3                                                     | 23.2                                       | 52.1                                                     |
| June 18, 2024 | Minimum          | 0.0                                    | 0.0                                                      | 0.0                                    | 0.0                                                      | -                                      | -                                                        | 0.0                                    | 0.0                                                      | 0.0                                    | 0.0                                                      | -                                      | -                                                        | 0.0                                        | 0.0                                                      | 0.0                                        | 0.0                                                      | -                                          |                                                          | 258.6                                      | 273.0                                                    | 0.0                                        | 0.0                                                      | 7.0                                        | 10.0                                                     |
|               | Maximum          | 0.0                                    | 0.0                                                      | 0.0                                    | 0.0                                                      | -                                      | -                                                        | 23.5                                   | 25.0                                                     | 0.0                                    | 0.0                                                      | -                                      | -                                                        | 0.0                                        | 0.0                                                      | 0.0                                        | 0.0                                                      |                                            |                                                          | 1,404.8                                    | 10,384.0                                                 | 12.1                                       | 122.0                                                    | 62.7                                       | 100.0                                                    |
|               | Average          | 0.0                                    | 0.0                                                      | 0.0                                    | 0.0                                                      | -                                      | -                                                        | 6.6                                    | 7.5                                                      | 0.0                                    | 0.0                                                      | -                                      | -                                                        | 0.0                                        | 0.0                                                      | 0.0                                        | 0.0                                                      | -                                          | -                                                        | 473.8                                      | 999.0                                                    | 0.5                                        | 5.3                                                      | 20.7                                       | 31.8                                                     |
|               |                  |                                        |                                                          |                                        |                                                          |                                        |                                                          |                                        |                                                          |                                        |                                                          |                                        |                                                          |                                            |                                                          |                                            |                                                          |                                            |                                                          |                                            |                                                          |                                            |                                                          |                                            |                                                          |
| June 19, 2024 | Minimum          | 0.0                                    | 0.0                                                      | 0.0                                    | 0.0                                                      | -                                      | -                                                        | 0.0                                    | 0.0                                                      | 0.0                                    | 0.0                                                      | -                                      | -                                                        | 0.0                                        | 0.0                                                      | 0.0                                        | 0.0                                                      | -                                          | -                                                        | 296.9                                      | 310.0                                                    | 0.0                                        | 0.0                                                      | 2.5                                        | 4.0                                                      |
|               | Maximum          | 0.0                                    | 0.0                                                      | 0.0                                    | 0.0                                                      | -                                      | -                                                        | 29.1                                   | 41.0                                                     | 0.0                                    | 0.0                                                      | -                                      | -                                                        | 0.0                                        | 0.0                                                      | 0.0                                        | 0.0                                                      | -                                          | -                                                        | 781.9                                      | 1,527.0                                                  | 2.9                                        | 16.0                                                     | 24.0                                       | 29.0                                                     |
|               | Average          | 0.0                                    | 0.0                                                      | 0.0                                    | 0.0                                                      | -                                      | -                                                        | 6.2                                    | 7.3                                                      | 0.0                                    | 0.0                                                      | -                                      | -                                                        | 0.0                                        | 0.0                                                      | 0.0                                        | 0.0                                                      | -                                          | -                                                        | 474.4                                      | 663.8                                                    | 0.3                                        | 2.1                                                      | 12.5                                       | 16.7                                                     |
| June 20, 2024 | Minimum          | 0.0                                    | 0.0                                                      | 0.0                                    | 0.0                                                      | -                                      | -                                                        | 0.0                                    | 0.0                                                      | 0.0                                    | 0.0                                                      | -                                      | -                                                        | 0.0                                        | 0.0                                                      | 0.0                                        | 0.0                                                      | -                                          | -                                                        | 292.4                                      | 353.0                                                    | 0.0                                        | 0.0                                                      | 4.0                                        | 5.0                                                      |
|               | Maximum          | 0.0                                    | 0.0                                                      | 0.0                                    | 0.0                                                      | -                                      | -                                                        | 24.7                                   | 26.0                                                     | 0.0                                    | 0.0                                                      | -                                      | -                                                        | 0.0                                        | 0.0                                                      | 0.0                                        | 0.0                                                      | -                                          |                                                          | 675.6                                      | 4,543.0                                                  | 3.2                                        | 21.0                                                     | 16.0                                       | 16.0                                                     |
|               | Average          | 0.0                                    | 0.0                                                      | 0.0                                    | 0.0                                                      | -                                      | -                                                        | 9.4                                    | 10.4                                                     | 0.0                                    | 0.0                                                      | -                                      | -                                                        | 0.0                                        | 0.0                                                      | 0.0                                        | 0.0                                                      | -                                          | -                                                        | 487.6                                      | 670.1                                                    | 0.2                                        | 1.9                                                      | 9.8                                        | 10.6                                                     |
| June 21, 2024 | Minimum          | 0.0                                    | 0.0                                                      | 0.0                                    | 0.0                                                      | -                                      | -                                                        | -                                      |                                                          | -                                      | -                                                        | -                                      | -                                                        | 0.0                                        | 0.0                                                      | 0.0                                        | 0.0                                                      |                                            | -                                                        | 295.7                                      | 329.0                                                    | 0.0                                        | 0.0                                                      | 8.5                                        | 9.0                                                      |
|               | Maximum          | 0.0                                    | 0.0                                                      | 0.3                                    | 4.0                                                      | -                                      | -                                                        | -                                      | -                                                        | -                                      | -                                                        | -                                      | -                                                        | 0.0                                        | 0.0                                                      | 0.0                                        | 0.0                                                      |                                            | -                                                        | 699.9                                      | 1,721.0                                                  | 3.9                                        | 20.0                                                     | 20.5                                       | 29.0                                                     |
|               | Average          | 0.0                                    | 0.0                                                      | 0.0                                    | 0.1                                                      | -                                      | -                                                        | -                                      | -                                                        | -                                      | -                                                        | -                                      | -                                                        | 0.0                                        | 0.0                                                      | 0.0                                        | 0.0                                                      |                                            | -                                                        | 484.3                                      | 612.9                                                    | 0.2                                        | 1.6                                                      | 14.3                                       | 18.2                                                     |
|               |                  |                                        |                                                          |                                        |                                                          |                                        |                                                          |                                        |                                                          |                                        |                                                          |                                        |                                                          |                                            |                                                          |                                            |                                                          |                                            |                                                          |                                            |                                                          |                                            |                                                          |                                            |                                                          |
| June 22, 2024 | Minimum          | 0.0                                    | 0.0                                                      | 0.0                                    | 0.0                                                      | -                                      | -                                                        | -                                      | -                                                        | -                                      | -                                                        | -                                      | -                                                        | 0.0                                        | 0.0                                                      | 0.0                                        | 0.0                                                      | -                                          | -                                                        | 320.0                                      | 345.0                                                    | 0.0                                        | 0.0                                                      | 7.5                                        | 10.0                                                     |
|               | Maximum          | 0.0                                    | 0.0                                                      | 0.0                                    | 0.0                                                      | -                                      | -                                                        | -                                      | -                                                        | -                                      | -                                                        | -                                      | -                                                        | 0.0                                        | 0.0                                                      | 0.0                                        | 0.0                                                      | -                                          | -                                                        | 922.8                                      | 2,337.0                                                  | 6.4                                        | 31.0                                                     | 28.5                                       | 51.0                                                     |
|               | Average          | 0.0                                    | 0.0                                                      | 0.0                                    | 0.0                                                      | -                                      | -                                                        | -                                      | -                                                        | -                                      | -                                                        | -                                      | -                                                        | 0.0                                        | 0.0                                                      | 0.0                                        | 0.0                                                      | -                                          | -                                                        | 549.9                                      | 737.7                                                    | 0.4                                        | 3.5                                                      | 16.4                                       | 21.0                                                     |
| June 23, 2024 | Minimum          | 0.0                                    | 0.0                                                      | 0.0                                    | 0.0                                                      | -                                      | -                                                        | -                                      | -                                                        |                                        | -                                                        |                                        | -                                                        | 0.0                                        | 0.0                                                      | 0.0                                        | 0.0                                                      | -                                          |                                                          | 327.0                                      | 358.0                                                    | 0.0                                        | 0.0                                                      | 4.5                                        | 5.0                                                      |
|               | Maximum          | 0.0                                    | 0.0                                                      | 0.0                                    | 0.0                                                      | -                                      | -                                                        | -                                      |                                                          | -                                      | -                                                        |                                        | -                                                        | 0.0                                        | 0.0                                                      | 0.1                                        | 2.0                                                      |                                            |                                                          | 798.4                                      | 2,047.0                                                  | 15.1                                       | 31.0                                                     | 28.0                                       | 36.0                                                     |
|               | Average          | 0.0                                    | 0.0                                                      | 0.0                                    | 0.0                                                      | -                                      | -                                                        | -                                      |                                                          | -                                      | -                                                        | -                                      | -                                                        | 0.0                                        | 0.0                                                      | 0.0                                        | 0.0                                                      | -                                          | -                                                        | 530.1                                      | 730.7                                                    | 0.5                                        | 2.8                                                      | 15.3                                       | 18.6                                                     |
|               |                  |                                        |                                                          |                                        |                                                          |                                        |                                                          |                                        |                                                          |                                        |                                                          |                                        |                                                          |                                            |                                                          |                                            |                                                          |                                            |                                                          |                                            |                                                          |                                            |                                                          |                                            |                                                          |