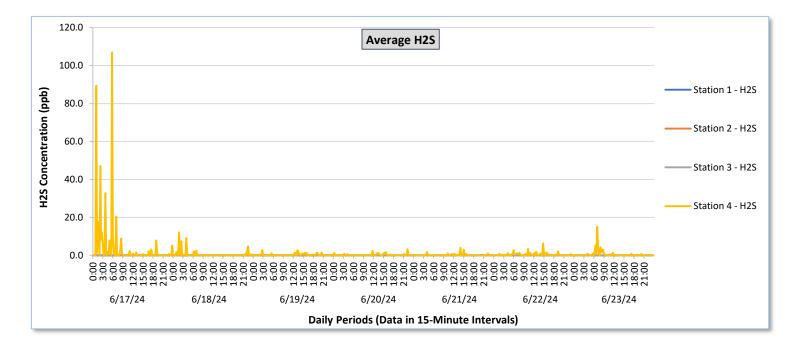

Real-Time Multigas Monitoring Bristol Landfill Air Investigation

June 17 - June 23, 2024

|               | Daily Statistics | Station 1                              |                                                          |                                        |                                                          |                                        | Station 2                                                |                                        |                                                          |                                        |                                                          | Station 3                              |                                                          |                                            |                                                          | Station 4                                  |                                                          |                                            |                                                          |                                            |                                                          |                                            |                                                          |                                            |                                                          |
|---------------|------------------|----------------------------------------|----------------------------------------------------------|----------------------------------------|----------------------------------------------------------|----------------------------------------|----------------------------------------------------------|----------------------------------------|----------------------------------------------------------|----------------------------------------|----------------------------------------------------------|----------------------------------------|----------------------------------------------------------|--------------------------------------------|----------------------------------------------------------|--------------------------------------------|----------------------------------------------------------|--------------------------------------------|----------------------------------------------------------|--------------------------------------------|----------------------------------------------------------|--------------------------------------------|----------------------------------------------------------|--------------------------------------------|----------------------------------------------------------|
| Date          |                  | TVOCs                                  |                                                          | H2S                                    |                                                          | Benzene                                |                                                          | TVOCs                                  |                                                          | H2S                                    |                                                          | Benzene                                |                                                          | TVOCs                                      |                                                          | H2S                                        |                                                          | Benzene                                    |                                                          | TVOCs                                      |                                                          | H2S                                        |                                                          | Benzene                                    |                                                          |
|               |                  | Average<br>ppb                         | Peak ppb                                                 | Average<br>ppb                             | Peak ppb                                                 | Average<br>ppb                             | Peak ppb                                                 | Average<br>ppb                             | Peak ppb                                                 | Average<br>ppb                             | Peak ppb                                                 | Average<br>ppb                             | Peak ppb                                                 | Average<br>ppb                             | Peak ppb                                                 |
|               |                  | Values from<br>15-minute<br>intervals. | 1-minute<br>max within<br>each 15<br>minute<br>interval. | Values<br>from 15-<br>minute<br>intervals. | 1-minute<br>max within<br>each 15<br>minute<br>interval. |
| June 17, 2024 | Minimum          | 0.0                                    | 0.0                                                      | 0.0                                    | 0.0                                                      | -                                      | -                                                        | 0.0                                    | 0.0                                                      | 0.0                                    | 0.0                                                      | -                                      | -                                                        | 0.0                                        | 0.0                                                      | 0.0                                        | 0.0                                                      | -                                          | -                                                        | 273.3                                      | 278.0                                                    | 0.0                                        | 0.0                                                      | 3.8                                        | 5.0                                                      |
|               | Maximum          | 0.0                                    | 0.0                                                      | 0.0                                    | 0.0                                                      | -                                      | -                                                        | 14.2                                   | 17.0                                                     | 0.0                                    | 0.0                                                      | -                                      | -                                                        | 0.0                                        | 0.0                                                      | 0.0                                        | 0.0                                                      | -                                          | -                                                        | 4,915.5                                    | 36,419.0                                                 | 106.9                                      | 921.0                                                    | 168.9                                      | 920.0                                                    |
|               | Average          | 0.0                                    | 0.0                                                      | 0.0                                    | 0.0                                                      | -                                      | -                                                        | 4.6                                    | 5.4                                                      | 0.0                                    | 0.0                                                      | -                                      | -                                                        | 0.0                                        | 0.0                                                      | 0.0                                        | 0.0                                                      | -                                          | -                                                        | 597.5                                      | 1,771.4                                                  | 4.3                                        | 37.3                                                     | 23.2                                       | 52.1                                                     |
| June 18, 2024 | Minimum          | 0.0                                    | 0.0                                                      | 0.0                                    | 0.0                                                      | -                                      | -                                                        | 0.0                                    | 0.0                                                      | 0.0                                    | 0.0                                                      | -                                      | -                                                        | 0.0                                        | 0.0                                                      | 0.0                                        | 0.0                                                      | -                                          |                                                          | 258.6                                      | 273.0                                                    | 0.0                                        | 0.0                                                      | 7.0                                        | 10.0                                                     |
|               | Maximum          | 0.0                                    | 0.0                                                      | 0.0                                    | 0.0                                                      | -                                      | -                                                        | 23.5                                   | 25.0                                                     | 0.0                                    | 0.0                                                      | -                                      | -                                                        | 0.0                                        | 0.0                                                      | 0.0                                        | 0.0                                                      |                                            |                                                          | 1,404.8                                    | 10,384.0                                                 | 12.1                                       | 122.0                                                    | 62.7                                       | 100.0                                                    |
|               | Average          | 0.0                                    | 0.0                                                      | 0.0                                    | 0.0                                                      | -                                      | -                                                        | 6.6                                    | 7.5                                                      | 0.0                                    | 0.0                                                      | -                                      | -                                                        | 0.0                                        | 0.0                                                      | 0.0                                        | 0.0                                                      | -                                          | -                                                        | 473.8                                      | 999.0                                                    | 0.5                                        | 5.3                                                      | 20.7                                       | 31.8                                                     |
|               |                  |                                        |                                                          |                                        |                                                          |                                        |                                                          |                                        |                                                          |                                        |                                                          |                                        |                                                          |                                            |                                                          |                                            |                                                          |                                            |                                                          |                                            |                                                          |                                            |                                                          |                                            |                                                          |
| June 19, 2024 | Minimum          | 0.0                                    | 0.0                                                      | 0.0                                    | 0.0                                                      | -                                      | -                                                        | 0.0                                    | 0.0                                                      | 0.0                                    | 0.0                                                      | -                                      | -                                                        | 0.0                                        | 0.0                                                      | 0.0                                        | 0.0                                                      | -                                          | -                                                        | 296.9                                      | 310.0                                                    | 0.0                                        | 0.0                                                      | 2.5                                        | 4.0                                                      |
|               | Maximum          | 0.0                                    | 0.0                                                      | 0.0                                    | 0.0                                                      | -                                      | -                                                        | 29.1                                   | 41.0                                                     | 0.0                                    | 0.0                                                      | -                                      | -                                                        | 0.0                                        | 0.0                                                      | 0.0                                        | 0.0                                                      | -                                          | -                                                        | 781.9                                      | 1,527.0                                                  | 2.9                                        | 16.0                                                     | 24.0                                       | 29.0                                                     |
|               | Average          | 0.0                                    | 0.0                                                      | 0.0                                    | 0.0                                                      | -                                      | -                                                        | 6.2                                    | 7.3                                                      | 0.0                                    | 0.0                                                      | -                                      | -                                                        | 0.0                                        | 0.0                                                      | 0.0                                        | 0.0                                                      | -                                          | -                                                        | 474.4                                      | 663.8                                                    | 0.3                                        | 2.1                                                      | 12.5                                       | 16.7                                                     |
| June 20, 2024 | Minimum          | 0.0                                    | 0.0                                                      | 0.0                                    | 0.0                                                      | -                                      | -                                                        | 0.0                                    | 0.0                                                      | 0.0                                    | 0.0                                                      | -                                      | -                                                        | 0.0                                        | 0.0                                                      | 0.0                                        | 0.0                                                      | -                                          | -                                                        | 292.4                                      | 353.0                                                    | 0.0                                        | 0.0                                                      | 4.0                                        | 5.0                                                      |
|               | Maximum          | 0.0                                    | 0.0                                                      | 0.0                                    | 0.0                                                      | -                                      | -                                                        | 24.7                                   | 26.0                                                     | 0.0                                    | 0.0                                                      | -                                      | -                                                        | 0.0                                        | 0.0                                                      | 0.0                                        | 0.0                                                      | -                                          |                                                          | 675.6                                      | 4,543.0                                                  | 3.2                                        | 21.0                                                     | 16.0                                       | 16.0                                                     |
|               | Average          | 0.0                                    | 0.0                                                      | 0.0                                    | 0.0                                                      | -                                      | -                                                        | 9.4                                    | 10.4                                                     | 0.0                                    | 0.0                                                      | -                                      | -                                                        | 0.0                                        | 0.0                                                      | 0.0                                        | 0.0                                                      | -                                          | -                                                        | 487.6                                      | 670.1                                                    | 0.2                                        | 1.9                                                      | 9.8                                        | 10.6                                                     |
| June 21, 2024 | Minimum          | 0.0                                    | 0.0                                                      | 0.0                                    | 0.0                                                      | -                                      | -                                                        | -                                      |                                                          | -                                      | -                                                        | -                                      | -                                                        | 0.0                                        | 0.0                                                      | 0.0                                        | 0.0                                                      |                                            | -                                                        | 295.7                                      | 329.0                                                    | 0.0                                        | 0.0                                                      | 8.5                                        | 9.0                                                      |
|               | Maximum          | 0.0                                    | 0.0                                                      | 0.3                                    | 4.0                                                      | -                                      | -                                                        | -                                      | -                                                        | -                                      | -                                                        | -                                      | -                                                        | 0.0                                        | 0.0                                                      | 0.0                                        | 0.0                                                      |                                            | -                                                        | 699.9                                      | 1,721.0                                                  | 3.9                                        | 20.0                                                     | 20.5                                       | 29.0                                                     |
|               | Average          | 0.0                                    | 0.0                                                      | 0.0                                    | 0.1                                                      | -                                      | -                                                        | -                                      | -                                                        | -                                      | -                                                        | -                                      | -                                                        | 0.0                                        | 0.0                                                      | 0.0                                        | 0.0                                                      |                                            | -                                                        | 484.3                                      | 612.9                                                    | 0.2                                        | 1.6                                                      | 14.3                                       | 18.2                                                     |
|               |                  |                                        |                                                          |                                        |                                                          |                                        |                                                          |                                        |                                                          |                                        |                                                          |                                        |                                                          |                                            |                                                          |                                            |                                                          |                                            |                                                          |                                            |                                                          |                                            |                                                          |                                            |                                                          |
| June 22, 2024 | Minimum          | 0.0                                    | 0.0                                                      | 0.0                                    | 0.0                                                      | -                                      | -                                                        | -                                      | -                                                        | -                                      | -                                                        | -                                      | -                                                        | 0.0                                        | 0.0                                                      | 0.0                                        | 0.0                                                      | -                                          | -                                                        | 320.0                                      | 345.0                                                    | 0.0                                        | 0.0                                                      | 7.5                                        | 10.0                                                     |
|               | Maximum          | 0.0                                    | 0.0                                                      | 0.0                                    | 0.0                                                      | -                                      | -                                                        | -                                      | -                                                        | -                                      | -                                                        | -                                      | -                                                        | 0.0                                        | 0.0                                                      | 0.0                                        | 0.0                                                      | -                                          | -                                                        | 922.8                                      | 2,337.0                                                  | 6.4                                        | 31.0                                                     | 28.5                                       | 51.0                                                     |
|               | Average          | 0.0                                    | 0.0                                                      | 0.0                                    | 0.0                                                      | -                                      | -                                                        | -                                      | -                                                        | -                                      | -                                                        | -                                      | -                                                        | 0.0                                        | 0.0                                                      | 0.0                                        | 0.0                                                      | -                                          | -                                                        | 549.9                                      | 737.7                                                    | 0.4                                        | 3.5                                                      | 16.4                                       | 21.0                                                     |
| June 23, 2024 | Minimum          | 0.0                                    | 0.0                                                      | 0.0                                    | 0.0                                                      | -                                      | -                                                        | -                                      | -                                                        |                                        | -                                                        |                                        | -                                                        | 0.0                                        | 0.0                                                      | 0.0                                        | 0.0                                                      | -                                          |                                                          | 327.0                                      | 358.0                                                    | 0.0                                        | 0.0                                                      | 4.5                                        | 5.0                                                      |
|               | Maximum          | 0.0                                    | 0.0                                                      | 0.0                                    | 0.0                                                      | -                                      | -                                                        | -                                      |                                                          | -                                      | -                                                        |                                        | -                                                        | 0.0                                        | 0.0                                                      | 0.1                                        | 2.0                                                      |                                            |                                                          | 798.4                                      | 2,047.0                                                  | 15.1                                       | 31.0                                                     | 28.0                                       | 36.0                                                     |
|               | Average          | 0.0                                    | 0.0                                                      | 0.0                                    | 0.0                                                      | -                                      | -                                                        | -                                      |                                                          | -                                      | -                                                        | -                                      | -                                                        | 0.0                                        | 0.0                                                      | 0.0                                        | 0.0                                                      | -                                          | -                                                        | 530.1                                      | 730.7                                                    | 0.5                                        | 2.8                                                      | 15.3                                       | 18.6                                                     |
|               |                  |                                        |                                                          |                                        |                                                          |                                        |                                                          |                                        |                                                          |                                        |                                                          |                                        |                                                          |                                            |                                                          |                                            |                                                          |                                            |                                                          |                                            |                                                          |                                            |                                                          |                                            |                                                          |

- As discussed with the manufacturer of the 2S sensor there is hi h li elihood that the 2S sensor has cross sensiti it with other sulfur compounds. ther sulfur compounds include but are not limited to carbon I sulfide dimeth I disulfide and meth I mercaptan.