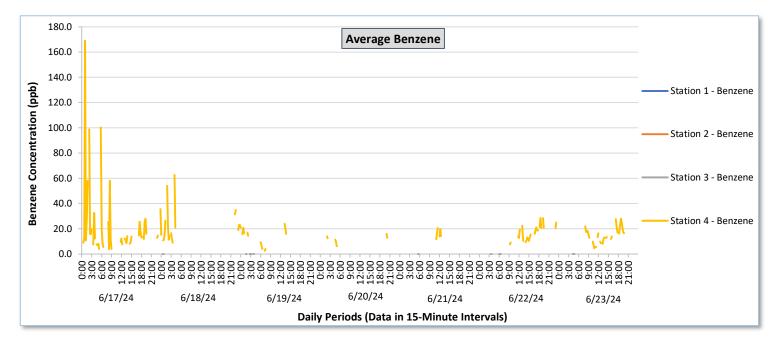

Real-Time Multigas Monitoring Bristol Landfill Air Investigation

June 17 - June 23, 2024

|               | Daily Statistics | Station 1                              |                                                          |                                        |                                                          |                                        | Station 2                                                |                                        |                                                          |                                        |                                                          | Station 3                              |                                                          |                                            |                                                          | Station 4                                  |                                                          |                                            |                                                          |                                            |                                                          |                                            |                                                          |                                            |                                                          |
|---------------|------------------|----------------------------------------|----------------------------------------------------------|----------------------------------------|----------------------------------------------------------|----------------------------------------|----------------------------------------------------------|----------------------------------------|----------------------------------------------------------|----------------------------------------|----------------------------------------------------------|----------------------------------------|----------------------------------------------------------|--------------------------------------------|----------------------------------------------------------|--------------------------------------------|----------------------------------------------------------|--------------------------------------------|----------------------------------------------------------|--------------------------------------------|----------------------------------------------------------|--------------------------------------------|----------------------------------------------------------|--------------------------------------------|----------------------------------------------------------|
| Date          |                  | TVOCs                                  |                                                          | H2S                                    |                                                          | Benzene                                |                                                          | TVOCs                                  |                                                          | H2S                                    |                                                          | Benzene                                |                                                          | TVOCs                                      |                                                          | H2S                                        |                                                          | Benzene                                    |                                                          | TVOCs                                      |                                                          | H2S                                        |                                                          | Benzene                                    |                                                          |
|               |                  | Average<br>ppb                         | Peak ppb                                                 | Average<br>ppb                             | Peak ppb                                                 | Average<br>ppb                             | Peak ppb                                                 | Average<br>ppb                             | Peak ppb                                                 | Average<br>ppb                             | Peak ppb                                                 | Average<br>ppb                             | Peak ppb                                                 | Average<br>ppb                             | Peak ppb                                                 |
|               |                  | Values from<br>15-minute<br>intervals. | 1-minute<br>max within<br>each 15<br>minute<br>interval. | Values<br>from 15-<br>minute<br>intervals. | 1-minute<br>max within<br>each 15<br>minute<br>interval. |
| June 17, 2024 | Minimum          | 0.0                                    | 0.0                                                      | 0.0                                    | 0.0                                                      | -                                      | -                                                        | 0.0                                    | 0.0                                                      | 0.0                                    | 0.0                                                      | -                                      | -                                                        | 0.0                                        | 0.0                                                      | 0.0                                        | 0.0                                                      | -                                          | -                                                        | 273.3                                      | 278.0                                                    | 0.0                                        | 0.0                                                      | 3.8                                        | 5.0                                                      |
|               | Maximum          | 0.0                                    | 0.0                                                      | 0.0                                    | 0.0                                                      | -                                      | -                                                        | 14.2                                   | 17.0                                                     | 0.0                                    | 0.0                                                      | -                                      | -                                                        | 0.0                                        | 0.0                                                      | 0.0                                        | 0.0                                                      | -                                          | -                                                        | 4,915.5                                    | 36,419.0                                                 | 106.9                                      | 921.0                                                    | 168.9                                      | 920.0                                                    |
|               | Average          | 0.0                                    | 0.0                                                      | 0.0                                    | 0.0                                                      | -                                      | -                                                        | 4.6                                    | 5.4                                                      | 0.0                                    | 0.0                                                      | -                                      | -                                                        | 0.0                                        | 0.0                                                      | 0.0                                        | 0.0                                                      | -                                          | -                                                        | 597.5                                      | 1,771.4                                                  | 4.3                                        | 37.3                                                     | 23.2                                       | 52.1                                                     |
| June 18, 2024 | Minimum          | 0.0                                    | 0.0                                                      | 0.0                                    | 0.0                                                      | -                                      | -                                                        | 0.0                                    | 0.0                                                      | 0.0                                    | 0.0                                                      | -                                      | -                                                        | 0.0                                        | 0.0                                                      | 0.0                                        | 0.0                                                      | -                                          |                                                          | 258.6                                      | 273.0                                                    | 0.0                                        | 0.0                                                      | 7.0                                        | 10.0                                                     |
|               | Maximum          | 0.0                                    | 0.0                                                      | 0.0                                    | 0.0                                                      | -                                      | -                                                        | 23.5                                   | 25.0                                                     | 0.0                                    | 0.0                                                      | -                                      | -                                                        | 0.0                                        | 0.0                                                      | 0.0                                        | 0.0                                                      |                                            |                                                          | 1,404.8                                    | 10,384.0                                                 | 12.1                                       | 122.0                                                    | 62.7                                       | 100.0                                                    |
|               | Average          | 0.0                                    | 0.0                                                      | 0.0                                    | 0.0                                                      | -                                      | -                                                        | 6.6                                    | 7.5                                                      | 0.0                                    | 0.0                                                      | -                                      | -                                                        | 0.0                                        | 0.0                                                      | 0.0                                        | 0.0                                                      | -                                          | -                                                        | 473.8                                      | 999.0                                                    | 0.5                                        | 5.3                                                      | 20.7                                       | 31.8                                                     |
|               |                  |                                        |                                                          |                                        |                                                          |                                        |                                                          |                                        |                                                          |                                        |                                                          |                                        |                                                          |                                            |                                                          |                                            |                                                          |                                            |                                                          |                                            |                                                          |                                            |                                                          |                                            |                                                          |
| June 19, 2024 | Minimum          | 0.0                                    | 0.0                                                      | 0.0                                    | 0.0                                                      | -                                      | -                                                        | 0.0                                    | 0.0                                                      | 0.0                                    | 0.0                                                      | -                                      | -                                                        | 0.0                                        | 0.0                                                      | 0.0                                        | 0.0                                                      | -                                          | -                                                        | 296.9                                      | 310.0                                                    | 0.0                                        | 0.0                                                      | 2.5                                        | 4.0                                                      |
|               | Maximum          | 0.0                                    | 0.0                                                      | 0.0                                    | 0.0                                                      | -                                      | -                                                        | 29.1                                   | 41.0                                                     | 0.0                                    | 0.0                                                      | -                                      | -                                                        | 0.0                                        | 0.0                                                      | 0.0                                        | 0.0                                                      | -                                          | -                                                        | 781.9                                      | 1,527.0                                                  | 2.9                                        | 16.0                                                     | 24.0                                       | 29.0                                                     |
|               | Average          | 0.0                                    | 0.0                                                      | 0.0                                    | 0.0                                                      | -                                      | -                                                        | 6.2                                    | 7.3                                                      | 0.0                                    | 0.0                                                      | -                                      | -                                                        | 0.0                                        | 0.0                                                      | 0.0                                        | 0.0                                                      | -                                          | -                                                        | 474.4                                      | 663.8                                                    | 0.3                                        | 2.1                                                      | 12.5                                       | 16.7                                                     |
| June 20, 2024 | Minimum          | 0.0                                    | 0.0                                                      | 0.0                                    | 0.0                                                      | -                                      | -                                                        | 0.0                                    | 0.0                                                      | 0.0                                    | 0.0                                                      | -                                      | -                                                        | 0.0                                        | 0.0                                                      | 0.0                                        | 0.0                                                      | -                                          | -                                                        | 292.4                                      | 353.0                                                    | 0.0                                        | 0.0                                                      | 4.0                                        | 5.0                                                      |
|               | Maximum          | 0.0                                    | 0.0                                                      | 0.0                                    | 0.0                                                      | -                                      | -                                                        | 24.7                                   | 26.0                                                     | 0.0                                    | 0.0                                                      | -                                      | -                                                        | 0.0                                        | 0.0                                                      | 0.0                                        | 0.0                                                      | -                                          |                                                          | 675.6                                      | 4,543.0                                                  | 3.2                                        | 21.0                                                     | 16.0                                       | 16.0                                                     |
|               | Average          | 0.0                                    | 0.0                                                      | 0.0                                    | 0.0                                                      | -                                      | -                                                        | 9.4                                    | 10.4                                                     | 0.0                                    | 0.0                                                      | -                                      | -                                                        | 0.0                                        | 0.0                                                      | 0.0                                        | 0.0                                                      | -                                          | -                                                        | 487.6                                      | 670.1                                                    | 0.2                                        | 1.9                                                      | 9.8                                        | 10.6                                                     |
| June 21, 2024 | Minimum          | 0.0                                    | 0.0                                                      | 0.0                                    | 0.0                                                      | -                                      | -                                                        | -                                      |                                                          | -                                      | -                                                        | -                                      | -                                                        | 0.0                                        | 0.0                                                      | 0.0                                        | 0.0                                                      |                                            | -                                                        | 295.7                                      | 329.0                                                    | 0.0                                        | 0.0                                                      | 8.5                                        | 9.0                                                      |
|               | Maximum          | 0.0                                    | 0.0                                                      | 0.3                                    | 4.0                                                      | -                                      | -                                                        | -                                      | -                                                        | -                                      | -                                                        | -                                      | -                                                        | 0.0                                        | 0.0                                                      | 0.0                                        | 0.0                                                      |                                            | -                                                        | 699.9                                      | 1,721.0                                                  | 3.9                                        | 20.0                                                     | 20.5                                       | 29.0                                                     |
|               | Average          | 0.0                                    | 0.0                                                      | 0.0                                    | 0.1                                                      | -                                      | -                                                        | -                                      | -                                                        | -                                      | -                                                        | -                                      | -                                                        | 0.0                                        | 0.0                                                      | 0.0                                        | 0.0                                                      |                                            | -                                                        | 484.3                                      | 612.9                                                    | 0.2                                        | 1.6                                                      | 14.3                                       | 18.2                                                     |
|               |                  |                                        |                                                          |                                        |                                                          |                                        |                                                          |                                        |                                                          |                                        |                                                          |                                        |                                                          |                                            |                                                          |                                            |                                                          |                                            |                                                          |                                            |                                                          |                                            |                                                          |                                            |                                                          |
| June 22, 2024 | Minimum          | 0.0                                    | 0.0                                                      | 0.0                                    | 0.0                                                      | -                                      | -                                                        | -                                      | -                                                        | -                                      | -                                                        | -                                      | -                                                        | 0.0                                        | 0.0                                                      | 0.0                                        | 0.0                                                      | -                                          | -                                                        | 320.0                                      | 345.0                                                    | 0.0                                        | 0.0                                                      | 7.5                                        | 10.0                                                     |
|               | Maximum          | 0.0                                    | 0.0                                                      | 0.0                                    | 0.0                                                      | -                                      | -                                                        | -                                      | -                                                        | -                                      | -                                                        | -                                      | -                                                        | 0.0                                        | 0.0                                                      | 0.0                                        | 0.0                                                      | -                                          | -                                                        | 922.8                                      | 2,337.0                                                  | 6.4                                        | 31.0                                                     | 28.5                                       | 51.0                                                     |
|               | Average          | 0.0                                    | 0.0                                                      | 0.0                                    | 0.0                                                      | -                                      | -                                                        | -                                      | -                                                        | -                                      | -                                                        | -                                      | -                                                        | 0.0                                        | 0.0                                                      | 0.0                                        | 0.0                                                      | -                                          | -                                                        | 549.9                                      | 737.7                                                    | 0.4                                        | 3.5                                                      | 16.4                                       | 21.0                                                     |
| June 23, 2024 | Minimum          | 0.0                                    | 0.0                                                      | 0.0                                    | 0.0                                                      | -                                      | -                                                        | -                                      | -                                                        |                                        | -                                                        |                                        | -                                                        | 0.0                                        | 0.0                                                      | 0.0                                        | 0.0                                                      | -                                          |                                                          | 327.0                                      | 358.0                                                    | 0.0                                        | 0.0                                                      | 4.5                                        | 5.0                                                      |
|               | Maximum          | 0.0                                    | 0.0                                                      | 0.0                                    | 0.0                                                      | -                                      | -                                                        | -                                      |                                                          | -                                      | -                                                        |                                        | -                                                        | 0.0                                        | 0.0                                                      | 0.1                                        | 2.0                                                      |                                            |                                                          | 798.4                                      | 2,047.0                                                  | 15.1                                       | 31.0                                                     | 28.0                                       | 36.0                                                     |
|               | Average          | 0.0                                    | 0.0                                                      | 0.0                                    | 0.0                                                      | -                                      | -                                                        | -                                      |                                                          | -                                      | -                                                        | -                                      | -                                                        | 0.0                                        | 0.0                                                      | 0.0                                        | 0.0                                                      | -                                          | -                                                        | 530.1                                      | 730.7                                                    | 0.5                                        | 2.8                                                      | 15.3                                       | 18.6                                                     |
|               |                  |                                        |                                                          |                                        |                                                          |                                        |                                                          |                                        |                                                          |                                        |                                                          |                                        |                                                          |                                            |                                                          |                                            |                                                          |                                            |                                                          |                                            |                                                          |                                            |                                                          |                                            |                                                          |