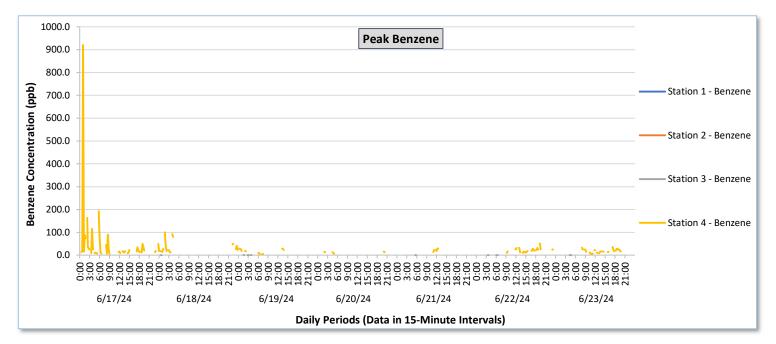

Real-Time Multigas Monitoring Bristol Landfill Air Investigation

June 17 - June 23, 2024

|               | Daily Statistics | Station 1                              |                                                          |                                        |                                                          |                                        | Station 2                                                |                                        |                                                          |                                        |                                                          | Station 3                              |                                                          |                                            |                                                          | Station 4                                  |                                                          |                                            |                                                          |                                            |                                                          |                                            |                                                          |                                            |                                                          |
|---------------|------------------|----------------------------------------|----------------------------------------------------------|----------------------------------------|----------------------------------------------------------|----------------------------------------|----------------------------------------------------------|----------------------------------------|----------------------------------------------------------|----------------------------------------|----------------------------------------------------------|----------------------------------------|----------------------------------------------------------|--------------------------------------------|----------------------------------------------------------|--------------------------------------------|----------------------------------------------------------|--------------------------------------------|----------------------------------------------------------|--------------------------------------------|----------------------------------------------------------|--------------------------------------------|----------------------------------------------------------|--------------------------------------------|----------------------------------------------------------|
| Date          |                  | TVOCs                                  |                                                          | H2S                                    |                                                          | Benzene                                |                                                          | TVOCs                                  |                                                          | H2S                                    |                                                          | Benzene                                |                                                          | TVOCs                                      |                                                          | H2S                                        |                                                          | Benzene                                    |                                                          | TVOCs                                      |                                                          | H2S                                        |                                                          | Benzene                                    |                                                          |
|               |                  | Average<br>ppb                         | Peak ppb                                                 | Average<br>ppb                             | Peak ppb                                                 | Average<br>ppb                             | Peak ppb                                                 | Average<br>ppb                             | Peak ppb                                                 | Average<br>ppb                             | Peak ppb                                                 | Average<br>ppb                             | Peak ppb                                                 | Average<br>ppb                             | Peak ppb                                                 |
|               |                  | Values from<br>15-minute<br>intervals. | 1-minute<br>max within<br>each 15<br>minute<br>interval. | Values<br>from 15-<br>minute<br>intervals. | 1-minute<br>max within<br>each 15<br>minute<br>interval. |
| June 17, 2024 | Minimum          | 0.0                                    | 0.0                                                      | 0.0                                    | 0.0                                                      | -                                      | -                                                        | 0.0                                    | 0.0                                                      | 0.0                                    | 0.0                                                      | -                                      | -                                                        | 0.0                                        | 0.0                                                      | 0.0                                        | 0.0                                                      | -                                          | -                                                        | 273.3                                      | 278.0                                                    | 0.0                                        | 0.0                                                      | 3.8                                        | 5.0                                                      |
|               | Maximum          | 0.0                                    | 0.0                                                      | 0.0                                    | 0.0                                                      | -                                      | -                                                        | 14.2                                   | 17.0                                                     | 0.0                                    | 0.0                                                      | -                                      | -                                                        | 0.0                                        | 0.0                                                      | 0.0                                        | 0.0                                                      | -                                          | -                                                        | 4,915.5                                    | 36,419.0                                                 | 106.9                                      | 921.0                                                    | 168.9                                      | 920.0                                                    |
|               | Average          | 0.0                                    | 0.0                                                      | 0.0                                    | 0.0                                                      | -                                      | -                                                        | 4.6                                    | 5.4                                                      | 0.0                                    | 0.0                                                      | -                                      | -                                                        | 0.0                                        | 0.0                                                      | 0.0                                        | 0.0                                                      | -                                          | -                                                        | 597.5                                      | 1,771.4                                                  | 4.3                                        | 37.3                                                     | 23.2                                       | 52.1                                                     |
| June 18, 2024 | Minimum          | 0.0                                    | 0.0                                                      | 0.0                                    | 0.0                                                      | -                                      | -                                                        | 0.0                                    | 0.0                                                      | 0.0                                    | 0.0                                                      | -                                      | -                                                        | 0.0                                        | 0.0                                                      | 0.0                                        | 0.0                                                      | -                                          |                                                          | 258.6                                      | 273.0                                                    | 0.0                                        | 0.0                                                      | 7.0                                        | 10.0                                                     |
|               | Maximum          | 0.0                                    | 0.0                                                      | 0.0                                    | 0.0                                                      | -                                      | -                                                        | 23.5                                   | 25.0                                                     | 0.0                                    | 0.0                                                      | -                                      | -                                                        | 0.0                                        | 0.0                                                      | 0.0                                        | 0.0                                                      |                                            |                                                          | 1,404.8                                    | 10,384.0                                                 | 12.1                                       | 122.0                                                    | 62.7                                       | 100.0                                                    |
|               | Average          | 0.0                                    | 0.0                                                      | 0.0                                    | 0.0                                                      | -                                      | -                                                        | 6.6                                    | 7.5                                                      | 0.0                                    | 0.0                                                      | -                                      | -                                                        | 0.0                                        | 0.0                                                      | 0.0                                        | 0.0                                                      | -                                          | -                                                        | 473.8                                      | 999.0                                                    | 0.5                                        | 5.3                                                      | 20.7                                       | 31.8                                                     |
|               |                  |                                        |                                                          |                                        |                                                          |                                        |                                                          |                                        |                                                          |                                        |                                                          |                                        |                                                          |                                            |                                                          |                                            |                                                          |                                            |                                                          |                                            |                                                          |                                            |                                                          |                                            |                                                          |
| June 19, 2024 | Minimum          | 0.0                                    | 0.0                                                      | 0.0                                    | 0.0                                                      | -                                      | -                                                        | 0.0                                    | 0.0                                                      | 0.0                                    | 0.0                                                      | -                                      | -                                                        | 0.0                                        | 0.0                                                      | 0.0                                        | 0.0                                                      | -                                          | -                                                        | 296.9                                      | 310.0                                                    | 0.0                                        | 0.0                                                      | 2.5                                        | 4.0                                                      |
|               | Maximum          | 0.0                                    | 0.0                                                      | 0.0                                    | 0.0                                                      | -                                      | -                                                        | 29.1                                   | 41.0                                                     | 0.0                                    | 0.0                                                      | -                                      | -                                                        | 0.0                                        | 0.0                                                      | 0.0                                        | 0.0                                                      | -                                          | -                                                        | 781.9                                      | 1,527.0                                                  | 2.9                                        | 16.0                                                     | 24.0                                       | 29.0                                                     |
|               | Average          | 0.0                                    | 0.0                                                      | 0.0                                    | 0.0                                                      | -                                      | -                                                        | 6.2                                    | 7.3                                                      | 0.0                                    | 0.0                                                      | -                                      | -                                                        | 0.0                                        | 0.0                                                      | 0.0                                        | 0.0                                                      | -                                          | -                                                        | 474.4                                      | 663.8                                                    | 0.3                                        | 2.1                                                      | 12.5                                       | 16.7                                                     |
| June 20, 2024 | Minimum          | 0.0                                    | 0.0                                                      | 0.0                                    | 0.0                                                      | -                                      | -                                                        | 0.0                                    | 0.0                                                      | 0.0                                    | 0.0                                                      | -                                      | -                                                        | 0.0                                        | 0.0                                                      | 0.0                                        | 0.0                                                      | -                                          | -                                                        | 292.4                                      | 353.0                                                    | 0.0                                        | 0.0                                                      | 4.0                                        | 5.0                                                      |
|               | Maximum          | 0.0                                    | 0.0                                                      | 0.0                                    | 0.0                                                      | -                                      | -                                                        | 24.7                                   | 26.0                                                     | 0.0                                    | 0.0                                                      | -                                      | -                                                        | 0.0                                        | 0.0                                                      | 0.0                                        | 0.0                                                      | -                                          |                                                          | 675.6                                      | 4,543.0                                                  | 3.2                                        | 21.0                                                     | 16.0                                       | 16.0                                                     |
|               | Average          | 0.0                                    | 0.0                                                      | 0.0                                    | 0.0                                                      | -                                      | -                                                        | 9.4                                    | 10.4                                                     | 0.0                                    | 0.0                                                      | -                                      | -                                                        | 0.0                                        | 0.0                                                      | 0.0                                        | 0.0                                                      | -                                          | -                                                        | 487.6                                      | 670.1                                                    | 0.2                                        | 1.9                                                      | 9.8                                        | 10.6                                                     |
| June 21, 2024 | Minimum          | 0.0                                    | 0.0                                                      | 0.0                                    | 0.0                                                      | -                                      | -                                                        | -                                      |                                                          | -                                      | -                                                        | -                                      | -                                                        | 0.0                                        | 0.0                                                      | 0.0                                        | 0.0                                                      |                                            | -                                                        | 295.7                                      | 329.0                                                    | 0.0                                        | 0.0                                                      | 8.5                                        | 9.0                                                      |
|               | Maximum          | 0.0                                    | 0.0                                                      | 0.3                                    | 4.0                                                      | -                                      | -                                                        | -                                      | -                                                        | -                                      | -                                                        | -                                      | -                                                        | 0.0                                        | 0.0                                                      | 0.0                                        | 0.0                                                      |                                            | -                                                        | 699.9                                      | 1,721.0                                                  | 3.9                                        | 20.0                                                     | 20.5                                       | 29.0                                                     |
|               | Average          | 0.0                                    | 0.0                                                      | 0.0                                    | 0.1                                                      | -                                      | -                                                        | -                                      | -                                                        | -                                      | -                                                        | -                                      | -                                                        | 0.0                                        | 0.0                                                      | 0.0                                        | 0.0                                                      |                                            | -                                                        | 484.3                                      | 612.9                                                    | 0.2                                        | 1.6                                                      | 14.3                                       | 18.2                                                     |
|               |                  |                                        |                                                          |                                        |                                                          |                                        |                                                          |                                        |                                                          |                                        |                                                          |                                        |                                                          |                                            |                                                          |                                            |                                                          |                                            |                                                          |                                            |                                                          |                                            |                                                          |                                            |                                                          |
| June 22, 2024 | Minimum          | 0.0                                    | 0.0                                                      | 0.0                                    | 0.0                                                      | -                                      | -                                                        | -                                      | -                                                        | -                                      | -                                                        | -                                      | -                                                        | 0.0                                        | 0.0                                                      | 0.0                                        | 0.0                                                      | -                                          | -                                                        | 320.0                                      | 345.0                                                    | 0.0                                        | 0.0                                                      | 7.5                                        | 10.0                                                     |
|               | Maximum          | 0.0                                    | 0.0                                                      | 0.0                                    | 0.0                                                      | -                                      | -                                                        | -                                      | -                                                        | -                                      | -                                                        | -                                      | -                                                        | 0.0                                        | 0.0                                                      | 0.0                                        | 0.0                                                      | -                                          | -                                                        | 922.8                                      | 2,337.0                                                  | 6.4                                        | 31.0                                                     | 28.5                                       | 51.0                                                     |
|               | Average          | 0.0                                    | 0.0                                                      | 0.0                                    | 0.0                                                      | -                                      | -                                                        | -                                      | -                                                        | -                                      | -                                                        | -                                      | -                                                        | 0.0                                        | 0.0                                                      | 0.0                                        | 0.0                                                      | -                                          | -                                                        | 549.9                                      | 737.7                                                    | 0.4                                        | 3.5                                                      | 16.4                                       | 21.0                                                     |
| June 23, 2024 | Minimum          | 0.0                                    | 0.0                                                      | 0.0                                    | 0.0                                                      | -                                      | -                                                        | -                                      | -                                                        |                                        | -                                                        |                                        | -                                                        | 0.0                                        | 0.0                                                      | 0.0                                        | 0.0                                                      | -                                          |                                                          | 327.0                                      | 358.0                                                    | 0.0                                        | 0.0                                                      | 4.5                                        | 5.0                                                      |
|               | Maximum          | 0.0                                    | 0.0                                                      | 0.0                                    | 0.0                                                      | -                                      | -                                                        | -                                      |                                                          | -                                      | -                                                        |                                        | -                                                        | 0.0                                        | 0.0                                                      | 0.1                                        | 2.0                                                      |                                            |                                                          | 798.4                                      | 2,047.0                                                  | 15.1                                       | 31.0                                                     | 28.0                                       | 36.0                                                     |
|               | Average          | 0.0                                    | 0.0                                                      | 0.0                                    | 0.0                                                      | -                                      | -                                                        | -                                      |                                                          | -                                      | -                                                        | -                                      | -                                                        | 0.0                                        | 0.0                                                      | 0.0                                        | 0.0                                                      | -                                          | -                                                        | 530.1                                      | 730.7                                                    | 0.5                                        | 2.8                                                      | 15.3                                       | 18.6                                                     |
|               |                  |                                        |                                                          |                                        |                                                          |                                        |                                                          |                                        |                                                          |                                        |                                                          |                                        |                                                          |                                            |                                                          |                                            |                                                          |                                            |                                                          |                                            |                                                          |                                            |                                                          |                                            |                                                          |