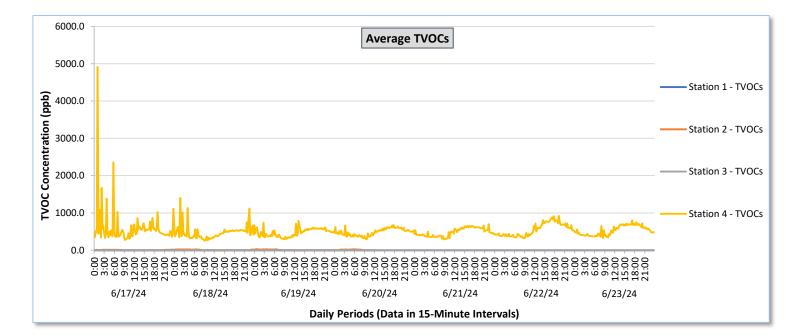

Real-Time Multigas Monitoring Bristol Landfill Air Investigation

June 17 - June 23, 2024

|               | Daily Statistics | Station 1                              |                                                          |                                        |                                                          |                                        | Station 2                                                |                                        |                                                          |                                        |                                                          | Station 3                              |                                                          |                                            |                                                          | Station 4                                  |                                                          |                                            |                                                          |                                            |                                                          |                                            |                                                          |                                            |                                                          |
|---------------|------------------|----------------------------------------|----------------------------------------------------------|----------------------------------------|----------------------------------------------------------|----------------------------------------|----------------------------------------------------------|----------------------------------------|----------------------------------------------------------|----------------------------------------|----------------------------------------------------------|----------------------------------------|----------------------------------------------------------|--------------------------------------------|----------------------------------------------------------|--------------------------------------------|----------------------------------------------------------|--------------------------------------------|----------------------------------------------------------|--------------------------------------------|----------------------------------------------------------|--------------------------------------------|----------------------------------------------------------|--------------------------------------------|----------------------------------------------------------|
| Date          |                  | TVOCs                                  |                                                          | H2S                                    |                                                          | Benzene                                |                                                          | TVOCs                                  |                                                          | H2S                                    |                                                          | Benzene                                |                                                          | TVOCs                                      |                                                          | H2S                                        |                                                          | Benzene                                    |                                                          | TVOCs                                      |                                                          | H2S                                        |                                                          | Benzene                                    |                                                          |
|               |                  | Average<br>ppb                         | Peak ppb                                                 | Average<br>ppb                             | Peak ppb                                                 | Average<br>ppb                             | Peak ppb                                                 | Average<br>ppb                             | Peak ppb                                                 | Average<br>ppb                             | Peak ppb                                                 | Average<br>ppb                             | Peak ppb                                                 | Average<br>ppb                             | Peak ppb                                                 |
|               |                  | Values from<br>15-minute<br>intervals. | 1-minute<br>max within<br>each 15<br>minute<br>interval. | Values<br>from 15-<br>minute<br>intervals. | 1-minute<br>max within<br>each 15<br>minute<br>interval. |
| June 17, 2024 | Minimum          | 0.0                                    | 0.0                                                      | 0.0                                    | 0.0                                                      | -                                      | -                                                        | 0.0                                    | 0.0                                                      | 0.0                                    | 0.0                                                      | -                                      | -                                                        | 0.0                                        | 0.0                                                      | 0.0                                        | 0.0                                                      | -                                          | -                                                        | 273.3                                      | 278.0                                                    | 0.0                                        | 0.0                                                      | 3.8                                        | 5.0                                                      |
|               | Maximum          | 0.0                                    | 0.0                                                      | 0.0                                    | 0.0                                                      | -                                      | -                                                        | 14.2                                   | 17.0                                                     | 0.0                                    | 0.0                                                      | -                                      | -                                                        | 0.0                                        | 0.0                                                      | 0.0                                        | 0.0                                                      | -                                          | -                                                        | 4,915.5                                    | 36,419.0                                                 | 106.9                                      | 921.0                                                    | 168.9                                      | 920.0                                                    |
|               | Average          | 0.0                                    | 0.0                                                      | 0.0                                    | 0.0                                                      | -                                      | -                                                        | 4.6                                    | 5.4                                                      | 0.0                                    | 0.0                                                      | -                                      | -                                                        | 0.0                                        | 0.0                                                      | 0.0                                        | 0.0                                                      | -                                          | -                                                        | 597.5                                      | 1,771.4                                                  | 4.3                                        | 37.3                                                     | 23.2                                       | 52.1                                                     |
| June 18, 2024 | Minimum          | 0.0                                    | 0.0                                                      | 0.0                                    | 0.0                                                      | -                                      | -                                                        | 0.0                                    | 0.0                                                      | 0.0                                    | 0.0                                                      | -                                      | -                                                        | 0.0                                        | 0.0                                                      | 0.0                                        | 0.0                                                      | -                                          |                                                          | 258.6                                      | 273.0                                                    | 0.0                                        | 0.0                                                      | 7.0                                        | 10.0                                                     |
|               | Maximum          | 0.0                                    | 0.0                                                      | 0.0                                    | 0.0                                                      | -                                      | -                                                        | 23.5                                   | 25.0                                                     | 0.0                                    | 0.0                                                      | -                                      | -                                                        | 0.0                                        | 0.0                                                      | 0.0                                        | 0.0                                                      |                                            |                                                          | 1,404.8                                    | 10,384.0                                                 | 12.1                                       | 122.0                                                    | 62.7                                       | 100.0                                                    |
|               | Average          | 0.0                                    | 0.0                                                      | 0.0                                    | 0.0                                                      | -                                      | -                                                        | 6.6                                    | 7.5                                                      | 0.0                                    | 0.0                                                      | -                                      | -                                                        | 0.0                                        | 0.0                                                      | 0.0                                        | 0.0                                                      | -                                          | -                                                        | 473.8                                      | 999.0                                                    | 0.5                                        | 5.3                                                      | 20.7                                       | 31.8                                                     |
|               |                  |                                        |                                                          |                                        |                                                          |                                        |                                                          |                                        |                                                          |                                        |                                                          |                                        |                                                          |                                            |                                                          |                                            |                                                          |                                            |                                                          |                                            |                                                          |                                            |                                                          |                                            |                                                          |
| June 19, 2024 | Minimum          | 0.0                                    | 0.0                                                      | 0.0                                    | 0.0                                                      | -                                      | -                                                        | 0.0                                    | 0.0                                                      | 0.0                                    | 0.0                                                      | -                                      | -                                                        | 0.0                                        | 0.0                                                      | 0.0                                        | 0.0                                                      | -                                          | -                                                        | 296.9                                      | 310.0                                                    | 0.0                                        | 0.0                                                      | 2.5                                        | 4.0                                                      |
|               | Maximum          | 0.0                                    | 0.0                                                      | 0.0                                    | 0.0                                                      | -                                      | -                                                        | 29.1                                   | 41.0                                                     | 0.0                                    | 0.0                                                      | -                                      | -                                                        | 0.0                                        | 0.0                                                      | 0.0                                        | 0.0                                                      | -                                          | -                                                        | 781.9                                      | 1,527.0                                                  | 2.9                                        | 16.0                                                     | 24.0                                       | 29.0                                                     |
|               | Average          | 0.0                                    | 0.0                                                      | 0.0                                    | 0.0                                                      | -                                      | -                                                        | 6.2                                    | 7.3                                                      | 0.0                                    | 0.0                                                      | -                                      | -                                                        | 0.0                                        | 0.0                                                      | 0.0                                        | 0.0                                                      | -                                          | -                                                        | 474.4                                      | 663.8                                                    | 0.3                                        | 2.1                                                      | 12.5                                       | 16.7                                                     |
| June 20, 2024 | Minimum          | 0.0                                    | 0.0                                                      | 0.0                                    | 0.0                                                      | -                                      | -                                                        | 0.0                                    | 0.0                                                      | 0.0                                    | 0.0                                                      | -                                      | -                                                        | 0.0                                        | 0.0                                                      | 0.0                                        | 0.0                                                      | -                                          | -                                                        | 292.4                                      | 353.0                                                    | 0.0                                        | 0.0                                                      | 4.0                                        | 5.0                                                      |
|               | Maximum          | 0.0                                    | 0.0                                                      | 0.0                                    | 0.0                                                      | -                                      | -                                                        | 24.7                                   | 26.0                                                     | 0.0                                    | 0.0                                                      | -                                      | -                                                        | 0.0                                        | 0.0                                                      | 0.0                                        | 0.0                                                      | -                                          |                                                          | 675.6                                      | 4,543.0                                                  | 3.2                                        | 21.0                                                     | 16.0                                       | 16.0                                                     |
|               | Average          | 0.0                                    | 0.0                                                      | 0.0                                    | 0.0                                                      | -                                      | -                                                        | 9.4                                    | 10.4                                                     | 0.0                                    | 0.0                                                      | -                                      | -                                                        | 0.0                                        | 0.0                                                      | 0.0                                        | 0.0                                                      | -                                          | -                                                        | 487.6                                      | 670.1                                                    | 0.2                                        | 1.9                                                      | 9.8                                        | 10.6                                                     |
| June 21, 2024 | Minimum          | 0.0                                    | 0.0                                                      | 0.0                                    | 0.0                                                      | -                                      | -                                                        | -                                      |                                                          | -                                      | -                                                        | -                                      | -                                                        | 0.0                                        | 0.0                                                      | 0.0                                        | 0.0                                                      |                                            | -                                                        | 295.7                                      | 329.0                                                    | 0.0                                        | 0.0                                                      | 8.5                                        | 9.0                                                      |
|               | Maximum          | 0.0                                    | 0.0                                                      | 0.3                                    | 4.0                                                      | -                                      | -                                                        | -                                      | -                                                        | -                                      | -                                                        | -                                      | -                                                        | 0.0                                        | 0.0                                                      | 0.0                                        | 0.0                                                      |                                            | -                                                        | 699.9                                      | 1,721.0                                                  | 3.9                                        | 20.0                                                     | 20.5                                       | 29.0                                                     |
|               | Average          | 0.0                                    | 0.0                                                      | 0.0                                    | 0.1                                                      | -                                      | -                                                        | -                                      | -                                                        | -                                      | -                                                        | -                                      | -                                                        | 0.0                                        | 0.0                                                      | 0.0                                        | 0.0                                                      |                                            | -                                                        | 484.3                                      | 612.9                                                    | 0.2                                        | 1.6                                                      | 14.3                                       | 18.2                                                     |
|               |                  |                                        |                                                          |                                        |                                                          |                                        |                                                          |                                        |                                                          |                                        |                                                          |                                        |                                                          |                                            |                                                          |                                            |                                                          |                                            |                                                          |                                            |                                                          |                                            |                                                          |                                            |                                                          |
| June 22, 2024 | Minimum          | 0.0                                    | 0.0                                                      | 0.0                                    | 0.0                                                      | -                                      | -                                                        | -                                      | -                                                        | -                                      | -                                                        | -                                      | -                                                        | 0.0                                        | 0.0                                                      | 0.0                                        | 0.0                                                      | -                                          | -                                                        | 320.0                                      | 345.0                                                    | 0.0                                        | 0.0                                                      | 7.5                                        | 10.0                                                     |
|               | Maximum          | 0.0                                    | 0.0                                                      | 0.0                                    | 0.0                                                      | -                                      | -                                                        | -                                      | -                                                        | -                                      | -                                                        | -                                      | -                                                        | 0.0                                        | 0.0                                                      | 0.0                                        | 0.0                                                      | -                                          | -                                                        | 922.8                                      | 2,337.0                                                  | 6.4                                        | 31.0                                                     | 28.5                                       | 51.0                                                     |
|               | Average          | 0.0                                    | 0.0                                                      | 0.0                                    | 0.0                                                      | -                                      | -                                                        | -                                      | -                                                        | -                                      | -                                                        | -                                      | -                                                        | 0.0                                        | 0.0                                                      | 0.0                                        | 0.0                                                      | -                                          | -                                                        | 549.9                                      | 737.7                                                    | 0.4                                        | 3.5                                                      | 16.4                                       | 21.0                                                     |
| June 23, 2024 | Minimum          | 0.0                                    | 0.0                                                      | 0.0                                    | 0.0                                                      | -                                      | -                                                        | -                                      | -                                                        |                                        | -                                                        |                                        | -                                                        | 0.0                                        | 0.0                                                      | 0.0                                        | 0.0                                                      | -                                          |                                                          | 327.0                                      | 358.0                                                    | 0.0                                        | 0.0                                                      | 4.5                                        | 5.0                                                      |
|               | Maximum          | 0.0                                    | 0.0                                                      | 0.0                                    | 0.0                                                      | -                                      | -                                                        | -                                      |                                                          | -                                      | -                                                        |                                        | -                                                        | 0.0                                        | 0.0                                                      | 0.1                                        | 2.0                                                      |                                            |                                                          | 798.4                                      | 2,047.0                                                  | 15.1                                       | 31.0                                                     | 28.0                                       | 36.0                                                     |
|               | Average          | 0.0                                    | 0.0                                                      | 0.0                                    | 0.0                                                      | -                                      | -                                                        | -                                      |                                                          | -                                      | -                                                        | -                                      | -                                                        | 0.0                                        | 0.0                                                      | 0.0                                        | 0.0                                                      | -                                          | -                                                        | 530.1                                      | 730.7                                                    | 0.5                                        | 2.8                                                      | 15.3                                       | 18.6                                                     |
|               |                  |                                        |                                                          |                                        |                                                          |                                        |                                                          |                                        |                                                          |                                        |                                                          |                                        |                                                          |                                            |                                                          |                                            |                                                          |                                            |                                                          |                                            |                                                          |                                            |                                                          |                                            |                                                          |