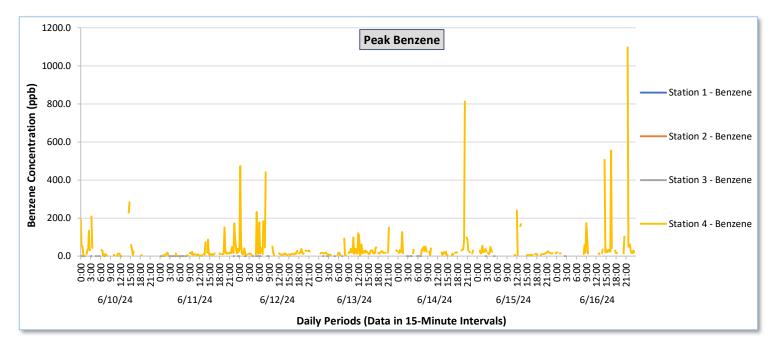

**Real-Time Multigas Monitoring Bristol Landfill Air Investigation** 

June 10 - June 16, 2024

|               | Daily Statistics | Station 1                              |                                                          |                                        |                                                          |                                        | Station 2                                                |                                        |                                                          |                                        |                                                          | Station 3                              |                                                          |                                            |                                                          | Station 4                                  |                                                          |                                            |                                                          |                                            |                                                          |                                            |                                                          |                                            |                                                          |
|---------------|------------------|----------------------------------------|----------------------------------------------------------|----------------------------------------|----------------------------------------------------------|----------------------------------------|----------------------------------------------------------|----------------------------------------|----------------------------------------------------------|----------------------------------------|----------------------------------------------------------|----------------------------------------|----------------------------------------------------------|--------------------------------------------|----------------------------------------------------------|--------------------------------------------|----------------------------------------------------------|--------------------------------------------|----------------------------------------------------------|--------------------------------------------|----------------------------------------------------------|--------------------------------------------|----------------------------------------------------------|--------------------------------------------|----------------------------------------------------------|
| Date          |                  | TVOCs                                  |                                                          | H2S                                    |                                                          | Benzene                                |                                                          | TVOCs                                  |                                                          | H2S                                    |                                                          | Benzene                                |                                                          | TVOCs                                      |                                                          | H2S                                        |                                                          | Benzene                                    |                                                          | TVOCs                                      |                                                          | H2S                                        |                                                          | Benzene                                    |                                                          |
|               |                  | Average<br>ppb                         | Peak ppb                                                 | Average<br>ppb                             | Peak ppb                                                 | Average<br>ppb                             | Peak ppb                                                 | Average<br>ppb                             | Peak ppb                                                 | Average<br>ppb                             | Peak ppb                                                 | Average<br>ppb                             | Peak ppb                                                 | Average<br>ppb                             | Peak ppb                                                 |
|               |                  | Values from<br>15-minute<br>intervals. | 1-minute<br>max within<br>each 15<br>minute<br>interval. | Values<br>from 15-<br>minute<br>intervals. | 1-minute<br>max within<br>each 15<br>minute<br>interval. |
| June 10, 2024 | Minimum          | 0.0                                    | 0.0                                                      | 0.0                                    | 0.0                                                      | -                                      | -                                                        | 0.0                                    | 0.0                                                      | 0.0                                    | 0.0                                                      | -                                      | -                                                        | 0.0                                        | 0.0                                                      | 0.0                                        | 0.0                                                      | -                                          | -                                                        | 209.4                                      | 217.0                                                    | 0.0                                        | 0.0                                                      | 0.0                                        | 0.0                                                      |
|               | Maximum          | 0.0                                    | 0.0                                                      | 0.0                                    | 0.0                                                      | -                                      | -                                                        | 1.0                                    | 11.0                                                     | 0.1                                    | 1.0                                                      | -                                      | -                                                        | 0.0                                        | 0.0                                                      | 0.0                                        | 0.0                                                      |                                            | -                                                        | 3,722.9                                    | 26,923.0                                                 | 366.6                                      | 2,760.0                                                  | 171.0                                      | 321.0                                                    |
|               | Average          | 0.0                                    | 0.0                                                      | 0.0                                    | 0.0                                                      | -                                      | -                                                        | 0.0                                    | 0.1                                                      | 0.0                                    | 0.0                                                      | -                                      | -                                                        | 0.0                                        | 0.0                                                      | 0.0                                        | 0.0                                                      | -                                          | -                                                        | 504.8                                      | 1,533.7                                                  | 14.4                                       | 106.7                                                    | 24.5                                       | 50.1                                                     |
| June 11, 2024 | Minimum          | 0.0                                    | 0.0                                                      | 0.0                                    | 0.0                                                      | -                                      | -                                                        | 0.0                                    | 0.0                                                      | 0.0                                    | 0.0                                                      | -                                      | -                                                        | 0.0                                        | 0.0                                                      | 0.0                                        | 0.0                                                      | -                                          | -                                                        | 217.0                                      | 222.0                                                    | 0.0                                        | 0.0                                                      | 0.0                                        | 0.0                                                      |
|               | Maximum          | 0.0                                    | 0.0                                                      | 0.0                                    | 0.0                                                      |                                        | -                                                        | 4.3                                    | 11.0                                                     | 0.0                                    | 0.0                                                      | -                                      | -                                                        | 0.0                                        | 0.0                                                      | 0.0                                        | 0.0                                                      | -                                          | -                                                        | 1,474.4                                    | 7,806.0                                                  | 358.8                                      | 1,919.0                                                  | 59.0                                       | 172.0                                                    |
|               | Average          | 0.0                                    | 0.0                                                      | 0.0                                    | 0.0                                                      |                                        | -                                                        | 0.0                                    | 0.1                                                      | 0.0                                    | 0.0                                                      |                                        | -                                                        | 0.0                                        | 0.0                                                      | 0.0                                        | 0.0                                                      | -                                          | -                                                        | 567.0                                      | 1,269.9                                                  | 12.3                                       | 69.5                                                     | 11.8                                       | 20.3                                                     |
| ·             |                  |                                        |                                                          |                                        |                                                          |                                        |                                                          |                                        |                                                          |                                        |                                                          |                                        |                                                          |                                            |                                                          |                                            |                                                          |                                            |                                                          |                                            |                                                          |                                            |                                                          |                                            |                                                          |
| June 12, 2024 | Minimum          | 0.0                                    | 0.0                                                      | 0.0                                    | 0.0                                                      | -                                      | -                                                        | 0.0                                    | 0.0                                                      | 0.0                                    | 0.0                                                      | -                                      | -                                                        | 0.0                                        | 0.0                                                      | 0.0                                        | 0.0                                                      | -                                          | -                                                        | 246.6                                      | 253.0                                                    | 0.0                                        | 0.0                                                      | 3.0                                        | 4.0                                                      |
|               | Maximum          | 0.0                                    | 0.0                                                      | 0.0                                    | 0.0                                                      | -                                      | -                                                        | 0.0                                    | 0.0                                                      | 0.0                                    | 0.0                                                      | -                                      | -                                                        | 0.0                                        | 0.0                                                      | 0.0                                        | 0.0                                                      | -                                          | -                                                        | 4,221.2                                    | 18,039.0                                                 | 602.1                                      | 3,008.0                                                  | 258.0                                      | 473.0                                                    |
|               | Average          | 0.0                                    | 0.0                                                      | 0.0                                    | 0.0                                                      | -                                      | -                                                        | 0.0                                    | 0.0                                                      | 0.0                                    | 0.0                                                      | -                                      | -                                                        | 0.0                                        | 0.0                                                      | 0.0                                        | 0.0                                                      | -                                          | -                                                        | 624.9                                      | 1,695.9                                                  | 21.1                                       | 134.2                                                    | 21.1                                       | 39.0                                                     |
| June 13, 2024 | Minimum          | 0.0                                    | 0.0                                                      | 0.0                                    | 0.0                                                      | -                                      | -                                                        | 0.0                                    | 0.0                                                      | 0.0                                    | 0.0                                                      | -                                      | -                                                        | 0.0                                        | 0.0                                                      | 0.0                                        | 0.0                                                      | -                                          | -                                                        | 275.3                                      | 327.0                                                    | 0.0                                        | 0.0                                                      | 2.5                                        | 3.0                                                      |
|               | Maximum          | 0.0                                    | 0.0                                                      | 0.0                                    | 0.0                                                      | -                                      | -                                                        | 7.7                                    | 23.0                                                     | 0.0                                    | 0.0                                                      | -                                      | -                                                        | 0.0                                        | 0.0                                                      | 0.0                                        | 0.0                                                      | -                                          | -                                                        | 1,533.6                                    | 10,131.0                                                 | 20.9                                       | 214.0                                                    | 54.7                                       | 150.0                                                    |
|               | Average          | 0.0                                    | 0.0                                                      | 0.0                                    | 0.0                                                      | -                                      | -                                                        | 0.2                                    | 0.7                                                      | 0.0                                    | 0.0                                                      | -                                      | -                                                        | 0.0                                        | 0.0                                                      | 0.0                                        | 0.0                                                      | -                                          | -                                                        | 596.9                                      | 1,303.4                                                  | 1.2                                        | 11.6                                                     | 15.5                                       | 25.9                                                     |
| June 14, 2024 | Minimum          | 0.0                                    | 0.0                                                      | 0.0                                    | 0.0                                                      |                                        | -                                                        | 0.0                                    | 0.0                                                      | 0.0                                    | 0.0                                                      | -                                      | -                                                        | 0.0                                        | 0.0                                                      | 0.0                                        | 0.0                                                      | -                                          |                                                          | 201.2                                      | 231.0                                                    | 0.0                                        | 0.0                                                      | 3.0                                        | 4.0                                                      |
|               | Maximum          | 0.0                                    | 0.0                                                      | 0.0                                    | 0.0                                                      | -                                      | -                                                        | 23.9                                   | 40.0                                                     | 0.0                                    | 0.0                                                      | -                                      | -                                                        | 0.0                                        | 0.0                                                      | 0.0                                        | 0.0                                                      | -                                          | -                                                        | 7,135.6                                    | 32,213.0                                                 | 1,561.4                                    | 10,889.0                                                 | 256.5                                      | 813.0                                                    |
|               | Average          | 0.0                                    | 0.0                                                      | 0.0                                    | 0.0                                                      | -                                      | -                                                        | 1.6                                    | 3.2                                                      | 0.0                                    | 0.0                                                      | -                                      | -                                                        | 0.0                                        | 0.0                                                      | 0.0                                        | 0.0                                                      | -                                          | -                                                        | 601.2                                      | 1,568.4                                                  | 22.0                                       | 167.6                                                    | 23.4                                       | 44.2                                                     |
|               | Minimum          | 0.0                                    | 0.0                                                      | 0.0                                    | 0.0                                                      |                                        | -                                                        | 0.0                                    | 0.0                                                      | 0.0                                    | 0.0                                                      |                                        |                                                          | 0.0                                        | 0.0                                                      | 0.0                                        | 0.0                                                      | _                                          | _                                                        | 226.6                                      | 245.0                                                    | 0.0                                        | 0.0                                                      | 1.5                                        | 3.0                                                      |
| June 15, 2024 |                  | 0.0                                    |                                                          |                                        |                                                          |                                        |                                                          | 20.4                                   | 55.0                                                     |                                        | 0.0                                                      |                                        | -                                                        |                                            | 0.0                                                      | 0.0                                        |                                                          |                                            |                                                          | 3,109.9                                    | 12,355.0                                                 | 571.6                                      | 2,642.0                                                  | 93.6                                       | 240.0                                                    |
|               | Maximum          |                                        | 0.0                                                      | 0.0                                    | 0.0                                                      |                                        |                                                          |                                        |                                                          | 0.0                                    |                                                          |                                        |                                                          | 0.0                                        |                                                          |                                            | 0.0                                                      |                                            |                                                          |                                            |                                                          |                                            |                                                          |                                            |                                                          |
|               | Average          | 0.0                                    | 0.0                                                      | 0.0                                    | 0.0                                                      | -                                      | -                                                        | 1.8                                    | 3.8                                                      | 0.0                                    | 0.0                                                      | -                                      | -                                                        | 0.0                                        | 0.0                                                      | 0.0                                        | 0.0                                                      | -                                          | -                                                        | 561.4                                      | 1,082.3                                                  | 11.7                                       | 55.8                                                     | 15.8                                       | 25.3                                                     |
| June 16, 2024 | Minimum          | 0.0                                    | 0.0                                                      | 0.0                                    | 0.0                                                      |                                        | -                                                        | 0.0                                    | 0.0                                                      | 0.0                                    | 0.0                                                      |                                        | -                                                        | 0.0                                        | 0.0                                                      | 0.0                                        | 0.0                                                      |                                            | -                                                        | 373.6                                      | 411.0                                                    | 0.0                                        | 0.0                                                      | 9.0                                        | 10.0                                                     |
|               | Maximum          | 0.0                                    | 0.0                                                      | 0.0                                    | 0.0                                                      | -                                      | -                                                        | 17.8                                   | 33.0                                                     | 0.0                                    | 0.0                                                      | -                                      | -                                                        | 0.0                                        | 0.0                                                      | 0.5                                        | 8.0                                                      | -                                          | -                                                        | 6,428.6                                    | 44,799.0                                                 | 948.1                                      | 7,594.0                                                  | 284.8                                      | 1,098.0                                                  |
|               | Average          | 0.0                                    | 0.0                                                      | 0.0                                    | 0.0                                                      | -                                      | -                                                        | 1.2                                    | 2.1                                                      | 0.0                                    | 0.0                                                      | -                                      | -                                                        | 0.0                                        | 0.0                                                      | 0.0                                        | 0.1                                                      | -                                          | -                                                        | 700.5                                      | 2,064.5                                                  | 21.2                                       | 169.4                                                    | 36.3                                       | 96.5                                                     |

Notes: - Data records with a dash indicate no data is available for that interval.

- Calibration readings and data produced during sensor errors are excluded from the report.

- The CTair monitoring systems at each station are programmed to initiate benzene sampling when a TVOC reading of ≥ 160 ppb is measured. It has been observed that there are occurrences of TVOC readings > 160 ppb where the benzene sampling was not initiated. The affected stations and periods are included in the report table. The equipment manufacturer is actively working to resolve this issue. - As discussed with the manufacturer of the H2S sensor, there is high likelihood that the H2S sensor has cross sensitivity with other sulfur compounds. Other sulfur compounds include, but are not limited