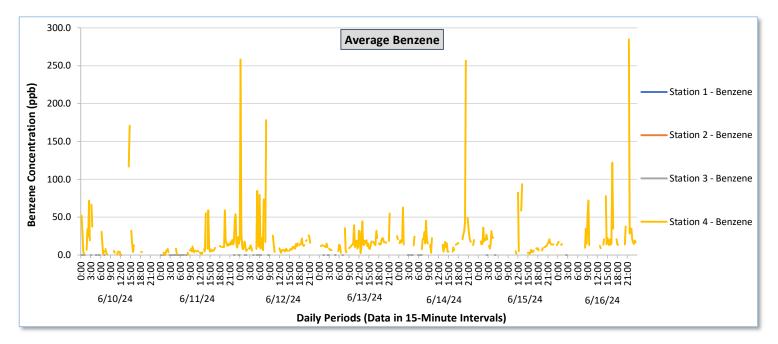

**Real-Time Multigas Monitoring Bristol Landfill Air Investigation** 

June 10 - June 16, 2024

|               | Daily Statistics | Station 1                              |                                                          |                                        |                                                          |                                        | Station 2                                                |                                        |                                                          |                                        |                                                          | Station 3                              |                                                          |                                            |                                                          | Station 4                                  |                                                          |                                            |                                                          |                                            |                                                          |                                            |                                                          |                                            |                                                          |
|---------------|------------------|----------------------------------------|----------------------------------------------------------|----------------------------------------|----------------------------------------------------------|----------------------------------------|----------------------------------------------------------|----------------------------------------|----------------------------------------------------------|----------------------------------------|----------------------------------------------------------|----------------------------------------|----------------------------------------------------------|--------------------------------------------|----------------------------------------------------------|--------------------------------------------|----------------------------------------------------------|--------------------------------------------|----------------------------------------------------------|--------------------------------------------|----------------------------------------------------------|--------------------------------------------|----------------------------------------------------------|--------------------------------------------|----------------------------------------------------------|
| Date          |                  | TVOCs                                  |                                                          | H2S                                    |                                                          | Benzene                                |                                                          | TVOCs                                  |                                                          | H2S                                    |                                                          | Benzene                                |                                                          | TVOCs                                      |                                                          | H2S                                        |                                                          | Benzene                                    |                                                          | TVOCs                                      |                                                          | H2S                                        |                                                          | Benzene                                    |                                                          |
|               |                  | Average<br>ppb                         | Peak ppb                                                 | Average<br>ppb                             | Peak ppb                                                 | Average<br>ppb                             | Peak ppb                                                 | Average<br>ppb                             | Peak ppb                                                 | Average<br>ppb                             | Peak ppb                                                 | Average<br>ppb                             | Peak ppb                                                 | Average<br>ppb                             | Peak ppb                                                 |
|               |                  | Values from<br>15-minute<br>intervals. | 1-minute<br>max within<br>each 15<br>minute<br>interval. | Values<br>from 15-<br>minute<br>intervals. | 1-minute<br>max within<br>each 15<br>minute<br>interval. |
| June 10, 2024 | Minimum          | 0.0                                    | 0.0                                                      | 0.0                                    | 0.0                                                      | -                                      | -                                                        | 0.0                                    | 0.0                                                      | 0.0                                    | 0.0                                                      | -                                      | -                                                        | 0.0                                        | 0.0                                                      | 0.0                                        | 0.0                                                      | -                                          | -                                                        | 209.4                                      | 217.0                                                    | 0.0                                        | 0.0                                                      | 0.0                                        | 0.0                                                      |
|               | Maximum          | 0.0                                    | 0.0                                                      | 0.0                                    | 0.0                                                      | -                                      | -                                                        | 1.0                                    | 11.0                                                     | 0.1                                    | 1.0                                                      | -                                      | -                                                        | 0.0                                        | 0.0                                                      | 0.0                                        | 0.0                                                      |                                            | -                                                        | 3,722.9                                    | 26,923.0                                                 | 366.6                                      | 2,760.0                                                  | 171.0                                      | 321.0                                                    |
|               | Average          | 0.0                                    | 0.0                                                      | 0.0                                    | 0.0                                                      | -                                      | -                                                        | 0.0                                    | 0.1                                                      | 0.0                                    | 0.0                                                      | -                                      | -                                                        | 0.0                                        | 0.0                                                      | 0.0                                        | 0.0                                                      | -                                          | -                                                        | 504.8                                      | 1,533.7                                                  | 14.4                                       | 106.7                                                    | 24.5                                       | 50.1                                                     |
| June 11, 2024 | Minimum          | 0.0                                    | 0.0                                                      | 0.0                                    | 0.0                                                      | -                                      | -                                                        | 0.0                                    | 0.0                                                      | 0.0                                    | 0.0                                                      | -                                      | -                                                        | 0.0                                        | 0.0                                                      | 0.0                                        | 0.0                                                      | -                                          | -                                                        | 217.0                                      | 222.0                                                    | 0.0                                        | 0.0                                                      | 0.0                                        | 0.0                                                      |
|               | Maximum          | 0.0                                    | 0.0                                                      | 0.0                                    | 0.0                                                      |                                        | -                                                        | 4.3                                    | 11.0                                                     | 0.0                                    | 0.0                                                      | -                                      | -                                                        | 0.0                                        | 0.0                                                      | 0.0                                        | 0.0                                                      | -                                          | -                                                        | 1,474.4                                    | 7,806.0                                                  | 358.8                                      | 1,919.0                                                  | 59.0                                       | 172.0                                                    |
|               | Average          | 0.0                                    | 0.0                                                      | 0.0                                    | 0.0                                                      |                                        | -                                                        | 0.0                                    | 0.1                                                      | 0.0                                    | 0.0                                                      |                                        | -                                                        | 0.0                                        | 0.0                                                      | 0.0                                        | 0.0                                                      | -                                          | -                                                        | 567.0                                      | 1,269.9                                                  | 12.3                                       | 69.5                                                     | 11.8                                       | 20.3                                                     |
| ·             |                  |                                        |                                                          |                                        |                                                          |                                        |                                                          |                                        |                                                          |                                        |                                                          |                                        |                                                          |                                            |                                                          |                                            |                                                          |                                            |                                                          |                                            |                                                          |                                            |                                                          |                                            |                                                          |
| June 12, 2024 | Minimum          | 0.0                                    | 0.0                                                      | 0.0                                    | 0.0                                                      | -                                      | -                                                        | 0.0                                    | 0.0                                                      | 0.0                                    | 0.0                                                      | -                                      | -                                                        | 0.0                                        | 0.0                                                      | 0.0                                        | 0.0                                                      | -                                          | -                                                        | 246.6                                      | 253.0                                                    | 0.0                                        | 0.0                                                      | 3.0                                        | 4.0                                                      |
|               | Maximum          | 0.0                                    | 0.0                                                      | 0.0                                    | 0.0                                                      | -                                      | -                                                        | 0.0                                    | 0.0                                                      | 0.0                                    | 0.0                                                      | -                                      | -                                                        | 0.0                                        | 0.0                                                      | 0.0                                        | 0.0                                                      | -                                          | -                                                        | 4,221.2                                    | 18,039.0                                                 | 602.1                                      | 3,008.0                                                  | 258.0                                      | 473.0                                                    |
|               | Average          | 0.0                                    | 0.0                                                      | 0.0                                    | 0.0                                                      | -                                      | -                                                        | 0.0                                    | 0.0                                                      | 0.0                                    | 0.0                                                      | -                                      | -                                                        | 0.0                                        | 0.0                                                      | 0.0                                        | 0.0                                                      | -                                          | -                                                        | 624.9                                      | 1,695.9                                                  | 21.1                                       | 134.2                                                    | 21.1                                       | 39.0                                                     |
| June 13, 2024 | Minimum          | 0.0                                    | 0.0                                                      | 0.0                                    | 0.0                                                      | -                                      | -                                                        | 0.0                                    | 0.0                                                      | 0.0                                    | 0.0                                                      | -                                      | -                                                        | 0.0                                        | 0.0                                                      | 0.0                                        | 0.0                                                      | -                                          | -                                                        | 275.3                                      | 327.0                                                    | 0.0                                        | 0.0                                                      | 2.5                                        | 3.0                                                      |
|               | Maximum          | 0.0                                    | 0.0                                                      | 0.0                                    | 0.0                                                      | -                                      | -                                                        | 7.7                                    | 23.0                                                     | 0.0                                    | 0.0                                                      | -                                      | -                                                        | 0.0                                        | 0.0                                                      | 0.0                                        | 0.0                                                      | -                                          | -                                                        | 1,533.6                                    | 10,131.0                                                 | 20.9                                       | 214.0                                                    | 54.7                                       | 150.0                                                    |
|               | Average          | 0.0                                    | 0.0                                                      | 0.0                                    | 0.0                                                      | -                                      | -                                                        | 0.2                                    | 0.7                                                      | 0.0                                    | 0.0                                                      | -                                      | -                                                        | 0.0                                        | 0.0                                                      | 0.0                                        | 0.0                                                      | -                                          | -                                                        | 596.9                                      | 1,303.4                                                  | 1.2                                        | 11.6                                                     | 15.5                                       | 25.9                                                     |
| June 14, 2024 | Minimum          | 0.0                                    | 0.0                                                      | 0.0                                    | 0.0                                                      |                                        | -                                                        | 0.0                                    | 0.0                                                      | 0.0                                    | 0.0                                                      | -                                      | -                                                        | 0.0                                        | 0.0                                                      | 0.0                                        | 0.0                                                      | -                                          |                                                          | 201.2                                      | 231.0                                                    | 0.0                                        | 0.0                                                      | 3.0                                        | 4.0                                                      |
|               | Maximum          | 0.0                                    | 0.0                                                      | 0.0                                    | 0.0                                                      | -                                      | -                                                        | 23.9                                   | 40.0                                                     | 0.0                                    | 0.0                                                      | -                                      | -                                                        | 0.0                                        | 0.0                                                      | 0.0                                        | 0.0                                                      | -                                          | -                                                        | 7,135.6                                    | 32,213.0                                                 | 1,561.4                                    | 10,889.0                                                 | 256.5                                      | 813.0                                                    |
|               | Average          | 0.0                                    | 0.0                                                      | 0.0                                    | 0.0                                                      | -                                      | -                                                        | 1.6                                    | 3.2                                                      | 0.0                                    | 0.0                                                      | -                                      | -                                                        | 0.0                                        | 0.0                                                      | 0.0                                        | 0.0                                                      | -                                          | -                                                        | 601.2                                      | 1,568.4                                                  | 22.0                                       | 167.6                                                    | 23.4                                       | 44.2                                                     |
|               | Minimum          | 0.0                                    | 0.0                                                      | 0.0                                    | 0.0                                                      |                                        | -                                                        | 0.0                                    | 0.0                                                      | 0.0                                    | 0.0                                                      |                                        |                                                          | 0.0                                        | 0.0                                                      | 0.0                                        | 0.0                                                      | _                                          | _                                                        | 226.6                                      | 245.0                                                    | 0.0                                        | 0.0                                                      | 1.5                                        | 3.0                                                      |
| June 15, 2024 |                  | 0.0                                    |                                                          |                                        |                                                          |                                        |                                                          | 20.4                                   | 55.0                                                     |                                        | 0.0                                                      |                                        | -                                                        |                                            | 0.0                                                      | 0.0                                        |                                                          |                                            |                                                          | 3,109.9                                    | 12,355.0                                                 | 571.6                                      | 2,642.0                                                  | 93.6                                       | 240.0                                                    |
|               | Maximum          |                                        | 0.0                                                      | 0.0                                    | 0.0                                                      |                                        |                                                          |                                        |                                                          | 0.0                                    |                                                          |                                        |                                                          | 0.0                                        |                                                          |                                            | 0.0                                                      |                                            |                                                          |                                            |                                                          |                                            |                                                          |                                            |                                                          |
|               | Average          | 0.0                                    | 0.0                                                      | 0.0                                    | 0.0                                                      | -                                      | -                                                        | 1.8                                    | 3.8                                                      | 0.0                                    | 0.0                                                      | -                                      | -                                                        | 0.0                                        | 0.0                                                      | 0.0                                        | 0.0                                                      | -                                          | -                                                        | 561.4                                      | 1,082.3                                                  | 11.7                                       | 55.8                                                     | 15.8                                       | 25.3                                                     |
| June 16, 2024 | Minimum          | 0.0                                    | 0.0                                                      | 0.0                                    | 0.0                                                      |                                        | -                                                        | 0.0                                    | 0.0                                                      | 0.0                                    | 0.0                                                      |                                        | -                                                        | 0.0                                        | 0.0                                                      | 0.0                                        | 0.0                                                      |                                            | -                                                        | 373.6                                      | 411.0                                                    | 0.0                                        | 0.0                                                      | 9.0                                        | 10.0                                                     |
|               | Maximum          | 0.0                                    | 0.0                                                      | 0.0                                    | 0.0                                                      | -                                      | -                                                        | 17.8                                   | 33.0                                                     | 0.0                                    | 0.0                                                      | -                                      | -                                                        | 0.0                                        | 0.0                                                      | 0.5                                        | 8.0                                                      | -                                          | -                                                        | 6,428.6                                    | 44,799.0                                                 | 948.1                                      | 7,594.0                                                  | 284.8                                      | 1,098.0                                                  |
|               | Average          | 0.0                                    | 0.0                                                      | 0.0                                    | 0.0                                                      | -                                      | -                                                        | 1.2                                    | 2.1                                                      | 0.0                                    | 0.0                                                      | -                                      | -                                                        | 0.0                                        | 0.0                                                      | 0.0                                        | 0.1                                                      | -                                          | -                                                        | 700.5                                      | 2,064.5                                                  | 21.2                                       | 169.4                                                    | 36.3                                       | 96.5                                                     |

Notes: - Data records with a dash indicate no data is available for that interval.

- Calibration readings and data produced during sensor errors are excluded from the report.

- The CTair monitoring systems at each station are programmed to initiate benzene sampling when a TVOC reading of ≥ 160 ppb is measured. It has been observed that there are occurrences of TVOC readings > 160 ppb where the benzene sampling was not initiated. The affected stations and periods are included in the report table. The equipment manufacturer is actively working to resolve this issue. - As discussed with the manufacturer of the H2S sensor, there is high likelihood that the H2S sensor has cross sensitivity with other sulfur compounds. Other sulfur compounds include, but are not limited