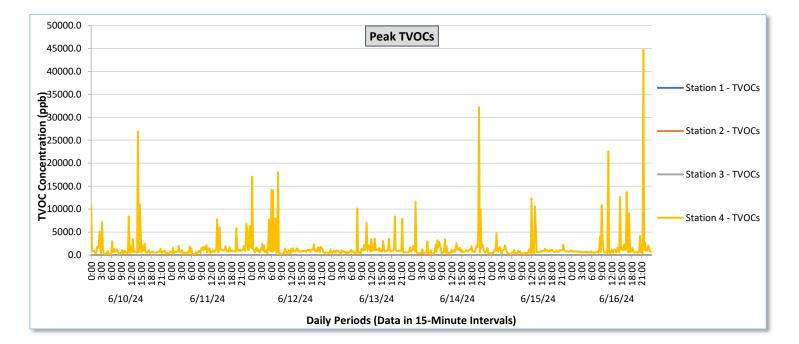

**Real-Time Multigas Monitoring Bristol Landfill Air Investigation** 

June 10 - June 16, 2024

|               | Daily Statistics | Station 1                              |                                                          |                                        |                                                          |                                        | Station 2                                                |                                        |                                                          |                                        |                                                          | Station 3                              |                                                          |                                            |                                                          | Station 4                                  |                                                          |                                            |                                                          |                                            |                                                          |                                            |                                                          |                                            |                                                          |
|---------------|------------------|----------------------------------------|----------------------------------------------------------|----------------------------------------|----------------------------------------------------------|----------------------------------------|----------------------------------------------------------|----------------------------------------|----------------------------------------------------------|----------------------------------------|----------------------------------------------------------|----------------------------------------|----------------------------------------------------------|--------------------------------------------|----------------------------------------------------------|--------------------------------------------|----------------------------------------------------------|--------------------------------------------|----------------------------------------------------------|--------------------------------------------|----------------------------------------------------------|--------------------------------------------|----------------------------------------------------------|--------------------------------------------|----------------------------------------------------------|
| Date          |                  | TVOCs                                  |                                                          | H2S                                    |                                                          | Benzene                                |                                                          | TVOCs                                  |                                                          | H2S                                    |                                                          | Benzene                                |                                                          | TVOCs                                      |                                                          | H2S                                        |                                                          | Benzene                                    |                                                          | TVOCs                                      |                                                          | H2S                                        |                                                          | Benzene                                    |                                                          |
|               |                  | Average<br>ppb                         | Peak ppb                                                 | Average<br>ppb                             | Peak ppb                                                 | Average<br>ppb                             | Peak ppb                                                 | Average<br>ppb                             | Peak ppb                                                 | Average<br>ppb                             | Peak ppb                                                 | Average<br>ppb                             | Peak ppb                                                 | Average<br>ppb                             | Peak ppb                                                 |
|               |                  | Values from<br>15-minute<br>intervals. | 1-minute<br>max within<br>each 15<br>minute<br>interval. | Values<br>from 15-<br>minute<br>intervals. | 1-minute<br>max within<br>each 15<br>minute<br>interval. |
| June 10, 2024 | Minimum          | 0.0                                    | 0.0                                                      | 0.0                                    | 0.0                                                      | -                                      | -                                                        | 0.0                                    | 0.0                                                      | 0.0                                    | 0.0                                                      | -                                      | -                                                        | 0.0                                        | 0.0                                                      | 0.0                                        | 0.0                                                      | -                                          | -                                                        | 209.4                                      | 217.0                                                    | 0.0                                        | 0.0                                                      | 0.0                                        | 0.0                                                      |
|               | Maximum          | 0.0                                    | 0.0                                                      | 0.0                                    | 0.0                                                      | -                                      | -                                                        | 1.0                                    | 11.0                                                     | 0.1                                    | 1.0                                                      | -                                      | -                                                        | 0.0                                        | 0.0                                                      | 0.0                                        | 0.0                                                      |                                            | -                                                        | 3,722.9                                    | 26,923.0                                                 | 366.6                                      | 2,760.0                                                  | 171.0                                      | 321.0                                                    |
|               | Average          | 0.0                                    | 0.0                                                      | 0.0                                    | 0.0                                                      | -                                      | -                                                        | 0.0                                    | 0.1                                                      | 0.0                                    | 0.0                                                      | -                                      | -                                                        | 0.0                                        | 0.0                                                      | 0.0                                        | 0.0                                                      | -                                          | -                                                        | 504.8                                      | 1,533.7                                                  | 14.4                                       | 106.7                                                    | 24.5                                       | 50.1                                                     |
| June 11, 2024 | Minimum          | 0.0                                    | 0.0                                                      | 0.0                                    | 0.0                                                      | -                                      | -                                                        | 0.0                                    | 0.0                                                      | 0.0                                    | 0.0                                                      | -                                      | -                                                        | 0.0                                        | 0.0                                                      | 0.0                                        | 0.0                                                      | -                                          | -                                                        | 217.0                                      | 222.0                                                    | 0.0                                        | 0.0                                                      | 0.0                                        | 0.0                                                      |
|               | Maximum          | 0.0                                    | 0.0                                                      | 0.0                                    | 0.0                                                      |                                        | -                                                        | 4.3                                    | 11.0                                                     | 0.0                                    | 0.0                                                      | -                                      | -                                                        | 0.0                                        | 0.0                                                      | 0.0                                        | 0.0                                                      | -                                          | -                                                        | 1,474.4                                    | 7,806.0                                                  | 358.8                                      | 1,919.0                                                  | 59.0                                       | 172.0                                                    |
|               | Average          | 0.0                                    | 0.0                                                      | 0.0                                    | 0.0                                                      |                                        | -                                                        | 0.0                                    | 0.1                                                      | 0.0                                    | 0.0                                                      |                                        | -                                                        | 0.0                                        | 0.0                                                      | 0.0                                        | 0.0                                                      | -                                          | -                                                        | 567.0                                      | 1,269.9                                                  | 12.3                                       | 69.5                                                     | 11.8                                       | 20.3                                                     |
| ·             |                  |                                        |                                                          |                                        |                                                          |                                        |                                                          |                                        |                                                          |                                        |                                                          |                                        |                                                          |                                            |                                                          |                                            |                                                          |                                            |                                                          |                                            |                                                          |                                            |                                                          |                                            |                                                          |
| June 12, 2024 | Minimum          | 0.0                                    | 0.0                                                      | 0.0                                    | 0.0                                                      | -                                      | -                                                        | 0.0                                    | 0.0                                                      | 0.0                                    | 0.0                                                      | -                                      | -                                                        | 0.0                                        | 0.0                                                      | 0.0                                        | 0.0                                                      | -                                          | -                                                        | 246.6                                      | 253.0                                                    | 0.0                                        | 0.0                                                      | 3.0                                        | 4.0                                                      |
|               | Maximum          | 0.0                                    | 0.0                                                      | 0.0                                    | 0.0                                                      | -                                      | -                                                        | 0.0                                    | 0.0                                                      | 0.0                                    | 0.0                                                      | -                                      | -                                                        | 0.0                                        | 0.0                                                      | 0.0                                        | 0.0                                                      | -                                          | -                                                        | 4,221.2                                    | 18,039.0                                                 | 602.1                                      | 3,008.0                                                  | 258.0                                      | 473.0                                                    |
|               | Average          | 0.0                                    | 0.0                                                      | 0.0                                    | 0.0                                                      | -                                      | -                                                        | 0.0                                    | 0.0                                                      | 0.0                                    | 0.0                                                      | -                                      | -                                                        | 0.0                                        | 0.0                                                      | 0.0                                        | 0.0                                                      | -                                          | -                                                        | 624.9                                      | 1,695.9                                                  | 21.1                                       | 134.2                                                    | 21.1                                       | 39.0                                                     |
| June 13, 2024 | Minimum          | 0.0                                    | 0.0                                                      | 0.0                                    | 0.0                                                      | -                                      | -                                                        | 0.0                                    | 0.0                                                      | 0.0                                    | 0.0                                                      | -                                      | -                                                        | 0.0                                        | 0.0                                                      | 0.0                                        | 0.0                                                      | -                                          | -                                                        | 275.3                                      | 327.0                                                    | 0.0                                        | 0.0                                                      | 2.5                                        | 3.0                                                      |
|               | Maximum          | 0.0                                    | 0.0                                                      | 0.0                                    | 0.0                                                      | -                                      | -                                                        | 7.7                                    | 23.0                                                     | 0.0                                    | 0.0                                                      | -                                      | -                                                        | 0.0                                        | 0.0                                                      | 0.0                                        | 0.0                                                      | -                                          | -                                                        | 1,533.6                                    | 10,131.0                                                 | 20.9                                       | 214.0                                                    | 54.7                                       | 150.0                                                    |
|               | Average          | 0.0                                    | 0.0                                                      | 0.0                                    | 0.0                                                      | -                                      | -                                                        | 0.2                                    | 0.7                                                      | 0.0                                    | 0.0                                                      | -                                      | -                                                        | 0.0                                        | 0.0                                                      | 0.0                                        | 0.0                                                      | -                                          | -                                                        | 596.9                                      | 1,303.4                                                  | 1.2                                        | 11.6                                                     | 15.5                                       | 25.9                                                     |
| June 14, 2024 | Minimum          | 0.0                                    | 0.0                                                      | 0.0                                    | 0.0                                                      |                                        | -                                                        | 0.0                                    | 0.0                                                      | 0.0                                    | 0.0                                                      | -                                      | -                                                        | 0.0                                        | 0.0                                                      | 0.0                                        | 0.0                                                      | -                                          |                                                          | 201.2                                      | 231.0                                                    | 0.0                                        | 0.0                                                      | 3.0                                        | 4.0                                                      |
|               | Maximum          | 0.0                                    | 0.0                                                      | 0.0                                    | 0.0                                                      | -                                      | -                                                        | 23.9                                   | 40.0                                                     | 0.0                                    | 0.0                                                      | -                                      | -                                                        | 0.0                                        | 0.0                                                      | 0.0                                        | 0.0                                                      | -                                          | -                                                        | 7,135.6                                    | 32,213.0                                                 | 1,561.4                                    | 10,889.0                                                 | 256.5                                      | 813.0                                                    |
|               | Average          | 0.0                                    | 0.0                                                      | 0.0                                    | 0.0                                                      | -                                      | -                                                        | 1.6                                    | 3.2                                                      | 0.0                                    | 0.0                                                      | -                                      | -                                                        | 0.0                                        | 0.0                                                      | 0.0                                        | 0.0                                                      | -                                          | -                                                        | 601.2                                      | 1,568.4                                                  | 22.0                                       | 167.6                                                    | 23.4                                       | 44.2                                                     |
|               | Minimum          | 0.0                                    | 0.0                                                      | 0.0                                    | 0.0                                                      |                                        | -                                                        | 0.0                                    | 0.0                                                      | 0.0                                    | 0.0                                                      |                                        |                                                          | 0.0                                        | 0.0                                                      | 0.0                                        | 0.0                                                      | _                                          | _                                                        | 226.6                                      | 245.0                                                    | 0.0                                        | 0.0                                                      | 1.5                                        | 3.0                                                      |
| June 15, 2024 |                  | 0.0                                    |                                                          |                                        |                                                          |                                        |                                                          | 20.4                                   | 55.0                                                     |                                        | 0.0                                                      |                                        | -                                                        |                                            | 0.0                                                      | 0.0                                        |                                                          |                                            |                                                          | 3,109.9                                    | 12,355.0                                                 | 571.6                                      | 2,642.0                                                  | 93.6                                       | 240.0                                                    |
|               | Maximum          |                                        | 0.0                                                      | 0.0                                    | 0.0                                                      |                                        |                                                          |                                        |                                                          | 0.0                                    |                                                          |                                        |                                                          | 0.0                                        |                                                          |                                            | 0.0                                                      |                                            |                                                          |                                            |                                                          |                                            |                                                          |                                            |                                                          |
|               | Average          | 0.0                                    | 0.0                                                      | 0.0                                    | 0.0                                                      | -                                      | -                                                        | 1.8                                    | 3.8                                                      | 0.0                                    | 0.0                                                      | -                                      | -                                                        | 0.0                                        | 0.0                                                      | 0.0                                        | 0.0                                                      | -                                          | -                                                        | 561.4                                      | 1,082.3                                                  | 11.7                                       | 55.8                                                     | 15.8                                       | 25.3                                                     |
| June 16, 2024 | Minimum          | 0.0                                    | 0.0                                                      | 0.0                                    | 0.0                                                      |                                        | -                                                        | 0.0                                    | 0.0                                                      | 0.0                                    | 0.0                                                      |                                        | -                                                        | 0.0                                        | 0.0                                                      | 0.0                                        | 0.0                                                      |                                            | -                                                        | 373.6                                      | 411.0                                                    | 0.0                                        | 0.0                                                      | 9.0                                        | 10.0                                                     |
|               | Maximum          | 0.0                                    | 0.0                                                      | 0.0                                    | 0.0                                                      | -                                      | -                                                        | 17.8                                   | 33.0                                                     | 0.0                                    | 0.0                                                      | -                                      | -                                                        | 0.0                                        | 0.0                                                      | 0.5                                        | 8.0                                                      | -                                          | -                                                        | 6,428.6                                    | 44,799.0                                                 | 948.1                                      | 7,594.0                                                  | 284.8                                      | 1,098.0                                                  |
|               | Average          | 0.0                                    | 0.0                                                      | 0.0                                    | 0.0                                                      | -                                      | -                                                        | 1.2                                    | 2.1                                                      | 0.0                                    | 0.0                                                      | -                                      | -                                                        | 0.0                                        | 0.0                                                      | 0.0                                        | 0.1                                                      | -                                          | -                                                        | 700.5                                      | 2,064.5                                                  | 21.2                                       | 169.4                                                    | 36.3                                       | 96.5                                                     |

Notes: - Data records with a dash indicate no data is available for that interval.

- Calibration readings and data produced during sensor errors are excluded from the report.

- The CTair monitoring systems at each station are programmed to initiate benzene sampling when a TVOC reading of ≥ 160 ppb is measured. It has been observed that there are occurrences of TVOC readings > 160 ppb where the benzene sampling was not initiated. The affected stations and periods are included in the report table. The equipment manufacturer is actively working to resolve this issue. - As discussed with the manufacturer of the H2S sensor, there is high likelihood that the H2S sensor has cross sensitivity with other sulfur compounds. Other sulfur compounds include, but are not limited