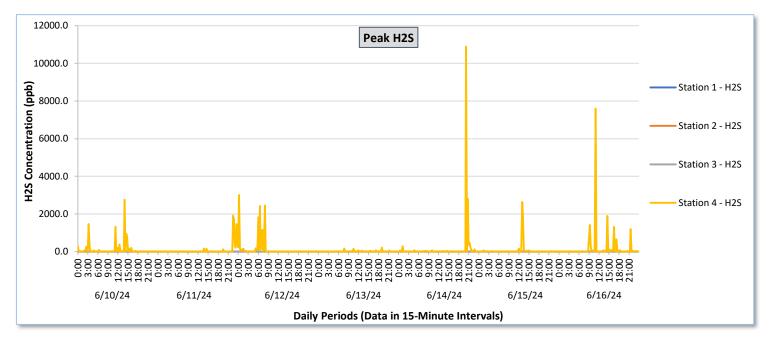

**Real-Time Multigas Monitoring Bristol Landfill Air Investigation** 

June 10 - June 16, 2024

|               | Daily Statistics | Station 1                              |                                                          |                                        |                                                          |                                        | Station 2                                                |                                        |                                                          |                                        |                                                          | Station 3                              |                                                          |                                            |                                                          | Station 4                                  |                                                          |                                            |                                                          |                                            |                                                          |                                            |                                                          |                                            |                                                          |
|---------------|------------------|----------------------------------------|----------------------------------------------------------|----------------------------------------|----------------------------------------------------------|----------------------------------------|----------------------------------------------------------|----------------------------------------|----------------------------------------------------------|----------------------------------------|----------------------------------------------------------|----------------------------------------|----------------------------------------------------------|--------------------------------------------|----------------------------------------------------------|--------------------------------------------|----------------------------------------------------------|--------------------------------------------|----------------------------------------------------------|--------------------------------------------|----------------------------------------------------------|--------------------------------------------|----------------------------------------------------------|--------------------------------------------|----------------------------------------------------------|
| Date          |                  | TVOCs                                  |                                                          | H2S                                    |                                                          | Benzene                                |                                                          | TVOCs                                  |                                                          | H2S                                    |                                                          | Benzene                                |                                                          | TVOCs                                      |                                                          | H2S                                        |                                                          | Benzene                                    |                                                          | TVOCs                                      |                                                          | H2S                                        |                                                          | Benzene                                    |                                                          |
|               |                  | Average<br>ppb                         | Peak ppb                                                 | Average<br>ppb                             | Peak ppb                                                 | Average<br>ppb                             | Peak ppb                                                 | Average<br>ppb                             | Peak ppb                                                 | Average<br>ppb                             | Peak ppb                                                 | Average<br>ppb                             | Peak ppb                                                 | Average<br>ppb                             | Peak ppb                                                 |
|               |                  | Values from<br>15-minute<br>intervals. | 1-minute<br>max within<br>each 15<br>minute<br>interval. | Values<br>from 15-<br>minute<br>intervals. | 1-minute<br>max within<br>each 15<br>minute<br>interval. |
| June 10, 2024 | Minimum          | 0.0                                    | 0.0                                                      | 0.0                                    | 0.0                                                      | -                                      | -                                                        | 0.0                                    | 0.0                                                      | 0.0                                    | 0.0                                                      | -                                      | -                                                        | 0.0                                        | 0.0                                                      | 0.0                                        | 0.0                                                      | -                                          | -                                                        | 209.4                                      | 217.0                                                    | 0.0                                        | 0.0                                                      | 0.0                                        | 0.0                                                      |
|               | Maximum          | 0.0                                    | 0.0                                                      | 0.0                                    | 0.0                                                      | -                                      | -                                                        | 1.0                                    | 11.0                                                     | 0.1                                    | 1.0                                                      | -                                      | -                                                        | 0.0                                        | 0.0                                                      | 0.0                                        | 0.0                                                      |                                            | -                                                        | 3,722.9                                    | 26,923.0                                                 | 366.6                                      | 2,760.0                                                  | 171.0                                      | 321.0                                                    |
|               | Average          | 0.0                                    | 0.0                                                      | 0.0                                    | 0.0                                                      | -                                      | -                                                        | 0.0                                    | 0.1                                                      | 0.0                                    | 0.0                                                      | -                                      | -                                                        | 0.0                                        | 0.0                                                      | 0.0                                        | 0.0                                                      | -                                          | -                                                        | 504.8                                      | 1,533.7                                                  | 14.4                                       | 106.7                                                    | 24.5                                       | 50.1                                                     |
| June 11, 2024 | Minimum          | 0.0                                    | 0.0                                                      | 0.0                                    | 0.0                                                      | -                                      | -                                                        | 0.0                                    | 0.0                                                      | 0.0                                    | 0.0                                                      | -                                      | -                                                        | 0.0                                        | 0.0                                                      | 0.0                                        | 0.0                                                      | -                                          | -                                                        | 217.0                                      | 222.0                                                    | 0.0                                        | 0.0                                                      | 0.0                                        | 0.0                                                      |
|               | Maximum          | 0.0                                    | 0.0                                                      | 0.0                                    | 0.0                                                      |                                        | -                                                        | 4.3                                    | 11.0                                                     | 0.0                                    | 0.0                                                      | -                                      | -                                                        | 0.0                                        | 0.0                                                      | 0.0                                        | 0.0                                                      | -                                          | -                                                        | 1,474.4                                    | 7,806.0                                                  | 358.8                                      | 1,919.0                                                  | 59.0                                       | 172.0                                                    |
|               | Average          | 0.0                                    | 0.0                                                      | 0.0                                    | 0.0                                                      |                                        | -                                                        | 0.0                                    | 0.1                                                      | 0.0                                    | 0.0                                                      |                                        | -                                                        | 0.0                                        | 0.0                                                      | 0.0                                        | 0.0                                                      | -                                          | -                                                        | 567.0                                      | 1,269.9                                                  | 12.3                                       | 69.5                                                     | 11.8                                       | 20.3                                                     |
| ·             |                  |                                        |                                                          |                                        |                                                          |                                        |                                                          |                                        |                                                          |                                        |                                                          |                                        |                                                          |                                            |                                                          |                                            |                                                          |                                            |                                                          |                                            |                                                          |                                            |                                                          |                                            |                                                          |
| June 12, 2024 | Minimum          | 0.0                                    | 0.0                                                      | 0.0                                    | 0.0                                                      | -                                      | -                                                        | 0.0                                    | 0.0                                                      | 0.0                                    | 0.0                                                      | -                                      | -                                                        | 0.0                                        | 0.0                                                      | 0.0                                        | 0.0                                                      | -                                          | -                                                        | 246.6                                      | 253.0                                                    | 0.0                                        | 0.0                                                      | 3.0                                        | 4.0                                                      |
|               | Maximum          | 0.0                                    | 0.0                                                      | 0.0                                    | 0.0                                                      | -                                      | -                                                        | 0.0                                    | 0.0                                                      | 0.0                                    | 0.0                                                      | -                                      | -                                                        | 0.0                                        | 0.0                                                      | 0.0                                        | 0.0                                                      | -                                          | -                                                        | 4,221.2                                    | 18,039.0                                                 | 602.1                                      | 3,008.0                                                  | 258.0                                      | 473.0                                                    |
|               | Average          | 0.0                                    | 0.0                                                      | 0.0                                    | 0.0                                                      | -                                      | -                                                        | 0.0                                    | 0.0                                                      | 0.0                                    | 0.0                                                      | -                                      | -                                                        | 0.0                                        | 0.0                                                      | 0.0                                        | 0.0                                                      | -                                          | -                                                        | 624.9                                      | 1,695.9                                                  | 21.1                                       | 134.2                                                    | 21.1                                       | 39.0                                                     |
| June 13, 2024 | Minimum          | 0.0                                    | 0.0                                                      | 0.0                                    | 0.0                                                      | -                                      | -                                                        | 0.0                                    | 0.0                                                      | 0.0                                    | 0.0                                                      | -                                      | -                                                        | 0.0                                        | 0.0                                                      | 0.0                                        | 0.0                                                      | -                                          | -                                                        | 275.3                                      | 327.0                                                    | 0.0                                        | 0.0                                                      | 2.5                                        | 3.0                                                      |
|               | Maximum          | 0.0                                    | 0.0                                                      | 0.0                                    | 0.0                                                      | -                                      | -                                                        | 7.7                                    | 23.0                                                     | 0.0                                    | 0.0                                                      | -                                      | -                                                        | 0.0                                        | 0.0                                                      | 0.0                                        | 0.0                                                      | -                                          | -                                                        | 1,533.6                                    | 10,131.0                                                 | 20.9                                       | 214.0                                                    | 54.7                                       | 150.0                                                    |
|               | Average          | 0.0                                    | 0.0                                                      | 0.0                                    | 0.0                                                      | -                                      | -                                                        | 0.2                                    | 0.7                                                      | 0.0                                    | 0.0                                                      | -                                      | -                                                        | 0.0                                        | 0.0                                                      | 0.0                                        | 0.0                                                      | -                                          | -                                                        | 596.9                                      | 1,303.4                                                  | 1.2                                        | 11.6                                                     | 15.5                                       | 25.9                                                     |
| June 14, 2024 | Minimum          | 0.0                                    | 0.0                                                      | 0.0                                    | 0.0                                                      |                                        | -                                                        | 0.0                                    | 0.0                                                      | 0.0                                    | 0.0                                                      | -                                      | -                                                        | 0.0                                        | 0.0                                                      | 0.0                                        | 0.0                                                      | -                                          |                                                          | 201.2                                      | 231.0                                                    | 0.0                                        | 0.0                                                      | 3.0                                        | 4.0                                                      |
|               | Maximum          | 0.0                                    | 0.0                                                      | 0.0                                    | 0.0                                                      | -                                      | -                                                        | 23.9                                   | 40.0                                                     | 0.0                                    | 0.0                                                      | -                                      | -                                                        | 0.0                                        | 0.0                                                      | 0.0                                        | 0.0                                                      | -                                          | -                                                        | 7,135.6                                    | 32,213.0                                                 | 1,561.4                                    | 10,889.0                                                 | 256.5                                      | 813.0                                                    |
|               | Average          | 0.0                                    | 0.0                                                      | 0.0                                    | 0.0                                                      | -                                      | -                                                        | 1.6                                    | 3.2                                                      | 0.0                                    | 0.0                                                      | -                                      | -                                                        | 0.0                                        | 0.0                                                      | 0.0                                        | 0.0                                                      | -                                          | -                                                        | 601.2                                      | 1,568.4                                                  | 22.0                                       | 167.6                                                    | 23.4                                       | 44.2                                                     |
|               | Minimum          | 0.0                                    | 0.0                                                      | 0.0                                    | 0.0                                                      |                                        | -                                                        | 0.0                                    | 0.0                                                      | 0.0                                    | 0.0                                                      |                                        |                                                          | 0.0                                        | 0.0                                                      | 0.0                                        | 0.0                                                      | _                                          | _                                                        | 226.6                                      | 245.0                                                    | 0.0                                        | 0.0                                                      | 1.5                                        | 3.0                                                      |
| June 15, 2024 |                  | 0.0                                    |                                                          |                                        |                                                          |                                        |                                                          | 20.4                                   | 55.0                                                     |                                        | 0.0                                                      |                                        | -                                                        |                                            | 0.0                                                      | 0.0                                        |                                                          |                                            |                                                          | 3,109.9                                    | 12,355.0                                                 | 571.6                                      | 2,642.0                                                  | 93.6                                       | 240.0                                                    |
|               | Maximum          |                                        | 0.0                                                      | 0.0                                    | 0.0                                                      |                                        |                                                          |                                        |                                                          | 0.0                                    |                                                          |                                        |                                                          | 0.0                                        |                                                          |                                            | 0.0                                                      |                                            |                                                          |                                            |                                                          |                                            |                                                          |                                            |                                                          |
|               | Average          | 0.0                                    | 0.0                                                      | 0.0                                    | 0.0                                                      | -                                      | -                                                        | 1.8                                    | 3.8                                                      | 0.0                                    | 0.0                                                      | -                                      | -                                                        | 0.0                                        | 0.0                                                      | 0.0                                        | 0.0                                                      | -                                          | -                                                        | 561.4                                      | 1,082.3                                                  | 11.7                                       | 55.8                                                     | 15.8                                       | 25.3                                                     |
| June 16, 2024 | Minimum          | 0.0                                    | 0.0                                                      | 0.0                                    | 0.0                                                      |                                        | -                                                        | 0.0                                    | 0.0                                                      | 0.0                                    | 0.0                                                      |                                        | -                                                        | 0.0                                        | 0.0                                                      | 0.0                                        | 0.0                                                      |                                            | -                                                        | 373.6                                      | 411.0                                                    | 0.0                                        | 0.0                                                      | 9.0                                        | 10.0                                                     |
|               | Maximum          | 0.0                                    | 0.0                                                      | 0.0                                    | 0.0                                                      | -                                      | -                                                        | 17.8                                   | 33.0                                                     | 0.0                                    | 0.0                                                      | -                                      | -                                                        | 0.0                                        | 0.0                                                      | 0.5                                        | 8.0                                                      | -                                          | -                                                        | 6,428.6                                    | 44,799.0                                                 | 948.1                                      | 7,594.0                                                  | 284.8                                      | 1,098.0                                                  |
|               | Average          | 0.0                                    | 0.0                                                      | 0.0                                    | 0.0                                                      | -                                      | -                                                        | 1.2                                    | 2.1                                                      | 0.0                                    | 0.0                                                      | -                                      | -                                                        | 0.0                                        | 0.0                                                      | 0.0                                        | 0.1                                                      | -                                          | -                                                        | 700.5                                      | 2,064.5                                                  | 21.2                                       | 169.4                                                    | 36.3                                       | 96.5                                                     |

Notes: - Data records with a dash indicate no data is available for that interval.

- Calibration readings and data produced during sensor errors are excluded from the report.

- The CTair monitoring systems at each station are programmed to initiate benzene sampling when a TVOC reading of ≥ 160 ppb is measured. It has been observed that there are occurrences of TVOC readings > 160 ppb where the benzene sampling was not initiated. The affected stations and periods are included in the report table. The equipment manufacturer is actively working to resolve this issue. - As discussed with the manufacturer of the H2S sensor, there is high likelihood that the H2S sensor has cross sensitivity with other sulfur compounds. Other sulfur compounds include, but are not limited