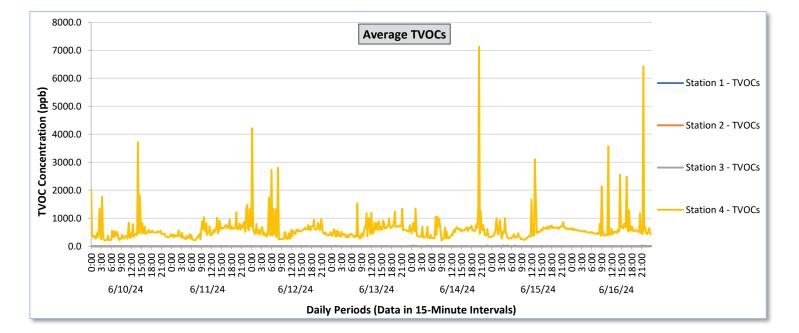

**Real-Time Multigas Monitoring Bristol Landfill Air Investigation** 

June 10 - June 16, 2024

|               | Daily Statistics | Station 1                              |                                                          |                                        |                                                          |                                        | Station 2                                                |                                        |                                                          |                                        |                                                          | Station 3                              |                                                          |                                            |                                                          | Station 4                                  |                                                          |                                            |                                                          |                                            |                                                          |                                            |                                                          |                                            |                                                          |
|---------------|------------------|----------------------------------------|----------------------------------------------------------|----------------------------------------|----------------------------------------------------------|----------------------------------------|----------------------------------------------------------|----------------------------------------|----------------------------------------------------------|----------------------------------------|----------------------------------------------------------|----------------------------------------|----------------------------------------------------------|--------------------------------------------|----------------------------------------------------------|--------------------------------------------|----------------------------------------------------------|--------------------------------------------|----------------------------------------------------------|--------------------------------------------|----------------------------------------------------------|--------------------------------------------|----------------------------------------------------------|--------------------------------------------|----------------------------------------------------------|
| Date          |                  | TVOCs                                  |                                                          | H2S                                    |                                                          | Benzene                                |                                                          | TVOCs                                  |                                                          | H2S                                    |                                                          | Benzene                                |                                                          | TVOCs                                      |                                                          | H2S                                        |                                                          | Benzene                                    |                                                          | TVOCs                                      |                                                          | H2S                                        |                                                          | Benzene                                    |                                                          |
|               |                  | Average<br>ppb                         | Peak ppb                                                 | Average<br>ppb                             | Peak ppb                                                 | Average<br>ppb                             | Peak ppb                                                 | Average<br>ppb                             | Peak ppb                                                 | Average<br>ppb                             | Peak ppb                                                 | Average<br>ppb                             | Peak ppb                                                 | Average<br>ppb                             | Peak ppb                                                 |
|               |                  | Values from<br>15-minute<br>intervals. | 1-minute<br>max within<br>each 15<br>minute<br>interval. | Values<br>from 15-<br>minute<br>intervals. | 1-minute<br>max within<br>each 15<br>minute<br>interval. |
| June 10, 2024 | Minimum          | 0.0                                    | 0.0                                                      | 0.0                                    | 0.0                                                      | -                                      | -                                                        | 0.0                                    | 0.0                                                      | 0.0                                    | 0.0                                                      | -                                      | -                                                        | 0.0                                        | 0.0                                                      | 0.0                                        | 0.0                                                      | -                                          | -                                                        | 209.4                                      | 217.0                                                    | 0.0                                        | 0.0                                                      | 0.0                                        | 0.0                                                      |
|               | Maximum          | 0.0                                    | 0.0                                                      | 0.0                                    | 0.0                                                      | -                                      | -                                                        | 1.0                                    | 11.0                                                     | 0.1                                    | 1.0                                                      | -                                      | -                                                        | 0.0                                        | 0.0                                                      | 0.0                                        | 0.0                                                      |                                            | -                                                        | 3,722.9                                    | 26,923.0                                                 | 366.6                                      | 2,760.0                                                  | 171.0                                      | 321.0                                                    |
|               | Average          | 0.0                                    | 0.0                                                      | 0.0                                    | 0.0                                                      | -                                      | -                                                        | 0.0                                    | 0.1                                                      | 0.0                                    | 0.0                                                      | -                                      | -                                                        | 0.0                                        | 0.0                                                      | 0.0                                        | 0.0                                                      | -                                          | -                                                        | 504.8                                      | 1,533.7                                                  | 14.4                                       | 106.7                                                    | 24.5                                       | 50.1                                                     |
| June 11, 2024 | Minimum          | 0.0                                    | 0.0                                                      | 0.0                                    | 0.0                                                      | -                                      | -                                                        | 0.0                                    | 0.0                                                      | 0.0                                    | 0.0                                                      | -                                      | -                                                        | 0.0                                        | 0.0                                                      | 0.0                                        | 0.0                                                      | -                                          | -                                                        | 217.0                                      | 222.0                                                    | 0.0                                        | 0.0                                                      | 0.0                                        | 0.0                                                      |
|               | Maximum          | 0.0                                    | 0.0                                                      | 0.0                                    | 0.0                                                      |                                        | -                                                        | 4.3                                    | 11.0                                                     | 0.0                                    | 0.0                                                      | -                                      | -                                                        | 0.0                                        | 0.0                                                      | 0.0                                        | 0.0                                                      | -                                          | -                                                        | 1,474.4                                    | 7,806.0                                                  | 358.8                                      | 1,919.0                                                  | 59.0                                       | 172.0                                                    |
|               | Average          | 0.0                                    | 0.0                                                      | 0.0                                    | 0.0                                                      |                                        | -                                                        | 0.0                                    | 0.1                                                      | 0.0                                    | 0.0                                                      |                                        | -                                                        | 0.0                                        | 0.0                                                      | 0.0                                        | 0.0                                                      | -                                          | -                                                        | 567.0                                      | 1,269.9                                                  | 12.3                                       | 69.5                                                     | 11.8                                       | 20.3                                                     |
| ·             |                  |                                        |                                                          |                                        |                                                          |                                        |                                                          |                                        |                                                          |                                        |                                                          |                                        |                                                          |                                            |                                                          |                                            |                                                          |                                            |                                                          |                                            |                                                          |                                            |                                                          |                                            |                                                          |
| June 12, 2024 | Minimum          | 0.0                                    | 0.0                                                      | 0.0                                    | 0.0                                                      | -                                      | -                                                        | 0.0                                    | 0.0                                                      | 0.0                                    | 0.0                                                      | -                                      | -                                                        | 0.0                                        | 0.0                                                      | 0.0                                        | 0.0                                                      | -                                          | -                                                        | 246.6                                      | 253.0                                                    | 0.0                                        | 0.0                                                      | 3.0                                        | 4.0                                                      |
|               | Maximum          | 0.0                                    | 0.0                                                      | 0.0                                    | 0.0                                                      | -                                      | -                                                        | 0.0                                    | 0.0                                                      | 0.0                                    | 0.0                                                      | -                                      | -                                                        | 0.0                                        | 0.0                                                      | 0.0                                        | 0.0                                                      | -                                          | -                                                        | 4,221.2                                    | 18,039.0                                                 | 602.1                                      | 3,008.0                                                  | 258.0                                      | 473.0                                                    |
|               | Average          | 0.0                                    | 0.0                                                      | 0.0                                    | 0.0                                                      | -                                      | -                                                        | 0.0                                    | 0.0                                                      | 0.0                                    | 0.0                                                      | -                                      | -                                                        | 0.0                                        | 0.0                                                      | 0.0                                        | 0.0                                                      | -                                          | -                                                        | 624.9                                      | 1,695.9                                                  | 21.1                                       | 134.2                                                    | 21.1                                       | 39.0                                                     |
| June 13, 2024 | Minimum          | 0.0                                    | 0.0                                                      | 0.0                                    | 0.0                                                      | -                                      | -                                                        | 0.0                                    | 0.0                                                      | 0.0                                    | 0.0                                                      | -                                      | -                                                        | 0.0                                        | 0.0                                                      | 0.0                                        | 0.0                                                      | -                                          | -                                                        | 275.3                                      | 327.0                                                    | 0.0                                        | 0.0                                                      | 2.5                                        | 3.0                                                      |
|               | Maximum          | 0.0                                    | 0.0                                                      | 0.0                                    | 0.0                                                      | -                                      | -                                                        | 7.7                                    | 23.0                                                     | 0.0                                    | 0.0                                                      | -                                      | -                                                        | 0.0                                        | 0.0                                                      | 0.0                                        | 0.0                                                      | -                                          | -                                                        | 1,533.6                                    | 10,131.0                                                 | 20.9                                       | 214.0                                                    | 54.7                                       | 150.0                                                    |
|               | Average          | 0.0                                    | 0.0                                                      | 0.0                                    | 0.0                                                      | -                                      | -                                                        | 0.2                                    | 0.7                                                      | 0.0                                    | 0.0                                                      | -                                      | -                                                        | 0.0                                        | 0.0                                                      | 0.0                                        | 0.0                                                      | -                                          | -                                                        | 596.9                                      | 1,303.4                                                  | 1.2                                        | 11.6                                                     | 15.5                                       | 25.9                                                     |
| June 14, 2024 | Minimum          | 0.0                                    | 0.0                                                      | 0.0                                    | 0.0                                                      |                                        | -                                                        | 0.0                                    | 0.0                                                      | 0.0                                    | 0.0                                                      | -                                      | -                                                        | 0.0                                        | 0.0                                                      | 0.0                                        | 0.0                                                      | -                                          |                                                          | 201.2                                      | 231.0                                                    | 0.0                                        | 0.0                                                      | 3.0                                        | 4.0                                                      |
|               | Maximum          | 0.0                                    | 0.0                                                      | 0.0                                    | 0.0                                                      | -                                      | -                                                        | 23.9                                   | 40.0                                                     | 0.0                                    | 0.0                                                      | -                                      | -                                                        | 0.0                                        | 0.0                                                      | 0.0                                        | 0.0                                                      | -                                          | -                                                        | 7,135.6                                    | 32,213.0                                                 | 1,561.4                                    | 10,889.0                                                 | 256.5                                      | 813.0                                                    |
|               | Average          | 0.0                                    | 0.0                                                      | 0.0                                    | 0.0                                                      | -                                      | -                                                        | 1.6                                    | 3.2                                                      | 0.0                                    | 0.0                                                      | -                                      | -                                                        | 0.0                                        | 0.0                                                      | 0.0                                        | 0.0                                                      | -                                          | -                                                        | 601.2                                      | 1,568.4                                                  | 22.0                                       | 167.6                                                    | 23.4                                       | 44.2                                                     |
|               | Minimum          | 0.0                                    | 0.0                                                      | 0.0                                    | 0.0                                                      |                                        | -                                                        | 0.0                                    | 0.0                                                      | 0.0                                    | 0.0                                                      |                                        |                                                          | 0.0                                        | 0.0                                                      | 0.0                                        | 0.0                                                      | _                                          | _                                                        | 226.6                                      | 245.0                                                    | 0.0                                        | 0.0                                                      | 1.5                                        | 3.0                                                      |
| June 15, 2024 |                  | 0.0                                    |                                                          |                                        |                                                          |                                        |                                                          | 20.4                                   | 55.0                                                     |                                        | 0.0                                                      |                                        | -                                                        |                                            | 0.0                                                      | 0.0                                        |                                                          |                                            |                                                          | 3,109.9                                    | 12,355.0                                                 | 571.6                                      | 2,642.0                                                  | 93.6                                       | 240.0                                                    |
|               | Maximum          |                                        | 0.0                                                      | 0.0                                    | 0.0                                                      |                                        |                                                          |                                        |                                                          | 0.0                                    |                                                          |                                        |                                                          | 0.0                                        |                                                          |                                            | 0.0                                                      |                                            |                                                          |                                            |                                                          |                                            |                                                          |                                            |                                                          |
|               | Average          | 0.0                                    | 0.0                                                      | 0.0                                    | 0.0                                                      | -                                      | -                                                        | 1.8                                    | 3.8                                                      | 0.0                                    | 0.0                                                      | -                                      | -                                                        | 0.0                                        | 0.0                                                      | 0.0                                        | 0.0                                                      | -                                          | -                                                        | 561.4                                      | 1,082.3                                                  | 11.7                                       | 55.8                                                     | 15.8                                       | 25.3                                                     |
| June 16, 2024 | Minimum          | 0.0                                    | 0.0                                                      | 0.0                                    | 0.0                                                      |                                        | -                                                        | 0.0                                    | 0.0                                                      | 0.0                                    | 0.0                                                      |                                        | -                                                        | 0.0                                        | 0.0                                                      | 0.0                                        | 0.0                                                      |                                            | -                                                        | 373.6                                      | 411.0                                                    | 0.0                                        | 0.0                                                      | 9.0                                        | 10.0                                                     |
|               | Maximum          | 0.0                                    | 0.0                                                      | 0.0                                    | 0.0                                                      | -                                      | -                                                        | 17.8                                   | 33.0                                                     | 0.0                                    | 0.0                                                      | -                                      | -                                                        | 0.0                                        | 0.0                                                      | 0.5                                        | 8.0                                                      | -                                          | -                                                        | 6,428.6                                    | 44,799.0                                                 | 948.1                                      | 7,594.0                                                  | 284.8                                      | 1,098.0                                                  |
|               | Average          | 0.0                                    | 0.0                                                      | 0.0                                    | 0.0                                                      | -                                      | -                                                        | 1.2                                    | 2.1                                                      | 0.0                                    | 0.0                                                      | -                                      | -                                                        | 0.0                                        | 0.0                                                      | 0.0                                        | 0.1                                                      | -                                          | -                                                        | 700.5                                      | 2,064.5                                                  | 21.2                                       | 169.4                                                    | 36.3                                       | 96.5                                                     |

Notes: - Data records with a dash indicate no data is available for that interval.

- Calibration readings and data produced during sensor errors are excluded from the report.

- The CTair monitoring systems at each station are programmed to initiate benzene sampling when a TVOC reading of ≥ 160 ppb is measured. It has been observed that there are occurrences of TVOC readings > 160 ppb where the benzene sampling was not initiated. The affected stations and periods are included in the report table. The equipment manufacturer is actively working to resolve this issue. - As discussed with the manufacturer of the H2S sensor, there is high likelihood that the H2S sensor has cross sensitivity with other sulfur compounds. Other sulfur compounds include, but are not limited