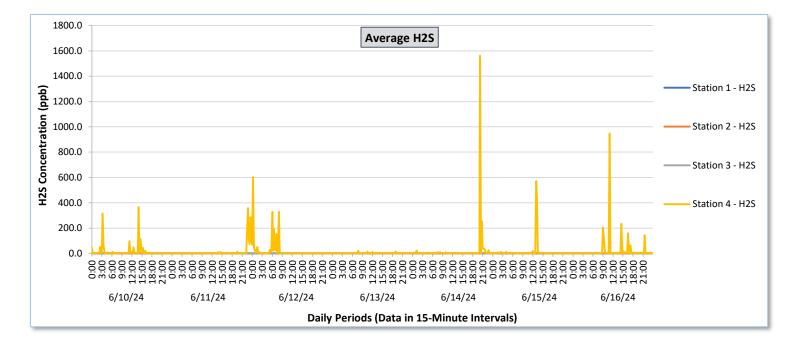

**Real-Time Multigas Monitoring Bristol Landfill Air Investigation** 

June 10 - June 16, 2024

|               | Daily Statistics | Station 1                              |                                                          |                                        |                                                          |                                        | Station 2                                                |                                        |                                                          |                                        |                                                          | Station 3                              |                                                          |                                            |                                                          | Station 4                                  |                                                          |                                            |                                                          |                                            |                                                          |                                            |                                                          |                                            |                                                          |
|---------------|------------------|----------------------------------------|----------------------------------------------------------|----------------------------------------|----------------------------------------------------------|----------------------------------------|----------------------------------------------------------|----------------------------------------|----------------------------------------------------------|----------------------------------------|----------------------------------------------------------|----------------------------------------|----------------------------------------------------------|--------------------------------------------|----------------------------------------------------------|--------------------------------------------|----------------------------------------------------------|--------------------------------------------|----------------------------------------------------------|--------------------------------------------|----------------------------------------------------------|--------------------------------------------|----------------------------------------------------------|--------------------------------------------|----------------------------------------------------------|
| Date          |                  | TVOCs                                  |                                                          | H2S                                    |                                                          | Benzene                                |                                                          | TVOCs                                  |                                                          | H2S                                    |                                                          | Benzene                                |                                                          | TVOCs                                      |                                                          | H2S                                        |                                                          | Benzene                                    |                                                          | TVOCs                                      |                                                          | H2S                                        |                                                          | Benzene                                    |                                                          |
|               |                  | Average<br>ppb                         | Peak ppb                                                 | Average<br>ppb                             | Peak ppb                                                 | Average<br>ppb                             | Peak ppb                                                 | Average<br>ppb                             | Peak ppb                                                 | Average<br>ppb                             | Peak ppb                                                 | Average<br>ppb                             | Peak ppb                                                 | Average<br>ppb                             | Peak ppb                                                 |
|               |                  | Values from<br>15-minute<br>intervals. | 1-minute<br>max within<br>each 15<br>minute<br>interval. | Values<br>from 15-<br>minute<br>intervals. | 1-minute<br>max within<br>each 15<br>minute<br>interval. |
| June 10, 2024 | Minimum          | 0.0                                    | 0.0                                                      | 0.0                                    | 0.0                                                      | -                                      | -                                                        | 0.0                                    | 0.0                                                      | 0.0                                    | 0.0                                                      | -                                      | -                                                        | 0.0                                        | 0.0                                                      | 0.0                                        | 0.0                                                      | -                                          | -                                                        | 209.4                                      | 217.0                                                    | 0.0                                        | 0.0                                                      | 0.0                                        | 0.0                                                      |
|               | Maximum          | 0.0                                    | 0.0                                                      | 0.0                                    | 0.0                                                      | -                                      | -                                                        | 1.0                                    | 11.0                                                     | 0.1                                    | 1.0                                                      | -                                      | -                                                        | 0.0                                        | 0.0                                                      | 0.0                                        | 0.0                                                      |                                            | -                                                        | 3,722.9                                    | 26,923.0                                                 | 366.6                                      | 2,760.0                                                  | 171.0                                      | 321.0                                                    |
|               | Average          | 0.0                                    | 0.0                                                      | 0.0                                    | 0.0                                                      | -                                      | -                                                        | 0.0                                    | 0.1                                                      | 0.0                                    | 0.0                                                      | -                                      | -                                                        | 0.0                                        | 0.0                                                      | 0.0                                        | 0.0                                                      | -                                          | -                                                        | 504.8                                      | 1,533.7                                                  | 14.4                                       | 106.7                                                    | 24.5                                       | 50.1                                                     |
| June 11, 2024 | Minimum          | 0.0                                    | 0.0                                                      | 0.0                                    | 0.0                                                      | -                                      | -                                                        | 0.0                                    | 0.0                                                      | 0.0                                    | 0.0                                                      | -                                      | -                                                        | 0.0                                        | 0.0                                                      | 0.0                                        | 0.0                                                      | -                                          | -                                                        | 217.0                                      | 222.0                                                    | 0.0                                        | 0.0                                                      | 0.0                                        | 0.0                                                      |
|               | Maximum          | 0.0                                    | 0.0                                                      | 0.0                                    | 0.0                                                      |                                        | -                                                        | 4.3                                    | 11.0                                                     | 0.0                                    | 0.0                                                      | -                                      | -                                                        | 0.0                                        | 0.0                                                      | 0.0                                        | 0.0                                                      | -                                          | -                                                        | 1,474.4                                    | 7,806.0                                                  | 358.8                                      | 1,919.0                                                  | 59.0                                       | 172.0                                                    |
|               | Average          | 0.0                                    | 0.0                                                      | 0.0                                    | 0.0                                                      |                                        | -                                                        | 0.0                                    | 0.1                                                      | 0.0                                    | 0.0                                                      |                                        | -                                                        | 0.0                                        | 0.0                                                      | 0.0                                        | 0.0                                                      | -                                          | -                                                        | 567.0                                      | 1,269.9                                                  | 12.3                                       | 69.5                                                     | 11.8                                       | 20.3                                                     |
| ·             |                  |                                        |                                                          |                                        |                                                          |                                        |                                                          |                                        |                                                          |                                        |                                                          |                                        |                                                          |                                            |                                                          |                                            |                                                          |                                            |                                                          |                                            |                                                          |                                            |                                                          |                                            |                                                          |
| June 12, 2024 | Minimum          | 0.0                                    | 0.0                                                      | 0.0                                    | 0.0                                                      | -                                      | -                                                        | 0.0                                    | 0.0                                                      | 0.0                                    | 0.0                                                      | -                                      | -                                                        | 0.0                                        | 0.0                                                      | 0.0                                        | 0.0                                                      | -                                          | -                                                        | 246.6                                      | 253.0                                                    | 0.0                                        | 0.0                                                      | 3.0                                        | 4.0                                                      |
|               | Maximum          | 0.0                                    | 0.0                                                      | 0.0                                    | 0.0                                                      | -                                      | -                                                        | 0.0                                    | 0.0                                                      | 0.0                                    | 0.0                                                      | -                                      | -                                                        | 0.0                                        | 0.0                                                      | 0.0                                        | 0.0                                                      | -                                          | -                                                        | 4,221.2                                    | 18,039.0                                                 | 602.1                                      | 3,008.0                                                  | 258.0                                      | 473.0                                                    |
|               | Average          | 0.0                                    | 0.0                                                      | 0.0                                    | 0.0                                                      | -                                      | -                                                        | 0.0                                    | 0.0                                                      | 0.0                                    | 0.0                                                      | -                                      | -                                                        | 0.0                                        | 0.0                                                      | 0.0                                        | 0.0                                                      | -                                          | -                                                        | 624.9                                      | 1,695.9                                                  | 21.1                                       | 134.2                                                    | 21.1                                       | 39.0                                                     |
| June 13, 2024 | Minimum          | 0.0                                    | 0.0                                                      | 0.0                                    | 0.0                                                      | -                                      | -                                                        | 0.0                                    | 0.0                                                      | 0.0                                    | 0.0                                                      | -                                      | -                                                        | 0.0                                        | 0.0                                                      | 0.0                                        | 0.0                                                      | -                                          | -                                                        | 275.3                                      | 327.0                                                    | 0.0                                        | 0.0                                                      | 2.5                                        | 3.0                                                      |
|               | Maximum          | 0.0                                    | 0.0                                                      | 0.0                                    | 0.0                                                      | -                                      | -                                                        | 7.7                                    | 23.0                                                     | 0.0                                    | 0.0                                                      | -                                      | -                                                        | 0.0                                        | 0.0                                                      | 0.0                                        | 0.0                                                      | -                                          | -                                                        | 1,533.6                                    | 10,131.0                                                 | 20.9                                       | 214.0                                                    | 54.7                                       | 150.0                                                    |
|               | Average          | 0.0                                    | 0.0                                                      | 0.0                                    | 0.0                                                      | -                                      | -                                                        | 0.2                                    | 0.7                                                      | 0.0                                    | 0.0                                                      | -                                      | -                                                        | 0.0                                        | 0.0                                                      | 0.0                                        | 0.0                                                      | -                                          | -                                                        | 596.9                                      | 1,303.4                                                  | 1.2                                        | 11.6                                                     | 15.5                                       | 25.9                                                     |
| June 14, 2024 | Minimum          | 0.0                                    | 0.0                                                      | 0.0                                    | 0.0                                                      |                                        | -                                                        | 0.0                                    | 0.0                                                      | 0.0                                    | 0.0                                                      | -                                      | -                                                        | 0.0                                        | 0.0                                                      | 0.0                                        | 0.0                                                      | -                                          |                                                          | 201.2                                      | 231.0                                                    | 0.0                                        | 0.0                                                      | 3.0                                        | 4.0                                                      |
|               | Maximum          | 0.0                                    | 0.0                                                      | 0.0                                    | 0.0                                                      | -                                      | -                                                        | 23.9                                   | 40.0                                                     | 0.0                                    | 0.0                                                      | -                                      | -                                                        | 0.0                                        | 0.0                                                      | 0.0                                        | 0.0                                                      | -                                          | -                                                        | 7,135.6                                    | 32,213.0                                                 | 1,561.4                                    | 10,889.0                                                 | 256.5                                      | 813.0                                                    |
|               | Average          | 0.0                                    | 0.0                                                      | 0.0                                    | 0.0                                                      | -                                      | -                                                        | 1.6                                    | 3.2                                                      | 0.0                                    | 0.0                                                      | -                                      | -                                                        | 0.0                                        | 0.0                                                      | 0.0                                        | 0.0                                                      | -                                          | -                                                        | 601.2                                      | 1,568.4                                                  | 22.0                                       | 167.6                                                    | 23.4                                       | 44.2                                                     |
|               | Minimum          | 0.0                                    | 0.0                                                      | 0.0                                    | 0.0                                                      |                                        | -                                                        | 0.0                                    | 0.0                                                      | 0.0                                    | 0.0                                                      |                                        |                                                          | 0.0                                        | 0.0                                                      | 0.0                                        | 0.0                                                      | _                                          | _                                                        | 226.6                                      | 245.0                                                    | 0.0                                        | 0.0                                                      | 1.5                                        | 3.0                                                      |
| June 15, 2024 |                  | 0.0                                    |                                                          |                                        |                                                          |                                        |                                                          | 20.4                                   | 55.0                                                     |                                        | 0.0                                                      |                                        | -                                                        |                                            | 0.0                                                      | 0.0                                        |                                                          |                                            |                                                          | 3,109.9                                    | 12,355.0                                                 | 571.6                                      | 2,642.0                                                  | 93.6                                       | 240.0                                                    |
|               | Maximum          |                                        | 0.0                                                      | 0.0                                    | 0.0                                                      |                                        |                                                          |                                        |                                                          | 0.0                                    |                                                          |                                        |                                                          | 0.0                                        |                                                          |                                            | 0.0                                                      |                                            |                                                          |                                            |                                                          |                                            |                                                          |                                            |                                                          |
|               | Average          | 0.0                                    | 0.0                                                      | 0.0                                    | 0.0                                                      | -                                      | -                                                        | 1.8                                    | 3.8                                                      | 0.0                                    | 0.0                                                      | -                                      | -                                                        | 0.0                                        | 0.0                                                      | 0.0                                        | 0.0                                                      | -                                          | -                                                        | 561.4                                      | 1,082.3                                                  | 11.7                                       | 55.8                                                     | 15.8                                       | 25.3                                                     |
| June 16, 2024 | Minimum          | 0.0                                    | 0.0                                                      | 0.0                                    | 0.0                                                      |                                        | -                                                        | 0.0                                    | 0.0                                                      | 0.0                                    | 0.0                                                      |                                        | -                                                        | 0.0                                        | 0.0                                                      | 0.0                                        | 0.0                                                      |                                            | -                                                        | 373.6                                      | 411.0                                                    | 0.0                                        | 0.0                                                      | 9.0                                        | 10.0                                                     |
|               | Maximum          | 0.0                                    | 0.0                                                      | 0.0                                    | 0.0                                                      | -                                      | -                                                        | 17.8                                   | 33.0                                                     | 0.0                                    | 0.0                                                      | -                                      | -                                                        | 0.0                                        | 0.0                                                      | 0.5                                        | 8.0                                                      | -                                          | -                                                        | 6,428.6                                    | 44,799.0                                                 | 948.1                                      | 7,594.0                                                  | 284.8                                      | 1,098.0                                                  |
|               | Average          | 0.0                                    | 0.0                                                      | 0.0                                    | 0.0                                                      | -                                      | -                                                        | 1.2                                    | 2.1                                                      | 0.0                                    | 0.0                                                      | -                                      | -                                                        | 0.0                                        | 0.0                                                      | 0.0                                        | 0.1                                                      | -                                          | -                                                        | 700.5                                      | 2,064.5                                                  | 21.2                                       | 169.4                                                    | 36.3                                       | 96.5                                                     |

Notes: - Data records with a dash indicate no data is available for that interval.

- Calibration readings and data produced during sensor errors are excluded from the report.

- The CTair monitoring systems at each station are programmed to initiate benzene sampling when a TVOC reading of ≥ 160 ppb is measured. It has been observed that there are occurrences of TVOC readings > 160 ppb where the benzene sampling was not initiated. The affected stations and periods are included in the report table. The equipment manufacturer is actively working to resolve this issue. - As discussed with the manufacturer of the H2S sensor, there is high likelihood that the H2S sensor has cross sensitivity with other sulfur compounds. Other sulfur compounds include, but are not limited