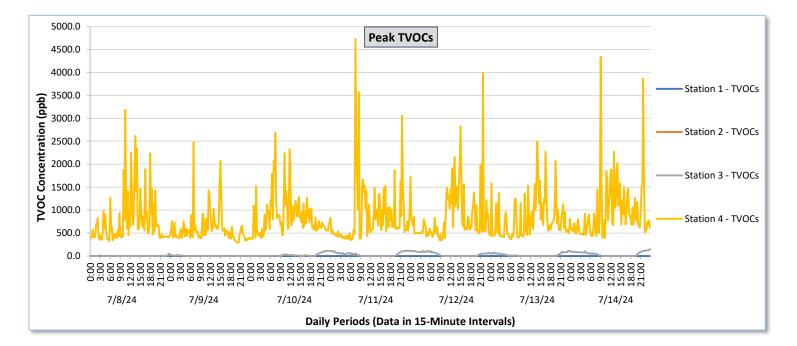

July 8 - July 14, 2024

Real-Time Multigas Monitoring

Bristol Landfill Air Investigation July 8 - July 14, 2024

|               | Daily Statistics | Station 1                              |                                                          |                                        |                                                          |                                        | Station 2                                                |                                        |                                                          |                                        | Station 3                                                |                                        |                                                          |                                            | Station 4                                                |                                            |                                                          |                                            |                                                          |                                            |                                                          |                                            |                                                          |                                            |                                                          |
|---------------|------------------|----------------------------------------|----------------------------------------------------------|----------------------------------------|----------------------------------------------------------|----------------------------------------|----------------------------------------------------------|----------------------------------------|----------------------------------------------------------|----------------------------------------|----------------------------------------------------------|----------------------------------------|----------------------------------------------------------|--------------------------------------------|----------------------------------------------------------|--------------------------------------------|----------------------------------------------------------|--------------------------------------------|----------------------------------------------------------|--------------------------------------------|----------------------------------------------------------|--------------------------------------------|----------------------------------------------------------|--------------------------------------------|----------------------------------------------------------|
| Date          |                  | TVOCs                                  |                                                          | H2S                                    |                                                          | Benzene                                |                                                          | TVOCs                                  |                                                          | H2S                                    |                                                          | Benzene                                |                                                          | TVOCs                                      |                                                          | H2S                                        |                                                          | Benzene                                    |                                                          | TVOCs                                      |                                                          | H2S                                        |                                                          | Benzene                                    |                                                          |
|               |                  | Average<br>ppb                         | Peak ppb                                                 | Average<br>ppb                             | Peak ppb                                                 | Average<br>ppb                             | Peak ppb                                                 | Average<br>ppb                             | Peak ppb                                                 | Average<br>ppb                             | Peak ppb                                                 | Average<br>ppb                             | Peak ppb                                                 | Average<br>ppb                             | Peak ppb                                                 |
|               |                  | Values from<br>15-minute<br>intervals. | 1-minute<br>max within<br>each 15<br>minute<br>interval. | Values<br>from 15-<br>minute<br>intervals. | 1-minute<br>max within<br>each 15<br>minute<br>interval. |
| July 8, 2024  | Minimum          | 0.0                                    | 0.0                                                      | 0.0                                    | 0.0                                                      | -                                      | -                                                        | -                                      | -                                                        | -                                      | -                                                        | -                                      | -                                                        | 0.0                                        | 0.0                                                      | 0.0                                        | 0.0                                                      | -                                          | -                                                        | 306.6                                      | 327.0                                                    | 0.0                                        | 0.0                                                      | 9.5                                        | 12.0                                                     |
|               | Maximum          | 0.0                                    | 0.0                                                      | 0.0                                    | 0.0                                                      | -                                      | -                                                        | -                                      | -                                                        | -                                      | -                                                        | -                                      | -                                                        | 33.5                                       | 52.0                                                     | 0.0                                        | 0.0                                                      | -                                          | -                                                        | 1,255.4                                    | 3,186.0                                                  | 19.8                                       | 81.0                                                     | 35.3                                       | 66.0                                                     |
|               | Average          | 0.0                                    | 0.0                                                      | 0.0                                    | 0.0                                                      | -                                      | -                                                        | -                                      | -                                                        | -                                      | -                                                        | -                                      | -                                                        | 0.9                                        | 1.5                                                      | 0.0                                        | 0.0                                                      | -                                          | -                                                        | 462.4                                      | 771.3                                                    | 2.3                                        | 11.9                                                     | 21.4                                       | 28.6                                                     |
| July 9, 2024  | Minimum          | 0.0                                    | 0.0                                                      | 0.0                                    | 0.0                                                      | -                                      | -                                                        |                                        | -                                                        |                                        |                                                          |                                        |                                                          | 0.0                                        | 0.0                                                      | 0.0                                        | 0.0                                                      | -                                          |                                                          | 287.5                                      | 289.0                                                    | 0.0                                        | 0.0                                                      | 11.0                                       | 13.0                                                     |
|               | Maximum          | 0.0                                    | 0.0                                                      | 0.0                                    | 0.0                                                      | -                                      | -                                                        | -                                      | -                                                        | -                                      | -                                                        | -                                      | -                                                        | 21.6                                       | 25.0                                                     | 0.0                                        | 0.0                                                      | -                                          | -                                                        | 796.6                                      | 2,478.0                                                  | 19.3                                       | 66.0                                                     | 45.0                                       | 52.0                                                     |
|               | Average          | 0.0                                    | 0.0                                                      | 0.0                                    | 0.0                                                      | -                                      | -                                                        | -                                      | -                                                        | -                                      | -                                                        | -                                      | -                                                        | 1.6                                        | 2.4                                                      | 0.0                                        | 0.0                                                      | -                                          |                                                          | 405.4                                      | 598.8                                                    | 3.7                                        | 17.8                                                     | 22.1                                       | 27.7                                                     |
| July 10, 2024 | Minimum          | 0.0                                    | 0.0                                                      | 0.0                                    | 0.0                                                      | -                                      | -                                                        |                                        |                                                          | -                                      | -                                                        | -                                      | -                                                        | 0.0                                        | 0.0                                                      | 0.0                                        | 0.0                                                      | -                                          | -                                                        | 368.3                                      | 372.0                                                    | 0.0                                        | 0.0                                                      | 13.5                                       | 14.0                                                     |
|               | Maximum          | 0.0                                    | 0.0                                                      | 0.0                                    | 0.0                                                      | -                                      | -                                                        | -                                      | -                                                        | -                                      | -                                                        | -                                      | -                                                        | 112.3                                      | 116.0                                                    | 0.0                                        | 0.0                                                      | -                                          | -                                                        | 890.4                                      | 2,684.0                                                  | 6.9                                        | 36.0                                                     | 41.0                                       | 49.0                                                     |
|               | Average          | 0.0                                    | 0.0                                                      | 0.0                                    | 0.0                                                      | -                                      | -                                                        |                                        | -                                                        | -                                      | -                                                        | -                                      |                                                          | 18.0                                       | 20.5                                                     | 0.0                                        | 0.0                                                      | -                                          | -                                                        | 523.7                                      | 870.3                                                    | 0.8                                        | 5.4                                                      | 21.4                                       | 25.2                                                     |
|               |                  |                                        |                                                          |                                        |                                                          |                                        |                                                          |                                        |                                                          |                                        |                                                          |                                        |                                                          |                                            |                                                          |                                            |                                                          |                                            |                                                          |                                            |                                                          |                                            |                                                          |                                            |                                                          |
| July 11, 2024 | Minimum          | 0.0                                    | 0.0                                                      | 0.0                                    | 0.0                                                      | -                                      | -                                                        | -                                      | -                                                        | -                                      | -                                                        | -                                      | •                                                        | 0.0                                        | 0.0                                                      | 0.0                                        | 0.0                                                      | -                                          | -                                                        | 296.5                                      | 344.0                                                    | 0.0                                        | 0.0                                                      | 12.0                                       | 12.0                                                     |
|               | Maximum          | 0.0                                    | 0.0                                                      | 0.0                                    | 0.0                                                      | -                                      | -                                                        | -                                      | -                                                        | -                                      | -                                                        | -                                      | -                                                        | 112.5                                      | 116.0                                                    | 0.0                                        | 0.0                                                      | -                                          | -                                                        | 2,218.1                                    | 4,731.0                                                  | 27.2                                       | 62.0                                                     | 57.8                                       | 102.0                                                    |
|               | Average          | 0.0                                    | 0.0                                                      | 0.0                                    | 0.0                                                      | -                                      | -                                                        | -                                      | -                                                        | -                                      | -                                                        | -                                      | -                                                        | 31.3                                       | 37.4                                                     | 0.0                                        | 0.0                                                      | -                                          | -                                                        | 540.8                                      | 871.3                                                    | 1.4                                        | 5.5                                                      | 24.3                                       | 32.2                                                     |
| 2024          | Minimum          | 0.0                                    | 0.0                                                      | 0.0                                    | 0.0                                                      | -                                      | -                                                        | -                                      |                                                          | -                                      |                                                          | -                                      | -                                                        | 0.0                                        | 0.0                                                      | 0.0                                        | 0.0                                                      | -                                          |                                                          | 295.5                                      | 337.0                                                    | 0.0                                        | 0.0                                                      | 14.0                                       | 16.0                                                     |
| July 12, 20   | Maximum          | 0.0                                    | 0.0                                                      | 0.0                                    | 0.0                                                      | -                                      | -                                                        | -                                      | -                                                        | -                                      | -                                                        | -                                      | -                                                        | 110.5                                      | 118.0                                                    | 0.0                                        | 0.0                                                      | -                                          | -                                                        | 1,091.3                                    | 3,993.0                                                  | 25.9                                       | 62.0                                                     | 47.5                                       | 65.0                                                     |
| 1             | Average          | 0.0                                    | 0.0                                                      | 0.0                                    | 0.0                                                      | -                                      | -                                                        | -                                      | -                                                        | -                                      | -                                                        | -                                      | -                                                        | 36.3                                       | 40.4                                                     | 0.0                                        | 0.0                                                      | -                                          | -                                                        | 526.3                                      | 864.2                                                    | 1.4                                        | 6.7                                                      | 25.2                                       | 30.8                                                     |
| July 13, 2024 | Minimum          | 0.0                                    | 0.0                                                      | 0.0                                    | 0.0                                                      | -                                      | -                                                        |                                        | -                                                        |                                        |                                                          |                                        |                                                          | 0.0                                        | 0.0                                                      | 0.0                                        | 0.0                                                      | -                                          |                                                          | 318.2                                      | 366.0                                                    | 0.0                                        | 0.0                                                      | 7.0                                        | 7.0                                                      |
|               | Maximum          | 0.0                                    | 0.0                                                      | 0.0                                    | 0.0                                                      | -                                      | -                                                        | -                                      | -                                                        | -                                      | -                                                        | -                                      | -                                                        | 107.9                                      | 113.0                                                    | 0.0                                        | 0.0                                                      | -                                          |                                                          | 870.6                                      | 2,499.0                                                  | 12.7                                       | 41.0                                                     | 33.5                                       | 40.0                                                     |
|               | Average          | 0.0                                    | 0.0                                                      | 0.0                                    | 0.0                                                      | -                                      | -                                                        | -                                      | -                                                        | -                                      |                                                          | -                                      |                                                          | 20.2                                       | 23.2                                                     | 0.0                                        | 0.0                                                      | -                                          | -                                                        | 518.3                                      | 809.4                                                    | 1.2                                        | 7.3                                                      | 21.9                                       | 26.1                                                     |
| July 14, 2024 | Minimum          | 0.0                                    | 0.0                                                      | 0.0                                    | 0.0                                                      |                                        | -                                                        |                                        | -                                                        |                                        |                                                          |                                        |                                                          | 0.0                                        | 0.0                                                      | 0.0                                        | 0.0                                                      | -                                          | -                                                        | 319.3                                      | 396.0                                                    | 0.0                                        | 0.0                                                      | 9.0                                        | 11.0                                                     |
|               | Maximum          | 0.0                                    | 0.0                                                      | 0.0                                    | 0.0                                                      | -                                      | -                                                        |                                        |                                                          | -                                      |                                                          | -                                      | -                                                        | 140.7                                      | 154.0                                                    | 0.0                                        | 0.0                                                      | -                                          |                                                          | 2,282.9                                    | 4,342.0                                                  | 28.7                                       | 75.0                                                     | 64.1                                       | 112.0                                                    |
|               | Average          | 0.0                                    | 0.0                                                      | 0.0                                    | 0.0                                                      | -                                      | -                                                        | -                                      | -                                                        | -                                      |                                                          |                                        |                                                          | 39.0                                       | 42.3                                                     | 0.0                                        | 0.0                                                      | -                                          |                                                          | 595.8                                      | 960.0                                                    | 1.9                                        | 8.0                                                      | 23.8                                       | 30.5                                                     |
|               |                  |                                        |                                                          |                                        |                                                          |                                        |                                                          |                                        |                                                          |                                        |                                                          |                                        |                                                          |                                            |                                                          |                                            |                                                          |                                            |                                                          |                                            |                                                          |                                            |                                                          |                                            |                                                          |