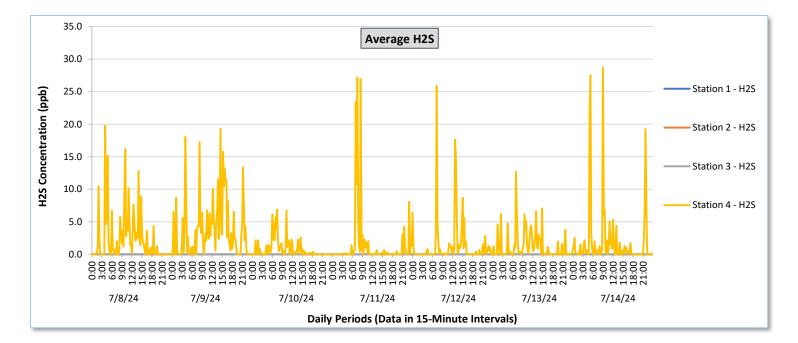

July 8 - July 14, 2024

Real-Time Multigas Monitoring

Bristol Landfill Air Investigation July 8 - July 14, 2024

|               | Daily Statistics | Station 1                              |                                                          |                                        |                                                          |                                        | Station 2                                                |                                        |                                                          |                                        | Station 3                                                |                                        |                                                          |                                            | Station 4                                                |                                            |                                                          |                                            |                                                          |                                            |                                                          |                                            |                                                          |                                            |                                                          |
|---------------|------------------|----------------------------------------|----------------------------------------------------------|----------------------------------------|----------------------------------------------------------|----------------------------------------|----------------------------------------------------------|----------------------------------------|----------------------------------------------------------|----------------------------------------|----------------------------------------------------------|----------------------------------------|----------------------------------------------------------|--------------------------------------------|----------------------------------------------------------|--------------------------------------------|----------------------------------------------------------|--------------------------------------------|----------------------------------------------------------|--------------------------------------------|----------------------------------------------------------|--------------------------------------------|----------------------------------------------------------|--------------------------------------------|----------------------------------------------------------|
| Date          |                  | TVOCs                                  |                                                          | H2S                                    |                                                          | Benzene                                |                                                          | TVOCs                                  |                                                          | H2S                                    |                                                          | Benzene                                |                                                          | TVOCs                                      |                                                          | H2S                                        |                                                          | Benzene                                    |                                                          | TVOCs                                      |                                                          | H2S                                        |                                                          | Benzene                                    |                                                          |
|               |                  | Average<br>ppb                         | Peak ppb                                                 | Average<br>ppb                             | Peak ppb                                                 | Average<br>ppb                             | Peak ppb                                                 | Average<br>ppb                             | Peak ppb                                                 | Average<br>ppb                             | Peak ppb                                                 | Average<br>ppb                             | Peak ppb                                                 | Average<br>ppb                             | Peak ppb                                                 |
|               |                  | Values from<br>15-minute<br>intervals. | 1-minute<br>max within<br>each 15<br>minute<br>interval. | Values<br>from 15-<br>minute<br>intervals. | 1-minute<br>max within<br>each 15<br>minute<br>interval. |
| July 8, 2024  | Minimum          | 0.0                                    | 0.0                                                      | 0.0                                    | 0.0                                                      | -                                      | -                                                        | -                                      | -                                                        | -                                      | -                                                        | -                                      | -                                                        | 0.0                                        | 0.0                                                      | 0.0                                        | 0.0                                                      | -                                          | -                                                        | 306.6                                      | 327.0                                                    | 0.0                                        | 0.0                                                      | 9.5                                        | 12.0                                                     |
|               | Maximum          | 0.0                                    | 0.0                                                      | 0.0                                    | 0.0                                                      | -                                      | -                                                        | -                                      | -                                                        | -                                      | -                                                        | -                                      | -                                                        | 33.5                                       | 52.0                                                     | 0.0                                        | 0.0                                                      | -                                          | -                                                        | 1,255.4                                    | 3,186.0                                                  | 19.8                                       | 81.0                                                     | 35.3                                       | 66.0                                                     |
|               | Average          | 0.0                                    | 0.0                                                      | 0.0                                    | 0.0                                                      | -                                      | -                                                        | -                                      | -                                                        | -                                      | -                                                        | -                                      | -                                                        | 0.9                                        | 1.5                                                      | 0.0                                        | 0.0                                                      | -                                          | -                                                        | 462.4                                      | 771.3                                                    | 2.3                                        | 11.9                                                     | 21.4                                       | 28.6                                                     |
| July 9, 2024  | Minimum          | 0.0                                    | 0.0                                                      | 0.0                                    | 0.0                                                      | -                                      | -                                                        |                                        | -                                                        |                                        |                                                          |                                        |                                                          | 0.0                                        | 0.0                                                      | 0.0                                        | 0.0                                                      | -                                          |                                                          | 287.5                                      | 289.0                                                    | 0.0                                        | 0.0                                                      | 11.0                                       | 13.0                                                     |
|               | Maximum          | 0.0                                    | 0.0                                                      | 0.0                                    | 0.0                                                      | -                                      | -                                                        | -                                      | -                                                        | -                                      | -                                                        | -                                      | -                                                        | 21.6                                       | 25.0                                                     | 0.0                                        | 0.0                                                      | -                                          | -                                                        | 796.6                                      | 2,478.0                                                  | 19.3                                       | 66.0                                                     | 45.0                                       | 52.0                                                     |
|               | Average          | 0.0                                    | 0.0                                                      | 0.0                                    | 0.0                                                      | -                                      | -                                                        | -                                      | -                                                        | -                                      | -                                                        | -                                      | -                                                        | 1.6                                        | 2.4                                                      | 0.0                                        | 0.0                                                      | -                                          |                                                          | 405.4                                      | 598.8                                                    | 3.7                                        | 17.8                                                     | 22.1                                       | 27.7                                                     |
| July 10, 2024 | Minimum          | 0.0                                    | 0.0                                                      | 0.0                                    | 0.0                                                      | -                                      | -                                                        |                                        |                                                          | -                                      | -                                                        | -                                      | -                                                        | 0.0                                        | 0.0                                                      | 0.0                                        | 0.0                                                      | -                                          | -                                                        | 368.3                                      | 372.0                                                    | 0.0                                        | 0.0                                                      | 13.5                                       | 14.0                                                     |
|               | Maximum          | 0.0                                    | 0.0                                                      | 0.0                                    | 0.0                                                      | -                                      | -                                                        | -                                      | -                                                        | -                                      | -                                                        | -                                      | -                                                        | 112.3                                      | 116.0                                                    | 0.0                                        | 0.0                                                      | -                                          | -                                                        | 890.4                                      | 2,684.0                                                  | 6.9                                        | 36.0                                                     | 41.0                                       | 49.0                                                     |
|               | Average          | 0.0                                    | 0.0                                                      | 0.0                                    | 0.0                                                      | -                                      | -                                                        |                                        | -                                                        | -                                      | -                                                        | -                                      |                                                          | 18.0                                       | 20.5                                                     | 0.0                                        | 0.0                                                      | -                                          | -                                                        | 523.7                                      | 870.3                                                    | 0.8                                        | 5.4                                                      | 21.4                                       | 25.2                                                     |
|               |                  |                                        |                                                          |                                        |                                                          |                                        |                                                          |                                        |                                                          |                                        |                                                          |                                        |                                                          |                                            |                                                          |                                            |                                                          |                                            |                                                          |                                            |                                                          |                                            |                                                          |                                            |                                                          |
| July 11, 2024 | Minimum          | 0.0                                    | 0.0                                                      | 0.0                                    | 0.0                                                      | -                                      | -                                                        | -                                      | -                                                        | -                                      | -                                                        | -                                      | •                                                        | 0.0                                        | 0.0                                                      | 0.0                                        | 0.0                                                      | -                                          | -                                                        | 296.5                                      | 344.0                                                    | 0.0                                        | 0.0                                                      | 12.0                                       | 12.0                                                     |
|               | Maximum          | 0.0                                    | 0.0                                                      | 0.0                                    | 0.0                                                      | -                                      | -                                                        | -                                      | -                                                        | -                                      | -                                                        | -                                      | -                                                        | 112.5                                      | 116.0                                                    | 0.0                                        | 0.0                                                      | -                                          | -                                                        | 2,218.1                                    | 4,731.0                                                  | 27.2                                       | 62.0                                                     | 57.8                                       | 102.0                                                    |
|               | Average          | 0.0                                    | 0.0                                                      | 0.0                                    | 0.0                                                      | -                                      | -                                                        | -                                      | -                                                        | -                                      | -                                                        | -                                      | -                                                        | 31.3                                       | 37.4                                                     | 0.0                                        | 0.0                                                      | -                                          | -                                                        | 540.8                                      | 871.3                                                    | 1.4                                        | 5.5                                                      | 24.3                                       | 32.2                                                     |
| 2024          | Minimum          | 0.0                                    | 0.0                                                      | 0.0                                    | 0.0                                                      | -                                      | -                                                        | -                                      |                                                          | -                                      |                                                          | -                                      | -                                                        | 0.0                                        | 0.0                                                      | 0.0                                        | 0.0                                                      | -                                          |                                                          | 295.5                                      | 337.0                                                    | 0.0                                        | 0.0                                                      | 14.0                                       | 16.0                                                     |
| July 12, 20   | Maximum          | 0.0                                    | 0.0                                                      | 0.0                                    | 0.0                                                      | -                                      | -                                                        | -                                      | -                                                        | -                                      | -                                                        | -                                      | -                                                        | 110.5                                      | 118.0                                                    | 0.0                                        | 0.0                                                      | -                                          | -                                                        | 1,091.3                                    | 3,993.0                                                  | 25.9                                       | 62.0                                                     | 47.5                                       | 65.0                                                     |
| 1             | Average          | 0.0                                    | 0.0                                                      | 0.0                                    | 0.0                                                      | -                                      | -                                                        | -                                      | -                                                        | -                                      | -                                                        | -                                      | -                                                        | 36.3                                       | 40.4                                                     | 0.0                                        | 0.0                                                      | -                                          | -                                                        | 526.3                                      | 864.2                                                    | 1.4                                        | 6.7                                                      | 25.2                                       | 30.8                                                     |
| July 13, 2024 | Minimum          | 0.0                                    | 0.0                                                      | 0.0                                    | 0.0                                                      | -                                      | -                                                        |                                        | -                                                        |                                        |                                                          |                                        |                                                          | 0.0                                        | 0.0                                                      | 0.0                                        | 0.0                                                      | -                                          |                                                          | 318.2                                      | 366.0                                                    | 0.0                                        | 0.0                                                      | 7.0                                        | 7.0                                                      |
|               | Maximum          | 0.0                                    | 0.0                                                      | 0.0                                    | 0.0                                                      | -                                      | -                                                        | -                                      | -                                                        | -                                      | -                                                        | -                                      | -                                                        | 107.9                                      | 113.0                                                    | 0.0                                        | 0.0                                                      | -                                          |                                                          | 870.6                                      | 2,499.0                                                  | 12.7                                       | 41.0                                                     | 33.5                                       | 40.0                                                     |
|               | Average          | 0.0                                    | 0.0                                                      | 0.0                                    | 0.0                                                      | -                                      | -                                                        | -                                      | -                                                        | -                                      |                                                          | -                                      |                                                          | 20.2                                       | 23.2                                                     | 0.0                                        | 0.0                                                      | -                                          | -                                                        | 518.3                                      | 809.4                                                    | 1.2                                        | 7.3                                                      | 21.9                                       | 26.1                                                     |
| July 14, 2024 | Minimum          | 0.0                                    | 0.0                                                      | 0.0                                    | 0.0                                                      |                                        | -                                                        |                                        | -                                                        |                                        |                                                          |                                        |                                                          | 0.0                                        | 0.0                                                      | 0.0                                        | 0.0                                                      | -                                          | -                                                        | 319.3                                      | 396.0                                                    | 0.0                                        | 0.0                                                      | 9.0                                        | 11.0                                                     |
|               | Maximum          | 0.0                                    | 0.0                                                      | 0.0                                    | 0.0                                                      | -                                      | -                                                        |                                        |                                                          | -                                      |                                                          | -                                      | -                                                        | 140.7                                      | 154.0                                                    | 0.0                                        | 0.0                                                      | -                                          |                                                          | 2,282.9                                    | 4,342.0                                                  | 28.7                                       | 75.0                                                     | 64.1                                       | 112.0                                                    |
|               | Average          | 0.0                                    | 0.0                                                      | 0.0                                    | 0.0                                                      | -                                      | -                                                        | -                                      | -                                                        | -                                      |                                                          |                                        |                                                          | 39.0                                       | 42.3                                                     | 0.0                                        | 0.0                                                      | -                                          |                                                          | 595.8                                      | 960.0                                                    | 1.9                                        | 8.0                                                      | 23.8                                       | 30.5                                                     |
|               |                  |                                        |                                                          |                                        |                                                          |                                        |                                                          |                                        |                                                          |                                        |                                                          |                                        |                                                          |                                            |                                                          |                                            |                                                          |                                            |                                                          |                                            |                                                          |                                            |                                                          |                                            |                                                          |