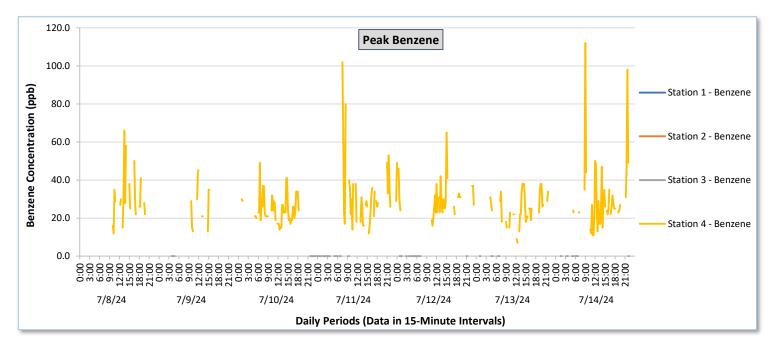

July 8 - July 14, 2024

Real-Time Multigas Monitoring

Bristol Landfill Air Investigation July 8 - July 14, 2024

|               | Daily Statistics | Station 1                              |                                                          |                                        |                                                          |                                        | Station 2                                                |                                        |                                                          |                                        | Station 3                                                |                                        |                                                          |                                            | Station 4                                                |                                            |                                                          |                                            |                                                          |                                            |                                                          |                                            |                                                          |                                            |                                                          |
|---------------|------------------|----------------------------------------|----------------------------------------------------------|----------------------------------------|----------------------------------------------------------|----------------------------------------|----------------------------------------------------------|----------------------------------------|----------------------------------------------------------|----------------------------------------|----------------------------------------------------------|----------------------------------------|----------------------------------------------------------|--------------------------------------------|----------------------------------------------------------|--------------------------------------------|----------------------------------------------------------|--------------------------------------------|----------------------------------------------------------|--------------------------------------------|----------------------------------------------------------|--------------------------------------------|----------------------------------------------------------|--------------------------------------------|----------------------------------------------------------|
| Date          |                  | TVOCs                                  |                                                          | H2S                                    |                                                          | Benzene                                |                                                          | TVOCs                                  |                                                          | H2S                                    |                                                          | Benzene                                |                                                          | TVOCs                                      |                                                          | H2S                                        |                                                          | Benzene                                    |                                                          | TVOCs                                      |                                                          | H2S                                        |                                                          | Benzene                                    |                                                          |
|               |                  | Average<br>ppb                         | Peak ppb                                                 | Average<br>ppb                             | Peak ppb                                                 | Average<br>ppb                             | Peak ppb                                                 | Average<br>ppb                             | Peak ppb                                                 | Average<br>ppb                             | Peak ppb                                                 | Average<br>ppb                             | Peak ppb                                                 | Average<br>ppb                             | Peak ppb                                                 |
|               |                  | Values from<br>15-minute<br>intervals. | 1-minute<br>max within<br>each 15<br>minute<br>interval. | Values<br>from 15-<br>minute<br>intervals. | 1-minute<br>max within<br>each 15<br>minute<br>interval. |
| July 8, 2024  | Minimum          | 0.0                                    | 0.0                                                      | 0.0                                    | 0.0                                                      | -                                      | -                                                        | -                                      | -                                                        | -                                      | -                                                        | -                                      | -                                                        | 0.0                                        | 0.0                                                      | 0.0                                        | 0.0                                                      | -                                          | -                                                        | 306.6                                      | 327.0                                                    | 0.0                                        | 0.0                                                      | 9.5                                        | 12.0                                                     |
|               | Maximum          | 0.0                                    | 0.0                                                      | 0.0                                    | 0.0                                                      | -                                      | -                                                        | -                                      | -                                                        | -                                      | -                                                        | -                                      | -                                                        | 33.5                                       | 52.0                                                     | 0.0                                        | 0.0                                                      | -                                          | -                                                        | 1,255.4                                    | 3,186.0                                                  | 19.8                                       | 81.0                                                     | 35.3                                       | 66.0                                                     |
|               | Average          | 0.0                                    | 0.0                                                      | 0.0                                    | 0.0                                                      | -                                      | -                                                        | -                                      | -                                                        | -                                      | -                                                        | -                                      | -                                                        | 0.9                                        | 1.5                                                      | 0.0                                        | 0.0                                                      | -                                          | -                                                        | 462.4                                      | 771.3                                                    | 2.3                                        | 11.9                                                     | 21.4                                       | 28.6                                                     |
| July 9, 2024  | Minimum          | 0.0                                    | 0.0                                                      | 0.0                                    | 0.0                                                      | -                                      | -                                                        |                                        | -                                                        |                                        |                                                          |                                        |                                                          | 0.0                                        | 0.0                                                      | 0.0                                        | 0.0                                                      | -                                          |                                                          | 287.5                                      | 289.0                                                    | 0.0                                        | 0.0                                                      | 11.0                                       | 13.0                                                     |
|               | Maximum          | 0.0                                    | 0.0                                                      | 0.0                                    | 0.0                                                      | -                                      | -                                                        | -                                      | -                                                        | -                                      | -                                                        | -                                      | -                                                        | 21.6                                       | 25.0                                                     | 0.0                                        | 0.0                                                      | -                                          | -                                                        | 796.6                                      | 2,478.0                                                  | 19.3                                       | 66.0                                                     | 45.0                                       | 52.0                                                     |
|               | Average          | 0.0                                    | 0.0                                                      | 0.0                                    | 0.0                                                      | -                                      | -                                                        | -                                      | -                                                        | -                                      | -                                                        | -                                      | -                                                        | 1.6                                        | 2.4                                                      | 0.0                                        | 0.0                                                      | -                                          |                                                          | 405.4                                      | 598.8                                                    | 3.7                                        | 17.8                                                     | 22.1                                       | 27.7                                                     |
| July 10, 2024 | Minimum          | 0.0                                    | 0.0                                                      | 0.0                                    | 0.0                                                      | -                                      | -                                                        |                                        |                                                          | -                                      | -                                                        | -                                      | -                                                        | 0.0                                        | 0.0                                                      | 0.0                                        | 0.0                                                      | -                                          | -                                                        | 368.3                                      | 372.0                                                    | 0.0                                        | 0.0                                                      | 13.5                                       | 14.0                                                     |
|               | Maximum          | 0.0                                    | 0.0                                                      | 0.0                                    | 0.0                                                      | -                                      | -                                                        | -                                      | -                                                        | -                                      | -                                                        | -                                      | -                                                        | 112.3                                      | 116.0                                                    | 0.0                                        | 0.0                                                      | -                                          | -                                                        | 890.4                                      | 2,684.0                                                  | 6.9                                        | 36.0                                                     | 41.0                                       | 49.0                                                     |
|               | Average          | 0.0                                    | 0.0                                                      | 0.0                                    | 0.0                                                      | -                                      | -                                                        |                                        | -                                                        | -                                      | -                                                        | -                                      |                                                          | 18.0                                       | 20.5                                                     | 0.0                                        | 0.0                                                      | -                                          | -                                                        | 523.7                                      | 870.3                                                    | 0.8                                        | 5.4                                                      | 21.4                                       | 25.2                                                     |
|               |                  |                                        |                                                          |                                        |                                                          |                                        |                                                          |                                        |                                                          |                                        |                                                          |                                        |                                                          |                                            |                                                          |                                            |                                                          |                                            |                                                          |                                            |                                                          |                                            |                                                          |                                            |                                                          |
| July 11, 2024 | Minimum          | 0.0                                    | 0.0                                                      | 0.0                                    | 0.0                                                      | -                                      | -                                                        | -                                      | -                                                        | -                                      | -                                                        | -                                      | •                                                        | 0.0                                        | 0.0                                                      | 0.0                                        | 0.0                                                      | -                                          | -                                                        | 296.5                                      | 344.0                                                    | 0.0                                        | 0.0                                                      | 12.0                                       | 12.0                                                     |
|               | Maximum          | 0.0                                    | 0.0                                                      | 0.0                                    | 0.0                                                      | -                                      | -                                                        | -                                      | -                                                        | -                                      | -                                                        | -                                      | -                                                        | 112.5                                      | 116.0                                                    | 0.0                                        | 0.0                                                      | -                                          | -                                                        | 2,218.1                                    | 4,731.0                                                  | 27.2                                       | 62.0                                                     | 57.8                                       | 102.0                                                    |
|               | Average          | 0.0                                    | 0.0                                                      | 0.0                                    | 0.0                                                      | -                                      | -                                                        | -                                      | -                                                        | -                                      | -                                                        | -                                      | -                                                        | 31.3                                       | 37.4                                                     | 0.0                                        | 0.0                                                      | -                                          | -                                                        | 540.8                                      | 871.3                                                    | 1.4                                        | 5.5                                                      | 24.3                                       | 32.2                                                     |
| 2024          | Minimum          | 0.0                                    | 0.0                                                      | 0.0                                    | 0.0                                                      | -                                      | -                                                        | -                                      |                                                          | -                                      |                                                          | -                                      | -                                                        | 0.0                                        | 0.0                                                      | 0.0                                        | 0.0                                                      | -                                          |                                                          | 295.5                                      | 337.0                                                    | 0.0                                        | 0.0                                                      | 14.0                                       | 16.0                                                     |
| July 12, 20   | Maximum          | 0.0                                    | 0.0                                                      | 0.0                                    | 0.0                                                      | -                                      | -                                                        | -                                      | -                                                        | -                                      | -                                                        | -                                      | -                                                        | 110.5                                      | 118.0                                                    | 0.0                                        | 0.0                                                      | -                                          | -                                                        | 1,091.3                                    | 3,993.0                                                  | 25.9                                       | 62.0                                                     | 47.5                                       | 65.0                                                     |
| 1             | Average          | 0.0                                    | 0.0                                                      | 0.0                                    | 0.0                                                      | -                                      | -                                                        | -                                      | -                                                        | -                                      | -                                                        | -                                      | -                                                        | 36.3                                       | 40.4                                                     | 0.0                                        | 0.0                                                      | -                                          | -                                                        | 526.3                                      | 864.2                                                    | 1.4                                        | 6.7                                                      | 25.2                                       | 30.8                                                     |
| July 13, 2024 | Minimum          | 0.0                                    | 0.0                                                      | 0.0                                    | 0.0                                                      | -                                      | -                                                        |                                        | -                                                        |                                        |                                                          |                                        |                                                          | 0.0                                        | 0.0                                                      | 0.0                                        | 0.0                                                      | -                                          |                                                          | 318.2                                      | 366.0                                                    | 0.0                                        | 0.0                                                      | 7.0                                        | 7.0                                                      |
|               | Maximum          | 0.0                                    | 0.0                                                      | 0.0                                    | 0.0                                                      | -                                      | -                                                        | -                                      | -                                                        | -                                      | -                                                        | -                                      | -                                                        | 107.9                                      | 113.0                                                    | 0.0                                        | 0.0                                                      | -                                          |                                                          | 870.6                                      | 2,499.0                                                  | 12.7                                       | 41.0                                                     | 33.5                                       | 40.0                                                     |
|               | Average          | 0.0                                    | 0.0                                                      | 0.0                                    | 0.0                                                      | -                                      | -                                                        | -                                      | -                                                        | -                                      |                                                          | -                                      |                                                          | 20.2                                       | 23.2                                                     | 0.0                                        | 0.0                                                      | -                                          | -                                                        | 518.3                                      | 809.4                                                    | 1.2                                        | 7.3                                                      | 21.9                                       | 26.1                                                     |
| July 14, 2024 | Minimum          | 0.0                                    | 0.0                                                      | 0.0                                    | 0.0                                                      |                                        | -                                                        |                                        | -                                                        |                                        |                                                          |                                        |                                                          | 0.0                                        | 0.0                                                      | 0.0                                        | 0.0                                                      | -                                          | -                                                        | 319.3                                      | 396.0                                                    | 0.0                                        | 0.0                                                      | 9.0                                        | 11.0                                                     |
|               | Maximum          | 0.0                                    | 0.0                                                      | 0.0                                    | 0.0                                                      | -                                      | -                                                        |                                        |                                                          | -                                      |                                                          | -                                      | -                                                        | 140.7                                      | 154.0                                                    | 0.0                                        | 0.0                                                      | -                                          |                                                          | 2,282.9                                    | 4,342.0                                                  | 28.7                                       | 75.0                                                     | 64.1                                       | 112.0                                                    |
|               | Average          | 0.0                                    | 0.0                                                      | 0.0                                    | 0.0                                                      | -                                      | -                                                        | -                                      | -                                                        | -                                      |                                                          |                                        |                                                          | 39.0                                       | 42.3                                                     | 0.0                                        | 0.0                                                      | -                                          |                                                          | 595.8                                      | 960.0                                                    | 1.9                                        | 8.0                                                      | 23.8                                       | 30.5                                                     |
|               |                  |                                        |                                                          |                                        |                                                          |                                        |                                                          |                                        |                                                          |                                        |                                                          |                                        |                                                          |                                            |                                                          |                                            |                                                          |                                            |                                                          |                                            |                                                          |                                            |                                                          |                                            |                                                          |

- The CTair monitoring systems at each station are programmed to initiate benzene sampling when a TVOC reading of ≥ 160 ppb is measured. It has been observed that there are occurrences of TVOC

readings ≥ 160 ppb where the benzene sampling was not initiated. The affected stations and periods are included in the report table. The equipment manufacturer is actively working to resolve this issue.