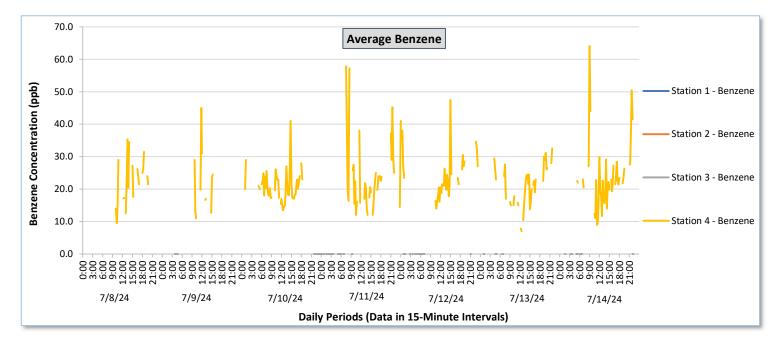

July 8 - July 14, 2024

Real-Time Multigas Monitoring

Bristol Landfill Air Investigation July 8 - July 14, 2024

|               | Daily Statistics | Station 1                              |                                                          |                                        |                                                          |                                        | Station 2                                                |                                        |                                                          |                                        | Station 3                                                |                                        |                                                          |                                            | Station 4                                                |                                            |                                                          |                                            |                                                          |                                            |                                                          |                                            |                                                          |                                            |                                                          |
|---------------|------------------|----------------------------------------|----------------------------------------------------------|----------------------------------------|----------------------------------------------------------|----------------------------------------|----------------------------------------------------------|----------------------------------------|----------------------------------------------------------|----------------------------------------|----------------------------------------------------------|----------------------------------------|----------------------------------------------------------|--------------------------------------------|----------------------------------------------------------|--------------------------------------------|----------------------------------------------------------|--------------------------------------------|----------------------------------------------------------|--------------------------------------------|----------------------------------------------------------|--------------------------------------------|----------------------------------------------------------|--------------------------------------------|----------------------------------------------------------|
| Date          |                  | TVOCs                                  |                                                          | H2S                                    |                                                          | Benzene                                |                                                          | TVOCs                                  |                                                          | H2S                                    |                                                          | Benzene                                |                                                          | TVOCs                                      |                                                          | H2S                                        |                                                          | Benzene                                    |                                                          | TVOCs                                      |                                                          | H2S                                        |                                                          | Benzene                                    |                                                          |
|               |                  | Average<br>ppb                         | Peak ppb                                                 | Average<br>ppb                             | Peak ppb                                                 | Average<br>ppb                             | Peak ppb                                                 | Average<br>ppb                             | Peak ppb                                                 | Average<br>ppb                             | Peak ppb                                                 | Average<br>ppb                             | Peak ppb                                                 | Average<br>ppb                             | Peak ppb                                                 |
|               |                  | Values from<br>15-minute<br>intervals. | 1-minute<br>max within<br>each 15<br>minute<br>interval. | Values<br>from 15-<br>minute<br>intervals. | 1-minute<br>max within<br>each 15<br>minute<br>interval. |
| July 8, 2024  | Minimum          | 0.0                                    | 0.0                                                      | 0.0                                    | 0.0                                                      | -                                      | -                                                        | -                                      | -                                                        | -                                      | -                                                        | -                                      | -                                                        | 0.0                                        | 0.0                                                      | 0.0                                        | 0.0                                                      | -                                          | -                                                        | 306.6                                      | 327.0                                                    | 0.0                                        | 0.0                                                      | 9.5                                        | 12.0                                                     |
|               | Maximum          | 0.0                                    | 0.0                                                      | 0.0                                    | 0.0                                                      | -                                      | -                                                        | -                                      | -                                                        | -                                      | -                                                        | -                                      | -                                                        | 33.5                                       | 52.0                                                     | 0.0                                        | 0.0                                                      | -                                          | -                                                        | 1,255.4                                    | 3,186.0                                                  | 19.8                                       | 81.0                                                     | 35.3                                       | 66.0                                                     |
|               | Average          | 0.0                                    | 0.0                                                      | 0.0                                    | 0.0                                                      | -                                      | -                                                        | -                                      | -                                                        | -                                      | -                                                        | -                                      | -                                                        | 0.9                                        | 1.5                                                      | 0.0                                        | 0.0                                                      | -                                          | -                                                        | 462.4                                      | 771.3                                                    | 2.3                                        | 11.9                                                     | 21.4                                       | 28.6                                                     |
| July 9, 2024  | Minimum          | 0.0                                    | 0.0                                                      | 0.0                                    | 0.0                                                      | -                                      | -                                                        |                                        | -                                                        |                                        |                                                          |                                        |                                                          | 0.0                                        | 0.0                                                      | 0.0                                        | 0.0                                                      | -                                          |                                                          | 287.5                                      | 289.0                                                    | 0.0                                        | 0.0                                                      | 11.0                                       | 13.0                                                     |
|               | Maximum          | 0.0                                    | 0.0                                                      | 0.0                                    | 0.0                                                      | -                                      | -                                                        | -                                      | -                                                        | -                                      | -                                                        | -                                      | -                                                        | 21.6                                       | 25.0                                                     | 0.0                                        | 0.0                                                      | -                                          | -                                                        | 796.6                                      | 2,478.0                                                  | 19.3                                       | 66.0                                                     | 45.0                                       | 52.0                                                     |
|               | Average          | 0.0                                    | 0.0                                                      | 0.0                                    | 0.0                                                      | -                                      | -                                                        | -                                      | -                                                        | -                                      | -                                                        | -                                      | -                                                        | 1.6                                        | 2.4                                                      | 0.0                                        | 0.0                                                      | -                                          |                                                          | 405.4                                      | 598.8                                                    | 3.7                                        | 17.8                                                     | 22.1                                       | 27.7                                                     |
| July 10, 2024 | Minimum          | 0.0                                    | 0.0                                                      | 0.0                                    | 0.0                                                      | -                                      | -                                                        |                                        |                                                          | -                                      | -                                                        | -                                      | -                                                        | 0.0                                        | 0.0                                                      | 0.0                                        | 0.0                                                      | -                                          | -                                                        | 368.3                                      | 372.0                                                    | 0.0                                        | 0.0                                                      | 13.5                                       | 14.0                                                     |
|               | Maximum          | 0.0                                    | 0.0                                                      | 0.0                                    | 0.0                                                      | -                                      | -                                                        | -                                      | -                                                        | -                                      | -                                                        | -                                      | -                                                        | 112.3                                      | 116.0                                                    | 0.0                                        | 0.0                                                      | -                                          | -                                                        | 890.4                                      | 2,684.0                                                  | 6.9                                        | 36.0                                                     | 41.0                                       | 49.0                                                     |
|               | Average          | 0.0                                    | 0.0                                                      | 0.0                                    | 0.0                                                      | -                                      | -                                                        |                                        | -                                                        | -                                      | -                                                        | -                                      |                                                          | 18.0                                       | 20.5                                                     | 0.0                                        | 0.0                                                      | -                                          | -                                                        | 523.7                                      | 870.3                                                    | 0.8                                        | 5.4                                                      | 21.4                                       | 25.2                                                     |
|               |                  |                                        |                                                          |                                        |                                                          |                                        |                                                          |                                        |                                                          |                                        |                                                          |                                        |                                                          |                                            |                                                          |                                            |                                                          |                                            |                                                          |                                            |                                                          |                                            |                                                          |                                            |                                                          |
| July 11, 2024 | Minimum          | 0.0                                    | 0.0                                                      | 0.0                                    | 0.0                                                      | -                                      | -                                                        | -                                      | -                                                        | -                                      | -                                                        | -                                      | •                                                        | 0.0                                        | 0.0                                                      | 0.0                                        | 0.0                                                      | -                                          | -                                                        | 296.5                                      | 344.0                                                    | 0.0                                        | 0.0                                                      | 12.0                                       | 12.0                                                     |
|               | Maximum          | 0.0                                    | 0.0                                                      | 0.0                                    | 0.0                                                      | -                                      | -                                                        | -                                      | -                                                        | -                                      | -                                                        | -                                      | -                                                        | 112.5                                      | 116.0                                                    | 0.0                                        | 0.0                                                      | -                                          | -                                                        | 2,218.1                                    | 4,731.0                                                  | 27.2                                       | 62.0                                                     | 57.8                                       | 102.0                                                    |
|               | Average          | 0.0                                    | 0.0                                                      | 0.0                                    | 0.0                                                      | -                                      | -                                                        | -                                      | -                                                        | -                                      | -                                                        | -                                      | -                                                        | 31.3                                       | 37.4                                                     | 0.0                                        | 0.0                                                      | -                                          | -                                                        | 540.8                                      | 871.3                                                    | 1.4                                        | 5.5                                                      | 24.3                                       | 32.2                                                     |
| 2024          | Minimum          | 0.0                                    | 0.0                                                      | 0.0                                    | 0.0                                                      | -                                      | -                                                        | -                                      |                                                          | -                                      |                                                          | -                                      | -                                                        | 0.0                                        | 0.0                                                      | 0.0                                        | 0.0                                                      | -                                          |                                                          | 295.5                                      | 337.0                                                    | 0.0                                        | 0.0                                                      | 14.0                                       | 16.0                                                     |
| July 12, 20   | Maximum          | 0.0                                    | 0.0                                                      | 0.0                                    | 0.0                                                      | -                                      | -                                                        | -                                      | -                                                        | -                                      | -                                                        | -                                      | -                                                        | 110.5                                      | 118.0                                                    | 0.0                                        | 0.0                                                      | -                                          | -                                                        | 1,091.3                                    | 3,993.0                                                  | 25.9                                       | 62.0                                                     | 47.5                                       | 65.0                                                     |
| 1             | Average          | 0.0                                    | 0.0                                                      | 0.0                                    | 0.0                                                      | -                                      | -                                                        | -                                      | -                                                        | -                                      | -                                                        | -                                      | -                                                        | 36.3                                       | 40.4                                                     | 0.0                                        | 0.0                                                      | -                                          | -                                                        | 526.3                                      | 864.2                                                    | 1.4                                        | 6.7                                                      | 25.2                                       | 30.8                                                     |
| July 13, 2024 | Minimum          | 0.0                                    | 0.0                                                      | 0.0                                    | 0.0                                                      | -                                      | -                                                        |                                        | -                                                        |                                        |                                                          |                                        |                                                          | 0.0                                        | 0.0                                                      | 0.0                                        | 0.0                                                      | -                                          |                                                          | 318.2                                      | 366.0                                                    | 0.0                                        | 0.0                                                      | 7.0                                        | 7.0                                                      |
|               | Maximum          | 0.0                                    | 0.0                                                      | 0.0                                    | 0.0                                                      | -                                      | -                                                        | -                                      | -                                                        | -                                      | -                                                        | -                                      | -                                                        | 107.9                                      | 113.0                                                    | 0.0                                        | 0.0                                                      | -                                          |                                                          | 870.6                                      | 2,499.0                                                  | 12.7                                       | 41.0                                                     | 33.5                                       | 40.0                                                     |
|               | Average          | 0.0                                    | 0.0                                                      | 0.0                                    | 0.0                                                      | -                                      | -                                                        | -                                      | -                                                        | -                                      |                                                          | -                                      |                                                          | 20.2                                       | 23.2                                                     | 0.0                                        | 0.0                                                      | -                                          | -                                                        | 518.3                                      | 809.4                                                    | 1.2                                        | 7.3                                                      | 21.9                                       | 26.1                                                     |
| July 14, 2024 | Minimum          | 0.0                                    | 0.0                                                      | 0.0                                    | 0.0                                                      |                                        | -                                                        |                                        | -                                                        |                                        |                                                          |                                        |                                                          | 0.0                                        | 0.0                                                      | 0.0                                        | 0.0                                                      | -                                          | -                                                        | 319.3                                      | 396.0                                                    | 0.0                                        | 0.0                                                      | 9.0                                        | 11.0                                                     |
|               | Maximum          | 0.0                                    | 0.0                                                      | 0.0                                    | 0.0                                                      | -                                      | -                                                        |                                        |                                                          | -                                      |                                                          | -                                      | -                                                        | 140.7                                      | 154.0                                                    | 0.0                                        | 0.0                                                      | -                                          |                                                          | 2,282.9                                    | 4,342.0                                                  | 28.7                                       | 75.0                                                     | 64.1                                       | 112.0                                                    |
|               | Average          | 0.0                                    | 0.0                                                      | 0.0                                    | 0.0                                                      | -                                      | -                                                        | -                                      | -                                                        | -                                      |                                                          |                                        |                                                          | 39.0                                       | 42.3                                                     | 0.0                                        | 0.0                                                      | -                                          |                                                          | 595.8                                      | 960.0                                                    | 1.9                                        | 8.0                                                      | 23.8                                       | 30.5                                                     |
|               |                  |                                        |                                                          |                                        |                                                          |                                        |                                                          |                                        |                                                          |                                        |                                                          |                                        |                                                          |                                            |                                                          |                                            |                                                          |                                            |                                                          |                                            |                                                          |                                            |                                                          |                                            |                                                          |

- The CTair monitoring systems at each station are programmed to initiate benzene sampling when a TVOC reading of ≥ 160 ppb is measured. It has been observed that there are occurrences of TVOC

readings ≥ 160 ppb where the benzene sampling was not initiated. The affected stations and periods are included in the report table. The equipment manufacturer is actively working to resolve this issue.