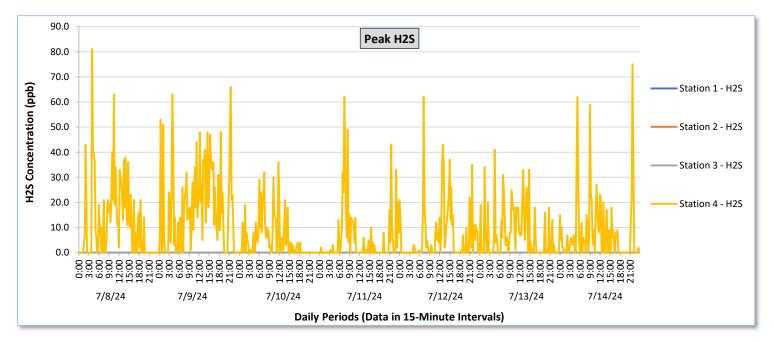

July 8 - July 14, 2024

Real-Time Multigas Monitoring

Bristol Landfill Air Investigation July 8 - July 14, 2024

|               | Daily Statistics | Station 1                              |                                                          |                                        |                                                          |                                        | Station 2                                                |                                        |                                                          |                                        | Station 3                                                |                                        |                                                          |                                            | Station 4                                                |                                            |                                                          |                                            |                                                          |                                            |                                                          |                                            |                                                          |                                            |                                                          |
|---------------|------------------|----------------------------------------|----------------------------------------------------------|----------------------------------------|----------------------------------------------------------|----------------------------------------|----------------------------------------------------------|----------------------------------------|----------------------------------------------------------|----------------------------------------|----------------------------------------------------------|----------------------------------------|----------------------------------------------------------|--------------------------------------------|----------------------------------------------------------|--------------------------------------------|----------------------------------------------------------|--------------------------------------------|----------------------------------------------------------|--------------------------------------------|----------------------------------------------------------|--------------------------------------------|----------------------------------------------------------|--------------------------------------------|----------------------------------------------------------|
| Date          |                  | TVOCs                                  |                                                          | H2S                                    |                                                          | Benzene                                |                                                          | TVOCs                                  |                                                          | H2S                                    |                                                          | Benzene                                |                                                          | TVOCs                                      |                                                          | H2S                                        |                                                          | Benzene                                    |                                                          | TVOCs                                      |                                                          | H2S                                        |                                                          | Benzene                                    |                                                          |
|               |                  | Average<br>ppb                         | Peak ppb                                                 | Average<br>ppb                             | Peak ppb                                                 | Average<br>ppb                             | Peak ppb                                                 | Average<br>ppb                             | Peak ppb                                                 | Average<br>ppb                             | Peak ppb                                                 | Average<br>ppb                             | Peak ppb                                                 | Average<br>ppb                             | Peak ppb                                                 |
|               |                  | Values from<br>15-minute<br>intervals. | 1-minute<br>max within<br>each 15<br>minute<br>interval. | Values<br>from 15-<br>minute<br>intervals. | 1-minute<br>max within<br>each 15<br>minute<br>interval. |
| July 8, 2024  | Minimum          | 0.0                                    | 0.0                                                      | 0.0                                    | 0.0                                                      | -                                      | -                                                        | -                                      | -                                                        | -                                      | -                                                        | -                                      | -                                                        | 0.0                                        | 0.0                                                      | 0.0                                        | 0.0                                                      | -                                          | -                                                        | 306.6                                      | 327.0                                                    | 0.0                                        | 0.0                                                      | 9.5                                        | 12.0                                                     |
|               | Maximum          | 0.0                                    | 0.0                                                      | 0.0                                    | 0.0                                                      | -                                      | -                                                        | -                                      | -                                                        | -                                      | -                                                        | -                                      | -                                                        | 33.5                                       | 52.0                                                     | 0.0                                        | 0.0                                                      | -                                          | -                                                        | 1,255.4                                    | 3,186.0                                                  | 19.8                                       | 81.0                                                     | 35.3                                       | 66.0                                                     |
|               | Average          | 0.0                                    | 0.0                                                      | 0.0                                    | 0.0                                                      | -                                      | -                                                        | -                                      | -                                                        | -                                      | -                                                        | -                                      | -                                                        | 0.9                                        | 1.5                                                      | 0.0                                        | 0.0                                                      | -                                          | -                                                        | 462.4                                      | 771.3                                                    | 2.3                                        | 11.9                                                     | 21.4                                       | 28.6                                                     |
| July 9, 2024  | Minimum          | 0.0                                    | 0.0                                                      | 0.0                                    | 0.0                                                      | -                                      | -                                                        |                                        | -                                                        |                                        |                                                          |                                        |                                                          | 0.0                                        | 0.0                                                      | 0.0                                        | 0.0                                                      | -                                          |                                                          | 287.5                                      | 289.0                                                    | 0.0                                        | 0.0                                                      | 11.0                                       | 13.0                                                     |
|               | Maximum          | 0.0                                    | 0.0                                                      | 0.0                                    | 0.0                                                      | -                                      | -                                                        | -                                      | -                                                        | -                                      | -                                                        | -                                      | -                                                        | 21.6                                       | 25.0                                                     | 0.0                                        | 0.0                                                      | -                                          | -                                                        | 796.6                                      | 2,478.0                                                  | 19.3                                       | 66.0                                                     | 45.0                                       | 52.0                                                     |
|               | Average          | 0.0                                    | 0.0                                                      | 0.0                                    | 0.0                                                      | -                                      | -                                                        | -                                      | -                                                        | -                                      | -                                                        | -                                      | -                                                        | 1.6                                        | 2.4                                                      | 0.0                                        | 0.0                                                      | -                                          |                                                          | 405.4                                      | 598.8                                                    | 3.7                                        | 17.8                                                     | 22.1                                       | 27.7                                                     |
| July 10, 2024 | Minimum          | 0.0                                    | 0.0                                                      | 0.0                                    | 0.0                                                      | -                                      | -                                                        |                                        |                                                          | -                                      | -                                                        | -                                      | -                                                        | 0.0                                        | 0.0                                                      | 0.0                                        | 0.0                                                      | -                                          | -                                                        | 368.3                                      | 372.0                                                    | 0.0                                        | 0.0                                                      | 13.5                                       | 14.0                                                     |
|               | Maximum          | 0.0                                    | 0.0                                                      | 0.0                                    | 0.0                                                      | -                                      | -                                                        | -                                      | -                                                        | -                                      | -                                                        | -                                      | -                                                        | 112.3                                      | 116.0                                                    | 0.0                                        | 0.0                                                      | -                                          | -                                                        | 890.4                                      | 2,684.0                                                  | 6.9                                        | 36.0                                                     | 41.0                                       | 49.0                                                     |
|               | Average          | 0.0                                    | 0.0                                                      | 0.0                                    | 0.0                                                      | -                                      | -                                                        |                                        | -                                                        | -                                      | -                                                        | -                                      |                                                          | 18.0                                       | 20.5                                                     | 0.0                                        | 0.0                                                      | -                                          | -                                                        | 523.7                                      | 870.3                                                    | 0.8                                        | 5.4                                                      | 21.4                                       | 25.2                                                     |
|               |                  |                                        |                                                          |                                        |                                                          |                                        |                                                          |                                        |                                                          |                                        |                                                          |                                        |                                                          |                                            |                                                          |                                            |                                                          |                                            |                                                          |                                            |                                                          |                                            |                                                          |                                            |                                                          |
| July 11, 2024 | Minimum          | 0.0                                    | 0.0                                                      | 0.0                                    | 0.0                                                      | -                                      | -                                                        | -                                      | -                                                        | -                                      | -                                                        | -                                      | •                                                        | 0.0                                        | 0.0                                                      | 0.0                                        | 0.0                                                      | -                                          | -                                                        | 296.5                                      | 344.0                                                    | 0.0                                        | 0.0                                                      | 12.0                                       | 12.0                                                     |
|               | Maximum          | 0.0                                    | 0.0                                                      | 0.0                                    | 0.0                                                      | -                                      | -                                                        | -                                      | -                                                        | -                                      | -                                                        | -                                      | -                                                        | 112.5                                      | 116.0                                                    | 0.0                                        | 0.0                                                      | -                                          | -                                                        | 2,218.1                                    | 4,731.0                                                  | 27.2                                       | 62.0                                                     | 57.8                                       | 102.0                                                    |
|               | Average          | 0.0                                    | 0.0                                                      | 0.0                                    | 0.0                                                      | -                                      | -                                                        | -                                      | -                                                        | -                                      | -                                                        | -                                      | -                                                        | 31.3                                       | 37.4                                                     | 0.0                                        | 0.0                                                      | -                                          | -                                                        | 540.8                                      | 871.3                                                    | 1.4                                        | 5.5                                                      | 24.3                                       | 32.2                                                     |
| 2024          | Minimum          | 0.0                                    | 0.0                                                      | 0.0                                    | 0.0                                                      | -                                      | -                                                        | -                                      |                                                          | -                                      |                                                          | -                                      | -                                                        | 0.0                                        | 0.0                                                      | 0.0                                        | 0.0                                                      | -                                          |                                                          | 295.5                                      | 337.0                                                    | 0.0                                        | 0.0                                                      | 14.0                                       | 16.0                                                     |
| July 12, 20   | Maximum          | 0.0                                    | 0.0                                                      | 0.0                                    | 0.0                                                      | -                                      | -                                                        | -                                      | -                                                        | -                                      | -                                                        | -                                      | -                                                        | 110.5                                      | 118.0                                                    | 0.0                                        | 0.0                                                      | -                                          | -                                                        | 1,091.3                                    | 3,993.0                                                  | 25.9                                       | 62.0                                                     | 47.5                                       | 65.0                                                     |
| 1             | Average          | 0.0                                    | 0.0                                                      | 0.0                                    | 0.0                                                      | -                                      | -                                                        | -                                      | -                                                        | -                                      | -                                                        | -                                      | -                                                        | 36.3                                       | 40.4                                                     | 0.0                                        | 0.0                                                      | -                                          | -                                                        | 526.3                                      | 864.2                                                    | 1.4                                        | 6.7                                                      | 25.2                                       | 30.8                                                     |
| July 13, 2024 | Minimum          | 0.0                                    | 0.0                                                      | 0.0                                    | 0.0                                                      | -                                      | -                                                        |                                        | -                                                        |                                        |                                                          |                                        |                                                          | 0.0                                        | 0.0                                                      | 0.0                                        | 0.0                                                      | -                                          |                                                          | 318.2                                      | 366.0                                                    | 0.0                                        | 0.0                                                      | 7.0                                        | 7.0                                                      |
|               | Maximum          | 0.0                                    | 0.0                                                      | 0.0                                    | 0.0                                                      | -                                      | -                                                        | -                                      | -                                                        | -                                      | -                                                        | -                                      | -                                                        | 107.9                                      | 113.0                                                    | 0.0                                        | 0.0                                                      | -                                          |                                                          | 870.6                                      | 2,499.0                                                  | 12.7                                       | 41.0                                                     | 33.5                                       | 40.0                                                     |
|               | Average          | 0.0                                    | 0.0                                                      | 0.0                                    | 0.0                                                      | -                                      | -                                                        | -                                      | -                                                        | -                                      |                                                          | -                                      |                                                          | 20.2                                       | 23.2                                                     | 0.0                                        | 0.0                                                      | -                                          | -                                                        | 518.3                                      | 809.4                                                    | 1.2                                        | 7.3                                                      | 21.9                                       | 26.1                                                     |
| July 14, 2024 | Minimum          | 0.0                                    | 0.0                                                      | 0.0                                    | 0.0                                                      |                                        | -                                                        |                                        | -                                                        |                                        |                                                          |                                        |                                                          | 0.0                                        | 0.0                                                      | 0.0                                        | 0.0                                                      | -                                          | -                                                        | 319.3                                      | 396.0                                                    | 0.0                                        | 0.0                                                      | 9.0                                        | 11.0                                                     |
|               | Maximum          | 0.0                                    | 0.0                                                      | 0.0                                    | 0.0                                                      | -                                      | -                                                        |                                        |                                                          | -                                      |                                                          | -                                      | -                                                        | 140.7                                      | 154.0                                                    | 0.0                                        | 0.0                                                      | -                                          |                                                          | 2,282.9                                    | 4,342.0                                                  | 28.7                                       | 75.0                                                     | 64.1                                       | 112.0                                                    |
|               | Average          | 0.0                                    | 0.0                                                      | 0.0                                    | 0.0                                                      | -                                      | -                                                        | -                                      | -                                                        | -                                      |                                                          |                                        |                                                          | 39.0                                       | 42.3                                                     | 0.0                                        | 0.0                                                      | -                                          |                                                          | 595.8                                      | 960.0                                                    | 1.9                                        | 8.0                                                      | 23.8                                       | 30.5                                                     |
|               |                  |                                        |                                                          |                                        |                                                          |                                        |                                                          |                                        |                                                          |                                        |                                                          |                                        |                                                          |                                            |                                                          |                                            |                                                          |                                            |                                                          |                                            |                                                          |                                            |                                                          |                                            |                                                          |