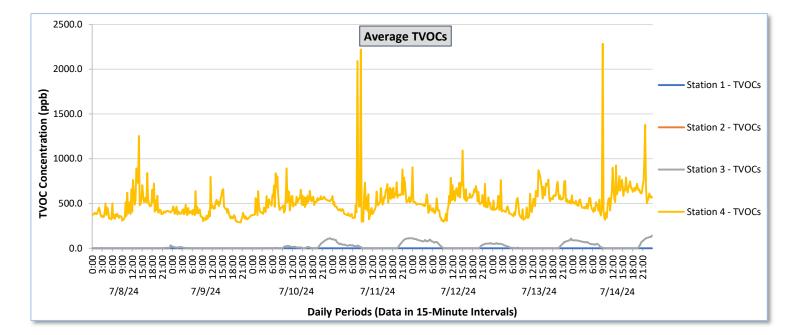

July 8 - July 14, 2024

Real-Time Multigas Monitoring

Bristol Landfill Air Investigation July 8 - July 14, 2024

|               | Daily Statistics | Station 1                              |                                                          |                                        |                                                          |                                        | Station 2                                                |                                        |                                                          |                                        | Station 3                                                |                                        |                                                          |                                            | Station 4                                                |                                            |                                                          |                                            |                                                          |                                            |                                                          |                                            |                                                          |                                            |                                                          |
|---------------|------------------|----------------------------------------|----------------------------------------------------------|----------------------------------------|----------------------------------------------------------|----------------------------------------|----------------------------------------------------------|----------------------------------------|----------------------------------------------------------|----------------------------------------|----------------------------------------------------------|----------------------------------------|----------------------------------------------------------|--------------------------------------------|----------------------------------------------------------|--------------------------------------------|----------------------------------------------------------|--------------------------------------------|----------------------------------------------------------|--------------------------------------------|----------------------------------------------------------|--------------------------------------------|----------------------------------------------------------|--------------------------------------------|----------------------------------------------------------|
| Date          |                  | TVOCs                                  |                                                          | H2S                                    |                                                          | Benzene                                |                                                          | TVOCs                                  |                                                          | H2S                                    |                                                          | Benzene                                |                                                          | TVOCs                                      |                                                          | H2S                                        |                                                          | Benzene                                    |                                                          | TVOCs                                      |                                                          | H2S                                        |                                                          | Benzene                                    |                                                          |
|               |                  | Average<br>ppb                         | Peak ppb                                                 | Average<br>ppb                             | Peak ppb                                                 | Average<br>ppb                             | Peak ppb                                                 | Average<br>ppb                             | Peak ppb                                                 | Average<br>ppb                             | Peak ppb                                                 | Average<br>ppb                             | Peak ppb                                                 | Average<br>ppb                             | Peak ppb                                                 |
|               |                  | Values from<br>15-minute<br>intervals. | 1-minute<br>max within<br>each 15<br>minute<br>interval. | Values<br>from 15-<br>minute<br>intervals. | 1-minute<br>max within<br>each 15<br>minute<br>interval. |
| July 8, 2024  | Minimum          | 0.0                                    | 0.0                                                      | 0.0                                    | 0.0                                                      | -                                      | -                                                        | -                                      | -                                                        | -                                      | -                                                        | -                                      | -                                                        | 0.0                                        | 0.0                                                      | 0.0                                        | 0.0                                                      | -                                          | -                                                        | 306.6                                      | 327.0                                                    | 0.0                                        | 0.0                                                      | 9.5                                        | 12.0                                                     |
|               | Maximum          | 0.0                                    | 0.0                                                      | 0.0                                    | 0.0                                                      | -                                      | -                                                        | -                                      | -                                                        | -                                      | -                                                        | -                                      | -                                                        | 33.5                                       | 52.0                                                     | 0.0                                        | 0.0                                                      | -                                          | -                                                        | 1,255.4                                    | 3,186.0                                                  | 19.8                                       | 81.0                                                     | 35.3                                       | 66.0                                                     |
|               | Average          | 0.0                                    | 0.0                                                      | 0.0                                    | 0.0                                                      | -                                      | -                                                        | -                                      | -                                                        | -                                      | -                                                        | -                                      | -                                                        | 0.9                                        | 1.5                                                      | 0.0                                        | 0.0                                                      | -                                          | -                                                        | 462.4                                      | 771.3                                                    | 2.3                                        | 11.9                                                     | 21.4                                       | 28.6                                                     |
| July 9, 2024  | Minimum          | 0.0                                    | 0.0                                                      | 0.0                                    | 0.0                                                      | -                                      | -                                                        |                                        | -                                                        |                                        |                                                          |                                        |                                                          | 0.0                                        | 0.0                                                      | 0.0                                        | 0.0                                                      | -                                          |                                                          | 287.5                                      | 289.0                                                    | 0.0                                        | 0.0                                                      | 11.0                                       | 13.0                                                     |
|               | Maximum          | 0.0                                    | 0.0                                                      | 0.0                                    | 0.0                                                      | -                                      | -                                                        | -                                      | -                                                        | -                                      | -                                                        | -                                      | -                                                        | 21.6                                       | 25.0                                                     | 0.0                                        | 0.0                                                      | -                                          | -                                                        | 796.6                                      | 2,478.0                                                  | 19.3                                       | 66.0                                                     | 45.0                                       | 52.0                                                     |
|               | Average          | 0.0                                    | 0.0                                                      | 0.0                                    | 0.0                                                      | -                                      | -                                                        | -                                      | -                                                        | -                                      | -                                                        | -                                      | -                                                        | 1.6                                        | 2.4                                                      | 0.0                                        | 0.0                                                      | -                                          |                                                          | 405.4                                      | 598.8                                                    | 3.7                                        | 17.8                                                     | 22.1                                       | 27.7                                                     |
| July 10, 2024 | Minimum          | 0.0                                    | 0.0                                                      | 0.0                                    | 0.0                                                      | -                                      | -                                                        |                                        |                                                          | -                                      | -                                                        | -                                      | -                                                        | 0.0                                        | 0.0                                                      | 0.0                                        | 0.0                                                      | -                                          | -                                                        | 368.3                                      | 372.0                                                    | 0.0                                        | 0.0                                                      | 13.5                                       | 14.0                                                     |
|               | Maximum          | 0.0                                    | 0.0                                                      | 0.0                                    | 0.0                                                      | -                                      | -                                                        | -                                      | -                                                        | -                                      | -                                                        | -                                      | -                                                        | 112.3                                      | 116.0                                                    | 0.0                                        | 0.0                                                      | -                                          | -                                                        | 890.4                                      | 2,684.0                                                  | 6.9                                        | 36.0                                                     | 41.0                                       | 49.0                                                     |
|               | Average          | 0.0                                    | 0.0                                                      | 0.0                                    | 0.0                                                      | -                                      | -                                                        |                                        | -                                                        | -                                      | -                                                        | -                                      |                                                          | 18.0                                       | 20.5                                                     | 0.0                                        | 0.0                                                      | -                                          | -                                                        | 523.7                                      | 870.3                                                    | 0.8                                        | 5.4                                                      | 21.4                                       | 25.2                                                     |
|               |                  |                                        |                                                          |                                        |                                                          |                                        |                                                          |                                        |                                                          |                                        |                                                          |                                        |                                                          |                                            |                                                          |                                            |                                                          |                                            |                                                          |                                            |                                                          |                                            |                                                          |                                            |                                                          |
| July 11, 2024 | Minimum          | 0.0                                    | 0.0                                                      | 0.0                                    | 0.0                                                      | -                                      | -                                                        | -                                      | -                                                        | -                                      | -                                                        | -                                      | •                                                        | 0.0                                        | 0.0                                                      | 0.0                                        | 0.0                                                      | -                                          | -                                                        | 296.5                                      | 344.0                                                    | 0.0                                        | 0.0                                                      | 12.0                                       | 12.0                                                     |
|               | Maximum          | 0.0                                    | 0.0                                                      | 0.0                                    | 0.0                                                      | -                                      | -                                                        | -                                      | -                                                        | -                                      | -                                                        | -                                      | -                                                        | 112.5                                      | 116.0                                                    | 0.0                                        | 0.0                                                      | -                                          | -                                                        | 2,218.1                                    | 4,731.0                                                  | 27.2                                       | 62.0                                                     | 57.8                                       | 102.0                                                    |
|               | Average          | 0.0                                    | 0.0                                                      | 0.0                                    | 0.0                                                      | -                                      | -                                                        | -                                      | -                                                        | -                                      | -                                                        | -                                      | -                                                        | 31.3                                       | 37.4                                                     | 0.0                                        | 0.0                                                      | -                                          | -                                                        | 540.8                                      | 871.3                                                    | 1.4                                        | 5.5                                                      | 24.3                                       | 32.2                                                     |
| 2024          | Minimum          | 0.0                                    | 0.0                                                      | 0.0                                    | 0.0                                                      | -                                      | -                                                        | -                                      |                                                          | -                                      |                                                          | -                                      | -                                                        | 0.0                                        | 0.0                                                      | 0.0                                        | 0.0                                                      | -                                          |                                                          | 295.5                                      | 337.0                                                    | 0.0                                        | 0.0                                                      | 14.0                                       | 16.0                                                     |
| July 12, 20   | Maximum          | 0.0                                    | 0.0                                                      | 0.0                                    | 0.0                                                      | -                                      | -                                                        | -                                      | -                                                        | -                                      | -                                                        | -                                      | -                                                        | 110.5                                      | 118.0                                                    | 0.0                                        | 0.0                                                      | -                                          | -                                                        | 1,091.3                                    | 3,993.0                                                  | 25.9                                       | 62.0                                                     | 47.5                                       | 65.0                                                     |
| 1             | Average          | 0.0                                    | 0.0                                                      | 0.0                                    | 0.0                                                      | -                                      | -                                                        | -                                      | -                                                        | -                                      | -                                                        | -                                      | -                                                        | 36.3                                       | 40.4                                                     | 0.0                                        | 0.0                                                      | -                                          | -                                                        | 526.3                                      | 864.2                                                    | 1.4                                        | 6.7                                                      | 25.2                                       | 30.8                                                     |
| July 13, 2024 | Minimum          | 0.0                                    | 0.0                                                      | 0.0                                    | 0.0                                                      | -                                      | -                                                        |                                        | -                                                        |                                        |                                                          |                                        |                                                          | 0.0                                        | 0.0                                                      | 0.0                                        | 0.0                                                      | -                                          |                                                          | 318.2                                      | 366.0                                                    | 0.0                                        | 0.0                                                      | 7.0                                        | 7.0                                                      |
|               | Maximum          | 0.0                                    | 0.0                                                      | 0.0                                    | 0.0                                                      | -                                      | -                                                        | -                                      | -                                                        | -                                      | -                                                        | -                                      | -                                                        | 107.9                                      | 113.0                                                    | 0.0                                        | 0.0                                                      | -                                          |                                                          | 870.6                                      | 2,499.0                                                  | 12.7                                       | 41.0                                                     | 33.5                                       | 40.0                                                     |
|               | Average          | 0.0                                    | 0.0                                                      | 0.0                                    | 0.0                                                      | -                                      | -                                                        | -                                      | -                                                        | -                                      |                                                          | -                                      |                                                          | 20.2                                       | 23.2                                                     | 0.0                                        | 0.0                                                      | -                                          | -                                                        | 518.3                                      | 809.4                                                    | 1.2                                        | 7.3                                                      | 21.9                                       | 26.1                                                     |
| July 14, 2024 | Minimum          | 0.0                                    | 0.0                                                      | 0.0                                    | 0.0                                                      |                                        | -                                                        |                                        | -                                                        |                                        |                                                          |                                        |                                                          | 0.0                                        | 0.0                                                      | 0.0                                        | 0.0                                                      | -                                          | -                                                        | 319.3                                      | 396.0                                                    | 0.0                                        | 0.0                                                      | 9.0                                        | 11.0                                                     |
|               | Maximum          | 0.0                                    | 0.0                                                      | 0.0                                    | 0.0                                                      | -                                      | -                                                        |                                        |                                                          | -                                      |                                                          | -                                      | -                                                        | 140.7                                      | 154.0                                                    | 0.0                                        | 0.0                                                      | -                                          |                                                          | 2,282.9                                    | 4,342.0                                                  | 28.7                                       | 75.0                                                     | 64.1                                       | 112.0                                                    |
|               | Average          | 0.0                                    | 0.0                                                      | 0.0                                    | 0.0                                                      | -                                      | -                                                        | -                                      | -                                                        | -                                      |                                                          |                                        |                                                          | 39.0                                       | 42.3                                                     | 0.0                                        | 0.0                                                      | -                                          |                                                          | 595.8                                      | 960.0                                                    | 1.9                                        | 8.0                                                      | 23.8                                       | 30.5                                                     |
|               |                  |                                        |                                                          |                                        |                                                          |                                        |                                                          |                                        |                                                          |                                        |                                                          |                                        |                                                          |                                            |                                                          |                                            |                                                          |                                            |                                                          |                                            |                                                          |                                            |                                                          |                                            |                                                          |