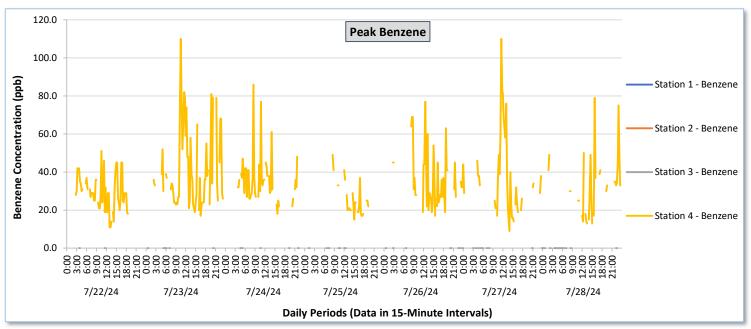

|               | Daily Statistics | Station 1                              |                                                          |                                        |                                                          |                                        | Station 2                                                |                                        |                                                          |                                        | Station 3                                                |                                        |                                                          |                                            | Station 4                                                |                                            |                                                          |                                            |                                                          |                                            |                                                          |                                            |                                                          |                                            |                                                          |
|---------------|------------------|----------------------------------------|----------------------------------------------------------|----------------------------------------|----------------------------------------------------------|----------------------------------------|----------------------------------------------------------|----------------------------------------|----------------------------------------------------------|----------------------------------------|----------------------------------------------------------|----------------------------------------|----------------------------------------------------------|--------------------------------------------|----------------------------------------------------------|--------------------------------------------|----------------------------------------------------------|--------------------------------------------|----------------------------------------------------------|--------------------------------------------|----------------------------------------------------------|--------------------------------------------|----------------------------------------------------------|--------------------------------------------|----------------------------------------------------------|
| Date          |                  | TVOCs                                  |                                                          | H2S                                    |                                                          | Benzene                                |                                                          | TVOCs                                  |                                                          | н                                      | H2S Benzene                                              |                                        | zene                                                     | TVOCs                                      |                                                          | H2S                                        |                                                          | Benzene                                    |                                                          | TVOCs                                      |                                                          | H2S                                        |                                                          | Benzene                                    |                                                          |
|               |                  | Average<br>ppb                         | Peak ppb                                                 | Average ppb                            | Peak ppb                                                 | Average<br>ppb                         | Peak ppb                                                 | Average<br>ppb                         | Peak ppb                                                 | Average<br>ppb                         | Peak ppb                                                 | Average ppb                            | Peak ppb                                                 | Average<br>ppb                             | Peak ppb                                                 |
|               |                  | Values from<br>15-minute<br>intervals. | 1-minute<br>max within<br>each 15<br>minute<br>interval. | Values<br>from 15-<br>minute<br>intervals. | 1-minute<br>max within<br>each 15<br>minute<br>interval. |
| July 22, 2024 | Minimum          | 0.0                                    | 0.0                                                      | 0.0                                    | 0.0                                                      | -                                      | -                                                        | 17.4                                   | 23.0                                                     | 0.0                                    | 0.0                                                      | -                                      | -                                                        | 0.0                                        | 0.0                                                      | 0.0                                        | 0.0                                                      | -                                          | -                                                        | 351.8                                      | 359.0                                                    | 0.0                                        | 0.0                                                      | 10.0                                       | 11.0                                                     |
|               | Maximum          | 9.1                                    | 16.0                                                     | 0.0                                    | 0.0                                                      | -                                      | -                                                        | 65.9                                   | 71.0                                                     | 0.0                                    | 0.0                                                      | -                                      | -                                                        | 33.9                                       | 41.0                                                     | 0.0                                        | 0.0                                                      | -                                          | -                                                        | 1,057.7                                    | 3,823.0                                                  | 56.2                                       | 116.0                                                    | 37.0                                       | 51.0                                                     |
|               | Average          | 0.3                                    | 1.1                                                      | 0.0                                    | 0.0                                                      | -                                      | -                                                        | 46.6                                   | 49.4                                                     | 0.0                                    | 0.0                                                      | -                                      | -                                                        | 1.8                                        | 2.6                                                      | 0.0                                        | 0.0                                                      | -                                          | -                                                        | 529.6                                      | 989.8                                                    | 4.8                                        | 18.6                                                     | 24.2                                       | 28.9                                                     |
| July 23, 2024 | Minimum          | 0.0                                    | 0.0                                                      | 0.0                                    | 0.0                                                      | -                                      |                                                          | 18.3                                   | 19.0                                                     | 0.0                                    | 0.0                                                      | -                                      |                                                          | 0.0                                        | 0.0                                                      | 0.0                                        | 0.0                                                      | -                                          | -                                                        | 357.1                                      | 366.0                                                    | 0.0                                        | 0.0                                                      | 14.6                                       | 17.0                                                     |
|               | Maximum          | 1.9                                    | 19.0                                                     | 0.0                                    | 0.0                                                      | -                                      | -                                                        | 106.2                                  | 124.0                                                    | 0.0                                    | 0.0                                                      | -                                      | -                                                        | 61.6                                       | 70.0                                                     | 0.0                                        | 0.0                                                      | -                                          |                                                          | 1,614.1                                    | 4,500.0                                                  | 46.6                                       | 104.0                                                    | 56.0                                       | 110.0                                                    |
|               | Average          | 0.0                                    | 0.4                                                      | 0.0                                    | 0.0                                                      | -                                      |                                                          | 57.0                                   | 61.7                                                     | 0.0                                    | 0.0                                                      | -                                      | -                                                        | 12.1                                       | 14.6                                                     | 0.0                                        | 0.0                                                      | -                                          | ,                                                        | 638.4                                      | 1,396.5                                                  | 5.1                                        | 18.1                                                     | 29.2                                       | 41.5                                                     |
| July 24, 2024 | Minimum          | 0.0                                    | 0.0                                                      | 0.0                                    | 0.0                                                      |                                        |                                                          | 7.9                                    | 11.0                                                     | 0.0                                    | 0.0                                                      |                                        |                                                          | 0.0                                        | 0.0                                                      | 0.0                                        | 0.0                                                      |                                            |                                                          | 388.0                                      | 397.0                                                    | 0.0                                        | 0.0                                                      | 15.0                                       | 17.0                                                     |
|               | Maximum          | 0.0                                    | 0.0                                                      | 0.0                                    | 0.0                                                      |                                        |                                                          | 66.6                                   | 71.0                                                     | 0.0                                    | 0.0                                                      |                                        |                                                          | 52.6                                       | 56.0                                                     | 0.0                                        | 0.0                                                      |                                            |                                                          | 1,141.8                                    | 3,695.0                                                  | 13.1                                       | 67.0                                                     | 45.9                                       | 86.0                                                     |
|               | Average          | 0.0                                    | 0.0                                                      | 0.0                                    | 0.0                                                      |                                        |                                                          | 43.4                                   | 45.0                                                     | 0.0                                    | 0.0                                                      |                                        |                                                          | 9.1                                        | 10.7                                                     | 0.0                                        | 0.0                                                      |                                            |                                                          | 543.1                                      | 1,017.6                                                  | 2.9                                        | 14.4                                                     | 28.9                                       | 35.3                                                     |
| _             | Average          | 0.0                                    | 0.0                                                      | 0.0                                    | 0.0                                                      |                                        |                                                          | 45.4                                   | 45.0                                                     | 0.0                                    | 0.0                                                      |                                        |                                                          | 5.1                                        | 10.7                                                     | 0.0                                        | 0.0                                                      |                                            |                                                          | 545.1                                      | 1,017.0                                                  | 2.3                                        | 14.4                                                     | 20.5                                       | 33.3                                                     |
| July 25, 2024 | Minimum          | 0.0                                    | 0.0                                                      | 0.0                                    | 0.0                                                      | -                                      | -                                                        | 17.2                                   | 19.0                                                     | 0.0                                    | 0.0                                                      | -                                      | -                                                        | 0.0                                        | 0.0                                                      | 0.0                                        | 0.0                                                      | -                                          | -                                                        | 367.3                                      | 371.0                                                    | 0.0                                        | 0.0                                                      | 14.5                                       | 15.0                                                     |
|               | Maximum          | 0.0                                    | 0.0                                                      | 0.0                                    | 0.0                                                      | -                                      | -                                                        | 66.3                                   | 68.0                                                     | 0.0                                    | 0.0                                                      | -                                      | -                                                        | 8.3                                        | 13.0                                                     | 0.0                                        | 0.0                                                      | -                                          | -                                                        | 891.8                                      | 2,277.0                                                  | 62.5                                       | 94.0                                                     | 37.0                                       | 49.0                                                     |
|               | Average          | 0.0                                    | 0.0                                                      | 0.0                                    | 0.0                                                      | -                                      | -                                                        | 44.1                                   | 45.7                                                     | 0.0                                    | 0.0                                                      | -                                      | -                                                        | 0.5                                        | 1.0                                                      | 0.0                                        | 0.0                                                      | -                                          | -                                                        | 477.3                                      | 713.4                                                    | 5.4                                        | 18.5                                                     | 22.8                                       | 26.7                                                     |
| July 26, 2024 | Minimum          | 0.0                                    | 0.0                                                      | 0.0                                    | 0.0                                                      | -                                      | -                                                        | 35.4                                   | 37.0                                                     | 0.0                                    | 0.0                                                      | 0.0                                    | 0.0                                                      | 0.0                                        | 0.0                                                      | 0.0                                        | 0.0                                                      | -                                          | -                                                        | 370.9                                      | 374.0                                                    | 0.0                                        | 0.0                                                      | 15.5                                       | 17.0                                                     |
|               | Maximum          | 0.0                                    | 0.0                                                      | 0.0                                    | 0.0                                                      | -                                      | -                                                        | 146.8                                  | 163.0                                                    | 0.0                                    | 0.0                                                      | 0.0                                    | 0.0                                                      | 112.1                                      | 133.0                                                    | 0.1                                        | 1.0                                                      | -                                          |                                                          | 1,117.7                                    | 3,636.0                                                  | 44.4                                       | 139.0                                                    | 69.0                                       | 77.0                                                     |
|               | Average          | 0.0                                    | 0.0                                                      | 0.0                                    | 0.0                                                      | -                                      | -                                                        | 80.9                                   | 87.1                                                     | 0.0                                    | 0.0                                                      | -                                      | -                                                        | 23.9                                       | 26.9                                                     | 0.0                                        | 0.0                                                      | -                                          | -                                                        | 566.6                                      | 1,053.7                                                  | 2.7                                        | 16.8                                                     | 27.6                                       | 35.6                                                     |
| July 27, 2024 | Minimum          | 0.0                                    | 0.0                                                      | 0.0                                    | 0.0                                                      | -                                      | -                                                        | 37.1                                   | 39.0                                                     | 0.0                                    | 0.0                                                      | 0.0                                    | 0.0                                                      | 0.0                                        | 0.0                                                      | 0.0                                        | 0.0                                                      | 0.0                                        | 0.0                                                      | 400.4                                      | 409.0                                                    | 0.0                                        | 0.0                                                      | 9.0                                        | 9.0                                                      |
|               | Maximum          | 0.0                                    | 0.0                                                      | 0.0                                    | 0.0                                                      |                                        |                                                          | 259.4                                  | 428.0                                                    | 1.7                                    | 7.0                                                      | 0.0                                    | 0.0                                                      | 124.9                                      | 166.0                                                    | 0.0                                        | 0.0                                                      | 0.0                                        | 0.0                                                      | 1,762.4                                    | 4,174.0                                                  | 19.3                                       | 76.0                                                     | 51.2                                       | 110.0                                                    |
|               | Average          | 0.0                                    | 0.0                                                      | 0.0                                    | 0.0                                                      | -                                      | -                                                        | 84.0                                   | 90.2                                                     | 0.0                                    | 0.1                                                      | -                                      | -                                                        | 38.9                                       | 44.4                                                     | 0.0                                        | 0.0                                                      | 0.0                                        | 0.0                                                      | 631.7                                      | 1,046.4                                                  | 2.6                                        | 14.6                                                     | 27.4                                       | 37.1                                                     |
| July 28, 2024 | Minimum          | 0.0                                    | 0.0                                                      | 0.0                                    | 0.0                                                      |                                        |                                                          | 55.7                                   | 57.0                                                     | 0.0                                    | 0.0                                                      | 0.0                                    | 0.0                                                      | 0.0                                        | 0.0                                                      | 0.0                                        | 0.0                                                      |                                            |                                                          | 330.7                                      | 341.0                                                    | 0.0                                        | 0.0                                                      | 12.0                                       | 13.0                                                     |
|               | Maximum          | 0.0                                    | 0.0                                                      | 0.0                                    | 0.0                                                      |                                        |                                                          | 177.7                                  | 287.0                                                    | 0.0                                    | 1.0                                                      | 0.0                                    | 0.0                                                      | 84.4                                       | 91.0                                                     | 0.0                                        | 0.0                                                      |                                            |                                                          | 1,129.7                                    | 3,594.0                                                  | 23.9                                       | 87.0                                                     | 48.5                                       | 79.0                                                     |
|               |                  | 0.0                                    | 0.0                                                      | 0.0                                    | 0.0                                                      |                                        |                                                          | 79.7                                   | 84.5                                                     | 0.0                                    | 0.0                                                      | 0.0                                    | 0.0                                                      | 27.7                                       | 32.5                                                     | 0.0                                        | 0.0                                                      |                                            |                                                          | 524.2                                      | 841.6                                                    | 3.9                                        | 17.1                                                     | 26.4                                       | 32.9                                                     |
|               | Average          | 0.0                                    | 0.0                                                      | 0.0                                    | 0.0                                                      |                                        |                                                          | 79.7                                   | 84.5                                                     | 0.0                                    | 0.0                                                      |                                        |                                                          | 21.1                                       | 32.3                                                     | 0.0                                        | 0.0                                                      |                                            |                                                          | 524.2                                      | 841.0                                                    | 3.9                                        | 1/.1                                                     | 20.4                                       | 32.9                                                     |