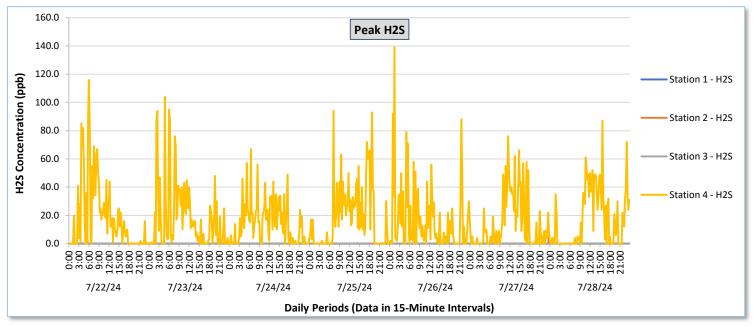

|               | Daily Statistics | Station 1                              |                                                          |                                        |                                                          |                                        | Station 2                                                |                                        |                                                          |                                        | Station 3                                                |                                        |                                                          |                                            | Station 4                                                |                                            |                                                          |                                            |                                                          |                                            |                                                          |                                            |                                                          |                                            |                                                          |
|---------------|------------------|----------------------------------------|----------------------------------------------------------|----------------------------------------|----------------------------------------------------------|----------------------------------------|----------------------------------------------------------|----------------------------------------|----------------------------------------------------------|----------------------------------------|----------------------------------------------------------|----------------------------------------|----------------------------------------------------------|--------------------------------------------|----------------------------------------------------------|--------------------------------------------|----------------------------------------------------------|--------------------------------------------|----------------------------------------------------------|--------------------------------------------|----------------------------------------------------------|--------------------------------------------|----------------------------------------------------------|--------------------------------------------|----------------------------------------------------------|
| Date          |                  | TVOCs                                  |                                                          | H2S                                    |                                                          | Benzene                                |                                                          | TVOCs                                  |                                                          | н                                      | H2S Benzene                                              |                                        | zene                                                     | TVOCs                                      |                                                          | H2S                                        |                                                          | Benzene                                    |                                                          | TVOCs                                      |                                                          | H2S                                        |                                                          | Benzene                                    |                                                          |
|               |                  | Average<br>ppb                         | Peak ppb                                                 | Average ppb                            | Peak ppb                                                 | Average<br>ppb                         | Peak ppb                                                 | Average<br>ppb                         | Peak ppb                                                 | Average<br>ppb                         | Peak ppb                                                 | Average ppb                            | Peak ppb                                                 | Average<br>ppb                             | Peak ppb                                                 |
|               |                  | Values from<br>15-minute<br>intervals. | 1-minute<br>max within<br>each 15<br>minute<br>interval. | Values<br>from 15-<br>minute<br>intervals. | 1-minute<br>max within<br>each 15<br>minute<br>interval. |
| July 22, 2024 | Minimum          | 0.0                                    | 0.0                                                      | 0.0                                    | 0.0                                                      | -                                      | -                                                        | 17.4                                   | 23.0                                                     | 0.0                                    | 0.0                                                      | -                                      | -                                                        | 0.0                                        | 0.0                                                      | 0.0                                        | 0.0                                                      | -                                          | -                                                        | 351.8                                      | 359.0                                                    | 0.0                                        | 0.0                                                      | 10.0                                       | 11.0                                                     |
|               | Maximum          | 9.1                                    | 16.0                                                     | 0.0                                    | 0.0                                                      | -                                      | -                                                        | 65.9                                   | 71.0                                                     | 0.0                                    | 0.0                                                      | -                                      | -                                                        | 33.9                                       | 41.0                                                     | 0.0                                        | 0.0                                                      | -                                          | -                                                        | 1,057.7                                    | 3,823.0                                                  | 56.2                                       | 116.0                                                    | 37.0                                       | 51.0                                                     |
|               | Average          | 0.3                                    | 1.1                                                      | 0.0                                    | 0.0                                                      | -                                      | -                                                        | 46.6                                   | 49.4                                                     | 0.0                                    | 0.0                                                      | -                                      | -                                                        | 1.8                                        | 2.6                                                      | 0.0                                        | 0.0                                                      | -                                          | -                                                        | 529.6                                      | 989.8                                                    | 4.8                                        | 18.6                                                     | 24.2                                       | 28.9                                                     |
| July 23, 2024 | Minimum          | 0.0                                    | 0.0                                                      | 0.0                                    | 0.0                                                      | -                                      |                                                          | 18.3                                   | 19.0                                                     | 0.0                                    | 0.0                                                      | -                                      |                                                          | 0.0                                        | 0.0                                                      | 0.0                                        | 0.0                                                      | -                                          | -                                                        | 357.1                                      | 366.0                                                    | 0.0                                        | 0.0                                                      | 14.6                                       | 17.0                                                     |
|               | Maximum          | 1.9                                    | 19.0                                                     | 0.0                                    | 0.0                                                      | -                                      | -                                                        | 106.2                                  | 124.0                                                    | 0.0                                    | 0.0                                                      | -                                      | -                                                        | 61.6                                       | 70.0                                                     | 0.0                                        | 0.0                                                      | -                                          |                                                          | 1,614.1                                    | 4,500.0                                                  | 46.6                                       | 104.0                                                    | 56.0                                       | 110.0                                                    |
|               | Average          | 0.0                                    | 0.4                                                      | 0.0                                    | 0.0                                                      | -                                      |                                                          | 57.0                                   | 61.7                                                     | 0.0                                    | 0.0                                                      | -                                      | -                                                        | 12.1                                       | 14.6                                                     | 0.0                                        | 0.0                                                      | -                                          | ,                                                        | 638.4                                      | 1,396.5                                                  | 5.1                                        | 18.1                                                     | 29.2                                       | 41.5                                                     |
| July 24, 2024 | Minimum          | 0.0                                    | 0.0                                                      | 0.0                                    | 0.0                                                      |                                        |                                                          | 7.9                                    | 11.0                                                     | 0.0                                    | 0.0                                                      |                                        |                                                          | 0.0                                        | 0.0                                                      | 0.0                                        | 0.0                                                      |                                            |                                                          | 388.0                                      | 397.0                                                    | 0.0                                        | 0.0                                                      | 15.0                                       | 17.0                                                     |
|               | Maximum          | 0.0                                    | 0.0                                                      | 0.0                                    | 0.0                                                      |                                        |                                                          | 66.6                                   | 71.0                                                     | 0.0                                    | 0.0                                                      |                                        |                                                          | 52.6                                       | 56.0                                                     | 0.0                                        | 0.0                                                      |                                            |                                                          | 1,141.8                                    | 3,695.0                                                  | 13.1                                       | 67.0                                                     | 45.9                                       | 86.0                                                     |
|               | Average          | 0.0                                    | 0.0                                                      | 0.0                                    | 0.0                                                      |                                        |                                                          | 43.4                                   | 45.0                                                     | 0.0                                    | 0.0                                                      |                                        |                                                          | 9.1                                        | 10.7                                                     | 0.0                                        | 0.0                                                      |                                            |                                                          | 543.1                                      | 1,017.6                                                  | 2.9                                        | 14.4                                                     | 28.9                                       | 35.3                                                     |
| _             | Average          | 0.0                                    | 0.0                                                      | 0.0                                    | 0.0                                                      |                                        |                                                          | 45.4                                   | 45.0                                                     | 0.0                                    | 0.0                                                      |                                        |                                                          | 5.1                                        | 10.7                                                     | 0.0                                        | 0.0                                                      |                                            |                                                          | 545.1                                      | 1,017.0                                                  | 2.3                                        | 14.4                                                     | 20.5                                       | 33.3                                                     |
| July 25, 2024 | Minimum          | 0.0                                    | 0.0                                                      | 0.0                                    | 0.0                                                      | -                                      | -                                                        | 17.2                                   | 19.0                                                     | 0.0                                    | 0.0                                                      | -                                      | -                                                        | 0.0                                        | 0.0                                                      | 0.0                                        | 0.0                                                      | -                                          | -                                                        | 367.3                                      | 371.0                                                    | 0.0                                        | 0.0                                                      | 14.5                                       | 15.0                                                     |
|               | Maximum          | 0.0                                    | 0.0                                                      | 0.0                                    | 0.0                                                      | -                                      | -                                                        | 66.3                                   | 68.0                                                     | 0.0                                    | 0.0                                                      | -                                      | -                                                        | 8.3                                        | 13.0                                                     | 0.0                                        | 0.0                                                      | -                                          | -                                                        | 891.8                                      | 2,277.0                                                  | 62.5                                       | 94.0                                                     | 37.0                                       | 49.0                                                     |
|               | Average          | 0.0                                    | 0.0                                                      | 0.0                                    | 0.0                                                      | -                                      | -                                                        | 44.1                                   | 45.7                                                     | 0.0                                    | 0.0                                                      | -                                      | -                                                        | 0.5                                        | 1.0                                                      | 0.0                                        | 0.0                                                      | -                                          | -                                                        | 477.3                                      | 713.4                                                    | 5.4                                        | 18.5                                                     | 22.8                                       | 26.7                                                     |
| July 26, 2024 | Minimum          | 0.0                                    | 0.0                                                      | 0.0                                    | 0.0                                                      | -                                      | -                                                        | 35.4                                   | 37.0                                                     | 0.0                                    | 0.0                                                      | 0.0                                    | 0.0                                                      | 0.0                                        | 0.0                                                      | 0.0                                        | 0.0                                                      | -                                          | -                                                        | 370.9                                      | 374.0                                                    | 0.0                                        | 0.0                                                      | 15.5                                       | 17.0                                                     |
|               | Maximum          | 0.0                                    | 0.0                                                      | 0.0                                    | 0.0                                                      | -                                      | -                                                        | 146.8                                  | 163.0                                                    | 0.0                                    | 0.0                                                      | 0.0                                    | 0.0                                                      | 112.1                                      | 133.0                                                    | 0.1                                        | 1.0                                                      | -                                          |                                                          | 1,117.7                                    | 3,636.0                                                  | 44.4                                       | 139.0                                                    | 69.0                                       | 77.0                                                     |
|               | Average          | 0.0                                    | 0.0                                                      | 0.0                                    | 0.0                                                      | -                                      | -                                                        | 80.9                                   | 87.1                                                     | 0.0                                    | 0.0                                                      | -                                      | -                                                        | 23.9                                       | 26.9                                                     | 0.0                                        | 0.0                                                      | -                                          | -                                                        | 566.6                                      | 1,053.7                                                  | 2.7                                        | 16.8                                                     | 27.6                                       | 35.6                                                     |
| July 27, 2024 | Minimum          | 0.0                                    | 0.0                                                      | 0.0                                    | 0.0                                                      | -                                      | -                                                        | 37.1                                   | 39.0                                                     | 0.0                                    | 0.0                                                      | 0.0                                    | 0.0                                                      | 0.0                                        | 0.0                                                      | 0.0                                        | 0.0                                                      | 0.0                                        | 0.0                                                      | 400.4                                      | 409.0                                                    | 0.0                                        | 0.0                                                      | 9.0                                        | 9.0                                                      |
|               | Maximum          | 0.0                                    | 0.0                                                      | 0.0                                    | 0.0                                                      |                                        |                                                          | 259.4                                  | 428.0                                                    | 1.7                                    | 7.0                                                      | 0.0                                    | 0.0                                                      | 124.9                                      | 166.0                                                    | 0.0                                        | 0.0                                                      | 0.0                                        | 0.0                                                      | 1,762.4                                    | 4,174.0                                                  | 19.3                                       | 76.0                                                     | 51.2                                       | 110.0                                                    |
|               | Average          | 0.0                                    | 0.0                                                      | 0.0                                    | 0.0                                                      | -                                      | -                                                        | 84.0                                   | 90.2                                                     | 0.0                                    | 0.1                                                      | -                                      | -                                                        | 38.9                                       | 44.4                                                     | 0.0                                        | 0.0                                                      | 0.0                                        | 0.0                                                      | 631.7                                      | 1,046.4                                                  | 2.6                                        | 14.6                                                     | 27.4                                       | 37.1                                                     |
| July 28, 2024 | Minimum          | 0.0                                    | 0.0                                                      | 0.0                                    | 0.0                                                      |                                        |                                                          | 55.7                                   | 57.0                                                     | 0.0                                    | 0.0                                                      | 0.0                                    | 0.0                                                      | 0.0                                        | 0.0                                                      | 0.0                                        | 0.0                                                      |                                            |                                                          | 330.7                                      | 341.0                                                    | 0.0                                        | 0.0                                                      | 12.0                                       | 13.0                                                     |
|               | Maximum          | 0.0                                    | 0.0                                                      | 0.0                                    | 0.0                                                      |                                        |                                                          | 177.7                                  | 287.0                                                    | 0.0                                    | 1.0                                                      | 0.0                                    | 0.0                                                      | 84.4                                       | 91.0                                                     | 0.0                                        | 0.0                                                      |                                            |                                                          | 1,129.7                                    | 3,594.0                                                  | 23.9                                       | 87.0                                                     | 48.5                                       | 79.0                                                     |
|               |                  | 0.0                                    | 0.0                                                      | 0.0                                    | 0.0                                                      |                                        |                                                          | 79.7                                   | 84.5                                                     | 0.0                                    | 0.0                                                      | 0.0                                    | 0.0                                                      | 27.7                                       | 32.5                                                     | 0.0                                        | 0.0                                                      |                                            |                                                          | 524.2                                      | 841.6                                                    | 3.9                                        | 17.1                                                     | 26.4                                       | 32.9                                                     |
|               | Average          | 0.0                                    | 0.0                                                      | 0.0                                    | 0.0                                                      |                                        |                                                          | 79.7                                   | 84.5                                                     | 0.0                                    | 0.0                                                      |                                        |                                                          | 21.1                                       | 32.3                                                     | 0.0                                        | 0.0                                                      |                                            |                                                          | 524.2                                      | 841.0                                                    | 3.9                                        | 1/.1                                                     | 20.4                                       | 32.9                                                     |