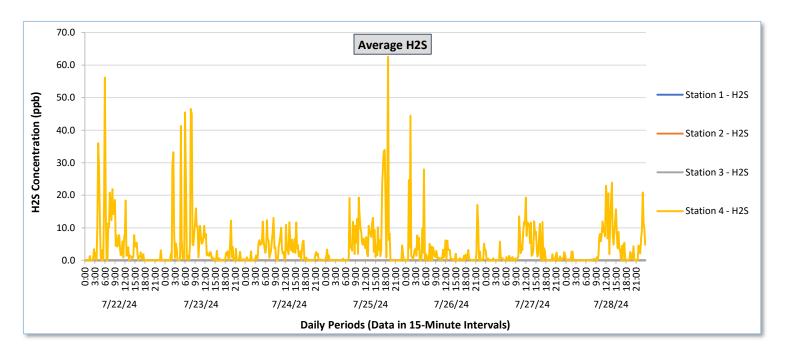

|               | Daily Statistics | Station 1                              |                                                          |                                        |                                                          |                                        | Station 2                                                |                                        |                                                          |                                        | Station 3                                                |                                        |                                                          |                                            | Station 4                                                |                                            |                                                          |                                            |                                                          |                                            |                                                          |                                            |                                                          |                                            |                                                          |
|---------------|------------------|----------------------------------------|----------------------------------------------------------|----------------------------------------|----------------------------------------------------------|----------------------------------------|----------------------------------------------------------|----------------------------------------|----------------------------------------------------------|----------------------------------------|----------------------------------------------------------|----------------------------------------|----------------------------------------------------------|--------------------------------------------|----------------------------------------------------------|--------------------------------------------|----------------------------------------------------------|--------------------------------------------|----------------------------------------------------------|--------------------------------------------|----------------------------------------------------------|--------------------------------------------|----------------------------------------------------------|--------------------------------------------|----------------------------------------------------------|
| Date          |                  | TVOCs                                  |                                                          | H2S                                    |                                                          | Benzene                                |                                                          | TVOCs                                  |                                                          | н                                      | H2S Benzene                                              |                                        | zene                                                     | TVOCs                                      |                                                          | H2S                                        |                                                          | Benzene                                    |                                                          | TVOCs                                      |                                                          | H2S                                        |                                                          | Benzene                                    |                                                          |
|               |                  | Average<br>ppb                         | Peak ppb                                                 | Average ppb                            | Peak ppb                                                 | Average<br>ppb                         | Peak ppb                                                 | Average<br>ppb                         | Peak ppb                                                 | Average<br>ppb                         | Peak ppb                                                 | Average ppb                            | Peak ppb                                                 | Average<br>ppb                             | Peak ppb                                                 |
|               |                  | Values from<br>15-minute<br>intervals. | 1-minute<br>max within<br>each 15<br>minute<br>interval. | Values<br>from 15-<br>minute<br>intervals. | 1-minute<br>max within<br>each 15<br>minute<br>interval. |
| July 22, 2024 | Minimum          | 0.0                                    | 0.0                                                      | 0.0                                    | 0.0                                                      | -                                      | -                                                        | 17.4                                   | 23.0                                                     | 0.0                                    | 0.0                                                      | -                                      | -                                                        | 0.0                                        | 0.0                                                      | 0.0                                        | 0.0                                                      | -                                          | -                                                        | 351.8                                      | 359.0                                                    | 0.0                                        | 0.0                                                      | 10.0                                       | 11.0                                                     |
|               | Maximum          | 9.1                                    | 16.0                                                     | 0.0                                    | 0.0                                                      | -                                      | -                                                        | 65.9                                   | 71.0                                                     | 0.0                                    | 0.0                                                      | -                                      | -                                                        | 33.9                                       | 41.0                                                     | 0.0                                        | 0.0                                                      | -                                          | -                                                        | 1,057.7                                    | 3,823.0                                                  | 56.2                                       | 116.0                                                    | 37.0                                       | 51.0                                                     |
|               | Average          | 0.3                                    | 1.1                                                      | 0.0                                    | 0.0                                                      | -                                      | -                                                        | 46.6                                   | 49.4                                                     | 0.0                                    | 0.0                                                      | -                                      | -                                                        | 1.8                                        | 2.6                                                      | 0.0                                        | 0.0                                                      | -                                          | -                                                        | 529.6                                      | 989.8                                                    | 4.8                                        | 18.6                                                     | 24.2                                       | 28.9                                                     |
| July 23, 2024 | Minimum          | 0.0                                    | 0.0                                                      | 0.0                                    | 0.0                                                      | -                                      |                                                          | 18.3                                   | 19.0                                                     | 0.0                                    | 0.0                                                      | -                                      |                                                          | 0.0                                        | 0.0                                                      | 0.0                                        | 0.0                                                      | -                                          | -                                                        | 357.1                                      | 366.0                                                    | 0.0                                        | 0.0                                                      | 14.6                                       | 17.0                                                     |
|               | Maximum          | 1.9                                    | 19.0                                                     | 0.0                                    | 0.0                                                      | -                                      | -                                                        | 106.2                                  | 124.0                                                    | 0.0                                    | 0.0                                                      | -                                      | -                                                        | 61.6                                       | 70.0                                                     | 0.0                                        | 0.0                                                      | -                                          |                                                          | 1,614.1                                    | 4,500.0                                                  | 46.6                                       | 104.0                                                    | 56.0                                       | 110.0                                                    |
|               | Average          | 0.0                                    | 0.4                                                      | 0.0                                    | 0.0                                                      | -                                      |                                                          | 57.0                                   | 61.7                                                     | 0.0                                    | 0.0                                                      | -                                      | -                                                        | 12.1                                       | 14.6                                                     | 0.0                                        | 0.0                                                      | -                                          | ,                                                        | 638.4                                      | 1,396.5                                                  | 5.1                                        | 18.1                                                     | 29.2                                       | 41.5                                                     |
| July 24, 2024 | Minimum          | 0.0                                    | 0.0                                                      | 0.0                                    | 0.0                                                      |                                        |                                                          | 7.9                                    | 11.0                                                     | 0.0                                    | 0.0                                                      |                                        |                                                          | 0.0                                        | 0.0                                                      | 0.0                                        | 0.0                                                      |                                            |                                                          | 388.0                                      | 397.0                                                    | 0.0                                        | 0.0                                                      | 15.0                                       | 17.0                                                     |
|               | Maximum          | 0.0                                    | 0.0                                                      | 0.0                                    | 0.0                                                      |                                        |                                                          | 66.6                                   | 71.0                                                     | 0.0                                    | 0.0                                                      |                                        |                                                          | 52.6                                       | 56.0                                                     | 0.0                                        | 0.0                                                      |                                            |                                                          | 1,141.8                                    | 3,695.0                                                  | 13.1                                       | 67.0                                                     | 45.9                                       | 86.0                                                     |
|               | Average          | 0.0                                    | 0.0                                                      | 0.0                                    | 0.0                                                      |                                        |                                                          | 43.4                                   | 45.0                                                     | 0.0                                    | 0.0                                                      |                                        |                                                          | 9.1                                        | 10.7                                                     | 0.0                                        | 0.0                                                      |                                            |                                                          | 543.1                                      | 1,017.6                                                  | 2.9                                        | 14.4                                                     | 28.9                                       | 35.3                                                     |
| _             | Average          | 0.0                                    | 0.0                                                      | 0.0                                    | 0.0                                                      |                                        |                                                          | 45.4                                   | 45.0                                                     | 0.0                                    | 0.0                                                      |                                        |                                                          | 5.1                                        | 10.7                                                     | 0.0                                        | 0.0                                                      |                                            |                                                          | 545.1                                      | 1,017.0                                                  | 2.3                                        | 14.4                                                     | 20.5                                       | 33.3                                                     |
| July 25, 2024 | Minimum          | 0.0                                    | 0.0                                                      | 0.0                                    | 0.0                                                      | -                                      | -                                                        | 17.2                                   | 19.0                                                     | 0.0                                    | 0.0                                                      | -                                      | -                                                        | 0.0                                        | 0.0                                                      | 0.0                                        | 0.0                                                      | -                                          | -                                                        | 367.3                                      | 371.0                                                    | 0.0                                        | 0.0                                                      | 14.5                                       | 15.0                                                     |
|               | Maximum          | 0.0                                    | 0.0                                                      | 0.0                                    | 0.0                                                      | -                                      | -                                                        | 66.3                                   | 68.0                                                     | 0.0                                    | 0.0                                                      | -                                      | -                                                        | 8.3                                        | 13.0                                                     | 0.0                                        | 0.0                                                      | -                                          | -                                                        | 891.8                                      | 2,277.0                                                  | 62.5                                       | 94.0                                                     | 37.0                                       | 49.0                                                     |
|               | Average          | 0.0                                    | 0.0                                                      | 0.0                                    | 0.0                                                      | -                                      | -                                                        | 44.1                                   | 45.7                                                     | 0.0                                    | 0.0                                                      | -                                      | -                                                        | 0.5                                        | 1.0                                                      | 0.0                                        | 0.0                                                      | -                                          | -                                                        | 477.3                                      | 713.4                                                    | 5.4                                        | 18.5                                                     | 22.8                                       | 26.7                                                     |
| July 26, 2024 | Minimum          | 0.0                                    | 0.0                                                      | 0.0                                    | 0.0                                                      | -                                      | -                                                        | 35.4                                   | 37.0                                                     | 0.0                                    | 0.0                                                      | 0.0                                    | 0.0                                                      | 0.0                                        | 0.0                                                      | 0.0                                        | 0.0                                                      | -                                          | -                                                        | 370.9                                      | 374.0                                                    | 0.0                                        | 0.0                                                      | 15.5                                       | 17.0                                                     |
|               | Maximum          | 0.0                                    | 0.0                                                      | 0.0                                    | 0.0                                                      | -                                      | -                                                        | 146.8                                  | 163.0                                                    | 0.0                                    | 0.0                                                      | 0.0                                    | 0.0                                                      | 112.1                                      | 133.0                                                    | 0.1                                        | 1.0                                                      | -                                          |                                                          | 1,117.7                                    | 3,636.0                                                  | 44.4                                       | 139.0                                                    | 69.0                                       | 77.0                                                     |
|               | Average          | 0.0                                    | 0.0                                                      | 0.0                                    | 0.0                                                      | -                                      | -                                                        | 80.9                                   | 87.1                                                     | 0.0                                    | 0.0                                                      | -                                      | -                                                        | 23.9                                       | 26.9                                                     | 0.0                                        | 0.0                                                      | -                                          | -                                                        | 566.6                                      | 1,053.7                                                  | 2.7                                        | 16.8                                                     | 27.6                                       | 35.6                                                     |
| July 27, 2024 | Minimum          | 0.0                                    | 0.0                                                      | 0.0                                    | 0.0                                                      | -                                      | -                                                        | 37.1                                   | 39.0                                                     | 0.0                                    | 0.0                                                      | 0.0                                    | 0.0                                                      | 0.0                                        | 0.0                                                      | 0.0                                        | 0.0                                                      | 0.0                                        | 0.0                                                      | 400.4                                      | 409.0                                                    | 0.0                                        | 0.0                                                      | 9.0                                        | 9.0                                                      |
|               | Maximum          | 0.0                                    | 0.0                                                      | 0.0                                    | 0.0                                                      |                                        |                                                          | 259.4                                  | 428.0                                                    | 1.7                                    | 7.0                                                      | 0.0                                    | 0.0                                                      | 124.9                                      | 166.0                                                    | 0.0                                        | 0.0                                                      | 0.0                                        | 0.0                                                      | 1,762.4                                    | 4,174.0                                                  | 19.3                                       | 76.0                                                     | 51.2                                       | 110.0                                                    |
|               | Average          | 0.0                                    | 0.0                                                      | 0.0                                    | 0.0                                                      | -                                      | -                                                        | 84.0                                   | 90.2                                                     | 0.0                                    | 0.1                                                      | -                                      | -                                                        | 38.9                                       | 44.4                                                     | 0.0                                        | 0.0                                                      | 0.0                                        | 0.0                                                      | 631.7                                      | 1,046.4                                                  | 2.6                                        | 14.6                                                     | 27.4                                       | 37.1                                                     |
| July 28, 2024 | Minimum          | 0.0                                    | 0.0                                                      | 0.0                                    | 0.0                                                      |                                        |                                                          | 55.7                                   | 57.0                                                     | 0.0                                    | 0.0                                                      | 0.0                                    | 0.0                                                      | 0.0                                        | 0.0                                                      | 0.0                                        | 0.0                                                      |                                            |                                                          | 330.7                                      | 341.0                                                    | 0.0                                        | 0.0                                                      | 12.0                                       | 13.0                                                     |
|               | Maximum          | 0.0                                    | 0.0                                                      | 0.0                                    | 0.0                                                      |                                        |                                                          | 177.7                                  | 287.0                                                    | 0.0                                    | 1.0                                                      | 0.0                                    | 0.0                                                      | 84.4                                       | 91.0                                                     | 0.0                                        | 0.0                                                      |                                            |                                                          | 1,129.7                                    | 3,594.0                                                  | 23.9                                       | 87.0                                                     | 48.5                                       | 79.0                                                     |
|               |                  | 0.0                                    | 0.0                                                      | 0.0                                    | 0.0                                                      |                                        |                                                          | 79.7                                   | 84.5                                                     | 0.0                                    | 0.0                                                      | 0.0                                    | 0.0                                                      | 27.7                                       | 32.5                                                     | 0.0                                        | 0.0                                                      |                                            |                                                          | 524.2                                      | 841.6                                                    | 3.9                                        | 17.1                                                     | 26.4                                       | 32.9                                                     |
|               | Average          | 0.0                                    | 0.0                                                      | 0.0                                    | 0.0                                                      |                                        |                                                          | 79.7                                   | 84.5                                                     | 0.0                                    | 0.0                                                      |                                        |                                                          | 21.1                                       | 32.3                                                     | 0.0                                        | 0.0                                                      |                                            |                                                          | 524.2                                      | 841.0                                                    | 3.9                                        | 1/.1                                                     | 20.4                                       | 32.9                                                     |