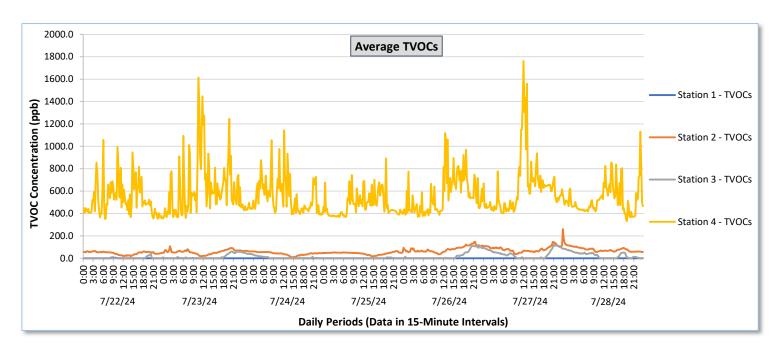

|               | Daily Statistics | Station 1                              |                                                          |                                        |                                                          |                                        | Station 2                                                |                                        |                                                          |                                        | Station 3                                                |                                        |                                                          |                                            | Station 4                                                |                                            |                                                          |                                            |                                                          |                                            |                                                          |                                            |                                                          |                                            |                                                          |
|---------------|------------------|----------------------------------------|----------------------------------------------------------|----------------------------------------|----------------------------------------------------------|----------------------------------------|----------------------------------------------------------|----------------------------------------|----------------------------------------------------------|----------------------------------------|----------------------------------------------------------|----------------------------------------|----------------------------------------------------------|--------------------------------------------|----------------------------------------------------------|--------------------------------------------|----------------------------------------------------------|--------------------------------------------|----------------------------------------------------------|--------------------------------------------|----------------------------------------------------------|--------------------------------------------|----------------------------------------------------------|--------------------------------------------|----------------------------------------------------------|
| Date          |                  | TVOCs                                  |                                                          | H2S                                    |                                                          | Benzene                                |                                                          | TVOCs                                  |                                                          | н                                      | H2S Benzene                                              |                                        | zene                                                     | TVOCs                                      |                                                          | H2S                                        |                                                          | Benzene                                    |                                                          | TVOCs                                      |                                                          | H2S                                        |                                                          | Benzene                                    |                                                          |
|               |                  | Average<br>ppb                         | Peak ppb                                                 | Average ppb                            | Peak ppb                                                 | Average<br>ppb                         | Peak ppb                                                 | Average<br>ppb                         | Peak ppb                                                 | Average<br>ppb                         | Peak ppb                                                 | Average ppb                            | Peak ppb                                                 | Average<br>ppb                             | Peak ppb                                                 |
|               |                  | Values from<br>15-minute<br>intervals. | 1-minute<br>max within<br>each 15<br>minute<br>interval. | Values<br>from 15-<br>minute<br>intervals. | 1-minute<br>max within<br>each 15<br>minute<br>interval. |
| July 22, 2024 | Minimum          | 0.0                                    | 0.0                                                      | 0.0                                    | 0.0                                                      | -                                      | -                                                        | 17.4                                   | 23.0                                                     | 0.0                                    | 0.0                                                      | -                                      | -                                                        | 0.0                                        | 0.0                                                      | 0.0                                        | 0.0                                                      | -                                          | -                                                        | 351.8                                      | 359.0                                                    | 0.0                                        | 0.0                                                      | 10.0                                       | 11.0                                                     |
|               | Maximum          | 9.1                                    | 16.0                                                     | 0.0                                    | 0.0                                                      | -                                      | -                                                        | 65.9                                   | 71.0                                                     | 0.0                                    | 0.0                                                      | -                                      | -                                                        | 33.9                                       | 41.0                                                     | 0.0                                        | 0.0                                                      | -                                          | -                                                        | 1,057.7                                    | 3,823.0                                                  | 56.2                                       | 116.0                                                    | 37.0                                       | 51.0                                                     |
|               | Average          | 0.3                                    | 1.1                                                      | 0.0                                    | 0.0                                                      | -                                      | -                                                        | 46.6                                   | 49.4                                                     | 0.0                                    | 0.0                                                      | -                                      | -                                                        | 1.8                                        | 2.6                                                      | 0.0                                        | 0.0                                                      | -                                          | -                                                        | 529.6                                      | 989.8                                                    | 4.8                                        | 18.6                                                     | 24.2                                       | 28.9                                                     |
| July 23, 2024 | Minimum          | 0.0                                    | 0.0                                                      | 0.0                                    | 0.0                                                      | -                                      |                                                          | 18.3                                   | 19.0                                                     | 0.0                                    | 0.0                                                      | -                                      |                                                          | 0.0                                        | 0.0                                                      | 0.0                                        | 0.0                                                      | -                                          | -                                                        | 357.1                                      | 366.0                                                    | 0.0                                        | 0.0                                                      | 14.6                                       | 17.0                                                     |
|               | Maximum          | 1.9                                    | 19.0                                                     | 0.0                                    | 0.0                                                      | -                                      | -                                                        | 106.2                                  | 124.0                                                    | 0.0                                    | 0.0                                                      | -                                      | -                                                        | 61.6                                       | 70.0                                                     | 0.0                                        | 0.0                                                      | -                                          |                                                          | 1,614.1                                    | 4,500.0                                                  | 46.6                                       | 104.0                                                    | 56.0                                       | 110.0                                                    |
|               | Average          | 0.0                                    | 0.4                                                      | 0.0                                    | 0.0                                                      | -                                      |                                                          | 57.0                                   | 61.7                                                     | 0.0                                    | 0.0                                                      | -                                      | -                                                        | 12.1                                       | 14.6                                                     | 0.0                                        | 0.0                                                      | -                                          | ,                                                        | 638.4                                      | 1,396.5                                                  | 5.1                                        | 18.1                                                     | 29.2                                       | 41.5                                                     |
| July 24, 2024 | Minimum          | 0.0                                    | 0.0                                                      | 0.0                                    | 0.0                                                      |                                        |                                                          | 7.9                                    | 11.0                                                     | 0.0                                    | 0.0                                                      |                                        |                                                          | 0.0                                        | 0.0                                                      | 0.0                                        | 0.0                                                      |                                            |                                                          | 388.0                                      | 397.0                                                    | 0.0                                        | 0.0                                                      | 15.0                                       | 17.0                                                     |
|               | Maximum          | 0.0                                    | 0.0                                                      | 0.0                                    | 0.0                                                      |                                        |                                                          | 66.6                                   | 71.0                                                     | 0.0                                    | 0.0                                                      |                                        |                                                          | 52.6                                       | 56.0                                                     | 0.0                                        | 0.0                                                      |                                            |                                                          | 1,141.8                                    | 3,695.0                                                  | 13.1                                       | 67.0                                                     | 45.9                                       | 86.0                                                     |
|               | Average          | 0.0                                    | 0.0                                                      | 0.0                                    | 0.0                                                      |                                        |                                                          | 43.4                                   | 45.0                                                     | 0.0                                    | 0.0                                                      |                                        |                                                          | 9.1                                        | 10.7                                                     | 0.0                                        | 0.0                                                      |                                            |                                                          | 543.1                                      | 1,017.6                                                  | 2.9                                        | 14.4                                                     | 28.9                                       | 35.3                                                     |
| _             | Average          | 0.0                                    | 0.0                                                      | 0.0                                    | 0.0                                                      |                                        |                                                          | 45.4                                   | 45.0                                                     | 0.0                                    | 0.0                                                      |                                        |                                                          | 5.1                                        | 10.7                                                     | 0.0                                        | 0.0                                                      |                                            |                                                          | 545.1                                      | 1,017.0                                                  | 2.3                                        | 14.4                                                     | 20.5                                       | 33.3                                                     |
| July 25, 2024 | Minimum          | 0.0                                    | 0.0                                                      | 0.0                                    | 0.0                                                      | -                                      | -                                                        | 17.2                                   | 19.0                                                     | 0.0                                    | 0.0                                                      | -                                      | -                                                        | 0.0                                        | 0.0                                                      | 0.0                                        | 0.0                                                      | -                                          | -                                                        | 367.3                                      | 371.0                                                    | 0.0                                        | 0.0                                                      | 14.5                                       | 15.0                                                     |
|               | Maximum          | 0.0                                    | 0.0                                                      | 0.0                                    | 0.0                                                      | -                                      | -                                                        | 66.3                                   | 68.0                                                     | 0.0                                    | 0.0                                                      | -                                      | -                                                        | 8.3                                        | 13.0                                                     | 0.0                                        | 0.0                                                      | -                                          | -                                                        | 891.8                                      | 2,277.0                                                  | 62.5                                       | 94.0                                                     | 37.0                                       | 49.0                                                     |
|               | Average          | 0.0                                    | 0.0                                                      | 0.0                                    | 0.0                                                      | -                                      | -                                                        | 44.1                                   | 45.7                                                     | 0.0                                    | 0.0                                                      | -                                      | -                                                        | 0.5                                        | 1.0                                                      | 0.0                                        | 0.0                                                      | -                                          | -                                                        | 477.3                                      | 713.4                                                    | 5.4                                        | 18.5                                                     | 22.8                                       | 26.7                                                     |
| July 26, 2024 | Minimum          | 0.0                                    | 0.0                                                      | 0.0                                    | 0.0                                                      | -                                      | -                                                        | 35.4                                   | 37.0                                                     | 0.0                                    | 0.0                                                      | 0.0                                    | 0.0                                                      | 0.0                                        | 0.0                                                      | 0.0                                        | 0.0                                                      | -                                          | -                                                        | 370.9                                      | 374.0                                                    | 0.0                                        | 0.0                                                      | 15.5                                       | 17.0                                                     |
|               | Maximum          | 0.0                                    | 0.0                                                      | 0.0                                    | 0.0                                                      | -                                      | -                                                        | 146.8                                  | 163.0                                                    | 0.0                                    | 0.0                                                      | 0.0                                    | 0.0                                                      | 112.1                                      | 133.0                                                    | 0.1                                        | 1.0                                                      | -                                          |                                                          | 1,117.7                                    | 3,636.0                                                  | 44.4                                       | 139.0                                                    | 69.0                                       | 77.0                                                     |
|               | Average          | 0.0                                    | 0.0                                                      | 0.0                                    | 0.0                                                      | -                                      | -                                                        | 80.9                                   | 87.1                                                     | 0.0                                    | 0.0                                                      | -                                      | -                                                        | 23.9                                       | 26.9                                                     | 0.0                                        | 0.0                                                      | -                                          | -                                                        | 566.6                                      | 1,053.7                                                  | 2.7                                        | 16.8                                                     | 27.6                                       | 35.6                                                     |
| July 27, 2024 | Minimum          | 0.0                                    | 0.0                                                      | 0.0                                    | 0.0                                                      | -                                      | -                                                        | 37.1                                   | 39.0                                                     | 0.0                                    | 0.0                                                      | 0.0                                    | 0.0                                                      | 0.0                                        | 0.0                                                      | 0.0                                        | 0.0                                                      | 0.0                                        | 0.0                                                      | 400.4                                      | 409.0                                                    | 0.0                                        | 0.0                                                      | 9.0                                        | 9.0                                                      |
|               | Maximum          | 0.0                                    | 0.0                                                      | 0.0                                    | 0.0                                                      |                                        |                                                          | 259.4                                  | 428.0                                                    | 1.7                                    | 7.0                                                      | 0.0                                    | 0.0                                                      | 124.9                                      | 166.0                                                    | 0.0                                        | 0.0                                                      | 0.0                                        | 0.0                                                      | 1,762.4                                    | 4,174.0                                                  | 19.3                                       | 76.0                                                     | 51.2                                       | 110.0                                                    |
|               | Average          | 0.0                                    | 0.0                                                      | 0.0                                    | 0.0                                                      | -                                      | -                                                        | 84.0                                   | 90.2                                                     | 0.0                                    | 0.1                                                      | -                                      | -                                                        | 38.9                                       | 44.4                                                     | 0.0                                        | 0.0                                                      | 0.0                                        | 0.0                                                      | 631.7                                      | 1,046.4                                                  | 2.6                                        | 14.6                                                     | 27.4                                       | 37.1                                                     |
| July 28, 2024 | Minimum          | 0.0                                    | 0.0                                                      | 0.0                                    | 0.0                                                      |                                        |                                                          | 55.7                                   | 57.0                                                     | 0.0                                    | 0.0                                                      | 0.0                                    | 0.0                                                      | 0.0                                        | 0.0                                                      | 0.0                                        | 0.0                                                      |                                            |                                                          | 330.7                                      | 341.0                                                    | 0.0                                        | 0.0                                                      | 12.0                                       | 13.0                                                     |
|               | Maximum          | 0.0                                    | 0.0                                                      | 0.0                                    | 0.0                                                      |                                        |                                                          | 177.7                                  | 287.0                                                    | 0.0                                    | 1.0                                                      | 0.0                                    | 0.0                                                      | 84.4                                       | 91.0                                                     | 0.0                                        | 0.0                                                      |                                            |                                                          | 1,129.7                                    | 3,594.0                                                  | 23.9                                       | 87.0                                                     | 48.5                                       | 79.0                                                     |
|               |                  | 0.0                                    | 0.0                                                      | 0.0                                    | 0.0                                                      |                                        |                                                          | 79.7                                   | 84.5                                                     | 0.0                                    | 0.0                                                      | 0.0                                    | 0.0                                                      | 27.7                                       | 32.5                                                     | 0.0                                        | 0.0                                                      |                                            |                                                          | 524.2                                      | 841.6                                                    | 3.9                                        | 17.1                                                     | 26.4                                       | 32.9                                                     |
|               | Average          | 0.0                                    | 0.0                                                      | 0.0                                    | 0.0                                                      |                                        |                                                          | 79.7                                   | 84.5                                                     | 0.0                                    | 0.0                                                      |                                        |                                                          | 21.1                                       | 32.3                                                     | 0.0                                        | 0.0                                                      |                                            |                                                          | 524.2                                      | 841.0                                                    | 3.9                                        | 1/.1                                                     | 20.4                                       | 32.9                                                     |