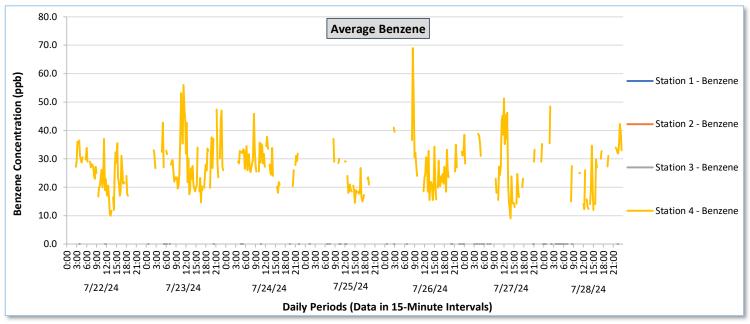

|               | Daily Statistics | Station 1                              |                                                          |                                        |                                                          |                                        | Station 2                                                |                                        |                                                          |                                        | Station 3                                                |                                        |                                                          |                                            | Station 4                                                |                                            |                                                          |                                            |                                                          |                                            |                                                          |                                            |                                                          |                                            |                                                          |
|---------------|------------------|----------------------------------------|----------------------------------------------------------|----------------------------------------|----------------------------------------------------------|----------------------------------------|----------------------------------------------------------|----------------------------------------|----------------------------------------------------------|----------------------------------------|----------------------------------------------------------|----------------------------------------|----------------------------------------------------------|--------------------------------------------|----------------------------------------------------------|--------------------------------------------|----------------------------------------------------------|--------------------------------------------|----------------------------------------------------------|--------------------------------------------|----------------------------------------------------------|--------------------------------------------|----------------------------------------------------------|--------------------------------------------|----------------------------------------------------------|
| Date          |                  | TVOCs                                  |                                                          | H2S                                    |                                                          | Benzene                                |                                                          | TVOCs                                  |                                                          | н                                      | H2S Benzene                                              |                                        | zene                                                     | TVOCs                                      |                                                          | H2S                                        |                                                          | Benzene                                    |                                                          | TVOCs                                      |                                                          | H2S                                        |                                                          | Benzene                                    |                                                          |
|               |                  | Average<br>ppb                         | Peak ppb                                                 | Average ppb                            | Peak ppb                                                 | Average<br>ppb                         | Peak ppb                                                 | Average<br>ppb                         | Peak ppb                                                 | Average<br>ppb                         | Peak ppb                                                 | Average ppb                            | Peak ppb                                                 | Average<br>ppb                             | Peak ppb                                                 |
|               |                  | Values from<br>15-minute<br>intervals. | 1-minute<br>max within<br>each 15<br>minute<br>interval. | Values<br>from 15-<br>minute<br>intervals. | 1-minute<br>max within<br>each 15<br>minute<br>interval. |
| July 22, 2024 | Minimum          | 0.0                                    | 0.0                                                      | 0.0                                    | 0.0                                                      | -                                      | -                                                        | 17.4                                   | 23.0                                                     | 0.0                                    | 0.0                                                      | -                                      | -                                                        | 0.0                                        | 0.0                                                      | 0.0                                        | 0.0                                                      | -                                          | -                                                        | 351.8                                      | 359.0                                                    | 0.0                                        | 0.0                                                      | 10.0                                       | 11.0                                                     |
|               | Maximum          | 9.1                                    | 16.0                                                     | 0.0                                    | 0.0                                                      | -                                      | -                                                        | 65.9                                   | 71.0                                                     | 0.0                                    | 0.0                                                      | -                                      | -                                                        | 33.9                                       | 41.0                                                     | 0.0                                        | 0.0                                                      | -                                          | -                                                        | 1,057.7                                    | 3,823.0                                                  | 56.2                                       | 116.0                                                    | 37.0                                       | 51.0                                                     |
|               | Average          | 0.3                                    | 1.1                                                      | 0.0                                    | 0.0                                                      | -                                      | -                                                        | 46.6                                   | 49.4                                                     | 0.0                                    | 0.0                                                      | -                                      | -                                                        | 1.8                                        | 2.6                                                      | 0.0                                        | 0.0                                                      | -                                          | -                                                        | 529.6                                      | 989.8                                                    | 4.8                                        | 18.6                                                     | 24.2                                       | 28.9                                                     |
| July 23, 2024 | Minimum          | 0.0                                    | 0.0                                                      | 0.0                                    | 0.0                                                      | -                                      |                                                          | 18.3                                   | 19.0                                                     | 0.0                                    | 0.0                                                      | -                                      |                                                          | 0.0                                        | 0.0                                                      | 0.0                                        | 0.0                                                      | -                                          | -                                                        | 357.1                                      | 366.0                                                    | 0.0                                        | 0.0                                                      | 14.6                                       | 17.0                                                     |
|               | Maximum          | 1.9                                    | 19.0                                                     | 0.0                                    | 0.0                                                      | -                                      | -                                                        | 106.2                                  | 124.0                                                    | 0.0                                    | 0.0                                                      | -                                      | -                                                        | 61.6                                       | 70.0                                                     | 0.0                                        | 0.0                                                      | -                                          |                                                          | 1,614.1                                    | 4,500.0                                                  | 46.6                                       | 104.0                                                    | 56.0                                       | 110.0                                                    |
|               | Average          | 0.0                                    | 0.4                                                      | 0.0                                    | 0.0                                                      | -                                      |                                                          | 57.0                                   | 61.7                                                     | 0.0                                    | 0.0                                                      | -                                      | -                                                        | 12.1                                       | 14.6                                                     | 0.0                                        | 0.0                                                      | -                                          | ,                                                        | 638.4                                      | 1,396.5                                                  | 5.1                                        | 18.1                                                     | 29.2                                       | 41.5                                                     |
| July 24, 2024 | Minimum          | 0.0                                    | 0.0                                                      | 0.0                                    | 0.0                                                      |                                        |                                                          | 7.9                                    | 11.0                                                     | 0.0                                    | 0.0                                                      |                                        |                                                          | 0.0                                        | 0.0                                                      | 0.0                                        | 0.0                                                      |                                            |                                                          | 388.0                                      | 397.0                                                    | 0.0                                        | 0.0                                                      | 15.0                                       | 17.0                                                     |
|               | Maximum          | 0.0                                    | 0.0                                                      | 0.0                                    | 0.0                                                      |                                        |                                                          | 66.6                                   | 71.0                                                     | 0.0                                    | 0.0                                                      |                                        |                                                          | 52.6                                       | 56.0                                                     | 0.0                                        | 0.0                                                      |                                            |                                                          | 1,141.8                                    | 3,695.0                                                  | 13.1                                       | 67.0                                                     | 45.9                                       | 86.0                                                     |
|               | Average          | 0.0                                    | 0.0                                                      | 0.0                                    | 0.0                                                      |                                        |                                                          | 43.4                                   | 45.0                                                     | 0.0                                    | 0.0                                                      |                                        |                                                          | 9.1                                        | 10.7                                                     | 0.0                                        | 0.0                                                      |                                            |                                                          | 543.1                                      | 1,017.6                                                  | 2.9                                        | 14.4                                                     | 28.9                                       | 35.3                                                     |
| _             | Average          | 0.0                                    | 0.0                                                      | 0.0                                    | 0.0                                                      |                                        |                                                          | 45.4                                   | 45.0                                                     | 0.0                                    | 0.0                                                      |                                        |                                                          | 5.1                                        | 10.7                                                     | 0.0                                        | 0.0                                                      |                                            |                                                          | 545.1                                      | 1,017.0                                                  | 2.3                                        | 14.4                                                     | 20.5                                       | 33.3                                                     |
| July 25, 2024 | Minimum          | 0.0                                    | 0.0                                                      | 0.0                                    | 0.0                                                      | -                                      | -                                                        | 17.2                                   | 19.0                                                     | 0.0                                    | 0.0                                                      | -                                      | -                                                        | 0.0                                        | 0.0                                                      | 0.0                                        | 0.0                                                      | -                                          | -                                                        | 367.3                                      | 371.0                                                    | 0.0                                        | 0.0                                                      | 14.5                                       | 15.0                                                     |
|               | Maximum          | 0.0                                    | 0.0                                                      | 0.0                                    | 0.0                                                      | -                                      | -                                                        | 66.3                                   | 68.0                                                     | 0.0                                    | 0.0                                                      | -                                      | -                                                        | 8.3                                        | 13.0                                                     | 0.0                                        | 0.0                                                      | -                                          | -                                                        | 891.8                                      | 2,277.0                                                  | 62.5                                       | 94.0                                                     | 37.0                                       | 49.0                                                     |
|               | Average          | 0.0                                    | 0.0                                                      | 0.0                                    | 0.0                                                      | -                                      | -                                                        | 44.1                                   | 45.7                                                     | 0.0                                    | 0.0                                                      | -                                      | -                                                        | 0.5                                        | 1.0                                                      | 0.0                                        | 0.0                                                      | -                                          | -                                                        | 477.3                                      | 713.4                                                    | 5.4                                        | 18.5                                                     | 22.8                                       | 26.7                                                     |
| July 26, 2024 | Minimum          | 0.0                                    | 0.0                                                      | 0.0                                    | 0.0                                                      | -                                      | -                                                        | 35.4                                   | 37.0                                                     | 0.0                                    | 0.0                                                      | 0.0                                    | 0.0                                                      | 0.0                                        | 0.0                                                      | 0.0                                        | 0.0                                                      | -                                          | -                                                        | 370.9                                      | 374.0                                                    | 0.0                                        | 0.0                                                      | 15.5                                       | 17.0                                                     |
|               | Maximum          | 0.0                                    | 0.0                                                      | 0.0                                    | 0.0                                                      | -                                      | -                                                        | 146.8                                  | 163.0                                                    | 0.0                                    | 0.0                                                      | 0.0                                    | 0.0                                                      | 112.1                                      | 133.0                                                    | 0.1                                        | 1.0                                                      | -                                          |                                                          | 1,117.7                                    | 3,636.0                                                  | 44.4                                       | 139.0                                                    | 69.0                                       | 77.0                                                     |
|               | Average          | 0.0                                    | 0.0                                                      | 0.0                                    | 0.0                                                      | -                                      | -                                                        | 80.9                                   | 87.1                                                     | 0.0                                    | 0.0                                                      | -                                      | -                                                        | 23.9                                       | 26.9                                                     | 0.0                                        | 0.0                                                      | -                                          | -                                                        | 566.6                                      | 1,053.7                                                  | 2.7                                        | 16.8                                                     | 27.6                                       | 35.6                                                     |
| July 27, 2024 | Minimum          | 0.0                                    | 0.0                                                      | 0.0                                    | 0.0                                                      | -                                      | -                                                        | 37.1                                   | 39.0                                                     | 0.0                                    | 0.0                                                      | 0.0                                    | 0.0                                                      | 0.0                                        | 0.0                                                      | 0.0                                        | 0.0                                                      | 0.0                                        | 0.0                                                      | 400.4                                      | 409.0                                                    | 0.0                                        | 0.0                                                      | 9.0                                        | 9.0                                                      |
|               | Maximum          | 0.0                                    | 0.0                                                      | 0.0                                    | 0.0                                                      |                                        |                                                          | 259.4                                  | 428.0                                                    | 1.7                                    | 7.0                                                      | 0.0                                    | 0.0                                                      | 124.9                                      | 166.0                                                    | 0.0                                        | 0.0                                                      | 0.0                                        | 0.0                                                      | 1,762.4                                    | 4,174.0                                                  | 19.3                                       | 76.0                                                     | 51.2                                       | 110.0                                                    |
|               | Average          | 0.0                                    | 0.0                                                      | 0.0                                    | 0.0                                                      | -                                      | -                                                        | 84.0                                   | 90.2                                                     | 0.0                                    | 0.1                                                      | -                                      | -                                                        | 38.9                                       | 44.4                                                     | 0.0                                        | 0.0                                                      | 0.0                                        | 0.0                                                      | 631.7                                      | 1,046.4                                                  | 2.6                                        | 14.6                                                     | 27.4                                       | 37.1                                                     |
| July 28, 2024 | Minimum          | 0.0                                    | 0.0                                                      | 0.0                                    | 0.0                                                      |                                        |                                                          | 55.7                                   | 57.0                                                     | 0.0                                    | 0.0                                                      | 0.0                                    | 0.0                                                      | 0.0                                        | 0.0                                                      | 0.0                                        | 0.0                                                      |                                            |                                                          | 330.7                                      | 341.0                                                    | 0.0                                        | 0.0                                                      | 12.0                                       | 13.0                                                     |
|               | Maximum          | 0.0                                    | 0.0                                                      | 0.0                                    | 0.0                                                      |                                        |                                                          | 177.7                                  | 287.0                                                    | 0.0                                    | 1.0                                                      | 0.0                                    | 0.0                                                      | 84.4                                       | 91.0                                                     | 0.0                                        | 0.0                                                      |                                            |                                                          | 1,129.7                                    | 3,594.0                                                  | 23.9                                       | 87.0                                                     | 48.5                                       | 79.0                                                     |
|               |                  | 0.0                                    | 0.0                                                      | 0.0                                    | 0.0                                                      |                                        |                                                          | 79.7                                   | 84.5                                                     | 0.0                                    | 0.0                                                      | 0.0                                    | 0.0                                                      | 27.7                                       | 32.5                                                     | 0.0                                        | 0.0                                                      |                                            |                                                          | 524.2                                      | 841.6                                                    | 3.9                                        | 17.1                                                     | 26.4                                       | 32.9                                                     |
|               | Average          | 0.0                                    | 0.0                                                      | 0.0                                    | 0.0                                                      |                                        |                                                          | 79.7                                   | 84.5                                                     | 0.0                                    | 0.0                                                      |                                        |                                                          | 21.1                                       | 32.3                                                     | 0.0                                        | 0.0                                                      |                                            |                                                          | 524.2                                      | 841.0                                                    | 3.9                                        | 1/.1                                                     | 20.4                                       | 32.9                                                     |