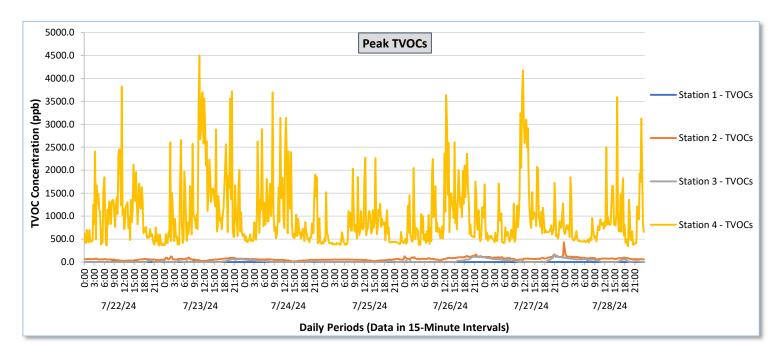

|               | Daily Statistics | Station 1                              |                                                          |                                        |                                                          |                                        | Station 2                                                |                                        |                                                          |                                        | Station 3                                                |                                        |                                                          |                                            | Station 4                                                |                                            |                                                          |                                            |                                                          |                                            |                                                          |                                            |                                                          |                                            |                                                          |
|---------------|------------------|----------------------------------------|----------------------------------------------------------|----------------------------------------|----------------------------------------------------------|----------------------------------------|----------------------------------------------------------|----------------------------------------|----------------------------------------------------------|----------------------------------------|----------------------------------------------------------|----------------------------------------|----------------------------------------------------------|--------------------------------------------|----------------------------------------------------------|--------------------------------------------|----------------------------------------------------------|--------------------------------------------|----------------------------------------------------------|--------------------------------------------|----------------------------------------------------------|--------------------------------------------|----------------------------------------------------------|--------------------------------------------|----------------------------------------------------------|
| Date          |                  | TVOCs                                  |                                                          | H2S                                    |                                                          | Benzene                                |                                                          | TVOCs                                  |                                                          | н                                      | H2S Benzene                                              |                                        | zene                                                     | TVOCs                                      |                                                          | H2S                                        |                                                          | Benzene                                    |                                                          | TVOCs                                      |                                                          | H2S                                        |                                                          | Benzene                                    |                                                          |
|               |                  | Average<br>ppb                         | Peak ppb                                                 | Average ppb                            | Peak ppb                                                 | Average<br>ppb                         | Peak ppb                                                 | Average<br>ppb                         | Peak ppb                                                 | Average<br>ppb                         | Peak ppb                                                 | Average ppb                            | Peak ppb                                                 | Average<br>ppb                             | Peak ppb                                                 |
|               |                  | Values from<br>15-minute<br>intervals. | 1-minute<br>max within<br>each 15<br>minute<br>interval. | Values<br>from 15-<br>minute<br>intervals. | 1-minute<br>max within<br>each 15<br>minute<br>interval. |
| July 22, 2024 | Minimum          | 0.0                                    | 0.0                                                      | 0.0                                    | 0.0                                                      | -                                      | -                                                        | 17.4                                   | 23.0                                                     | 0.0                                    | 0.0                                                      | -                                      | -                                                        | 0.0                                        | 0.0                                                      | 0.0                                        | 0.0                                                      | -                                          | -                                                        | 351.8                                      | 359.0                                                    | 0.0                                        | 0.0                                                      | 10.0                                       | 11.0                                                     |
|               | Maximum          | 9.1                                    | 16.0                                                     | 0.0                                    | 0.0                                                      | -                                      | -                                                        | 65.9                                   | 71.0                                                     | 0.0                                    | 0.0                                                      | -                                      | -                                                        | 33.9                                       | 41.0                                                     | 0.0                                        | 0.0                                                      | -                                          | -                                                        | 1,057.7                                    | 3,823.0                                                  | 56.2                                       | 116.0                                                    | 37.0                                       | 51.0                                                     |
|               | Average          | 0.3                                    | 1.1                                                      | 0.0                                    | 0.0                                                      | -                                      | -                                                        | 46.6                                   | 49.4                                                     | 0.0                                    | 0.0                                                      | -                                      | -                                                        | 1.8                                        | 2.6                                                      | 0.0                                        | 0.0                                                      | -                                          | -                                                        | 529.6                                      | 989.8                                                    | 4.8                                        | 18.6                                                     | 24.2                                       | 28.9                                                     |
| July 23, 2024 | Minimum          | 0.0                                    | 0.0                                                      | 0.0                                    | 0.0                                                      | -                                      |                                                          | 18.3                                   | 19.0                                                     | 0.0                                    | 0.0                                                      | -                                      |                                                          | 0.0                                        | 0.0                                                      | 0.0                                        | 0.0                                                      | -                                          | -                                                        | 357.1                                      | 366.0                                                    | 0.0                                        | 0.0                                                      | 14.6                                       | 17.0                                                     |
|               | Maximum          | 1.9                                    | 19.0                                                     | 0.0                                    | 0.0                                                      | -                                      | -                                                        | 106.2                                  | 124.0                                                    | 0.0                                    | 0.0                                                      | -                                      | -                                                        | 61.6                                       | 70.0                                                     | 0.0                                        | 0.0                                                      | -                                          |                                                          | 1,614.1                                    | 4,500.0                                                  | 46.6                                       | 104.0                                                    | 56.0                                       | 110.0                                                    |
|               | Average          | 0.0                                    | 0.4                                                      | 0.0                                    | 0.0                                                      | -                                      |                                                          | 57.0                                   | 61.7                                                     | 0.0                                    | 0.0                                                      | -                                      | -                                                        | 12.1                                       | 14.6                                                     | 0.0                                        | 0.0                                                      | -                                          | ,                                                        | 638.4                                      | 1,396.5                                                  | 5.1                                        | 18.1                                                     | 29.2                                       | 41.5                                                     |
| July 24, 2024 | Minimum          | 0.0                                    | 0.0                                                      | 0.0                                    | 0.0                                                      |                                        |                                                          | 7.9                                    | 11.0                                                     | 0.0                                    | 0.0                                                      |                                        |                                                          | 0.0                                        | 0.0                                                      | 0.0                                        | 0.0                                                      |                                            |                                                          | 388.0                                      | 397.0                                                    | 0.0                                        | 0.0                                                      | 15.0                                       | 17.0                                                     |
|               | Maximum          | 0.0                                    | 0.0                                                      | 0.0                                    | 0.0                                                      |                                        |                                                          | 66.6                                   | 71.0                                                     | 0.0                                    | 0.0                                                      |                                        |                                                          | 52.6                                       | 56.0                                                     | 0.0                                        | 0.0                                                      |                                            |                                                          | 1,141.8                                    | 3,695.0                                                  | 13.1                                       | 67.0                                                     | 45.9                                       | 86.0                                                     |
|               | Average          | 0.0                                    | 0.0                                                      | 0.0                                    | 0.0                                                      |                                        |                                                          | 43.4                                   | 45.0                                                     | 0.0                                    | 0.0                                                      |                                        |                                                          | 9.1                                        | 10.7                                                     | 0.0                                        | 0.0                                                      |                                            |                                                          | 543.1                                      | 1,017.6                                                  | 2.9                                        | 14.4                                                     | 28.9                                       | 35.3                                                     |
| _             | Average          | 0.0                                    | 0.0                                                      | 0.0                                    | 0.0                                                      |                                        |                                                          | 45.4                                   | 45.0                                                     | 0.0                                    | 0.0                                                      |                                        |                                                          | 5.1                                        | 10.7                                                     | 0.0                                        | 0.0                                                      |                                            |                                                          | 545.1                                      | 1,017.0                                                  | 2.3                                        | 14.4                                                     | 20.5                                       | 33.3                                                     |
| July 25, 2024 | Minimum          | 0.0                                    | 0.0                                                      | 0.0                                    | 0.0                                                      | -                                      | -                                                        | 17.2                                   | 19.0                                                     | 0.0                                    | 0.0                                                      | -                                      | -                                                        | 0.0                                        | 0.0                                                      | 0.0                                        | 0.0                                                      | -                                          | -                                                        | 367.3                                      | 371.0                                                    | 0.0                                        | 0.0                                                      | 14.5                                       | 15.0                                                     |
|               | Maximum          | 0.0                                    | 0.0                                                      | 0.0                                    | 0.0                                                      | -                                      | -                                                        | 66.3                                   | 68.0                                                     | 0.0                                    | 0.0                                                      | -                                      | -                                                        | 8.3                                        | 13.0                                                     | 0.0                                        | 0.0                                                      | -                                          | -                                                        | 891.8                                      | 2,277.0                                                  | 62.5                                       | 94.0                                                     | 37.0                                       | 49.0                                                     |
|               | Average          | 0.0                                    | 0.0                                                      | 0.0                                    | 0.0                                                      | -                                      | -                                                        | 44.1                                   | 45.7                                                     | 0.0                                    | 0.0                                                      | -                                      | -                                                        | 0.5                                        | 1.0                                                      | 0.0                                        | 0.0                                                      | -                                          | -                                                        | 477.3                                      | 713.4                                                    | 5.4                                        | 18.5                                                     | 22.8                                       | 26.7                                                     |
| July 26, 2024 | Minimum          | 0.0                                    | 0.0                                                      | 0.0                                    | 0.0                                                      | -                                      | -                                                        | 35.4                                   | 37.0                                                     | 0.0                                    | 0.0                                                      | 0.0                                    | 0.0                                                      | 0.0                                        | 0.0                                                      | 0.0                                        | 0.0                                                      | -                                          | -                                                        | 370.9                                      | 374.0                                                    | 0.0                                        | 0.0                                                      | 15.5                                       | 17.0                                                     |
|               | Maximum          | 0.0                                    | 0.0                                                      | 0.0                                    | 0.0                                                      | -                                      | -                                                        | 146.8                                  | 163.0                                                    | 0.0                                    | 0.0                                                      | 0.0                                    | 0.0                                                      | 112.1                                      | 133.0                                                    | 0.1                                        | 1.0                                                      | -                                          |                                                          | 1,117.7                                    | 3,636.0                                                  | 44.4                                       | 139.0                                                    | 69.0                                       | 77.0                                                     |
|               | Average          | 0.0                                    | 0.0                                                      | 0.0                                    | 0.0                                                      | -                                      | -                                                        | 80.9                                   | 87.1                                                     | 0.0                                    | 0.0                                                      | -                                      | -                                                        | 23.9                                       | 26.9                                                     | 0.0                                        | 0.0                                                      | -                                          | -                                                        | 566.6                                      | 1,053.7                                                  | 2.7                                        | 16.8                                                     | 27.6                                       | 35.6                                                     |
| July 27, 2024 | Minimum          | 0.0                                    | 0.0                                                      | 0.0                                    | 0.0                                                      | -                                      | -                                                        | 37.1                                   | 39.0                                                     | 0.0                                    | 0.0                                                      | 0.0                                    | 0.0                                                      | 0.0                                        | 0.0                                                      | 0.0                                        | 0.0                                                      | 0.0                                        | 0.0                                                      | 400.4                                      | 409.0                                                    | 0.0                                        | 0.0                                                      | 9.0                                        | 9.0                                                      |
|               | Maximum          | 0.0                                    | 0.0                                                      | 0.0                                    | 0.0                                                      |                                        |                                                          | 259.4                                  | 428.0                                                    | 1.7                                    | 7.0                                                      | 0.0                                    | 0.0                                                      | 124.9                                      | 166.0                                                    | 0.0                                        | 0.0                                                      | 0.0                                        | 0.0                                                      | 1,762.4                                    | 4,174.0                                                  | 19.3                                       | 76.0                                                     | 51.2                                       | 110.0                                                    |
|               | Average          | 0.0                                    | 0.0                                                      | 0.0                                    | 0.0                                                      | -                                      | -                                                        | 84.0                                   | 90.2                                                     | 0.0                                    | 0.1                                                      | -                                      | -                                                        | 38.9                                       | 44.4                                                     | 0.0                                        | 0.0                                                      | 0.0                                        | 0.0                                                      | 631.7                                      | 1,046.4                                                  | 2.6                                        | 14.6                                                     | 27.4                                       | 37.1                                                     |
| July 28, 2024 | Minimum          | 0.0                                    | 0.0                                                      | 0.0                                    | 0.0                                                      |                                        |                                                          | 55.7                                   | 57.0                                                     | 0.0                                    | 0.0                                                      | 0.0                                    | 0.0                                                      | 0.0                                        | 0.0                                                      | 0.0                                        | 0.0                                                      |                                            |                                                          | 330.7                                      | 341.0                                                    | 0.0                                        | 0.0                                                      | 12.0                                       | 13.0                                                     |
|               | Maximum          | 0.0                                    | 0.0                                                      | 0.0                                    | 0.0                                                      |                                        |                                                          | 177.7                                  | 287.0                                                    | 0.0                                    | 1.0                                                      | 0.0                                    | 0.0                                                      | 84.4                                       | 91.0                                                     | 0.0                                        | 0.0                                                      |                                            |                                                          | 1,129.7                                    | 3,594.0                                                  | 23.9                                       | 87.0                                                     | 48.5                                       | 79.0                                                     |
|               |                  | 0.0                                    | 0.0                                                      | 0.0                                    | 0.0                                                      |                                        |                                                          | 79.7                                   | 84.5                                                     | 0.0                                    | 0.0                                                      | 0.0                                    | 0.0                                                      | 27.7                                       | 32.5                                                     | 0.0                                        | 0.0                                                      |                                            |                                                          | 524.2                                      | 841.6                                                    | 3.9                                        | 17.1                                                     | 26.4                                       | 32.9                                                     |
|               | Average          | 0.0                                    | 0.0                                                      | 0.0                                    | 0.0                                                      |                                        |                                                          | 79.7                                   | 84.5                                                     | 0.0                                    | 0.0                                                      |                                        |                                                          | 21.1                                       | 32.3                                                     | 0.0                                        | 0.0                                                      |                                            |                                                          | 524.2                                      | 841.0                                                    | 3.9                                        | 1/.1                                                     | 20.4                                       | 32.9                                                     |